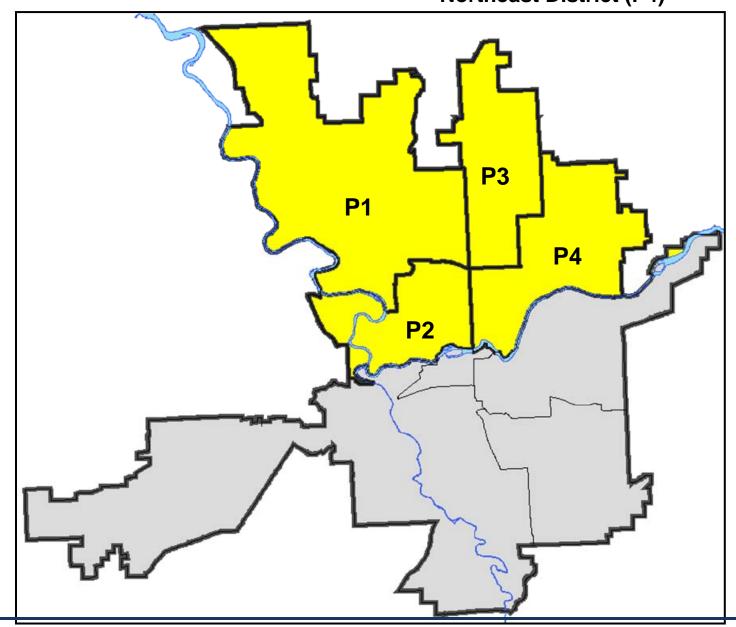

# SPOKANE POLICE DEPARTMENT NORTH Police Service Area

**Captain Dan Torok** 

**Northwest District (P1)** 

**Central District (P2)** 

**Neva-Wood District (P3)** 

**Northeast District (P4)** 

Saturday, January 20, 2018