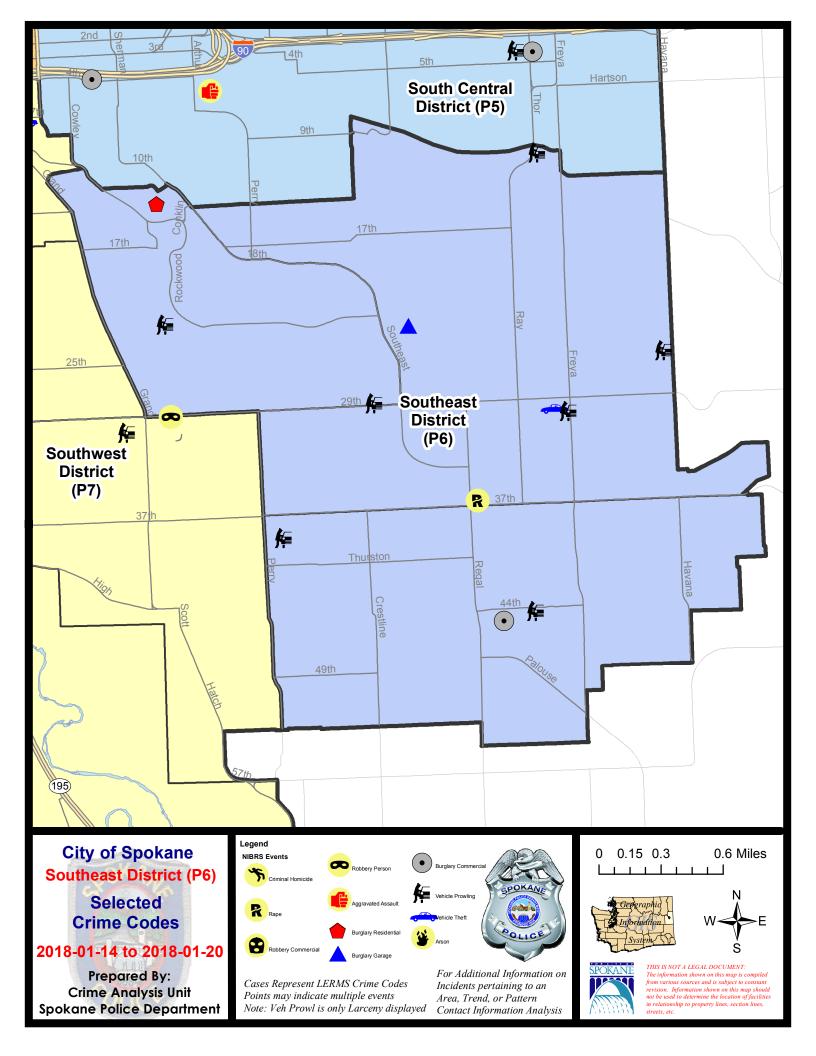

#### **SE - Southeast District (P6)**

#### SE - Southeast District (P6)

| A/C | Offense Statute                        | <u>Address</u>            | Reported Date | <u>Dist</u> |
|-----|----------------------------------------|---------------------------|---------------|-------------|
|     |                                        |                           |               |             |
| С   | THEFT-3D (From Motor Vehicle)          | E 23RD AVE / S GRAND BLVD | 1/19/2018     | P6          |
| SPC | 6LH                                    |                           |               |             |
| С   | BURGLARY 2D GARAGE                     | 2300 S SOUTHEAST BLVD     | 1/16/2018     | P5          |
| С   | MAIL THEFT (All Others)                | 3500 E 27TH AVE           | 1/18/2018     | P6          |
| С   | RAPE-2ND (RAPE)                        |                           | 1/19/2018     | P6          |
| С   | THEFT OF MOTOR VEHICLE                 | 3400 E 30TH AVE           | 1/17/2018     | P6          |
| С   | THEFT-3D (From Building)               | 1600 E 30TH AVE           | 1/18/2018     | P6          |
| С   | THEFT-3D (From Building)               | 3800 E 19TH AVE           | 1/20/2018     | P6          |
| С   | THEFT-3D (From Building)               | 3500 E 23RD AVE           | 1/20/2018     | P6          |
| С   | THEFT-3D (From Motor Vehicle)          | 1100 S THOR ST            | 1/14/2018     | P6          |
| С   | THEFT-3D (From Motor Vehicle)          | 3500 E 30TH AVE           | 1/17/2018     | P6          |
| Α   | VEHICLE PROWLING-2D/No Theft           | 4200 E 26TH AVE           | 1/17/2018     | P6          |
| SPC | <u> 6RW</u>                            |                           |               |             |
| С   | BURGLARY-RESIDENTIAL                   | 1300 S BALLOU RD          | 1/19/2018     | P6          |
| С   | THEFT-2D (All Other Thefts)            | 1500 E 29TH AVE           | 1/16/2018     | P6          |
| С   | THEFT-2D (From Building)               | 1300 S BALLOU RD          | 1/19/2018     | P6          |
| Α   | THEFT-3D (From Motor Vehicle)          | 700 E PLATEAU RD          | 1/18/2018     | P6          |
| С   | THEFT-3D (From Motor Vehicle)          | 2200 E 29TH AVE           | 1/18/2018     | P6          |
| SPC | :6SG                                   |                           |               |             |
| С   | BURGLARY 2D COMMERCIAL                 | 4500 S REGAL ST           | 1/16/2018     | P6          |
| С   | THEFT-2D (From Motor Vehicle)          | 1500 E 39TH AVE           | 1/18/2018     | P6          |
| С   | THEFT-3D (From Building)               | 4500 S REGAL ST           | 1/16/2018     | P6          |
| С   | THEFT-3D (Shoplifting)                 | 4500 S REGAL ST           | 1/15/2018     | P6          |
| С   | VEHICLE PROWLING-2D/From Motor Vehicle | 3200 E 44TH AVE           | 1/17/2018     | P6          |
|     |                                        |                           |               |             |