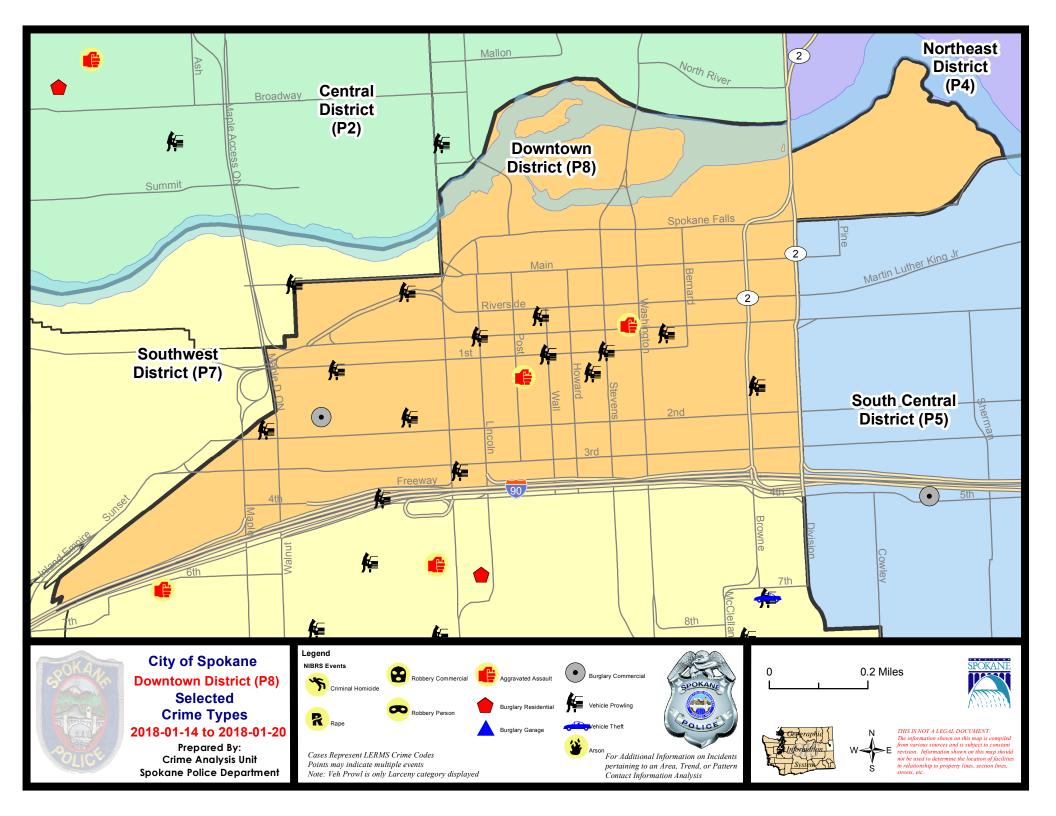

#### 1/14/2018 TO 1/20/2018

#### NW - Northwest District (P1)

| A/C        | Offense Statute                               | <u>Address</u>           | Reported Date | <u>Dist</u> |
|------------|-----------------------------------------------|--------------------------|---------------|-------------|
| SPA        | 1BS                                           |                          |               |             |
| С          | THEFT-2D (From Motor Vehicle)                 | 3600 W INDIAN TRAIL RD   | 1/14/2018     | P1          |
| С          | THEFT-2D (From Motor Vehicle)                 | 2100 W FRANCIS AVE       | 1/17/2018     | P1          |
| С          | THEFT-2D (From Motor Vehicle)                 | 3600 W INDIAN TRAIL RD   | 1/19/2018     | P1          |
| С          | THEFT-2D (From Motor Vehicle)                 | 3300 W INDIAN TRAIL RD   | 1/19/2018     | P1          |
| С          | THEFT-2D (From Motor Vehicle)                 | 6900 N SKYLINE DR        | 1/19/2018     | P1          |
| С          | THEFT-3D (From Motor Vehicle)                 | 1800 W FRANCIS AVE       | 1/14/2018     | P1          |
| С          | THEFT-3D (From Motor Vehicle)                 | 2100 W FRANCIS AVE       | 1/16/2018     | P1          |
| С          | THEFT-3D (From Motor Vehicle)                 | 1800 W NORTHRIDGE CT     | 1/20/2018     | P1          |
| С          | THEFT-3D (Motor Vehicle Parts or Accessories) | 6500 N CEDAR RD          | 1/18/2018     | P2          |
| С          | THEFT-CITY (Shoplifting)                      | 6600 N MAPLE ST          | 1/17/2018     | P1          |
| Α          | VEHICLE PROWLING-2D/No Theft                  | 3000 W ROSEWOOD AVE      | 1/15/2018     | P1          |
| <u>SPA</u> | 1FM                                           |                          |               |             |
| С          | THEFT OF MOTOR VEHICLE                        | 1600 W KEDLIN LN         | 1/15/2018     | P1          |
| SPA        | AIIT                                          |                          |               |             |
| C          | THEFT-CITY (From Building)                    | 9500 N WIEBER DR         | 1/20/2018     | P1          |
| SPA        | 1NH                                           |                          |               |             |
| С          | ASSAULT-2D                                    | N WALL ST / W WABASH AVE | 1/17/2018     | P1          |
| С          | BURGLARY-RESIDENTIAL                          | 3600 N WASHINGTON ST     | 1/14/2018     | P1          |
| С          | BURGLARY-RESIDENTIAL                          | 6000 N ASH ST            | 1/20/2018     | P1          |
| С          | ROBBERY 2D COMMERCIAL (NOT PURSE SNATCHING)   | 4700 N DIVISION ST       | 1/17/2018     | P2          |
| С          | THEFT OF MOTOR VEHICLE                        | 3800 N DIVISION ST       | 1/17/2018     | Р3          |
| С          | THEFT OF MOTOR VEHICLE                        | 6000 N ASH ST            | 1/20/2018     | P1          |
| С          | THEFT-2D (From Building)                      | 5700 N WASHINGTON ST     | 1/18/2018     | P1          |
| С          | THEFT-2D (Shoplifting)                        | 4700 N DIVISION ST       | 1/18/2018     | P1          |
| С          | THEFT-3D (All Other Thefts)                   | 3600 N WASHINGTON ST     | 1/14/2018     | P1          |
| С          | THEFT-3D (All Other Thefts)                   | 1000 W WELLESLEY AVE     | 1/16/2018     | P1          |
| С          | THEFT-3D (All Other Thefts)                   | 5300 N ASH ST            | 1/19/2018     | P1          |
| С          | THEFT-3D (From Building)                      | 800 W CORA AVE           | 1/14/2018     | P1          |
| С          | THEFT-3D (From Building)                      | 600 W GARLAND AVE        | 1/18/2018     | P1          |
| С          | THEFT-3D (From Building)                      | 4700 N DIVISION ST       | 1/18/2018     | P1          |
| Α          | THEFT-3D (From Motor Vehicle)                 | 900 W GARLAND AVE        | 1/14/2018     | P1          |
| Α          | THEFT-3D (From Motor Vehicle)                 | 4200 N MAPLE ST          | 1/14/2018     | P1          |
| С          | THEFT-3D (From Motor Vehicle)                 | 5600 N MAPLE ST          | 1/16/2018     | P2          |
| Α          | THEFT-3D (From Motor Vehicle)                 | 600 W CORA AVE           | 1/16/2018     | P1          |
| Α          | THEFT-3D (From Motor Vehicle)                 | 600 W CORA AVE           | 1/16/2018     | P1          |
| С          | THEFT-3D (Motor Vehicle Parts or Accessories) | 300 W FRANCIS AVE        | 1/15/2018     | P1          |
| С          | THEFT-3D (Motor Vehicle Parts or Accessories) | 200 W AMHERST CT         | 1/17/2018     | P1          |
|            |                                               |                          |               |             |

| A/C        | Offense Statute                                     | Address                      | Reported Date | <u>Dist</u> |
|------------|-----------------------------------------------------|------------------------------|---------------|-------------|
| С          | THEFT-3D (Motor Vehicle Parts or Accessories)       | 6100 N BUFFALO ST            | 1/20/2018     | P1          |
| С          | THEFT-3D (Motor Vehicle Parts or Accessories)       | 4700 N CEDAR ST              | 1/20/2018     | P1          |
| С          | THEFT-3D (Shoplifting)                              | 4700 N DIVISION ST           | 1/14/2018     | P1          |
| С          | THEFT-3D (Shoplifting)                              | 4700 N DIVISION ST           | 1/15/2018     | P1          |
| С          | THEFT-3D (Shoplifting)                              | 1000 W WELLESLEY AVE         | 1/17/2018     | P1          |
| Α          | VEHICLE PROWLING-2D/No Theft                        | 1100 W HEROY AVE             | 1/18/2018     | P1          |
| <u>SPA</u> | 1 <u>NW</u>                                         |                              |               |             |
| С          | ASSAULT OF A CHILD-2D                               | 4500 N HARTLEY ST            | 1/16/2018     | P1          |
| С          | ASSAULT-3D (d)or(f) (Weapon/Instrument/Bodily Harm) | W QUEEN AVE / N NETTLETON ST | 1/15/2018     | P1          |
| С          | BURGLARY 1D RESIDENTIAL                             | 5800 N DRISCOLL BLVD         | 1/15/2018     | P1          |
| С          | BURGLARY 2D COMMERCIAL                              | 2300 W WELLESLEY AVE         | 1/16/2018     | P1          |
| С          | BURGLARY-RESIDENTIAL                                | 4100 N C ST                  | 1/17/2018     | P1          |
| С          | THEFT OF MOTOR VEHICLE                              | 2400 W LIBERTY AVE           | 1/18/2018     | P1          |
| С          | THEFT OF MOTOR VEHICLE                              | 2700 W LACROSSE AVE          | 1/19/2018     | P1          |
| С          | THEFT OF MOTOR VEHICLE                              | 2200 W WELLESLEY AVE         | 1/19/2018     | P1          |
| С          | THEFT-2D (From Motor Vehicle)                       | 2700 W NORTHWEST BLVD        | 1/17/2018     | P1          |
| С          | THEFT-2D (From Motor Vehicle)                       | 2400 W LIBERTY AVE           | 1/18/2018     | P1          |
| С          | THEFT-3D (All Other Thefts)                         | 4700 N BELT ST               | 1/17/2018     | P1          |
| С          | THEFT-3D (All Other Thefts)                         | 5700 N FOREST BLVD           | 1/17/2018     | P1          |
| Α          | THEFT-3D (From Motor Vehicle)                       | 2000 W GORDON AVE            | 1/15/2018     | P1          |
| Α          | THEFT-3D (From Motor Vehicle)                       | 4600 N AUBREY L WHITE PKWY   | 1/15/2018     | P1          |
| С          | THEFT-3D (From Motor Vehicle)                       | 6000 N ASSEMBLY ST           | 1/16/2018     | P1          |
| Α          | THEFT-3D (From Motor Vehicle)                       | 2900 W NORTHWEST BLVD        | 1/17/2018     | P1          |
| С          | THEFT-3D (From Motor Vehicle)                       | 3400 W GLASS AVE             | 1/18/2018     | P1          |
| С          | THEFT-3D (From Motor Vehicle)                       | 3100 W ALICE AVE             | 1/18/2018     | P1          |
| С          | THEFT-3D (From Motor Vehicle)                       | 3100 W RIVERVIEW DR          | 1/18/2018     | P1          |
| С          | THEFT-3D (From Motor Vehicle)                       | 3200 W ALICE AVE             | 1/18/2018     | P1          |
| С          | THEFT-3D (Shoplifting)                              | 2300 W WELLESLEY AVE         | 1/16/2018     | P1          |
| С          | THEFT-3D (Shoplifting)                              | 2500 W WELLESLEY AVE         | 1/17/2018     | P1          |
| С          | THEFT-CITY (Shoplifting)                            | 2800 W GARLAND AVE           | 1/18/2018     | P1          |
|            |                                                     |                              |               |             |