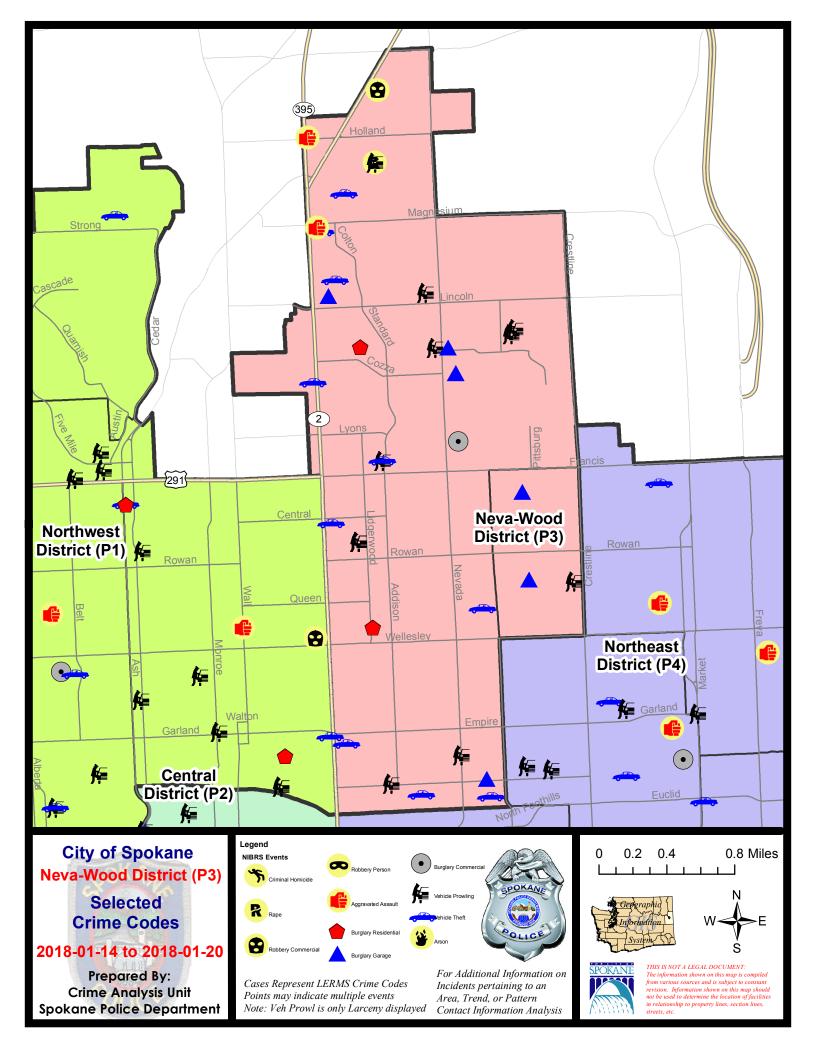

#### NE - Neva-Wood District (P3)

#### **Preliminary IBR Counts**

|           | 7 Day Comparison                                                                                                                 |                              | 28 D                        | 28 Day Comparison                         |                                 | YT                                   | YTD Comparison                                            |                                 |                                           |                                                   |
|-----------|----------------------------------------------------------------------------------------------------------------------------------|------------------------------|-----------------------------|-------------------------------------------|---------------------------------|--------------------------------------|-----------------------------------------------------------|---------------------------------|-------------------------------------------|---------------------------------------------------|
| NIBRS Ca  | ategories (Part 1 Selected)                                                                                                      | Current                      | Prior                       | Percent                                   | Current                         | Prior                                | Percent                                                   | Current                         | Prior                                     | Percent                                           |
| Violent   | Criminal Homicide Rape Robbery - Commercial Robbery - Person Aggravated Assault - Non DV Aggravated Assault - DV  Violent Total: | 0<br>1<br>1<br>0<br>1<br>1   | 0<br>0<br>0<br>0<br>4<br>1  | -75.00%<br>0.00%                          | 0<br>3<br>2<br>3<br>8<br>3      | 0<br>5<br>2<br>5<br>14<br>7          | -40.00%<br>0.00%<br>-40.00%<br>-42.86%<br>-57.14%         | 0<br>2<br>1<br>2<br>7<br>2      | 0<br>4<br>3<br>2<br>1<br>2                | -50.00%<br>-66.67%<br>0.00%<br>600.00%<br>0.00%   |
| Property  | Burglary - Residential Burglary Garage Burglary Commercial Larceny Vehicle Theft Arson  Property Total:                          | 2<br>7<br>1<br>63<br>10<br>0 | 5<br>4<br>0<br>76<br>9<br>0 | -60.00%<br>75.00%<br>-17.11%<br>11.11%    | 12<br>14<br>3<br>281<br>38<br>0 | 10<br>14<br>4<br>273<br>39<br>2      | 20.00%<br>0.00%<br>-25.00%<br>2.93%<br>-2.56%<br>-100.00% | 10<br>13<br>2<br>201<br>26<br>0 | 19<br>6<br>4<br>141<br>15<br>0            | -47.37%<br>116.67%<br>-50.00%<br>42.55%<br>73.33% |
| Prelimina | ry Part 1 Crime Totals:                                                                                                          | 87                           | 99                          | -12.12%                                   | 367                             | 375                                  | -2.13%                                                    | 266                             | 197                                       | 35.03%                                            |
|           | Current 7 Day Period: Current 28 Day Period: Current YTD Day Period:                                                             | 12/                          | /24/2017 -                  | - 1/20/2018<br>- 1/20/2018<br>- 1/20/2018 | Prior 28                        | Day Period<br>Day Perio<br>D Period: |                                                           | 11/26/2017                      | - 1/13/2018<br>- 12/23/201<br>- 1/20/2017 | 7                                                 |

#### NE - Neva-Wood District (P3)

| A/C | Offense Statute                               | <u>Address</u>             | Reported Date | <u>Dist</u> |
|-----|-----------------------------------------------|----------------------------|---------------|-------------|
| SPB | 3NL                                           |                            |               |             |
| С   | ASSAULT - 4D (Weapon Involved)                | 0 E PINE RIDGE CT          | 1/17/2018     | P3          |
| С   | ASSAULT - 4D (Weapon Involved)                | 9500 N DIVISION ST         | 1/17/2018     | P3          |
| С   | BURGLARY 2D COMMERCIAL                        | 6500 N NEVADA ST           | 1/14/2018     | P4          |
| С   | BURGLARY 2D GARAGE                            | 1100 E COZZA DR            | 1/14/2018     | P3          |
| С   | BURGLARY 2D GARAGE                            | 100 E LINCOLN RD           | 1/16/2018     | P3          |
| С   | BURGLARY 2D GARAGE                            | 1000 E SHARPSBURG AVE      | 1/16/2018     | Р3          |
| С   | BURGLARY 2D GARAGE                            | 1100 E COZZA DR            | 1/18/2018     | P3          |
| С   | BURGLARY 2D GARAGE                            | 1200 E BRIDGEPORT AVE      | 1/20/2018     | Р3          |
| С   | BURGLARY-RESIDENTIAL                          | 300 E WABASH AVE           | 1/19/2018     | P3          |
| С   | BURGLARY-RESIDENTIAL                          | 7400 N LIDGERWOOD ST       | 1/19/2018     | P4          |
| С   | RAPE-2ND (RAPE)                               |                            | 1/14/2018     | P4          |
| С   | RETAIL THEFT W/ SPECIAL CIRCUMSTANCES         | 9200 N COLTON ST           | 1/18/2018     | P4          |
| С   | ROBBERY-2D (All Except Purse Snatching)       | 9700 N NEWPORT HWY         | 1/19/2018     | P4          |
| С   | ROBBERY-2D (Purse Snatching)                  | 9200 N COLTON ST           | 1/14/2018     | P4          |
| С   | THEFT OF MOTOR VEHICLE                        | 1200 E DALTON AVE          | 1/14/2018     | P4          |
| С   | THEFT OF MOTOR VEHICLE                        | 6300 N ADDISON ST          | 1/14/2018     | P3          |
| С   | THEFT OF MOTOR VEHICLE                        | 5800 N DIVISION ST         | 1/16/2018     | P2          |
| С   | THEFT OF MOTOR VEHICLE                        | 600 E LIBERTY AVE          | 1/17/2018     | P3          |
| С   | THEFT OF MOTOR VEHICLE                        | 0 E PINE RIDGE CT          | 1/18/2018     | P4          |
| Α   | THEFT OF MOTOR VEHICLE                        | 7100 N DIVISION ST         | 1/18/2018     | P3          |
| С   | THEFT OF MOTOR VEHICLE                        | 0 E PROVIDENCE AVE         | 1/19/2018     | P4          |
| С   | THEFT OF MOTOR VEHICLE                        | 1200 E OLYMPIC AVE         | 1/20/2018     | P3          |
| С   | THEFT OF MOTOR VEHICLE                        | 8000 N COLTON ST           | 1/20/2018     | P4          |
| С   | THEFT(FIREARM) (From Motor Vehicle)           | 6300 N ADDISON ST          | 1/14/2018     | Р3          |
| С   | THEFT-1D (Pocket Picking)                     | 9200 N COLTON ST           | 1/17/2018     | P3          |
| С   | THEFT-2D (From Building)                      | 7600 N DIVISION ST         | 1/19/2018     | Р3          |
| С   | THEFT-2D (From Motor Vehicle)                 | 9200 N COLTON ST           | 1/17/2018     | Р3          |
| С   | THEFT-2D (From Motor Vehicle)                 | N NEVADA ST / E GORDON AVE | 1/18/2018     | P3          |
| С   | THEFT-2D (From Motor Vehicle)                 | 5600 N LIDGERWOOD ST       | 1/20/2018     | P2          |
| С   | THEFT-2D (Motor Vehicle Parts or Accessories) | 1100 E GARLAND AVE         | 1/17/2018     | P3          |
| С   | THEFT-2D (Motor Vehicle Parts or Accessories) | 7100 N DIVISION ST         | 1/18/2018     | Р3          |
| С   | THEFT-3D (All Other Thefts)                   | 9600 N DIVISION ST         | 1/15/2018     | Р3          |
| С   | THEFT-3D (All Other Thefts)                   | 3900 N ADDISON ST          | 1/16/2018     | Р3          |
| С   | THEFT-3D (All Other Thefts)                   | 9600 N DIVISION ST         | 1/20/2018     | P3          |
| С   | THEFT-3D (All Other Thefts)                   | 4700 N DIVISION ST         | 1/20/2018     | P3          |
| С   | THEFT-3D (From Building)                      | 9600 N DIVISION ST         | 1/14/2018     | P3          |
| С   | THEFT-3D (From Building)                      | 800 E GORDON AVE           | 1/14/2018     | P3          |
| С   | THEFT-3D (From Building)                      | 7000 N COLTON ST           | 1/14/2018     | P3          |
|     |                                               |                            |               |             |

| A/C | Offense Statute                               | Address              | Reported Date | Dist |
|-----|-----------------------------------------------|----------------------|---------------|------|
| С   | THEFT-3D (From Building)                      | 1200 E WESTVIEW CT   | 1/16/2018     | P3   |
| С   | THEFT-3D (From Building)                      | 5600 N DIVISION ST   | 1/16/2018     | P3   |
| С   | THEFT-3D (From Building)                      | 1200 E WESTVIEW CT   | 1/17/2018     | P3   |
| С   | THEFT-3D (From Building)                      | 4700 N DIVISION ST   | 1/17/2018     | P3   |
| С   | THEFT-3D (From Building)                      | 4700 N DIVISION ST   | 1/19/2018     | P3   |
| С   | THEFT-3D (From Motor Vehicle)                 | 1600 E GRASSLAND CT  | 1/14/2018     | P3   |
| С   | THEFT-3D (From Motor Vehicle)                 | 1600 E GRASSLAND CT  | 1/14/2018     | P3   |
| Α   | THEFT-3D (From Motor Vehicle)                 | 7900 N SHARPSBURG CT | 1/18/2018     | P3   |
| С   | THEFT-3D (From Motor Vehicle)                 | 900 E SHARPSBURG AVE | 1/18/2018     | P3   |
| Α   | THEFT-3D (From Motor Vehicle)                 | 5600 N LIDGERWOOD ST | 1/20/2018     | P3   |
| Α   | THEFT-3D (From Motor Vehicle)                 | 400 E BRIDGEPORT AVE | 1/20/2018     | P3   |
| С   | THEFT-3D (Motor Vehicle Parts or Accessories) | 1600 E LYONS AVE     | 1/15/2018     | P3   |
| С   | THEFT-3D (Motor Vehicle Parts or Accessories) | 500 E NORTH AVE      | 1/16/2018     | P3   |
| С   | THEFT-3D (Shoplifting)                        | 7500 N DIVISION ST   | 1/14/2018     | P3   |
| С   | THEFT-3D (Shoplifting)                        | 4700 N DIVISION ST   | 1/14/2018     | P3   |
| С   | THEFT-3D (Shoplifting)                        | 4700 N DIVISION ST   | 1/14/2018     | P3   |
| Α   | THEFT-3D (Shoplifting)                        | 7500 N DIVISION ST   | 1/14/2018     | P3   |
| С   | THEFT-3D (Shoplifting)                        | 5800 N DIVISION ST   | 1/14/2018     | P3   |
| С   | THEFT-3D (Shoplifting)                        | 6700 N DIVISION ST   | 1/15/2018     | P3   |
| С   | THEFT-3D (Shoplifting)                        | 6700 N DIVISION ST   | 1/15/2018     | P3   |
| С   | THEFT-3D (Shoplifting)                        | 10100 N NEWPORT HWY  | 1/15/2018     | P3   |
| С   | THEFT-3D (Shoplifting)                        | 9700 N NEWPORT HWY   | 1/15/2018     | P3   |
| С   | THEFT-3D (Shoplifting)                        | 4700 N DIVISION ST   | 1/16/2018     | P3   |
| С   | THEFT-3D (Shoplifting)                        | 9700 N NEWPORT HWY   | 1/16/2018     | P3   |
| С   | THEFT-3D (Shoplifting)                        | 9700 N NEWPORT HWY   | 1/16/2018     | P3   |
| С   | THEFT-3D (Shoplifting)                        | 6300 N DIVISION ST   | 1/17/2018     | P3   |
| С   | THEFT-3D (Shoplifting)                        | 9700 N NEWPORT HWY   | 1/17/2018     | P3   |
| С   | THEFT-3D (Shoplifting)                        | 4700 N DIVISION ST   | 1/18/2018     | P3   |
| С   | THEFT-3D (Shoplifting)                        | 4700 N DIVISION ST   | 1/18/2018     | P3   |
| С   | THEFT-3D (Shoplifting)                        | 9500 N NEWPORT HWY   | 1/18/2018     | P3   |
| С   | THEFT-3D (Shoplifting)                        | 8700 N DIVISION ST   | 1/18/2018     | P3   |
| С   | THEFT-3D (Shoplifting)                        | 4700 N DIVISION ST   | 1/19/2018     | P3   |
| С   | THEFT-3D (Shoplifting)                        | 4700 N DIVISION ST   | 1/19/2018     | P3   |
| С   | THEFT-3D (Shoplifting)                        | 4700 N DIVISION ST   | 1/19/2018     | P2   |
| С   | THEFT-3D (Shoplifting)                        | 4700 N DIVISION ST   | 1/19/2018     | P3   |
| С   | THEFT-3D (Shoplifting)                        | 9700 N NEWPORT HWY   | 1/19/2018     | P4   |
| С   | THEFT-3D (Shoplifting)                        | 6700 N DIVISION ST   | 1/20/2018     | P2   |
| С   | THEFT-3D (Shoplifting)                        | 6500 N NEVADA ST     | 1/20/2018     | P4   |
| С   | THEFT-3D (Shoplifting)                        | 4700 N DIVISION ST   | 1/20/2018     | P3   |
| С   | THEFT-CITY (Shoplifting)                      | 9700 N NEWPORT HWY   | 1/14/2018     | P3   |
| С   | THEFT-CITY (Shoplifting)                      | 4700 N DIVISION ST   | 1/14/2018     | P4   |
| С   | THEFT-CITY (Shoplifting)                      | 9200 N COLTON ST     | 1/19/2018     | P2   |
| С   | THEFT-CITY (Shoplifting)                      | 6500 N NEVADA ST     | 1/20/2018     | P4   |

| A/C        | Offense Statute                        | Address              | Reported Date | <u>Dist</u> |
|------------|----------------------------------------|----------------------|---------------|-------------|
| С          | TMVWOP-2D                              | 8900 N COLTON ST     | 1/15/2018     | P4          |
| С          | VEHICLE PROWLING-2D/From Motor Vehicle | 5600 N LIDGERWOOD ST | 1/14/2018     | P3          |
| <u>SPB</u> | <u>3WH</u>                             |                      |               |             |
| С          | BURGLARY 2D GARAGE                     | 1600 E EVERETT AVE   | 1/17/2018     | P2          |
| Α          | BURGLARY 2D GARAGE                     | 1600 E DALKE AVE     | 1/20/2018     | P3          |
| С          | THEFT-3D (From Building)               | 2000 E DECATUR AVE   | 1/16/2018     | P3          |
| С          | THEFT-3D (From Motor Vehicle)          | 5200 N MARTIN ST     | 1/16/2018     | P3          |