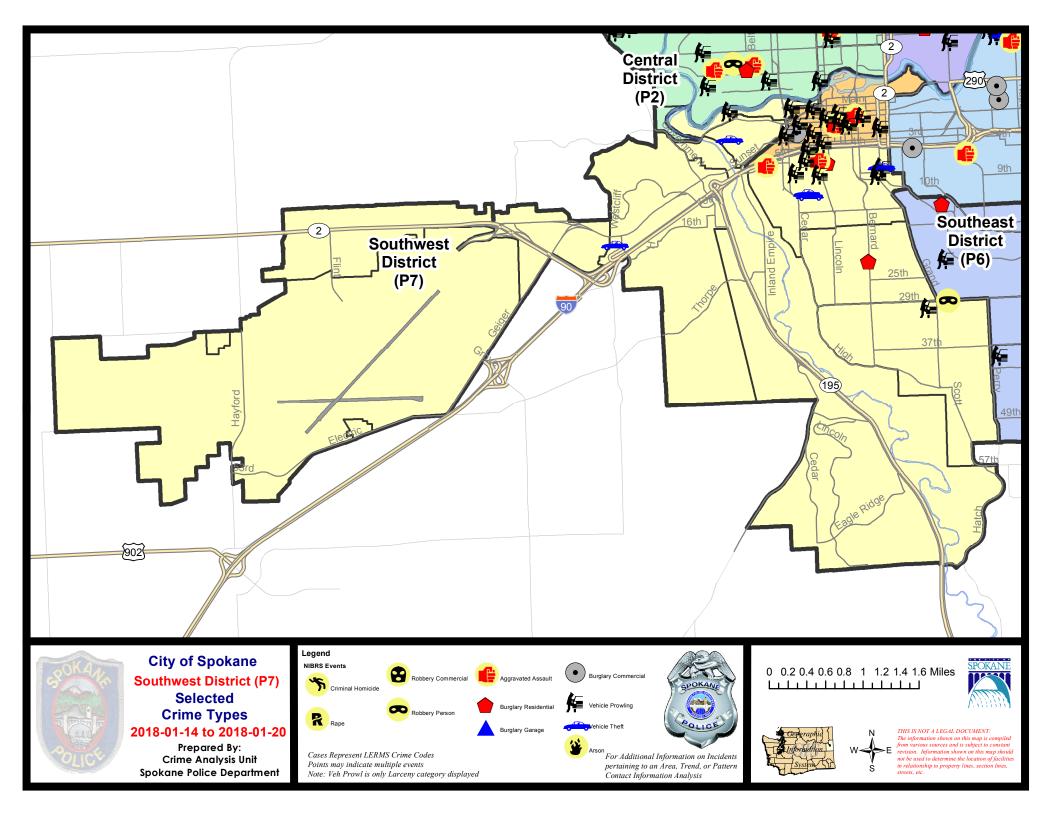

od:                                             | 1/                          | 14/2018 -<br>24/2017 -      | 1/20/2018<br>1/20/2018<br>1/20/2018 | Prior 7 D                    | Day Period Day Perio Day Period: |                                                             | 1/7/2018 -<br>11/26/2017 -<br>1/1/2017 - | 1/13/2018                    | 7                                           |

Prepared by SPD Crime Analysis Office - Monday, January 22, 2018

NOTE: SPD moved from UCR to the NIBRS reporting standard on 10/4/16 following the transition to a new RMS System. Numbers on CompStat reports prior to this date should not be used as a comparison to those on this report. Additional info on these reporting standards can be found on the FBI website: https://ucr.fbi.gov/nibrs-overview





#### SE - Southwest District (P7)



| A/C | Offense Statute                               | Address                  | Reported Date | Dist |
|-----|-----------------------------------------------|--------------------------|---------------|------|
| С   | BURGLARY 2D COMMERCIAL                        | 1000 S ASSEMBLY DR       | 1/15/2018     | P7   |
| SPE | 07BA                                          |                          |               |      |
| С   | THEFT OF MOTOR VEHICLE                        | 2300 W 2ND AVE           | 1/15/2018     | P8   |
| С   | THEFT-3D (All Other Thefts)                   | 2400 W PACIFIC AVE       | 1/15/2018     | P7   |
| SPE | <b>07CH</b>                                   |                          |               |      |
| С   | ASSAULT-2D