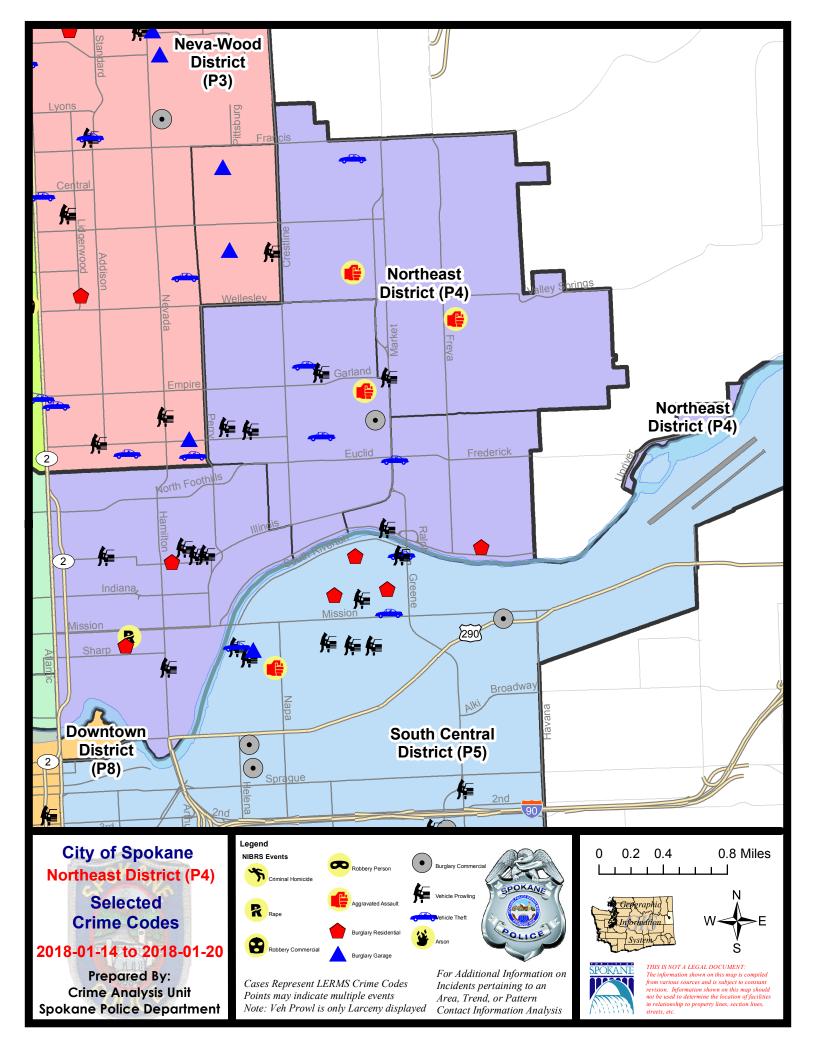

#### **NE - Northeast District (P4)**

#### **Preliminary IBR Counts**

|           |                                                                                                                  | 7 Da                       | ay Compan               | ison                                      | 28 Da                           | ay Compai                            | rison                                               | YT                           | D Comparis                          | on                                               |
|-----------|------------------------------------------------------------------------------------------------------------------|----------------------------|-------------------------|-------------------------------------------|---------------------------------|--------------------------------------|-----------------------------------------------------|------------------------------|-------------------------------------|--------------------------------------------------|
| NIBRS Ca  | ntegories (Part 1 Selected)                                                                                      | Current                    | Prior                   | Percent                                   | Current                         | Prior                                | Percent                                             | Current                      | Prior                               | Percent                                          |
| Violent   | Criminal Homicide Rape Robbery - Commercial Robbery - Person Aggravated Assault - Non DV Aggravated Assault - DV | 0<br>1<br>0<br>0<br>1<br>2 | 0<br>1<br>1<br>1<br>2   | 0.00%<br>-100.00%<br>-100.00%<br>-50.00%  | 0<br>2<br>2<br>2<br>2<br>6<br>4 | 0<br>7<br>2<br>0<br>7<br>5           | -71.43%<br>0.00%<br>-14.29%<br>-20.00%              | 0<br>2<br>1<br>1<br>4<br>4   | 0<br>3<br>3<br>1<br>0               | -33.33%<br>-66.67%<br>0.00%<br>33.33%            |
|           | Violent Total:                                                                                                   | 4                          | 6                       | -33.33%                                   | 16                              | 21                                   | -23.81%                                             | 12                           | 10                                  | 20.00%                                           |
| Property  | Burglary - Residential Burglary Garage Burglary Commercial Larceny Vehicle Theft Arson                           | 5<br>0<br>1<br>40<br>4     | 4<br>2<br>0<br>26<br>10 | 25.00%<br>-100.00%<br>53.85%<br>-60.00%   | 12<br>2<br>4<br>116<br>22<br>0  | 18<br>0<br>8<br>122<br>30            | -33.33%<br>-50.00%<br>-4.92%<br>-26.67%<br>-100.00% | 9<br>2<br>2<br>88<br>19<br>0 | 6<br>4<br>1<br>64<br>15<br>0        | 50.00%<br>-50.00%<br>100.00%<br>37.50%<br>26.67% |
|           | Property Total:                                                                                                  | 50                         | 42                      | 19.05%                                    | 156                             | 179                                  | -12.85%                                             | 120                          | 90                                  | 33.33%                                           |
| Prelimina | ry Part 1 Crime Totals:                                                                                          | 54                         | 48                      | 12.50%                                    | 172                             | 200                                  | -14.00%                                             | 132                          | 100                                 | 32.00%                                           |
|           | Current 7 Day Period:<br>Current 28 Day Period:<br>Current YTD Day Period:                                       | 12/                        | 24/2017                 | - 1/20/2018<br>- 1/20/2018<br>- 1/20/2018 | Prior 28                        | oay Period<br>Day Perio<br>D Period: |                                                     | 11/26/2017 -                 | 1/13/2018<br>12/23/201<br>1/20/2017 | 7                                                |

#### NE - Northeast District (P4)

| A/C | Offense Statute                               | <u>Address</u>                   | Reported Date | <u>Dist</u> |
|-----|-----------------------------------------------|----------------------------------|---------------|-------------|
| SPB | 44BE                                          |                                  |               |             |
| С   | ASSAULT-2D                                    | 3700 N REGAL ST                  | 1/16/2018     | P4          |
| Α   | BURGLARY 2D COMMERCIAL                        | 3500 N HAVEN ST                  | 1/16/2018     | P4          |
| С   | THEFT OF MOTOR VEHICLE                        | 4000 N STONE ST                  | 1/16/2018     | P4          |
| С   | THEFT OF MOTOR VEHICLE                        | N ALTAMONT ST / E BRIDGEPORT AVE | 1/18/2018     | P4          |
| С   | THEFT(FIREARM) (From Building)                | 2000 E EMPIRE AVE                | 1/19/2018     | P4          |
| С   | THEFT-1D (All Other Thefts)                   | 1800 E DALTON AVE                | 1/16/2018     | P4          |
| С   | THEFT-2D (All Other Thefts)                   | 4600 N REGAL ST                  | 1/15/2018     | P4          |
| С   | THEFT-2D (All Other Thefts)                   | 3400 N CRESTLINE ST              | 1/16/2018     | P4          |
| С   | THEFT-2D (All Other Thefts)                   | 3900 N MARKET ST                 | 1/19/2018     | P4          |
| С   | THEFT-2D (From Building)                      | 1600 E WELLESLEY AVE             | 1/15/2018     | P4          |
| С   | THEFT-2D (From Motor Vehicle)                 | 1500 E COURTLAND AVE             | 1/17/2018     | P4          |
| С   | THEFT-3D (From Building)                      | 3700 N MARKET ST                 | 1/14/2018     | P4          |
| С   | THEFT-3D (From Motor Vehicle)                 | 4000 N COOK ST                   | 1/17/2018     | P2          |
| С   | THEFT-3D (From Motor Vehicle)                 | 1700 E COURTLAND AVE             | 1/19/2018     | P3          |
| С   | THEFT-3D (Motor Vehicle Parts or Accessories) | 2200 E EMPIRE AVE                | 1/20/2018     | P4          |
| С   | THEFT-3D (Shoplifting)                        | 3900 N MARKET ST                 | 1/16/2018     | P4          |
| С   | THEFT-CITY (Shoplifting)                      | 3900 N MARKET ST                 | 1/16/2018     | P4          |
| С   | THEFT-CITY (Shoplifting)                      | 3900 N MARKET ST                 | 1/16/2018     | P4          |
| SPB | 4HI                                           |                                  |               |             |
| С   | ASSAULT-2D                                    | 4900 N NELSON ST                 | 1/16/2018     | P4          |
| С   | DRIVE BY SHOOTING                             | 3700 E LONGFELLOW AVE            | 1/16/2018     | P4          |
| С   | MAIL THEFT (All Others)                       | 3000 E ROWAN AVE                 | 1/16/2018     | P4          |
| С   | THEFT OF MOTOR VEHICLE                        | 6100 N REGAL ST                  | 1/14/2018     | P4          |
| С   | THEFT-2D (From Motor Vehicle)                 | E GARLAND AVE / N MARKET ST      | 1/15/2018     | P4          |
| С   | THEFT-3D (All Other Thefts)                   | 5900 N LACEY ST                  | 1/18/2018     | P4          |
| С   | THEFT-3D (Motor Vehicle Parts or Accessories) | 2900 E OLYMPIC AVE               | 1/16/2018     | P4          |
| С   | THEFT-3D (Motor Vehicle Parts or Accessories) | 5400 N COOK ST                   | 1/19/2018     | P4          |
| С   | THEFT-3D (Shoplifting)                        | 2100 E WELLESLEY AVE             | 1/17/2018     | P2          |
| SPE | 4LO                                           |                                  |               |             |
| С   | BURGLARY 1D RESIDENTIAL                       | 1400 N STANDARD ST               | 1/20/2018     | P4          |
| С   | BURGLARY-RESIDENTIAL                          | 1300 N STANDARD ST               | 1/14/2018     | P2          |
| С   | BURGLARY-RESIDENTIAL                          | 1300 N STANDARD ST               | 1/14/2018     | P2          |
| С   | BURGLARY-RESIDENTIAL                          | 900 E ILLINOIS AVE               | 1/17/2018     | P4          |
| С   | RAPE-1ST DEG (RAPE)                           |                                  | 1/20/2018     | P4          |
| С   | THEFT-2D (All Other Thefts)                   | 500 E SINTO AVE                  | 1/20/2018     | P4          |
| С   | THEFT-2D (From Building)                      | 300 E FAIRVIEW AVE               | 1/18/2018     | P4          |
| С   | THEFT-2D (From Motor Vehicle)                 | 2200 N COLUMBUS ST               | 1/17/2018     | P4          |
|     |                                               |                                  |               |             |

| A/C        | Offense Statute                               | Address               | Reported Date | Dist |
|------------|-----------------------------------------------|-----------------------|---------------|------|
| С          | THEFT-3D (From Building)                      | 800 N RUBY PL         | 1/18/2018     | P2   |
| С          | THEFT-3D (From Building)                      | 1100 N STANDARD ST    | 1/20/2018     | P4   |
| С          | THEFT-3D (From Motor Vehicle)                 | 1200 E MONTGOMERY AVE | 1/14/2018     | P4   |
| С          | THEFT-3D (From Motor Vehicle)                 | 400 E MONTGOMERY AVE  | 1/15/2018     | Р3   |
| Α          | THEFT-3D (From Motor Vehicle)                 | 1300 E MONTGOMERY AVE | 1/15/2018     | P4   |
| С          | THEFT-3D (From Motor Vehicle)                 | 900 E BOONE AVE       | 1/15/2018     | P4   |
| С          | THEFT-3D (Motor Vehicle Parts or Accessories) | 2800 N CINCINNATI ST  | 1/19/2018     | P4   |
| С          | THEFT-3D (Shoplifting)                        | 900 E MISSION AVE     | 1/16/2018     | P4   |
| С          | THEFT-3D (Shoplifting)                        | 2600 N DIVISION ST    | 1/18/2018     | P4   |
| С          | THEFT-CITY (From Building)                    | 1300 N STANDARD ST    | 1/14/2018     | P2   |
| С          | THEFT-CITY (From Building)                    | 1300 N STANDARD ST    | 1/14/2018     | P2   |
| С          | THEFT-CITY (From Building)                    | 1800 N CINCINNATI ST  | 1/18/2018     | P4   |
| С          | THEFT-CITY (Shoplifting)                      | 900 E MISSION AVE     | 1/14/2018     | P4   |
| С          | THEFT-CITY (Shoplifting)                      | 2400 N DIVISION ST    | 1/17/2018     | P4   |
| <u>SPB</u> | <u>4MI</u>                                    |                       |               |      |
| С          | BURGLARY-RESIDENTIAL                          | 3800 E ERMINA AVE     | 1/18/2018     | P4   |
| С          | THEFT OF MOTOR VEHICLE                        | 3000 N MARKET ST      | 1/15/2018     | P4   |
| С          | THEFT WITH INTENT TO RESELL (From Building)   | 3800 E CLEVELAND AVE  | 1/14/2018     | P4   |
| Α          | THEFT-3D (From Motor Vehicle)                 | 3000 E UPRIVER DR     | 1/14/2018     | P4   |
| Α          | THEFT-3D (Motor Vehicle Parts or Accessories) | 3000 E UPRIVER DR     | 1/14/2018     | P4   |