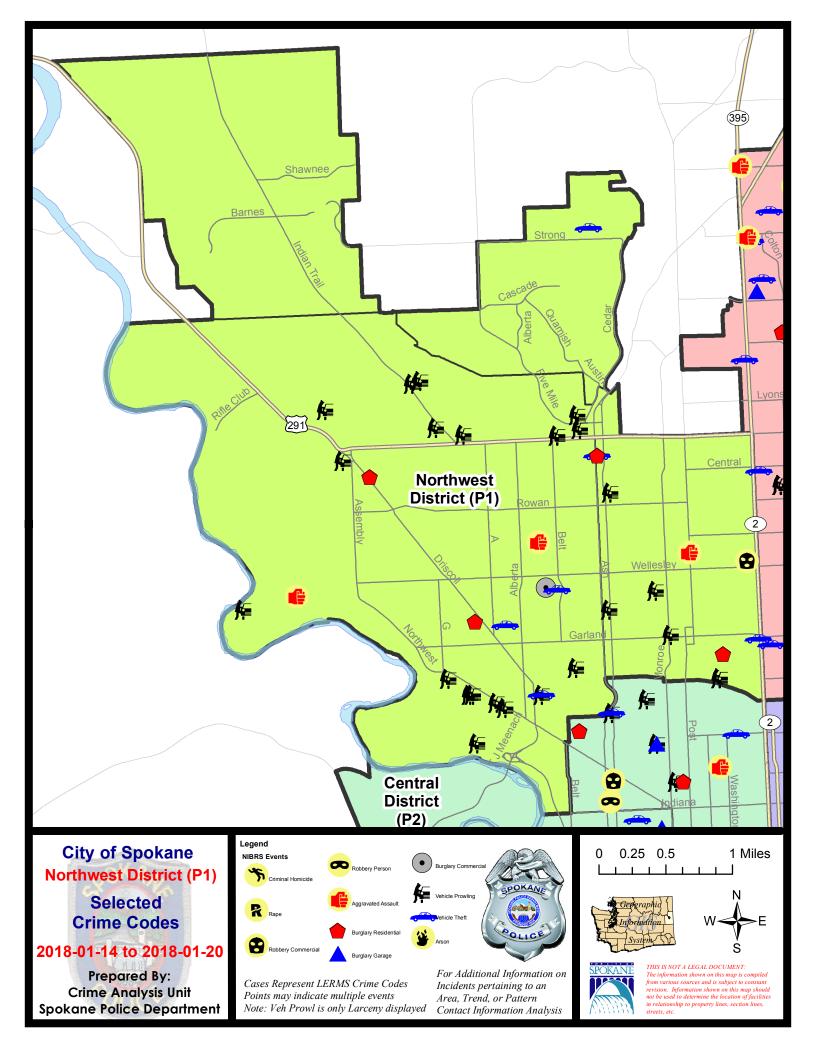

#### **NW - Northwest District (P1)**

#### 1/14/2018 TO 1/20/2018

#### NW - Northwest District (P1)

| A/C        | Offense Statute                               | <u>Address</u>           | Reported Date | <u>Dist</u> |
|------------|-----------------------------------------------|--------------------------|---------------|-------------|
| SPA        | 1BS                                           |                          |               |             |
| С          | THEFT-2D (From Motor Vehicle)                 | 3600 W INDIAN TRAIL RD   | 1/14/2018     | P1          |
| С          | THEFT-2D (From Motor Vehicle)                 | 2100 W FRANCIS AVE       | 1/17/2018     | P1          |
| С          | THEFT-2D (From Motor Vehicle)                 | 3600 W INDIAN TRAIL RD   | 1/19/2018     | P1          |
| С          | THEFT-2D (From Motor Vehicle)                 | 3300 W INDIAN TRAIL RD   | 1/19/2018     | P1          |
| С          | THEFT-2D (From Motor Vehicle)                 | 6900 N SKYLINE DR        | 1/19/2018     | P1          |
| С          | THEFT-3D (From Motor Vehicle)                 | 1800 W FRANCIS AVE       | 1/14/2018     | P1          |
| С          | THEFT-3D (From Motor Vehicle)                 | 2100 W FRANCIS AVE       | 1/16/2018     | P1          |
| С          | THEFT-3D (From Motor Vehicle)                 | 1800 W NORTHRIDGE CT     | 1/20/2018     | P1          |
| С          | THEFT-3D (Motor Vehicle Parts or Accessories) | 6500 N CEDAR RD          | 1/18/2018     | P2          |
| С          | THEFT-CITY (Shoplifting)                      | 6600 N MAPLE ST          | 1/17/2018     | P1          |
| Α          | VEHICLE PROWLING-2D/No Theft                  | 3000 W ROSEWOOD AVE      | 1/15/2018     | P1          |
| <u>SPA</u> | 1FM                                           |                          |               |             |
| С          | THEFT OF MOTOR VEHICLE                        | 1600 W KEDLIN LN         | 1/15/2018     | P1          |
| SPA        | AIIT                                          |                          |               |             |
| C          | THEFT-CITY (From Building)                    | 9500 N WIEBER DR         | 1/20/2018     | P1          |
| SPA        | 1NH                                           |                          |               |             |
| С          | ASSAULT-2D                                    | N WALL ST / W WABASH AVE | 1/17/2018     | P1          |
| С          | BURGLARY-RESIDENTIAL                          | 3600 N WASHINGTON ST     | 1/14/2018     | P1          |
| С          | BURGLARY-RESIDENTIAL                          | 6000 N ASH ST            | 1/20/2018     | P1          |
| С          | ROBBERY 2D COMMERCIAL (NOT PURSE SNATCHING)   | 4700 N DIVISION ST       | 1/17/2018     | P2          |
| С          | THEFT OF MOTOR VEHICLE                        | 3800 N DIVISION ST       | 1/17/2018     | Р3          |
| С          | THEFT OF MOTOR VEHICLE                        | 6000 N ASH ST            | 1/20/2018     | P1          |
| С          | THEFT-2D (From Building)                      | 5700 N WASHINGTON ST     | 1/18/2018     | P1          |
| С          | THEFT-2D (Shoplifting)                        | 4700 N DIVISION ST       | 1/18/2018     | P1          |
| С          | THEFT-3D (All Other Thefts)                   | 3600 N WASHINGTON ST     | 1/14/2018     | P1          |
| С          | THEFT-3D (All Other Thefts)                   | 1000 W WELLESLEY AVE     | 1/16/2018     | P1          |
| С          | THEFT-3D (All Other Thefts)                   | 5300 N ASH ST            | 1/19/2018     | P1          |
| С          | THEFT-3D (From Building)                      | 800 W CORA AVE           | 1/14/2018     | P1          |
| С          | THEFT-3D (From Building)                      | 600 W GARLAND AVE        | 1/18/2018     | P1          |
| С          | THEFT-3D (From Building)                      | 4700 N DIVISION ST       | 1/18/2018     | P1          |
| Α          | THEFT-3D (From Motor Vehicle)                 | 900 W GARLAND AVE        | 1/14/2018     | P1          |
| Α          | THEFT-3D (From Motor Vehicle)                 | 4200 N MAPLE ST          | 1/14/2018     | P1          |
| С          | THEFT-3D (From Motor Vehicle)                 | 5600 N MAPLE ST          | 1/16/2018     | P2          |
| Α          | THEFT-3D (From Motor Vehicle)                 | 600 W CORA AVE           | 1/16/2018     | P1          |
| Α          | THEFT-3D (From Motor Vehicle)                 | 600 W CORA AVE           | 1/16/2018     | P1          |
| С          | THEFT-3D (Motor Vehicle Parts or Accessories) | 300 W FRANCIS AVE        | 1/15/2018     | P1          |
| С          | THEFT-3D (Motor Vehicle Parts or Accessories) | 200 W AMHERST CT         | 1/17/2018     | P1          |
|            |                                               |                          |               |             |

| A/C        | Offense Statute                                     | Address                      | Reported Date | <u>Dist</u> |
|------------|-----------------------------------------------------|------------------------------|---------------|-------------|
| С          | THEFT-3D (Motor Vehicle Parts or Accessories)       | 6100 N BUFFALO ST            | 1/20/2018     | P1          |
| С          | THEFT-3D (Motor Vehicle Parts or Accessories)       | 4700 N CEDAR ST              | 1/20/2018     | P1          |
| С          | THEFT-3D (Shoplifting)                              | 4700 N DIVISION ST           | 1/14/2018     | P1          |
| С          | THEFT-3D (Shoplifting)                              | 4700 N DIVISION ST           | 1/15/2018     | P1          |
| С          | THEFT-3D (Shoplifting)                              | 1000 W WELLESLEY AVE         | 1/17/2018     | P1          |
| Α          | VEHICLE PROWLING-2D/No Theft                        | 1100 W HEROY AVE             | 1/18/2018     | P1          |
| <u>SPA</u> | 1 <u>NW</u>                                         |                              |               |             |
| С          | ASSAULT OF A CHILD-2D                               | 4500 N HARTLEY ST            | 1/16/2018     | P1          |
| С          | ASSAULT-3D (d)or(f) (Weapon/Instrument/Bodily Harm) | W QUEEN AVE / N NETTLETON ST | 1/15/2018     | P1          |
| С          | BURGLARY 1D RESIDENTIAL                             | 5800 N DRISCOLL BLVD         | 1/15/2018     | P1          |
| С          | BURGLARY 2D COMMERCIAL                              | 2300 W WELLESLEY AVE         | 1/16/2018     | P1          |
| С          | BURGLARY-RESIDENTIAL                                | 4100 N C ST                  | 1/17/2018     | P1          |
| С          | THEFT OF MOTOR VEHICLE                              | 2400 W LIBERTY AVE           | 1/18/2018     | P1          |
| С          | THEFT OF MOTOR VEHICLE                              | 2700 W LACROSSE AVE          | 1/19/2018     | P1          |
| С          | THEFT OF MOTOR VEHICLE                              | 2200 W WELLESLEY AVE         | 1/19/2018     | P1          |
| С          | THEFT-2D (From Motor Vehicle)                       | 2700 W NORTHWEST BLVD        | 1/17/2018     | P1          |
| С          | THEFT-2D (From Motor Vehicle)                       | 2400 W LIBERTY AVE           | 1/18/2018     | P1          |
| С          | THEFT-3D (All Other Thefts)                         | 4700 N BELT ST               | 1/17/2018     | P1          |
| С          | THEFT-3D (All Other Thefts)                         | 5700 N FOREST BLVD           | 1/17/2018     | P1          |
| Α          | THEFT-3D (From Motor Vehicle)                       | 2000 W GORDON AVE            | 1/15/2018     | P1          |
| Α          | THEFT-3D (From Motor Vehicle)                       | 4600 N AUBREY L WHITE PKWY   | 1/15/2018     | P1          |
| С          | THEFT-3D (From Motor Vehicle)                       | 6000 N ASSEMBLY ST           | 1/16/2018     | P1          |
| Α          | THEFT-3D (From Motor Vehicle)                       | 2900 W NORTHWEST BLVD        | 1/17/2018     | P1          |
| С          | THEFT-3D (From Motor Vehicle)                       | 3400 W GLASS AVE             | 1/18/2018     | P1          |
| С          | THEFT-3D (From Motor Vehicle)                       | 3100 W ALICE AVE             | 1/18/2018     | P1          |
| С          | THEFT-3D (From Motor Vehicle)                       | 3100 W RIVERVIEW DR          | 1/18/2018     | P1          |
| С          | THEFT-3D (From Motor Vehicle)                       | 3200 W ALICE AVE             | 1/18/2018     | P1          |
| С          | THEFT-3D (Shoplifting)                              | 2300 W WELLESLEY AVE         | 1/16/2018     | P1          |
| С          | THEFT-3D (Shoplifting)                              | 2500 W WELLESLEY AVE         | 1/17/2018     | P1          |
| С          | THEFT-CITY (Shoplifting)                            | 2800 W GARLAND AVE           | 1/18/2018     | P1          |
|            |                                                     |                              |               |             |