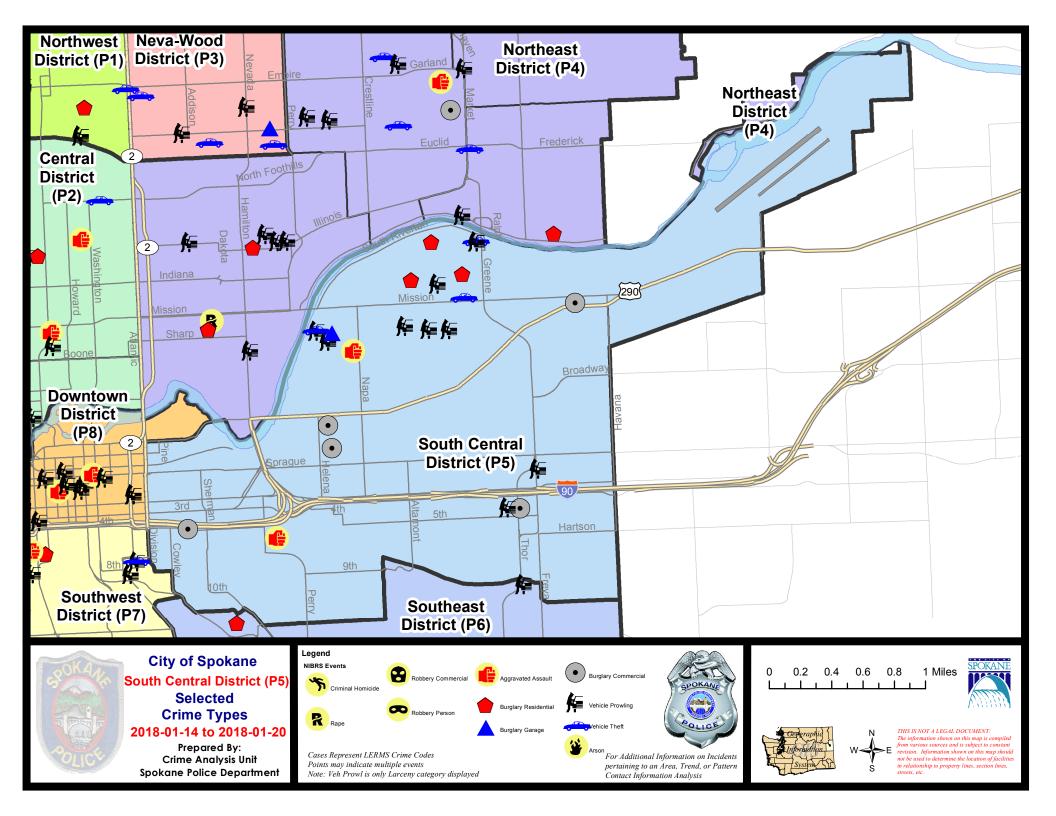

#### **SE - South Central District (P5)**

#### **Preliminary IBR Counts**

|           |                                                                                                                  | 7 Da                        | ay Compari                  | ison                                      | 28 D                           | ay Compai                             | rison                                               | YT                         | D Comparis                          | on                                           |
|-----------|------------------------------------------------------------------------------------------------------------------|-----------------------------|-----------------------------|-------------------------------------------|--------------------------------|---------------------------------------|-----------------------------------------------------|----------------------------|-------------------------------------|----------------------------------------------|
| NIBRS Ca  | ategories (Part 1 Selected)                                                                                      | Current                     | Prior                       | Percent                                   | Current                        | Prior                                 | Percent                                             | Current                    | Prior                               | Percent                                      |
| Violent   | Criminal Homicide Rape Robbery - Commercial Robbery - Person Aggravated Assault - Non DV Aggravated Assault - DV | 0<br>0<br>0<br>0<br>1       | 0<br>0<br>0<br>0<br>2<br>3  | -50.00%<br>-66.67%                        | 0<br>0<br>0<br>0<br>5<br>6     | 0<br>0<br>2<br>3<br>8<br>6            | -100.00%<br>-100.00%<br>-37.50%<br>0.00%            | 0<br>0<br>0<br>0<br>4<br>4 | 0<br>2<br>0<br>2<br>7<br>3          | -100.00%<br>-100.00%<br>-42.86%<br>33.33%    |
| Property  | Violent Total:  Burglary - Residential  Burglary Garage  Burglary Commercial  Larceny  Vehicle Theft  Arson      | 3<br>1<br>5<br>21<br>3<br>0 | 0<br>1<br>0<br>20<br>8<br>0 | -60.00%<br>0.00%<br>5.00%<br>-62.50%      | 11<br>15<br>4<br>6<br>81<br>21 | 19<br>10<br>7<br>12<br>104<br>30<br>0 | -42.11%  50.00%  -42.86%  -50.00%  -22.12%  -30.00% | 9<br>3<br>6<br>68<br>17    | 14<br>11<br>1<br>5<br>56<br>9       | -42.86% -18.18% 200.00% 20.00% 21.43% 88.89% |
| Prelimina | Property Total:                                                                                                  | 33                          | 29                          | 13.79%                                    | 128                            | 163                                   | -21.47%<br>-23.63%                                  | 104                        | 96                                  | 26.83%                                       |
|           | Current 7 Day Period:<br>Current 28 Day Period:<br>Current YTD Day Period:                                       | 12/                         | 24/2017 -                   | - 1/20/2018<br>- 1/20/2018<br>- 1/20/2018 | Prior 28                       | Day Period<br>Day Perio<br>D Period:  |                                                     | 11/26/2017 -               | 1/13/2018<br>12/23/201<br>1/20/2017 | 7                                            |

#### SE - South Central District (P5)

| A/C | Offense Statute                               | <u>Address</u>         | Reported Date | Dist |
|-----|-----------------------------------------------|------------------------|---------------|------|
| SPC | <u>5EC</u>                                    |                        |               |      |
| С   | ASSAULT-2D                                    | 600 S RICHARD ALLEN CT | 1/14/2018     | P6   |
| С   | BURGLARY 2D COMMERCIAL                        | 400 N MADELIA ST       | 1/15/2018     | P6   |
| С   | BURGLARY 2D COMMERCIAL                        | 100 N MADELIA ST       | 1/15/2018     | P6   |
| С   | BURGLARY 2D COMMERCIAL                        | 400 S THOR ST          | 1/16/2018     | P6   |
| С   | BURGLARY 2D COMMERCIAL                        | 300 E 5TH AVE          | 1/19/2018     | P6   |
| С   | BURGLARY 2D FENCED AREA                       | 400 N MADELIA ST       | 1/18/2018     | P5   |
| Α   | BURGLARY 2D FENCED AREA                       | 400 N MADELIA ST       | 1/19/2018     | P5   |
| С   | THEFT-2D (All Other Thefts)                   | 3900 E 5TH AVE         | 1/16/2018     | P5   |
| С   | THEFT-3D (All Other Thefts)                   | 600 S RICHARD ALLEN CT | 1/15/2018     | P5   |
| С   | THEFT-3D (From Building)                      | 2100 E 1ST AVE         | 1/16/2018     | P5   |
| Α   | THEFT-3D (From Motor Vehicle)                 | 100 S FREYA ST         | 1/19/2018     | P5   |
| С   | THEFT-3D (From Motor Vehicle)                 | 400 S THOR ST          | 1/20/2018     | P5   |
| С   | THEFT-3D (Shoplifting)                        | 3600 E SPRAGUE AVE     | 1/16/2018     | P5   |
| SPC | 25GP                                          |                        |               |      |
| С   | ASSAULT-2D                                    | 1900 E DESMET AVE      | 1/17/2018     | P5   |
| С   | BURGLARY 2D COMMERCIAL                        | 4000 E TRENT AVE       | 1/19/2018     | P5   |
| С   | BURGLARY 2D GARAGE                            | 1700 E SHARP AVE       | 1/14/2018     | P5   |
| С   | BURGLARY-RESIDENTIAL                          | 1700 N COOK ST         | 1/15/2018     | P6   |
| С   | BURGLARY-RESIDENTIAL                          | 2700 E MARSHALL AVE    | 1/15/2018     | P6   |
| С   | BURGLARY-RESIDENTIAL                          | 3000 E INDIANA AVE     | 1/15/2018     | P5   |
| С   | THEFT OF MOTOR VEHICLE                        | 1600 E SHARP AVE       | 1/14/2018     | P6   |
| С   | THEFT OF MOTOR VEHICLE                        | 3100 E MARSHALL AVE    | 1/15/2018     | P5   |
| С   | THEFT OF MOTOR VEHICLE                        | 3000 E MISSION AVE     | 1/20/2018     | P6   |
| С   | THEFT-1D (From Building)                      | 3000 E INDIANA AVE     | 1/15/2018     | P5   |
| С   | THEFT-2D (All Other Thefts)                   | 2300 E BOONE AVE       | 1/18/2018     | P5   |
| С   | THEFT-2D (From Motor Vehicle)                 | 2800 E SHARP AVE       | 1/15/2018     | P5   |
| С   | THEFT-3D (All Other Thefts)                   | 2400 E SINTO AVE       | 1/20/2018     | P5   |
| С   | THEFT-3D (From Motor Vehicle)                 | 1700 E BOONE AVE       | 1/14/2018     | P5   |
| С   | THEFT-3D (From Motor Vehicle)                 | 2600 E SHARP AVE       | 1/14/2018     | P5   |
| Α   | THEFT-3D (From Motor Vehicle)                 | 2400 E SHARP AVE       | 1/14/2018     | P5   |
| Α   | THEFT-3D (From Motor Vehicle)                 | 1700 E BOONE AVE       | 1/14/2018     | P5   |
| С   | THEFT-3D (From Motor Vehicle)                 | 3100 E MARSHALL AVE    | 1/15/2018     | P5   |
| С   | THEFT-3D (From Motor Vehicle)                 | 2700 E NORA AVE        | 1/15/2018     | P5   |
| С   | THEFT-3D (Motor Vehicle Parts or Accessories) | 1900 E DESMET AVE      | 1/14/2018     | P5   |
| С   | THEFT-CITY (From Motor Vehicle)               | 1600 E SHARP AVE       | 1/14/2018     | P6   |
| С   | VEHICLE PROWLING 2ND                          | 3100 E MARSHALL AVE    | 1/15/2018     | P5   |