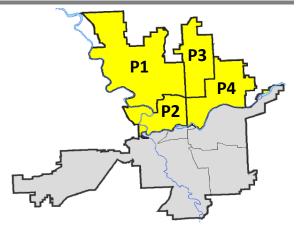

| 12/                            | 24/2017                        | - 1/20/2018<br>- 1/20/2018<br>- 1/20/2018        | Prior 28                         | Day Period<br>Day Perio<br>D Period: |                                                  | 1/7/2018 -<br>11/26/2017 -<br>1/1/2017 - | 12/23/201                       | 7                                                 |

Prepared by SPD Crime Analysis Office - Monday, January 22, 2018

NOTE: SPD moved from UCR to the NIBRS reporting standard on 10/4/16 following the transition to a new RMS System. Numbers on CompStat reports prior to this date should not be used as a comparison to those on this report. Additional info on these reporting standards can be found on the FBI website: https://ucr.fbi.gov/nibrs-overview



# SOLICE SOLICE

#### **NW - Northwest District (P1)**

#### **Preliminary IBR Counts**

|           |                                                                                                                  | 7 Da                   | ay Compan                   | ison                                      | 28 D                           | ay Compai                            | rison                                               | YT                       | D Comparis                                | son                                              |
|-----------|------------------------------------------------------------------------------------------------------------------|------------------------|-----------------------------|-------------------------------------------|------