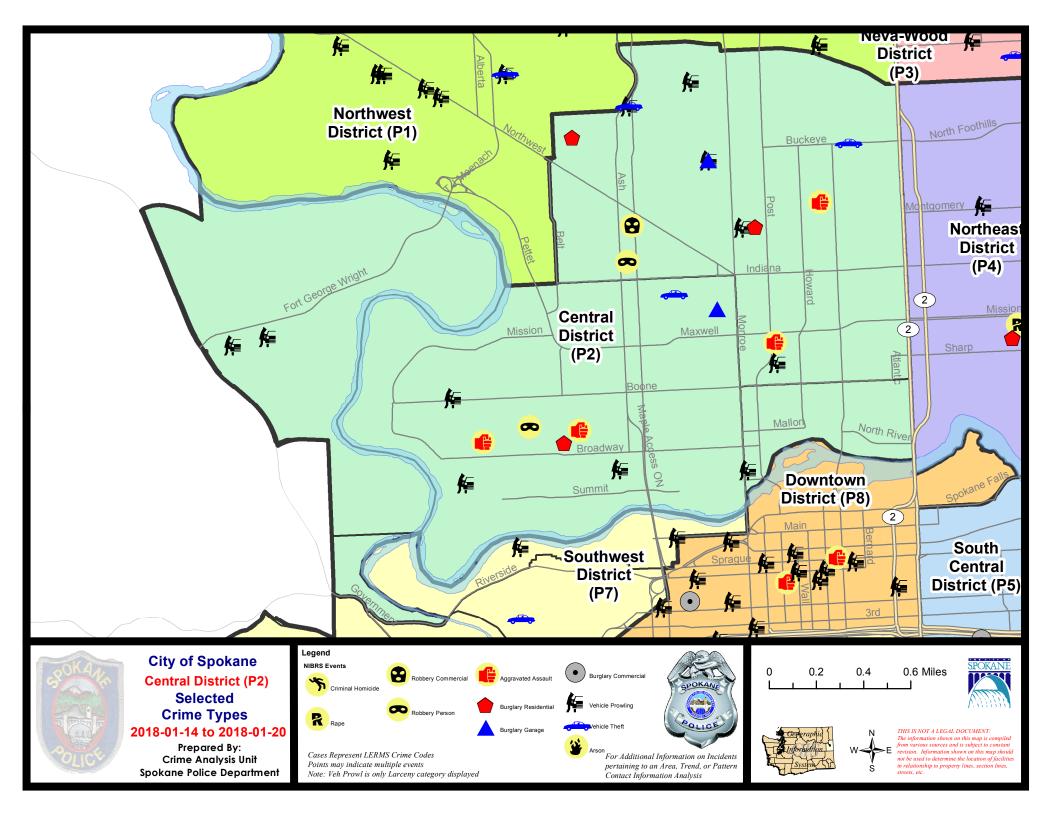

#### **NW - North Central District (P2)**

#### <u>Sunday - Saturday</u>

#### NW - Central District (P2)

| A/C | Offense Statute                               | Address                               | Reported Date | <u>Dist</u> |
|-----|-----------------------------------------------|---------------------------------------|---------------|-------------|
| С   | RAPE-3D (RAPE)                                |                                       | 1/16/2018     | P2          |
|     | 2EG                                           |                                       | 2, 20, 2010   |             |
|     |                                               | 400 W. CARLISLE AVE                   | 1/15/2019     | D1          |
| С   | ASSAULT-1D                                    | 400 W CARLISLE AVE                    | 1/15/2018     | P1          |
| С   | ASSAULT-2D                                    | 1400 N POST ST                        | 1/14/2018     | P1          |
| С   | BURGLARY 2D GARAGE                            | 1100 W CHELAN AVE<br>1900 W GRACE AVE | 1/18/2018     | P2          |
| С   | BURGLARY-RESIDENTIAL                          |                                       | 1/16/2018     | P1          |
| С   | BURGLARY-RESIDENTIAL                          | 800 W MANSFIELD AVE                   | 1/19/2018     | P2          |
| С   | MAIL THEFT (All Others)                       | 1800 W FAIRVIEW AVE                   | 1/18/2018     | P2          |
| С   | MAIL THEFT (All Others)                       | 1700 W CHELAN AVE                     | 1/20/2018     | P2          |
| С   | ROBBERY 1D COMMERCIAL (NOT PURSE SNATCHING)   | 1600 W NORTHWEST BLVD                 | 1/14/2018     | P1          |
| С   | ROBBERY 1D PERSON (NOT PURSE SNATCHING)       | 1600 W SHANNON AVE                    | 1/17/2018     | P1          |
| C   | THEFT OF MOTOR VEHICLE                        | 3000 N MAPLE ST                       | 1/16/2018     | P1          |
| С   | THEFT OF MOTOR VEHICLE                        | W BUCKEYE AVE / N CALISPEL ST         | 1/20/2018     | P2          |
| С   | THEFT-2D (From Motor Vehicle)                 | 1200 W DALTON AVE                     | 1/15/2018     | P2          |
| С   | THEFT-3D (All Other Thefts)                   | 1300 W YORK AVE                       | 1/17/2018     | P2          |
| С   | THEFT-3D (From Building)                      | 1600 W NORTHWEST BLVD                 | 1/15/2018     | P2          |
| С   | THEFT-3D (From Building)                      | 900 W FREDERICK AVE                   | 1/15/2018     | P2          |
| С   | THEFT-3D (From Building)                      | 800 W MANSFIELD AVE                   | 1/19/2018     | P2          |
| С   | THEFT-3D (From Motor Vehicle)                 | 1300 N POST ST                        | 1/16/2018     | P2          |
| С   | THEFT-3D (From Motor Vehicle)                 | 900 W MANSFIELD AVE                   | 1/18/2018     | P2          |
| С   | THEFT-3D (From Motor Vehicle)                 | 1100 W CHELAN AVE                     | 1/18/2018     | P2          |
| С   | THEFT-3D (Motor Vehicle Parts or Accessories) | 2600 N CALISPEL ST                    | 1/17/2018     | P2          |
| С   | THEFT-3D (Shoplifting)                        | 1500 W NORTHWEST BLVD                 | 1/16/2018     | P2          |
| С   | THEFT-3D (Shoplifting)                        | 1600 W NORTHWEST BLVD                 | 1/18/2018     | P1          |
| С   | THEFT-3D (Shoplifting)                        | 1600 W NORTHWEST BLVD                 | 1/18/2018     | P2          |
| С   | THEFT-CITY (From Building)                    | 800 W MANSFIELD AVE                   | 1/19/2018     | P2          |
| С   | THEFT-CITY (From Motor Vehicle)               | 3000 N MAPLE ST                       | 1/16/2018     | P1          |
| С   | THEFT-CITY (Shoplifting)                      | 1600 W NORTHWEST BLVD                 | 1/18/2018     | P1          |
| SPA | <u> 2RS</u>                                   |                                       |               |             |
| С   | THEFT-2D (From Building)                      | 900 N MONROE ST                       | 1/15/2018     | P2          |
| С   | THEFT-3D (From Motor Vehicle)                 | 600 N MONROE ST                       | 1/20/2018     | P2          |
| SPA | 2WC                                           |                                       |               |             |
| С   | ASSAULT - 4D (Weapon Involved)                | 2600 W MALLON AVE                     | 1/17/2018     | P2          |
| С   | ASSAULT - 4D (Weapon Involved)                | 1900 W DEAN AVE                       | 1/19/2018     | P1          |
| С   | BURGLARY 2D GARAGE                            | 1600 N MADISON ST                     | 1/14/2018     | P2          |
| С   | BURGLARY-RESIDENTIAL                          | 2000 W MALLON AVE                     | 1/15/2018     | P1          |
| С   | ROBBERY 1D PERSON (NOT PURSE SNATCHING)       | 2300 W DEAN AVE                       | 1/17/2018     | P2          |
|     |                                               |                                       |               |             |

| A/C        | Offense Statute               | Address                      | Reported Date | Dist |
|------------|-------------------------------|------------------------------|---------------|------|
| С          | THEFT OF MOTOR VEHICLE        | 1300 W NORA AVE              | 1/14/2018     | P1   |
| С          | THEFT-2D (All Other Thefts)   | 1100 W BROADWAY AVE          | 1/14/2018     | P2   |
| С          | THEFT-3D (All Other Thefts)   | 2400 W COLLEGE AVE           | 1/19/2018     | P2   |
| С          | THEFT-3D (From Motor Vehicle) | 2700 W BRIDGE AVE            | 1/14/2018     | P2   |
| С          | THEFT-3D (From Motor Vehicle) | 2800 W BOONE AVE             | 1/18/2018     | P2   |
| С          | THEFT-3D (From Motor Vehicle) | 1800 W COLLEGE AVE           | 1/19/2018     | P2   |
| С          | THEFT-CITY (All Other Thefts) | 1800 W GARDNER AVE           | 1/15/2018     | P2   |
| <u>SPA</u> | <u>2WH</u>                    |                              |               |      |
| С          | THEFT-3D (From Motor Vehicle) | 1600 N RIVER RIDGE BLVD      | 1/15/2018     | P2   |
| Α          | THEFT-3D (From Motor Vehicle) | 3800 W FORT GEORGE WRIGHT DR | 1/15/2018     | P2   |