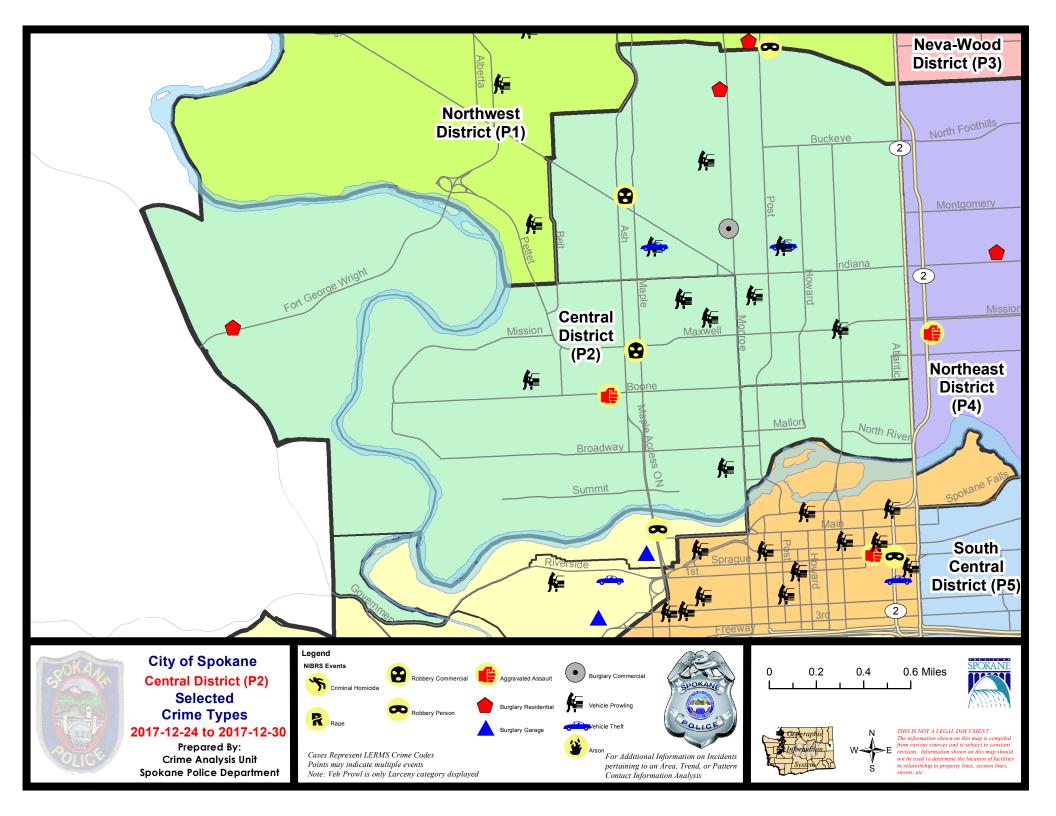

### NW - Central District (P2)

### 12/24/2017 TO 12/30/2017

| <u>A/C</u> | Offense Statute                               | Address                         | Reported Date | Dist |
|------------|-----------------------------------------------|---------------------------------|---------------|------|
| <u>SP</u>  | 2EG                                           |                                 |               |      |
| С          | ASSAULT-1D                                    | 1600 W NORTHWEST BLVD           | 12/26/2017    | P1   |
| С          | BURGLARY 2D COMMERCIAL                        | 1000 W MANSFIELD AVE            | 12/29/2017    | P2   |
| С          | BURGLARY-RESIDENTIAL                          | 1000 W EUCLID AVE               | 12/25/2017    | P1   |
| С          | ROBBERY 1D COMMERCIAL (NOT PURSE SNATCHING)   | 1600 W NORTHWEST BLVD           | 12/26/2017    | P1   |
| С          | THEFT OF MOTOR VEHICLE                        | 700 W KNOX AVE                  | 12/26/2017    | P2   |
| С          | THEFT OF MOTOR VEHICLE                        | 1400 W KNOX AVE                 | 12/29/2017    | P2   |
| С          | THEFT-1D (All Other Thefts)                   | 800 W CARLISLE AVE              | 12/24/2017    | P2   |
| С          | THEFT-2D (From Building)                      | 1200 N POST ST                  | 12/28/2017    | P2   |
| С          | THEFT-2D (From Motor Vehicle)                 | 1100 W CHELAN AVE               | 12/24/2017    | P2   |
| С          | THEFT-2D (From Motor Vehicle)                 | 1400 W KNOX AVE                 | 12/29/2017    | P2   |
| С          | THEFT-3D (All Other Thefts)                   | 1800 N MONROE ST                | 12/29/2017    | P2   |
| С          | THEFT-3D (From Building)                      | 1400 W YORK AVE                 | 12/25/2017    | P2   |
| С          | THEFT-3D (From Building)                      | 200 W NORA AVE                  | 12/26/2017    | P2   |
| С          | THEFT-3D (From Building)                      | 700 W MAXWELL AVE               | 12/26/2017    | P2   |
| С          | THEFT-3D (From Building)                      | 1400 W YORK AVE                 | 12/27/2017    | P2   |
| С          | THEFT-3D (From Motor Vehicle)                 | 1700 N LINCOLN ST               | 12/26/2017    | P2   |
| С          | THEFT-3D (Shoplifting)                        | 900 W INDIANA AVE               | 12/28/2017    | P2   |
| С          | THEFT-CITY (From Motor Vehicle)               | N WASHINGTON ST / W MAXWELL AVE | 12/24/2017    | P2   |
| С          | VEHICLE PROWLING-2D/No Theft                  | 700 W KNOX AVE                  | 12/26/2017    | P2   |
| <u>SPA</u> | 2RS                                           |                                 |               |      |
| С          | THEFT-3D (All Other Thefts)                   | 900 N DIVISION ST               | 12/29/2017    | P2   |
| С          | THEFT-3D (Motor Vehicle Parts or Accessories) | 200 W NORTH RIVER DR            | 12/26/2017    | P2   |
| <u>SP</u>  | 2WC                                           |                                 |               |      |
| С          | ASSAULT - 4D (Weapon Involved)                | 1700 W BOONE AVE                | 12/28/2017    | P1   |
| С          | MAIL THEFT (All Others)                       | 1700 N JEFFERSON ST             | 12/28/2017    | P2   |
| А          | ROBBERY 1D COMMERCIAL (NOT PURSE SNATCHING)   | 1400 N MAPLE ST                 | 12/30/2017    | P1   |
| С          | THEFT-2D (From Motor Vehicle)                 | 1700 N ADAMS ST                 | 12/28/2017    | P1   |
| С          | THEFT-2D (From Motor Vehicle)                 | 1100 W COLLEGE AVE              | 12/30/2017    | P2   |
| С          | THEFT-3D (All Other Thefts)                   | 1600 W AUGUSTA AVE              | 12/25/2017    | P2   |
| С          | THEFT-3D (From Building)                      | 1100 W SINTO AVE                | 12/28/2017    | P2   |
| С          | THEFT-3D (From Motor Vehicle)                 | 2200 W SHARP AVE                | 12/26/2017    | P2   |
| С          | THEFT-3D (From Motor Vehicle)                 | 1100 W SPOFFORD AVE             | 12/27/2017    | P2   |
| С          | THEFT-3D (Motor Vehicle Parts or Accessories) | 1600 W AUGUSTA AVE              | 12/25/2017    | P2   |
| С          | THEFT-3D (Motor Vehicle Parts or Accessories) | 2400 W SUMMIT PKWY              | 12/27/2017    | P2   |
| С          | THEFT-CITY (From Motor Vehicle)               | 1700 N ADAMS ST                 | 12/28/2017    | P1   |
| С          | VEHICLE PROWLING-2D/From Motor Vehicle        | 1700 N ADAMS ST                 | 12/28/2017    | P1   |

#### SPA2WH

#### A/C Offense Statute

C BURGLARY-RESIDENTIAL

**Dist** P1

4100 W FORT GEORGE WRIGHT DR