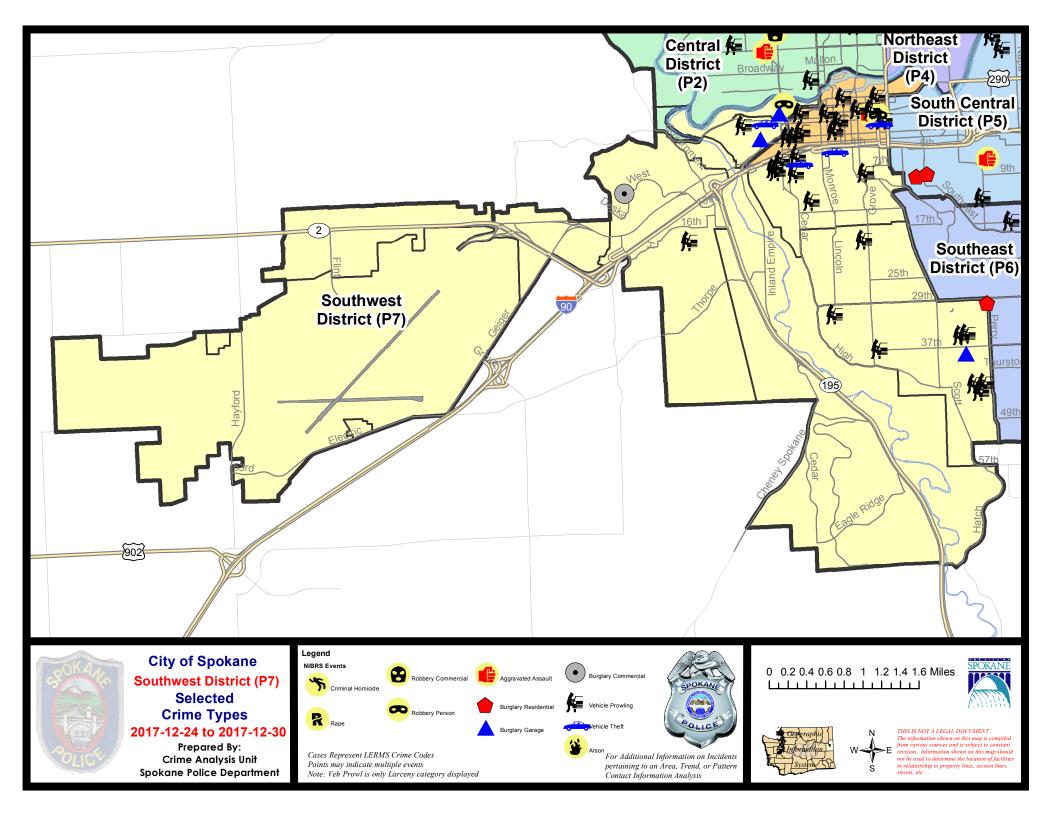

## SE - Southwest District (P7)

# 12/24/2017 TO 12/30/2017

| <u>A/C</u>  | Offense Statute               | Address                     | Reported Date | <u>Dist</u> |  |  |  |  |
|-------------|-------------------------------|-----------------------------|---------------|-------------|--|--|--|--|
| <u>SPD</u>  | SPD7BA                        |                             |               |             |  |  |  |  |
| С           | BURGLARY 2D GARAGE            | 1900 W 2ND AVE              | 12/27/2017    | P7          |  |  |  |  |
| С           | THEFT OF MOTOR VEHICLE        | 1800 W 1ST AVE              | 12/29/2017    | P7          |  |  |  |  |
| С           | THEFT-3D (From Building)      | 100 S COEUR D ALENE ST      | 12/25/2017    | P7          |  |  |  |  |
| А           | THEFT-3D (From Motor Vehicle) | 2100 W 1ST AVE              | 12/28/2017    | P7          |  |  |  |  |
| <u>SPD</u>  | <u>97CH</u>                   |                             |               |             |  |  |  |  |
| С           | MAIL THEFT (From a Building)  | 100 E ROCKWOOD BLVD         | 12/28/2017    | P7          |  |  |  |  |
| С           | THEFT OF MOTOR VEHICLE        | 1300 W 6TH AVE              | 12/24/2017    | P7          |  |  |  |  |
| С           | THEFT OF MOTOR VEHICLE        | 800 W 5TH AVE               | 12/27/2017    | P7          |  |  |  |  |
| С           | THEFT-2D (From Motor Vehicle) | S JEFFERSON ST / W 12TH AVE | 12/25/2017    | P7          |  |  |  |  |
| С           | THEFT-2D (From Motor Vehicle) | 300 W 8TH AVE               | 12/27/2017    | P7          |  |  |  |  |
| С           | THEFT-2D (From Motor Vehicle) | 500 S MAPLE ST              | 12/28/2017    | P7          |  |  |  |  |
| С           | THEFT-3D (All Other Thefts)   | 1500 W 10TH AVE             | 12/27/2017    | P7          |  |  |  |  |
| С           | THEFT-3D (All Other Thefts)   | 400 W 14TH AVE              | 12/30/2017    | P7          |  |  |  |  |
| С           | THEFT-3D (From Building)      | 1700 W 7TH AVE              | 12/25/2017    | P7          |  |  |  |  |
| С           | THEFT-3D (From Motor Vehicle) | 1600 W 7TH AVE              | 12/24/2017    | P7          |  |  |  |  |
| С           | THEFT-3D (From Motor Vehicle) | 1300 W 5TH AVE              | 12/25/2017    | P7          |  |  |  |  |
| А           | THEFT-3D (From Motor Vehicle) | 1700 W 7TH AVE              | 12/25/2017    | P7          |  |  |  |  |
| С           | THEFT-3D (From Motor Vehicle) | 700 S CEDAR ST              | 12/30/2017    | P7          |  |  |  |  |
| <u>SPD</u>  | <u>7CS</u>                    |                             |               |             |  |  |  |  |
| А           | BURGLARY 2D GARAGE            | 900 E 38TH AVE              | 12/27/2017    | P7          |  |  |  |  |
| А           | BURGLARY-RESIDENTIAL          | 2900 S PERRY ST             | 12/24/2017    | P6          |  |  |  |  |
| С           | THEFT-1D (From Motor Vehicle) | 200 W 37TH AVE              | 12/24/2017    | P7          |  |  |  |  |
| С           | THEFT-2D (From Motor Vehicle) | 1200 E CLUB CT              | 12/27/2017    | P7          |  |  |  |  |
| С           | THEFT-3D (All Other Thefts)   | 3800 S HATCH ST             | 12/27/2017    | P7          |  |  |  |  |
| С           | THEFT-3D (From Motor Vehicle) | 900 W 31ST AVE              | 12/24/2017    | P7          |  |  |  |  |
| С           | THEFT-3D (From Motor Vehicle) | 1100 E 43RD AVE             | 12/28/2017    | P7          |  |  |  |  |
| С           | THEFT-3D (From Motor Vehicle) | 4200 S IVORY ST             | 12/28/2017    | P7          |  |  |  |  |
| С           | THEFT-3D (From Motor Vehicle) | 3400 S ARTHUR ST            | 12/29/2017    | P7          |  |  |  |  |
| С           | THEFT-3D (From Motor Vehicle) | 900 E 35TH AVE              | 12/29/2017    | P7          |  |  |  |  |
| <u>SPD</u>  | 97GT                          |                             |               |             |  |  |  |  |
| С           | MAIL THEFT (All Others)       | 1700 S CANYON WOODS LN      | 12/27/2017    | P7          |  |  |  |  |
| С           | THEFT-2D (From Motor Vehicle) | 3000 W 17TH AVE             | 12/24/2017    | P7          |  |  |  |  |
| <u>SPD</u>  | 07LC                          |                             |               |             |  |  |  |  |
| С           | THEFT-3D (All Other Thefts)   | 4000 S CHENEY SPOKANE RD    | 12/29/2017    | P7          |  |  |  |  |
| <u>SP</u> D | 7MC                           |                             |               |             |  |  |  |  |
| С           | THEFT-2D (From Motor Vehicle) | 400 W 19TH AVE              | 12/24/2017    | P7          |  |  |  |  |
|             |                               |                             |               |             |  |  |  |  |

For protection of victim privacy, the entire address on sexual assault crimes has been redacted.

| <u>A/C</u>    | Offense Statute                         | Address           | Reported Date | <u>Dist</u> |  |  |  |
|---------------|-----------------------------------------|-------------------|---------------|-------------|--|--|--|
| С             | THEFT-3D (All Other Thefts)             | 700 W 17TH AVE    | 12/27/2017    | P7          |  |  |  |
| <u>SPD</u>    | <u>7PV</u>                              |                   |               |             |  |  |  |
| С             | BURGLARY 2D GARAGE                      | 1600 W CLARKE AVE | 12/26/2017    | P7          |  |  |  |
| С             | ROBBERY 1D PERSON (NOT PURSE SNATCHING) | 1500 W WATER AVE  | 12/26/2017    | P7          |  |  |  |
| <u>SPD7WH</u> |                                         |                   |               |             |  |  |  |
| С             | BURGLARY 2D COMMERCIAL                  | 4300 W WEST DR    | 12/27/2017    | P7          |  |  |  |
| С             | THEFT-2D (All Other Thefts)             | 1500 S RUSTLE ST  | 12/29/2017    | P7          |  |  |  |