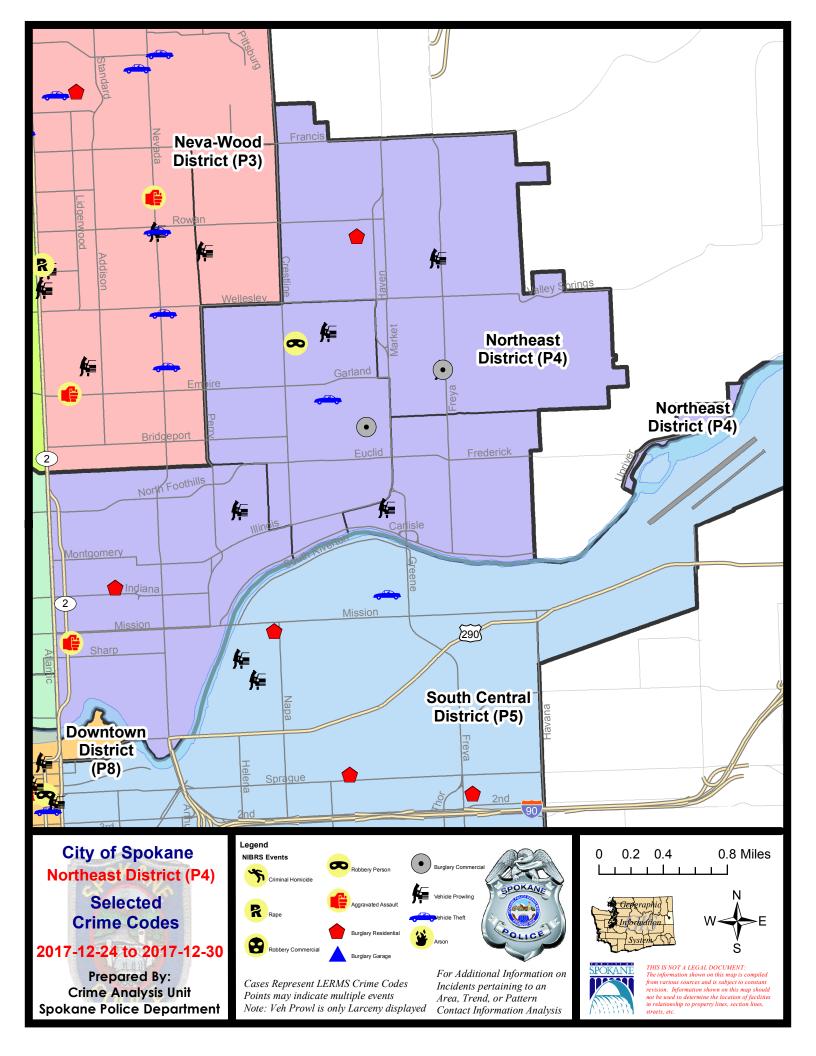

### NE - Northeast District (P4)

### 12/24/2017 TO 12/30/2017

| A/C        | Offense Statute                                          | Address                    | Reported Date | Dist |
|------------|----------------------------------------------------------|----------------------------|---------------|------|
| С          | THEFT-CITY (Shoplifting)                                 | 9116 N BLK NEWPORT HIGHWAY | 12/30/2017    | P4   |
| <u>SPB</u> | <u>4BE</u>                                               |                            |               |      |
| С          | ASSAULT-2D                                               | 2200 E RICH AVE            | 12/27/2017    | P4   |
| С          | BURGLARY 1D FENCED AREA                                  | 2900 N CRESTLINE ST        | 12/27/2017    | P4   |
| А          | BURGLARY 2D COMMERCIAL                                   | 3500 N REGAL ST            | 12/30/2017    | P4   |
| С          | ROBBERY-2D (All Except Purse Snatching)                  | 2200 E RICH AVE            | 12/27/2017    | P4   |
| С          | THEFT OF MOTOR VEHICLE                                   | 3700 N COOK ST             | 12/29/2017    | P4   |
| С          | THEFT-3D (From Building)                                 | 2600 E HEROY AVE           | 12/30/2017    | P2   |
| С          | THEFT-3D (Motor Vehicle Parts or Accessories)            | 3000 N NAPA ST             | 12/27/2017    | P4   |
| С          | THEFT-3D (Motor Vehicle Parts or Accessories)            | 1900 E BUCKEYE AVE         | 12/27/2017    | P4   |
| С          | THEFT-3D (Motor Vehicle Parts or Accessories)            | 2900 N STONE ST            | 12/28/2017    | P4   |
| С          | THEFT-CITY (From Motor Vehicle)                          | 2500 E LONGFELLOW AVE      | 12/30/2017    | P4   |
| С          | THEFT-CITY (Shoplifting)                                 | 3900 N MARKET ST           | 12/27/2017    | P4   |
| С          | VEHICLE PROWLING-2D/Theft of Motor Vehicle Parts or Acce | 2900 N CRESTLINE ST        | 12/27/2017    | P4   |
| <u>SPB</u> | <u>4HI</u>                                               |                            |               |      |
| С          | BURGLARY 2D COMMERCIAL                                   | 3900 N FREYA ST            | 12/30/2017    | P4   |
| С          | BURGLARY-RESIDENTIAL                                     | 5300 N REGAL ST            | 12/26/2017    | P4   |
| С          | THEFT-3D (From Building)                                 | 5300 N REGAL ST            | 12/26/2017    | P4   |
| С          | THEFT-3D (From Motor Vehicle)                            | 3500 E QUEEN AVE           | 12/26/2017    | P4   |
| С          | THEFT-3D (From Motor Vehicle)                            | 3900 N FREYA ST            | 12/30/2017    | P4   |
| С          | THEFT-3D (Motor Vehicle Parts or Accessories)            | 4600 N FREYA ST            | 12/29/2017    | P4   |
| С          | THEFT-CITY (From Building)                               | 4900 N NELSON ST           | 12/30/2017    | P4   |
| <u>SPB</u> | <u>4L0</u>                                               |                            |               |      |
| С          | BURGLARY-RESIDENTIAL                                     | 1900 N ADDISON ST          | 12/27/2017    | P2   |
| С          | HARASSMENT (Weapon Involved)                             | 100 E SINTO AVE            | 12/28/2017    | P2   |
| С          | MAIL THEFT (All Others)                                  | 1300 N CINCINNATI ST       | 12/27/2017    | P4   |
| С          | THEFT-2D (All Other Thefts)                              | 1300 N DIVISION ST         | 12/28/2017    | P4   |
| С          | THEFT-2D (From Building)                                 | 200 E NORTH FOOTHILLS DR   | 12/24/2017    | P4   |
| С          | THEFT-2D (From Building)                                 | 1000 E INDIANA AVE         | 12/29/2017    | P4   |
| С          | THEFT-3D (From Building)                                 | 1100 N SUPERIOR ST         | 12/27/2017    | P2   |
| С          | THEFT-3D (From Motor Vehicle)                            | 2600 N MADELIA ST          | 12/28/2017    | P4   |
| С          | THEFT-3D (Motor Vehicle Parts or Accessories)            | 2400 N HAMILTON ST         | 12/29/2017    | P4   |
| С          | THEFT-CITY (Shoplifting)                                 | 2400 N DIVISION ST         | 12/24/2017    | P2   |
| С          | THEFT-CITY (Shoplifting)                                 | 2400 N DIVISION ST         | 12/26/2017    | P2   |
| С          | THEFT-CITY (Shoplifting)                                 | 2400 N DIVISION ST         | 12/27/2017    | P2   |
| С          | THEFT-CITY (Shoplifting)                                 | 200 E NORTH FOOTHILLS DR   | 12/29/2017    | P4   |