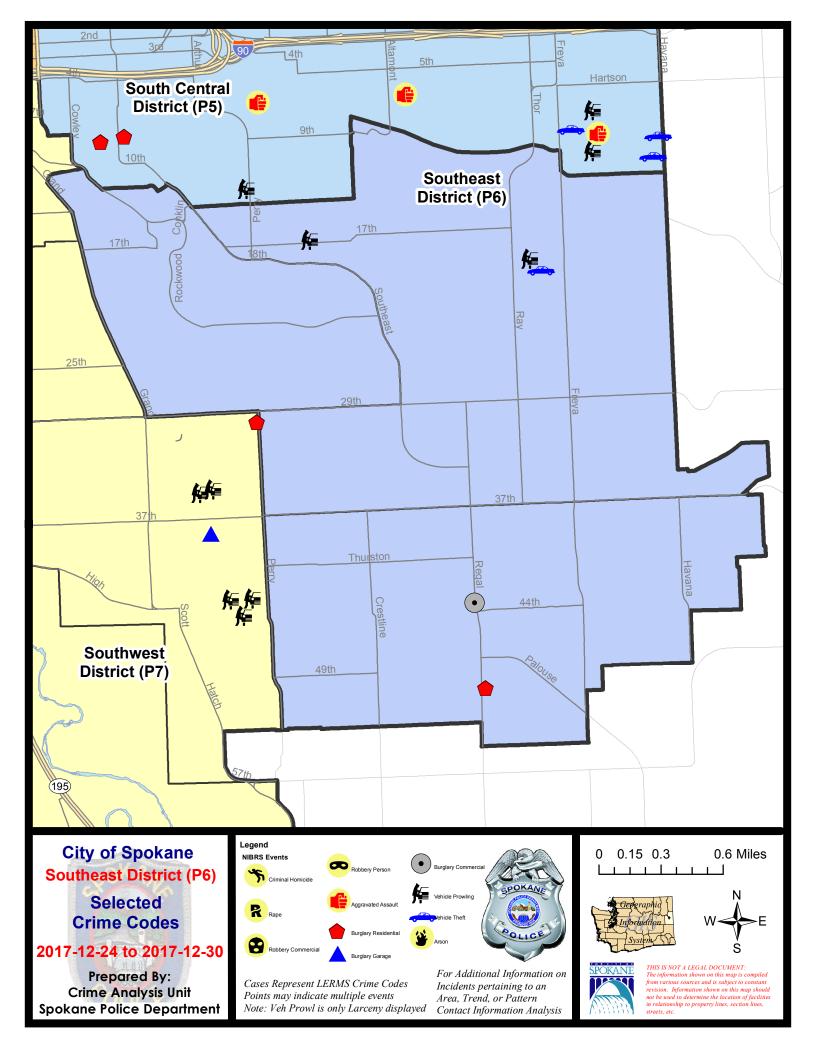

## SE - Southeast District (P6)

## 12/24/2017 TO 12/30/2017

| <u>A/C</u>    | Offense Statute               | Address             | Reported Date | <u>Dist</u> |  |  |  |  |
|---------------|-------------------------------|---------------------|---------------|-------------|--|--|--|--|
| <u>SPC6LH</u> |                               |                     |               |             |  |  |  |  |
| С             | MAIL THEFT (All Others)       | 3500 E 21ST AVE     | 12/29/2017    | P6          |  |  |  |  |
| С             | THEFT OF MOTOR VEHICLE        | 3300 E 20TH AVE     | 12/30/2017    | P6          |  |  |  |  |
| С             | THEFT-2D (All Other Thefts)   | 2600 E 29TH AVE     | 12/24/2017    | P6          |  |  |  |  |
| С             | THEFT-2D (From Building)      | 4100 E CONGRESS AVE | 12/27/2017    | P6          |  |  |  |  |
| С             | THEFT-2D (From Motor Vehicle) | 1600 S PITTSBURG ST | 12/29/2017    | P6          |  |  |  |  |
| А             | THEFT-3D (From Motor Vehicle) | 3300 E 19TH AVE     | 12/27/2017    | P6          |  |  |  |  |
| <u>SPC</u>    | 6SG                           |                     |               |             |  |  |  |  |
| С             | BURGLARY 2D COMMERCIAL        | 4300 S REGAL ST     | 12/26/2017    | P6          |  |  |  |  |
| С             | BURGLARY-RESIDENTIAL          | 5000 S REGAL ST     | 12/27/2017    | P6          |  |  |  |  |
| С             | THEFT-3D (All Other Thefts)   | 4600 S REGAL ST     | 12/30/2017    | P6          |  |  |  |  |
| С             | THEFT-3D (From Building)      | 5000 S REGAL ST     | 12/27/2017    | P6          |  |  |  |  |