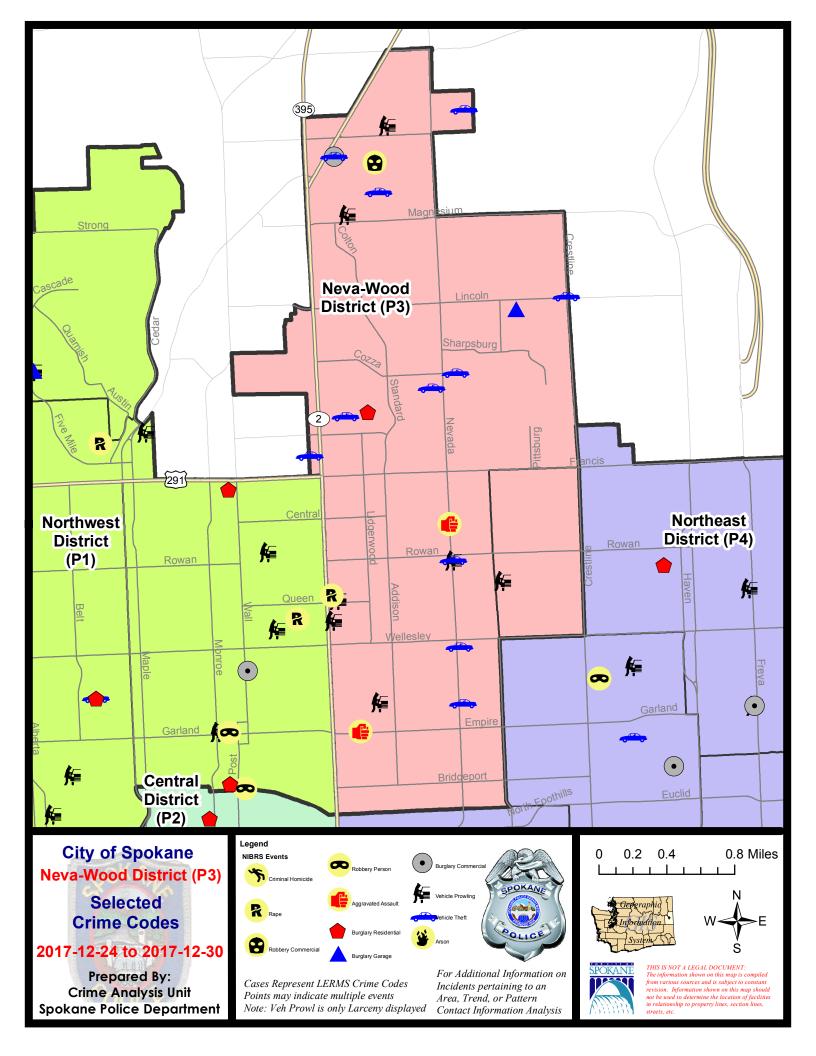

#### **NE - Neva-Wood District (P3)**

### NE - Neva-Wood District (P3)

### 12/24/2017 TO 12/30/2017

| A/C        | Offense Statute                                     | Address                       | Reported Date | Dist |
|------------|-----------------------------------------------------|-------------------------------|---------------|------|
| <u>SPB</u> | 3NL                                                 |                               |               |      |
| С          | ASSAULT-3D (d)or(f) (Weapon/Instrument/Bodily Harm) | 100 E EMPIRE AVE              | 12/26/2017    | P3   |
| С          | BURGLARY 2D COMMERCIAL                              | 9300 N NEWPORT HWY            | 12/28/2017    | P3   |
| С          | BURGLARY 2D GARAGE                                  | 1700 E LINCOLN RD             | 12/26/2017    | P3   |
| С          | BURGLARY-RESIDENTIAL                                | 300 E WEDGEWOOD AVE           | 12/26/2017    | P4   |
| С          | HARASSMENT (Weapon Involved)                        | E COLUMBIA AVE / N NEVADA ST  | 12/30/2017    | P3   |
| С          | MAIL THEFT (All Others)                             | 500 E COZZA DR                | 12/26/2017    | P3   |
| С          | RAPE-3D (RAPE)                                      |                               | 12/24/2017    | P4   |
| С          | ROBBERY 1D PERSON (NOT PURSE SNATCHING)             | E COLUMBIA AVE / N NEVADA ST  | 12/30/2017    | P3   |
| С          | ROBBERY 2D COMMERCIAL (NOT PURSE SNATCHING)         | 9200 N COLTON ST              | 12/26/2017    | P2   |
| С          | THEFT OF MOTOR VEHICLE                              | 4600 N NEVADA ST              | 12/24/2017    | P3   |
| А          | THEFT OF MOTOR VEHICLE                              | 1000 E NORTH AVE              | 12/24/2017    | P4   |
| С          | THEFT OF MOTOR VEHICLE                              | 900 E SITKA AVE               | 12/25/2017    | P3   |
| С          | THEFT OF MOTOR VEHICLE                              | W HOUSTON AVE / N ATLANTIC ST | 12/25/2017    | P3   |
| С          | THEFT OF MOTOR VEHICLE                              | 1200 E WESTVIEW CT            | 12/27/2017    | P4   |
| С          | THEFT OF MOTOR VEHICLE                              | E LINCOLN RD / N CRESTLINE ST | 12/27/2017    | P4   |
| С          | THEFT OF MOTOR VEHICLE                              | 1100 E COZZA DR               | 12/28/2017    | P4   |
| С          | THEFT OF MOTOR VEHICLE                              | 200 E WEDGEWOOD AVE           | 12/28/2017    | P3   |
| С          | THEFT OF MOTOR VEHICLE                              | 9300 N NEWPORT HWY            | 12/28/2017    | P4   |
| С          | THEFT OF MOTOR VEHICLE                              | 500 E MAXINE AVE              | 12/30/2017    | P3   |
| А          | THEFT-1D (Pocket Picking)                           | 9200 N COLTON ST              | 12/24/2017    | P3   |
| С          | THEFT-2D (All Other Thefts)                         | 900 E ROCKWELL AVE            | 12/25/2017    | P4   |
| С          | THEFT-2D (From Building)                            | 9600 N NEWPORT HWY            | 12/29/2017    | P3   |
| С          | THEFT-2D (From Building)                            | 9600 N NEWPORT HWY            | 12/29/2017    | P1   |
| С          | THEFT-2D (From Motor Vehicle)                       | 0 E QUEEN AVE                 | 12/25/2017    | P3   |
| С          | THEFT-2D (From Motor Vehicle)                       | 300 E LACROSSE AVE            | 12/26/2017    | P3   |
| С          | THEFT-2D (From Motor Vehicle)                       | 600 E HOLLAND AVE             | 12/29/2017    | P3   |
| С          | THEFT-2D (Shoplifting)                              | 9400 N NEWPORT HWY            | 12/24/2017    | P3   |
| С          | THEFT-2D (Shoplifting)                              | 4700 N DIVISION ST            | 12/26/2017    | P3   |
| С          | THEFT-2D (Shoplifting)                              | 4700 N DIVISION ST            | 12/26/2017    | P3   |
| С          | THEFT-3D (All Other Thefts)                         | 900 E NEBRASKA AVE            | 12/24/2017    | P3   |
| С          | THEFT-3D (All Other Thefts)                         | 9600 N DIVISION ST            | 12/24/2017    | P3   |
| С          | THEFT-3D (All Other Thefts)                         | 9200 N NEVADA ST              | 12/24/2017    | P3   |
| С          | THEFT-3D (All Other Thefts)                         | 6900 N WISCOMB ST             | 12/27/2017    | P3   |
| С          | THEFT-3D (All Other Thefts)                         | 6000 N RUBY ST                | 12/27/2017    | P3   |
| С          | THEFT-3D (All Other Thefts)                         | 9200 N COLTON ST              | 12/28/2017    | P3   |
| С          | THEFT-3D (From Building)                            | 400 E SANSON AVE              | 12/26/2017    | P3   |
| С          | THEFT-3D (From Building)                            | 9300 N NEWPORT HWY            | 12/28/2017    | P2   |
| С          | THEFT-3D (From Building)                            | 4700 N DIVISION ST            | 12/29/2017    | P3   |