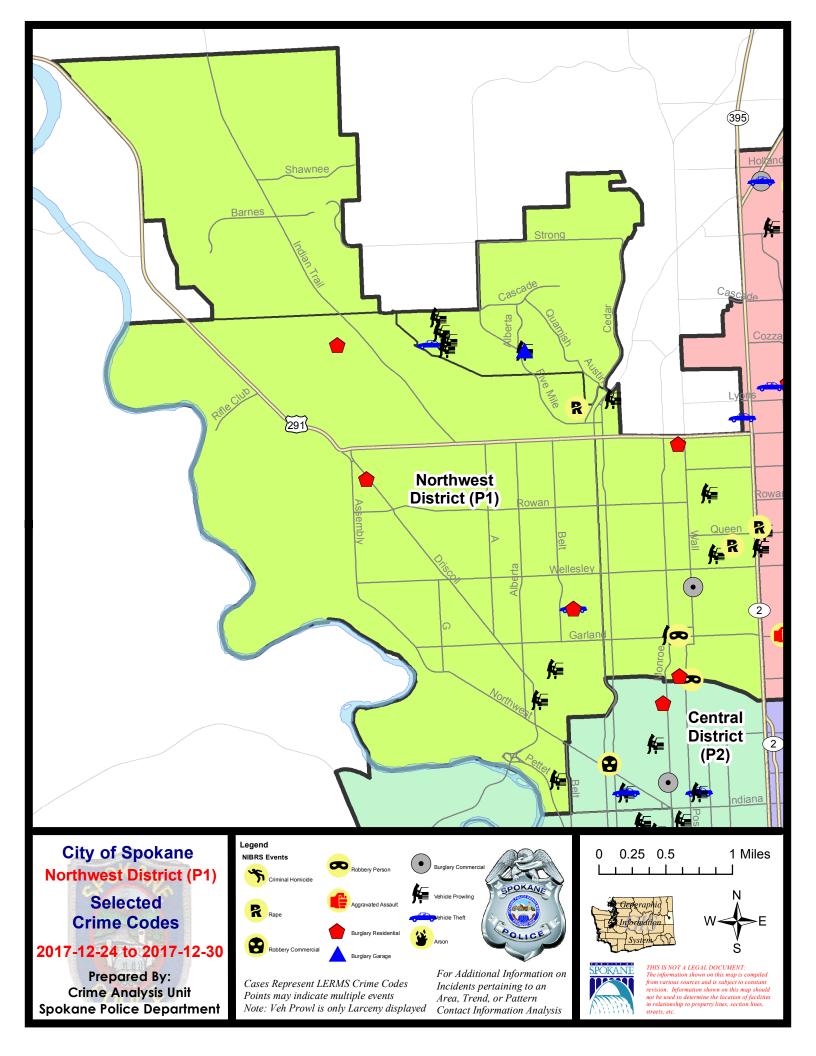

#### NW - Northwest District (P1)

#### 7 Day Comparison 28 Day Comparison YTD Comparison Prior NIBRS Categories (Part 1 Selected) Current Percent Current Prior Percent Current Prior Percent Violent **Criminal Homicide** 0 0 0 0 1 5 2 Rape 0 4 25.00% 49 0 1 6 Robbery - Commercial -100.00% 0 2 4 3 21 Robbery - Person 100.00% 33.33% 5 0 Aggravated Assault - Non DV 7 55 4 -100.00% -28.57% Aggravated Assault - DV 0 0 32 1 -75.00% Violent Total: 6 -33.33% 16 18 164 4 -11.11% Property **Burglary - Residential** 5 66.67% 12 18 -33.33% 209 **Burglary Garage** 1 0.00% 4 10 -60.00% 123 2 **Burglary Commercial** 1 0.00% 3 -33.33% 41 25 49 129 123 1644 Larceny -48.98% 4 88% Vehicle Theft 2 3 -33.33% g 20 -55.00% 210 0 0 8 Arson -100.00% 34 58 -41.38% 157 174 2235 **Property Total:** -9.77% **Preliminary Part 1 Crime Totals:** 38 64 -40.63% 173 192 -9.90% 2399 Prior 7 Day Period: **Current 7 Day Period:** 12/24/2017 - 12/30/2017 12/17/2017 - 12/23/2017 Current 28 Day Period: 12/3/2017 - 12/30/2017 Prior 28 Day Period: 11/5/2017 - 12/2/2017 **Current YTD Day Period:** 1/1/2017 - 12/30/2017 **Prior YTD Period:** 1/1/2016 - 12/30/2016

### NW - Northwest District (P1)

### 12/24/2017 TO 12/30/2017

| <u>A/C</u> | Offense Statute                               | Address               | Reported Date | Dist |
|------------|-----------------------------------------------|-----------------------|---------------|------|
| <u>SPA</u> | 1 <u>BS</u>                                   |                       |               |      |
| С          | BURGLARY-RESIDENTIAL                          | 7500 N VALERIE CT     | 12/29/2017    | P1   |
| С          | RAPE-2ND (RAPE)                               |                       | 12/27/2017    | P1   |
| С          | THEFT-2D (All Other Thefts)                   | 1700 W FRANCIS AVE    | 12/24/2017    | P1   |
| С          | THEFT-3D (From Motor Vehicle)                 | 6700 N CEDAR RD       | 12/29/2017    | P1   |
| С          | THEFT-CITY (All Other Thefts)                 | 2500 W HOUSTON AVE    | 12/27/2017    | P1   |
| <u>SPA</u> | 1FM                                           |                       |               |      |
| С          | BURGLARY 1D GARAGE                            | 2400 W KINGSFORD AVE  | 12/24/2017    | P1   |
| С          | THEFT OF MOTOR VEHICLE                        | 3400 W HORIZON AVE    | 12/24/2017    | P1   |
| С          | THEFT-3D (From Motor Vehicle)                 | 3400 W MALLARD AVE    | 12/24/2017    | P1   |
| С          | THEFT-3D (From Motor Vehicle)                 | 3300 W HORIZON AVE    | 12/24/2017    | P1   |
| С          | THEFT-3D (From Motor Vehicle)                 | 7500 N F ST           | 12/24/2017    | P1   |
| С          | THEFT-3D (From Motor Vehicle)                 | 7600 N G ST           | 12/26/2017    | P2   |
| С          | THEFT-3D (Motor Vehicle Parts or Accessories) | 7800 N ASHLEY CIR     | 12/26/2017    | P1   |
| С          | THEFT-CITY (From Motor Vehicle)               | 2400 W KINGSFORD AVE  | 12/24/2017    | P1   |
| С          | VEHICLE PROWLING-2D/From Motor Vehicle        | 2400 W KINGSFORD AVE  | 12/24/2017    | P1   |
| <u>SPA</u> | 1NH                                           |                       |               |      |
| С          | BURGLARY 1D RESIDENTIAL                       | 6200 N POST ST        | 12/26/2017    | P1   |
| С          | BURGLARY 2D COMMERCIAL                        | 4400 N WALL ST        | 12/26/2017    | P1   |
| С          | BURGLARY-RESIDENTIAL                          | 800 W CORA AVE        | 12/26/2017    | P2   |
| С          | RAPE-3D (RAPE)                                |                       | 12/28/2017    | P4   |
| С          | ROBBERY 1D PERSON (NOT PURSE SNATCHING)       | 700 W CORA AVE        | 12/27/2017    | P1   |
| С          | ROBBERY 2D PERSON (NOT PURSE SNATCHING)       | 800 W GARLAND AVE     | 12/24/2017    | P1   |
| С          | THEFT-1D (All Other Thefts)                   | 4100 N CALISPEL ST    | 12/25/2017    | P1   |
| С          | THEFT-2D (From Motor Vehicle)                 | 4800 N WASHINGTON ST  | 12/25/2017    | P1   |
| С          | THEFT-3D (All Other Thefts)                   | 3800 N DIVISION ST    | 12/24/2017    | P1   |
| С          | THEFT-3D (All Other Thefts)                   | 1600 W ROWAN AVE      | 12/29/2017    | P1   |
| С          | THEFT-3D (From Motor Vehicle)                 | 5600 N WASHINGTON ST  | 12/25/2017    | P1   |
| С          | THEFT-3D (From Motor Vehicle)                 | 900 W GARLAND AVE     | 12/26/2017    | P1   |
| С          | THEFT-3D (From Motor Vehicle)                 | 900 W GARLAND AVE     | 12/26/2017    | P1   |
| <u>SPA</u> | 1 <u>NW</u>                                   |                       |               |      |
| С          | BURGLARY-RESIDENTIAL                          | 2000 W LONGFELLOW AVE | 12/24/2017    | P1   |
| С          | BURGLARY-RESIDENTIAL                          | 5800 N DRISCOLL BLVD  | 12/29/2017    | P1   |
| С          | MAIL THEFT (All Others)                       | 3200 W RIVERVIEW DR   | 12/27/2017    | P1   |
| С          | THEFT OF MOTOR VEHICLE                        | 2000 W LONGFELLOW AVE | 12/24/2017    | P1   |
| С          | THEFT-2D (All Other Thefts)                   | 2200 W GLASS AVE      | 12/27/2017    | P1   |
| С          | THEFT-2D (From Motor Vehicle)                 | 2400 W DALTON AVE     | 12/25/2017    | P1   |
| С          | THEFT-3D (All Other Thefts)                   | 4000 W SANSON AVE     | 12/26/2017    | P2   |

| <u>A/C</u> | Offense Statute                        | Address            | Reported Date | <u>Dist</u> |
|------------|----------------------------------------|--------------------|---------------|-------------|
| С          | THEFT-3D (From Building)               | 2400 W OLYMPIC AVE | 12/25/2017    | P1          |
| С          | THEFT-3D (From Building)               | 2400 W OLYMPIC AVE | 12/28/2017    | P1          |
| С          | THEFT-3D (From Motor Vehicle)          | 2200 W GORDON AVE  | 12/25/2017    | P1          |
| С          | VEHICLE PROWLING-2D/From Motor Vehicle | 2200 N HEMLOCK ST  | 12/25/2017    | P1          |