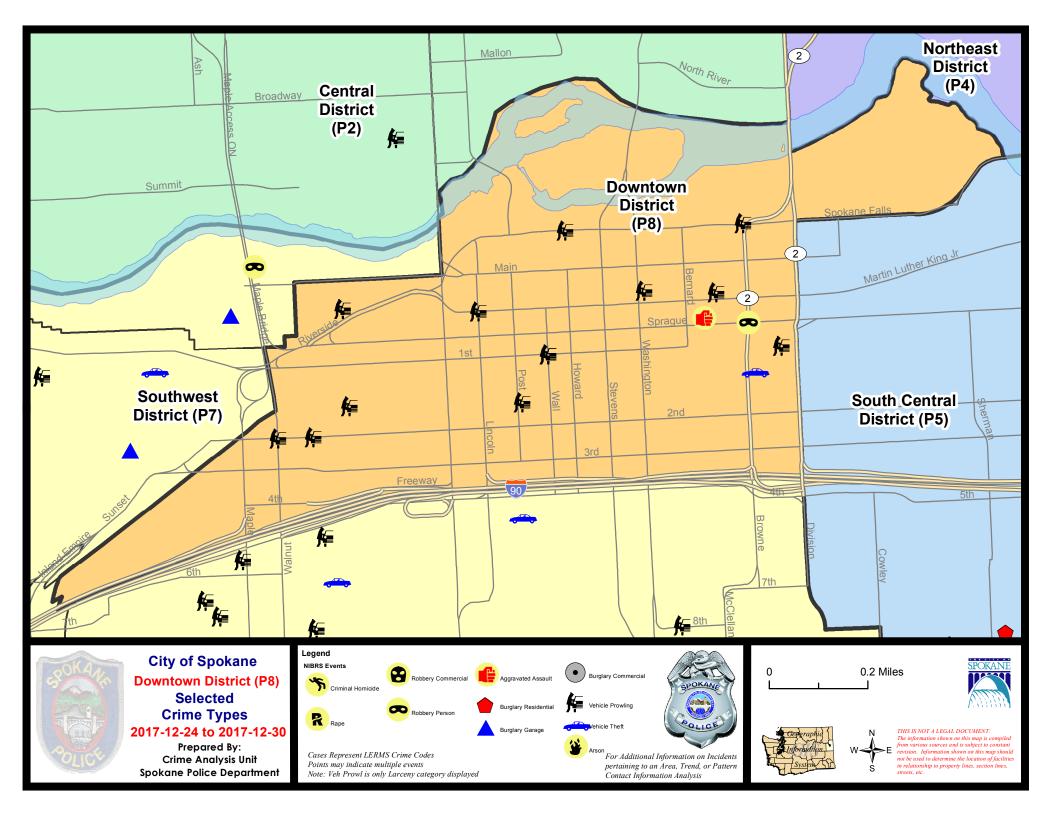

## SW - Downtown District (P8)

## 12/24/2017 TO 12/30/2017

| <u>A/C</u> | Offense Statute                               | Address                            | Reported Date | Dist |  |  |  |  |
|------------|-----------------------------------------------|------------------------------------|---------------|------|--|--|--|--|
| <u>SPD</u> | <u>SPD8RS</u>                                 |                                    |               |      |  |  |  |  |
| С          | RETAIL THEFT W/ SPECIAL CIRCUMSTANCES         | 400 W SPRAGUE AVE                  | 12/26/2017    | P8   |  |  |  |  |
| С          | ROBBERY-2D (All Except Purse Snatching)       | N BROWNE ST / W SPRAGUE AVE        | 12/24/2017    | P8   |  |  |  |  |
| С          | THEFT OF MOTOR VEHICLE                        | 0 W PACIFIC AVE                    | 12/26/2017    | P8   |  |  |  |  |
| С          | THEFT-2D (From Building)                      | 700 W MAIN AVE                     | 12/26/2017    | P8   |  |  |  |  |
| С          | THEFT-2D (From Building)                      | 300 W SPOKANE FALLS BLVD           | 12/27/2017    | P8   |  |  |  |  |
| С          | THEFT-2D (From Building)                      | 0 S POST ST                        | 12/28/2017    | P8   |  |  |  |  |
| С          | THEFT-2D (From Building)                      | 800 W MAIN AVE                     | 12/28/2017    | P8   |  |  |  |  |
| С          | THEFT-2D (From Motor Vehicle)                 | N HOWARD ST / W SPOKANE FALLS BLVD | 12/24/2017    | P8   |  |  |  |  |
| С          | THEFT-2D (From Motor Vehicle)                 | N LINCOLN ST / W RIVERSIDE AVE     | 12/25/2017    | P8   |  |  |  |  |
| С          | THEFT-2D (From Motor Vehicle)                 | 200 W RIVERSIDE AVE                | 12/27/2017    | P8   |  |  |  |  |
| С          | THEFT-2D (From Motor Vehicle)                 | S WALL ST / W 1ST AVE              | 12/27/2017    | P8   |  |  |  |  |
| С          | THEFT-3D (From Building)                      | 700 W RIVERSIDE AVE                | 12/27/2017    | P8   |  |  |  |  |
| С          | THEFT-3D (From Building)                      | 100 S STATE ST                     | 12/27/2017    | P8   |  |  |  |  |
| С          | THEFT-3D (From Building)                      | 300 W 2ND AVE                      | 12/27/2017    | P8   |  |  |  |  |
| С          | THEFT-3D (From Building)                      | 0 W PACIFIC AVE                    | 12/28/2017    | P8   |  |  |  |  |
| С          | THEFT-3D (From Building)                      | 100 S POST ST                      | 12/29/2017    | P8   |  |  |  |  |
| С          | THEFT-3D (From Building)                      | 0 W PACIFIC AVE                    | 12/30/2017    | P8   |  |  |  |  |
| С          | THEFT-3D (From Motor Vehicle)                 | 100 S POST ST                      | 12/25/2017    | P8   |  |  |  |  |
| С          | THEFT-3D (From Motor Vehicle)                 | W 1ST AVE / S WALL ST              | 12/25/2017    | P8   |  |  |  |  |
| С          | THEFT-3D (From Motor Vehicle)                 | 100 S ADAMS ST                     | 12/26/2017    | P8   |  |  |  |  |
| С          | THEFT-3D (From Motor Vehicle)                 | 100 N WASHINGTON ST                | 12/27/2017    | P8   |  |  |  |  |
| С          | THEFT-3D (From Motor Vehicle)                 | S CEDAR ST / W 2ND AVE             | 12/27/2017    | P8   |  |  |  |  |
| Α          | THEFT-3D (From Motor Vehicle)                 | S WALNUT ST / W 2ND AVE            | 12/27/2017    | P8   |  |  |  |  |
| С          | THEFT-3D (From Motor Vehicle)                 | 100 S DIVISION ST                  | 12/27/2017    | P8   |  |  |  |  |
| С          | THEFT-3D (From Motor Vehicle)                 | 1200 W RIVERSIDE AVE               | 12/28/2017    | P8   |  |  |  |  |
| С          | THEFT-3D (From Motor Vehicle)                 | 200 W SPOKANE FALLS BLVD           | 12/28/2017    | P8   |  |  |  |  |
| Α          | THEFT-3D (Motor Vehicle Parts or Accessories) | W 2ND AVE / S WASHINGTON ST        | 12/27/2017    | P8   |  |  |  |  |
| С          | THEFT-3D (Shoplifting)                        | 700 W MAIN AVE                     | 12/29/2017    | P8   |  |  |  |  |
| С          | THEFT-3D (Shoplifting)                        | 700 W MAIN AVE                     | 12/29/2017    | P8   |  |  |  |  |
| С          | THEFT-CITY (From Building)                    | 200 S LINCOLN ST                   | 12/28/2017    | P8   |  |  |  |  |
| С          | WEAPON(INTIMIDATE WITH)                       | 200 W SPRAGUE AVE                  | 12/28/2017    | P8   |  |  |  |  |