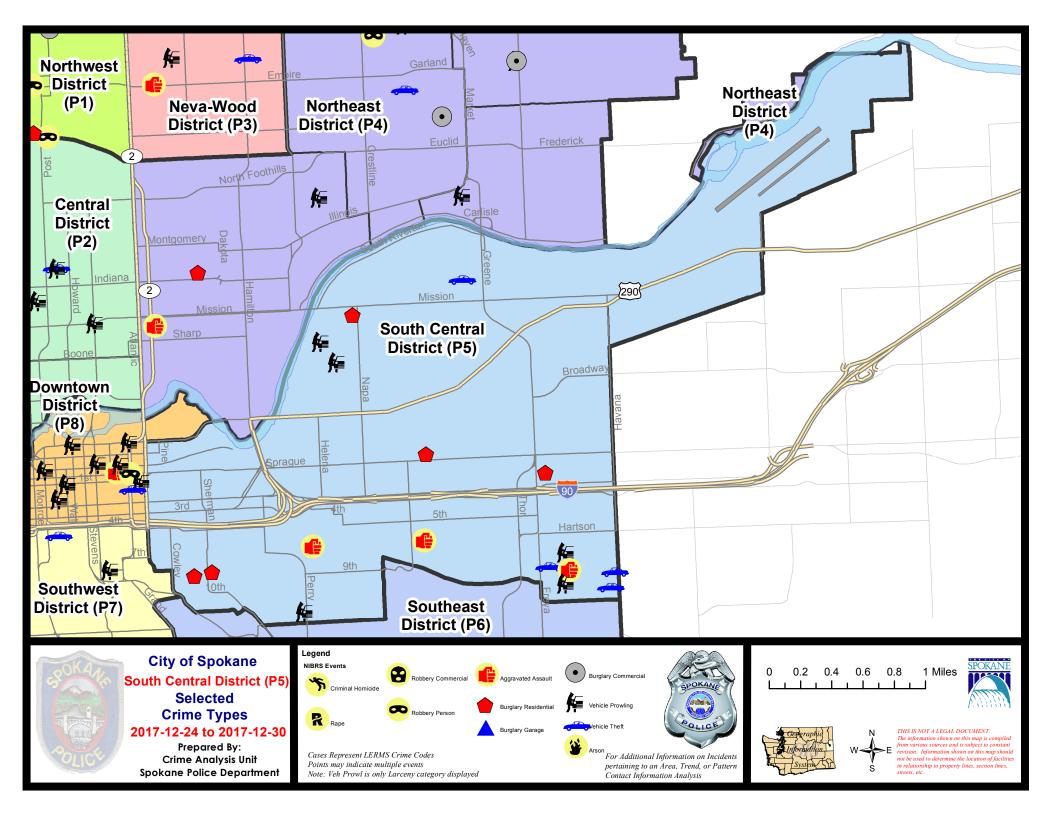

## SE - South Central District (P5)

### 12/24/2017 TO 12/30/2017

| <u>A/C</u> | Offense Statute               | Address              | Reported Date | <u>Dist</u> |
|------------|-------------------------------|----------------------|---------------|-------------|
| <u>SPC</u> | 5EC                           |                      |               |             |
| С          | ASSAULT-2D                    | 3800 E PRATT AVE     | 12/26/2017    | P5          |
| С          | ASSAULT-2D                    | 2500 E HARTSON AVE   | 12/28/2017    | P6          |
| С          | ASSAULT-2D                    | 1400 E HARTSON AVE   | 12/30/2017    | P6          |
| С          | BURGLARY 1D RESIDENTIAL       | 2500 E RIVERSIDE AVE | 12/30/2017    | P6          |
| С          | BURGLARY-RESIDENTIAL          | 3600 E PACIFIC AVE   | 12/25/2017    | P6          |
| С          | BURGLARY-RESIDENTIAL          | 500 E 8TH AVE        | 12/27/2017    | P6          |
| С          | BURGLARY-RESIDENTIAL          | 300 E 8TH AVE        | 12/28/2017    | P6          |
| С          | MAIL THEFT (All Others)       | 1800 E 9TH AVE       | 12/30/2017    | P5          |
| С          | THEFT OF MOTOR VEHICLE        | 4200 E 12TH AVE      | 12/25/2017    | P6          |
| С          | THEFT OF MOTOR VEHICLE        | 3600 E PRATT AVE     | 12/27/2017    | P6          |
| С          | THEFT OF MOTOR VEHICLE        | 4200 E 10TH AVE      | 12/28/2017    | P6          |
| С          | THEFT-2D (From Motor Vehicle) | 3800 E 11TH AVE      | 12/30/2017    | P5          |
| С          | THEFT-3D (All Other Thefts)   | 800 S FREYA ST       | 12/29/2017    | P5          |
| С          | THEFT-3D (From Building)      | 3000 E 5TH AVE       | 12/26/2017    | P5          |
| С          | THEFT-3D (From Motor Vehicle) | 3800 E 8TH AVE       | 12/29/2017    | P5          |
| А          | THEFT-3D (From Motor Vehicle) | 1200 S PERRY ST      | 12/29/2017    | P5          |
| С          | THEFT-CITY (From Building)    | 300 E 8TH AVE        | 12/28/2017    | P6          |
| <u>SPC</u> | <u>5GP</u>                    |                      |               |             |
| С          | BURGLARY-RESIDENTIAL          | 1900 E SINTO AVE     | 12/28/2017    | P6          |
| С          | MAIL THEFT (All Others)       | 5500 E PARKWATER AVE | 12/29/2017    | P5          |
| С          | THEFT OF MOTOR VEHICLE        | 3000 E NORA AVE      | 12/29/2017    | P6          |
| С          | THEFT-2D (From Building)      | 1900 E SINTO AVE     | 12/28/2017    | P6          |
| С          | THEFT-3D (All Other Thefts)   | 1900 E SINTO AVE     | 12/27/2017    | P5          |
| С          | THEFT-3D (From Motor Vehicle) | 1000 N PITTSBURG ST  | 12/25/2017    | P5          |
| А          | THEFT-3D (From Motor Vehicle) | 1600 E BOONE AVE     | 12/26/2017    | P5          |