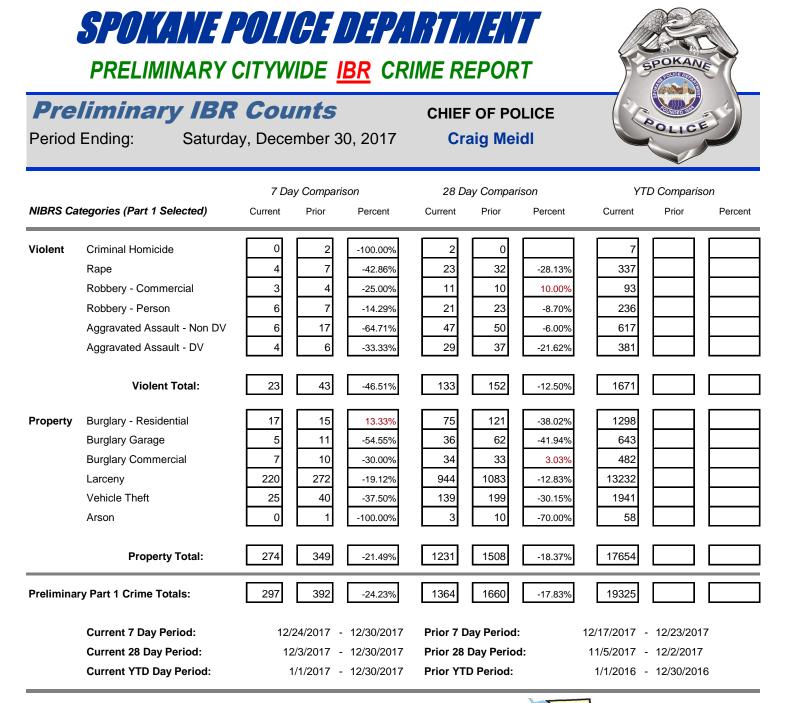

## **Preliminary IBR Counts**

|           |                                                                                                       | 7 Da                           | ay Compari                    | son                                                            | 28 D                             | ay Compai                           | rison                                                          | YTI                                       | D Comparis           | on      |
|-----------|-------------------------------------------------------------------------------------------------------|--------------------------------|-------------------------------|----------------------------------------------------------------|----------------------------------|-------------------------------------|----------------------------------------------------------------|-------------------------------------------|----------------------|---------|
| NIBRS Ca  | tegories (Part 1 Selected)                                                                            | Current                        | Prior                         | Percent                                                        | Current                          | Prior                               | Percent                                                        | Current                                   | Prior                | Percent |
| Violent   | Criminal Homicide<br>Rape                                                                             | 0                              | 0                             | -50.00%                                                        | 0                                | 0                                   | -31.82%                                                        | 4                                         | $\overline{\square}$ |         |
|           | Robbery - Commercial                                                                                  | 3                              | 2                             | 50.00%                                                         | 7                                | 9                                   | -22.22%                                                        | 68                                        |                      |         |
|           | Robbery - Person<br>Aggravated Assault - Non DV<br>Aggravated Assault - DV                            | 4<br>4<br>2                    | 5<br>14<br>2                  | -20.00%<br>-71.43%<br>0.00%                                    | 15<br>30<br>15                   | 11<br>33<br>19                      | 36.36%<br>-9.09%<br>-21.05%                                    | 121<br>326<br>229                         |                      |         |
|           | Violent Total:                                                                                        | 16                             | 29                            | -44.83%                                                        | 82                               | 94                                  | -12.77%                                                        | 944                                       |                      |         |
| Property  | Burglary - Residential<br>Burglary Garage<br>Burglary Commercial<br>Larceny<br>Vehicle Theft<br>Arson | 10<br>2<br>5<br>144<br>16<br>0 | 9<br>5<br>6<br>171<br>22<br>1 | 11.11%<br>-60.00%<br>-16.67%<br>-15.79%<br>-27.27%<br>-100.00% | 41<br>18<br>18<br>594<br>77<br>2 | 81<br>36<br>20<br>676<br>115<br>6   | -49.38%<br>-50.00%<br>-10.00%<br>-12.13%<br>-33.04%<br>-66.67% | 811<br>396<br>289<br>8064<br>1175<br>34   |                      |         |
| Prelimina | Property Total:<br>ry Part 1 Crime Totals:                                                            | 177                            | 214                           | -17.29%                                                        | 750<br>832                       | 934<br>1028                         | -19.70%                                                        | 10769                                     |                      |         |
|           | Current 7 Day Period:<br>Current 28 Day Period:<br>Current YTD Day Period:                            | 12                             | 2/3/2017 -                    | 12/30/2017<br>12/30/2017<br>12/30/2017                         | Prior 28                         | ay Period<br>Day Perio<br>D Period: |                                                                | 12/17/2017 -<br>11/5/2017 -<br>1/1/2016 - | 12/2/2017            |         |