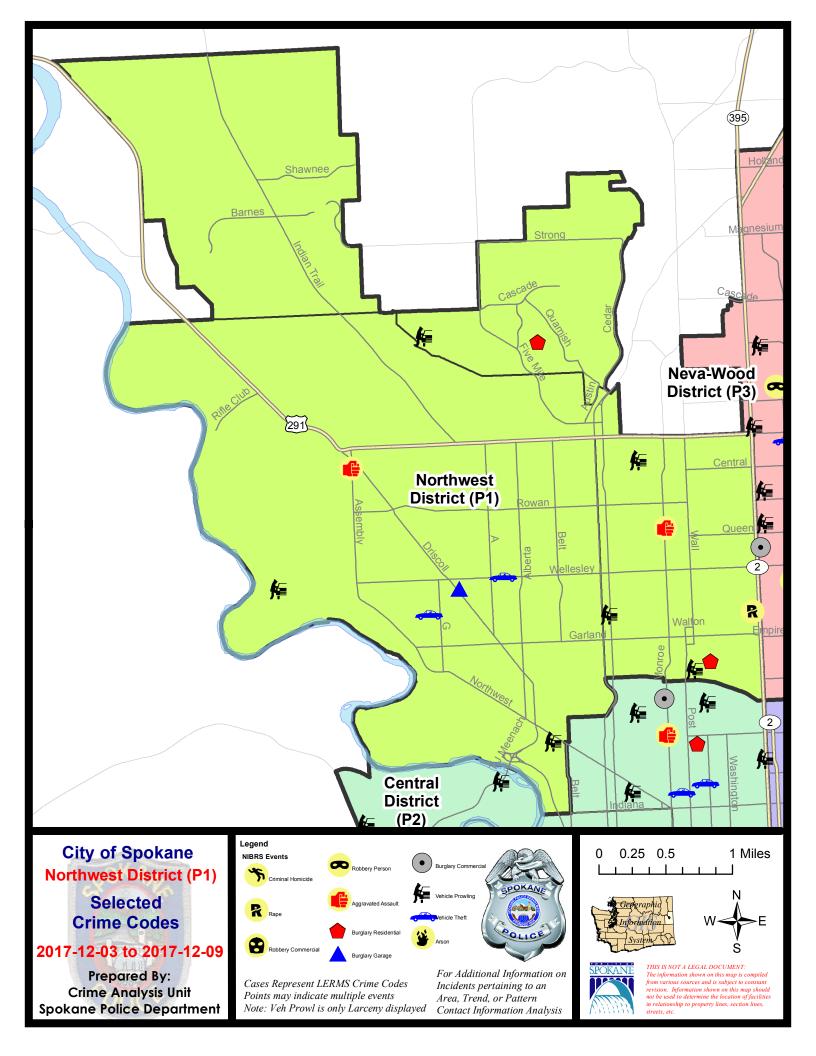

#### **NW - Northwest District (P1)**

#### NW - Northwest District (P1)

| A/C        | Offense Statute                                          | Address                        | Reported Date | <u>Dist</u> |
|------------|----------------------------------------------------------|--------------------------------|---------------|-------------|
| А          | ROBBERY 1D PERSON (NOT PURSE SNATCHING)                  | N FARMDALE ST / W WOODGROVE CT | 12/9/2017     | P1          |
|            | 1FM                                                      | ,                              | 7-7           |             |
| C          | BURGLARY 1D RESIDENTIAL                                  | 2300 W CHADWICK LN             | 12/8/2017     | P1          |
| С          | THEFT-2D (All Other Thefts)                              | 2300 W CHADWICK LN             | 12/8/2017     | P1          |
| A          | THEFT-3D (From Motor Vehicle)                            | 3500 W HORIZON AVE             | 12/8/2017     | P1          |
| SPA        |                                                          |                                | , -,          |             |
| C          |                                                          | 5900 W SHAWNEE AVE             | 12/8/2017     | P1          |
| С          | MAIL THEFT (All Others)  THEFT-3D (All Other Thefts)     | 9800 N SUNDANCE DR             | 12/3/2017     | P1<br>P1    |
| С          |                                                          | 5200 W RUSSETT DR              | 12/4/2017     | P1          |
| С          | THEFT-3D (All Other Thefts)  THEFT-3D (All Other Thefts) | 8600 N TERRY CT                | 12/5/2017     | P1<br>P1    |
|            | , ,                                                      | SOOO N TERRI CI                | 12/3/2017     | L1          |
|            | <u>1NH</u>                                               |                                |               |             |
| С          | ASSAULT-2D                                               | 5200 N MONROE ST               | 12/7/2017     | P1          |
| С          | BURGLARY-RESIDENTIAL                                     | 500 W GORDON AVE               | 12/5/2017     | P1          |
| С          | RAPE-3D (RAPE)                                           |                                | 12/8/2017     | P2          |
| С          | THEFT-2D (All Other Thefts)                              | 4500 N DIVISION ST             | 12/4/2017     | P1          |
| С          | THEFT-3D (All Other Thefts)                              | 5500 N MONROE ST               | 12/5/2017     | P1          |
| С          | THEFT-3D (All Other Thefts)                              | 1600 W ROWAN AVE               | 12/6/2017     | P1          |
| С          | THEFT-3D (All Other Thefts)                              | 200 W JOSEPH AVE               | 12/7/2017     | P1          |
| С          | THEFT-3D (From Building)                                 | 600 W GARLAND AVE              | 12/7/2017     | P1          |
| С          | THEFT-3D (From Building)                                 | 4100 N ADAMS ST                | 12/9/2017     | P1          |
| С          | THEFT-3D (From Motor Vehicle)                            | 1200 W BISMARK AVE             | 12/4/2017     | P1          |
| С          | THEFT-3D (From Motor Vehicle)                            | 4100 N MAPLE ST                | 12/4/2017     | P1          |
| С          | THEFT-3D (From Motor Vehicle)                            | 700 W GLASS AVE                | 12/5/2017     | P1          |
| С          | THEFT-3D (Motor Vehicle Parts or Accessories)            | 700 W GLASS AVE                | 12/5/2017     | P1          |
| Α          | THEFT-3D (Motor Vehicle Parts or Accessories)            | 5700 N WALL ST                 | 12/9/2017     | P1          |
| <u>SPA</u> | 1NW                                                      |                                |               |             |
| С          | ASSAULT - 4D (Weapon Involved)                           | 4400 W WINSTON CT              | 12/7/2017     | P1          |
| Α          | BURGLARY 2D GARAGE                                       | 3200 W HOFFMAN AVE             | 12/5/2017     | P1          |
| Α          | THEFT OF MOTOR VEHICLE                                   | 3600 W LONGFELLOW AVE          | 12/5/2017     | P2          |
| С          | THEFT OF MOTOR VEHICLE                                   | N MILTON ST / W WELLESLEY AVE  | 12/6/2017     | P1          |
| С          | THEFT-2D (From Building)                                 | 2500 W WELLESLEY AVE           | 12/5/2017     | Oth         |
| С          | THEFT-3D (All Other Thefts)                              | 2300 W WELLESLEY AVE           | 12/6/2017     | P2          |
| С          | THEFT-3D (From Motor Vehicle)                            | 5200 W HOFFMAN PL              | 12/6/2017     | P2          |
| С          | THEFT-CITY (Shoplifting)                                 | 2500 W WELLESLEY AVE           | 12/5/2017     | P1          |
| С          | VEHICLE PROWLING-2D/From Motor Vehicle                   | 2200 W BUCKEYE AVE             | 12/4/2017     | P1          |