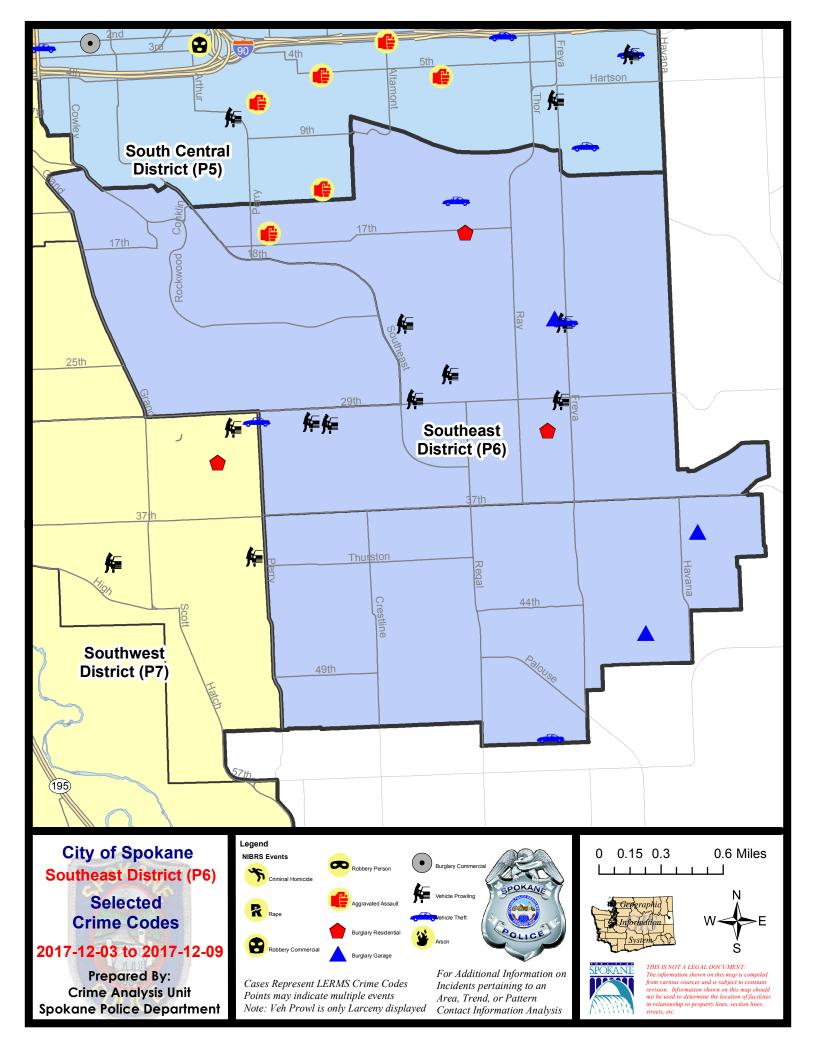

#### **SE - Southeast District (P6)**

#### **Preliminary IBR Counts**

|            |                                                                                        | 7 Da                        | ay Compari                  | son                                  | 28 Da                         | 28 Day Comparison                    |                                                               |                                            | YTD Comparison |                     |  |
|------------|----------------------------------------------------------------------------------------|-----------------------------|-----------------------------|--------------------------------------|-------------------------------|--------------------------------------|---------------------------------------------------------------|--------------------------------------------|----------------|---------------------|--|
| NIBRS Ca   | ntegories (Part 1 Selected)                                                            | Current                     | Prior                       | Percent                              | Current                       | Prior                                | Percent                                                       | Current                                    | Prior          | Percent             |  |
| Violent    | Criminal Homicide<br>Rape<br>Robbery - Commercial                                      | 0                           | 0 0                         |                                      | 0 2                           | 0 2 0                                | 0.00%                                                         | 0<br>28<br>4                               |                | $\overline{\equiv}$ |  |
|            | Robbery - Person Aggravated Assault - Non DV Aggravated Assault - DV                   | 0 0                         | 0 0                         |                                      | 0 0 2                         | 1 1 1                                | -100.00%<br>-100.00%<br>100.00%                               | 9 18 17                                    |                |                     |  |
|            | Violent Total:                                                                         | 1                           | 0                           |                                      | 5                             | 5                                    | 0.00%                                                         | 76                                         |                |                     |  |
| Property   | Burglary - Residential Burglary Garage Burglary Commercial Larceny Vehicle Theft Arson | 2<br>3<br>0<br>15<br>3<br>0 | 2<br>1<br>0<br>17<br>3<br>0 | 0.00%<br>200.00%<br>-11.76%<br>0.00% | 10<br>9<br>0<br>79<br>18<br>0 | 14<br>8<br>1<br>82<br>11<br>1        | -28.57%<br>12.50%<br>-100.00%<br>-3.66%<br>63.64%<br>-100.00% | 124<br>85<br>10<br>931<br>127<br>8         |                |                     |  |
| Dan Barria | Property Total:                                                                        | 23                          | 23                          | 0.00%                                | 116                           | 117                                  | -0.85%                                                        | 1285                                       |                |                     |  |
| Prelimina  | ry Part 1 Crime Totals:                                                                | 24                          | 23                          | 4.35%                                | 121                           | 122                                  | -0.82%                                                        | 1361                                       |                | <u> </u>            |  |
|            | Current 7 Day Period: Current 28 Day Period: Current YTD Day Period:                   | 11/                         | 12/2017 -                   | 12/9/2017<br>12/9/2017<br>12/9/2017  | Prior 28                      | oay Period<br>Day Perio<br>D Period: |                                                               | 11/26/2017 -<br>10/15/2017 -<br>1/1/2016 - | 11/11/201      | 17                  |  |
|            |                                                                                        |                             |                             |                                      |                               |                                      |                                                               |                                            |                |                     |  |

#### SE - Southeast District (P6)

| A/C | Offense Statute                               | Address                     | Reported Date | <u>Dist</u> |
|-----|-----------------------------------------------|-----------------------------|---------------|-------------|
| SPC | <u>6LH</u>                                    |                             |               |             |
| С   | ASSAULT - 4D (Weapon Involved)                | 1500 E 16TH AVE             | 12/9/2017     | P6          |
| С   | BURGLARY 2D GARAGE                            | 3500 E 23RD AVE             | 12/3/2017     | P6          |
| С   | BURGLARY-RESIDENTIAL                          | 3400 E 31ST AVE             | 12/7/2017     | P6          |
| С   | BURGLARY-RESIDENTIAL                          | 2900 E 17TH AVE             | 12/7/2017     | P6          |
| С   | MAIL THEFT (All Others)                       | 1600 S SOUTHEAST BLVD       | 12/5/2017     | P6          |
| С   | MAIL THEFT (All Others)                       | 3300 E CONGRESS AVE         | 12/7/2017     | P6          |
| С   | THEFT OF MOTOR VEHICLE                        | 3500 E 23RD AVE             | 12/4/2017     | P6          |
| С   | THEFT OF MOTOR VEHICLE                        | 1400 S REGAL ST             | 12/9/2017     | P6          |
| С   | THEFT-1D (All Other Thefts)                   | 4000 E 25TH AVE             | 12/8/2017     | P6          |
| С   | THEFT-2D (All Other Thefts)                   | 3400 E 31ST AVE             | 12/4/2017     | P6          |
| С   | THEFT-2D (From Building)                      | 3500 E 23RD AVE             | 12/6/2017     | P6          |
| С   | THEFT-2D (From Motor Vehicle)                 | 2800 E 27TH AVE             | 12/7/2017     | P6          |
| С   | THEFT-3D (From Building)                      | 3100 E 36TH AVE             | 12/8/2017     | P6          |
| С   | THEFT-3D (From Motor Vehicle)                 | 2300 S SOUTHEAST BLVD       | 12/5/2017     | P6          |
| С   | THEFT-3D (From Motor Vehicle)                 | 2500 E 29TH AVE             | 12/5/2017     | P6          |
| Α   | THEFT-3D (From Motor Vehicle)                 | 2900 S WATERFORD DR         | 12/6/2017     | P6          |
| С   | THEFT-3D (From Motor Vehicle)                 | S PITTSBURG ST / E 30TH AVE | 12/6/2017     | P6          |
| С   | THEFT-3D (From Motor Vehicle)                 | 3500 E 29TH AVE             | 12/8/2017     | P6          |
| С   | THEFT-CITY (From Motor Vehicle)               | 3500 E 23RD AVE             | 12/4/2017     | P6          |
| SPC | <u>6RW</u>                                    |                             |               |             |
| С   | THEFT-3D (Shoplifting)                        | 1300 S GRAND BLVD           | 12/7/2017     | P6          |
| SPC | <u>6SG</u>                                    |                             |               |             |
| С   | BURGLARY 2D GARAGE                            | 4000 E SUMAC DR             | 12/8/2017     | P6          |
| С   | BURGLARY 2D GARAGE                            | 4400 E 40TH AVE             | 12/9/2017     | P6          |
| С   | THEFT OF MOTOR VEHICLE                        | 3300 E 55TH AVE             | 12/5/2017     | P6          |
| С   | THEFT-3D (Motor Vehicle Parts or Accessories) | 5100 S REGAL ST             | 12/6/2017     | P5          |