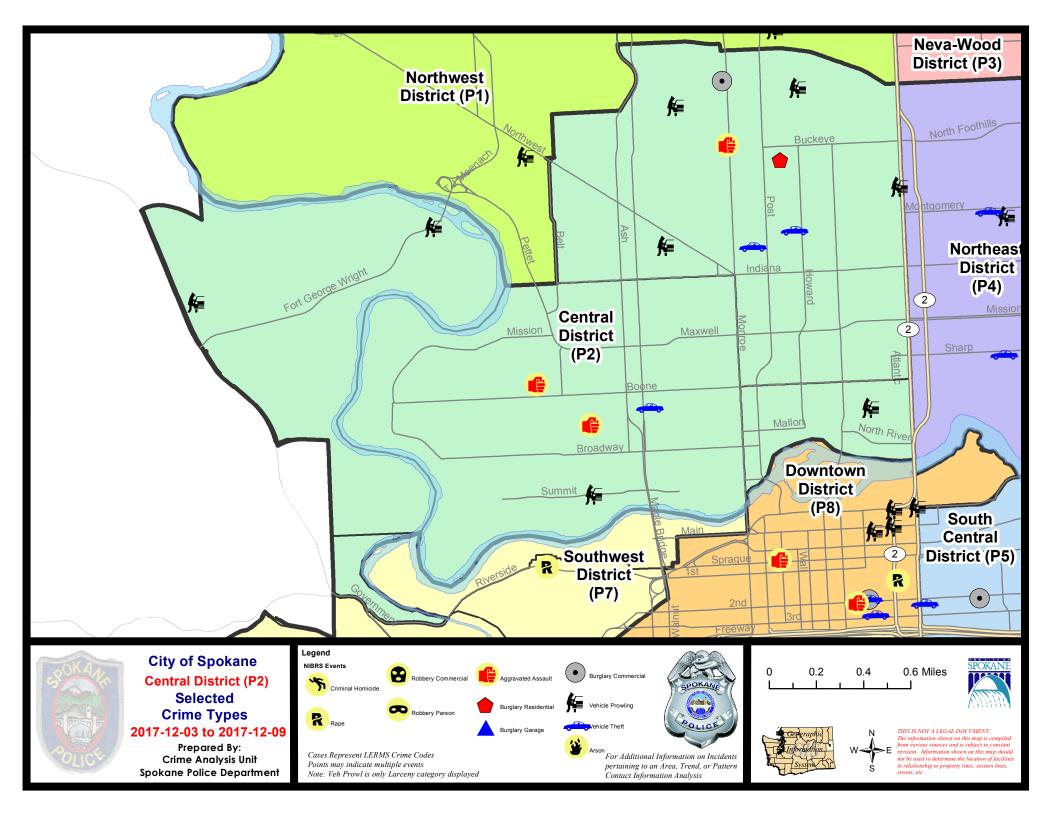

#### **NW - North Central District (P2)**

#### NW - Central District (P2)

| A/C | Offense Statute                               | Address                    | Reported Date | <u>Dist</u> |
|-----|-----------------------------------------------|----------------------------|---------------|-------------|
| SPA | 12EG                                          |                            |               |             |
| С   | ASSAULT-2D                                    | 2700 N MONROE ST           | 12/3/2017     | P2          |
| С   | BURGLARY 1D COMMERCIAL                        | 3100 N MONROE ST           | 12/6/2017     | P2          |
| С   | BURGLARY-RESIDENTIAL                          | 2600 N WALL ST             | 12/4/2017     | P2          |
| С   | MAIL THEFT (All Others)                       | 300 W BUCKEYE AVE          | 12/7/2017     | P2          |
| С   | THEFT OF MOTOR VEHICLE                        | 800 W KNOX AVE             | 12/7/2017     | P1          |
| С   | THEFT OF MOTOR VEHICLE                        | 600 W MANSFIELD AVE        | 12/8/2017     | P1          |
| С   | THEFT-1D (All Other Thefts)                   | 2600 N DIVISION ST         | 12/7/2017     | P2          |
| С   | THEFT-2D (All Other Thefts)                   | 2700 N MONROE ST           | 12/3/2017     | P2          |
| С   | THEFT-2D (From Building)                      | 1600 N ATLANTIC ST         | 12/6/2017     | P2          |
| С   | THEFT-2D (From Building)                      | 1500 W NORTHWEST BLVD      | 12/7/2017     | P2          |
| С   | THEFT-2D (From Motor Vehicle)                 | W EUCLID AVE / N HOWARD ST | 12/7/2017     | P2          |
| С   | THEFT-3D (All Other Thefts)                   | 1600 W KNOX AVE            | 12/6/2017     | P2          |
| С   | THEFT-3D (All Other Thefts)                   | 1600 W NORTHWEST BLVD      | 12/7/2017     | P2          |
| С   | THEFT-3D (From Building)                      | 700 W AUGUSTA AVE          | 12/4/2017     | P2          |
| С   | THEFT-3D (From Building)                      | 3100 N MONROE ST           | 12/6/2017     | P2          |
| С   | THEFT-3D (From Building)                      | 1400 N POST ST             | 12/7/2017     | P2          |
| С   | THEFT-3D (From Motor Vehicle)                 | 1400 W KNOX AVE            | 12/6/2017     | P2          |
| С   | THEFT-3D (From Motor Vehicle)                 | 3000 N ADAMS ST            | 12/7/2017     | P2          |
| С   | THEFT-3D (Motor Vehicle Parts or Accessories) | 1900 N STEVENS ST          | 12/5/2017     | P2          |
| С   | THEFT-3D (Motor Vehicle Parts or Accessories) | 1400 N WASHINGTON ST       | 12/5/2017     | P2          |
| С   | THEFT-CITY (All Other Thefts)                 | 2700 N MONROE ST           | 12/3/2017     | P2          |
| С   | THEFT-CITY (All Other Thefts)                 | 700 W AUGUSTA AVE          | 12/3/2017     | P1          |
| С   | THEFT-CITY (All Other Thefts)                 | W CORA AVE / N POST ST     | 12/9/2017     | P2          |
| С   | VEH(THEFT OF FUEL)                            | 2400 N DIVISION ST         | 12/4/2017     | P2          |
| SPA | <u> 2RS</u>                                   |                            |               |             |
| С   | THEFT-3D (All Other Thefts)                   | 900 N MONROE ST            | 12/4/2017     | P2          |
| С   | THEFT-3D (From Building)                      | 600 W MALLON AVE           | 12/7/2017     | P2          |
| С   | THEFT-3D (From Motor Vehicle)                 | 200 W CATALDO AVE          | 12/4/2017     | P2          |
| SPA | <u>.2WC</u>                                   |                            |               |             |
| С   | ASSAULT-1D                                    | 2200 W SHARP AVE           | 12/4/2017     | P1          |
| С   | THEFT OF MOTOR VEHICLE                        | 1500 W GARDNER AVE         | 12/6/2017     | P1          |
| С   | THEFT-2D (From Building)                      | W BOONE AVE / N MADISON ST | 12/4/2017     | P2          |
| С   | THEFT-2D (From Motor Vehicle)                 | W SUMMIT PKWY / N ELM ST   | 12/4/2017     | P2          |
| С   | THEFT-3D (All Other Thefts)                   | N ASH ST / W BOONE AVE     | 12/9/2017     | P2          |
| С   | THEFT-3D (Motor Vehicle Parts or Accessories) | 1500 W DEAN AVE            | 12/7/2017     | P2          |
| С   | VEHICULAR ASSAULT                             | N ELM ST / W DEAN AVE      | 12/9/2017     | P2          |
| CDA | 214/14                                        |                            |               |             |

| A/C | Offense Statute               | Address                      | Reported Date | <u>Dist</u> |
|-----|-------------------------------|------------------------------|---------------|-------------|
| С   | THEFT-2D (From Motor Vehicle) | 1900 N WRIGHT RD             | 12/7/2017     | P2          |
| С   | THEFT-3D (From Motor Vehicle) | 2800 W FORT GEORGE WRIGHT DR | 12/6/2017     | P2          |