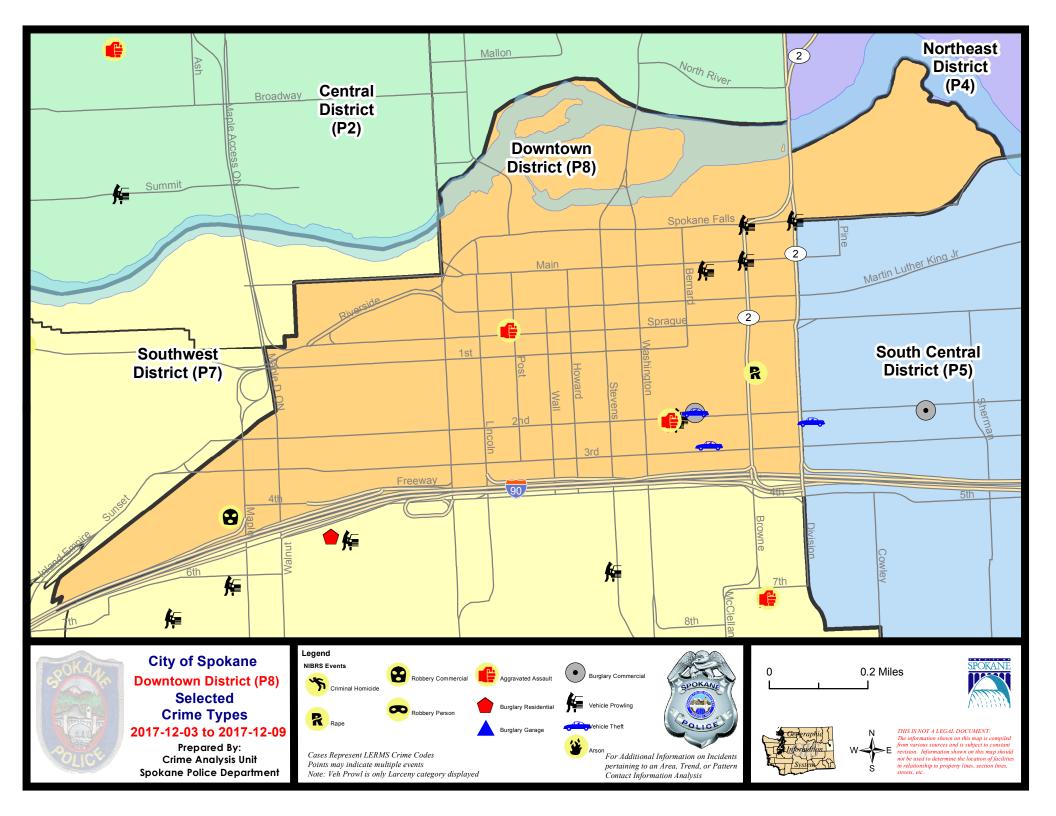

28 Day Period:<br>Current YTD Day Period:                                       | 11/12                       | /2017 - 1<br>/2017 - 1<br>/2017 - 1 | 2/9/2017                                |                              | ay Period<br>Day Period<br>D Period: |                                                               | 11/26/2017 -<br>10/15/2017 -<br>1/1/2016 - | 11/11/201 | 7       |

Prepared by SPD Crime Analysis Office -

Monday, December 11, 2017

NOTE: SPD moved from UCR to the NIBRS reporting standard on 10/4/16 following the transition to a new RMS System. Numbers on CompStat reports prior to this date should not be used as a comparison to those on this report. Additional info on these reporting standards can be found on the FBI website: https://ucr.fbi.gov/nibrs-overview





#### SW - Downtown District (P8)



| A/C | Offense Statute                                     | <u>Address</u>                       | Reported Date | <u>Dist</u> |
|-----|-----------------------------------------------------|--------------------------------------|---------------|-------------|
|     |                                                     |                                      |               |             |
| Α   | ROBBERY 1D PERSON (NOT PURSE SNATCHING)             | 100 BLOCK S STATE ST                 | 12/3/2017     | P8          |
| С   | THEFT-3D (Motor Vehicle Parts or Accessories)       | <unknown></unknown>                  | 12/5/2017     | P8          |
| SPD | <u>8RS</u>                                          |                                      |