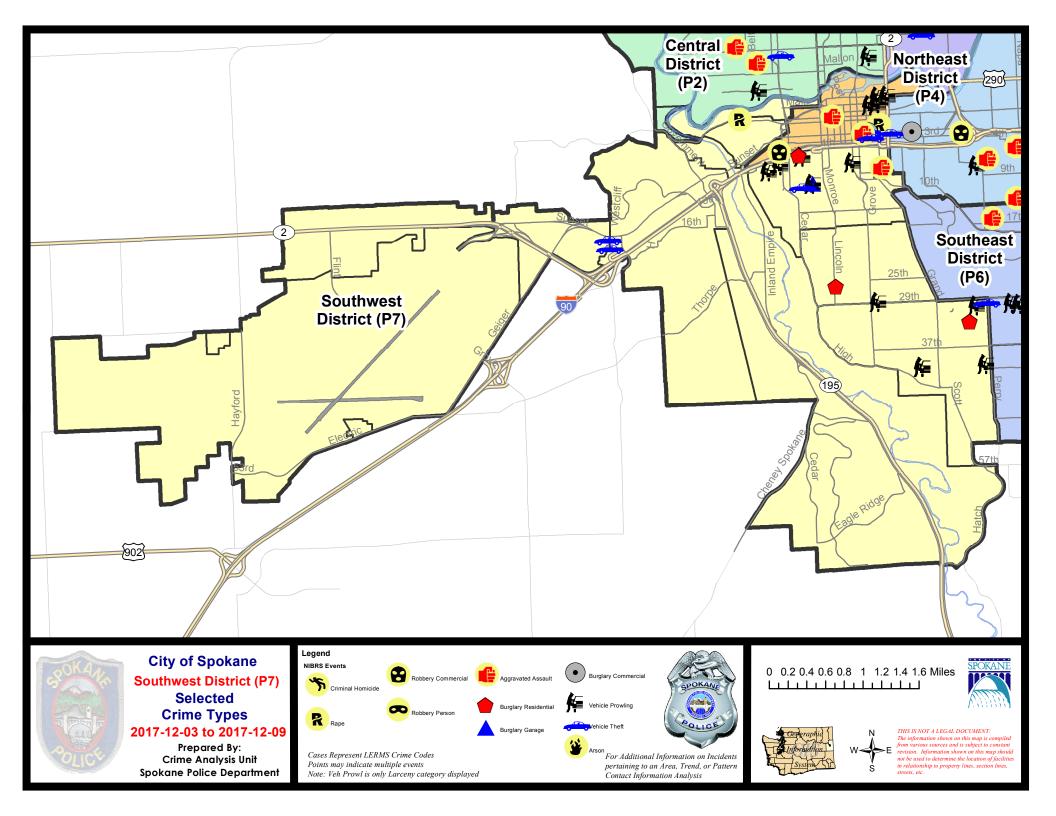

#### **SW - Southwest District (P7)**

#### **Preliminary IBR Counts**

|           |                                                                                                                  | 7 Da                        | ay Compari                 | son                                             | 28 D                           | ay Compai                            | rison                                                    | YT                                         | D Comparis | on      |
|-----------|------------------------------------------------------------------------------------------------------------------|-----------------------------|----------------------------|-------------------------------------------------|--------------------------------|--------------------------------------|----------------------------------------------------------|--------------------------------------------|------------|---------|
| NIBRS Ca  | tegories (Part 1 Selected)                                                                                       | Current                     | Prior                      | Percent                                         | Current                        | Prior                                | Percent                                                  | Current                                    | Prior      | Percent |
| Violent   | Criminal Homicide Rape Robbery - Commercial Robbery - Person Aggravated Assault - Non DV Aggravated Assault - DV | 0<br>1<br>0<br>0<br>1       | 0<br>2<br>0<br>0<br>0<br>2 | -50.00%                                         | 0<br>5<br>0<br>1<br>4<br>5     | 0<br>3<br>0<br>1<br>3<br>4           | 0.00%<br>33.33%<br>25.00%                                | 1<br>35<br>2<br>12<br>42<br>40             |            |         |
| Property  | Violent Total:  Burglary - Residential  Burglary Garage  Burglary Commercial  Larceny  Vehicle Theft  Arson      | 3<br>1<br>0<br>26<br>4<br>0 | 3<br>4<br>0<br>26<br>2     | -50.00%<br>0.00%<br>-75.00%<br>0.00%<br>100.00% | 11<br>8<br>1<br>103<br>24<br>0 | 11<br>4<br>5<br>1<br>109<br>16<br>0  | 36.36%<br>175.00%<br>60.00%<br>0.00%<br>-5.50%<br>50.00% | 132<br>142<br>91<br>36<br>1447<br>206<br>7 |            |         |
|           | Property Total:                                                                                                  | 34                          | 35                         | -2.86%                                          | 147                            | 135                                  | 8.89%                                                    | 1929                                       |            |         |
| Prelimina | ry Part 1 Crime Totals:                                                                                          | 36                          | 39                         | -7.69%                                          | 162                            | 146                                  | 10.96%                                                   | 2061                                       |            |         |
|           | Current 7 Day Period: Current 28 Day Period: Current YTD Day Period:                                             | 11/                         | 12/2017 -                  | 12/9/2017<br>12/9/2017<br>12/9/2017             | Prior 28                       | Pay Period<br>Day Perio<br>D Period: |                                                          | 11/26/2017 -<br>10/15/2017 -<br>1/1/2016 - | 11/11/201  | 7       |