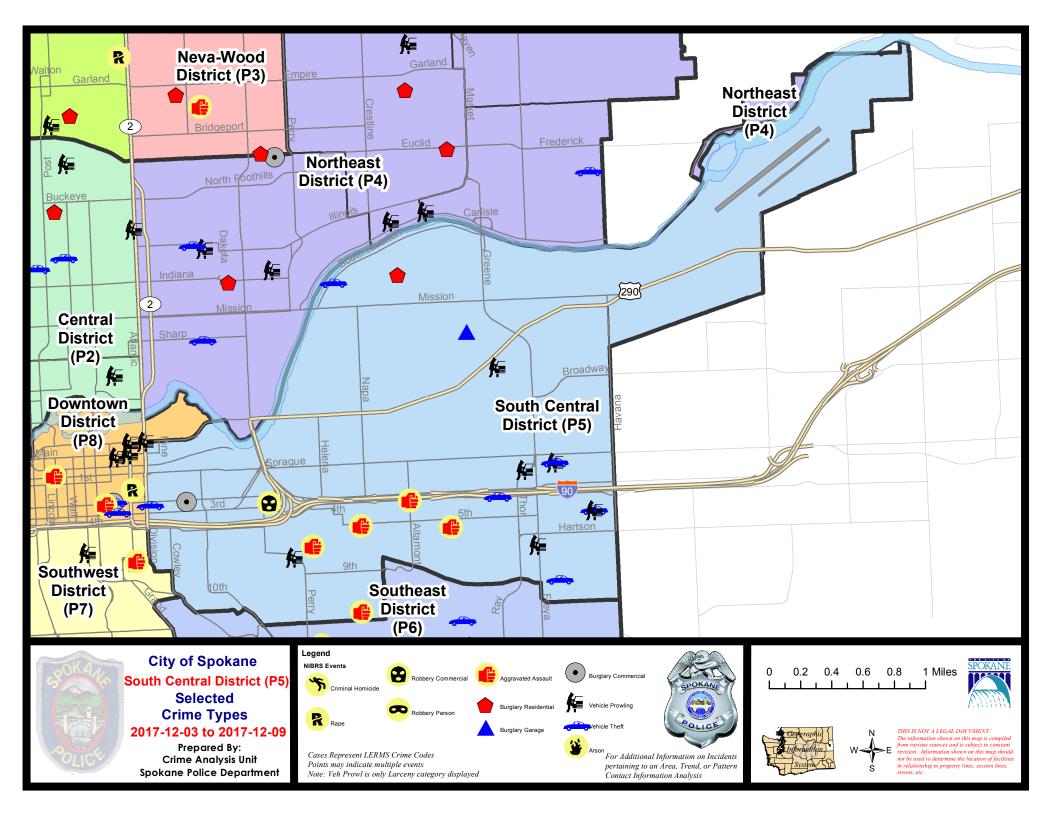

#### **SE - South Central District (P5)**

#### **Preliminary IBR Counts**

|                                  |                                                                                                                  | 7 Day Comparison            |                             |                                                    | 28 Day Comparison              |                                      |                                                   | YTD Comparison                             |           |         |
|----------------------------------|------------------------------------------------------------------------------------------------------------------|-----------------------------|-----------------------------|----------------------------------------------------|--------------------------------|--------------------------------------|---------------------------------------------------|--------------------------------------------|-----------|---------|
| NIBRS Ca                         | ategories (Part 1 Selected)                                                                                      | Current                     | Prior                       | Percent                                            | Current                        | Prior                                | Percent                                           | Current                                    | Prior     | Percent |
| Violent                          | Criminal Homicide Rape Robbery - Commercial Robbery - Person Aggravated Assault - Non DV Aggravated Assault - DV | 0<br>0<br>1<br>0<br>2<br>3  | 0 0 1 1 1 1                 | -100.00%<br>100.00%<br>200.00%                     | 0<br>1<br>1<br>6<br>4<br>10    | 0<br>2<br>0<br>1<br>5                | -50.00%<br>500.00%<br>-20.00%<br>42.86%           | 0<br>31<br>7<br>31<br>70<br>57             |           |         |
|                                  | Violent Total:                                                                                                   | 6                           | 3                           | 100.00%                                            | 22                             | 15                                   | 46.67%                                            | 196                                        |           |         |
| Property                         | Burglary - Residential Burglary Garage Burglary Commercial Larceny Vehicle Theft Arson                           | 1<br>1<br>1<br>23<br>8<br>0 | 3<br>2<br>3<br>34<br>5<br>0 | -66.67%<br>-50.00%<br>-66.67%<br>-32.35%<br>60.00% | 10<br>6<br>8<br>111<br>24<br>0 | 16<br>4<br>9<br>117<br>29            | -37.50%<br>50.00%<br>-11.11%<br>-5.13%<br>-17.24% | 156<br>53<br>92<br>1341<br>294             |           |         |
|                                  | Property Total:                                                                                                  | 34                          | 47                          | -27.66%                                            | 159                            | 175                                  | -9.14%                                            | 1938                                       |           |         |
| Preliminary Part 1 Crime Totals: |                                                                                                                  | 40                          | 50                          | -20.00%                                            | 181                            | 190                                  | -4.74%                                            | 2134                                       |           |         |
|                                  | Current 7 Day Period: Current 28 Day Period: Current YTD Day Period:                                             | 11/                         | 12/2017                     | - 12/9/2017<br>- 12/9/2017<br>- 12/9/2017          | Prior 28                       | Day Period<br>Day Perio<br>D Period: |                                                   | 11/26/2017 -<br>10/15/2017 -<br>1/1/2016 - | 11/11/201 | 7       |

#### SE - South Central District (P5)

| A/C | Offense Statute                             | <u>Address</u>                       | Reported Date | <u>Dist</u> |
|-----|---------------------------------------------|--------------------------------------|---------------|-------------|
| SPC | 25EC                                        |                                      |               |             |
| С   | ASSAULT - 4D (Weapon Involved)              | 2700 E 6TH AVE                       | 12/8/2017     | P5          |
| С   | ASSAULT OF A CHILD-2D                       | 1800 E 13TH AVE                      | 12/5/2017     | P6          |
| С   | ASSAULT-1D                                  | 300 S ALTAMONT ST                    | 12/4/2017     | P6          |
| С   | ASSAULT-2D                                  | 1900 E 5TH AVE                       | 12/4/2017     | P6          |
| С   | ASSAULT-2D                                  | 1400 E HARTSON AVE                   | 12/6/2017     | P6          |
| С   | BURGLARY 2D COMMERCIAL                      | 300 E 2ND AVE                        | 12/9/2017     | P6          |
| С   | BURGLARY 2D FENCED AREA                     | 3400 E SPRINGFIELD AVE               | 12/4/2017     | P5          |
| С   | BURGLARY 2D FENCED AREA                     | 600 E 3RD AVE                        | 12/9/2017     | P6          |
| С   | ROBBERY 2D COMMERCIAL (NOT PURSE SNATCHING) | 1000 E 3RD AVE                       | 12/6/2017     | P6          |
| С   | THEFT OF MOTOR VEHICLE                      | E 3RD AVE / S RAY ST                 | 12/5/2017     | P6          |
| С   | THEFT OF MOTOR VEHICLE                      | 200 S DIVISION ST                    | 12/7/2017     | P5          |
| С   | THEFT OF MOTOR VEHICLE                      | 4000 E 5TH AVE                       | 12/8/2017     | P6          |
| С   | THEFT OF MOTOR VEHICLE                      | 3700 E 1ST AVE                       | 12/8/2017     | P5          |
| Α   | THEFT OF MOTOR VEHICLE                      | 3700 E 1ST AVE                       | 12/8/2017     | P5          |
| С   | THEFT OF MOTOR VEHICLE                      | 3700 E 11TH AVE                      | 12/9/2017     | P6          |
| С   | THEFT-1D (All Other Thefts)                 | 600 E 3RD AVE                        | 12/9/2017     | P6          |
| С   | THEFT-2D (All Other Thefts)                 | 600 S RAY ST                         | 12/5/2017     | P5          |
| С   | THEFT-2D (All Other Thefts)                 | 2400 E TRENT AVE                     | 12/7/2017     | P5          |
| С   | THEFT-2D (From Building)                    | 100 S RAY ST                         | 12/8/2017     | P5          |
| С   | THEFT-2D (From Motor Vehicle)               | 700 S FREYA ST                       | 12/9/2017     | P5          |
| С   | THEFT-3D (All Other Thefts)                 | 400 E 5TH AVE                        | 12/6/2017     | P6          |
| С   | THEFT-3D (All Other Thefts)                 | 2300 E 4TH AVE                       | 12/6/2017     | P5          |
| С   | THEFT-3D (From Building)                    | 600 S RICHARD ALLEN CT               | 12/3/2017     | P5          |
| С   | THEFT-3D (From Building)                    | 300 E 2ND AVE                        | 12/9/2017     | P6          |
| С   | THEFT-3D (From Motor Vehicle)               | E SPOKANE FALLS BLVD / N DIVISION ST | 12/3/2017     | P8          |
| Α   | THEFT-3D (From Motor Vehicle)               | 3200 E TRENT AVE                     | 12/4/2017     | P5          |
| С   | THEFT-3D (From Motor Vehicle)               | 1200 E NEWARK AVE                    | 12/4/2017     | P5          |
| Α   | THEFT-3D (From Motor Vehicle)               | 4000 E 5TH AVE                       | 12/6/2017     | P5          |
| С   | THEFT-3D (From Motor Vehicle)               | 100 S FERRALL ST                     | 12/6/2017     | P5          |
| Α   | THEFT-3D (From Motor Vehicle)               | 3700 E 1ST AVE                       | 12/8/2017     | P5          |
| С   | THEFT-3D (Shoplifting)                      | 4100 E SPRAGUE AVE                   | 12/6/2017     | P6          |
| С   | THEFT-CITY (Shoplifting)                    | 400 S THOR ST                        | 12/3/2017     | P6          |
| С   | THEFT-CITY (Shoplifting)                    | 300 S ALTAMONT ST                    | 12/9/2017     | P6          |
| С   | TMVWOP-2D                                   | E 3RD AVE / S RAY ST                 | 12/5/2017     | P6          |
| SPC | 25GP                                        |                                      |               |             |
| С   | BURGLARY 1D RESIDENTIAL                     | 1700 N ALTAMONT ST                   | 12/8/2017     | P6          |
| С   | BURGLARY 2D GARAGE                          | 3000 E BOONE AVE                     | 12/7/2017     | P5          |
| С   | THEFT OF MOTOR VEHICLE                      | 1700 E SOUTH RIVERTON AVE            | 12/7/2017     | P6          |
|     |                                             |                                      |               |             |

| A/C | Offense Statute                               | Address                   | Reported Date | <u>Dist</u> |
|-----|-----------------------------------------------|---------------------------|---------------|-------------|
| С   | THEFT-2D (Motor Vehicle Parts or Accessories) | 2900 E MISSION AVE        | 12/5/2017     | P5          |
| С   | THEFT-3D (Motor Vehicle Parts or Accessories) | 1900 E SOUTH RIVERTON AVE | 12/4/2017     | P5          |
| С   | THEFT-3D (Motor Vehicle Parts or Accessories) | 1400 N COOK ST            | 12/8/2017     | P5          |