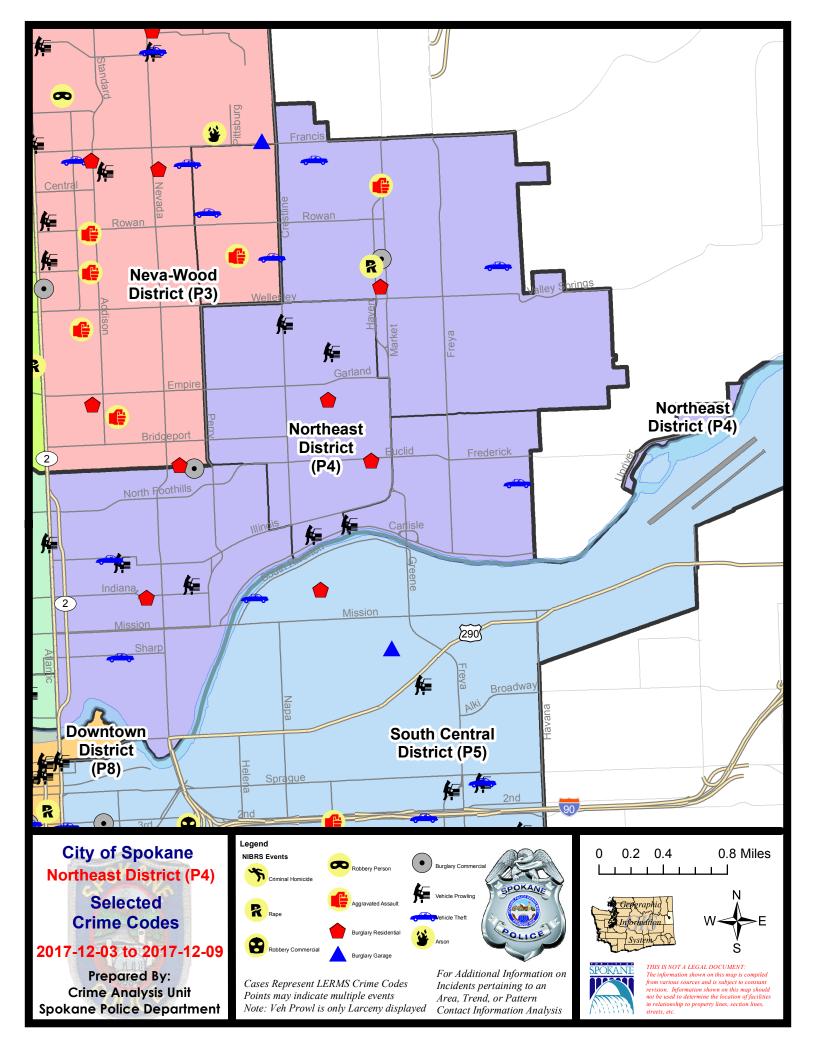

#### **NE - Northeast District (P4)**

#### NE - Northeast District (P4)

#### 12/3/2017 TO 12/9/2017

| A/C | Offense Statute               | Address                   | Reported Date | <u>Dist</u> |
|-----|-------------------------------|---------------------------|---------------|-------------|
| С   | RAPE OF A CHILD-1D (RAPE)     |                           | 12/7/2017     | P4          |
| SPB | 4BE                           |                           |               |             |
| С   | BURGLARY-RESIDENTIAL          | 3700 N COOK ST            | 12/5/2017     | P4          |
| С   | BURGLARY-RESIDENTIAL          | 3000 N REGAL ST           | 12/7/2017     | P4          |
| С   | THEFT-3D (From Building)      | 3900 N MARKET ST          | 12/4/2017     | P4          |
| С   | THEFT-3D (From Motor Vehicle) | 2200 E NORTH CRESCENT AVE | 12/3/2017     | P4          |
| Α   | THEFT-3D (From Motor Vehicle) | 2100 E HEROY AVE          | 12/3/2017     | P8          |
| С   | THEFT-3D (From Motor Vehicle) | 4100 N COOK ST            | 12/8/2017     | P3          |
| SPB | 4HI                           |                           |               |             |
| С   | ASSAULT-2D                    | 5800 N MARKET ST          | 12/4/2017     | P4          |
| С   | BURGLARY 2D COMMERCIAL        | 3000 E QUEEN AVE          | 12/7/2017     | P4          |
| С   | BURGLARY-RESIDENTIAL          | 3000 E BROAD AVE          | 12/5/2017     | P4          |
| С   | RAPE-2ND (RAPE)               |                           | 12/6/2017     | P4          |
| С   | THEFT OF MOTOR VEHICLE        | 2400 E DALKE AVE          | 12/5/2017     | P4          |
| С   | THEFT OF MOTOR VEHICLE        | 4900 N FLORIDA ST         | 12/7/2017     | P4          |
| С   | THEFT-3D (From Building)      | 3000 E QUEEN AVE          | 12/5/2017     | P4          |
| SPB | 4L0                           |                           |               |             |
| С   | BURGLARY 2D COMMERCIAL        | 1200 E EUCLID AVE         | 12/7/2017     | P3          |
| С   | BURGLARY-RESIDENTIAL          | 700 E INDIANA AVE         | 12/4/2017     | P4          |
| С   | THEFT OF MOTOR VEHICLE        | 400 E MONTGOMERY AVE      | 12/5/2017     | P4          |
| С   | THEFT OF MOTOR VEHICLE        | 500 E SHARP AVE           | 12/7/2017     | P2          |
| С   | THEFT-2D (All Other Thefts)   | 200 E AUGUSTA AVE         | 12/7/2017     | P4          |
| С   | THEFT-3D (All Other Thefts)   | 2400 N CINCINNATI ST      | 12/6/2017     | P4          |
| С   | THEFT-3D (All Other Thefts)   | 500 E MISSION AVE         | 12/8/2017     | P4          |
| С   | THEFT-3D (All Other Thefts)   | 2000 N HAMILTON ST        | 12/9/2017     | P4          |
| С   | THEFT-3D (From Building)      | 2600 N DIVISION ST        | 12/4/2017     | P2          |
| С   | THEFT-3D (Shoplifting)        | 200 E NORTH FOOTHILLS DR  | 12/3/2017     | P2          |
| С   | THEFT-3D (Shoplifting)        | 2500 N DIVISION ST        | 12/4/2017     | P4          |
| С   | THEFT-3D (Shoplifting)        | 2400 N DIVISION ST        | 12/5/2017     | P2          |
| С   | THEFT-3D (Shoplifting)        | 2400 N DIVISION ST        | 12/6/2017     | P4          |
| С   | THEFT-CITY (Shoplifting)      | 200 E NORTH FOOTHILLS DR  | 12/3/2017     | P4          |
| С   | THEFT-CITY (Shoplifting)      | 2400 N DIVISION ST        | 12/5/2017     | P1          |
| С   | THEFT-CITY (Shoplifting)      | 2400 N DIVISION ST        | 12/5/2017     | P4          |
| С   | THEFT-CITY (Shoplifting)      | 2400 N DIVISION ST        | 12/7/2017     | P1          |
| Α   | VEHICLE PROWLING-2D/No Theft  | 1100 E BALDWIN AVE        | 12/6/2017     | P4          |
| Α   | VEHICLE PROWLING-2D/No Theft  | 2100 N STANDARD ST        | 12/8/2017     | P4          |

#### SPB4MI

| A/C | Offense Statute                               | <u>Address</u>     | Reported Date | <u>Dist</u> |
|-----|-----------------------------------------------|--------------------|---------------|-------------|
| С   | THEFT OF MOTOR VEHICLE                        | 4200 E GRACE AVE   | 12/3/2017     | P4          |
| С   | THEFT-3D (All Other Thefts)                   | 3700 E LIBERTY AVE | 12/3/2017     | P4          |
| С   | THEFT-3D (From Building)                      | 3400 E GRACE AVE   | 12/4/2017     | P4          |
| С   | THEFT-3D (From Motor Vehicle)                 | 2600 E UPRIVER DR  | 12/9/2017     | P4          |
| С   | THEFT-3D (Motor Vehicle Parts or Accessories) | 3400 E JACKSON AVE | 12/7/2017     | P4          |