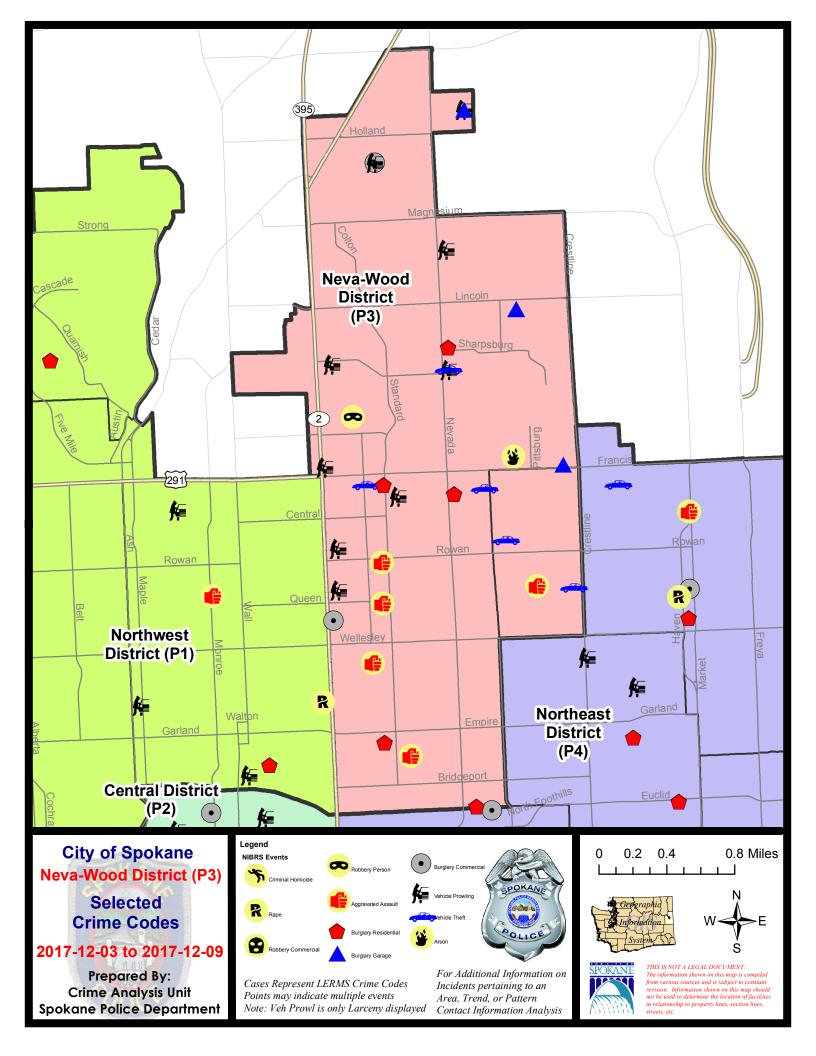

#### NE - Neva-Wood District (P3)

#### NE - Neva-Wood District (P3)

| A/C | Offense Statute                               | <u>Address</u>        | Reported Date | <u>Dist</u> |
|-----|-----------------------------------------------|-----------------------|---------------|-------------|
| SPB | 3NL                                           |                       |               |             |
| С   | ARSON-1D                                      | 1600 E ROSEWOOD AVE   | 12/5/2017     | Р3          |
| С   | ASSAULT - 4D (Weapon Involved)                | 400 E NORTH AVE       | 12/6/2017     | Р3          |
| С   | ASSAULT - 4D (Weapon Involved)                | 400 E QUEEN AVE       | 12/8/2017     | Р3          |
| С   | BURGLARY 1D COMMERCIAL                        | 4700 N DIVISION ST    | 12/3/2017     | P4          |
| С   | BURGLARY 2D COMMERCIAL                        | 9200 N COLTON ST      | 12/4/2017     | P4          |
| С   | BURGLARY 2D GARAGE                            | 1700 E LINCOLN RD     | 12/4/2017     | Р3          |
| С   | BURGLARY 2D GARAGE                            | 1700 E LINCOLN RD     | 12/4/2017     | Р3          |
| С   | BURGLARY 2D GARAGE                            | 1900 E FRANCIS AVE    | 12/5/2017     | P2          |
| С   | BURGLARY 2D GARAGE                            | 1700 E LINCOLN RD     | 12/6/2017     | P2          |
| С   | BURGLARY 2D GARAGE                            | 1200 E WESTVIEW CT    | 12/7/2017     | Р3          |
| С   | BURGLARY-RESIDENTIAL                          | 6100 N ADDISON ST     | 12/6/2017     | P4          |
| С   | BURGLARY-RESIDENTIAL                          | 300 E PROVIDENCE AVE  | 12/6/2017     | P4          |
| С   | BURGLARY-RESIDENTIAL                          | 1000 E DALKE AVE      | 12/7/2017     | P4          |
| С   | BURGLARY-RESIDENTIAL                          | 1100 E EUCLID AVE     | 12/8/2017     | Р3          |
| С   | BURGLARY-RESIDENTIAL                          | 1000 E SHARPSBURG AVE | 12/9/2017     | P4          |
| С   | MAIL THEFT (All Others)                       | 1700 E LINCOLN RD     | 12/5/2017     | P3          |
| С   | MAIL THEFT (From a Building)                  | 500 E HOLLAND AVE     | 12/7/2017     | P3          |
| С   | RETAIL THEFT W/ SPECIAL CIRCUMSTANCES         | 9700 N NEWPORT HWY    | 12/8/2017     | Р3          |
| Α   | ROBBERY 1D PERSON (NOT PURSE SNATCHING)       | 200 E WEDGEWOOD AVE   | 12/4/2017     | P4          |
| С   | THEFT OF MOTOR VEHICLE                        | 6100 N LIDGERWOOD ST  | 12/4/2017     | Р3          |
| С   | THEFT OF MOTOR VEHICLE                        | 1000 E COZZA DR       | 12/5/2017     | P4          |
| С   | THEFT OF MOTOR VEHICLE                        | 1300 E DALKE AVE      | 12/5/2017     | Р3          |
| С   | THEFT OF MOTOR VEHICLE                        | 1000 E COZZA DR       | 12/8/2017     | P4          |
| С   | THEFT WITH INTENT TO RESELL (Shoplifting)     | 9500 N NEWPORT HWY    | 12/8/2017     | P4          |
| С   | THEFT-2D (All Other Thefts)                   | 800 E HEROY AVE       | 12/5/2017     | P2          |
| С   | THEFT-2D (All Other Thefts)                   | 1000 E SHARPSBURG AVE | 12/7/2017     | Р3          |
| С   | THEFT-2D (All Other Thefts)                   | 5800 N DIVISION ST    | 12/8/2017     | Р3          |
| С   | THEFT-2D (From Building)                      | 4700 N DIVISION ST    | 12/4/2017     | Р3          |
| С   | THEFT-2D (From Building)                      | 7800 N DIVISION ST    | 12/4/2017     | Р3          |
| С   | THEFT-2D (From Motor Vehicle)                 | 6300 N DIVISION ST    | 12/8/2017     | Р3          |
| С   | THEFT-2D (Motor Vehicle Parts or Accessories) | 6300 N DIVISION ST    | 12/8/2017     | Р3          |
| С   | THEFT-3D (All Other Thefts)                   | 600 E FRANCIS AVE     | 12/3/2017     | Р3          |
| С   | THEFT-3D (All Other Thefts)                   | 0 E PINE RIDGE CT     | 12/5/2017     | Р3          |
| С   | THEFT-3D (From Building)                      | 9500 N DIVISION ST    | 12/4/2017     | P3          |
| С   | THEFT-3D (From Building)                      | 4700 N DIVISION ST    | 12/5/2017     | Р3          |
| С   | THEFT-3D (From Building)                      | 6300 N DIVISION ST    | 12/5/2017     | Р3          |
| С   | THEFT-3D (From Building)                      | 1000 E SANSON AVE     | 12/7/2017     | P3          |
| С   | THEFT-3D (From Building)                      | 1100 E HEROY AVE      | 12/7/2017     | P3          |
|     |                                               |                       |               |             |

| A/C        | Offense Statute                               | <u>Address</u>      | Reported Date | Dist |
|------------|-----------------------------------------------|---------------------|---------------|------|
| С          | THEFT-3D (From Building)                      | 9600 N NEWPORT HWY  | 12/7/2017     | P2   |
| Α          | THEFT-3D (From Building)                      | 1000 E DALKE AVE    | 12/7/2017     | P4   |
| С          | THEFT-3D (From Building)                      | 5800 N DIVISION ST  | 12/9/2017     | P2   |
| С          | THEFT-3D (From Motor Vehicle)                 | 0 E CROWN AVE       | 12/3/2017     | P3   |
| С          | THEFT-3D (From Motor Vehicle)                 | 8400 N NEVADA ST    | 12/3/2017     | P3   |
| С          | THEFT-3D (From Motor Vehicle)                 | 0 E COZZA DR        | 12/7/2017     | P3   |
| Α          | THEFT-3D (From Motor Vehicle)                 | 1200 E WESTVIEW CT  | 12/7/2017     | P3   |
| С          | THEFT-3D (From Motor Vehicle)                 | 9200 N COLTON ST    | 12/7/2017     | P3   |
| С          | THEFT-3D (From Motor Vehicle)                 | 5500 N DIVISION ST  | 12/9/2017     | Р3   |
| С          | THEFT-3D (Motor Vehicle Parts or Accessories) | 3100 N DIVISION ST  | 12/5/2017     | P3   |
| С          | THEFT-3D (Motor Vehicle Parts or Accessories) | 900 E BEACON AVE    | 12/6/2017     | P3   |
| С          | THEFT-3D (Motor Vehicle Parts or Accessories) | 4700 N DIVISION ST  | 12/9/2017     | Р3   |
| С          | THEFT-3D (Shoplifting)                        | 4700 N DIVISION ST  | 12/3/2017     | P3   |
| С          | THEFT-3D (Shoplifting)                        | 4700 N DIVISION ST  | 12/4/2017     | P3   |
| С          | THEFT-3D (Shoplifting)                        | 4700 N DIVISION ST  | 12/4/2017     | Р3   |
| С          | THEFT-3D (Shoplifting)                        | 900 E FRANCIS AVE   | 12/5/2017     | P3   |
| С          | THEFT-3D (Shoplifting)                        | 4700 N DIVISION ST  | 12/5/2017     | Р3   |
| С          | THEFT-3D (Shoplifting)                        | 9500 N NEWPORT HWY  | 12/5/2017     | Р3   |
| С          | THEFT-3D (Shoplifting)                        | 6700 N DIVISION ST  | 12/7/2017     | Р3   |
| С          | THEFT-3D (Shoplifting)                        | 4700 N DIVISION ST  | 12/7/2017     | Р3   |
| С          | THEFT-3D (Shoplifting)                        | 9500 N NEWPORT HWY  | 12/8/2017     | P3   |
| С          | THEFT-3D (Shoplifting)                        | 6600 N DIVISION ST  | 12/9/2017     | P3   |
| С          | THEFT-3D (Shoplifting)                        | 4700 N DIVISION ST  | 12/9/2017     | P3   |
| С          | THEFT-CITY (From Motor Vehicle)               | 1000 E COZZA DR     | 12/5/2017     | P4   |
| С          | THEFT-CITY (Shoplifting)                      | 9500 N NEWPORT HWY  | 12/3/2017     | P4   |
| С          | THEFT-CITY (Shoplifting)                      | 9200 N COLTON ST    | 12/4/2017     | P4   |
| С          | THEFT-CITY (Shoplifting)                      | 9200 N NEVADA ST    | 12/4/2017     | P4   |
| С          | THEFT-CITY (Shoplifting)                      | 9700 N NEWPORT HWY  | 12/4/2017     | P3   |
| С          | THEFT-CITY (Shoplifting)                      | 4700 N DIVISION ST  | 12/4/2017     | P3   |
| С          | THEFT-CITY (Shoplifting)                      | 9100 N NEWPORT HWY  | 12/5/2017     | P4   |
| С          | THEFT-CITY (Shoplifting)                      | 9100 N NEWPORT HWY  | 12/6/2017     | P4   |
| С          | THEFT-CITY (Shoplifting)                      | 4700 N DIVISION ST  | 12/7/2017     | P4   |
| С          | THEFT-CITY (Shoplifting)                      | 9500 N NEWPORT HWY  | 12/7/2017     | P4   |
| С          | THEFT-CITY (Shoplifting)                      | 4700 N DIVISION ST  | 12/9/2017     | P3   |
| Α          | VEHICLE PROWLING-2D/No Theft                  | 6000 N WISCOMB ST   | 12/7/2017     | P3   |
| С          | WEAPON(INTIMIDATE WITH)                       | 300 E PRINCETON AVE | 12/4/2017     | P3   |
| С          | WEAPON(INTIMIDATE WITH)                       | 500 E GORDON AVE    | 12/8/2017     | P3   |
| <u>SPB</u> | <u>3WH</u>                                    |                     |               |      |
| С          | BURGLARY 2D FENCED AREA                       | 1400 E FRANCIS AVE  | 12/6/2017     | P3   |
| С          | HARASSMENT (Weapon Involved)                  | 1600 E CROWN AVE    | 12/7/2017     | P3   |
| С          | THEFT OF MOTOR VEHICLE                        | 5100 N MARTIN ST    | 12/3/2017     | P4   |
| С          | THEFT OF MOTOR VEHICLE                        | 1500 E NEBRASKA AVE | 12/4/2017     | P4   |
| С          | THEFT-3D (All Other Thefts)                   | 5200 N HELENA ST    | 12/4/2017     | P3   |

| A/C | Offense Statute          | Address             | Reported Date | Dist |
|-----|--------------------------|---------------------|---------------|------|
| С   | THEFT-3D (From Building) | 1400 E COLUMBIA AVE | 12/4/2017     | P3   |
| С   | THEFT-3D (From Building) | 1700 E ROWAN AVE    | 12/6/2017     | P3   |