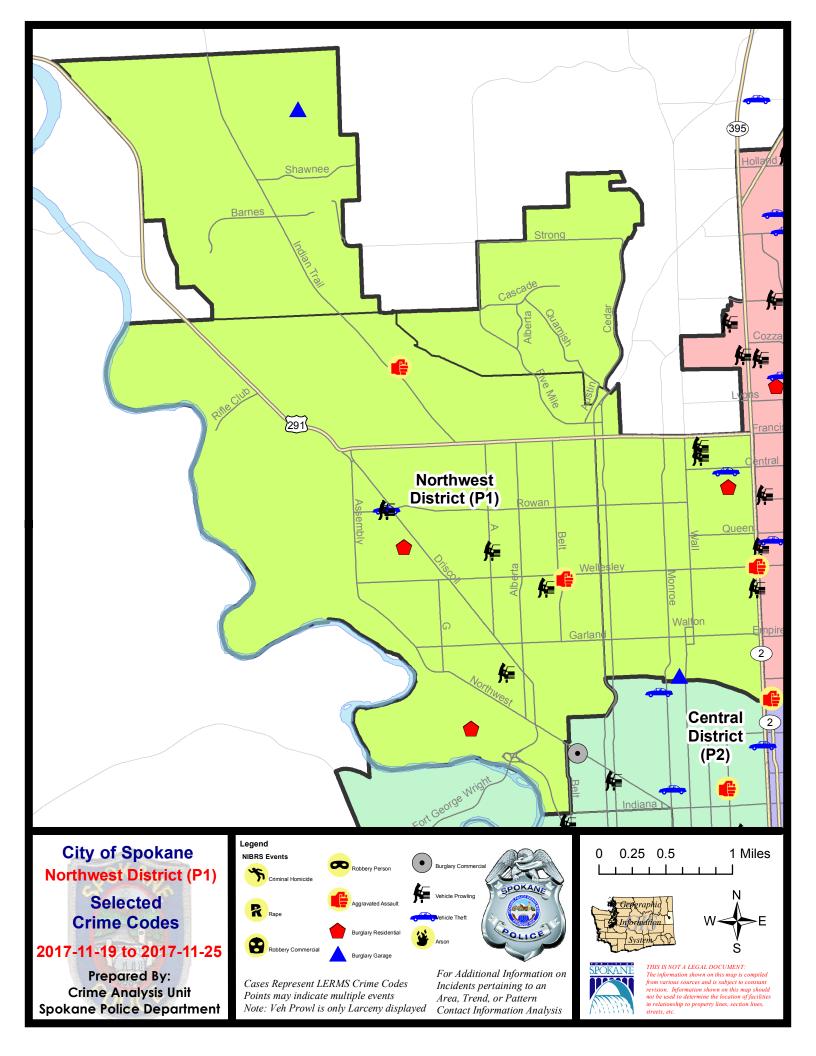

#### **NW - Northwest District (P1)**

#### NW - Northwest District (P1)

| A/C        | Offense Statute                               | <u>Address</u>         | Reported Date | <u>Dist</u> |
|------------|-----------------------------------------------|------------------------|---------------|-------------|
| SPA        | 1BS                                           |                        |               |             |
| С          | ASSAULT-2D                                    | 3700 W INDIAN TRAIL RD | 11/21/2017    | P1          |
| С          | THEFT-2D (From Building)                      | 6700 N DRUMHELLER ST   | 11/22/2017    | P2          |
| С          | THEFT-3D (All Other Thefts)                   | 2000 W FRANCIS AVE     | 11/24/2017    | P1          |
| SPA        | 1FM                                           |                        |               |             |
| С          | MAIL THEFT (All Others)                       | 7800 N DEBBY LYNN CT   | 11/21/2017    | P1          |
| Α          | THEFT-3D (All Other Thefts)                   | 8700 N CHERRY LN       | 11/19/2017    | P1          |
| <u>SPA</u> | <u>11T</u>                                    |                        |               |             |
| С          | BURGLARY 2D GARAGE                            | 4900 W HOWESDALE DR    | 11/22/2017    | P1          |
| С          | MAIL THEFT (All Others)                       | 4900 W BARNES RD       | 11/19/2017    | P1          |
| SPA        | 1NH                                           |                        |               |             |
| Α          | BURGLARY 2D GARAGE                            | 800 W CORA AVE         | 11/24/2017    | P2          |
| С          | BURGLARY-RESIDENTIAL                          | 200 W JOSEPH AVE       | 11/23/2017    | P1          |
| С          | THEFT OF MOTOR VEHICLE                        | 300 W COLUMBIA AVE     | 11/23/2017    | P1          |
| С          | THEFT-3D (All Other Thefts)                   | 1000 W WELLESLEY AVE   | 11/23/2017    | P1          |
| С          | THEFT-3D (From Motor Vehicle)                 | 4400 N DIVISION ST     | 11/20/2017    | P1          |
| С          | THEFT-3D (From Motor Vehicle)                 | 6100 N STEVENS ST      | 11/23/2017    | P1          |
| С          | THEFT-3D (From Motor Vehicle)                 | 6000 N STEVENS ST      | 11/23/2017    | P1          |
| С          | THEFT-3D (Motor Vehicle Parts or Accessories) | 6000 N STEVENS ST      | 11/23/2017    | P1          |
| С          | THEFT-CITY (Shoplifting)                      | 3200 N DIVISION ST     | 11/21/2017    | P2          |
| <u>SPA</u> | 1NW                                           |                        |               |             |
| С          | ASSAULT-2D                                    | 2100 W WELLESLEY AVE   | 11/21/2017    | P1          |
| Α          | BURGLARY-RESIDENTIAL                          | 3800 W QUEEN AVE       | 11/19/2017    | P1          |
| С          | BURGLARY-RESIDENTIAL                          | 3200 W CLEVELAND AVE   | 11/23/2017    | P2          |
| Α          | THEFT OF MOTOR VEHICLE                        | 4000 W ROWAN AVE       | 11/21/2017    | P2          |
| Α          | THEFT OF MOTOR VEHICLE                        | 4000 W ROWAN AVE       | 11/21/2017    | P1          |
| С          | THEFT-2D (From Building)                      | 5500 W HOFFMAN PL      | 11/20/2017    | P1          |
| С          | THEFT-2D (From Building)                      | 3200 W CLEVELAND AVE   | 11/23/2017    | P2          |
| С          | THEFT-3D (All Other Thefts)                   | 6100 N CANNON ST       | 11/21/2017    | P1          |
| С          | THEFT-3D (From Building)                      | 6000 N ASSEMBLY ST     | 11/22/2017    | P1          |
| С          | THEFT-3D (From Motor Vehicle)                 | 4000 W ROWAN AVE       | 11/21/2017    | P1          |
| С          | THEFT-3D (From Motor Vehicle)                 | 4000 W ROWAN AVE       | 11/21/2017    | P2          |
| С          | THEFT-3D (From Motor Vehicle)                 | 4000 W ROWAN AVE       | 11/21/2017    | P1          |
| С          | THEFT-3D (From Motor Vehicle)                 | 2800 W OLYMPIC AVE     | 11/22/2017    | P1          |
| Α          | THEFT-3D (From Motor Vehicle)                 | 2300 W WELLESLEY AVE   | 11/23/2017    | P1          |
| С          | THEFT-3D (From Motor Vehicle)                 | 3500 N MILTON ST       | 11/24/2017    | P1          |