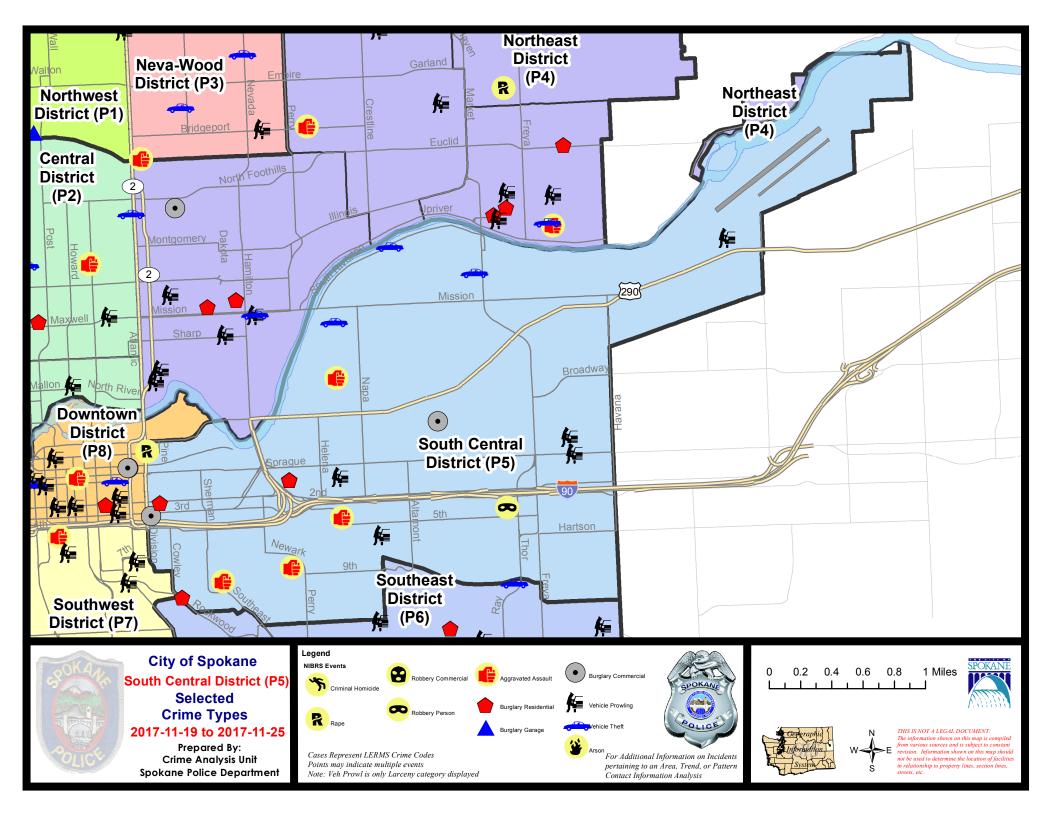

#### **SE - South Central District (P5)**

#### SE - South Central District (P5)

| A/C | Offense Statute                               | Address                     | Reported Date | Dist |
|-----|-----------------------------------------------|-----------------------------|---------------|------|
| SPC | :5EC                                          |                             |               |      |
| С   | ASSAULT - 4D (Weapon Involved)                | 600 E 9TH AVE               | 11/21/2017    | P6   |
| С   | BURGLARY 2D COMMERCIAL                        | 2600 E FERRY AVE            | 11/21/2017    | P6   |
| С   | BURGLARY 2D COMMERCIAL                        | 0 E 3RD AVE                 | 11/24/2017    | P8   |
| Α   | BURGLARY-RESIDENTIAL                          | 100 E 2ND AVE               | 11/19/2017    | P8   |
| С   | BURGLARY-RESIDENTIAL                          | 1200 E PACIFIC AVE          | 11/20/2017    | P5   |
| С   | BURGLARY-RESIDENTIAL                          | 1200 E PACIFIC AVE          | 11/21/2017    | P5   |
| С   | HARASSMENT (Weapon Involved)                  | 1300 E NINA AVE             | 11/20/2017    | P5   |
| С   | RAPE-1ST DEG (RAPE)                           |                             | 11/20/2017    | P8   |
| С   | ROBBERY-1D (All Except Purse Snatching)       | 400 S THOR ST               | 11/22/2017    | P6   |
| С   | THEFT-1D (From Building)                      | 800 E 3RD AVE               | 11/21/2017    | P5   |
| С   | THEFT-1D (From Building)                      | 200 N DIVISION ST           | 11/24/2017    | P8   |
| С   | THEFT-1D (Motor Vehicle Parts or Accessories) | E 1ST AVE / S NAPA ST       | 11/21/2017    | P5   |
| С   | THEFT-2D (From Building)                      | 400 S THOR ST               | 11/19/2017    | P5   |
| С   | THEFT-2D (From Building)                      | 2600 E FERRY AVE            | 11/21/2017    | P6   |
| С   | THEFT-2D (From Building)                      | 2000 E PACIFIC AVE          | 11/23/2017    | P5   |
| С   | THEFT-2D (From Building)                      | 0 E 3RD AVE                 | 11/24/2017    | P8   |
| С   | THEFT-2D (From Motor Vehicle)                 | 2100 E 6TH AVE              | 11/24/2017    | P5   |
| С   | THEFT-3D (From Building)                      | 1200 E TRENT AVE            | 11/19/2017    | P5   |
| С   | THEFT-3D (From Building)                      | 1200 E TRENT AVE            | 11/19/2017    | P5   |
| С   | THEFT-3D (From Building)                      | 1200 E TRENT AVE            | 11/19/2017    | P5   |
| С   | THEFT-3D (From Building)                      | 200 E 5TH AVE               | 11/22/2017    | P8   |
| С   | THEFT-3D (From Motor Vehicle)                 | S MYRTLE ST / E SPRAGUE AVE | 11/19/2017    | P5   |
| С   | THEFT-3D (From Motor Vehicle)                 | 3900 E MAIN AVE             | 11/21/2017    | P5   |
| С   | THEFT-3D (Motor Vehicle Parts or Accessories) | 700 E SPRAGUE AVE           | 11/20/2017    | P5   |
| С   | THEFT-3D (Motor Vehicle Parts or Accessories) | 700 E SPRAGUE AVE           | 11/20/2017    | P5   |
| С   | THEFT-3D (Motor Vehicle Parts or Accessories) | 300 E SPRAGUE AVE           | 11/22/2017    | P5   |
| С   | THEFT-3D (Motor Vehicle Parts or Accessories) | 200 S HATCH ST              | 11/24/2017    | P5   |
| С   | THEFT-CITY (From Building)                    | 200 N DIVISION ST           | 11/24/2017    | P8   |
| С   | THEFT-CITY (Shoplifting)                      | 400 S THOR ST               | 11/22/2017    | P6   |
| С   | VEHICLE PROWLING-2D/No Theft                  | 1700 E 1ST AVE              | 11/24/2017    | P5   |
| С   | WEAPON(INTIMIDATE WITH)                       | 400 S PITTSBURG ST          | 11/24/2017    | P6   |
| SPC | 25GP                                          |                             |               |      |
| С   | ASSAULT-2D                                    | 1700 E MALLON AVE           | 11/24/2017    | P5   |
| С   | THEFT OF MOTOR VEHICLE                        | 1700 E SINTO AVE            | 11/22/2017    | P6   |
| Α   | THEFT OF MOTOR VEHICLE                        | 3100 E INDIANA AVE          | 11/22/2017    | P5   |
| С   | THEFT OF MOTOR VEHICLE                        | 2300 E SOUTH RIVERTON AVE   | 11/23/2017    | P5   |
| С   | THEFT-2D (Motor Vehicle Parts or Accessories) | 3300 E TRENT AVE            | 11/20/2017    | P5   |
| С   | THEFT-3D (From Building)                      | 1900 E SOUTH RIVERTON AVE   | 11/19/2017    | P5   |

| A/C | Offense Statute                                 | Address                       | Reported Date | <u>Dist</u> |
|-----|-------------------------------------------------|-------------------------------|---------------|-------------|
| С   | THEFT-3D (From Building)                        | 2400 E BOONE AVE              | 11/20/2017    | P5          |
| С   | THEFT-3D (From Motor Vehicle)                   | 5400 E UNION AVE              | 11/19/2017    | P5          |
| С   | THEFT-3D (Motor Vehicle Parts or Accessories)   | 1600 E SINTO AVE              | 11/20/2017    | P5          |
| С   | THEFT-CITY (All Other Thefts)                   | N MAGNOLIA ST / E MISSION AVE | 11/20/2017    | P6          |
| С   | THEFT-CITY (Motor Vehicle Parts or Accessories) | E MISSION AVE / N HAVANA ST   | 11/24/2017    | P5          |