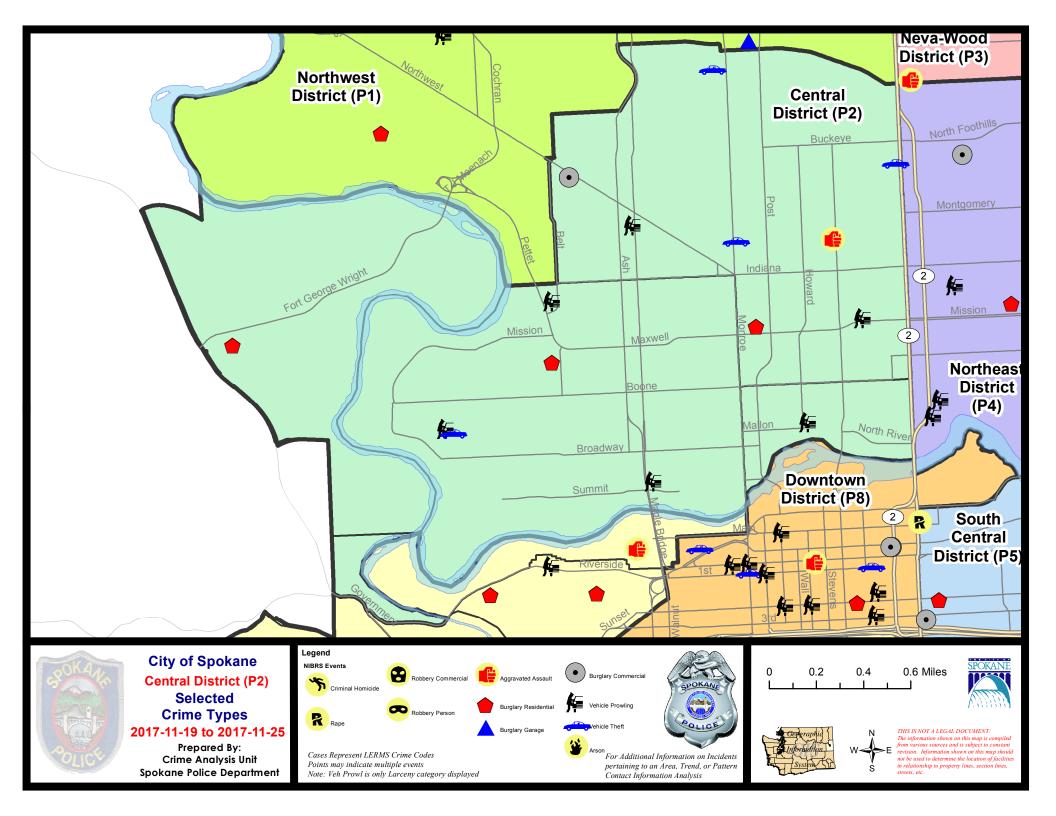

#### NW - Central District (P2)

| A/C    | Offense Statute                               | <u>Address</u>                                          | Reported Date            | <u>Dist</u> |
|--------|-----------------------------------------------|---------------------------------------------------------|--------------------------|-------------|
| SP/    | 12EG                                          |                                                         |                          |             |
| С      | ASSAULT-2D                                    | 400 W KNOX AVE                                          | 11/23/2017               | P2          |
| Α      | BURGLARY 1D RESIDENTIAL                       | 1500 N LINCOLN ST                                       | 11/24/2017               | P1          |
| Α      | BURGLARY 2D COMMERCIAL                        | 1900 W YORK AVE                                         | 11/21/2017               | P2          |
| С      | MAIL THEFT (All Others)                       | 700 W AUGUSTA AVE                                       | 11/20/2017               | P2          |
| С      | MAIL THEFT (All Others)                       | 1500 W YORK AVE                                         | 11/22/2017               | P2          |
| С      | THEFT OF MOTOR VEHICLE                        | 2500 N DIVISION ST                                      | 11/19/2017               | P1          |
| С      | THEFT OF MOTOR VEHICLE                        | 2100 N MONROE ST                                        | 11/21/2017               | P1          |
| С      | THEFT OF MOTOR VEHICLE                        | 3200 N MADISON ST                                       | 11/24/2017               | P2          |
| С      | THEFT-3D (From Building)                      | 2400 N MONROE ST                                        | 11/24/2017               | P2          |
| С      | THEFT-3D (From Motor Vehicle)                 | 1600 W NORTHWEST BLVD                                   | 11/19/2017               | P2          |
| С      | THEFT-3D (From Motor Vehicle)                 | 200 W MISSION AVE                                       | 11/22/2017               | P2          |
| С      | THEFT-3D (Motor Vehicle Parts or Accessories) | 1900 N OAK ST                                           | 11/19/2017               | P2          |
| С      | THEFT-3D (Shoplifting)                        | 1600 W NORTHWEST BLVD                                   | 11/21/2017               | P2          |
| С      | THEFT-CITY (Shoplifting)                      | 700 W BOONE AVE                                         | 11/22/2017               | P1          |
| SP#    | <u> 12RS</u>                                  |                                                         |                          |             |
| С      | VEHICLE PROWLING-2D/From Motor Vehicle        | 900 N HOWARD ST                                         | 11/24/2017               | P2          |
| SP#    | 12WC                                          |                                                         |                          |             |
| С      | BURGLARY-RESIDENTIAL                          | 2100 W SINTO AVE                                        | 11/20/2017               | P1          |
| С      | THEFT OF MOTOR VEHICLE                        | 2800 W DEAN AVE                                         | 11/23/2017               | P1          |
| С      | THEFT-3D (All Other Thefts)                   | 1300 N MADISON ST                                       | 11/20/2017               | P2          |
| С      | THEFT-3D (From Building)                      | 1900 W SHARP AVE                                        | 11/24/2017               | P2          |
| Α      | THEFT-3D (From Motor Vehicle)                 | 1700 N PETTET DR                                        | 11/21/2017               | P2          |
| С      | THEFT-3D (From Motor Vehicle)                 | 2800 W DEAN AVE                                         | 11/23/2017               | P2          |
| Α      | THEFT-3D (From Motor Vehicle)                 | 1500 W HIGHLINE LN                                      | 11/24/2017               | P2          |
| С      | THEFT-CITY (All Other Thefts)                 | 2100 W MAXWELL AVE                                      | 11/22/2017               | P2          |
| SP/    |                                               |                                                         |                          |             |
|        | A2WH                                          |                                                         |                          |             |
| Α      | A2WH  BURGLARY-RESIDENTIAL                    | 1600 N RIVER RIDGE BLVD                                 | 11/19/2017               | P1          |
| A<br>C | <del></del>                                   | 1600 N RIVER RIDGE BLVD<br>3400 W FORT GEORGE WRIGHT DR | 11/19/2017<br>11/22/2017 | P1<br>P2    |