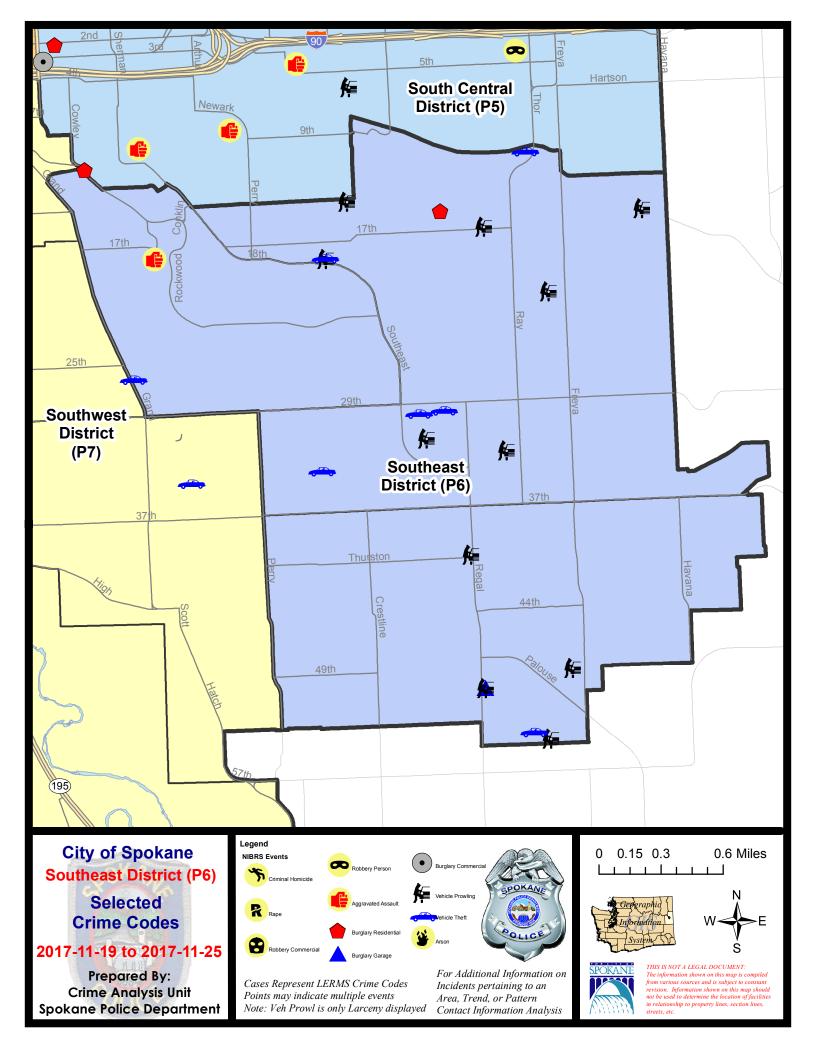

#### **SE - Southeast District (P6)**

#### **Preliminary IBR Counts**

|             |                                                                                                                                  | 7 Da                       | y Compari                  | son                                     | 28 Da                      | ay Compai                           | rison                                           | YT                                       | D Comparis | son     |
|-------------|----------------------------------------------------------------------------------------------------------------------------------|----------------------------|----------------------------|-----------------------------------------|----------------------------|-------------------------------------|-------------------------------------------------|------------------------------------------|------------|---------|
| NIBRS Cate  | gories (Part 1 Selected)                                                                                                         | Current                    | Prior                      | Percent                                 | Current                    | Prior                               | Percent                                         | Current                                  | Prior      | Percent |
| F<br>F<br>F | Criminal Homicide Rape Robbery - Commercial Robbery - Person Aggravated Assault - Non DV Aggravated Assault - DV  Violent Total: | 0<br>0<br>0<br>0<br>0<br>1 | 0<br>2<br>1<br>0<br>0<br>0 | -100.00%<br>-100.00%                    | 0<br>4<br>1<br>0<br>1<br>2 | 0<br>1<br>0<br>2<br>0<br>0          | 300.00%                                         | 0<br>28<br>4<br>9<br>19<br>17            |            |         |
| E<br>E<br>L | Burglary - Residential Burglary Garage Burglary Commercial Larceny /ehicle Theft                                                 | 2<br>0<br>22<br>7<br>0     | 3<br>0<br>25<br>5          | -33.33%<br>-33.33%<br>-12.00%<br>40.00% | 11<br>10<br>1<br>88<br>18  | 10<br>4<br>1<br>70<br>7<br>0        | 10.00%<br>150.00%<br>0.00%<br>25.71%<br>157.14% | 120<br>81<br>10<br>899<br>121<br>8       |            |         |
|             | Property Total:                                                                                                                  | 33                         | 36                         | -8.33%                                  | 129                        | 92                                  | 40.22%                                          | 1239                                     |            |         |
| Preliminary | Part 1 Crime Totals:                                                                                                             | 34                         | 39                         | -12.82%                                 | 137                        | 95                                  | 44.21%                                          | 1316                                     |            |         |
| C           | Current 7 Day Period:<br>Current 28 Day Period:<br>Current YTD Day Period:                                                       | 10/                        | 29/2017 -                  | 11/25/2017<br>11/25/2017<br>11/25/2017  | Prior 28                   | ay Period<br>Day Perio<br>D Period: |                                                 | 1/12/2017 -<br>10/1/2017 -<br>1/1/2016 - | 10/28/201  | 17      |

#### SE - Southeast District (P6)

| A/C | Offense Statute                               | Address                 | Reported Date | <u>Dist</u> |
|-----|-----------------------------------------------|-------------------------|---------------|-------------|
| SPC | <b>26LH</b>                                   |                         |               |             |
| С   | BURGLARY-RESIDENTIAL                          | 1500 S MOUNT VERNON ST  | 11/19/2017    | P6          |
| С   | THEFT OF MOTOR VEHICLE                        | 1900 E 18TH AVE         | 11/20/2017    | P6          |
| С   | THEFT OF MOTOR VEHICLE                        | 3300 E 11TH AVE         | 11/20/2017    | P6          |
| С   | THEFT OF MOTOR VEHICLE                        | 2600 E 29TH AVE         | 11/20/2017    | P6          |
| С   | THEFT OF MOTOR VEHICLE                        | 2900 S MT VERNON ST     | 11/21/2017    | P6          |
| С   | THEFT OF MOTOR VEHICLE                        | 1800 E 34TH AVE         | 11/22/2017    | P6          |
| С   | THEFT-2D (All Other Thefts)                   | 1500 E 36TH AVE         | 11/20/2017    | P6          |
| С   | THEFT-2D (Motor Vehicle Parts or Accessories) | 2600 E 27TH AVE         | 11/24/2017    | P6          |
| С   | THEFT-3D (All Other Thefts)                   | 2700 E 17TH AVE         | 11/24/2017    | P6          |
| С   | THEFT-3D (From Building)                      | 3900 E 17TH AVE         | 11/19/2017    | P6          |
| С   | THEFT-3D (From Building)                      | 4200 E 33RD AVE         | 11/20/2017    | P6          |
| С   | THEFT-3D (From Motor Vehicle)                 | 4100 E 16TH AVE         | 11/19/2017    | P6          |
| С   | THEFT-3D (From Motor Vehicle)                 | 1900 E 18TH AVE         | 11/20/2017    | P6          |
| С   | THEFT-3D (From Motor Vehicle)                 | 3000 E 17TH AVE         | 11/23/2017    | P6          |
| С   | THEFT-3D (From Motor Vehicle)                 | 3100 S MOUNT VERNON ST  | 11/23/2017    | P6          |
| Α   | THEFT-3D (From Motor Vehicle)                 | 2000 E 14TH AVE         | 11/24/2017    | P6          |
| С   | THEFT-3D (From Motor Vehicle)                 | 3400 E 21ST AVE         | 11/24/2017    | P6          |
| С   | THEFT-3D (From Motor Vehicle)                 | 3100 E 33RD AVE         | 11/24/2017    | P6          |
| С   | THEFT-3D (Motor Vehicle Parts or Accessories) | 3100 E 36TH AVE         | 11/20/2017    | P6          |
| С   | THEFT-3D (Shoplifting)                        | 3100 E 17TH AVE         | 11/24/2017    | P6          |
| SPC | <u>:6RW</u>                                   |                         |               |             |
| С   | ASSAULT-2D                                    | 1700 S UPPER TERRACE RD | 11/22/2017    | P5          |
| С   | BURGLARY-RESIDENTIAL                          | 1000 S ROCKWOOD BLVD    | 11/24/2017    | P6          |
| С   | THEFT OF MOTOR VEHICLE                        | 2600 S GRAND BLVD       | 11/24/2017    | P6          |
| С   | THEFT-2D (From Building)                      | 1000 S ROCKWOOD BLVD    | 11/20/2017    | P6          |
| SPC | <u>:6SG</u>                                   |                         |               |             |
| С   | BURGLARY 2D GARAGE                            | 5000 S REGAL ST         | 11/19/2017    | P6          |
| С   | BURGLARY 2D GARAGE                            | 5000 S REGAL ST         | 11/20/2017    | P6          |
| С   | THEFT OF MOTOR VEHICLE                        | 3300 E 55TH AVE         | 11/21/2017    | P6          |
| С   | THEFT-2D (From Motor Vehicle)                 | 4900 S FERRALL ST       | 11/20/2017    | P6          |
| С   | THEFT-3D (From Motor Vehicle)                 | 5000 S REGAL ST         | 11/19/2017    | P6          |
| Α   | THEFT-3D (From Motor Vehicle)                 | 3300 E 55TH AVE         | 11/21/2017    | P6          |
| С   | THEFT-3D (From Motor Vehicle)                 | 4000 S REGAL ST         | 11/23/2017    | P6          |
| С   | THEFT-3D (Shoplifting)                        | 4500 S REGAL ST         | 11/20/2017    | P6          |
| С   | THEFT-CITY (Shoplifting)                      | 4900 S REGAL ST         | 11/24/2017    | P6          |
|     |                                               |                         |               |             |