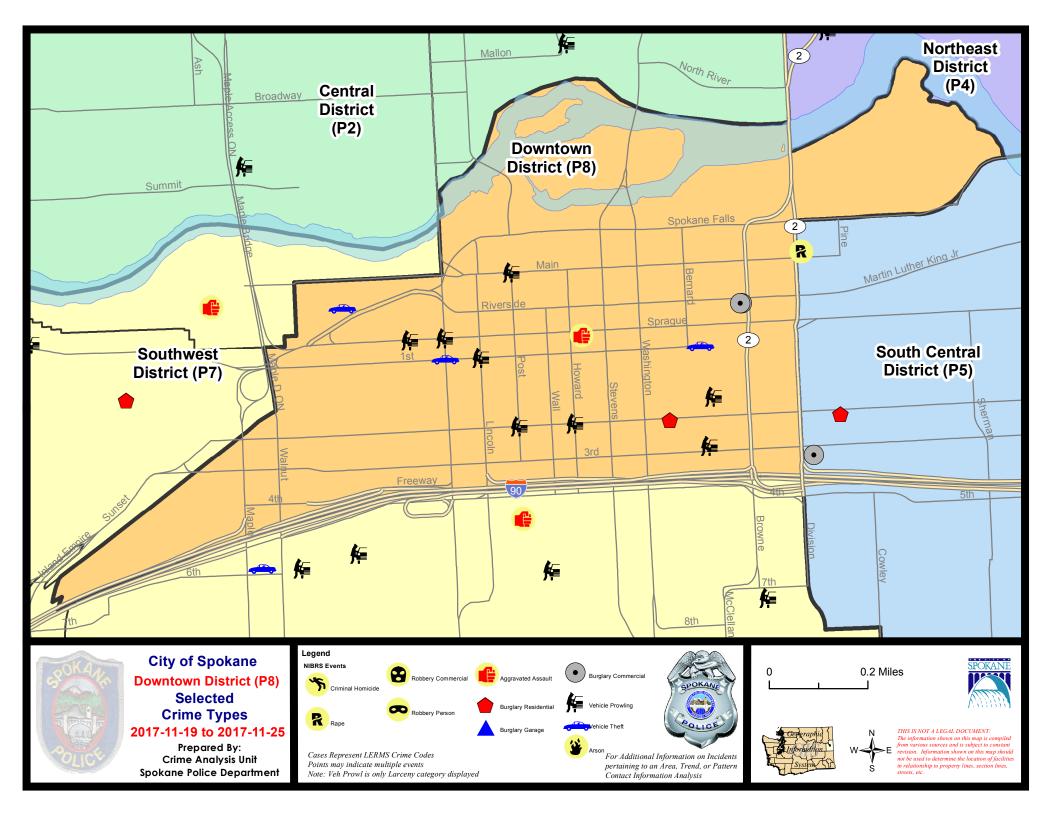

#### SE - South Central District (P5)

| A/C | Offense Statute                               | Address                     | Reported Date | Dist |
|-----|-----------------------------------------------|-----------------------------|---------------|------|
| SPC | :5EC                                          |                             |               |      |
| С   | ASSAULT - 4D (Weapon Involved)                | 600 E 9TH AVE               | 11/21/2017    | P6   |
| С   | BURGLARY 2D COMMERCIAL                        | 2600 E FERRY AVE            | 11/21/2017    | P6   |
| С   | BURGLARY 2D COMMERCIAL                        | 0 E 3RD AVE                 | 11/24/2017    | P8   |
| Α   | BURGLARY-RESIDENTIAL                          | 100 E 2ND AVE               | 11/19/2017    | P8   |
| С   | BURGLARY-RESIDENTIAL                          | 1200 E PACIFIC AVE          | 11/20/2017    | P5   |
| С   | BURGLARY-RESIDENTIAL                          | 1200 E PACIFIC AVE          | 11/21/2017    | P5   |
| С   | HARASSMENT (Weapon Involved)                  | 1300 E NINA AVE             | 11/20/2017    | P5   |
| С   | RAPE-1ST DEG (RAPE)                           |                             | 11/20/2017    | P8   |
| С   | ROBBERY-1D (All Except Purse Snatching)       | 400 S THOR ST               | 11/22/2017    | P6   |
| С   | THEFT-1D (From Building)                      | 800 E 3RD AVE               | 11/21/2017    | P5   |
| С   | THEFT-1D (From Building)                      | 200 N DIVISION ST           | 11/24/2017    | P8   |
| С   | THEFT-1D (Motor Vehicle Parts or Accessories) | E 1ST AVE / S NAPA ST       | 11/21/2017    | P5   |
| С   | THEFT-2D (From Building)                      | 400 S THOR ST               | 11/19/2017    | P5   |
| С   | THEFT-2D (From Building)                      | 2600 E FERRY AVE            | 11/21/2017    | P6   |
| С   | THEFT-2D (From Building)                      | 2000 E PACIFIC AVE          | 11/23/2017    | P5   |
| С   | THEFT-2D (From Building)                      | 0 E 3RD AVE                 | 11/24/2017    | P8   |
| С   | THEFT-2D (From Motor Vehicle)                 | 2100 E 6TH AVE              | 11/24/2017    | P5   |
| С   | THEFT-3D (From Building)                      | 1200 E TRENT AVE            | 11/19/2017    | P5   |
| С   | THEFT-3D (From Building)                      | 1200 E TRENT AVE            | 11/19/2017    | P5   |
| С   | THEFT-3D (From Building)                      | 1200 E TRENT AVE            | 11/19/2017    | P5   |
| С   | THEFT-3D (From Building)                      | 200 E 5TH AVE               | 11/22/2017    | P8   |
| С   | THEFT-3D (From Motor Vehicle)                 | S MYRTLE ST / E SPRAGUE AVE | 11/19/2017    | P5   |
| С   | THEFT-3D (From Motor Vehicle)                 | 3900 E MAIN AVE             | 11/21/2017    | P5   |
| С   | THEFT-3D (Motor Vehicle Parts or Accessories) | 700 E SPRAGUE AVE           | 11/20/2017    | P5   |
| С   | THEFT-3D (Motor Vehicle Parts or Accessories) | 700 E SPRAGUE AVE           | 11/20/2017    | P5   |
| С   | THEFT-3D (Motor Vehicle Parts or Accessories) | 300 E SPRAGUE AVE           | 11/22/2017    | P5   |
| С   | THEFT-3D (Motor Vehicle Parts or Accessories) | 200 S HATCH ST              | 11/24/2017    | P5   |
| С   | THEFT-CITY (From Building)                    | 200 N DIVISION ST           | 11/24/2017    | P8   |
| С   | THEFT-CITY (Shoplifting)                      | 400 S THOR ST               | 11/22/2017    | P6   |
| С   | VEHICLE PROWLING-2D/No Theft                  | 1700 E 1ST AVE              | 11/24/2017    | P5   |
| С   | WEAPON(INTIMIDATE WITH)                       | 400 S PITTSBURG ST          | 11/24/2017    | P6   |
| SPC | 25GP                                          |                             |               |      |
| С   | ASSAULT-2D                                    | 1700 E MALLON AVE           | 11/24/2017    | P5   |
| С   | THEFT OF MOTOR VEHICLE                        | 1700 E SINTO AVE            | 11/22/2017    | P6   |
| Α   | THEFT OF MOTOR VEHICLE                        | 3100 E INDIANA AVE          | 11/22/2017    | P5   |
| С   | THEFT OF MOTOR VEHICLE                        | 2300 E SOUTH RIVERTON AVE   | 11/23/2017    | P5   |
| С   | THEFT-2D (Motor Vehicle Parts or Accessories) | 3300 E TRENT AVE            | 11/20/2017    | P5   |
| С   | THEFT-3D (From Building)                      | 1900 E SOUTH RIVERTON AVE   | 11/19/2017    | P5   |

| A/C | Offense Statute                                 | Address                       | Reported Date | <u>Dist</u> |
|-----|-------------------------------------------------|-------------------------------|---------------|-------------|
| С   | THEFT-3D (From Building)                        | 2400 E BOONE AVE              | 11/20/2017    | P5          |
| С   | THEFT-3D (From Motor Vehicle)                   | 5400 E UNION AVE              | 11/19/2017    | P5          |
| С   | THEFT-3D (Motor Vehicle Parts or Accessories)   | 1600 E SINTO AVE              | 11/20/2017    | P5          |
| С   | THEFT-CITY (All Other Thefts)                   | N MAGNOLIA ST / E MISSION AVE | 11/20/2017    | P6          |
| С   | THEFT-CITY (Motor Vehicle Parts or Accessories) | E MISSION AVE / N HAVANA ST   | 11/24/2017    | P5          |