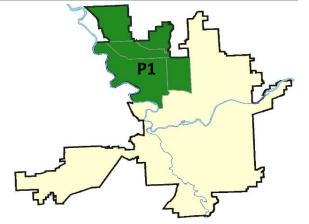

#### **NW - Northwest District (P1)**

#### **Preliminary IBR Counts**

|           |                                                                                                                  | 7 Da                        | ny Compari                  | son                                    | 28 D                           | ay Compai                            | rison                                            | YTI                                       | D Comparis | son     |
|-----------|------------------------------------------------------------------------------------------------------------------|-----------------------------|-----------------------------|----------------------------------------|--------------------------------|--------------------------------------|--------------------------------------------------|-------------------------------------------|------------|---------|
| NIBRS Ca  | ategories (Part 1 Selected)                                                                                      | Current                     | Prior                       | Percent                                | Current                        | Prior                                | Percent                                          | Current                                   | Prior      | Percent |
| Violent   | Criminal Homicide Rape Robbery - Commercial Robbery - Person Aggravated Assault - Non DV Aggravated Assault - DV | 0<br>0<br>0<br>0<br>2       | 0<br>0<br>0<br>0<br>0<br>0  | -100.00%                               | 0<br>5<br>1<br>0<br>4          | 0<br>5<br>0<br>2<br>2<br>0           | -100.00%<br>100.00%                              | 1<br>42<br>5<br>14<br>47<br>30            |            |         |
|           | Violent Total:                                                                                                   | 2                           | 2                           | 0.00%                                  | 14                             | 9                                    | 55.56%                                           | 139                                       |            |         |
| Property  | Burglary - Residential Burglary Garage Burglary Commercial Larceny Vehicle Theft Arson                           | 3<br>3<br>0<br>22<br>3<br>0 | 4<br>3<br>0<br>29<br>6<br>0 | -25.00%<br>0.00%<br>-24.14%<br>-50.00% | 10<br>7<br>3<br>111<br>17<br>0 | 15<br>7<br>4<br>119<br>19            | -33.33%<br>0.00%<br>-25.00%<br>-6.72%<br>-10.53% | 190<br>116<br>39<br>1482<br>198<br>7      |            |         |
|           | Property Total:                                                                                                  | 31                          | 42                          | -26.19%                                | 148                            | 164                                  | -9.76%                                           | 2032                                      |            |         |
| Prelimina | ry Part 1 Crime Totals:                                                                                          | 33                          | 44                          | -25.00%                                | 162                            | 173                                  | -6.36%                                           | 2171                                      |            |         |
|           | Current 7 Day Period:<br>Current 28 Day Period:<br>Current YTD Day Period:                                       | 10/                         | 29/2017 -                   | 11/25/2017<br>11/25/2017<br>11/25/2017 | Prior 28                       | oay Period<br>Day Perio<br>D Period: |                                                  | 11/12/2017 -<br>10/1/2017 -<br>1/1/2016 - | 10/28/201  | 17      |