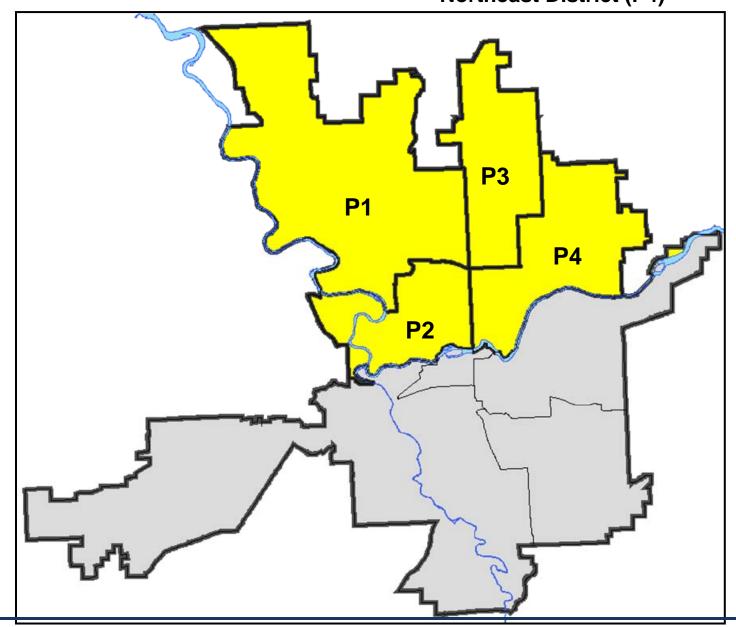

# SPOKANE POLICE DEPARTMENT NORTH Police Service Area

**Captain Dan Torok** 

**Northwest District (P1)** 

**Central District (P2)** 

**Neva-Wood District (P3)** 

**Northeast District (P4)** 

### NORTH PRECINCT (P1, P2, P3, and P4)