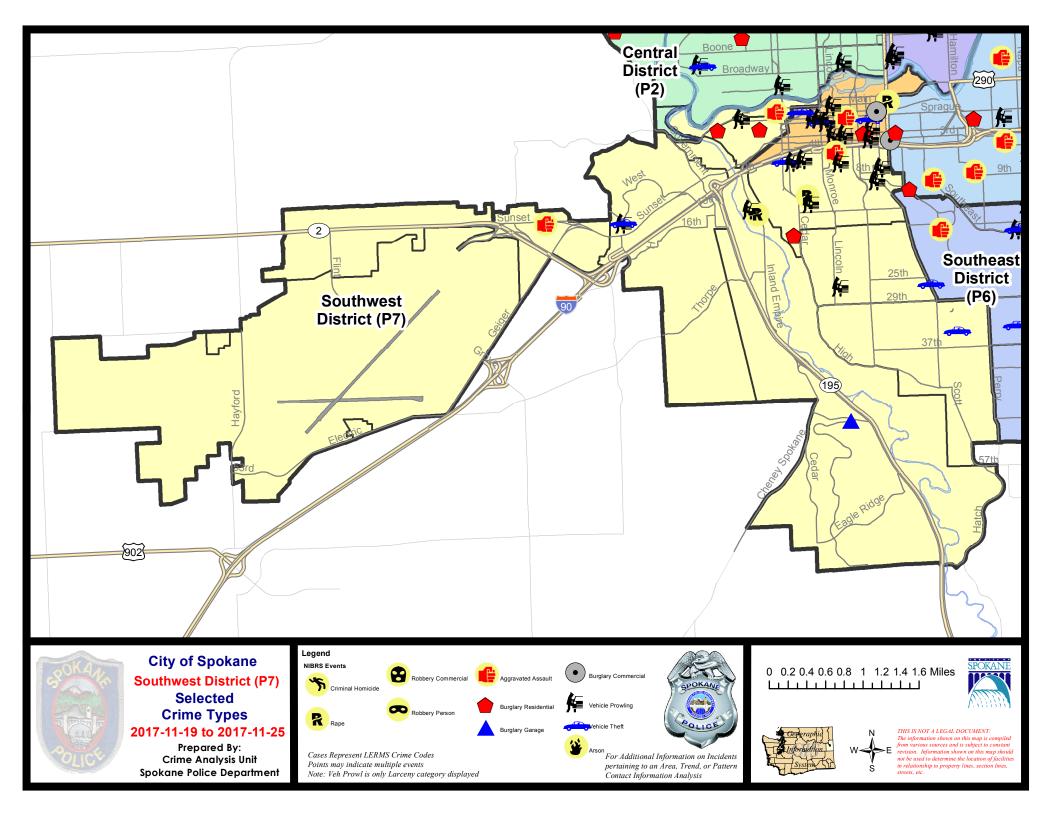

#### **SW - Southwest District (P7)**

#### **Preliminary IBR Counts**

|           |                                                                                                                  | 7 Da                        | ay Compari                   | son                                                  | 28 Da                           | ay Compai                           | rison                                          | YTI                                      | D Comparis | son     |
|-----------|------------------------------------------------------------------------------------------------------------------|-----------------------------|------------------------------|------------------------------------------------------|---------------------------------|-------------------------------------|------------------------------------------------|------------------------------------------|------------|---------|
| NIBRS Ca  | ntegories (Part 1 Selected)                                                                                      | Current                     | Prior                        | Percent                                              | Current                         | Prior                               | Percent                                        | Current                                  | Prior      | Percent |
| Violent   | Criminal Homicide Rape Robbery - Commercial Robbery - Person Aggravated Assault - Non DV Aggravated Assault - DV | 0<br>2<br>0<br>0<br>1<br>2  | 0<br>0<br>0<br>0<br>1        | 0.00%                                                | 0<br>2<br>0<br>0<br>2<br>2<br>5 | 0<br>5<br>0<br>2<br>5               | -60.00%<br>-100.00%<br>-60.00%<br>400.00%      | 1<br>32<br>2<br>11<br>40<br>37           |            |         |
|           | Violent Total:                                                                                                   | 5                           | 1                            | 400.00%                                              | 9                               | 13                                  | -30.77%                                        | 123                                      |            |         |
| Property  | Burglary - Residential Burglary Garage Burglary Commercial Larceny Vehicle Theft Arson                           | 5<br>1<br>0<br>22<br>4<br>0 | 1<br>2<br>1<br>28<br>14<br>0 | 400.00%<br>-50.00%<br>-100.00%<br>-21.43%<br>-71.43% | 10<br>7<br>1<br>104<br>29       | 8<br>4<br>1<br>108<br>9             | 25.00%<br>75.00%<br>0.00%<br>-3.70%<br>222.22% | 137<br>86<br>35<br>1396<br>200<br>7      |            |         |
|           | Property Total:                                                                                                  | 32                          | 46                           | -30.43%                                              | 151                             | 130                                 | 16.15%                                         | 1861                                     |            |         |
| Prelimina | ry Part 1 Crime Totals:                                                                                          | 37                          | 47                           | -21.28%                                              | 160                             | 143                                 | 11.89%                                         | 1984                                     |            |         |
|           | Current 7 Day Period:<br>Current 28 Day Period:<br>Current YTD Day Period:                                       | 10/                         | 29/2017 -                    | 11/25/2017<br>11/25/2017<br>11/25/2017               | Prior 28                        | ay Period<br>Day Perio<br>D Period: |                                                | 1/12/2017 -<br>10/1/2017 -<br>1/1/2016 - | 10/28/201  | 7       |
|           |                                                                                                                  |                             |                              |                                                      |                                 |                                     |                                                |                                          |            |         |