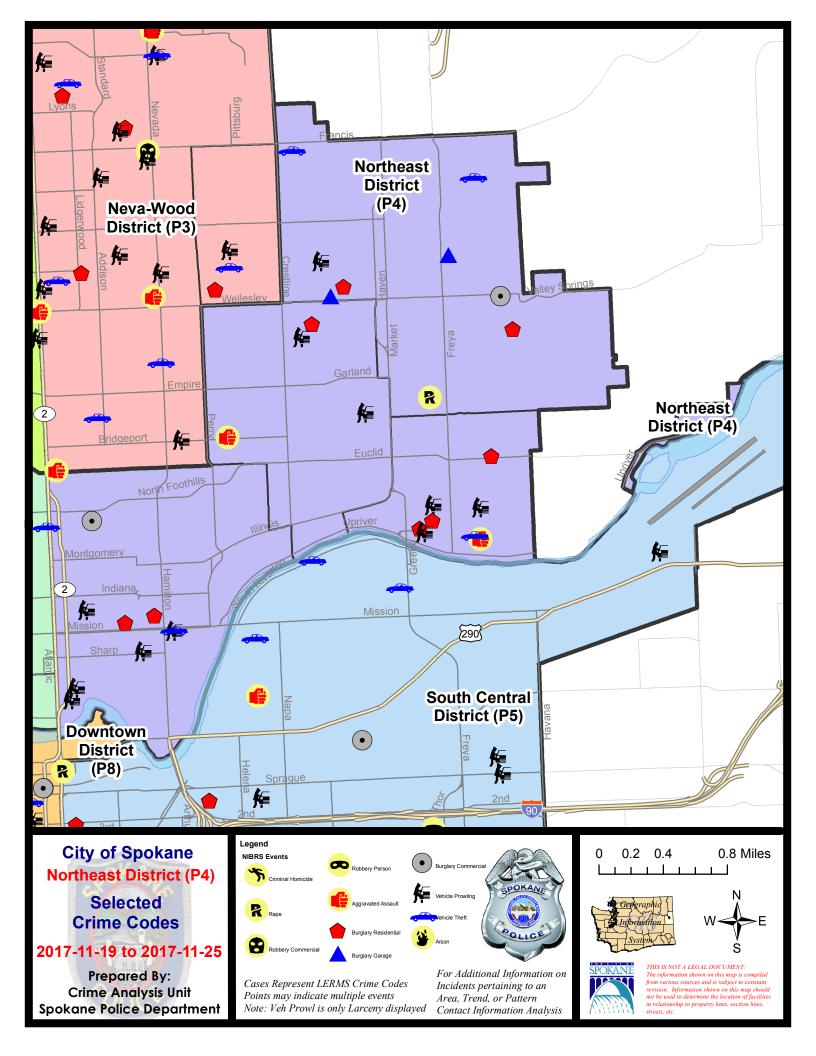

#### **NE - Northeast District (P4)**

#### **Preliminary IBR Counts**

|           |                                                                                           | 7 Da                         | ay Compan                   | ison                                               | 28 D                           | ay Compar                            | rison                                                       | YT                                        | D Comparis | son     |
|-----------|-------------------------------------------------------------------------------------------|------------------------------|-----------------------------|----------------------------------------------------|--------------------------------|--------------------------------------|-------------------------------------------------------------|-------------------------------------------|------------|---------|
| NIBRS Ca  | ategories (Part 1 Selected)                                                               | Current                      | Prior                       | Percent                                            | Current                        | Prior                                | Percent                                                     | Current                                   | Prior      | Percent |
| Violent   | Criminal Homicide<br>Rape                                                                 | 0                            | 0 2                         | -50.00%                                            | 0                              | 0                                    | 0.00%                                                       | 1 46                                      |            |         |
|           | Robbery - Commercial Robbery - Person Aggravated Assault - Non DV Aggravated Assault - DV | 0 0 1 2                      | 1<br>2<br>1<br>2            | -100.00%<br>-100.00%<br>0.00%                      | 1<br>4<br>7<br>5               | 2<br>3<br>9<br>3                     | -50.00%<br>33.33%<br>-22.22%<br>66.67%                      | 17<br>38<br>75<br>59                      |            |         |
|           | Violent Total:                                                                            | 4                            | 8                           | -50.00%                                            | 23                             | 23                                   | 0.00%                                                       | 236                                       |            |         |
| Property  | Burglary - Residential Burglary Garage Burglary Commercial Larceny Vehicle Theft Arson    | 10<br>2<br>3<br>32<br>5<br>0 | 2<br>1<br>0<br>38<br>5<br>1 | 400.00%<br>100.00%<br>-15.79%<br>0.00%<br>-100.00% | 20<br>7<br>7<br>140<br>22<br>1 | 18<br>3<br>6<br>144<br>35<br>4       | 11.11%<br>133.33%<br>16.67%<br>-2.78%<br>-37.14%<br>-75.00% | 163<br>70<br>63<br>1570<br>285<br>12      |            |         |
| Prelimina | Property Total:                                                                           | 52                           | 55                          | 1.82%                                              | 220                            | 210                                  | -6.19%<br>-5.58%                                            | 2163                                      |            |         |
|           | Current 7 Day Period: Current 28 Day Period: Current YTD Day Period:                      | 10/                          | 29/2017 -                   | - 11/25/2017<br>- 11/25/2017<br>- 11/25/2017       | Prior 28                       | oay Period<br>Day Perio<br>D Period: |                                                             | 11/12/2017 -<br>10/1/2017 -<br>1/1/2016 - | 10/28/201  | 17      |

#### NE - Northeast District (P4)

| A/C | Offense Statute                | Address                       | Reported Date | <u>Dist</u> |
|-----|--------------------------------|-------------------------------|---------------|-------------|
| SPE | 4 <b>BE</b>                    |                               |               |             |
| С   | ASSAULT - 4D (Weapon Involved) | 1500 E BRIDGEPORT AVE         | 11/20/2017    | P4          |
| Α   | BURGLARY-RESIDENTIAL           | 2300 E HEROY AVE              | 11/20/2017    | P4          |
| Α   | THEFT-3D (From Motor Vehicle)  | 3500 N REGAL ST               | 11/23/2017    | P5          |
| С   | THEFT-3D (From Motor Vehicle)  | 4300 N STONE ST               | 11/23/2017    | P2          |
| С   | THEFT-CITY (Shoplifting)       | 3900 N MARKET ST              | 11/22/2017    | P4          |
| С   | THEFT-CITY (Shoplifting)       | 3900 N MARKET ST              | 11/22/2017    | P4          |
| SPB | 4 <b>HI</b>                    |                               |               |             |
| С   | BURGLARY 2D COMMERCIAL         | 4100 E WELLESLEY AVE          | 11/24/2017    | P4          |
| С   | BURGLARY 2D GARAGE             | 4700 N SMITH ST               | 11/20/2017    | P4          |
| Α   | BURGLARY 2D GARAGE             | 3600 E QUEEN AVE              | 11/20/2017    | P4          |
| С   | BURGLARY-RESIDENTIAL           | 4800 N LACEY ST               | 11/22/2017    | P1          |
| С   | BURGLARY-RESIDENTIAL           | 4200 E RICH AVE               | 11/23/2017    | P4          |
| С   | RAPE OF A CHILD-3D (RAPE)      |                               | 11/20/2017    | P4          |
| Α   | THEFT OF MOTOR VEHICLE         | 2200 E DECATUR AVE            | 11/21/2017    | P4          |
| С   | THEFT OF MOTOR VEHICLE         | 3800 E CENTRAL AVE            | 11/24/2017    | P4          |
| С   | THEFT-2D (All Other Thefts)    | E WELLESLEY AVE / N MARKET ST | 11/22/2017    | P4          |
| С   | THEFT-2D (From Building)       | 4800 N LACEY ST               | 11/22/2017    | P1          |
| С   | THEFT-3D (All Other Thefts)    | 3200 E GARNET AVE             | 11/22/2017    | P4          |
| С   | THEFT-3D (From Building)       | 2100 E DALKE AVE              | 11/19/2017    | P4          |
| С   | THEFT-3D (From Motor Vehicle)  | N COOK ST / E QUEEN AVE       | 11/19/2017    | P4          |
| SPB | 4LO                            |                               |               |             |
| С   | BURGLARY 2D COMMERCIAL         | 200 E NORTH FOOTHILLS DR      | 11/22/2017    | P4          |
| С   | BURGLARY 2D FENCED AREA        | 2400 N ASTOR ST               | 11/22/2017    | P4          |
| С   | BURGLARY-RESIDENTIAL           | 1600 N STANDARD ST            | 11/21/2017    | P1          |
| С   | BURGLARY-RESIDENTIAL           | 800 E AUGUSTA AVE             | 11/24/2017    | P4          |
| С   | MAIL THEFT (All Others)        | 800 E AUGUSTA AVE             | 11/22/2017    | P4          |
| С   | THEFT OF MOTOR VEHICLE         | 900 E MISSION AVE             | 11/22/2017    | P4          |
| С   | THEFT-2D (All Other Thefts)    | 300 E EUCLID AVE              | 11/24/2017    | P4          |
| С   | THEFT-2D (From Building)       | 600 E ERMINA AVE              | 11/19/2017    | P4          |
| С   | THEFT-2D (From Building)       | 800 N RUBY PL                 | 11/21/2017    | P4          |
| С   | THEFT-2D (From Motor Vehicle)  | 100 E DESMET AVE              | 11/19/2017    | P4          |
| С   | THEFT-3D (All Other Thefts)    | 2400 N DIVISION ST            | 11/24/2017    | P4          |
| С   | THEFT-3D (From Motor Vehicle)  | 700 E SHARP AVE               | 11/19/2017    | P4          |
| С   | THEFT-3D (From Motor Vehicle)  | 200 E NORA AVE                | 11/19/2017    | P4          |
| С   | THEFT-3D (From Motor Vehicle)  | 900 N RUBY PL                 | 11/23/2017    | P1          |
| С   | THEFT-3D (Shoplifting)         | 2000 N HAMILTON ST            | 11/20/2017    | P4          |
| С   | THEFT-3D (Shoplifting)         | 2400 N DIVISION ST            | 11/21/2017    | P4          |

| A/C        | Offense Statute                 | <u>Address</u>           | Reported Date | Dist |
|------------|---------------------------------|--------------------------|---------------|------|
| С          | THEFT-CITY (All Other Thefts)   | 2400 N DIVISION ST       | 11/20/2017    | P2   |
| С          | THEFT-CITY (From Motor Vehicle) | 900 E MISSION AVE        | 11/22/2017    | P4   |
| С          | THEFT-CITY (Shoplifting)        | 200 E NORTH FOOTHILLS DR | 11/22/2017    | P4   |
| <u>SPB</u> | <u>4MI</u>                      |                          |               |      |
| С          | ASSAULT-2D                      | 3800 E MONTGOMERY AVE    | 11/21/2017    | P4   |
| С          | BURGLARY 1D RESIDENTIAL         | 3400 E JACKSON AVE       | 11/20/2017    | P4   |
| С          | BURGLARY-RESIDENTIAL            | 3900 E FREDERICK AVE     | 11/23/2017    | P4   |
| С          | BURGLARY-RESIDENTIAL            | 3300 E CARLISLE AVE      | 11/23/2017    | P4   |
| С          | MAIL THEFT (All Others)         | 3400 E MARIETTA AVE      | 11/19/2017    | P4   |
| С          | THEFT OF MOTOR VEHICLE          | 3800 E MONTGOMERY AVE    | 11/20/2017    | P1   |
| С          | THEFT-3D (All Other Thefts)     | 4100 E CLEVELAND AVE     | 11/22/2017    | P4   |
| С          | THEFT-3D (From Motor Vehicle)   | 3300 E CARLISLE AVE      | 11/20/2017    | P4   |
| Α          | THEFT-3D (From Motor Vehicle)   | 3400 E MARIETTA AVE      | 11/20/2017    | P4   |
| С          | THEFT-3D (From Motor Vehicle)   | 2500 N UPRIVER CT        | 11/20/2017    | P4   |