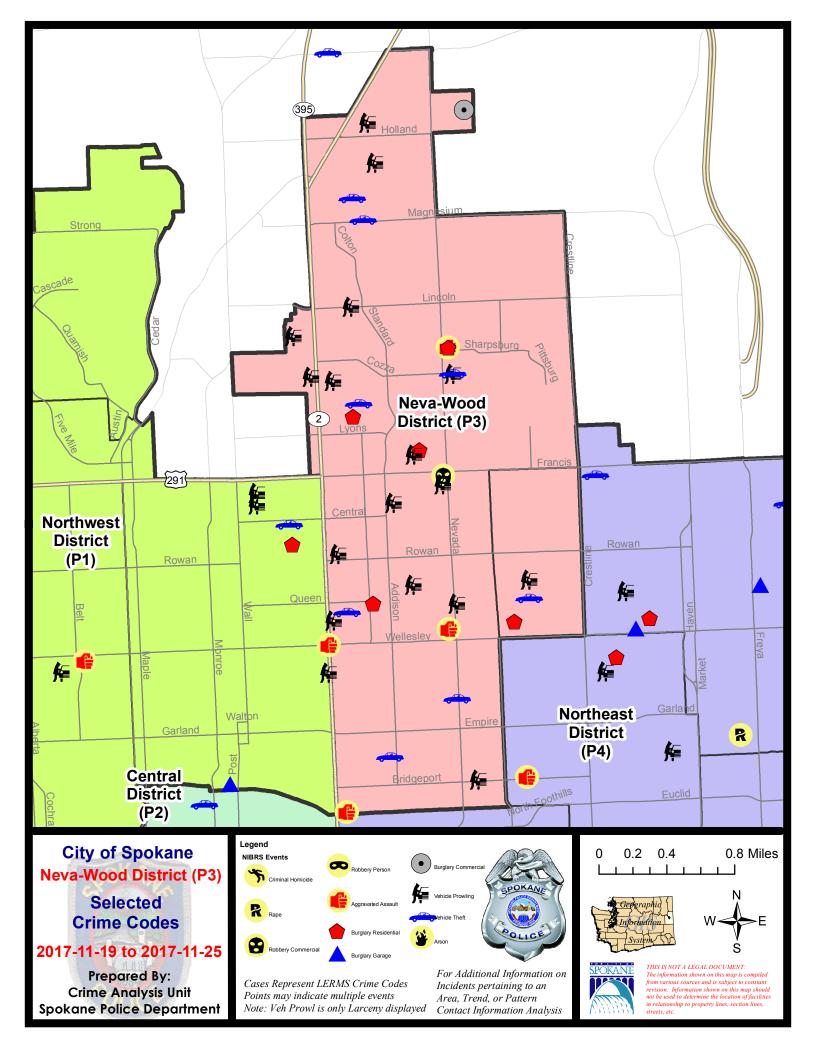

#### NE - Neva-Wood District (P3)

#### **Preliminary IBR Counts**

|           |                             | 7 Da    | ay Compari | son        | 28 D      | ay Compai | rison   | YT           | D Comparis | son     |
|-----------|-----------------------------|---------|------------|------------|-----------|-----------|---------|--------------|------------|---------|
| NIBRS Ca  | ategories (Part 1 Selected) | Current | Prior      | Percent    | Current   | Prior     | Percent | Current      | Prior      | Percent |
| Violent   | Criminal Homicide           | 0       | 0          |            | 0         | 0         |         | 1            |            |         |
|           | Rape                        | 0       | 1          | -100.00%   | 2         | 2         | 0.00%   | 38           |            |         |
|           | Robbery - Commercial        | 1       | 0          |            | 2         | 1         | 100.00% | 27           |            |         |
|           | Robbery - Person            | 0       | 0          |            | 3         | 2         | 50.00%  | 29           |            |         |
|           | Aggravated Assault - Non DV | 4       | 2          | 100.00%    | 10        | 12        | -16.67% | 84           |            |         |
|           | Aggravated Assault - DV     | 2       | 1          | 100.00%    | 9         | 6         | 50.00%  | 69           |            |         |
|           | Violent Total:              | 7       | 4          | 75.00%     | 26        | 23        | 13.04%  | 248          |            |         |
| Property  | Burglary - Residential      | 6       | 9          | -33.33%    | 23        | 17        | 35.29%  | 213          |            |         |
|           | Burglary Garage             | 0       | 5          | -100.00%   | 12        | 15        | -20.00% | 106          |            |         |
|           | Burglary Commercial         | 1       | 2          | -50.00%    | 4         | 11        | -63.64% | 73           |            |         |
|           | Larceny                     | 64      | 76         | -15.79%    | 255       | 250       | 2.00%   | 2868         |            |         |
|           | Vehicle Theft               | 12      | 9          | 33.33%     | 41        | 29        | 41.38%  | 368          |            |         |
|           | Arson                       | 0       | 0          |            | 2         | 1         | 100.00% | 4            |            |         |
|           | Property Total:             | 83      | 101        | -17.82%    | 337       | 323       | 4.33%   | 3632         |            |         |
| Prelimina | ry Part 1 Crime Totals:     | 90      | 105        | -14.29%    | 363       | 346       | 4.91%   | 3880         |            |         |
|           | Current 7 Day Period:       | 11/     | 19/2017 -  | 11/25/2017 | Prior 7 D | ay Period | :       | 11/12/2017 - | 11/18/201  | 17      |
|           | Current 28 Day Period:      | 10/     | 29/2017 -  | 11/25/2017 | Prior 28  | Day Perio | d:      | 10/1/2017 -  | 10/28/201  | 7       |
|           | Current YTD Day Period:     |         | 1/1/2017 - | 11/25/2017 | Prior YT  | D Period: |         | 1/1/2016 -   | 11/25/201  | 16      |

#### NE - Neva-Wood District (P3)

| A/C        | Offense Statute                                     | Address               | Reported Date | Dist |
|------------|-----------------------------------------------------|-----------------------|---------------|------|
| <u>SPB</u> | 3NL                                                 |                       |               |      |
| С          | ASSAULT-2D                                          | 1000 E SHARPSBURG AVE | 11/20/2017    | P4   |
| С          | ASSAULT-2D                                          | 900 E BROAD AVE       | 11/20/2017    | P3   |
| С          | ASSAULT-2D                                          | 0 E EUCLID AVE        | 11/24/2017    | P3   |
| С          | ASSAULT-2D                                          | 0 E EUCLID AVE        | 11/24/2017    | P3   |
| С          | ASSAULT-3D (d)or(f) (Weapon/Instrument/Bodily Harm) | 1000 E SHARPSBURG AVE | 11/19/2017    | P4   |
| С          | BURGLARY 1D RESIDENTIAL                             | 1000 E SHARPSBURG AVE | 11/20/2017    | P4   |
| С          | BURGLARY 2D COMMERCIAL                              | 1200 E WESTVIEW CT    | 11/20/2017    | Р3   |
| Α          | BURGLARY-RESIDENTIAL                                | 200 E WEDGEWOOD AVE   | 11/20/2017    | P4   |
| Α          | BURGLARY-RESIDENTIAL                                | 300 E QUEEN AVE       | 11/22/2017    | P3   |
| С          | BURGLARY-RESIDENTIAL                                | 700 E HOUSTON AVE     | 11/22/2017    | P4   |
| С          | ROBBERY-1D (All Except Purse Snatching)             | 900 E FRANCIS AVE     | 11/20/2017    | P4   |
| С          | THEFT OF MOTOR VEHICLE                              | 1100 E COZZA DR       | 11/20/2017    | P4   |
| С          | THEFT OF MOTOR VEHICLE                              | 400 E MAGNESIUM RD    | 11/20/2017    | P4   |
| С          | THEFT OF MOTOR VEHICLE                              | 400 E GORDON AVE      | 11/21/2017    | P4   |
| С          | THEFT OF MOTOR VEHICLE                              | 8800 N HILL N DALE ST | 11/23/2017    | P3   |
| С          | THEFT OF MOTOR VEHICLE                              | 4100 N NEVADA ST      | 11/24/2017    | P4   |
| С          | THEFT OF MOTOR VEHICLE                              | 4700 N DIVISION ST    | 11/24/2017    | P2   |
| С          | THEFT-2D (From Building)                            | 6000 N MAYFAIR ST     | 11/22/2017    | P3   |
| С          | THEFT-2D (From Building)                            | 4700 N DIVISION ST    | 11/24/2017    | Р3   |
| С          | THEFT-2D (From Motor Vehicle)                       | 7600 N DIVISION ST    | 11/19/2017    | P3   |
| С          | THEFT-2D (From Motor Vehicle)                       | 7100 N DIVISION ST    | 11/20/2017    | Р3   |
| С          | THEFT-2D (From Motor Vehicle)                       | 6000 N WISCOMB ST     | 11/24/2017    | P3   |
| С          | THEFT-2D (Motor Vehicle Parts or Accessories)       | 6000 N WISCOMB ST     | 11/24/2017    | P3   |
| С          | THEFT-2D (Shoplifting)                              | 6600 N DIVISION ST    | 11/22/2017    | P3   |
| С          | THEFT-3D (All Other Thefts)                         | 3200 N NEVADA ST      | 11/19/2017    | P3   |
| С          | THEFT-3D (All Other Thefts)                         | 9200 N COLTON ST      | 11/21/2017    | P3   |
| С          | THEFT-3D (From Building)                            | 900 E BRIDGEPORT AVE  | 11/21/2017    | P3   |
| С          | THEFT-3D (From Building)                            | 4700 N DIVISION ST    | 11/24/2017    | P3   |
| С          | THEFT-3D (From Motor Vehicle)                       | 600 E EVERETT AVE     | 11/20/2017    | P2   |
| Α          | THEFT-3D (From Motor Vehicle)                       | 6400 N CINCINNATI ST  | 11/20/2017    | P3   |
| С          | THEFT-3D (From Motor Vehicle)                       | 0 E WEILE AVE         | 11/20/2017    | P3   |
| С          | THEFT-3D (From Motor Vehicle)                       | 200 E LINCOLN RD      | 11/21/2017    | P3   |
| С          | THEFT-3D (From Motor Vehicle)                       | 1100 E BRIDGEPORT AVE | 11/21/2017    | P3   |
| С          | THEFT-3D (From Motor Vehicle)                       | 4700 N DIVISION ST    | 11/22/2017    | P2   |
| С          | THEFT-3D (From Motor Vehicle)                       | 1000 E QUEEN AVE      | 11/22/2017    | Р3   |
| С          | THEFT-3D (From Motor Vehicle)                       | 5500 N DIVISION ST    | 11/24/2017    | Р3   |
| С          | THEFT-3D (From Motor Vehicle)                       | 1100 E COZZA DR       | 11/24/2017    | Р3   |
| С          | THEFT-3D (From Motor Vehicle)                       | 900 E DECATUR AVE     | 11/24/2017    | P3   |

| A/C        | Offense Statute                                   | Address                         | Reported Date | Dist |
|------------|---------------------------------------------------|---------------------------------|---------------|------|
| С          | THEFT-3D (From Motor Vehicle)                     | 9500 N NEWPORT HWY              | 11/24/2017    | P3   |
| С          | THEFT-3D (Motor Vehicle Parts or Accessories)     | 1000 E COZZA DR                 | 11/22/2017    | P3   |
| С          | THEFT-3D (Motor Vehicle Parts or Accessories)     | 4700 N DIVISION ST              | 11/22/2017    | P2   |
| С          | THEFT-3D (Motor Vehicle Parts or Accessories)     | 8400 N NEVADA ST                | 11/23/2017    | P3   |
| С          | THEFT-3D (Motor Vehicle Parts or Accessories)     | 1100 E COZZA DR                 | 11/24/2017    | P3   |
| С          | THEFT-3D (Motor Vehicle Parts or Accessories)     | 600 E EVERETT AVE               | 11/24/2017    | P3   |
| С          | THEFT-3D (Shoplifting)                            | 9100 N NEWPORT HWY              | 11/19/2017    | P3   |
| С          | THEFT-3D (Shoplifting)                            | 7900 N DIVISION ST              | 11/21/2017    | P3   |
| С          | THEFT-3D (Shoplifting)                            | 9100 N NEWPORT HWY              | 11/21/2017    | P3   |
| С          | THEFT-3D (Shoplifting)                            | 9700 N NEWPORT HWY              | 11/21/2017    | P3   |
| С          | THEFT-3D (Shoplifting)                            | 9700 N NEWPORT HWY              | 11/22/2017    | P3   |
| С          | THEFT-3D (Shoplifting)                            | 7500 N DIVISION ST              | 11/22/2017    | P2   |
| С          | THEFT-3D (Shoplifting)                            | 4700 N DIVISION ST              | 11/22/2017    | P3   |
| С          | THEFT-3D (Shoplifting)                            | 4700 N DIVISION ST              | 11/22/2017    | P3   |
| С          | THEFT-3D (Shoplifting)                            | 4700 N DIVISION ST              | 11/22/2017    | P3   |
| С          | THEFT-3D (Shoplifting)                            | 4700 N DIVISION ST              | 11/22/2017    | P3   |
| С          | THEFT-3D (Shoplifting)                            | 4700 N DIVISION ST              | 11/22/2017    | P3   |
| С          | THEFT-3D (Shoplifting)                            | 4700 N DIVISION ST              | 11/22/2017    | P3   |
| С          | THEFT-3D (Shoplifting)                            | 4700 N DIVISION ST              | 11/22/2017    | P3   |
| С          | THEFT-3D (Shoplifting)                            | 4700 N DIVISION ST              | 11/22/2017    | P3   |
| С          | THEFT-3D (Shoplifting)                            | 4700 N DIVISION ST              | 11/22/2017    | P3   |
| С          | THEFT-3D (Shoplifting)                            | 4700 N DIVISION ST              | 11/22/2017    | P3   |
| С          | THEFT-3D (Shoplifting)                            | 4700 N DIVISION ST              | 11/22/2017    | P3   |
| С          | THEFT-3D (Shoplifting)                            | 1700 E FRANCIS AVE              | 11/23/2017    | P3   |
| С          | THEFT-3D (Shoplifting)                            | 4700 N DIVISION ST              | 11/24/2017    | P3   |
| С          | THEFT-3D (Shoplifting)                            | 4700 N DIVISION ST              | 11/24/2017    | P3   |
| С          | THEFT-3D (Shoplifting)                            | 4700 N DIVISION ST              | 11/24/2017    | P3   |
| С          | THEFT-3D (Shoplifting)                            | 4700 N DIVISION ST              | 11/24/2017    | P3   |
| С          | THEFT-CITY (From Building)                        | 1000 E SHARPSBURG AVE           | 11/20/2017    | P4   |
| С          | THEFT-CITY (From Coin Operated Machine or Device) | 1200 E WESTVIEW CT              | 11/20/2017    | P3   |
| С          | THEFT-CITY (Shoplifting)                          | 5600 N DIVISION ST              | 11/19/2017    | P3   |
| С          | THEFT-CITY (Shoplifting)                          | 4700 N DIVISION ST              | 11/23/2017    | P3   |
| С          | TMVWOP-2D                                         | 7000 N COLTON ST                | 11/24/2017    | P4   |
| С          | VEHICLE PROWLING-2D/From Motor Vehicle            | 9200 N COLTON ST                | 11/24/2017    | P3   |
| С          | WEAPON(INTIMIDATE WITH)                           | N DIVISION ST / E WELLESLEY AVE | 11/20/2017    | P2   |
| <u>SPB</u> | <u>3WH</u>                                        |                                 |               |      |
| Α          | BURGLARY-RESIDENTIAL                              | 1500 E WABASH AVE               | 11/22/2017    | P4   |
| С          | THEFT OF MOTOR VEHICLE                            | 1600 E QUEEN AVE                | 11/23/2017    | P3   |
| С          | THEFT-3D (From Motor Vehicle)                     | 1600 E EVERETT AVE              | 11/19/2017    | P3   |