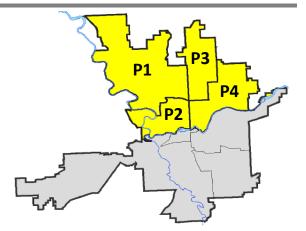

### NORTH PRECINCT (P1, P2, P3, and P4)

#### **Preliminary IBR Counts**

|           |                                                                                                                  | 7 Da                       | y Compari                       | ison                                                          | 28 D                             | ay Compai                            | rison                                                     | YTI                                       | D Comparis | son     |
|-----------|------------------------------------------------------------------------------------------------------------------|----------------------------|---------------------------------|---------------------------------------------------------------|----------------------------------|--------------------------------------|-----------------------------------------------------------|-------------------------------------------|------------|---------|
| NIBRS Ca  | tegories (Part 1 Selected)                                                                                       | Current                    | Prior                           | Percent                                                       | Current                          | Prior                                | Percent                                                   | Current                                   | Prior      | Percent |
| Violent   | Criminal Homicide Rape Robbery - Commercial Robbery - Person Aggravated Assault - Non DV Aggravated Assault - DV | 0<br>1<br>1<br>0<br>7<br>6 | 0<br>5<br>1<br>3<br>4<br>7      | -80.00%<br>0.00%<br>-100.00%<br>75.00%<br>-14.29%             | 0<br>17<br>6<br>9<br>30<br>23    | 0<br>16<br>3<br>7<br>33<br>11        | 6.25%<br>100.00%<br>28.57%<br>-9.09%<br>109.09%           | 4<br>170<br>56<br>102<br>286<br>210       |            |         |
| Property  | Burglary - Residential Burglary Garage Burglary Commercial Larceny Vehicle Theft Arson                           | 22<br>5<br>5<br>140<br>24  | 19<br>10<br>3<br>169<br>28<br>3 | 15.79%<br>-50.00%<br>66.67%<br>-17.16%<br>-14.29%<br>-100.00% | 69<br>30<br>18<br>613<br>98<br>5 | 67<br>32<br>23<br>625<br>99          | 2.99%<br>-6.25%<br>-21.74%<br>-1.92%<br>-1.01%<br>-16.67% | 749<br>368<br>267<br>7279<br>1064<br>30   |            |         |
|           | Property Total:                                                                                                  | 196                        | 232                             | -15.52%                                                       | 833                              | 852                                  | -2.23%                                                    | 9757                                      |            |         |
| Prelimina | ry Part 1 Crime Totals:                                                                                          | 211                        | 252                             | -16.27%                                                       | 918                              | 922                                  | -0.43%                                                    | 10585                                     |            |         |
|           | Current 7 Day Period:<br>Current 28 Day Period:<br>Current YTD Day Period:                                       | 10/                        | 29/2017 -                       | · 11/25/2017<br>· 11/25/2017<br>· 11/25/2017                  | Prior 28                         | Day Period<br>Day Perio<br>D Period: |                                                           | 11/12/2017 -<br>10/1/2017 -<br>1/1/2016 - | 10/28/201  | 7       |