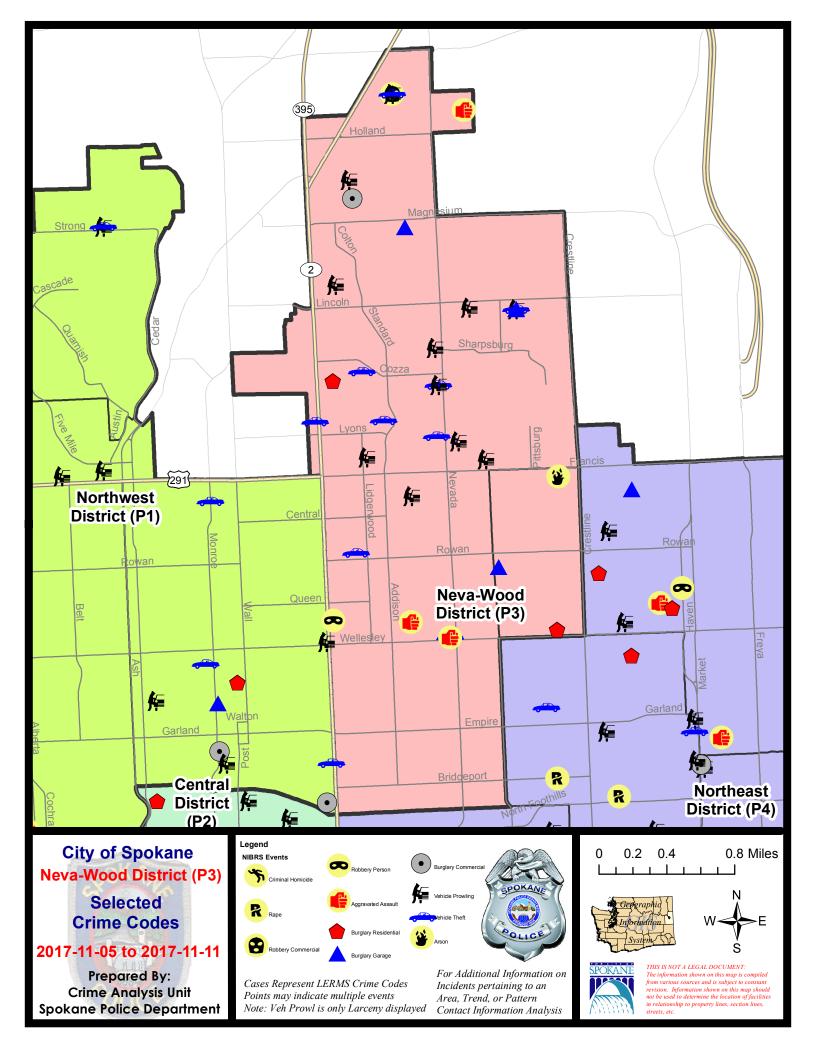

NE - Neva-Wood District (P3)

### 11/5/2017 TO 11/11/2017

| <u>A/C</u> | Offense Statute                               | Address                              | Reported Date | Dist |
|------------|-----------------------------------------------|--------------------------------------|---------------|------|
| <u>SPE</u> | 3NL                                           |                                      |               |      |
| С          | ASSAULT-1D                                    | 900 E WELLESLEY AVE                  | 11/8/2017     | P3   |
| С          | ASSAULT-2D                                    | 1200 E WESTVIEW CT                   | 11/8/2017     | P4   |
| С          | BURGLARY 1D GARAGE                            | 1700 E LINCOLN RD                    | 11/7/2017     | P3   |
| С          | BURGLARY 2D COMMERCIAL                        | 8800 N HILL N DALE ST                | 11/6/2017     | P3   |
| С          | BURGLARY 2D GARAGE                            | 600 E MAGNESIUM RD                   | 11/6/2017     | P3   |
| С          | BURGLARY 2D GARAGE                            | 1700 E LINCOLN RD                    | 11/8/2017     | P3   |
| С          | BURGLARY 2D GARAGE                            | 1700 E LINCOLN RD                    | 11/8/2017     | P3   |
| С          | BURGLARY-RESIDENTIAL                          | 0 E WEILE AVE                        | 11/5/2017     | P4   |
| С          | MAIL THEFT (All Others)                       | 1300 E COLUMBIA AVE                  | 11/10/2017    | P3   |
| С          | RETAIL THEFT W/ SPECIAL CIRCUMSTANCES         | 9500 N NEWPORT HWY                   | 11/7/2017     | P3   |
| С          | ROBBERY 1D COMMERCIAL (NOT PURSE SNATCHING)   | 9700 N NEWPORT HWY                   | 11/6/2017     | P4   |
| С          | ROBBERY 1D PERSON (NOT PURSE SNATCHING)       | 4700 N DIVISION ST                   | 11/8/2017     | P3   |
| С          | THEFT OF MOTOR VEHICLE                        | 900 E HOLYOKE AVE                    | 11/5/2017     | P3   |
| С          | THEFT OF MOTOR VEHICLE                        | 1700 E LINCOLN RD                    | 11/5/2017     | P3   |
| С          | THEFT OF MOTOR VEHICLE                        | 200 E ROWAN AVE                      | 11/5/2017     | P4   |
| С          | THEFT OF MOTOR VEHICLE                        | 9700 N NEWPORT HWY                   | 11/6/2017     | P4   |
| С          | THEFT OF MOTOR VEHICLE                        | 6900 N WISCOMB ST                    | 11/7/2017     | P4   |
| С          | THEFT OF MOTOR VEHICLE                        | 6800 N DIVISION ST                   | 11/9/2017     | P4   |
| С          | THEFT OF MOTOR VEHICLE                        | 7000 N NEVADA ST                     | 11/10/2017    | P2   |
| С          | THEFT OF MOTOR VEHICLE                        | 200 E ASTOR DR                       | 11/10/2017    | P4   |
| С          | THEFT-2D (All Other Thefts)                   | N DIVISION ST / E COUNTRY HOMES BLVD | 11/6/2017     | P3   |
| С          | THEFT-2D (All Other Thefts)                   | 4200 N MAYFAIR ST                    | 11/7/2017     | P2   |
| С          | THEFT-2D (From Building)                      | 5600 N LIDGERWOOD ST                 | 11/7/2017     | P3   |
| С          | THEFT-2D (From Building)                      | 7000 N WISCOMB ST                    | 11/8/2017     | P3   |
| С          | THEFT-2D (From Building)                      | 4700 N DIVISION ST                   | 11/9/2017     | P3   |
| С          | THEFT-2D (From Motor Vehicle)                 | 6500 N NEVADA ST                     | 11/5/2017     | P3   |
| С          | THEFT-2D (Motor Vehicle Parts or Accessories) | 7800 N MORTON ST                     | 11/8/2017     | Р3   |
| С          | THEFT-3D (All Other Thefts)                   | 4700 N DIVISION ST                   | 11/5/2017     | Р3   |
| С          | THEFT-3D (All Other Thefts)                   | 4700 N DIVISION ST                   | 11/5/2017     | Р3   |
| С          | THEFT-3D (All Other Thefts)                   | 1600 E WEILE AVE                     | 11/7/2017     | P3   |
| С          | THEFT-3D (From Building)                      | 6100 N LIDGERWOOD ST                 | 11/7/2017     | P3   |
| С          | THEFT-3D (From Motor Vehicle)                 | 6400 N LIDGERWOOD ST                 | 11/5/2017     | P3   |
| А          | THEFT-3D (From Motor Vehicle)                 | 600 E DALKE AVE                      | 11/5/2017     | P3   |
| С          | THEFT-3D (From Motor Vehicle)                 | 7800 N MORTON ST                     | 11/7/2017     | P3   |
| С          | THEFT-3D (From Motor Vehicle)                 | 1700 E LINCOLN RD                    | 11/8/2017     | P3   |
| С          | THEFT-3D (From Motor Vehicle)                 | 900 E SHARPSBURG AVE                 | 11/8/2017     | P3   |
| С          | THEFT-3D (From Motor Vehicle)                 | 8000 N COLTON ST                     | 11/9/2017     | P3   |
| А          | THEFT-3D (From Motor Vehicle)                 | 6400 N PERRY ST                      | 11/10/2017    | P2   |

For protection of victim privacy, the entire address on sexual assault crimes has been redacted.

| <u>A/C</u> | Offense Statute                                 | Address                       | Reported Date | <u>Dist</u> |
|------------|-------------------------------------------------|-------------------------------|---------------|-------------|
| С          | THEFT-3D (Motor Vehicle Parts or Accessories)   | 1700 E LINCOLN RD             | 11/5/2017     | P3          |
| С          | THEFT-3D (Motor Vehicle Parts or Accessories)   | 9700 N NEWPORT HWY            | 11/7/2017     | P3          |
| А          | THEFT-3D (Motor Vehicle Parts or Accessories)   | 500 E EVERETT AVE             | 11/10/2017    | P3          |
| С          | THEFT-3D (Motor Vehicle Parts or Accessories)   | 6600 N DIVISION ST            | 11/10/2017    | P3          |
| С          | THEFT-3D (Shoplifting)                          | 9700 N NEWPORT HWY            | 11/5/2017     | P3          |
| С          | THEFT-3D (Shoplifting)                          | 4700 N DIVISION ST            | 11/8/2017     | P3          |
| С          | THEFT-3D (Shoplifting)                          | 4700 N DIVISION ST            | 11/8/2017     | P3          |
| С          | THEFT-3D (Shoplifting)                          | 4700 N DIVISION ST            | 11/8/2017     | P3          |
| С          | THEFT-3D (Shoplifting)                          | 9700 N NEWPORT HWY            | 11/9/2017     | P3          |
| С          | THEFT-3D (Shoplifting)                          | 4700 N DIVISION ST            | 11/9/2017     | P3          |
| С          | THEFT-3D (Shoplifting)                          | 9600 N NEWPORT HWY            | 11/10/2017    | P3          |
| С          | THEFT-3D (Shoplifting)                          | 9400 N DIVISION ST            | 11/10/2017    | P3          |
| С          | THEFT-CITY (From Building)                      | 500 E WABASH AVE              | 11/5/2017     | P3          |
| С          | THEFT-CITY (From Motor Vehicle)                 | N COLTON ST / E JAY AVE       | 11/5/2017     | P4          |
| С          | THEFT-CITY (From Motor Vehicle)                 | 9700 N NEWPORT HWY            | 11/6/2017     | P4          |
| С          | THEFT-CITY (From Motor Vehicle)                 | 7000 N NEVADA ST              | 11/10/2017    | P2          |
| С          | THEFT-CITY (Motor Vehicle Parts or Accessories) | 6100 N COLTON ST              | 11/5/2017     | P1          |
| С          | THEFT-CITY (Shoplifting)                        | 9100 N NEWPORT HWY            | 11/5/2017     | P4          |
| С          | THEFT-CITY (Shoplifting)                        | 6700 N DIVISION ST            | 11/6/2017     | P2          |
| С          | THEFT-CITY (Shoplifting)                        | N LIDGERWOOD ST / E QUEEN AVE | 11/9/2017     | P3          |
| С          | THEFT-CITY (Shoplifting)                        | 4700 N DIVISION ST            | 11/9/2017     | P3          |
| С          | THEFT-CITY (Shoplifting)                        | 7600 N DIVISION ST            | 11/9/2017     | P4          |
| С          | THEFT-CITY (Shoplifting)                        | 9500 N NEWPORT HWY            | 11/10/2017    | P4          |
| С          | TMVWOP-2D                                       | 900 E WELLESLEY AVE           | 11/8/2017     | P3          |
| С          | WEAPON(INTIMIDATE WITH)                         | 500 E WABASH AVE              | 11/5/2017     | P3          |
| <u>SPB</u> | <u>3WH</u>                                      |                               |               |             |
| С          | ARSON-2ND DEG                                   | 1900 E DECATUR AVE            | 11/7/2017     | P4          |
| С          | BURGLARY 1D RESIDENTIAL                         | 4700 N MAGNOLIA ST            | 11/7/2017     | P4          |
| А          | BURGLARY 2D GARAGE                              | 1400 E SANSON AVE             | 11/6/2017     | P3          |
| С          | THEFT-3D (All Other Thefts)                     | 2000 E ROWAN AVE              | 11/7/2017     | P3          |
|            |                                                 |                               |               |             |