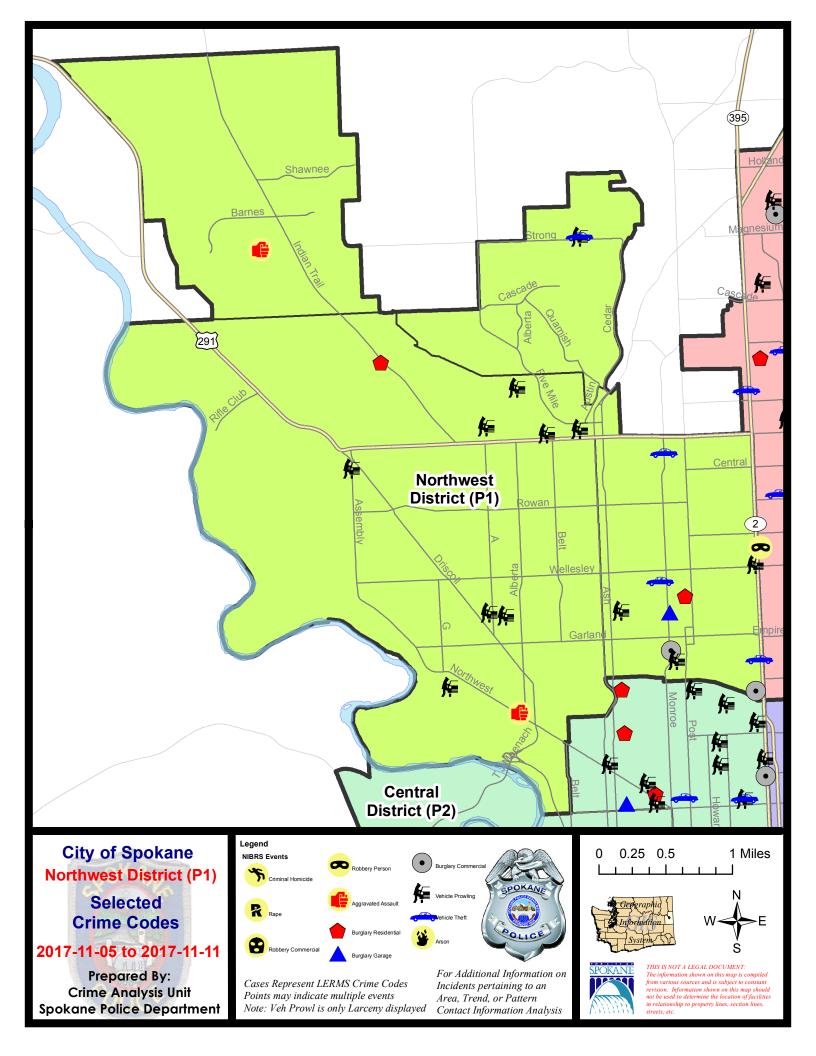

#### NW - Northwest District (P1)

#### 7 Day Comparison 28 Day Comparison YTD Comparison NIBRS Categories (Part 1 Selected) Current Prior Percent Current Prior Percent Current Prior Percent Violent **Criminal Homicide** 0 0 0 0 1 2 Rape 3 -33.33% 9 3 200.00% 42 0 5 Robbery - Commercial -100.00% 1 0 Robbery - Person 0 1 14 0 -50.00% 1 3 46 Aggravated Assault - Non DV 2 0.00% 50.00% Aggravated Assault - DV 2 0 28 0.00% Violent Total: 4 -33.33% 16 128.57% 136 6 Property **Burglary - Residential** 2 5 23 -78.26% 184 C **Burglary Garage** 1 0 4 7 -42.86% 112 **Burglary Commercial** 2 0 5 400.00% 39 33 25 120 110 1435 Larceny 32.00% 9.09% Vehicle Theft 6 2 200.009 20 15 33.33% 192 0 0 0 0 7 Arson **Property Total:** 44 27 154 156 -1.28% 1969 62.96% Preliminary Part 1 Crime Totals: 48 33 45.45% 170 163 4.29% 2105 **Current 7 Day Period:** Prior 7 Day Period: 11/5/2017 - 11/11/2017 10/29/2017 - 11/4/2017 10/15/2017 - 11/11/2017 **Current 28 Day Period:** Prior 28 Day Period: 9/17/2017 - 10/14/2017 **Current YTD Day Period:** 1/1/2017 - 11/11/2017 **Prior YTD Period:** 1/1/2016 - 11/11/2016

С

THEFT-3D (From Building)

NW - Northwest District (P1)

#### A/C Offense Statute Address **Reported Date** Dist RAPE OF A CHILD-3D (RAPE) C 11/7/2017 **P1** С RAPE-3D (RAPE) 11/8/2017 P1 С THEFT-CITY (Shoplifting) 2301 W WELLESLEY 11/9/2017 P1 SPA1BS С BURGLARY-RESIDENTIAL 3900 W INDIAN TRAIL RD 11/6/2017 Ρ1 С THEFT-2D (From Motor Vehicle) 2200 W ROSEWOOD AVE 11/8/2017 Ρ1 С THEFT-3D (All Other Thefts) 2000 W FRANCIS AVE 11/8/2017 Ρ1 С THEFT-3D (All Other Thefts) 1700 W FRANCIS AVE 11/10/2017 P2 С THEFT-3D (From Motor Vehicle) 1800 W FRANCIS AVE 11/6/2017 P1 2800 W HOUSTON AVE С THEFT-3D (From Motor Vehicle) 11/8/2017 P1 С THEFT-3D (From Motor Vehicle) 2600 W DELL DR 11/8/2017 P1 THEFT-CITY (All Other Thefts) 3900 W INDIAN TRATI RD С 11/6/2017 P1 SPA1FM THEFT OF MOTOR VEHICLE 8700 N CHERRY LN 11/10/2017 P1 C 8700 N CHERRY LN С VEHICLE PROWLING-2D/From Motor Vehicle 11/10/2017 P1 SPA1IT ASSAULT - 4D (Weapon Involved) С 5300 W LOWELL AVE 11/7/2017 P1 SPA1NH **BURGLARY 2D COMMERCIAL** 3700 N MONROE ST C 11/7/2017 P1 **BURGLARY 2D COMMERCIAL** 3100 N DIVISION ST 11/10/2017 P2 A С **BURGLARY 2D GARAGE** 4100 N MONROE ST 11/6/2017 Ρ1 BURGLARY-RESIDENTIAL 4300 N POST ST 11/6/2017 Α P1 THEFT OF MOTOR VEHICLE 3500 N DIVISION ST С 11/5/2017 P1 THEFT OF MOTOR VEHICLE С 4500 N MADISON ST 11/9/2017 Ρ1 С THEFT OF MOTOR VEHICLE W DALKE AVE / N MONROE ST 11/10/2017 P1 С 5700 N ATLANTIC ST THEFT-2D (From Building) P1 11/10/2017 5000 N LINCOLN ST С THEFT-3D (All Other Thefts) 11/7/2017 P1 С THEFT-3D (From Motor Vehicle) 900 W GORDON AVE 11/5/2017 P1 С THEFT-3D (From Motor Vehicle) 4700 N DIVISION ST 11/6/2017 P1 С THEFT-3D (From Motor Vehicle) 4200 N WALNUT ST 11/7/2017 P1 **SPA1NW** С ASSAULT-2D 2600 W NORTHWEST BLVD 11/9/2017 Ρ1 С MAIL THEFT (All Others) 2400 W UPTON AVE 11/10/2017 P1 С THEFT-2D (From Building) 2500 W LIBERTY AVE 11/9/2017 P1 2900 W LONGFELLOW AVE С THEFT-2D (From Motor Vehicle) 11/10/2017 Ρ1

For protection of victim privacy, the entire address on sexual assault crimes has been redacted.

11/6/2017

P1

2200 W WELLESLEY AVE

| <u>A/C</u> | Offense Statute               | Address              | Reported Date | <u>Dist</u> |
|------------|-------------------------------|----------------------|---------------|-------------|
| С          | THEFT-3D (From Building)      | 6200 N OXFORD DR     | 11/7/2017     | P1          |
| С          | THEFT-3D (From Building)      | 4300 N ASH ST        | 11/10/2017    | P1          |
| С          | THEFT-3D (From Motor Vehicle) | 4400 W WINSTON CT    | 11/6/2017     | P1          |
| А          | THEFT-3D (From Motor Vehicle) | 3400 W CORA AVE      | 11/7/2017     | P1          |
| С          | THEFT-3D (From Motor Vehicle) | 2700 W ROCKWELL AVE  | 11/10/2017    | P1          |
| С          | THEFT-3D (Shoplifting)        | 4800 W NINE MILE RD  | 11/7/2017     | P1          |
| С          | THEFT-3D (Shoplifting)        | 2300 W WELLESLEY AVE | 11/7/2017     | P1          |
| С          | THEFT-3D (Shoplifting)        | 2500 W WELLESLEY AVE | 11/9/2017     | P1          |