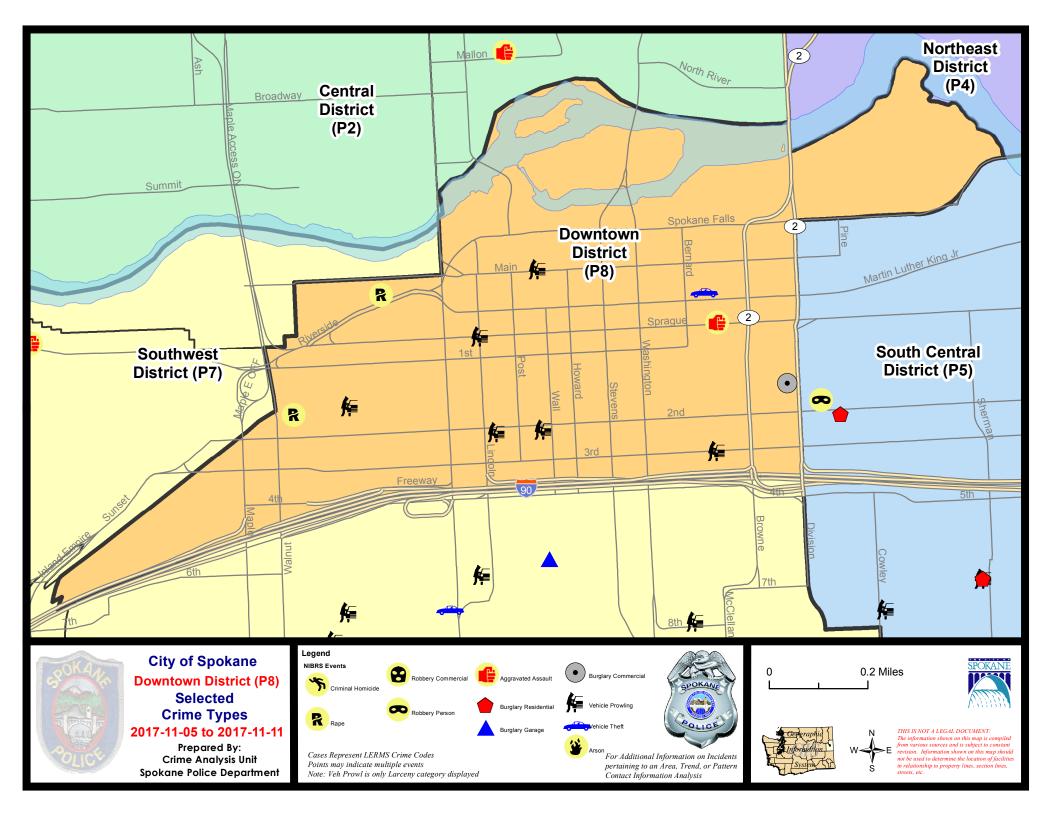

DOWNTOWN PRECINCT (P8)

### **Preliminary IBR Counts**

|           |                                                                                                                                 | 7 Day                       | / Compari                       | ison                                         | 28 Da                        | ay Compai                            | rison                                            | YT                                       | D Comparis | on      |
|-----------|---------------------------------------------------------------------------------------------------------------------------------|-----------------------------|---------------------------------|----------------------------------------------|------------------------------|--------------------------------------|--------------------------------------------------|------------------------------------------|------------|---------|
| NIBRS Ca  | tegories (Part 1 Selected)                                                                                                      | Current                     | Prior                           | Percent                                      | Current                      | Prior                                | Percent                                          | Current                                  | Prior      | Percent |
| Violent   | Criminal Homicide<br>Rape<br>Robbery - Commercial<br>Robbery - Person<br>Aggravated Assault - Non DV<br>Aggravated Assault - DV | 0<br>2<br>0<br>0<br>1<br>0  | 0<br>2<br>0<br>2<br>2<br>2<br>0 | 0.00%                                        | 0<br>4<br>0<br>6<br>9<br>1   | 0<br>3<br>1<br>3<br>7<br>1           | 33.33%<br>-100.00%<br>100.00%<br>28.57%<br>0.00% | 0<br>24<br>1<br>40<br>91<br>17           |            |         |
|           | Violent Total:                                                                                                                  | 3                           | 6                               | -50.00%                                      | 20                           | 15                                   | 33.33%                                           | 173                                      |            |         |
| Property  | Burglary - Residential<br>Burglary Garage<br>Burglary Commercial<br>Larceny<br>Vehicle Theft<br>Arson                           | 0<br>0<br>1<br>23<br>1<br>0 | 0<br>1<br>23<br>23<br>0         | -100.00%<br>-50.00%<br>0.00%<br>-50.00%      | 2<br>1<br>5<br>103<br>6<br>1 | 4<br>0<br>4<br>114<br>3<br>0         | -50.00%<br>25.00%<br>-9.65%<br>100.00%           | 30<br>2<br>36<br>1033<br>49<br>1         |            |         |
|           | Property Total:                                                                                                                 | 25                          | 28                              | -10.71%                                      | 118                          | 125                                  | -5.60%                                           | 1151                                     |            |         |
| Prelimina | ry Part 1 Crime Totals:                                                                                                         | 28                          | 34                              | -17.65%                                      | 138                          | 140                                  | -1.43%                                           | 1324                                     |            |         |
|           | Current 7 Day Period:<br>Current 28 Day Period:<br>Current YTD Day Period:                                                      | 10/1                        | 5/2017 -                        | - 11/11/2017<br>- 11/11/2017<br>- 11/11/2017 | Prior 28                     | )ay Period<br>Day Perio<br>D Period: |                                                  | 0/29/2017 -<br>9/17/2017 -<br>1/1/2016 - | 10/14/201  | 7       |

### SW - Downtown District (P8)

### 11/5/2017 TO 11/11/2017

| <u>A/C</u> | Offense Statute                               | fense Statute Address        |            |    |  |
|------------|-----------------------------------------------|------------------------------|------------|----|--|
|            |                                               |                              |            |    |  |
| С          | THEFT-3D (From Motor Vehicle)                 | 104 S DIVISION ST            | 11/6/2017  | P8 |  |
| <u>SPD</u> | 8RS                                           |                              |            |    |  |
| С          | BURGLARY 2D COMMERCIAL                        | 0 W PACIFIC AVE              | 11/7/2017  | P8 |  |
| С          | HARASSMENT (Weapon Involved)                  | 200 W SPRAGUE AVE            | 11/10/2017 | P8 |  |
| С          | RAPE OF A CHILD-3D (RAPE)                     |                              | 11/8/2017  | P8 |  |
| С          | RAPE-3D (RAPE)                                |                              | 11/7/2017  | P8 |  |
| С          | THEFT OF MOTOR VEHICLE                        | 200 W RIVERSIDE AVE          | 11/6/2017  | P8 |  |
| С          | THEFT-2D (All Other Thefts)                   | 200 W SPRAGUE AVE            | 11/10/2017 | P8 |  |
| С          | THEFT-2D (All Other Thefts)                   | 0 W PACIFIC AVE              | 11/10/2017 | P8 |  |
| С          | THEFT-2D (From Building)                      | 200 W SPOKANE FALLS BLVD     | 11/9/2017  | P8 |  |
| С          | THEFT-2D (From Motor Vehicle)                 | 700 W MAIN AVE               | 11/7/2017  | P8 |  |
| С          | THEFT-2D (From Motor Vehicle)                 | S MCCLELLAN ST / W 3RD AVE   | 11/8/2017  | P8 |  |
| С          | THEFT-3D (All Other Thefts)                   | 1600 W 3RD AVE               | 11/7/2017  | P8 |  |
| С          | THEFT-3D (From Building)                      | 200 W SPOKANE FALLS BLVD     | 11/7/2017  | P8 |  |
| С          | THEFT-3D (From Building)                      | 200 W SPOKANE FALLS BLVD     | 11/8/2017  | P8 |  |
| С          | THEFT-3D (From Building)                      | 800 W MAIN AVE               | 11/9/2017  | P8 |  |
| А          | THEFT-3D (From Motor Vehicle)                 | W SPRAGUE AVE / N LINCOLN ST | 11/7/2017  | P8 |  |
| С          | THEFT-3D (From Motor Vehicle)                 | 700 W 2ND AVE                | 11/7/2017  | P8 |  |
| С          | THEFT-3D (From Motor Vehicle)                 | 800 W 2ND AVE                | 11/8/2017  | P8 |  |
| С          | THEFT-3D (From Motor Vehicle)                 | 100 S ADAMS ST               | 11/10/2017 | P8 |  |
| С          | THEFT-3D (Motor Vehicle Parts or Accessories) | 1200 W SPRAGUE AVE           | 11/7/2017  | P8 |  |
| С          | THEFT-3D (Motor Vehicle Parts or Accessories) | 800 W 1ST AVE                | 11/8/2017  | P8 |  |
| С          | THEFT-3D (Shoplifting)                        | 300 W SPOKANE FALLS BLVD     | 11/9/2017  | P8 |  |
| С          | THEFT-CITY (All Other Thefts)                 | 100 W 3RD AVE                | 11/5/2017  | P8 |  |
| С          | THEFT-CITY (All Other Thefts)                 | 200 W 1ST AVE                | 11/6/2017  | P8 |  |