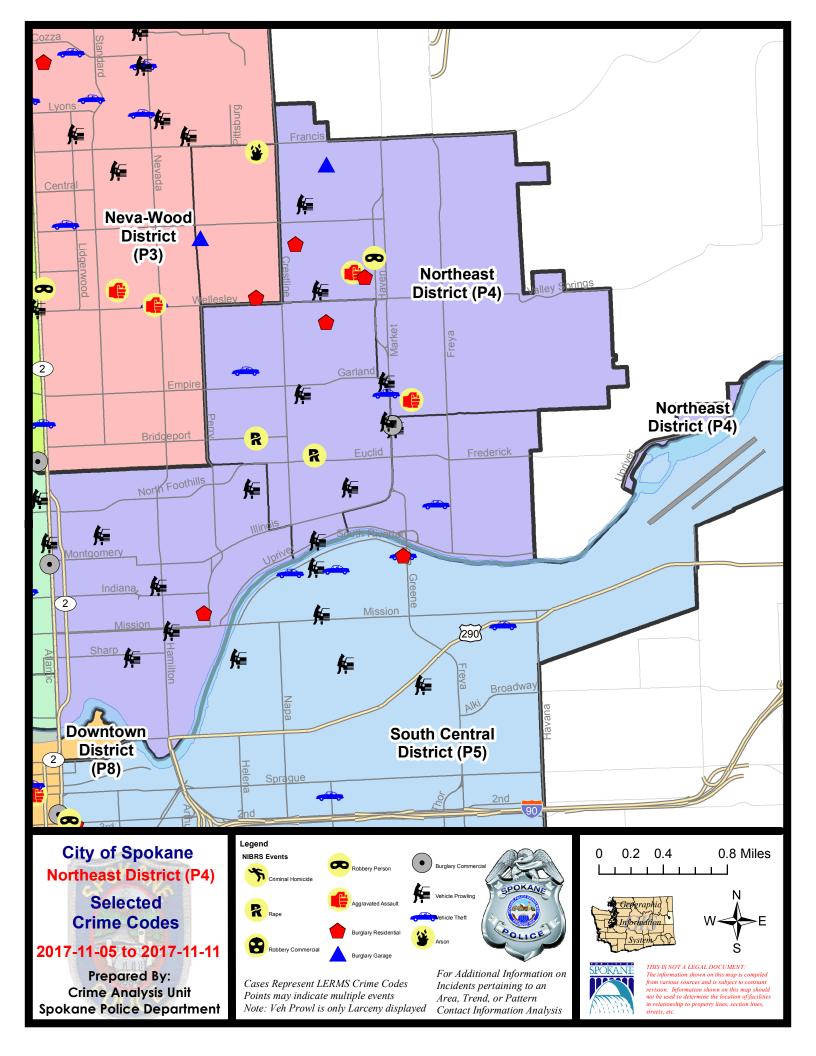

#### NE - Northeast District (P4)

|           |                             | 7 Da    | y Compari  | son        | 28 D      | ay Compai | rison   | YT           | D Comparis | son     |
|-----------|-----------------------------|---------|------------|------------|-----------|-----------|---------|--------------|------------|---------|
| NIBRS Ca  | tegories (Part 1 Selected)  | Current | Prior      | Percent    | Current   | Prior     | Percent | Current      | Prior      | Percent |
| Violent   | Criminal Homicide           | 0       | 0          |            | 0         | 0         |         | 1            |            |         |
|           | Rape                        | 3       | 0          |            | 8         | 3         | 166.67% | 43           |            |         |
|           | Robbery - Commercial        | 0       | 0          |            | 1         | 2         | -50.00% | 16           |            |         |
|           | Robbery - Person            | 1       | 1          | 0.00%      | 4         | 7         | -42.86% | 36           |            |         |
|           | Aggravated Assault - Non DV | 2       | 3          | -33.33%    | 9         | 12        | -25.00% | 73           |            |         |
|           | Aggravated Assault - DV     | 0       | 1          | -100.00%   | 3         | 5         | -40.00% | 55           |            |         |
|           | Violent Total:              | 6       | 5          | 20.00%     | 25        | 29        | -13.79% | 224          |            |         |
| Property  | Burglary - Residential      | 5       | 2          | 150.00%    | 18        | 10        | 80.00%  | 151          |            |         |
|           | Burglary Garage             | 2       | 2          | 0.00%      | 6         | 6         | 0.00%   | 67           |            |         |
|           | Burglary Commercial         | 2       | 2          | 0.00%      | 7         | 5         | 40.00%  | 62           |            |         |
|           | Larceny                     | 35      | 35         | 0.00%      | 151       | 140       | 7.86%   | 1507         |            |         |
|           | Vehicle Theft               | 4       | 9          | -55.56%    | 30        | 26        | 15.38%  | 276          |            |         |
|           | Arson                       | 0       | 0          |            | 1         | 3         | -66.67% | 11           |            |         |
|           | Property Total:             | 48      | 50         | -4.00%     | 213       | 190       | 12.11%  | 2074         |            |         |
| Prelimina | ry Part 1 Crime Totals:     | 54      | 55         | -1.82%     | 238       | 219       | 8.68%   | 2298         |            |         |
|           | Current 7 Day Period:       | 11      | 1/5/2017 - | 11/11/2017 | Prior 7 D | ay Period | :       | 10/29/2017 - | 11/4/2017  | 7       |
|           | Current 28 Day Period:      | 10/     | 15/2017 -  | 11/11/2017 | Prior 28  | Day Perio | d:      | 9/17/2017 -  | 10/14/201  | 17      |
|           | Current YTD Day Period:     |         | /1/2017 -  | 11/11/2017 | Prior YT  | D Period: |         | 1/1/2016 -   | 11/11/201  | 16      |

# NE - Northeast District (P4)

### 11/5/2017 TO 11/11/2017

| <u>A/C</u> | Offense Statute                               | Address                       | Reported Date | Dist |
|------------|-----------------------------------------------|-------------------------------|---------------|------|
| С          | THEFT OF MOTOR VEHICLE                        | E FRANCIS AVE / N HELENA ST   | 11/5/2017     | P4   |
|            |                                               | E FRANCIS AVE / IN HELEINA SI | 11/5/2017     | P4   |
| <u>SPB</u> | 4 <u>8</u> E                                  |                               |               |      |
| С          | BURGLARY-RESIDENTIAL                          | 2500 E HEROY AVE              | 11/9/2017     | P4   |
| С          | MAIL THEFT (All Others)                       | 1400 E LACROSSE AVE           | 11/7/2017     | P2   |
| С          | MAIL THEFT (All Others)                       | 2100 E HEROY AVE              | 11/9/2017     | P4   |
| С          | RAPE OF A CHILD-1D (RAPE)                     |                               | 11/7/2017     | P4   |
| С          | RAPE OF A CHILD-1D (RAPE)                     |                               | 11/7/2017     | P4   |
| С          | RAPE-3D (RAPE)                                |                               | 11/8/2017     | P4   |
| С          | THEFT OF MOTOR VEHICLE                        | 3700 N MARKET ST              | 11/8/2017     | P4   |
| С          | THEFT-1D (All Other Thefts)                   | 1600 E GORDON AVE             | 11/8/2017     | P4   |
| С          | THEFT-2D (From Motor Vehicle)                 | 2300 N STONE ST               | 11/7/2017     | P4   |
| С          | THEFT-2D (From Motor Vehicle)                 | 3800 N MARKET ST              | 11/9/2017     | P4   |
| С          | THEFT-3D (All Other Thefts)                   | 2100 E WELLESLEY AVE          | 11/9/2017     | P4   |
| С          | THEFT-3D (From Motor Vehicle)                 | 2800 N LACEY ST               | 11/6/2017     | P4   |
| С          | THEFT-3D (From Motor Vehicle)                 | 2200 E PROVIDENCE AVE         | 11/8/2017     | P4   |
| С          | THEFT-3D (From Motor Vehicle)                 | 3500 N MARKET ST              | 11/8/2017     | P4   |
| С          | THEFT-3D (Motor Vehicle Parts or Accessories) | 2800 N LACEY ST               | 11/6/2017     | P4   |
| С          | TMVWOP-2D                                     | 4000 N PITTSBURG ST           | 11/9/2017     | P4   |
| <u>SPB</u> | <u>4HI</u>                                    |                               |               |      |
| С          | ASSAULT-2D                                    | 4900 N NELSON ST              | 11/5/2017     | P4   |
| С          | ASSAULT-2D                                    | 3600 N RALPH ST               | 11/7/2017     | P4   |
| С          | BURGLARY 1D FENCED AREA                       | 5300 N FLORIDA ST             | 11/6/2017     | P4   |
| С          | BURGLARY 2D GARAGE                            | 6000 N SMITH ST               | 11/6/2017     | P4   |
| С          | BURGLARY-RESIDENTIAL                          | 2200 E EVERETT AVE            | 11/5/2017     | P4   |
| С          | BURGLARY-RESIDENTIAL                          | 2900 E WABASH AVE             | 11/10/2017    | P4   |
| С          | ROBBERY 1D PERSON (NOT PURSE SNATCHING)       | N HAVEN ST / E QUEEN AVE      | 11/8/2017     | P4   |
| С          | THEFT-2D (From Motor Vehicle)                 | 4800 N COOK ST                | 11/7/2017     | P4   |
| С          | THEFT-3D (All Other Thefts)                   | 3000 E ROWAN AVE              | 11/9/2017     | P4   |
| С          | THEFT-3D (From Building)                      | 3000 E HEROY AVE              | 11/9/2017     | P4   |
| С          | THEFT-3D (From Motor Vehicle)                 | 2300 E JOSEPH AVE             | 11/8/2017     | P4   |
| SPB        | 4LO                                           |                               |               |      |
| С          | BURGLARY-RESIDENTIAL                          | 1200 E AUGUSTA AVE            | 11/8/2017     | P3   |
| С          | THEFT-2D (From Building)                      | 1500 E ILLINOIS AVE           | 11/8/2017     | P4   |
| С          | THEFT-2D (From Motor Vehicle)                 | 600 E SHARP AVE               | 11/6/2017     | P4   |
| С          | THEFT-2D (From Motor Vehicle)                 | 2400 N ASTOR ST               | 11/8/2017     | P4   |
| С          | THEFT-3D (From Building)                      | 900 E MISSION AVE             | 11/6/2017     | P5   |
| С          | THEFT-3D (From Motor Vehicle)                 | 800 E BALDWIN AVE             | 11/6/2017     | P4   |
|            |                                               |                               |               |      |

For protection of victim privacy, the entire address on sexual assault crimes has been redacted.

| <u>A/C</u> | Offense Statute                               | Address              | Reported Date | <u>Dist</u> |
|------------|-----------------------------------------------|----------------------|---------------|-------------|
| С          | THEFT-3D (From Motor Vehicle)                 | 2800 N PITTSBURG ST  | 11/7/2017     | P4          |
| С          | THEFT-3D (From Motor Vehicle)                 | 900 E MISSION AVE    | 11/9/2017     | P4          |
| С          | THEFT-3D (Motor Vehicle Parts or Accessories) | 800 E BALDWIN AVE    | 11/6/2017     | P4          |
| С          | THEFT-3D (Shoplifting)                        | 2400 N DIVISION ST   | 11/10/2017    | P4          |
| С          | THEFT-CITY (Shoplifting)                      | 2400 N DIVISION ST   | 11/7/2017     | P2          |
| <u>SPB</u> | <u>4MI</u>                                    |                      |               |             |
| С          | BURGLARY 2D COMMERCIAL                        | 3500 N MARKET ST     | 11/6/2017     | P4          |
| С          | BURGLARY 2D COMMERCIAL                        | 3500 N MARKET ST     | 11/10/2017    | P4          |
| С          | THEFT OF MOTOR VEHICLE                        | 3400 E MARIETTA AVE  | 11/9/2017     | P4          |
| С          | THEFT-1D (All Other Thefts)                   | 4300 E FREDERICK AVE | 11/10/2017    | P4          |
| С          | THEFT-2D (All Other Thefts)                   | 3800 E COURTLAND AVE | 11/10/2017    | P4          |
| С          | THEFT-CITY (From Building)                    | 3500 N MARKET ST     | 11/10/2017    | P4          |
| С          | THEFT-CITY (From Motor Vehicle)               | 3400 N MARKET ST     | 11/9/2017     | P4          |