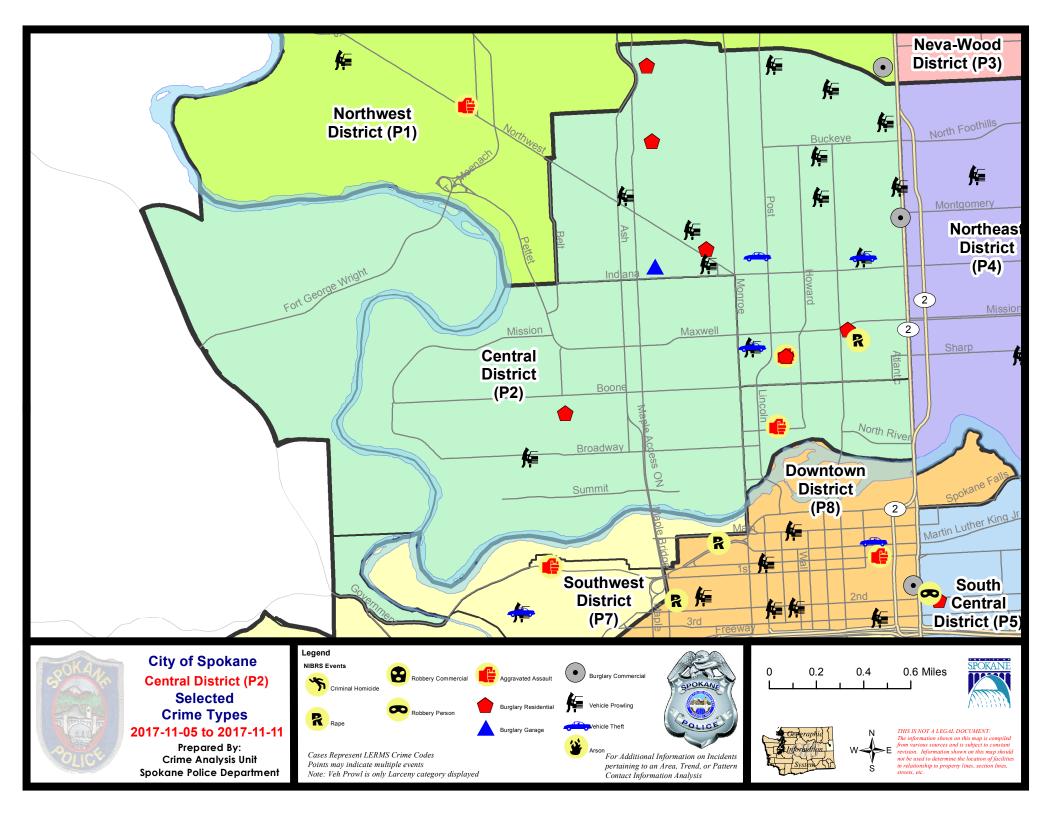

#### NW - Central District (P2)

#### A/C Offense Statute

#### 11/5/2017 TO 11/11/2017

| <u>A/C</u> | Offense Statute                               | Address               | Reported Date | Dist |
|------------|-----------------------------------------------|-----------------------|---------------|------|
| <u>SPA</u> | <u>2EG</u>                                    |                       |               |      |
| С          | ASSAULT-2D                                    | 1300 N WALL ST        | 11/5/2017     | P2   |
| С          | BURGLARY 1D RESIDENTIAL                       | 1300 N WALL ST        | 11/5/2017     | P2   |
| С          | BURGLARY 1D RESIDENTIAL                       | 1100 W KNOX AVE       | 11/7/2017     | P2   |
| С          | BURGLARY 2D COMMERCIAL                        | 2200 N DIVISION ST    | 11/9/2017     | P2   |
| С          | BURGLARY 2D GARAGE                            | 1400 W SHANNON AVE    | 11/9/2017     | P2   |
| С          | BURGLARY-RESIDENTIAL                          | 300 W MISSION AVE     | 11/6/2017     | P1   |
| С          | BURGLARY-RESIDENTIAL                          | 1500 W ALICE AVE      | 11/6/2017     | P1   |
| С          | BURGLARY-RESIDENTIAL                          | 1400 W GRACE AVE      | 11/8/2017     | P2   |
| С          | RAPE-2ND (RAPE)                               |                       | 11/6/2017     | P1   |
| С          | THEFT OF MOTOR VEHICLE                        | 1400 N LINCOLN ST     | 11/5/2017     | P1   |
| С          | THEFT OF MOTOR VEHICLE                        | 200 W SHANNON AVE     | 11/8/2017     | P2   |
| С          | THEFT OF MOTOR VEHICLE                        | 800 W SHANNON AVE     | 11/8/2017     | P2   |
| С          | THEFT(FIREARM) (From Building)                | 1100 W KNOX AVE       | 11/7/2017     | P2   |
| С          | THEFT-2D (All Other Thefts)                   | 700 W BOONE AVE       | 11/6/2017     | P2   |
| С          | THEFT-2D (All Other Thefts)                   | 700 W BOONE AVE       | 11/6/2017     | P2   |
| С          | THEFT-2D (From Motor Vehicle)                 | 1400 N LINCOLN ST     | 11/5/2017     | P1   |
| С          | THEFT-2D (From Motor Vehicle)                 | 700 W ALICE AVE       | 11/7/2017     | P2   |
| С          | THEFT-3D (All Other Thefts)                   | 600 W KNOX AVE        | 11/9/2017     | P2   |
| С          | THEFT-3D (All Other Thefts)                   | 2800 N MONROE ST      | 11/9/2017     | P2   |
| С          | THEFT-3D (From Building)                      | 1100 W KNOX AVE       | 11/7/2017     | P2   |
| С          | THEFT-3D (From Building)                      | 300 W MISSION AVE     | 11/9/2017     | P2   |
| А          | THEFT-3D (From Motor Vehicle)                 | 300 W EUCLID AVE      | 11/5/2017     | P2   |
| С          | THEFT-3D (From Motor Vehicle)                 | 2400 N DIVISION ST    | 11/5/2017     | P2   |
| А          | THEFT-3D (From Motor Vehicle)                 | 1200 W MANSFIELD AVE  | 11/6/2017     | P2   |
| А          | THEFT-3D (From Motor Vehicle)                 | 2400 N STEVENS ST     | 11/6/2017     | P2   |
| С          | THEFT-3D (From Motor Vehicle)                 | 2600 N STEVENS ST     | 11/6/2017     | P1   |
| С          | THEFT-3D (From Motor Vehicle)                 | 1100 W SHANNON AVE    | 11/9/2017     | P2   |
| С          | THEFT-3D (From Motor Vehicle)                 | 1600 W NORTHWEST BLVD | 11/10/2017    | P2   |
| С          | THEFT-3D (Motor Vehicle Parts or Accessories) | 2400 N DIVISION ST    | 11/5/2017     | P2   |
| С          | THEFT-3D (Motor Vehicle Parts or Accessories) | 2400 N DIVISION ST    | 11/9/2017     | P2   |
| С          | THEFT-3D (Motor Vehicle Parts or Accessories) | 500 W KNOX AVE        | 11/10/2017    | P2   |
| С          | THEFT-3D (Shoplifting)                        | 2200 N MONROE ST      | 11/7/2017     | P2   |
| С          | THEFT-CITY (From Building)                    | 300 W MISSION AVE     | 11/6/2017     | P1   |
| С          | THEFT-CITY (From Building)                    | 2200 N DIVISION ST    | 11/9/2017     | P2   |
| С          | THEFT-CITY (From Motor Vehicle)               | 200 W SHANNON AVE     | 11/8/2017     | P2   |
| С          | THEFT-CITY (Shoplifting)                      | 1600 W NORTHWEST BLVD | 11/5/2017     | P1   |
| С          | VEHICLE PROWLING-2D/No Theft                  | 2800 N ATLANTIC ST    | 11/7/2017     | P2   |

SPA2RS

For protection of victim privacy, the entire address on sexual assault crimes has been redacted.

| <u>A/C</u> | Offense Statute                                     | Address             | Reported Date | <u>Dist</u> |
|------------|-----------------------------------------------------|---------------------|---------------|-------------|
| С          | ASSAULT-2D                                          | 700 W MALLON AVE    | 11/10/2017    | P2          |
| С          | ASSAULT-3D (d)or(f) (Weapon/Instrument/Bodily Harm) | 700 W MALLON AVE    | 11/10/2017    | P1          |
| С          | THEFT-2D (From Building)                            | 700 W MALLON AVE    | 11/10/2017    | P2          |
| <u>SPA</u> | <u>2WC</u>                                          |                     |               |             |
| С          | BURGLARY 1D RESIDENTIAL                             | 2000 W GARDNER AVE  | 11/5/2017     | P2          |
| С          | MAIL THEFT (All Others)                             | 1900 W AUGUSTA AVE  | 11/10/2017    | P2          |
| С          | THEFT-3D (All Other Thefts)                         | 1100 N MONROE ST    | 11/7/2017     | P2          |
| С          | THEFT-3D (From Building)                            | 2300 W BROADWAY AVE | 11/5/2017     | P2          |
| С          | THEFT-3D (From Building)                            | 1200 N MADISON ST   | 11/7/2017     | P2          |
| С          | THEFT-3D (From Building)                            | 3200 W BOONE AVE    | 11/10/2017    | P2          |
| С          | THEFT-3D (Shoplifting)                              | 2200 W BROADWAY AVE | 11/8/2017     | P2          |
| С          | THEFT-3D (Shoplifting)                              | 2200 W BROADWAY AVE | 11/9/2017     | P2          |
| С          | THEFT-3D (Shoplifting)                              | 2200 W BROADWAY AVE | 11/10/2017    | P2          |
| С          | VEH PROWLING-1D(MOTORHOME/VESSEL)/From Motor Vehi   | 2300 W BROADWAY AVE | 11/6/2017     | P1          |
| <u>SPA</u> | <u>2WH</u>                                          |                     |               |             |

C THEFT-3D (All Other Thefts)

3400 W FORT GEORGE WRIGHT DR

11/9/2017

P2