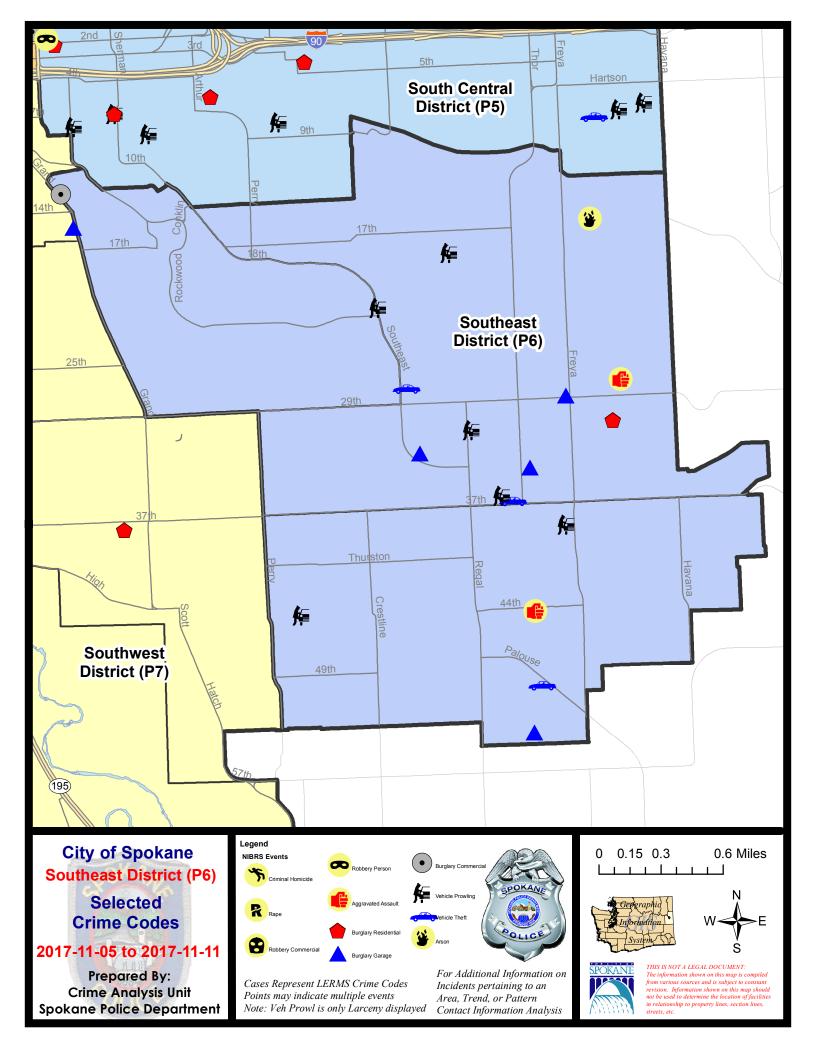

#### SE - Southeast District (P6)

### 11/5/2017 TO 11/11/2017

| <u>A/C</u>    | Offense Statute               | Address                  | Reported Date | <u>Dist</u> |  |  |  |  |  |
|---------------|-------------------------------|--------------------------|---------------|-------------|--|--|--|--|--|
| SPC6LH        |                               |                          |               |             |  |  |  |  |  |
| С             | ARSON-2ND DEG                 | 3800 E 17TH AVE          | 11/9/2017     | P6          |  |  |  |  |  |
| С             | BURGLARY 2D GARAGE            | 3500 E 29TH AVE          | 11/5/2017     | P6          |  |  |  |  |  |
| С             | BURGLARY 2D GARAGE            | 3200 E 34TH AVE          | 11/7/2017     | P6          |  |  |  |  |  |
| С             | BURGLARY 2D GARAGE            | 2600 E 33RD AVE          | 11/9/2017     | P6          |  |  |  |  |  |
| С             | BURGLARY-RESIDENTIAL          | 3900 E 31ST AVE          | 11/7/2017     | P6          |  |  |  |  |  |
| С             | THEFT OF MOTOR VEHICLE        | 2500 E 29TH AVE          | 11/8/2017     | P6          |  |  |  |  |  |
| С             | THEFT OF MOTOR VEHICLE        | 3100 E 37TH AVE          | 11/9/2017     | P6          |  |  |  |  |  |
| С             | THEFT-2D (All Other Thefts)   | 4100 E 22ND AVE          | 11/9/2017     | P6          |  |  |  |  |  |
| С             | THEFT-2D (From Motor Vehicle) | 2700 E 19TH AVE          | 11/7/2017     | P6          |  |  |  |  |  |
| С             | THEFT-3D (All Other Thefts)   | 1300 S CRESTLINE ST      | 11/6/2017     | P6          |  |  |  |  |  |
| С             | THEFT-3D (All Other Thefts)   | 1000 S WOODFERN ST       | 11/10/2017    | P6          |  |  |  |  |  |
| С             | THEFT-3D (From Building)      | 2500 E 29TH AVE          | 11/8/2017     | P6          |  |  |  |  |  |
| С             | THEFT-3D (From Motor Vehicle) | 3100 E 36TH AVE          | 11/6/2017     | P6          |  |  |  |  |  |
| А             | THEFT-3D (From Motor Vehicle) | 3100 S REGAL ST          | 11/6/2017     | P6          |  |  |  |  |  |
| С             | THEFT-3D (From Motor Vehicle) | 2200 S SOUTHEAST BLVD    | 11/9/2017     | P6          |  |  |  |  |  |
| С             | THEFT-3D (Shoplifting)        | 2500 E 29TH AVE          | 11/6/2017     | P6          |  |  |  |  |  |
| С             | VEHICULAR ASSAULT             | E 28TH AVE / S MYRTLE ST | 11/8/2017     | P6          |  |  |  |  |  |
| SPC6RW        |                               |                          |               |             |  |  |  |  |  |
| С             | BURGLARY 1D COMMERCIAL        | 1200 S GRAND BLVD        | 11/8/2017     | P8          |  |  |  |  |  |
| С             | THEFT-3D (All Other Thefts)   | 2400 S GARFIELD RD       | 11/7/2017     | P6          |  |  |  |  |  |
| <u>SPC6SG</u> |                               |                          |               |             |  |  |  |  |  |
| С             | ASSAULT-2D                    | 3200 E 44TH AVE          | 11/10/2017    | P6          |  |  |  |  |  |
| С             | BURGLARY 2D FENCED AREA       | 1600 E 44TH AVE          | 11/5/2017     | P6          |  |  |  |  |  |
| А             | BURGLARY 2D GARAGE            | 3300 E 55TH AVE          | 11/9/2017     | P6          |  |  |  |  |  |
| С             | THEFT OF MOTOR VEHICLE        | 5000 S PALOUSE HWY       | 11/6/2017     | P6          |  |  |  |  |  |
| С             | THEFT-2D (From Building)      | 2400 E 45TH AVE          | 11/6/2017     | P6          |  |  |  |  |  |
| С             | THEFT-3D (From Building)      | 3000 E 37TH AVE          | 11/9/2017     | P6          |  |  |  |  |  |
| С             | THEFT-3D (From Motor Vehicle) | 1600 E 44TH AVE          | 11/5/2017     | P6          |  |  |  |  |  |
| С             | THEFT-3D (From Motor Vehicle) | 3900 S ALDER CIR         | 11/6/2017     | P6          |  |  |  |  |  |
| С             | THEFT-3D (Shoplifting)        | 4500 S REGAL ST          | 11/8/2017     | P6          |  |  |  |  |  |