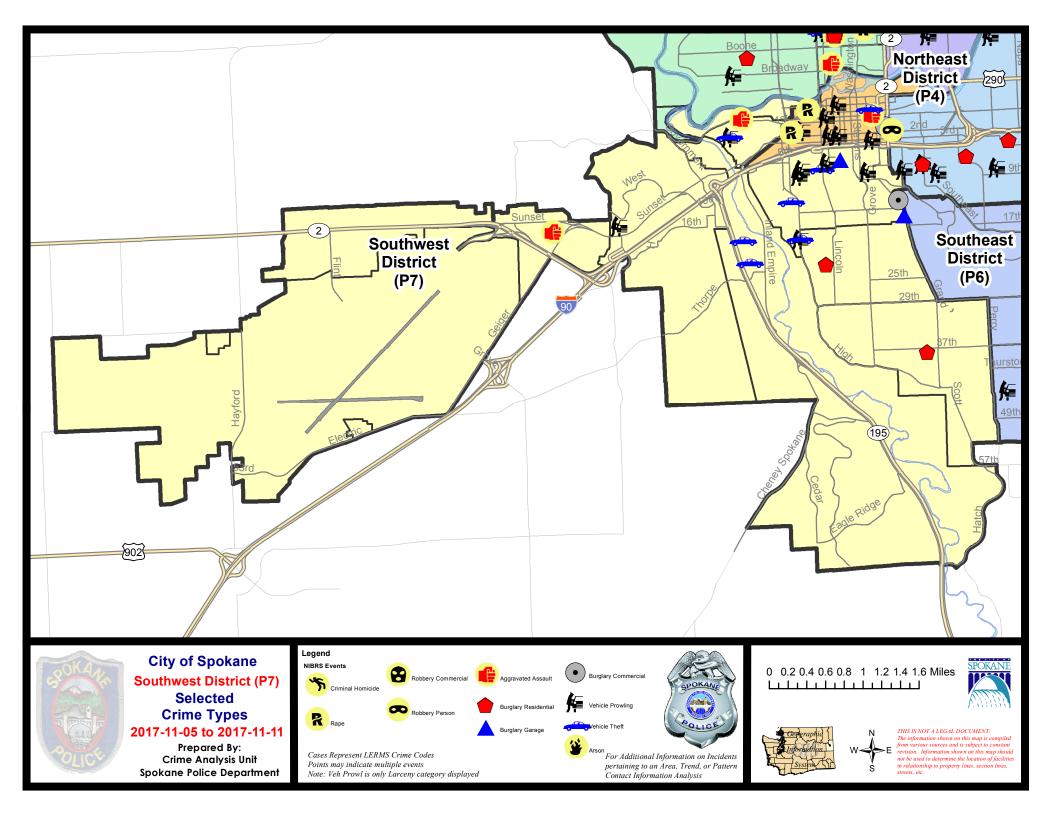

#### SW - Southwest District (P7)

#### 7 Day Comparison 28 Day Comparison YTD Comparison NIBRS Categories (Part 1 Selected) Current Prior Percent Current Prior Percent Current Prior Percent Violent **Criminal Homicide** 0 0 0 0 1 0 3 Rape 0 3 0.00% 30 0 2 0 0 Robbery - Commercial 0 Robbery - Person 0 0 1 12 2 -50.00% 0 0 3 38 Aggravated Assault - Non DV 3 0.00% Aggravated Assault - DV 2 8 36 100.00% 4 -50.00% Violent Total: 2 100.00% 11 16 119 -31.25% Property **Burglary - Residential** 2 0.00% 10 -60.00% 136 **Burglary Garage** 2 100.00% 5 -20.00% 83 4 1 **Burglary Commercial** 0 0 1 2 -50.00% 34 17 36 108 122 1352 Larceny -52.78% -11.48% 7 Vehicle Theft 4 75.00% 16 128.57% 184 0 0 0 0 7 Arson 28 43 133 146 -8.90% 1796 **Property Total:** -34.88% Preliminary Part 1 Crime Totals: 30 44 -31.82% 144 162 -11.11% 1915 **Current 7 Day Period:** Prior 7 Day Period: 11/5/2017 - 11/11/2017 10/29/2017 - 11/4/2017 10/15/2017 - 11/11/2017 **Current 28 Day Period:** Prior 28 Day Period: 9/17/2017 - 10/14/2017 **Current YTD Day Period:** 1/1/2017 - 11/11/2017 **Prior YTD Period:** 1/1/2016 - 11/11/2016

### 11/5/2017 TO 11/11/2017

| <u>A/C</u> | Offense Statute                               | Address                  | Reported Date | Dist |
|------------|-----------------------------------------------|--------------------------|---------------|------|
| С          | THEFT-3D (All Other Thefts)                   | 9030 W 2 HWY             | 11/6/2017     | P7   |
| <u>SPC</u> | 07BA                                          |                          |               |      |
| С          | ASSAULT-2D                                    | 2100 W RIVERSIDE AVE     | 11/8/2017     | P7   |
| С          | THEFT OF MOTOR VEHICLE                        | 100 S POPLAR ST          | 11/8/2017     | P7   |
| С          | THEFT-3D (From Motor Vehicle)                 | 100 S POPLAR ST          | 11/8/2017     | P7   |
| С          | THEFT-3D (Motor Vehicle Parts or Accessories) | 100 S POPLAR ST          | 11/8/2017     | P7   |
| SPD        | <u>97CH</u>                                   |                          |               |      |
| A          | BURGLARY 2D GARAGE                            | 1500 S GRAND BLVD        | 11/9/2017     | P7   |
| С          | BURGLARY 2D GARAGE                            | 700 W 6TH AVE            | 11/10/2017    | P7   |
| С          | THEFT OF MOTOR VEHICLE                        | 1000 W 7TH AVE           | 11/5/2017     | P7   |
| С          | THEFT OF MOTOR VEHICLE                        | 1200 S WALNUT ST         | 11/8/2017     | P7   |
| С          | THEFT(FIREARM) (From Building)                | 0 E ROCKWOOD BLVD        | 11/8/2017     | P7   |
| С          | THEFT-2D (From Motor Vehicle)                 | 1300 W 8TH AVE           | 11/7/2017     | P7   |
| С          | THEFT-2D (From Motor Vehicle)                 | 1300 W 7TH AVE           | 11/8/2017     | P7   |
| С          | THEFT-3D (From Building)                      | 400 W 7TH AVE            | 11/8/2017     | P7   |
| С          | THEFT-3D (From Motor Vehicle)                 | 600 S LINCOLN ST         | 11/6/2017     | P7   |
| С          | THEFT-3D (From Motor Vehicle)                 | 700 S BERNARD ST         | 11/9/2017     | P7   |
| С          | THEFT-3D (Motor Vehicle Parts or Accessories) | 1200 W 11TH AVE          | 11/8/2017     | Р5   |
| <u>SPC</u> | <u>07CS</u>                                   |                          |               |      |
| С          | BURGLARY-RESIDENTIAL                          | 3700 S LATAWAH ST        | 11/8/2017     | P6   |
| С          | THEFT-3D (Motor Vehicle Parts or Accessories) | 1100 E 43RD AVE          | 11/8/2017     | P7   |
| SPD        | 07LC                                          |                          |               |      |
| C          | THEFT OF MOTOR VEHICLE                        | 2300 W 16TH AVE          | 11/8/2017     | P7   |
| C          | THEFT OF MOTOR VEHICLE                        | 2300 W 16TH AVE          | 11/10/2017    | P6   |
| С          | THEFT-2D (All Other Thefts)                   | 2300 W 16TH AVE          | 11/10/2017    | P6   |
| С          | THEFT-3D (From Building)                      | 2300 W 16TH AVE          | 11/5/2017     | P7   |
| С          | THEFT-CITY (From Building)                    | 4200 S CHENEY SPOKANE RD | 11/10/2017    | P7   |
| SPD        | 07MC                                          |                          |               |      |
| С          | BURGLARY-RESIDENTIAL                          | 2100 S MONROE ST         | 11/10/2017    | P7   |
| А          | THEFT OF MOTOR VEHICLE                        | W 18TH AVE / S CEDAR ST  | 11/8/2017     | P7   |
| С          | VEHICLE PROWLING-2D/From Motor Vehicle        | W 18TH AVE / S CEDAR ST  | 11/8/2017     | P7   |
| SPD        | 97WH                                          |                          |               |      |
| C          | THEFT-2D (From Motor Vehicle)                 | 1500 S RUSTLE ST         | 11/7/2017     | P7   |
|            |                                               |                          |               | .,   |
|            |                                               |                          | 11/10/2017    | 57   |
| С          | CHILD ASSAULT-3D(CRIM NEG)DVCA                | 1500 S LEWIS ST          | 11/10/2017    | P7   |