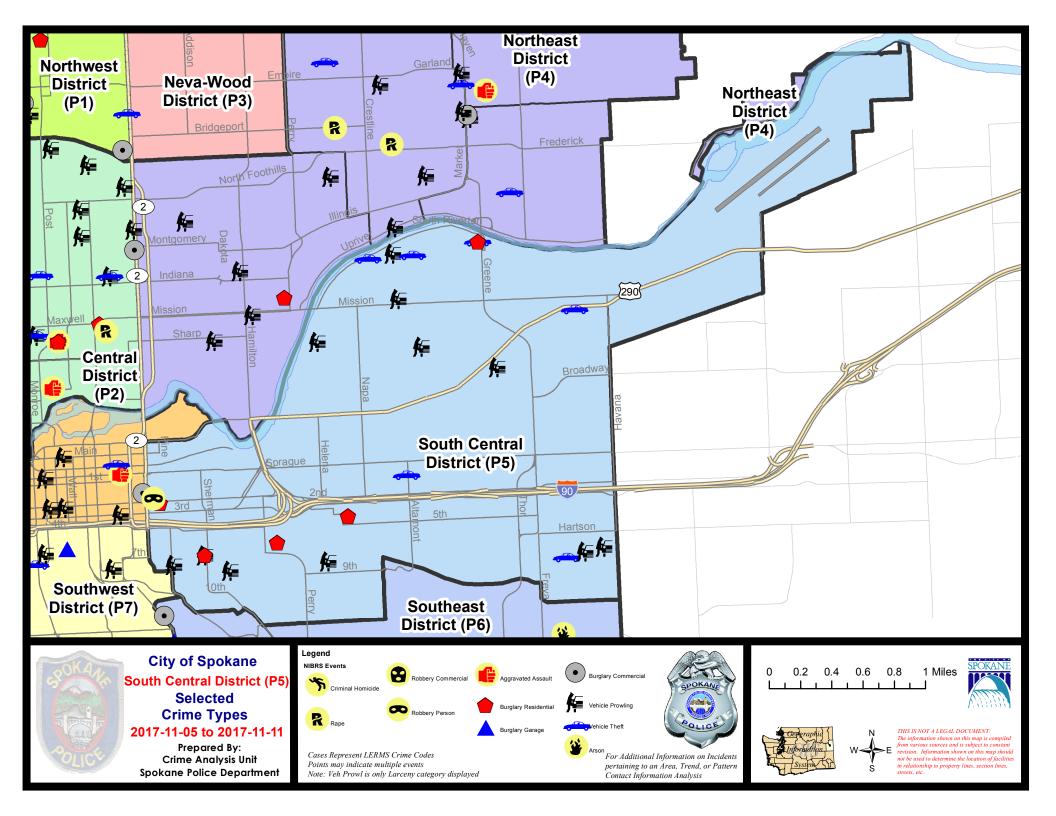

#### SE - South Central District (P5)

#### 7 Day Comparison 28 Day Comparison YTD Comparison NIBRS Categories (Part 1 Selected) Current Prior Percent Current Prior Percent Current Prior Percent Violent **Criminal Homicide** 0 0 0 0 0 0 2 Rape 0 4 -50.00% 30 0 0 0 6 Robbery - Commercial 0 Robbery - Person 0 1 25 1 0 0 3 5 68 Aggravated Assault - Non DV 7 -100.00% -28.57% Aggravated Assault - DV 0 7 49 3 -100.00% 0.00% Violent Total: 1 -83.33% 15 18 -16.67% 178 6 147 Property **Burglary - Residential** 5 400.00% 16 18 -11.11% **Burglary Garage** 0 -100.00% 3 4 -25.00% 47 1 **Burglary Commercial** 0 2 -100.00% 8 8 0.00% 84 28 35 112 122 1231 Larceny -20.00% -8.20% 7 Vehicle Theft 4 75.00% 25 21 19.05% 270 0 0 0 0 2 Arson 40 43 164 173 -5.20% 1781 **Property Total:** -6.98% Preliminary Part 1 Crime Totals: 41 49 -16.33% 179 191 -6.28% 1959 **Current 7 Day Period:** Prior 7 Day Period: 11/5/2017 - 11/11/2017 10/29/2017 - 11/4/2017 **Current 28 Day Period:** 10/15/2017 - 11/11/2017 Prior 28 Day Period: 9/17/2017 - 10/14/2017 **Current YTD Day Period:** 1/1/2017 - 11/11/2017 Prior YTD Period: 1/1/2016 - 11/11/2016

С

А

С

THEFT-3D (From Motor Vehicle)

THEFT-3D (From Motor Vehicle)

THEFT-3D (From Motor Vehicle)

SE - South Central District (P5)

### 11/5/2017 TO 11/11/2017

| <u>A/C</u> | Offense Statute                                          | Address                   | Reported Date | Dist |
|------------|----------------------------------------------------------|---------------------------|---------------|------|
| <u>SPC</u> | 5EC                                                      |                           |               |      |
| С          | BURGLARY-RESIDENTIAL                                     | 600 S RICHARD ALLEN CT    | 11/5/2017     | P6   |
| С          | BURGLARY-RESIDENTIAL                                     | 700 S SHERMAN ST          | 11/6/2017     | P7   |
| С          | BURGLARY-RESIDENTIAL                                     | 1800 E 4TH AVE            | 11/7/2017     | P6   |
| С          | BURGLARY-RESIDENTIAL                                     | 100 E 2ND AVE             | 11/9/2017     | P8   |
| С          | MAIL THEFT (All Others)                                  | 1700 E 13TH AVE           | 11/6/2017     | P5   |
| С          | ROBBERY 2D PERSON (NOT PURSE SNATCHING)                  | 100 S DIVISION ST         | 11/5/2017     | P5   |
| С          | THEFT OF MOTOR VEHICLE                                   | 100 S ALTAMONT ST         | 11/6/2017     | P5   |
| С          | THEFT OF MOTOR VEHICLE                                   | 4000 E TRENT AVE          | 11/9/2017     | P5   |
| А          | THEFT OF MOTOR VEHICLE                                   | 3800 E 9TH AVE            | 11/10/2017    | P5   |
| С          | THEFT-2D (All Other Thefts)                              | 200 N DIVISION ST         | 11/5/2017     | P8   |
| С          | THEFT-2D (From Building)                                 | 600 S RICHARD ALLEN CT    | 11/5/2017     | P5   |
| С          | THEFT-3D (From Building)                                 | 200 E 5TH AVE             | 11/7/2017     | P5   |
| С          | THEFT-3D (From Building)                                 | 200 N DIVISION ST         | 11/7/2017     | P5   |
| С          | THEFT-3D (From Building)                                 | 200 E 5TH AVE             | 11/9/2017     | P5   |
| С          | THEFT-3D (From Building)                                 | 100 E 2ND AVE             | 11/9/2017     | P8   |
| С          | THEFT-3D (From Motor Vehicle)                            | 3200 E TRENT AVE          | 11/6/2017     | P5   |
| С          | THEFT-3D (From Motor Vehicle)                            | 800 S COWLEY ST           | 11/6/2017     | P5   |
| С          | THEFT-3D (From Motor Vehicle)                            | 4200 E 8TH AVE            | 11/8/2017     | P5   |
| С          | THEFT-3D (From Motor Vehicle)                            | 4000 E 8TH AVE            | 11/8/2017     | P5   |
| С          | THEFT-3D (From Motor Vehicle)                            | 1600 E 8TH AVE            | 11/10/2017    | P5   |
| Α          | VEHICLE PROWLING-2D/From Motor Vehicle                   | 800 S HATCH ST            | 11/5/2017     | P5   |
| Α          | VEHICLE PROWLING-2D/No Theft                             | 700 S SHERMAN ST          | 11/6/2017     | P7   |
| С          | VEHICLE PROWLING-2D/Theft of Motor Vehicle Parts or Acce | 1200 E PACIFIC AVE        | 11/7/2017     | P5   |
| <u>SPC</u> | 5GP                                                      |                           |               |      |
| С          | BURGLARY-RESIDENTIAL                                     | 3100 E MARSHALL AVE       | 11/6/2017     | P6   |
| С          | THEFT OF MOTOR VEHICLE                                   | 2500 E SOUTH CRESCENT AVE | 11/6/2017     | P5   |
| С          | THEFT OF MOTOR VEHICLE                                   | 2000 E SOUTH RIVERTON AVE | 11/6/2017     | P6   |
| С          | THEFT OF MOTOR VEHICLE                                   | 3100 E MARSHALL AVE       | 11/6/2017     | P6   |
| С          | THEFT-2D (From Building)                                 | 1000 N HOGAN ST           | 11/6/2017     | P5   |
| С          | THEFT-2D (Motor Vehicle Parts or Accessories)            | 2500 E SOUTH CRESCENT AVE | 11/6/2017     | P5   |
| С          | THEFT-3D (All Other Thefts)                              | 1700 E DESMET AVE         | 11/6/2017     | P5   |
| С          | THEFT-3D (From Building)                                 | 1800 N GREENE ST          | 11/8/2017     | P5   |
| С          | THEFT-3D (From Building)                                 | 2400 E BOONE AVE          | 11/8/2017     | P5   |
| С          | THEFT-3D (From Building)                                 | 1700 E MISSION AVE        | 11/8/2017     | P5   |
| С          | THEFT-3D (From Motor Vehicle)                            | 1500 N ALTAMONT ST        | 11/6/2017     | P5   |

For protection of victim privacy, the entire address on sexual assault crimes has been redacted.

11/6/2017

11/7/2017

11/10/2017

P6

P5

P5

1600 E BOONE AVE

2500 E DESMET AVE

2300 E MARSHALL AVE