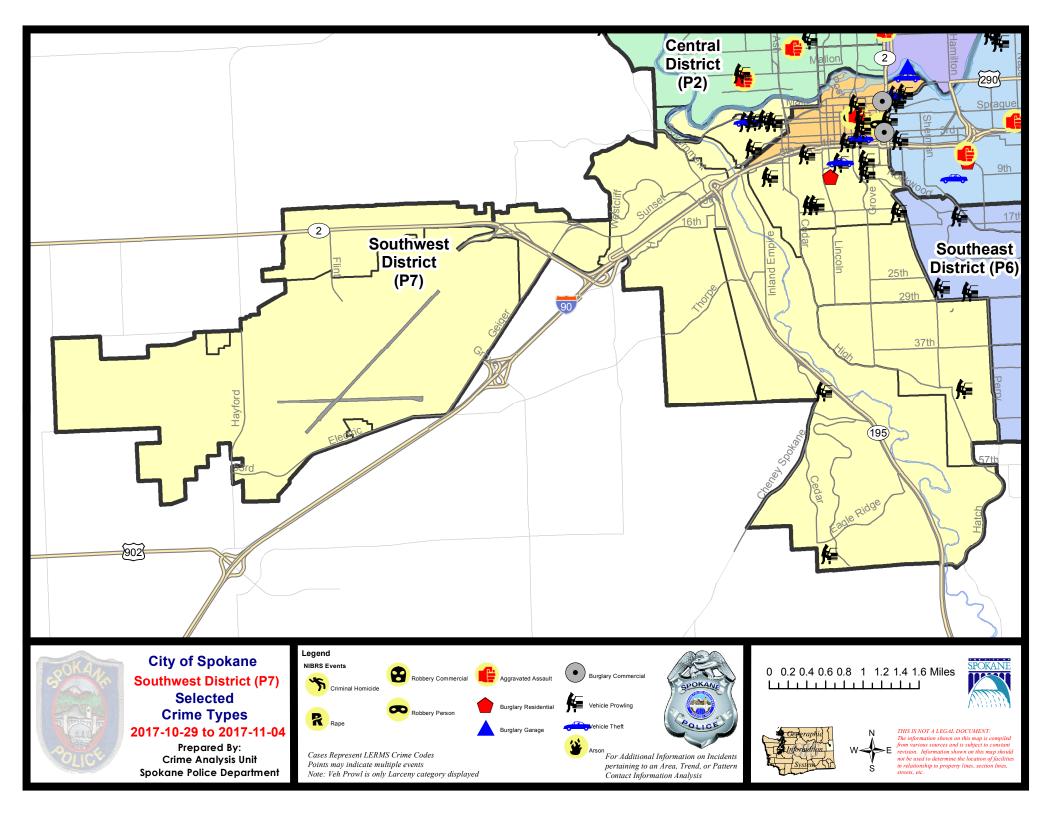

#### SW - Southwest District (P7)

#### 7 Day Comparison 28 Day Comparison YTD Comparison NIBRS Categories (Part 1 Selected) Current Prior Percent Current Prior Percent Current Prior Percent Violent **Criminal Homicide** 0 0 0 0 1 0 3 Rape 1 -100.00% -25.00% 30 4 0 2 0 Robbery - Commercial 0 0 Robbery - Person 0 1 12 -100.00% -50.00% 0 38 Aggravated Assault - Non DV 4 1 -100.00% 4 0.00% Aggravated Assault - DV 2 9 34 0 -77.78% Violent Total: 10 19 117 1 3 -66.67% -47.37% Property **Burglary - Residential** 12 -83.33% 133 2 **Burglary Garage** 1 0.00% 4 6 -33.33% 81 **Burglary Commercial** 0 0 1 4 -75.00% 34 35 34 121 124 1334 Larceny 2.94% -2.42% Vehicle Theft З 1 200.00% 10 11 -9.09% 176 0 0 0 2 7 Arson -100.00% **Property Total:** 40 36 138 159 -13.21% 1765 11.11% Preliminary Part 1 Crime Totals: 41 39 5.13% 148 178 -16.85% 1882 **Current 7 Day Period:** Prior 7 Day Period: 10/29/2017 - 11/4/2017 10/22/2017 - 10/28/2017 **Current 28 Day Period:** 10/8/2017 - 11/4/2017 Prior 28 Day Period: 9/10/2017 - 10/7/2017 **Current YTD Day Period:** 1/1/2017 - 11/4/2017 **Prior YTD Period:** 1/1/2016 - 11/4/2016

#### SE - Southwest District (P7)

#### 10/29/2017 TO 11/4/2017

Address

<u>Dist</u>

**Reported Date** 

| <u>A/C</u> | <u>Jirense Statute</u> <u>Address</u>         |                               | Reported Date | Dist |  |
|------------|-----------------------------------------------|-------------------------------|---------------|------|--|
| С          | ASSAULT-2D                                    | UNKNOWN                       | 11/1/2017     | P7   |  |
| <u>SPC</u> | 07BA                                          |                               |               |      |  |
| С          | THEFT OF MOTOR VEHICLE                        | 2100 W RIVERSIDE AVE          | 11/1/2017     | P7   |  |
| С          | THEFT-2D (From Motor Vehicle)                 | 2000 W 4TH AVE                | 10/31/2017    | P7   |  |
| С          | THEFT-3D (From Motor Vehicle)                 | 1800 W RIVERSIDE AVE          | 10/30/2017    | P7   |  |
| С          | THEFT-3D (From Motor Vehicle)                 | 1700 W RIVERSIDE AVE          | 10/31/2017    | P7   |  |
| С          | THEFT-3D (From Motor Vehicle)                 | 1700 W RIVERSIDE AVE          | 10/31/2017    | P7   |  |
| С          | THEFT-3D (From Motor Vehicle)                 | W RIVERSIDE AVE / S CANNON ST | 10/31/2017    | P7   |  |
| С          | THEFT-3D (From Motor Vehicle)                 | 2100 W RIVERSIDE AVE          | 11/1/2017     | P7   |  |
| <u>SPC</u> | <u>97CH</u>                                   |                               |               |      |  |
| С          | BURGLARY-RESIDENTIAL                          | 800 S LINCOLN ST              | 11/3/2017     | P5   |  |
| А          | THEFT OF MOTOR VEHICLE                        | 700 W 6TH AVE                 | 11/3/2017     | P7   |  |
| С          | THEFT-2D (From Building)                      | 800 S LINCOLN ST              | 11/3/2017     | P5   |  |
| С          | THEFT-2D (From Motor Vehicle)                 | 1100 W 13TH AVE               | 10/31/2017    | P7   |  |
| С          | THEFT-2D (From Motor Vehicle)                 | 1400 S TACOMA ST              | 11/3/2017     | P7   |  |
| С          | THEFT-3D (All Other Thefts)                   | 400 W 7TH AVE                 | 11/3/2017     | P7   |  |
| С          | THEFT-3D (From Building)                      | 1200 W 8TH AVE                | 11/3/2017     | P7   |  |
| С          | THEFT-3D (From Building)                      | 600 S HOWARD ST               | 11/3/2017     | P7   |  |
| С          | THEFT-3D (From Motor Vehicle)                 | S BERNARD ST / W 8TH AVE      | 10/29/2017    | P7   |  |
| А          | THEFT-3D (From Motor Vehicle)                 | W 6TH AVE / S BERNARD ST      | 10/31/2017    | P7   |  |
| С          | THEFT-3D (From Motor Vehicle)                 | 400 S JEFFERSON ST            | 10/31/2017    | P7   |  |
| С          | THEFT-3D (From Motor Vehicle)                 | S OAK ST / W 8TH AVE          | 10/31/2017    | P7   |  |
| С          | THEFT-3D (From Motor Vehicle)                 | 1200 S JEFFERSON ST           | 11/2/2017     | P7   |  |
| С          | THEFT-3D (From Motor Vehicle)                 | 700 W 6TH AVE                 | 11/3/2017     | P7   |  |
| С          | THEFT-CITY (From Building)                    | 700 S BERNARD ST              | 10/29/2017    | P5   |  |
| <u>SPC</u> | <u>07CS</u>                                   |                               |               |      |  |
| С          | MAIL THEFT (All Others)                       | 100 W 36TH AVE                | 11/2/2017     | P7   |  |
| С          | THEFT-2D (From Motor Vehicle)                 | 4300 S CONKLIN ST             | 10/31/2017    | P7   |  |
| С          | THEFT-3D (Shoplifting)                        | 800 E 29TH AVE                | 10/30/2017    | P7   |  |
| С          | THEFT-3D (Shoplifting)                        | 800 E 29TH AVE                | 11/3/2017     | P7   |  |
| <u>SPC</u> | <u> </u>                                      |                               |               |      |  |
| с          | THEFT-3D (Motor Vehicle Parts or Accessories) | W 14TH AVE / S COCHRAN ST     | 11/2/2017     | P7   |  |
| SPD        | <u>07LC</u>                                   |                               |               |      |  |
| C          | THEFT-3D (All Other Thefts)                   | 4000 S CHENEY SPOKANE RD      | 11/3/2017     | P7   |  |
| C          | THEFT-3D (From Motor Vehicle)                 | 1200 W QUAIL CREST AVE        | 10/31/2017    | P7   |  |
| C          | THEFT-3D (From Motor Vehicle)                 | 4200 S CHENEY SPOKANE RD      | 11/1/2017     | P7   |  |
|            |                                               |                               |               |      |  |

| <u>A/C</u> | Offense Statute             | Address         | Reported Date | <u>Dist</u> |
|------------|-----------------------------|-----------------|---------------|-------------|
| <u>SPI</u> | <u>07MC</u>                 |                 |               |             |
| С          | THEFT-3D (All Other Thefts) | 1100 W 21ST AVE | 11/3/2017     | P7          |
| С          | THEFT-CITY (From Building)  | 1100 W 19TH AVE | 11/3/2017     | P7          |