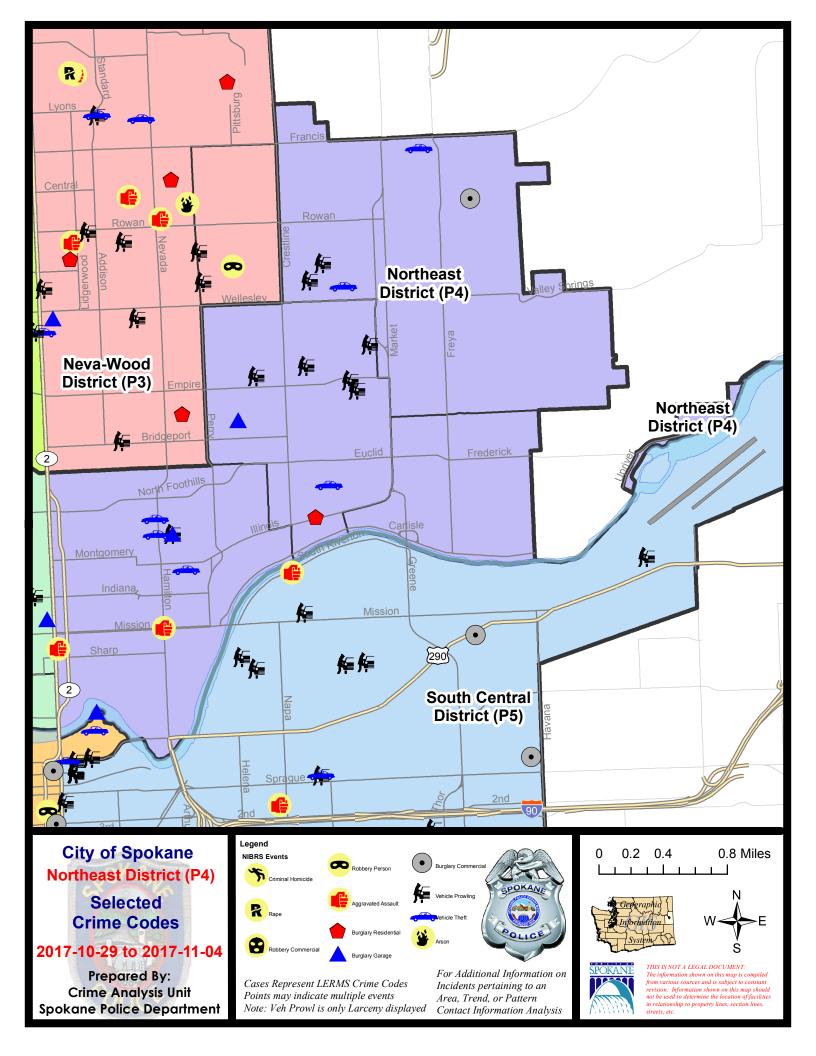

#### **NE - Northeast District (P4)**

|           |                             | 7 Da    | iy Compari | son       | 28 D      | ay Compa   | rison   | YT           | D Compari               | son     |
|-----------|-----------------------------|---------|------------|-----------|-----------|------------|---------|--------------|-------------------------|---------|
| NIBRS Ca  | tegories (Part 1 Selected)  | Current | Prior      | Percent   | Current   | Prior      | Percent | Current      | Prior                   | Percent |
| Violent   | Criminal Homicide           | 0       | 0          |           | 0         | 0          |         | 1            |                         |         |
|           | Rape                        | 0       | 2          | -100.00%  | 6         | 4          | 50.00%  | 40           |                         |         |
|           | Robbery - Commercial        | 0       | 1          | -100.00%  | 2         | 2          | 0.00%   | 16           |                         |         |
|           | Robbery - Person            | 0       | 1          | -100.00%  | 2         | 9          | -77.78% | 34           |                         |         |
|           | Aggravated Assault - Non DV | 2       | 3          | -33.33%   | 9         | 10         | -10.00% | 70           |                         |         |
|           | Aggravated Assault - DV     | 1       | 1          | 0.00%     | 3         | 5          | -40.00% | 55           |                         |         |
|           | Violent Total:              | 3       | 8          | -62.50%   | 22        | 30         | -26.67% | 216          |                         |         |
| Property  | Burglary - Residential      | 1       | 7          | -85.71%   | 15        | 10         | 50.00%  | 144          |                         |         |
|           | Burglary Garage             | 2       | 1          | 100.00%   | 4         | 7          | -42.86% | 65           |                         |         |
|           | Burglary Commercial         | 1       | 2          | -50.00%   | 6         | 6          | 0.00%   | 59           |                         |         |
|           | Larceny                     | 34      | 37         | -8.11%    | 148       | 139        | 6.47%   | 1470         |                         |         |
|           | Vehicle Theft               | 8       | 10         | -20.00%   | 37        | 17         | 117.65% | 271          |                         |         |
|           | Arson                       | 0       | 1          | -100.00%  | 4         | 0          |         | 11           |                         |         |
|           | Property Total:             | 46      | 58         | -20.69%   | 214       | 179        | 19.55%  | 2020         |                         |         |
| Prelimina | ry Part 1 Crime Totals:     | 49      | 66         | -25.76%   | 236       | 209        | 12.92%  | 2236         |                         |         |
|           | Current 7 Day Period:       | 10/     | 29/2017 -  | 11/4/2017 | Prior 7 [ | Day Period | :       | 10/22/2017 - | - 10/28/20 <sup>-</sup> | 17      |
|           | Current 28 Day Period:      | 1(      | )/8/2017 - | 11/4/2017 | Prior 28  | Day Perio  | d:      | 9/10/2017 -  | 10/7/2017               | 7       |
|           | Current YTD Day Period:     |         | 1/1/2017 - | 11/4/2017 | Prior YT  | D Period:  |         | 1/1/2016 -   | 11/4/2016               | ô       |

## NE - Northeast District (P4)

#### 10/29/2017 TO 11/4/2017

| <u>A/C</u> | <u>Offense Statute</u>                        | Address                     | Reported Date | <u>Dist</u> |
|------------|-----------------------------------------------|-----------------------------|---------------|-------------|
| С          | THEFT OF MOTOR VEHICLE                        | N DIVISION / E LINCOLN      | 10/30/2017    | P4          |
| С          | THEFT OF MOTOR VEHICLE                        | N DIVISION / E LINCOLN      | 10/30/2017    | P4          |
| SPB        | 4 <b>BE</b>                                   |                             |               |             |
| C          | BURGLARY 2D FENCED AREA                       | 2800 E PROVIDENCE AVE       | 10/29/2017    | P4          |
| А          | BURGLARY 2D GARAGE                            | 1600 E GLASS AVE            | 11/2/2017     | P4          |
| С          | BURGLARY-RESIDENTIAL                          | 2300 E ILLINOIS AVE         | 10/31/2017    | P4          |
| С          | THEFT OF MOTOR VEHICLE                        | 2800 N COOK ST              | 11/3/2017     | P4          |
| С          | THEFT-1D (From Building)                      | 2300 E ILLINOIS AVE         | 10/31/2017    | P4          |
| С          | THEFT-2D (All Other Thefts)                   | 3900 N MARKET ST            | 10/31/2017    | P4          |
| С          | THEFT-2D (From Motor Vehicle)                 | 2900 E ROCKWELL AVE         | 10/31/2017    | P4          |
| С          | THEFT-3D (All Other Thefts)                   | 3900 N MARKET ST            | 10/29/2017    | P4          |
| С          | THEFT-3D (From Building)                      | 2300 E EUCLID AVE           | 10/30/2017    | P4          |
| А          | THEFT-3D (From Motor Vehicle)                 | 4000 N STONE ST             | 11/1/2017     | P4          |
| С          | THEFT-3D (From Motor Vehicle)                 | 3900 N MAGNOLIA ST          | 11/1/2017     | P4          |
| С          | THEFT-3D (Motor Vehicle Parts or Accessories) | 2200 E NORTH CRESCENT AVE   | 10/31/2017    | P4          |
| А          | VEHICLE PROWLING-2D/No Theft                  | 2800 E PROVIDENCE AVE       | 10/29/2017    | P4          |
| А          | VEHICLE PROWLING-2D/No Theft                  | 2700 E GARLAND AVE          | 10/31/2017    | P4          |
| <u>SPB</u> | 4 <b>HI</b>                                   |                             |               |             |
| С          | BURGLARY 2D COMMERCIAL                        | 3800 E JOSEPH AVE           | 10/30/2017    | P4          |
| С          | THEFT OF MOTOR VEHICLE                        | 3500 E FRANCIS AVE          | 10/30/2017    | P4          |
| С          | THEFT OF MOTOR VEHICLE                        | 4800 N LACEY ST             | 11/3/2017     | P4          |
| С          | THEFT-2D (From Building)                      | 3800 E JOSEPH AVE           | 10/30/2017    | P4          |
| С          | THEFT-2D (From Building)                      | 3000 E HOFFMAN AVE          | 11/2/2017     | P4          |
| С          | THEFT-3D (All Other Thefts)                   | 2100 E WELLESLEY AVE        | 10/31/2017    | P4          |
| С          | THEFT-3D (All Other Thefts)                   | N LACEY ST / E NEBRASKA AVE | 11/3/2017     | P4          |
| С          | THEFT-3D (From Building)                      | 2900 E COLUMBIA AVE         | 10/31/2017    | P4          |
| С          | THEFT-3D (From Building)                      | 2100 E DECATUR AVE          | 11/3/2017     | P4          |
| А          | THEFT-3D (From Motor Vehicle)                 | 5000 N COOK ST              | 10/31/2017    | P4          |
| С          | THEFT-3D (From Motor Vehicle)                 | 4900 N ALTAMONT ST          | 10/31/2017    | P4          |
| <u>SPB</u> | 4LO                                           |                             |               |             |
| С          | BURGLARY 2D GARAGE                            | 2400 N NEVADA ST            | 11/2/2017     | P4          |
| С          | THEFT OF MOTOR VEHICLE                        | 1000 E ERMINA AVE           | 10/29/2017    | P4          |
| С          | THEFT OF MOTOR VEHICLE                        | 2600 N HAMILTON ST          | 10/30/2017    | P2          |
| С          | THEFT OF MOTOR VEHICLE                        | 2400 N HAMILTON ST          | 10/31/2017    | P4          |
| С          | THEFT-2D (All Other Thefts)                   | 800 E AUGUSTA AVE           | 10/29/2017    | P4          |
| С          | THEFT-2D (All Other Thefts)                   | 500 E CATALDO AVE           | 10/30/2017    | P4          |
| С          | THEFT-2D (From Motor Vehicle)                 | 2400 N NEVADA ST            | 11/2/2017     | P4          |
|            |                                               |                             |               |             |

For protection of victim privacy, the entire address on sexual assault crimes has been redacted.

| <u>A/C</u> | Offense Statute                               | Address                       | Reported Date | <u>Dist</u> |
|------------|-----------------------------------------------|-------------------------------|---------------|-------------|
| С          | THEFT-3D (All Other Thefts)                   | 0 E INDIANA AVE               | 11/2/2017     | P4          |
| С          | THEFT-3D (From Building)                      | 100 E BALDWIN AVE             | 10/29/2017    | P4          |
| С          | THEFT-3D (Motor Vehicle Parts or Accessories) | 900 E MISSION AVE             | 11/2/2017     | P4          |
| С          | THEFT-3D (Shoplifting)                        | 1500 E ILLINOIS AVE           | 11/3/2017     | P4          |
| С          | THEFT-CITY (Shoplifting)                      | 2400 N DIVISION ST            | 10/31/2017    | P2          |
| С          | THEFT-CITY (Shoplifting)                      | 2400 N DIVISION ST            | 11/2/2017     | P4          |
| С          | THEFT-CITY (Shoplifting)                      | 200 E NORTH FOOTHILLS DR      | 11/3/2017     | P4          |
| С          | WEAPON(INTIMIDATE WITH)                       | 1300 N DIVISION ST            | 10/30/2017    | P1          |
| С          | WEAPON(INTIMIDATE WITH)                       | N HAMILTON ST / E MISSION AVE | 10/30/2017    | P4          |
| <u>SPB</u> | <u>4MI</u>                                    |                               |               |             |
| С          | THEFT-3D (All Other Thefts)                   | 3700 E ERMINA AVE             | 11/2/2017     | P4          |