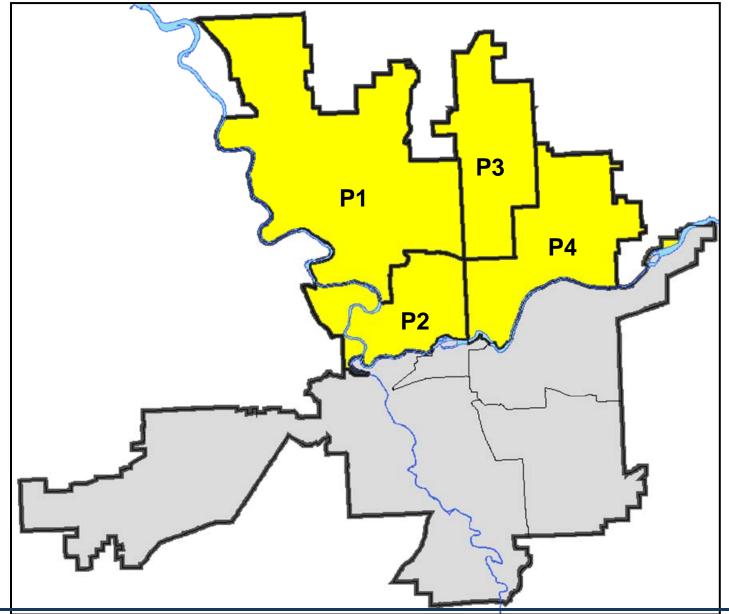

# SPOKANE POLICE DEPARTMENT NORTH Police Service Area

## **PSA Commander**

### **Captain Dan Torok**

Northwest District (P1) Central District (P2) Neva-Wood District (P3) Northeast District (P4)

NORTH PRECINCT (P1, P2, P3, and P4)