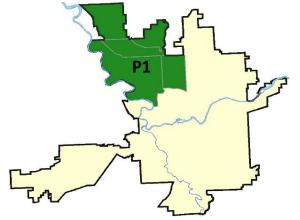

-25.00% Preliminary Part 1 Crime Totals: 32 38 156 173 -9.83% 2055 -15.79% **Current 7 Day Period:** Prior 7 Day Period: 10/29/2017 - 11/4/2017 10/22/2017 - 10/28/2017 **Current 28 Day Period:** 10/8/2017 - 11/4/2017 Prior 28 Day Period: 9/10/2017 - 10/7/2017 **Current YTD Day Period:** 1/1/2017 - 11/4/2017 **Prior YTD Period:** 1/1/2016 - 11/4/2016

**Preliminary IBR Counts** 

Prepared by SPD Crime Analysis Office -

Monday, November 06, 2017

**NOTE:** SPD moved from UCR to the NIBRS reporting standard on 10/4/16 following the transition to a new RMS System. <u>Numbers on CompStat reports prior to this date</u> **should not be used as a comparison to those on this report**. Additional info on these reporting standards can be found on the FBI website: https://ucr.fbi.gov/nibrs-overview





NW - Northwest District (P1)

### 10/29/2017 TO 11/4/2017



| <u>A/C</u> | Offense Statute                               | Address                | Reported Date | <u>Dist</u> |
|------------|-----------------------------------------------|------------------------|---------------|-------------|
|            |                                               |                        |               |             |
| С          | RAPE OF A CHILD-1D (RAPE)                     |                        | 10/30/2017    | P1          |
| <u>SPA</u> | 1BS                                           |                        |               |             |
| С          | THEFT-3D (From Building)                      | 3000 W BEACON AVE      | 11/1/2017     | P1          |
| <u>Spa</u> | 1FM