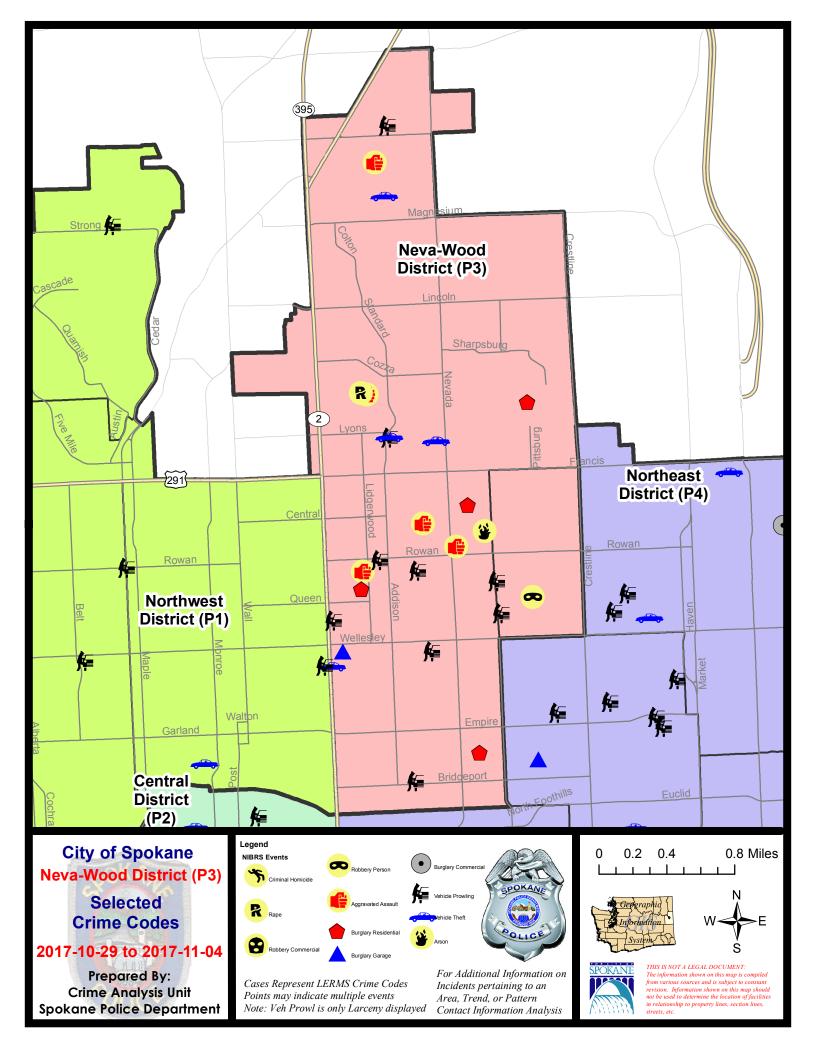

#### NE - Neva-Wood District (P3)

#### 7 Day Comparison 28 Day Comparison YTD Comparison NIBRS Categories (Part 1 Selected) Current Current Prior Percent Prior Percent Current Prior Percent Violent **Criminal Homicide** 0 0 0 0 1 3 38 Rape 1 1 0.00% 3 0.00% 25 0 Robbery - Commercial 0 1 2 -50.00% Robbery - Person 0 2 27 1 3 -33.33% 2 10 75 Aggravated Assault - Non DV 4 11 -50.00% -9.09% Aggravated Assault - DV 5 9 8 12.50% 67 400.00% Violent Total: 9 25 27 233 6 50.00% -7.41% 17 Property **Burglary - Residential** 5 25.00% 14 21.43% 197 **Burglary Garage** 1 7 -85.71% 13 9 44.44% 95 **Burglary Commercial** 0 2 -100.00% 9 5 80.00% 69 56 60 243 236 2678 Larceny -6.67% 2.97% Vehicle Theft 7 7 0.00% 31 32 -3.13% 336 0 1 2 3 Arson 100.00% 70 80 -12.50% 315 297 6.06% 3378 **Property Total:** Preliminary Part 1 Crime Totals: 79 86 -8.14% 340 324 4.94% 3611 **Current 7 Day Period:** Prior 7 Day Period: 10/29/2017 - 11/4/2017 10/22/2017 - 10/28/2017 **Current 28 Day Period:** 10/8/2017 - 11/4/2017 Prior 28 Day Period: 9/10/2017 - 10/7/2017 **Current YTD Day Period:** 1/1/2017 - 11/4/2017 **Prior YTD Period:** 1/1/2016 - 11/4/2016

### NE - Neva-Wood District (P3)

### 10/29/2017 TO 11/4/2017

| <u>A/C</u> | Offense Statute                | Address                    | Reported Date | Dist |
|------------|--------------------------------|----------------------------|---------------|------|
| <u>SPB</u> | 3NL                            |                            |               |      |
| С          | ARSON-2ND DEG                  | 1300 E JOSEPH AVE          | 11/2/2017     | P3   |
| С          | ASSAULT - 4D (Weapon Involved) | 9200 N COLTON ST           | 10/30/2017    | P3   |
| С          | ASSAULT - 4D (Weapon Involved) | 7000 N COLTON ST           | 11/1/2017     | P3   |
| С          | ASSAULT-2D                     | 1000 E NEBRASKA AVE        | 11/3/2017     | P3   |
| С          | ASSAULT-2D                     | 200 E SANSON AVE           | 11/3/2017     | P4   |
| С          | BURGLARY 2D GARAGE             | 0 E HOFFMAN AVE            | 10/30/2017    | P3   |
| А          | BURGLARY-RESIDENTIAL           | 1100 E GORDON AVE          | 10/30/2017    | P3   |
| С          | BURGLARY-RESIDENTIAL           | 1600 E DEVOE LN            | 11/2/2017     | P4   |
| С          | BURGLARY-RESIDENTIAL           | 1100 E BISMARK AVE         | 11/2/2017     | P4   |
| А          | BURGLARY-RESIDENTIAL           | 200 E CROWN AVE            | 11/2/2017     | P4   |
| С          | MAIL THEFT (All Others)        | 0 E WEILE AVE              | 10/31/2017    | P3   |
| С          | RAPE-3D (RAPE)                 |                            | 10/30/2017    | P3   |
| А          | ROBBERY-1D (Purse Snatching)   | 4700 N DIVISION ST         | 10/30/2017    | P3   |
| С          | ROBBERY-1D (Purse Snatching)   | 9200 N COLTON ST           | 10/30/2017    | P3   |
| С          | THEFT OF MOTOR VEHICLE         | 500 E MAXINE AVE           | 10/30/2017    | P4   |
| С          | THEFT OF MOTOR VEHICLE         | 6600 N ADDISON ST          | 10/30/2017    | P3   |
| С          | THEFT OF MOTOR VEHICLE         | 6600 N ADDISON ST          | 10/30/2017    | P3   |
| С          | THEFT OF MOTOR VEHICLE         | 4400 N DIVISION ST         | 10/30/2017    | P3   |
| С          | THEFT OF MOTOR VEHICLE         | 900 E HOLYOKE AVE          | 10/30/2017    | P4   |
| С          | THEFT OF MOTOR VEHICLE         | 900 E HOLYOKE AVE          | 10/30/2017    | P4   |
| С          | THEFT-2D (All Other Thefts)    | 4500 N DIVISION ST         | 10/30/2017    | P3   |
| С          | THEFT-2D (All Other Thefts)    | E LINCOLN RD / N NEVADA ST | 10/30/2017    | P3   |
| С          | THEFT-2D (All Other Thefts)    | 100 E WEDGEWOOD AVE        | 10/31/2017    | P3   |
| С          | THEFT-2D (From Building)       | 9900 N NEWPORT HWY         | 10/31/2017    | P3   |
| С          | THEFT-2D (From Building)       | 100 E WEDGEWOOD AVE        | 11/1/2017     | P3   |
| С          | THEFT-2D (From Motor Vehicle)  | 600 E HOLLAND AVE          | 10/30/2017    | P3   |
| С          | THEFT-3D (All Other Thefts)    | 1200 E LYONS AVE           | 10/29/2017    | P3   |
| С          | THEFT-3D (All Other Thefts)    | 7000 N COLTON ST           | 10/29/2017    | P3   |
| С          | THEFT-3D (All Other Thefts)    | 500 E PRINCETON AVE        | 11/2/2017     | P3   |
| С          | THEFT-3D (All Other Thefts)    | 600 E EMPIRE AVE           | 11/3/2017     | P3   |
| С          | THEFT-3D (From Building)       | 6500 N DIVISION ST         | 10/30/2017    | P3   |
| С          | THEFT-3D (From Building)       | 500 E PRINCETON AVE        | 11/2/2017     | P3   |
| С          | THEFT-3D (From Building)       | 9200 N COLTON ST           | 11/2/2017     | P3   |
| С          | THEFT-3D (From Building)       | 200 E WEDGEWOOD AVE        | 11/3/2017     | P3   |
| С          | THEFT-3D (From Motor Vehicle)  | 400 E ROWAN AVE            | 10/30/2017    | P3   |
| С          | THEFT-3D (From Motor Vehicle)  | 600 E SANSON AVE           | 10/30/2017    | P3   |
| А          | THEFT-3D (From Motor Vehicle)  | 700 E HOFFMAN AVE          | 11/2/2017     | P3   |
| А          | THEFT-3D (From Motor Vehicle)  | 4700 N DIVISION ST         | 11/2/2017     | P3   |

For protection of victim privacy, the entire address on sexual assault crimes has been redacted.

| <u>A/C</u> | Offense Statute                               | Address               | Reported Date | Dist |
|------------|-----------------------------------------------|-----------------------|---------------|------|
| С          | THEFT-3D (From Motor Vehicle)                 | 500 E BRIDGEPORT AVE  | 11/3/2017     | P3   |
| С          | THEFT-3D (Motor Vehicle Parts or Accessories) | 8800 N HILL N DALE ST | 10/30/2017    | P3   |
| С          | THEFT-3D (Motor Vehicle Parts or Accessories) | 200 E ROWAN AVE       | 10/31/2017    | P3   |
| С          | THEFT-3D (Motor Vehicle Parts or Accessories) | 5900 N WISCOMB ST     | 11/1/2017     | P3   |
| С          | THEFT-3D (Motor Vehicle Parts or Accessories) | 6200 N LIDGERWOOD ST  | 11/2/2017     | P3   |
| С          | THEFT-3D (Motor Vehicle Parts or Accessories) | 8100 N DIVISION ST    | 11/3/2017     | P3   |
| С          | THEFT-3D (Shoplifting)                        | 4700 N DIVISION ST    | 10/29/2017    | P3   |
| С          | THEFT-3D (Shoplifting)                        | 4700 N DIVISION ST    | 10/29/2017    | P3   |
| С          | THEFT-3D (Shoplifting)                        | 4700 N DIVISION ST    | 10/29/2017    | P3   |
| С          | THEFT-3D (Shoplifting)                        | 4700 N DIVISION ST    | 10/30/2017    | P3   |
| С          | THEFT-3D (Shoplifting)                        | 9500 N NEWPORT HWY    | 10/30/2017    | P3   |
| Α          | THEFT-3D (Shoplifting)                        | 9900 N NEWPORT HWY    | 10/31/2017    | P3   |
| С          | THEFT-3D (Shoplifting)                        | 6400 N DIVISION ST    | 10/31/2017    | P3   |
| С          | THEFT-3D (Shoplifting)                        | 4700 N DIVISION ST    | 10/31/2017    | P3   |
| С          | THEFT-3D (Shoplifting)                        | 9100 N NEWPORT HWY    | 11/1/2017     | P2   |
| С          | THEFT-3D (Shoplifting)                        | 4700 N DIVISION ST    | 11/2/2017     | P3   |
| С          | THEFT-3D (Shoplifting)                        | 4700 N DIVISION ST    | 11/2/2017     | P3   |
| С          | THEFT-3D (Shoplifting)                        | 900 E WELLESLEY AVE   | 11/3/2017     | P3   |
| С          | THEFT-3D (Shoplifting)                        | 4700 N DIVISION ST    | 11/3/2017     | P3   |
| С          | THEFT-3D (Shoplifting)                        | 4700 N DIVISION ST    | 11/3/2017     | P3   |
| С          | THEFT-3D (Shoplifting)                        | 5500 N DIVISION ST    | 11/3/2017     | P2   |
| С          | THEFT-CITY (From Motor Vehicle)               | 6600 N ADDISON ST     | 10/30/2017    | P3   |
| С          | THEFT-CITY (Shoplifting)                      | 6700 N DIVISION ST    | 10/29/2017    | P2   |
| С          | THEFT-CITY (Shoplifting)                      | 6600 N DIVISION ST    | 10/30/2017    | P3   |
| С          | THEFT-CITY (Shoplifting)                      | 6700 N DIVISION ST    | 10/30/2017    | P2   |
| С          | WEAPON(INTIMIDATE WITH)                       | 700 E JOSEPH AVE      | 11/2/2017     | P3   |
| <u>SPB</u> | <u>3WH</u>                                    |                       |               |      |
| С          | ASSAULT-2D                                    | 1600 E QUEEN AVE      | 10/29/2017    | P4   |
| С          | MAIL THEFT (All Others)                       | 1400 E NEBRASKA AVE   | 10/30/2017    | P3   |
| А          | ROBBERY 1D PERSON (NOT PURSE SNATCHING)       | 1600 E QUEEN AVE      | 10/29/2017    | P4   |
| С          | THEFT-3D (From Motor Vehicle)                 | 1400 E EVERETT AVE    | 10/31/2017    | P4   |
| Α          | THEFT-3D (From Motor Vehicle)                 | 1400 E OLYMPIC AVE    | 11/2/2017     | P3   |