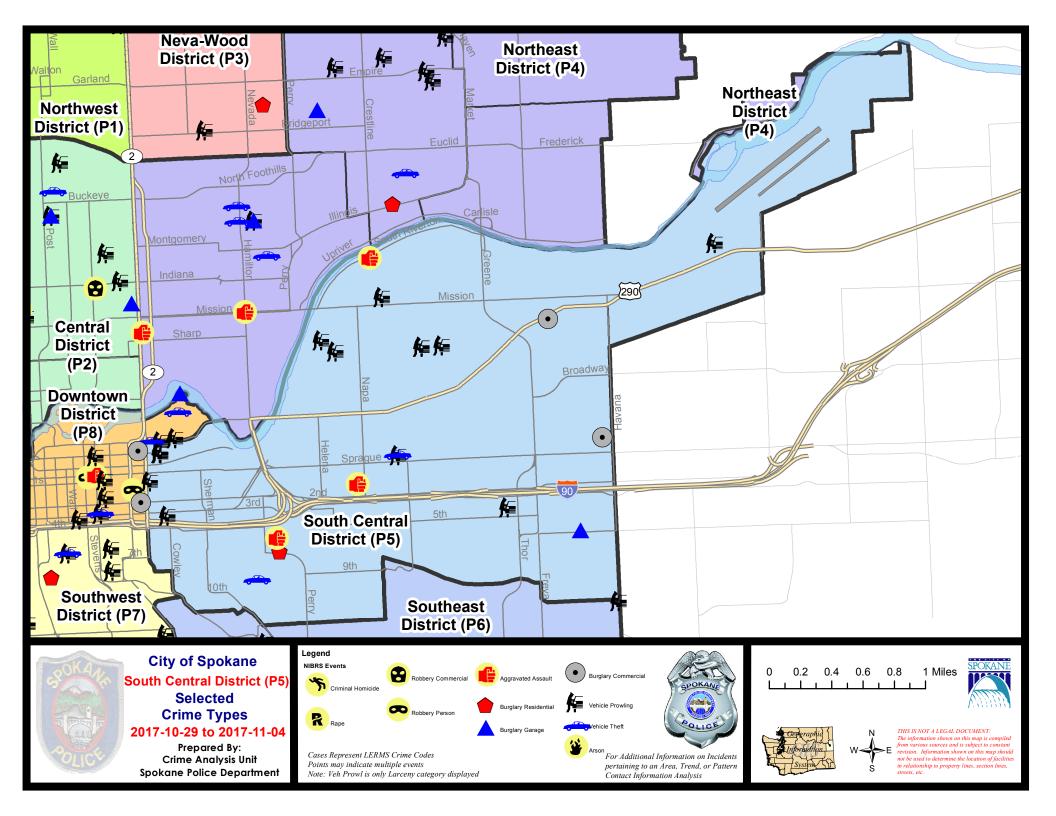

#### SE - South Central District (P5)

#### 7 Day Comparison 28 Day Comparison YTD Comparison NIBRS Categories (Part 1 Selected) Current Prior Current Percent Prior Percent Current Prior Percent Violent **Criminal Homicide** 0 0 0 0 0 0 2 3 Rape -100.00% 3 0.00% 29 0 0 0 6 Robbery - Commercial 0 Robbery - Person 0 0 0 24 0 2 2 67 Aggravated Assault - Non DV 4 8 0.00% -50.00% Aggravated Assault - DV 3 3 10 5 49 0.00% 100.00% Violent Total: 5 17 16 6.25% 175 7 -28.57% 17 142 Property **Burglary - Residential** -66.67% 14 -17.65% **Burglary Garage** 1 2 -50.00% 5 2 150.00% 47 **Burglary Commercial** 2 4 -50.00% 11 10 10.00% 83 35 22 118 117 1203 Larceny 59.09% 0.85% 21 Vehicle Theft 4 6 -33.33% 24 14.29% 263 0 0 0 0 2 Arson 43 37 172 167 2.99% 1740 **Property Total:** 16.22% Preliminary Part 1 Crime Totals: 48 44 9.09% 189 183 3.28% 1915 **Current 7 Day Period:** Prior 7 Day Period: 10/29/2017 - 11/4/2017 10/22/2017 - 10/28/2017 **Current 28 Day Period:** 10/8/2017 - 11/4/2017 Prior 28 Day Period: 9/10/2017 - 10/7/2017 **Current YTD Day Period:** 1/1/2017 - 11/4/2017 Prior YTD Period: 1/1/2016 - 11/4/2016

## SE - South Central District (P5)

#### 10/29/2017 TO 11/4/2017

| <u>A/C</u> | Offense Statute                               | Address                   | Reported Date | Dist |
|------------|-----------------------------------------------|---------------------------|---------------|------|
| С          | ASSAULT - 4D (Weapon Involved)                | DIVISION / SPRAGUE        | 11/1/2017     | Р5   |
| SPC        | <u>5EC</u>                                    |                           |               |      |
| с          | BURGLARY 2D COMMERCIAL                        | 3700 E TRENT AVE          | 11/1/2017     | P5   |
| С          | BURGLARY 2D COMMERCIAL                        | 4100 E MAIN AVE           | 11/2/2017     | P5   |
| А          | BURGLARY 2D FENCED AREA                       | 2600 E SPRAGUE AVE        | 11/3/2017     | P5   |
| С          | BURGLARY 2D GARAGE                            | 4000 E HARTSON AVE        | 11/2/2017     | P5   |
| С          | BURGLARY-RESIDENTIAL                          | 1100 E NEWARK AVE         | 11/1/2017     | P5   |
| С          | CHILD ASSAULT-3D(CRIM NEG)DVCA                | 600 S RICHARD ALLEN CT    | 11/3/2017     | P5   |
| С          | DRIVE BY SHOOTING                             | 1900 E PACIFIC AVE        | 10/29/2017    | P6   |
| С          | THEFT OF MOTOR VEHICLE                        | 0 E SPOKANE FALLS BLVD    | 10/29/2017    | P8   |
| С          | THEFT OF MOTOR VEHICLE                        | 0 N STONE ST              | 10/30/2017    | P6   |
| С          | THEFT OF MOTOR VEHICLE                        | 900 E 9TH AVE             | 11/3/2017     | P5   |
| С          | THEFT-1D (From Motor Vehicle)                 | 0 N STONE ST              | 10/30/2017    | P6   |
| С          | THEFT-2D (All Other Thefts)                   | 1100 E 10TH AVE           | 10/30/2017    | P5   |
| С          | THEFT-2D (All Other Thefts)                   | 4100 E MAIN AVE           | 10/31/2017    | P5   |
| С          | THEFT-2D (From Building)                      | 300 S THOR ST             | 10/29/2017    | P5   |
| С          | THEFT-2D (From Building)                      | 4000 E 4TH AVE            | 11/2/2017     | P5   |
| С          | THEFT-2D (From Motor Vehicle)                 | 100 E MAIN AVE            | 10/29/2017    | P5   |
| С          | THEFT-2D (From Motor Vehicle)                 | 100 E 3RD AVE             | 11/2/2017     | P5   |
| С          | THEFT-3D (All Other Thefts)                   | 800 E 3RD AVE             | 10/30/2017    | P5   |
| С          | THEFT-3D (From Building)                      | 1900 E PACIFIC AVE        | 10/29/2017    | P5   |
| С          | THEFT-3D (From Building)                      | 3700 E MAIN AVE           | 10/30/2017    | P5   |
| С          | THEFT-3D (From Building)                      | 3600 E MAIN AVE           | 10/30/2017    | P5   |
| С          | THEFT-3D (From Motor Vehicle)                 | E MAIN AVE / N PINE ST    | 10/29/2017    | P5   |
| С          | THEFT-3D (From Motor Vehicle)                 | 0 E 1ST AVE               | 10/30/2017    | P8   |
| С          | THEFT-3D (From Motor Vehicle)                 | 400 S THOR ST             | 10/31/2017    | P5   |
| С          | THEFT-3D (Motor Vehicle Parts or Accessories) | 1600 E 12TH AVE           | 10/31/2017    | P5   |
| С          | THEFT-3D (Motor Vehicle Parts or Accessories) | 3700 E TRENT AVE          | 11/1/2017     | P5   |
| С          | THEFT-3D (Motor Vehicle Parts or Accessories) | 1700 E 1ST AVE            | 11/1/2017     | P5   |
| С          | THEFT-3D (Motor Vehicle Parts or Accessories) | 1700 E 3RD AVE            | 11/2/2017     | P5   |
| С          | THEFT-3D (Shoplifting)                        | 300 S ALTAMONT ST         | 10/31/2017    | P5   |
| С          | THEFT-3D (Shoplifting)                        | 300 S THOR ST             | 11/1/2017     | P5   |
| С          | VEHICLE PROWLING-2D/From Motor Vehicle        | 100 E SPOKANE FALLS BLVD  | 10/31/2017    | P8   |
| <u>SPC</u> | 5 <u>GP</u>                                   |                           |               |      |
| С          | ASSAULT-2D                                    | 2000 E SOUTH RIVERTON AVE | 10/29/2017    | P6   |
| С          | THEFT-2D (From Building)                      | 1900 E MALLON AVE         | 10/31/2017    | P5   |
| С          | THEFT-2D (From Motor Vehicle)                 | 2500 E DESMET AVE         | 10/31/2017    | P5   |
|            |                                               |                           |               |      |

| <u>A/C</u> | Offense Statute               | Address            | Reported Date | <u>Dist</u> |
|------------|-------------------------------|--------------------|---------------|-------------|
| С          | THEFT-3D (All Other Thefts)   | 1800 N GREENE ST   | 11/3/2017     | P5          |
| А          | THEFT-3D (From Motor Vehicle) | 1600 E BOONE AVE   | 10/30/2017    | P5          |
| С          | THEFT-3D (From Motor Vehicle) | 2700 E DESMET AVE  | 10/31/2017    | P5          |
| С          | THEFT-3D (From Motor Vehicle) | 2500 E DESMET AVE  | 10/31/2017    | P5          |
| С          | THEFT-3D (From Motor Vehicle) | 1900 N AIRPORT ST  | 10/31/2017    | P5          |
| С          | THEFT-3D (From Motor Vehicle) | 1700 E DESMET AVE  | 11/2/2017     | P5          |
| А          | THEFT-3D (From Motor Vehicle) | 1500 N LEE ST      | 11/3/2017     | P5          |
| С          | THEFT-CITY (From Building)    | 2100 E CATALDO AVE | 11/1/2017     | P5          |