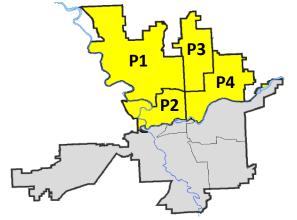

# SPOKANE POLICE DEPARTMENT NORTH Police Service Area

## **PSA Commander**

### **Captain Dan Torok**

Northwest District (P1) Central District (P2) Neva-Wood District (P3) Northeast District (P4)

NORTH PRECINCT (P1, P2, P3, and P4)