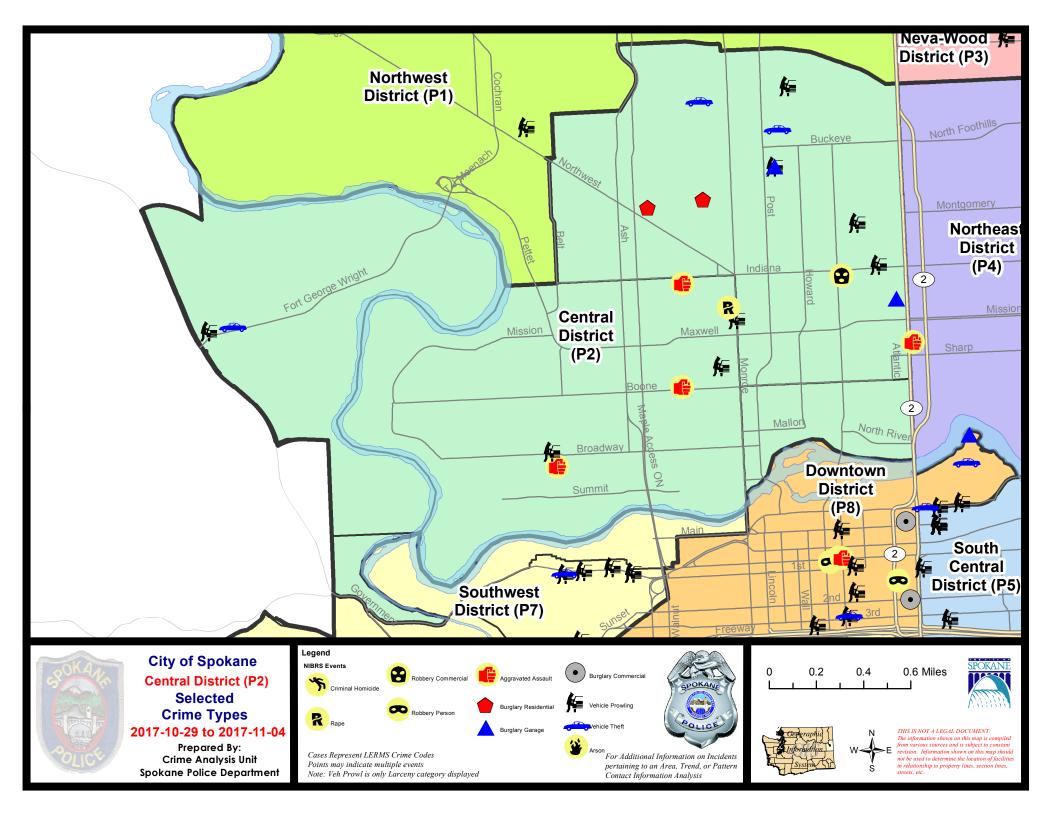

#### NW - North Central District (P2)

#### 7 Day Comparison 28 Day Comparison YTD Comparison NIBRS Categories (Part 1 Selected) Current Prior Percent Current Prior Percent Current Prior Percent Violent **Criminal Homicide** 0 0 0 -100.00% 1 2 41 Rape 1 0 3 -33.33% 0 1 6 Robbery - Commercial 0 1 Robbery - Person 0 0 0 20 2 -100.00% 4 2 10 73 Aggravated Assault - Non DV 10 100.00% 0.00% Aggravated Assault - DV 0 3 3 0.00% 48 Violent Total: 7 250.00% 16 19 -15.79% 189 2 Property **Burglary - Residential** 2 -50.00% 15 17 -11.76% 169 **Burglary Garage** 2 2 0.00% 7 5 40.00% 75 **Burglary Commercial** 0 0 2 100.00% 88 20 27 105 112 1275 Larceny -25.93% -6.25% 7 Vehicle Theft З -57.14% 15 20 -25.00% 200 0 0 5 Arson 1 0.00% 27 40 145 156 -7.05% 1812 **Property Total:** -32.50% Preliminary Part 1 Crime Totals: 34 42 -19.05% 161 175 -8.00% 2001 **Current 7 Day Period:** Prior 7 Day Period: 10/29/2017 - 11/4/2017 10/22/2017 - 10/28/2017 **Current 28 Day Period:** 10/8/2017 - 11/4/2017 Prior 28 Day Period: 9/10/2017 - 10/7/2017 **Current YTD Day Period:** 1/1/2017 - 11/4/2017 Prior YTD Period: 1/1/2016 - 11/4/2016

С

THEFT-3D (From Motor Vehicle)

NW - Central District (P2)

#### 10/29/2017 TO 11/4/2017

| <u>A/C</u> | Offense Statute                               | Address                      | Reported Date | Dist |
|------------|-----------------------------------------------|------------------------------|---------------|------|
| <u>SPA</u> | 2EG                                           |                              |               |      |
| С          | ASSAULT-1D                                    | 300 W INDIANA AVE            | 11/3/2017     | P2   |
| С          | BURGLARY 2D GARAGE                            | 0 W AUGUSTA AVE              | 10/31/2017    | P2   |
| С          | BURGLARY 2D GARAGE                            | 700 W YORK AVE               | 11/3/2017     | P2   |
| С          | BURGLARY-RESIDENTIAL                          | 1500 W CARLISLE AVE          | 11/1/2017     | P2   |
| С          | BURGLARY-RESIDENTIAL                          | 1100 W CARLISLE AVE          | 11/2/2017     | P1   |
| С          | ROBBERY 1D COMMERCIAL (NOT PURSE SNATCHING)   | 300 W INDIANA AVE            | 11/3/2017     | P2   |
| С          | THEFT OF MOTOR VEHICLE                        | 1100 W FREDERICK AVE         | 10/30/2017    | P1   |
| С          | THEFT OF MOTOR VEHICLE                        | 700 W CLEVELAND AVE          | 11/3/2017     | P1   |
| С          | THEFT-2D (From Motor Vehicle)                 | 600 W EUCLID AVE             | 11/3/2017     | P2   |
| С          | THEFT-3D (All Other Thefts)                   | 200 W EUCLID AVE             | 10/31/2017    | P2   |
| С          | THEFT-3D (From Motor Vehicle)                 | 200 W MANSFIELD AVE          | 11/2/2017     | P2   |
| С          | THEFT-3D (From Motor Vehicle)                 | 700 W YORK AVE               | 11/3/2017     | P2   |
| С          | THEFT-3D (From Motor Vehicle)                 | W SPOFFORD AVE / N MONROE ST | 11/3/2017     | P2   |
| А          | THEFT-3D (From Motor Vehicle)                 | 100 W INDIANA AVE            | 11/3/2017     | P2   |
| С          | THEFT-3D (Motor Vehicle Parts or Accessories) | 2400 N DIVISION ST           | 10/30/2017    | P2   |
| С          | THEFT-3D (Shoplifting)                        | 300 W INDIANA AVE            | 11/3/2017     | P2   |
| <u>SPA</u> | 2WC                                           |                              |               |      |
| С          | ASSAULT - 4D (Weapon Involved)                | 1300 W BOONE AVE             | 10/29/2017    | P8   |
| С          | ASSAULT-2D                                    | 1300 W BOONE AVE             | 10/29/2017    | P8   |
| С          | ASSAULT-2D                                    | 1800 N ADAMS ST              | 11/1/2017     | P2   |
| С          | ASSAULT-2D                                    | 2100 W COLLEGE AVE           | 11/2/2017     | P1   |
| С          | RAPE-2ND (RAPE)                               |                              | 10/29/2017    | P4   |
| С          | THEFT-2D (All Other Thefts)                   | 2400 W SUMMIT PKWY           | 11/2/2017     | P2   |
| С          | THEFT-2D (From Building)                      | 1400 N MAPLE ST              | 11/3/2017     | P2   |
| С          | THEFT-2D (From Motor Vehicle)                 | 1300 N MADISON ST            | 11/2/2017     | P2   |
| С          | THEFT-3D (From Motor Vehicle)                 | 2100 W BROADWAY AVE          | 11/1/2017     | P2   |
| С          | THEFT-3D (Shoplifting)                        | 2200 W BROADWAY AVE          | 10/31/2017    | P2   |
| <u>SPA</u> | 2WH                                           |                              |               |      |
| С          | THEFT OF MOTOR VEHICLE                        | 4100 W FORT GEORGE WRIGHT DR | 11/3/2017     | P1   |
| ~          |                                               |                              |               |      |

4300 W FORT GEORGE WRIGHT DR

10/29/2017

P2