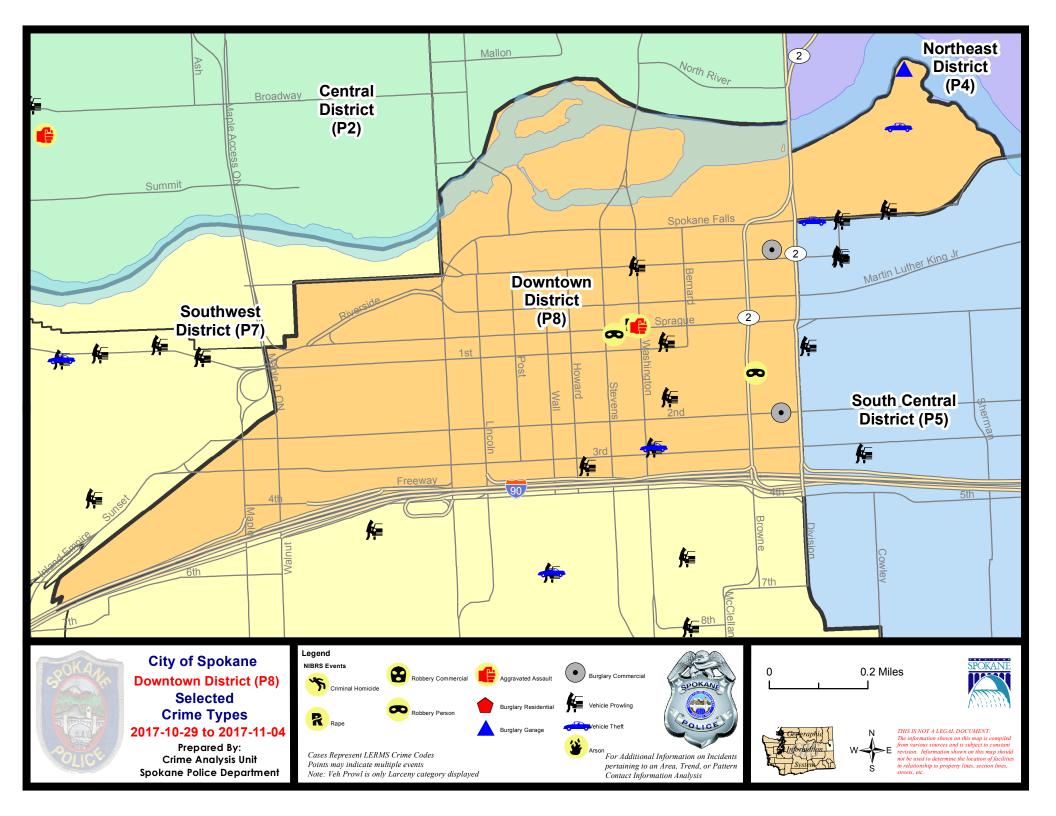

### SW - Downtown District (P8)

#### 10/29/2017 TO 11/4/2017

| <u>A/C</u>    | Offense Statute                               | Address                      | Reported Date | Dist |  |  |
|---------------|-----------------------------------------------|------------------------------|---------------|------|--|--|
|               |                                               |                              |               |      |  |  |
| С             | VEHICULAR ASSAULT                             | RIVERSIDE/DIVISION           | 10/29/2017    | P8   |  |  |
| <u>SPD8RS</u> |                                               |                              |               |      |  |  |
| С             | ASSAULT-2D                                    | 400 W SPRAGUE AVE            | 10/29/2017    | P8   |  |  |
| С             | BURGLARY 2D COMMERCIAL                        | W 2ND AVE / S STATE ST       | 10/30/2017    | P8   |  |  |
| С             | BURGLARY 2D COMMERCIAL                        | 0 W MAIN AVE                 | 10/30/2017    | P8   |  |  |
| С             | BURGLARY 2D GARAGE                            | 600 N RIVERPOINT BLVD        | 11/3/2017     | P8   |  |  |
| С             | RAPE-2ND (RAPE)                               |                              | 10/30/2017    | P8   |  |  |
| С             | ROBBERY 1D PERSON (NOT PURSE SNATCHING)       | 0 W PACIFIC AVE              | 10/30/2017    | P8   |  |  |
| С             | ROBBERY 1D PERSON (NOT PURSE SNATCHING)       | 400 W SPRAGUE AVE            | 10/30/2017    | P8   |  |  |
| С             | THEFT OF MOTOR VEHICLE                        | 600 N RIVERPOINT BLVD        | 10/29/2017    | P5   |  |  |
| С             | THEFT OF MOTOR VEHICLE                        | 300 W 3RD AVE                | 10/31/2017    | P8   |  |  |
| С             | THEFT-1D (From Building)                      | 0 W PACIFIC AVE              | 11/1/2017     | P8   |  |  |
| С             | THEFT-1D (Pocket Picking)                     | 1500 W 3RD AVE               | 11/3/2017     | P8   |  |  |
| С             | THEFT-2D (All Other Thefts)                   | N BROWNE ST / W MAIN AVE     | 10/29/2017    | P8   |  |  |
| С             | THEFT-2D (From Building)                      | 0 W PACIFIC AVE              | 10/30/2017    | P8   |  |  |
| С             | THEFT-2D (From Motor Vehicle)                 | 300 W 3RD AVE                | 10/31/2017    | P8   |  |  |
| С             | THEFT-2D (From Motor Vehicle)                 | 200 E SPOKANE FALLS BLVD     | 11/3/2017     | P8   |  |  |
| С             | THEFT-3D (From Building)                      | 200 N DIVISION ST            | 10/29/2017    | P8   |  |  |
| С             | THEFT-3D (From Building)                      | 0 W MAIN AVE                 | 10/30/2017    | P8   |  |  |
| С             | THEFT-3D (From Building)                      | 100 S JEFFERSON ST           | 10/30/2017    | P8   |  |  |
| С             | THEFT-3D (From Building)                      | 300 W SPOKANE FALLS BLVD     | 11/1/2017     | P8   |  |  |
| С             | THEFT-3D (From Building)                      | 100 W 3RD AVE                | 11/3/2017     | P8   |  |  |
| С             | THEFT-3D (From Building)                      | 200 W 2ND AVE                | 11/3/2017     | P8   |  |  |
| С             | THEFT-3D (From Motor Vehicle)                 | W MAIN AVE / N WASHINGTON ST | 10/30/2017    | P8   |  |  |
| С             | THEFT-3D (From Motor Vehicle)                 | 300 W PACIFIC AVE            | 10/30/2017    | P8   |  |  |
| С             | THEFT-3D (From Motor Vehicle)                 | 500 W 3RD AVE                | 10/31/2017    | P8   |  |  |
| С             | THEFT-3D (Motor Vehicle Parts or Accessories) | 200 S HOWARD ST              | 10/31/2017    | P8   |  |  |
| С             | THEFT-3D (Shoplifting)                        | 0 N POST ST                  | 10/30/2017    | P8   |  |  |
| С             | THEFT-3D (Shoplifting)                        | 1600 W 3RD AVE               | 11/3/2017     | P8   |  |  |
| С             | VEHICLE PROWLING-2D/From Motor Vehicle        | 300 W 1ST AVE                | 11/2/2017     | P8   |  |  |