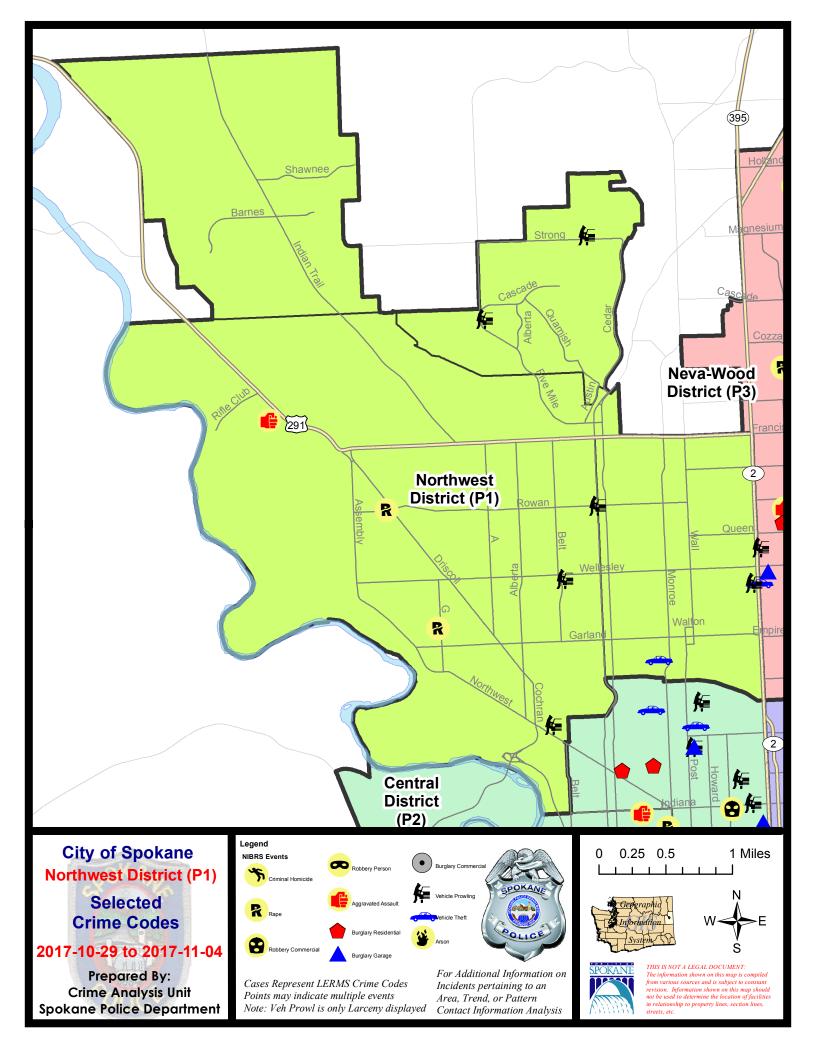

#### NW - Northwest District (P1)

#### 7 Day Comparison 28 Day Comparison YTD Comparison NIBRS Categories (Part 1 Selected) Current Prior Percent Current Prior Percent Current Prior Percent Violent **Criminal Homicide** 0 0 0 0 1 3 Rape 1 200.00% 6 4 50.00% 39 0 0 Robbery - Commercial 0 0 4 Robbery - Person 0 1 14 0 -50.00% 1 2 45 Aggravated Assault - Non DV 2 1 0.00% 0.00% Aggravated Assault - DV 0 27 0 1 Violent Total: 5 10 25.00% 130 2 150.00% 8 Property **Burglary - Residential** 0 10 20 -50.00% 182 C **Burglary Garage** 0 2 -100.00% 5 8 -37.50% 111 **Burglary Commercial** 0 2 -100.00% 4 0 37 25 27 111 114 1402 Larceny -7.41% -2.63% Vehicle Theft 2 5 -60.00% 16 22 -27.27% 186 0 0 0 7 Arson -100.00% **Property Total:** 27 36 146 165 -11.52% 1925 -25.00% Preliminary Part 1 Crime Totals: 32 38 156 173 -9.83% 2055 -15.79% **Current 7 Day Period:** Prior 7 Day Period: 10/29/2017 - 11/4/2017 10/22/2017 - 10/28/2017 **Current 28 Day Period:** 10/8/2017 - 11/4/2017 Prior 28 Day Period: 9/10/2017 - 10/7/2017 **Current YTD Day Period:** 1/1/2017 - 11/4/2017 **Prior YTD Period:** 1/1/2016 - 11/4/2016

NW - Northwest District (P1)

### 10/29/2017 TO 11/4/2017

| <u>A/C</u> | Offense Statute                               | Address                | Reported Date | <u>Dist</u> |
|------------|-----------------------------------------------|------------------------|---------------|-------------|
|            |                                               |                        |               |             |
| С          | RAPE OF A CHILD-1D (RAPE)                     |                        | 10/30/2017    | P1          |
| <u>SPA</u> | 1BS                                           |                        |               |             |
| С          | THEFT-3D (From Building)                      | 3000 W BEACON AVE      | 11/1/2017     | P1          |
| <u>Spa</u> | 1FM                                           |                        |               |             |
| А          | THEFT-3D (From Motor Vehicle)                 | 1600 W CANDY LN        | 11/1/2017     | P1          |
| С          | THEFT-3D (From Motor Vehicle)                 | 2800 W ASHLEY CIR      | 11/2/2017     | P1          |
| <u>SPA</u> | 1 <u>NH</u>                                   |                        |               |             |
| С          | BURGLARY 2D FENCED AREA                       | 1200 W GARLAND AVE     | 11/3/2017     | P1          |
| С          | THEFT OF MOTOR VEHICLE                        | 1000 W GORDON AVE      | 10/29/2017    | P2          |
| С          | THEFT-2D (From Motor Vehicle)                 | W ROWAN AVE / N ASH ST | 11/1/2017     | P1          |
| С          | THEFT-3D (All Other Thefts)                   | 300 W JOSEPH AVE       | 10/29/2017    | P1          |
| С          | THEFT-3D (All Other Thefts)                   | 100 W FRANCIS AVE      | 10/29/2017    | P1          |
| А          | THEFT-3D (From Motor Vehicle)                 | 4400 N DIVISION ST     | 10/30/2017    | P1          |
| С          | THEFT-3D (Motor Vehicle Parts or Accessories) | 5800 N WHITEHOUSE ST   | 11/1/2017     | P1          |
| С          | THEFT-CITY (All Other Thefts)                 | 4200 N DIVISION ST     | 10/29/2017    | P4          |
| <u>Spa</u> | 1NW                                           |                        |               |             |
| С          | ASSAULT-2D                                    | 5100 W LYONS AVE       | 10/31/2017    | P1          |
| С          | RAPE-2ND (RAPE)                               |                        | 11/3/2017     | P1          |
| С          | RAPE-3D (RAPE)                                |                        | 10/31/2017    | P1          |
| С          | THEFT-3D (From Building)                      | 4200 W ROWAN AVE       | 11/3/2017     | P1          |
| С          | THEFT-3D (From Motor Vehicle)                 | 2100 W WELLESLEY AVE   | 11/1/2017     | P1          |
| С          | THEFT-3D (From Motor Vehicle)                 | 2200 W CLEVELAND AVE   | 11/1/2017     | P1          |
| С          | THEFT-3D (Motor Vehicle Parts or Accessories) | 3400 W CORA AVE        | 10/30/2017    | P1          |
| С          | THEFT-3D (Motor Vehicle Parts or Accessories) | 2100 W NORTHWEST BLVD  | 11/1/2017     | P1          |
| С          | THEFT-3D (Motor Vehicle Parts or Accessories) | 5800 N ASH ST          | 11/2/2017     | P1          |
| С          | THEFT-3D (Motor Vehicle Parts or Accessories) | 2700 W GORDON AVE      | 11/3/2017     | P1          |
| С          | THEFT-3D (Shoplifting)                        | 2500 W WELLESLEY AVE   | 10/30/2017    | P1          |
| С          | THEFT-3D (Shoplifting)                        | 4200 N DRISCOLL BLVD   | 11/2/2017     | P1          |
| С          | THEFT-CITY (Shoplifting)                      | 2300 W WELLESLEY AVE   | 11/2/2017     | P1          |