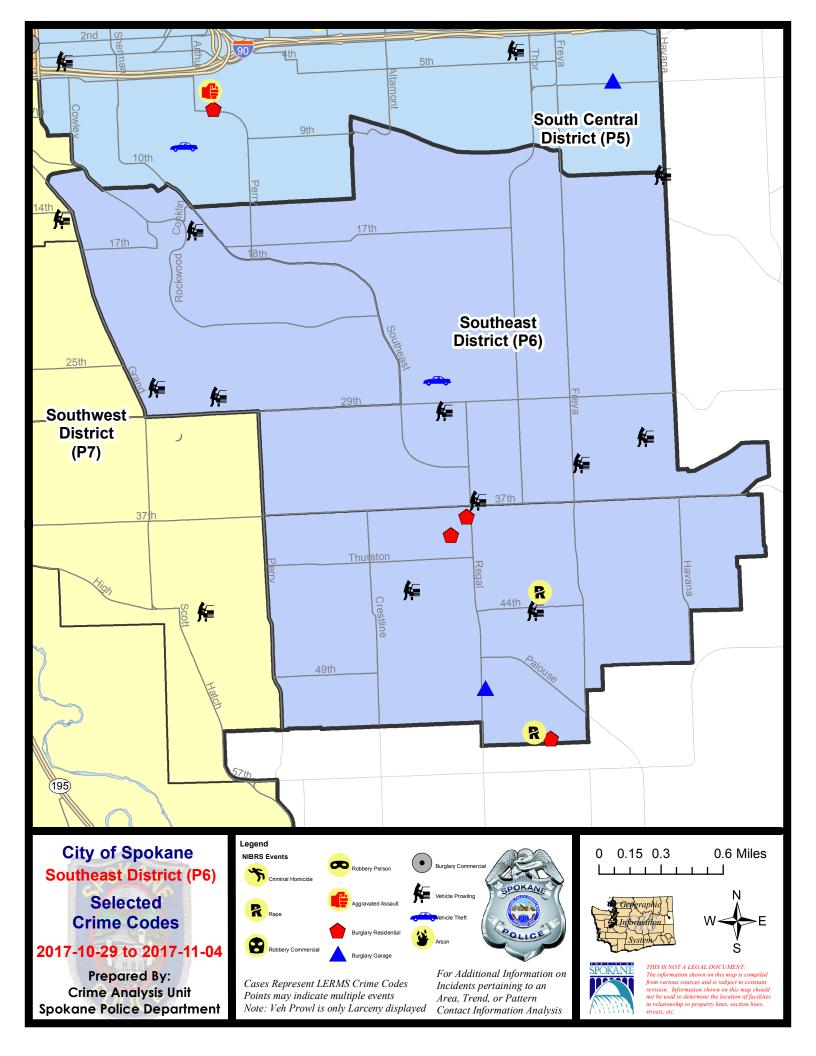

#### SE - Southeast District (P6)

#### 7 Day Comparison 28 Day Comparison YTD Comparison NIBRS Categories (Part 1 Selected) Current Prior Percent Current Prior Percent Current Prior Percent Violent **Criminal Homicide** 0 0 0 0 0 2 3 25 Rape 0 200.00% 3 0 0 0 Robbery - Commercial 0 Robbery - Person 0 1 9 1 -100.00% 0.00% 0 0 18 Aggravated Assault - Non DV 0 -100.00% Aggravated Assault - DV 0 0 0 15 -100.00% Violent Total: 2 100.00% -20.00% 70 4 5 Property **Burglary - Residential** 0.00% 13 11 18.18% 112 З **Burglary Garage** 1 0.00% 5 25.00% 72 Δ **Burglary Commercial** 0 0 1 0 9 20 22 76 51 832 Larceny -9.09% 49.02% 2 Vehicle Theft 3 -33.33% 8 8 0.00% 107 0 0 0 7 Arson -100.00% 26 29 103 78 32.05% 1139 **Property Total:** -10.34% 28.92% Preliminary Part 1 Crime Totals: 28 30 -6.67% 107 83 1209 **Current 7 Day Period:** Prior 7 Day Period: 10/29/2017 - 11/4/2017 10/22/2017 - 10/28/2017 **Current 28 Day Period:** 10/8/2017 - 11/4/2017 Prior 28 Day Period: 9/10/2017 - 10/7/2017 **Current YTD Day Period:** 1/1/2017 - 11/4/2017 **Prior YTD Period:** 1/1/2016 - 11/4/2016

### SE - Southeast District (P6)

### 10/29/2017 TO 11/4/2017

| <u>A/C</u> | Offense Statute               | Address             | Reported Date | <u>Dist</u> |
|------------|-------------------------------|---------------------|---------------|-------------|
| <u>SPC</u> | :6LH                          |                     |               |             |
| С          | MAIL THEFT (All Others)       | 4100 E 31ST AVE     | 10/31/2017    | P6          |
| С          | MAIL THEFT (All Others)       | 3400 E 30TH AVE     | 11/3/2017     | P6          |
| С          | THEFT OF MOTOR VEHICLE        | 2600 E 27TH AVE     | 10/31/2017    | P6          |
| С          | THEFT OF MOTOR VEHICLE        | 2600 E 27TH AVE     | 10/31/2017    | P6          |
| С          | THEFT-1D (From Building)      | 4200 E 26TH AVE     | 11/1/2017     | P6          |
| С          | THEFT-2D (All Other Thefts)   | 3100 S CUBA ST      | 11/1/2017     | P6          |
| С          | THEFT-2D (From Motor Vehicle) | 1300 S HAVANA ST    | 11/1/2017     | P6          |
| С          | THEFT-3D (From Motor Vehicle) | 4100 E 32ND AVE     | 10/30/2017    | P5          |
| С          | THEFT-3D (From Motor Vehicle) | 2900 S MT VERNON ST | 10/30/2017    | P6          |
| С          | THEFT-3D (From Motor Vehicle) | 3600 E 34TH AVE     | 10/30/2017    | P6          |
| С          | THEFT-3D (From Motor Vehicle) | 2900 E 37TH AVE     | 10/30/2017    | P6          |
| <u>SPC</u> | 6RW                           |                     |               |             |
| С          | THEFT-3D (All Other Thefts)   | 1000 E 28TH AVE     | 10/31/2017    | P6          |
| С          | THEFT-3D (From Motor Vehicle) | 1000 E 28TH AVE     | 10/31/2017    | P6          |
| С          | THEFT-3D (From Motor Vehicle) | 700 E 27TH AVE      | 11/3/2017     | P6          |
| С          | THEFT-3D (From Motor Vehicle) | 900 E 16TH AVE      | 11/3/2017     | P6          |
| <u>SPC</u> | :6SG                          |                     |               |             |
| С          | BURGLARY 2D GARAGE            | 5000 S REGAL ST     | 11/3/2017     | P6          |
| С          | BURGLARY-RESIDENTIAL          | 2800 E 38TH AVE     | 10/31/2017    | P6          |
| С          | BURGLARY-RESIDENTIAL          | 2700 E 39TH AVE     | 11/1/2017     | P6          |
| С          | BURGLARY-RESIDENTIAL          | 3300 E 55TH AVE     | 11/2/2017     | P6          |
| С          | RAPE-3D (RAPE)                |                     | 10/30/2017    | P6          |
| С          | RAPE-3D (RAPE)                |                     | 11/3/2017     | P6          |
| С          | THEFT-2D (From Motor Vehicle) | 2500 E 42ND AVE     | 10/31/2017    | P6          |
| С          | THEFT-2D (From Motor Vehicle) | 3200 E 44TH AVE     | 11/3/2017     | P6          |
| С          | THEFT-3D (From Building)      | 2800 E 38TH AVE     | 10/31/2017    | P6          |
| С          | THEFT-CITY (Shoplifting)      | 4900 S REGAL ST     | 11/3/2017     | P6          |