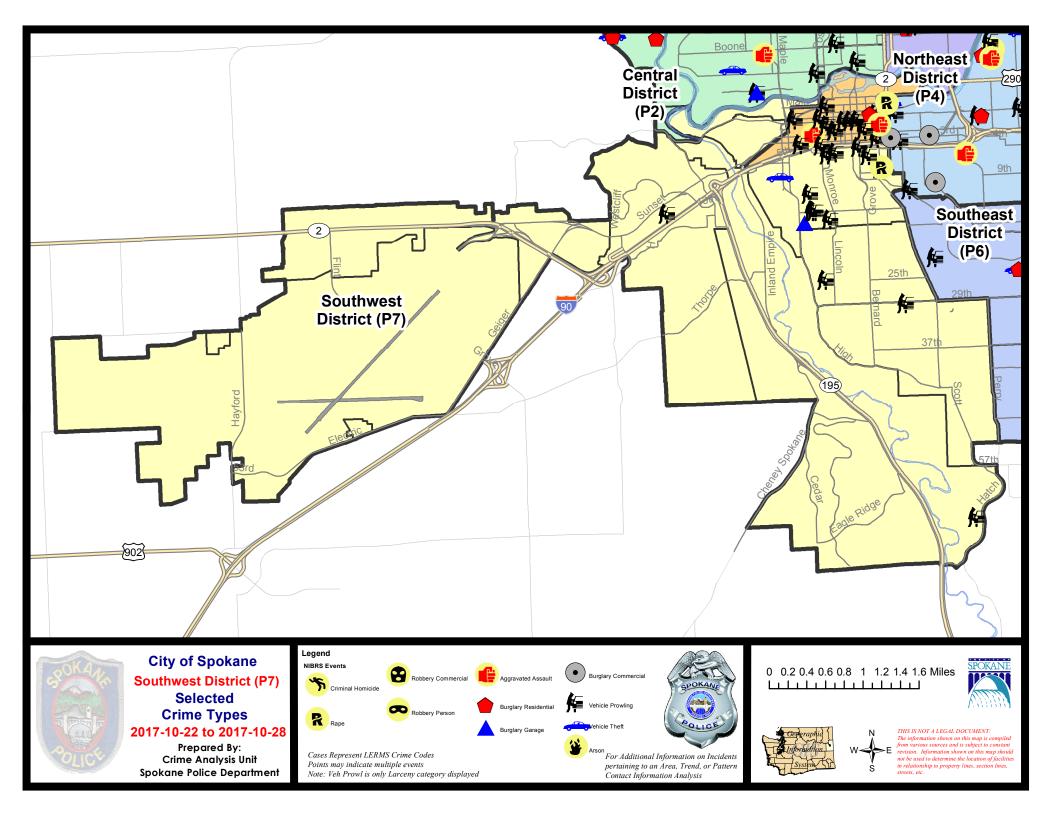

#### **SW - Southwest District (P7)**

#### **Preliminary IBR Counts**

|           |                                                                                                                                  | 7 Da                       | ny Compari                 | ison                                         | 28 D                       | ay Compai                           | rison                                             | YTI                                 | D Comparis | son     |
|-----------|----------------------------------------------------------------------------------------------------------------------------------|----------------------------|----------------------------|----------------------------------------------|----------------------------|-------------------------------------|---------------------------------------------------|-------------------------------------|------------|---------|
| NIBRS Ca  | tegories (Part 1 Selected)                                                                                                       | Current                    | Prior                      | Percent                                      | Current                    | Prior                               | Percent                                           | Current                             | Prior      | Percent |
| Violent   | Criminal Homicide Rape Robbery - Commercial Robbery - Person Aggravated Assault - Non DV Aggravated Assault - DV  Violent Total: | 0<br>1<br>0<br>1<br>1<br>0 | 0<br>2<br>0<br>0<br>2<br>1 | -50.00%<br>-50.00%<br>-100.00%               | 0<br>5<br>0<br>2<br>5<br>1 | 0<br>2<br>0<br>3<br>3<br>10         | 150.00%<br>-33.33%<br>66.67%<br>-90.00%           | 1<br>30<br>2<br>12<br>38<br>33      |            |         |
| Property  | Burglary - Residential Burglary Garage Burglary Commercial Larceny Vehicle Theft Arson                                           | 0<br>1<br>0<br>31<br>1     | 0<br>0<br>1<br>21<br>4     | -100.00%<br>47.62%<br>-75.00%                | 8<br>4<br>1<br>105<br>9    | 8<br>6<br>4<br>151<br>15<br>3       | 0.00%<br>-33.33%<br>-75.00%<br>-30.46%<br>-40.00% | 132<br>80<br>34<br>1295<br>173<br>7 |            |         |
|           | Property Total:                                                                                                                  | 33                         | 26                         | 26.92%                                       | 127                        | 187                                 | -32.09%                                           | 1721                                |            |         |
| Prelimina | ry Part 1 Crime Totals:                                                                                                          | 36                         | 31                         | 16.13%                                       | 140                        | 205                                 | -31.71%                                           | 1837                                |            |         |
|           | Current 7 Day Period:<br>Current 28 Day Period:<br>Current YTD Day Period:                                                       | 10                         | 0/1/2017 -                 | - 10/28/2017<br>- 10/28/2017<br>- 10/28/2017 | Prior 28                   | ay Period<br>Day Perio<br>D Period: |                                                   | 9/3/2017 -<br>1/1/2016 -            | 9/30/2017  | 7       |

Prepared by SPD Crime Analysis Office - Tuesday, October 31, 2017

NOTE: SPD moved from UCR to the NIBRS reporting standard on 10/4/16 following the transition to a new RMS System. Numbers on CompStat reports prior to this date should not be used as a comparison to those on this report. Additional info on these reporting standards can be found on the FBI website: https://ucr.fbi.gov/nibrs-overview