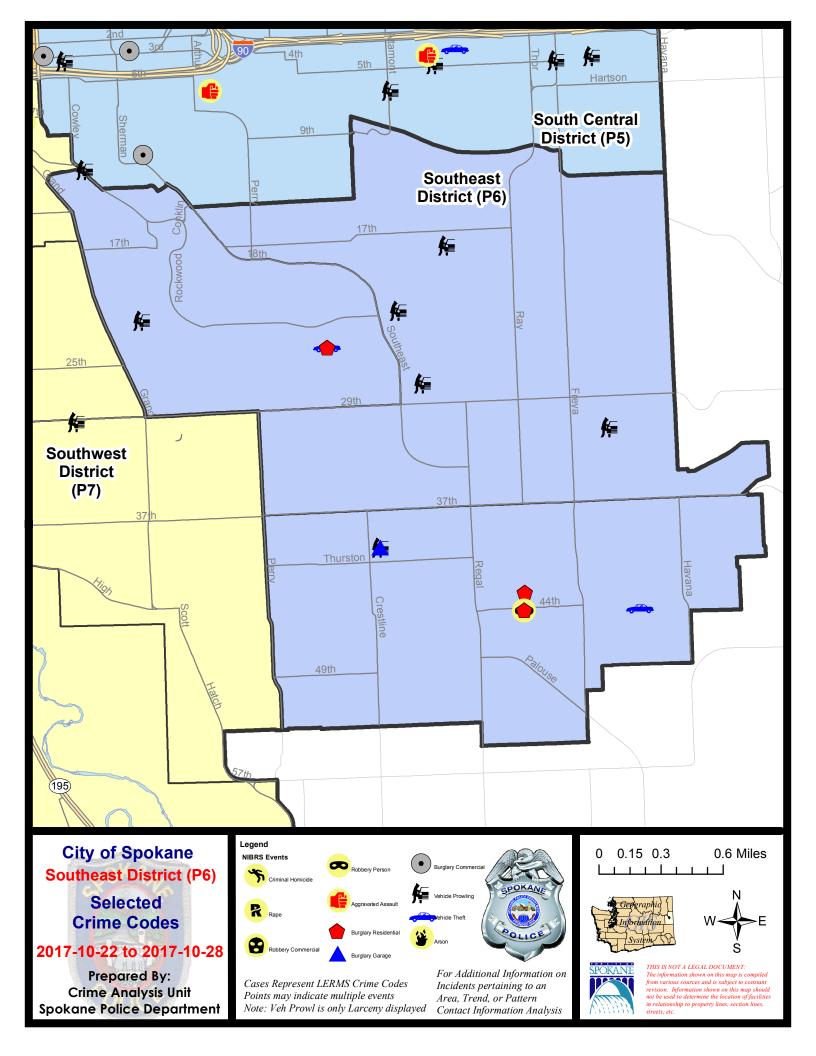

#### **SE - Southeast District (P6)**

#### **Preliminary IBR Counts**

|           |                                                                                                                  | 7 Da                        | ay Compari                  | son                                    | 28 Da                        | ay Compai                            | rison                                                      | YT                                 | D Comparis | son     |
|-----------|------------------------------------------------------------------------------------------------------------------|-----------------------------|-----------------------------|----------------------------------------|------------------------------|--------------------------------------|------------------------------------------------------------|------------------------------------|------------|---------|
| NIBRS Ca  | ategories (Part 1 Selected)                                                                                      | Current                     | Prior                       | Percent                                | Current                      | Prior                                | Percent                                                    | Current                            | Prior      | Percent |
| Violent   | Criminal Homicide Rape Robbery - Commercial Robbery - Person Aggravated Assault - Non DV Aggravated Assault - DV | 0<br>0<br>0<br>1<br>0       | 0<br>0<br>0<br>0<br>0       |                                        | 0<br>1<br>0<br>2<br>0        | 0<br>1<br>0<br>0<br>1<br>2           | -100.00%<br>-100.00%                                       | 0<br>23<br>3<br>9<br>18<br>15      |            |         |
| Property  | Violent Total:  Burglary - Residential Burglary Garage Burglary Commercial Larceny Vehicle Theft Arson           | 3<br>1<br>0<br>20<br>3<br>0 | 5<br>2<br>0<br>17<br>3<br>0 | -40.00%<br>-50.00%<br>17.65%<br>0.00%  | 10<br>4<br>1<br>67<br>8<br>0 | 12<br>7<br>1<br>57<br>7<br>4         | -25.00%  -16.67%  -42.86%  0.00%  17.54%  14.29%  -100.00% | 109<br>71<br>10<br>811<br>105<br>7 |            |         |
| D Iliania | Property Total:                                                                                                  | 27                          | 27                          | 0.00%                                  | 90                           | 88                                   | 2.27%                                                      | 1113                               |            |         |
| Prelimina | ry Part 1 Crime Totals:                                                                                          | 28                          | 27                          | 3.70%                                  | 93                           | 92                                   | 1.09%                                                      | 1181                               |            |         |
|           | Current 7 Day Period: Current 28 Day Period: Current YTD Day Period:                                             | 10                          | 0/1/2017 -                  | 10/28/2017<br>10/28/2017<br>10/28/2017 | Prior 28                     | oay Period<br>Day Perio<br>D Period: |                                                            | 9/3/2017 -<br>1/1/2016 -           | 9/30/2017  | 7       |
|           |                                                                                                                  |                             |                             |                                        |                              |                                      |                                                            |                                    |            |         |

#### SE - Southeast District (P6)

| A/C | Offense Statute                               | <u>Address</u>        | Reported Date | <u>Dist</u> |
|-----|-----------------------------------------------|-----------------------|---------------|-------------|
| SPC | C6LH                                          |                       |               |             |
| С   | THEFT-2D (From Motor Vehicle)                 | 2200 S SOUTHEAST BLVD | 10/23/2017    | P6          |
| С   | THEFT-2D (From Motor Vehicle)                 | 3800 E 31ST AVE       | 10/26/2017    | P6          |
| С   | THEFT-3D (All Other Thefts)                   | 2600 E 29TH AVE       | 10/27/2017    | P6          |
| С   | THEFT-3D (From Motor Vehicle)                 | 2600 E 27TH AVE       | 10/25/2017    | P6          |
| С   | THEFT-3D (From Motor Vehicle)                 | 2700 E 18TH AVE       | 10/27/2017    | P6          |
| С   | THEFT-3D (Motor Vehicle Parts or Accessories) | 3000 E 30TH AVE       | 10/24/2017    | P6          |
| С   | THEFT-3D (Motor Vehicle Parts or Accessories) | 2600 E 27TH AVE       | 10/25/2017    | P6          |
| С   | THEFT-3D (Shoplifting)                        | 2600 E 29TH AVE       | 10/27/2017    | P6          |
| С   | THEFT-CITY (Shoplifting)                      | 2900 E 27TH AVE       | 10/25/2017    | P6          |
| SPC | <u> </u>                                      |                       |               |             |
| С   | BURGLARY 1D RESIDENTIAL                       | 2400 S NAPA ST        | 10/25/2017    | P6          |
| С   | THEFT OF MOTOR VEHICLE                        | 2400 S NAPA ST        | 10/25/2017    | P6          |
| С   | THEFT(FIREARM) (From Building)                | 2400 S NAPA ST        | 10/25/2017    | P6          |
| С   | THEFT-1D (From Building)                      | 2400 S NAPA ST        | 10/25/2017    | P6          |
| С   | THEFT-3D (From Motor Vehicle)                 | 600 E 22ND AVE        | 10/22/2017    | P6          |
| Α   | THEFT-3D (From Motor Vehicle)                 | 1000 S ROCKWOOD BLVD  | 10/25/2017    | P6          |
| SPC | <u> 26SG</u>                                  |                       |               |             |
| С   | BURGLARY 2D GARAGE                            | 3900 S LEE ST         | 10/22/2017    | P6          |
| С   | BURGLARY-RESIDENTIAL                          | 3200 E 43RD AVE       | 10/24/2017    | P6          |
| Α   | BURGLARY-RESIDENTIAL                          | 3200 E 44TH AVE       | 10/25/2017    | P6          |
| Α   | ROBBERY 2D PERSON (NOT PURSE SNATCHING)       | 3200 E 44TH AVE       | 10/25/2017    | P6          |
| С   | THEFT OF MOTOR VEHICLE                        | 4400 S MYRTLE ST      | 10/26/2017    | P6          |
| С   | THEFT-2D (From Building)                      | 3900 S LEE ST         | 10/22/2017    | P6          |
| С   | THEFT-2D (From Building)                      | 4800 S PALOUSE HWY    | 10/23/2017    | P6          |
| С   | THEFT-3D (All Other Thefts)                   | 3200 E 44TH AVE       | 10/25/2017    | P6          |
| С   | THEFT-CITY (Shoplifting)                      | 4900 S REGAL ST       | 10/22/2017    | P6          |
| С   | VEHICLE PROWLING 2ND                          | 3900 S LEE ST         | 10/22/2017    | P6          |