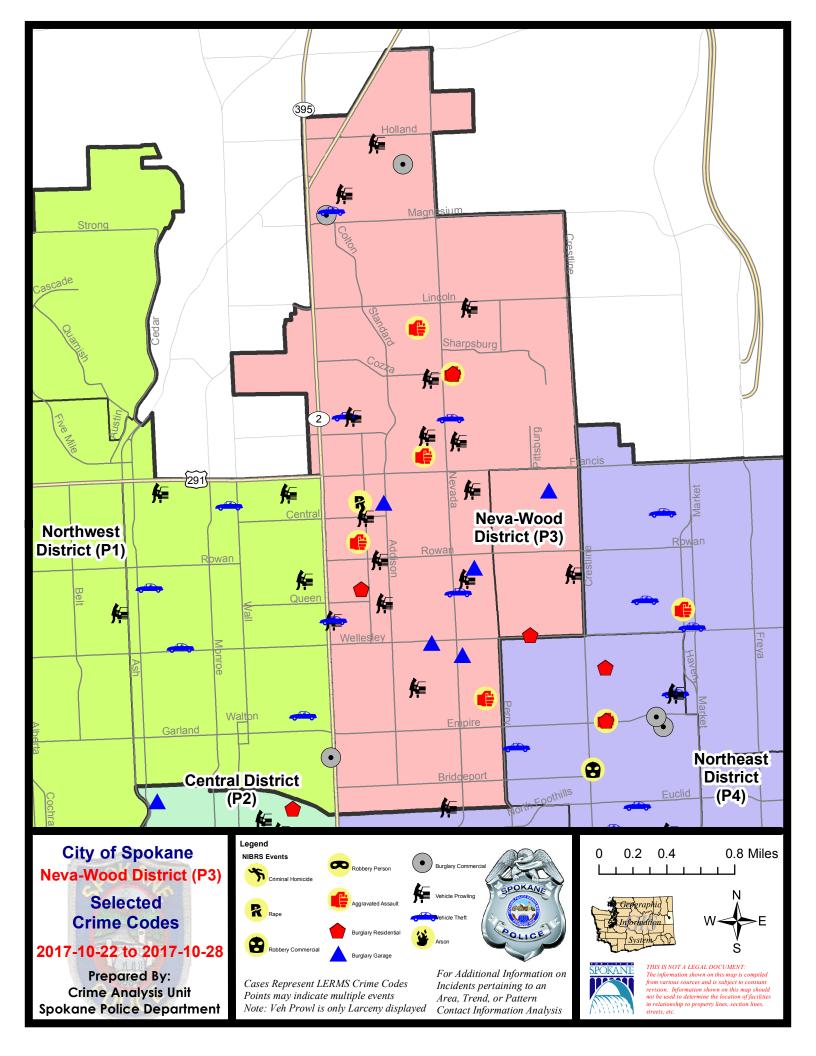

#### NE - Neva-Wood District (P3)

#### **Preliminary IBR Counts**

|           |                                                                                                                  | 7 Da                        | y Compari                  | ison                                         | 28 D                        | ay Compar                       | rison                                                   | YTI                                      | D Comparis | son     |
|-----------|------------------------------------------------------------------------------------------------------------------|-----------------------------|----------------------------|----------------------------------------------|-----------------------------|---------------------------------|---------------------------------------------------------|------------------------------------------|------------|---------|
| NIBRS Ca  | ategories (Part 1 Selected)                                                                                      | Current                     | Prior                      | Percent                                      | Current                     | Prior                           | Percent                                                 | Current                                  | Prior      | Percent |
| Violent   | Criminal Homicide Rape Robbery - Commercial Robbery - Person Aggravated Assault - Non DV Aggravated Assault - DV | 0<br>1<br>0<br>0<br>4       | 0<br>1<br>1<br>0<br>2<br>3 | 0.00%<br>-100.00%<br>100.00%<br>-66.67%      | 0<br>2<br>1<br>2<br>11<br>6 | 0<br>5<br>3<br>3<br>9<br>8      | -60.00%<br>-66.67%<br>-33.33%<br>22.22%<br>-25.00%      | 1<br>37<br>25<br>26<br>73<br>62          |            |         |
|           | Violent Total:                                                                                                   | 6                           | 7                          | -14.29%                                      | 22                          | 28                              | -21.43%                                                 | 224                                      |            |         |
| Property  | Burglary - Residential Burglary Garage Burglary Commercial Larceny Vehicle Theft Arson                           | 4<br>7<br>2<br>59<br>7<br>0 | 0<br>2<br>1<br>59<br>6     | 250.00%<br>100.00%<br>0.00%<br>16.67%        | 17<br>15<br>10<br>249<br>29 | 12<br>8<br>6<br>242<br>39       | 41.67%<br>87.50%<br>66.67%<br>2.89%<br>-25.64%<br>0.00% | 192<br>94<br>68<br>2619<br>329<br>2      |            |         |
|           | Property Total:                                                                                                  | 79                          | 68                         | 16.18%                                       | 321                         | 308                             | 4.22%                                                   | 3304                                     |            |         |
| Prelimina | ry Part 1 Crime Totals:                                                                                          | 85                          | 75                         | 13.33%                                       | 343                         | 336                             | 2.08%                                                   | 3528                                     |            |         |
|           | Current 7 Day Period:<br>Current 28 Day Period:<br>Current YTD Day Period:                                       | 10                          | )/1/2017 -                 | - 10/28/2017<br>- 10/28/2017<br>- 10/28/2017 | Prior 28                    | Pay Period Day Period D Period: |                                                         | 10/15/2017 -<br>9/3/2017 -<br>1/1/2016 - | 9/30/2017  | 7       |

#### NE - Neva-Wood District (P3)

| A/C | Offense Statute                       | <u>Address</u>                  | Reported Date | <u>Dist</u> |
|-----|---------------------------------------|---------------------------------|---------------|-------------|
| SPB | 3NL                                   |                                 |               |             |
| С   | ASSAULT-1D                            | 1100 E COZZA DR                 | 10/23/2017    | P4          |
| С   | ASSAULT-1D                            | 6400 N CINCINNATI ST            | 10/27/2017    | P4          |
| С   | ASSAULT-2D                            | 7700 N HARPERS FERRY ST         | 10/24/2017    | P4          |
| С   | ASSAULT-2D                            | 1200 E LACROSSE AVE             | 10/25/2017    | P4          |
| С   | BURGLARY 1D GARAGE                    | 6000 N ADDISON ST               | 10/23/2017    | P2          |
| С   | BURGLARY 1D RESIDENTIAL               | 1100 E COZZA DR                 | 10/23/2017    | P4          |
| С   | BURGLARY 2D COMMERCIAL                | 9200 N NEVADA ST                | 10/22/2017    | P4          |
| С   | BURGLARY 2D COMMERCIAL                | 100 E MAGNESIUM RD              | 10/25/2017    | P4          |
| С   | BURGLARY 2D GARAGE                    | 1000 E PRINCETON AVE            | 10/22/2017    | Р3          |
| С   | BURGLARY 2D GARAGE                    | 5400 N MORTON ST                | 10/25/2017    | P4          |
| С   | BURGLARY 2D GARAGE                    | 700 E WELLESLEY AVE             | 10/25/2017    | P3          |
| С   | BURGLARY-RESIDENTIAL                  | 200 E CROWN AVE                 | 10/27/2017    | P3          |
| С   | MAIL THEFT (All Others)               | 1100 E WELLESLEY AVE            | 10/25/2017    | P2          |
| С   | RAPE-3D (RAPE)                        |                                 | 10/27/2017    | P3          |
| С   | RETAIL THEFT W/ SPECIAL CIRCUMSTANCES | 9500 N NEWPORT HWY              | 10/27/2017    | P4          |
| С   | THEFT OF MOTOR VEHICLE                | 6800 N NEVADA ST                | 10/22/2017    | P3          |
| С   | THEFT OF MOTOR VEHICLE                | 4700 N DIVISION ST              | 10/23/2017    | P4          |
| С   | THEFT OF MOTOR VEHICLE                | 200 E WEDGEWOOD AVE             | 10/25/2017    | P2          |
| С   | THEFT OF MOTOR VEHICLE                | 8800 N COLTON ST                | 10/26/2017    | P4          |
| С   | THEFT OF MOTOR VEHICLE                | 1000 E CROWN AVE                | 10/26/2017    | P4          |
| С   | THEFT-2D (All Other Thefts)           | 9600 N NEWPORT HWY              | 10/24/2017    | Р3          |
| С   | THEFT-2D (All Other Thefts)           | 1000 E FRANCIS AVE              | 10/25/2017    | P2          |
| С   | THEFT-2D (From Building)              | 1000 E CENTRAL AVE              | 10/22/2017    | P3          |
| С   | THEFT-2D (From Building)              | 1000 E CENTRAL AVE              | 10/22/2017    | P3          |
| С   | THEFT-2D (From Building)              | 600 E BROAD AVE                 | 10/26/2017    | P3          |
| С   | THEFT-2D (From Motor Vehicle)         | 400 E QUEEN AVE                 | 10/22/2017    | P3          |
| С   | THEFT-2D (From Motor Vehicle)         | 4700 N DIVISION ST              | 10/24/2017    | P3          |
| С   | THEFT-2D (From Motor Vehicle)         | 6600 N CINCINNATI ST            | 10/24/2017    | P3          |
| С   | THEFT-2D (From Motor Vehicle)         | N LIDGERWOOD ST / E CENTRAL AVE | 10/25/2017    | P4          |
| С   | THEFT-2D (Shoplifting)                | 8000 N DIVISION ST              | 10/26/2017    | P3          |
| С   | THEFT-3D (All Other Thefts)           | 9600 N DIVISION ST              | 10/22/2017    | P3          |
| С   | THEFT-3D (From Building)              | 1000 E FRANCIS AVE              | 10/23/2017    | P3          |
| С   | THEFT-3D (From Building)              | 0 E LONGFELLOW AVE              | 10/26/2017    | P3          |
| С   | THEFT-3D (From Building)              | 100 E MAGNESIUM RD              | 10/26/2017    | P3          |
| С   | THEFT-3D (From Motor Vehicle)         | 800 E EUCLID AVE                | 10/22/2017    | P3          |
| С   | THEFT-3D (From Motor Vehicle)         | 500 E HOLLAND AVE               | 10/23/2017    | P3          |
| С   | THEFT-3D (From Motor Vehicle)         | 600 E RICH AVE                  | 10/23/2017    | P2          |
| С   | THEFT-3D (From Motor Vehicle)         | 1200 E DALKE AVE                | 10/23/2017    | P3          |

| A/C        | Offense Statute                               | Address              | Reported Date | <u>Dist</u> |
|------------|-----------------------------------------------|----------------------|---------------|-------------|
| С          | THEFT-3D (From Motor Vehicle)                 | 200 E WEDGEWOOD AVE  | 10/23/2017    | Р3          |
| С          | THEFT-3D (From Motor Vehicle)                 | 7800 N MORTON ST     | 10/24/2017    | P3          |
| С          | THEFT-3D (From Motor Vehicle)                 | 1100 E EVERETT AVE   | 10/24/2017    | P3          |
| С          | THEFT-3D (From Motor Vehicle)                 | 6500 N NEVADA ST     | 10/25/2017    | P3          |
| С          | THEFT-3D (From Motor Vehicle)                 | 900 E COZZA DR       | 10/26/2017    | P3          |
| С          | THEFT-3D (From Motor Vehicle)                 | 400 E ROWAN AVE      | 10/26/2017    | P3          |
| С          | THEFT-3D (From Motor Vehicle)                 | 8900 N COLTON ST     | 10/27/2017    | P3          |
| С          | THEFT-3D (Motor Vehicle Parts or Accessories) | 1200 E SANSON AVE    | 10/22/2017    | P3          |
| С          | THEFT-3D (Motor Vehicle Parts or Accessories) | 700 E ROWAN AVE      | 10/23/2017    | P3          |
| С          | THEFT-3D (Motor Vehicle Parts or Accessories) | 8800 N COLTON ST     | 10/23/2017    | P3          |
| С          | THEFT-3D (Shoplifting)                        | 4700 N DIVISION ST   | 10/22/2017    | P3          |
| С          | THEFT-3D (Shoplifting)                        | 4700 N DIVISION ST   | 10/22/2017    | P3          |
| С          | THEFT-3D (Shoplifting)                        | 9200 N NEVADA ST     | 10/22/2017    | P4          |
| С          | THEFT-3D (Shoplifting)                        | 4700 N DIVISION ST   | 10/23/2017    | P3          |
| С          | THEFT-3D (Shoplifting)                        | 9700 N NEWPORT HWY   | 10/23/2017    | P3          |
| С          | THEFT-3D (Shoplifting)                        | 4700 N DIVISION ST   | 10/23/2017    | P3          |
| С          | THEFT-3D (Shoplifting)                        | 4700 N DIVISION ST   | 10/24/2017    | P3          |
| С          | THEFT-3D (Shoplifting)                        | 6400 N DIVISION ST   | 10/25/2017    | P3          |
| С          | THEFT-3D (Shoplifting)                        | 4700 N DIVISION ST   | 10/25/2017    | P2          |
| С          | THEFT-3D (Shoplifting)                        | 5600 N DIVISION ST   | 10/25/2017    | P3          |
| С          | THEFT-3D (Shoplifting)                        | 9600 N NEWPORT HWY   | 10/26/2017    | P3          |
| С          | THEFT-CITY (Shoplifting)                      | 9200 N NEVADA ST     | 10/22/2017    | P4          |
|            | THEFT-CITY (Shoplifting)                      | 4700 N DIVISION ST   | 10/22/2017    |             |
| С          | THEFT-CITY (Shoplifting)                      | 6700 N DIVISION ST   | 10/22/2017    | P4          |
| С          | THEFT-CITY (Shoplifting)                      | 6700 N DIVISION ST   | 10/23/2017    | P3          |
| С          | THEFT-CITY (Shoplifting)                      | 9500 N NEWPORT HWY   | 10/24/2017    | P3          |
| С          | THEFT-CITY (Shoplifting)                      | 9700 N NEWPORT HWY   | 10/25/2017    | P4          |
| С          | THEFT-CITY (Shoplifting)                      | 6700 N DIVISION ST   | 10/25/2017    | P3          |
| С          | THEFT-CITY (Shoplifting)                      | 9700 N NEWPORT HWY   | 10/26/2017    | P1          |
| С          | THEFT-CITY (Shoplifting)                      | 6400 N CINCINNATI ST | 10/27/2017    | P4          |
| С          | TMVWOP-2D                                     | 200 E WEDGEWOOD AVE  | 10/25/2017    | P2          |
| С          | WEAPON(INTIMIDATE WITH)                       | 5600 N LIDGERWOOD ST | 10/26/2017    | P2          |
| <u>SPB</u> | <u>3WH</u>                                    |                      |               |             |
| С          | BURGLARY 2D GARAGE                            | 1800 E DALKE AVE     | 10/27/2017    | Р3          |
| С          | BURGLARY-RESIDENTIAL                          | 1600 E WELLESLEY AVE | 10/27/2017    | P4          |
| Α          | THEFT-3D (From Motor Vehicle)                 | 5200 N MARTIN ST     | 10/22/2017    | P3          |