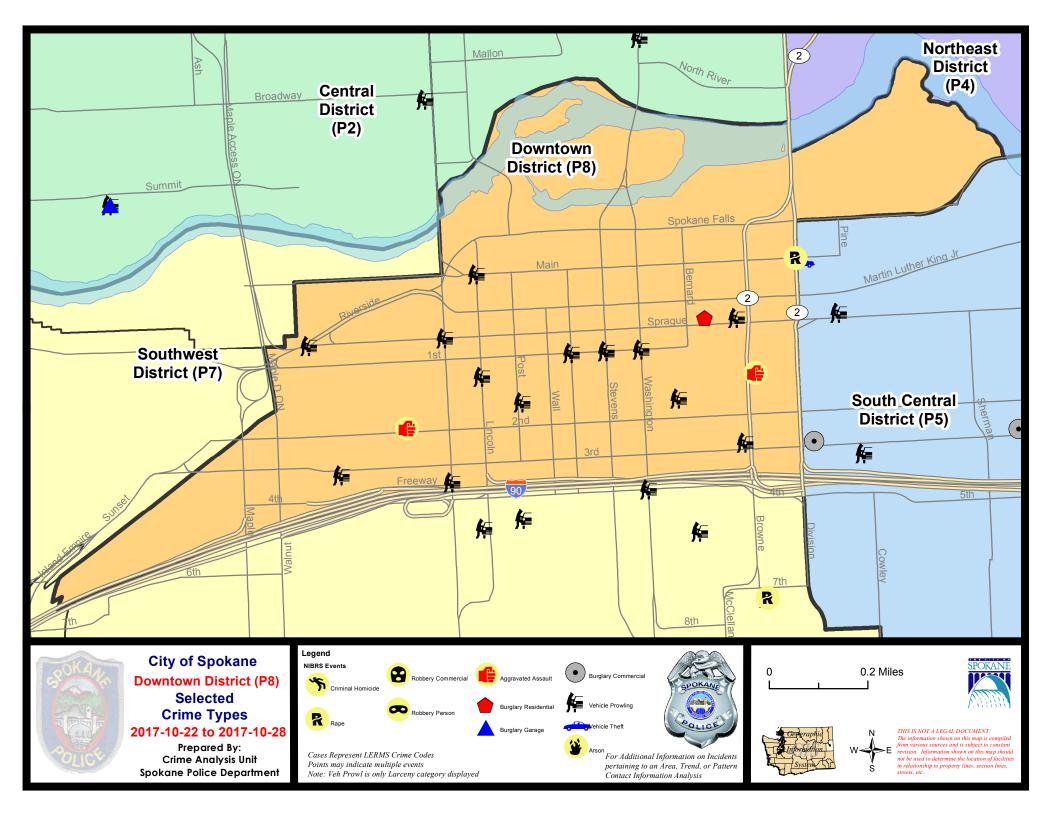

#### SE - South Central District (P5)

| A/C | Offense Statute                               | <u>Address</u>         | Reported Date | <u>Dist</u> |
|-----|-----------------------------------------------|------------------------|---------------|-------------|
| SPC | :5EC                                          |                        |               |             |
| С   | ASSAULT - 4D (Weapon Involved)                | 2600 E 4TH AVE         | 10/24/2017    | P6          |
| С   | ASSAULT OF A CHILD-2D                         | 600 S RICHARD ALLEN CT | 10/27/2017    | P5          |
| С   | BURGLARY 1D RESIDENTIAL                       | 2700 E PACIFIC AVE     | 10/27/2017    | P7          |
| С   | BURGLARY 2D COMMERCIAL                        | 4100 E MAIN AVE        | 10/22/2017    | P6          |
| С   | BURGLARY 2D COMMERCIAL                        | 0 E 3RD AVE            | 10/22/2017    | P8          |
| Α   | BURGLARY 2D COMMERCIAL                        | 600 E 3RD AVE          | 10/23/2017    | P6          |
| С   | BURGLARY 2D COMMERCIAL                        | 900 S HATCH ST         | 10/27/2017    | P5          |
| С   | BURGLARY 2D GARAGE                            | 4000 E PACIFIC AVE     | 10/24/2017    | P6          |
| С   | BURGLARY-RESIDENTIAL                          | 1400 E 1ST AVE         | 10/22/2017    | P5          |
| С   | RAPE-3D (RAPE)                                |                        | 10/24/2017    | P8          |
| С   | THEFT OF MOTOR VEHICLE                        | 2900 E 4TH AVE         | 10/25/2017    | P5          |
| С   | THEFT OF MOTOR VEHICLE                        | 100 N DIVISION ST      | 10/26/2017    | P8          |
| С   | THEFT-1D (From Building)                      | 1200 E TRENT AVE       | 10/24/2017    | P5          |
| С   | THEFT-2D (From Building)                      | 200 N DIVISION ST      | 10/22/2017    | P5          |
| С   | THEFT-2D (From Building)                      | 2400 E SPRAGUE AVE     | 10/23/2017    | P5          |
| С   | THEFT-2D (Motor Vehicle Parts or Accessories) | 3700 E TRENT AVE       | 10/26/2017    | P5          |
| С   | THEFT-3D (From Building)                      | 4000 E PACIFIC AVE     | 10/24/2017    | P6          |
| С   | THEFT-3D (From Building)                      | 3700 E 13TH AVE        | 10/26/2017    | P5          |
| С   | THEFT-3D (From Building)                      | 1700 E SPRAGUE AVE     | 10/26/2017    | P5          |
| С   | THEFT-3D (From Motor Vehicle)                 | 2700 E 5TH AVE         | 10/22/2017    | P5          |
| Α   | THEFT-3D (From Motor Vehicle)                 | 600 S ALTAMONT ST      | 10/23/2017    | P5          |
| С   | THEFT-3D (From Motor Vehicle)                 | 2000 E SPRAGUE AVE     | 10/24/2017    | P5          |
| С   | THEFT-3D (From Motor Vehicle)                 | E 5TH AVE / S FREYA ST | 10/24/2017    | P5          |
| С   | THEFT-3D (From Motor Vehicle)                 | 3800 E 5TH AVE         | 10/24/2017    | P5          |
| С   | THEFT-3D (From Motor Vehicle)                 | 100 E SPRAGUE AVE      | 10/26/2017    | P5          |
| Α   | THEFT-3D (From Motor Vehicle)                 | 1300 E 1ST AVE         | 10/26/2017    | P5          |
| Α   | THEFT-3D (From Motor Vehicle)                 | 100 E 3RD AVE          | 10/27/2017    | P5          |
| С   | THEFT-3D (Motor Vehicle Parts or Accessories) | 3000 E SPRAGUE AVE     | 10/24/2017    | P5          |
| С   | THEFT-3D (Motor Vehicle Parts or Accessories) | 3200 E TRENT AVE       | 10/26/2017    | P5          |
| С   | THEFT-CITY (Shoplifting)                      | 100 E 3RD AVE          | 10/22/2017    | P8          |
| SPC | :5GP                                          |                        |               |             |
| С   | ASSAULT-2D                                    | 1600 E MALLON AVE      | 10/27/2017    | P5          |
| С   | BURGLARY-RESIDENTIAL                          | 900 N HOGAN ST         | 10/23/2017    | P5          |
| С   | HARASSMENT (Weapon Involved)                  | 1600 E MALLON AVE      | 10/27/2017    | P5          |
| С   | RAPE-3D (RAPE)                                |                        | 10/24/2017    | P5          |
| С   | THEFT OF MOTOR VEHICLE                        | 2400 E MISSION AVE     | 10/25/2017    | P5          |
| С   | THEFT OF MOTOR VEHICLE                        | 2100 E BOONE AVE       | 10/26/2017    | P5          |
| С   | THEFT-2D (From Motor Vehicle)                 | 1100 N HELENA ST       | 10/25/2017    | P5          |