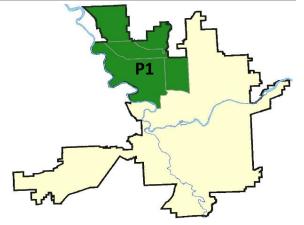

>Current 28 Day Period:<br>Current YTD Day Period:                                       | 10                          | 0/1/2017                    | - 10/28/2017<br>- 10/28/2017<br>- 10/28/2017       | Prior 28                       | oay Period<br>Day Perio<br>D Period: |                                                  | 10/15/2017 -<br>9/3/2017 -<br>1/1/2016 - | 9/30/2017      | 7       |

Prepared by SPD Crime Analysis Office - Tuesday, October 31, 2017

NOTE: SPD moved from UCR to the NIBRS reporting standard on 10/4/16 following the transition to a new RMS System. Numbers on CompStat reports prior to this date should not be used as a comparison to those on this report. Additional info on these reporting standards can be found on the FBI website: https://ucr.fbi.gov/nibrs-overview





#### <u>Sunday - Saturday</u>

#### NW - Northwest District (P1)



| A/C | Offense Statute                               | <u>Address</u>               | Reported Date | <u>Dist</u> |
|-----|-----------------------------------------------|------------------------------|---------------|-------------|
| С   | RAPE OF A CHILD-3D (RAPE)                     |                              | 10/22/2017    | P1          |
| SPA | <u>1BS</u>                                    |                              |               |             |
| С   | THEFT-3D (All Other Thefts)                   | 2000 W FRANCIS AVE           | 10/26/2017    | P1          |
| SPA | 1FM                                           |                              |               |             |
| С   | THEFT-2D (From Bui