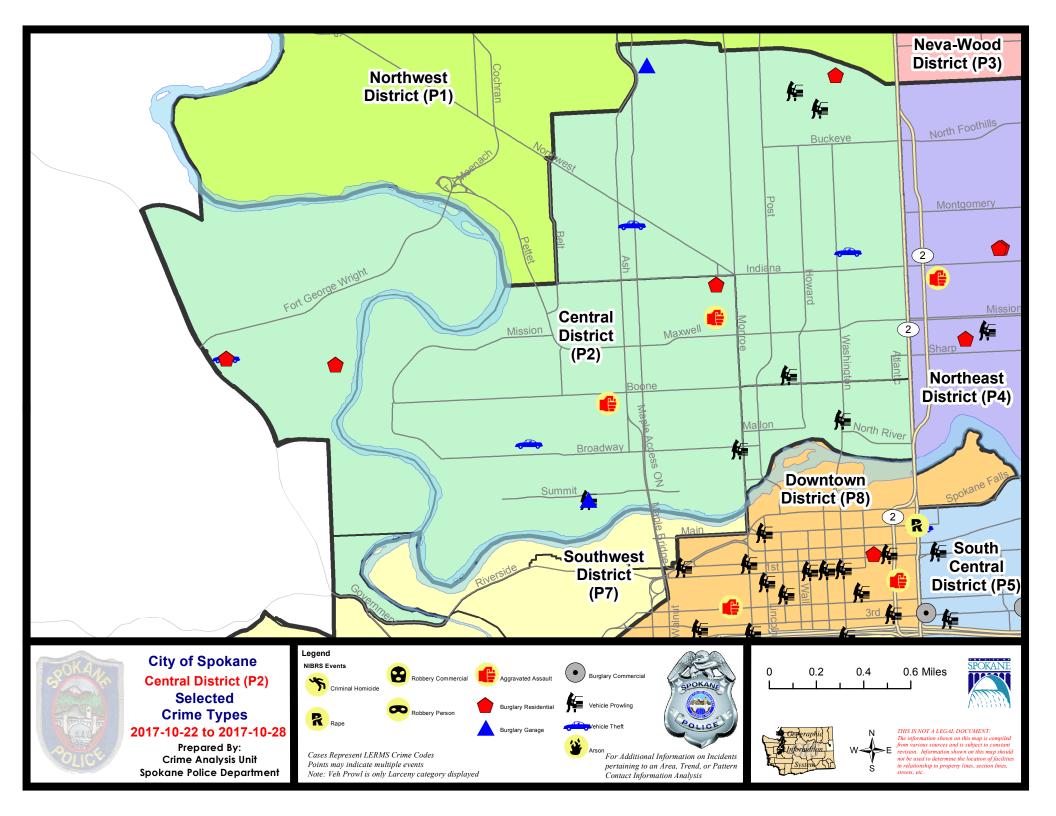

#### NW - Central District (P2)

| A/C | Offense Statute                                     | Address                       | Reported Date | <u>Dist</u> |
|-----|-----------------------------------------------------|-------------------------------|---------------|-------------|
| SPA | 12EG                                                |                               |               |             |
| С   | BURGLARY 2D GARAGE                                  | 1500 W ALICE AVE              | 10/22/2017    | P2          |
| С   | BURGLARY-RESIDENTIAL                                | 300 W DALTON AVE              | 10/26/2017    | P2          |
| С   | THEFT OF MOTOR VEHICLE                              | 300 W SHANNON AVE             | 10/23/2017    | P1          |
| С   | THEFT OF MOTOR VEHICLE                              | 1600 W NORTHWEST BLVD         | 10/24/2017    | P1          |
| С   | THEFT OF MOTOR VEHICLE                              | 1600 W NORTHWEST BLVD         | 10/25/2017    | P1          |
| С   | THEFT-2D (All Other Thefts)                         | 1600 W NORTHWEST BLVD         | 10/24/2017    | P1          |
| С   | THEFT-2D (All Other Thefts)                         | 1600 W NORTHWEST BLVD         | 10/25/2017    | P1          |
| Α   | THEFT-3D (All Other Thefts)                         | 2500 N CALISPEL ST            | 10/23/2017    | P2          |
| С   | THEFT-3D (All Other Thefts)                         | 1600 W NORTHWEST BLVD         | 10/23/2017    | P2          |
| С   | THEFT-3D (All Other Thefts)                         | 3000 N POST ST                | 10/24/2017    | P2          |
| С   | THEFT-3D (From Building)                            | 400 W SHANNON AVE             | 10/25/2017    | P2          |
| С   | THEFT-3D (From Motor Vehicle)                       | 700 W BOONE AVE               | 10/23/2017    | P2          |
| С   | THEFT-3D (From Motor Vehicle)                       | 2900 N WEST OVAL ST           | 10/24/2017    | P2          |
| С   | THEFT-3D (From Motor Vehicle)                       | 600 W EUCLID AVE              | 10/26/2017    | P2          |
| С   | THEFT-CITY (All Other Thefts)                       | W SINTO AVE / N WASHINGTON ST | 10/27/2017    | P1          |
| Α   | THEFT-CITY (From Building)                          | 1700 N MONROE ST              | 10/23/2017    | P1          |
| SPA | <u> 2RS</u>                                         |                               |               |             |
| С   | THEFT-3D (All Other Thefts)                         | 900 N DIVISION ST             | 10/26/2017    | P2          |
| С   | THEFT-3D (From Building)                            | 700 W MALLON AVE              | 10/23/2017    | P1          |
| С   | THEFT-3D (From Motor Vehicle)                       | 900 N WASHINGTON ST           | 10/24/2017    | P2          |
| С   | THEFT-3D (Shoplifting)                              | 900 N DIVISION ST             | 10/23/2017    | P2          |
| С   | THEFT-3D (Shoplifting)                              | 1100 N DIVISION ST            | 10/24/2017    | P2          |
| SPA | <u>.2WC</u>                                         |                               |               |             |
| С   | ASSAULT-2D                                          | 1800 W GARDNER AVE            | 10/25/2017    | P1          |
| С   | ASSAULT-3D (d)or(f) (Weapon/Instrument/Bodily Harm) | 1100 W SPOFFORD AVE           | 10/23/2017    | P2          |
| С   | BURGLARY 2D GARAGE                                  | 1900 W SUMMIT PKWY            | 10/24/2017    | P1          |
| С   | BURGLARY-RESIDENTIAL                                | 1800 N MADISON ST             | 10/27/2017    | P1          |
| С   | THEFT OF MOTOR VEHICLE                              | 2300 W MALLON AVE             | 10/25/2017    | P1          |
| С   | THEFT-1D (From Building)                            | 1800 N MADISON ST             | 10/27/2017    | P1          |
| С   | THEFT-3D (From Building)                            | 1800 W SHARP AVE              | 10/25/2017    | P2          |
| С   | THEFT-3D (From Building)                            | 2100 W GARDNER AVE            | 10/27/2017    | P2          |
| С   | THEFT-3D (From Motor Vehicle)                       | 700 N MONROE ST               | 10/22/2017    | P2          |
| С   | THEFT-3D (Shoplifting)                              | 2200 W BROADWAY AVE           | 10/22/2017    | P2          |
| С   | THEFT-CITY (All Other Thefts)                       | 1000 W SINTO AVE              | 10/23/2017    | P2          |
| С   | VEHICLE PROWLING-2D/From Motor Vehicle              | 1900 W SUMMIT PKWY            | 10/24/2017    | P1          |
| SPA | . <u>2WH</u>                                        |                               |               |             |
| С   | BURGLARY-RESIDENTIAL                                | 1400 N RIVER VISTA ST         | 10/22/2017    | P1          |

| A/C | Offense Statute            | Address                      | Reported Date | <u>Dist</u> |
|-----|----------------------------|------------------------------|---------------|-------------|
| С   | BURGLARY-RESIDENTIAL       | 4100 W HOOD RIVER AVE        | 10/24/2017    | P1          |
| С   | THEFT OF MOTOR VEHICLE     | 4100 W HOOD RIVER AVE        | 10/24/2017    | P1          |
| С   | THEFT-CITY (From Building) | 3800 W FORT GEORGE WRIGHT DR | 10/24/2017    | P1          |