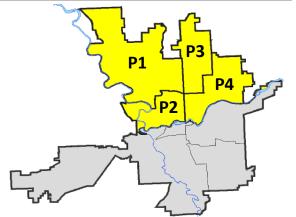

|           | Day Perio  |              | 9/3/2017 -   | 9/30/2017  | ,       |
|           | Current YTD Day Period:     | 1       | 1/1/2017 | - 10/28/2017 |           | D Period:  |              | 1/1/2016 -   | 10/28/201  | 6       |
|           |                             |         |          |              |           |            |              |              |            |         |

Prepared by SPD Crime Analysis Office - Tuesday, October 31, 2017

NOTE: SPD moved from UCR to the NIBRS reporting standard on 10/4/16 following the transition to a new RMS System. Numbers on CompStat reports prior to this date should not be used as a comparison to those on this report. Additional info on these reporting standards can be found on the FBI website: https://ucr.fbi.gov/nibrs-overview



# SOLICE SOLICE

#### **NW - Northwest District (P1)**

#### **Preliminary IBR Counts**

|           |                                                                                                                  | 7 Da                        | y Compan                    | ison                                               | 28 Day Comparison              |                                      | rison                                            | YTI                                      | YTD Comparison |         |
|-----------|------------------------------------------------------------------------------------------------------------------|-----------------------------|-----------------------------|----------------------------------------------------|--------------------------------|