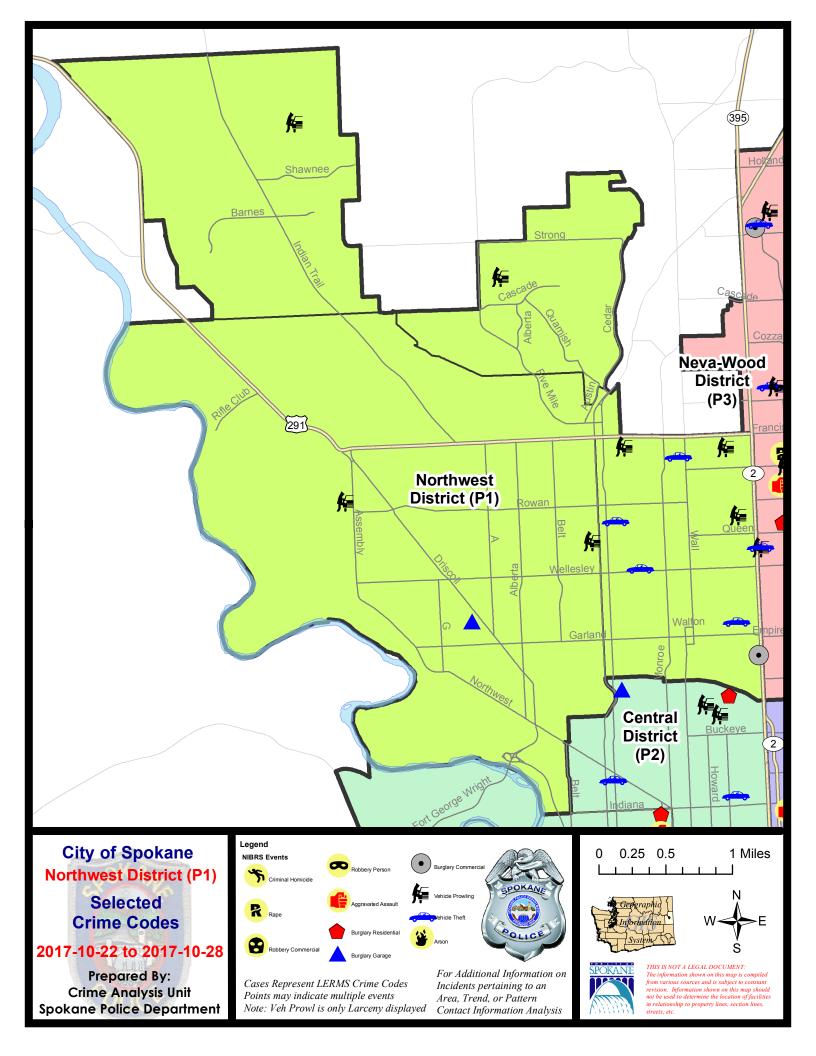

#### **NW - Northwest District (P1)**

#### NW - Northwest District (P1)

| A/C | Offense Statute                               | <u>Address</u>               | Reported Date | <u>Dist</u> |
|-----|-----------------------------------------------|------------------------------|---------------|-------------|
| С   | RAPE OF A CHILD-3D (RAPE)                     |                              | 10/22/2017    | P1          |
| SPA | <u>1BS</u>                                    |                              |               |             |
| С   | THEFT-3D (All Other Thefts)                   | 2000 W FRANCIS AVE           | 10/26/2017    | P1          |
| SPA | 1FM                                           |                              |               |             |
| С   | THEFT-2D (From Building)                      | 2500 W CASCADE WAY           | 10/23/2017    | P1          |
| С   | THEFT-3D (From Motor Vehicle)                 | 8100 N KYLE ST               | 10/24/2017    | P1          |
| SPA | .1IT                                          |                              |               |             |
| С   | THEFT-3D (From Motor Vehicle)                 | 10100 N FLEETWOOD ST         | 10/22/2017    | P1          |
| SPA | .1NH                                          |                              |               |             |
| C   | BURGLARY 2D COMMERCIAL                        | 3600 N DIVISION ST           | 10/27/2017    | P1          |
| С   | THEFT OF MOTOR VEHICLE                        | 4700 N ADAMS ST              | 10/23/2017    | P1          |
| С   | THEFT OF MOTOR VEHICLE                        | W EVERETT AVE / N WALNUT ST  | 10/24/2017    | P1          |
| С   | THEFT OF MOTOR VEHICLE                        | 4000 N CALISPEL ST           | 10/25/2017    | P3          |
| Α   | THEFT OF MOTOR VEHICLE                        | 6000 N POST ST               | 10/26/2017    | P1          |
| С   | THEFT-2D (From Motor Vehicle)                 | 6100 N CALISPEL ST           | 10/27/2017    | P1          |
| С   | THEFT-3D (All Other Thefts)                   | N MAPLE ST / W WELLESLEY AVE | 10/25/2017    | P1          |
| С   | THEFT-3D (All Other Thefts)                   | 4000 N WASHINGTON ST         | 10/25/2017    | P2          |
| С   | THEFT-3D (From Building)                      | 5300 N JEFFERSON ST          | 10/25/2017    | P1          |
| С   | THEFT-3D (From Motor Vehicle)                 | 1300 W DECATUR AVE           | 10/22/2017    | P1          |
| С   | THEFT-3D (From Motor Vehicle)                 | 300 W QUEEN AVE              | 10/27/2017    | P2          |
| С   | THEFT-3D (Motor Vehicle Parts or Accessories) | 4700 N STEVENS ST            | 10/26/2017    | P1          |
| С   | THEFT-3D (Shoplifting)                        | 600 W GARLAND AVE            | 10/24/2017    | P1          |
| С   | THEFT-3D (Shoplifting)                        | 4700 N DIVISION ST           | 10/26/2017    | P1          |
| SPA | 1 <u>NW</u>                                   |                              |               |             |
| С   | BURGLARY 2D GARAGE                            | 3100 W ROCKWELL AVE          | 10/22/2017    | P1          |
| С   | MAIL THEFT (All Others)                       | 4600 N HARTLEY ST            | 10/25/2017    | P1          |
| С   | MAIL THEFT (All Others)                       | 2100 W GARLAND AVE           | 10/27/2017    | P1          |
| С   | THEFT-2D (All Other Thefts)                   | 2300 W WELLESLEY AVE         | 10/26/2017    | P1          |
| С   | THEFT-2D (From Building)                      | 6600 N HARTLEY ST            | 10/24/2017    | P1          |
| С   | THEFT-2D (From Motor Vehicle)                 | 5000 N OAK ST                | 10/23/2017    | P1          |
| С   | THEFT-2D (From Motor Vehicle)                 | 5700 N ASSEMBLY ST           | 10/27/2017    | P1          |
| С   | THEFT-3D (All Other Thefts)                   | 5000 N ELGIN ST              | 10/26/2017    | P1          |
| С   | THEFT-3D (From Building)                      | 2300 W WELLESLEY AVE         | 10/22/2017    | P1          |
| С   | THEFT-3D (From Building)                      | 5500 N CANNON ST             | 10/27/2017    | P1          |
| С   | THEFT-3D (Shoplifting)                        | 2500 W WELLESLEY AVE         | 10/24/2017    | P1          |