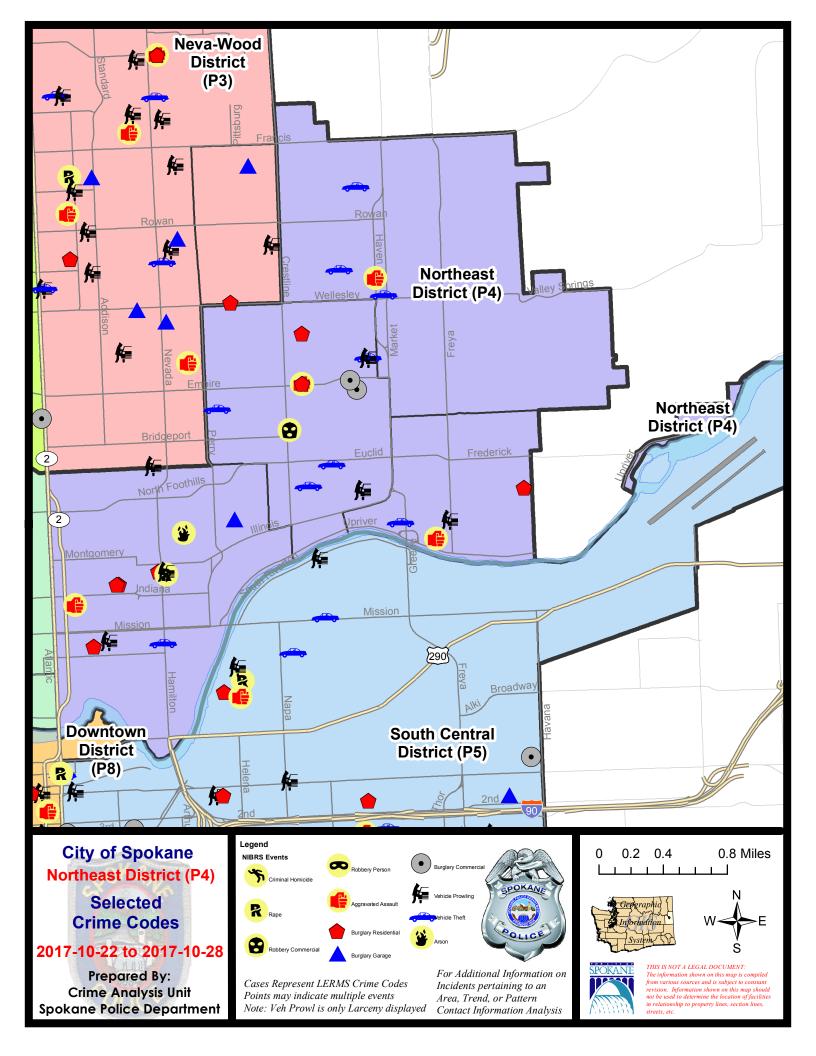

#### **NE - Northeast District (P4)**

#### **Preliminary IBR Counts**

|           |                                                                                                                  | 7 Da                       | ny Compari                  | son                                              | 28 D                           | ay Compar                             | rison                                                       | YTI                                      | D Comparis | son     |
|-----------|------------------------------------------------------------------------------------------------------------------|----------------------------|-----------------------------|--------------------------------------------------|--------------------------------|---------------------------------------|-------------------------------------------------------------|------------------------------------------|------------|---------|
| NIBRS Ca  | ategories (Part 1 Selected)                                                                                      | Current                    | Prior                       | Percent                                          | Current                        | Prior                                 | Percent                                                     | Current                                  | Prior      | Percent |
| Violent   | Criminal Homicide Rape Robbery - Commercial Robbery - Person Aggravated Assault - Non DV Aggravated Assault - DV | 0<br>2<br>1<br>1<br>3<br>1 | 0<br>3<br>0<br>1<br>1       | -33.33%<br>0.00%<br>200.00%<br>0.00%             | 0<br>6<br>2<br>3<br>9          | 0<br>4<br>2<br>10<br>10<br>6          | 50.00%<br>0.00%<br>-70.00%<br>-10.00%<br>-50.00%            | 1<br>40<br>16<br>34<br>68<br>54          |            |         |
|           | Violent Total:                                                                                                   | 8                          | 6                           | 33.33%                                           | 23                             | 32                                    | -28.13%                                                     | 213                                      |            |         |
| Property  | Burglary - Residential Burglary Garage Burglary Commercial Larceny Vehicle Theft Arson                           | 7<br>1<br>2<br>37<br>9     | 3<br>1<br>1<br>43<br>7<br>0 | 133.33%<br>0.00%<br>100.00%<br>-13.95%<br>28.57% | 17<br>3<br>6<br>141<br>34<br>4 | 10<br>8<br>5<br>145<br>15             | 70.00%<br>-62.50%<br>20.00%<br>-2.76%<br>126.67%<br>300.00% | 143<br>63<br>58<br>1436<br>262<br>11     |            |         |
|           | Property Total:                                                                                                  | 57                         | 55                          | 3.64%                                            | 205                            | 184                                   | 11.41%                                                      | 1973                                     |            |         |
| Prelimina | ry Part 1 Crime Totals:                                                                                          | 65                         | 61                          | 6.56%                                            | 228                            | 216                                   | 5.56%                                                       | 2186                                     |            |         |
|           | Current 7 Day Period:<br>Current 28 Day Period:<br>Current YTD Day Period:                                       | 10                         | 0/1/2017 -                  | 10/28/2017<br>10/28/2017<br>10/28/2017           | Prior 28                       | Day Period<br>Day Period<br>D Period: |                                                             | 10/15/2017 -<br>9/3/2017 -<br>1/1/2016 - | 9/30/2017  | 7       |

#### NE - Northeast District (P4)

| A/C        | Offense Statute                                 | <u>Address</u>            | Reported Date | <u>Dist</u> |
|------------|-------------------------------------------------|---------------------------|---------------|-------------|
| <u>SPB</u> | 4BE                                             |                           |               |             |
| С          | ASSAULT-1D                                      | 2200 E EMPIRE AVE         | 10/25/2017    | P4          |
| С          | BURGLARY 1D RESIDENTIAL                         | 2200 E EMPIRE AVE         | 10/25/2017    | P4          |
| С          | BURGLARY 2D COMMERCIAL                          | 2800 E PROVIDENCE AVE     | 10/22/2017    | P4          |
| С          | BURGLARY 2D COMMERCIAL                          | 2700 E GARLAND AVE        | 10/26/2017    | P4          |
| Α          | BURGLARY-RESIDENTIAL                            | 2200 E LONGFELLOW AVE     | 10/23/2017    | P4          |
| С          | RAPE-1ST DEG (RAPE)                             |                           | 10/25/2017    | P4          |
| С          | ROBBERY 1D PERSON (NOT PURSE SNATCHING)         | 2200 E EMPIRE AVE         | 10/25/2017    | P4          |
| С          | ROBBERY 2D COMMERCIAL (NOT PURSE SNATCHING)     | 3400 N CRESTLINE ST       | 10/22/2017    | P4          |
| С          | THEFT OF MOTOR VEHICLE                          | 3000 N COOK ST            | 10/23/2017    | P4          |
| С          | THEFT OF MOTOR VEHICLE                          | 2800 N STONE ST           | 10/23/2017    | P3          |
| С          | THEFT OF MOTOR VEHICLE                          | 1500 E GORDON AVE         | 10/23/2017    | P4          |
| С          | THEFT OF MOTOR VEHICLE                          | 4100 N REGAL ST           | 10/25/2017    | P4          |
| С          | THEFT-2D (From Motor Vehicle)                   | 2700 N NELSON ST          | 10/22/2017    | P4          |
| С          | THEFT-2D (From Motor Vehicle)                   | 2700 N NELSON ST          | 10/22/2017    | P4          |
| С          | THEFT-3D (All Other Thefts)                     | 3000 E EUCLID AVE         | 10/24/2017    | P4          |
| С          | THEFT-3D (All Other Thefts)                     | 1700 E RICH AVE           | 10/26/2017    | P4          |
| С          | THEFT-3D (From Building)                        | 1800 E BRIDGEPORT AVE     | 10/25/2017    | P4          |
| Α          | THEFT-3D (From Motor Vehicle)                   | 4100 N REGAL ST           | 10/24/2017    | P4          |
| Α          | THEFT-3D (From Motor Vehicle)                   | 4100 N REGAL ST           | 10/27/2017    | P4          |
| С          | THEFT-3D (Motor Vehicle Parts or Accessories)   | 2900 E ROCKWELL AVE       | 10/25/2017    | P4          |
| С          | THEFT-3D (Shoplifting)                          | 3900 N MARKET ST          | 10/23/2017    | P4          |
| <u>SPB</u> | <u>4HI</u>                                      |                           |               |             |
| С          | ASSAULT-1D                                      | N HAVEN ST / E WABASH AVE | 10/26/2017    | P4          |
| С          | THEFT OF MOTOR VEHICLE                          | 5800 N REGAL ST           | 10/23/2017    | P4          |
| С          | THEFT OF MOTOR VEHICLE                          | 5000 N LACEY ST           | 10/24/2017    | P4          |
| С          | THEFT OF MOTOR VEHICLE                          | 3000 E WELLESLEY AVE      | 10/26/2017    | P4          |
| С          | THEFT-1D (Pocket Picking)                       | 4000 N MARKET ST          | 10/25/2017    | P4          |
| С          | THEFT-CITY (Motor Vehicle Parts or Accessories) | 2900 E WELLESLEY AVE      | 10/27/2017    | P4          |
| <u>SPB</u> | 4LO                                             |                           |               |             |
| С          | ARSON-2ND DEG                                   | 2400 N COLUMBUS ST        | 10/27/2017    | P4          |
| С          | ASSAULT-1D                                      | 100 E NORA AVE            | 10/27/2017    | P2          |
| С          | BURGLARY 1D GARAGE                              | 2500 N MADELIA ST         | 10/24/2017    | P4          |
| С          | BURGLARY-RESIDENTIAL                            | 300 E SINTO AVE           | 10/22/2017    | P4          |
| С          | BURGLARY-RESIDENTIAL                            | 500 E BALDWIN AVE         | 10/24/2017    | P2          |
| С          | BURGLARY-RESIDENTIAL                            | 500 E BALDWIN AVE         | 10/24/2017    | Р3          |
| С          | BURGLARY-RESIDENTIAL                            | 800 E ERMINA AVE          | 10/27/2017    | Р3          |
| С          | RAPE OF A CHILD-1D (RAPE)                       |                           | 10/26/2017    | Р3          |
|            |                                                 |                           |               |             |

| A/C     | Offense Statute                               | Address                  | Reported Date | Dist     |
|---------|-----------------------------------------------|--------------------------|---------------|----------|
| С       | THEFT OF MOTOR VEHICLE                        | 1300 N HAMILTON ST       | 10/23/2017    | ——<br>P4 |
| С       | THEFT-1D (From Building)                      | 2500 N MADELIA ST        | 10/24/2017    | P4       |
| С       | THEFT-2D (From Building)                      | 300 E SINTO AVE          | 10/22/2017    | P4       |
| С       | THEFT-2D (From Building)                      | 2000 N HAMILTON ST       | 10/24/2017    | P4       |
| С       | THEFT-2D (From Building)                      | 500 E BALDWIN AVE        | 10/24/2017    | P3       |
| С       | THEFT-2D (From Motor Vehicle)                 | 400 E SINTO AVE          | 10/22/2017    | P4       |
| С       | THEFT-2D (Motor Vehicle Parts or Accessories) | 1000 E ERMINA AVE        | 10/23/2017    | P4       |
| С       | THEFT-3D (All Other Thefts)                   | 2000 N HAMILTON ST       | 10/23/2017    | P4       |
| С       | THEFT-3D (From Building)                      | 1000 E BALDWIN AVE       | 10/26/2017    | P4       |
| С       | THEFT-3D (From Motor Vehicle)                 | 900 E ERMINA AVE         | 10/23/2017    | P4       |
| С       | THEFT-3D (Motor Vehicle Parts or Accessories) | 1000 E BOONE AVE         | 10/22/2017    | P4       |
| С       | THEFT-3D (Motor Vehicle Parts or Accessories) | 1300 N DAKOTA ST         | 10/24/2017    | P4       |
| С       | THEFT-3D (Shoplifting)                        | 900 E MISSION AVE        | 10/23/2017    | P4       |
| С       | THEFT-3D (Shoplifting)                        | 2400 N DIVISION ST       | 10/27/2017    | P4       |
| С       | THEFT-CITY (Shoplifting)                      | 2400 N DIVISION ST       | 10/25/2017    | P4       |
| С       | THEFT-CITY (Shoplifting)                      | 200 E NORTH FOOTHILLS DR | 10/26/2017    | P4       |
| С       | THEFT-CITY (Shoplifting)                      | 2400 N DIVISION ST       | 10/26/2017    | P4       |
| SPB     | 4MI                                           |                          |               |          |
| <u></u> | ASSAULT - 4D (Weapon Involved)                | 3400 E MONTGOMERY AVE    | 10/26/2017    | P4       |
| С       | BURGLARY 1D RESIDENTIAL                       | 4300 E GRACE AVE         | 10/25/2017    | P4       |
|         |                                               |                          |               |          |
| С       | THEFT OF MOTOR VEHICLE                        | 3100 E JACKSON AVE       | 10/25/2017    | P4<br>P4 |
| С       | THEFT-3D (All Other Thefts)                   | 4200 E ERMINA AVE        | 10/23/2017    |          |
| С       | THEFT-3D (From Motor Vehicle)                 | 3500 E JACKSON AVE       | 10/26/2017    | P4       |