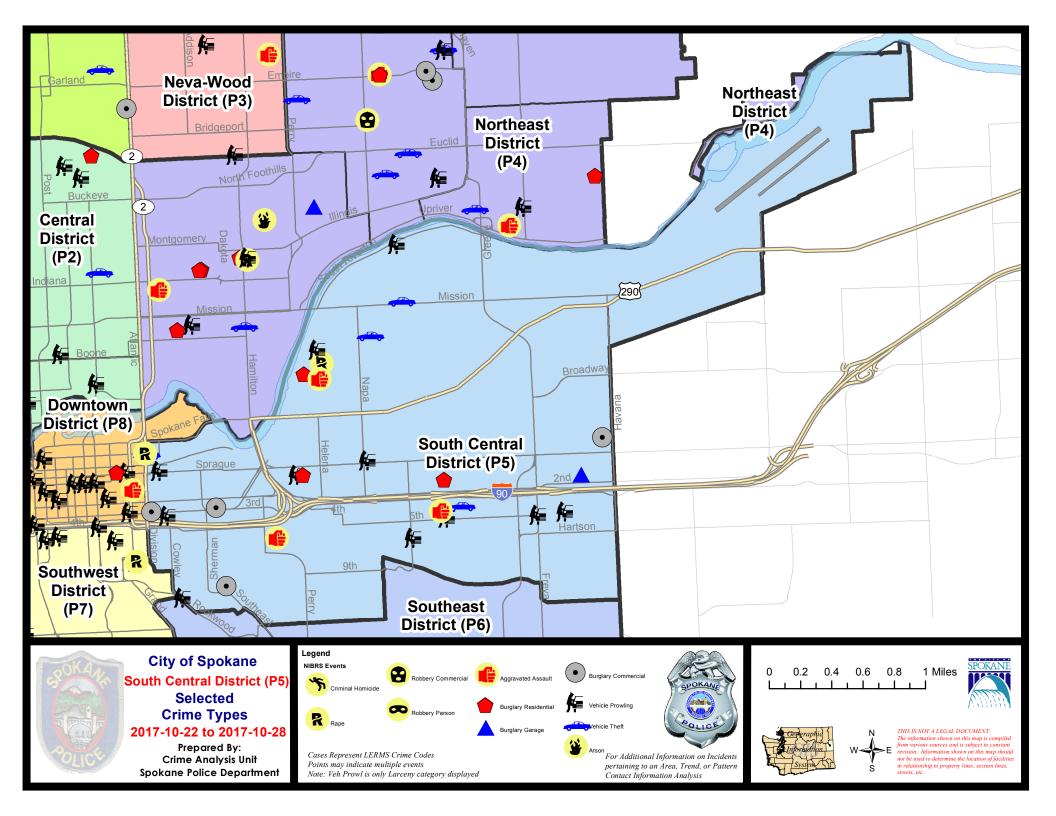

#### **SE - South Central District (P5)**

#### SE - South Central District (P5)

| A/C | Offense Statute                               | <u>Address</u>         | Reported Date | <u>Dist</u> |
|-----|-----------------------------------------------|------------------------|---------------|-------------|
| SPC | :5EC                                          |                        |               |             |
| С   | ASSAULT - 4D (Weapon Involved)                | 2600 E 4TH AVE         | 10/24/2017    | P6          |
| С   | ASSAULT OF A CHILD-2D                         | 600 S RICHARD ALLEN CT | 10/27/2017    | P5          |
| С   | BURGLARY 1D RESIDENTIAL                       | 2700 E PACIFIC AVE     | 10/27/2017    | P7          |
| С   | BURGLARY 2D COMMERCIAL                        | 4100 E MAIN AVE        | 10/22/2017    | P6          |
| С   | BURGLARY 2D COMMERCIAL                        | 0 E 3RD AVE            | 10/22/2017    | P8          |
| Α   | BURGLARY 2D COMMERCIAL                        | 600 E 3RD AVE          | 10/23/2017    | P6          |
| С   | BURGLARY 2D COMMERCIAL                        | 900 S HATCH ST         | 10/27/2017    | P5          |
| С   | BURGLARY 2D GARAGE                            | 4000 E PACIFIC AVE     | 10/24/2017    | P6          |
| С   | BURGLARY-RESIDENTIAL                          | 1400 E 1ST AVE         | 10/22/2017    | P5          |
| С   | RAPE-3D (RAPE)                                |                        | 10/24/2017    | P8          |
| С   | THEFT OF MOTOR VEHICLE                        | 2900 E 4TH AVE         | 10/25/2017    | P5          |
| С   | THEFT OF MOTOR VEHICLE                        | 100 N DIVISION ST      | 10/26/2017    | P8          |
| С   | THEFT-1D (From Building)                      | 1200 E TRENT AVE       | 10/24/2017    | P5          |
| С   | THEFT-2D (From Building)                      | 200 N DIVISION ST      | 10/22/2017    | P5          |
| С   | THEFT-2D (From Building)                      | 2400 E SPRAGUE AVE     | 10/23/2017    | P5          |
| С   | THEFT-2D (Motor Vehicle Parts or Accessories) | 3700 E TRENT AVE       | 10/26/2017    | P5          |
| С   | THEFT-3D (From Building)                      | 4000 E PACIFIC AVE     | 10/24/2017    | P6          |
| С   | THEFT-3D (From Building)                      | 3700 E 13TH AVE        | 10/26/2017    | P5          |
| С   | THEFT-3D (From Building)                      | 1700 E SPRAGUE AVE     | 10/26/2017    | P5          |
| С   | THEFT-3D (From Motor Vehicle)                 | 2700 E 5TH AVE         | 10/22/2017    | P5          |
| Α   | THEFT-3D (From Motor Vehicle)                 | 600 S ALTAMONT ST      | 10/23/2017    | P5          |
| С   | THEFT-3D (From Motor Vehicle)                 | 2000 E SPRAGUE AVE     | 10/24/2017    | P5          |
| С   | THEFT-3D (From Motor Vehicle)                 | E 5TH AVE / S FREYA ST | 10/24/2017    | P5          |
| С   | THEFT-3D (From Motor Vehicle)                 | 3800 E 5TH AVE         | 10/24/2017    | P5          |
| С   | THEFT-3D (From Motor Vehicle)                 | 100 E SPRAGUE AVE      | 10/26/2017    | P5          |
| Α   | THEFT-3D (From Motor Vehicle)                 | 1300 E 1ST AVE         | 10/26/2017    | P5          |
| Α   | THEFT-3D (From Motor Vehicle)                 | 100 E 3RD AVE          | 10/27/2017    | P5          |
| С   | THEFT-3D (Motor Vehicle Parts or Accessories) | 3000 E SPRAGUE AVE     | 10/24/2017    | P5          |
| С   | THEFT-3D (Motor Vehicle Parts or Accessories) | 3200 E TRENT AVE       | 10/26/2017    | P5          |
| С   | THEFT-CITY (Shoplifting)                      | 100 E 3RD AVE          | 10/22/2017    | P8          |
| SPC | :5GP                                          |                        |               |             |
| С   | ASSAULT-2D                                    | 1600 E MALLON AVE      | 10/27/2017    | P5          |
| С   | BURGLARY-RESIDENTIAL                          | 900 N HOGAN ST         | 10/23/2017    | P5          |
| С   | HARASSMENT (Weapon Involved)                  | 1600 E MALLON AVE      | 10/27/2017    | P5          |
| С   | RAPE-3D (RAPE)                                |                        | 10/24/2017    | P5          |
| С   | THEFT OF MOTOR VEHICLE                        | 2400 E MISSION AVE     | 10/25/2017    | P5          |
| С   | THEFT OF MOTOR VEHICLE                        | 2100 E BOONE AVE       | 10/26/2017    | P5          |
| С   | THEFT-2D (From Motor Vehicle)                 | 1100 N HELENA ST       | 10/25/2017    | P5          |

| A/C | Offense Statute               | Address                   | Reported Date | <u>Dist</u> |
|-----|-------------------------------|---------------------------|---------------|-------------|
| С   | THEFT-3D (From Motor Vehicle) | 2400 E SOUTH RIVERTON AVE | 10/23/2017    | P5          |
| С   | THEFT-3D (Shoplifting)        | 5400 E TRENT AVE          | 10/26/2017    | P5          |