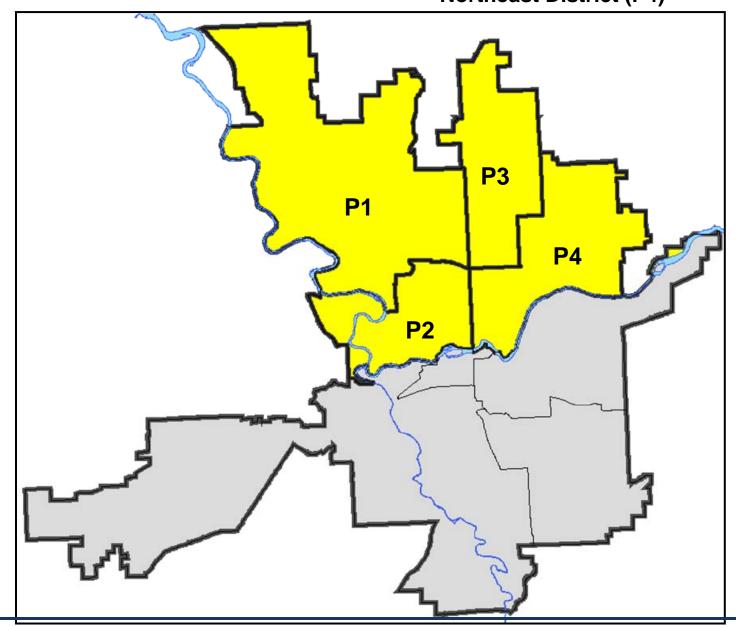

# SPOKANE POLICE DEPARTMENT NORTH Police Service Area

**Captain Dan Torok** 

**Northwest District (P1)** 

**Central District (P2)** 

**Neva-Wood District (P3)** 

**Northeast District (P4)** 

Saturday, October 28, 2017