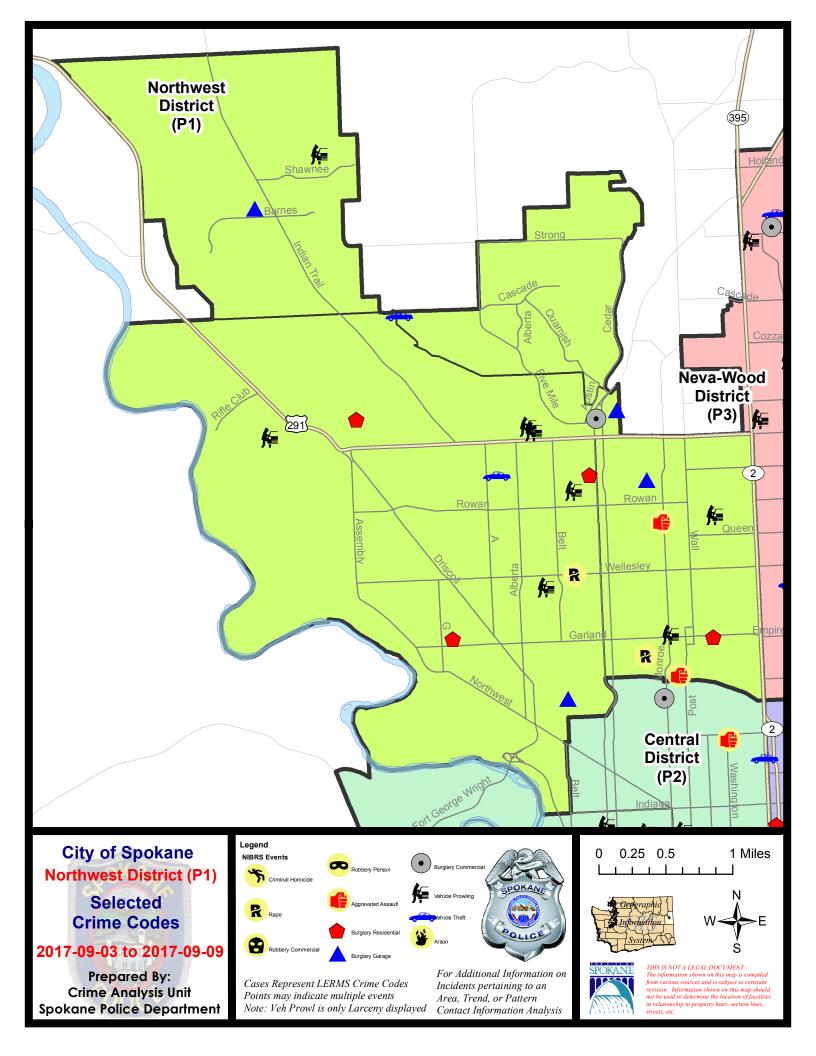

#### NW - Northwest District (P1)

#### 7 Day Comparison 28 Day Comparison YTD Comparison NIBRS Categories (Part 1 Selected) Current Prior Percent Current Prior Percent Current Prior Percent Violent **Criminal Homicide** 0 0 0 1 1 2 Rape 0 4 6 -33.33% 29 0 0 0 Robbery - Commercial 0 4 Robbery - Person 0 0 0 11 0 0 0 41 Aggravated Assault - Non DV 1 7 -85.71% Aggravated Assault - DV 2 7 26 100.00% 75.00% Violent Total: 4 300.00% 13 17 -23.53% 112 154 Property **Burglary - Residential** -20.00% 23 24 -4.17% **Burglary Garage** 4 0.00% 15 9 66.67% 98 Δ **Burglary Commercial** 1 0 1 5 -80.00% 33 24 38 136 141 1174 Larceny -36.84% -3.55% Vehicle Theft 2 5 -60.00% 16 15 6.67% 147 0 2 1 6 Arson -100.00% 1 -50.00% **Property Total:** 35 53 192 196 -2.04% 1612 -33.96% Preliminary Part 1 Crime Totals: 39 54 205 213 -3.76% 1724 -27.78% **Current 7 Day Period:** Prior 7 Day Period: 9/3/2017 - 9/9/2017 8/27/2017 - 9/2/2017 **Current 28 Day Period:** 8/13/2017 - 9/9/2017 Prior 28 Day Period: 7/16/2017 - 8/12/2017 **Current YTD Day Period:** 1/1/2017 - 9/9/2017 **Prior YTD Period:** 1/1/2016 - 9/9/2016

**Preliminary IBR Counts** 

Prepared by SPD Crime Analysis Office -

Tuesday, September 12, 2017

**NOTE:** SPD moved from UCR to the NIBRS reporting standard on 10/4/16 following the transition to a new RMS System. <u>Numbers on CompStat reports prior to this date</u> **should not be used as a comparison to those on this report**. Additional info on these reporting standards can be found on the FBI website: https://ucr.fbi.gov/nibrs-overview

#### 9/3/2017 TO 9/9/2017

| <u>A/C</u> | Offense Statute                                     | Address               | Reported Date | Dist |
|------------|-----------------------------------------------------|-----------------------|---------------|------|
| <u>SPA</u> | 1 <u>BS</u>                                         |                       |               |      |
| С          | BURGLARY 2D COMMERCIAL                              | 6500 N ASH ST         | 9/8/2017      | P1   |
| С          | BURGLARY 2D FENCED AREA                             | 6600 N MAPLE ST       | 9/8/2017      | P1   |
| С          | BURGLARY 2D GARAGE                                  | 6600 N CEDAR RD       | 9/5/2017      | P2   |
| С          | BURGLARY-RESIDENTIAL                                | 6700 N GREENWOOD BLVD | 9/6/2017      | P1   |
| С          | THEFT-3D (All Other Thefts)                         | 2200 W ROSEWOOD AVE   | 9/7/2017      | P1   |
| С          | THEFT-3D (From Motor Vehicle)                       | 2400 W ROSEWOOD AVE   | 9/7/2017      | P1   |
| А          | THEFT-3D (From Motor Vehicle)                       | 2500 W HOUSTON AVE    | 9/8/2017      | P1   |
| <u>SPA</u> | 1FM                                                 |                       |               |      |
| С          | THEFT OF MOTOR VEHICLE                              | 7800 N WARREN LN      | 9/7/2017      | P1   |
| <u>SPA</u> | 11T                                                 |                       |               |      |
| С          | BURGLARY 2D GARAGE                                  | 5400 W BARNES RD      | 9/6/2017      | P1   |
| С          | THEFT-2D (From Building)                            | 9300 N FARMDALE ST    | 9/5/2017      | P1   |
| С          | THEFT-2D (From Motor Vehicle)                       | 9800 N SEMINOLE DR    | 9/4/2017      | P1   |
| <u>SPA</u> | 1NH                                                 |                       |               |      |
| С          | ASSAULT-2D                                          | 800 W CORA AVE        | 9/6/2017      | P5   |
| С          | ASSAULT-3D (d)or(f) (Weapon/Instrument/Bodily Harm) | 5200 N MONROE ST      | 9/8/2017      | P1   |
| С          | BURGLARY 1D RESIDENTIAL                             | 500 W GARLAND AVE     | 9/4/2017      | P1   |
| С          | BURGLARY 2D GARAGE                                  | 1100 W COLUMBIA AVE   | 9/5/2017      | P1   |
| С          | RAPE-2ND (RAPE)                                     |                       | 9/5/2017      | P1   |
| С          | THEFT-1D (From Motor Vehicle)                       | 5300 N WASHINGTON ST  | 9/5/2017      | P1   |
| С          | THEFT-2D (All Other Thefts)                         | 4600 N MONROE ST      | 9/7/2017      | P1   |
| С          | THEFT-2D (All Other Thefts)                         | 5300 N WALL ST        | 9/7/2017      | P1   |
| С          | THEFT-3D (All Other Thefts)                         | 500 W GARLAND AVE     | 9/4/2017      | P1   |
| С          | THEFT-3D (From Building)                            | 3500 N DIVISION ST    | 9/6/2017      | P1   |
| С          | THEFT-3D (From Motor Vehicle)                       | 900 W GARLAND AVE     | 9/3/2017      | P1   |
| С          | THEFT-3D (Motor Vehicle Parts or Accessories)       | 600 W GORDON AVE      | 9/6/2017      | P1   |
| С          | THEFT-3D (Shoplifting)                              | 3400 N DIVISION ST    | 9/3/2017      | P1   |
| <u>SPA</u> | 1 <b>NW</b>                                         |                       |               |      |
| А          | BURGLARY 2D GARAGE                                  | 2100 W DALTON AVE     | 9/5/2017      | P1   |
| С          | BURGLARY-RESIDENTIAL                                | 5800 N OAK ST         | 9/4/2017      | P1   |
| С          | BURGLARY-RESIDENTIAL                                | 3300 W WALTON AVE     | 9/6/2017      | P1   |
| С          | RAPE-3D (RAPE)                                      |                       | 9/6/2017      | P1   |
| С          | RETAIL THEFT W/ SPECIAL CIRCUMSTANCES               | 2300 W WELLESLEY AVE  | 9/5/2017      | P1   |
| С          | THEFT OF MOTOR VEHICLE                              | 5900 N BRAEBURN DR    | 9/6/2017      | P1   |
| С          | THEFT-2D (From Building)                            | 2700 W DALTON AVE     | 9/7/2017      | P1   |
| С          | THEFT-3D (All Other Thefts)                         | 5100 W BISMARK AVE    | 9/4/2017      | P1   |
| С          | THEFT-3D (From Building)                            | 5800 N OAK ST         | 9/4/2017      | P1   |

| <u>A/C</u> | Offense Statute               | Address               | Reported Date | Dist |
|------------|-------------------------------|-----------------------|---------------|------|
| С          | THEFT-3D (From Motor Vehicle) | 6500 N VICTOR ST      | 9/5/2017      | P1   |
| С          | THEFT-3D (From Motor Vehicle) | 2300 W WELLESLEY AVE  | 9/7/2017      | P1   |
| С          | THEFT-3D (Shoplifting)        | 2100 W NORTHWEST BLVD | 9/6/2017      | P1   |
| А          | VEHICLE PROWLING-2D/No Theft  | 5600 N CANNON ST      | 9/8/2017      | P1   |