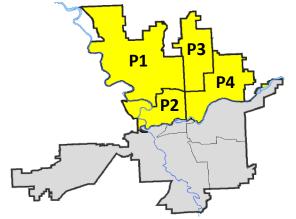

# SPOKANE POLICE DEPARTMENT NORTH Police Service Area

# **PSA Commander**

### **Captain Dan Torok**

Northwest District (P1) Central District (P2) Neva-Wood District (P3) Northeast District (P4)

NORTH PRECINCT (P1, P2, P3, and P4)