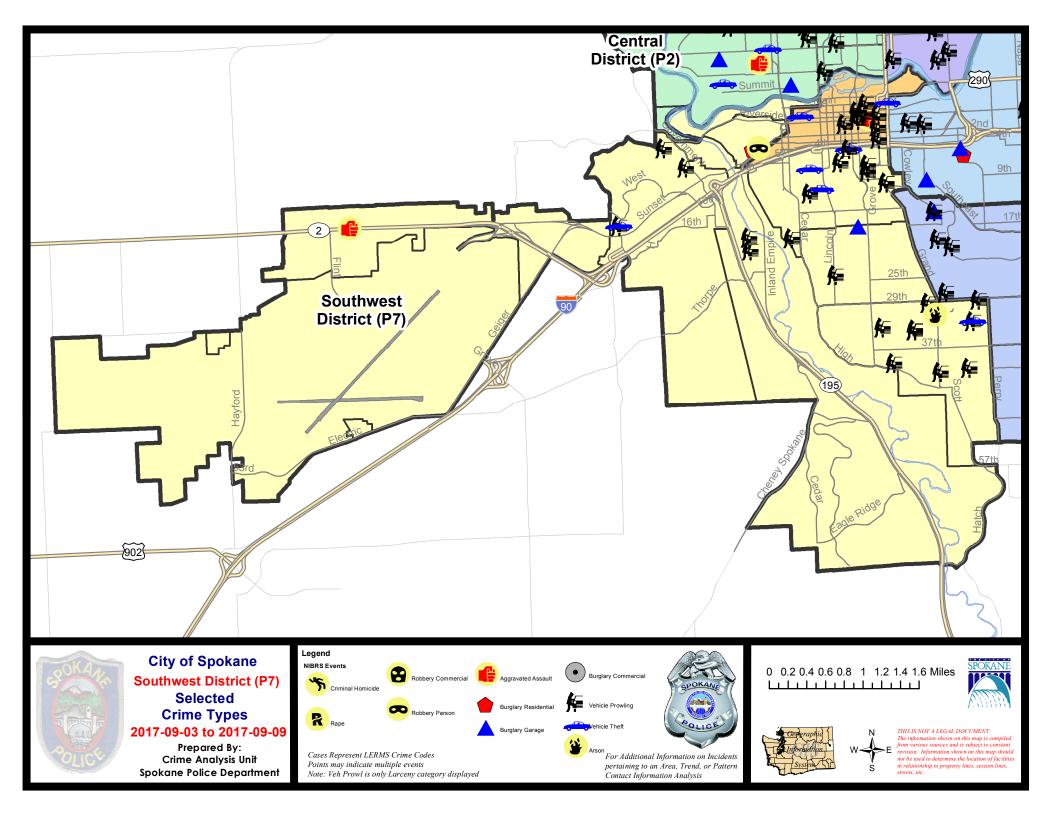

#### SW - Southwest District (P7)

### SE - Southwest District (P7)

#### 9/3/2017 TO 9/9/2017

| <u>A/C</u> | C Offense Statute Address               |                            | Reported Date | Dist |  |
|------------|-----------------------------------------|----------------------------|---------------|------|--|
| С          | THEFT-3D (From Motor Vehicle)           | 9015 W 2 HWY               | 9/5/2017      | P7   |  |
| <u>SPD</u> | <u>78A</u>                              |                            |               |      |  |
| С          | BURGLARY-RESIDENTIAL                    | 2000 W 4TH AVE             | 9/8/2017      | P7   |  |
| С          | ROBBERY 2D PERSON (NOT PURSE SNATCHING) | 1900 W SUNSET BLVD         | 9/4/2017      | P7   |  |
| С          | THEFT-2D (From Building)                | 100 S COEUR D ALENE ST     | 9/5/2017      | P7   |  |
| С          | THEFT-3D (All Other Thefts)             | 100 S COEUR D ALENE ST     | 9/6/2017      | P7   |  |
| С          | THEFT-3D (From Building)                | 2200 W PACIFIC AVE         | 9/7/2017      | P7   |  |
| <u>SPD</u> | <u>97CH</u>                             |                            |               |      |  |
| С          | THEFT OF MOTOR VEHICLE                  | 1000 W 10TH AVE            | 9/6/2017      | P7   |  |
| С          | THEFT OF MOTOR VEHICLE                  | 500 W 4TH AVE              | 9/6/2017      | P8   |  |
| С          | THEFT OF MOTOR VEHICLE                  | W 7TH AVE / S JEFFERSON ST | 9/7/2017      | P7   |  |
| С          | THEFT-2D (All Other Thefts)             | 1200 W 15TH AVE            | 9/5/2017      | P7   |  |
| С          | THEFT-2D (From Building)                | 1100 W 7TH AVE             | 9/4/2017      |      |  |
| С          | THEFT-2D (From Building)                | 800 W 5TH AVE              | 9/5/2017      | P7   |  |
| С          | THEFT-2D (From Building)                | 1100 W 6TH AVE             | 9/5/2017      | P7   |  |
| С          | THEFT-2D (From Building)                | 900 S CEDAR ST             | 9/6/2017      | P7   |  |
| С          | THEFT-2D (From Motor Vehicle)           | 0 W ROCKWOOD BLVD          | 9/5/2017      | P7   |  |
| С          | THEFT-2D (From Motor Vehicle)           | 0 W ROCKWOOD BLVD          | 9/7/2017      | P7   |  |
| С          | THEFT-3D (All Other Thefts)             | 1100 W 8TH AVE             | 9/3/2017      | P7   |  |
| С          | THEFT-3D (All Other Thefts)             | 100 W 8TH AVE              | 9/3/2017      | P7   |  |
| С          | THEFT-3D (From Motor Vehicle)           | 1700 S MAPLE BLVD          | 9/3/2017      | SPD  |  |
| С          | THEFT-3D (From Motor Vehicle)           | 700 S BERNARD ST           | 9/4/2017      | P7   |  |
| С          | THEFT-3D (From Motor Vehicle)           | 500 W 4TH AVE              | 9/4/2017      | P7   |  |
| С          | THEFT-3D (From Motor Vehicle)           | 700 W 6TH AVE              | 9/7/2017      | P7   |  |
| А          | THEFT-3D (From Motor Vehicle)           | 600 S BERNARD ST           | 9/7/2017      | P7   |  |
| С          | THEFT-CITY (From Building)              | 1200 W 5TH AVE             | 9/3/2017      | P7   |  |
| А          | VEHICLE PROWLING-2D/No Theft            | 1200 W 11TH AVE            | 9/3/2017      | P5   |  |
| <u>SPD</u> | <u>7CS</u>                              |                            |               |      |  |
| С          | ARSON-2ND DEG                           | 3100 S GRAND BLVD          | 9/7/2017      | P6   |  |
| С          | THEFT OF MOTOR VEHICLE                  | 1100 E 33RD AVE            | 9/6/2017      | P6   |  |
| С          | THEFT-3D (All Other Thefts)             | 1000 E THURSTON AVE        | 9/5/2017      | P7   |  |
| А          | THEFT-3D (All Other Thefts)             | 3300 S MANITO BLVD         | 9/8/2017      | P7   |  |
| С          | THEFT-3D (From Motor Vehicle)           | 100 W 33RD AVE             | 9/3/2017      | P7   |  |
| А          | THEFT-3D (From Motor Vehicle)           | 1000 E THURSTON AVE        | 9/5/2017      | P7   |  |
| С          | THEFT-3D (From Motor Vehicle)           | 400 E 30TH AVE             | 9/6/2017      | P7   |  |
| С          | THEFT-3D (From Motor Vehicle)           | 1200 E 29TH AVE            | 9/7/2017      | Р5   |  |
| С          | THEFT-3D (From Motor Vehicle)           | 3300 S MANITO BLVD         | 9/5/2017      | P7   |  |

| <u>A/C</u> | Offense Statute                               | Address                  | Reported Date | Dist |
|------------|-----------------------------------------------|--------------------------|---------------|------|
| С          | THEFT-3D (From Motor Vehicle)                 | 0 W 40TH AVE             | 9/8/2017      | P7   |
| С          | THEFT-3D (From Motor Vehicle)                 | 4000 S GRAND BLVD        | 9/8/2017      | P7   |
| С          | THEFT-3D (From Motor Vehicle)                 | 3300 S MANITO BLVD       | 9/8/2017      | P7   |
| С          | THEFT-CITY (From Motor Vehicle)               | 1100 E 33RD AVE          | 9/6/2017      | P6   |
| <u>SPD</u> | 07LC                                          |                          |               |      |
| С          | THEFT-3D (All Other Thefts)                   | 4000 S CHENEY SPOKANE RD | 9/4/2017      | P7   |
| С          | THEFT-3D (All Other Thefts)                   | 2300 W 16TH AVE          | 9/7/2017      | P7   |
| С          | THEFT-3D (From Motor Vehicle)                 | 2300 W 16TH AVE          | 9/7/2017      | P7   |
| А          | THEFT-3D (From Motor Vehicle)                 | 2300 W 16TH AVE          | 9/7/2017      | P7   |
| <u>SPD</u> | 97MC                                          |                          |               |      |
| С          | BURGLARY 2D GARAGE                            | 400 W 17TH AVE           | 9/4/2017      | P7   |
| С          | THEFT-3D (From Motor Vehicle)                 | 2300 S LINCOLN ST        | 9/4/2017      | P7   |
| <u>SPD</u> | 97WH                                          |                          |               |      |
| С          | THEFT OF MOTOR VEHICLE                        | 1500 S RUSTLE ST         | 9/4/2017      | P7   |
| С          | THEFT-2D (All Other Thefts)                   | 2700 W SUNSET BLVD       | 9/3/2017      | P7   |
| С          | THEFT-2D (From Building)                      | 1500 S RUSTLE ST         | 9/4/2017      | P7   |
| С          | THEFT-3D (From Building)                      | 1500 S RUSTLE ST         | 9/6/2017      | P7   |
| С          | THEFT-3D (From Motor Vehicle)                 | 3400 W 3RD AVE           | 9/3/2017      | P7   |
| С          | THEFT-3D (From Motor Vehicle)                 | 3100 W HARTSON AVE       | 9/7/2017      | P7   |
| С          | THEFT-3D (Motor Vehicle Parts or Accessories) | 1300 S WESTCLIFF PL      | 9/3/2017      | P7   |
| С          | THEFT-CITY (From Building)                    | 1500 S RUSTLE ST         | 9/4/2017      | P7   |
| С          | THEFT-CITY (From Motor Vehicle)               | 1500 S RUSTLE ST         | 9/4/2017      | P7   |
| <u>SPD</u> | D7WP                                          |                          |               |      |
| С          | ASSAULT-2D                                    | 9000 W US 2 HWY          | 9/6/2017      | P7   |
| С          | THEFT-3D (Motor Vehicle Parts or Accessories) | 9000 W US 2 HWY          | 9/3/2017      | P7   |
|            |                                               |                          |               |      |