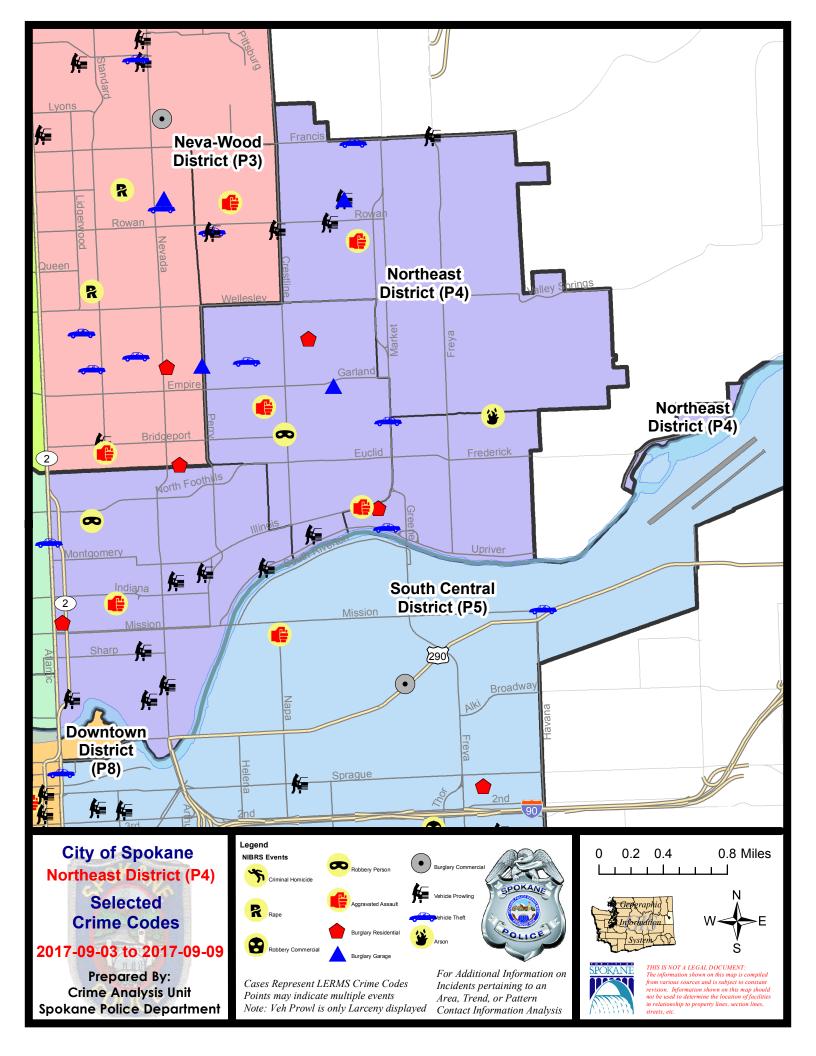

### NE - Northeast District (P4)

#### 9/3/2017 TO 9/9/2017

| <u>A/C</u> | <u>Offense Statute</u>                  | Address                    | Reported Date | <u>Dist</u> |
|------------|-----------------------------------------|----------------------------|---------------|-------------|
| A          | THEFT-3D (From Motor Vehicle)           |                            | 9/6/2017      | P4          |
| <u>SPB</u> | 4 <b>BE</b>                             |                            |               |             |
| С          | BURGLARY 2D FENCED AREA                 | 2800 N REGAL ST            | 9/7/2017      | P4          |
| С          | BURGLARY 2D GARAGE                      | 3800 N COOK ST             | 9/6/2017      | P4          |
| С          | BURGLARY-RESIDENTIAL                    | 2300 E RICH AVE            | 9/4/2017      | P4          |
| С          | ROBBERY 2D PERSON (NOT PURSE SNATCHING) | 2000 E BRIDGEPORT AVE      | 9/5/2017      | P4          |
| С          | THEFT OF MOTOR VEHICLE                  | 1700 E LACROSSE AVE        | 9/4/2017      | P4          |
| С          | THEFT OF MOTOR VEHICLE                  | 3500 N MARKET ST           | 9/5/2017      | P4          |
| С          | THEFT-3D (All Other Thefts)             | 2800 N COOK ST             | 9/3/2017      | P2          |
| С          | THEFT-3D (All Other Thefts)             | 2300 E EUCLID AVE          | 9/6/2017      | P4          |
| С          | THEFT-3D (All Other Thefts)             | 2200 E EUCLID AVE          | 9/6/2017      | P4          |
| С          | THEFT-3D (All Other Thefts)             | 2100 E LONGFELLOW AVE      | 9/6/2017      | P4          |
| С          | THEFT-3D (From Motor Vehicle)           | 2200 E NORTH CRESCENT AVE  | 9/7/2017      | P4          |
| С          | WEAPON(INTIMIDATE WITH)                 | N NAPA ST / E GORDON AVE   | 9/4/2017      | P4          |
| <u>SPB</u> | <u>4HI</u>                              |                            |               |             |
| С          | ASSAULT-2D                              | 2800 E EVERETT AVE         | 9/5/2017      | P4          |
| С          | BURGLARY 2D GARAGE                      | 2700 E JOSEPH AVE          | 9/7/2017      | P4          |
| С          | THEFT OF MOTOR VEHICLE                  | 6200 N REGAL ST            | 9/6/2017      | P4          |
| С          | THEFT-2D (From Motor Vehicle)           | 2600 E ROWAN AVE           | 9/8/2017      | P4          |
| С          | THEFT-3D (From Motor Vehicle)           | 2700 E JOSEPH AVE          | 9/7/2017      | P4          |
| С          | VEHICLE PROWLING 2ND                    | N FREYA ST / E FRANCIS AVE | 9/6/2017      | P4          |
| <u>SPB</u> | 4LO                                     |                            |               |             |
| С          | ASSAULT-2D                              | 1800 N ADDISON ST          | 9/3/2017      | P3          |
| С          | BURGLARY-RESIDENTIAL                    | 0 E AUGUSTA AVE            | 9/5/2017      | P2          |
| С          | RETAIL THEFT W/ SPECIAL CIRCUMSTANCES   | 2400 N DIVISION ST         | 9/4/2017      | P2          |
| С          | ROBBERY 2D PERSON (NOT PURSE SNATCHING) | 200 E NORTH FOOTHILLS DR   | 9/4/2017      | P2          |
| С          | THEFT-2D (All Other Thefts)             | 2800 N HAMILTON ST         | 9/5/2017      | P2          |
| С          | THEFT-2D (All Other Thefts)             | 900 E MISSION AVE          | 9/8/2017      | P4          |
| С          | THEFT-2D (From Motor Vehicle)           | 900 E BALDWIN AVE          | 9/6/2017      | P4          |
| С          | THEFT-2D (From Motor Vehicle)           | 1000 N HAMILTON ST         | 9/6/2017      | P4          |
| С          | THEFT-3D (All Other Thefts)             | 1700 N DIVISION ST         | 9/3/2017      | P4          |
| С          | THEFT-3D (All Other Thefts)             | 2000 N HAMILTON ST         | 9/4/2017      | P4          |
| С          | THEFT-3D (All Other Thefts)             | 1700 N DIVISION ST         | 9/4/2017      | P2          |
| С          | THEFT-3D (All Other Thefts)             | 200 E BALDWIN AVE          | 9/4/2017      | P4          |
| С          | THEFT-3D (All Other Thefts)             | 100 E BOONE AVE            | 9/6/2017      | P4          |
| С          | THEFT-3D (All Other Thefts)             | 1100 N STANDARD ST         | 9/7/2017      | P4          |
| С          | THEFT-3D (From Motor Vehicle)           | 1800 E UPRIVER DR          | 9/3/2017      | P4          |

| <u>A/C</u> | Offense Statute                               | Address                      | Reported Date | Dist |
|------------|-----------------------------------------------|------------------------------|---------------|------|
| С          | THEFT-3D (From Motor Vehicle)                 | 700 E SHARP AVE              | 9/4/2017      | P4   |
| С          | THEFT-3D (From Motor Vehicle)                 | 1300 E ERMINA AVE            | 9/5/2017      | P4   |
| С          | THEFT-3D (From Motor Vehicle)                 | 900 N RUBY PL                | 9/7/2017      | P4   |
| С          | THEFT-3D (Motor Vehicle Parts or Accessories) | 700 E SHARP AVE              | 9/4/2017      | P4   |
| А          | VEHICLE PROWLING-2D/No Theft                  | 800 N CINCINNATI ST          | 9/4/2017      | P4   |
| <u>SPB</u> | 4MI                                           |                              |               |      |
| С          | ARSON-2ND DEG                                 | 3900 E COURTLAND AVE         | 9/6/2017      | P4   |
| С          | BURGLARY-RESIDENTIAL                          | 2600 N MARKET ST             | 9/4/2017      | P4   |
| С          | DRIVE BY SHOOTING                             | E ILLINOIS AVE / N NELSON ST | 9/8/2017      | P4   |
| С          | MAIL THEFT (From a Building)                  | 3800 E MARIETTA AVE          | 9/4/2017      | P4   |
| С          | THEFT OF MOTOR VEHICLE                        | 3000 E UPRIVER DR            | 9/3/2017      | P4   |
| С          | THEFT-3D (Motor Vehicle Parts or Accessories) | 3100 E JACKSON AVE           | 9/5/2017      | P4   |