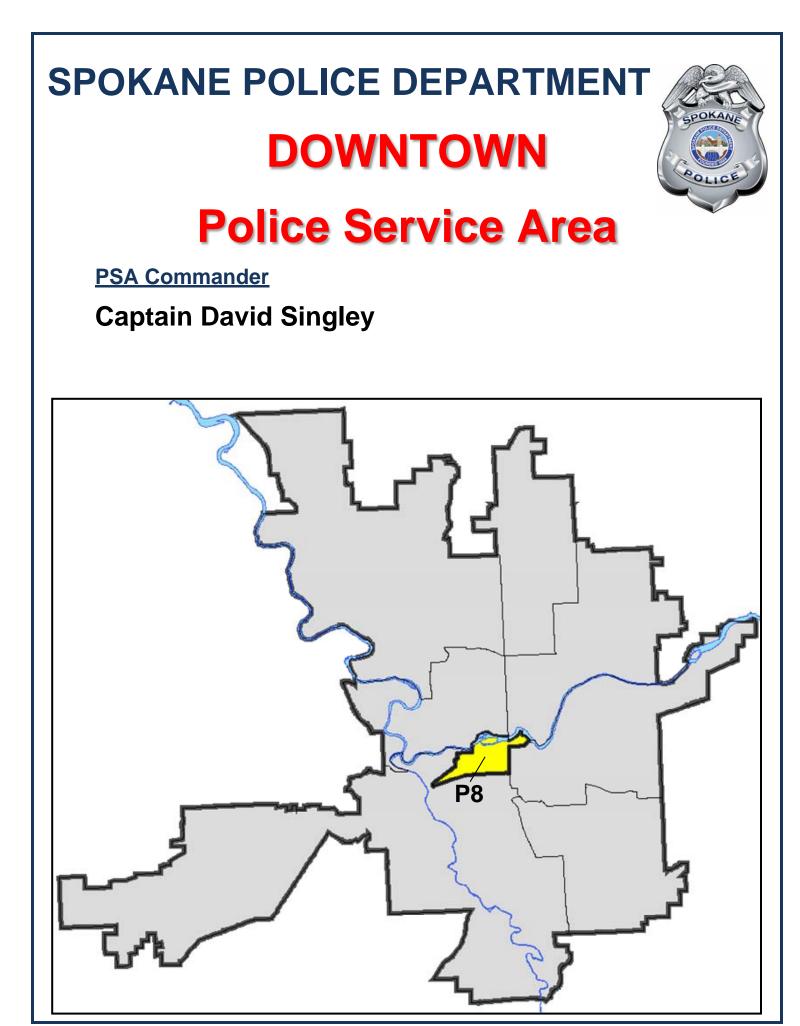

P7   |
| С          | THEFT-3D (Motor Vehicle Parts or Accessories) | 1300 S WESTCLIFF PL      | 9/3/2017      | P7   |
| С          | THEFT-CITY (From Building)                    | 1500 S RUSTLE ST         | 9/4/2017      | P7   |
| С          | THEFT-CITY (From Motor Vehicle)               | 1500 S RUSTLE ST         | 9/4/2017      | P7   |
| <u>SPD</u> | D7WP                                          |                          |               |      |
| С          | ASSAULT-2D                                    | 9000 W US 2 HWY          | 9/6/2017      | P7   |
| С          | THEFT-3D (Motor Vehicle Parts or Accessories) | 9000 W US 2 HWY          | 9/3/2017      | P7   |
|            |                                               |                          |               |      |





Downtown precinct (p8)

## **Preliminary IBR Counts**

|                                    |                                                                                                                                 | 7 Day Comparison       |                             | 28 Day Comparison                           |                              |                                     | YTD Comparison               |                                          |           |         |
|------------------------------------|---------------------------------------------------------------------------------------------------------------------------------|------------------------|-----------------------------|---------------------------------------------|------------------------------|------