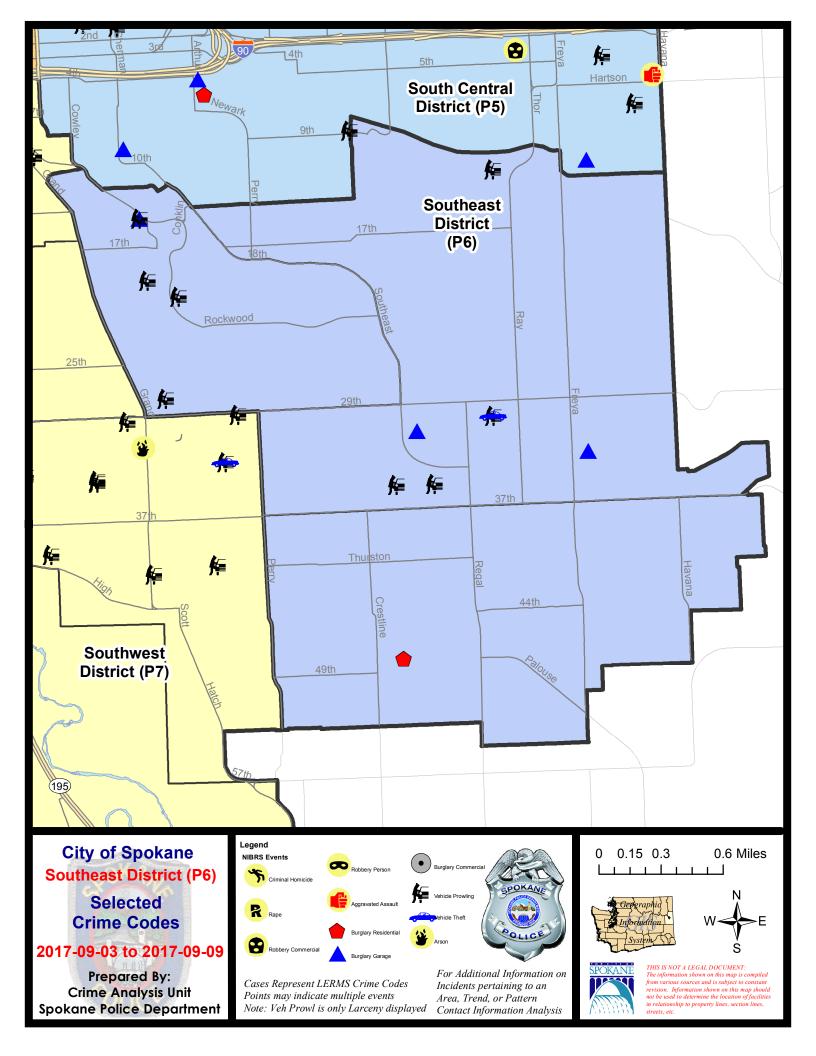

#### SE - Southeast District (P6)

#### 9/3/2017 TO 9/9/2017

| <u>A/C</u> | Offense Statute                 | Address                 | Reported Date | <u>Dist</u> |
|------------|---------------------------------|-------------------------|---------------|-------------|
| <u>SPC</u> | <u>6LH</u>                      |                         |               |             |
| А          | BURGLARY 2D GARAGE              | 3700 E 33RD AVE         | 9/6/2017      | P6          |
| С          | BURGLARY 2D GARAGE              | 3100 S COOK ST          | 9/7/2017      | P6          |
| С          | THEFT OF MOTOR VEHICLE          | E 30TH AVE / S FISKE ST | 9/3/2017      | P6          |
| С          | THEFT-2D (All Other Thefts)     | 3100 E 29TH AVE         | 9/6/2017      | P6          |
| С          | THEFT-2D (All Other Thefts)     | S FREYA ST / E 17TH AVE | 9/6/2017      | P6          |
| С          | THEFT-3D (From Building)        | 2200 S SOUTHEAST BLVD   | 9/6/2017      | P6          |
| С          | THEFT-3D (From Building)        | 2200 S SOUTHEAST BLVD   | 9/6/2017      | P6          |
| С          | THEFT-3D (From Building)        | 1900 E 34TH AVE         | 9/7/2017      | P6          |
| С          | THEFT-3D (From Building)        | 2900 E 25TH AVE         | 9/7/2017      | P6          |
| С          | THEFT-3D (From Building)        | 2900 E 25TH AVE         | 9/7/2017      | P6          |
| С          | THEFT-3D (From Building)        | 2900 E 25TH AVE         | 9/7/2017      | P6          |
| С          | THEFT-3D (From Building)        | 2200 S SOUTHEAST BLVD   | 9/8/2017      | P6          |
| А          | THEFT-3D (From Motor Vehicle)   | 3500 S SMITH ST         | 9/7/2017      | P6          |
| С          | THEFT-3D (From Motor Vehicle)   | 1200 S GREENE ST        | 9/7/2017      | P6          |
| С          | THEFT-3D (From Motor Vehicle)   | 2400 E 35TH AVE         | 9/7/2017      | P6          |
| С          | THEFT-CITY (From Motor Vehicle) | E 30TH AVE / S FISKE ST | 9/3/2017      | P6          |
| <u>SPC</u> | <u>6RW</u>                      |                         |               |             |
| А          | BURGLARY 2D GARAGE              | 600 E ROCKWOOD BLVD     | 9/5/2017      | P6          |
| С          | THEFT-2D (From Motor Vehicle)   | 800 E OVERBLUFF RD      | 9/7/2017      | P6          |
| А          | THEFT-3D (From Motor Vehicle)   | 600 E ROCKWOOD BLVD     | 9/5/2017      | P6          |
| С          | THEFT-3D (From Motor Vehicle)   | 1900 S HATCH ST         | 9/5/2017      | P6          |
| А          | THEFT-3D (From Motor Vehicle)   | 2700 S SCOTT ST         | 9/7/2017      | P6          |
| <u>SPC</u> | <u>6SG</u>                      |                         |               |             |
| А          | BURGLARY-RESIDENTIAL            | 2300 E 48TH AVE         | 9/5/2017      | P6          |