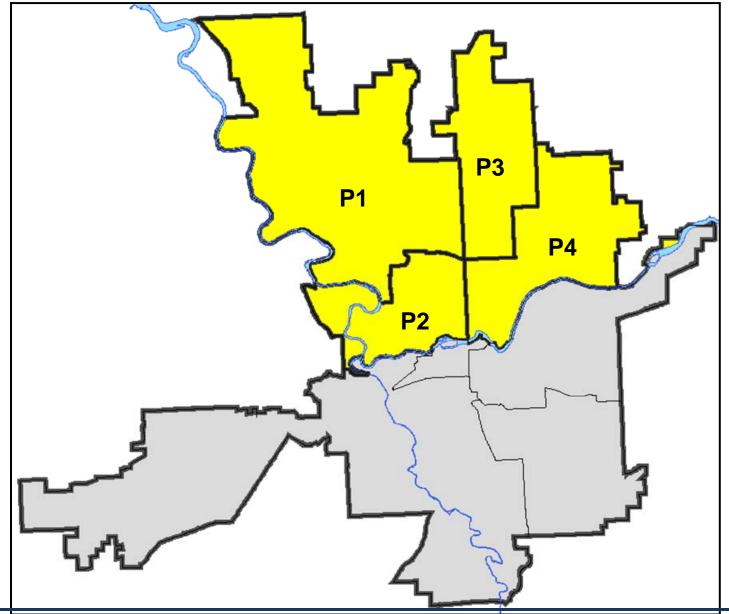

# SPOKANE POLICE DEPARTMENT NORTH Police Service Area

# **PSA Commander**

### **Captain Dan Torok**

Northwest District (P1) Central District (P2) Neva-Wood District (P3) Northeast District (P4)

NORTH PRECINCT (P1, P2, P3, and P4)