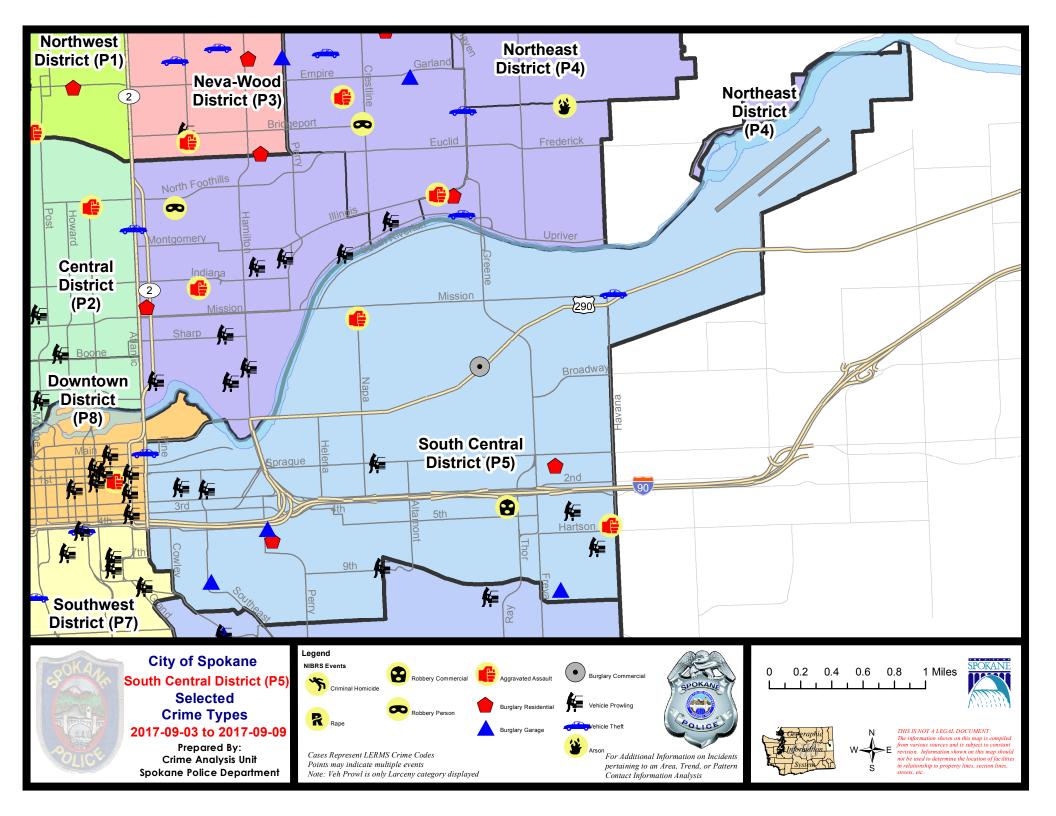

30.77% Preliminary Part 1 Crime Totals: 39 35 11.43% 162 186 -12.90% 1539 **Current 7 Day Period:** Prior 7 Day Period: 9/3/2017 - 9/9/2017 8/27/2017 - 9/2/2017 **Current 28 Day Period:** 8/13/2017 - 9/9/2017 Prior 28 Day Period: 7/16/2017 - 8/12/2017 **Current YTD Day Period:** 1/1/2017 - 9/9/2017 Prior YTD Period: 1/1/2016 - 9/9/2016

**Preliminary IBR Counts** 

Prepared by SPD Crime Analysis Office -

Tuesday, September 12, 2017

**NOTE:** SPD moved from UCR to the NIBRS reporting standard on 10/4/16 following the transition to a new RMS System. <u>Numbers on CompStat reports prior to this date</u> <u>should not be used as a comparison to those on this report</u>. Additional info on these reporting standards can be found on the FBI website: <u>https://ucr.fbi.gov/nibrs-overview</u>





SE - South Central District (P5)

### 9/3/2017 TO 9/9/2017



| <u>A/C</u> | Offense Statute                               | Address                    | Reported Date | <u>Dist</u> |
|------------|-----------------------------------------------|----------------------------|---------------|-------------|
| <u>SPC</u> | :5EC                                          |                            |               |             |
| С          | ASSAULT-2D                                    | 4200 E HARTSON AVE         | 9/7/2017      | P6          |
| С          | BURGLARY 1D FENCED AREA                       | 500 E PACIFIC AVE          | 9/7/2017      | P6          |
| С          | BURGLARY 2D GARAGE                            | 500 E 9TH AVE              | 9/3/2017      | P6          |
| С