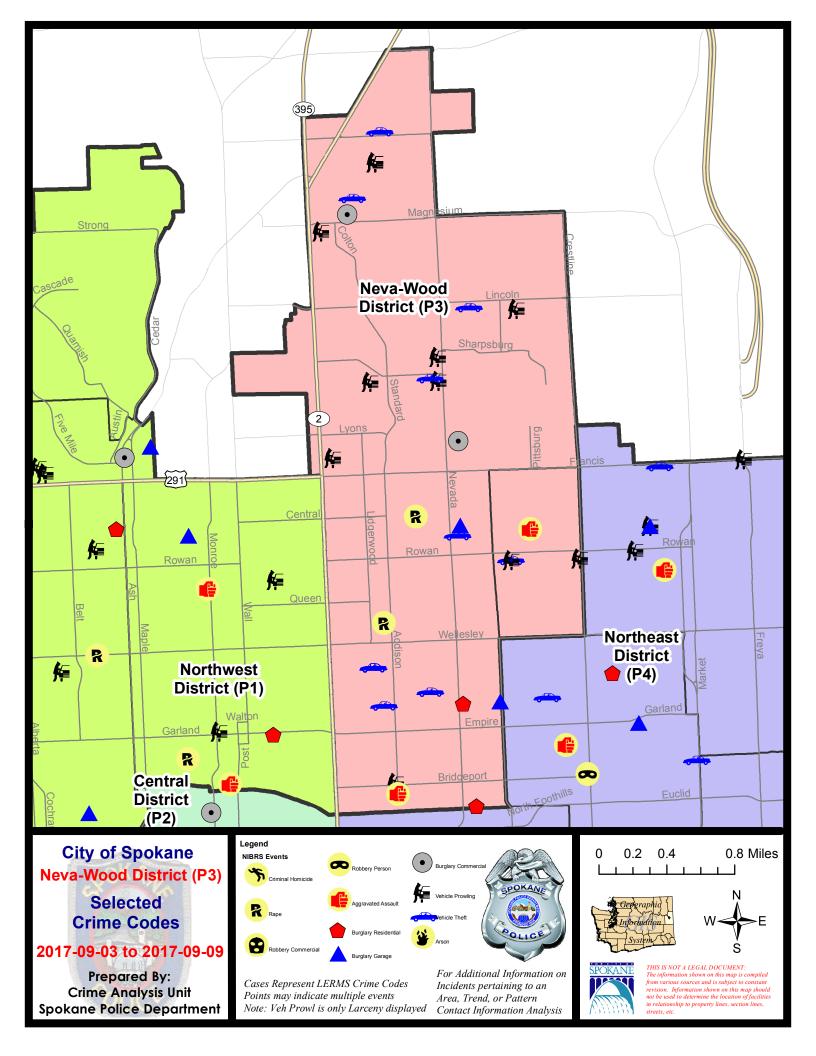

#### NE - Neva-Wood District (P3)

#### 9/3/2017 TO 9/9/2017

| <u>A/C</u> | Offense Statute                | Address                      | Reported Date | <u>Dist</u> |
|------------|--------------------------------|------------------------------|---------------|-------------|
| <u>SPB</u> | 3NL                            |                              |               |             |
| С          | ASSAULT-2D                     | E LIBERTY AVE / N ADDISON ST | 9/4/2017      | P3          |
| С          | BURGLARY 1D RESIDENTIAL        | 1100 E EUCLID AVE            | 9/3/2017      | P4          |
| С          | BURGLARY 2D COMMERCIAL         | 6500 N NEVADA ST             | 9/3/2017      | P4          |
| С          | BURGLARY 2D COMMERCIAL         | 8700 N HILL N DALE ST        | 9/5/2017      | P3          |
| С          | BURGLARY 2D FENCED AREA        | 1100 E FRANCIS AVE           | 9/8/2017      | P3          |
| С          | BURGLARY 2D GARAGE             | 1100 E COLUMBIA AVE          | 9/3/2017      | P3          |
| С          | BURGLARY 2D GARAGE             | 1300 E LACROSSE AVE          | 9/5/2017      | P3          |
| А          | BURGLARY-RESIDENTIAL           | 1000 E LACROSSE AVE          | 9/5/2017      | P3          |
| С          | MAIL THEFT (All Others)        | 1300 E OLYMPIC AVE           | 9/3/2017      | P3          |
| С          | RAPE-2ND (RAPE)                |                              | 9/3/2017      | P6          |
| С          | RAPE-3D (RAPE)                 |                              | 9/8/2017      | P3          |
| С          | THEFT OF MOTOR VEHICLE         | 1000 E JOSEPH AVE            | 9/3/2017      | P4          |
| С          | THEFT OF MOTOR VEHICLE         | 300 E HEROY AVE              | 9/5/2017      | P4          |
| С          | THEFT OF MOTOR VEHICLE         | 300 E HEROY AVE              | 9/5/2017      | P4          |
| С          | THEFT OF MOTOR VEHICLE         | 300 E HEROY AVE              | 9/5/2017      | P4          |
| С          | THEFT OF MOTOR VEHICLE         | 700 E ROCKWELL AVE           | 9/5/2017      | P3          |
| А          | THEFT OF MOTOR VEHICLE         | 7800 N MORTON ST             | 9/6/2017      | P3          |
| С          | THEFT OF MOTOR VEHICLE         | 500 E HOLLAND AVE            | 9/6/2017      | P4          |
| С          | THEFT OF MOTOR VEHICLE         | 900 E COZZA DR               | 9/6/2017      | P4          |
| С          | THEFT OF MOTOR VEHICLE         | 8800 N HILL N DALE ST        | 9/8/2017      | P1          |
| С          | THEFT OF MOTOR VEHICLE         | 400 E LACROSSE AVE           | 9/8/2017      | P2          |
| С          | THEFT(FIREARM) (From Building) | 7100 N DIVISION ST           | 9/8/2017      | P2          |
| С          | THEFT-1D (From Building)       | 1200 E NEBRASKA AVE          | 9/7/2017      | P3          |
| С          | THEFT-2D (All Other Thefts)    | 0 E COURTLAND AVE            | 9/5/2017      | P2          |
| С          | THEFT-2D (All Other Thefts)    | 9200 N COLTON ST             | 9/6/2017      | P3          |
| С          | THEFT-2D (All Other Thefts)    | 9300 N DIVISION ST           | 9/7/2017      | P3          |
| С          | THEFT-2D (From Building)       | 500 E SANSON AVE             | 9/5/2017      | P3          |
| С          | THEFT-2D (From Building)       | 1000 E LACROSSE AVE          | 9/6/2017      | P3          |
| С          | THEFT-2D (From Building)       | 4700 N DIVISION ST           | 9/8/2017      | P3          |
| С          | THEFT-2D (From Motor Vehicle)  | 0 E PINE RIDGE CT            | 9/3/2017      | SPB         |
| С          | THEFT-2D (From Motor Vehicle)  | 1700 E LINCOLN RD            | 9/5/2017      | P3          |
| С          | THEFT-2D (From Motor Vehicle)  | 6400 N DIVISION ST           | 9/5/2017      | P3          |
| С          | THEFT-2D (From Motor Vehicle)  | 9200 N COLTON ST             | 9/6/2017      | P3          |
| С          | THEFT-2D (From Motor Vehicle)  | 7200 N NEVADA ST             | 9/7/2017      | P3          |
| С          | THEFT-3D (All Other Thefts)    | 600 E WALTON AVE             | 9/4/2017      | P3          |
| С          | THEFT-3D (All Other Thefts)    | 7000 N NEVADA ST             | 9/4/2017      | P3          |
| С          | THEFT-3D (All Other Thefts)    | 500 E HOLLAND AVE            | 9/6/2017      | P4          |
| С          | THEFT-3D (All Other Thefts)    | 1300 E NORTH AVE             | 9/6/2017      | P4          |

| <u>A/C</u> | Offense Statute                               | Address              | Reported Date | Dist |
|------------|-----------------------------------------------|----------------------|---------------|------|
| С          | THEFT-3D (All Other Thefts)                   | 6000 N MAYFAIR ST    | 9/7/2017      | P3   |
| С          | THEFT-3D (All Other Thefts)                   | 900 E FRANCIS AVE    | 9/8/2017      | P3   |
| С          | THEFT-3D (All Other Thefts)                   | 100 E GLASS AVE      | 9/8/2017      | P3   |
| С          | THEFT-3D (From Building)                      | 9200 N NEVADA ST     | 9/4/2017      | P3   |
| С          | THEFT-3D (From Building)                      | 6100 N LIDGERWOOD ST | 9/5/2017      | P3   |
| С          | THEFT-3D (From Building)                      | 9800 N NEVADA ST     | 9/5/2017      | P2   |
| С          | THEFT-3D (From Building)                      | 0 E EUCLID AVE       | 9/6/2017      | P4   |
| С          | THEFT-3D (From Building)                      | 800 E SITKA AVE      | 9/6/2017      | P3   |
| С          | THEFT-3D (From Building)                      | 900 E COZZA DR       | 9/6/2017      | P4   |
| С          | THEFT-3D (From Motor Vehicle)                 | 7200 N WISCOMB CT    | 9/7/2017      | P3   |
| С          | THEFT-3D (From Motor Vehicle)                 | 9200 N COLTON ST     | 9/7/2017      | P3   |
| А          | THEFT-3D (From Motor Vehicle)                 | 400 E BRIDGEPORT AVE | 9/7/2017      | P3   |
| С          | THEFT-3D (From Motor Vehicle)                 | 7400 N NEVADA ST     | 9/7/2017      | P3   |
| С          | THEFT-3D (From Motor Vehicle)                 | 9200 N COLTON ST     | 9/7/2017      | P3   |
| С          | THEFT-3D (From Motor Vehicle)                 | 9200 N COLTON ST     | 9/8/2017      | P3   |
| С          | THEFT-3D (Motor Vehicle Parts or Accessories) | 7000 N NEVADA ST     | 9/4/2017      | P3   |
| С          | THEFT-3D (Motor Vehicle Parts or Accessories) | 7000 N CINCINNATI ST | 9/5/2017      | P3   |
| С          | THEFT-3D (Motor Vehicle Parts or Accessories) | 700 E GORDON AVE     | 9/5/2017      | P3   |
| С          | THEFT-3D (Shoplifting)                        | 4700 N DIVISION ST   | 9/3/2017      | P3   |
| С          | THEFT-3D (Shoplifting)                        | 9100 N NEWPORT HWY   | 9/3/2017      | P3   |
| С          | THEFT-3D (Shoplifting)                        | 7500 N DIVISION ST   | 9/4/2017      | P2   |
| С          | THEFT-3D (Shoplifting)                        | 6700 N DIVISION ST   | 9/5/2017      | P3   |
| С          | THEFT-3D (Shoplifting)                        | 4700 N DIVISION ST   | 9/5/2017      | P3   |
| С          | THEFT-3D (Shoplifting)                        | 4700 N DIVISION ST   | 9/6/2017      | P3   |
| С          | THEFT-3D (Shoplifting)                        | 4700 N DIVISION ST   | 9/6/2017      | P3   |
| С          | THEFT-3D (Shoplifting)                        | 4700 N DIVISION ST   | 9/6/2017      | P3   |
| С          | THEFT-3D (Shoplifting)                        | 4700 N DIVISION ST   | 9/7/2017      | P3   |
| С          | THEFT-3D (Shoplifting)                        | 4700 N DIVISION ST   | 9/8/2017      | P3   |
| С          | THEFT-3D (Shoplifting)                        | 4700 N DIVISION ST   | 9/8/2017      | P3   |
| С          | THEFT-3D (Shoplifting)                        | 9600 N NEWPORT HWY   | 9/8/2017      | P3   |
| С          | THEFT-3D (Shoplifting)                        | 6700 N DIVISION ST   | 9/8/2017      | P3   |
| С          | THEFT-3D (Shoplifting)                        | 9500 N NEWPORT HWY   | 9/8/2017      | P3   |
| С          | THEFT-CITY (All Other Thefts)                 | 6100 N WISCOMB ST    | 9/8/2017      | P4   |
| С          | THEFT-CITY (From Building)                    | 7100 N DIVISION ST   | 9/8/2017      | P2   |
| <u>SPB</u> | <u>3WH</u>                                    |                      |               |      |
| С          | ASSAULT-2D                                    | 1600 E JOSEPH AVE    | 9/3/2017      | P4   |
| С          | THEFT OF MOTOR VEHICLE                        | 1500 E NORTH AVE     | 9/4/2017      | P4   |
| С          | THEFT(FIREARM) (From Motor Vehicle)           | 1500 E NORTH AVE     | 9/4/2017      | P2   |
| С          | THEFT-3D (From Motor Vehicle)                 | 5400 N CRESTLINE ST  | 9/3/2017      | P3   |