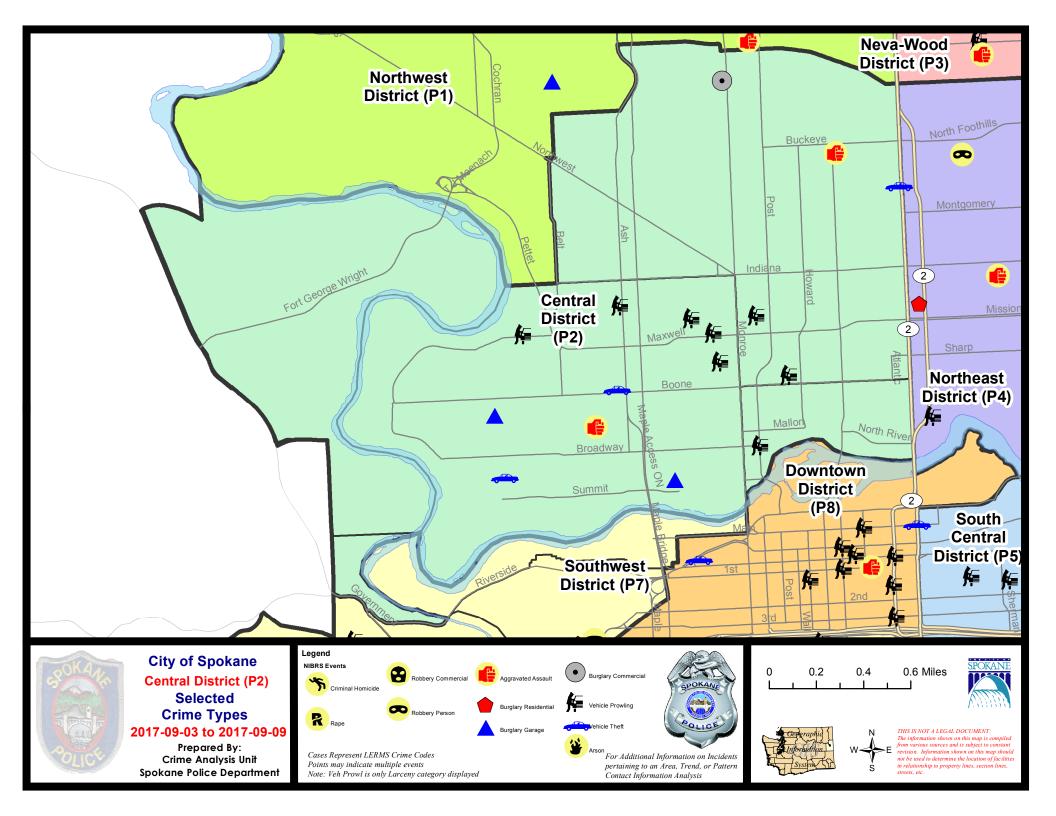

#### NW - North Central District (P2)

#### 7 Day Comparison 28 Day Comparison YTD Comparison NIBRS Categories (Part 1 Selected) Current Prior Current Percent Prior Percent Current Prior Percent Violent **Criminal Homicide** 0 0 0 0 0 0 2 5 Rape -100.00% 2 150.00% 37 0 0 5 Robbery - Commercial 0 0 Robbery - Person 0 2 3 18 -100.00% 5 -40.00% 3 7 54 Aggravated Assault - Non DV 9 1 200.00% -22.22% Aggravated Assault - DV 0 2 5 6 -16.67% 42 -100.00% Violent Total: 3 20 22 -9.09% 156 -57.14% 135 Property **Burglary - Residential** -66.67% 14 18 -22.22% **Burglary Garage** 2 100.00% 5 6 -16.67% 62 1 **Burglary Commercial** 3 -66.67% 7 14 -50.00% 85 24 27 138 115 1054 Larceny -11.11% 20.00% Vehicle Theft З 5 -40.00% 15 19 -21.05% 166 0 0 0 0 3 Arson 31 39 179 172 4.07% 1505 **Property Total:** -20.51% Preliminary Part 1 Crime Totals: 34 46 199 194 2.58% 1661 -26.09% **Current 7 Day Period:** Prior 7 Day Period: 9/3/2017 - 9/9/2017 8/27/2017 - 9/2/2017 8/13/2017 - 9/9/2017 **Current 28 Day Period:** Prior 28 Day Period: 7/16/2017 - 8/12/2017 **Current YTD Day Period:** 1/1/2017 - 9/9/2017 Prior YTD Period: 1/1/2016 - 9/9/2016

**Preliminary IBR Counts** 

Prepared by SPD Crime Analysis Office -

Tuesday, September 12, 2017

**NOTE:** SPD moved from UCR to the NIBRS reporting standard on 10/4/16 following the transition to a new RMS System. <u>Numbers on CompStat reports prior to this date</u> <u>should not be used as a comparison to those on this report</u>. Additional info on these reporting standards can be found on the FBI website: <u>https://ucr.fbi.gov/nibrs-overview</u>

#### 9/3/2017 TO 9/9/2017

#### NW - Central District (P2)

| <u>A/C</u> | Offense Statute                                     | Address                       | Reported Date | <u>Dist</u> |
|------------|-----------------------------------------------------|-------------------------------|---------------|-------------|
|            |                                                     |                               |               |             |
| С          | ASSAULT-2D                                          |                               | 9/5/2017      | P2          |
| <u>SPA</u> | 2EG                                                 |                               |               |             |
| С          | ASSAULT-3D (d)or(f) (Weapon/Instrument/Bodily Harm) | 2600 N WASHINGTON ST          | 9/5/2017      | P2          |
| С          | BURGLARY 2D COMMERCIAL                              | 3100 N MONROE ST              | 9/5/2017      | P1          |
| С          | THEFT OF MOTOR VEHICLE                              | 2400 N DIVISION ST            | 9/5/2017      | P1          |
| С          | THEFT-2D (From Motor Vehicle)                       | 700 W BOONE AVE               | 9/4/2017      | P2          |
| С          | THEFT-3D (All Other Thefts)                         | 2400 N CALISPEL ST            | 9/4/2017      | P2          |
| А          | THEFT-3D (All Other Thefts)                         | 1900 N MONROE ST              | 9/6/2017      | P2          |
| С          | THEFT-3D (All Other Thefts)                         | 2100 N MONROE ST              | 9/7/2017      | P2          |
| С          | THEFT-3D (From Building)                            | 1000 W FAIRVIEW AVE           | 9/6/2017      | P2          |
| С          | THEFT-3D (From Building)                            | 1000 W FAIRVIEW AVE           | 9/6/2017      | P1          |
| С          | THEFT-3D (From Motor Vehicle)                       | 800 W SPOFFORD AVE            | 9/7/2017      | P2          |
| <u>SPA</u> | 2RS                                                 |                               |               |             |
| С          | THEFT-2D (From Motor Vehicle)                       | N LINCOLN ST / W BROADWAY AVE | 9/8/2017      | P2          |
| С          | THEFT-3D (From Building)                            | 900 N MONROE ST               | 9/5/2017      | P2          |
| <u>Spa</u> | 2 <u>WC</u>                                         |                               |               |             |
| С          | ASSAULT-1D                                          | 1800 W DEAN AVE               | 9/4/2017      | P1          |
| С          | BURGLARY 2D GARAGE                                  | 1400 W HIGHLINE LN            | 9/5/2017      | P2          |
| С          | BURGLARY 2D GARAGE                                  | 2500 W GARDNER AVE            | 9/5/2017      | P2          |
| С          | THEFT OF MOTOR VEHICLE                              | 600 N COCHRAN ST              | 9/4/2017      | P2          |
| С          | THEFT OF MOTOR VEHICLE                              | 1700 W BOONE AVE              | 9/8/2017      | P2          |
| С          | THEFT-2D (From Building)                            | 1300 W SUMMIT PKWY            | 9/5/2017      | P2          |
| С          | THEFT-2D (From Building)                            | 1100 W MAXWELL AVE            | 9/8/2017      | P2          |
| С          | THEFT-3D (All Other Thefts)                         | 1400 N ASH ST                 | 9/4/2017      | P2          |
| С          | THEFT-3D (All Other Thefts)                         | 2000 W DEAN AVE               | 9/8/2017      | P2          |
| С          | THEFT-3D (From Motor Vehicle)                       | 1200 W SPOFFORD AVE           | 9/3/2017      | P2          |
| А          | THEFT-3D (From Motor Vehicle)                       | 1100 W MAXWELL AVE            | 9/3/2017      | P2          |
| А          | THEFT-3D (From Motor Vehicle)                       | 1700 N ASH ST                 | 9/4/2017      | P2          |
| С          | THEFT-3D (From Motor Vehicle)                       | 2300 W MISSION AVE            | 9/5/2017      | P2          |
| С          | THEFT-3D (From Motor Vehicle)                       | 1300 N MADISON ST             | 9/6/2017      | P2          |
| С          | THEFT-3D (Shoplifting)                              | 1200 N MONROE ST              | 9/3/2017      | P2          |
| С          | THEFT-CITY (All Other Thefts)                       | 1100 W SINTO AVE              | 9/8/2017      | P2          |