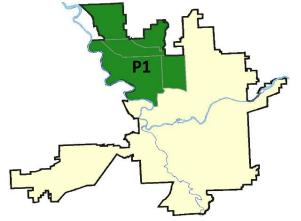

% 1612 -33.96% Preliminary Part 1 Crime Totals: 39 54 205 213 -3.76% 1724 -27.78% **Current 7 Day Period:** Prior 7 Day Period: 9/3/2017 - 9/9/2017 8/27/2017 - 9/2/2017 **Current 28 Day Period:** 8/13/2017 - 9/9/2017 Prior 28 Day Period: 7/16/2017 - 8/12/2017 **Current YTD Day Period:** 1/1/2017 - 9/9/2017 **Prior YTD Period:** 1/1/2016 - 9/9/2016

**Preliminary IBR Counts** 

Prepared by SPD Crime Analysis Office -

Tuesday, September 12, 2017

**NOTE:** SPD moved from UCR to the NIBRS reporting standard on 10/4/16 following the transition to a new RMS System. <u>Numbers on CompStat reports prior to this date</u> **should not be used as a comparison to those on this report**. Additional info on these reporting standards can be found on the FBI website: https://ucr.fbi.gov/nibrs-overview





#### NW - Northwest District (P1)

#### 9/3/2017 TO 9/9/2017



| <u>A/C</u> | Offense Statute                                     | Address               | Reported Date | Dist |
|------------|-----------------------------------------------------|-----------------------|---------------|------|
| <u>SPA</u> | 1 <u>BS</u>                                         |                       |               |      |
| С          | BURGLARY 2D COMMERCIAL                              | 6500 N ASH ST         | 9/8/2017      | P1   |
| С          | BURGLARY 2D FENCED AREA                             | 6600 N MAPLE ST       | 9/8/2017      | P1   |
| С          | BURGLARY 2D GARAGE                                  | 6600 N CEDAR RD       | 9/5/2017      | P2   |
| С          | BURGLARY-RESIDENTIAL