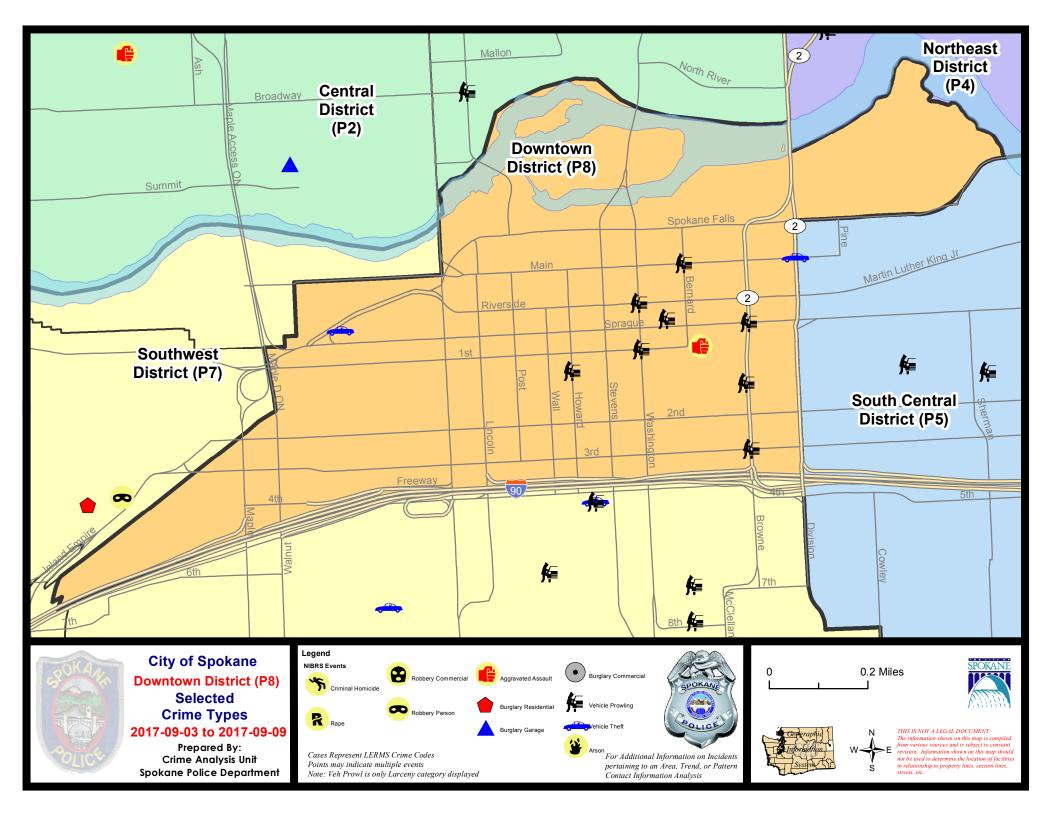

#### SW - Downtown District (P8)

#### 9/3/2017 TO 9/9/2017

| <u>A/C</u> | Offense Statute                        | Address                            | Reported Date | <u>Dist</u> |  |  |  |  |  |
|------------|----------------------------------------|------------------------------------|---------------|-------------|--|--|--|--|--|
| <u>SPD</u> | SPD8RS                                 |                                    |               |             |  |  |  |  |  |
| С          | ASSAULT-1D                             | 200 W 1ST AVE                      | 9/7/2017      | P8          |  |  |  |  |  |
| С          | MAIL THEFT (All Others)                | 1400 W 3RD AVE                     | 9/5/2017      | P8          |  |  |  |  |  |
| С          | THEFT OF MOTOR VEHICLE                 | 1200 W RIVERSIDE AVE               | 9/7/2017      | P7          |  |  |  |  |  |
| С          | THEFT-1D (All Other Thefts)            | 0 W 3RD AVE                        | 9/7/2017      | P8          |  |  |  |  |  |
| С          | THEFT-2D (From Building)               | 100 S POST ST                      | 9/5/2017      | P8          |  |  |  |  |  |
| С          | THEFT-2D (From Building)               | 200 W SPOKANE FALLS BLVD           | 9/6/2017      | P8          |  |  |  |  |  |
| С          | THEFT-2D (From Motor Vehicle)          | W MAIN AVE / N BERNARD ST          | 9/4/2017      | P8          |  |  |  |  |  |
| С          | THEFT-3D (All Other Thefts)            | 700 W RIVERSIDE AVE                | 9/5/2017      | P8          |  |  |  |  |  |
| С          | THEFT-3D (All Other Thefts)            | 200 W 1ST AVE                      | 9/6/2017      | P8          |  |  |  |  |  |
| С          | THEFT-3D (From Building)               | 0 W PACIFIC AVE                    | 9/4/2017      | SPD         |  |  |  |  |  |
| С          | THEFT-3D (From Motor Vehicle)          | N BROWNE ST / W SPRAGUE AVE        | 9/4/2017      | P8          |  |  |  |  |  |
| С          | THEFT-3D (From Motor Vehicle)          | S WASHINGTON ST / W 1ST AVE        | 9/4/2017      | P8          |  |  |  |  |  |
| А          | THEFT-3D (From Motor Vehicle)          | 300 W RIVERSIDE AVE                | 9/5/2017      | P8          |  |  |  |  |  |
| С          | THEFT-3D (From Motor Vehicle)          | W RIVERSIDE AVE / N WASHINGTON ST  | 9/6/2017      | P8          |  |  |  |  |  |
| А          | THEFT-3D (From Motor Vehicle)          | 100 S BROWNE ST                    | 9/7/2017      | P8          |  |  |  |  |  |
| С          | THEFT-CITY (From Building)             | 100 S WASHINGTON ST                | 9/5/2017      | P8          |  |  |  |  |  |
| С          | THEFT-CITY (From Building)             | 0 W SPOKANE FALLS BLVD             | 9/7/2017      | P8          |  |  |  |  |  |
| С          | VEHICLE PROWLING-2D/From Motor Vehicle | W 3RD AVE / S BROWNE ST            | 9/8/2017      | P8          |  |  |  |  |  |
| С          | VEHICLE PROWLING-2D/No Theft           | W RAILROAD ALLEY AVE / S HOWARD ST | 9/4/2017      | P8          |  |  |  |  |  |