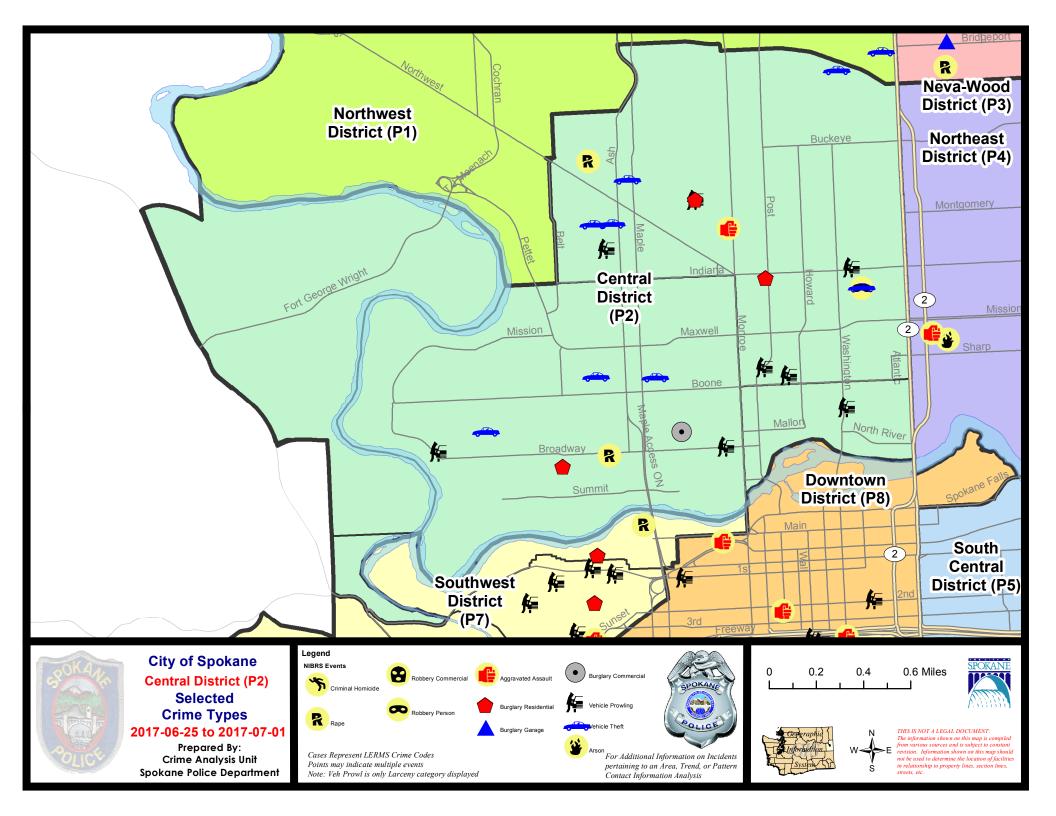

#### **NW - North Central District (P2)**

#### NW - Central District (P2)

| A/C | Offense Statute                                     | <u>Address</u>              | Reported Date | <u>Dist</u> |
|-----|-----------------------------------------------------|-----------------------------|---------------|-------------|
| С   | ASSAULT-3D (d)or(f) (Weapon/Instrument/Bodily Harm) |                             | 6/25/2017     | P2          |
| SPA | . <u>2EG</u>                                        |                             |               |             |
| С   | ASSAULT-2D                                          | 1000 W MANSFIELD AVE        | 6/27/2017     | P2          |
| С   | BURGLARY-2ND DEG                                    | 1200 W CARLISLE AVE         | 6/26/2017     | P2          |
| С   | BURGLARY-RESIDENTIAL                                | 1800 N POST ST              | 6/28/2017     | P2          |
| С   | MAIL THEFT (All Others)                             | 600 W AUGUSTA AVE           | 6/27/2017     | P2          |
| С   | MAIL THEFT (All Others)                             | 1100 W SHANNON AVE          | 6/28/2017     | P2          |
| С   | RAPE OF A CHILD-3D (RAPE)                           |                             | 6/26/2017     | P2          |
| С   | ROBBERY-2D (All Except Purse Snatching)             | 200 W NORA AVE              | 6/25/2017     | P1          |
| С   | THEFT OF MOTOR VEHICLE                              | 200 W NORA AVE              | 6/25/2017     | P1          |
| С   | THEFT OF MOTOR VEHICLE                              | 1800 W MONTGOMERY AVE       | 6/27/2017     | P2          |
| С   | THEFT OF MOTOR VEHICLE                              | 300 W DALTON AVE            | 6/29/2017     | P1          |
| С   | THEFT OF MOTOR VEHICLE                              | 1600 W YORK AVE             | 6/30/2017     | P2          |
| С   | THEFT-2D (All Other Thefts)                         | 1900 N MONROE ST            | 6/27/2017     | P2          |
| С   | THEFT-2D (From Building)                            | 400 W KNOX AVE              | 6/26/2017     | P2          |
| С   | THEFT-2D (From Motor Vehicle)                       | 700 W BOONE AVE             | 6/26/2017     | P2          |
| С   | THEFT-3D (All Other Thefts)                         | 1600 N ATLANTIC ST          | 6/26/2017     | P2          |
| С   | THEFT-3D (All Other Thefts)                         | 1800 W KNOX AVE             | 6/26/2017     | P2          |
| С   | THEFT-3D (All Other Thefts)                         | 1600 W NORTHWEST BLVD       | 6/27/2017     | P1          |
| С   | THEFT-3D (From Building)                            | 500 W SINTO AVE             | 6/27/2017     | P2          |
| С   | THEFT-3D (From Motor Vehicle)                       | W SHARP AVE / N POST PL     | 6/25/2017     | P2          |
| С   | THEFT-3D (From Motor Vehicle)                       | 1700 W KNOX AVE             | 6/25/2017     | P2          |
| С   | THEFT-3D (From Motor Vehicle)                       | 1200 W CARLISLE AVE         | 6/26/2017     | P2          |
| С   | THEFT-3D (From Motor Vehicle)                       | 300 W INDIANA AVE           | 6/26/2017     | P2          |
| С   | THEFT-3D (Motor Vehicle Parts or Accessories)       | 2400 N DIVISION ST          | 6/28/2017     | P2          |
| С   | THEFT-3D (Shoplifting)                              | 700 W BOONE AVE             | 6/25/2017     | P2          |
| С   | THEFT-3D (Shoplifting)                              | 1600 W NORTHWEST BLVD       | 6/25/2017     | P2          |
| С   | THEFT-3D (Shoplifting)                              | 1600 W NORTHWEST BLVD       | 6/26/2017     | SPA         |
| С   | THEFT-3D (Shoplifting)                              | 1600 W NORTHWEST BLVD       | 6/27/2017     | P1          |
| С   | THEFT-3D (Shoplifting)                              | 1600 W NORTHWEST BLVD       | 6/27/2017     | P2          |
| С   | THEFT-3D (Shoplifting)                              | 1600 W NORTHWEST BLVD       | 6/27/2017     | P1          |
| С   | THEFT-3D (Shoplifting)                              | 1600 W NORTHWEST BLVD       | 6/29/2017     | P2          |
| С   | THEFT-CITY (Shoplifting)                            | 1600 W NORTHWEST BLVD       | 6/28/2017     | P1          |
| С   | THEFT-CITY (Shoplifting)                            | 1600 W NORTHWEST BLVD       | 6/29/2017     | P2          |
| С   | TMVWOP-2D                                           | 1700 W MONTGOMERY AVE       | 6/27/2017     | P1          |
| SPA | <u>2RS</u>                                          |                             |               |             |
| С   | THEFT-2D (All Other Thefts)                         | N HOWARD ST / W CATALDO AVE | 6/25/2017     | P2          |

| A/C | Offense Statute                               | Address             | Reported Date | Dist |
|-----|-----------------------------------------------|---------------------|---------------|------|
| С   | THEFT-3D (From Motor Vehicle)                 | 900 N WASHINGTON ST | 6/28/2017     | P2   |
| С   | THEFT-CITY (Shoplifting)                      | 1100 N DIVISION ST  | 7/1/2017      | P2   |
| SPA | <u>2WC</u>                                    |                     |               |      |
| С   | BURGLARY-1D                                   | 1300 W MALLON AVE   | 6/28/2017     | P8   |
| С   | BURGLARY-RESIDENTIAL                          | 2000 W COLLEGE AVE  | 6/25/2017     | P1   |
| С   | RAPE-3D (RAPE)                                |                     | 6/27/2017     | P1   |
| С   | THEFT OF MOTOR VEHICLE                        | 1800 W SHARP AVE    | 6/26/2017     | P1   |
| С   | THEFT OF MOTOR VEHICLE                        | 2500 W DEAN AVE     | 6/27/2017     | P2   |
| С   | THEFT OF MOTOR VEHICLE                        | 1500 W SHARP AVE    | 6/28/2017     | P2   |
| С   | THEFT-1D (From Building)                      | 2000 W COLLEGE AVE  | 6/25/2017     | P1   |
| С   | THEFT-2D (All Other Thefts)                   | 1700 W GARDNER AVE  | 6/26/2017     | P2   |
| С   | THEFT-3D (All Other Thefts)                   | 1200 W AUGUSTA AVE  | 6/25/2017     | P2   |
| С   | THEFT-3D (All Other Thefts)                   | 1200 N ASH ST       | 6/26/2017     | P2   |
| Α   | THEFT-3D (All Other Thefts)                   | 1800 W MISSION AVE  | 6/27/2017     | P2   |
| С   | THEFT-3D (All Other Thefts)                   | 2600 W COLLEGE AVE  | 6/27/2017     | P2   |
| С   | THEFT-3D (From Motor Vehicle)                 | 800 N SUMMIT BLVD   | 6/27/2017     | P2   |
| С   | THEFT-3D (From Motor Vehicle)                 | 1100 W BROADWAY AVE | 6/27/2017     | P2   |
| С   | THEFT-3D (Motor Vehicle Parts or Accessories) | 2200 W BRIDGE AVE   | 6/27/2017     | P2   |
| С   | THEFT-3D (Shoplifting)                        | 1300 N MONROE ST    | 6/27/2017     | P2   |