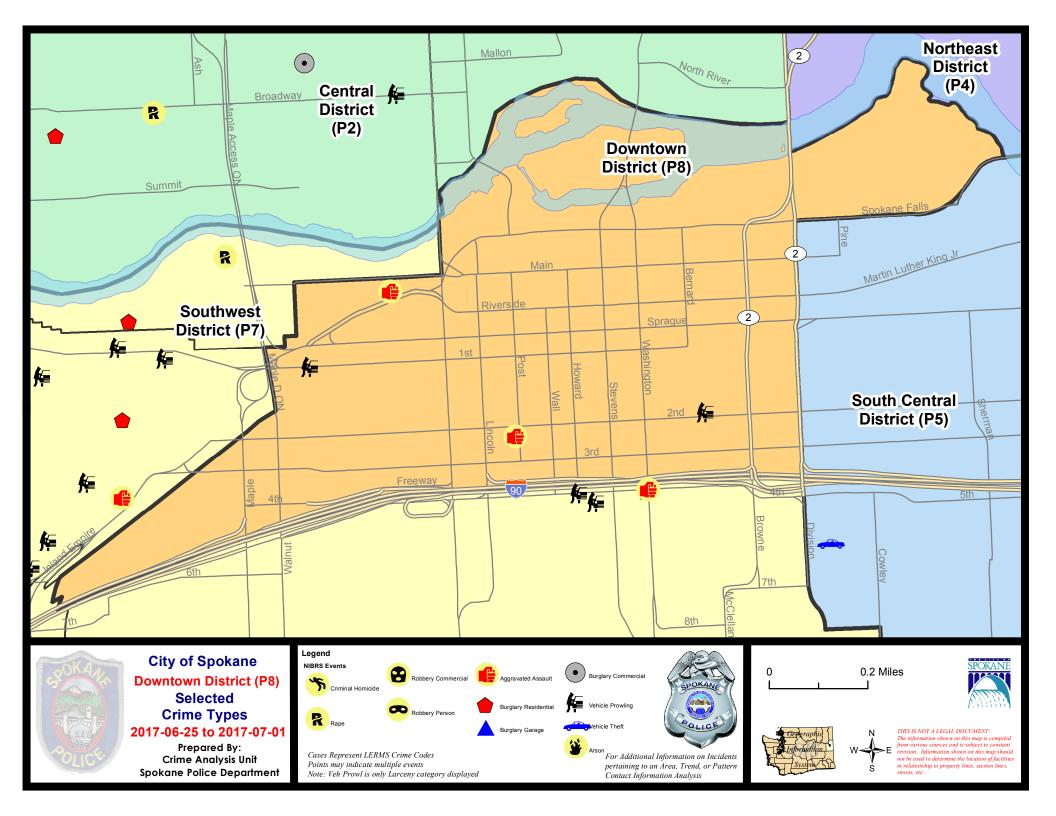

#### DOWNTOWN PRECINCT (P8)

#### **Preliminary IBR Counts**

|            |                                                                                                                  | 7 Day Comparison           |                        | 28 Day Comparison                      |                             |                                     | YTD Comparison                        |                                         |          |         |
|------------|------------------------------------------------------------------------------------------------------------------|----------------------------|------------------------|----------------------------------------|-----------------------------|-------------------------------------|---------------------------------------|-----------------------------------------|----------|---------|
| NIBRS Cat  | tegories (Part 1 Selected)                                                                                       | Current                    | Prior                  | Percent                                | Current                     | Prior                               | Percent                               | Current                                 | Prior    | Percent |
| Violent    | Criminal Homicide Rape Robbery - Commercial Robbery - Person Aggravated Assault - Non DV Aggravated Assault - DV | 0<br>0<br>0<br>0<br>4<br>0 | 0<br>0<br>0<br>2<br>1  | -100.00%<br>300.00%<br>-100.00%        | 0<br>1<br>0<br>6<br>13<br>3 | 0<br>3<br>0<br>4<br>3<br>3          | -66.67%<br>50.00%<br>333.33%<br>0.00% | 0<br>14<br>1<br>19<br>41<br>12          |          |         |
|            | Violent Total:                                                                                                   | 4                          | 4                      | 0.00%                                  | 23                          | 13                                  | 76.92%                                | 87                                      |          |         |
| Property   | Burglary - Residential Burglary Garage Burglary Commercial Larceny Vehicle Theft Arson                           | 0<br>0<br>0<br>19<br>1     | 0<br>0<br>2<br>15<br>2 | -100.00%<br>26.67%<br>-50.00%          | 3<br>1<br>6<br>97<br>6<br>0 | 3<br>0<br>2<br>118<br>6<br>0        | 0.00%<br>200.00%<br>-17.80%<br>0.00%  | 17<br>2<br>20<br>562<br>30<br>0         |          |         |
|            | Property Total:                                                                                                  | 20                         | 19                     | 5.26%                                  | 113                         | 129                                 | -12.40%                               | 631                                     |          |         |
| Preliminar | y Part 1 Crime Totals:                                                                                           | 24                         | 23                     | 4.35%                                  | 136                         | 142                                 | -4.23%                                | 718                                     |          |         |
|            | Current 7 Day Period:<br>Current 28 Day Period:<br>Current YTD Day Period:                                       | (                          | 6/4/2017               | - 7/1/2017<br>- 7/1/2017<br>- 7/1/2017 | Prior 28                    | ay Period<br>Day Perio<br>D Period: |                                       | 6/18/2017 -<br>5/7/2017 -<br>1/1/2016 - | 6/3/2017 |         |