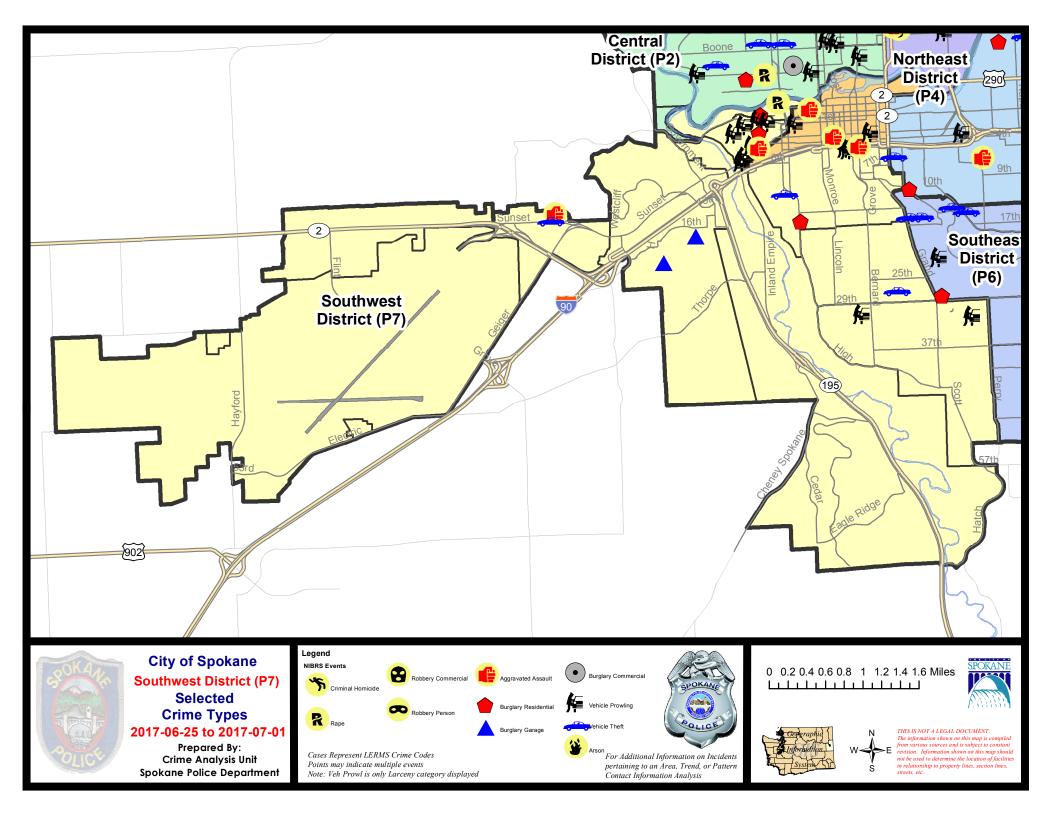

#### **SW - Southwest District (P7)**

#### SE - Southwest District (P7)

| A/C | Offense Statute                     | <u>Address</u>              | Reported Date | <u>Dist</u> |
|-----|-------------------------------------|-----------------------------|---------------|-------------|
| SPD | 27BA                                |                             |               |             |
| С   | ASSAULT-2D                          | 1900 W SUNSET BLVD          | 7/1/2017      | P7          |
| С   | BURGLARY-1D                         | 1900 W PACIFIC AVE          | 6/25/2017     | P7          |
| С   | THEFT-2D (From Motor Vehicle)       | 2100 W 1ST AVE              | 6/27/2017     | P7          |
| С   | THEFT-2D (From Motor Vehicle)       | 0 S OAK ST                  | 6/27/2017     | P7          |
| С   | THEFT-3D (All Other Thefts)         | 1800 W 1ST AVE              | 6/27/2017     | P7          |
| С   | THEFT-3D (From Motor Vehicle)       | 1900 W RIVERSIDE AVE        | 6/27/2017     | P5          |
| Α   | THEFT-3D (From Motor Vehicle)       | 2000 W 3RD AVE              | 6/27/2017     | P7          |
| Α   | THEFT-3D (From Motor Vehicle)       | 2300 W PACIFIC AVE          | 6/27/2017     | P7          |
| С   | THEFT-3D (From Motor Vehicle)       | 2100 W 5TH AVE              | 6/27/2017     | P7          |
| С   | THEFT-3D (From Motor Vehicle)       | 500 S HEMLOCK ST            | 6/29/2017     | P7          |
| SPD | <u> Э7СН</u>                        |                             |               |             |
| С   | ASSAULT-2D                          | W 4TH AVE / S WASHINGTON ST | 6/30/2017     | P8          |
| С   | BURGLARY-RESIDENTIAL                | 1500 S CEDAR ST             | 6/26/2017     | P7          |
| С   | THEFT OF MOTOR VEHICLE              | 1600 W 11TH AVE             | 6/27/2017     | P7          |
| С   | THEFT(FIREARM) (From Building)      | 1500 S CEDAR ST             | 6/26/2017     | P7          |
| С   | THEFT-2D (From Building)            | 1500 S CEDAR ST             | 6/26/2017     | P7          |
| С   | THEFT-2D (From Building)            | 1000 W 5TH AVE              | 6/28/2017     | P7          |
| С   | THEFT-2D (From Motor Vehicle)       | S WASHINGTON ST / W 4TH AVE | 6/28/2017     | P7          |
| С   | THEFT-3D (All Other Thefts)         | S WASHINGTON ST / W 4TH AVE | 6/25/2017     | SPD         |
| С   | THEFT-3D (From Building)            | 1700 W 9TH AVE              | 6/26/2017     | P7          |
| С   | THEFT-3D (From Building)            | 100 W 8TH AVE               | 6/27/2017     | P7          |
| С   | THEFT-3D (From Building)            | 400 W 7TH AVE               | 6/29/2017     | P7          |
| С   | THEFT-3D (From Motor Vehicle)       | S HOWARD ST / W 4TH AVE     | 6/27/2017     | P7          |
| С   | THEFT-3D (From Motor Vehicle)       | 500 W 4TH AVE               | 6/28/2017     | P7          |
| SPD | 97CS                                |                             |               |             |
| С   | THEFT(FIREARM) (From Motor Vehicle) | 1100 E 32ND AVE             | 6/25/2017     | P7          |
| С   | THEFT-2D (From Motor Vehicle)       | 500 W 31ST AVE              | 6/28/2017     | P7          |
| Α   | THEFT-3D (From Motor Vehicle)       | 1100 E 32ND AVE             | 6/25/2017     | P7          |
| С   | THEFT-3D (Shoplifting)              | 800 E 29TH AVE              | 6/26/2017     | P7          |
| SPD | <b>7GT</b>                          |                             |               |             |
| С   | BURGLARY-2ND DEG                    | 3500 W 21ST AVE             | 6/28/2017     | P7          |
| С   | BURGLARY-RESIDENTIAL                | 2900 W GRANDVIEW AVE        | 6/27/2017     | P7          |
| С   | THEFT-1D (All Other Thefts)         | 2200 S CANYON WOODS LN      | 6/28/2017     | P7          |
| С   | THEFT-2D (From Building)            | 3300 W 21ST AVE             | 6/25/2017     | P7          |
| SPD | D7MC                                |                             |               |             |
| С   | THEFT OF MOTOR VEHICLE              | 0 E 27TH AVE                | 6/28/2017     | P7          |
|     |                                     |                             |               |             |

| A/C | Offense Statute             | Address                   | Reported Date | <u>Dist</u> |
|-----|-----------------------------|---------------------------|---------------|-------------|
| SPD | <u> </u>                    |                           |               |             |
| С   | BURGLARY-RESIDENTIAL        | 1900 W CLARKE AVE         | 6/28/2017     | P7          |
| С   | RAPE-2ND (RAPE)             |                           | 6/25/2017     | P7          |
| С   | THEFT-2D (From Building)    | 1900 W CLARKE AVE         | 6/28/2017     | P7          |
| SPD | <del>27WH</del>             |                           |               |             |
| С   | THEFT-2D (All Other Thefts) | 1000 S WESTCLIFF PL       | 6/28/2017     | P7          |
| SPD | <u> </u>                    |                           |               |             |
| С   | ASSAULT-2D                  | 5300 W SUNSET HWY         | 6/29/2017     | P7          |
| С   | THEFT-3D (All Other Thefts) | 7700 W SUNSET HWY         | 6/28/2017     | P7          |
| С   | TMVWOP-2D                   | S LEWIS ST / W SUNSET HWY | 6/27/2017     | P7          |