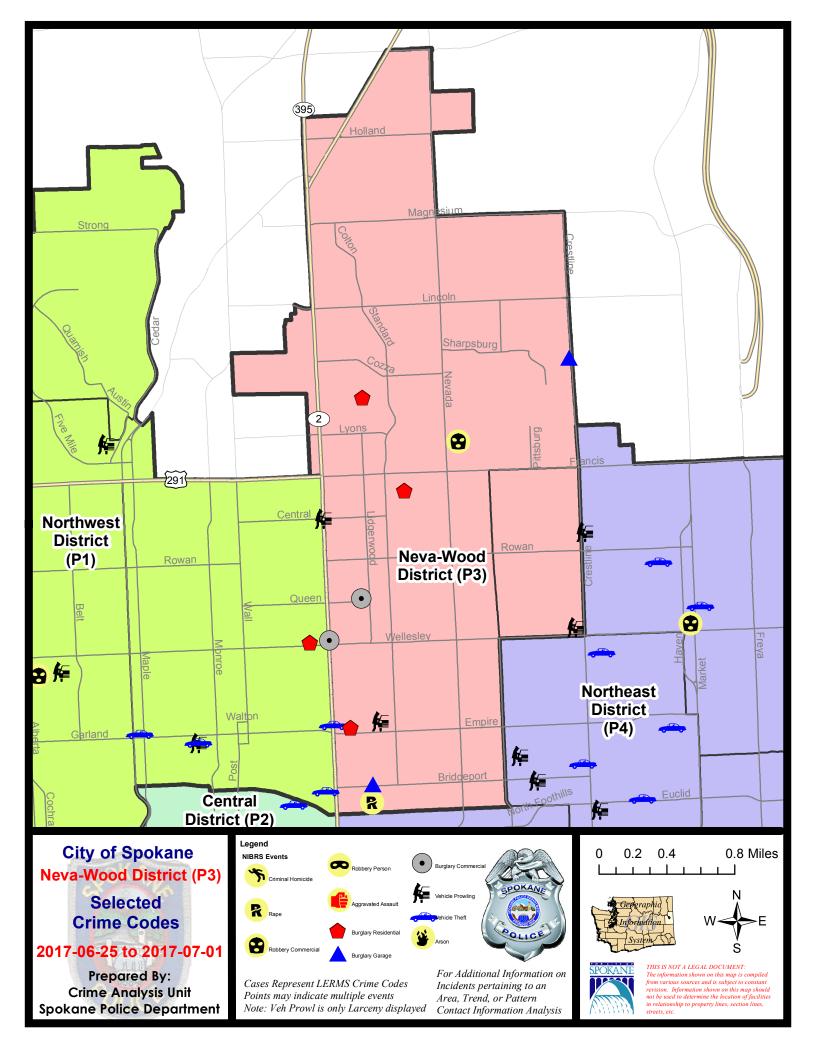

#### NE - Neva-Wood District (P3)

#### NE - Neva-Wood District (P3)

| A/C        | Offense Statute                               | <u>Address</u>                | Reported Date | <u>Dist</u> |
|------------|-----------------------------------------------|-------------------------------|---------------|-------------|
| <u>SPB</u> | <u>3NL</u>                                    |                               |               |             |
| С          | BURGLARY-1D                                   | 7000 N COLTON ST              | 6/29/2017     | P4          |
| С          | BURGLARY-2ND DEG                              | 200 E QUEEN AVE               | 6/25/2017     | P4          |
| С          | BURGLARY-2ND DEG                              | 200 E BRIDGEPORT AVE          | 6/28/2017     | Р3          |
| С          | BURGLARY-2ND DEG                              | 7300 N CRESTLINE ST           | 6/28/2017     | Р3          |
| С          | BURGLARY-2ND DEG                              | 4700 N DIVISION ST            | 6/30/2017     | Р3          |
| С          | BURGLARY-RESIDENTIAL                          | 0 E GARLAND AVE               | 6/25/2017     | P2          |
| С          | BURGLARY-RESIDENTIAL                          | 6100 N STANDARD ST            | 6/30/2017     | P4          |
| С          | MAIL THEFT (All Others)                       | 3100 N STUART ST              | 6/28/2017     | Р3          |
| С          | RAPE-2ND (RAPE)                               |                               | 6/27/2017     | Р3          |
| С          | RAPE-3D (RAPE)                                |                               | 6/27/2017     | Р3          |
| С          | RETAIL THEFT W/ SPECIAL CIRCUMSTANCES         | 9200 N COLTON ST              | 6/30/2017     | P2          |
| С          | ROBBERY-2D (All Except Purse Snatching)       | 6500 N NEVADA ST              | 7/1/2017      | P4          |
| С          | THEFT OF MOTOR VEHICLE                        | E GARLAND AVE / N DIVISION ST | 6/25/2017     | P4          |
| С          | THEFT-2D (From Building)                      | 0 E GARLAND AVE               | 6/25/2017     | P2          |
| С          | THEFT-2D (From Building)                      | 200 E QUEEN AVE               | 6/25/2017     | P4          |
| С          | THEFT-2D (From Building)                      | 8700 N COLTON ST              | 6/25/2017     | P3          |
| С          | THEFT-2D (From Building)                      | 400 E QUEEN AVE               | 6/27/2017     | P3          |
| С          | THEFT-2D (From Building)                      | 7000 N STANDARD ST            | 6/27/2017     | Р3          |
| С          | THEFT-2D (From Building)                      | 600 E DECATUR AVE             | 6/27/2017     | Р3          |
| С          | THEFT-3D (All Other Thefts)                   | 7900 N DIVISION ST            | 6/25/2017     | P3          |
| С          | THEFT-3D (All Other Thefts)                   | 7900 N DIVISION ST            | 6/25/2017     | SPB         |
| С          | THEFT-3D (All Other Thefts)                   | 900 E NEBRASKA AVE            | 6/26/2017     | SPB         |
| С          | THEFT-3D (All Other Thefts)                   | 1100 E MAGNESIUM RD           | 6/26/2017     | Р3          |
| С          | THEFT-3D (All Other Thefts)                   | 5600 N LIDGERWOOD ST          | 6/26/2017     | P3          |
| С          | THEFT-3D (All Other Thefts)                   | 6900 N WISCOMB ST             | 6/26/2017     | P3          |
| С          | THEFT-3D (All Other Thefts)                   | 7900 N DIVISION ST            | 6/28/2017     | Р3          |
| С          | THEFT-3D (All Other Thefts)                   | 1200 E GORDON AVE             | 6/29/2017     | Р3          |
| С          | THEFT-3D (From Building)                      | 500 E GORDON AVE              | 6/26/2017     | SPB         |
| С          | THEFT-3D (From Building)                      | 500 E QUEEN AVE               | 6/28/2017     | P3          |
| С          | THEFT-3D (From Motor Vehicle)                 | 300 E GARLAND AVE             | 6/26/2017     | Р3          |
| С          | THEFT-3D (From Motor Vehicle)                 | E CENTRAL AVE / N DIVISION ST | 6/27/2017     | P1          |
| С          | THEFT-3D (Motor Vehicle Parts or Accessories) | 700 E GRETA AVE               | 6/28/2017     | P3          |
| С          | THEFT-3D (Shoplifting)                        | 5800 N DIVISION ST            | 6/25/2017     | Р3          |
| С          | THEFT-3D (Shoplifting)                        | 5800 N DIVISION ST            | 6/26/2017     | Р3          |
| С          | THEFT-3D (Shoplifting)                        | 4700 N DIVISION ST            | 6/27/2017     | Р3          |
| С          | THEFT-3D (Shoplifting)                        | 6400 N DIVISION ST            | 6/27/2017     | Р3          |
| С          | THEFT-3D (Shoplifting)                        | 4700 N DIVISION ST            | 6/27/2017     | Р3          |
| С          | THEFT-3D (Shoplifting)                        | 5500 N DIVISION ST            | 6/27/2017     | P3          |

| A/C        | Offense Statute               | Address            | Reported Date | <u>Dist</u> |
|------------|-------------------------------|--------------------|---------------|-------------|
| С          | THEFT-3D (Shoplifting)        | 0 E EMPIRE AVE     | 6/28/2017     | P3          |
| С          | THEFT-3D (Shoplifting)        | 7900 N DIVISION ST | 6/28/2017     | P3          |
| С          | THEFT-3D (Shoplifting)        | 9200 N COLTON ST   | 6/28/2017     | P3          |
| С          | THEFT-3D (Shoplifting)        | 5600 N DIVISION ST | 6/29/2017     | P3          |
| С          | THEFT-3D (Shoplifting)        | 4700 N DIVISION ST | 6/30/2017     | P3          |
| С          | THEFT-3D (Shoplifting)        | 4700 N DIVISION ST | 7/1/2017      | P3          |
| С          | THEFT-3D (Shoplifting)        | 4700 N DIVISION ST | 7/1/2017      | P3          |
| С          | THEFT-CITY (Shoplifting)      | 9200 N COLTON ST   | 6/26/2017     | P3          |
| С          | THEFT-CITY (Shoplifting)      | 9200 N COLTON ST   | 6/26/2017     | P4          |
| С          | THEFT-CITY (Shoplifting)      | 4700 N DIVISION ST | 6/28/2017     | P2          |
| <u>SPB</u> | <u>3WH</u>                    |                    |               |             |
| С          | THEFT-3D (From Motor Vehicle) | 4700 N MARTIN ST   | 6/28/2017     | P3          |