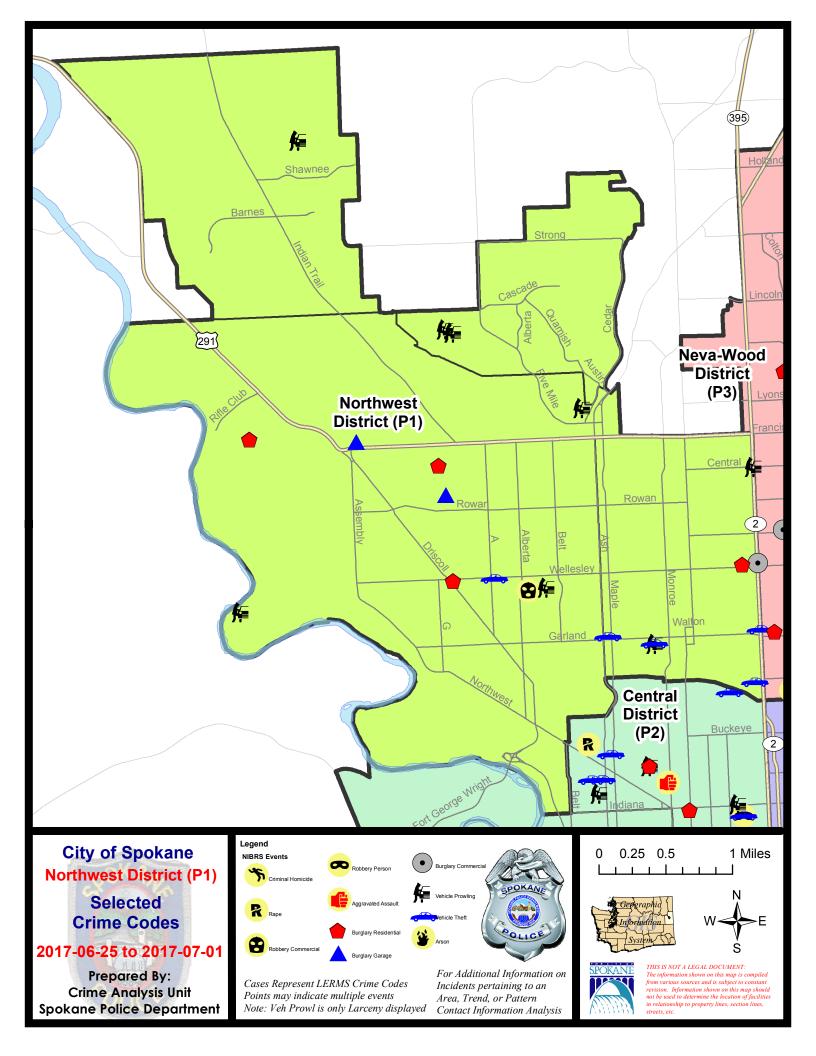

#### **NW - Northwest District (P1)**

#### NW - Northwest District (P1)

| A/C | Offense Statute                               | <u>Address</u>            | Reported Date | <u>Dist</u> |
|-----|-----------------------------------------------|---------------------------|---------------|-------------|
| SPA | 11BS                                          |                           |               |             |
| Α   | BURGLARY-2ND DEG                              | 6300 N FOREST BLVD        | 6/28/2017     | P1          |
| С   | THEFT-2D (From Motor Vehicle)                 | 1800 W NORTHRIDGE CT      | 6/25/2017     | P1          |
| С   | THEFT-3D (From Building)                      | 3000 W BEACON AVE         | 6/26/2017     | P1          |
| С   | THEFT-3D (Motor Vehicle Parts or Accessories) | 1800 W NORTHRIDGE CT      | 6/29/2017     | P1          |
| SPA | A1FM                                          |                           |               |             |
| С   | THEFT-3D (All Other Thefts)                   | 2000 W ST THOMAS MORE WAY | 6/27/2017     | P1          |
| С   | THEFT-3D (From Motor Vehicle)                 | 7600 N F ST               | 6/26/2017     | P1          |
| С   | THEFT-3D (From Motor Vehicle)                 | 7600 N G ST               | 6/26/2017     | P1          |
| SPA | AIIT                                          |                           |               |             |
| С   | THEFT-3D (From Building)                      | 5300 W RIDGECREST DR      | 6/26/2017     | P1          |
| С   | THEFT-3D (From Motor Vehicle)                 | 4800 W NAVAHO AVE         | 6/28/2017     | P1          |
| С   | THEFT-3D (From Motor Vehicle)                 | 4800 W NAVAHO AVE         | 6/28/2017     | P1          |
| SPA | <u> 1NH</u>                                   |                           |               |             |
| С   | BURGLARY-1D                                   | 4700 N NORMANDIE ST       | 6/27/2017     | P3          |
| Α   | THEFT OF MOTOR VEHICLE                        | 1100 W PROVIDENCE AVE     | 6/26/2017     | P1          |
| С   | THEFT OF MOTOR VEHICLE                        | 0 W GRAY CT               | 6/26/2017     | P2          |
| С   | THEFT OF MOTOR VEHICLE                        | 3900 N MAPLE ST           | 6/29/2017     | P2          |
| С   | THEFT(FIREARM) (From Building)                | 4700 N NORMANDIE ST       | 6/27/2017     | P3          |
| С   | THEFT-2D (From Building)                      | 4700 N NORMANDIE ST       | 6/27/2017     | P3          |
| С   | THEFT-2D (From Building)                      | 4700 N NORMANDIE ST       | 6/27/2017     | P3          |
| С   | THEFT-2D (From Building)                      | 4700 N NORMANDIE ST       | 6/27/2017     | P3          |
| С   | THEFT-3D (All Other Thefts)                   | 3100 N DIVISION ST        | 6/28/2017     | P1          |
| С   | THEFT-3D (From Building)                      | 800 W CORA AVE            | 6/28/2017     | P1          |
| С   | THEFT-3D (From Motor Vehicle)                 | 1100 W PROVIDENCE AVE     | 6/26/2017     | P1          |
| С   | THEFT-CITY (Shoplifting)                      | 6100 N DIVISION ST        | 6/27/2017     | P1          |
| SPA | 1 <u>NW</u>                                   |                           |               |             |
| С   | BURGLARY-2ND DEG                              | 5700 N G ST               | 6/27/2017     | P1          |
| С   | BURGLARY-RESIDENTIAL                          | 3300 W BISMARK AVE        | 6/25/2017     | P1          |
| С   | BURGLARY-RESIDENTIAL                          | 5600 W HOUSTON AVE        | 6/25/2017     | P1          |
| С   | BURGLARY-RESIDENTIAL                          | 3300 W WELLESLEY AVE      | 6/29/2017     | P1          |
| С   | ROBBERY-1D (All Except Purse Snatching)       | 2500 W WELLESLEY AVE      | 6/27/2017     | P1          |
| С   | THEFT OF MOTOR VEHICLE                        | 2800 W WELLESLEY AVE      | 6/25/2017     | P1          |
| С   | THEFT-2D (All Other Thefts)                   | 5600 W HOUSTON AVE        | 6/25/2017     | P1          |
| С   | THEFT-2D (From Building)                      | 3300 W BISMARK AVE        | 6/25/2017     | P1          |
| С   | THEFT-3D (All Other Thefts)                   | 2100 W NORTHWEST BLVD     | 6/26/2017     | P1          |
| С   | THEFT-3D (All Other Thefts)                   | 4200 N BELT ST            | 6/27/2017     | P1          |
| С   | THEFT-3D (All Other Thefts)                   | 4100 W WELLESLEY AVE      | 6/28/2017     | P1          |
|     |                                               |                           |               |             |

| A/C | Offense Statute               | Address                    | Reported Date | <u>Dist</u> |
|-----|-------------------------------|----------------------------|---------------|-------------|
| С   | THEFT-3D (From Building)      | 5700 N A ST                | 6/26/2017     | P1          |
| С   | THEFT-3D (From Building)      | 4800 W NINE MILE RD        | 6/28/2017     | P1          |
| С   | THEFT-3D (From Motor Vehicle) | 4400 N AUBREY L WHITE PKWY | 6/28/2017     | P1          |
| С   | THEFT-3D (From Motor Vehicle) | 2300 W WELLESLEY AVE       | 7/1/2017      | P1          |
| С   | THEFT-3D (Shoplifting)        | 2200 W WELLESLEY AVE       | 6/27/2017     | P1          |
| С   | THEFT-3D (Shoplifting)        | 2300 W WELLESLEY AVE       | 6/29/2017     | P1          |