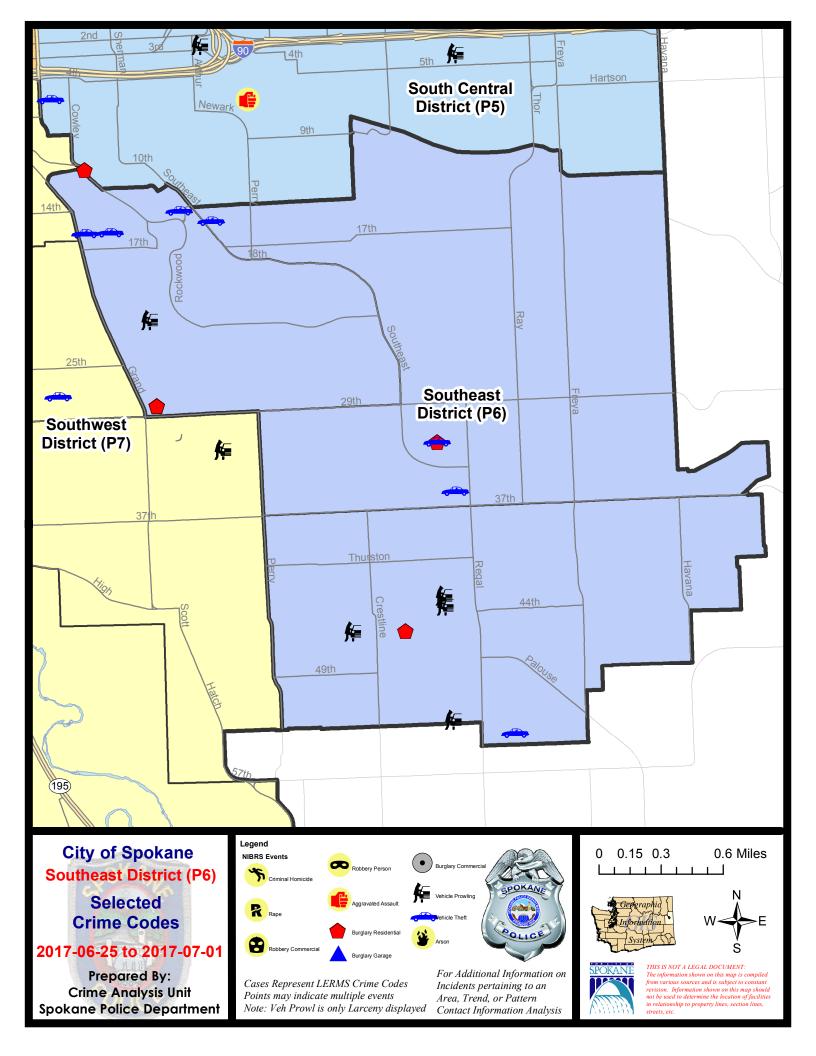

#### SE - Southeast District (P6)

#### SE - Southeast District (P6)

| A/C | Offense Statute               | <u>Address</u>         | Reported Date | <u>Dist</u> |
|-----|-------------------------------|------------------------|---------------|-------------|
| SPC | <u> 6LH</u>                   |                        |               |             |
| С   | BURGLARY-RESIDENTIAL          | 3100 S MOUNT VERNON ST | 6/27/2017     | P6          |
| С   | THEFT OF MOTOR VEHICLE        | 3100 S MOUNT VERNON ST | 6/27/2017     | P6          |
| С   | THEFT OF MOTOR VEHICLE        | 2700 E 36TH AVE        | 6/27/2017     | P6          |
| С   | THEFT OF MOTOR VEHICLE        | 1000 E 15TH AVE        | 6/27/2017     | P6          |
| С   | THEFT-3D (From Building)      | 1600 E 30TH AVE        | 6/27/2017     | P6          |
| С   | THEFT-3D (Shoplifting)        | 2500 E 29TH AVE        | 6/29/2017     | P6          |
| SPC | 6RW                           |                        |               |             |
| С   | BURGLARY-1D                   | 700 E 28TH AVE         | 6/26/2017     | P6          |
| С   | BURGLARY-1D                   | 700 E 28TH AVE         | 6/26/2017     | P6          |
| С   | BURGLARY-RESIDENTIAL          | 1000 S ROCKWOOD BLVD   | 6/26/2017     | P6          |
| С   | THEFT OF MOTOR VEHICLE        | 900 E 14TH AVE         | 6/27/2017     | P6          |
| С   | THEFT OF MOTOR VEHICLE        | 400 E 16TH AVE         | 6/28/2017     | P6          |
| С   | THEFT OF MOTOR VEHICLE        | 200 E 16TH AVE         | 6/29/2017     | P5          |
| С   | THEFT-2D (All Other Thefts)   | 600 E 24TH AVE         | 6/29/2017     | P6          |
| С   | THEFT-3D (From Motor Vehicle) | 600 E 22ND AVE         | 6/28/2017     | P6          |
| SPC | :6SG                          |                        |               |             |
| С   | BURGLARY-RESIDENTIAL          | 2400 E 45TH AVE        | 6/25/2017     | P7          |
| С   | THEFT OF MOTOR VEHICLE        | 3200 E 55TH AVE        | 6/30/2017     | P6          |
| С   | THEFT-2D (From Building)      | 4100 S STONINGTON LN   | 6/26/2017     | P6          |
| С   | THEFT-3D (From Motor Vehicle) | 2600 E RENWICK CT      | 6/27/2017     | P6          |
| С   | THEFT-3D (From Motor Vehicle) | 4300 S CRAFTSMAN CT    | 6/27/2017     | P6          |
| С   | THEFT-3D (From Motor Vehicle) | 4400 S NAPA ST         | 6/28/2017     | P6          |
| С   | THEFT-3D (From Motor Vehicle) | 2500 E 53RD AVE        | 6/28/2017     | P6          |
| С   | THEFT-CITY (Shoplifting)      | 4900 S REGAL ST        | 6/28/2017     | P6          |