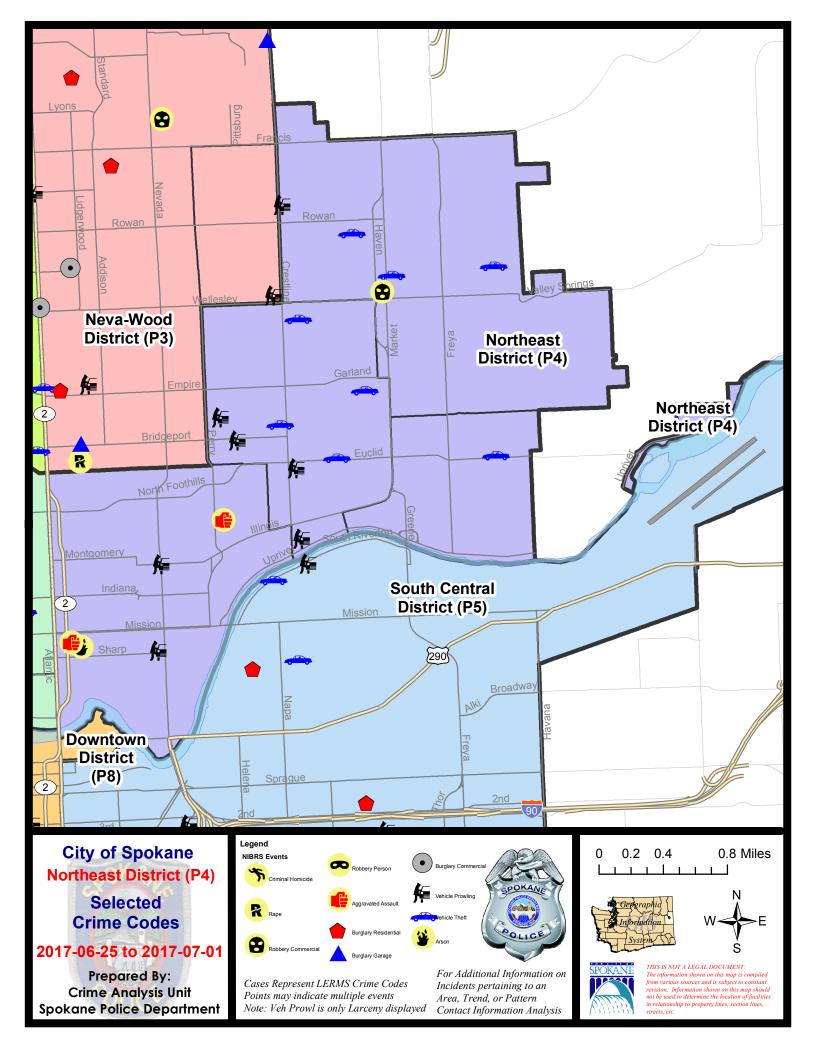

#### **NE - Northeast District (P4)**

#### NE - Northeast District (P4)

| A/C        | Offense Statute                         | <u>Address</u>                 | Reported Date | <u>Dist</u> |
|------------|-----------------------------------------|--------------------------------|---------------|-------------|
| С          | ROBBERY-1D (All Except Purse Snatching) |                                | 6/26/2017     | P4          |
| <u>SPB</u> | 4 <b>BE</b>                             |                                |               |             |
| С          | THEFT OF MOTOR VEHICLE                  | 3200 N SMITH ST                | 6/25/2017     | P4          |
| С          | THEFT OF MOTOR VEHICLE                  | 2200 E HEROY AVE               | 6/28/2017     | P4          |
| С          | THEFT OF MOTOR VEHICLE                  | 2000 E COURTLAND AVE           | 6/30/2017     | P4          |
| С          | THEFT-3D (All Other Thefts)             | 1500 E ROCKWELL AVE            | 6/25/2017     | P4          |
| С          | THEFT-3D (All Other Thefts)             | 2900 N LACEY ST                | 6/28/2017     | P4          |
| Α          | THEFT-3D (From Motor Vehicle)           | 1500 E GLASS AVE               | 6/26/2017     | P4          |
| С          | THEFT-3D (From Motor Vehicle)           | 2100 E NORTH CRESCENT AVE      | 6/26/2017     | P4          |
| С          | THEFT-3D (From Motor Vehicle)           | 2900 N LEE ST                  | 6/27/2017     | P4          |
| Α          | THEFT-3D (From Motor Vehicle)           | 1600 E BRIDGEPORT AVE          | 6/28/2017     | P4          |
| С          | THEFT-3D (Shoplifting)                  | 3900 N MARKET ST               | 6/27/2017     | P2          |
| С          | TMVWOP-2D                               | 3700 N REGAL ST                | 6/28/2017     | P4          |
| SPB        | 4 <b>HI</b>                             |                                |               |             |
| С          | ROBBERY-2D (All Except Purse Snatching) | 4700 N MARKET ST               | 6/28/2017     | P4          |
| С          | THEFT OF MOTOR VEHICLE                  | 4900 N FLORIDA ST              | 6/27/2017     | P4          |
| С          | THEFT OF MOTOR VEHICLE                  | 3100 E WABASH AVE              | 6/29/2017     | P4          |
| С          | THEFT OF MOTOR VEHICLE                  | 2800 E SANSON AVE              | 6/29/2017     | P4          |
| С          | THEFT-2D (All Other Thefts)             | 5600 N MARKET ST               | 6/28/2017     | P4          |
| С          | THEFT-3D (All Other Thefts)             | 4100 E PRINCETON AVE           | 6/26/2017     | P4          |
| С          | THEFT-3D (All Other Thefts)             | N MARKET ST / E WELLESLEY AVE  | 6/27/2017     | P4          |
| С          | THEFT-3D (All Other Thefts)             | 3000 E HOFFMAN AVE             | 6/28/2017     | P4          |
| С          | THEFT-3D (From Building)                | 3000 E HOFFMAN AVE             | 6/26/2017     | P4          |
| С          | THEFT-3D (From Motor Vehicle)           | 2100 E JOSEPH AVE              | 6/28/2017     | P4          |
| SPB        | 4 <b>LO</b>                             |                                |               |             |
| C          | ARSON-1D                                | 200 E SINTO AVE                | 6/27/2017     | P4          |
| С          | ASSAULT-2D                              | 100 E SINTO AVE                | 6/29/2017     | P4          |
| С          | ASSAULT-2D                              | 2500 N HOGAN ST                | 6/29/2017     | P4          |
| С          | THEFT-2D (All Other Thefts)             | 500 E SINTO AVE                | 6/25/2017     | P4          |
| С          | THEFT-3D (All Other Thefts)             | 1700 N DIVISION ST             | 6/25/2017     | P4          |
| С          | THEFT-3D (All Other Thefts)             | 2200 N MORTON ST               | 6/25/2017     | P4          |
| С          | THEFT-3D (All Other Thefts)             | 1200 E INDIANA AVE             | 6/26/2017     | P4          |
| С          | THEFT-3D (All Other Thefts)             | 2500 N DENVER ST               | 6/26/2017     | P4          |
| С          | THEFT-3D (From Motor Vehicle)           | N HAMILTON ST / E ILLINOIS AVE | 6/25/2017     | P4          |
| С          | THEFT-3D (From Motor Vehicle)           | 800 E SHARP AVE                | 6/28/2017     | P4          |
| С          | THEFT-3D (Shoplifting)                  | 1800 N HAMILTON ST             | 6/26/2017     | P4          |
| С          | THEFT-3D (Shoplifting)                  | 100 E MISSION AVE              | 6/26/2017     | P4          |
|            |                                         |                                |               |             |

| A/C        | Offense Statute        | Address              | Reported Date | <u>Dist</u> |
|------------|------------------------|----------------------|---------------|-------------|
| С          | THEFT-3D (Shoplifting) | 1700 N DIVISION ST   | 6/27/2017     | P4          |
| С          | THEFT-3D (Shoplifting) | 2900 N DIVISION ST   | 6/27/2017     | P4          |
| <u>SPB</u> | <u>4MI</u>             |                      |               |             |
| С          | THEFT OF MOTOR VEHICLE | 4000 E FREDERICK AVE | 6/28/2017     | P4          |