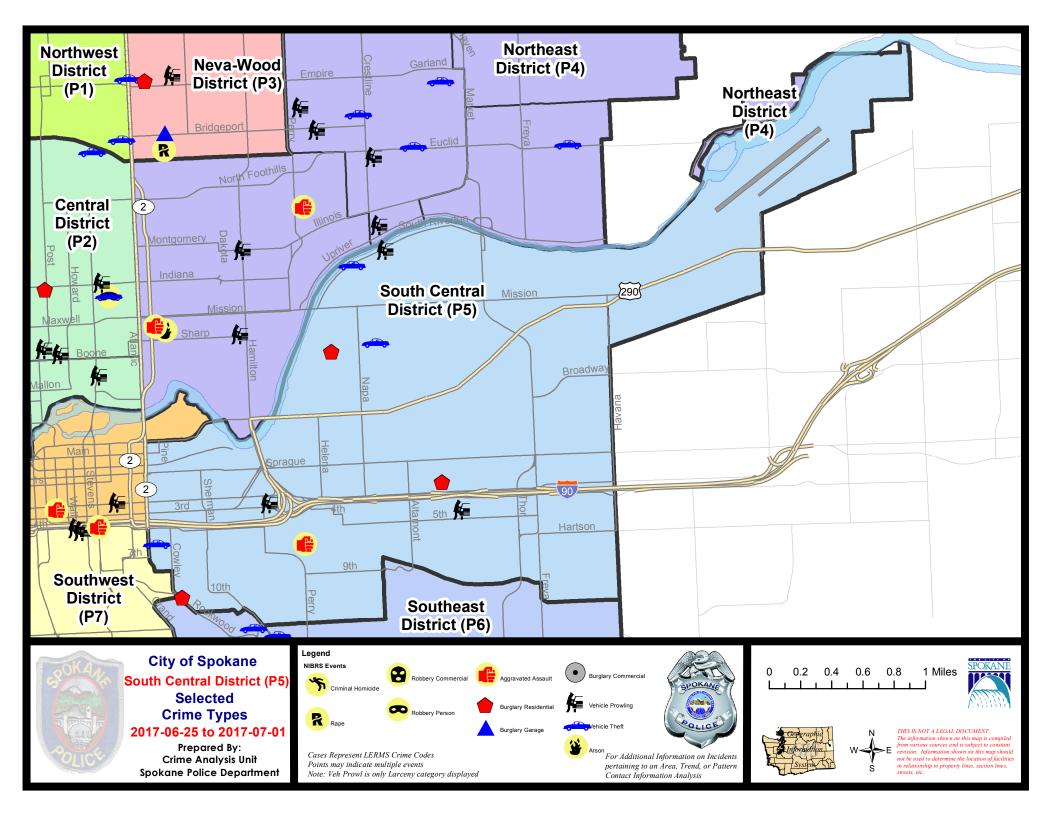

#### **SE - South Central District (P5)**

#### SE - South Central District (P5)

| A/C | Offense Statute Address       |                                       | Reported Date | <u>Dist</u> |
|-----|-------------------------------|---------------------------------------|---------------|-------------|
| SPC | 5EC                           |                                       |               |             |
| С   | ASSAULT-2D                    | 1400 E HARTSON AVE                    | 6/27/2017     | P6          |
| С   | BURGLARY-RESIDENTIAL          | 2700 E PACIFIC AVE                    | 6/26/2017     | P6          |
| С   | THEFT OF MOTOR VEHICLE        | 0 E 6TH AVE                           | 6/28/2017     | P5          |
| С   | THEFT-2D (All Other Thefts)   | 200 S CRESTLINE ST                    | 6/28/2017     | P5          |
| С   | THEFT-2D (From Building)      | 200 S NELSON ST                       | 6/29/2017     | P5          |
| С   | THEFT-2D (Shoplifting)        | 1000 E 3RD AVE                        | 6/26/2017     | P5          |
| С   | THEFT-3D (All Other Thefts)   | 2900 E 4TH AVE                        | 6/26/2017     | P5          |
| С   | THEFT-3D (All Other Thefts)   | N RIVERPOINT BLVD / E SPOKANE FALLS B | 6/26/2017     | P8          |
| С   | THEFT-3D (From Building)      | 400 E 5TH AVE                         | 6/25/2017     | P5          |
| С   | THEFT-3D (From Building)      | 1800 E 9TH AVE                        | 6/26/2017     | P5          |
| С   | THEFT-3D (From Building)      | 200 E 5TH AVE                         | 6/28/2017     | P5          |
| С   | THEFT-3D (From Motor Vehicle) | 1000 E 3RD AVE                        | 6/26/2017     | P5          |
| С   | THEFT-3D (From Motor Vehicle) | 2900 E 4TH AVE                        | 6/26/2017     | P5          |
| С   | THEFT-CITY (All Other Thefts) | E 2ND AVE / S ARTHUR ST               | 6/25/2017     | P6          |
| SPC | 5 <u>GP</u>                   |                                       |               |             |
| С   | BURGLARY-RESIDENTIAL          | 1700 E DESMET AVE                     | 6/26/2017     | P6          |
| С   | THEFT OF MOTOR VEHICLE        | 1900 E SOUTH RIVERTON AVE             | 6/25/2017     | P5          |
| С   | THEFT OF MOTOR VEHICLE        | 2100 E BOONE AVE                      | 6/28/2017     | P6          |
| С   | THEFT-2D (From Building)      | 1700 E DESMET AVE                     | 6/26/2017     | P6          |
| С   | THEFT-3D (All Other Thefts)   | 2300 E SOUTH RIVERTON AVE             | 6/27/2017     | P5          |
| С   | THEFT-3D (From Building)      | 1900 E SOUTH RIVERTON AVE             | 6/28/2017     | P5          |
| С   | THEFT-3D (From Motor Vehicle) | 2300 E SOUTH RIVERTON AVE             | 6/27/2017     | P5          |
|     |                               |                                       |               |             |