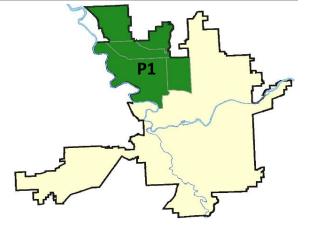

| 4/29/2017                   | Prior 28                    | Day Period<br>Day Perio<br>D Period:                 |                                      | 4/16/2017 -<br>3/5/2017 -<br>1/1/2016 - | 4/1/2017                                               |                                       |                |         |  |

Prepared by SPD Crime Analysis Office - Monday, May 01, 2017

NOTE: SPD moved from UCR to the NIBRS reporting standard on 10/4/16 following the transition to a new RMS System. Numbers on CompStat reports prior to this date should not be used as a comparison to those on this report. Additional info on these reporting standards can be found on the FBI website: https://ucr.fbi.gov/nibrs-overview



## <u>Sunday - Saturday</u>

## NW - Northwest District (P1)



| A/C | Offense Statute                               | <u>Address</u>       | Reported Date | <u>Dist</u> |
|-----|-----------------------------------------------|----------------------|---------------|-------------|
| SPA | 1BS                                           |                      |               |             |
| Α   | BURGLARY-RESIDENTIAL                          | 4000 W WEILE AVE     | 4/27/2017     | P1          |
| С   | THEFT-3D (All Other Thefts)                   | 2000 W FRANCIS AVE   | 4/23/2017     | P1          |
| С   | THEFT-3D (From Motor Vehicle)                 | 4000 W WEILE AVE     | 4/27/2017     | P1          |
| SPA | 1FM                                           |                      |