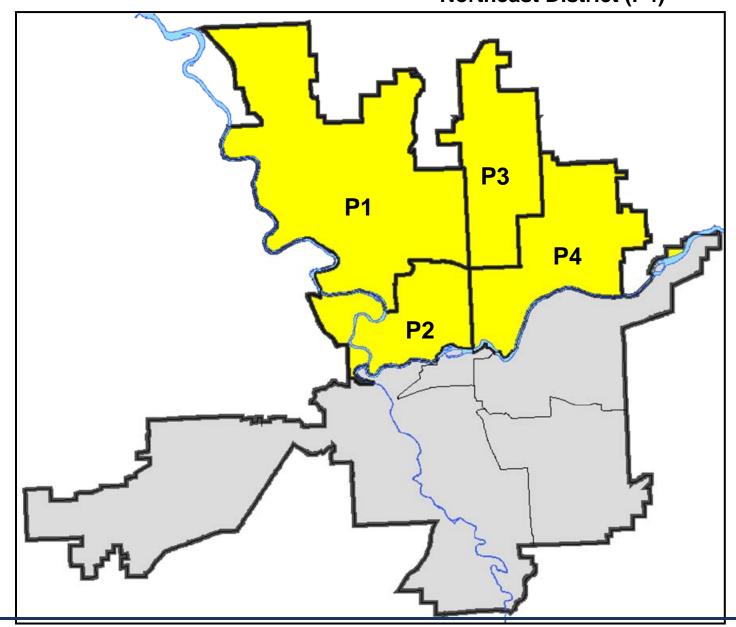

# SPOKANE POLICE DEPARTMENT NORTH Police Service Area

**Captain Dan Torok** 

**Northwest District (P1)** 

**Central District (P2)** 

**Neva-Wood District (P3)** 

**Northeast District (P4)** 

Saturday, April 29, 2017