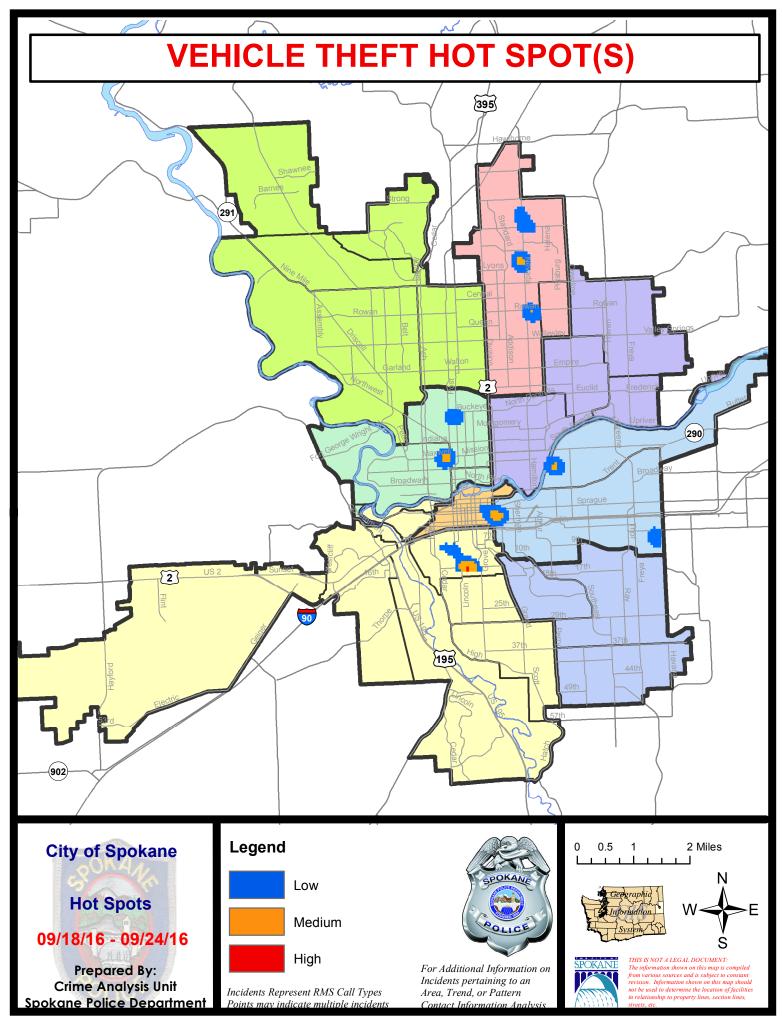

### NW - Northwest District (P1)

| A/C  | <u>Offense</u>       | Address                       | Reported Date  |
|------|----------------------|-------------------------------|----------------|
| SPA: | <u>1BS</u>           |                               |                |
| С    | VEH-PROWL            | 2500 W HOUSTON AV             | 9/18/2016      |
| SPA: | 1FM                  |                               |                |
| С    | VEH-PROWL            | 2800 W ST THOMAS MORE WY      | 9/24/2016      |
| SPA: | 1IT                  |                               |                |
| C    | VEH-PROWL            | 5800 W LONEWOLF AV            | 9/22/2016      |
|      |                      |                               | 2, =2, = 2 = 2 |
| SPA: |                      | 4400 N. WACUTNICTON CT        | 0/10/2016      |
| С    | BURGLARY-FENCED AREA | 4400 N WASHINGTON ST          | 9/19/2016      |
| С    | BURGLARY-FENCED AREA | 4700 N DIVISION ST            | 9/21/2016      |
| С    | BURGLARY-GARAGE      | 3900 N CEDAR ST               | 9/23/2016      |
| С    | BURGLARY-RESIDNTL    | 6100 N CALISPEL ST            | 9/20/2016      |
| С    | BURGLARY-RESIDNTL    | 5000 N MONROE ST              | 9/24/2016      |
| С    | ROBBERY-COMMERCIAL   | 4600 N DIVISION ST            | 9/23/2016      |
| Α    | VEH-PROWL            | 3600 N WASHINGTON ST          | 9/24/2016      |
| С    | VEH-PROWL            | 4700 N STEVENS ST             | 9/24/2016      |
| С    | VEH-PROWL            | W NEBRASKA AV/N WHITEHOUSE ST | 9/24/2016      |
| С    | VEH-THEFT            | 6100 N CALISPEL ST            | 9/19/2016      |
| SPA: | <u>1NW</u>           |                               |                |
| С    | BURGLARY-GARAGE      | 2500 W GORDON AV              | 9/23/2016      |
| С    | BURGLARY-RESIDNTL    | 3800 W NORTHWEST BL           | 9/19/2016      |
| С    | BURGLARY-RESIDNTL    | 5600 N OAK ST                 | 9/20/2016      |
| С    | VEH-PROWL            | 2200 N HEMLOCK ST             | 9/18/2016      |
| С    | VEH-PROWL            | 3700 W LONGFELLOW AV          | 9/18/2016      |
| Α    | VEH-PROWL            | 5700 N FOREST BL              | 9/18/2016      |
| С    | VEH-PROWL            | 4000 W ROWAN AV               | 9/18/2016      |
| С    | VEH-PROWL            | 4000 W ROWAN AV               | 9/18/2016      |
| С    | VEH-PROWL            | 5600 N F ST                   | 9/19/2016      |
| С    | VEH-PROWL            | N C ST/W EUCLID AV            | 9/21/2016      |
| С    | VEH-PROWL            | 2300 W DALTON AV              | 9/21/2016      |
| Α    | VEH-PROWL            | 5100 N ALAMEDA BL             | 9/23/2016      |
| С    | VEH-PROWL            | 5700 N GREENWOOD BL           | 9/24/2016      |
| С    | VEH-PROWL            | 6100 W OKANOGAN CT            | 9/24/2016      |
| С    | VEH-THEFT            | 4100 W SANSON AV              | 9/20/2016      |
| С    | VEH-THEFT            | 2700 W EVERETT AV             | 9/21/2016      |
| С    | VEH-THEFT            | 4400 W WINSTON CT             | 9/24/2016      |
| С    | VEH-THEFT            | 5100 W WOODSIDE AV            | 9/24/2016      |
| С    | VEH-TMVWOP           | 4200 W QUEEN AV               | 9/24/2016      |

### NW Central District (P2)

| A/C        | <u>Offense</u>        | Address                   | <b>Reported Date</b> |
|------------|-----------------------|---------------------------|----------------------|
| SPA        | 2EG                   |                           |                      |
| Α          | BURGLARY-RESIDNTL     | 2300 N WALL ST            | 9/22/2016            |
| С          | VEH-PROWL             | 700 W MONTGOMERY AV       | 9/19/2016            |
| С          | VEH-PROWL             | 800 W YORK AV             | 9/20/2016            |
| С          | VEH-PROWL             | 800 W JACKSON AV          | 9/20/2016            |
| С          | VEH-PROWL             | 300 W INDIANA AV          | 9/23/2016            |
| С          | VEH-THEFT             | 1500 N MONROE ST          | 9/18/2016            |
| С          | VEH-THEFT             | 2500 N WALL ST            | 9/18/2016            |
| С          | VEH-THEFT             | 1000 W CHELAN AV          | 9/18/2016            |
| Α          | VEH-THEFT             | 2700 N DIVISION ST        | 9/19/2016            |
| С          | VEH-THEFT AUTO PARTS  | 2500 N DIVISION ST        | 9/20/2016            |
| С          | VEH-THEFT AUTO PARTS  | 2400 N DIVISION ST        | 9/23/2016            |
| <u>SPA</u> | 2RS                   |                           |                      |
| С          | VEH-THEFT AUTO PARTS  | 900 N MONROE ST           | 9/24/2016            |
| <u>SPA</u> | <u>2WC</u>            |                           |                      |
| С          | ASSAULT-SUB BDLY HARM | 900 N NETTLETON ST        | 9/21/2016            |
| С          | BURGLARY-COMMERCIAL   | 1000 W AUGUSTA AV         | 9/21/2016            |
| С          | BURGLARY-GARAGE       | 1200 W AUGUSTA AV         | 9/24/2016            |
| С          | BURGLARY-RESIDNTL     | 2100 W BROADWAY AV        | 9/21/2016            |
| С          | BURGLARY-RESIDNTL     | 1300 N LINDEKE ST         | 9/24/2016            |
| С          | VEH-PROWL             | 1800 W SHARP AV           | 9/19/2016            |
| С          | VEH-PROWL             | 1700 W COLLEGE AV         | 9/20/2016            |
| С          | VEH-PROWL             | 1500 W DEAN AV            | 9/22/2016            |
| С          | VEH-THEFT             | 2300 W DEAN AV            | 9/20/2016            |
| С          | VEH-THEFT             | N JEFFERSON ST/W SINTO AV | 9/24/2016            |
| <u>SPA</u> | <u>2WH</u>            |                           |                      |
| С          | VEH-PROWL             | 1600 N RIVER RIDGE BL     | 9/24/2016            |
| С          | VEH-THEFT PLATES/TABS | 1200 N GOVERNMENT WY      | 9/22/2016            |

### NE - Neva-Wood District (P3)

| A/C        | <u>Offense</u>       | <u>Address</u>         | Reported Date |
|------------|----------------------|------------------------|---------------|
| <u>SPB</u> | 3NL                  |                        |               |
| С          | ASSAULT-WEAPON       | 6700 N DIVISION ST     | 9/19/2016     |
| С          | ASSAULT-WEAPON       | 5600 N LIDGERWOOD ST   | 9/21/2016     |
| С          | ASSAULT-WEAPON       | 5600 N LIDGERWOOD ST   | 9/22/2016     |
| С          | BURGLARY-COMMERCIAL  | 400 E FRANCIS AV       | 9/19/2016     |
| С          | BURGLARY-COMMERCIAL  | 900 E SHARPSBURG AV    | 9/24/2016     |
| Α          | BURGLARY-FENCED AREA | 600 E FRANCIS AV       | 9/20/2016     |
| С          | BURGLARY-GARAGE      | 400 E HEROY AV         | 9/19/2016     |
| С          | BURGLARY-GARAGE      | 8400 N NEVADA ST       | 9/22/2016     |
| Α          | BURGLARY-RESIDNTL    | 1300 E QUEEN AV        | 9/20/2016     |
| Α          | BURGLARY-RESIDNTL    | 400 E LACROSSE AV      | 9/22/2016     |
| С          | BURGLARY-RESIDNTL    | 1100 E BROAD AV        | 9/22/2016     |
| С          | BURGLARY-RESIDNTL    | 500 E DALKE AV         | 9/23/2016     |
| С          | BURGLARY-RESIDNTL    | 00 E GORDON AV         | 9/24/2016     |
| С          | ROBBERY              | 900 E EMPIRE AV        | 9/18/2016     |
| С          | ROBBERY              | 8400 N NEVADA ST       | 9/20/2016     |
| С          | ROBBERY-COMMERCIAL   | 1000 E WELLESLEY AV    | 9/18/2016     |
| С          | VEH-PROWL            | 1100 E COZZA DR        | 9/18/2016     |
| С          | VEH-PROWL            | 4100 N DIVISION ST     | 9/19/2016     |
| С          | VEH-PROWL            | 1000 E COZZA DR        | 9/19/2016     |
| С          | VEH-PROWL            | 8400 N NEVADA ST       | 9/20/2016     |
| С          | VEH-PROWL            | 600 E GRETA AV         | 9/20/2016     |
| С          | VEH-PROWL            | 700 E JOSEPH AV        | 9/21/2016     |
| С          | VEH-PROWL            | 1700 E LINCOLN RD      | 9/21/2016     |
| Α          | VEH-PROWL            | 1700 E LYONS AV        | 9/21/2016     |
| С          | VEH-PROWL            | 600 E FRANCIS AV       | 9/23/2016     |
| С          | VEH-PROWL            | 400 E MAGNESIUM RD     | 9/23/2016     |
| С          | VEH-PROWL            | 5500 N DIVISION ST     | 9/23/2016     |
| С          | VEH-THEFT            | 900 E BEACON AV        | 9/18/2016     |
| С          | VEH-THEFT            | 900 E PRINCETON AV     | 9/18/2016     |
| С          | VEH-THEFT            | 500 E GORDON AV        | 9/20/2016     |
| С          | VEH-THEFT            | 7400 N LIDGERWOOD ST   | 9/20/2016     |
| С          | VEH-THEFT            | 8400 N NEVADA ST       | 9/20/2016     |
| С          | VEH-THEFT            | 900 E SITKA AV         | 9/20/2016     |
| С          | VEH-THEFT            | 7800 N MORTON ST       | 9/21/2016     |
| С          | VEH-THEFT            | 7900 N SHARPSBURG CT   | 9/21/2016     |
| С          | VEH-THEFT            | 1300 E SANSON AV       | 9/22/2016     |
| С          | VEH-THEFT            | N NEVADA ST/E ROWAN AV | 9/22/2016     |
| С          | VEH-THEFT            | 6200 N LIDGERWOOD ST   | 9/23/2016     |
| С          | VEH-THEFT            | 9200 N COLTON ST       | 9/24/2016     |
| С          | VEH-THEFT            | 00 E RICH AV           | 9/24/2016     |
| С          | VEH-THEFT            | 1400 E FRANCIS AV      | 9/24/2016     |
| С          | VEH-THEFT AUTO PARTS | 8200 N STANDARD ST     | 9/20/2016     |

### NE - Northeast District (P4)

| A/C        | <u>Offense</u>        | <u>Address</u>         | Reported Date |
|------------|-----------------------|------------------------|---------------|
| SPB        | 34BE                  |                        |               |
| С          | BURGLARY-FENCED AREA  | 2700 E PROVIDENCE AV   | 9/22/2016     |
| С          | BURGLARY-RESIDNTL     | 2900 N ALTAMONT ST     | 9/24/2016     |
| С          | ROBBERY               | 3000 E EUCLID AV       | 9/22/2016     |
| Α          | VEH-PROWL             | E GARNET AV/N HAVEN ST | 9/19/2016     |
| С          | VEH-PROWL             | 3800 N COOK ST         | 9/20/2016     |
| С          | VEH-PROWL             | 2600 E CLEVELAND AV    | 9/22/2016     |
| С          | VEH-THEFT             | 3900 N NAPA ST         | 9/22/2016     |
| <u>SPB</u> | <u>84HI</u>           |                        |               |
| С          | ASSAULT-SUB BDLY HARM | 2400 E FRANCIS AV      | 9/22/2016     |
| С          | ASSAULT-WEAPON        | 5000 N REGAL ST        | 9/21/2016     |
| С          | BURGLARY-FENCED AREA  | 6200 N MARKET ST       | 9/19/2016     |
| С          | BURGLARY-FENCED AREA  | 5200 N FLORIDA ST      | 9/22/2016     |
| С          | BURGLARY-FENCED AREA  | 4100 E CENTRAL AV      | 9/24/2016     |
| С          | BURGLARY-FENCED AREA  | 4000 E CENTRAL AV      | 9/24/2016     |
| С          | BURGLARY-GARAGE       | 5500 N REGAL ST        | 9/22/2016     |
| С          | BURGLARY-RESIDNTL     | 5400 N HAVEN ST        | 9/23/2016     |
| С          | VEH-THEFT             | 2700 E CENTRAL AV      | 9/19/2016     |
| С          | VEH-THEFT PLATES/TABS | 2300 E EVERETT AV      | 9/23/2016     |
| <u>SPB</u> | <u> 440</u>           |                        |               |
| С          | ASSAULT-WEAPON        | 1700 N DIVISION ST     | 9/24/2016     |
| С          | BURGLARY-GARAGE       | 2800 N CINCINNATI ST   | 9/20/2016     |
| С          | BURGLARY-RESIDNTL     | 2500 N MADELIA ST      | 9/19/2016     |
| С          | VEH-PROWL             | 100 E DESMET AV        | 9/19/2016     |
| С          | VEH-PROWL             | 200 E SHARP AV         | 9/21/2016     |
| С          | VEH-PROWL             | 1400 N HAMILTON ST     | 9/21/2016     |
| С          | VEH-PROWL             | 1100 E MISSION AV      | 9/22/2016     |
| С          | VEH-PROWL             | 1300 N LIDGERWOOD ST   | 9/24/2016     |
| С          | VEH-PROWL             | 500 E NORA AV          | 9/24/2016     |
| С          | VEH-THEFT             | 200 E CLEVELAND AV     | 9/22/2016     |
| С          | VEH-THEFT             | 800 E NORA AV          | 9/22/2016     |
| SPB        | <u> 4MI</u>           |                        |               |
| С          | VEH-PROWL             | 3200 N MARKET ST       | 9/20/2016     |
| С          | VEH-PROWL             | 2600 N MARKET ST       | 9/24/2016     |
|            |                       |                        |               |