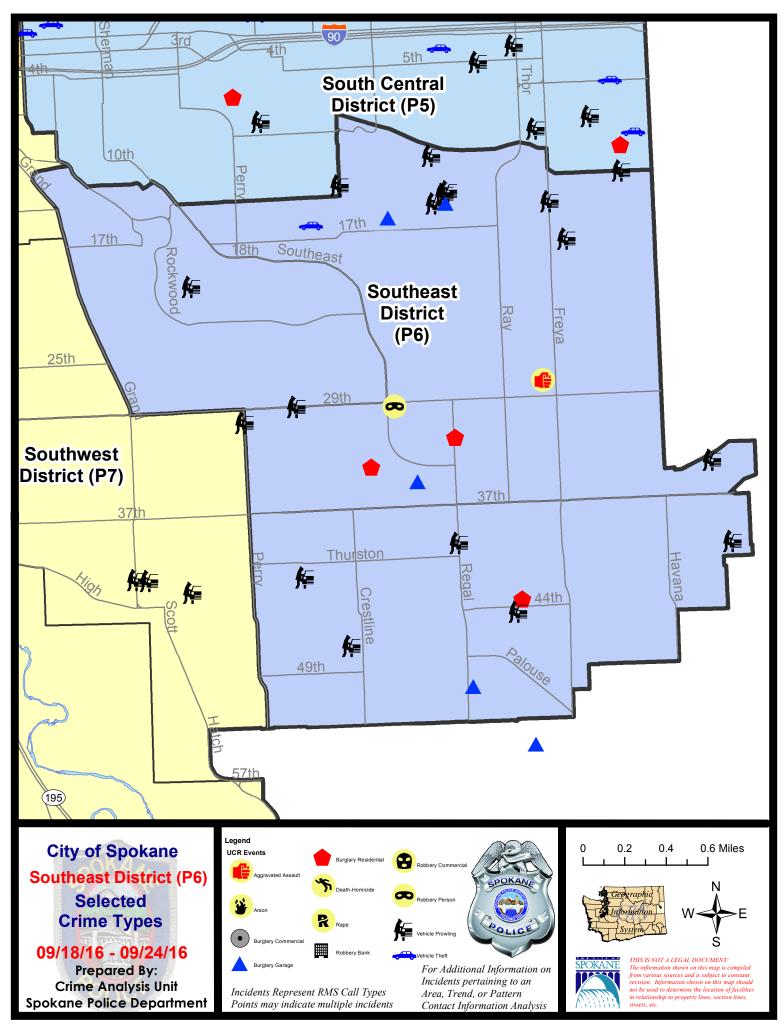

### SE - Southeast District (P6)

### **Preliminary UCR Counts**

|             |                            | 7                              | Day Compa | rison                           | 28 D                  | ay Compa   | rison                 | YTD          | Compariso               | n       |
|-------------|----------------------------|--------------------------------|-----------|---------------------------------|-----------------------|------------|-----------------------|--------------|-------------------------|---------|
| Part 1 Crim | ne Categories              | Current                        | Prior     | Percent                         | Current               | Prior      | Percent               | Current      | Prior                   | Percent |
| Violent     | Criminal Homicide          | 0                              | 0         |                                 | 0                     | 0          |                       | 2            | 0                       |         |
|             | Rape *                     | 0                              | 0         |                                 | 0                     | 0          |                       | 2            | 7                       | -71.43% |
|             | Robbery - Commercial       | 0                              | 0         |                                 | 0                     | 0          |                       | 0            | 1                       |         |
|             | Robbery - Person           | 1                              | 0         |                                 | 1                     | 0          |                       | 1            | 8                       | -87.50% |
|             | Aggravated Assault - NonDV | 1                              | 1         | 0.00%                           | 2                     | 2          | 0.00%                 | 17           | 10                      | 70.00%  |
|             | Aggravated Assault - DV    | 0                              | 1         |                                 | 1                     | 1          | 0.00%                 | 15           | 7                       | 114.29% |
|             |                            |                                |           | * All curren                    | t rape values         | are subjec | ct to a one wee       | k lag time t | o ensure a              | ccuracy |
|             | Violent Total:             | 2                              | 2         | 0.00%                           | 4                     | 3          | 33.33%                | 37           | 33                      | 12.12%  |
| Property    | Burglary Residence         | 3                              | 1         | 200.00%                         | 7                     | 11         | -36.36%               | 82           | 59                      | 38.98%  |
|             | Burglary Garage            | 5                              | 1         | 400.00%                         | 6                     | 2          | 200.00%               | 41           | 71                      | -42.25% |
|             | Burglary Commercial        | 0                              | 0         |                                 | 0                     | 0          |                       | 13           | 16                      | -18.75% |
|             | Larceny                    | 29                             | 16        | 81.25%                          | 77                    | 57         | 35.09%                | 525          | 488                     | 7.58%   |
|             | Vehicle Theft              | 1                              | 1         | 0.00%                           | 12                    | 9          | 33.33%                | 88           | 45                      | 95.56%  |
|             | Arson                      | 0                              | 0         |                                 | 0                     | 0          |                       | 0            | 2                       |         |
|             | Property Total:            | 38                             | 19        | 100.00%                         | 102                   | 79         | 29.11%                | 749          | 681                     | 9.99%   |
| Preliminar  | y Part 1 Crime Totals:     | 40                             | 21        | 90.48%                          | 106                   | 82         | 29.27%                | 786          | 714                     | 10.08%  |
|             | Cur                        | urrent 7 Day Period: 9/18/2016 |           | - 9/24/2016 Prior 7 Day Period: |                       |            | 9/11/2016 - 9/17/2016 |              |                         |         |
|             | Cur                        | Current 28 Day Period:         |           | 8/28/2016                       | 8/28/2016 - 9/24/2016 |            | Prior 28 Day Period:  |              | : 7/31/2016 - 8/27/2016 |         |
|             | Cur                        | rent YTD F                     | Period:   | 1/1/2016                        | - 9/24/2016           | Prior \    | YTD Period:           | 1/1/2        | 2015 - 9/24             | /2015   |