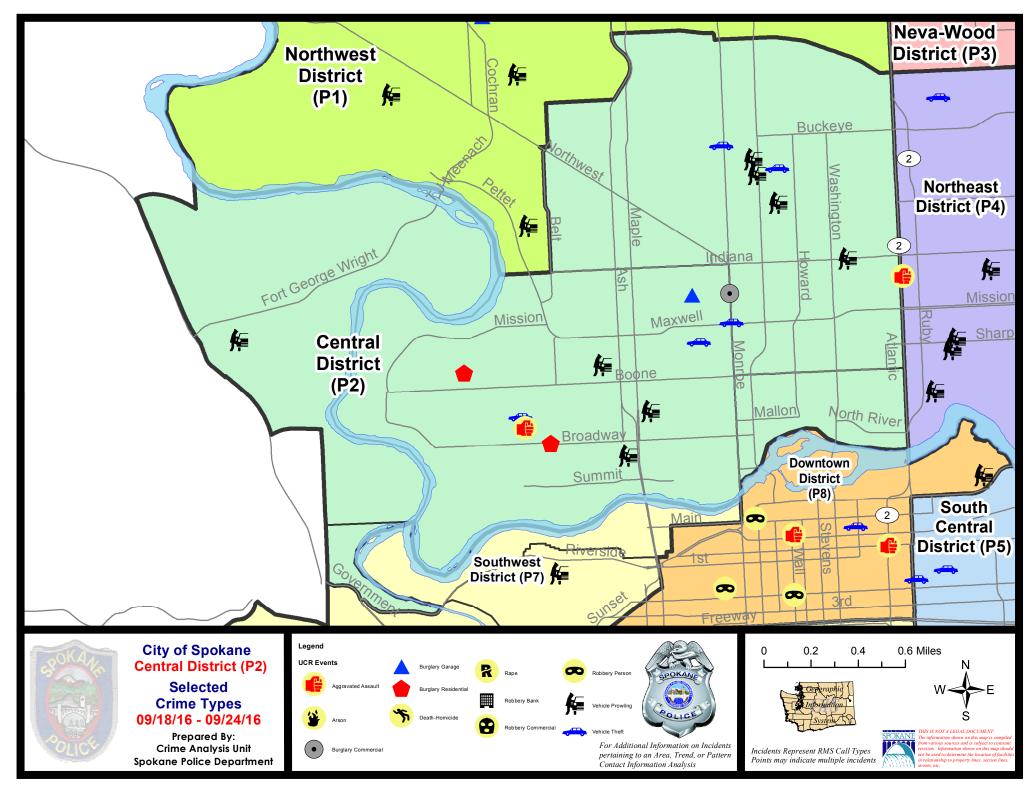

### **NW - Central District (P2)**

### **Preliminary UCR Counts**

|             |                            | 7                   | 7 Day Comparison      |              | 28 D                        | ay Compar  | ison                  | YTD Comparison |                       |         |
|-------------|----------------------------|---------------------|-----------------------|--------------|-----------------------------|------------|-----------------------|----------------|-----------------------|---------|
| Part 1 Crim | e Categories               | Current             | Prior                 | Percent      | Current                     | Prior      | Percent               | Current        | Prior                 | Percent |
| Violent     | Criminal Homicide          | 0                   | 0                     |              | 0                           | 0          |                       | 2              | 2                     | 0.00%   |
|             | Rape *                     | 0                   | 0                     |              | 0                           | 4          |                       | 25             | 12                    | 108.33% |
|             | Robbery - Commercial       | 0                   | 0                     |              | 0                           | 0          |                       | 1              | 1                     | 0.00%   |
|             | Robbery - Person           | 0                   | 2                     |              | 3                           | 2          | 50.00%                | 16             | 33                    | -51.52% |
|             | Aggravated Assault - NonDV | 1                   | 4                     | -75.00%      | 7                           | 9          | -22.22%               | 67             | 56                    | 19.64%  |
|             | Aggravated Assault - DV    | 0                   | 2                     |              | 2                           | 5          | -60.00%               | 28             | 26                    | 7.69%   |
|             |                            |                     |                       | * All curren | t rape values               | are subjec | t to a one wee        | k lag time t   | o ensure a            | ccuracy |
|             | Violent Total:             | 1                   | 8                     | -87.50%      | 12                          | 20         | -40.00%               | 139            | 130                   | 6.92%   |
| Property    | Burglary Residence         | 2                   | 0                     |              | 12                          | 19         | -36.84%               | 136            | 158                   | -13.92% |
|             | Burglary Garage            | 1                   | 3                     | -66.67%      | 6                           | 13         | -53.85%               | 72             | 71                    | 1.41%   |
|             | Burglary Commercial        | 1                   | 2                     | -50.00%      | 4                           | 6          | -33.33%               | 57             | 63                    | -9.52%  |
|             | Larceny                    | 30                  | 26                    | 15.38%       | 98                          | 93         | 5.38%                 | 996            | 1049                  | -5.05%  |
|             | Vehicle Theft              | 5                   | 3                     | 66.67%       | 21                          | 32         | -34.38%               | 189            | 139                   | 35.97%  |
|             | Arson                      | 0                   | 0                     |              | 0                           | 0          |                       | 3              | 11                    | -72.73% |
|             | Property Total:            | 39                  | 34                    | 14.71%       | 141                         | 163        | -13.50%               | 1453           | 1491                  | -2.55%  |
| Preliminar  | y Part 1 Crime Totals:     | 40                  | 42                    | -4.76%       | 153                         | 183        | -16.39%               | 1592           | 1621                  | -1.79%  |
|             | Cur                        | rrent 7 Day Period: |                       | 9/18/2016    | - 9/24/2016                 | Prior 7    | Prior 7 Day Period:   |                | 9/11/2016 - 9/17/2016 |         |
|             | Current 28 Day Period:     |                     | 8/28/2016 - 9/24/2016 |              | Prior 28 Day Period:        |            | 7/31/2016 - 8/27/2016 |                |                       |         |
|             | Cur                        | rent YTD P          | nt YTD Period: 1      |              | 1/2016 - 9/24/2016 <b>P</b> |            | Prior YTD Period:     |                | 1/1/2015 - 9/24/2015  |         |

### NW Central District (P2)

| A/C        | <u>Offense</u>        | Address                   | <b>Reported Date</b> |
|------------|-----------------------|---------------------------|----------------------|
| SPA        | 2EG                   |                           |                      |
| Α          | BURGLARY-RESIDNTL     | 2300 N WALL ST            | 9/22/2016            |
| С          | VEH-PROWL             | 700 W MONTGOMERY AV       | 9/19/2016            |
| С          | VEH-PROWL             | 800 W YORK AV             | 9/20/2016            |
| С          | VEH-PROWL             | 800 W JACKSON AV          | 9/20/2016            |
| С          | VEH-PROWL             | 300 W INDIANA AV          | 9/23/2016            |
| С          | VEH-THEFT             | 1500 N MONROE ST          | 9/18/2016            |
| С          | VEH-THEFT             | 2500 N WALL ST            | 9/18/2016            |
| С          | VEH-THEFT             | 1000 W CHELAN AV          | 9/18/2016            |
| Α          | VEH-THEFT             | 2700 N DIVISION ST        | 9/19/2016            |
| С          | VEH-THEFT AUTO PARTS  | 2500 N DIVISION ST        | 9/20/2016            |
| С          | VEH-THEFT AUTO PARTS  | 2400 N DIVISION ST        | 9/23/2016            |
| <u>SPA</u> | 2RS                   |                           |                      |
| С          | VEH-THEFT AUTO PARTS  | 900 N MONROE ST           | 9/24/2016            |
| <u>SPA</u> | <u>2WC</u>            |                           |                      |
| С          | ASSAULT-SUB BDLY HARM | 900 N NETTLETON ST        | 9/21/2016            |
| С          | BURGLARY-COMMERCIAL   | 1000 W AUGUSTA AV         | 9/21/2016            |
| С          | BURGLARY-GARAGE       | 1200 W AUGUSTA AV         | 9/24/2016            |
| С          | BURGLARY-RESIDNTL     | 2100 W BROADWAY AV        | 9/21/2016            |
| С          | BURGLARY-RESIDNTL     | 1300 N LINDEKE ST         | 9/24/2016            |
| С          | VEH-PROWL             | 1800 W SHARP AV           | 9/19/2016            |
| С          | VEH-PROWL             | 1700 W COLLEGE AV         | 9/20/2016            |
| С          | VEH-PROWL             | 1500 W DEAN AV            | 9/22/2016            |
| С          | VEH-THEFT             | 2300 W DEAN AV            | 9/20/2016            |
| С          | VEH-THEFT             | N JEFFERSON ST/W SINTO AV | 9/24/2016            |
| <u>SPA</u> | <u>2WH</u>            |                           |                      |
| С          | VEH-PROWL             | 1600 N RIVER RIDGE BL     | 9/24/2016            |
| С          | VEH-THEFT PLATES/TABS | 1200 N GOVERNMENT WY      | 9/22/2016            |