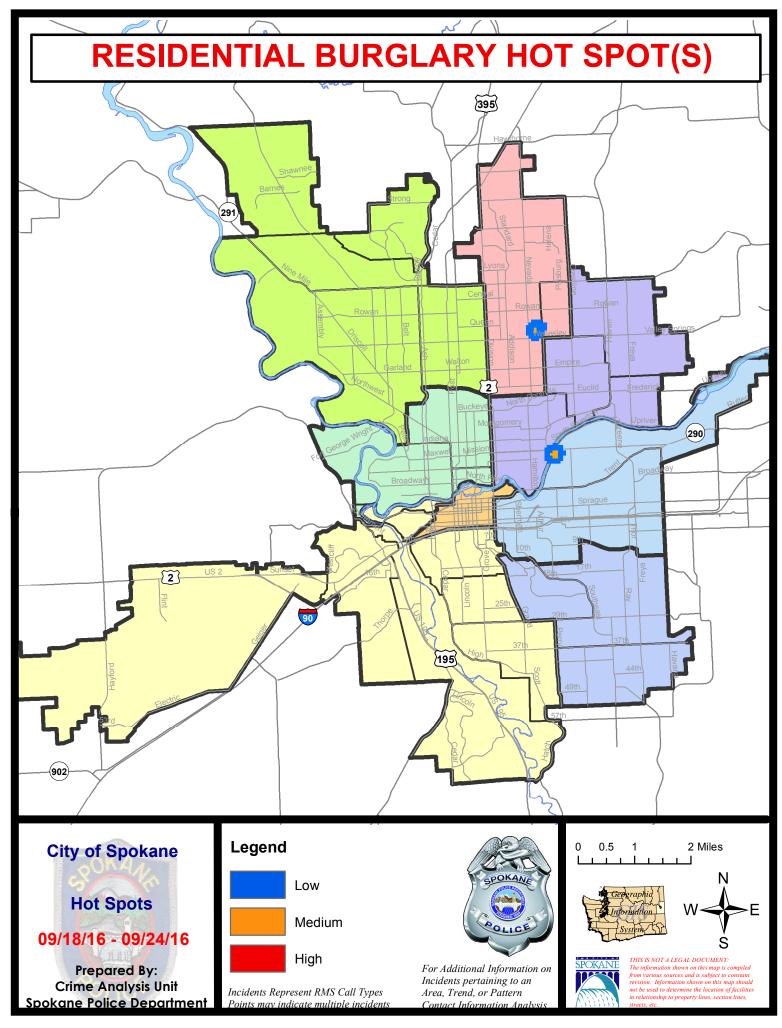

### **NW - Northwest District (P1)**

### **Preliminary UCR Counts**

|             |                            | 7                      | Day Compa | arison       | 28 E                  | Day Compai | rison                | YTD          | Compariso             | on      |
|-------------|----------------------------|------------------------|-----------|--------------|-----------------------|------------|----------------------|--------------|-----------------------|---------|
| Part 1 Crim | ne Categories              | Current                | Prior     | Percent      | Current               | Prior      | Percent              | Current      | Prior                 | Percent |
| Violent     | Criminal Homicide          | 0                      | 0         |              | 0                     | 0          |                      | 1            | 1                     | 0.00%   |
|             | Rape *                     | 0                      | 0         |              | 0                     | 1          |                      | 8            | 13                    | -38.46% |
|             | Robbery - Commercial       | 1                      | 0         |              | 1                     | 1          | 0.00%                | 4            | 4                     | 0.00%   |
|             | Robbery - Person           | 0                      | 1         |              | 2                     | 2          | 0.00%                | 21           | 19                    | 10.53%  |
|             | Aggravated Assault - NonDV | 0                      | 1         |              | 1                     | 5          | -80.00%              | 30           | 21                    | 42.86%  |
|             | Aggravated Assault - DV    | 0                      | 0         |              | 0                     | 1          |                      | 20           | 15                    | 33.33%  |
|             |                            |                        |           | * All curren | t rape values         | are subjec | ct to a one wee      | k lag time t | o ensure a            | ccuracy |
|             | Violent Total:             | 1                      | 2         | -50.00%      | 4                     | 10         | -60.00%              | 84           | 73                    | 15.07%  |
| Property    | Burglary Residence         | 4                      | 4         | 0.00%        | 12                    | 22         | -45.45%              | 133          | 143                   | -6.99%  |
|             | Burglary Garage            | 2                      | 3         | -33.33%      | 14                    | 15         | -6.67%               | 140          | 160                   | -12.50% |
|             | Burglary Commercial        | 0                      | 1         |              | 4                     | 5          | -20.00%              | 39           | 53                    | -26.42% |
|             | Larceny                    | 37                     | 36        | 2.78%        | 134                   | 146        | -8.22%               | 1246         | 1043                  | 19.46%  |
|             | Vehicle Theft              | 6                      | 9         | -33.33%      | 28                    | 26         | 7.69%                | 185          | 149                   | 24.16%  |
|             | Arson                      | 0                      | 0         |              | 0                     | 0          |                      | 4            | 8                     | -50.00% |
|             | Property Total:            | 49                     | 53        | -7.55%       | 192                   | 214        | -10.28%              | 1747         | 1556                  | 12.28%  |
| Preliminar  | y Part 1 Crime Totals:     | 50                     | 55        | -9.09%       | 196                   | 224        | -12.50%              | 1831         | 1629                  | 12.40%  |
|             | Cur                        | urrent 7 Day Period:   |           | 9/18/2016    | - 9/24/2016           | Prior 7    | Prior 7 Day Period:  |              | 2016 - 9/17           | 7/2016  |
|             | Cur                        | Current 28 Day Period: |           | 8/28/2016    | 8/28/2016 - 9/24/2016 |            | Prior 28 Day Period: |              | 7/31/2016 - 8/27/2016 |         |
|             | Cur                        | rent YTD P             | eriod:    | 1/1/2016     | - 9/24/2016           | Prior \    | YTD Period:          | 1/1/2        | 2015 - 9/24           | 1/2015  |