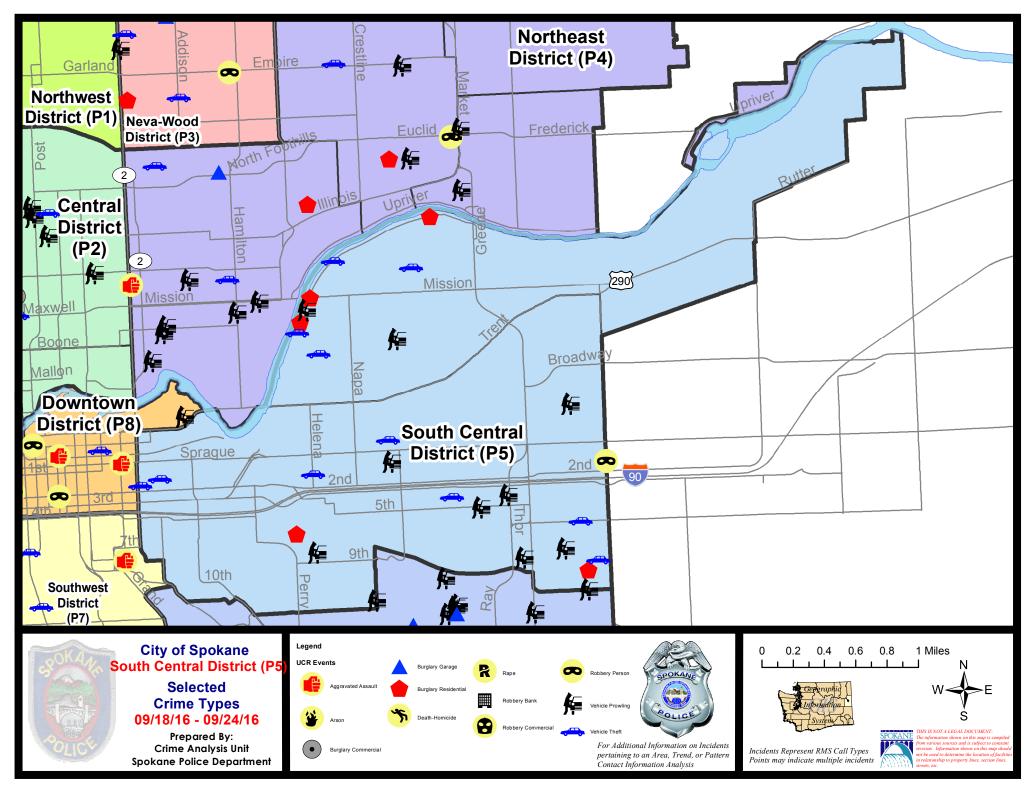

### **SE - South Central District (P5)**

### **Preliminary UCR Counts**

|             |                            | 7           | Day Compa | arison       | 28 D          | ay Compai  | rison           | YTD          | Compariso   | n       |
|-------------|----------------------------|-------------|-----------|--------------|---------------|------------|-----------------|--------------|-------------|---------|
| Part 1 Crim | e Categories               | Current     | Prior     | Percent      | Current       | Prior      | Percent         | Current      | Prior       | Percent |
| Violent     | Criminal Homicide          | 0           | 0         |              | 0             | 0          |                 | 0            | 3           |         |
|             | Rape *                     | 0           | 0         |              | 2             | 2          | 0.00%           | 15           | 11          | 36.36%  |
|             | Robbery - Commercial       | 0           | 0         |              | 0             | 0          |                 | 2            | 1           | 100.00% |
|             | Robbery - Person           | 1           | 1         | 0.00%        | 3             | 4          | -25.00%         | 29           | 33          | -12.12% |
|             | Aggravated Assault - NonDV | 0           | 1         |              | 3             | 7          | -57.14%         | 67           | 37          | 81.08%  |
|             | Aggravated Assault - DV    | 0           | 1         |              | 1             | 4          | -75.00%         | 22           | 21          | 4.76%   |
|             |                            |             |           | * All curren | t rape values | are subjec | ct to a one wee | k lag time t | o ensure a  | ccuracy |
|             | Violent Total:             | 1           | 3         | -66.67%      | 9             | 17         | -47.06%         | 135          | 106         | 27.36%  |
| Property    | Burglary Residence         | 5           | 1         | 400.00%      | 14            | 9          | 55.56%          | 86           | 118         | -27.12% |
|             | Burglary Garage            | 0           | 0         |              | 1             | 5          | -80.00%         | 59           | 56          | 5.36%   |
|             | Burglary Commercial        | 0           | 4         |              | 4             | 3          | 33.33%          | 76           | 60          | 26.67%  |
|             | Larceny                    | 31          | 22        | 40.91%       | 100           | 77         | 29.87%          | 840          | 843         | -0.36%  |
|             | Vehicle Theft              | 11          | 6         | 83.33%       | 23            | 19         | 21.05%          | 153          | 174         | -12.07% |
|             | Arson                      | 0           | 0         |              | 0             | 1          |                 | 3            | 4           | -25.00% |
|             | Property Total:            | 47          | 33        | 42.42%       | 142           | 114        | 24.56%          | 1217         | 1255        | -3.03%  |
| Preliminar  | y Part 1 Crime Totals:     | 48          | 36        | 33.33%       | 151           | 131        | 15.27%          | 1352         | 1361        | -0.66%  |
|             | Cur                        | rent 7 Day  | Period:   | 9/18/2016    | - 9/24/2016   | Prior 7    | 7 Day Period:   | 9/11/2       | 2016 - 9/17 | 7/2016  |
|             | Cur                        | rent 28 Day | y Period: | 8/28/2016    | - 9/24/2016   | Prior 2    | 28 Day Period:  | 7/31/2       | 2016 - 8/27 | 7/2016  |
|             | Cur                        | rent YTD P  | eriod:    | 1/1/2016     | - 9/24/2016   | Prior \    | YTD Period:     | 1/1/2        | 2015 - 9/24 | /2015   |

### SE - South Central District (P5)

| A        | C Offense             | <u>Address</u>            | Reported Date |
|----------|-----------------------|---------------------------|---------------|
| <u>S</u> | PC5EC                 |                           |               |
| С        | BURGLARY-FENCED AREA  | 1800 E 8TH AV             | 9/22/2016     |
| С        | BURGLARY-RESIDNTL     | 4100 E 11TH AVE           | 9/19/2016     |
| С        | BURGLARY-RESIDNTL     | 1400 E HARTSON AV         | 9/19/2016     |
| С        | ROBBERY               | S HAVANA ST/E PACIFIC AV  | 9/18/2016     |
| С        | VEH-PROWL             | 4000 E FERRY AV           | 9/19/2016     |
| С        | VEH-PROWL             | 3500 E 9TH AV             | 9/19/2016     |
| С        | VEH-PROWL             | 500 S GREENE ST           | 9/19/2016     |
| С        | VEH-PROWL             | 3900 E 9TH AV             | 9/19/2016     |
| С        | VEH-PROWL             | 4100 E 13TH AV            | 9/20/2016     |
| С        | VEH-PROWL             | 1600 E 8TH AV             | 9/20/2016     |
| С        | VEH-PROWL             | 400 S THOR ST             | 9/21/2016     |
| Α        | VEH-PROWL             | E 4TH AV/S FISKE ST       | 9/21/2016     |
| С        | VEH-PROWL             | 2300 E 1ST AV             | 9/23/2016     |
| С        | VEH-THEFT             | 100 N STONE ST            | 9/18/2016     |
| С        | VEH-THEFT             | 00 E SHORT AV             | 9/20/2016     |
| С        | VEH-THEFT             | 200 E PACIFIC AV          | 9/20/2016     |
| С        | VEH-THEFT             | 2900 E 4TH AV             | 9/21/2016     |
| С        | VEH-THEFT             | 4000 E HARTSON AV         | 9/22/2016     |
| С        | VEH-THEFT             | S HELENA ST/E PACIFIC AV  | 9/22/2016     |
| С        | VEH-THEFT             | 4200 E 10TH AV            | 9/23/2016     |
| <u>S</u> | PC5GP                 |                           |               |
| С        | BURGLARY-RESIDNTL     | 2800 E SOUTH RIVERTON AV  | 9/21/2016     |
| С        | BURGLARY-RESIDNTL     | 1500 E SHARP AV           | 9/22/2016     |
| С        | BURGLARY-RESIDNTL     | 1600 E MISSION AV         | 9/22/2016     |
| С        | VEH-PROWL             | 2400 E DESMET AV          | 9/18/2016     |
| С        | VEH-PROWL             | 1600 E SINTO AV           | 9/20/2016     |
| С        | VEH-THEFT             | 1800 E SOUTH RIVERTON AV  | 9/18/2016     |
| С        | VEH-THEFT             | E CATALDO AV/N MADELIA ST | 9/18/2016     |
| С        | VEH-THEFT             | 1500 E BOONE AV           | 9/19/2016     |
| С        | VEH-THEFT             | 1700 N SMITH ST           | 9/24/2016     |
| С        | VEH-THEFT AUTO PARTS  | 900 N HOGAN ST            | 9/18/2016     |
| С        | VEH-THEFT PLATES/TABS | 1700 N STONE ST           | 9/23/2016     |