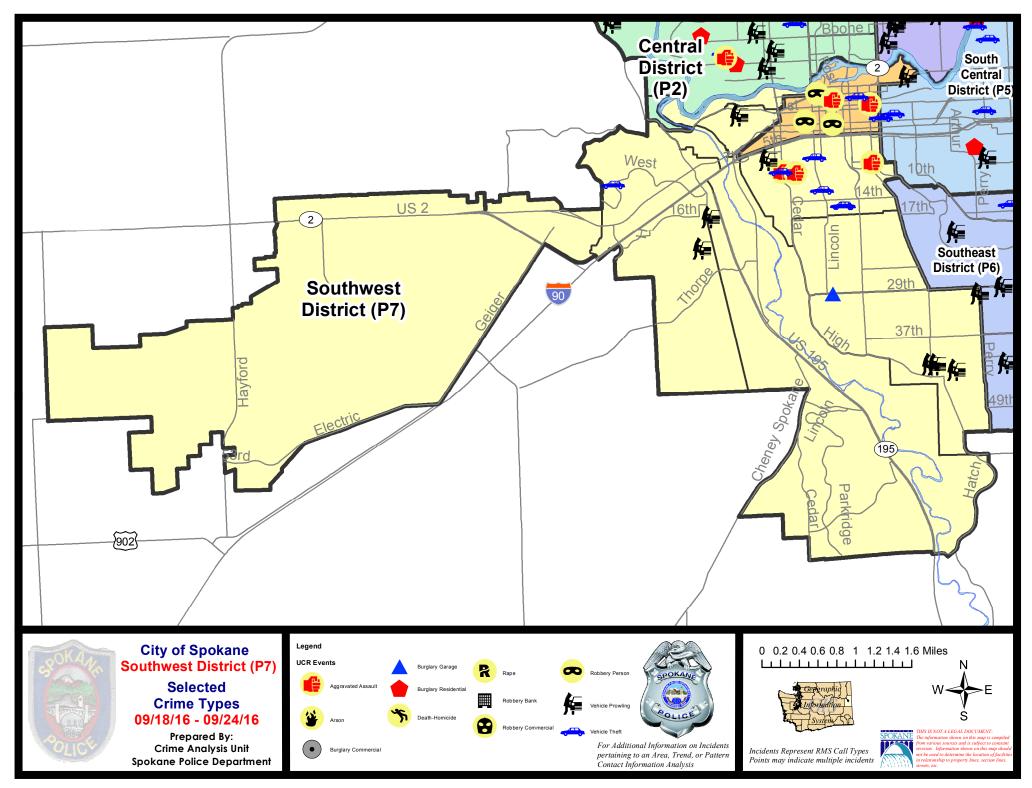

### South Police Service Area (P5, P6 and P7)

### **Preliminary UCR Counts**

|             |                            | 7                     | Day Compa | rison        | 28 E           | Day Compa   | rison           | YTE         | ) Compariso | n        |
|-------------|----------------------------|-----------------------|-----------|--------------|----------------|-------------|-----------------|-------------|-------------|----------|
| Part 1 Crim | ne Categories              | Current               | Prior     | Percent      | Current        | Prior       | Percent         | Current     | Prior       | Percent  |
| Violent     | Criminal Homicide          | 0                     | 0         |              | 0              | 0           |                 | 2           | 3           | -33.33%  |
|             | Rape *                     | 0                     | 0         |              | 2              | 3           | -33.33%         | 28          | 27          | 3.70%    |
|             | Robbery - Commercial       | 0                     | 0         |              | 0              | 0           |                 | 2           | 2           | 0.00%    |
|             | Robbery - Person           | 2                     | 1         | 100.00%      | 4              | 5           | -20.00%         | 41          | 57          | -28.07%  |
|             | Aggravated Assault - NonDV | 4                     | 2         | 100.00%      | 8              | 17          | -52.94%         | 118         | 75          | 57.33%   |
|             | Aggravated Assault - DV    | 0                     | 3         |              | 3              | 8           | -62.50%         | 51          | 50          | 2.00%    |
|             |                            |                       |           | * All currer | nt rape values | s are subje | ect to a one we | ek lag time | to ensure a | accuracy |
|             | Violent Total:             | 6                     | 6         | 0.00%        | 17             | 33          | -48.48%         | 242         | 214         | 13.08%   |
| Property    | Burglary Residence         | 8                     | 5         | 60.00%       | 30             | 31          | -3.23%          | 266         | 277         | -3.97%   |
|             | Burglary Garage            | 6                     | 2         | 200.00%      | 13             | 8           | 62.50%          | 147         | 209         | -29.67%  |
|             | Burglary Commercial        | 0                     | 4         |              | 5              | 4           | 14.42%          | 119         | 104         | 14.42%   |
|             | Larceny                    | 81                    | 62        | 30.65%       | 267            | 205         | 30.24%          | 2108        | 2110        | -0.09%   |
|             | Vehicle Theft              | 18                    | 13        | 38.46%       | 58             | 42          | 38.10%          | 404         | 338         | 19.53%   |
|             | Arson                      | 0                     | 0         |              | 0              | 2           |                 | 5           | 10          | -50.00%  |
|             | Property Total:            | 113                   | 86        | 31.40%       | 373            | 292         | 27.74%          | 3049        | 3048        | 0.03%    |
| Preliminar  | y Part 1 Crime Totals:     | 119                   | 92        | 29.35%       | 390            | 325         | 20.00%          | 3291        | 3262        | 0.89%    |
|             | Cur                        | Current 7 Day Period: |           | 9/18/2016    | - 9/24/2016    | Prior 7     | 7 Day Period:   | 9/11/2      | 2016 - 9/17 | //2016   |
|             | Cur                        | rent 28 Day           | / Period: | 8/28/2016    | - 9/24/2016    | Prior 2     | 28 Day Period:  | 7/31/2      | 2016 - 8/27 | //2016   |
|             | Cur                        | rent YTD P            | eriod:    | 1/1/2016     | - 9/24/2016    | Prior `     | YTD Period:     | 1/1/2       | 2015 - 9/24 | /2015    |