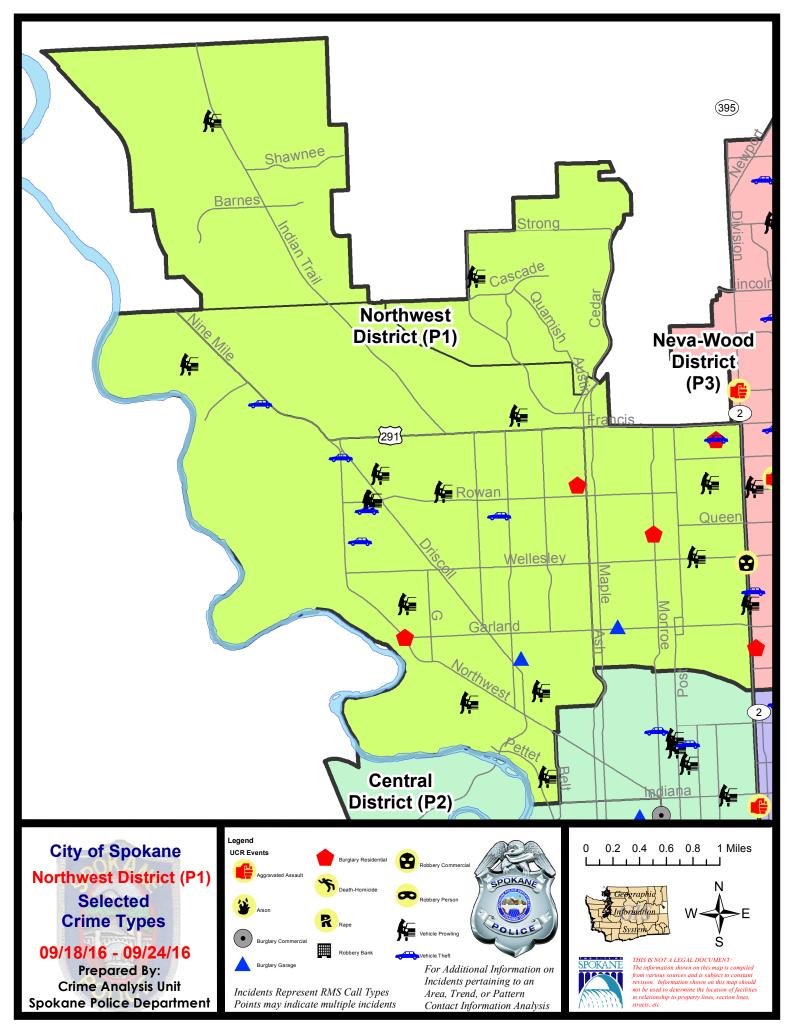

### **NW - Northwest District (P1)**

### **Preliminary UCR Counts**

|             |                            | 7                      | Day Compa | arison       | 28 E                  | Day Compai | rison                | YTD          | Compariso             | on      |
|-------------|----------------------------|------------------------|-----------|--------------|-----------------------|------------|----------------------|--------------|-----------------------|---------|
| Part 1 Crim | ne Categories              | Current                | Prior     | Percent      | Current               | Prior      | Percent              | Current      | Prior                 | Percent |
| Violent     | Criminal Homicide          | 0                      | 0         |              | 0                     | 0          |                      | 1            | 1                     | 0.00%   |
|             | Rape *                     | 0                      | 0         |              | 0                     | 1          |                      | 8            | 13                    | -38.46% |
|             | Robbery - Commercial       | 1                      | 0         |              | 1                     | 1          | 0.00%                | 4            | 4                     | 0.00%   |
|             | Robbery - Person           | 0                      | 1         |              | 2                     | 2          | 0.00%                | 21           | 19                    | 10.53%  |
|             | Aggravated Assault - NonDV | 0                      | 1         |              | 1                     | 5          | -80.00%              | 30           | 21                    | 42.86%  |
|             | Aggravated Assault - DV    | 0                      | 0         |              | 0                     | 1          |                      | 20           | 15                    | 33.33%  |
|             |                            |                        |           | * All curren | t rape values         | are subjec | ct to a one wee      | k lag time t | o ensure a            | ccuracy |
|             | Violent Total:             | 1                      | 2         | -50.00%      | 4                     | 10         | -60.00%              | 84           | 73                    | 15.07%  |
| Property    | Burglary Residence         | 4                      | 4         | 0.00%        | 12                    | 22         | -45.45%              | 133          | 143                   | -6.99%  |
|             | Burglary Garage            | 2                      | 3         | -33.33%      | 14                    | 15         | -6.67%               | 140          | 160                   | -12.50% |
|             | Burglary Commercial        | 0                      | 1         |              | 4                     | 5          | -20.00%              | 39           | 53                    | -26.42% |
|             | Larceny                    | 37                     | 36        | 2.78%        | 134                   | 146        | -8.22%               | 1246         | 1043                  | 19.46%  |
|             | Vehicle Theft              | 6                      | 9         | -33.33%      | 28                    | 26         | 7.69%                | 185          | 149                   | 24.16%  |
|             | Arson                      | 0                      | 0         |              | 0                     | 0          |                      | 4            | 8                     | -50.00% |
|             | Property Total:            | 49                     | 53        | -7.55%       | 192                   | 214        | -10.28%              | 1747         | 1556                  | 12.28%  |
| Preliminar  | y Part 1 Crime Totals:     | 50                     | 55        | -9.09%       | 196                   | 224        | -12.50%              | 1831         | 1629                  | 12.40%  |
|             | Cur                        | urrent 7 Day Period:   |           | 9/18/2016    | - 9/24/2016           | Prior 7    | Prior 7 Day Period:  |              | 2016 - 9/17           | 7/2016  |
|             | Cur                        | Current 28 Day Period: |           | 8/28/2016    | 8/28/2016 - 9/24/2016 |            | Prior 28 Day Period: |              | 7/31/2016 - 8/27/2016 |         |
|             | Cur                        | rent YTD P             | eriod:    | 1/1/2016     | - 9/24/2016           | Prior \    | YTD Period:          | 1/1/2        | 2015 - 9/24           | 1/2015  |

### Sunday - Saturday

### 9/18/2016 TO 9/24/2016

### NW - Northwest District (P1)

| A/C  | <u>Offense</u>       | Address                       | Reported Date  |
|------|----------------------|-------------------------------|----------------|
| SPA: | <u>1BS</u>           |                               |                |
| С    | VEH-PROWL            | 2500 W HOUSTON AV             | 9/18/2016      |
| SPA: | 1FM                  |                               |                |
| С    | VEH-PROWL            | 2800 W ST THOMAS MORE WY      | 9/24/2016      |
| SPA: | 1IT                  |                               |                |
| C    | VEH-PROWL            | 5800 W LONEWOLF AV            | 9/22/2016      |
|      |                      |                               | 2, =2, = 2 = 2 |
| SPA: |                      | 4400 N. WACUTNICTON CT        | 0/10/2016      |
| С    | BURGLARY-FENCED AREA | 4400 N WASHINGTON ST          | 9/19/2016      |
| С    | BURGLARY-FENCED AREA | 4700 N DIVISION ST            | 9/21/2016      |
| С    | BURGLARY-GARAGE      | 3900 N CEDAR ST               | 9/23/2016      |
| С    | BURGLARY-RESIDNTL    | 6100 N CALISPEL ST            | 9/20/2016      |
| С    | BURGLARY-RESIDNTL    | 5000 N MONROE ST              | 9/24/2016      |
| С    | ROBBERY-COMMERCIAL   | 4600 N DIVISION ST            | 9/23/2016      |
| Α    | VEH-PROWL            | 3600 N WASHINGTON ST          | 9/24/2016      |
| С    | VEH-PROWL            | 4700 N STEVENS ST             | 9/24/2016      |
| С    | VEH-PROWL            | W NEBRASKA AV/N WHITEHOUSE ST | 9/24/2016      |
| С    | VEH-THEFT            | 6100 N CALISPEL ST            | 9/19/2016      |
| SPA: | <u>1NW</u>           |                               |                |
| С    | BURGLARY-GARAGE      | 2500 W GORDON AV              | 9/23/2016      |
| С    | BURGLARY-RESIDNTL    | 3800 W NORTHWEST BL           | 9/19/2016      |
| С    | BURGLARY-RESIDNTL    | 5600 N OAK ST                 | 9/20/2016      |
| С    | VEH-PROWL            | 2200 N HEMLOCK ST             | 9/18/2016      |
| С    | VEH-PROWL            | 3700 W LONGFELLOW AV          | 9/18/2016      |
| Α    | VEH-PROWL            | 5700 N FOREST BL              | 9/18/2016      |
| С    | VEH-PROWL            | 4000 W ROWAN AV               | 9/18/2016      |
| С    | VEH-PROWL            | 4000 W ROWAN AV               | 9/18/2016      |
| С    | VEH-PROWL            | 5600 N F ST                   | 9/19/2016      |
| С    | VEH-PROWL            | N C ST/W EUCLID AV            | 9/21/2016      |
| С    | VEH-PROWL            | 2300 W DALTON AV              | 9/21/2016      |
| Α    | VEH-PROWL            | 5100 N ALAMEDA BL             | 9/23/2016      |
| С    | VEH-PROWL            | 5700 N GREENWOOD BL           | 9/24/2016      |
| С    | VEH-PROWL            | 6100 W OKANOGAN CT            | 9/24/2016      |
| С    | VEH-THEFT            | 4100 W SANSON AV              | 9/20/2016      |
| С    | VEH-THEFT            | 2700 W EVERETT AV             | 9/21/2016      |
| С    | VEH-THEFT            | 4400 W WINSTON CT             | 9/24/2016      |
| С    | VEH-THEFT            | 5100 W WOODSIDE AV            | 9/24/2016      |
| С    | VEH-TMVWOP           | 4200 W QUEEN AV               | 9/24/2016      |

 $\label{lem:continuous} \textbf{For protection of victim privacy, the entire address on sexual assault crimes has been redacted.}$ 