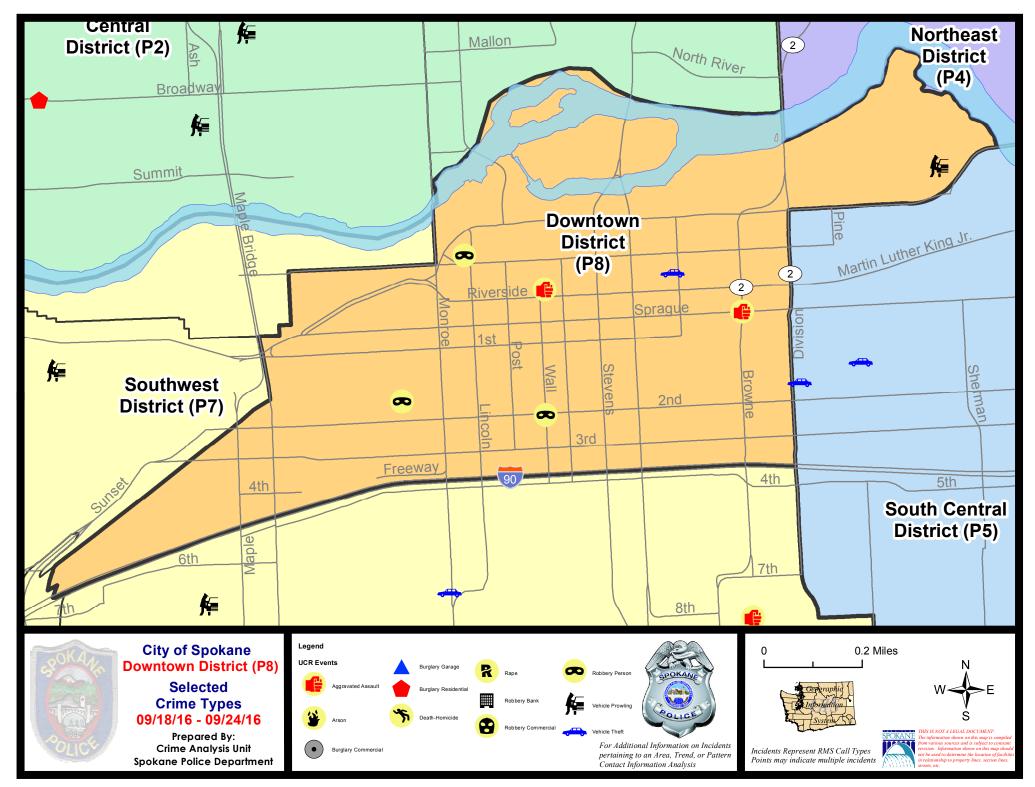

|
|             | Cur                        | rent 28 Day      | / Period: | 8/28/2016   | - 9/24/2016       | Prior 2     | 28 Day Period: | 7/31/2         | 2016 - 8/27 | 7/2016   |
|             | Cur                        | rent YTD P       | eriod:    | 1/1/2016    | - 9/24/2016       | Prior \     | YTD Period:    | 1/1/2          | 2015 - 9/24 | 1/2015   |

Prepared by SPD Crime Analysis Office - Monday, September 26, 2016

With the exception of criminal homicides, this chart represents preliminary counts of the original Police Incident Reports. Full statistical analysis to determine the confidence level of this data has not been performed. The % change columns on the preliminary incident count differ from the percentage change on the UCR crime report, sometimes significantly.





Page 38 of 39

### Sunday - Saturday

### 9/18/2016 TO 9/24/2016

### SW - Downtown District (P8)



| A/C | <u>Offense</u>     | <u>Address</u>           | Reported Date |
|-----|--------------------|--------------------------|---------------|
| SP  | D8RS               |                          |               |
| С   | ASSAULT-WEAPON     | N BROWNE ST/W SPRAGUE AV | 9/20/2016     |
| С   | INTIMIDATION W/WPN | 100 N WALL ST            | 9/22/2016     |
| С   | ROBBERY            | 100 S MADISON ST         | 9/18/2016     |
| С   | ROBBERY            | 900 W MAIN AV            | 9/19/2016     |
| С   | ROBBERY            | 200 S WALL ST            | 9/21/2016     |
| С   | VEH-PROWL          | 600 N RIVERPOINT BL      | 9/24/2016     |
| С   | VEH-THEFT          | 100 N BERNARD ST