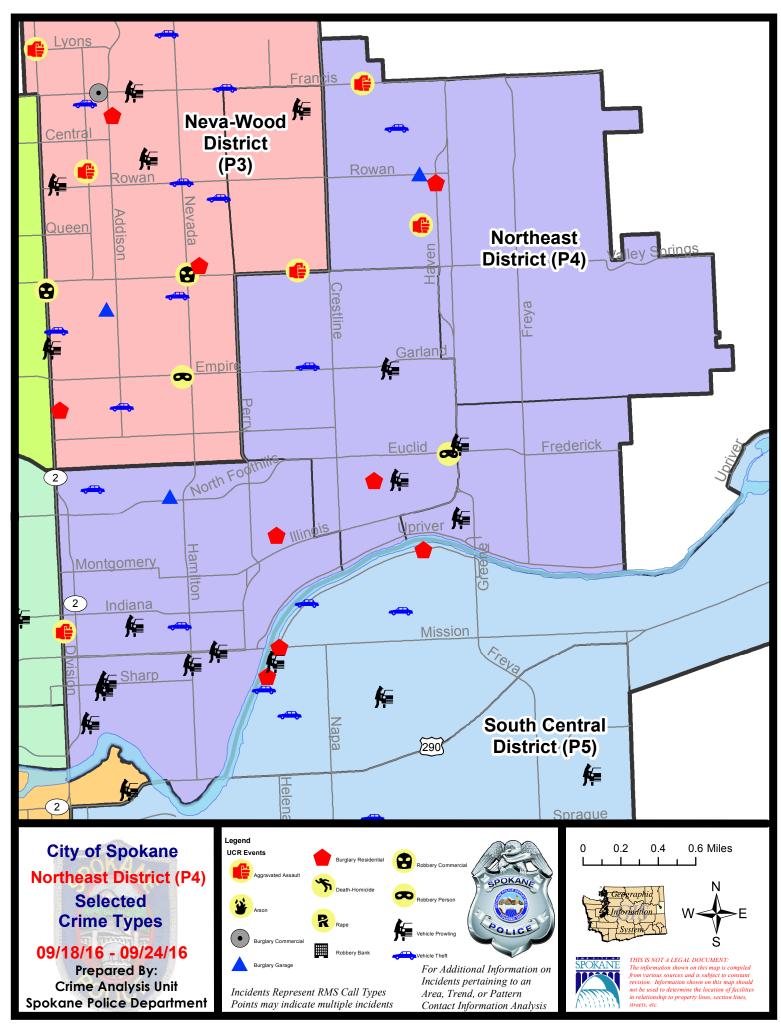

### **NE - Neva-Wood District (P3)**

### **Preliminary UCR Counts**

|             | 7 Day Comparis             |                    | arison                | ison 28 Day Comparison |                      |            |                       |              | YTD Comparison        |         |  |
|-------------|----------------------------|--------------------|-----------------------|------------------------|----------------------|------------|-----------------------|--------------|-----------------------|---------|--|
| Part 1 Crim | ne Categories              | Current            | Prior                 | Percent                | Current              | Prior      | Percent               | Current      | Prior                 | Percent |  |
| Violent     | Criminal Homicide          | 0                  | 0                     |                        | 0                    | 0          |                       | 2            | 0                     |         |  |
|             | Rape *                     | 0                  | 0                     |                        | 0                    | 4          |                       | 12           | 10                    | 20.00%  |  |
|             | Robbery - Commercial       | 1                  | 1                     | 0.00%                  | 2                    | 0          |                       | 9            | 1                     | 800.00% |  |
|             | Robbery - Person           | 2                  | 0                     |                        | 4                    | 3          | 33.33%                | 43           | 41                    | 4.88%   |  |
|             | Aggravated Assault - NonDV | 4                  | 0                     |                        | 10                   | 9          | 11.11%                | 60           | 63                    | -4.76%  |  |
|             | Aggravated Assault - DV    | 0                  | 0                     |                        | 2                    | 4          | -50.00%               | 33           | 39                    | -15.38% |  |
|             |                            |                    |                       | * All curren           | t rape values        | are subjec | ct to a one wee       | k lag time t | o ensure a            | ccuracy |  |
|             | Violent Total:             | 7                  | 1                     | 600.00%                | 18                   | 20         | -10.00%               | 159          | 154                   | 3.25%   |  |
| Property    | Burglary Residence         | 3                  | 5                     | -40.00%                | 18                   | 22         | -18.18%               | 150          | 177                   | -15.25% |  |
|             | Burglary Garage            | 2                  | 3                     | -33.33%                | 13                   | 11         | 18.18%                | 107          | 100                   | 7.00%   |  |
|             | <b>Burglary Commercial</b> | 2                  | 0                     |                        | 5                    | 7          | -28.57%               | 68           | 84                    | -19.05% |  |
|             | Larceny                    | 55                 | 59                    | -6.78%                 | 221                  | 226        | -2.21%                | 2058         | 1810                  | 13.70%  |  |
|             | Vehicle Theft              | 14                 | 11                    | 27.27%                 | 50                   | 24         | 108.33%               | 302          | 246                   | 22.76%  |  |
|             | Arson                      | 0                  | 0                     |                        | 1                    | 0          |                       | 3            | 6                     | -50.00% |  |
|             | Property Total:            | 76                 | 78                    | -2.56%                 | 308                  | 290        | 6.21%                 | 2688         | 2423                  | 10.94%  |  |
| Preliminar  | y Part 1 Crime Totals:     | 83                 | 79                    | 5.06%                  | 326                  | 310        | 5.16%                 | 2847         | 2577                  | 10.48%  |  |
|             | Cur                        | rent 7 Day Period: |                       | 9/18/2016              | - 9/24/2016          | Prior 7    | Prior 7 Day Period:   |              | 9/11/2016 - 9/17/2016 |         |  |
|             | Current 28 Day Period:     |                    | 8/28/2016 - 9/24/2016 |                        | Prior 28 Day Period: |            | 7/31/2016 - 8/27/2016 |              | 7/2016                |         |  |
|             | Cur                        | rent YTD P         | eriod:                | 1/1/2016               | /2016 - 9/24/2016    |            | Prior YTD Period:     |              | 1/1/2015 - 9/24/2015  |         |  |

### NE - Neva-Wood District (P3)

| A/C        | <u>Offense</u>       | <u>Address</u>         | Reported Date |
|------------|----------------------|------------------------|---------------|
| <u>SPB</u> | 3NL                  |                        |               |
| С          | ASSAULT-WEAPON       | 6700 N DIVISION ST     | 9/19/2016     |
| С          | ASSAULT-WEAPON       | 5600 N LIDGERWOOD ST   | 9/21/2016     |
| С          | ASSAULT-WEAPON       | 5600 N LIDGERWOOD ST   | 9/22/2016     |
| С          | BURGLARY-COMMERCIAL  | 400 E FRANCIS AV       | 9/19/2016     |
| С          | BURGLARY-COMMERCIAL  | 900 E SHARPSBURG AV    | 9/24/2016     |
| Α          | BURGLARY-FENCED AREA | 600 E FRANCIS AV       | 9/20/2016     |
| С          | BURGLARY-GARAGE      | 400 E HEROY AV         | 9/19/2016     |
| С          | BURGLARY-GARAGE      | 8400 N NEVADA ST       | 9/22/2016     |
| Α          | BURGLARY-RESIDNTL    | 1300 E QUEEN AV        | 9/20/2016     |
| Α          | BURGLARY-RESIDNTL    | 400 E LACROSSE AV      | 9/22/2016     |
| С          | BURGLARY-RESIDNTL    | 1100 E BROAD AV        | 9/22/2016     |
| С          | BURGLARY-RESIDNTL    | 500 E DALKE AV         | 9/23/2016     |
| С          | BURGLARY-RESIDNTL    | 00 E GORDON AV         | 9/24/2016     |
| С          | ROBBERY              | 900 E EMPIRE AV        | 9/18/2016     |
| С          | ROBBERY              | 8400 N NEVADA ST       | 9/20/2016     |
| С          | ROBBERY-COMMERCIAL   | 1000 E WELLESLEY AV    | 9/18/2016     |
| С          | VEH-PROWL            | 1100 E COZZA DR        | 9/18/2016     |
| С          | VEH-PROWL            | 4100 N DIVISION ST     | 9/19/2016     |
| С          | VEH-PROWL            | 1000 E COZZA DR        | 9/19/2016     |
| С          | VEH-PROWL            | 8400 N NEVADA ST       | 9/20/2016     |
| С          | VEH-PROWL            | 600 E GRETA AV         | 9/20/2016     |
| С          | VEH-PROWL            | 700 E JOSEPH AV        | 9/21/2016     |
| С          | VEH-PROWL            | 1700 E LINCOLN RD      | 9/21/2016     |
| Α          | VEH-PROWL            | 1700 E LYONS AV        | 9/21/2016     |
| С          | VEH-PROWL            | 600 E FRANCIS AV       | 9/23/2016     |
| С          | VEH-PROWL            | 400 E MAGNESIUM RD     | 9/23/2016     |
| С          | VEH-PROWL            | 5500 N DIVISION ST     | 9/23/2016     |
| С          | VEH-THEFT            | 900 E BEACON AV        | 9/18/2016     |
| С          | VEH-THEFT            | 900 E PRINCETON AV     | 9/18/2016     |
| С          | VEH-THEFT            | 500 E GORDON AV        | 9/20/2016     |
| С          | VEH-THEFT            | 7400 N LIDGERWOOD ST   | 9/20/2016     |
| С          | VEH-THEFT            | 8400 N NEVADA ST       | 9/20/2016     |
| С          | VEH-THEFT            | 900 E SITKA AV         | 9/20/2016     |
| С          | VEH-THEFT            | 7800 N MORTON ST       | 9/21/2016     |
| С          | VEH-THEFT            | 7900 N SHARPSBURG CT   | 9/21/2016     |
| С          | VEH-THEFT            | 1300 E SANSON AV       | 9/22/2016     |
| С          | VEH-THEFT            | N NEVADA ST/E ROWAN AV | 9/22/2016     |
| С          | VEH-THEFT            | 6200 N LIDGERWOOD ST   | 9/23/2016     |
| С          | VEH-THEFT            | 9200 N COLTON ST       | 9/24/2016     |
| С          | VEH-THEFT            | 00 E RICH AV           | 9/24/2016     |
| С          | VEH-THEFT            | 1400 E FRANCIS AV      | 9/24/2016     |
| С          | VEH-THEFT AUTO PARTS | 8200 N STANDARD ST     | 9/20/2016     |

For protection of victim privacy, the entire address on sexual assault crimes has been redacted.

| A/C        | <u>Offense</u>    | <u>Address</u>     | Reported Date |
|------------|-------------------|--------------------|---------------|
| С          | VEH-THEFT-TRAILER | 500 E GORDON AV    | 9/23/2016     |
| <u>SPB</u> | <u>3WH</u>        |                    |               |
| С          | ASSAULT-WEAPON    | 4700 N MAGNOLIA ST | 9/20/2016     |
| Α          | BURGLARY-RESIDNTL | 5200 N MAGNOLIA ST | 9/19/2016     |
| С          | VEH-PROWL         | 1900 E DALKE AV    | 9/20/2016     |
| Α          | VEH-PROWL         | 1500 E CROWN AV    | 9/22/2016     |