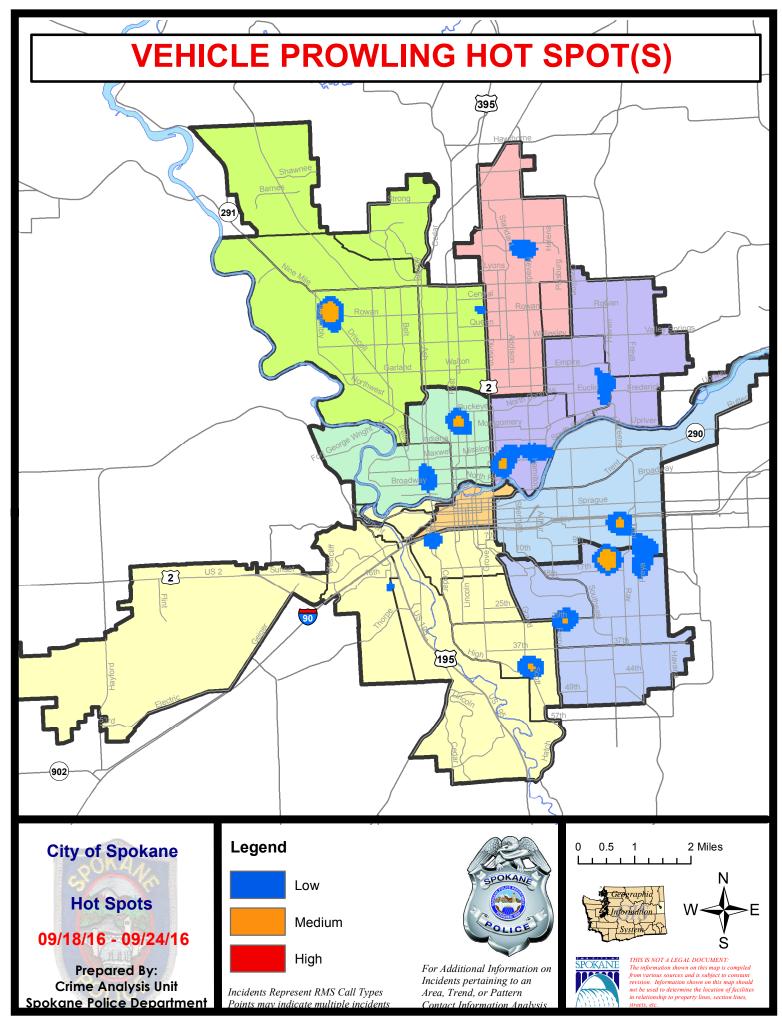

### NW - Northwest District (P1)

| A/C  | <u>Offense</u>       | Address                       | Reported Date  |
|------|----------------------|-------------------------------|----------------|
| SPA: | <u>1BS</u>           |                               |                |
| С    | VEH-PROWL            | 2500 W HOUSTON AV             | 9/18/2016      |
| SPA: | 1FM                  |                               |                |
| С    | VEH-PROWL            | 2800 W ST THOMAS MORE WY      | 9/24/2016      |
| SPA: | 1IT                  |                               |                |
| C    | VEH-PROWL            | 5800 W LONEWOLF AV            | 9/22/2016      |
|      |                      |                               | 2, =2, = 2 = 2 |
| SPA: |                      | 4400 N. WACUTNICTON CT        | 0/10/2016      |
| С    | BURGLARY-FENCED AREA | 4400 N WASHINGTON ST          | 9/19/2016      |
| С    | BURGLARY-FENCED AREA | 4700 N DIVISION ST            | 9/21/2016      |
| С    | BURGLARY-GARAGE      | 3900 N CEDAR ST               | 9/23/2016      |
| С    | BURGLARY-RESIDNTL    | 6100 N CALISPEL ST            | 9/20/2016      |
| С    | BURGLARY-RESIDNTL    | 5000 N MONROE ST              | 9/24/2016      |
| С    | ROBBERY-COMMERCIAL   | 4600 N DIVISION ST            | 9/23/2016      |
| Α    | VEH-PROWL            | 3600 N WASHINGTON ST          | 9/24/2016      |
| С    | VEH-PROWL            | 4700 N STEVENS ST             | 9/24/2016      |
| С    | VEH-PROWL            | W NEBRASKA AV/N WHITEHOUSE ST | 9/24/2016      |
| С    | VEH-THEFT            | 6100 N CALISPEL ST            | 9/19/2016      |
| SPA: | <u>1NW</u>           |                               |                |
| С    | BURGLARY-GARAGE      | 2500 W GORDON AV              | 9/23/2016      |
| С    | BURGLARY-RESIDNTL    | 3800 W NORTHWEST BL           | 9/19/2016      |
| С    | BURGLARY-RESIDNTL    | 5600 N OAK ST                 | 9/20/2016      |
| С    | VEH-PROWL            | 2200 N HEMLOCK ST             | 9/18/2016      |
| С    | VEH-PROWL            | 3700 W LONGFELLOW AV          | 9/18/2016      |
| Α    | VEH-PROWL            | 5700 N FOREST BL              | 9/18/2016      |
| С    | VEH-PROWL            | 4000 W ROWAN AV               | 9/18/2016      |
| С    | VEH-PROWL            | 4000 W ROWAN AV               | 9/18/2016      |
| С    | VEH-PROWL            | 5600 N F ST                   | 9/19/2016      |
| С    | VEH-PROWL            | N C ST/W EUCLID AV            | 9/21/2016      |
| С    | VEH-PROWL            | 2300 W DALTON AV              | 9/21/2016      |
| Α    | VEH-PROWL            | 5100 N ALAMEDA BL             | 9/23/2016      |
| С    | VEH-PROWL            | 5700 N GREENWOOD BL           | 9/24/2016      |
| С    | VEH-PROWL            | 6100 W OKANOGAN CT            | 9/24/2016      |
| С    | VEH-THEFT            | 4100 W SANSON AV              | 9/20/2016      |
| С    | VEH-THEFT            | 2700 W EVERETT AV             | 9/21/2016      |
| С    | VEH-THEFT            | 4400 W WINSTON CT             | 9/24/2016      |
| С    | VEH-THEFT            | 5100 W WOODSIDE AV            | 9/24/2016      |
| С    | VEH-TMVWOP           | 4200 W QUEEN AV               | 9/24/2016      |

### NW Central District (P2)

| A/C        | <u>Offense</u>        | Address                   | <b>Reported Date</b> |
|------------|-----------------------|---------------------------|----------------------|
| SPA        | 2EG                   |                           |                      |
| Α          | BURGLARY-RESIDNTL     | 2300 N WALL ST            | 9/22/2016            |
| С          | VEH-PROWL             | 700 W MONTGOMERY AV       | 9/19/2016            |
| С          | VEH-PROWL             | 800 W YORK AV             | 9/20/2016            |
| С          | VEH-PROWL             | 800 W JACKSON AV          | 9/20/2016            |
| С          | VEH-PROWL             | 300 W INDIANA AV          | 9/23/2016            |
| С          | VEH-THEFT             | 1500 N MONROE ST          | 9/18/2016            |
| С          | VEH-THEFT             | 2500 N WALL ST            | 9/18/2016            |
| С          | VEH-THEFT             | 1000 W CHELAN AV          | 9/18/2016            |
| Α          | VEH-THEFT             | 2700 N DIVISION ST        | 9/19/2016            |
| С          | VEH-THEFT AUTO PARTS  | 2500 N DIVISION ST        | 9/20/2016            |
| С          | VEH-THEFT AUTO PARTS  | 2400 N DIVISION ST        | 9/23/2016            |
| <u>SPA</u> | 2RS                   |                           |                      |
| С          | VEH-THEFT AUTO PARTS  | 900 N MONROE ST           | 9/24/2016            |
| <u>SPA</u> | <u>2WC</u>            |                           |                      |
| С          | ASSAULT-SUB BDLY HARM | 900 N NETTLETON ST        | 9/21/2016            |
| С          | BURGLARY-COMMERCIAL   | 1000 W AUGUSTA AV         | 9/21/2016            |
| С          | BURGLARY-GARAGE       | 1200 W AUGUSTA AV         | 9/24/2016            |
| С          | BURGLARY-RESIDNTL     | 2100 W BROADWAY AV        | 9/21/2016            |
| С          | BURGLARY-RESIDNTL     | 1300 N LINDEKE ST         | 9/24/2016            |
| С          | VEH-PROWL             | 1800 W SHARP AV           | 9/19/2016            |
| С          | VEH-PROWL             | 1700 W COLLEGE AV         | 9/20/2016            |
| С          | VEH-PROWL             | 1500 W DEAN AV            | 9/22/2016            |
| С          | VEH-THEFT             | 2300 W DEAN AV            | 9/20/2016            |
| С          | VEH-THEFT             | N JEFFERSON ST/W SINTO AV | 9/24/2016            |
| <u>SPA</u> | <u>2WH</u>            |                           |                      |
| С          | VEH-PROWL             | 1600 N RIVER RIDGE BL     | 9/24/2016            |
| С          | VEH-THEFT PLATES/TABS | 1200 N GOVERNMENT WY      | 9/22/2016            |

### NE - Neva-Wood District (P3)

| A/C        | <u>Offense</u>       | <u>Address</u>         | Reported Date |
|------------|----------------------|------------------------|---------------|
| <u>SPB</u> | 3NL                  |                        |               |
| С          | ASSAULT-WEAPON       | 6700 N DIVISION ST     | 9/19/2016     |
| С          | ASSAULT-WEAPON       | 5600 N LIDGERWOOD ST   | 9/21/2016     |
| С          | ASSAULT-WEAPON       | 5600 N LIDGERWOOD ST   | 9/22/2016     |
| С          | BURGLARY-COMMERCIAL  | 400 E FRANCIS AV       | 9/19/2016     |
| С          | BURGLARY-COMMERCIAL  | 900 E SHARPSBURG AV    | 9/24/2016     |
| Α          | BURGLARY-FENCED AREA | 600 E FRANCIS AV       | 9/20/2016     |
| С          | BURGLARY-GARAGE      | 400 E HEROY AV         | 9/19/2016     |
| С          | BURGLARY-GARAGE      | 8400 N NEVADA ST       | 9/22/2016     |
| Α          | BURGLARY-RESIDNTL    | 1300 E QUEEN AV        | 9/20/2016     |
| Α          | BURGLARY-RESIDNTL    | 400 E LACROSSE AV      | 9/22/2016     |
| С          | BURGLARY-RESIDNTL    | 1100 E BROAD AV        | 9/22/2016     |
| С          | BURGLARY-RESIDNTL    | 500 E DALKE AV         | 9/23/2016     |
| С          | BURGLARY-RESIDNTL    | 00 E GORDON AV         | 9/24/2016     |
| С          | ROBBERY              | 900 E EMPIRE AV        | 9/18/2016     |
| С          | ROBBERY              | 8400 N NEVADA ST       | 9/20/2016     |
| С          | ROBBERY-COMMERCIAL   | 1000 E WELLESLEY AV    | 9/18/2016     |
| С          | VEH-PROWL            | 1100 E COZZA DR        | 9/18/2016     |
| С          | VEH-PROWL            | 4100 N DIVISION ST     | 9/19/2016     |
| С          | VEH-PROWL            | 1000 E COZZA DR        | 9/19/2016     |
| С          | VEH-PROWL            | 8400 N NEVADA ST       | 9/20/2016     |
| С          | VEH-PROWL            | 600 E GRETA AV         | 9/20/2016     |
| С          | VEH-PROWL            | 700 E JOSEPH AV        | 9/21/2016     |
| С          | VEH-PROWL            | 1700 E LINCOLN RD      | 9/21/2016     |
| Α          | VEH-PROWL            | 1700 E LYONS AV        | 9/21/2016     |
| С          | VEH-PROWL            | 600 E FRANCIS AV       | 9/23/2016     |
| С          | VEH-PROWL            | 400 E MAGNESIUM RD     | 9/23/2016     |
| С          | VEH-PROWL            | 5500 N DIVISION ST     | 9/23/2016     |
| С          | VEH-THEFT            | 900 E BEACON AV        | 9/18/2016     |
| С          | VEH-THEFT            | 900 E PRINCETON AV     | 9/18/2016     |
| С          | VEH-THEFT            | 500 E GORDON AV        | 9/20/2016     |
| С          | VEH-THEFT            | 7400 N LIDGERWOOD ST   | 9/20/2016     |
| С          | VEH-THEFT            | 8400 N NEVADA ST       | 9/20/2016     |
| С          | VEH-THEFT            | 900 E SITKA AV         | 9/20/2016     |
| С          | VEH-THEFT            | 7800 N MORTON ST       | 9/21/2016     |
| С          | VEH-THEFT            | 7900 N SHARPSBURG CT   | 9/21/2016     |
| С          | VEH-THEFT            | 1300 E SANSON AV       | 9/22/2016     |
| С          | VEH-THEFT            | N NEVADA ST/E ROWAN AV | 9/22/2016     |
| С          | VEH-THEFT            | 6200 N LIDGERWOOD ST   | 9/23/2016     |
| С          | VEH-THEFT            | 9200 N COLTON ST       | 9/24/2016     |
| С          | VEH-THEFT            | 00 E RICH AV           | 9/24/2016     |
| С          | VEH-THEFT            | 1400 E FRANCIS AV      | 9/24/2016     |
| С          | VEH-THEFT AUTO PARTS | 8200 N STANDARD ST     | 9/20/2016     |

### NE - Northeast District (P4)

| A/C        | <u>Offense</u>        | <u>Address</u>         | Reported Date |
|------------|-----------------------|------------------------|---------------|
| SPB        | 34BE                  |                        |               |
| С          | BURGLARY-FENCED AREA  | 2700 E PROVIDENCE AV   | 9/22/2016     |
| С          | BURGLARY-RESIDNTL     | 2900 N ALTAMONT ST     | 9/24/2016     |
| С          | ROBBERY               | 3000 E EUCLID AV       | 9/22/2016     |
| Α          | VEH-PROWL             | E GARNET AV/N HAVEN ST | 9/19/2016     |
| С          | VEH-PROWL             | 3800 N COOK ST         | 9/20/2016     |
| С          | VEH-PROWL             | 2600 E CLEVELAND AV    | 9/22/2016     |
| С          | VEH-THEFT             | 3900 N NAPA ST         | 9/22/2016     |
| <u>SPB</u> | <u>84HI</u>           |                        |               |
| С          | ASSAULT-SUB BDLY HARM | 2400 E FRANCIS AV      | 9/22/2016     |
| С          | ASSAULT-WEAPON        | 5000 N REGAL ST        | 9/21/2016     |
| С          | BURGLARY-FENCED AREA  | 6200 N MARKET ST       | 9/19/2016     |
| С          | BURGLARY-FENCED AREA  | 5200 N FLORIDA ST      | 9/22/2016     |
| С          | BURGLARY-FENCED AREA  | 4100 E CENTRAL AV      | 9/24/2016     |
| С          | BURGLARY-FENCED AREA  | 4000 E CENTRAL AV      | 9/24/2016     |
| С          | BURGLARY-GARAGE       | 5500 N REGAL ST        | 9/22/2016     |
| С          | BURGLARY-RESIDNTL     | 5400 N HAVEN ST        | 9/23/2016     |
| С          | VEH-THEFT             | 2700 E CENTRAL AV      | 9/19/2016     |
| С          | VEH-THEFT PLATES/TABS | 2300 E EVERETT AV      | 9/23/2016     |
| <u>SPB</u> | <u> 440</u>           |                        |               |
| С          | ASSAULT-WEAPON        | 1700 N DIVISION ST     | 9/24/2016     |
| С          | BURGLARY-GARAGE       | 2800 N CINCINNATI ST   | 9/20/2016     |
| С          | BURGLARY-RESIDNTL     | 2500 N MADELIA ST      | 9/19/2016     |
| С          | VEH-PROWL             | 100 E DESMET AV        | 9/19/2016     |
| С          | VEH-PROWL             | 200 E SHARP AV         | 9/21/2016     |
| С          | VEH-PROWL             | 1400 N HAMILTON ST     | 9/21/2016     |
| С          | VEH-PROWL             | 1100 E MISSION AV      | 9/22/2016     |
| С          | VEH-PROWL             | 1300 N LIDGERWOOD ST   | 9/24/2016     |
| С          | VEH-PROWL             | 500 E NORA AV          | 9/24/2016     |
| С          | VEH-THEFT             | 200 E CLEVELAND AV     | 9/22/2016     |
| С          | VEH-THEFT             | 800 E NORA AV          | 9/22/2016     |
| SPB        | <u> 4MI</u>           |                        |               |
| С          | VEH-PROWL             | 3200 N MARKET ST       | 9/20/2016     |
| С          | VEH-PROWL             | 2600 N MARKET ST       | 9/24/2016     |
|            |                       |                        |               |