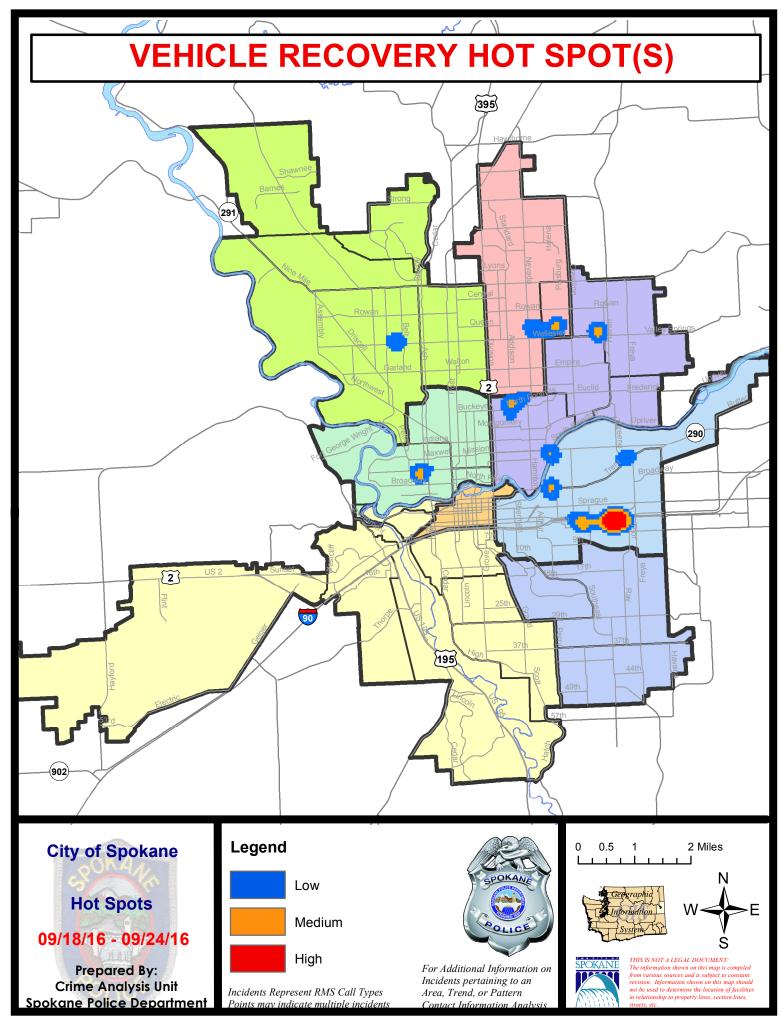

Day Period:      |         | 8/28/2016 - 9/24/2016 |             | Prior 28 Day Period: |               | 7/31/2016 - 8/27/2016 |         |             |          |
| Current YTD Period |                             | eriod:  | 1/1/2016 - 9/24/2016  |             | Prior YTD Period:    |               | 1/1/2015 - 9/24/2015  |         | /2015       |          |

Prepared by SPD Crime Analysis Office - Monday, September 26, 2016

With the exception of criminal homicides, this chart represents preliminary counts of the original Police Incident Reports. Full statistical analysis to determine the confidence level of this data has not been performed. The % change columns on the preliminary incident count differ from the percentage change on the UCR crime report, sometimes significantly.











# SPOKANE POLICE DEPARTMENT NORTH

## Police Service Area



**Captain Tom Hendren** 

Period Ending: Saturday September 24, 2016

**Northwest District (P1)** 

**Central District (P2)** 

**Neva-Wood District (P3)** 

**Northeast District (P4)** 



### North Police Service Area (P1, P2, P3 and P4)



### **Preliminary UCR Counts**

|             |                            | 7                     | Day Compa             | arison       | 28 E                 | Day Compai  | rison                 | YTE                   | ) Compariso          | n        |
|-------------|----------------------------|-----------------------|-----------------------|--------------|----------------------|-------------|-----------------------|-----------------------|----------------------|----------|
| Part