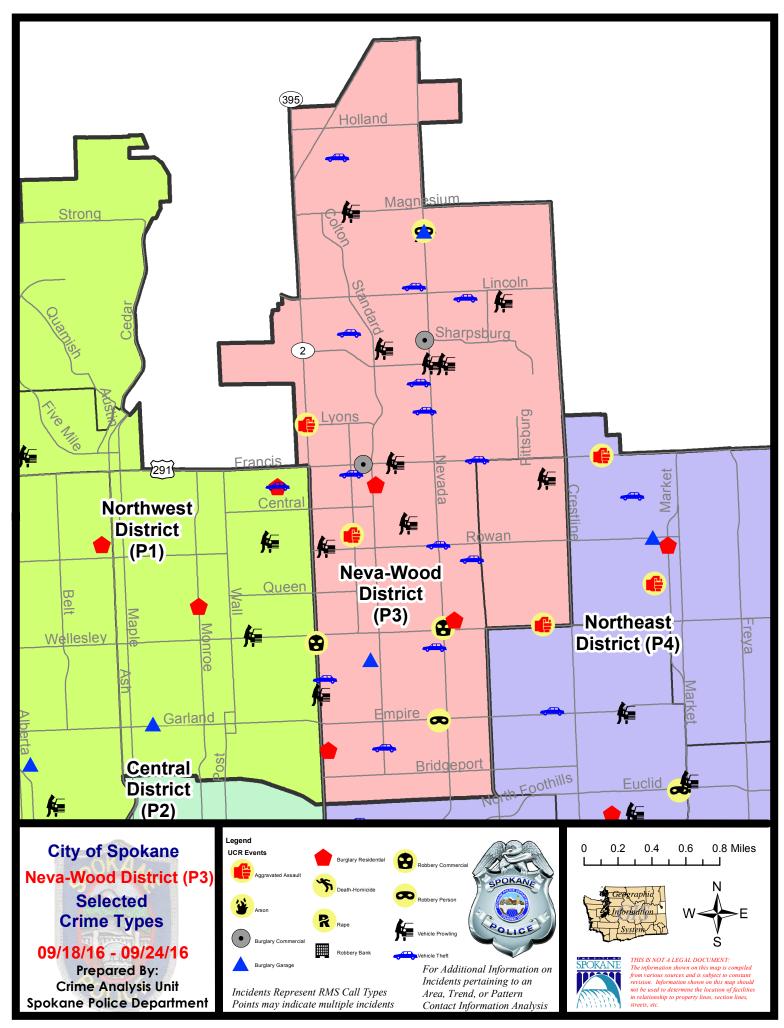

### **NE - Neva-Wood District (P3)**

### **Preliminary UCR Counts**

|             | 7 Day Comparis             |                    | arison                | ison 28 Day Comparison |                      |            |                       |              | YTD Comparison        |         |  |
|-------------|----------------------------|--------------------|-----------------------|------------------------|----------------------|------------|-----------------------|--------------|-----------------------|---------|--|
| Part 1 Crim | ne Categories              | Current            | Prior                 | Percent                | Current              | Prior      | Percent               | Current      | Prior                 | Percent |  |
| Violent     | Criminal Homicide          | 0                  | 0                     |                        | 0                    | 0          |                       | 2            | 0                     |         |  |
|             | Rape *                     | 0                  | 0                     |                        | 0                    | 4          |                       | 12           | 10                    | 20.00%  |  |
|             | Robbery - Commercial       | 1                  | 1                     | 0.00%                  | 2                    | 0          |                       | 9            | 1                     | 800.00% |  |
|             | Robbery - Person           | 2                  | 0                     |                        | 4                    | 3          | 33.33%                | 43           | 41                    | 4.88%   |  |
|             | Aggravated Assault - NonDV | 4                  | 0                     |                        | 10                   | 9          | 11.11%                | 60           | 63                    | -4.76%  |  |
|             | Aggravated Assault - DV    | 0                  | 0                     |                        | 2                    | 4          | -50.00%               | 33           | 39                    | -15.38% |  |
|             |                            |                    |                       | * All curren           | t rape values        | are subjec | ct to a one wee       | k lag time t | o ensure a            | ccuracy |  |
|             | Violent Total:             | 7                  | 1                     | 600.00%                | 18                   | 20         | -10.00%               | 159          | 154                   | 3.25%   |  |
| Property    | Burglary Residence         | 3                  | 5                     | -40.00%                | 18                   | 22         | -18.18%               | 150          | 177                   | -15.25% |  |
|             | Burglary Garage            | 2                  | 3                     | -33.33%                | 13                   | 11         | 18.18%                | 107          | 100                   | 7.00%   |  |
|             | <b>Burglary Commercial</b> | 2                  | 0                     |                        | 5                    | 7          | -28.57%               | 68           | 84                    | -19.05% |  |
|             | Larceny                    | 55                 | 59                    | -6.78%                 | 221                  | 226        | -2.21%                | 2058         | 1810                  | 13.70%  |  |
|             | Vehicle Theft              | 14                 | 11                    | 27.27%                 | 50                   | 24         | 108.33%               | 302          | 246                   | 22.76%  |  |
|             | Arson                      | 0                  | 0                     |                        | 1                    | 0          |                       | 3            | 6                     | -50.00% |  |
|             | Property Total:            | 76                 | 78                    | -2.56%                 | 308                  | 290        | 6.21%                 | 2688         | 2423                  | 10.94%  |  |
| Preliminar  | y Part 1 Crime Totals:     | 83                 | 79                    | 5.06%                  | 326                  | 310        | 5.16%                 | 2847         | 2577                  | 10.48%  |  |
|             | Cur                        | rent 7 Day Period: |                       | 9/18/2016              | - 9/24/2016          | Prior 7    | Prior 7 Day Period:   |              | 9/11/2016 - 9/17/2016 |         |  |
|             | Current 28 Day Period:     |                    | 8/28/2016 - 9/24/2016 |                        | Prior 28 Day Period: |            | 7/31/2016 - 8/27/2016 |              | 7/2016                |         |  |
|             | Cur                        | rent YTD P         | eriod:                | 1/1/2016               | /2016 - 9/24/2016    |            | Prior YTD Period:     |              | 1/1/2015 - 9/24/2015  |         |  |

### NE - Neva-Wood District (P3)

| A/C        | <u>Offense</u>       | <u>Address</u>         | Reported Date |
|------------|----------------------|------------------------|---------------|
| <u>SPB</u> | 3NL                  |                        |               |
| С          | ASSAULT-WEAPON       | 6700 N DIVISION ST     | 9/19/2016     |
| С          | ASSAULT-WEAPON       | 5600 N LIDGERWOOD ST   | 9/21/2016     |
| С          | ASSAULT-WEAPON       | 5600 N LIDGERWOOD ST   | 9/22/2016     |
| С          | BURGLARY-COMMERCIAL  | 400 E FRANCIS AV       | 9/19/2016     |
| С          | BURGLARY-COMMERCIAL  | 900 E SHARPSBURG AV    | 9/24/2016     |
| Α          | BURGLARY-FENCED AREA | 600 E FRANCIS AV       | 9/20/2016     |
| С          | BURGLARY-GARAGE      | 400 E HEROY AV         | 9/19/2016     |
| С          | BURGLARY-GARAGE      | 8400 N NEVADA ST       | 9/22/2016     |
| Α          | BURGLARY-RESIDNTL    | 1300 E QUEEN AV        | 9/20/2016     |
| Α          | BURGLARY-RESIDNTL    | 400 E LACROSSE AV      | 9/22/2016     |
| С          | BURGLARY-RESIDNTL    | 1100 E BROAD AV        | 9/22/2016     |
| С          | BURGLARY-RESIDNTL    | 500 E DALKE AV         | 9/23/2016     |
| С          | BURGLARY-RESIDNTL    | 00 E GORDON AV         | 9/24/2016     |
| С          | ROBBERY              | 900 E EMPIRE AV        | 9/18/2016     |
| С          | ROBBERY              | 8400 N NEVADA ST       | 9/20/2016     |
| С          | ROBBERY-COMMERCIAL   | 1000 E WELLESLEY AV    | 9/18/2016     |
| С          | VEH-PROWL            | 1100 E COZZA DR        | 9/18/2016     |
| С          | VEH-PROWL            | 4100 N DIVISION ST     | 9/19/2016     |
| С          | VEH-PROWL            | 1000 E COZZA DR        | 9/19/2016     |
| С          | VEH-PROWL            | 8400 N NEVADA ST       | 9/20/2016     |
| С          | VEH-PROWL            | 600 E GRETA AV         | 9/20/2016     |
| С          | VEH-PROWL            | 700 E JOSEPH AV        | 9/21/2016     |
| С          | VEH-PROWL            | 1700 E LINCOLN RD      | 9/21/2016     |
| Α          | VEH-PROWL            | 1700 E LYONS AV        | 9/21/2016     |
| С          | VEH-PROWL            | 600 E FRANCIS AV       | 9/23/2016     |
| С          | VEH-PROWL            | 400 E MAGNESIUM RD     | 9/23/2016     |
| С          | VEH-PROWL            | 5500 N DIVISION ST     | 9/23/2016     |
| С          | VEH-THEFT            | 900 E BEACON AV        | 9/18/2016     |
| С          | VEH-THEFT            | 900 E PRINCETON AV     | 9/18/2016     |
| С          | VEH-THEFT            | 500 E GORDON AV        | 9/20/2016     |
| С          | VEH-THEFT            | 7400 N LIDGERWOOD ST   | 9/20/2016     |
| С          | VEH-THEFT            | 8400 N NEVADA ST       | 9/20/2016     |
| С          | VEH-THEFT            | 900 E SITKA AV         | 9/20/2016     |
| С          | VEH-THEFT            | 7800 N MORTON ST       | 9/21/2016     |
| С          | VEH-THEFT            | 7900 N SHARPSBURG CT   | 9/21/2016     |
| С          | VEH-THEFT            | 1300 E SANSON AV       | 9/22/2016     |
| С          | VEH-THEFT            | N NEVADA ST/E ROWAN AV | 9/22/2016     |
| С          | VEH-THEFT            | 6200 N LIDGERWOOD ST   | 9/23/2016     |
| С          | VEH-THEFT            | 9200 N COLTON ST       | 9/24/2016     |
| С          | VEH-THEFT            | 00 E RICH AV           | 9/24/2016     |
| С          | VEH-THEFT            | 1400 E FRANCIS AV      | 9/24/2016     |
| С          | VEH-THEFT AUTO PARTS | 8200 N STANDARD ST     | 9/20/2016     |

For protection of victim privacy, the entire address on sexual assault crimes has been redacted.

| A/C        | <u>Offense</u>    | <u>Address</u>     | Reported Date |
|------------|-------------------|--------------------|---------------|
| С          | VEH-THEFT-TRAILER | 500 E GORDON AV    | 9/23/2016     |
| <u>SPB</u> | <u>3WH</u>        |                    |               |
| С          | ASSAULT-WEAPON    | 4700 N MAGNOLIA ST | 9/20/2016     |
| Α          | BURGLARY-RESIDNTL | 5200 N MAGNOLIA ST | 9/19/2016     |
| С          | VEH-PROWL         | 1900 E DALKE AV    | 9/20/2016     |
| Α          | VEH-PROWL         | 1500 E CROWN AV    | 9/22/2016     |