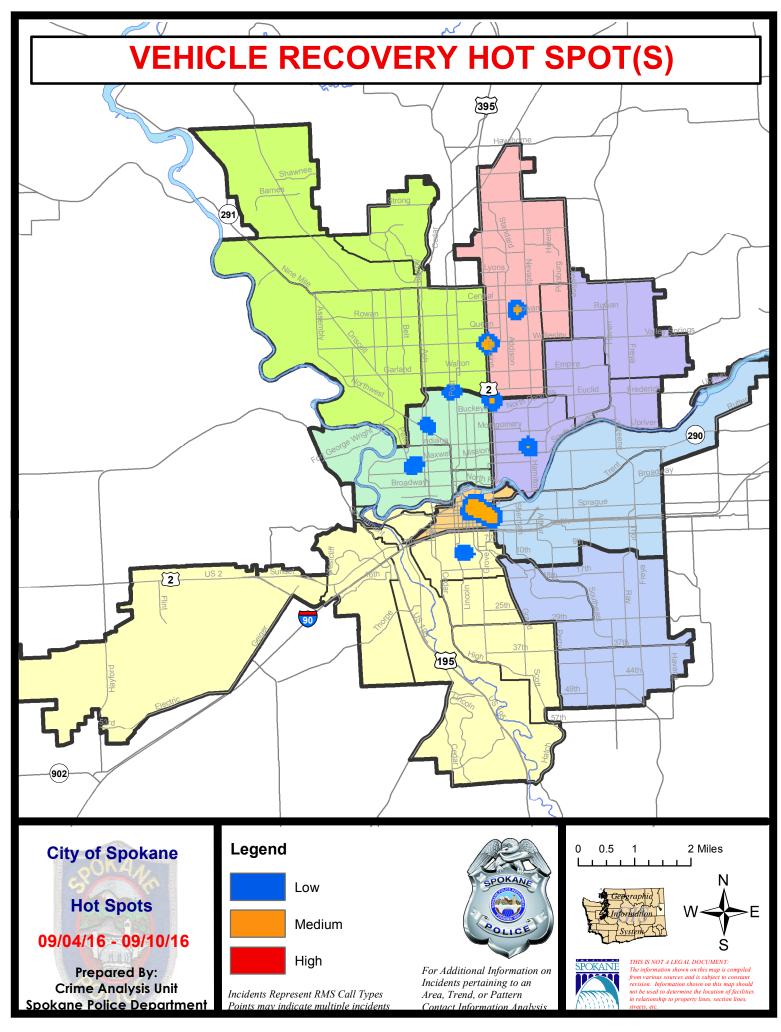

#### **Preliminary UCR Counts**

|             |                            | 7                   | Day Compa             | nrison       | 28 L                 | on 28 Day Comparison |                       |              | YTD Comparison       |         |
|-------------|----------------------------|---------------------|-----------------------|--------------|----------------------|----------------------|-----------------------|--------------|----------------------|---------|
| Part 1 Crim | ne Categories              | Current             | Prior                 | Percent      | Current              | Prior                | Percent               | Current      | Prior                | Percent |
| Violent     | Criminal Homicide          | 0                   | 0                     |              | 0                    | 0                    |                       | 2            | 0                    |         |
|             | Rape *                     | 0                   | 0                     |              | 0                    | 0                    |                       | 7            | 10                   | -30.00% |
|             | Robbery - Commercial       | 0                   | 0                     |              | 0                    | 0                    |                       | 7            | 1                    | 600.00% |
|             | Robbery - Person           | 0                   | 2                     |              | 3                    | 6                    | -50.00%               | 41           | 40                   | 2.50%   |
|             | Aggravated Assault - NonDV | 4                   | 2                     | 100.00%      | 12                   | 6                    | 100.00%               | 56           | 58                   | -3.45%  |
|             | Aggravated Assault - DV    | 0                   | 1                     |              | 3                    | 4                    | -25.00%               | 32           | 38                   | -15.79% |
|             |                            |                     |                       | * All curren | t rape values        | are subjec           | et to a one wee       | k lag time t | to ensure a          | ccuracy |
|             | Violent Total:             | 4                   | 5                     | -20.00%      | 18                   | 16                   | 12.50%                | 145          | 147                  | -1.36%  |
| Property    | Burglary Residence         | 4                   | 5                     | -20.00%      | 21                   | 21                   | 0.00%                 | 142          | 164                  | -13.41% |
|             | Burglary Garage            | 1                   | 7                     | -85.71%      | 14                   | 14                   | 0.00%                 | 102          | 94                   | 8.51%   |
|             | Burglary Commercial        | 1                   | 2                     | -50.00%      | 7                    | 10                   | -30.00%               | 66           | 76                   | -13.16% |
|             | Larceny                    | 59                  | 50                    | 18.00%       | 219                  | 225                  | -2.67%                | 1941         | 1728                 | 12.33%  |
|             | Vehicle Theft              | 13                  | 11                    | 18.18%       | 36                   | 26                   | 38.46%                | 276          | 231                  | 19.48%  |
|             | Arson                      | 1                   | 0                     |              | 1                    | 1                    | 0.00%                 | 3            | 6                    | -50.00% |
|             | Property Total:            | 79                  | 75                    | 5.33%        | 298                  | 297                  | 0.34%                 | 2530         | 2299                 | 10.05%  |
| Preliminar  | y Part 1 Crime Totals:     | 83                  | 80                    | 3.75%        | 316                  | 313                  | 0.96%                 | 2675         | 2446                 | 9.36%   |
|             | Cur                        | rrent 7 Day Period: |                       | 9/4/2016     | - 9/10/2016          | Prior 7              | Day Period:           | 8/28/2       | 2016 - 9/3/2         | 2016    |
|             | Current 28 Day Period:     |                     | 8/14/2016 - 9/10/2016 |              | Prior 28 Day Period: |                      | 7/17/2016 - 8/13/2016 |              |                      |         |
|             | Cur                        | rrent YTD Period:   |                       | 1/1/2016     | - 9/10/2016          | Prior \              | Prior YTD Period:     |              | 1/1/2015 - 9/10/2015 |         |

#### NE - Neva-Wood District (P3)

| A/C | <u>Offense</u>        | Address                   | Reported Date |
|-----|-----------------------|---------------------------|---------------|
| SPE | 3NL                   |                           |               |
| С   | ARSON                 | 400 E MAGNESIUM RD        | 9/7/2016      |
| С   | ASSAULT-SUB BDLY HARM | N ADDISON ST/N WISCOMB ST | 9/5/2016      |
| С   | ASSAULT-WEAPON        | 1000 E WABASH AV          | 9/6/2016      |
| С   | ASSAULT-WEAPON        | 00 E KIERNAN AV           | 9/7/2016      |
| С   | ASSAULT-WEAPON        | 300 E FRANCIS AV          | 9/9/2016      |
| С   | BURGLARY-COMMERCIAL   | 5200 N DIVISION ST        | 9/5/2016      |
| Α   | BURGLARY-COMMERCIAL   | 600 E FRANCIS AV          | 9/6/2016      |
| С   | BURGLARY-FENCED AREA  | 9500 N NEWPORT HY         | 9/5/2016      |
| С   | BURGLARY-FENCED AREA  | 1200 E NEBRASKA AV        | 9/8/2016      |
| С   | BURGLARY-RESIDNTL     | 1300 E NORTH AV           | 9/4/2016      |
| С   | BURGLARY-RESIDNTL     | 1000 E QUEEN AV           | 9/5/2016      |
| С   | BURGLARY-RESIDNTL     | 500 E CENTRAL AV          | 9/6/2016      |
| Α   | ROBBERY               | 9200 N COLTON ST          | 9/10/2016     |
| С   | VEH-PROWL             | 7100 N DIVISION ST        | 9/4/2016      |
| С   | VEH-PROWL             | 500 E OLYMPIC AV          | 9/5/2016      |
| С   | VEH-PROWL             | 9200 N NEVADA ST          | 9/6/2016      |
| Α   | VEH-PROWL             | 1200 E CENTRAL AV         | 9/7/2016      |
| С   | VEH-PROWL             | 5600 N LIDGERWOOD ST      | 9/7/2016      |
| С   | VEH-PROWL             | 4700 N DIVISION ST        | 9/7/2016      |
| С   | VEH-PROWL             | 6300 N NEVADA ST          | 9/8/2016      |
| С   | VEH-PROWL             | 7000 N DAKOTA ST          | 9/8/2016      |
| С   | VEH-PROWL             | 600 E HOLLAND AV          | 9/9/2016      |
| С   | VEH-PROWL             | N ADDISON ST/E QUEEN AV   | 9/9/2016      |
| С   | VEH-PROWL             | 9500 N DIVISION ST        | 9/10/2016     |
| С   | VEH-PROWL             | 800 E SITKA AV            | 9/10/2016     |
| С   | VEH-PROWL             | 9100 N NEWPORT HY         | 9/10/2016     |
| С   | VEH-THEFT             | 6700 N STANDARD ST        | 9/4/2016      |
| С   | VEH-THEFT             | 400 E KIERNAN AV          | 9/4/2016      |
| С   | VEH-THEFT             | 500 E EMPIRE AV           | 9/5/2016      |
| С   | VEH-THEFT             | 8700 N COLTON ST          | 9/5/2016      |
| С   | VEH-THEFT             | 500 E SANSON AV           | 9/6/2016      |
| С   | VEH-THEFT             | 200 E LACROSSE AV         | 9/6/2016      |
| С   | VEH-THEFT             | 1200 E KIERNAN AV         | 9/6/2016      |
| С   | VEH-THEFT             | 7000 N WISCOMB ST         | 9/6/2016      |
| С   | VEH-THEFT             | 1200 E WESTVIEW CT        | 9/6/2016      |
| Α   | VEH-THEFT             | 1700 E LINCOLN RD         | 9/6/2016      |
| С   | VEH-THEFT             | 100 E EVERETT AV          | 9/10/2016     |
| С   | VEH-THEFT AUTO PARTS  | 4700 N DIVISION ST        | 9/8/2016      |
| С   | VEH-THEFT PLATES/TABS | 4700 N DIVISION ST        | 9/6/2016      |
| SPE | 3 <u>WH</u>           |                           |               |
| С   | BURGLARY-FENCED AREA  | 1700 E CENTRAL AV         | 9/8/2016      |
| С   | BURGLARY-GARAGE       | 5100 N PERRY ST           | 9/6/2016      |