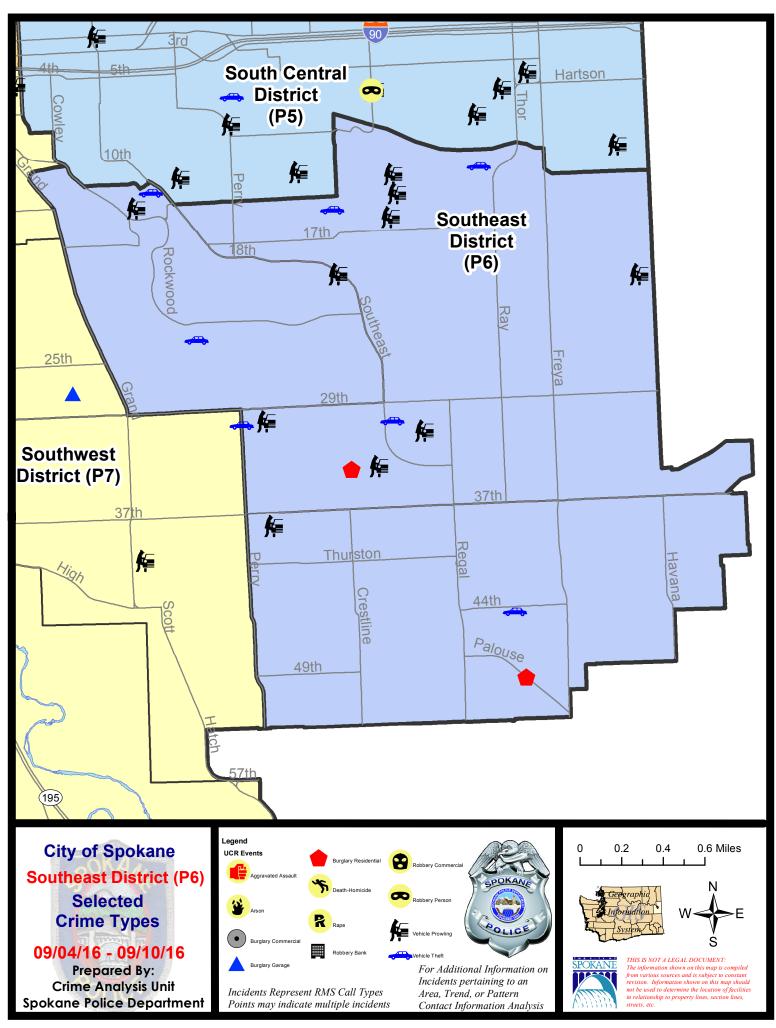

#### SE - Southeast District (P6)

#### **Preliminary UCR Counts**

|             |                            | 7                             | Day Compa | rison        | 28 D          | ay Compa      | rison           | YTE          | Compariso   | n       |
|-------------|----------------------------|-------------------------------|-----------|--------------|---------------|---------------|-----------------|--------------|-------------|---------|
| Part 1 Crim | ne Categories              | Current                       | Prior     | Percent      | Current       | Prior         | Percent         | Current      | Prior       | Percent |
| Violent     | Criminal Homicide          | 0                             | 0         |              | 0             | 1             |                 | 2            | 0           |         |
|             | Rape *                     | 0                             | 0         |              | 0             | 0             |                 | 2            | 7           | -71.43% |
|             | Robbery - Commercial       | 0                             | 0         |              | 0             | 0             |                 | 0            | 1           |         |
|             | Robbery - Person           | 0                             | 0         |              | 0             | 0             |                 | 0            | 8           |         |
|             | Aggravated Assault - NonDV | 0                             | 0         |              | 1             | 1             | 0.00%           | 14           | 10          | 40.00%  |
|             | Aggravated Assault - DV    | 0                             | 0         |              | 1             | 2             | -50.00%         | 14           | 7           | 100.00% |
|             |                            |                               |           | * All curren | t rape values | are subjec    | ct to a one wee | k lag time t | o ensure a  | ccuracy |
|             | Violent Total:             | 0                             | 0         |              | 2             | 4             | -50.00%         | 32           | 33          | -3.03%  |
| Property    | Burglary Residence         | 2                             | 2         | 0.00%        | 9             | 9             | 0.00%           | 79           | 55          | 43.64%  |
|             | Burglary Garage            | 0                             | 0         |              | 1             | 5             | -80.00%         | 35           | 64          | -45.31% |
|             | Burglary Commercial        | 0                             | 0         |              | 0             | 0             |                 | 13           | 16          | -18.75% |
|             | Larceny                    | 18                            | 14        | 28.57%       | 53            | 65            | -18.46%         | 480          | 459         | 4.58%   |
|             | Vehicle Theft              | 6                             | 4         | 50.00%       | 16            | 12            | 33.33%          | 86           | 42          | 104.76% |
|             | Arson                      | 0                             | 0         |              | 0             | 0             |                 | 0            | 2           |         |
|             | Property Total:            | 26                            | 20        | 30.00%       | 79            | 91            | -13.19%         | 693          | 638         | 8.62%   |
| Preliminar  | y Part 1 Crime Totals:     | 26                            | 20        | 30.00%       | 81            | 95            | -14.74%         | 725          | 671         | 8.05%   |
|             | Cur                        | urrent 7 Day Period: 9/4/2016 |           | - 9/10/2016  | Prior 7       | 7 Day Period: | 8/28/2          | 2016 - 9/3/2 | 2016        |         |
|             | Cur                        | rent 28 Day                   | y Period: | 8/14/2016    | - 9/10/2016   | Prior 2       | 28 Day Period:  | 7/17/2       | 2016 - 8/13 | 3/2016  |
|             | Curi                       | rent YTD P                    | eriod:    | 1/1/2016     | - 9/10/2016   | Prior `       | YTD Period:     | 1/1/2        | 2015 - 9/10 | )/2015  |