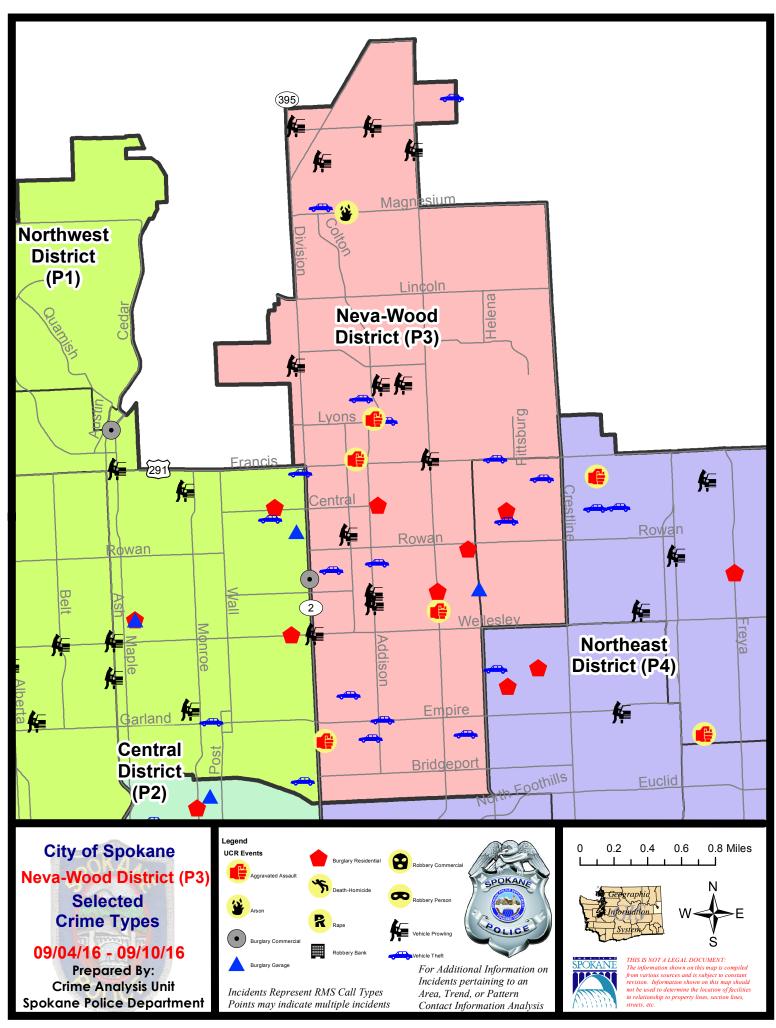

#### **NE - Neva-Wood District (P3)**

#### **Preliminary UCR Counts**

|             |                            | 7                   | Day Compa             | nrison       | 28 L                 | on 28 Day Comparison |                       |              | YTD Comparison       |         |
|-------------|----------------------------|---------------------|-----------------------|--------------|----------------------|----------------------|-----------------------|--------------|----------------------|---------|
| Part 1 Crim | ne Categories              | Current             | Prior                 | Percent      | Current              | Prior                | Percent               | Current      | Prior                | Percent |
| Violent     | Criminal Homicide          | 0                   | 0                     |              | 0                    | 0                    |                       | 2            | 0                    |         |
|             | Rape *                     | 0                   | 0                     |              | 0                    | 0                    |                       | 7            | 10                   | -30.00% |
|             | Robbery - Commercial       | 0                   | 0                     |              | 0                    | 0                    |                       | 7            | 1                    | 600.00% |
|             | Robbery - Person           | 0                   | 2                     |              | 3                    | 6                    | -50.00%               | 41           | 40                   | 2.50%   |
|             | Aggravated Assault - NonDV | 4                   | 2                     | 100.00%      | 12                   | 6                    | 100.00%               | 56           | 58                   | -3.45%  |
|             | Aggravated Assault - DV    | 0                   | 1                     |              | 3                    | 4                    | -25.00%               | 32           | 38                   | -15.79% |
|             |                            |                     |                       | * All curren | t rape values        | are subjec           | et to a one wee       | k lag time t | to ensure a          | ccuracy |
|             | Violent Total:             | 4                   | 5                     | -20.00%      | 18                   | 16                   | 12.50%                | 145          | 147                  | -1.36%  |
| Property    | Burglary Residence         | 4                   | 5                     | -20.00%      | 21                   | 21                   | 0.00%                 | 142          | 164                  | -13.41% |
|             | Burglary Garage            | 1                   | 7                     | -85.71%      | 14                   | 14                   | 0.00%                 | 102          | 94                   | 8.51%   |
|             | Burglary Commercial        | 1                   | 2                     | -50.00%      | 7                    | 10                   | -30.00%               | 66           | 76                   | -13.16% |
|             | Larceny                    | 59                  | 50                    | 18.00%       | 219                  | 225                  | -2.67%                | 1941         | 1728                 | 12.33%  |
|             | Vehicle Theft              | 13                  | 11                    | 18.18%       | 36                   | 26                   | 38.46%                | 276          | 231                  | 19.48%  |
|             | Arson                      | 1                   | 0                     |              | 1                    | 1                    | 0.00%                 | 3            | 6                    | -50.00% |
|             | Property Total:            | 79                  | 75                    | 5.33%        | 298                  | 297                  | 0.34%                 | 2530         | 2299                 | 10.05%  |
| Preliminar  | y Part 1 Crime Totals:     | 83                  | 80                    | 3.75%        | 316                  | 313                  | 0.96%                 | 2675         | 2446                 | 9.36%   |
|             | Cur                        | rrent 7 Day Period: |                       | 9/4/2016     | - 9/10/2016          | Prior 7              | Day Period:           | 8/28/2       | 2016 - 9/3/2         | 2016    |
|             | Current 28 Day Period:     |                     | 8/14/2016 - 9/10/2016 |              | Prior 28 Day Period: |                      | 7/17/2016 - 8/13/2016 |              |                      |         |
|             | Cur                        | rrent YTD Period:   |                       | 1/1/2016     | - 9/10/2016          | Prior \              | Prior YTD Period:     |              | 1/1/2015 - 9/10/2015 |         |