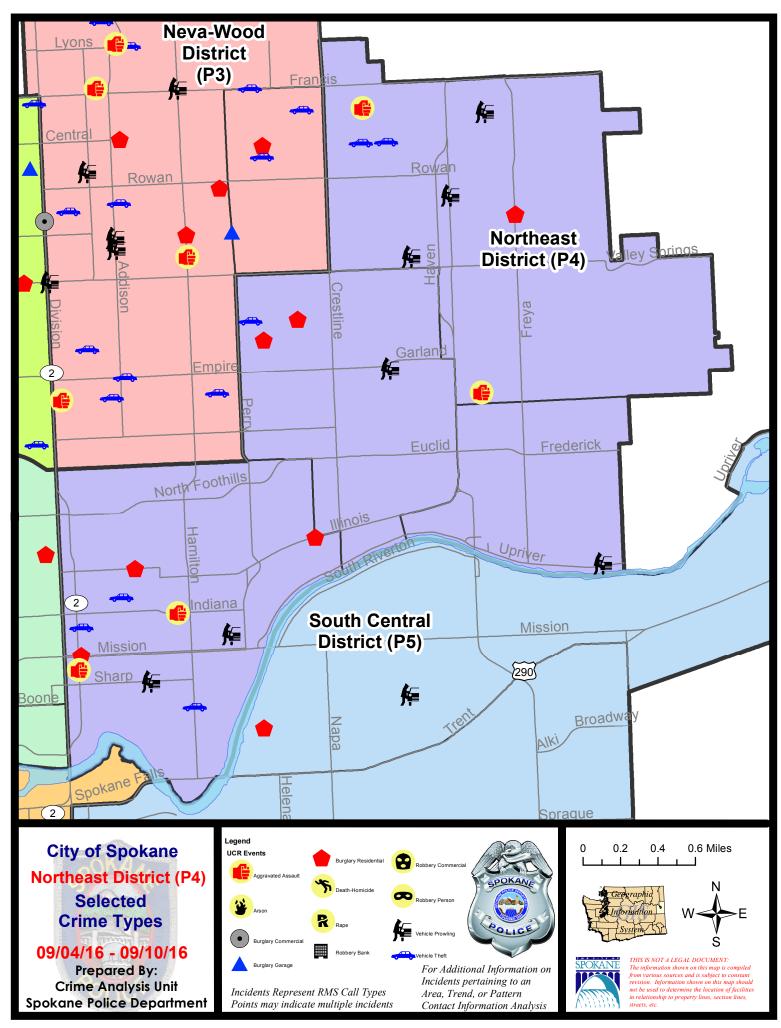

#### **NE - Northeast District (P4)**

#### **Preliminary UCR Counts**

|             |                            | 7 Day Comparison       |         |                       | 28 D          | ay Compar            | rison               | YTD Comparison          |                      |         |
|-------------|----------------------------|------------------------|---------|-----------------------|---------------|----------------------|---------------------|-------------------------|----------------------|---------|
| Part 1 Crim | ne Categories              | Current                | Prior   | Percent               | Current       | Prior                | Percent             | Current                 | Prior                | Percent |
| Violent     | Criminal Homicide          | 0                      | 0       |                       | 0             | 1                    |                     | 1                       | 2                    | -50.00% |
|             | Rape *                     | 0                      | 0       |                       | 0             | 2                    |                     | 12                      | 11                   | 9.09%   |
|             | Robbery - Commercial       | 0                      | 0       |                       | 0             | 1                    |                     | 5                       | 5                    | 0.00%   |
|             | Robbery - Person           | 0                      | 3       |                       | 6             | 5                    | 20.00%              | 29                      | 20                   | 45.00%  |
|             | Aggravated Assault - NonDV | 3                      | 0       |                       | 5             | 5                    | 0.00%               | 48                      | 52                   | -7.69%  |
|             | Aggravated Assault - DV    | 1                      | 0       |                       | 1             | 3                    | -66.67%             | 22                      | 29                   | -24.14% |
|             |                            |                        |         | * All curren          | t rape values | are subjec           | et to a one wee     | k lag time t            | o ensure a           | ccuracy |
|             | Violent Total:             | 4                      | 3       | 33.33%                | 12            | 17                   | -29.41%             | 117                     | 119                  | -1.68%  |
| Property    | Burglary Residence         | 7                      | 6       | 16.67%                | 21            | 12                   | 75.00%              | 137                     | 120                  | 14.17%  |
|             | Burglary Garage            | 0                      | 3       |                       | 10            | 9                    | 11.11%              | 67                      | 57                   | 17.54%  |
|             | Burglary Commercial        | 0                      | 1       |                       | 4             | 8                    | -50.00%             | 44                      | 52                   | -15.38% |
|             | Larceny                    | 34                     | 34      | 0.00%                 | 136           | 143                  | -4.90%              | 1086                    | 1054                 | 3.04%   |
|             | Vehicle Theft              | 6                      | 6       | 0.00%                 | 19            | 23                   | -17.39%             | 205                     | 196                  | 4.59%   |
|             | Arson                      | 0                      | 1       |                       | 1             | 0                    |                     | 7                       | 5                    | 40.00%  |
|             | Property Total:            | 47                     | 51      | -7.84%                | 191           | 195                  | -2.05%              | 1546                    | 1484                 | 4.18%   |
| Preliminar  | y Part 1 Crime Totals:     | 51                     | 54      | -5.56%                | 203           | 212                  | -4.25%              | 1663                    | 1603                 | 3.74%   |
|             | Cur                        | urrent 7 Day Period:   |         | 9/4/2016              | - 9/10/2016   | Prior 7              | Prior 7 Day Period: |                         | 2016 - 9/3/2         | 2016    |
|             | Cur                        | Current 28 Day Period: |         | 8/14/2016 - 9/10/2016 |               | Prior 28 Day Period: |                     | : 7/17/2016 - 8/13/2016 |                      | /2016   |
|             | Cur                        | rent YTD F             | Period: | 1/1/2016              | - 9/10/2016   | Prior \              | Prior YTD Period:   |                         | 1/1/2015 - 9/10/2015 |         |

#### NE - Northeast District (P4)

| A/C        | <u>Offense</u>        | Address                   | Reported Date |
|------------|-----------------------|---------------------------|---------------|
| SPE        | 34BE                  |                           |               |
| С          | BURGLARY-FENCED AREA  | 2800 E GARLAND AV         | 9/5/2016      |
| С          | BURGLARY-RESIDNTL     | 1600 E LACROSSE AV        | 9/7/2016      |
| С          | BURGLARY-RESIDNTL     | 1800 E RICH AV            | 9/9/2016      |
| С          | BURGLARY-RESIDNTL     | 1900 E ILLINOIS AV        | 9/10/2016     |
| С          | VEH-PROWL             | 3800 N COOK ST            | 9/6/2016      |
| С          | VEH-THEFT             | 1500 E RICH AV            | 9/8/2016      |
| SPE        | <u>84HI</u>           |                           |               |
| С          | ASSAULT-SUB BDLY HARM | 3600 N RALPH ST           | 9/7/2016      |
| С          | ASSAULT-SUB BDLY HARM | 2400 E DALKE AV           | 9/9/2016      |
| С          | BURGLARY-RESIDNTL     | 3600 E QUEEN AV           | 9/5/2016      |
| С          | BURGLARY-RESIDNTL     | 3600 E QUEEN AV           | 9/9/2016      |
| С          | VEH-PROWL             | 4800 N NELSON ST          | 9/5/2016      |
| С          | VEH-PROWL             | 3400 E BISMARK CT         | 9/6/2016      |
| С          | VEH-PROWL             | 3100 E EVERETT AV         | 9/6/2016      |
| С          | VEH-THEFT             | 2600 E COLUMBIA AV        | 9/7/2016      |
| С          | VEH-THEFT             | 2400 E COLUMBIA AV        | 9/7/2016      |
| <u>SPE</u> | <u>84LO</u>           |                           |               |
| С          | ASSAULT-SUB BDLY HARM | 1400 N RUBY ST            | 9/8/2016      |
| С          | ASSAULT-WEAPON        | 800 E INDIANA AV          | 9/9/2016      |
| С          | BURGLARY-RESIDNTL     | 500 E MONTGOMERY AV       | 9/5/2016      |
| С          | BURGLARY-RESIDNTL     | 100 E MISSION AV          | 9/6/2016      |
| С          | VEH-PROWL             | 1700 N MORTON ST          | 9/5/2016      |
| С          | VEH-PROWL             | E SHARP AV/N STANDARD ST  | 9/9/2016      |
| С          | VEH-THEFT             | 400 E BALDWIN AV          | 9/5/2016      |
| С          | VEH-THEFT             | E DESMET AV/N HAMILTON ST | 9/9/2016      |
| С          | VEH-THEFT             | 100 E NORA AV             | 9/10/2016     |
| SPE        | <u>84MI</u>           |                           |               |
| С          | VEH-PROWL             | N CUBA ST/E UPRIVER DR    | 9/8/2016      |