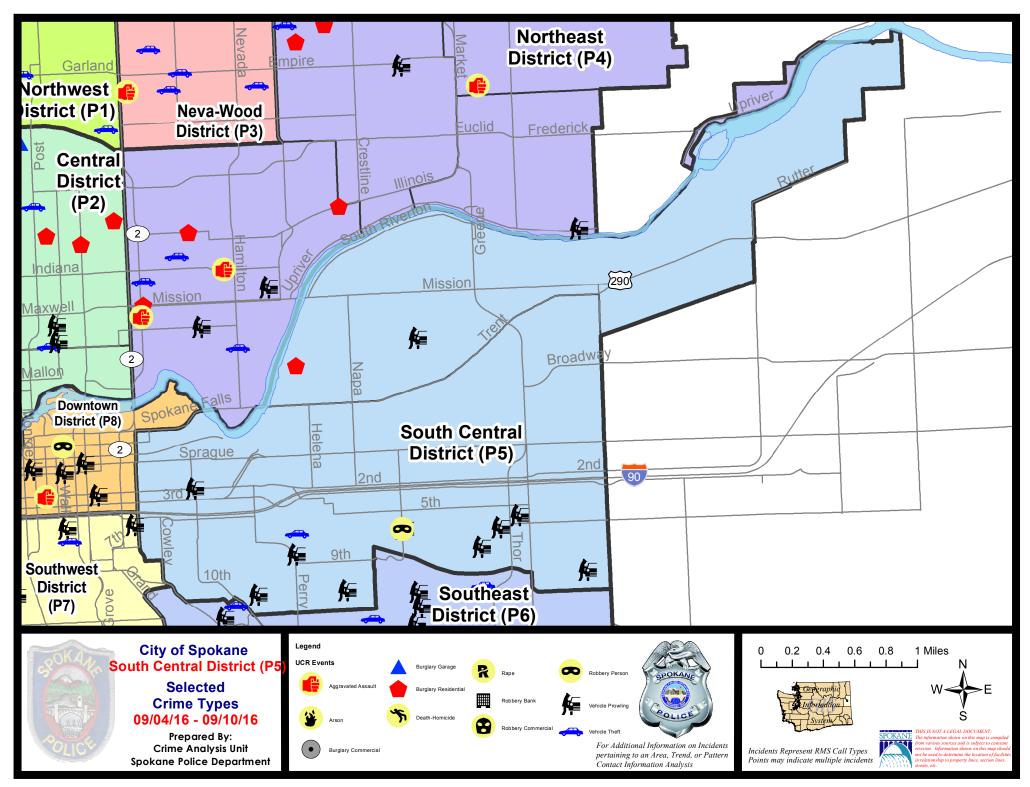

#### **SE - South Central District (P5)**

#### **Preliminary UCR Counts**

|             |                            | 7           | Day Compa | arison       | 28 L          | Day Compai | rison           | YTD          | ) Compariso  | n       |
|-------------|----------------------------|-------------|-----------|--------------|---------------|------------|-----------------|--------------|--------------|---------|
| Part 1 Crim | ne Categories              | Current     | Prior     | Percent      | Current       | Prior      | Percent         | Current      | Prior        | Percent |
| Violent     | Criminal Homicide          | 0           | 0         |              | 0             | 0          |                 | 0            | 3            |         |
|             | Rape *                     | 0           | 1         |              | 1             | 0          |                 | 12           | 11           | 9.09%   |
|             | Robbery - Commercial       | 0           | 0         |              | 0             | 0          |                 | 2            | 1            | 100.00% |
|             | Robbery - Person           | 1           | 0         |              | 3             | 3          | 0.00%           | 27           | 31           | -12.90% |
|             | Aggravated Assault - NonDV | 0           | 2         |              | 6             | 9          | -33.33%         | 66           | 37           | 78.38%  |
|             | Aggravated Assault - DV    | 0           | 0         |              | 2             | 2          | 0.00%           | 21           | 19           | 10.53%  |
|             |                            |             |           | * All curren | t rape values | are subjec | ct to a one wee | k lag time t | to ensure a  | ccuracy |
|             | Violent Total:             | 1           | 3         | -66.67%      | 12            | 14         | -14.29%         | 128          | 102          | 25.49%  |
| Property    | Burglary Residence         | 1           | 6         | -83.33%      | 11            | 9          | 22.22%          | 78           | 112          | -30.36% |
|             | Burglary Garage            | 0           | 1         |              | 2             | 8          | -75.00%         | 59           | 53           | 11.32%  |
|             | Burglary Commercial        | 0           | 0         |              | 2             | 3          | -33.33%         | 72           | 51           | 41.18%  |
|             | Larceny                    | 22          | 24        | -8.33%       | 80            | 95         | -15.79%         | 785          | 798          | -1.63%  |
|             | Vehicle Theft              | 1           | 6         | -83.33%      | 17            | 16         | 6.25%           | 137          | 169          | -18.93% |
|             | Arson                      | 0           | 0         |              | 0             | 2          |                 | 3            | 4            | -25.00% |
|             | Property Total:            | 24          | 37        | -35.14%      | 112           | 133        | -15.79%         | 1134         | 1187         | -4.47%  |
| Preliminar  | y Part 1 Crime Totals:     | 25          | 40        | -37.50%      | 124           | 147        | -15.65%         | 1262         | 1289         | -2.09%  |
|             | Cur                        | rent 7 Day  | Period:   | 9/4/2016     | - 9/10/2016   | Prior 7    | 7 Day Period:   | 8/28/2       | 2016 - 9/3/2 | 2016    |
|             | Cur                        | rent 28 Day | y Period: | 8/14/2016    | - 9/10/2016   | Prior 2    | 28 Day Period:  | 7/17/2       | 2016 - 8/13  | /2016   |
|             | Cur                        | rent YTD P  | eriod:    | 1/1/2016     | - 9/10/2016   | Prior \    | YTD Period:     | 1/1/2        | 2015 - 9/10  | /2015   |

#### SE - South Central District (P5)

| A/C | <u>Offense</u>       | <u>Address</u>             | Reported Date |
|-----|----------------------|----------------------------|---------------|
| SPC | <u> </u>             |                            |               |
| Α   | ASSAULT-WEAPON       | 100 S FISKE ST             | 9/7/2016      |
| С   | ROBBERY              | S ALTAMONT ST/E HARTSON AV | 9/4/2016      |
| С   | VEH-PROWL            | 800 S PERRY ST             | 9/5/2016      |
| С   | VEH-PROWL            | 800 S GREENE ST            | 9/5/2016      |
| С   | VEH-PROWL            | 600 S FERRALL ST           | 9/5/2016      |
| С   | VEH-PROWL            | 4100 E 11TH AV             | 9/6/2016      |
| С   | VEH-PROWL            | 2400 E HARTSON AV          | 9/6/2016      |
| С   | VEH-PROWL            | 1000 E 12TH AV             | 9/6/2016      |
| С   | VEH-PROWL            | 1800 E 12TH AV             | 9/7/2016      |
| С   | VEH-PROWL            | 600 S RALPH ST             | 9/8/2016      |
| С   | VEH-PROWL            | 500 E 2ND AV               | 9/9/2016      |
| Α   | VEH-PROWL            | 600 S SHERMAN ST           | 9/9/2016      |
| С   | VEH-THEFT            | 1400 E HARTSON AV          | 9/4/2016      |
| С   | VEH-THEFT AUTO PARTS | 1600 E PACIFIC AV          | 9/10/2016     |
| SPC | <u> </u>             |                            |               |
| С   | BURGLARY-RESIDNTL    | 900 N HOGAN ST             | 9/7/2016      |
| С   | VEH-PROWL            | 2600 E DESMET AV           | 9/10/2016     |