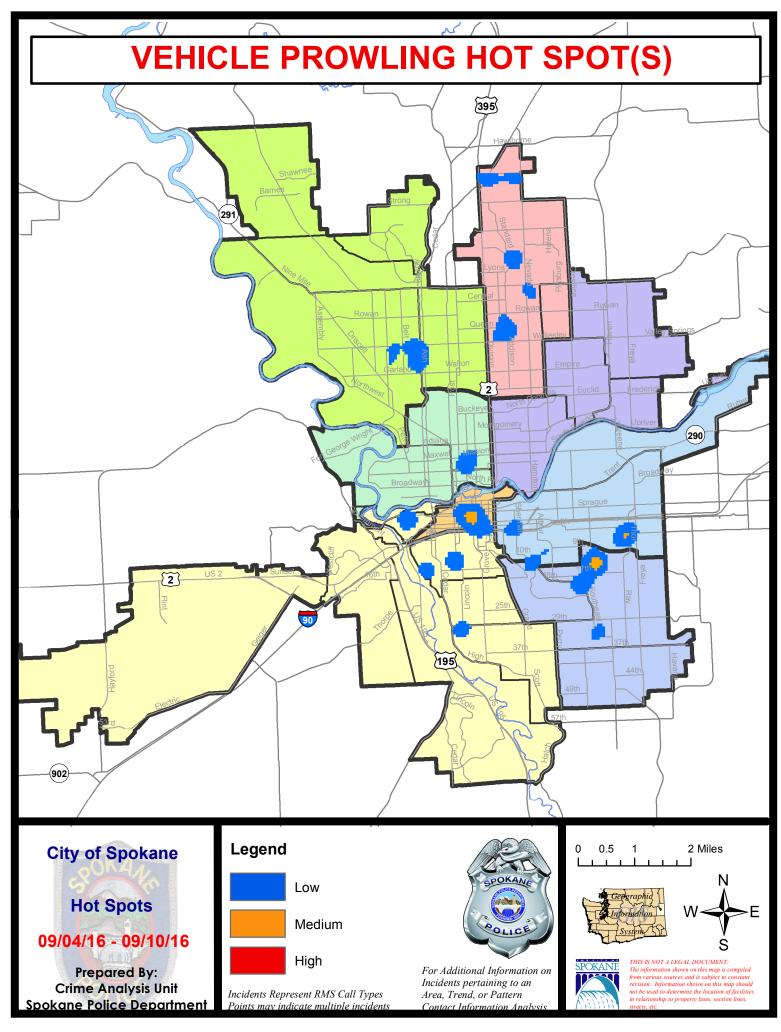

#### NW - Northwest District (P1)

| A/C        | <u>Offense</u>        | <u>Address</u>           | Reported Date |
|------------|-----------------------|--------------------------|---------------|
| <u>SPA</u> | <u>1BS</u>            |                          |               |
| С          | BURGLARY-COMMERCIAL   | 6700 N COUNTRY HOMES BL  | 9/6/2016      |
| С          | BURGLARY-GARAGE       | 3200 W HOLYOKE AV        | 9/9/2016      |
| С          | VEH-PROWL             | 1600 W FRANCIS AV        | 9/5/2016      |
| С          | VEH-PROWL             | 2900 W HOLYOKE AV        | 9/9/2016      |
| С          | VEH-THEFT AUTO PARTS  | 6400 N LINDEKE ST        | 9/10/2016     |
| <u>SPA</u> | <u>1NH</u>            |                          |               |
| С          | BURGLARY-GARAGE       | 4900 N WALNUT ST         | 9/6/2016      |
| С          | BURGLARY-GARAGE       | 100 W JOSEPH AV          | 9/8/2016      |
| С          | BURGLARY-RESIDNTL     | 5900 N CALISPEL ST       | 9/4/2016      |
| С          | BURGLARY-RESIDNTL     | 4900 N WALNUT ST         | 9/6/2016      |
| С          | BURGLARY-RESIDNTL     | 4700 N NORMANDIE ST      | 9/6/2016      |
| С          | VEH-PROWL             | 4000 N MADISON ST        | 9/6/2016      |
| С          | VEH-PROWL             | 6100 N BUFFALO ST        | 9/9/2016      |
| С          | VEH-THEFT             | 6200 N DIVISION ST       | 9/4/2016      |
| С          | VEH-THEFT             | 100 W GRAY CT            | 9/6/2016      |
| С          | VEH-THEFT             | 300 W COLUMBIA AV        | 9/9/2016      |
| С          | VEH-THEFT             | 3900 N LINCOLN ST        | 9/9/2016      |
| С          | VEH-THEFT PLATES/TABS | 200 W LONGFELLOW AV      | 9/4/2016      |
| <u>SPA</u> | <u>1NW</u>            |                          |               |
| Α          | BURGLARY-GARAGE       | 2400 W DALTON AV         | 9/4/2016      |
| Α          | BURGLARY-GARAGE       | 3600 N E ST              | 9/6/2016      |
| С          | BURGLARY-GARAGE       | 4000 W BISMARK PL        | 9/7/2016      |
| С          | BURGLARY-GARAGE       | 3400 W BISMARK AV        | 9/8/2016      |
| С          | BURGLARY-RESIDNTL     | 3300 W PRINCETON AV      | 9/7/2016      |
| С          | VEH-PROWL             | N BELT ST/W WELLESLEY AV | 9/7/2016      |
| С          | VEH-PROWL             | 3200 W WALTON AV         | 9/7/2016      |
| Α          | VEH-PROWL             | 3400 W QUEEN PL          | 9/8/2016      |
| С          | VEH-PROWL             | 2400 W WALTON AV         | 9/8/2016      |
| Α          | VEH-PROWL             | 4000 N OAK ST            | 9/8/2016      |
| С          | VEH-PROWL             | 3100 W CLEVELAND AV      | 9/9/2016      |
| С          | VEH-PROWL             | 4300 N ASH ST            | 9/10/2016     |
| С          | VEH-PROWL             | 1700 W WELLESLEY AV      | 9/10/2016     |
| С          | VEH-PROWL             | 4500 N ALBERTA ST        | 9/10/2016     |
| С          | VEH-THEFT             | 3200 W DAISY AV          | 9/4/2016      |
| С          | VEH-THEFT AUTO PARTS  | 4000 W ROWAN AV          | 9/6/2016      |
| С          | VEH-THEFT PLATES/TABS | 6200 N ELGIN ST          | 9/5/2016      |

#### NW Central District (P2)

| A/C        | <u>Offense</u>       | Address                      | Reported Date |
|------------|----------------------|------------------------------|---------------|
| <u>SPA</u> | <u>2EG</u>           |                              |               |
| С          | BURGLARY-FENCED AREA | 500 W SINTO AV               | 9/9/2016      |
| С          | BURGLARY-FENCED AREA | 400 W EUCLID AV              | 9/9/2016      |
| С          | BURGLARY-FENCED AREA | 2000 W INDIANA AV            | 9/10/2016     |
| С          | BURGLARY-GARAGE      | 3200 N LINCOLN ST            | 9/7/2016      |
| С          | BURGLARY-RESIDNTL    | 400 W MANSFIELD AV           | 9/5/2016      |
| С          | BURGLARY-RESIDNTL    | 2400 N ATLANTIC ST           | 9/5/2016      |
| С          | BURGLARY-RESIDNTL    | 1000 W EUCLID AV             | 9/5/2016      |
| С          | BURGLARY-RESIDNTL    | 1500 W CHELAN AV             | 9/6/2016      |
| С          | BURGLARY-RESIDNTL    | 700 W MONTGOMERY AV          | 9/9/2016      |
| С          | ROBBERY              | N ASH ST/W BUCKEYE AV        | 9/6/2016      |
| С          | VEH-PROWL            | 600 W SINTO AV               | 9/6/2016      |
| Α          | VEH-PROWL            | 300 W DALTON AV              | 9/7/2016      |
| С          | VEH-PROWL            | 1200 N HOWARD ST             | 9/10/2016     |
| Α          | VEH-PROWL            | 300 W NORA AV                | 9/10/2016     |
| С          | VEH-THEFT            | 1300 W MONTGOMERY AV         | 9/4/2016      |
| С          | VEH-THEFT            | 1400 W FAIRVIEW AV           | 9/5/2016      |
| С          | VEH-THEFT            | 800 W YORK AV                | 9/6/2016      |
| Α          | VEH-THEFT            | 1300 W CLEVELAND AV          | 9/9/2016      |
| С          | VEH-THEFT            | 700 W BOONE AV               | 9/10/2016     |
| С          | VEH-THEFT AUTO PARTS | 1300 W CLEVELAND AV          | 9/8/2016      |
| <u>SPA</u> | <u>2WC</u>           |                              |               |
| С          | ASSAULT-WEAPON       | N ADAMS ST/W BOONE AV        | 9/8/2016      |
| С          | ASSAULT-WEAPON       | 1300 W BOONE AV              | 9/8/2016      |
| Α          | BURGLARY-RESIDNTL    | 1300 W AUGUSTA AV            | 9/5/2016      |
| С          | VEH-PROWL            | 1700 N ELM ST                | 9/9/2016      |
| С          | VEH-THEFT            | 1900 W BROADWAY AV           | 9/5/2016      |
| С          | VEH-THEFT            | 1300 W SUMMIT PK             | 9/8/2016      |
| С          | VEH-THEFT AUTO PARTS | 2600 W DEAN AV               | 9/8/2016      |
| <u>SPA</u> | <u>2WH</u>           |                              |               |
| С          | VEH-PROWL            | 4100 W FORT GEORGE WRIGHT DR | 9/5/2016      |
| С          | VEH-THEFT            | 3800 W FORT GEORGE WRIGHT DR | 9/10/2016     |

#### NE - Neva-Wood District (P3)

| A/C | <u>Offense</u>        | Address                   | Reported Date |
|-----|-----------------------|---------------------------|---------------|
| SPE | 3NL                   |                           |               |
| С   | ARSON                 | 400 E MAGNESIUM RD        | 9/7/2016      |
| С   | ASSAULT-SUB BDLY HARM | N ADDISON ST/N WISCOMB ST | 9/5/2016      |
| С   | ASSAULT-WEAPON        | 1000 E WABASH AV          | 9/6/2016      |
| С   | ASSAULT-WEAPON        | 00 E KIERNAN AV           | 9/7/2016      |
| С   | ASSAULT-WEAPON        | 300 E FRANCIS AV          | 9/9/2016      |
| С   | BURGLARY-COMMERCIAL   | 5200 N DIVISION ST        | 9/5/2016      |
| Α   | BURGLARY-COMMERCIAL   | 600 E FRANCIS AV          | 9/6/2016      |
| С   | BURGLARY-FENCED AREA  | 9500 N NEWPORT HY         | 9/5/2016      |
| С   | BURGLARY-FENCED AREA  | 1200 E NEBRASKA AV        | 9/8/2016      |
| С   | BURGLARY-RESIDNTL     | 1300 E NORTH AV           | 9/4/2016      |
| С   | BURGLARY-RESIDNTL     | 1000 E QUEEN AV           | 9/5/2016      |
| С   | BURGLARY-RESIDNTL     | 500 E CENTRAL AV          | 9/6/2016      |
| Α   | ROBBERY               | 9200 N COLTON ST          | 9/10/2016     |
| С   | VEH-PROWL             | 7100 N DIVISION ST        | 9/4/2016      |
| С   | VEH-PROWL             | 500 E OLYMPIC AV          | 9/5/2016      |
| С   | VEH-PROWL             | 9200 N NEVADA ST          | 9/6/2016      |
| Α   | VEH-PROWL             | 1200 E CENTRAL AV         | 9/7/2016      |
| С   | VEH-PROWL             | 5600 N LIDGERWOOD ST      | 9/7/2016      |
| С   | VEH-PROWL             | 4700 N DIVISION ST        | 9/7/2016      |
| С   | VEH-PROWL             | 6300 N NEVADA ST          | 9/8/2016      |
| С   | VEH-PROWL             | 7000 N DAKOTA ST          | 9/8/2016      |
| С   | VEH-PROWL             | 600 E HOLLAND AV          | 9/9/2016      |
| С   | VEH-PROWL             | N ADDISON ST/E QUEEN AV   | 9/9/2016      |
| С   | VEH-PROWL             | 9500 N DIVISION ST        | 9/10/2016     |
| С   | VEH-PROWL             | 800 E SITKA AV            | 9/10/2016     |
| С   | VEH-PROWL             | 9100 N NEWPORT HY         | 9/10/2016     |
| С   | VEH-THEFT             | 6700 N STANDARD ST        | 9/4/2016      |
| С   | VEH-THEFT             | 400 E KIERNAN AV          | 9/4/2016      |
| С   | VEH-THEFT             | 500 E EMPIRE AV           | 9/5/2016      |
| С   | VEH-THEFT             | 8700 N COLTON ST          | 9/5/2016      |
| С   | VEH-THEFT             | 500 E SANSON AV           | 9/6/2016      |
| С   | VEH-THEFT             | 200 E LACROSSE AV         | 9/6/2016      |
| С   | VEH-THEFT             | 1200 E KIERNAN AV         | 9/6/2016      |
| С   | VEH-THEFT             | 7000 N WISCOMB ST         | 9/6/2016      |
| С   | VEH-THEFT             | 1200 E WESTVIEW CT        | 9/6/2016      |
| Α   | VEH-THEFT             | 1700 E LINCOLN RD         | 9/6/2016      |
| С   | VEH-THEFT             | 100 E EVERETT AV          | 9/10/2016     |
| С   | VEH-THEFT AUTO PARTS  | 4700 N DIVISION ST        | 9/8/2016      |
| С   | VEH-THEFT PLATES/TABS | 4700 N DIVISION ST        | 9/6/2016      |
| SPE | 3 <u>WH</u>           |                           |               |
| С   | BURGLARY-FENCED AREA  | 1700 E CENTRAL AV         | 9/8/2016      |
| С   | BURGLARY-GARAGE       | 5100 N PERRY ST           | 9/6/2016      |

#### NE - Northeast District (P4)

| A/C        | <u>Offense</u>        | Address                   | Reported Date |
|------------|-----------------------|---------------------------|---------------|
| SPE        | 34BE                  |                           |               |
| С          | BURGLARY-FENCED AREA  | 2800 E GARLAND AV         | 9/5/2016      |
| С          | BURGLARY-RESIDNTL     | 1600 E LACROSSE AV        | 9/7/2016      |
| С          | BURGLARY-RESIDNTL     | 1800 E RICH AV            | 9/9/2016      |
| С          | BURGLARY-RESIDNTL     | 1900 E ILLINOIS AV        | 9/10/2016     |
| С          | VEH-PROWL             | 3800 N COOK ST            | 9/6/2016      |
| С          | VEH-THEFT             | 1500 E RICH AV            | 9/8/2016      |
| SPE        | <u>84HI</u>           |                           |               |
| С          | ASSAULT-SUB BDLY HARM | 3600 N RALPH ST           | 9/7/2016      |
| С          | ASSAULT-SUB BDLY HARM | 2400 E DALKE AV           | 9/9/2016      |
| С          | BURGLARY-RESIDNTL     | 3600 E QUEEN AV           | 9/5/2016      |
| С          | BURGLARY-RESIDNTL     | 3600 E QUEEN AV           | 9/9/2016      |
| С          | VEH-PROWL             | 4800 N NELSON ST          | 9/5/2016      |
| С          | VEH-PROWL             | 3400 E BISMARK CT         | 9/6/2016      |
| С          | VEH-PROWL             | 3100 E EVERETT AV         | 9/6/2016      |
| С          | VEH-THEFT             | 2600 E COLUMBIA AV        | 9/7/2016      |
| С          | VEH-THEFT             | 2400 E COLUMBIA AV        | 9/7/2016      |
| <u>SPE</u> | <u>84LO</u>           |                           |               |
| С          | ASSAULT-SUB BDLY HARM | 1400 N RUBY ST            | 9/8/2016      |
| С          | ASSAULT-WEAPON        | 800 E INDIANA AV          | 9/9/2016      |
| С          | BURGLARY-RESIDNTL     | 500 E MONTGOMERY AV       | 9/5/2016      |
| С          | BURGLARY-RESIDNTL     | 100 E MISSION AV          | 9/6/2016      |
| С          | VEH-PROWL             | 1700 N MORTON ST          | 9/5/2016      |
| С          | VEH-PROWL             | E SHARP AV/N STANDARD ST  | 9/9/2016      |
| С          | VEH-THEFT             | 400 E BALDWIN AV          | 9/5/2016      |
| С          | VEH-THEFT             | E DESMET AV/N HAMILTON ST | 9/9/2016      |
| С          | VEH-THEFT             | 100 E NORA AV             | 9/10/2016     |
| SPE        | <u>84MI</u>           |                           |               |
| С          | VEH-PROWL             | N CUBA ST/E UPRIVER DR    | 9/8/2016      |