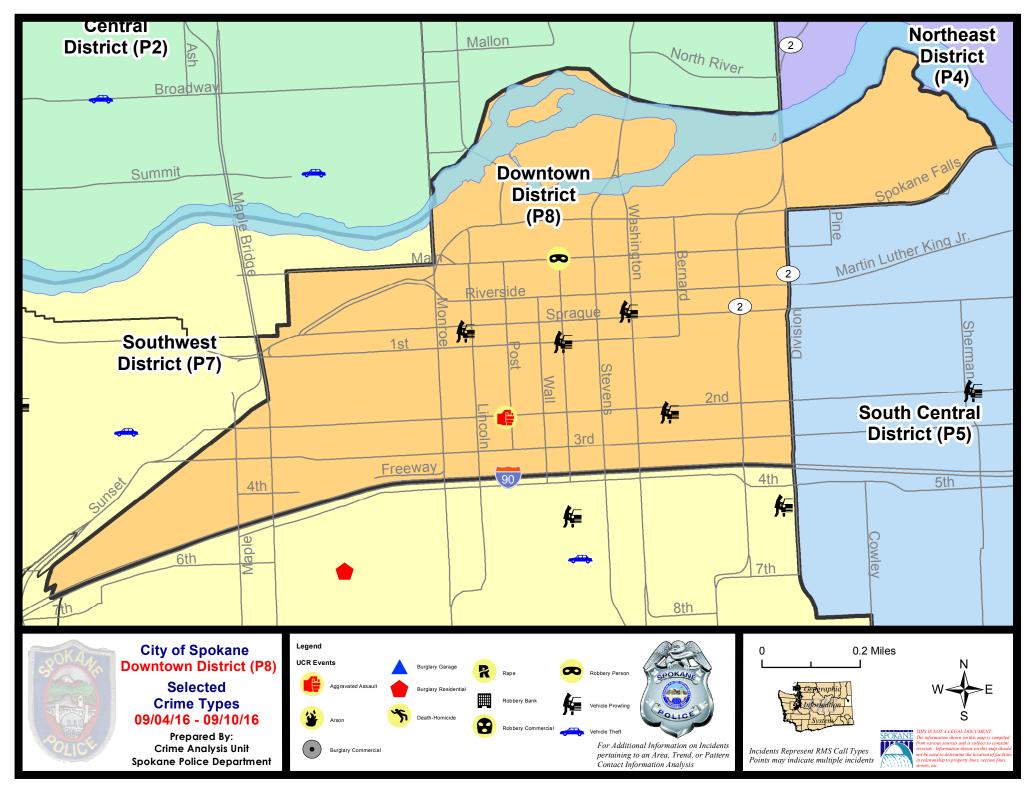

#### **SPOKANE POLICE DEPARTMENT**

#### **Attempted Preliminary UCR Counts**

Period Ending: Saturday, September 10, 2016

| ATTEMPTED   |                            | 7 Day Comparison                              |                      | 28 Day Comparison |               |                   | YTD Comparison       |                      |                       |          |
|-------------|----------------------------|-----------------------------------------------|----------------------|-------------------|---------------|-------------------|----------------------|----------------------|-----------------------|----------|
| Part 1 Crim | e Categories               | Current                                       | Prior                | Percent           | Current       | Prior             | Percent              | Current              | Prior                 | Percent  |
| Violent     | Criminal Homicide          | 0                                             | 0                    |                   | 0             | 0                 |                      | 0                    | 0                     |          |
|             | Rape *                     | 0                                             | 0                    |                   | 0             | 0                 |                      | 1                    | 4                     | -75.00%  |
|             | Robbery - Commercial       | 0                                             | 0                    |                   | 0             | 0                 |                      | 0                    | 0                     |          |
|             | Robbery - Person           | 1                                             | 0                    |                   | 1             | 3                 | -66.67%              | 19                   | 18                    | 5.56%    |
|             | Aggravated Assault - NonDV | 1                                             | 0                    |                   | 1             | 0                 |                      | 3                    | 5                     | -40.00%  |
|             | Aggravated Assault - DV    | 0                                             | 0                    |                   | 0             | 0                 |                      | 0                    | 1                     |          |
|             |                            |                                               |                      | * All curre       | nt rape value | es are subje      | ect to a one we      | eek lag time         | e to ensure           | accuracy |
|             | Violent Total:             | 2                                             | 0                    |                   | 2             | 3                 | -33.33%              | 23                   | 28                    | -17.86%  |
| Property    | Burglary Residence         | 2                                             | 3                    | -33.33%           | 5             | 10                | -50.00%              | 74                   | 75                    | -1.33%   |
|             | Burglary Garage            | 3                                             | 6                    | -50.00%           | 14            | 15                | -6.67%               | 115                  | 111                   | 3.60%    |
|             | Burglary Commercial        | 1                                             | 2                    | -50.00%           | 7             | 3                 | 133.33%              | 42                   | 32                    | 31.25%   |
|             | Larceny                    | 12                                            | 15                   | -20.00%           | 59            | 49                | 20.41%               | 558                  | 448                   | 24.55%   |
|             | Vehicle Theft              | 2                                             | 1                    | 100.00%           | 7             | 6                 | 16.67%               | 96                   | 80                    | 20.00%   |
|             | Arson                      | 0                                             | 0                    |                   | 0             | 0                 |                      | 2                    | 1                     | 100.00%  |
|             | Property Total:            | 20                                            | 27                   | -25.93%           | 92            | 83                | 10.84%               | 887                  | 747                   | 18.74%   |
| ATTEMP'     | TED y Part 1 Crime Totals: | 22                                            | 27                   | -18.52%           | 94            | 86                | 9.30%                | 910                  | 775                   | 17.42%   |
|             | -                          | Current 7 Day Period:  Current 28 Day Period: |                      | 9/4/2016          | - 9/10/2016   | Prior 7           | Day Period:          | 8/28/2               | 2016 - 9/3/           | 2016     |
|             | Cur                        |                                               |                      | 8/14/2016         | - 9/10/2016   | Prior 2           | Prior 28 Day Period: |                      | 7/17/2016 - 8/13/2016 |          |
|             | Current YTD Period:        |                                               | 1/1/2016 - 9/10/2016 |                   | Prior \       | Prior YTD Period: |                      | 1/1/2015 - 9/10/2015 |                       |          |

Prepared by SPD Crime Analysis Office - Monday, September 12, 2016

With the exception of criminal homicides, this chart represents preliminary counts of the original Police Incident Reports. Full statistical analysis to determine the confidence level of this data has not been performed. The % change columns on the preliminary incident count differ from the percentage change on the UCR crime report, sometimes significantly.