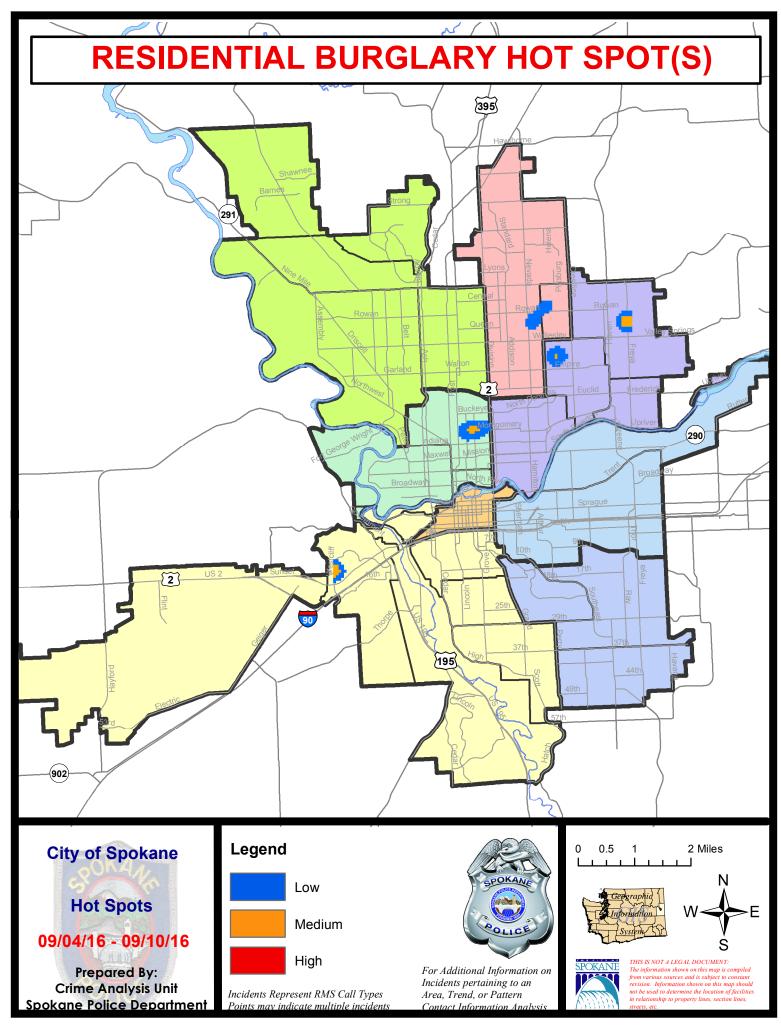

#### **NW - Northwest District (P1)**

#### **Preliminary UCR Counts**

|             |                            | 7                     | Day Compa | rison                 | 28 D          | ay Compa             | rison             | YTE                   | YTD Comparison       |         |  |
|-------------|----------------------------|-----------------------|-----------|-----------------------|---------------|----------------------|-------------------|-----------------------|----------------------|---------|--|
| Part 1 Crim | ne Categories              | Current               | Prior     | Percent               | Current       | Prior                | Percent           | Current               | Prior                | Percent |  |
| Violent     | Criminal Homicide          | 0                     | 0         |                       | 0             | 0                    |                   | 1                     | 1                    | 0.00%   |  |
|             | Rape *                     | 0                     | 0         |                       | 0             | 2                    |                   | 7                     | 13                   | -46.15% |  |
|             | Robbery - Commercial       | 0                     | 0         |                       | 1             | 0                    |                   | 3                     | 4                    | -25.00% |  |
|             | Robbery - Person           | 0                     | 1         |                       | 3             | 1                    | 200.00%           | 20                    | 19                   | 5.26%   |  |
|             | Aggravated Assault - NonDV | 0                     | 0         |                       | 3             | 5                    | -40.00%           | 29                    | 19                   | 52.63%  |  |
|             | Aggravated Assault - DV    | 0                     | 0         |                       | 1             | 0                    |                   | 20                    | 15                   | 33.33%  |  |
|             |                            |                       |           | * All curren          | t rape values | are subjec           | ct to a one wee   | ek lag time t         | to ensure a          | ccuracy |  |
|             | Violent Total:             | 0                     | 1         |                       | 8             | 8                    | 0.00%             | 80                    | 71                   | 12.68%  |  |
| Property    | Burglary Residence         | 4                     | 0         |                       | 13            | 19                   | -31.58%           | 124                   | 138                  | -10.14% |  |
|             | Burglary Garage            | 5                     | 4         | 25.00%                | 12            | 27                   | -55.56%           | 135                   | 144                  | -6.25%  |  |
|             | Burglary Commercial        | 1                     | 3         | -66.67%               | 8             | 2                    | 300.00%           | 39                    | 51                   | -23.53% |  |
|             | Larceny                    | 30                    | 31        | -3.23%                | 147           | 145                  | 1.38%             | 1173                  | 994                  | 18.01%  |  |
|             | Vehicle Theft              | 5                     | 10        | -50.00%               | 29            | 27                   | 7.41%             | 173                   | 144                  | 20.14%  |  |
|             | Arson                      | 0                     | 0         |                       | 0             | 0                    |                   | 4                     | 7                    | -42.86% |  |
|             | Property Total:            | 45                    | 48        | -6.25%                | 209           | 220                  | -5.00%            | 1648                  | 1478                 | 11.50%  |  |
| Preliminar  | y Part 1 Crime Totals:     | 45                    | 49        | -8.16%                | 217           | 228                  | -4.82%            | 1728                  | 1549                 | 11.56%  |  |
|             | Cur                        | rrent 7 Day Period:   |           | 9/4/2016              | - 9/10/2016   | Prior 7              | 7 Day Period:     | 8/28/2                | 2016 - 9/3/2         | 2016    |  |
|             | Cur                        | ırrent 28 Day Period: |           | 8/14/2016 - 9/10/2016 |               | Prior 28 Day Period: |                   | 7/17/2016 - 8/13/2016 |                      |         |  |
|             | Cur                        | rent YTD P            | eriod:    | 1/1/2016              | - 9/10/2016   | Prior `              | Prior YTD Period: |                       | 1/1/2015 - 9/10/2015 |         |  |

#### NW - Northwest District (P1)

| A/C        | <u>Offense</u>        | <u>Address</u>           | Reported Date |
|------------|-----------------------|--------------------------|---------------|
| <u>SPA</u> | <u>1BS</u>            |                          |               |
| С          | BURGLARY-COMMERCIAL   | 6700 N COUNTRY HOMES BL  | 9/6/2016      |
| С          | BURGLARY-GARAGE       | 3200 W HOLYOKE AV        | 9/9/2016      |
| С          | VEH-PROWL             | 1600 W FRANCIS AV        | 9/5/2016      |
| С          | VEH-PROWL             | 2900 W HOLYOKE AV        | 9/9/2016      |
| С          | VEH-THEFT AUTO PARTS  | 6400 N LINDEKE ST        | 9/10/2016     |
| <u>SPA</u> | <u>1NH</u>            |                          |               |
| С          | BURGLARY-GARAGE       | 4900 N WALNUT ST         | 9/6/2016      |
| С          | BURGLARY-GARAGE       | 100 W JOSEPH AV          | 9/8/2016      |
| С          | BURGLARY-RESIDNTL     | 5900 N CALISPEL ST       | 9/4/2016      |
| С          | BURGLARY-RESIDNTL     | 4900 N WALNUT ST         | 9/6/2016      |
| С          | BURGLARY-RESIDNTL     | 4700 N NORMANDIE ST      | 9/6/2016      |
| С          | VEH-PROWL             | 4000 N MADISON ST        | 9/6/2016      |
| С          | VEH-PROWL             | 6100 N BUFFALO ST        | 9/9/2016      |
| С          | VEH-THEFT             | 6200 N DIVISION ST       | 9/4/2016      |
| С          | VEH-THEFT             | 100 W GRAY CT            | 9/6/2016      |
| С          | VEH-THEFT             | 300 W COLUMBIA AV        | 9/9/2016      |
| С          | VEH-THEFT             | 3900 N LINCOLN ST        | 9/9/2016      |
| С          | VEH-THEFT PLATES/TABS | 200 W LONGFELLOW AV      | 9/4/2016      |
| <u>SPA</u> | <u>1NW</u>            |                          |               |
| Α          | BURGLARY-GARAGE       | 2400 W DALTON AV         | 9/4/2016      |
| Α          | BURGLARY-GARAGE       | 3600 N E ST              | 9/6/2016      |
| С          | BURGLARY-GARAGE       | 4000 W BISMARK PL        | 9/7/2016      |
| С          | BURGLARY-GARAGE       | 3400 W BISMARK AV        | 9/8/2016      |
| С          | BURGLARY-RESIDNTL     | 3300 W PRINCETON AV      | 9/7/2016      |
| С          | VEH-PROWL             | N BELT ST/W WELLESLEY AV | 9/7/2016      |
| С          | VEH-PROWL             | 3200 W WALTON AV         | 9/7/2016      |
| Α          | VEH-PROWL             | 3400 W QUEEN PL          | 9/8/2016      |
| С          | VEH-PROWL             | 2400 W WALTON AV         | 9/8/2016      |
| Α          | VEH-PROWL             | 4000 N OAK ST            | 9/8/2016      |
| С          | VEH-PROWL             | 3100 W CLEVELAND AV      | 9/9/2016      |
| С          | VEH-PROWL             | 4300 N ASH ST            | 9/10/2016     |
| С          | VEH-PROWL             | 1700 W WELLESLEY AV      | 9/10/2016     |
| С          | VEH-PROWL             | 4500 N ALBERTA ST        | 9/10/2016     |
| С          | VEH-THEFT             | 3200 W DAISY AV          | 9/4/2016      |
| С          | VEH-THEFT AUTO PARTS  | 4000 W ROWAN AV          | 9/6/2016      |
| С          | VEH-THEFT PLATES/TABS | 6200 N ELGIN ST          | 9/5/2016      |