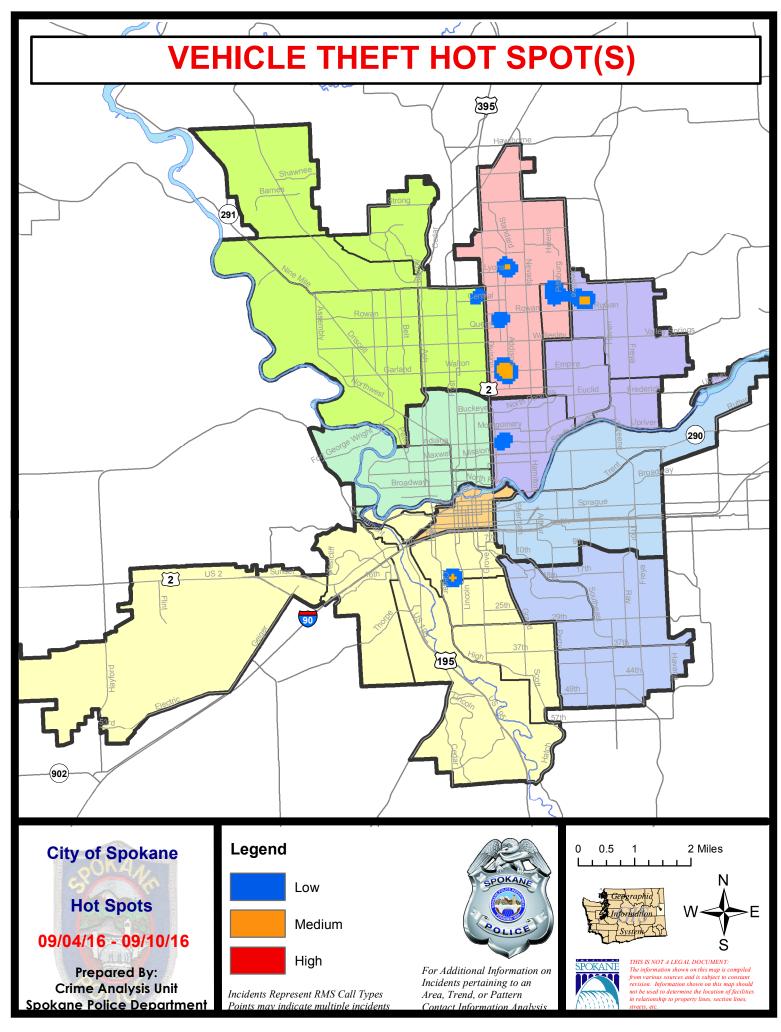

#### **Preliminary UCR Counts**

|             |                            | 7                    | 7 Day Comparison      |              | 28 L                 | Day Compai          | rison                 | YTD Comparison       |                      |         |
|-------------|----------------------------|----------------------|-----------------------|--------------|----------------------|---------------------|-----------------------|----------------------|----------------------|---------|
| Part 1 Crim | e Categories               | Current              | Prior                 | Percent      | Current              | Prior               | Percent               | Current              | Prior                | Percent |
| Violent     | Criminal Homicide          | 0                    | 0                     |              | 0                    | 1                   |                       | 2                    | 2                    | 0.00%   |
|             | Rape *                     | 0                    | 0                     |              | 0                    | 0                   |                       | 20                   | 11                   | 81.82%  |
|             | Robbery - Commercial       | 0                    | 0                     |              | 0                    | 0                   |                       | 1                    | 1                    | 0.00%   |
|             | Robbery - Person           | 1                    | 0                     |              | 1                    | 4                   | -75.00%               | 14                   | 33                   | -57.58% |
|             | Aggravated Assault - NonDV | 2                    | 1                     | 100.00%      | 10                   | 10                  | 0.00%                 | 64                   | 54                   | 18.52%  |
|             | Aggravated Assault - DV    | 0                    | 0                     |              | 3                    | 4                   | -25.00%               | 25                   | 26                   | -3.85%  |
|             |                            |                      |                       | * All curren | t rape values        | are subjec          | ct to a one wee       | k lag time t         | o ensure a           | ccuracy |
|             | Violent Total:             | 3                    | 1                     | 200.00%      | 14                   | 19                  | -26.32%               | 126                  | 127                  | -0.79%  |
| Property    | Burglary Residence         | 5                    | 6                     | -16.67%      | 20                   | 16                  | 25.00%                | 135                  | 146                  | -7.53%  |
|             | Burglary Garage            | 1                    | 1                     | 0.00%        | 8                    | 10                  | -20.00%               | 68                   | 70                   | -2.86%  |
|             | Burglary Commercial        | 0                    | 1                     |              | 5                    | 3                   | 66.67%                | 54                   | 57                   | -5.26%  |
|             | Larceny                    | 19                   | 23                    | -17.39%      | 87                   | 107                 | -18.69%               | 939                  | 987                  | -4.86%  |
|             | Vehicle Theft              | 7                    | 7                     | 0.00%        | 28                   | 29                  | -3.45%                | 179                  | 126                  | 42.06%  |
|             | Arson                      | 0                    | 0                     |              | 0                    | 0                   |                       | 3                    | 10                   | -70.00% |
|             | Property Total:            | 32                   | 38                    | -15.79%      | 148                  | 165                 | -10.30%               | 1378                 | 1396                 | -1.29%  |
| Preliminar  | y Part 1 Crime Totals:     | 35                   | 39                    | -10.26%      | 162                  | 184                 | -11.96%               | 1504                 | 1523                 | -1.25%  |
|             | Cur                        | urrent 7 Day Period: |                       | 9/4/2016     | - 9/10/2016          | Prior 7 Day Period: |                       | 8/28/2016 - 9/3/2016 |                      | 2016    |
|             | Current 28 Day Period:     |                      | 8/14/2016 - 9/10/2016 |              | Prior 28 Day Period: |                     | 7/17/2016 - 8/13/2016 |                      |                      |         |
|             | Cur                        | Current YTD Period:  |                       | 1/1/2016     | 1/1/2016 - 9/10/2016 |                     | Prior YTD Period:     |                      | 1/1/2015 - 9/10/2015 |         |

#### NW Central District (P2)

| A/C        | <u>Offense</u>       | Address                      | Reported Date |
|------------|----------------------|------------------------------|---------------|
| <u>SPA</u> | <u>2EG</u>           |                              |               |
| С          | BURGLARY-FENCED AREA | 500 W SINTO AV               | 9/9/2016      |
| С          | BURGLARY-FENCED AREA | 400 W EUCLID AV              | 9/9/2016      |
| С          | BURGLARY-FENCED AREA | 2000 W INDIANA AV            | 9/10/2016     |
| С          | BURGLARY-GARAGE      | 3200 N LINCOLN ST            | 9/7/2016      |
| С          | BURGLARY-RESIDNTL    | 400 W MANSFIELD AV           | 9/5/2016      |
| С          | BURGLARY-RESIDNTL    | 2400 N ATLANTIC ST           | 9/5/2016      |
| С          | BURGLARY-RESIDNTL    | 1000 W EUCLID AV             | 9/5/2016      |
| С          | BURGLARY-RESIDNTL    | 1500 W CHELAN AV             | 9/6/2016      |
| С          | BURGLARY-RESIDNTL    | 700 W MONTGOMERY AV          | 9/9/2016      |
| С          | ROBBERY              | N ASH ST/W BUCKEYE AV        | 9/6/2016      |
| С          | VEH-PROWL            | 600 W SINTO AV               | 9/6/2016      |
| Α          | VEH-PROWL            | 300 W DALTON AV              | 9/7/2016      |
| С          | VEH-PROWL            | 1200 N HOWARD ST             | 9/10/2016     |
| Α          | VEH-PROWL            | 300 W NORA AV                | 9/10/2016     |
| С          | VEH-THEFT            | 1300 W MONTGOMERY AV         | 9/4/2016      |
| С          | VEH-THEFT            | 1400 W FAIRVIEW AV           | 9/5/2016      |
| С          | VEH-THEFT            | 800 W YORK AV                | 9/6/2016      |
| Α          | VEH-THEFT            | 1300 W CLEVELAND AV          | 9/9/2016      |
| С          | VEH-THEFT            | 700 W BOONE AV               | 9/10/2016     |
| С          | VEH-THEFT AUTO PARTS | 1300 W CLEVELAND AV          | 9/8/2016      |
| <u>SPA</u> | <u>2WC</u>           |                              |               |
| С          | ASSAULT-WEAPON       | N ADAMS ST/W BOONE AV        | 9/8/2016      |
| С          | ASSAULT-WEAPON       | 1300 W BOONE AV              | 9/8/2016      |
| Α          | BURGLARY-RESIDNTL    | 1300 W AUGUSTA AV            | 9/5/2016      |
| С          | VEH-PROWL            | 1700 N ELM ST                | 9/9/2016      |
| С          | VEH-THEFT            | 1900 W BROADWAY AV           | 9/5/2016      |
| С          | VEH-THEFT            | 1300 W SUMMIT PK             | 9/8/2016      |
| С          | VEH-THEFT AUTO PARTS | 2600 W DEAN AV               | 9/8/2016      |
| <u>SPA</u> | <u>2WH</u>           |                              |               |
| С          | VEH-PROWL            | 4100 W FORT GEORGE WRIGHT DR | 9/5/2016      |
| С          | VEH-THEFT            | 3800 W FORT GEORGE WRIGHT DR | 9/10/2016     |