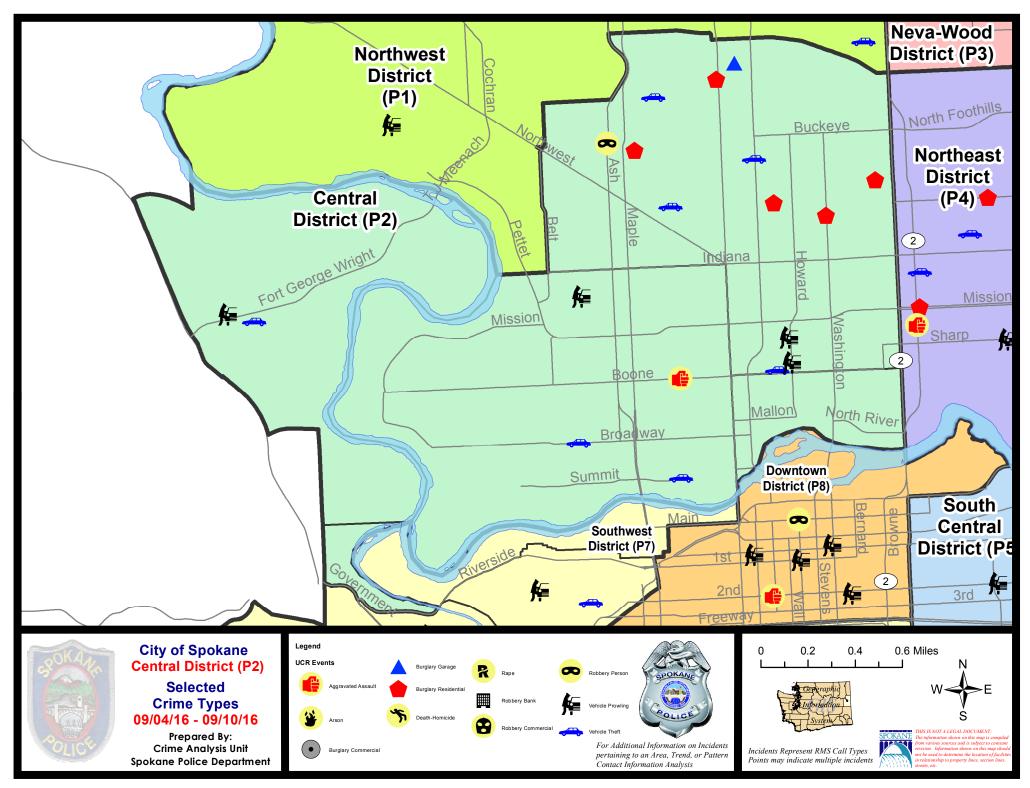

#### **NW - Central District (P2)**

#### **Preliminary UCR Counts**

|             |                            | 7                    | 7 Day Comparison      |              | 28 L                 | Day Compai          | rison                 | YTD Comparison       |                      |         |
|-------------|----------------------------|----------------------|-----------------------|--------------|----------------------|---------------------|-----------------------|----------------------|----------------------|---------|
| Part 1 Crim | e Categories               | Current              | Prior                 | Percent      | Current              | Prior               | Percent               | Current              | Prior                | Percent |
| Violent     | Criminal Homicide          | 0                    | 0                     |              | 0                    | 1                   |                       | 2                    | 2                    | 0.00%   |
|             | Rape *                     | 0                    | 0                     |              | 0                    | 0                   |                       | 20                   | 11                   | 81.82%  |
|             | Robbery - Commercial       | 0                    | 0                     |              | 0                    | 0                   |                       | 1                    | 1                    | 0.00%   |
|             | Robbery - Person           | 1                    | 0                     |              | 1                    | 4                   | -75.00%               | 14                   | 33                   | -57.58% |
|             | Aggravated Assault - NonDV | 2                    | 1                     | 100.00%      | 10                   | 10                  | 0.00%                 | 64                   | 54                   | 18.52%  |
|             | Aggravated Assault - DV    | 0                    | 0                     |              | 3                    | 4                   | -25.00%               | 25                   | 26                   | -3.85%  |
|             |                            |                      |                       | * All curren | t rape values        | are subjec          | ct to a one wee       | k lag time t         | o ensure a           | ccuracy |
|             | Violent Total:             | 3                    | 1                     | 200.00%      | 14                   | 19                  | -26.32%               | 126                  | 127                  | -0.79%  |
| Property    | Burglary Residence         | 5                    | 6                     | -16.67%      | 20                   | 16                  | 25.00%                | 135                  | 146                  | -7.53%  |
|             | Burglary Garage            | 1                    | 1                     | 0.00%        | 8                    | 10                  | -20.00%               | 68                   | 70                   | -2.86%  |
|             | Burglary Commercial        | 0                    | 1                     |              | 5                    | 3                   | 66.67%                | 54                   | 57                   | -5.26%  |
|             | Larceny                    | 19                   | 23                    | -17.39%      | 87                   | 107                 | -18.69%               | 939                  | 987                  | -4.86%  |
|             | Vehicle Theft              | 7                    | 7                     | 0.00%        | 28                   | 29                  | -3.45%                | 179                  | 126                  | 42.06%  |
|             | Arson                      | 0                    | 0                     |              | 0                    | 0                   |                       | 3                    | 10                   | -70.00% |
|             | Property Total:            | 32                   | 38                    | -15.79%      | 148                  | 165                 | -10.30%               | 1378                 | 1396                 | -1.29%  |
| Preliminar  | y Part 1 Crime Totals:     | 35                   | 39                    | -10.26%      | 162                  | 184                 | -11.96%               | 1504                 | 1523                 | -1.25%  |
|             | Cur                        | urrent 7 Day Period: |                       | 9/4/2016     | - 9/10/2016          | Prior 7 Day Period: |                       | 8/28/2016 - 9/3/2016 |                      | 2016    |
|             | Current 28 Day Period:     |                      | 8/14/2016 - 9/10/2016 |              | Prior 28 Day Period: |                     | 7/17/2016 - 8/13/2016 |                      |                      |         |
|             | Cur                        | Current YTD Period:  |                       | 1/1/2016     | 1/1/2016 - 9/10/2016 |                     | Prior YTD Period:     |                      | 1/1/2015 - 9/10/2015 |         |