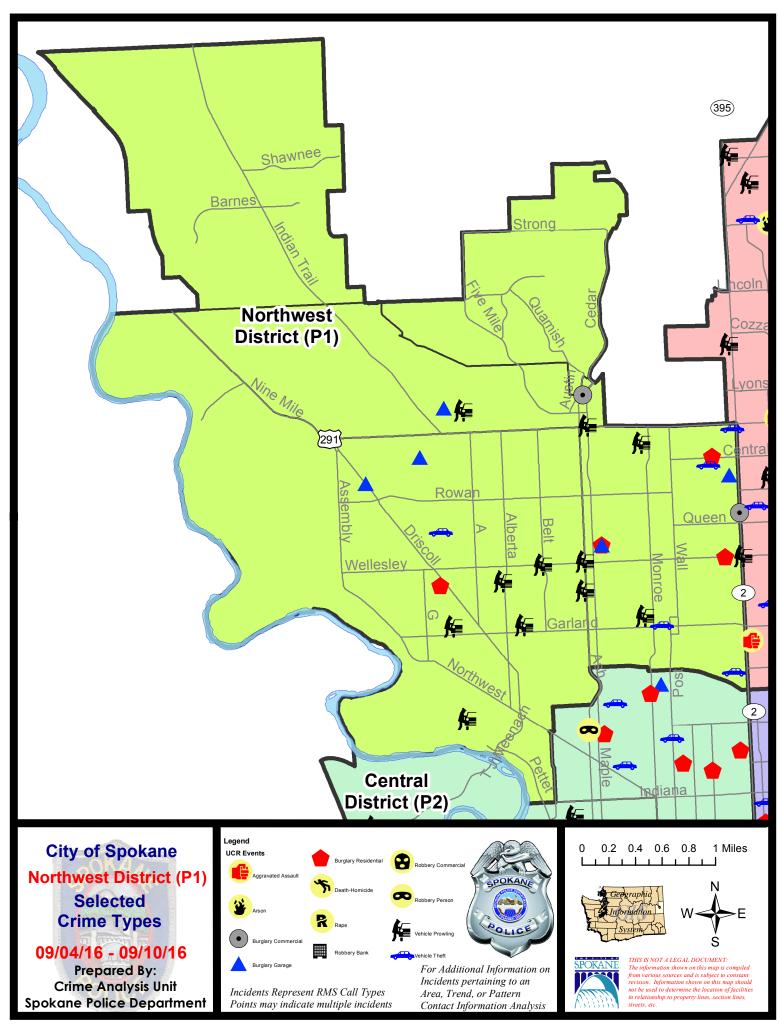

#### **NW - Northwest District (P1)**

#### Sunday - Saturday

#### 9/4/2016 TO 9/10/2016

#### NW - Northwest District (P1)

| A/C        | <u>Offense</u>        | <u>Address</u>           | Reported Date |
|------------|-----------------------|--------------------------|---------------|
| <u>SPA</u> | <u>1BS</u>            |                          |               |
| С          | BURGLARY-COMMERCIAL   | 6700 N COUNTRY HOMES BL  | 9/6/2016      |
| С          | BURGLARY-GARAGE       | 3200 W HOLYOKE AV        | 9/9/2016      |
| С          | VEH-PROWL             | 1600 W FRANCIS AV        | 9/5/2016      |
| С          | VEH-PROWL             | 2900 W HOLYOKE AV        | 9/9/2016      |
| С          | VEH-THEFT AUTO PARTS  | 6400 N LINDEKE ST        | 9/10/2016     |
| <u>SPA</u> | <u>1NH</u>            |                          |               |
| С          | BURGLARY-GARAGE       | 4900 N WALNUT ST         | 9/6/2016      |
| С          | BURGLARY-GARAGE       | 100 W JOSEPH AV          | 9/8/2016      |
| С          | BURGLARY-RESIDNTL     | 5900 N CALISPEL ST       | 9/4/2016      |
| С          | BURGLARY-RESIDNTL     | 4900 N WALNUT ST         | 9/6/2016      |
| С          | BURGLARY-RESIDNTL     | 4700 N NORMANDIE ST      | 9/6/2016      |
| С          | VEH-PROWL             | 4000 N MADISON ST        | 9/6/2016      |
| С          | VEH-PROWL             | 6100 N BUFFALO ST        | 9/9/2016      |
| С          | VEH-THEFT             | 6200 N DIVISION ST       | 9/4/2016      |
| С          | VEH-THEFT             | 100 W GRAY CT            | 9/6/2016      |
| С          | VEH-THEFT             | 300 W COLUMBIA AV        | 9/9/2016      |
| С          | VEH-THEFT             | 3900 N LINCOLN ST        | 9/9/2016      |
| С          | VEH-THEFT PLATES/TABS | 200 W LONGFELLOW AV      | 9/4/2016      |
| <u>SPA</u> | <u>1NW</u>            |                          |               |
| Α          | BURGLARY-GARAGE       | 2400 W DALTON AV         | 9/4/2016      |
| Α          | BURGLARY-GARAGE       | 3600 N E ST              | 9/6/2016      |
| С          | BURGLARY-GARAGE       | 4000 W BISMARK PL        | 9/7/2016      |
| С          | BURGLARY-GARAGE       | 3400 W BISMARK AV        | 9/8/2016      |
| С          | BURGLARY-RESIDNTL     | 3300 W PRINCETON AV      | 9/7/2016      |
| С          | VEH-PROWL             | N BELT ST/W WELLESLEY AV | 9/7/2016      |
| С          | VEH-PROWL             | 3200 W WALTON AV         | 9/7/2016      |
| Α          | VEH-PROWL             | 3400 W QUEEN PL          | 9/8/2016      |
| С          | VEH-PROWL             | 2400 W WALTON AV         | 9/8/2016      |
| Α          | VEH-PROWL             | 4000 N OAK ST            | 9/8/2016      |
| С          | VEH-PROWL             | 3100 W CLEVELAND AV      | 9/9/2016      |
| С          | VEH-PROWL             | 4300 N ASH ST            | 9/10/2016     |
| С          | VEH-PROWL             | 1700 W WELLESLEY AV      | 9/10/2016     |
| С          | VEH-PROWL             | 4500 N ALBERTA ST        | 9/10/2016     |
| С          | VEH-THEFT             | 3200 W DAISY AV          | 9/4/2016      |
| С          | VEH-THEFT AUTO PARTS  | 4000 W ROWAN AV          | 9/6/2016      |
| С          | VEH-THEFT PLATES/TABS | 6200 N ELGIN ST          | 9/5/2016      |

For protection of victim privacy, the entire address on sexual assault crimes has been redacted.