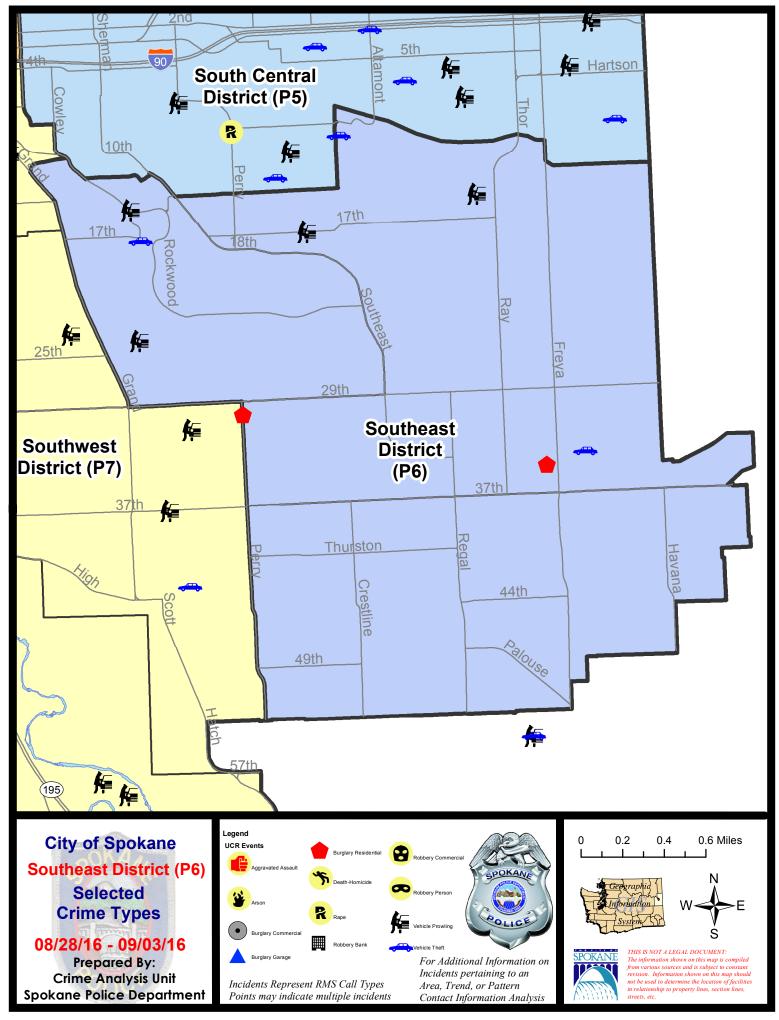

#### SE - Southeast District (P6)

#### **Preliminary UCR Counts**

|             |                            | 7           | Day Compa | arison       | 28 I          | Day Compar   | ison           | YTD          | ) Compariso  | n       |
|-------------|----------------------------|-------------|-----------|--------------|---------------|--------------|----------------|--------------|--------------|---------|
| Part 1 Crim | ne Categories              | Current     | Prior     | Percent      | Current       | Prior        | Percent        | Current      | Prior        | Percent |
| Violent     | Criminal Homicide          | 0           | 0         |              | 0             | 1            |                | 2            | 0            |         |
|             | Rape *                     | 0           | 0         |              | 0             | 0            |                | 2            | 7            | -71.43% |
|             | Robbery - Commercial       | 0           | 0         |              | 0             | 0            |                | 0            | 1            |         |
|             | Robbery - Person           | 0           | 0         |              | 0             | 0            |                | 0            | 7            |         |
|             | Aggravated Assault - NonDV | 0           | 0         |              | 1             | 1            | 0.00%          | 14           | 9            | 55.56%  |
|             | Aggravated Assault - DV    | 0           | 0         |              | 1             | 4            | -75.00%        | 14           | 7            | 100.00% |
|             |                            |             |           | * All curren | t rape values | s are subjec | t to a one wee | k lag time t | o ensure a   | ccuracy |
|             | Violent Total:             | 0           | 0         |              | 2             | 6            | -66.67%        | 32           | 31           | 3.23%   |
| Property    | Burglary Residence         | 2           | 3         | -33.33%      | 11            | 11           | 0.00%          | 77           | 53           | 45.28%  |
|             | Burglary Garage            | 0           | 1         |              | 1             | 6            | -83.33%        | 35           | 61           | -42.62% |
|             | Burglary Commercial        | 0           | 0         |              | 0             | 0            |                | 13           | 14           | -7.14%  |
|             | Larceny                    | 14          | 9         | 55.56%       | 50            | 63           | -20.63%        | 462          | 441          | 4.76%   |
|             | Vehicle Theft              | 4           | 3         | 33.33%       | 10            | 12           | -16.67%        | 79           | 42           | 88.10%  |
|             | Arson                      | 0           | 0         |              | 0             | 0            |                | 0            | 2            |         |
|             | Property Total:            | 20          | 16        | 25.00%       | 72            | 92           | -21.74%        | 666          | 613          | 8.65%   |
| Preliminar  | y Part 1 Crime Totals:     | 20          | 16        | 25.00%       | 74            | 98           | -24.49%        | 698          | 644          | 8.39%   |
|             | Cur                        | rent 7 Day  | Period:   | 8/28/2016    | - 9/3/2016    | Prior 7      | Day Period:    | 8/21/2       | 2016 - 8/27  | /2016   |
|             | Cur                        | rent 28 Day | / Period: | 8/7/2016     | - 9/3/2016    | Prior 2      | 8 Day Period:  | 7/10/2       | 2016 - 8/6/2 | 2016    |
|             | Cur                        | rent YTD P  | eriod:    | 1/1/2016     | - 9/3/2016    | Prior \      | TD Period:     | 1/1/2        | 2015 - 9/3/2 | 2015    |

#### 8/28/2016 TO 9/3/2016

| <u>SE - Southeast D</u> | <u> District (P6)</u> |
|-------------------------|-----------------------|
| A/C Offense             | <u>Address</u>        |
| SPC6LH                  |                       |