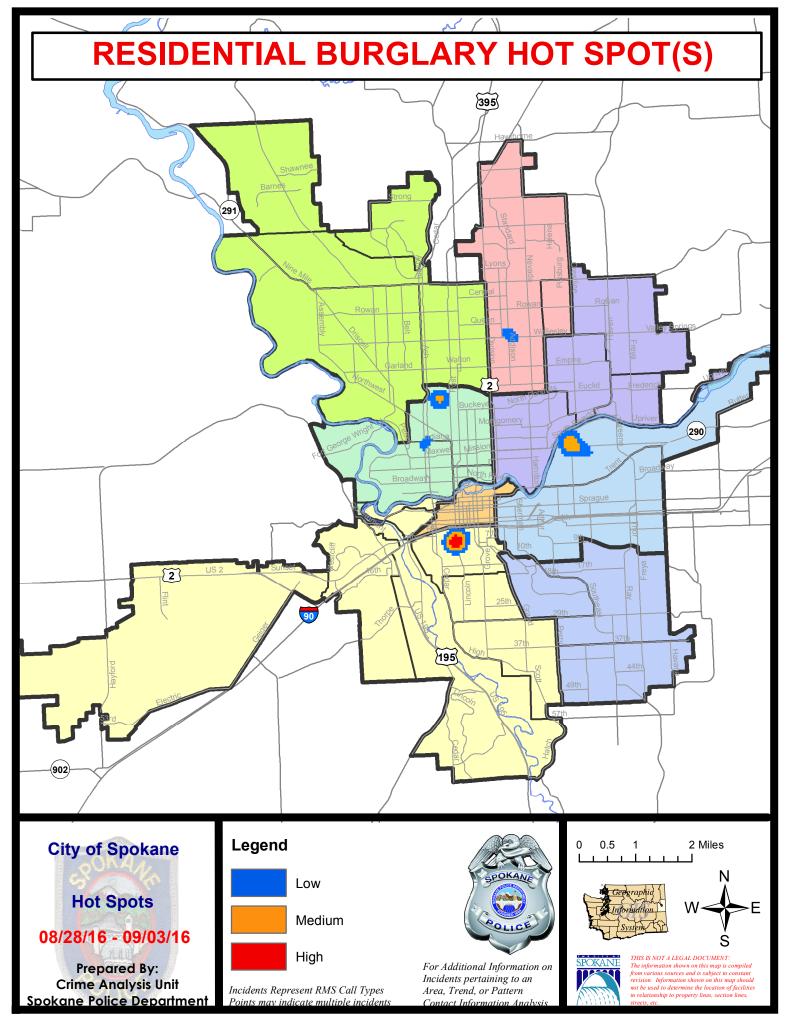

#### Preliminary UCR Counts

Period Ending: Saturday, September 03, 2016

CHIEF OF POLICE Craig Meidl

|             |                                 | 7                     | 7 Day Comparison |                                 |              | Day Compar                          | rison          | YTD Comparison        |              |             |
|-------------|---------------------------------|-----------------------|------------------|---------------------------------|--------------|-------------------------------------|----------------|-----------------------|--------------|-------------|
| Part 1 Crim | e Categories                    | Current               | Prior            | Percent                         | Current      | Prior                               | Percent        | Current               | Prior        | Percent     |
| Violent     | Criminal Homicide               | 0                     | 0                |                                 | 0            | 3                                   |                | 8                     | 8            | 0.00%       |
|             | Rape *                          | 1                     | 0                |                                 | 1            | 8                                   | -87.50%        | 78                    | 83           | -6.02%      |
|             | Robbery - Commercial            | 0                     | 1                |                                 | 3            | 0                                   |                | 22                    | 14           | 57.14%      |
|             | Robbery - Person                | 7                     | 4                | 75.00%                          | 18           | 24                                  | -25.00%        | 166                   | 191          | -13.09%     |
|             | Aggravated Assault - NonDV      | 7                     | 10               | -30.00%                         | 42           | 43                                  | -2.33%         | 343                   | 296          | 15.88%      |
|             | Aggravated Assault - DV         | 1                     | 5                | -80.00%                         | 12           | 19                                  | -36.84%        | 149                   | 155          | -3.87%      |
| ***Two of   | the robbery incidents noted abo | ove were sl           | hoplift related  | d * All cur                     | rent rape va | lues are su                         | bject to a one | week lag ti           | me to ensu   | re accuracy |
|             | Violent Total:                  | 16                    | 20               | -20.00%                         | 76           | 97                                  | -21.65%        | 766                   | 747          | 2.54%       |
| Property    | Burglary Residence              | 23                    | 20               | 15.00%                          | 99           | 95                                  | 4.21%          | 771                   | 823          | -6.32%      |
|             | Burglary Garage                 | 16                    | 16               | 0.00%                           | 65           | 67                                  | -2.99%         | 502                   | 544          | -7.72%      |
|             | Burglary Commercial             | 8                     | 9                | -11.11%                         | 30           | 31                                  | -3.23%         | 338                   | 349          | -3.15%      |
|             | Larceny                         | 210                   | 227              | -7.49%                          | 868          | 944                                 | -8.05%         | 7436                  | 7109         | 4.60%       |
|             | Vehicle Theft                   | 52                    | 45               | 15.56%                          | 157          | 154                                 | 1.95%          | 1215                  | 1033         | 17.62%      |
|             | Arson                           | 1                     | 0                |                                 | 2            | 6                                   | -66.67%        | 24                    | 38           | -36.84%     |
|             | Property Total:                 | 310                   | 317              | -2.21%                          | 1221         | 1297                                | -5.86%         | 10286                 | 9896         | 3.94%       |
| Preliminar  | y Part 1 Crime Totals:          | 326                   | 337              | -3.26%                          | 1297         | 1394                                | -6.96%         | 11052                 | 10643        | 3.84%       |
|             | Cur                             | Current 7 Day Period: |                  | 8/28/2016                       | - 9/3/2016   | Prior 7 Day Period:                 |                | 8/21/2016 - 8/27/2016 |              | /2016       |
|             | Current 28 Day Period:          |                       | 8/7/2016         | B/7/2016 - 9/3/2016 Prior 28 Da |              | or 28 Day Period: 7/10/2016 - 8/6/2 |                | 2016                  |              |             |
|             | Cur                             | rent YTD F            | Period:          | 1/1/2016                        | - 9/3/2016   | Prior \                             | TD Period:     | 1/1/2                 | 2015 - 9/3/2 | 2015        |

Prepared by SPD Crime Analysis Office - Monday, September 05, 2016

With the exception of criminal homicides, this chart represents preliminary counts of the original Police Incident Reports. Full statistical analysis to determine the confidence level of this data has not been performed. The % change columns on the preliminary incident count differ from the percentage change on the UCR crime report, sometimes significantly.