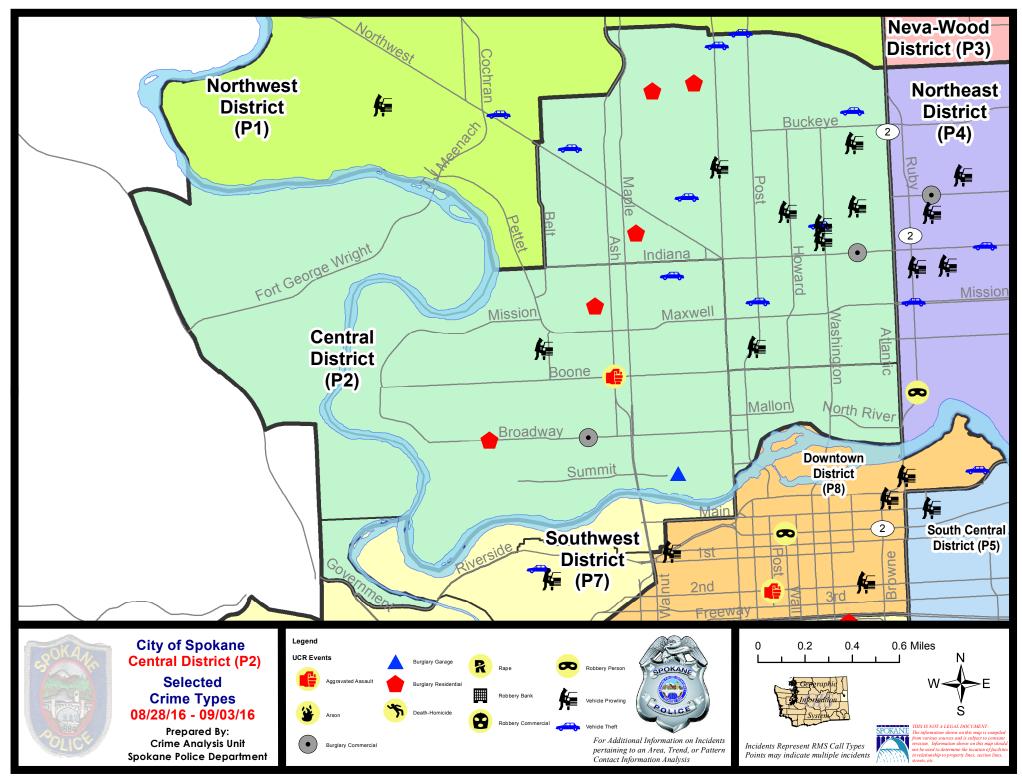

#### **NW - Central District (P2)**

#### NW Central District (P2)

| <u>A/C</u>  | <u>Offense</u>        | Address                  | Reported Date |
|-------------|-----------------------|--------------------------|---------------|
| <u>SPA</u>  | <u>2EG</u>            |                          |               |
| С           | BURGLARY-COMMERCIAL   | 200 W INDIANA AV         | 8/28/2016     |
| С           | BURGLARY-FENCED AREA  | 1500 W YORK AV           | 8/30/2016     |
| С           | BURGLARY-RESIDNTL     | 1500 W KNOX AV           | 8/29/2016     |
| С           | BURGLARY-RESIDNTL     | 1100 W FREDERICK AV      | 8/31/2016     |
| С           | BURGLARY-RESIDNTL     | 3000 N CEDAR ST          | 8/31/2016     |
| С           | VEH-PROWL             | 400 W KNOX AV            | 8/28/2016     |
| С           | VEH-PROWL             | 2500 N MONROE ST         | 8/30/2016     |
| С           | VEH-PROWL             | N POST PL/W SHARP AV     | 8/30/2016     |
| С           | VEH-PROWL             | 2200 N NORMANDIE ST      | 8/31/2016     |
| А           | VEH-PROWL             | 1300 W FAIRVIEW AV       | 9/1/2016      |
| С           | VEH-PROWL             | 600 W MANSFIELD AV       | 9/2/2016      |
| С           | VEH-PROWL             | 400 W SHANNON AV         | 9/2/2016      |
| С           | VEH-PROWL             | 2600 N NORMANDIE ST      | 9/3/2016      |
| С           | VEH-THEFT             | 1900 W CHELAN AV         | 8/29/2016     |
| С           | VEH-THEFT             | 3300 N MONROE ST         | 8/30/2016     |
| С           | VEH-THEFT             | 400 W KNOX AV            | 8/31/2016     |
| С           | VEH-THEFT             | 200 W CLEVELAND AV       | 8/31/2016     |
| С           | VEH-THEFT             | 800 W SPOFFORD AV        | 9/2/2016      |
| С           | VEH-THEFT AUTO PARTS  | 2400 N DIVISION ST       | 8/29/2016     |
| С           | VEH-THEFT AUTO PARTS  | 1700 N NORMANDIE ST      | 9/3/2016      |
| С           | VEH-THEFT PLATES/TABS | N CANNON ST/W SHANNON AV | 8/28/2016     |
| С           | VEH-TMVWOP            | 2300 N JEFFERSON ST      | 8/30/2016     |
| <u>SPA</u>  | <u>2WC</u>            |                          |               |
| С           | ASSAULT-WEAPON        | N ASH ST/W BOONE AV      | 8/31/2016     |
| С           | BURGLARY-COMMERCIAL   | 1800 W BROADWAY AV       | 8/28/2016     |
| С           | BURGLARY-GARAGE       | 1300 W SUMMIT PK         | 8/30/2016     |
| С           | BURGLARY-RESIDNTL     | 1600 N OAK ST            | 9/1/2016      |
| С           | BURGLARY-RESIDNTL     | 2500 W BROADWAY AV       | 9/2/2016      |
| С           | VEH-PROWL             | 2100 W SINTO AV          | 8/31/2016     |
| С           | VEH-THEFT             | 1300 W NORA AV           | 9/2/2016      |
| <u>SP</u> A | <u>2WH</u>            |                          |               |
|             |                       |                          |               |