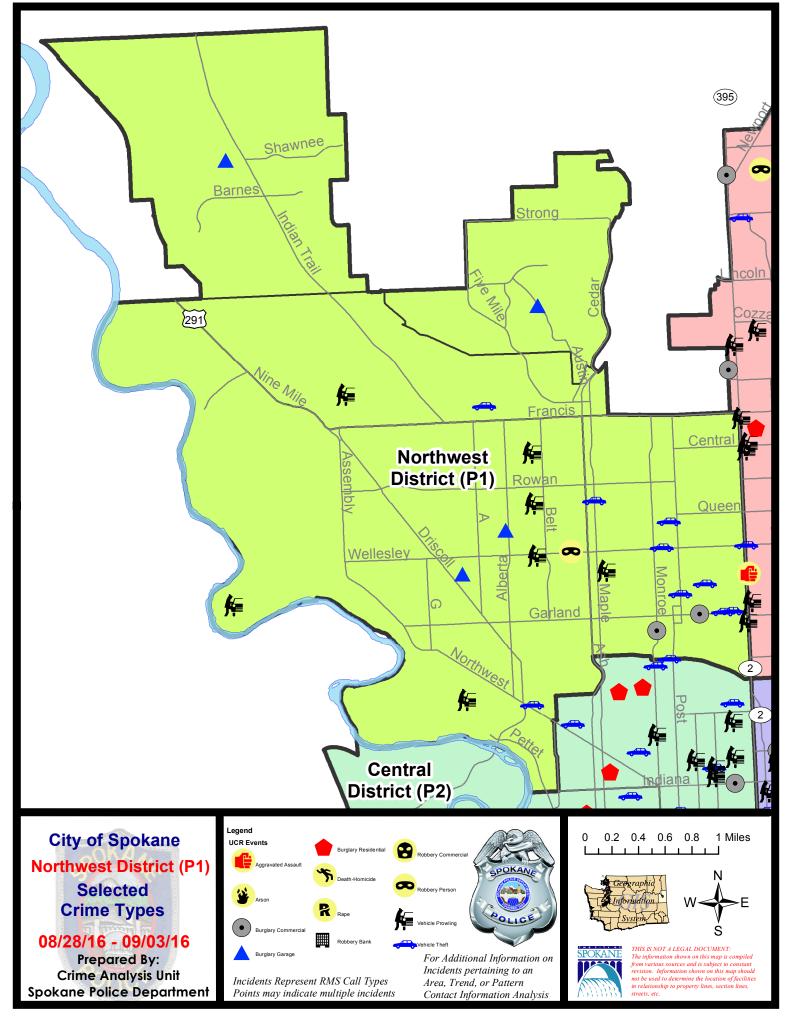

#### NW - Northwest District (P1)

#### 8/28/2016 TO 9/3/2016

#### NW - Northwest District (P1)

| <u>A/C</u> | <u>Offense</u>       | Address                      | Reported Date |
|------------|----------------------|------------------------------|---------------|
| <u>SPA</u> | 1BS                  |                              |               |
| С          | VEH-PROWL            | 6700 N GREENWOOD BL          | 8/28/2016     |
| С          | VEH-THEFT            | 2800 W HOUSTON AV            | 9/1/2016      |
| <u>SPA</u> | <u>1FM</u>           |                              |               |
| С          | BURGLARY-GARAGE      | 7700 N QUAMISH DR            | 8/30/2016     |
| <u>SPA</u> | <u>1IT</u>           |                              |               |
| С          | BURGLARY-GARAGE      | 5600 W SHAWNEE AV            | 9/1/2016      |
| <u>SPA</u> | 1 <u>NH</u>          |                              |               |
| С          | BURGLARY-COMMERCIAL  | 3700 N MONROE ST             | 8/28/2016     |
| С          | BURGLARY-COMMERCIAL  | 500 W GARLAND AV             | 8/29/2016     |
| С          | BURGLARY-FENCED AREA | 1300 W BISMARK AV            | 8/29/2016     |
| A          | BURGLARY-GARAGE      | 4700 N WALL ST               | 8/28/2016     |
| С          | VEH-PROWL            | 3800 N DIVISION ST           | 8/28/2016     |
| С          | VEH-PROWL            | 4400 N WALNUT ST             | 8/29/2016     |
| С          | VEH-THEFT            | 4200 N WASHINGTON ST         | 8/28/2016     |
| С          | VEH-THEFT            | 3900 N NORMANDIE ST          | 8/29/2016     |
| С          | VEH-THEFT            | 4100 N WALL ST               | 8/30/2016     |
| С          | VEH-THEFT            | 4700 N LINCOLN ST            | 8/30/2016     |
| С          | VEH-THEFT            | 3900 N CALISPEL ST           | 8/31/2016     |
| С          | VEH-THEFT            | 5000 N POST ST               | 9/1/2016      |
| С          | VEH-THEFT            | 5300 N MAPLE ST              | 9/2/2016      |
| С          | VEH-THEFT            | 800 W CORA AV                | 9/2/2016      |
| <u>SPA</u> | 1 <u>NW</u>          |                              |               |
| С          | BURGLARY-GARAGE      | 2600 W OLYMPIC AV            | 8/29/2016     |
| С          | BURGLARY-GARAGE      | 3100 W PRINCETON AV          | 8/31/2016     |
| А          | BURGLARY-RESIDNTL    | 3600 W PRINCETON AV          | 9/3/2016      |
| С          | ROBBERY              | 1900 W WELLESLEY AV          | 9/2/2016      |
| С          | VEH-PROWL            | 2300 W EVERETT AV            | 8/28/2016     |
| С          | VEH-PROWL            | 4500 N AUBREY L WHITE EAS PK | 8/30/2016     |
| С          | VEH-PROWL            | 3100 W FAIRVIEW AV           | 8/31/2016     |
| С          | VEH-PROWL            | 2300 W CENTRAL AV            | 9/2/2016      |
| С          | VEH-PROWL            | 2300 W WELLESLEY AV          | 9/3/2016      |
| С          | VEH-THEFT            | 2400 W CLEVELAND AV          | 8/28/2016     |