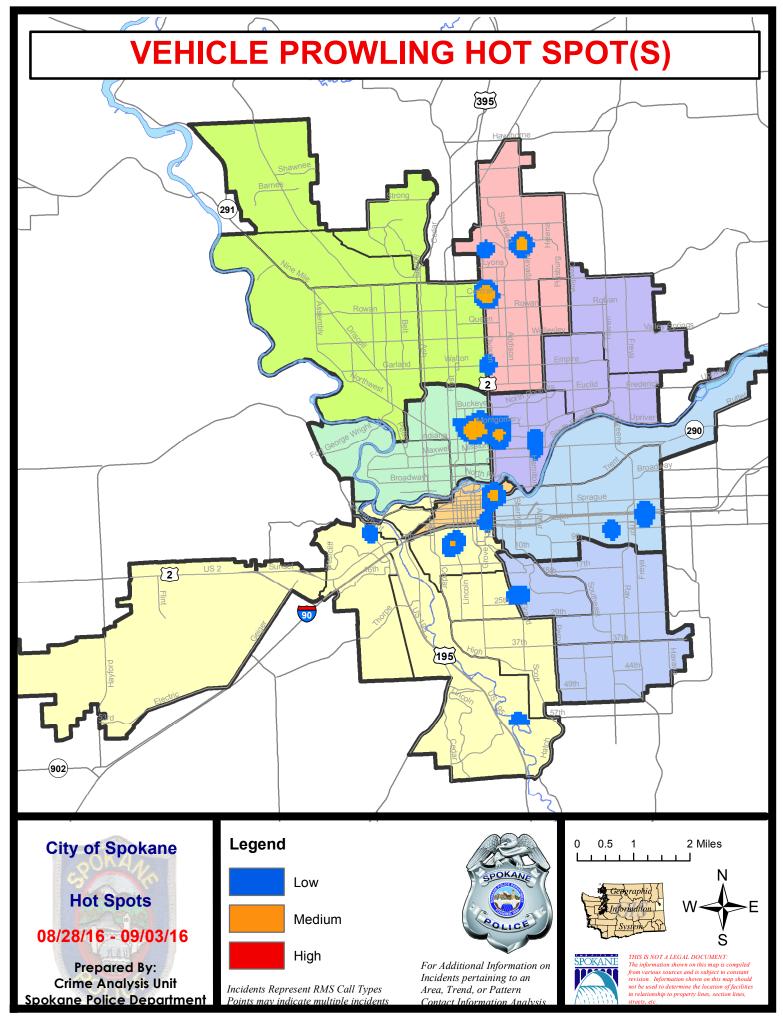

#### NW - Northwest District (P1)

| <u>A/C</u> | <u>Offense</u>       | Address                      | Reported Date |
|------------|----------------------|------------------------------|---------------|
| <u>SPA</u> | 1BS                  |                              |               |
| С          | VEH-PROWL            | 6700 N GREENWOOD BL          | 8/28/2016     |
| С          | VEH-THEFT            | 2800 W HOUSTON AV            | 9/1/2016      |
| <u>SPA</u> | <u>1FM</u>           |                              |               |
| С          | BURGLARY-GARAGE      | 7700 N QUAMISH DR            | 8/30/2016     |
| <u>SPA</u> | <u>1IT</u>           |                              |               |
| С          | BURGLARY-GARAGE      | 5600 W SHAWNEE AV            | 9/1/2016      |
| <u>SPA</u> | 1 <u>NH</u>          |                              |               |
| С          | BURGLARY-COMMERCIAL  | 3700 N MONROE ST             | 8/28/2016     |
| С          | BURGLARY-COMMERCIAL  | 500 W GARLAND AV             | 8/29/2016     |
| С          | BURGLARY-FENCED AREA | 1300 W BISMARK AV            | 8/29/2016     |
| A          | BURGLARY-GARAGE      | 4700 N WALL ST               | 8/28/2016     |
| С          | VEH-PROWL            | 3800 N DIVISION ST           | 8/28/2016     |
| С          | VEH-PROWL            | 4400 N WALNUT ST             | 8/29/2016     |
| С          | VEH-THEFT            | 4200 N WASHINGTON ST         | 8/28/2016     |
| С          | VEH-THEFT            | 3900 N NORMANDIE ST          | 8/29/2016     |
| С          | VEH-THEFT            | 4100 N WALL ST               | 8/30/2016     |
| С          | VEH-THEFT            | 4700 N LINCOLN ST            | 8/30/2016     |
| С          | VEH-THEFT            | 3900 N CALISPEL ST           | 8/31/2016     |
| С          | VEH-THEFT            | 5000 N POST ST               | 9/1/2016      |
| С          | VEH-THEFT            | 5300 N MAPLE ST              | 9/2/2016      |
| С          | VEH-THEFT            | 800 W CORA AV                | 9/2/2016      |
| <u>SPA</u> | 1 <u>NW</u>          |                              |               |
| С          | BURGLARY-GARAGE      | 2600 W OLYMPIC AV            | 8/29/2016     |
| С          | BURGLARY-GARAGE      | 3100 W PRINCETON AV          | 8/31/2016     |
| А          | BURGLARY-RESIDNTL    | 3600 W PRINCETON AV          | 9/3/2016      |
| С          | ROBBERY              | 1900 W WELLESLEY AV          | 9/2/2016      |
| С          | VEH-PROWL            | 2300 W EVERETT AV            | 8/28/2016     |
| С          | VEH-PROWL            | 4500 N AUBREY L WHITE EAS PK | 8/30/2016     |
| С          | VEH-PROWL            | 3100 W FAIRVIEW AV           | 8/31/2016     |
| С          | VEH-PROWL            | 2300 W CENTRAL AV            | 9/2/2016      |
| С          | VEH-PROWL            | 2300 W WELLESLEY AV          | 9/3/2016      |
| С          | VEH-THEFT            | 2400 W CLEVELAND AV          | 8/28/2016     |

#### NW Central District (P2)

| <u>A/C</u>  | <u>Offense</u>        | Address                  | Reported Date |
|-------------|-----------------------|--------------------------|---------------|
| <u>SPA</u>  | <u>2EG</u>            |                          |               |
| С           | BURGLARY-COMMERCIAL   | 200 W INDIANA AV         | 8/28/2016     |
| С           | BURGLARY-FENCED AREA  | 1500 W YORK AV           | 8/30/2016     |
| С           | BURGLARY-RESIDNTL     | 1500 W KNOX AV           | 8/29/2016     |
| С           | BURGLARY-RESIDNTL     | 1100 W FREDERICK AV      | 8/31/2016     |
| С           | BURGLARY-RESIDNTL     | 3000 N CEDAR ST          | 8/31/2016     |
| С           | VEH-PROWL             | 400 W KNOX AV            | 8/28/2016     |
| С           | VEH-PROWL             | 2500 N MONROE ST         | 8/30/2016     |
| С           | VEH-PROWL             | N POST PL/W SHARP AV     | 8/30/2016     |
| С           | VEH-PROWL             | 2200 N NORMANDIE ST      | 8/31/2016     |
| А           | VEH-PROWL             | 1300 W FAIRVIEW AV       | 9/1/2016      |
| С           | VEH-PROWL             | 600 W MANSFIELD AV       | 9/2/2016      |
| С           | VEH-PROWL             | 400 W SHANNON AV         | 9/2/2016      |
| С           | VEH-PROWL             | 2600 N NORMANDIE ST      | 9/3/2016      |
| С           | VEH-THEFT             | 1900 W CHELAN AV         | 8/29/2016     |
| С           | VEH-THEFT             | 3300 N MONROE ST         | 8/30/2016     |
| С           | VEH-THEFT             | 400 W KNOX AV            | 8/31/2016     |
| С           | VEH-THEFT             | 200 W CLEVELAND AV       | 8/31/2016     |
| С           | VEH-THEFT             | 800 W SPOFFORD AV        | 9/2/2016      |
| С           | VEH-THEFT AUTO PARTS  | 2400 N DIVISION ST       | 8/29/2016     |
| С           | VEH-THEFT AUTO PARTS  | 1700 N NORMANDIE ST      | 9/3/2016      |
| С           | VEH-THEFT PLATES/TABS | N CANNON ST/W SHANNON AV | 8/28/2016     |
| С           | VEH-TMVWOP            | 2300 N JEFFERSON ST      | 8/30/2016     |
| <u>SPA</u>  | <u>2WC</u>            |                          |               |
| С           | ASSAULT-WEAPON        | N ASH ST/W BOONE AV      | 8/31/2016     |
| С           | BURGLARY-COMMERCIAL   | 1800 W BROADWAY AV       | 8/28/2016     |
| С           | BURGLARY-GARAGE       | 1300 W SUMMIT PK         | 8/30/2016     |
| С           | BURGLARY-RESIDNTL     | 1600 N OAK ST            | 9/1/2016      |
| С           | BURGLARY-RESIDNTL     | 2500 W BROADWAY AV       | 9/2/2016      |
| С           | VEH-PROWL             | 2100 W SINTO AV          | 8/31/2016     |
| С           | VEH-THEFT             | 1300 W NORA AV           | 9/2/2016      |
| <u>SP</u> A | <u>2WH</u>            |                          |               |
|             |                       |                          |               |

#### 8/28/2016 TO 9/3/2016

| <u>A/C</u> | <u>Offense</u>        | Address                     | Reported Date |
|------------|-----------------------|-----------------------------|---------------|
| <u>SPB</u> | <u>3NL</u>            |                             |               |
| С          | ASSAULT-SUB BDLY HARM | 1200 E WESTVIEW CT          | 8/31/2016     |
| С          | ASSAULT-WEAPON        | 500 E STONEWALL AV          | 8/28/2016     |
| С          | ASSAULT-WEAPON        | 00 E LONGFELLOW AV          | 8/29/2016     |
| С          | BURGLARY-COMMERCIAL   | 6800 N ATLANTIC ST          | 8/28/2016     |
| С          | BURGLARY-COMMERCIAL   | 9200 N DIVISION ST          | 9/2/2016      |
| С          | BURGLARY-GARAGE       | 1700 E LINCOLN RD           | 8/28/2016     |
| А          | BURGLARY-GARAGE       | 500 E LACROSSE AV           | 8/28/2016     |
| С          | BURGLARY-GARAGE       | 1900 E FRANCIS AV           | 8/30/2016     |
| С          | BURGLARY-GARAGE       | 6900 N HAMILTON ST          | 8/31/2016     |
| А          | BURGLARY-GARAGE       | 1100 E BROAD AV             | 9/2/2016      |
| С          | BURGLARY-GARAGE       | 1700 E HOUGHTON CT          | 9/3/2016      |
| С          | BURGLARY-RESIDNTL     | 1500 E WEILE AV             | 8/28/2016     |
| А          | BURGLARY-RESIDNTL     | 700 E GARLAND AV            | 8/31/2016     |
| С          | BURGLARY-RESIDNTL     | 1300 E NORTH AV             | 9/1/2016      |
| С          | BURGLARY-RESIDNTL     | 6100 N MAYFAIR ST           | 9/1/2016      |
| С          | BURGLARY-RESIDNTL     | 300 E WABASH AV             | 9/2/2016      |
| С          | BURGLARY-RESIDNTL     | 700 E HOFFMAN AV            | 9/2/2016      |
| С          | ROBBERY               | 800 E ROWAN AV              | 8/29/2016     |
| С          | ROBBERY               | 9200 N COLTON ST            | 8/29/2016     |
| А          | VEH-PROWL             | 5800 N DIVISION ST          | 8/28/2016     |
| С          | VEH-PROWL             | 6200 N DIVISION ST          | 8/28/2016     |
| С          | VEH-PROWL             | 5900 N RUBY ST              | 8/29/2016     |
| А          | VEH-PROWL             | 900 E COZZA DR              | 8/29/2016     |
| А          | VEH-PROWL             | 8800 N COLTON ST            | 8/29/2016     |
| С          | VEH-PROWL             | 100 E ASTOR DR              | 8/30/2016     |
| С          | VEH-PROWL             | 700 E FRANCIS AV            | 8/31/2016     |
| С          | VEH-PROWL             | 9800 N NEVADA ST            | 9/1/2016      |
| С          | VEH-PROWL             | 5800 N DIVISION ST          | 9/1/2016      |
| С          | VEH-PROWL             | 00 E WALTON AV              | 9/1/2016      |
| С          | VEH-PROWL             | 7100 N DIVISION ST          | 9/2/2016      |
| А          | VEH-PROWL             | 1700 E WEILE AV             | 9/2/2016      |
| С          | VEH-PROWL             | N NEVADA ST/E SHARPSBURG AV | 9/3/2016      |
| С          | VEH-PROWL             | 900 E COZZA DR              | 9/3/2016      |
| А          | VEH-PROWL             | 4700 N DIVISION ST          | 9/3/2016      |
| С          | VEH-THEFT             | 1300 E EVERETT AV           | 8/29/2016     |
| С          | VEH-THEFT             | 4700 N DIVISION ST          | 8/29/2016     |
| С          | VEH-THEFT             | 00 E PINE RIDGE CT          | 8/30/2016     |
| С          | VEH-THEFT             | 6500 N PITTSBURG ST         | 8/31/2016     |
| С          | VEH-THEFT             | 1300 E CALKINS AV           | 8/31/2016     |
| С          | VEH-THEFT             | 7800 N MORTON ST            | 8/31/2016     |
| С          | VEH-THEFT             | 500 E GETTYSBURG DR         | 9/2/2016      |
| С          | VEH-THEFT             | 7900 N WILDING DR           | 9/2/2016      |

#### 8/28/2016 TO 9/3/2016

| <u>A/C</u> | <u>Offense</u>        | Address                            | Reported Date |
|------------|-----------------------|------------------------------------|---------------|
| <u>SPB</u> | 4 <u>BE</u>           |                                    |               |
| С          | BURGLARY-FENCED AREA  | 2700 E GARLAND AV                  | 8/29/2016     |
| С          | BURGLARY-GARAGE       | 2100 E HOFFMAN AV                  | 8/28/2016     |
| С          | BURGLARY-GARAGE       | 1400 E LACROSSE AV                 | 8/29/2016     |
| A          | VEH-PROWL             | 2800 N LEE ST                      | 9/2/2016      |
| С          | VEH-THEFT             | 2300 E EUCLID AV                   | 8/31/2016     |
| С          | VEH-THEFT PLATES/TABS | 1600 E GARLAND AV                  | 9/2/2016      |
| <u>SPB</u> | <u>4HI</u>            |                                    |               |
| С          | ARSON                 | E VALLEY SPRINGS RD/E WELLESLEY AV | 8/28/2016     |
| С          | BURGLARY-FENCED AREA  | 4300 E LONGFELLOW AV               | 8/29/2016     |
| С          | BURGLARY-RESIDNTL     | 2900 E CENTRAL AV                  | 8/30/2016     |
| С          | BURGLARY-RESIDNTL     | 3600 E EVERETT AV                  | 9/1/2016      |
| С          | ROBBERY               | 3900 N MARKET ST                   | 9/3/2016      |
| С          | VEH-PROWL             | 2200 E FRANCIS AV                  | 9/1/2016      |
| С          | VEH-PROWL             | 2300 E JOSEPH AV                   | 9/3/2016      |
| С          | VEH-THEFT             | 4900 N STONE ST                    | 8/29/2016     |
| С          | VEH-THEFT             | 4400 N FREYA ST                    | 8/31/2016     |
| С          | VEH-THEFT PLATES/TABS | 5300 N COOK ST                     | 8/29/2016     |
| <u>SPB</u> | 34LO                  |                                    |               |
| С          | BURGLARY-COMMERCIAL   | 200 E MONTGOMERY AV                | 8/29/2016     |
| С          | BURGLARY-FENCED AREA  | E JACKSON AV/N RUBY ST             | 8/31/2016     |
| С          | BURGLARY-RESIDNTL     | 700 E INDIANA AV                   | 8/29/2016     |
| С          | ROBBERY               | 1100 E MISSION AV                  | 8/28/2016     |
| С          | ROBBERY               | E CATALDO AV/N RUBY PL             | 9/2/2016      |
| С          | VEH-PROWL             | 1000 E BOONE AV                    | 8/29/2016     |
| С          | VEH-PROWL             | 1000 E BALDWIN AV                  | 8/29/2016     |
| С          | VEH-PROWL             | N LIDGERWOOD ST/E NORA AV          | 8/30/2016     |
| С          | VEH-PROWL             | 100 E NORA AV                      | 9/1/2016      |
| С          | VEH-PROWL             | 200 E ERMINA AV                    | 9/1/2016      |
| С          | VEH-PROWL             | 400 E CARLISLE AV                  | 9/2/2016      |
| С          | VEH-PROWL             | 1000 E AUGUSTA AV                  | 9/2/2016      |
| С          | VEH-THEFT             | E MISSION AV/N RUBY ST             | 8/29/2016     |
| С          | VEH-THEFT             | 1900 N HAMILTON ST                 | 8/30/2016     |
| С          | VEH-THEFT             | 500 E INDIANA AV                   | 8/30/2016     |
| С          | VEH-THEFT-TRAILER     | E INDIANA AV/N PERRY ST            | 8/30/2016     |
| <u>SPB</u> | 4 <b>MI</b>           |                                    |               |
| С          | BURGLARY-GARAGE       | 3900 E CLEVELAND AV                | 8/29/2016     |
| A          | BURGLARY-RESIDNTL     | 3100 E MARIETTA AV                 | 8/30/2016     |
| С          | VEH-PROWL             | 4100 E GRACE AV                    | 9/3/2016      |
|            |                       |                                    |               |