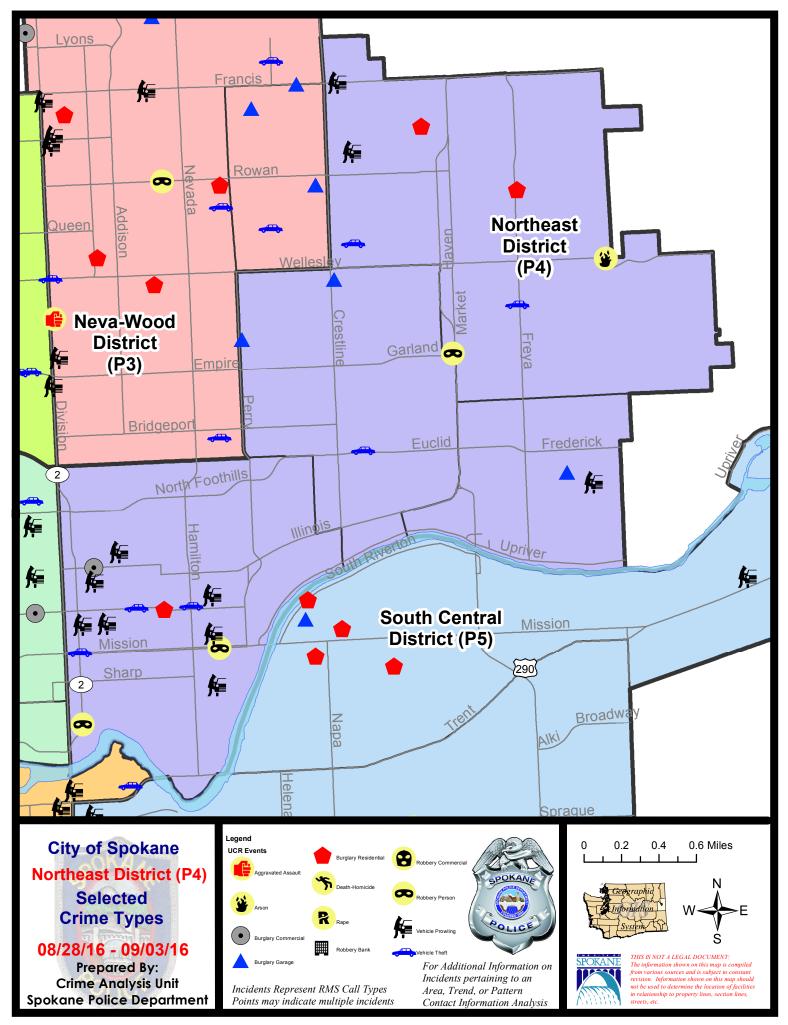

#### **NE - Northeast District (P4)**

NE - Northeast District (P4)

#### 8/28/2016 TO 9/3/2016

| <u>A/C</u> | <u>Offense</u>        | Address                            | Reported Date |
|------------|-----------------------|------------------------------------|---------------|
| <u>SPB</u> | 4 <u>BE</u>           |                                    |               |
| С          | BURGLARY-FENCED AREA  | 2700 E GARLAND AV                  | 8/29/2016     |
| С          | BURGLARY-GARAGE       | 2100 E HOFFMAN AV                  | 8/28/2016     |
| С          | BURGLARY-GARAGE       | 1400 E LACROSSE AV                 | 8/29/2016     |
| A          | VEH-PROWL             | 2800 N LEE ST                      | 9/2/2016      |
| С          | VEH-THEFT             | 2300 E EUCLID AV                   | 8/31/2016     |
| С          | VEH-THEFT PLATES/TABS | 1600 E GARLAND AV                  | 9/2/2016      |
| <u>SPB</u> | <u>4HI</u>            |                                    |               |
| С          | ARSON                 | E VALLEY SPRINGS RD/E WELLESLEY AV | 8/28/2016     |
| С          | BURGLARY-FENCED AREA  | 4300 E LONGFELLOW AV               | 8/29/2016     |
| С          | BURGLARY-RESIDNTL     | 2900 E CENTRAL AV                  | 8/30/2016     |
| С          | BURGLARY-RESIDNTL     | 3600 E EVERETT AV                  | 9/1/2016      |
| С          | ROBBERY               | 3900 N MARKET ST                   | 9/3/2016      |
| С          | VEH-PROWL             | 2200 E FRANCIS AV                  | 9/1/2016      |
| С          | VEH-PROWL             | 2300 E JOSEPH AV                   | 9/3/2016      |
| С          | VEH-THEFT             | 4900 N STONE ST                    | 8/29/2016     |
| С          | VEH-THEFT             | 4400 N FREYA ST                    | 8/31/2016     |
| С          | VEH-THEFT PLATES/TABS | 5300 N COOK ST                     | 8/29/2016     |
| <u>SPB</u> | 34LO                  |                                    |               |
| С          | BURGLARY-COMMERCIAL   | 200 E MONTGOMERY AV                | 8/29/2016     |
| С          | BURGLARY-FENCED AREA  | E JACKSON AV/N RUBY ST             | 8/31/2016     |
| С          | BURGLARY-RESIDNTL     | 700 E INDIANA AV                   | 8/29/2016     |
| С          | ROBBERY               | 1100 E MISSION AV                  | 8/28/2016     |
| С          | ROBBERY               | E CATALDO AV/N RUBY PL             | 9/2/2016      |
| С          | VEH-PROWL             | 1000 E BOONE AV                    | 8/29/2016     |
| С          | VEH-PROWL             | 1000 E BALDWIN AV                  | 8/29/2016     |
| С          | VEH-PROWL             | N LIDGERWOOD ST/E NORA AV          | 8/30/2016     |
| С          | VEH-PROWL             | 100 E NORA AV                      | 9/1/2016      |
| С          | VEH-PROWL             | 200 E ERMINA AV                    | 9/1/2016      |
| С          | VEH-PROWL             | 400 E CARLISLE AV                  | 9/2/2016      |
| С          | VEH-PROWL             | 1000 E AUGUSTA AV                  | 9/2/2016      |
| С          | VEH-THEFT             | E MISSION AV/N RUBY ST             | 8/29/2016     |
| С          | VEH-THEFT             | 1900 N HAMILTON ST                 | 8/30/2016     |
| С          | VEH-THEFT             | 500 E INDIANA AV                   | 8/30/2016     |
| С          | VEH-THEFT-TRAILER     | E INDIANA AV/N PERRY ST            | 8/30/2016     |
| <u>SPB</u> | 4 <b>MI</b>           |                                    |               |
| С          | BURGLARY-GARAGE       | 3900 E CLEVELAND AV                | 8/29/2016     |
| A          | BURGLARY-RESIDNTL     | 3100 E MARIETTA AV                 | 8/30/2016     |
| С          | VEH-PROWL             | 4100 E GRACE AV                    | 9/3/2016      |
|            |                       |                                    |               |