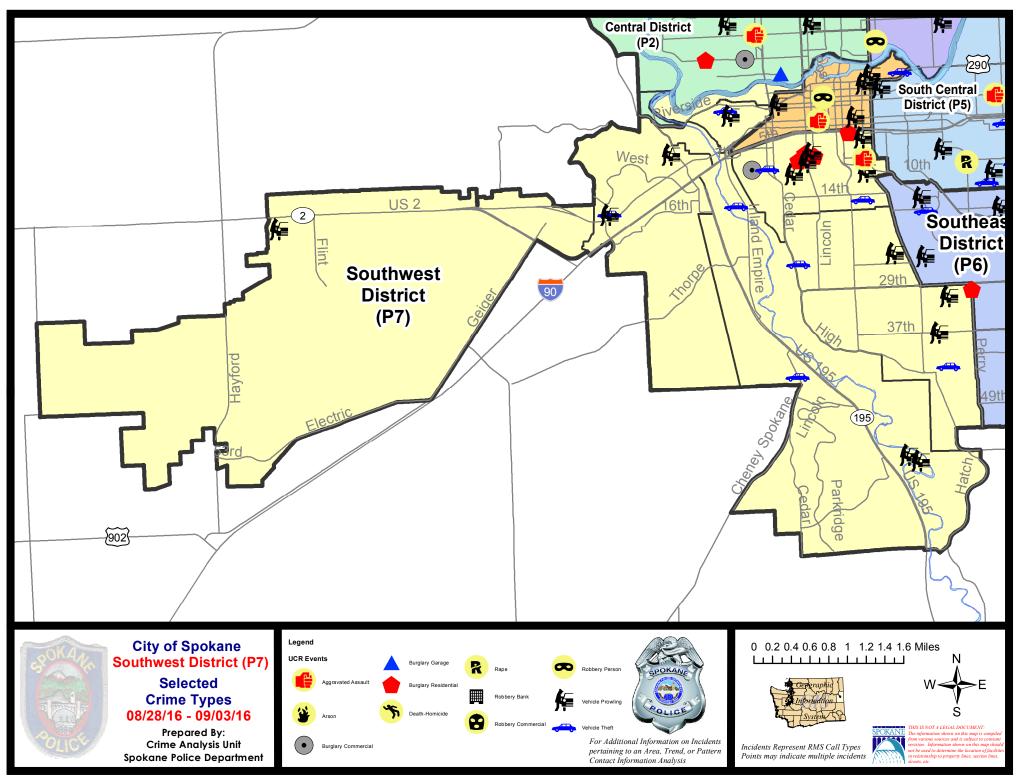

6 - 8/27  | /2016   |
|             | Cur                        | rent 28 Day | / Period: | 8/7/2016     | - 9/3/2016    | Prior 2    | 28 Day Period:  | 7/10/2       | 2016 - 8/6/2 | 2016    |
|             | Cur                        | rent YTD P  | eriod:    | 1/1/2016     | - 9/3/2016    | Prior \    | YTD Period:     | 1/1/2        | 2015 - 9/3/2 | 2015    |

Prepared by SPD Crime Analysis Office - Monday, September 05, 2016

With the exception of criminal homicides, this chart represents preliminary counts of the original Police Incident Reports. Full statistical analysis to determine the confidence level of this data has not been performed. The % change columns on the preliminary incident count differ from the percentage change on the UCR crime report, sometimes significantly.





#### SW - Southwest District (P7)

#### 8/28/2016 TO 9/3/2016



| <u>A/C</u> | Offense               | Address                  | Reported Date |
|------------|-----------------------|--------------------------|---------------|
| <u>SPC</u> | 07BA                  |                          |               |
| А          | BURGLARY-GARAGE       | 1900 W 2ND AV            | 8/29/2016     |
| С          | VEH-PROWL             | 2100 W PACIFIC AV        | 8/28/2016     |
| С          | VEH-THEFT             | 2200 W 1ST AV            | 9/1/2016      |
| С          | VEH-THEFT PLATES/TABS | 2300 W 3RD AV            | 8/29/2016     |
| <u>SPD</u> | <u>07CH</u>           |                          |               |
| С          | ASSAULT-SUB BDLY HARM | 100 W 8TH AV             | 8/28/2016