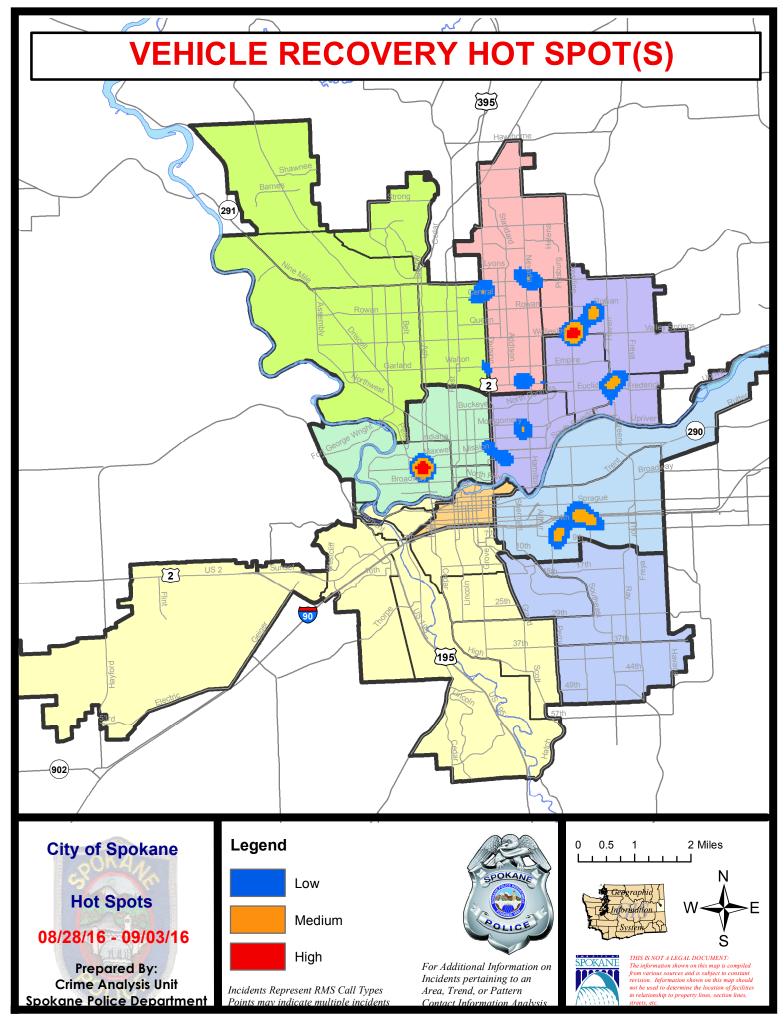

#### Preliminary UCR Counts

Period Ending: Saturday, September 03, 2016

CHIEF OF POLICE Craig Meidl

|             |                                 | 7                     | 7 Day Comparison |                                 |              | Day Compar                          | rison          | YTD Comparison        |              |             |
|-------------|---------------------------------|-----------------------|------------------|---------------------------------|--------------|-------------------------------------|----------------|-----------------------|--------------|-------------|
| Part 1 Crim | e Categories                    | Current               | Prior            | Percent                         | Current      | Prior                               | Percent        | Current               | Prior        | Percent     |
| Violent     | Criminal Homicide               | 0                     | 0                |                                 | 0            | 3                                   |                | 8                     | 8            | 0.00%       |
|             | Rape *                          | 1                     | 0                |                                 | 1            | 8                                   | -87.50%        | 78                    | 83           | -6.02%      |
|             | Robbery - Commercial            | 0                     | 1                |                                 | 3            | 0                                   |                | 22                    | 14           | 57.14%      |
|             | Robbery - Person                | 7                     | 4                | 75.00%                          | 18           | 24                                  | -25.00%        | 166                   | 191          | -13.09%     |
|             | Aggravated Assault - NonDV      | 7                     | 10               | -30.00%                         | 42           | 43                                  | -2.33%         | 343                   | 296          | 15.88%      |
|             | Aggravated Assault - DV         | 1                     | 5                | -80.00%                         | 12           | 19                                  | -36.84%        | 149                   | 155          | -3.87%      |
| ***Two of   | the robbery incidents noted abo | ove were sl           | hoplift related  | d * All cur                     | rent rape va | lues are su                         | bject to a one | week lag ti           | me to ensu   | re accuracy |
|             | Violent Total:                  | 16                    | 20               | -20.00%                         | 76           | 97                                  | -21.65%        | 766                   | 747          | 2.54%       |
| Property    | Burglary Residence              | 23                    | 20               | 15.00%                          | 99           | 95                                  | 4.21%          | 771                   | 823          | -6.32%      |
|             | Burglary Garage                 | 16                    | 16               | 0.00%                           | 65           | 67                                  | -2.99%         | 502                   | 544          | -7.72%      |
|             | Burglary Commercial             | 8                     | 9                | -11.11%                         | 30           | 31                                  | -3.23%         | 338                   | 349          | -3.15%      |
|             | Larceny                         | 210                   | 227              | -7.49%                          | 868          | 944                                 | -8.05%         | 7436                  | 7109         | 4.60%       |
|             | Vehicle Theft                   | 52                    | 45               | 15.56%                          | 157          | 154                                 | 1.95%          | 1215                  | 1033         | 17.62%      |
|             | Arson                           | 1                     | 0                |                                 | 2            | 6                                   | -66.67%        | 24                    | 38           | -36.84%     |
|             | Property Total:                 | 310                   | 317              | -2.21%                          | 1221         | 1297                                | -5.86%         | 10286                 | 9896         | 3.94%       |
| Preliminar  | y Part 1 Crime Totals:          | 326                   | 337              | -3.26%                          | 1297         | 1394                                | -6.96%         | 11052                 | 10643        | 3.84%       |
|             | Cur                             | Current 7 Day Period: |                  | 8/28/2016                       | - 9/3/2016   | Prior 7 Day Period:                 |                | 8/21/2016 - 8/27/2016 |              | /2016       |
|             | Current 28 Day Period:          |                       | 8/7/2016         | B/7/2016 - 9/3/2016 Prior 28 Da |              | or 28 Day Period: 7/10/2016 - 8/6/2 |                | 2016                  |              |             |
|             | Cur                             | rent YTD F            | Period:          | 1/1/2016                        | - 9/3/2016   | Prior \                             | TD Period:     | 1/1/2                 | 2015 - 9/3/2 | 2015        |

Prepared by SPD Crime Analysis Office - Monday, September 05, 2016

With the exception of criminal homicides, this chart represents preliminary counts of the original Police Incident Reports. Full statistical analysis to determine the confidence level of this data has not been performed. The % change columns on the preliminary incident count differ from the percentage change on the UCR crime report, sometimes significantly.