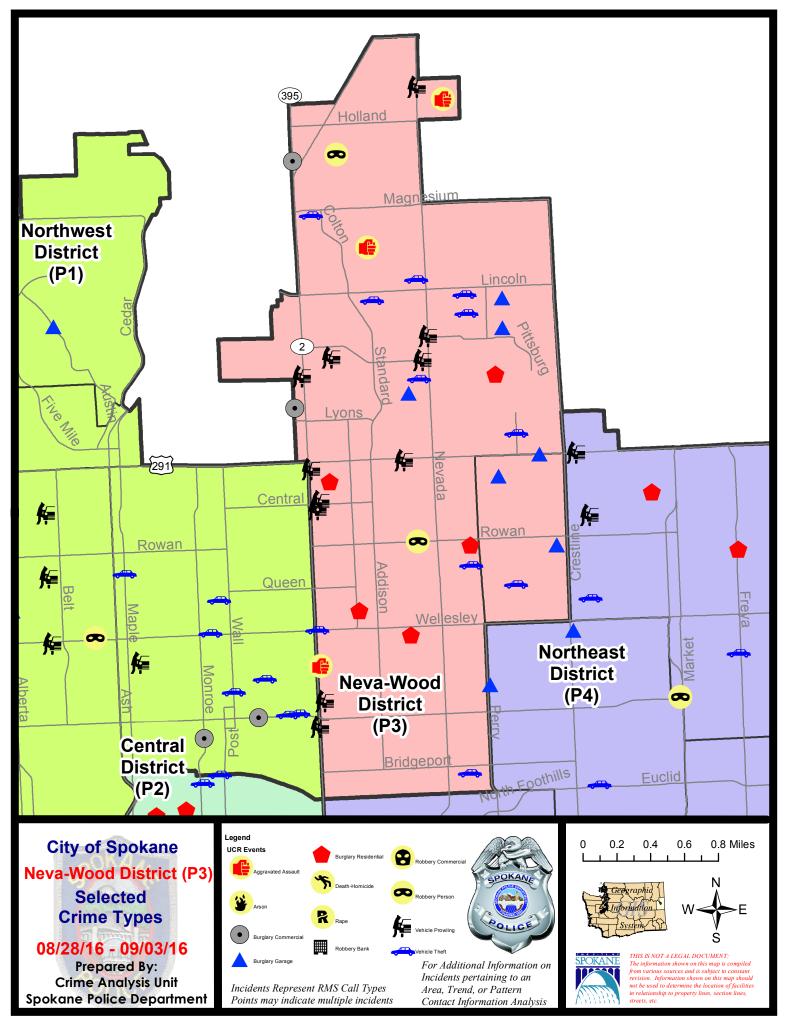

#### NE - Neva-Wood District (P3)

#### 8/28/2016 TO 9/3/2016

| <u>A/C</u> | <u>Offense</u>        | Address                     | Reported Date |
|------------|-----------------------|-----------------------------|---------------|
| <u>SPB</u> | <u>3NL</u>            |                             |               |
| С          | ASSAULT-SUB BDLY HARM | 1200 E WESTVIEW CT          | 8/31/2016     |
| С          | ASSAULT-WEAPON        | 500 E STONEWALL AV          | 8/28/2016     |
| С          | ASSAULT-WEAPON        | 00 E LONGFELLOW AV          | 8/29/2016     |
| С          | BURGLARY-COMMERCIAL   | 6800 N ATLANTIC ST          | 8/28/2016     |
| С          | BURGLARY-COMMERCIAL   | 9200 N DIVISION ST          | 9/2/2016      |
| С          | BURGLARY-GARAGE       | 1700 E LINCOLN RD           | 8/28/2016     |
| А          | BURGLARY-GARAGE       | 500 E LACROSSE AV           | 8/28/2016     |
| С          | BURGLARY-GARAGE       | 1900 E FRANCIS AV           | 8/30/2016     |
| С          | BURGLARY-GARAGE       | 6900 N HAMILTON ST          | 8/31/2016     |
| А          | BURGLARY-GARAGE       | 1100 E BROAD AV             | 9/2/2016      |
| С          | BURGLARY-GARAGE       | 1700 E HOUGHTON CT          | 9/3/2016      |
| С          | BURGLARY-RESIDNTL     | 1500 E WEILE AV             | 8/28/2016     |
| А          | BURGLARY-RESIDNTL     | 700 E GARLAND AV            | 8/31/2016     |
| С          | BURGLARY-RESIDNTL     | 1300 E NORTH AV             | 9/1/2016      |
| С          | BURGLARY-RESIDNTL     | 6100 N MAYFAIR ST           | 9/1/2016      |
| С          | BURGLARY-RESIDNTL     | 300 E WABASH AV             | 9/2/2016      |
| С          | BURGLARY-RESIDNTL     | 700 E HOFFMAN AV            | 9/2/2016      |
| С          | ROBBERY               | 800 E ROWAN AV              | 8/29/2016     |
| С          | ROBBERY               | 9200 N COLTON ST            | 8/29/2016     |
| А          | VEH-PROWL             | 5800 N DIVISION ST          | 8/28/2016     |
| С          | VEH-PROWL             | 6200 N DIVISION ST          | 8/28/2016     |
| С          | VEH-PROWL             | 5900 N RUBY ST              | 8/29/2016     |
| А          | VEH-PROWL             | 900 E COZZA DR              | 8/29/2016     |
| А          | VEH-PROWL             | 8800 N COLTON ST            | 8/29/2016     |
| С          | VEH-PROWL             | 100 E ASTOR DR              | 8/30/2016     |
| С          | VEH-PROWL             | 700 E FRANCIS AV            | 8/31/2016     |
| С          | VEH-PROWL             | 9800 N NEVADA ST            | 9/1/2016      |
| С          | VEH-PROWL             | 5800 N DIVISION ST          | 9/1/2016      |
| С          | VEH-PROWL             | 00 E WALTON AV              | 9/1/2016      |
| С          | VEH-PROWL             | 7100 N DIVISION ST          | 9/2/2016      |
| А          | VEH-PROWL             | 1700 E WEILE AV             | 9/2/2016      |
| С          | VEH-PROWL             | N NEVADA ST/E SHARPSBURG AV | 9/3/2016      |
| С          | VEH-PROWL             | 900 E COZZA DR              | 9/3/2016      |
| А          | VEH-PROWL             | 4700 N DIVISION ST          | 9/3/2016      |
| С          | VEH-THEFT             | 1300 E EVERETT AV           | 8/29/2016     |
| С          | VEH-THEFT             | 4700 N DIVISION ST          | 8/29/2016     |
| С          | VEH-THEFT             | 00 E PINE RIDGE CT          | 8/30/2016     |
| С          | VEH-THEFT             | 6500 N PITTSBURG ST         | 8/31/2016     |
| С          | VEH-THEFT             | 1300 E CALKINS AV           | 8/31/2016     |
| С          | VEH-THEFT             | 7800 N MORTON ST            | 8/31/2016     |
| С          | VEH-THEFT             | 500 E GETTYSBURG DR         | 9/2/2016      |
| С          | VEH-THEFT             | 7900 N WILDING DR           | 9/2/2016      |

For protection of victim privacy, the entire address on sexual assault crimes has been redacted.

| <u>A/C</u> | <u>Offense</u>        | Address               | Reported Date |
|------------|-----------------------|-----------------------|---------------|
| С          | VEH-THEFT             | 3200 N MORTON ST      | 9/2/2016      |
| С          | VEH-THEFT             | 900 E SITKA AV        | 9/3/2016      |
| С          | VEH-THEFT AUTO PARTS  | 9500 N NEWPORT HY     | 8/31/2016     |
| С          | VEH-THEFT PLATES/TABS | 9200 N NEVADA ST      | 9/1/2016      |
| С          | VEH-THEFT PLATES/TABS | 1000 E COZZA DR       | 9/2/2016      |
| С          | VEH-THEFT-TRAILER     | 8100 N GENERAL LEE WY | 9/1/2016      |
| <u>SPE</u> | <u>33WH</u>           |                       |               |
| С          | BURGLARY-GARAGE       | 1600 E DALKE AV       | 8/29/2016     |
| С          | BURGLARY-GARAGE       | 5400 N MARTIN ST      | 8/31/2016     |
| С          | BURGLARY-GARAGE       | 5400 N MARTIN ST      | 9/1/2016      |
| А          | VEH-PROWL             | 4700 N MAGNOLIA ST    | 9/2/2016      |
| С          | VEH-THEFT             | 1600 E QUEEN AV       | 8/28/2016     |