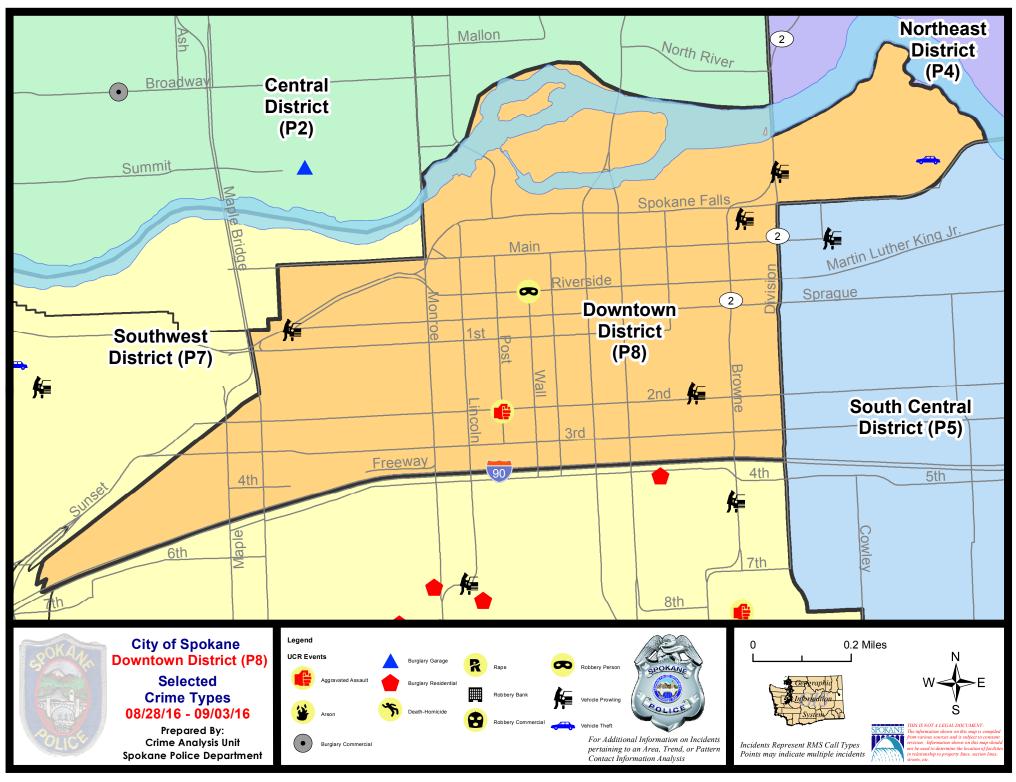

#### **SE - South Central District (P5)**

#### **Preliminary UCR Counts**

|             |                            | 7           | Day Compa | arison       | 28 I          | Day Compai | rison           | YTD          | ) Compariso  | n       |
|-------------|----------------------------|-------------|-----------|--------------|---------------|------------|-----------------|--------------|--------------|---------|
| Part 1 Crim | e Categories               | Current     | Prior     | Percent      | Current       | Prior      | Percent         | Current      | Prior        | Percent |
| Violent     | Criminal Homicide          | 0           | 0         |              | 0             | 0          |                 | 0            | 3            |         |
|             | Rape *                     | 1           | 0         |              | 1             | 0          |                 | 12           | 10           | 20.00%  |
|             | Robbery - Commercial       | 0           | 0         |              | 0             | 0          |                 | 2            | 1            | 100.00% |
|             | Robbery - Person           | 0           | 1         |              | 3             | 4          | -25.00%         | 26           | 31           | -16.13% |
|             | Aggravated Assault - NonDV | 2           | 2         | 0.00%        | 9             | 8          | 12.50%          | 66           | 35           | 88.57%  |
|             | Aggravated Assault - DV    | 0           | 1         |              | 2             | 2          | 0.00%           | 21           | 18           | 16.67%  |
|             |                            |             |           | * All curren | t rape values | are subjec | ct to a one wee | k lag time t | to ensure a  | ccuracy |
|             | Violent Total:             | 3           | 4         | -25.00%      | 15            | 14         | 7.14%           | 127          | 98           | 29.59%  |
| Property    | Burglary Residence         | 4           | 1         | 300.00%      | 8             | 11         | -27.27%         | 75           | 107          | -29.91% |
|             | Burglary Garage            | 1           | 1         | 0.00%        | 6             | 5          | 20.00%          | 59           | 52           | 13.46%  |
|             | Burglary Commercial        | 0           | 2         |              | 3             | 2          | 50.00%          | 72           | 48           | 50.00%  |
|             | Larceny                    | 23          | 17        | 35.29%       | 76            | 94         | -19.15%         | 762          | 772          | -1.30%  |
|             | Vehicle Theft              | 5           | 6         | -16.67%      | 17            | 18         | -5.56%          | 134          | 167          | -19.76% |
|             | Arson                      | 0           | 0         |              | 0             | 2          |                 | 3            | 4            | -25.00% |
|             | Property Total:            | 33          | 27        | 22.22%       | 110           | 132        | -16.67%         | 1105         | 1150         | -3.91%  |
| Preliminar  | y Part 1 Crime Totals:     | 36          | 31        | 16.13%       | 125           | 146        | -14.38%         | 1232         | 1248         | -1.28%  |
|             | Cur                        | rent 7 Day  | Period:   | 8/28/2016    | - 9/3/2016    | Prior 7    | 7 Day Period:   | 8/21/2       | 2016 - 8/27  | /2016   |
|             | Cur                        | rent 28 Day | / Period: | 8/7/2016     | - 9/3/2016    | Prior 2    | 28 Day Period:  | 7/10/2       | 2016 - 8/6/2 | 2016    |
|             | Cur                        | rent YTD P  | eriod:    | 1/1/2016     | - 9/3/2016    | Prior      | YTD Period:     | 1/1/2        | 2015 - 9/3/2 | 2015    |

#### SE - South Central District (P5)

| <u>A/C</u> | <u>Offense</u>      | Address                    | Reported Date |
|------------|---------------------|----------------------------|---------------|
| <u>SPC</u> | <u>:5EC</u>         |                            |               |
| С          | ASSAULT-WEAPON      | 00 S SMITH ST              | 8/30/2016     |
| А          | BURGLARY-COMMERCIAL | 100 E MAIN AV              | 8/28/2016     |
| А          | BURGLARY-GARAGE     | 3300 E 9TH AV              | 8/31/2016     |
| С          | INTIMIDATION W/WPN  | N MAGNOLIA ST/E SPRAGUE AV | 9/2/2016      |
| С          | RAPE-FORCIBLE       |                            | 8/31/2016     |
| С          | VEH-PROWL           | 1800 E 11TH AV             | 8/28/2016     |
| С          | VEH-PROWL           | E 3RD AV/S MYRTLE ST       | 8/28/2016     |
| С          | VEH-PROWL           | E 8TH AV/S FISKE ST        | 8/30/2016     |
| С          | VEH-PROWL           | 600 S HAVEN ST             | 9/1/2016      |
| С          | VEH-PROWL           | 100 E MAIN AV              | 9/2/2016      |
| С          | VEH-PROWL           | 700 S ARTHUR ST            | 9/2/2016      |
| С          | VEH-PROWL           | 3800 E PACIFIC AV          | 9/3/2016      |
| С          | VEH-PROWL           | 600 S REBECCA ST           | 9/3/2016      |
| С          | VEH-THEFT           | 2600 E HARTSON AV          | 8/29/2016     |
| С          | VEH-THEFT           | E 3RD AV/S ALTAMONT ST     | 8/29/2016     |
| С          | VEH-THEFT           | 1700 E 13TH AV             | 8/30/2016     |
| С          | VEH-THEFT           | 2000 E 4TH AV              | 9/2/2016      |
| С          | VEH-THEFT           | 4100 E PRATT AV            | 9/3/2016      |
| <u>SPC</u> | <u>5GP</u>          |                            |               |
| С          | BURGLARY-GARAGE     | 1700 E TILSLEY PL          | 8/28/2016     |
| С          | BURGLARY-RESIDNTL   | 1900 E SINTO AV            | 8/28/2016     |
| С          | BURGLARY-RESIDNTL   | 2500 E SHARP AV            | 8/29/2016     |
| С          | BURGLARY-RESIDNTL   | 1800 E SOUTH RIVERTON AV   | 8/30/2016     |
| С          | BURGLARY-RESIDNTL   | 1600 N CRESTLINE ST        | 9/2/2016      |
| С          | VEH-PROWL           | 5200 E COMMERCE AV         | 8/28/2016     |