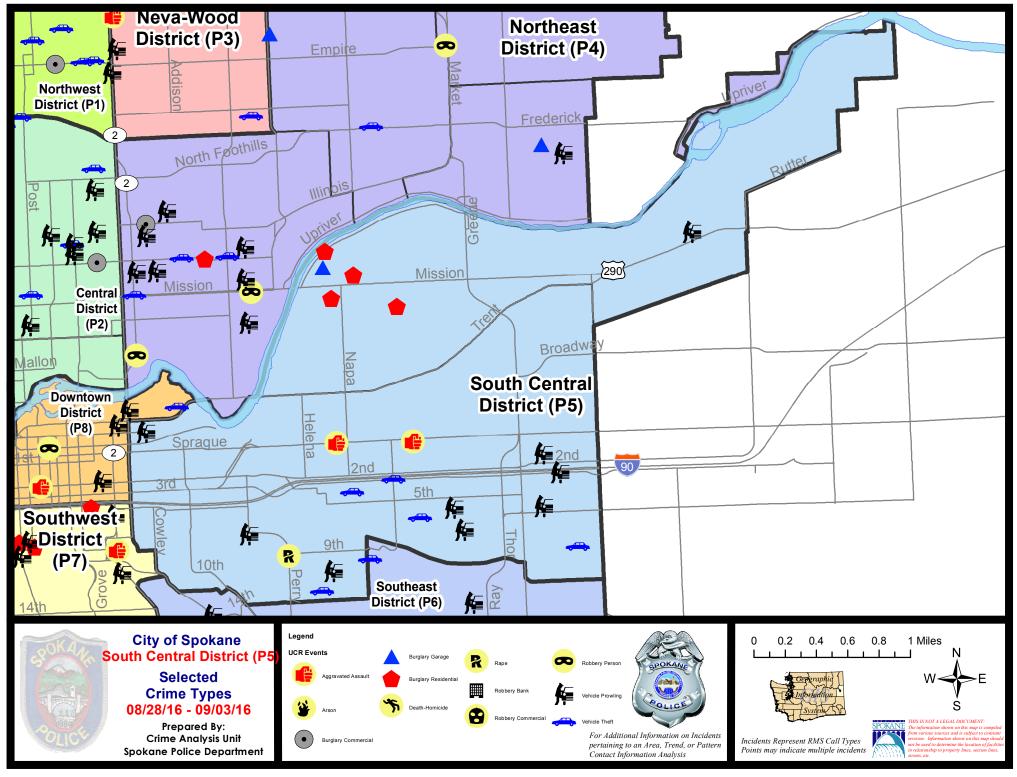

#### **SE - South Central District (P5)**

#### **Preliminary UCR Counts**

|             |                            | 7           | Day Compa | arison       | 28 I          | Day Compai | rison           | YTD          | ) Compariso  | n       |
|-------------|----------------------------|-------------|-----------|--------------|---------------|------------|-----------------|--------------|--------------|---------|
| Part 1 Crim | e Categories               | Current     | Prior     | Percent      | Current       | Prior      | Percent         | Current      | Prior        | Percent |
| Violent     | Criminal Homicide          | 0           | 0         |              | 0             | 0          |                 | 0            | 3            |         |
|             | Rape *                     | 1           | 0         |              | 1             | 0          |                 | 12           | 10           | 20.00%  |
|             | Robbery - Commercial       | 0           | 0         |              | 0             | 0          |                 | 2            | 1            | 100.00% |
|             | Robbery - Person           | 0           | 1         |              | 3             | 4          | -25.00%         | 26           | 31           | -16.13% |
|             | Aggravated Assault - NonDV | 2           | 2         | 0.00%        | 9             | 8          | 12.50%          | 66           | 35           | 88.57%  |
|             | Aggravated Assault - DV    | 0           | 1         |              | 2             | 2          | 0.00%           | 21           | 18           | 16.67%  |
|             |                            |             |           | * All curren | t rape values | are subjec | ct to a one wee | k lag time t | to ensure a  | ccuracy |
|             | Violent Total:             | 3           | 4         | -25.00%      | 15            | 14         | 7.14%           | 127          | 98           | 29.59%  |
| Property    | Burglary Residence         | 4           | 1         | 300.00%      | 8             | 11         | -27.27%         | 75           | 107          | -29.91% |
|             | Burglary Garage            | 1           | 1         | 0.00%        | 6             | 5          | 20.00%          | 59           | 52           | 13.46%  |
|             | Burglary Commercial        | 0           | 2         |              | 3             | 2          | 50.00%          | 72           | 48           | 50.00%  |
|             | Larceny                    | 23          | 17        | 35.29%       | 76            | 94         | -19.15%         | 762          | 772          | -1.30%  |
|             | Vehicle Theft              | 5           | 6         | -16.67%      | 17            | 18         | -5.56%          | 134          | 167          | -19.76% |
|             | Arson                      | 0           | 0         |              | 0             | 2          |                 | 3            | 4            | -25.00% |
|             | Property Total:            | 33          | 27        | 22.22%       | 110           | 132        | -16.67%         | 1105         | 1150         | -3.91%  |
| Preliminar  | y Part 1 Crime Totals:     | 36          | 31        | 16.13%       | 125           | 146        | -14.38%         | 1232         | 1248         | -1.28%  |
|             | Cur                        | rent 7 Day  | Period:   | 8/28/2016    | - 9/3/2016    | Prior 7    | 7 Day Period:   | 8/21/2       | 2016 - 8/27  | /2016   |
|             | Cur                        | rent 28 Day | / Period: | 8/7/2016     | - 9/3/2016    | Prior 2    | 28 Day Period:  | 7/10/2       | 2016 - 8/6/2 | 2016    |
|             | Cur                        | rent YTD P  | eriod:    | 1/1/2016     | - 9/3/2016    | Prior      | YTD Period:     | 1/1/2        | 2015 - 9/3/2 | 2015    |

#### SE - South Central District (P5)

| <u>A/C</u> | <u>Offense</u>      | Address                    | Reported Date |
|------------|---------------------|----------------------------|---------------|
| <u>SPC</u> | <u>:5EC</u>         |                            |               |
| С          | ASSAULT-WEAPON      | 00 S SMITH ST              | 8/30/2016     |
| А          | BURGLARY-COMMERCIAL | 100 E MAIN AV              | 8/28/2016     |
| А          | BURGLARY-GARAGE     | 3300 E 9TH AV              | 8/31/2016     |
| С          | INTIMIDATION W/WPN  | N MAGNOLIA ST/E SPRAGUE AV | 9/2/2016      |
| С          | RAPE-FORCIBLE       |                            | 8/31/2016     |
| С          | VEH-PROWL           | 1800 E 11TH AV             | 8/28/2016     |
| С          | VEH-PROWL           | E 3RD AV/S MYRTLE ST       | 8/28/2016     |
| С          | VEH-PROWL           | E 8TH AV/S FISKE ST        | 8/30/2016     |
| С          | VEH-PROWL           | 600 S HAVEN ST             | 9/1/2016      |
| С          | VEH-PROWL           | 100 E MAIN AV              | 9/2/2016      |
| С          | VEH-PROWL           | 700 S ARTHUR ST            | 9/2/2016      |
| С          | VEH-PROWL           | 3800 E PACIFIC AV          | 9/3/2016      |
| С          | VEH-PROWL           | 600 S REBECCA ST           | 9/3/2016      |
| С          | VEH-THEFT           | 2600 E HARTSON AV          | 8/29/2016     |
| С          | VEH-THEFT           | E 3RD AV/S ALTAMONT ST     | 8/29/2016     |
| С          | VEH-THEFT           | 1700 E 13TH AV             | 8/30/2016     |
| С          | VEH-THEFT           | 2000 E 4TH AV              | 9/2/2016      |
| С          | VEH-THEFT           | 4100 E PRATT AV            | 9/3/2016      |
| <u>SPC</u> | <u>5GP</u>          |                            |               |
| С          | BURGLARY-GARAGE     | 1700 E TILSLEY PL          | 8/28/2016     |
| С          | BURGLARY-RESIDNTL   | 1900 E SINTO AV            | 8/28/2016     |
| С          | BURGLARY-RESIDNTL   | 2500 E SHARP AV            | 8/29/2016     |
| С          | BURGLARY-RESIDNTL   | 1800 E SOUTH RIVERTON AV   | 8/30/2016     |
| С          | BURGLARY-RESIDNTL   | 1600 N CRESTLINE ST        | 9/2/2016      |
| С          | VEH-PROWL           | 5200 E COMMERCE AV         | 8/28/2016     |