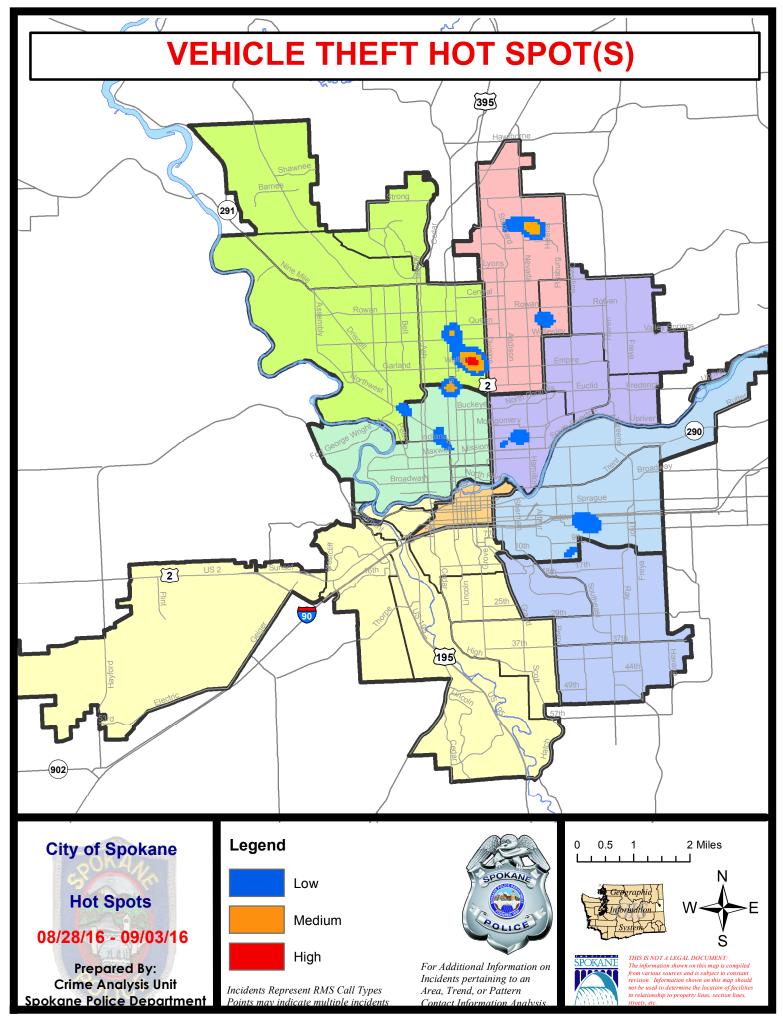

#### Preliminary UCR Counts

Period Ending: Saturday, September 03, 2016

CHIEF OF POLICE Craig Meidl

|             |                                 | 7                     | 7 Day Comparison |                                 |              | Day Compar                          | rison          | YTD Comparison        |              |             |
|-------------|---------------------------------|-----------------------|------------------|---------------------------------|--------------|-------------------------------------|----------------|-----------------------|--------------|-------------|
| Part 1 Crim | e Categories                    | Current               | Prior            | Percent                         | Current      | Prior                               | Percent        | Current               | Prior        | Percent     |
| Violent     | Criminal Homicide               | 0                     | 0                |                                 | 0            | 3                                   |                | 8                     | 8            | 0.00%       |
|             | Rape *                          | 1                     | 0                |                                 | 1            | 8                                   | -87.50%        | 78                    | 83           | -6.02%      |
|             | Robbery - Commercial            | 0                     | 1                |                                 | 3            | 0                                   |                | 22                    | 14           | 57.14%      |
|             | Robbery - Person                | 7                     | 4                | 75.00%                          | 18           | 24                                  | -25.00%        | 166                   | 191          | -13.09%     |
|             | Aggravated Assault - NonDV      | 7                     | 10               | -30.00%                         | 42           | 43                                  | -2.33%         | 343                   | 296          | 15.88%      |
|             | Aggravated Assault - DV         | 1                     | 5                | -80.00%                         | 12           | 19                                  | -36.84%        | 149                   | 155          | -3.87%      |
| ***Two of   | the robbery incidents noted abo | ove were sl           | hoplift related  | d * All cur                     | rent rape va | lues are su                         | bject to a one | week lag ti           | me to ensu   | re accuracy |
|             | Violent Total:                  | 16                    | 20               | -20.00%                         | 76           | 97                                  | -21.65%        | 766                   | 747          | 2.54%       |
| Property    | Burglary Residence              | 23                    | 20               | 15.00%                          | 99           | 95                                  | 4.21%          | 771                   | 823          | -6.32%      |
|             | Burglary Garage                 | 16                    | 16               | 0.00%                           | 65           | 67                                  | -2.99%         | 502                   | 544          | -7.72%      |
|             | Burglary Commercial             | 8                     | 9                | -11.11%                         | 30           | 31                                  | -3.23%         | 338                   | 349          | -3.15%      |
|             | Larceny                         | 210                   | 227              | -7.49%                          | 868          | 944                                 | -8.05%         | 7436                  | 7109         | 4.60%       |
|             | Vehicle Theft                   | 52                    | 45               | 15.56%                          | 157          | 154                                 | 1.95%          | 1215                  | 1033         | 17.62%      |
|             | Arson                           | 1                     | 0                |                                 | 2            | 6                                   | -66.67%        | 24                    | 38           | -36.84%     |
|             | Property Total:                 | 310                   | 317              | -2.21%                          | 1221         | 1297                                | -5.86%         | 10286                 | 9896         | 3.94%       |
| Preliminar  | y Part 1 Crime Totals:          | 326                   | 337              | -3.26%                          | 1297         | 1394                                | -6.96%         | 11052                 | 10643        | 3.84%       |
|             | Cur                             | Current 7 Day Period: |                  | 8/28/2016                       | - 9/3/2016   | Prior 7 Day Period:                 |                | 8/21/2016 - 8/27/2016 |              | /2016       |
|             | Current 28 Day Period:          |                       | 8/7/2016         | B/7/2016 - 9/3/2016 Prior 28 Da |              | or 28 Day Period: 7/10/2016 - 8/6/2 |                | 2016                  |              |             |
|             | Cur                             | rent YTD F            | Period:          | 1/1/2016                        | - 9/3/2016   | Prior \                             | TD Period:     | 1/1/2                 | 2015 - 9/3/2 | 2015        |

Prepared by SPD Crime Analysis Office - Monday, September 05, 2016

With the exception of criminal homicides, this chart represents preliminary counts of the original Police Incident Reports. Full statistical analysis to determine the confidence level of this data has not been performed. The % change columns on the preliminary incident count differ from the percentage change on the UCR crime report, sometimes significantly.