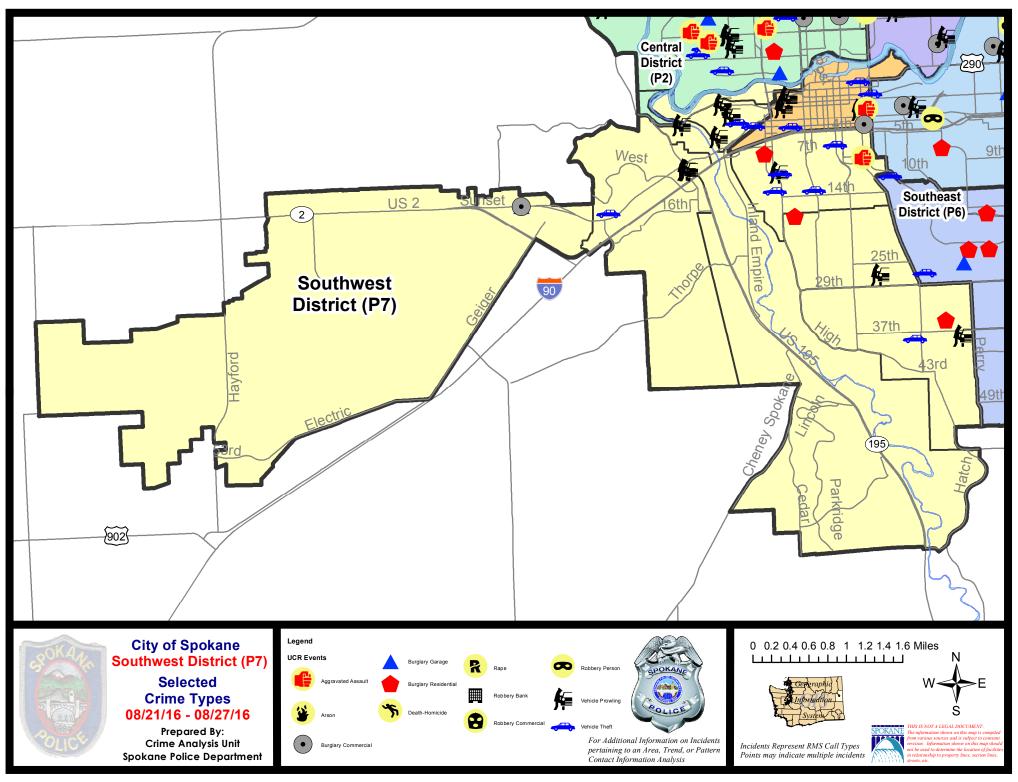

## SPOKANE POLICE DEPARTMENT SOUTH Police Service Area

**PSA Commander** Captain Dave Richards

Period Ending: Saturday August 27, 2016

South Central District (P5) Southeast District (P6) Southwest District (P7)

#### South Police Service Area (P5, P6 and P7)

#### **Preliminary UCR Counts**

|             |                            | 7           | Day Compa | arison       | 28 E           | Day Compa   | rison           | YTE         | Compariso   | n        |
|-------------|----------------------------|-------------|-----------|--------------|----------------|-------------|-----------------|-------------|-------------|----------|
| Part 1 Crim | e Categories               | Current     | Prior     | Percent      | Current        | Prior       | Percent         | Current     | Prior       | Percent  |
| Violent     | Criminal Homicide          | 0           | 0         |              | 0              | 1           |                 | 2           | 3           | -33.33%  |
|             | Rape *                     | 0           | 0         |              | 0              | 1           |                 | 21          | 23          | -8.70%   |
|             | Robbery - Commercial       | 0           | 0         |              | 0              | 0           |                 | 2           | 2           | 0.00%    |
|             | Robbery - Person           | 2           | 1         | 100.00%      | 6              | 3           | 100.00%         | 38          | 52          | -26.92%  |
|             | Aggravated Assault - NonDV | 4           | 6         | -33.33%      | 16             | 17          | -5.88%          | 109         | 70          | 55.71%   |
|             | Aggravated Assault - DV    | 1           | 2         | -50.00%      | 7              | 7           | 0.00%           | 47          | 45          | 4.44%    |
|             |                            |             |           | * All currer | nt rape values | s are subje | ect to a one we | ek lag time | to ensure a | accuracy |
|             | Violent Total:             | 7           | 9         | -22.22%      | 29             | 29          | 0.00%           | 219         | 195         | 12.31%   |
| Property    | Burglary Residence         | 7           | 9         | -22.22%      | 32             | 34          | -5.88%          | 237         | 242         | -2.07%   |
|             | Burglary Garage            | 4           | 1         | 300.00%      | 10             | 19          | -47.37%         | 135         | 180         | -25.00%  |
|             | Burglary Commercial        | 4           | 0         |              | 5              | 7           | 41.98%          | 115         | 81          | 41.98%   |
|             | Larceny                    | 41          | 40        | 2.50%        | 198            | 228         | -13.16%         | 1834        | 1891        | -3.01%   |
|             | Vehicle Theft              | 17          | 10        | 70.00%       | 42             | 46          | -8.70%          | 345         | 313         | 10.22%   |
|             | Arson                      | 0           | 0         |              | 2              | 2           | 0.00%           | 5           | 9           | -44.44%  |
|             | Property Total:            | 73          | 60        | 21.67%       | 289            | 336         | -13.99%         | 2671        | 2716        | -1.66%   |
| Preliminar  | y Part 1 Crime Totals:     | 80          | 69        | 15.94%       | 318            | 365         | -12.88%         | 2890        | 2911        | -0.72%   |
|             | Cur                        | rent 7 Day  | Period:   | 8/21/2016    | - 8/27/2016    | Prior 7     | 7 Day Period:   | 8/14/2      | 2016 - 8/20 | /2016    |
|             | Cur                        | rent 28 Day | / Period: | 7/31/2016    | - 8/27/2016    | Prior 2     | 28 Day Period:  | 7/3/2       | 2016 - 7/30 | /2016    |
|             | Cur                        | rent YTD P  | eriod:    | 1/1/2016     | - 8/27/2016    | Prior `     | YTD Period:     | 1/1/2       | 2015 - 8/27 | /2015    |

#### SE - Southeast District (P6)