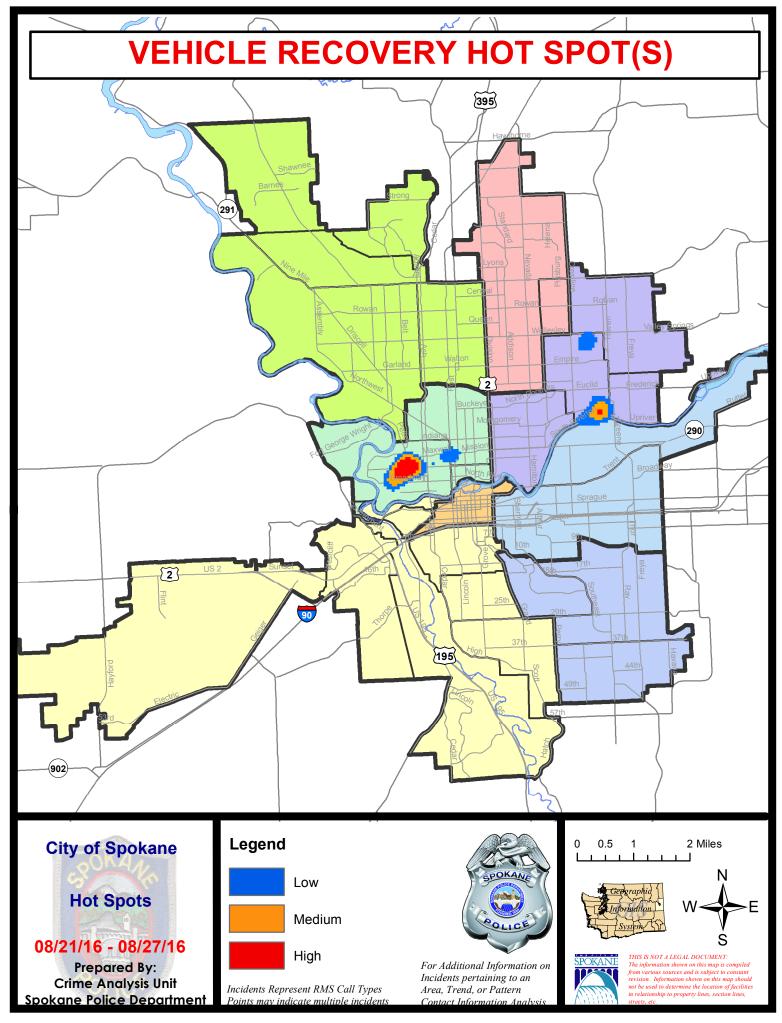

#### 8/21/2016 TO 8/27/2016

| <u>A/C</u> | <u>Offense</u>        | Address                  | Reported Date |
|------------|-----------------------|--------------------------|---------------|
| <u>SPB</u> | <u>3NL</u>            |                          |               |
| С          | ASSAULT-SUB BDLY HARM | 1200 E LYONS AV          | 8/21/2016     |
| С          | BURGLARY-COMMERCIAL   | 6400 N LIDGERWOOD ST     | 8/25/2016     |
| С          | BURGLARY-GARAGE       | 1000 E GLASS AV          | 8/21/2016     |
| С          | BURGLARY-GARAGE       | 1000 E HEROY AV          | 8/23/2016     |
| С          | BURGLARY-RESIDNTL     | 7000 N COLTON ST         | 8/22/2016     |
| С          | BURGLARY-RESIDNTL     | 6200 N ADDISON ST        | 8/25/2016     |
| С          | ROBBERY-BANK          | 6500 N NEVADA ST         | 8/26/2016     |
| С          | VEH-PROWL             | 1200 E LONGFELLOW AV     | 8/21/2016     |
| С          | VEH-PROWL             | E DAVE CT/N STANDARD ST  | 8/22/2016     |
| С          | VEH-PROWL             | 6000 N RUBY ST           | 8/22/2016     |
| С          | VEH-PROWL             | 600 E HOLLAND AV         | 8/22/2016     |
| С          | VEH-PROWL             | 7100 N DIVISION ST       | 8/22/2016     |
| С          | VEH-PROWL             | 300 E COLUMBIA AV        | 8/23/2016     |
| А          | VEH-PROWL             | 6000 N MAYFAIR ST        | 8/23/2016     |
| С          | VEH-PROWL             | 6600 N DIVISION ST       | 8/23/2016     |
| С          | VEH-PROWL             | 800 E WABASH AV          | 8/24/2016     |
| С          | VEH-PROWL             | 1300 E BROAD AV          | 8/24/2016     |
| С          | VEH-PROWL             | 5800 N DIVISION ST       | 8/24/2016     |
| С          | VEH-PROWL             | 700 E HOUSTON AV         | 8/25/2016     |
| С          | VEH-PROWL             | 1000 E EVERETT AV        | 8/25/2016     |
| С          | VEH-PROWL             | 1100 E EVERETT AV        | 8/25/2016     |
| А          | VEH-PROWL             | 1000 E COZZA DR          | 8/25/2016     |
| С          | VEH-PROWL             | 1500 E DEVOE LN          | 8/25/2016     |
| С          | VEH-PROWL             | 4700 N DIVISION ST       | 8/25/2016     |
| С          | VEH-PROWL             | 1000 E SANSON AV         | 8/27/2016     |
| С          | VEH-THEFT             | 6600 N CINCINNATI ST     | 8/22/2016     |
| С          | VEH-THEFT             | 600 E ST THOMAS MOORE WY | 8/22/2016     |
| С          | VEH-THEFT             | 6100 N MAYFAIR ST        | 8/24/2016     |
| С          | VEH-THEFT             | 6500 N DIVISION ST       | 8/24/2016     |
| С          | VEH-THEFT             | 1000 E SHARPSBURG AV     | 8/25/2016     |
| А          | VEH-THEFT             | 5200 N NEVADA ST         | 8/26/2016     |
| С          | VEH-THEFT PLATES/TABS | 9600 N NEWPORT HY        | 8/22/2016     |
| <u>SPB</u> | 3 <u>WH</u>           |                          |               |
| С          | ASSAULT-WEAPON        | 4700 N MAGNOLIA ST       | 8/21/2016     |
| С          | BURGLARY-GARAGE       | 1700 E WELLESLEY AV      | 8/21/2016     |
| С          | BURGLARY-GARAGE       | 1600 E EVERETT AV        | 8/23/2016     |
| С          | BURGLARY-RESIDNTL     | 1600 E DALKE AV          | 8/26/2016     |
| С          | VEH-PROWL             | 1800 E DALKE AV          | 8/25/2016     |
| С          | VEH-PROWL             | 1700 E DALKE AV          | 8/25/2016     |

5400 N MARTIN ST

8/22/2016