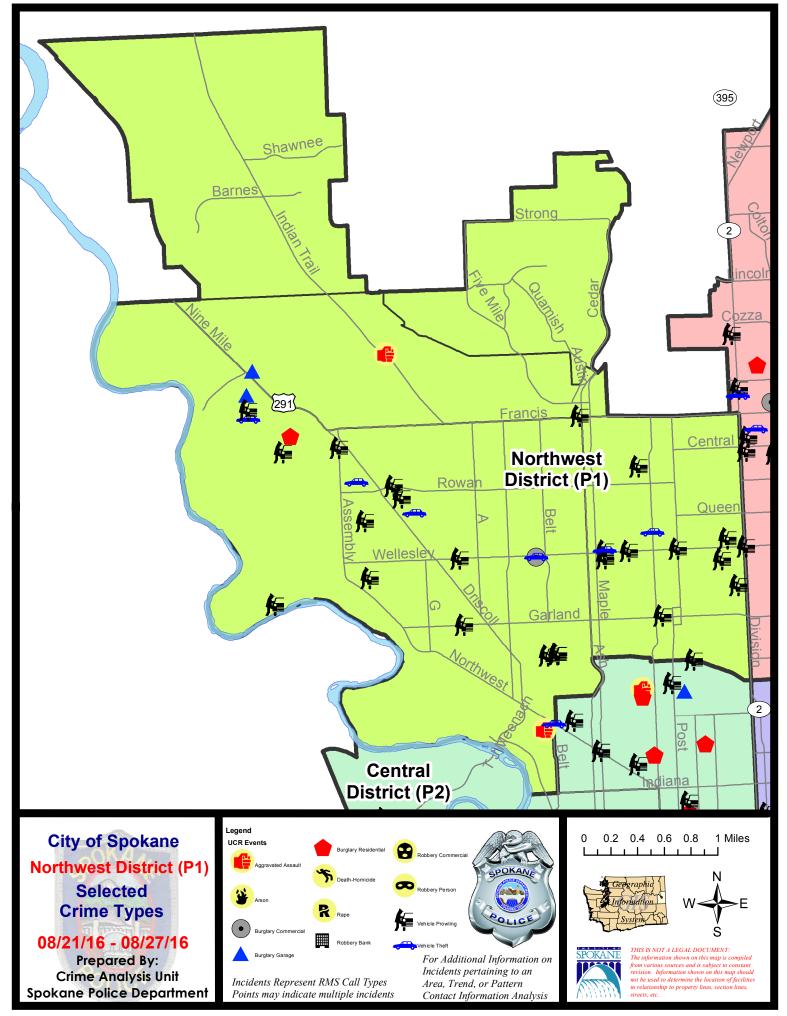

#### NW - Northwest District (P1)

#### 8/21/2016 TO 8/27/2016

#### NW - Northwest District (P1)

| <u>A/C</u> | Offense               | Address                | Reported Date |
|------------|-----------------------|------------------------|---------------|
| <u>SPA</u> | <u>1BS</u>            |                        |               |
| С          | BURGLARY-GARAGE       | 5300 W RIFLE CLUB CT   | 8/24/2016     |
| С          | INTIMIDATION W/WPN    | 3700 W INDIAN TRAIL RD | 8/25/2016     |
| С          | VEH-PROWL             | 1700 W FRANCIS AV      | 8/25/2016     |
| <u>SPA</u> | 1 <u>NH</u>           |                        |               |
| A          | BURGLARY-GARAGE       | 4700 N WALNUT ST       | 8/24/2016     |
| С          | VEH-PROWL             | 900 W GARLAND AV       | 8/22/2016     |
| С          | VEH-PROWL             | 4700 N WALNUT ST       | 8/23/2016     |
| С          | VEH-PROWL             | 4600 N WALNUT ST       | 8/23/2016     |
| С          | VEH-PROWL             | 4700 N ADAMS ST        | 8/23/2016     |
| А          | VEH-PROWL             | 5600 N POST ST         | 8/25/2016     |
| A          | VEH-PROWL             | 5700 N POST ST         | 8/25/2016     |
| С          | VEH-PROWL             | 4700 N WALL ST         | 8/26/2016     |
| С          | VEH-PROWL             | 1100 W JOSEPH AV       | 8/26/2016     |
| С          | VEH-PROWL             | 600 W CORA AV          | 8/27/2016     |
| С          | VEH-PROWL             | 4200 N ATLANTIC ST     | 8/27/2016     |
| С          | VEH-PROWL             | 4800 N NORMANDIE ST    | 8/27/2016     |
| С          | VEH-PROWL             | 200 W AMHERST CT       | 8/27/2016     |
| С          | VEH-THEFT             | 4900 N MONROE ST       | 8/22/2016     |
| С          | VEH-THEFT             | 4700 N WALNUT ST       | 8/23/2016     |
| С          | VEH-THEFT PLATES/TABS | 5100 N MONROE ST       | 8/21/2016     |
| <u>SPA</u> | 1 <u>NW</u>           |                        |               |
| С          | ASSAULT-WEAPON        | 2600 N HEMLOCK ST      | 8/26/2016     |
| С          | BURGLARY-COMMERCIAL   | 2300 W WELLESLEY AV    | 8/22/2016     |
| С          | BURGLARY-GARAGE       | 5300 W WOODSIDE AV     | 8/25/2016     |
| С          | BURGLARY-RESIDNTL     | 6200 N ROYAL DR        | 8/24/2016     |
| С          | VEH-PROWL             | 4100 W CROWN AV        | 8/21/2016     |
| С          | VEH-PROWL             | 6600 N ELIZABETH ST    | 8/21/2016     |
| С          | VEH-PROWL             | 3700 W ROWAN AV        | 8/22/2016     |
| С          | VEH-PROWL             | 2100 W GLASS AV        | 8/22/2016     |
| С          | VEH-PROWL             | 2200 W GLASS AV        | 8/22/2016     |
| С          | VEH-PROWL             | 5400 N GREENWOOD BL    | 8/22/2016     |
| С          | VEH-PROWL             | 2100 W GLASS AV        | 8/22/2016     |
| С          | VEH-PROWL             | 3100 W WELLESLEY AV    | 8/23/2016     |
| А          | VEH-PROWL             | 5600 N ELGIN ST        | 8/23/2016     |
| С          | VEH-PROWL             | 3100 W GARLAND AV      | 8/23/2016     |
| С          | VEH-PROWL             | 6000 N ROYAL DR        | 8/24/2016     |
| С          | VEH-PROWL             | 4400 W WINSTON CT      | 8/24/2016     |
| С          | VEH-PROWL             | 4500 N RUSTLE ST       | 8/25/2016     |
|            |                       |                        |               |

| <u>A/C</u> | <u>Offense</u>       | Address                      | Reported Date |
|------------|----------------------|------------------------------|---------------|
| А          | VEH-PROWL            | 5800 N HEMLOCK ST            | 8/27/2016     |
| С          | VEH-PROWL            | 4500 N AUBREY L WHITE EAS PK | 8/27/2016     |
| С          | VEH-PROWL            | 4500 N AUBREY L WHITE EAS PK | 8/27/2016     |
| С          | VEH-THEFT            | 5200 N GREENWOOD BL          | 8/21/2016     |
| С          | VEH-THEFT            | 6500 N ELIZABETH ST          | 8/22/2016     |
| С          | VEH-THEFT            | 2100 W NORTHWEST BL          | 8/25/2016     |
| С          | VEH-THEFT            | N BEMIS ST/W BISMARK PL      | 8/25/2016     |
| С          | VEH-THEFT            | 2300 W WELLESLEY AV          | 8/27/2016     |
| С          | VEH-THEFT AUTO PARTS | 5300 N DRISCOLL BL           | 8/25/2016     |