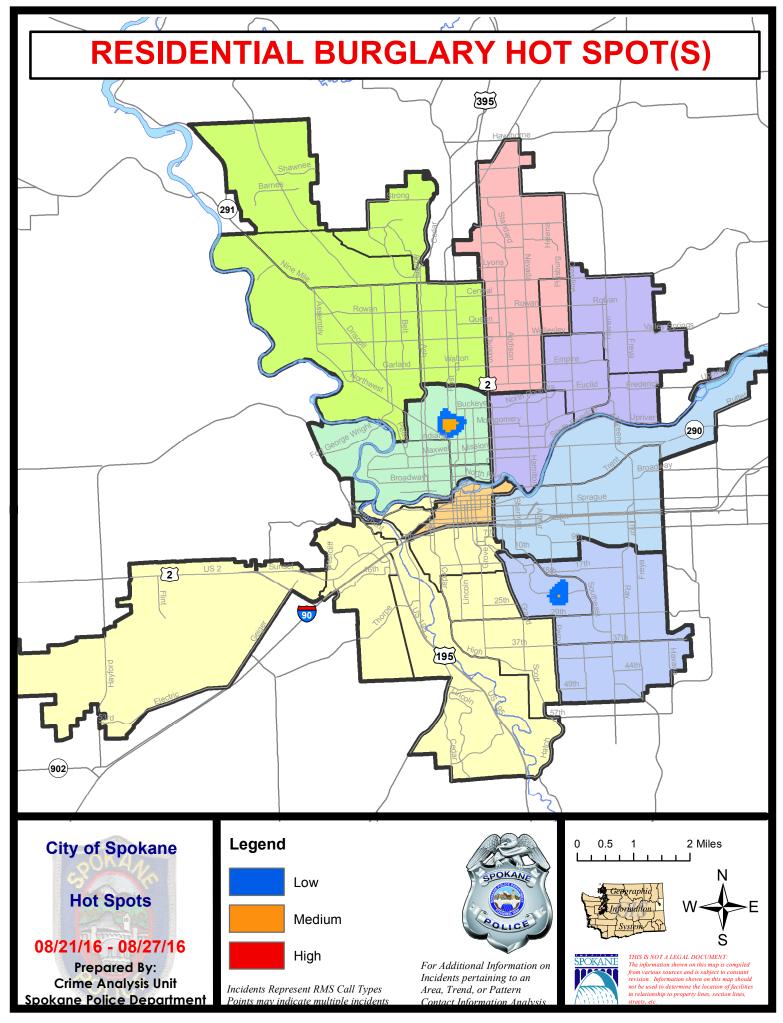

#### 8/21/2016 TO 8/27/2016

#### NW - Northwest District (P1)

| <u>A/C</u> | Offense               | Address                | Reported Date |
|------------|-----------------------|------------------------|---------------|
| <u>SPA</u> | <u>1BS</u>            |                        |               |
| С          | BURGLARY-GARAGE       | 5300 W RIFLE CLUB CT   | 8/24/2016     |
| С          | INTIMIDATION W/WPN    | 3700 W INDIAN TRAIL RD | 8/25/2016     |
| С          | VEH-PROWL             | 1700 W FRANCIS AV      | 8/25/2016     |
| <u>SPA</u> | 1 <u>NH</u>           |                        |               |
| A          | BURGLARY-GARAGE       | 4700 N WALNUT ST       | 8/24/2016     |
| С          | VEH-PROWL             | 900 W GARLAND AV       | 8/22/2016     |
| С          | VEH-PROWL             | 4700 N WALNUT ST       | 8/23/2016     |
| С          | VEH-PROWL             | 4600 N WALNUT ST       | 8/23/2016     |
| С          | VEH-PROWL             | 4700 N ADAMS ST        | 8/23/2016     |
| А          | VEH-PROWL             | 5600 N POST ST         | 8/25/2016     |
| A          | VEH-PROWL             | 5700 N POST ST         | 8/25/2016     |
| С          | VEH-PROWL             | 4700 N WALL ST         | 8/26/2016     |
| С          | VEH-PROWL             | 1100 W JOSEPH AV       | 8/26/2016     |
| С          | VEH-PROWL             | 600 W CORA AV          | 8/27/2016     |
| С          | VEH-PROWL             | 4200 N ATLANTIC ST     | 8/27/2016     |
| С          | VEH-PROWL             | 4800 N NORMANDIE ST    | 8/27/2016     |
| С          | VEH-PROWL             | 200 W AMHERST CT       | 8/27/2016     |
| С          | VEH-THEFT             | 4900 N MONROE ST       | 8/22/2016     |
| С          | VEH-THEFT             | 4700 N WALNUT ST       | 8/23/2016     |
| С          | VEH-THEFT PLATES/TABS | 5100 N MONROE ST       | 8/21/2016     |
| <u>SPA</u> | 1 <u>NW</u>           |                        |               |
| С          | ASSAULT-WEAPON        | 2600 N HEMLOCK ST      | 8/26/2016     |
| С          | BURGLARY-COMMERCIAL   | 2300 W WELLESLEY AV    | 8/22/2016     |
| С          | BURGLARY-GARAGE       | 5300 W WOODSIDE AV     | 8/25/2016     |
| С          | BURGLARY-RESIDNTL     | 6200 N ROYAL DR        | 8/24/2016     |
| С          | VEH-PROWL             | 4100 W CROWN AV        | 8/21/2016     |
| С          | VEH-PROWL             | 6600 N ELIZABETH ST    | 8/21/2016     |
| С          | VEH-PROWL             | 3700 W ROWAN AV        | 8/22/2016     |
| С          | VEH-PROWL             | 2100 W GLASS AV        | 8/22/2016     |
| С          | VEH-PROWL             | 2200 W GLASS AV        | 8/22/2016     |
| С          | VEH-PROWL             | 5400 N GREENWOOD BL    | 8/22/2016     |
| С          | VEH-PROWL             | 2100 W GLASS AV        | 8/22/2016     |
| С          | VEH-PROWL             | 3100 W WELLESLEY AV    | 8/23/2016     |
| А          | VEH-PROWL             | 5600 N ELGIN ST        | 8/23/2016     |
| С          | VEH-PROWL             | 3100 W GARLAND AV      | 8/23/2016     |
| С          | VEH-PROWL             | 6000 N ROYAL DR        | 8/24/2016     |
| С          | VEH-PROWL             | 4400 W WINSTON CT      | 8/24/2016     |
| С          | VEH-PROWL             | 4500 N RUSTLE ST       | 8/25/2016     |
|            |                       |                        |               |

| <u>A/C</u> | <u>Offense</u>       | Address                      | Reported Date |
|------------|----------------------|------------------------------|---------------|
| А          | VEH-PROWL            | 5800 N HEMLOCK ST            | 8/27/2016     |
| С          | VEH-PROWL            | 4500 N AUBREY L WHITE EAS PK | 8/27/2016     |
| С          | VEH-PROWL            | 4500 N AUBREY L WHITE EAS PK | 8/27/2016     |
| С          | VEH-THEFT            | 5200 N GREENWOOD BL          | 8/21/2016     |
| С          | VEH-THEFT            | 6500 N ELIZABETH ST          | 8/22/2016     |
| С          | VEH-THEFT            | 2100 W NORTHWEST BL          | 8/25/2016     |
| С          | VEH-THEFT            | N BEMIS ST/W BISMARK PL      | 8/25/2016     |
| С          | VEH-THEFT            | 2300 W WELLESLEY AV          | 8/27/2016     |
| С          | VEH-THEFT AUTO PARTS | 5300 N DRISCOLL BL           | 8/25/2016     |