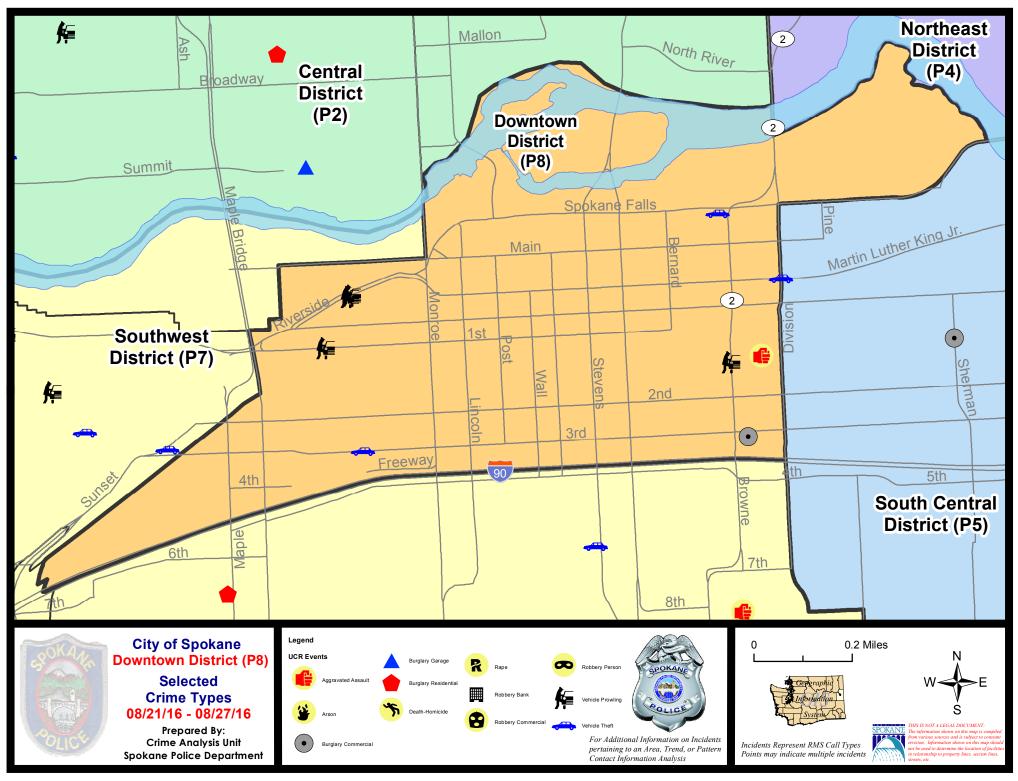

### SPOKANE POLICE DEPARTMENT NORTH Police Service Area

**Captain Tom Hendren** 

Period Ending: Saturday August 27, 2016

Northwest District (P1) Central District (P2) Neva-Wood District (P3) Northeast District (P4)