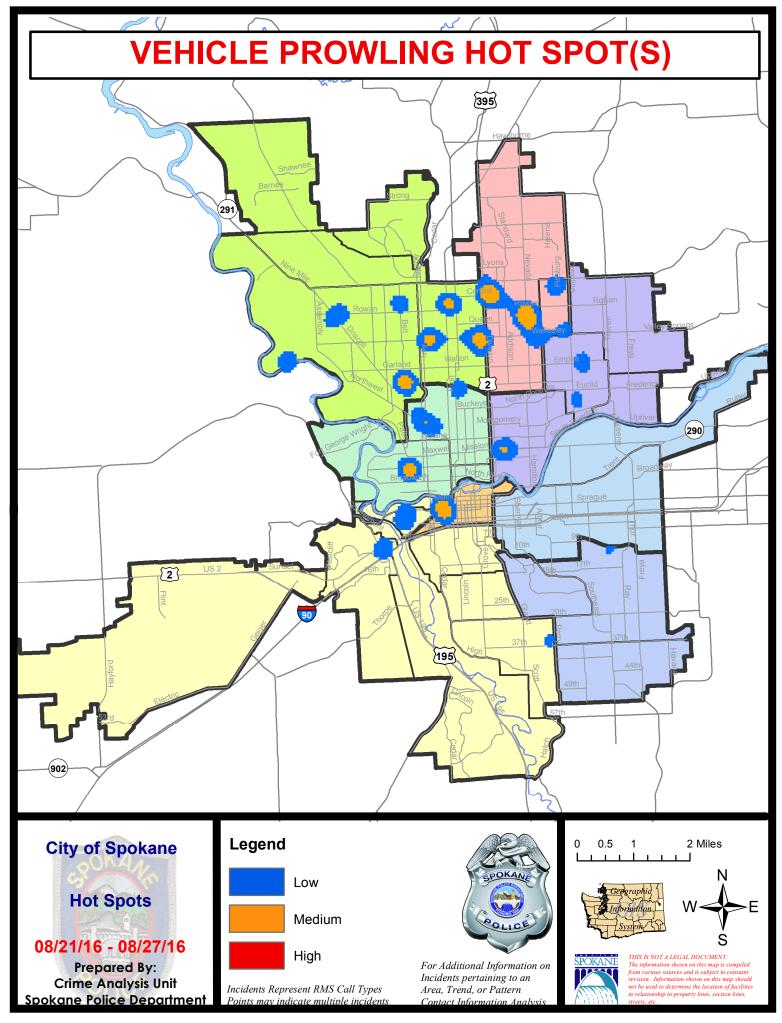

#### NW - Northwest District (P1)

| <u>A/C</u> | Offense               | Address                | Reported Date |
|------------|-----------------------|------------------------|---------------|
| <u>SPA</u> | <u>1BS</u>            |                        |               |
| С          | BURGLARY-GARAGE       | 5300 W RIFLE CLUB CT   | 8/24/2016     |
| С          | INTIMIDATION W/WPN    | 3700 W INDIAN TRAIL RD | 8/25/2016     |
| С          | VEH-PROWL             | 1700 W FRANCIS AV      | 8/25/2016     |
| <u>SPA</u> | 1 <u>NH</u>           |                        |               |
| A          | BURGLARY-GARAGE       | 4700 N WALNUT ST       | 8/24/2016     |
| С          | VEH-PROWL             | 900 W GARLAND AV       | 8/22/2016     |
| С          | VEH-PROWL             | 4700 N WALNUT ST       | 8/23/2016     |
| С          | VEH-PROWL             | 4600 N WALNUT ST       | 8/23/2016     |
| С          | VEH-PROWL             | 4700 N ADAMS ST        | 8/23/2016     |
| А          | VEH-PROWL             | 5600 N POST ST         | 8/25/2016     |
| A          | VEH-PROWL             | 5700 N POST ST         | 8/25/2016     |
| С          | VEH-PROWL             | 4700 N WALL ST         | 8/26/2016     |
| С          | VEH-PROWL             | 1100 W JOSEPH AV       | 8/26/2016     |
| С          | VEH-PROWL             | 600 W CORA AV          | 8/27/2016     |
| С          | VEH-PROWL             | 4200 N ATLANTIC ST     | 8/27/2016     |
| С          | VEH-PROWL             | 4800 N NORMANDIE ST    | 8/27/2016     |
| С          | VEH-PROWL             | 200 W AMHERST CT       | 8/27/2016     |
| С          | VEH-THEFT             | 4900 N MONROE ST       | 8/22/2016     |
| С          | VEH-THEFT             | 4700 N WALNUT ST       | 8/23/2016     |
| С          | VEH-THEFT PLATES/TABS | 5100 N MONROE ST       | 8/21/2016     |
| <u>SPA</u> | 1 <u>NW</u>           |                        |               |
| С          | ASSAULT-WEAPON        | 2600 N HEMLOCK ST      | 8/26/2016     |
| С          | BURGLARY-COMMERCIAL   | 2300 W WELLESLEY AV    | 8/22/2016     |
| С          | BURGLARY-GARAGE       | 5300 W WOODSIDE AV     | 8/25/2016     |
| С          | BURGLARY-RESIDNTL     | 6200 N ROYAL DR        | 8/24/2016     |
| С          | VEH-PROWL             | 4100 W CROWN AV        | 8/21/2016     |
| С          | VEH-PROWL             | 6600 N ELIZABETH ST    | 8/21/2016     |
| С          | VEH-PROWL             | 3700 W ROWAN AV        | 8/22/2016     |
| С          | VEH-PROWL             | 2100 W GLASS AV        | 8/22/2016     |
| С          | VEH-PROWL             | 2200 W GLASS AV        | 8/22/2016     |
| С          | VEH-PROWL             | 5400 N GREENWOOD BL    | 8/22/2016     |
| С          | VEH-PROWL             | 2100 W GLASS AV        | 8/22/2016     |
| С          | VEH-PROWL             | 3100 W WELLESLEY AV    | 8/23/2016     |
| А          | VEH-PROWL             | 5600 N ELGIN ST        | 8/23/2016     |
| С          | VEH-PROWL             | 3100 W GARLAND AV      | 8/23/2016     |
| С          | VEH-PROWL             | 6000 N ROYAL DR        | 8/24/2016     |
| С          | VEH-PROWL             | 4400 W WINSTON CT      | 8/24/2016     |
| С          | VEH-PROWL             | 4500 N RUSTLE ST       | 8/25/2016     |
|            |                       |                        |               |

| <u>A/C</u> | <u>Offense</u>       | Address                      | Reported Date |
|------------|----------------------|------------------------------|---------------|
| А          | VEH-PROWL            | 5800 N HEMLOCK ST            | 8/27/2016     |
| С          | VEH-PROWL            | 4500 N AUBREY L WHITE EAS PK | 8/27/2016     |
| С          | VEH-PROWL            | 4500 N AUBREY L WHITE EAS PK | 8/27/2016     |
| С          | VEH-THEFT            | 5200 N GREENWOOD BL          | 8/21/2016     |
| С          | VEH-THEFT            | 6500 N ELIZABETH ST          | 8/22/2016     |
| С          | VEH-THEFT            | 2100 W NORTHWEST BL          | 8/25/2016     |
| С          | VEH-THEFT            | N BEMIS ST/W BISMARK PL      | 8/25/2016     |
| С          | VEH-THEFT            | 2300 W WELLESLEY AV          | 8/27/2016     |
| С          | VEH-THEFT AUTO PARTS | 5300 N DRISCOLL BL           | 8/25/2016     |

#### 8/21/2016 TO 8/27/2016

8/22/2016

8/24/2016

8/25/2016

8/25/2016

8/26/2016

| <u>A/C</u>  | <u>Offense</u>        | Address              | Reported Date |
|-------------|-----------------------|----------------------|---------------|
| SPA2        | <u>2EG</u>            |                      |               |
| С           | ASSAULT-WEAPON        | 1400 N DIVISION ST   | 8/21/2016     |
| С           | ASSAULT-WEAPON        | 1100 W FREDERICK AV  | 8/26/2016     |
| С           | BURGLARY-COMMERCIAL   | 1400 N WASHINGTON ST | 8/24/2016     |
| С           | BURGLARY-COMMERCIAL   | 900 W SINTO AV       | 8/24/2016     |
| С           | BURGLARY-GARAGE       | 700 W PARK PL        | 8/23/2016     |
| С           | BURGLARY-RESIDNTL     | 2400 N STEVENS ST    | 8/21/2016     |
| С           | BURGLARY-RESIDNTL     | 1000 W MONTGOMERY AV | 8/23/2016     |
| С           | BURGLARY-RESIDNTL     | 1000 W MONTGOMERY AV | 8/23/2016     |
| С           | BURGLARY-RESIDNTL     | 700 W SPOFFORD AV    | 8/24/2016     |
| С           | BURGLARY-RESIDNTL     | 1100 W FAIRVIEW AV   | 8/27/2016     |
| С           | VEH-PROWL             | 800 W EUCLID AV      | 8/22/2016     |
| С           | VEH-PROWL             | 1200 W MANSFIELD AV  | 8/23/2016     |
| А           | VEH-PROWL             | 2400 N ATLANTIC ST   | 8/23/2016     |
| С           | VEH-PROWL             | 1700 N WALL ST       | 8/24/2016     |
| С           | VEH-PROWL             | 1600 W NORTHWEST BL  | 8/24/2016     |
| С           | VEH-PROWL             | 2700 N ELM ST        | 8/26/2016     |
| С           | VEH-PROWL             | 1600 W NORTHWEST BL  | 8/26/2016     |
| С           | VEH-THEFT             | 1500 N MONROE ST     | 8/22/2016     |
| С           | VEH-THEFT AUTO PARTS  | 2400 N DIVISION ST   | 8/24/2016     |
| <u>SPA2</u> | <u>2WC</u>            |                      |               |
| С           | ASSAULT-SUB BDLY HARM | 2700 W SHARP AV      | 8/22/2016     |
| С           | ASSAULT-SUB BDLY HARM | 2400 W GARDNER AV    | 8/27/2016     |
| С           | ASSAULT-WEAPON        | 1500 W SHARP AV      | 8/25/2016     |
| С           | BURGLARY-FENCED AREA  | 2200 W MAXWELL AV    | 8/21/2016     |
| С           | BURGLARY-GARAGE       | 2400 W MAXWELL AV    | 8/23/2016     |
| С           | BURGLARY-GARAGE       | 1300 W SUMMIT PK     | 8/27/2016     |
| С           | BURGLARY-RESIDNTL     | 1400 W MALLON AV     | 8/24/2016     |
| С           | VEH-PROWL             | 2000 W BOONE AV      | 8/22/2016     |
| С           | VEH-PROWL             | 1000 N CANNON ST     | 8/22/2016     |
| С           | VEH-PROWL             | 2000 W BOONE AV      | 8/26/2016     |
| С           | VEH-THEFT             | 2200 W BRIDGE AV     | 8/21/2016     |

#### 8/21/2016 TO 8/27/2016

| <u>A/C</u> | <u>Offense</u>        | Address                  | Reported Date |
|------------|-----------------------|--------------------------|---------------|
| <u>SPB</u> | <u>3NL</u>            |                          |               |
| С          | ASSAULT-SUB BDLY HARM | 1200 E LYONS AV          | 8/21/2016     |
| С          | BURGLARY-COMMERCIAL   | 6400 N LIDGERWOOD ST     | 8/25/2016     |
| С          | BURGLARY-GARAGE       | 1000 E GLASS AV          | 8/21/2016     |
| С          | BURGLARY-GARAGE       | 1000 E HEROY AV          | 8/23/2016     |
| С          | BURGLARY-RESIDNTL     | 7000 N COLTON ST         | 8/22/2016     |
| С          | BURGLARY-RESIDNTL     | 6200 N ADDISON ST        | 8/25/2016     |
| С          | ROBBERY-BANK          | 6500 N NEVADA ST         | 8/26/2016     |
| С          | VEH-PROWL             | 1200 E LONGFELLOW AV     | 8/21/2016     |
| С          | VEH-PROWL             | E DAVE CT/N STANDARD ST  | 8/22/2016     |
| С          | VEH-PROWL             | 6000 N RUBY ST           | 8/22/2016     |
| С          | VEH-PROWL             | 600 E HOLLAND AV         | 8/22/2016     |
| С          | VEH-PROWL             | 7100 N DIVISION ST       | 8/22/2016     |
| С          | VEH-PROWL             | 300 E COLUMBIA AV        | 8/23/2016     |
| А          | VEH-PROWL             | 6000 N MAYFAIR ST        | 8/23/2016     |
| С          | VEH-PROWL             | 6600 N DIVISION ST       | 8/23/2016     |
| С          | VEH-PROWL             | 800 E WABASH AV          | 8/24/2016     |
| С          | VEH-PROWL             | 1300 E BROAD AV          | 8/24/2016     |
| С          | VEH-PROWL             | 5800 N DIVISION ST       | 8/24/2016     |
| С          | VEH-PROWL             | 700 E HOUSTON AV         | 8/25/2016     |
| С          | VEH-PROWL             | 1000 E EVERETT AV        | 8/25/2016     |
| С          | VEH-PROWL             | 1100 E EVERETT AV        | 8/25/2016     |
| А          | VEH-PROWL             | 1000 E COZZA DR          | 8/25/2016     |
| С          | VEH-PROWL             | 1500 E DEVOE LN          | 8/25/2016     |
| С          | VEH-PROWL             | 4700 N DIVISION ST       | 8/25/2016     |
| С          | VEH-PROWL             | 1000 E SANSON AV         | 8/27/2016     |
| С          | VEH-THEFT             | 6600 N CINCINNATI ST     | 8/22/2016     |
| С          | VEH-THEFT             | 600 E ST THOMAS MOORE WY | 8/22/2016     |
| С          | VEH-THEFT             | 6100 N MAYFAIR ST        | 8/24/2016     |
| С          | VEH-THEFT             | 6500 N DIVISION ST       | 8/24/2016     |
| С          | VEH-THEFT             | 1000 E SHARPSBURG AV     | 8/25/2016     |
| А          | VEH-THEFT             | 5200 N NEVADA ST         | 8/26/2016     |
| С          | VEH-THEFT PLATES/TABS | 9600 N NEWPORT HY        | 8/22/2016     |
| <u>SPB</u> | 3 <u>WH</u>           |                          |               |
| С          | ASSAULT-WEAPON        | 4700 N MAGNOLIA ST       | 8/21/2016     |
| С          | BURGLARY-GARAGE       | 1700 E WELLESLEY AV      | 8/21/2016     |
| С          | BURGLARY-GARAGE       | 1600 E EVERETT AV        | 8/23/2016     |
| С          | BURGLARY-RESIDNTL     | 1600 E DALKE AV          | 8/26/2016     |
| С          | VEH-PROWL             | 1800 E DALKE AV          | 8/25/2016     |
| С          | VEH-PROWL             | 1700 E DALKE AV          | 8/25/2016     |