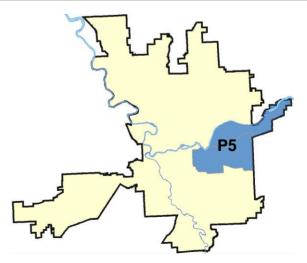

#### **SE - South Central District (P5)**

#### **Preliminary UCR Counts**

|             |                            | 7           | Day Compa | arison       | 28 L          | Day Compa  | rison           | YTD          | Compariso   | n       |
|-------------|----------------------------|-------------|-----------|--------------|---------------|------------|-----------------|--------------|-------------|---------|
| Part 1 Crim | ne Categories              | Current     | Prior     | Percent      | Current       | Prior      | Percent         | Current      | Prior       | Percent |
| Violent     | Criminal Homicide          | 0           | 0         |              | 0             | 0          |                 | 0            | 3           |         |
|             | Rape *                     | 0           | 0         |              | 0             | 1          |                 | 11           | 9           | 22.22%  |
|             | Robbery - Commercial       | 0           | 0         |              | 0             | 0          |                 | 2            | 1           | 100.00% |
|             | Robbery - Person           | 2           | 1         | 100.00%      | 4             | 3          | 33.33%          | 26           | 30          | -13.33% |
|             | Aggravated Assault - NonDV | 3           | 2         | 50.00%       | 7             | 9          | -22.22%         | 64           | 34          | 88.24%  |
|             | Aggravated Assault - DV    | 1           | 1         | 0.00%        | 4             | 1          | 300.00%         | 21           | 18          | 16.67%  |
|             |                            |             |           | * All curren | t rape values | are subjec | ct to a one wee | k lag time t | o ensure a  | ccuracy |
|             | Violent Total:             | 6           | 4         | 50.00%       | 15            | 14         | 7.14%           | 124          | 95          | 30.53%  |
| Property    | Burglary Residence         | 1           | 3         | -66.67%      | 9             | 9          | 0.00%           | 70           | 104         | -32.69% |
|             | Burglary Garage            | 2           | 0         |              | 6             | 6          | 0.00%           | 59           | 50          | 18.00%  |
|             | Burglary Commercial        | 3           | 0         |              | 4             | 3          | 33.33%          | 73           | 45          | 62.22%  |
|             | Larceny                    | 12          | 17        | -29.41%      | 71            | 96         | -26.04%         | 734          | 757         | -3.04%  |
|             | Vehicle Theft              | 5           | 3         | 66.67%       | 17            | 13         | 30.77%          | 127          | 162         | -21.60% |
|             | Arson                      | 0           | 0         |              | 1             | 1          | 0.00%           | 3            | 3           | 0.00%   |
|             | Property Total:            | 23          | 23        | 0.00%        | 108           | 128        | -15.63%         | 1066         | 1121        | -4.91%  |
| Preliminar  | y Part 1 Crime Totals:     | 29          | 27        | 7.41%        | 123           | 142        | -13.38%         | 1190         | 1216        | -2.14%  |
|             | Cur                        | rent 7 Day  | Period:   | 8/21/2016    | - 8/27/2016   | Prior 7    | 7 Day Period:   | 8/14/2       | 2016 - 8/20 | /2016   |
|             | Cur                        | rent 28 Day | / Period: | 7/31/2016    | - 8/27/2016   | Prior 2    | 28 Day Period:  | 7/3/2        | 2016 - 7/30 | /2016   |
|             | Cur                        | rent YTD P  | eriod:    | 1/1/2016     | - 8/27/2016   | Prior `    | YTD Period:     | 1/1/2        | 2015 - 8/27 | /2015   |