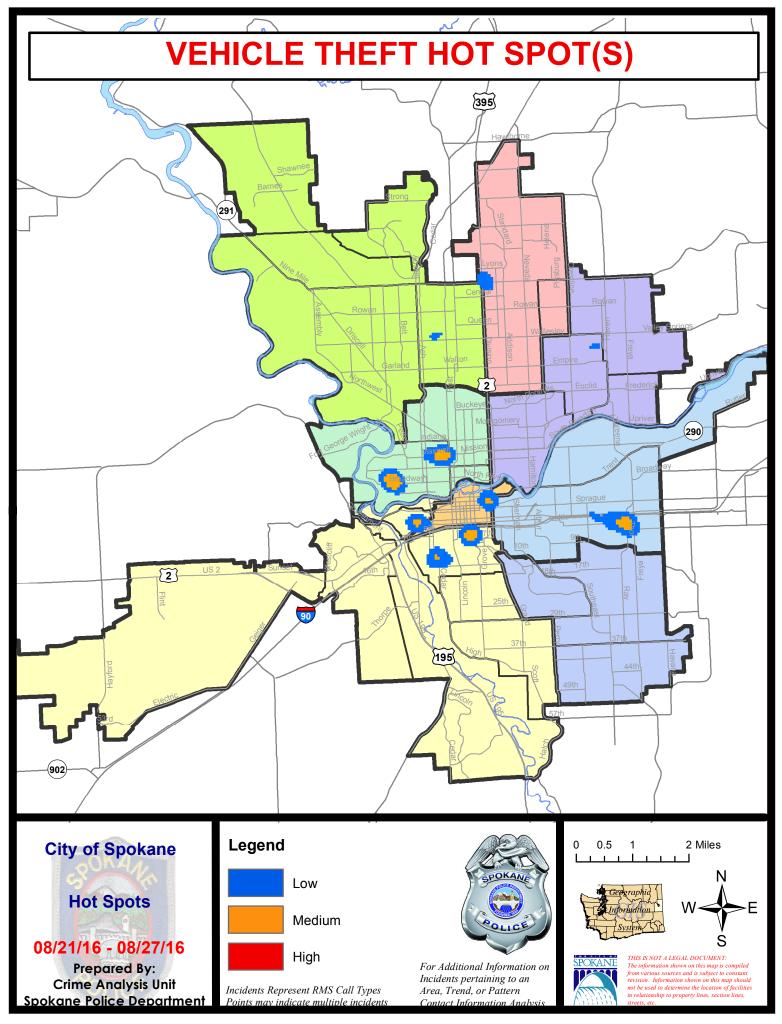

#### 8/21/2016 TO 8/27/2016

8/22/2016

8/24/2016

8/25/2016

8/25/2016

8/26/2016

| <u>A/C</u>  | <u>Offense</u>        | Address              | Reported Date |
|-------------|-----------------------|----------------------|---------------|
| SPA2        | <u>2EG</u>            |                      |               |
| С           | ASSAULT-WEAPON        | 1400 N DIVISION ST   | 8/21/2016     |
| С           | ASSAULT-WEAPON        | 1100 W FREDERICK AV  | 8/26/2016     |
| С           | BURGLARY-COMMERCIAL   | 1400 N WASHINGTON ST | 8/24/2016     |
| С           | BURGLARY-COMMERCIAL   | 900 W SINTO AV       | 8/24/2016     |
| С           | BURGLARY-GARAGE       | 700 W PARK PL        | 8/23/2016     |
| С           | BURGLARY-RESIDNTL     | 2400 N STEVENS ST    | 8/21/2016     |
| С           | BURGLARY-RESIDNTL     | 1000 W MONTGOMERY AV | 8/23/2016     |
| С           | BURGLARY-RESIDNTL     | 1000 W MONTGOMERY AV | 8/23/2016     |
| С           | BURGLARY-RESIDNTL     | 700 W SPOFFORD AV    | 8/24/2016     |
| С           | BURGLARY-RESIDNTL     | 1100 W FAIRVIEW AV   | 8/27/2016     |
| С           | VEH-PROWL             | 800 W EUCLID AV      | 8/22/2016     |
| С           | VEH-PROWL             | 1200 W MANSFIELD AV  | 8/23/2016     |
| А           | VEH-PROWL             | 2400 N ATLANTIC ST   | 8/23/2016     |
| С           | VEH-PROWL             | 1700 N WALL ST       | 8/24/2016     |
| С           | VEH-PROWL             | 1600 W NORTHWEST BL  | 8/24/2016     |
| С           | VEH-PROWL             | 2700 N ELM ST        | 8/26/2016     |
| С           | VEH-PROWL             | 1600 W NORTHWEST BL  | 8/26/2016     |
| С           | VEH-THEFT             | 1500 N MONROE ST     | 8/22/2016     |
| С           | VEH-THEFT AUTO PARTS  | 2400 N DIVISION ST   | 8/24/2016     |
| <u>SPA2</u> | <u>2WC</u>            |                      |               |
| С           | ASSAULT-SUB BDLY HARM | 2700 W SHARP AV      | 8/22/2016     |
| С           | ASSAULT-SUB BDLY HARM | 2400 W GARDNER AV    | 8/27/2016     |
| С           | ASSAULT-WEAPON        | 1500 W SHARP AV      | 8/25/2016     |
| С           | BURGLARY-FENCED AREA  | 2200 W MAXWELL AV    | 8/21/2016     |
| С           | BURGLARY-GARAGE       | 2400 W MAXWELL AV    | 8/23/2016     |
| С           | BURGLARY-GARAGE       | 1300 W SUMMIT PK     | 8/27/2016     |
| С           | BURGLARY-RESIDNTL     | 1400 W MALLON AV     | 8/24/2016     |
| С           | VEH-PROWL             | 2000 W BOONE AV      | 8/22/2016     |
| С           | VEH-PROWL             | 1000 N CANNON ST     | 8/22/2016     |
| С           | VEH-PROWL             | 2000 W BOONE AV      | 8/26/2016     |
| С           | VEH-THEFT             | 2200 W BRIDGE AV     | 8/21/2016     |

1400 N JEFFERSON ST

2600 W MALLON AV

2500 W DEAN AV

N MAPLE ST/W MISSION AV

4100 W FORT GEORGE WRIGHT DR