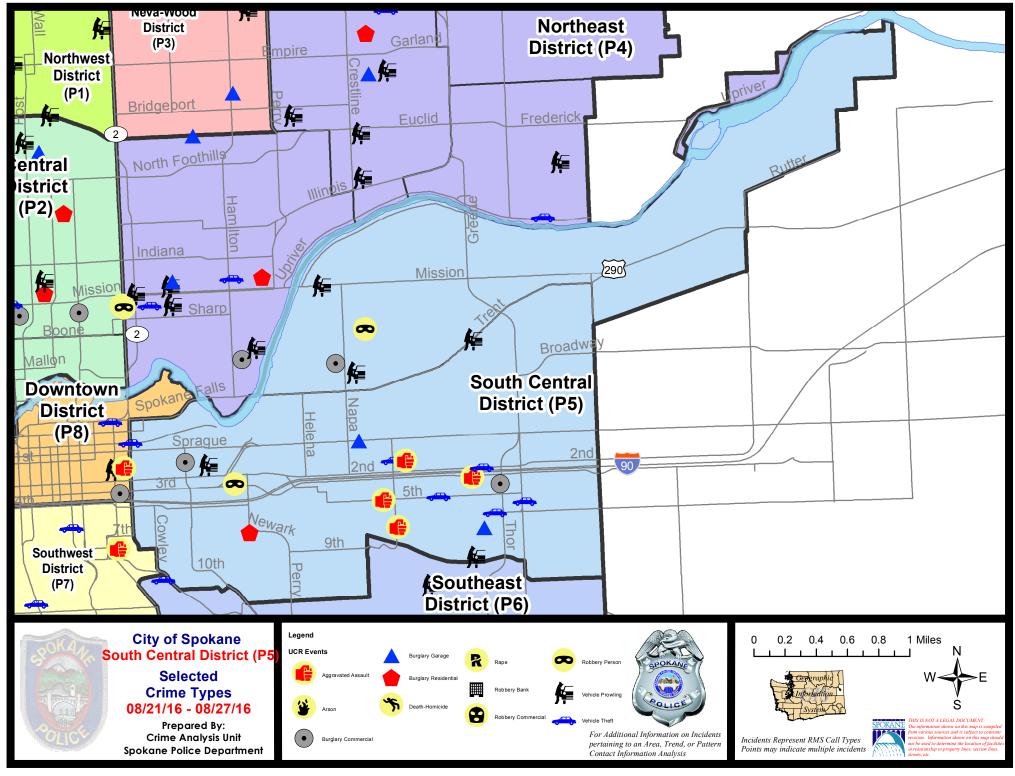

#### **SE - South Central District (P5)**

#### SE - South Central District (P5)

| <u>A/C</u> | <u>Offense</u>       | Address                    | Reported Date |
|------------|----------------------|----------------------------|---------------|
| <u>SPC</u> | 2 <u>5EC</u>         |                            |               |
| С          | ASSAULT-WEAPON       | 300 S GREENE ST            | 8/24/2016     |
| С          | ASSAULT-WEAPON       | E 5TH AV/S STONE ST        | 8/25/2016     |
| С          | ASSAULT-WEAPON       | 2400 E 7TH AV              | 8/25/2016     |
| С          | BURGLARY-COMMERCIAL  | 100 S SHERMAN ST           | 8/21/2016     |
| С          | BURGLARY-COMMERCIAL  | 400 S THOR ST              | 8/21/2016     |
| С          | BURGLARY-GARAGE      | 2100 E SPRAGUE AV          | 8/22/2016     |
| С          | BURGLARY-GARAGE      | 3200 E 8TH AV              | 8/26/2016     |
| С          | BURGLARY-RESIDNTL    | 700 S ARTHUR ST            | 8/24/2016     |
| С          | INTIMIDATION W/WPN   | 2500 E PACIFIC AV          | 8/25/2016     |
| С          | ROBBERY              | 900 E 3RD AV               | 8/27/2016     |
| С          | VEH-PROWL            | 3100 E HILLS CT            | 8/23/2016     |
| А          | VEH-PROWL            | 1400 E SPRAGUE AV          | 8/25/2016     |
| С          | VEH-PROWL            | 700 E PACIFIC AV           | 8/25/2016     |
| С          | VEH-PROWL            | 3200 E TRENT AV            | 8/26/2016     |
| С          | VEH-THEFT            | 3600 E 6TH AV              | 8/21/2016     |
| С          | VEH-THEFT            | 2800 E 5TH AV              | 8/22/2016     |
| С          | VEH-THEFT            | S ALTAMONT ST/E PACIFIC AV | 8/24/2016     |
| С          | VEH-THEFT            | 3300 E HARTSON AV          | 8/25/2016     |
| С          | VEH-THEFT            | E 2ND AV/S RAY ST          | 8/26/2016     |
| <u>SPC</u> | <u>:5GP</u>          |                            |               |
| С          | BURGLARY-COMMERCIAL  | 1900 E BROADWAY AVE        | 8/22/2016     |
| С          | BURGLARY-FENCED AREA | 2700 N WATERWORKS ST       | 8/23/2016     |