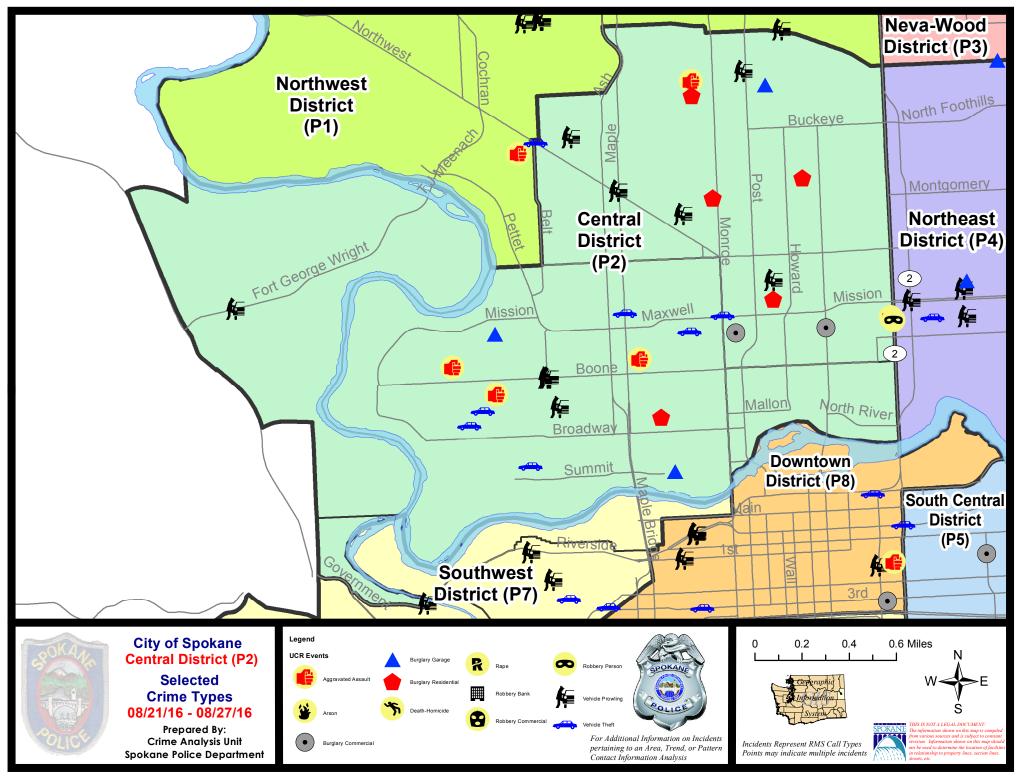

#### **NW - Central District (P2)**

#### **Preliminary UCR Counts**

|             | 7 Day Comp                 |            |           |              | rison 28 Day Comparison                       |           |                      |                      | YTD Comparison |         |  |
|-------------|----------------------------|------------|-----------|--------------|-----------------------------------------------|-----------|----------------------|----------------------|----------------|---------|--|
| Part 1 Crim | e Categories               | Current    | Prior     | Percent      | Current                                       | Prior     | Percent              | Current              | Prior          | Percent |  |
| Violent     | Criminal Homicide          | 0          | 0         |              | 0                                             | 1         |                      | 2                    | 1              | 100.00% |  |
|             | Rape *                     | 0          | 0         |              | 0                                             | 1         |                      | 20                   | 11             | 81.82%  |  |
|             | Robbery - Commercial       | 0          | 0         |              | 0                                             | 0         |                      | 1                    | 1              | 0.00%   |  |
|             | Robbery - Person           | 0          | 0         |              | 2                                             | 2         | 0.00%                | 13                   | 31             | -58.06% |  |
|             | Aggravated Assault - NonDV | 3          | 2         | 50.00%       | 6                                             | 10        | -40.00%              | 58                   | 50             | 16.00%  |  |
|             | Aggravated Assault - DV    | 2          | 0         |              | 4                                             | 5         | -20.00%              | 24                   | 25             | -4.00%  |  |
|             |                            |            |           | * All curren | t rape values                                 | are subje | ct to a one wee      | k lag time t         | o ensure a     | ccuracy |  |
|             | Violent Total:             | 5          | 2         | 150.00%      | 12                                            | 19        | -36.84%              | 118                  | 119            | -0.84%  |  |
| Property    | Burglary Residence         | 6          | 3         | 100.00%      | 18                                            | 12        | 50.00%               | 123                  | 139            | -11.51% |  |
|             | Burglary Garage            | 3          | 3         | 0.00%        | 13                                            | 10        | 30.00%               | 66                   | 63             | 4.76%   |  |
|             | Burglary Commercial        | 2          | 2         | 0.00%        | 6                                             | 3         | 100.00%              | 52                   | 50             | 4.00%   |  |
|             | Larceny                    | 24         | 20        | 20.00%       | 91                                            | 105       | -13.33%              | 893                  | 932            | -4.18%  |  |
|             | Vehicle Theft              | 6          | 6         | 0.00%        | 25                                            | 19        | 31.58%               | 159                  | 121            | 31.40%  |  |
|             | Arson                      | 0          | 0         |              | 0                                             | 0         |                      | 3                    | 9              | -66.67% |  |
|             | Property Total:            | 41         | 34        | 20.59%       | 153                                           | 149       | 2.68%                | 1296                 | 1314           | -1.37%  |  |
| Preliminar  | y Part 1 Crime Totals:     | 46         | 36        | 27.78%       | 165                                           | 168       | -1.79%               | 1414                 | 1433           | -1.33%  |  |
|             | Cur                        | rent 7 Day | Period:   | 8/21/2016    | - 8/27/2016                                   | Prior 7   | 7 Day Period:        | 8/14/2               | 2016 - 8/20    | /2016   |  |
|             | Current 28 Day Period:     |            | 7/31/2016 | - 8/27/2016  | Prior 28 Day Period:                          |           | 7/3/2016 - 7/30/2016 |                      |                |         |  |
|             | Current YTD Period:        |            |           |              | 1/1/2016 - 8/27/2016 <b>Prior YTD Period:</b> |           |                      | 1/1/2015 - 8/27/2015 |                |         |  |

#### 8/21/2016 TO 8/27/2016

8/22/2016

8/24/2016

8/25/2016

8/25/2016

8/26/2016

| <u>A/C</u>  | <u>Offense</u>        | Address              | Reported Date |
|-------------|-----------------------|----------------------|---------------|
| SPA2        | <u>2EG</u>            |                      |               |
| С           | ASSAULT-WEAPON        | 1400 N DIVISION ST   | 8/21/2016     |
| С           | ASSAULT-WEAPON        | 1100 W FREDERICK AV  | 8/26/2016     |
| С           | BURGLARY-COMMERCIAL   | 1400 N WASHINGTON ST | 8/24/2016     |
| С           | BURGLARY-COMMERCIAL   | 900 W SINTO AV       | 8/24/2016     |
| С           | BURGLARY-GARAGE       | 700 W PARK PL        | 8/23/2016     |
| С           | BURGLARY-RESIDNTL     | 2400 N STEVENS ST    | 8/21/2016     |
| С           | BURGLARY-RESIDNTL     | 1000 W MONTGOMERY AV | 8/23/2016     |
| С           | BURGLARY-RESIDNTL     | 1000 W MONTGOMERY AV | 8/23/2016     |
| С           | BURGLARY-RESIDNTL     | 700 W SPOFFORD AV    | 8/24/2016     |
| С           | BURGLARY-RESIDNTL     | 1100 W FAIRVIEW AV   | 8/27/2016     |
| С           | VEH-PROWL             | 800 W EUCLID AV      | 8/22/2016     |
| С           | VEH-PROWL             | 1200 W MANSFIELD AV  | 8/23/2016     |
| А           | VEH-PROWL             | 2400 N ATLANTIC ST   | 8/23/2016     |
| С           | VEH-PROWL             | 1700 N WALL ST       | 8/24/2016     |
| С           | VEH-PROWL             | 1600 W NORTHWEST BL  | 8/24/2016     |
| С           | VEH-PROWL             | 2700 N ELM ST        | 8/26/2016     |
| С           | VEH-PROWL             | 1600 W NORTHWEST BL  | 8/26/2016     |
| С           | VEH-THEFT             | 1500 N MONROE ST     | 8/22/2016     |
| С           | VEH-THEFT AUTO PARTS  | 2400 N DIVISION ST   | 8/24/2016     |
| <u>SPA2</u> | <u>2WC</u>            |                      |               |
| С           | ASSAULT-SUB BDLY HARM | 2700 W SHARP AV      | 8/22/2016     |
| С           | ASSAULT-SUB BDLY HARM | 2400 W GARDNER AV    | 8/27/2016     |
| С           | ASSAULT-WEAPON        | 1500 W SHARP AV      | 8/25/2016     |
| С           | BURGLARY-FENCED AREA  | 2200 W MAXWELL AV    | 8/21/2016     |
| С           | BURGLARY-GARAGE       | 2400 W MAXWELL AV    | 8/23/2016     |
| С           | BURGLARY-GARAGE       | 1300 W SUMMIT PK     | 8/27/2016     |
| С           | BURGLARY-RESIDNTL     | 1400 W MALLON AV     | 8/24/2016     |
| С           | VEH-PROWL             | 2000 W BOONE AV      | 8/22/2016     |
| С           | VEH-PROWL             | 1000 N CANNON ST     | 8/22/2016     |
| С           | VEH-PROWL             | 2000 W BOONE AV      | 8/26/2016     |
| С           | VEH-THEFT             | 2200 W BRIDGE AV     | 8/21/2016     |

1400 N JEFFERSON ST

2600 W MALLON AV

2500 W DEAN AV

N MAPLE ST/W MISSION AV

4100 W FORT GEORGE WRIGHT DR