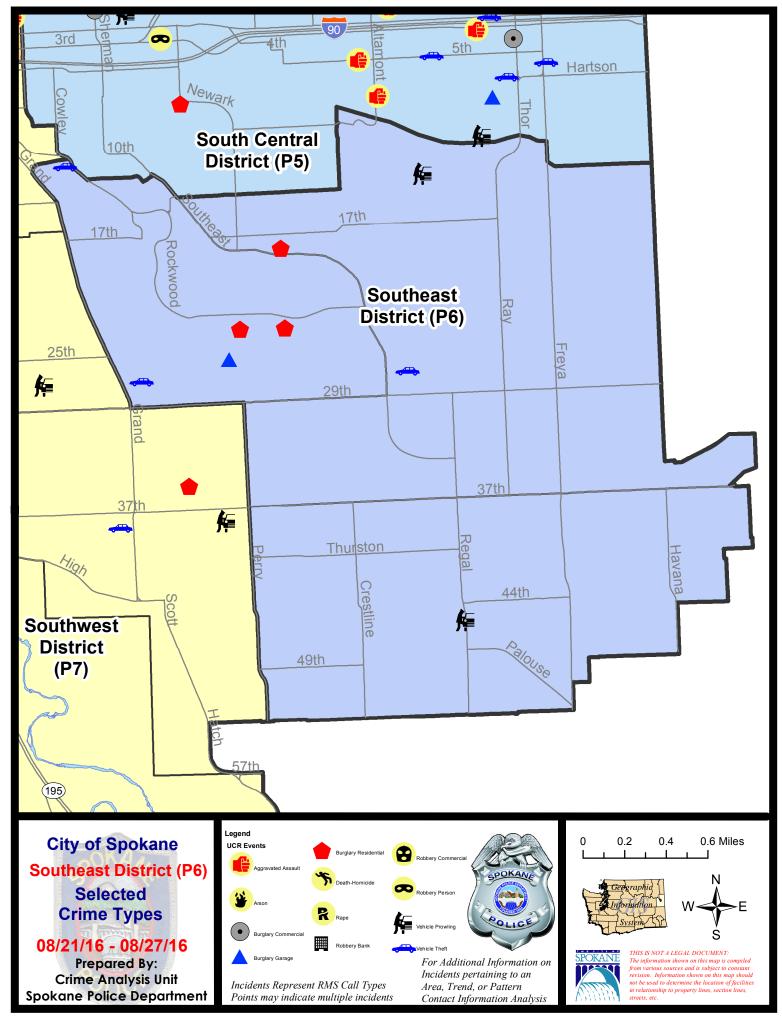

#### SE - Southeast District (P6)

#### SE - Southeast District (P6)

| <u>A/C</u> | <u>Offense</u>        | Address             | Reported Date |
|------------|-----------------------|---------------------|---------------|
| <u>SP(</u> | <u> 26LH</u>          |                     |               |
| С          | BURGLARY-RESIDNTL     | 1700 E 18TH AV      | 8/21/2016     |
| С          | VEH-PROWL             | 2700 E 13TH AV      | 8/21/2016     |
| С          | VEH-THEFT             | 2600 E 27TH AV      | 8/25/2016     |
| С          | VEH-THEFT AUTO PARTS  | 3500 S ALTAMONT ST  | 8/24/2016     |
| С          | VEH-THEFT PLATES/TABS | 4200 E CONGRESS AV  | 8/27/2016     |
| <u>SP(</u> | C6RW                  |                     |               |
| С          | BURGLARY-GARAGE       | 2600 S DENVER ST    | 8/23/2016     |
| С          | BURGLARY-RESIDNTL     | 2400 S PERRY ST     | 8/24/2016     |
| С          | BURGLARY-RESIDNTL     | 2300 S PITTSBURG ST | 8/24/2016     |
| А          | VEH-PROWL             | 1000 S ROCKWOOD BL  | 8/23/2016     |
| С          | VEH-THEFT             | 700 E 27TH AV       | 8/23/2016     |
| С          | VEH-THEFT             | 1000 S ROCKWOOD BL  | 8/23/2016     |
| <u>SP(</u> | <u> 265G</u>          |                     |               |
| С          | VEH-PROWL             | 4500 S REGAL ST     | 8/22/2016     |