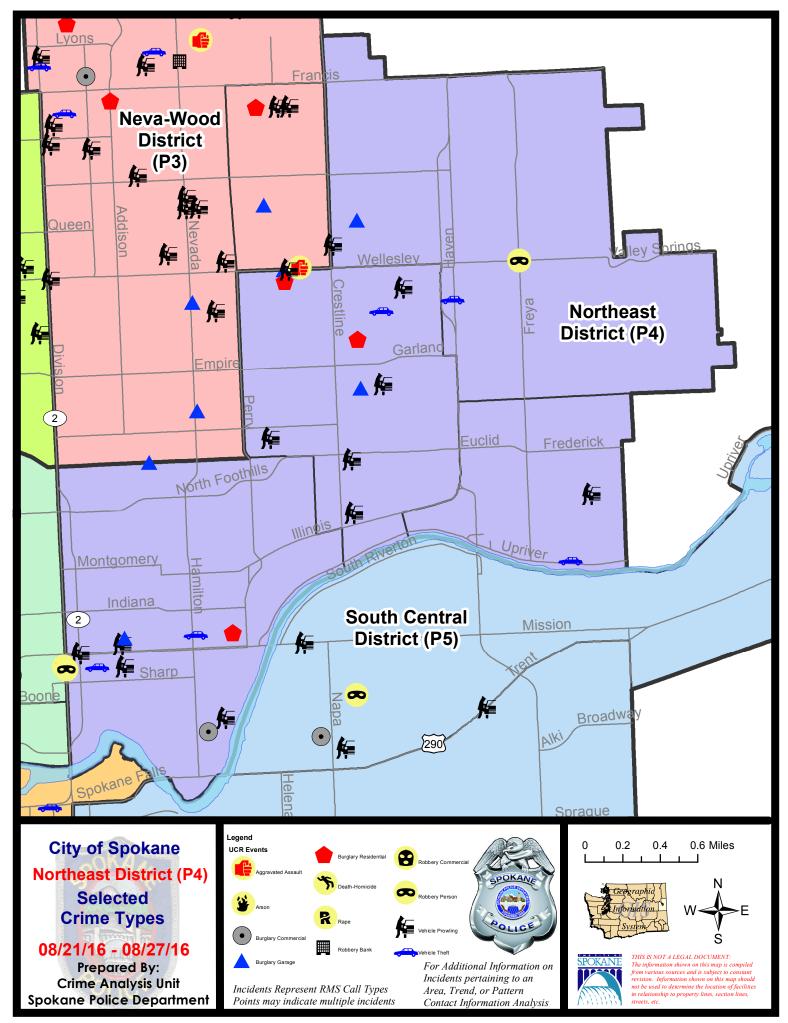

#### **NE - Northeast District (P4)**

#### **Preliminary UCR Counts**

|             | 7 Day Com                  |             |           | arison                | 28 E          | ay Comparison        |                | YTD Comparison       |             | n       |
|-------------|----------------------------|-------------|-----------|-----------------------|---------------|----------------------|----------------|----------------------|-------------|---------|
| Part 1 Crim | e Categories               | Current     | Prior     | Percent               | Current       | Prior                | Percent        | Current              | Prior       | Percent |
| Violent     | Criminal Homicide          | 0           | 0         |                       | 1             | 0                    |                | 1                    | 2           | -50.00% |
|             | Rape *                     | 0           | 0         |                       | 0             | 3                    |                | 12                   | 10          | 20.00%  |
|             | Robbery - Commercial       | 0           | 0         |                       | 1             | 0                    |                | 5                    | 5           | 0.00%   |
|             | Robbery - Person           | 2           | 0         |                       | 5             | 5                    | 0.00%          | 25                   | 18          | 38.89%  |
|             | Aggravated Assault - NonDV | 0           | 2         |                       | 4             | 7                    | -42.86%        | 45                   | 50          | -10.00% |
|             | Aggravated Assault - DV    | 0           | 0         |                       | 2             | 3                    | -33.33%        | 21                   | 27          | -22.22% |
|             |                            |             |           | * All curren          | t rape values | are subjec           | t to a one wee | k lag time t         | to ensure a | ccuracy |
|             | Violent Total:             | 2           | 2         | 0.00%                 | 13            | 18                   | -27.78%        | 109                  | 112         | -2.68%  |
| Property    | Burglary Residence         | 3           | 4         | -25.00%               | 11            | 11                   | 0.00%          | 121                  | 113         | 7.08%   |
|             | Burglary Garage            | 4           | 3         | 33.33%                | 11            | 12                   | -8.33%         | 64                   | 55          | 16.36%  |
|             | Burglary Commercial        | 1           | 2         | -50.00%               | 6             | 7                    | -14.29%        | 43                   | 48          | -10.42% |
|             | Larceny                    | 36          | 30        | 20.00%                | 140           | 129                  | 8.53%          | 1015                 | 983         | 3.26%   |
|             | Vehicle Theft              | 5           | 4         | 25.00%                | 17            | 29                   | -41.38%        | 195                  | 184         | 5.98%   |
|             | Arson                      | 0           | 0         |                       | 0             | 0                    |                | 6                    | 5           | 20.00%  |
|             | Property Total:            | 49          | 43        | 13.95%                | 185           | 188                  | -1.60%         | 1444                 | 1388        | 4.03%   |
| Preliminar  | y Part 1 Crime Totals:     | 51          | 45        | 13.33%                | 198           | 206                  | -3.88%         | 1553                 | 1500        | 3.53%   |
|             | Cur                        | rent 7 Day  | Period:   | 8/21/2016             | - 8/27/2016   | Prior 7              | Day Period:    | 8/14/2               | 2016 - 8/20 | )/2016  |
|             | Cur                        | rent 28 Day | / Period: | 7/31/2016 - 8/27/2016 |               | Prior 28 Day Period: |                | 7/3/2016 - 7/30/2016 |             |         |
|             | Current YTD Period:        |             |           | 1/1/2016              | - 8/27/2016   | Prior \              | TD Period:     | 1/1/2015 - 8/27/2015 |             |         |

#### NE - Northeast District (P4)

Address

|           | Onense                | Address                   | <u>Reported Date</u> |
|-----------|-----------------------|---------------------------|----------------------|
| SP        | B4BE                  |                           |                      |
| С         | BURGLARY-FENCED AREA  | 4300 N COOK ST            | 8/22/2016            |
| С         | BURGLARY-FENCED AREA  | 2600 N CRESTLINE ST       | 8/22/2016            |
| С         | BURGLARY-GARAGE       | 2300 E GORDON AV          | 8/21/2016            |
| С         | BURGLARY-RESIDNTL     | 4100 N STONE ST           | 8/22/2016            |
| С         | BURGLARY-RESIDNTL     | 1700 E HOFFMAN AV         | 8/26/2016            |
| С         | VEH-PROWL             | 3000 N LEE ST             | 8/22/2016            |
| С         | VEH-PROWL             | 1700 E WELLESLEY AV       | 8/24/2016            |
| С         | VEH-PROWL             | 2600 N LEE ST             | 8/24/2016            |
| С         | VEH-PROWL             | 3300 N HELENA ST          | 8/24/2016            |
| А         | VEH-PROWL             | 4000 N STONE ST           | 8/26/2016            |
| С         | VEH-PROWL             | 3700 N COOK ST            | 8/26/2016            |
| С         | VEH-PROWL             | 2700 E HEROY AV           | 8/26/2016            |
| С         | VEH-THEFT             | 2500 E RICH AV            | 8/27/2016            |
| С         | VEH-THEFT PLATES/TABS | 1600 E DALTON AV          | 8/27/2016            |
| <u>SP</u> | <u>B4HI</u>           |                           |                      |
| С         | BURGLARY-GARAGE       | 2300 E QUEEN AV           | 8/22/2016            |
| А         | BURGLARY-GARAGE       | 5900 N COOK ST            | 8/24/2016            |
| С         | ROBBERY               | N FREYA ST/E WELLESLEY AV | 8/24/2016            |
| С         | VEH-PROWL             | 2100 E WABASH AV          | 8/22/2016            |
| С         | VEH-THEFT             | 2600 N MARKET ST          | 8/25/2016            |
| С         | VEH-THEFT PLATES/TABS | 2700 E QUEEN AV           | 8/24/2016            |
| <u>SP</u> | <u>B4LO</u>           |                           |                      |
| С         | BURGLARY-COMMERCIAL   | 900 N COLUMBUS ST         | 8/25/2016            |
| С         | BURGLARY-FENCED AREA  | 900 E MARIETTA AV         | 8/22/2016            |
| С         | BURGLARY-FENCED AREA  | 900 N RUBY PL             | 8/24/2016            |
| С         | BURGLARY-GARAGE       | 400 E AUGUSTA AV          | 8/21/2016            |
| С         | BURGLARY-GARAGE       | 600 E EUCLID AV           | 8/23/2016            |
| С         | BURGLARY-RESIDNTL     | 1700 N MORTON ST          | 8/21/2016            |
| С         | CARJACKING            | N DIVISION ST/E SINTO AV  | 8/23/2016            |
| А         | VEH-PROWL             | 500 E MONTGOMERY AV       | 8/23/2016            |
| С         | VEH-PROWL             | 100 E MISSION AV          | 8/23/2016            |
| С         | VEH-PROWL             | 400 E SINTO AV            | 8/24/2016            |
| С         | VEH-PROWL             | 1600 N ASTOR ST           | 8/25/2016            |
| С         | VEH-PROWL             | 1000 N SUPERIOR ST        | 8/26/2016            |
| С         | VEH-THEFT             | 900 E AUGUSTA AV          | 8/24/2016            |
| С         | VEH-THEFT             | 200 E SINTO AV            | 8/27/2016            |
| С         | VEH-THEFT-TRAILER     | 2900 N HAMILTON ST        | 8/25/2016            |
| <u>SP</u> | <u>B4MI</u>           |                           |                      |
| С         | VEH-PROWL             | 4100 E BUCKEYE AV         | 8/27/2016            |
| С         | VEH-THEFT             | 3900 E UPRIVER DR         | 8/25/2016            |
| С         | VEH-THEFT AUTO PARTS  | 4000 E CLEVELAND AV       | 8/21/2016            |
|           |                       |                           |                      |