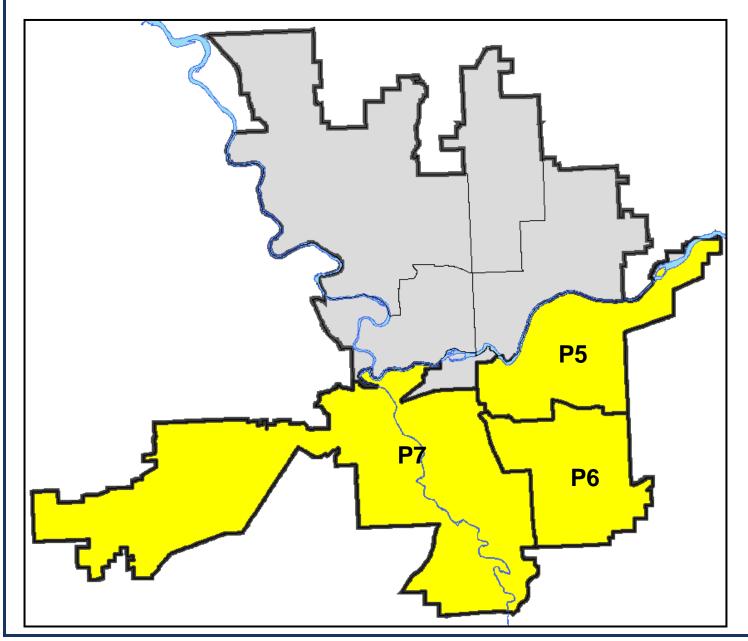

## SPOKANE POLICE DEPARTMENT SOUTH Police Service Area

**PSA Commander** Captain Dave Richards

Period Ending: Saturday August 27, 2016

South Central District (P5) Southeast District (P6) Southwest District (P7)

#### South Police Service Area (P5, P6 and P7)