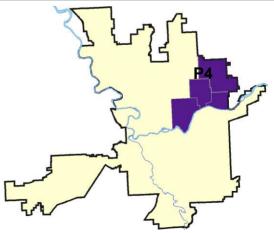

#### **NE - Northeast District (P4)**

#### **Preliminary UCR Counts**

|             | 7 Day Com                  |             |           | arison                | 28 E          | ay Comparison        |                | YTD Comparison       |             | n       |
|-------------|----------------------------|-------------|-----------|-----------------------|---------------|----------------------|----------------|----------------------|-------------|---------|
| Part 1 Crim | e Categories               | Current     | Prior     | Percent               | Current       | Prior                | Percent        | Current              | Prior       | Percent |
| Violent     | Criminal Homicide          | 0           | 0         |                       | 1             | 0                    |                | 1                    | 2           | -50.00% |
|             | Rape *                     | 0           | 0         |                       | 0             | 3                    |                | 12                   | 10          | 20.00%  |
|             | Robbery - Commercial       | 0           | 0         |                       | 1             | 0                    |                | 5                    | 5           | 0.00%   |
|             | Robbery - Person           | 2           | 0         |                       | 5             | 5                    | 0.00%          | 25                   | 18          | 38.89%  |
|             | Aggravated Assault - NonDV | 0           | 2         |                       | 4             | 7                    | -42.86%        | 45                   | 50          | -10.00% |
|             | Aggravated Assault - DV    | 0           | 0         |                       | 2             | 3                    | -33.33%        | 21                   | 27          | -22.22% |
|             |                            |             |           | * All curren          | t rape values | are subjec           | t to a one wee | k lag time t         | to ensure a | ccuracy |
|             | Violent Total:             | 2           | 2         | 0.00%                 | 13            | 18                   | -27.78%        | 109                  | 112         | -2.68%  |
| Property    | Burglary Residence         | 3           | 4         | -25.00%               | 11            | 11                   | 0.00%          | 121                  | 113         | 7.08%   |
|             | Burglary Garage            | 4           | 3         | 33.33%                | 11            | 12                   | -8.33%         | 64                   | 55          | 16.36%  |
|             | Burglary Commercial        | 1           | 2         | -50.00%               | 6             | 7                    | -14.29%        | 43                   | 48          | -10.42% |
|             | Larceny                    | 36          | 30        | 20.00%                | 140           | 129                  | 8.53%          | 1015                 | 983         | 3.26%   |
|             | Vehicle Theft              | 5           | 4         | 25.00%                | 17            | 29                   | -41.38%        | 195                  | 184         | 5.98%   |
|             | Arson                      | 0           | 0         |                       | 0             | 0                    |                | 6                    | 5           | 20.00%  |
|             | Property Total:            | 49          | 43        | 13.95%                | 185           | 188                  | -1.60%         | 1444                 | 1388        | 4.03%   |
| Preliminar  | y Part 1 Crime Totals:     | 51          | 45        | 13.33%                | 198           | 206                  | -3.88%         | 1553                 | 1500        | 3.53%   |
|             | Cur                        | rent 7 Day  | Period:   | 8/21/2016             | - 8/27/2016   | Prior 7              | Day Period:    | 8/14/2               | 2016 - 8/20 | )/2016  |
|             | Cur                        | rent 28 Day | / Period: | 7/31/2016 - 8/27/2016 |               | Prior 28 Day Period: |                | 7/3/2016 - 7/30/2016 |             |         |
|             | Current YTD Period:        |             |           | 1/1/2016              | - 8/27/2016   | Prior \              | TD Period:     | 1/1/2015 - 8/27/2015 |             |         |