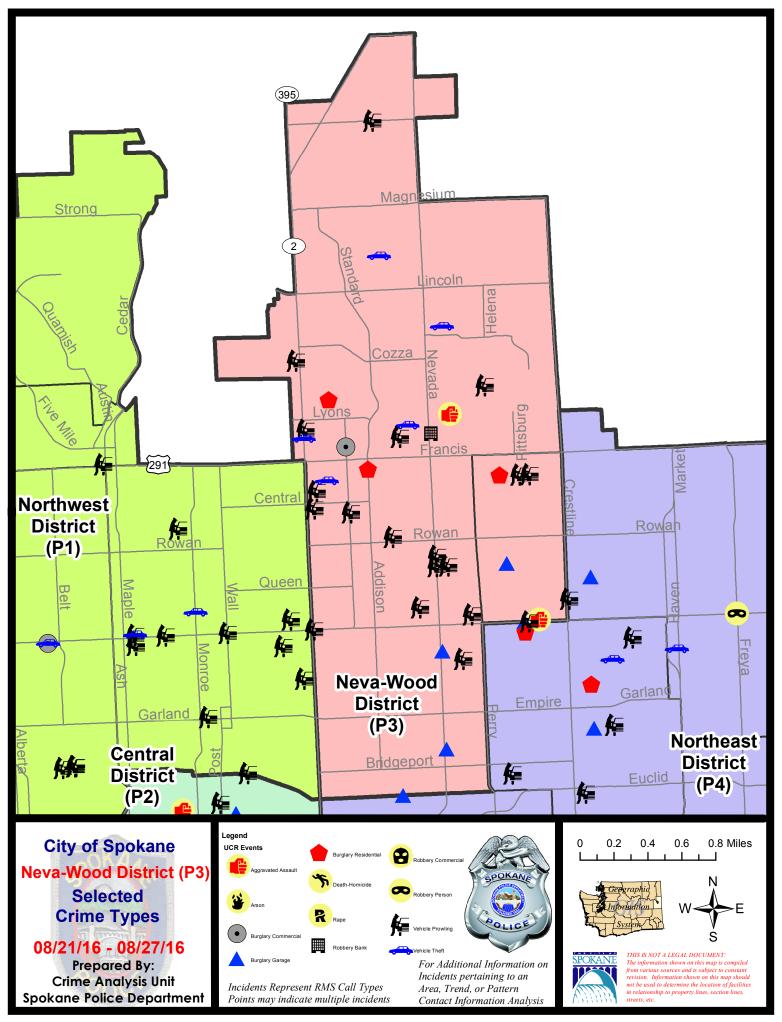

#### NE - Neva-Wood District (P3)

#### **Preliminary UCR Counts**

|             |                            | 7           | Day Compa | nrison       | 28 D                                          | ay Compai            | ay Comparison  |                      | YTD Comparison |         |
|-------------|----------------------------|-------------|-----------|--------------|-----------------------------------------------|----------------------|----------------|----------------------|----------------|---------|
| Part 1 Crim | ne Categories              | Current     | Prior     | Percent      | Current                                       | Prior                | Percent        | Current              | Prior          | Percent |
| Violent     | Criminal Homicide          | 0           | 0         |              | 0                                             | 0                    |                | 2                    | 0              |         |
|             | Rape *                     | 0           | 0         |              | 0                                             | 0                    |                | 7                    | 8              | -12.50% |
|             | Robbery - Commercial       | 1           | 0         |              | 1                                             | 0                    |                | 8                    | 1              | 700.00% |
|             | Robbery - Person           | 0           | 0         |              | 2                                             | 4                    | -50.00%        | 38                   | 38             | 0.00%   |
|             | Aggravated Assault - NonDV | 1           | 3         | -66.67%      | 6                                             | 3                    | 100.00%        | 47                   | 56             | -16.07% |
|             | Aggravated Assault - DV    | 1           | 1         | 0.00%        | 4                                             | 5                    | -20.00%        | 31                   | 36             | -13.89% |
|             |                            |             |           | * All curren | t rape values                                 | are subjec           | t to a one wee | k lag time t         | to ensure a    | ccuracy |
|             | Violent Total:             | 3           | 4         | -25.00%      | 13                                            | 12                   | 8.33%          | 133                  | 139            | -4.32%  |
| Property    | Burglary Residence         | 3           | 9         | -66.67%      | 23                                            | 18                   | 27.78%         | 133                  | 158            | -15.82% |
|             | Burglary Garage            | 4           | 1         | 300.00%      | 9                                             | 16                   | -43.75%        | 92                   | 88             | 4.55%   |
|             | Burglary Commercial        | 1           | 2         | -50.00%      | 6                                             | 8                    | -25.00%        | 62                   | 70             | -11.43% |
|             | Larceny                    | 56          | 52        | 7.69%        | 221                                           | 223                  | -0.90%         | 1825                 | 1640           | 11.28%  |
|             | Vehicle Theft              | 5           | 5         | 0.00%        | 21                                            | 27                   | -22.22%        | 249                  | 216            | 15.28%  |
|             | Arson                      | 0           | 0         |              | 0                                             | 1                    |                | 2                    | 6              | -66.67% |
|             | Property Total:            | 69          | 69        | 0.00%        | 280                                           | 293                  | -4.44%         | 2363                 | 2178           | 8.49%   |
| Preliminar  | y Part 1 Crime Totals:     | 72          | 73        | -1.37%       | 293                                           | 305                  | -3.93%         | 2496                 | 2317           | 7.73%   |
|             | Cur                        | rent 7 Day  | Period:   | 8/21/2016    | - 8/27/2016                                   | Prior 7              | ' Day Period:  | 8/14/2               | 2016 - 8/20    | /2016   |
|             | Cur                        | rent 28 Day | / Period: | 7/31/2016    | - 8/27/2016                                   | Prior 28 Day Period: |                | 7/3/2016 - 7/30/2016 |                | /2016   |
|             | Current YTD Period:        |             |           |              | 1/1/2016 - 8/27/2016 <b>Prior YTD Period:</b> |                      |                | 1/1/2015 - 8/27/2015 |                |         |

#### 8/21/2016 TO 8/27/2016

| <u>A/C</u> | <u>Offense</u>        | Address                  | Reported Date |
|------------|-----------------------|--------------------------|---------------|
| <u>SPB</u> | <u>3NL</u>            |                          |               |
| С          | ASSAULT-SUB BDLY HARM | 1200 E LYONS AV          | 8/21/2016     |
| С          | BURGLARY-COMMERCIAL   | 6400 N LIDGERWOOD ST     | 8/25/2016     |
| С          | BURGLARY-GARAGE       | 1000 E GLASS AV          | 8/21/2016     |
| С          | BURGLARY-GARAGE       | 1000 E HEROY AV          | 8/23/2016     |
| С          | BURGLARY-RESIDNTL     | 7000 N COLTON ST         | 8/22/2016     |
| С          | BURGLARY-RESIDNTL     | 6200 N ADDISON ST        | 8/25/2016     |
| С          | ROBBERY-BANK          | 6500 N NEVADA ST         | 8/26/2016     |
| С          | VEH-PROWL             | 1200 E LONGFELLOW AV     | 8/21/2016     |
| С          | VEH-PROWL             | E DAVE CT/N STANDARD ST  | 8/22/2016     |
| С          | VEH-PROWL             | 6000 N RUBY ST           | 8/22/2016     |
| С          | VEH-PROWL             | 600 E HOLLAND AV         | 8/22/2016     |
| С          | VEH-PROWL             | 7100 N DIVISION ST       | 8/22/2016     |
| С          | VEH-PROWL             | 300 E COLUMBIA AV        | 8/23/2016     |
| А          | VEH-PROWL             | 6000 N MAYFAIR ST        | 8/23/2016     |
| С          | VEH-PROWL             | 6600 N DIVISION ST       | 8/23/2016     |
| С          | VEH-PROWL             | 800 E WABASH AV          | 8/24/2016     |
| С          | VEH-PROWL             | 1300 E BROAD AV          | 8/24/2016     |
| С          | VEH-PROWL             | 5800 N DIVISION ST       | 8/24/2016     |
| С          | VEH-PROWL             | 700 E HOUSTON AV         | 8/25/2016     |
| С          | VEH-PROWL             | 1000 E EVERETT AV        | 8/25/2016     |
| С          | VEH-PROWL             | 1100 E EVERETT AV        | 8/25/2016     |
| А          | VEH-PROWL             | 1000 E COZZA DR          | 8/25/2016     |
| С          | VEH-PROWL             | 1500 E DEVOE LN          | 8/25/2016     |
| С          | VEH-PROWL             | 4700 N DIVISION ST       | 8/25/2016     |
| С          | VEH-PROWL             | 1000 E SANSON AV         | 8/27/2016     |
| С          | VEH-THEFT             | 6600 N CINCINNATI ST     | 8/22/2016     |
| С          | VEH-THEFT             | 600 E ST THOMAS MOORE WY | 8/22/2016     |
| С          | VEH-THEFT             | 6100 N MAYFAIR ST        | 8/24/2016     |
| С          | VEH-THEFT             | 6500 N DIVISION ST       | 8/24/2016     |
| С          | VEH-THEFT             | 1000 E SHARPSBURG AV     | 8/25/2016     |
| А          | VEH-THEFT             | 5200 N NEVADA ST         | 8/26/2016     |
| С          | VEH-THEFT PLATES/TABS | 9600 N NEWPORT HY        | 8/22/2016     |
| <u>SPB</u> | 3 <u>WH</u>           |                          |               |
| С          | ASSAULT-WEAPON        | 4700 N MAGNOLIA ST       | 8/21/2016     |
| С          | BURGLARY-GARAGE       | 1700 E WELLESLEY AV      | 8/21/2016     |
| С          | BURGLARY-GARAGE       | 1600 E EVERETT AV        | 8/23/2016     |
| С          | BURGLARY-RESIDNTL     | 1600 E DALKE AV          | 8/26/2016     |
| С          | VEH-PROWL             | 1800 E DALKE AV          | 8/25/2016     |
| С          | VEH-PROWL             | 1700 E DALKE AV          | 8/25/2016     |

5400 N MARTIN ST

8/22/2016