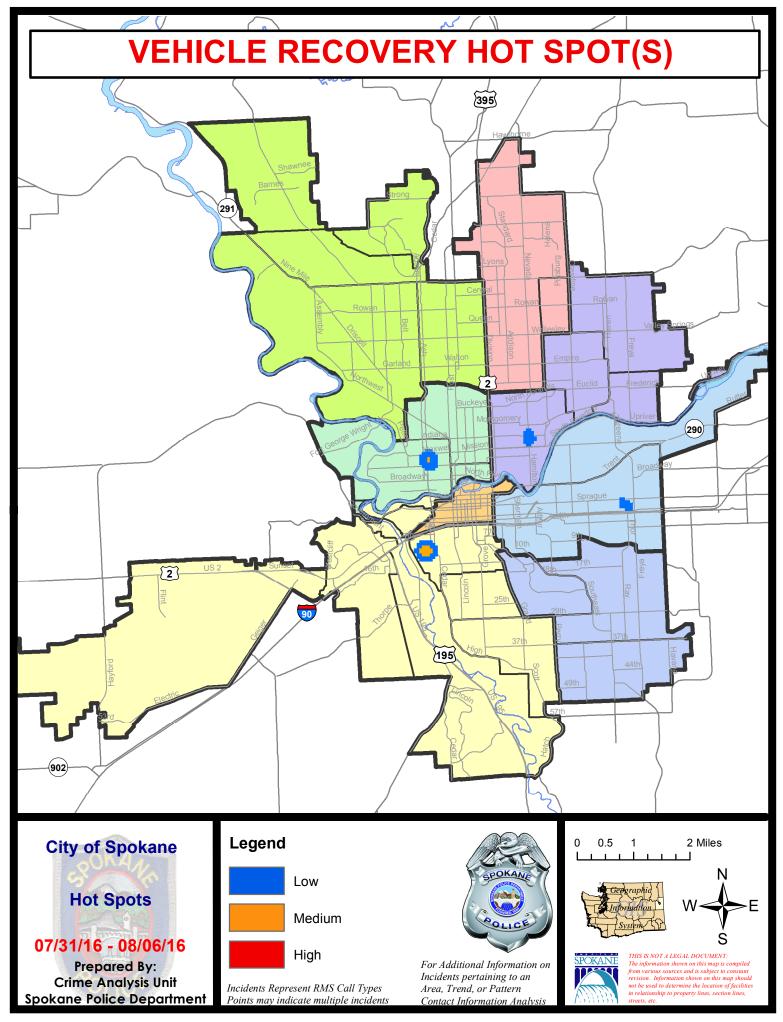

rrent 28 Day Period: |                    | 7/10/2016   | - 8/6/2016    | Prior 2     | 28 Day Period:  | 6/12/2016 - 7/9/2016  |             |          |
|                      | Current YTD Period:           |                      | Period:            | 1/1/2016    | - 8/6/2016    | Prior `     | YTD Period:     | 1/1/2015 - 8/6/2015   |             |          |

Prepared by SPD Crime Analysis Office - Monday, August 08, 2016

With the exception of criminal homicides, this chart represents preliminary counts of the original Police Incident Reports. Full statistical analysis to determine the confidence level of this data has not been performed. The % change columns on the preliminary incident count differ from the percentage change on the UCR crime report, sometimes significantly.











# **SPOKANE POLICE DEPARTMENT** NORTH **Police Service Area**

**PSA Commander** 

**Captain Tom Hendren** 



Period Ending: Saturday °

<sup>.</sup>, 2016

# North Police Service Area (P1, P2, P3 and P4)



# **Preliminary UCR Counts**

|             | 7 Day Corr                 |         |           |                                     | arison 28 Day Comp |                      |                 | Comparison YTL       |             | D Comparison |  |
|-------------|----------------------------|---------|-----------|-------------------------------------|--------------------|----------------------|-----------------|----------------------|-------------|--------------|--|
| Part 1 Crim | e Categories               | Current | Prior     | Percent                             | Current