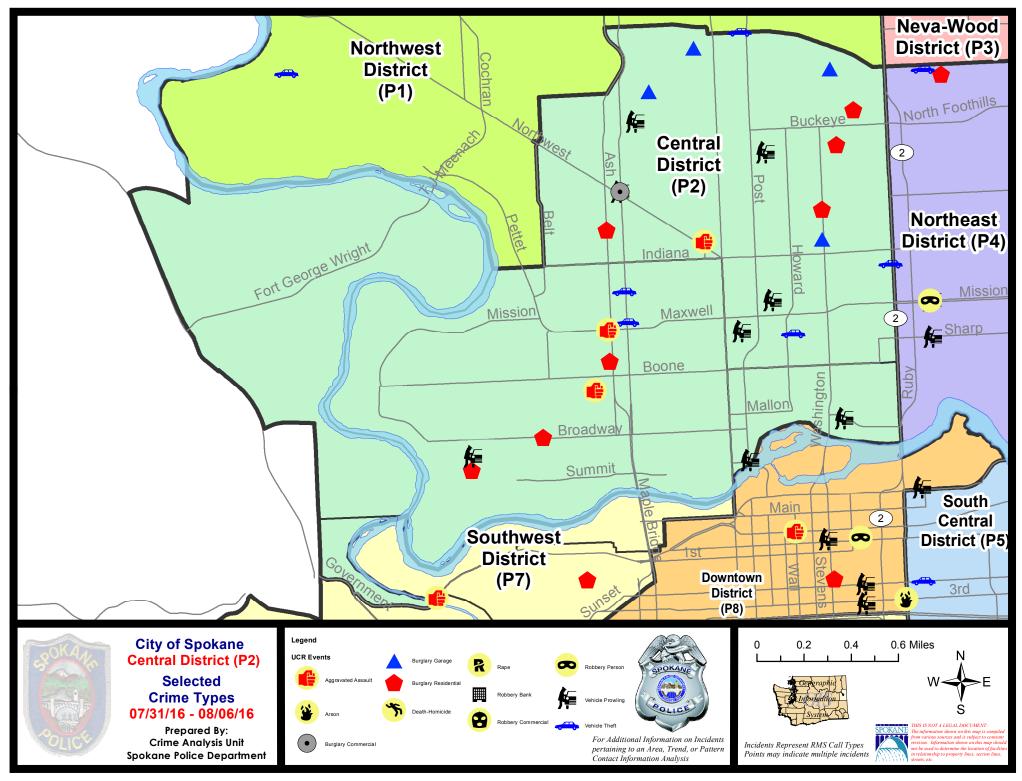

# **NW - Central District (P2)**

# **Preliminary UCR Counts**

|             |                            | 7       | Day Compa | nrison                               | 28 L                           | Day Compa      | rison                 | YTD Comparison      |            |         |
|-------------|----------------------------|---------|-----------|--------------------------------------|--------------------------------|----------------|-----------------------|---------------------|------------|---------|
| Part 1 Crim | e Categories               | Current | Prior     | Percent                              | Current                        | Prior          | Percent               | Current             | Prior      | Percent |
| Violent     | Criminal Homicide          | 0       | 0         |                                      | 0                              | 0              |                       | 1                   | 1          | 0.00%   |
|             | Rape *                     | 0       | 0         |                                      | 1                              | 2              | -50.00%               | 20                  | 11         | 81.82%  |
|             | Robbery - Commercial       | 0       | 0         |                                      | 0                              | 1              |                       | 1                   | 1          | 0.00%   |
|             | Robbery - Person           | 0       | 1         |                                      | 2                              | 3              | -33.33%               | 11                  | 28         | -60.71% |
|             | Aggravated Assault - NonDV | 2       | 5         | -60.00%                              | 10                             | 7              | 42.86%                | 52                  | 46         | 13.04%  |
|             | Aggravated Assault - DV    | 1       | 1         | 0.00%                                | 4                              | 2              | 100.00%               | 21                  | 20         | 5.00%   |
|             |                            |         |           | * All curren                         | t rape values                  | are subje      | ct to a one wee       | k lag time t        | o ensure a | curacy  |
|             | Violent Total:             | 3       | 7         | -57.14%                              | 17                             | 15             | 13.33%                | 106                 | 107        | -0.93%  |
| Property    | Burglary Residence         | 7       | 1         | 600.00%                              | 17                             | 13             | 30.77%                | 112                 | 128        | -12.50% |
|             | Burglary Garage            | 4       | 2         | 100.00%                              | 10                             | 6              | 66.67%                | 57                  | 53         | 7.55%   |
|             | Burglary Commercial        | 1       | 1         | 0.00%                                | 2                              | 9              | -77.78%               | 47                  | 42         | 11.90%  |
|             | Larceny                    | 28      | 38        | -26.32%                              | 115                            | 102            | 12.75%                | 831                 | 833        | -0.24%  |
|             | Vehicle Theft              | 4       | 6         | -33.33%                              | 22                             | 15             | 46.67%                | 140                 | 113        | 23.89%  |
|             | Arson                      | 0       | 0         |                                      | 0                              | 1              |                       | 3                   | 8          | -62.50% |
|             | Property Total:            | 44      | 48        | -8.33%                               | 166                            | 146            | 13.70%                | 1190                | 1177       | 1.10%   |
| Preliminar  | y Part 1 Crime Totals:     | 47      | 55        | -14.55%                              | 183                            | 161            | 13.66%                | 1296                | 1284       | 0.93%   |
|             | Current 7 Day Period:      |         | 7/31/2016 | - 8/6/2016                           | Prior 7                        | 7 Day Period:  | 7/24/2016 - 7/30/2016 |                     | /2016      |         |
|             | Current 28 Day Period:     |         | 7/10/2016 | 7/10/2016 - 8/6/2016 <b>Prior 28</b> |                                | 28 Day Period: | 6/12/2                | 2016 - 7/9/2        | 2016       |         |
|             | Current YTD Period:        |         |           | 1/1/2016                             | 6 - 8/6/2016 Prior YTD Period: |                |                       | 1/1/2015 - 8/6/2015 |            |         |

NW Central District (P2)

#### 7/31/2016 TO 8/6/2016

| <u>A/C</u> | <u>Offense</u>        | Address                  | Reported Date |
|------------|-----------------------|--------------------------|---------------|
| <u>SPA</u> | 2EG                   |                          |               |
| С          | ASSAULT-SUB BDLY HARM | 2000 N MADISON ST        | 7/31/2016     |
| С          | BURGLARY-COMMERCIAL   | 1600 W NORTHWEST BL      | 8/2/2016      |
| С          | BURGLARY-GARAGE       | 400 W SHANNON AV         | 7/31/2016     |
| С          | BURGLARY-GARAGE       | 300 W EUCLID AV          | 8/3/2016      |
| А          | BURGLARY-GARAGE       | 1200 W CHELAN AV         | 8/3/2016      |
| С          | BURGLARY-GARAGE       | 1400 W FAIRVIEW AV       | 8/3/2016      |
| С          | BURGLARY-GARAGE       | 1100 W ALICE AV          | 8/4/2016      |
| С          | BURGLARY-RESIDNTL     | 200 W CLEVELAND AV       | 7/31/2016     |
| С          | BURGLARY-RESIDNTL     | 400 W MANSFIELD AV       | 8/4/2016      |
| С          | BURGLARY-RESIDNTL     | 2100 N ASH ST            | 8/5/2016      |
| С          | BURGLARY-RESIDNTL     | 2600 N CALISPEL ST       | 8/6/2016      |
| С          | VEH-PROWL             | 700 W SPOFFORD AV        | 7/31/2016     |
| С          | VEH-PROWL             | 700 W YORK AV            | 7/31/2016     |
| А          | VEH-PROWL             | 100 W PARK PL            | 8/1/2016      |
| С          | VEH-PROWL             | 1500 W GRACE AV          | 8/3/2016      |
| А          | VEH-PROWL             | 1300 W ALICE AV          | 8/4/2016      |
| С          | VEH-PROWL             | 1400 N LINCOLN ST        | 8/5/2016      |
| С          | VEH-PROWL             | 1600 W NORTHWEST BL      | 8/6/2016      |
| С          | VEH-THEFT             | 1800 N DIVISION ST       | 8/3/2016      |
| С          | VEH-THEFT             | 500 W SINTO AV           | 8/6/2016      |
| С          | VEH-THEFT AUTO PARTS  | 2400 N DIVISION ST       | 8/1/2016      |
| С          | VEH-THEFT PLATES/TABS | 1700 W CLEVELAND AV      | 8/6/2016      |
| <u>SPA</u> | <u>2RS</u>            |                          |               |
| С          | VEH-PROWL             | N LINCOLN ST/W SUMMIT PK | 8/4/2016      |
| С          | VEH-PROWL             | 300 W NORTH RIVER DR     | 8/4/2016      |
| <u>SPA</u> | <u>2WC</u>            |                          |               |
| С          | ASSAULT-SUB BDLY HARM | 1800 W GARDNER AV        | 8/1/2016      |
| С          | ASSAULT-WEAPON        | 1700 W MAXWELL AV        | 8/2/2016      |
| С          | BURGLARY-RESIDNTL     | 1700 W SHARP AV          | 7/31/2016     |
| С          | BURGLARY-RESIDNTL     | 2600 W BRIDGE AV         | 8/3/2016      |
| С          | BURGLARY-RESIDNTL     | 2100 W BROADWAY AV       | 8/4/2016      |
| А          | VEH-PROWL             | 2000 W BROADWAY AV       | 7/31/2016     |
| С          | VEH-PROWL             | 2600 W COLLEGE AV        | 8/5/2016      |
| С          | VEH-THEFT             | 1600 W AUGUSTA AV        | 8/2/2016      |
| С          | VEH-THEFT             | 1500 N MAPLE ST          | 8/5/2016      |