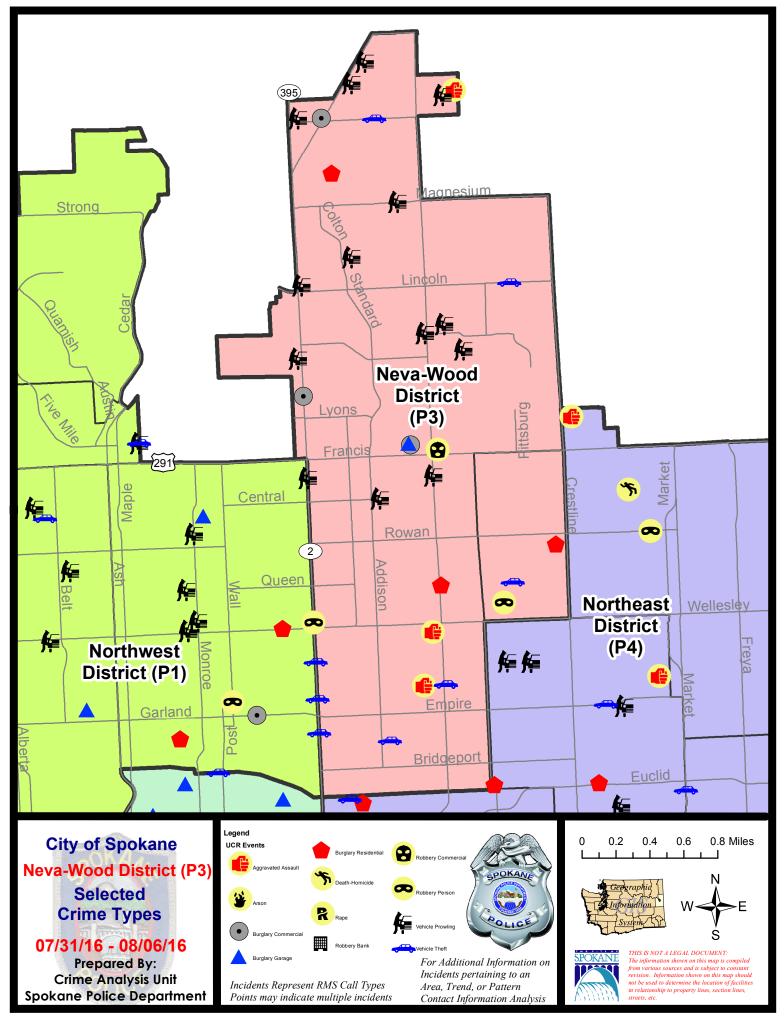

# NE - Neva-Wood District (P3)

# **Preliminary UCR Counts**

|             | 7 Day Com                  |                       |           |                      | 28 L          | Day Compa            | rison           | YTD Comparison        |             |         |
|-------------|----------------------------|-----------------------|-----------|----------------------|---------------|----------------------|-----------------|-----------------------|-------------|---------|
| Part 1 Crim | ne Categories              | Current               | Prior     | Percent              | Current       | Prior                | Percent         | Current               | Prior       | Percent |
| Violent     | Criminal Homicide          | 0                     | 0         |                      | 0             | 0                    |                 | 2                     | 0           |         |
|             | Rape *                     | 0                     | 0         |                      | 0             | 1                    |                 | 6                     | 8           | -25.00% |
|             | Robbery - Commercial       | 1                     | 0         |                      | 1             | 2                    | -50.00%         | 8                     | 1           | 700.00% |
|             | Robbery - Person           | 2                     | 3         | -33.33%              | 7             | 7                    | 0.00%           | 39                    | 35          | 11.43%  |
|             | Aggravated Assault - NonDV | 1                     | 1         | 0.00%                | 3             | 2                    | 50.00%          | 41                    | 47          | -12.77% |
|             | Aggravated Assault - DV    | 2                     | 0         |                      | 4             | 6                    | -33.33%         | 27                    | 32          | -15.63% |
|             |                            |                       |           | * All curren         | t rape values | are subjec           | ct to a one wee | k lag time t          | to ensure a | ccuracy |
|             | Violent Total:             | 6                     | 4         | 50.00%               | 15            | 18                   | -16.67%         | 123                   | 123         | 0.00%   |
| Property    | Burglary Residence         | 3                     | 6         | -50.00%              | 15            | 16                   | -6.25%          | 113                   | 151         | -25.17% |
|             | Burglary Garage            | 1                     | 4         | -75.00%              | 13            | 13                   | 0.00%           | 84                    | 83          | 1.20%   |
|             | Burglary Commercial        | 3                     | 1         | 200.00%              | 10            | 7                    | 42.86%          | 59                    | 61          | -3.28%  |
|             | Larceny                    | 44                    | 52        | -15.38%              | 215           | 223                  | -3.59%          | 1647                  | 1504        | 9.51%   |
|             | Vehicle Theft              | 7                     | 5         | 40.00%               | 25            | 19                   | 31.58%          | 234                   | 206         | 13.59%  |
|             | Arson                      | 0                     | 1         |                      | 1             | 0                    |                 | 2                     | 6           | -66.67% |
|             | Property Total:            | 58                    | 69        | -15.94%              | 279           | 278                  | 0.36%           | 2139                  | 2011        | 6.36%   |
| Preliminar  | y Part 1 Crime Totals:     | 64                    | 73        | -12.33%              | 294           | 296                  | -0.68%          | 2262                  | 2134        | 6.00%   |
|             | Curr                       | Current 7 Day Period: |           | 7/31/2016            | - 8/6/2016    | Prior 7              | 7 Day Period:   | 7/24/2016 - 7/30/2016 |             | /2016   |
|             | Current 28 Day Period:     |                       | / Period: | 7/10/2016 - 8/6/2016 |               | Prior 28 Day Period: |                 | 6/12/2016 - 7/9/2016  |             |         |
|             | Current YTD Period:        |                       |           | 1/1/2016             | - 8/6/2016    | Prior                | YTD Period:     | 1/1/2015 - 8/6/2015   |             |         |

NE - Neva-Wood District (P3)

#### 7/31/2016 TO 8/6/2016

| <u>A/C</u> | Offense               | Address                 | Reported Date |
|------------|-----------------------|-------------------------|---------------|
| SPE        | 3NL                   |                         |               |
| с          | ASSAULT-SUB BDLY HARM | 1200 E WESTVIEW CT      | 8/1/2016      |
| С          | ASSAULT-SUB BDLY HARM | 900 E HOFFMAN AV        | 8/5/2016      |
| С          | ASSAULT-WEAPON        | 800 E LACROSSE AV       | 8/1/2016      |
| С          | BURGLARY-COMMERCIAL   | 7000 N DIVISION ST      | 7/31/2016     |
| С          | BURGLARY-COMMERCIAL   | 800 E ROSEWOOD AV       | 8/2/2016      |
| С          | BURGLARY-COMMERCIAL   | 9500 N NEWPORT HY       | 8/4/2016      |
| С          | BURGLARY-FENCED AREA  | 800 E DECATUR AV        | 8/3/2016      |
| С          | BURGLARY-GARAGE       | 6400 N CINCINNATI ST    | 8/1/2016      |
| А          | BURGLARY-RESIDNTL     | 6600 N ADDISON ST       | 8/3/2016      |
| С          | BURGLARY-RESIDNTL     | 8900 N COLTON ST        | 8/3/2016      |
| С          | BURGLARY-RESIDNTL     | 1000 E QUEEN AV         | 8/5/2016      |
| С          | ROBBERY               | 4700 N DIVISION ST      | 8/5/2016      |
| С          | ROBBERY-COMMERCIAL    | 1000 E FRANCIS AV       | 8/5/2016      |
| С          | VEH-PROWL             | 500 E CENTRAL AV        | 7/31/2016     |
| С          | VEH-PROWL             | 1200 E WESTVIEW CT      | 8/1/2016      |
| С          | VEH-PROWL             | 9500 N DIVISION ST      | 8/1/2016      |
| С          | VEH-PROWL             | 7400 N NEVADA ST        | 8/2/2016      |
| С          | VEH-PROWL             | 7400 N NEVADA ST        | 8/2/2016      |
| С          | VEH-PROWL             | 700 E MAGNESIUM RD      | 8/2/2016      |
| С          | VEH-PROWL             | 1000 E SHARPSBURG AV    | 8/3/2016      |
| С          | VEH-PROWL             | 8200 N ANTIETAM DR      | 8/3/2016      |
| С          | VEH-PROWL             | 1300 E WILDING AV       | 8/4/2016      |
| С          | VEH-PROWL             | E DALKE AV/N NEVADA ST  | 8/4/2016      |
| С          | VEH-PROWL             | 9600 N NEWPORT HY       | 8/4/2016      |
| С          | VEH-PROWL             | 7100 N DIVISION ST      | 8/4/2016      |
| С          | VEH-PROWL             | 9700 N NEWPORT HY       | 8/5/2016      |
| С          | VEH-PROWL             | 7900 N DIVISION ST      | 8/6/2016      |
| С          | VEH-THEFT             | 600 E HOLLAND AV        | 7/31/2016     |
| С          | VEH-THEFT             | 500 E GORDON AV         | 8/3/2016      |
| С          | VEH-THEFT             | 1700 E LINCOLN RD       | 8/3/2016      |
| С          | VEH-THEFT             | 4000 N DIVISION ST      | 8/4/2016      |
| А          | VEH-THEFT             | 7000 N DIVISION ST      | 8/4/2016      |
| С          | VEH-THEFT             | 1000 E LACROSSE AV      | 8/4/2016      |
| С          | VEH-THEFT             | 1000 E LACROSSE AV      | 8/4/2016      |
| С          | VEH-THEFT AUTO PARTS  | 1100 E QUEEN AV         | 8/3/2016      |
| С          | VEH-THEFT AUTO PARTS  | 7100 N DIVISION ST      | 8/6/2016      |
| С          | VEH-THEFT PLATES/TABS | 6000 N LIDGERWOOD ST    | 8/5/2016      |
| <u>Spe</u> | <u>3WH</u>            |                         |               |
| С          | BURGLARY-RESIDNTL     | 5400 N MARTIN ST        | 8/3/2016      |
| С          | ROBBERY               | N HELENA ST/E WABASH AV | 8/4/2016      |
| А          | VEH-PROWL             | 1800 E WELLESLEY AV     | 8/6/2016      |
| С          | VEH-THEFT             | 1600 E QUEEN AV         | 8/5/2016      |
|            |                       |                         |               |