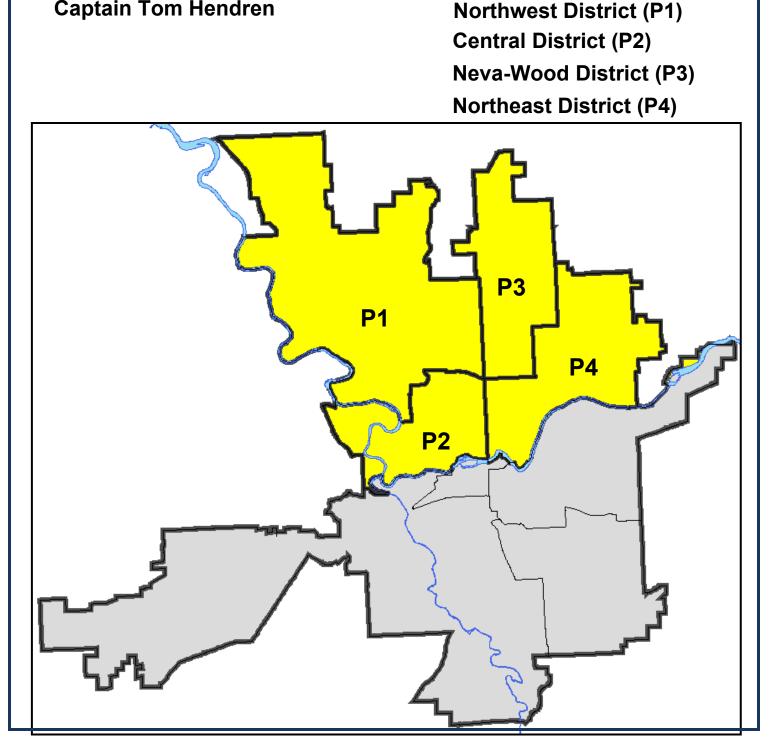

# **SPOKANE POLICE DEPARTMENT** NORTH **Police Service Area**

**PSA Commander** 

**Captain Tom Hendren** 

Period Ending: Saturday °

<sup>.</sup>, 2016

# North Police Service Area (P1, P2, P3 and P4)