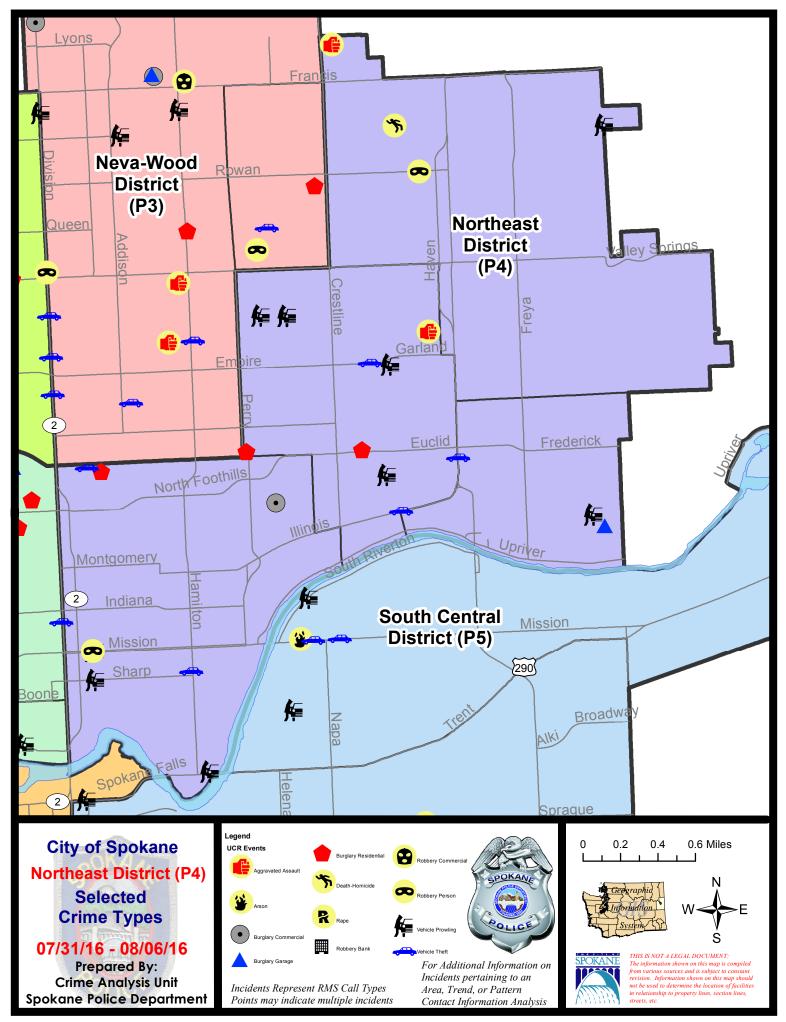

# **NE - Northeast District (P4)**

Page 21 of 39

NE - Northeast District (P4)

# 7/31/2016 TO 8/6/2016

| <u>A/C</u> | Offense              | <u>Address</u>          | Reported Date |
|------------|----------------------|-------------------------|---------------|
| SPE        | <u>34BE</u>          |                         |               |
| С          | ASSAULT-WEAPON       | 4100 N REGAL ST         | 8/5/2016      |
| С          | BURGLARY-FENCED AREA | 1400 E LACROSSE AV      | 8/4/2016      |
| С          | BURGLARY-RESIDNTL    | 1400 E DALTON AV        | 8/3/2016      |
| С          | BURGLARY-RESIDNTL    | 2300 E EUCLID AV        | 8/4/2016      |
| А          | BURGLARY-RESIDNTL    | 1900 E WELLESLEY AV     | 8/5/2016      |
| А          | VEH-PROWL            | 2800 N COOK ST          | 8/2/2016      |
| С          | VEH-PROWL            | 1700 E RICH AV          | 8/4/2016      |
| С          | VEH-PROWL            | 1700 E RICH AV          | 8/4/2016      |
| С          | VEH-PROWL            | 4300 N HELENA ST        | 8/5/2016      |
| А          | VEH-PROWL            | 1700 E RICH AV          | 8/5/2016      |
| С          | VEH-PROWL            | 2900 N COOK ST          | 8/6/2016      |
| С          | VEH-PROWL            | 3800 N COOK ST          | 8/6/2016      |
| С          | VEH-THEFT            | 2400 E EMPIRE AV        | 7/31/2016     |
| С          | VEH-THEFT            | 2600 E ILLINOIS AV      | 8/3/2016      |
| <u>Spe</u> | <u>34HI</u>          |                         |               |
| С          | ASSAULT-WEAPON       | 6600 N LEE ST           | 8/3/2016      |
| С          | DEATH-HOMICIDE       | E CENTRAL AV/N LACEY ST | 7/31/2016     |
| С          | ROBBERY              | N REGAL ST/E ROWAN AV   | 8/5/2016      |
| С          | VEH-PROWL            | 4300 E MT BALDY LN      | 8/1/2016      |
| <u>Spe</u> | <u>34LO</u>          |                         |               |
| С          | BURGLARY-COMMERCIAL  | 2700 N MADELIA ST       | 8/2/2016      |
| С          | BURGLARY-FENCED AREA | 100 E MONTGOMERY AV     | 8/2/2016      |
| А          | BURGLARY-GARAGE      | 500 E INDIANA AV        | 7/31/2016     |
| С          | BURGLARY-RESIDNTL    | 300 E FAIRVIEW AV       | 8/1/2016      |
| С          | CARJACKING           | E MISSION AV/N PEARL ST | 7/31/2016     |
| С          | VEH-PROWL            | 200 E MISSION AV        | 7/31/2016     |
| С          | VEH-PROWL            | 1000 E TRENT AV         | 8/2/2016      |
| С          | VEH-PROWL            | 200 E SHARP AV          | 8/6/2016      |
| С          | VEH-THEFT            | 100 E FAIRVIEW AV       | 8/1/2016      |
| С          | VEH-THEFT            | 1300 N HAMILTON ST      | 8/6/2016      |
| SPE        | <u>34MI</u>          |                         |               |
| С          | BURGLARY-GARAGE      | 4200 E CARLISLE AV      | 8/6/2016      |
| С          | VEH-PROWL            | 4100 E JACKSON AV       | 8/5/2016      |
| С          | VEH-THEFT            | 3000 N MARKET ST        | 8/5/2016      |
|            |                      |                         |               |