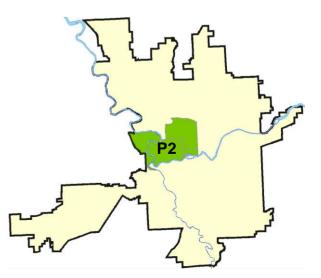

# **NW - Central District (P2)**

# **Preliminary UCR Counts**

|             |                            | 7       | Day Compa | nrison                               | 28 L                           | Day Compa      | rison                 | YTD Comparison      |            |         |
|-------------|----------------------------|---------|-----------|--------------------------------------|--------------------------------|----------------|-----------------------|---------------------|------------|---------|
| Part 1 Crim | e Categories               | Current | Prior     | Percent                              | Current                        | Prior          | Percent               | Current             | Prior      | Percent |
| Violent     | Criminal Homicide          | 0       | 0         |                                      | 0                              | 0              |                       | 1                   | 1          | 0.00%   |
|             | Rape *                     | 0       | 0         |                                      | 1                              | 2              | -50.00%               | 20                  | 11         | 81.82%  |
|             | Robbery - Commercial       | 0       | 0         |                                      | 0                              | 1              |                       | 1                   | 1          | 0.00%   |
|             | Robbery - Person           | 0       | 1         |                                      | 2                              | 3              | -33.33%               | 11                  | 28         | -60.71% |
|             | Aggravated Assault - NonDV | 2       | 5         | -60.00%                              | 10                             | 7              | 42.86%                | 52                  | 46         | 13.04%  |
|             | Aggravated Assault - DV    | 1       | 1         | 0.00%                                | 4                              | 2              | 100.00%               | 21                  | 20         | 5.00%   |
|             |                            |         |           | * All curren                         | t rape values                  | are subje      | ct to a one wee       | k lag time t        | o ensure a | curacy  |
|             | Violent Total:             | 3       | 7         | -57.14%                              | 17                             | 15             | 13.33%                | 106                 | 107        | -0.93%  |
| Property    | Burglary Residence         | 7       | 1         | 600.00%                              | 17                             | 13             | 30.77%                | 112                 | 128        | -12.50% |
|             | Burglary Garage            | 4       | 2         | 100.00%                              | 10                             | 6              | 66.67%                | 57                  | 53         | 7.55%   |
|             | Burglary Commercial        | 1       | 1         | 0.00%                                | 2                              | 9              | -77.78%               | 47                  | 42         | 11.90%  |
|             | Larceny                    | 28      | 38        | -26.32%                              | 115                            | 102            | 12.75%                | 831                 | 833        | -0.24%  |
|             | Vehicle Theft              | 4       | 6         | -33.33%                              | 22                             | 15             | 46.67%                | 140                 | 113        | 23.89%  |
|             | Arson                      | 0       | 0         |                                      | 0                              | 1              |                       | 3                   | 8          | -62.50% |
|             | Property Total:            | 44      | 48        | -8.33%                               | 166                            | 146            | 13.70%                | 1190                | 1177       | 1.10%   |
| Preliminar  | y Part 1 Crime Totals:     | 47      | 55        | -14.55%                              | 183                            | 161            | 13.66%                | 1296                | 1284       | 0.93%   |
|             | Current 7 Day Period:      |         | 7/31/2016 | - 8/6/2016                           | Prior 7                        | 7 Day Period:  | 7/24/2016 - 7/30/2016 |                     | /2016      |         |
|             | Current 28 Day Period:     |         | 7/10/2016 | 7/10/2016 - 8/6/2016 <b>Prior 28</b> |                                | 28 Day Period: | 6/12/2                | 2016 - 7/9/2        | 2016       |         |
|             | Current YTD Period:        |         |           | 1/1/2016                             | 6 - 8/6/2016 Prior YTD Period: |                |                       | 1/1/2015 - 8/6/2015 |            |         |