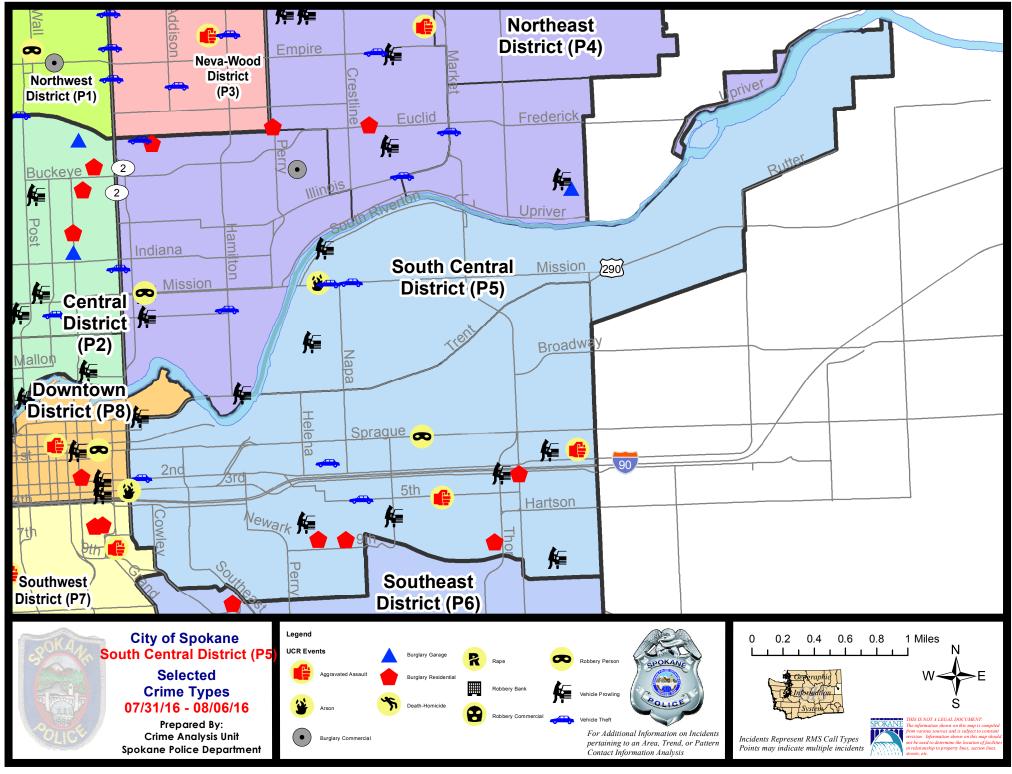

# **SE - South Central District (P5)**

# **Preliminary UCR Counts**

|             |                            | 7           | Day Compa | nrison       | 28 L          | Day Compa | rison           | YTD          | ) Compariso  | n       |
|-------------|----------------------------|-------------|-----------|--------------|---------------|-----------|-----------------|--------------|--------------|---------|
| Part 1 Crim | e Categories               | Current     | Prior     | Percent      | Current       | Prior     | Percent         | Current      | Prior        | Percent |
| Violent     | Criminal Homicide          | 0           | 0         |              | 0             | 0         |                 | 0            | 3            |         |
|             | Rape *                     | 0           | 0         |              | 0             | 2         |                 | 11           | 8            | 37.50%  |
|             | Robbery - Commercial       | 0           | 0         |              | 0             | 1         |                 | 2            | 1            | 100.00% |
|             | Robbery - Person           | 1           | 1         | 0.00%        | 4             | 4         | 0.00%           | 23           | 29           | -20.69% |
|             | Aggravated Assault - NonDV | 0           | 1         |              | 8             | 8         | 0.00%           | 56           | 29           | 93.10%  |
|             | Aggravated Assault - DV    | 2           | 0         |              | 2             | 2         | 0.00%           | 19           | 17           | 11.76%  |
|             |                            |             |           | * All curren | t rape values | are subje | ct to a one wee | k lag time t | o ensure a   | ccuracy |
|             | Violent Total:             | 3           | 2         | 50.00%       | 14            | 17        | -17.65%         | 111          | 87           | 27.59%  |
| Property    | Burglary Residence         | 4           | 2         | 100.00%      | 9             | 13        | -30.77%         | 66           | 98           | -32.65% |
|             | Burglary Garage            | 0           | 3         |              | 5             | 15        | -66.67%         | 53           | 48           | 10.42%  |
|             | Burglary Commercial        | 0           | 0         |              | 2             | 8         | -75.00%         | 69           | 40           | 72.50%  |
|             | Larceny                    | 23          | 30        | -23.33%      | 95            | 103       | -7.77%          | 687          | 683          | 0.59%   |
|             | Vehicle Theft              | 5           | 2         | 150.00%      | 17            | 13        | 30.77%          | 116          | 151          | -23.18% |
|             | Arson                      | 1           | 0         |              | 2             | 0         |                 | 3            | 2            | 50.00%  |
|             | Property Total:            | 33          | 37        | -10.81%      | 130           | 152       | -14.47%         | 994          | 1022         | -2.74%  |
| Preliminar  | y Part 1 Crime Totals:     | 36          | 39        | -7.69%       | 144           | 169       | -14.79%         | 1105         | 1109         | -0.36%  |
|             | Cur                        | rent 7 Day  | Period:   | 7/31/2016    | - 8/6/2016    | Prior 7   | 7 Day Period:   | 7/24/2       | 2016 - 7/30  | /2016   |
|             | Cur                        | rent 28 Day | / Period: | 7/10/2016    | - 8/6/2016    | Prior 2   | 28 Day Period:  | 6/12/2       | 2016 - 7/9/2 | 2016    |
|             | Cur                        | rent YTD P  | eriod:    | 1/1/2016     | - 8/6/2016    | Prior `   | YTD Period:     | 1/1/2        | 2015 - 8/6/2 | 2015    |

# SE - South Central District (P5)

| <u>A/C</u> | <u>Offense</u>        | Address                    | Reported Date |
|------------|-----------------------|----------------------------|---------------|
| <u>SPC</u> | SEC                   |                            |               |
| С          | ASSAULT-SUB BDLY HARM | 500 S REGAL ST             | 8/1/2016      |
| С          | BURGLARY-FENCED AREA  | 100 N GREENE ST            | 8/1/2016      |
| С          | BURGLARY-FENCED AREA  | 3600 E 1ST AV              | 8/4/2016      |
| С          | BURGLARY-RESIDNTL     | 3300 E 9TH AV              | 7/31/2016     |
| С          | BURGLARY-RESIDNTL     | 800 S NAPA ST              | 8/1/2016      |
| С          | BURGLARY-RESIDNTL     | 300 S FREYA ST             | 8/2/2016      |
| С          | BURGLARY-RESIDNTL     | 1700 E 8TH AV              | 8/4/2016      |
| С          | INTIMIDATION W/WPN    | 4100 E PACIFIC AV          | 8/1/2016      |
| С          | ROBBERY               | N LACEY ST/E SPRAGUE AV    | 8/5/2016      |
| С          | VEH-PROWL             | 3900 E 11TH AV             | 7/31/2016     |
| С          | VEH-PROWL             | 300 S THOR ST              | 8/1/2016      |
| А          | VEH-PROWL             | 4100 E 11TH AV             | 8/2/2016      |
| С          | VEH-PROWL             | 600 S HELENA ST            | 8/2/2016      |
| С          | VEH-PROWL             | S ALTAMONT ST/E HARTSON AV | 8/4/2016      |
| С          | VEH-PROWL             | 3900 E PACIFIC AV          | 8/4/2016      |
| С          | VEH-THEFT             | 2100 E 5TH AV              | 8/3/2016      |
| С          | VEH-THEFT             | 1800 E PACIFIC AV          | 8/4/2016      |
| С          | VEH-THEFT-TRAILER     | 700 E SPRAGUE AV           | 8/5/2016      |
| С          | VEH-TMVWOP            | 100 E 2ND AV               | 8/1/2016      |
| <u>SPC</u> | <u>:5GP</u>           |                            |               |
| С          | ARSON                 | 1800 E MISSION AV          | 8/4/2016      |
| С          | VEH-PROWL             | 1700 E CATALDO AV          | 8/3/2016      |
| С          | VEH-PROWL             | 1800 E SOUTH RIVERTON AV   | 8/6/2016      |
| С          | VEH-THEFT             | 2100 E MISSION AV          | 8/3/2016      |
| С          | VEH-THEFT             | N MAGNOLIA ST/E MISSION AV | 8/6/2016      |