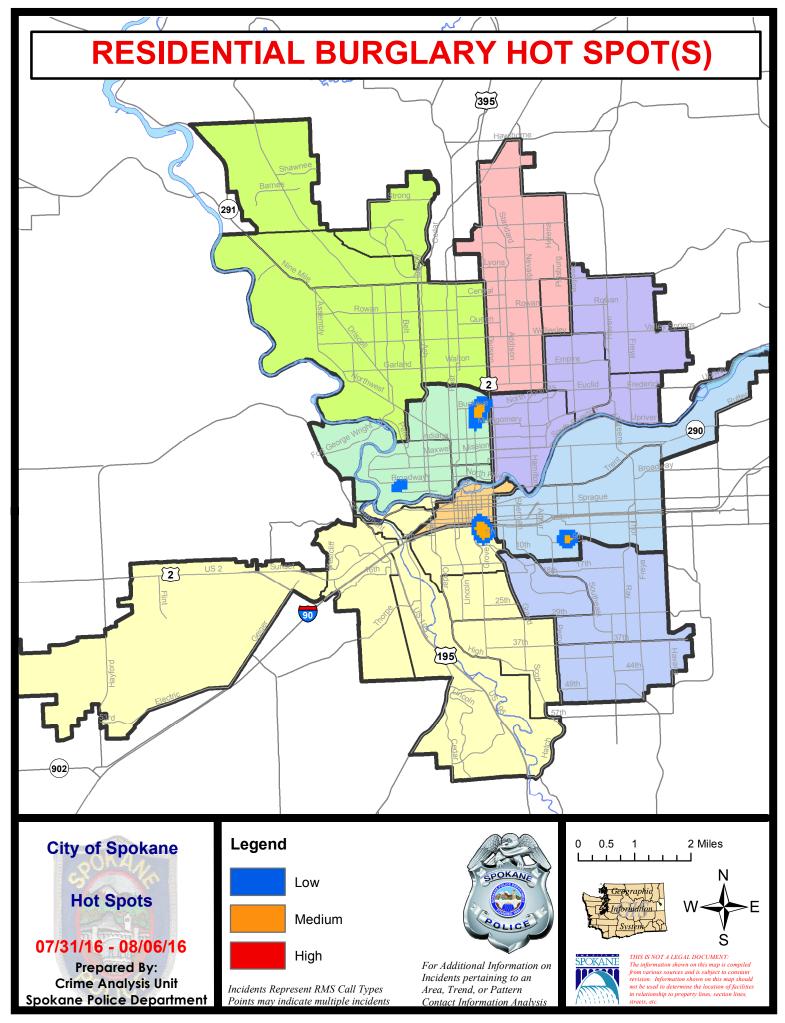

| rrent 28 Day Period: |                    | 7/10/2016   | - 8/6/2016    | Prior 2     | 28 Day Period:  | 6/12/2016 - 7/9/2016  |             |          |
|                      | Current YTD Period:           |                      | Period:            | 1/1/2016    | - 8/6/2016    | Prior `     | YTD Period:     | 1/1/2015 - 8/6/2015   |             |          |

Prepared by SPD Crime Analysis Office - Monday, August 08, 2016

With the exception of criminal homicides, this chart represents preliminary counts of the original Police Incident Reports. Full statistical analysis to determine the confidence level of this data has not been performed. The % change columns on the preliminary incident count differ from the percentage change on the UCR crime report, sometimes significantly.











# **SPOKANE POLICE DEPARTMENT** NORTH **Police Service Area**

**PSA Commander** 

**Captain Tom Hendren** 



Period Ending: Saturday °

<sup>.</sup>, 2016

# North Police Service Area (P1, P2, P3 and P4)



# **Preliminary UCR Counts**

|             | 7 Day Corr                 |         |           |                                     | arison 28 Day Comp |                      |                 | Comparison YTL       |             | D Comparison |  |
|-------------|----------------------------|---------|-----------|-------------------------------------|--------------------|----------------------|-----------------|----------------------|-------------|--------------|--|
| Part 1 Crim | e Categories               | Current | Prior     | Percent                             | Curr