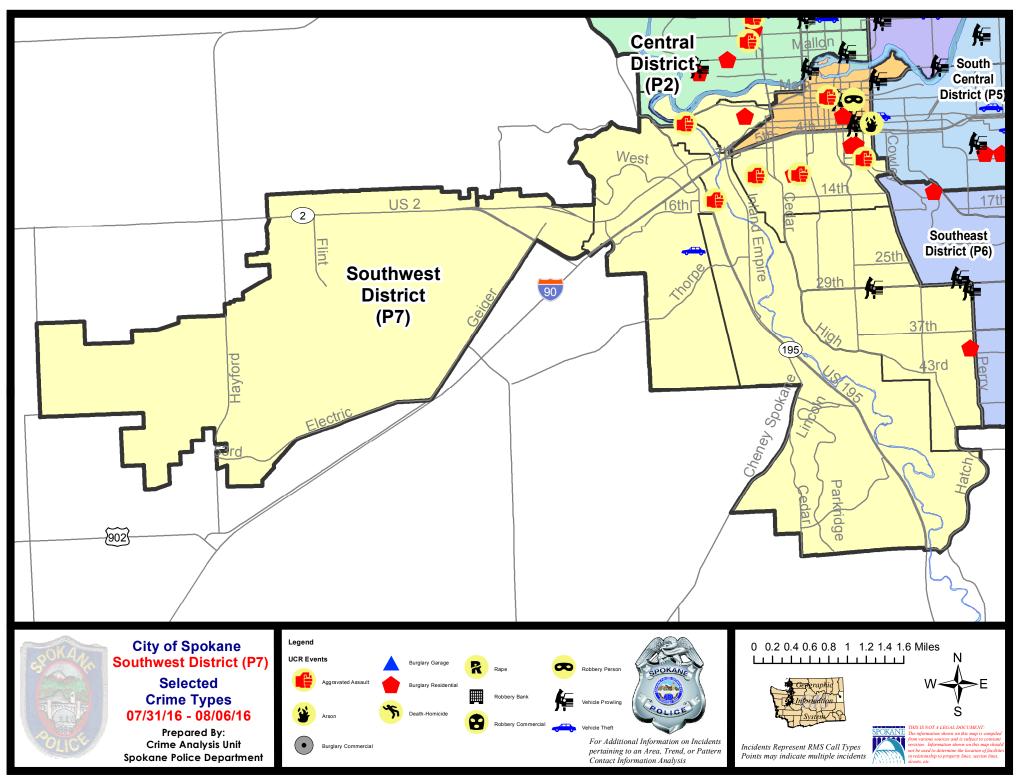

28 Day | / Period: | 7/10/2016    | 16 - 8/6/2016 Prior 28 Day Period |            | 8 Day Period:  | <b>I:</b> 6/12/2016 - 7/9/2016 |              |         |
|             | Cur                        | rent YTD P  | eriod:    | 1/1/2016     | - 8/6/2016                        | Prior Y    | TD Period:     | 1/1/2                          | 2015 - 8/6/2 | 2015    |

Prepared by SPD Crime Analysis Office - Monday, August 08, 2016

With the exception of criminal homicides, this chart represents preliminary counts of the original Police Incident Reports. Full statistical analysis to determine the confidence level of this data has not been performed. The % change columns on the preliminary incident count differ from the percentage change on the UCR crime report, sometimes significantly.





#### 7/31/2016 TO 8/6/2016



# SW - Southwest District (P7)

| <u>A/C</u> | Offense               | Address                | Reported Date |
|------------|-----------------------|------------------------|---------------|
| <u>SPE</u> | <b>07BA</b>           |                        |               |
| С          | BURGLARY-RESIDNTL     | 1900 W PACIFIC AV      | 8/3/2016      |
| <u>SP</u>  | <u>07CH</u>           |                        |               |
| С          | ASSAULT-SUB BDLY HARM | 100 W 8TH AV           | 8/1/2016      |
| С          | ASSAULT-WEAPON        | 1100 W 10TH AV         | 8/3/2016      |
| А          | BURGLARY-GARAGE       | 500 S MADISON ST       | 8/5/2016      |
| С          | BURGLARY-RESIDNTL     | 200 W 6TH AV           | 8/1/2016      |
| С          | B