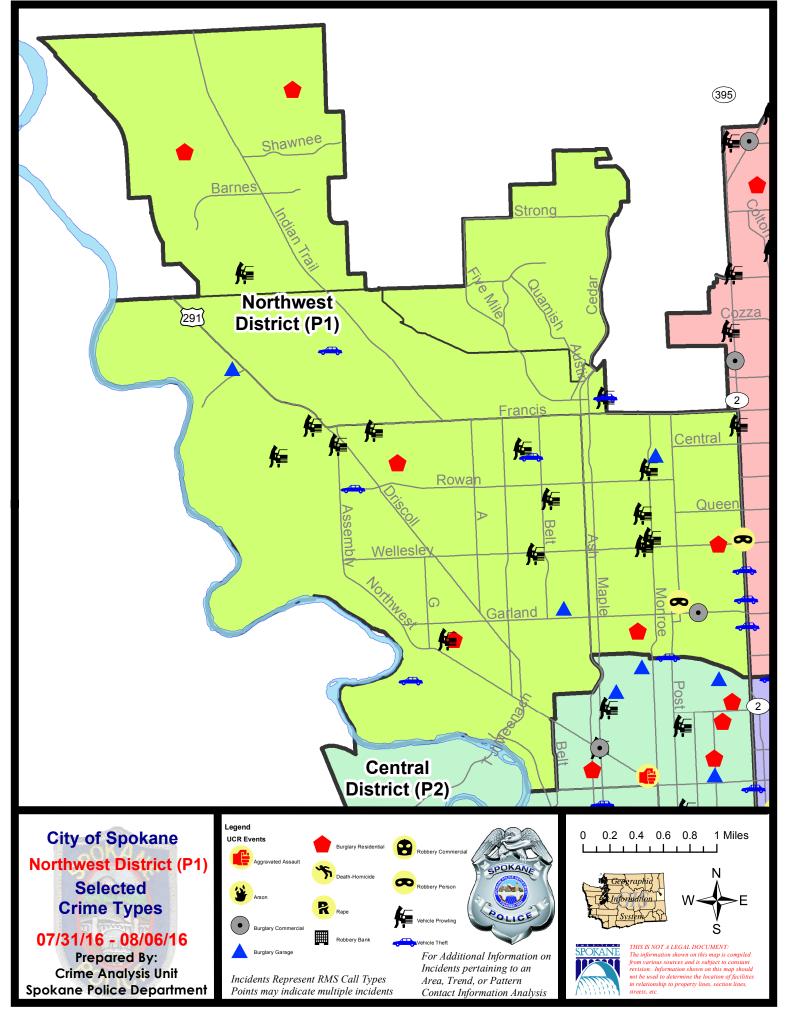

# NW - Northwest District (P1)

# 7/31/2016 TO 8/6/2016

# NW - Northwest District (P1)

| <u>A/C</u> | <u>Offense</u>        | Address                  | Reported Date |
|------------|-----------------------|--------------------------|---------------|
| <u>SPA</u> | <u>1BS</u>            |                          |               |
| С          | VEH-PROWL             | 6500 N CEDAR RD          | 8/1/2016      |
| С          | VEH-THEFT             | 6500 N CEDAR RD          | 8/1/2016      |
| С          | VEH-THEFT             | 7300 N SUTHERLIN ST      | 8/1/2016      |
| С          | VEH-THEFT AUTO PARTS  | 2300 W HOLYOKE AV        | 8/2/2016      |
| <u>SPA</u> | <u>11T</u>            |                          |               |
| С          | BURGLARY-RESIDNTL     | 4800 W HOWESDALE DR      | 8/1/2016      |
| С          | BURGLARY-RESIDNTL     | 9700 N RIDGECREST DR     | 8/2/2016      |
| А          | VEH-PROWL             | 8800 N INDIAN TRAIL RD   | 8/4/2016      |
| С          | VEH-PROWL             | 8200 N MARJORIE ST       | 8/5/2016      |
| А          | VEH-THEFT             | 8200 N MARJORIE ST       | 8/5/2016      |
| <u>SPA</u> | <u>1NH</u>            |                          |               |
| С          | BURGLARY-COMMERCIAL   | 500 W GARLAND AV         | 8/1/2016      |
| С          | BURGLARY-GARAGE       | 900 W COLUMBIA AV        | 8/3/2016      |
| С          | BURGLARY-RESIDNTL     | 1100 W KIERNAN AV        | 8/1/2016      |
| С          | BURGLARY-RESIDNTL     | 4700 N CALISPEL ST       | 8/2/2016      |
| С          | ROBBERY               | 4000 N WALL ST           | 8/1/2016      |
| С          | VEH-PROWL             | 5600 N MONROE ST         | 8/1/2016      |
| С          | VEH-PROWL             | 4800 N MONROE ST         | 8/2/2016      |
| С          | VEH-PROWL             | 4700 N MADISON ST        | 8/2/2016      |
| А          | VEH-PROWL             | 5300 N POST ST           | 8/2/2016      |
| С          | VEH-PROWL             | 4700 N MADISON ST        | 8/2/2016      |
| С          | VEH-PROWL             | 5100 N MADISON ST        | 8/6/2016      |
| С          | VEH-PROWL             | 6100 N DIVISION ST       | 8/6/2016      |
| С          | VEH-THEFT             | 3700 N DIVISION ST       | 8/2/2016      |
| С          | VEH-THEFT             | 800 W CORA AV            | 8/2/2016      |
| С          | VEH-THEFT             | 4400 N DIVISION ST       | 8/4/2016      |
| С          | VEH-THEFT PLATES/TABS | 4100 N WHITEHOUSE ST     | 8/1/2016      |
| С          | VEH-THEFT PLATES/TABS | 800 W CORA AV            | 8/3/2016      |
| <u>SPA</u> | <u>1NW</u>            |                          |               |
| С          | BURGLARY-GARAGE       | 4000 N CANNON ST         | 7/31/2016     |
| С          | BURGLARY-GARAGE       | 5500 W OLD FORT DR       | 8/1/2016      |
| С          | BURGLARY-RESIDNTL     | 3200 W KIERNAN AV        | 7/31/2016     |
| С          | BURGLARY-RESIDNTL     | 5600 N DRUMHELLER ST     | 8/2/2016      |
| С          | VEH-PROWL             | 2300 W WELLESLEY AV      | 7/31/2016     |
| С          | VEH-PROWL             | 6400 N ROYAL CRESCENT LN | 8/2/2016      |
| С          | VEH-PROWL             | 3300 W KIERNAN AV        | 8/3/2016      |
| С          | VEH-PROWL             | 4400 W WINSTON CT        | 8/3/2016      |
|            |                       |                          |               |

| <u>A/C</u> | <u>Offense</u>        | Address             | Reported Date |
|------------|-----------------------|---------------------|---------------|
| С          | VEH-PROWL             | 5900 N NETTLETON ST | 8/4/2016      |
| С          | VEH-PROWL             | 6200 N WINSTON DR   | 8/5/2016      |
| С          | VEH-PROWL             | 5900 N ROYAL DR     | 8/5/2016      |
| С          | VEH-PROWL             | 5300 N ELGIN ST     | 8/5/2016      |
| С          | VEH-THEFT             | 4200 W ROWAN AV     | 8/2/2016      |
| С          | VEH-THEFT             | 5800 N HEMLOCK ST   | 8/4/2016      |
| С          | VEH-THEFT             | 3200 N COLUMBIA CI  | 8/4/2016      |
| С          | VEH-THEFT AUTO PARTS  | 3500 W KIERNAN AV   | 8/5/2016      |
| С          | VEH-THEFT PLATES/TABS | 2100 W BUCKEYE AV   | 7/31/2016     |
| С          | VEH-THEFT PLATES/TABS | 4400 W WINSTON CT   | 8/3/2016      |