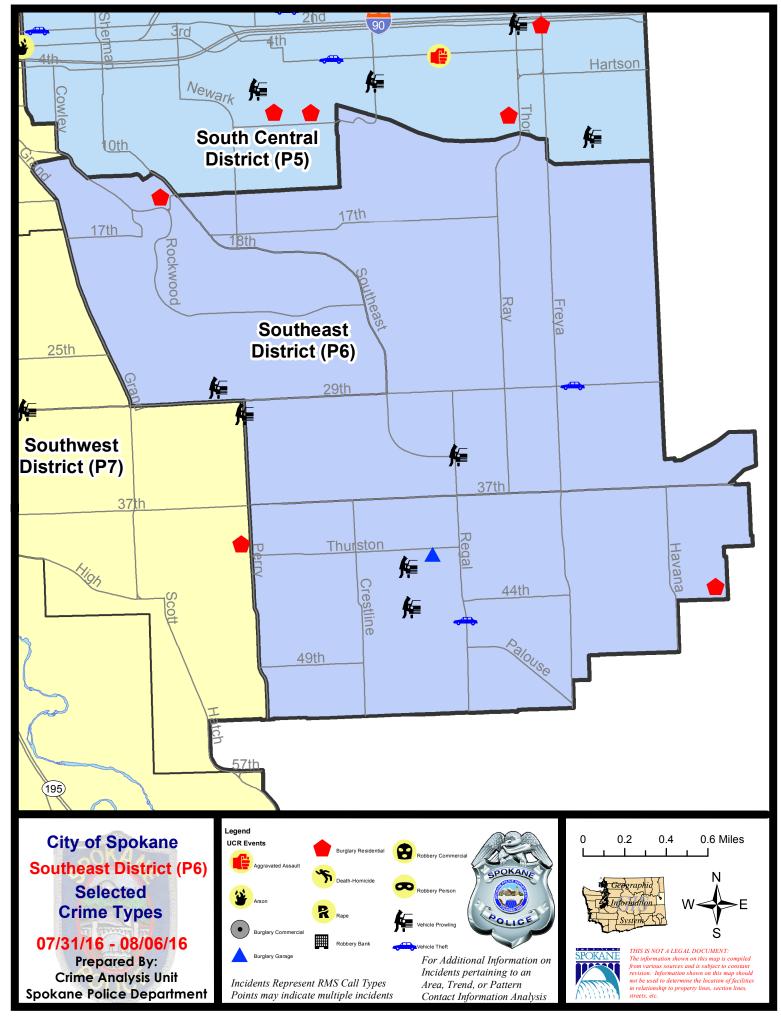

# SE - Southeast District (P6)

# **Preliminary UCR Counts**

|             |                            | 7           | Day Compa | arison       | 28 E          | Day Compar | ison           | YTD           | Compariso    | n       |
|-------------|----------------------------|-------------|-----------|--------------|---------------|------------|----------------|---------------|--------------|---------|
| Part 1 Crim | e Categories               | Current     | Prior     | Percent      | Current       | Prior      | Percent        | Current       | Prior        | Percent |
| Violent     | Criminal Homicide          | 0           | 1         |              | 1             | 0          |                | 2             | 0            |         |
|             | Rape *                     | 0           | 0         |              | 0             | 0          |                | 2             | 6            | -66.67% |
|             | Robbery - Commercial       | 0           | 0         |              | 0             | 0          |                | 0             | 1            |         |
|             | Robbery - Person           | 0           | 0         |              | 0             | 0          |                | 0             | 7            |         |
|             | Aggravated Assault - NonDV | 0           | 0         |              | 0             | 2          |                | 12            | 9            | 33.33%  |
|             | Aggravated Assault - DV    | 0           | 0         |              | 3             | 0          |                | 12            | 6            | 100.00% |
|             |                            |             |           | * All curren | t rape values | are subjec | t to a one wee | ek lag time t | o ensure a   | ccuracy |
|             | Violent Total:             | 0           | 1         |              | 4             | 2          | 100.00%        | 28            | 29           | -3.45%  |
| Property    | Burglary Residence         | 2           | 1         | 100.00%      | 11            | 10         | 10.00%         | 67            | 47           | 42.55%  |
|             | Burglary Garage            | 1           | 3         | -66.67%      | 6             | 6          | 0.00%          | 33            | 52           | -36.54% |
|             | Burglary Commercial        | 0           | 0         |              | 0             | 0          |                | 13            | 13           | 0.00%   |
|             | Larceny                    | 21          | 17        | 23.53%       | 63            | 57         | 10.53%         | 412           | 397          | 3.78%   |
|             | Vehicle Theft              | 2           | 3         | -33.33%      | 12            | 5          | 140.00%        | 70            | 37           | 89.19%  |
|             | Arson                      | 0           | 0         |              | 0             | 0          |                | 0             | 2            |         |
|             | Property Total:            | 26          | 24        | 8.33%        | 92            | 78         | 17.95%         | 595           | 548          | 8.58%   |
| Preliminar  | y Part 1 Crime Totals:     | 26          | 25        | 4.00%        | 96            | 80         | 20.00%         | 623           | 577          | 7.97%   |
|             | Cur                        | rent 7 Day  | Period:   | 7/31/2016    | - 8/6/2016    | Prior 7    | Day Period:    | 7/24/2        | 2016 - 7/30  | /2016   |
|             | Cur                        | rent 28 Day | / Period: | 7/10/2016    | - 8/6/2016    | Prior 2    | 8 Day Period:  | 6/12/2        | 2016 - 7/9/2 | 2016    |
|             | Cur                        | rent YTD P  | eriod:    | 1/1/2016     | - 8/6/2016    | Prior \    | TD Period:     | 1/1/2         | 2015 - 8/6/2 | 2015    |

# SE - Southeast District (P6)

| <u>A/C</u> | <u>Offense</u>       | Address             | Reported Date |
|------------|----------------------|---------------------|---------------|
| <u>SP(</u> | <u>C6LH</u>          |                     |               |
| С          | BURGLARY-FENCED AREA | 1700 S RAY ST       | 8/1/2016      |
| С          | VEH-PROWL            | 2900 E 34TH AV      | 8/1/2016      |
| С          | VEH-PROWL            | 3000 S PERRY ST     | 8/5/2016      |
| С          | VEH-THEFT            | 3700 E 29TH AV      | 8/5/2016      |
| <u>SP(</u> | <u> 26RW</u>         |                     |               |
| С          | BURGLARY-RESIDNTL    | 900 E 14TH AV       | 8/2/2016      |
| С          | VEH-PROWL            | 1200 E 28TH AV      | 8/3/2016      |
| <u>SP(</u> | <u> 265G</u>         |                     |               |
| С          | BURGLARY-GARAGE      | 2700 E PORTICO CT   | 8/5/2016      |
| С          | BURGLARY-RESIDNTL    | 4600 E ECHO GLEN DR | 8/4/2016      |
| С          | VEH-PROWL            | 4100 S COOK ST      | 7/31/2016     |
| С          | VEH-PROWL            | 4400 S COOK ST      | 8/2/2016      |
| С          | VEH-THEFT            | 4500 S REGAL ST     | 8/3/2016      |