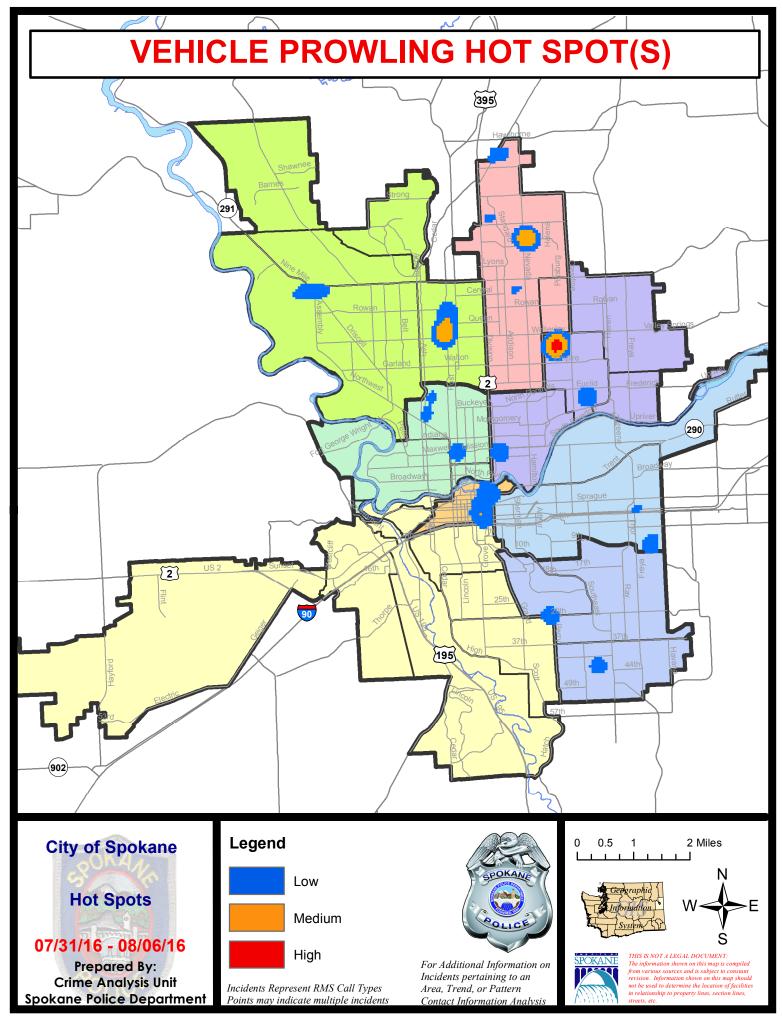

ent 28 Day Period: |                    | 7/10/2016   | - 8/6/2016    | Prior 2     | 28 Day Period:  | 6/12/2016 - 7/9/2016  |             |          |
|                      | Current YTD Period:           |                      | Period:            | 1/1/2016    | - 8/6/2016    | Prior `     | YTD Period:     | 1/1/2015 - 8/6/2015   |             |          |

Prepared by SPD Crime Analysis Office - Monday, August 08, 2016

With the exception of criminal homicides, this chart represents preliminary counts of the original Police Incident Reports. Full statistical analysis to determine the confidence level of this data has not been performed. The % change columns on the preliminary incident count differ from the percentage change on the UCR crime report, sometimes significantly.











# **SPOKANE POLICE DEPARTMENT** NORTH **Police Service Area**

**PSA Commander** 

**Captain Tom Hendren** 



Period Ending: Saturday °

<sup>.</sup>, 2016

# North Police Service Area (P1, P2, P3 and P4)



# **Preliminary UCR Counts**

|             | 7 Day Corr                 |         |           |                                     | arison 28 Day Comp |                      |                 | Comparison YTL       |             | D Comparison |  |
|-------------|----------------------------|---------|-----------|-------------------------------------|--------------------|----------------------|-----------------|----------------------|-------------|--------------|--|
| Part 1 Crim | e Categories               | Current | Prior     | Percent                             | Current