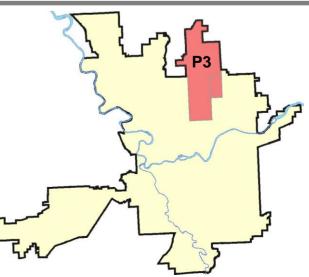

# NE - Neva-Wood District (P3)

# **Preliminary UCR Counts**

|             | 7 Day Com                  |                       |           |                      | 28 L          | Day Compa            | rison           | YTD Comparison        |             |         |
|-------------|----------------------------|-----------------------|-----------|----------------------|---------------|----------------------|-----------------|-----------------------|-------------|---------|
| Part 1 Crim | ne Categories              | Current               | Prior     | Percent              | Current       | Prior                | Percent         | Current               | Prior       | Percent |
| Violent     | Criminal Homicide          | 0                     | 0         |                      | 0             | 0                    |                 | 2                     | 0           |         |
|             | Rape *                     | 0                     | 0         |                      | 0             | 1                    |                 | 6                     | 8           | -25.00% |
|             | Robbery - Commercial       | 1                     | 0         |                      | 1             | 2                    | -50.00%         | 8                     | 1           | 700.00% |
|             | Robbery - Person           | 2                     | 3         | -33.33%              | 7             | 7                    | 0.00%           | 39                    | 35          | 11.43%  |
|             | Aggravated Assault - NonDV | 1                     | 1         | 0.00%                | 3             | 2                    | 50.00%          | 41                    | 47          | -12.77% |
|             | Aggravated Assault - DV    | 2                     | 0         |                      | 4             | 6                    | -33.33%         | 27                    | 32          | -15.63% |
|             |                            |                       |           | * All curren         | t rape values | are subjec           | ct to a one wee | k lag time t          | to ensure a | ccuracy |
|             | Violent Total:             | 6                     | 4         | 50.00%               | 15            | 18                   | -16.67%         | 123                   | 123         | 0.00%   |
| Property    | Burglary Residence         | 3                     | 6         | -50.00%              | 15            | 16                   | -6.25%          | 113                   | 151         | -25.17% |
|             | Burglary Garage            | 1                     | 4         | -75.00%              | 13            | 13                   | 0.00%           | 84                    | 83          | 1.20%   |
|             | Burglary Commercial        | 3                     | 1         | 200.00%              | 10            | 7                    | 42.86%          | 59                    | 61          | -3.28%  |
|             | Larceny                    | 44                    | 52        | -15.38%              | 215           | 223                  | -3.59%          | 1647                  | 1504        | 9.51%   |
|             | Vehicle Theft              | 7                     | 5         | 40.00%               | 25            | 19                   | 31.58%          | 234                   | 206         | 13.59%  |
|             | Arson                      | 0                     | 1         |                      | 1             | 0                    |                 | 2                     | 6           | -66.67% |
|             | Property Total:            | 58                    | 69        | -15.94%              | 279           | 278                  | 0.36%           | 2139                  | 2011        | 6.36%   |
| Preliminar  | y Part 1 Crime Totals:     | 64                    | 73        | -12.33%              | 294           | 296                  | -0.68%          | 2262                  | 2134        | 6.00%   |
|             | Curr                       | Current 7 Day Period: |           | 7/31/2016            | - 8/6/2016    | Prior 7              | 7 Day Period:   | 7/24/2016 - 7/30/2016 |             | /2016   |
|             | Current 28 Day Period:     |                       | / Period: | 7/10/2016 - 8/6/2016 |               | Prior 28 Day Period: |                 | 6/12/2016 - 7/9/2016  |             |         |
|             | Current YTD Period:        |                       |           | 1/1/2016             | - 8/6/2016    | Prior                | YTD Period:     | 1/1/2015 - 8/6/2015   |             |         |