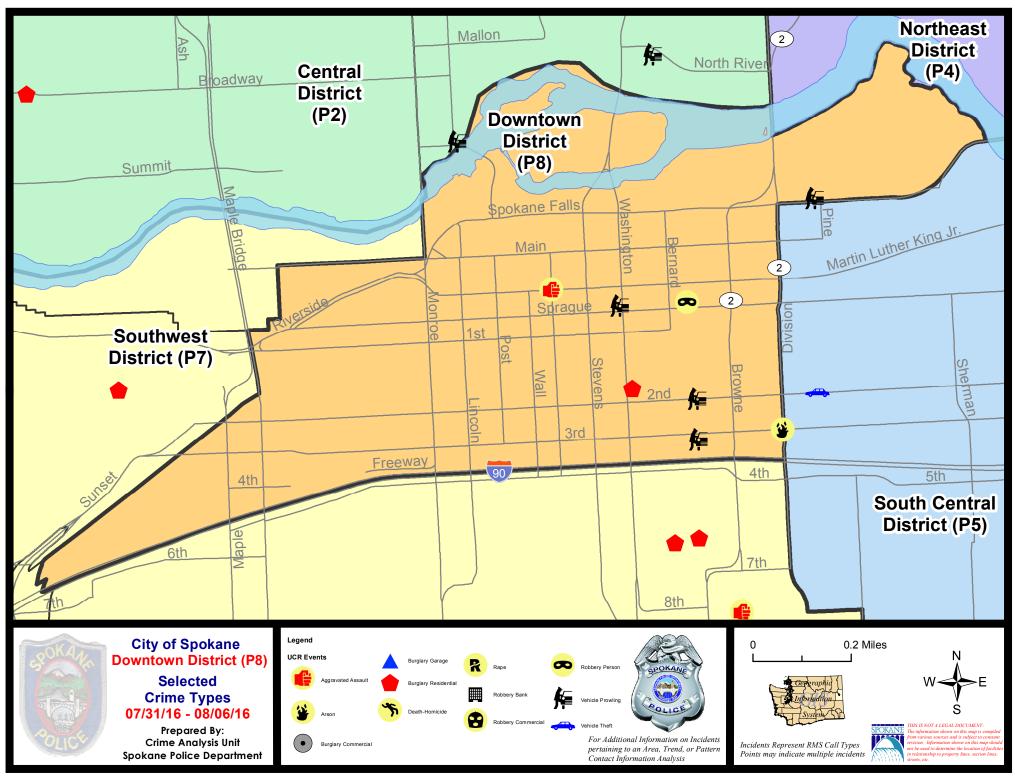

# **SPOKANE POLICE DEPARTMENT** NORTH **Police Service Area**

**PSA Commander** 

**Captain Tom Hendren** 

Period Ending: Saturday °

<sup>.</sup>, 2016