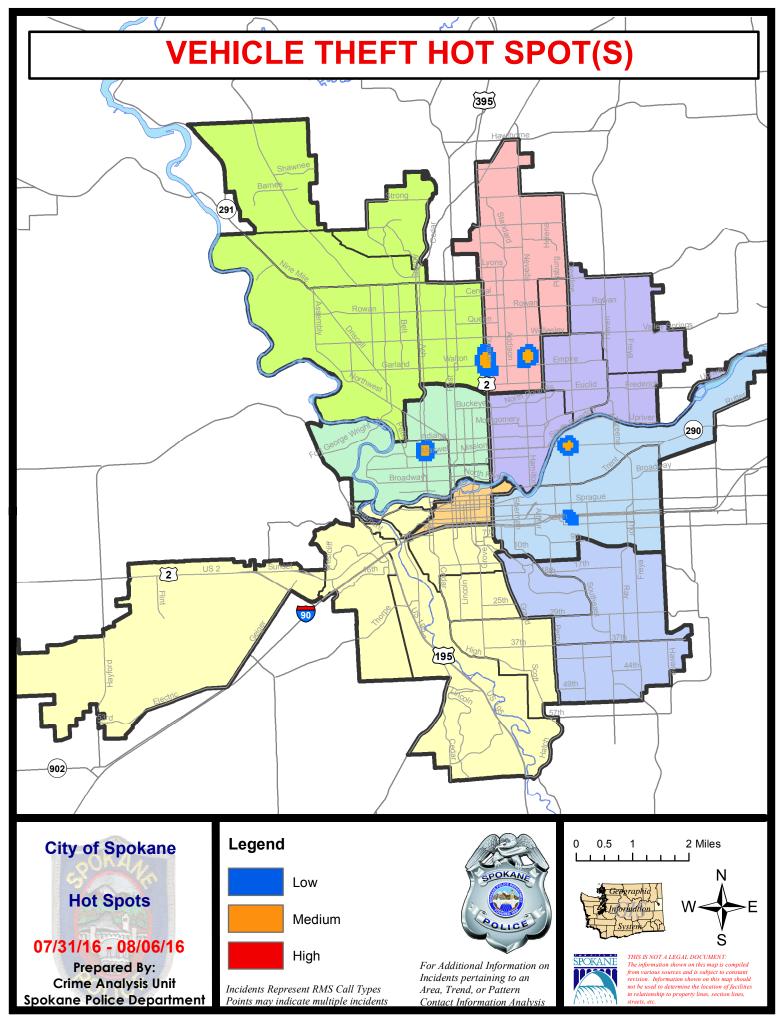

| rrent 28 Day Period: |                    | 7/10/2016   | - 8/6/2016    | Prior 2     | 28 Day Period:  | 6/12/2016 - 7/9/2016  |             |          |
|                      | Current YTD Period:           |                      | Period:            | 1/1/2016    | - 8/6/2016    | Prior `     | YTD Period:     | 1/1/2015 - 8/6/2015   |             |          |

Prepared by SPD Crime Analysis Office - Monday, August 08, 2016

With the exception of criminal homicides, this chart represents preliminary counts of the original Police Incident Reports. Full statistical analysis to determine the confidence level of this data has not been performed. The % change columns on the preliminary incident count differ from the percentage change on the UCR crime report, sometimes significantly.











# **SPOKANE POLICE DEPARTMENT** NORTH **Police Service Area**

**PSA Commander** 

**Captain Tom Hendren** 



Period Ending: Saturday °

<sup>.</sup>, 2016

# North Police Service Area (P1, P2, P3 and P4)



# **Preliminary UCR Counts**

|             | 7 Day Corr                 |         |           |                                     | arison 28 Day Comp |                      |                 | Comparison YTL       |             | D Comparison |  |
|-------------|----------------------------|---------|-----------|-------------------------------------|--------------------|----------------------|-----------------|----------------------|-------------|--------------|--|
| Part 1 Crim | e Categories               | Current | Prior     | Percent                             | Curren