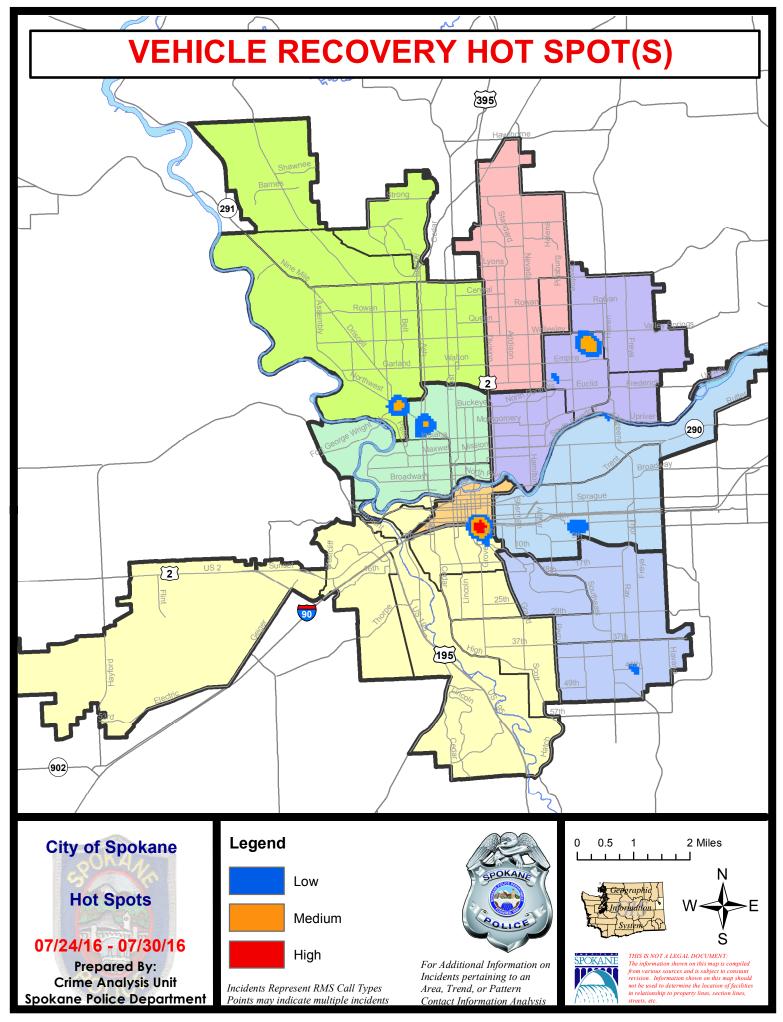

7/30/2016 Prior 28 Day Pe |               | 28 Day Period: | d: 6/5/2016 - 7/2/2016 |                      |             |          |
|                      | Current YT                    |                      | Period:   | 1/1/2016 -                       | - 7/30/2016   | Prior          | YTD Period:            | 1/1/2015 - 7/30/2015 |             |          |

Prepared by SPD Crime Analysis Office - Monday, August 01, 2016

With the exception of criminal homicides, this chart represents preliminary counts of the original Police Incident Reports. Full statistical analysis to determine the confidence level of this data has not been performed. The % change columns on the preliminary incident count differ from the percentage change on the UCR crime report, sometimes significantly.











# **SPOKANE POLICE DEPARTMENT** NORTH



**Police Service Area** 

#### **PSA Commander**

**Captain Tom Hendren** 

Period Ending: Saturday K , 2016

Northwest District (P1) **Central District (P2) Neva-Wood District (P3) Northeast District (P4)** 



#### North Police Service Area (P1, P2, P3 and P4)



#### **Preliminary UCR Counts**

|             |                            | ' Day Comparison |                      |                                    | 28 Day Comparison    |               |                     | YTD Comparison       |             |         |
|-------------|----------------------------|------------------|----------------------|------------------------------------|----------------------|---------------|---------------------|----------------------|-------------|---