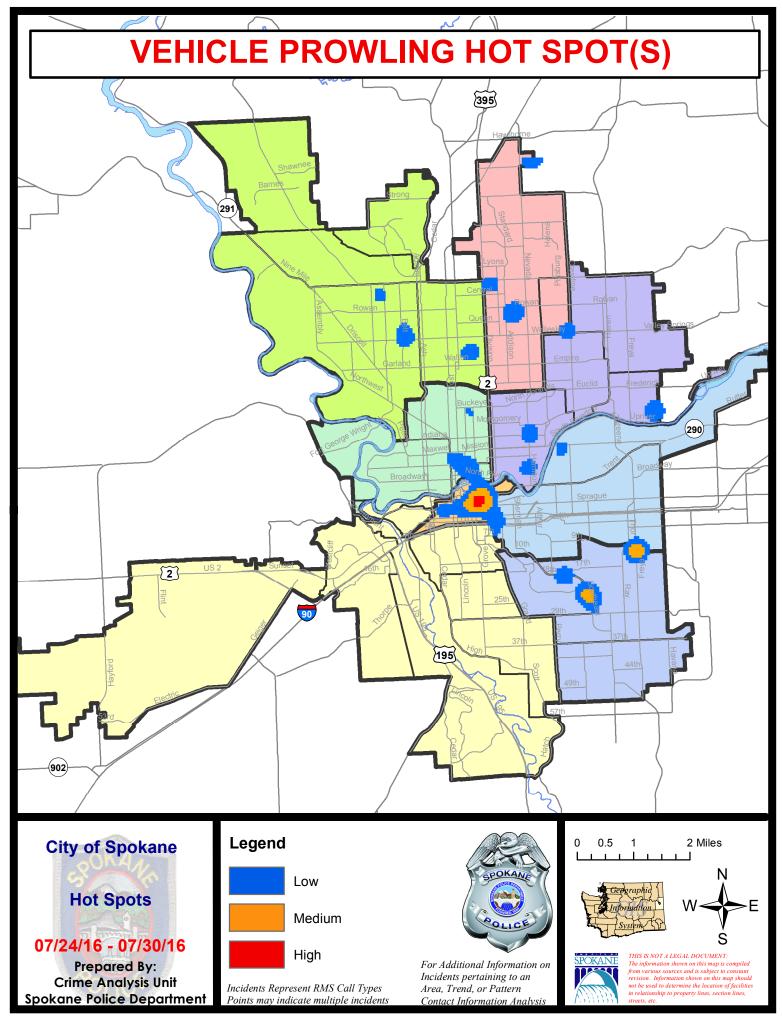

#### NW - Northwest District (P1)

| <u>A/C</u>  | <u>Offense</u>        | Address                      | Reported Date |
|-------------|-----------------------|------------------------------|---------------|
| <u>SPA</u>  | <u>1BS</u>            |                              |               |
| С           | BURGLARY-GARAGE       | 6800 N ROYAL LN              | 7/28/2016     |
| С           | BURGLARY-GARAGE       | 7000 N SKYLINE DR            | 7/30/2016     |
| С           | VEH-PROWL             | 6900 N FOTHERINGHAM ST       | 7/28/2016     |
| С           | VEH-PROWL             | 2000 W WEDGEWOOD AV          | 7/30/2016     |
| С           | VEH-THEFT             | 6500 N CEDAR RD              | 7/24/2016     |
| <u>SPA:</u> | <u>1FM</u>            |                              |               |
| С           | VEH-PROWL             | 7500 N F ST                  | 7/27/2016     |
| <u>SPA</u>  | <u>1IT</u>            |                              |               |
| С           | BURGLARY-RESIDNTL     | 9800 N FOTHERINGHAM ST       | 7/26/2016     |
| С           | RAPE-FORCIBLE         |                              | 7/25/2016     |
| С           | VEH-THEFT             | 5400 W BARNES RD             | 7/26/2016     |
| <u>SPA</u>  | 1NH                   |                              |               |
| с           | ASSAULT-SUB BDLY HARM | 3900 N MADISON ST            | 7/25/2016     |
| С           | BURGLARY-GARAGE       | 4800 N ADAMS ST              | 7/25/2016     |
| С           | BURGLARY-GARAGE       | 4100 N POST ST               | 7/27/2016     |
| А           | BURGLARY-GARAGE       | 5700 N MONROE ST             | 7/30/2016     |
| А           | BURGLARY-RESIDNTL     | 5900 N LINCOLN ST            | 7/26/2016     |
| С           | BURGLARY-RESIDNTL     | 700 W GLASS AV               | 7/27/2016     |
| С           | BURGLARY-RESIDNTL     | 5200 N MONROE ST             | 7/28/2016     |
| С           | VEH-PROWL             | 4000 N JEFFERSON ST          | 7/24/2016     |
| С           | VEH-PROWL             | 4200 N STEVENS ST            | 7/26/2016     |
| С           | VEH-PROWL             | 100 W GRAY CT                | 7/26/2016     |
| С           | VEH-PROWL             | 4200 N CALISPEL ST           | 7/27/2016     |
| С           | VEH-PROWL             | 6100 N DIVISION ST           | 7/30/2016     |
| С           | VEH-THEFT             | 4100 N MADISON ST            | 7/29/2016     |
| С           | VEH-THEFT             | 5000 N NORMANDIE ST          | 7/29/2016     |
| С           | VEH-THEFT             | 3800 N DIVISION ST           | 7/30/2016     |
| С           | VEH-THEFT PLATES/TABS | 5400 N WALL ST               | 7/28/2016     |
| <u>SPA</u>  | 1NW                   |                              |               |
| С           | ASSAULT-WEAPON        | 2100 W GRACE AV              | 7/27/2016     |
| С           | BURGLARY-GARAGE       | 2900 W PROVIDENCE AV         | 7/24/2016     |
| С           | BURGLARY-GARAGE       | 2200 W WABASH AV             | 7/25/2016     |
| А           | BURGLARY-GARAGE       | 4900 N ALLEN PL              | 7/25/2016     |
| С           | VEH-PROWL             | N CANNON ST/W WELLESLEY AV   | 7/24/2016     |
| С           | VEH-PROWL             | 4500 N AUBREY L WHITE EAS PK | 7/24/2016     |
| А           | VEH-PROWL             | 2100 N HEMLOCK ST            | 7/25/2016     |
| С           | VEH-PROWL             | 5400 N ELGIN ST              | 7/26/2016     |

| <u>A/C</u> | <u>Offense</u>       | Address             | Reported Date |
|------------|----------------------|---------------------|---------------|
| С          | VEH-PROWL            | 2900 W HEROY AV     | 7/26/2016     |
| С          | VEH-PROWL            | 4800 N BELT ST      | 7/26/2016     |
| С          | VEH-PROWL            | 2200 W KIERNAN AV   | 7/27/2016     |
| С          | VEH-PROWL            | 5700 N LINDEKE ST   | 7/27/2016     |
| С          | VEH-PROWL            | 2800 W MIDWICK AV   | 7/29/2016     |
| С          | VEH-THEFT            | 4700 N GREENWOOD BL | 7/26/2016     |
| С          | VEH-THEFT            | 3000 W WELLESLEY AV | 7/27/2016     |
| С          | VEH-THEFT            | 5800 N LINDEKE ST   | 7/27/2016     |
| С          | VEH-THEFT            | 3100 W CIRCLE PL    | 7/28/2016     |
| С          | VEH-THEFT AUTO PARTS | 5600 N FOREST BL    | 7/26/2016     |

#### NW Central District (P2)

Address

| SP/       | A2EG                  |                        |           |
|-----------|-----------------------|------------------------|-----------|
| С         | ASSAULT-SUB BDLY HARM | 1300 N ATLANTIC ST     | 7/28/2016 |
| С         | ASSAULT-WEAPON        | 900 W AUGUSTA AV       | 7/25/2016 |
| С         | ASSAULT-WEAPON        | 900 W AUGUSTA AV       | 7/26/2016 |
| С         | BURGLARY-COMMERCIAL   | 500 W BOONE AV         | 7/24/2016 |
| С         | BURGLARY-COMMERCIAL   | 2400 N DIVISION ST     | 7/25/2016 |
| А         | BURGLARY-COMMERCIAL   | 1300 N WASHINGTON ST   | 7/28/2016 |
| С         | BURGLARY-FENCED AREA  | 900 W YORK AV          | 7/26/2016 |
| С         | BURGLARY-GARAGE       | 700 W SPOFFORD AV      | 7/24/2016 |
| С         | VEH-PROWL             | W SHARP AV/N WALL ST   | 7/24/2016 |
| С         | VEH-PROWL             | 300 W CARLISLE AV      | 7/25/2016 |
| С         | VEH-PROWL             | 1500 W EUCLID AV       | 7/27/2016 |
| С         | VEH-PROWL             | 600 W CLEVELAND AV     | 7/27/2016 |
| С         | VEH-THEFT             | 500 W BUCKEYE AV       | 7/27/2016 |
| С         | VEH-THEFT AUTO PARTS  | 1500 W EUCLID AV       | 7/27/2016 |
| SP/       | A2RS                  |                        |           |
| С         | ASSAULT-SUB BDLY HARM | 900 N MONROE ST        | 7/30/2016 |
| С         | VEH-PROWL             | W DEAN AV/N HOWARD ST  | 7/24/2016 |
| С         | VEH-PROWL             | 900 N WASHINGTON ST    | 7/28/2016 |
| С         | VEH-THEFT             | 100 W NORTH RIVER DR   | 7/25/2016 |
| С         | VEH-THEFT             | 300 W NORTH RIVER DR   | 7/26/2016 |
| С         | VEH-THEFT PLATES/TABS | 700 W MALLON AV        | 7/24/2016 |
| <u>SP</u> | A2WC                  |                        |           |
| С         | ASSAULT-SUB BDLY HARM | 2100 W SHARP AV        | 7/30/2016 |
| С         | ASSAULT-WEAPON        | 2600 W BOONE AV        | 7/24/2016 |
| С         | ASSAULT-WEAPON        | 2300 W MALLON AV       | 7/27/2016 |
| С         | BURGLARY-COMMERCIAL   | 1600 N ASH ST          | 7/29/2016 |
| С         | BURGLARY-RESIDNTL     | 2100 W BROADWAY AV     | 7/26/2016 |
| С         | DEATH-HOMICIDE        | 1300 W MAXWELL AV      | 7/30/2016 |
| С         | ROBBERY               | 1700 W GARDNER AV      | 7/30/2016 |
| С         | VEH-PROWL             | 1100 W SINTO AV        | 7/24/2016 |
| С         | VEH-PROWL             | 2900 W GARDNER AV      | 7/28/2016 |
| А         | VEH-PROWL             | N CEDAR ST/W MALLON AV | 7/30/2016 |
| С         | VEH-THEFT             | 700 N LINDEKE ST       | 7/26/2016 |
| С         | VEH-THEFT             | 1400 N MAPLE ST        | 7/27/2016 |
| С         | VEH-THEFT AUTO PARTS  | 2300 W COLLEGE AV      | 7/25/2016 |
| SP/       | A2WH                  |                        |           |
| С         | BURGLARY-GARAGE       | 4200 W FREEMONT RD     | 7/30/2016 |
|           |                       |                        |           |

#### 7/24/2016 TO 7/30/2016

| <u>A/C</u> | <u>Offense</u>        | Address                | Reported Date |
|------------|-----------------------|------------------------|---------------|
| <u>SPB</u> | 3NL                   |                        |               |
| С          | ASSAULT-SUB BDLY HARM | 4300 N CINCINNATI ST   | 7/29/2016     |
| С          | ASSAULT-WEAPON        | E BROAD AV/N NEVADA ST | 7/25/2016     |
| С          | BURGLARY-FENCED AREA  | 600 E HOLLAND AV       | 7/24/2016     |
| С          | BURGLARY-FENCED AREA  | 00 E ROWAN AV          | 7/26/2016     |
| С          | BURGLARY-FENCED AREA  | 00 E ROWAN AV          | 7/28/2016     |
| С          | BURGLARY-FENCED AREA  | 00 E ROWAN AV          | 7/28/2016     |
| С          | BURGLARY-FENCED AREA  | 00 E HOFFMAN AV        | 7/29/2016     |
| С          | BURGLARY-GARAGE       | 8400 N NEVADA ST       | 7/25/2016     |
| А          | BURGLARY-GARAGE       | 1100 E ROWAN AV        | 7/26/2016     |
| С          | BURGLARY-GARAGE       | 800 E CASCADE PL       | 7/27/2016     |
| С          | BURGLARY-GARAGE       | 7400 N MAGNOLIA ST     | 7/27/2016     |
| С          | BURGLARY-GARAGE       | 100 E CROWN AV         | 7/30/2016     |
| С          | BURGLARY-RESIDNTL     | 1300 E WELLESLEY AV    | 7/25/2016     |
| С          | BURGLARY-RESIDNTL     | 5000 N MORTON ST       | 7/26/2016     |
| С          | BURGLARY-RESIDNTL     | 7000 N COLTON ST       | 7/26/2016     |
| С          | BURGLARY-RESIDNTL     | 7000 N COLTON ST       | 7/26/2016     |
| С          | BURGLARY-RESIDNTL     | 7700 N WILDING DR      | 7/27/2016     |
| С          | BURGLARY-RESIDNTL     | 1200 E ROCKWELL AV     | 7/27/2016     |
| С          | BURGLARY-RESIDNTL     | 600 E COLUMBIA AV      | 7/29/2016     |
| С          | INTIMIDATION W/WPN    | 1100 E COZZA DR        | 7/24/2016     |
| С          | ROBBERY               | 5600 N DIVISION ST     | 7/24/2016     |
| С          | ROBBERY               | 1200 E HOFFMAN AV      | 7/27/2016     |
| С          | ROBBERY-COMMERCIAL    | 7100 N DIVISION ST     | 7/28/2016     |
| С          | VEH-PROWL             | 500 E QUEEN AV         | 7/24/2016     |
| С          | VEH-PROWL             | 7200 N CRESTLINE ST    | 7/24/2016     |
| С          | VEH-PROWL             | 500 E DAVE CT          | 7/24/2016     |
| С          | VEH-PROWL             | 6200 N LIDGERWOOD ST   | 7/25/2016     |
| С          | VEH-PROWL             | 500 E TIETON AV        | 7/25/2016     |
| С          | VEH-PROWL             | 1200 E WESTVIEW CT     | 7/26/2016     |
| С          | VEH-PROWL             | 600 E HOLLAND AV       | 7/26/2016     |
| А          | VEH-PROWL             | 1200 E WESTVIEW CT     | 7/26/2016     |
| С          | VEH-PROWL             | 900 E SANSON AV        | 7/28/2016     |
| С          | VEH-PROWL             | 400 E RICH AV          | 7/29/2016     |
| С          | VEH-THEFT             | 8800 N COLTON ST       | 7/27/2016     |
| С          | VEH-THEFT             | 1100 E MAGNESIUM RD    | 7/27/2016     |
| С          | VEH-THEFT             | 400 E HEROY AV         | 7/28/2016     |
| С          | VEH-THEFT             | 1000 E EVERETT AV      | 7/30/2016     |
| С          | VEH-THEFT AUTO PARTS  | 6500 N NEVADA ST       | 7/25/2016     |
| <u>Spe</u> | <u>3WH</u>            |                        |               |
| С          | ARSON                 | 1800 E EVERETT AV      | 7/27/2016     |
| С          | BURGLARY-FENCED AREA  | 1500 E ROWAN AV        | 7/28/2016     |
| Α          | VEH-PROWL             | 1800 E WELLESLEY AV    | 7/26/2016     |

#### NE - Northeast District (P4)

Address

| A/C       | onense               | Auuress                    | <u>Reported Date</u> |
|-----------|----------------------|----------------------------|----------------------|
| SP        | <u>B4BE</u>          |                            |                      |
| С         | ASSAULT-WEAPON       | N CRESTLINE ST/E EUCLID AV | 7/27/2016            |
| С         | BURGLARY-FENCED AREA | 1700 E HOFFMAN AV          | 7/26/2016            |
| С         | BURGLARY-FENCED AREA | 2000 E GLASS AV            | 7/27/2016            |
| С         | BURGLARY-FENCED AREA | 4300 N COOK ST             | 7/27/2016            |
| С         | BURGLARY-GARAGE      | 1800 E LIBERTY AV          | 7/29/2016            |
| С         | BURGLARY-RESIDNTL    | 2500 E UPRIVER DR          | 7/26/2016            |
| С         | VEH-PROWL            | 3200 N LEE ST              | 7/25/2016            |
| С         | VEH-THEFT            | 2100 E UPRIVER DR          | 7/26/2016            |
| С         | VEH-THEFT            | 2300 E EUCLID AV           | 7/27/2016            |
| С         | VEH-THEFT            | E GRACE AV/N NAPA ST       | 7/29/2016            |
| С         | VEH-THEFT            | 2600 N CRESTLINE ST        | 7/30/2016            |
| <u>SP</u> | <u>B4HI</u>          |                            |                      |
| С         | BURGLARY-COMMERCIAL  | 3900 N MARKET ST           | 7/30/2016            |
| С         | VEH-PROWL            | 4800 N LEE ST              | 7/25/2016            |
| С         | VEH-THEFT            | 2900 E DIAMOND AV          | 7/26/2016            |
| <u>SP</u> | <u>B4L0</u>          |                            |                      |
| С         | ASSAULT-WEAPON       | 400 E BALDWIN AV           | 7/28/2016            |
| С         | BURGLARY-COMMERCIAL  | 1200 E EUCLID AV           | 7/26/2016            |
| С         | BURGLARY-COMMERCIAL  | 1200 E EUCLID AV           | 7/27/2016            |
| С         | BURGLARY-COMMERCIAL  | 1000 E TRENT AV            | 7/27/2016            |
| С         | BURGLARY-COMMERCIAL  | 2000 N DIVISION ST         | 7/29/2016            |
| С         | BURGLARY-RESIDNTL    | 800 E MISSION AV           | 7/25/2016            |
| С         | BURGLARY-RESIDNTL    | 2500 N MADELIA ST          | 7/28/2016            |
| С         | BURGLARY-RESIDNTL    | 100 E BALDWIN AV           | 7/30/2016            |
| С         | ROBBERY              | 1400 E MISSION AV          | 7/25/2016            |
| С         | VEH-PROWL            | 900 E NORA AV              | 7/25/2016            |
| С         | VEH-PROWL            | 900 E ERMINA AV            | 7/25/2016            |
| С         | VEH-PROWL            | 800 N CINCINNATI ST        | 7/25/2016            |
| С         | VEH-PROWL            | 1000 E DESMET AV           | 7/26/2016            |
| С         | VEH-PROWL            | 300 E MISSION AV           | 7/29/2016            |
| А         | VEH-THEFT            | 2700 N RUBY PL             | 7/24/2016            |
| С         | VEH-THEFT            | 700 E MONTGOMERY AV        | 7/25/2016            |
| С         | VEH-THEFT            | 2400 N PERRY ST            | 7/27/2016            |
| С         | VEH-THEFT            | 400 E NORA AV              | 7/28/2016            |
| С         | VEH-THEFT            | 1700 E MARIETTA AV         | 7/29/2016            |
| <u>SP</u> | <u>B4MI</u>          |                            |                      |
| С         | VEH-PROWL            | 4200 E CARLISLE AV         | 7/29/2016            |
| С         | VEH-PROWL            | 4200 E CARLISLE AV         | 7/29/2016            |
|           |                      |                            |                      |

## SE - South Central District (P5)

| <u>A/C</u> | <u>Offense</u>        | Address                  | Reported Date |
|------------|-----------------------|--------------------------|---------------|
| <u>SPC</u> | CSEC                  |                          |               |
| С          | ASSAULT-WEAPON        | 2400 E 5TH AV            | 7/26/2016     |
| С          | BURGLARY-FENCED AREA  | 600 E 7TH AV             | 7/28/2016     |
| С          | BURGLARY-FENCED AREA  | 3800 E HARTSON AV        | 7/29/2016     |
| С          | BURGLARY-GARAGE       | E 5TH AV/S GREENE ST     | 7/27/2016     |
| С          | BURGLARY-GARAGE       | 300 S ALTAMONT ST        | 7/29/2016     |
| А          | BURGLARY-RESIDNTL     | 2000 E HARTSON AV        | 7/26/2016     |
| С          | BURGLARY-RESIDNTL     | 2000 E 11TH AV           | 7/26/2016     |
| С          | ROBBERY               | E 3RD AV/S MAGNOLIA ST   | 7/26/2016     |
| С          | VEH-PROWL             | 200 S DIVISION ST        | 7/25/2016     |
| С          | VEH-PROWL             | 400 E SPOKANE FALLS BL   | 7/29/2016     |
| А          | VEH-PROWL             | 3600 E 13TH AV           | 7/29/2016     |
| С          | VEH-PROWL             | 100 E 4TH AV             | 7/29/2016     |
| С          | VEH-THEFT-TRAILER     | 1900 E 11TH AV           | 7/29/2016     |
| <u>SPC</u> | C5GP                  |                          |               |
| С          | BURGLARY-FENCED AREA  | 4900 E UNION AV          | 7/26/2016     |
| С          | BURGLARY-FENCED AREA  | 800 N REGAL ST           | 7/27/2016     |
| С          | BURGLARY-GARAGE       | 2400 E SINTO AV          | 7/24/2016     |
| С          | BURGLARY-RESIDNTL     | 2200 E SINTO AV          | 7/27/2016     |
| С          | VEH-PROWL             | 1200 N MADELIA ST        | 7/24/2016     |
| С          | VEH-PROWL             | 5200 E UNION AV          | 7/26/2016     |
| С          | VEH-PROWL             | 2900 E MARSHALL AV       | 7/26/2016     |
| С          | VEH-PROWL             | 1800 E MARSHALL AV       | 7/29/2016     |
| С          | VEH-THEFT             | 1900 E SOUTH RIVERTON AV | 7/26/2016     |
| С          | VEH-THEFT             | 1100 N LEE ST            | 7/28/2016     |
| С          | VEH-THEFT PLATES/TABS | 1500 N MAGNOLIA ST       | 7/28/2016     |