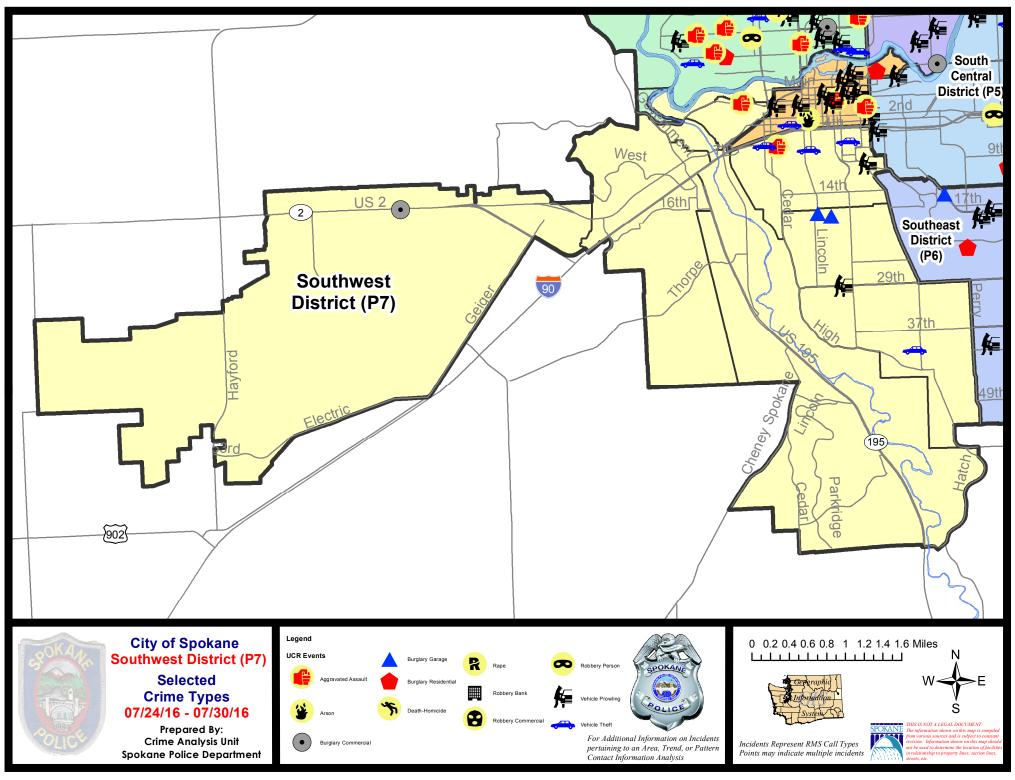

#### NW - Northwest District (P1)

#### **Preliminary UCR Counts**

|             |                                                 | 7       | Day Compa | arison       | 28 E                                  | ay Compa             | ay Comparison   |                      | YTD Comparison |         |
|-------------|-------------------------------------------------|---------|-----------|--------------|---------------------------------------|----------------------|-----------------|----------------------|----------------|---------|
| Part 1 Crim | e Categories                                    | Current | Prior     | Percent      | Current                               | Prior                | Percent         | Current              | Prior          | Percent |
| Violent     | Criminal Homicide                               | 0       | 0         |              | 0                                     | 0                    |                 | 1                    | 1              | 0.00%   |
|             | Rape *                                          | 1       | 1         | 0.00%        | 2                                     | 2                    | 0.00%           | 7                    | 10             | -30.00% |
|             | Robbery - Commercial                            | 0       | 0         |              | 0                                     | 0                    |                 | 2                    | 3              | -33.33% |
|             | Robbery - Person                                | 0       | 1         |              | 2                                     | 2                    | 0.00%           | 17                   | 12             | 41.67%  |
|             | Aggravated Assault - NonDV                      | 2       | 1         | 100.00%      | 5                                     | 1                    | 400.00%         | 24                   | 16             | 50.00%  |
|             | Aggravated Assault - DV                         | 0       | 0         |              | 0                                     | 8                    |                 | 16                   | 11             | 45.45%  |
|             |                                                 |         |           | * All curren | t rape values                         | are subjec           | ct to a one wee | k lag time t         | to ensure a    | ccuracy |
|             | Violent Total:                                  | 3       | 3         | 0.00%        | 9                                     | 13                   | -30.77%         | 67                   | 53             | 26.42%  |
| Property    | Burglary Residence                              | 3       | 4         | -25.00%      | 16                                    | 15                   | 6.67%           | 99                   | 119            | -16.81% |
|             | Burglary Garage                                 | 6       | 9         | -33.33%      | 23                                    | 20                   | 15.00%          | 111                  | 109            | 1.83%   |
|             | Burglary Commercial                             | 0       | 1         |              | 2                                     | 10                   | -80.00%         | 30                   | 41             | -26.83% |
|             | Larceny                                         | 44      | 38        | 15.79%       | 158                                   | 148                  | 6.76%           | 962                  | 762            | 26.25%  |
|             | Vehicle Theft                                   | 9       | 4         | 125.00%      | 24                                    | 10                   | 140.00%         | 129                  | 124            | 4.03%   |
|             | Arson                                           | 0       | 0         |              | 0                                     | 0                    |                 | 4                    | 5              | -20.00% |
|             | Property Total:                                 | 62      | 56        | 10.71%       | 223                                   | 203                  | 9.85%           | 1335                 | 1160           | 15.09%  |
| Preliminar  | y Part 1 Crime Totals:                          | 65      | 59        | 10.17%       | 232                                   | 216                  | 7.41%           | 1402                 | 1213           | 15.58%  |
|             | Current 7 Day Period:<br>Current 28 Day Period: |         | 7/24/2016 | - 7/30/2016  | Prior 7                               | 7 Day Period:        | 7/17/2          | 2016 - 7/23          | /2016          |         |
|             |                                                 |         | 7/3/2016  | - 7/30/2016  | Prior 2                               | Prior 28 Day Period: |                 | 6/5/2016 - 7/2/2016  |                |         |
|             | Current YTD Period:                             |         |           | 1/1/2016     | /1/2016 - 7/30/2016 Prior YTD Period: |                      |                 | 1/1/2015 - 7/30/2015 |                |         |

#### 7/24/2016 TO 7/30/2016

#### NW - Northwest District (P1)

| <u>A/C</u>  | <u>Offense</u>        | Address                      | Reported Date |
|-------------|-----------------------|------------------------------|---------------|
| <u>SPA</u>  | <u>1BS</u>            |                              |               |
| С           | BURGLARY-GARAGE       | 6800 N ROYAL LN              | 7/28/2016     |
| С           | BURGLARY-GARAGE       | 7000 N SKYLINE DR            | 7/30/2016     |
| С           | VEH-PROWL             | 6900 N FOTHERINGHAM ST       | 7/28/2016     |
| С           | VEH-PROWL             | 2000 W WEDGEWOOD AV          | 7/30/2016     |
| С           | VEH-THEFT             | 6500 N CEDAR RD              | 7/24/2016     |
| <u>SPA:</u> | <u>1FM</u>            |                              |               |
| С           | VEH-PROWL             | 7500 N F ST                  | 7/27/2016     |
| <u>SPA</u>  | <u>1IT</u>            |                              |               |
| С           | BURGLARY-RESIDNTL     | 9800 N FOTHERINGHAM ST       | 7/26/2016     |
| С           | RAPE-FORCIBLE         |                              | 7/25/2016     |
| С           | VEH-THEFT             | 5400 W BARNES RD             | 7/26/2016     |
| <u>SPA</u>  | 1NH                   |                              |               |
| с           | ASSAULT-SUB BDLY HARM | 3900 N MADISON ST            | 7/25/2016     |
| С           | BURGLARY-GARAGE       | 4800 N ADAMS ST              | 7/25/2016     |
| С           | BURGLARY-GARAGE       | 4100 N POST ST               | 7/27/2016     |
| А           | BURGLARY-GARAGE       | 5700 N MONROE ST             | 7/30/2016     |
| А           | BURGLARY-RESIDNTL     | 5900 N LINCOLN ST            | 7/26/2016     |
| С           | BURGLARY-RESIDNTL     | 700 W GLASS AV               | 7/27/2016     |
| С           | BURGLARY-RESIDNTL     | 5200 N MONROE ST             | 7/28/2016     |
| С           | VEH-PROWL             | 4000 N JEFFERSON ST          | 7/24/2016     |
| С           | VEH-PROWL             | 4200 N STEVENS ST            | 7/26/2016     |
| С           | VEH-PROWL             | 100 W GRAY CT                | 7/26/2016     |
| С           | VEH-PROWL             | 4200 N CALISPEL ST           | 7/27/2016     |
| С           | VEH-PROWL             | 6100 N DIVISION ST           | 7/30/2016     |
| С           | VEH-THEFT             | 4100 N MADISON ST            | 7/29/2016     |
| С           | VEH-THEFT             | 5000 N NORMANDIE ST          | 7/29/2016     |
| С           | VEH-THEFT             | 3800 N DIVISION ST           | 7/30/2016     |
| С           | VEH-THEFT PLATES/TABS | 5400 N WALL ST               | 7/28/2016     |
| <u>SPA</u>  | 1NW                   |                              |               |
| С           | ASSAULT-WEAPON        | 2100 W GRACE AV              | 7/27/2016     |
| С           | BURGLARY-GARAGE       | 2900 W PROVIDENCE AV         | 7/24/2016     |
| С           | BURGLARY-GARAGE       | 2200 W WABASH AV             | 7/25/2016     |
| А           | BURGLARY-GARAGE       | 4900 N ALLEN PL              | 7/25/2016     |
| С           | VEH-PROWL             | N CANNON ST/W WELLESLEY AV   | 7/24/2016     |
| С           | VEH-PROWL             | 4500 N AUBREY L WHITE EAS PK | 7/24/2016     |
| А           | VEH-PROWL             | 2100 N HEMLOCK ST            | 7/25/2016     |
| С           | VEH-PROWL             | 5400 N ELGIN ST              | 7/26/2016     |