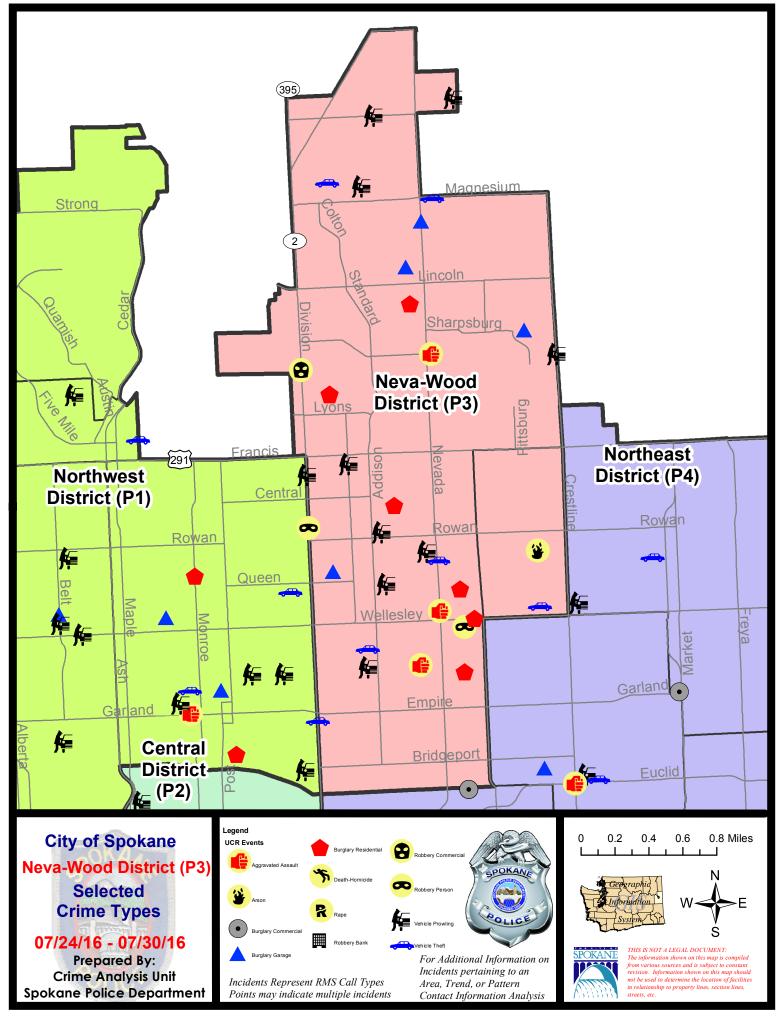

#### NE - Neva-Wood District (P3)

#### **Preliminary UCR Counts**

|             |                            | Day Compa | arison 28 Day Comparison |                                               |               | rison                | YTD Comparison        |                      |             |         |
|-------------|----------------------------|-----------|--------------------------|-----------------------------------------------|---------------|----------------------|-----------------------|----------------------|-------------|---------|
| Part 1 Crim | e Categories               | Current   | Prior                    | Percent                                       | Current       | Prior                | Percent               | Current              | Prior       | Percent |
| Violent     | Criminal Homicide          | 0         | 0                        |                                               | 0             | 0                    |                       | 2                    | 0           |         |
|             | Rape *                     | 0         | 0                        |                                               | 0             | 1                    |                       | 6                    | 8           | -25.00% |
|             | Robbery - Commercial       | 1         | 0                        |                                               | 1             | 3                    | -66.67%               | 8                    | 1           | 700.00% |
|             | Robbery - Person           | 2         | 1                        | 100.00%                                       | 3             | 8                    | -62.50%               | 35                   | 34          | 2.94%   |
|             | Aggravated Assault - NonDV | 3         | 1                        | 200.00%                                       | 4             | 3                    | 33.33%                | 42                   | 46          | -8.70%  |
|             | Aggravated Assault - DV    | 0         | 2                        |                                               | 5             | 4                    | 25.00%                | 25                   | 31          | -19.35% |
|             |                            |           |                          | * All curren                                  | t rape values | are subjec           | ct to a one wee       | k lag time t         | to ensure a | ccuracy |
|             | Violent Total:             | 6         | 4                        | 50.00%                                        | 13            | 19                   | -31.58%               | 118                  | 120         | -1.67%  |
| Property    | Burglary Residence         | 7         | 4                        | 75.00%                                        | 20            | 11                   | 81.82%                | 112                  | 146         | -23.29% |
|             | Burglary Garage            | 4         | 5                        | -20.00%                                       | 16            | 13                   | 23.08%                | 83                   | 79          | 5.06%   |
|             | Burglary Commercial        | 0         | 6                        |                                               | 7             | 7                    | 0.00%                 | 55                   | 58          | -5.17%  |
|             | Larceny                    | 51        | 59                       | -13.56%                                       | 221           | 216                  | 2.31%                 | 1602                 | 1459        | 9.80%   |
|             | Vehicle Theft              | 5         | 8                        | -37.50%                                       | 26            | 16                   | 62.50%                | 227                  | 198         | 14.65%  |
|             | Arson                      | 1         | 0                        |                                               | 1             | 0                    |                       | 2                    | 5           | -60.00% |
|             | Property Total:            | 68        | 82                       | -17.07%                                       | 291           | 263                  | 10.65%                | 2081                 | 1945        | 6.99%   |
| Preliminar  | y Part 1 Crime Totals:     | 74        | 86                       | -13.95%                                       | 304           | 282                  | 7.80%                 | 2199                 | 2065        | 6.49%   |
|             | Current 7 Day Period:      |           | 7/24/2016                | - 7/30/2016                                   | Prior 7       | 7 Day Period:        | 7/17/2016 - 7/23/2016 |                      | 8/2016      |         |
|             | Current 28 Day Period:     |           | / Period:                | 7/3/2016 - 7/30/2016                          |               | Prior 28 Day Period: |                       | 6/5/2016 - 7/2/2016  |             | 2016    |
|             | Current YTD Period:        |           |                          | 1/1/2016 - 7/30/2016 <b>Prior YTD Period:</b> |               |                      | YTD Period:           | 1/1/2015 - 7/30/2015 |             |         |

NE - Neva-Wood District (P3)

#### 7/24/2016 TO 7/30/2016

| <u>A/C</u> | <u>Offense</u>        | Address                | Reported Date |
|------------|-----------------------|------------------------|---------------|
| <u>SPB</u> | 3NL                   |                        |               |
| С          | ASSAULT-SUB BDLY HARM | 4300 N CINCINNATI ST   | 7/29/2016     |
| С          | ASSAULT-WEAPON        | E BROAD AV/N NEVADA ST | 7/25/2016     |
| С          | BURGLARY-FENCED AREA  | 600 E HOLLAND AV       | 7/24/2016     |
| С          | BURGLARY-FENCED AREA  | 00 E ROWAN AV          | 7/26/2016     |
| С          | BURGLARY-FENCED AREA  | 00 E ROWAN AV          | 7/28/2016     |
| С          | BURGLARY-FENCED AREA  | 00 E ROWAN AV          | 7/28/2016     |
| С          | BURGLARY-FENCED AREA  | 00 E HOFFMAN AV        | 7/29/2016     |
| С          | BURGLARY-GARAGE       | 8400 N NEVADA ST       | 7/25/2016     |
| А          | BURGLARY-GARAGE       | 1100 E ROWAN AV        | 7/26/2016     |
| С          | BURGLARY-GARAGE       | 800 E CASCADE PL       | 7/27/2016     |
| С          | BURGLARY-GARAGE       | 7400 N MAGNOLIA ST     | 7/27/2016     |
| С          | BURGLARY-GARAGE       | 100 E CROWN AV         | 7/30/2016     |
| С          | BURGLARY-RESIDNTL     | 1300 E WELLESLEY AV    | 7/25/2016     |
| С          | BURGLARY-RESIDNTL     | 5000 N MORTON ST       | 7/26/2016     |
| С          | BURGLARY-RESIDNTL     | 7000 N COLTON ST       | 7/26/2016     |
| С          | BURGLARY-RESIDNTL     | 7000 N COLTON ST       | 7/26/2016     |
| С          | BURGLARY-RESIDNTL     | 7700 N WILDING DR      | 7/27/2016     |
| С          | BURGLARY-RESIDNTL     | 1200 E ROCKWELL AV     | 7/27/2016     |
| С          | BURGLARY-RESIDNTL     | 600 E COLUMBIA AV      | 7/29/2016     |
| С          | INTIMIDATION W/WPN    | 1100 E COZZA DR        | 7/24/2016     |
| С          | ROBBERY               | 5600 N DIVISION ST     | 7/24/2016     |
| С          | ROBBERY               | 1200 E HOFFMAN AV      | 7/27/2016     |
| С          | ROBBERY-COMMERCIAL    | 7100 N DIVISION ST     | 7/28/2016     |
| С          | VEH-PROWL             | 500 E QUEEN AV         | 7/24/2016     |
| С          | VEH-PROWL             | 7200 N CRESTLINE ST    | 7/24/2016     |
| С          | VEH-PROWL             | 500 E DAVE CT          | 7/24/2016     |
| С          | VEH-PROWL             | 6200 N LIDGERWOOD ST   | 7/25/2016     |
| С          | VEH-PROWL             | 500 E TIETON AV        | 7/25/2016     |
| С          | VEH-PROWL             | 1200 E WESTVIEW CT     | 7/26/2016     |
| С          | VEH-PROWL             | 600 E HOLLAND AV       | 7/26/2016     |
| А          | VEH-PROWL             | 1200 E WESTVIEW CT     | 7/26/2016     |
| С          | VEH-PROWL             | 900 E SANSON AV        | 7/28/2016     |
| С          | VEH-PROWL             | 400 E RICH AV          | 7/29/2016     |
| С          | VEH-THEFT             | 8800 N COLTON ST       | 7/27/2016     |
| С          | VEH-THEFT             | 1100 E MAGNESIUM RD    | 7/27/2016     |
| С          | VEH-THEFT             | 400 E HEROY AV         | 7/28/2016     |
| С          | VEH-THEFT             | 1000 E EVERETT AV      | 7/30/2016     |
| С          | VEH-THEFT AUTO PARTS  | 6500 N NEVADA ST       | 7/25/2016     |
| <u>Spe</u> | <u>3WH</u>            |                        |               |
| С          | ARSON                 | 1800 E EVERETT AV      | 7/27/2016     |
| С          | BURGLARY-FENCED AREA  | 1500 E ROWAN AV        | 7/28/2016     |
| Α          | VEH-PROWL             | 1800 E WELLESLEY AV    | 7/26/2016     |