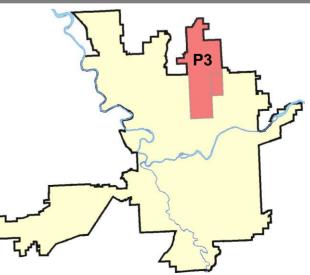

|               | Prior 28 Day Period: |                       | 6/5/2016 - 7/2/2016  |             | 2016    |
|             | Current YTD Period:        |           |                          | 1/1/2016 - 7/30/2016 <b>Prior YTD Period:</b> |               |                      | YTD Period:           | 1/1/2015 - 7/30/2015 |             |         |

Prepared by SPD Crime Analysis Office - Monday, August 01, 2016

With the exception of criminal homicides, this chart represents preliminary counts of the original Police Incident Reports. Full statistical analysis to determine the confidence level of this data has not been performed. The % change columns on the preliminary incident count differ from the percentage change on the UCR crime report, sometimes significantly.





NE - Neva-Wood District (P3)

#### 7/24/2016 TO 7/30/2016



| <u>A/C</u> | <u>Offense</u>        | Address                | Reported Date |
|------------|-----------------------|------------------------|---------------|
| <u>SPB</u> | 3NL                   |                        |               |
| С          | ASSAULT-SUB BDLY HARM | 4300 N CINCINNATI ST   | 7/29/2016     |
| С          | ASSAULT-WEAPON        | E BROAD AV/N NEVADA ST | 7/25/2016     |
| С          | BURGLARY-FENCED AREA  | 600 E HOLLAND AV       | 7/24/2016     |
| С          | BURGLARY-FENCED AREA  | 00 E ROWAN AV          | 7/26/2016     |
| С          | BURGLARY-FENCED AREA  | 00 E ROWAN AV          | 7/28/2016     |
| С          | BURGLARY-FENCED AREA  | 00 E ROWAN AV          | 7/28/2016     |
| С          |