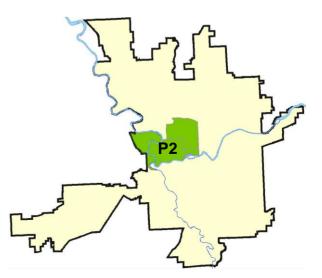

Period: | 7/3/2016     | - 7/30/2016                     | Prior 2       | Prior 28 Day Period: |                      | 6/5/2016 - 7/2/2016 |         |  |
|             | Current YTD Period:        |             |           | 1/1/2016     | 6 - 7/30/2016 Prior YTD Period: |               |                      | 1/1/2015 - 7/30/2015 |                     |         |  |

Prepared by SPD Crime Analysis Office - Monday, August 01, 2016

With the exception of criminal homicides, this chart represents preliminary counts of the original Police Incident Reports. Full statistical analysis to determine the confidence level of this data has not been performed. The % change columns on the preliminary incident count differ from the percentage change on the UCR crime report, sometimes significantly.





A/C Offense

#### 7/24/2016 TO 7/30/2016

**Reported Date** 



#### NW Central District (P2)

Address

| SP/       | A2EG                  |                        |           |
|-----------|-----------------------|------------------------|-----------|
| С         | ASSAULT-SUB BDLY HARM | 1300 N ATLANTIC ST     | 7/28/2016 |
| С         | ASSAULT-WEAPON        | 900 W AUGUSTA AV       | 7/25/2016 |
| С         | ASSAULT-WEAPON        | 900 W AUGUSTA AV       | 7/26/2016 |
| С         | BURGLARY-COMMERCIAL   | 500 W BOONE AV         | 7/24/2016 |
| С         | BURGLARY-COMMERCIAL   | 2400 N DIVISION ST     | 7/25/2016 |
| А         | BURGLARY-COMMERCIAL   | 1300 N WASHINGTON ST   | 7/28/2016 |
| С         | BURGLARY-FENCED AREA  | 900 W YORK AV          | 7/26/2016 |
| С         | BUR