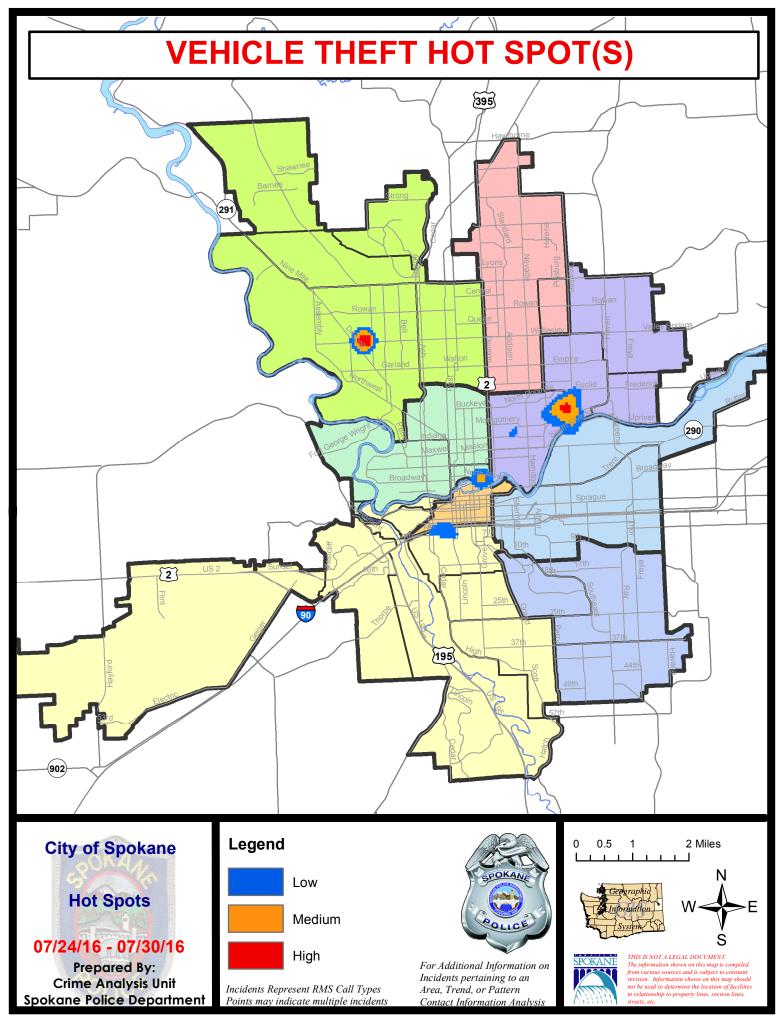

#### NW - Northwest District (P1)

| <u>A/C</u>  | <u>Offense</u>        | Address                      | Reported Date |
|-------------|-----------------------|------------------------------|---------------|
| <u>SPA</u>  | <u>1BS</u>            |                              |               |
| С           | BURGLARY-GARAGE       | 6800 N ROYAL LN              | 7/28/2016     |
| С           | BURGLARY-GARAGE       | 7000 N SKYLINE DR            | 7/30/2016     |
| С           | VEH-PROWL             | 6900 N FOTHERINGHAM ST       | 7/28/2016     |
| С           | VEH-PROWL             | 2000 W WEDGEWOOD AV          | 7/30/2016     |
| С           | VEH-THEFT             | 6500 N CEDAR RD              | 7/24/2016     |
| <u>SPA:</u> | <u>1FM</u>            |                              |               |
| С           | VEH-PROWL             | 7500 N F ST                  | 7/27/2016     |
| <u>SPA</u>  | <u>1IT</u>            |                              |               |
| С           | BURGLARY-RESIDNTL     | 9800 N FOTHERINGHAM ST       | 7/26/2016     |
| С           | RAPE-FORCIBLE         |                              | 7/25/2016     |
| С           | VEH-THEFT             | 5400 W BARNES RD             | 7/26/2016     |
| <u>SPA</u>  | 1NH                   |                              |               |
| с           | ASSAULT-SUB BDLY HARM | 3900 N MADISON ST            | 7/25/2016     |
| С           | BURGLARY-GARAGE       | 4800 N ADAMS ST              | 7/25/2016     |
| С           | BURGLARY-GARAGE       | 4100 N POST ST               | 7/27/2016     |
| А           | BURGLARY-GARAGE       | 5700 N MONROE ST             | 7/30/2016     |
| А           | BURGLARY-RESIDNTL     | 5900 N LINCOLN ST            | 7/26/2016     |
| С           | BURGLARY-RESIDNTL     | 700 W GLASS AV               | 7/27/2016     |
| С           | BURGLARY-RESIDNTL     | 5200 N MONROE ST             | 7/28/2016     |
| С           | VEH-PROWL             | 4000 N JEFFERSON ST          | 7/24/2016     |
| С           | VEH-PROWL             | 4200 N STEVENS ST            | 7/26/2016     |
| С           | VEH-PROWL             | 100 W GRAY CT                | 7/26/2016     |
| С           | VEH-PROWL             | 4200 N CALISPEL ST           | 7/27/2016     |
| С           | VEH-PROWL             | 6100 N DIVISION ST           | 7/30/2016     |
| С           | VEH-THEFT             | 4100 N MADISON ST            | 7/29/2016     |
| С           | VEH-THEFT             | 5000 N NORMANDIE ST          | 7/29/2016     |
| С           | VEH-THEFT             | 3800 N DIVISION ST           | 7/30/2016     |
| С           | VEH-THEFT PLATES/TABS | 5400 N WALL ST               | 7/28/2016     |
| <u>SPA</u>  | 1NW                   |                              |               |
| С           | ASSAULT-WEAPON        | 2100 W GRACE AV              | 7/27/2016     |
| С           | BURGLARY-GARAGE       | 2900 W PROVIDENCE AV         | 7/24/2016     |
| С           | BURGLARY-GARAGE       | 2200 W WABASH AV             | 7/25/2016     |
| А           | BURGLARY-GARAGE       | 4900 N ALLEN PL              | 7/25/2016     |
| С           | VEH-PROWL             | N CANNON ST/W WELLESLEY AV   | 7/24/2016     |
| С           | VEH-PROWL             | 4500 N AUBREY L WHITE EAS PK | 7/24/2016     |
| А           | VEH-PROWL             | 2100 N HEMLOCK ST            | 7/25/2016     |
| С           | VEH-PROWL             | 5400 N ELGIN ST              | 7/26/2016     |

| <u>A/C</u> | <u>Offense</u>       | Address             | Reported Date |
|------------|----------------------|---------------------|---------------|
| С          | VEH-PROWL            | 2900 W HEROY AV     | 7/26/2016     |
| С          | VEH-PROWL            | 4800 N BELT ST      | 7/26/2016     |
| С          | VEH-PROWL            | 2200 W KIERNAN AV   | 7/27/2016     |
| С          | VEH-PROWL            | 5700 N LINDEKE ST   | 7/27/2016     |
| С          | VEH-PROWL            | 2800 W MIDWICK AV   | 7/29/2016     |
| С          | VEH-THEFT            | 4700 N GREENWOOD BL | 7/26/2016     |
| С          | VEH-THEFT            | 3000 W WELLESLEY AV | 7/27/2016     |
| С          | VEH-THEFT            | 5800 N LINDEKE ST   | 7/27/2016     |
| С          | VEH-THEFT            | 3100 W CIRCLE PL    | 7/28/2016     |
| С          | VEH-THEFT AUTO PARTS | 5600 N FOREST BL    | 7/26/2016     |

#### NW Central District (P2)

Address

| SP/       | A2EG                  |                        |           |
|-----------|-----------------------|------------------------|-----------|
| С         | ASSAULT-SUB BDLY HARM | 1300 N ATLANTIC ST     | 7/28/2016 |
| С         | ASSAULT-WEAPON        | 900 W AUGUSTA AV       | 7/25/2016 |
| С         | ASSAULT-WEAPON        | 900 W AUGUSTA AV       | 7/26/2016 |
| С         | BURGLARY-COMMERCIAL   | 500 W BOONE AV         | 7/24/2016 |
| С         | BURGLARY-COMMERCIAL   | 2400 N DIVISION ST     | 7/25/2016 |
| А         | BURGLARY-COMMERCIAL   | 1300 N WASHINGTON ST   | 7/28/2016 |
| С         | BURGLARY-FENCED AREA  | 900 W YORK AV          | 7/26/2016 |
| С         | BURGLARY-GARAGE       | 700 W SPOFFORD AV      | 7/24/2016 |
| С         | VEH-PROWL             | W SHARP AV/N WALL ST   | 7/24/2016 |
| С         | VEH-PROWL             | 300 W CARLISLE AV      | 7/25/2016 |
| С         | VEH-PROWL             | 1500 W EUCLID AV       | 7/27/2016 |
| С         | VEH-PROWL             | 600 W CLEVELAND AV     | 7/27/2016 |
| С         | VEH-THEFT             | 500 W BUCKEYE AV       | 7/27/2016 |
| С         | VEH-THEFT AUTO PARTS  | 1500 W EUCLID AV       | 7/27/2016 |
| SP/       | A2RS                  |                        |           |
| С         | ASSAULT-SUB BDLY HARM | 900 N MONROE ST        | 7/30/2016 |
| С         | VEH-PROWL             | W DEAN AV/N HOWARD ST  | 7/24/2016 |
| С         | VEH-PROWL             | 900 N WASHINGTON ST    | 7/28/2016 |
| С         | VEH-THEFT             | 100 W NORTH RIVER DR   | 7/25/2016 |
| С         | VEH-THEFT             | 300 W NORTH RIVER DR   | 7/26/2016 |
| С         | VEH-THEFT PLATES/TABS | 700 W MALLON AV        | 7/24/2016 |
| <u>SP</u> | A2WC                  |                        |           |
| С         | ASSAULT-SUB BDLY HARM | 2100 W SHARP AV        | 7/30/2016 |
| С         | ASSAULT-WEAPON        | 2600 W BOONE AV        | 7/24/2016 |
| С         | ASSAULT-WEAPON        | 2300 W MALLON AV       | 7/27/2016 |
| С         | BURGLARY-COMMERCIAL   | 1600 N ASH ST          | 7/29/2016 |
| С         | BURGLARY-RESIDNTL     | 2100 W BROADWAY AV     | 7/26/2016 |
| С         | DEATH-HOMICIDE        | 1300 W MAXWELL AV      | 7/30/2016 |
| С         | ROBBERY               | 1700 W GARDNER AV      | 7/30/2016 |
| С         | VEH-PROWL             | 1100 W SINTO AV        | 7/24/2016 |
| С         | VEH-PROWL             | 2900 W GARDNER AV      | 7/28/2016 |
| А         | VEH-PROWL             | N CEDAR ST/W MALLON AV | 7/30/2016 |
| С         | VEH-THEFT             | 700 N LINDEKE ST       | 7/26/2016 |
| С         | VEH-THEFT             | 1400 N MAPLE ST        | 7/27/2016 |
| С         | VEH-THEFT AUTO PARTS  | 2300 W COLLEGE AV      | 7/25/2016 |
| SP/       | A2WH                  |                        |           |
| С         | BURGLARY-GARAGE       | 4200 W FREEMONT RD     | 7/30/2016 |
|           |                       |                        |           |

#### 7/24/2016 TO 7/30/2016

| <u>A/C</u> | <u>Offense</u>        | Address                | Reported Date |
|------------|-----------------------|------------------------|---------------|
| <u>SPB</u> | 3NL                   |                        |               |
| С          | ASSAULT-SUB BDLY HARM | 4300 N CINCINNATI ST   | 7/29/2016     |
| С          | ASSAULT-WEAPON        | E BROAD AV/N NEVADA ST | 7/25/2016     |
| С          | BURGLARY-FENCED AREA  | 600 E HOLLAND AV       | 7/24/2016     |
| С          | BURGLARY-FENCED AREA  | 00 E ROWAN AV          | 7/26/2016     |
| С          | BURGLARY-FENCED AREA  | 00 E ROWAN AV          | 7/28/2016     |
| С          | BURGLARY-FENCED AREA  | 00 E ROWAN AV          | 7/28/2016     |
| С          | BURGLARY-FENCED AREA  | 00 E HOFFMAN AV        | 7/29/2016     |
| С          | BURGLARY-GARAGE       | 8400 N NEVADA ST       | 7/25/2016     |
| А          | BURGLARY-GARAGE       | 1100 E ROWAN AV        | 7/26/2016     |
| С          | BURGLARY-GARAGE       | 800 E CASCADE PL       | 7/27/2016     |
| С          | BURGLARY-GARAGE       | 7400 N MAGNOLIA ST     | 7/27/2016     |
| С          | BURGLARY-GARAGE       | 100 E CROWN AV         | 7/30/2016     |
| С          | BURGLARY-RESIDNTL     | 1300 E WELLESLEY AV    | 7/25/2016     |
| С          | BURGLARY-RESIDNTL     | 5000 N MORTON ST       | 7/26/2016     |
| С          | BURGLARY-RESIDNTL     | 7000 N COLTON ST       | 7/26/2016     |
| С          | BURGLARY-RESIDNTL     | 7000 N COLTON ST       | 7/26/2016     |
| С          | BURGLARY-RESIDNTL     | 7700 N WILDING DR      | 7/27/2016     |
| С          | BURGLARY-RESIDNTL     | 1200 E ROCKWELL AV     | 7/27/2016     |
| С          | BURGLARY-RESIDNTL     | 600 E COLUMBIA AV      | 7/29/2016     |
| С          | INTIMIDATION W/WPN    | 1100 E COZZA DR        | 7/24/2016     |
| С          | ROBBERY               | 5600 N DIVISION ST     | 7/24/2016     |
| С          | ROBBERY               | 1200 E HOFFMAN AV      | 7/27/2016     |
| С          | ROBBERY-COMMERCIAL    | 7100 N DIVISION ST     | 7/28/2016     |
| С          | VEH-PROWL             | 500 E QUEEN AV         | 7/24/2016     |
| С          | VEH-PROWL             | 7200 N CRESTLINE ST    | 7/24/2016     |
| С          | VEH-PROWL             | 500 E DAVE CT          | 7/24/2016     |
| С          | VEH-PROWL             | 6200 N LIDGERWOOD ST   | 7/25/2016     |
| С          | VEH-PROWL             | 500 E TIETON AV        | 7/25/2016     |
| С          | VEH-PROWL             | 1200 E WESTVIEW CT     | 7/26/2016     |
| С          | VEH-PROWL             | 600 E HOLLAND AV       | 7/26/2016     |
| А          | VEH-PROWL             | 1200 E WESTVIEW CT     | 7/26/2016     |
| С          | VEH-PROWL             | 900 E SANSON AV        | 7/28/2016     |
| С          | VEH-PROWL             | 400 E RICH AV          | 7/29/2016     |
| С          | VEH-THEFT             | 8800 N COLTON ST       | 7/27/2016     |
| С          | VEH-THEFT             | 1100 E MAGNESIUM RD    | 7/27/2016     |
| С          | VEH-THEFT             | 400 E HEROY AV         | 7/28/2016     |
| С          | VEH-THEFT             | 1000 E EVERETT AV      | 7/30/2016     |
| С          | VEH-THEFT AUTO PARTS  | 6500 N NEVADA ST       | 7/25/2016     |
| <u>Spe</u> | <u>3WH</u>            |                        |               |
| С          | ARSON                 | 1800 E EVERETT AV      | 7/27/2016     |
| С          | BURGLARY-FENCED AREA  | 1500 E ROWAN AV        | 7/28/2016     |
| Α          | VEH-PROWL             | 1800 E WELLESLEY AV    | 7/26/2016     |

#### NE - Northeast District (P4)

Address

| A/C       | onense               | Auuress                    | <u>Reported Date</u> |
|-----------|----------------------|----------------------------|----------------------|
| SP        | <u>B4BE</u>          |                            |                      |
| С         | ASSAULT-WEAPON       | N CRESTLINE ST/E EUCLID AV | 7/27/2016            |
| С         | BURGLARY-FENCED AREA | 1700 E HOFFMAN AV          | 7/26/2016            |
| С         | BURGLARY-FENCED AREA | 2000 E GLASS AV            | 7/27/2016            |
| С         | BURGLARY-FENCED AREA | 4300 N COOK ST             | 7/27/2016            |
| С         | BURGLARY-GARAGE      | 1800 E LIBERTY AV          | 7/29/2016            |
| С         | BURGLARY-RESIDNTL    | 2500 E UPRIVER DR          | 7/26/2016            |
| С         | VEH-PROWL            | 3200 N LEE ST              | 7/25/2016            |
| С         | VEH-THEFT            | 2100 E UPRIVER DR          | 7/26/2016            |
| С         | VEH-THEFT            | 2300 E EUCLID AV           | 7/27/2016            |
| С         | VEH-THEFT            | E GRACE AV/N NAPA ST       | 7/29/2016            |
| С         | VEH-THEFT            | 2600 N CRESTLINE ST        | 7/30/2016            |
| <u>SP</u> | <u>B4HI</u>          |                            |                      |
| С         | BURGLARY-COMMERCIAL  | 3900 N MARKET ST           | 7/30/2016            |
| С         | VEH-PROWL            | 4800 N LEE ST              | 7/25/2016            |
| С         | VEH-THEFT            | 2900 E DIAMOND AV          | 7/26/2016            |
| <u>SP</u> | <u>B4L0</u>          |                            |                      |
| С         | ASSAULT-WEAPON       | 400 E BALDWIN AV           | 7/28/2016            |
| С         | BURGLARY-COMMERCIAL  | 1200 E EUCLID AV           | 7/26/2016            |
| С         | BURGLARY-COMMERCIAL  | 1200 E EUCLID AV           | 7/27/2016            |
| С         | BURGLARY-COMMERCIAL  | 1000 E TRENT AV            | 7/27/2016            |
| С         | BURGLARY-COMMERCIAL  | 2000 N DIVISION ST         | 7/29/2016            |
| С         | BURGLARY-RESIDNTL    | 800 E MISSION AV           | 7/25/2016            |
| С         | BURGLARY-RESIDNTL    | 2500 N MADELIA ST          | 7/28/2016            |
| С         | BURGLARY-RESIDNTL    | 100 E BALDWIN AV           | 7/30/2016            |
| С         | ROBBERY              | 1400 E MISSION AV          | 7/25/2016            |
| С         | VEH-PROWL            | 900 E NORA AV              | 7/25/2016            |
| С         | VEH-PROWL            | 900 E ERMINA AV            | 7/25/2016            |
| С         | VEH-PROWL            | 800 N CINCINNATI ST        | 7/25/2016            |
| С         | VEH-PROWL            | 1000 E DESMET AV           | 7/26/2016            |
| С         | VEH-PROWL            | 300 E MISSION AV           | 7/29/2016            |
| А         | VEH-THEFT            | 2700 N RUBY PL             | 7/24/2016            |
| С         | VEH-THEFT            | 700 E MONTGOMERY AV        | 7/25/2016            |
| С         | VEH-THEFT            | 2400 N PERRY ST            | 7/27/2016            |
| С         | VEH-THEFT            | 400 E NORA AV              | 7/28/2016            |
| С         | VEH-THEFT            | 1700 E MARIETTA AV         | 7/29/2016            |
| <u>SP</u> | <u>B4MI</u>          |                            |                      |
| С         | VEH-PROWL            | 4200 E CARLISLE AV         | 7/29/2016            |
| С         | VEH-PROWL            | 4200 E CARLISLE AV         | 7/29/2016            |
|           |                      |                            |                      |