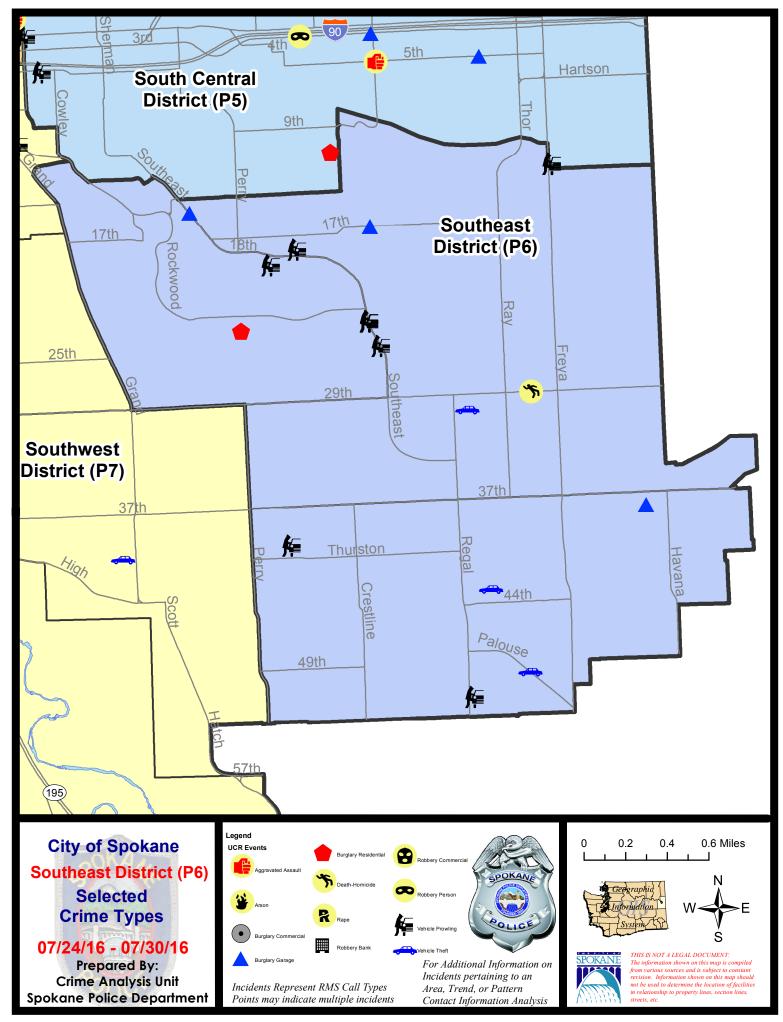

| 2016 - 7/23  | 8/2016  |
|             | Cur                        | rent 28 Day | / Period: | 7/3/2016     | - 7/30/2016   | Prior 2    | 28 Day Period: | 6/5/2        | 2016 - 7/2/2 | 2016    |
|             | Cur                        | rent YTD P  | eriod:    | 1/1/2016     | - 7/30/2016   | Prior \    | TD Period:     | 1/1/2        | 2015 - 7/30  | /2015   |

Prepared by SPD Crime Analysis Office - Monday, August 01, 2016

With the exception of criminal homicides, this chart represents preliminary counts of the original Police Incident Reports. Full statistical analysis to determine the confidence level of this data has not been performed. The % change columns on the preliminary incident count differ from the percentage change on the UCR crime report, sometimes significantly.





#### 7/24/2016 TO 7/30/2016



#### SE - Southeast District (P6)

| <u>A/C</u> | <u>Offense</u>       | Address                  | Reported Date |
|------------|----------------------|--------------------------|---------------|
| <u>SP</u>  | <u>C6LH</u>          |                          |               |
| С          | BURGLARY-GARAGE      | 1500 S SOUTHEAST BL      | 7/26/2016     |
| С          | BURGLARY-GARAGE      | 2300 E 17TH AV           | 7/29/2016     |
| С          | DEATH-HOMICIDE       | E 29TH AV/S THOR ST      | 7/26/2016     |
| С          | VEH-PROWL            | E 25TH AV/S SOUTHEAST BL | 7/26/2016     |
| С          | VEH-PROWL            | 1800 E 18TH AV           | 7/26/2016     |
| С          | VEH-PROWL            | 2300 S SOUTHEAST BL      | 7/26/2016     |
| С