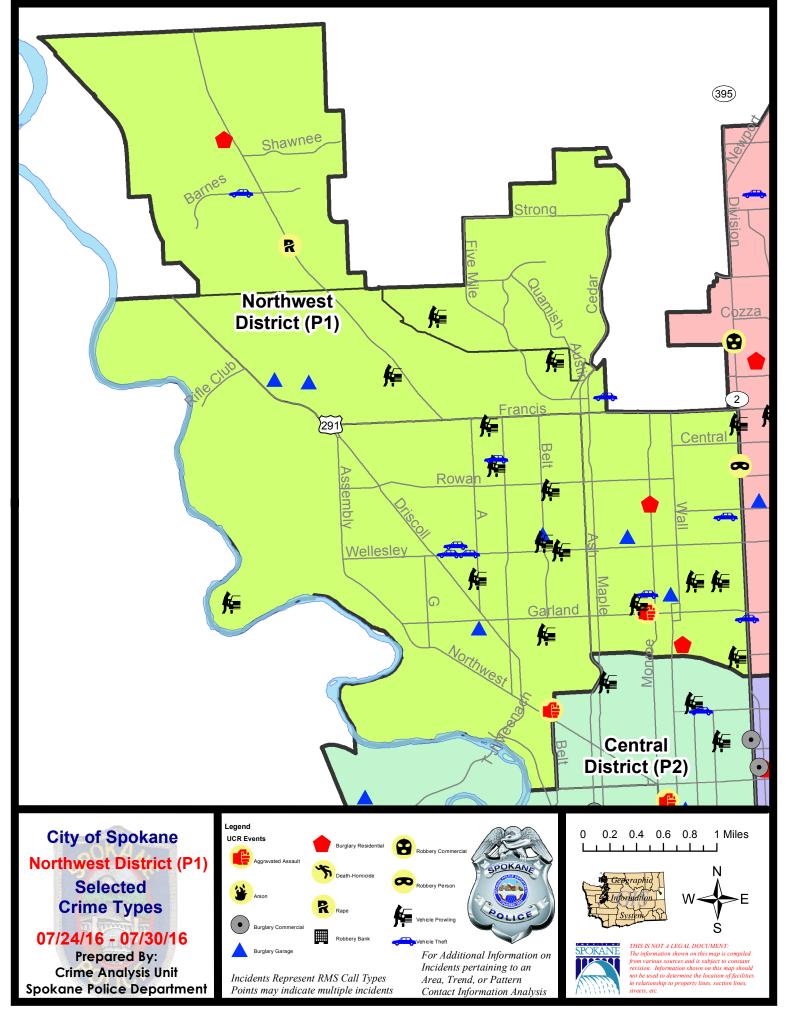

#### NW - Northwest District (P1)

#### 7/24/2016 TO 7/30/2016

#### NW - Northwest District (P1)

| <u>A/C</u>  | <u>Offense</u>        | Address                      | Reported Date |
|-------------|-----------------------|------------------------------|---------------|
| <u>SPA</u>  | <u>1BS</u>            |                              |               |
| С           | BURGLARY-GARAGE       | 6800 N ROYAL LN              | 7/28/2016     |
| С           | BURGLARY-GARAGE       | 7000 N SKYLINE DR            | 7/30/2016     |
| С           | VEH-PROWL             | 6900 N FOTHERINGHAM ST       | 7/28/2016     |
| С           | VEH-PROWL             | 2000 W WEDGEWOOD AV          | 7/30/2016     |
| С           | VEH-THEFT             | 6500 N CEDAR RD              | 7/24/2016     |
| <u>SPA:</u> | <u>1FM</u>            |                              |               |
| С           | VEH-PROWL             | 7500 N F ST                  | 7/27/2016     |
| <u>SPA</u>  | <u>1IT</u>            |                              |               |
| С           | BURGLARY-RESIDNTL     | 9800 N FOTHERINGHAM ST       | 7/26/2016     |
| С           | RAPE-FORCIBLE         |                              | 7/25/2016     |
| С           | VEH-THEFT             | 5400 W BARNES RD             | 7/26/2016     |
| <u>SPA</u>  | 1NH                   |                              |               |
| с           | ASSAULT-SUB BDLY HARM | 3900 N MADISON ST            | 7/25/2016     |
| С           | BURGLARY-GARAGE       | 4800 N ADAMS ST              | 7/25/2016     |
| С           | BURGLARY-GARAGE       | 4100 N POST ST               | 7/27/2016     |
| А           | BURGLARY-GARAGE       | 5700 N MONROE ST             | 7/30/2016     |
| А           | BURGLARY-RESIDNTL     | 5900 N LINCOLN ST            | 7/26/2016     |
| С           | BURGLARY-RESIDNTL     | 700 W GLASS AV               | 7/27/2016     |
| С           | BURGLARY-RESIDNTL     | 5200 N MONROE ST             | 7/28/2016     |
| С           | VEH-PROWL             | 4000 N JEFFERSON ST          | 7/24/2016     |
| С           | VEH-PROWL             | 4200 N STEVENS ST            | 7/26/2016     |
| С           | VEH-PROWL             | 100 W GRAY CT                | 7/26/2016     |
| С           | VEH-PROWL             | 4200 N CALISPEL ST           | 7/27/2016     |
| С           | VEH-PROWL             | 6100 N DIVISION ST           | 7/30/2016     |
| С           | VEH-THEFT             | 4100 N MADISON ST            | 7/29/2016     |
| С           | VEH-THEFT             | 5000 N NORMANDIE ST          | 7/29/2016     |
| С           | VEH-THEFT             | 3800 N DIVISION ST           | 7/30/2016     |
| С           | VEH-THEFT PLATES/TABS | 5400 N WALL ST               | 7/28/2016     |
| <u>SPA</u>  | 1NW                   |                              |               |
| С           | ASSAULT-WEAPON        | 2100 W GRACE AV              | 7/27/2016     |
| С           | BURGLARY-GARAGE       | 2900 W PROVIDENCE AV         | 7/24/2016     |
| С           | BURGLARY-GARAGE       | 2200 W WABASH AV             | 7/25/2016     |
| А           | BURGLARY-GARAGE       | 4900 N ALLEN PL              | 7/25/2016     |
| С           | VEH-PROWL             | N CANNON ST/W WELLESLEY AV   | 7/24/2016     |
| С           | VEH-PROWL             | 4500 N AUBREY L WHITE EAS PK | 7/24/2016     |
| А           | VEH-PROWL             | 2100 N HEMLOCK ST            | 7/25/2016     |
| С           | VEH-PROWL             | 5400 N ELGIN ST              | 7/26/2016     |

| <u>A/C</u> | <u>Offense</u>       | Address             | Reported Date |
|------------|----------------------|---------------------|---------------|
| С          | VEH-PROWL            | 2900 W HEROY AV     | 7/26/2016     |
| С          | VEH-PROWL            | 4800 N BELT ST      | 7/26/2016     |
| С          | VEH-PROWL            | 2200 W KIERNAN AV   | 7/27/2016     |
| С          | VEH-PROWL            | 5700 N LINDEKE ST   | 7/27/2016     |
| С          | VEH-PROWL            | 2800 W MIDWICK AV   | 7/29/2016     |
| С          | VEH-THEFT            | 4700 N GREENWOOD BL | 7/26/2016     |
| С          | VEH-THEFT            | 3000 W WELLESLEY AV | 7/27/2016     |
| С          | VEH-THEFT            | 5800 N LINDEKE ST   | 7/27/2016     |
| С          | VEH-THEFT            | 3100 W CIRCLE PL    | 7/28/2016     |
| С          | VEH-THEFT AUTO PARTS | 5600 N FOREST BL    | 7/26/2016     |