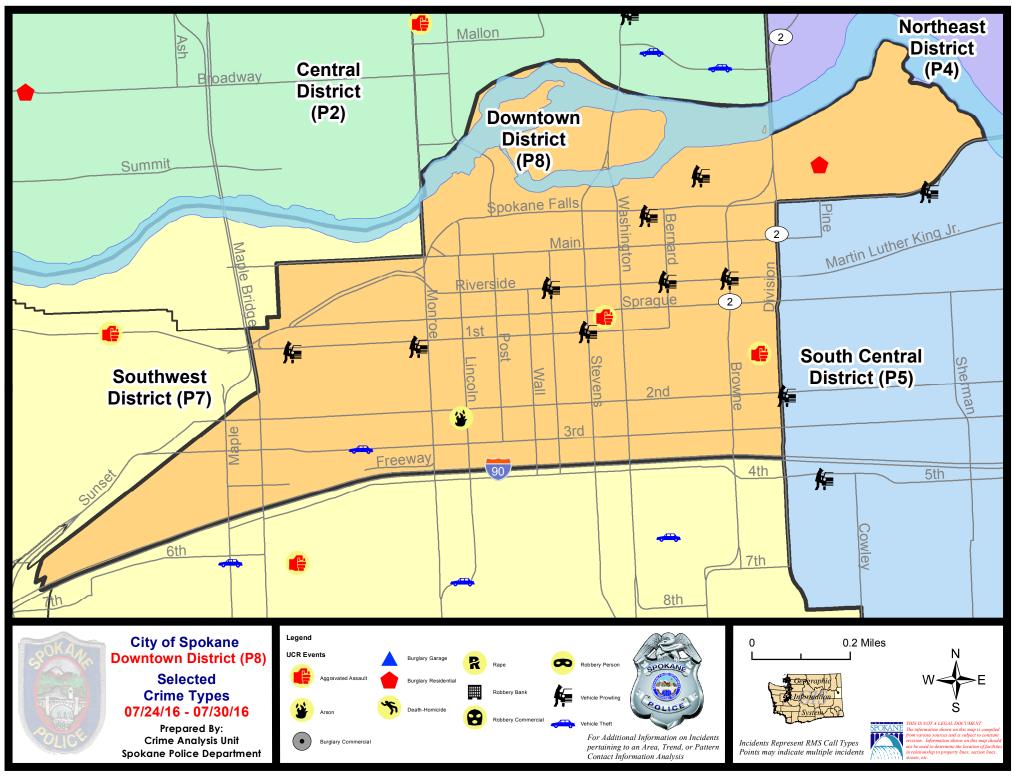

# SPOKANE POLICE DEPARTMENT PRELIMINARY CITYWIDE UNIFORM CRIME REPORT

#### **Attempted Preliminary UCR Counts**

#### Period Ending: Saturday, July 30, 2016

| ATTEMPT              | ATTEMPTED                     |                      | Day Compa | rison                            | 28 E          | Day Compai     | rison                  | YTD Comparison       |             |          |
|----------------------|-------------------------------|----------------------|-----------|----------------------------------|---------------|----------------|------------------------|----------------------|-------------|----------|
| Part 1 Crim          | e Categories                  | Current              | Prior     | Percent                          | Current       | Prior          | Percent                | Current              | Prior       | Percent  |
| Violent              | Criminal Homicide             | 0                    | 0         |                                  | 0             | 0              |                        | 0                    | 0           |          |
|                      | Rape *                        | 0                    | 0         |                                  | 0             | 0              |                        | 1                    | 4           | -75.00%  |
|                      | Robbery - Commercial          | 0                    | 0         |                                  | 0             | 0              |                        | 0                    | 0           |          |
|                      | Robbery - Person              | 1                    | 0         |                                  | 2             | 2              | 0.00%                  | 16                   | 15          | 6.67%    |
|                      | Aggravated Assault - NonDV    | 0                    | 0         |                                  | 0             | 0              |                        | 2                    | 4           | -50.00%  |
|                      | Aggravated Assault - DV       | 0                    | 0         |                                  | 0             | 0              |                        | 0                    | 1           |          |
|                      |                               |                      |           | * All currei                     | nt rape value | es are subj    | ect to a one w         | eek lag time         | e to ensure | accuracy |
|                      | Violent Total:                | 1                    | 0         |                                  | 2             | 2              | 0.00%                  | 19                   | 24          | -20.83%  |
| Property             | Burglary Residence            | 2                    | 2         | 0.00%                            | 8             | 6              | 33.33%                 | 63                   | 58          | 8.62%    |
|                      | Burglary Garage               | 4                    | 4         | 0.00%                            | 14            | 12             | 16.67%                 | 94                   | 84          | 11.90%   |
|                      | Burglary Commercial           | 1                    | 1         | 0.00%                            | 6             | 9              | -33.33%                | 34                   | 22          | 54.55%   |
|                      | Larceny                       | 12                   | 10        | 20.00%                           | 50            | 58             | -13.79%                | 471                  | 370         | 27.30%   |
|                      | Vehicle Theft                 | 2                    | 1         | 100.00%                          | 7             | 12             | -41.67%                | 86                   | 71          | 21.13%   |
|                      | Arson                         | 0                    | 0         |                                  | 0             | 0              |                        | 2                    | 1           | 100.00%  |
|                      | Property Total:               | 21                   | 18        | 16.67%                           | 85            | 97             | -12.37%                | 750                  | 606         | 23.76%   |
| ATTEMP<br>Preliminar | TED<br>y Part 1 Crime Totals: | 22                   | 18        | 22.22%                           | 87            | 99             | -12.12%                | 769                  | 630         | 22.06%   |
| ········             | •                             | urrent 7 Day Period: |           | 7/24/2016 -                      | - 7/30/2016   | Prior 7        | 7 Day Period:          | 7/17/2               | 2016 - 7/23 | /2016    |
|                      | Current 28 Day Period:        |                      | 7/3/2016  | 2016 - 7/30/2016 Prior 28 Day Pe |               | 28 Day Period: | d: 6/5/2016 - 7/2/2016 |                      |             |          |
|                      | Current YT                    |                      | Period:   | 1/1/2016 -                       | - 7/30/2016   | Prior          | YTD Period:            | 1/1/2015 - 7/30/2015 |             |          |