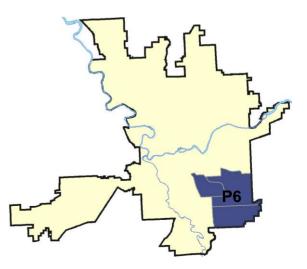

| 2016 - 7/23  | 8/2016  |
|             | Cur                        | rent 28 Day | / Period: | 7/3/2016     | - 7/30/2016   | Prior 2    | 28 Day Period: | 6/5/2        | 2016 - 7/2/2 | 2016    |
|             | Cur                        | rent YTD P  | eriod:    | 1/1/2016     | - 7/30/2016   | Prior \    | TD Period:     | 1/1/2        | 2015 - 7/30  | /2015   |

Prepared by SPD Crime Analysis Office - Monday, August 01, 2016

With the exception of criminal homicides, this chart represents preliminary counts of the original Police Incident Reports. Full statistical analysis to determine the confidence level of this data has not been performed. The % change columns on the preliminary incident count differ from the percentage change on the UCR crime report, sometimes significantly.





#### 7/24/2016 TO 7/30/2016



#### SE - Southeast District (P6)

| <u>A/C</u> | <u>Offense</u>       | Address                  | Reported Date |
|------------|----------------------|--------------------------|---------------|
| <u>SP</u>  | <u>C6LH</u>          |                          |               |
| С          | BURGLARY-GARAGE      | 1500 S SOUTHEAST BL      | 7/26/2016     |
| С          | BURGLARY-GARAGE      | 2300 E 17TH AV           | 7/29/2016     |
| С          | DEATH-HOMICIDE       | E 29TH AV/S THOR ST      | 7/26/2016     |
| С          | VEH-PROWL            | E 25TH AV/S SOUTHEAST BL | 7/26/2016     |
| С          | VEH-PROWL            | 1800 E 18TH AV           | 7/26/2016     |
| С          | VEH-PROWL            | 2300 S SOUTHEAST BL      | 7/26/2016     |
|