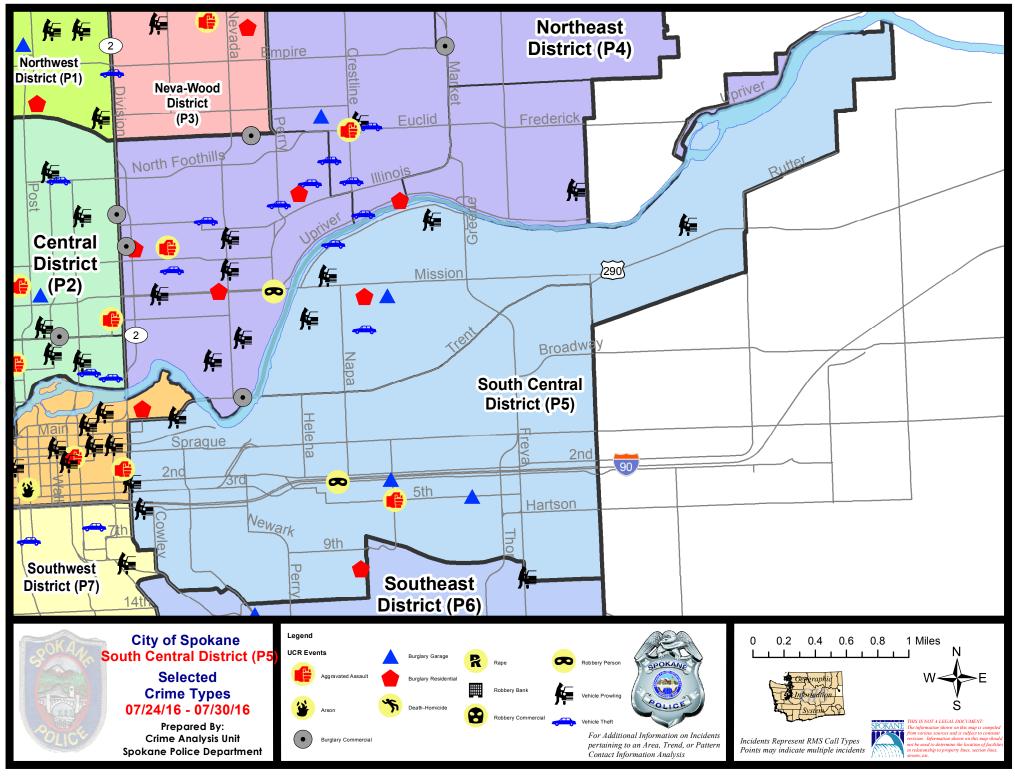

#### **SE - South Central District (P5)**

## SE - South Central District (P5)

| <u>A/C</u> | <u>Offense</u>        | Address                  | Reported Date |
|------------|-----------------------|--------------------------|---------------|
| <u>SPC</u> | CSEC                  |                          |               |
| С          | ASSAULT-WEAPON        | 2400 E 5TH AV            | 7/26/2016     |
| С          | BURGLARY-FENCED AREA  | 600 E 7TH AV             | 7/28/2016     |
| С          | BURGLARY-FENCED AREA  | 3800 E HARTSON AV        | 7/29/2016     |
| С          | BURGLARY-GARAGE       | E 5TH AV/S GREENE ST     | 7/27/2016     |
| С          | BURGLARY-GARAGE       | 300 S ALTAMONT ST        | 7/29/2016     |
| А          | BURGLARY-RESIDNTL     | 2000 E HARTSON AV        | 7/26/2016     |
| С          | BURGLARY-RESIDNTL     | 2000 E 11TH AV           | 7/26/2016     |
| С          | ROBBERY               | E 3RD AV/S MAGNOLIA ST   | 7/26/2016     |
| С          | VEH-PROWL             | 200 S DIVISION ST        | 7/25/2016     |
| С          | VEH-PROWL             | 400 E SPOKANE FALLS BL   | 7/29/2016     |
| А          | VEH-PROWL             | 3600 E 13TH AV           | 7/29/2016     |
| С          | VEH-PROWL             | 100 E 4TH AV             | 7/29/2016     |
| С          | VEH-THEFT-TRAILER     | 1900 E 11TH AV           | 7/29/2016     |
| <u>SPC</u> | C5GP                  |                          |               |
| С          | BURGLARY-FENCED AREA  | 4900 E UNION AV          | 7/26/2016     |
| С          | BURGLARY-FENCED AREA  | 800 N REGAL ST           | 7/27/2016     |
| С          | BURGLARY-GARAGE       | 2400 E SINTO AV          | 7/24/2016     |
| С          | BURGLARY-RESIDNTL     | 2200 E SINTO AV          | 7/27/2016     |
| С          | VEH-PROWL             | 1200 N MADELIA ST        | 7/24/2016     |
| С          | VEH-PROWL             | 5200 E UNION AV          | 7/26/2016     |
| С          | VEH-PROWL             | 2900 E MARSHALL AV       | 7/26/2016     |
| С          | VEH-PROWL             | 1800 E MARSHALL AV       | 7/29/2016     |
| С          | VEH-THEFT             | 1900 E SOUTH RIVERTON AV | 7/26/2016     |
| С          | VEH-THEFT             | 1100 N LEE ST            | 7/28/2016     |
| С          | VEH-THEFT PLATES/TABS | 1500 N MAGNOLIA ST       | 7/28/2016     |