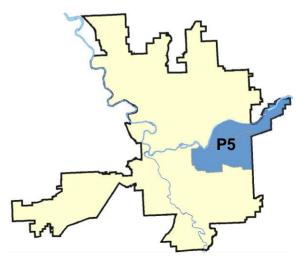

| 2016 - 7/23  | /2016   |
|             | Cur                        | rent 28 Day | Period:   | 7/3/2016     | - 7/30/2016   | Prior 2    | 28 Day Period:  | 6/5/2        | 2016 - 7/2/2 | 2016    |
|             | Cur                        | rent YTD P  | eriod:    | 1/1/2016     | - 7/30/2016   | Prior      | YTD Period:     | 1/1/2        | 2015 - 7/30  | /2015   |

Prepared by SPD Crime Analysis Office - Monday, August 01, 2016

With the exception of criminal homicides, this chart represents preliminary counts of the original Police Incident Reports. Full statistical analysis to determine the confidence level of this data has not been performed. The % change columns on the preliminary incident count differ from the percentage change on the UCR crime report, sometimes significantly.





Page 28 of 40

#### 7/24/2016 TO 7/30/2016



## SE - South Central District (P5)

| <u>A/C</u> | <u>Offense</u>        | Address                  | Reported Date |
|------------|-----------------------|--------------------------|---------------|
| <u>SPC</u> | CSEC                  |                          |               |
| С          | ASSAULT-WEAPON        | 2400 E 5TH AV            | 7/26/2016     |
| С          | BURGLARY-FENCED AREA  | 600 E 7TH AV             | 7/28/2016     |
| С          | BURGLARY-FENCED AREA  | 3800 E HARTSON AV        | 7/29/2016     |
| С          | BURGLARY-GARAGE       | E 5TH AV/S GREENE ST     | 7/27/2016     |
| С          | BURGLARY-GARAGE       | 300 S ALTAMONT ST        | 7/29/2016     |
| А          | BURGLARY-RESIDNTL     | 2000 E HARTSON AV