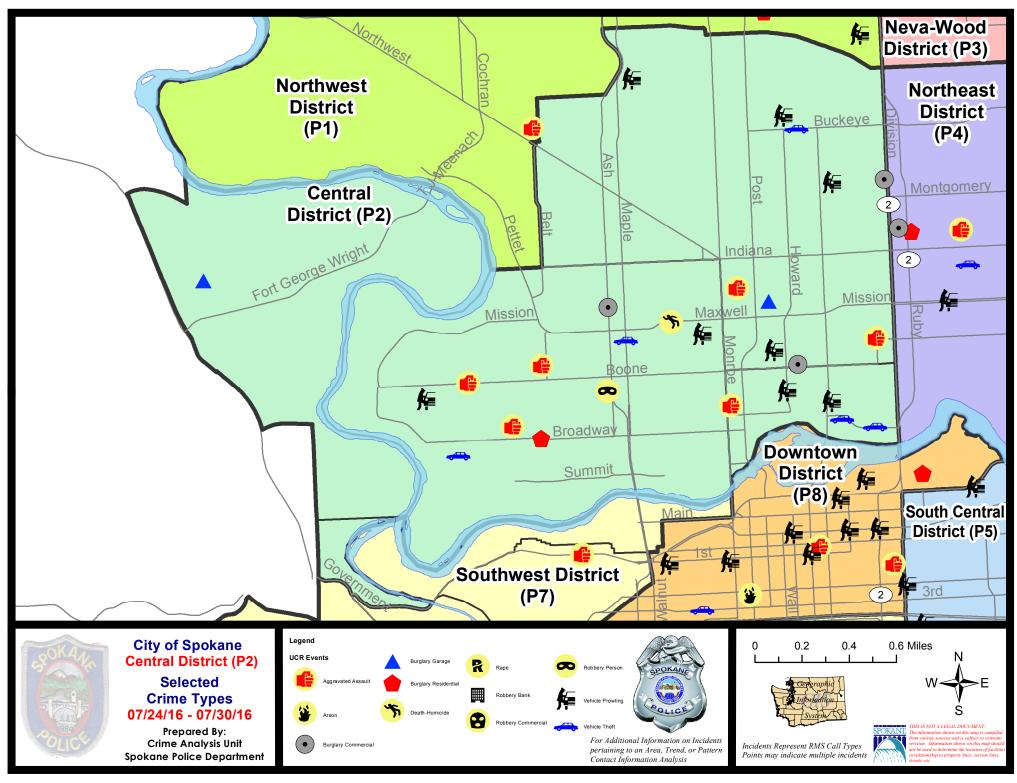

#### **NW - Central District (P2)**

#### **Preliminary UCR Counts**

|             | 7 Day Co                   |             |           |              | parison 28 Day Comp             |               |                      | Comparison YTE       |                     | n       |  |
|-------------|----------------------------|-------------|-----------|--------------|---------------------------------|---------------|----------------------|----------------------|---------------------|---------|--|
| Part 1 Crim | e Categories               | Current     | Prior     | Percent      | Current                         | Prior         | Percent              | Current              | Prior               | Percent |  |
| Violent     | Criminal Homicide          | 1           | 0         |              | 1                               | 0             |                      | 2                    | 1                   | 100.00% |  |
|             | Rape *                     | 0           | 0         |              | 1                               | 2             | -50.00%              | 20                   | 11                  | 81.82%  |  |
|             | Robbery - Commercial       | 0           | 0         |              | 0                               | 1             |                      | 1                    | 1                   | 0.00%   |  |
|             | Robbery - Person           | 1           | 1         | 0.00%        | 2                               | 3             | -33.33%              | 11                   | 27                  | -59.26% |  |
|             | Aggravated Assault - NonDV | 6           | 2         | 200.00%      | 10                              | 9             | 11.11%               | 51                   | 40                  | 27.50%  |  |
|             | Aggravated Assault - DV    | 1           | 1         | 0.00%        | 5                               | 1             | 400.00%              | 20                   | 18                  | 11.11%  |  |
|             |                            |             |           | * All curren | t rape values                   | are subje     | ct to a one wee      | k lag time t         | o ensure a          | ccuracy |  |
|             | Violent Total:             | 9           | 4         | 125.00%      | 19                              | 16            | 18.75%               | 105                  | 98                  | 7.14%   |  |
| Property    | Burglary Residence         | 1           | 5         | -80.00%      | 12                              | 17            | -29.41%              | 105                  | 120                 | -12.50% |  |
|             | Burglary Garage            | 2           | 1         | 100.00%      | 10                              | 2             | 400.00%              | 53                   | 50                  | 6.00%   |  |
|             | Burglary Commercial        | 3           | 0         |              | 6                               | 9             | -33.33%              | 49                   | 39                  | 25.64%  |  |
|             | Larceny                    | 37          | 21        | 76.19%       | 105                             | 103           | 1.94%                | 802                  | 803                 | -0.12%  |  |
|             | Vehicle Theft              | 5           | 8         | -37.50%      | 19                              | 14            | 35.71%               | 134                  | 109                 | 22.94%  |  |
|             | Arson                      | 0           | 0         |              | 0                               | 1             |                      | 3                    | 8                   | -62.50% |  |
|             | Property Total:            | 48          | 35        | 37.14%       | 152                             | 146           | 4.11%                | 1146                 | 1129                | 1.51%   |  |
| Preliminar  | y Part 1 Crime Totals:     | 57          | 39        | 46.15%       | 171                             | 162           | 5.56%                | 1251                 | 1227                | 1.96%   |  |
|             | Current 7 Day Period:      |             | 7/24/2016 | - 7/30/2016  | Prior                           | 7 Day Period: | 7/17/2               | 2016 - 7/23          | /2016               |         |  |
|             | Cur                        | rent 28 Day | / Period: | 7/3/2016     | - 7/30/2016                     | Prior 2       | Prior 28 Day Period: |                      | 6/5/2016 - 7/2/2016 |         |  |
|             | Current YTD Period:        |             |           | 1/1/2016     | 6 - 7/30/2016 Prior YTD Period: |               |                      | 1/1/2015 - 7/30/2015 |                     |         |  |

#### NW Central District (P2)

Address

| SP/       | A2EG                  |                        |           |
|-----------|-----------------------|------------------------|-----------|
| С         | ASSAULT-SUB BDLY HARM | 1300 N ATLANTIC ST     | 7/28/2016 |
| С         | ASSAULT-WEAPON        | 900 W AUGUSTA AV       | 7/25/2016 |
| С         | ASSAULT-WEAPON        | 900 W AUGUSTA AV       | 7/26/2016 |
| С         | BURGLARY-COMMERCIAL   | 500 W BOONE AV         | 7/24/2016 |
| С         | BURGLARY-COMMERCIAL   | 2400 N DIVISION ST     | 7/25/2016 |
| А         | BURGLARY-COMMERCIAL   | 1300 N WASHINGTON ST   | 7/28/2016 |
| С         | BURGLARY-FENCED AREA  | 900 W YORK AV          | 7/26/2016 |
| С         | BURGLARY-GARAGE       | 700 W SPOFFORD AV      | 7/24/2016 |
| С         | VEH-PROWL             | W SHARP AV/N WALL ST   | 7/24/2016 |
| С         | VEH-PROWL             | 300 W CARLISLE AV      | 7/25/2016 |
| С         | VEH-PROWL             | 1500 W EUCLID AV       | 7/27/2016 |
| С         | VEH-PROWL             | 600 W CLEVELAND AV     | 7/27/2016 |
| С         | VEH-THEFT             | 500 W BUCKEYE AV       | 7/27/2016 |
| С         | VEH-THEFT AUTO PARTS  | 1500 W EUCLID AV       | 7/27/2016 |
| SP/       | A2RS                  |                        |           |
| С         | ASSAULT-SUB BDLY HARM | 900 N MONROE ST        | 7/30/2016 |
| С         | VEH-PROWL             | W DEAN AV/N HOWARD ST  | 7/24/2016 |
| С         | VEH-PROWL             | 900 N WASHINGTON ST    | 7/28/2016 |
| С         | VEH-THEFT             | 100 W NORTH RIVER DR   | 7/25/2016 |
| С         | VEH-THEFT             | 300 W NORTH RIVER DR   | 7/26/2016 |
| С         | VEH-THEFT PLATES/TABS | 700 W MALLON AV        | 7/24/2016 |
| <u>SP</u> | A2WC                  |                        |           |
| С         | ASSAULT-SUB BDLY HARM | 2100 W SHARP AV        | 7/30/2016 |
| С         | ASSAULT-WEAPON        | 2600 W BOONE AV        | 7/24/2016 |
| С         | ASSAULT-WEAPON        | 2300 W MALLON AV       | 7/27/2016 |
| С         | BURGLARY-COMMERCIAL   | 1600 N ASH ST          | 7/29/2016 |
| С         | BURGLARY-RESIDNTL     | 2100 W BROADWAY AV     | 7/26/2016 |
| С         | DEATH-HOMICIDE        | 1300 W MAXWELL AV      | 7/30/2016 |
| С         | ROBBERY               | 1700 W GARDNER AV      | 7/30/2016 |
| С         | VEH-PROWL             | 1100 W SINTO AV        | 7/24/2016 |
| С         | VEH-PROWL             | 2900 W GARDNER AV      | 7/28/2016 |
| А         | VEH-PROWL             | N CEDAR ST/W MALLON AV | 7/30/2016 |
| С         | VEH-THEFT             | 700 N LINDEKE ST       | 7/26/2016 |
| С         | VEH-THEFT             | 1400 N MAPLE ST        | 7/27/2016 |
| С         | VEH-THEFT AUTO PARTS  | 2300 W COLLEGE AV      | 7/25/2016 |
| SP/       | A2WH                  |                        |           |
| С         | BURGLARY-GARAGE       | 4200 W FREEMONT RD     | 7/30/2016 |
|           |                       |                        |           |