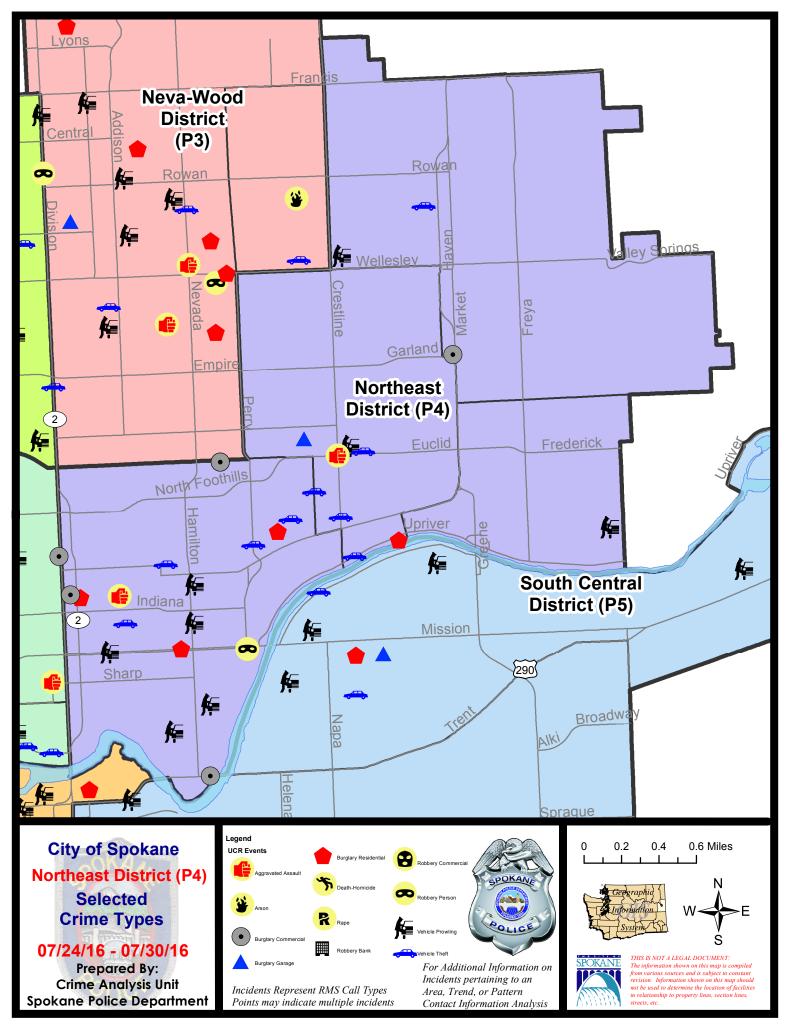

#### **NE - Northeast District (P4)**

#### **Preliminary UCR Counts**

|             |                            | 7       | Day Compa | arison       | 28 E                              | ay Compa      | ay Comparison         |                              | YTD Comparison |             |  |
|-------------|----------------------------|---------|-----------|--------------|-----------------------------------|---------------|-----------------------|------------------------------|----------------|-------------|--|
| Part 1 Crim | e Categories               | Current | Prior     | Percent      | Current                           | Prior         | Percent               | Current                      | Prior          | Percent     |  |
| Violent     | Criminal Homicide          | 0       | 0         |              | 0                                 | 0             |                       | 0                            | 2              |             |  |
|             | Rape *                     | 0       | 1         |              | 2                                 | 2             | 0.00%                 | 11                           | 8              | 37.50%      |  |
|             | Robbery - Commercial       | 0       | 0         |              | 0                                 | 1             |                       | 4                            | 5              | -20.00%     |  |
|             | Robbery - Person           | 1       | 1         | 0.00%        | 5                                 | 1             | 400.00%               | 20                           | 16             | 25.00%      |  |
|             | Aggravated Assault - NonDV | 2       | 1         | 100.00%      | 7                                 | 2             | 250.00%               | 41                           | 44             | -6.82%      |  |
|             | Aggravated Assault - DV    | 0       | 2         |              | 4                                 | 5             | -20.00%               | 20                           | 22             | -9.09%      |  |
|             |                            |         |           | * All curren | t rape values                     | are subje     | ct to a one wee       | k lag time t                 | o ensure a     | ccuracy     |  |
|             | Violent Total:             | 3       | 5         | -40.00%      | 18                                | 11            | 63.64%                | 96                           | 97             | -1.03%      |  |
| Property    | Burglary Residence         | 4       | 3         | 33.33%       | 11                                | 25            | -56.00%               | 111                          | 108            | 2.78%       |  |
|             | Burglary Garage            | 1       | 4         | -75.00%      | 12                                | 12            | 0.00%                 | 53                           | 48             | 10.42%      |  |
|             | Burglary Commercial        | 5       | 1         | 400.00%      | 8                                 | 5             | 60.00%                | 38                           | 39             | -2.56%      |  |
|             | Larceny                    | 33      | 34        | -2.94%       | 128                               | 127           | 0.79%                 | 872                          | 846            | 3.07%       |  |
|             | Vehicle Theft              | 9       | 3         | 200.00%      | 26                                | 25            | 4.00%                 | 175                          | 160            | 9.38%       |  |
|             | Arson                      | 0       | 0         |              | 0                                 | 2             |                       | 6                            | 3              | 100.00%     |  |
|             | Property Total:            | 52      | 45        | 15.56%       | 185                               | 196           | -5.61%                | 1255                         | 1204           | 4.24%       |  |
| Preliminar  | y Part 1 Crime Totals:     | 55      | 50        | 10.00%       | 203                               | 207           | -1.93%                | 1351                         | 1301           | 3.84%       |  |
|             | Current 7 Day Period:      |         | 7/24/2016 | - 7/30/2016  | Prior 7                           | 7 Day Period: | 7/17/2016 - 7/23/2016 |                              | /2016          |             |  |
|             | Current 28 Day Period:     |         | 7/3/2016  | - 7/30/2016  | Prior 28 Day Period:              |               | 6/5/2016 - 7/2/2016   |                              |                |             |  |
|             | Current YTD Period:        |         |           |              | 1/1/2016 - 7/30/2016 <b>Prior</b> |               |                       | Prior YTD Period: 1/1/2015 - |                | - 7/30/2015 |  |

#### NE - Northeast District (P4)

Address

| A/C       | onense               | Auuress                    | <u>Reported Date</u> |
|-----------|----------------------|----------------------------|----------------------|
| SP        | <u>B4BE</u>          |                            |                      |
| С         | ASSAULT-WEAPON       | N CRESTLINE ST/E EUCLID AV | 7/27/2016            |
| С         | BURGLARY-FENCED AREA | 1700 E HOFFMAN AV          | 7/26/2016            |
| С         | BURGLARY-FENCED AREA | 2000 E GLASS AV            | 7/27/2016            |
| С         | BURGLARY-FENCED AREA | 4300 N COOK ST             | 7/27/2016            |
| С         | BURGLARY-GARAGE      | 1800 E LIBERTY AV          | 7/29/2016            |
| С         | BURGLARY-RESIDNTL    | 2500 E UPRIVER DR          | 7/26/2016            |
| С         | VEH-PROWL            | 3200 N LEE ST              | 7/25/2016            |
| С         | VEH-THEFT            | 2100 E UPRIVER DR          | 7/26/2016            |
| С         | VEH-THEFT            | 2300 E EUCLID AV           | 7/27/2016            |
| С         | VEH-THEFT            | E GRACE AV/N NAPA ST       | 7/29/2016            |
| С         | VEH-THEFT            | 2600 N CRESTLINE ST        | 7/30/2016            |
| <u>SP</u> | <u>B4HI</u>          |                            |                      |
| С         | BURGLARY-COMMERCIAL  | 3900 N MARKET ST           | 7/30/2016            |
| С         | VEH-PROWL            | 4800 N LEE ST              | 7/25/2016            |
| С         | VEH-THEFT            | 2900 E DIAMOND AV          | 7/26/2016            |
| <u>SP</u> | <u>B4L0</u>          |                            |                      |
| С         | ASSAULT-WEAPON       | 400 E BALDWIN AV           | 7/28/2016            |
| С         | BURGLARY-COMMERCIAL  | 1200 E EUCLID AV           | 7/26/2016            |
| С         | BURGLARY-COMMERCIAL  | 1200 E EUCLID AV           | 7/27/2016            |
| С         | BURGLARY-COMMERCIAL  | 1000 E TRENT AV            | 7/27/2016            |
| С         | BURGLARY-COMMERCIAL  | 2000 N DIVISION ST         | 7/29/2016            |
| С         | BURGLARY-RESIDNTL    | 800 E MISSION AV           | 7/25/2016            |
| С         | BURGLARY-RESIDNTL    | 2500 N MADELIA ST          | 7/28/2016            |
| С         | BURGLARY-RESIDNTL    | 100 E BALDWIN AV           | 7/30/2016            |
| С         | ROBBERY              | 1400 E MISSION AV          | 7/25/2016            |
| С         | VEH-PROWL            | 900 E NORA AV              | 7/25/2016            |
| С         | VEH-PROWL            | 900 E ERMINA AV            | 7/25/2016            |
| С         | VEH-PROWL            | 800 N CINCINNATI ST        | 7/25/2016            |
| С         | VEH-PROWL            | 1000 E DESMET AV           | 7/26/2016            |
| С         | VEH-PROWL            | 300 E MISSION AV           | 7/29/2016            |
| А         | VEH-THEFT            | 2700 N RUBY PL             | 7/24/2016            |
| С         | VEH-THEFT            | 700 E MONTGOMERY AV        | 7/25/2016            |
| С         | VEH-THEFT            | 2400 N PERRY ST            | 7/27/2016            |
| С         | VEH-THEFT            | 400 E NORA AV              | 7/28/2016            |
| С         | VEH-THEFT            | 1700 E MARIETTA AV         | 7/29/2016            |
| <u>SP</u> | <u>B4MI</u>          |                            |                      |
| С         | VEH-PROWL            | 4200 E CARLISLE AV         | 7/29/2016            |
| С         | VEH-PROWL            | 4200 E CARLISLE AV         | 7/29/2016            |
|           |                      |                            |                      |