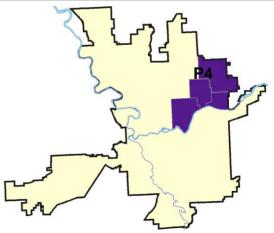

/2016  | Prior 28 Day Period:              |               | 6/5/2016 - 7/2/2016   |                              |                |             |  |
|             | Current YTD Period:        |         |           |              | 1/1/2016 - 7/30/2016 <b>Prior</b> |               |                       | Prior YTD Period: 1/1/2015 - |                | - 7/30/2015 |  |

Prepared by SPD Crime Analysis Office - Monday, August 01, 2016

With the exception of criminal homicides, this chart represents preliminary counts of the original Police Incident Reports. Full statistical analysis to determine the confidence level of this data has not been performed. The % change columns on the preliminary incident count differ from the percentage change on the UCR crime report, sometimes significantly.





Page 22 of 40

A/C Offense

#### 7/24/2016 TO 7/30/2016

**Reported Date** 



#### NE - Northeast District (P4)

Address

| A/C       | onense               | Auuress                    | <u>Reported Date</u> |
|-----------|----------------------|----------------------------|----------------------|
| SP        | <u>B4BE</u>          |                            |                      |
| С         | ASSAULT-WEAPON       | N CRESTLINE ST/E EUCLID AV | 7/27/2016            |
| С         | BURGLARY-FENCED AREA | 1700 E HOFFMAN AV          | 7/26/2016            |
| С         | BURGLARY-FENCED AREA | 2000 E GLASS AV            | 7/27/2016            |
| С         | BURGLARY-FENCED AREA | 4300 N COOK ST             | 7/27/2016            |
| С         | BURGLARY-GARAGE      | 1800 E LIBERT