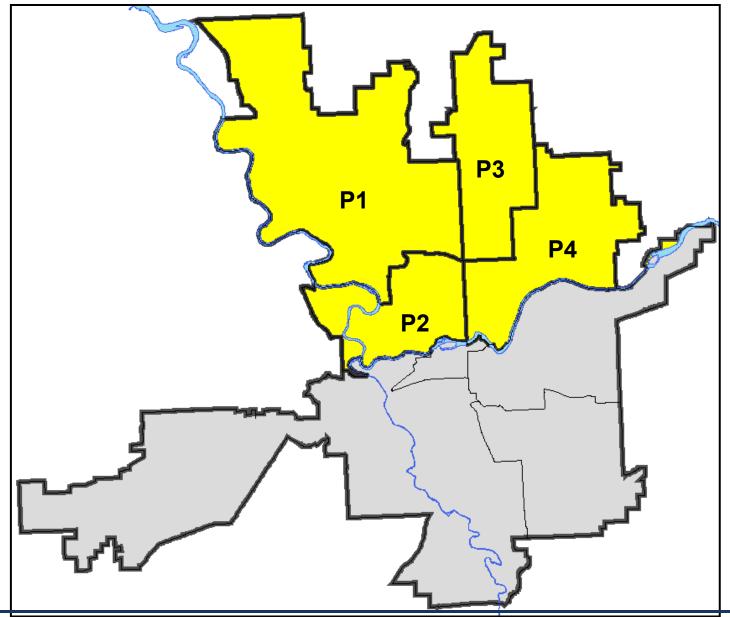

# **SPOKANE POLICE DEPARTMENT** NORTH

**Police Service Area** 

#### **PSA Commander**

**Captain Tom Hendren** 

Period Ending: Saturday K , 2016

Northwest District (P1) **Central District (P2) Neva-Wood District (P3) Northeast District (P4)** 

#### North Police Service Area (P1, P2, P3 and P4)