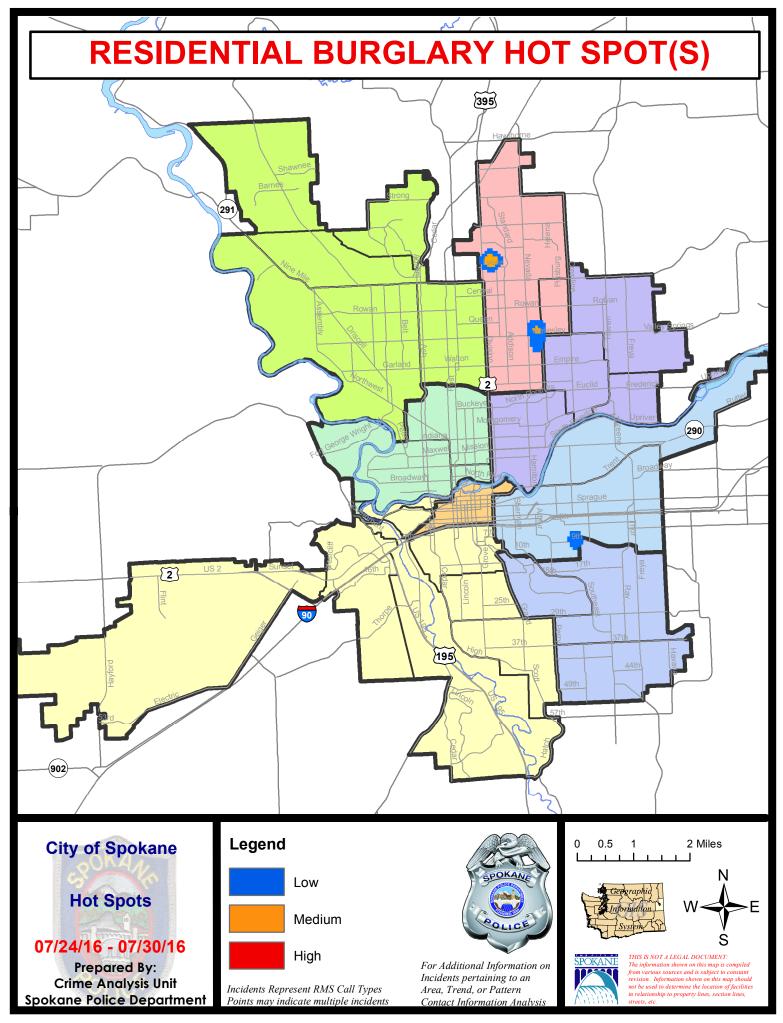

#### 7/24/2016 TO 7/30/2016

#### NW - Northwest District (P1)

| <u>A/C</u>  | <u>Offense</u>        | Address                      | Reported Date |
|-------------|-----------------------|------------------------------|---------------|
| <u>SPA</u>  | <u>1BS</u>            |                              |               |
| С           | BURGLARY-GARAGE       | 6800 N ROYAL LN              | 7/28/2016     |
| С           | BURGLARY-GARAGE       | 7000 N SKYLINE DR            | 7/30/2016     |
| С           | VEH-PROWL             | 6900 N FOTHERINGHAM ST       | 7/28/2016     |
| С           | VEH-PROWL             | 2000 W WEDGEWOOD AV          | 7/30/2016     |
| С           | VEH-THEFT             | 6500 N CEDAR RD              | 7/24/2016     |
| <u>SPA:</u> | <u>1FM</u>            |                              |               |
| С           | VEH-PROWL             | 7500 N F ST                  | 7/27/2016     |
| <u>SPA</u>  | <u>1IT</u>            |                              |               |
| С           | BURGLARY-RESIDNTL     | 9800 N FOTHERINGHAM ST       | 7/26/2016     |
| С           | RAPE-FORCIBLE         |                              | 7/25/2016     |
| С           | VEH-THEFT             | 5400 W BARNES RD             | 7/26/2016     |
| <u>SPA</u>  | 1NH                   |                              |               |
| с           | ASSAULT-SUB BDLY HARM | 3900 N MADISON ST            | 7/25/2016     |
| С           | BURGLARY-GARAGE       | 4800 N ADAMS ST              | 7/25/2016     |
| С           | BURGLARY-GARAGE       | 4100 N POST ST               | 7/27/2016     |
| А           | BURGLARY-GARAGE       | 5700 N MONROE ST             | 7/30/2016     |
| А           | BURGLARY-RESIDNTL     | 5900 N LINCOLN ST            | 7/26/2016     |
| С           | BURGLARY-RESIDNTL     | 700 W GLASS AV               | 7/27/2016     |
| С           | BURGLARY-RESIDNTL     | 5200 N MONROE ST             | 7/28/2016     |
| С           | VEH-PROWL             | 4000 N JEFFERSON ST          | 7/24/2016     |
| С           | VEH-PROWL             | 4200 N STEVENS ST            | 7/26/2016     |
| С           | VEH-PROWL             | 100 W GRAY CT                | 7/26/2016     |
| С           | VEH-PROWL             | 4200 N CALISPEL ST           | 7/27/2016     |
| С           | VEH-PROWL             | 6100 N DIVISION ST           | 7/30/2016     |
| С           | VEH-THEFT             | 4100 N MADISON ST            | 7/29/2016     |
| С           | VEH-THEFT             | 5000 N NORMANDIE ST          | 7/29/2016     |
| С           | VEH-THEFT             | 3800 N DIVISION ST           | 7/30/2016     |
| С           | VEH-THEFT PLATES/TABS | 5400 N WALL ST               | 7/28/2016     |
| <u>SPA</u>  | 1NW                   |                              |               |
| С           | ASSAULT-WEAPON        | 2100 W GRACE AV              | 7/27/2016     |
| С           | BURGLARY-GARAGE       | 2900 W PROVIDENCE AV         | 7/24/2016     |
| С           | BURGLARY-GARAGE       | 2200 W WABASH AV             | 7/25/2016     |
| А           | BURGLARY-GARAGE       | 4900 N ALLEN PL              | 7/25/2016     |
| С           | VEH-PROWL             | N CANNON ST/W WELLESLEY AV   | 7/24/2016     |
| С           | VEH-PROWL             | 4500 N AUBREY L WHITE EAS PK | 7/24/2016     |
| А           | VEH-PROWL             | 2100 N HEMLOCK ST            | 7/25/2016     |
| С           | VEH-PROWL             | 5400 N ELGIN ST              | 7/26/2016     |

| <u>A/C</u> | <u>Offense</u>       | Address             | Reported Date |
|------------|----------------------|---------------------|---------------|
| С          | VEH-PROWL            | 2900 W HEROY AV     | 7/26/2016     |
| С          | VEH-PROWL            | 4800 N BELT ST      | 7/26/2016     |
| С          | VEH-PROWL            | 2200 W KIERNAN AV   | 7/27/2016     |
| С          | VEH-PROWL            | 5700 N LINDEKE ST   | 7/27/2016     |
| С          | VEH-PROWL            | 2800 W MIDWICK AV   | 7/29/2016     |
| С          | VEH-THEFT            | 4700 N GREENWOOD BL | 7/26/2016     |
| С          | VEH-THEFT            | 3000 W WELLESLEY AV | 7/27/2016     |
| С          | VEH-THEFT            | 5800 N LINDEKE ST   | 7/27/2016     |
| С          | VEH-THEFT            | 3100 W CIRCLE PL    | 7/28/2016     |
| С          | VEH-THEFT AUTO PARTS | 5600 N FOREST BL    | 7/26/2016     |

#### 7/24/2016 TO 7/30/2016

| <u>A/C</u> | <u>Offense</u>        | Address                | Reported Date |
|------------|-----------------------|------------------------|---------------|
| <u>SPB</u> | 3NL                   |                        |               |
| С          | ASSAULT-SUB BDLY HARM | 4300 N CINCINNATI ST   | 7/29/2016     |
| С          | ASSAULT-WEAPON        | E BROAD AV/N NEVADA ST | 7/25/2016     |
| С          | BURGLARY-FENCED AREA  | 600 E HOLLAND AV       | 7/24/2016     |
| С          | BURGLARY-FENCED AREA  | 00 E ROWAN AV          | 7/26/2016     |
| С          | BURGLARY-FENCED AREA  | 00 E ROWAN AV          | 7/28/2016     |
| С          | BURGLARY-FENCED AREA  | 00 E ROWAN AV          | 7/28/2016     |
| С          | BURGLARY-FENCED AREA  | 00 E HOFFMAN AV        | 7/29/2016     |
| С          | BURGLARY-GARAGE       | 8400 N NEVADA ST       | 7/25/2016     |
| А          | BURGLARY-GARAGE       | 1100 E ROWAN AV        | 7/26/2016     |
| С          | BURGLARY-GARAGE       | 800 E CASCADE PL       | 7/27/2016     |
| С          | BURGLARY-GARAGE       | 7400 N MAGNOLIA ST     | 7/27/2016     |
| С          | BURGLARY-GARAGE       | 100 E CROWN AV         | 7/30/2016     |
| С          | BURGLARY-RESIDNTL     | 1300 E WELLESLEY AV    | 7/25/2016     |
| С          | BURGLARY-RESIDNTL     | 5000 N MORTON ST       | 7/26/2016     |
| С          | BURGLARY-RESIDNTL     | 7000 N COLTON ST       | 7/26/2016     |
| С          | BURGLARY-RESIDNTL     | 7000 N COLTON ST       | 7/26/2016     |
| С          | BURGLARY-RESIDNTL     | 7700 N WILDING DR      | 7/27/2016     |
| С          | BURGLARY-RESIDNTL     | 1200 E ROCKWELL AV     | 7/27/2016     |
| С          | BURGLARY-RESIDNTL     | 600 E COLUMBIA AV      | 7/29/2016     |
| С          | INTIMIDATION W/WPN    | 1100 E COZZA DR        | 7/24/2016     |
| С          | ROBBERY               | 5600 N DIVISION ST     | 7/24/2016     |
| С          | ROBBERY               | 1200 E HOFFMAN AV      | 7/27/2016     |
| С          | ROBBERY-COMMERCIAL    | 7100 N DIVISION ST     | 7/28/2016     |
| С          | VEH-PROWL             | 500 E QUEEN AV         | 7/24/2016     |
| С          | VEH-PROWL             | 7200 N CRESTLINE ST    | 7/24/2016     |
| С          | VEH-PROWL             | 500 E DAVE CT          | 7/24/2016     |
| С          | VEH-PROWL             | 6200 N LIDGERWOOD ST   | 7/25/2016     |
| С          | VEH-PROWL             | 500 E TIETON AV        | 7/25/2016     |
| С          | VEH-PROWL             | 1200 E WESTVIEW CT     | 7/26/2016     |
| С          | VEH-PROWL             | 600 E HOLLAND AV       | 7/26/2016     |
| А          | VEH-PROWL             | 1200 E WESTVIEW CT     | 7/26/2016     |
| С          | VEH-PROWL             | 900 E SANSON AV        | 7/28/2016     |
| С          | VEH-PROWL             | 400 E RICH AV          | 7/29/2016     |
| С          | VEH-THEFT             | 8800 N COLTON ST       | 7/27/2016     |
| С          | VEH-THEFT             | 1100 E MAGNESIUM RD    | 7/27/2016     |
| С          | VEH-THEFT             | 400 E HEROY AV         | 7/28/2016     |
| С          | VEH-THEFT             | 1000 E EVERETT AV      | 7/30/2016     |
| С          | VEH-THEFT AUTO PARTS  | 6500 N NEVADA ST       | 7/25/2016     |
| <u>Spe</u> | <u>3WH</u>            |                        |               |
| С          | ARSON                 | 1800 E EVERETT AV      | 7/27/2016     |
| С          | BURGLARY-FENCED AREA  | 1500 E ROWAN AV        | 7/28/2016     |
| Α          | VEH-PROWL             | 1800 E WELLESLEY AV    | 7/26/2016     |

#### NE - Northeast District (P4)

Address

| A/C       | onense               | Auuress                    | <u>Reported Date</u> |
|-----------|----------------------|----------------------------|----------------------|
| SP        | <u>B4BE</u>          |                            |                      |
| С         | ASSAULT-WEAPON       | N CRESTLINE ST/E EUCLID AV | 7/27/2016            |
| С         | BURGLARY-FENCED AREA | 1700 E HOFFMAN AV          | 7/26/2016            |
| С         | BURGLARY-FENCED AREA | 2000 E GLASS AV            | 7/27/2016            |
| С         | BURGLARY-FENCED AREA | 4300 N COOK ST             | 7/27/2016            |
| С         | BURGLARY-GARAGE      | 1800 E LIBERTY AV          | 7/29/2016            |
| С         | BURGLARY-RESIDNTL    | 2500 E UPRIVER DR          | 7/26/2016            |
| С         | VEH-PROWL            | 3200 N LEE ST              | 7/25/2016            |
| С         | VEH-THEFT            | 2100 E UPRIVER DR          | 7/26/2016            |
| С         | VEH-THEFT            | 2300 E EUCLID AV           | 7/27/2016            |
| С         | VEH-THEFT            | E GRACE AV/N NAPA ST       | 7/29/2016            |
| С         | VEH-THEFT            | 2600 N CRESTLINE ST        | 7/30/2016            |
| <u>SP</u> | <u>B4HI</u>          |                            |                      |
| С         | BURGLARY-COMMERCIAL  | 3900 N MARKET ST           | 7/30/2016            |
| С         | VEH-PROWL            | 4800 N LEE ST              | 7/25/2016            |
| С         | VEH-THEFT            | 2900 E DIAMOND AV          | 7/26/2016            |
| <u>SP</u> | <u>B4L0</u>          |                            |                      |
| С         | ASSAULT-WEAPON       | 400 E BALDWIN AV           | 7/28/2016            |
| С         | BURGLARY-COMMERCIAL  | 1200 E EUCLID AV           | 7/26/2016            |
| С         | BURGLARY-COMMERCIAL  | 1200 E EUCLID AV           | 7/27/2016            |
| С         | BURGLARY-COMMERCIAL  | 1000 E TRENT AV            | 7/27/2016            |
| С         | BURGLARY-COMMERCIAL  | 2000 N DIVISION ST         | 7/29/2016            |
| С         | BURGLARY-RESIDNTL    | 800 E MISSION AV           | 7/25/2016            |
| С         | BURGLARY-RESIDNTL    | 2500 N MADELIA ST          | 7/28/2016            |
| С         | BURGLARY-RESIDNTL    | 100 E BALDWIN AV           | 7/30/2016            |
| С         | ROBBERY              | 1400 E MISSION AV          | 7/25/2016            |
| С         | VEH-PROWL            | 900 E NORA AV              | 7/25/2016            |
| С         | VEH-PROWL            | 900 E ERMINA AV            | 7/25/2016            |
| С         | VEH-PROWL            | 800 N CINCINNATI ST        | 7/25/2016            |
| С         | VEH-PROWL            | 1000 E DESMET AV           | 7/26/2016            |
| С         | VEH-PROWL            | 300 E MISSION AV           | 7/29/2016            |
| А         | VEH-THEFT            | 2700 N RUBY PL             | 7/24/2016            |
| С         | VEH-THEFT            | 700 E MONTGOMERY AV        | 7/25/2016            |
| С         | VEH-THEFT            | 2400 N PERRY ST            | 7/27/2016            |
| С         | VEH-THEFT            | 400 E NORA AV              | 7/28/2016            |
| С         | VEH-THEFT            | 1700 E MARIETTA AV         | 7/29/2016            |
| <u>SP</u> | <u>B4MI</u>          |                            |                      |
| С         | VEH-PROWL            | 4200 E CARLISLE AV         | 7/29/2016            |
| С         | VEH-PROWL            | 4200 E CARLISLE AV         | 7/29/2016            |
|           |                      |                            |                      |

## SE - South Central District (P5)

| <u>A/C</u> | <u>Offense</u>        | Address                  | Reported Date |
|------------|-----------------------|--------------------------|---------------|
| <u>SPC</u> | CSEC                  |                          |               |
| С          | ASSAULT-WEAPON        | 2400 E 5TH AV            | 7/26/2016     |
| С          | BURGLARY-FENCED AREA  | 600 E 7TH AV             | 7/28/2016     |
| С          | BURGLARY-FENCED AREA  | 3800 E HARTSON AV        | 7/29/2016     |
| С          | BURGLARY-GARAGE       | E 5TH AV/S GREENE ST     | 7/27/2016     |
| С          | BURGLARY-GARAGE       | 300 S ALTAMONT ST        | 7/29/2016     |
| А          | BURGLARY-RESIDNTL     | 2000 E HARTSON AV        | 7/26/2016     |
| С          | BURGLARY-RESIDNTL     | 2000 E 11TH AV           | 7/26/2016     |
| С          | ROBBERY               | E 3RD AV/S MAGNOLIA ST   | 7/26/2016     |
| С          | VEH-PROWL             | 200 S DIVISION ST        | 7/25/2016     |
| С          | VEH-PROWL             | 400 E SPOKANE FALLS BL   | 7/29/2016     |
| А          | VEH-PROWL             | 3600 E 13TH AV           | 7/29/2016     |
| С          | VEH-PROWL             | 100 E 4TH AV             | 7/29/2016     |
| С          | VEH-THEFT-TRAILER     | 1900 E 11TH AV           | 7/29/2016     |
| <u>SPC</u> | C5GP                  |                          |               |
| С          | BURGLARY-FENCED AREA  | 4900 E UNION AV          | 7/26/2016     |
| С          | BURGLARY-FENCED AREA  | 800 N REGAL ST           | 7/27/2016     |
| С          | BURGLARY-GARAGE       | 2400 E SINTO AV          | 7/24/2016     |
| С          | BURGLARY-RESIDNTL     | 2200 E SINTO AV          | 7/27/2016     |
| С          | VEH-PROWL             | 1200 N MADELIA ST        | 7/24/2016     |
| С          | VEH-PROWL             | 5200 E UNION AV          | 7/26/2016     |
| С          | VEH-PROWL             | 2900 E MARSHALL AV       | 7/26/2016     |
| С          | VEH-PROWL             | 1800 E MARSHALL AV       | 7/29/2016     |
| С          | VEH-THEFT             | 1900 E SOUTH RIVERTON AV | 7/26/2016     |
| С          | VEH-THEFT             | 1100 N LEE ST            | 7/28/2016     |
| С          | VEH-THEFT PLATES/TABS | 1500 N MAGNOLIA ST       | 7/28/2016     |