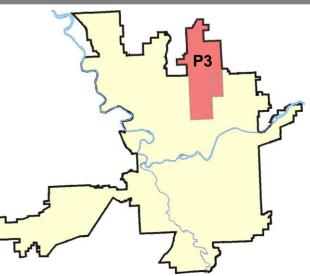

| rent 28 Day | / Period:      | 6/19/2016    | - 7/16/2016   | Prior 2           | Prior 28 Day Period: |              | 5/22/2016 - 6/18/2016 |         |  |
|             | Cur                        | rent YTD P  | eriod:         | 1/1/2016     | - 7/16/2016   | Prior \           | TD Period:           | 1/1/2        | 2015 - 7/16           | 6/2015  |  |

Prepared by SPD Crime Analysis Office - Monday, July 18, 2016

With the exception of criminal homicides, this chart represents preliminary counts of the original Police Incident Reports. Full statistical analysis to determine the confidence level of this data has not been performed. The % change columns on the preliminary incident count differ from the percentage change on the UCR crime report, sometimes significantly.





NE - Neva-Wood District (P3)

# 7/10/2016 TO 7/16/2016



| <u>A/C</u> | <u>Offense</u>        | Address                      | Reported Date |
|------------|-----------------------|------------------------------|---------------|
| <u>SPB</u> | 3 <u>NL</u>           |                              |               |
| С          | BURGLARY-COMMERCIAL   | 4700 N DIVISION ST           | 7/15/2016     |
| С          | BURGLARY-FENCED AREA  | 00 E GARLAND AV              | 7/11/2016     |
| С          | BURGLARY-FENCED AREA  | 00 E LINCOLN RD              | 7/13/2016     |
| С          | BURGLARY-GARAGE       | 1700 E LINCOLN RD            | 7/10/2016     |
| С          | BURGLARY-GARAGE       | 6400 N CINCINNATI ST         | 7/12/2016     |
| А          | BURGLARY-GARAGE       | 500 E COLUM