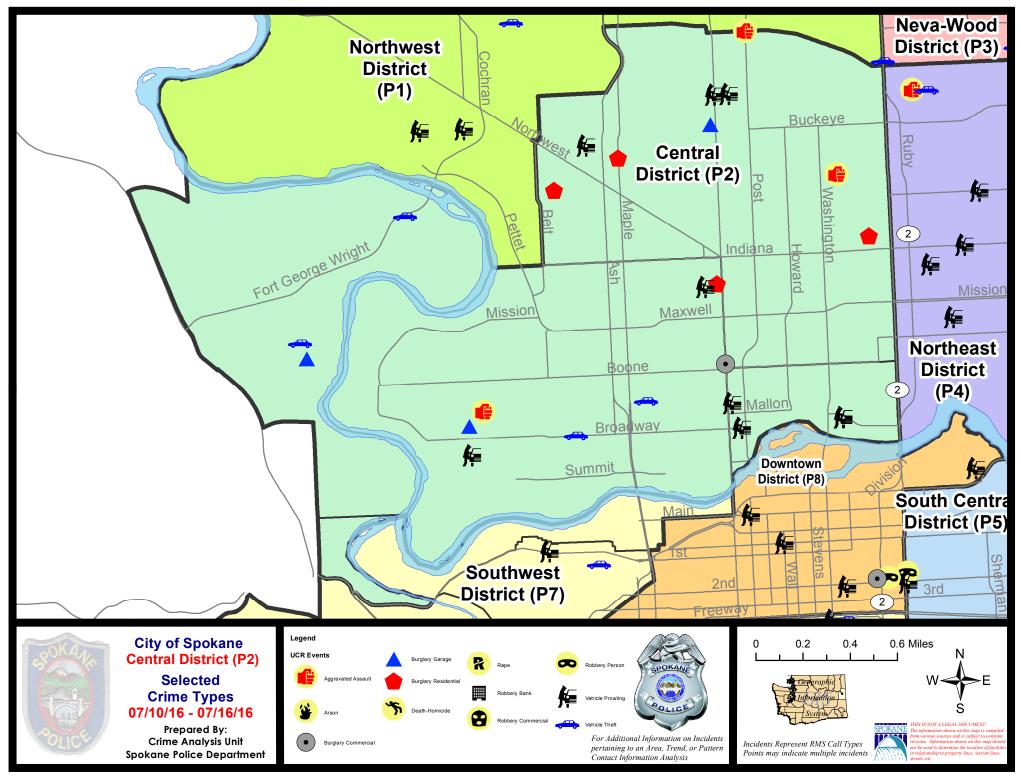

#### **NW - Central District (P2)**

# **Preliminary UCR Counts**

|             |                            | 7          | Day Compa | arison       | 28 L          | Day Compa            | rison           | YTD Comparison        |             |         |
|-------------|----------------------------|------------|-----------|--------------|---------------|----------------------|-----------------|-----------------------|-------------|---------|
| Part 1 Crim | e Categories               | Current    | Prior     | Percent      | Current       | Prior                | Percent         | Current               | Prior       | Percent |
| Violent     | Criminal Homicide          | 0          | 0         |              | 0             | 0                    |                 | 1                     | 0           |         |
|             | Rape *                     | 0          | 0         |              | 1             | 2                    | -50.00%         | 19                    | 9           | 111.11% |
|             | Robbery - Commercial       | 0          | 0         |              | 1             | 0                    |                 | 1                     | 1           | 0.00%   |
|             | Robbery - Person           | 0          | 0         |              | 1             | 2                    | -50.00%         | 9                     | 26          | -65.38% |
|             | Aggravated Assault - NonDV | 1          | 1         | 0.00%        | 6             | 8                    | -25.00%         | 43                    | 36          | 19.44%  |
|             | Aggravated Assault - DV    | 1          | 2         | -50.00%      | 3             | 3                    | 0.00%           | 18                    | 15          | 20.00%  |
|             |                            |            |           | * All curren | t rape values | are subje            | ct to a one wee | k lag time t          | to ensure a | ccuracy |
|             | Violent Total:             | 2          | 3         | -33.33%      | 12            | 15                   | -20.00%         | 91                    | 87          | 4.60%   |
| Property    | Burglary Residence         | 4          | 2         | 100.00%      | 15            | 15                   | 0.00%           | 102                   | 113         | -9.73%  |
|             | Burglary Garage            | 3          | 4         | -25.00%      | 8             | 8                    | 0.00%           | 50                    | 45          | 11.11%  |
|             | Burglary Commercial        | 1          | 2         | -50.00%      | 9             | 9                    | 0.00%           | 46                    | 37          | 24.32%  |
|             | Larceny                    | 25         | 19        | 31.58%       | 101           | 105                  | -3.81%          | 740                   | 723         | 2.35%   |
|             | Vehicle Theft              | 4          | 4         | 0.00%        | 16            | 18                   | -11.11%         | 125                   | 95          | 31.58%  |
|             | Arson                      | 0          | 0         |              | 1             | 0                    |                 | 3                     | 8           | -62.50% |
|             | Property Total:            | 37         | 31        | 19.35%       | 150           | 155                  | -3.23%          | 1066                  | 1021        | 4.41%   |
| Preliminar  | y Part 1 Crime Totals:     | 39         | 34        | 14.71%       | 162           | 170                  | -4.71%          | 1157                  | 1108        | 4.42%   |
|             | Current 7 Day Period:      |            | 7/10/2016 | - 7/16/2016  | Prior 7       | Prior 7 Day Period:  |                 | 7/3/2016 - 7/9/2016   |             |         |
|             | Current 28 Day Period:     |            | 6/19/2016 | - 7/16/2016  | Prior 2       | Prior 28 Day Period: |                 | 5/22/2016 - 6/18/2016 |             |         |
|             | Cur                        | rent YTD P | eriod:    | 1/1/2016     | - 7/16/2016   | Prior `              | YTD Period:     | 1/1/2                 | 2015 - 7/16 | /2015   |

#### NW Central District (P2)

| <u>A/C</u> | <u>Offense</u>        | Address                      | Reported Date |
|------------|-----------------------|------------------------------|---------------|
| <u>SPA</u> | <u>2EG</u>            |                              |               |
| С          | ASSAULT-WEAPON        | 2400 N CALISPEL ST           | 7/15/2016     |
| С          | BURGLARY-GARAGE       | 1000 W GRACE AV              | 7/11/2016     |
| С          | BURGLARY-RESIDNTL     | 1600 W YORK AV               | 7/13/2016     |
| С          | BURGLARY-RESIDNTL     | 100 W SHANNON AV             | 7/14/2016     |
| С          | BURGLARY-RESIDNTL     | 2000 W CARLISLE AV           | 7/16/2016     |
| С          | VEH-PROWL             | W CHELAN AV/N OAK ST         | 7/10/2016     |
| С          | VEH-PROWL             | 900 W FAIRVIEW AV            | 7/11/2016     |
| С          | VEH-PROWL             | W FAIRVIEW AV/N MONROE ST    | 7/13/2016     |
| С          | VEH-THEFT AUTO PARTS  | 1100 W CLEVELAND AV          | 7/14/2016     |
| <u>SPA</u> | <u>2RS</u>            |                              |               |
| С          | VEH-PROWL             | 300 W NORTH RIVER DR         | 7/11/2016     |
| С          | VEH-PROWL             | 300 W NORTH RIVER DR         | 7/11/2016     |
| С          | VEH-PROWL             | 300 W NORTH RIVER DR         | 7/12/2016     |
| С          | VEH-PROWL             | 900 N MONROE ST              | 7/12/2016     |
| С          | VEH-PROWL             | 900 W BROADWAY AV            | 7/15/2016     |
| <u>SPA</u> | <u>2WC</u>            |                              |               |
| С          | ASSAULT-WEAPON        | 2500 W DEAN AV               | 7/13/2016     |
| С          | BURGLARY-COMMERCIAL   | 1200 N MONROE ST             | 7/12/2016     |
| С          | BURGLARY-GARAGE       | 2600 W MALLON AV             | 7/13/2016     |
| А          | BURGLARY-GARAGE       | 2400 W BROADWAY AV           | 7/14/2016     |
| С          | BURGLARY-RESIDNTL     | 1000 W AUGUSTA AV            | 7/14/2016     |
| С          | VEH-PROWL             | 2600 W COLLEGE AV            | 7/12/2016     |
| С          | VEH-PROWL             | W AUGUSTA AV/N MADISON ST    | 7/14/2016     |
| А          | VEH-PROWL             | 2500 W GARDNER AV            | 7/15/2016     |
| С          | VEH-THEFT             | 1900 W BROADWAY AV           | 7/12/2016     |
| С          | VEH-THEFT             | W DEAN AV/N WALNUT ST        | 7/16/2016     |
| С          | VEH-THEFT PLATES/TABS | 2300 W DEAN AV               | 7/13/2016     |
| <u>SPA</u> | <u>2WH</u>            |                              |               |
| С          | BURGLARY-GARAGE       | 1400 N BROOK TERRACE ST      | 7/13/2016     |
| С          | VEH-THEFT             | 2900 W FORT GEORGE WRIGHT DR | 7/11/2016     |
| С          | VEH-THEFT             | 3700 W LITTLE ROCK AV        | 7/14/2016     |