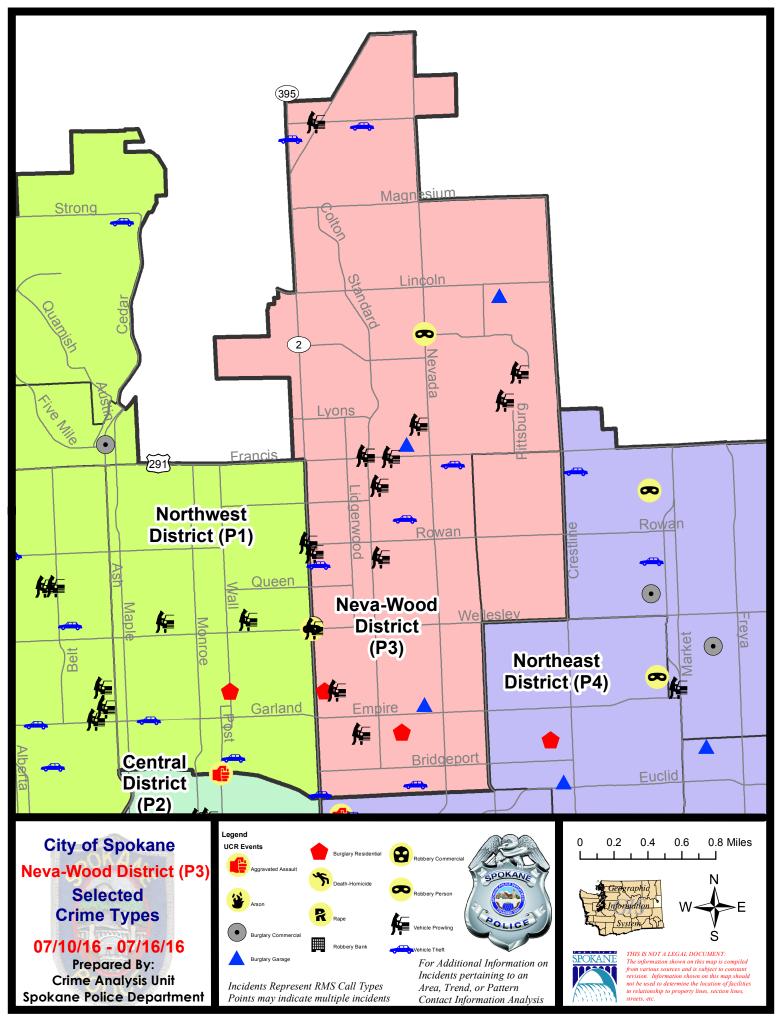

# NE - Neva-Wood District (P3)

# **Preliminary UCR Counts**

|             |                            | 7           | Day Comparison |              |               | 28 Day Comparison |                      |              | YTD Comparison        |         |  |
|-------------|----------------------------|-------------|----------------|--------------|---------------|-------------------|----------------------|--------------|-----------------------|---------|--|
| Part 1 Crim | e Categories               | Current     | Prior          | Percent      | Current       | Prior             | Percent              | Current      | Prior                 | Percent |  |
| Violent     | Criminal Homicide          | 0           | 0              |              | 0             | 0                 |                      | 2            | 0                     |         |  |
|             | Rape *                     | 0           | 0              |              | 0             | 1                 |                      | 6            | 8                     | -25.00% |  |
|             | Robbery - Commercial       | 0           | 0              |              | 0             | 3                 |                      | 7            | 1                     | 600.00% |  |
|             | Robbery - Person           | 2           | 0              |              | 8             | 7                 | 14.29%               | 34           | 33                    | 3.03%   |  |
|             | Aggravated Assault - NonDV | 0           | 0              |              | 1             | 7                 | -85.71%              | 37           | 41                    | -9.76%  |  |
|             | Aggravated Assault - DV    | 0           | 3              |              | 5             | 4                 | 25.00%               | 24           | 31                    | -22.58% |  |
|             |                            |             |                | * All curren | t rape values | are subjec        | ct to a one wee      | k lag time t | o ensure a            | ccuracy |  |
|             | Violent Total:             | 2           | 3              | -33.33%      | 14            | 22                | -36.36%              | 110          | 114                   | -3.51%  |  |
| Property    | Burglary Residence         | 2           | 7              | -71.43%      | 17            | 12                | 41.67%               | 103          | 136                   | -24.26% |  |
|             | Burglary Garage            | 3           | 4              | -25.00%      | 15            | 10                | 50.00%               | 74           | 74                    | 0.00%   |  |
|             | Burglary Commercial        | 1           | 1              | 0.00%        | 4             | 9                 | -55.56%              | 50           | 53                    | -5.66%  |  |
|             | Larceny                    | 60          | 50             | 20.00%       | 231           | 191               | 20.94%               | 1490         | 1359                  | 9.64%   |  |
|             | Vehicle Theft              | 6           | 8              | -25.00%      | 22            | 21                | 4.76%                | 216          | 189                   | 14.29%  |  |
|             | Arson                      | 0           | 0              |              | 0             | 0                 |                      | 1            | 3                     | -66.67% |  |
|             | Property Total:            | 72          | 70             | 2.86%        | 289           | 243               | 18.93%               | 1934         | 1814                  | 6.62%   |  |
| Preliminar  | y Part 1 Crime Totals:     | 74          | 73             | 1.37%        | 303           | 265               | 14.34%               | 2044         | 1928                  | 6.02%   |  |
|             | Current 7 Day Period:      |             | 7/10/2016      | - 7/16/2016  | Prior 7       | 7 Day Period:     | 7/3/2016 - 7/9/2016  |              | 2016                  |         |  |
|             | Cur                        | rent 28 Day | / Period:      | 6/19/2016    | - 7/16/2016   | Prior 2           | Prior 28 Day Period: |              | 5/22/2016 - 6/18/2016 |         |  |
|             | Cur                        | rent YTD P  | eriod:         | 1/1/2016     | - 7/16/2016   | Prior \           | TD Period:           | 1/1/2        | 2015 - 7/16           | 6/2015  |  |

# 7/10/2016 TO 7/16/2016

| <u>A/C</u> | <u>Offense</u>        | Address                      | Reported Date |
|------------|-----------------------|------------------------------|---------------|
| <u>SPB</u> | 3 <u>NL</u>           |                              |               |
| С          | BURGLARY-COMMERCIAL   | 4700 N DIVISION ST           | 7/15/2016     |
| С          | BURGLARY-FENCED AREA  | 00 E GARLAND AV              | 7/11/2016     |
| С          | BURGLARY-FENCED AREA  | 00 E LINCOLN RD              | 7/13/2016     |
| С          | BURGLARY-GARAGE       | 1700 E LINCOLN RD            | 7/10/2016     |
| С          | BURGLARY-GARAGE       | 6400 N CINCINNATI ST         | 7/12/2016     |
| А          | BURGLARY-GARAGE       | 500 E COLUMBIA AV            | 7/12/2016     |
| А          | BURGLARY-GARAGE       | 1700 E LINCOLN RD            | 7/12/2016     |
| С          | BURGLARY-GARAGE       | 800 E GARLAND AV             | 7/13/2016     |
| С          | BURGLARY-RESIDNTL     | 00 E LACROSSE                | 7/11/2016     |
| С          | BURGLARY-RESIDNTL     | 600 E KIERNAN AV             | 7/12/2016     |
| С          | ROBBERY               | N NEVADA ST/E SHARPSBURG AV  | 7/11/2016     |
| С          | ROBBERY               | N DIVISION ST/E WELLESLEY AV | 7/12/2016     |
| С          | VEH-PROWL             | 500 E SANSON AV              | 7/10/2016     |
| С          | VEH-PROWL             | 6300 N ADDISON ST            | 7/10/2016     |
| С          | VEH-PROWL             | 5400 N DIVISION ST           | 7/11/2016     |
| С          | VEH-PROWL             | E HOLLAND AV/N NEWPORT HY    | 7/11/2016     |
| С          | VEH-PROWL             | 100 E LACROSSE AV            | 7/12/2016     |
| С          | VEH-PROWL             | 6300 N ADDISON ST            | 7/12/2016     |
| С          | VEH-PROWL             | 5500 N DIVISION ST           | 7/12/2016     |
| С          | VEH-PROWL             | 4700 N DIVISION ST           | 7/12/2016     |
| С          | VEH-PROWL             | 600 E FRANCIS AV             | 7/13/2016     |
| С          | VEH-PROWL             | 900 E HOLYOKE AV             | 7/14/2016     |
| С          | VEH-PROWL             | 1600 E BEACON LN             | 7/15/2016     |
| С          | VEH-PROWL             | 300 E KIERNAN AV             | 7/15/2016     |
| С          | VEH-PROWL             | 7000 N BLUEGRASS ST          | 7/16/2016     |
| С          | VEH-PROWL             | 6000 N WISCOMB ST            | 7/16/2016     |
| С          | VEH-THEFT             | 500 E HOLLAND AV             | 7/10/2016     |
| С          | VEH-THEFT             | 700 E DALTON AV              | 7/10/2016     |
| С          | VEH-THEFT             | 00 E EVERETT AV              | 7/12/2016     |
| С          | VEH-THEFT             | 9400 N DIVISION ST           | 7/13/2016     |
| С          | VEH-THEFT             | 700 E JOSEPH AV              | 7/13/2016     |
| С          | VEH-THEFT             | 1200 E DECATUR AV            | 7/16/2016     |
| С          | VEH-THEFT PLATES/TABS | 6600 N ADDISON ST            | 7/13/2016     |
| С          | VEH-THEFT PLATES/TABS | 8400 N NEVADA ST             | 7/15/2016     |
| С          | VEH-THEFT PLATES/TABS | E GORDON AV/N STANDARD ST    | 7/15/2016     |
| <u>Spe</u> | <u>3WH</u>            |                              |               |
| С          | BURGLARY-FENCED AREA  | 1600 E BISMARK AV            | 7/16/2016     |