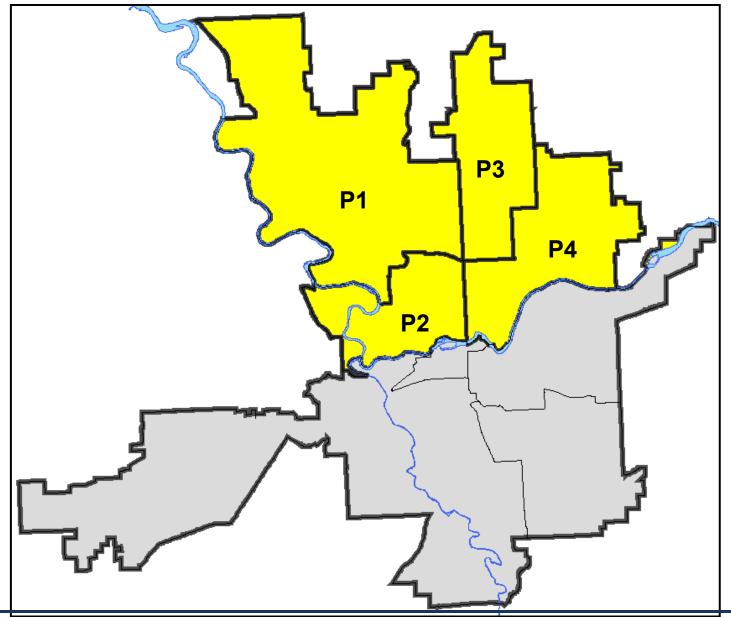

# **SPOKANE POLICE DEPARTMENT** NORTH

**Police Service Area** 

# **PSA Commander**

**Captain Tom Hendren** 

Period Ending: Saturday K , 2016

Northwest District (P1) **Central District (P2) Neva-Wood District (P3) Northeast District (P4)** 

# North Police Service Area (P1, P2, P3 and P4)