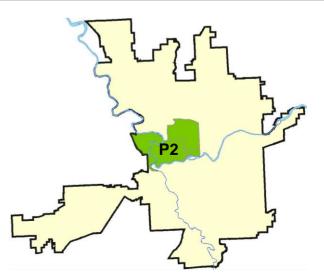

| Current 28 Day Period:     |            | 6/19/2016 | - 7/16/2016  | Prior 2       | Prior 28 Day Period: |                 | 5/22/2016 - 6/18/2016 |             |         |
|             | Cur                        | rent YTD P | eriod:    | 1/1/2016     | - 7/16/2016   | Prior `              | YTD Period:     | 1/1/2                 | 2015 - 7/16 | /2015   |

Prepared by SPD Crime Analysis Office - Monday, July 18, 2016

With the exception of criminal homicides, this chart represents preliminary counts of the original Police Incident Reports. Full statistical analysis to determine the confidence level of this data has not been performed. The % change columns on the preliminary incident count differ from the percentage change on the UCR crime report, sometimes significantly.





#### 7/10/2016 TO 7/16/2016



#### NW Central District (P2)

| <u>A/C</u> | <u>Offense</u>        | Address                      | Reported Date |
|------------|-----------------------|------------------------------|---------------|
| <u>SPA</u> | <u>2EG</u>            |                              |               |
| С          | ASSAULT-WEAPON        | 2400 N CALISPEL ST           | 7/15/2016     |
| С          | BURGLARY-GARAGE       | 1000 W GRACE AV              | 7/11/2016     |
| С          | BURGLARY-RESIDNTL     | 1600 W YORK AV               | 7/13/2016     |
| С          | BURGLARY-RESIDNTL     | 100 W SHANNON AV             | 7/14/2016     |
| С          | BURGLARY-RESIDNTL     | 2000 W CARLISLE AV           | 7/16/2016     |
| С          | VEH-PROWL             | W CHELA