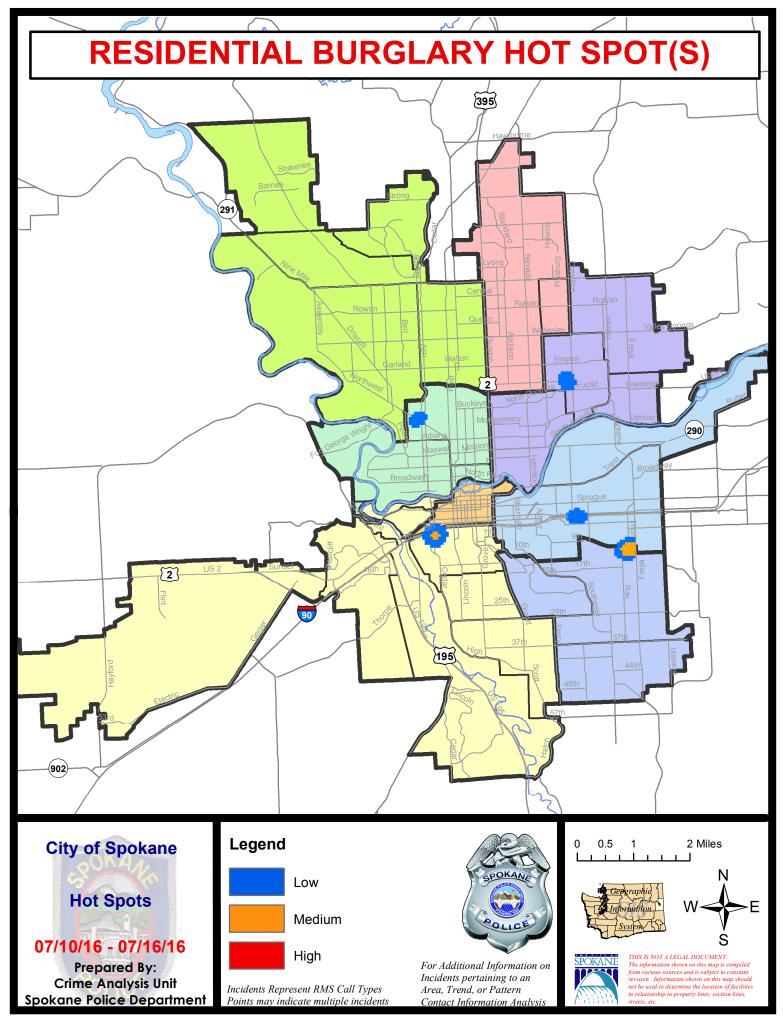

# NW - Northwest District (P1)

# **Preliminary UCR Counts**

|             |                            | 7          | Day Compa | arison                | 28 L          | Day Compar           | rison               | YTD                   | YTD Comparison |         |
|-------------|----------------------------|------------|-----------|-----------------------|---------------|----------------------|---------------------|-----------------------|----------------|---------|
| Part 1 Crim | e Categories               | Current    | Prior     | Percent               | Current       | Prior                | Percent             | Current               | Prior          | Percent |
| Violent     | Criminal Homicide          | 0          | 0         |                       | 0             | 0                    |                     | 1                     | 1              | 0.00%   |
|             | Rape *                     | 0          | 0         |                       | 2             | 2                    | 0.00%               | 5                     | 9              | -44.44% |
|             | Robbery - Commercial       | 0          | 0         |                       | 0             | 1                    |                     | 2                     | 2              | 0.00%   |
|             | Robbery - Person           | 0          | 0         |                       | 2             | 1                    | 100.00%             | 15                    | 12             | 25.00%  |
|             | Aggravated Assault - NonDV | 1          | 1         | 0.00%                 | 3             | 1                    | 200.00%             | 21                    | 15             | 40.00%  |
|             | Aggravated Assault - DV    | 0          | 0         |                       | 6             | 3                    | 100.00%             | 16                    | 11             | 45.45%  |
|             |                            |            |           | * All curren          | t rape values | are subjec           | t to a one wee      | k lag time t          | o ensure a     | ccuracy |
|             | Violent Total:             | 1          | 1         | 0.00%                 | 13            | 8                    | 62.50%              | 60                    | 50             | 20.00%  |
| Property    | Burglary Residence         | 1          | 8         | -87.50%               | 20            | 11                   | 81.82%              | 93                    | 108            | -13.89% |
|             | Burglary Garage            | 0          | 8         |                       | 22            | 13                   | 69.23%              | 96                    | 96             | 0.00%   |
|             | Burglary Commercial        | 1          | 0         |                       | 7             | 4                    | 75.00%              | 29                    | 41             | -29.27% |
|             | Larceny                    | 39         | 38        | 2.63%                 | 151           | 144                  | 4.86%               | 881                   | 700            | 25.86%  |
|             | Vehicle Theft              | 8          | 4         | 100.00%               | 18            | 15                   | 20.00%              | 117                   | 110            | 6.36%   |
|             | Arson                      | 0          | 0         |                       | 0             | 1                    |                     | 4                     | 5              | -20.00% |
|             | Property Total:            | 49         | 58        | -15.52%               | 218           | 188                  | 15.96%              | 1220                  | 1060           | 15.09%  |
| Preliminar  | y Part 1 Crime Totals:     | 50         | 59        | -15.25%               | 231           | 196                  | 17.86%              | 1280                  | 1110           | 15.32%  |
|             | Current 7 Day Period:      |            | 7/10/2016 | - 7/16/2016           | Prior 7       | Day Period:          | 7/3/2016 - 7/9/2016 |                       | 2016           |         |
|             | Current 28 Day Period:     |            | 6/19/2016 | 6/19/2016 - 7/16/2016 |               | Prior 28 Day Period: |                     | 5/22/2016 - 6/18/2016 |                |         |
|             | Cur                        | rent YTD P | eriod:    | 1/1/2016              | - 7/16/2016   | Prior \              | TD Period:          | 1/1/2                 | 2015 - 7/16    | /2015   |

# NW - Northwest District (P1)

| <u>A/C</u> | <u>Offense</u>        | Address                 | Reported Date |
|------------|-----------------------|-------------------------|---------------|
| <u>SPA</u> | <u>1BS</u>            |                         |               |
| С          | BURGLARY-COMMERCIAL   | 6500 N ASH ST           | 7/14/2016     |
| А          | BURGLARY-FENCED AREA  | 3000 W FRANCIS AV       | 7/12/2016     |
| С          | BURGLARY-FENCED AREA  | 6600 N MAPLE ST         | 7/14/2016     |
| С          | VEH-PROWL             | 2800 W LYONS AV         | 7/10/2016     |
| С          | VEH-PROWL             | 3200 W EXCELL AV        | 7/11/2016     |
| С          | VEH-THEFT PLATES/TABS | 2200 W ROSEWOOD AV      | 7/16/2016     |
| <u>SPA</u> | <u>1FM</u>            |                         |               |
| С          | VEH-PROWL             | 3200 W LINCOLN RD       | 7/10/2016     |
| С          | VEH-THEFT             | 8600 N PALM PL          | 7/10/2016     |
| <u>SPA</u> | <u>1IT</u>            |                         |               |
| С          | THEFT-BOAT/BOAT PARTS | 5600 W COMANCHE AV      | 7/12/2016     |
| А          | VEH-PROWL             | 10700 N NAVAHO DR       | 7/13/2016     |
| А          | VEH-PROWL             | 10200 N NAVAHO DR       | 7/13/2016     |
| С          | VEH-PROWL             | 10300 N PRAIRIE DR      | 7/13/2016     |
| С          | VEH-PROWL             | 10100 N WIEBER DR       | 7/13/2016     |
| <u>SPA</u> | 1 <u>NH</u>           |                         |               |
| С          | BURGLARY-FENCED AREA  | 3500 N CALISPEL ST      | 7/13/2016     |
| С          | BURGLARY-RESIDNTL     | 4100 N WALL ST          | 7/10/2016     |
| С          | INTIMIDATION W/WPN    | W CORA AV/N POST ST     | 7/11/2016     |
| Α          | VEH-PROWL             | 4300 N CEDAR ST         | 7/11/2016     |
| С          | VEH-PROWL             | 4800 N STEVENS ST       | 7/11/2016     |
| Α          | VEH-PROWL             | 5500 N CEDAR ST         | 7/12/2016     |
| С          | VEH-PROWL             | 4800 N ADAMS ST         | 7/12/2016     |
| С          | VEH-THEFT             | N CEDAR ST/W GARLAND AV | 7/10/2016     |
| С          | VEH-THEFT             | 3000 N DIVISION ST      | 7/11/2016     |
| С          | VEH-THEFT             | 700 W GLASS AV          | 7/13/2016     |
| С          | VEH-THEFT PLATES/TABS | W CENTRAL AV/N MAPLE ST | 7/10/2016     |
| <u>SPA</u> | 1NW                   |                         |               |
| С          | VEH-PROWL             | 4000 N OAK ST           | 7/10/2016     |
| С          | VEH-PROWL             | 3800 W ROCKWELL AV      | 7/10/2016     |
| С          | VEH-PROWL             | 5900 N MOORE ST         | 7/10/2016     |
| С          | VEH-PROWL             | 1800 W ROCKWELL AV      | 7/10/2016     |
| С          | VEH-PROWL             | 2600 W GRACE AV         | 7/11/2016     |
| С          | VEH-PROWL             | 2900 W GRACE AV         | 7/11/2016     |
| С          | VEH-PROWL             | 2200 W CROWN AV         | 7/13/2016     |
| С          | VEH-PROWL             | 3900 N ELM ST           | 7/13/2016     |
| С          | VEH-PROWL             | 2300 W CROWN AV         | 7/13/2016     |

| <u>Offense</u> | Address                                                       | Reported Date                                                                                                                     |
|----------------|---------------------------------------------------------------|-----------------------------------------------------------------------------------------------------------------------------------|
| VEH-PROWL      | 2000 W GLASS AV                                               | 7/14/2016                                                                                                                         |
| VEH-PROWL      | 2900 W WALTON AV                                              | 7/16/2016                                                                                                                         |
| VEH-THEFT      | 2300 W GLASS AV                                               | 7/10/2016                                                                                                                         |
| VEH-THEFT      | 4800 N ELGIN ST                                               | 7/10/2016                                                                                                                         |
| VEH-THEFT      | N ALBERTA ST/W ROWAN AV                                       | 7/13/2016                                                                                                                         |
| VEH-THEFT      | 2400 W GARLAND AV                                             | 7/13/2016                                                                                                                         |
|                | VEH-PROWL<br>VEH-PROWL<br>VEH-THEFT<br>VEH-THEFT<br>VEH-THEFT | VEH-PROWL2000 W GLASS AVVEH-PROWL2900 W WALTON AVVEH-THEFT2300 W GLASS AVVEH-THEFT4800 N ELGIN STVEH-THEFTN ALBERTA ST/W ROWAN AV |