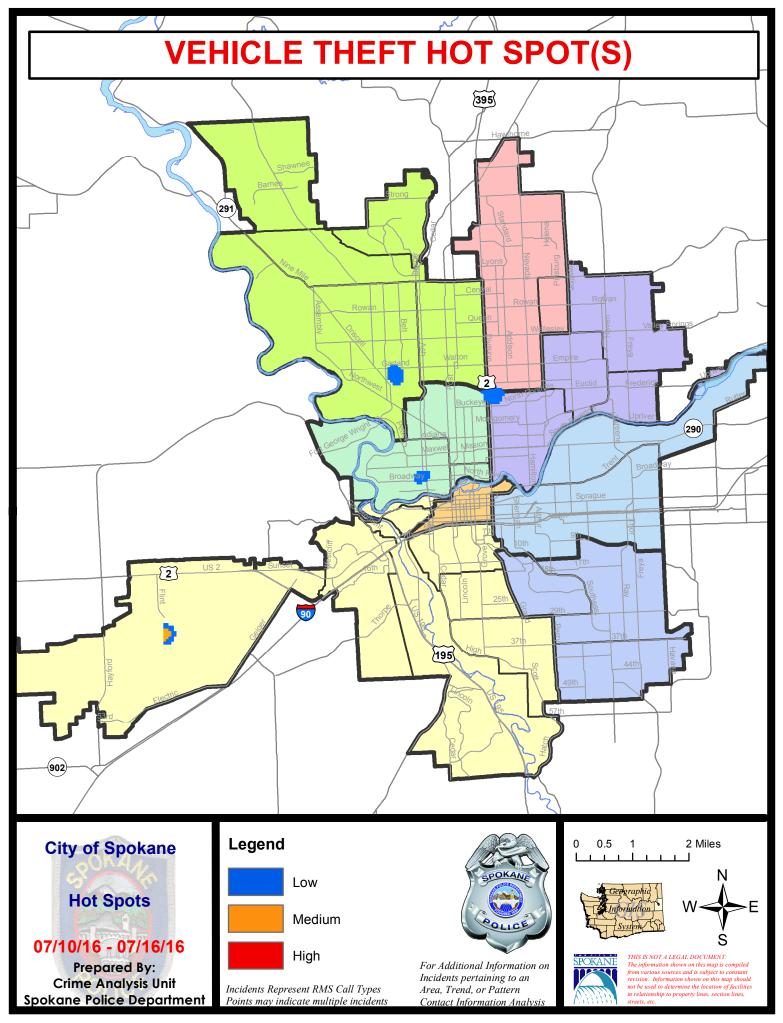

eriod:        |                       | y Period: | 6/19/2016   | - 7/16/2016   | Prior 2     | 28 Day Period: | : 5/22/2016 - 6/18/2016 |              |          |
|                      | Cur                           | rent YTD P            | eriod:    | 1/1/2016    | - 7/16/2016   | Prior       | YTD Period:    | 1/1/2015 - 7/16/2015    |              |          |

Prepared by SPD Crime Analysis Office - Monday, July 18, 2016

With the exception of criminal homicides, this chart represents preliminary counts of the original Police Incident Reports. Full statistical analysis to determine the confidence level of this data has not been performed. The % change columns on the preliminary incident count differ from the percentage change on the UCR crime report, sometimes significantly.











# **SPOKANE POLICE DEPARTMENT** NORTH



**Police Service Area** 

# **PSA Commander**

**Captain Tom Hendren** 

Period Ending: Saturday K , 2016

Northwest District (P1) **Central District (P2) Neva-Wood District (P3) Northeast District (P4)** 



# North Police Service Area (P1, P2, P3 and P4)



# **Preliminary UCR Counts**

|             |                            | 7          | Day Compa | arison               | 28 Day Comparison |                      | YTD Comparison    |             | n                    |          |
|-------------|----------------------------|------------|-----------|----------------------|-------------------|----------------------|-------------------|-------------|----------------------|----------|
| Part 1 Crim | e Categories               | Current