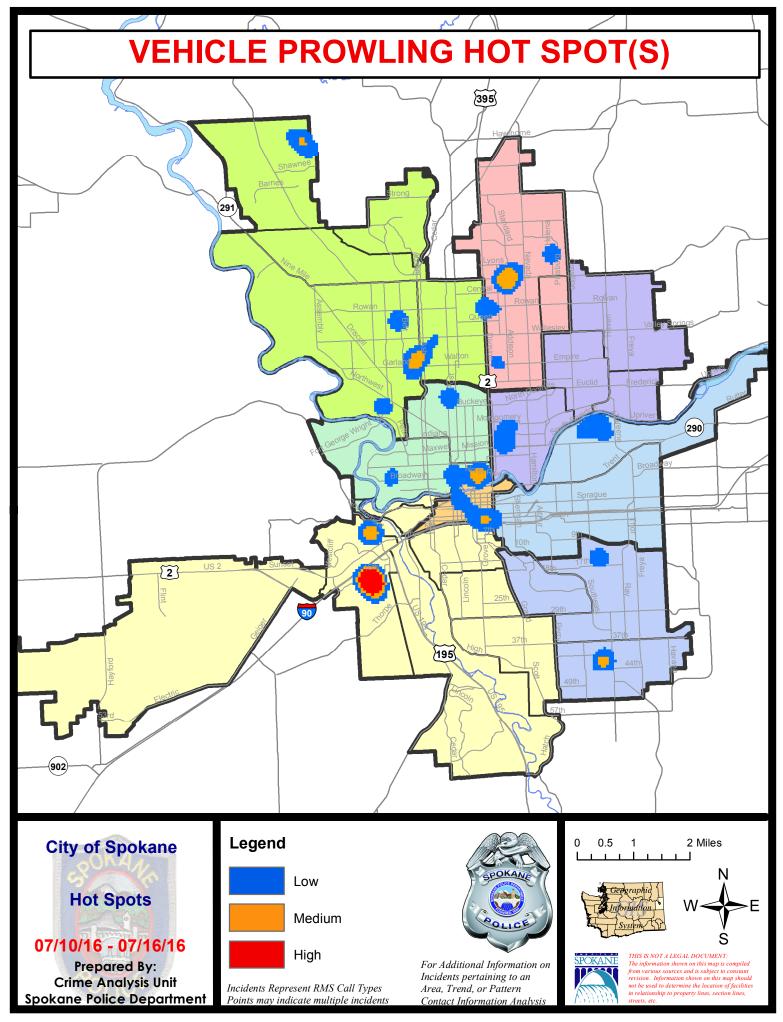

d:        |                       | y Period: | 6/19/2016   | - 7/16/2016   | Prior 2     | 28 Day Period: | : 5/22/2016 - 6/18/2016 |              |          |
|                      | Cur                           | rent YTD P            | eriod:    | 1/1/2016    | - 7/16/2016   | Prior       | YTD Period:    | 1/1/2015 - 7/16/2015    |              |          |

Prepared by SPD Crime Analysis Office - Monday, July 18, 2016

With the exception of criminal homicides, this chart represents preliminary counts of the original Police Incident Reports. Full statistical analysis to determine the confidence level of this data has not been performed. The % change columns on the preliminary incident count differ from the percentage change on the UCR crime report, sometimes significantly.











# **SPOKANE POLICE DEPARTMENT** NORTH



**Police Service Area** 

# **PSA Commander**

**Captain Tom Hendren** 

Period Ending: Saturday K , 2016

Northwest District (P1) **Central District (P2) Neva-Wood District (P3) Northeast District (P4)** 



# North Police Service Area (P1, P2, P3 and P4)



# **Preliminary UCR Counts**

|             |                            | 7          | Day Compa | arison               | 28 Day Comparison |                      | YTD Comparison    |             | n                    |          |
|-------------|----------------------------|------------|-----------|----------------------|-------------------|----------------------|-------------------|-------------|----------------------|----------|
| Part 1 Crim | e Categories               | Current    | P