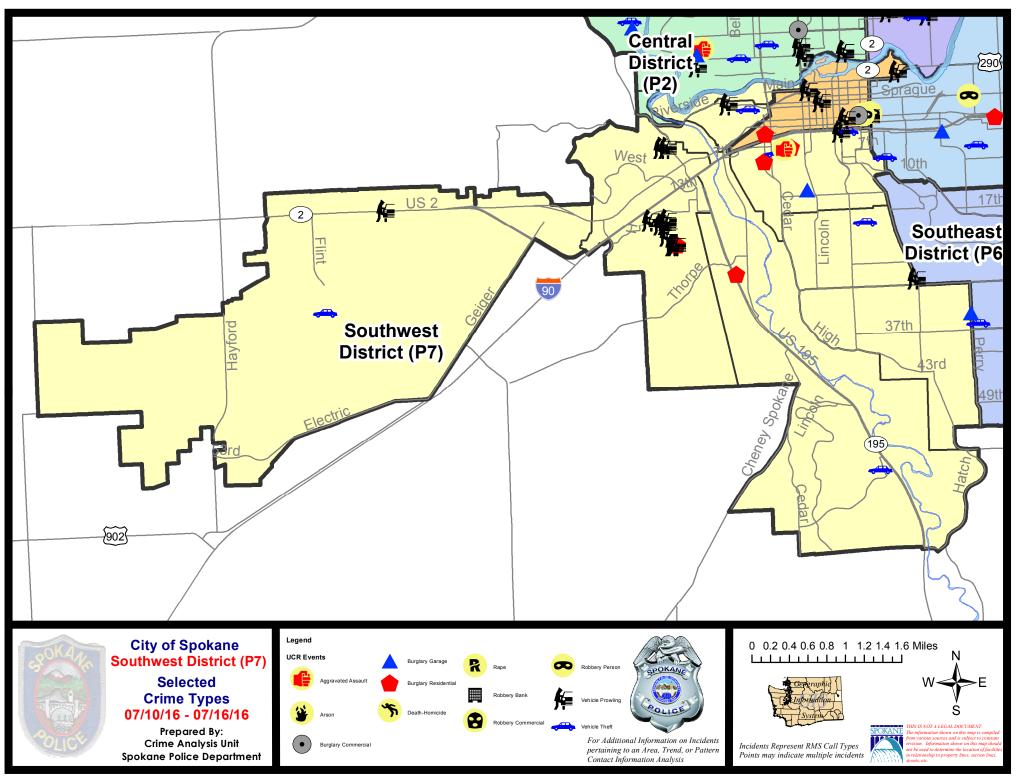

| 2016 - 7/9/2 | 2016    |
|             | Cur                        | rent 28 Day | / Period: | 6/19/2016    | - 7/16/2016   | Prior 2   | 28 Day Period:  | 5/22/2       | 2016 - 6/18  | /2016   |
|             | Cur                        | rent YTD P  | eriod:    | 1/1/2016     | - 7/16/2016   | Prior `   | YTD Period:     | 1/1/2        | 2015 - 7/16  | /2015   |

Prepared by SPD Crime Analysis Office - Monday, July 18, 2016

With the exception of criminal homicides, this chart represents preliminary counts of the original Police Incident Reports. Full statistical analysis to determine the confidence level of this data has not been performed. The % change columns on the preliminary incident count differ from the percentage change on the UCR crime report, sometimes significantly.





Page 33 of 39

SW - Southwest District (P7)

#### 7/10/2016 TO 7/16/2016



| <u>A/C</u> | <u>Offense</u>    | Address             | Reported Date |
|------------|-------------------|---------------------|---------------|
| <u>SPC</u> | <b>78A</b>        |                     |               |
| С          | VEH-PROWL         | 2100 W RIVERSIDE AV | 7/11/2016     |
| С          | VEH-THEFT         | 1800 W 1ST AV       | 7/16/2016     |
| <u>SPD</u> | 07CH              |                     |               |
| С          | ASSAULT-WEAPON    | 600 S ADAMS ST      | 7/11/2016     |
| С          | BURGLARY-GARAGE   | 1000 W 13TH AV      | 7/13/2016     |
| С          | BURGLARY-RESIDNTL | 1600 W 8TH AV       | 7/14/2016     |
| С          | BURGLARY-RESIDNTL | 600 S JEFFERSON ST  | 7/15/201