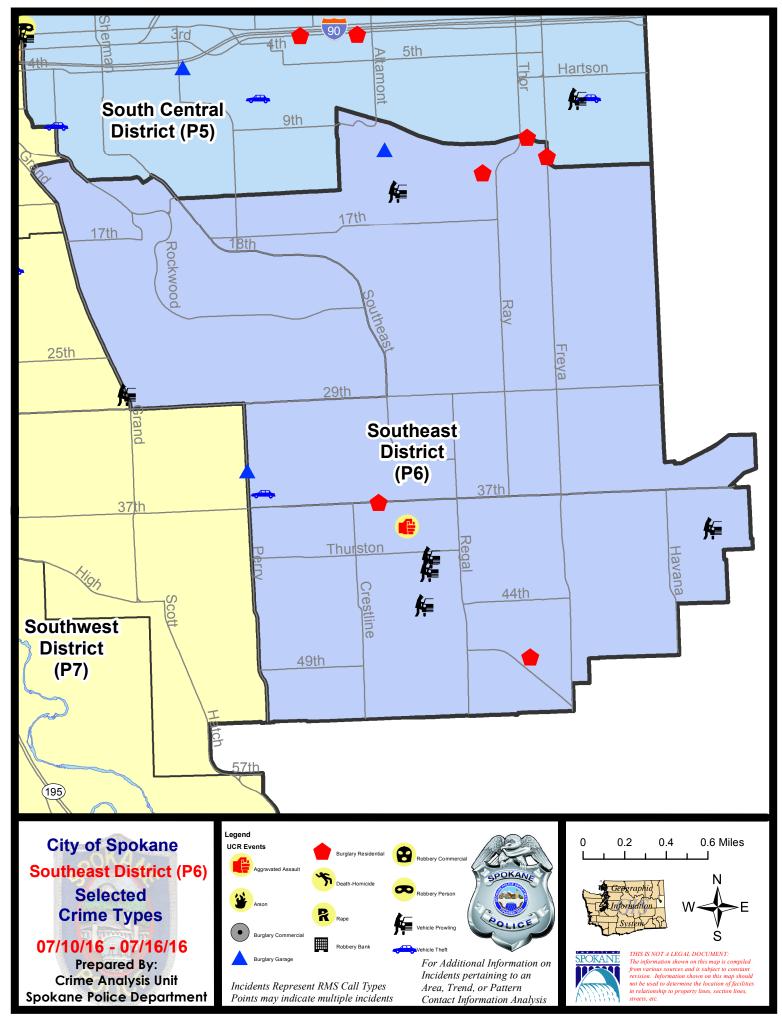

# **SE - Southeast District (P6)**

# **Preliminary UCR Counts**

|             |                            | 7           | Day Compa | arison       | 28 D          | ay Compai  | rison          | YTD           | Compariso    | n       |
|-------------|----------------------------|-------------|-----------|--------------|---------------|------------|----------------|---------------|--------------|---------|
| Part 1 Crim | e Categories               | Current     | Prior     | Percent      | Current       | Prior      | Percent        | Current       | Prior        | Percent |
| Violent     | Criminal Homicide          | 0           | 0         |              | 0             | 0          |                | 1             | 0            |         |
|             | Rape *                     | 0           | 0         |              | 0             | 1          |                | 2             | 5            | -60.00% |
|             | Robbery - Commercial       | 0           | 0         |              | 0             | 0          |                | 0             | 1            |         |
|             | Robbery - Person           | 0           | 0         |              | 0             | 0          |                | 0             | 7            |         |
|             | Aggravated Assault - NonDV | 0           | 2         |              | 2             | 1          | 100.00%        | 12            | 8            | 50.00%  |
|             | Aggravated Assault - DV    | 1           | 0         |              | 1             | 2          | -50.00%        | 10            | 5            | 100.00% |
|             |                            |             |           | * All curren | t rape values | are subjec | t to a one wee | ek lag time t | o ensure a   | ccuracy |
|             | Violent Total:             | 1           | 2         | -50.00%      | 3             | 4          | -25.00%        | 25            | 26           | -3.85%  |
| Property    | Burglary Residence         | 5           | 4         | 25.00%       | 15            | 9          | 66.67%         | 62            | 42           | 47.62%  |
|             | Burglary Garage            | 1           | 2         | -50.00%      | 5             | 8          | -37.50%        | 28            | 44           | -36.36% |
|             | Burglary Commercial        | 0           | 0         |              | 0             | 0          |                | 13            | 13           | 0.00%   |
|             | Larceny                    | 14          | 3         | 366.67%      | 46            | 68         | -32.35%        | 363           | 352          | 3.13%   |
|             | Vehicle Theft              | 1           | 0         |              | 4             | 7          | -42.86%        | 59            | 36           | 63.89%  |
|             | Arson                      | 0           | 0         |              | 0             | 0          |                | 0             | 2            |         |
|             | Property Total:            | 21          | 9         | 133.33%      | 70            | 92         | -23.91%        | 525           | 489          | 7.36%   |
| Preliminar  | y Part 1 Crime Totals:     | 22          | 11        | 100.00%      | 73            | 96         | -23.96%        | 550           | 515          | 6.80%   |
|             | Cur                        | rent 7 Day  | Period:   | 7/10/2016    | - 7/16/2016   | Prior 7    | Day Period:    | 7/3/2         | 2016 - 7/9/2 | 2016    |
|             | Cur                        | rent 28 Day | / Period: | 6/19/2016    | - 7/16/2016   | Prior 2    | 28 Day Period: | 5/22/2        | 2016 - 6/18  | /2016   |
|             | Cur                        | rent YTD P  | eriod:    | 1/1/2016     | - 7/16/2016   | Prior \    | TD Period:     | 1/1/2         | 2015 - 7/16  | /2015   |

SE - Southeast District (P6)

#### 7/10/2016 TO 7/16/2016

7/14/2016

7/14/2016

7/14/2016

7/15/2016

| <u>A/C</u> | <u>Offense</u>       | Address            | <u>Reported Date</u> |
|------------|----------------------|--------------------|----------------------|
| <u>SPC</u> | <u> 6LH</u>          |                    |                      |
| С          | BURGLARY-FENCED AREA | 3400 E 34TH AV     | 7/12/2016            |
| С          | BURGLARY-GARAGE      | 1100 S WOODFERN ST | 7/16/2016            |
| С          | BURGLARY-RESIDNTL    | 1200 S FREYA ST    | 7/10/2016            |
| С          | BURGLARY-RESIDNTL    | 1300 S GREENE ST   | 7/10/2016            |
| С          | BURGLARY-RESIDNTL    | 3400 E 11TH AV     | 7/11/2016            |
| С          | VEH-PROWL            | 1400 S COOK ST     | 7/13/2016            |
| А          | VEH-PROWL            | 3900 E 15TH AV     | 7/15/2016            |
| А          | VEH-PROWL            | 2700 E 15TH AV     | 7/15/2016            |
| С          | VEH-THEFT            | 1500 E 36TH AV     | 7/12/2016            |
| С          | VEH-THEFT AUTO PARTS | 3100 E 16TH AV     | 7/11/2016            |
| <u>SPC</u> | C6RW                 |                    |                      |
| С          | VEH-PROWL            | 2800 S GRAND BL    | 7/16/2016            |
| <u>SPC</u> | <u>265G</u>          |                    |                      |
| С          | ASSAULT-WEAPON       | 2600 E 39TH AV     | 7/10/2016            |
| С          | BURGLARY-RESIDNTL    | 4800 S PALOUSE HY  | 7/13/2016            |
| С          | BURGLARY-RESIDNTL    | 3700 S STONE ST    | 7/14/2016            |
| С          | VEH-PROWL            | 4100 S LLOYD ST    | 7/10/2016            |