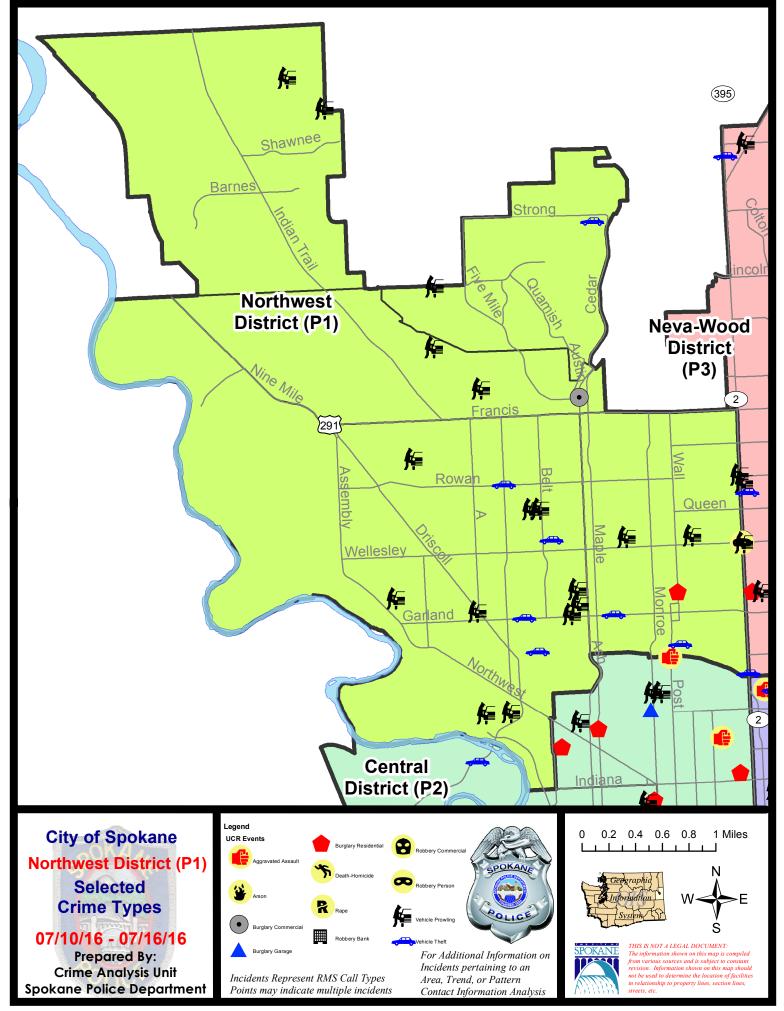

# NW - Northwest District (P1)

# **Preliminary UCR Counts**

|             |                            | 7          | Day Compa | arison                | 28 L          | Day Compar           | rison               | YTD                   | YTD Comparison |         |
|-------------|----------------------------|------------|-----------|-----------------------|---------------|----------------------|---------------------|-----------------------|----------------|---------|
| Part 1 Crim | e Categories               | Current    | Prior     | Percent               | Current       | Prior                | Percent             | Current               | Prior          | Percent |
| Violent     | Criminal Homicide          | 0          | 0         |                       | 0             | 0                    |                     | 1                     | 1              | 0.00%   |
|             | Rape *                     | 0          | 0         |                       | 2             | 2                    | 0.00%               | 5                     | 9              | -44.44% |
|             | Robbery - Commercial       | 0          | 0         |                       | 0             | 1                    |                     | 2                     | 2              | 0.00%   |
|             | Robbery - Person           | 0          | 0         |                       | 2             | 1                    | 100.00%             | 15                    | 12             | 25.00%  |
|             | Aggravated Assault - NonDV | 1          | 1         | 0.00%                 | 3             | 1                    | 200.00%             | 21                    | 15             | 40.00%  |
|             | Aggravated Assault - DV    | 0          | 0         |                       | 6             | 3                    | 100.00%             | 16                    | 11             | 45.45%  |
|             |                            |            |           | * All curren          | t rape values | are subjec           | t to a one wee      | k lag time t          | o ensure a     | ccuracy |
|             | Violent Total:             | 1          | 1         | 0.00%                 | 13            | 8                    | 62.50%              | 60                    | 50             | 20.00%  |
| Property    | Burglary Residence         | 1          | 8         | -87.50%               | 20            | 11                   | 81.82%              | 93                    | 108            | -13.89% |
|             | Burglary Garage            | 0          | 8         |                       | 22            | 13                   | 69.23%              | 96                    | 96             | 0.00%   |
|             | Burglary Commercial        | 1          | 0         |                       | 7             | 4                    | 75.00%              | 29                    | 41             | -29.27% |
|             | Larceny                    | 39         | 38        | 2.63%                 | 151           | 144                  | 4.86%               | 881                   | 700            | 25.86%  |
|             | Vehicle Theft              | 8          | 4         | 100.00%               | 18            | 15                   | 20.00%              | 117                   | 110            | 6.36%   |
|             | Arson                      | 0          | 0         |                       | 0             | 1                    |                     | 4                     | 5              | -20.00% |
|             | Property Total:            | 49         | 58        | -15.52%               | 218           | 188                  | 15.96%              | 1220                  | 1060           | 15.09%  |
| Preliminar  | y Part 1 Crime Totals:     | 50         | 59        | -15.25%               | 231           | 196                  | 17.86%              | 1280                  | 1110           | 15.32%  |
|             | Current 7 Day Period:      |            | 7/10/2016 | - 7/16/2016           | Prior 7       | Day Period:          | 7/3/2016 - 7/9/2016 |                       | 2016           |         |
|             | Current 28 Day Period:     |            | 6/19/2016 | 6/19/2016 - 7/16/2016 |               | Prior 28 Day Period: |                     | 5/22/2016 - 6/18/2016 |                |         |
|             | Cur                        | rent YTD P | eriod:    | 1/1/2016              | - 7/16/2016   | Prior \              | TD Period:          | 1/1/2                 | 2015 - 7/16    | /2015   |

# 7/10/2016 TO 7/16/2016

# NW - Northwest District (P1)

| <u>A/C</u> | <u>Offense</u>        | Address                 | Reported Date |
|------------|-----------------------|-------------------------|---------------|
| <u>SPA</u> | <u>1BS</u>            |                         |               |
| С          | BURGLARY-COMMERCIAL   | 6500 N ASH ST           | 7/14/2016     |
| А          | BURGLARY-FENCED AREA  | 3000 W FRANCIS AV       | 7/12/2016     |
| С          | BURGLARY-FENCED AREA  | 6600 N MAPLE ST         | 7/14/2016     |
| С          | VEH-PROWL             | 2800 W LYONS AV         | 7/10/2016     |
| С          | VEH-PROWL             | 3200 W EXCELL AV        | 7/11/2016     |
| С          | VEH-THEFT PLATES/TABS | 2200 W ROSEWOOD AV      | 7/16/2016     |
| <u>SPA</u> | <u>1FM</u>            |                         |               |
| С          | VEH-PROWL             | 3200 W LINCOLN RD       | 7/10/2016     |
| С          | VEH-THEFT             | 8600 N PALM PL          | 7/10/2016     |
| <u>SPA</u> | <u>1IT</u>            |                         |               |
| С          | THEFT-BOAT/BOAT PARTS | 5600 W COMANCHE AV      | 7/12/2016     |
| А          | VEH-PROWL             | 10700 N NAVAHO DR       | 7/13/2016     |
| А          | VEH-PROWL             | 10200 N NAVAHO DR       | 7/13/2016     |
| С          | VEH-PROWL             | 10300 N PRAIRIE DR      | 7/13/2016     |
| С          | VEH-PROWL             | 10100 N WIEBER DR       | 7/13/2016     |
| <u>SPA</u> | 1 <u>NH</u>           |                         |               |
| С          | BURGLARY-FENCED AREA  | 3500 N CALISPEL ST      | 7/13/2016     |
| С          | BURGLARY-RESIDNTL     | 4100 N WALL ST          | 7/10/2016     |
| С          | INTIMIDATION W/WPN    | W CORA AV/N POST ST     | 7/11/2016     |
| Α          | VEH-PROWL             | 4300 N CEDAR ST         | 7/11/2016     |
| С          | VEH-PROWL             | 4800 N STEVENS ST       | 7/11/2016     |
| Α          | VEH-PROWL             | 5500 N CEDAR ST         | 7/12/2016     |
| С          | VEH-PROWL             | 4800 N ADAMS ST         | 7/12/2016     |
| С          | VEH-THEFT             | N CEDAR ST/W GARLAND AV | 7/10/2016     |
| С          | VEH-THEFT             | 3000 N DIVISION ST      | 7/11/2016     |
| С          | VEH-THEFT             | 700 W GLASS AV          | 7/13/2016     |
| С          | VEH-THEFT PLATES/TABS | W CENTRAL AV/N MAPLE ST | 7/10/2016     |
| <u>SPA</u> | 1NW                   |                         |               |
| С          | VEH-PROWL             | 4000 N OAK ST           | 7/10/2016     |
| С          | VEH-PROWL             | 3800 W ROCKWELL AV      | 7/10/2016     |
| С          | VEH-PROWL             | 5900 N MOORE ST         | 7/10/2016     |
| С          | VEH-PROWL             | 1800 W ROCKWELL AV      | 7/10/2016     |
| С          | VEH-PROWL             | 2600 W GRACE AV         | 7/11/2016     |
| С          | VEH-PROWL             | 2900 W GRACE AV         | 7/11/2016     |
| С          | VEH-PROWL             | 2200 W CROWN AV         | 7/13/2016     |
| С          | VEH-PROWL             | 3900 N ELM ST           | 7/13/2016     |
| С          | VEH-PROWL             | 2300 W CROWN AV         | 7/13/2016     |

| <u>Offense</u> | Address                                                       | Reported Date                                                                                                                     |
|----------------|---------------------------------------------------------------|-----------------------------------------------------------------------------------------------------------------------------------|
| VEH-PROWL      | 2000 W GLASS AV                                               | 7/14/2016                                                                                                                         |
| VEH-PROWL      | 2900 W WALTON AV                                              | 7/16/2016                                                                                                                         |
| VEH-THEFT      | 2300 W GLASS AV                                               | 7/10/2016                                                                                                                         |
| VEH-THEFT      | 4800 N ELGIN ST                                               | 7/10/2016                                                                                                                         |
| VEH-THEFT      | N ALBERTA ST/W ROWAN AV                                       | 7/13/2016                                                                                                                         |
| VEH-THEFT      | 2400 W GARLAND AV                                             | 7/13/2016                                                                                                                         |
|                | VEH-PROWL<br>VEH-PROWL<br>VEH-THEFT<br>VEH-THEFT<br>VEH-THEFT | VEH-PROWL2000 W GLASS AVVEH-PROWL2900 W WALTON AVVEH-THEFT2300 W GLASS AVVEH-THEFT4800 N ELGIN STVEH-THEFTN ALBERTA ST/W ROWAN AV |