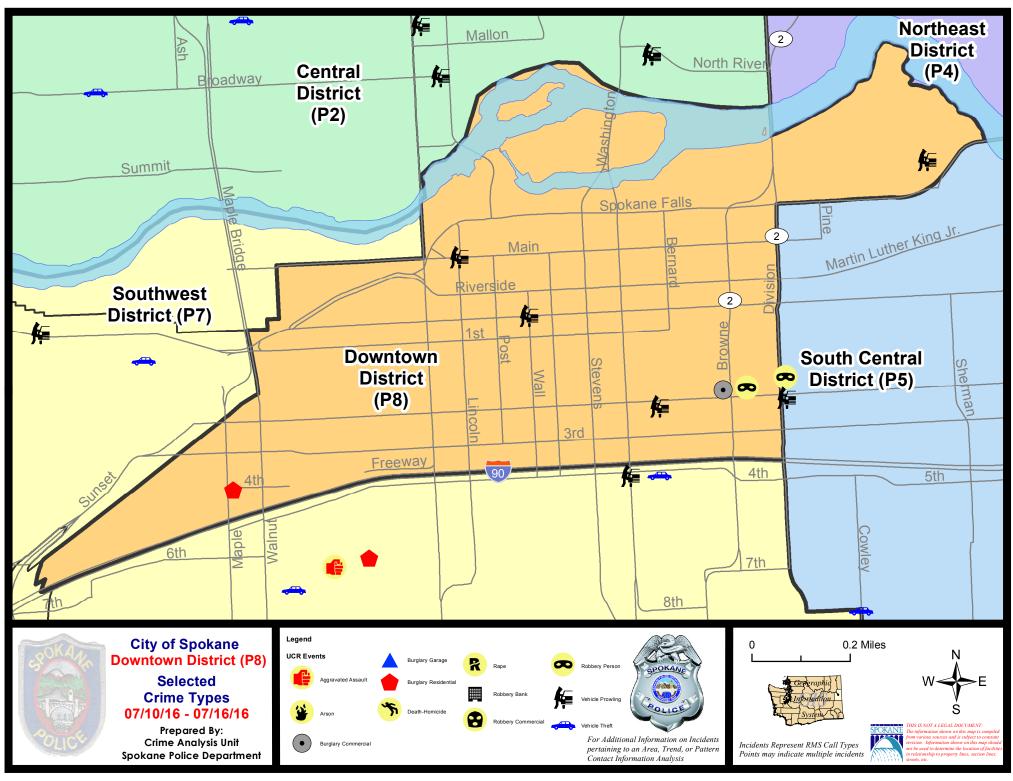

| Cur                            | rent 28 Day | / Period: | 6/19/2016   | - 7/16/2016    | Prior 2           | 28 Day Period: | 5/22/2       | 2016 - 6/18    | 9/2016   |  |
|             | Cur                            | rent YTD P  | eriod:    | 1/1/2016    | - 7/16/2016    | Prior `           | YTD Period:    | 1/1/2        | 2015 - 7/16    | /2015    |  |

Prepared by SPD Crime Analysis Office - Monday, July 18, 2016

With the exception of criminal homicides, this chart represents preliminary counts of the original Police Incident Reports. Full statistical analysis to determine the confidence level of this data has not been performed. The % change columns on the preliminary incident count differ from the percentage change on the UCR crime report, sometimes significantly.





Page 38 of 39

# 7/10/2016 TO 7/16/2016



# SW - Downtown District (P8)

| <u>A/C</u> | <u>Offense</u>      | Address                | Reported Date |
|------------|---------------------|------------------------|---------------|
| <u>SPI</u> | D8RS                |                        |               |
| С          | BURGLARY-COMMERCIAL | 100 W 2ND AV           | 7/10/2016     |
| С          | BURGLARY-RESIDNTL   | 400 S MAPLE ST         | 7/14/2016     |
| С          | ROBBERY             | 00 W 2ND AV            | 7/12/2016     |
| А          | ROBBERY             | 500 W 3RD AV           | 7/14/2016     |
| С          | VEH-PROWL           | N LINCOLN ST/W MAIN AV | 7/11/2016     |
| С          | VEH-PROWL           | 300 W 2ND AV           | 7/13/2016     |
| С          | VEH-PRO