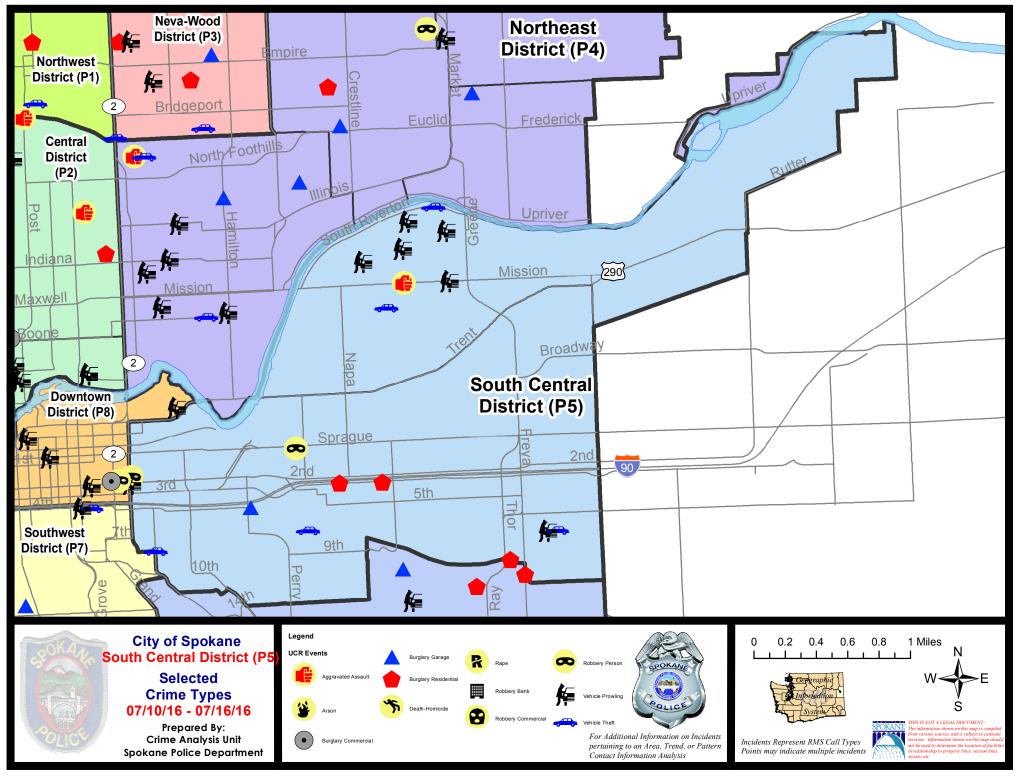

# SE - South Central District (P5)

# **Preliminary UCR Counts**

|             |                            | 7           | Day Compa | arison       | 28 L          | Day Compai | rison           | YTD          | Compariso    | n       |
|-------------|----------------------------|-------------|-----------|--------------|---------------|------------|-----------------|--------------|--------------|---------|
| Part 1 Crim | e Categories               | Current     | Prior     | Percent      | Current       | Prior      | Percent         | Current      | Prior        | Percent |
| Violent     | Criminal Homicide          | 0           | 0         |              | 0             | 0          |                 | 0            | 2            |         |
|             | Rape *                     | 0           | 0         |              | 1             | 2          | -50.00%         | 10           | 7            | 42.86%  |
|             | Robbery - Commercial       | 0           | 0         |              | 1             | 0          |                 | 2            | 1            | 100.00% |
|             | Robbery - Person           | 2           | 0         |              | 5             | 3          | 66.67%          | 21           | 27           | -22.22% |
|             | Aggravated Assault - NonDV | 1           | 1         | 0.00%        | 4             | 12         | -66.67%         | 49           | 29           | 68.97%  |
|             | Aggravated Assault - DV    | 0           | 1         |              | 2             | 1          | 100.00%         | 16           | 17           | -5.88%  |
|             |                            |             |           | * All curren | t rape values | are subjec | ct to a one wee | k lag time t | o ensure a   | ccuracy |
|             | Violent Total:             | 3           | 2         | 50.00%       | 13            | 18         | -27.78%         | 98           | 83           | 18.07%  |
| Property    | Burglary Residence         | 2           | 4         | -50.00%      | 13            | 5          | 160.00%         | 58           | 93           | -37.63% |
|             | Burglary Garage            | 1           | 1         | 0.00%        | 10            | 11         | -9.09%          | 49           | 40           | 22.50%  |
|             | Burglary Commercial        | 0           | 1         |              | 6             | 10         | -40.00%         | 68           | 36           | 88.89%  |
|             | Larceny                    | 19          | 25        | -24.00%      | 101           | 95         | 6.32%           | 611          | 592          | 3.21%   |
|             | Vehicle Theft              | 5           | 1         | 400.00%      | 13            | 12         | 8.33%           | 101          | 145          | -30.34% |
|             | Arson                      | 0           | 0         |              | 0             | 0          |                 | 1            | 1            | 0.00%   |
|             | Property Total:            | 27          | 32        | -15.63%      | 143           | 133        | 7.52%           | 888          | 907          | -2.09%  |
| Preliminar  | y Part 1 Crime Totals:     | 30          | 34        | -11.76%      | 156           | 151        | 3.31%           | 986          | 990          | -0.40%  |
|             | Curr                       | rent 7 Day  | Period:   | 7/10/2016    | - 7/16/2016   | Prior 7    | 7 Day Period:   | 7/3/2        | 2016 - 7/9/2 | 2016    |
|             | Cur                        | rent 28 Day | / Period: | 6/19/2016    | - 7/16/2016   | Prior 2    | 28 Day Period:  | 5/22/2       | 2016 - 6/18  | /2016   |
|             | Cur                        | rent YTD P  | eriod:    | 1/1/2016     | - 7/16/2016   | Prior \    | TD Period:      | 1/1/2        | 2015 - 7/16  | /2015   |

# SE - South Central District (P5)

| <u>A/C</u> | <u>Offense</u>        | Address                  | Reported Date |
|------------|-----------------------|--------------------------|---------------|
| <u>SP(</u> | <u>C5EC</u>           |                          |               |
| С          | BURGLARY-GARAGE       | 1000 E 5TH AV            | 7/10/2016     |
| Α          | BURGLARY-GARAGE       | 900 E 10TH AV            | 7/13/2016     |
| С          | BURGLARY-RESIDNTL     | 1900 E 3RD AV            | 7/12/2016     |
| С          | BURGLARY-RESIDNTL     | 300 S STONE ST           | 7/14/2016     |
| С          | ROBBERY               | 100 S DIVISION ST        | 7/13/2016     |
| С          | ROBBERY               | 1500 E SPRAGUE AV        | 7/15/2016     |
| Α          | VEH-PROWL             | S SCOTT ST/E SPRAGUE AV  | 7/10/2016     |
| С          | VEH-PROWL             | 3800 E 8TH AV            | 7/13/2016     |
| Α          | VEH-PROWL             | 00 E 5TH AV              | 7/15/2016     |
| С          | VEH-PROWL             | 200 S DIVISION ST        | 7/16/2016     |
| С          | VEH-THEFT             | 800 S COWLEY ST          | 7/10/2016     |
| А          | VEH-THEFT             | 300 E SPOKANE FALLS BL   | 7/10/2016     |
| С          | VEH-THEFT             | 600 S HELENA ST          | 7/14/2016     |
| С          | VEH-THEFT             | 3900 E 8TH AV            | 7/16/2016     |
| С          | VEH-THEFT AUTO PARTS  | 3200 E SPRAGUE AV        | 7/12/2016     |
| С          | VEH-THEFT PLATES/TABS | 3000 E SPRAGUE AV        | 7/16/2016     |
| С          | VEH-THEFT-TRAILER     | 600 S THOR ST            | 7/10/2016     |
| <u>SP(</u> | <u>C5GP</u>           |                          |               |
| С          | ASSAULT-WEAPON        | E MISSION AV/N SMITH ST  | 7/13/2016     |
| С          | VEH-PROWL             | 1700 N LEE ST            | 7/14/2016     |
| С          | VEH-PROWL             | 1800 N SMITH ST          | 7/14/2016     |
| С          | VEH-PROWL             | 2600 E MARSHALL AV       | 7/14/2016     |
| С          | VEH-PROWL             | 3000 E ERMINA AV         | 7/15/2016     |
| С          | VEH-PROWL             | 3000 E MISSION AV        | 7/15/2016     |
| С          | VEH-THEFT             | 2400 E SHARP AV          | 7/10/2016     |
| С          | VEH-THEFT             | 2900 E SOUTH RIVERTON AV | 7/11/2016     |
|            |                       |                          |               |