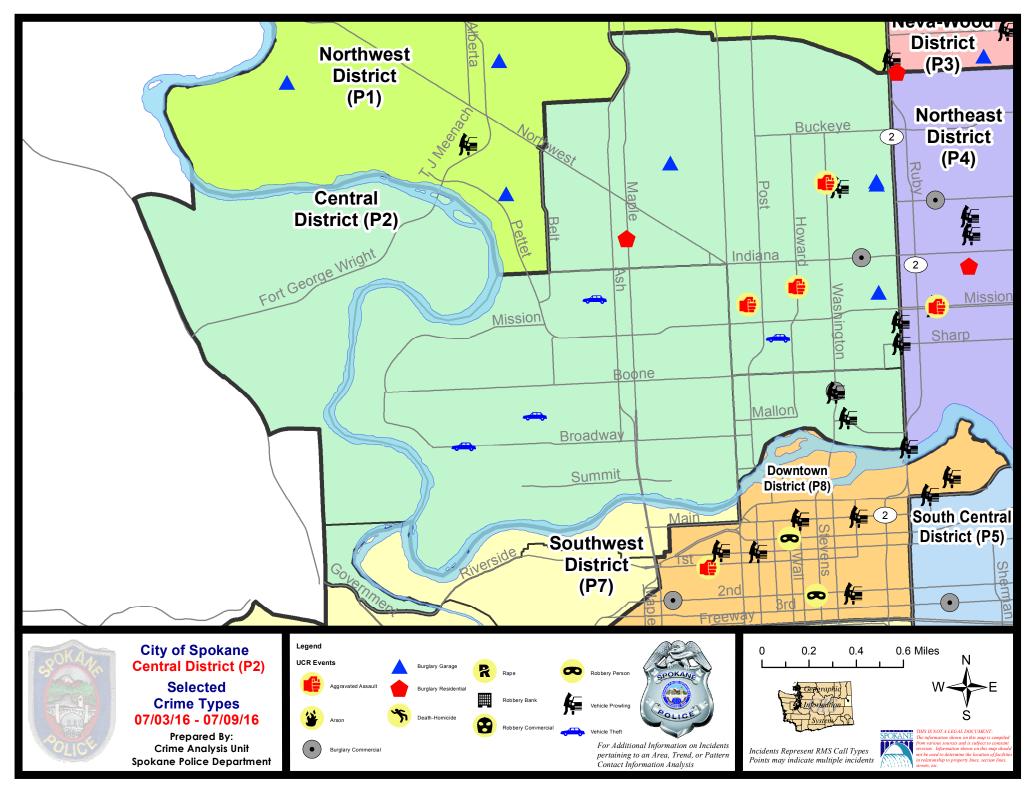

#### **NW - Central District (P2)**

#### NW Central District (P2)

| A/C        | <u>Offense</u>        | <u>Address</u>       | Reported Date |
|------------|-----------------------|----------------------|---------------|
| <u>SPA</u> | <u>2EG</u>            |                      |               |
| С          | ASSAULT-SUB BDLY HARM | 1600 N LINCOLN ST    | 7/4/2016      |
| С          | ASSAULT-SUB BDLY HARM | 2400 N WASHINGTON ST | 7/6/2016      |
| С          | ASSAULT-SUB BDLY HARM | 1700 N HOWARD ST     | 7/7/2016      |
| С          | BURGLARY-COMMERCIAL   | 200 W INDIANA AV     | 7/5/2016      |
| С          | BURGLARY-GARAGE       | 2400 N ATLANTIC ST   | 7/5/2016      |
| С          | BURGLARY-GARAGE       | 2400 N ATLANTIC ST   | 7/7/2016      |
| С          | BURGLARY-GARAGE       | 1300 W YORK AV       | 7/7/2016      |
| С          | BURGLARY-GARAGE       | 100 W AUGUSTA AV     | 7/8/2016      |
| С          | BURGLARY-RESIDNTL     | 1600 W KNOX AV       | 7/7/2016      |
| С          | VEH-PROWL             | 1400 N DIVISION ST   | 7/5/2016      |
| Α          | VEH-PROWL             | 1100 W CARLISLE AV   | 7/6/2016      |
| С          | VEH-PROWL             | 1300 N DIVISION ST   | 7/7/2016      |
| С          | VEH-PROWL             | 300 W CARLISLE AV    | 7/7/2016      |
| С          | VEH-THEFT             | 700 W SINTO AV       | 7/3/2016      |
| <u>SPA</u> | <u>2RS</u>            |                      |               |
| С          | BURGLARY-COMMERCIAL   | 1000 N WASHINGTON ST | 7/3/2016      |
| С          | VEH-PROWL             | 300 W NORTH RIVER DR | 7/4/2016      |
| С          | VEH-PROWL             | 1000 N WASHINGTON ST | 7/5/2016      |
| <u>SPA</u> | <u>2WC</u>            |                      |               |
| Α          | BURGLARY-RESIDNTL     | 2200 W MALLON AV     | 7/6/2016      |
| С          | VEH-THEFT             | 1800 W AUGUSTA AV    | 7/4/2016      |
| С          | VEH-THEFT             | 2700 W BROADWAY AV   | 7/6/2016      |
| С          | VEH-THEFT             | 2200 W DEAN AV       | 7/7/2016      |
| Α          | VEH-THEFT             | 1900 W GARDNER AV    | 7/8/2016      |
| С          | VEH-THEFT             | 2700 W BROADWAY AV   | 7/8/2016      |
|            |                       |                      |               |