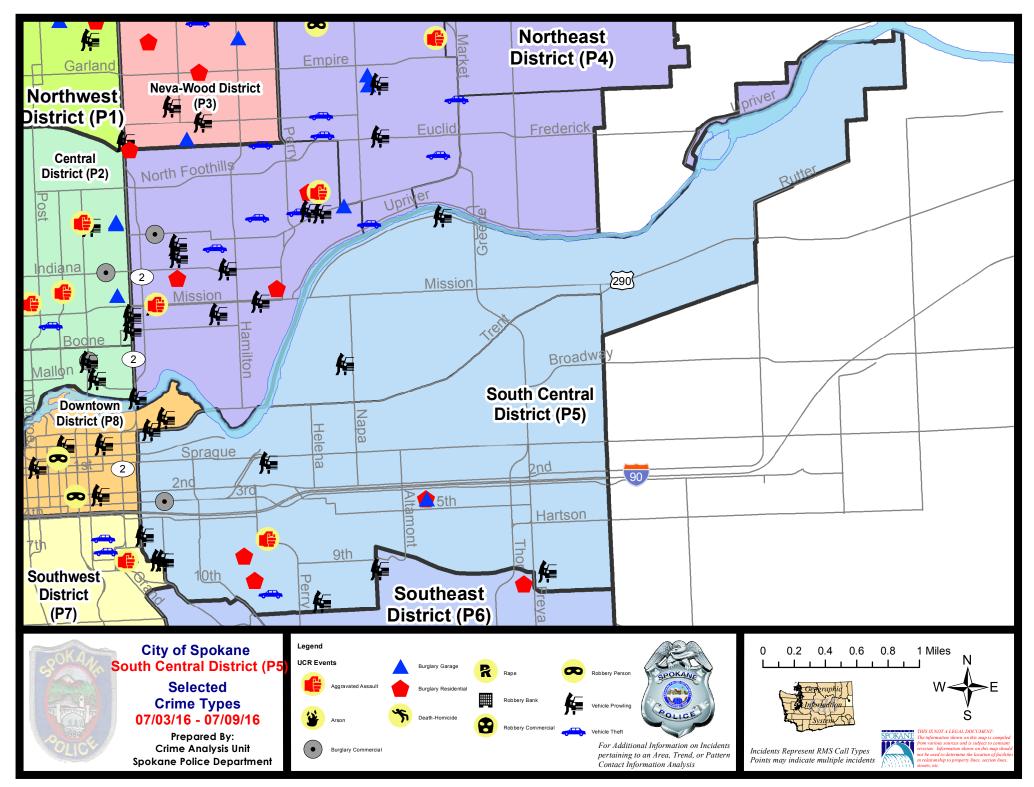

#### **SE - South Central District (P5)**

#### **Preliminary UCR Counts**

|             |                            | 7                     | Day Compa | rison                | 28 E                                  | Day Compai           | rison               | YTD                   | Compariso            | n       |
|-------------|----------------------------|-----------------------|-----------|----------------------|---------------------------------------|----------------------|---------------------|-----------------------|----------------------|---------|
| Part 1 Crim | ne Categories              | Current               | Prior     | Percent              | Current                               | Prior                | Percent             | Current               | Prior                | Percent |
| Violent     | Criminal Homicide          | 0                     | 0         |                      | 0                                     | 0                    |                     | 0                     | 2                    |         |
|             | Rape *                     | 0                     | 0         |                      | 0                                     | 2                    |                     | 9                     | 7                    | 28.57%  |
|             | Robbery - Commercial       | 0                     | 0         |                      | 1                                     | 0                    |                     | 2                     | 1                    | 100.00% |
|             | Robbery - Person           | 0                     | 0         |                      | 4                                     | 3                    | 33.33%              | 19                    | 26                   | -26.92% |
|             | Aggravated Assault - NonDV | 1                     | 1         | 0.00%                | 7                                     | 8                    | -12.50%             | 47                    | 28                   | 67.86%  |
|             | Aggravated Assault - DV    | 0                     | 1         |                      | 1                                     | 3                    | -66.67%             | 15                    | 16                   | -6.25%  |
|             |                            |                       |           | * All curren         | t rape values                         | are subjec           | et to a one wee     | k lag time t          | o ensure a           | ccuracy |
|             | Violent Total:             | 1                     | 2         | -50.00%              | 13                                    | 16                   | -18.75%             | 92                    | 80                   | 15.00%  |
| Property    | Burglary Residence         | 4                     | 2         | 100.00%              | 12                                    | 4                    | 200.00%             | 56                    | 90                   | -37.78% |
|             | Burglary Garage            | 1                     | 4         | -75.00%              | 15                                    | 7                    | 114.29%             | 48                    | 39                   | 23.08%  |
|             | Burglary Commercial        | 1                     | 4         | -75.00%              | 10                                    | 11                   | -9.09%              | 69                    | 34                   | 102.94% |
|             | Larceny                    | 25                    | 25        | 0.00%                | 101                                   | 95                   | 6.32%               | 590                   | 564                  | 4.61%   |
|             | Vehicle Theft              | 1                     | 3         | -66.67%              | 10                                    | 14                   | -28.57%             | 96                    | 145                  | -33.79% |
|             | Arson                      | 0                     | 0         |                      | 0                                     | 0                    |                     | 1                     | 1                    | 0.00%   |
|             | Property Total:            | 32                    | 38        | -15.79%              | 148                                   | 131                  | 12.98%              | 860                   | 873                  | -1.49%  |
| Preliminar  | y Part 1 Crime Totals:     | 33                    | 40        | -17.50%              | 161                                   | 147                  | 9.52%               | 952                   | 953                  | -0.10%  |
|             | Cur                        | urrent 7 Day Period:  |           | 7/3/2016 - 7/9/2016  |                                       | Prior 7              | Prior 7 Day Period: |                       | 6/26/2016 - 7/2/2016 |         |
|             | Cur                        | urrent 28 Day Period: |           | 6/12/2016 - 7/9/2016 |                                       | Prior 28 Day Period: |                     | 5/15/2016 - 6/11/2016 |                      | /2016   |
|             | Curr                       | rent YTD P            | eriod:    | 1/1/2016             | 6 - 7/9/2016 <b>Prior YTD Period:</b> |                      |                     | 1/1/2015 - 7/9/2015   |                      |         |

#### SE - South Central District (P5)

| A/C | <u>Offense</u>       | Address                      | Reported Date |
|-----|----------------------|------------------------------|---------------|
| SPO | <u> </u>             |                              |               |
| С   | ASSAULT-WEAPON       | 600 S RICHARD ALLEN CT       | 7/3/2016      |
| С   | BURGLARY-COMMERCIAL  | 200 E 3RD AV                 | 7/6/2016      |
| Α   | BURGLARY-GARAGE      | 600 E 7TH AV                 | 7/9/2016      |
| С   | BURGLARY-GARAGE      | 2600 E 4TH AV                | 7/9/2016      |
| С   | BURGLARY-RESIDNTL    | 600 S RICHARD ALLEN CT       | 7/3/2016      |
| С   | BURGLARY-RESIDNTL    | 900 E 10TH AV                | 7/4/2016      |
| С   | BURGLARY-RESIDNTL    | 900 E 8TH AV                 | 7/6/2016      |
| С   | BURGLARY-RESIDNTL    | 2600 E 4TH AV                | 7/9/2016      |
| С   | VEH-PROWL            | 3700 E 11TH AV               | 7/5/2016      |
| С   | VEH-PROWL            | 800 S COWLEY ST              | 7/5/2016      |
| С   | VEH-PROWL            | 1100 E 1ST AV                | 7/5/2016      |
| С   | VEH-PROWL            | 1600 E 13TH AV               | 7/6/2016      |
| Α   | VEH-PROWL            | 800 E 10TH AV                | 7/6/2016      |
| С   | VEH-PROWL            | N PINE ST/E SPOKANE FALLS BL | 7/7/2016      |
| С   | VEH-PROWL            | 00 E 6TH AV                  | 7/9/2016      |
| С   | VEH-THEFT            | 1100 E 12TH AV               | 7/6/2016      |
| SPO | <u> </u>             |                              |               |
| С   | BURGLARY-FENCED AREA | 1900 E BROADWAY AV           | 7/8/2016      |
| С   | VEH-PROWL            | 2900 E SOUTH RIVERTON AV     | 7/4/2016      |
| С   | VEH-PROWL            | 1900 E MALLON AV             | 7/5/2016      |