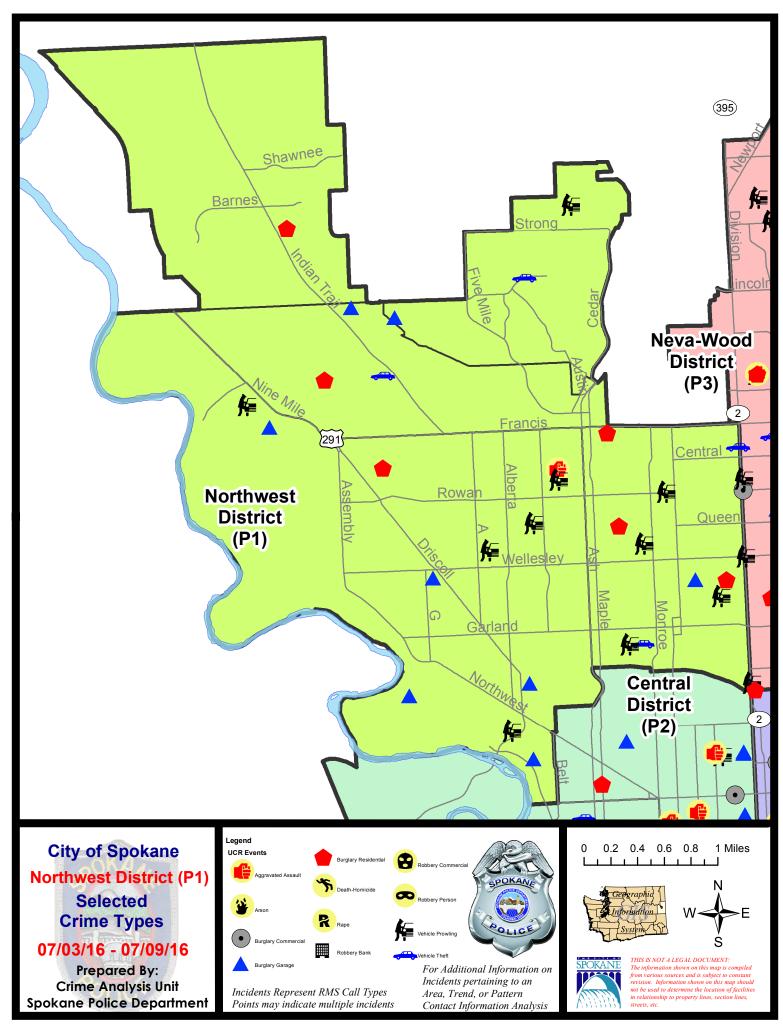

#### **NW - Northwest District (P1)**

#### NW - Northwest District (P1)

| A/C        | <u>Offense</u>        | <u>Address</u>           | Reported Date |
|------------|-----------------------|--------------------------|---------------|
| SPA        | 1BS                   |                          |               |
| С          | BURGLARY-FENCED AREA  | 6600 N MAPLE ST          | 7/4/2016      |
| С          | BURGLARY-GARAGE       | 4300 W HIAWATHA DR       | 7/5/2016      |
| Α          | BURGLARY-RESIDNTL     | 4700 W TIFFANY AV        | 7/4/2016      |
| С          | BURGLARY-RESIDNTL     | 7100 N WESTGATE PL       | 7/7/2016      |
| С          | VEH-THEFT             | 3800 W WEILE AV          | 7/4/2016      |
| <u>SPA</u> | <u>1FM</u>            |                          |               |
| С          | BURGLARY-GARAGE       | 7700 N WARREN LN         | 7/7/2016      |
| С          | VEH-PROWL             | 1700 W BRIAR LN          | 7/3/2016      |
| С          | VEH-THEFT             | W CASCADE WY/N MEGHAN ST | 7/6/2016      |
| С          | VEH-THEFT PLATES/TABS | 3300 W HORIZON AV        | 7/5/2016      |
| SPA        | <u>1IT</u>            |                          |               |
| С          | BURGLARY-RESIDNTL     | 8800 N FARMDALE ST       | 7/5/2016      |
| <u>SPA</u> | <u>1NH</u>            |                          |               |
| Α          | BURGLARY-GARAGE       | 4800 N JEFFERSON ST      | 7/5/2016      |
| С          | BURGLARY-GARAGE       | 4400 N STEVENS ST        | 7/7/2016      |
| С          | BURGLARY-RESIDNTL     | 200 W HEROY AV           | 7/3/2016      |
| С          | BURGLARY-RESIDNTL     | 6200 N CEDAR ST          | 7/5/2016      |
| С          | BURGLARY-RESIDNTL     | 5100 N HAWTHORNE ST      | 7/8/2016      |
| С          | VEH-PROWL             | 4200 N CALISPEL ST       | 7/5/2016      |
| С          | VEH-PROWL             | 4900 N MADISON ST        | 7/6/2016      |
| С          | VEH-PROWL             | 5500 N POST ST           | 7/7/2016      |
| С          | VEH-PROWL             | 1200 W KIERNAN AV        | 7/8/2016      |
| С          | VEH-THEFT             | 6000 N DIVISION ST       | 7/5/2016      |
| С          | VEH-THEFT             | 1100 W KIERNAN AV        | 7/5/2016      |
| С          | VEH-THEFT PLATES/TABS | 5800 N STEVENS ST        | 7/3/2016      |
| <u>SPA</u> | <u>1NW</u>            |                          |               |
| С          | ASSAULT-WEAPON        | 5800 N CANNON ST         | 7/3/2016      |
| Α          | BURGLARY-COMMERCIAL   | 3500 W BISMARK AV        | 7/6/2016      |
| С          | BURGLARY-FENCED AREA  | 4500 N GUSTAVUS ST       | 7/7/2016      |
| С          | BURGLARY-GARAGE       | 2400 W LIBERTY AV        | 7/3/2016      |
| С          | BURGLARY-GARAGE       | 6500 N HARTLEY ST        | 7/5/2016      |
| С          | BURGLARY-GARAGE       | 2400 N NETTLETON ST      | 7/6/2016      |
| С          | BURGLARY-GARAGE       | 3200 N COLUMBIA CI       | 7/8/2016      |
| С          | BURGLARY-GARAGE       | 3400 W HOFFMAN AV        | 7/8/2016      |
| С          | BURGLARY-RESIDNTL     | 5800 N SUTHERLIN ST      | 7/8/2016      |
| Α          | VEH-PROWL             | 4900 W NORTHWEST BL      | 7/5/2016      |
| Α          | VEH-PROWL             | 6600 N VICTOR ST         | 7/5/2016      |

 $\label{lem:continuous} \textbf{For protection of victim privacy, the entire address on sexual assault crimes has been redacted.}$ 

| A/C | <u>Offense</u>        | Address                      | Reported Date |
|-----|-----------------------|------------------------------|---------------|
| С   | VEH-PROWL             | 2600 W RIVERVIEW DR          | 7/5/2016      |
| Α   | VEH-PROWL             | 3400 N AUBREY L WHITE EAS PK | 7/5/2016      |
| С   | VEH-PROWL             | 5300 W WOODSIDE AV           | 7/5/2016      |
| С   | VEH-PROWL             | 5700 N CANNON ST             | 7/5/2016      |
| Α   | VEH-PROWL             | 3400 W HOFFMAN AV            | 7/7/2016      |
| С   | VEH-PROWL             | 2300 W CROWN AV              | 7/8/2016      |
| Α   | VEH-PROWL             | 2300 W CROWN AV              | 7/8/2016      |
| С   | VEH-PROWL             | 2800 W WABASH AV             | 7/8/2016      |
| С   | VEH-THEFT PLATES/TABS | 3900 N CANNON ST             | 7/8/2016      |