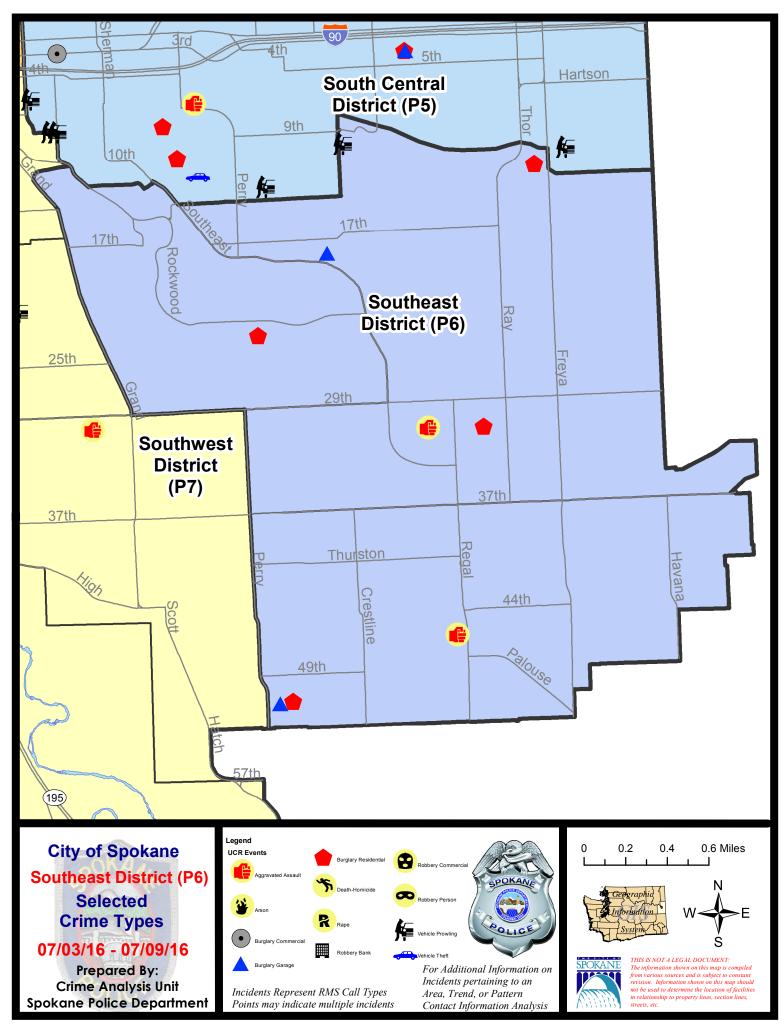

#### SE - Southeast District (P6)

#### **Preliminary UCR Counts**

|             |                            | 7                     | Day Compa | rison                | 28 E          | Day Compar           | rison          | YTD                   | Compariso    | n       |
|-------------|----------------------------|-----------------------|-----------|----------------------|---------------|----------------------|----------------|-----------------------|--------------|---------|
| Part 1 Crim | e Categories               | Current               | Prior     | Percent              | Current       | Prior                | Percent        | Current               | Prior        | Percent |
| Violent     | Criminal Homicide          | 0                     | 0         |                      | 0             | 0                    |                | 1                     | 0            |         |
|             | Rape *                     | 0                     | 0         |                      | 0             | 1                    |                | 2                     | 4            | -50.00% |
|             | Robbery - Commercial       | 0                     | 0         |                      | 0             | 0                    |                | 0                     | 1            |         |
|             | Robbery - Person           | 0                     | 0         |                      | 0             | 0                    |                | 0                     | 7            |         |
|             | Aggravated Assault - NonDV | 2                     | 0         |                      | 2             | 1                    | 100.00%        | 12                    | 8            | 50.00%  |
|             | Aggravated Assault - DV    | 0                     | 0         |                      | 0             | 2                    |                | 9                     | 5            | 80.00%  |
|             |                            |                       |           | * All curren         | t rape values | are subjec           | t to a one wee | k lag time t          | o ensure a   | ccuracy |
|             | Violent Total:             | 2                     | 0         |                      | 2             | 4                    | -50.00%        | 24                    | 25           | -4.00%  |
| Property    | Burglary Residence         | 4                     | 3         | 33.33%               | 11            | 12                   | -8.33%         | 57                    | 40           | 42.50%  |
|             | Burglary Garage            | 2                     | 0         |                      | 6             | 6                    | 0.00%          | 27                    | 42           | -35.71% |
|             | Burglary Commercial        | 0                     | 0         |                      | 0             | 0                    |                | 13                    | 13           | 0.00%   |
|             | Larceny                    | 3                     | 13        | -76.92%              | 57            | 53                   | 7.55%          | 348                   | 334          | 4.19%   |
|             | Vehicle Theft              | 0                     | 1         |                      | 5             | 7                    | -28.57%        | 58                    | 36           | 61.11%  |
|             | Arson                      | 0                     | 0         |                      | 0             | 0                    |                | 0                     | 2            |         |
|             | Property Total:            | 9                     | 17        | -47.06%              | 79            | 78                   | 1.28%          | 503                   | 467          | 7.71%   |
| Preliminar  | y Part 1 Crime Totals:     | 11                    | 17        | -35.29%              | 81            | 82                   | -1.22%         | 527                   | 492          | 7.11%   |
|             | Cur                        | urrent 7 Day Period:  |           | 7/3/2016             | - 7/9/2016    | Prior 7              | Day Period:    | 6/26/2                | 2016 - 7/2/2 | 2016    |
|             | Cur                        | urrent 28 Day Period: |           | 6/12/2016 - 7/9/2016 |               | Prior 28 Day Period: |                | 5/15/2016 - 6/11/2016 |              |         |
|             | Cur                        | rent YTD F            | Period:   | 1/1/2016             | - 7/9/2016    | Prior \              | TD Period:     | 1/1/2                 | 2015 - 7/9/2 | 2015    |

#### SE - Southeast District (P6)

| A/C | <u>Offense</u>    | <u>Address</u>      | Reported Date |
|-----|-------------------|---------------------|---------------|
| SP  | C6LH              |                     |               |
| С   | ASSAULT-WEAPON    | 3100 S MT VERNON ST | 7/6/2016      |
| С   | BURGLARY-GARAGE   | 2000 E 18TH AV      | 7/5/2016      |
| С   | BURGLARY-RESIDNTL | 3100 E 31ST AV      | 7/3/2016      |
| С   | BURGLARY-RESIDNTL | 1200 S FERRALL CT   | 7/9/2016      |
| С   | VEH-PROWL         | 2100 E 10TH AV      | 7/7/2016      |
| SP  | C6RW              |                     |               |
| С   | BURGLARY-RESIDNTL | 1500 E WOODCLIFF RD | 7/9/2016      |
| SP  | <u> </u>          |                     |               |
| С   | ASSAULT-WEAPON    | 4500 S REGAL ST     | 7/5/2016      |
| С   | BURGLARY-GARAGE   | 5100 S HOGAN LN     | 7/5/2016      |
| С   | BURGLARY-RESIDNTL | 5100 S HELENA ST    | 7/3/2016      |