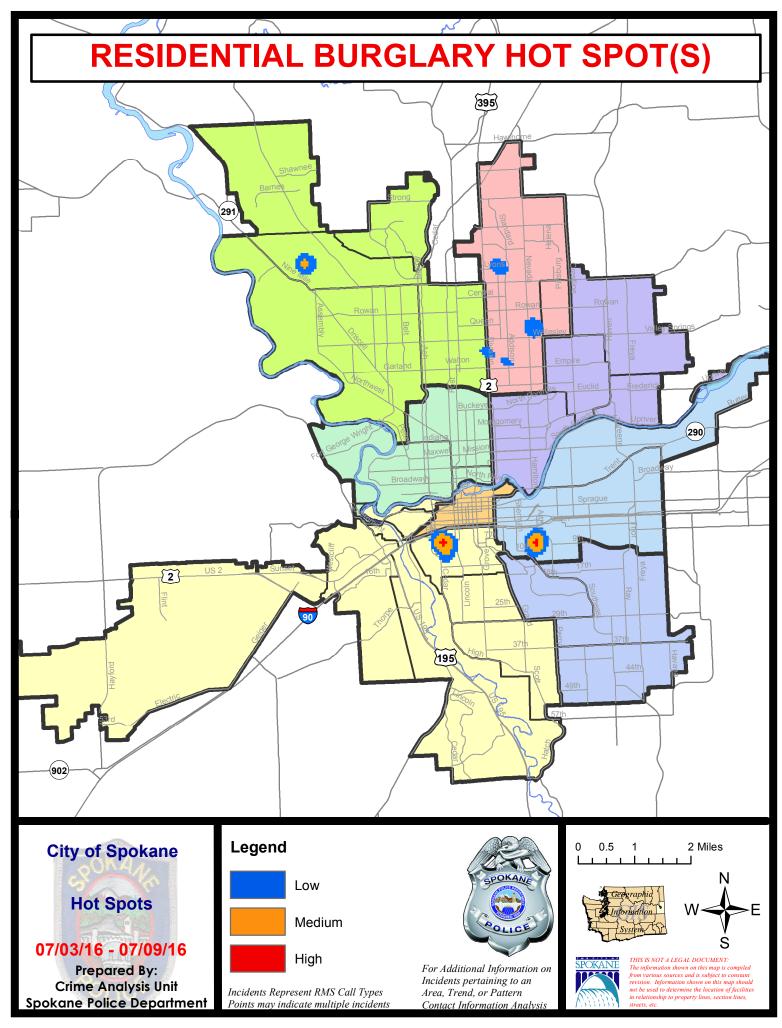

#### NW - Northwest District (P1)

| A/C        | <u>Offense</u>        | <u>Address</u>           | Reported Date |
|------------|-----------------------|--------------------------|---------------|
| SPA        | 1BS                   |                          |               |
| С          | BURGLARY-FENCED AREA  | 6600 N MAPLE ST          | 7/4/2016      |
| С          | BURGLARY-GARAGE       | 4300 W HIAWATHA DR       | 7/5/2016      |
| Α          | BURGLARY-RESIDNTL     | 4700 W TIFFANY AV        | 7/4/2016      |
| С          | BURGLARY-RESIDNTL     | 7100 N WESTGATE PL       | 7/7/2016      |
| С          | VEH-THEFT             | 3800 W WEILE AV          | 7/4/2016      |
| <u>SPA</u> | <u>1FM</u>            |                          |               |
| С          | BURGLARY-GARAGE       | 7700 N WARREN LN         | 7/7/2016      |
| С          | VEH-PROWL             | 1700 W BRIAR LN          | 7/3/2016      |
| С          | VEH-THEFT             | W CASCADE WY/N MEGHAN ST | 7/6/2016      |
| С          | VEH-THEFT PLATES/TABS | 3300 W HORIZON AV        | 7/5/2016      |
| SPA        | <u>1IT</u>            |                          |               |
| С          | BURGLARY-RESIDNTL     | 8800 N FARMDALE ST       | 7/5/2016      |
| <u>SPA</u> | <u>1NH</u>            |                          |               |
| Α          | BURGLARY-GARAGE       | 4800 N JEFFERSON ST      | 7/5/2016      |
| С          | BURGLARY-GARAGE       | 4400 N STEVENS ST        | 7/7/2016      |
| С          | BURGLARY-RESIDNTL     | 200 W HEROY AV           | 7/3/2016      |
| С          | BURGLARY-RESIDNTL     | 6200 N CEDAR ST          | 7/5/2016      |
| С          | BURGLARY-RESIDNTL     | 5100 N HAWTHORNE ST      | 7/8/2016      |
| С          | VEH-PROWL             | 4200 N CALISPEL ST       | 7/5/2016      |
| С          | VEH-PROWL             | 4900 N MADISON ST        | 7/6/2016      |
| С          | VEH-PROWL             | 5500 N POST ST           | 7/7/2016      |
| С          | VEH-PROWL             | 1200 W KIERNAN AV        | 7/8/2016      |
| С          | VEH-THEFT             | 6000 N DIVISION ST       | 7/5/2016      |
| С          | VEH-THEFT             | 1100 W KIERNAN AV        | 7/5/2016      |
| С          | VEH-THEFT PLATES/TABS | 5800 N STEVENS ST        | 7/3/2016      |
| <u>SPA</u> | <u>1NW</u>            |                          |               |
| С          | ASSAULT-WEAPON        | 5800 N CANNON ST         | 7/3/2016      |
| Α          | BURGLARY-COMMERCIAL   | 3500 W BISMARK AV        | 7/6/2016      |
| С          | BURGLARY-FENCED AREA  | 4500 N GUSTAVUS ST       | 7/7/2016      |
| С          | BURGLARY-GARAGE       | 2400 W LIBERTY AV        | 7/3/2016      |
| С          | BURGLARY-GARAGE       | 6500 N HARTLEY ST        | 7/5/2016      |
| С          | BURGLARY-GARAGE       | 2400 N NETTLETON ST      | 7/6/2016      |
| С          | BURGLARY-GARAGE       | 3200 N COLUMBIA CI       | 7/8/2016      |
| С          | BURGLARY-GARAGE       | 3400 W HOFFMAN AV        | 7/8/2016      |
| С          | BURGLARY-RESIDNTL     | 5800 N SUTHERLIN ST      | 7/8/2016      |
| Α          | VEH-PROWL             | 4900 W NORTHWEST BL      | 7/5/2016      |
| Α          | VEH-PROWL             | 6600 N VICTOR ST         | 7/5/2016      |

 $\label{lem:continuous} \textbf{For protection of victim privacy, the entire address on sexual assault crimes has been redacted.}$ 

| A/C | <u>Offense</u>        | Address                      | Reported Date |
|-----|-----------------------|------------------------------|---------------|
| С   | VEH-PROWL             | 2600 W RIVERVIEW DR          | 7/5/2016      |
| Α   | VEH-PROWL             | 3400 N AUBREY L WHITE EAS PK | 7/5/2016      |
| С   | VEH-PROWL             | 5300 W WOODSIDE AV           | 7/5/2016      |
| С   | VEH-PROWL             | 5700 N CANNON ST             | 7/5/2016      |
| Α   | VEH-PROWL             | 3400 W HOFFMAN AV            | 7/7/2016      |
| С   | VEH-PROWL             | 2300 W CROWN AV              | 7/8/2016      |
| Α   | VEH-PROWL             | 2300 W CROWN AV              | 7/8/2016      |
| С   | VEH-PROWL             | 2800 W WABASH AV             | 7/8/2016      |
| С   | VEH-THEFT PLATES/TABS | 3900 N CANNON ST             | 7/8/2016      |

#### NW Central District (P2)

| A/C        | <u>Offense</u>        | <u>Address</u>       | Reported Date |
|------------|-----------------------|----------------------|---------------|
| <u>SPA</u> | <u>2EG</u>            |                      |               |
| С          | ASSAULT-SUB BDLY HARM | 1600 N LINCOLN ST    | 7/4/2016      |
| С          | ASSAULT-SUB BDLY HARM | 2400 N WASHINGTON ST | 7/6/2016      |
| С          | ASSAULT-SUB BDLY HARM | 1700 N HOWARD ST     | 7/7/2016      |
| С          | BURGLARY-COMMERCIAL   | 200 W INDIANA AV     | 7/5/2016      |
| С          | BURGLARY-GARAGE       | 2400 N ATLANTIC ST   | 7/5/2016      |
| С          | BURGLARY-GARAGE       | 2400 N ATLANTIC ST   | 7/7/2016      |
| С          | BURGLARY-GARAGE       | 1300 W YORK AV       | 7/7/2016      |
| С          | BURGLARY-GARAGE       | 100 W AUGUSTA AV     | 7/8/2016      |
| С          | BURGLARY-RESIDNTL     | 1600 W KNOX AV       | 7/7/2016      |
| С          | VEH-PROWL             | 1400 N DIVISION ST   | 7/5/2016      |
| Α          | VEH-PROWL             | 1100 W CARLISLE AV   | 7/6/2016      |
| С          | VEH-PROWL             | 1300 N DIVISION ST   | 7/7/2016      |
| С          | VEH-PROWL             | 300 W CARLISLE AV    | 7/7/2016      |
| С          | VEH-THEFT             | 700 W SINTO AV       | 7/3/2016      |
| <u>SPA</u> | <u>2RS</u>            |                      |               |
| С          | BURGLARY-COMMERCIAL   | 1000 N WASHINGTON ST | 7/3/2016      |
| С          | VEH-PROWL             | 300 W NORTH RIVER DR | 7/4/2016      |
| С          | VEH-PROWL             | 1000 N WASHINGTON ST | 7/5/2016      |
| <u>SPA</u> | <u>2WC</u>            |                      |               |
| Α          | BURGLARY-RESIDNTL     | 2200 W MALLON AV     | 7/6/2016      |
| С          | VEH-THEFT             | 1800 W AUGUSTA AV    | 7/4/2016      |
| С          | VEH-THEFT             | 2700 W BROADWAY AV   | 7/6/2016      |
| С          | VEH-THEFT             | 2200 W DEAN AV       | 7/7/2016      |
| Α          | VEH-THEFT             | 1900 W GARDNER AV    | 7/8/2016      |
| С          | VEH-THEFT             | 2700 W BROADWAY AV   | 7/8/2016      |
|            |                       |                      |               |

#### NE - Neva-Wood District (P3)

| A/C | <u>Offense</u>        | Address                   | Reported Date |
|-----|-----------------------|---------------------------|---------------|
| SPB | 3NL                   |                           |               |
| С   | ASSAULT-SUB BDLY HARM | 7000 N COLTON ST          | 7/4/2016      |
| С   | ASSAULT-SUB BDLY HARM | E EVERETT AV/N NEVADA ST  | 7/7/2016      |
| С   | ASSAULT-WEAPON        | 9200 N NEVADA ST          | 7/4/2016      |
| С   | BURGLARY-COMMERCIAL   | 00 E ROWAN AV             | 7/4/2016      |
| Α   | BURGLARY-FENCED AREA  | 100 E CROWN AV            | 7/5/2016      |
| С   | BURGLARY-GARAGE       | 300 E EVERETT AV          | 7/3/2016      |
| С   | BURGLARY-GARAGE       | 500 E DALTON AV           | 7/5/2016      |
| С   | BURGLARY-GARAGE       | 7800 N MORTON ST          | 7/5/2016      |
| С   | BURGLARY-GARAGE       | 1000 E ROCKWELL AV        | 7/5/2016      |
| С   | BURGLARY-RESIDNTL     | 7000 N COLTON ST          | 7/5/2016      |
| С   | BURGLARY-RESIDNTL     | 6600 N ADDISON ST         | 7/5/2016      |
| С   | BURGLARY-RESIDNTL     | 1000 E QUEEN AV           | 7/5/2016      |
| С   | BURGLARY-RESIDNTL     | 600 E EMPIRE AV           | 7/6/2016      |
| С   | BURGLARY-RESIDNTL     | 1300 E WABASH AV          | 7/8/2016      |
| С   | BURGLARY-RESIDNTL     | 200 E ROCKWELL AV         | 7/9/2016      |
| С   | BURGLARY-RESIDNTL     | 00 E EUCLID AV            | 7/9/2016      |
| С   | VEH-PROWL             | 600 E BRIDGEPORT AV       | 7/4/2016      |
| С   | VEH-PROWL             | 7000 N COLTON ST          | 7/4/2016      |
| С   | VEH-PROWL             | 3100 N DIVISION ST        | 7/5/2016      |
| С   | VEH-PROWL             | E FRANCIS AV/N NEVADA ST  | 7/6/2016      |
| С   | VEH-PROWL             | 400 E MAGNESIUM RD        | 7/7/2016      |
| С   | VEH-PROWL             | 600 E MAGNESIUM RD        | 7/7/2016      |
| С   | VEH-PROWL             | 8900 N COLTON ST          | 7/8/2016      |
| С   | VEH-PROWL             | 1000 E COZZA DR           | 7/8/2016      |
| С   | VEH-PROWL             | 400 E GLASS AV            | 7/8/2016      |
| С   | VEH-PROWL             | 4700 N DIVISION ST        | 7/8/2016      |
| С   | VEH-PROWL             | 5600 N DIVISION ST        | 7/9/2016      |
| С   | VEH-THEFT             | 6100 N ADDISON ST         | 7/4/2016      |
| С   | VEH-THEFT             | 6100 N LIDGERWOOD ST      | 7/5/2016      |
| С   | VEH-THEFT             | 800 E SANSON AV           | 7/6/2016      |
| С   | VEH-THEFT             | 900 E COZZA DR            | 7/6/2016      |
| С   | VEH-THEFT             | 6600 N ADDISON ST         | 7/8/2016      |
| С   | VEH-THEFT             | 1300 E DECATUR AV         | 7/9/2016      |
| С   | VEH-THEFT             | 600 E LONGFELLOW AV       | 7/9/2016      |
| С   | VEH-THEFT PLATES/TABS | 6500 N NEVADA ST          | 7/3/2016      |
| С   | VEH-THEFT PLATES/TABS | 5100 N DIVISION ST        | 7/5/2016      |
| SPB | 3 <u>WH</u>           |                           |               |
| С   | VEH-PROWL             | 1400 E DECATUR AV         | 7/4/2016      |
| С   | VEH-PROWL             | N CRESTLINE ST/E ROWAN AV | 7/7/2016      |
| С   | VEH-THEFT             | 1600 E DALKE AV           | 7/6/2016      |

#### NE - Northeast District (P4)

| A/C | <u>Offense</u>        | <u>Address</u>         | Reported Date |
|-----|-----------------------|------------------------|---------------|
| SPE | 34BE                  |                        |               |
| С   | ASSAULT-SUB BDLY HARM | 4100 N REGAL ST        | 7/8/2016      |
| С   | BURGLARY-GARAGE       | 2200 E PROVIDENCE AV   | 7/3/2016      |
| С   | BURGLARY-GARAGE       | 2200 E GORDON AV       | 7/3/2016      |
| С   | BURGLARY-GARAGE       | 1900 E ILLINOIS AV     | 7/8/2016      |
| С   | BURGLARY-RESIDNTL     | 1900 E HEROY AV        | 7/6/2016      |
| С   | ROBBERY               | 1700 E RICH AV         | 7/5/2016      |
| С   | VEH-PROWL             | 2300 E GORDON AV       | 7/3/2016      |
| Α   | VEH-PROWL             | 3300 N PITTSBURG ST    | 7/6/2016      |
| С   | VEH-PROWL             | 2300 E EUCLID AV       | 7/8/2016      |
| С   | VEH-THEFT             | 1700 E DALTON AV       | 7/6/2016      |
| С   | VEH-THEFT             | 2900 N REGAL ST        | 7/6/2016      |
| С   | VEH-THEFT             | 1700 E BRIDGEPORT AV   | 7/8/2016      |
| С   | VEH-THEFT             | 3500 N MARKET ST       | 7/9/2016      |
| С   | VEH-THEFT             | 2100 E UPRIVER DR      | 7/9/2016      |
| С   | VEH-THEFT AUTO PARTS  | 3000 N SMITH ST        | 7/7/2016      |
| С   | VEH-THEFT PLATES/TABS | 1500 E GARLAND AV      | 7/5/2016      |
| С   | VEH-THEFT PLATES/TABS | 2000 E LIBERTY AV      | 7/9/2016      |
| SPE | <u>34HI</u>           |                        |               |
| С   | ASSAULT-WEAPON        | 5300 N REGAL ST        | 7/4/2016      |
| С   | VEH-PROWL             | 5700 N MARKET ST       | 7/5/2016      |
| С   | VEH-THEFT             | N REGAL ST/E WABASH AV | 7/4/2016      |
| SPE | 34LO                  |                        |               |
| С   | ASSAULT-SUB BDLY HARM | 2600 N PITTSBURG ST    | 7/7/2016      |
| С   | ASSAULT-WEAPON        | 200 E MISSION AV       | 7/9/2016      |
| С   | BURGLARY-COMMERCIAL   | 200 E MONTGOMERY AV    | 7/3/2016      |
| С   | BURGLARY-RESIDNTL     | 2600 N MADELIA ST      | 7/3/2016      |
| С   | BURGLARY-RESIDNTL     | 1300 E AUGUSTA AV      | 7/5/2016      |
| С   | BURGLARY-RESIDNTL     | 1800 N ASTOR ST        | 7/6/2016      |
| С   | VEH-PROWL             | 700 N DIVISION ST      | 7/3/2016      |
| С   | VEH-PROWL             | 800 E INDIANA AV       | 7/4/2016      |
| С   | VEH-PROWL             | 200 E MISSION AV       | 7/4/2016      |
| С   | VEH-PROWL             | 2400 N MADELIA ST      | 7/5/2016      |
| С   | VEH-PROWL             | 400 E BALDWIN AV       | 7/5/2016      |
| С   | VEH-PROWL             | 700 E SINTO AV         | 7/6/2016      |
| С   | VEH-PROWL             | 400 E ERMINA AV        | 7/6/2016      |
| Α   | VEH-PROWL             | 500 E BALDWIN AV       | 7/6/2016      |
| С   | VEH-PROWL             | 1100 E MISSION AV      | 7/8/2016      |
| С   | VEH-PROWL             | 1700 E ILLINOIS AV     | 7/8/2016      |
| С   | VEH-THEFT             | 700 E ERMINA AV        | 7/6/2016      |
| С   | VEH-THEFT             | 1100 E CARLISLE AV     | 7/6/2016      |
| С   | VEH-THEFT             | 1200 E EUCLID AV       | 7/7/2016      |
|     |                       |                        |               |

For protection of victim privacy, the entire address on sexual assault crimes has been redacted.

A/C Offense <u>Address</u> **Reported Date** 7/8/2016

VEH-THEFT 2400 N HOGAN ST

#### SE - South Central District (P5)

| A/C | <u>Offense</u>       | Address                      | Reported Date |
|-----|----------------------|------------------------------|---------------|
| SPO | <u> </u>             |                              |               |
| С   | ASSAULT-WEAPON       | 600 S RICHARD ALLEN CT       | 7/3/2016      |
| С   | BURGLARY-COMMERCIAL  | 200 E 3RD AV                 | 7/6/2016      |
| Α   | BURGLARY-GARAGE      | 600 E 7TH AV                 | 7/9/2016      |
| С   | BURGLARY-GARAGE      | 2600 E 4TH AV                | 7/9/2016      |
| С   | BURGLARY-RESIDNTL    | 600 S RICHARD ALLEN CT       | 7/3/2016      |
| С   | BURGLARY-RESIDNTL    | 900 E 10TH AV                | 7/4/2016      |
| С   | BURGLARY-RESIDNTL    | 900 E 8TH AV                 | 7/6/2016      |
| С   | BURGLARY-RESIDNTL    | 2600 E 4TH AV                | 7/9/2016      |
| С   | VEH-PROWL            | 3700 E 11TH AV               | 7/5/2016      |
| С   | VEH-PROWL            | 800 S COWLEY ST              | 7/5/2016      |
| С   | VEH-PROWL            | 1100 E 1ST AV                | 7/5/2016      |
| С   | VEH-PROWL            | 1600 E 13TH AV               | 7/6/2016      |
| Α   | VEH-PROWL            | 800 E 10TH AV                | 7/6/2016      |
| С   | VEH-PROWL            | N PINE ST/E SPOKANE FALLS BL | 7/7/2016      |
| С   | VEH-PROWL            | 00 E 6TH AV                  | 7/9/2016      |
| С   | VEH-THEFT            | 1100 E 12TH AV               | 7/6/2016      |
| SPO | <u> </u>             |                              |               |
| С   | BURGLARY-FENCED AREA | 1900 E BROADWAY AV           | 7/8/2016      |
| С   | VEH-PROWL            | 2900 E SOUTH RIVERTON AV     | 7/4/2016      |
| С   | VEH-PROWL            | 1900 E MALLON AV             | 7/5/2016      |

#### SE - Southeast District (P6)

| A/C | <u>Offense</u>    | <u>Address</u>      | Reported Date |
|-----|-------------------|---------------------|---------------|
| SP  | C6LH              |                     |               |
| С   | ASSAULT-WEAPON    | 3100 S MT VERNON ST | 7/6/2016      |
| С   | BURGLARY-GARAGE   | 2000 E 18TH AV      | 7/5/2016      |
| С   | BURGLARY-RESIDNTL | 3100 E 31ST AV      | 7/3/2016      |
| С   | BURGLARY-RESIDNTL | 1200 S FERRALL CT   | 7/9/2016      |
| С   | VEH-PROWL         | 2100 E 10TH AV      | 7/7/2016      |
| SP  | C6RW              |                     |               |
| С   | BURGLARY-RESIDNTL | 1500 E WOODCLIFF RD | 7/9/2016      |
| SP  | <u> </u>          |                     |               |
| С   | ASSAULT-WEAPON    | 4500 S REGAL ST     | 7/5/2016      |
| С   | BURGLARY-GARAGE   | 5100 S HOGAN LN     | 7/5/2016      |
| С   | BURGLARY-RESIDNTL | 5100 S HELENA ST    | 7/3/2016      |