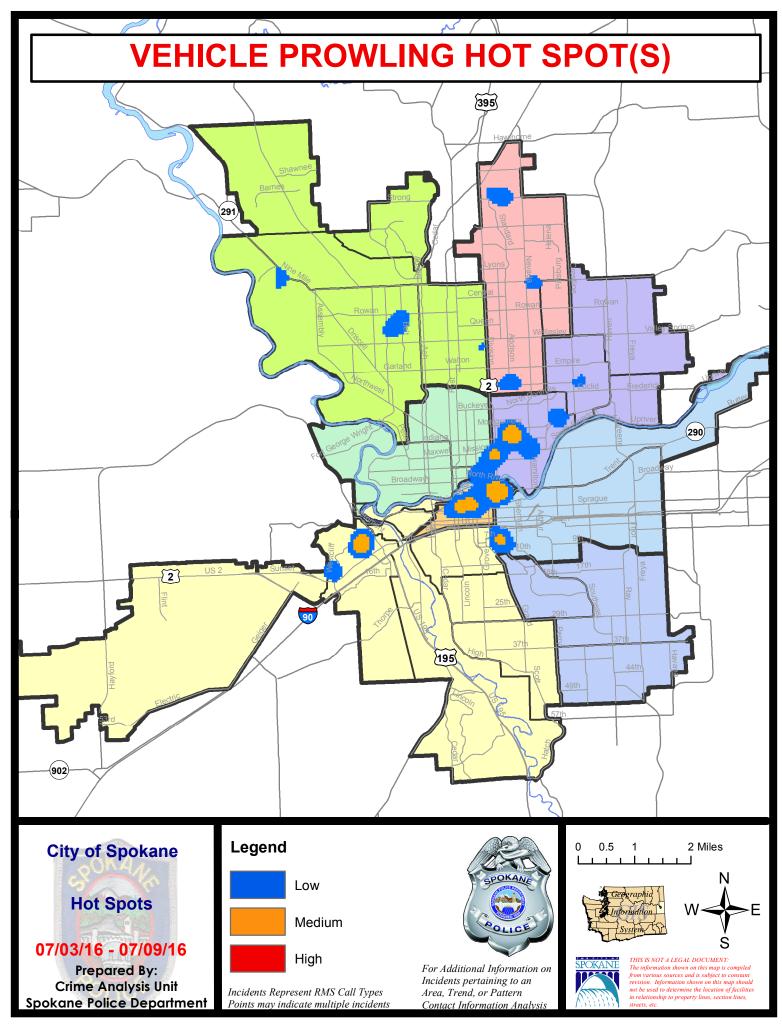

#### Sunday - Saturday

#### 7/3/2016 TO 7/9/2016

#### NW - Northwest District (P1)

| A/C        | <u>Offense</u>        | <u>Address</u>           | Reported Date |
|------------|-----------------------|--------------------------|---------------|
| SPA        | 1BS                   |                          |               |
| С          | BURGLARY-FENCED AREA  | 6600 N MAPLE ST          | 7/4/2016      |
| С          | BURGLARY-GARAGE       | 4300 W HIAWATHA DR       | 7/5/2016      |
| Α          | BURGLARY-RESIDNTL     | 4700 W TIFFANY AV        | 7/4/2016      |
| С          | BURGLARY-RESIDNTL     | 7100 N WESTGATE PL       | 7/7/2016      |
| С          | VEH-THEFT             | 3800 W WEILE AV          | 7/4/2016      |
| <u>SPA</u> | <u>1FM</u>            |                          |               |
| С          | BURGLARY-GARAGE       | 7700 N WARREN LN         | 7/7/2016      |
| С          | VEH-PROWL             | 1700 W BRIAR LN          | 7/3/2016      |
| С          | VEH-THEFT             | W CASCADE WY/N MEGHAN ST | 7/6/2016      |
| С          | VEH-THEFT PLATES/TABS | 3300 W HORIZON AV        | 7/5/2016      |
| SPA        | <u>1IT</u>            |                          |               |
| С          | BURGLARY-RESIDNTL     | 8800 N FARMDALE ST       | 7/5/2016      |
| <u>SPA</u> | <u>1NH</u>            |                          |               |
| Α          | BURGLARY-GARAGE       | 4800 N JEFFERSON ST      | 7/5/2016      |
| С          | BURGLARY-GARAGE       | 4400 N STEVENS ST        | 7/7/2016      |
| С          | BURGLARY-RESIDNTL     | 200 W HEROY AV           | 7/3/2016      |
| С          | BURGLARY-RESIDNTL     | 6200 N CEDAR ST          | 7/5/2016      |
| С          | BURGLARY-RESIDNTL     | 5100 N HAWTHORNE ST      | 7/8/2016      |
| С          | VEH-PROWL             | 4200 N CALISPEL ST       | 7/5/2016      |
| С          | VEH-PROWL             | 4900 N MADISON ST        | 7/6/2016      |
| С          | VEH-PROWL             | 5500 N POST ST           | 7/7/2016      |
| С          | VEH-PROWL             | 1200 W KIERNAN AV        | 7/8/2016      |
| С          | VEH-THEFT             | 6000 N DIVISION ST       | 7/5/2016      |
| С          | VEH-THEFT             | 1100 W KIERNAN AV        | 7/5/2016      |
| С          | VEH-THEFT PLATES/TABS | 5800 N STEVENS ST        | 7/3/2016      |
| <u>SPA</u> | <u>1NW</u>            |                          |               |
| С          | ASSAULT-WEAPON        | 5800 N CANNON ST         | 7/3/2016      |
| Α          | BURGLARY-COMMERCIAL   | 3500 W BISMARK AV        | 7/6/2016      |
| С          | BURGLARY-FENCED AREA  | 4500 N GUSTAVUS ST       | 7/7/2016      |
| С          | BURGLARY-GARAGE       | 2400 W LIBERTY AV        | 7/3/2016      |
| С          | BURGLARY-GARAGE       | 6500 N HARTLEY ST        | 7/5/2016      |
| С          | BURGLARY-GARAGE       | 2400 N NETTLETON ST      | 7/6/2016      |
| С          | BURGLARY-GARAGE       | 3200 N COLUMBIA CI       | 7/8/2016      |
| С          | BURGLARY-GARAGE       | 3400 W HOFFMAN AV        | 7/8/2016      |
| С          | BURGLARY-RESIDNTL     | 5800 N SUTHERLIN ST      | 7/8/2016      |
| Α          | VEH-PROWL             | 4900 W NORTHWEST BL      | 7/5/2016      |
| Α          | VEH-PROWL             | 6600 N VICTOR ST         | 7/5/2016      |

 $\label{lem:continuous} \textbf{For protection of victim privacy, the entire address on sexual assault crimes has been redacted.}$ 

| A/C | <u>Offense</u>        | Address                      | Reported Date |
|-----|-----------------------|------------------------------|---------------|
| С   | VEH-PROWL             | 2600 W RIVERVIEW DR          | 7/5/2016      |
| Α   | VEH-PROWL             | 3400 N AUBREY L WHITE EAS PK | 7/5/2016      |
| С   | VEH-PROWL             | 5300 W WOODSIDE AV           | 7/5/2016      |
| С   | VEH-PROWL             | 5700 N CANNON ST             | 7/5/2016      |
| Α   | VEH-PROWL             | 3400 W HOFFMAN AV            | 7/7/2016      |
| С   | VEH-PROWL             | 2300 W CROWN AV              | 7/8/2016      |
| Α   | VEH-PROWL             | 2300 W CROWN AV              | 7/8/2016      |
| С   | VEH-PROWL             | 2800 W WABASH AV             | 7/8/2016      |
| С   | VEH-THEFT PLATES/TABS | 3900 N CANNON ST             | 7/8/2016      |

#### NW Central District (P2)

| A/C        | <u>Offense</u>        | <u>Address</u>       | Reported Date |
|------------|-----------------------|----------------------|---------------|
| <u>SPA</u> | <u>2EG</u>            |                      |               |
| С          | ASSAULT-SUB BDLY HARM | 1600 N LINCOLN ST    | 7/4/2016      |
| С          | ASSAULT-SUB BDLY HARM | 2400 N WASHINGTON ST | 7/6/2016      |
| С          | ASSAULT-SUB BDLY HARM | 1700 N HOWARD ST     | 7/7/2016      |
| С          | BURGLARY-COMMERCIAL   | 200 W INDIANA AV     | 7/5/2016      |
| С          | BURGLARY-GARAGE       | 2400 N ATLANTIC ST   | 7/5/2016      |
| С          | BURGLARY-GARAGE       | 2400 N ATLANTIC ST   | 7/7/2016      |
| С          | BURGLARY-GARAGE       | 1300 W YORK AV       | 7/7/2016      |
| С          | BURGLARY-GARAGE       | 100 W AUGUSTA AV     | 7/8/2016      |
| С          | BURGLARY-RESIDNTL     | 1600 W KNOX AV       | 7/7/2016      |
| С          | VEH-PROWL             | 1400 N DIVISION ST   | 7/5/2016      |
| Α          | VEH-PROWL             | 1100 W CARLISLE AV   | 7/6/2016      |
| С          | VEH-PROWL             | 1300 N DIVISION ST   | 7/7/2016      |
| С          | VEH-PROWL             | 300 W CARLISLE AV    | 7/7/2016      |
| С          | VEH-THEFT             | 700 W SINTO AV       | 7/3/2016      |
| <u>SPA</u> | <u>2RS</u>            |                      |               |
| С          | BURGLARY-COMMERCIAL   | 1000 N WASHINGTON ST | 7/3/2016      |
| С          | VEH-PROWL             | 300 W NORTH RIVER DR | 7/4/2016      |
| С          | VEH-PROWL             | 1000 N WASHINGTON ST | 7/5/2016      |
| <u>SPA</u> | <u>2WC</u>            |                      |               |
| Α          | BURGLARY-RESIDNTL     | 2200 W MALLON AV     | 7/6/2016      |
| С          | VEH-THEFT             | 1800 W AUGUSTA AV    | 7/4/2016      |
| С          | VEH-THEFT             | 2700 W BROADWAY AV   | 7/6/2016      |
| С          | VEH-THEFT             | 2200 W DEAN AV       | 7/7/2016      |
| Α          | VEH-THEFT             | 1900 W GARDNER AV    | 7/8/2016      |
| С          | VEH-THEFT             | 2700 W BROADWAY AV   | 7/8/2016      |
|            |                       |                      |               |

#### NE - Neva-Wood District (P3)

| A/C | <u>Offense</u>        | Address                   | Reported Date |
|-----|-----------------------|---------------------------|---------------|
| SPB | 3NL                   |                           |               |
| С   | ASSAULT-SUB BDLY HARM | 7000 N COLTON ST          | 7/4/2016      |
| С   | ASSAULT-SUB BDLY HARM | E EVERETT AV/N NEVADA ST  | 7/7/2016      |
| С   | ASSAULT-WEAPON        | 9200 N NEVADA ST          | 7/4/2016      |
| С   | BURGLARY-COMMERCIAL   | 00 E ROWAN AV             | 7/4/2016      |
| Α   | BURGLARY-FENCED AREA  | 100 E CROWN AV            | 7/5/2016      |
| С   | BURGLARY-GARAGE       | 300 E EVERETT AV          | 7/3/2016      |
| С   | BURGLARY-GARAGE       | 500 E DALTON AV           | 7/5/2016      |
| С   | BURGLARY-GARAGE       | 7800 N MORTON ST          | 7/5/2016      |
| С   | BURGLARY-GARAGE       | 1000 E ROCKWELL AV        | 7/5/2016      |
| С   | BURGLARY-RESIDNTL     | 7000 N COLTON ST          | 7/5/2016      |
| С   | BURGLARY-RESIDNTL     | 6600 N ADDISON ST         | 7/5/2016      |
| С   | BURGLARY-RESIDNTL     | 1000 E QUEEN AV           | 7/5/2016      |
| С   | BURGLARY-RESIDNTL     | 600 E EMPIRE AV           | 7/6/2016      |
| С   | BURGLARY-RESIDNTL     | 1300 E WABASH AV          | 7/8/2016      |
| С   | BURGLARY-RESIDNTL     | 200 E ROCKWELL AV         | 7/9/2016      |
| С   | BURGLARY-RESIDNTL     | 00 E EUCLID AV            | 7/9/2016      |
| С   | VEH-PROWL             | 600 E BRIDGEPORT AV       | 7/4/2016      |
| С   | VEH-PROWL             | 7000 N COLTON ST          | 7/4/2016      |
| С   | VEH-PROWL             | 3100 N DIVISION ST        | 7/5/2016      |
| С   | VEH-PROWL             | E FRANCIS AV/N NEVADA ST  | 7/6/2016      |
| С   | VEH-PROWL             | 400 E MAGNESIUM RD        | 7/7/2016      |
| С   | VEH-PROWL             | 600 E MAGNESIUM RD        | 7/7/2016      |
| С   | VEH-PROWL             | 8900 N COLTON ST          | 7/8/2016      |
| С   | VEH-PROWL             | 1000 E COZZA DR           | 7/8/2016      |
| С   | VEH-PROWL             | 400 E GLASS AV            | 7/8/2016      |
| С   | VEH-PROWL             | 4700 N DIVISION ST        | 7/8/2016      |
| С   | VEH-PROWL             | 5600 N DIVISION ST        | 7/9/2016      |
| С   | VEH-THEFT             | 6100 N ADDISON ST         | 7/4/2016      |
| С   | VEH-THEFT             | 6100 N LIDGERWOOD ST      | 7/5/2016      |
| С   | VEH-THEFT             | 800 E SANSON AV           | 7/6/2016      |
| С   | VEH-THEFT             | 900 E COZZA DR            | 7/6/2016      |
| С   | VEH-THEFT             | 6600 N ADDISON ST         | 7/8/2016      |
| С   | VEH-THEFT             | 1300 E DECATUR AV         | 7/9/2016      |
| С   | VEH-THEFT             | 600 E LONGFELLOW AV       | 7/9/2016      |
| С   | VEH-THEFT PLATES/TABS | 6500 N NEVADA ST          | 7/3/2016      |
| С   | VEH-THEFT PLATES/TABS | 5100 N DIVISION ST        | 7/5/2016      |
| SPB | 3 <u>WH</u>           |                           |               |
| С   | VEH-PROWL             | 1400 E DECATUR AV         | 7/4/2016      |
| С   | VEH-PROWL             | N CRESTLINE ST/E ROWAN AV | 7/7/2016      |
| С   | VEH-THEFT             | 1600 E DALKE AV           | 7/6/2016      |

For protection of victim privacy, the entire address on sexual assault crimes has been redacted.

#### NE - Northeast District (P4)

| A/C | <u>Offense</u>        | <u>Address</u>         | Reported Date |
|-----|-----------------------|------------------------|---------------|
| SPE | 34BE                  |                        |               |
| С   | ASSAULT-SUB BDLY HARM | 4100 N REGAL ST        | 7/8/2016      |
| С   | BURGLARY-GARAGE       | 2200 E PROVIDENCE AV   | 7/3/2016      |
| С   | BURGLARY-GARAGE       | 2200 E GORDON AV       | 7/3/2016      |
| С   | BURGLARY-GARAGE       | 1900 E ILLINOIS AV     | 7/8/2016      |
| С   | BURGLARY-RESIDNTL     | 1900 E HEROY AV        | 7/6/2016      |
| С   | ROBBERY               | 1700 E RICH AV         | 7/5/2016      |
| С   | VEH-PROWL             | 2300 E GORDON AV       | 7/3/2016      |
| Α   | VEH-PROWL             | 3300 N PITTSBURG ST    | 7/6/2016      |
| С   | VEH-PROWL             | 2300 E EUCLID AV       | 7/8/2016      |
| С   | VEH-THEFT             | 1700 E DALTON AV       | 7/6/2016      |
| С   | VEH-THEFT             | 2900 N REGAL ST        | 7/6/2016      |
| С   | VEH-THEFT             | 1700 E BRIDGEPORT AV   | 7/8/2016      |
| С   | VEH-THEFT             | 3500 N MARKET ST       | 7/9/2016      |
| С   | VEH-THEFT             | 2100 E UPRIVER DR      | 7/9/2016      |
| С   | VEH-THEFT AUTO PARTS  | 3000 N SMITH ST        | 7/7/2016      |
| С   | VEH-THEFT PLATES/TABS | 1500 E GARLAND AV      | 7/5/2016      |
| С   | VEH-THEFT PLATES/TABS | 2000 E LIBERTY AV      | 7/9/2016      |
| SPE | <u>34HI</u>           |                        |               |
| С   | ASSAULT-WEAPON        | 5300 N REGAL ST        | 7/4/2016      |
| С   | VEH-PROWL             | 5700 N MARKET ST       | 7/5/2016      |
| С   | VEH-THEFT             | N REGAL ST/E WABASH AV | 7/4/2016      |
| SPE | 34LO                  |                        |               |
| С   | ASSAULT-SUB BDLY HARM | 2600 N PITTSBURG ST    | 7/7/2016      |
| С   | ASSAULT-WEAPON        | 200 E MISSION AV       | 7/9/2016      |
| С   | BURGLARY-COMMERCIAL   | 200 E MONTGOMERY AV    | 7/3/2016      |
| С   | BURGLARY-RESIDNTL     | 2600 N MADELIA ST      | 7/3/2016      |
| С   | BURGLARY-RESIDNTL     | 1300 E AUGUSTA AV      | 7/5/2016      |
| С   | BURGLARY-RESIDNTL     | 1800 N ASTOR ST        | 7/6/2016      |
| С   | VEH-PROWL             | 700 N DIVISION ST      | 7/3/2016      |
| С   | VEH-PROWL             | 800 E INDIANA AV       | 7/4/2016      |
| С   | VEH-PROWL             | 200 E MISSION AV       | 7/4/2016      |
| С   | VEH-PROWL             | 2400 N MADELIA ST      | 7/5/2016      |
| С   | VEH-PROWL             | 400 E BALDWIN AV       | 7/5/2016      |
| С   | VEH-PROWL             | 700 E SINTO AV         | 7/6/2016      |
| С   | VEH-PROWL             | 400 E ERMINA AV        | 7/6/2016      |
| Α   | VEH-PROWL             | 500 E BALDWIN AV       | 7/6/2016      |
| С   | VEH-PROWL             | 1100 E MISSION AV      | 7/8/2016      |
| С   | VEH-PROWL             | 1700 E ILLINOIS AV     | 7/8/2016      |
| С   | VEH-THEFT             | 700 E ERMINA AV        | 7/6/2016      |
| С   | VEH-THEFT             | 1100 E CARLISLE AV     | 7/6/2016      |
| С   | VEH-THEFT             | 1200 E EUCLID AV       | 7/7/2016      |
|     |                       |                        |               |

For protection of victim privacy, the entire address on sexual assault crimes has been redacted.

A/C Offense <u>Address</u> **Reported Date** 7/8/2016

VEH-THEFT 2400 N HOGAN ST