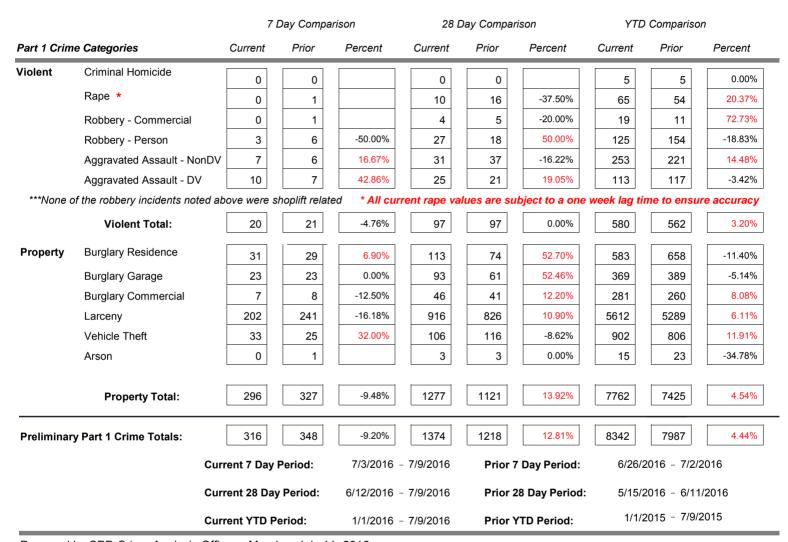

#### **Preliminary UCR Counts**

Period Ending: Saturday, July 09, 2016

#### **ASSISTANT CHIEF OF POLICE**

**Craig Meidl** 

Prepared by SPD Crime Analysis Office - Monday, July 11, 2016

With the exception of criminal homicides, this chart represents preliminary counts of the original Police Incident Reports. Full statistical analysis to determine the confidence level of this data has not been performed. The % change columns on the preliminary incident count differ from the percentage change on the UCR crime report, sometimes significantly.