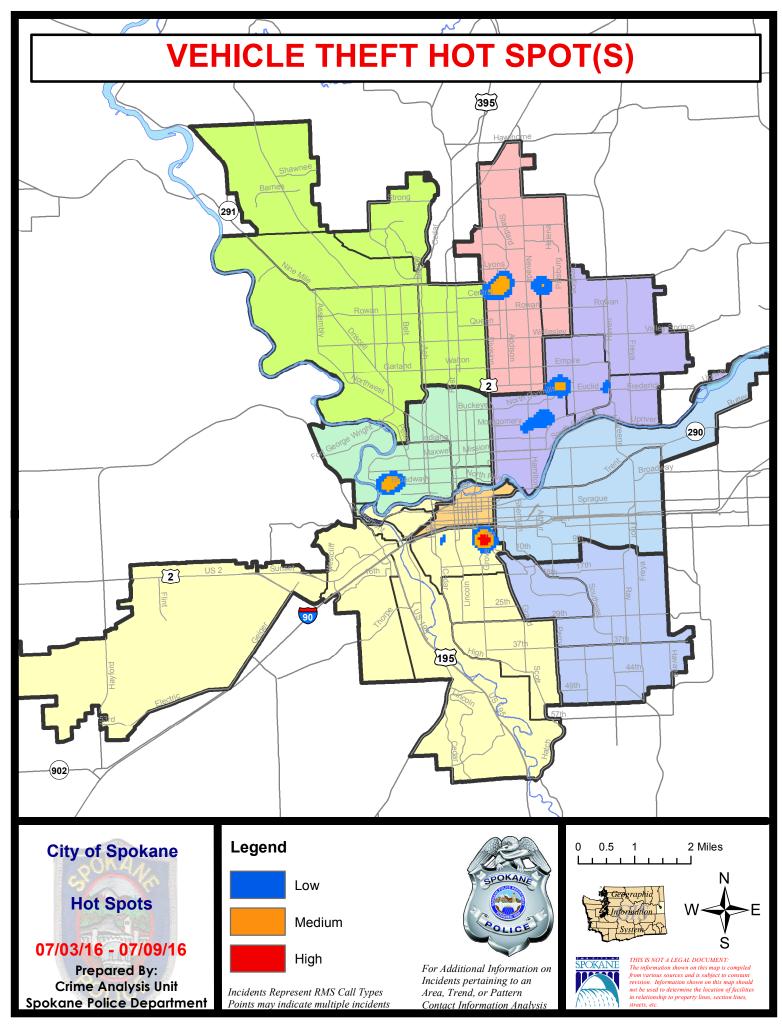

#### NW - Northwest District (P1)

| A/C        | <u>Offense</u>        | <u>Address</u>           | Reported Date |
|------------|-----------------------|--------------------------|---------------|
| SPA        | 1BS                   |                          |               |
| С          | BURGLARY-FENCED AREA  | 6600 N MAPLE ST          | 7/4/2016      |
| С          | BURGLARY-GARAGE       | 4300 W HIAWATHA DR       | 7/5/2016      |
| Α          | BURGLARY-RESIDNTL     | 4700 W TIFFANY AV        | 7/4/2016      |
| С          | BURGLARY-RESIDNTL     | 7100 N WESTGATE PL       | 7/7/2016      |
| С          | VEH-THEFT             | 3800 W WEILE AV          | 7/4/2016      |
| <u>SPA</u> | <u>1FM</u>            |                          |               |
| С          | BURGLARY-GARAGE       | 7700 N WARREN LN         | 7/7/2016      |
| С          | VEH-PROWL             | 1700 W BRIAR LN          | 7/3/2016      |
| С          | VEH-THEFT             | W CASCADE WY/N MEGHAN ST | 7/6/2016      |
| С          | VEH-THEFT PLATES/TABS | 3300 W HORIZON AV        | 7/5/2016      |
| SPA        | <u>1IT</u>            |                          |               |
| С          | BURGLARY-RESIDNTL     | 8800 N FARMDALE ST       | 7/5/2016      |
| <u>SPA</u> | <u>1NH</u>            |                          |               |
| Α          | BURGLARY-GARAGE       | 4800 N JEFFERSON ST      | 7/5/2016      |
| С          | BURGLARY-GARAGE       | 4400 N STEVENS ST        | 7/7/2016      |
| С          | BURGLARY-RESIDNTL     | 200 W HEROY AV           | 7/3/2016      |
| С          | BURGLARY-RESIDNTL     | 6200 N CEDAR ST          | 7/5/2016      |
| С          | BURGLARY-RESIDNTL     | 5100 N HAWTHORNE ST      | 7/8/2016      |
| С          | VEH-PROWL             | 4200 N CALISPEL ST       | 7/5/2016      |
| С          | VEH-PROWL             | 4900 N MADISON ST        | 7/6/2016      |
| С          | VEH-PROWL             | 5500 N POST ST           | 7/7/2016      |
| С          | VEH-PROWL             | 1200 W KIERNAN AV        | 7/8/2016      |
| С          | VEH-THEFT             | 6000 N DIVISION ST       | 7/5/2016      |
| С          | VEH-THEFT             | 1100 W KIERNAN AV        | 7/5/2016      |
| С          | VEH-THEFT PLATES/TABS | 5800 N STEVENS ST        | 7/3/2016      |
| <u>SPA</u> | <u>1NW</u>            |                          |               |
| С          | ASSAULT-WEAPON        | 5800 N CANNON ST         | 7/3/2016      |
| Α          | BURGLARY-COMMERCIAL   | 3500 W BISMARK AV        | 7/6/2016      |
| С          | BURGLARY-FENCED AREA  | 4500 N GUSTAVUS ST       | 7/7/2016      |
| С          | BURGLARY-GARAGE       | 2400 W LIBERTY AV        | 7/3/2016      |
| С          | BURGLARY-GARAGE       | 6500 N HARTLEY ST        | 7/5/2016      |
| С          | BURGLARY-GARAGE       | 2400 N NETTLETON ST      | 7/6/2016      |
| С          | BURGLARY-GARAGE       | 3200 N COLUMBIA CI       | 7/8/2016      |
| С          | BURGLARY-GARAGE       | 3400 W HOFFMAN AV        | 7/8/2016      |
| С          | BURGLARY-RESIDNTL     | 5800 N SUTHERLIN ST      | 7/8/2016      |
| Α          | VEH-PROWL             | 4900 W NORTHWEST BL      | 7/5/2016      |
| Α          | VEH-PROWL             | 6600 N VICTOR ST         | 7/5/2016      |

 $\label{lem:continuous} \textbf{For protection of victim privacy, the entire address on sexual assault crimes has been redacted.}$ 

| A/C | <u>Offense</u>        | Address                      | Reported Date |
|-----|-----------------------|------------------------------|---------------|
| С   | VEH-PROWL             | 2600 W RIVERVIEW DR          | 7/5/2016      |
| Α   | VEH-PROWL             | 3400 N AUBREY L WHITE EAS PK | 7/5/2016      |
| С   | VEH-PROWL             | 5300 W WOODSIDE AV           | 7/5/2016      |
| С   | VEH-PROWL             | 5700 N CANNON ST             | 7/5/2016      |
| Α   | VEH-PROWL             | 3400 W HOFFMAN AV            | 7/7/2016      |
| С   | VEH-PROWL             | 2300 W CROWN AV              | 7/8/2016      |
| Α   | VEH-PROWL             | 2300 W CROWN AV              | 7/8/2016      |
| С   | VEH-PROWL             | 2800 W WABASH AV             | 7/8/2016      |
| С   | VEH-THEFT PLATES/TABS | 3900 N CANNON ST             | 7/8/2016      |

#### NW Central District (P2)

| A/C        | <u>Offense</u>        | <u>Address</u>       | Reported Date |
|------------|-----------------------|----------------------|---------------|
| <u>SPA</u> | <u>2EG</u>            |                      |               |
| С          | ASSAULT-SUB BDLY HARM | 1600 N LINCOLN ST    | 7/4/2016      |
| С          | ASSAULT-SUB BDLY HARM | 2400 N WASHINGTON ST | 7/6/2016      |
| С          | ASSAULT-SUB BDLY HARM | 1700 N HOWARD ST     | 7/7/2016      |
| С          | BURGLARY-COMMERCIAL   | 200 W INDIANA AV     | 7/5/2016      |
| С          | BURGLARY-GARAGE       | 2400 N ATLANTIC ST   | 7/5/2016      |
| С          | BURGLARY-GARAGE       | 2400 N ATLANTIC ST   | 7/7/2016      |
| С          | BURGLARY-GARAGE       | 1300 W YORK AV       | 7/7/2016      |
| С          | BURGLARY-GARAGE       | 100 W AUGUSTA AV     | 7/8/2016      |
| С          | BURGLARY-RESIDNTL     | 1600 W KNOX AV       | 7/7/2016      |
| С          | VEH-PROWL             | 1400 N DIVISION ST   | 7/5/2016      |
| Α          | VEH-PROWL             | 1100 W CARLISLE AV   | 7/6/2016      |
| С          | VEH-PROWL             | 1300 N DIVISION ST   | 7/7/2016      |
| С          | VEH-PROWL             | 300 W CARLISLE AV    | 7/7/2016      |
| С          | VEH-THEFT             | 700 W SINTO AV       | 7/3/2016      |
| <u>SPA</u> | <u>2RS</u>            |                      |               |
| С          | BURGLARY-COMMERCIAL   | 1000 N WASHINGTON ST | 7/3/2016      |
| С          | VEH-PROWL             | 300 W NORTH RIVER DR | 7/4/2016      |
| С          | VEH-PROWL             | 1000 N WASHINGTON ST | 7/5/2016      |
| <u>SPA</u> | <u>2WC</u>            |                      |               |
| Α          | BURGLARY-RESIDNTL     | 2200 W MALLON AV     | 7/6/2016      |
| С          | VEH-THEFT             | 1800 W AUGUSTA AV    | 7/4/2016      |
| С          | VEH-THEFT             | 2700 W BROADWAY AV   | 7/6/2016      |
| С          | VEH-THEFT             | 2200 W DEAN AV       | 7/7/2016      |
| Α          | VEH-THEFT             | 1900 W GARDNER AV    | 7/8/2016      |
| С          | VEH-THEFT             | 2700 W BROADWAY AV   | 7/8/2016      |
|            |                       |                      |               |

#### NE - Neva-Wood District (P3)

| A/C | <u>Offense</u>        | Address                   | Reported Date |
|-----|-----------------------|---------------------------|---------------|
| SPB | 3NL                   |                           |               |
| С   | ASSAULT-SUB BDLY HARM | 7000 N COLTON ST          | 7/4/2016      |
| С   | ASSAULT-SUB BDLY HARM | E EVERETT AV/N NEVADA ST  | 7/7/2016      |
| С   | ASSAULT-WEAPON        | 9200 N NEVADA ST          | 7/4/2016      |
| С   | BURGLARY-COMMERCIAL   | 00 E ROWAN AV             | 7/4/2016      |
| Α   | BURGLARY-FENCED AREA  | 100 E CROWN AV            | 7/5/2016      |
| С   | BURGLARY-GARAGE       | 300 E EVERETT AV          | 7/3/2016      |
| С   | BURGLARY-GARAGE       | 500 E DALTON AV           | 7/5/2016      |
| С   | BURGLARY-GARAGE       | 7800 N MORTON ST          | 7/5/2016      |
| С   | BURGLARY-GARAGE       | 1000 E ROCKWELL AV        | 7/5/2016      |
| С   | BURGLARY-RESIDNTL     | 7000 N COLTON ST          | 7/5/2016      |
| С   | BURGLARY-RESIDNTL     | 6600 N ADDISON ST         | 7/5/2016      |
| С   | BURGLARY-RESIDNTL     | 1000 E QUEEN AV           | 7/5/2016      |
| С   | BURGLARY-RESIDNTL     | 600 E EMPIRE AV           | 7/6/2016      |
| С   | BURGLARY-RESIDNTL     | 1300 E WABASH AV          | 7/8/2016      |
| С   | BURGLARY-RESIDNTL     | 200 E ROCKWELL AV         | 7/9/2016      |
| С   | BURGLARY-RESIDNTL     | 00 E EUCLID AV            | 7/9/2016      |
| С   | VEH-PROWL             | 600 E BRIDGEPORT AV       | 7/4/2016      |
| С   | VEH-PROWL             | 7000 N COLTON ST          | 7/4/2016      |
| С   | VEH-PROWL             | 3100 N DIVISION ST        | 7/5/2016      |
| С   | VEH-PROWL             | E FRANCIS AV/N NEVADA ST  | 7/6/2016      |
| С   | VEH-PROWL             | 400 E MAGNESIUM RD        | 7/7/2016      |
| С   | VEH-PROWL             | 600 E MAGNESIUM RD        | 7/7/2016      |
| С   | VEH-PROWL             | 8900 N COLTON ST          | 7/8/2016      |
| С   | VEH-PROWL             | 1000 E COZZA DR           | 7/8/2016      |
| С   | VEH-PROWL             | 400 E GLASS AV            | 7/8/2016      |
| С   | VEH-PROWL             | 4700 N DIVISION ST        | 7/8/2016      |
| С   | VEH-PROWL             | 5600 N DIVISION ST        | 7/9/2016      |
| С   | VEH-THEFT             | 6100 N ADDISON ST         | 7/4/2016      |
| С   | VEH-THEFT             | 6100 N LIDGERWOOD ST      | 7/5/2016      |
| С   | VEH-THEFT             | 800 E SANSON AV           | 7/6/2016      |
| С   | VEH-THEFT             | 900 E COZZA DR            | 7/6/2016      |
| С   | VEH-THEFT             | 6600 N ADDISON ST         | 7/8/2016      |
| С   | VEH-THEFT             | 1300 E DECATUR AV         | 7/9/2016      |
| С   | VEH-THEFT             | 600 E LONGFELLOW AV       | 7/9/2016      |
| С   | VEH-THEFT PLATES/TABS | 6500 N NEVADA ST          | 7/3/2016      |
| С   | VEH-THEFT PLATES/TABS | 5100 N DIVISION ST        | 7/5/2016      |
| SPB | 3 <u>WH</u>           |                           |               |
| С   | VEH-PROWL             | 1400 E DECATUR AV         | 7/4/2016      |
| С   | VEH-PROWL             | N CRESTLINE ST/E ROWAN AV | 7/7/2016      |
| С   | VEH-THEFT             | 1600 E DALKE AV           | 7/6/2016      |

#### NE - Northeast District (P4)

| A/C | <u>Offense</u>        | <u>Address</u>         | Reported Date |
|-----|-----------------------|------------------------|---------------|
| SPE | 34BE                  |                        |               |
| С   | ASSAULT-SUB BDLY HARM | 4100 N REGAL ST        | 7/8/2016      |
| С   | BURGLARY-GARAGE       | 2200 E PROVIDENCE AV   | 7/3/2016      |
| С   | BURGLARY-GARAGE       | 2200 E GORDON AV       | 7/3/2016      |
| С   | BURGLARY-GARAGE       | 1900 E ILLINOIS AV     | 7/8/2016      |
| С   | BURGLARY-RESIDNTL     | 1900 E HEROY AV        | 7/6/2016      |
| С   | ROBBERY               | 1700 E RICH AV         | 7/5/2016      |
| С   | VEH-PROWL             | 2300 E GORDON AV       | 7/3/2016      |
| Α   | VEH-PROWL             | 3300 N PITTSBURG ST    | 7/6/2016      |
| С   | VEH-PROWL             | 2300 E EUCLID AV       | 7/8/2016      |
| С   | VEH-THEFT             | 1700 E DALTON AV       | 7/6/2016      |
| С   | VEH-THEFT             | 2900 N REGAL ST        | 7/6/2016      |
| С   | VEH-THEFT             | 1700 E BRIDGEPORT AV   | 7/8/2016      |
| С   | VEH-THEFT             | 3500 N MARKET ST       | 7/9/2016      |
| С   | VEH-THEFT             | 2100 E UPRIVER DR      | 7/9/2016      |
| С   | VEH-THEFT AUTO PARTS  | 3000 N SMITH ST        | 7/7/2016      |
| С   | VEH-THEFT PLATES/TABS | 1500 E GARLAND AV      | 7/5/2016      |
| С   | VEH-THEFT PLATES/TABS | 2000 E LIBERTY AV      | 7/9/2016      |
| SPE | <u>34HI</u>           |                        |               |
| С   | ASSAULT-WEAPON        | 5300 N REGAL ST        | 7/4/2016      |
| С   | VEH-PROWL             | 5700 N MARKET ST       | 7/5/2016      |
| С   | VEH-THEFT             | N REGAL ST/E WABASH AV | 7/4/2016      |
| SPE | 34LO                  |                        |               |
| С   | ASSAULT-SUB BDLY HARM | 2600 N PITTSBURG ST    | 7/7/2016      |
| С   | ASSAULT-WEAPON        | 200 E MISSION AV       | 7/9/2016      |
| С   | BURGLARY-COMMERCIAL   | 200 E MONTGOMERY AV    | 7/3/2016      |
| С   | BURGLARY-RESIDNTL     | 2600 N MADELIA ST      | 7/3/2016      |
| С   | BURGLARY-RESIDNTL     | 1300 E AUGUSTA AV      | 7/5/2016      |
| С   | BURGLARY-RESIDNTL     | 1800 N ASTOR ST        | 7/6/2016      |
| С   | VEH-PROWL             | 700 N DIVISION ST      | 7/3/2016      |
| С   | VEH-PROWL             | 800 E INDIANA AV       | 7/4/2016      |
| С   | VEH-PROWL             | 200 E MISSION AV       | 7/4/2016      |
| С   | VEH-PROWL             | 2400 N MADELIA ST      | 7/5/2016      |
| С   | VEH-PROWL             | 400 E BALDWIN AV       | 7/5/2016      |
| С   | VEH-PROWL             | 700 E SINTO AV         | 7/6/2016      |
| С   | VEH-PROWL             | 400 E ERMINA AV        | 7/6/2016      |
| Α   | VEH-PROWL             | 500 E BALDWIN AV       | 7/6/2016      |
| С   | VEH-PROWL             | 1100 E MISSION AV      | 7/8/2016      |
| С   | VEH-PROWL             | 1700 E ILLINOIS AV     | 7/8/2016      |
| С   | VEH-THEFT             | 700 E ERMINA AV        | 7/6/2016      |
| С   | VEH-THEFT             | 1100 E CARLISLE AV     | 7/6/2016      |
| С   | VEH-THEFT             | 1200 E EUCLID AV       | 7/7/2016      |
|     |                       |                        |               |

For protection of victim privacy, the entire address on sexual assault crimes has been redacted.

A/C Offense <u>Address</u> **Reported Date** 7/8/2016

VEH-THEFT 2400 N HOGAN ST

#### SE - South Central District (P5)

| A/C | <u>Offense</u>       | Address                      | Reported Date |
|-----|----------------------|------------------------------|---------------|
| SPO | <u> </u>             |                              |               |
| С   | ASSAULT-WEAPON       | 600 S RICHARD ALLEN CT       | 7/3/2016      |
| С   | BURGLARY-COMMERCIAL  | 200 E 3RD AV                 | 7/6/2016      |
| Α   | BURGLARY-GARAGE      | 600 E 7TH AV                 | 7/9/2016      |
| С   | BURGLARY-GARAGE      | 2600 E 4TH AV                | 7/9/2016      |
| С   | BURGLARY-RESIDNTL    | 600 S RICHARD ALLEN CT       | 7/3/2016      |
| С   | BURGLARY-RESIDNTL    | 900 E 10TH AV                | 7/4/2016      |
| С   | BURGLARY-RESIDNTL    | 900 E 8TH AV                 | 7/6/2016      |
| С   | BURGLARY-RESIDNTL    | 2600 E 4TH AV                | 7/9/2016      |
| С   | VEH-PROWL            | 3700 E 11TH AV               | 7/5/2016      |
| С   | VEH-PROWL            | 800 S COWLEY ST              | 7/5/2016      |
| С   | VEH-PROWL            | 1100 E 1ST AV                | 7/5/2016      |
| С   | VEH-PROWL            | 1600 E 13TH AV               | 7/6/2016      |
| Α   | VEH-PROWL            | 800 E 10TH AV                | 7/6/2016      |
| С   | VEH-PROWL            | N PINE ST/E SPOKANE FALLS BL | 7/7/2016      |
| С   | VEH-PROWL            | 00 E 6TH AV                  | 7/9/2016      |
| С   | VEH-THEFT            | 1100 E 12TH AV               | 7/6/2016      |
| SPO | <u> </u>             |                              |               |
| С   | BURGLARY-FENCED AREA | 1900 E BROADWAY AV           | 7/8/2016      |
| С   | VEH-PROWL            | 2900 E SOUTH RIVERTON AV     | 7/4/2016      |
| С   | VEH-PROWL            | 1900 E MALLON AV             | 7/5/2016      |

#### SE - Southeast District (P6)

| A/C | <u>Offense</u>    | <u>Address</u>      | Reported Date |
|-----|-------------------|---------------------|---------------|
| SP  | C6LH              |                     |               |
| С   | ASSAULT-WEAPON    | 3100 S MT VERNON ST | 7/6/2016      |
| С   | BURGLARY-GARAGE   | 2000 E 18TH AV      | 7/5/2016      |
| С   | BURGLARY-RESIDNTL | 3100 E 31ST AV      | 7/3/2016      |
| С   | BURGLARY-RESIDNTL | 1200 S FERRALL CT   | 7/9/2016      |
| С   | VEH-PROWL         | 2100 E 10TH AV      | 7/7/2016      |
| SP  | C6RW              |                     |               |
| С   | BURGLARY-RESIDNTL | 1500 E WOODCLIFF RD | 7/9/2016      |
| SP  | <u> </u>          |                     |               |
| С   | ASSAULT-WEAPON    | 4500 S REGAL ST     | 7/5/2016      |
| С   | BURGLARY-GARAGE   | 5100 S HOGAN LN     | 7/5/2016      |
| С   | BURGLARY-RESIDNTL | 5100 S HELENA ST    | 7/3/2016      |