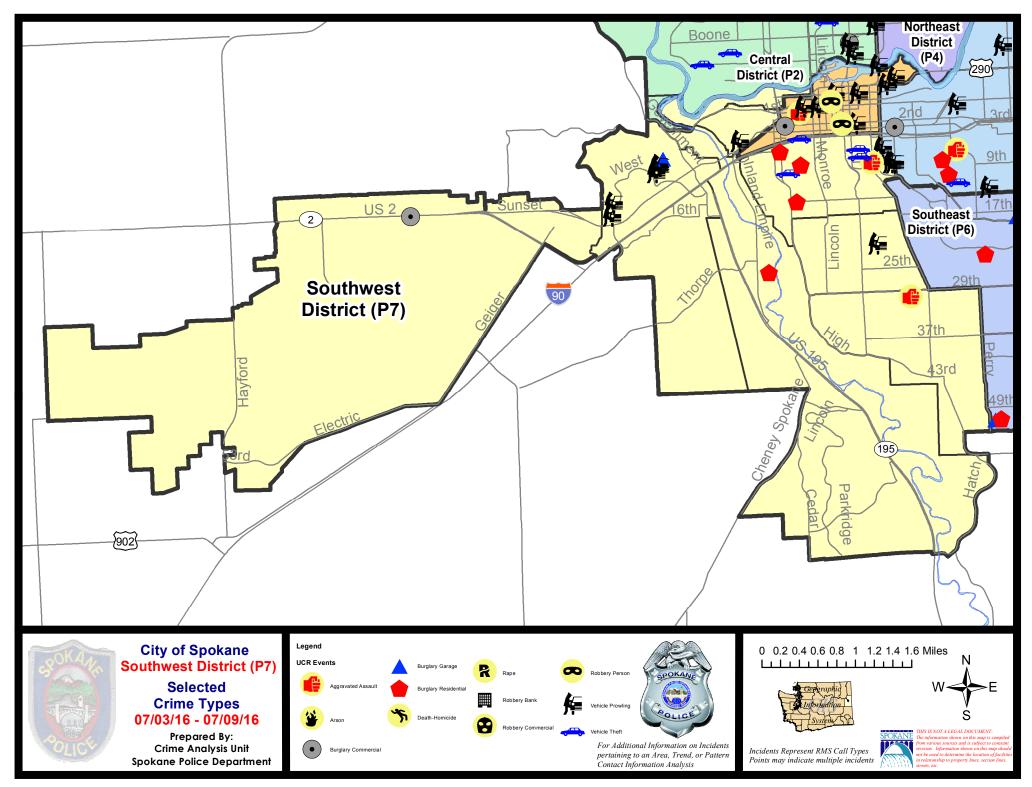

#### **SW - Southwest District (P7)**

#### **Preliminary UCR Counts**

|             |                            | 7                      | Day Compa | rison                | 28 E          | Day Compai           | rison           | YTD                   | Compariso    | n       |
|-------------|----------------------------|------------------------|-----------|----------------------|---------------|----------------------|-----------------|-----------------------|--------------|---------|
| Part 1 Crim | ne Categories              | Current                | Prior     | Percent              | Current       | Prior                | Percent         | Current               | Prior        | Percent |
| Violent     | Criminal Homicide          | 0                      | 0         |                      | 0             | 0                    |                 | 0                     | 0            |         |
|             | Rape *                     | 0                      | 0         |                      | 2             | 0                    |                 | 8                     | 5            | 60.00%  |
|             | Robbery - Commercial       | 0                      | 0         |                      | 0             | 0                    |                 | 0                     | 0            |         |
|             | Robbery - Person           | 0                      | 0         |                      | 2             | 0                    |                 | 10                    | 12           | -16.67% |
|             | Aggravated Assault - NonDV | 1                      | 1         | 0.00%                | 4             | 1                    | 300.00%         | 19                    | 22           | -13.64% |
|             | Aggravated Assault - DV    | 1                      | 0         |                      | 1             | 1                    | 0.00%           | 9                     | 16           | -43.75% |
|             |                            |                        |           | * All curren         | t rape values | are subjec           | ct to a one wee | k lag time t          | o ensure a   | ccuracy |
|             | Violent Total:             | 2                      | 1         | 100.00%              | 9             | 2                    | 350.00%         | 46                    | 55           | -16.36% |
| Property    | Burglary Residence         | 5                      | 5         | 0.00%                | 13            | 12                   | 8.33%           | 74                    | 73           | 1.37%   |
|             | Burglary Garage            | 1                      | 4         | -75.00%              | 12            | 5                    | 140.00%         | 35                    | 57           | -38.60% |
|             | Burglary Commercial        | 1                      | 0         |                      | 3             | 2                    | 50.00%          | 26                    | 19           | 36.84%  |
|             | Larceny                    | 19                     | 13        | 46.15%               | 77            | 68                   | 13.24%          | 514                   | 556          | -7.55%  |
|             | Vehicle Theft              | 5                      | 3         | 66.67%               | 10            | 14                   | -28.57%         | 108                   | 89           | 21.35%  |
|             | Arson                      | 0                      | 0         |                      | 0             | 0                    |                 | 0                     | 2            |         |
|             |                            |                        |           |                      |               |                      |                 |                       |              |         |
|             | Property Total:            | 31                     | 25        | 24.00%               | 115           | 101                  | 13.86%          | 757                   | 796          | -4.90%  |
| Preliminar  | y Part 1 Crime Totals:     | 33                     | 26        | 26.92%               | 124           | 103                  | 20.39%          | 803                   | 851          | -5.64%  |
|             | Curi                       | urrent 7 Day Period:   |           | 7/3/2016             | - 7/9/2016    | Prior 7              | 7 Day Period:   | 6/26/2                | 2016 - 7/2/2 | 2016    |
|             | Cur                        | Current 28 Day Period: |           | 6/12/2016 - 7/9/2016 |               | Prior 28 Day Period: |                 | 5/15/2016 - 6/11/2016 |              |         |
|             | Cur                        | rent YTD P             | eriod:    | 1/1/2016             | - 7/9/2016    | Prior \              | TD Period:      | 1/1/2                 | 2015 - 7/9/2 | 2015    |