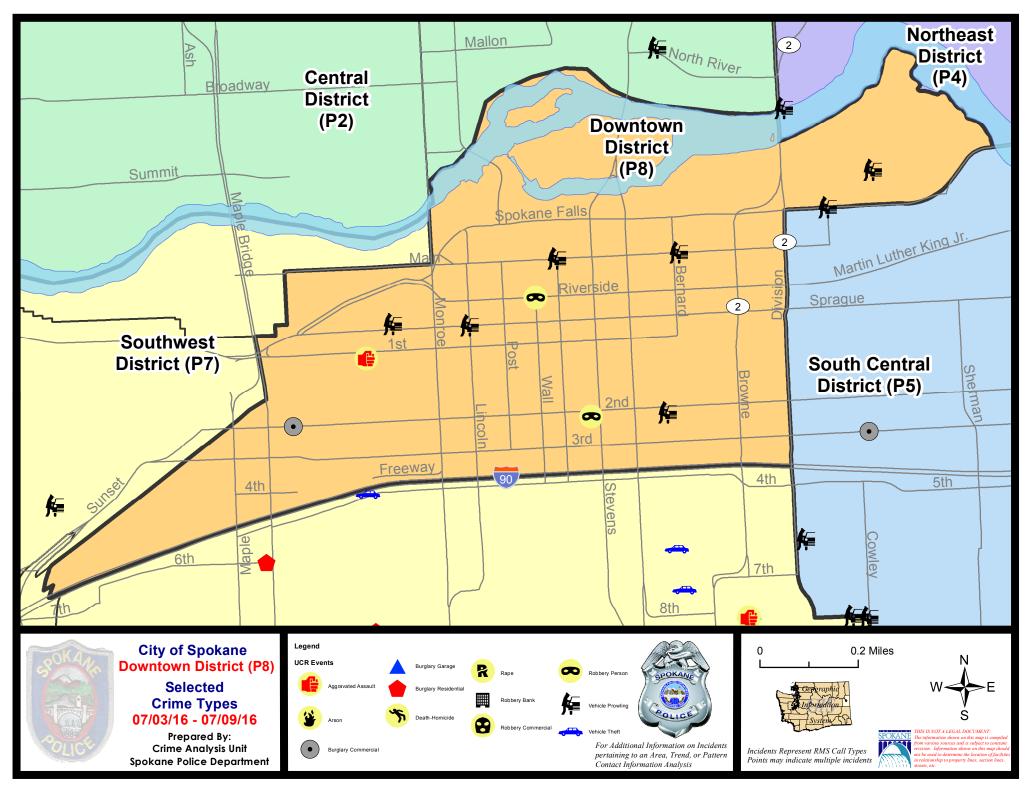

| Current 28 Day Period: |        | 6/12/2016         | 6/12/2016 - 7/9/2016 |         | Prior 28 Day Period: |         | 5/15/2016 - 6/11/2016 |          |
|                    | Cur                         | rent YTD P             | eriod: | 1/1/2016          | - 7/9/2016           | Prior \ | TD Period:           | 1/1/2   | 2015 - 7/9/2          | 2015     |

Prepared by SPD Crime Analysis Office - Monday, July 11, 2016

With the exception of criminal homicides, this chart represents preliminary counts of the original Police Incident Reports. Full statistical analysis to determine the confidence level of this data has not been performed. The % change columns on the preliminary incident count differ from the percentage change on the UCR crime report, sometimes significantly.





Page 39 of 40

#### Sunday - Saturday

#### 7/3/2016 TO 7/9/2016

#### SW - Downtown District (P8)



| A/C | <u>Offense</u>      | <u>Address</u>            | Reported Date |
|-----|---------------------|---------------------------|---------------|
| SPE | <u> </u>            |                           |               |
| С   | ASSAULT-WEAPON      | 100 S JEFFERSON ST        | 7/7/2016      |
| С   | BURGLARY-COMMERCIAL | 1400 W 2ND AV             | 7/5/2016      |
| Α   | BURGLARY-COMMERCIAL | 100 N WASHINGTON ST       | 7/8/2016      |
| С   | ROBBERY             | W RIVERSIDE AV/N WALL ST  | 7/3/2016      |
| С   | ROBBERY             | 500 W 2ND AV              | 7/5/2016      |
| С   | VEH-PROWL           | 300 W 2ND AV              | 7/5/2016      |
| С   | VEH-PROWL           |