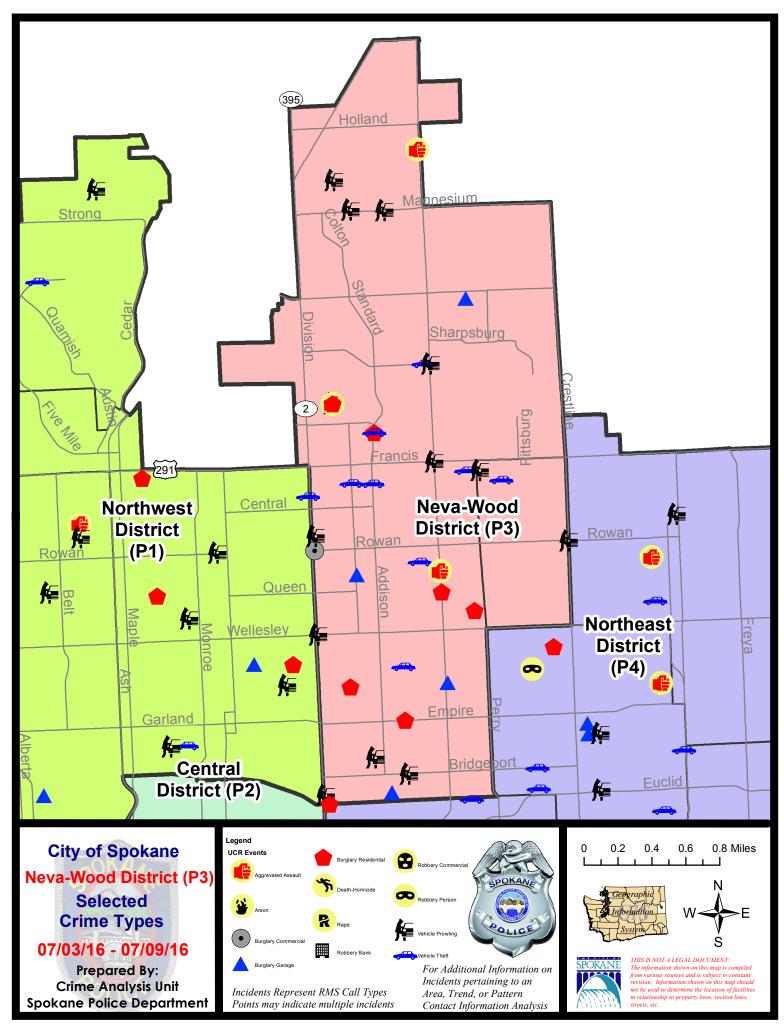

#### **NE - Neva-Wood District (P3)**

#### **Preliminary UCR Counts**

|             |                            | 7                     | Day Compa | arison               | 28 E          | Day Compa  | rison           | YTD          | Compariso   | on      |
|-------------|----------------------------|-----------------------|-----------|----------------------|---------------|------------|-----------------|--------------|-------------|---------|
| Part 1 Crim | ne Categories              | Current               | Prior     | Percent              | Current       | Prior      | Percent         | Current      | Prior       | Percent |
| Violent     | Criminal Homicide          | 0                     | 0         |                      | 0             | 0          |                 | 2            | 0           |         |
|             | Rape *                     | 0                     | 0         |                      | 1             | 0          |                 | 6            | 8           | -25.00% |
|             | Robbery - Commercial       | 0                     | 0         |                      | 2             | 1          | 100.00%         | 7            | 1           | 600.00% |
|             | Robbery - Person           | 0                     | 3         |                      | 7             | 6          | 16.67%          | 32           | 33          | -3.03%  |
|             | Aggravated Assault - NonDV | 0                     | 0         |                      | 2             | 6          | -66.67%         | 37           | 40          | -7.50%  |
|             | Aggravated Assault - DV    | 3                     | 0         |                      | 6             | 3          | 100.00%         | 24           | 31          | -22.58% |
|             |                            |                       |           | * All curren         | t rape values | are subjec | ct to a one wee | k lag time t | o ensure a  | ccuracy |
|             | Violent Total:             | 3                     | 3         | 0.00%                | 18            | 16         | 12.50%          | 108          | 113         | -4.42%  |
| Property    | Burglary Residence         | 7                     | 4         | 75.00%               | 19            | 10         | 90.00%          | 101          | 134         | -24.63% |
|             | Burglary Garage            | 4                     | 4         | 0.00%                | 13            | 10         | 30.00%          | 71           | 70          | 1.43%   |
|             | Burglary Commercial        | 1                     | 1         | 0.00%                | 7             | 9          | -22.22%         | 49           | 53          | -7.55%  |
|             | Larceny                    | 50                    | 63        | -20.63%              | 222           | 190        | 16.84%          | 1431         | 1300        | 10.08%  |
|             | Vehicle Theft              | 8                     | 3         | 166.67%              | 19            | 24         | -20.83%         | 209          | 185         | 12.97%  |
|             | Arson                      | 0                     | 0         |                      | 0             | 0          |                 | 1            | 2           | -50.00% |
|             | Property Total:            | 70                    | 75        | -6.67%               | 280           | 243        | 15.23%          | 1862         | 1744        | 6.77%   |
| Preliminar  | y Part 1 Crime Totals:     | 73                    | 78        | -6.41%               | 298           | 259        | 15.06%          | 1970         | 1857        | 6.09%   |
|             | Cur                        | Current 7 Day Period: |           | 7/3/2016             | - 7/9/2016    | Prior 7    | 7 Day Period:   | 6/26/2       | 2016 - 7/2/ | 2016    |
|             | Current 28 Day Period:     |                       | / Period: | 6/12/2016 - 7/9/2016 |               | Prior 2    | 28 Day Period:  | 5/15/2       | 2016 - 6/11 | /2016   |
|             | Cur                        | rent YTD P            | eriod:    | 1/1/2016             | - 7/9/2016    | Prior `    | YTD Period:     | 1/1/2        | 2015 - 7/9/ | 2015    |

#### NE - Neva-Wood District (P3)

| A/C | <u>Offense</u>        | Address                   | Reported Date |
|-----|-----------------------|---------------------------|---------------|
| SPB | 3NL                   |                           |               |
| С   | ASSAULT-SUB BDLY HARM | 7000 N COLTON ST          | 7/4/2016      |
| С   | ASSAULT-SUB BDLY HARM | E EVERETT AV/N NEVADA ST  | 7/7/2016      |
| С   | ASSAULT-WEAPON        | 9200 N NEVADA ST          | 7/4/2016      |
| С   | BURGLARY-COMMERCIAL   | 00 E ROWAN AV             | 7/4/2016      |
| Α   | BURGLARY-FENCED AREA  | 100 E CROWN AV            | 7/5/2016      |
| С   | BURGLARY-GARAGE       | 300 E EVERETT AV          | 7/3/2016      |
| С   | BURGLARY-GARAGE       | 500 E DALTON AV           | 7/5/2016      |
| С   | BURGLARY-GARAGE       | 7800 N MORTON ST          | 7/5/2016      |
| С   | BURGLARY-GARAGE       | 1000 E ROCKWELL AV        | 7/5/2016      |
| С   | BURGLARY-RESIDNTL     | 7000 N COLTON ST          | 7/5/2016      |
| С   | BURGLARY-RESIDNTL     | 6600 N ADDISON ST         | 7/5/2016      |
| С   | BURGLARY-RESIDNTL     | 1000 E QUEEN AV           | 7/5/2016      |
| С   | BURGLARY-RESIDNTL     | 600 E EMPIRE AV           | 7/6/2016      |
| С   | BURGLARY-RESIDNTL     | 1300 E WABASH AV          | 7/8/2016      |
| С   | BURGLARY-RESIDNTL     | 200 E ROCKWELL AV         | 7/9/2016      |
| С   | BURGLARY-RESIDNTL     | 00 E EUCLID AV            | 7/9/2016      |
| С   | VEH-PROWL             | 600 E BRIDGEPORT AV       | 7/4/2016      |
| С   | VEH-PROWL             | 7000 N COLTON ST          | 7/4/2016      |
| С   | VEH-PROWL             | 3100 N DIVISION ST        | 7/5/2016      |
| С   | VEH-PROWL             | E FRANCIS AV/N NEVADA ST  | 7/6/2016      |
| С   | VEH-PROWL             | 400 E MAGNESIUM RD        | 7/7/2016      |
| С   | VEH-PROWL             | 600 E MAGNESIUM RD        | 7/7/2016      |
| С   | VEH-PROWL             | 8900 N COLTON ST          | 7/8/2016      |
| С   | VEH-PROWL             | 1000 E COZZA DR           | 7/8/2016      |
| С   | VEH-PROWL             | 400 E GLASS AV            | 7/8/2016      |
| С   | VEH-PROWL             | 4700 N DIVISION ST        | 7/8/2016      |
| С   | VEH-PROWL             | 5600 N DIVISION ST        | 7/9/2016      |
| С   | VEH-THEFT             | 6100 N ADDISON ST         | 7/4/2016      |
| С   | VEH-THEFT             | 6100 N LIDGERWOOD ST      | 7/5/2016      |
| С   | VEH-THEFT             | 800 E SANSON AV           | 7/6/2016      |
| С   | VEH-THEFT             | 900 E COZZA DR            | 7/6/2016      |
| С   | VEH-THEFT             | 6600 N ADDISON ST         | 7/8/2016      |
| С   | VEH-THEFT             | 1300 E DECATUR AV         | 7/9/2016      |
| С   | VEH-THEFT             | 600 E LONGFELLOW AV       | 7/9/2016      |
| С   | VEH-THEFT PLATES/TABS | 6500 N NEVADA ST          | 7/3/2016      |
| С   | VEH-THEFT PLATES/TABS | 5100 N DIVISION ST        | 7/5/2016      |
| SPB | 3 <u>WH</u>           |                           |               |
| С   | VEH-PROWL             | 1400 E DECATUR AV         | 7/4/2016      |
| С   | VEH-PROWL             | N CRESTLINE ST/E ROWAN AV | 7/7/2016      |
| С   | VEH-THEFT             | 1600 E DALKE AV           | 7/6/2016      |