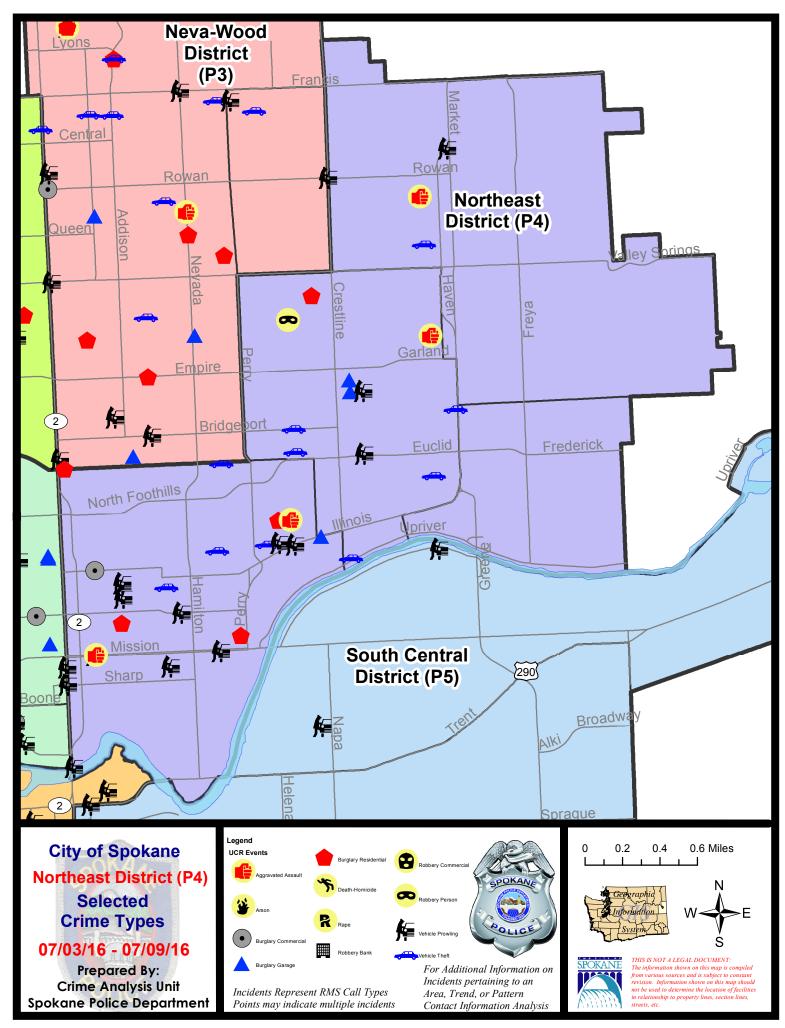

#### **NE - Northeast District (P4)**

#### **Preliminary UCR Counts**

|             |                            | 7                    | Day Compa | arison               | 28 1          | Day Compai   | rison           | YTD          | Compariso    | n       |
|-------------|----------------------------|----------------------|-----------|----------------------|---------------|--------------|-----------------|--------------|--------------|---------|
| Part 1 Crim | ne Categories              | Current              | Prior     | Percent              | Current       | Prior        | Percent         | Current      | Prior        | Percent |
| Violent     | Criminal Homicide          | 0                    | 0         |                      | 0             | 0            |                 | 0            | 1            |         |
|             | Rape *                     | 0                    | 0         |                      | 2             | 1            | 100.00%         | 9            | 5            | 80.00%  |
|             | Robbery - Commercial       | 0                    | 0         |                      | 0             | 1            |                 | 4            | 5            | -20.00% |
|             | Robbery - Person           | 1                    | 1         | 0.00%                | 2             | 4            | -50.00%         | 16           | 13           | 23.08%  |
|             | Aggravated Assault - NonDV | 2                    | 1         | 100.00%              | 4             | 7            | -42.86%         | 37           | 37           | 0.00%   |
|             | Aggravated Assault - DV    | 2                    | 4         | -50.00%              | 6             | 4            | 50.00%          | 18           | 19           | -5.26%  |
|             |                            |                      |           | * All curren         | t rape values | s are subjec | ct to a one wee | k lag time t | o ensure a   | ccuracy |
|             | Violent Total:             | 5                    | 6         | -16.67%              | 14            | 17           | -17.65%         | 84           | 80           | 5.00%   |
| Property    | Burglary Residence         | 4                    | 7         | -42.86%              | 25            | 11           | 127.27%         | 103          | 93           | 10.75%  |
|             | Burglary Garage            | 3                    | 6         | -50.00%              | 14            | 8            | 75.00%          | 44           | 45           | -2.22%  |
|             | Burglary Commercial        | 1                    | 0         |                      | 5             | 5            | 0.00%           | 32           | 35           | -8.57%  |
|             | Larceny                    | 28                   | 42        | -33.33%              | 133           | 118          | 12.71%          | 772          | 750          | 2.93%   |
|             | Vehicle Theft              | 10                   | 4         | 150.00%              | 29            | 16           | 81.25%          | 158          | 134          | 17.91%  |
|             | Arson                      | 0                    | 1         |                      | 2             | 2            | 0.00%           | 6            | 3            | 100.00% |
|             | Property Total:            | 46                   | 60        | -23.33%              | 208           | 160          | 30.00%          | 1115         | 1060         | 5.19%   |
| Preliminar  | y Part 1 Crime Totals:     | 51                   | 66        | -22.73%              | 222           | 177          | 25.42%          | 1199         | 1140         | 5.18%   |
|             | Cur                        | urrent 7 Day Period: |           | 7/3/2016             | - 7/9/2016    | Prior 7      | 7 Day Period:   | 6/26/2       | 2016 - 7/2/2 | 2016    |
|             | Current 28 Day Period:     |                      | Period:   | 6/12/2016 - 7/9/2016 |               | Prior 2      | 28 Day Period:  | 5/15/2       | 2016 - 6/11  | /2016   |
|             | Cur                        | rent YTD P           | eriod:    | 1/1/2016             | - 7/9/2016    | Prior \      | YTD Period:     | 1/1/2        | 2015 - 7/9/2 | 2015    |

#### NE - Northeast District (P4)

| A/C | <u>Offense</u>        | <u>Address</u>         | Reported Date |
|-----|-----------------------|------------------------|---------------|
| SPE | 34BE                  |                        |               |
| С   | ASSAULT-SUB BDLY HARM | 4100 N REGAL ST        | 7/8/2016      |
| С   | BURGLARY-GARAGE       | 2200 E PROVIDENCE AV   | 7/3/2016      |
| С   | BURGLARY-GARAGE       | 2200 E GORDON AV       | 7/3/2016      |
| С   | BURGLARY-GARAGE       | 1900 E ILLINOIS AV     | 7/8/2016      |
| С   | BURGLARY-RESIDNTL     | 1900 E HEROY AV        | 7/6/2016      |
| С   | ROBBERY               | 1700 E RICH AV         | 7/5/2016      |
| С   | VEH-PROWL             | 2300 E GORDON AV       | 7/3/2016      |
| Α   | VEH-PROWL             | 3300 N PITTSBURG ST    | 7/6/2016      |
| С   | VEH-PROWL             | 2300 E EUCLID AV       | 7/8/2016      |
| С   | VEH-THEFT             | 1700 E DALTON AV       | 7/6/2016      |
| С   | VEH-THEFT             | 2900 N REGAL ST        | 7/6/2016      |
| С   | VEH-THEFT             | 1700 E BRIDGEPORT AV   | 7/8/2016      |
| С   | VEH-THEFT             | 3500 N MARKET ST       | 7/9/2016      |
| С   | VEH-THEFT             | 2100 E UPRIVER DR      | 7/9/2016      |
| С   | VEH-THEFT AUTO PARTS  | 3000 N SMITH ST        | 7/7/2016      |
| С   | VEH-THEFT PLATES/TABS | 1500 E GARLAND AV      | 7/5/2016      |
| С   | VEH-THEFT PLATES/TABS | 2000 E LIBERTY AV      | 7/9/2016      |
| SPE | <u>34HI</u>           |                        |               |
| С   | ASSAULT-WEAPON        | 5300 N REGAL ST        | 7/4/2016      |
| С   | VEH-PROWL             | 5700 N MARKET ST       | 7/5/2016      |
| С   | VEH-THEFT             | N REGAL ST/E WABASH AV | 7/4/2016      |
| SPE | 34LO                  |                        |               |
| С   | ASSAULT-SUB BDLY HARM | 2600 N PITTSBURG ST    | 7/7/2016      |
| С   | ASSAULT-WEAPON        | 200 E MISSION AV       | 7/9/2016      |
| С   | BURGLARY-COMMERCIAL   | 200 E MONTGOMERY AV    | 7/3/2016      |
| С   | BURGLARY-RESIDNTL     | 2600 N MADELIA ST      | 7/3/2016      |
| С   | BURGLARY-RESIDNTL     | 1300 E AUGUSTA AV      | 7/5/2016      |
| С   | BURGLARY-RESIDNTL     | 1800 N ASTOR ST        | 7/6/2016      |
| С   | VEH-PROWL             | 700 N DIVISION ST      | 7/3/2016      |
| С   | VEH-PROWL             | 800 E INDIANA AV       | 7/4/2016      |
| С   | VEH-PROWL             | 200 E MISSION AV       | 7/4/2016      |
| С   | VEH-PROWL             | 2400 N MADELIA ST      | 7/5/2016      |
| С   | VEH-PROWL             | 400 E BALDWIN AV       | 7/5/2016      |
| С   | VEH-PROWL             | 700 E SINTO AV         | 7/6/2016      |
| С   | VEH-PROWL             | 400 E ERMINA AV        | 7/6/2016      |
| Α   | VEH-PROWL             | 500 E BALDWIN AV       | 7/6/2016      |
| С   | VEH-PROWL             | 1100 E MISSION AV      | 7/8/2016      |
| С   | VEH-PROWL             | 1700 E ILLINOIS AV     | 7/8/2016      |
| С   | VEH-THEFT             | 700 E ERMINA AV        | 7/6/2016      |
| С   | VEH-THEFT             | 1100 E CARLISLE AV     | 7/6/2016      |
| С   | VEH-THEFT             | 1200 E EUCLID AV       | 7/7/2016      |
|     |                       |                        |               |