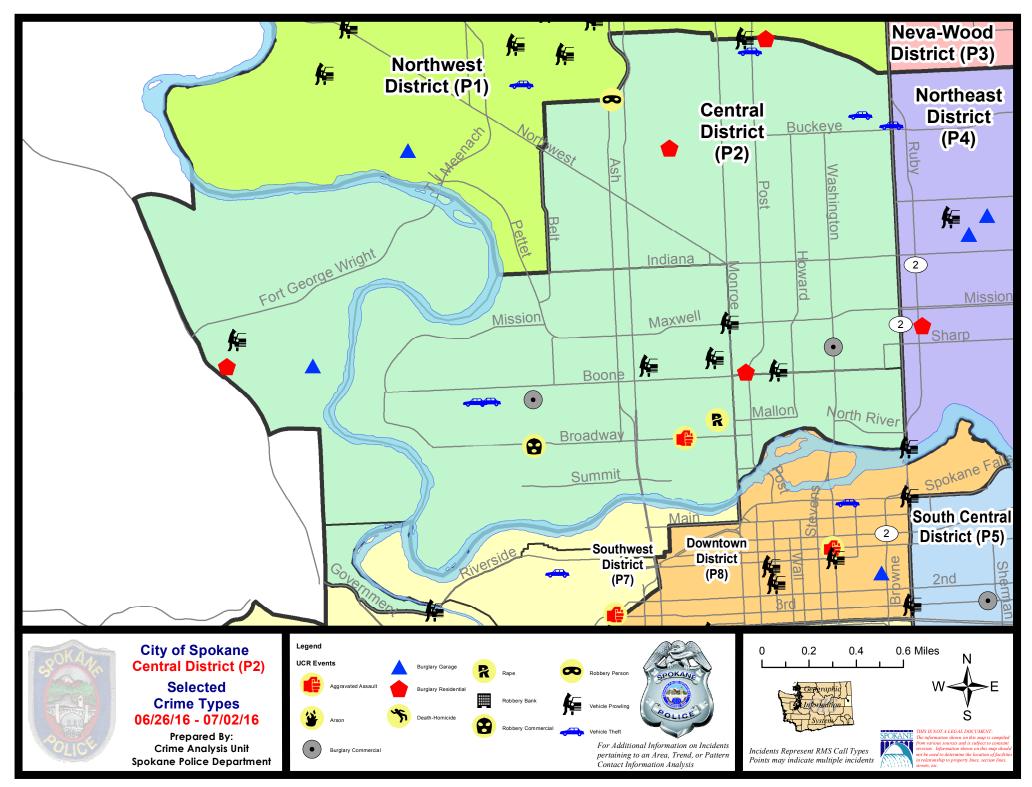

#### **NW - Central District (P2)**

#### NW Central District (P2)

| A/C        | <u>Offense</u>        | Address                  | Reported Date |
|------------|-----------------------|--------------------------|---------------|
| <u>SPA</u> | 2EG                   |                          |               |
| Α          | BURGLARY-COMMERCIAL   | 1700 N WASHINGTON ST     | 6/27/2016     |
| С          | BURGLARY-COMMERCIAL   | 1300 N WASHINGTON ST     | 7/2/2016      |
| С          | BURGLARY-RESIDNTL     | 1200 N LINCOLN ST        | 6/30/2016     |
| Α          | BURGLARY-RESIDNTL     | 2000 N ADAMS ST          | 7/1/2016      |
| С          | BURGLARY-RESIDNTL     | 1300 W CHELAN AV         | 7/2/2016      |
| С          | VEH-PROWL             | 1500 N MONROE ST         | 6/26/2016     |
| С          | VEH-PROWL             | 700 W BOONE AV           | 6/28/2016     |
| С          | VEH-THEFT             | 200 W CLEVELAND AV       | 6/26/2016     |
| С          | VEH-THEFT             | 2700 N DIVISION ST       | 6/30/2016     |
| С          | VEH-THEFT             | 800 W ALICE AV           | 6/30/2016     |
| Α          | VEH-THEFT             | 2600 N CALISPEL ST       | 7/2/2016      |
| Α          | VEH-THEFT             | 1400 W KNOX AV           | 7/2/2016      |
| С          | VEH-THEFT AUTO PARTS  | 2500 N DIVISION ST       | 6/26/2016     |
| С          | VEH-THEFT AUTO PARTS  | 2400 N DIVISION ST       | 7/1/2016      |
| С          | VEH-THEFT PLATES/TABS | 1300 W CARLISLE AV       | 6/29/2016     |
| С          | VEH-THEFT PLATES/TABS | 1200 W YORK AV           | 6/30/2016     |
| SPA        | 2RS                   |                          |               |
| Α          | VEH-PROWL             | 300 W NORTH RIVER DR     | 6/27/2016     |
| <u>SPA</u> | 2WC                   |                          |               |
| С          | ASSAULT-SUB BDLY HARM | N ADAMS ST/W BROADWAY AV | 7/2/2016      |
| С          | BURGLARY-COMMERCIAL   | 2200 W GARDNER AV        | 7/2/2016      |
| С          | BURGLARY-FENCED AREA  | 1000 N COCHRAN ST        | 6/30/2016     |
| С          | BURGLARY-RESIDNTL     | 2200 W BROADWAY AV       | 6/30/2016     |
| С          | RAPE-FORCIBLE         |                          | 7/1/2016      |
| С          | ROBBERY-COMMERCIAL    | 2200 W BROADWAY AV       | 6/29/2016     |
| С          | VEH-PROWL             | N MADISON ST/W SHARP AV  | 6/27/2016     |
| С          | VEH-PROWL             | 1500 W SHARP AV          | 6/28/2016     |
| Α          | VEH-PROWL             | 2200 W MAXWELL AV        | 6/28/2016     |
| Α          | VEH-PROWL             | 2200 W GARDNER AV        | 6/28/2016     |
| С          | VEH-THEFT             | 2500 W GARDNER AV        | 6/27/2016     |
| С          | VEH-THEFT             | 2600 W GARDNER AV        | 6/29/2016     |
| С          | VEH-THEFT PLATES/TABS | 1800 W COLLEGE AV        | 6/27/2016     |
| <u>SPA</u> | <u>2WH</u>            |                          |               |
| С          | BURGLARY-GARAGE       | 1400 N BROOK TERRACE ST  | 6/29/2016     |
| С          | BURGLARY-RESIDNTL     | 1400 N MCKENZIE RIVER ST | 7/2/2016      |
| С          | VEH-PROWL             | 1600 N RIVER RIDGE BL    | 6/30/2016     |
|            |                       |                          |               |