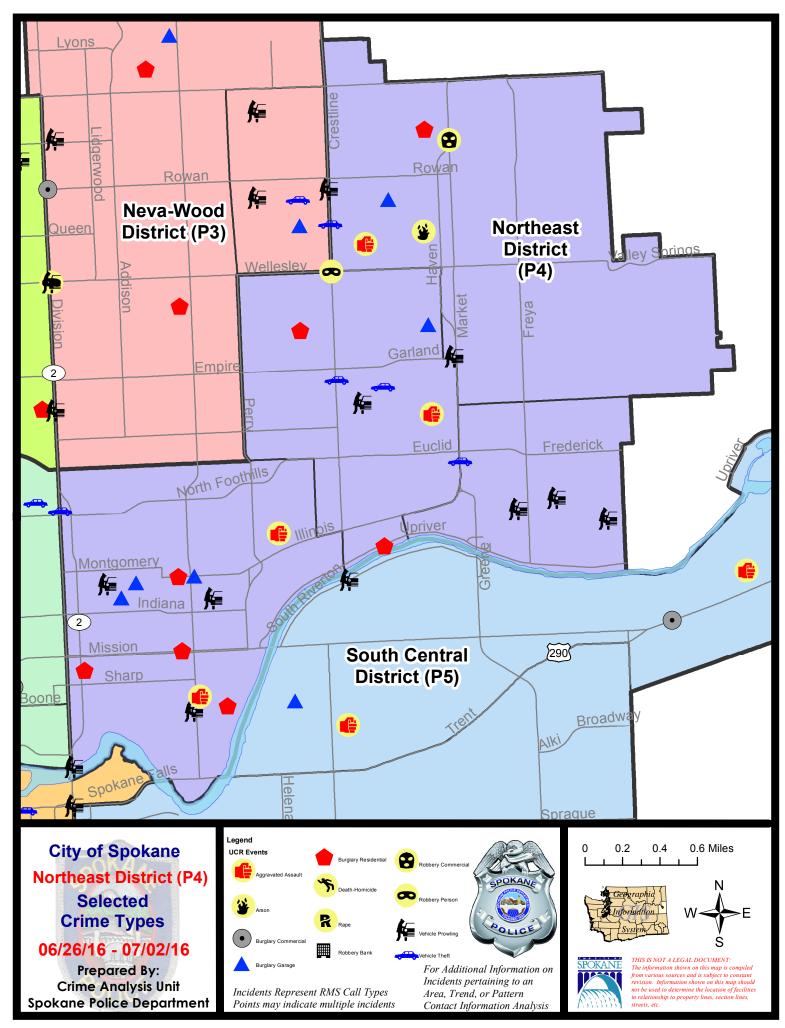

#### **NE - Northeast District (P4)**

#### NE - Northeast District (P4)

| A/C        | <u>Offense</u>        | <u>Address</u>            | Reported Date |
|------------|-----------------------|---------------------------|---------------|
| <u>SPB</u> | <u>4BE</u>            |                           |               |
| С          | ASSAULT-WEAPON        | 3500 N REGAL ST           | 7/1/2016      |
| С          | BURGLARY-GARAGE       | 2900 E ROCKWELL AV        | 6/26/2016     |
| С          | BURGLARY-RESIDNTL     | 1800 E ROCKWELL AV        | 6/27/2016     |
| С          | BURGLARY-RESIDNTL     | 2400 E UPRIVER DR         | 7/1/2016      |
| С          | VEH-PROWL             | 2300 E GLASS AV           | 6/27/2016     |
| С          | VEH-THEFT             | 3700 N COOK ST            | 6/26/2016     |
| С          | VEH-THEFT             | 2100 E PROVIDENCE AV      | 7/2/2016      |
| <u>SPB</u> | 4HI                   |                           |               |
| С          | ARSON                 | 2900 E OLYMPIC AV         | 6/28/2016     |
| С          | ASSAULT-SUB BDLY HARM | 4900 N ALTAMONT ST        | 6/28/2016     |
| С          | BURGLARY-GARAGE       | 2600 E EVERETT AV         | 6/29/2016     |
| С          | BURGLARY-RESIDNTL     | 2900 E CENTRAL AV         | 6/28/2016     |
| С          | ROBBERY-COMMERCIAL    | 5800 N MARKET ST          | 6/26/2016     |
| С          | VEH-PROWL             | 3900 N MARKET ST          | 6/28/2016     |
| С          | VEH-PROWL             | 3900 N MARKET ST          | 6/29/2016     |
| С          | VEH-THEFT             | 2100 E QUEEN AV           | 6/27/2016     |
| С          | VEH-THEFT AUTO PARTS  | 2300 E ROWAN AV           | 7/2/2016      |
| <u>SPB</u> | 4L0                   |                           |               |
| С          | ASSAULT-SUB BDLY HARM | 900 E BOONE AV            | 7/2/2016      |
| С          | ASSAULT-WEAPON        | 2500 N MADELIA ST         | 7/1/2016      |
| С          | ASSAULT-WEAPON        | 2500 N MADELIA ST         | 7/1/2016      |
| С          | BURGLARY-GARAGE       | 400 E BALDWIN AV          | 6/29/2016     |
| С          | BURGLARY-GARAGE       | 400 E BALDWIN AV          | 6/29/2016     |
| С          | BURGLARY-GARAGE       | 500 E ERMINA AV           | 6/29/2016     |
| С          | BURGLARY-GARAGE       | 900 E ILLINOIS AV         | 6/29/2016     |
| С          | BURGLARY-RESIDNTL     | 800 E ILLINOIS AV         | 6/29/2016     |
| С          | BURGLARY-RESIDNTL     | 100 E SINTO AV            | 6/29/2016     |
| С          | BURGLARY-RESIDNTL     | 800 E MISSION AV          | 6/29/2016     |
| С          | BURGLARY-RESIDNTL     | 1100 N SUPERIOR ST        | 6/30/2016     |
| Α          | VEH-PROWL             | 200 E FAIRVIEW AV         | 6/26/2016     |
| С          | VEH-PROWL             | 1000 N HAMILTON ST        | 6/27/2016     |
| С          | VEH-PROWL             | 1000 E BALDWIN AV         | 6/28/2016     |
| С          | VEH-PROWL             | 300 E ERMINA AV           | 6/30/2016     |
| С          | VEH-PROWL             | 700 N DIVISION ST         | 7/1/2016      |
| С          | VEH-THEFT PLATES/TABS | 200 E SHARP AV            | 7/1/2016      |
| <u>SPB</u> | 4MI                   |                           |               |
| <br>С      | VEH-PROWL             | 4200 E JACKSON AV         | 6/30/2016     |
| С          | VEH-PROWL             | 3500 E MARIETTA AV        | 6/30/2016     |
| С          | VEH-PROWL             | E UPRIVER DR/E UPRIVER LN | 7/1/2016      |
| С          | VEH-PROWL             | 3800 E BUCKEYE AV         | 7/1/2016      |
| С          | VEH-THEFT             | 3000 N MARKET ST          | 6/29/2016     |