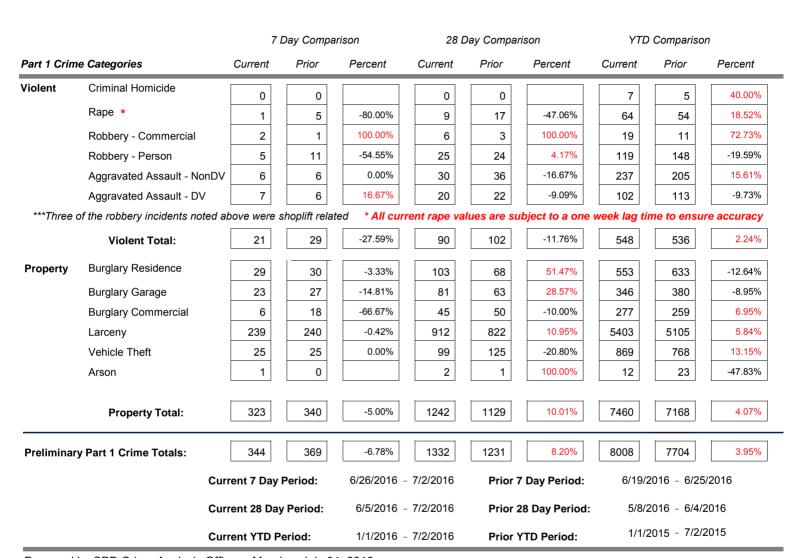

#### **Preliminary UCR Counts**

Period Ending: Saturday, July 02, 2016

#### **DIRECTOR OF LAW ENFORCEMENT**

Jim McDevitt

Prepared by SPD Crime Analysis Office - Monday, July 04, 2016

With the exception of criminal homicides, this chart represents preliminary counts of the original Police Incident Reports. Full statistical analysis to determine the confidence level of this data has not been performed. The % change columns on the preliminary incident count differ from the percentage change on the UCR crime report, sometimes significantly.