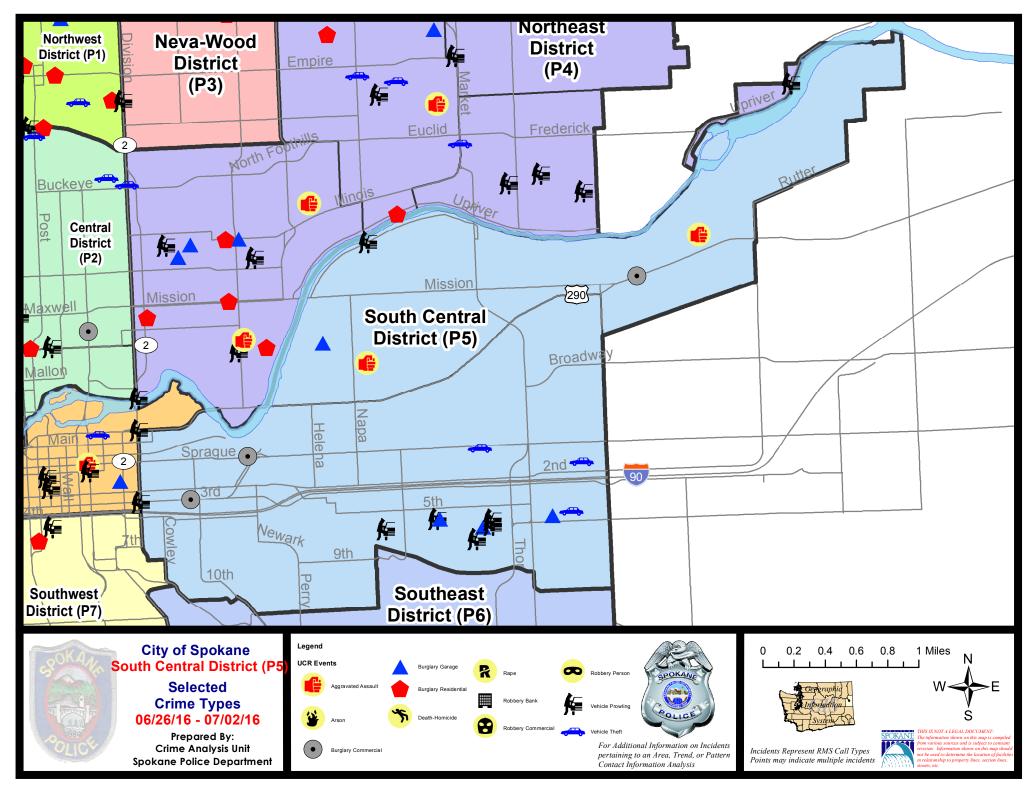

#### **SE - South Central District (P5)**

#### **Preliminary UCR Counts**

|             |                            | 7                     | Day Compa | arison              | 28 E          | Day Compai           | rison           | YTD                   | Compariso   | n       |
|-------------|----------------------------|-----------------------|-----------|---------------------|---------------|----------------------|-----------------|-----------------------|-------------|---------|
| Part 1 Crim | e Categories               | Current               | Prior     | Percent             | Current       | Prior                | Percent         | Current               | Prior       | Percent |
| Violent     | Criminal Homicide          | 0                     | 0         |                     | 0             | 0                    |                 | 0                     | 2           |         |
|             | Rape *                     | 0                     | 0         |                     | 0             | 2                    |                 | 9                     | 7           | 28.57%  |
|             | Robbery - Commercial       | 0                     | 1         |                     | 1             | 0                    |                 | 2                     | 1           | 100.00% |
|             | Robbery - Person           | 0                     | 3         |                     | 4             | 7                    | -42.86%         | 19                    | 24          | -20.83% |
|             | Aggravated Assault - NonDV | 1                     | 0         |                     | 7             | 7                    | 0.00%           | 45                    | 27          | 66.67%  |
|             | Aggravated Assault - DV    | 1                     | 0         |                     | 1             | 4                    | -75.00%         | 14                    | 15          | -6.67%  |
|             |                            |                       |           | * All curren        | t rape values | are subjec           | ct to a one wee | k lag time t          | o ensure a  | ccuracy |
|             | Violent Total:             | 2                     | 4         | -50.00%             | 13            | 20                   | -35.00%         | 89                    | 76          | 17.11%  |
| Property    | Burglary Residence         | 0                     | 5         |                     | 7             | 5                    | 40.00%          | 51                    | 89          | -42.70% |
|             | Burglary Garage            | 4                     | 4         | 0.00%               | 15            | 7                    | 114.29%         | 47                    | 39          | 20.51%  |
|             | Burglary Commercial        | 3                     | 3         | 0.00%               | 9             | 17                   | -47.06%         | 69                    | 33          | 109.09% |
|             | Larceny                    | 25                    | 30        | -16.67%             | 99            | 93                   | 6.45%           | 563                   | 548         | 2.74%   |
|             | Vehicle Theft              | 3                     | 4         | -25.00%             | 12            | 19                   | -36.84%         | 95                    | 140         | -32.14% |
|             | Arson                      | 0                     | 0         |                     | 0             | 0                    |                 | 1                     | 1           | 0.00%   |
|             | Property Total:            | 35                    | 46        | -23.91%             | 142           | 141                  | 0.71%           | 826                   | 850         | -2.82%  |
| Preliminar  | y Part 1 Crime Totals:     | 37                    | 50        | -26.00%             | 155           | 161                  | -3.73%          | 915                   | 926         | -1.19%  |
|             | Cur                        | Surrent 7 Day Period: |           | 6/26/2016           | - 7/2/2016    | Prior 7 Day Period:  |                 | 6/19/2016 - 6/25/2016 |             | 5/2016  |
|             | Cur                        | urrent 28 Day Period: |           | 6/5/2016 - 7/2/2016 |               | Prior 28 Day Period: |                 | 5/8/2016 - 6/4/2016   |             | 2016    |
|             | Cur                        | rent YTD P            | eriod:    | 1/1/2016            | - 7/2/2016    | Prior \              | TD Period:      | 1/1/2                 | 2015 - 7/2/ | 2015    |

#### SE - South Central District (P5)

| A/C | <u>Offense</u>        | <u>Address</u>                   | Reported Date |
|-----|-----------------------|----------------------------------|---------------|
| SPO | <u> </u>              |                                  |               |
| С   | BURGLARY-COMMERCIAL   | 400 E 3RD AV                     | 6/29/2016     |
| С   | BURGLARY-COMMERCIAL   | 900 E SPRAGUE AV                 | 7/1/2016      |
| С   | BURGLARY-FENCED AREA  | 1200 E FRONT AV                  | 6/27/2016     |
| С   | BURGLARY-FENCED AREA  | 2400 E 7TH AV                    | 6/30/2016     |
| С   | BURGLARY-GARAGE       | 600 S REBECCA ST                 | 6/27/2016     |
| С   | BURGLARY-GARAGE       | 600 S GREENE ST                  | 6/30/2016     |
| С   | BURGLARY-GARAGE       | 2700 E 6TH AV                    | 6/30/2016     |
| С   | VEH-PROWL             | 2200 E HARTSON AV                | 6/27/2016     |
| С   | VEH-PROWL             | N DIVISION ST/E SPOKANE FALLS BL | 6/28/2016     |
| С   | VEH-PROWL             | E 3RD AV/S DIVISION ST           | 6/28/2016     |
| С   | VEH-PROWL             | 600 S RAY ST                     | 6/28/2016     |
| С   | VEH-PROWL             | 3100 E 8TH AV                    | 6/28/2016     |
| С   | VEH-PROWL             | 600 S RAY ST                     | 7/1/2016      |
| С   | VEH-PROWL             | 2700 E 6TH AV                    | 7/2/2016      |
| С   | VEH-THEFT             | 00 S GREENE ST                   | 6/28/2016     |
| С   | VEH-THEFT             | 4000 E PACIFIC AV                | 7/1/2016      |
| С   | VEH-THEFT             | 4000 E 6TH AV                    | 7/1/2016      |
| SPO | <u> </u>              |                                  |               |
| С   | ASSAULT-SUB BDLY HARM | 2100 E MALLON AV                 | 6/30/2016     |
| С   | ASSAULT-WEAPON        | 5200 E UNION AV                  | 7/1/2016      |
| С   | BURGLARY-COMMERCIAL   | 4500 E TRENT AV                  | 6/27/2016     |
| С   | BURGLARY-FENCED AREA  | 3500 E TRENT AV                  | 6/27/2016     |
| С   | BURGLARY-GARAGE       | 1700 E DESMET AV                 | 6/29/2016     |
| С   | VEH-PROWL             | 2200 E SOUTH RIVERTON AV         | 6/29/2016     |
|     |                       |                                  |               |