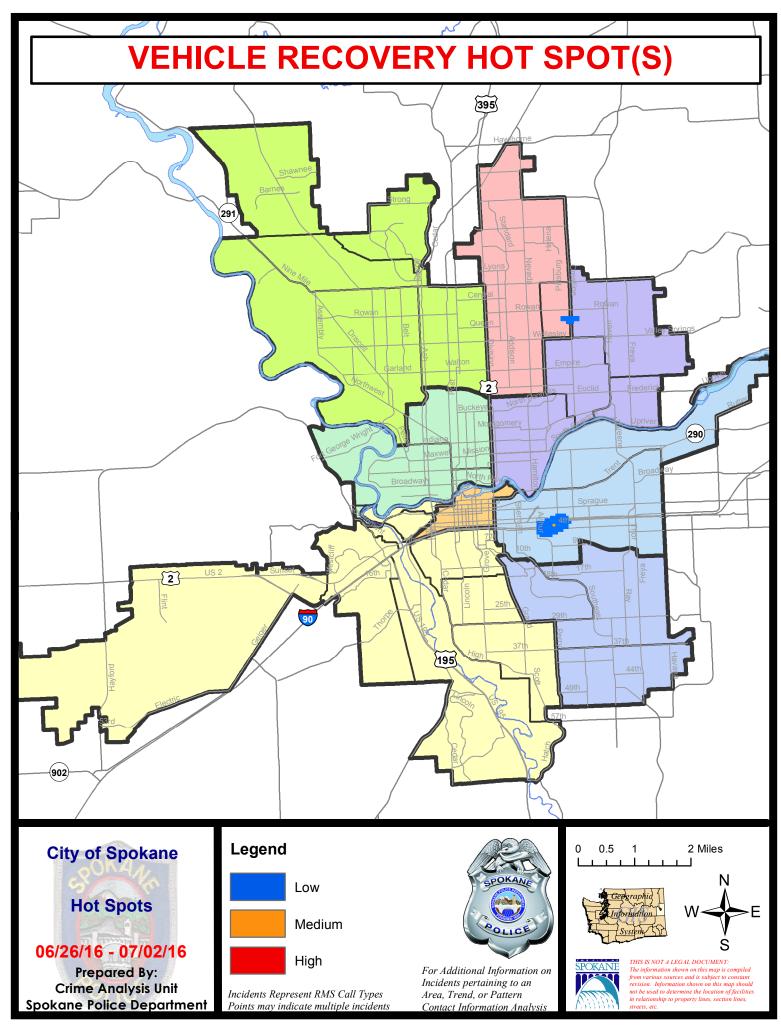

#### **NW - Northwest District (P1)**

#### **Preliminary UCR Counts**

|             |                            | 7          | Day Compa | arison       | 28 E          | Day Compai | rison           | YTD          | Compariso    | n       |
|-------------|----------------------------|------------|-----------|--------------|---------------|------------|-----------------|--------------|--------------|---------|
| Part 1 Crim | ne Categories              | Current    | Prior     | Percent      | Current       | Prior      | Percent         | Current      | Prior        | Percent |
| Violent     | Criminal Homicide          | 0          | 0         |              | 0             | 0          |                 | 2            | 1            | 100.00% |
|             | Rape *                     | 0          | 1         |              | 1             | 3          | -66.67%         | 4            | 9            | -55.56% |
|             | Robbery - Commercial       | 0          | 0         |              | 0             | 2          |                 | 2            | 2            | 0.00%   |
|             | Robbery - Person           | 2          | 0         |              | 2             | 2          | 0.00%           | 15           | 12           | 25.00%  |
|             | Aggravated Assault - NonDV | 1          | 0         |              | 1             | 3          | -66.67%         | 18           | 13           | 38.46%  |
|             | Aggravated Assault - DV    | 2          | 4         | -50.00%      | 8             | 3          | 166.67%         | 16           | 11           | 45.45%  |
|             |                            |            |           | * All curren | t rape values | are subjec | ct to a one wee | k lag time t | o ensure a   | ccuracy |
|             | Violent Total:             | 5          | 5         | 0.00%        | 12            | 13         | -7.69%          | 57           | 48           | 18.75%  |
| Property    | Burglary Residence         | 5          | 5         | 0.00%        | 15            | 8          | 87.50%          | 83           | 102          | -18.63% |
|             | Burglary Garage            | 3          | 11        | -72.73%      | 20            | 13         | 53.85%          | 88           | 89           | -1.12%  |
|             | Burglary Commercial        | 0          | 6         |              | 10            | 1          | 900.00%         | 29           | 36           | -19.44% |
|             | Larceny                    | 38         | 36        | 5.56%        | 148           | 119        | 24.37%          | 804          | 659          | 22.00%  |
|             | Vehicle Theft              | 5          | 1         | 400.00%      | 10            | 19         | -47.37%         | 104          | 102          | 1.96%   |
|             | Arson                      | 0          | 0         |              | 0             | 0          |                 | 3            | 5            | -40.00% |
|             | Property Total:            | 51         | 59        | -13.56%      | 203           | 160        | 26.88%          | 1111         | 993          | 11.88%  |
| Preliminar  | y Part 1 Crime Totals:     | 56         | 64        | -12.50%      | 215           | 173        | 24.28%          | 1168         | 1041         | 12.20%  |
|             | Cur                        | rent 7 Day | Period:   | 6/26/2016    | - 7/2/2016    | Prior 7    | 7 Day Period:   | 6/19/2       | 2016 - 6/25  | 5/2016  |
|             | Cur                        | rent 28 Da | y Period: | 6/5/2016     | - 7/2/2016    | Prior 2    | 28 Day Period:  | 5/8/2        | 2016 - 6/4/2 | 2016    |
|             | Cur                        | rent YTD P | Period:   | 1/1/2016     | - 7/2/2016    | Prior \    | YTD Period:     | 1/1/2        | 2015 - 7/2/  | 2015    |

#### NW - Northwest District (P1)

| A/C        | <u>Offense</u>        | Address                  | Reported Date |
|------------|-----------------------|--------------------------|---------------|
| <u>SPA</u> | <u>1BS</u>            |                          |               |
| С          | ASSAULT-WEAPON        | 3700 W INDIAN TRAIL RD   | 7/1/2016      |
| С          | BURGLARY-FENCED AREA  | 6600 N MAPLE ST          | 7/2/2016      |
| С          | VEH-PROWL             | 7200 N FOTHERINGHAM ST   | 6/30/2016     |
| С          | VEH-PROWL             | 4000 W TAFT DR           | 6/30/2016     |
| С          | VEH-THEFT PLATES/TABS | 2500 W HOLYOKE AV        | 6/27/2016     |
| <u>SPA</u> | 1FM                   |                          |               |
| С          | VEH-PROWL             | 7500 N NETTLETON CT      | 7/1/2016      |
| <u>SPA</u> | <u>1IT</u>            |                          |               |
| С          | ASSAULT-SUB BDLY HARM | 9600 N WOODRIDGE DR      | 6/26/2016     |
| С          | VEH-PROWL             | 5600 W LOWELL AV         | 7/1/2016      |
| С          | VEH-THEFT             | 8400 N VALERIE ST        | 7/2/2016      |
| <u>SPA</u> | <u>1NH</u>            |                          |               |
| С          | BURGLARY-GARAGE       | 4400 N STEVENS ST        | 6/29/2016     |
| С          | BURGLARY-RESIDNTL     | 700 W CORA AV            | 6/26/2016     |
| С          | BURGLARY-RESIDNTL     | 4000 N LINCOLN ST        | 6/28/2016     |
| С          | BURGLARY-RESIDNTL     | 600 W GARLAND AV         | 6/30/2016     |
| С          | BURGLARY-RESIDNTL     | 3600 N ATLANTIC ST       | 7/1/2016      |
| С          | VEH-PROWL             | 800 W CORA AV            | 6/27/2016     |
| Α          | VEH-PROWL             | 5700 N WALNUT ST         | 6/30/2016     |
| С          | VEH-PROWL             | W GARLAND AV/N MONROE ST | 7/1/2016      |
| С          | VEH-PROWL             | 200 W FRANKLIN CT        | 7/2/2016      |
| С          | VEH-THEFT             | 400 W GORDON AV          | 6/30/2016     |
| С          | VEH-THEFT-TRAILER     | 4500 N HOWARD ST         | 7/2/2016      |
| <u>SPA</u> | <u>1NW</u>            |                          |               |
| С          | ASSAULT-WEAPON        | 6100 N COCHRAN ST        | 6/27/2016     |
| С          | BURGLARY-GARAGE       | 3000 W RIVERVIEW DR      | 6/27/2016     |
| Α          | BURGLARY-GARAGE       | 2600 W GORDON AV         | 6/27/2016     |
| С          | BURGLARY-GARAGE       | 5600 W OLD FORT DR       | 6/28/2016     |
| Α          | BURGLARY-GARAGE       | 2300 W CROWN AV          | 6/29/2016     |
| С          | BURGLARY-RESIDNTL     | 5600 N FLEMING ST        | 6/29/2016     |
| С          | ROBBERY               | N ASH ST/W FAIRVIEW AV   | 7/2/2016      |
| С          | ROBBERY               | 4300 N ASH ST            | 7/2/2016      |
| С          | VEH-PROWL             | 2000 W LIBERTY AV        | 6/26/2016     |
| С          | VEH-PROWL             | 3200 N PARK BL           | 6/26/2016     |
| С          | VEH-PROWL             | 4800 N ELM ST            | 6/26/2016     |
| С          | VEH-PROWL             | 2300 W COURTLAND AV      | 6/26/2016     |
| С          | VEH-PROWL             | 3800 W OLYMPIC AV        | 6/26/2016     |

 $\label{prop:control} \mbox{For protection of victim privacy, the entire address on sexual assault crimes has been redacted.}$ 

| A/C | <u>Offense</u> | <u>Address</u>                      | Reported Date |
|-----|----------------|-------------------------------------|---------------|
| Α   | VEH-PROWL      | 3500 N LINDEKE ST                   | 6/27/2016     |
| С   | VEH-PROWL      | 1800 W GLASS AV                     | 6/27/2016     |
| С   | VEH-PROWL      | 2100 W GORDON AV                    | 6/27/2016     |
| С   | VEH-PROWL      | N AUBREY L WHITE PK/W RIFLE CLUB RD | 6/30/2016     |
| С   | VEH-PROWL      | 4500 N AUBREY L WHITE EAS PK        | 7/1/2016      |
| С   | VEH-PROWL      | 3300 W NORTHWEST BL                 | 7/2/2016      |
| С   | VEH-THEFT      | 3100 N HEMLOCK ST                   | 6/29/2016     |
| С   | VEH-THEFT      | 3300 W PROVIDENCE AV                | 6/29/2016     |
| С   | VEH-THEFT      | 2300 W WELLESLEY AV                 | 6/30/2016     |