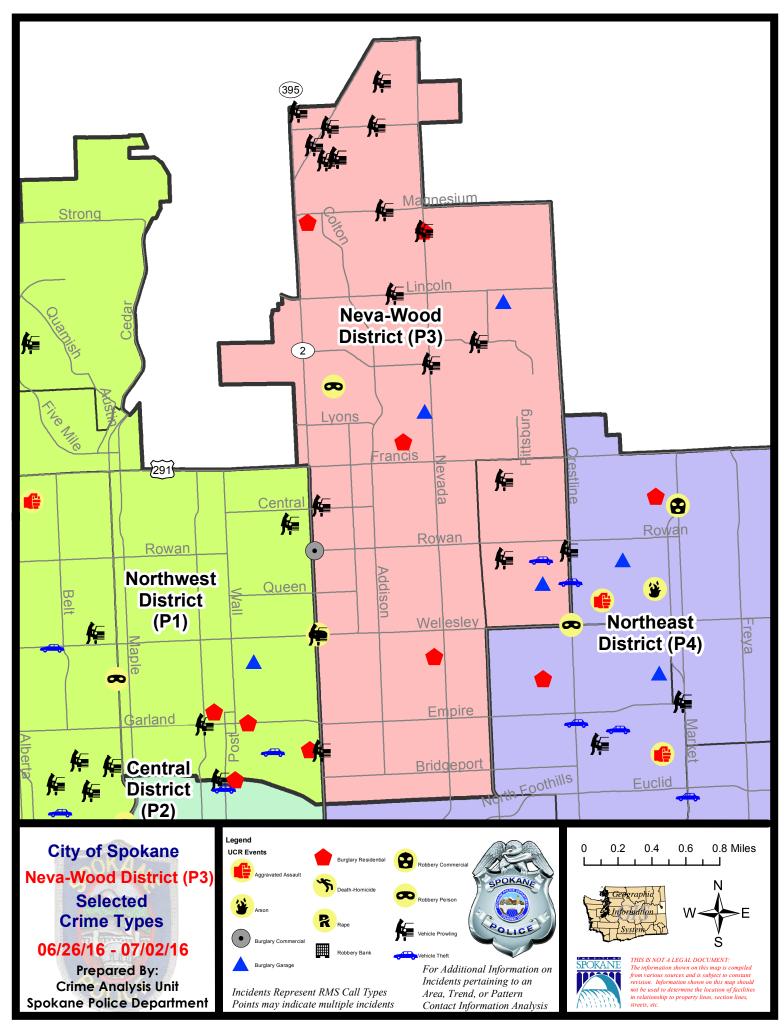

#### **NE - Neva-Wood District (P3)**

#### NE - Neva-Wood District (P3)

| A/C        | <u>Offense</u>        | Address                       | Reported Date |
|------------|-----------------------|-------------------------------|---------------|
| <u>SPB</u> | 3NL                   |                               |               |
| С          | BURGLARY-COMMERCIAL   | 00 E ROWAN AV                 | 7/1/2016      |
| С          | BURGLARY-FENCED AREA  | 1200 E SANSON AV              | 6/30/2016     |
| Α          | BURGLARY-GARAGE       | 400 E SANSON AV               | 6/28/2016     |
| С          | BURGLARY-GARAGE       | 1700 E LINCOLN RD             | 6/28/2016     |
| С          | BURGLARY-GARAGE       | 1700 E LINCOLN RD             | 6/29/2016     |
| С          | BURGLARY-GARAGE       | 900 E BEACON AV               | 7/2/2016      |
| С          | BURGLARY-RESIDNTL     | 700 E HOUSTON AV              | 6/28/2016     |
| С          | BURGLARY-RESIDNTL     | 8400 N NEVADA ST              | 6/29/2016     |
| С          | BURGLARY-RESIDNTL     | 00 E PINE RIDGE CT            | 6/29/2016     |
| С          | BURGLARY-RESIDNTL     | 900 E HEROY AV                | 7/1/2016      |
| С          | ROBBERY               | 7000 N COLTON ST              | 6/30/2016     |
| С          | ROBBERY               | 4700 N DIVISION ST            | 7/1/2016      |
| С          | VEH-PROWL             | N DIVISION ST/E GORDON AV     | 6/26/2016     |
| С          | VEH-PROWL             | 1400 E SHARPSBURG AV          | 6/26/2016     |
| С          | VEH-PROWL             | 1000 E COZZA DR               | 6/26/2016     |
| С          | VEH-PROWL             | 7900 N GRAYCOAT CT            | 6/27/2016     |
| С          | VEH-PROWL             | 9500 N NEWPORT HY             | 6/27/2016     |
| С          | VEH-PROWL             | 9600 N DIVISION ST            | 6/27/2016     |
| С          | VEH-PROWL             | 9700 N NEWPORT HY             | 6/27/2016     |
| С          | VEH-PROWL             | 600 E HOLLAND AV              | 6/28/2016     |
| С          | VEH-PROWL             | 5900 N RUBY ST                | 6/29/2016     |
| С          | VEH-PROWL             | 9200 N COLTON ST              | 6/29/2016     |
| С          | VEH-PROWL             | 9200 N COLTON ST              | 6/29/2016     |
| С          | VEH-PROWL             | 4700 N DIVISION ST            | 6/29/2016     |
| С          | VEH-PROWL             | 600 E MAGNESIUM RD            | 6/30/2016     |
| С          | VEH-PROWL             | 9100 N NEWPORT HY             | 6/30/2016     |
| С          | VEH-PROWL             | 4700 N DIVISION ST            | 7/1/2016      |
| С          | VEH-PROWL             | 9300 N NEWPORT HY             | 7/2/2016      |
| Α          | VEH-PROWL             | 900 E BROAD AV                | 7/2/2016      |
| С          | VEH-PROWL             | 8400 N NEVADA ST              | 7/2/2016      |
| С          | VEH-PROWL             | 9200 N COLTON ST              | 7/2/2016      |
| Α          | VEH-PROWL             | 4700 N DIVISION ST            | 7/2/2016      |
| С          | VEH-THEFT PLATES/TABS | 3700 N ADDISON ST             | 6/29/2016     |
| С          | VEH-THEFT PLATES/TABS | 6000 N MAYFAIR ST             | 7/1/2016      |
| SPB        | 3 <u>WH</u>           |                               |               |
| С          | BURGLARY-GARAGE       | 1800 E QUEEN AV               | 6/29/2016     |
| С          | ROBBERY               | N CRESTLINE ST/E WELLESLEY AV | 6/29/2016     |
| С          | VEH-PROWL             | 1600 E DALKE AV               | 6/27/2016     |
| С          | VEH-PROWL             | 5400 N CRESTLINE ST           | 6/28/2016     |
| С          | VEH-PROWL             | 5400 N HELENA ST              | 6/30/2016     |
| С          | VEH-THEFT             | 1800 E EVERETT AV             | 7/1/2016      |
|            |                       |                               | • •           |