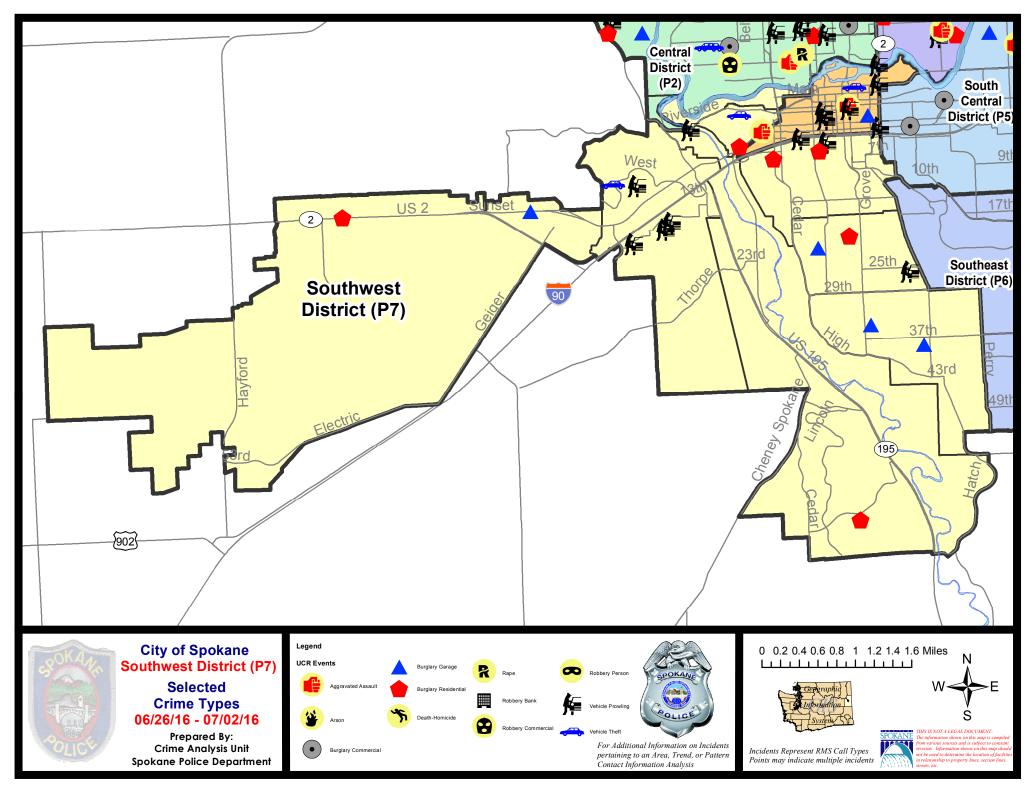

#### **SW - Southwest District (P7)**

#### **Preliminary UCR Counts**

|             |                            | 7                     | Day Compa | arison              | 28 E          | Day Compa            | rison               | YTD                 | Compariso   | n       |
|-------------|----------------------------|-----------------------|-----------|---------------------|---------------|----------------------|---------------------|---------------------|-------------|---------|
| Part 1 Crim | ne Categories              | Current               | Prior     | Percent             | Current       | Prior                | Percent             | Current             | Prior       | Percent |
| Violent     | Criminal Homicide          | 0                     | 0         |                     | 0             | 0                    |                     | 1                   | 0           |         |
|             | Rape *                     | 0                     | 2         |                     | 2             | 0                    |                     | 8                   | 5           | 60.00%  |
|             | Robbery - Commercial       | 0                     | 0         |                     | 0             | 0                    |                     | 0                   | 0           |         |
|             | Robbery - Person           | 0                     | 2         |                     | 2             | 2                    | 0.00%               | 9                   | 12          | -25.00% |
|             | Aggravated Assault - NonDV | 1                     | 1         | 0.00%               | 4             | 2                    | 100.00%             | 19                  | 22          | -13.64% |
|             | Aggravated Assault - DV    | 0                     | 0         |                     | 0             | 1                    |                     | 7                   | 16          | -56.25% |
|             |                            |                       |           | * All curren        | t rape values | are subje            | ct to a one wee     | k lag time t        | o ensure a  | ccuracy |
|             | Violent Total:             | 1                     | 5         | -80.00%             | 8             | 5                    | 60.00%              | 44                  | 55          | -20.00% |
| Property    | Burglary Residence         | 6                     | 2         | 200.00%             | 15            | 8                    | 87.50%              | 70                  | 70          | 0.00%   |
|             | Burglary Garage            | 4                     | 3         | 33.33%              | 12            | 4                    | 200.00%             | 34                  | 55          | -38.18% |
|             | Burglary Commercial        | 0                     | 0         |                     | 2             | 3                    | -33.33%             | 25                  | 19          | 31.58%  |
|             | Larceny                    | 14                    | 24        | -41.67%             | 81            | 62                   | 30.65%              | 495                 | 540         | -8.33%  |
|             | Vehicle Theft              | 3                     | 1         | 200.00%             | 10            | 15                   | -33.33%             | 103                 | 86          | 19.77%  |
|             | Arson                      | 0                     | 0         |                     | 0             | 0                    |                     | 0                   | 2           |         |
|             | Property Total:            | 27                    | 30        | -10.00%             | 120           | 92                   | 30.43%              | 727                 | 772         | -5.83%  |
| Preliminar  | y Part 1 Crime Totals:     | 28                    | 35        | -20.00%             | 128           | 97                   | 31.96%              | 771                 | 827         | -6.77%  |
|             | Cur                        | urrent 7 Day Period:  |           | 6/26/2016           | - 7/2/2016    | Prior 7              | Prior 7 Day Period: |                     | 2016 - 6/25 | 5/2016  |
|             | Cur                        | urrent 28 Day Period: |           | 6/5/2016 - 7/2/2016 |               | Prior 28 Day Period: |                     | 5/8/2016 - 6/4/2016 |             | 2016    |
|             | Cur                        | rent YTD P            | eriod:    | 1/1/2016            | - 7/2/2016    | Prior `              | YTD Period:         | 1/1/2               | 2015 - 7/2/ | 2015    |