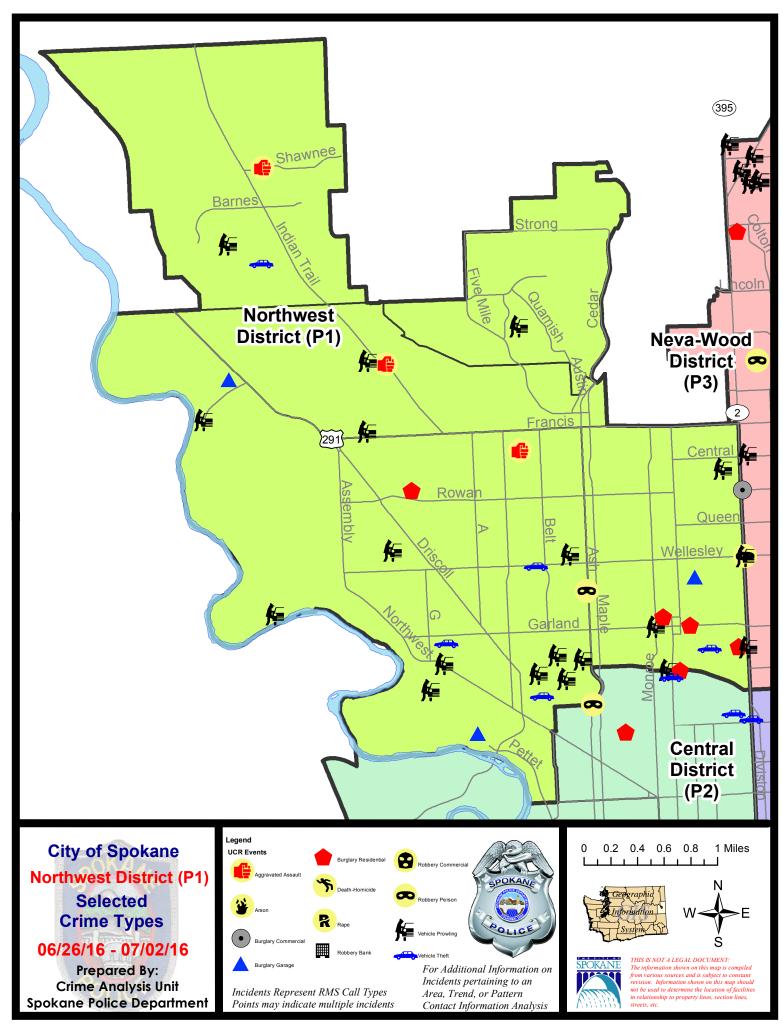

#### **NW - Northwest District (P1)**

#### NW - Northwest District (P1)

| A/C        | <u>Offense</u>        | Address                  | Reported Date |
|------------|-----------------------|--------------------------|---------------|
| <u>SPA</u> | <u>1BS</u>            |                          |               |
| С          | ASSAULT-WEAPON        | 3700 W INDIAN TRAIL RD   | 7/1/2016      |
| С          | BURGLARY-FENCED AREA  | 6600 N MAPLE ST          | 7/2/2016      |
| С          | VEH-PROWL             | 7200 N FOTHERINGHAM ST   | 6/30/2016     |
| С          | VEH-PROWL             | 4000 W TAFT DR           | 6/30/2016     |
| С          | VEH-THEFT PLATES/TABS | 2500 W HOLYOKE AV        | 6/27/2016     |
| <u>SPA</u> | 1FM                   |                          |               |
| С          | VEH-PROWL             | 7500 N NETTLETON CT      | 7/1/2016      |
| <u>SPA</u> | <u>1IT</u>            |                          |               |
| С          | ASSAULT-SUB BDLY HARM | 9600 N WOODRIDGE DR      | 6/26/2016     |
| С          | VEH-PROWL             | 5600 W LOWELL AV         | 7/1/2016      |
| С          | VEH-THEFT             | 8400 N VALERIE ST        | 7/2/2016      |
| <u>SPA</u> | <u>1NH</u>            |                          |               |
| С          | BURGLARY-GARAGE       | 4400 N STEVENS ST        | 6/29/2016     |
| С          | BURGLARY-RESIDNTL     | 700 W CORA AV            | 6/26/2016     |
| С          | BURGLARY-RESIDNTL     | 4000 N LINCOLN ST        | 6/28/2016     |
| С          | BURGLARY-RESIDNTL     | 600 W GARLAND AV         | 6/30/2016     |
| С          | BURGLARY-RESIDNTL     | 3600 N ATLANTIC ST       | 7/1/2016      |
| С          | VEH-PROWL             | 800 W CORA AV            | 6/27/2016     |
| Α          | VEH-PROWL             | 5700 N WALNUT ST         | 6/30/2016     |
| С          | VEH-PROWL             | W GARLAND AV/N MONROE ST | 7/1/2016      |
| С          | VEH-PROWL             | 200 W FRANKLIN CT        | 7/2/2016      |
| С          | VEH-THEFT             | 400 W GORDON AV          | 6/30/2016     |
| С          | VEH-THEFT-TRAILER     | 4500 N HOWARD ST         | 7/2/2016      |
| <u>SPA</u> | <u>1NW</u>            |                          |               |
| С          | ASSAULT-WEAPON        | 6100 N COCHRAN ST        | 6/27/2016     |
| С          | BURGLARY-GARAGE       | 3000 W RIVERVIEW DR      | 6/27/2016     |
| Α          | BURGLARY-GARAGE       | 2600 W GORDON AV         | 6/27/2016     |
| С          | BURGLARY-GARAGE       | 5600 W OLD FORT DR       | 6/28/2016     |
| Α          | BURGLARY-GARAGE       | 2300 W CROWN AV          | 6/29/2016     |
| С          | BURGLARY-RESIDNTL     | 5600 N FLEMING ST        | 6/29/2016     |
| С          | ROBBERY               | N ASH ST/W FAIRVIEW AV   | 7/2/2016      |
| С          | ROBBERY               | 4300 N ASH ST            | 7/2/2016      |
| С          | VEH-PROWL             | 2000 W LIBERTY AV        | 6/26/2016     |
| С          | VEH-PROWL             | 3200 N PARK BL           | 6/26/2016     |
| С          | VEH-PROWL             | 4800 N ELM ST            | 6/26/2016     |
| С          | VEH-PROWL             | 2300 W COURTLAND AV      | 6/26/2016     |
| С          | VEH-PROWL             | 3800 W OLYMPIC AV        | 6/26/2016     |

 $\label{prop:control} \mbox{For protection of victim privacy, the entire address on sexual assault crimes has been redacted.}$ 

| A/C | <u>Offense</u> | <u>Address</u>                      | Reported Date |
|-----|----------------|-------------------------------------|---------------|
| Α   | VEH-PROWL      | 3500 N LINDEKE ST                   | 6/27/2016     |
| С   | VEH-PROWL      | 1800 W GLASS AV                     | 6/27/2016     |
| С   | VEH-PROWL      | 2100 W GORDON AV                    | 6/27/2016     |
| С   | VEH-PROWL      | N AUBREY L WHITE PK/W RIFLE CLUB RD | 6/30/2016     |
| С   | VEH-PROWL      | 4500 N AUBREY L WHITE EAS PK        | 7/1/2016      |
| С   | VEH-PROWL      | 3300 W NORTHWEST BL                 | 7/2/2016      |
| С   | VEH-THEFT      | 3100 N HEMLOCK ST                   | 6/29/2016     |
| С   | VEH-THEFT      | 3300 W PROVIDENCE AV                | 6/29/2016     |
| С   | VEH-THEFT      | 2300 W WELLESLEY AV                 | 6/30/2016     |