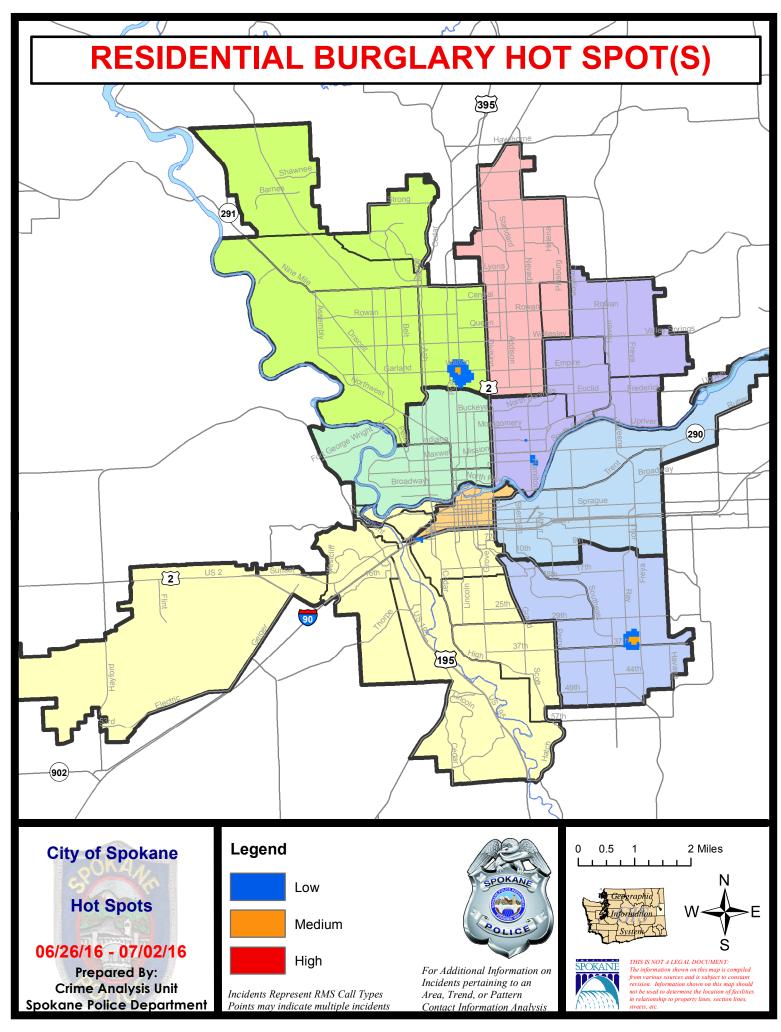

#### **NW - Northwest District (P1)**

#### **Preliminary UCR Counts**

|             |                            | 7          | Day Compa | arison       | 28 E          | Day Compai | rison           | YTD          | Compariso    | n       |
|-------------|----------------------------|------------|-----------|--------------|---------------|------------|-----------------|--------------|--------------|---------|
| Part 1 Crim | ne Categories              | Current    | Prior     | Percent      | Current       | Prior      | Percent         | Current      | Prior        | Percent |
| Violent     | Criminal Homicide          | 0          | 0         |              | 0             | 0          |                 | 2            | 1            | 100.00% |
|             | Rape *                     | 0          | 1         |              | 1             | 3          | -66.67%         | 4            | 9            | -55.56% |
|             | Robbery - Commercial       | 0          | 0         |              | 0             | 2          |                 | 2            | 2            | 0.00%   |
|             | Robbery - Person           | 2          | 0         |              | 2             | 2          | 0.00%           | 15           | 12           | 25.00%  |
|             | Aggravated Assault - NonDV | 1          | 0         |              | 1             | 3          | -66.67%         | 18           | 13           | 38.46%  |
|             | Aggravated Assault - DV    | 2          | 4         | -50.00%      | 8             | 3          | 166.67%         | 16           | 11           | 45.45%  |
|             |                            |            |           | * All curren | t rape values | are subjec | ct to a one wee | k lag time t | o ensure a   | ccuracy |
|             | Violent Total:             | 5          | 5         | 0.00%        | 12            | 13         | -7.69%          | 57           | 48           | 18.75%  |
| Property    | Burglary Residence         | 5          | 5         | 0.00%        | 15            | 8          | 87.50%          | 83           | 102          | -18.63% |
|             | Burglary Garage            | 3          | 11        | -72.73%      | 20            | 13         | 53.85%          | 88           | 89           | -1.12%  |
|             | Burglary Commercial        | 0          | 6         |              | 10            | 1          | 900.00%         | 29           | 36           | -19.44% |
|             | Larceny                    | 38         | 36        | 5.56%        | 148           | 119        | 24.37%          | 804          | 659          | 22.00%  |
|             | Vehicle Theft              | 5          | 1         | 400.00%      | 10            | 19         | -47.37%         | 104          | 102          | 1.96%   |
|             | Arson                      | 0          | 0         |              | 0             | 0          |                 | 3            | 5            | -40.00% |
|             | Property Total:            | 51         | 59        | -13.56%      | 203           | 160        | 26.88%          | 1111         | 993          | 11.88%  |
| Preliminar  | y Part 1 Crime Totals:     | 56         | 64        | -12.50%      | 215           | 173        | 24.28%          | 1168         | 1041         | 12.20%  |
|             | Cur                        | rent 7 Day | Period:   | 6/26/2016    | - 7/2/2016    | Prior 7    | 7 Day Period:   | 6/19/2       | 2016 - 6/25  | 5/2016  |
|             | Cur                        | rent 28 Da | y Period: | 6/5/2016     | - 7/2/2016    | Prior 2    | 28 Day Period:  | 5/8/2        | 2016 - 6/4/2 | 2016    |
|             | Cur                        | rent YTD P | Period:   | 1/1/2016     | - 7/2/2016    | Prior \    | YTD Period:     | 1/1/2        | 2015 - 7/2/  | 2015    |

#### NW - Northwest District (P1)

| A/C        | <u>Offense</u>        | Address                  | Reported Date |
|------------|-----------------------|--------------------------|---------------|
| <u>SPA</u> | <u>1BS</u>            |                          |               |
| С          | ASSAULT-WEAPON        | 3700 W INDIAN TRAIL RD   | 7/1/2016      |
| С          | BURGLARY-FENCED AREA  | 6600 N MAPLE ST          | 7/2/2016      |
| С          | VEH-PROWL             | 7200 N FOTHERINGHAM ST   | 6/30/2016     |
| С          | VEH-PROWL             | 4000 W TAFT DR           | 6/30/2016     |
| С          | VEH-THEFT PLATES/TABS | 2500 W HOLYOKE AV        | 6/27/2016     |
| <u>SPA</u> | 1FM                   |                          |               |
| С          | VEH-PROWL             | 7500 N NETTLETON CT      | 7/1/2016      |
| <u>SPA</u> | <u>1IT</u>            |                          |               |
| С          | ASSAULT-SUB BDLY HARM | 9600 N WOODRIDGE DR      | 6/26/2016     |
| С          | VEH-PROWL             | 5600 W LOWELL AV         | 7/1/2016      |
| С          | VEH-THEFT             | 8400 N VALERIE ST        | 7/2/2016      |
| <u>SPA</u> | <u>1NH</u>            |                          |               |
| С          | BURGLARY-GARAGE       | 4400 N STEVENS ST        | 6/29/2016     |
| С          | BURGLARY-RESIDNTL     | 700 W CORA AV            | 6/26/2016     |
| С          | BURGLARY-RESIDNTL     | 4000 N LINCOLN ST        | 6/28/2016     |
| С          | BURGLARY-RESIDNTL     | 600 W GARLAND AV         | 6/30/2016     |
| С          | BURGLARY-RESIDNTL     | 3600 N ATLANTIC ST       | 7/1/2016      |
| С          | VEH-PROWL             | 800 W CORA AV            | 6/27/2016     |
| Α          | VEH-PROWL             | 5700 N WALNUT ST         | 6/30/2016     |
| С          | VEH-PROWL             | W GARLAND AV/N MONROE ST | 7/1/2016      |
| С          | VEH-PROWL             | 200 W FRANKLIN CT        | 7/2/2016      |
| С          | VEH-THEFT             | 400 W GORDON AV          | 6/30/2016     |
| С          | VEH-THEFT-TRAILER     | 4500 N HOWARD ST         | 7/2/2016      |
| <u>SPA</u> | <u>1NW</u>            |                          |               |
| С          | ASSAULT-WEAPON        | 6100 N COCHRAN ST        | 6/27/2016     |
| С          | BURGLARY-GARAGE       | 3000 W RIVERVIEW DR      | 6/27/2016     |
| Α          | BURGLARY-GARAGE       | 2600 W GORDON AV         | 6/27/2016     |
| С          | BURGLARY-GARAGE       | 5600 W OLD FORT DR       | 6/28/2016     |
| Α          | BURGLARY-GARAGE       | 2300 W CROWN AV          | 6/29/2016     |
| С          | BURGLARY-RESIDNTL     | 5600 N FLEMING ST        | 6/29/2016     |
| С          | ROBBERY               | N ASH ST/W FAIRVIEW AV   | 7/2/2016      |
| С          | ROBBERY               | 4300 N ASH ST            | 7/2/2016      |
| С          | VEH-PROWL             | 2000 W LIBERTY AV        | 6/26/2016     |
| С          | VEH-PROWL             | 3200 N PARK BL           | 6/26/2016     |
| С          | VEH-PROWL             | 4800 N ELM ST            | 6/26/2016     |
| С          | VEH-PROWL             | 2300 W COURTLAND AV      | 6/26/2016     |
| С          | VEH-PROWL             | 3800 W OLYMPIC AV        | 6/26/2016     |

 $\label{prop:control} \mbox{For protection of victim privacy, the entire address on sexual assault crimes has been redacted.}$ 

| A/C | <u>Offense</u> | <u>Address</u>                      | Reported Date |
|-----|----------------|-------------------------------------|---------------|
| Α   | VEH-PROWL      | 3500 N LINDEKE ST                   | 6/27/2016     |
| С   | VEH-PROWL      | 1800 W GLASS AV                     | 6/27/2016     |
| С   | VEH-PROWL      | 2100 W GORDON AV                    | 6/27/2016     |
| С   | VEH-PROWL      | N AUBREY L WHITE PK/W RIFLE CLUB RD | 6/30/2016     |
| С   | VEH-PROWL      | 4500 N AUBREY L WHITE EAS PK        | 7/1/2016      |
| С   | VEH-PROWL      | 3300 W NORTHWEST BL                 | 7/2/2016      |
| С   | VEH-THEFT      | 3100 N HEMLOCK ST                   | 6/29/2016     |
| С   | VEH-THEFT      | 3300 W PROVIDENCE AV                | 6/29/2016     |
| С   | VEH-THEFT      | 2300 W WELLESLEY AV                 | 6/30/2016     |