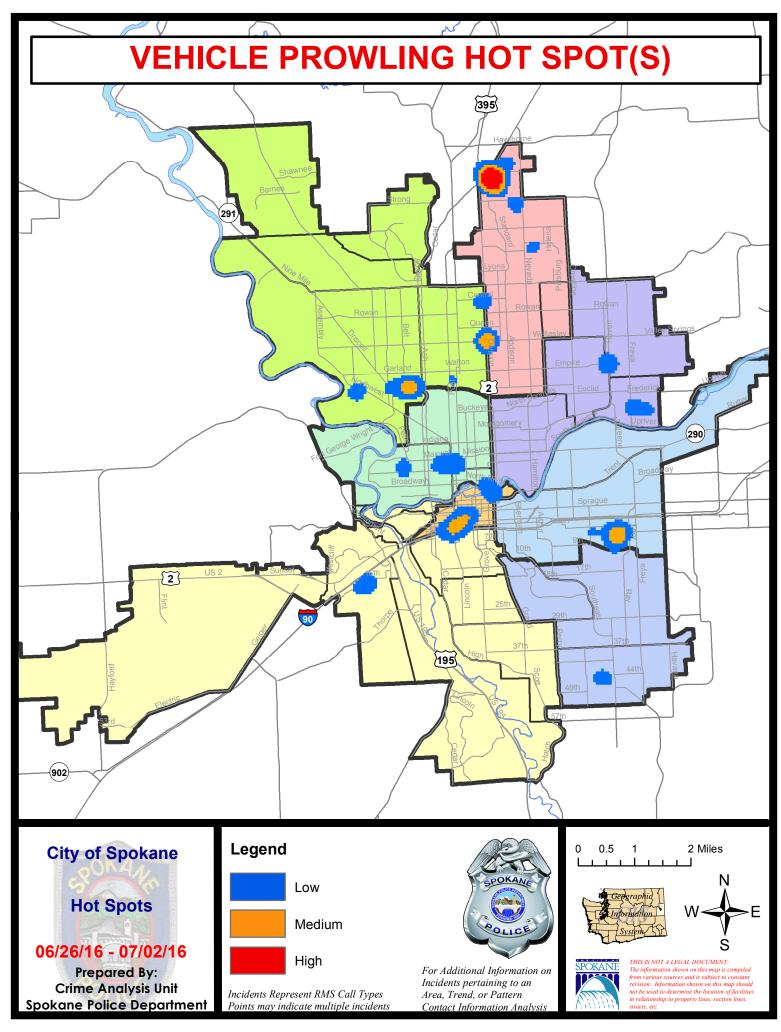

#### NW - Northwest District (P1)

| A/C        | <u>Offense</u>        | Address                  | Reported Date |
|------------|-----------------------|--------------------------|---------------|
| <u>SPA</u> | <u>1BS</u>            |                          |               |
| С          | ASSAULT-WEAPON        | 3700 W INDIAN TRAIL RD   | 7/1/2016      |
| С          | BURGLARY-FENCED AREA  | 6600 N MAPLE ST          | 7/2/2016      |
| С          | VEH-PROWL             | 7200 N FOTHERINGHAM ST   | 6/30/2016     |
| С          | VEH-PROWL             | 4000 W TAFT DR           | 6/30/2016     |
| С          | VEH-THEFT PLATES/TABS | 2500 W HOLYOKE AV        | 6/27/2016     |
| <u>SPA</u> | 1FM                   |                          |               |
| С          | VEH-PROWL             | 7500 N NETTLETON CT      | 7/1/2016      |
| <u>SPA</u> | <u>1IT</u>            |                          |               |
| С          | ASSAULT-SUB BDLY HARM | 9600 N WOODRIDGE DR      | 6/26/2016     |
| С          | VEH-PROWL             | 5600 W LOWELL AV         | 7/1/2016      |
| С          | VEH-THEFT             | 8400 N VALERIE ST        | 7/2/2016      |
| <u>SPA</u> | <u>1NH</u>            |                          |               |
| С          | BURGLARY-GARAGE       | 4400 N STEVENS ST        | 6/29/2016     |
| С          | BURGLARY-RESIDNTL     | 700 W CORA AV            | 6/26/2016     |
| С          | BURGLARY-RESIDNTL     | 4000 N LINCOLN ST        | 6/28/2016     |
| С          | BURGLARY-RESIDNTL     | 600 W GARLAND AV         | 6/30/2016     |
| С          | BURGLARY-RESIDNTL     | 3600 N ATLANTIC ST       | 7/1/2016      |
| С          | VEH-PROWL             | 800 W CORA AV            | 6/27/2016     |
| Α          | VEH-PROWL             | 5700 N WALNUT ST         | 6/30/2016     |
| С          | VEH-PROWL             | W GARLAND AV/N MONROE ST | 7/1/2016      |
| С          | VEH-PROWL             | 200 W FRANKLIN CT        | 7/2/2016      |
| С          | VEH-THEFT             | 400 W GORDON AV          | 6/30/2016     |
| С          | VEH-THEFT-TRAILER     | 4500 N HOWARD ST         | 7/2/2016      |
| <u>SPA</u> | <u>1NW</u>            |                          |               |
| С          | ASSAULT-WEAPON        | 6100 N COCHRAN ST        | 6/27/2016     |
| С          | BURGLARY-GARAGE       | 3000 W RIVERVIEW DR      | 6/27/2016     |
| Α          | BURGLARY-GARAGE       | 2600 W GORDON AV         | 6/27/2016     |
| С          | BURGLARY-GARAGE       | 5600 W OLD FORT DR       | 6/28/2016     |
| Α          | BURGLARY-GARAGE       | 2300 W CROWN AV          | 6/29/2016     |
| С          | BURGLARY-RESIDNTL     | 5600 N FLEMING ST        | 6/29/2016     |
| С          | ROBBERY               | N ASH ST/W FAIRVIEW AV   | 7/2/2016      |
| С          | ROBBERY               | 4300 N ASH ST            | 7/2/2016      |
| С          | VEH-PROWL             | 2000 W LIBERTY AV        | 6/26/2016     |
| С          | VEH-PROWL             | 3200 N PARK BL           | 6/26/2016     |
| С          | VEH-PROWL             | 4800 N ELM ST            | 6/26/2016     |
| С          | VEH-PROWL             | 2300 W COURTLAND AV      | 6/26/2016     |
| С          | VEH-PROWL             | 3800 W OLYMPIC AV        | 6/26/2016     |

 $\label{prop:control} \mbox{For protection of victim privacy, the entire address on sexual assault crimes has been redacted.}$ 

| A/C | <u>Offense</u> | <u>Address</u>                      | Reported Date |
|-----|----------------|-------------------------------------|---------------|
| Α   | VEH-PROWL      | 3500 N LINDEKE ST                   | 6/27/2016     |
| С   | VEH-PROWL      | 1800 W GLASS AV                     | 6/27/2016     |
| С   | VEH-PROWL      | 2100 W GORDON AV                    | 6/27/2016     |
| С   | VEH-PROWL      | N AUBREY L WHITE PK/W RIFLE CLUB RD | 6/30/2016     |
| С   | VEH-PROWL      | 4500 N AUBREY L WHITE EAS PK        | 7/1/2016      |
| С   | VEH-PROWL      | 3300 W NORTHWEST BL                 | 7/2/2016      |
| С   | VEH-THEFT      | 3100 N HEMLOCK ST                   | 6/29/2016     |
| С   | VEH-THEFT      | 3300 W PROVIDENCE AV                | 6/29/2016     |
| С   | VEH-THEFT      | 2300 W WELLESLEY AV                 | 6/30/2016     |

#### NW Central District (P2)

| A/C        | <u>Offense</u>        | Address                  | Reported Date |
|------------|-----------------------|--------------------------|---------------|
| <u>SPA</u> | 2EG                   |                          |               |
| Α          | BURGLARY-COMMERCIAL   | 1700 N WASHINGTON ST     | 6/27/2016     |
| С          | BURGLARY-COMMERCIAL   | 1300 N WASHINGTON ST     | 7/2/2016      |
| С          | BURGLARY-RESIDNTL     | 1200 N LINCOLN ST        | 6/30/2016     |
| Α          | BURGLARY-RESIDNTL     | 2000 N ADAMS ST          | 7/1/2016      |
| С          | BURGLARY-RESIDNTL     | 1300 W CHELAN AV         | 7/2/2016      |
| С          | VEH-PROWL             | 1500 N MONROE ST         | 6/26/2016     |
| С          | VEH-PROWL             | 700 W BOONE AV           | 6/28/2016     |
| С          | VEH-THEFT             | 200 W CLEVELAND AV       | 6/26/2016     |
| С          | VEH-THEFT             | 2700 N DIVISION ST       | 6/30/2016     |
| С          | VEH-THEFT             | 800 W ALICE AV           | 6/30/2016     |
| Α          | VEH-THEFT             | 2600 N CALISPEL ST       | 7/2/2016      |
| Α          | VEH-THEFT             | 1400 W KNOX AV           | 7/2/2016      |
| С          | VEH-THEFT AUTO PARTS  | 2500 N DIVISION ST       | 6/26/2016     |
| С          | VEH-THEFT AUTO PARTS  | 2400 N DIVISION ST       | 7/1/2016      |
| С          | VEH-THEFT PLATES/TABS | 1300 W CARLISLE AV       | 6/29/2016     |
| С          | VEH-THEFT PLATES/TABS | 1200 W YORK AV           | 6/30/2016     |
| SPA        | 2RS                   |                          |               |
| Α          | VEH-PROWL             | 300 W NORTH RIVER DR     | 6/27/2016     |
| <u>SPA</u> | 2WC                   |                          |               |
| С          | ASSAULT-SUB BDLY HARM | N ADAMS ST/W BROADWAY AV | 7/2/2016      |
| С          | BURGLARY-COMMERCIAL   | 2200 W GARDNER AV        | 7/2/2016      |
| С          | BURGLARY-FENCED AREA  | 1000 N COCHRAN ST        | 6/30/2016     |
| С          | BURGLARY-RESIDNTL     | 2200 W BROADWAY AV       | 6/30/2016     |
| С          | RAPE-FORCIBLE         |                          | 7/1/2016      |
| С          | ROBBERY-COMMERCIAL    | 2200 W BROADWAY AV       | 6/29/2016     |
| С          | VEH-PROWL             | N MADISON ST/W SHARP AV  | 6/27/2016     |
| С          | VEH-PROWL             | 1500 W SHARP AV          | 6/28/2016     |
| Α          | VEH-PROWL             | 2200 W MAXWELL AV        | 6/28/2016     |
| Α          | VEH-PROWL             | 2200 W GARDNER AV        | 6/28/2016     |
| С          | VEH-THEFT             | 2500 W GARDNER AV        | 6/27/2016     |
| С          | VEH-THEFT             | 2600 W GARDNER AV        | 6/29/2016     |
| С          | VEH-THEFT PLATES/TABS | 1800 W COLLEGE AV        | 6/27/2016     |
| <u>SPA</u> | <u>2WH</u>            |                          |               |
| С          | BURGLARY-GARAGE       | 1400 N BROOK TERRACE ST  | 6/29/2016     |
| С          | BURGLARY-RESIDNTL     | 1400 N MCKENZIE RIVER ST | 7/2/2016      |
| С          | VEH-PROWL             | 1600 N RIVER RIDGE BL    | 6/30/2016     |
|            |                       |                          |               |

#### NE - Neva-Wood District (P3)

| A/C        | <u>Offense</u>        | Address                       | Reported Date |
|------------|-----------------------|-------------------------------|---------------|
| <u>SPB</u> | 3NL                   |                               |               |
| С          | BURGLARY-COMMERCIAL   | 00 E ROWAN AV                 | 7/1/2016      |
| С          | BURGLARY-FENCED AREA  | 1200 E SANSON AV              | 6/30/2016     |
| Α          | BURGLARY-GARAGE       | 400 E SANSON AV               | 6/28/2016     |
| С          | BURGLARY-GARAGE       | 1700 E LINCOLN RD             | 6/28/2016     |
| С          | BURGLARY-GARAGE       | 1700 E LINCOLN RD             | 6/29/2016     |
| С          | BURGLARY-GARAGE       | 900 E BEACON AV               | 7/2/2016      |
| С          | BURGLARY-RESIDNTL     | 700 E HOUSTON AV              | 6/28/2016     |
| С          | BURGLARY-RESIDNTL     | 8400 N NEVADA ST              | 6/29/2016     |
| С          | BURGLARY-RESIDNTL     | 00 E PINE RIDGE CT            | 6/29/2016     |
| С          | BURGLARY-RESIDNTL     | 900 E HEROY AV                | 7/1/2016      |
| С          | ROBBERY               | 7000 N COLTON ST              | 6/30/2016     |
| С          | ROBBERY               | 4700 N DIVISION ST            | 7/1/2016      |
| С          | VEH-PROWL             | N DIVISION ST/E GORDON AV     | 6/26/2016     |
| С          | VEH-PROWL             | 1400 E SHARPSBURG AV          | 6/26/2016     |
| С          | VEH-PROWL             | 1000 E COZZA DR               | 6/26/2016     |
| С          | VEH-PROWL             | 7900 N GRAYCOAT CT            | 6/27/2016     |
| С          | VEH-PROWL             | 9500 N NEWPORT HY             | 6/27/2016     |
| С          | VEH-PROWL             | 9600 N DIVISION ST            | 6/27/2016     |
| С          | VEH-PROWL             | 9700 N NEWPORT HY             | 6/27/2016     |
| С          | VEH-PROWL             | 600 E HOLLAND AV              | 6/28/2016     |
| С          | VEH-PROWL             | 5900 N RUBY ST                | 6/29/2016     |
| С          | VEH-PROWL             | 9200 N COLTON ST              | 6/29/2016     |
| С          | VEH-PROWL             | 9200 N COLTON ST              | 6/29/2016     |
| С          | VEH-PROWL             | 4700 N DIVISION ST            | 6/29/2016     |
| С          | VEH-PROWL             | 600 E MAGNESIUM RD            | 6/30/2016     |
| С          | VEH-PROWL             | 9100 N NEWPORT HY             | 6/30/2016     |
| С          | VEH-PROWL             | 4700 N DIVISION ST            | 7/1/2016      |
| С          | VEH-PROWL             | 9300 N NEWPORT HY             | 7/2/2016      |
| Α          | VEH-PROWL             | 900 E BROAD AV                | 7/2/2016      |
| С          | VEH-PROWL             | 8400 N NEVADA ST              | 7/2/2016      |
| С          | VEH-PROWL             | 9200 N COLTON ST              | 7/2/2016      |
| Α          | VEH-PROWL             | 4700 N DIVISION ST            | 7/2/2016      |
| С          | VEH-THEFT PLATES/TABS | 3700 N ADDISON ST             | 6/29/2016     |
| С          | VEH-THEFT PLATES/TABS | 6000 N MAYFAIR ST             | 7/1/2016      |
| SPB        | 3 <u>WH</u>           |                               |               |
| С          | BURGLARY-GARAGE       | 1800 E QUEEN AV               | 6/29/2016     |
| С          | ROBBERY               | N CRESTLINE ST/E WELLESLEY AV | 6/29/2016     |
| С          | VEH-PROWL             | 1600 E DALKE AV               | 6/27/2016     |
| С          | VEH-PROWL             | 5400 N CRESTLINE ST           | 6/28/2016     |
| С          | VEH-PROWL             | 5400 N HELENA ST              | 6/30/2016     |
| С          | VEH-THEFT             | 1800 E EVERETT AV             | 7/1/2016      |
|            |                       |                               | • •           |

#### NE - Northeast District (P4)

| A/C        | <u>Offense</u>        | <u>Address</u>            | Reported Date |
|------------|-----------------------|---------------------------|---------------|
| <u>SPB</u> | <u>4BE</u>            |                           |               |
| С          | ASSAULT-WEAPON        | 3500 N REGAL ST           | 7/1/2016      |
| С          | BURGLARY-GARAGE       | 2900 E ROCKWELL AV        | 6/26/2016     |
| С          | BURGLARY-RESIDNTL     | 1800 E ROCKWELL AV        | 6/27/2016     |
| С          | BURGLARY-RESIDNTL     | 2400 E UPRIVER DR         | 7/1/2016      |
| С          | VEH-PROWL             | 2300 E GLASS AV           | 6/27/2016     |
| С          | VEH-THEFT             | 3700 N COOK ST            | 6/26/2016     |
| С          | VEH-THEFT             | 2100 E PROVIDENCE AV      | 7/2/2016      |
| <u>SPB</u> | 4HI                   |                           |               |
| С          | ARSON                 | 2900 E OLYMPIC AV         | 6/28/2016     |
| С          | ASSAULT-SUB BDLY HARM | 4900 N ALTAMONT ST        | 6/28/2016     |
| С          | BURGLARY-GARAGE       | 2600 E EVERETT AV         | 6/29/2016     |
| С          | BURGLARY-RESIDNTL     | 2900 E CENTRAL AV         | 6/28/2016     |
| С          | ROBBERY-COMMERCIAL    | 5800 N MARKET ST          | 6/26/2016     |
| С          | VEH-PROWL             | 3900 N MARKET ST          | 6/28/2016     |
| С          | VEH-PROWL             | 3900 N MARKET ST          | 6/29/2016     |
| С          | VEH-THEFT             | 2100 E QUEEN AV           | 6/27/2016     |
| С          | VEH-THEFT AUTO PARTS  | 2300 E ROWAN AV           | 7/2/2016      |
| <u>SPB</u> | 4L0                   |                           |               |
| С          | ASSAULT-SUB BDLY HARM | 900 E BOONE AV            | 7/2/2016      |
| С          | ASSAULT-WEAPON        | 2500 N MADELIA ST         | 7/1/2016      |
| С          | ASSAULT-WEAPON        | 2500 N MADELIA ST         | 7/1/2016      |
| С          | BURGLARY-GARAGE       | 400 E BALDWIN AV          | 6/29/2016     |
| С          | BURGLARY-GARAGE       | 400 E BALDWIN AV          | 6/29/2016     |
| С          | BURGLARY-GARAGE       | 500 E ERMINA AV           | 6/29/2016     |
| С          | BURGLARY-GARAGE       | 900 E ILLINOIS AV         | 6/29/2016     |
| С          | BURGLARY-RESIDNTL     | 800 E ILLINOIS AV         | 6/29/2016     |
| С          | BURGLARY-RESIDNTL     | 100 E SINTO AV            | 6/29/2016     |
| С          | BURGLARY-RESIDNTL     | 800 E MISSION AV          | 6/29/2016     |
| С          | BURGLARY-RESIDNTL     | 1100 N SUPERIOR ST        | 6/30/2016     |
| Α          | VEH-PROWL             | 200 E FAIRVIEW AV         | 6/26/2016     |
| С          | VEH-PROWL             | 1000 N HAMILTON ST        | 6/27/2016     |
| С          | VEH-PROWL             | 1000 E BALDWIN AV         | 6/28/2016     |
| С          | VEH-PROWL             | 300 E ERMINA AV           | 6/30/2016     |
| С          | VEH-PROWL             | 700 N DIVISION ST         | 7/1/2016      |
| С          | VEH-THEFT PLATES/TABS | 200 E SHARP AV            | 7/1/2016      |
| <u>SPB</u> | 4MI                   |                           |               |
| <br>С      | VEH-PROWL             | 4200 E JACKSON AV         | 6/30/2016     |
| С          | VEH-PROWL             | 3500 E MARIETTA AV        | 6/30/2016     |
| С          | VEH-PROWL             | E UPRIVER DR/E UPRIVER LN | 7/1/2016      |
| С          | VEH-PROWL             | 3800 E BUCKEYE AV         | 7/1/2016      |
| С          | VEH-THEFT             | 3000 N MARKET ST          | 6/29/2016     |