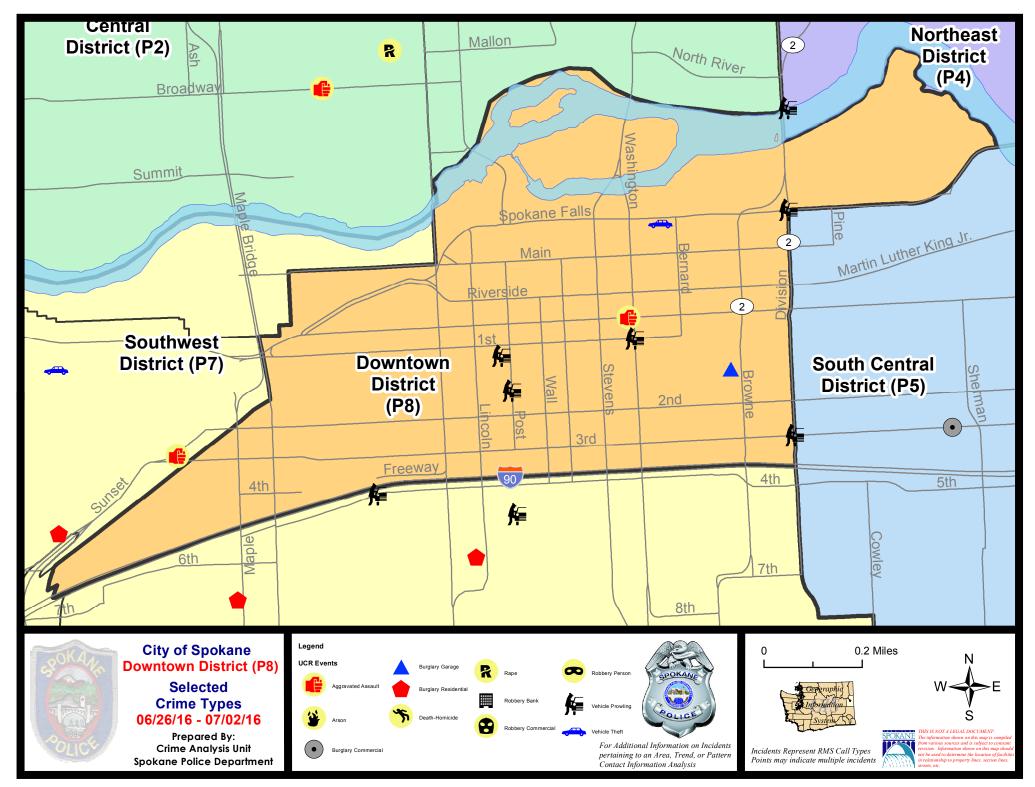

#### Sunday - Saturday

#### 6/26/2016 TO 7/2/2016

#### SE - South Central District (P5)

| A/C | <u>Offense</u>        | <u>Address</u>                   | Reported Date |
|-----|-----------------------|----------------------------------|---------------|
| SPO | <u> </u>              |                                  |               |
| С   | BURGLARY-COMMERCIAL   | 400 E 3RD AV                     | 6/29/2016     |
| С   | BURGLARY-COMMERCIAL   | 900 E SPRAGUE AV                 | 7/1/2016      |
| С   | BURGLARY-FENCED AREA  | 1200 E FRONT AV                  | 6/27/2016     |
| С   | BURGLARY-FENCED AREA  | 2400 E 7TH AV                    | 6/30/2016     |
| С   | BURGLARY-GARAGE       | 600 S REBECCA ST                 | 6/27/2016     |
| С   | BURGLARY-GARAGE       | 600 S GREENE ST                  | 6/30/2016     |
| С   | BURGLARY-GARAGE       | 2700 E 6TH AV                    | 6/30/2016     |
| С   | VEH-PROWL             | 2200 E HARTSON AV                | 6/27/2016     |
| С   | VEH-PROWL             | N DIVISION ST/E SPOKANE FALLS BL | 6/28/2016     |
| С   | VEH-PROWL             | E 3RD AV/S DIVISION ST           | 6/28/2016     |
| С   | VEH-PROWL             | 600 S RAY ST                     | 6/28/2016     |
| С   | VEH-PROWL             | 3100 E 8TH AV                    | 6/28/2016     |
| С   | VEH-PROWL             | 600 S RAY ST                     | 7/1/2016      |
| С   | VEH-PROWL             | 2700 E 6TH AV                    | 7/2/2016      |
| С   | VEH-THEFT             | 00 S GREENE ST                   | 6/28/2016     |
| С   | VEH-THEFT             | 4000 E PACIFIC AV                | 7/1/2016      |
| С   | VEH-THEFT             | 4000 E 6TH AV                    | 7/1/2016      |
| SPO | <u> </u>              |                                  |               |
| С   | ASSAULT-SUB BDLY HARM | 2100 E MALLON AV                 | 6/30/2016     |
| С   | ASSAULT-WEAPON        | 5200 E UNION AV                  | 7/1/2016      |
| С   | BURGLARY-COMMERCIAL   | 4500 E TRENT AV                  | 6/27/2016     |
| С   | BURGLARY-FENCED AREA  | 3500 E TRENT AV                  | 6/27/2016     |
| С   | BURGLARY-GARAGE       | 1700 E DESMET AV                 | 6/29/2016     |
| С   | VEH-PROWL             | 2200 E SOUTH RIVERTON AV         | 6/29/2016     |
|     |                       |                                  |               |