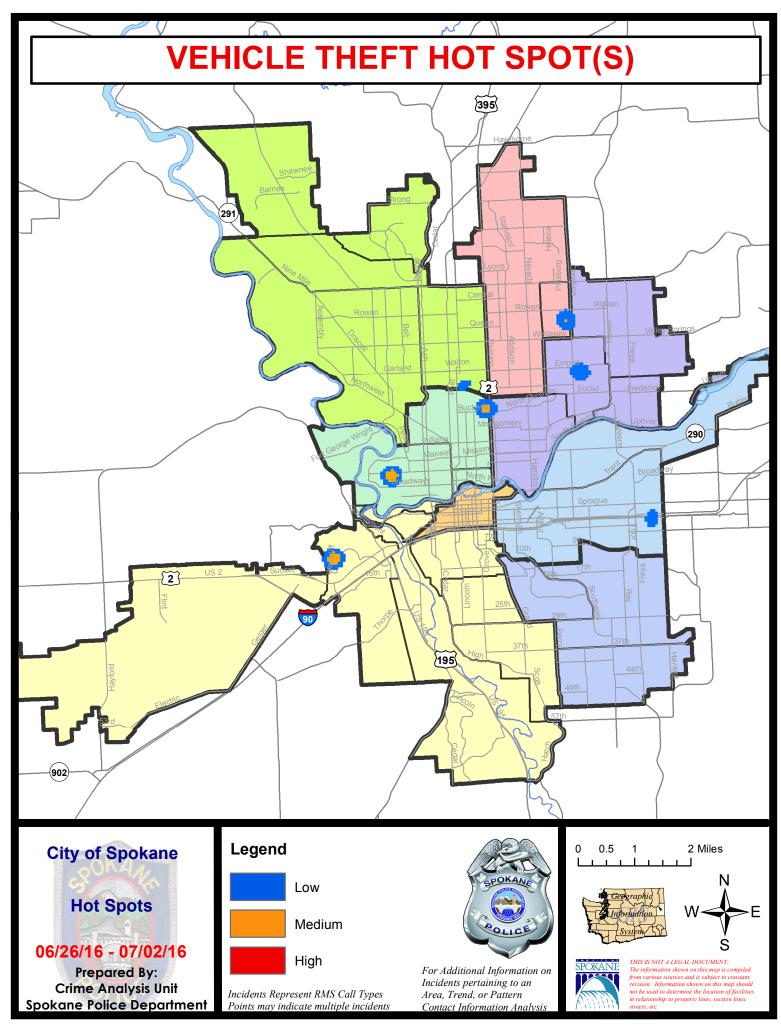

#### **NW - Northwest District (P1)**

#### **Preliminary UCR Counts**

|             |                            | 7          | Day Compa | arison       | 28 E          | Day Compai | rison           | YTD          | Compariso    | n       |
|-------------|----------------------------|------------|-----------|--------------|---------------|------------|-----------------|--------------|--------------|---------|
| Part 1 Crim | ne Categories              | Current    | Prior     | Percent      | Current       | Prior      | Percent         | Current      | Prior        | Percent |
| Violent     | Criminal Homicide          | 0          | 0         |              | 0             | 0          |                 | 2            | 1            | 100.00% |
|             | Rape *                     | 0          | 1         |              | 1             | 3          | -66.67%         | 4            | 9            | -55.56% |
|             | Robbery - Commercial       | 0          | 0         |              | 0             | 2          |                 | 2            | 2            | 0.00%   |
|             | Robbery - Person           | 2          | 0         |              | 2             | 2          | 0.00%           | 15           | 12           | 25.00%  |
|             | Aggravated Assault - NonDV | 1          | 0         |              | 1             | 3          | -66.67%         | 18           | 13           | 38.46%  |
|             | Aggravated Assault - DV    | 2          | 4         | -50.00%      | 8             | 3          | 166.67%         | 16           | 11           | 45.45%  |
|             |                            |            |           | * All curren | t rape values | are subjec | ct to a one wee | k lag time t | o ensure a   | ccuracy |
|             | Violent Total:             | 5          | 5         | 0.00%        | 12            | 13         | -7.69%          | 57           | 48           | 18.75%  |
| Property    | Burglary Residence         | 5          | 5         | 0.00%        | 15            | 8          | 87.50%          | 83           | 102          | -18.63% |
|             | Burglary Garage            | 3          | 11        | -72.73%      | 20            | 13         | 53.85%          | 88           | 89           | -1.12%  |
|             | Burglary Commercial        | 0          | 6         |              | 10            | 1          | 900.00%         | 29           | 36           | -19.44% |
|             | Larceny                    | 38         | 36        | 5.56%        | 148           | 119        | 24.37%          | 804          | 659          | 22.00%  |
|             | Vehicle Theft              | 5          | 1         | 400.00%      | 10            | 19         | -47.37%         | 104          | 102          | 1.96%   |
|             | Arson                      | 0          | 0         |              | 0             | 0          |                 | 3            | 5            | -40.00% |
|             | Property Total:            | 51         | 59        | -13.56%      | 203           | 160        | 26.88%          | 1111         | 993          | 11.88%  |
| Preliminar  | y Part 1 Crime Totals:     | 56         | 64        | -12.50%      | 215           | 173        | 24.28%          | 1168         | 1041         | 12.20%  |
|             | Cur                        | rent 7 Day | Period:   | 6/26/2016    | - 7/2/2016    | Prior 7    | 7 Day Period:   | 6/19/2       | 2016 - 6/25  | 5/2016  |
|             | Cur                        | rent 28 Da | y Period: | 6/5/2016     | - 7/2/2016    | Prior 2    | 28 Day Period:  | 5/8/2        | 2016 - 6/4/2 | 2016    |
|             | Cur                        | rent YTD P | Period:   | 1/1/2016     | - 7/2/2016    | Prior \    | YTD Period:     | 1/1/2        | 2015 - 7/2/  | 2015    |

#### NW - Northwest District (P1)

| A/C        | <u>Offense</u>        | Address                  | Reported Date |
|------------|-----------------------|--------------------------|---------------|
| <u>SPA</u> | <u>1BS</u>            |                          |               |
| С          | ASSAULT-WEAPON        | 3700 W INDIAN TRAIL RD   | 7/1/2016      |
| С          | BURGLARY-FENCED AREA  | 6600 N MAPLE ST          | 7/2/2016      |
| С          | VEH-PROWL             | 7200 N FOTHERINGHAM ST   | 6/30/2016     |
| С          | VEH-PROWL             | 4000 W TAFT DR           | 6/30/2016     |
| С          | VEH-THEFT PLATES/TABS | 2500 W HOLYOKE AV        | 6/27/2016     |
| <u>SPA</u> | 1FM                   |                          |               |
| С          | VEH-PROWL             | 7500 N NETTLETON CT      | 7/1/2016      |
| <u>SPA</u> | <u>1IT</u>            |                          |               |
| С          | ASSAULT-SUB BDLY HARM | 9600 N WOODRIDGE DR      | 6/26/2016     |
| С          | VEH-PROWL             | 5600 W LOWELL AV         | 7/1/2016      |
| С          | VEH-THEFT             | 8400 N VALERIE ST        | 7/2/2016      |
| <u>SPA</u> | <u>1NH</u>            |                          |               |
| С          | BURGLARY-GARAGE       | 4400 N STEVENS ST        | 6/29/2016     |
| С          | BURGLARY-RESIDNTL     | 700 W CORA AV            | 6/26/2016     |
| С          | BURGLARY-RESIDNTL     | 4000 N LINCOLN ST        | 6/28/2016     |
| С          | BURGLARY-RESIDNTL     | 600 W GARLAND AV         | 6/30/2016     |
| С          | BURGLARY-RESIDNTL     | 3600 N ATLANTIC ST       | 7/1/2016      |
| С          | VEH-PROWL             | 800 W CORA AV            | 6/27/2016     |
| Α          | VEH-PROWL             | 5700 N WALNUT ST         | 6/30/2016     |
| С          | VEH-PROWL             | W GARLAND AV/N MONROE ST | 7/1/2016      |
| С          | VEH-PROWL             | 200 W FRANKLIN CT        | 7/2/2016      |
| С          | VEH-THEFT             | 400 W GORDON AV          | 6/30/2016     |
| С          | VEH-THEFT-TRAILER     | 4500 N HOWARD ST         | 7/2/2016      |
| <u>SPA</u> | <u>1NW</u>            |                          |               |
| С          | ASSAULT-WEAPON        | 6100 N COCHRAN ST        | 6/27/2016     |
| С          | BURGLARY-GARAGE       | 3000 W RIVERVIEW DR      | 6/27/2016     |
| Α          | BURGLARY-GARAGE       | 2600 W GORDON AV         | 6/27/2016     |
| С          | BURGLARY-GARAGE       | 5600 W OLD FORT DR       | 6/28/2016     |
| Α          | BURGLARY-GARAGE       | 2300 W CROWN AV          | 6/29/2016     |
| С          | BURGLARY-RESIDNTL     | 5600 N FLEMING ST        | 6/29/2016     |
| С          | ROBBERY               | N ASH ST/W FAIRVIEW AV   | 7/2/2016      |
| С          | ROBBERY               | 4300 N ASH ST            | 7/2/2016      |
| С          | VEH-PROWL             | 2000 W LIBERTY AV        | 6/26/2016     |
| С          | VEH-PROWL             | 3200 N PARK BL           | 6/26/2016     |
| С          | VEH-PROWL             | 4800 N ELM ST            | 6/26/2016     |
| С          | VEH-PROWL             | 2300 W COURTLAND AV      | 6/26/2016     |
| С          | VEH-PROWL             | 3800 W OLYMPIC AV        | 6/26/2016     |

 $\label{prop:control} \mbox{For protection of victim privacy, the entire address on sexual assault crimes has been redacted.}$ 

| A/C | <u>Offense</u> | <u>Address</u>                      | Reported Date |
|-----|----------------|-------------------------------------|---------------|
| Α   | VEH-PROWL      | 3500 N LINDEKE ST                   | 6/27/2016     |
| С   | VEH-PROWL      | 1800 W GLASS AV                     | 6/27/2016     |
| С   | VEH-PROWL      | 2100 W GORDON AV                    | 6/27/2016     |
| С   | VEH-PROWL      | N AUBREY L WHITE PK/W RIFLE CLUB RD | 6/30/2016     |
| С   | VEH-PROWL      | 4500 N AUBREY L WHITE EAS PK        | 7/1/2016      |
| С   | VEH-PROWL      | 3300 W NORTHWEST BL                 | 7/2/2016      |
| С   | VEH-THEFT      | 3100 N HEMLOCK ST                   | 6/29/2016     |
| С   | VEH-THEFT      | 3300 W PROVIDENCE AV                | 6/29/2016     |
| С   | VEH-THEFT      | 2300 W WELLESLEY AV                 | 6/30/2016     |