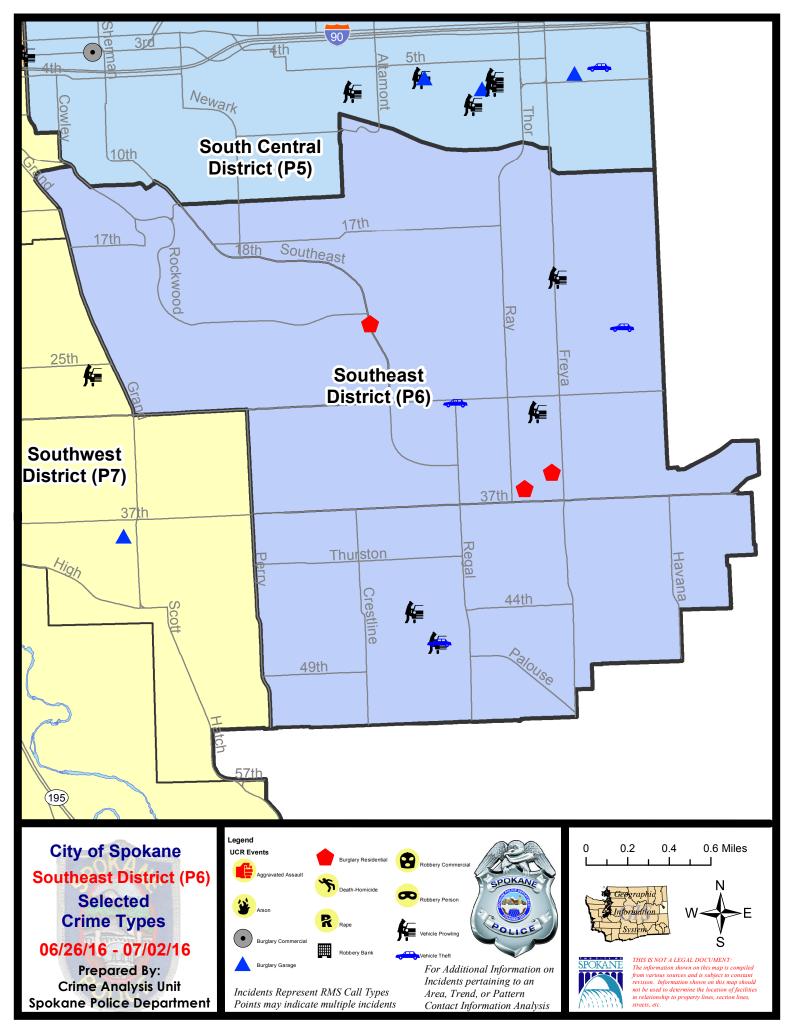

#### SE - Southeast District (P6)

#### **Preliminary UCR Counts**

|             |                            | 7                     | Day Compa | rison               | 28 E          | Day Compa            | rison           | YTD                 | Compariso   | n       |
|-------------|----------------------------|-----------------------|-----------|---------------------|---------------|----------------------|-----------------|---------------------|-------------|---------|
| Part 1 Crim | ne Categories              | Current               | Prior     | Percent             | Current       | Prior                | Percent         | Current             | Prior       | Percent |
| Violent     | Criminal Homicide          | 0                     | 0         |                     | 0             | 0                    |                 | 1                   | 0           |         |
|             | Rape *                     | 0                     | 0         |                     | 0             | 1                    |                 | 2                   | 4           | -50.00% |
|             | Robbery - Commercial       | 0                     | 0         |                     | 0             | 0                    |                 | 0                   | 1           |         |
|             | Robbery - Person           | 0                     | 0         |                     | 0             | 0                    |                 | 0                   | 7           |         |
|             | Aggravated Assault - NonDV | 0                     | 0         |                     | 0             | 1                    |                 | 10                  | 7           | 42.86%  |
|             | Aggravated Assault - DV    | 0                     | 0         |                     | 1             | 2                    | -50.00%         | 9                   | 5           | 80.00%  |
|             |                            |                       |           | * All curren        | t rape values | are subjec           | ct to a one wee | ek lag time t       | o ensure a  | ccuracy |
|             | Violent Total:             | 0                     | 0         |                     | 1             | 4                    | -75.00%         | 22                  | 24          | -8.33%  |
| Property    | Burglary Residence         | 3                     | 3         | 0.00%               | 8             | 11                   | -27.27%         | 52                  | 39          | 33.33%  |
|             | Burglary Garage            | 0                     | 2         |                     | 6             | 5                    | 20.00%          | 25                  | 42          | -40.48% |
|             | Burglary Commercial        | 0                     | 0         |                     | 0             | 0                    |                 | 13                  | 13          | 0.00%   |
|             | Larceny                    | 13                    | 16        | -18.75%             | 76            | 45                   | 68.89%          | 345                 | 326         | 5.83%   |
|             | Vehicle Theft              | 3                     | 2         | 50.00%              | 9             | 10                   | -10.00%         | 60                  | 34          | 76.47%  |
|             | Arson                      | 0                     | 0         |                     | 0             | 0                    |                 | 0                   | 2           |         |
|             | Property Total:            | 19                    | 23        | -17.39%             | 99            | 71                   | 39.44%          | 495                 | 456         | 8.55%   |
| Preliminar  | y Part 1 Crime Totals:     | 19                    | 23        | -17.39%             | 100           | 75                   | 33.33%          | 517                 | 480         | 7.71%   |
|             | Cur                        | urrent 7 Day Period:  |           | 6/26/2016           | - 7/2/2016    | Prior 7 Day Period:  |                 | 6/19/2              | 2016 - 6/25 | 5/2016  |
|             | Cur                        | urrent 28 Day Period: |           | 6/5/2016 - 7/2/2016 |               | Prior 28 Day Period: |                 | 5/8/2016 - 6/4/2016 |             |         |
|             | Cur                        | rent YTD F            | eriod:    | 1/1/2016            | - 7/2/2016    | Prior `              | YTD Period:     | 1/1/2               | 2015 - 7/2/ | 2015    |

#### SE - Southeast District (P6)

| A/C | <u>Offense</u>    | <u>Address</u>      | Reported Date |
|-----|-------------------|---------------------|---------------|
| SP  | <u>C6LH</u>       |                     |               |
| С   | BURGLARY-RESIDNTL | 3500 E 35TH AV      | 6/28/2016     |
| С   | BURGLARY-RESIDNTL | 2300 S SOUTHEAST BL | 6/29/2016     |
| С   | BURGLARY-RESIDNTL | 3300 E 36TH AV      | 6/30/2016     |
| С   | VEH-PROWL         | 3600 E CONGRESS AV  | 6/26/2016     |
| С   | VEH-PROWL         | 3400 E 30TH AV      | 6/26/2016     |
| Α   | VEH-PROWL         | 3000 E 11TH AV      | 6/26/2016     |
| С   | VEH-THEFT         | 4100 E 24TH AV      | 6/27/2016     |
| С   | VEH-THEFT         | 2900 S REGAL ST     | 7/1/2016      |
| SP  | C6SG              |                     |               |
| С   | VEH-PROWL         | 2700 E 46TH AV      | 6/26/2016     |
| С   | VEH-PROWL         | 2600 E 44TH AV      | 7/1/2016      |
| С   | VEH-THEFT         | 2700 E 46TH AV      | 6/27/2016     |