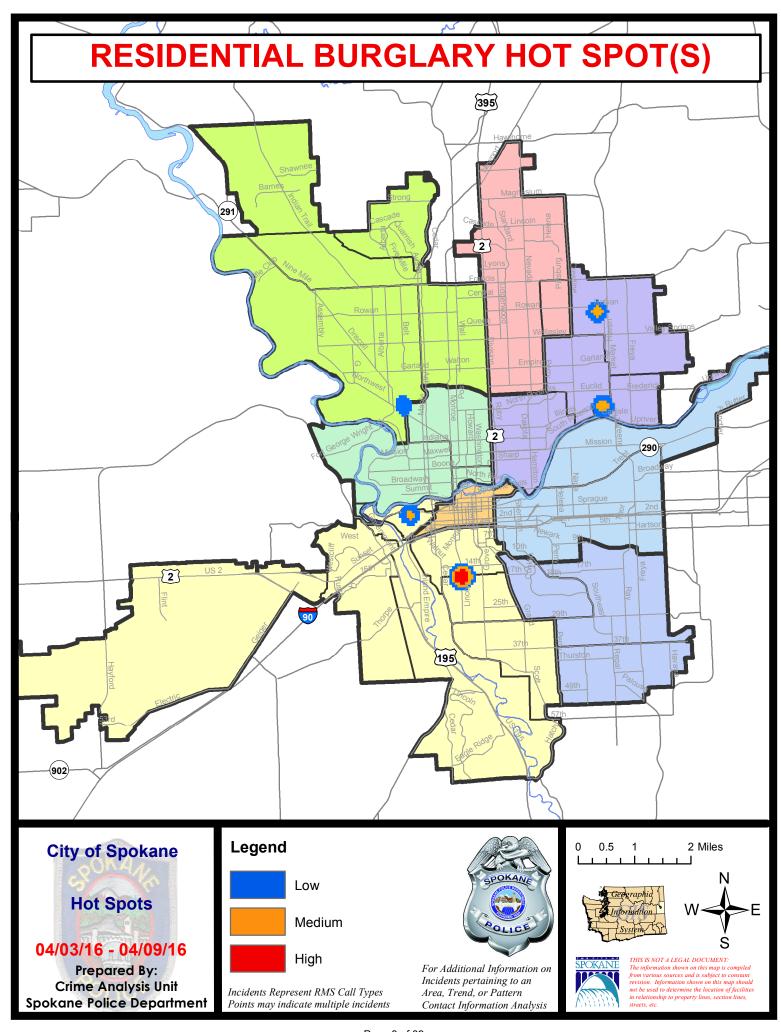

#### **NW - Northwest District (P1)**

#### **Preliminary UCR Counts**

|             |                            | 7                           | Day Compa | rison                | 28 L                        | Day Compai           | rison           | YTD                   | ) Compariso | n       |
|-------------|----------------------------|-----------------------------|-----------|----------------------|-----------------------------|----------------------|-----------------|-----------------------|-------------|---------|
| Part 1 Crim | ne Categories              | Current                     | Prior     | Percent              | Current                     | Prior                | Percent         | Current               | Prior       | Percent |
| Violent     | Criminal Homicide          | 0                           | 0         |                      | 0                           | 0                    |                 | 2                     | 0           |         |
|             | Rape *                     | 0                           | 0         |                      | 0                           | 0                    |                 | 0                     | 3           |         |
|             | Robbery - Commercial       | 0                           | 0         |                      | 0                           | 0                    |                 | 0                     | 2           |         |
|             | Robbery - Person           | 0                           | 1         |                      | 2                           | 2                    | 0.00%           | 6                     | 6           | 0.00%   |
|             | Aggravated Assault - NonDV | 0                           | 1         |                      | 5                           | 1                    | 400.00%         | 12                    | 5           | 140.00% |
|             | Aggravated Assault - DV    | 0                           | 0         |                      | 0                           | 2                    |                 | 4                     | 7           | -42.86% |
|             |                            |                             |           | * All curren         | t rape values               | are subjec           | ct to a one wee | k lag time t          | o ensure a  | ccuracy |
|             | Violent Total:             | 0                           | 2         |                      | 7                           | 5                    | 40.00%          | 24                    | 23          | 4.35%   |
| Property    | Burglary Residence         | 5                           | 4         | 25.00%               | 17                          | 11                   | 54.55%          | 45                    | 61          | -26.23% |
|             | Burglary Garage            | 1                           | 4         | -75.00%              | 8                           | 9                    | -11.11%         | 41                    | 29          | 41.38%  |
|             | Burglary Commercial        | 0                           | 0         |                      | 2                           | 4                    | -50.00%         | 16                    | 17          | -5.88%  |
|             | Larceny                    | 28                          | 29        | -3.45%               | 118                         | 136                  | -13.24%         | 430                   | 327         | 31.50%  |
|             | Vehicle Theft              | 7                           | 6         | 16.67%               | 23                          | 15                   | 53.33%          | 61                    | 50          | 22.00%  |
|             | Arson                      | 0                           | 0         |                      | 0                           | 0                    |                 | 1                     | 2           | -50.00% |
|             | Property Total:            | 41                          | 43        | -4.65%               | 168                         | 175                  | -4.00%          | 594                   | 486         | 22.22%  |
| Preliminar  | y Part 1 Crime Totals:     | 41                          | 45        | -8.89%               | 175                         | 180                  | -2.78%          | 618                   | 509         | 21.41%  |
|             | Cur                        | urrent 7 Day Period: 4/3/20 |           | 4/3/2016             | 6 - 4/9/2016 Prior 7 Day Pe |                      | 7 Day Period:   | 3/27/2                | 2016 - 4/2/ | 2016    |
|             | Cur                        | Current 28 Day Period:      |           | 3/13/2016 - 4/9/2016 |                             | Prior 28 Day Period: |                 | 2/14/2016 - 3/12/2016 |             |         |
|             | Cur                        | rent YTD P                  | eriod:    | 1/1/2016             | - 4/9/2016                  | Prior \              | YTD Period:     | 1/1/2                 | 2015 - 4/9/ | 2015    |

#### NW - Northwest District (P1)

| A/C        | <u>Offense</u>       | Address                | Reported Date |
|------------|----------------------|------------------------|---------------|
| SPA        | <u>1BS</u>           |                        |               |
| С          | BURGLARY-RESIDNTL    | 6700 N FOTHERINGHAM ST | 4/5/2016      |
| Α          | VEH-PROWL            | 3100 W EXCELL AV       | 4/6/2016      |
| С          | VEH-PROWL            | 1800 W NORTHRIDGE CT   | 4/8/2016      |
| Α          | VEH-PROWL            | 1800 W NORTHRIDGE CT   | 4/8/2016      |
| С          | VEH-THEFT            | 7200 N DRUMHELLER ST   | 4/7/2016      |
| <u>SPA</u> | <u>1IT</u>           |                        |               |
| С          | BURGLARY-RESIDNTL    | 5100 W RUSSETT CT      | 4/9/2016      |
| <u>SPA</u> | <u>1NH</u>           |                        |               |
| С          | BURGLARY-FENCED AREA | 200 W GARLAND AV       | 4/4/2016      |
| С          | BURGLARY-GARAGE      | 1200 W GLASS AV        | 4/4/2016      |
| С          | VEH-PROWL            | 5200 N POST ST         | 4/3/2016      |
| С          | VEH-PROWL            | 5000 N POST ST         | 4/3/2016      |
| С          | VEH-PROWL            | 900 W GARLAND AV       | 4/5/2016      |
| Α          | VEH-PROWL            | 5700 N MONROE ST       | 4/7/2016      |
| С          | VEH-PROWL            | 6000 N DIVISION ST     | 4/8/2016      |
| С          | VEH-THEFT            | 4000 N MAPLE ST        | 4/5/2016      |
| С          | VEH-THEFT            | 300 W COLUMBIA AV      | 4/5/2016      |
| С          | VEH-THEFT            | 4800 N WALL ST         | 4/5/2016      |
| С          | VEH-THEFT            | 900 W GARLAND AV       | 4/6/2016      |
| С          | VEH-THEFT            | 4300 N POST ST         | 4/9/2016      |
| С          | VEH-THEFT AUTO PARTS | 4200 N NORMANDIE ST    | 4/9/2016      |
| <u>SPA</u> | <u>1NW</u>           |                        |               |
| С          | BURGLARY-RESIDNTL    | 6000 N ALBERTA ST      | 4/3/2016      |
| С          | BURGLARY-RESIDNTL    | 2100 W NORTHWEST BL    | 4/3/2016      |
| С          | BURGLARY-RESIDNTL    | 3100 N HEMLOCK ST      | 4/5/2016      |
| С          | VEH-PROWL            | 5900 N BELT ST         | 4/4/2016      |
| С          | VEH-PROWL            | 4300 W EVERETT AV      | 4/6/2016      |
| С          | VEH-PROWL            | 2600 W OLYMPIC AV      | 4/6/2016      |
| С          | VEH-PROWL            | 3700 W OLYMPIC AV      | 4/8/2016      |
| С          | VEH-THEFT            | 2500 W LIBERTY AV      | 4/6/2016      |
| С          | VEH-THEFT AUTO PARTS | 2000 N PETTET DR       | 4/4/2016      |
|            |                      |                        |               |