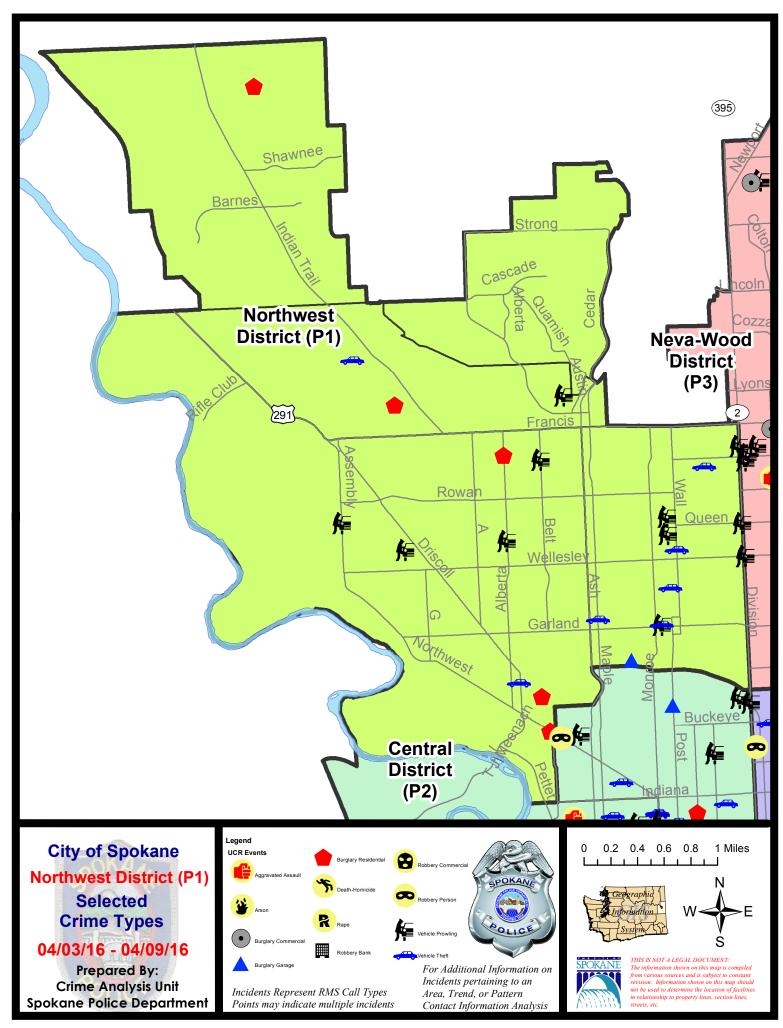

#### **NW - Northwest District (P1)**

#### **Preliminary UCR Counts**

|             |                            | 7                           | Day Compa | rison                | 28 L                        | Day Compai           | rison           | YTD                   | ) Compariso | n       |
|-------------|----------------------------|-----------------------------|-----------|----------------------|-----------------------------|----------------------|-----------------|-----------------------|-------------|---------|
| Part 1 Crim | ne Categories              | Current                     | Prior     | Percent              | Current                     | Prior                | Percent         | Current               | Prior       | Percent |
| Violent     | Criminal Homicide          | 0                           | 0         |                      | 0                           | 0                    |                 | 2                     | 0           |         |
|             | Rape *                     | 0                           | 0         |                      | 0                           | 0                    |                 | 0                     | 3           |         |
|             | Robbery - Commercial       | 0                           | 0         |                      | 0                           | 0                    |                 | 0                     | 2           |         |
|             | Robbery - Person           | 0                           | 1         |                      | 2                           | 2                    | 0.00%           | 6                     | 6           | 0.00%   |
|             | Aggravated Assault - NonDV | 0                           | 1         |                      | 5                           | 1                    | 400.00%         | 12                    | 5           | 140.00% |
|             | Aggravated Assault - DV    | 0                           | 0         |                      | 0                           | 2                    |                 | 4                     | 7           | -42.86% |
|             |                            |                             |           | * All curren         | t rape values               | are subjec           | ct to a one wee | k lag time t          | o ensure a  | ccuracy |
|             | Violent Total:             | 0                           | 2         |                      | 7                           | 5                    | 40.00%          | 24                    | 23          | 4.35%   |
| Property    | Burglary Residence         | 5                           | 4         | 25.00%               | 17                          | 11                   | 54.55%          | 45                    | 61          | -26.23% |
|             | Burglary Garage            | 1                           | 4         | -75.00%              | 8                           | 9                    | -11.11%         | 41                    | 29          | 41.38%  |
|             | Burglary Commercial        | 0                           | 0         |                      | 2                           | 4                    | -50.00%         | 16                    | 17          | -5.88%  |
|             | Larceny                    | 28                          | 29        | -3.45%               | 118                         | 136                  | -13.24%         | 430                   | 327         | 31.50%  |
|             | Vehicle Theft              | 7                           | 6         | 16.67%               | 23                          | 15                   | 53.33%          | 61                    | 50          | 22.00%  |
|             | Arson                      | 0                           | 0         |                      | 0                           | 0                    |                 | 1                     | 2           | -50.00% |
|             | Property Total:            | 41                          | 43        | -4.65%               | 168                         | 175                  | -4.00%          | 594                   | 486         | 22.22%  |
| Preliminar  | y Part 1 Crime Totals:     | 41                          | 45        | -8.89%               | 175                         | 180                  | -2.78%          | 618                   | 509         | 21.41%  |
|             | Cur                        | urrent 7 Day Period: 4/3/20 |           | 4/3/2016             | 6 - 4/9/2016 Prior 7 Day Pe |                      | 7 Day Period:   | 3/27/2                | 2016 - 4/2/ | 2016    |
|             | Cur                        | Current 28 Day Period:      |           | 3/13/2016 - 4/9/2016 |                             | Prior 28 Day Period: |                 | 2/14/2016 - 3/12/2016 |             |         |
|             | Cur                        | rent YTD P                  | eriod:    | 1/1/2016             | - 4/9/2016                  | Prior \              | YTD Period:     | 1/1/2                 | 2015 - 4/9/ | 2015    |

#### NW - Northwest District (P1)

| A/C        | <u>Offense</u>       | Address                | Reported Date |
|------------|----------------------|------------------------|---------------|
| SPA        | <u>1BS</u>           |                        |               |
| С          | BURGLARY-RESIDNTL    | 6700 N FOTHERINGHAM ST | 4/5/2016      |
| Α          | VEH-PROWL            | 3100 W EXCELL AV       | 4/6/2016      |
| С          | VEH-PROWL            | 1800 W NORTHRIDGE CT   | 4/8/2016      |
| Α          | VEH-PROWL            | 1800 W NORTHRIDGE CT   | 4/8/2016      |
| С          | VEH-THEFT            | 7200 N DRUMHELLER ST   | 4/7/2016      |
| <u>SPA</u> | <u>1IT</u>           |                        |               |
| С          | BURGLARY-RESIDNTL    | 5100 W RUSSETT CT      | 4/9/2016      |
| <u>SPA</u> | <u>1NH</u>           |                        |               |
| С          | BURGLARY-FENCED AREA | 200 W GARLAND AV       | 4/4/2016      |
| С          | BURGLARY-GARAGE      | 1200 W GLASS AV        | 4/4/2016      |
| С          | VEH-PROWL            | 5200 N POST ST         | 4/3/2016      |
| С          | VEH-PROWL            | 5000 N POST ST         | 4/3/2016      |
| С          | VEH-PROWL            | 900 W GARLAND AV       | 4/5/2016      |
| Α          | VEH-PROWL            | 5700 N MONROE ST       | 4/7/2016      |
| С          | VEH-PROWL            | 6000 N DIVISION ST     | 4/8/2016      |
| С          | VEH-THEFT            | 4000 N MAPLE ST        | 4/5/2016      |
| С          | VEH-THEFT            | 300 W COLUMBIA AV      | 4/5/2016      |
| С          | VEH-THEFT            | 4800 N WALL ST         | 4/5/2016      |
| С          | VEH-THEFT            | 900 W GARLAND AV       | 4/6/2016      |
| С          | VEH-THEFT            | 4300 N POST ST         | 4/9/2016      |
| С          | VEH-THEFT AUTO PARTS | 4200 N NORMANDIE ST    | 4/9/2016      |
| <u>SPA</u> | <u>1NW</u>           |                        |               |
| С          | BURGLARY-RESIDNTL    | 6000 N ALBERTA ST      | 4/3/2016      |
| С          | BURGLARY-RESIDNTL    | 2100 W NORTHWEST BL    | 4/3/2016      |
| С          | BURGLARY-RESIDNTL    | 3100 N HEMLOCK ST      | 4/5/2016      |
| С          | VEH-PROWL            | 5900 N BELT ST         | 4/4/2016      |
| С          | VEH-PROWL            | 4300 W EVERETT AV      | 4/6/2016      |
| С          | VEH-PROWL            | 2600 W OLYMPIC AV      | 4/6/2016      |
| С          | VEH-PROWL            | 3700 W OLYMPIC AV      | 4/8/2016      |
| С          | VEH-THEFT            | 2500 W LIBERTY AV      | 4/6/2016      |
| С          | VEH-THEFT AUTO PARTS | 2000 N PETTET DR       | 4/4/2016      |
|            |                      |                        |               |