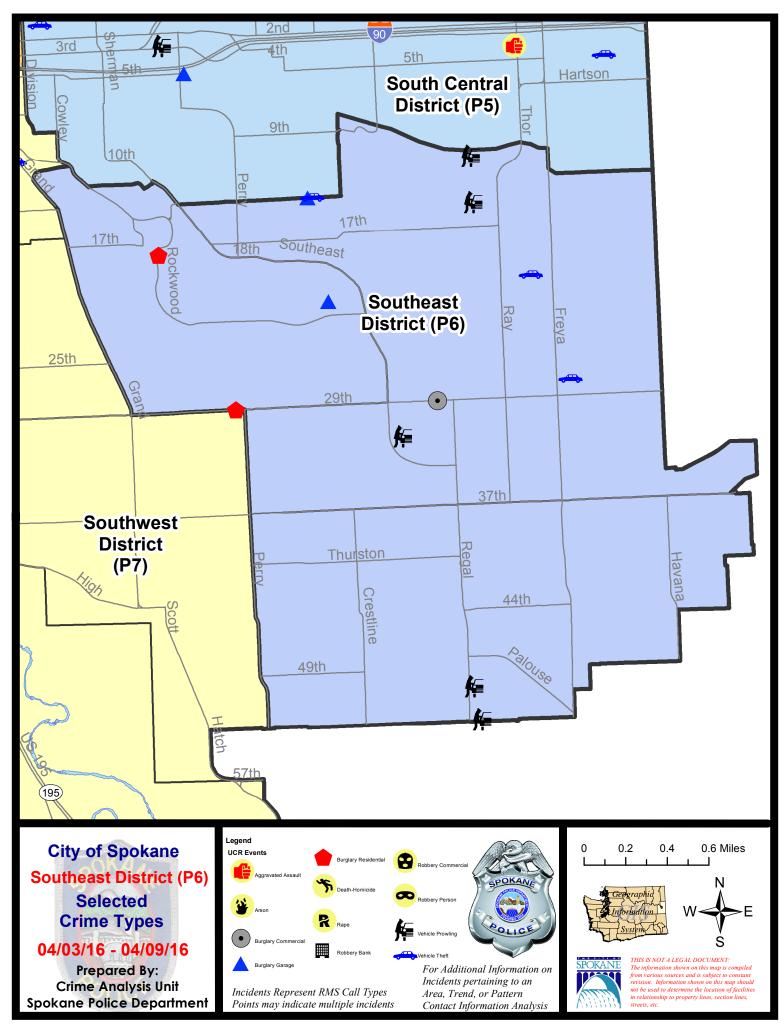

#### SE - Southeast District (P6)

#### **Preliminary UCR Counts**

|             |                            | 7                     | Day Compa | rison                | 28 E          | Day Compai           | rison           | YTE                   | Compariso    | n       |
|-------------|----------------------------|-----------------------|-----------|----------------------|---------------|----------------------|-----------------|-----------------------|--------------|---------|
| Part 1 Crim | ne Categories              | Current               | Prior     | Percent              | Current       | Prior                | Percent         | Current               | Prior        | Percent |
| Violent     | Criminal Homicide          | 0                     | 0         |                      | 0             | 0                    |                 | 0                     | 0            |         |
|             | Rape *                     | 0                     | 0         |                      | 0             | 1                    |                 | 1                     | 1            | 0.00%   |
|             | Robbery - Commercial       | 0                     | 0         |                      | 0             | 0                    |                 | 0                     | 0            |         |
|             | Robbery - Person           | 0                     | 0         |                      | 0             | 0                    |                 | 0                     | 3            |         |
|             | Aggravated Assault - NonDV | 0                     | 1         |                      | 1             | 0                    |                 | 5                     | 4            | 25.00%  |
|             | Aggravated Assault - DV    | 0                     | 0         |                      | 1             | 2                    | -50.00%         | 4                     | 2            | 100.00% |
|             |                            |                       |           | * All curren         | t rape values | are subjec           | ct to a one wee | k lag time t          | o ensure a   | ccuracy |
|             | Violent Total:             | 0                     | 1         |                      | 2             | 3                    | -33.33%         | 10                    | 10           | 0.00%   |
| Property    | Burglary Residence         | 1                     | 2         | -50.00%              | 8             | 7                    | 14.29%          | 27                    | 14           | 92.86%  |
|             | Burglary Garage            | 1                     | 1         | 0.00%                | 4             | 1                    | 300.00%         | 10                    | 18           | -44.44% |
|             | Burglary Commercial        | 1                     | 2         | -50.00%              | 4             | 1                    | 300.00%         | 9                     | 6            | 50.00%  |
|             | Larceny                    | 13                    | 8         | 62.50%               | 42            | 47                   | -10.64%         | 163                   | 160          | 1.88%   |
|             | Vehicle Theft              | 3                     | 4         | -25.00%              | 11            | 7                    | 57.14%          | 33                    | 17           | 94.12%  |
|             | Arson                      | 0                     | 0         |                      | 0             | 0                    |                 | 0                     | 0            |         |
|             | Property Total:            | 19                    | 17        | 11.76%               | 69            | 63                   | 9.52%           | 242                   | 215          | 12.56%  |
| Preliminar  | y Part 1 Crime Totals:     | 19                    | 18        | 5.56%                | 71            | 66                   | 7.58%           | 252                   | 225          | 12.00%  |
|             | Cur                        | urrent 7 Day Period:  |           | 4/3/2016 - 4/9/2016  |               | Prior 7 Day Period:  |                 | 3/27/2016 - 4/2/2016  |              | 2016    |
|             | Cur                        | urrent 28 Day Period: |           | 3/13/2016 - 4/9/2016 |               | Prior 28 Day Period: |                 | 2/14/2016 - 3/12/2016 |              |         |
|             | Cur                        | rent YTD P            | eriod:    | 1/1/2016             | - 4/9/2016    | Prior                | YTD Period:     | 1/1/2                 | 2015 - 4/9/2 | 2015    |

#### SE - Southeast District (P6)

| A/C | <u>Offense</u>       | <u>Address</u>      | Reported Date |
|-----|----------------------|---------------------|---------------|
| SPO | C6LH                 |                     |               |
| С   | BURGLARY-COMMERCIAL  | 2800 E 29TH AV      | 4/3/2016      |
| С   | VEH-PROWL            | 3100 S COOK ST      | 4/3/2016      |
| С   | VEH-PROWL            | 3100 E 11TH AV      | 4/8/2016      |
| С   | VEH-PROWL            | 3100 E 15TH AV      | 4/8/2016      |
| С   | VEH-THEFT            | 3700 E 28TH AV      | 4/4/2016      |
| С   | VEH-THEFT            | 2000 S THOR ST      | 4/6/2016      |
| С   | VEH-THEFT            | 1900 E 14TH AV      | 4/6/2016      |
| SPO | C6RW                 |                     |               |
| С   | BURGLARY-GARAGE      | 2000 E OVERBLUFF RD | 4/5/2016      |
| С   | BURGLARY-RESIDNTL    | 1800 S ROCKWOOD BL  | 4/3/2016      |
| SPO | <u> </u>             |                     |               |
| С   | BURGLARY-FENCED AREA | 5000 S PALOUSE HY   | 4/6/2016      |
| С   | VEH-PROWL            | 5000 S REGAL ST     | 4/9/2016      |
| С   | VEH-PROWL            | 3000 E 53RD AV      | 4/9/2016      |
| Α   | VEH-PROWL            | 3000 E 53RD AV      | 4/9/2016      |