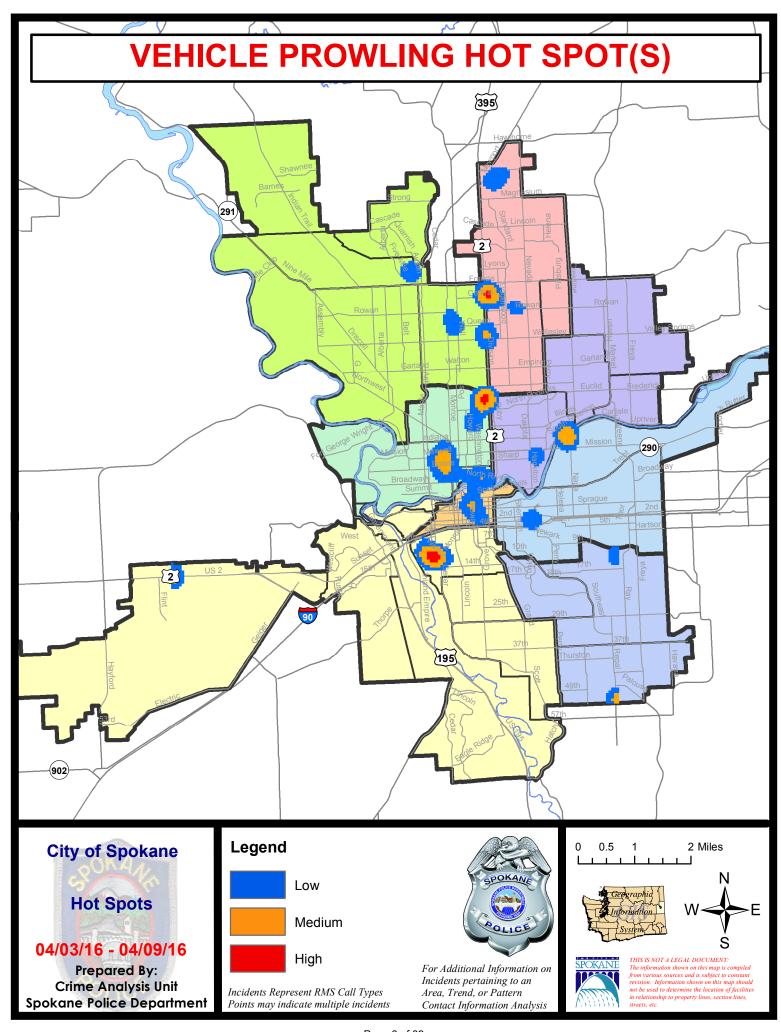

#### NW - Northwest District (P1)

| A/C        | <u>Offense</u>       | Address                | Reported Date |
|------------|----------------------|------------------------|---------------|
| SPA        | <u>1BS</u>           |                        |               |
| С          | BURGLARY-RESIDNTL    | 6700 N FOTHERINGHAM ST | 4/5/2016      |
| Α          | VEH-PROWL            | 3100 W EXCELL AV       | 4/6/2016      |
| С          | VEH-PROWL            | 1800 W NORTHRIDGE CT   | 4/8/2016      |
| Α          | VEH-PROWL            | 1800 W NORTHRIDGE CT   | 4/8/2016      |
| С          | VEH-THEFT            | 7200 N DRUMHELLER ST   | 4/7/2016      |
| <u>SPA</u> | <u>1IT</u>           |                        |               |
| С          | BURGLARY-RESIDNTL    | 5100 W RUSSETT CT      | 4/9/2016      |
| <u>SPA</u> | <u>1NH</u>           |                        |               |
| С          | BURGLARY-FENCED AREA | 200 W GARLAND AV       | 4/4/2016      |
| С          | BURGLARY-GARAGE      | 1200 W GLASS AV        | 4/4/2016      |
| С          | VEH-PROWL            | 5200 N POST ST         | 4/3/2016      |
| С          | VEH-PROWL            | 5000 N POST ST         | 4/3/2016      |
| С          | VEH-PROWL            | 900 W GARLAND AV       | 4/5/2016      |
| Α          | VEH-PROWL            | 5700 N MONROE ST       | 4/7/2016      |
| С          | VEH-PROWL            | 6000 N DIVISION ST     | 4/8/2016      |
| С          | VEH-THEFT            | 4000 N MAPLE ST        | 4/5/2016      |
| С          | VEH-THEFT            | 300 W COLUMBIA AV      | 4/5/2016      |
| С          | VEH-THEFT            | 4800 N WALL ST         | 4/5/2016      |
| С          | VEH-THEFT            | 900 W GARLAND AV       | 4/6/2016      |
| С          | VEH-THEFT            | 4300 N POST ST         | 4/9/2016      |
| С          | VEH-THEFT AUTO PARTS | 4200 N NORMANDIE ST    | 4/9/2016      |
| <u>SPA</u> | <u>1NW</u>           |                        |               |
| С          | BURGLARY-RESIDNTL    | 6000 N ALBERTA ST      | 4/3/2016      |
| С          | BURGLARY-RESIDNTL    | 2100 W NORTHWEST BL    | 4/3/2016      |
| С          | BURGLARY-RESIDNTL    | 3100 N HEMLOCK ST      | 4/5/2016      |
| С          | VEH-PROWL            | 5900 N BELT ST         | 4/4/2016      |
| С          | VEH-PROWL            | 4300 W EVERETT AV      | 4/6/2016      |
| С          | VEH-PROWL            | 2600 W OLYMPIC AV      | 4/6/2016      |
| С          | VEH-PROWL            | 3700 W OLYMPIC AV      | 4/8/2016      |
| С          | VEH-THEFT            | 2500 W LIBERTY AV      | 4/6/2016      |
| С          | VEH-THEFT AUTO PARTS | 2000 N PETTET DR       | 4/4/2016      |
|            |                      |                        |               |

#### NW Central District (P2)

| A/C        | <u>Offense</u>        | <u>Address</u>               | Reported Date |
|------------|-----------------------|------------------------------|---------------|
| <u>SPA</u> | 2EG                   |                              |               |
| С          | BURGLARY-FENCED AREA  | 2500 N CALISPEL ST           | 4/7/2016      |
| Α          | BURGLARY-GARAGE       | 1400 W BUCKEYE AV            | 4/5/2016      |
| С          | BURGLARY-GARAGE       | 800 W FAIRVIEW AV            | 4/9/2016      |
| С          | BURGLARY-RESIDNTL     | 600 W AUGUSTA AV             | 4/4/2016      |
| С          | ROBBERY               | 2000 W NORTHWEST BL          | 4/4/2016      |
| С          | VEH-PROWL             | 2900 N DIVISION ST           | 4/3/2016      |
| С          | VEH-PROWL             | 2400 N WASHINGTON ST         | 4/4/2016      |
| С          | VEH-PROWL             | 2400 N WASHINGTON ST         | 4/4/2016      |
| Α          | VEH-PROWL             | 200 W PARK PL                | 4/6/2016      |
| С          | VEH-PROWL             | 100 W PARK PL                | 4/6/2016      |
| С          | VEH-PROWL             | 1800 W CHELAN AV             | 4/7/2016      |
| Α          | VEH-PROWL             | 1300 W MONTGOMERY AV         | 4/7/2016      |
| Α          | VEH-PROWL             | 100 W PARK PL                | 4/7/2016      |
| С          | VEH-PROWL             | 1600 N MONROE ST             | 4/9/2016      |
| Α          | VEH-THEFT             | 1400 W MANSFIELD AV          | 4/6/2016      |
| С          | VEH-THEFT             | 800 W SPOFFORD AV            | 4/6/2016      |
| С          | VEH-THEFT             | N CALISPEL ST/W NORA AV      | 4/7/2016      |
| С          | VEH-THEFT             | 1400 W KNOX AV               | 4/8/2016      |
| С          | VEH-THEFT AUTO PARTS  | 2500 N HOWARD ST             | 4/3/2016      |
| С          | VEH-THEFT AUTO PARTS  | 2400 N DIVISION ST           | 4/9/2016      |
| С          | VEH-THEFT PLATES/TABS | 2600 N CALISPEL ST           | 4/8/2016      |
| С          | VEH-THEFT-TRAILER     | 1400 N WALL ST               | 4/5/2016      |
| <u>SPA</u> | <u>2RS</u>            |                              |               |
| Α          | VEH-PROWL             | 800 N DIVISION ST            | 4/3/2016      |
| С          | VEH-PROWL             | 300 W NORTH RIVER DR         | 4/5/2016      |
| С          | VEH-PROWL             | 900 N MONROE ST              | 4/5/2016      |
| С          | VEH-PROWL             | W CATALDO AV/N WASHINGTON ST | 4/7/2016      |
| SPA        | <u>2WC</u>            |                              |               |
| С          | ASSAULT-SUB BDLY HARM | 1900 W AUGUSTA AV            | 4/8/2016      |
| С          | VEH-PROWL             | 1400 N ADAMS ST              | 4/4/2016      |
| С          | VEH-PROWL             | 2100 W SINTO AV              | 4/5/2016      |
| С          | VEH-PROWL             | 1500 W HIGHLINE LN           | 4/7/2016      |
| С          | VEH-PROWL             | 1400 W BOONE AV              | 4/7/2016      |
| С          | VEH-PROWL             | 1100 N MONROE ST             | 4/8/2016      |
| С          | VEH-PROWL             | 1200 W SPOFFORD AV           | 4/8/2016      |
| С          | VEH-THEFT             | 2000 W DEAN AV               | 4/5/2016      |
| С          | VEH-THEFT             | 1000 W AUGUSTA AV            | 4/5/2016      |
| С          | VEH-THEFT             | 1700 N WALNUT ST             | 4/6/2016      |
| С          | VEH-THEFT             | 1100 W SHARP AV              | 4/7/2016      |
| С          | VEH-THEFT             | 1700 N MONROE ST             | 4/8/2016      |
|            |                       |                              |               |

#### NE - Neva-Wood District (P3)

| A/C | <u>Offense</u>        | <u>Address</u>           | Reported Date |
|-----|-----------------------|--------------------------|---------------|
| SPB | 3NL                   |                          |               |
| С   | ASSAULT-SUB BDLY HARM | 5600 N LIDGERWOOD ST     | 4/4/2016      |
| С   | ASSAULT-WEAPON        | 1100 E SANSON AV         | 4/4/2016      |
| С   | BURGLARY-COMMERCIAL   | 6200 N LIDGERWOOD ST     | 4/3/2016      |
| С   | BURGLARY-COMMERCIAL   | 6200 N LIDGERWOOD ST     | 4/5/2016      |
| С   | BURGLARY-COMMERCIAL   | 9100 N NEWPORT HY        | 4/7/2016      |
| С   | BURGLARY-GARAGE       | 1300 E OLYMPIC AV        | 4/5/2016      |
| С   | ROBBERY               | 6500 N NEVADA ST         | 4/7/2016      |
| С   | VEH-PROWL             | 600 E HOLLAND AV         | 4/3/2016      |
| С   | VEH-PROWL             | 500 E NEBRASKA AV        | 4/4/2016      |
| С   | VEH-PROWL             | 9200 N COLTON ST         | 4/4/2016      |
| С   | VEH-PROWL             | 4700 N DIVISION ST       | 4/5/2016      |
| С   | VEH-PROWL             | 9200 N COLTON ST         | 4/5/2016      |
| С   | VEH-PROWL             | 900 E ROWAN AV           | 4/6/2016      |
| С   | VEH-PROWL             | 4700 N DIVISION ST       | 4/6/2016      |
| С   | VEH-PROWL             | 6500 N NEVADA ST         | 4/7/2016      |
| С   | VEH-PROWL             | N DIVISION ST/E QUEEN AV | 4/7/2016      |
| С   | VEH-PROWL             | 6000 N MAYFAIR ST        | 4/8/2016      |
| С   | VEH-PROWL             | 5900 N RUBY ST           | 4/9/2016      |
| С   | VEH-PROWL             | 5800 N DIVISION ST       | 4/9/2016      |
| Α   | VEH-PROWL             | 600 E LIBERTY AV         | 4/9/2016      |
| С   | VEH-THEFT             | 1300 E LIBERTY AV        | 4/3/2016      |
| С   | VEH-THEFT             | 1200 E BRIDGEPORT AV     | 4/3/2016      |
| С   | VEH-THEFT             | 6600 N ADDISON ST        | 4/4/2016      |
| С   | VEH-THEFT             | 1100 E OLYMPIC AV        | 4/5/2016      |
| С   | VEH-THEFT             | 900 E COZZA DR           | 4/5/2016      |
| С   | VEH-THEFT AUTO PARTS  | 700 E ROWAN AV           | 4/6/2016      |
| SPB | 3 <u>WH</u>           |                          |               |
| С   | BURGLARY-FENCED AREA  | 1700 E COLUMBIA AV       | 4/4/2016      |
| С   | BURGLARY-GARAGE       | 2000 E WABASH AV         | 4/7/2016      |

#### NE - Northeast District (P4)

| A/C        | <u>Offense</u>       | <u>Address</u>           | Reported Date |
|------------|----------------------|--------------------------|---------------|
| SP         | <u> 84BE</u>         |                          |               |
| С          | BURGLARY-RESIDNTL    | 2900 E ILLINOIS AV       | 4/3/2016      |
| С          | BURGLARY-RESIDNTL    | 2900 E ILLINOIS AV       | 4/4/2016      |
| С          | BURGLARY-RESIDNTL    | 2900 E HEROY AV          | 4/8/2016      |
| С          | BURGLARY-RESIDNTL    | 1800 E BRIDGEPORT AV     | 4/8/2016      |
| С          | VEH-PROWL            | 2900 E HEROY AV          | 4/8/2016      |
| С          | VEH-THEFT            | 2900 E HOFFMAN AV        | 4/7/2016      |
| С          | VEH-THEFT            | 1900 E DALTON AV         | 4/8/2016      |
| SPI        | <u>B4HI</u>          |                          |               |
| С          | ASSAULT-WEAPON       | 3000 E WABASH AV         | 4/8/2016      |
| С          | BURGLARY-COMMERCIAL  | 4700 N MARKET ST         | 4/6/2016      |
| С          | BURGLARY-FENCED AREA | 5000 N COOK ST           | 4/5/2016      |
| С          | BURGLARY-FENCED AREA | 2900 E OLYMPIC AV        | 4/8/2016      |
| С          | BURGLARY-GARAGE      | 2400 E BISMARK AV        | 4/4/2016      |
| С          | BURGLARY-GARAGE      | 2400 E WABASH AV         | 4/4/2016      |
| С          | BURGLARY-RESIDNTL    | 2800 E EVERETT AV        | 4/3/2016      |
| С          | BURGLARY-RESIDNTL    | 3600 N RALPH ST          | 4/4/2016      |
| С          | BURGLARY-RESIDNTL    | 2900 E SANSON AV         | 4/6/2016      |
| С          | VEH-PROWL            | 2700 E QUEEN AV          | 4/4/2016      |
| С          | VEH-PROWL            | 3000 E COLUMBIA AV       | 4/8/2016      |
| С          | VEH-THEFT            | 4200 E LONGFELLOW AV     | 4/4/2016      |
| Α          | VEH-THEFT            | 6300 N LEE ST            | 4/4/2016      |
| С          | VEH-THEFT            | 2300 E QUEEN AV          | 4/6/2016      |
| С          | VEH-THEFT            | 2300 E EVERETT AV        | 4/7/2016      |
| <u>SPI</u> | <u>B4L0</u>          |                          |               |
| С          | BURGLARY-RESIDNTL    | 800 E FAIRVIEW AV        | 4/5/2016      |
| С          | BURGLARY-RESIDNTL    | 100 E SINTO AV           | 4/6/2016      |
| С          | ROBBERY              | 2400 N DIVISION ST       | 4/8/2016      |
| С          | VEH-PROWL            | 1100 E MISSION AV        | 4/3/2016      |
| Α          | VEH-PROWL            | 700 E ERMINA AV          | 4/5/2016      |
| С          | VEH-PROWL            | E BOONE AV/N COLUMBUS ST | 4/7/2016      |
| Α          | VEH-PROWL            | 200 E INDIANA AV         | 4/9/2016      |
| С          | VEH-THEFT            | 200 E NORTH FOOTHILLS DR | 4/5/2016      |