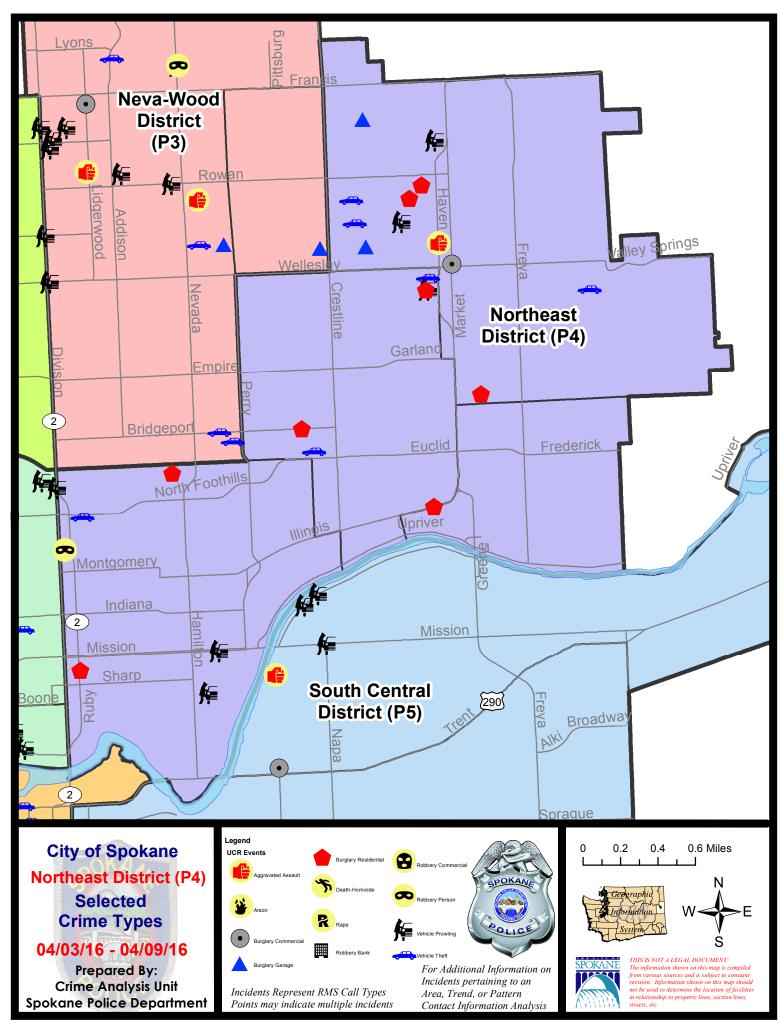

#### **NE - Northeast District (P4)**

#### NE - Northeast District (P4)

| A/C        | <u>Offense</u>       | <u>Address</u>           | Reported Date |
|------------|----------------------|--------------------------|---------------|
| SP         | <u> 84BE</u>         |                          |               |
| С          | BURGLARY-RESIDNTL    | 2900 E ILLINOIS AV       | 4/3/2016      |
| С          | BURGLARY-RESIDNTL    | 2900 E ILLINOIS AV       | 4/4/2016      |
| С          | BURGLARY-RESIDNTL    | 2900 E HEROY AV          | 4/8/2016      |
| С          | BURGLARY-RESIDNTL    | 1800 E BRIDGEPORT AV     | 4/8/2016      |
| С          | VEH-PROWL            | 2900 E HEROY AV          | 4/8/2016      |
| С          | VEH-THEFT            | 2900 E HOFFMAN AV        | 4/7/2016      |
| С          | VEH-THEFT            | 1900 E DALTON AV         | 4/8/2016      |
| SPI        | <u>B4HI</u>          |                          |               |
| С          | ASSAULT-WEAPON       | 3000 E WABASH AV         | 4/8/2016      |
| С          | BURGLARY-COMMERCIAL  | 4700 N MARKET ST         | 4/6/2016      |
| С          | BURGLARY-FENCED AREA | 5000 N COOK ST           | 4/5/2016      |
| С          | BURGLARY-FENCED AREA | 2900 E OLYMPIC AV        | 4/8/2016      |
| С          | BURGLARY-GARAGE      | 2400 E BISMARK AV        | 4/4/2016      |
| С          | BURGLARY-GARAGE      | 2400 E WABASH AV         | 4/4/2016      |
| С          | BURGLARY-RESIDNTL    | 2800 E EVERETT AV        | 4/3/2016      |
| С          | BURGLARY-RESIDNTL    | 3600 N RALPH ST          | 4/4/2016      |
| С          | BURGLARY-RESIDNTL    | 2900 E SANSON AV         | 4/6/2016      |
| С          | VEH-PROWL            | 2700 E QUEEN AV          | 4/4/2016      |
| С          | VEH-PROWL            | 3000 E COLUMBIA AV       | 4/8/2016      |
| С          | VEH-THEFT            | 4200 E LONGFELLOW AV     | 4/4/2016      |
| Α          | VEH-THEFT            | 6300 N LEE ST            | 4/4/2016      |
| С          | VEH-THEFT            | 2300 E QUEEN AV          | 4/6/2016      |
| С          | VEH-THEFT            | 2300 E EVERETT AV        | 4/7/2016      |
| <u>SPI</u> | <u>B4L0</u>          |                          |               |
| С          | BURGLARY-RESIDNTL    | 800 E FAIRVIEW AV        | 4/5/2016      |
| С          | BURGLARY-RESIDNTL    | 100 E SINTO AV           | 4/6/2016      |
| С          | ROBBERY              | 2400 N DIVISION ST       | 4/8/2016      |
| С          | VEH-PROWL            | 1100 E MISSION AV        | 4/3/2016      |
| Α          | VEH-PROWL            | 700 E ERMINA AV          | 4/5/2016      |
| С          | VEH-PROWL            | E BOONE AV/N COLUMBUS ST | 4/7/2016      |
| Α          | VEH-PROWL            | 200 E INDIANA AV         | 4/9/2016      |
| С          | VEH-THEFT            | 200 E NORTH FOOTHILLS DR | 4/5/2016      |