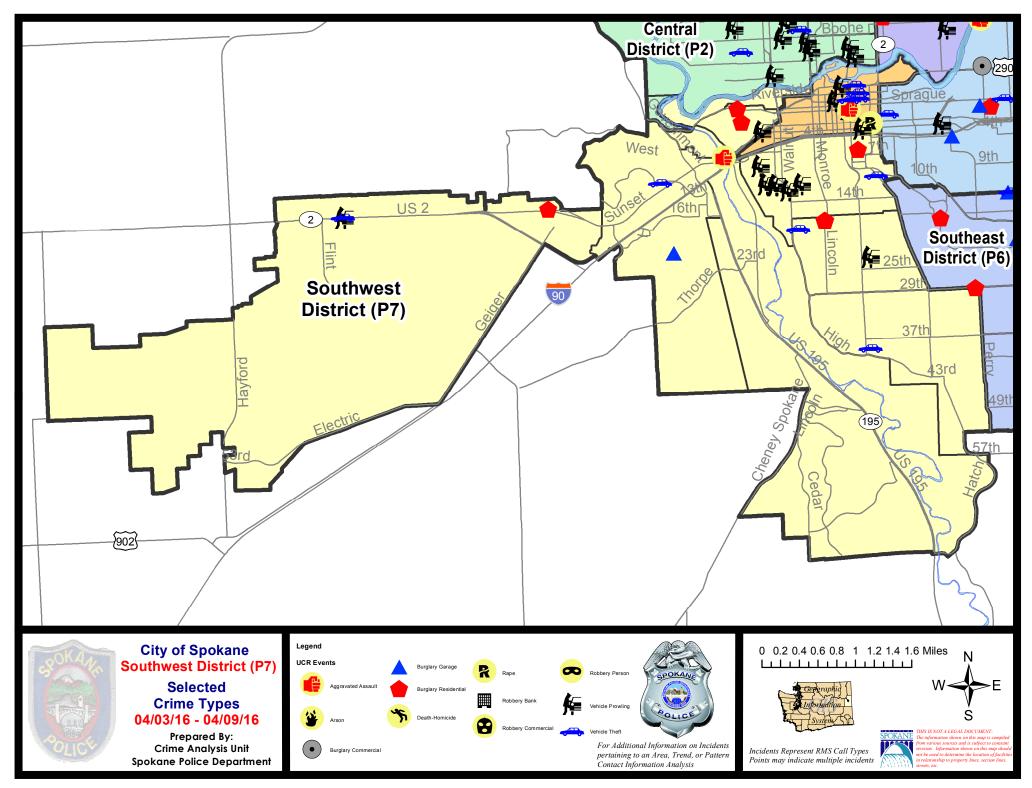

Day Period: |           | 3/13/2016 - 4/9/2016 |               | Prior 28 Day Period: |                 | 2/14/2       | 2/14/2016 - 3/12/2016 |         |  |
|             | Cur                        | rent YTD P            | eriod:    | 1/1/2016             | - 4/9/2016    | Prior \              | YTD Period:     | 1/1/2        | 2015 - 4/9/2          | 2015    |  |

Prepared by SPD Crime Analysis Office - Monday, April 11, 2016

With the exception of criminal homicides, this chart represents preliminary counts of the original Police Incident Reports. Full statistical analysis to determine the confidence level of this data has not been performed. The % change columns on the preliminary incident count differ from the percentage change on the UCR crime report, sometimes significantly.





Page 32 of 39

#### Sunday - Saturday

#### 4/3/2016 TO 4/9/2016

#### SW - Southwest District (P7)



| A/C        | <u>Offense</u>       | Reported Date       |          |
|------------|----------------------|---------------------|----------|
| SPE        | <b>07BA</b>          |                     |          |
| С          | BURGLARY-RESIDNTL    | 2100 W RIVERSIDE AV | 4/7/2016 |
| С          | BURGLARY-RESIDNTL    | 2000 W PACIFIC AV   | 4/7/2016 |
| С          | VEH-PROWL            | 1800 W 3RD AV       | 4/9/2016 |
| SPE        | <u> </u>             |                     |          |
| С          | BURGLARY-FENCED AREA | 800 W 13TH AV       | 4/6/2016 |
| Α          | BURGLARY-GARAGE      | 200 W SUMNER AV     | 4/8/2016 |
| Α          | BURGLARY-RESIDNTL    | 1600 S LINCOLN ST