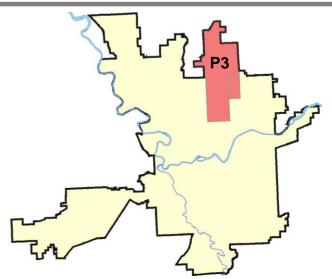

Day Period: |           | 3/13/2016 - 4/9/2016 |               | Prior 28 Day Period: |                 | 2/14/2016 - 3/12/2016 |              | 2/2016  |
|             | Cur                        | rent YTD P             | eriod:    | 1/1/2016             | - 4/9/2016    | Prior `              | YTD Period:     | 1/1/2                 | 2015 - 4/9/  | 2015    |

Prepared by SPD Crime Analysis Office -  $\,$  Monday, April 11, 2016

With the exception of criminal homicides, this chart represents preliminary counts of the original Police Incident Reports. Full statistical analysis to determine the confidence level of this data has not been performed. The % change columns on the preliminary incident count differ from the percentage change on the UCR crime report, sometimes significantly.





Page 17 of 39

#### Sunday - Saturday

#### 4/3/2016 TO 4/9/2016

#### NE - Neva-Wood District (P3)



| A/C | <u>Offense</u>        | <u>Address</u>           | Reported Date |
|-----|-----------------------|--------------------------|---------------|
| SPB | 3NL                   |                          |               |
| С   | ASSAULT-SUB BDLY HARM | 5600 N LIDGERWOOD ST     | 4/4/2016      |
| С   | ASSAULT-WEAPON        | 1100 E SANSON AV         | 4/4/2016      |
| С   | BURGLARY-COMMERCIAL   | 6200 N LIDGERWOOD ST     | 4/3/2016      |
| С   | BURGLARY-COMMERCIAL   | 6200 N LIDGERWOOD ST     | 4/5/2016      |
| С   | BURGLARY-COMMERCIAL   | 9100 N NEWPORT HY        | 4/7/2016      |
| С   | BURGLARY-GARAGE       | 1300 E OLYMPIC AV        | 4/5/2016      |
| С   | ROBBERY