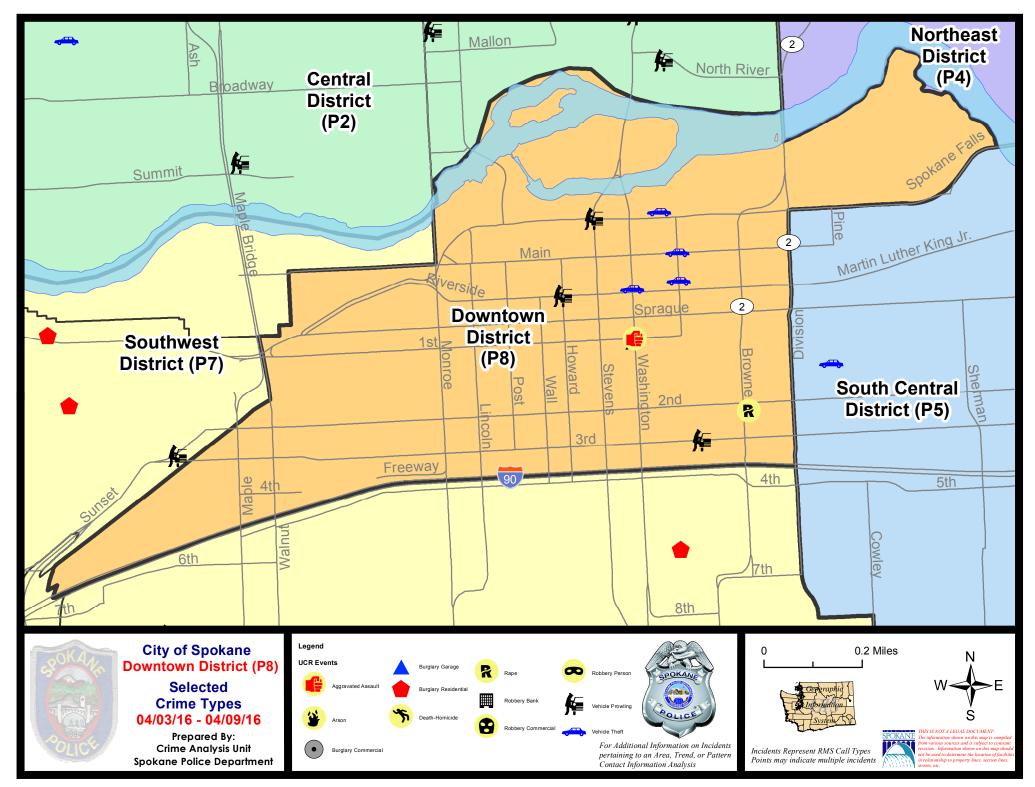

| Cur                         | rent 28 Day      | y Period: | 3/13/2016         | - 4/9/2016    | Prior 2     | 28 Day Period: | 2/14/2       | 2016 - 3/12 | 2/2016   |
|                    | Cur                         | rent YTD P       | eriod:    | 1/1/2016          | - 4/9/2016    | Prior \     | YTD Period:    | 1/1/2        | 2015 - 4/9/ | 2015     |

Prepared by SPD Crime Analysis Office - Monday, April 11, 2016

With the exception of criminal homicides, this chart represents preliminary counts of the original Police Incident Reports. Full statistical analysis to determine the confidence level of this data has not been performed. The % change columns on the preliminary incident count differ from the percentage change on the UCR crime report, sometimes significantly.





Page 37 of 39

#### Sunday - Saturday

#### 4/3/2016 TO 4/9/2016

#### SW - Downtown District (P8)



| į | A/C Offense             | <u>Address</u>                  | Reported Date |
|---|-------------------------|---------------------------------|---------------|
| 9 | SPD8RS                  |                                 |               |
| ( | C ASSAULT-SUB BDLY HARM | W 1ST AV/S WASHINGTON ST        | 4/3/2016      |
| ( | C RAPE-FORCIBLE         |                                 | 4/6/2016      |
| ( | C VEH-PROWL             | W SPOKANE FALLS BL/N STEVENS ST | 4/3/2016      |
| ( | C VEH-PROWL             | 200 W 3RD AV                    | 4/3/2016      |
| ( | C VEH-PROWL             | N HOWARD ST/W RIVERSIDE AV      | 4/7/2016      |
| ( | C VEH-PROWL             | W 1ST AV