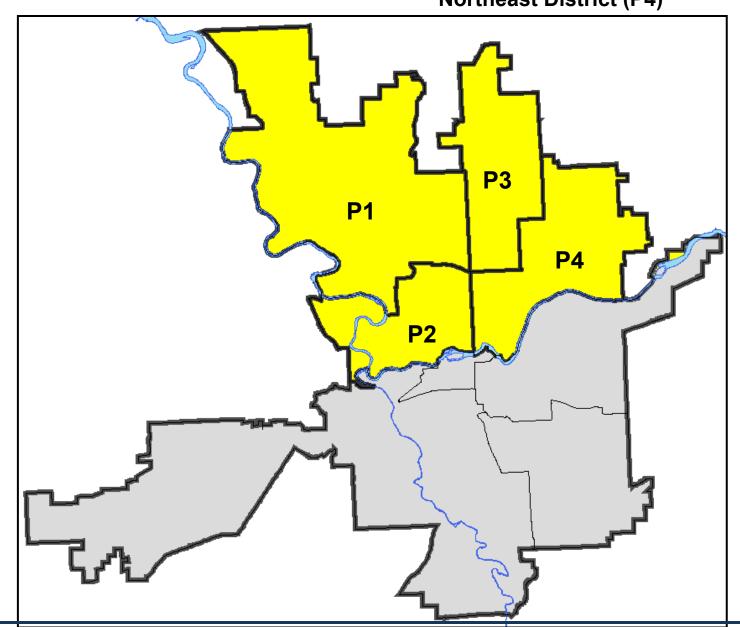

# **Police Service Area**

**Captain Tom Hendren** 

Period Ending: Saturday April 9, 2016

**Northwest District (P1)** 

**Central District (P2)** 

**Neva-Wood District (P3)** 

**Northeast District (P4)** 

#### North Police Service Area (P1, P2, P3 and P4)