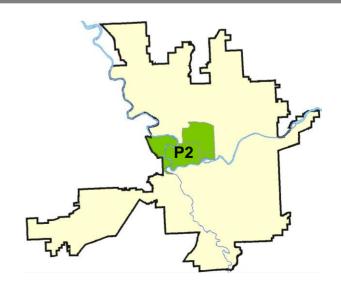

|           | 3/13/2016    | - 4/9/2016    | Prior 28 Day Period: |                 | 2/14/2        | 2016 - 3/12  | 2/2016  |
|             | Cur                        | rent YTD P                                   | eriod:    | 1/1/2016     | - 4/9/2016    | Prior \              | TD Period:      | 1/1/2         | 2015 - 4/9/2 | 2015    |

Prepared by SPD Crime Analysis Office - Monday, April 11, 2016

With the exception of criminal homicides, this chart represents preliminary counts of the original Police Incident Reports. Full statistical analysis to determine the confidence level of this data has not been performed. The % change columns on the preliminary incident count differ from the percentage change on the UCR crime report, sometimes significantly.





Page 14 of 39

#### <u>Sunday - Saturday</u>

#### 4/3/2016 TO 4/9/2016

#### NW Central District (P2)



| A/C        | <u>Offense</u>        | <u>Address</u>               | Reported Date |
|------------|-----------------------|------------------------------|---------------|
| <u>SPA</u> | 2EG                   |                              |               |
| С          | BURGLARY-FENCED AREA  | 2500 N CALISPEL ST           | 4/7/2016      |
| Α          | BURGLARY-GARAGE       | 1400 W BUCKEYE AV            | 4/5/2016      |
| С          | BURGLARY-GARAGE       | 800 W FAIRVIEW AV            | 4/9/2016      |
| С          | BURGLARY-RESIDNTL     | 600 W AUGUSTA AV             | 4/4/2016      |
| С          | ROBBERY               | 2000 W NORTHWEST BL          | 4/4/2016      |
|