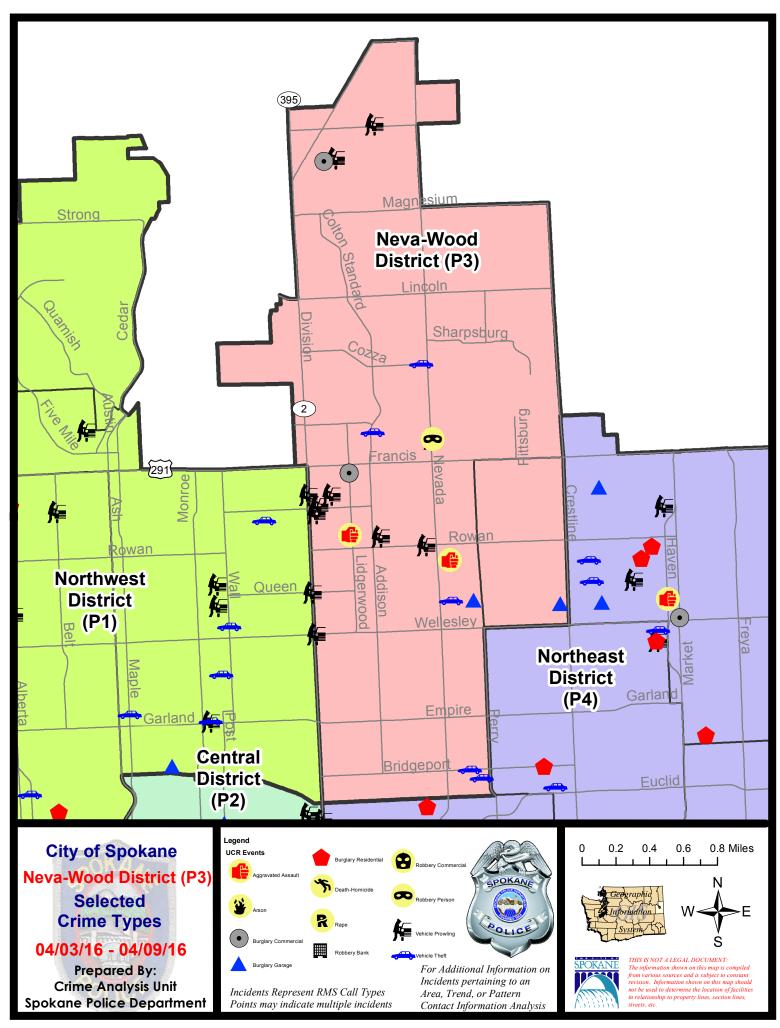

#### **NE - Neva-Wood District (P3)**

#### **Preliminary UCR Counts**

|             |                            | 7                      | Day Compa | arison               | 28 E          | Day Compa            | rison           | YTD                   | Compariso    | n       |
|-------------|----------------------------|------------------------|-----------|----------------------|---------------|----------------------|-----------------|-----------------------|--------------|---------|
| Part 1 Crim | ne Categories              | Current                | Prior     | Percent              | Current       | Prior                | Percent         | Current               | Prior        | Percent |
| Violent     | Criminal Homicide          | 0                      | 0         |                      | 0             | 0                    |                 | 2                     | 0            |         |
|             | Rape *                     | 0                      | 0         |                      | 0             | 1                    |                 | 2                     | 6            | -66.67% |
|             | Robbery - Commercial       | 0                      | 0         |                      | 0             | 2                    |                 | 3                     | 0            |         |
|             | Robbery - Person           | 1                      | 2         | -50.00%              | 6             | 2                    | 200.00%         | 13                    | 13           | 0.00%   |
|             | Aggravated Assault - NonDV | 1                      | 0         |                      | 3             | 4                    | -25.00%         | 18                    | 17           | 5.88%   |
|             | Aggravated Assault - DV    | 1                      | 2         | -50.00%              | 4             | 1                    | 300.00%         | 10                    | 17           | -41.18% |
|             |                            |                        |           | * All curren         | t rape values | are subjec           | ct to a one wee | k lag time t          | o ensure a   | ccuracy |
|             | Violent Total:             | 3                      | 4         | -25.00%              | 13            | 10                   | 30.00%          | 48                    | 53           | -9.43%  |
| Property    | Burglary Residence         | 0                      | 3         |                      | 9             | 10                   | -10.00%         | 57                    | 74           | -22.97% |
|             | Burglary Garage            | 2                      | 3         | -33.33%              | 11            | 8                    | 37.50%          | 37                    | 39           | -5.13%  |
|             | Burglary Commercial        | 3                      | 3         | 0.00%                | 9             | 6                    | 50.00%          | 30                    | 32           | -6.25%  |
|             | Larceny                    | 36                     | 68        | -47.06%              | 194           | 197                  | -1.52%          | 749                   | 678          | 10.47%  |
|             | Vehicle Theft              | 5                      | 9         | -44.44%              | 35            | 32                   | 9.38%           | 128                   | 107          | 19.63%  |
|             | Arson                      | 0                      | 0         |                      | 0             | 0                    |                 | 0                     | 0            |         |
|             | Property Total:            | 46                     | 86        | -46.51%              | 258           | 253                  | 1.98%           | 1001                  | 930          | 7.63%   |
| Preliminar  | y Part 1 Crime Totals:     | 49                     | 90        | -45.56%              | 271           | 263                  | 3.04%           | 1049                  | 983          | 6.71%   |
|             | Cur                        | urrent 7 Day Period:   |           | 4/3/2016             | - 4/9/2016    | Prior 7 Day Period:  |                 | 3/27/2                | 2016 - 4/2/2 | 2016    |
|             | Cur                        | Current 28 Day Period: |           | 3/13/2016 - 4/9/2016 |               | Prior 28 Day Period: |                 | 2/14/2016 - 3/12/2016 |              | 2/2016  |
|             | Cur                        | rent YTD P             | eriod:    | 1/1/2016             | - 4/9/2016    | Prior `              | YTD Period:     | 1/1/2                 | 2015 - 4/9/  | 2015    |

#### NE - Neva-Wood District (P3)

| A/C | <u>Offense</u>        | <u>Address</u>           | Reported Date |
|-----|-----------------------|--------------------------|---------------|
| SPB | 3NL                   |                          |               |
| С   | ASSAULT-SUB BDLY HARM | 5600 N LIDGERWOOD ST     | 4/4/2016      |
| С   | ASSAULT-WEAPON        | 1100 E SANSON AV         | 4/4/2016      |
| С   | BURGLARY-COMMERCIAL   | 6200 N LIDGERWOOD ST     | 4/3/2016      |
| С   | BURGLARY-COMMERCIAL   | 6200 N LIDGERWOOD ST     | 4/5/2016      |
| С   | BURGLARY-COMMERCIAL   | 9100 N NEWPORT HY        | 4/7/2016      |
| С   | BURGLARY-GARAGE       | 1300 E OLYMPIC AV        | 4/5/2016      |
| С   | ROBBERY               | 6500 N NEVADA ST         | 4/7/2016      |
| С   | VEH-PROWL             | 600 E HOLLAND AV         | 4/3/2016      |
| С   | VEH-PROWL             | 500 E NEBRASKA AV        | 4/4/2016      |
| С   | VEH-PROWL             | 9200 N COLTON ST         | 4/4/2016      |
| С   | VEH-PROWL             | 4700 N DIVISION ST       | 4/5/2016      |
| С   | VEH-PROWL             | 9200 N COLTON ST         | 4/5/2016      |
| С   | VEH-PROWL             | 900 E ROWAN AV           | 4/6/2016      |
| С   | VEH-PROWL             | 4700 N DIVISION ST       | 4/6/2016      |
| С   | VEH-PROWL             | 6500 N NEVADA ST         | 4/7/2016      |
| С   | VEH-PROWL             | N DIVISION ST/E QUEEN AV | 4/7/2016      |
| С   | VEH-PROWL             | 6000 N MAYFAIR ST        | 4/8/2016      |
| С   | VEH-PROWL             | 5900 N RUBY ST           | 4/9/2016      |
| С   | VEH-PROWL             | 5800 N DIVISION ST       | 4/9/2016      |
| Α   | VEH-PROWL             | 600 E LIBERTY AV         | 4/9/2016      |
| С   | VEH-THEFT             | 1300 E LIBERTY AV        | 4/3/2016      |
| С   | VEH-THEFT             | 1200 E BRIDGEPORT AV     | 4/3/2016      |
| С   | VEH-THEFT             | 6600 N ADDISON ST        | 4/4/2016      |
| С   | VEH-THEFT             | 1100 E OLYMPIC AV        | 4/5/2016      |
| С   | VEH-THEFT             | 900 E COZZA DR           | 4/5/2016      |
| С   | VEH-THEFT AUTO PARTS  | 700 E ROWAN AV           | 4/6/2016      |
| SPB | 3 <u>WH</u>           |                          |               |
| С   | BURGLARY-FENCED AREA  | 1700 E COLUMBIA AV       | 4/4/2016      |
| С   | BURGLARY-GARAGE       | 2000 E WABASH AV         | 4/7/2016      |