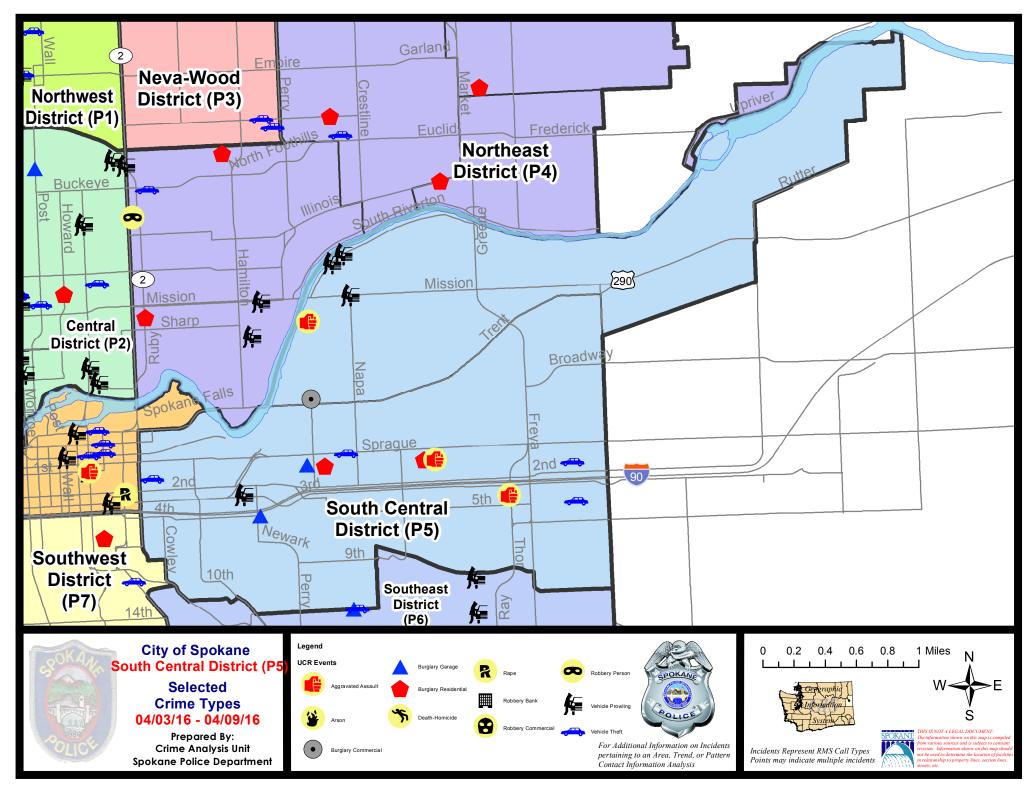

#### **SE - South Central District (P5)**

#### SE - South Central District (P5)

| A/C | <u>Offense</u>        | <u>Address</u>           | Reported Date |
|-----|-----------------------|--------------------------|---------------|
| SPC | <u>:5EC</u>           |                          |               |
| С   | ASSAULT-WEAPON        | 2700 E 1ST AV            | 4/6/2016      |
| С   | ASSAULT-WEAPON        | 400 S THOR ST            | 4/6/2016      |
| С   | BURGLARY-FENCED AREA  | 3200 E SPRAGUE AV        | 4/5/2016      |
| С   | BURGLARY-FENCED AREA  | 3500 E SPRAGUE AV        | 4/6/2016      |
| С   | BURGLARY-GARAGE       | 1800 E 14TH AV           | 4/6/2016      |
| С   | BURGLARY-GARAGE       | 1500 E 1ST AV            | 4/8/2016      |
| С   | BURGLARY-GARAGE       | 1000 E 5TH AV            | 4/9/2016      |
| С   | BURGLARY-RESIDNTL     | 2600 E 1ST AV            | 4/4/2016      |
| С   | BURGLARY-RESIDNTL     | 100 S MADELIA ST         | 4/5/2016      |
| С   | VEH-PROWL             | 900 E 3RD AV             | 4/5/2016      |
| С   | VEH-PROWL             | 900 E 3RD AV             | 4/5/2016      |
| С   | VEH-THEFT             | 100 E PACIFIC AV         | 4/3/2016      |
| С   | VEH-THEFT             | 4000 E PACIFIC AV        | 4/5/2016      |
| С   | VEH-THEFT             | 4000 E 5TH AV            | 4/9/2016      |
| С   | VEH-THEFT             | 00 S MAGNOLIA ST         | 4/9/2016      |
| SPC | 25 <u>GP</u>          |                          |               |
| С   | ASSAULT-SUB BDLY HARM | 1600 E SHARP AV          | 4/9/2016      |
| С   | BURGLARY-COMMERCIAL   | 600 N HELENA ST          | 4/5/2016      |
| С   | BURGLARY-FENCED AREA  | 2800 E BOONE AV          | 4/4/2016      |
| С   | BURGLARY-FENCED AREA  | 800 N REGAL ST           | 4/6/2016      |
| С   | BURGLARY-FENCED AREA  | 2300 E BROADWAY AV       | 4/9/2016      |
| С   | VEH-PROWL             | 1800 E SOUTH RIVERTON AV | 4/3/2016      |
| С   | VEH-PROWL             | 1900 E SOUTH RIVERTON AV | 4/3/2016      |
| Α   | VEH-PROWL             | 1900 E SOUTH RIVERTON AV | 4/5/2016      |
| С   | VEH-PROWL             | E MISSION AV/N NAPA ST   | 4/6/2016      |
| С   | VEH-THEFT AUTO PARTS  | 2400 E SPRINGFIELD AV    | 4/4/2016      |
| С   | VEH-THEFT AUTO PARTS  | 3000 E MISSION AV        | 4/6/2016      |