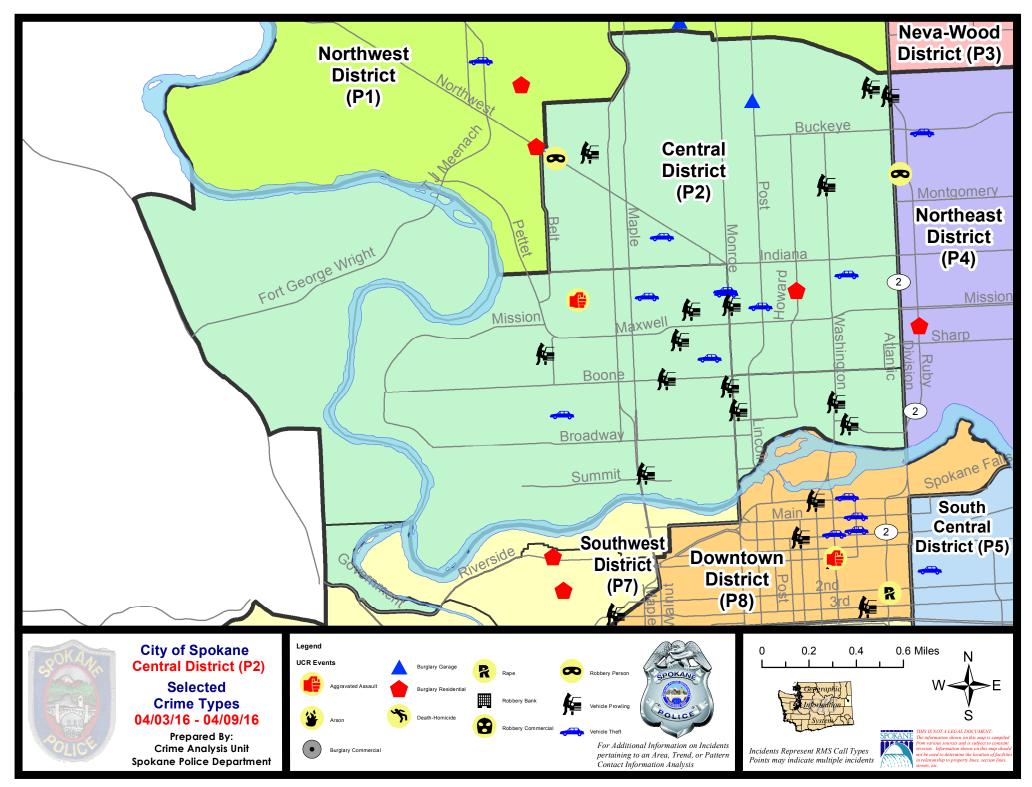

#### **NW - Central District (P2)**

#### **Preliminary UCR Counts**

|             |                            | 7                                            | Day Compa | rison        | 28 E          | Day Compai           | rison           | YTE           | Compariso    | n       |
|-------------|----------------------------|----------------------------------------------|-----------|--------------|---------------|----------------------|-----------------|---------------|--------------|---------|
| Part 1 Crim | ne Categories              | Current                                      | Prior     | Percent      | Current       | Prior                | Percent         | Current       | Prior        | Percent |
| Violent     | Criminal Homicide          | 0                                            | 0         |              | 1             | 0                    |                 | 1             | 0            |         |
|             | Rape *                     | 0                                            | 0         |              | 0             | 5                    |                 | 7             | 3            | 133.33% |
|             | Robbery - Commercial       | 0                                            | 0         |              | 0             | 0                    |                 | 0             | 0            |         |
|             | Robbery - Person           | 1                                            | 0         |              | 1             | 1                    | 0.00%           | 6             | 11           | -45.45% |
|             | Aggravated Assault - NonDV | 1                                            | 0         |              | 2             | 7                    | -71.43%         | 13            | 15           | -13.33% |
|             | Aggravated Assault - DV    | 0                                            | 1         |              | 2             | 2                    | 0.00%           | 8             | 7            | 14.29%  |
|             |                            |                                              |           | * All curren | t rape values | are subjec           | ct to a one wee | ek lag time t | o ensure a   | ccuracy |
|             | Violent Total:             | 2                                            | 1         | 100.00%      | 6             | 15                   | -60.00%         | 35            | 36           | -2.78%  |
| Property    | Burglary Residence         | 1                                            | 5         | -80.00%      | 21            | 14                   | 50.00%          | 49            | 55           | -10.91% |
|             | Burglary Garage            | 1                                            | 2         | -50.00%      | 8             | 5                    | 60.00%          | 23            | 19           | 21.05%  |
|             | Burglary Commercial        | 0                                            | 0         |              | 4             | 6                    | -33.33%         | 22            | 19           | 15.79%  |
|             | Larceny                    | 31                                           | 27        | 14.81%       | 95            | 106                  | -10.38%         | 340           | 331          | 2.72%   |
|             | Vehicle Theft              | 8                                            | 5         | 60.00%       | 17            | 12                   | 41.67%          | 62            | 44           | 40.91%  |
|             | Arson                      | 0                                            | 0         |              | 1             | 0                    |                 | 1             | 3            | -66.67% |
|             | Property Total:            | 41                                           | 39        | 5.13%        | 146           | 143                  | 2.10%           | 497           | 471          | 5.52%   |
| Preliminar  | y Part 1 Crime Totals:     | 43                                           | 40        | 7.50%        | 152           | 158                  | -3.80%          | 532           | 507          | 4.93%   |
|             | Cur                        | Current 7 Day Period: Current 28 Day Period: |           | 4/3/2016     | - 4/9/2016    | Prior 7              | 7 Day Period:   | 3/27/2        | 2016 - 4/2/2 | 2016    |
|             | Cur                        |                                              |           | 3/13/2016    | - 4/9/2016    | Prior 28 Day Period: |                 | 2/14/2        | 2016 - 3/12  | 2/2016  |
|             | Cur                        | rent YTD P                                   | eriod:    | 1/1/2016     | - 4/9/2016    | Prior \              | TD Period:      | 1/1/2         | 2015 - 4/9/2 | 2015    |

#### NW Central District (P2)

| A/C        | <u>Offense</u>        | <u>Address</u>               | Reported Date |
|------------|-----------------------|------------------------------|---------------|
| <u>SPA</u> | 2EG                   |                              |               |
| С          | BURGLARY-FENCED AREA  | 2500 N CALISPEL ST           | 4/7/2016      |
| Α          | BURGLARY-GARAGE       | 1400 W BUCKEYE AV            | 4/5/2016      |
| С          | BURGLARY-GARAGE       | 800 W FAIRVIEW AV            | 4/9/2016      |
| С          | BURGLARY-RESIDNTL     | 600 W AUGUSTA AV             | 4/4/2016      |
| С          | ROBBERY               | 2000 W NORTHWEST BL          | 4/4/2016      |
| С          | VEH-PROWL             | 2900 N DIVISION ST           | 4/3/2016      |
| С          | VEH-PROWL             | 2400 N WASHINGTON ST         | 4/4/2016      |
| С          | VEH-PROWL             | 2400 N WASHINGTON ST         | 4/4/2016      |
| Α          | VEH-PROWL             | 200 W PARK PL                | 4/6/2016      |
| С          | VEH-PROWL             | 100 W PARK PL                | 4/6/2016      |
| С          | VEH-PROWL             | 1800 W CHELAN AV             | 4/7/2016      |
| Α          | VEH-PROWL             | 1300 W MONTGOMERY AV         | 4/7/2016      |
| Α          | VEH-PROWL             | 100 W PARK PL                | 4/7/2016      |
| С          | VEH-PROWL             | 1600 N MONROE ST             | 4/9/2016      |
| Α          | VEH-THEFT             | 1400 W MANSFIELD AV          | 4/6/2016      |
| С          | VEH-THEFT             | 800 W SPOFFORD AV            | 4/6/2016      |
| С          | VEH-THEFT             | N CALISPEL ST/W NORA AV      | 4/7/2016      |
| С          | VEH-THEFT             | 1400 W KNOX AV               | 4/8/2016      |
| С          | VEH-THEFT AUTO PARTS  | 2500 N HOWARD ST             | 4/3/2016      |
| С          | VEH-THEFT AUTO PARTS  | 2400 N DIVISION ST           | 4/9/2016      |
| С          | VEH-THEFT PLATES/TABS | 2600 N CALISPEL ST           | 4/8/2016      |
| С          | VEH-THEFT-TRAILER     | 1400 N WALL ST               | 4/5/2016      |
| <u>SPA</u> | <u>2RS</u>            |                              |               |
| Α          | VEH-PROWL             | 800 N DIVISION ST            | 4/3/2016      |
| С          | VEH-PROWL             | 300 W NORTH RIVER DR         | 4/5/2016      |
| С          | VEH-PROWL             | 900 N MONROE ST              | 4/5/2016      |
| С          | VEH-PROWL             | W CATALDO AV/N WASHINGTON ST | 4/7/2016      |
| SPA        | <u>2WC</u>            |                              |               |
| С          | ASSAULT-SUB BDLY HARM | 1900 W AUGUSTA AV            | 4/8/2016      |
| С          | VEH-PROWL             | 1400 N ADAMS ST              | 4/4/2016      |
| С          | VEH-PROWL             | 2100 W SINTO AV              | 4/5/2016      |
| С          | VEH-PROWL             | 1500 W HIGHLINE LN           | 4/7/2016      |
| С          | VEH-PROWL             | 1400 W BOONE AV              | 4/7/2016      |
| С          | VEH-PROWL             | 1100 N MONROE ST             | 4/8/2016      |
| С          | VEH-PROWL             | 1200 W SPOFFORD AV           | 4/8/2016      |
| С          | VEH-THEFT             | 2000 W DEAN AV               | 4/5/2016      |
| С          | VEH-THEFT             | 1000 W AUGUSTA AV            | 4/5/2016      |
| С          | VEH-THEFT             | 1700 N WALNUT ST             | 4/6/2016      |
| С          | VEH-THEFT             | 1100 W SHARP AV              | 4/7/2016      |
| С          | VEH-THEFT             | 1700 N MONROE ST             | 4/8/2016      |
|            |                       |                              |               |