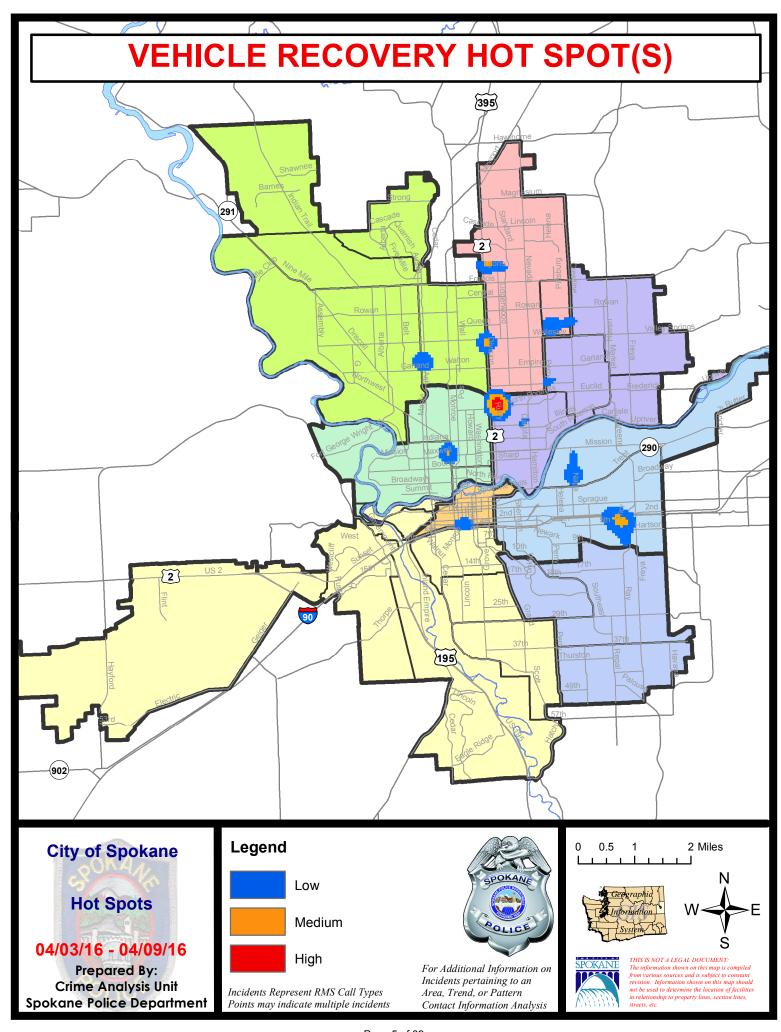

| Cur                         | rent 28 Day      | / Period: | 3/13/2016         | - 4/9/2016    | Prior 2     | 28 Day Period:  | 2/14/2       | 2016 - 3/12 | 2/2016   |
|                    | Cur                         | rent YTD P       | eriod:    | 1/1/2016          | - 4/9/2016    | Prior \     | YTD Period:     | 1/1/2        | 2015 - 4/9/ | 2015     |

Prepared by SPD Crime Analysis Office - Monday, April 11, 2016

With the exception of criminal homicides, this chart represents preliminary counts of the original Police Incident Reports. Full statistical analysis to determine the confidence level of this data has not been performed. The % change columns on the preliminary incident count differ from the percentage change on the UCR crime report, sometimes significantly.











# SPOKANE POLICE DEPARTMENT NORTH

# **Police Service Area**



**Captain Tom Hendren** 

Period Ending: Saturday April 9, 2016

**Northwest District (P1)** 

**Central District (P2)** 

**Neva-Wood District (P3)** 

**Northeast District (P4)** 



#### North Police Service Area (P1, P2, P3 and P4)



#### **Preliminary UCR Counts**

|             |                            | 7                      | Day Compa | rison        | 28 L          | Day Compa            | rison           | YTE                   | ) Compariso | n        |
|-------------|----------------------------|------------------------|-----------|--------------|---------------|----------------------|-----------------|-----------------------|-------------|----------|
| Part 1 Crim | ne Categories              | Current