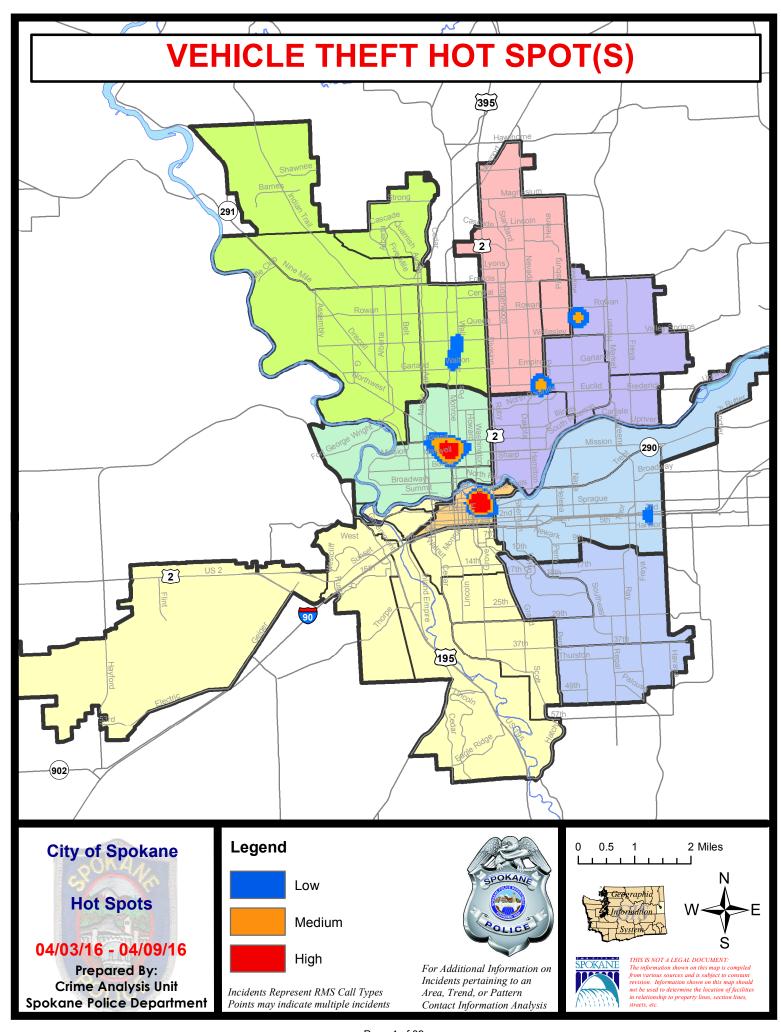

#### NW - Northwest District (P1)

| A/C        | <u>Offense</u>       | Address                | Reported Date |
|------------|----------------------|------------------------|---------------|
| SPA        | <u>1BS</u>           |                        |               |
| С          | BURGLARY-RESIDNTL    | 6700 N FOTHERINGHAM ST | 4/5/2016      |
| Α          | VEH-PROWL            | 3100 W EXCELL AV       | 4/6/2016      |
| С          | VEH-PROWL            | 1800 W NORTHRIDGE CT   | 4/8/2016      |
| Α          | VEH-PROWL            | 1800 W NORTHRIDGE CT   | 4/8/2016      |
| С          | VEH-THEFT            | 7200 N DRUMHELLER ST   | 4/7/2016      |
| <u>SPA</u> | <u>1IT</u>           |                        |               |
| С          | BURGLARY-RESIDNTL    | 5100 W RUSSETT CT      | 4/9/2016      |
| <u>SPA</u> | <u>1NH</u>           |                        |               |
| С          | BURGLARY-FENCED AREA | 200 W GARLAND AV       | 4/4/2016      |
| С          | BURGLARY-GARAGE      | 1200 W GLASS AV        | 4/4/2016      |
| С          | VEH-PROWL            | 5200 N POST ST         | 4/3/2016      |
| С          | VEH-PROWL            | 5000 N POST ST         | 4/3/2016      |
| С          | VEH-PROWL            | 900 W GARLAND AV       | 4/5/2016      |
| Α          | VEH-PROWL            | 5700 N MONROE ST       | 4/7/2016      |
| С          | VEH-PROWL            | 6000 N DIVISION ST     | 4/8/2016      |
| С          | VEH-THEFT            | 4000 N MAPLE ST        | 4/5/2016      |
| С          | VEH-THEFT            | 300 W COLUMBIA AV      | 4/5/2016      |
| С          | VEH-THEFT            | 4800 N WALL ST         | 4/5/2016      |
| С          | VEH-THEFT            | 900 W GARLAND AV       | 4/6/2016      |
| С          | VEH-THEFT            | 4300 N POST ST         | 4/9/2016      |
| С          | VEH-THEFT AUTO PARTS | 4200 N NORMANDIE ST    | 4/9/2016      |
| <u>SPA</u> | <u>1NW</u>           |                        |               |
| С          | BURGLARY-RESIDNTL    | 6000 N ALBERTA ST      | 4/3/2016      |
| С          | BURGLARY-RESIDNTL    | 2100 W NORTHWEST BL    | 4/3/2016      |
| С          | BURGLARY-RESIDNTL    | 3100 N HEMLOCK ST      | 4/5/2016      |
| С          | VEH-PROWL            | 5900 N BELT ST         | 4/4/2016      |
| С          | VEH-PROWL            | 4300 W EVERETT AV      | 4/6/2016      |
| С          | VEH-PROWL            | 2600 W OLYMPIC AV      | 4/6/2016      |
| С          | VEH-PROWL            | 3700 W OLYMPIC AV      | 4/8/2016      |
| С          | VEH-THEFT            | 2500 W LIBERTY AV      | 4/6/2016      |
| С          | VEH-THEFT AUTO PARTS | 2000 N PETTET DR       | 4/4/2016      |
|            |                      |                        |               |

#### NW Central District (P2)

| A/C        | <u>Offense</u>        | <u>Address</u>               | Reported Date |
|------------|-----------------------|------------------------------|---------------|
| <u>SPA</u> | 2EG                   |                              |               |
| С          | BURGLARY-FENCED AREA  | 2500 N CALISPEL ST           | 4/7/2016      |
| Α          | BURGLARY-GARAGE       | 1400 W BUCKEYE AV            | 4/5/2016      |
| С          | BURGLARY-GARAGE       | 800 W FAIRVIEW AV            | 4/9/2016      |
| С          | BURGLARY-RESIDNTL     | 600 W AUGUSTA AV             | 4/4/2016      |
| С          | ROBBERY               | 2000 W NORTHWEST BL          | 4/4/2016      |
| С          | VEH-PROWL             | 2900 N DIVISION ST           | 4/3/2016      |
| С          | VEH-PROWL             | 2400 N WASHINGTON ST         | 4/4/2016      |
| С          | VEH-PROWL             | 2400 N WASHINGTON ST         | 4/4/2016      |
| Α          | VEH-PROWL             | 200 W PARK PL                | 4/6/2016      |
| С          | VEH-PROWL             | 100 W PARK PL                | 4/6/2016      |
| С          | VEH-PROWL             | 1800 W CHELAN AV             | 4/7/2016      |
| Α          | VEH-PROWL             | 1300 W MONTGOMERY AV         | 4/7/2016      |
| Α          | VEH-PROWL             | 100 W PARK PL                | 4/7/2016      |
| С          | VEH-PROWL             | 1600 N MONROE ST             | 4/9/2016      |
| Α          | VEH-THEFT             | 1400 W MANSFIELD AV          | 4/6/2016      |
| С          | VEH-THEFT             | 800 W SPOFFORD AV            | 4/6/2016      |
| С          | VEH-THEFT             | N CALISPEL ST/W NORA AV      | 4/7/2016      |
| С          | VEH-THEFT             | 1400 W KNOX AV               | 4/8/2016      |
| С          | VEH-THEFT AUTO PARTS  | 2500 N HOWARD ST             | 4/3/2016      |
| С          | VEH-THEFT AUTO PARTS  | 2400 N DIVISION ST           | 4/9/2016      |
| С          | VEH-THEFT PLATES/TABS | 2600 N CALISPEL ST           | 4/8/2016      |
| С          | VEH-THEFT-TRAILER     | 1400 N WALL ST               | 4/5/2016      |
| <u>SPA</u> | <u>2RS</u>            |                              |               |
| Α          | VEH-PROWL             | 800 N DIVISION ST            | 4/3/2016      |
| С          | VEH-PROWL             | 300 W NORTH RIVER DR         | 4/5/2016      |
| С          | VEH-PROWL             | 900 N MONROE ST              | 4/5/2016      |
| С          | VEH-PROWL             | W CATALDO AV/N WASHINGTON ST | 4/7/2016      |
| SPA        | <u>2WC</u>            |                              |               |
| С          | ASSAULT-SUB BDLY HARM | 1900 W AUGUSTA AV            | 4/8/2016      |
| С          | VEH-PROWL             | 1400 N ADAMS ST              | 4/4/2016      |
| С          | VEH-PROWL             | 2100 W SINTO AV              | 4/5/2016      |
| С          | VEH-PROWL             | 1500 W HIGHLINE LN           | 4/7/2016      |
| С          | VEH-PROWL             | 1400 W BOONE AV              | 4/7/2016      |
| С          | VEH-PROWL             | 1100 N MONROE ST             | 4/8/2016      |
| С          | VEH-PROWL             | 1200 W SPOFFORD AV           | 4/8/2016      |
| С          | VEH-THEFT             | 2000 W DEAN AV               | 4/5/2016      |
| С          | VEH-THEFT             | 1000 W AUGUSTA AV            | 4/5/2016      |
| С          | VEH-THEFT             | 1700 N WALNUT ST             | 4/6/2016      |
| С          | VEH-THEFT             | 1100 W SHARP AV              | 4/7/2016      |
| С          | VEH-THEFT             | 1700 N MONROE ST             | 4/8/2016      |
|            |                       |                              |               |

#### NE - Neva-Wood District (P3)

| A/C | <u>Offense</u>        | <u>Address</u>           | Reported Date |
|-----|-----------------------|--------------------------|---------------|
| SPB | 3NL                   |                          |               |
| С   | ASSAULT-SUB BDLY HARM | 5600 N LIDGERWOOD ST     | 4/4/2016      |
| С   | ASSAULT-WEAPON        | 1100 E SANSON AV         | 4/4/2016      |
| С   | BURGLARY-COMMERCIAL   | 6200 N LIDGERWOOD ST     | 4/3/2016      |
| С   | BURGLARY-COMMERCIAL   | 6200 N LIDGERWOOD ST     | 4/5/2016      |
| С   | BURGLARY-COMMERCIAL   | 9100 N NEWPORT HY        | 4/7/2016      |
| С   | BURGLARY-GARAGE       | 1300 E OLYMPIC AV        | 4/5/2016      |
| С   | ROBBERY               | 6500 N NEVADA ST         | 4/7/2016      |
| С   | VEH-PROWL             | 600 E HOLLAND AV         | 4/3/2016      |
| С   | VEH-PROWL             | 500 E NEBRASKA AV        | 4/4/2016      |
| С   | VEH-PROWL             | 9200 N COLTON ST         | 4/4/2016      |
| С   | VEH-PROWL             | 4700 N DIVISION ST       | 4/5/2016      |
| С   | VEH-PROWL             | 9200 N COLTON ST         | 4/5/2016      |
| С   | VEH-PROWL             | 900 E ROWAN AV           | 4/6/2016      |
| С   | VEH-PROWL             | 4700 N DIVISION ST       | 4/6/2016      |
| С   | VEH-PROWL             | 6500 N NEVADA ST         | 4/7/2016      |
| С   | VEH-PROWL             | N DIVISION ST/E QUEEN AV | 4/7/2016      |
| С   | VEH-PROWL             | 6000 N MAYFAIR ST        | 4/8/2016      |
| С   | VEH-PROWL             | 5900 N RUBY ST           | 4/9/2016      |
| С   | VEH-PROWL             | 5800 N DIVISION ST       | 4/9/2016      |
| Α   | VEH-PROWL             | 600 E LIBERTY AV         | 4/9/2016      |
| С   | VEH-THEFT             | 1300 E LIBERTY AV        | 4/3/2016      |
| С   | VEH-THEFT             | 1200 E BRIDGEPORT AV     | 4/3/2016      |
| С   | VEH-THEFT             | 6600 N ADDISON ST        | 4/4/2016      |
| С   | VEH-THEFT             | 1100 E OLYMPIC AV        | 4/5/2016      |
| С   | VEH-THEFT             | 900 E COZZA DR           | 4/5/2016      |
| С   | VEH-THEFT AUTO PARTS  | 700 E ROWAN AV           | 4/6/2016      |
| SPB | 3 <u>WH</u>           |                          |               |
| С   | BURGLARY-FENCED AREA  | 1700 E COLUMBIA AV       | 4/4/2016      |
| С   | BURGLARY-GARAGE       | 2000 E WABASH AV         | 4/7/2016      |

#### NE - Northeast District (P4)

| A/C        | <u>Offense</u>       | <u>Address</u>           | Reported Date |
|------------|----------------------|--------------------------|---------------|
| SP         | <u> 84BE</u>         |                          |               |
| С          | BURGLARY-RESIDNTL    | 2900 E ILLINOIS AV       | 4/3/2016      |
| С          | BURGLARY-RESIDNTL    | 2900 E ILLINOIS AV       | 4/4/2016      |
| С          | BURGLARY-RESIDNTL    | 2900 E HEROY AV          | 4/8/2016      |
| С          | BURGLARY-RESIDNTL    | 1800 E BRIDGEPORT AV     | 4/8/2016      |
| С          | VEH-PROWL            | 2900 E HEROY AV          | 4/8/2016      |
| С          | VEH-THEFT            | 2900 E HOFFMAN AV        | 4/7/2016      |
| С          | VEH-THEFT            | 1900 E DALTON AV         | 4/8/2016      |
| SPI        | <u>B4HI</u>          |                          |               |
| С          | ASSAULT-WEAPON       | 3000 E WABASH AV         | 4/8/2016      |
| С          | BURGLARY-COMMERCIAL  | 4700 N MARKET ST         | 4/6/2016      |
| С          | BURGLARY-FENCED AREA | 5000 N COOK ST           | 4/5/2016      |
| С          | BURGLARY-FENCED AREA | 2900 E OLYMPIC AV        | 4/8/2016      |
| С          | BURGLARY-GARAGE      | 2400 E BISMARK AV        | 4/4/2016      |
| С          | BURGLARY-GARAGE      | 2400 E WABASH AV         | 4/4/2016      |
| С          | BURGLARY-RESIDNTL    | 2800 E EVERETT AV        | 4/3/2016      |
| С          | BURGLARY-RESIDNTL    | 3600 N RALPH ST          | 4/4/2016      |
| С          | BURGLARY-RESIDNTL    | 2900 E SANSON AV         | 4/6/2016      |
| С          | VEH-PROWL            | 2700 E QUEEN AV          | 4/4/2016      |
| С          | VEH-PROWL            | 3000 E COLUMBIA AV       | 4/8/2016      |
| С          | VEH-THEFT            | 4200 E LONGFELLOW AV     | 4/4/2016      |
| Α          | VEH-THEFT            | 6300 N LEE ST            | 4/4/2016      |
| С          | VEH-THEFT            | 2300 E QUEEN AV          | 4/6/2016      |
| С          | VEH-THEFT            | 2300 E EVERETT AV        | 4/7/2016      |
| <u>SPI</u> | <u>B4L0</u>          |                          |               |
| С          | BURGLARY-RESIDNTL    | 800 E FAIRVIEW AV        | 4/5/2016      |
| С          | BURGLARY-RESIDNTL    | 100 E SINTO AV           | 4/6/2016      |
| С          | ROBBERY              | 2400 N DIVISION ST       | 4/8/2016      |
| С          | VEH-PROWL            | 1100 E MISSION AV        | 4/3/2016      |
| Α          | VEH-PROWL            | 700 E ERMINA AV          | 4/5/2016      |
| С          | VEH-PROWL            | E BOONE AV/N COLUMBUS ST | 4/7/2016      |
| Α          | VEH-PROWL            | 200 E INDIANA AV         | 4/9/2016      |
| С          | VEH-THEFT            | 200 E NORTH FOOTHILLS DR | 4/5/2016      |

#### SE - South Central District (P5)

| A/C | <u>Offense</u>        | <u>Address</u>           | Reported Date |
|-----|-----------------------|--------------------------|---------------|
| SPC | <u>:5EC</u>           |                          |               |
| С   | ASSAULT-WEAPON        | 2700 E 1ST AV            | 4/6/2016      |
| С   | ASSAULT-WEAPON        | 400 S THOR ST            | 4/6/2016      |
| С   | BURGLARY-FENCED AREA  | 3200 E SPRAGUE AV        | 4/5/2016      |
| С   | BURGLARY-FENCED AREA  | 3500 E SPRAGUE AV        | 4/6/2016      |
| С   | BURGLARY-GARAGE       | 1800 E 14TH AV           | 4/6/2016      |
| С   | BURGLARY-GARAGE       | 1500 E 1ST AV            | 4/8/2016      |
| С   | BURGLARY-GARAGE       | 1000 E 5TH AV            | 4/9/2016      |
| С   | BURGLARY-RESIDNTL     | 2600 E 1ST AV            | 4/4/2016      |
| С   | BURGLARY-RESIDNTL     | 100 S MADELIA ST         | 4/5/2016      |
| С   | VEH-PROWL             | 900 E 3RD AV             | 4/5/2016      |
| С   | VEH-PROWL             | 900 E 3RD AV             | 4/5/2016      |
| С   | VEH-THEFT             | 100 E PACIFIC AV         | 4/3/2016      |
| С   | VEH-THEFT             | 4000 E PACIFIC AV        | 4/5/2016      |
| С   | VEH-THEFT             | 4000 E 5TH AV            | 4/9/2016      |
| С   | VEH-THEFT             | 00 S MAGNOLIA ST         | 4/9/2016      |
| SPC | 25 <u>GP</u>          |                          |               |
| С   | ASSAULT-SUB BDLY HARM | 1600 E SHARP AV          | 4/9/2016      |
| С   | BURGLARY-COMMERCIAL   | 600 N HELENA ST          | 4/5/2016      |
| С   | BURGLARY-FENCED AREA  | 2800 E BOONE AV          | 4/4/2016      |
| С   | BURGLARY-FENCED AREA  | 800 N REGAL ST           | 4/6/2016      |
| С   | BURGLARY-FENCED AREA  | 2300 E BROADWAY AV       | 4/9/2016      |
| С   | VEH-PROWL             | 1800 E SOUTH RIVERTON AV | 4/3/2016      |
| С   | VEH-PROWL             | 1900 E SOUTH RIVERTON AV | 4/3/2016      |
| Α   | VEH-PROWL             | 1900 E SOUTH RIVERTON AV | 4/5/2016      |
| С   | VEH-PROWL             | E MISSION AV/N NAPA ST   | 4/6/2016      |
| С   | VEH-THEFT AUTO PARTS  | 2400 E SPRINGFIELD AV    | 4/4/2016      |
| С   | VEH-THEFT AUTO PARTS  | 3000 E MISSION AV        | 4/6/2016      |

#### SE - Southeast District (P6)

| A/C | <u>Offense</u>       | <u>Address</u>      | Reported Date |
|-----|----------------------|---------------------|---------------|
| SPO | C6LH                 |                     |               |
| С   | BURGLARY-COMMERCIAL  | 2800 E 29TH AV      | 4/3/2016      |
| С   | VEH-PROWL            | 3100 S COOK ST      | 4/3/2016      |
| С   | VEH-PROWL            | 3100 E 11TH AV      | 4/8/2016      |
| С   | VEH-PROWL            | 3100 E 15TH AV      | 4/8/2016      |
| С   | VEH-THEFT            | 3700 E 28TH AV      | 4/4/2016      |
| С   | VEH-THEFT            | 2000 S THOR ST      | 4/6/2016      |
| С   | VEH-THEFT            | 1900 E 14TH AV      | 4/6/2016      |
| SPO | C6RW                 |                     |               |
| С   | BURGLARY-GARAGE      | 2000 E OVERBLUFF RD | 4/5/2016      |
| С   | BURGLARY-RESIDNTL    | 1800 S ROCKWOOD BL  | 4/3/2016      |
| SPO | <u> </u>             |                     |               |
| С   | BURGLARY-FENCED AREA | 5000 S PALOUSE HY   | 4/6/2016      |
| С   | VEH-PROWL            | 5000 S REGAL ST     | 4/9/2016      |
| С   | VEH-PROWL            | 3000 E 53RD AV      | 4/9/2016      |
| Α   | VEH-PROWL            | 3000 E 53RD AV      | 4/9/2016      |