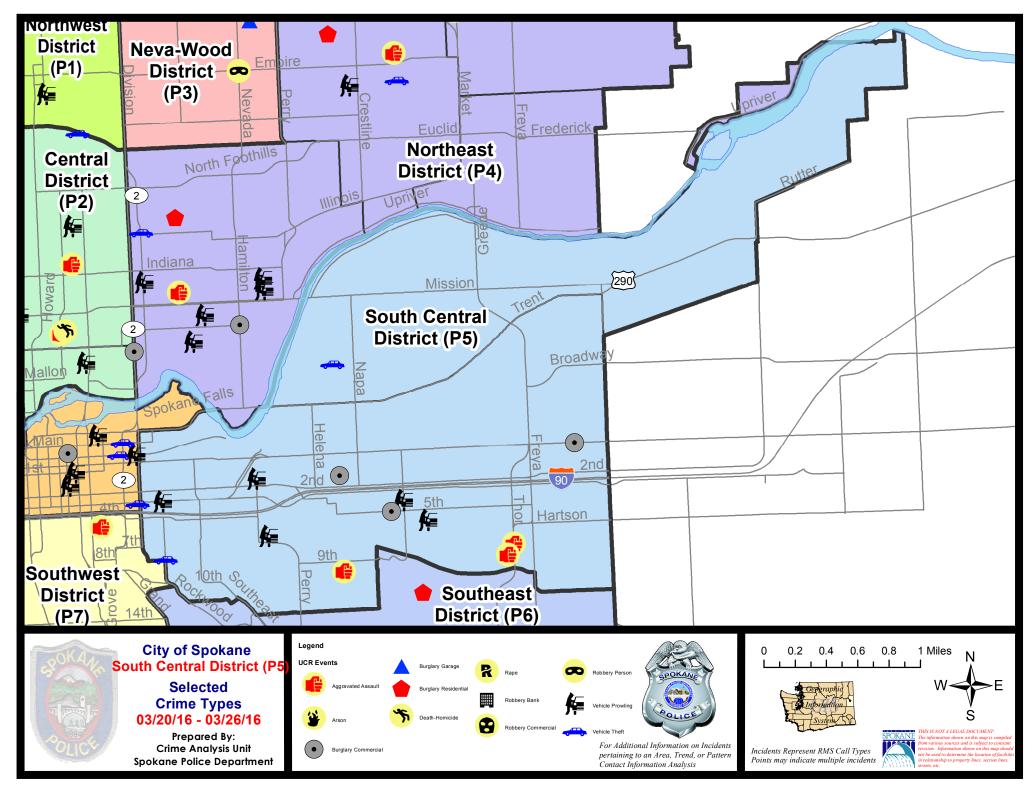

# **SE - South Central District (P5)**

#### **Preliminary UCR Counts**

|             |                            | 7           | Day Compa | arison       | 28 D                  | ay Compa   | rison                | YTD          | Compariso             | n       |
|-------------|----------------------------|-------------|-----------|--------------|-----------------------|------------|----------------------|--------------|-----------------------|---------|
| Part 1 Crim | e Categories               | Current     | Prior     | Percent      | Current               | Prior      | Percent              | Current      | Prior                 | Percent |
| Violent     | Criminal Homicide          | 0           | 0         |              | 0                     | 0          |                      | 0            | 2                     |         |
|             | Rape *                     | 0           | 1         |              | 1                     | 2          | -50.00%              | 4            | 6                     | -33.33% |
|             | Robbery - Commercial       | 0           | 0         |              | 0                     | 1          |                      | 1            | 1                     | 0.00%   |
|             | Robbery - Person           | 0           | 2         |              | 2                     | 2          | 0.00%                | 7            | 13                    | -46.15% |
|             | Aggravated Assault - NonDV | 1           | 1         | 0.00%        | 5                     | 4          | 25.00%               | 16           | 13                    | 23.08%  |
|             | Aggravated Assault - DV    | 2           | 0         |              | 3                     | 2          | 50.00%               | 6            | 6                     | 0.00%   |
|             |                            |             |           | * All curren | t rape values         | are subjec | ct to a one wee      | k lag time t | o ensure a            | ccuracy |
|             | Violent Total:             | 3           | 4         | -25.00%      | 11                    | 11         | 0.00%                | 34           | 41                    | -17.07% |
| Property    | Burglary Residence         | 0           | 1         |              | 5                     | 10         | -50.00%              | 21           | 34                    | -38.24% |
|             | Burglary Garage            | 0           | 2         |              | 6                     | 5          | 20.00%               | 14           | 20                    | -30.00% |
|             | Burglary Commercial        | 3           | 1         | 200.00%      | 5                     | 9          | -44.44%              | 23           | 17                    | 35.29%  |
|             | Larceny                    | 26          | 15        | 73.33%       | 89                    | 61         | 45.90%               | 226          | 244                   | -7.38%  |
|             | Vehicle Theft              | 2           | 2         | 0.00%        | 11                    | 11         | 0.00%                | 38           | 71                    | -46.48% |
|             | Arson                      | 0           | 0         |              | 0                     | 0          |                      | 1            | 0                     |         |
|             | Property Total:            | 31          | 21        | 47.62%       | 116                   | 96         | 20.83%               | 323          | 386                   | -16.32% |
| Preliminar  | y Part 1 Crime Totals:     | 34          | 25        | 36.00%       | 127                   | 107        | 18.69%               | 357          | 427                   | -16.39% |
|             | Cur                        | rent 7 Day  | Period:   | 3/20/2016    | - 3/26/2016           | Prior 7    | 7 Day Period:        | 3/13/2       | 2016 - 3/19           | )/2016  |
|             | Cur                        | rent 28 Day | / Period: | 2/28/2016    | 2/28/2016 - 3/26/2016 |            | Prior 28 Day Period: |              | 1/31/2016 - 2/27/2016 |         |
|             | Cur                        | rent YTD P  | eriod:    | 1/1/2016     | - 3/26/2016           | Prior \    | YTD Period:          | 1/1/2        | 2015 - 3/26           | 6/2015  |

# SE - South Central District (P5)

| A/C | <u>Offense</u>        | Address                | Reported Date |
|-----|-----------------------|------------------------|---------------|
| SPC | CSEC                  |                        |               |
| С   | ASSAULT-SUB BDLY HARM | 1800 E 10TH AV         | 3/22/2016     |
| С   | ASSAULT-WEAPON        | 3300 E 9TH AV          | 3/20/2016     |
| С   | ASSAULT-WEAPON        | E 8TH AV/S THOR ST     | 3/23/2016     |
| С   | BURGLARY-COMMERCIAL   | 1800 E PACIFIC AV      | 3/20/2016     |
| С   | BURGLARY-COMMERCIAL   | 500 S STONE ST         | 3/21/2016     |
| С   | BURGLARY-COMMERCIAL   | 4100 E SPRAGUE AV      | 3/22/2016     |
| С   | BURGLARY-FENCED AREA  | 3300 E FERRY AV        | 3/22/2016     |
| Α   | VEH-PROWL             | 2700 E 5TH AV          | 3/21/2016     |
| С   | VEH-PROWL             | 2600 E 6TH AV          | 3/21/2016     |
| С   | VEH-PROWL             | 600 S RICHARD ALLEN CT | 3/24/2016     |
| С   | VEH-PROWL             | 2400 E 4TH AV          | 3/24/2016     |
| С   | VEH-PROWL             | E 3RD AV/S COWLEY ST   | 3/24/2016     |
| С   | VEH-PROWL             | 100 S ARTHUR ST        | 3/25/2016     |
| Α   | VEH-PROWL             | 2600 E 6TH AV          | 3/26/2016     |
| С   | VEH-THEFT             | 800 S COWLEY ST        | 3/23/2016     |
| Α   | VEH-THEFT AUTO PARTS  | 400 E SPOKANE FALLS BL | 3/23/2016     |
| С   | VEH-THEFT AUTO PARTS  | 2700 E 7TH AV          | 3/24/2016     |
| С   | VEH-THEFT AUTO PARTS  | 1200 E SPRAGUE AV      | 3/25/2016     |
| С   | VEH-THEFT AUTO PARTS  | 300 N FREYA ST         | 3/26/2016     |
| SPC | <u> </u>              |                        |               |
| С   | VEH-THEFT             | 1800 E MALLON AV       | 3/25/2016     |