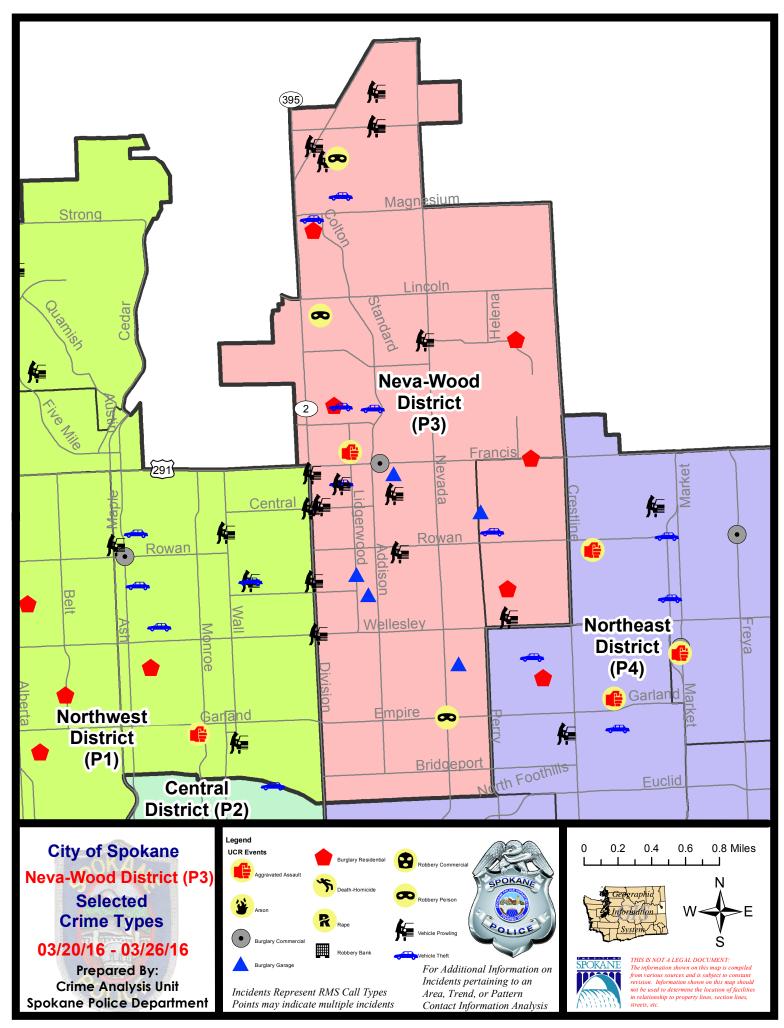

# **NE - Neva-Wood District (P3)**

#### **Preliminary UCR Counts**

|             |                            | 7                      | Day Compa | arison                | 28 D          | ay Compa             | rison           | YTE                     | ) Compariso | n       |
|-------------|----------------------------|------------------------|-----------|-----------------------|---------------|----------------------|-----------------|-------------------------|-------------|---------|
| Part 1 Crim | e Categories               | Current                | Prior     | Percent               | Current       | Prior                | Percent         | Current                 | Prior       | Percent |
| Violent     | Criminal Homicide          | 0                      | 0         |                       | 0             | 0                    |                 | 2                       | 0           |         |
|             | Rape *                     | 0                      | 0         |                       | 1             | 0                    |                 | 2                       | 5           | -60.00% |
|             | Robbery - Commercial       | 0                      | 0         |                       | 1             | 2                    | -50.00%         | 3                       | 0           |         |
|             | Robbery - Person           | 3                      | 0         |                       | 4             | 3                    | 33.33%          | 10                      | 12          | -16.67% |
|             | Aggravated Assault - NonDV | 1                      | 0         |                       | 4             | 4                    | 0.00%           | 16                      | 15          | 6.67%   |
|             | Aggravated Assault - DV    | 0                      | 0         |                       | 1             | 0                    |                 | 6                       | 14          | -57.14% |
|             |                            |                        |           | * All curren          | t rape values | are subjec           | ct to a one wee | k lag time t            | to ensure a | ccuracy |
|             | Violent Total:             | 4                      | 0         |                       | 11            | 9                    | 22.22%          | 39                      | 46          | -15.22% |
| Property    | Burglary Residence         | 5                      | 1         | 400.00%               | 10            | 15                   | -33.33%         | 54                      | 60          | -10.00% |
|             | Burglary Garage            | 5                      | 1         | 400.00%               | 10            | 7                    | 42.86%          | 32                      | 34          | -5.88%  |
|             | Burglary Commercial        | 1                      | 2         | -50.00%               | 5             | 10                   | -50.00%         | 24                      | 26          | -7.69%  |
|             | Larceny                    | 42                     | 47        | -10.64%               | 165           | 218                  | -24.31%         | 643                     | 584         | 10.10%  |
|             | Vehicle Theft              | 6                      | 11        | -45.45%               | 32            | 38                   | -15.79%         | 110                     | 94          | 17.02%  |
|             | Arson                      | 0                      | 0         |                       | 0             | 0                    |                 | 0                       | 0           |         |
|             | Property Total:            | 59                     | 62        | -4.84%                | 222           | 288                  | -22.92%         | 863                     | 798         | 8.15%   |
| Preliminar  | y Part 1 Crime Totals:     | 63                     | 62        | 1.61%                 | 233           | 297                  | -21.55%         | 902                     | 844         | 6.87%   |
|             | Cur                        | urrent 7 Day Period:   |           | 3/20/2016             | - 3/26/2016   | Prior 7              | 7 Day Period:   | 3/13/2                  | 2016 - 3/19 | /2016   |
|             | Cur                        | Current 28 Day Period: |           | 2/28/2016 - 3/26/2016 |               | Prior 28 Day Period: |                 | : 1/31/2016 - 2/27/2016 |             | 7/2016  |
|             | Cur                        | ırrent YTD Period:     |           | 1/1/2016 - 3/26/2016  |               | Prior YTD Period:    |                 | 1/1/2015 - 3/26/2015    |             | 5/2015  |

# 3/20/2016 TO 3/26/2016

| A/C        | <u>Offense</u>        | <u>Address</u>             | Reported Date |
|------------|-----------------------|----------------------------|---------------|
| <u>SPB</u> | 3NL                   |                            |               |
| С          | ASSAULT-SUB BDLY HARM | 6400 N LIDGERWOOD ST       | 3/26/2016     |
| С          | BURGLARY-COMMERCIAL   | 500 E FRANCIS AV           | 3/24/2016     |
| С          | BURGLARY-FENCED AREA  | 600 E FRANCIS AV           | 3/22/2016     |
| С          | BURGLARY-FENCED AREA  | 500 E BRIDGEPORT AV        | 3/24/2016     |
| С          | BURGLARY-GARAGE       | 400 E QUEEN AV             | 3/22/2016     |
| С          | BURGLARY-GARAGE       | 600 E DECATUR AV           | 3/22/2016     |
| С          | BURGLARY-GARAGE       | 1100 E LONGFELLOW AV       | 3/23/2016     |
| С          | BURGLARY-GARAGE       | 300 E EVERETT AV           | 3/24/2016     |
| С          | BURGLARY-RESIDNTL     | 7400 N PITTSBURG ST        | 3/20/2016     |
| С          | BURGLARY-RESIDNTL     | 8400 N MAYFAIR ST          | 3/20/2016     |
| С          | BURGLARY-RESIDNTL     | 100 E WEDGEWOOD AV         | 3/21/2016     |
| С          | CARJACKING            | 7700 N DIVISION ST         | 3/26/2016     |
| С          | ROBBERY               | E EMPIRE AV/N NEVADA ST    | 3/21/2016     |
| С          | ROBBERY               | 9200 N COLTON ST           | 3/24/2016     |
| Α          | VEH-PROWL             | 500 E RICH AV              | 3/21/2016     |
| С          | VEH-PROWL             | 9300 N NEWPORT HY          | 3/21/2016     |
| С          | VEH-PROWL             | 6100 N COLTON ST           | 3/21/2016     |
| С          | VEH-PROWL             | 600 E HOLLAND AV           | 3/21/2016     |
| С          | VEH-PROWL             | 6000 N STANDARD ST         | 3/22/2016     |
| С          | VEH-PROWL             | 5900 N RUBY ST             | 3/22/2016     |
| С          | VEH-PROWL             | E CENTRAL AV/N DIVISION ST | 3/22/2016     |
| С          | VEH-PROWL             | 600 E HOLLAND AV           | 3/22/2016     |
| С          | VEH-PROWL             | 4700 N DIVISION ST         | 3/23/2016     |
| С          | VEH-PROWL             | 9100 N NEWPORT HY          | 3/23/2016     |
| С          | VEH-PROWL             | 5200 N DIVISION ST         | 3/23/2016     |
| С          | VEH-PROWL             | 900 E SHARPSBURG AV        | 3/24/2016     |
| Α          | VEH-PROWL             | 600 E HOLLAND AV           | 3/24/2016     |
| С          | VEH-PROWL             | 600 E NORTH AV             | 3/25/2016     |
| С          | VEH-PROWL             | 9600 N NEWPORT HY          | 3/26/2016     |
| С          | VEH-PROWL             | 6200 N DIVISION ST         | 3/26/2016     |
| С          | VEH-THEFT             | 00 E PINE RIDGE CT         | 3/21/2016     |
| С          | VEH-THEFT             | 200 E WEDGEWOOD AV         | 3/23/2016     |
| С          | VEH-THEFT             | 6900 N WISCOMB ST          | 3/24/2016     |
| С          | VEH-THEFT             | 8800 N HILL N DALE ST      | 3/25/2016     |
| С          | VEH-THEFT             | 6100 N COLTON ST           | 3/26/2016     |
| С          | VEH-THEFT PLATES/TABS | 800 E HOFFMAN AV           | 3/21/2016     |
| <u>SPB</u> | 3 <u>WH</u>           |                            |               |
| С          | BURGLARY-GARAGE       | 1400 E COLUMBIA AV         | 3/26/2016     |
| С          | BURGLARY-RESIDNTL     | 1800 E FRANCIS AV          | 3/23/2016     |
| С          | BURGLARY-RESIDNTL     | 1600 E QUEEN AV            | 3/24/2016     |
| С          | VEH-PROWL             | 1600 E BROAD AV            | 3/23/2016     |
| С          | VEH-THEFT             | 1500 E NEBRASKA AV         | 3/23/2016     |