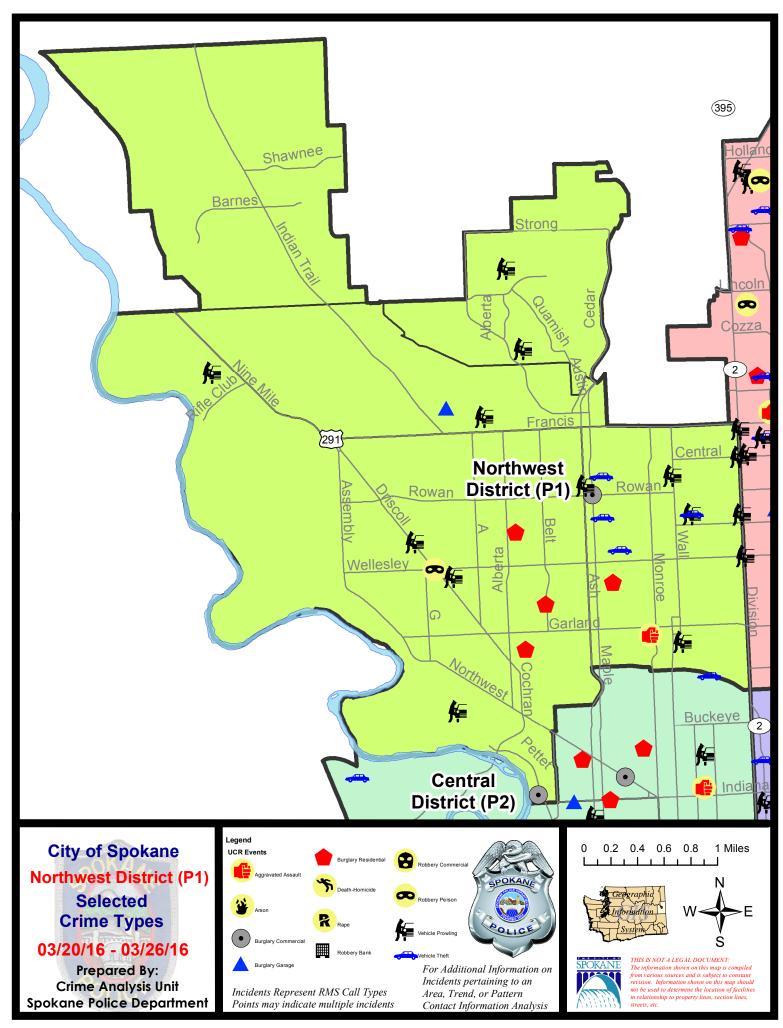

# **NW - Northwest District (P1)**

#### **Preliminary UCR Counts**

|             |                            | 7                       | Day Compa | rison                 | 28 D                                | ay Compai            | rison               | YTD                   | Compariso             | n       |
|-------------|----------------------------|-------------------------|-----------|-----------------------|-------------------------------------|----------------------|---------------------|-----------------------|-----------------------|---------|
| Part 1 Crim | e Categories               | Current                 | Prior     | Percent               | Current                             | Prior                | Percent             | Current               | Prior                 | Percent |
| Violent     | Criminal Homicide          | 0                       | 0         |                       | 0                                   | 0                    |                     | 2                     | 0                     |         |
|             | Rape *                     | 0                       | 0         |                       | 0                                   | 0                    |                     | 0                     | 3                     |         |
|             | Robbery - Commercial       | 0                       | 0         |                       | 0                                   | 0                    |                     | 0                     | 2                     |         |
|             | Robbery - Person           | 1                       | 0         |                       | 3                                   | 0                    |                     | 5                     | 6                     | -16.67% |
|             | Aggravated Assault - NonDV | 1                       | 2         | -50.00%               | 3                                   | 3                    | 0.00%               | 10                    | 4                     | 150.00% |
|             | Aggravated Assault - DV    | 0                       | 0         |                       | 1                                   | 2                    | -50.00%             | 4                     | 7                     | -42.86% |
|             |                            |                         |           | * All curren          | t rape values                       | are subjec           | ct to a one wee     | k lag time t          | o ensure a            | ccuracy |
|             | Violent Total:             | 2                       | 2         | 0.00%                 | 7                                   | 5                    | 40.00%              | 21                    | 22                    | -4.55%  |
| Property    | Burglary Residence         | 4                       | 3         | 33.33%                | 16                                  | 8                    | 100.00%             | 35                    | 50                    | -30.00% |
|             | Burglary Garage            | 1                       | 2         | -50.00%               | 5                                   | 13                   | -61.54%             | 36                    | 20                    | 80.00%  |
|             | Burglary Commercial        | 2                       | 0         |                       | 5                                   | 1                    | 400.00%             | 16                    | 15                    | 6.67%   |
|             | Larceny                    | 23                      | 37        | -37.84%               | 128                                 | 134                  | -4.48%              | 372                   | 278                   | 33.81%  |
|             | Vehicle Theft              | 4                       | 6         | -33.33%               | 16                                  | 17                   | -5.88%              | 48                    | 42                    | 14.29%  |
|             | Arson                      | 0                       | 0         |                       | 0                                   | 1                    |                     | 1                     | 2                     | -50.00% |
|             | Property Total:            | 34                      | 48        | -29.17%               | 170                                 | 174                  | -2.30%              | 508                   | 407                   | 24.82%  |
| Preliminar  | y Part 1 Crime Totals:     | 36                      | 50        | -28.00%               | 177                                 | 179                  | -1.12%              | 529                   | 429                   | 23.31%  |
|             | Cur                        | urrent 7 Day Period: 3/ |           | 3/20/2016             | - 3/26/2016                         | Prior 7              | Prior 7 Day Period: |                       | 3/13/2016 - 3/19/2016 |         |
|             | Cur                        | urrent 28 Day Period:   |           | 2/28/2016 - 3/26/2016 |                                     | Prior 28 Day Period: |                     | 1/31/2016 - 2/27/2016 |                       |         |
|             | Cur                        | rrent YTD Period: 1/    |           | 1/1/2016              | /2016 - 3/26/2016 Prior YTD Period: |                      |                     | 1/1/2015 - 3/26/2015  |                       |         |

# NW - Northwest District (P1)

| A/C        | <u>Offense</u>        | <u>Address</u>           | Reported Date |
|------------|-----------------------|--------------------------|---------------|
| SPA        | <u>1BS</u>            |                          |               |
| С          | BURGLARY-GARAGE       | 3200 W HOLYOKE AV        | 3/21/2016     |
| С          | VEH-PROWL             | 2800 W HOUSTON AV        | 3/23/2016     |
| <u>SPA</u> | 1FM                   |                          |               |
| С          | VEH-PROWL             | 2300 W ST THOMAS MORE WY | 3/22/2016     |
| С          | VEH-PROWL             | 2300 W STRATTON AV       | 3/23/2016     |
| <u>SPA</u> | 1NH                   |                          |               |
| С          | ASSAULT-WEAPON        | 1000 W PROVIDENCE AV     | 3/21/2016     |
| С          | BURGLARY-COMMERCIAL   | 5500 N MAPLE ST          | 3/22/2016     |
| Α          | BURGLARY-COMMERCIAL   | 700 W GARLAND AV         | 3/24/2016     |
| С          | BURGLARY-RESIDNTL     | 4400 N CEDAR ST          | 3/21/2016     |
| С          | VEH-PROWL             | 5200 N STEVENS ST        | 3/22/2016     |
| С          | VEH-PROWL             | 700 W JOSEPH AV          | 3/22/2016     |
| Α          | VEH-PROWL             | 4800 N NORMANDIE ST      | 3/23/2016     |
| С          | VEH-PROWL             | 5600 N ASH ST            | 3/25/2016     |
| С          | VEH-PROWL             | 700 W KIERNAN AV         | 3/26/2016     |
| С          | VEH-THEFT             | 5200 N WALNUT ST         | 3/21/2016     |
| С          | VEH-THEFT             | 5200 N STEVENS ST        | 3/23/2016     |
| С          | VEH-THEFT             | 5700 N WALNUT ST         | 3/25/2016     |
| С          | VEH-THEFT             | 4800 N HAWTHORNE ST      | 3/25/2016     |
| С          | VEH-THEFT AUTO PARTS  | 5300 N ASH ST            | 3/23/2016     |
| <u>SPA</u> | <u>1NW</u>            |                          |               |
| С          | BURGLARY-COMMERCIAL   | 2000 N PETTET DR         | 3/21/2016     |
| С          | BURGLARY-RESIDNTL     | 2200 W ROCKWELL AV       | 3/22/2016     |
| С          | BURGLARY-RESIDNTL     | 2500 W QUEEN AV          | 3/22/2016     |
| С          | BURGLARY-RESIDNTL     | 2400 W KIERNAN AV        | 3/23/2016     |
| С          | ROBBERY               | 3400 W WELLESLEY AV      | 3/25/2016     |
| С          | VEH-PROWL             | 5800 W EXCELL AV         | 3/20/2016     |
| С          | VEH-PROWL             | 3200 W HOFFMAN AV        | 3/21/2016     |
| С          | VEH-PROWL             | 5100 N DRISCOLL BL       | 3/22/2016     |
| С          | VEH-PROWL             | 3200 W FAIRVIEW AV       | 3/25/2016     |
| С          | VEH-THEFT AUTO PARTS  | 3400 W NORTHWEST BL      | 3/24/2016     |
| С          | VEH-THEFT PLATES/TABS | 5200 N CANNON ST         | 3/25/2016     |