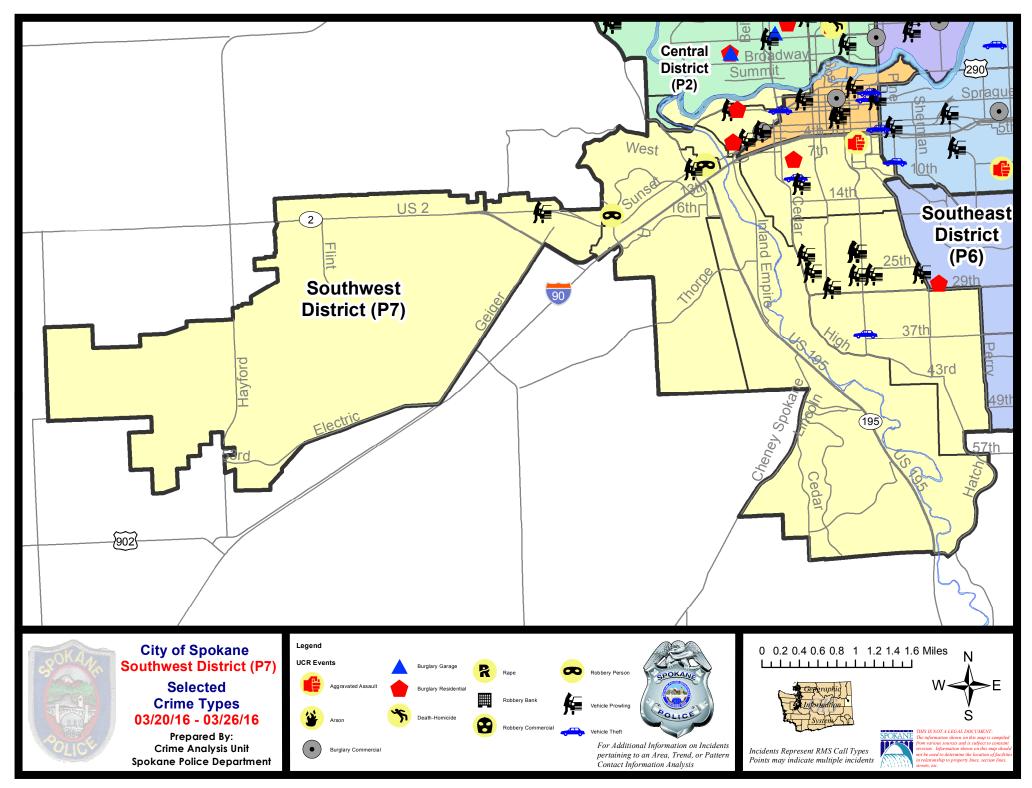

# **NW - Northwest District (P1)**

#### **Preliminary UCR Counts**

|             |                            | 7                       | Day Compa | rison                 | 28 D                                | ay Compai            | rison               | YTD                   | Compariso             | n       |
|-------------|----------------------------|-------------------------|-----------|-----------------------|-------------------------------------|----------------------|---------------------|-----------------------|-----------------------|---------|
| Part 1 Crim | e Categories               | Current                 | Prior     | Percent               | Current                             | Prior                | Percent             | Current               | Prior                 | Percent |
| Violent     | Criminal Homicide          | 0                       | 0         |                       | 0                                   | 0                    |                     | 2                     | 0                     |         |
|             | Rape *                     | 0                       | 0         |                       | 0                                   | 0                    |                     | 0                     | 3                     |         |
|             | Robbery - Commercial       | 0                       | 0         |                       | 0                                   | 0                    |                     | 0                     | 2                     |         |
|             | Robbery - Person           | 1                       | 0         |                       | 3                                   | 0                    |                     | 5                     | 6                     | -16.67% |
|             | Aggravated Assault - NonDV | 1                       | 2         | -50.00%               | 3                                   | 3                    | 0.00%               | 10                    | 4                     | 150.00% |
|             | Aggravated Assault - DV    | 0                       | 0         |                       | 1                                   | 2                    | -50.00%             | 4                     | 7                     | -42.86% |
|             |                            |                         |           | * All curren          | t rape values                       | are subjec           | ct to a one wee     | k lag time t          | o ensure a            | ccuracy |
|             | Violent Total:             | 2                       | 2         | 0.00%                 | 7                                   | 5                    | 40.00%              | 21                    | 22                    | -4.55%  |
| Property    | Burglary Residence         | 4                       | 3         | 33.33%                | 16                                  | 8                    | 100.00%             | 35                    | 50                    | -30.00% |
|             | Burglary Garage            | 1                       | 2         | -50.00%               | 5                                   | 13                   | -61.54%             | 36                    | 20                    | 80.00%  |
|             | Burglary Commercial        | 2                       | 0         |                       | 5                                   | 1                    | 400.00%             | 16                    | 15                    | 6.67%   |
|             | Larceny                    | 23                      | 37        | -37.84%               | 128                                 | 134                  | -4.48%              | 372                   | 278                   | 33.81%  |
|             | Vehicle Theft              | 4                       | 6         | -33.33%               | 16                                  | 17                   | -5.88%              | 48                    | 42                    | 14.29%  |
|             | Arson                      | 0                       | 0         |                       | 0                                   | 1                    |                     | 1                     | 2                     | -50.00% |
|             | Property Total:            | 34                      | 48        | -29.17%               | 170                                 | 174                  | -2.30%              | 508                   | 407                   | 24.82%  |
| Preliminar  | y Part 1 Crime Totals:     | 36                      | 50        | -28.00%               | 177                                 | 179                  | -1.12%              | 529                   | 429                   | 23.31%  |
|             | Cur                        | urrent 7 Day Period: 3/ |           | 3/20/2016             | - 3/26/2016                         | Prior 7              | Prior 7 Day Period: |                       | 3/13/2016 - 3/19/2016 |         |
|             | Cur                        | urrent 28 Day Period:   |           | 2/28/2016 - 3/26/2016 |                                     | Prior 28 Day Period: |                     | 1/31/2016 - 2/27/2016 |                       |         |
|             | Cur                        | rrent YTD Period: 1/    |           | 1/1/2016              | /2016 - 3/26/2016 Prior YTD Period: |                      |                     | 1/1/2015 - 3/26/2015  |                       |         |

# NW - Northwest District (P1)

| A/C        | <u>Offense</u>        | <u>Address</u>           | Reported Date |
|------------|-----------------------|--------------------------|---------------|
| SPA        | <u>1BS</u>            |                          |               |
| С          | BURGLARY-GARAGE       | 3200 W HOLYOKE AV        | 3/21/2016     |
| С          | VEH-PROWL             | 2800 W HOUSTON AV        | 3/23/2016     |
| <u>SPA</u> | 1FM                   |                          |               |
| С          | VEH-PROWL             | 2300 W ST THOMAS MORE WY | 3/22/2016     |
| С          | VEH-PROWL             | 2300 W STRATTON AV       | 3/23/2016     |
| <u>SPA</u> | 1NH                   |                          |               |
| С          | ASSAULT-WEAPON        | 1000 W PROVIDENCE AV     | 3/21/2016     |
| С          | BURGLARY-COMMERCIAL   | 5500 N MAPLE ST          | 3/22/2016     |
| Α          | BURGLARY-COMMERCIAL   | 700 W GARLAND AV         | 3/24/2016     |
| С          | BURGLARY-RESIDNTL     | 4400 N CEDAR ST          | 3/21/2016     |
| С          | VEH-PROWL             | 5200 N STEVENS ST        | 3/22/2016     |
| С          | VEH-PROWL             | 700 W JOSEPH AV          | 3/22/2016     |
| Α          | VEH-PROWL             | 4800 N NORMANDIE ST      | 3/23/2016     |
| С          | VEH-PROWL             | 5600 N ASH ST            | 3/25/2016     |
| С          | VEH-PROWL             | 700 W KIERNAN AV         | 3/26/2016     |
| С          | VEH-THEFT             | 5200 N WALNUT ST         | 3/21/2016     |
| С          | VEH-THEFT             | 5200 N STEVENS ST        | 3/23/2016     |
| С          | VEH-THEFT             | 5700 N WALNUT ST         | 3/25/2016     |
| С          | VEH-THEFT             | 4800 N HAWTHORNE ST      | 3/25/2016     |
| С          | VEH-THEFT AUTO PARTS  | 5300 N ASH ST            | 3/23/2016     |
| <u>SPA</u> | <u>1NW</u>            |                          |               |
| С          | BURGLARY-COMMERCIAL   | 2000 N PETTET DR         | 3/21/2016     |
| С          | BURGLARY-RESIDNTL     | 2200 W ROCKWELL AV       | 3/22/2016     |
| С          | BURGLARY-RESIDNTL     | 2500 W QUEEN AV          | 3/22/2016     |
| С          | BURGLARY-RESIDNTL     | 2400 W KIERNAN AV        | 3/23/2016     |
| С          | ROBBERY               | 3400 W WELLESLEY AV      | 3/25/2016     |
| С          | VEH-PROWL             | 5800 W EXCELL AV         | 3/20/2016     |
| С          | VEH-PROWL             | 3200 W HOFFMAN AV        | 3/21/2016     |
| С          | VEH-PROWL             | 5100 N DRISCOLL BL       | 3/22/2016     |
| С          | VEH-PROWL             | 3200 W FAIRVIEW AV       | 3/25/2016     |
| С          | VEH-THEFT AUTO PARTS  | 3400 W NORTHWEST BL      | 3/24/2016     |
| С          | VEH-THEFT PLATES/TABS | 5200 N CANNON ST         | 3/25/2016     |

For protection of victim privacy, the entire address on sexual assault crimes has been redacted.