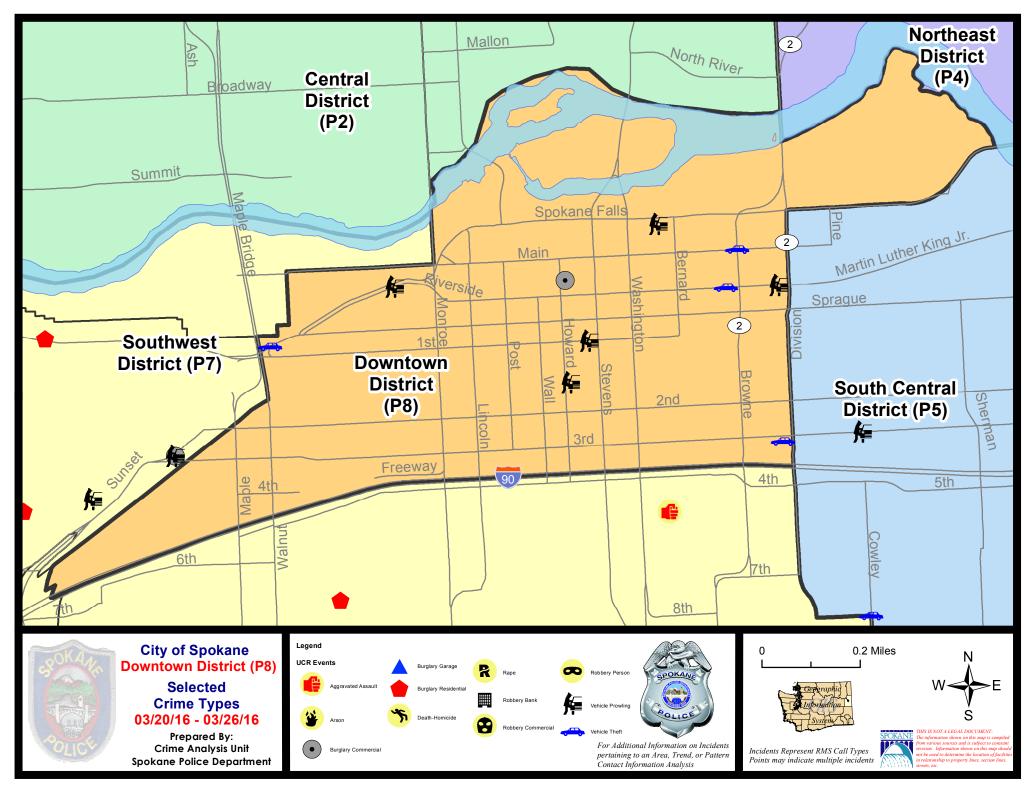

# SE - South Central District (P5)

| A/C | <u>Offense</u>        | Address                | Reported Date |
|-----|-----------------------|------------------------|---------------|
| SPC | CSEC                  |                        |               |
| С   | ASSAULT-SUB BDLY HARM | 1800 E 10TH AV         | 3/22/2016     |
| С   | ASSAULT-WEAPON        | 3300 E 9TH AV          | 3/20/2016     |
| С   | ASSAULT-WEAPON        | E 8TH AV/S THOR ST     | 3/23/2016     |
| С   | BURGLARY-COMMERCIAL   | 1800 E PACIFIC AV      | 3/20/2016     |
| С   | BURGLARY-COMMERCIAL   | 500 S STONE ST         | 3/21/2016     |
| С   | BURGLARY-COMMERCIAL   | 4100 E SPRAGUE AV      | 3/22/2016     |
| С   | BURGLARY-FENCED AREA  | 3300 E FERRY AV        | 3/22/2016     |
| Α   | VEH-PROWL             | 2700 E 5TH AV          | 3/21/2016     |
| С   | VEH-PROWL             | 2600 E 6TH AV          | 3/21/2016     |
| С   | VEH-PROWL             | 600 S RICHARD ALLEN CT | 3/24/2016     |
| С   | VEH-PROWL             | 2400 E 4TH AV          | 3/24/2016     |
| С   | VEH-PROWL             | E 3RD AV/S COWLEY ST   | 3/24/2016     |
| С   | VEH-PROWL             | 100 S ARTHUR ST        | 3/25/2016     |
| Α   | VEH-PROWL             | 2600 E 6TH AV          | 3/26/2016     |
| С   | VEH-THEFT             | 800 S COWLEY ST        | 3/23/2016     |
| Α   | VEH-THEFT AUTO PARTS  | 400 E SPOKANE FALLS BL | 3/23/2016     |
| С   | VEH-THEFT AUTO PARTS  | 2700 E 7TH AV          | 3/24/2016     |
| С   | VEH-THEFT AUTO PARTS  | 1200 E SPRAGUE AV      | 3/25/2016     |
| С   | VEH-THEFT AUTO PARTS  | 300 N FREYA ST         | 3/26/2016     |
| SPC | <u> </u>              |                        |               |
| С   | VEH-THEFT             | 1800 E MALLON AV       | 3/25/2016     |