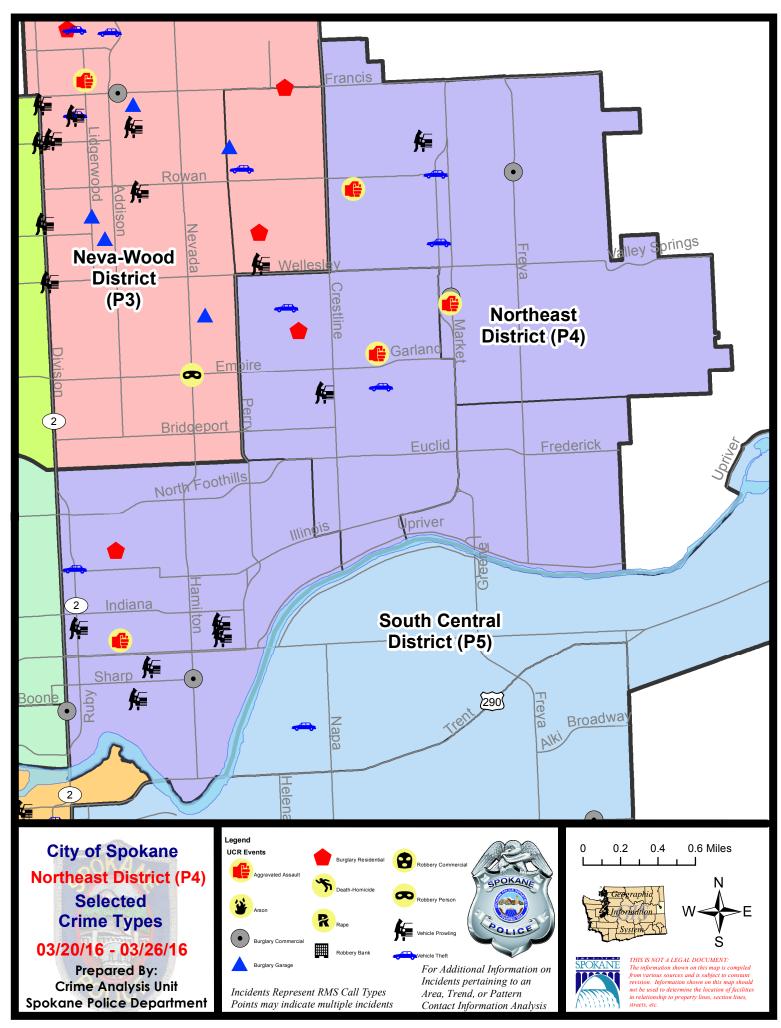

# **NE - Northeast District (P4)**

#### **Preliminary UCR Counts**

|             |                            | 7                      | Day Compa | arison       | 28 D          | ay Compa             | rison               | YTE                     | ) Compariso           | on      |
|-------------|----------------------------|------------------------|-----------|--------------|---------------|----------------------|---------------------|-------------------------|-----------------------|---------|
| Part 1 Crim | e Categories               | Current                | Prior     | Percent      | Current       | Prior                | Percent             | Current                 | Prior                 | Percent |
| Violent     | Criminal Homicide          | 0                      | 0         |              | 0             | 0                    |                     | 0                       | 1                     |         |
|             | Rape *                     | 0                      | 0         |              | 0             | 1                    |                     | 1                       | 3                     | -66.67% |
|             | Robbery - Commercial       | 0                      | 0         |              | 0             | 0                    |                     | 1                       | 4                     | -75.00% |
|             | Robbery - Person           | 0                      | 0         |              | 2             | 3                    | -33.33%             | 9                       | 6                     | 50.00%  |
|             | Aggravated Assault - NonDV | 3                      | 0         |              | 6             | 3                    | 100.00%             | 14                      | 13                    | 7.69%   |
|             | Aggravated Assault - DV    | 1                      | 0         |              | 2             | 2                    | 0.00%               | 5                       | 6                     | -16.67% |
|             |                            |                        |           | * All curren | t rape values | are subjec           | ct to a one wee     | k lag time t            | to ensure a           | ccuracy |
|             | Violent Total:             | 4                      | 0         |              | 10            | 9                    | 11.11%              | 30                      | 33                    | -9.09%  |
| Property    | Burglary Residence         | 2                      | 4         | -50.00%      | 8             | 17                   | -52.94%             | 38                      | 40                    | -5.00%  |
|             | Burglary Garage            | 0                      | 1         |              | 2             | 4                    | -50.00%             | 9                       | 17                    | -47.06% |
|             | Burglary Commercial        | 3                      | 0         |              | 4             | 3                    | 33.33%              | 13                      | 14                    | -7.14%  |
|             | Larceny                    | 33                     | 33        | 0.00%        | 113           | 95                   | 18.95%              | 316                     | 317                   | -0.32%  |
|             | Vehicle Theft              | 5                      | 12        | -58.33%      | 22            | 29                   | -24.14%             | 73                      | 55                    | 32.73%  |
|             | Arson                      | 0                      | 0         |              | 0             | 1                    |                     | 1                       | 1                     | 0.00%   |
|             | Property Total:            | 43                     | 50        | -14.00%      | 149           | 149                  | 0.00%               | 450                     | 444                   | 1.35%   |
| Preliminar  | y Part 1 Crime Totals:     | 47                     | 50        | -6.00%       | 159           | 158                  | 0.63%               | 480                     | 477                   | 0.63%   |
|             | Cur                        | urrent 7 Day Period:   |           | 3/20/2016    | - 3/26/2016   | Prior 7              | Prior 7 Day Period: |                         | 3/13/2016 - 3/19/2016 |         |
|             | Cur                        | Current 28 Day Period: |           | 2/28/2016    | - 3/26/2016   | Prior 28 Day Period: |                     | : 1/31/2016 - 2/27/2016 |                       | 7/2016  |
|             | Cur                        | rent YTD P             | eriod:    | 1/1/2016     | - 3/26/2016   | Prior `              | YTD Period:         | 1/1/2                   | 2015 - 3/26           | 6/2015  |

# NE - Northeast District (P4)

| A/C | <u>Offense</u>        | Address                 | Reported Date |
|-----|-----------------------|-------------------------|---------------|
| SPE | 34BE                  |                         |               |
| С   | ASSAULT-WEAPON        | 4000 N COOK ST          | 3/22/2016     |
| Α   | BURGLARY-GARAGE       | 2900 E CLEVELAND AV     | 3/26/2016     |
| С   | BURGLARY-RESIDNTL     | 1800 E ROCKWELL AV      | 3/24/2016     |
| Α   | VEH-PROWL             | 3100 N NELSON ST        | 3/21/2016     |
| С   | VEH-PROWL             | 2000 E GORDON AV        | 3/24/2016     |
| С   | VEH-THEFT             | 1700 E LONGFELLOW AV    | 3/21/2016     |
| С   | VEH-THEFT PLATES/TABS | 1700 E RICH AV          | 3/20/2016     |
| С   | VEH-TMVWOP            | 3700 N COOK ST          | 3/23/2016     |
| SPE | <u>84HI</u>           |                         |               |
| С   | ASSAULT-SUB BDLY HARM | 2300 E SANSON AV        | 3/24/2016     |
| С   | ASSAULT-SUB BDLY HARM | 2600 N MARKET ST        | 3/26/2016     |
| С   | BURGLARY-COMMERCIAL   | 3400 N MARKET ST        | 3/21/2016     |
| С   | BURGLARY-COMMERCIAL   | 3600 E ROWAN AV         | 3/23/2016     |
| С   | VEH-PROWL             | 2900 E COLUMBIA AV      | 3/21/2016     |
| С   | VEH-THEFT             | 3000 E WABASH AV        | 3/20/2016     |
| С   | VEH-THEFT             | N HAVEN ST/E ROWAN AV   | 3/21/2016     |
| SPE | <u>84LO</u>           |                         |               |
| С   | ASSAULT-WEAPON        | N ASTOR ST/E AUGUSTA AV | 3/23/2016     |
| С   | BURGLARY-COMMERCIAL   | 1300 N HAMILTON ST      | 3/24/2016     |
| С   | BURGLARY-RESIDNTL     | 2400 N ASTOR ST         | 3/22/2016     |
| С   | VEH-PROWL             | 1100 E NORA AV          | 3/21/2016     |
| С   | VEH-PROWL             | 600 E SINTO AV          | 3/23/2016     |
| С   | VEH-PROWL             | 500 E BOONE AV          | 3/25/2016     |
| С   | VEH-PROWL             | 1100 E AUGUSTA AV       | 3/25/2016     |
| С   | VEH-PROWL             | 100 E NORA AV           | 3/26/2016     |
| С   | VEH-THEFT             | 100 E MONTGOMERY AV     | 3/20/2016     |
| Α   | VEH-THEFT             | 2400 N COLUMBUS ST      | 3/23/2016     |
| SPE | <u>84MI</u>           |                         |               |
| С   | BURGLARY-FENCED AREA  | 3900 E COURTLAND AV     | 3/20/2016     |