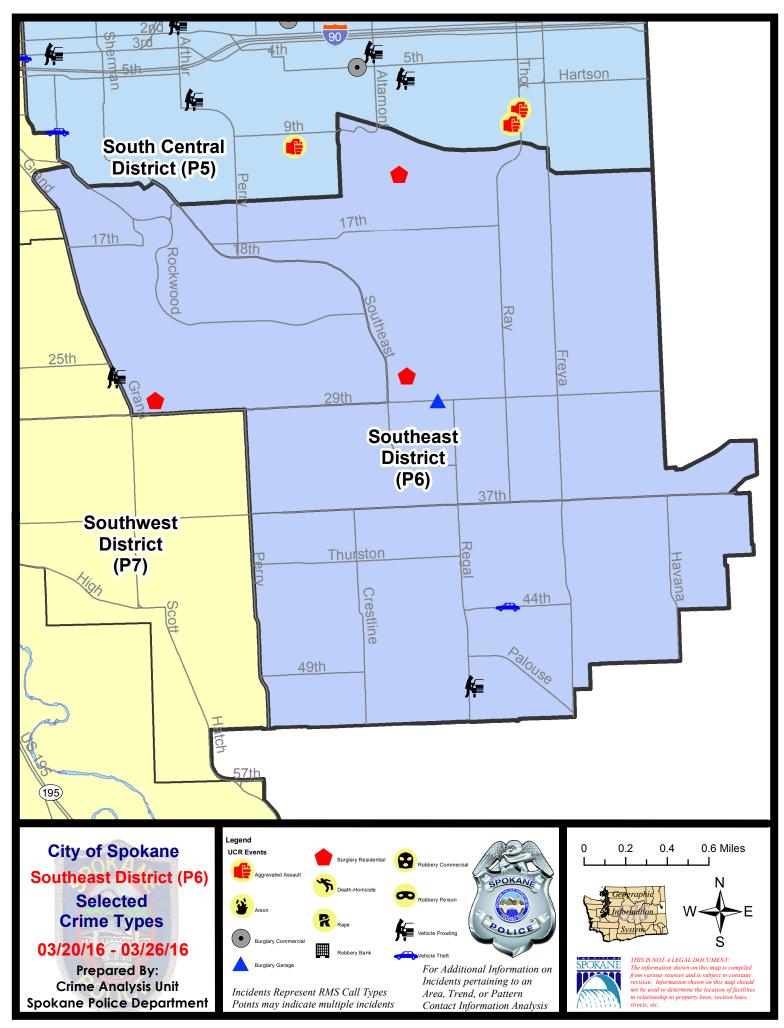

# SE - Southeast District (P6)

#### **Preliminary UCR Counts**

|             |                            | 7                     | Day Compa | rison                 | 28 D          | ay Compa             | rison           | YTE                   | Compariso             | n       |
|-------------|----------------------------|-----------------------|-----------|-----------------------|---------------|----------------------|-----------------|-----------------------|-----------------------|---------|
| Part 1 Crim | ne Categories              | Current               | Prior     | Percent               | Current       | Prior                | Percent         | Current               | Prior                 | Percent |
| Violent     | Criminal Homicide          | 0                     | 0         |                       | 0             | 0                    |                 | 0                     | 0                     |         |
|             | Rape *                     | 0                     | 0         |                       | 0             | 1                    |                 | 1                     | 1                     | 0.00%   |
|             | Robbery - Commercial       | 0                     | 0         |                       | 0             | 0                    |                 | 0                     | 0                     |         |
|             | Robbery - Person           | 0                     | 0         |                       | 0             | 0                    |                 | 0                     | 3                     |         |
|             | Aggravated Assault - NonDV | 0                     | 0         |                       | 0             | 1                    |                 | 4                     | 3                     | 33.33%  |
|             | Aggravated Assault - DV    | 0                     | 1         |                       | 2             | 2                    | 0.00%           | 4                     | 2                     | 100.00% |
|             |                            |                       |           | * All curren          | t rape values | are subjec           | ct to a one wee | k lag time t          | o ensure a            | ccuracy |
|             | Violent Total:             | 0                     | 1         |                       | 2             | 4                    | -50.00%         | 9                     | 9                     | 0.00%   |
| Property    | Burglary Residence         | 3                     | 2         | 50.00%                | 10            | 6                    | 66.67%          | 24                    | 10                    | 140.00% |
|             | Burglary Garage            | 1                     | 1         | 0.00%                 | 3             | 0                    |                 | 8                     | 14                    | -42.86% |
|             | Burglary Commercial        | 0                     | 1         |                       | 2             | 2                    | 0.00%           | 6                     | 5                     | 20.00%  |
|             | Larceny                    | 7                     | 14        | -50.00%               | 40            | 55                   | -27.27%         | 142                   | 144                   | -1.39%  |
|             | Vehicle Theft              | 2                     | 2         | 0.00%                 | 6             | 13                   | -53.85%         | 26                    | 14                    | 85.71%  |
|             | Arson                      | 0                     | 0         |                       | 0             | 0                    |                 | 0                     | 0                     |         |
|             | Property Total:            | 13                    | 20        | -35.00%               | 61            | 76                   | -19.74%         | 206                   | 187                   | 10.16%  |
| Preliminar  | y Part 1 Crime Totals:     | 13                    | 21        | -38.10%               | 63            | 80                   | -21.25%         | 215                   | 196                   | 9.69%   |
|             | Cur                        | urrent 7 Day Period:  |           | 3/20/2016             | - 3/26/2016   | Prior 7 Day Period:  |                 | 3/13/2                | 3/13/2016 - 3/19/2016 |         |
|             | Cur                        | urrent 28 Day Period: |           | 2/28/2016 - 3/26/2016 |               | Prior 28 Day Period: |                 | 1/31/2016 - 2/27/2016 |                       |         |
|             | Cur                        | rent YTD P            | eriod:    | 1/1/2016              | - 3/26/2016   | Prior                | TD Period:      | 1/1/2                 | 2015 - 3/26           | /2015   |

# 3/20/2016 TO 3/26/2016