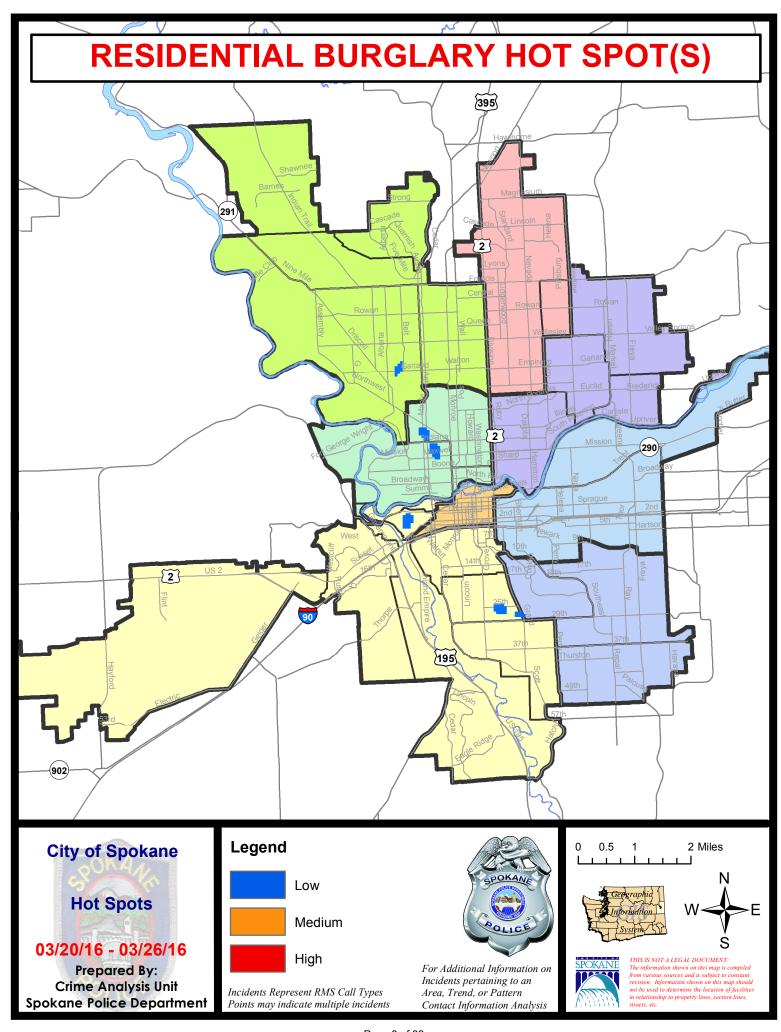

# NW - Northwest District (P1)

| A/C        | <u>Offense</u>        | <u>Address</u>           | Reported Date |
|------------|-----------------------|--------------------------|---------------|
| SPA        | <u>1BS</u>            |                          |               |
| С          | BURGLARY-GARAGE       | 3200 W HOLYOKE AV        | 3/21/2016     |
| С          | VEH-PROWL             | 2800 W HOUSTON AV        | 3/23/2016     |
| <u>SPA</u> | 1FM                   |                          |               |
| С          | VEH-PROWL             | 2300 W ST THOMAS MORE WY | 3/22/2016     |
| С          | VEH-PROWL             | 2300 W STRATTON AV       | 3/23/2016     |
| <u>SPA</u> | 1NH                   |                          |               |
| С          | ASSAULT-WEAPON        | 1000 W PROVIDENCE AV     | 3/21/2016     |
| С          | BURGLARY-COMMERCIAL   | 5500 N MAPLE ST          | 3/22/2016     |
| Α          | BURGLARY-COMMERCIAL   | 700 W GARLAND AV         | 3/24/2016     |
| С          | BURGLARY-RESIDNTL     | 4400 N CEDAR ST          | 3/21/2016     |
| С          | VEH-PROWL             | 5200 N STEVENS ST        | 3/22/2016     |
| С          | VEH-PROWL             | 700 W JOSEPH AV          | 3/22/2016     |
| Α          | VEH-PROWL             | 4800 N NORMANDIE ST      | 3/23/2016     |
| С          | VEH-PROWL             | 5600 N ASH ST            | 3/25/2016     |
| С          | VEH-PROWL             | 700 W KIERNAN AV         | 3/26/2016     |
| С          | VEH-THEFT             | 5200 N WALNUT ST         | 3/21/2016     |
| С          | VEH-THEFT             | 5200 N STEVENS ST        | 3/23/2016     |
| С          | VEH-THEFT             | 5700 N WALNUT ST         | 3/25/2016     |
| С          | VEH-THEFT             | 4800 N HAWTHORNE ST      | 3/25/2016     |
| С          | VEH-THEFT AUTO PARTS  | 5300 N ASH ST            | 3/23/2016     |
| <u>SPA</u> | <u>1NW</u>            |                          |               |
| С          | BURGLARY-COMMERCIAL   | 2000 N PETTET DR         | 3/21/2016     |
| С          | BURGLARY-RESIDNTL     | 2200 W ROCKWELL AV       | 3/22/2016     |
| С          | BURGLARY-RESIDNTL     | 2500 W QUEEN AV          | 3/22/2016     |
| С          | BURGLARY-RESIDNTL     | 2400 W KIERNAN AV        | 3/23/2016     |
| С          | ROBBERY               | 3400 W WELLESLEY AV      | 3/25/2016     |
| С          | VEH-PROWL             | 5800 W EXCELL AV         | 3/20/2016     |
| С          | VEH-PROWL             | 3200 W HOFFMAN AV        | 3/21/2016     |
| С          | VEH-PROWL             | 5100 N DRISCOLL BL       | 3/22/2016     |
| С          | VEH-PROWL             | 3200 W FAIRVIEW AV       | 3/25/2016     |
| С          | VEH-THEFT AUTO PARTS  | 3400 W NORTHWEST BL      | 3/24/2016     |
| С          | VEH-THEFT PLATES/TABS | 5200 N CANNON ST         | 3/25/2016     |

# NW Central District (P2)

| A/C        | <u>Offense</u>        | Address                      | Reported Date |
|------------|-----------------------|------------------------------|---------------|
| SPA        | .2EG                  |                              |               |
| С          | ASSAULT-WEAPON        | 500 W SHANNON AV             | 3/21/2016     |
| С          | ASSAULT-WEAPON        | 1300 N HOWARD ST             | 3/23/2016     |
| С          | BURGLARY-COMMERCIAL   | 1100 W NORTHWEST BL          | 3/22/2016     |
| С          | BURGLARY-GARAGE       | 1900 W INDIANA AV            | 3/25/2016     |
| С          | BURGLARY-RESIDNTL     | 1100 W JACKSON AV            | 3/23/2016     |
| С          | BURGLARY-RESIDNTL     | 1800 W CARLISLE AV           | 3/24/2016     |
| С          | DEATH-HOMICIDE        | W ALAMEDA CT/N CENTRAL CT    | 3/21/2016     |
| С          | VEH-PROWL             | 1500 N MONROE ST             | 3/23/2016     |
| С          | VEH-PROWL             | 2400 N STEVENS ST            | 3/26/2016     |
| С          | VEH-THEFT             | 400 W ALICE AV               | 3/26/2016     |
| SPA        | 2RS                   |                              |               |
| С          | BURGLARY-COMMERCIAL   | 1100 N DIVISION ST           | 3/25/2016     |
| С          | VEH-PROWL             | 400 W DEAN AV                | 3/20/2016     |
| <u>SPA</u> | <u>2WC</u>            |                              |               |
| Α          | BURGLARY-COMMERCIAL   | 1100 W SUMMIT PK             | 3/26/2016     |
| С          | BURGLARY-GARAGE       | 1500 W SHARP AV              | 3/25/2016     |
| С          | BURGLARY-GARAGE       | 2200 W DEAN AV               | 3/26/2016     |
| С          | BURGLARY-RESIDNTL     | 2200 W DEAN AV               | 3/20/2016     |
| С          | BURGLARY-RESIDNTL     | 1500 W INDIANA AV            | 3/21/2016     |
| С          | BURGLARY-RESIDNTL     | 1400 N ADAMS ST              | 3/22/2016     |
| С          | VEH-PROWL             | 1600 W BOONE AV              | 3/22/2016     |
| Α          | VEH-PROWL             | 1900 W MALLON AV             | 3/23/2016     |
| С          | VEH-PROWL             | 1700 N ASH ST                | 3/24/2016     |
| С          | VEH-THEFT PLATES/TABS | 1300 W BOONE AV              | 3/21/2016     |
| <u>SPA</u> | <u> 2WH</u>           |                              |               |
| С          | VEH-PROWL             | 1600 N RIVER RIDGE BL        | 3/24/2016     |
| С          | VEH-PROWL             | 1600 N RIVER RIDGE BL        | 3/24/2016     |
| С          | VEH-PROWL             | 1600 N RIVER RIDGE BL        | 3/24/2016     |
| С          | VEH-PROWL             | 1600 N RIVER RIDGE BL        | 3/24/2016     |
| С          | VEH-THEFT             | W CUSTER DR/W OWENS RIDGE RD | 3/21/2016     |

# 3/20/2016 TO 3/26/2016

| A/C        | <u>Offense</u>        | <u>Address</u>             | Reported Date |
|------------|-----------------------|----------------------------|---------------|
| <u>SPB</u> | 3NL                   |                            |               |
| С          | ASSAULT-SUB BDLY HARM | 6400 N LIDGERWOOD ST       | 3/26/2016     |
| С          | BURGLARY-COMMERCIAL   | 500 E FRANCIS AV           | 3/24/2016     |
| С          | BURGLARY-FENCED AREA  | 600 E FRANCIS AV           | 3/22/2016     |
| С          | BURGLARY-FENCED AREA  | 500 E BRIDGEPORT AV        | 3/24/2016     |
| С          | BURGLARY-GARAGE       | 400 E QUEEN AV             | 3/22/2016     |
| С          | BURGLARY-GARAGE       | 600 E DECATUR AV           | 3/22/2016     |
| С          | BURGLARY-GARAGE       | 1100 E LONGFELLOW AV       | 3/23/2016     |
| С          | BURGLARY-GARAGE       | 300 E EVERETT AV           | 3/24/2016     |
| С          | BURGLARY-RESIDNTL     | 7400 N PITTSBURG ST        | 3/20/2016     |
| С          | BURGLARY-RESIDNTL     | 8400 N MAYFAIR ST          | 3/20/2016     |
| С          | BURGLARY-RESIDNTL     | 100 E WEDGEWOOD AV         | 3/21/2016     |
| С          | CARJACKING            | 7700 N DIVISION ST         | 3/26/2016     |
| С          | ROBBERY               | E EMPIRE AV/N NEVADA ST    | 3/21/2016     |
| С          | ROBBERY               | 9200 N COLTON ST           | 3/24/2016     |
| Α          | VEH-PROWL             | 500 E RICH AV              | 3/21/2016     |
| С          | VEH-PROWL             | 9300 N NEWPORT HY          | 3/21/2016     |
| С          | VEH-PROWL             | 6100 N COLTON ST           | 3/21/2016     |
| С          | VEH-PROWL             | 600 E HOLLAND AV           | 3/21/2016     |
| С          | VEH-PROWL             | 6000 N STANDARD ST         | 3/22/2016     |
| С          | VEH-PROWL             | 5900 N RUBY ST             | 3/22/2016     |
| С          | VEH-PROWL             | E CENTRAL AV/N DIVISION ST | 3/22/2016     |
| С          | VEH-PROWL             | 600 E HOLLAND AV           | 3/22/2016     |
| С          | VEH-PROWL             | 4700 N DIVISION ST         | 3/23/2016     |
| С          | VEH-PROWL             | 9100 N NEWPORT HY          | 3/23/2016     |
| С          | VEH-PROWL             | 5200 N DIVISION ST         | 3/23/2016     |
| С          | VEH-PROWL             | 900 E SHARPSBURG AV        | 3/24/2016     |
| Α          | VEH-PROWL             | 600 E HOLLAND AV           | 3/24/2016     |
| С          | VEH-PROWL             | 600 E NORTH AV             | 3/25/2016     |
| С          | VEH-PROWL             | 9600 N NEWPORT HY          | 3/26/2016     |
| С          | VEH-PROWL             | 6200 N DIVISION ST         | 3/26/2016     |
| С          | VEH-THEFT             | 00 E PINE RIDGE CT         | 3/21/2016     |
| С          | VEH-THEFT             | 200 E WEDGEWOOD AV         | 3/23/2016     |
| С          | VEH-THEFT             | 6900 N WISCOMB ST          | 3/24/2016     |
| С          | VEH-THEFT             | 8800 N HILL N DALE ST      | 3/25/2016     |
| С          | VEH-THEFT             | 6100 N COLTON ST           | 3/26/2016     |
| С          | VEH-THEFT PLATES/TABS | 800 E HOFFMAN AV           | 3/21/2016     |
| <u>SPB</u> | 3 <u>WH</u>           |                            |               |
| С          | BURGLARY-GARAGE       | 1400 E COLUMBIA AV         | 3/26/2016     |
| С          | BURGLARY-RESIDNTL     | 1800 E FRANCIS AV          | 3/23/2016     |
| С          | BURGLARY-RESIDNTL     | 1600 E QUEEN AV            | 3/24/2016     |
| С          | VEH-PROWL             | 1600 E BROAD AV            | 3/23/2016     |
| С          | VEH-THEFT             | 1500 E NEBRASKA AV         | 3/23/2016     |

# NE - Northeast District (P4)

| A/C | <u>Offense</u>        | Address                 | Reported Date |
|-----|-----------------------|-------------------------|---------------|
| SPE | 34BE                  |                         |               |
| С   | ASSAULT-WEAPON        | 4000 N COOK ST          | 3/22/2016     |
| Α   | BURGLARY-GARAGE       | 2900 E CLEVELAND AV     | 3/26/2016     |
| С   | BURGLARY-RESIDNTL     | 1800 E ROCKWELL AV      | 3/24/2016     |
| Α   | VEH-PROWL             | 3100 N NELSON ST        | 3/21/2016     |
| С   | VEH-PROWL             | 2000 E GORDON AV        | 3/24/2016     |
| С   | VEH-THEFT             | 1700 E LONGFELLOW AV    | 3/21/2016     |
| С   | VEH-THEFT PLATES/TABS | 1700 E RICH AV          | 3/20/2016     |
| С   | VEH-TMVWOP            | 3700 N COOK ST          | 3/23/2016     |
| SPE | <u>84HI</u>           |                         |               |
| С   | ASSAULT-SUB BDLY HARM | 2300 E SANSON AV        | 3/24/2016     |
| С   | ASSAULT-SUB BDLY HARM | 2600 N MARKET ST        | 3/26/2016     |
| С   | BURGLARY-COMMERCIAL   | 3400 N MARKET ST        | 3/21/2016     |
| С   | BURGLARY-COMMERCIAL   | 3600 E ROWAN AV         | 3/23/2016     |
| С   | VEH-PROWL             | 2900 E COLUMBIA AV      | 3/21/2016     |
| С   | VEH-THEFT             | 3000 E WABASH AV        | 3/20/2016     |
| С   | VEH-THEFT             | N HAVEN ST/E ROWAN AV   | 3/21/2016     |
| SPE | <u>84LO</u>           |                         |               |
| С   | ASSAULT-WEAPON        | N ASTOR ST/E AUGUSTA AV | 3/23/2016     |
| С   | BURGLARY-COMMERCIAL   | 1300 N HAMILTON ST      | 3/24/2016     |
| С   | BURGLARY-RESIDNTL     | 2400 N ASTOR ST         | 3/22/2016     |
| С   | VEH-PROWL             | 1100 E NORA AV          | 3/21/2016     |
| С   | VEH-PROWL             | 600 E SINTO AV          | 3/23/2016     |
| С   | VEH-PROWL             | 500 E BOONE AV          | 3/25/2016     |
| С   | VEH-PROWL             | 1100 E AUGUSTA AV       | 3/25/2016     |
| С   | VEH-PROWL             | 100 E NORA AV           | 3/26/2016     |
| С   | VEH-THEFT             | 100 E MONTGOMERY AV     | 3/20/2016     |
| Α   | VEH-THEFT             | 2400 N COLUMBUS ST      | 3/23/2016     |
| SPE | <u>84MI</u>           |                         |               |
| С   | BURGLARY-FENCED AREA  | 3900 E COURTLAND AV     | 3/20/2016     |

# SE - South Central District (P5)

| A/C | <u>Offense</u>        | Address                | Reported Date |
|-----|-----------------------|------------------------|---------------|
| SPC | CSEC                  |                        |               |
| С   | ASSAULT-SUB BDLY HARM | 1800 E 10TH AV         | 3/22/2016     |
| С   | ASSAULT-WEAPON        | 3300 E 9TH AV          | 3/20/2016     |
| С   | ASSAULT-WEAPON        | E 8TH AV/S THOR ST     | 3/23/2016     |
| С   | BURGLARY-COMMERCIAL   | 1800 E PACIFIC AV      | 3/20/2016     |
| С   | BURGLARY-COMMERCIAL   | 500 S STONE ST         | 3/21/2016     |
| С   | BURGLARY-COMMERCIAL   | 4100 E SPRAGUE AV      | 3/22/2016     |
| С   | BURGLARY-FENCED AREA  | 3300 E FERRY AV        | 3/22/2016     |
| Α   | VEH-PROWL             | 2700 E 5TH AV          | 3/21/2016     |
| С   | VEH-PROWL             | 2600 E 6TH AV          | 3/21/2016     |
| С   | VEH-PROWL             | 600 S RICHARD ALLEN CT | 3/24/2016     |
| С   | VEH-PROWL             | 2400 E 4TH AV          | 3/24/2016     |
| С   | VEH-PROWL             | E 3RD AV/S COWLEY ST   | 3/24/2016     |
| С   | VEH-PROWL             | 100 S ARTHUR ST        | 3/25/2016     |
| Α   | VEH-PROWL             | 2600 E 6TH AV          | 3/26/2016     |
| С   | VEH-THEFT             | 800 S COWLEY ST        | 3/23/2016     |
| Α   | VEH-THEFT AUTO PARTS  | 400 E SPOKANE FALLS BL | 3/23/2016     |
| С   | VEH-THEFT AUTO PARTS  | 2700 E 7TH AV          | 3/24/2016     |
| С   | VEH-THEFT AUTO PARTS  | 1200 E SPRAGUE AV      | 3/25/2016     |
| С   | VEH-THEFT AUTO PARTS  | 300 N FREYA ST         | 3/26/2016     |
| SPC | <u> </u>              |                        |               |
| С   | VEH-THEFT             | 1800 E MALLON AV       | 3/25/2016     |