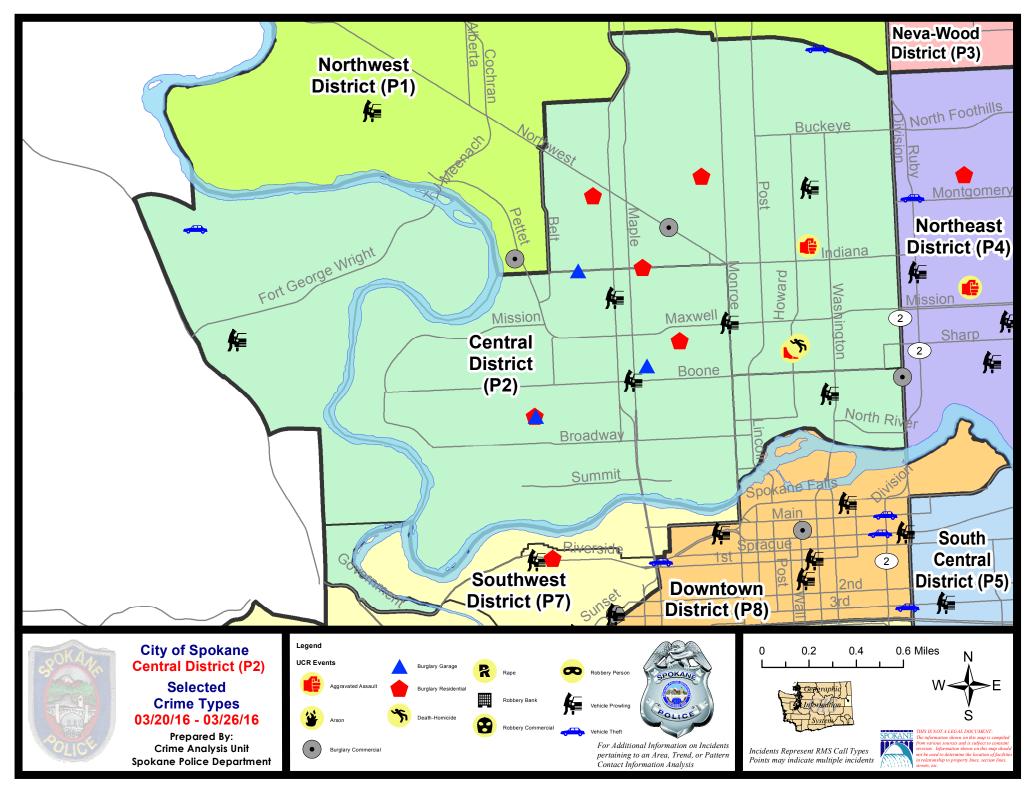

# **NW - Central District (P2)**

# **Preliminary UCR Counts**

|             |                            | 7                      | Day Compa | arison               | 28 E          | Day Compa            | rison               | YTE                     | Compariso             | n       |
|-------------|----------------------------|------------------------|-----------|----------------------|---------------|----------------------|---------------------|-------------------------|-----------------------|---------|
| Part 1 Crim | ne Categories              | Current                | Prior     | Percent              | Current       | Prior                | Percent             | Current                 | Prior                 | Percent |
| Violent     | Criminal Homicide          | 1                      | 0         |                      | 1             | 0                    |                     | 1                       | 0                     |         |
|             | Rape *                     | 0                      | 0         |                      | 4             | 3                    | 33.33%              | 7                       | 3                     | 133.33% |
|             | Robbery - Commercial       | 0                      | 0         |                      | 0             | 0                    |                     | 0                       | 0                     |         |
|             | Robbery - Person           | 0                      | 0         |                      | 0             | 1                    |                     | 5                       | 10                    | -50.00% |
|             | Aggravated Assault - NonDV | 1                      | 1         | 0.00%                | 5             | 5                    | 0.00%               | 13                      | 11                    | 18.18%  |
|             | Aggravated Assault - DV    | 1                      | 1         | 0.00%                | 3             | 2                    | 50.00%              | 8                       | 7                     | 14.29%  |
|             |                            |                        |           | * All curren         | t rape values | are subje            | ct to a one wee     | k lag time t            | o ensure a            | ccuracy |
|             | Violent Total:             | 3                      | 2         | 50.00%               | 13            | 11                   | 18.18%              | 34                      | 31                    | 9.68%   |
| Property    | Burglary Residence         | 5                      | 8         | -37.50%              | 23            | 7                    | 228.57%             | 41                      | 50                    | -18.00% |
|             | Burglary Garage            | 3                      | 2         | 50.00%               | 7             | 8                    | -12.50%             | 20                      | 16                    | 25.00%  |
|             | Burglary Commercial        | 2                      | 2         | 0.00%                | 8             | 5                    | 60.00%              | 22                      | 18                    | 22.22%  |
|             | Larceny                    | 17                     | 19        | -10.53%              | 92            | 90                   | 2.22%               | 280                     | 283                   | -1.06%  |
|             | Vehicle Theft              | 2                      | 1         | 100.00%              | 6             | 20                   | -70.00%             | 48                      | 32                    | 50.00%  |
|             | Arson                      | 0                      | 1         |                      | 1             | 0                    |                     | 1                       | 2                     | -50.00% |
|             | Property Total:            | 29                     | 33        | -12.12%              | 137           | 130                  | 5.38%               | 412                     | 401                   | 2.74%   |
| Preliminar  | ry Part 1 Crime Totals:    | 32                     | 35        | -8.57%               | 150           | 141                  | 6.38%               | 446                     | 432                   | 3.24%   |
|             | Cur                        | urrent 7 Day Period:   |           | 3/20/2016            | - 3/26/2016   | Prior 7              | Prior 7 Day Period: |                         | 3/13/2016 - 3/19/2016 |         |
|             | Cur                        | Current 28 Day Period: |           | 2/28/2016            | - 3/26/2016   | Prior 28 Day Period: |                     | : 1/31/2016 - 2/27/2016 |                       | 7/2016  |
|             | Cur                        | ırrent YTD Period:     |           | 1/1/2016 - 3/26/2016 |               | Prior YTD Period:    |                     | 1/1/2015 - 3/26/2015    |                       | 8/2015  |

# NW Central District (P2)

| A/C        | <u>Offense</u>        | Address                      | Reported Date |
|------------|-----------------------|------------------------------|---------------|
| SPA        | .2EG                  |                              |               |
| С          | ASSAULT-WEAPON        | 500 W SHANNON AV             | 3/21/2016     |
| С          | ASSAULT-WEAPON        | 1300 N HOWARD ST             | 3/23/2016     |
| С          | BURGLARY-COMMERCIAL   | 1100 W NORTHWEST BL          | 3/22/2016     |
| С          | BURGLARY-GARAGE       | 1900 W INDIANA AV            | 3/25/2016     |
| С          | BURGLARY-RESIDNTL     | 1100 W JACKSON AV            | 3/23/2016     |
| С          | BURGLARY-RESIDNTL     | 1800 W CARLISLE AV           | 3/24/2016     |
| С          | DEATH-HOMICIDE        | W ALAMEDA CT/N CENTRAL CT    | 3/21/2016     |
| С          | VEH-PROWL             | 1500 N MONROE ST             | 3/23/2016     |
| С          | VEH-PROWL             | 2400 N STEVENS ST            | 3/26/2016     |
| С          | VEH-THEFT             | 400 W ALICE AV               | 3/26/2016     |
| SPA        | 2RS                   |                              |               |
| С          | BURGLARY-COMMERCIAL   | 1100 N DIVISION ST           | 3/25/2016     |
| С          | VEH-PROWL             | 400 W DEAN AV                | 3/20/2016     |
| <u>SPA</u> | <u>2WC</u>            |                              |               |
| Α          | BURGLARY-COMMERCIAL   | 1100 W SUMMIT PK             | 3/26/2016     |
| С          | BURGLARY-GARAGE       | 1500 W SHARP AV              | 3/25/2016     |
| С          | BURGLARY-GARAGE       | 2200 W DEAN AV               | 3/26/2016     |
| С          | BURGLARY-RESIDNTL     | 2200 W DEAN AV               | 3/20/2016     |
| С          | BURGLARY-RESIDNTL     | 1500 W INDIANA AV            | 3/21/2016     |
| С          | BURGLARY-RESIDNTL     | 1400 N ADAMS ST              | 3/22/2016     |
| С          | VEH-PROWL             | 1600 W BOONE AV              | 3/22/2016     |
| Α          | VEH-PROWL             | 1900 W MALLON AV             | 3/23/2016     |
| С          | VEH-PROWL             | 1700 N ASH ST                | 3/24/2016     |
| С          | VEH-THEFT PLATES/TABS | 1300 W BOONE AV              | 3/21/2016     |
| <u>SPA</u> | <u> 2WH</u>           |                              |               |
| С          | VEH-PROWL             | 1600 N RIVER RIDGE BL        | 3/24/2016     |
| С          | VEH-PROWL             | 1600 N RIVER RIDGE BL        | 3/24/2016     |
| С          | VEH-PROWL             | 1600 N RIVER RIDGE BL        | 3/24/2016     |
| С          | VEH-PROWL             | 1600 N RIVER RIDGE BL        | 3/24/2016     |
| С          | VEH-THEFT             | W CUSTER DR/W OWENS RIDGE RD | 3/21/2016     |