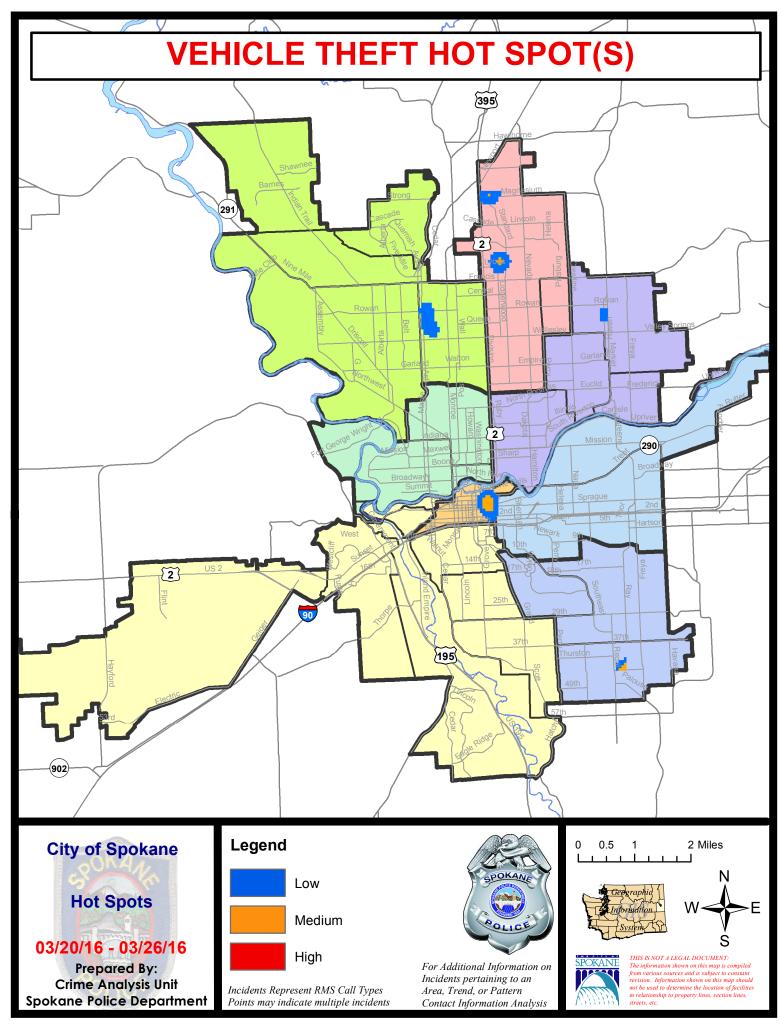

# NW - Northwest District (P1)

| A/C        | <u>Offense</u>        | <u>Address</u>           | Reported Date |
|------------|-----------------------|--------------------------|---------------|
| SPA        | <u>1BS</u>            |                          |               |
| С          | BURGLARY-GARAGE       | 3200 W HOLYOKE AV        | 3/21/2016     |
| С          | VEH-PROWL             | 2800 W HOUSTON AV        | 3/23/2016     |
| <u>SPA</u> | 1FM                   |                          |               |
| С          | VEH-PROWL             | 2300 W ST THOMAS MORE WY | 3/22/2016     |
| С          | VEH-PROWL             | 2300 W STRATTON AV       | 3/23/2016     |
| <u>SPA</u> | 1NH                   |                          |               |
| С          | ASSAULT-WEAPON        | 1000 W PROVIDENCE AV     | 3/21/2016     |
| С          | BURGLARY-COMMERCIAL   | 5500 N MAPLE ST          | 3/22/2016     |
| Α          | BURGLARY-COMMERCIAL   | 700 W GARLAND AV         | 3/24/2016     |
| С          | BURGLARY-RESIDNTL     | 4400 N CEDAR ST          | 3/21/2016     |
| С          | VEH-PROWL             | 5200 N STEVENS ST        | 3/22/2016     |
| С          | VEH-PROWL             | 700 W JOSEPH AV          | 3/22/2016     |
| Α          | VEH-PROWL             | 4800 N NORMANDIE ST      | 3/23/2016     |
| С          | VEH-PROWL             | 5600 N ASH ST            | 3/25/2016     |
| С          | VEH-PROWL             | 700 W KIERNAN AV         | 3/26/2016     |
| С          | VEH-THEFT             | 5200 N WALNUT ST         | 3/21/2016     |
| С          | VEH-THEFT             | 5200 N STEVENS ST        | 3/23/2016     |
| С          | VEH-THEFT             | 5700 N WALNUT ST         | 3/25/2016     |
| С          | VEH-THEFT             | 4800 N HAWTHORNE ST      | 3/25/2016     |
| С          | VEH-THEFT AUTO PARTS  | 5300 N ASH ST            | 3/23/2016     |
| <u>SPA</u> | <u>1NW</u>            |                          |               |
| С          | BURGLARY-COMMERCIAL   | 2000 N PETTET DR         | 3/21/2016     |
| С          | BURGLARY-RESIDNTL     | 2200 W ROCKWELL AV       | 3/22/2016     |
| С          | BURGLARY-RESIDNTL     | 2500 W QUEEN AV          | 3/22/2016     |
| С          | BURGLARY-RESIDNTL     | 2400 W KIERNAN AV        | 3/23/2016     |
| С          | ROBBERY               | 3400 W WELLESLEY AV      | 3/25/2016     |
| С          | VEH-PROWL             | 5800 W EXCELL AV         | 3/20/2016     |
| С          | VEH-PROWL             | 3200 W HOFFMAN AV        | 3/21/2016     |
| С          | VEH-PROWL             | 5100 N DRISCOLL BL       | 3/22/2016     |
| С          | VEH-PROWL             | 3200 W FAIRVIEW AV       | 3/25/2016     |
| С          | VEH-THEFT AUTO PARTS  | 3400 W NORTHWEST BL      | 3/24/2016     |
| С          | VEH-THEFT PLATES/TABS | 5200 N CANNON ST         | 3/25/2016     |

# NW Central District (P2)

| A/C        | <u>Offense</u>        | Address                      | Reported Date |
|------------|-----------------------|------------------------------|---------------|
| SPA        | .2EG                  |                              |               |
| С          | ASSAULT-WEAPON        | 500 W SHANNON AV             | 3/21/2016     |
| С          | ASSAULT-WEAPON        | 1300 N HOWARD ST             | 3/23/2016     |
| С          | BURGLARY-COMMERCIAL   | 1100 W NORTHWEST BL          | 3/22/2016     |
| С          | BURGLARY-GARAGE       | 1900 W INDIANA AV            | 3/25/2016     |
| С          | BURGLARY-RESIDNTL     | 1100 W JACKSON AV            | 3/23/2016     |
| С          | BURGLARY-RESIDNTL     | 1800 W CARLISLE AV           | 3/24/2016     |
| С          | DEATH-HOMICIDE        | W ALAMEDA CT/N CENTRAL CT    | 3/21/2016     |
| С          | VEH-PROWL             | 1500 N MONROE ST             | 3/23/2016     |
| С          | VEH-PROWL             | 2400 N STEVENS ST            | 3/26/2016     |
| С          | VEH-THEFT             | 400 W ALICE AV               | 3/26/2016     |
| SPA        | 2RS                   |                              |               |
| С          | BURGLARY-COMMERCIAL   | 1100 N DIVISION ST           | 3/25/2016     |
| С          | VEH-PROWL             | 400 W DEAN AV                | 3/20/2016     |
| <u>SPA</u> | <u>2WC</u>            |                              |               |
| Α          | BURGLARY-COMMERCIAL   | 1100 W SUMMIT PK             | 3/26/2016     |
| С          | BURGLARY-GARAGE       | 1500 W SHARP AV              | 3/25/2016     |
| С          | BURGLARY-GARAGE       | 2200 W DEAN AV               | 3/26/2016     |
| С          | BURGLARY-RESIDNTL     | 2200 W DEAN AV               | 3/20/2016     |
| С          | BURGLARY-RESIDNTL     | 1500 W INDIANA AV            | 3/21/2016     |
| С          | BURGLARY-RESIDNTL     | 1400 N ADAMS ST              | 3/22/2016     |
| С          | VEH-PROWL             | 1600 W BOONE AV              | 3/22/2016     |
| Α          | VEH-PROWL             | 1900 W MALLON AV             | 3/23/2016     |
| С          | VEH-PROWL             | 1700 N ASH ST                | 3/24/2016     |
| С          | VEH-THEFT PLATES/TABS | 1300 W BOONE AV              | 3/21/2016     |
| <u>SPA</u> | <u> 2WH</u>           |                              |               |
| С          | VEH-PROWL             | 1600 N RIVER RIDGE BL        | 3/24/2016     |
| С          | VEH-PROWL             | 1600 N RIVER RIDGE BL        | 3/24/2016     |
| С          | VEH-PROWL             | 1600 N RIVER RIDGE BL        | 3/24/2016     |
| С          | VEH-PROWL             | 1600 N RIVER RIDGE BL        | 3/24/2016     |
| С          | VEH-THEFT             | W CUSTER DR/W OWENS RIDGE RD | 3/21/2016     |

# 3/20/2016 TO 3/26/2016

| A/C        | <u>Offense</u>        | <u>Address</u>             | Reported Date |
|------------|-----------------------|----------------------------|---------------|
| <u>SPB</u> | 3NL                   |                            |               |
| С          | ASSAULT-SUB BDLY HARM | 6400 N LIDGERWOOD ST       | 3/26/2016     |
| С          | BURGLARY-COMMERCIAL   | 500 E FRANCIS AV           | 3/24/2016     |
| С          | BURGLARY-FENCED AREA  | 600 E FRANCIS AV           | 3/22/2016     |
| С          | BURGLARY-FENCED AREA  | 500 E BRIDGEPORT AV        | 3/24/2016     |
| С          | BURGLARY-GARAGE       | 400 E QUEEN AV             | 3/22/2016     |
| С          | BURGLARY-GARAGE       | 600 E DECATUR AV           | 3/22/2016     |
| С          | BURGLARY-GARAGE       | 1100 E LONGFELLOW AV       | 3/23/2016     |
| С          | BURGLARY-GARAGE       | 300 E EVERETT AV           | 3/24/2016     |
| С          | BURGLARY-RESIDNTL     | 7400 N PITTSBURG ST        | 3/20/2016     |
| С          | BURGLARY-RESIDNTL     | 8400 N MAYFAIR ST          | 3/20/2016     |
| С          | BURGLARY-RESIDNTL     | 100 E WEDGEWOOD AV         | 3/21/2016     |
| С          | CARJACKING            | 7700 N DIVISION ST         | 3/26/2016     |
| С          | ROBBERY               | E EMPIRE AV/N NEVADA ST    | 3/21/2016     |
| С          | ROBBERY               | 9200 N COLTON ST           | 3/24/2016     |
| Α          | VEH-PROWL             | 500 E RICH AV              | 3/21/2016     |
| С          | VEH-PROWL             | 9300 N NEWPORT HY          | 3/21/2016     |
| С          | VEH-PROWL             | 6100 N COLTON ST           | 3/21/2016     |
| С          | VEH-PROWL             | 600 E HOLLAND AV           | 3/21/2016     |
| С          | VEH-PROWL             | 6000 N STANDARD ST         | 3/22/2016     |
| С          | VEH-PROWL             | 5900 N RUBY ST             | 3/22/2016     |
| С          | VEH-PROWL             | E CENTRAL AV/N DIVISION ST | 3/22/2016     |
| С          | VEH-PROWL             | 600 E HOLLAND AV           | 3/22/2016     |
| С          | VEH-PROWL             | 4700 N DIVISION ST         | 3/23/2016     |
| С          | VEH-PROWL             | 9100 N NEWPORT HY          | 3/23/2016     |
| С          | VEH-PROWL             | 5200 N DIVISION ST         | 3/23/2016     |
| С          | VEH-PROWL             | 900 E SHARPSBURG AV        | 3/24/2016     |
| Α          | VEH-PROWL             | 600 E HOLLAND AV           | 3/24/2016     |
| С          | VEH-PROWL             | 600 E NORTH AV             | 3/25/2016     |
| С          | VEH-PROWL             | 9600 N NEWPORT HY          | 3/26/2016     |
| С          | VEH-PROWL             | 6200 N DIVISION ST         | 3/26/2016     |
| С          | VEH-THEFT             | 00 E PINE RIDGE CT         | 3/21/2016     |
| С          | VEH-THEFT             | 200 E WEDGEWOOD AV         | 3/23/2016     |
| С          | VEH-THEFT             | 6900 N WISCOMB ST          | 3/24/2016     |
| С          | VEH-THEFT             | 8800 N HILL N DALE ST      | 3/25/2016     |
| С          | VEH-THEFT             | 6100 N COLTON ST           | 3/26/2016     |
| С          | VEH-THEFT PLATES/TABS | 800 E HOFFMAN AV           | 3/21/2016     |
| <u>SPB</u> | 3 <u>WH</u>           |                            |               |
| С          | BURGLARY-GARAGE       | 1400 E COLUMBIA AV         | 3/26/2016     |
| С          | BURGLARY-RESIDNTL     | 1800 E FRANCIS AV          | 3/23/2016     |
| С          | BURGLARY-RESIDNTL     | 1600 E QUEEN AV            | 3/24/2016     |
| С          | VEH-PROWL             | 1600 E BROAD AV            | 3/23/2016     |
| С          | VEH-THEFT             | 1500 E NEBRASKA AV         | 3/23/2016     |

# NE - Northeast District (P4)

| A/C | <u>Offense</u>        | Address                 | Reported Date |
|-----|-----------------------|-------------------------|---------------|
| SPE | 34BE                  |                         |               |
| С   | ASSAULT-WEAPON        | 4000 N COOK ST          | 3/22/2016     |
| Α   | BURGLARY-GARAGE       | 2900 E CLEVELAND AV     | 3/26/2016     |
| С   | BURGLARY-RESIDNTL     | 1800 E ROCKWELL AV      | 3/24/2016     |
| Α   | VEH-PROWL             | 3100 N NELSON ST        | 3/21/2016     |
| С   | VEH-PROWL             | 2000 E GORDON AV        | 3/24/2016     |
| С   | VEH-THEFT             | 1700 E LONGFELLOW AV    | 3/21/2016     |
| С   | VEH-THEFT PLATES/TABS | 1700 E RICH AV          | 3/20/2016     |
| С   | VEH-TMVWOP            | 3700 N COOK ST          | 3/23/2016     |
| SPE | <u>84HI</u>           |                         |               |
| С   | ASSAULT-SUB BDLY HARM | 2300 E SANSON AV        | 3/24/2016     |
| С   | ASSAULT-SUB BDLY HARM | 2600 N MARKET ST        | 3/26/2016     |
| С   | BURGLARY-COMMERCIAL   | 3400 N MARKET ST        | 3/21/2016     |
| С   | BURGLARY-COMMERCIAL   | 3600 E ROWAN AV         | 3/23/2016     |
| С   | VEH-PROWL             | 2900 E COLUMBIA AV      | 3/21/2016     |
| С   | VEH-THEFT             | 3000 E WABASH AV        | 3/20/2016     |
| С   | VEH-THEFT             | N HAVEN ST/E ROWAN AV   | 3/21/2016     |
| SPE | <u>84LO</u>           |                         |               |
| С   | ASSAULT-WEAPON        | N ASTOR ST/E AUGUSTA AV | 3/23/2016     |
| С   | BURGLARY-COMMERCIAL   | 1300 N HAMILTON ST      | 3/24/2016     |
| С   | BURGLARY-RESIDNTL     | 2400 N ASTOR ST         | 3/22/2016     |
| С   | VEH-PROWL             | 1100 E NORA AV          | 3/21/2016     |
| С   | VEH-PROWL             | 600 E SINTO AV          | 3/23/2016     |
| С   | VEH-PROWL             | 500 E BOONE AV          | 3/25/2016     |
| С   | VEH-PROWL             | 1100 E AUGUSTA AV       | 3/25/2016     |
| С   | VEH-PROWL             | 100 E NORA AV           | 3/26/2016     |
| С   | VEH-THEFT             | 100 E MONTGOMERY AV     | 3/20/2016     |
| Α   | VEH-THEFT             | 2400 N COLUMBUS ST      | 3/23/2016     |
| SPE | <u>84MI</u>           |                         |               |
| С   | BURGLARY-FENCED AREA  | 3900 E COURTLAND AV     | 3/20/2016     |