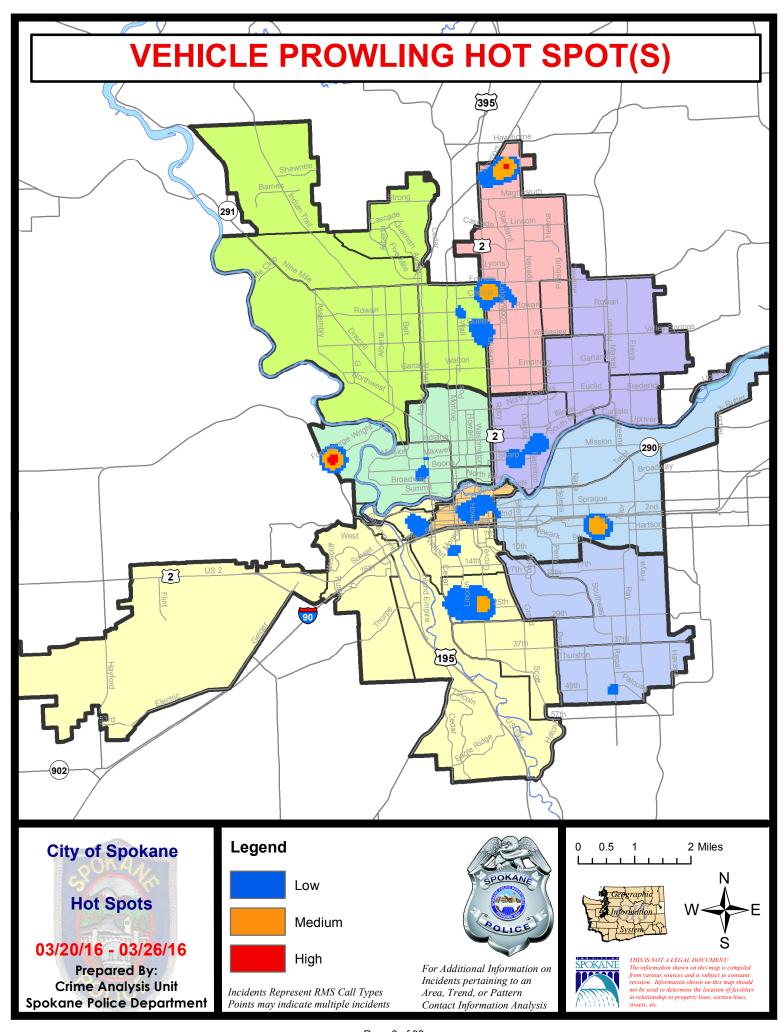

# NW - Northwest District (P1)

| A/C        | <u>Offense</u>        | <u>Address</u>           | Reported Date |
|------------|-----------------------|--------------------------|---------------|
| SPA        | <u>1BS</u>            |                          |               |
| С          | BURGLARY-GARAGE       | 3200 W HOLYOKE AV        | 3/21/2016     |
| С          | VEH-PROWL             | 2800 W HOUSTON AV        | 3/23/2016     |
| <u>SPA</u> | 1FM                   |                          |               |
| С          | VEH-PROWL             | 2300 W ST THOMAS MORE WY | 3/22/2016     |
| С          | VEH-PROWL             | 2300 W STRATTON AV       | 3/23/2016     |
| <u>SPA</u> | 1NH                   |                          |               |
| С          | ASSAULT-WEAPON        | 1000 W PROVIDENCE AV     | 3/21/2016     |
| С          | BURGLARY-COMMERCIAL   | 5500 N MAPLE ST          | 3/22/2016     |
| Α          | BURGLARY-COMMERCIAL   | 700 W GARLAND AV         | 3/24/2016     |
| С          | BURGLARY-RESIDNTL     | 4400 N CEDAR ST          | 3/21/2016     |
| С          | VEH-PROWL             | 5200 N STEVENS ST        | 3/22/2016     |
| С          | VEH-PROWL             | 700 W JOSEPH AV          | 3/22/2016     |
| Α          | VEH-PROWL             | 4800 N NORMANDIE ST      | 3/23/2016     |
| С          | VEH-PROWL             | 5600 N ASH ST            | 3/25/2016     |
| С          | VEH-PROWL             | 700 W KIERNAN AV         | 3/26/2016     |
| С          | VEH-THEFT             | 5200 N WALNUT ST         | 3/21/2016     |
| С          | VEH-THEFT             | 5200 N STEVENS ST        | 3/23/2016     |
| С          | VEH-THEFT             | 5700 N WALNUT ST         | 3/25/2016     |
| С          | VEH-THEFT             | 4800 N HAWTHORNE ST      | 3/25/2016     |
| С          | VEH-THEFT AUTO PARTS  | 5300 N ASH ST            | 3/23/2016     |
| <u>SPA</u> | <u>1NW</u>            |                          |               |
| С          | BURGLARY-COMMERCIAL   | 2000 N PETTET DR         | 3/21/2016     |
| С          | BURGLARY-RESIDNTL     | 2200 W ROCKWELL AV       | 3/22/2016     |
| С          | BURGLARY-RESIDNTL     | 2500 W QUEEN AV          | 3/22/2016     |
| С          | BURGLARY-RESIDNTL     | 2400 W KIERNAN AV        | 3/23/2016     |
| С          | ROBBERY               | 3400 W WELLESLEY AV      | 3/25/2016     |
| С          | VEH-PROWL             | 5800 W EXCELL AV         | 3/20/2016     |
| С          | VEH-PROWL             | 3200 W HOFFMAN AV        | 3/21/2016     |
| С          | VEH-PROWL             | 5100 N DRISCOLL BL       | 3/22/2016     |
| С          | VEH-PROWL             | 3200 W FAIRVIEW AV       | 3/25/2016     |
| С          | VEH-THEFT AUTO PARTS  | 3400 W NORTHWEST BL      | 3/24/2016     |
| С          | VEH-THEFT PLATES/TABS | 5200 N CANNON ST         | 3/25/2016     |

# NW Central District (P2)

| A/C        | <u>Offense</u>        | Address                      | Reported Date |
|------------|-----------------------|------------------------------|---------------|
| SPA        | .2EG                  |                              |               |
| С          | ASSAULT-WEAPON        | 500 W SHANNON AV             | 3/21/2016     |
| С          | ASSAULT-WEAPON        | 1300 N HOWARD ST             | 3/23/2016     |
| С          | BURGLARY-COMMERCIAL   | 1100 W NORTHWEST BL          | 3/22/2016     |
| С          | BURGLARY-GARAGE       | 1900 W INDIANA AV            | 3/25/2016     |
| С          | BURGLARY-RESIDNTL     | 1100 W JACKSON AV            | 3/23/2016     |
| С          | BURGLARY-RESIDNTL     | 1800 W CARLISLE AV           | 3/24/2016     |
| С          | DEATH-HOMICIDE        | W ALAMEDA CT/N CENTRAL CT    | 3/21/2016     |
| С          | VEH-PROWL             | 1500 N MONROE ST             | 3/23/2016     |
| С          | VEH-PROWL             | 2400 N STEVENS ST            | 3/26/2016     |
| С          | VEH-THEFT             | 400 W ALICE AV               | 3/26/2016     |
| SPA        | 2RS                   |                              |               |
| С          | BURGLARY-COMMERCIAL   | 1100 N DIVISION ST           | 3/25/2016     |
| С          | VEH-PROWL             | 400 W DEAN AV                | 3/20/2016     |
| <u>SPA</u> | <u>2WC</u>            |                              |               |
| Α          | BURGLARY-COMMERCIAL   | 1100 W SUMMIT PK             | 3/26/2016     |
| С          | BURGLARY-GARAGE       | 1500 W SHARP AV              | 3/25/2016     |
| С          | BURGLARY-GARAGE       | 2200 W DEAN AV               | 3/26/2016     |
| С          | BURGLARY-RESIDNTL     | 2200 W DEAN AV               | 3/20/2016     |
| С          | BURGLARY-RESIDNTL     | 1500 W INDIANA AV            | 3/21/2016     |
| С          | BURGLARY-RESIDNTL     | 1400 N ADAMS ST              | 3/22/2016     |
| С          | VEH-PROWL             | 1600 W BOONE AV              | 3/22/2016     |
| Α          | VEH-PROWL             | 1900 W MALLON AV             | 3/23/2016     |
| С          | VEH-PROWL             | 1700 N ASH ST                | 3/24/2016     |
| С          | VEH-THEFT PLATES/TABS | 1300 W BOONE AV              | 3/21/2016     |
| <u>SPA</u> | <u> 2WH</u>           |                              |               |
| С          | VEH-PROWL             | 1600 N RIVER RIDGE BL        | 3/24/2016     |
| С          | VEH-PROWL             | 1600 N RIVER RIDGE BL        | 3/24/2016     |
| С          | VEH-PROWL             | 1600 N RIVER RIDGE BL        | 3/24/2016     |
| С          | VEH-PROWL             | 1600 N RIVER RIDGE BL        | 3/24/2016     |
| С          | VEH-THEFT             | W CUSTER DR/W OWENS RIDGE RD | 3/21/2016     |

# 3/20/2016 TO 3/26/2016

| A/C        | <u>Offense</u>        | <u>Address</u>             | Reported Date |
|------------|-----------------------|----------------------------|---------------|
| <u>SPB</u> | 3NL                   |                            |               |
| С          | ASSAULT-SUB BDLY HARM | 6400 N LIDGERWOOD ST       | 3/26/2016     |
| С          | BURGLARY-COMMERCIAL   | 500 E FRANCIS AV           | 3/24/2016     |
| С          | BURGLARY-FENCED AREA  | 600 E FRANCIS AV           | 3/22/2016     |
| С          | BURGLARY-FENCED AREA  | 500 E BRIDGEPORT AV        | 3/24/2016     |
| С          | BURGLARY-GARAGE       | 400 E QUEEN AV             | 3/22/2016     |
| С          | BURGLARY-GARAGE       | 600 E DECATUR AV           | 3/22/2016     |
| С          | BURGLARY-GARAGE       | 1100 E LONGFELLOW AV       | 3/23/2016     |
| С          | BURGLARY-GARAGE       | 300 E EVERETT AV           | 3/24/2016     |
| С          | BURGLARY-RESIDNTL     | 7400 N PITTSBURG ST        | 3/20/2016     |
| С          | BURGLARY-RESIDNTL     | 8400 N MAYFAIR ST          | 3/20/2016     |
| С          | BURGLARY-RESIDNTL     | 100 E WEDGEWOOD AV         | 3/21/2016     |
| С          | CARJACKING            | 7700 N DIVISION ST         | 3/26/2016     |
| С          | ROBBERY               | E EMPIRE AV/N NEVADA ST    | 3/21/2016     |
| С          | ROBBERY               | 9200 N COLTON ST           | 3/24/2016     |
| Α          | VEH-PROWL             | 500 E RICH AV              | 3/21/2016     |
| С          | VEH-PROWL             | 9300 N NEWPORT HY          | 3/21/2016     |
| С          | VEH-PROWL             | 6100 N COLTON ST           | 3/21/2016     |
| С          | VEH-PROWL             | 600 E HOLLAND AV           | 3/21/2016     |
| С          | VEH-PROWL             | 6000 N STANDARD ST         | 3/22/2016     |
| С          | VEH-PROWL             | 5900 N RUBY ST             | 3/22/2016     |
| С          | VEH-PROWL             | E CENTRAL AV/N DIVISION ST | 3/22/2016     |
| С          | VEH-PROWL             | 600 E HOLLAND AV           | 3/22/2016     |
| С          | VEH-PROWL             | 4700 N DIVISION ST         | 3/23/2016     |
| С          | VEH-PROWL             | 9100 N NEWPORT HY          | 3/23/2016     |
| С          | VEH-PROWL             | 5200 N DIVISION ST         | 3/23/2016     |
| С          | VEH-PROWL             | 900 E SHARPSBURG AV        | 3/24/2016     |
| Α          | VEH-PROWL             | 600 E HOLLAND AV           | 3/24/2016     |
| С          | VEH-PROWL             | 600 E NORTH AV             | 3/25/2016     |
| С          | VEH-PROWL             | 9600 N NEWPORT HY          | 3/26/2016     |
| С          | VEH-PROWL             | 6200 N DIVISION ST         | 3/26/2016     |
| С          | VEH-THEFT             | 00 E PINE RIDGE CT         | 3/21/2016     |
| С          | VEH-THEFT             | 200 E WEDGEWOOD AV         | 3/23/2016     |
| С          | VEH-THEFT             | 6900 N WISCOMB ST          | 3/24/2016     |
| С          | VEH-THEFT             | 8800 N HILL N DALE ST      | 3/25/2016     |
| С          | VEH-THEFT             | 6100 N COLTON ST           | 3/26/2016     |
| С          | VEH-THEFT PLATES/TABS | 800 E HOFFMAN AV           | 3/21/2016     |
| <u>SPB</u> | 3 <u>WH</u>           |                            |               |
| С          | BURGLARY-GARAGE       | 1400 E COLUMBIA AV         | 3/26/2016     |
| С          | BURGLARY-RESIDNTL     | 1800 E FRANCIS AV          | 3/23/2016     |
| С          | BURGLARY-RESIDNTL     | 1600 E QUEEN AV            | 3/24/2016     |
| С          | VEH-PROWL             | 1600 E BROAD AV            | 3/23/2016     |
| С          | VEH-THEFT             | 1500 E NEBRASKA AV         | 3/23/2016     |

# NE - Northeast District (P4)

| A/C | <u>Offense</u>        | Address                 | Reported Date |
|-----|-----------------------|-------------------------|---------------|
| SPE | 34BE                  |                         |               |
| С   | ASSAULT-WEAPON        | 4000 N COOK ST          | 3/22/2016     |
| Α   | BURGLARY-GARAGE       | 2900 E CLEVELAND AV     | 3/26/2016     |
| С   | BURGLARY-RESIDNTL     | 1800 E ROCKWELL AV      | 3/24/2016     |
| Α   | VEH-PROWL             | 3100 N NELSON ST        | 3/21/2016     |
| С   | VEH-PROWL             | 2000 E GORDON AV        | 3/24/2016     |
| С   | VEH-THEFT             | 1700 E LONGFELLOW AV    | 3/21/2016     |
| С   | VEH-THEFT PLATES/TABS | 1700 E RICH AV          | 3/20/2016     |
| С   | VEH-TMVWOP            | 3700 N COOK ST          | 3/23/2016     |
| SPE | <u>84HI</u>           |                         |               |
| С   | ASSAULT-SUB BDLY HARM | 2300 E SANSON AV        | 3/24/2016     |
| С   | ASSAULT-SUB BDLY HARM | 2600 N MARKET ST        | 3/26/2016     |
| С   | BURGLARY-COMMERCIAL   | 3400 N MARKET ST        | 3/21/2016     |
| С   | BURGLARY-COMMERCIAL   | 3600 E ROWAN AV         | 3/23/2016     |
| С   | VEH-PROWL             | 2900 E COLUMBIA AV      | 3/21/2016     |
| С   | VEH-THEFT             | 3000 E WABASH AV        | 3/20/2016     |
| С   | VEH-THEFT             | N HAVEN ST/E ROWAN AV   | 3/21/2016     |
| SPE | <u>84LO</u>           |                         |               |
| С   | ASSAULT-WEAPON        | N ASTOR ST/E AUGUSTA AV | 3/23/2016     |
| С   | BURGLARY-COMMERCIAL   | 1300 N HAMILTON ST      | 3/24/2016     |
| С   | BURGLARY-RESIDNTL     | 2400 N ASTOR ST         | 3/22/2016     |
| С   | VEH-PROWL             | 1100 E NORA AV          | 3/21/2016     |
| С   | VEH-PROWL             | 600 E SINTO AV          | 3/23/2016     |
| С   | VEH-PROWL             | 500 E BOONE AV          | 3/25/2016     |
| С   | VEH-PROWL             | 1100 E AUGUSTA AV       | 3/25/2016     |
| С   | VEH-PROWL             | 100 E NORA AV           | 3/26/2016     |
| С   | VEH-THEFT             | 100 E MONTGOMERY AV     | 3/20/2016     |
| Α   | VEH-THEFT             | 2400 N COLUMBUS ST      | 3/23/2016     |
| SPE | <u>84MI</u>           |                         |               |
| С   | BURGLARY-FENCED AREA  | 3900 E COURTLAND AV     | 3/20/2016     |