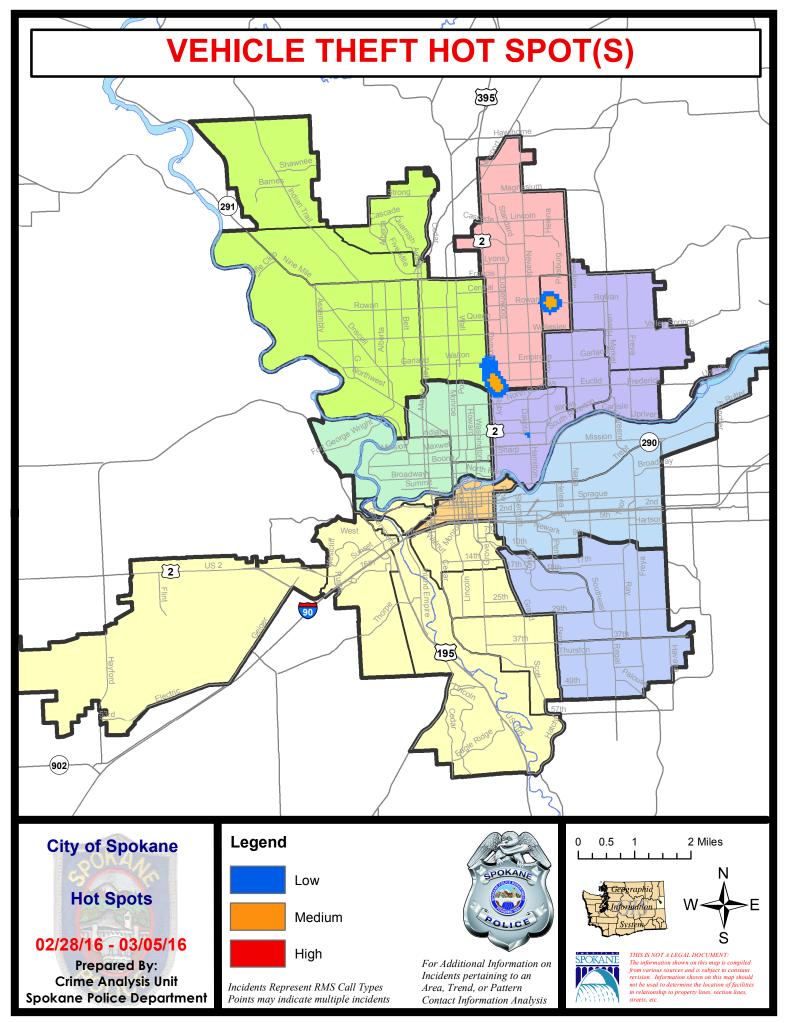

| Cur                                     | rent 28 Da | y Period: | 2/7/2016    | - 3/5/2016 | Prior 2    | 28 Day Period: | 1/10/2                | 2016 - 2/6/2 | 2016     |
|             | Cur                                     | rent YTD P | eriod:    | 1/1/2016    | - 3/5/2016 | Prior      | YTD Period:    | 1/1/2                 | 2015 - 3/5/2 | 2015     |

Prepared by SPD Crime Analysis Office - Monday, March 07, 2016

With the exception of criminal homicides, this chart represents preliminary counts of the original Police Incident Reports. Full statistical analysis to determine the confidence level of this data has not been performed. The % change columns on the preliminary incident count differ from the percentage change on the UCR crime report, sometimes significantly.











# SPOKANE POLICE DEPARTMENT NORTH Police Service Area



**Captain Tom Hendren** 

Period Ending: Saturday March 5, 2016

Northwest District (P1) Central District (P2) Neva-Wood District (P3) Northeast District (P4)



### North Police Service Area (P1, P2, P3 and P4)



# **Preliminary UCR Counts**

|             |                            | 7 Day Comparison |           |              | 28 L          | Day Compa            | rison            | YTD Comparison        |             |          |
|-------------|----------------------------|------------------|-----------|--------------|---------------|----------------------|------------------|-----------------------|-------------|----------|
| Part 1 Crim | e Categories               | Current          | Prior     | Percent      | Curre