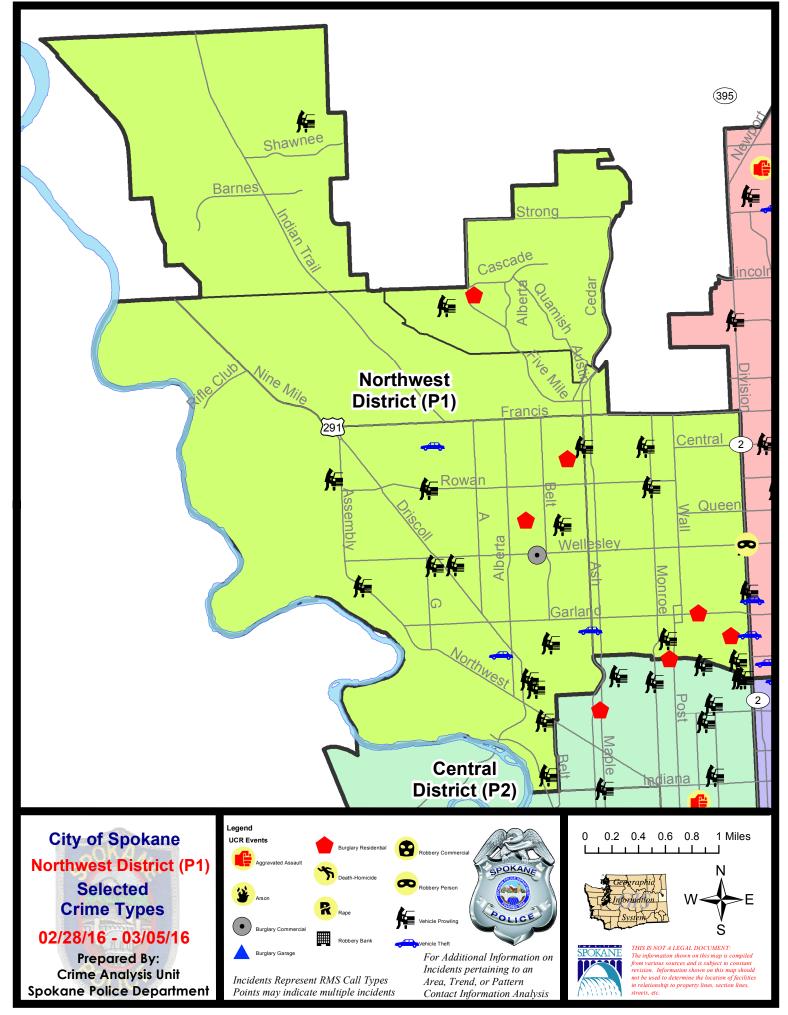

#### NW - Northwest District (P1)

#### 2/28/2016 TO 3/5/2016

#### NW - Northwest District (P1)

| <u>A/C</u> | Offense               | Address                      | Reported Date |
|------------|-----------------------|------------------------------|---------------|
| <u>SPA</u> | <u>1FM</u>            |                              |               |
| С          | BURGLARY-RESIDNTL     | 7800 N ASHLEY CI             | 3/5/2016      |
| С          | VEH-PROWL             | 3200 W TRINITY AV            | 3/1/2016      |
| <u>SPA</u> | <u>1IT</u>            |                              |               |
| С          | VEH-PROWL             | 10000 N FLEETWOOD ST         | 2/29/2016     |
| <u>SPA</u> | 1 <u>NH</u>           |                              |               |
| С          | BURGLARY-FENCED AREA  | 4300 N JEFFERSON ST          | 3/5/2016      |
| A          | BURGLARY-GARAGE       | 3500 N ATLANTIC ST           | 3/3/2016      |
| A          | BURGLARY-GARAGE       | 1400 W GLASS AV              | 3/5/2016      |
| С          | BURGLARY-RESIDNTL     | 3900 N STEVENS ST            | 2/28/2016     |
| С          | BURGLARY-RESIDNTL     | 3600 N NORMANDIE ST          | 3/1/2016      |
| С          | BURGLARY-RESIDNTL     | 800 W CORA AV                | 3/3/2016      |
| С          | VEH-PROWL             | 5400 N MONROE ST             | 2/28/2016     |
| С          | VEH-PROWL             | 5900 N BUFFALO ST            | 3/1/2016      |
| С          | VEH-PROWL             | 900 W GORDON AV              | 3/3/2016      |
| С          | VEH-PROWL             | 100 W GRAY CT                | 3/3/2016      |
| С          | VEH-PROWL             | 00 W CORA AV                 | 3/4/2016      |
| С          | VEH-THEFT             | 3600 N DIVISION ST           | 3/3/2016      |
| С          | VEH-THEFT PLATES/TABS | 6100 N ASH ST                | 2/29/2016     |
| <u>SPA</u> | <u>1NW</u>            |                              |               |
| С          | BURGLARY-COMMERCIAL   | 2300 W WELLESLEY AV          | 3/2/2016      |
| С          | BURGLARY-RESIDNTL     | 5800 N ELM ST                | 2/28/2016     |
| С          | BURGLARY-RESIDNTL     | 2400 W QUEEN AV              | 3/5/2016      |
| С          | VEH-PROWL             | 4200 W NORTHWEST BL          | 2/28/2016     |
| С          | VEH-PROWL             | 5900 N ASH ST                | 2/28/2016     |
| А          | VEH-PROWL             | 2800 W CROWN AV              | 2/29/2016     |
| С          | VEH-PROWL             | 2400 W DALTON AV             | 2/29/2016     |
| С          | VEH-PROWL             | N FOTHERINGHAM ST/W ROWAN AV | 3/1/2016      |
| С          | VEH-PROWL             | N FOTHERINGHAM ST/W ROWAN AV | 3/1/2016      |
| С          | VEH-PROWL             | 5700 N ASSEMBLY ST           | 3/1/2016      |
| С          | VEH-PROWL             | 5700 N ASSEMBLY ST           | 3/1/2016      |
| С          | VEH-PROWL             | 3200 W HOFFMAN AV            | 3/2/2016      |
| С          | VEH-PROWL             | 3400 W HOFFMAN AV            | 3/2/2016      |
| С          | VEH-PROWL             | 2200 W BUCKEYE AV            | 3/3/2016      |
| С          | VEH-PROWL             | 3600 N BELT ST               | 3/4/2016      |
| С          | VEH-PROWL             | 5000 N CANNON ST             | 3/5/2016      |
| А          | VEH-PROWL             | 4400 W WELLESLEY AV          | 3/5/2016      |
| С          | VEH-PROWL             | 2100 N HEMLOCK ST            | 3/5/2016      |
|            |                       |                              |               |

| <u>A/C</u> | <u>Offense</u>       | Address           | <b>Reported Date</b> |
|------------|----------------------|-------------------|----------------------|
| С          | VEH-PROWL            | 2300 W EUCLID AV  | 3/5/2016             |
| С          | VEH-THEFT            | 1700 W KIERNAN AV | 2/28/2016            |
| С          | VEH-THEFT            | 3300 W BISMARK AV | 3/3/2016             |
| С          | VEH-THEFT            | 2700 W GLASS AV   | 3/5/2016             |
| С          | VEH-THEFT AUTO PARTS | 3300 W ALICE AV   | 3/5/2016             |