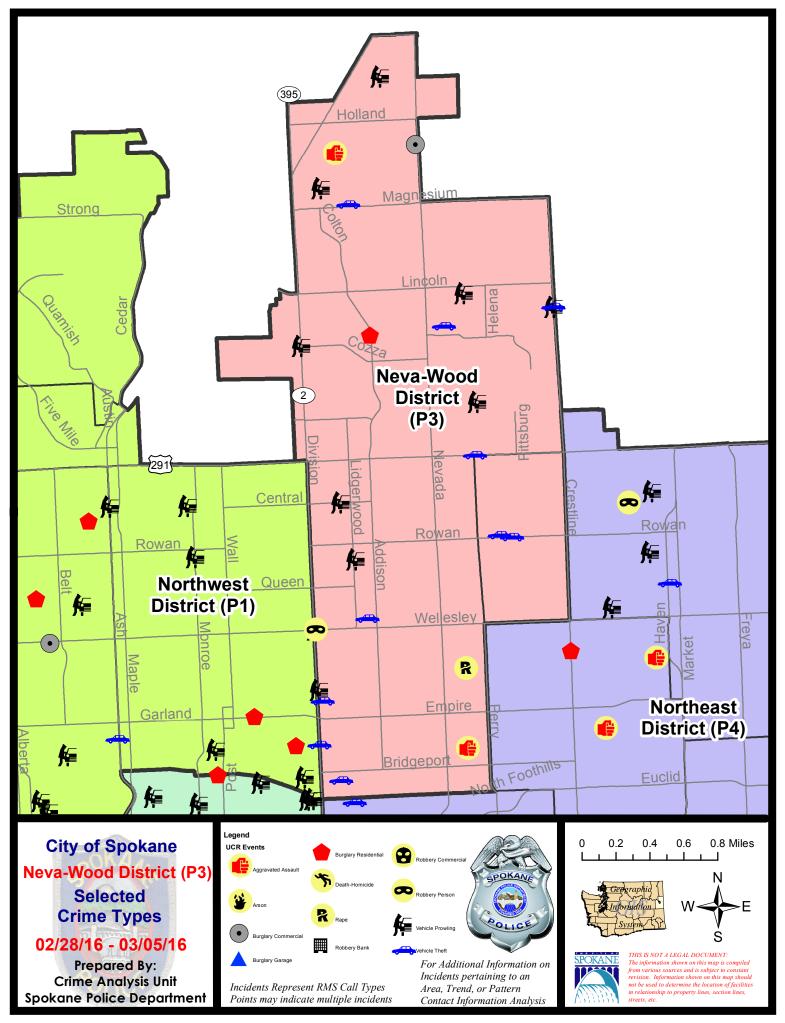

#### NE - Neva-Wood District (P3)

# **Preliminary UCR Counts**

|             |                            | 7 Day Comparison |           | arison       | 28 L                                     | 28 Day Comparison |                      |                     | YTD Comparison |         |  |
|-------------|----------------------------|------------------|-----------|--------------|------------------------------------------|-------------------|----------------------|---------------------|----------------|---------|--|
| Part 1 Crim | e Categories               | Current          | Prior     | Percent      | Current                                  | Prior             | Percent              | Current             | Prior          | Percent |  |
| Violent     | Criminal Homicide          | 0                | 0         |              | 0                                        | 2                 |                      | 2                   | 0              |         |  |
|             | Rape *                     | 1                | 0         |              | 1                                        | 1                 | 0.00%                | 2                   | 4              | -50.00% |  |
|             | Robbery - Commercial       | 0                | 1         |              | 2                                        | 0                 |                      | 2                   | 0              |         |  |
|             | Robbery - Person           | 1                | 0         |              | 4                                        | 3                 | 33.33%               | 7                   | 11             | -36.36% |  |
|             | Aggravated Assault - NonDV | 2                | 0         |              | 4                                        | 7                 | -42.86%              | 12                  | 9              | 33.33%  |  |
|             | Aggravated Assault - DV    | 0                | 0         |              | 0                                        | 3                 |                      | 5                   | 11             | -54.55% |  |
|             |                            |                  |           | * All curren | t rape values                            | are subjec        | ct to a one wee      | k lag time t        | o ensure a     | ccuracy |  |
|             | Violent Total:             | 4                | 1         | 300.00%      | 11                                       | 16                | -31.25%              | 30                  | 35             | -14.29% |  |
| Property    | Burglary Residence         | 1                | 2         | -50.00%      | 14                                       | 22                | -36.36%              | 47                  | 51             | -7.84%  |  |
|             | Burglary Garage            | 0                | 3         |              | 5                                        | 13                | -61.54%              | 22                  | 24             | -8.33%  |  |
|             | Burglary Commercial        | 1                | 2         | -50.00%      | 6                                        | 11                | -45.45%              | 19                  | 17             | 11.76%  |  |
|             | Larceny                    | 34               | 70        | -51.43%      | 201                                      | 233               | -13.73%              | 511                 | 418            | 22.25%  |  |
|             | Vehicle Theft              | 9                | 8         | 12.50%       | 37                                       | 41                | -9.76%               | 86                  | 75             | 14.67%  |  |
|             | Arson                      | 0                | 0         |              | 0                                        | 0                 |                      | 0                   | 0              |         |  |
|             | Property Total:            | 45               | 85        | -47.06%      | 263                                      | 320               | -17.81%              | 685                 | 585            | 17.09%  |  |
| Preliminar  | y Part 1 Crime Totals:     | 49               | 86        | -43.02%      | 274                                      | 336               | -18.45%              | 715                 | 620            | 15.32%  |  |
|             | Current 7 Day Period:      |                  | Period:   | 2/28/2016    | - 3/5/2016                               | Prior 7           | 7 Day Period:        | 2/21/2              | 2016 - 2/27    | /2016   |  |
|             | Cur                        | rent 28 Day      | / Period: | 2/7/2016     | 6 - 3/5/2016 <b>Prior 28 Day Period:</b> |                   | 1/10/2016 - 2/6/2016 |                     |                |         |  |
|             | Current YTD Period:        |                  |           | 1/1/2016     | 1/1/2016 - 3/5/2016 Prior YTD Period:    |                   |                      | 1/1/2015 - 3/5/2015 |                |         |  |

#### 2/28/2016 TO 3/5/2016

| <u>A/C</u> | <u>Offense</u>        | Address                | Reported Date |
|------------|-----------------------|------------------------|---------------|
| <u>SPB</u> | <u>3NL</u>            |                        |               |
| С          | ASSAULT-WEAPON        | E GLASS AV/N MORTON ST | 2/28/2016     |
| С          | BURGLARY-COMMERCIAL   | 9200 N NEVADA ST       | 3/4/2016      |
| С          | BURGLARY-FENCED AREA  | 900 E QUEEN AV         | 3/2/2016      |
| А          | BURGLARY-GARAGE       | 100 E RICH AV          | 3/3/2016      |
| С          | BURGLARY-RESIDNTL     | 7400 N STANDARD ST     | 3/5/2016      |
| С          | INTIMIDATION W/WPN    | 9200 N COLTON ST       | 2/29/2016     |
| С          | RAPE-FORCIBLE         |                        | 3/1/2016      |
| С          | ROBBERY               | 4700 N DIVISION ST     | 3/5/2016      |
| С          | VEH-PROWL             | 4100 N DIVISION ST     | 2/28/2016     |
| С          | VEH-PROWL             | 6800 N CAPRI LN        | 2/28/2016     |
| С          | VEH-PROWL             | 4700 N DIVISION ST     | 2/28/2016     |
| С          | VEH-PROWL             | 200 E CENTRAL AV       | 2/29/2016     |
| С          | VEH-PROWL             | 7700 N CRESTLINE ST    | 2/29/2016     |
| С          | VEH-PROWL             | 300 E SANSON AV        | 3/1/2016      |
| С          | VEH-PROWL             | 7400 N DIVISION ST     | 3/3/2016      |
| С          | VEH-PROWL             | 8800 N COLTON ST       | 3/3/2016      |
| А          | VEH-PROWL             | 100 E LINCOLN RD       | 3/4/2016      |
| С          | VEH-PROWL             | 9700 N NEWPORT HY      | 3/4/2016      |
| С          | VEH-PROWL             | 7800 N MORTON ST       | 3/5/2016      |
| С          | VEH-THEFT             | 100 E LIBERTY AV       | 2/29/2016     |
| С          | VEH-THEFT             | 400 E MAGNESIUM RD     | 3/1/2016      |
| С          | VEH-THEFT             | 7700 N CRESTLINE ST    | 3/2/2016      |
| С          | VEH-THEFT             | 1400 E FRANCIS AV      | 3/2/2016      |
| С          | VEH-THEFT             | 400 E BROAD AV         | 3/2/2016      |
| С          | VEH-THEFT             | 00 E WALTON AV         | 3/4/2016      |
| С          | VEH-THEFT             | 1000 E SHARPSBURG AV   | 3/5/2016      |
| А          | VEH-THEFT AUTO PARTS  | 1100 E GLASS AV        | 2/29/2016     |
| С          | VEH-THEFT PLATES/TABS | 6500 N NEVADA ST       | 3/1/2016      |
| С          | VEH-THEFT PLATES/TABS | 9200 N COLTON ST       | 3/5/2016      |
| <u>SPB</u> | <u>3WH</u>            |                        |               |
| С          | VEH-THEFT             | 1600 E ROWAN AV        | 3/2/2016      |