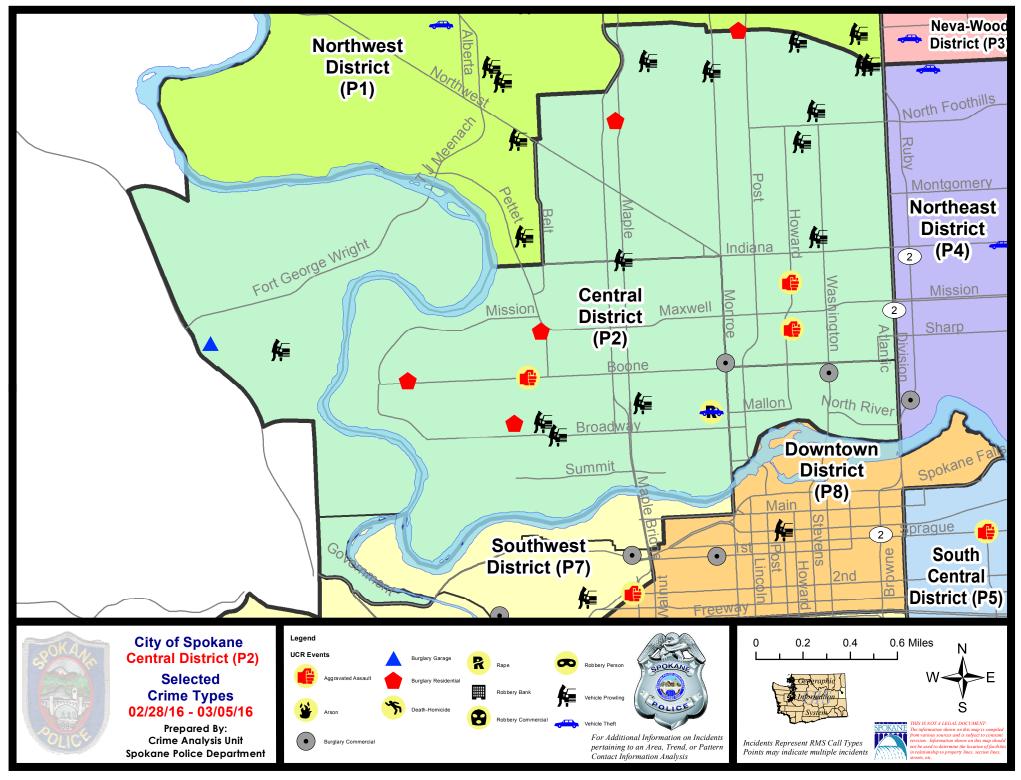

### **NW - Central District (P2)**

# **Preliminary UCR Counts**

|             |                            | 7           | Day Compa | Day Comparison 28 D |                              |           | rison                | YTD Comparison |                      |         |  |
|-------------|----------------------------|-------------|-----------|---------------------|------------------------------|-----------|----------------------|----------------|----------------------|---------|--|
| Part 1 Crim | e Categories               | Current     | Prior     | Percent             | Current                      | Prior     | Percent              | Current        | Prior                | Percent |  |
| Violent     | Criminal Homicide          | 0           | 0         |                     | 0                            | 0         |                      | 0              | 0                    |         |  |
|             | Rape *                     | 1           | 1         | 0.00%               | 3                            | 1         | 200.00%              | 4              | 2                    | 100.00% |  |
|             | Robbery - Commercial       | 0           | 0         |                     | 0                            | 0         |                      | 0              | 0                    |         |  |
|             | Robbery - Person           | 0           | 0         |                     | 1                            | 1         | 0.00%                | 5              | 8                    | -37.50% |  |
|             | Aggravated Assault - NonDV | 2           | 3         | -33.33%             | 8                            | 2         | 300.00%              | 11             | 8                    | 37.50%  |  |
|             | Aggravated Assault - DV    | 1           | 0         |                     | 1                            | 4         | -75.00%              | 5              | 4                    | 25.00%  |  |
|             |                            |             |           | * All curren        | t rape values                | are subje | ct to a one wee      | k lag time t   | o ensure a           | ccuracy |  |
|             | Violent Total:             | 4           | 4         | 0.00%               | 13                           | 8         | 62.50%               | 25             | 22                   | 13.64%  |  |
| Property    | Burglary Residence         | 4           | 4         | 0.00%               | 10                           | 10        | 0.00%                | 25             | 40                   | -37.50% |  |
|             | Burglary Garage            | 1           | 1         | 0.00%               | 4                            | 8         | -50.00%              | 13             | 10                   | 30.00%  |  |
|             | Burglary Commercial        | 2           | 1         | 100.00%             | 5                            | 5         | 0.00%                | 15             | 17                   | -11.76% |  |
|             | Larceny                    | 31          | 26        | 19.23%              | 101                          | 89        | 13.48%               | 219            | 217                  | 0.92%   |  |
|             | Vehicle Theft              | 1           | 2         | -50.00%             | 14                           | 18        | -22.22%              | 41             | 21                   | 95.24%  |  |
|             | Arson                      | 0           | 0         |                     | 0                            | 0         |                      | 0              | 2                    |         |  |
|             | Property Total:            | 39          | 34        | 14.71%              | 134                          | 130       | 3.08%                | 313            | 307                  | 1.95%   |  |
| Preliminar  | y Part 1 Crime Totals:     | 43          | 38        | 13.16%              | 147                          | 138       | 6.52%                | 338            | 329                  | 2.74%   |  |
|             | Curr                       | rent 7 Day  | Period:   | 2/28/2016           | - 3/5/2016                   | Prior 7   | 7 Day Period:        | 2/21/2         | 2016 - 2/27          | /2016   |  |
|             | Cur                        | rent 28 Day | / Period: | 2/7/2016            | 2/7/2016 - 3/5/2016          |           | Prior 28 Day Period: |                | 1/10/2016 - 2/6/2016 |         |  |
|             | Current YTD Period:        |             | eriod:    | 1/1/2016            | - 3/5/2016 Prior YTD Period: |           | 1/1/2015 - 3/5/2015  |                |                      |         |  |

#### 2/28/2016 TO 3/5/2016

| <u>A/C</u> | <u>Offense</u>        | Address                 | Reported Date |
|------------|-----------------------|-------------------------|---------------|
| <u>SPA</u> | 2EG                   |                         |               |
| С          | ASSAULT-SUB BDLY HARM | 500 W SINTO AV          | 3/5/2016      |
| С          | ASSAULT-WEAPON        | 600 W AUGUSTA AV        | 3/3/2016      |
| А          | BURGLARY-GARAGE       | 3200 N MONROE ST        | 3/5/2016      |
| С          | BURGLARY-RESIDNTL     | 1600 W GRACE AV         | 3/4/2016      |
| С          | VEH-PROWL             | 100 W EUCLID AV         | 2/29/2016     |
| С          | VEH-PROWL             | 500 W ALICE AV          | 2/29/2016     |
| С          | VEH-PROWL             | W INDIANA AV/N MAPLE ST | 3/2/2016      |
| С          | VEH-PROWL             | 400 W SHANNON AV        | 3/3/2016      |
| С          | VEH-PROWL             | 1000 W EUCLID AV        | 3/4/2016      |
| А          | VEH-PROWL             | 500 W SHANNON AV        | 3/5/2016      |
| А          | VEH-PROWL             | 400 W CLEVELAND AV      | 3/5/2016      |
| С          | VEH-PROWL             | 400 W CLEVELAND AV      | 3/5/2016      |
| С          | VEH-PROWL             | 2600 N STEVENS ST       | 3/5/2016      |
| С          | VEH-PROWL             | 1400 W DALTON AV        | 3/5/2016      |
| А          | VEH-THEFT AUTO PARTS  | 2500 N DIVISION ST      | 2/29/2016     |
| С          | VEH-THEFT AUTO PARTS  | 2400 N DIVISION ST      | 2/29/2016     |
| С          | VEH-THEFT AUTO PARTS  | 200 W NORA AV           | 3/3/2016      |
| С          | VEH-THEFT AUTO PARTS  | 2500 N DIVISION ST      | 3/4/2016      |
| С          | VEH-THEFT PLATES/TABS | 1900 N CANNON ST        | 3/2/2016      |
| С          | VEH-THEFT PLATES/TABS | 2100 N MONROE ST        | 3/3/2016      |
| С          | VEH-THEFT-TRAILER     | 2100 N HOWARD ST        | 3/5/2016      |
| <u>SPA</u> | <u>2RS</u>            |                         |               |
| С          | BURGLARY-COMMERCIAL   | 1100 N WASHINGTON ST    | 3/1/2016      |
| <u>SPA</u> | <u>2WC</u>            |                         |               |
| С          | ASSAULT-SUB BDLY HARM | 2200 W BOONE AV         | 3/4/2016      |
| С          | BURGLARY-COMMERCIAL   | 1200 N MONROE ST        | 2/29/2016     |
| С          | BURGLARY-RESIDNTL     | 2300 W MALLON AV        | 3/1/2016      |
| С          | BURGLARY-RESIDNTL     | 1200 N HOLLIS ST        | 3/4/2016      |
| А          | BURGLARY-RESIDNTL     | 1400 N A ST             | 3/4/2016      |
| С          | BURGLARY-RESIDNTL     | 2100 W MAXWELL AV       | 3/5/2016      |
| С          | RAPE-FORCIBLE         |                         | 3/2/2016      |
| С          | VEH-PROWL             | 2000 W BROADWAY AV      | 3/1/2016      |
| С          | VEH-PROWL             | 1500 W DEAN AV          | 3/2/2016      |
| С          | VEH-PROWL             | 2100 W MALLON AV        | 3/2/2016      |
| С          | VEH-THEFT             | 1100 W MALLON AV        | 3/4/2016      |
| <u>SPA</u> | <u>2WH</u>            |                         |               |
| С          | BURGLARY-GARAGE       | 4100 W HOOD RIVER AV    | 2/28/2016     |
| С          | VEH-PROWL             | 1400 N RIVER RIDGE BL   | 3/5/2016      |