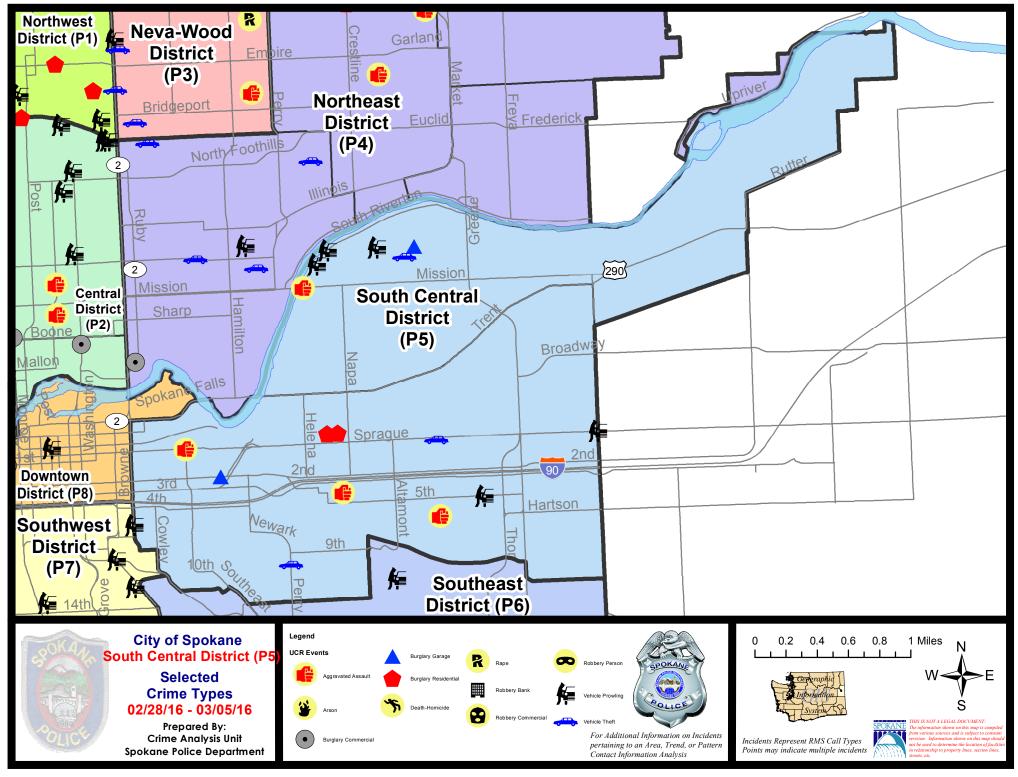

#### **SE - South Central District (P5)**

# **Preliminary UCR Counts**

|             |                            | 7           | Day Compa | nrison       | 28 L          | Day Compa  | rison           | YTD          | Compariso    | n       |
|-------------|----------------------------|-------------|-----------|--------------|---------------|------------|-----------------|--------------|--------------|---------|
| Part 1 Crim | e Categories               | Current     | Prior     | Percent      | Current       | Prior      | Percent         | Current      | Prior        | Percent |
| Violent     | Criminal Homicide          | 0           | 0         |              | 0             | 0          |                 | 0            | 1            |         |
|             | Rape *                     | 0           | 1         |              | 3             | 0          |                 | 4            | 4            | 0.00%   |
|             | Robbery - Commercial       | 0           | 0         |              | 1             | 0          |                 | 1            | 1            | 0.00%   |
|             | Robbery - Person           | 0           | 0         |              | 0             | 5          |                 | 5            | 10           | -50.00% |
|             | Aggravated Assault - NonDV | 2           | 0         |              | 4             | 3          | 33.33%          | 11           | 7            | 57.14%  |
|             | Aggravated Assault - DV    | 2           | 0         |              | 3             | 2          | 50.00%          | 5            | 6            | -16.67% |
|             |                            |             |           | * All curren | t rape values | are subjec | ct to a one wee | k lag time t | o ensure a   | ccuracy |
|             | Violent Total:             | 4           | 1         | 300.00%      | 11            | 10         | 10.00%          | 26           | 29           | -10.34% |
| Property    | Burglary Residence         | 2           | 2         | 0.00%        | 8             | 9          | -11.11%         | 19           | 30           | -36.67% |
|             | Burglary Garage            | 2           | 1         | 100.00%      | 4             | 3          | 33.33%          | 10           | 16           | -37.50% |
|             | Burglary Commercial        | 0           | 4         |              | 9             | 8          | 12.50%          | 19           | 15           | 26.67%  |
|             | Larceny                    | 20          | 14        | 42.86%       | 63            | 71         | -11.27%         | 153          | 181          | -15.47% |
|             | Vehicle Theft              | 3           | 1         | 200.00%      | 12            | 10         | 20.00%          | 29           | 48           | -39.58% |
|             | Arson                      | 0           | 0         |              | 0             | 1          |                 | 1            | 0            |         |
|             | Property Total:            | 27          | 22        | 22.73%       | 96            | 102        | -5.88%          | 231          | 290          | -20.34% |
| Preliminar  | y Part 1 Crime Totals:     | 31          | 23        | 34.78%       | 107           | 112        | -4.46%          | 257          | 319          | -19.44% |
|             | Cur                        | rent 7 Day  | Period:   | 2/28/2016    | - 3/5/2016    | Prior 7    | 7 Day Period:   | 2/21/2       | 2016 - 2/27  | /2016   |
|             | Curr                       | rent 28 Day | / Period: | 2/7/2016     | - 3/5/2016    | Prior 2    | 28 Day Period:  | 1/10/2       | 2016 - 2/6/2 | 2016    |
|             | Cur                        | rent YTD P  | eriod:    | 1/1/2016     | - 3/5/2016    | Prior      | TD Period:      | 1/1/2        | 2015 - 3/5/2 | 2015    |

#### SE - South Central District (P5)

| <u>A/C</u> | <u>Offense</u>        | <u>Address</u>            | Reported Date |
|------------|-----------------------|---------------------------|---------------|
| <u>SP(</u> | <u>C5EC</u>           |                           |               |
| С          | ASSAULT-SUB BDLY HARM | 2800 E HARTSON AV         | 3/4/2016      |
| С          | ASSAULT-SUB BDLY HARM | 1900 E 4TH AV             | 3/5/2016      |
| С          | ASSAULT-WEAPON        | S SHERMAN ST/E SPRAGUE AV | 3/2/2016      |
| Α          | BURGLARY-FENCED AREA  | 3400 E RIVERSIDE AV       | 3/2/2016      |
| Α          | BURGLARY-FENCED AREA  | 3700 E 1ST AV             | 3/5/2016      |
| С          | BURGLARY-GARAGE       | 800 E 2ND AV              | 3/1/2016      |
| С          | BURGLARY-RESIDNTL     | 1800 E RIVERSIDE AV       | 3/2/2016      |
| С          | BURGLARY-RESIDNTL     | 100 N MAGNOLIA ST         | 3/4/2016      |
| А          | VEH-PROWL             | 2000 E 9TH AV             | 2/28/2016     |
| С          | VEH-PROWL             | N HAVANA ST/E SPRAGUE AV  | 2/28/2016     |
| С          | VEH-PROWL             | E 6TH AV/S DIVISION ST    | 3/1/2016      |
| С          | VEH-PROWL             | 3200 E 5TH AV             | 3/1/2016      |
| С          | VEH-THEFT             | 00 S NELSON ST            | 2/29/2016     |
| С          | VEH-THEFT             | 1000 S PERRY ST           | 3/3/2016      |
| <u>SP(</u> | <u>C5GP</u>           |                           |               |
| С          | ASSAULT-SUB BDLY HARM | 600 E INDIANA AV          | 3/1/2016      |
| С          | BURGLARY-FENCED AREA  | 4800 E COMMERCE AV        | 3/3/2016      |
| С          | BURGLARY-GARAGE       | 1800 N LACEY ST           | 3/5/2016      |
| С          | VEH-PROWL             | 2300 E SOUTH CRESCENT AV  | 3/1/2016      |
| С          | VEH-PROWL             | 1700 E SOUTH RIVERTON AV  | 3/1/2016      |
| С          | VEH-PROWL             | 1800 E SOUTH RIVERTON AV  | 3/3/2016      |