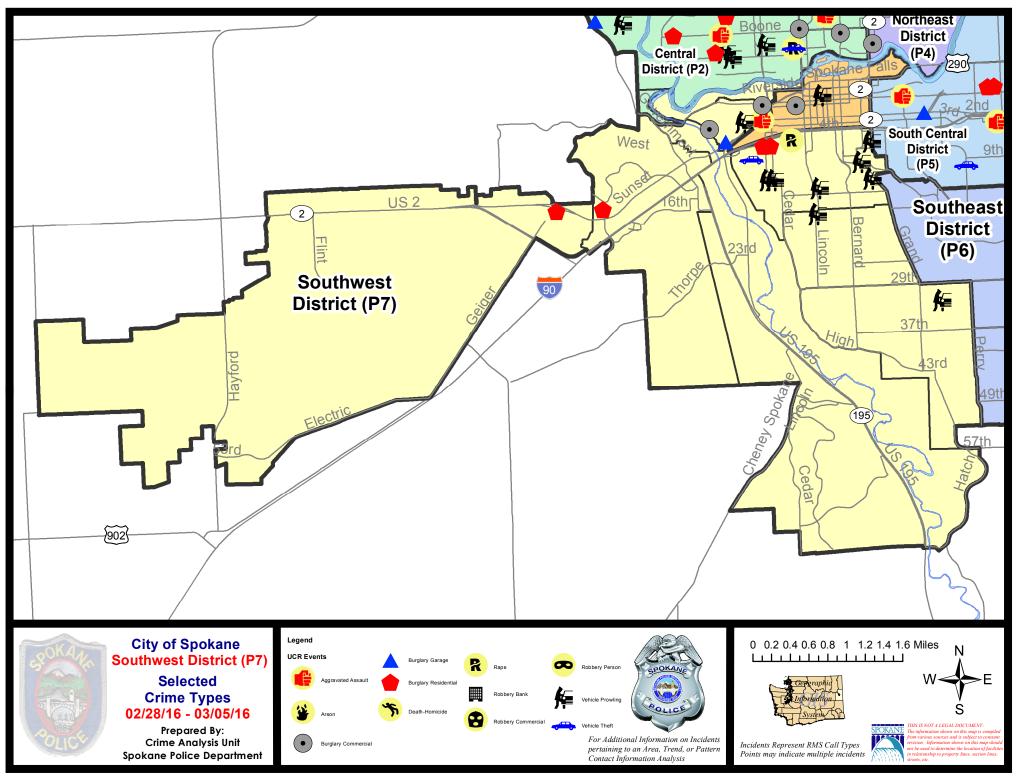

#### SW - Southwest District (P7)

# **Preliminary UCR Counts**

|             |                            | 7           | Day Compa | arison       | 28 I          | Day Compai   | rison           | YTD          | Compariso    | n       |
|-------------|----------------------------|-------------|-----------|--------------|---------------|--------------|-----------------|--------------|--------------|---------|
| Part 1 Crim | e Categories               | Current     | Prior     | Percent      | Current       | Prior        | Percent         | Current      | Prior        | Percent |
| Violent     | Criminal Homicide          | 0           | 0         |              | 0             | 0            |                 | 0            | 0            |         |
|             | Rape *                     | 1           | 1         | 0.00%        | 3             | 0            |                 | 3            | 1            | 200.00% |
|             | Robbery - Commercial       | 0           | 0         |              | 0             | 0            |                 | 0            | 0            |         |
|             | Robbery - Person           | 0           | 0         |              | 1             | 1            | 0.00%           | 2            | 5            | -60.00% |
|             | Aggravated Assault - NonDV | 0           | 0         |              | 2             | 1            | 100.00%         | 4            | 7            | -42.86% |
|             | Aggravated Assault - DV    | 1           | 0         |              | 1             | 0            |                 | 1            | 7            | -85.71% |
|             |                            |             |           | * All curren | t rape values | s are subjec | ct to a one wee | k lag time t | o ensure a   | ccuracy |
|             | Violent Total:             | 2           | 1         | 100.00%      | 7             | 2            | 250.00%         | 10           | 20           | -50.00% |
| Property    | Burglary Residence         | 4           | 6         | -33.33%      | 17            | 9            | 88.89%          | 29           | 24           | 20.83%  |
|             | Burglary Garage            | 1           | 3         | -66.67%      | 6             | 3            | 100.00%         | 10           | 8            | 25.00%  |
|             | Burglary Commercial        | 2           | 1         | 100.00%      | 6             | 3            | 100.00%         | 10           | 10           | 0.00%   |
|             | Larceny                    | 26          | 14        | 85.71%       | 66            | 77           | -14.29%         | 175          | 175          | 0.00%   |
|             | Vehicle Theft              | 1           | 5         | -80.00%      | 14            | 19           | -26.32%         | 42           | 27           | 55.56%  |
|             | Arson                      | 0           | 0         |              | 0             | 0            |                 | 0            | 2            |         |
|             | Property Total:            | 34          | 29        | 17.24%       | 109           | 111          | -1.80%          | 266          | 246          | 8.13%   |
| Preliminar  | y Part 1 Crime Totals:     | 36          | 30        | 20.00%       | 116           | 113          | 2.65%           | 276          | 266          | 3.76%   |
|             | Cur                        | rent 7 Day  | Period:   | 2/28/2016    | - 3/5/2016    | Prior 7      | 7 Day Period:   | 2/21/2       | 2016 - 2/27  | /2016   |
|             | Cur                        | rent 28 Day | / Period: | 2/7/2016     | - 3/5/2016    | Prior 2      | 28 Day Period:  | 1/10/2       | 2016 - 2/6/2 | 2016    |
|             | Cur                        | rent YTD P  | eriod:    | 1/1/2016     | - 3/5/2016    | Prior        | YTD Period:     | 1/1/2        | 2015 - 3/5/2 | 2015    |

33 of 39

SW - Southwest District (P7)