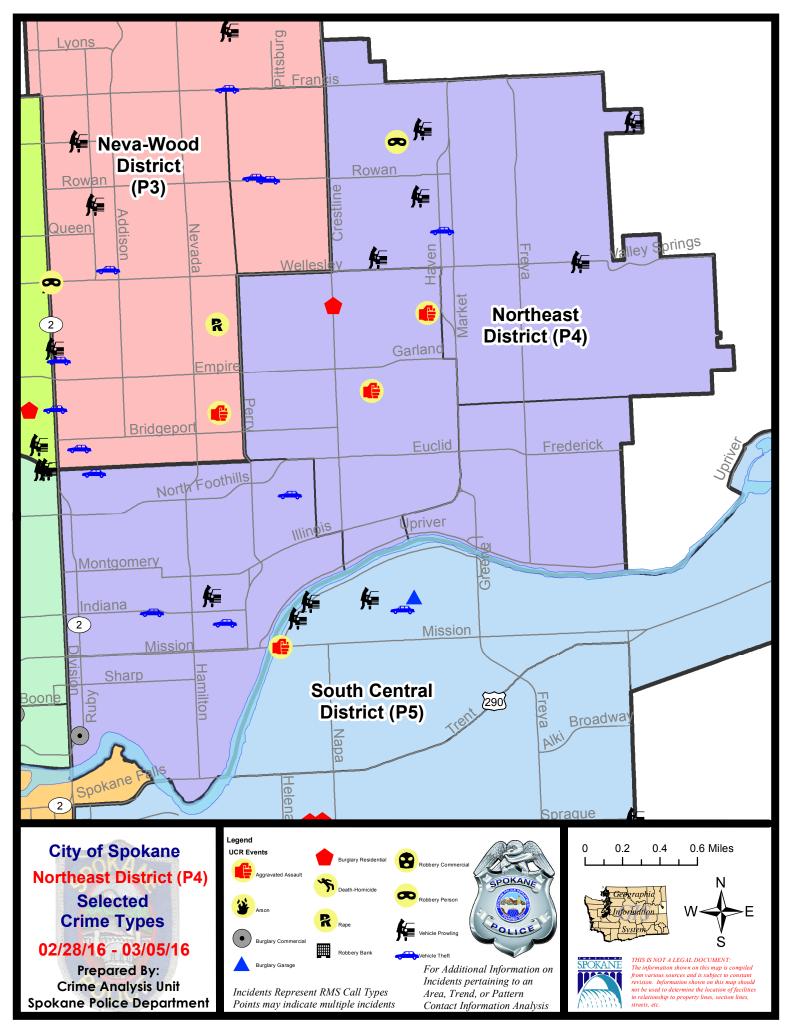

#### **NE - Northeast District (P4)**

#### 2/28/2016 TO 3/5/2016

#### NE - Northeast District (P4)

| <u>A/C</u> | <u>Offense</u>        | Address                  | Reported Date |
|------------|-----------------------|--------------------------|---------------|
| SP         | <u>84BE</u>           |                          |               |
| С          | ASSAULT-SUB BDLY HARM | 2400 E GORDON AV         | 3/2/2016      |
| С          | ASSAULT-WEAPON        | N REGAL ST/E RICH AV     | 2/28/2016     |
| С          | BURGLARY-RESIDNTL     | 2100 E LONGFELLOW AV     | 2/29/2016     |
| С          | VEH-THEFT PLATES/TABS | 1900 E PROVIDENCE AV     | 3/5/2016      |
| <u>SP</u>  | <u> 84HI</u>          |                          |               |
| С          | ROBBERY               | E COLUMBIA AV/N LACEY ST | 3/5/2016      |
| С          | VEH-PROWL             | 4500 E PEAK LN           | 2/29/2016     |
| С          | VEH-PROWL             | 5300 N REGAL ST          | 2/29/2016     |
| С          | VEH-PROWL             | 2900 E CENTRAL AV        | 3/2/2016      |
| С          | VEH-PROWL             | 4100 E WELLESLEY AV      | 3/2/2016      |
| С          | VEH-PROWL             | 4800 N COOK ST           | 3/5/2016      |
| С          | VEH-TMVWOP            | 3000 E OLYMPIC AV        | 2/28/2016     |
| <u>SP</u>  | <u>34LO</u>           |                          |               |
| С          | BURGLARY-COMMERCIAL   | 900 N RUBY PL            | 3/2/2016      |
| А          | VEH-PROWL             | 1600 N CINCINNATI ST     | 3/1/2016      |
| С          | VEH-PROWL             | 2000 N COLUMBUS ST       | 3/3/2016      |
| С          | VEH-THEFT             | 2800 N PITTSBURG ST      | 2/28/2016     |
| С          | VEH-THEFT             | 600 E INDIANA AV         | 3/1/2016      |
| С          | VEH-THEFT             | 1100 E NORA AV           | 3/2/2016      |
| С          | VEH-THEFT             | 200 E FAIRVIEW AV        | 3/5/2016      |
| С          | VEH-THEFT AUTO PARTS  | 2400 N HAMILTON ST       | 3/3/2016      |
| С          | VEH-THEFT AUTO PARTS  | 200 E MISSION AV         | 3/4/2016      |
| С          | VEH-THEFT PLATES/TABS | 2000 N CINCINNATI ST     | 3/4/2016      |
| <u>SPI</u> | <u>34MI</u>           |                          |               |
| А          | BURGLARY-RESIDNTL     | 4100 E CLEVELAND AV      | 3/3/2016      |