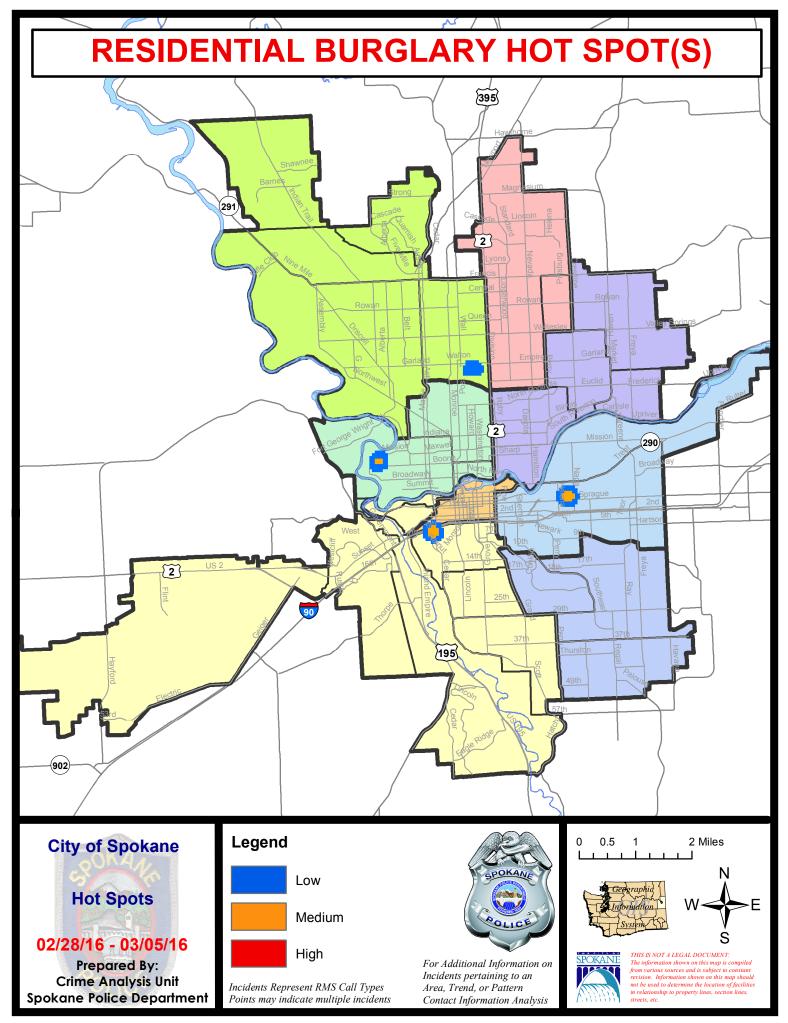

| Cur                                     | rent 28 Da | y Period: | 2/7/2016    | - 3/5/2016 | Prior 2    | 28 Day Period: | 1/10/2                | 2016 - 2/6/2 | 2016     |
|             | Cur                                     | rent YTD P | eriod:    | 1/1/2016    | - 3/5/2016 | Prior      | YTD Period:    | 1/1/2                 | 2015 - 3/5/2 | 2015     |

Prepared by SPD Crime Analysis Office - Monday, March 07, 2016

With the exception of criminal homicides, this chart represents preliminary counts of the original Police Incident Reports. Full statistical analysis to determine the confidence level of this data has not been performed. The % change columns on the preliminary incident count differ from the percentage change on the UCR crime report, sometimes significantly.











# SPOKANE POLICE DEPARTMENT NORTH Police Service Area



**Captain Tom Hendren** 

Period Ending: Saturday March 5, 2016

Northwest District (P1) Central District (P2) Neva-Wood District (P3) Northeast District (P4)



### North Police Service Area (P1, P2, P3 and P4)



# **Preliminary UCR Counts**

|             |                            | 7 Day Comparison |           |              | 28 L          | Day Compa            | rison            | YTD Comparison        |             |          |
|-------------|----------------------------|------------------|-----------|--------------|---------------|----------------------|------------------|-----------------------|-------------|----------|
| Part 1 Crim | e Categories               | Current          | Prior     | Percent      | Cur