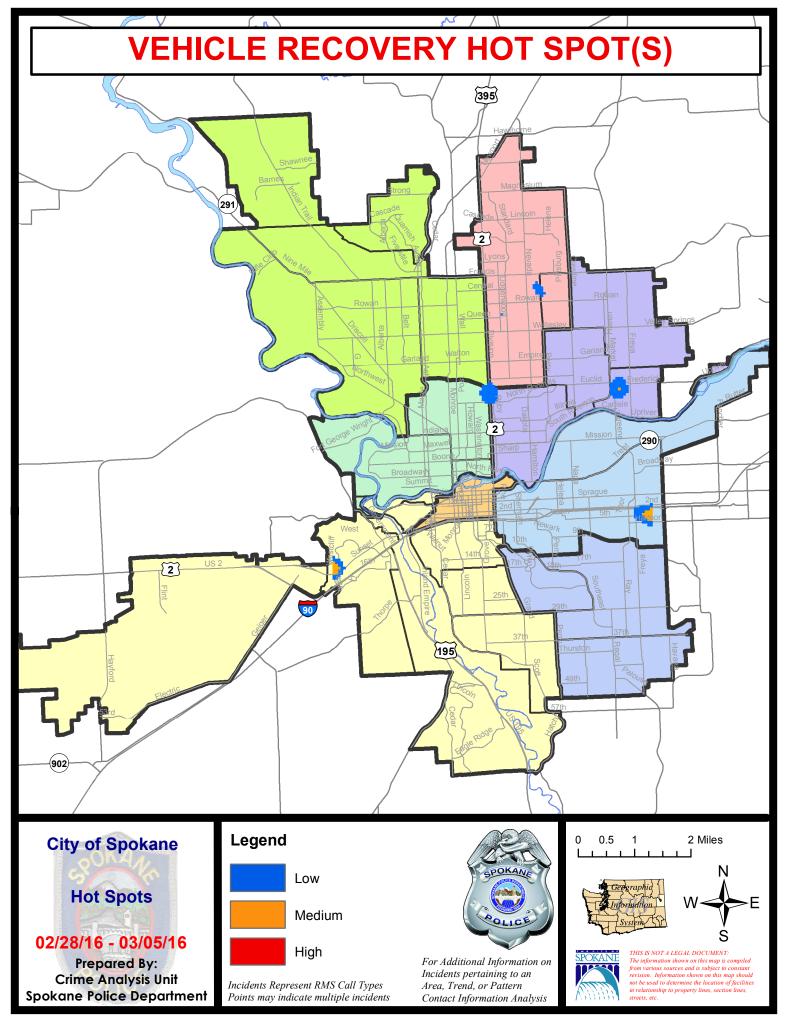

| Cur                                     | rent 28 Da | y Period: | 2/7/2016    | - 3/5/2016 | Prior 2    | 28 Day Period: | 1/10/2                | 2016 - 2/6/2 | 2016     |
|             | Cur                                     | rent YTD P | eriod:    | 1/1/2016    | - 3/5/2016 | Prior      | YTD Period:    | 1/1/2                 | 2015 - 3/5/2 | 2015     |

Prepared by SPD Crime Analysis Office - Monday, March 07, 2016

With the exception of criminal homicides, this chart represents preliminary counts of the original Police Incident Reports. Full statistical analysis to determine the confidence level of this data has not been performed. The % change columns on the preliminary incident count differ from the percentage change on the UCR crime report, sometimes significantly.











# SPOKANE POLICE DEPARTMENT NORTH Police Service Area



**Captain Tom Hendren** 

Period Ending: Saturday March 5, 2016

Northwest District (P1) Central District (P2) Neva-Wood District (P3) Northeast District (P4)



### North Police Service Area (P1, P2, P3 and P4)



# **Preliminary UCR Counts**

|             |                            | 7 Day Comparison |           |              | 28 L          | Day Compa            | rison            | YTD Comparison        |             |          |
|-------------|----------------------------|------------------|-----------|--------------|---------------|----------------------|------------------|-----------------------|-------------|----------|
| Part 1 Crim | e Categories               | Current          | Prior     | Percent      | Current