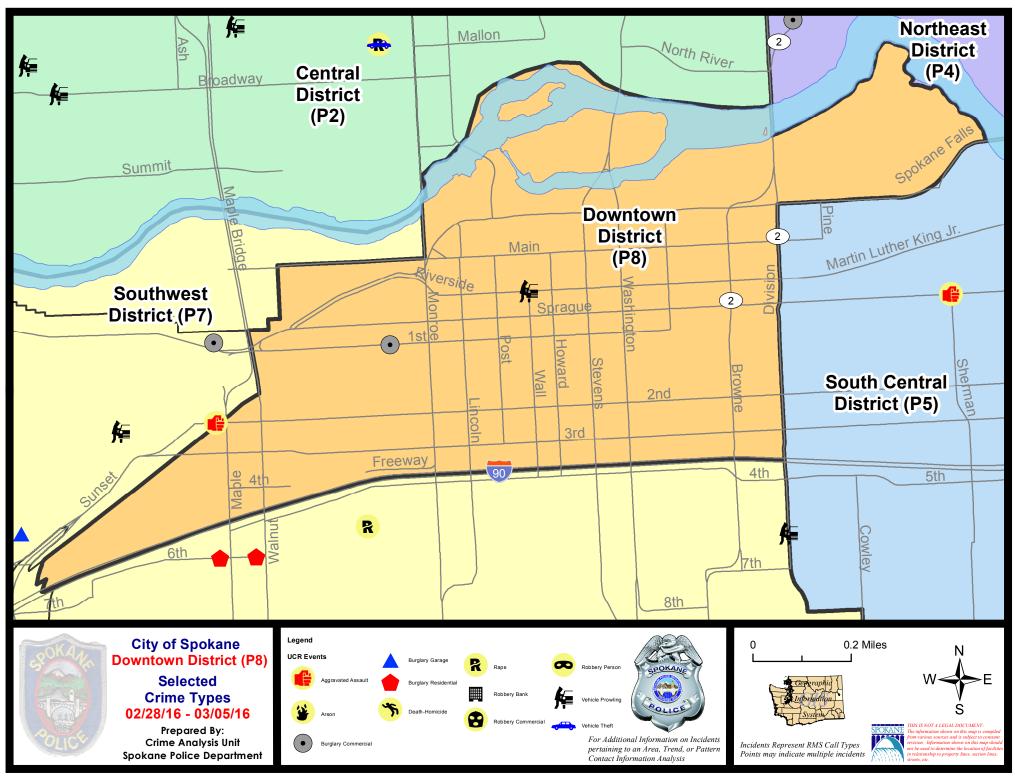

#### 2/28/2016 TO 3/5/2016

#### NW - Northwest District (P1)

| <u>A/C</u> | Offense               | Address                      | Reported Date |
|------------|-----------------------|------------------------------|---------------|
| <u>SPA</u> | <u>1FM</u>            |                              |               |
| С          | BURGLARY-RESIDNTL     | 7800 N ASHLEY CI             | 3/5/2016      |
| С          | VEH-PROWL             | 3200 W TRINITY AV            | 3/1/2016      |
| <u>SPA</u> | <u>1IT</u>            |                              |               |
| С          | VEH-PROWL             | 10000 N FLEETWOOD ST         | 2/29/2016     |
| <u>SPA</u> | 1 <u>NH</u>           |                              |               |
| С          | BURGLARY-FENCED AREA  | 4300 N JEFFERSON ST          | 3/5/2016      |
| A          | BURGLARY-GARAGE       | 3500 N ATLANTIC ST           | 3/3/2016      |
| A          | BURGLARY-GARAGE       | 1400 W GLASS AV              | 3/5/2016      |
| С          | BURGLARY-RESIDNTL     | 3900 N STEVENS ST            | 2/28/2016     |
| С          | BURGLARY-RESIDNTL     | 3600 N NORMANDIE ST          | 3/1/2016      |
| С          | BURGLARY-RESIDNTL     | 800 W CORA AV                | 3/3/2016      |
| С          | VEH-PROWL             | 5400 N MONROE ST             | 2/28/2016     |
| С          | VEH-PROWL             | 5900 N BUFFALO ST            | 3/1/2016      |
| С          | VEH-PROWL             | 900 W GORDON AV              | 3/3/2016      |
| С          | VEH-PROWL             | 100 W GRAY CT                | 3/3/2016      |
| С          | VEH-PROWL             | 00 W CORA AV                 | 3/4/2016      |
| С          | VEH-THEFT             | 3600 N DIVISION ST           | 3/3/2016      |
| С          | VEH-THEFT PLATES/TABS | 6100 N ASH ST                | 2/29/2016     |
| <u>SPA</u> | <u>1NW</u>            |                              |               |
| С          | BURGLARY-COMMERCIAL   | 2300 W WELLESLEY AV          | 3/2/2016      |
| С          | BURGLARY-RESIDNTL     | 5800 N ELM ST                | 2/28/2016     |
| С          | BURGLARY-RESIDNTL     | 2400 W QUEEN AV              | 3/5/2016      |
| С          | VEH-PROWL             | 4200 W NORTHWEST BL          | 2/28/2016     |
| С          | VEH-PROWL             | 5900 N ASH ST                | 2/28/2016     |
| А          | VEH-PROWL             | 2800 W CROWN AV              | 2/29/2016     |
| С          | VEH-PROWL             | 2400 W DALTON AV             | 2/29/2016     |
| С          | VEH-PROWL             | N FOTHERINGHAM ST/W ROWAN AV | 3/1/2016      |
| С          | VEH-PROWL             | N FOTHERINGHAM ST/W ROWAN AV | 3/1/2016      |
| С          | VEH-PROWL             | 5700 N ASSEMBLY ST           | 3/1/2016      |
| С          | VEH-PROWL             | 5700 N ASSEMBLY ST           | 3/1/2016      |
| С          | VEH-PROWL             | 3200 W HOFFMAN AV            | 3/2/2016      |
| С          | VEH-PROWL             | 3400 W HOFFMAN AV            | 3/2/2016      |
| С          | VEH-PROWL             | 2200 W BUCKEYE AV            | 3/3/2016      |
| С          | VEH-PROWL             | 3600 N BELT ST               | 3/4/2016      |
| С          | VEH-PROWL             | 5000 N CANNON ST             | 3/5/2016      |
| А          | VEH-PROWL             | 4400 W WELLESLEY AV          | 3/5/2016      |
| С          | VEH-PROWL             | 2100 N HEMLOCK ST            | 3/5/2016      |
|            |                       |                              |               |

| <u>A/C</u> | <u>Offense</u>       | Address           | <b>Reported Date</b> |
|------------|----------------------|-------------------|----------------------|
| С          | VEH-PROWL            | 2300 W EUCLID AV  | 3/5/2016             |
| С          | VEH-THEFT            | 1700 W KIERNAN AV | 2/28/2016            |
| С          | VEH-THEFT            | 3300 W BISMARK AV | 3/3/2016             |
| С          | VEH-THEFT            | 2700 W GLASS AV   | 3/5/2016             |
| С          | VEH-THEFT AUTO PARTS | 3300 W ALICE AV   | 3/5/2016             |