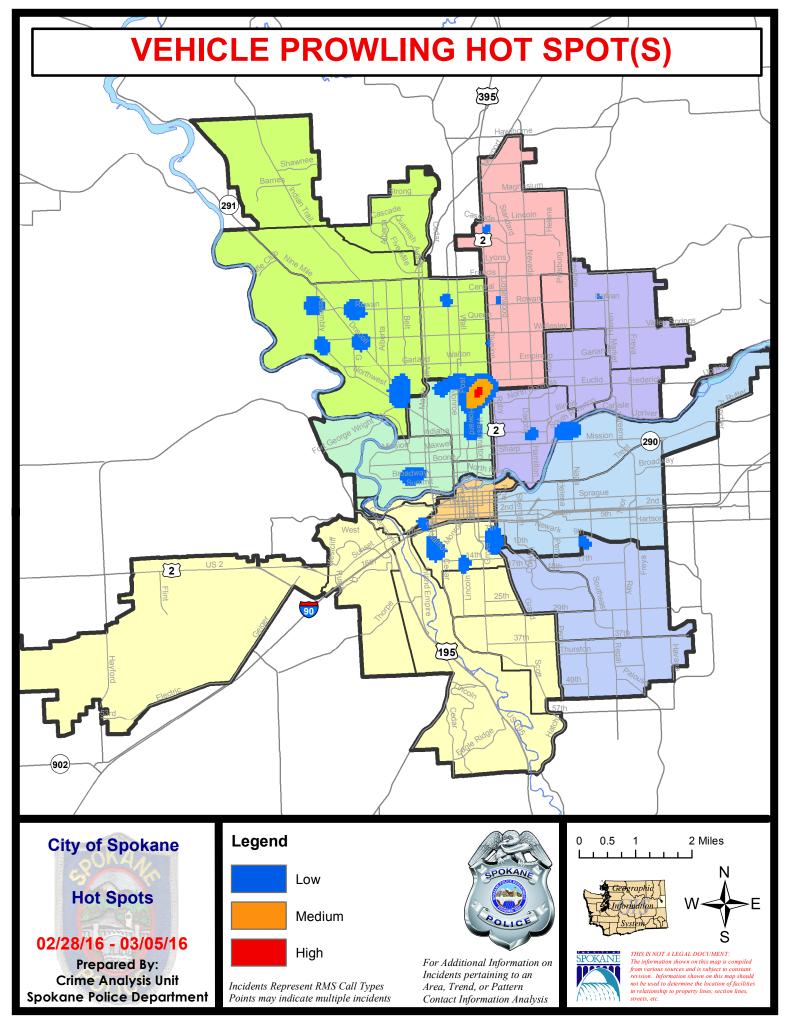

| Cur                                     | rent 28 Da | y Period: | 2/7/2016    | - 3/5/2016 | Prior 2    | 28 Day Period: | 1/10/2                | 2016 - 2/6/2 | 2016     |
|             | Cur                                     | rent YTD P | eriod:    | 1/1/2016    | - 3/5/2016 | Prior      | YTD Period:    | 1/1/2                 | 2015 - 3/5/2 | 2015     |

Prepared by SPD Crime Analysis Office - Monday, March 07, 2016

With the exception of criminal homicides, this chart represents preliminary counts of the original Police Incident Reports. Full statistical analysis to determine the confidence level of this data has not been performed. The % change columns on the preliminary incident count differ from the percentage change on the UCR crime report, sometimes significantly.











# SPOKANE POLICE DEPARTMENT NORTH Police Service Area



**Captain Tom Hendren** 

Period Ending: Saturday March 5, 2016

Northwest District (P1) Central District (P2) Neva-Wood District (P3) Northeast District (P4)



### North Police Service Area (P1, P2, P3 and P4)



# **Preliminary UCR Counts**

|             |                            | 7 Day Comparison |           |              | 28 L          | Day Compa            | rison            | YTD Comparison        |             |          |
|-------------|----------------------------|------------------|-----------|--------------|---------------|----------------------|------------------|-----------------------|-------------|----------|
| Part 1 Crim | e Categories               | Current          | Prior     | Percent      | Current