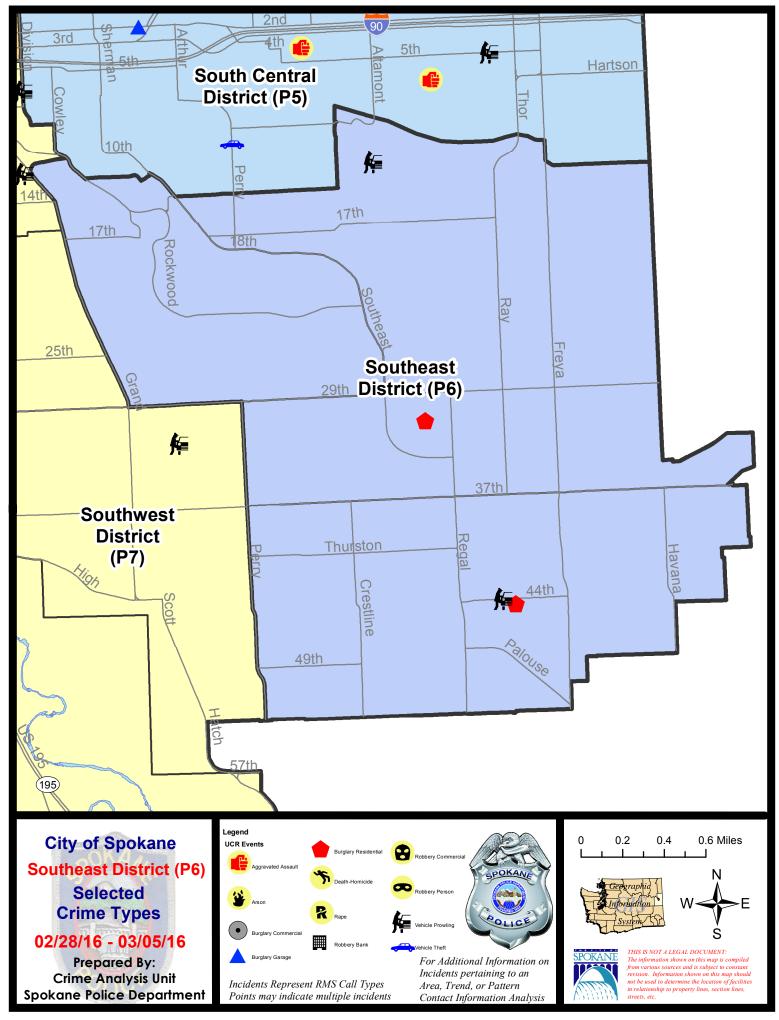

#### SE - Southeast District (P6)

# **Preliminary UCR Counts**

|             |                            | 7           | Day Compa | arison       | 28 L          | Day Compai | rison           | YTE          | ) Compariso  | n       |
|-------------|----------------------------|-------------|-----------|--------------|---------------|------------|-----------------|--------------|--------------|---------|
| Part 1 Crim | e Categories               | Current     | Prior     | Percent      | Current       | Prior      | Percent         | Current      | Prior        | Percent |
| Violent     | Criminal Homicide          | 0           | 0         |              | 0             | 0          |                 | 0            | 0            |         |
|             | Rape *                     | 0           | 1         |              | 1             | 0          |                 | 1            | 1            | 0.00%   |
|             | Robbery - Commercial       | 0           | 0         |              | 0             | 0          |                 | 0            | 0            |         |
|             | Robbery - Person           | 0           | 0         |              | 0             | 0          |                 | 0            | 3            |         |
|             | Aggravated Assault - NonDV | 0           | 0         |              | 0             | 3          |                 | 3            | 2            | 50.00%  |
|             | Aggravated Assault - DV    | 0           | 1         |              | 2             | 0          |                 | 2            | 0            |         |
|             |                            |             |           | * All curren | t rape values | are subjec | ct to a one wee | k lag time t | to ensure a  | ccuracy |
|             | Violent Total:             | 0           | 2         |              | 3             | 3          | 0.00%           | 6            | 6            | 0.00%   |
| Property    | Burglary Residence         | 2           | 1         | 100.00%      | 6             | 9          | -33.33%         | 18           | 9            | 100.00% |
|             | Burglary Garage            | 0           | 0         |              | 0             | 5          |                 | 5            | 8            | -37.50% |
|             | Burglary Commercial        | 0           | 0         |              | 0             | 3          |                 | 4            | 3            | 33.33%  |
|             | Larceny                    | 13          | 20        | -35.00%      | 61            | 43         | 41.86%          | 116          | 106          | 9.43%   |
|             | Vehicle Theft              | 0           | 3         |              | 10            | 8          | 25.00%          | 21           | 11           | 90.91%  |
|             | Arson                      | 0           | 0         |              | 0             | 0          |                 | 0            | 0            |         |
|             | Property Total:            | 15          | 24        | -37.50%      | 77            | 68         | 13.24%          | 164          | 137          | 19.71%  |
| Preliminar  | y Part 1 Crime Totals:     | 15          | 26        | -42.31%      | 80            | 71         | 12.68%          | 170          | 143          | 18.88%  |
|             | Cur                        | rent 7 Day  | Period:   | 2/28/2016    | - 3/5/2016    | Prior 7    | 7 Day Period:   | 2/21/2       | 2016 - 2/27  | /2016   |
|             | Cur                        | rent 28 Day | / Period: | 2/7/2016     | - 3/5/2016    | Prior 2    | 28 Day Period:  | 1/10/2       | 2016 - 2/6/2 | 2016    |
|             | Cur                        | rent YTD P  | eriod:    | 1/1/2016     | - 3/5/2016    | Prior \    | TD Period:      | 1/1/2        | 2015 - 3/5/2 | 2015    |

#### SE - Southeast District (P6)

| <u>A/C</u> | <u>Offense</u>       | Address                  | Reported Date |
|------------|----------------------|--------------------------|---------------|
| <u>SP(</u> | <u>C6LH</u>          |                          |               |
| С          | BURGLARY-RESIDNTL    | 3100 S MT VERNON ST      | 3/3/2016      |
| А          | VEH-PROWL            | 3000 S REBECCA ST        | 3/2/2016      |
| С          | VEH-PROWL            | 2300 E SOUTH ALTAMONT BL | 3/3/2016      |
| Α          | VEH-PROWL            | 3200 E 21ST AV           | 3/5/2016      |
| С          | VEH-THEFT-TRAILER    | 3600 E 25TH AV           | 3/4/2016      |
| <u>SP</u>  | <u>C6RW</u>          |                          |               |
| С          | BURGLARY-FENCED AREA | 1000 E 27TH AV           | 3/1/2016      |
| <u>SP(</u> | <u>C6SG</u>          |                          |               |
| С          | BURGLARY-RESIDNTL    | 3200 E 44TH AV           | 3/5/2016      |
| С          | VEH-PROWL            | 3200 E 44TH AV           | 3/2/2016      |
| С          | VEH-THEFT-TRAILER    | 4500 S REGAL ST          | 3/2/2016      |