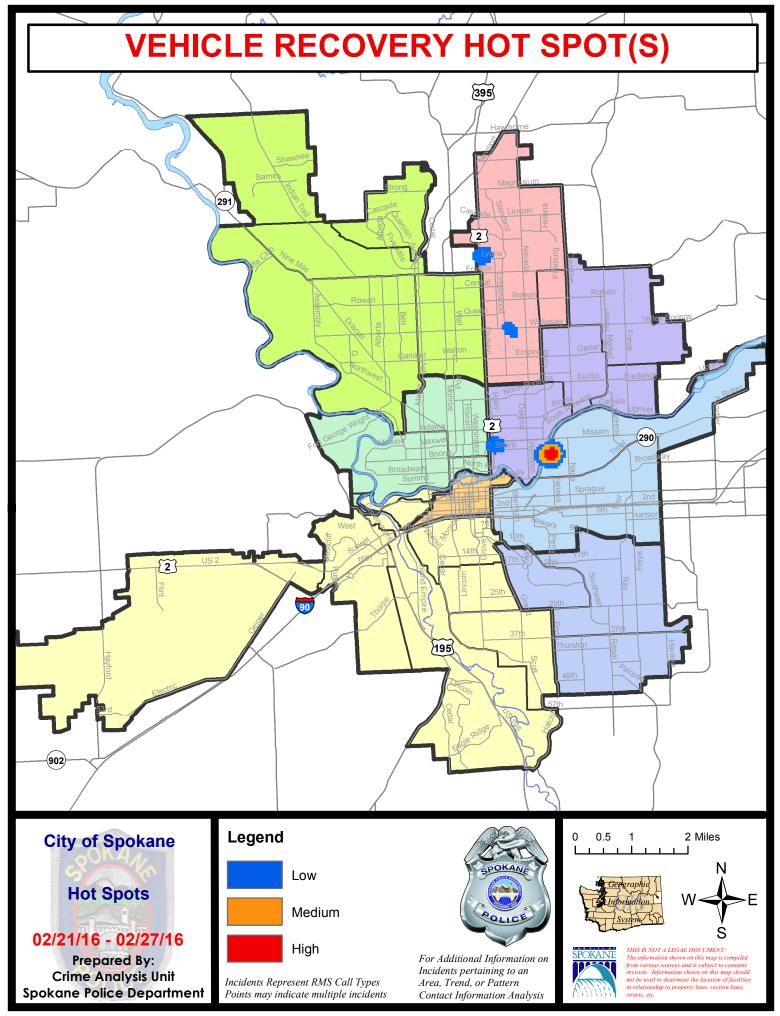

### **SPOKANE POLICE DEPARTMENT**

#### PRELIMINARY CITYWIDE UNIFORM CRIME REPORT

#### Preliminary UCR Counts

#### Period Ending: Saturday, February 27, 2016

Patrick M. Dobrow

**INTERIM CHIEF OF POLICE** 

|             |                                  | 7           | Day Compa     | rison     | 28 D        | ay Compa | rison          | YTE     | ) Compariso | n       |
|-------------|----------------------------------|-------------|---------------|-----------|-------------|----------|----------------|---------|-------------|---------|
| Part 1 Crim | ne Categories                    | Current     | Prior         | Percent   | Current     | Prior    | Percent        | Current | Prior       | Percent |
| Violent     | Criminal Homicide                | 0           | 0             |           | 1           | 4        | -75.00%        | 5       | 2           | 150.00% |
|             | Rape                             | 1           | 0             |           | 1           | 3        | -66.67%        | 4       | 13          | -69.23% |
|             | Robbery - Commercial             | 2           | 1             | 100.00%   | 5           | 0        |                | 6       | 5           | 20.00%  |
|             | Robbery - Person                 | 0           | 4             |           | 11          | 21       | -47.62%        | 35      | 49          | -28.57% |
|             | Aggravated Assault - NonDV       | 6           | 9             | -33.33%   | 26          | 29       | -10.34%        | 56      | 52          | 7.69%   |
|             | Aggravated Assault - DV          | 2           | 3             | -33.33%   | 9           | 10       | -10.00%        | 20      | 42          | -52.38% |
| ***V,       | [ of the robbery incidents noted | above w^¦   | ^ shoplift re | lated     |             |          |                |         |             |         |
|             | Violent Total:                   | 11          | 17            | -35.29%   | 53          | 67       | -20.90%        | 126     | 163         | -22.70% |
| Property    | Burglary Residence               | 13          | 19            | -31.58%   | 77          | 90       | -14.44%        | 175     | 206         | -15.05% |
|             | Burglary Garage                  | 11          | 7             | 57.14%    | 39          | 49       | -20.41%        | 90      | 86          | 4.65%   |
|             | Burglary Commercial              | 12          | 12            | 0.00%     | 40          | 54       | -25.93%        | 94      | 89          | 5.62%   |
|             | Larceny                          | 210         | 179           | 17.32%    | 750         | 807      | -7.06%         | 1603    | 1509        | 6.23%   |
|             | Vehicle Theft                    | 23          | 36            | -36.11%   | 135         | 136      | -0.74%         | 285     | 246         | 15.85%  |
|             | Arson                            | 0           | 0             |           | 2           | 2        | 0.00%          | 4       | 6           | -33.33% |
|             | Property Total:                  | 269         | 253           | 6.32%     | 1043        | 1138     | -8.35%         | 2251    | 2142        | 5.09%   |
| Preliminar  | y Part 1 Crime Totals:           | 280         | 270           | 3.70%     | 1096        | 1205     | -9.05%         | 2377    | 2305        | 3.12%   |
|             | Cur                              | rent 7 Day  | Period:       | 2/21/2016 | - 2/27/2016 | Prior 7  | 7 Day Period:  | 2/14/2  | 2016 - 2/20 | /2016   |
|             | Cur                              | rent 28 Day | y Period:     | 1/31/2016 | - 2/27/2016 | Prior 2  | 28 Day Period: | 1/3/2   | 2016 - 1/30 | /2016   |
|             | Cur                              | rent YTD P  | eriod:        | 1/1/2016  | - 2/27/2016 | Prior    | YTD Period:    | 1/1/2   | 2015 - 2/27 | /2015   |