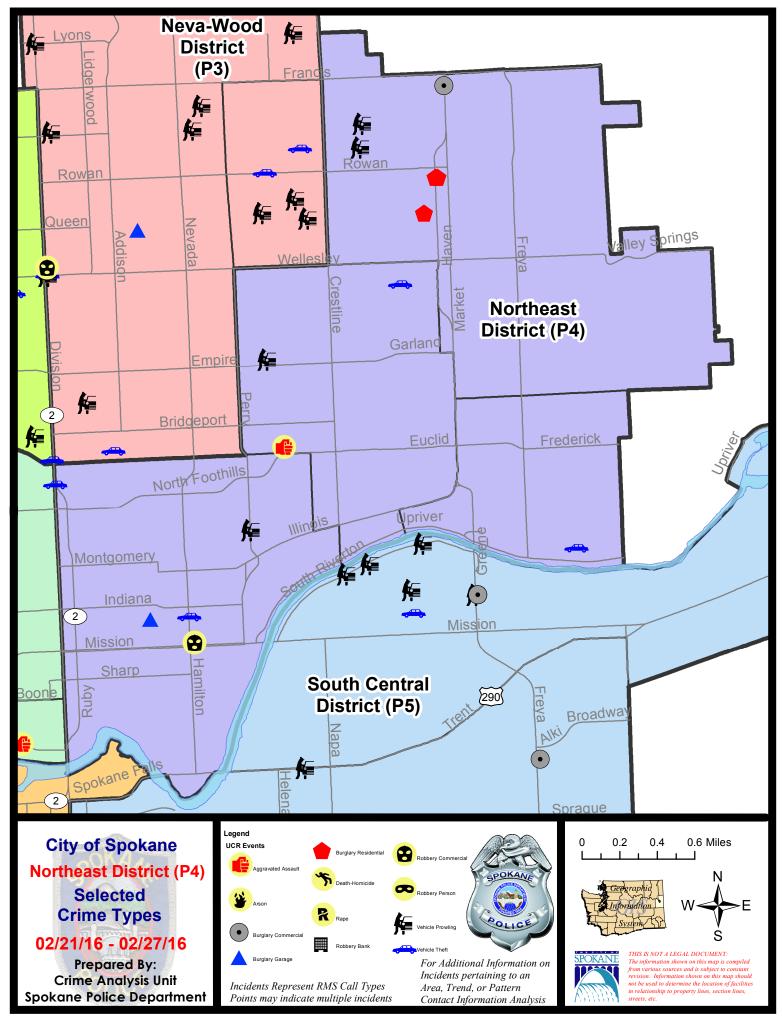

#### **NE - Northeast District (P4)**

#### 2/21/2016 TO 2/27/2016

#### NE - Northeast District (P4)

| <u>A/C</u> | <u>Offense</u>        | Address                 | Reported Date |
|------------|-----------------------|-------------------------|---------------|
| <u>SPB</u> | 34BE                  |                         |               |
| С          | ASSAULT-WEAPON        | 1700 E DALTON AV        | 2/26/2016     |
| С          | VEH-PROWL             | 1600 E GARLAND AV       | 2/25/2016     |
| С          | VEH-THEFT             | 2700 E HEROY AV         | 2/22/2016     |
| С          | VEH-THEFT PLATES/TABS | E EUCLID AV/N MARKET ST | 2/22/2016     |
| <u>SPB</u> | 4HI                   |                         |               |
| С          | BURGLARY-COMMERCIAL   | 6200 N MARKET ST        | 2/26/2016     |
| С          | BURGLARY-RESIDNTL     | 3000 E SANSON AV        | 2/22/2016     |
| С          | BURGLARY-RESIDNTL     | 3000 E SANSON AV        | 2/22/2016     |
| С          | BURGLARY-RESIDNTL     | 2900 E QUEEN AV         | 2/24/2016     |
| С          | VEH-PROWL             | 2400 E CENTRAL AV       | 2/23/2016     |
| С          | VEH-PROWL             | 2400 E JOSEPH AV        | 2/23/2016     |
| <u>SPB</u> | <u>34LO</u>           |                         |               |
| С          | BURGLARY-FENCED AREA  | 2500 N DIVISION ST      | 2/25/2016     |
| С          | BURGLARY-GARAGE       | 600 E NORA AV           | 2/23/2016     |
| С          | ROBBERY-COMMERCIAL    | 900 E MISSION AV        | 2/25/2016     |
| С          | VEH-PROWL             | 2500 N PERRY ST         | 2/21/2016     |
| С          | VEH-THEFT             | 1800 N HAMILTON ST      | 2/26/2016     |
| С          | VEH-THEFT AUTO PARTS  | 700 N DIVISION ST       | 2/27/2016     |
| <u>SPB</u> | 34MI                  |                         |               |
| С          | VEH-THEFT             | 4000 E ERMINA AV        | 2/24/2016     |
| С          | VEH-THEFT-TRAILER     | 3800 E FAIRVIEW AV      | 2/23/2016     |