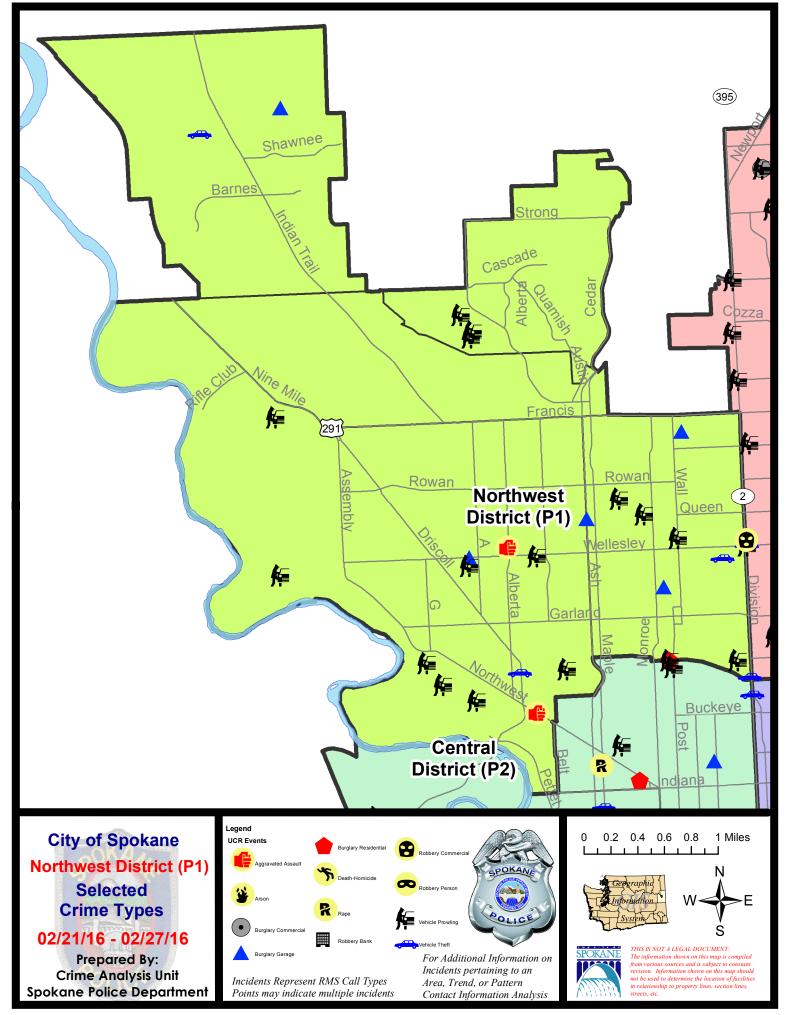

#### NW - Northwest District (P1)

#### 2/21/2016 TO 2/27/2016

#### NW - Northwest District (P1)

| <u>A/C</u> | Offense               | Address                 | Reported Date |
|------------|-----------------------|-------------------------|---------------|
| <u>SPA</u> | 1 <u>BS</u>           |                         |               |
| А          | VEH-PROWL             | 2700 W WOODSIDE AV      | 2/27/2016     |
| А          | VEH-PROWL             | 2500 W WOODSIDE AV      | 2/27/2016     |
| С          | VEH-THEFT PLATES/TABS | N ASH ST/W FIVE MILE RD | 2/26/2016     |
| <u>SPA</u> | 1FM                   |                         |               |
| С          | VEH-PROWL             | 7300 N ETHAN LN         | 2/27/2016     |
| С          | VEH-PROWL             | 7400 N ETHAN LN         | 2/27/2016     |
| С          | VEH-PROWL             | 7600 N AUDUBON ST       | 2/27/2016     |
| <u>SPA</u> | <u>1IT</u>            |                         |               |
| С          | BURGLARY-GARAGE       | 10100 N LARCHWOOD ST    | 2/21/2016     |
| С          | VEH-THEFT             | 800 W CORA              | 2/26/2016     |
| <u>SPA</u> | 1NH                   |                         |               |
| С          | BURGLARY-GARAGE       | N ASH ST/W QUEEN AV     | 2/21/2016     |
| С          | BURGLARY-GARAGE       | 6100 N HOWARD ST        | 2/22/2016     |
| С          | BURGLARY-GARAGE       | 4200 N LINCOLN ST       | 2/27/2016     |
| С          | BURGLARY-RESIDNTL     | 800 W CORA AV           | 2/25/2016     |
| С          | VEH-PROWL             | 4800 N WALL ST          | 2/21/2016     |
| А          | VEH-PROWL             | 3800 N CALISPEL ST      | 2/25/2016     |
| С          | VEH-PROWL             | 800 W CORA AV           | 2/25/2016     |
| С          | VEH-PROWL             | 100 W GRAY CT           | 2/26/2016     |
| С          | VEH-PROWL             | 5100 N MADISON ST       | 2/26/2016     |
| С          | VEH-PROWL             | 5300 N HAWTHORNE ST     | 2/27/2016     |
| С          | VEH-THEFT             | 3000 N DIVISION ST      | 2/23/2016     |
| С          | VEH-THEFT             | 200 W AMHERST CT        | 2/27/2016     |
| <u>SPA</u> | 1 <u>NW</u>           |                         |               |
| С          | ASSAULT-WEAPON        | 2300 W NORTHWEST BL     | 2/21/2016     |
| С          | ASSAULT-WEAPON        | 2600 W BROAD AV         | 2/24/2016     |
| С          | BURGLARY-GARAGE       | 3000 W WELLESLEY AV     | 2/27/2016     |
| С          | VEH-PROWL             | 3000 W HOFFMAN AV       | 2/23/2016     |
| С          | VEH-PROWL             | 3400 N WELLINGTON PL    | 2/23/2016     |
| А          | VEH-PROWL             | 3600 W ALICE AV         | 2/23/2016     |
| С          | VEH-PROWL             | 3000 W FAIRVIEW AV      | 2/23/2016     |
| С          | VEH-PROWL             | 2300 W WELLESLEY AV     | 2/25/2016     |
| С          | VEH-PROWL             | 5000 W HOUSTON AV       | 2/25/2016     |
| С          | VEH-PROWL             | 5100 W MANOR CREST ST   | 2/25/2016     |
| С          | VEH-PROWL             | 3200 N WELLINGTON PL    | 2/27/2016     |
| А          | VEH-PROWL             | 2600 W FAIRVIEW AV      | 2/27/2016     |
| А          | VEH-PROWL             | 3800 W HOFFMAN AV       | 2/27/2016     |

For protection of victim privacy, the entire address on sexual assault crimes has been redacted.

| <u>A/C</u> | <u>Offense</u>       | Address           | Reported Date |
|------------|----------------------|-------------------|---------------|
| С          | VEH-PROWL            | 2000 W LIBERTY AV | 2/27/2016     |
| С          | VEH-THEFT            | 2500 W LIBERTY AV | 2/26/2016     |
|            | VEH-THEFT AUTO PARTS | 2500 W DALTON AV  | 2/23/2016     |