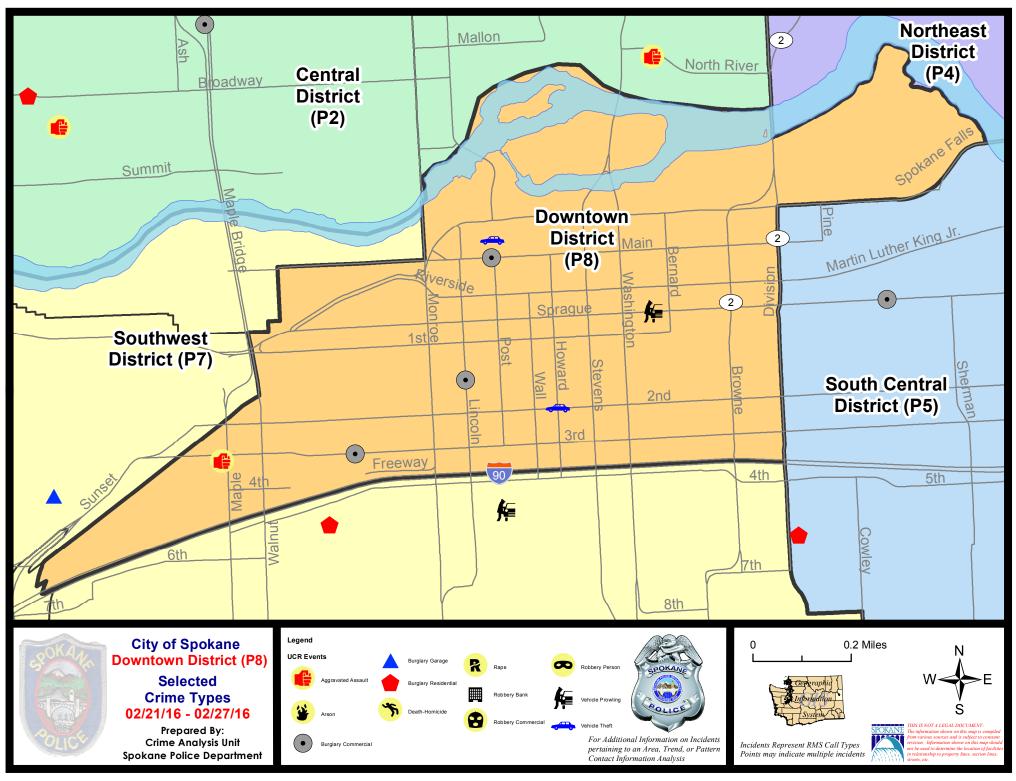

| Cur                           |            | y Period: | 1/31/2016 | - 2/27/2016 | Prior 28 Day Period: |               | 1/3/2016 - 1/30/2016 |             |         |
|                      |                               |            | -         |           | - 2/27/2016 | Prior \              | YTD Period:   | 1/1/2015 - 2/27/2015 |             |         |

Prepared by SPD Crime Analysis Office - Monday, February 29, 2016

With the exception of criminal homicides, this chart represents preliminary counts of the original Police Incident Reports. Full statistical analysis to determine the confidence level of this data has not been performed. The % change columns on the preliminary incident count differ from the percentage change on the UCR crime report, sometimes significantly.





#### 2/21/2016 TO 2/27/2016



#### SW - Downtown District (P8)

| <u>A/C</u> | <u>Offense</u>        | Address              | Reported Date |
|------------|-----------------------|----------------------|---------------|
| SPD8RS     |                       |                      |               |
| С          | ASSAULT-SUB BDLY HARM | 1600 W 3RD AV        | 2/21/2016     |
| С          | BURGLARY-COMMERCIAL   | 800 W MAIN AV        | 2/21/2016     |
| С          | BURGLARY-COMMERCIAL   | 100 S LINCOLN ST     | 2/23/2016     |
| С          | BURGLARY-COMMERCIAL   | 1200 W 3RD AV        | 2/26/2016     |
| С          | VEH-PROWL             | 300 W SPRAGUE AV     | 2/21/2016     |
| А          | VEH-PROWL             | 300 W PACIFIC AV     | 2/26/2016     |
| С          | VEH-THEFT