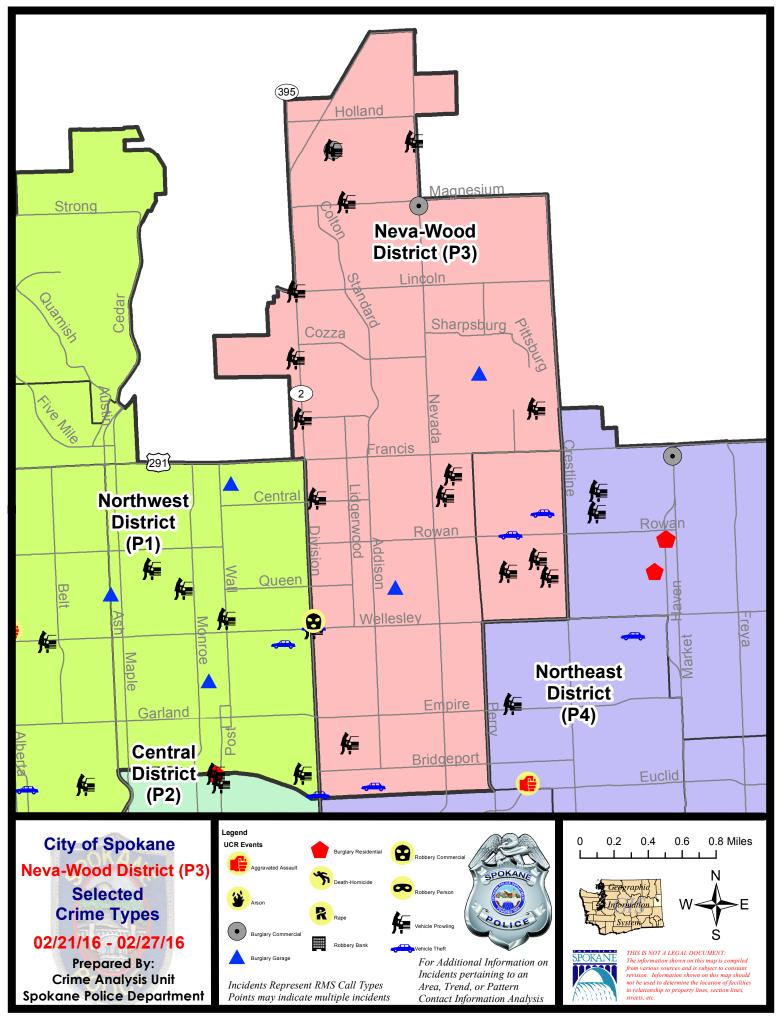

#### 2/21/2016 TO 2/27/2016

| <u>A/C</u> | <u>Offense</u>       | Address                    | Reported Date |
|------------|----------------------|----------------------------|---------------|
| <u>SPB</u> | <u>3NL</u>           |                            |               |
| С          | BURGLARY-COMMERCIAL  | 8600 N NEVADA ST           | 2/23/2016     |
| С          | BURGLARY-COMMERCIAL  | 9200 N COLTON ST           | 2/26/2016     |
| С          | BURGLARY-FENCED AREA | 400 E FRANCIS AV           | 2/22/2016     |
| С          | BURGLARY-FENCED AREA | 900 E QUEEN AV             | 2/27/2016     |
| С          | BURGLARY-GARAGE      | 1400 E WEILE CT            | 2/23/2016     |
| С          | BURGLARY-GARAGE      | 600 E QUEEN AV             | 2/24/2016     |
| А          | BURGLARY-RESIDNTL    | 300 E WEDGEWOOD AV         | 2/26/2016     |
| С          | ROBBERY-COMMERCIAL   | 4700 N DIVISION ST         | 2/26/2016     |
| С          | VEH-PROWL            | 1200 E DALKE AV            | 2/21/2016     |
| С          | VEH-PROWL            | 5900 N RUBY ST             | 2/23/2016     |
| С          | VEH-PROWL            | 9200 N NEVADA ST           | 2/23/2016     |
| С          | VEH-PROWL            | 7100 N DIVISION ST         | 2/23/2016     |
| С          | VEH-PROWL            | 200 E GORDON AV            | 2/24/2016     |
| С          | VEH-PROWL            | N DIVISION ST/E LYONS AV   | 2/24/2016     |
| С          | VEH-PROWL            | 400 E MAGNESIUM RD         | 2/24/2016     |
| С          | VEH-PROWL            | 4700 N DIVISION ST         | 2/24/2016     |
| С          | VEH-PROWL            | N DIVISION ST/E LINCOLN RD | 2/25/2016     |
| С          | VEH-PROWL            | 1100 E CENTRAL AV          | 2/25/2016     |
| С          | VEH-PROWL            | 9200 N COLTON ST           | 2/25/2016     |
| С          | VEH-PROWL            | 4700 N DIVISION ST         | 2/25/2016     |
| С          | VEH-PROWL            | 1900 E LYONS AV            | 2/26/2016     |
| А          | VEH-PROWL            | E WEILE AV/N WISCOMB CT    | 2/27/2016     |
| С          | VEH-THEFT            | 400 E DALTON AV            | 2/21/2016     |
| С          | VEH-THEFT            | 4700 N DIVISION ST         | 2/23/2016     |
| А          | VEH-THEFT AUTO PARTS | 1100 E BROAD AV            | 2/22/2016     |
| С          | VEH-THEFT AUTO PARTS | 6300 N DIVISION ST         | 2/25/2016     |

#### <u>SPB3WH</u>

| С | VEH-PROWL | 1900 E QUEEN AV    | 2/21/2016 |
|---|-----------|--------------------|-----------|
| А | VEH-PROWL | 4900 N NAPA ST     | 2/21/2016 |
| С | VEH-PROWL | 5300 N MAGNOLIA ST | 2/22/2016 |
| С | VEH-PROWL | 1600 E CROWN AV    | 2/26/2016 |
| С | VEH-THEFT | 1600 E ROWAN AV    | 2/25/2016 |
| С | VEH-THEFT | 1900 E JOSEPH AV   | 2/26/2016 |