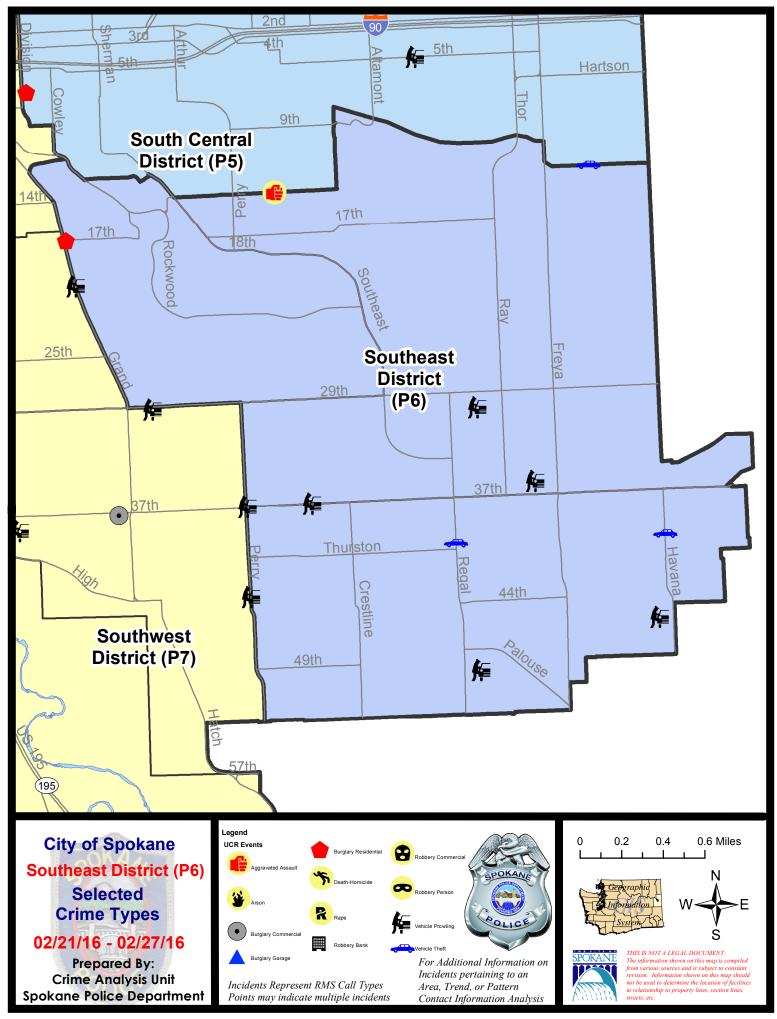

#### SE - Southeast District (P6)

#### **Preliminary UCR Counts**

|             |                            | 7       | Day Compa | nrison      | ison 28 Day Comparison |             |                      | YTD Comparison       |       |         |
|-------------|----------------------------|---------|-----------|-------------|------------------------|-------------|----------------------|----------------------|-------|---------|
| Part 1 Crim | e Categories               | Current | Prior     | Percent     | Current                | Prior       | Percent              | Current              | Prior | Percent |
| Violent     | Criminal Homicide          | 0       | 0         |             | 0                      | 0           |                      | 0                    | 0     |         |
|             | Rape                       | 0       | 0         |             | 0                      | 0           |                      | 0                    | 1     |         |
|             | Robbery - Commercial       | 0       | 0         |             | 0                      | 0           |                      | 0                    | 0     |         |
|             | Robbery - Person           | 0       | 0         |             | 0                      | 0           |                      | 0                    | 3     |         |
|             | Aggravated Assault - NonDV | 0       | 0         |             | 0                      | 3           |                      | 3                    | 1     | 200.00% |
|             | Aggravated Assault - DV    | 1       | 0         |             | 2                      | 0           |                      | 2                    | 0     |         |
|             | Violent Total:             | 1       | 0         |             | 2                      | 3           | -33.33%              | 5                    | 5     | 0.00%   |
| Property    | Burglary Residence         | 1       | 1         | 0.00%       | 6                      | 10          | -40.00%              | 16                   | 8     | 100.00% |
|             | Burglary Garage            | 0       | 0         |             | 0                      | 5           |                      | 5                    | 8     | -37.50% |
|             | Burglary Commercial        | 0       | 0         |             | 2                      | 2           | 0.00%                | 4                    | 3     | 33.33%  |
|             | Larceny                    | 20      | 8         | 150.00%     | 56                     | 45          | 24.44%               | 104                  | 96    | 8.33%   |
|             | Vehicle Theft              | 3       | 3         | 0.00%       | 14                     | 5           | 180.00%              | 21                   | 10    | 110.00% |
|             | Arson                      | 0       | 0         |             | 0                      | 0           |                      | 0                    | 0     |         |
|             | Property Total:            | 24      | 12        | 100.00%     | 78                     | 67          | 16.42%               | 150                  | 125   | 20.00%  |
| Preliminar  | y Part 1 Crime Totals:     | 25      | 12        | 108.33%     | 80                     | 70          | 14.29%               | 155                  | 130   | 19.23%  |
|             | Current 7 Day Period:      |         | 2/21/2016 | - 2/27/2016 | Prior 7                | Day Period: | 2/14/2               | 2016 - 2/20          | /2016 |         |
|             | Current 28 Day Period:     |         | 1/31/2016 | - 2/27/2016 | Prior 28 Day Period:   |             | 1/3/2016 - 1/30/2016 |                      |       |         |
|             | Current YTD Period:        |         |           | 1/1/2016    | - 2/27/2016            | Prior \     | TD Period:           | 1/1/2015 - 2/27/2015 |       |         |

#### SE - Southeast District (P6)

| <u>A/C</u> | <u>Offense</u>       | Address           | <b>Reported Date</b> |
|------------|----------------------|-------------------|----------------------|
| <u>SP(</u> | C6LH                 |                   |                      |
| С          | ASSAULT-WEAPON       | 1700 E 14TH AV    | 2/26/2016            |
| С          | VEH-PROWL            | 3100 E 30TH AV    | 2/22/2016            |
| С          | VEH-PROWL            | 3400 E 36TH AV    | 2/26/2016            |
| С          | VEH-PROWL            | 1400 E 37TH AV    | 2/26/2016            |
| С          | VEH-THEFT            | 3900 E 13TH AV    | 2/23/2016            |
| <u>SP(</u> | C6RW                 |                   |                      |
| С          | BURGLARY-RESIDNTL    | 200 E 17TH AV     | 2/25/2016            |
| С          | VEH-PROWL            | 2000 S GRAND BL   | 2/24/2016            |
| <u>SP(</u> | <u> 265G</u>         |                   |                      |
| С          | BURGLARY-FENCED AREA | 5100 S PALOUSE HY | 2/22/2016            |
| С          | VEH-PROWL            | 4300 S PERRY ST   | 2/23/2016            |
| С          | VEH-PROWL            | 4900 S REGAL ST   | 2/25/2016            |
| С          | VEH-PROWL            | 4900 S REGAL ST   | 2/25/2016            |
| С          | VEH-PROWL            | 4500 S MIAMI ST   | 2/26/2016            |
| С          | VEH-PROWL            | 1900 E 37TH AV    | 2/26/2016            |
| С          | VEH-THEFT            | 4300 E 41ST AV    | 2/22/2016            |
| С          | VEH-THEFT            | 4000 S REGAL ST   | 2/25/2016            |