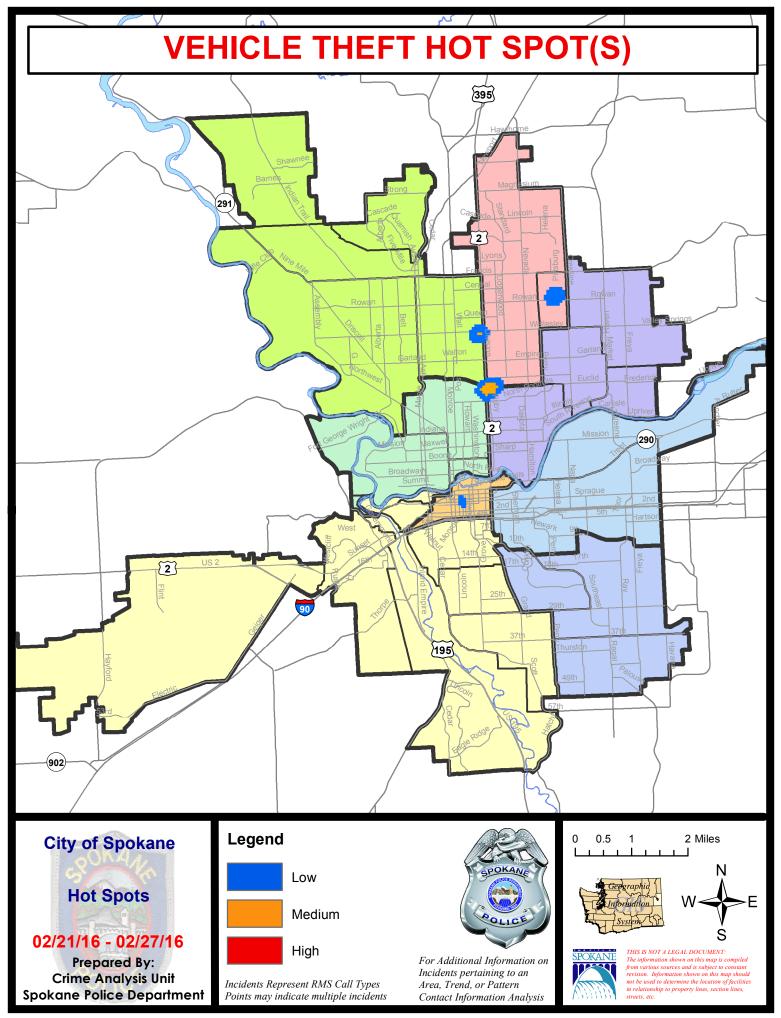

### **SPOKANE POLICE DEPARTMENT**

#### PRELIMINARY CITYWIDE UNIFORM CRIME REPORT

#### Preliminary UCR Counts

#### Period Ending: Saturday, February 27, 2016

Patrick M. Dobrow

**INTERIM CHIEF OF POLICE** 

|             |                                  | 7           | Day Compa     | rison     | 28 D        | ay Compa | rison          | YTE     | ) Compariso | n       |
|-------------|----------------------------------|-------------|---------------|-----------|-------------|----------|----------------|---------|-------------|---------|
| Part 1 Crim | ne Categories                    | Current     | Prior         | Percent   | Current     | Prior    | Percent        | Current | Prior       | Percent |
| Violent     | Criminal Homicide                | 0           | 0             |           | 1           | 4        | -75.00%        | 5       | 2           | 150.00% |
|             | Rape                             | 1           | 0             |           | 1           | 3        | -66.67%        | 4       | 13          | -69.23% |
|             | Robbery - Commercial             | 2           | 1             | 100.00%   | 5           | 0        |                | 6       | 5           | 20.00%  |
|             | Robbery - Person                 | 0           | 4             |           | 11          | 21       | -47.62%        | 35      | 49          | -28.57% |
|             | Aggravated Assault - NonDV       | 6           | 9             | -33.33%   | 26          | 29       | -10.34%        | 56      | 52          | 7.69%   |
|             | Aggravated Assault - DV          | 2           | 3             | -33.33%   | 9           | 10       | -10.00%        | 20      | 42          | -52.38% |
| ***V,       | [ of the robbery incidents noted | above w^¦   | ^ shoplift re | lated     |             |          |                |         |             |         |
|             | Violent Total:                   | 11          | 17            | -35.29%   | 53          | 67       | -20.90%        | 126     | 163         | -22.70% |
| Property    | Burglary Residence               | 13          | 19            | -31.58%   | 77          | 90       | -14.44%        | 175     | 206         | -15.05% |
|             | Burglary Garage                  | 11          | 7             | 57.14%    | 39          | 49       | -20.41%        | 90      | 86          | 4.65%   |
|             | Burglary Commercial              | 12          | 12            | 0.00%     | 40          | 54       | -25.93%        | 94      | 89          | 5.62%   |
|             | Larceny                          | 210         | 179           | 17.32%    | 750         | 807      | -7.06%         | 1603    | 1509        | 6.23%   |
|             | Vehicle Theft                    | 23          | 36            | -36.11%   | 135         | 136      | -0.74%         | 285     | 246         | 15.85%  |
|             | Arson                            | 0           | 0             |           | 2           | 2        | 0.00%          | 4       | 6           | -33.33% |
|             | Property Total:                  | 269         | 253           | 6.32%     | 1043        | 1138     | -8.35%         | 2251    | 2142        | 5.09%   |
| Preliminar  | y Part 1 Crime Totals:           | 280         | 270           | 3.70%     | 1096        | 1205     | -9.05%         | 2377    | 2305        | 3.12%   |
|             | Cur                              | rent 7 Day  | Period:       | 2/21/2016 | - 2/27/2016 | Prior 7  | 7 Day Period:  | 2/14/2  | 2016 - 2/20 | /2016   |
|             | Cur                              | rent 28 Day | y Period:     | 1/31/2016 | - 2/27/2016 | Prior 2  | 28 Day Period: | 1/3/2   | 2016 - 1/30 | /2016   |
|             | Cur                              | rent YTD P  | eriod:        | 1/1/2016  | - 2/27/2016 | Prior    | YTD Period:    | 1/1/2   | 2015 - 2/27 | /2015   |