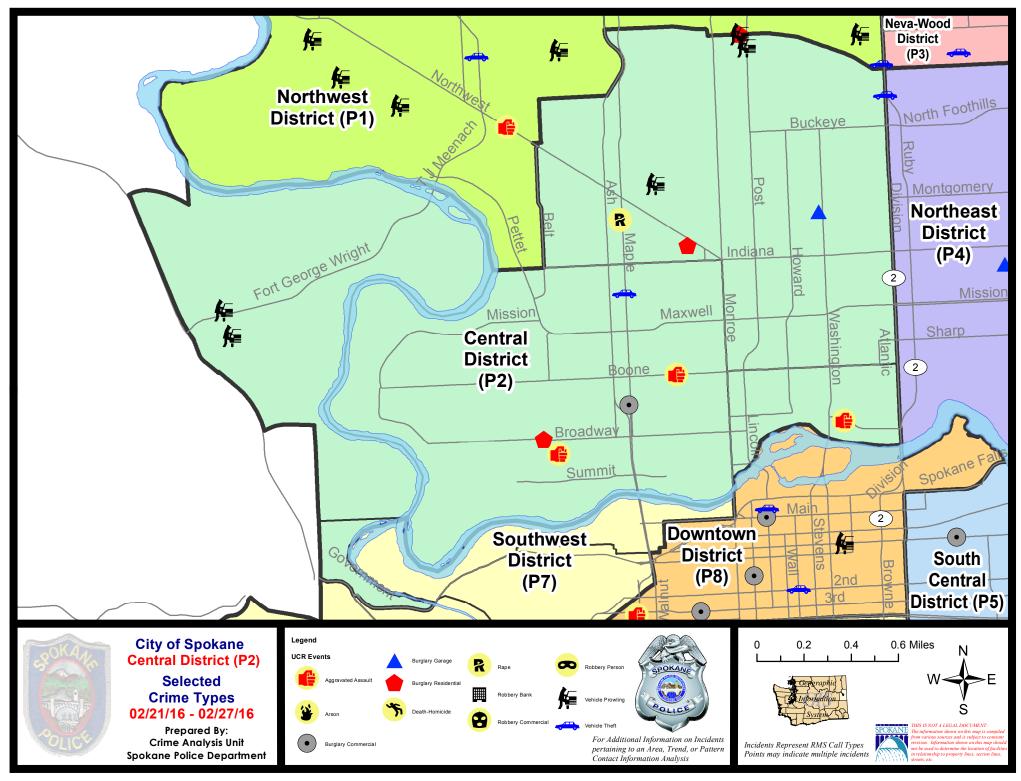

#### 2/21/2016 TO 2/27/2016

#### NW Central District (P2)

| <u>A/C</u> | <u>Offense</u>        | Address                      | Reported Date |
|------------|-----------------------|------------------------------|---------------|
| <u>SPA</u> | <u>2EG</u>            |                              |               |
| С          | BURGLARY-GARAGE       | 400 W MANSFIELD AV           | 2/23/2016     |
| С          | BURGLARY-RESIDNTL     | 2000 N JEFFERSON ST          | 2/22/2016     |
| С          | RAPE-FORCIBLE         |                              | 2/22/2016     |
| А          | VEH-PROWL             | 700 W EUCLID AV              | 2/24/2016     |
| А          | VEH-PROWL             | 700 W EUCLID AV              | 2/24/2016     |
| А          | VEH-PROWL             | 2500 N MONROE ST             | 2/24/2016     |
| С          | VEH-PROWL             | 3300 N POST ST               | 2/26/2016     |
| С          | VEH-PROWL             | 2400 N CEDAR ST              | 2/27/2016     |
| С          | VEH-THEFT             | 2900 N DIVISION ST           | 2/22/2016     |
| С          | VEH-THEFT AUTO PARTS  | 1400 N HOWARD ST             | 2/22/2016     |
| С          | VEH-THEFT AUTO PARTS  | 2400 N DIVISION ST           | 2/24/2016     |
| <u>SPA</u> | <u>2RS</u>            |                              |               |
| С          | ASSAULT-SUB BDLY HARM | 300 W NORTH RIVER DR         | 2/27/2016     |
| <u>SPA</u> | <u>2WC</u>            |                              |               |
| С          | ASSAULT-WEAPON        | 2000 W COLLEGE AV            | 2/23/2016     |
| С          | ASSAULT-WEAPON        | N ADAMS ST/W BOONE AV        | 2/24/2016     |
| С          | BURGLARY-COMMERCIAL   | 1600 W DEAN AV               | 2/27/2016     |
| С          | BURGLARY-RESIDNTL     | 2100 W BROADWAY AV           | 2/23/2016     |
| А          | VEH-PROWL             | 1700 N ASH ST                | 2/23/2016     |
| А          | VEH-PROWL             | 2000 W COLLEGE AV            | 2/27/2016     |
| С          | VEH-THEFT             | 1600 W AUGUSTA AV            | 2/21/2016     |
| А          | VEH-THEFT             | 1400 W AUGUSTA AV            | 2/21/2016     |
| <u>SPA</u> | <u>2WH</u>            |                              |               |
| С          | VEH-PROWL             | 4100 W FORT GEORGE WRIGHT DR | 2/23/2016     |
| С          | VEH-PROWL             | 1600 N RIVER RIDGE BL        | 2/23/2016     |
| С          | VEH-THEFT PLATES/TABS | 4100 W FORT GEORGE WRIGHT DR | 2/26/2016     |