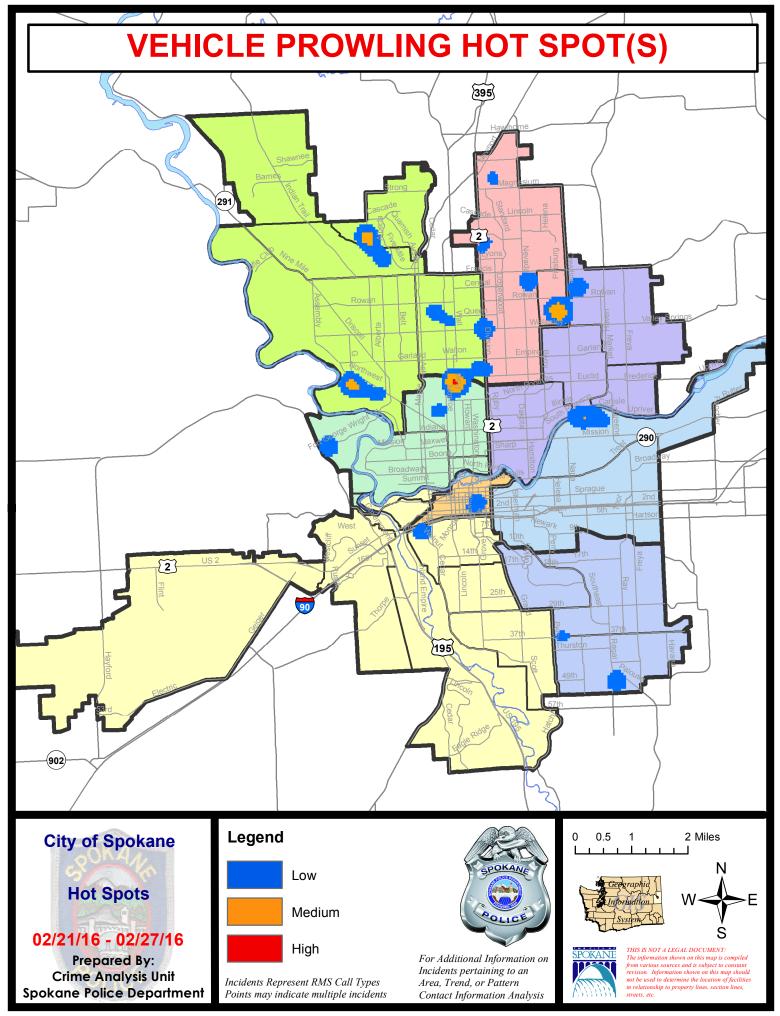

### **SPOKANE POLICE DEPARTMENT**

#### PRELIMINARY CITYWIDE UNIFORM CRIME REPORT

#### Preliminary UCR Counts

#### Period Ending: Saturday, February 27, 2016

Patrick M. Dobrow

**INTERIM CHIEF OF POLICE** 

|             |                                  | 7           | Day Compa     | rison     | 28 D        | ay Compa | rison          | YTE     | ) Compariso | n       |
|-------------|----------------------------------|-------------|---------------|-----------|-------------|----------|----------------|---------|-------------|---------|
| Part 1 Crim | ne Categories                    | Current     | Prior         | Percent   | Current     | Prior    | Percent        | Current | Prior       | Percent |
| Violent     | Criminal Homicide                | 0           | 0             |           | 1           | 4        | -75.00%        | 5       | 2           | 150.00% |
|             | Rape                             | 1           | 0             |           | 1           | 3        | -66.67%        | 4       | 13          | -69.23% |
|             | Robbery - Commercial             | 2           | 1             | 100.00%   | 5           | 0        |                | 6       | 5           | 20.00%  |
|             | Robbery - Person                 | 0           | 4             |           | 11          | 21       | -47.62%        | 35      | 49          | -28.57% |
|             | Aggravated Assault - NonDV       | 6           | 9             | -33.33%   | 26          | 29       | -10.34%        | 56      | 52          | 7.69%   |
|             | Aggravated Assault - DV          | 2           | 3             | -33.33%   | 9           | 10       | -10.00%        | 20      | 42          | -52.38% |
| ***V,       | [ of the robbery incidents noted | above w^¦   | ^ shoplift re | lated     |             |          |                |         |             |         |
|             | Violent Total:                   | 11          | 17            | -35.29%   | 53          | 67       | -20.90%        | 126     | 163         | -22.70% |
| Property    | Burglary Residence               | 13          | 19            | -31.58%   | 77          | 90       | -14.44%        | 175     | 206         | -15.05% |
|             | Burglary Garage                  | 11          | 7             | 57.14%    | 39          | 49       | -20.41%        | 90      | 86          | 4.65%   |
|             | Burglary Commercial              | 12          | 12            | 0.00%     | 40          | 54       | -25.93%        | 94      | 89          | 5.62%   |
|             | Larceny                          | 210         | 179           | 17.32%    | 750         | 807      | -7.06%         | 1603    | 1509        | 6.23%   |
|             | Vehicle Theft                    | 23          | 36            | -36.11%   | 135         | 136      | -0.74%         | 285     | 246         | 15.85%  |
|             | Arson                            | 0           | 0             |           | 2           | 2        | 0.00%          | 4       | 6           | -33.33% |
|             | Property Total:                  | 269         | 253           | 6.32%     | 1043        | 1138     | -8.35%         | 2251    | 2142        | 5.09%   |
| Preliminar  | y Part 1 Crime Totals:           | 280         | 270           | 3.70%     | 1096        | 1205     | -9.05%         | 2377    | 2305        | 3.12%   |
|             | Cur                              | rent 7 Day  | Period:       | 2/21/2016 | - 2/27/2016 | Prior 7  | 7 Day Period:  | 2/14/2  | 2016 - 2/20 | /2016   |
|             | Cur                              | rent 28 Day | y Period:     | 1/31/2016 | - 2/27/2016 | Prior 2  | 28 Day Period: | 1/3/2   | 2016 - 1/30 | /2016   |
|             | Cur                              | rent YTD P  | eriod:        | 1/1/2016  | - 2/27/2016 | Prior    | YTD Period:    | 1/1/2   | 2015 - 2/27 | /2015   |