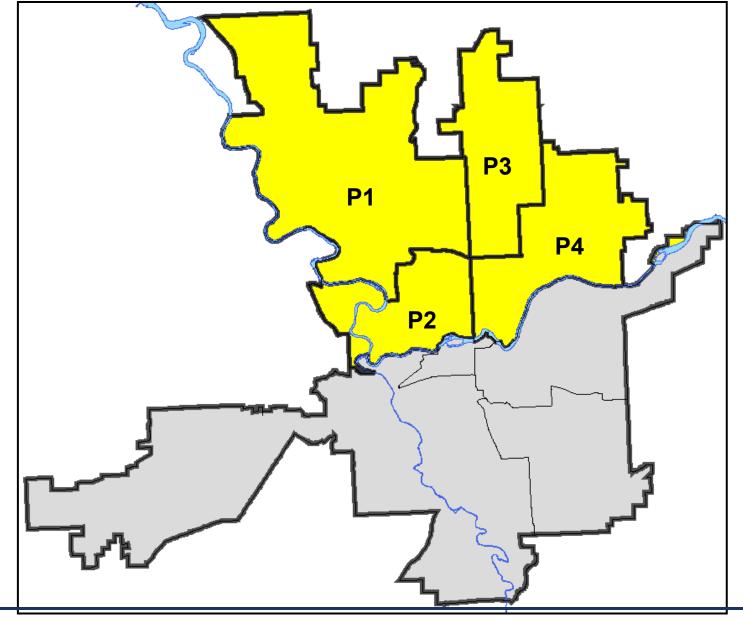

## SPOKANE POLICE DEPARTMENT NORTH Police Service Area

**Captain Tom Hendren** 

Period Ending: Saturday February 27, 2016

Northwest District (P1) Central District (P2) Neva-Wood District (P3) Northeast District (P4)

#### North Police Service Area (P1, P2, P3 and P4)