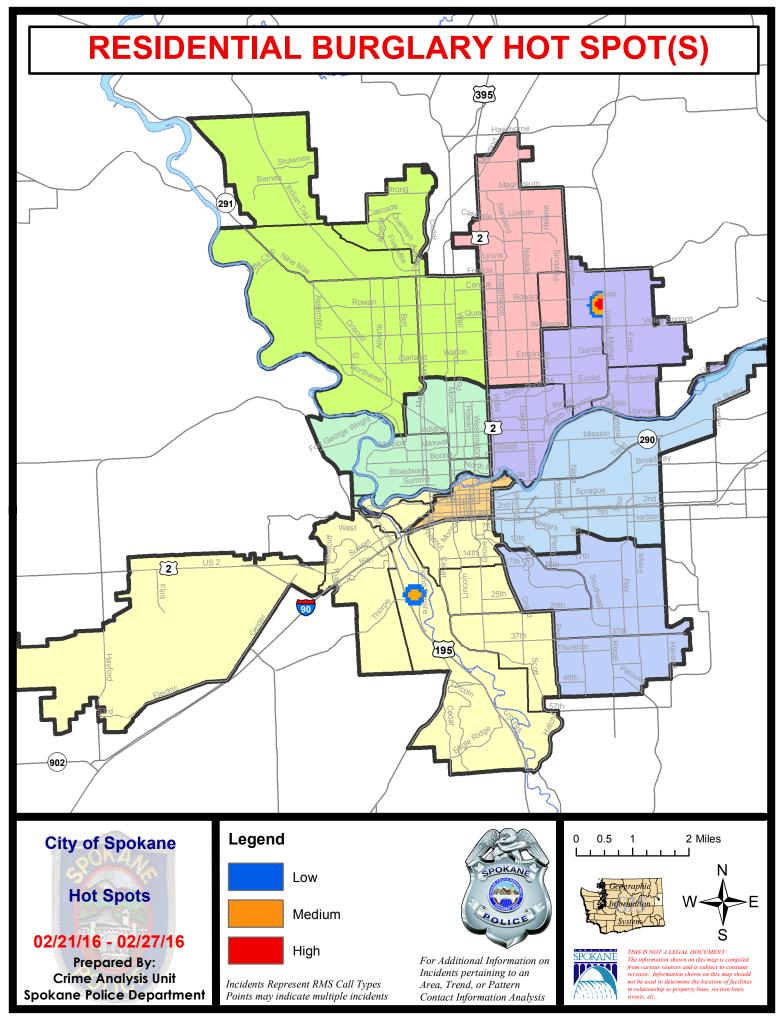

### **SPOKANE POLICE DEPARTMENT**

#### PRELIMINARY CITYWIDE UNIFORM CRIME REPORT

#### Preliminary UCR Counts

#### Period Ending: Saturday, February 27, 2016

Patrick M. Dobrow

**INTERIM CHIEF OF POLICE** 

|             |                                  | 7           | Day Compa     | rison     | 28 D        | ay Compa | rison          | YTE     | ) Compariso | n       |
|-------------|----------------------------------|-------------|---------------|-----------|-------------|----------|----------------|---------|-------------|---------|
| Part 1 Crim | ne Categories                    | Current     | Prior         | Percent   | Current     | Prior    | Percent        | Current | Prior       | Percent |
| Violent     | Criminal Homicide                | 0           | 0             |           | 1           | 4        | -75.00%        | 5       | 2           | 150.00% |
|             | Rape                             | 1           | 0             |           | 1           | 3        | -66.67%        | 4       | 13          | -69.23% |
|             | Robbery - Commercial             | 2           | 1             | 100.00%   | 5           | 0        |                | 6       | 5           | 20.00%  |
|             | Robbery - Person                 | 0           | 4             |           | 11          | 21       | -47.62%        | 35      | 49          | -28.57% |
|             | Aggravated Assault - NonDV       | 6           | 9             | -33.33%   | 26          | 29       | -10.34%        | 56      | 52          | 7.69%   |
|             | Aggravated Assault - DV          | 2           | 3             | -33.33%   | 9           | 10       | -10.00%        | 20      | 42          | -52.38% |
| ***V,       | [ of the robbery incidents noted | above w^¦   | ^ shoplift re | lated     |             |          |                |         |             |         |
|             | Violent Total:                   | 11          | 17            | -35.29%   | 53          | 67       | -20.90%        | 126     | 163         | -22.70% |
| Property    | Burglary Residence               | 13          | 19            | -31.58%   | 77          | 90       | -14.44%        | 175     | 206         | -15.05% |
|             | Burglary Garage                  | 11          | 7             | 57.14%    | 39          | 49       | -20.41%        | 90      | 86          | 4.65%   |
|             | Burglary Commercial              | 12          | 12            | 0.00%     | 40          | 54       | -25.93%        | 94      | 89          | 5.62%   |
|             | Larceny                          | 210         | 179           | 17.32%    | 750         | 807      | -7.06%         | 1603    | 1509        | 6.23%   |
|             | Vehicle Theft                    | 23          | 36            | -36.11%   | 135         | 136      | -0.74%         | 285     | 246         | 15.85%  |
|             | Arson                            | 0           | 0             |           | 2           | 2        | 0.00%          | 4       | 6           | -33.33% |
|             | Property Total:                  | 269         | 253           | 6.32%     | 1043        | 1138     | -8.35%         | 2251    | 2142        | 5.09%   |
| Preliminar  | y Part 1 Crime Totals:           | 280         | 270           | 3.70%     | 1096        | 1205     | -9.05%         | 2377    | 2305        | 3.12%   |
|             | Cur                              | rent 7 Day  | Period:       | 2/21/2016 | - 2/27/2016 | Prior 7  | 7 Day Period:  | 2/14/2  | 2016 - 2/20 | /2016   |
|             | Cur                              | rent 28 Day | y Period:     | 1/31/2016 | - 2/27/2016 | Prior 2  | 28 Day Period: | 1/3/2   | 2016 - 1/30 | /2016   |
|             | Cur                              | rent YTD P  | eriod:        | 1/1/2016  | - 2/27/2016 | Prior    | YTD Period:    | 1/1/2   | 2015 - 2/27 | /2015   |