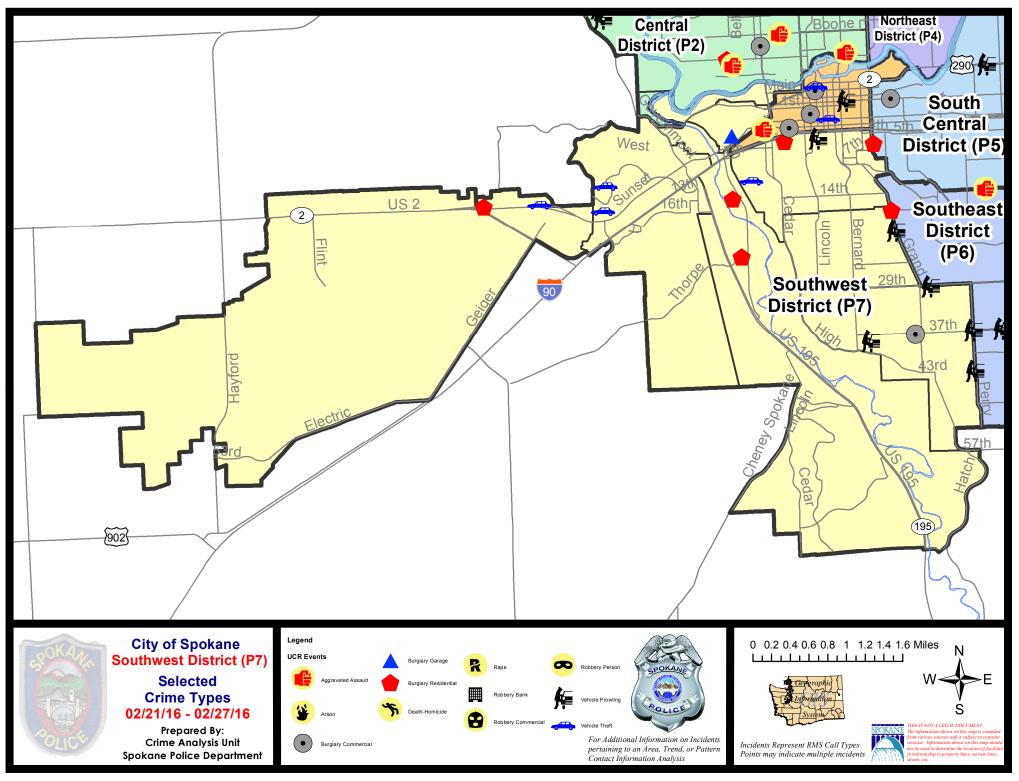

#### SW - Southwest District (P7)

#### **Preliminary UCR Counts**

|             |                            | 7       | Day Compa             | arison      | 28 D                 | ay Compai         | YTD                   | YTD Comparison       |        |         |
|-------------|----------------------------|---------|-----------------------|-------------|----------------------|-------------------|-----------------------|----------------------|--------|---------|
| Part 1 Crim | ne Categories              | Current | Prior                 | Percent     | Current              | Prior             | Percent               | Current              | Prior  | Percent |
| Violent     | Criminal Homicide          | 0       | 0                     |             | 0                    | 0                 |                       | 0                    | 0      |         |
|             | Rape                       | 0       | 0                     |             | 0                    | 0                 |                       | 0                    | 1      |         |
|             | Robbery - Commercial       | 0       | 0                     |             | 0                    | 0                 |                       | 0                    | 0      |         |
|             | Robbery - Person           | 0       | 0                     |             | 1                    | 1                 | 0.00%                 | 2                    | 5      | -60.00% |
|             | Aggravated Assault - NonDV | 0       | 1                     |             | 2                    | 1                 | 100.00%               | 3                    | 5      | -40.00% |
|             | Aggravated Assault - DV    | 0       | 0                     |             | 0                    | 0                 |                       | 0                    | 7      |         |
|             |                            |         |                       |             |                      |                   |                       |                      |        |         |
|             | Violent Total:             | 0       | 1                     |             | 3                    | 2                 | 50.00%                | 5                    | 18     | -72.22% |
| Property    | Burglary Residence         | 5       | 2                     | 150.00%     | 14                   | 9                 | 55.56%                | 24                   | 21     | 14.29%  |
|             | Burglary Garage            | 1       | 1                     | 0.00%       | 4                    | 3                 | 33.33%                | 7                    | 7      | 0.00%   |
|             | Burglary Commercial        | 1       | 2                     | -50.00%     | 4                    | 4                 | 0.00%                 | 8                    | 10     | -20.00% |
|             | Larceny                    | 14      | 13                    | 7.69%       | 52                   | 92                | -43.48%               | 149                  | 161    | -7.45%  |
|             | Vehicle Theft              | 4       | 4                     | 0.00%       | 17                   | 19                | -10.53%               | 40                   | 23     | 73.91%  |
|             | Arson                      | 0       | 0                     |             | 0                    | 0                 |                       | 0                    | 2      |         |
|             | Property Total:            | 25      | 22                    | 13.64%      | 91                   | 127               | -28.35%               | 228                  | 224    | 1.79%   |
| Preliminar  | y Part 1 Crime Totals:     | 25      | 23                    | 8.70%       | 94                   | 129               | -27.13%               | 233                  | 242    | -3.72%  |
|             | Current 7 Day Period:      |         | 2/21/2016             | - 2/27/2016 | Prior 7              | 7 Day Period:     | 2/14/2016 - 2/20/2016 |                      | 0/2016 |         |
|             | Current 28 Day Period:     |         | 1/31/2016 - 2/27/2016 |             | Prior 28 Day Period: |                   | 1/3/2016 - 1/30/2016  |                      |        |         |
|             | Current YTD Period:        |         |                       | 1/1/2016    | - 2/27/2016          | Prior YTD Period: |                       | 1/1/2015 - 2/27/2015 |        |         |

#### SW - Southwest District (P7)

| <u>A/C</u> | Offense              | Address                   | Reported Date |
|------------|----------------------|---------------------------|---------------|
| <u>SPD</u> | 07BA                 |                           |               |
| С          | BURGLARY-GARAGE      | 2100 W 4TH AV             | 2/23/2016     |
| <u>SPD</u> | <u>07CH</u>          |                           |               |
| С          | BURGLARY-RESIDNTL    | 1300 W 5TH AV             | 2/21/2016     |
| С          | VEH-PROWL            | 800 W 5TH AV              | 2/23/2016     |
| А          | VEH-PROWL            | 700 S MAPLE ST            | 2/27/2016     |
| А          | VEH-PROWL            | 1900 W 7TH AV             | 2/27/2016     |
| С          | VEH-THEFT            | 1800 W 11TH AV            | 2/23/2016     |
| <u>SPC</u> | <u>07CS</u>          |                           |               |
| С          | BURGLARY-COMMERCIAL  | 500 E 37TH AV             | 2/26/2016     |
| А          | BURGLARY-RESIDNTL    | 900 E 40TH AV             | 2/22/2016     |
| С          | VEH-PROWL            | 100 W 39TH AV             | 2/21/2016     |
| С          | VEH-PROWL            | 800 E 29TH AV             | 2/26/2016     |
| <u>SPD</u> | <u>07LC</u>          |                           |               |
| С          | BURGLARY-FENCED AREA | 5900 S CHENEY SPOKANE RD  | 2/21/2016     |
| С          | BURGLARY-RESIDNTL    | 2100 W 14TH AV            | 2/25/2016     |
| С          | BURGLARY-RESIDNTL    | 2000 W 23RD AV            | 2/25/2016     |
| С          | BURGLARY-RESIDNTL    | 2000 W 23RD AV            | 2/26/2016     |
| А          | VEH-PROWL            | 6700 S SHELBY RIDGE ST    | 2/23/2016     |
| С          | VEH-THEFT-TRAILER    | 1600 S COCHRAN ST         | 2/24/2016     |
| <u>SPD</u> | <u> 7WH</u>          |                           |               |
| С          | VEH-THEFT            | 1100 S WESTCLIFF PL       | 2/25/2016     |
| С          | VEH-TMVWOP           | 1500 S RUSTLE ST          | 2/22/2016     |
| <u>SPD</u> | <u>07WP</u>          |                           |               |
| С          | BURGLARY-RESIDNTL    | 6300 W SUNSET FRONTAGE RD | 2/22/2016     |
| С          | VEH-THEFT            | 5300 W SUNSET HY          | 2/22/2016     |
|            |                      |                           |               |