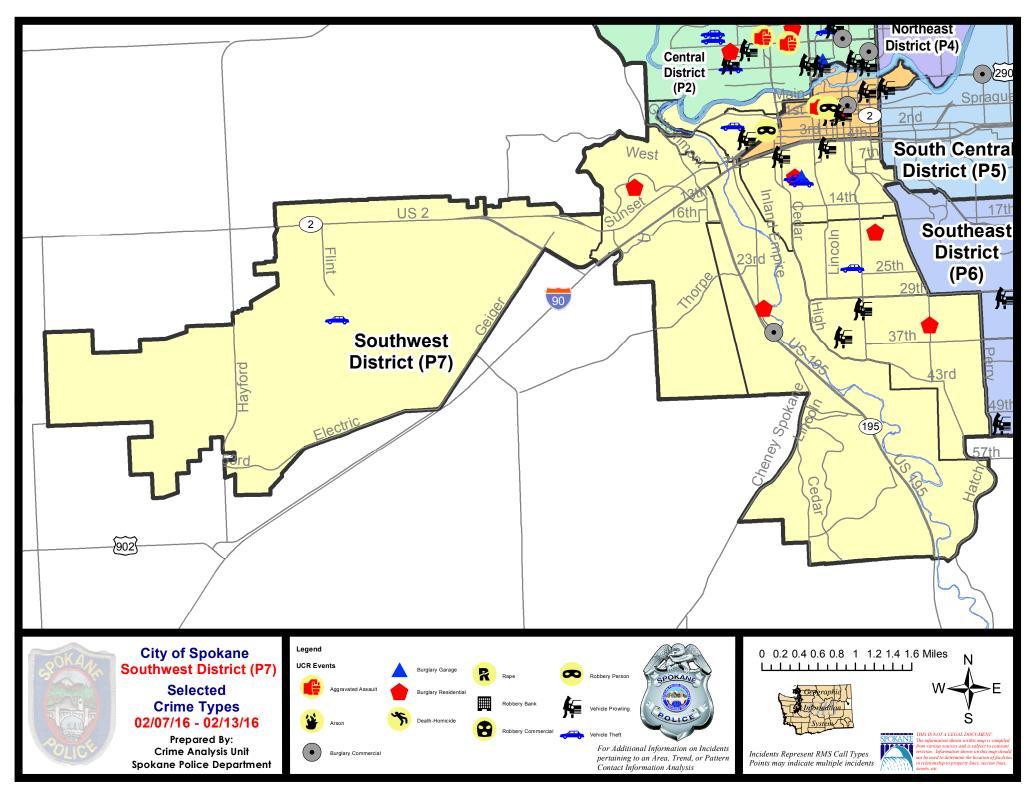

#### **SW - Southwest District (P7)**

#### **Preliminary UCR Counts**

|             |                            | 7           | Day Compa | rison     | 28 E        | Day Compa | rison          | YTD     | Compariso    | n       |
|-------------|----------------------------|-------------|-----------|-----------|-------------|-----------|----------------|---------|--------------|---------|
| Part 1 Crim | ne Categories              | Current     | Prior     | Percent   | Current     | Prior     | Percent        | Current | Prior        | Percent |
| Violent     | Criminal Homicide          | 0           | 0         |           | 0           | 0         |                | 0       | 0            |         |
|             | Rape                       | 0           | 0         |           | 0           | 1         |                | 0       | 1            |         |
|             | Robbery - Commercial       | 0           | 0         |           | 0           | 0         |                | 0       | 0            |         |
|             | Robbery - Person           | 1           | 0         |           | 1           | 1         | 0.00%          | 2       | 4            | -50.00% |
|             | Aggravated Assault - NonDV | 0           | 1         |           | 1           | 2         | -50.00%        | 2       | 5            | -60.00% |
|             | Aggravated Assault - DV    | 0           | 0         |           | 0           | 0         |                | 0       | 7            |         |
|             |                            |             |           |           |             |           |                |         |              |         |
|             | Violent Total:             | 1           | 1         | 0.00%     | 2           | 4         | -50.00%        | 4       | 17           | -76.47% |
| Property    | Burglary Residence         | 5           | 2         | 150.00%   | 13          | 8         | 62.50%         | 17      | 15           | 13.33%  |
|             | Burglary Garage            | 1           | 1         | 0.00%     | 4           | 4         | 0.00%          | 5       | 4            | 25.00%  |
|             | Burglary Commercial        | 1           | 0         |           | 4           | 1         | 300.00%        | 5       | 8            | -37.50% |
|             | Larceny                    | 12          | 12        | 0.00%     | 66          | 86        | -23.26%        | 120     | 122          | -1.64%  |
|             | Vehicle Theft              | 5           | 5         | 0.00%     | 19          | 21        | -9.52%         | 32      | 16           | 100.00% |
|             | Arson                      | 0           | 0         |           | 0           | 0         |                | 0       | 1            |         |
|             |                            |             |           |           |             |           |                |         |              |         |
|             | Property Total:            | 24          | 20        | 20.00%    | 106         | 120       | -11.67%        | 179     | 166          | 7.83%   |
| Preliminar  | y Part 1 Crime Totals:     | 25          | 21        | 19.05%    | 108         | 124       | -12.90%        | 183     | 183          | 0.00%   |
|             | Cur                        | rent 7 Day  | Period:   | 2/7/2016  | - 2/13/2016 | Prior 7   | 7 Day Period:  | 1/31/2  | 2016 - 2/6/2 | 2016    |
|             | Cur                        | rent 28 Day | y Period: | 1/17/2016 | - 2/13/2016 | Prior 2   | 28 Day Period: | 12/20/2 | 2015 - 1/16  | 5/2016  |
|             | Cur                        | rent YTD P  | eriod:    | 1/1/2016  | - 2/13/2016 | Prior `   | YTD Period:    | 1/1/2   | 2015 - 2/13  | 3/2015  |

#### SW - Southwest District (P7)

| A/C       | <u>Offense</u>      | <u>Address</u>          | Reported Date |
|-----------|---------------------|-------------------------|---------------|
| SP        | D7BA                |                         |               |
| С         | ROBBERY             | 1700 W 2ND AV           | 2/12/2016     |
| С         | VEH-PROWL           | 2000 W 3RD AV           | 2/13/2016     |
| С         | VEH-THEFT           | 2200 W PACIFIC AV       | 2/7/2016      |
| SP        | <u>D7CH</u>         |                         |               |
| С         | BURGLARY-GARAGE     | 1200 W 9TH AV           | 2/7/2016      |
| Α         | BURGLARY-GARAGE     | 1100 W 13TH AV          | 2/8/2016      |
| С         | BURGLARY-RESIDNTL   | 1300 W 9TH AV           | 2/13/2016     |
| С         | VEH-PROWL           | 800 W 5TH AV            | 2/7/2016      |
| С         | VEH-PROWL           | 1500 W 6TH AV           | 2/12/2016     |
| С         | VEH-THEFT           | 1200 W 10TH AV          | 2/10/2016     |
| С         | VEH-THEFT           | 900 S ADAMS ST          | 2/12/2016     |
| <u>SP</u> | <u> </u>            |                         |               |
| С         | BURGLARY-RESIDNTL   | 3400 S GRAND BL         | 2/10/2016     |
| Α         | VEH-PROWL           | 4000 S LAMONTE ST       | 2/10/2016     |
| С         | VEH-PROWL           | 300 W 31ST AV           | 2/10/2016     |
| С         | VEH-PROWL           | 300 W 31ST AV           | 2/10/2016     |
| С         | VEH-PROWL           | 700 W SAXON DR          | 2/10/2016     |
| SP        | <u> </u>            |                         |               |
| С         | BURGLARY-COMMERCIAL | 3500 S INLAND EMPIRE WY | 2/11/2016     |
| С         | BURGLARY-RESIDNTL   | 3000 S OAK ST           | 2/11/2016     |
| SP        | <u> </u>            |                         |               |
| С         | BURGLARY-RESIDNTL   | 100 W 19TH AV           | 2/11/2016     |
| С         | VEH-THEFT           | 500 W 24TH AV           | 2/13/2016     |
| SP        | <u> </u>            |                         |               |
| С         | BURGLARY-RESIDNTL   | 900 S AZALEA DR         | 2/10/2016     |
| <u>SP</u> | <u>D7WP</u>         |                         |               |
| Α         | VEH-PROWL           | 2500 S GEIGER BL        | 2/13/2016     |
| С         | VEH-THEFT           | 9000 W AIRPORT DR       | 2/8/2016      |