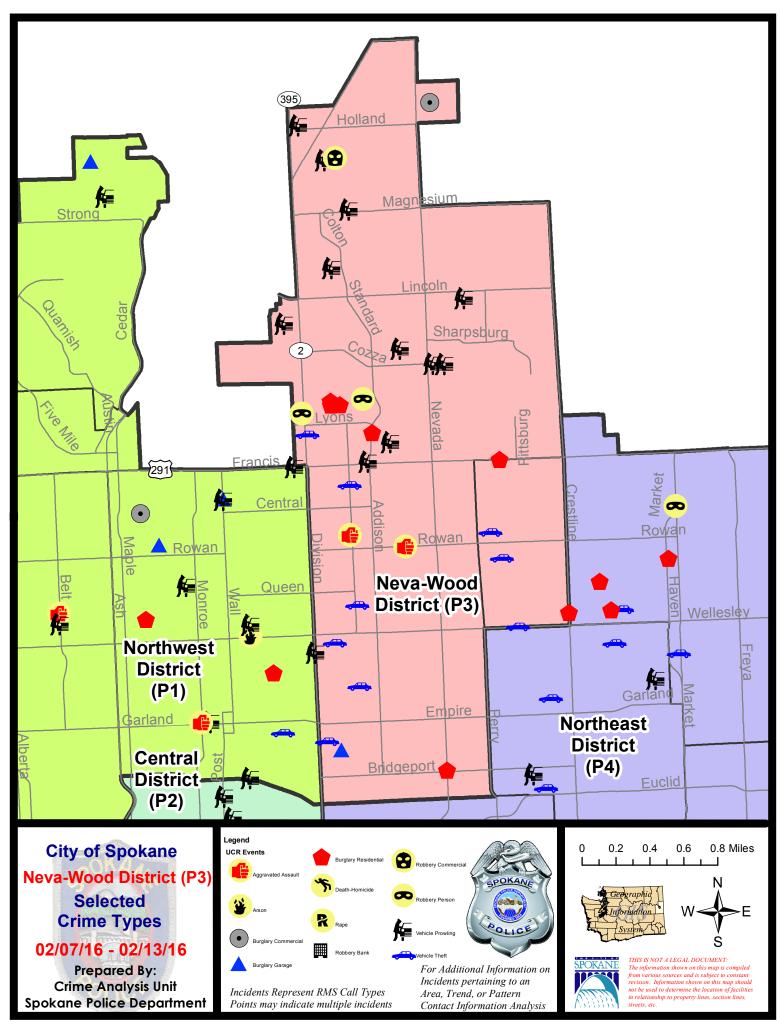

#### **NE - Neva-Wood District (P3)**

#### **Preliminary UCR Counts**

|             |                            | 7                      | Day Compa | rison       | 28 E        | ay Compa      | rison             | YTD Comparison |                      |         |  |
|-------------|----------------------------|------------------------|-----------|-------------|-------------|---------------|-------------------|----------------|----------------------|---------|--|
| Part 1 Crim | ne Categories              | Current                | Prior     | Percent     | Current     | Prior         | Percent           | Current        | Prior                | Percent |  |
| Violent     | Criminal Homicide          | 0                      | 0         |             | 2           | 0             |                   | 2              | 0                    |         |  |
|             | Rape                       | 0                      | 0         |             | 0           | 0             |                   | 0              | 3                    |         |  |
|             | Robbery - Commercial       | 1                      | 0         |             | 1           | 0             |                   | 1              | 0                    |         |  |
|             | Robbery - Person           | 2                      | 0         |             | 5           | 1             | 400.00%           | 5              | 6                    | -16.67% |  |
|             | Aggravated Assault - NonDV | 2                      | 2         | 0.00%       | 6           | 3             | 100.00%           | 9              | 7                    | 28.57%  |  |
|             | Aggravated Assault - DV    | 0                      | 0         |             | 1           | 4             | -75.00%           | 5              | 7                    | -28.57% |  |
|             |                            |                        |           |             |             |               |                   |                |                      |         |  |
|             | Violent Total:             | 5                      | 2         | 150.00%     | 15          | 8             | 87.50%            | 22             | 23                   | -4.35%  |  |
| Property    | Burglary Residence         | 6                      | 2         | 200.00%     | 22          | 23            | -4.35%            | 39             | 25                   | 56.00%  |  |
|             | Burglary Garage            | 1                      | 2         | -50.00%     | 13          | 16            | -18.75%           | 18             | 14                   | 28.57%  |  |
|             | Burglary Commercial        | 2                      | 4         | -50.00%     | 12          | 8             | 50.00%            | 15             | 14                   | 7.14%   |  |
|             | Larceny                    | 45                     | 52        | -13.46%     | 217         | 220           | -1.36%            | 354            | 293                  | 20.82%  |  |
|             | Vehicle Theft              | 9                      | 7         | 28.57%      | 36          | 40            | -10.00%           | 56             | 51                   | 9.80%   |  |
|             | Arson                      | 0                      | 0         |             | 0           | 0             |                   | 0              | 0                    |         |  |
|             |                            |                        |           |             |             |               |                   |                |                      |         |  |
|             | Property Total:            | 63                     | 67        | -5.97%      | 300         | 307           | -2.28%            | 482            | 397                  | 21.41%  |  |
| Preliminar  | y Part 1 Crime Totals:     | 68                     | 69        | -1.45%      | 315         | 315           | 0.00%             | 504            | 420                  | 20.00%  |  |
|             | Current 7 Day Period:      |                        | 2/7/2016  | - 2/13/2016 | Prior 7     | 7 Day Period: | 1/31/2            | 2016 - 2/6/    | 2016                 |         |  |
|             | Curi                       | Current 28 Day Period: |           | 1/17/2016   | - 2/13/2016 | Prior 2       | 28 Day Period:    | 12/20/2        | 2015 - 1/16          | 6/2016  |  |
|             | Current YTD Period:        |                        |           | 1/1/2016    | - 2/13/2016 | Prior `       | Prior YTD Period: |                | 1/1/2015 - 2/13/2015 |         |  |

NE - Neva-Wood District (P3)

| A/C        | <u>Offense</u>       | Address               | Reported Date |
|------------|----------------------|-----------------------|---------------|
| SPE        | 3NL                  |                       |               |
| С          | ASSAULT-WEAPON       | 700 E ROWAN AV        | 2/10/2016     |
| С          | ASSAULT-WEAPON       | 5600 N LIDGERWOOD ST  | 2/13/2016     |
| С          | BURGLARY-COMMERCIAL  | 1100 E WESTVIEW CT    | 2/8/2016      |
| С          | BURGLARY-COMMERCIAL  | 9200 N COLTON ST      | 2/13/2016     |
| С          | BURGLARY-FENCED AREA | 800 E JOSEPH AV       | 2/9/2016      |
| С          | BURGLARY-GARAGE      | 100 E GORDON AV       | 2/9/2016      |
| Α          | BURGLARY-GARAGE      | 200 E CROWN AV        | 2/11/2016     |
| С          | BURGLARY-RESIDNTL    | 7000 N COLTON ST      | 2/7/2016      |
| С          | BURGLARY-RESIDNTL    | 100 E WEDGEWOOD AV    | 2/8/2016      |
| С          | BURGLARY-RESIDNTL    | 3300 N NEVADA ST      | 2/8/2016      |
| Α          | BURGLARY-RESIDNTL    | 700 E EVERETT AV      | 2/10/2016     |
| С          | BURGLARY-RESIDNTL    | 200 E WEDGEWOOD AV    | 2/12/2016     |
| С          | BURGLARY-RESIDNTL    | 6600 N ADDISON ST     | 2/13/2016     |
| С          | ROBBERY              | 7000 N WISCOMB ST     | 2/7/2016      |
| С          | ROBBERY              | 6800 N DIVISION ST    | 2/10/2016     |
| С          | ROBBERY-COMMERCIAL   | 9200 N COLTON ST      | 2/7/2016      |
| Α          | VEH-PROWL            | 5900 N RUBY ST        | 2/7/2016      |
| С          | VEH-PROWL            | 1100 E COZZA DR       | 2/8/2016      |
| С          | VEH-PROWL            | 8100 N GENERAL LEE WY | 2/8/2016      |
| С          | VEH-PROWL            | 7400 N HAMILTON ST    | 2/9/2016      |
| С          | VEH-PROWL            | 400 E MAGNESIUM RD    | 2/9/2016      |
| С          | VEH-PROWL            | 9100 N NEWPORT HY     | 2/9/2016      |
| С          | VEH-PROWL            | 6300 N ADDISON ST     | 2/10/2016     |
| С          | VEH-PROWL            | 1100 E COZZA DR       | 2/12/2016     |
| С          | VEH-PROWL            | 600 E HOUSTON AV      | 2/12/2016     |
| С          | VEH-PROWL            | 7600 N DIVISION ST    | 2/12/2016     |
| С          | VEH-PROWL            | 7800 N MORTON ST      | 2/12/2016     |
| С          | VEH-PROWL            | 9500 N DIVISION ST    | 2/12/2016     |
| С          | VEH-THEFT            | 6600 N DIVISION ST    | 2/7/2016      |
| Α          | VEH-THEFT            | 200 E LINCOLN RD      | 2/7/2016      |
| Α          | VEH-THEFT            | 1000 E EVERETT AV     | 2/8/2016      |
| С          | VEH-THEFT            | 300 E ROCKWELL AV     | 2/9/2016      |
| С          | VEH-THEFT            | 300 E OLYMPIC AV      | 2/11/2016     |
| С          | VEH-THEFT            | 6100 N LIDGERWOOD ST  | 2/11/2016     |
| С          | VEH-THEFT            | 100 E HOFFMAN AV      | 2/13/2016     |
| С          | VEH-THEFT            | 00 E KIERNAN AV       | 2/13/2016     |
| С          | VEH-THEFT AUTO PARTS | 700 E BROAD AV        | 2/7/2016      |
| С          | VEH-THEFT AUTO PARTS | 4700 N DIVISION ST    | 2/13/2016     |
| <u>SPE</u> | 3WH                  |                       |               |
| С          | BURGLARY-FENCED AREA | 1500 E SANSON AV      | 2/11/2016     |
| С          | BURGLARY-RESIDNTL    | 1600 E FRANCIS AV     | 2/11/2016     |
| С          | VEH-THEFT            | 1500 E NEBRASKA AV    | 2/8/2016      |

For protection of victim privacy, the entire address on sexual assault crimes has been redacted.

| A/C | <u>Offense</u> | Address             | Reported Date |
|-----|----------------|---------------------|---------------|
| С   | VEH-THEFT      | 1600 E WELLESLEY AV | 2/9/2016      |
| С   | VEH-THEFT      | 5400 N HELENA ST    | 2/11/2016     |