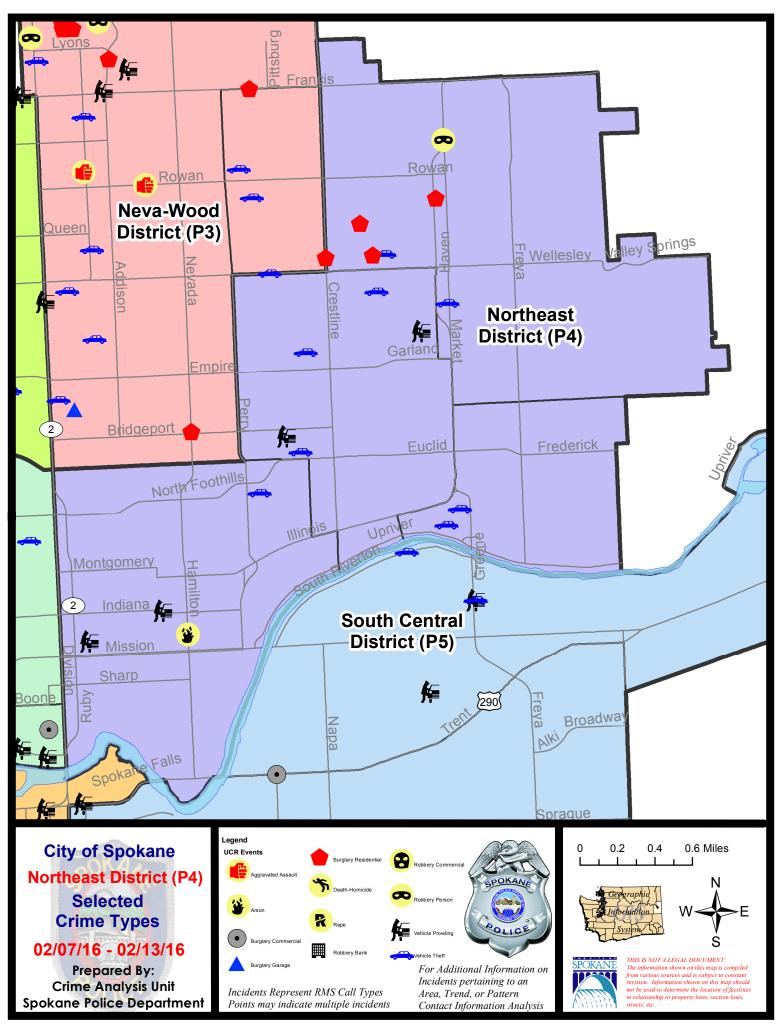

#### **NE - Northeast District (P4)**

#### **Preliminary UCR Counts**

|             |                            | 7                   | Day Compa | rison     | 28 E        | ay Compa          | rison                | YTE                  | YTD Comparison |         |
|-------------|----------------------------|---------------------|-----------|-----------|-------------|-------------------|----------------------|----------------------|----------------|---------|
| Part 1 Crim | ne Categories              | Current             | Prior     | Percent   | Current     | Prior             | Percent              | Current              | Prior          | Percent |
| Violent     | Criminal Homicide          | 0                   | 0         |           | 0           | 0                 |                      | 0                    | 0              |         |
|             | Rape                       | 0                   | 0         |           | 0           | 1                 |                      | 0                    | 1              |         |
|             | Robbery - Commercial       | 0                   | 0         |           | 0           | 1                 |                      | 1                    | 2              | -50.00% |
|             | Robbery - Person           | 1                   | 0         |           | 3           | 3                 | 0.00%                | 5                    | 3              | 66.67%  |
|             | Aggravated Assault - NonDV | 0                   | 1         |           | 2           | 8                 | -75.00%              | 6                    | 6              | 0.00%   |
|             | Aggravated Assault - DV    | 0                   | 0         |           | 1           | 1                 | 0.00%                | 1                    | 4              | -75.00% |
|             | Violent Total:             | 1                   | 1         | 0.00%     | 6           | 14                | -57.14%              | 13                   | 16             | -18.75% |
| Property    | Burglary Residence         | 4                   | 5         | -20.00%   | 17          | 11                | 54.55%               | 25                   | 21             | 19.05%  |
|             | Burglary Garage            | 0                   | 2         |           | 3           | 3                 | 0.00%                | 4                    | 11             | -63.64% |
|             | Burglary Commercial        | 0                   | 1         |           | 5           | 4                 | 25.00%               | 8                    | 7              | 14.29%  |
|             | Larceny                    | 21                  | 21        | 0.00%     | 98          | 97                | 1.03%                | 154                  | 166            | -7.23%  |
|             | Vehicle Theft              | 8                   | 8         | 0.00%     | 29          | 27                | 7.41%                | 37                   | 34             | 8.82%   |
|             | Arson                      | 1                   | 0         |           | 1           | 0                 |                      | 1                    | 0              |         |
|             | Property Total:            | 34                  | 37        | -8.11%    | 153         | 142               | 7.75%                | 229                  | 239            | -4.18%  |
| Preliminar  | y Part 1 Crime Totals:     | 35                  | 38        | -7.89%    | 159         | 156               | 1.92%                | 242                  | 255            | -5.10%  |
|             | Cur                        | rent 7 Day Period:  |           | 2/7/2016  | - 2/13/2016 | Prior 7           | 7 Day Period:        | 1/31/2               | 2016 - 2/6/    | 2016    |
|             | Cur                        | rent 28 Day         | / Period: | 1/17/2016 | - 2/13/2016 | Prior 2           | Prior 28 Day Period: |                      | 2015 - 1/16    | 6/2016  |
|             | Cur                        | Current YTD Period: |           | 1/1/2016  | - 2/13/2016 | Prior YTD Period: |                      | 1/1/2015 - 2/13/2015 |                |         |

#### NE - Northeast District (P4)

| A/C | <u>Offense</u>       | <u>Address</u>      | Reported Date |
|-----|----------------------|---------------------|---------------|
| SPE | <u>84BE</u>          |                     |               |
| С   | BURGLARY-FENCED AREA | 4100 N REGAL ST     | 2/9/2016      |
| С   | VEH-PROWL            | 4100 N REGAL ST     | 2/8/2016      |
| Α   | VEH-PROWL            | 1600 E GLASS AV     | 2/9/2016      |
| С   | VEH-PROWL            | 3300 N PITTSBURG ST | 2/9/2016      |
| С   | VEH-THEFT            | 4000 N NAPA ST      | 2/10/2016     |
| С   | VEH-THEFT            | 1800 E DALTON AV    | 2/11/2016     |
| С   | VEH-THEFT            | 2500 E HEROY AV     | 2/12/2016     |
| SPE | <u>84HI</u>          |                     |               |
| С   | BURGLARY-RESIDNTL    | 4800 N CRESTLINE ST | 2/7/2016      |
| С   | BURGLARY-RESIDNTL    | 4800 N COOK ST      | 2/10/2016     |
| С   | BURGLARY-RESIDNTL    | 3000 E EVERETT AV   | 2/10/2016     |
| С   | BURGLARY-RESIDNTL    | 2400 E QUEEN AV     | 2/11/2016     |
| С   | ROBBERY              | 5800 N MARKET PL    | 2/11/2016     |
| С   | VEH-THEFT            | 2600 N MARKET ST    | 2/7/2016      |
| С   | VEH-THEFT            | 4800 N SMITH ST     | 2/11/2016     |
| С   | VEH-THEFT AUTO PARTS | 2500 E CENTRAL AV   | 2/10/2016     |
| С   | VEH-THEFT AUTO PARTS | 4700 N LEE ST       | 2/12/2016     |
| SPE | <u>84LO</u>          |                     |               |
| С   | ARSON                | 1700 N HAMILTON ST  | 2/12/2016     |
| Α   | VEH-PROWL            | 2400 N MADELIA ST   | 2/11/2016     |
| С   | VEH-PROWL            | 200 E AUGUSTA AV    | 2/12/2016     |
| Α   | VEH-PROWL            | 2600 N MADELIA ST   | 2/13/2016     |
| С   | VEH-PROWL            | 700 E INDIANA AV    | 2/13/2016     |
| С   | VEH-THEFT            | 2800 N HOGAN ST     | 2/11/2016     |
| SPE | <u>84MI</u>          |                     |               |
| С   | VEH-THEFT            | 3000 E JACKSON AV   | 2/11/2016     |
| С   | VEH-THEFT            | 3100 E MARIETTA AV  | 2/11/2016     |
|     |                      |                     |               |