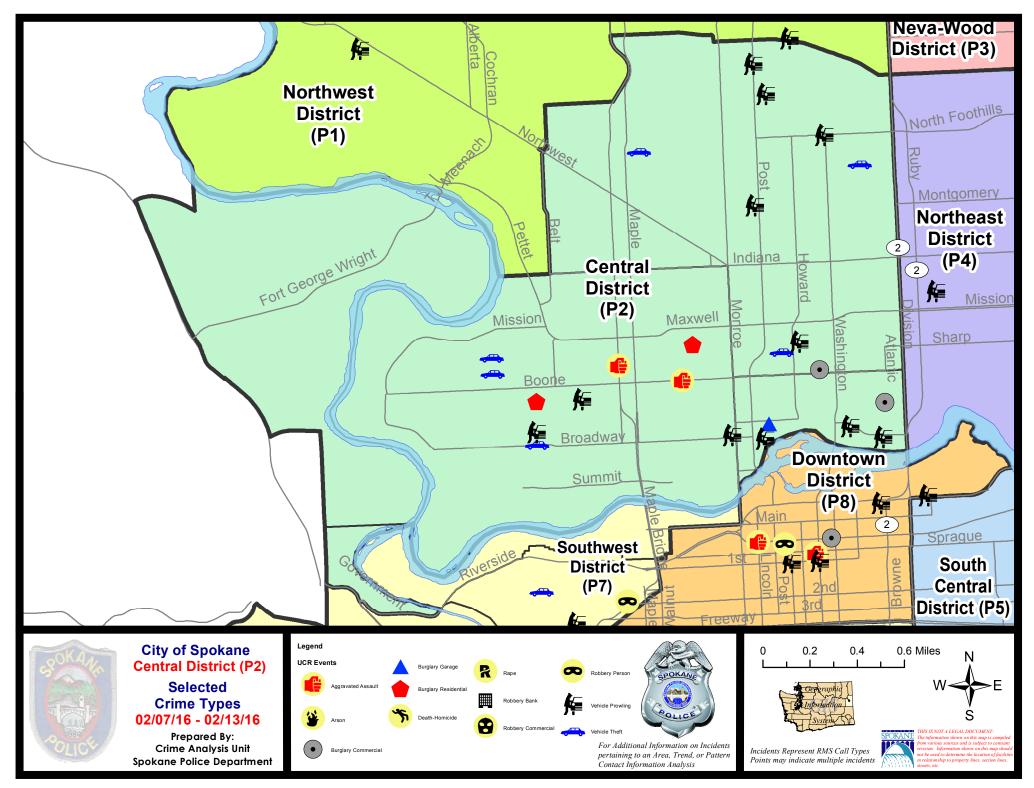

#### **NW - Central District (P2)**

#### **Preliminary UCR Counts**

|             |                            | 7          | Day Compa | rison     | 28 E        | ay Compa | rison                | YTD     | ) Compariso            | n       |  |
|-------------|----------------------------|------------|-----------|-----------|-------------|----------|----------------------|---------|------------------------|---------|--|
| Part 1 Crim | e Categories               | Current    | Prior     | Percent   | Current     | Prior    | Percent              | Current | Prior                  | Percent |  |
| Violent     | Criminal Homicide          | 0          | 0         |           | 0           | 0        |                      | 0       | 0                      |         |  |
|             | Rape                       | 0          | 0         |           | 0           | 0        |                      | 0       | 1                      |         |  |
|             | Robbery - Commercial       | 0          | 0         |           | 0           | 0        |                      | 0       | 0                      |         |  |
|             | Robbery - Person           | 0          | 0         |           | 1           | 5        | -80.00%              | 4       | 5                      | -20.00% |  |
|             | Aggravated Assault - NonDV | 2          | 0         |           | 4           | 4        | 0.00%                | 5       | 6                      | -16.67% |  |
|             | Aggravated Assault - DV    | 0          | 1         |           | 4           | 1        | 300.00%              | 4       | 4                      | 0.00%   |  |
|             |                            |            |           |           |             |          |                      |         |                        |         |  |
|             | Violent Total:             | 2          | 1         | 100.00%   | 9           | 10       | -10.00%              | 13      | 16                     | -18.75% |  |
| Property    | Burglary Residence         | 2          | 2         | 0.00%     | 10          | 12       | -16.67%              | 17      | 27                     | -37.04% |  |
|             | Burglary Garage            | 1          | 4         | -75.00%   | 7           | 5        | 40.00%               | 10      | 5                      | 100.00% |  |
|             | Burglary Commercial        | 2          | 1         | 100.00%   | 5           | 8        | -37.50%              | 12      | 10                     | 20.00%  |  |
|             | Larceny                    | 21         | 21        | 0.00%     | 90          | 89       | 1.12%                | 139     | 136                    | 2.21%   |  |
|             | Vehicle Theft              | 6          | 5         | 20.00%    | 17          | 28       | -39.29%              | 32      | 14                     | 128.57% |  |
|             | Arson                      | 0          | 0         |           | 0           | 0        |                      | 0       | 1                      |         |  |
|             |                            |            |           |           |             |          |                      |         |                        |         |  |
|             | Property Total:            | 32         | 33        | -3.03%    | 129         | 142      | -9.15%               | 210     | 193                    | 8.81%   |  |
| Preliminar  | y Part 1 Crime Totals:     | 34         | 34        | 0.00%     | 138         | 152      | -9.21%               | 223     | 209                    | 6.70%   |  |
|             | Cur                        | rent 7 Day | Period:   | 2/7/2016  | - 2/13/2016 | Prior 7  | 7 Day Period:        | 1/31/2  | 2016 - 2/6/2           | 2016    |  |
|             | Cur                        | rent 28 Da | y Period: | 1/17/2016 | - 2/13/2016 | Prior 2  | Prior 28 Day Period: |         | 12/20/2015 - 1/16/2016 |         |  |
|             | Cur                        | rent YTD P | eriod:    | 1/1/2016  | - 2/13/2016 | Prior `  | YTD Period:          | 1/1/2   | 2015 - 2/13            | 3/2015  |  |

#### 2/7/2016 TO 2/13/2016

| A/C        | <u>Offense</u>      | Address              | Reported Date |
|------------|---------------------|----------------------|---------------|
| <u>SPA</u> | <u>2EG</u>          |                      |               |
| С          | BURGLARY-COMMERCIAL | 1200 N STEVENS ST    | 2/8/2016      |
| Α          | BURGLARY-COMMERCIAL | 2100 N DIVISION ST   | 2/13/2016     |
| С          | VEH-PROWL           | 400 W BUCKEYE AV     | 2/9/2016      |
| С          | VEH-PROWL           | 800 W MONTGOMERY AV  | 2/9/2016      |
| С          | VEH-PROWL           | 700 W PARK PL        | 2/10/2016     |
| С          | VEH-PROWL           | 3200 N POST ST       | 2/10/2016     |
| С          | VEH-PROWL           | 500 W SINTO AV       | 2/12/2016     |
| С          | VEH-THEFT           | 2500 N NORMANDIE ST  | 2/8/2016      |
| С          | VEH-THEFT           | 1300 N WALL ST       | 2/9/2016      |
| С          | VEH-THEFT           | 1500 W CHELAN AV     | 2/11/2016     |
| <u>SPA</u> | <u>2RS</u>          |                      |               |
| С          | BURGLARY-COMMERCIAL | 100 W CATALDO AV     | 2/12/2016     |
| С          | BURGLARY-GARAGE     | 800 N POST ST        | 2/12/2016     |
| С          | VEH-PROWL           | 100 W NORTH RIVER DR | 2/8/2016      |
| С          | VEH-PROWL           | 300 W NORTH RIVER DR | 2/10/2016     |
| С          | VEH-PROWL           | 800 W BROADWAY AV    | 2/10/2016     |
| <u>SPA</u> | <u>2WC</u>          |                      |               |
| С          | ASSAULT-WEAPON      | 1300 W BOONE AV      | 2/7/2016      |
| С          | ASSAULT-WEAPON      | 1300 N ASH ST        | 2/11/2016     |
| С          | BURGLARY-RESIDNTL   | 2200 W GARDNER AV    | 2/11/2016     |
| С          | BURGLARY-RESIDNTL   | 1200 W SINTO AV      | 2/11/2016     |
| С          | VEH-PROWL           | 800 N MONROE ST      | 2/11/2016     |
| С          | VEH-PROWL           | 2200 W MALLON AV     | 2/12/2016     |
| С          | VEH-PROWL           | 1900 W GARDNER AV    | 2/12/2016     |
| Α          | VEH-PROWL           | 2800 W DEAN AV       | 2/12/2016     |
| С          | VEH-THEFT           | 2200 W BROADWAY AV   | 2/9/2016      |
| С          | VEH-THEFT           | 2500 W SINTO AV      | 2/11/2016     |
| С          | VEH-THEFT           | 1300 N COCHRAN ST    | 2/13/2016     |