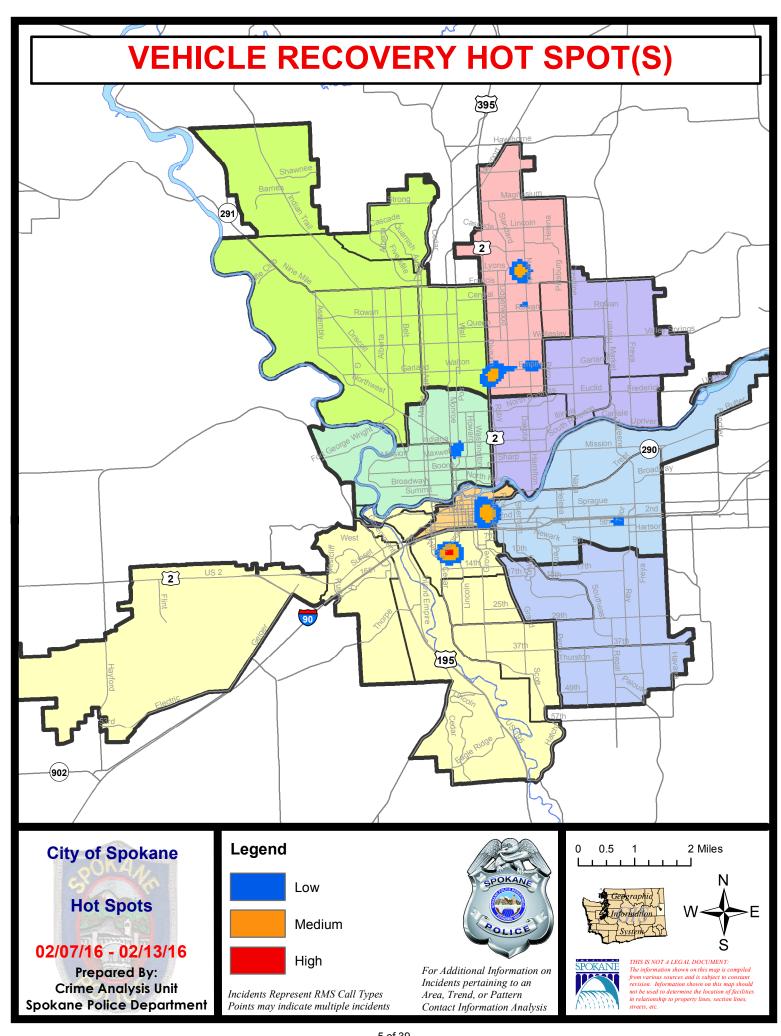

| Cur                         | rent 28 Day | y Period: | 1/17/2016 | - 2/13/2016 | Prior 2           | 28 Day Period: | 12/20/2 | 2015 - 1/16    | 6/2016  |  |
|                      | Cur                         | rent YTD P  | eriod:    | 1/1/2016  | - 2/13/2016 | Prior \           | YTD Period:    | 1/1/2   | 2015 - 2/13    | 3/2015  |  |

Prepared by SPD Crime Analysis Office - Monday, February 15, 2016

With the exception of criminal homicides, this chart represents preliminary counts of the original Police Incident Reports. Full statistical analysis to determine the confidence level of this data has not been performed. The % change columns on the preliminary incident count differ from the percentage change on the UCR crime report, sometimes significantly.











# SPOKANE POLICE DEPARTMENT NORTH

## **Police Service Area**



**Captain Tom Hendren** 

Period Ending: Saturday February 13, 2016

**Northwest District (P1)** 

**Central District (P2)** 

**Neva-Wood District (P3)** 

**Northeast District (P4)** 



#### North Police Service Area (P1, P2, P3 and P4)



#### **Preliminary UCR Counts**

|             |                            | 7           | Day Compa | rison     | 28 E        | Day Compa | rison          | YTL     | ) Compariso | on      |
|-------------|----------------------------|-------------|-----------|-----------|-------------|-----------|----------------|---------|-------------|---------|
| Part 1 Crim | ne Categories              | Current     | Prior     | Percent   | Current     | Prior     | Percent        | Current |