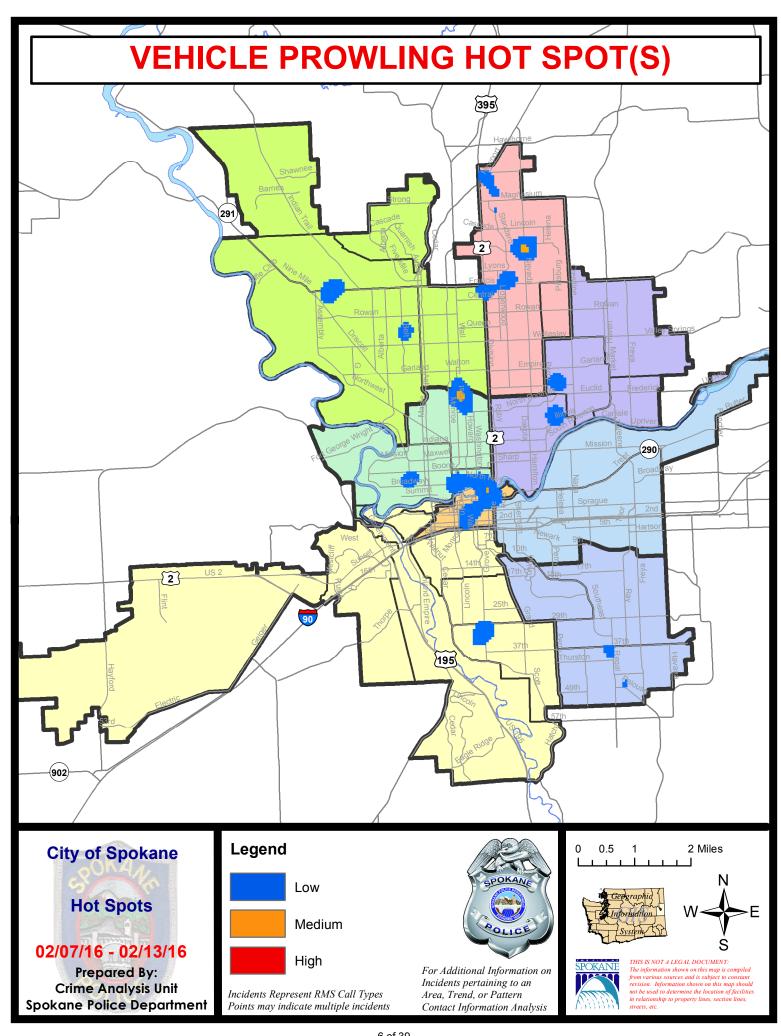

| Cur                         | rent 28 Day | y Period: | 1/17/2016 | - 2/13/2016 | Prior 2           | 28 Day Period: | 12/20/2 | 2015 - 1/16    | 6/2016  |  |
|                      | Cur                         | rent YTD P  | eriod:    | 1/1/2016  | - 2/13/2016 | Prior \           | YTD Period:    | 1/1/2   | 2015 - 2/13    | 3/2015  |  |

Prepared by SPD Crime Analysis Office - Monday, February 15, 2016

With the exception of criminal homicides, this chart represents preliminary counts of the original Police Incident Reports. Full statistical analysis to determine the confidence level of this data has not been performed. The % change columns on the preliminary incident count differ from the percentage change on the UCR crime report, sometimes significantly.











# SPOKANE POLICE DEPARTMENT NORTH

## **Police Service Area**



**Captain Tom Hendren** 

Period Ending: Saturday February 13, 2016

**Northwest District (P1)** 

**Central District (P2)** 

**Neva-Wood District (P3)** 

**Northeast District (P4)** 



#### North Police Service Area (P1, P2, P3 and P4)



#### **Preliminary UCR Counts**

|             |                            | 7           | Day Compa | rison     | 28 E        | Day Compa | rison          | YTL     | ) Compariso | on      |
|-------------|----------------------------|-------------|-----------|-----------|-------------|-----------|----------------|---------|-------------|---------|
| Part 1 Crim | ne Categories              | Current     | Prior     | Percent   | Current     | Prior     | Percent        | Current | P