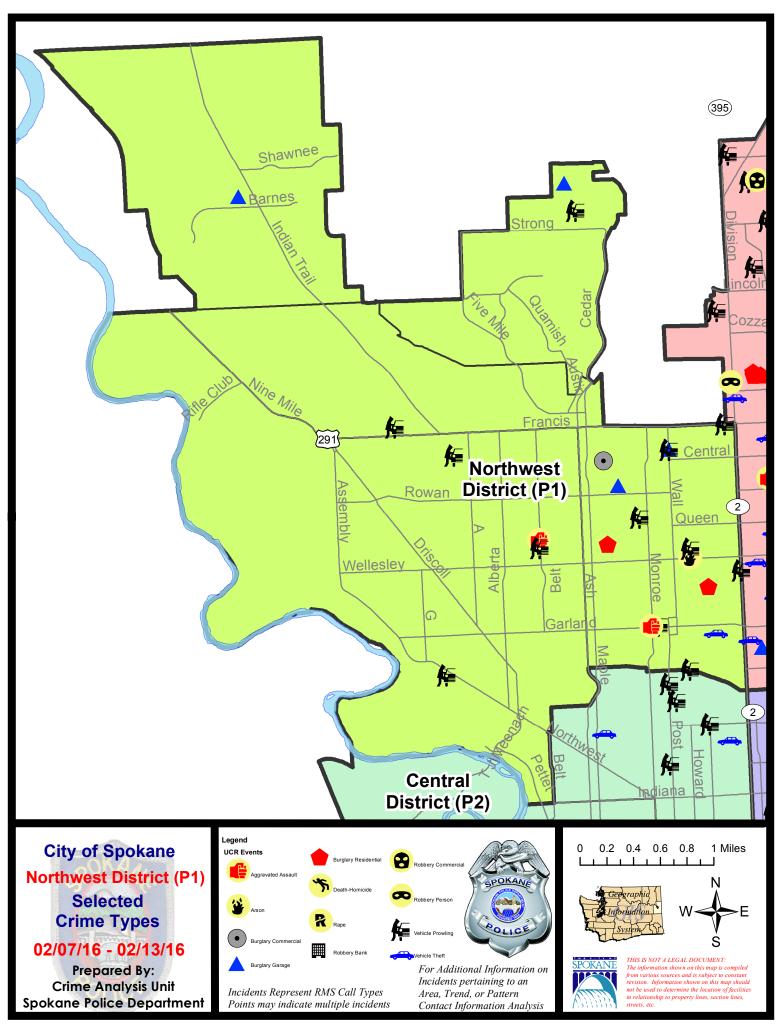

#### **NW - Northwest District (P1)**

#### **Preliminary UCR Counts**

|             |                            | 7           | Day Compa | nrison    | 28 L        | Day Compa | rison          | YTD     | ) Compariso | on      |
|-------------|----------------------------|-------------|-----------|-----------|-------------|-----------|----------------|---------|-------------|---------|
| Part 1 Crim | ne Categories              | Current     | Prior     | Percent   | Current     | Prior     | Percent        | Current | Prior       | Percent |
| Violent     | Criminal Homicide          | 0           | 1         |           | 3           | 1         | 200.00%        | 3       | 0           |         |
|             | Rape                       | 0           | 0         |           | 0           | 2         |                | 0       | 0           |         |
|             | Robbery - Commercial       | 0           | 0         |           | 0           | 0         |                | 0       | 2           |         |
|             | Robbery - Person           | 0           | 0         |           | 3           | 1         | 200.00%        | 3       | 4           | -25.00% |
|             | Aggravated Assault - NonDV | 1           | 0         |           | 4           | 1         | 300.00%        | 5       | 3           | 66.67%  |
|             | Aggravated Assault - DV    | 1           | 0         |           | 1           | 1         | 0.00%          | 2       | 5           | -60.00% |
|             |                            |             |           |           |             |           |                |         |             |         |
|             | Violent Total:             | 2           | 1         | 100.00%   | 11          | 6         | 83.33%         | 13      | 14          | -7.14%  |
| Property    | Burglary Residence         | 2           | 4         | -50.00%   | 13          | 9         | 44.44%         | 18      | 22          | -18.18% |
|             | Burglary Garage            | 4           | 2         | 100.00%   | 15          | 12        | 25.00%         | 24      | 8           | 200.00% |
|             | Burglary Commercial        | 1           | 0         |           | 2           | 8         | -75.00%        | 10      | 7           | 42.86%  |
|             | Larceny                    | 26          | 39        | -33.33%   | 134         | 85        | 57.65%         | 175     | 148         | 18.24%  |
|             | Vehicle Theft              | 1           | 7         | -85.71%   | 13          | 19        | -31.58%        | 21      | 25          | -16.00% |
|             | Arson                      | 1           | 0         |           | 2           | 0         |                | 2       | 0           |         |
|             | Property Total:            | 35          | 52        | -32.69%   | 179         | 133       | 34.59%         | 250     | 210         | 19.05%  |
|             |                            |             | 02        |           |             | 100       |                | 200     |             |         |
| Preliminar  | y Part 1 Crime Totals:     | 37          | 53        | -30.19%   | 190         | 139       | 36.69%         | 263     | 224         | 17.41%  |
|             | Cur                        | rent 7 Day  | Period:   | 2/7/2016  | - 2/13/2016 | Prior     | 7 Day Period:  | 1/31/2  | 2016 - 2/6/ | 2016    |
|             | Cur                        | rent 28 Day | / Period: | 1/17/2016 | - 2/13/2016 | Prior :   | 28 Day Period: | 12/20/2 | 2015 - 1/16 | 6/2016  |
|             | Cur                        | rent YTD P  | eriod:    | 1/1/2016  | - 2/13/2016 | Prior `   | YTD Period:    | 1/1/2   | 2015 - 2/13 | 3/2015  |

#### NW - Northwest District (P1)

| A/C        | <u>Offense</u>        | Address              | Reported Date |
|------------|-----------------------|----------------------|---------------|
| <u>SPA</u> | 1BS                   |                      |               |
| Α          | VEH-PROWL             | 3900 W TAFT DR       | 2/11/2016     |
| С          | VEH-PROWL             | 6400 N MOORE ST      | 2/13/2016     |
| <u>SPA</u> | <u>1FM</u>            |                      |               |
| С          | BURGLARY-GARAGE       | 1700 W RAIN LN       | 2/11/2016     |
| С          | VEH-PROWL             | 8900 N ASH ST        | 2/11/2016     |
| SPA        | 1IT                   |                      |               |
| С          | BURGLARY-GARAGE       | 5400 W BARNES RD     | 2/7/2016      |
| Α          | VEH-THEFT             | 5400 W BARNES RD     | 2/7/2016      |
| SPA        | <u>1NH</u>            |                      |               |
| С          | ARSON                 | 4700 N STEVENS ST    | 2/7/2016      |
| С          | ASSAULT-WEAPON        | 1000 W GARLAND AV    | 2/8/2016      |
| С          | BURGLARY-COMMERCIAL   | 1400 W CENTRAL AV    | 2/11/2016     |
| С          | BURGLARY-GARAGE       | 1300 W NEBRASKA AV   | 2/7/2016      |
| С          | BURGLARY-GARAGE       | 6000 N WALL ST       | 2/7/2016      |
| С          | BURGLARY-RESIDNTL     | 4900 N CEDAR ST      | 2/9/2016      |
| С          | BURGLARY-RESIDNTL     | 4300 N WHITEHOUSE ST | 2/13/2016     |
| С          | VEH-PROWL             | 6000 N WALL ST       | 2/7/2016      |
| С          | VEH-PROWL             | 4500 N DIVISION ST   | 2/8/2016      |
| С          | VEH-PROWL             | 100 W FRANCIS AV     | 2/8/2016      |
| С          | VEH-PROWL             | 900 W GARLAND AV     | 2/9/2016      |
| С          | VEH-PROWL             | 4800 N STEVENS ST    | 2/12/2016     |
| С          | VEH-PROWL             | 600 W CORA AV        | 2/13/2016     |
| С          | VEH-PROWL             | 5200 N MADISON ST    | 2/13/2016     |
| С          | VEH-THEFT             | 3800 N CALISPEL ST   | 2/9/2016      |
| <u>SPA</u> | <u>1NW</u>            |                      |               |
| С          | ASSAULT-SUB BDLY HARM | 2200 W OLYMPIC AV    | 2/12/2016     |
| С          | VEH-PROWL             | 2200 W WABASH AV     | 2/9/2016      |
| С          | VEH-PROWL             | 3400 N E ST          | 2/11/2016     |
| Α          | VEH-PROWL             | 5900 N GREENWOOD BL  | 2/11/2016     |
| Α          | VEH-PROWL             | 5200 N CANNON ST     | 2/11/2016     |
| С          | VEH-PROWL             | 3000 W BISMARK AV    | 2/11/2016     |