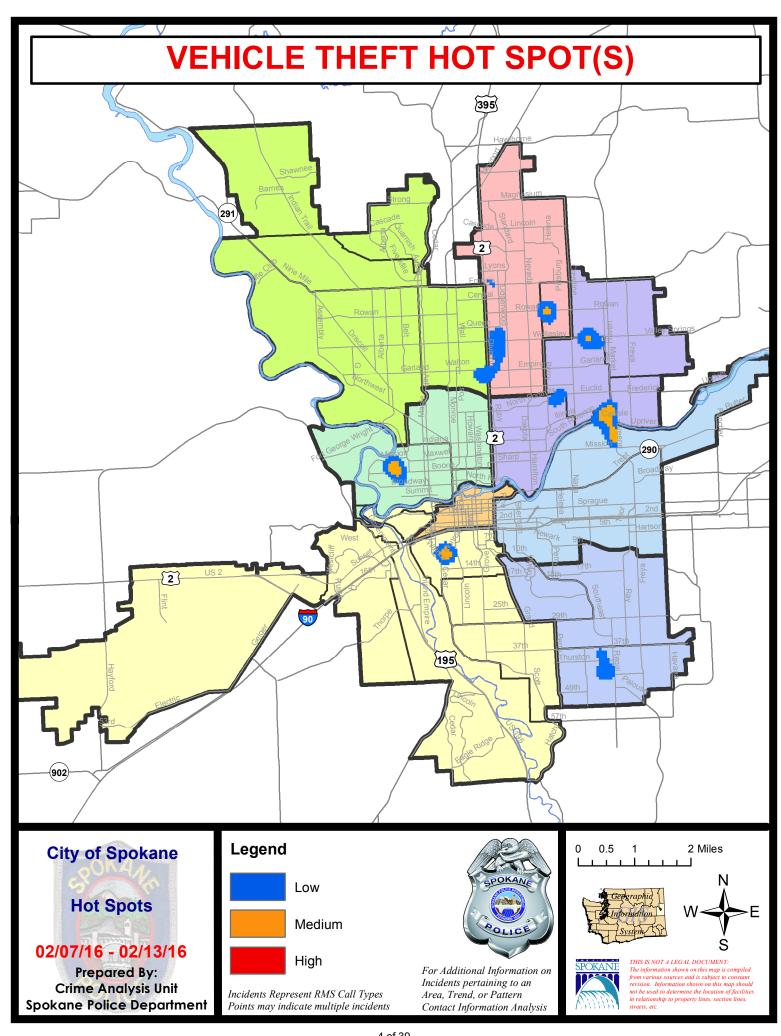

| Cur                         | rent 28 Day | y Period: | 1/17/2016 | - 2/13/2016 | Prior 2           | 28 Day Period: | 12/20/2 | 2015 - 1/16    | 6/2016  |  |
|                      | Cur                         | rent YTD P  | eriod:    | 1/1/2016  | - 2/13/2016 | Prior \           | YTD Period:    | 1/1/2   | 2015 - 2/13    | 3/2015  |  |

Prepared by SPD Crime Analysis Office - Monday, February 15, 2016

With the exception of criminal homicides, this chart represents preliminary counts of the original Police Incident Reports. Full statistical analysis to determine the confidence level of this data has not been performed. The % change columns on the preliminary incident count differ from the percentage change on the UCR crime report, sometimes significantly.











# SPOKANE POLICE DEPARTMENT NORTH

## **Police Service Area**



**Captain Tom Hendren** 

Period Ending: Saturday February 13, 2016

**Northwest District (P1)** 

**Central District (P2)** 

**Neva-Wood District (P3)** 

**Northeast District (P4)** 



#### North Police Service Area (P1, P2, P3 and P4)



#### **Preliminary UCR Counts**

|             |                            | 7           | Day Compa | rison     | 28 E        | Day Compa | rison          | YTL     | ) Compariso | on      |
|-------------|----------------------------|-------------|-----------|-----------|-------------|-----------|----------------|---------|-------------|---------|
| Part 1 Crim | ne Categories              | Current     | Prior     | Percent   | Current     | Prior     | Percent        | Current