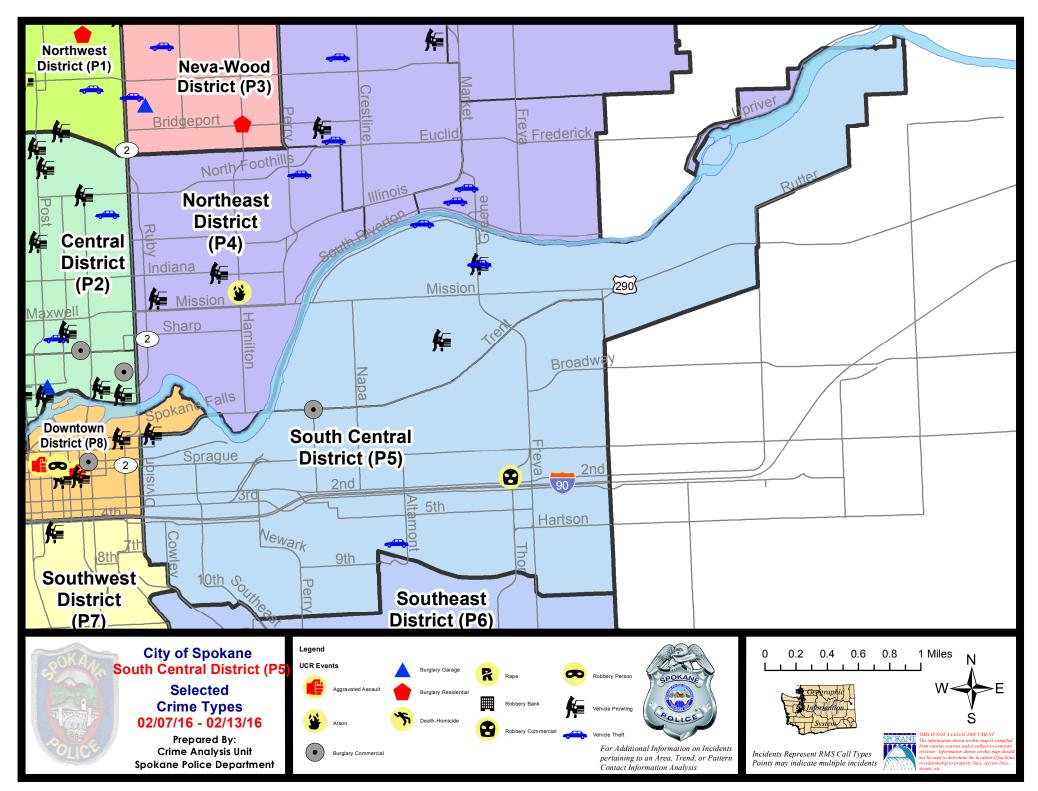

#### **SE - South Central District (P5)**

#### SE - South Central District (P5)

| A/C | <u>Offense</u>       | <u>Address</u>                 | Reported Date |
|-----|----------------------|--------------------------------|---------------|
| SPO | CSEC                 |                                |               |
| С   | BURGLARY-COMMERCIAL  | 1600 E TRENT AV                | 2/7/2016      |
| С   | BURGLARY-FENCED AREA | 2000 E PACIFIC AV              | 2/8/2016      |
| С   | ROBBERY-COMMERCIAL   | 200 S THOR ST                  | 2/9/2016      |
| С   | VEH-THEFT            | 2300 E 7TH AV                  | 2/12/2016     |
| Α   | VEH-THEFT AUTO PARTS | 700 S SCOTT ST                 | 2/11/2016     |
| С   | VEH-THEFT-TRAILER    | 400 N SYCAMORE ST              | 2/12/2016     |
| SPO | <u> </u>             |                                |               |
| С   | VEH-PROWL            | 1800 N GREENE ST               | 2/9/2016      |
| С   | VEH-PROWL            | 1100 N NELSON ST               | 2/10/2016     |
| С   | VEH-THEFT            | 1800 N GREENE ST               | 2/10/2016     |
| С   | VEH-THEFT            | 1800 N GREENE ST               | 2/10/2016     |
| С   | VEH-THEFT            | N LACEY ST/E SOUTH RIVERTON AV | 2/10/2016     |