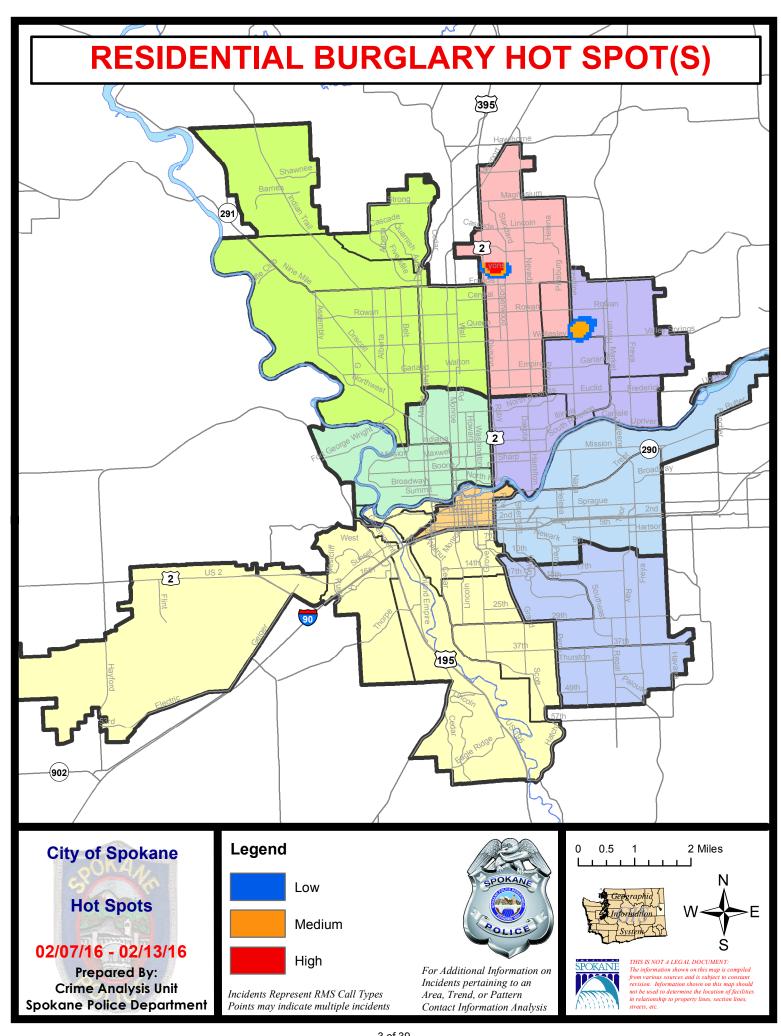

|                      | Cur                         | rent 28 Day | y Period: | 1/17/2016 | - 2/13/2016 | Prior 2           | 28 Day Period: | 12/20/2 | 2015 - 1/16    | 6/2016  |  |
|                      | Cur                         | rent YTD P  | eriod:    | 1/1/2016  | - 2/13/2016 | Prior \           | YTD Period:    | 1/1/2   | 2015 - 2/13    | 3/2015  |  |

Prepared by SPD Crime Analysis Office - Monday, February 15, 2016

With the exception of criminal homicides, this chart represents preliminary counts of the original Police Incident Reports. Full statistical analysis to determine the confidence level of this data has not been performed. The % change columns on the preliminary incident count differ from the percentage change on the UCR crime report, sometimes significantly.











# SPOKANE POLICE DEPARTMENT NORTH

## **Police Service Area**



**Captain Tom Hendren** 

Period Ending: Saturday February 13, 2016

**Northwest District (P1)** 

**Central District (P2)** 

**Neva-Wood District (P3)** 

**Northeast District (P4)** 



#### North Police Service Area (P1, P2, P3 and P4)



#### **Preliminary UCR Counts**

|             |                            | 7           | Day Compa | rison     | 28 E        | Day Compa | rison          | YTL     | ) Compariso | on      |
|-------------|----------------------------|-------------|-----------|-----------|-------------|-----------|----------------|---------|-------------|---------|
| Part 1 Crim | ne Categories              | Current     | Prior     | Percent   | Current     | Prior     | Percent        | Curre