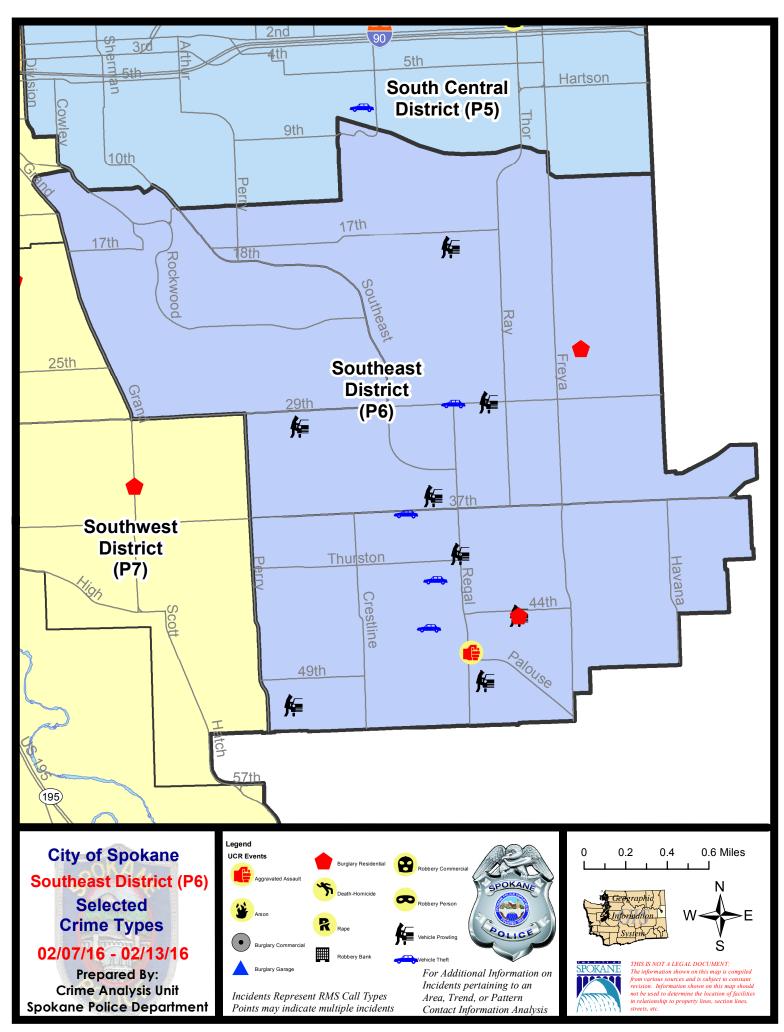

#### SE - Southeast District (P6)

#### **Preliminary UCR Counts**

|             |                            | 7           | Day Compa | rison     | 28 D        | ay Compa | rison          | YTD     | Compariso   | n       |
|-------------|----------------------------|-------------|-----------|-----------|-------------|----------|----------------|---------|-------------|---------|
| Part 1 Crim | ne Categories              | Current     | Prior     | Percent   | Current     | Prior    | Percent        | Current | Prior       | Percent |
| Violent     | Criminal Homicide          | 0           | 0         |           | 0           | 0        |                | 0       | 0           |         |
|             | Rape                       | 0           | 0         |           | 0           | 0        |                | 0       | 1           |         |
|             | Robbery - Commercial       | 0           | 0         |           | 0           | 0        |                | 0       | 0           |         |
|             | Robbery - Person           | 0           | 0         |           | 0           | 0        |                | 0       | 3           |         |
|             | Aggravated Assault - NonDV | 0           | 0         |           | 0           | 2        |                | 2       | 1           | 100.00% |
|             | Aggravated Assault - DV    | 1           | 0         |           | 1           | 0        |                | 1       | 0           |         |
|             |                            |             |           |           |             |          |                |         |             |         |
|             | Violent Total:             | 1           | 0         |           | 1           | 2        | -50.00%        | 3       | 5           | -40.00% |
| Property    | Burglary Residence         | 2           | 2         | 0.00%     | 10          | 5        | 100.00%        | 14      | 6           | 133.33% |
|             | Burglary Garage            | 0           | 0         |           | 3           | 3        | 0.00%          | 5       | 5           | 0.00%   |
|             | Burglary Commercial        | 0           | 2         |           | 3           | 1        | 200.00%        | 4       | 3           | 33.33%  |
|             | Larceny                    | 22          | 8         | 175.00%   | 60          | 35       | 71.43%         | 78      | 78          | 0.00%   |
|             | Vehicle Theft              | 4           | 4         | 0.00%     | 10          | 11       | -9.09%         | 15      | 9           | 66.67%  |
|             | Arson                      | 0           | 0         |           | 0           | 0        |                | 0       | 0           |         |
|             | Property Total:            | 28          | 16        | 75.00%    | 86          | 55       | 56.36%         | 116     | 101         | 14.85%  |
| Preliminar  | ry Part 1 Crime Totals:    | 29          | 16        | 81.25%    | 87          | 57       | 52.63%         | 119     | 106         | 12.26%  |
|             |                            | rent 7 Day  | Period:   | 2/7/2016  | - 2/13/2016 |          | 7 Day Period:  |         | 2016 - 2/6/ | 2016    |
|             | Cur                        | rent 28 Day | / Period: | 1/17/2016 | - 2/13/2016 | Prior 2  | 28 Day Period: | 12/20/2 | 2015 - 1/16 | 8/2016  |
|             | Cur                        | rent YTD P  | eriod:    | 1/1/2016  | - 2/13/2016 | Prior `  | YTD Period:    | 1/1/2   | 2015 - 2/13 | 3/2015  |

#### SE - Southeast District (P6)

| A/C | <u>Offense</u>        | <u>Address</u>           | Reported Date |
|-----|-----------------------|--------------------------|---------------|
| SPC | C6LH                  |                          |               |
| С   | BURGLARY-RESIDNTL     | 2500 S REBECCA ST        | 2/13/2016     |
| С   | VEH-PROWL             | 2900 S WATERFORD DR      | 2/7/2016      |
| С   | VEH-PROWL             | 3100 E 29TH AV           | 2/8/2016      |
| С   | VEH-PROWL             | 2700 E 36TH AV           | 2/10/2016     |
| С   | VEH-PROWL             | 2900 E 18TH AV           | 2/13/2016     |
| Α   | VEH-THEFT             | 3100 E 37TH AV           | 2/8/2016      |
| С   | VEH-THEFT             | E 29TH AV/S REGAL ST     | 2/10/2016     |
| С   | VEH-THEFT PLATES/TABS | E 29TH AV/S PITTSBURG ST | 2/7/2016      |
| SPC | C6RW                  |                          |               |
| С   | VEH-THEFT AUTO PARTS  | 2400 S SOUTHEAST BL      | 2/12/2016     |
| SPC | <u> </u>              |                          |               |
| С   | ASSAULT-WEAPON        | 4600 S REGAL ST          | 2/12/2016     |
| С   | BURGLARY-RESIDNTL     | 3200 E 44TH AV           | 2/12/2016     |
| С   | VEH-PROWL             | 5100 S HELENA ST         | 2/10/2016     |
| С   | VEH-PROWL             | 4900 S REGAL ST          | 2/10/2016     |
| С   | VEH-PROWL             | 4000 S REGAL ST          | 2/11/2016     |
| С   | VEH-PROWL             | 3200 E 44TH AV           | 2/11/2016     |
| С   | VEH-THEFT             | 2700 E ROY CROFT CT      | 2/7/2016      |
| С   | VEH-THEFT             | 3700 S COOK ST           | 2/7/2016      |
| С   | VEH-THEFT             | 4400 S DONALD CT         | 2/10/2016     |
| С   | VEH-THEFT AUTO PARTS  | 5000 S PALOUSE HY        | 2/11/2016     |
| С   | VEH-THEFT PLATES/TABS | 2700 E 53RD AV           | 2/9/2016      |