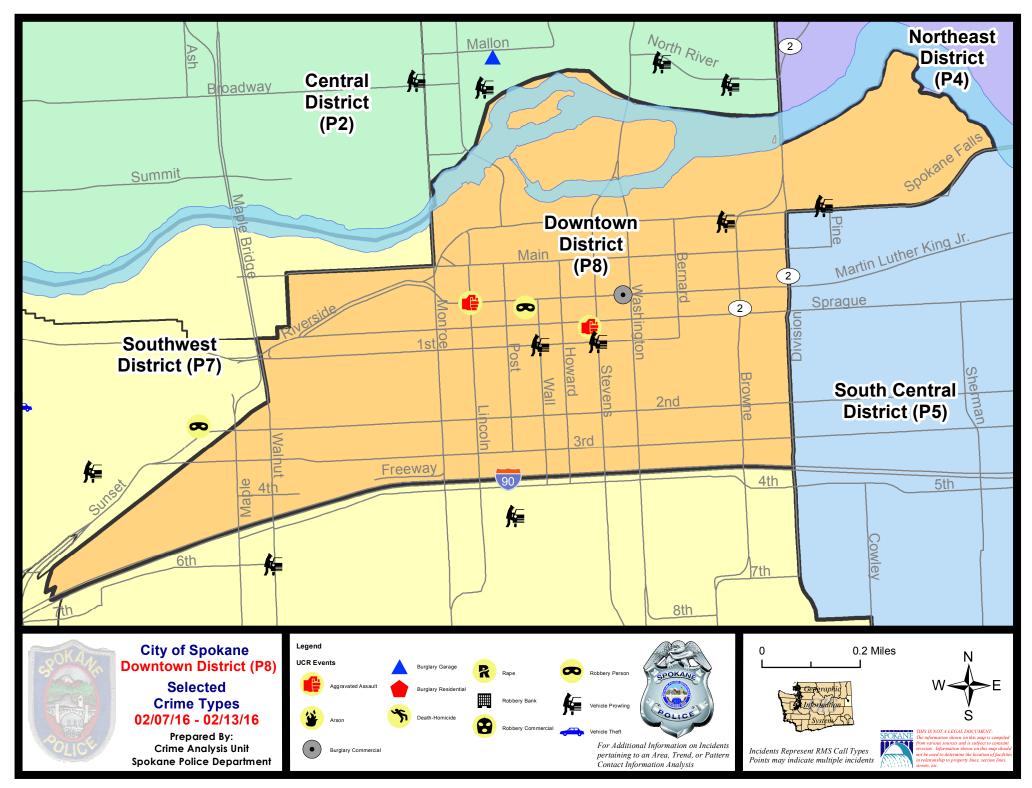

#### **Downtown Police Service Area (P8)**

#### **Preliminary UCR Counts**

|             |                            | 7           | Day Compa | rison     | 28 D        | ay Compai | rison          | YTE     | ) Compariso | n       |
|-------------|----------------------------|-------------|-----------|-----------|-------------|-----------|----------------|---------|-------------|---------|
| Part 1 Crim | ne Categories              | Current     | Prior     | Percent   | Current     | Prior     | Percent        | Current | Prior       | Percent |
| Violent     | Criminal Homicide          | 0           | 0         |           | 0           | 0         |                | 0       | 1           |         |
|             | Rape                       | 0           | 0         |           | 0           | 0         |                | 0       | 0           |         |
|             | Robbery - Commercial       | 0           | 0         |           | 0           | 0         |                | 0       | 0           |         |
|             | Robbery - Person           | 1           | 0         |           | 4           | 4         | 0.00%          | 7       | 5           | 40.00%  |
|             | Aggravated Assault - NonDV | 2           | 0         |           | 3           | 3         | 0.00%          | 4       | 11          | -63.64% |
|             | Aggravated Assault - DV    | 0           | 0         |           | 0           | 0         |                | 0       | 4           |         |
|             | Violent Total:             | 3           | 0         |           | 7           | 7         | 0.00%          | 11      | 21          | -47.62% |
| Property    | Burglary Residence         | 0           | 0         |           | 0           | 0         |                | 0       | 4           |         |
|             | Burglary Garage            | 0           | 0         |           | 0           | 0         |                | 0       | 0           |         |
|             | Burglary Commercial        | 1           | 0         |           | 3           | 3         | 0.00%          | 5       | 5           | 0.00%   |
|             | Larceny                    | 13          | 14        | -7.14%    | 50          | 54        | -7.41%         | 85      | 75          | 13.33%  |
|             | Vehicle Theft              | 0           | 2         |           | 4           | 4         | 0.00%          | 6       | 7           | -14.29% |
|             | Arson                      | 0           | 0         |           | 0           | 0         |                | 0       | 0           |         |
|             | Property Total:            | 14          | 16        | -12.50%   | 57          | 61        | -6.56%         | 96      | 91          | 5.49%   |
| Preliminar  | y Part 1 Crime Totals:     | 17          | 16        | 6.25%     | 64          | 68        | -5.88%         | 107     | 112         | -4.46%  |
|             | Cur                        | rent 7 Day  | Period:   | 2/7/2016  | - 2/13/2016 | Prior 7   | 7 Day Period:  | 1/31/2  | 2016 - 2/6/ | 2016    |
|             | Cur                        | rent 28 Day | y Period: | 1/17/2016 | - 2/13/2016 | Prior 2   | 28 Day Period: | 12/20/2 | 2015 - 1/16 | 6/2016  |
|             | Cur                        | rent YTD P  | eriod:    | 1/1/2016  | - 2/13/2016 | Prior \   | TD Period:     | 1/1/2   | 2015 - 2/13 | 3/2015  |