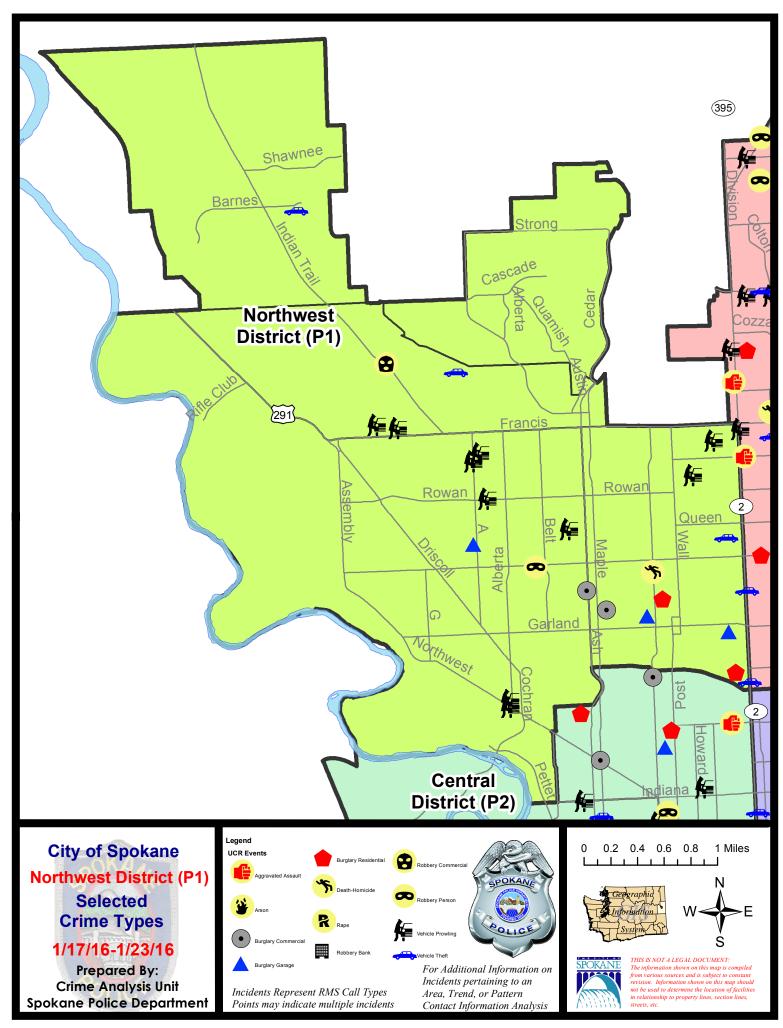

Current 28 Day Period:     |            | y Period: | 12/27/2015 | - 1/23/2016 | Prior 2 | Prior 28 Day Period: |                      | 11/29/2015 - 12/26/2015 |         |
|             | Current YTD Period:        |            |           | 1/1/2016   | - 1/23/2016 | Prior ` | YTD Period:          | 1/1/2015 - 1/23/2015 |                         |         |

Prepared by SPD Crime Analysis Office -  $\,$  Monday, January 25, 2016

With the exception of criminal homicides, this chart represents preliminary counts of the original Police Incident Reports. Full statistical analysis to determine the confidence level of this data has not been performed. The % change columns on the preliminary incident count differ from the percentage change on the UCR crime report, sometimes significantly.





Page 11 of 41

### Sunday - Saturday

### 1/17/2016 TO 1/23/2016

# POKAN AGLICE

### NW - Northwest District (P1)

| A/C        | <u>Offense</u>       | Address                | Reported Date |
|------------|----------------------|------------------------|---------------|
| SPA        | <u>1BS</u>           |                        |               |
| С          | ROBBERY-COMMERCIAL   | 3700 W INDIAN TRAIL RD | 1/22/2016     |
| С          | VEH-PROWL            | 3700 W ELMHURST AV     | 1/19/2016     |
| С          | VEH-PROWL            | 6500 N WINSTON DR      | 1/20/2016     |
| Α          | VEH-PROWL            | 3600 W ELMHURST AV     | 1/22/2016     |
| Α          | VEH-PROWL            | 2800 W HOUSTON AV      | 1/23/2016     |
| С          | VEH-THEFT            | 3000 W WEILE