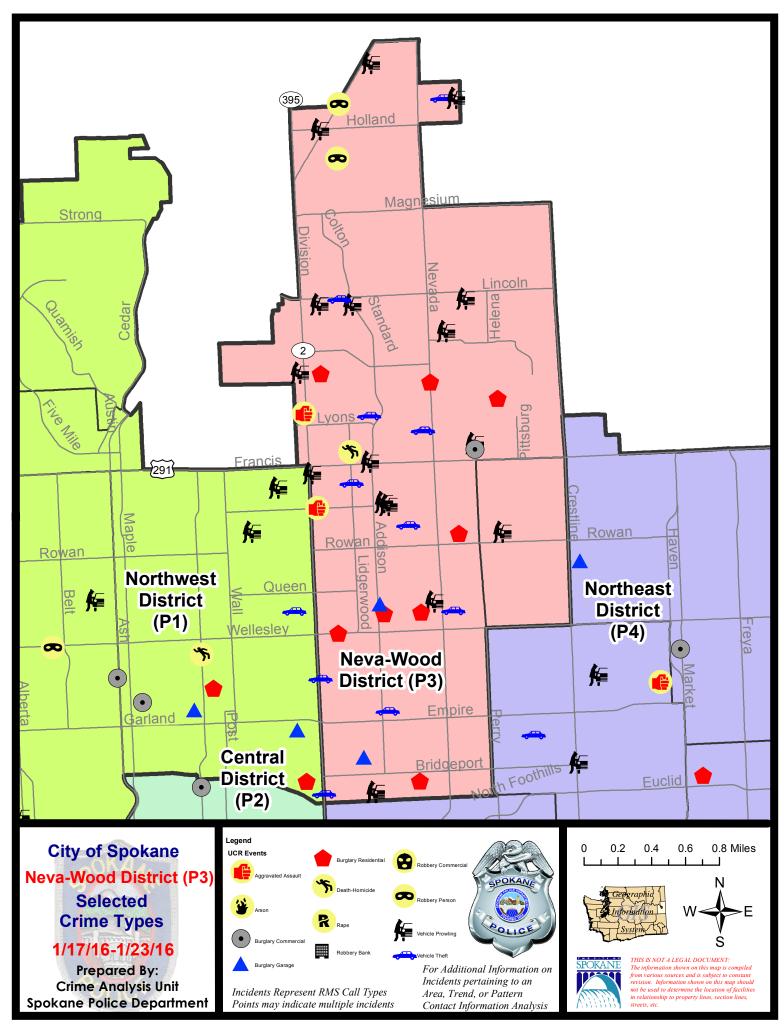

/2         | 2016 - 1/16 | 6/2016  |
|             | Cur                        | rent 28 Day | / Period: | 12/27/2015 | - 1/23/2016 | Prior 2  | 28 Day Period: | 11/29/2        | 2015 - 12/2 | 26/2015 |
|             | Cur                        | rent YTD P  | eriod:    | 1/1/2016   | - 1/23/2016 | Prior `  | YTD Period:    | 1/1/2          | 2015 - 1/23 | 3/2015  |

Prepared by SPD Crime Analysis Office - Monday, January 25, 201

With the exception of criminal homicides, this chart represents preliminary counts of the original Police Incident Reports. Full statistical analysis to determine the confidence level of this data has not been performed. The % change columns on the preliminary incident count differ from the percentage change on the UCR crime report, sometimes significantly.





Page 18 of 41

### <u>Sunday - Saturday</u>

### 1/17/2016 TO 1/23/2016

### NE - Neva-Wood District (P3)



| A/C | <u>Offense</u>        | Address                   | Reported Date |
|-----|-----------------------|---------------------------|---------------|
| SPE | 3NL                   |                           |               |
| С   | ASSAULT-SUB BDLY HARM | 00 E CENTRAL AV           | 1/21/2016     |
| С   | ASSAULT-WEAPON        | 6800 N DIVISION ST        | 1/22/2016     |
| С   | BURGLARY-COMMERCIAL   | 9200 N COLTON ST          | 1/18/2016     |
| С   | BURGLARY-COMMERCIAL   | 6400 N PERRY ST           | 1/20/2016     |
| С   | BURGLARY-GARAGE       | 300 E GLASS AV            | 1/20/2016     |
| С   | BURGLARY-GARAGE       | 500 E OLYMPIC AV          | 1/23/2016     |
| Α