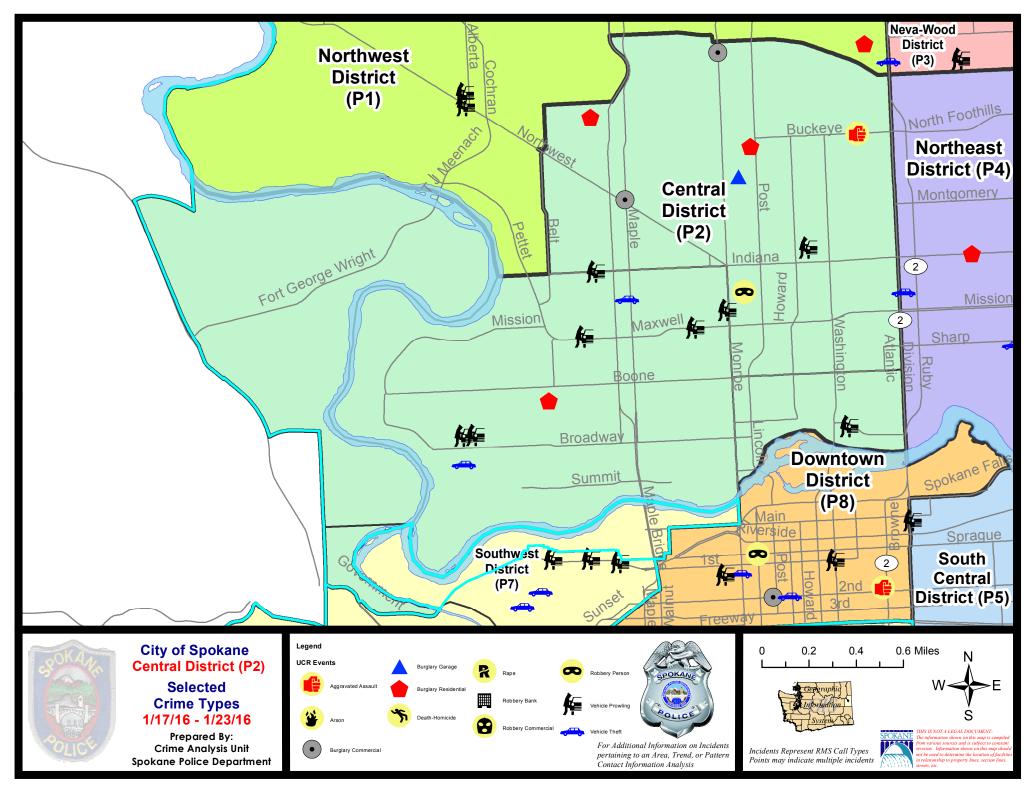

6  |
|             | Cur                        | rent 28 Day | / Period: | 12/27/2015 | - 1/23/2016 | Prior 2  | Prior 28 Day Period: |                      | 2015 - 12/2 | 26/2015 |
|             | Current YTD Period:        |             |           | 1/1/2016   | - 1/23/2016 | Prior `  | YTD Period:          | 1/1/2015 - 1/23/2015 |             |         |

Prepared by SPD Crime Analysis Office -  $\,$  Monday, January 25, 2016

With the exception of criminal homicides, this chart represents preliminary counts of the original Police Incident Reports. Full statistical analysis to determine the confidence level of this data has not been performed. The % change columns on the preliminary incident count differ from the percentage change on the UCR crime report, sometimes significantly.





Page 15 of 41

### <u>Sunday - Saturday</u>

### 1/17/2016 TO 1/23/2016

### NW Central District (P2)



| A/C        | <u>Offense</u>        | <u>Address</u>              | Reported Date |
|------------|-----------------------|-----------------------------|---------------|
| <u>SPA</u> | <u>2EG</u>            |                             |               |
| С          | ASSAULT-WEAPON        | W BUCKEYE AV/N NORMANDIE ST | 1/23/2016     |
| С          | BURGLARY-COMMERCIAL   | 1600 W NORTHWEST BL         | 1/20/2016     |
| С          | BURGLARY-COMMERCIAL   | 3300 N MONROE ST            | 1/23/2016     |
| С          | BURGLARY-GARAGE       | 900 W JACKSON AV            | 1/18/2016     |
| С          | BURGLARY-RESIDNTL     | 800 W CHELAN AV             | 1/20/2016     |
| С