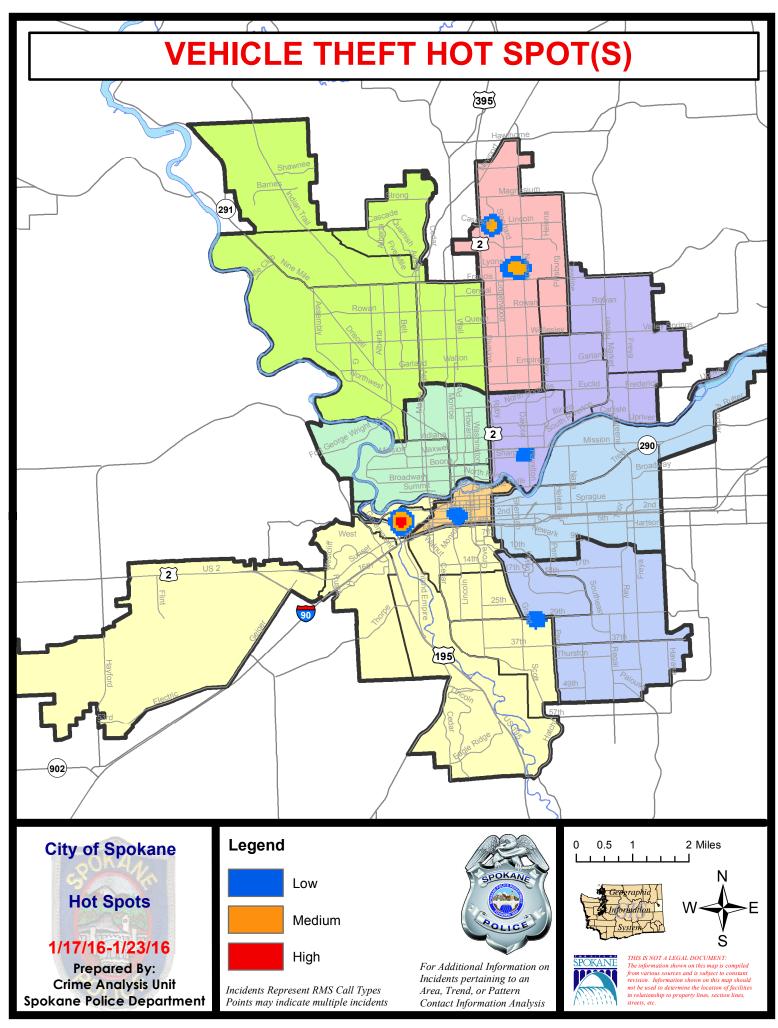

|
|                    | Cur                        | rent 28 Day | y Period: | 12/27/2015 | - 1/23/2016 | Prior 2    | Prior 28 Day Period: |                | 2015 - 12/2 | 6/2015  |
|                    | Cur                        | rent YTD P  | eriod:    | 1/1/2016   | - 1/23/2016 | Prior \    | TD Period:           | 1/1/2          | 2015 - 1/23 | /2015   |

Prepared by SPD Crime Analysis Office - Monday, January 25, 2016

With the exception of criminal homicides, this chart represents preliminary counts of the original Police Incident Reports. Full statistical analysis to determine the confidence level of this data has not been performed. The % change columns on the preliminary incident count differ from the percentage change on the UCR crime report, sometimes significantly.











# NORTH

### **Police Service Area**

**PSA Commander** 

**Captain Tom Hendren** 

Period Ending: Saturday January 23, 2016

**Northwest District (P1)** 

**Central District (P2)** 

**Neva-Wood District (P3)** 

**Northeast District (P4)** 



### North Police Service Area (P1, P2, P3 and P4)



### **Preliminary UCR Counts**

|             |                            | 7           | Day Compa | arison     | 28 L        | Day Compa         | rison          | YTE                     | Compariso   | n       |
|-------------|----------------------------|-------------|-----------|------------|-------------|-------------------|----------------|-------------------------|-------------|---------|
| Part 1 Crim | e Categories               | Current     | Prior     | Percent    | Current