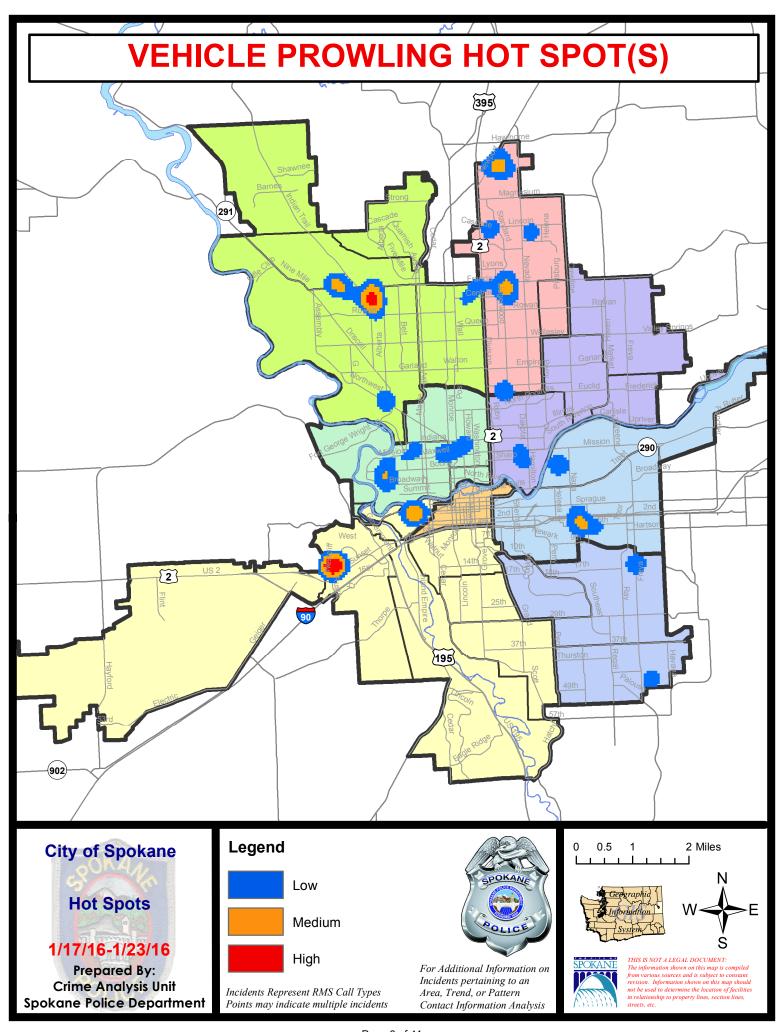

|                    | Cur                        | rent 28 Day | y Period: | 12/27/2015 | - 1/23/2016 | Prior 2    | Prior 28 Day Period: |                | 2015 - 12/2 | 6/2015  |
|                    | Cur                        | rent YTD P  | eriod:    | 1/1/2016   | - 1/23/2016 | Prior \    | TD Period:           | 1/1/2          | 2015 - 1/23 | /2015   |

Prepared by SPD Crime Analysis Office - Monday, January 25, 2016

With the exception of criminal homicides, this chart represents preliminary counts of the original Police Incident Reports. Full statistical analysis to determine the confidence level of this data has not been performed. The % change columns on the preliminary incident count differ from the percentage change on the UCR crime report, sometimes significantly.











# NORTH

### **Police Service Area**

**PSA Commander** 

**Captain Tom Hendren** 

Period Ending: Saturday January 23, 2016

**Northwest District (P1)** 

**Central District (P2)** 

**Neva-Wood District (P3)** 

**Northeast District (P4)** 



### North Police Service Area (P1, P2, P3 and P4)



### **Preliminary UCR Counts**

|             |                            | 7           | Day Compa | arison     | 28 L        | Day Compa         | rison          | YTE                     | Compariso   | n       |
|-------------|----------------------------|-------------|-----------|------------|-------------|-------------------|----------------|-------------------------|-------------|---------|
| Part 1 Crim | e Categories               | Current     | Prior     | Percent    | Current     |