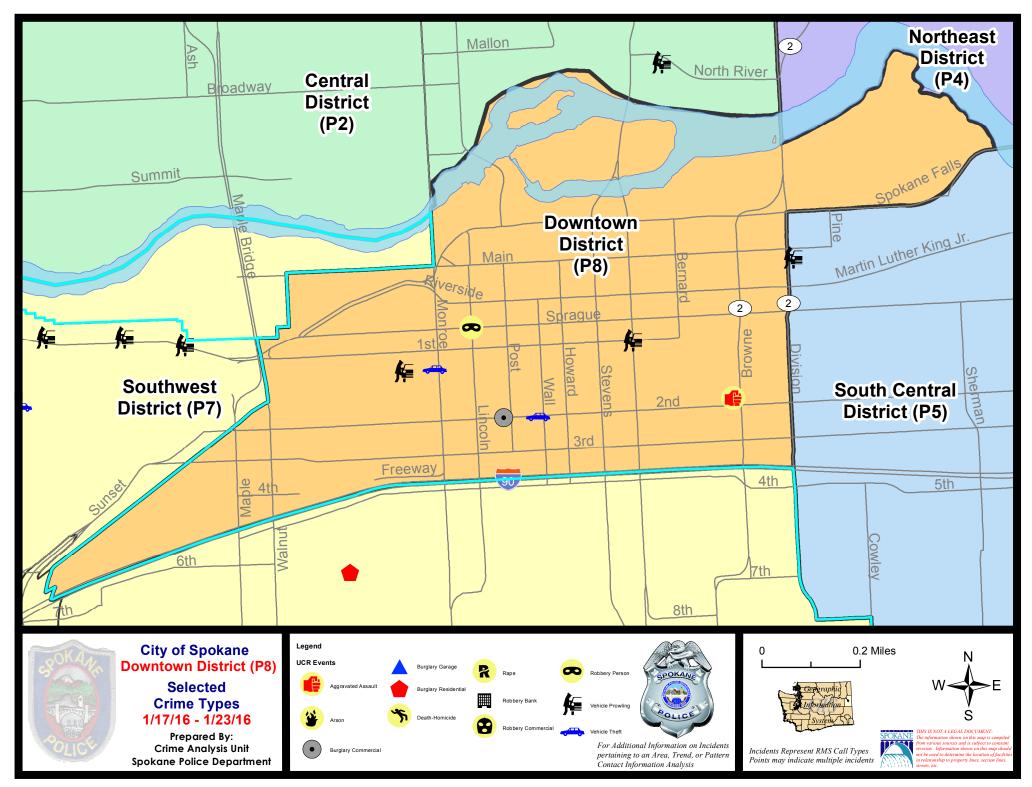

#### PRELIMINARY CITYWIDE UNIFORM CRIME REPORT

### **Preliminary UCR Counts**

Period Ending: Saturday, January 23, 2016

# INTERIM CHIEF OF POLICE Patrick M. Dobrow

|                                   | 7 Day Comparison                                                                                                                                                                                                                                                                                   |                                               |                                                                                                                                                                                                                                                                                                                                                                                                                                                                                                                                                                                                                                                                                                                                                                                                                                                          | 28 E                      | 28 Day Comparison                                                         |                                                          |                         | YTD Comparison                                                               |                                                                                                                                                                                                                                                                                                                                                                                                                                                                                                                                                                                                                                                                                                                                                                                                                                                                                                                                                                                                                                                                                                                                                                                                                                                                                                                                                                                                                                                                                                                                                                                                                                                                                                                                                                                                                                                                                                                                                                                                                                                                                                                            |  |
|-----------------------------------|----------------------------------------------------------------------------------------------------------------------------------------------------------------------------------------------------------------------------------------------------------------------------------------------------|-----------------------------------------------|----------------------------------------------------------------------------------------------------------------------------------------------------------------------------------------------------------------------------------------------------------------------------------------------------------------------------------------------------------------------------------------------------------------------------------------------------------------------------------------------------------------------------------------------------------------------------------------------------------------------------------------------------------------------------------------------------------------------------------------------------------------------------------------------------------------------------------------------------------|---------------------------|---------------------------------------------------------------------------|----------------------------------------------------------|-------------------------|------------------------------------------------------------------------------|----------------------------------------------------------------------------------------------------------------------------------------------------------------------------------------------------------------------------------------------------------------------------------------------------------------------------------------------------------------------------------------------------------------------------------------------------------------------------------------------------------------------------------------------------------------------------------------------------------------------------------------------------------------------------------------------------------------------------------------------------------------------------------------------------------------------------------------------------------------------------------------------------------------------------------------------------------------------------------------------------------------------------------------------------------------------------------------------------------------------------------------------------------------------------------------------------------------------------------------------------------------------------------------------------------------------------------------------------------------------------------------------------------------------------------------------------------------------------------------------------------------------------------------------------------------------------------------------------------------------------------------------------------------------------------------------------------------------------------------------------------------------------------------------------------------------------------------------------------------------------------------------------------------------------------------------------------------------------------------------------------------------------------------------------------------------------------------------------------------------------|--|
| e Categories                      | Current                                                                                                                                                                                                                                                                                            | Prior                                         | Percent                                                                                                                                                                                                                                                                                                                                                                                                                                                                                                                                                                                                                                                                                                                                                                                                                                                  | Current                   | Prior                                                                     | Percent                                                  | Current                 | Prior                                                                        | Percent                                                                                                                                                                                                                                                                                                                                                                                                                                                                                                                                                                                                                                                                                                                                                                                                                                                                                                                                                                                                                                                                                                                                                                                                                                                                                                                                                                                                                                                                                                                                                                                                                                                                                                                                                                                                                                                                                                                                                                                                                                                                                                                    |  |
| Criminal Homicide                 | 2                                                                                                                                                                                                                                                                                                  | 0                                             |                                                                                                                                                                                                                                                                                                                                                                                                                                                                                                                                                                                                                                                                                                                                                                                                                                                          | 2                         | 4                                                                         | -50.00%                                                  | 2                       | 1                                                                            | 100.00%                                                                                                                                                                                                                                                                                                                                                                                                                                                                                                                                                                                                                                                                                                                                                                                                                                                                                                                                                                                                                                                                                                                                                                                                                                                                                                                                                                                                                                                                                                                                                                                                                                                                                                                                                                                                                                                                                                                                                                                                                                                                                                                    |  |
| Rape                              | 0                                                                                                                                                                                                                                                                                                  | 0                                             |                                                                                                                                                                                                                                                                                                                                                                                                                                                                                                                                                                                                                                                                                                                                                                                                                                                          | 0                         | 1                                                                         |                                                          | 0                       | 7                                                                            |                                                                                                                                                                                                                                                                                                                                                                                                                                                                                                                                                                                                                                                                                                                                                                                                                                                                                                                                                                                                                                                                                                                                                                                                                                                                                                                                                                                                                                                                                                                                                                                                                                                                                                                                                                                                                                                                                                                                                                                                                                                                                                                            |  |
| Robbery - Commercial              | 2                                                                                                                                                                                                                                                                                                  | 0                                             |                                                                                                                                                                                                                                                                                                                                                                                                                                                                                                                                                                                                                                                                                                                                                                                                                                                          | 3                         | 0                                                                         |                                                          | 3                       | 3                                                                            | 0.00%                                                                                                                                                                                                                                                                                                                                                                                                                                                                                                                                                                                                                                                                                                                                                                                                                                                                                                                                                                                                                                                                                                                                                                                                                                                                                                                                                                                                                                                                                                                                                                                                                                                                                                                                                                                                                                                                                                                                                                                                                                                                                                                      |  |
| Robbery - Person                  | 8                                                                                                                                                                                                                                                                                                  | 6                                             | 33.33%                                                                                                                                                                                                                                                                                                                                                                                                                                                                                                                                                                                                                                                                                                                                                                                                                                                   | 22                        | 18                                                                        | 22.22%                                                   | 19                      | 16                                                                           | 18.75%                                                                                                                                                                                                                                                                                                                                                                                                                                                                                                                                                                                                                                                                                                                                                                                                                                                                                                                                                                                                                                                                                                                                                                                                                                                                                                                                                                                                                                                                                                                                                                                                                                                                                                                                                                                                                                                                                                                                                                                                                                                                                                                     |  |
| Aggravated Assault - NonDV        | 4                                                                                                                                                                                                                                                                                                  | 6                                             | -33.33%                                                                                                                                                                                                                                                                                                                                                                                                                                                                                                                                                                                                                                                                                                                                                                                                                                                  | 27                        | 18                                                                        | 50.00%                                                   | 21                      | 25                                                                           | -16.00%                                                                                                                                                                                                                                                                                                                                                                                                                                                                                                                                                                                                                                                                                                                                                                                                                                                                                                                                                                                                                                                                                                                                                                                                                                                                                                                                                                                                                                                                                                                                                                                                                                                                                                                                                                                                                                                                                                                                                                                                                                                                                                                    |  |
| Aggravated Assault - DV           | 1                                                                                                                                                                                                                                                                                                  | 3                                             | -66.67%                                                                                                                                                                                                                                                                                                                                                                                                                                                                                                                                                                                                                                                                                                                                                                                                                                                  | 9                         | 13                                                                        | -30.77%                                                  | 7                       | 15                                                                           | -53.33%                                                                                                                                                                                                                                                                                                                                                                                                                                                                                                                                                                                                                                                                                                                                                                                                                                                                                                                                                                                                                                                                                                                                                                                                                                                                                                                                                                                                                                                                                                                                                                                                                                                                                                                                                                                                                                                                                                                                                                                                                                                                                                                    |  |
| ree of the robbery incidents note | d above we                                                                                                                                                                                                                                                                                         | ere shoplift i                                | related                                                                                                                                                                                                                                                                                                                                                                                                                                                                                                                                                                                                                                                                                                                                                                                                                                                  |                           |                                                                           |                                                          |                         |                                                                              |                                                                                                                                                                                                                                                                                                                                                                                                                                                                                                                                                                                                                                                                                                                                                                                                                                                                                                                                                                                                                                                                                                                                                                                                                                                                                                                                                                                                                                                                                                                                                                                                                                                                                                                                                                                                                                                                                                                                                                                                                                                                                                                            |  |
| Violent Total:                    | 17                                                                                                                                                                                                                                                                                                 | 15                                            | 13.33%                                                                                                                                                                                                                                                                                                                                                                                                                                                                                                                                                                                                                                                                                                                                                                                                                                                   | 63                        | 54                                                                        | 16.67%                                                   | 52                      | 67                                                                           | -22.39%                                                                                                                                                                                                                                                                                                                                                                                                                                                                                                                                                                                                                                                                                                                                                                                                                                                                                                                                                                                                                                                                                                                                                                                                                                                                                                                                                                                                                                                                                                                                                                                                                                                                                                                                                                                                                                                                                                                                                                                                                                                                                                                    |  |
| Burglary Residence                | 21                                                                                                                                                                                                                                                                                                 | 12                                            | 75.00%                                                                                                                                                                                                                                                                                                                                                                                                                                                                                                                                                                                                                                                                                                                                                                                                                                                   | 77                        | 89                                                                        | -13.48%                                                  | 67                      | 69                                                                           | -2.90%                                                                                                                                                                                                                                                                                                                                                                                                                                                                                                                                                                                                                                                                                                                                                                                                                                                                                                                                                                                                                                                                                                                                                                                                                                                                                                                                                                                                                                                                                                                                                                                                                                                                                                                                                                                                                                                                                                                                                                                                                                                                                                                     |  |
| Burglary Garage                   | 9                                                                                                                                                                                                                                                                                                  | 8                                             | 12.50%                                                                                                                                                                                                                                                                                                                                                                                                                                                                                                                                                                                                                                                                                                                                                                                                                                                   | 43                        | 54                                                                        | -20.37%                                                  | 33                      | 34                                                                           | -2.94%                                                                                                                                                                                                                                                                                                                                                                                                                                                                                                                                                                                                                                                                                                                                                                                                                                                                                                                                                                                                                                                                                                                                                                                                                                                                                                                                                                                                                                                                                                                                                                                                                                                                                                                                                                                                                                                                                                                                                                                                                                                                                                                     |  |
| Burglary Commercial               | 16                                                                                                                                                                                                                                                                                                 | 13                                            | 23.08%                                                                                                                                                                                                                                                                                                                                                                                                                                                                                                                                                                                                                                                                                                                                                                                                                                                   | 53                        | 33                                                                        | 60.61%                                                   | 45                      | 29                                                                           | 55.17%                                                                                                                                                                                                                                                                                                                                                                                                                                                                                                                                                                                                                                                                                                                                                                                                                                                                                                                                                                                                                                                                                                                                                                                                                                                                                                                                                                                                                                                                                                                                                                                                                                                                                                                                                                                                                                                                                                                                                                                                                                                                                                                     |  |
| Larceny                           | 199                                                                                                                                                                                                                                                                                                | 180                                           | 10.56%                                                                                                                                                                                                                                                                                                                                                                                                                                                                                                                                                                                                                                                                                                                                                                                                                                                   | 752                       | 808                                                                       | -6.93%                                                   | 621                     | 602                                                                          | 3.16%                                                                                                                                                                                                                                                                                                                                                                                                                                                                                                                                                                                                                                                                                                                                                                                                                                                                                                                                                                                                                                                                                                                                                                                                                                                                                                                                                                                                                                                                                                                                                                                                                                                                                                                                                                                                                                                                                                                                                                                                                                                                                                                      |  |
| Vehicle Theft                     | 32                                                                                                                                                                                                                                                                                                 | 36                                            | -11.11%                                                                                                                                                                                                                                                                                                                                                                                                                                                                                                                                                                                                                                                                                                                                                                                                                                                  | 146                       | 150                                                                       | -2.67%                                                   | 114                     | 90                                                                           | 26.67%                                                                                                                                                                                                                                                                                                                                                                                                                                                                                                                                                                                                                                                                                                                                                                                                                                                                                                                                                                                                                                                                                                                                                                                                                                                                                                                                                                                                                                                                                                                                                                                                                                                                                                                                                                                                                                                                                                                                                                                                                                                                                                                     |  |
| Arson                             | 0                                                                                                                                                                                                                                                                                                  | 0                                             |                                                                                                                                                                                                                                                                                                                                                                                                                                                                                                                                                                                                                                                                                                                                                                                                                                                          | 0                         | 0                                                                         |                                                          | 0                       | 1                                                                            |                                                                                                                                                                                                                                                                                                                                                                                                                                                                                                                                                                                                                                                                                                                                                                                                                                                                                                                                                                                                                                                                                                                                                                                                                                                                                                                                                                                                                                                                                                                                                                                                                                                                                                                                                                                                                                                                                                                                                                                                                                                                                                                            |  |
| Property Total:                   | 277                                                                                                                                                                                                                                                                                                | 249                                           | 11.24%                                                                                                                                                                                                                                                                                                                                                                                                                                                                                                                                                                                                                                                                                                                                                                                                                                                   | 1071                      | 1134                                                                      | -5.56%                                                   | 880                     | 825                                                                          | 6.67%                                                                                                                                                                                                                                                                                                                                                                                                                                                                                                                                                                                                                                                                                                                                                                                                                                                                                                                                                                                                                                                                                                                                                                                                                                                                                                                                                                                                                                                                                                                                                                                                                                                                                                                                                                                                                                                                                                                                                                                                                                                                                                                      |  |
| y Part 1 Crime Totals:            | 294                                                                                                                                                                                                                                                                                                | 264                                           | 11.36%                                                                                                                                                                                                                                                                                                                                                                                                                                                                                                                                                                                                                                                                                                                                                                                                                                                   | 1134                      | 1188                                                                      | -4.55%                                                   | 932                     | 892                                                                          | 4.48%                                                                                                                                                                                                                                                                                                                                                                                                                                                                                                                                                                                                                                                                                                                                                                                                                                                                                                                                                                                                                                                                                                                                                                                                                                                                                                                                                                                                                                                                                                                                                                                                                                                                                                                                                                                                                                                                                                                                                                                                                                                                                                                      |  |
| Cur                               | rent 7 Day                                                                                                                                                                                                                                                                                         | Period:                                       | 1/17/2016 -                                                                                                                                                                                                                                                                                                                                                                                                                                                                                                                                                                                                                                                                                                                                                                                                                                              | - 1/23/2016               | Prior 7                                                                   | Day Period:                                              | 1/10/2                  | 2016 - 1/16                                                                  | /2016                                                                                                                                                                                                                                                                                                                                                                                                                                                                                                                                                                                                                                                                                                                                                                                                                                                                                                                                                                                                                                                                                                                                                                                                                                                                                                                                                                                                                                                                                                                                                                                                                                                                                                                                                                                                                                                                                                                                                                                                                                                                                                                      |  |
| Current 28 Day Period:            |                                                                                                                                                                                                                                                                                                    |                                               | 12/27/2015                                                                                                                                                                                                                                                                                                                                                                                                                                                                                                                                                                                                                                                                                                                                                                                                                                               | - 1/23/2016               | Prior 28 Day Period:                                                      |                                                          | 11/29/2015 - 12/26/2015 |                                                                              | 6/2015                                                                                                                                                                                                                                                                                                                                                                                                                                                                                                                                                                                                                                                                                                                                                                                                                                                                                                                                                                                                                                                                                                                                                                                                                                                                                                                                                                                                                                                                                                                                                                                                                                                                                                                                                                                                                                                                                                                                                                                                                                                                                                                     |  |
| Cur                               | eriod:                                                                                                                                                                                                                                                                                             | 1/1/2016 - 1/23/2016 <b>Prior YTD Period:</b> |                                                                                                                                                                                                                                                                                                                                                                                                                                                                                                                                                                                                                                                                                                                                                                                                                                                          |                           | 1/1/2015 - 1/23/2015                                                      |                                                          |                         |                                                                              |                                                                                                                                                                                                                                                                                                                                                                                                                                                                                                                                                                                                                                                                                                                                                                                                                                                                                                                                                                                                                                                                                                                                                                                                                                                                                                                                                                                                                                                                                                                                                                                                                                                                                                                                                                                                                                                                                                                                                                                                                                                                                                                            |  |
|                                   | Criminal Homicide Rape Robbery - Commercial Robbery - Person Aggravated Assault - NonDV Aggravated Assault - DV ree of the robbery incidents note Violent Total: Burglary Residence Burglary Garage Burglary Commercial Larceny Vehicle Theft Arson  Property Total:  y Part 1 Crime Totals:  Curr | Criminal Homicide                             | e Categories         Current         Prior           Criminal Homicide         2         0           Rape         0         0           Robbery - Commercial         2         0           Robbery - Person         8         6           Aggravated Assault - NonDV         4         6           Aggravated Assault - DV         1         3           ree of the robbery incidents noted above were shoplift         Violent Total:         17         15           Burglary Residence         21         12           Burglary Garage         9         8           Burglary Commercial         16         13           Larceny         199         180           Vehicle Theft         32         36           Arson         0         0           Property Total:         277         249           Y Part 1 Crime Totals:         294         264 | Current   Prior   Percent | Current   Prior   Percent   Current   Prior   Percent   Current   Current | Categories   Current   Prior   Percent   Current   Prior | Criminal Homicide       | Categories   Current   Prior   Percent   Current   Prior   Percent   Current | Carent   Prior   Percent   Percent   Prior   Percent   Percent |  |

Prepared by SPD Crime Analysis Office - Monday, January 25, 2016

With the exception of criminal homicides, this chart represents preliminary counts of the original Police Incident Reports. Full statistical analysis to determine the confidence level of this data has not been performed. The % change columns on the preliminary incident count differ from the percentage change on the UCR crime report, sometimes significantly.