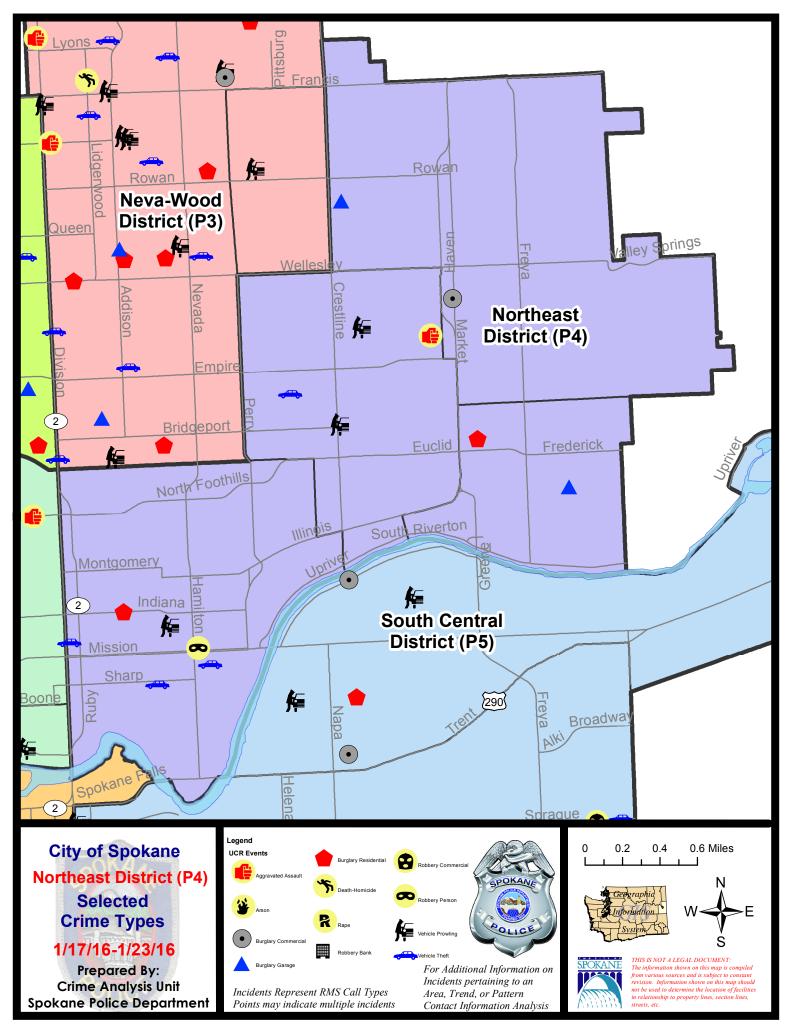

rent 28 Day | / Period: | 12/27/2015  | - 1/23/2016 | Prior 2           | Prior 28 Day Period: |                      | 11/29/2015 - 12/26/2015 |         |  |
|             | Current YTD Period:        |             | 1/1/2016  | - 1/23/2016 | Prior `     | Prior YTD Period: |                      | 1/1/2015 - 1/23/2015 |                         |         |  |

Prepared by SPD Crime Analysis Office -  $\,$  Monday, January 25, 2016

With the exception of criminal homicides, this chart represents preliminary counts of the original Police Incident Reports. Full statistical analysis to determine the confidence level of this data has not been performed. The % change columns on the preliminary incident count differ from the percentage change on the UCR crime report, sometimes significantly.





Page 22 of 41

### <u>Sunday - Saturday</u>

### 1/17/2016 TO 1/23/2016

### POKANI POLICE

### NE - Northeast District (P4)

| A/C | <u>Offense</u>        | <u>Address</u>      | Reported Date |
|-----|-----------------------|---------------------|---------------|
| SPE | 34BE                  |                     |               |
| С   | ASSAULT-SUB BDLY HARM | 4100 N REGAL ST     | 1/22/2016     |
|     | BURGLARY-GARAGE       | 1600 E LACROSSE AV  | 1/19/2016     |
| С   | VEH-PROWL             | 3400 N CRESTLINE ST | 1/17/2016     |
| С   | VEH-PROWL             | 2300 E ROCKWELL AV  | 1/17/2016     |
| С   | VEH-THEFT             | 1700 E GORDON AV    | 1/23/2016     |
| SPE | <u>34HI</u>           |                     |               |
| С   | BURGLARY-COMMERCIAL   | 3200 N MAR