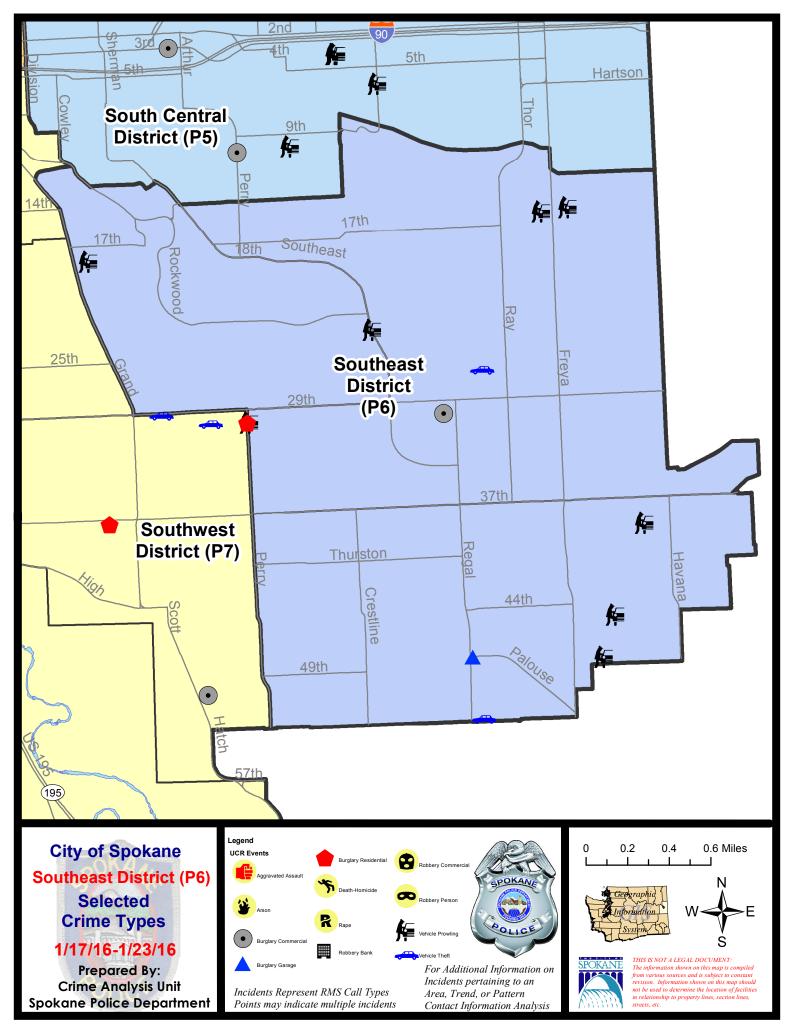

od:  | 1/10/2  | 2016 - 1/16 | 6/2016  |
|             | Cur                        | rent 28 Day | / Period: | 12/27/2015 | - 1/23/2016 | Prior 2   | 28 Day Period: | 11/29/2 | 2015 - 12/2 | 26/2015 |
|             | Cur                        | rent YTD P  | eriod:    | 1/1/2016   | - 1/23/2016 | Prior `   | YTD Period:    | 1/1/2   | 2015 - 1/23 | 3/2015  |

Prepared by SPD Crime Analysis Office -  $\,$  Monday, January 25, 2016

With the exception of criminal homicides, this chart represents preliminary counts of the original Police Incident Reports. Full statistical analysis to determine the confidence level of this data has not been performed. The % change columns on the preliminary incident count differ from the percentage change on the UCR crime report, sometimes significantly.





Page 31 of 41

### <u>Sunday - Saturday</u>

### 1/17/2016 TO 1/23/2016

### SE - Southeast District (P6)



| A/C | <u>Offense</u>      | <u>Address</u>      | Reported Date |
|-----|---------------------|---------------------|---------------|
| SP  | C6LH                |                     |               |
| С   | BURGLARY-COMMERCIAL | 2800 E 30TH AV      | 1/23/2016     |
| С   | BURGLARY-RESIDNTL   | 3000 S PERRY ST     | 1/19/2016     |
| С   | VEH-PROWL           | 3500 E 16TH AV      | 1/19/2016     |
| С   | VEH-PROWL           | 3700 E 16TH AV      | 1/19/2016     |
| С   | VEH-PROWL           | 2300 S SOUTHEAST BL | 1/19/2016     |
| С   | VEH-PROWL           | 1400 E 30TH AV      | 1/22/2016     |
| С   | VEH-THEFT           | 3100 E 27TH AV      | 1/21/2016     |
| SP  | C