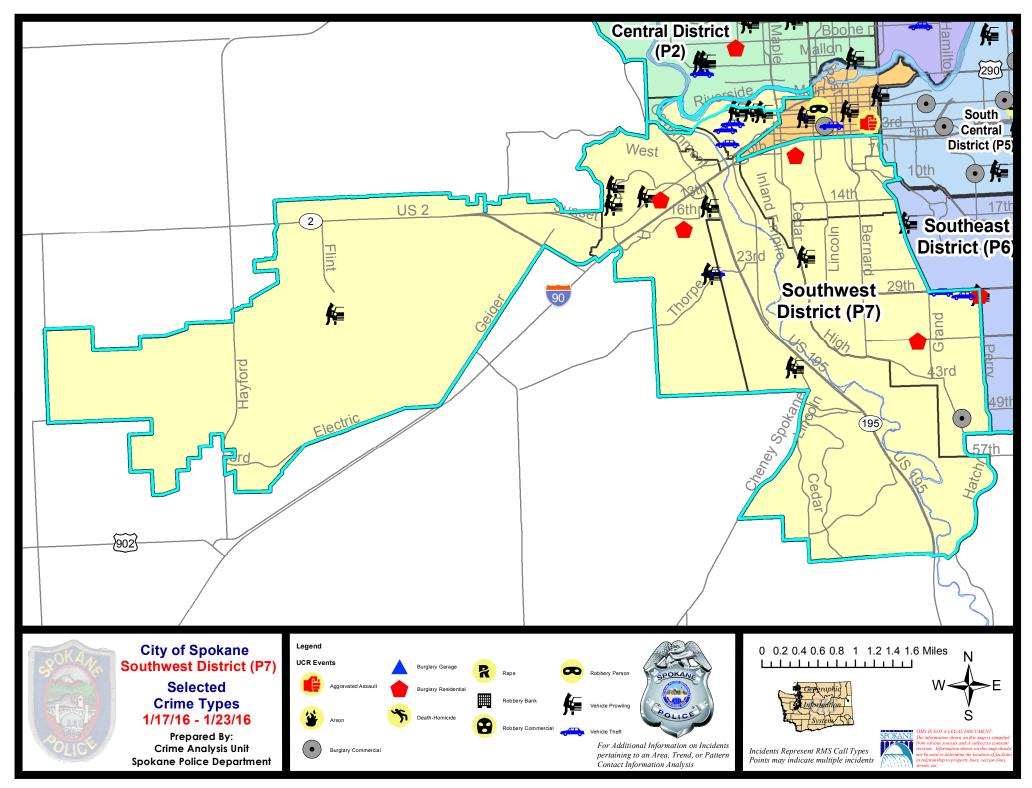

od:  | 1/10/2  | 2016 - 1/16 | 6/2016  |
|             | Cur                        | rent 28 Day | y Period: | 12/27/2015 | - 1/23/2016 | Prior 2   | 28 Day Period: | 11/29/2 | 2015 - 12/2 | 26/2015 |
|             | Cur                        | rent YTD P  | eriod:    | 1/1/2016   | - 1/23/2016 | Prior `   | YTD Period:    | 1/1/2   | 2015 - 1/23 | 3/2015  |

Prepared by SPD Crime Analysis Office -  $\,$  Monday, January 25, 2016

With the exception of criminal homicides, this chart represents preliminary counts of the original Police Incident Reports. Full statistical analysis to determine the confidence level of this data has not been performed. The % change columns on the preliminary incident count differ from the percentage change on the UCR crime report, sometimes significantly.





Page 34 of 41

### 1/17/2016 TO 1/23/2016

### SW - Southwest District (P7)



| A/C        | <u>Offense</u>       | <u>Address</u>           | Reported Date |
|------------|----------------------|--------------------------|---------------|
| SPI        | 07BA                 |                          |               |
| Α          | VEH-PROWL            | 100 S CANNON ST          | 1/18/2016     |
| С          | VEH-PROWL            | 1900 W RIVERSIDE AV      | 1/21/2016     |
| С          | VEH-PROWL            | 2100 W RIVERSIDE AV      | 1/21/2016     |
| С          | VEH-PROWL            | 1700 W RIVERSIDE AV      | 1/21/2016     |
| С          | VEH-THEFT            | 2300 W 2ND AV            | 1/22/2016     |
| С          | VEH-THEFT            | 2200 W PACIFIC AV        | 1/22/2