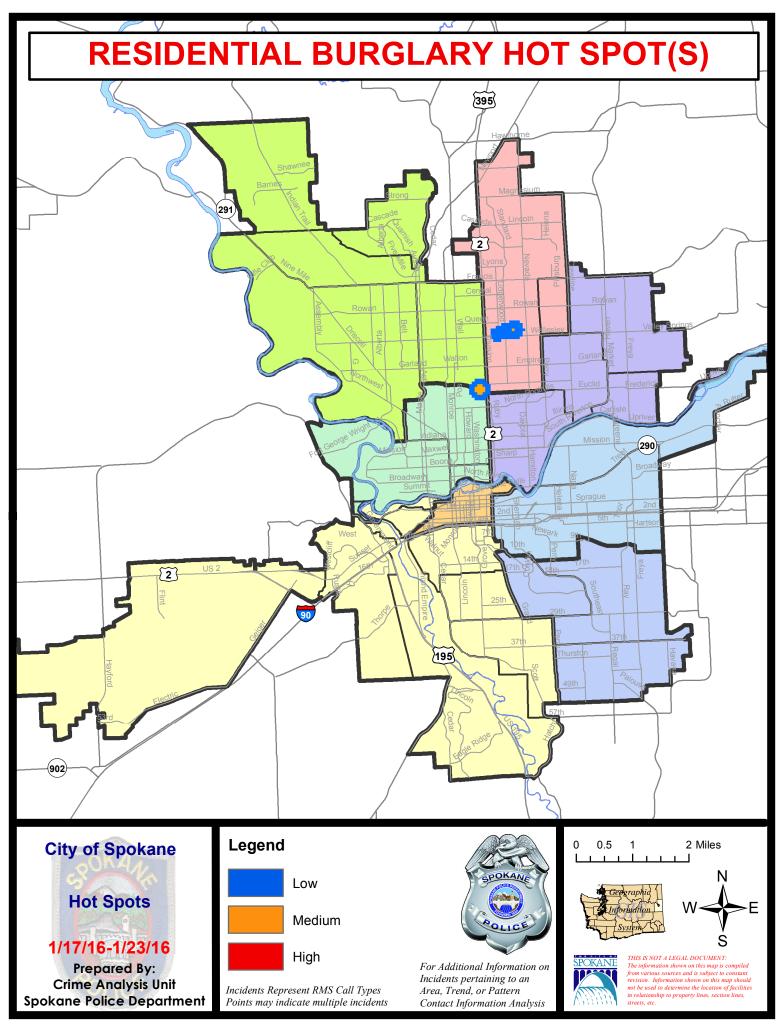

6   |
|                    | Cur                        | rent 28 Day | y Period: | 12/27/2015 | - 1/23/2016 | Prior 2    | Prior 28 Day Period: |                | 2015 - 12/2 | 6/2015  |
|                    | Cur                        | rent YTD P  | eriod:    | 1/1/2016   | - 1/23/2016 | Prior \    | TD Period:           | 1/1/2          | 2015 - 1/23 | /2015   |

Prepared by SPD Crime Analysis Office - Monday, January 25, 2016

With the exception of criminal homicides, this chart represents preliminary counts of the original Police Incident Reports. Full statistical analysis to determine the confidence level of this data has not been performed. The % change columns on the preliminary incident count differ from the percentage change on the UCR crime report, sometimes significantly.











# NORTH

### **Police Service Area**

**PSA Commander** 

**Captain Tom Hendren** 

Period Ending: Saturday January 23, 2016

**Northwest District (P1)** 

**Central District (P2)** 

**Neva-Wood District (P3)** 

**Northeast District (P4)** 



### North Police Service Area (P1, P2, P3 and P4)



### **Preliminary UCR Counts**

|             |                            | 7           | Day Compa | arison     | 28 L        | Day Compa         | rison          | YTE                     | Compariso   | n       |
|-------------|----------------------------|-------------|-----------|------------|-------------|-------------------|----------------|-------------------------|-------------|---------|
| Part 1 Crim | e Categories               | Current     | Prior     | Percent    | Current