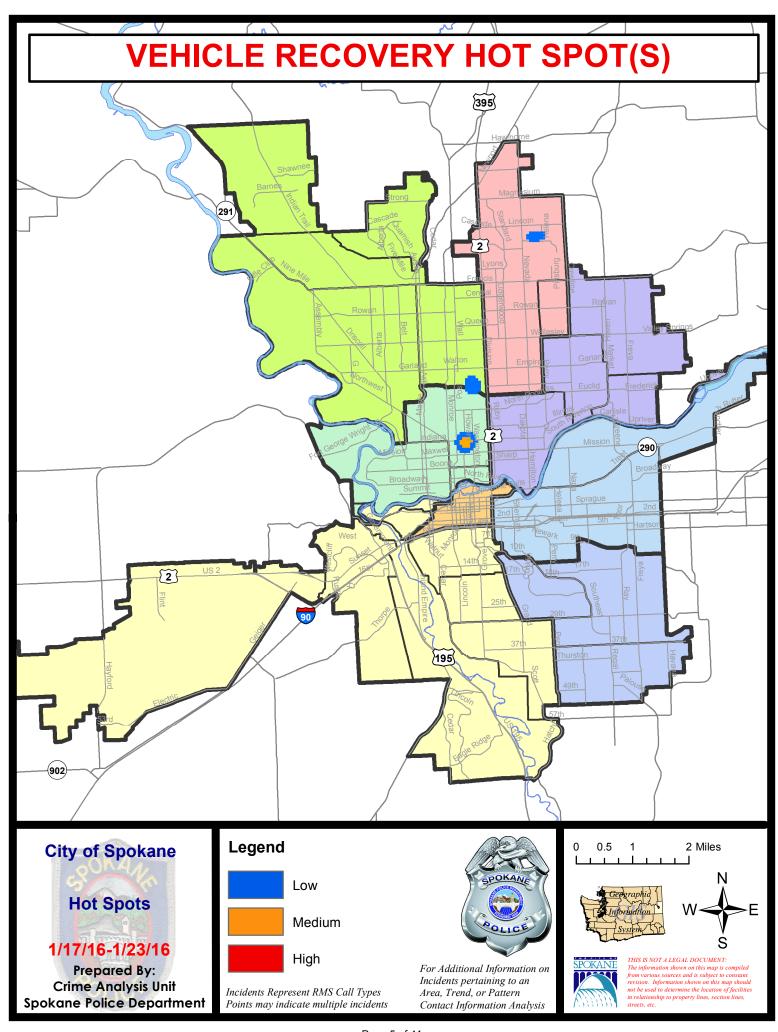

|
|                    | Cur                        | rent 28 Day | y Period: | 12/27/2015 | - 1/23/2016 | Prior 2    | Prior 28 Day Period: |                | 2015 - 12/2 | 6/2015  |
|                    | Cur                        | rent YTD P  | eriod:    | 1/1/2016   | - 1/23/2016 | Prior \    | TD Period:           | 1/1/2          | 2015 - 1/23 | /2015   |

Prepared by SPD Crime Analysis Office - Monday, January 25, 2016

With the exception of criminal homicides, this chart represents preliminary counts of the original Police Incident Reports. Full statistical analysis to determine the confidence level of this data has not been performed. The % change columns on the preliminary incident count differ from the percentage change on the UCR crime report, sometimes significantly.











# NORTH

### **Police Service Area**

**PSA Commander** 

**Captain Tom Hendren** 

Period Ending: Saturday January 23, 2016

**Northwest District (P1)** 

**Central District (P2)** 

**Neva-Wood District (P3)** 

**Northeast District (P4)** 



### North Police Service Area (P1, P2, P3 and P4)



### **Preliminary UCR Counts**

|             |                            | 7           | Day Compa | arison     | 28 L        | Day Compa         | rison          | YTE                     | Compariso   | n       |
|-------------|----------------------------|-------------|-----------|------------|-------------|-------------------|----------------|-------------------------|-------------|---------|
| Part 1 Crim | e Categories               | Current     | Prior     | Percent    | Current