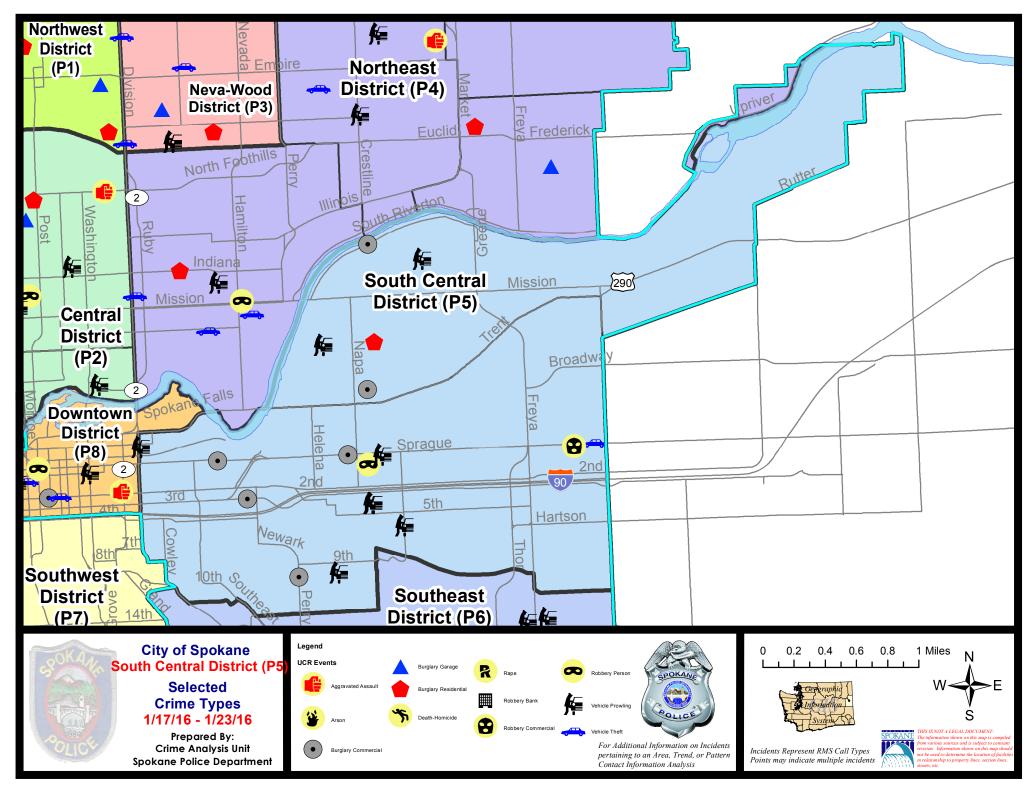

od:  | 1/10/2  | 2016 - 1/16 | /2016   |
|             | Cur                        | rent 28 Day | / Period: | 12/27/2015 | - 1/23/2016 | Prior 2   | 28 Day Period: | 11/29/2 | 2015 - 12/2 | 6/2015  |
|             | Cur                        | rent YTD P  | eriod:    | 1/1/2016   | - 1/23/2016 | Prior `   | YTD Period:    | 1/1/2   | 2015 - 1/23 | /2015   |

Prepared by SPD Crime Analysis Office -  $\,$  Monday, January 25, 2016

With the exception of criminal homicides, this chart represents preliminary counts of the original Police Incident Reports. Full statistical analysis to determine the confidence level of this data has not been performed. The % change columns on the preliminary incident count differ from the percentage change on the UCR crime report, sometimes significantly.





Page 28 of 41

### Sunday - Saturday

### 1/17/2016 TO 1/23/2016



### SE - South Central District (P5)

| A/C | <u>Offense</u>        | Address                  | Reported Date |
|-----|-----------------------|--------------------------|---------------|
| SPC | 25EC                  |                          |               |
| С   | BURGLARY-COMMERCIAL   | 700 E SPRAGUE AV         | 1/17/2016     |
| С   | BURGLARY-COMMERCIAL   | 1000 S PERRY ST          | 1/18/2016     |
| С   | BURGLARY-COMMERCIAL   | 1900 E SPRAGUE AV        | 1/19/2016     |
| С   | BURGLARY-COMMERCIAL   | 900 E 3RD AV             | 1/21/2016     |
| С   | BURGLARY-FENCED AREA  | 3400 E RIVERSIDE AV      | 1/22/2016     |
| С   | BURGLARY-FENCED AREA  | 2600 E HARTSON AV        | 1/23/2016     |
| Α   | BURGLARY-