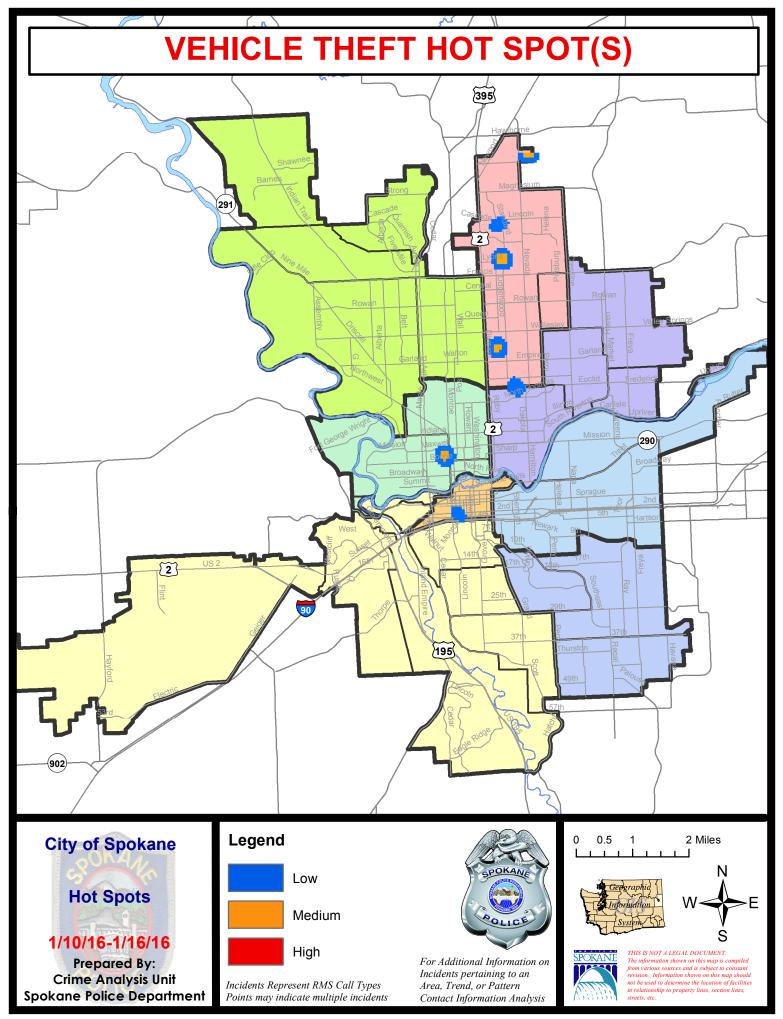

### NW - Northwest District (P1)

| <u>A/C</u> | <u>Offense</u>      | Address                    | Reported Date |
|------------|---------------------|----------------------------|---------------|
| <u>SPA</u> | 1FM                 |                            |               |
| С          | VEH-THEFT           | W CASCADE WY/N KIMBERLY CT | 1/12/2016     |
| <u>SPA</u> | <u>1IT</u>          |                            |               |
| С          | BURGLARY-RESIDNTL   | 9600 N LOGANBERRY CT       | 1/11/2016     |
| <u>SPA</u> | 1 <u>NH</u>         |                            |               |
| С          | BURGLARY-COMMERCIAL | 4700 N MAPLE ST            | 1/15/2016     |
| A          | BURGLARY-GARAGE     | 4900 N NORMANDIE ST        | 1/12/2016     |
| С          | BURGLARY-GARAGE     | 5100 N MADISON ST          | 1/15/2016     |
| С          | VEH-PROWL           | 700 W GLASS AV             | 1/15/2016     |
| С          | VEH-PROWL           | 1200 W GORDON AV           | 1/16/2016     |
| С          | VEH-PROWL           | 1200 W PROVIDENCE AV       | 1/16/2016     |
| С          | VEH-THEFT-TRAILER   | 3900 N STEVENS ST          | 1/11/2016     |
| С          | VEH-THEFT-TRAILER   | 5500 N ADAMS ST            | 1/12/2016     |
| <u>SPA</u> | 1NW                 |                            |               |
| С          | BURGLARY-COMMERCIAL | 2300 W WELLESLEY AV        | 1/12/2016     |
| С          | BURGLARY-COMMERCIAL | 2300 W WELLESLEY AV        | 1/13/2016     |
| С          | BURGLARY-COMMERCIAL | 4500 N ALBERTA ST          | 1/16/2016     |
| С          | BURGLARY-GARAGE     | 4000 W QUEEN AV            | 1/10/2016     |
| С          | BURGLARY-RESIDNTL   | 2100 W GRACE AV            | 1/11/2016     |
| А          | BURGLARY-RESIDNTL   | 4700 W PRINCETON PL        | 1/12/2016     |
| С          | VEH-PROWL           | 3100 N WELLINGTON PL       | 1/10/2016     |
| С          | VEH-PROWL           | 5200 N GREENWOOD BL        | 1/11/2016     |
| С          | VEH-PROWL           | 4300 W EVERETT AV          | 1/11/2016     |
| С          | VEH-PROWL           | 3300 W DECATUR AV          | 1/14/2016     |
| А          | VEH-PROWL           | 5600 N ASSEMBLY ST         | 1/15/2016     |
| С          | VEH-THEFT           | 3100 N SHERIDAN CT         | 1/10/2016     |
| А          | VEH-THEFT           | 2900 W WALTON AV           | 1/11/2016     |
| С          | VEH-THEFT           | 2500 W BROAD AV            | 1/13/2016     |
| С          | VEH-THEFT           | 3400 W LACROSSE AV         | 1/16/2016     |

### NW Central District (P2)

| <u>A/C</u> | <u>Offense</u>        | Address                   | <b>Reported Date</b> |
|------------|-----------------------|---------------------------|----------------------|
| <u>SPA</u> | <u>2EG</u>            |                           |                      |
| С          | BURGLARY-COMMERCIAL   | 200 W MISSION AV          | 1/10/2016            |
| С          | BURGLARY-COMMERCIAL   | 2000 N ASH ST             | 1/14/2016            |
| С          | BURGLARY-GARAGE       | 200 W SHANNON AV          | 1/10/2016            |
| А          | VEH-PROWL             | 1500 W CARLISLE AV        | 1/12/2016            |
| С          | VEH-PROWL             | 1400 N DIVISION ST        | 1/14/2016            |
| С          | VEH-PROWL             | 1000 W KNOX AV            | 1/14/2016            |
| С          | VEH-THEFT             | 400 W CLEVELAND AV        | 1/16/2016            |
| С          | VEH-THEFT PLATES/TABS | 1300 N WASHINGTON ST      | 1/12/2016            |
| С          | VEH-THEFT PLATES/TABS | N MONROE ST/W SPOFFORD AV | 1/13/2016            |
| С          | VEH-THEFT PLATES/TABS | 100 W NORA AV             | 1/14/2016            |
| <u>SPA</u> | <u>2RS</u>            |                           |                      |
| С          | VEH-THEFT             | 900 N WASHINGTON ST       | 1/11/2016            |
| <u>SPA</u> | <u>2WC</u>            |                           |                      |
| С          | BURGLARY-GARAGE       | 2000 W SPOFFORD AV        | 1/16/2016            |
| С          | BURGLARY-RESIDNTL     | 2100 W BRIDGE AV          | 1/15/2016            |
| А          | ROBBERY               | W BOONE AV/N CANNON ST    | 1/10/2016            |
| С          | VEH-PROWL             | 2100 W MAXWELL AV         | 1/10/2016            |
| А          | VEH-PROWL             | 1700 N PETTET DR          | 1/10/2016            |
| С          | VEH-PROWL             | 1500 N NETTLETON ST       | 1/11/2016            |
| С          | VEH-PROWL             | 2800 W DEAN AV            | 1/16/2016            |
| С          | VEH-THEFT             | 1200 N MADISON ST         | 1/12/2016            |
| С          | VEH-THEFT             | 1100 W SINTO AV           | 1/14/2016            |
| С          | VEH-THEFT PLATES/TABS | 1900 W AUGUSTA AV         | 1/16/2016            |