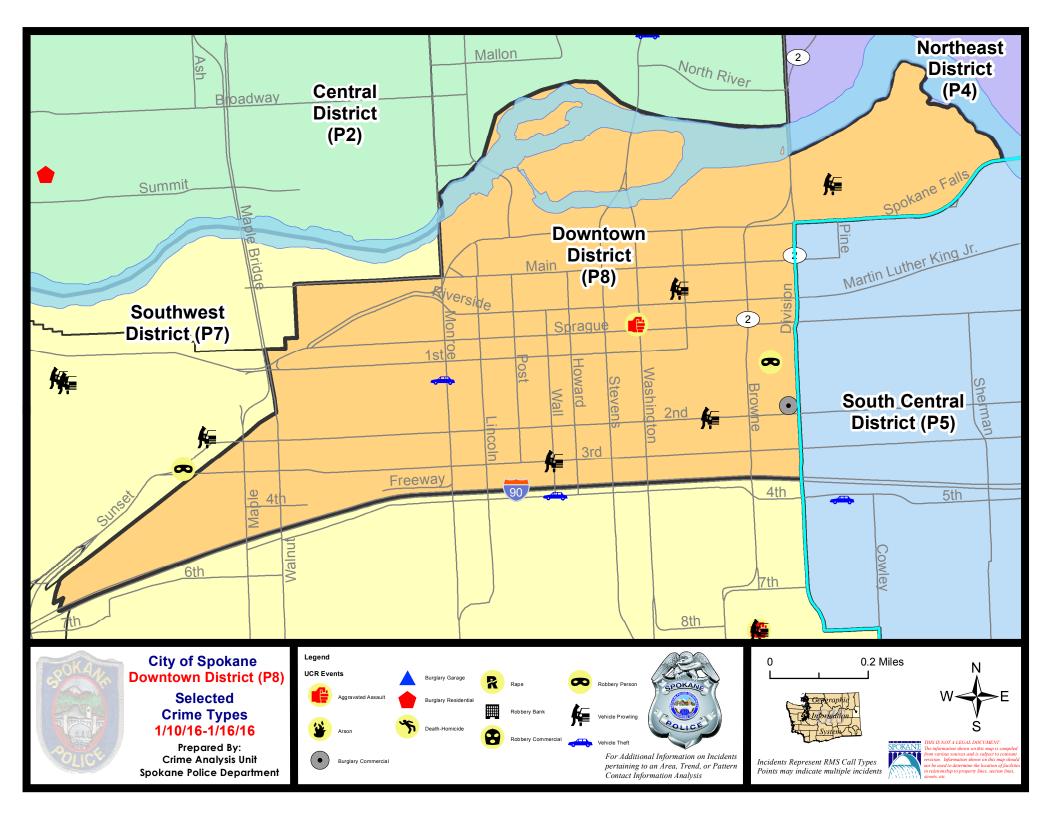

Day Period: |               | <b>I:</b> 11/22/2015 - 12/19/2015 |              | 9/2015  |
|                      | Cu                                          | rrent YTD P                            | eriod:                      | 1/1/2016  | - 1/16/2016 | Prior \                        | YTD Period:   | 1/1/2                             | 2015 - 1/16  | /2015   |

Prepared by SPD Crime Analysis Office - Monday, January 18, 2016

With the exception of criminal homicides, this chart represents preliminary counts of the original Police Incident Reports. Full statistical analysis to determine the confidence level of this data has not been performed. The % change columns on the preliminary incident count differ from the percentage change on the UCR crime report, sometimes significantly.





### 1/10/2016 TO 1/16/2016



### SW - Downtown District (P8)

| <u>A/C</u> | <u>Offense</u>        | <u>Address</u>             | Reported Date |
|------------|-----------------------|----------------------------|---------------|
| <u>SPI</u> | D8RS                  |                            |               |
| С          | ASSAULT-SUB BDLY HARM | 400 W SPRAGUE AV           | 1/10/2016     |
| С          | BURGLARY-COMMERCIAL   | 100 S DIVISION ST          | 1/13/2016     |
| С          | ROBBERY               | 100 S STATE ST             | 1/16/2016     |
| С          | VEH-PROWL             | 400 N RIVERPOINT BL        | 1/10/2016     |
| С          | VEH-PROWL             | W 3RD AV/S WALL ST         | 1/10/2016     |
| С          | VEH-PROWL             | 200 W 2ND AV