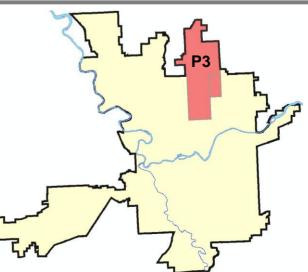

### **NE - Neva-Wood District (P3)**

# **Preliminary UCR Counts**

|             |                            | 7                  | Day Compa | arison 28 Day Cor      |             |                      | rison               | YTD                     | TD Comparison       |         |
|-------------|----------------------------|--------------------|-----------|------------------------|-------------|----------------------|---------------------|-------------------------|---------------------|---------|
| Part 1 Crim | e Categories               | Current            | Prior     | Percent                | Current     | Prior                | Percent             | Current                 | Prior               | Percent |
| Violent     | Criminal Homicide          | 0                  | 0         |                        | 0           | 0                    |                     | 0                       | 0                   |         |
|             | Rape                       | 0                  | 0         |                        | 0           | 0                    |                     | 0                       | 0                   |         |
|             | Robbery - Commercial       | 0                  | 0         |                        | 0           | 0                    |                     | 0                       | 0                   |         |
|             | Robbery - Person           | 1                  | 0         |                        | 2           | 6                    | -66.67%             | 1                       | 2                   | -50.00% |
|             | Aggravated Assault - NonDV | 1                  | 0         |                        | 2           | 3                    | -33.33%             | 2                       | 1                   | 100.00% |
|             | Aggravated Assault - DV    | 1                  | 1         | 0.00%                  | 3           | 2                    | 50.00%              | 3                       | 3                   | 0.00%   |
|             |                            |                    |           |                        |             |                      |                     |                         |                     |         |
|             | Violent Total:             | 3                  | 1         | 200.00%                | 7           | 11                   | -36.36%             | 6                       | 6                   | 0.00%   |
| Property    | Burglary Residence         | 5                  | 8         | -37.50%                | 22          | 22                   | 0.00%               | 16                      | 10                  | 60.00%  |
|             | Burglary Garage            | 1                  | 4         | -75.00%                | 16          | 17                   | -5.88%              | 5                       | 5                   | 0.00%   |
|             | Burglary Commercial        | 1                  | 1         | 0.00%                  | 9           | 6                    | 50.00%              | 2                       | 2                   | 0.00%   |
|             | Larceny                    | 57                 | 66        | -13.64%                | 216         | 214                  | 0.93%               | 135                     | 97                  | 39.18%  |
|             | Vehicle Theft              | 13                 | 6         | 116.67%                | 40          | 24                   | 66.67%              | 20                      | 16                  | 25.00%  |
|             | Arson                      | 0                  | 0         |                        | 0           | 0                    |                     | 0                       | 0                   |         |
|             | Property Total:            | 77                 | 85        | -9.41%                 | 303         | 283                  | 7.07%               | 178                     | 130                 | 36.92%  |
| Preliminar  | y Part 1 Crime Totals:     | 80                 | 86        | -6.98%                 | 310         | 294                  | 5.44%               | 184                     | 136                 | 35.29%  |
|             | Cur                        | rent 7 Day Period: |           | 1/10/2016              | - 1/16/2016 | Prior 7              | Prior 7 Day Period: |                         | 1/3/2016 - 1/9/2016 |         |
|             | Cur                        | rent 28 Day        | / Period: | 12/20/2015 - 1/16/2016 |             | Prior 28 Day Period: |                     | 11/22/2015 - 12/19/2015 |                     | 9/2015  |
|             | Cur                        | rent YTD P         | eriod:    | 1/1/2016               | - 1/16/2016 | Prior `              | YTD Period:         | 1/1/2015 - 1/16/2015    |                     | /2015   |

### NE - Neva-Wood District (P3)

### 1/10/2016 TO 1/16/2016

| <u>A/C</u> | <u>Offense</u>        | Address                 | Reported Date |
|------------|-----------------------|-------------------------|---------------|
| <u>SPB</u> | 3 <u>NL</u>           |                         |               |
| С          | ASSAULT-SUB BDLY HARM | 00 E MAYFAIR CT         | 1/10/2016     |
| С          | ASSAULT-SUB BDLY HARM | 1200 E WESTVIEW CT      | 1/10/2016     |
| С          | BURGLARY-COMMERCIAL   | 9200 N NEVADA ST        | 1/11/2016     |
| С          | BURGLARY-GARAGE       | 1700 E LINCOLN RD       | 1/10/2016     |
| А          | BURGLARY-GARAGE       | 900 E SHARPSBURG AV     | 1/11/2016     |
| А          | BURGLARY-GARAGE       | 1600 E VANETTA LN       | 1/14/2016     |
| С          | BURGLARY-RESIDNTL     | 6000 N WISCOMB ST       | 1/10/2016     |
| С          | BURGLARY-RESIDNTL     | 00 E CROWN AV           | 1/11/2016     |
| А          | BURGLARY-RESIDNTL     | 600 E SANSON AV         | 1/14/2016     |
| С          | BURGLARY-RESIDNTL     | 600 E LYONS AV          | 1/15/2016     |
| С          | BURGLARY-RESIDNTL     | 00 E RICH AV            | 1/16/2016     |
| С          | BURGLARY-RESIDNTL     | 1000 E GORDON AV        | 1/16/2016     |
| С          | ROBBERY               | 9200 N COLTON ST        | 1/14/2016     |
| С          | VEH-PROWL             | 00 E WALTON AV          | 1/11/2016     |
| С          | VEH-PROWL             | 4700 N DIVISION ST      | 1/12/2016     |
| С          | VEH-PROWL             | 4700 N DIVISION ST      | 1/12/2016     |
| С          | VEH-PROWL             | 1000 E COZZA DR         | 1/13/2016     |
| С          | VEH-PROWL             | 600 E CENTRAL AV        | 1/13/2016     |
| С          | VEH-PROWL             | E JOSEPH AV/N MORTON ST | 1/13/2016     |
| С          | VEH-PROWL             | 6600 N DIVISION ST      | 1/13/2016     |
| С          | VEH-PROWL             | 7400 N WISCOMB ST       | 1/14/2016     |
| Α          | VEH-PROWL             | 100 E RICH AV           | 1/15/2016     |
| Α          | VEH-PROWL             | 00 E PINE RIDGE CT      | 1/16/2016     |
| С          | VEH-PROWL             | 4700 N DIVISION ST      | 1/16/2016     |
| С          | VEH-PROWL             | 9800 N NEVADA ST        | 1/16/2016     |
| С          | VEH-PROWL             | 9200 N COLTON ST        | 1/16/2016     |
| С          | VEH-THEFT             | 7200 N CRESTLINE ST     | 1/10/2016     |
| С          | VEH-THEFT             | 200 E LONGFELLOW AV     | 1/10/2016     |
| С          | VEH-THEFT             | 500 E LIBERTY AV        | 1/11/2016     |
| С          | VEH-THEFT             | 300 E LACROSSE AV       | 1/11/2016     |
| С          | VEH-THEFT             | 7600 N WISCOMB DR       | 1/12/2016     |
| С          | VEH-THEFT             | 6900 N WISCOMB ST       | 1/12/2016     |
| С          | VEH-THEFT             | 1100 E SANSON AV        | 1/13/2016     |
| Α          | VEH-THEFT             | 800 E SITKA AV          | 1/13/2016     |
| С          | VEH-THEFT             | 7800 N DAKOTA ST        | 1/14/2016     |
| С          | VEH-THEFT             | 9700 N MORTON CT        | 1/14/2016     |
| С          | VEH-THEFT             | 1200 E WESTVIEW CT      | 1/14/2016     |
| С          | VEH-THEFT             | 6000 N MAYFAIR ST       | 1/16/2016     |
| С          | VEH-THEFT             | 6900 N WISCOMB ST       | 1/16/2016     |
| С          | VEH-THEFT AUTO PARTS  | 6600 N ADDISON ST       | 1/11/2016     |
| С          | VEH-THEFT PLATES/TABS | 500 E QUEEN AV          | 1/10/2016     |
| С          | VEH-THEFT PLATES/TABS | 700 E QUEEN AV          | 1/10/2016     |