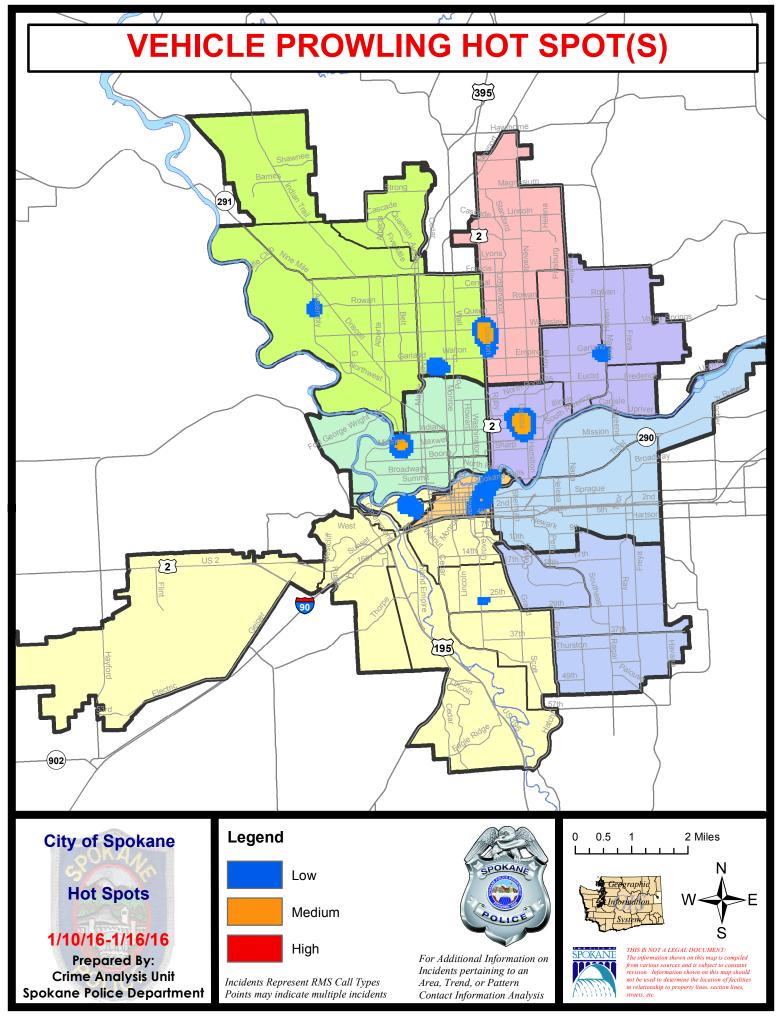

### NW - Northwest District (P1)

| <u>A/C</u> | <u>Offense</u>      | Address                    | Reported Date |
|------------|---------------------|----------------------------|---------------|
| <u>SPA</u> | 1FM                 |                            |               |
| С          | VEH-THEFT           | W CASCADE WY/N KIMBERLY CT | 1/12/2016     |
| <u>SPA</u> | <u>1IT</u>          |                            |               |
| С          | BURGLARY-RESIDNTL   | 9600 N LOGANBERRY CT       | 1/11/2016     |
| <u>SPA</u> | 1 <u>NH</u>         |                            |               |
| С          | BURGLARY-COMMERCIAL | 4700 N MAPLE ST            | 1/15/2016     |
| A          | BURGLARY-GARAGE     | 4900 N NORMANDIE ST        | 1/12/2016     |
| С          | BURGLARY-GARAGE     | 5100 N MADISON ST          | 1/15/2016     |
| С          | VEH-PROWL           | 700 W GLASS AV             | 1/15/2016     |
| С          | VEH-PROWL           | 1200 W GORDON AV           | 1/16/2016     |
| С          | VEH-PROWL           | 1200 W PROVIDENCE AV       | 1/16/2016     |
| С          | VEH-THEFT-TRAILER   | 3900 N STEVENS ST          | 1/11/2016     |
| С          | VEH-THEFT-TRAILER   | 5500 N ADAMS ST            | 1/12/2016     |
| <u>SPA</u> | 1NW                 |                            |               |
| С          | BURGLARY-COMMERCIAL | 2300 W WELLESLEY AV        | 1/12/2016     |
| С          | BURGLARY-COMMERCIAL | 2300 W WELLESLEY AV        | 1/13/2016     |
| С          | BURGLARY-COMMERCIAL | 4500 N ALBERTA ST          | 1/16/2016     |
| С          | BURGLARY-GARAGE     | 4000 W QUEEN AV            | 1/10/2016     |
| С          | BURGLARY-RESIDNTL   | 2100 W GRACE AV            | 1/11/2016     |
| А          | BURGLARY-RESIDNTL   | 4700 W PRINCETON PL        | 1/12/2016     |
| С          | VEH-PROWL           | 3100 N WELLINGTON PL       | 1/10/2016     |
| С          | VEH-PROWL           | 5200 N GREENWOOD BL        | 1/11/2016     |
| С          | VEH-PROWL           | 4300 W EVERETT AV          | 1/11/2016     |
| С          | VEH-PROWL           | 3300 W DECATUR AV          | 1/14/2016     |
| А          | VEH-PROWL           | 5600 N ASSEMBLY ST         | 1/15/2016     |
| С          | VEH-THEFT           | 3100 N SHERIDAN CT         | 1/10/2016     |
| А          | VEH-THEFT           | 2900 W WALTON AV           | 1/11/2016     |
| С          | VEH-THEFT           | 2500 W BROAD AV            | 1/13/2016     |
| С          | VEH-THEFT           | 3400 W LACROSSE AV         | 1/16/2016     |

### NW Central District (P2)

| <u>A/C</u> | <u>Offense</u>        | Address                   | <b>Reported Date</b> |
|------------|-----------------------|---------------------------|----------------------|
| <u>SPA</u> | <u>2EG</u>            |                           |                      |
| С          | BURGLARY-COMMERCIAL   | 200 W MISSION AV          | 1/10/2016            |
| С          | BURGLARY-COMMERCIAL   | 2000 N ASH ST             | 1/14/2016            |
| С          | BURGLARY-GARAGE       | 200 W SHANNON AV          | 1/10/2016            |
| А          | VEH-PROWL             | 1500 W CARLISLE AV        | 1/12/2016            |
| С          | VEH-PROWL             | 1400 N DIVISION ST        | 1/14/2016            |
| С          | VEH-PROWL             | 1000 W KNOX AV            | 1/14/2016            |
| С          | VEH-THEFT             | 400 W CLEVELAND AV        | 1/16/2016            |
| С          | VEH-THEFT PLATES/TABS | 1300 N WASHINGTON ST      | 1/12/2016            |
| С          | VEH-THEFT PLATES/TABS | N MONROE ST/W SPOFFORD AV | 1/13/2016            |
| С          | VEH-THEFT PLATES/TABS | 100 W NORA AV             | 1/14/2016            |
| <u>SPA</u> | <u>2RS</u>            |                           |                      |
| С          | VEH-THEFT             | 900 N WASHINGTON ST       | 1/11/2016            |
| <u>SPA</u> | <u>2WC</u>            |                           |                      |
| С          | BURGLARY-GARAGE       | 2000 W SPOFFORD AV        | 1/16/2016            |
| С          | BURGLARY-RESIDNTL     | 2100 W BRIDGE AV          | 1/15/2016            |
| А          | ROBBERY               | W BOONE AV/N CANNON ST    | 1/10/2016            |
| С          | VEH-PROWL             | 2100 W MAXWELL AV         | 1/10/2016            |
| А          | VEH-PROWL             | 1700 N PETTET DR          | 1/10/2016            |
| С          | VEH-PROWL             | 1500 N NETTLETON ST       | 1/11/2016            |
| С          | VEH-PROWL             | 2800 W DEAN AV            | 1/16/2016            |
| С          | VEH-THEFT             | 1200 N MADISON ST         | 1/12/2016            |
| С          | VEH-THEFT             | 1100 W SINTO AV           | 1/14/2016            |
| С          | VEH-THEFT PLATES/TABS | 1900 W AUGUSTA AV         | 1/16/2016            |

### 1/10/2016 TO 1/16/2016

| <u>A/C</u> | <u>Offense</u>        | Address                 | Reported Date |
|------------|-----------------------|-------------------------|---------------|
| <u>SPB</u> | 3 <u>NL</u>           |                         |               |
| С          | ASSAULT-SUB BDLY HARM | 00 E MAYFAIR CT         | 1/10/2016     |
| С          | ASSAULT-SUB BDLY HARM | 1200 E WESTVIEW CT      | 1/10/2016     |
| С          | BURGLARY-COMMERCIAL   | 9200 N NEVADA ST        | 1/11/2016     |
| С          | BURGLARY-GARAGE       | 1700 E LINCOLN RD       | 1/10/2016     |
| А          | BURGLARY-GARAGE       | 900 E SHARPSBURG AV     | 1/11/2016     |
| А          | BURGLARY-GARAGE       | 1600 E VANETTA LN       | 1/14/2016     |
| С          | BURGLARY-RESIDNTL     | 6000 N WISCOMB ST       | 1/10/2016     |
| С          | BURGLARY-RESIDNTL     | 00 E CROWN AV           | 1/11/2016     |
| А          | BURGLARY-RESIDNTL     | 600 E SANSON AV         | 1/14/2016     |
| С          | BURGLARY-RESIDNTL     | 600 E LYONS AV          | 1/15/2016     |
| С          | BURGLARY-RESIDNTL     | 00 E RICH AV            | 1/16/2016     |
| С          | BURGLARY-RESIDNTL     | 1000 E GORDON AV        | 1/16/2016     |
| С          | ROBBERY               | 9200 N COLTON ST        | 1/14/2016     |
| С          | VEH-PROWL             | 00 E WALTON AV          | 1/11/2016     |
| С          | VEH-PROWL             | 4700 N DIVISION ST      | 1/12/2016     |
| С          | VEH-PROWL             | 4700 N DIVISION ST      | 1/12/2016     |
| С          | VEH-PROWL             | 1000 E COZZA DR         | 1/13/2016     |
| С          | VEH-PROWL             | 600 E CENTRAL AV        | 1/13/2016     |
| С          | VEH-PROWL             | E JOSEPH AV/N MORTON ST | 1/13/2016     |
| С          | VEH-PROWL             | 6600 N DIVISION ST      | 1/13/2016     |
| С          | VEH-PROWL             | 7400 N WISCOMB ST       | 1/14/2016     |
| Α          | VEH-PROWL             | 100 E RICH AV           | 1/15/2016     |
| Α          | VEH-PROWL             | 00 E PINE RIDGE CT      | 1/16/2016     |
| С          | VEH-PROWL             | 4700 N DIVISION ST      | 1/16/2016     |
| С          | VEH-PROWL             | 9800 N NEVADA ST        | 1/16/2016     |
| С          | VEH-PROWL             | 9200 N COLTON ST        | 1/16/2016     |
| С          | VEH-THEFT             | 7200 N CRESTLINE ST     | 1/10/2016     |
| С          | VEH-THEFT             | 200 E LONGFELLOW AV     | 1/10/2016     |
| С          | VEH-THEFT             | 500 E LIBERTY AV        | 1/11/2016     |
| С          | VEH-THEFT             | 300 E LACROSSE AV       | 1/11/2016     |
| С          | VEH-THEFT             | 7600 N WISCOMB DR       | 1/12/2016     |
| С          | VEH-THEFT             | 6900 N WISCOMB ST       | 1/12/2016     |
| С          | VEH-THEFT             | 1100 E SANSON AV        | 1/13/2016     |
| Α          | VEH-THEFT             | 800 E SITKA AV          | 1/13/2016     |
| С          | VEH-THEFT             | 7800 N DAKOTA ST        | 1/14/2016     |
| С          | VEH-THEFT             | 9700 N MORTON CT        | 1/14/2016     |
| С          | VEH-THEFT             | 1200 E WESTVIEW CT      | 1/14/2016     |
| С          | VEH-THEFT             | 6000 N MAYFAIR ST       | 1/16/2016     |
| С          | VEH-THEFT             | 6900 N WISCOMB ST       | 1/16/2016     |
| С          | VEH-THEFT AUTO PARTS  | 6600 N ADDISON ST       | 1/11/2016     |
| С          | VEH-THEFT PLATES/TABS | 500 E QUEEN AV          | 1/10/2016     |
| С          | VEH-THEFT PLATES/TABS | 700 E QUEEN AV          | 1/10/2016     |