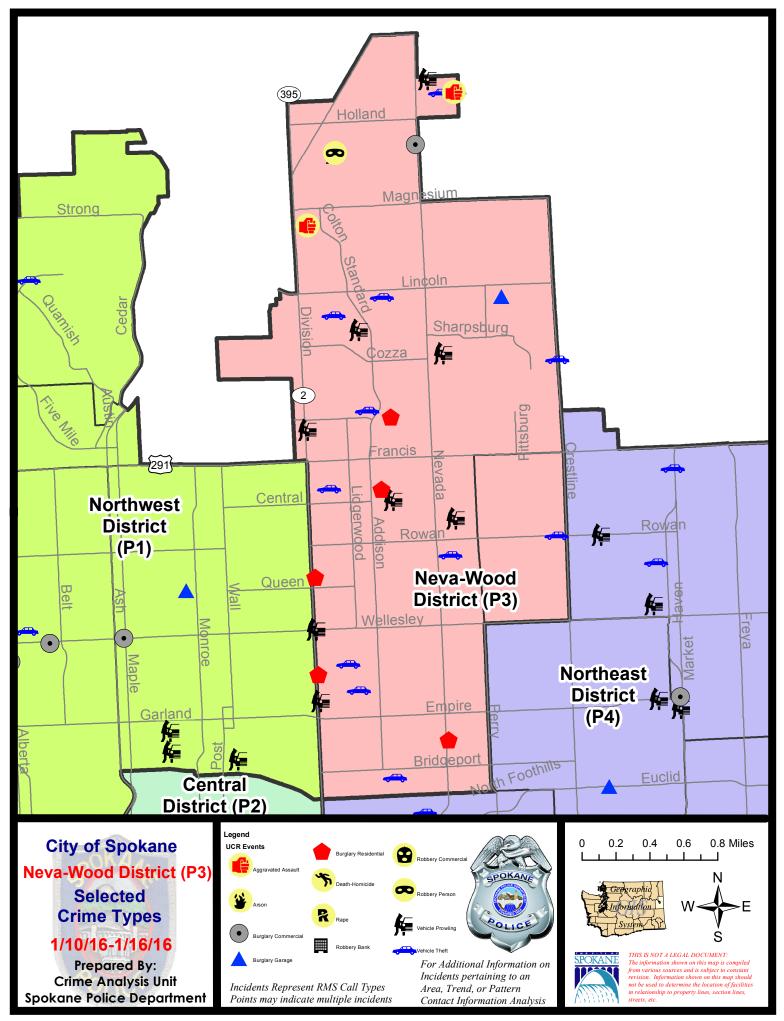

### **NE - Neva-Wood District (P3)**

# **Preliminary UCR Counts**

|             |                            | 7                  | Day Compa | arison 28 Day Cor      |             |                      | rison               | YTD                     | TD Comparison       |         |
|-------------|----------------------------|--------------------|-----------|------------------------|-------------|----------------------|---------------------|-------------------------|---------------------|---------|
| Part 1 Crim | e Categories               | Current            | Prior     | Percent                | Current     | Prior                | Percent             | Current                 | Prior               | Percent |
| Violent     | Criminal Homicide          | 0                  | 0         |                        | 0           | 0                    |                     | 0                       | 0                   |         |
|             | Rape                       | 0                  | 0         |                        | 0           | 0                    |                     | 0                       | 0                   |         |
|             | Robbery - Commercial       | 0                  | 0         |                        | 0           | 0                    |                     | 0                       | 0                   |         |
|             | Robbery - Person           | 1                  | 0         |                        | 2           | 6                    | -66.67%             | 1                       | 2                   | -50.00% |
|             | Aggravated Assault - NonDV | 1                  | 0         |                        | 2           | 3                    | -33.33%             | 2                       | 1                   | 100.00% |
|             | Aggravated Assault - DV    | 1                  | 1         | 0.00%                  | 3           | 2                    | 50.00%              | 3                       | 3                   | 0.00%   |
|             |                            |                    |           |                        |             |                      |                     |                         |                     |         |
|             | Violent Total:             | 3                  | 1         | 200.00%                | 7           | 11                   | -36.36%             | 6                       | 6                   | 0.00%   |
| Property    | Burglary Residence         | 5                  | 8         | -37.50%                | 22          | 22                   | 0.00%               | 16                      | 10                  | 60.00%  |
|             | Burglary Garage            | 1                  | 4         | -75.00%                | 16          | 17                   | -5.88%              | 5                       | 5                   | 0.00%   |
|             | Burglary Commercial        | 1                  | 1         | 0.00%                  | 9           | 6                    | 50.00%              | 2                       | 2                   | 0.00%   |
|             | Larceny                    | 57                 | 66        | -13.64%                | 216         | 214                  | 0.93%               | 135                     | 97                  | 39.18%  |
|             | Vehicle Theft              | 13                 | 6         | 116.67%                | 40          | 24                   | 66.67%              | 20                      | 16                  | 25.00%  |
|             | Arson                      | 0                  | 0         |                        | 0           | 0                    |                     | 0                       | 0                   |         |
|             | Property Total:            | 77                 | 85        | -9.41%                 | 303         | 283                  | 7.07%               | 178                     | 130                 | 36.92%  |
| Preliminar  | y Part 1 Crime Totals:     | 80                 | 86        | -6.98%                 | 310         | 294                  | 5.44%               | 184                     | 136                 | 35.29%  |
|             | Cur                        | rent 7 Day Period: |           | 1/10/2016              | - 1/16/2016 | Prior 7              | Prior 7 Day Period: |                         | 1/3/2016 - 1/9/2016 |         |
|             | Cur                        | rent 28 Day        | / Period: | 12/20/2015 - 1/16/2016 |             | Prior 28 Day Period: |                     | 11/22/2015 - 12/19/2015 |                     | 9/2015  |
|             | Cur                        | rent YTD P         | eriod:    | 1/1/2016               | - 1/16/2016 | Prior `              | YTD Period:         | 1/1/2015 - 1/16/2015    |                     | /2015   |

### NE - Neva-Wood District (P3)

### 1/10/2016 TO 1/16/2016

| <u>A/C</u> | <u>Offense</u>        | Address                 | Reported Date |
|------------|-----------------------|-------------------------|---------------|
| <u>SPB</u> | 3 <u>NL</u>           |                         |               |
| С          | ASSAULT-SUB BDLY HARM | 00 E MAYFAIR CT         | 1/10/2016     |
| С          | ASSAULT-SUB BDLY HARM | 1200 E WESTVIEW CT      | 1/10/2016     |
| С          | BURGLARY-COMMERCIAL   | 9200 N NEVADA ST        | 1/11/2016     |
| С          | BURGLARY-GARAGE       | 1700 E LINCOLN RD       | 1/10/2016     |
| А          | BURGLARY-GARAGE       | 900 E SHARPSBURG AV     | 1/11/2016     |
| А          | BURGLARY-GARAGE       | 1600 E VANETTA LN       | 1/14/2016     |
| С          | BURGLARY-RESIDNTL     | 6000 N WISCOMB ST       | 1/10/2016     |
| С          | BURGLARY-RESIDNTL     | 00 E CROWN AV           | 1/11/2016     |
| А          | BURGLARY-RESIDNTL     | 600 E SANSON AV         | 1/14/2016     |
| С          | BURGLARY-RESIDNTL     | 600 E LYONS AV          | 1/15/2016     |
| С          | BURGLARY-RESIDNTL     | 00 E RICH AV            | 1/16/2016     |
| С          | BURGLARY-RESIDNTL     | 1000 E GORDON AV        | 1/16/2016     |
| С          | ROBBERY               | 9200 N COLTON ST        | 1/14/2016     |
| С          | VEH-PROWL             | 00 E WALTON AV          | 1/11/2016     |
| С          | VEH-PROWL             | 4700 N DIVISION ST      | 1/12/2016     |
| С          | VEH-PROWL             | 4700 N DIVISION ST      | 1/12/2016     |
| С          | VEH-PROWL             | 1000 E COZZA DR         | 1/13/2016     |
| С          | VEH-PROWL             | 600 E CENTRAL AV        | 1/13/2016     |
| С          | VEH-PROWL             | E JOSEPH AV/N MORTON ST | 1/13/2016     |
| С          | VEH-PROWL             | 6600 N DIVISION ST      | 1/13/2016     |
| С          | VEH-PROWL             | 7400 N WISCOMB ST       | 1/14/2016     |
| Α          | VEH-PROWL             | 100 E RICH AV           | 1/15/2016     |
| Α          | VEH-PROWL             | 00 E PINE RIDGE CT      | 1/16/2016     |
| С          | VEH-PROWL             | 4700 N DIVISION ST      | 1/16/2016     |
| С          | VEH-PROWL             | 9800 N NEVADA ST        | 1/16/2016     |
| С          | VEH-PROWL             | 9200 N COLTON ST        | 1/16/2016     |
| С          | VEH-THEFT             | 7200 N CRESTLINE ST     | 1/10/2016     |
| С          | VEH-THEFT             | 200 E LONGFELLOW AV     | 1/10/2016     |
| С          | VEH-THEFT             | 500 E LIBERTY AV        | 1/11/2016     |
| С          | VEH-THEFT             | 300 E LACROSSE AV       | 1/11/2016     |
| С          | VEH-THEFT             | 7600 N WISCOMB DR       | 1/12/2016     |
| С          | VEH-THEFT             | 6900 N WISCOMB ST       | 1/12/2016     |
| С          | VEH-THEFT             | 1100 E SANSON AV        | 1/13/2016     |
| Α          | VEH-THEFT             | 800 E SITKA AV          | 1/13/2016     |
| С          | VEH-THEFT             | 7800 N DAKOTA ST        | 1/14/2016     |
| С          | VEH-THEFT             | 9700 N MORTON CT        | 1/14/2016     |
| С          | VEH-THEFT             | 1200 E WESTVIEW CT      | 1/14/2016     |
| С          | VEH-THEFT             | 6000 N MAYFAIR ST       | 1/16/2016     |
| С          | VEH-THEFT             | 6900 N WISCOMB ST       | 1/16/2016     |
| С          | VEH-THEFT AUTO PARTS  | 6600 N ADDISON ST       | 1/11/2016     |
| С          | VEH-THEFT PLATES/TABS | 500 E QUEEN AV          | 1/10/2016     |
| С          | VEH-THEFT PLATES/TABS | 700 E QUEEN AV          | 1/10/2016     |

| <u>A/C</u> | <u>Offense</u>        | Address            | Reported Date |
|------------|-----------------------|--------------------|---------------|
| С          | VEH-THEFT PLATES/TABS | 3700 N DIVISION ST | 1/11/2016     |
| С          | VEH-THEFT PLATES/TABS | 9700 N MORTON CT   | 1/13/2016     |
| С          | VEH-THEFT PLATES/TABS | 600 E EUCLID AV    | 1/15/2016     |
| С          | VEH-THEFT-TRAILER     | 1400 E FRANCIS AV  | 1/15/2016     |
| <u>SP</u>  | <u>33WH</u>           |                    |               |
| С          | VEH-THEFT             | 2000 E ROWAN AV    | 1/11/2016     |