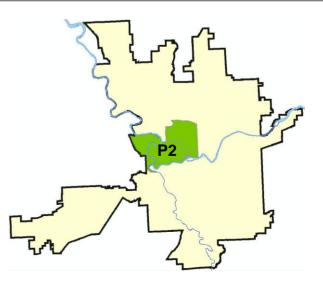

### **NW - Central District (P2)**

# **Preliminary UCR Counts**

|             |                            | Day Compa            | mparison 28 Day |            |             | rison                | YTD               | YTD Comparison          |                      |         |
|-------------|----------------------------|----------------------|-----------------|------------|-------------|----------------------|-------------------|-------------------------|----------------------|---------|
| Part 1 Crim | ne Categories              | Current              | Prior           | Percent    | Current     | Prior                | Percent           | Current                 | Prior                | Percent |
| Violent     | Criminal Homicide          | 0                    | 0               |            | 0           | 0                    |                   | 0                       | 0                    |         |
|             | Rape                       | 0                    | 0               |            | 0           | 0                    |                   | 0                       | 0                    |         |
|             | Robbery - Commercial       | 0                    | 0               |            | 0           | 1                    |                   | 0                       | 0                    |         |
|             | Robbery - Person           | 0                    | 1               |            | 5           | 2                    | 150.00%           | 3                       | 0                    |         |
|             | Aggravated Assault - NonDV | 0                    | 1               |            | 4           | 3                    | 33.33%            | 1                       | 2                    | -50.00% |
|             | Aggravated Assault - DV    | 0                    | 0               |            | 1           | 2                    | -50.00%           | 0                       | 3                    |         |
|             |                            |                      |                 |            |             |                      |                   |                         |                      |         |
|             | Violent Total:             | 0                    | 2               |            | 10          | 8                    | 25.00%            | 4                       | 5                    | -20.00% |
| Property    | Burglary Residence         | 1                    | 4               | -75.00%    | 12          | 15                   | -20.00%           | 6                       | 8                    | -25.00% |
|             | Burglary Garage            | 2                    | 1               | 100.00%    | 5           | 5                    | 0.00%             | 3                       | 4                    | -25.00% |
|             | Burglary Commercial        | 2                    | 5               | -60.00%    | 8           | 2                    | 300.00%           | 7                       | 3                    | 133.33% |
|             | Larceny                    | 19                   | 22              | -13.64%    | 89          | 100                  | -11.00%           | 49                      | 48                   | 2.08%   |
|             | Vehicle Theft              | 4                    | 7               | -42.86%    | 26          | 22                   | 18.18%            | 13                      | 2                    | 550.00% |
|             | Arson                      | 0                    | 0               |            | 0           | 0                    |                   | 0                       | 0                    |         |
|             | Property Total:            | 28                   | 39              | -28.21%    | 140         | 144                  | -2.78%            | 78                      | 65                   | 20.00%  |
| Preliminar  | y Part 1 Crime Totals:     | 28                   | 41              | -31.71%    | 150         | 152                  | -1.32%            | 82                      | 70                   | 17.14%  |
|             | Cur                        | urrent 7 Day Period: |                 | 1/10/2016  | - 1/16/2016 | Prior 7              | 7 Day Period:     | 1/3/2                   | 2016 - 1/9/2         | 2016    |
|             | Cur                        | rent 28 Day          | / Period:       | 12/20/2015 | - 1/16/2016 | Prior 28 Day Period: |                   | 11/22/2015 - 12/19/2015 |                      |         |
|             | Current YTD Period:        |                      |                 | 1/1/2016   | - 1/16/2016 | Prior `              | Prior YTD Period: |                         | 1/1/2015 - 1/16/2015 |         |

### NW Central District (P2)

| <u>A/C</u> | <u>Offense</u>        | Address                   | <b>Reported Date</b> |
|------------|-----------------------|---------------------------|----------------------|
| <u>SPA</u> | <u>2EG</u>            |                           |                      |
| С          | BURGLARY-COMMERCIAL   | 200 W MISSION AV          | 1/10/2016            |
| С          | BURGLARY-COMMERCIAL   | 2000 N ASH ST             | 1/14/2016            |
| С          | BURGLARY-GARAGE       | 200 W SHANNON AV          | 1/10/2016            |
| А          | VEH-PROWL             | 1500 W CARLISLE AV        | 1/12/2016            |
| С          | VEH-PROWL             | 1400 N DIVISION ST        | 1/14/2016            |
| С          | VEH-PROWL             | 1000 W KNOX AV            | 1/14/2016            |
| С          | VEH-THEFT             | 400 W CLEVELAND AV        | 1/16/2016            |
| С          | VEH-THEFT PLATES/TABS | 1300 N WASHINGTON ST      | 1/12/2016            |
| С          | VEH-THEFT PLATES/TABS | N MONROE ST/W SPOFFORD AV | 1/13/2016            |
| С          | VEH-THEFT PLATES/TABS | 100 W NORA AV             | 1/14/2016            |
| <u>SPA</u> | <u>2RS</u>            |                           |                      |
| С          | VEH-THEFT             | 900 N WASHINGTON ST       | 1/11/2016            |
| <u>SPA</u> | <u>2WC</u>            |                           |                      |
| С          | BURGLARY-GARAGE       | 2000 W SPOFFORD AV        | 1/16/2016            |
| С          | BURGLARY-RESIDNTL     | 2100 W BRIDGE AV          | 1/15/2016            |
| А          | ROBBERY               | W BOONE AV/N CANNON ST    | 1/10/2016            |
| С          | VEH-PROWL             | 2100 W MAXWELL AV         | 1/10/2016            |
| А          | VEH-PROWL             | 1700 N PETTET DR          | 1/10/2016            |
| С          | VEH-PROWL             | 1500 N NETTLETON ST       | 1/11/2016            |
| С          | VEH-PROWL             | 2800 W DEAN AV            | 1/16/2016            |
| С          | VEH-THEFT             | 1200 N MADISON ST         | 1/12/2016            |
| С          | VEH-THEFT             | 1100 W SINTO AV           | 1/14/2016            |
| С          | VEH-THEFT PLATES/TABS | 1900 W AUGUSTA AV         | 1/16/2016            |