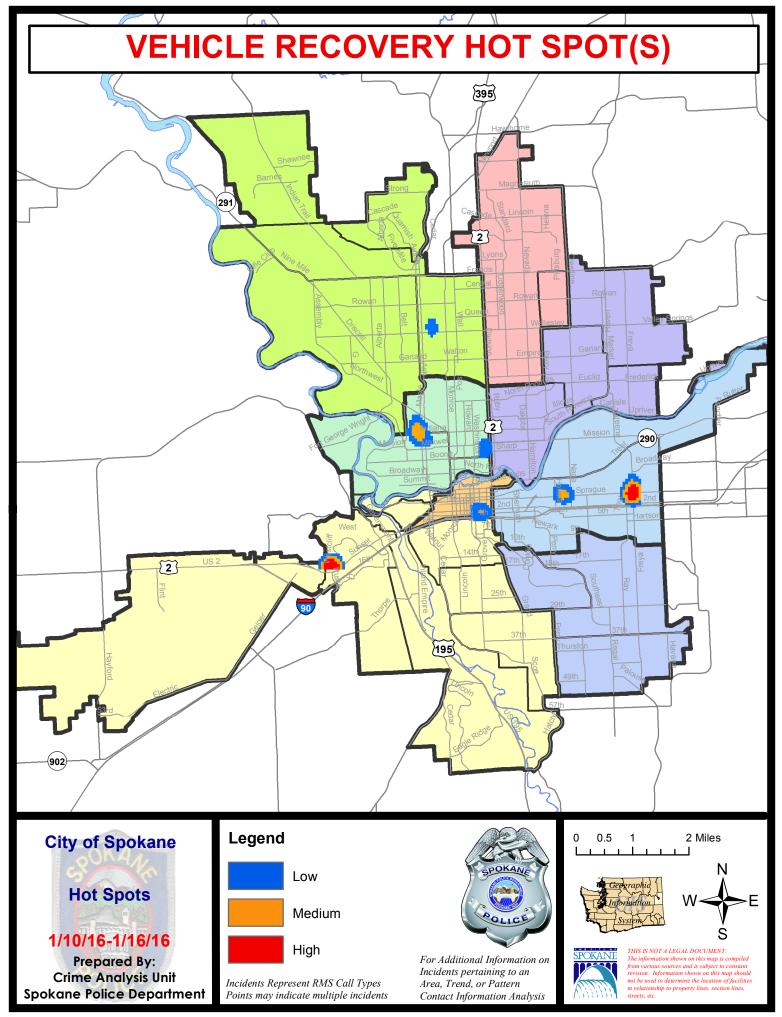

| 11/22/2              | 2015 - 12/1    | 9/2015  |  |
| Curr                 |                               | rrent YTD P                                     | ent YTD Period: 1/1/2016 - |              | - 1/16/2016 <b>Prior YTD Period</b> : |                      | TD Period:    | 1/1/2015 - 1/16/2015 |                |         |  |

Prepared by SPD Crime Analysis Office - Monday, January 18, 2016

With the exception of criminal homicides, this chart represents preliminary counts of the original Police Incident Reports. Full statistical analysis to determine the confidence level of this data has not been performed. The % change columns on the preliminary incident count differ from the percentage change on the UCR crime report, sometimes significantly.





Page 3 of 40



Page 4 of 40



Page 5 of 40



Page 6 of 40

# **SPOKANE POLICE DEPARTMENT** NORTH



**Police Service Area** 

## **PSA Commander**

**Captain Tom Hendren** 

Period Ending: Saturday January , 2016

Northwest District (P1) **Central District (P2) Neva-Wood District (P3) Northeast District (P4)** 



### North Police Service Area (P1, P2, P3 and P4)



# **Preliminary UCR Counts**

|             |                                                 | 7       | Day Compa  | arison      | 28 E                                   | Day Compa      | ay Comparison |                      | YTD Comparison |         |
|-------------|-------------------------------------------------|---------|------------|-------------|----------------------------------------|----------------|---------------|----------------------|--