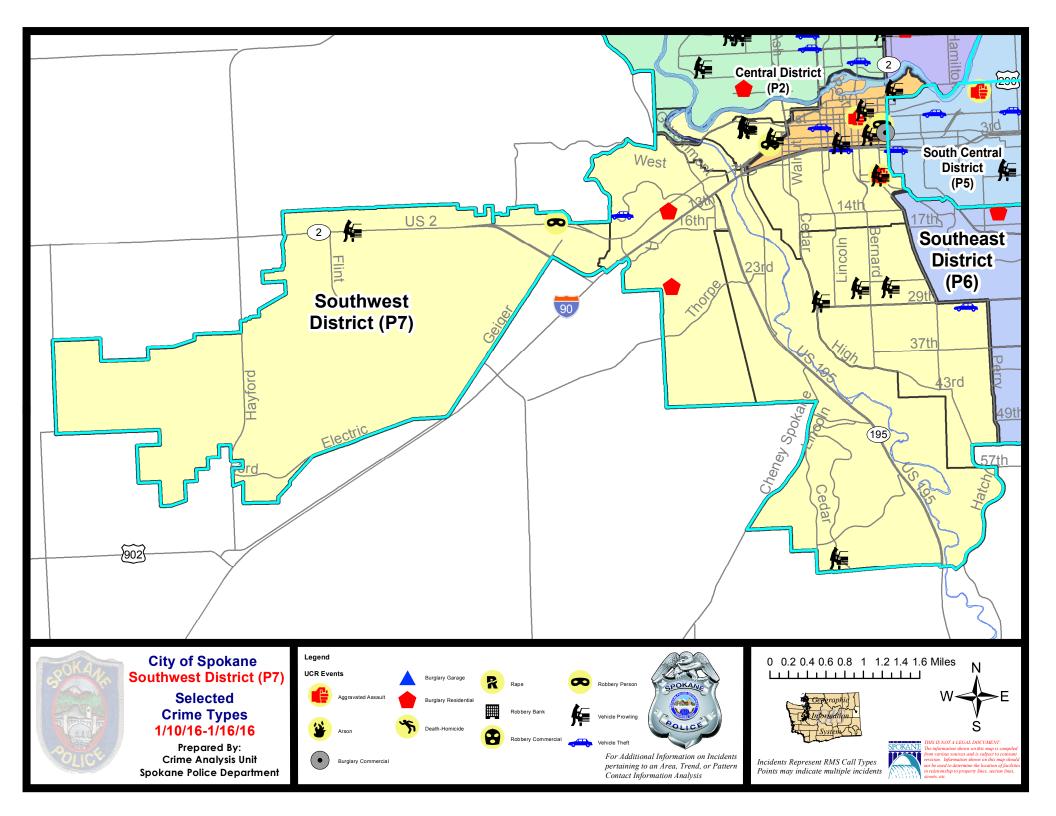

# **SPOKANE POLICE DEPARTMENT** SOUTH **Police Service Area PSA Commander** Period Ending: Saturday January , 2016 **Captain Dave Richards** South Central District (P5) Southeast District (P6) Southwest District (P7) P5 **P6**

### South Police Service Area (P5, P6 and P7)

# **Preliminary UCR Counts**

|             |                            | 7           | Day Compa | arison     | 28 E        | Day Compa | rison                | YTD     | ) Compariso             | n       |
|-------------|----------------------------|-------------|-----------|------------|-------------|-----------|----------------------|---------|-------------------------|---------|
| Part 1 Crim | e Categories               | Current     | Prior     | Percent    | Current     | Prior     | Percent              | Current | Prior                   | Percent |
| Violent     | Criminal Homicide          | 0           | 0         |            | 0           | 1         |                      | 0       | 0                       |         |
|             | Rape                       | 0           | 0         |            | 0           | 0         |                      | 0       | 2                       |         |
|             | Robbery - Commercial       | 0           | 0         |            | 0           | 0         |                      | 0       | 0                       |         |
|             | Robbery - Person           | 2           | 0         |            | 3           | 4         | -25.00%              | 2       | 2                       | 0.00%   |
|             | Aggravated Assault - NonDV | 3           | 5         | -40.00%    | 10          | 4         | 150.00%              | 8       | 6                       | 33.33%  |
|             | Aggravated Assault - DV    | 1           | 0         |            | 2           | 2         | 0.00%                | 1       | 5                       | -80.00% |
|             | Violent Total:             | 6           | 5         | 20.00%     | 15          | 11        | 36.36%               | 11      | 15                      | -26.67% |
| Property    | Burglary Residence         | 4           | 5         | -20.00%    | 19          | 31        | -38.71%              | 12      | 10                      | 20.00%  |
|             | Burglary Garage            | 3           | 3         | 0.00%      | 11          | 11        | 0.00%                | 7       | 11                      | -36.36% |
|             | Burglary Commercial        | 1           | 4         | -75.00%    | 9           | 19        | -16.67%              | 5       | 6                       | -16.67% |
|             | Larceny                    | 44          | 52        | -15.38%    | 182         | 242       | -24.79%              | 107     | 125                     | -14.40% |
|             | Vehicle Theft              | 9           | 9         | 0.00%      | 46          | 37        | 24.32%               | 28      | 17                      | 64.71%  |
|             | Arson                      | 0           | 0         |            | 0           | 0         |                      | 0       | 1                       |         |
|             | Property Total:            | 61          | 73        | -16.44%    | 267         | 340       | -21.47%              | 159     | 170                     | -6.47%  |
| Preliminar  | y Part 1 Crime Totals:     | 67          | 78        | -14.10%    | 282         | 351       | -19.66%              | 170     | 185                     | -8.11%  |
|             | Cur                        | rent 7 Day  | Period:   | 1/10/2016  | - 1/16/2016 | Prior 7   | 7 Day Period:        | 1/3/2   | 2016 - 1/9/2            | 2016    |
|             | Cur                        | rent 28 Day | y Period: | 12/20/2015 | - 1/16/2016 | Prior 2   | Prior 28 Day Period: |         | 11/22/2015 - 12/19/2015 |         |
|             | Cur                        | rent YTD P  | eriod:    | 1/1/2016   | - 1/16/2016 | Prior `   | YTD Period:          | 1/1/2   | 2015 - 1/16             | 6/2015  |