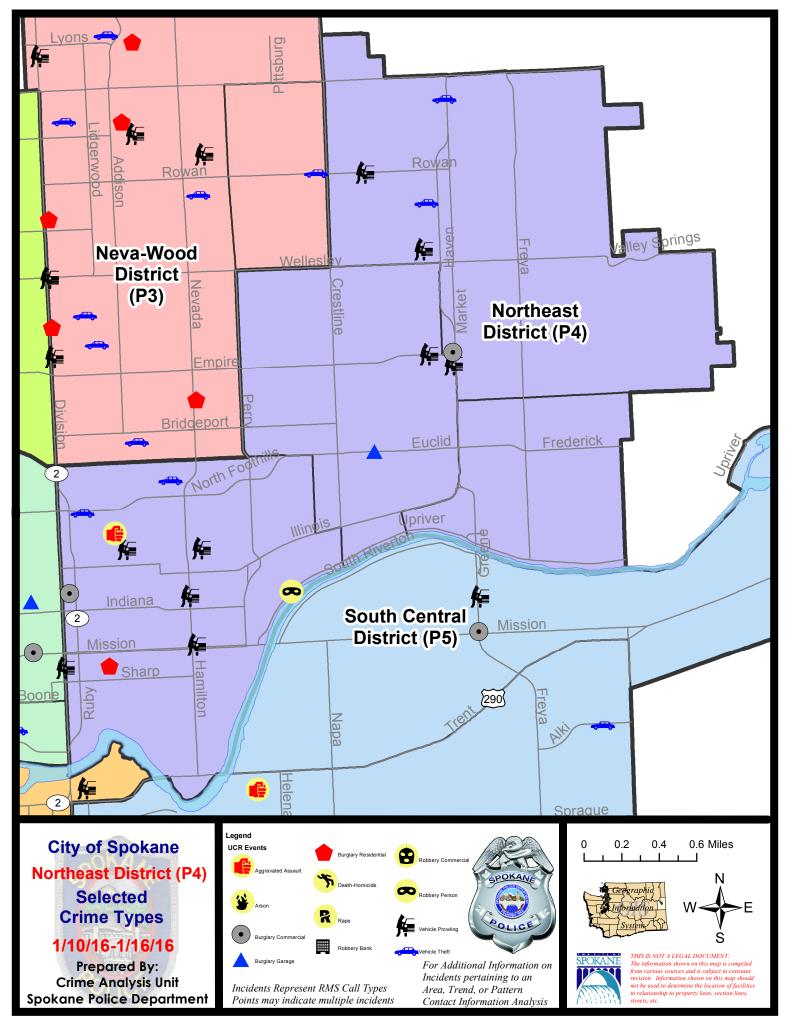

### **NE - Northeast District (P4)**

### NE - Northeast District (P4)

| <u>A/C</u> | <u>Offense</u>        | Address                        | Reported Date |
|------------|-----------------------|--------------------------------|---------------|
| <u>SPB</u> | <u> 48E</u>           |                                |               |
| С          | BURGLARY-GARAGE       | 2400 E EUCLID AV               | 1/11/2016     |
| С          | VEH-PROWL             | 3800 N MARKET ST               | 1/13/2016     |
| С          | VEH-PROWL             | E GARLAND AV/N REGAL ST        | 1/14/2016     |
| <u>SPB</u> | <u>4HI</u>            |                                |               |
| С          | BURGLARY-COMMERCIAL   | 3900 N MARKET ST               | 1/16/2016     |
| С          | VEH-PROWL             | 4800 N REGAL ST                | 1/12/2016     |
| С          | VEH-PROWL             | 2400 E ROWAN AV                | 1/13/2016     |
| С          | VEH-THEFT             | 6100 N MARKET ST               | 1/11/2016     |
| С          | VEH-THEFT             | 2900 E DIAMOND AV              | 1/16/2016     |
| С          | VEH-THEFT PLATES/TABS | 4000 N MARKET ST               | 1/14/2016     |
| <u>SPB</u> | <u>4LO</u>            |                                |               |
| С          | ASSAULT-WEAPON        | N ASTOR ST/E JACKSON AV        | 1/14/2016     |
| С          | BURGLARY-COMMERCIAL   | 2000 N DIVISION ST             | 1/13/2016     |
| С          | BURGLARY-RESIDNTL     | 300 E SINTO AV                 | 1/11/2016     |
| С          | CARJACKING            | N NORTH CENTER ST/E UPRIVER DR | 1/12/2016     |
| А          | VEH-PROWL             | 700 E BALDWIN AV               | 1/10/2016     |
| С          | VEH-PROWL             | 2400 N ADDISON ST              | 1/12/2016     |
| А          | VEH-PROWL             | 700 N DIVISION ST              | 1/12/2016     |
| А          | VEH-PROWL             | 700 E BALDWIN AV               | 1/13/2016     |
| С          | VEH-PROWL             | E BALDWIN AV/N HAMILTON ST     | 1/14/2016     |
| С          | VEH-PROWL             | 900 E MISSION AV               | 1/16/2016     |
| С          | VEH-PROWL             | 1000 E CARLISLE AV             | 1/16/2016     |
| С          | VEH-THEFT             | 2900 N CINCINNATI ST           | 1/12/2016     |
| С          | VEH-THEFT             | 200 E NORTH FOOTHILLS DR       | 1/12/2016     |
| С          | VEH-THEFT AUTO PARTS  | 2700 N PERRY ST                | 1/16/2016     |
| С          | VEH-THEFT PLATES/TABS | E CATALDO AV/N HAMILTON ST     | 1/11/2016     |
| С          | VEH-THEFT PLATES/TABS | 00 E SINTO AV                  | 1/14/2016     |
| <u>SPB</u> | 34MI                  |                                |               |
| А          | VEH-PROWL             | 3700 E LIBERTY AV              | 1/10/2016     |

For protection of victim privacy, the entire address on sexual assault crimes has been redacted.