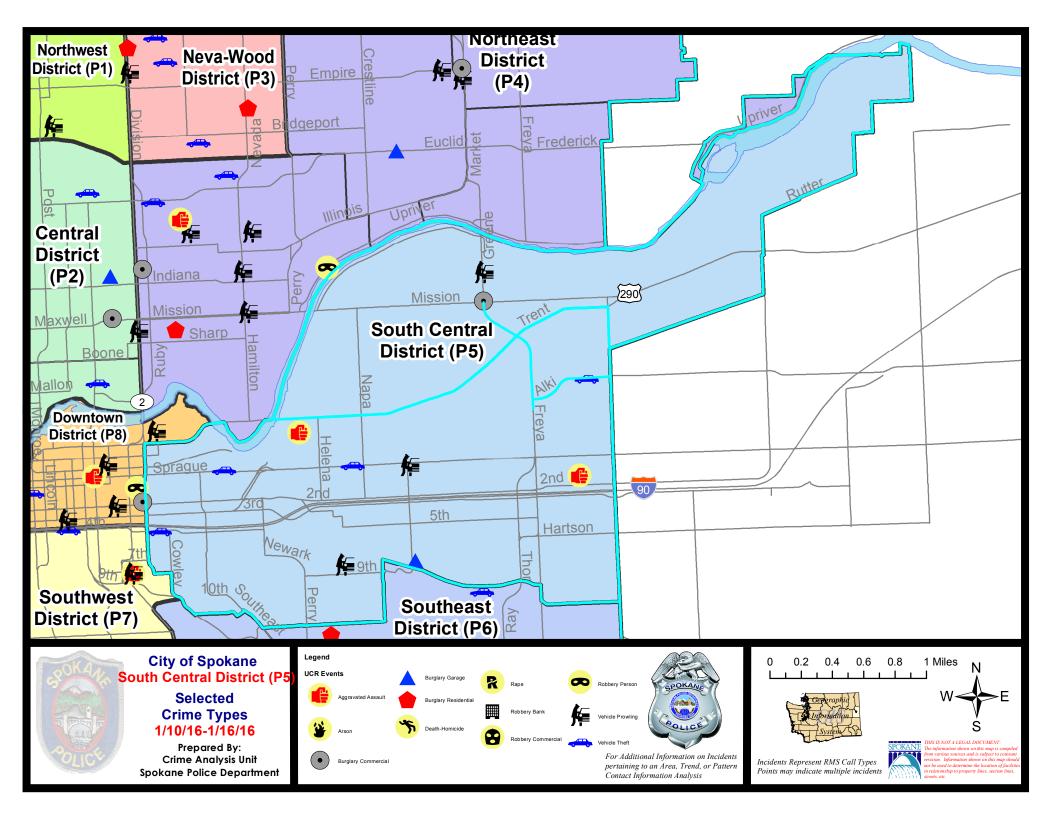

### **SE - South Central District (P5)**

# **Preliminary UCR Counts**

|             |                            | 7                    | Day Compa | arison                | 28 E        | ay Compa | rison                | YTD     | Compariso               | n       |  |
|-------------|----------------------------|----------------------|-----------|-----------------------|-------------|----------|----------------------|---------|-------------------------|---------|--|
| Part 1 Crim | e Categories               | Current              | Prior     | Percent               | Current     | Prior    | Percent              | Current | Prior                   | Percent |  |
| Violent     | Criminal Homicide          | 0                    | 0         |                       | 0           | 0        |                      | 0       | 0                       |         |  |
|             | Rape                       | 0                    | 0         |                       | 0           | 0        |                      | 0       | 1                       |         |  |
|             | Robbery - Commercial       | 0                    | 0         |                       | 0           | 0        |                      | 0       | 0                       |         |  |
|             | Robbery - Person           | 0                    | 0         |                       | 1           | 4        | -75.00%              | 0       | 1                       |         |  |
|             | Aggravated Assault - NonDV | 1                    | 4         | -75.00%               | 6           | 2        | 200.00%              | 5       | 4                       | 25.00%  |  |
|             | Aggravated Assault - DV    | 1                    | 0         |                       | 2           | 1        | 100.00%              | 1       | 2                       | -50.00% |  |
|             |                            |                      |           |                       |             |          |                      |         |                         |         |  |
|             | Violent Total:             | 2                    | 4         | -50.00%               | 9           | 7        | 28.57%               | 6       | 8                       | -25.00% |  |
| Property    | Burglary Residence         | 0                    | 0         |                       | 5           | 13       | -61.54%              | 2       | 5                       | -60.00% |  |
|             | Burglary Garage            | 1                    | 2         | -50.00%               | 4           | 5        | -20.00%              | 4       | 7                       | -42.86% |  |
|             | Burglary Commercial        | 1                    | 2         | -50.00%               | 7           | 10       | -30.00%              | 3       | 4                       | -25.00% |  |
|             | Larceny                    | 15                   | 16        | -6.25%                | 61          | 88       | -30.68%              | 34      | 53                      | -35.85% |  |
|             | Vehicle Theft              | 4                    | 3         | 33.33%                | 16          | 22       | -27.27%              | 11      | 10                      | 10.00%  |  |
|             | Arson                      | 0                    | 0         |                       | 0           | 0        |                      | 0       | 1                       |         |  |
|             | Property Total:            | 21                   | 23        | -8.70%                | 93          | 138      | -32.61%              | 54      | 80                      | -32.50% |  |
| Preliminar  | y Part 1 Crime Totals:     | 23                   | 27        | -14.81%               | 102         | 145      | -29.66%              | 60      | 88                      | -31.82% |  |
|             | Cur                        | urrent 7 Day Period: |           | 1/10/2016 - 1/16/2016 |             | Prior    | Prior 7 Day Period:  |         | 1/3/2016 - 1/9/2016     |         |  |
|             | Cur                        | rent 28 Day          | y Period: | 12/20/2015            | - 1/16/2016 | Prior 2  | Prior 28 Day Period: |         | 11/22/2015 - 12/19/2015 |         |  |
|             | Cur                        | rent YTD P           | eriod:    | 1/1/2016              | - 1/16/2016 | Prior `  | YTD Period:          | 1/1/2   | 2015 - 1/16             | /2015   |  |

### SE - South Central District (P5)

| <u>A/C</u> | <u>Offense</u>        | Address                    | Reported Date |
|------------|-----------------------|----------------------------|---------------|
| <u>SP(</u> | <u>C5EC</u>           |                            |               |
| С          | ASSAULT-SUB BDLY HARM | 1400 E FRONT AV            | 1/13/2016     |
| С          | ASSAULT-WEAPON        | 4000 E PACIFIC AV          | 1/15/2016     |
| С          | BURGLARY-GARAGE       | 2400 E 8TH AV              | 1/11/2016     |
| А          | BURGLARY-GARAGE       | 500 S SCOTT ST             | 1/13/2016     |
| С          | VEH-PROWL             | 2400 E SPRAGUE AV          | 1/10/2016     |
| А          | VEH-PROWL             | 1800 E PACIFIC AV          | 1/11/2016     |
| С          | VEH-PROWL             | 1800 E 8TH AV              | 1/15/2016     |
| С          | VEH-THEFT             | N MAGNOLIA ST/E SPRAGUE AV | 1/13/2016     |
| С          | VEH-THEFT             | 700 E SPRAGUE AV           | 1/15/2016     |
| С          | VEH-THEFT             | 500 S COWLEY               | 1/15/2016     |
| С          | VEH-THEFT             | 4100 E BROADWAY AV         | 1/15/2016     |
| С          | VEH-THEFT PLATES/TABS | 3600 E 6TH AV              | 1/11/2016     |
| <u>SP(</u> | <u>C5GP</u>           |                            |               |
| С          | BURGLARY-COMMERCIAL   | 1500 N GREENE ST           | 1/13/2016     |
| С          | BURGLARY-FENCED AREA  | 2100 E SPRINGFIELD AV      | 1/16/2016     |
| С          | VEH-PROWL             | 1800 N GREENE ST           | 1/11/2016     |
| А          | VEH-THEFT             | 2500 E SINTO AV            | 1/13/2016     |
| С          | VEH-THEFT PLATES/TABS | 1600 E DESMET AV           | 1/16/2016     |