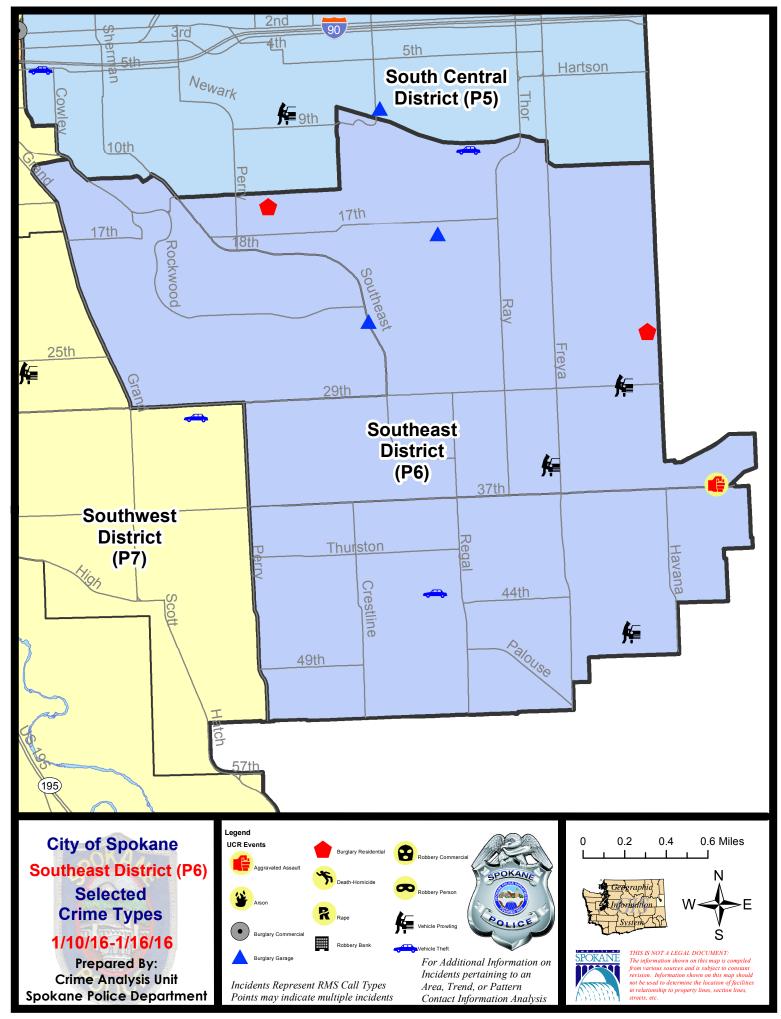

### SE - Southeast District (P6)

# **Preliminary UCR Counts**

|             |                            | 7                    | Day Compa | arison     | 28 D        | ay Compa             | rison               | YTD                     | ) Compariso         | n       |
|-------------|----------------------------|----------------------|-----------|------------|-------------|----------------------|---------------------|-------------------------|---------------------|---------|
| Part 1 Crim | ne Categories              | Current              | Prior     | Percent    | Current     | Prior                | Percent             | Current                 | Prior               | Percent |
| Violent     | Criminal Homicide          | 0                    | 0         |            | 0           | 0                    |                     | 0                       | 0                   |         |
|             | Rape                       | 0                    | 0         |            | 0           | 0                    |                     | 0                       | 0                   |         |
|             | Robbery - Commercial       | 0                    | 0         |            | 0           | 0                    |                     | 0                       | 0                   |         |
|             | Robbery - Person           | 0                    | 0         |            | 0           | 0                    |                     | 0                       | 1                   |         |
|             | Aggravated Assault - NonDV | 1                    | 0         |            | 1           | 1                    | 0.00%               | 1                       | 0                   |         |
|             | Aggravated Assault - DV    | 0                    | 0         |            | 0           | 0                    |                     | 0                       | 0                   |         |
|             |                            |                      |           |            |             |                      |                     |                         |                     |         |
|             | Violent Total:             | 1                    | 0         |            | 1           | 1                    | 0.00%               | 1                       | 1                   | 0.00%   |
| Property    | Burglary Residence         | 2                    | 3         | -33.33%    | 6           | 8                    | -25.00%             | 5                       | 1                   | 400.00% |
|             | Burglary Garage            | 2                    | 0         |            | 3           | 3                    | 0.00%               | 2                       | 2                   | 0.00%   |
|             | Burglary Commercial        | 0                    | 1         |            | 1           | 2                    | -50.00%             | 1                       | 0                   |         |
|             | Larceny                    | 6                    | 9         | -33.33%    | 34          | 53                   | -35.85%             | 18                      | 27                  | -33.33% |
|             | Vehicle Theft              | 2                    | 1         | 100.00%    | 11          | 5                    | 120.00%             | 5                       | 3                   | 66.67%  |
|             | Arson                      | 0                    | 0         |            | 0           | 0                    |                     | 0                       | 0                   |         |
|             |                            |                      | []        |            |             |                      |                     |                         |                     |         |
|             | Property Total:            | 12                   | 14        | -14.29%    | 55          | 71                   | -22.54%             | 31                      | 33                  | -6.06%  |
| Preliminar  | y Part 1 Crime Totals:     | 13                   | 14        | -7.14%     | 56          | 72                   | -22.22%             | 32                      | 34                  | -5.88%  |
|             | Cur                        | urrent 7 Day Period: |           | 1/10/2016  | - 1/16/2016 | Prior 7              | Prior 7 Day Period: |                         | 1/3/2016 - 1/9/2016 |         |
|             | Cur                        | rent 28 Day          | / Period: | 12/20/2015 | - 1/16/2016 | Prior 28 Day Period: |                     | 11/22/2015 - 12/19/2015 |                     | 9/2015  |
|             | Cur                        | rent YTD P           | eriod:    | 1/1/2016   | - 1/16/2016 | Prior `              | YTD Period:         | 1/1/2                   | 2015 - 1/16         | /2015   |