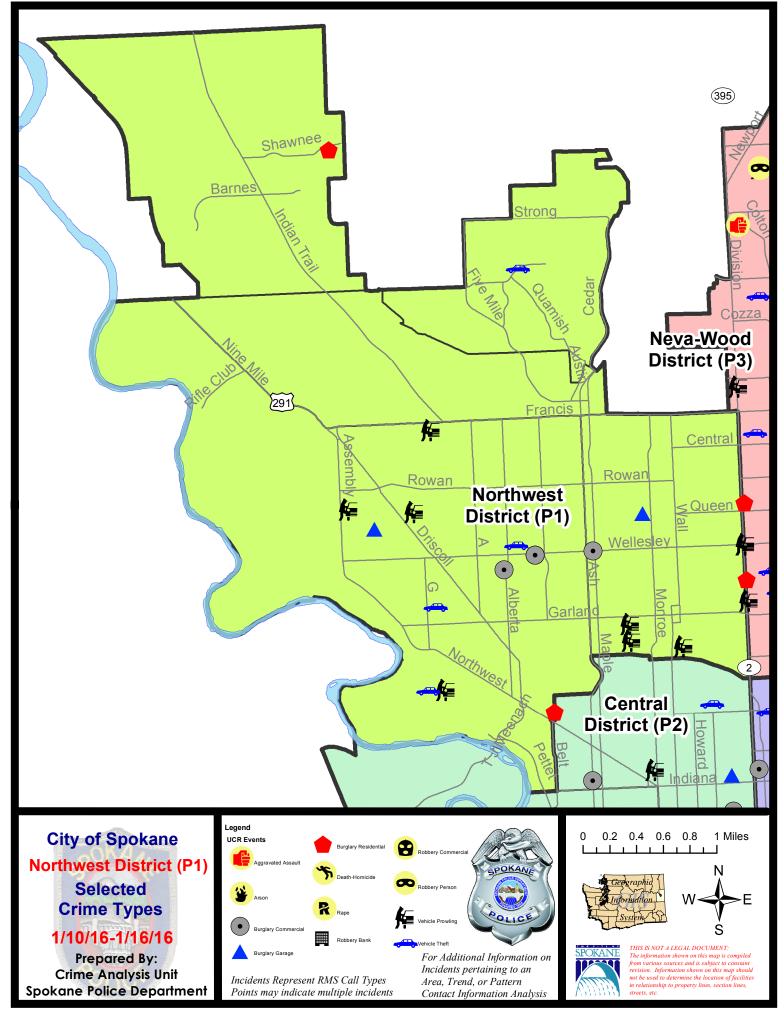

### **NW - Northwest District (P1)**

### 1/10/2016 TO 1/16/2016

### NW - Northwest District (P1)

| <u>A/C</u> | <u>Offense</u>      | Address                    | Reported Date |
|------------|---------------------|----------------------------|---------------|
| <u>SPA</u> | 1FM                 |                            |               |
| С          | VEH-THEFT           | W CASCADE WY/N KIMBERLY CT | 1/12/2016     |
| <u>SPA</u> | <u>1IT</u>          |                            |               |
| С          | BURGLARY-RESIDNTL   | 9600 N LOGANBERRY CT       | 1/11/2016     |
| <u>SPA</u> | 1 <u>NH</u>         |                            |               |
| С          | BURGLARY-COMMERCIAL | 4700 N MAPLE ST            | 1/15/2016     |
| A          | BURGLARY-GARAGE     | 4900 N NORMANDIE ST        | 1/12/2016     |
| С          | BURGLARY-GARAGE     | 5100 N MADISON ST          | 1/15/2016     |
| С          | VEH-PROWL           | 700 W GLASS AV             | 1/15/2016     |
| С          | VEH-PROWL           | 1200 W GORDON AV           | 1/16/2016     |
| С          | VEH-PROWL           | 1200 W PROVIDENCE AV       | 1/16/2016     |
| С          | VEH-THEFT-TRAILER   | 3900 N STEVENS ST          | 1/11/2016     |
| С          | VEH-THEFT-TRAILER   | 5500 N ADAMS ST            | 1/12/2016     |
| <u>SPA</u> | 1NW                 |                            |               |
| С          | BURGLARY-COMMERCIAL | 2300 W WELLESLEY AV        | 1/12/2016     |
| С          | BURGLARY-COMMERCIAL | 2300 W WELLESLEY AV        | 1/13/2016     |
| С          | BURGLARY-COMMERCIAL | 4500 N ALBERTA ST          | 1/16/2016     |
| С          | BURGLARY-GARAGE     | 4000 W QUEEN AV            | 1/10/2016     |
| С          | BURGLARY-RESIDNTL   | 2100 W GRACE AV            | 1/11/2016     |
| А          | BURGLARY-RESIDNTL   | 4700 W PRINCETON PL        | 1/12/2016     |
| С          | VEH-PROWL           | 3100 N WELLINGTON PL       | 1/10/2016     |
| С          | VEH-PROWL           | 5200 N GREENWOOD BL        | 1/11/2016     |
| С          | VEH-PROWL           | 4300 W EVERETT AV          | 1/11/2016     |
| С          | VEH-PROWL           | 3300 W DECATUR AV          | 1/14/2016     |
| А          | VEH-PROWL           | 5600 N ASSEMBLY ST         | 1/15/2016     |
| С          | VEH-THEFT           | 3100 N SHERIDAN CT         | 1/10/2016     |
| А          | VEH-THEFT           | 2900 W WALTON AV           | 1/11/2016     |
| С          | VEH-THEFT           | 2500 W BROAD AV            | 1/13/2016     |
| С          | VEH-THEFT           | 3400 W LACROSSE AV         | 1/16/2016     |