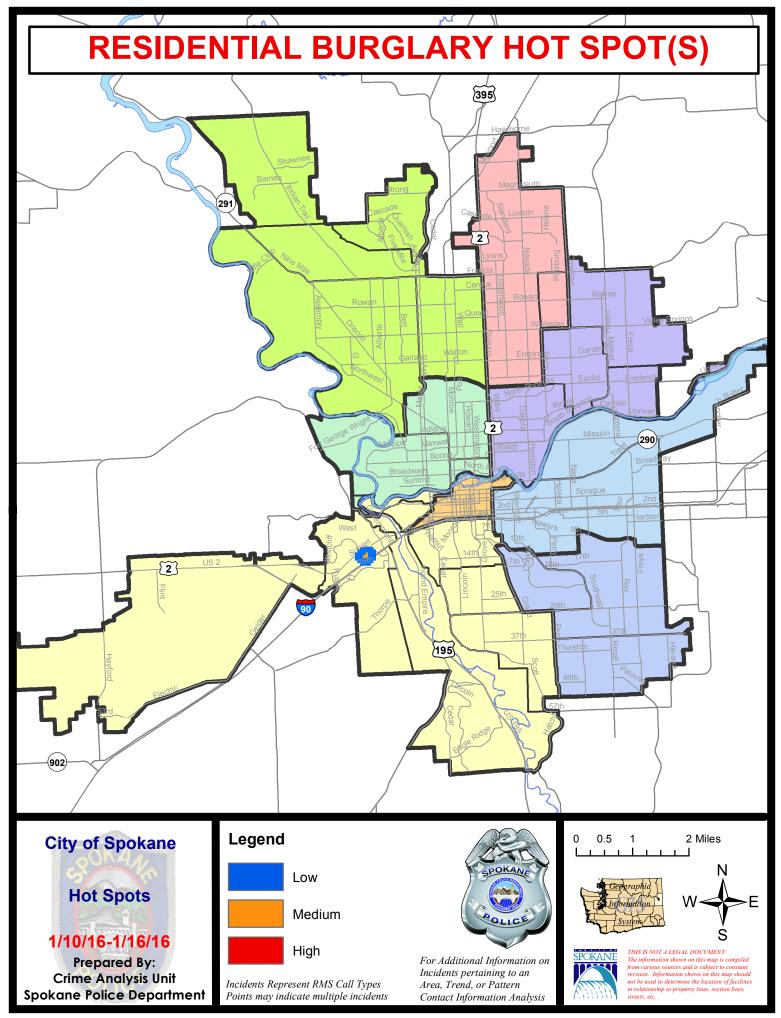

### **NW - Northwest District (P1)**

# **Preliminary UCR Counts**

|             |                            | 7                    | Day Compa              | rison 28 Day Comparison                |                      |       | rison                   | YTD Comparison       |              |         |
|-------------|----------------------------|----------------------|------------------------|----------------------------------------|----------------------|-------|-------------------------|----------------------|--------------|---------|
| Part 1 Crim | e Categories               | Current              | Prior                  | Percent                                | Current              | Prior | Percent                 | Current              | Prior        | Percent |
| Violent     | Criminal Homicide          | 0                    | 0                      |                                        | 1                    | 1     | 0.00%                   | 0                    | 0            |         |
|             | Rape                       | 0                    | 0                      |                                        | 0                    | 1     |                         | 0                    | 0            |         |
|             | Robbery - Commercial       | 0                    | 0                      |                                        | 0                    | 1     |                         | 0                    | 2            |         |
|             | Robbery - Person           | 0                    | 0                      |                                        | 1                    | 0     |                         | 0                    | 2            |         |
|             | Aggravated Assault - NonDV | 0                    | 1                      |                                        | 2                    | 0     |                         | 1                    | 3            | -66.67% |
|             | Aggravated Assault - DV    | 0                    | 1                      |                                        | 1                    | 3     | -66.67%                 | 1                    | 3            | -66.67% |
|             |                            |                      |                        |                                        |                      |       |                         |                      |              |         |
|             | Violent Total:             | 0                    | 2                      |                                        | 5                    | 6     | -16.67%                 | 2                    | 10           | -80.00% |
| Property    | Burglary Residence         | 2                    | 3                      | -33.33%                                | 9                    | 6     | 50.00%                  | 5                    | 10           | -50.00% |
|             | Burglary Garage            | 2                    | 6                      | -66.67%                                | 12                   | 14    | -14.29%                 | 9                    | 4            | 125.00% |
|             | Burglary Commercial        | 4                    | 4                      | 0.00%                                  | 8                    | 3     | 166.67%                 | 8                    | 4            | 100.00% |
|             | Larceny                    | 18                   | 20                     | -10.00%                                | 85                   | 115   | -26.09%                 | 41                   | 47           | -12.77% |
|             | Vehicle Theft              | 4                    | 5                      | -20.00%                                | 20                   | 14    | 42.86%                  | 9                    | 8            | 12.50%  |
|             | Arson                      | 0                    | 0                      |                                        | 0                    | 0     |                         | 0                    | 0            |         |
|             | Property Total:            | 30                   | 38                     | -21.05%                                | 134                  | 152   | -11.84%                 | 72                   | 73           | -1.37%  |
| Preliminar  | y Part 1 Crime Totals:     | 30                   | 40                     | -25.00%                                | 139                  | 158   | -12.03%                 | 74                   | 83           | -10.84% |
|             | Cur                        | urrent 7 Day Period: |                        | 1/10/2016                              | - 1/16/2016          | Prior | 7 Day Period:           | 1/3/2                | 2016 - 1/9/2 | 2016    |
|             | Current 28 Day Period:     |                      | 12/20/2015 - 1/16/2016 |                                        | Prior 28 Day Period: |       | 11/22/2015 - 12/19/2015 |                      |              |         |
|             | Current YTD Period:        |                      |                        | 1/1/2016 - 1/16/2016 Prior YTD Period: |                      |       | YTD Period:             | 1/1/2015 - 1/16/2015 |              |         |

### NW - Northwest District (P1)

| <u>A/C</u> | <u>Offense</u>      | Address                    | Reported Date |
|------------|---------------------|----------------------------|---------------|
| <u>SPA</u> | 1FM                 |                            |               |
| С          | VEH-THEFT           | W CASCADE WY/N KIMBERLY CT | 1/12/2016     |
| <u>SPA</u> | <u>1IT</u>          |                            |               |
| С          | BURGLARY-RESIDNTL   | 9600 N LOGANBERRY CT       | 1/11/2016     |
| <u>SPA</u> | 1 <u>NH</u>         |                            |               |
| С          | BURGLARY-COMMERCIAL | 4700 N MAPLE ST            | 1/15/2016     |
| A          | BURGLARY-GARAGE     | 4900 N NORMANDIE ST        | 1/12/2016     |
| С          | BURGLARY-GARAGE     | 5100 N MADISON ST          | 1/15/2016     |
| С          | VEH-PROWL           | 700 W GLASS AV             | 1/15/2016     |
| С          | VEH-PROWL           | 1200 W GORDON AV           | 1/16/2016     |
| С          | VEH-PROWL           | 1200 W PROVIDENCE AV       | 1/16/2016     |
| С          | VEH-THEFT-TRAILER   | 3900 N STEVENS ST          | 1/11/2016     |
| С          | VEH-THEFT-TRAILER   | 5500 N ADAMS ST            | 1/12/2016     |
| <u>SPA</u> | 1NW                 |                            |               |
| С          | BURGLARY-COMMERCIAL | 2300 W WELLESLEY AV        | 1/12/2016     |
| С          | BURGLARY-COMMERCIAL | 2300 W WELLESLEY AV        | 1/13/2016     |
| С          | BURGLARY-COMMERCIAL | 4500 N ALBERTA ST          | 1/16/2016     |
| С          | BURGLARY-GARAGE     | 4000 W QUEEN AV            | 1/10/2016     |
| С          | BURGLARY-RESIDNTL   | 2100 W GRACE AV            | 1/11/2016     |
| А          | BURGLARY-RESIDNTL   | 4700 W PRINCETON PL        | 1/12/2016     |
| С          | VEH-PROWL           | 3100 N WELLINGTON PL       | 1/10/2016     |
| С          | VEH-PROWL           | 5200 N GREENWOOD BL        | 1/11/2016     |
| С          | VEH-PROWL           | 4300 W EVERETT AV          | 1/11/2016     |
| С          | VEH-PROWL           | 3300 W DECATUR AV          | 1/14/2016     |
| А          | VEH-PROWL           | 5600 N ASSEMBLY ST         | 1/15/2016     |
| С          | VEH-THEFT           | 3100 N SHERIDAN CT         | 1/10/2016     |
| А          | VEH-THEFT           | 2900 W WALTON AV           | 1/11/2016     |
| С          | VEH-THEFT           | 2500 W BROAD AV            | 1/13/2016     |
| С          | VEH-THEFT           | 3400 W LACROSSE AV         | 1/16/2016     |