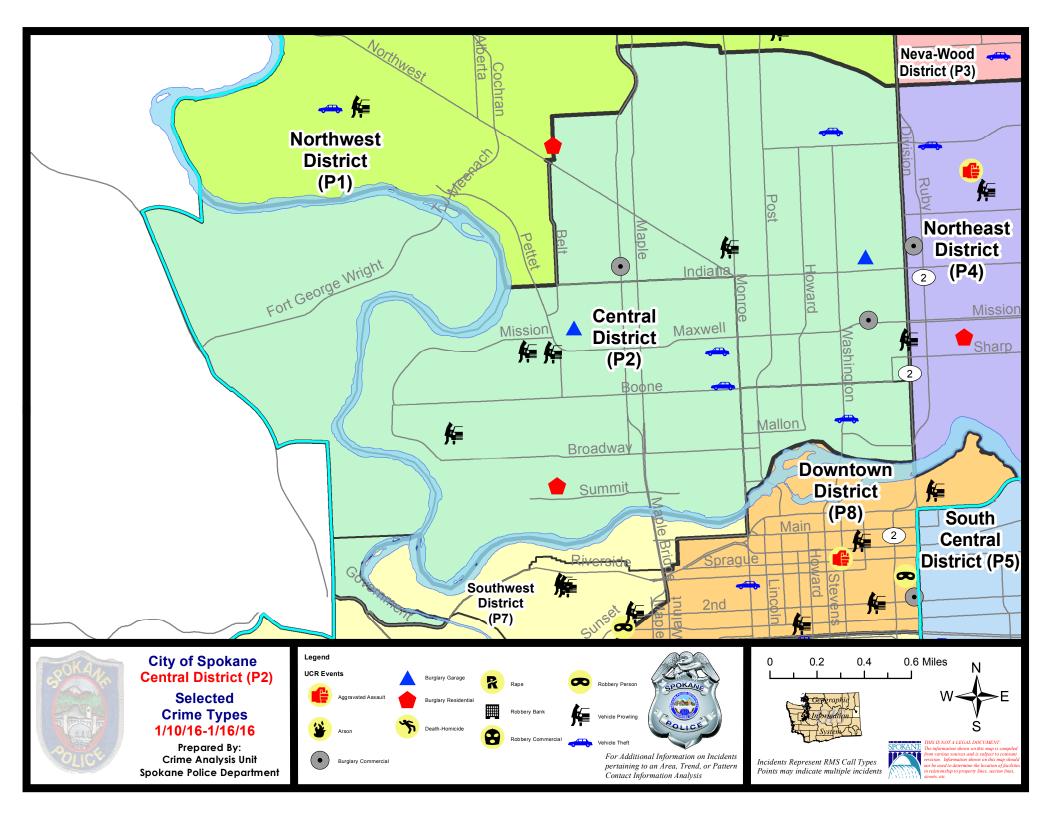

### **NW - Central District (P2)**

# **Preliminary UCR Counts**

|             |                            | Day Compa            | mparison 28 Day |            |             | rison                | YTD               | YTD Comparison          |                      |         |
|-------------|----------------------------|----------------------|-----------------|------------|-------------|----------------------|-------------------|-------------------------|----------------------|---------|
| Part 1 Crim | ne Categories              | Current              | Prior           | Percent    | Current     | Prior                | Percent           | Current                 | Prior                | Percent |
| Violent     | Criminal Homicide          | 0                    | 0               |            | 0           | 0                    |                   | 0                       | 0                    |         |
|             | Rape                       | 0                    | 0               |            | 0           | 0                    |                   | 0                       | 0                    |         |
|             | Robbery - Commercial       | 0                    | 0               |            | 0           | 1                    |                   | 0                       | 0                    |         |
|             | Robbery - Person           | 0                    | 1               |            | 5           | 2                    | 150.00%           | 3                       | 0                    |         |
|             | Aggravated Assault - NonDV | 0                    | 1               |            | 4           | 3                    | 33.33%            | 1                       | 2                    | -50.00% |
|             | Aggravated Assault - DV    | 0                    | 0               |            | 1           | 2                    | -50.00%           | 0                       | 3                    |         |
|             |                            |                      |                 |            |             |                      |                   |                         |                      |         |
|             | Violent Total:             | 0                    | 2               |            | 10          | 8                    | 25.00%            | 4                       | 5                    | -20.00% |
| Property    | Burglary Residence         | 1                    | 4               | -75.00%    | 12          | 15                   | -20.00%           | 6                       | 8                    | -25.00% |
|             | Burglary Garage            | 2                    | 1               | 100.00%    | 5           | 5                    | 0.00%             | 3                       | 4                    | -25.00% |
|             | Burglary Commercial        | 2                    | 5               | -60.00%    | 8           | 2                    | 300.00%           | 7                       | 3                    | 133.33% |
|             | Larceny                    | 19                   | 22              | -13.64%    | 89          | 100                  | -11.00%           | 49                      | 48                   | 2.08%   |
|             | Vehicle Theft              | 4                    | 7               | -42.86%    | 26          | 22                   | 18.18%            | 13                      | 2                    | 550.00% |
|             | Arson                      | 0                    | 0               |            | 0           | 0                    |                   | 0                       | 0                    |         |
|             | Property Total:            | 28                   | 39              | -28.21%    | 140         | 144                  | -2.78%            | 78                      | 65                   | 20.00%  |
| Preliminar  | y Part 1 Crime Totals:     | 28                   | 41              | -31.71%    | 150         | 152                  | -1.32%            | 82                      | 70                   | 17.14%  |
|             | Cur                        | urrent 7 Day Period: |                 | 1/10/2016  | - 1/16/2016 | Prior 7              | 7 Day Period:     | 1/3/2                   | 2016 - 1/9/2         | 2016    |
|             | Cur                        | rent 28 Day          | / Period:       | 12/20/2015 | - 1/16/2016 | Prior 28 Day Period: |                   | 11/22/2015 - 12/19/2015 |                      |         |
|             | Current YTD Period:        |                      |                 | 1/1/2016   | - 1/16/2016 | Prior `              | Prior YTD Period: |                         | 1/1/2015 - 1/16/2015 |         |

### NW Central District (P2)

| <u>A/C</u> | <u>Offense</u>        | Address                   | <b>Reported Date</b> |
|------------|-----------------------|---------------------------|----------------------|
| <u>SPA</u> | <u>2EG</u>            |                           |                      |
| С          | BURGLARY-COMMERCIAL   | 200 W MISSION AV          | 1/10/2016            |
| С          | BURGLARY-COMMERCIAL   | 2000 N ASH ST             | 1/14/2016            |
| С          | BURGLARY-GARAGE       | 200 W SHANNON AV          | 1/10/2016            |
| А          | VEH-PROWL             | 1500 W CARLISLE AV        | 1/12/2016            |
| С          | VEH-PROWL             | 1400 N DIVISION ST        | 1/14/2016            |
| С          | VEH-PROWL             | 1000 W KNOX AV            | 1/14/2016            |
| С          | VEH-THEFT             | 400 W CLEVELAND AV        | 1/16/2016            |
| С          | VEH-THEFT PLATES/TABS | 1300 N WASHINGTON ST      | 1/12/2016            |
| С          | VEH-THEFT PLATES/TABS | N MONROE ST/W SPOFFORD AV | 1/13/2016            |
| С          | VEH-THEFT PLATES/TABS | 100 W NORA AV             | 1/14/2016            |
| <u>SPA</u> | <u>2RS</u>            |                           |                      |
| С          | VEH-THEFT             | 900 N WASHINGTON ST       | 1/11/2016            |
| <u>SPA</u> | <u>2WC</u>            |                           |                      |
| С          | BURGLARY-GARAGE       | 2000 W SPOFFORD AV        | 1/16/2016            |
| С          | BURGLARY-RESIDNTL     | 2100 W BRIDGE AV          | 1/15/2016            |
| А          | ROBBERY               | W BOONE AV/N CANNON ST    | 1/10/2016            |
| С          | VEH-PROWL             | 2100 W MAXWELL AV         | 1/10/2016            |
| А          | VEH-PROWL             | 1700 N PETTET DR          | 1/10/2016            |
| С          | VEH-PROWL             | 1500 N NETTLETON ST       | 1/11/2016            |
| С          | VEH-PROWL             | 2800 W DEAN AV            | 1/16/2016            |
| С          | VEH-THEFT             | 1200 N MADISON ST         | 1/12/2016            |
| С          | VEH-THEFT             | 1100 W SINTO AV           | 1/14/2016            |
| С          | VEH-THEFT PLATES/TABS | 1900 W AUGUSTA AV         | 1/16/2016            |