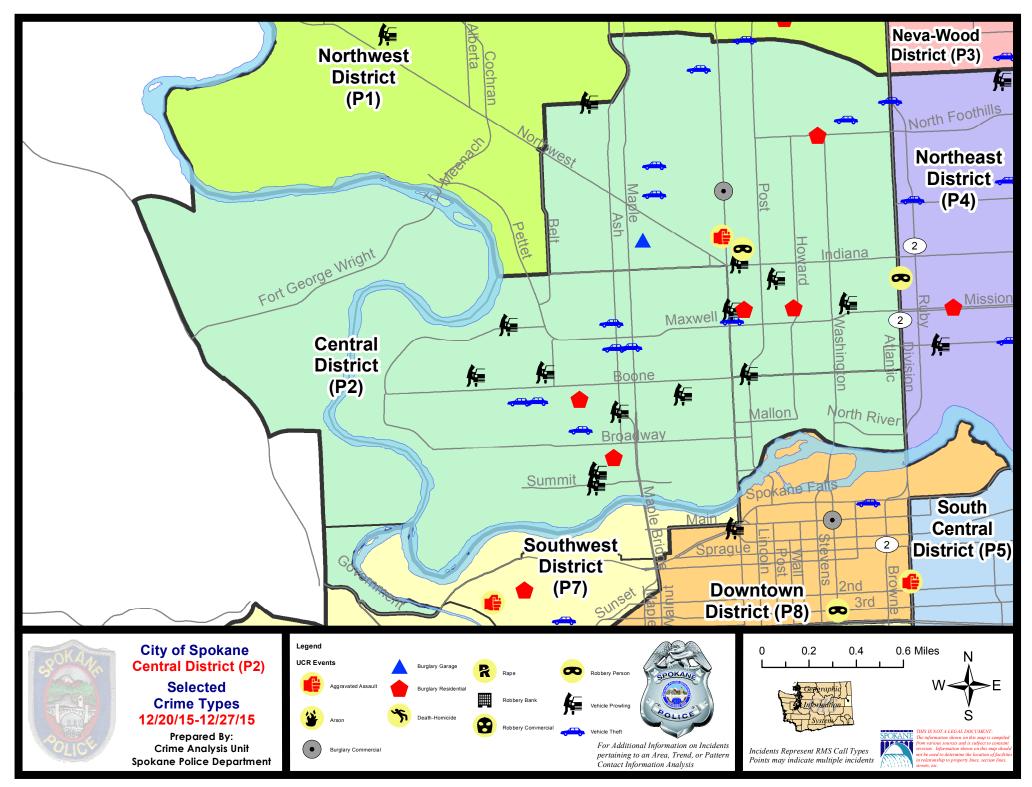

### NW Central District (P2)

| <u>Offense</u>       | <u>Address</u>          | Reported Date |
|----------------------|-------------------------|---------------|
| SPA2EG               |                         |               |
| BURGLARY-COMMERCIAL  | 2400 N MONROE ST        | 12/20/2015    |
| BURGLARY-GARAGE      | 1500 W KNOX AV          | 12/22/2015    |
| BURGLARY-RESIDNTL    | 900 W SPOFFORD AV       | 12/22/2015    |
| BURGLARY-RESIDNTL    | 600 W SPOFFORD AV       | 12/23/2015    |
| BURGLARY-RESIDNTL    | 400 W BUCKEYE AV        | 12/24/2015    |
| INTIMIDATION W/WPN   | 1000 W KNOX AV          | 12/22/2015    |
| ROBBERY              | 2000 N LINCOLN ST       | 12/25/2015    |
| VEH-PROWL            | 700 W NORA AV           | 12/22/2015    |
| VEH-PROWL            | 1600 N MONROE ST        | 12/23/2015    |
| VEH-PROWL            | 1800 W FAIRVIEW AV      | 12/24/2015    |
| VEH-PROWL            | 1600 N CALISPEL ST      | 12/24/2015    |
| VEH-PROWL            | 900 W INDIANA AV        | 12/24/2015    |
| VEH-PROWL            | 1200 N LINCOLN ST       | 12/26/2015    |
| VEH-THEFT            | 300 W CLEVELAND AV      | 12/21/2015    |
| VEH-THEFT            | 1500 N MONROE ST        | 12/21/2015    |
| VEH-THEFT            | 1400 W YORK AV          | 12/22/2015    |
| VEH-THEFT            | 1400 W CARLISLE AV      | 12/25/2015    |
| VEH-THEFT            | 1100 W DALTON AV        | 12/25/2015    |
| VEH-THEFT            | 2900 N DIVISION ST      | 12/26/2015    |
| VEH-THEFT AUTO PARTS | 2400 N DIVISION ST      | 12/22/2015    |
| SPA2WC               |                         |               |
| BURGLARY-RESIDNTL    | 700 N OAK ST            | 12/20/2015    |
| BURGLARY-RESIDNTL    | 1900 W GARDNER AV       | 12/25/2015    |
| VEH-PROWL            | 1800 W BRIDGE AV        | 12/21/2015    |
| VEH-PROWL            | 2100 W SHARP AV         | 12/21/2015    |
| VEH-PROWL            | 1800 W BRIDGE AV        | 12/21/2015    |
| VEH-PROWL            | 1800 W SUMMIT PK        | 12/21/2015    |
| VEH-PROWL            | 1700 W DEAN AV          | 12/21/2015    |
| VEH-PROWL            | 2600 W SHARP AV         | 12/23/2015    |
| VEH-PROWL            | N ADAMS ST/W GARDNER AV | 12/23/2015    |
| VEH-PROWL            | 1600 N WEST POINT RD    | 12/26/2015    |
| VEH-THEFT            | 1900 W MALLON AV        | 12/20/2015    |
| VEH-THEFT            | 2200 W GARDNER AV       | 12/22/2015    |
| VEH-THEFT            | 1400 N MAPLE ST         | 12/23/2015    |
| VEH-THEFT            | 1700 W MISSION AV       | 12/23/2015    |
| VEH-THEFT            | 1400 N ASH ST           | 12/23/2015    |
| VEH-THEFT            | 2300 W GARDNER AV       | 12/26/2015    |
|                      |                         |               |