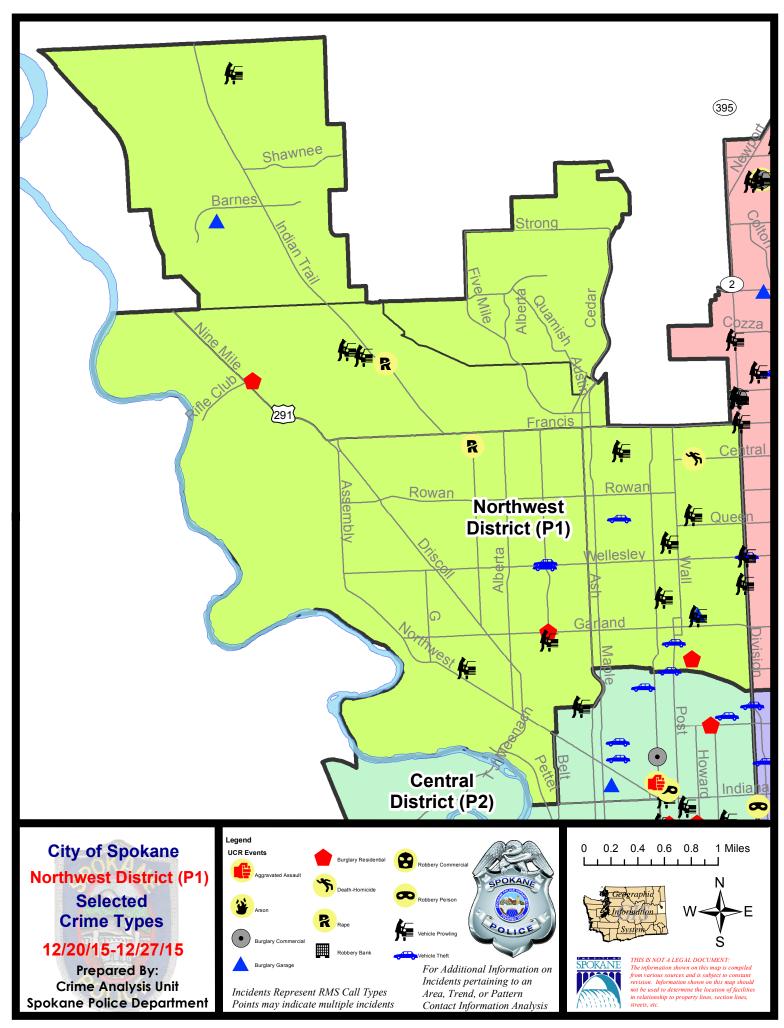

#### **NW - Northwest District (P1)**

### NW - Northwest District (P1)

| <u>Offense</u>        | Address                | Reported Date |
|-----------------------|------------------------|---------------|
| SPA1BS                |                        |               |
| BURGLARY-RESIDNTL     | 5300 W RIFLE CLUB CT   | 12/26/2015    |
| RAPE-FORCIBLE         |                        | 12/20/2015    |
| RAPE-FORCIBLE         |                        | 12/22/2015    |
| VEH-PROWL             | 4200 W EXCELL AV       | 12/21/2015    |
| VEH-PROWL             | 7200 N FOTHERINGHAM ST | 12/22/2015    |
| SPA1IT                |                        |               |
| BURGLARY-GARAGE       | 5700 W NADINE CT       | 12/20/2015    |
| VEH-PROWL             | 10700 N ARROWHEAD DR   | 12/26/2015    |
| SPA1NH                |                        |               |
| BURGLARY-GARAGE       | 4000 N STEVENS ST      | 12/26/2015    |
| BURGLARY-RESIDNTL     | 600 W GLASS AV         | 12/21/2015    |
| DEATH-HOMICIDE        | 400 W CENTRAL AV       | 12/26/2015    |
| VEH-PROWL             | 5200 N STEVENS ST      | 12/22/2015    |
| VEH-PROWL             | 4200 N LINCOLN ST      | 12/22/2015    |
| VEH-PROWL             | 4400 N DIVISION ST     | 12/23/2015    |
| VEH-PROWL             | 4900 N POST ST         | 12/25/2015    |
| VEH-PROWL             | 4000 N STEVENS ST      | 12/26/2015    |
| VEH-PROWL             | 1300 W BISMARK AV      | 12/26/2015    |
| VEH-THEFT             | 800 W KIERNAN AV       | 12/22/2015    |
| VEH-THEFT             | 800 W CORA AV          | 12/25/2015    |
| VEH-THEFT             | 5200 N HAWTHORNE ST    | 12/26/2015    |
| SPA1NW                |                        |               |
| BURGLARY-RESIDNTL     | 2200 W GARLAND AV      | 12/24/2015    |
| RAPE-FORCIBLE         |                        | 12/25/2015    |
| VEH-PROWL             | 2200 W PROVIDENCE AV   | 12/26/2015    |
| VEH-PROWL             | 3500 N C ST            | 12/26/2015    |
| VEH-THEFT             | 2200 W WELLESLEY AV    | 12/20/2015    |
| VEH-THEFT             | 4700 N BELT ST         | 12/23/2015    |
| VEH-THEFT AUTO PARTS  | 4700 N CANNON ST       | 12/25/2015    |
| VEH-THEFT PLATES/TABS | 4500 N RUSTLE ST       | 12/21/2015    |

For protection of victim privacy, the entire address on sexual assault crimes has been redacted.