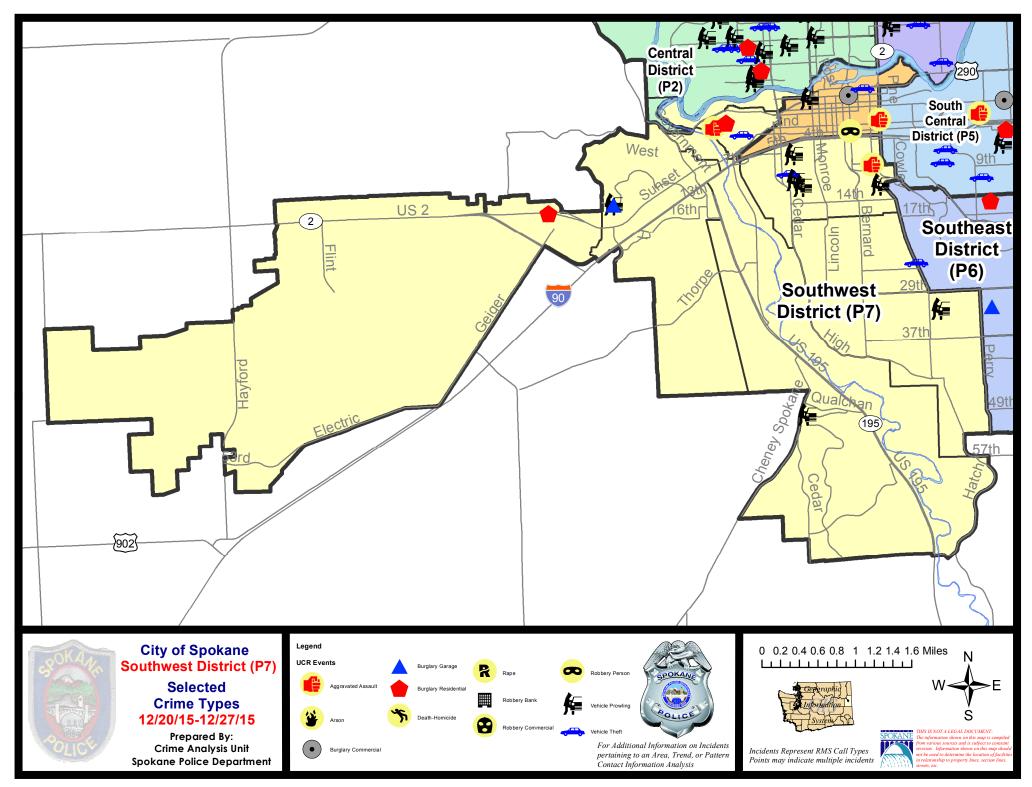

### **SW - Southwest District (P7)**

### **Preliminary Incident Counts**

|             |                            | 7           | Day Compa | nrison     | 28 D         | ay Compa | rison          | YTE     | ) Compariso | on      |
|-------------|----------------------------|-------------|-----------|------------|--------------|----------|----------------|---------|-------------|---------|
| Part 1 Crim | ne Categories              | Current     | Prior     | Percent    | Current      | Prior    | Percent        | Current | Prior       | Percent |
| Violent     | Criminal Homicide          | 0           | 1         |            | 1            | 0        |                | 2       | 3           | -33.33% |
|             | Rape                       | 0           | 0         |            | 0            | 1        |                | 11      | 11          | 0.00%   |
|             | Robbery - Commercial       | 0           | 0         |            | 0            | 0        |                | 0       | 4           |         |
|             | Robbery - Person           | 0           | 0         |            | 0            | 1        |                | 20      | 30          | -33.33% |
|             | Aggravated Assault - NonDV | 2           | 0         |            | 3            | 1        | 200.00%        | 33      | 39          | -15.38% |
|             | Aggravated Assault - DV    | 0           | 1         |            | 1            | 0        |                | 26      | 20          | 30.00%  |
|             |                            |             |           |            |              |          |                |         |             |         |
|             | Violent Total:             | 2           | 2         | 0.00%      | 5            | 3        | 66.67%         | 92      | 107         | -14.02% |
| Property    | Burglary Residence         | 2           | 2         | 0.00%      | 12           | 2        | 500.00%        | 129     | 169         | -23.67% |
|             | Burglary Garage            | 2           | 2         | 0.00%      | 5            | 3        | 66.67%         | 106     | 181         | -41.44% |
|             | Burglary Commercial        | 0           | 2         |            | 5            | 3        | 66.67%         | 38      | 37          | 2.70%   |
|             | Larceny                    | 16          | 22        | -27.27%    | 86           | 77       | 11.69%         | 1048    | 1226        | -14.52% |
|             | Vehicle Theft              | 2           | 1         | 100.00%    | 7            | 11       | -36.36%        | 154     | 202         | -23.76% |
|             | Arson                      | 0           | 0         |            | 0            | 0        |                | 4       | 1           | 300.00% |
|             | Property Total:            | 22          | 29        | -24.14%    | 115          | 96       | 19.79%         | 1479    | 1816        | -18.56% |
|             | Froperty rotal.            |             |           |            |              |          |                |         |             |         |
| Preliminar  | y Part 1 Crime Totals:     | 24          | 31        | -22.58%    | 120          | 99       | 21.21%         | 1571    | 1923        | -18.30% |
|             | Cur                        | rent 7 Day  | Period:   | 12/20/2015 | - 12/26/2015 | Prior 7  | 7 Day Period:  | 12/13/2 | 2015 - 12/1 | 19/2015 |
|             | Cur                        | rent 28 Day | / Period: | 11/29/2015 | - 12/26/2015 | Prior 2  | 28 Day Period: | 11/1/2  | 2015 - 11/2 | 28/2015 |
|             | Cur                        | rent YTD P  | eriod:    | 1/1/2015   | - 12/26/2015 | Prior `  | YTD Period:    | 1/1/2   | 2014 - 12/2 | 26/2014 |

### SW - Southwest District (P7)

| <u>Offense</u>        | <u>Address</u>           | Reported Date |  |  |  |  |
|-----------------------|--------------------------|---------------|--|--|--|--|
| SPD7BA                |                          |               |  |  |  |  |
| ASSAULT-SUB BDLY HARM | 100 S COEUR D ALENE ST   | 12/25/2015    |  |  |  |  |
| BURGLARY-RESIDNTL     | 2300 W PACIFIC AV        | 12/23/2015    |  |  |  |  |
| VEH-THEFT             | 300 S CHESTNUT ST        | 12/24/2015    |  |  |  |  |
| SPD7CH                |                          |               |  |  |  |  |
| ASSAULT-SUB BDLY HARM | 100 W 8TH AV             | 12/23/2015    |  |  |  |  |
| VEH-PROWL             | 1300 W 10TH AV           | 12/21/2015    |  |  |  |  |
| VEH-PROWL             | W 11TH AV/S JEFFERSON ST | 12/22/2015    |  |  |  |  |
| VEH-PROWL             | 00 W SUMNER AV           | 12/24/2015    |  |  |  |  |
| VEH-PROWL             | 1300 W 6TH AV            | 12/26/2015    |  |  |  |  |
| VEH-THEFT             | 1400 W 9TH AV            | 12/21/2015    |  |  |  |  |
| SPD7CS                |                          |               |  |  |  |  |
| VEH-PROWL             | 800 E 32ND AV            | 12/20/2015    |  |  |  |  |
| SPD7LC                |                          |               |  |  |  |  |
| VEH-PROWL             | 4700 S DANDY CT          | 12/20/2015    |  |  |  |  |
| SPD7WH                |                          |               |  |  |  |  |
| BURGLARY-GARAGE       | 1300 S WESTCLIFF PL      | 12/23/2015    |  |  |  |  |
| BURGLARY-GARAGE       | 1300 S WESTCLIFF PL      | 12/24/2015    |  |  |  |  |
| VEH-PROWL             | 1300 S WESTCLIFF PL      | 12/23/2015    |  |  |  |  |
| SPD7WP                |                          |               |  |  |  |  |
| BURGLARY-RESIDNTL     | 5300 W SUNSET HY         | 12/23/2015    |  |  |  |  |