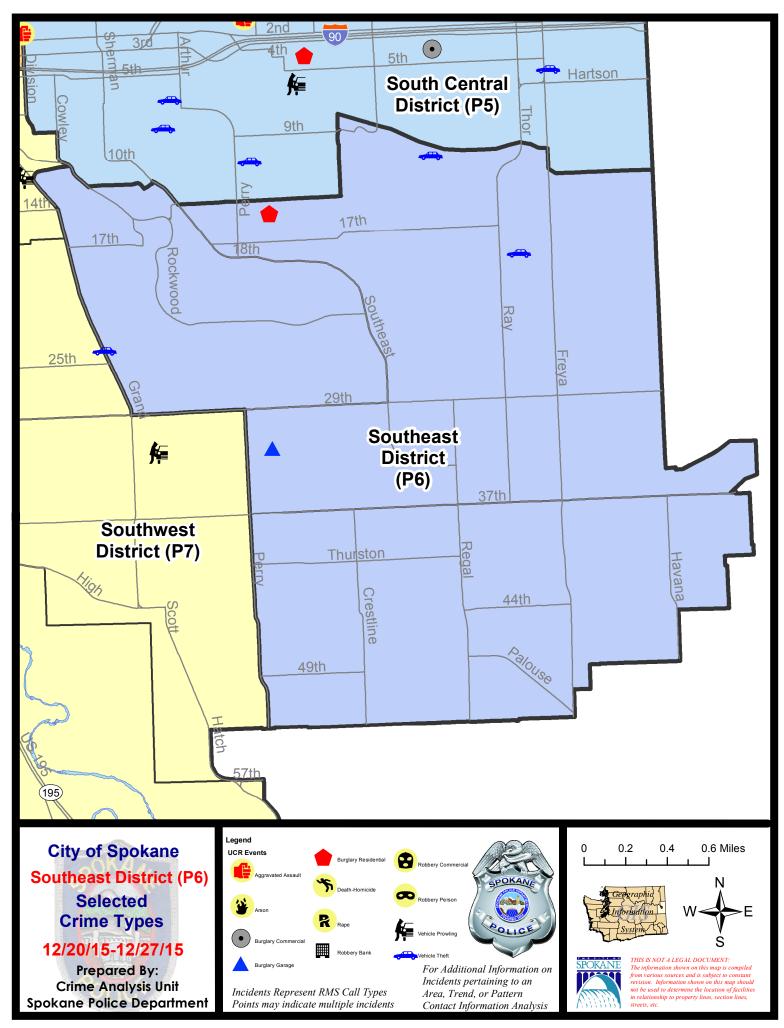

### SE - Southeast District (P6)

### SE - Southeast District (P6)

| <u>Offense</u>       | Address              | Reported Date |
|----------------------|----------------------|---------------|
| SPC6LH               |                      |               |
| BURGLARY-GARAGE      | 1700 E CAMBRIDGE LN  | 12/23/2015    |
| BURGLARY-RESIDNTL    | 1600 E 15TH AV       | 12/22/2015    |
| VEH-THEFT            | 2800 E 11TH AV       | 12/20/2015    |
| VEH-THEFT            | 3300 E 19TH AV       | 12/22/2015    |
| VEH-THEFT AUTO PARTS | 2700 E 37TH AV       | 12/24/2015    |
| SPC6RW               |                      |               |
| VEH-THEFT            | E 24TH AV/S GRAND BL | 12/22/2015    |