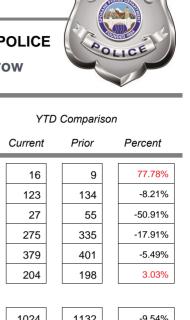

### SPOKANE POLICE DEPARTMENT

7 Day Comparison

2

2

0

6

0

Percent

-50.00%

100.00%

-33.33%

Prior

### **COMPSTAT REPORT CITYWIDE**

Current

1

4

0

4

6

### **Preliminary Incident Counts**

Criminal Homicide

Robbery - Commercial

Aggravated Assault - NonDV

Robbery - Person

Part 1 Crime Categories

Rape

Violent

Period Ending: Saturday, December 26, 2015

### INTERIM CHIEF OF POLICE

Patrick M. Dobrow

Percent

37.50%

-28.00%

-29.17%

28 Day Comparison

Prior

0

8

5

25

24

Current

3

11

0

18

17

|          | Aggravated Assault - DV          | 1          | 2             | -50.00% | 12   | 12   | 0.00%   | 204   | 198   | 3.03%   |
|----------|----------------------------------|------------|---------------|---------|------|------|---------|-------|-------|---------|
| ***Noi   | ne of the robbery incidents note | d above we | re shoplift i | related |      |      |         |       |       |         |
|          | Violent Total:                   | 16         | 12            | 33.33%  | 61   | 74   | -17.57% | 1024  | 1132  | -9.54%  |
| Property | Burglary Residence               | 16         | 24            | -33.33% | 89   | 81   | 9.88%   | 1242  | 1514  | -17.97% |
|          | Burglary Garage                  | 12         | 13            | -7.69%  | 54   | 72   | -25.00% | 816   | 925   | -11.78% |
|          | <b>Burglary Commercial</b>       | 7          | 11            | -36.36% | 32   | 51   | -37.25% | 532   | 597   | -10.89% |
|          | Larceny                          | 160        | 225           | -28.89% | 800  | 808  | -0.99%  | 10659 | 11496 | -7.28%  |
|          | Vehicle Theft                    | 48         | 34            | 41.18%  | 146  | 153  | -4.58%  | 1590  | 2051  | -22.48% |
|          | Arson                            | 0          | 0             |         | 0    | 0    |         | 44    | 56    | -21.43% |
|          |                                  |            |               |         |      |      |         |       |       |         |
|          | Property Total:                  | 243        | 307           | -20.85% | 1121 | 1165 | -3.78%  | 14883 | 16639 | -10.55% |