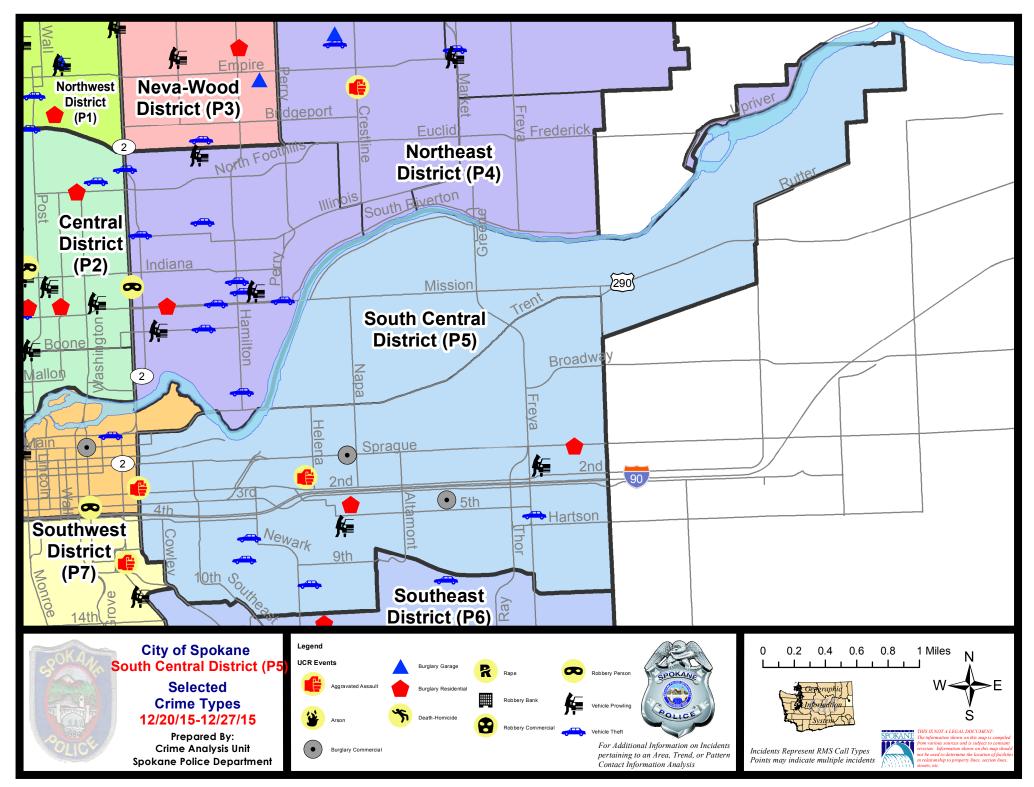

### **SE - South Central District (P5)**

### SE - South Central District (P5)

| <u>Offense</u>        | <u>Address</u>    | Reported Date |
|-----------------------|-------------------|---------------|
| SPC5EC                |                   |               |
| ASSAULT-SUB BDLY HARM | 1500 E PACIFIC AV | 12/22/2015    |
| ASSAULT-WEAPON        | 100 S DIVISION ST | 12/22/2015    |
| BURGLARY-COMMERCIAL   | 2800 E 4TH AV     | 12/21/2015    |
| BURGLARY-COMMERCIAL   | 1900 E SPRAGUE AV | 12/24/2015    |
| BURGLARY-COMMERCIAL   | 1900 E SPRAGUE AV | 12/24/2015    |
| BURGLARY-RESIDNTL     | 4100 E SPRAGUE AV | 12/20/2015    |
| BURGLARY-RESIDNTL     | 1900 E 4TH AV     | 12/26/2015    |
| VEH-PROWL             | 1800 E 6TH AV     | 12/22/2015    |
| VEH-PROWL             | 3700 E PACIFIC AV | 12/25/2015    |
| VEH-PROWL             | 3700 E PACIFIC AV | 12/26/2015    |
| VEH-THEFT             | 1500 E 11TH AV    | 12/20/2015    |
| VEH-THEFT             | 900 E HARTSON AV  | 12/20/2015    |
| VEH-THEFT             | 900 E 8TH AV      | 12/20/2015    |
| VEH-THEFT             | 3600 E 6TH AV     | 12/23/2015    |
|                       |                   |               |