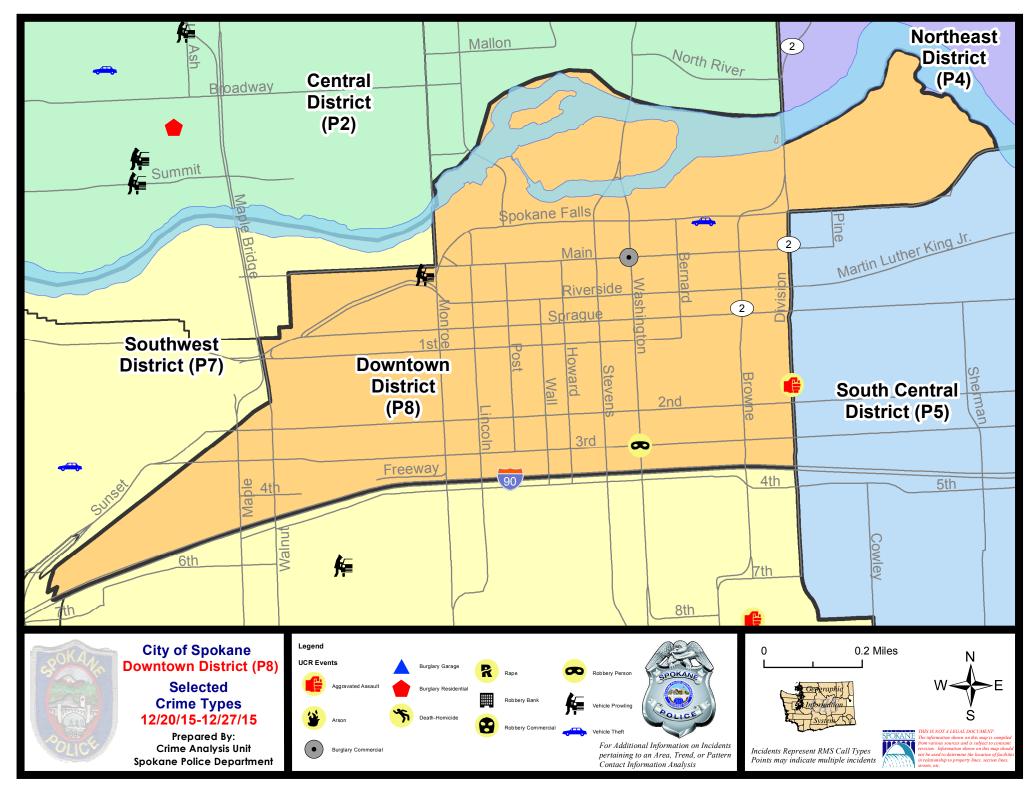

### **Downtown Police Service Area (P8)**

### **Preliminary Incident Counts**

|             |                            | 7           | Day Compa | nrison     | 28 D         | ay Compai | rison          | YTE     | ) Compariso | n       |
|-------------|----------------------------|-------------|-----------|------------|--------------|-----------|----------------|---------|-------------|---------|
| Part 1 Crim | e Categories               | Current     | Prior     | Percent    | Current      | Prior     | Percent        | Current | Prior       | Percent |
| Violent     | Criminal Homicide          | 0           | 0         |            | 0            | 0         |                | 1       | 1           | 0.00%   |
|             | Rape                       | 0           | 1         |            | 1            | 1         | 0.00%          | 20      | 9           | 122.22% |
|             | Robbery - Commercial       | 0           | 0         |            | 0            | 0         |                | 2       | 6           | -66.67% |
|             | Robbery - Person           | 1           | 2         | -50.00%    | 5            | 2         | 150.00%        | 43      | 50          | -14.00% |
|             | Aggravated Assault - NonDV | 0           | 0         |            | 3            | 4         | -25.00%        | 61      | 51          | 19.61%  |
|             | Aggravated Assault - DV    | 0           | 0         |            | 0            | 0         |                | 6       | 8           | -25.00% |
|             | Violent Total:             | 1           | 3         | -66.67%    | 9            | 7         | 28.57%         | 133     | 125         | 6.40%   |
| Property    | Burglary Residence         | 0           | 0         |            | 0            | 2         |                | 22      | 24          | -8.33%  |
|             | Burglary Garage            | 0           | 0         |            | 0            | 0         |                | 3       | 4           | -25.00% |
|             | Burglary Commercial        | 1           | 0         |            | 3            | 3         | 0.00%          | 52      | 59          | -11.86% |
|             | Larceny                    | 11          | 21        | -47.62%    | 62           | 55        | 12.73%         | 816     | 1055        | -22.65% |
|             | Vehicle Theft              | 1           | 2         | -50.00%    | 4            | 6         | -33.33%        | 59      | 93          | -36.56% |
|             | Arson                      | 0           | 0         |            | 0            | 0         |                | 0       | 5           |         |
|             | Property Total:            | 13          | 23        | -43.48%    | 69           | 66        | 4.55%          | 952     | 1240        | -23.23% |
| Preliminar  | y Part 1 Crime Totals:     | 14          | 26        | -46.15%    | 78           | 73        | 6.85%          | 1085    | 1365        | -20.51% |
|             | Cur                        | rent 7 Day  | Period:   | 12/20/2015 | - 12/26/2015 | Prior 7   | 7 Day Period:  | 12/13/2 | 2015 - 12/1 | 9/2015  |
|             | Cur                        | rent 28 Day | y Period: | 11/29/2015 | - 12/26/2015 | Prior 2   | 28 Day Period: | 11/1/2  | 2015 - 11/2 | 28/2015 |
|             | Cur                        | rent YTD P  | eriod:    | 1/1/2015   | - 12/26/2015 | Prior `   | YTD Period:    | 1/1/2   | 2014 - 12/2 | 26/2014 |

### SW - Downtown District (P8)

| <u>Offense</u>       | <u>Address</u>           | Reported Date |  |  |  |
|----------------------|--------------------------|---------------|--|--|--|
| SPD8RS               |                          |               |  |  |  |
| BURGLARY-COMMERCIAL  | 400 W MAIN AV            | 12/25/2015    |  |  |  |
| BURGLARY-FENCED AREA | 1900 W 5TH AV            | 12/21/2015    |  |  |  |
| ROBBERY              | W 3RD AV/S WASHINGTON ST | 12/20/2015    |  |  |  |
| VEH-PROWL            | 1000 W RIVERSIDE AV      | 12/20/2015    |  |  |  |
| VEH-THEFT            | 200 W SPOKANE FALLS BL   | 12/23/2015    |  |  |  |