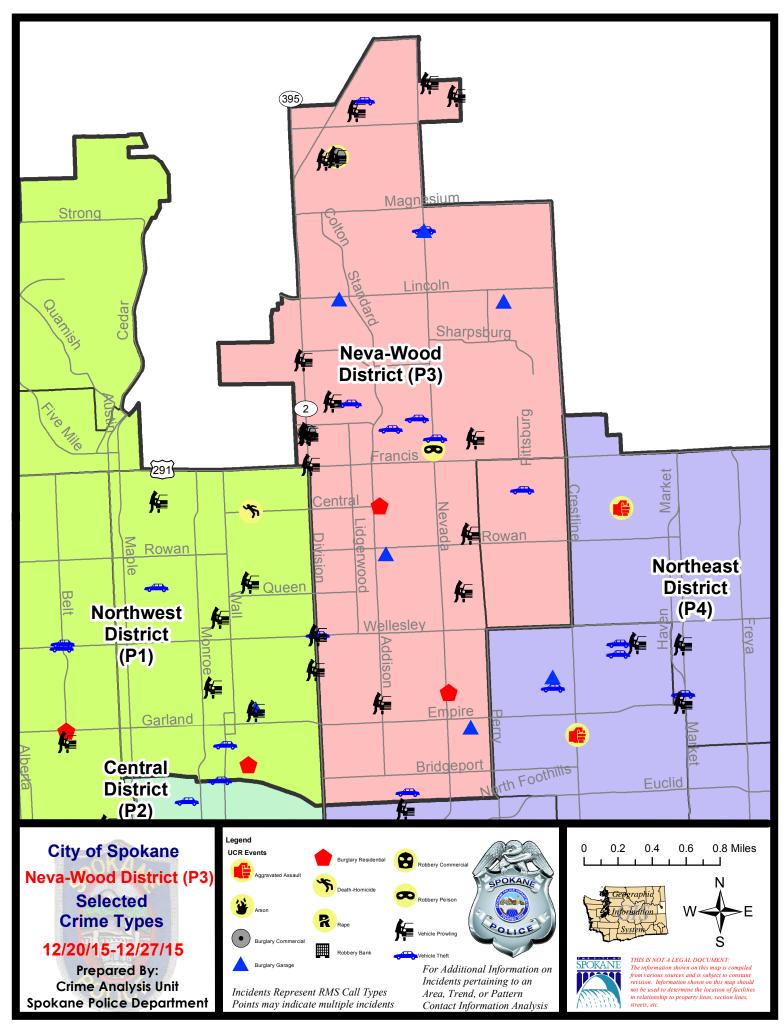

### NE - Neva-Wood District (P3)

| <u>Offense</u>       | Address                     | Reported Date |
|----------------------|-----------------------------|---------------|
| SPB3NL               |                             |               |
| BURGLARY-COMMERCIAL  | 6600 N DIVISION ST          | 12/22/2015    |
| BURGLARY-COMMERCIAL  | 9200 N COLTON ST            | 12/26/2015    |
| BURGLARY-FENCED AREA | 1100 E LONGFELLOW AV        | 12/24/2015    |
| BURGLARY-GARAGE      | 1700 E LINCOLN RD           | 12/20/2015    |
| BURGLARY-GARAGE      | 1200 E PROVIDENCE AV        | 12/22/2015    |
| BURGLARY-GARAGE      | 500 E NORTH AV              | 12/22/2015    |
| BURGLARY-GARAGE      | 8400 N NEVADA ST            | 12/24/2015    |
| BURGLARY-GARAGE      | 200 E LINCOLN RD            | 12/26/2015    |
| BURGLARY-RESIDNTL    | 500 E CENTRAL AV            | 12/20/2015    |
| BURGLARY-RESIDNTL    | 1000 E LACROSSE AV          | 12/22/2015    |
| RAPE-FORCIBLE        |                             | 12/22/2015    |
| ROBBERY              | 6400 N NEVADA ST            | 12/26/2015    |
| VEH-PROWL            | 1300 E NEBRASKA AV          | 12/20/2015    |
| VEH-PROWL            | 1200 E WESTVIEW CT          | 12/20/2015    |
| VEH-PROWL            | 4000 N ADDISON ST           | 12/21/2015    |
| VEH-PROWL            | 1200 E QUEEN AV             | 12/21/2015    |
| VEH-PROWL            | 6600 N DIVISION ST          | 12/22/2015    |
| VEH-PROWL            | 9500 N NEWPORT HY           | 12/22/2015    |
| VEH-PROWL            | 4700 N DIVISION ST          | 12/23/2015    |
| VEH-PROWL            | 7300 N DIVISION ST          | 12/23/2015    |
| VEH-PROWL            | 6600 N DIVISION ST          | 12/23/2015    |
| VEH-PROWL            | 6600 N DIVISION ST          | 12/23/2015    |
| VEH-PROWL            | 9100 N NEWPORT HY           | 12/24/2015    |
| VEH-PROWL            | 4700 N DIVISION ST          | 12/24/2015    |
| VEH-PROWL            | 7000 N COLTON ST            | 12/25/2015    |
| VEH-PROWL            | 9200 N COLTON ST            | 12/25/2015    |
| VEH-PROWL            | 6300 N DIVISION ST          | 12/25/2015    |
| VEH-PROWL            | 9800 N NEVADA ST            | 12/26/2015    |
| VEH-PROWL            | 6500 N PERRY ST             | 12/26/2015    |
| VEH-THEFT            | 8400 N NEVADA ST            | 12/21/2015    |
| VEH-THEFT            | 4700 N DIVISION ST          | 12/21/2015    |
| VEH-THEFT            | 9600 N NEWPORT HY           | 12/22/2015    |
| VEH-THEFT            | 300 E WEDGEWOOD AV          | 12/23/2015    |
| VEH-THEFT            | 6500 N NEVADA ST            | 12/23/2015    |
| VEH-THEFT            | 6600 N STANDARD ST          | 12/24/2015    |
| VEH-THEFT            | 800 E LYONS AV              | 12/24/2015    |
| VEH-THEFT            | 600 E DALTON AV             | 12/25/2015    |
| VEH-THEFT AUTO PARTS | 7000 N COLTON ST            | 12/21/2015    |
| VEH-THEFT AUTO PARTS | 200 E WEDGEWOOD AV          | 12/22/2015    |
| VEH-THEFT AUTO PARTS | 400 E SHILOH HILLS DR       | 12/24/2015    |
| SPB3WH               |                             |               |
| VEH-THEFT            | E BISMARK AV/N PITTSBURG ST | 12/26/2015    |