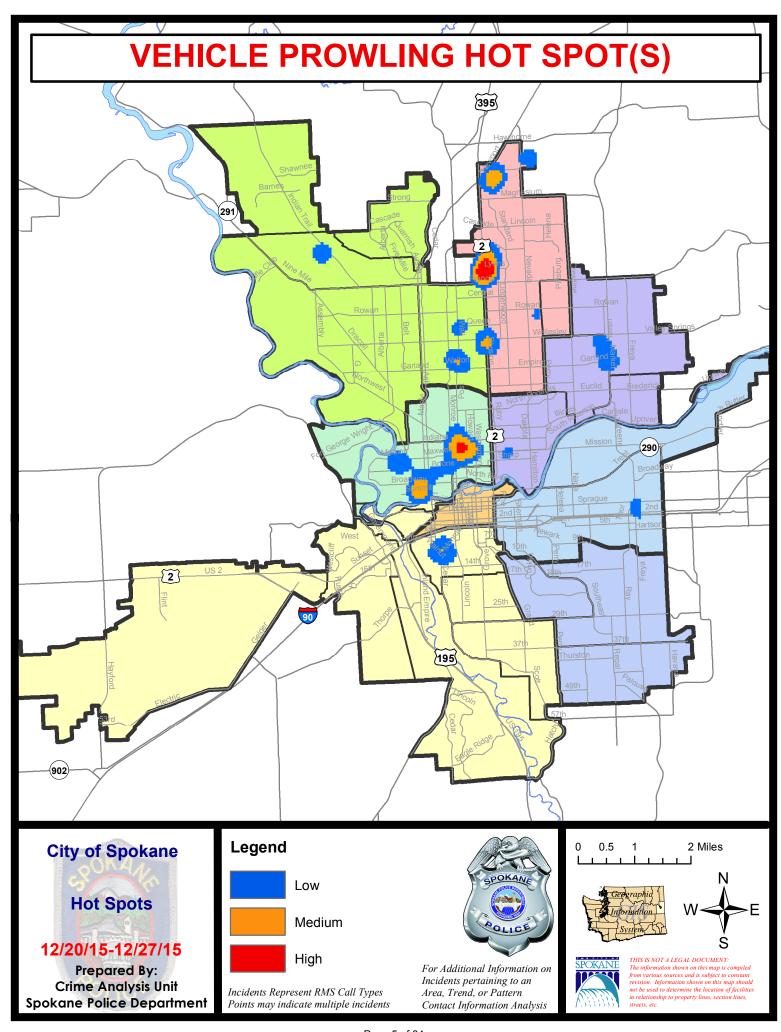

15 - 12/26/2015

1/1/2015 - 12/26/2015

Prior 7 Day Period:

12/13/2015 - 12/19/2015

Current 28 Day Period:
Current YTD Period:

11/29/2015 - 12/26/2015

Prior 28 Day Period:
Prior YTD Period:

11/1/2015 - 11/28/2015 1/1/2014 - 12/26/2014

Prepared by SPD Crime Analysis Office - Monday, December 28, 2015

With the exception of criminal homicides, this chart represents preliminary counts of the original Police Incident Reports. Full statistical analysis to determine the confidence level of this data has not been performed. In general, the preliminary incident counts are less than the crimes eventually reported on the UCR Crime Report. Further, the % change columns on the preliminary incident count differ from the percentage change on the UCR crime report, sometimes significantly.











# SPOKANE POLICE DEPARTMENT NORTH

### **Police Service Area**



**Lieutenant Tom Hendren** 

Period Ending: Saturday Dec 26, 2015

**Northwest District (P1)** 

**Central District (P2)** 

**Neva-Wood District (P3)** 

**Northeast District (P4)** 



### North Police Service Area (P1, P2, P3 and P4)



### **Preliminary Incident Counts**

|             |                            | 7           | 7 Day Comparison |            |                                           | ay Compa | rison          | YTD Comparison         |             |         |
|-------------|----------------------------|-------------|------------------|------------|-------------------------------------------|----------|----------------|------------------------|-------------|---------|
| Part 1 Crim | e Categories