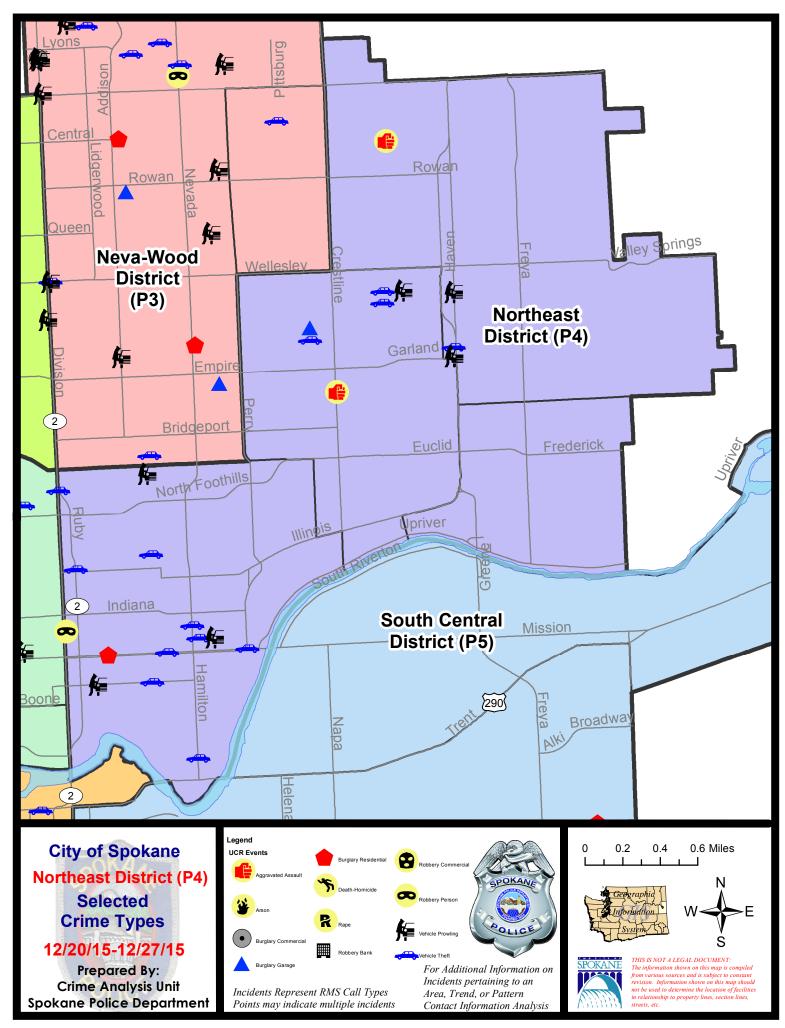

### **NE - Northeast District (P4)**

### **Preliminary Incident Counts**

|             |                            | 7           | Day Compa | arison     | 28 D         | ay Compa | rison                | YTD Comparison |                        |         |  |
|-------------|----------------------------|-------------|-----------|------------|--------------|----------|----------------------|----------------|------------------------|---------|--|
| Part 1 Crim | ne Categories              | Current     | Prior     | Percent    | Current      | Prior    | Percent              | Current        | Prior                  | Percent |  |
| Violent     | Criminal Homicide          | 0           | 0         |            | 0            | 0        |                      | 4              | 2                      | 100.00% |  |
|             | Rape                       | 0           | 1         |            | 1            | 0        |                      | 13             | 20                     | -35.00% |  |
|             | Robbery - Commercial       | 0           | 0         |            | 0            | 1        |                      | 11             | 9                      | 22.22%  |  |
|             | Robbery - Person           | 1           | 1         | 0.00%      | 3            | 8        | -62.50%              | 35             | 47                     | -25.53% |  |
|             | Aggravated Assault - NonDV |             | 0         |            | 5            | 3        | 66.67%               | 65             | 62                     | 4.84%   |  |
|             | Aggravated Assault - DV    | 0           | 1         |            | 3            | 5        | -40.00%              | 37             | 35                     | 5.71%   |  |
|             | riggiarated rissauti 2 t   | Ū           |           |            | •            |          |                      |                | - 50                   |         |  |
|             | Violent Total:             | 3           | 3         | 0.00%      | 12           | 17       | -29.41%              | 165            | 175                    | -5.71%  |  |
| Property    | Burglary Residence         | 1           | 7         | -85.71%    | 15           | 6        | 150.00%              | 180            | 304                    | -40.79% |  |
|             | Burglary Garage            | 1           | 1         | 0.00%      | 10           | 12       | -16.67%              | 92             | 111                    | -17.12% |  |
|             | Burglary Commercial        | 0           | 1         |            | 3            | 7        | -57.14%              | 68             | 132                    | -48.48% |  |
|             | Larceny                    | 28          | 34        | -17.65%    | 113          | 118      | -4.24%               | 1591           | 1708                   | -6.85%  |  |
|             | Vehicle Theft              | 12          | 5         | 140.00%    | 34           | 32       | 6.25%                | 307            | 369                    | -16.80% |  |
|             | Arson                      | 0           | 0         |            | 0            | 0        |                      | 6              | 13                     | -53.85% |  |
|             | Property Total:            | 42          | 48        | -12.50%    | 175          | 175      | 0.00%                | 2244           | 2637                   | -14.90% |  |
|             |                            |             |           |            |              |          |                      |                |                        |         |  |
| Preliminar  | y Part 1 Crime Totals:     | 45          | 51        | -11.76%    | 187          | 192      | -2.60%               | 2409           | 2812                   | -14.33% |  |
|             | Cur                        | rent 7 Day  | Period:   | 12/20/2015 | - 12/26/2015 | Prior 7  | 7 Day Period:        | 12/13/2        | 2015 - 12/1            | 9/2015  |  |
|             | Cur                        | rent 28 Day | y Period: | 11/29/2015 | - 12/26/2015 | Prior 2  | Prior 28 Day Period: |                | 11/1/2015 - 11/28/2015 |         |  |
|             | Cur                        | rent YTD P  | eriod:    | 1/1/2015   | - 12/26/2015 | Prior `  | YTD Period:          | 1/1/2          | 1/1/2014 - 12/26/2014  |         |  |

### NE - Northeast District (P4)

| <u>Offense</u>       | <u>Address</u>          | Reported Date |
|----------------------|-------------------------|---------------|
| SPB4BE               |                         |               |
| ASSAULT-WEAPON       | 2100 E GORDON AV        | 12/23/2015    |
| BURGLARY-GARAGE      | 4200 N NAPA ST          | 12/26/2015    |
| VEH-PROWL            | 2700 E HEROY AV         | 12/26/2015    |
| VEH-THEFT            | 2500 E LONGFELLOW AV    | 12/21/2015    |
| VEH-THEFT            | 4100 N NAPA ST          | 12/24/2015    |
| VEH-THEFT            | 2500 E HEROY AV         | 12/25/2015    |
| SPB4HI               |                         |               |
| ASSAULT-WEAPON       | 2600 E COLUMBIA AV      | 12/25/2015    |
| BURGLARY-FENCED AREA | 2900 E WABASH AV        | 12/22/2015    |
| VEH-PROWL            | 4000 N MARKET ST        | 12/20/2015    |
| VEH-PROWL            | 3900 N MARKET ST        | 12/21/2015    |
| VEH-PROWL            | 3900 N MARKET ST        | 12/24/2015    |
| VEH-THEFT            | 4000 N MARKET ST        | 12/22/2015    |
| SPB4LO               |                         |               |
| BURGLARY-RESIDNTL    | 300 E MISSION AV        | 12/22/2015    |
| ROBBERY              | 1700 N DIVISION ST      | 12/23/2015    |
| VEH-PROWL            | 1000 E AUGUSTA AV       | 12/23/2015    |
| VEH-PROWL            | 3000 N STANDARD ST      | 12/24/2015    |
| VEH-PROWL            | 200 E SHARP AV          | 12/26/2015    |
| VEH-THEFT            | 600 E CARLISLE AV       | 12/20/2015    |
| VEH-THEFT            | 900 E AUGUSTA AV        | 12/21/2015    |
| VEH-THEFT            | 700 E MISSION AV        | 12/21/2015    |
| VEH-THEFT            | 700 N HAMILTON ST       | 12/22/2015    |
| VEH-THEFT            | 600 E SHARP AV          | 12/22/2015    |
| VEH-THEFT            | 100 E MONTGOMERY AV     | 12/23/2015    |
| VEH-THEFT            | E MISSION AV/N PERRY ST | 12/24/2015    |
| VEH-THEFT            | N HAMILTON ST/E NORA AV | 12/24/2015    |
| VEH-THEFT AUTO PARTS | 2600 N MADELIA ST       | 12/23/2015    |