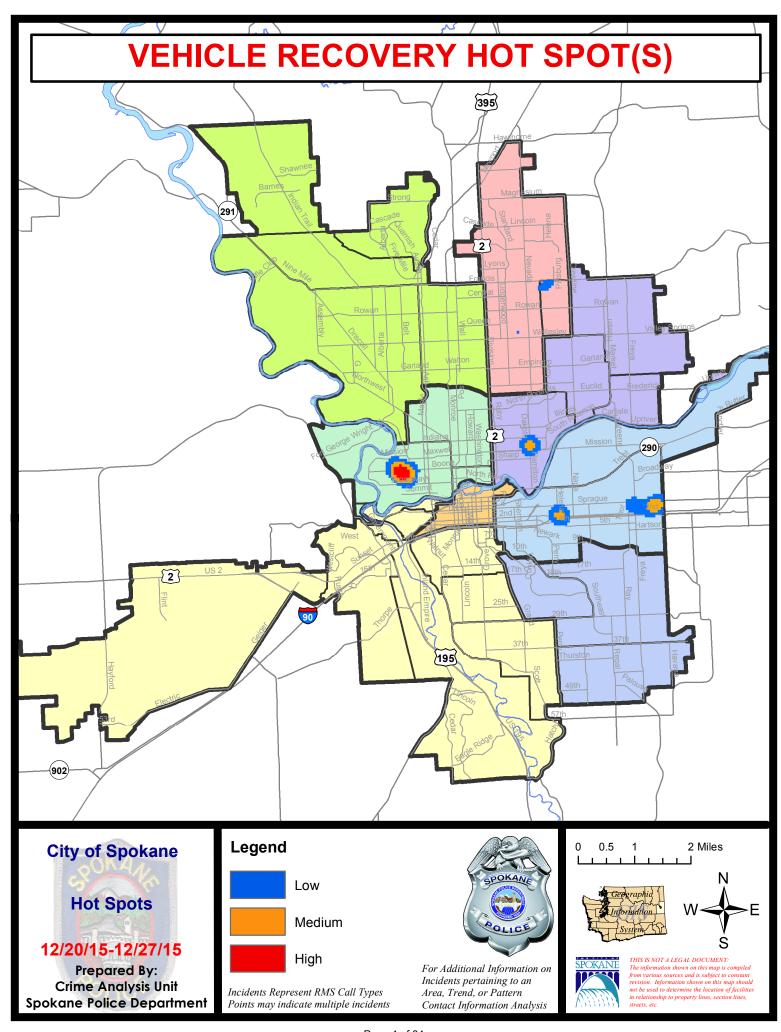

### NW - Northwest District (P1)

| <u>Offense</u>        | Address                | Reported Date |
|-----------------------|------------------------|---------------|
| SPA1BS                |                        |               |
| BURGLARY-RESIDNTL     | 5300 W RIFLE CLUB CT   | 12/26/2015    |
| RAPE-FORCIBLE         |                        | 12/20/2015    |
| RAPE-FORCIBLE         |                        | 12/22/2015    |
| VEH-PROWL             | 4200 W EXCELL AV       | 12/21/2015    |
| VEH-PROWL             | 7200 N FOTHERINGHAM ST | 12/22/2015    |
| SPA1IT                |                        |               |
| BURGLARY-GARAGE       | 5700 W NADINE CT       | 12/20/2015    |
| VEH-PROWL             | 10700 N ARROWHEAD DR   | 12/26/2015    |
| SPA1NH                |                        |               |
| BURGLARY-GARAGE       | 4000 N STEVENS ST      | 12/26/2015    |
| BURGLARY-RESIDNTL     | 600 W GLASS AV         | 12/21/2015    |
| DEATH-HOMICIDE        | 400 W CENTRAL AV       | 12/26/2015    |
| VEH-PROWL             | 5200 N STEVENS ST      | 12/22/2015    |
| VEH-PROWL             | 4200 N LINCOLN ST      | 12/22/2015    |
| VEH-PROWL             | 4400 N DIVISION ST     | 12/23/2015    |
| VEH-PROWL             | 4900 N POST ST         | 12/25/2015    |
| VEH-PROWL             | 4000 N STEVENS ST      | 12/26/2015    |
| VEH-PROWL             | 1300 W BISMARK AV      | 12/26/2015    |
| VEH-THEFT             | 800 W KIERNAN AV       | 12/22/2015    |
| VEH-THEFT             | 800 W CORA AV          | 12/25/2015    |
| VEH-THEFT             | 5200 N HAWTHORNE ST    | 12/26/2015    |
| SPA1NW                |                        |               |
| BURGLARY-RESIDNTL     | 2200 W GARLAND AV      | 12/24/2015    |
| RAPE-FORCIBLE         |                        | 12/25/2015    |
| VEH-PROWL             | 2200 W PROVIDENCE AV   | 12/26/2015    |
| VEH-PROWL             | 3500 N C ST            | 12/26/2015    |
| VEH-THEFT             | 2200 W WELLESLEY AV    | 12/20/2015    |
| VEH-THEFT             | 4700 N BELT ST         | 12/23/2015    |
| VEH-THEFT AUTO PARTS  | 4700 N CANNON ST       | 12/25/2015    |
| VEH-THEFT PLATES/TABS | 4500 N RUSTLE ST       | 12/21/2015    |

### NW Central District (P2)

| <u>Offense</u>       | <u>Address</u>          | Reported Date |
|----------------------|-------------------------|---------------|
| SPA2EG               |                         |               |
| BURGLARY-COMMERCIAL  | 2400 N MONROE ST        | 12/20/2015    |
| BURGLARY-GARAGE      | 1500 W KNOX AV          | 12/22/2015    |
| BURGLARY-RESIDNTL    | 900 W SPOFFORD AV       | 12/22/2015    |
| BURGLARY-RESIDNTL    | 600 W SPOFFORD AV       | 12/23/2015    |
| BURGLARY-RESIDNTL    | 400 W BUCKEYE AV        | 12/24/2015    |
| INTIMIDATION W/WPN   | 1000 W KNOX AV          | 12/22/2015    |
| ROBBERY              | 2000 N LINCOLN ST       | 12/25/2015    |
| VEH-PROWL            | 700 W NORA AV           | 12/22/2015    |
| VEH-PROWL            | 1600 N MONROE ST        | 12/23/2015    |
| VEH-PROWL            | 1800 W FAIRVIEW AV      | 12/24/2015    |
| VEH-PROWL            | 1600 N CALISPEL ST      | 12/24/2015    |
| VEH-PROWL            | 900 W INDIANA AV        | 12/24/2015    |
| VEH-PROWL            | 1200 N LINCOLN ST       | 12/26/2015    |
| VEH-THEFT            | 300 W CLEVELAND AV      | 12/21/2015    |
| VEH-THEFT            | 1500 N MONROE ST        | 12/21/2015    |
| VEH-THEFT            | 1400 W YORK AV          | 12/22/2015    |
| VEH-THEFT            | 1400 W CARLISLE AV      | 12/25/2015    |
| VEH-THEFT            | 1100 W DALTON AV        | 12/25/2015    |
| VEH-THEFT            | 2900 N DIVISION ST      | 12/26/2015    |
| VEH-THEFT AUTO PARTS | 2400 N DIVISION ST      | 12/22/2015    |
| SPA2WC               |                         |               |
| BURGLARY-RESIDNTL    | 700 N OAK ST            | 12/20/2015    |
| BURGLARY-RESIDNTL    | 1900 W GARDNER AV       | 12/25/2015    |
| VEH-PROWL            | 1800 W BRIDGE AV        | 12/21/2015    |
| VEH-PROWL            | 2100 W SHARP AV         | 12/21/2015    |
| VEH-PROWL            | 1800 W BRIDGE AV        | 12/21/2015    |
| VEH-PROWL            | 1800 W SUMMIT PK        | 12/21/2015    |
| VEH-PROWL            | 1700 W DEAN AV          | 12/21/2015    |
| VEH-PROWL            | 2600 W SHARP AV         | 12/23/2015    |
| VEH-PROWL            | N ADAMS ST/W GARDNER AV | 12/23/2015    |
| VEH-PROWL            | 1600 N WEST POINT RD    | 12/26/2015    |
| VEH-THEFT            | 1900 W MALLON AV        | 12/20/2015    |
| VEH-THEFT            | 2200 W GARDNER AV       | 12/22/2015    |
| VEH-THEFT            | 1400 N MAPLE ST         | 12/23/2015    |
| VEH-THEFT            | 1700 W MISSION AV       | 12/23/2015    |
| VEH-THEFT            | 1400 N ASH ST           | 12/23/2015    |
| VEH-THEFT            | 2300 W GARDNER AV       | 12/26/2015    |
|                      |                         |               |

### NE - Neva-Wood District (P3)

| <u>Offense</u>       | Address                     | Reported Date |
|----------------------|-----------------------------|---------------|
| SPB3NL               |                             |               |
| BURGLARY-COMMERCIAL  | 6600 N DIVISION ST          | 12/22/2015    |
| BURGLARY-COMMERCIAL  | 9200 N COLTON ST            | 12/26/2015    |
| BURGLARY-FENCED AREA | 1100 E LONGFELLOW AV        | 12/24/2015    |
| BURGLARY-GARAGE      | 1700 E LINCOLN RD           | 12/20/2015    |
| BURGLARY-GARAGE      | 1200 E PROVIDENCE AV        | 12/22/2015    |
| BURGLARY-GARAGE      | 500 E NORTH AV              | 12/22/2015    |
| BURGLARY-GARAGE      | 8400 N NEVADA ST            | 12/24/2015    |
| BURGLARY-GARAGE      | 200 E LINCOLN RD            | 12/26/2015    |
| BURGLARY-RESIDNTL    | 500 E CENTRAL AV            | 12/20/2015    |
| BURGLARY-RESIDNTL    | 1000 E LACROSSE AV          | 12/22/2015    |
| RAPE-FORCIBLE        |                             | 12/22/2015    |
| ROBBERY              | 6400 N NEVADA ST            | 12/26/2015    |
| VEH-PROWL            | 1300 E NEBRASKA AV          | 12/20/2015    |
| VEH-PROWL            | 1200 E WESTVIEW CT          | 12/20/2015    |
| VEH-PROWL            | 4000 N ADDISON ST           | 12/21/2015    |
| VEH-PROWL            | 1200 E QUEEN AV             | 12/21/2015    |
| VEH-PROWL            | 6600 N DIVISION ST          | 12/22/2015    |
| VEH-PROWL            | 9500 N NEWPORT HY           | 12/22/2015    |
| VEH-PROWL            | 4700 N DIVISION ST          | 12/23/2015    |
| VEH-PROWL            | 7300 N DIVISION ST          | 12/23/2015    |
| VEH-PROWL            | 6600 N DIVISION ST          | 12/23/2015    |
| VEH-PROWL            | 6600 N DIVISION ST          | 12/23/2015    |
| VEH-PROWL            | 9100 N NEWPORT HY           | 12/24/2015    |
| VEH-PROWL            | 4700 N DIVISION ST          | 12/24/2015    |
| VEH-PROWL            | 7000 N COLTON ST            | 12/25/2015    |
| VEH-PROWL            | 9200 N COLTON ST            | 12/25/2015    |
| VEH-PROWL            | 6300 N DIVISION ST          | 12/25/2015    |
| VEH-PROWL            | 9800 N NEVADA ST            | 12/26/2015    |
| VEH-PROWL            | 6500 N PERRY ST             | 12/26/2015    |
| VEH-THEFT            | 8400 N NEVADA ST            | 12/21/2015    |
| VEH-THEFT            | 4700 N DIVISION ST          | 12/21/2015    |
| VEH-THEFT            | 9600 N NEWPORT HY           | 12/22/2015    |
| VEH-THEFT            | 300 E WEDGEWOOD AV          | 12/23/2015    |
| VEH-THEFT            | 6500 N NEVADA ST            | 12/23/2015    |
| VEH-THEFT            | 6600 N STANDARD ST          | 12/24/2015    |
| VEH-THEFT            | 800 E LYONS AV              | 12/24/2015    |
| VEH-THEFT            | 600 E DALTON AV             | 12/25/2015    |
| VEH-THEFT AUTO PARTS | 7000 N COLTON ST            | 12/21/2015    |
| VEH-THEFT AUTO PARTS | 200 E WEDGEWOOD AV          | 12/22/2015    |
| VEH-THEFT AUTO PARTS | 400 E SHILOH HILLS DR       | 12/24/2015    |
| SPB3WH               |                             |               |
| VEH-THEFT            | E BISMARK AV/N PITTSBURG ST | 12/26/2015    |

### NE - Northeast District (P4)

| <u>Offense</u>       | <u>Address</u>          | Reported Date |
|----------------------|-------------------------|---------------|
| SPB4BE               |                         |               |
| ASSAULT-WEAPON       | 2100 E GORDON AV        | 12/23/2015    |
| BURGLARY-GARAGE      | 4200 N NAPA ST          | 12/26/2015    |
| VEH-PROWL            | 2700 E HEROY AV         | 12/26/2015    |
| VEH-THEFT            | 2500 E LONGFELLOW AV    | 12/21/2015    |
| VEH-THEFT            | 4100 N NAPA ST          | 12/24/2015    |
| VEH-THEFT            | 2500 E HEROY AV         | 12/25/2015    |
| SPB4HI               |                         |               |
| ASSAULT-WEAPON       | 2600 E COLUMBIA AV      | 12/25/2015    |
| BURGLARY-FENCED AREA | 2900 E WABASH AV        | 12/22/2015    |
| VEH-PROWL            | 4000 N MARKET ST        | 12/20/2015    |
| VEH-PROWL            | 3900 N MARKET ST        | 12/21/2015    |
| VEH-PROWL            | 3900 N MARKET ST        | 12/24/2015    |
| VEH-THEFT            | 4000 N MARKET ST        | 12/22/2015    |
| SPB4LO               |                         |               |
| BURGLARY-RESIDNTL    | 300 E MISSION AV        | 12/22/2015    |
| ROBBERY              | 1700 N DIVISION ST      | 12/23/2015    |
| VEH-PROWL            | 1000 E AUGUSTA AV       | 12/23/2015    |
| VEH-PROWL            | 3000 N STANDARD ST      | 12/24/2015    |
| VEH-PROWL            | 200 E SHARP AV          | 12/26/2015    |
| VEH-THEFT            | 600 E CARLISLE AV       | 12/20/2015    |
| VEH-THEFT            | 900 E AUGUSTA AV        | 12/21/2015    |
| VEH-THEFT            | 700 E MISSION AV        | 12/21/2015    |
| VEH-THEFT            | 700 N HAMILTON ST       | 12/22/2015    |
| VEH-THEFT            | 600 E SHARP AV          | 12/22/2015    |
| VEH-THEFT            | 100 E MONTGOMERY AV     | 12/23/2015    |
| VEH-THEFT            | E MISSION AV/N PERRY ST | 12/24/2015    |
| VEH-THEFT            | N HAMILTON ST/E NORA AV | 12/24/2015    |
| VEH-THEFT AUTO PARTS | 2600 N MADELIA ST       | 12/23/2015    |

### SE - South Central District (P5)

| <u>Offense</u>        | <u>Address</u>    | Reported Date |
|-----------------------|-------------------|---------------|
| SPC5EC                |                   |               |
| ASSAULT-SUB BDLY HARM | 1500 E PACIFIC AV | 12/22/2015    |
| ASSAULT-WEAPON        | 100 S DIVISION ST | 12/22/2015    |
| BURGLARY-COMMERCIAL   | 2800 E 4TH AV     | 12/21/2015    |
| BURGLARY-COMMERCIAL   | 1900 E SPRAGUE AV | 12/24/2015    |
| BURGLARY-COMMERCIAL   | 1900 E SPRAGUE AV | 12/24/2015    |
| BURGLARY-RESIDNTL     | 4100 E SPRAGUE AV | 12/20/2015    |
| BURGLARY-RESIDNTL     | 1900 E 4TH AV     | 12/26/2015    |
| VEH-PROWL             | 1800 E 6TH AV     | 12/22/2015    |
| VEH-PROWL             | 3700 E PACIFIC AV | 12/25/2015    |
| VEH-PROWL             | 3700 E PACIFIC AV | 12/26/2015    |
| VEH-THEFT             | 1500 E 11TH AV    | 12/20/2015    |
| VEH-THEFT             | 900 E HARTSON AV  | 12/20/2015    |
| VEH-THEFT             | 900 E 8TH AV      | 12/20/2015    |
| VEH-THEFT             | 3600 E 6TH AV     | 12/23/2015    |
|                       |                   |               |

### SE - Southeast District (P6)

| <u>Offense</u>       | Address              | Reported Date |
|----------------------|----------------------|---------------|
| SPC6LH               |                      |               |
| BURGLARY-GARAGE      | 1700 E CAMBRIDGE LN  | 12/23/2015    |
| BURGLARY-RESIDNTL    | 1600 E 15TH AV       | 12/22/2015    |
| VEH-THEFT            | 2800 E 11TH AV       | 12/20/2015    |
| VEH-THEFT            | 3300 E 19TH AV       | 12/22/2015    |
| VEH-THEFT AUTO PARTS | 2700 E 37TH AV       | 12/24/2015    |
| SPC6RW               |                      |               |
| VEH-THEFT            | E 24TH AV/S GRAND BL | 12/22/2015    |

### SW - Southwest District (P7)

| <u>Offense</u>        | <u>Address</u>           | Reported Date |  |  |  |  |
|-----------------------|--------------------------|---------------|--|--|--|--|
| SPD7BA                |                          |               |  |  |  |  |
| ASSAULT-SUB BDLY HARM | 100 S COEUR D ALENE ST   | 12/25/2015    |  |  |  |  |
| BURGLARY-RESIDNTL     | 2300 W PACIFIC AV        | 12/23/2015    |  |  |  |  |
| VEH-THEFT             | 300 S CHESTNUT ST        | 12/24/2015    |  |  |  |  |
| SPD7CH                |                          |               |  |  |  |  |
| ASSAULT-SUB BDLY HARM | 100 W 8TH AV             | 12/23/2015    |  |  |  |  |
| VEH-PROWL             | 1300 W 10TH AV           | 12/21/2015    |  |  |  |  |
| VEH-PROWL             | W 11TH AV/S JEFFERSON ST | 12/22/2015    |  |  |  |  |
| VEH-PROWL             | 00 W SUMNER AV           | 12/24/2015    |  |  |  |  |
| VEH-PROWL             | 1300 W 6TH AV            | 12/26/2015    |  |  |  |  |
| VEH-THEFT             | 1400 W 9TH AV            | 12/21/2015    |  |  |  |  |
| SPD7CS                |                          |               |  |  |  |  |
| VEH-PROWL             | 800 E 32ND AV            | 12/20/2015    |  |  |  |  |
| SPD7LC                |                          |               |  |  |  |  |
| VEH-PROWL             | 4700 S DANDY CT          | 12/20/2015    |  |  |  |  |
| SPD7WH                |                          |               |  |  |  |  |
| BURGLARY-GARAGE       | 1300 S WESTCLIFF PL      | 12/23/2015    |  |  |  |  |
| BURGLARY-GARAGE       | 1300 S WESTCLIFF PL      | 12/24/2015    |  |  |  |  |
| VEH-PROWL             | 1300 S WESTCLIFF PL      | 12/23/2015    |  |  |  |  |
| SPD7WP                |                          |               |  |  |  |  |
| BURGLARY-RESIDNTL     | 5300 W SUNSET HY         | 12/23/2015    |  |  |  |  |

### SW - Downtown District (P8)

| <u>Offense</u>       | <u>Address</u>           | Reported Date |  |  |  |
|----------------------|--------------------------|---------------|--|--|--|
| SPD8RS               |                          |               |  |  |  |
| BURGLARY-COMMERCIAL  | 400 W MAIN AV            | 12/25/2015    |  |  |  |
| BURGLARY-FENCED AREA | 1900 W 5TH AV            | 12/21/2015    |  |  |  |
| ROBBERY              | W 3RD AV/S WASHINGTON ST | 12/20/2015    |  |  |  |
| VEH-PROWL            | 1000 W RIVERSIDE AV      | 12/20/2015    |  |  |  |
| VEH-THEFT            | 200 W SPOKANE FALLS BL   | 12/23/2015    |  |  |  |