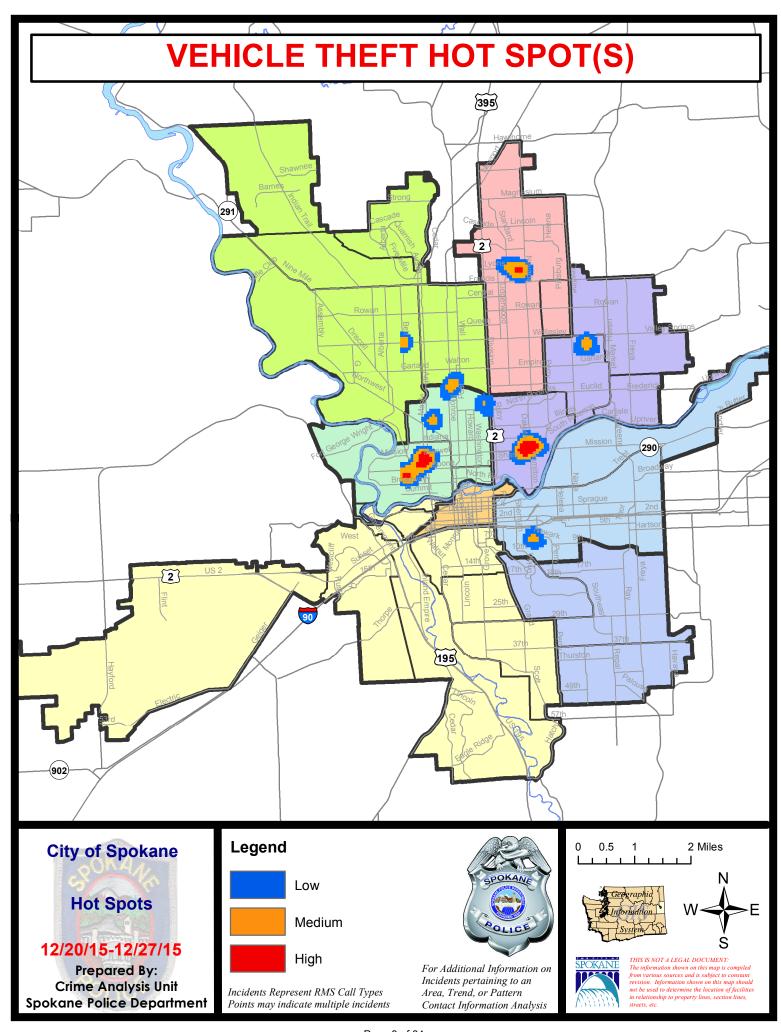

### NW - Northwest District (P1)

| <u>Offense</u>        | Address                | Reported Date |
|-----------------------|------------------------|---------------|
| SPA1BS                |                        |               |
| BURGLARY-RESIDNTL     | 5300 W RIFLE CLUB CT   | 12/26/2015    |
| RAPE-FORCIBLE         |                        | 12/20/2015    |
| RAPE-FORCIBLE         |                        | 12/22/2015    |
| VEH-PROWL             | 4200 W EXCELL AV       | 12/21/2015    |
| VEH-PROWL             | 7200 N FOTHERINGHAM ST | 12/22/2015    |
| SPA1IT                |                        |               |
| BURGLARY-GARAGE       | 5700 W NADINE CT       | 12/20/2015    |
| VEH-PROWL             | 10700 N ARROWHEAD DR   | 12/26/2015    |
| SPA1NH                |                        |               |
| BURGLARY-GARAGE       | 4000 N STEVENS ST      | 12/26/2015    |
| BURGLARY-RESIDNTL     | 600 W GLASS AV         | 12/21/2015    |
| DEATH-HOMICIDE        | 400 W CENTRAL AV       | 12/26/2015    |
| VEH-PROWL             | 5200 N STEVENS ST      | 12/22/2015    |
| VEH-PROWL             | 4200 N LINCOLN ST      | 12/22/2015    |
| VEH-PROWL             | 4400 N DIVISION ST     | 12/23/2015    |
| VEH-PROWL             | 4900 N POST ST         | 12/25/2015    |
| VEH-PROWL             | 4000 N STEVENS ST      | 12/26/2015    |
| VEH-PROWL             | 1300 W BISMARK AV      | 12/26/2015    |
| VEH-THEFT             | 800 W KIERNAN AV       | 12/22/2015    |
| VEH-THEFT             | 800 W CORA AV          | 12/25/2015    |
| VEH-THEFT             | 5200 N HAWTHORNE ST    | 12/26/2015    |
| SPA1NW                |                        |               |
| BURGLARY-RESIDNTL     | 2200 W GARLAND AV      | 12/24/2015    |
| RAPE-FORCIBLE         |                        | 12/25/2015    |
| VEH-PROWL             | 2200 W PROVIDENCE AV   | 12/26/2015    |
| VEH-PROWL             | 3500 N C ST            | 12/26/2015    |
| VEH-THEFT             | 2200 W WELLESLEY AV    | 12/20/2015    |
| VEH-THEFT             | 4700 N BELT ST         | 12/23/2015    |
| VEH-THEFT AUTO PARTS  | 4700 N CANNON ST       | 12/25/2015    |
| VEH-THEFT PLATES/TABS | 4500 N RUSTLE ST       | 12/21/2015    |

### NW Central District (P2)

| <u>Offense</u>       | <u>Address</u>          | Reported Date |
|----------------------|-------------------------|---------------|
| SPA2EG               |                         |               |
| BURGLARY-COMMERCIAL  | 2400 N MONROE ST        | 12/20/2015    |
| BURGLARY-GARAGE      | 1500 W KNOX AV          | 12/22/2015    |
| BURGLARY-RESIDNTL    | 900 W SPOFFORD AV       | 12/22/2015    |
| BURGLARY-RESIDNTL    | 600 W SPOFFORD AV       | 12/23/2015    |
| BURGLARY-RESIDNTL    | 400 W BUCKEYE AV        | 12/24/2015    |
| INTIMIDATION W/WPN   | 1000 W KNOX AV          | 12/22/2015    |
| ROBBERY              | 2000 N LINCOLN ST       | 12/25/2015    |
| VEH-PROWL            | 700 W NORA AV           | 12/22/2015    |
| VEH-PROWL            | 1600 N MONROE ST        | 12/23/2015    |
| VEH-PROWL            | 1800 W FAIRVIEW AV      | 12/24/2015    |
| VEH-PROWL            | 1600 N CALISPEL ST      | 12/24/2015    |
| VEH-PROWL            | 900 W INDIANA AV        | 12/24/2015    |
| VEH-PROWL            | 1200 N LINCOLN ST       | 12/26/2015    |
| VEH-THEFT            | 300 W CLEVELAND AV      | 12/21/2015    |
| VEH-THEFT            | 1500 N MONROE ST        | 12/21/2015    |
| VEH-THEFT            | 1400 W YORK AV          | 12/22/2015    |
| VEH-THEFT            | 1400 W CARLISLE AV      | 12/25/2015    |
| VEH-THEFT            | 1100 W DALTON AV        | 12/25/2015    |
| VEH-THEFT            | 2900 N DIVISION ST      | 12/26/2015    |
| VEH-THEFT AUTO PARTS | 2400 N DIVISION ST      | 12/22/2015    |
| SPA2WC               |                         |               |
| BURGLARY-RESIDNTL    | 700 N OAK ST            | 12/20/2015    |
| BURGLARY-RESIDNTL    | 1900 W GARDNER AV       | 12/25/2015    |
| VEH-PROWL            | 1800 W BRIDGE AV        | 12/21/2015    |
| VEH-PROWL            | 2100 W SHARP AV         | 12/21/2015    |
| VEH-PROWL            | 1800 W BRIDGE AV        | 12/21/2015    |
| VEH-PROWL            | 1800 W SUMMIT PK        | 12/21/2015    |
| VEH-PROWL            | 1700 W DEAN AV          | 12/21/2015    |
| VEH-PROWL            | 2600 W SHARP AV         | 12/23/2015    |
| VEH-PROWL            | N ADAMS ST/W GARDNER AV | 12/23/2015    |
| VEH-PROWL            | 1600 N WEST POINT RD    | 12/26/2015    |
| VEH-THEFT            | 1900 W MALLON AV        | 12/20/2015    |
| VEH-THEFT            | 2200 W GARDNER AV       | 12/22/2015    |
| VEH-THEFT            | 1400 N MAPLE ST         | 12/23/2015    |
| VEH-THEFT            | 1700 W MISSION AV       | 12/23/2015    |
| VEH-THEFT            | 1400 N ASH ST           | 12/23/2015    |
| VEH-THEFT            | 2300 W GARDNER AV       | 12/26/2015    |
|                      |                         |               |

### NE - Neva-Wood District (P3)

| <u>Offense</u>       | Address                     | Reported Date |
|----------------------|-----------------------------|---------------|
| SPB3NL               |                             |               |
| BURGLARY-COMMERCIAL  | 6600 N DIVISION ST          | 12/22/2015    |
| BURGLARY-COMMERCIAL  | 9200 N COLTON ST            | 12/26/2015    |
| BURGLARY-FENCED AREA | 1100 E LONGFELLOW AV        | 12/24/2015    |
| BURGLARY-GARAGE      | 1700 E LINCOLN RD           | 12/20/2015    |
| BURGLARY-GARAGE      | 1200 E PROVIDENCE AV        | 12/22/2015    |
| BURGLARY-GARAGE      | 500 E NORTH AV              | 12/22/2015    |
| BURGLARY-GARAGE      | 8400 N NEVADA ST            | 12/24/2015    |
| BURGLARY-GARAGE      | 200 E LINCOLN RD            | 12/26/2015    |
| BURGLARY-RESIDNTL    | 500 E CENTRAL AV            | 12/20/2015    |
| BURGLARY-RESIDNTL    | 1000 E LACROSSE AV          | 12/22/2015    |
| RAPE-FORCIBLE        |                             | 12/22/2015    |
| ROBBERY              | 6400 N NEVADA ST            | 12/26/2015    |
| VEH-PROWL            | 1300 E NEBRASKA AV          | 12/20/2015    |
| VEH-PROWL            | 1200 E WESTVIEW CT          | 12/20/2015    |
| VEH-PROWL            | 4000 N ADDISON ST           | 12/21/2015    |
| VEH-PROWL            | 1200 E QUEEN AV             | 12/21/2015    |
| VEH-PROWL            | 6600 N DIVISION ST          | 12/22/2015    |
| VEH-PROWL            | 9500 N NEWPORT HY           | 12/22/2015    |
| VEH-PROWL            | 4700 N DIVISION ST          | 12/23/2015    |
| VEH-PROWL            | 7300 N DIVISION ST          | 12/23/2015    |
| VEH-PROWL            | 6600 N DIVISION ST          | 12/23/2015    |
| VEH-PROWL            | 6600 N DIVISION ST          | 12/23/2015    |
| VEH-PROWL            | 9100 N NEWPORT HY           | 12/24/2015    |
| VEH-PROWL            | 4700 N DIVISION ST          | 12/24/2015    |
| VEH-PROWL            | 7000 N COLTON ST            | 12/25/2015    |
| VEH-PROWL            | 9200 N COLTON ST            | 12/25/2015    |
| VEH-PROWL            | 6300 N DIVISION ST          | 12/25/2015    |
| VEH-PROWL            | 9800 N NEVADA ST            | 12/26/2015    |
| VEH-PROWL            | 6500 N PERRY ST             | 12/26/2015    |
| VEH-THEFT            | 8400 N NEVADA ST            | 12/21/2015    |
| VEH-THEFT            | 4700 N DIVISION ST          | 12/21/2015    |
| VEH-THEFT            | 9600 N NEWPORT HY           | 12/22/2015    |
| VEH-THEFT            | 300 E WEDGEWOOD AV          | 12/23/2015    |
| VEH-THEFT            | 6500 N NEVADA ST            | 12/23/2015    |
| VEH-THEFT            | 6600 N STANDARD ST          | 12/24/2015    |
| VEH-THEFT            | 800 E LYONS AV              | 12/24/2015    |
| VEH-THEFT            | 600 E DALTON AV             | 12/25/2015    |
| VEH-THEFT AUTO PARTS | 7000 N COLTON ST            | 12/21/2015    |
| VEH-THEFT AUTO PARTS | 200 E WEDGEWOOD AV          | 12/22/2015    |
| VEH-THEFT AUTO PARTS | 400 E SHILOH HILLS DR       | 12/24/2015    |
| SPB3WH               |                             |               |
| VEH-THEFT            | E BISMARK AV/N PITTSBURG ST | 12/26/2015    |

### NE - Northeast District (P4)

| <u>Offense</u>       | <u>Address</u>          | Reported Date |
|----------------------|-------------------------|---------------|
| SPB4BE               |                         |               |
| ASSAULT-WEAPON       | 2100 E GORDON AV        | 12/23/2015    |
| BURGLARY-GARAGE      | 4200 N NAPA ST          | 12/26/2015    |
| VEH-PROWL            | 2700 E HEROY AV         | 12/26/2015    |
| VEH-THEFT            | 2500 E LONGFELLOW AV    | 12/21/2015    |
| VEH-THEFT            | 4100 N NAPA ST          | 12/24/2015    |
| VEH-THEFT            | 2500 E HEROY AV         | 12/25/2015    |
| SPB4HI               |                         |               |
| ASSAULT-WEAPON       | 2600 E COLUMBIA AV      | 12/25/2015    |
| BURGLARY-FENCED AREA | 2900 E WABASH AV        | 12/22/2015    |
| VEH-PROWL            | 4000 N MARKET ST        | 12/20/2015    |
| VEH-PROWL            | 3900 N MARKET ST        | 12/21/2015    |
| VEH-PROWL            | 3900 N MARKET ST        | 12/24/2015    |
| VEH-THEFT            | 4000 N MARKET ST        | 12/22/2015    |
| SPB4LO               |                         |               |
| BURGLARY-RESIDNTL    | 300 E MISSION AV        | 12/22/2015    |
| ROBBERY              | 1700 N DIVISION ST      | 12/23/2015    |
| VEH-PROWL            | 1000 E AUGUSTA AV       | 12/23/2015    |
| VEH-PROWL            | 3000 N STANDARD ST      | 12/24/2015    |
| VEH-PROWL            | 200 E SHARP AV          | 12/26/2015    |
| VEH-THEFT            | 600 E CARLISLE AV       | 12/20/2015    |
| VEH-THEFT            | 900 E AUGUSTA AV        | 12/21/2015    |
| VEH-THEFT            | 700 E MISSION AV        | 12/21/2015    |
| VEH-THEFT            | 700 N HAMILTON ST       | 12/22/2015    |
| VEH-THEFT            | 600 E SHARP AV          | 12/22/2015    |
| VEH-THEFT            | 100 E MONTGOMERY AV     | 12/23/2015    |
| VEH-THEFT            | E MISSION AV/N PERRY ST | 12/24/2015    |
| VEH-THEFT            | N HAMILTON ST/E NORA AV | 12/24/2015    |
| VEH-THEFT AUTO PARTS | 2600 N MADELIA ST       | 12/23/2015    |

### SE - South Central District (P5)

| <u>Offense</u>        | <u>Address</u>    | Reported Date |
|-----------------------|-------------------|---------------|
| SPC5EC                |                   |               |
| ASSAULT-SUB BDLY HARM | 1500 E PACIFIC AV | 12/22/2015    |
| ASSAULT-WEAPON        | 100 S DIVISION ST | 12/22/2015    |
| BURGLARY-COMMERCIAL   | 2800 E 4TH AV     | 12/21/2015    |
| BURGLARY-COMMERCIAL   | 1900 E SPRAGUE AV | 12/24/2015    |
| BURGLARY-COMMERCIAL   | 1900 E SPRAGUE AV | 12/24/2015    |
| BURGLARY-RESIDNTL     | 4100 E SPRAGUE AV | 12/20/2015    |
| BURGLARY-RESIDNTL     | 1900 E 4TH AV     | 12/26/2015    |
| VEH-PROWL             | 1800 E 6TH AV     | 12/22/2015    |
| VEH-PROWL             | 3700 E PACIFIC AV | 12/25/2015    |
| VEH-PROWL             | 3700 E PACIFIC AV | 12/26/2015    |
| VEH-THEFT             | 1500 E 11TH AV    | 12/20/2015    |
| VEH-THEFT             | 900 E HARTSON AV  | 12/20/2015    |
| VEH-THEFT             | 900 E 8TH AV      | 12/20/2015    |
| VEH-THEFT             | 3600 E 6TH AV     | 12/23/2015    |
|                       |                   |               |

### SE - Southeast District (P6)

| <u>Offense</u>       | Address              | Reported Date |
|----------------------|----------------------|---------------|
| SPC6LH               |                      |               |
| BURGLARY-GARAGE      | 1700 E CAMBRIDGE LN  | 12/23/2015    |
| BURGLARY-RESIDNTL    | 1600 E 15TH AV       | 12/22/2015    |
| VEH-THEFT            | 2800 E 11TH AV       | 12/20/2015    |
| VEH-THEFT            | 3300 E 19TH AV       | 12/22/2015    |
| VEH-THEFT AUTO PARTS | 2700 E 37TH AV       | 12/24/2015    |
| SPC6RW               |                      |               |
| VEH-THEFT            | E 24TH AV/S GRAND BL | 12/22/2015    |

### SW - Southwest District (P7)

| <u>Offense</u>        | <u>Address</u>           | Reported Date |  |  |  |  |
|-----------------------|--------------------------|---------------|--|--|--|--|
| SPD7BA                |                          |               |  |  |  |  |
| ASSAULT-SUB BDLY HARM | 100 S COEUR D ALENE ST   | 12/25/2015    |  |  |  |  |
| BURGLARY-RESIDNTL     | 2300 W PACIFIC AV        | 12/23/2015    |  |  |  |  |
| VEH-THEFT             | 300 S CHESTNUT ST        | 12/24/2015    |  |  |  |  |
| SPD7CH                |                          |               |  |  |  |  |
| ASSAULT-SUB BDLY HARM | 100 W 8TH AV             | 12/23/2015    |  |  |  |  |
| VEH-PROWL             | 1300 W 10TH AV           | 12/21/2015    |  |  |  |  |
| VEH-PROWL             | W 11TH AV/S JEFFERSON ST | 12/22/2015    |  |  |  |  |
| VEH-PROWL             | 00 W SUMNER AV           | 12/24/2015    |  |  |  |  |
| VEH-PROWL             | 1300 W 6TH AV            | 12/26/2015    |  |  |  |  |
| VEH-THEFT             | 1400 W 9TH AV            | 12/21/2015    |  |  |  |  |
| SPD7CS                |                          |               |  |  |  |  |
| VEH-PROWL             | 800 E 32ND AV            | 12/20/2015    |  |  |  |  |
| SPD7LC                |                          |               |  |  |  |  |
| VEH-PROWL             | 4700 S DANDY CT          | 12/20/2015    |  |  |  |  |
| SPD7WH                |                          |               |  |  |  |  |
| BURGLARY-GARAGE       | 1300 S WESTCLIFF PL      | 12/23/2015    |  |  |  |  |
| BURGLARY-GARAGE       | 1300 S WESTCLIFF PL      | 12/24/2015    |  |  |  |  |
| VEH-PROWL             | 1300 S WESTCLIFF PL      | 12/23/2015    |  |  |  |  |
| SPD7WP                |                          |               |  |  |  |  |
| BURGLARY-RESIDNTL     | 5300 W SUNSET HY         | 12/23/2015    |  |  |  |  |

### SW - Downtown District (P8)

| <u>Offense</u>       | <u>Address</u>           | Reported Date |  |  |  |
|----------------------|--------------------------|---------------|--|--|--|
| SPD8RS               |                          |               |  |  |  |
| BURGLARY-COMMERCIAL  | 400 W MAIN AV            | 12/25/2015    |  |  |  |
| BURGLARY-FENCED AREA | 1900 W 5TH AV            | 12/21/2015    |  |  |  |
| ROBBERY              | W 3RD AV/S WASHINGTON ST | 12/20/2015    |  |  |  |
| VEH-PROWL            | 1000 W RIVERSIDE AV      | 12/20/2015    |  |  |  |
| VEH-THEFT            | 200 W SPOKANE FALLS BL   | 12/23/2015    |  |  |  |