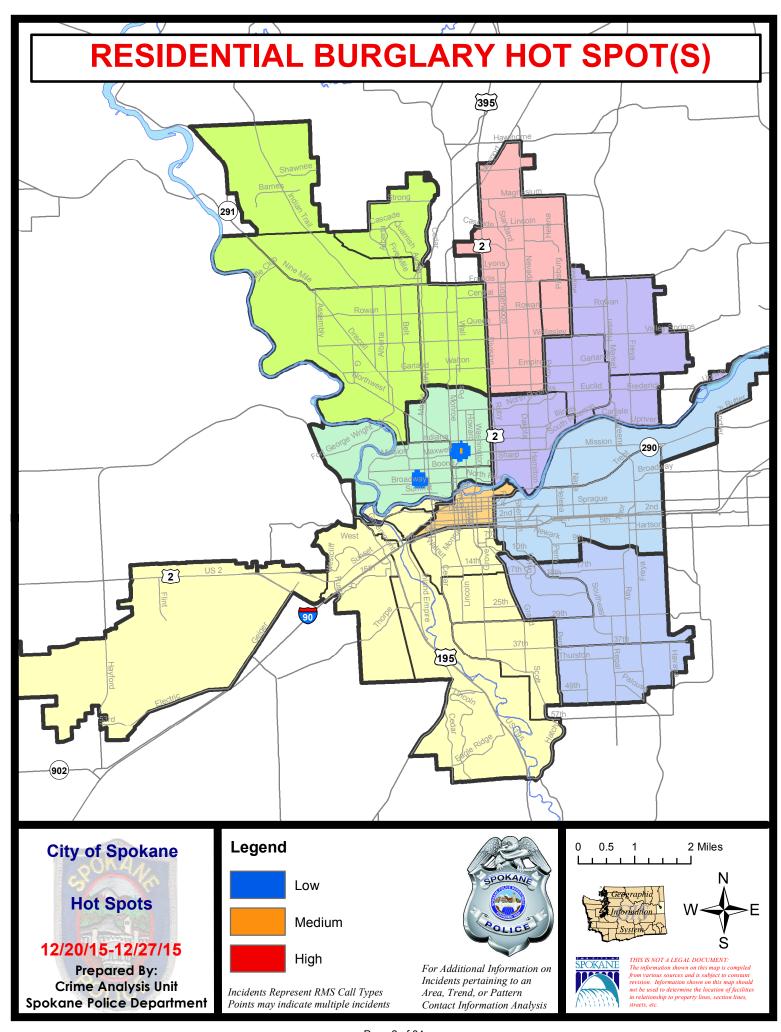

### NW - Northwest District (P1)

| <u>Offense</u>        | Address                | Reported Date |
|-----------------------|------------------------|---------------|
| SPA1BS                |                        |               |
| BURGLARY-RESIDNTL     | 5300 W RIFLE CLUB CT   | 12/26/2015    |
| RAPE-FORCIBLE         |                        | 12/20/2015    |
| RAPE-FORCIBLE         |                        | 12/22/2015    |
| VEH-PROWL             | 4200 W EXCELL AV       | 12/21/2015    |
| VEH-PROWL             | 7200 N FOTHERINGHAM ST | 12/22/2015    |
| SPA1IT                |                        |               |
| BURGLARY-GARAGE       | 5700 W NADINE CT       | 12/20/2015    |
| VEH-PROWL             | 10700 N ARROWHEAD DR   | 12/26/2015    |
| SPA1NH                |                        |               |
| BURGLARY-GARAGE       | 4000 N STEVENS ST      | 12/26/2015    |
| BURGLARY-RESIDNTL     | 600 W GLASS AV         | 12/21/2015    |
| DEATH-HOMICIDE        | 400 W CENTRAL AV       | 12/26/2015    |
| VEH-PROWL             | 5200 N STEVENS ST      | 12/22/2015    |
| VEH-PROWL             | 4200 N LINCOLN ST      | 12/22/2015    |
| VEH-PROWL             | 4400 N DIVISION ST     | 12/23/2015    |
| VEH-PROWL             | 4900 N POST ST         | 12/25/2015    |
| VEH-PROWL             | 4000 N STEVENS ST      | 12/26/2015    |
| VEH-PROWL             | 1300 W BISMARK AV      | 12/26/2015    |
| VEH-THEFT             | 800 W KIERNAN AV       | 12/22/2015    |
| VEH-THEFT             | 800 W CORA AV          | 12/25/2015    |
| VEH-THEFT             | 5200 N HAWTHORNE ST    | 12/26/2015    |
| SPA1NW                |                        |               |
| BURGLARY-RESIDNTL     | 2200 W GARLAND AV      | 12/24/2015    |
| RAPE-FORCIBLE         |                        | 12/25/2015    |
| VEH-PROWL             | 2200 W PROVIDENCE AV   | 12/26/2015    |
| VEH-PROWL             | 3500 N C ST            | 12/26/2015    |
| VEH-THEFT             | 2200 W WELLESLEY AV    | 12/20/2015    |
| VEH-THEFT             | 4700 N BELT ST         | 12/23/2015    |
| VEH-THEFT AUTO PARTS  | 4700 N CANNON ST       | 12/25/2015    |
| VEH-THEFT PLATES/TABS | 4500 N RUSTLE ST       | 12/21/2015    |

### NW Central District (P2)

| <u>Offense</u>       | <u>Address</u>          | Reported Date |
|----------------------|-------------------------|---------------|
| SPA2EG               |                         |               |
| BURGLARY-COMMERCIAL  | 2400 N MONROE ST        | 12/20/2015    |
| BURGLARY-GARAGE      | 1500 W KNOX AV          | 12/22/2015    |
| BURGLARY-RESIDNTL    | 900 W SPOFFORD AV       | 12/22/2015    |
| BURGLARY-RESIDNTL    | 600 W SPOFFORD AV       | 12/23/2015    |
| BURGLARY-RESIDNTL    | 400 W BUCKEYE AV        | 12/24/2015    |
| INTIMIDATION W/WPN   | 1000 W KNOX AV          | 12/22/2015    |
| ROBBERY              | 2000 N LINCOLN ST       | 12/25/2015    |
| VEH-PROWL            | 700 W NORA AV           | 12/22/2015    |
| VEH-PROWL            | 1600 N MONROE ST        | 12/23/2015    |
| VEH-PROWL            | 1800 W FAIRVIEW AV      | 12/24/2015    |
| VEH-PROWL            | 1600 N CALISPEL ST      | 12/24/2015    |
| VEH-PROWL            | 900 W INDIANA AV        | 12/24/2015    |
| VEH-PROWL            | 1200 N LINCOLN ST       | 12/26/2015    |
| VEH-THEFT            | 300 W CLEVELAND AV      | 12/21/2015    |
| VEH-THEFT            | 1500 N MONROE ST        | 12/21/2015    |
| VEH-THEFT            | 1400 W YORK AV          | 12/22/2015    |
| VEH-THEFT            | 1400 W CARLISLE AV      | 12/25/2015    |
| VEH-THEFT            | 1100 W DALTON AV        | 12/25/2015    |
| VEH-THEFT            | 2900 N DIVISION ST      | 12/26/2015    |
| VEH-THEFT AUTO PARTS | 2400 N DIVISION ST      | 12/22/2015    |
| SPA2WC               |                         |               |
| BURGLARY-RESIDNTL    | 700 N OAK ST            | 12/20/2015    |
| BURGLARY-RESIDNTL    | 1900 W GARDNER AV       | 12/25/2015    |
| VEH-PROWL            | 1800 W BRIDGE AV        | 12/21/2015    |
| VEH-PROWL            | 2100 W SHARP AV         | 12/21/2015    |
| VEH-PROWL            | 1800 W BRIDGE AV        | 12/21/2015    |
| VEH-PROWL            | 1800 W SUMMIT PK        | 12/21/2015    |
| VEH-PROWL            | 1700 W DEAN AV          | 12/21/2015    |
| VEH-PROWL            | 2600 W SHARP AV         | 12/23/2015    |
| VEH-PROWL            | N ADAMS ST/W GARDNER AV | 12/23/2015    |
| VEH-PROWL            | 1600 N WEST POINT RD    | 12/26/2015    |
| VEH-THEFT            | 1900 W MALLON AV        | 12/20/2015    |
| VEH-THEFT            | 2200 W GARDNER AV       | 12/22/2015    |
| VEH-THEFT            | 1400 N MAPLE ST         | 12/23/2015    |
| VEH-THEFT            | 1700 W MISSION AV       | 12/23/2015    |
| VEH-THEFT            | 1400 N ASH ST           | 12/23/2015    |
| VEH-THEFT            | 2300 W GARDNER AV       | 12/26/2015    |
|                      |                         |               |

### NE - Neva-Wood District (P3)

| <u>Offense</u>       | Address                     | Reported Date |
|----------------------|-----------------------------|---------------|
| SPB3NL               |                             |               |
| BURGLARY-COMMERCIAL  | 6600 N DIVISION ST          | 12/22/2015    |
| BURGLARY-COMMERCIAL  | 9200 N COLTON ST            | 12/26/2015    |
| BURGLARY-FENCED AREA | 1100 E LONGFELLOW AV        | 12/24/2015    |
| BURGLARY-GARAGE      | 1700 E LINCOLN RD           | 12/20/2015    |
| BURGLARY-GARAGE      | 1200 E PROVIDENCE AV        | 12/22/2015    |
| BURGLARY-GARAGE      | 500 E NORTH AV              | 12/22/2015    |
| BURGLARY-GARAGE      | 8400 N NEVADA ST            | 12/24/2015    |
| BURGLARY-GARAGE      | 200 E LINCOLN RD            | 12/26/2015    |
| BURGLARY-RESIDNTL    | 500 E CENTRAL AV            | 12/20/2015    |
| BURGLARY-RESIDNTL    | 1000 E LACROSSE AV          | 12/22/2015    |
| RAPE-FORCIBLE        |                             | 12/22/2015    |
| ROBBERY              | 6400 N NEVADA ST            | 12/26/2015    |
| VEH-PROWL            | 1300 E NEBRASKA AV          | 12/20/2015    |
| VEH-PROWL            | 1200 E WESTVIEW CT          | 12/20/2015    |
| VEH-PROWL            | 4000 N ADDISON ST           | 12/21/2015    |
| VEH-PROWL            | 1200 E QUEEN AV             | 12/21/2015    |
| VEH-PROWL            | 6600 N DIVISION ST          | 12/22/2015    |
| VEH-PROWL            | 9500 N NEWPORT HY           | 12/22/2015    |
| VEH-PROWL            | 4700 N DIVISION ST          | 12/23/2015    |
| VEH-PROWL            | 7300 N DIVISION ST          | 12/23/2015    |
| VEH-PROWL            | 6600 N DIVISION ST          | 12/23/2015    |
| VEH-PROWL            | 6600 N DIVISION ST          | 12/23/2015    |
| VEH-PROWL            | 9100 N NEWPORT HY           | 12/24/2015    |
| VEH-PROWL            | 4700 N DIVISION ST          | 12/24/2015    |
| VEH-PROWL            | 7000 N COLTON ST            | 12/25/2015    |
| VEH-PROWL            | 9200 N COLTON ST            | 12/25/2015    |
| VEH-PROWL            | 6300 N DIVISION ST          | 12/25/2015    |
| VEH-PROWL            | 9800 N NEVADA ST            | 12/26/2015    |
| VEH-PROWL            | 6500 N PERRY ST             | 12/26/2015    |
| VEH-THEFT            | 8400 N NEVADA ST            | 12/21/2015    |
| VEH-THEFT            | 4700 N DIVISION ST          | 12/21/2015    |
| VEH-THEFT            | 9600 N NEWPORT HY           | 12/22/2015    |
| VEH-THEFT            | 300 E WEDGEWOOD AV          | 12/23/2015    |
| VEH-THEFT            | 6500 N NEVADA ST            | 12/23/2015    |
| VEH-THEFT            | 6600 N STANDARD ST          | 12/24/2015    |
| VEH-THEFT            | 800 E LYONS AV              | 12/24/2015    |
| VEH-THEFT            | 600 E DALTON AV             | 12/25/2015    |
| VEH-THEFT AUTO PARTS | 7000 N COLTON ST            | 12/21/2015    |
| VEH-THEFT AUTO PARTS | 200 E WEDGEWOOD AV          | 12/22/2015    |
| VEH-THEFT AUTO PARTS | 400 E SHILOH HILLS DR       | 12/24/2015    |
| SPB3WH               |                             |               |
| VEH-THEFT            | E BISMARK AV/N PITTSBURG ST | 12/26/2015    |

### NE - Northeast District (P4)

| <u>Offense</u>       | <u>Address</u>          | Reported Date |
|----------------------|-------------------------|---------------|
| SPB4BE               |                         |               |
| ASSAULT-WEAPON       | 2100 E GORDON AV        | 12/23/2015    |
| BURGLARY-GARAGE      | 4200 N NAPA ST          | 12/26/2015    |
| VEH-PROWL            | 2700 E HEROY AV         | 12/26/2015    |
| VEH-THEFT            | 2500 E LONGFELLOW AV    | 12/21/2015    |
| VEH-THEFT            | 4100 N NAPA ST          | 12/24/2015    |
| VEH-THEFT            | 2500 E HEROY AV         | 12/25/2015    |
| SPB4HI               |                         |               |
| ASSAULT-WEAPON       | 2600 E COLUMBIA AV      | 12/25/2015    |
| BURGLARY-FENCED AREA | 2900 E WABASH AV        | 12/22/2015    |
| VEH-PROWL            | 4000 N MARKET ST        | 12/20/2015    |
| VEH-PROWL            | 3900 N MARKET ST        | 12/21/2015    |
| VEH-PROWL            | 3900 N MARKET ST        | 12/24/2015    |
| VEH-THEFT            | 4000 N MARKET ST        | 12/22/2015    |
| SPB4LO               |                         |               |
| BURGLARY-RESIDNTL    | 300 E MISSION AV        | 12/22/2015    |
| ROBBERY              | 1700 N DIVISION ST      | 12/23/2015    |
| VEH-PROWL            | 1000 E AUGUSTA AV       | 12/23/2015    |
| VEH-PROWL            | 3000 N STANDARD ST      | 12/24/2015    |
| VEH-PROWL            | 200 E SHARP AV          | 12/26/2015    |
| VEH-THEFT            | 600 E CARLISLE AV       | 12/20/2015    |
| VEH-THEFT            | 900 E AUGUSTA AV        | 12/21/2015    |
| VEH-THEFT            | 700 E MISSION AV        | 12/21/2015    |
| VEH-THEFT            | 700 N HAMILTON ST       | 12/22/2015    |
| VEH-THEFT            | 600 E SHARP AV          | 12/22/2015    |
| VEH-THEFT            | 100 E MONTGOMERY AV     | 12/23/2015    |
| VEH-THEFT            | E MISSION AV/N PERRY ST | 12/24/2015    |
| VEH-THEFT            | N HAMILTON ST/E NORA AV | 12/24/2015    |
| VEH-THEFT AUTO PARTS | 2600 N MADELIA ST       | 12/23/2015    |

### SE - South Central District (P5)

| <u>Offense</u>        | <u>Address</u>    | Reported Date |
|-----------------------|-------------------|---------------|
| SPC5EC                |                   |               |
| ASSAULT-SUB BDLY HARM | 1500 E PACIFIC AV | 12/22/2015    |
| ASSAULT-WEAPON        | 100 S DIVISION ST | 12/22/2015    |
| BURGLARY-COMMERCIAL   | 2800 E 4TH AV     | 12/21/2015    |
| BURGLARY-COMMERCIAL   | 1900 E SPRAGUE AV | 12/24/2015    |
| BURGLARY-COMMERCIAL   | 1900 E SPRAGUE AV | 12/24/2015    |
| BURGLARY-RESIDNTL     | 4100 E SPRAGUE AV | 12/20/2015    |
| BURGLARY-RESIDNTL     | 1900 E 4TH AV     | 12/26/2015    |
| VEH-PROWL             | 1800 E 6TH AV     | 12/22/2015    |
| VEH-PROWL             | 3700 E PACIFIC AV | 12/25/2015    |
| VEH-PROWL             | 3700 E PACIFIC AV | 12/26/2015    |
| VEH-THEFT             | 1500 E 11TH AV    | 12/20/2015    |
| VEH-THEFT             | 900 E HARTSON AV  | 12/20/2015    |
| VEH-THEFT             | 900 E 8TH AV      | 12/20/2015    |
| VEH-THEFT             | 3600 E 6TH AV     | 12/23/2015    |
|                       |                   |               |

### SE - Southeast District (P6)

| <u>Offense</u>       | Address              | Reported Date |
|----------------------|----------------------|---------------|
| SPC6LH               |                      |               |
| BURGLARY-GARAGE      | 1700 E CAMBRIDGE LN  | 12/23/2015    |
| BURGLARY-RESIDNTL    | 1600 E 15TH AV       | 12/22/2015    |
| VEH-THEFT            | 2800 E 11TH AV       | 12/20/2015    |
| VEH-THEFT            | 3300 E 19TH AV       | 12/22/2015    |
| VEH-THEFT AUTO PARTS | 2700 E 37TH AV       | 12/24/2015    |
| SPC6RW               |                      |               |
| VEH-THEFT            | E 24TH AV/S GRAND BL | 12/22/2015    |

### SW - Southwest District (P7)

| <u>Offense</u>        | <u>Address</u>           | Reported Date |  |  |  |  |
|-----------------------|--------------------------|---------------|--|--|--|--|
| SPD7BA                |                          |               |  |  |  |  |
| ASSAULT-SUB BDLY HARM | 100 S COEUR D ALENE ST   | 12/25/2015    |  |  |  |  |
| BURGLARY-RESIDNTL     | 2300 W PACIFIC AV        | 12/23/2015    |  |  |  |  |
| VEH-THEFT             | 300 S CHESTNUT ST        | 12/24/2015    |  |  |  |  |
| SPD7CH                |                          |               |  |  |  |  |
| ASSAULT-SUB BDLY HARM | 100 W 8TH AV             | 12/23/2015    |  |  |  |  |
| VEH-PROWL             | 1300 W 10TH AV           | 12/21/2015    |  |  |  |  |
| VEH-PROWL             | W 11TH AV/S JEFFERSON ST | 12/22/2015    |  |  |  |  |
| VEH-PROWL             | 00 W SUMNER AV           | 12/24/2015    |  |  |  |  |
| VEH-PROWL             | 1300 W 6TH AV            | 12/26/2015    |  |  |  |  |
| VEH-THEFT             | 1400 W 9TH AV            | 12/21/2015    |  |  |  |  |
| SPD7CS                |                          |               |  |  |  |  |
| VEH-PROWL             | 800 E 32ND AV            | 12/20/2015    |  |  |  |  |
| SPD7LC                |                          |               |  |  |  |  |
| VEH-PROWL             | 4700 S DANDY CT          | 12/20/2015    |  |  |  |  |
| SPD7WH                |                          |               |  |  |  |  |
| BURGLARY-GARAGE       | 1300 S WESTCLIFF PL      | 12/23/2015    |  |  |  |  |
| BURGLARY-GARAGE       | 1300 S WESTCLIFF PL      | 12/24/2015    |  |  |  |  |
| VEH-PROWL             | 1300 S WESTCLIFF PL      | 12/23/2015    |  |  |  |  |
| SPD7WP                |                          |               |  |  |  |  |
| BURGLARY-RESIDNTL     | 5300 W SUNSET HY         | 12/23/2015    |  |  |  |  |

### SW - Downtown District (P8)

| <u>Offense</u>       | <u>Address</u>           | Reported Date |  |  |  |
|----------------------|--------------------------|---------------|--|--|--|
| SPD8RS               |                          |               |  |  |  |
| BURGLARY-COMMERCIAL  | 400 W MAIN AV            | 12/25/2015    |  |  |  |
| BURGLARY-FENCED AREA | 1900 W 5TH AV            | 12/21/2015    |  |  |  |
| ROBBERY              | W 3RD AV/S WASHINGTON ST | 12/20/2015    |  |  |  |
| VEH-PROWL            | 1000 W RIVERSIDE AV      | 12/20/2015    |  |  |  |
| VEH-THEFT            | 200 W SPOKANE FALLS BL   | 12/23/2015    |  |  |  |