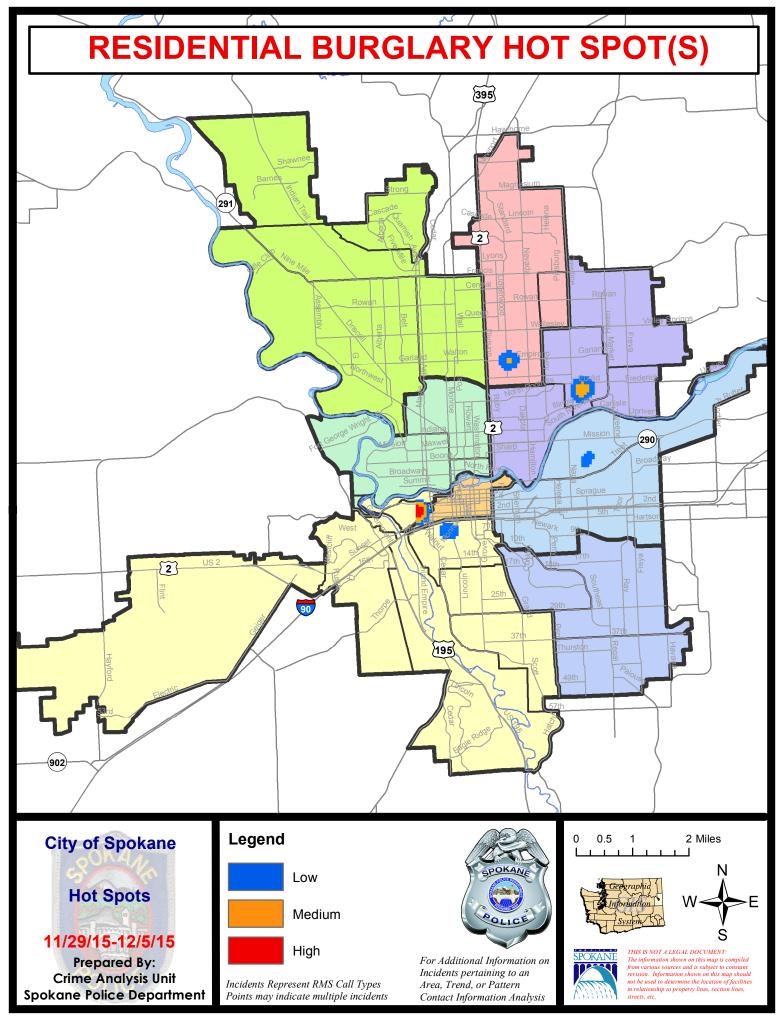

**Current YTD Period:** 1/1/2015 - 12/5/2015 Prior YTD Period:

Prepared by SPD Crime Analysis Office - Monday, December 07, 2015

With the exception of criminal homicides, this chart represents preliminary counts of the original Police Incident Reports. Full statistical analysis to determine the confidence level of this data has not been performed. In general, the preliminary incident counts are less than the crimes eventually reported on the UCR Crime Report. Further, the % change columns on the preliminary incident count differ from the percentage change on the UCR crime report, sometimes significantly.

2014 preliminary incidents are reported following Uniform Crime Reporting standards of removing unfounded incidents from actual totals.



INTERIM CHIEF OF POLICE Patrick M. Dobrow





Page 2 of 34



Page 3 of 34



Page 4 of 34



Page 5 of 34

# SPOKANE POLICE DEPARTMENT NORTH Police Service Area

## PSA Commander

**Captain Craig Meidl** 

Period Ending: Saturday ) , 2015 Northwest District (P1) Central District (P2) Neva-Wood District (P3) Northeast District (P4)



#### North Police Service Area (P1, P2, P3 and P4)



#### **Preliminary Incident Counts**

|             |                            | 7                     | Day Compa | arison                                | 28 L        | 28 Day Comparison |                                  |         | YTD Comparison          |         |  |
|-------------|----------------------------|-----------------------|-----------|---------------------------------------|-------------|-------------------|----------------------