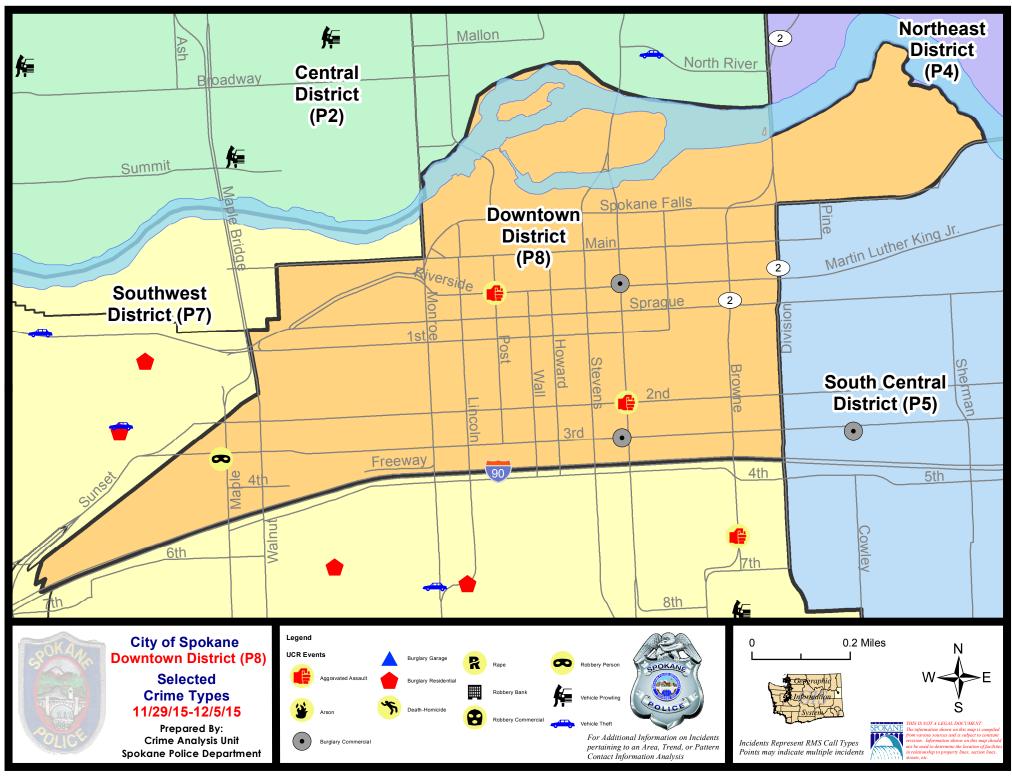

#### **Downtown Police Service Area (P8)**

#### 11/29/2015 TO 12/5/2015

#### SW - Downtown District (P8)

| <u>Offense</u>        | Address                  | Reported Date |  |  |
|-----------------------|--------------------------|---------------|--|--|
| SPD8RS                |                          |               |  |  |
| ASSAULT-SUB BDLY HARM | W 2ND AV/S WASHINGTON ST | 12/2/2015     |  |  |
| BURGLARY-COMMERCIAL   | 100 N WASHINGTON ST      | 11/30/2015    |  |  |
| BURGLARY-COMMERCIAL   | 400 W 3RD AV             | 12/1/2015     |  |  |
| INTIMIDATION W/WPN    | N POST ST/W RIVERSIDE AV | 12/4/2015     |  |  |
| ROBBERY               | 1600 W 3RD AV            | 11/30/2015    |  |  |