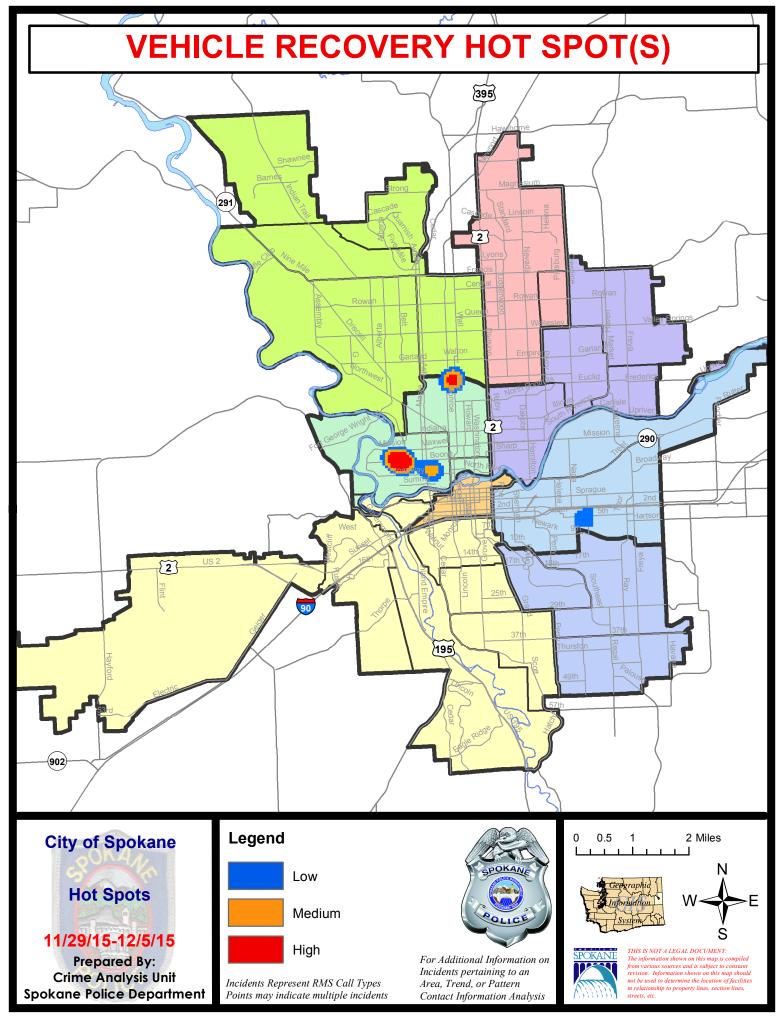

5 - 12/5/2015 Prior YTD Period:

Prepared by SPD Crime Analysis Office - Monday, December 07, 2015

With the exception of criminal homicides, this chart represents preliminary counts of the original Police Incident Reports. Full statistical analysis to determine the confidence level of this data has not been performed. In general, the preliminary incident counts are less than the crimes eventually reported on the UCR Crime Report. Further, the % change columns on the preliminary incident count differ from the percentage change on the UCR crime report, sometimes significantly.

2014 preliminary incidents are reported following Uniform Crime Reporting standards of removing unfounded incidents from actual totals.



INTERIM CHIEF OF POLICE Patrick M. Dobrow





Page 2 of 34



Page 3 of 34



Page 4 of 34



Page 5 of 34

# SPOKANE POLICE DEPARTMENT NORTH Police Service Area

## PSA Commander

**Captain Craig Meidl** 

Period Ending: Saturday ) , 2015 Northwest District (P1) Central District (P2) Neva-Wood District (P3) Northeast District (P4)



#### North Police Service Area (P1, P2, P3 and P4)



#### **Preliminary Incident Counts**

|             |                            | 7                     | Day Compa | arison                                | 28 L        | 28 Day Comparison |                                  |         | YTD Comparison          |         |  |
|-------------|----------------------------|-----------------------|-----------|---------------------------------------|-------------|-------------------|----------------------------------|---------|---------