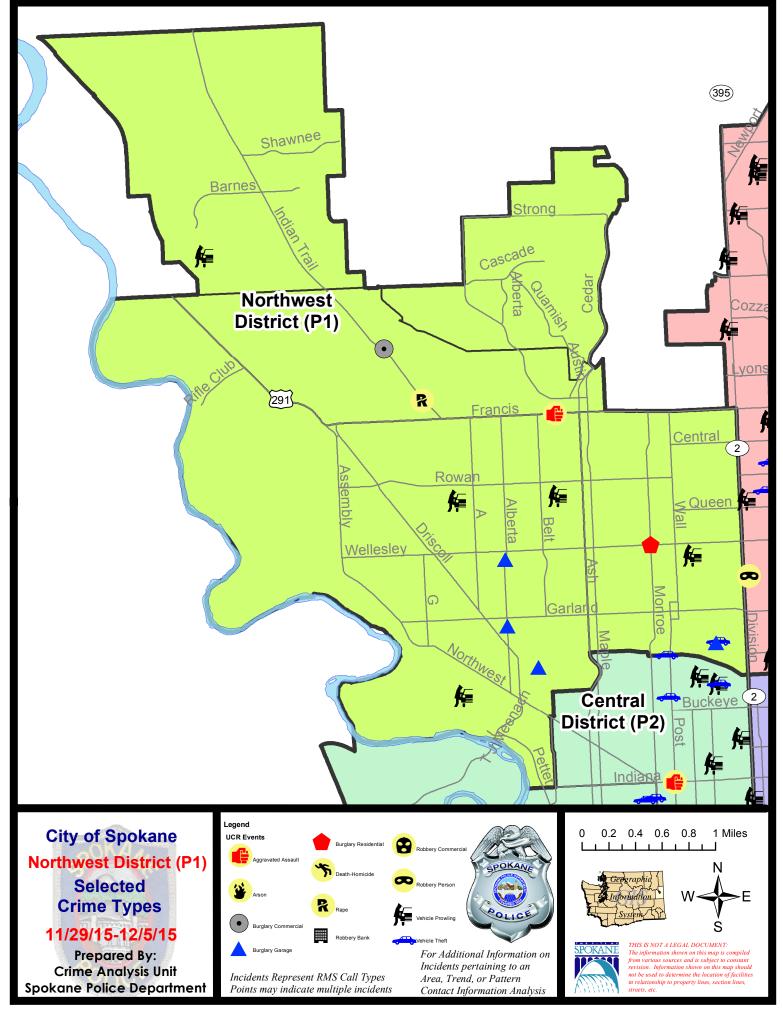

#### NW - Northwest District (P1)

#### 11/29/2015 TO 12/5/2015

#### NW - Northwest District (P1)

| <u>Offense</u>        | Address                     | Reported Date |
|-----------------------|-----------------------------|---------------|
| SPA1BS                |                             |               |
| BURGLARY-COMMERCIAL   | 3700 W INDIAN TRAIL RD      | 12/5/2015     |
| RAPE-FORCIBLE         |                             | 11/29/2015    |
| <u>SPA1IT</u>         |                             |               |
| VEH-PROWL             | 8400 N FOREST CT            | 12/4/2015     |
| SPA1NH                |                             |               |
| BURGLARY-FENCED AREA  | 4300 N JEFFERSON ST         | 11/29/2015    |
| BURGLARY-FENCED AREA  | 5100 N WALNUT ST            | 12/5/2015     |
| BURGLARY-GARAGE       | 300 W GLASS AV              | 12/3/2015     |
| BURGLARY-RESIDNTL     | 4700 N MONROE ST            | 11/29/2015    |
| VEH-PROWL             | W PRINCETON AV/N STEVENS ST | 11/30/2015    |
| VEH-THEFT             | 3500 N CALISPEL ST          | 12/2/2015     |
| VEH-THEFT             | 800 W CORA AV               | 12/3/2015     |
| SPA1NW                |                             |               |
| ASSAULT-SUB BDLY HARM | 2000 W FRANCIS AV           | 11/29/2015    |
| BURGLARY-GARAGE       | 2600 W HOFFMAN AV           | 11/30/2015    |
| BURGLARY-GARAGE       | 2300 W LIBERTY AV           | 12/1/2015     |
| BURGLARY-GARAGE       | 3800 N ALBERTA ST           | 12/4/2015     |
| VEH-PROWL             | 5300 N ALLEN PL             | 11/30/2015    |
| VEH-PROWL             | 5300 N CANNON ST            | 11/30/2015    |
| VEH-PROWL             | 3100 W FAIRVIEW AV          | 12/5/2015     |
| VEH-THEFT PLATES/TABS | 5000 N OAK ST               | 11/30/2015    |
| VEH-THEFT PLATES/TABS | 2000 W GORDON AV            | 12/5/2015     |