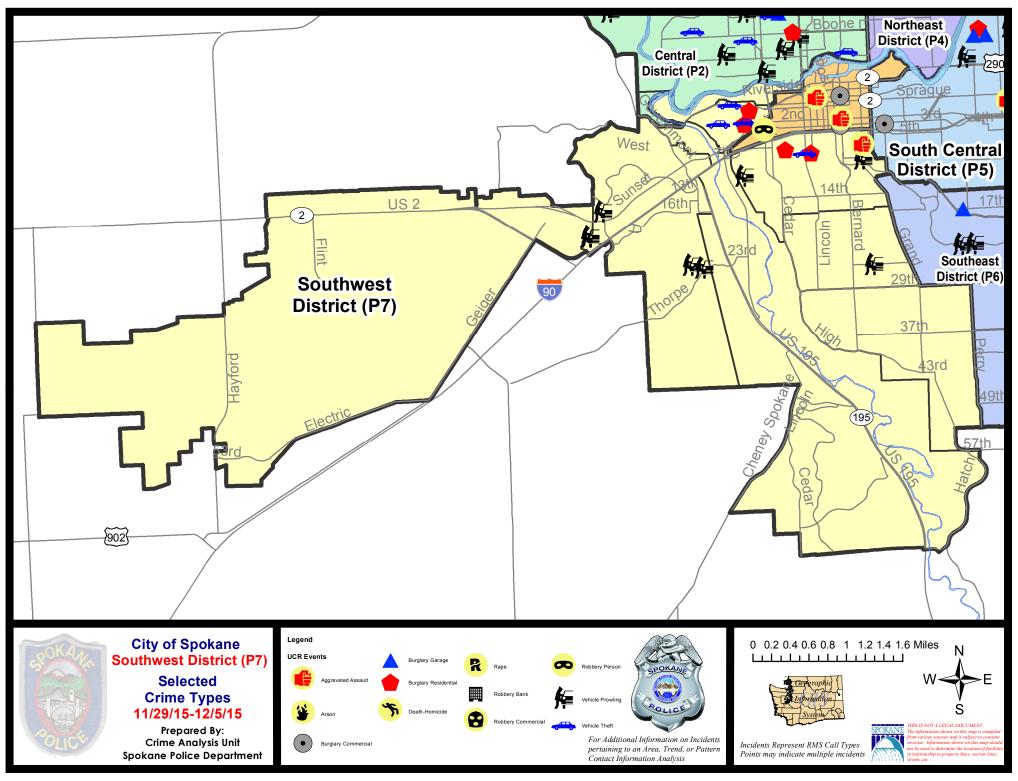

#### SW - Southwest District (P7)

#### 11/29/2015 TO 12/5/2015

| <u>Offense</u>    | Address                | Reported Date |
|-------------------|------------------------|---------------|
| SPD7BA            |                        |               |
| BURGLARY-RESIDNTL | 1900 W 2ND AV          | 12/1/2015     |
| BURGLARY-RESIDNTL | 1900 W 2ND AV          | 12/1/2015     |
| BURGLARY-RESIDNTL | 1800 W 1ST AV          | 12/4/2015     |
| VEH-THEFT         | 200 S SPRUCE ST        | 11/29/2015    |
| VEH-THEFT         | W 2ND AV/S ELM ST      | 11/30/2015    |
| VEH-THEFT         | 2100 W RIVERSIDE AV    | 12/1/2015     |
| SPD7CH            |                        |               |
| ASSAULT-WEAPON    | W 6TH AV/S BROWNE ST   | 12/5/2015     |
| ASSAULT-WEAPON    | W 6TH AV/S BROWNE ST   | 12/5/2015     |
| BURGLARY-RESIDNTL | 900 W 7TH AV           | 11/29/2015    |
| BURGLARY-RESIDNTL | 600 S ADAMS ST         | 12/3/2015     |
| VEH-PROWL         | 1900 W 10TH AV         | 12/4/2015     |
| VEH-PROWL         | 100 W 8TH AV           | 12/5/2015     |
| VEH-THEFT         | 1000 W 7TH AV          | 12/5/2015     |
| <u>SPD7GT</u>     |                        |               |
| VEH-PROWL         | 2600 W WESTWOOD LN     | 12/4/2015     |
| VEH-PROWL         | 2400 S CANYON WOODS LN | 12/4/2015     |
| SPD7MC            |                        |               |
| VEH-PROWL         | 00 W 25TH AV           | 12/4/2015     |
| <u>SPD7WH</u>     |                        |               |
| VEH-PROWL         | 2000 S ASSEMBLY ST     | 11/30/2015    |
| VEH-PROWL         | 2000 S ASSEMBLY ST     | 12/1/2015     |
| VEH-PROWL         | 2000 S ASSEMBLY ST     | 12/1/2015     |
| VEH-PROWL         | 1500 S RUSTLE ST       | 12/5/2015     |