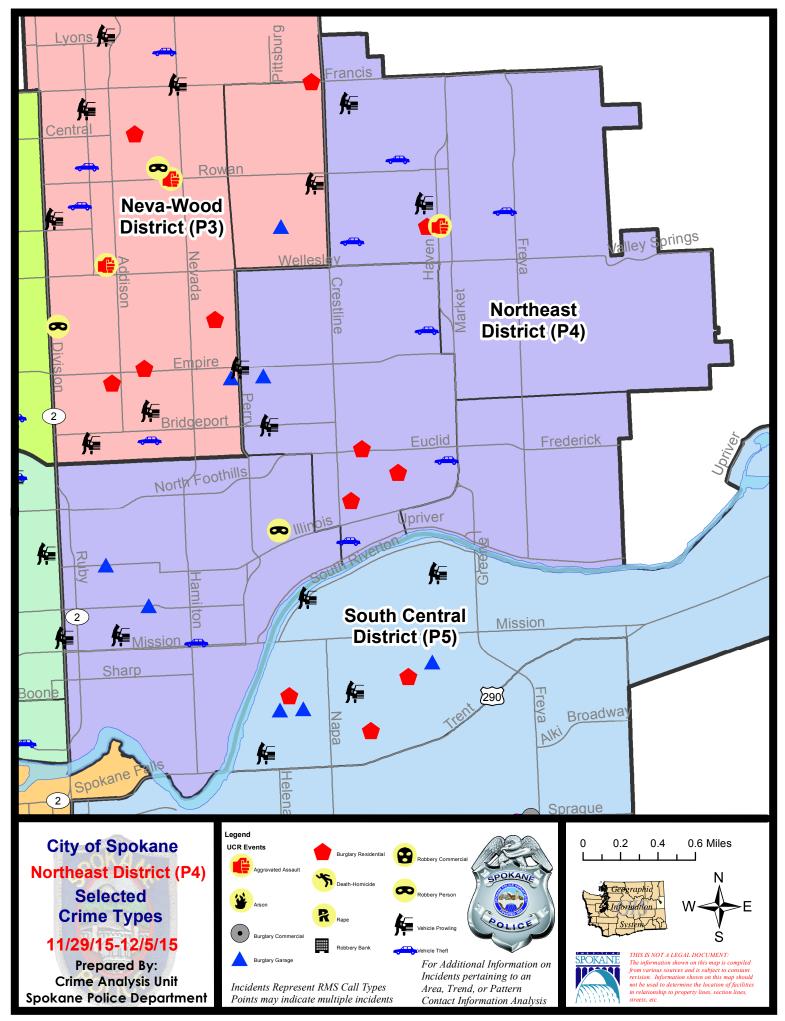

#### **NE - Northeast District (P4)**

### **Preliminary Incident Counts**

|             |                            | 7                        | Day Compa              | arison    | 28 D                           | ay Compa | Comparison YTD Comparison |                         |             |         |
|-------------|----------------------------|--------------------------|------------------------|-----------|--------------------------------|----------|---------------------------|-------------------------|-------------|---------|
| Part 1 Crim | e Categories               | Current                  | Prior                  | Percent   | Current                        | Prior    | Percent                   | Current                 | Prior       | Percent |
| Violent     | Criminal Homicide          | 0                        | 0                      |           | 0                              | 0        |                           | 5                       | 2           | 150.00% |
|             | Rape                       | 0                        | 0                      |           | 0                              | 1        |                           | 12                      | 19          | -36.84% |
|             | Robbery - Commercial       | 0                        | 0                      |           | 0                              | 2        |                           | 11                      | 9           | 22.22%  |
|             | Robbery - Person           | 1                        | 1                      | 0.00%     | 5                              | 5        | 0.00%                     | 33                      | 47          | -29.79% |
|             | Aggravated Assault - NonDV | 1                        | 2                      | -50.00%   | 4                              | 3        | 33.33%                    | 60                      | 59          | 1.69%   |
|             | Aggravated Assault - DV    | 0                        | 1                      |           | 5                              | 0        |                           | 34                      | 34          | 0.00%   |
|             |                            |                          |                        |           |                                |          |                           |                         |             |         |
|             | Violent Total:             | 2                        | 4                      | -50.00%   | 14                             | 11       | 27.27%                    | 155                     | 170         | -8.82%  |
| Property    | Burglary Residence         | 4                        | 3                      | 33.33%    | 10                             | 14       | -28.57%                   | 169                     | 292         | -42.12% |
|             | Burglary Garage            | 3                        | 0                      |           | 13                             | 10       | 30.00%                    | 86                      | 106         | -18.87% |
|             | Burglary Commercial        | 0                        | 1                      |           | 7                              | 1        | 600.00%                   | 65                      | 121         | -46.28% |
|             | Larceny                    | 27                       | 25                     | 8.00%     | 115                            | 170      | -32.35%                   | 1505                    | 1615        | -6.81%  |
|             | Vehicle Theft              | 7                        | 6                      | 16.67%    | 27                             | 30       | -10.00%                   | 276                     | 349         | -20.92% |
|             | Arson                      | 0                        | 0                      |           | 0                              | 0        |                           | 6                       | 13          | -53.85% |
|             |                            | ·                        | ·                      | ·1        | ·1                             |          | ·1                        |                         |             | ·1      |
|             | Property Total:            | 41                       | 35                     | 17.14%    | 172                            | 225      | -23.56%                   | 2107                    | 2496        | -15.58% |
| Preliminar  | y Part 1 Crime Totals:     | 43                       | 39                     | 10.26%    | 186                            | 236      | -21.19%                   | 2262                    | 2666        | -15.15% |
|             | Curr                       | ent 7 Day                | Day Period: 11/29/2015 |           | - 12/5/2015                    | Prior    | 7 Day Period:             | 11/22/2015 - 11/28/2015 |             | 8/2015  |
|             | Curr                       | Current 28 Day Period: 1 |                        | 11/8/2015 | - 12/5/2015                    | Prior    | 28 Day Period:            | 10/11/2                 | 2015 - 11/7 | /2015   |
|             | Curr                       | ent YTD P                | eriod:                 | 1/1/2015  | 5 - 12/5/2015 Prior YTD Period |          | YTD Period:               | 1/1/2014 - 12/5/2014    |             |         |

#### NE - Northeast District (P4)

| <u>Offense</u>        | Address                    | Reported Date |
|-----------------------|----------------------------|---------------|
| SPB4BE                |                            |               |
| BURGLARY-GARAGE       | 3800 N HELENA ST           | 12/3/2015     |
| BURGLARY-RESIDNTL     | 2900 N SMITH ST            | 12/3/2015     |
| BURGLARY-RESIDNTL     | 2300 E EUCLID AV           | 12/4/2015     |
| BURGLARY-RESIDNTL     | 2700 N LEE ST              | 12/5/2015     |
| VEH-PROWL             | 1600 E BRIDGEPORT AV       | 11/30/2015    |
| VEH-PROWL             | 1400 E EMPIRE AV           | 12/4/2015     |
| VEH-THEFT             | 4100 N REGAL ST            | 11/29/2015    |
| VEH-THEFT             | 2100 E NORTH CRESCENT AV   | 12/3/2015     |
| VEH-THEFT             | 3000 E FAIRVIEW AV         | 12/5/2015     |
| <u>SPB4HI</u>         |                            |               |
| ASSAULT-SUB BDLY HARM | 3000 E OLYMPIC AV          | 12/5/2015     |
| BURGLARY-RESIDNTL     | 2900 E OLYMPIC AV          | 12/1/2015     |
| VEH-PROWL             | 2300 E DALKE AV            | 11/30/2015    |
| VEH-PROWL             | 2900 E DIAMOND AV          | 12/3/2015     |
| VEH-THEFT             | 2700 E NEBRASKA AV         | 11/29/2015    |
| VEH-THEFT             | 3500 E QUEEN AV            | 12/3/2015     |
| VEH-THEFT             | 4900 N STONE ST            | 12/5/2015     |
| SPB4LO                |                            |               |
| BURGLARY-GARAGE       | 300 E MONTGOMERY AV        | 11/30/2015    |
| BURGLARY-GARAGE       | 600 E INDIANA AV           | 12/1/2015     |
| ROBBERY               | 1600 E JACKSON AV          | 11/30/2015    |
| VEH-PROWL             | 1700 N ASTOR ST            | 11/29/2015    |
| VEH-PROWL             | E AUGUSTA AV/N DIVISION ST | 11/30/2015    |
| VEH-THEFT             | 900 E MISSION AV           | 12/2/2015     |
| VEH-THEFT AUTO PARTS  | 200 E SINTO AV             | 11/29/2015    |
| VEH-THEFT AUTO PARTS  | 200 E BALDWIN AV           | 12/3/2015     |
| VEH-THEFT PLATES/TABS | 100 E BOONE AV             | 11/30/2015    |
| <u>SPB4MI</u>         |                            |               |
|                       |                            |               |

3900 E COURTLAND AV

For protection of victim privacy, the entire address on sexual assault crimes has been redacted.

12/5/2015