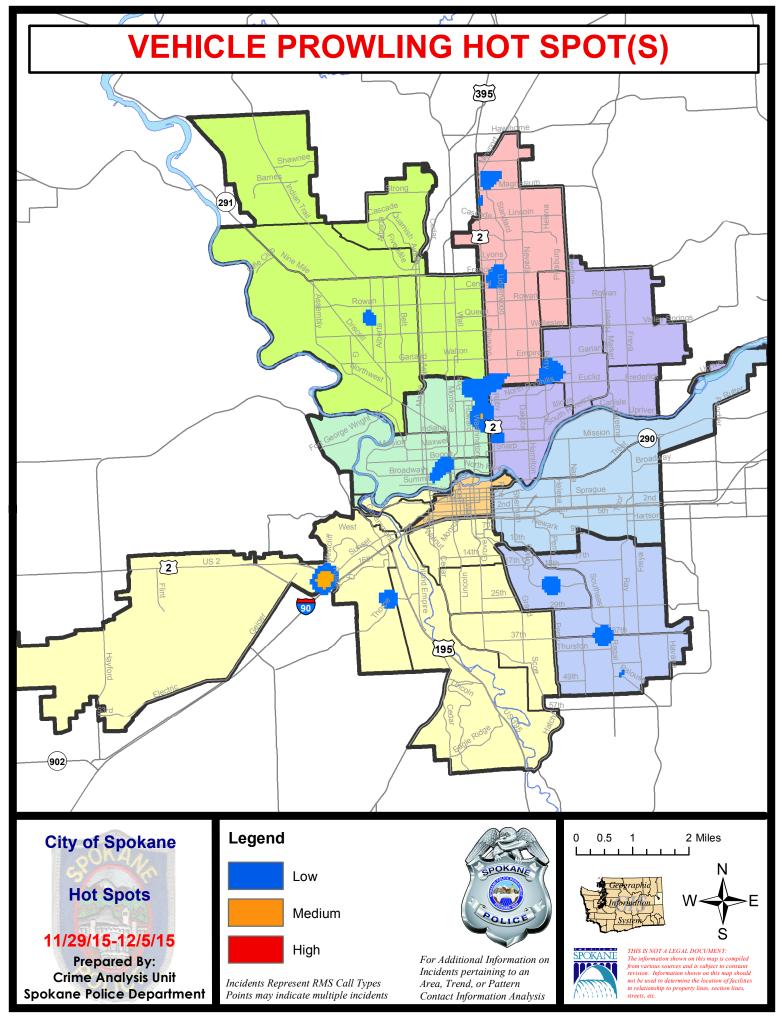

ior YTD Period:

Prepared by SPD Crime Analysis Office - Monday, December 07, 2015

With the exception of criminal homicides, this chart represents preliminary counts of the original Police Incident Reports. Full statistical analysis to determine the confidence level of this data has not been performed. In general, the preliminary incident counts are less than the crimes eventually reported on the UCR Crime Report. Further, the % change columns on the preliminary incident count differ from the percentage change on the UCR crime report, sometimes significantly.

2014 preliminary incidents are reported following Uniform Crime Reporting standards of removing unfounded incidents from actual totals.



INTERIM CHIEF OF POLICE Patrick M. Dobrow





Page 2 of 34



Page 3 of 34



Page 4 of 34



Page 5 of 34

# SPOKANE POLICE DEPARTMENT NORTH Police Service Area

## PSA Commander

**Captain Craig Meidl** 

Period Ending: Saturday ) , 2015 Northwest District (P1) Central District (P2) Neva-Wood District (P3) Northeast District (P4)



#### North Police Service Area (P1, P2, P3 and P4)



#### **Preliminary Incident Counts**

|             |                            | 7                     | Day Compa | arison                                | 28 L        | 28 Day Comparison |                                  |         | YTD Comparison          |         |  |
|-------------|----------------------------|-----------------------|-----------|---------------------------------------|-------------|-------------------|----------------------------------|---------|-------------------------