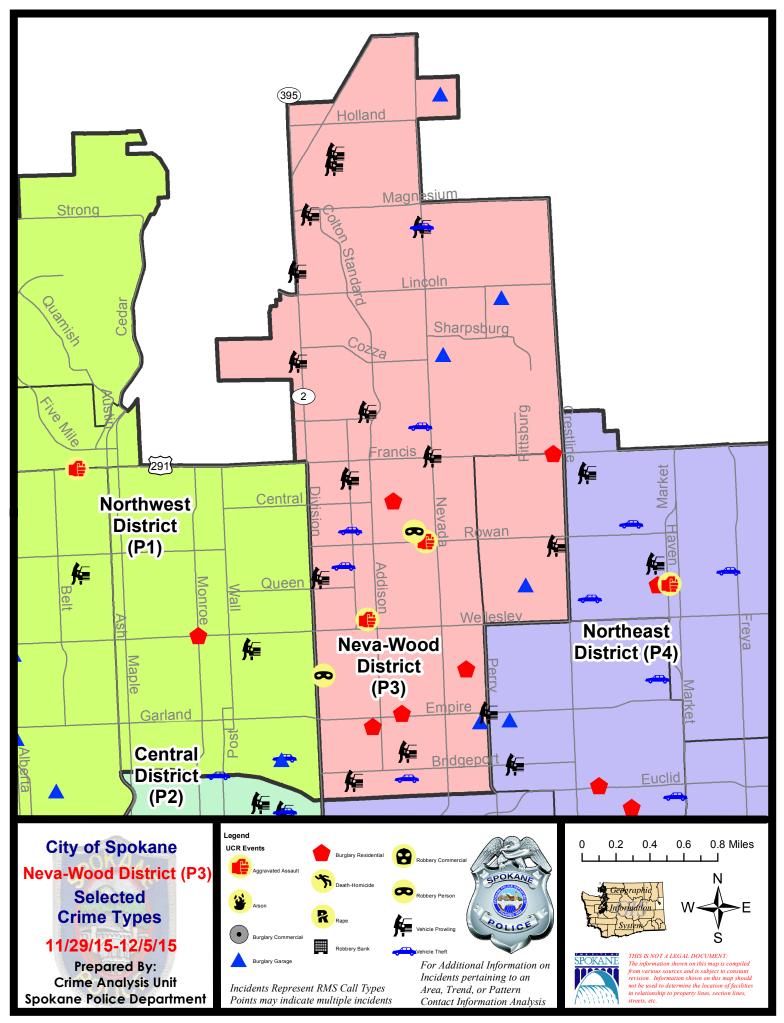

#### NE - Neva-Wood District (P3)

#### **Preliminary Incident Counts**

|             |                            | 7                              | Day Compa | arison      | 28 D                            | ay Compa          | rison                   | YTD Comparison       |                        |         |
|-------------|----------------------------|--------------------------------|-----------|-------------|---------------------------------|-------------------|-------------------------|----------------------|------------------------|---------|
| Part 1 Crim | e Categories               | Current                        | Prior     | Percent     | Current                         | Prior             | Percent                 | Current              | Prior                  | Percent |
| Violent     | Criminal Homicide          | 0                              | 0         |             | 0                               | 0                 |                         | 0                    | 0                      |         |
|             | Rape                       | 0                              | 0         |             | 2                               | 3                 | -33.33%                 | 16                   | 24                     | -33.33% |
|             | Robbery - Commercial       | 0                              | 0         |             | 0                               | 3                 |                         | 5                    | 10                     | -50.00% |
|             | Robbery - Person           | 2                              | 1         | 100.00%     | 4                               | 4                 | 0.00%                   | 52                   | 61                     | -14.75% |
|             | Aggravated Assault - NonDV | 0                              | 2         |             | 4                               | 3                 | 33.33%                  | 62                   | 64                     | -3.13%  |
|             | Aggravated Assault - DV    | 2                              | 0         |             | 7                               | 2                 | 250.00%                 | 52                   | 33                     | 57.58%  |
|             |                            |                                |           |             |                                 |                   |                         |                      |                        |         |
|             | Violent Total:             | 4                              | 3         | 33.33%      | 17                              | 15                | 13.33%                  | 187                  | 192                    | -2.60%  |
| Property    | Burglary Residence         | 5                              | 8         | -37.50%     | 19                              | 19                | 0.00%                   | 243                  | 291                    | -16.49% |
|             | Burglary Garage            | 6                              | 3         | 100.00%     | 20                              | 11                | 81.82%                  | 137                  | 207                    | -33.82% |
|             | Burglary Commercial        | 0                              | 2         |             | 9                               | 6                 | 50.00%                  | 102                  | 90                     | 13.33%  |
|             | Larceny                    | 44                             | 48        | -8.33%      | 177                             | 223               | -20.63%                 | 2361                 | 2359                   | 0.08%   |
|             | Vehicle Theft              | 5                              | 4         | 25.00%      | 27                              | 48                | -43.75%                 | 330                  | 500                    | -34.00% |
|             | Arson                      | 0                              | 0         |             | 0                               | 1                 |                         | 7                    | 6                      | 16.67%  |
|             | Property Total:            | 60                             | 65        | -7.69%      | 252                             | 308               | -18.18%                 | 3180                 | 3453                   | -7.91%  |
| Preliminar  | y Part 1 Crime Totals:     | 64                             | 68        | -5.88%      | 269                             | 323               | -16.72%                 | 3367                 | 3645                   | -7.63%  |
|             | Curr                       | rrent 7 Day Period: 11/29/2015 |           | - 12/5/2015 | - 12/5/2015 Prior 7 Day Period: |                   | 11/22/2015 - 11/28/2015 |                      |                        |         |
|             | Curr                       | Current 28 Day Period:         |           | 11/8/2015   | - 12/5/2015                     | Prior             | Prior 28 Day Period:    |                      | 10/11/2015 - 11/7/2015 |         |
|             | Curr                       | ent YTD P                      | eriod:    | 1/1/2015    | - 12/5/2015                     | Prior YTD Period: |                         | 1/1/2014 - 12/5/2014 |                        |         |

NE - Neva-Wood District (P3)

#### 11/29/2015 TO 12/5/2015

| <u>Offense</u>        | Address                       | Reported Date |
|-----------------------|-------------------------------|---------------|
| SPB3NL                |                               |               |
| ASSAULT-SUB BDLY HARM | 900 E ROWAN AV                | 11/29/2015    |
| ASSAULT-WEAPON        | 400 E BROAD AV                | 12/5/2015     |
| BURGLARY-FENCED AREA  | 600 E FRANCIS AV              | 12/4/2015     |
| BURGLARY-GARAGE       | 1300 E PROVIDENCE AV          | 12/3/2015     |
| BURGLARY-GARAGE       | 1000 E COZZA DR               | 12/4/2015     |
| BURGLARY-GARAGE       | 1700 E LINCOLN RD             | 12/4/2015     |
| BURGLARY-GARAGE       | 9700 N MORTON CT              | 12/4/2015     |
| BURGLARY-GARAGE       | 1000 E COZZA DR               | 12/5/2015     |
| BURGLARY-RESIDNTL     | 3900 N STANDARD ST            | 12/1/2015     |
| BURGLARY-RESIDNTL     | 1200 E RICH AV                | 12/4/2015     |
| BURGLARY-RESIDNTL     | 400 E PROVIDENCE AV           | 12/5/2015     |
| BURGLARY-RESIDNTL     | 600 E CENTRAL AV              | 12/5/2015     |
| ROBBERY               | 00 E RICH AV                  | 12/3/2015     |
| ROBBERY               | N CINCINNATI ST/E NEBRASKA AV | 12/4/2015     |
| VEH-PROWL             | 6300 N NEVADA ST              | 11/29/2015    |
| VEH-PROWL             | 8100 N DIVISION ST            | 11/30/2015    |
| VEH-PROWL             | 9100 N COLTON ST              | 12/1/2015     |
| VEH-PROWL             | 8400 N NEVADA ST              | 12/1/2015     |
| VEH-PROWL             | 6100 N LIDGERWOOD ST          | 12/1/2015     |
| VEH-PROWL             | 200 E LIBERTY AV              | 12/2/2015     |
| VEH-PROWL             | 6100 N LIDGERWOOD ST          | 12/3/2015     |
| VEH-PROWL             | 00 E CROWN AV                 | 12/3/2015     |
| VEH-PROWL             | 8600 N MAYFAIR ST             | 12/3/2015     |
| VEH-PROWL             | 7100 N DIVISION ST            | 12/4/2015     |
| VEH-PROWL             | 6900 N WISCOMB ST             | 12/5/2015     |
| VEH-PROWL             | 9200 N COLTON ST              | 12/5/2015     |
| VEH-PROWL             | 600 E GLASS AV                | 12/5/2015     |
| VEH-THEFT             | 900 E HOLYOKE AV              | 12/1/2015     |
| VEH-THEFT             | 200 E EVERETT AV              | 12/3/2015     |
| VEH-THEFT             | 600 E LIBERTY AV              | 12/3/2015     |
| VEH-THEFT             | 5600 N LIDGERWOOD ST          | 12/4/2015     |
| VEH-THEFT             | 8400 N NEVADA ST              | 12/4/2015     |
| VEH-THEFT PLATES/TABS | 500 E JOSEPH AV               | 11/30/2015    |
| VEH-THEFT-TRAILER     | 7300 N WISCOMB ST             | 12/3/2015     |
| <u>SPB3WH</u>         |                               |               |
| BURGLARY-GARAGE       | 1700 E QUEEN AV               | 12/3/2015     |
| BURGLARY-RESIDNTL     | 2000 E FRANCIS AV             | 12/4/2015     |
| VEH-PROWL             | 5400 N MARTIN ST              | 12/5/2015     |
|                       |                               | • •           |