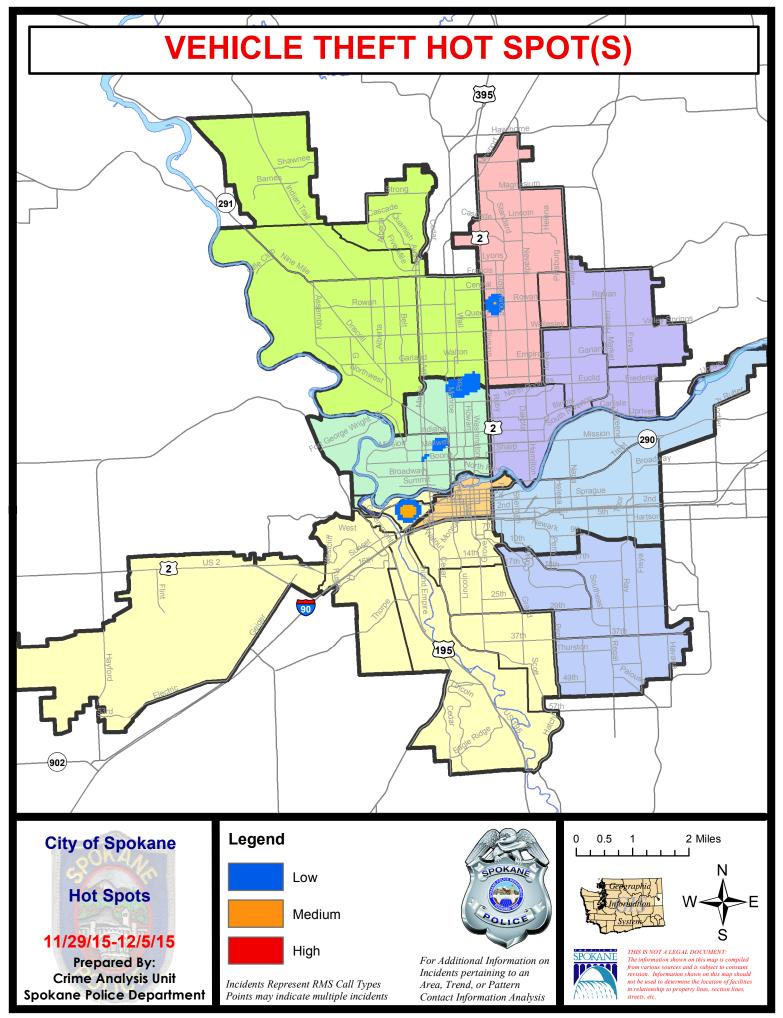

eriod:** 1/1/2015 - 12/5/2015 Prior YTD Period:

Prepared by SPD Crime Analysis Office - Monday, December 07, 2015

With the exception of criminal homicides, this chart represents preliminary counts of the original Police Incident Reports. Full statistical analysis to determine the confidence level of this data has not been performed. In general, the preliminary incident counts are less than the crimes eventually reported on the UCR Crime Report. Further, the % change columns on the preliminary incident count differ from the percentage change on the UCR crime report, sometimes significantly.

2014 preliminary incidents are reported following Uniform Crime Reporting standards of removing unfounded incidents from actual totals.



INTERIM CHIEF OF POLICE Patrick M. Dobrow





Page 2 of 34



Page 3 of 34



Page 4 of 34



Page 5 of 34

# SPOKANE POLICE DEPARTMENT NORTH Police Service Area

## PSA Commander

**Captain Craig Meidl** 

Period Ending: Saturday ) , 2015 Northwest District (P1) Central District (P2) Neva-Wood District (P3) Northeast District (P4)



#### North Police Service Area (P1, P2, P3 and P4)



#### **Preliminary Incident Counts**

|             |                            | 7                     | Day Compa | arison                                | 28 L        | 28 Day Comparison |                                  |         | YTD Comparison          |         |  |
|-------------|----------------------------|-----------------------|-----------|---------------------------------------|-------------|-------------------|----------------------------------|---