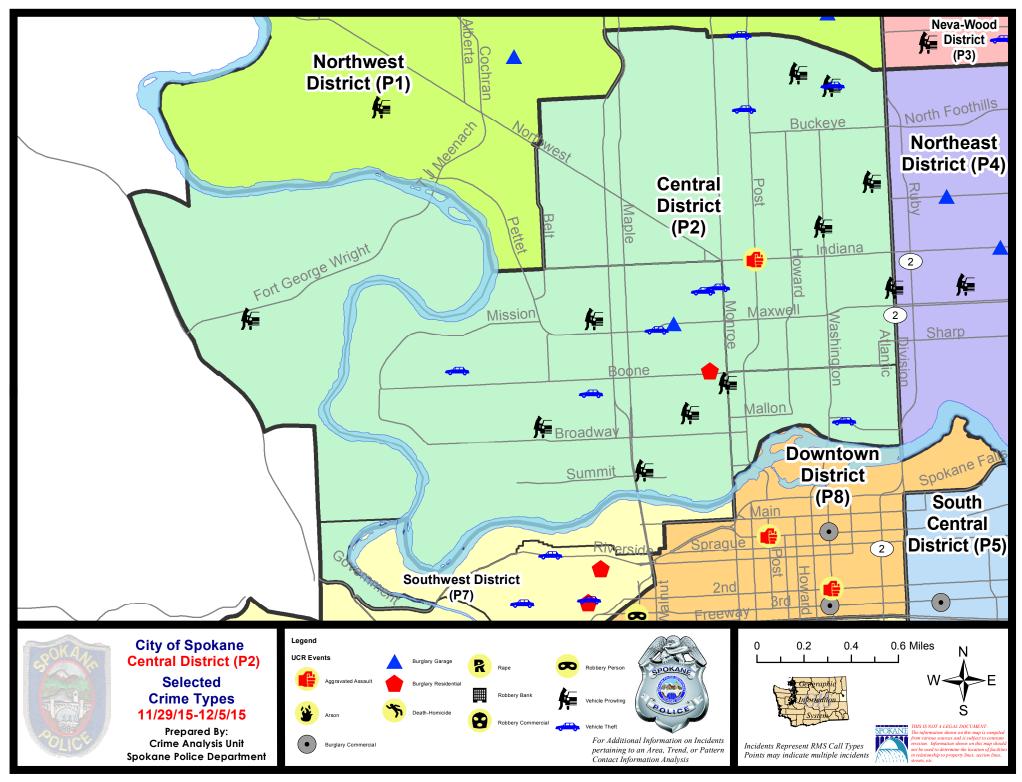

#### **NW - Central District (P2)**

NW Central District (P2)

#### 11/29/2015 TO 12/5/2015

| <u>Offense</u>       | Address                      | Reported Date |
|----------------------|------------------------------|---------------|
| SPA2EG               |                              |               |
| ASSAULT-WEAPON       | W INDIANA AV/N POST ST       | 12/1/2015     |
| BURGLARY-FENCED AREA | 700 W BOONE AV               | 12/2/2015     |
| VEH-PROWL            | 500 W EUCLID AV              | 12/2/2015     |
| VEH-PROWL            | 300 W PARK PL                | 12/2/2015     |
| VEH-PROWL            | 2400 N ATLANTIC ST           | 12/3/2015     |
| VEH-PROWL            | 2100 N WASHINGTON ST         | 12/4/2015     |
| VEH-THEFT            | 300 W PARK PL                | 12/3/2015     |
| VEH-THEFT            | 800 W CLEVELAND AV           | 12/3/2015     |
| VEH-THEFT AUTO PARTS | 2400 N DIVISION ST           | 12/3/2015     |
| SPA2RS               |                              |               |
| VEH-PROWL            | 1100 N MONROE ST             | 11/30/2015    |
| VEH-THEFT            | 300 W NORTH RIVER DR         | 12/4/2015     |
| SPA2WC               |                              |               |
| BURGLARY-GARAGE      | 1300 W MAXWELL AV            | 11/30/2015    |
| BURGLARY-RESIDNTL    | 1200 N MADISON ST            | 12/3/2015     |
| VEH-PROWL            | 1500 W HIGHLINE LN           | 11/29/2015    |
| VEH-PROWL            | 1200 W MALLON AV             | 12/4/2015     |
| VEH-PROWL            | 1800 W MISSION AV            | 12/4/2015     |
| VEH-PROWL            | 2100 W MALLON AV             | 12/4/2015     |
| VEH-THEFT            | 1800 W GARDNER AV            | 11/29/2015    |
| VEH-THEFT            | 1100 W AUGUSTA AV            | 12/1/2015     |
| VEH-THEFT            | 1300 N LINDEKE ST            | 12/2/2015     |
| VEH-THEFT            | 1400 W MAXWELL AV            | 12/5/2015     |
| VEH-THEFT            | 1000 W AUGUSTA AV            | 12/5/2015     |
| SPA2WH               |                              |               |
| VEH-PROWL            | 3800 W FORT GEORGE WRIGHT DR | 11/30/2015    |

VEH-PROWL

3800 W FORT GEORGE WRIGHT DR

11/30/2015