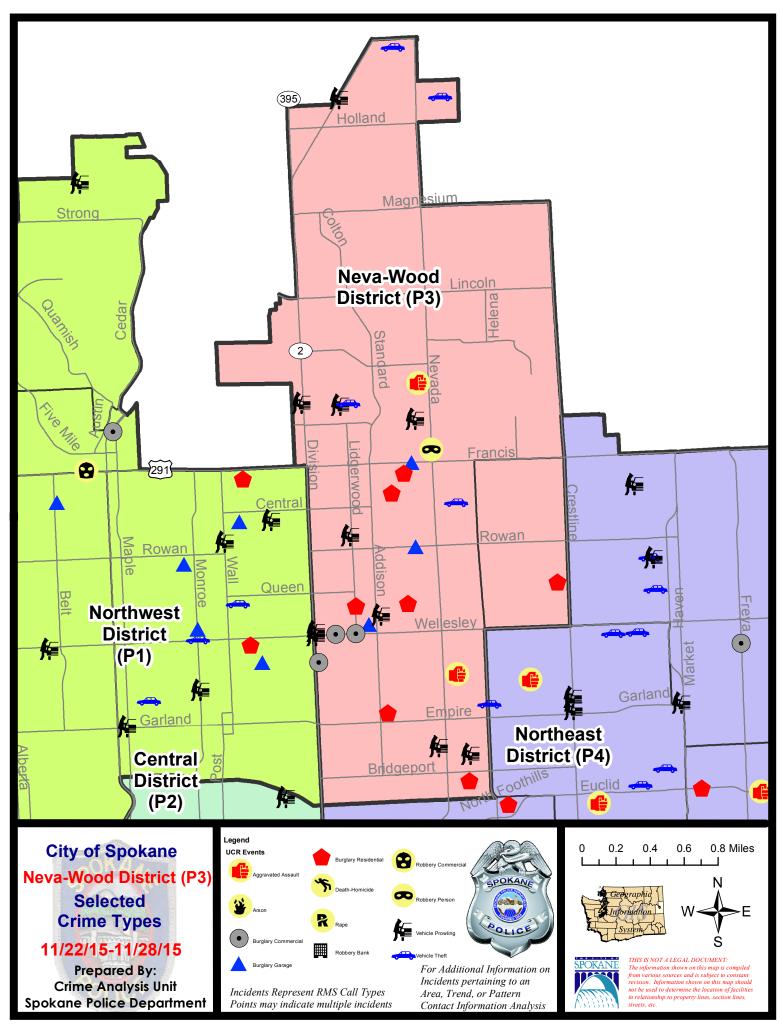

### **NE - Neva-Wood District (P3)**

### **Preliminary Incident Counts**

|             |                            | 7           | Day Compa | arison     | 28 E         | ay Compa | rison                | YTD     | Compariso              | n       |  |
|-------------|----------------------------|-------------|-----------|------------|--------------|----------|----------------------|---------|------------------------|---------|--|
| Part 1 Crim | ne Categories              | Current     | Prior     | Percent    | Current      | Prior    | Percent              | Current | Prior                  | Percent |  |
| Violent     | Criminal Homicide          | 0           | 0         |            | 0            | 0        |                      | 0       | 0                      |         |  |
|             | Rape                       | 0           | 2         |            | 3            | 2        | 50.00%               | 16      | 23                     | -30.43% |  |
|             | Robbery - Commercial       | 0           | 0         |            | 2            | 2        | 0.00%                | 5       | 10                     | -50.00% |  |
|             | Robbery - Person           | 1           | 1         | 0.00%      | 2            | 4        | -50.00%              | 50      | 60                     | -16.67% |  |
|             | Aggravated Assault - NonDV | 2           | 0         |            | 5            | 4        | 25.00%               | 63      | 63                     | 0.00%   |  |
|             | Aggravated Assault - DV    | 0           | 3         |            | 5            | 4        | 25.00%               | 50      | 31                     | 61.29%  |  |
|             |                            |             |           |            |              |          |                      |         |                        |         |  |
|             | Violent Total:             | 3           | 6         | -50.00%    | 17           | 16       | 6.25%                | 184     | 187                    | -1.60%  |  |
| Property    | Burglary Residence         | 8           | 2         | 300.00%    | 22           | 15       | 46.67%               | 237     | 277                    | -14.44% |  |
|             | Burglary Garage            | 3           | 6         | -50.00%    | 16           | 12       | 33.33%               | 131     | 200                    | -34.50% |  |
|             | Burglary Commercial        | 3           | 4         | -25.00%    | 12           | 4        | 200.00%              | 103     | 89                     | 15.73%  |  |
|             | Larceny                    | 48          | 43        | 11.63%     | 198          | 218      | -9.17%               | 2317    | 2301                   | 0.70%   |  |
|             | Vehicle Theft              | 4           | 9         | -55.56%    | 39           | 34       | 14.71%               | 324     | 494                    | -34.41% |  |
|             | Arson                      | 0           | 0         |            | 0            | 1        |                      | 7       | 6                      | 16.67%  |  |
|             | Businesto Tatal            | 66          | 64        | 3.13%      | 287          | 284      | 1.06%                | 3119    | 3367                   | -7.37%  |  |
|             | Property Total:            |             |           |            |              |          |                      | 0       |                        |         |  |
| Preliminar  | y Part 1 Crime Totals:     | 69          | 70        | -1.43%     | 304          | 300      | 1.33%                | 3303    | 3554                   | -7.06%  |  |
|             | Cur                        | rent 7 Day  | Period:   | 11/22/2015 | - 11/28/2015 | Prior :  | 7 Day Period:        | 11/15/2 | 2015 - 11/2            | 21/2015 |  |
|             | Cur                        | rent 28 Day | y Period: | 11/1/2015  | - 11/28/2015 | Prior :  | Prior 28 Day Period: |         | 10/4/2015 - 10/31/2015 |         |  |
|             | Cur                        | rent YTD P  | eriod:    | 1/1/2015   | - 11/28/2015 | Prior `  | YTD Period:          | 1/1/2   | 2014 - 11/2            | 28/2014 |  |

### NE - Neva-Wood District (P3)

| <u>Offense</u>       | Address              | Reported Date |
|----------------------|----------------------|---------------|
| SPB3NL               |                      |               |
| ASSAULT-WEAPON       | 900 E SITKA AV       | 11/22/2015    |
| ASSAULT-WEAPON       | 1100 E RICH AV       | 11/23/2015    |
| BURGLARY-COMMERCIAL  | 00 E HEROY AV        | 11/26/2015    |
| BURGLARY-COMMERCIAL  | 100 E WELLESLEY AV   | 11/27/2015    |
| BURGLARY-COMMERCIAL  | 300 E WELLESLEY AV   | 11/27/2015    |
| BURGLARY-FENCED AREA | 1300 E DECATUR AV    | 11/23/2015    |
| BURGLARY-GARAGE      | 800 E FRANCIS AV     | 11/24/2015    |
| BURGLARY-GARAGE      | 400 E BROAD AV       | 11/25/2015    |
| BURGLARY-GARAGE      | 800 E ROWAN AV       | 11/28/2015    |
| BURGLARY-RESIDNTL    | 500 E GARLAND AV     | 11/22/2015    |
| BURGLARY-RESIDNTL    | 700 E DECATUR AV     | 11/24/2015    |
| BURGLARY-RESIDNTL    | 300 E OLYMPIC AV     | 11/24/2015    |
| BURGLARY-RESIDNTL    | 300 E OLYMPIC AV     | 11/24/2015    |
| BURGLARY-RESIDNTL    | 1200 E LIBERTY AV    | 11/27/2015    |
| BURGLARY-RESIDNTL    | 6000 N STANDARD ST   | 11/27/2015    |
| BURGLARY-RESIDNTL    | 700 E OLYMPIC AV     | 11/27/2015    |
| ROBBERY              | 6400 N NEVADA ST     | 11/28/2015    |
| VEH-PROWL            | 800 E LYONS AV       | 11/22/2015    |
| VEH-PROWL            | 500 E WABASH AV      | 11/22/2015    |
| VEH-PROWL            | 4700 N DIVISION ST   | 11/22/2015    |
| VEH-PROWL            | 9700 N NEWPORT HY    | 11/22/2015    |
| VEH-PROWL            | 200 E WEDGEWOOD AV   | 11/23/2015    |
| VEH-PROWL            | 5600 N LIDGERWOOD ST | 11/23/2015    |
| VEH-PROWL            | 4700 N DIVISION ST   | 11/24/2015    |
| VEH-PROWL            | 1200 E GLASS AV      | 11/25/2015    |
| VEH-PROWL            | 900 E GORDON AV      | 11/26/2015    |
| VEH-PROWL            | 7000 N DIVISION ST   | 11/26/2015    |
| VEH-THEFT            | 10100 N NEWPORT HY   | 11/22/2015    |
| VEH-THEFT            | 1200 E CENTRAL AV    | 11/24/2015    |
| VEH-THEFT            | 300 E WEDGEWOOD AV   | 11/24/2015    |
| VEH-THEFT            | 9700 N MORTON CT     | 11/28/2015    |
| VEH-THEFT AUTO PARTS | 6300 N ADDISON ST    | 11/23/2015    |
| VEH-THEFT AUTO PARTS | 1300 E KIERNAN AV    | 11/26/2015    |
| VEH-THEFT AUTO PARTS | 1000 E SHARPSBURG AV | 11/27/2015    |
| SPB3WH               |                      |               |
| BURGLARY-RESIDNTL    | 5100 N MARTIN ST     | 11/23/2015    |