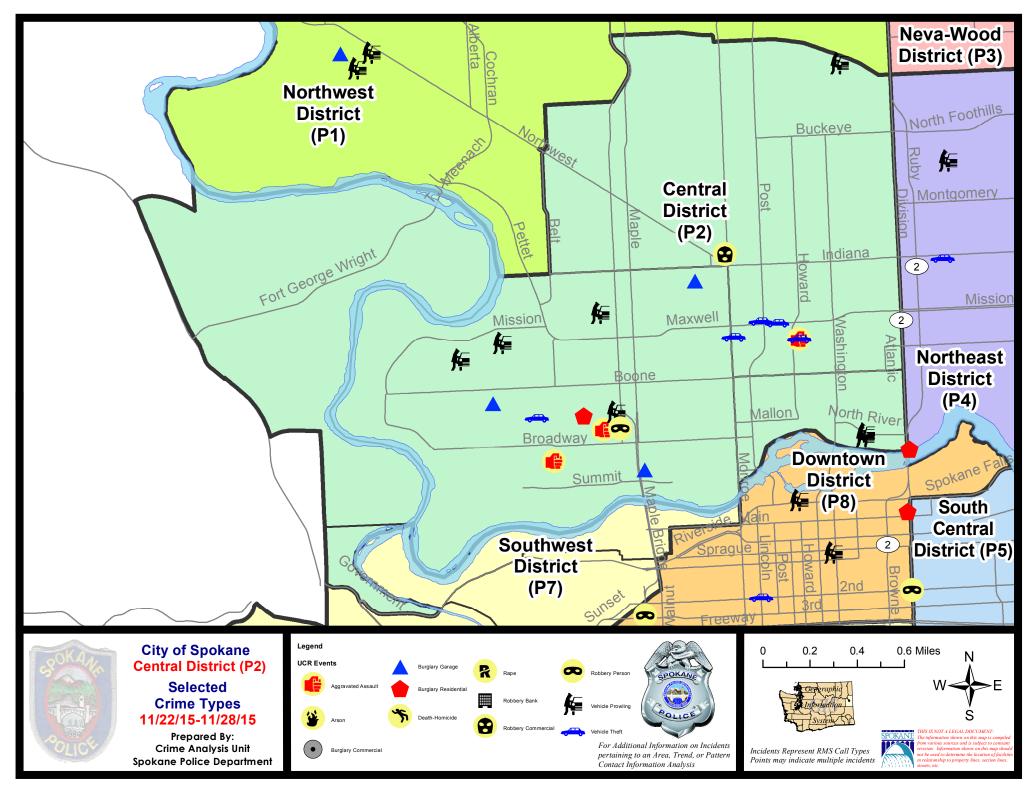

#### **NW - Central District (P2)**

### **Preliminary Incident Counts**

|             |                            | 7           | Day Compa | arison     | 28 D         | ay Compa | rison                | YTE     | ) Compariso            | on      |  |
|-------------|----------------------------|-------------|-----------|------------|--------------|----------|----------------------|---------|------------------------|---------|--|
| Part 1 Crim | e Categories               | Current     | Prior     | Percent    | Current      | Prior    | Percent              | Current | Prior                  | Percent |  |
| Violent     | Criminal Homicide          | 0           | 0         |            | 0            | 1        |                      | 3       | 1                      | 200.00% |  |
|             | Rape                       | 0           | 1         |            | 2            | 0        |                      | 17      | 18                     | -5.56%  |  |
|             | Robbery - Commercial       | 1           | 0         |            | 1            | 0        |                      | 2       | 9                      | -77.78% |  |
|             | Robbery - Person           | 1           | 0         |            | 3            | 5        | -40.00%              | 42      | 51                     | -17.65% |  |
|             | Aggravated Assault - NonDV | 3           | 1         | 200.00%    | 7            | 8        | -12.50%              | 72      | 63                     | 14.29%  |  |
|             | Aggravated Assault - DV    | 0           | 0         |            | 0            | 1        |                      | 27      | 34                     | -20.59% |  |
|             |                            |             |           |            |              |          |                      |         |                        |         |  |
|             | Violent Total:             | 5           | 2         | 150.00%    | 13           | 15       | -13.33%              | 163     | 176                    | -7.39%  |  |
| Property    | Burglary Residence         | 1           | 6         | -83.33%    | 17           | 8        | 112.50%              | 207     | 239                    | -13.39% |  |
|             | Burglary Garage            | 3           | 1         | 200.00%    | 8            | 9        | -11.11%              | 90      | 81                     | 11.11%  |  |
|             | Burglary Commercial        | 0           | 4         |            | 10           | 7        | 42.86%               | 82      | 47                     | 74.47%  |  |
|             | Larceny                    | 30          | 23        | 30.43%     | 120          | 115      | 4.35%                | 1330    | 1474                   | -9.77%  |  |
|             | Vehicle Theft              | 5           | 6         | -16.67%    | 25           | 22       | 13.64%               | 189     | 221                    | -14.48% |  |
|             | Arson                      | 0           | 0         |            | 0            | 0        |                      | 10      | 9                      | 11.11%  |  |
|             |                            |             |           |            |              |          |                      |         |                        |         |  |
|             | Property Total:            | 39          | 40        | -2.50%     | 180          | 161      | 11.80%               | 1908    | 2071                   | -7.87%  |  |
| Preliminar  | y Part 1 Crime Totals:     | 44          | 42        | 4.76%      | 193          | 176      | 9.66%                | 2071    | 2247                   | -7.83%  |  |
|             | Current 7 Day Period:      |             | Period:   | 11/22/2015 | - 11/28/2015 | Prior    | 7 Day Period:        | 11/15/2 | 2015 - 11/2            | 21/2015 |  |
|             | Cur                        | rent 28 Day | y Period: | 11/1/2015  | - 11/28/2015 | Prior :  | Prior 28 Day Period: |         | 10/4/2015 - 10/31/2015 |         |  |
|             | Cur                        | rent YTD P  | eriod:    | 1/1/2015   | - 11/28/2015 | Prior `  | YTD Period:          | 1/1/2   | 2014 - 11/2            | 28/2014 |  |

### NW Central District (P2)

| <u>Offense</u>        | Address              | Reported Date |
|-----------------------|----------------------|---------------|
| SPA2EG                |                      |               |
| ASSAULT-SUB BDLY HARM | 500 W SINTO AV       | 11/23/2015    |
| ROBBERY-COMMERCIAL    | 1900 N MONROE ST     | 11/22/2015    |
| VEH-PROWL             | 300 W DALTON AV      | 11/27/2015    |
| VEH-THEFT             | 700 W MAXWELL AV     | 11/22/2015    |
| VEH-THEFT             | 1400 N MONROE ST     | 11/23/2015    |
| VEH-THEFT             | 800 W MAXWELL AV     | 11/26/2015    |
| VEH-THEFT             | 500 W SINTO AV       | 11/28/2015    |
| VEH-THEFT AUTO PARTS  | 2400 N DIVISION ST   | 11/22/2015    |
| VEH-THEFT AUTO PARTS  | 2400 N DIVISION ST   | 11/23/2015    |
| SPA2RS                |                      |               |
| VEH-PROWL             | 200 W NORTH RIVER DR | 11/23/2015    |
| VEH-PROWL             | 200 W NORTH RIVER DR | 11/23/2015    |
| SPA2WC                |                      |               |
| ASSAULT-WEAPON        | 2100 W COLLEGE AV    | 11/23/2015    |
| ASSAULT-WEAPON        | 1800 W MALLON AV     | 11/28/2015    |
| BURGLARY-FENCED AREA  | 1200 W AUGUSTA AV    | 11/25/2015    |
| BURGLARY-GARAGE       | 1800 N JEFFERSON ST  | 11/24/2015    |
| BURGLARY-GARAGE       | 2500 W GARDNER AV    | 11/26/2015    |
| BURGLARY-GARAGE       | 1700 W BRIDGE AV     | 11/28/2015    |
| BURGLARY-RESIDNTL     | 1000 N ELM ST        | 11/28/2015    |
| ROBBERY               | 1700 W MALLON AV     | 11/23/2015    |
| VEH-PROWL             | 1700 W DEAN AV       | 11/24/2015    |
| VEH-PROWL             | 2400 W MAXWELL AV    | 11/25/2015    |
| VEH-PROWL             | 1600 N OAK ST        | 11/25/2015    |
| VEH-PROWL             | 2700 W SINTO AV      | 11/25/2015    |
| VEH-THEFT             | 2200 W DEAN AV       | 11/25/2015    |
| VEH-THEFT PLATES/TABS | 1100 W MALLON AV     | 11/28/2015    |