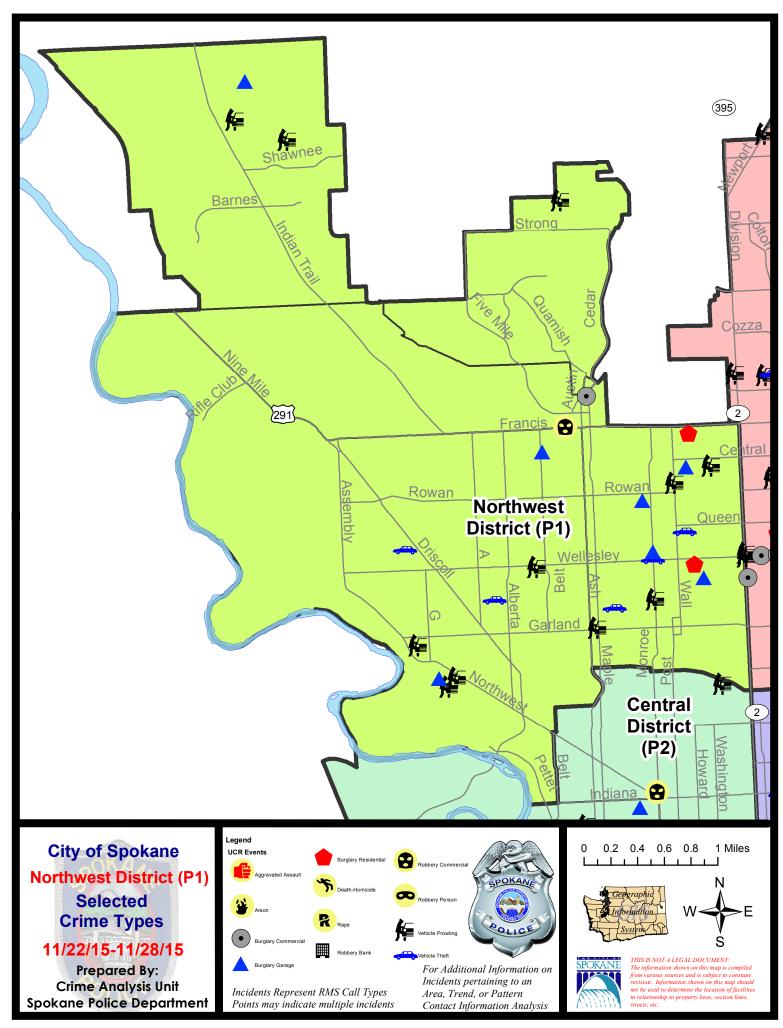

### **NW - Northwest District (P1)**

### NW - Northwest District (P1)

| <u>Offense</u>       | Address                 | Reported Date |
|----------------------|-------------------------|---------------|
| SPA1BS               |                         |               |
| BURGLARY-COMMERCIAL  | 6700 N COUNTRY HOMES BL | 11/28/2015    |
| ROBBERY-COMMERCIAL   | 1900 W FRANCIS AV       | 11/22/2015    |
| ROBBERY-COMMERCIAL   | 1900 W FRANCIS AV       | 11/24/2015    |
| SPA1FM               |                         |               |
| VEH-PROWL            | 1800 W JAY AV           | 11/23/2015    |
| SPA1IT               |                         |               |
| BURGLARY-GARAGE      | 10600 N WOODRIDGE DR    | 11/22/2015    |
| VEH-PROWL            | 5300 W WOODVIEW CT      | 11/22/2015    |
| VEH-PROWL            | 9900 N FARMDALE ST      | 11/24/2015    |
| SPA1NH               |                         |               |
| BURGLARY-GARAGE      | 5800 N STEVENS ST       | 11/24/2015    |
| BURGLARY-GARAGE      | 5400 N MADISON ST       | 11/24/2015    |
| BURGLARY-GARAGE      | 4800 N MONROE ST        | 11/27/2015    |
| BURGLARY-GARAGE      | 4400 N WASHINGTON ST    | 11/27/2015    |
| BURGLARY-RESIDNTL    | 6200 N STEVENS ST       | 11/24/2015    |
| BURGLARY-RESIDNTL    | 4600 N STEVENS ST       | 11/26/2015    |
| VEH-PROWL            | 4200 N MONROE ST        | 11/23/2015    |
| VEH-PROWL            | 3900 N MAPLE ST         | 11/23/2015    |
| VEH-PROWL            | 300 W COLUMBIA AV       | 11/27/2015    |
| VEH-PROWL            | 5600 N WALL ST          | 11/27/2015    |
| VEH-THEFT            | 5000 N HOWARD ST        | 11/25/2015    |
| VEH-THEFT            | 4100 N CEDAR ST         | 11/26/2015    |
| VEH-THEFT            | 4700 N MONROE ST        | 11/28/2015    |
| VEH-THEFT AUTO PARTS | 3100 N DIVISION ST      | 11/25/2015    |
| SPA1NW               |                         |               |
| BURGLARY-FENCED AREA | 2000 W KIERNAN AV       | 11/23/2015    |
| BURGLARY-GARAGE      | 3400 W CORA AV          | 11/24/2015    |
| BURGLARY-GARAGE      | 5900 N MONTEVISTA PL    | 11/28/2015    |
| VEH-PROWL            | 2300 W WELLESLEY AV     | 11/22/2015    |
| VEH-PROWL            | 3300 W ALICE AV         | 11/24/2015    |
| VEH-PROWL            | 3200 W CORA AV          | 11/24/2015    |
| VEH-PROWL            | 3600 W PROVIDENCE AV    | 11/25/2015    |
| VEH-THEFT            | 3700 W OLYMPIC AV       | 11/25/2015    |
| VEH-THEFT            | 2700 W LONGFELLOW AV    | 11/26/2015    |
| VEH-THEFT AUTO PARTS | 4200 N BELT ST          | 11/27/2015    |

For protection of victim privacy, the entire address on sexual assault crimes has been redacted.