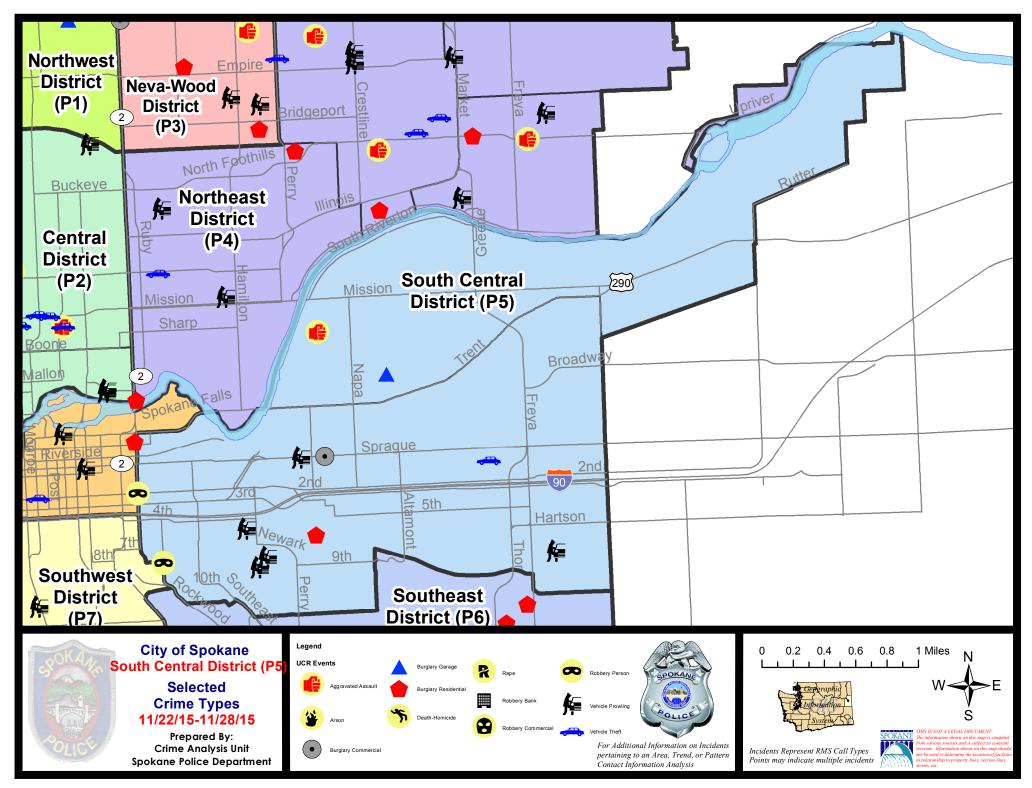

### **SE - South Central District (P5)**

### SE - South Central District (P5)

| <u>Offense</u>        | <u>Address</u>         | Reported Date |
|-----------------------|------------------------|---------------|
| SPC5EC                |                        |               |
| BURGLARY-COMMERCIAL   | 1700 E SPRAGUE AV      | 11/27/2015    |
| BURGLARY-RESIDNTL     | 1600 E HARTSON AV      | 11/23/2015    |
| ROBBERY               | E 2ND AV/S DIVISION ST | 11/26/2015    |
| ROBBERY               | 800 S COWLEY ST        | 11/28/2015    |
| VEH-PROWL             | 1100 E 8TH AV          | 11/22/2015    |
| VEH-PROWL             | 600 S CONKLIN ST       | 11/24/2015    |
| VEH-PROWL             | 1000 E 9TH AV          | 11/24/2015    |
| VEH-PROWL             | 1500 E SPRAGUE AV      | 11/25/2015    |
| VEH-PROWL             | 3800 E 9TH AV          | 11/26/2015    |
| VEH-THEFT             | 100 S RAY ST           | 11/26/2015    |
| VEH-THEFT PLATES/TABS | 3200 E 10TH AV         | 11/22/2015    |
| VEH-THEFT PLATES/TABS | 3200 E 10TH AV         | 11/25/2015    |
| SPC5GP                |                        |               |
| ASSAULT-WEAPON        | 1200 N MADELIA ST      | 11/26/2015    |
| BURGLARY-FENCED AREA  | 2200 E SINTO AV        | 11/24/2015    |
| BURGLARY-GARAGE       | 2300 E BROADWAY AV     | 11/24/2015    |