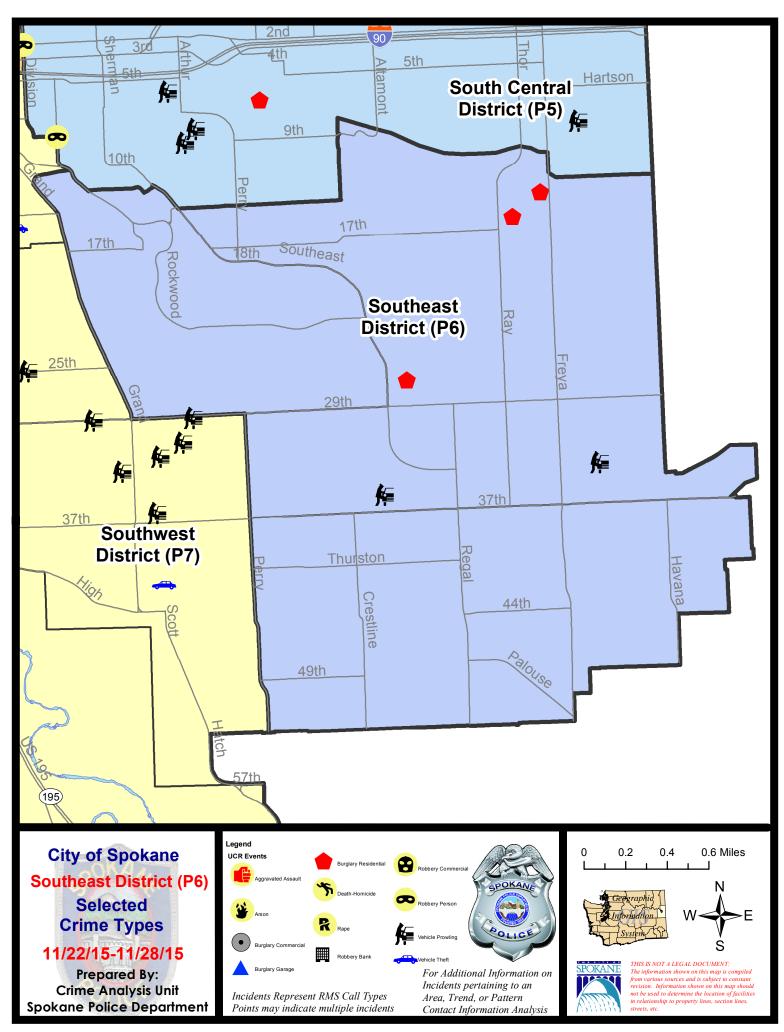

#### **SE - Southeast District (P6)**

### SE - Southeast District (P6)

| <u>Offense</u>       | <u>Address</u>    | Reported Date |
|----------------------|-------------------|---------------|
| SPC6LH               |                   |               |
| BURGLARY-FENCED AREA | 4000 E 16TH AV    | 11/23/2015    |
| BURGLARY-RESIDNTL    | 2600 E 27TH AV    | 11/22/2015    |
| BURGLARY-RESIDNTL    | 3300 E 16TH AV    | 11/23/2015    |
| BURGLARY-RESIDNTL    | 1400 S FERRALL ST | 11/23/2015    |
| VEH-PROWL            | 3900 E 34TH AV    | 11/22/2015    |
| VEH-PROWL            | 2400 E 35TH AV    | 11/24/2015    |