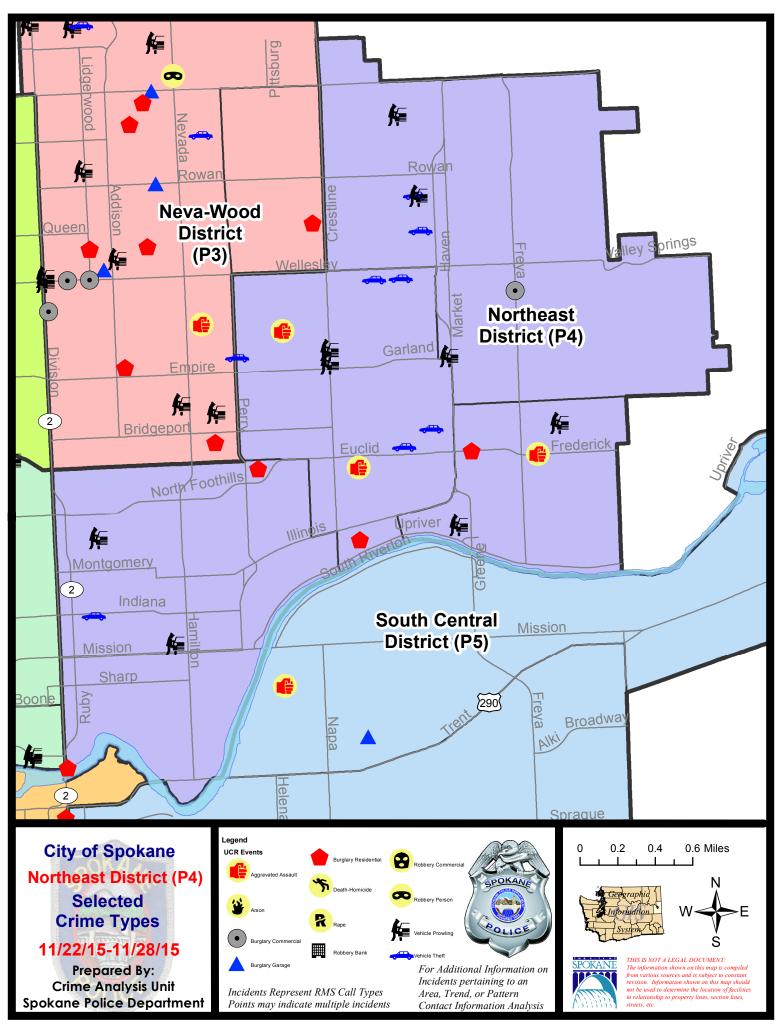

### **NE - Northeast District (P4)**

### NE - Northeast District (P4)

| <u>Offense</u>      | <u>Address</u>           | Reported Date |
|---------------------|--------------------------|---------------|
| SPB4BE              |                          |               |
| ASSAULT-WEAPON      | 3000 N STONE ST          | 11/24/2015    |
| ASSAULT-WEAPON      | 1700 E ROCKWELL AV       | 11/26/2015    |
| BURGLARY-RESIDNTL   | 2200 E NORTH CRESCENT AV | 11/28/2015    |
| VEH-PROWL           | 4000 N CRESTLINE ST      | 11/24/2015    |
| VEH-PROWL           | 3900 N CRESTLINE ST      | 11/26/2015    |
| VEH-THEFT           | 1400 E WALTON AV         | 11/23/2015    |
| VEH-THEFT           | 3200 N LACEY ST          | 11/26/2015    |
| VEH-THEFT           | 2500 E HOFFMAN AV        | 11/26/2015    |
| VEH-THEFT           | 2700 E HOFFMAN AV        | 11/26/2015    |
| VEH-THEFT           | 2900 E BRIDGEPORT AV     | 11/28/2015    |
| SPB4HI              |                          |               |
| BURGLARY-COMMERCIAL | 4500 N FREYA ST          | 11/24/2015    |
| VEH-PROWL           | 3900 N MARKET ST         | 11/22/2015    |
| VEH-PROWL           | 2900 E EVERETT AV        | 11/28/2015    |
| VEH-PROWL           | 6000 N LACEY ST          | 11/28/2015    |
| VEH-THEFT           | 2900 E OLYMPIC AV        | 11/26/2015    |
| VEH-THEFT           | 5300 N REGAL ST          | 11/28/2015    |
| SPB4LO              |                          |               |
| BURGLARY-RESIDNTL   | 700 N DIVISION ST        | 11/22/2015    |
| BURGLARY-RESIDNTL   | 3000 N HOGAN ST          | 11/23/2015    |
| VEH-PROWL           | 1600 N CINCINNATI ST     | 11/24/2015    |
| VEH-PROWL           | 300 E JACKSON AV         | 11/25/2015    |
| VEH-THEFT           | 200 E INDIANA AV         | 11/25/2015    |
| SPB4MI              |                          |               |
| ASSAULT-WEAPON      | 3700 E FREDERICK AV      | 11/26/2015    |
| BURGLARY-RESIDNTL   | 3200 E EUCLID AV         | 11/28/2015    |
| VEH-PROWL           | 3900 E BRIDGEPORT AV     | 11/24/2015    |
| VEH-PROWL           | 3100 E JACKSON AV        | 11/27/2015    |