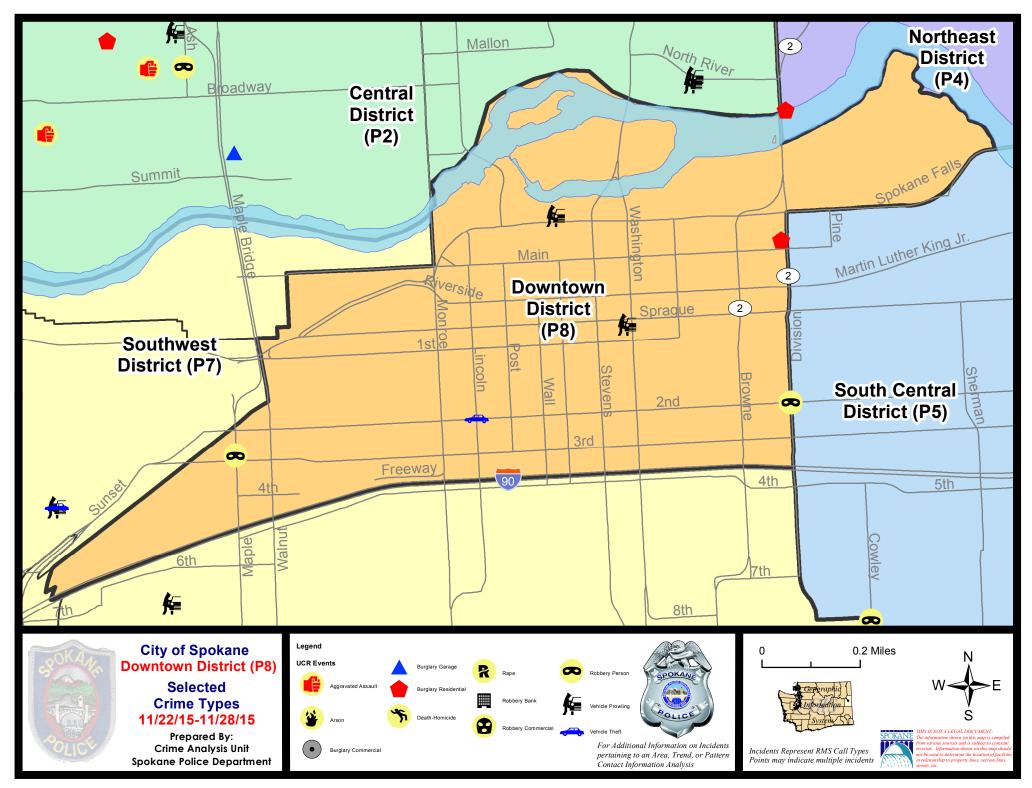

### **Downtown Police Service Area (P8)**

### SW - Downtown District (P8)

| <u>Offense</u>        | <u>Address</u>         | Reported Date |
|-----------------------|------------------------|---------------|
| SPD8RS                |                        |               |
| BURGLARY-RESIDNTL     | 200 N DIVISION ST      | 11/27/2015    |
| ROBBERY               | 1600 W 3RD AV          | 11/27/2015    |
| VEH-PROWL             | 400 W SPRAGUE AV       | 11/23/2015    |
| VEH-PROWL             | 600 W SPOKANE FALLS BL | 11/24/2015    |
| VEH-THEFT PLATES/TABS | W 2ND AV/S HOWARD ST   | 11/28/2015    |
| VEH-TMVWOP            | W 2ND AV/S LINCOLN ST  | 11/24/2015    |