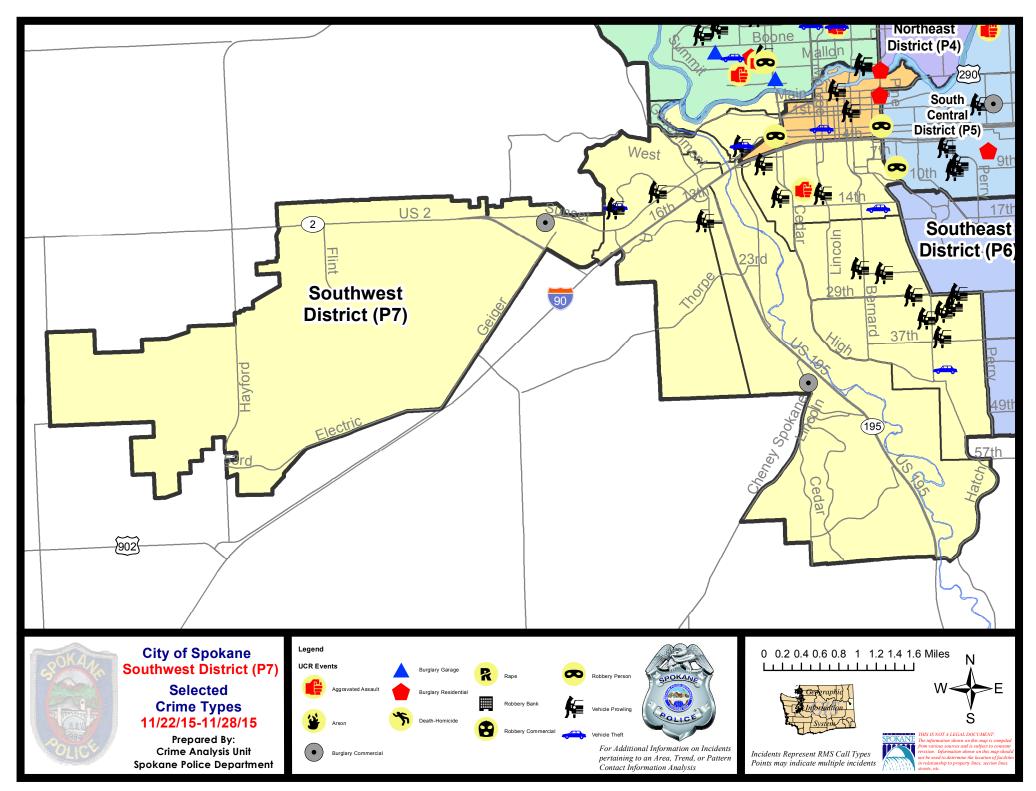

### **SW - Southwest District (P7)**

### SW - Southwest District (P7)

| <u>Offense</u>      | <u>Address</u>           | Reported Date |  |  |  |
|---------------------|--------------------------|---------------|--|--|--|
| SPD7BA              |                          |               |  |  |  |
| VEH-PROWL           | 2100 W 4TH AV            | 11/24/2015    |  |  |  |
| VEH-THEFT           | 2100 W 4TH AV            | 11/23/2015    |  |  |  |
| SPD7CH              |                          |               |  |  |  |
| ASSAULT-WEAPON      | 1100 S JEFFERSON ST      | 11/25/2015    |  |  |  |
| VEH-PROWL           | 900 W 12TH AV            | 11/23/2015    |  |  |  |
| VEH-PROWL           | 700 S OAK ST             | 11/23/2015    |  |  |  |
| VEH-PROWL           | 1200 S MAPLE ST          | 11/25/2015    |  |  |  |
| VEH-THEFT           | 100 W 15TH AV            | 11/23/2015    |  |  |  |
| SPD7CS              |                          |               |  |  |  |
| VEH-PROWL           | 500 E 33RD AV            | 11/23/2015    |  |  |  |
| VEH-PROWL           | 800 E 32ND AV            | 11/23/2015    |  |  |  |
| VEH-PROWL           | 900 E 31ST AV            | 11/23/2015    |  |  |  |
| VEH-PROWL           | 700 E 36TH AV            | 11/24/2015    |  |  |  |
| VEH-PROWL           | 2900 S ARTHUR ST         | 11/26/2015    |  |  |  |
| VEH-THEFT           | 4100 S SCOTT ST          | 11/24/2015    |  |  |  |
| SPD7GT              |                          |               |  |  |  |
| VEH-PROWL           | 2700 W 16TH AV           | 11/23/2015    |  |  |  |
| SPD7LC              |                          |               |  |  |  |
| BURGLARY-COMMERCIAL | 4200 S CHENEY SPOKANE RD | 11/28/2015    |  |  |  |
| SPD7MC              |                          |               |  |  |  |
| VEH-PROWL           | 400 W 24TH AV            | 11/23/2015    |  |  |  |
| VEH-PROWL           | 300 E 29TH AV            | 11/23/2015    |  |  |  |
| VEH-PROWL           | 00 W 25TH AV             | 11/24/2015    |  |  |  |
| SPD7WH              |                          |               |  |  |  |
| VEH-PROWL           | 1300 S WESTCLIFF PL      | 11/23/2015    |  |  |  |
| VEH-PROWL           | 3500 W ROSAMOND AV       | 11/25/2015    |  |  |  |
| VEH-THEFT           | 1300 S WESTCLIFF PL      | 11/28/2015    |  |  |  |
| SPD7WP              |                          |               |  |  |  |
| BURGLARY-COMMERCIAL | 1500 S LEWIS ST          | 11/23/2015    |  |  |  |