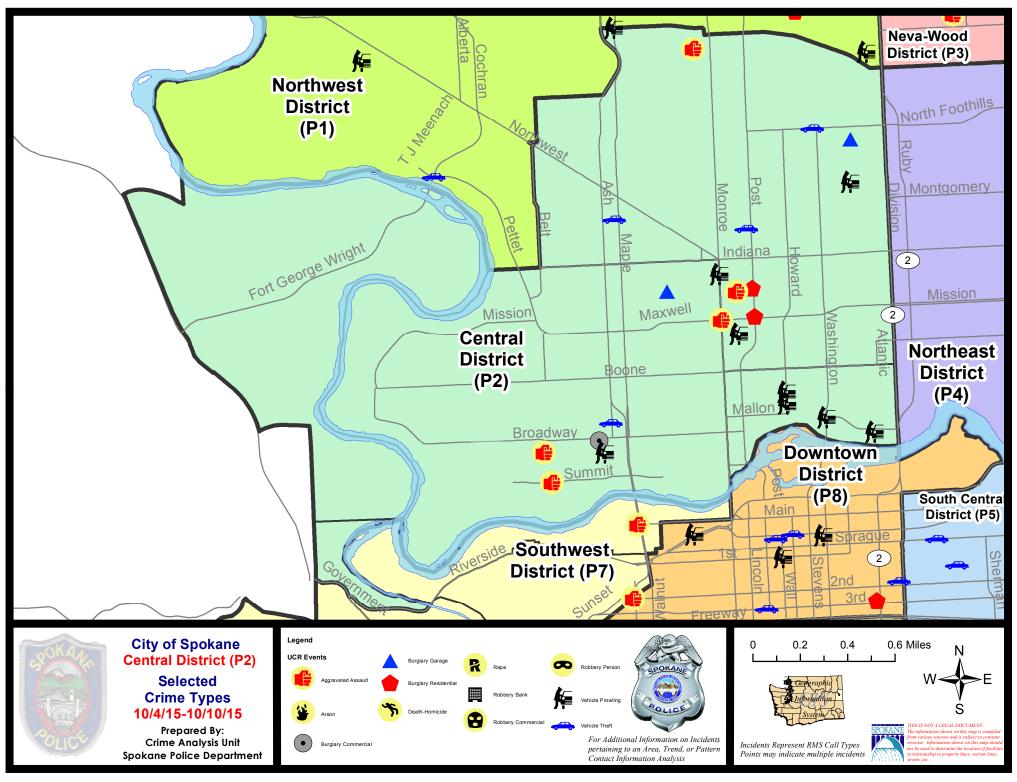

#### **NW - Central District (P2)**

12 of 35

NW Central District (P2)

#### 10/4/2015 TO 10/10/2015

| Offense              | Address                          | Reported Date |
|----------------------|----------------------------------|---------------|
| SPA2EG               |                                  |               |
| ASSAULT-WEAPON       | 900 W AUGUSTA AV                 | 10/5/2015     |
| ASSAULT-WEAPON       | W ALICE AV/N MADISON ST          | 10/5/2015     |
| ASSAULT-WEAPON       | W MAXWELL AV/N MONROE ST         | 10/9/2015     |
| BURGLARY-FENCED AREA | 3300 N LINCOLN ST                | 10/8/2015     |
| BURGLARY-GARAGE      | 2600 N NORMANDIE ST              | 10/6/2015     |
| BURGLARY-RESIDNTL    | 800 W AUGUSTA AV                 | 10/6/2015     |
| BURGLARY-RESIDNTL    | 1500 N POST ST                   | 10/10/2015    |
| VEH-PROWL            | 1400 N LINCOLN ST                | 10/6/2015     |
| VEH-PROWL            | 200 W CARLISLE AV                | 10/6/2015     |
| VEH-PROWL            | 1800 N MONROE ST                 | 10/10/2015    |
| VEH-THEFT            | 1600 W MANSFIELD AV              | 10/6/2015     |
| VEH-THEFT            | 800 W KNOX AV                    | 10/8/2015     |
| VEH-THEFT            | 400 W BUCKEYE AV                 | 10/8/2015     |
| VEH-THEFT AUTO PARTS | 1200 W DALTON AV                 | 10/7/2015     |
| VEH-THEFT AUTO PARTS | 300 W INDIANA AV                 | 10/8/2015     |
| VEH-THEFT AUTO PARTS | 2400 N DIVISION ST               | 10/8/2015     |
| SPA2RS               |                                  |               |
| VEH-PROWL            | W DEAN AV/N HOWARD ST            | 10/4/2015     |
| VEH-PROWL            | W NORTH RIVER DR/N WASHINGTON ST | 10/7/2015     |
| VEH-PROWL            | W CATALDO AV/N HOWARD ST         | 10/9/2015     |
| VEH-PROWL            | 100 W NORTH RIVER DR             | 10/9/2015     |
| SPA2WC               |                                  |               |
| ASSAULT-WEAPON       | 2100 W COLLEGE AV                | 10/4/2015     |
| ASSAULT-WEAPON       | W CENTENNIAL AL/W SUMMIT PK      | 10/4/2015     |
| BURGLARY-COMMERCIAL  | 1800 W BROADWAY AV               | 10/5/2015     |
| BURGLARY-GARAGE      | 1300 W AUGUSTA AV                | 10/6/2015     |
| VEH-PROWL            | 1800 W COLLEGE AV                | 10/10/2015    |
| VEH-THEFT            | 1700 W MALLON AV                 | 10/5/2015     |