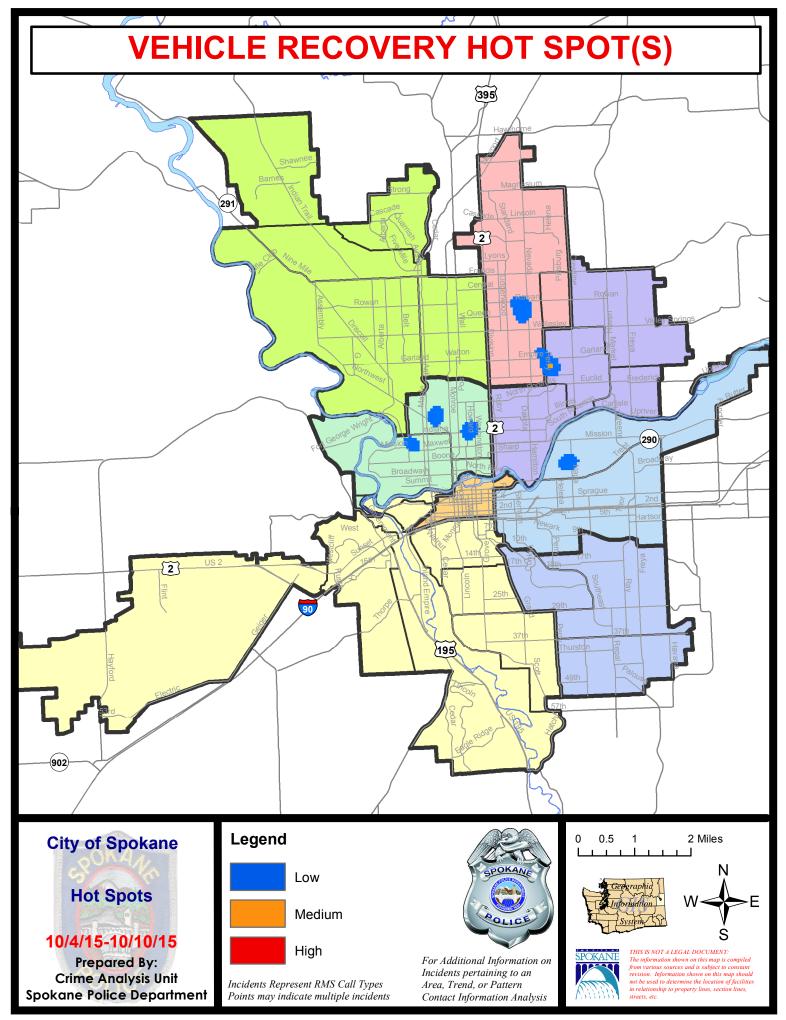

- 9/12/2015 |             |         |
|             | Curr                          | rent YTD P  | eriod:       | 1/1/2015 -  | - 10/10/2015                     | Prior     | TD Period:     | 1/1/2                 | 2014 - 10/1 | 0/2014  |

Prepared by SPD Crime Analysis Office - Monday, October 12, 2015

With the exception of criminal homicides, this chart represents preliminary counts of the original Police Incident Reports. Full statistical analysis to determine the confidence level of this data has not been performed. In general, the preliminary incident counts are less than the crimes eventually reported on the UCR Crime Report. Further, the % change columns on the preliminary incident count differ from the percentage change on the UCR crime report, sometimes significantly.













5 of 35

# SPOKANE POLICE DEPARTMENT NORTH Police Service Area

# PSA Commander

**Captain Craig Meidl** 

Period Ending: Saturday \ , 2015 Northwest District (P1) Central District (P2) Neva-Wood District (P3)

Northeast District (P4)



#### North Police Service Area (P1, P2, P3 and P4)



#### **Preliminary Incident Counts**

|             |                            | 7          | Day Compa | arison    | 28 D         | ay Compa | rison          | YTD Comparison |             |         |
|-------------|----------------------------|------------|-----------|-----------|--------------|----------|----------------|----------------|-------------|---------|
| Part 1 Crim | e Categories               | Current    | Prior     | Percent   | Current      | Prior    | Percent        | Current