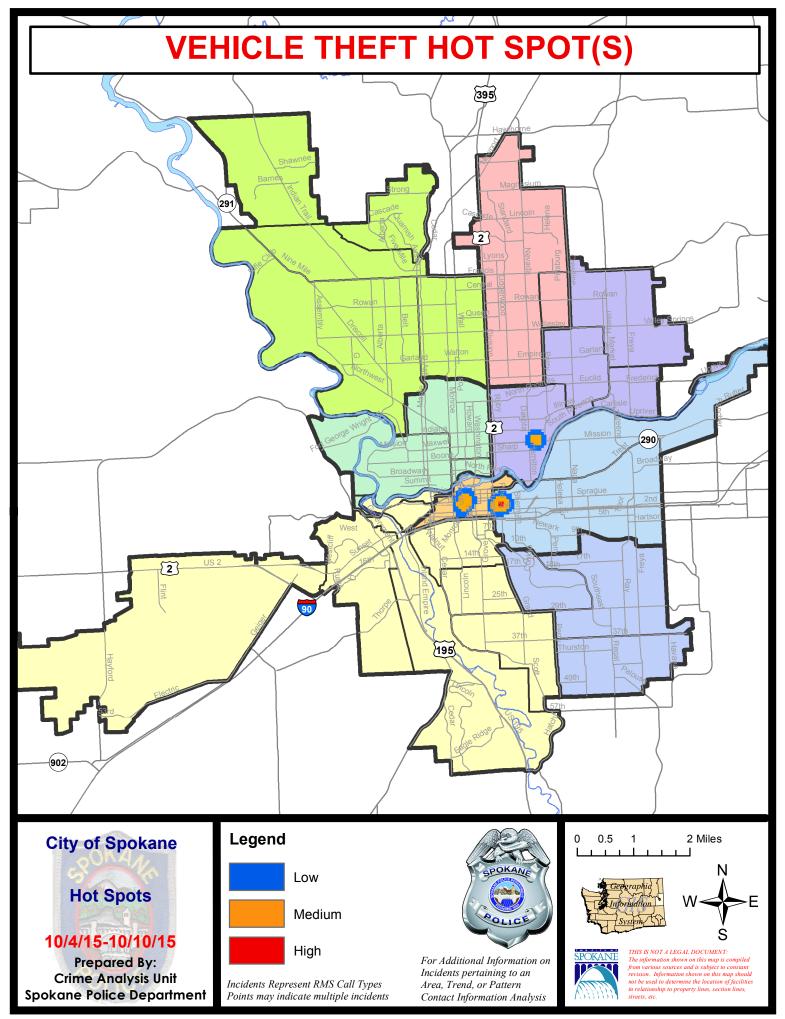

5 - 9/12/2015 |             |         |
|             | Curr                          | rent YTD P  | eriod:       | 1/1/2015 -  | - 10/10/2015                     | Prior     | TD Period:     | 1/1/2                 | 2014 - 10/1 | 0/2014  |

Prepared by SPD Crime Analysis Office - Monday, October 12, 2015

With the exception of criminal homicides, this chart represents preliminary counts of the original Police Incident Reports. Full statistical analysis to determine the confidence level of this data has not been performed. In general, the preliminary incident counts are less than the crimes eventually reported on the UCR Crime Report. Further, the % change columns on the preliminary incident count differ from the percentage change on the UCR crime report, sometimes significantly.













5 of 35

# SPOKANE POLICE DEPARTMENT NORTH Police Service Area

# PSA Commander

**Captain Craig Meidl** 

Period Ending: Saturday \ , 2015 Northwest District (P1) Central District (P2) Neva-Wood District (P3)

Northeast District (P4)



#### North Police Service Area (P1, P2, P3 and P4)



#### **Preliminary Incident Counts**

|             |                            | 7          | Day Compa | arison    | 28 D         | ay Compa | rison          | YTD Comparison |             |         |
|-------------|----------------------------|------------|-----------|-----------|--------------|----------|----------------|----------------|-------------|---------|
| Part 1 Crim | e Categories               | Current    | Prior     | Percent   | Current      | Prior    | Percent        | Current