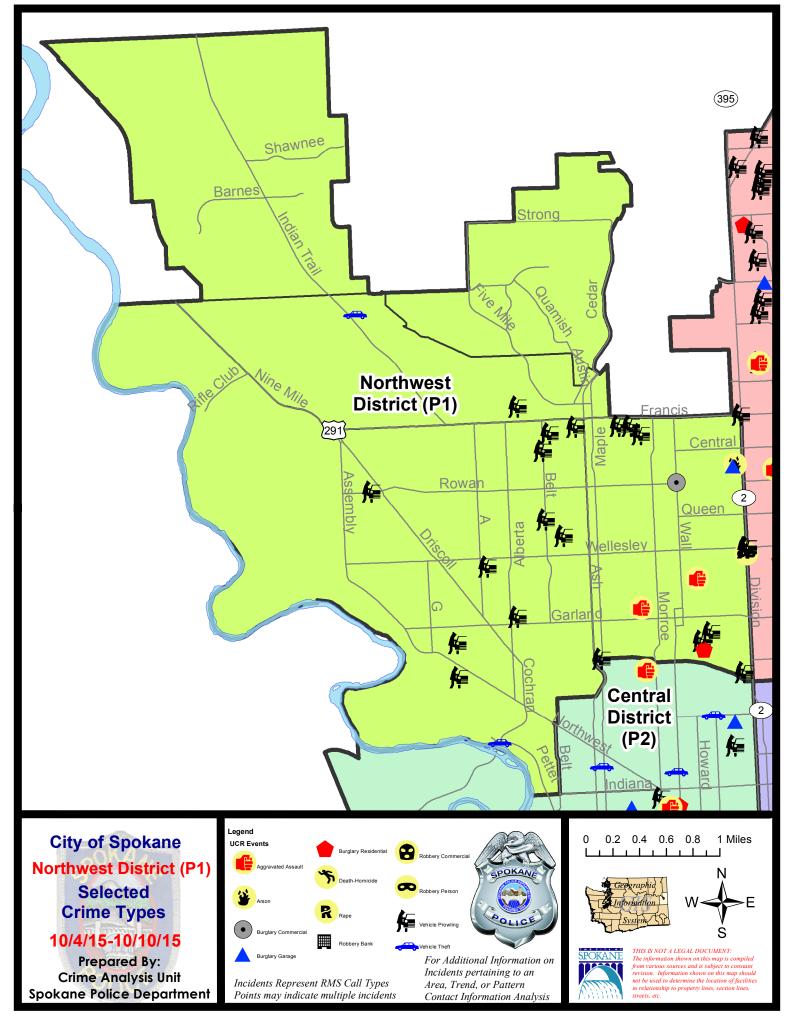

#### NW - Northwest District (P1)

#### 10/4/2015 TO 10/10/2015

#### NW - Northwest District (P1)

| <u>Offense</u>        | Address                      | Reported Date |
|-----------------------|------------------------------|---------------|
| SPA1BS                |                              |               |
| VEH-PROWL             | 2500 W HOUSTON AV            | 10/4/2015     |
| VEH-THEFT             | 4000 W KATHLEEN AV           | 10/5/2015     |
| <u>SPA1NH</u>         |                              |               |
| ARSON                 | 5700 N ATLANTIC ST           | 10/8/2015     |
| ASSAULT-SUB BDLY HARM | 500 W LONGFELLOW AV          | 10/7/2015     |
| BURGLARY-COMMERCIAL   | 5500 N WALL ST               | 10/6/2015     |
| BURGLARY-FENCED AREA  | 4000 N CEDAR ST              | 10/7/2015     |
| BURGLARY-GARAGE       | 100 W JOSEPH AV              | 10/4/2015     |
| BURGLARY-RESIDNTL     | 500 W GLASS AV               | 10/6/2015     |
| INTIMIDATION W/WPN    | 4000 N JEFFERSON ST          | 10/4/2015     |
| ROBBERY               | 4600 N DIVISION ST           | 10/6/2015     |
| VEH-PROWL             | 3100 N DIVISION ST           | 10/4/2015     |
| VEH-PROWL             | 1200 W DECATUR AV            | 10/4/2015     |
| VEH-PROWL             | 1600 W COURTLAND AV          | 10/5/2015     |
| VEH-PROWL             | 400 W KIERNAN AV             | 10/5/2015     |
| VEH-PROWL             | 500 W GORDON AV              | 10/5/2015     |
| VEH-PROWL             | 1100 W DALKE AV              | 10/5/2015     |
| VEH-PROWL             | 1300 W DECATUR AV            | 10/8/2015     |
| VEH-THEFT AUTO PARTS  | 400 W GORDON AV              | 10/5/2015     |
| SPA1NW                |                              |               |
| VEH-PROWL             | 2500 W WALTON AV             | 10/4/2015     |
| VEH-PROWL             | 3200 W ALICE AV              | 10/5/2015     |
| VEH-PROWL             | 6100 N ELGIN ST              | 10/5/2015     |
| VEH-PROWL             | 5900 N BELT ST               | 10/5/2015     |
| VEH-PROWL             | 6200 N OAK ST                | 10/5/2015     |
| VEH-PROWL             | 3200 W KIERNAN AV            | 10/6/2015     |
| VEH-PROWL             | 4900 N CANNON ST             | 10/6/2015     |
| VEH-PROWL             | 5100 N BELT ST               | 10/6/2015     |
| VEH-PROWL             | 4000 W ROWAN AV              | 10/8/2015     |
| VEH-PROWL             | 2800 W HOFFMAN AV            | 10/9/2015     |
| VEH-THEFT             | N PETTET DR/W T J MEENACH DR | 10/10/2015    |
| VEH-THEFT PLATES/TABS | 2300 W QUEEN AV              | 10/8/2015     |