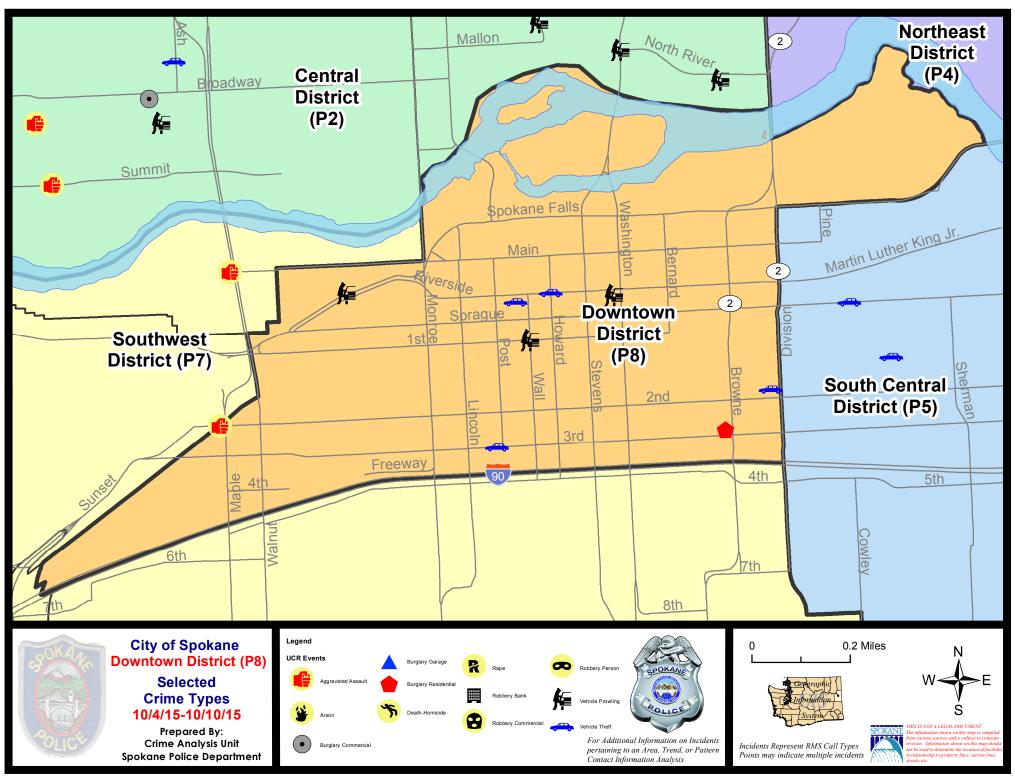

#### **Downtown Police Service Area (P8)**

#### 10/4/2015 TO 10/10/2015

#### SW - Downtown District (P8)

| <u>Offense</u>        | Address                    | Reported Date |
|-----------------------|----------------------------|---------------|
| SPD8RS                |                            |               |
| BURGLARY-FENCED AREA  | 600 W SPOKANE FALLS BL     | 10/4/2015     |
| BURGLARY-RESIDNTL     | 100 W 3RD AV               | 10/8/2015     |
| VEH-PROWL             | W 1ST AV/S WALL ST         | 10/4/2015     |
| VEH-PROWL             | 1200 W RIVERSIDE AV        | 10/7/2015     |
| VEH-PROWL             | 400 W RIVERSIDE AV         | 10/9/2015     |
| VEH-THEFT             | 100 S DIVISION ST          | 10/4/2015     |
| VEH-THEFT             | N HOWARD ST/W RIVERSIDE AV | 10/5/2015     |
| VEH-THEFT             | 800 W 3RD AV               | 10/6/2015     |
| VEH-THEFT             | 700 W RIVERSIDE AV         | 10/9/2015     |
| VEH-THEFT PLATES/TABS | 100 S JEFFERSON ST         | 10/5/2015     |