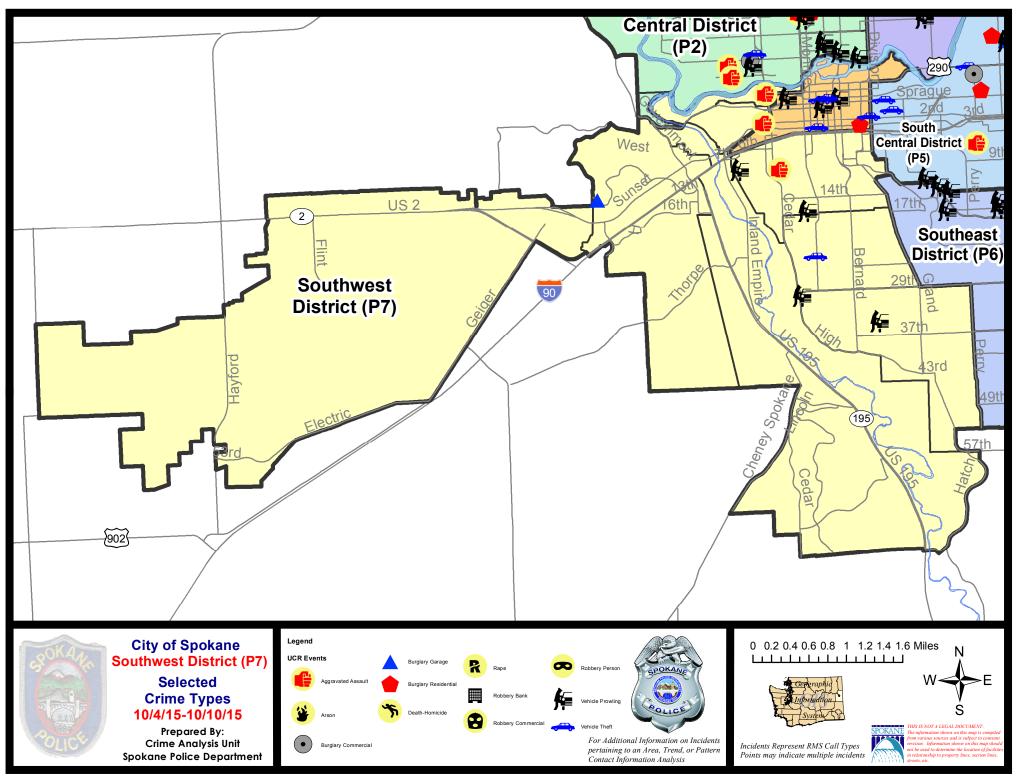

#### SW - Southwest District (P7)

#### 10/4/2015 TO 10/10/2015

| <u>Offense</u>        | <u>Address</u>          | Reported Date |
|-----------------------|-------------------------|---------------|
| SPD7BA                |                         |               |
| ASSAULT-SUB BDLY HARM | 1600 W 2ND AV           | 10/8/2015     |
| BURGLARY-FENCED AREA  | 100 S COEUR D ALENE ST  | 10/7/2015     |
| VEH-THEFT PLATES/TABS | 2300 W PACIFIC AV       | 10/8/2015     |
| VEH-THEFT PLATES/TABS | 2000 W 4TH AV           | 10/10/2015    |
| SPD7CH                |                         |               |
| ASSAULT-SUB BDLY HARM | 1400 W 9TH AV           | 10/8/2015     |
| VEH-PROWL             | 2000 W 9TH AV           | 10/9/2015     |
| VEH-PROWL             | 1000 W 16TH AV          | 10/9/2015     |
| VEH-THEFT AUTO PARTS  | W 4TH AV/S JEFFERSON ST | 10/5/2015     |
| SPD7CS                |                         |               |
| VEH-PROWL             | 3400 S DIVISION ST      | 10/5/2015     |
| VEH-PROWL             | 2900 S HIGH DR          | 10/8/2015     |
| SPD7MC                |                         |               |
| VEH-THEFT             | 900 W 23RD AV           | 10/5/2015     |
| SPD7PV                |                         |               |
| ASSAULT-WEAPON        | 1500 W MAIN AV          | 10/8/2015     |
| SPD7WH                |                         |               |
| BURGLARY-GARAGE       | 4300 W DESKA DR         | 10/6/2015     |