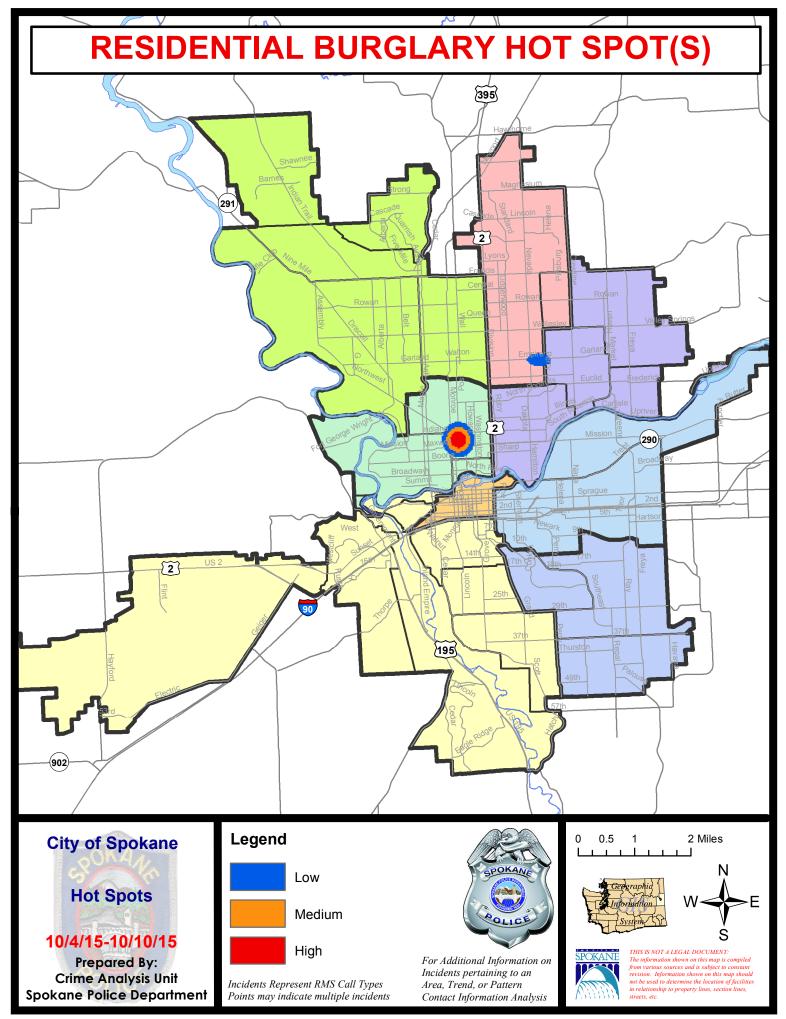

015 - 9/12/2015 |             |         |
|             | Curr                          | rent YTD P  | eriod:       | 1/1/2015 -  | - 10/10/2015                     | Prior     | TD Period:     | 1/1/2                 | 2014 - 10/1 | 0/2014  |

Prepared by SPD Crime Analysis Office - Monday, October 12, 2015

With the exception of criminal homicides, this chart represents preliminary counts of the original Police Incident Reports. Full statistical analysis to determine the confidence level of this data has not been performed. In general, the preliminary incident counts are less than the crimes eventually reported on the UCR Crime Report. Further, the % change columns on the preliminary incident count differ from the percentage change on the UCR crime report, sometimes significantly.













5 of 35

# SPOKANE POLICE DEPARTMENT NORTH Police Service Area

# PSA Commander

**Captain Craig Meidl** 

Period Ending: Saturday \ , 2015 Northwest District (P1) Central District (P2) Neva-Wood District (P3)

Northeast District (P4)



#### North Police Service Area (P1, P2, P3 and P4)



#### **Preliminary Incident Counts**

|             |                            | 7          | Day Compa | arison    | 28 D         | ay Compa | rison          | YTD Comparison |             |         |
|-------------|----------------------------|------------|-----------|-----------|--------------|----------|----------------|----------------|-------------|---------|
| Part 1 Crim | e Categories               | Current    | Prior     | Percent   | Current      | Prior    | Percent        | Curre