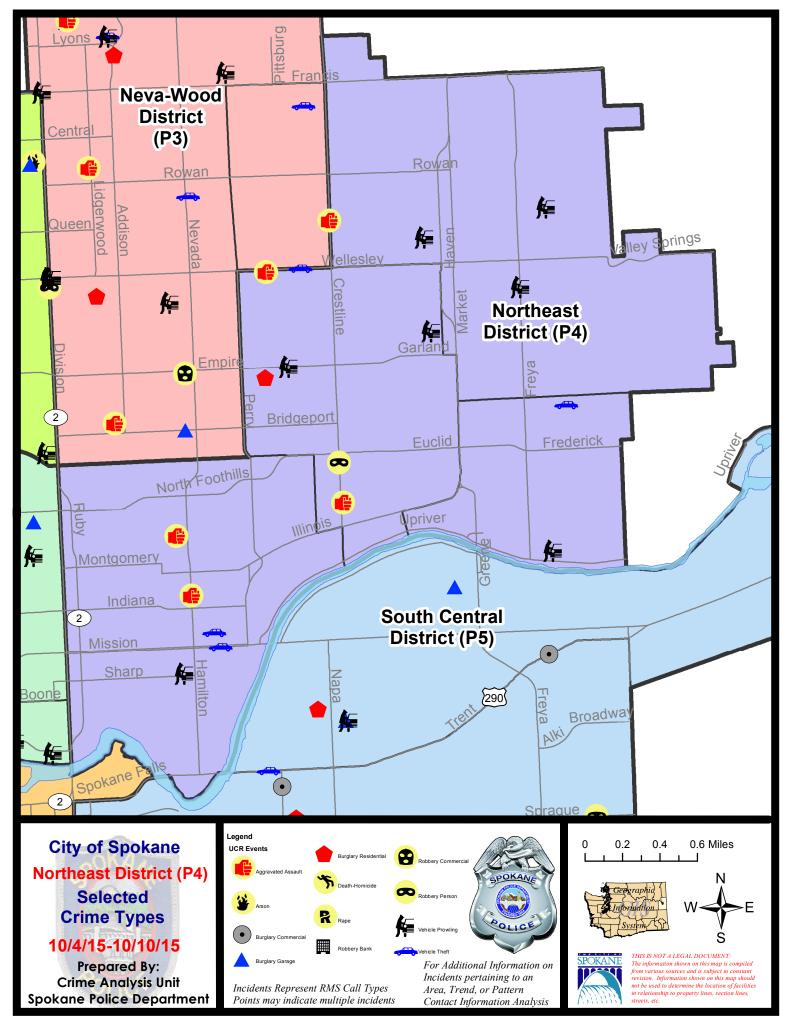

#### **NE - Northeast District (P4)**

## **Preliminary Incident Counts**

|             |                            | 7                    | Day Compa | arison    | 28 D         | ay Compa | rison          | YTD Comparison        |             |         |  |
|-------------|----------------------------|----------------------|-----------|-----------|--------------|----------|----------------|-----------------------|-------------|---------|--|
| Part 1 Crim | ne Categories              | Current              | Prior     | Percent   | Current      | Prior    | Percent        | Current               | Prior       | Percent |  |
| Violent     | Criminal Homicide          | 0                    | 0         |           | 0            | 0        |                | 3                     | 2           | 50.00%  |  |
|             | Rape                       | 0                    | 0         |           | 1            | 2        | -50.00%        | 11                    | 17          | -35.29% |  |
|             | Robbery - Commercial       | 0                    | 2         |           | 4            | 0        |                | 9                     | 9           | 0.00%   |  |
|             | Robbery - Person           | 1                    | 1         | 0.00%     | 3            | 2        | 50.00%         | 23                    | 45          | -48.89% |  |
|             | Aggravated Assault - NonDV | 5                    | 0         |           | 6            | 4        | 50.00%         | 51                    | 50          | 2.00%   |  |
|             | Aggravated Assault - DV    | 0                    | 0         |           | 1            | 4        | -75.00%        | 29                    | 28          | 3.57%   |  |
|             |                            |                      |           |           |              |          |                |                       |             |         |  |
|             | Violent Total:             | 6                    | 3         | 100.00%   | 15           | 12       | 25.00%         | 126                   | 151         | -16.56% |  |
| Property    | Burglary Residence         | 1                    | 4         | -75.00%   | 14           | 13       | 7.69%          | 148                   | 261         | -43.30% |  |
|             | Burglary Garage            | 0                    | 2         |           | 6            | 6        | 0.00%          | 63                    | 87          | -27.59% |  |
|             | Burglary Commercial        | 0                    | 1         |           | 4            | 11       | -63.64%        | 58                    | 107         | -45.79% |  |
|             | Larceny                    | 32                   | 33        | -3.03%    | 138          | 139      | -0.72%         | 1214                  | 1365        | -11.06% |  |
|             | Vehicle Theft              | 4                    | 7         | -42.86%   | 20           | 24       | -16.67%        | 221                   | 298         | -25.84% |  |
|             | Arson                      | 0                    | 0         |           | 1            | 0        |                | 6                     | 11          | -45.45% |  |
|             | Property Total:            | 37                   | 47        | -21.28%   | 183          | 193      | -5.18%         | 1710                  | 2129        | -19.68% |  |
| Preliminar  | y Part 1 Crime Totals:     | 43                   | 50        | -14.00%   | 198          | 205      | -3.41%         | 1836                  | 2280        | -19.47% |  |
|             | Cur                        | urrent 7 Day Period: |           | 10/4/2015 | - 10/10/2015 | Prior    | 7 Day Period:  | 9/27/2                | 2015 - 10/3 | /2015   |  |
|             | Cur                        | rent 28 Day          | / Period: | 9/13/2015 | - 10/10/2015 | Prior 2  | 28 Day Period: | 8/16/2                | 2015 - 9/12 | /2015   |  |
|             | Cur                        | rent YTD P           | eriod:    | 1/1/2015  | - 10/10/2015 | Prior    | YTD Period:    | 1/1/2014 - 10/10/2014 |             |         |  |

#### NE - Northeast District (P4)

#### 10/4/2015 TO 10/10/2015

| <u>Offense</u>        | Address                      | Reported Date |
|-----------------------|------------------------------|---------------|
| SPB4BE                |                              |               |
| ASSAULT-SUB BDLY HARM | 1600 E WELLESLEY AV          | 10/6/2015     |
| ASSAULT-SUB BDLY HARM | 1600 E WELLESLEY AV          | 10/6/2015     |
| ASSAULT-WEAPON        | 2100 E BUCKEYE AV            | 10/6/2015     |
| BURGLARY-RESIDNTL     | 3800 N HELENA ST             | 10/4/2015     |
| ROBBERY               | N CRESTLINE ST/E FAIRVIEW AV | 10/4/2015     |
| VEH-PROWL             | E EMPIRE AV/N PITTSBURG ST   | 10/8/2015     |
| VEH-PROWL             | 4100 N REGAL ST              | 10/9/2015     |
| VEH-THEFT             | 1800 E WELLESLEY AV          | 10/9/2015     |
| VEH-THEFT AUTO PARTS  | 4200 N CRESTLINE ST          | 10/6/2015     |
| <u>SPB4HI</u>         |                              |               |
| BURGLARY-FENCED AREA  | 3700 E CROWN AV              | 10/6/2015     |
| VEH-PROWL             | 4500 N FREYA ST              | 10/5/2015     |
| VEH-PROWL             | 4900 N REGAL ST              | 10/6/2015     |
| VEH-PROWL             | 5100 N JULIA ST              | 10/8/2015     |
| <u>SPB4LO</u>         |                              |               |
| ASSAULT-WEAPON        | 800 E JACKSON AV             | 10/9/2015     |
| BURGLARY-FENCED AREA  | 2000 N CINCINNATI ST         | 10/8/2015     |
| BURGLARY-FENCED AREA  | 900 E MARIETTA AV            | 10/10/2015    |
| INTIMIDATION W/WPN    | E BALDWIN AV/N HAMILTON ST   | 10/4/2015     |
| VEH-PROWL             | 800 E SHARP AV               | 10/5/2015     |
| VEH-THEFT             | 1000 E AUGUSTA AV            | 10/7/2015     |
| VEH-THEFT             | 1100 E MISSION AV            | 10/7/2015     |
| VEH-THEFT PLATES/TABS | 700 E NORA AV                | 10/5/2015     |
| <u>SPB4MI</u>         |                              |               |
| BURGLARY-FENCED AREA  | 3200 E GRACE AV              | 10/5/2015     |
| VEH-PROWL             | 3800 E ERMINA AV             | 10/10/2015    |
| VEH-THEFT             | 3900 E COURTLAND AV          | 10/5/2015     |
| VEH-THEFT AUTO PARTS  | 3100 E MARIETTA AV           | 10/4/2015     |