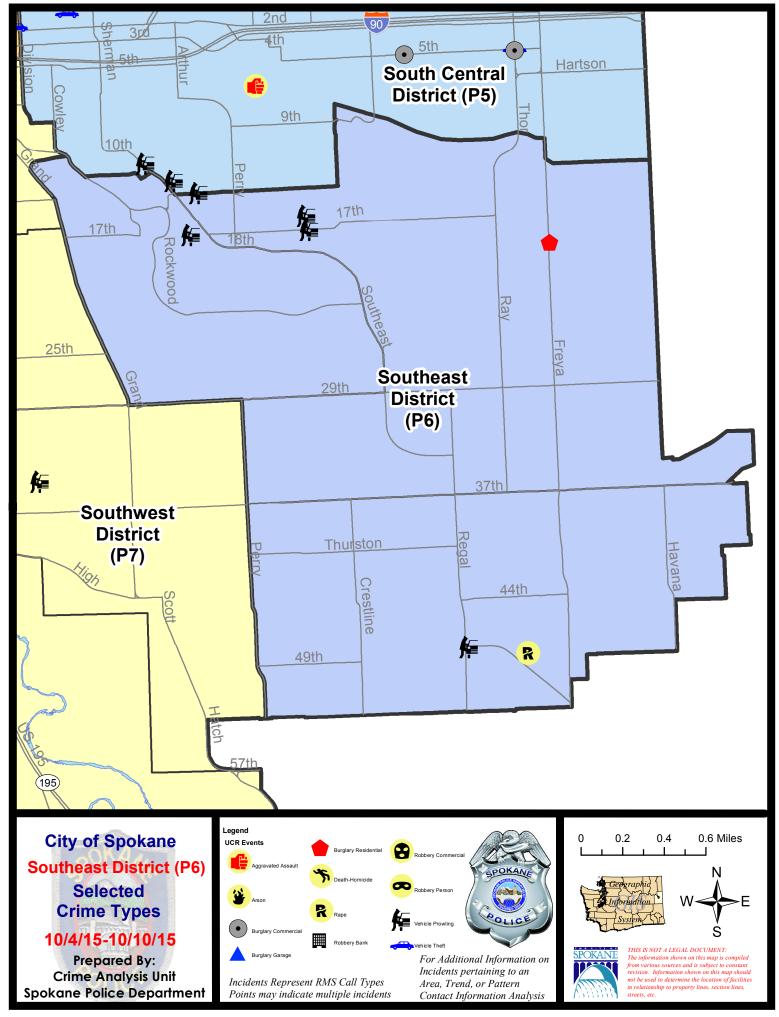

#### SE - Southeast District (P6)

#### SE - Southeast District (P6)

| <u>Offense</u>    | Address           | Reported Date |
|-------------------|-------------------|---------------|
| SPC6LH            |                   |               |
| BURGLARY-RESIDNTL | 3600 E 19TH AV    | 10/10/2015    |
| VEH-PROWL         | 1900 E 16TH AV    | 10/9/2015     |
| VEH-PROWL         | 1900 E 17TH AV    | 10/9/2015     |
| SPC6RW            |                   |               |
| VEH-PROWL         | 1000 E 17TH AV    | 10/7/2015     |
| SPC6SG            |                   |               |
| RAPE-FORCIBLE     |                   | 10/8/2015     |
| VEH-PROWL         | 2900 E PALOUSE HY | 10/9/2015     |
|                   |                   |               |