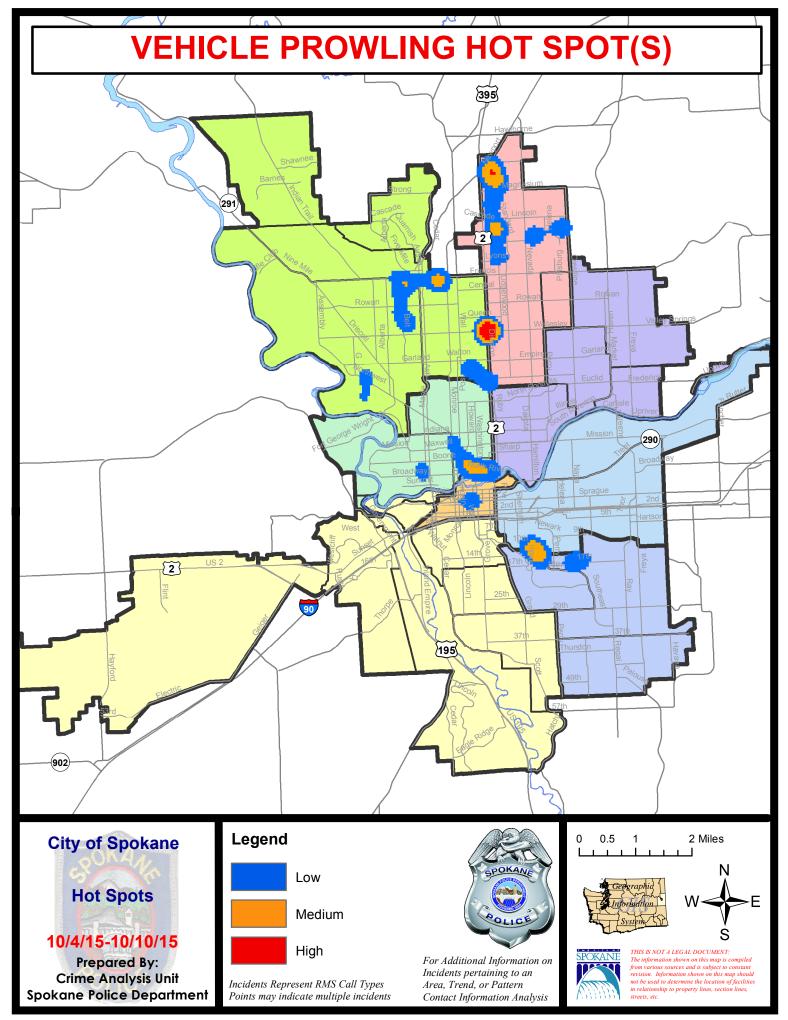

9/12/2015 |             |         |
|             | Curr                          | rent YTD P  | eriod:       | 1/1/2015 -  | - 10/10/2015                     | Prior     | TD Period:     | 1/1/2                 | 2014 - 10/1 | 0/2014  |

Prepared by SPD Crime Analysis Office - Monday, October 12, 2015

With the exception of criminal homicides, this chart represents preliminary counts of the original Police Incident Reports. Full statistical analysis to determine the confidence level of this data has not been performed. In general, the preliminary incident counts are less than the crimes eventually reported on the UCR Crime Report. Further, the % change columns on the preliminary incident count differ from the percentage change on the UCR crime report, sometimes significantly.













5 of 35

# SPOKANE POLICE DEPARTMENT NORTH Police Service Area

# PSA Commander

**Captain Craig Meidl** 

Period Ending: Saturday \ , 2015 Northwest District (P1) Central District (P2) Neva-Wood District (P3)

Northeast District (P4)



#### North Police Service Area (P1, P2, P3 and P4)



#### **Preliminary Incident Counts**

|             |                            | 7          | Day Compa | arison    | 28 D         | ay Compa | rison          | YTD Comparison |             |         |
|-------------|----------------------------|------------|-----------|-----------|--------------|----------|----------------|----------------|-------------|---------|
| Part 1 Crim | e Categories               | Current    | Prior     | Percent   | Current      | Prior    | Percent        | Current