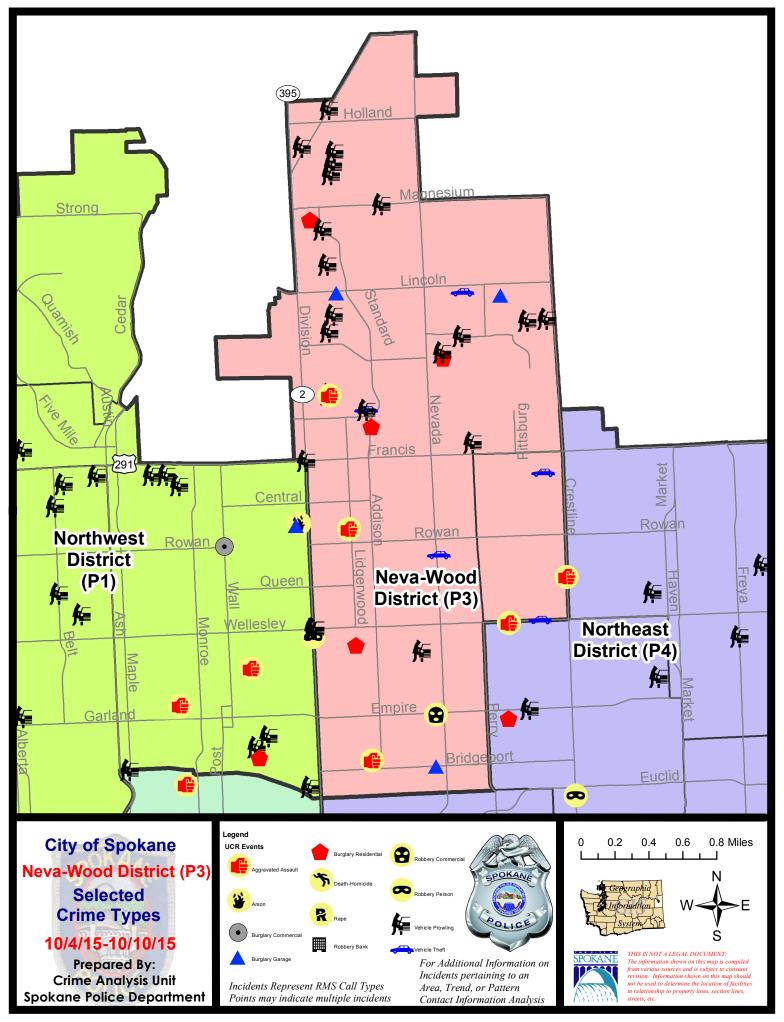

#### NE - Neva-Wood District (P3)

## **Preliminary Incident Counts**

|             |                                  | 7                     | Day Compa | arison                 | 28 E                              | Day Compa                                               | rison               | YTD Comparison        |                       |         |  |
|-------------|----------------------------------|-----------------------|-----------|------------------------|-----------------------------------|---------------------------------------------------------|---------------------|-----------------------|-----------------------|---------|--|
| Part 1 Crim | e Categories                     | Current               | Prior     | Percent                | Current                           | Prior                                                   | Percent             | Current               | Prior                 | Percent |  |
| Violent     | Criminal Homicide                | 0                     | 0         |                        | 0                                 | 0                                                       |                     | 0                     | 0                     |         |  |
|             | Rape                             | 0                     | 0         |                        | 0                                 | 3                                                       |                     | 12                    | 21                    | -42.86% |  |
|             | Robbery - Commercial             | 1                     | 0         |                        | 1                                 | 0                                                       |                     | 2                     | 9                     | -77.78% |  |
|             | Robbery - Person                 | 0                     | 2         |                        | 3                                 | 4                                                       | -25.00%             | 43                    | 51                    | -15.69% |  |
|             | Aggravated Assault - NonDV       | 2                     | 2         | 0.00%                  | 9                                 | 3                                                       | 200.00%             | 56                    | 54                    | 3.70%   |  |
|             | Aggravated Assault - DV          | 2                     | 1         | 100.00%                | 5                                 | 5                                                       | 0.00%               | 43                    | 30                    | 43.33%  |  |
|             |                                  |                       |           |                        |                                   |                                                         |                     |                       |                       |         |  |
|             | Violent Total:                   | 5                     | 5         | 0.00%                  | 18                                | 15                                                      | 20.00%              | 156                   | 165                   | -5.45%  |  |
| Property    | Burglary Residence               | 5                     | 6         | -16.67%                | 25                                | 9                                                       | 177.78%             | 205                   | 228                   | -10.09% |  |
|             | Burglary Garage                  | 3                     | 2         | 50.00%                 | 10                                | 12                                                      | -16.67%             | 107                   | 169                   | -36.69% |  |
|             | Burglary Commercial              | 0                     | 0         |                        | 9                                 | 15                                                      | -40.00%             | 87                    | 77                    | 12.99%  |  |
|             | Larceny                          | 57                    | 59        | -3.39%                 | 192                               | 190                                                     | 1.05%               | 1955                  | 1986                  | -1.56%  |  |
|             | Vehicle Theft                    | 4                     | 2         | 100.00%                | 21                                | 24                                                      | -12.50%             | 255                   | 429                   | -40.56% |  |
|             | Arson                            | 0                     | 0         |                        | 0                                 | 0                                                       |                     | 6                     | 5                     | 20.00%  |  |
|             | Property Total:                  | 69                    | 69        | 0.00%                  | 257                               | 250                                                     | 2.80%               | 2615                  | 2894                  | -9.64%  |  |
|             |                                  |                       |           |                        |                                   |                                                         |                     |                       |                       |         |  |
| Preliminar  | Preliminary Part 1 Crime Totals: |                       | 74        | 0.00%                  | 275                               | 265                                                     | 3.77%               | 2771                  | 3059                  | -9.41%  |  |
|             | Curr                             | Current 7 Day Period: |           | 10/4/2015 - 10/10/2015 |                                   | Prior                                                   | Prior 7 Day Period: |                       | 9/27/2015 - 10/3/2015 |         |  |
|             | Curr                             | ent 28 Day            | / Period: | 9/13/2015              | - 10/10/2015 Prior 28 Day Period: |                                                         |                     | 8/16/2015 - 9/12/2015 |                       |         |  |
|             | Current YTD Period:              |                       |           | 1/1/2015               | - 10/10/2015                      | - 10/10/2015 <b>Prior YTD Period:</b> 1/1/2014 - 10/10/ |                     |                       | 0/2014                |         |  |

NE - Neva-Wood District (P3)

#### 10/4/2015 TO 10/10/2015

| <u>Offense</u>        | Address                    | Reported Date |
|-----------------------|----------------------------|---------------|
| SPB3NL                |                            |               |
| ASSAULT-SUB BDLY HARM | 5600 N LIDGERWOOD ST       | 10/4/2015     |
| ASSAULT-WEAPON        | 7000 N COLTON ST           | 10/4/2015     |
| ASSAULT-WEAPON        | 400 E COURTLAND AV         | 10/4/2015     |
| BURGLARY-GARAGE       | 200 E LINCOLN RD           | 10/4/2015     |
| BURGLARY-GARAGE       | 900 E BRIDGEPORT AV        | 10/5/2015     |
| BURGLARY-GARAGE       | 1700 E LINCOLN RD          | 10/9/2015     |
| BURGLARY-RESIDNTL     | 1100 E COZZA DR            | 10/6/2015     |
| BURGLARY-RESIDNTL     | 8500 N MAYFAIR ST          | 10/6/2015     |
| BURGLARY-RESIDNTL     | 900 E EMPIRE AV            | 10/6/2015     |
| BURGLARY-RESIDNTL     | 6600 N ADDISON ST          | 10/7/2015     |
| BURGLARY-RESIDNTL     | 300 E PRINCETON AV         | 10/9/2015     |
| ROBBERY-COMMERCIAL    | 900 E EMPIRE AV            | 10/4/2015     |
| VEH-PROWL             | 4700 N DIVISION ST         | 10/5/2015     |
| VEH-PROWL             | 9600 N NEWPORT HY          | 10/6/2015     |
| VEH-PROWL             | 7000 N COLTON ST           | 10/6/2015     |
| VEH-PROWL             | 9300 N NEWPORT HY          | 10/6/2015     |
| VEH-PROWL             | 4700 N DIVISION ST         | 10/6/2015     |
| VEH-PROWL             | 6400 N PERRY ST            | 10/6/2015     |
| VEH-PROWL             | 7500 N MAGNOLIA CT         | 10/7/2015     |
| VEH-PROWL             | 600 E MAGNESIUM RD         | 10/7/2015     |
| VEH-PROWL             | N COLTON ST/E JAY AV       | 10/7/2015     |
| VEH-PROWL             | 7500 N MARTIN ST           | 10/7/2015     |
| VEH-PROWL             | 8900 N COLTON ST           | 10/7/2015     |
| VEH-PROWL             | 4700 N DIVISION ST         | 10/7/2015     |
| VEH-PROWL             | 800 E HEROY AV             | 10/7/2015     |
| VEH-PROWL             | 7600 N WISCOMB             | 10/8/2015     |
| VEH-PROWL             | 100 E GRETA AV             | 10/8/2015     |
| VEH-PROWL             | 4700 N DIVISION ST         | 10/8/2015     |
| VEH-PROWL             | 4700 N DIVISION ST         | 10/8/2015     |
| VEH-PROWL             | 200 E ST THOMAS MOORE WY   | 10/9/2015     |
| VEH-PROWL             | 1000 E COZZA DR            | 10/9/2015     |
| VEH-PROWL             | 1300 E SHARPSBURG AV       | 10/9/2015     |
| VEH-PROWL             | 9200 N COLTON ST           | 10/10/2015    |
| VEH-PROWL             | 8400 N COLTON ST           | 10/10/2015    |
| VEH-PROWL             | N DIVISION ST/E FRANCIS AV | 10/10/2015    |
| VEH-PROWL             | 6900 N WISCOMB ST          | 10/10/2015    |
| VEH-THEFT             | 1000 E SANSON AV           | 10/4/2015     |
| VEH-THEFT             | 7800 N MORTON ST           | 10/6/2015     |
| VEH-THEFT             | 6900 N WISCOMB ST          | 10/10/2015    |
| VEH-THEFT PLATES/TABS | 800 E GORDON AV            | 10/4/2015     |
| VEH-THEFT PLATES/TABS | 5600 N DIVISION ST         | 10/9/2015     |