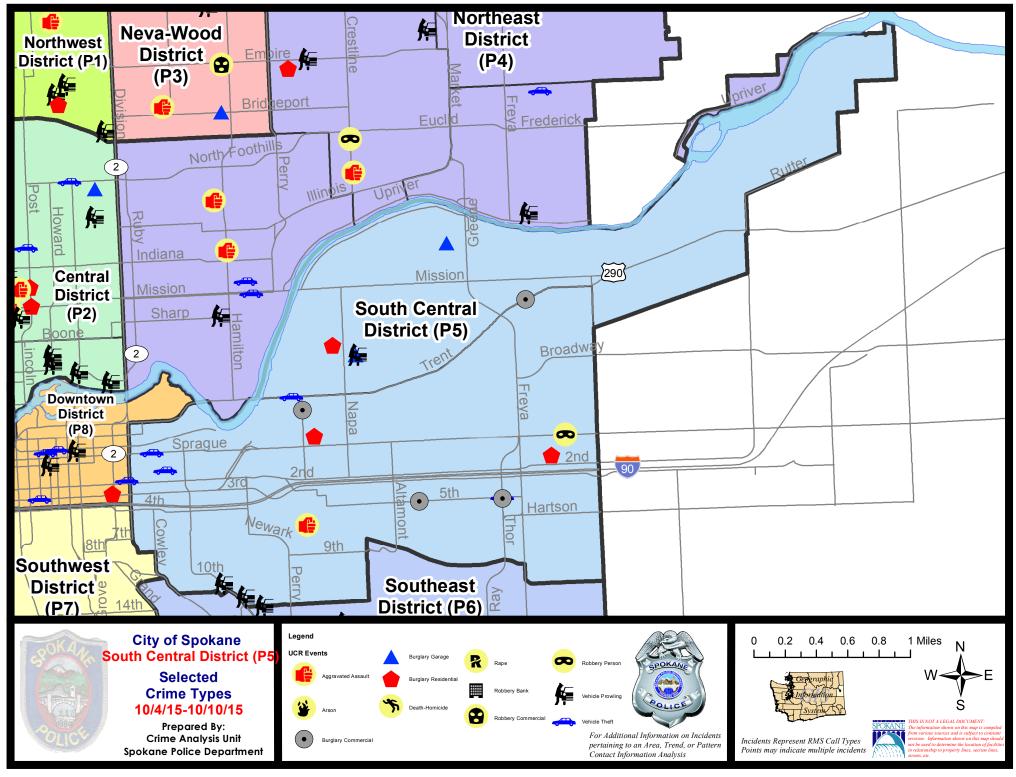

#### **SE - South Central District (P5)**

#### SE - South Central District (P5)

Address

|                      |                          | -          |
|----------------------|--------------------------|------------|
| SPC5EC               |                          |            |
| ASSAULT-WEAPON       | E HARTSON AV/S HELENA ST | 10/8/2015  |
| BURGLARY-COMMERCIAL  | 500 S THOR ST            | 10/4/2015  |
| BURGLARY-COMMERCIAL  | 400 N HELENA ST          | 10/5/2015  |
| BURGLARY-COMMERCIAL  | 2600 E 5TH AV            | 10/9/2015  |
| BURGLARY-FENCED AREA | 2400 E SPRAGUE AV        | 10/6/2015  |
| BURGLARY-RESIDNTL    | 3900 E PACIFIC AV        | 10/9/2015  |
| BURGLARY-RESIDNTL    | 100 N MADELIA ST         | 10/9/2015  |
| ROBBERY              | 4100 E SPRAGUE AV        | 10/6/2015  |
| VEH-PROWL            | 1100 E 14TH AV           | 10/7/2015  |
| VEH-PROWL            | 800 E 11TH AV            | 10/7/2015  |
| VEH-PROWL            | 900 E 13TH AV            | 10/7/2015  |
| VEH-THEFT            | 200 E SPRAGUE AV         | 10/5/2015  |
| VEH-THEFT            | 1500 E TRENT AV          | 10/5/2015  |
| VEH-THEFT            | 300 E PACIFIC AV         | 10/6/2015  |
| VEH-THEFT            | E 5TH AV/S THOR ST       | 10/7/2015  |
| SPC5GP               |                          |            |
| BURGLARY-COMMERCIAL  | 3700 E TRENT AV          | 10/9/2015  |
| BURGLARY-FENCED AREA | 700 N NAPA ST            | 10/8/2015  |
| BURGLARY-GARAGE      | 2100 E MALLON AV         | 10/4/2015  |
| BURGLARY-GARAGE      | 3000 E BALDWIN AV        | 10/10/2015 |
| BURGLARY-RESIDNTL    | 1900 E CATALDO AV        | 10/10/2015 |
| VEH-PROWL            | 2100 E MALLON AV         | 10/4/2015  |
| VEH-THEFT AUTO PARTS | 2100 E MALLON AV         | 10/7/2015  |
|                      |                          |            |