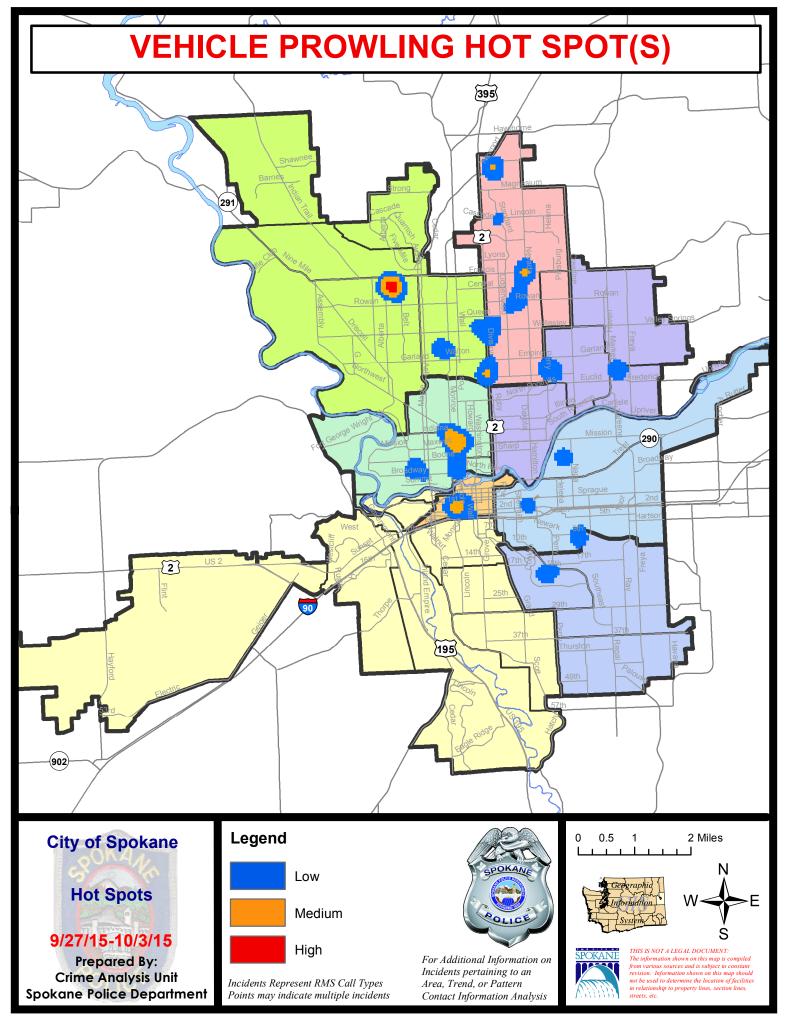

|         |  |
|              | Current YTD Period:              |             |               | 1/1/2015 -  | - 10/3/2015 Prior YTD Period:      |             |               | 1/1/2                 | 1/1/2014 - 10/3/2014 |         |  |

Prepared by SPD Crime Analysis Office - Monday, October 05, 2015

With the exception of criminal homicides, this chart represents preliminary counts of the original Police Incident Reports. Full statistical analysis to determine the confidence level of this data has not been performed. In general, the preliminary incident counts are less than the crimes eventually reported on the UCR Crime Report. Further, the % change columns on the preliminary incident count differ from the percentage change on the UCR crime report, sometimes significantly.













## SPOKANE POLICE DEPARTMENT NORTH Police Service Area

### PSA Commander

**Captain Craig Meidl** 

Period Ending: Saturday Oct 3, 2015

Northwest District (P1)

Central District (P2)

Neva-Wood District (P3)

Northeast District (P4)



### North Police Service Area (P1, P2, P3 and P4)



### **Preliminary Incident Counts**

|             |                            | 7          | Day Compa | arison 28 Day Comparison |             |         |                   | YTD Comparison |                      |         |  |
|-------------|----------------------------|------------|-----------|--------------------------|-------------|---------|-------------------|----------------|----------------------|---------|--|
| Part 1 Crim | e Categories               | Current    | Prior     | Percent