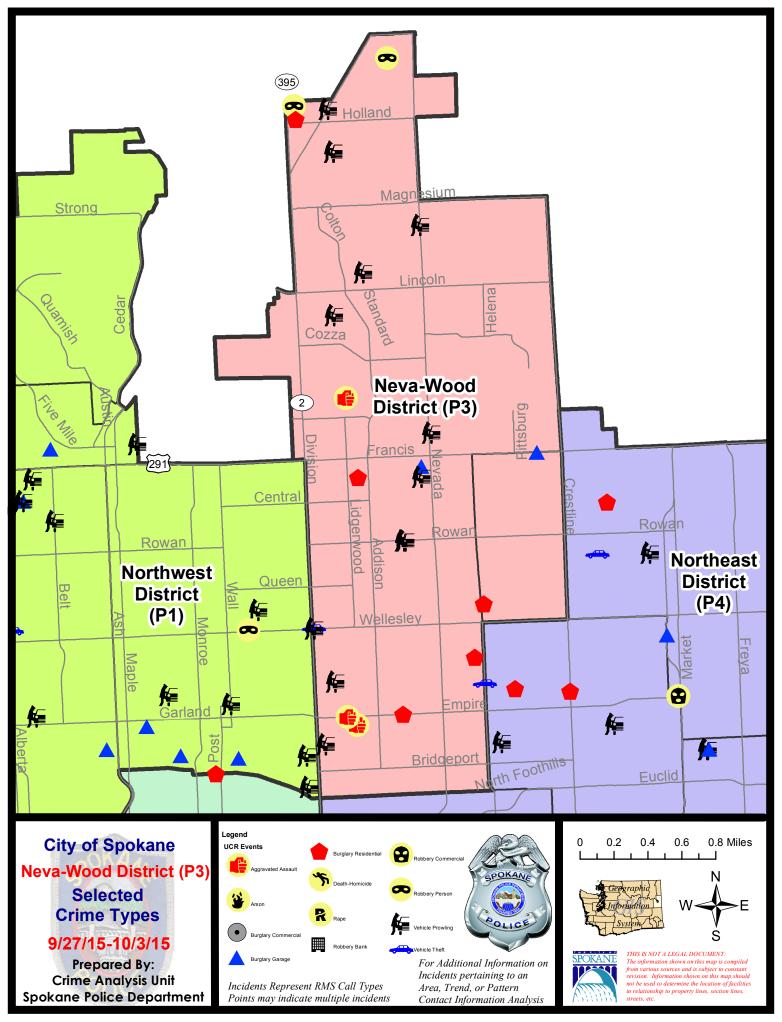

### NE - Neva-Wood District (P3)

### 9/27/2015 TO 10/3/2015

**Reported Date** 

| <u>NE - Neva-V</u> | Vood | District | (P3) |
|--------------------|------|----------|------|
|                    |      |          |      |

**Address** 

|                       |                                 | -         |
|-----------------------|---------------------------------|-----------|
| SPB3NL                |                                 |           |
| ASSAULT-WEAPON        | 200 E EMPIRE AV                 | 9/27/2015 |
| ASSAULT-WEAPON        | N LIDGERWOOD ST/E PROVIDENCE AV | 9/27/2015 |
| ASSAULT-WEAPON        | 300 E WEDGEWOOD AV              | 9/30/2015 |
| BURGLARY-GARAGE       | 1900 E FRANCIS AV               | 9/27/2015 |
| BURGLARY-GARAGE       | 900 E DECATUR AV                | 10/1/2015 |
| BURGLARY-RESIDNTL     | 6100 N ASTOR ST                 | 9/30/2015 |
| BURGLARY-RESIDNTL     | 600 E EMPIRE AV                 | 10/1/2015 |
| BURGLARY-RESIDNTL     | 1300 E LONGFELLOW AV            | 10/2/2015 |
| BURGLARY-RESIDNTL     | 9500 N DIVISION ST              | 10/3/2015 |
| ROBBERY               | 9600 N DIVISION ST              | 9/28/2015 |
| ROBBERY               | 9900 N NEWPORT HY               | 10/3/2015 |
| THEFT-BOAT/BOAT PARTS | 600 E NEBRASKA AV               | 10/2/2015 |
| VEH-PROWL             | 500 E SHENANDOAH DR             | 9/27/2015 |
| VEH-PROWL             | 9200 N COLTON ST                | 9/28/2015 |
| VEH-PROWL             | 00 E GORDON AV                  | 9/28/2015 |
| VEH-PROWL             | 4700 N DIVISION ST              | 9/29/2015 |
| VEH-PROWL             | 700 E ROWAN AV                  | 9/30/2015 |
| VEH-PROWL             | 700 E ROWAN AV                  | 9/30/2015 |
| VEH-PROWL             | 9200 N COLTON ST                | 10/1/2015 |
| VEH-PROWL             | 9600 N NEWPORT HY               | 10/1/2015 |
| VEH-PROWL             | 100 E ROCKWELL AV               | 10/1/2015 |
| VEH-PROWL             | 8400 N NEVADA ST                | 10/1/2015 |
| VEH-PROWL             | 7600 N WISCOMB DR               | 10/2/2015 |
| VEH-PROWL             | 900 E DALKE AV                  | 10/2/2015 |
| VEH-PROWL             | 6500 N NEVADA ST                | 10/2/2015 |
| VEH-PROWL             | 4700 N DIVISION ST              | 10/3/2015 |
| VEH-THEFT             | 4700 N DIVISION ST              | 9/28/2015 |
| VEH-THEFT PLATES/TABS | 1000 E SHARPSBURG AV            | 9/30/2015 |
| <u>SPB3WH</u>         |                                 |           |
| BURGLARY-RESIDNTL     | 1400 E WABASH AV                | 9/27/2015 |

BURGLARY-RESIDNTL

1400 E WABASH AV

9/27/2015