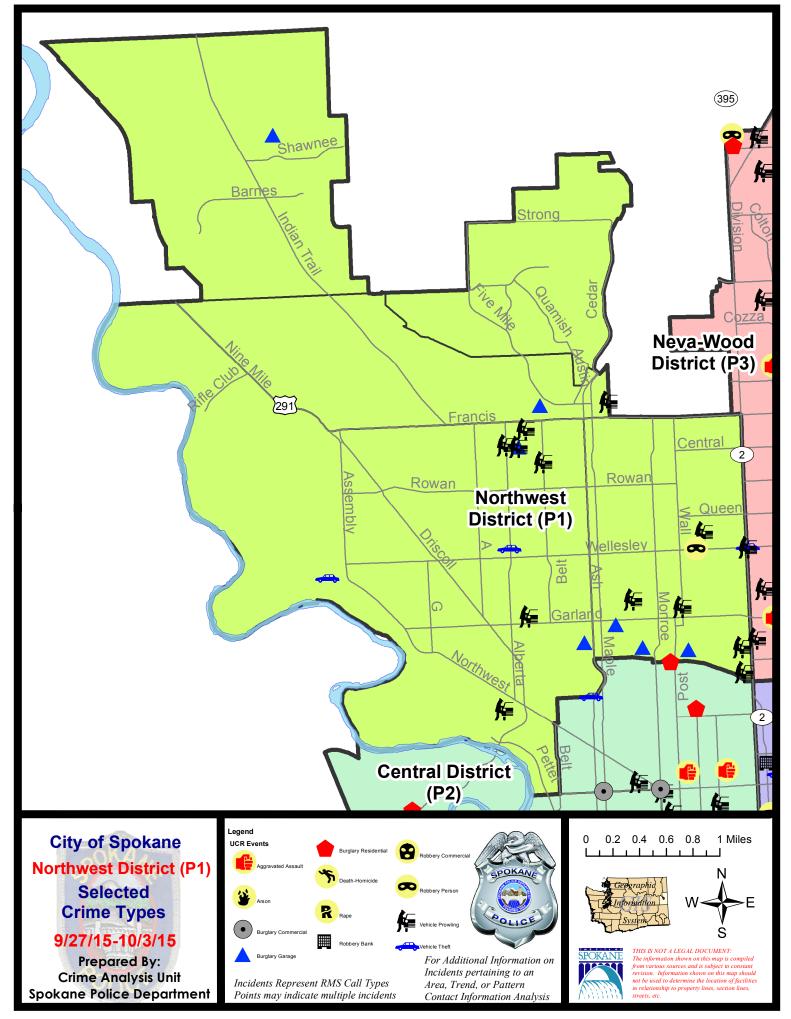

### NW - Northwest District (P1)

### NW - Northwest District (P1)

| <u>Offense</u>        | Address                 | Reported Date |
|-----------------------|-------------------------|---------------|
| SPA1BS                |                         |               |
| BURGLARY-GARAGE       | 2200 W HOUSTON AV       | 9/27/2015     |
| VEH-PROWL             | 6500 N CEDAR RD         | 9/28/2015     |
| VEH-THEFT AUTO PARTS  | N ASH ST/W FIVE MILE RD | 9/30/2015     |
| SPA1IT                |                         |               |
| BURGLARY-GARAGE       | 9700 N GLENDALE CT      | 9/27/2015     |
| VEH-THEFT AUTO PARTS  | 5400 W BARNES RD        | 9/30/2015     |
| SPA1NH                |                         |               |
| BURGLARY-GARAGE       | 1400 W PROVIDENCE AV    | 9/28/2015     |
| BURGLARY-GARAGE       | 1100 W GLASS AV         | 9/29/2015     |
| BURGLARY-GARAGE       | 700 W GLASS AV          | 9/29/2015     |
| BURGLARY-RESIDNTL     | 800 W CORA AV           | 9/28/2015     |
| ROBBERY               | 4700 N STEVENS ST       | 9/28/2015     |
| VEH-PROWL             | 4100 N ADAMS ST         | 9/28/2015     |
| VEH-PROWL             | 4000 N WALL ST          | 9/28/2015     |
| VEH-PROWL             | 3500 N ATLANTIC ST      | 9/28/2015     |
| VEH-PROWL             | 4900 N WASHINGTON ST    | 9/29/2015     |
| VEH-PROWL             | 3100 N DIVISION ST      | 10/3/2015     |
| VEH-THEFT PLATES/TABS | 3900 N HAWTHORNE ST     | 10/2/2015     |
| SPA1NW                |                         |               |
| BURGLARY-FENCED AREA  | 4200 W ROWAN AV         | 9/29/2015     |
| BURGLARY-GARAGE       | 1800 W GORDON AV        | 9/27/2015     |
| BURGLARY-GARAGE       | 6000 N COCHRAN ST       | 9/29/2015     |
| VEH-PROWL             | 2700 W CLEVELAND AV     | 9/27/2015     |
| VEH-PROWL             | 6000 N ALBERTA ST       | 9/29/2015     |
| VEH-PROWL             | 6000 N COCHRAN ST       | 9/29/2015     |
| VEH-PROWL             | 2400 W DECATUR AV       | 9/29/2015     |
| VEH-PROWL             | 5800 N BELT ST          | 9/29/2015     |
| VEH-PROWL             | 2400 W WALTON AV        | 10/3/2015     |
| VEH-THEFT             | 4500 N ROYAL CT         | 9/28/2015     |
| VEH-THEFT             | 1700 W FAIRVIEW AV      | 10/2/2015     |
| VEH-THEFT             | 2600 W BROAD AV         | 10/3/2015     |
| VEH-THEFT AUTO PARTS  | 2500 W WALTON AV        | 9/27/2015     |