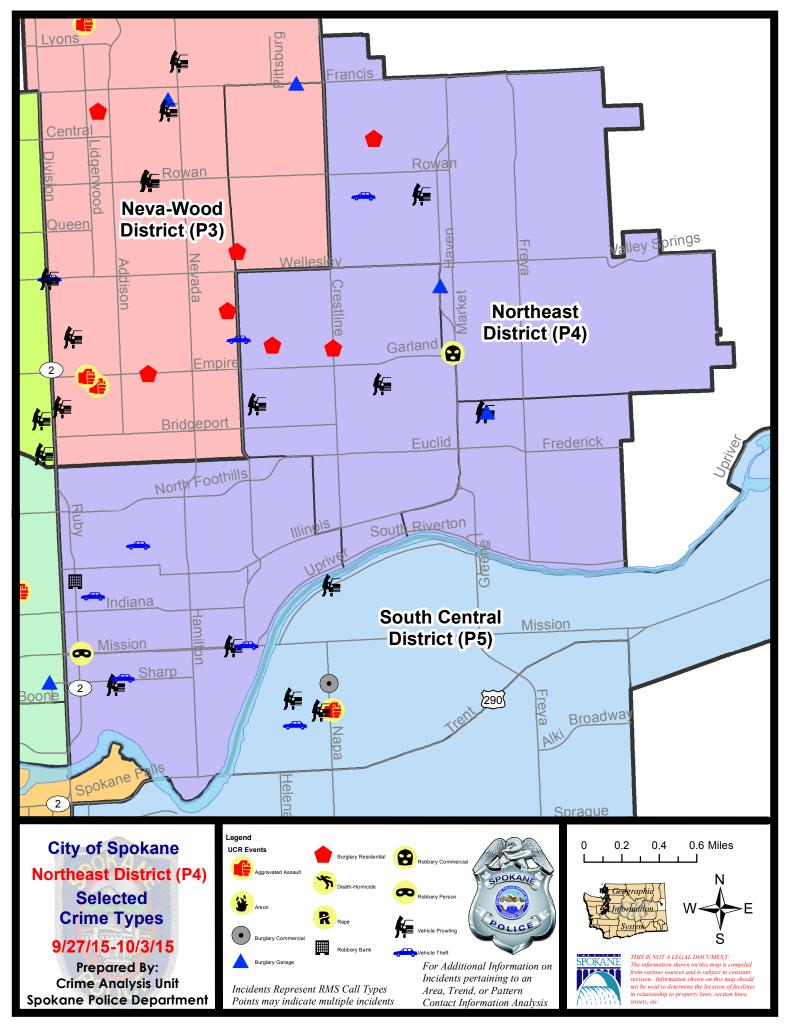

### **NE - Northeast District (P4)**

### NE - Northeast District (P4)

### 9/27/2015 TO 10/3/2015

| <u>Offense</u>        | Address                 | Reported Date |
|-----------------------|-------------------------|---------------|
| SPB4BE                |                         |               |
| BURGLARY-RESIDNTL     | 1600 E OSTRANDER AV     | 9/27/2015     |
| BURGLARY-RESIDNTL     | 4000 N CRESTLINE ST     | 10/1/2015     |
| VEH-PROWL             | 3700 N COOK ST          | 10/1/2015     |
| VEH-PROWL             | 1500 E GLASS AV         | 10/2/2015     |
| VEH-THEFT             | 1400 E LACROSSE AV      | 9/28/2015     |
| <u>SPB4HI</u>         |                         |               |
| BURGLARY-GARAGE       | 3000 E HEROY AV         | 10/3/2015     |
| BURGLARY-RESIDNTL     | 2500 E COLUMBIA AV      | 10/1/2015     |
| ROBBERY-COMMERCIAL    | 3900 N MARKET ST        | 10/3/2015     |
| VEH-PROWL             | E EVERETT AV/N REGAL ST | 9/30/2015     |
| VEH-THEFT             | 2400 E EVERETT AV       | 10/1/2015     |
| VEH-THEFT AUTO PARTS  | 3000 E HEROY AV         | 10/3/2015     |
| <u>SPB4LO</u>         |                         |               |
| BURGLARY-RESIDNTL     | 100 E MISSION AV        | 9/28/2015     |
| ROBBERY               | 100 E MISSION AV        | 9/28/2015     |
| ROBBERY-BANK          | 2100 N RUBY ST          | 9/30/2015     |
| VEH-PROWL             | 1200 E MISSION AV       | 10/2/2015     |
| VEH-PROWL             | 300 E SHARP AV          | 10/2/2015     |
| VEH-THEFT             | 1300 N ASTOR ST         | 9/30/2015     |
| VEH-THEFT             | 200 E BALDWIN AV        | 9/30/2015     |
| VEH-THEFT             | 2400 N WISCOMB ST       | 10/2/2015     |
| VEH-THEFT AUTO PARTS  | 1200 E MISSION AV       | 10/2/2015     |
| VEH-THEFT PLATES/TABS | 700 E NORA AV           | 9/28/2015     |
| VEH-THEFT PLATES/TABS | 500 E BOONE AV          | 9/30/2015     |
| VEH-TMVWOP            | E MISSION AV/N PERRY ST | 10/2/2015     |
| <u>SPB4MI</u>         |                         |               |
| BURGLARY-FENCED AREA  | 3300 E COURTLAND AV     | 10/2/2015     |
| BURGLARY-GARAGE       | 3300 E COURTLAND AV     | 10/2/2015     |