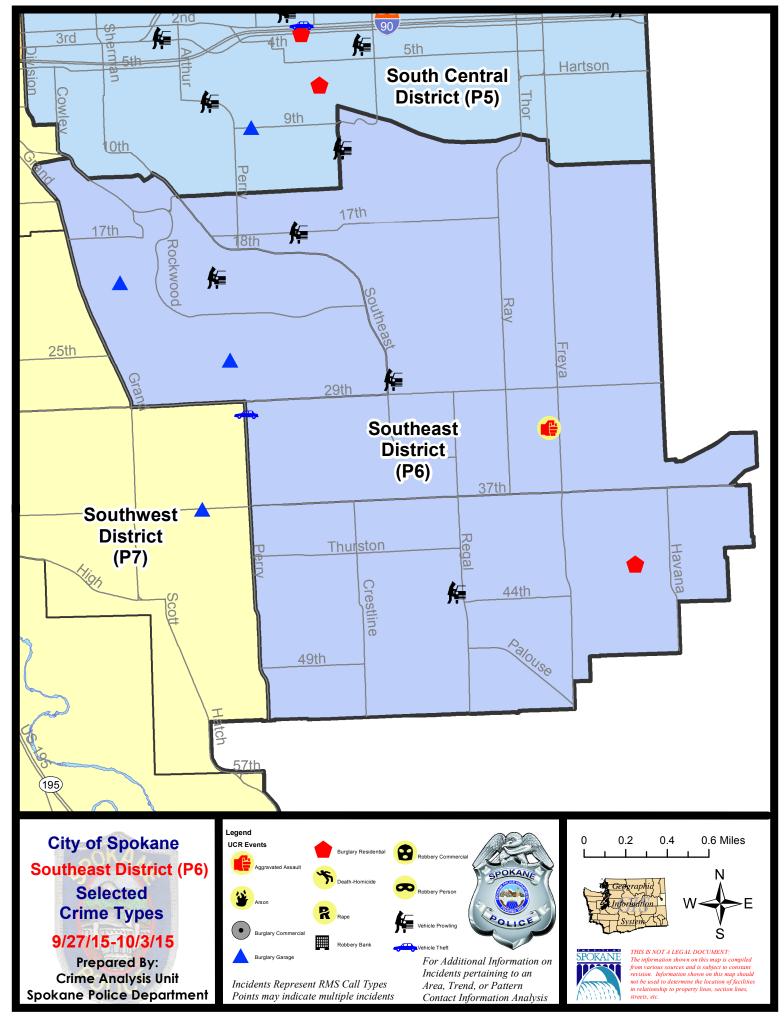

### SE - Southeast District (P6)

### **Preliminary Incident Counts**

|                                  |                            | 7         | Day Compa                                 | arison    | 28 D           | ay Compai           | rison         | YTD     | Compariso   | n                                      |
|----------------------------------|----------------------------|-----------|-------------------------------------------|-----------|----------------|---------------------|---------------|---------|-------------|----------------------------------------|
| Part 1 Crim                      | ne Categories              | Current   | Prior                                     | Percent   | Current        | Prior               | Percent       | Current | Prior       | Percent                                |
| Violent                          | Criminal Homicide          | 0         | 0                                         |           | 0              | 0                   |               | 0       | 0           |                                        |
|                                  | Rape                       | 0         | 0                                         |           | 0              | 1                   |               | 7       | 4           | 75.00%                                 |
|                                  | Robbery - Commercial       | 0         | 0                                         |           | 0              | 0                   |               | 1       | 2           | -50.00%                                |
|                                  | Robbery - Person           | 0         | 0                                         |           | 1              | 0                   |               | 8       | 8           | 0.00%                                  |
|                                  | Aggravated Assault - NonDV | 1         | 0                                         |           | 1              | 1                   | 0.00%         | 11      | 7           | 57.14%                                 |
|                                  | Aggravated Assault - DV    | 0         | 0                                         |           | 0              | 1                   |               | 7       | 9           | -22.22%                                |
|                                  | Violent Total:             | 1         | 0                                         |           | 2              | 3                   | -33.33%       | 34      | 30          | 13.33%                                 |
| Property                         | Burglary Residence         | 1         | 2                                         | -50.00%   | 7              | 7                   | 0.00%         | 62      | 67          | -7.46%                                 |
|                                  | Burglary Garage            | 3         | 1                                         | 200.00%   | 13             | 9                   | 44.44%        | 73      | 65          | 12.31%                                 |
|                                  | Burglary Commercial        | 0         | 1                                         |           | 2              | 2                   | 0.00%         | 17      | 16          | 6.25%                                  |
|                                  | Larceny                    | 17        | 16                                        | 6.25%     | 67             | 46                  | 45.65%        | 515     | 427         | 20.61%                                 |
|                                  | Vehicle Theft              | 1         | 4                                         | -75.00%   | 6              | 6                   | 0.00%         | 48      | 68          | -29.41%                                |
|                                  | Arson                      | 0         | 0                                         |           | 0              | 0                   |               | 2       | 1           | ###################################### |
|                                  | Property Total:            | 22        | 24                                        | -8.33%    | 95             | 70                  | 35.71%        | 717     | 644         | 11.34%                                 |
| Preliminary Part 1 Crime Totals: |                            | 23        | 24                                        | -4.17%    | 97             | 73                  | 32.88%        | 751     | 674         | 11.42%                                 |
|                                  | Cur                        | ent 7 Day | Period:                                   | 9/27/2015 | - 10/3/2015    | Prior 7             | 7 Day Period: | 9/20/2  | 2015 - 9/26 | /2015                                  |
|                                  | Current 28 Day Period:     |           | 9/6/2015 - 10/3/2015 Prior 28 Day Period: |           | 28 Day Period: | 8/9/2015 - 9/5/2015 |               |         |             |                                        |
|                                  | Curr                       | ent YTD P | eriod:                                    | 1/1/2015  | - 10/3/2015    | Prior \             | TD Period:    | 1/1/2   | 2014 - 10/3 | /2014                                  |

### 9/27/2015 TO 10/3/2015

| <u>Offense</u>       | Address          | Reported Date |
|----------------------|------------------|---------------|
| SPC6LH               |                  |               |
| ASSAULT-WEAPON       | 3500 E 32ND AV   | 10/3/2015     |
| VEH-PROWL            | 2500 E 29TH AV   | 9/29/2015     |
| VEH-PROWL            | 1800 E 17TH AV   | 10/2/2015     |
| VEH-PROWL            | 2100 E 11TH AV   | 10/2/2015     |
| VEH-THEFT            | 1400 E 30TH AV   | 10/1/2015     |
| SPC6RW               |                  |               |
| BURGLARY-FENCED AREA | 2600 S PERRY ST  | 10/1/2015     |
| BURGLARY-GARAGE      | 600 E 20TH AV    | 9/30/2015     |
| BURGLARY-GARAGE      | 2600 S DENVER ST | 9/30/2015     |
| BURGLARY-GARAGE      | 2600 S DENVER ST | 9/30/2015     |
| VEH-PROWL            | 1200 E 20TH AV   | 9/29/2015     |
| SPC6SG               |                  |               |
| BURGLARY-RESIDNTL    | 4200 S TAMPA ST  | 9/30/2015     |
| VEH-PROWL            | 4300 S REGAL ST  | 10/2/2015     |