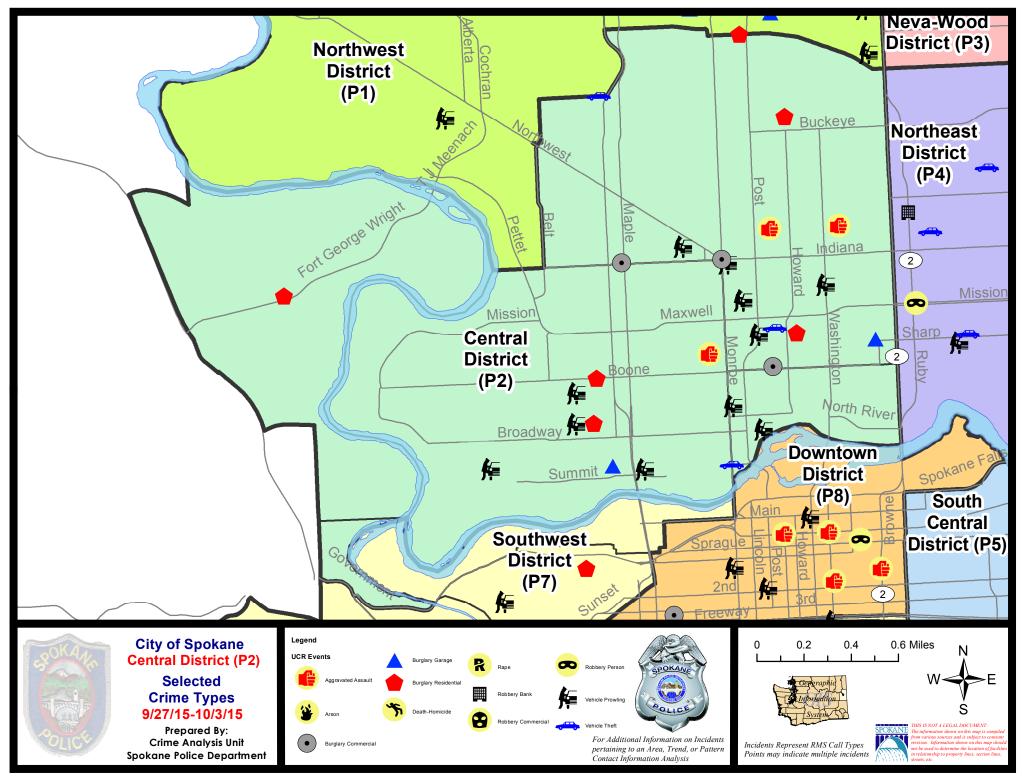

### **NW - Central District (P2)**

### NW Central District (P2)

### 9/27/2015 TO 10/3/2015

| <u>Offense</u>        | Address                      | Reported Date |
|-----------------------|------------------------------|---------------|
| SPA2EG                |                              |               |
| ASSAULT-SUB BDLY HARM | 700 W KNOX AV                | 9/27/2015     |
| ASSAULT-WEAPON        | 300 W KNOX AV                | 10/3/2015     |
| BURGLARY-COMMERCIAL   | 700 W BOONE AV               | 9/29/2015     |
| BURGLARY-COMMERCIAL   | 1900 N MONROE ST             | 9/29/2015     |
| BURGLARY-COMMERCIAL   | 1900 N MAPLE ST              | 9/30/2015     |
| BURGLARY-GARAGE       | 1300 N ATLANTIC ST           | 10/1/2015     |
| BURGLARY-RESIDNTL     | 500 W SINTO AV               | 9/27/2015     |
| BURGLARY-RESIDNTL     | 600 W CLEVELAND AV           | 9/28/2015     |
| VEH-PROWL             | N POST PL/W SINTO AV         | 9/27/2015     |
| VEH-PROWL             | 1700 N WASHINGTON ST         | 9/28/2015     |
| VEH-PROWL             | 1200 W SHANNON AV            | 9/28/2015     |
| VEH-PROWL             | 1600 N LINCOLN ST            | 9/30/2015     |
| VEH-PROWL             | 1600 N LINCOLN ST            | 9/30/2015     |
| VEH-PROWL             | 1800 N MONROE ST             | 10/2/2015     |
| VEH-THEFT             | 1400 N WALL ST               | 10/2/2015     |
| SPA2RS                |                              |               |
| VEH-PROWL             | 900 N MONROE ST              | 9/28/2015     |
| VEH-PROWL             | W BROADWAY AV/N POST ST      | 10/2/2015     |
| SPA2WC                |                              |               |
| ASSAULT-WEAPON        | N MADISON ST/W SHARP AV      | 9/28/2015     |
| BURGLARY-GARAGE       | 1700 W BRIDGE AV             | 10/3/2015     |
| BURGLARY-RESIDNTL     | 1800 W MALLON AV             | 9/29/2015     |
| BURGLARY-RESIDNTL     | 1800 W BOONE AV              | 10/3/2015     |
| VEH-PROWL             | 600 N COCHRAN ST             | 9/28/2015     |
| VEH-PROWL             | 1900 W GARDNER AV            | 9/28/2015     |
| VEH-PROWL             | 1500 W HIGHLINE LN           | 10/1/2015     |
| VEH-PROWL             | 1900 W MALLON AV             | 10/2/2015     |
| VEH-THEFT             | N MONROE ST/W SUMMIT PK      | 10/1/2015     |
| VEH-THEFT PLATES/TABS | 1800 W MAXWELL AV            | 9/28/2015     |
| VEH-THEFT PLATES/TABS | 2600 W COLLEGE AV            | 9/29/2015     |
| <u>SPA2WH</u>         |                              |               |
| BURGLARY-RESIDNTL     | 3800 W FORT GEORGE WRIGHT DR | 10/1/2015     |