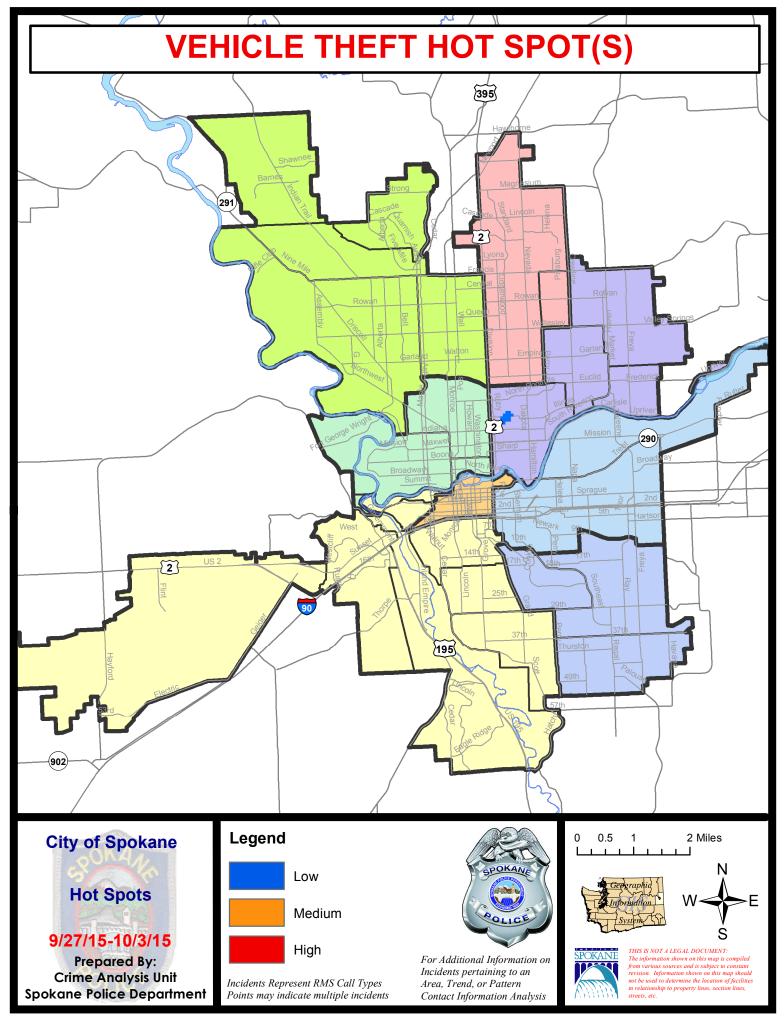

|         |  |
|              | Current YTD Period:              |             |               | 1/1/2015 -  | - 10/3/2015 Prior YTD Period:      |             |               | 1/1/2                 | 1/1/2014 - 10/3/2014 |         |  |

Prepared by SPD Crime Analysis Office - Monday, October 05, 2015

With the exception of criminal homicides, this chart represents preliminary counts of the original Police Incident Reports. Full statistical analysis to determine the confidence level of this data has not been performed. In general, the preliminary incident counts are less than the crimes eventually reported on the UCR Crime Report. Further, the % change columns on the preliminary incident count differ from the percentage change on the UCR crime report, sometimes significantly.













## SPOKANE POLICE DEPARTMENT NORTH Police Service Area

### PSA Commander

**Captain Craig Meidl** 

Period Ending: Saturday Oct 3, 2015

Northwest District (P1)

Central District (P2)

Neva-Wood District (P3)

Northeast District (P4)



### North Police Service Area (P1, P2, P3 and P4)



### **Preliminary Incident Counts**

|             |                            | 7          | Day Compa | arison 28 Day Comparison |             |         |                   | YTD Comparison |                      |         |  |
|-------------|----------------------------|------------|-----------|--------------------------|-------------|---------|-------------------|----------------|----------------------|---------|--|
| Part 1 Crim | e Categories               | Current    | Prior     | Percent