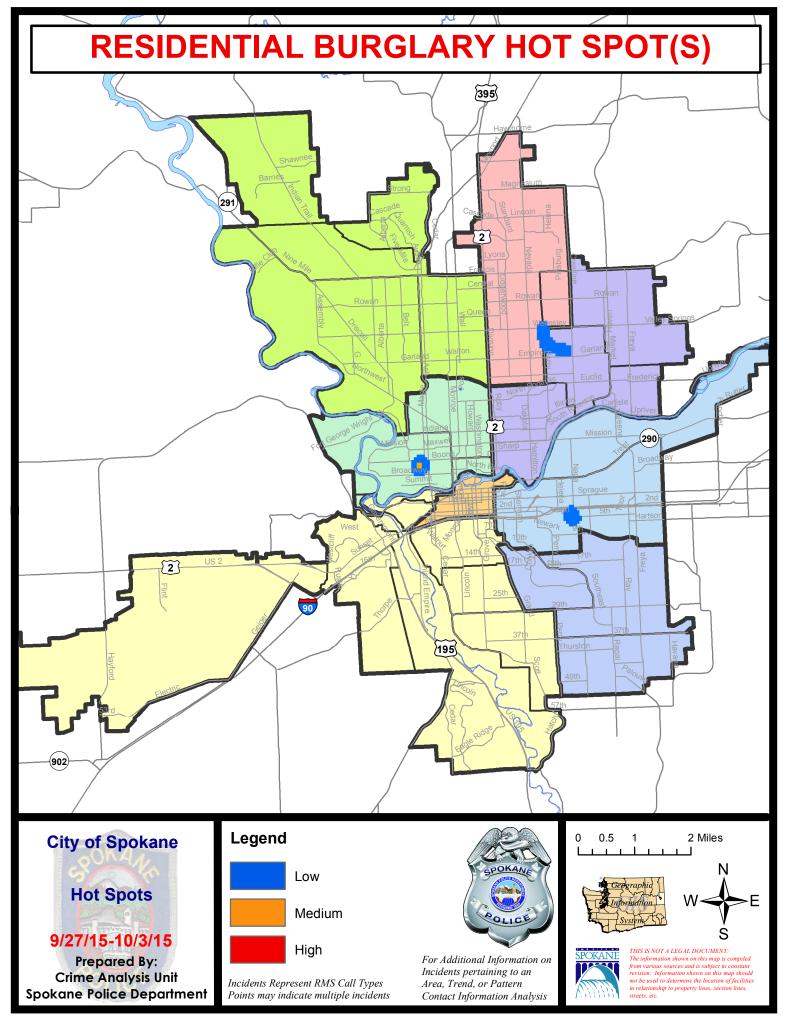

|         |  |
|              | Current YTD Period:              |             |               | 1/1/2015 -  | - 10/3/2015 Prior YTD Period:      |             |               | 1/1/2                 | 1/1/2014 - 10/3/2014 |         |  |

Prepared by SPD Crime Analysis Office - Monday, October 05, 2015

With the exception of criminal homicides, this chart represents preliminary counts of the original Police Incident Reports. Full statistical analysis to determine the confidence level of this data has not been performed. In general, the preliminary incident counts are less than the crimes eventually reported on the UCR Crime Report. Further, the % change columns on the preliminary incident count differ from the percentage change on the UCR crime report, sometimes significantly.













## SPOKANE POLICE DEPARTMENT NORTH Police Service Area

### PSA Commander

**Captain Craig Meidl** 

Period Ending: Saturday Oct 3, 2015

Northwest District (P1)

Central District (P2)

Neva-Wood District (P3)

Northeast District (P4)



### North Police Service Area (P1, P2, P3 and P4)



### **Preliminary Incident Counts**

|             |                            | 7          | Day Compa | arison 28 Day Comparison |             |         |                   | YTD Comparison |                      |         |  |
|-------------|----------------------------|------------|-----------|--------------------------|-------------|---------|-------------------|----------------|----------------------|---------|--|
| Part 1 Crim | e Categories               | Current    | Prior     | Percen