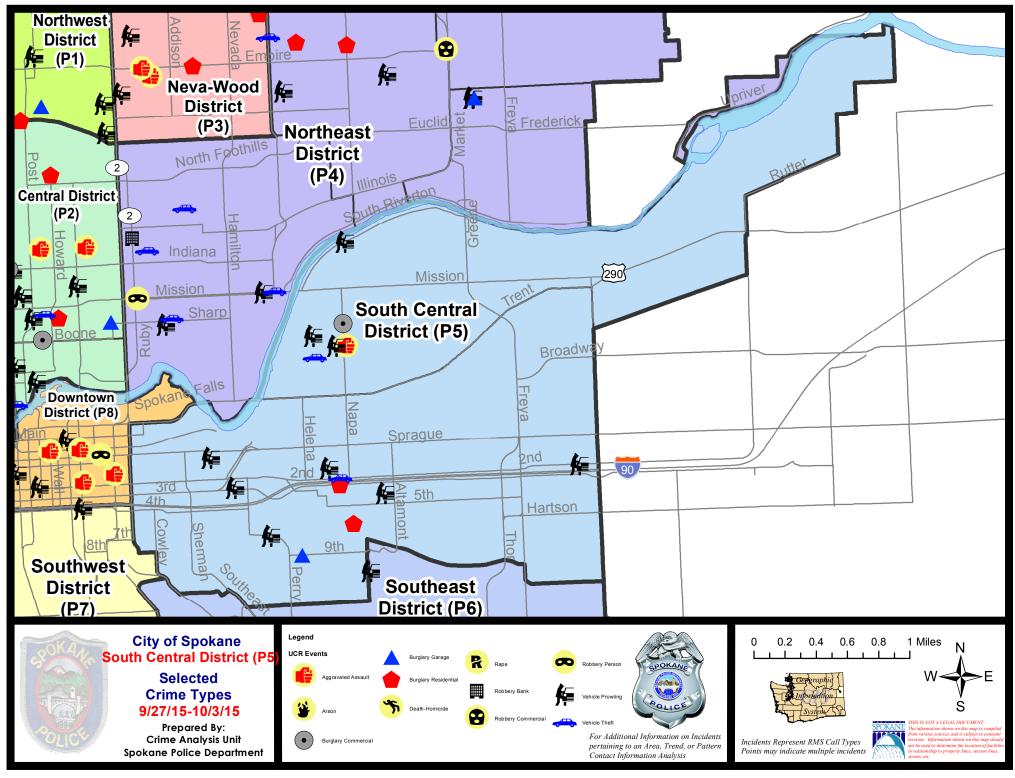

### **SE - South Central District (P5)**

### **Preliminary Incident Counts**

|             |                            | 7                    | Day Compa | arison                               | 28 D                            | ay Compa            | rison                         | YTE                   | ) Compariso | n       |
|-------------|----------------------------|----------------------|-----------|--------------------------------------|---------------------------------|---------------------|-------------------------------|-----------------------|-------------|---------|
| Part 1 Crim | e Categories               | Current              | Prior     | Percent                              | Current                         | Prior               | Percent                       | Current               | Prior       | Percent |
| Violent     | Criminal Homicide          | 0                    | 0         |                                      | 0                               | 0                   |                               | 3                     | 0           |         |
|             | Rape                       | 0                    | 0         |                                      | 1                               | 3                   | -66.67%                       | 14                    | 25          | -44.00% |
|             | Robbery - Commercial       | 0                    | 0         |                                      | 0                               | 0                   |                               | 1                     | 3           | -66.67% |
|             | Robbery - Person           | 0                    | 1         |                                      | 2                               | 2                   | 0.00%                         | 33                    | 33          | 0.00%   |
|             | Aggravated Assault - NonDV | 1                    | 0         |                                      | 3                               | 6                   | -50.00%                       | 35                    | 47          | -25.53% |
|             | Aggravated Assault - DV    | 0                    | 1         |                                      | 4                               | 1                   | 300.00%                       | 21                    | 25          | -16.00% |
|             | Violent Total:             | 1                    | 2         | -50.00%                              | 10                              | 12                  | -16.67%                       | 107                   | 133         | -19.55% |
| Property    | Burglary Residence         | 2                    | 5         | -60.00%                              | 16                              | 10                  | 60.00%                        | 129                   | 109         | 18.35%  |
|             | Burglary Garage            | 1                    | 3         | -66.67%                              | 7                               | 4                   | 75.00%                        | 59                    | 65          | -9.23%  |
|             | Burglary Commercial        | 1                    | 4         | -75.00%                              | 13                              | 10                  | 30.00%                        | 64                    | 98          | -34.69% |
|             | Larceny                    | 27                   | 27        | 0.00%                                | 103                             | 86                  | 19.77%                        | 892                   | 1020        | -12.55% |
|             | Vehicle Theft              | 2                    | 3         | -33.33%                              | 10                              | 15                  | -33.33%                       | 175                   | 189         | -7.41%  |
|             | Arson                      | 0                    | 0         |                                      | 0                               | 1                   |                               | 4                     | 10          | -60.00% |
|             | Property Total:            | 33                   | 42        | -21.43%                              | 149                             | 126                 | 18.25%                        | 1323                  | 1491        | -11.27% |
| Preliminar  | y Part 1 Crime Totals:     | 34                   | 44        | -22.73%                              | 159                             | 138                 | 15.22%                        | 1430                  | 1624        | -11.95% |
|             | Cur                        | urrent 7 Day Period: |           | 9/27/2015 - 10/3/2015                |                                 | Prior 7 Day Period: |                               | 9/20/2015 - 9/26/2015 |             |         |
|             | Current 28 Day Period:     |                      | 9/6/2015  | /2015 - 10/3/2015 Prior 28 Day Perio |                                 | 28 Day Period:      | <b>I:</b> 8/9/2015 - 9/5/2015 |                       |             |         |
|             | Cur                        | rent YTD P           | eriod:    | 1/1/2015                             | 5 - 10/3/2015 Prior YTD Period: |                     | 1/1/2014 - 10/3/2014          |                       |             |         |

### SE - South Central District (P5)

| <u>Offense</u>       | Address                  | Reported Date |
|----------------------|--------------------------|---------------|
| SPC5EC               |                          |               |
| BURGLARY-FENCED AREA | 3900 E MAIN AV           | 9/29/2015     |
| BURGLARY-GARAGE      | 1500 E 9TH AV            | 10/1/2015     |
| BURGLARY-RESIDNTL    | 1900 E 3RD AV            | 9/27/2015     |
| BURGLARY-RESIDNTL    | 2000 E HARTSON AV        | 10/2/2015     |
| VEH-PROWL            | 700 E 1ST AV             | 9/29/2015     |
| VEH-PROWL            | 1200 E NEWARK AV         | 9/29/2015     |
| VEH-PROWL            | 900 E 3RD AV             | 9/30/2015     |
| VEH-PROWL            | 4100 E 2ND AV            | 9/30/2015     |
| VEH-PROWL            | 1800 E PACIFIC AV        | 10/1/2015     |
| VEH-PROWL            | 2300 E 4TH AV            | 10/2/2015     |
| VEH-THEFT            | 1900 E 2ND AV            | 10/2/2015     |
| SPC5GP               |                          |               |
| ASSAULT-WEAPON       | 2000 E CATALDO AV        | 10/1/2015     |
| BURGLARY-COMMERCIAL  | 2000 E BOONE AV          | 9/30/2015     |
| BURGLARY-FENCED AREA | 700 N HELENA ST          | 9/28/2015     |
| VEH-PROWL            | 1700 E DESMET AV         | 9/28/2015     |
| VEH-PROWL            | 2000 E SOUTH RIVERTON AV | 9/29/2015     |
| VEH-PROWL            | 1900 E CATALDO AV        | 10/1/2015     |
| VEH-THEFT            | 1700 E MALLON AV         | 9/29/2015     |
|                      |                          |               |