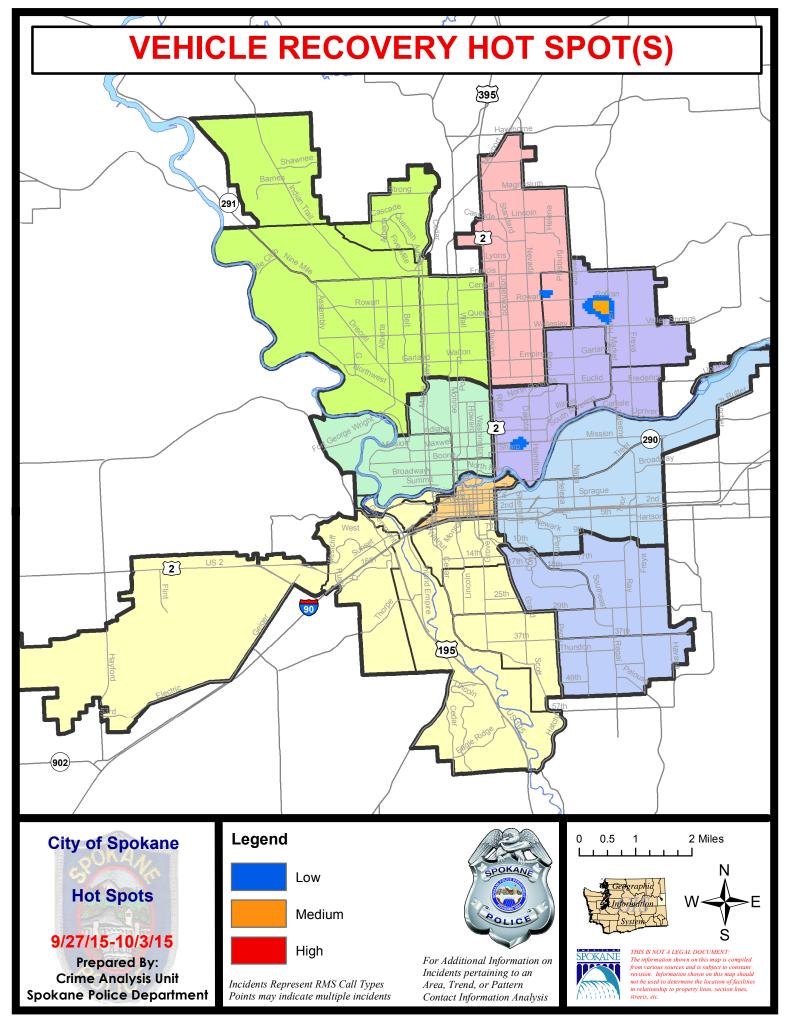

|         |  |
|              | Current YTD Period:              |             |               | 1/1/2015 -  | - 10/3/2015 Prior YTD Period:      |             |               | 1/1/2                 | 1/1/2014 - 10/3/2014 |         |  |

Prepared by SPD Crime Analysis Office - Monday, October 05, 2015

With the exception of criminal homicides, this chart represents preliminary counts of the original Police Incident Reports. Full statistical analysis to determine the confidence level of this data has not been performed. In general, the preliminary incident counts are less than the crimes eventually reported on the UCR Crime Report. Further, the % change columns on the preliminary incident count differ from the percentage change on the UCR crime report, sometimes significantly.













## SPOKANE POLICE DEPARTMENT NORTH Police Service Area

### PSA Commander

**Captain Craig Meidl** 

Period Ending: Saturday Oct 3, 2015

Northwest District (P1)

Central District (P2)

Neva-Wood District (P3)

Northeast District (P4)



### North Police Service Area (P1, P2, P3 and P4)



### **Preliminary Incident Counts**

|             |                            | 7          | Day Compa | arison 28 Day Comparison |             |         |                   | YTD Comparison |                      |         |  |
|-------------|----------------------------|------------|-----------|--------------------------|-------------|---------|-------------------|----------------|----------------------|---------|--|
| Part 1 Crim | e Categories               | Current    | Prior     | Percent