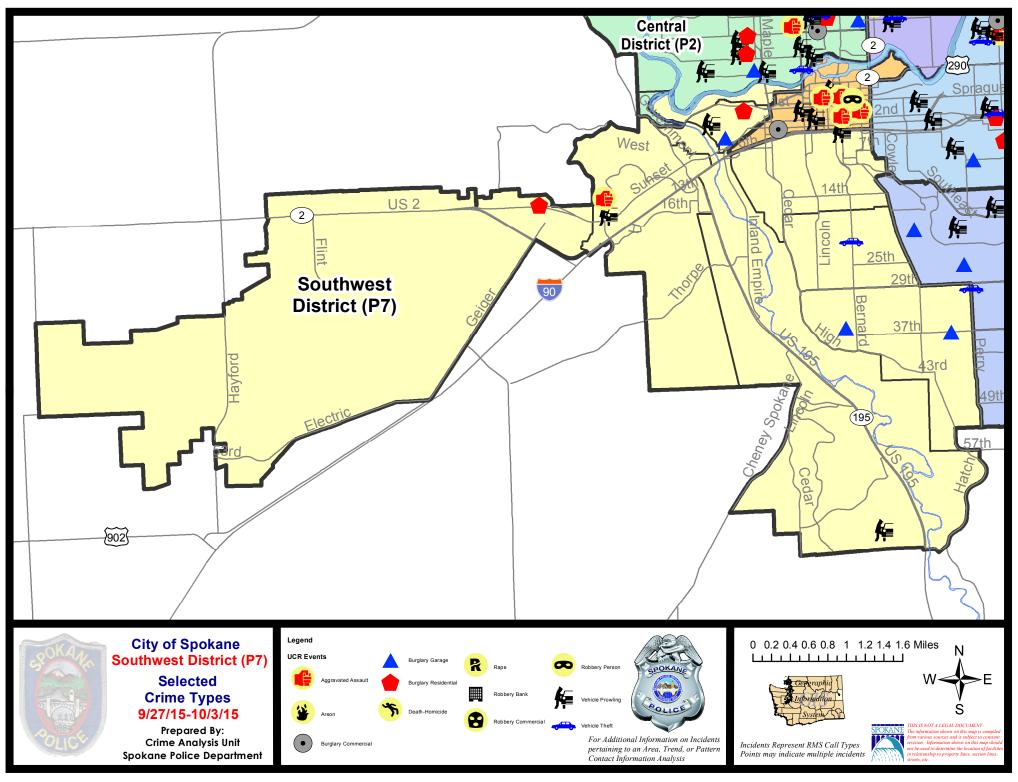

### SW - Southwest District (P7)

### **Preliminary Incident Counts**

|                                  |                            | 7                      | Day Compa | arison    | 28 D                 | ay Compa | rison                | YTE     | ) Compariso         | n       |  |
|----------------------------------|----------------------------|------------------------|-----------|-----------|----------------------|----------|----------------------|---------|---------------------|---------|--|
| Part 1 Crim                      | e Categories               | Current                | Prior     | Percent   | Current              | Prior    | Percent              | Current | Prior               | Percent |  |
| Violent                          | Criminal Homicide          | 0                      | 0         |           | 0                    | 0        |                      | 1       | 2                   | -50.00% |  |
|                                  | Rape                       | 0                      | 0         |           | 1                    | 2        | -50.00%              | 10      | 9                   | 11.11%  |  |
|                                  | Robbery - Commercial       | 0                      | 0         |           | 0                    | 0        |                      | 0       | 2                   |         |  |
|                                  | Robbery - Person           | 0                      | 0         |           | 1                    | 1        | 0.00%                | 16      | 24                  | -33.33% |  |
|                                  | Aggravated Assault - NonDV | 0                      | 0         |           | 0                    | 2        |                      | 27      | 29                  | -6.90%  |  |
|                                  | Aggravated Assault - DV    | 1                      | 1         | 0.00%     | 2                    | 3        | -33.33%              | 22      | 17                  | 29.41%  |  |
|                                  | Violent Total:             | 1                      | 1         | 0.00%     | 4                    | 8        | -50.00%              | 76      | 83                  | -8.43%  |  |
| Property                         | Burglary Residence         | 2                      | 2         | 0.00%     | 13                   | 8        | 62.50%               | 109     | 132                 | -17.42% |  |
|                                  | Burglary Garage            | 3                      | 2         | 50.00%    | 11                   | 9        | 22.22%               | 86      | 138                 | -37.68% |  |
|                                  | Burglary Commercial        | 0                      | 2         |           | 5                    | 2        | 150.00%              | 28      | 31                  | -9.68%  |  |
|                                  | Larceny                    | 17                     | 16        | 6.25%     | 73                   | 75       | -2.67%               | 807     | 936                 | -13.78% |  |
|                                  | Vehicle Theft              | 1                      | 4         | -75.00%   | 12                   | 8        | 50.00%               | 123     | 156                 | -21.15% |  |
|                                  | Arson                      | 0                      | 0         |           | 0                    | 1        |                      | 4       | 0                   |         |  |
|                                  | Property Total:            | 23                     | 26        | -11.54%   | 114                  | 103      | 10.68%               | 1157    | 1393                | -16.94% |  |
| Preliminary Part 1 Crime Totals: |                            | 24                     | 27        | -11.11%   | 118                  | 111      | 6.31%                | 1233    | 1476                | -16.46% |  |
|                                  | Curr                       | ent 7 Day              | Period:   | 9/27/2015 | - 10/3/2015          | Prior    | 7 Day Period:        | 9/20/2  | 2015 - 9/26         | /2015   |  |
|                                  | Curr                       | Current 28 Day Period: |           | 9/6/2015  | 9/6/2015 - 10/3/2015 |          | Prior 28 Day Period: |         | 8/9/2015 - 9/5/2015 |         |  |
|                                  | Curr                       | ent YTD P              | eriod:    | 1/1/2015  | - 10/3/2015          | Prior `  | YTD Period:          | 1/1/2   | 2014 - 10/3         | /2014   |  |

### SW - Southwest District (P7)

| <u>Offense</u>    | Address                  | Reported Date |
|-------------------|--------------------------|---------------|
| SPD7BA            |                          |               |
| BURGLARY-GARAGE   | 400 S HEMLOCK ST         | 9/28/2015     |
| BURGLARY-RESIDNTL | 1900 W 1ST AV            | 9/30/2015     |
| VEH-PROWL         | 2400 W 2ND AV            | 9/27/2015     |
| SPD7CH            |                          |               |
| VEH-PROWL         | W 4TH AV/S WASHINGTON ST | 10/2/2015     |
| SPD7CS            |                          |               |
| BURGLARY-GARAGE   | 3600 S DOWNING CT        | 9/27/2015     |
| BURGLARY-GARAGE   | 1000 E 37TH AV           | 9/29/2015     |
| SPD7LC            |                          |               |
| VEH-PROWL         | 6900 S CREST VIEW ST     | 10/1/2015     |
| SPD7MC            |                          |               |
| VEH-THEFT         | 400 W 21ST AV            | 10/1/2015     |
| <u>SPD7WH</u>     |                          |               |
| ASSAULT-WEAPON    | 1300 S WESTCLIFF PL      | 9/28/2015     |
| VEH-PROWL         | 1500 S RUSTLE ST         | 10/2/2015     |
| SPD7WP            |                          |               |
| BURGLARY-RESIDNTL | 5300 W SUNSET HY         | 10/3/2015     |