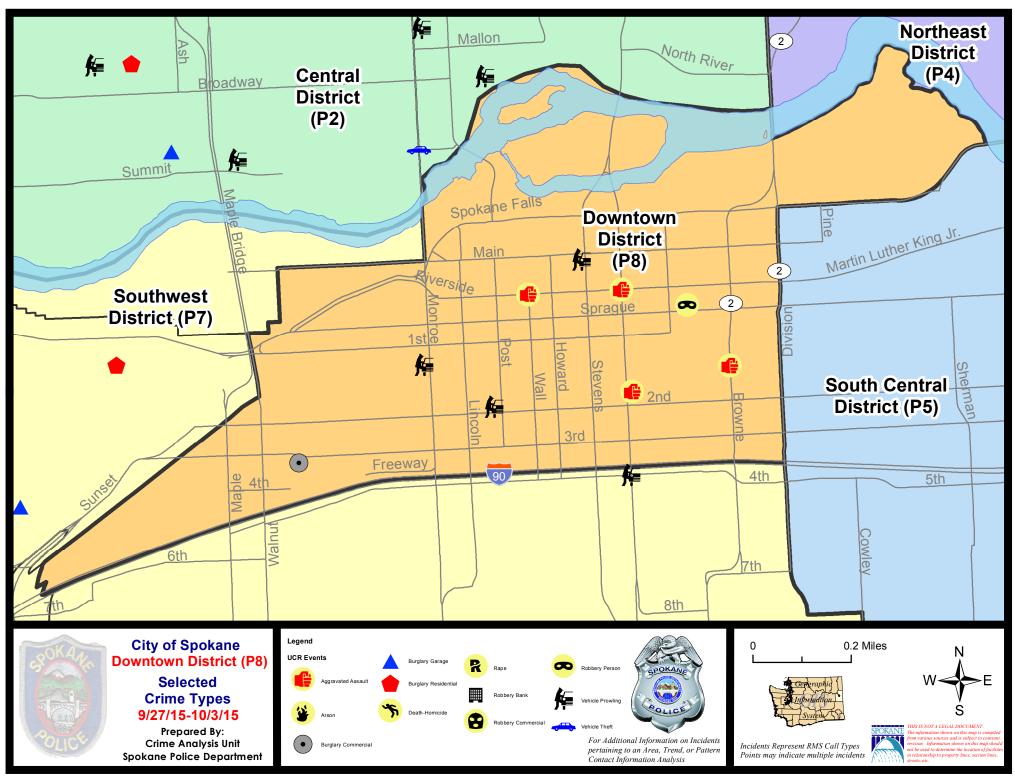

### 9/27/2015 TO 10/3/2015

### SW - Downtown District (P8)

| <u>Offense</u>        | Address                        | Reported Date |
|-----------------------|--------------------------------|---------------|
| SPD8RS                |                                |               |
| ASSAULT-SUB BDLY HARM | 100 S WASHINGTON ST            | 9/29/2015     |
| ASSAULT-WEAPON        | S BROWNE ST/W PACIFIC AV       | 9/30/2015     |
| ASSAULT-WEAPON        | 700 W RIVERSIDE AV             | 10/1/2015     |
| ASSAULT-WEAPON        | W RIVERSIDE AV/N WASHINGTON ST | 10/3/2015     |
| BURGLARY-COMMERCIAL   | 300 S CEDAR ST                 | 9/30/2015     |
| ROBBERY               | 200 W SPRAGUE AV               | 10/2/2015     |
| VEH-PROWL             | 500 W MAIN AV                  | 9/27/2015     |
| VEH-PROWL             | 800 W 2ND AV                   | 10/1/2015     |
| VEH-PROWL             | 1000 W RAILROAD ALLEY AV       | 10/2/2015     |