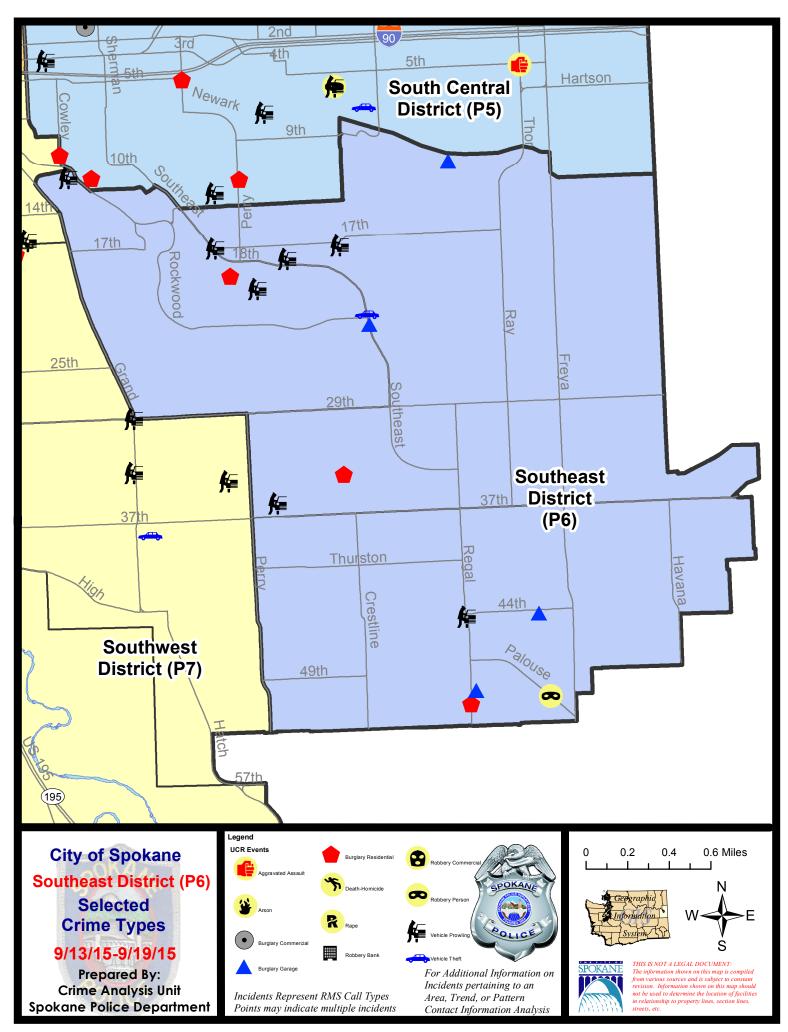

#### **SE - Southeast District (P6)**

#### SE - Southeast District (P6)

| <u>Offense</u>       | <u>Address</u>       | Reported Date |
|----------------------|----------------------|---------------|
| SPC6LH               |                      |               |
| BURGLARY-GARAGE      | 2300 S SOUTHEAST BL  | 9/13/2015     |
| BURGLARY-GARAGE      | 2900 E 11TH AV       | 9/13/2015     |
| BURGLARY-RESIDNTL    | 2100 E 34TH AV       | 9/13/2015     |
| VEH-PROWL            | 1700 S MARTIN ST     | 9/13/2015     |
| VEH-PROWL            | 1200 E 17TH AV       | 9/13/2015     |
| VEH-PROWL            | 1700 E 18TH AV       | 9/13/2015     |
| VEH-PROWL            | 1600 E 36TH AV       | 9/14/2015     |
| VEH-THEFT            | 2200 S SOUTHEAST BL  | 9/15/2015     |
| SPC6RW               |                      |               |
| BURGLARY-FENCED AREA | 800 E SYRINGA RD     | 9/18/2015     |
| BURGLARY-RESIDNTL    | 1300 E 19TH AV       | 9/15/2015     |
| VEH-PROWL            | 1500 E 20TH AV       | 9/19/2015     |
| VEH-PROWL            | 1000 S ROCKWOOD BL   | 9/19/2015     |
| VEH-PROWL            | E 29TH AV/S GRAND BL | 9/19/2015     |
| SPC6SG               |                      |               |
| BURGLARY-GARAGE      | 3300 E 44TH AV       | 9/14/2015     |
| BURGLARY-GARAGE      | 5000 S REGAL ST      | 9/17/2015     |
| BURGLARY-GARAGE      | 5000 S REGAL ST      | 9/17/2015     |
| BURGLARY-RESIDNTL    | 5100 S REGAL ST      | 9/16/2015     |
| ROBBERY              | 5100 S PALOUSE HY    | 9/14/2015     |
| VEH-PROWL            | 4400 S REGAL ST      | 9/19/2015     |