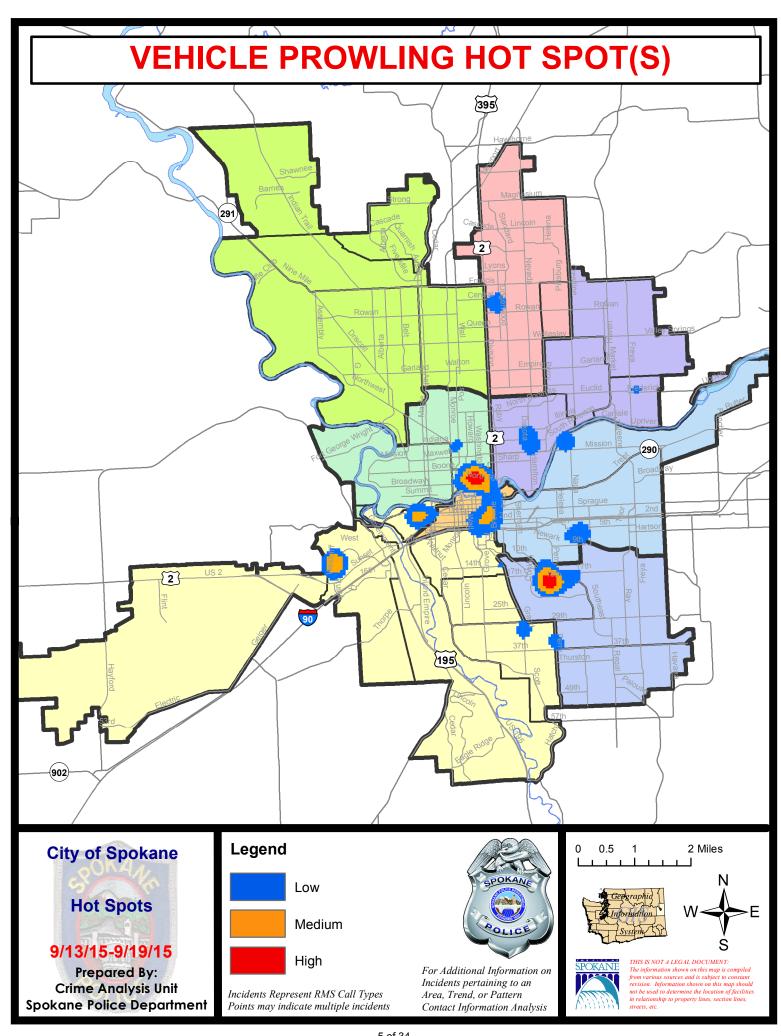

# SPOKANE POLICE DEPARTMENT NORTH

**Police Service Area** 

#### **PSA Commander**

**Captain Craig Meidl** 

Period Ending: Saturday Sept 19, 2015

**Northwest District (P1)** 

**Central District (P2)** 

**Neva-Wood District (P3)** 

**Northeast District (P4)** 

#### North Police Service Area (P1, P2, P3 and P4)