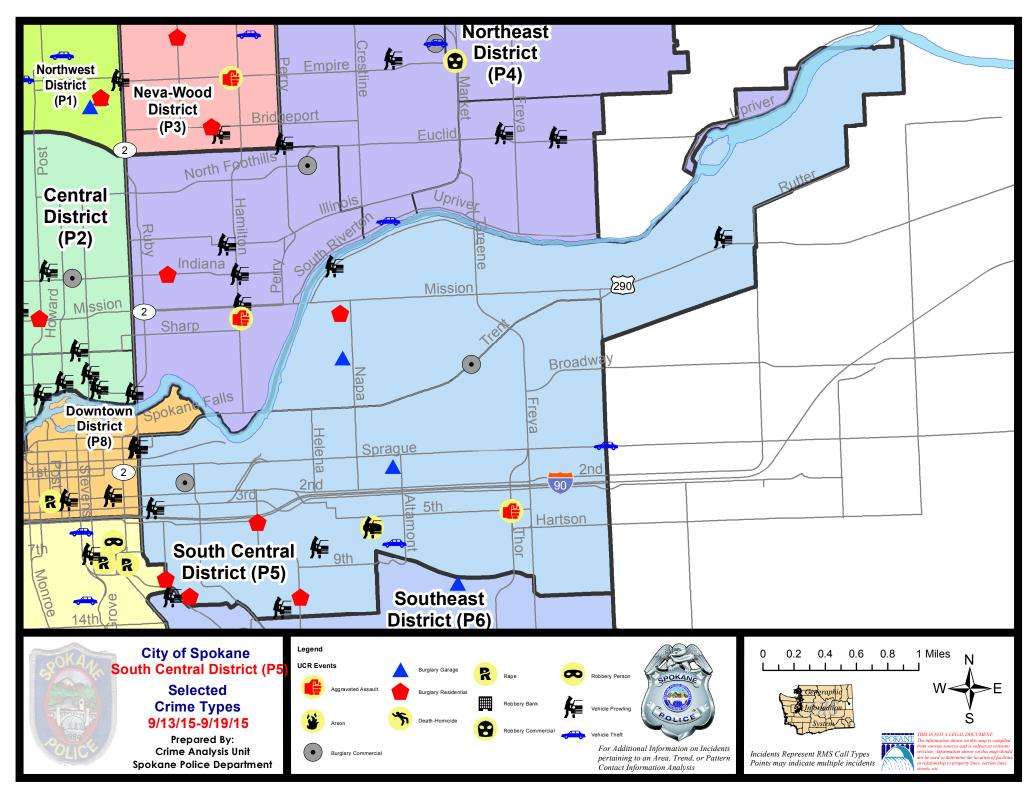

#### **SE - South Central District (P5)**

#### SE - South Central District (P5)

| <u>Offense</u>       | Address                  | Reported Date |
|----------------------|--------------------------|---------------|
| SPC5EC               |                          |               |
| ASSAULT-WEAPON       | 500 S THOR ST            | 9/15/2015     |
| BURGLARY-COMMERCIAL  | 400 E PACIFIC AV         | 9/13/2015     |
| BURGLARY-COMMERCIAL  | 3100 E TRENT AV          | 9/16/2015     |
| BURGLARY-FENCED AREA | E 1ST AV/S REGAL ST      | 9/15/2015     |
| BURGLARY-GARAGE      | 2300 E 1ST AV            | 9/14/2015     |
| BURGLARY-RESIDNTL    | 1400 E 12TH AV           | 9/13/2015     |
| BURGLARY-RESIDNTL    | 500 S ARTHUR ST          | 9/18/2015     |
| BURGLARY-RESIDNTL    | 400 E 11TH AV            | 9/19/2015     |
| ROBBERY              | 2100 E 6TH AV            | 9/18/2015     |
| VEH-PROWL            | N DIVISION ST/E MAIN AV  | 9/13/2015     |
| VEH-PROWL            | 100 E 3RD AV             | 9/14/2015     |
| VEH-PROWL            | 1600 E 7TH AV            | 9/15/2015     |
| VEH-PROWL            | 1200 E 13TH AV           | 9/15/2015     |
| VEH-PROWL            | 2100 E 6TH AV            | 9/17/2015     |
| VEH-THEFT            | S HAVANA ST/E SPRAGUE AV | 9/14/2015     |
| VEH-THEFT            | 2300 E 7TH AV            | 9/19/2015     |
| SPC5GP               |                          |               |
| BURGLARY-GARAGE      | 1900 E CATALDO AV        | 9/19/2015     |
| BURGLARY-RESIDNTL    | 1900 E SINTO AV          | 9/17/2015     |
| VEH-PROWL            | 5400 E COMMERCE AV       | 9/17/2015     |
| VEH-PROWL            | 1800 E SOUTH RIVERTON AV | 9/18/2015     |
| VEH-THEFT-TRAILER    | 2500 E NORA AV           | 9/13/2015     |

#### **SE - Southeast District (P6)**

#### SE - Southeast District (P6)

| <u>Offense</u>       | <u>Address</u>       | Reported Date |
|----------------------|----------------------|---------------|
| SPC6LH               |                      |               |
| BURGLARY-GARAGE      | 2300 S SOUTHEAST BL  | 9/13/2015     |
| BURGLARY-GARAGE      | 2900 E 11TH AV       | 9/13/2015     |
| BURGLARY-RESIDNTL    | 2100 E 34TH AV       | 9/13/2015     |
| VEH-PROWL            | 1700 S MARTIN ST     | 9/13/2015     |
| VEH-PROWL            | 1200 E 17TH AV       | 9/13/2015     |
| VEH-PROWL            | 1700 E 18TH AV       | 9/13/2015     |
| VEH-PROWL            | 1600 E 36TH AV       | 9/14/2015     |
| VEH-THEFT            | 2200 S SOUTHEAST BL  | 9/15/2015     |
| SPC6RW               |                      |               |
| BURGLARY-FENCED AREA | 800 E SYRINGA RD     | 9/18/2015     |
| BURGLARY-RESIDNTL    | 1300 E 19TH AV       | 9/15/2015     |
| VEH-PROWL            | 1500 E 20TH AV       | 9/19/2015     |
| VEH-PROWL            | 1000 S ROCKWOOD BL   | 9/19/2015     |
| VEH-PROWL            | E 29TH AV/S GRAND BL | 9/19/2015     |
| SPC6SG               |                      |               |
| BURGLARY-GARAGE      | 3300 E 44TH AV       | 9/14/2015     |
| BURGLARY-GARAGE      | 5000 S REGAL ST      | 9/17/2015     |
| BURGLARY-GARAGE      | 5000 S REGAL ST      | 9/17/2015     |
| BURGLARY-RESIDNTL    | 5100 S REGAL ST      | 9/16/2015     |
| ROBBERY              | 5100 S PALOUSE HY    | 9/14/2015     |
| VEH-PROWL            | 4400 S REGAL ST      | 9/19/2015     |