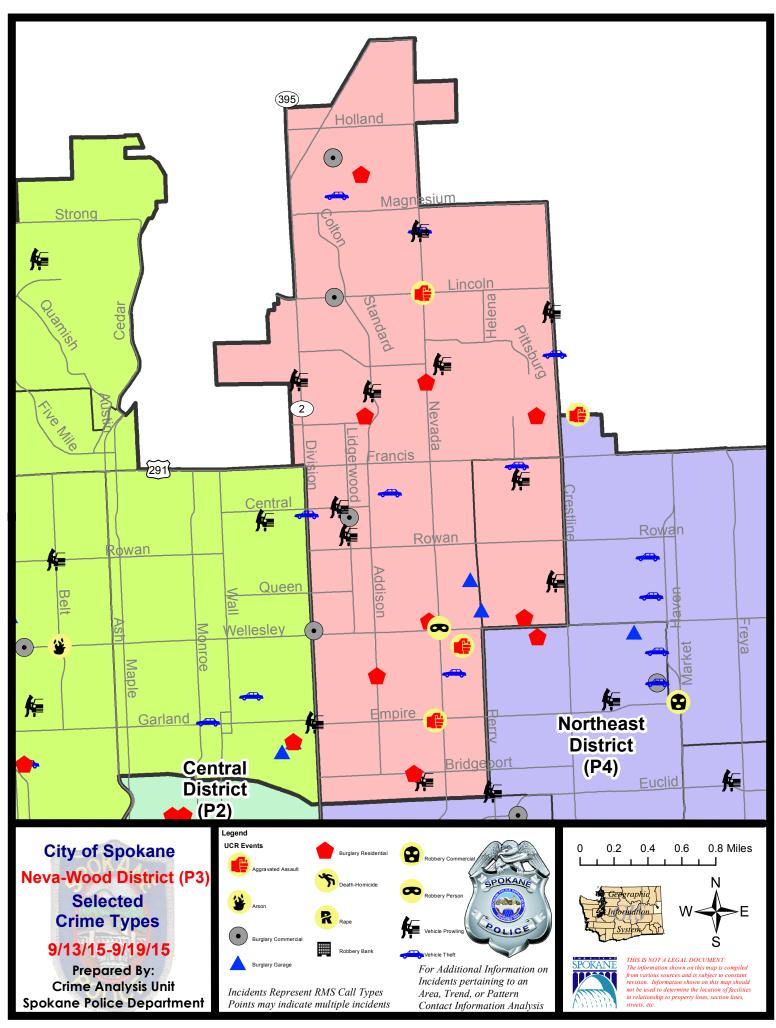

#### NE - Neva-Wood District (P3)

#### NE - Neva-Wood District (P3)

| <u>Offense</u>        | <u>Address</u>           | Reported Date |
|-----------------------|--------------------------|---------------|
| SPB3NL                |                          |               |
| ASSAULT-SUB BDLY HARM | 900 E EMPIRE AV          | 9/13/2015     |
| ASSAULT-SUB BDLY HARM | E LINCOLN RD/N NEVADA ST | 9/13/2015     |
| ASSAULT-WEAPON        | 1200 E PRINCETON AV      | 9/18/2015     |
| BURGLARY-COMMERCIAL   | 300 E COLUMBIA AV        | 9/13/2015     |
| BURGLARY-COMMERCIAL   | 4700 N DIVISION ST       | 9/13/2015     |
| BURGLARY-COMMERCIAL   | 200 E LINCOLN RD         | 9/16/2015     |
| BURGLARY-COMMERCIAL   | 9200 N COLTON ST         | 9/17/2015     |
| BURGLARY-COMMERCIAL   | 9200 N COLTON ST         | 9/19/2015     |
| BURGLARY-GARAGE       | 1300 E CROWN AV          | 9/15/2015     |
| BURGLARY-RESIDNTL     | 4300 N ADDISON ST        | 9/13/2015     |
| BURGLARY-RESIDNTL     | 7000 N NEVADA ST         | 9/13/2015     |
| BURGLARY-RESIDNTL     | 900 E BROAD AV           | 9/13/2015     |
| BURGLARY-RESIDNTL     | 500 E JOANNE CT          | 9/16/2015     |
| BURGLARY-RESIDNTL     | 700 E BRIDGEPORT AV      | 9/17/2015     |
| BURGLARY-RESIDNTL     | 1900 E LYONS AV          | 9/18/2015     |
| BURGLARY-RESIDNTL     | 6900 N WISCOMB ST        | 9/19/2015     |
| ROBBERY               | 1000 E WELLESLEY AV      | 9/19/2015     |
| VEH-PROWL             | 3200 N CINCINNATI ST     | 9/13/2015     |
| VEH-PROWL             | 1100 E COZZA DR          | 9/13/2015     |
| VEH-PROWL             | 7000 N STANDARD ST       | 9/14/2015     |
| VEH-PROWL             | 8400 N NEVADA ST         | 9/14/2015     |
| VEH-PROWL             | 7100 N DIVISION ST       | 9/16/2015     |
| VEH-PROWL             | 5600 N LIDGERWOOD ST     | 9/17/2015     |
| VEH-PROWL             | 7700 N CRESTLINE ST      | 9/19/2015     |
| VEH-PROWL             | 200 E CENTRAL AV         | 9/19/2015     |
| VEH-THEFT             | 1100 E RICH AV           | 9/13/2015     |
| VEH-THEFT             | 6000 N STANDARD ST       | 9/13/2015     |
| VEH-THEFT             | 5800 N DIVISION ST       | 9/14/2015     |
| VEH-THEFT             | 8800 N HILL N DALE ST    | 9/16/2015     |
| VEH-THEFT             | 8400 N NEVADA ST         | 9/18/2015     |
| VEH-THEFT             | 7300 N CRESTLINE ST      | 9/18/2015     |
| VEH-THEFT PLATES/TABS | 1000 E SHARPSBURG AV     | 9/14/2015     |
| VEH-THEFT PLATES/TABS | 1000 E WABASH AV         | 9/18/2015     |
| SPB3WH                |                          |               |
| BURGLARY-GARAGE       | 1400 E WABASH AV         | 9/19/2015     |
| BURGLARY-RESIDNTL     | 1700 E BROAD AV          | 9/16/2015     |
| VEH-PROWL             | 1700 E DALKE AV          | 9/15/2015     |
| VEH-PROWL             | 5100 N MARTIN ST         | 9/19/2015     |
| VEH-THEFT             | 6200 N PITTSBURG ST      | 9/17/2015     |
|                       |                          |               |