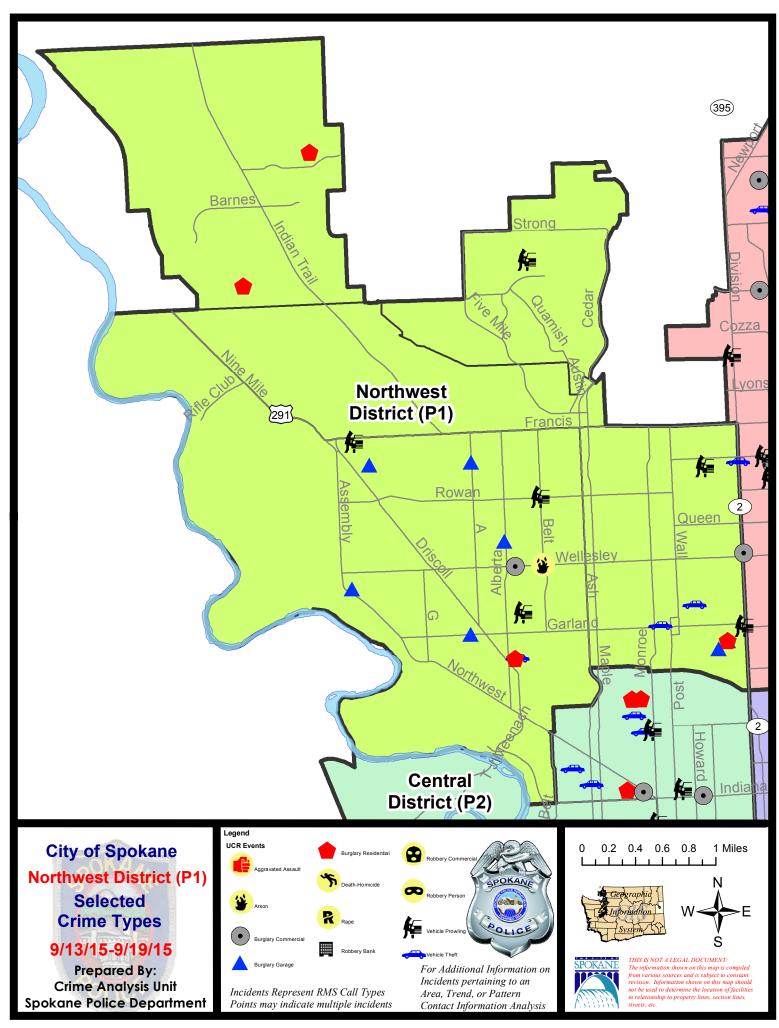

#### **NW - Northwest District (P1)**

#### **Preliminary Incident Counts**

|             |                            | 7           | Day Compa | rison     | 28 D        | ay Compa | rison          | YTE     | ) Compariso | on      |
|-------------|----------------------------|-------------|-----------|-----------|-------------|----------|----------------|---------|-------------|---------|
| Part 1 Crim | ne Categories              | Current     | Prior     | Percent   | Current     | Prior    | Percent        | Current | Prior       | Percent |
| Violent     | Criminal Homicide          | 0           | 0         |           | 0           | 0        |                | 1       | 1           | 0.00%   |
|             | Rape                       | 0           | 0         |           | 1           | 3        | -66.67%        | 14      | 13          | 7.69%   |
|             | Robbery - Commercial       | 0           | 0         |           | 0           | 2        |                | 4       | 7           | -42.86% |
|             | Robbery - Person           | 0           | 1         |           | 3           | 3        | 0.00%          | 18      | 23          | -21.74% |
|             | Aggravated Assault - NonDV | 0           | 2         |           | 3           | 1        | 200.00%        | 18      | 31          | -41.94% |
|             | Aggravated Assault - DV    | 0           | 0         |           | 4           | 0        |                | 15      | 21          | -28.57% |
|             |                            |             |           |           |             |          |                |         |             |         |
|             | Violent Total:             | 0           | 3         |           | 11          | 9        | 22.22%         | 70      | 96          | -27.08% |
| Property    | Burglary Residence         | 4           | 3         | 33.33%    | 14          | 14       | 0.00%          | 154     | 161         | -4.35%  |
|             | Burglary Garage            | 7           | 6         | 16.67%    | 26          | 21       | 23.81%         | 151     | 102         | 48.04%  |
|             | Burglary Commercial        | 1           | 1         | 0.00%     | 7           | 4        | 75.00%         | 53      | 53          | 0.00%   |
|             | Larceny                    | 16          | 31        | -48.39%   | 142         | 138      | 2.90%          | 1024    | 1094        | -6.40%  |
|             | Vehicle Theft              | 3           | 4         | -25.00%   | 11          | 16       | -31.25%        | 148     | 215         | -31.16% |
|             | Arson                      | 1           | 0         |           | 1           | 2        | -50.00%        | 8       | 9           | -11.11% |
|             | Property Total:            | 32          | 45        | -28.89%   | 201         | 195      | 3.08%          | 1538    | 1634        | -5.88%  |
| Preliminar  | ry Part 1 Crime Totals:    | 32          | 48        | -33.33%   | 212         | 204      | 3.92%          | 1608    | 1730        | -7.05%  |
|             | Cur                        | rent 7 Day  | Period:   | 9/13/2015 | - 9/19/2015 | Prior    | 7 Day Period:  | 9/6/2   | 2015 - 9/12 | 2/2015  |
|             | Cur                        | rent 28 Day | / Period: | 8/23/2015 | - 9/19/2015 | Prior :  | 28 Day Period: | 7/26/2  | 2015 - 8/22 | 2/2015  |
|             | Cur                        | rent YTD P  | eriod:    | 1/1/2015  | - 9/19/2015 | Prior `  | YTD Period:    | 1/1/2   | 2014 - 9/19 | 9/2014  |

#### NW - Northwest District (P1)

| <u>Offense</u>      | <u>Address</u>              | Reported Date |
|---------------------|-----------------------------|---------------|
| SPA1FM              |                             |               |
| VEH-PROWL           | N HEMLOCK CT/W STONEWALL AV | 9/15/2015     |
| SPA1IT              |                             |               |
| BURGLARY-RESIDNTL   | 4500 W ELDERBERRY AV        | 9/14/2015     |
| BURGLARY-RESIDNTL   | 8200 N MARJORIE ST          | 9/15/2015     |
| SPA1NH              |                             |               |
| BURGLARY-GARAGE     | 3600 N CALISPEL ST          | 9/13/2015     |
| BURGLARY-GARAGE     | 3700 N NORMANDIE ST         | 9/19/2015     |
| BURGLARY-RESIDNTL   | 3700 N NORMANDIE ST         | 9/19/2015     |
| VEH-PROWL           | 5800 N WHITEHOUSE ST        | 9/16/2015     |
| VEH-PROWL           | 3900 N DIVISION ST          | 9/18/2015     |
| VEH-THEFT           | 900 W GARLAND AV            | 9/14/2015     |
| VEH-THEFT           | 4100 N STEVENS ST           | 9/15/2015     |
| SPA1NW              |                             |               |
| ARSON               | N BELT ST/W WELLESLEY AV    | 9/17/2015     |
| BURGLARY-COMMERCIAL | 2500 W WELLESLEY AV         | 9/18/2015     |
| BURGLARY-GARAGE     | 4500 N GUSTAVUS ST          | 9/14/2015     |
| BURGLARY-GARAGE     | 2900 W ELOIKA AV            | 9/15/2015     |
| BURGLARY-GARAGE     | 3000 W GARLAND AV           | 9/15/2015     |
| BURGLARY-GARAGE     | 2600 W OLYMPIC AV           | 9/16/2015     |
| BURGLARY-GARAGE     | 5800 N GREENWOOD BL         | 9/19/2015     |
| BURGLARY-RESIDNTL   | 2500 W GORDON AV            | 9/15/2015     |
| VEH-PROWL           | 2400 W LACROSSE AV          | 9/15/2015     |
| VEH-PROWL           | 6200 N GREENWOOD BL         | 9/15/2015     |
| VEH-PROWL           | 5500 N BELT ST              | 9/19/2015     |
| VEH-THEFT           | 2500 W GORDON AV            | 9/16/2015     |