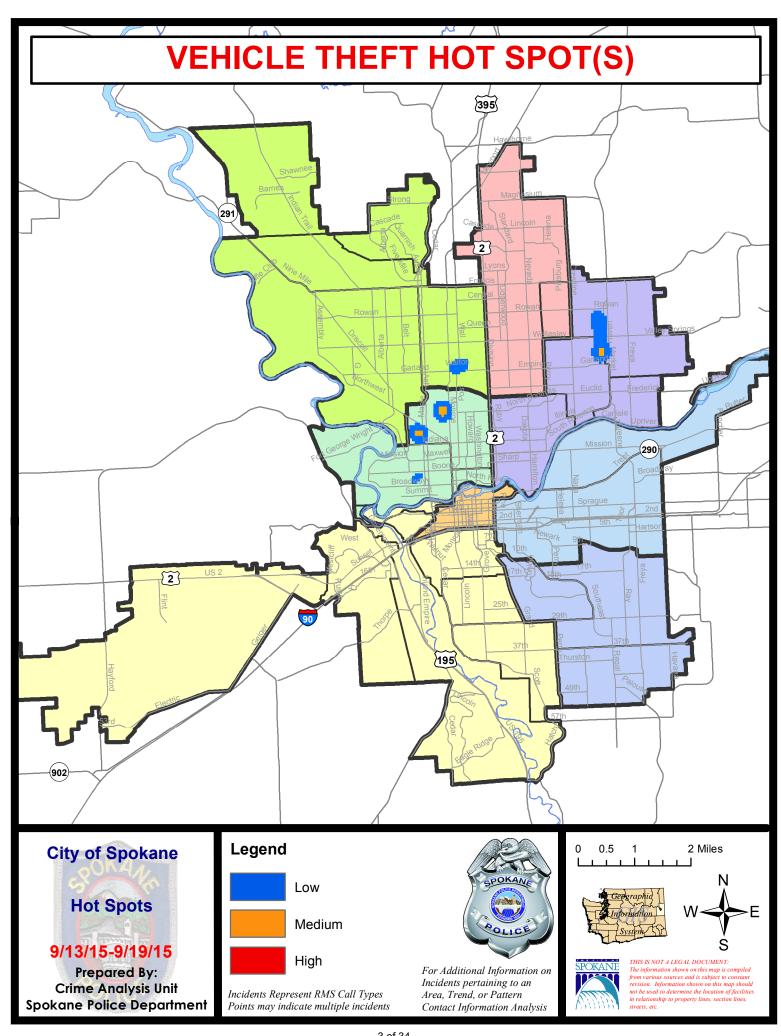

# SPOKANE POLICE DEPARTMENT NORTH

**Police Service Area** 

#### **PSA Commander**

**Captain Craig Meidl** 

Period Ending: Saturday Sept 19, 2015

**Northwest District (P1)** 

**Central District (P2)** 

**Neva-Wood District (P3)** 

**Northeast District (P4)** 

#### North Police Service Area (P1, P2, P3 and P4)