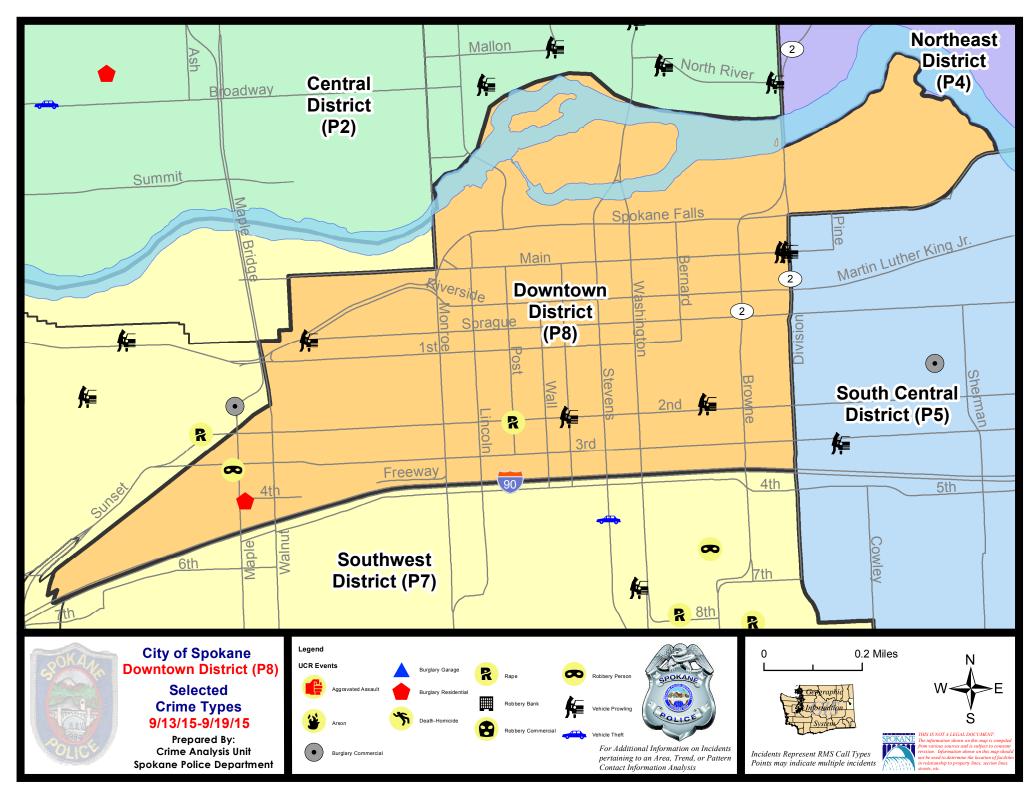

#### SW - Downtown District (P8)

| <u>Offense</u>       | <u>Address</u>               | Reported Date |
|----------------------|------------------------------|---------------|
| SPD8RS               |                              |               |
| BURGLARY-FENCED AREA | 600 W SPOKANE FALLS BL       | 9/13/2015     |
| BURGLARY-RESIDNTL    | 400 S MAPLE ST               | 9/14/2015     |
| RAPE-FORCIBLE        |                              | 9/17/2015     |
| ROBBERY              | 1600 W 3RD AV                | 9/14/2015     |
| VEH-PROWL            | W 2ND AV/S HOWARD ST         | 9/14/2015     |
| VEH-PROWL            | 00 W MAIN AV                 | 9/15/2015     |
| VEH-PROWL            | 200 W 2ND AV                 | 9/15/2015     |
| VEH-PROWL            | 200 W 2ND AV                 | 9/17/2015     |
| VEH-PROWL            | 00 S CEDAR ST                | 9/18/2015     |
| VEH-THEFT AUTO PARTS | W SPOKANE FALLS BL/N WALL ST | 9/16/2015     |