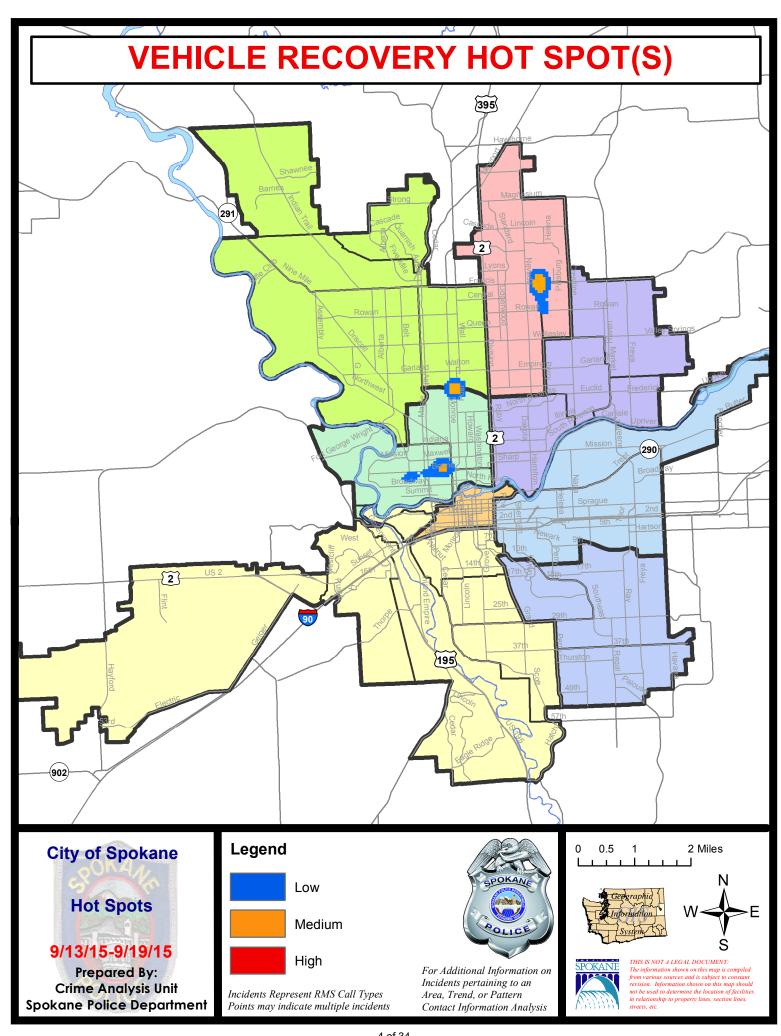

# SPOKANE POLICE DEPARTMENT NORTH

**Police Service Area** 

#### **PSA Commander**

**Captain Craig Meidl** 

Period Ending: Saturday Sept 19, 2015

**Northwest District (P1)** 

**Central District (P2)** 

**Neva-Wood District (P3)** 

**Northeast District (P4)** 

#### North Police Service Area (P1, P2, P3 and P4)