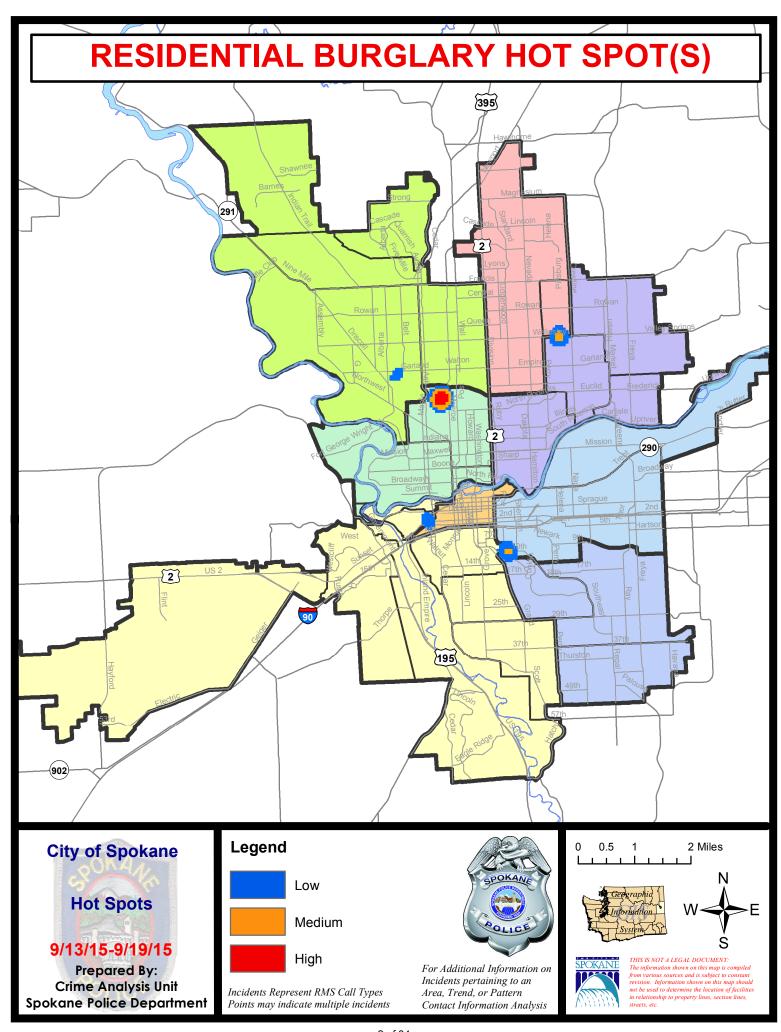

# SPOKANE POLICE DEPARTMENT NORTH

**Police Service Area** 

#### **PSA Commander**

**Captain Craig Meidl** 

Period Ending: Saturday Sept 19, 2015

**Northwest District (P1)** 

**Central District (P2)** 

**Neva-Wood District (P3)** 

**Northeast District (P4)** 

#### North Police Service Area (P1, P2, P3 and P4)