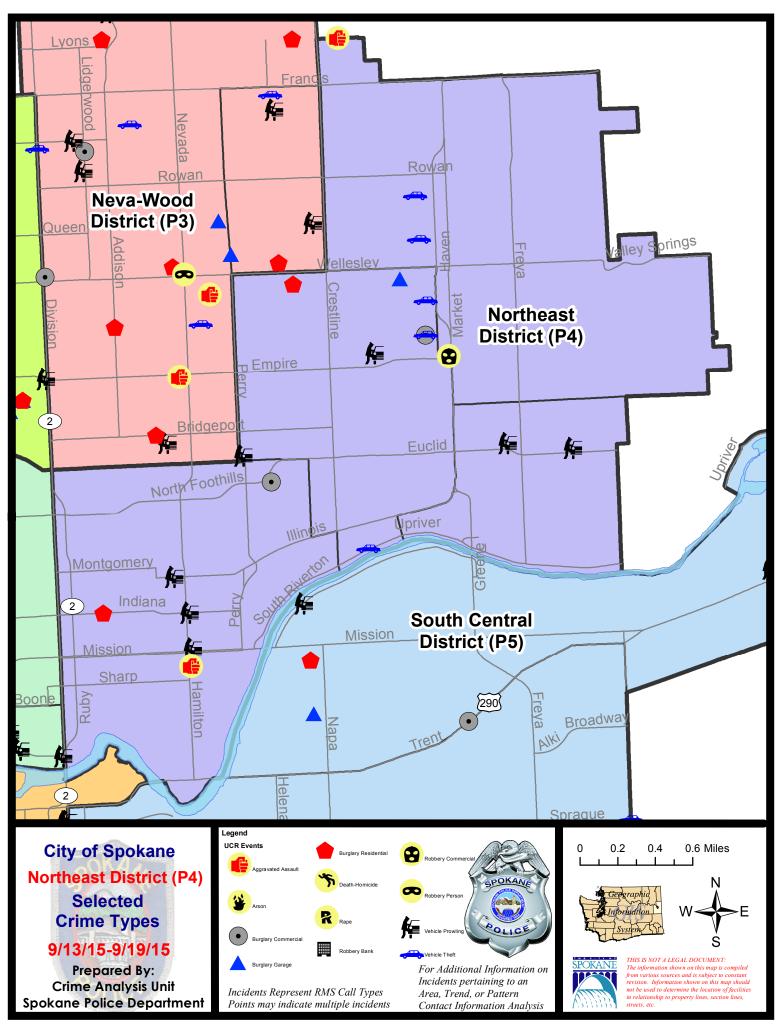

#### **NE - Northeast District (P4)**

NE - Northeast District (P4)

# 9/13/2015 TO 9/19/2015

| <u>Offense</u>        | <u>Address</u>       | Reported Date |
|-----------------------|----------------------|---------------|
| SPB4BE                |                      |               |
| BURGLARY-COMMERCIAL   | 4100 N REGAL ST      | 9/14/2015     |
| BURGLARY-FENCED AREA  | 1400 E GLASS AV      | 9/16/2015     |
| BURGLARY-FENCED AREA  | 2900 E CLEVELAND AV  | 9/18/2015     |
| BURGLARY-FENCED AREA  | 1600 E GORDON AV     | 9/18/2015     |
| BURGLARY-GARAGE       | 2700 E HOFFMAN AV    | 9/15/2015     |
| BURGLARY-RESIDNTL     | 1800 E HOFFMAN AV    | 9/14/2015     |
| VEH-PROWL             | 1400 E DALTON AV     | 9/14/2015     |
| VEH-PROWL             | 4000 N COOK ST       | 9/15/2015     |
| VEH-THEFT             | 4100 N REGAL ST      | 9/18/2015     |
| VEH-THEFT             | 2900 E LONGFELLOW AV | 9/18/2015     |
| VEH-THEFT             | 2300 N STONE ST      | 9/19/2015     |
| VEH-THEFT PLATES/TABS | 2900 E GRACE AV      | 9/13/2015     |
| VEH-THEFT PLATES/TABS | 2900 E CLEVELAND AV  | 9/14/2015     |
| VEH-THEFT PLATES/TABS | 4000 N CRESTLINE ST  | 9/19/2015     |
| SPB4HI                |                      |               |
| ASSAULT-WEAPON        | 2300 E BRUCE AV      | 9/16/2015     |
| ROBBERY-COMMERCIAL    | 3900 N MARKET ST     | 9/17/2015     |
| VEH-THEFT             | 4900 N REGAL ST      | 9/13/2015     |
| VEH-THEFT             | 5300 N REGAL ST      | 9/19/2015     |
| SPB4LO                |                      |               |
| ASSAULT-SUB BDLY HARM | 900 E SINTO AV       | 9/14/2015     |
| BURGLARY-COMMERCIAL   | 2900 N MADELIA ST    | 9/16/2015     |
| BURGLARY-FENCED AREA  | 2000 N HAMLIN ST     | 9/14/2015     |
| BURGLARY-RESIDNTL     | 300 E INDIANA AV     | 9/16/2015     |
| VEH-PROWL             | 800 E ILLINOIS AV    | 9/14/2015     |
| VEH-PROWL             | 900 E INDIANA AV     | 9/14/2015     |
| VEH-PROWL             | 900 E MISSION AV     | 9/15/2015     |
| VEH-THEFT AUTO PARTS  | 1700 N ASTOR ST      | 9/17/2015     |
| SPB4MI                |                      |               |
| BURGLARY-FENCED AREA  | 4300 E BUCKEYE AV    | 9/16/2015     |
| VEH-PROWL             | 4000 E EUCLID AV     | 9/17/2015     |
| VEH-PROWL             | 3200 N FERRALL ST    | 9/18/2015     |
| VEH-THEFT-TRAILER     | 3100 E CLEVELAND AV  | 9/19/2015     |