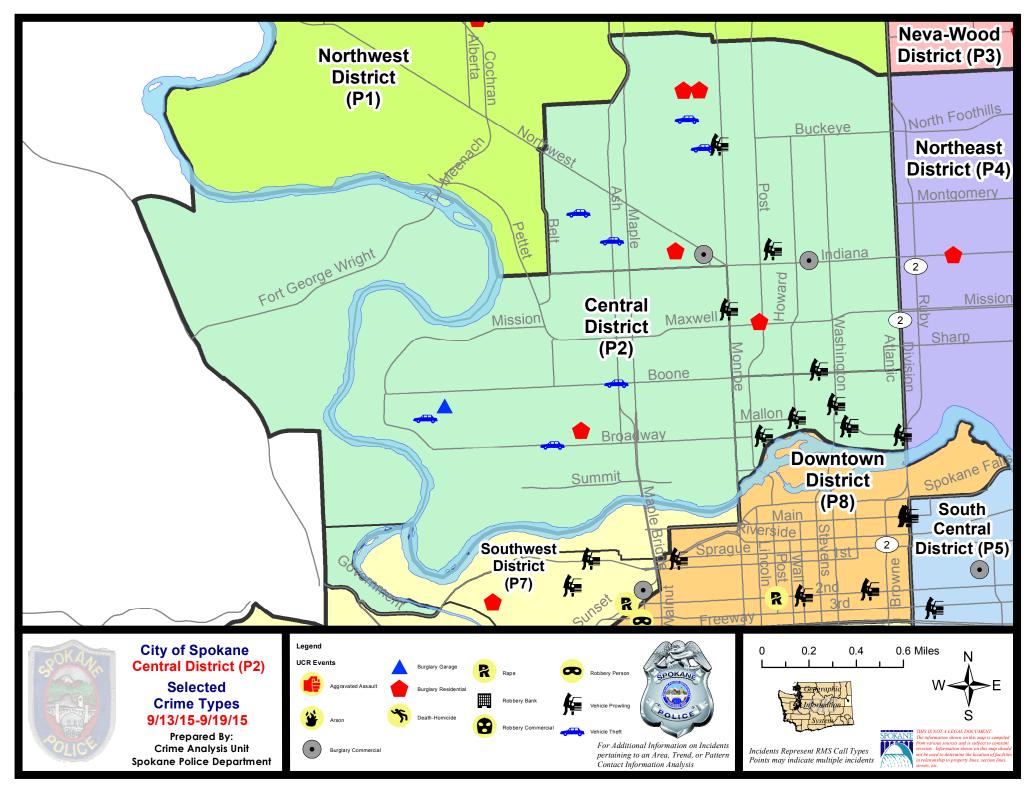

#### **NW - Central District (P2)**

#### NW Central District (P2)

| <u>Offense</u>       | <u>Address</u>               | Reported Date |
|----------------------|------------------------------|---------------|
| SPA2EG               |                              |               |
| BURGLARY-COMMERCIAL  | 1100 W NORTHWEST BL          | 9/14/2015     |
| BURGLARY-COMMERCIAL  | 500 W INDIANA AV             | 9/14/2015     |
| BURGLARY-RESIDNTL    | 1200 W FREDERICK AV          | 9/15/2015     |
| BURGLARY-RESIDNTL    | 1100 W FREDERICK AV          | 9/16/2015     |
| BURGLARY-RESIDNTL    | 1200 W FREDERICK AV          | 9/17/2015     |
| BURGLARY-RESIDNTL    | 2000 N ADAMS ST              | 9/17/2015     |
| BURGLARY-RESIDNTL    | 800 W MAXWELL AV             | 9/19/2015     |
| VEH-PROWL            | 2700 N MONROE ST             | 9/13/2015     |
| VEH-PROWL            | 1200 N STEVENS ST            | 9/13/2015     |
| VEH-PROWL            | 1600 N MONROE ST             | 9/14/2015     |
| VEH-PROWL            | 700 W SHANNON AV             | 9/17/2015     |
| VEH-THEFT            | N ELM ST/W MONTGOMERY AV     | 9/15/2015     |
| VEH-THEFT            | 1700 W KNOX AV               | 9/16/2015     |
| VEH-THEFT            | 1200 W CLEVELAND AV          | 9/17/2015     |
| VEH-THEFT            | 1100 W CHELAN AV             | 9/19/2015     |
| VEH-THEFT AUTO PARTS | 2400 N DIVISION ST           | 9/14/2015     |
| VEH-THEFT AUTO PARTS | 2400 N DIVISION ST           | 9/16/2015     |
| SPA2RS               |                              |               |
| VEH-PROWL            | 300 W NORTH RIVER DR         | 9/13/2015     |
| VEH-PROWL            | 300 W NORTH RIVER DR         | 9/13/2015     |
| VEH-PROWL            | 800 N DIVISION ST            | 9/14/2015     |
| VEH-PROWL            | W CATALDO AV/N WASHINGTON ST | 9/14/2015     |
| VEH-PROWL            | 800 W BROADWAY AV            | 9/17/2015     |
| VEH-PROWL            | N HOWARD ST/W MALLON AV      | 9/18/2015     |
| SPA2WC               |                              |               |
| BURGLARY-GARAGE      | 2800 W GARDNER AV            | 9/14/2015     |
| BURGLARY-RESIDNTL    | 1900 W MALLON AV             | 9/13/2015     |
| VEH-THEFT            | 1700 W BOONE AV              | 9/14/2015     |
| VEH-THEFT            | W BROADWAY AV/N CHESTNUT ST  | 9/15/2015     |
| VEH-THEFT            | 2900 W DEAN AV               | 9/18/2015     |