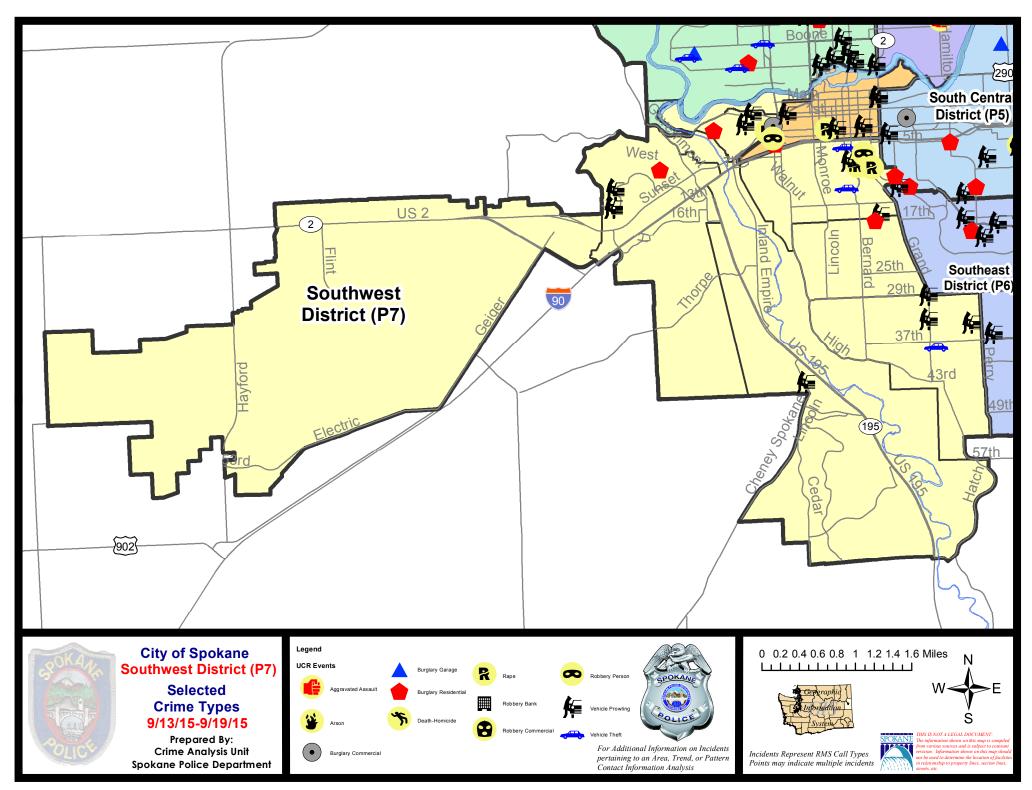

#### **SW - Southwest District (P7)**

#### SW - Southwest District (P7)

| <u>Offense</u>        | <u>Address</u>           | Reported Date |
|-----------------------|--------------------------|---------------|
| SPD7BA                |                          |               |
| BURGLARY-COMMERCIAL   | 100 S MAPLE ST           | 9/16/2015     |
| BURGLARY-RESIDNTL     | 100 S COEUR D ALENE ST   | 9/18/2015     |
| RAPE-FORCIBLE         |                          | 9/13/2015     |
| VEH-PROWL             | 1900 W RIVERSIDE AV      | 9/14/2015     |
| VEH-PROWL             | 2000 W PACIFIC AV        | 9/16/2015     |
| VEH-THEFT-TRAILER     | 1600 W 2ND AV            | 9/16/2015     |
| SPD7CH                |                          |               |
| BURGLARY-RESIDNTL     | 900 S COWLEY ST          | 9/18/2015     |
| RAPE-FORCIBLE         |                          | 9/18/2015     |
| RAPE-FORCIBLE         |                          | 9/18/2015     |
| ROBBERY               | 200 W 6TH AV             | 9/13/2015     |
| VEH-PROWL             | 00 W 16TH AV             | 9/17/2015     |
| VEH-PROWL             | 400 W 7TH AV             | 9/18/2015     |
| VEH-THEFT             | 500 W 5TH AV             | 9/16/2015     |
| VEH-THEFT PLATES/TABS | 1400 W 8TH AV            | 9/18/2015     |
| VEH-TMVWOP            | W COTTA AV/S STEVENS ST  | 9/14/2015     |
| SPD7CS                |                          |               |
| VEH-PROWL             | 3300 S GRAND BL          | 9/17/2015     |
| VEH-PROWL             | 1200 E 34TH AV           | 9/18/2015     |
| VEH-THEFT             | 700 E 38TH AV            | 9/18/2015     |
| SPD7LC                |                          |               |
| VEH-PROWL             | 4200 S CHENEY SPOKANE RD | 9/15/2015     |
| SPD7MC                |                          |               |
| BURGLARY-RESIDNTL     | 100 W 17TH AV            | 9/18/2015     |
| SPD7WH                |                          |               |
| BURGLARY-RESIDNTL     | 700 S F ST               | 9/15/2015     |
| VEH-PROWL             | 1000 S WESTCLIFF PL      | 9/13/2015     |
| VEH-PROWL             | 1300 S WESTCLIFF PL      | 9/14/2015     |
| VEH-PROWL             | 1000 S WESTCLIFF PL      | 9/14/2015     |
| VEH-PROWL             | 1300 S WESTCLIFF PL      | 9/14/2015     |