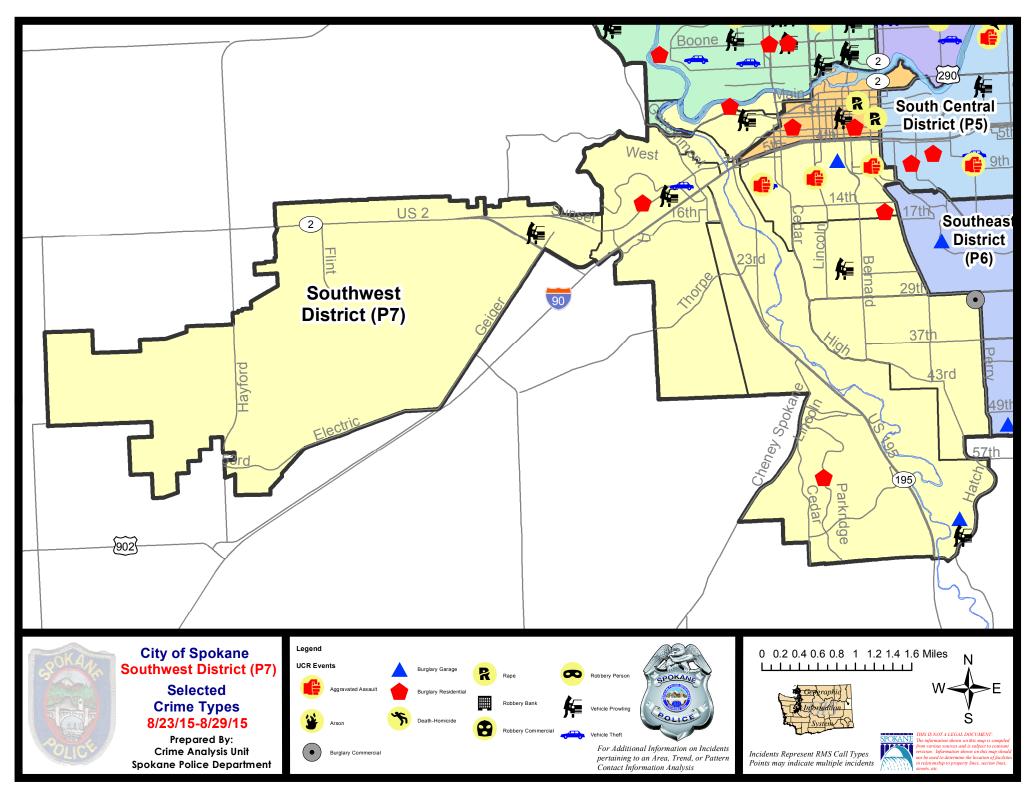

### **SW - Southwest District (P7)**

# SW - Southwest District (P7)

| <u>Offense</u>        | Address              | Reported Date |
|-----------------------|----------------------|---------------|
| SPD7BA                |                      |               |
| VEH-PROWL             | 2000 W 1ST AV        | 8/23/2015     |
| SPD7CH                |                      |               |
| ASSAULT-SUB BDLY HARM | 100 W 8TH AV         | 8/27/2015     |
| ASSAULT-SUB BDLY HARM | W 10TH AV/S OAK ST   | 8/27/2015     |
| ASSAULT-SUB BDLY HARM | 900 S MONROE ST      | 8/29/2015     |
| BURGLARY-GARAGE       | 600 W 7TH AV         | 8/27/2015     |
| BURGLARY-RESIDNTL     | 00 E 16TH AV         | 8/28/2015     |
| VEH-THEFT             | 1000 S CHERRY ST     | 8/27/2015     |
| SPD7CS                |                      |               |
| BURGLARY-COMMERCIAL   | 1300 E 30TH AV       | 8/29/2015     |
| SPD7LC                |                      |               |
| BURGLARY-GARAGE       | 900 E DONEGAL AV     | 8/26/2015     |
| BURGLARY-RESIDNTL     | 5700 S RAVENCREST DR | 8/27/2015     |
| VEH-PROWL             | 7000 S BROOKSHIRE CT | 8/26/2015     |
| SPD7MC                |                      |               |
| VEH-PROWL             | 600 W 24TH AV        | 8/28/2015     |
| SPD7PV                |                      |               |
| BURGLARY-RESIDNTL     | 2200 W CLARKE AV     | 8/26/2015     |
| SPD7WH                |                      |               |
| BURGLARY-RESIDNTL     | 3700 W ROSAMOND AV   | 8/24/2015     |
| VEH-PROWL             | 3200 W TRINITY CI    | 8/28/2015     |
| VEH-THEFT             | 3000 W 10TH AV       | 8/26/2015     |
| SPD7WP                |                      |               |
| VEH-PROWL             | 1600 S WINDSOR DR    | 8/24/2015     |