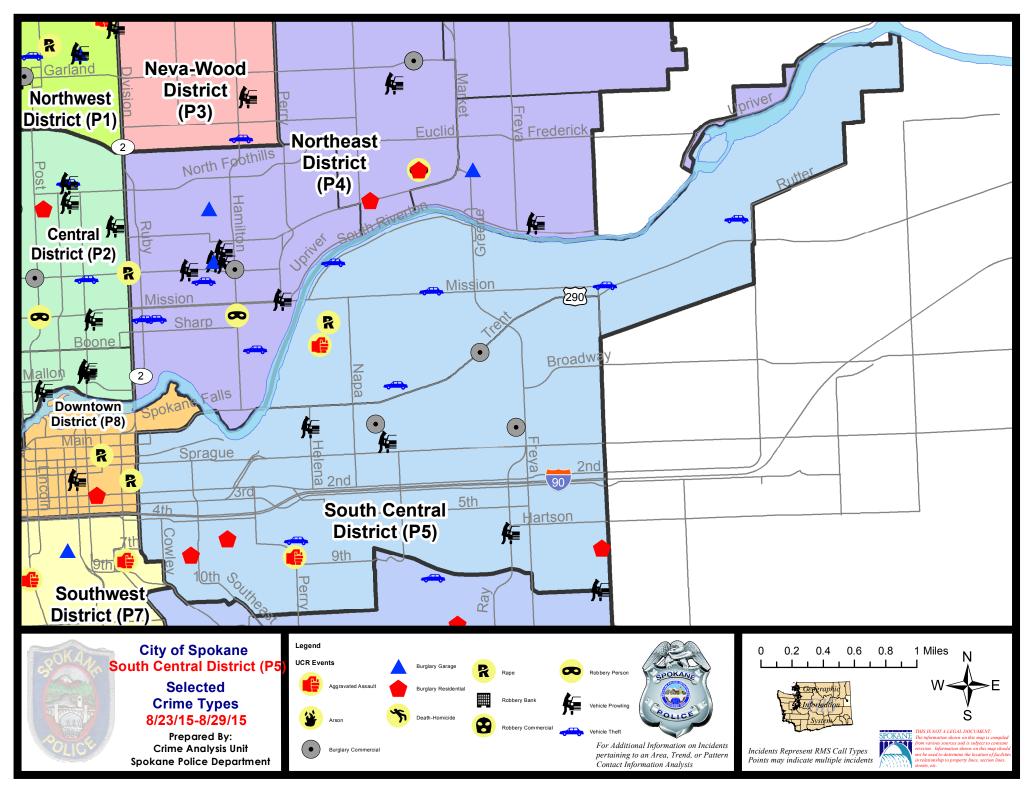

#### **SE - South Central District (P5)**

# 8/23/2015 TO 8/29/2015

# SE - South Central District (P5)

| <u>Offense</u>        | Address                  | Reported Date |
|-----------------------|--------------------------|---------------|
| SPC5EC                |                          |               |
| ASSAULT-SUB BDLY HARM | 800 S PERRY ST           | 8/28/2015     |
| BURGLARY-COMMERCIAL   | 3500 E MAIN AV           | 8/24/2015     |
| BURGLARY-COMMERCIAL   | 3200 E TRENT AV          | 8/26/2015     |
| BURGLARY-COMMERCIAL   | 300 N LEE ST             | 8/27/2015     |
| BURGLARY-RESIDNTL     | 800 E HARTSON AV         | 8/24/2015     |
| BURGLARY-RESIDNTL     | 400 E 7TH AV             | 8/25/2015     |
| BURGLARY-RESIDNTL     | 4200 E 9TH AV            | 8/28/2015     |
| VEH-PROWL             | 100 N STONE ST           | 8/24/2015     |
| VEH-PROWL             | 600 S THOR ST            | 8/25/2015     |
| VEH-PROWL             | 4200 E 13TH AV           | 8/25/2015     |
| VEH-PROWL             | 300 N HELENA ST          | 8/26/2015     |
| VEH-THEFT             | 600 S PERRY ST           | 8/26/2015     |
| VEH-THEFT AUTO PARTS  | 3200 E TRENT AV          | 8/27/2015     |
| VEH-THEFT-TRAILER     | 1700 E PACIFIC AV        | 8/23/2015     |
| SPC5GP                |                          |               |
| ASSAULT-WEAPON        | 1700 E DESMET AV         | 8/24/2015     |
| RAPE-FORCIBLE         |                          | 8/24/2015     |
| VEH-THEFT             | 700 N ALTAMONT ST        | 8/24/2015     |
| VEH-THEFT             | 4300 E MISSION AV        | 8/24/2015     |
| VEH-THEFT             | 1500 N NELSON ST         | 8/25/2015     |
| VEH-THEFT             | 1800 E SOUTH RIVERTON AV | 8/28/2015     |
| VEH-THEFT             | 5600 E UNION AV          | 8/28/2015     |