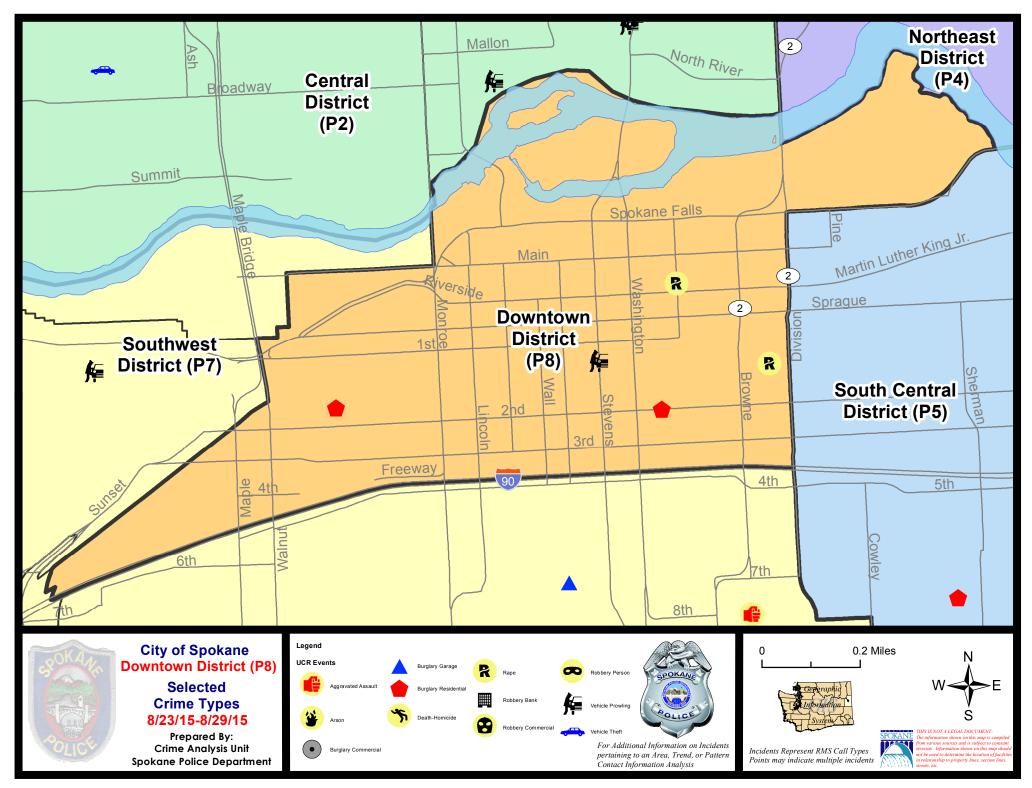

# SW - Downtown District (P8)

| <u>Offense</u>    | <u>Address</u>   | Reported Date |
|-------------------|------------------|---------------|
| SPD8RS            |                  |               |
| BURGLARY-RESIDNTL | 300 W 2ND AV     | 8/26/2015     |
| BURGLARY-RESIDNTL | 100 S ADAMS ST   | 8/27/2015     |
| RAPE-FORCIBLE     |                  | 8/26/2015     |
| RAPE-FORCIBLE     |                  | 8/29/2015     |
| VEH-PROWL         | 100 S STEVENS ST | 8/24/2015     |