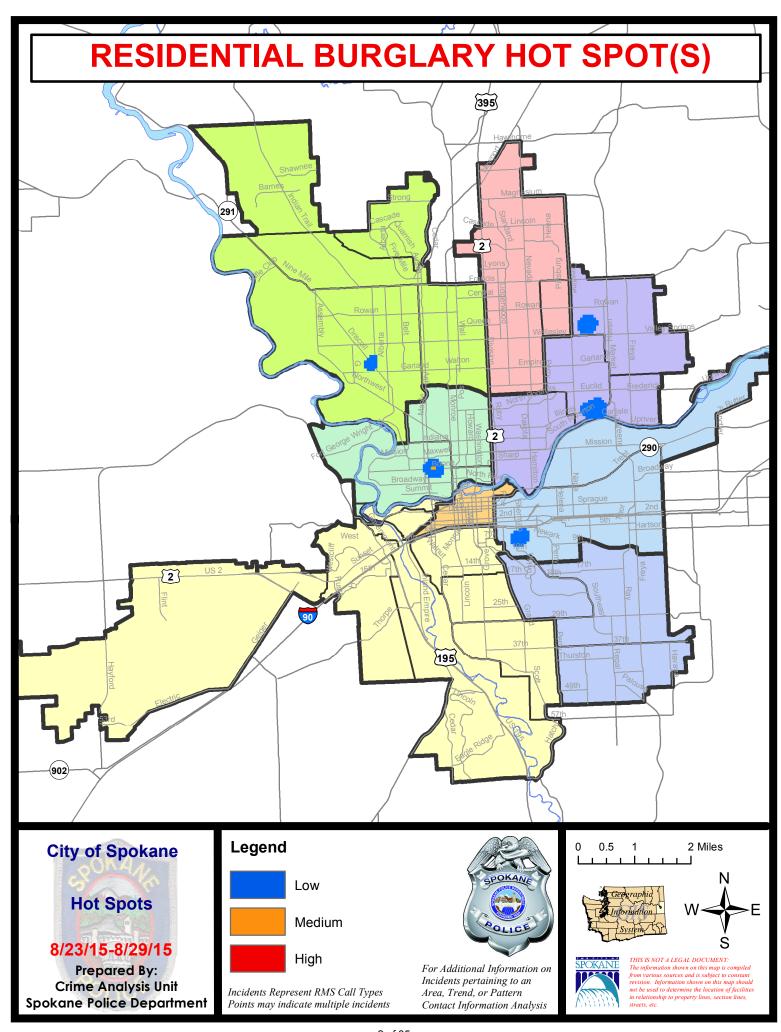

# NW - Northwest District (P1)

| <u>Offense</u>        | Address                         | Reported Date |
|-----------------------|---------------------------------|---------------|
| SPA1BS                |                                 |               |
| BURGLARY-COMMERCIAL   | 6700 N CEDAR RD                 | 8/24/2015     |
| VEH-PROWL             | 6500 N CEDAR RD                 | 8/29/2015     |
| SPA1FM                |                                 |               |
| BURGLARY-GARAGE       | 3400 W MALLARD AV               | 8/27/2015     |
| BURGLARY-GARAGE       | 7600 N WARREN LN                | 8/27/2015     |
| VEH-PROWL             | 7700 N F ST                     | 8/27/2015     |
| SPA1IT                |                                 |               |
| BURGLARY-GARAGE       | 10000 N LARCHWOOD ST            | 8/24/2015     |
| VEH-PROWL             | 9900 N ARROWHEAD DR             | 8/26/2015     |
| SPA1NH                |                                 |               |
| ASSAULT-SUB BDLY HARM | 4400 N ATLANTIC DR              | 8/26/2015     |
| BURGLARY-COMMERCIAL   | 3900 N CEDAR ST                 | 8/24/2015     |
| BURGLARY-COMMERCIAL   | 3900 N LINCOLN ST               | 8/29/2015     |
| BURGLARY-FENCED AREA  | 1300 W KIERNAN AV               | 8/24/2015     |
| BURGLARY-GARAGE       | 5000 N WALL ST                  | 8/25/2015     |
| BURGLARY-GARAGE       | 4100 N WHITEHOUSE ST            | 8/26/2015     |
| BURGLARY-GARAGE       | 300 W ROWAN AV                  | 8/28/2015     |
| BURGLARY-RESIDNTL     | 5200 N HAWTHORNE ST             | 8/23/2015     |
| RAPE-FORCIBLE         |                                 | 8/29/2015     |
| VEH-PROWL             | 4400 N DIVISION ST              | 8/23/2015     |
| VEH-PROWL             | 900 W GARLAND AV                | 8/23/2015     |
| VEH-PROWL             | 3900 N ADAMS ST                 | 8/24/2015     |
| VEH-PROWL             | 5600 N POST ST                  | 8/24/2015     |
| VEH-PROWL             | 4100 N WHITEHOUSE ST            | 8/26/2015     |
| VEH-PROWL             | 5400 N CEDAR ST                 | 8/27/2015     |
| VEH-THEFT             | 4100 N POST ST                  | 8/27/2015     |
| VEH-THEFT             | 1100 W QUEEN AV                 | 8/28/2015     |
| SPA1NW                |                                 |               |
| ASSAULT-WEAPON        | 3100 W KIERNAN AV               | 8/23/2015     |
| ASSAULT-WEAPON        | 3200 W LONGFELLOW AV            | 8/26/2015     |
| BURGLARY-FENCED AREA  | 5300 N FAIRMOUNT PL             | 8/26/2015     |
| BURGLARY-GARAGE       | 3200 W DALTON AV                | 8/29/2015     |
| BURGLARY-RESIDNTL     | 3300 N LINDEKE ST               | 8/26/2015     |
| BURGLARY-RESIDNTL     | 3900 N C ST                     | 8/29/2015     |
| BURGLARY-RESIDNTL     | 2900 W HEROY AV                 | 8/29/2015     |
| CARJACKING            | W DOWNRIVER DR/W T J MEENACH DR | 8/27/2015     |
| ROBBERY               | 2300 W WELLESLEY AV             | 8/29/2015     |

# NW Central District (P2)

| <u>Offense</u>       | Address                      | Reported Date |
|----------------------|------------------------------|---------------|
| SPA2EG               |                              |               |
| BURGLARY-COMMERCIAL  | 800 W INDIANA AV             | 8/24/2015     |
| BURGLARY-COMMERCIAL  | 2600 N MONROE ST             | 8/25/2015     |
| BURGLARY-COMMERCIAL  | 1100 W NORTHWEST BL          | 8/26/2015     |
| BURGLARY-FENCED AREA | 2400 N DIVISION ST           | 8/24/2015     |
| BURGLARY-RESIDNTL    | 1500 W ALICE AV              | 8/23/2015     |
| BURGLARY-RESIDNTL    | 700 W YORK AV                | 8/29/2015     |
| ROBBERY              | 1500 N POST ST               | 8/23/2015     |
| VEH-PROWL            | 2600 N STEVENS ST            | 8/24/2015     |
| VEH-PROWL            | 1400 N CALISPEL ST           | 8/27/2015     |
| VEH-PROWL            | 500 W CLEVELAND AV           | 8/27/2015     |
| VEH-PROWL            | 2400 N ATLANTIC ST           | 8/28/2015     |
| VEH-PROWL            | 1100 W SHANNON AV            | 8/28/2015     |
| VEH-THEFT            | 500 W CLEVELAND AV           | 8/24/2015     |
| VEH-TMVWOP           | 300 W INDIANA AV             | 8/27/2015     |
| SPA2RS               |                              |               |
| VEH-PROWL            | 400 W CATALDO AV             | 8/25/2015     |
| VEH-PROWL            | W CATALDO AV/N WASHINGTON ST | 8/25/2015     |
| VEH-PROWL            | W BROADWAY AV/N POST ST      | 8/27/2015     |
| SPA2WC               |                              |               |
| BURGLARY-FENCED AREA | 1900 W BROADWAY AV           | 8/23/2015     |
| BURGLARY-RESIDNTL    | 1300 W BOONE AV              | 8/24/2015     |
| BURGLARY-RESIDNTL    | 1100 N EVERGREEN ST          | 8/25/2015     |
| BURGLARY-RESIDNTL    | 1600 W BOONE AV              | 8/28/2015     |
| RAPE-FORCIBLE        |                              | 8/23/2015     |
| VEH-PROWL            | N ADAMS ST/W BOONE AV        | 8/25/2015     |
| VEH-PROWL            | 1200 W SPOFFORD AV           | 8/26/2015     |
| VEH-PROWL            | 2100 W SHARP AV              | 8/27/2015     |
| VEH-PROWL            | 1400 W SPOFFORD AV           | 8/27/2015     |
| VEH-THEFT            | 1900 W MALLON AV             | 8/23/2015     |
| VEH-THEFT            | 2800 W DEAN AV               | 8/26/2015     |
| SPA2WH               |                              |               |
| VEH-PROWL            | 1600 N RIVER RIDGE BL        | 8/25/2015     |
| VEH-PROWL            | 1600 N RIVER RIDGE BL        | 8/25/2015     |
| VEH-PROWL            | 2700 W T J MEENACH DR        | 8/28/2015     |

# NE - Neva-Wood District (P3)

| <u>Offense</u>        | <u>Address</u>      | Reported Date |
|-----------------------|---------------------|---------------|
| SPB3NL                |                     |               |
| ASSAULT-SUB BDLY HARM | 400 E MAGNESIUM RD  | 8/23/2015     |
| ASSAULT-WEAPON        | 1300 E NORTH AV     | 8/26/2015     |
| BURGLARY-COMMERCIAL   | 7800 N DIVISION ST  | 8/23/2015     |
| BURGLARY-COMMERCIAL   | 9200 N COLTON ST    | 8/23/2015     |
| BURGLARY-COMMERCIAL   | 1900 E FRANCIS AV   | 8/23/2015     |
| BURGLARY-COMMERCIAL   | 9600 N DIVISION ST  | 8/26/2015     |
| BURGLARY-COMMERCIAL   | 7100 N DIVISION ST  | 8/29/2015     |
| BURGLARY-FENCED AREA  | 900 E BRIDGEPORT AV | 8/26/2015     |
| BURGLARY-GARAGE       | 200 E LINCOLN RD    | 8/26/2015     |
| BURGLARY-GARAGE       | 300 E HOFFMAN AV    | 8/28/2015     |
| BURGLARY-GARAGE       | 600 E MAGNESIUM RD  | 8/28/2015     |
| BURGLARY-GARAGE       | 600 E MAGNESIUM RD  | 8/28/2015     |
| BURGLARY-RESIDNTL     | 8400 N NEVADA ST    | 8/27/2015     |
| VEH-PROWL             | 1100 E JOSEPH AV    | 8/24/2015     |
| VEH-PROWL             | 6500 N NEVADA ST    | 8/24/2015     |
| VEH-PROWL             | 5500 N DIVISION ST  | 8/24/2015     |
| VEH-PROWL             | 900 E COZZA DR      | 8/26/2015     |
| VEH-PROWL             | 1100 E GORDON AV    | 8/27/2015     |
| VEH-PROWL             | 8400 N NEVADA ST    | 8/27/2015     |
| VEH-PROWL             | 400 E MAGNESIUM RD  | 8/29/2015     |
| VEH-THEFT             | 1000 E DALTON AV    | 8/24/2015     |
| VEH-THEFT PLATES/TABS | 700 E CROWN AV      | 8/24/2015     |
| VEH-THEFT-TRAILER     | 800 E DALTON AV     | 8/26/2015     |
| SPB3WH                |                     |               |
| BURGLARY-COMMERCIAL   | 1500 E COLUMBIA AV  | 8/27/2015     |
| RAPE-FORCIBLE         |                     | 8/28/2015     |
| VEH-PROWL             | 5400 N MARTIN ST    | 8/26/2015     |
| VEH-THEFT             | 6200 N CRESTLINE ST | 8/29/2015     |

# 8/23/2015 TO 8/29/2015

| <u>Offense</u>       | <u>Address</u>         | Reported Date |
|----------------------|------------------------|---------------|
| SPB4BE               |                        |               |
| BURGLARY-COMMERCIAL  | 1600 E WELLESLEY AV    | 8/24/2015     |
| BURGLARY-COMMERCIAL  | 2700 E GARLAND AV      | 8/24/2015     |
| BURGLARY-COMMERCIAL  | 2700 E GARLAND AV      | 8/26/2015     |
| BURGLARY-FENCED AREA | 2300 E EMPIRE AV       | 8/28/2015     |
| BURGLARY-RESIDNTL    | 2800 N LACEY ST        | 8/26/2015     |
| BURGLARY-RESIDNTL    | 2200 E ILLINOIS AV     | 8/28/2015     |
| ROBBERY              | 2800 N LACEY ST        | 8/28/2015     |
| VEH-PROWL            | 3700 N COOK ST         | 8/24/2015     |
| SPB4HI               |                        |               |
| ASSAULT-WEAPON       | 3000 E EVERETT AV      | 8/29/2015     |
| BURGLARY-RESIDNTL    | 2400 E WABASH AV       | 8/28/2015     |
| BURGLARY-RESIDNTL    | 2700 E QUEEN AV        | 8/29/2015     |
| VEH-PROWL            | N HAVANA ST/E ROWAN AV | 8/29/2015     |
| SPB4LO               |                        |               |
| BURGLARY-COMMERCIAL  | 1900 N HAMILTON ST     | 8/29/2015     |
| BURGLARY-GARAGE      | 700 E BALDWIN AV       | 8/23/2015     |
| BURGLARY-GARAGE      | 2500 N DAKOTA ST       | 8/24/2015     |
| RAPE-FORCIBLE        |                        | 8/23/2015     |
| ROBBERY              | 900 E SINTO AV         | 8/29/2015     |
| VEH-PROWL            | 800 E BALDWIN AV       | 8/23/2015     |
| VEH-PROWL            | 1400 E MISSION AV      | 8/24/2015     |
| VEH-PROWL            | 700 E BALDWIN AV       | 8/24/2015     |
| VEH-PROWL            | 500 E INDIANA AV       | 8/24/2015     |
| VEH-PROWL            | 800 E ERMINA AV        | 8/28/2015     |
| VEH-THEFT            | 100 E SINTO AV         | 8/25/2015     |
| VEH-THEFT            | 1000 E DESMET AV       | 8/26/2015     |
| VEH-THEFT            | 200 E SINTO AV         | 8/27/2015     |
| VEH-THEFT            | 600 E NORA AV          | 8/28/2015     |
| VEH-THEFT AUTO PARTS | 100 E MISSION AV       | 8/27/2015     |
| <u>SPB4MI</u>        |                        |               |
| BURGLARY-GARAGE      | 3200 E GRACE AV        | 8/29/2015     |
| VEH-PROWL            | 3800 E ERMINA AV       | 8/28/2015     |

# SE - South Central District (P5)

| <u>Offense</u>        | Address                  | Reported Date |
|-----------------------|--------------------------|---------------|
| SPC5EC                |                          |               |
| ASSAULT-SUB BDLY HARM | 800 S PERRY ST           | 8/28/2015     |
| BURGLARY-COMMERCIAL   | 3500 E MAIN AV           | 8/24/2015     |
| BURGLARY-COMMERCIAL   | 3200 E TRENT AV          | 8/26/2015     |
| BURGLARY-COMMERCIAL   | 300 N LEE ST             | 8/27/2015     |
| BURGLARY-RESIDNTL     | 800 E HARTSON AV         | 8/24/2015     |
| BURGLARY-RESIDNTL     | 400 E 7TH AV             | 8/25/2015     |
| BURGLARY-RESIDNTL     | 4200 E 9TH AV            | 8/28/2015     |
| VEH-PROWL             | 100 N STONE ST           | 8/24/2015     |
| VEH-PROWL             | 600 S THOR ST            | 8/25/2015     |
| VEH-PROWL             | 4200 E 13TH AV           | 8/25/2015     |
| VEH-PROWL             | 300 N HELENA ST          | 8/26/2015     |
| VEH-THEFT             | 600 S PERRY ST           | 8/26/2015     |
| VEH-THEFT AUTO PARTS  | 3200 E TRENT AV          | 8/27/2015     |
| VEH-THEFT-TRAILER     | 1700 E PACIFIC AV        | 8/23/2015     |
| SPC5GP                |                          |               |
| ASSAULT-WEAPON        | 1700 E DESMET AV         | 8/24/2015     |
| RAPE-FORCIBLE         |                          | 8/24/2015     |
| VEH-THEFT             | 700 N ALTAMONT ST        | 8/24/2015     |
| VEH-THEFT             | 4300 E MISSION AV        | 8/24/2015     |
| VEH-THEFT             | 1500 N NELSON ST         | 8/25/2015     |
| VEH-THEFT             | 1800 E SOUTH RIVERTON AV | 8/28/2015     |
| VEH-THEFT             | 5600 E UNION AV          | 8/28/2015     |

# SE - Southeast District (P6)

| <u>Offense</u>        | Address              | Reported Date |
|-----------------------|----------------------|---------------|
| SPC6LH                |                      |               |
| ASSAULT-WEAPON        | 3300 E 19TH AV       | 8/25/2015     |
| BURGLARY-COMMERCIAL   | 3100 E 27TH AV       | 8/24/2015     |
| BURGLARY-RESIDNTL     | 3500 S MORRILL DR    | 8/25/2015     |
| BURGLARY-RESIDNTL     | 2900 E 16TH AV       | 8/28/2015     |
| VEH-PROWL             | E 27TH AV/S FISKE ST | 8/28/2015     |
| VEH-PROWL             | 3900 E 32ND AV       | 8/29/2015     |
| VEH-THEFT             | 3100 S MT VERNON ST  | 8/26/2015     |
| VEH-THEFT             | 2700 E 11TH AV       | 8/27/2015     |
| VEH-THEFT AUTO PARTS  | 1300 S HAVANA ST     | 8/25/2015     |
| VEH-THEFT PLATES/TABS | 1900 S MYRTLE ST     | 8/26/2015     |
| SPC6RW                |                      |               |
| BURGLARY-GARAGE       | 800 E OVERBLUFF RD   | 8/29/2015     |
| VEH-THEFT PLATES/TABS | 1000 S ROCKWOOD BL   | 8/25/2015     |
| SPC6SG                |                      |               |
| BURGLARY-GARAGE       | 5100 S MADELIA ST    | 8/25/2015     |
| THEFT-BOAT/BOAT PARTS | 4200 E 40TH AV       | 8/28/2015     |
| VEH-THEFT             | 4200 S HAVANA ST     | 8/28/2015     |

# SW - Southwest District (P7)

| <u>Offense</u>        | Address              | Reported Date |
|-----------------------|----------------------|---------------|
| SPD7BA                |                      |               |
| VEH-PROWL             | 2000 W 1ST AV        | 8/23/2015     |
| SPD7CH                |                      |               |
| ASSAULT-SUB BDLY HARM | 100 W 8TH AV         | 8/27/2015     |
| ASSAULT-SUB BDLY HARM | W 10TH AV/S OAK ST   | 8/27/2015     |
| ASSAULT-SUB BDLY HARM | 900 S MONROE ST      | 8/29/2015     |
| BURGLARY-GARAGE       | 600 W 7TH AV         | 8/27/2015     |
| BURGLARY-RESIDNTL     | 00 E 16TH AV         | 8/28/2015     |
| VEH-THEFT             | 1000 S CHERRY ST     | 8/27/2015     |
| SPD7CS                |                      |               |
| BURGLARY-COMMERCIAL   | 1300 E 30TH AV       | 8/29/2015     |
| SPD7LC                |                      |               |
| BURGLARY-GARAGE       | 900 E DONEGAL AV     | 8/26/2015     |
| BURGLARY-RESIDNTL     | 5700 S RAVENCREST DR | 8/27/2015     |
| VEH-PROWL             | 7000 S BROOKSHIRE CT | 8/26/2015     |
| SPD7MC                |                      |               |
| VEH-PROWL             | 600 W 24TH AV        | 8/28/2015     |
| SPD7PV                |                      |               |
| BURGLARY-RESIDNTL     | 2200 W CLARKE AV     | 8/26/2015     |
| SPD7WH                |                      |               |
| BURGLARY-RESIDNTL     | 3700 W ROSAMOND AV   | 8/24/2015     |
| VEH-PROWL             | 3200 W TRINITY CI    | 8/28/2015     |
| VEH-THEFT             | 3000 W 10TH AV       | 8/26/2015     |
| SPD7WP                |                      |               |
| VEH-PROWL             | 1600 S WINDSOR DR    | 8/24/2015     |

# SW - Downtown District (P8)

| <u>Offense</u>    | <u>Address</u>   | Reported Date |
|-------------------|------------------|---------------|
| SPD8RS            |                  |               |
| BURGLARY-RESIDNTL | 300 W 2ND AV     | 8/26/2015     |
| BURGLARY-RESIDNTL | 100 S ADAMS ST   | 8/27/2015     |
| RAPE-FORCIBLE     |                  | 8/26/2015     |
| RAPE-FORCIBLE     |                  | 8/29/2015     |
| VEH-PROWL         | 100 S STEVENS ST | 8/24/2015     |