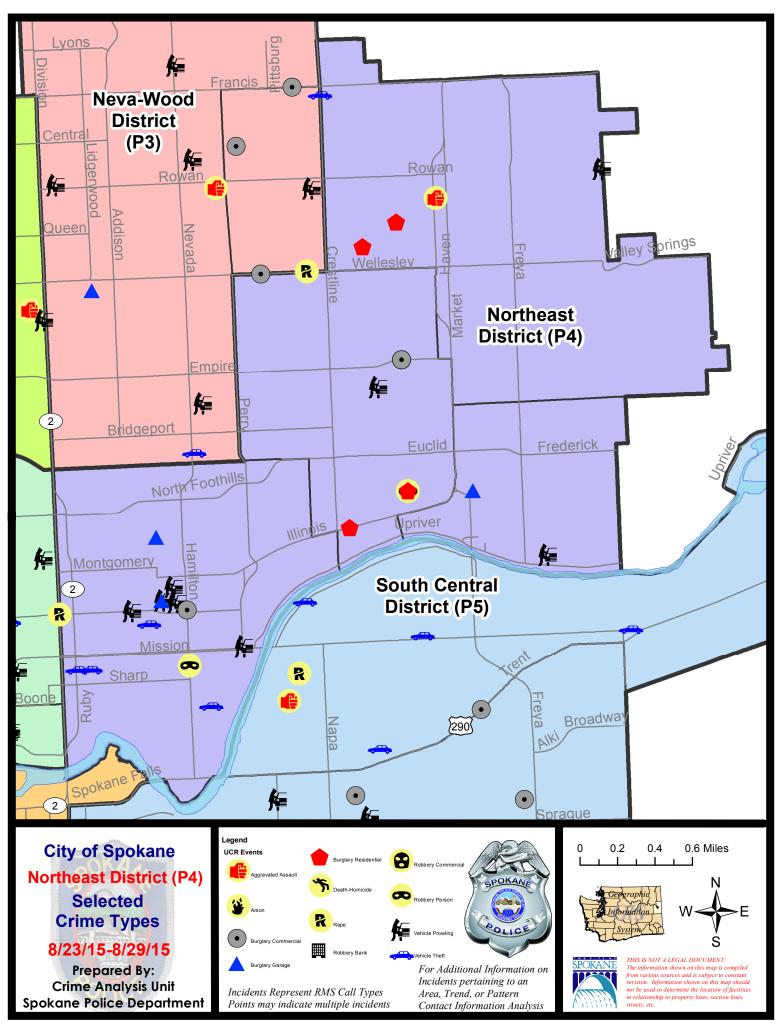

#### **NE - Northeast District (P4)**

NE - Northeast District (P4)

# 8/23/2015 TO 8/29/2015

| <u>Offense</u>       | <u>Address</u>         | Reported Date |
|----------------------|------------------------|---------------|
| SPB4BE               |                        |               |
| BURGLARY-COMMERCIAL  | 1600 E WELLESLEY AV    | 8/24/2015     |
| BURGLARY-COMMERCIAL  | 2700 E GARLAND AV      | 8/24/2015     |
| BURGLARY-COMMERCIAL  | 2700 E GARLAND AV      | 8/26/2015     |
| BURGLARY-FENCED AREA | 2300 E EMPIRE AV       | 8/28/2015     |
| BURGLARY-RESIDNTL    | 2800 N LACEY ST        | 8/26/2015     |
| BURGLARY-RESIDNTL    | 2200 E ILLINOIS AV     | 8/28/2015     |
| ROBBERY              | 2800 N LACEY ST        | 8/28/2015     |
| VEH-PROWL            | 3700 N COOK ST         | 8/24/2015     |
| SPB4HI               |                        |               |
| ASSAULT-WEAPON       | 3000 E EVERETT AV      | 8/29/2015     |
| BURGLARY-RESIDNTL    | 2400 E WABASH AV       | 8/28/2015     |
| BURGLARY-RESIDNTL    | 2700 E QUEEN AV        | 8/29/2015     |
| VEH-PROWL            | N HAVANA ST/E ROWAN AV | 8/29/2015     |
| SPB4LO               |                        |               |
| BURGLARY-COMMERCIAL  | 1900 N HAMILTON ST     | 8/29/2015     |
| BURGLARY-GARAGE      | 700 E BALDWIN AV       | 8/23/2015     |
| BURGLARY-GARAGE      | 2500 N DAKOTA ST       | 8/24/2015     |
| RAPE-FORCIBLE        |                        | 8/23/2015     |
| ROBBERY              | 900 E SINTO AV         | 8/29/2015     |
| VEH-PROWL            | 800 E BALDWIN AV       | 8/23/2015     |
| VEH-PROWL            | 1400 E MISSION AV      | 8/24/2015     |
| VEH-PROWL            | 700 E BALDWIN AV       | 8/24/2015     |
| VEH-PROWL            | 500 E INDIANA AV       | 8/24/2015     |
| VEH-PROWL            | 800 E ERMINA AV        | 8/28/2015     |
| VEH-THEFT            | 100 E SINTO AV         | 8/25/2015     |
| VEH-THEFT            | 1000 E DESMET AV       | 8/26/2015     |
| VEH-THEFT            | 200 E SINTO AV         | 8/27/2015     |
| VEH-THEFT            | 600 E NORA AV          | 8/28/2015     |
| VEH-THEFT AUTO PARTS | 100 E MISSION AV       | 8/27/2015     |
| <u>SPB4MI</u>        |                        |               |
| BURGLARY-GARAGE      | 3200 E GRACE AV        | 8/29/2015     |
| VEH-PROWL            | 3800 E ERMINA AV       | 8/28/2015     |