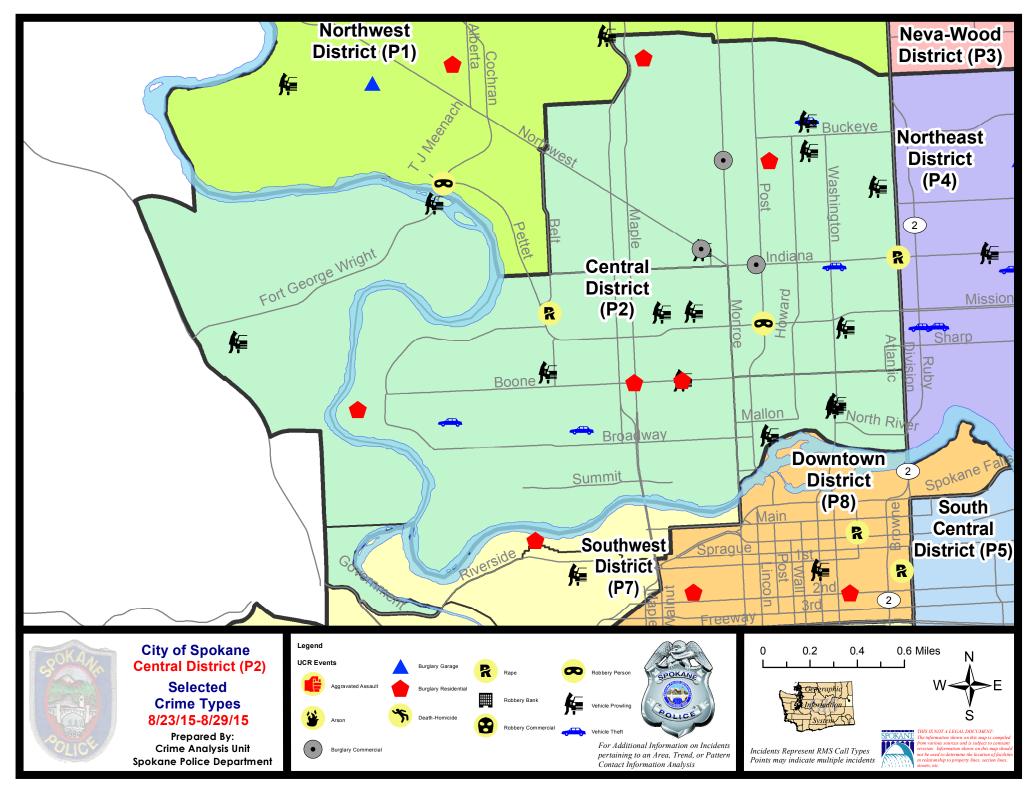

#### **NW - Central District (P2)**

# NW Central District (P2)

| <u>Offense</u>       | Address                      | Reported Date |
|----------------------|------------------------------|---------------|
| SPA2EG               |                              |               |
| BURGLARY-COMMERCIAL  | 800 W INDIANA AV             | 8/24/2015     |
| BURGLARY-COMMERCIAL  | 2600 N MONROE ST             | 8/25/2015     |
| BURGLARY-COMMERCIAL  | 1100 W NORTHWEST BL          | 8/26/2015     |
| BURGLARY-FENCED AREA | 2400 N DIVISION ST           | 8/24/2015     |
| BURGLARY-RESIDNTL    | 1500 W ALICE AV              | 8/23/2015     |
| BURGLARY-RESIDNTL    | 700 W YORK AV                | 8/29/2015     |
| ROBBERY              | 1500 N POST ST               | 8/23/2015     |
| VEH-PROWL            | 2600 N STEVENS ST            | 8/24/2015     |
| VEH-PROWL            | 1400 N CALISPEL ST           | 8/27/2015     |
| VEH-PROWL            | 500 W CLEVELAND AV           | 8/27/2015     |
| VEH-PROWL            | 2400 N ATLANTIC ST           | 8/28/2015     |
| VEH-PROWL            | 1100 W SHANNON AV            | 8/28/2015     |
| VEH-THEFT            | 500 W CLEVELAND AV           | 8/24/2015     |
| VEH-TMVWOP           | 300 W INDIANA AV             | 8/27/2015     |
| SPA2RS               |                              |               |
| VEH-PROWL            | 400 W CATALDO AV             | 8/25/2015     |
| VEH-PROWL            | W CATALDO AV/N WASHINGTON ST | 8/25/2015     |
| VEH-PROWL            | W BROADWAY AV/N POST ST      | 8/27/2015     |
| SPA2WC               |                              |               |
| BURGLARY-FENCED AREA | 1900 W BROADWAY AV           | 8/23/2015     |
| BURGLARY-RESIDNTL    | 1300 W BOONE AV              | 8/24/2015     |
| BURGLARY-RESIDNTL    | 1100 N EVERGREEN ST          | 8/25/2015     |
| BURGLARY-RESIDNTL    | 1600 W BOONE AV              | 8/28/2015     |
| RAPE-FORCIBLE        |                              | 8/23/2015     |
| VEH-PROWL            | N ADAMS ST/W BOONE AV        | 8/25/2015     |
| VEH-PROWL            | 1200 W SPOFFORD AV           | 8/26/2015     |
| VEH-PROWL            | 2100 W SHARP AV              | 8/27/2015     |
| VEH-PROWL            | 1400 W SPOFFORD AV           | 8/27/2015     |
| VEH-THEFT            | 1900 W MALLON AV             | 8/23/2015     |
| VEH-THEFT            | 2800 W DEAN AV               | 8/26/2015     |
| SPA2WH               |                              |               |
| VEH-PROWL            | 1600 N RIVER RIDGE BL        | 8/25/2015     |
| VEH-PROWL            | 1600 N RIVER RIDGE BL        | 8/25/2015     |
| VEH-PROWL            | 2700 W T J MEENACH DR        | 8/28/2015     |