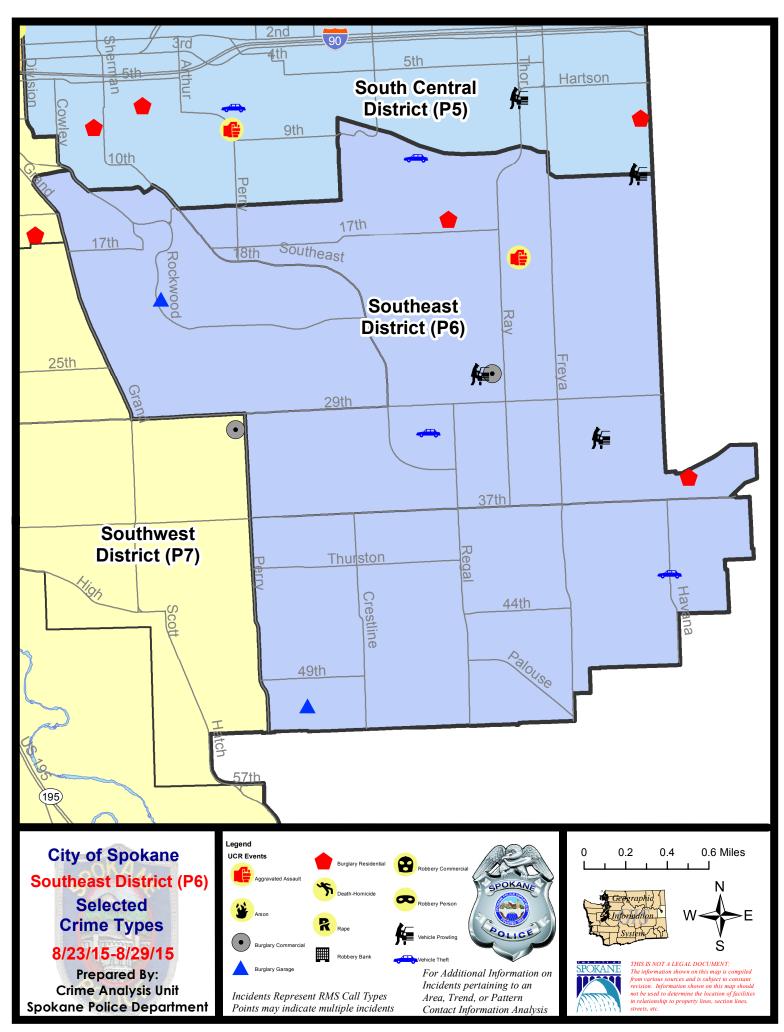

### SE - Southeast District (P6)

# SE - Southeast District (P6)

| <u>Offense</u>        | Address              | Reported Date |
|-----------------------|----------------------|---------------|
| SPC6LH                |                      |               |
| ASSAULT-WEAPON        | 3300 E 19TH AV       | 8/25/2015     |
| BURGLARY-COMMERCIAL   | 3100 E 27TH AV       | 8/24/2015     |
| BURGLARY-RESIDNTL     | 3500 S MORRILL DR    | 8/25/2015     |
| BURGLARY-RESIDNTL     | 2900 E 16TH AV       | 8/28/2015     |
| VEH-PROWL             | E 27TH AV/S FISKE ST | 8/28/2015     |
| VEH-PROWL             | 3900 E 32ND AV       | 8/29/2015     |
| VEH-THEFT             | 3100 S MT VERNON ST  | 8/26/2015     |
| VEH-THEFT             | 2700 E 11TH AV       | 8/27/2015     |
| VEH-THEFT AUTO PARTS  | 1300 S HAVANA ST     | 8/25/2015     |
| VEH-THEFT PLATES/TABS | 1900 S MYRTLE ST     | 8/26/2015     |
| SPC6RW                |                      |               |
| BURGLARY-GARAGE       | 800 E OVERBLUFF RD   | 8/29/2015     |
| VEH-THEFT PLATES/TABS | 1000 S ROCKWOOD BL   | 8/25/2015     |
| SPC6SG                |                      |               |
| BURGLARY-GARAGE       | 5100 S MADELIA ST    | 8/25/2015     |
| THEFT-BOAT/BOAT PARTS | 4200 E 40TH AV       | 8/28/2015     |
| VEH-THEFT             | 4200 S HAVANA ST     | 8/28/2015     |