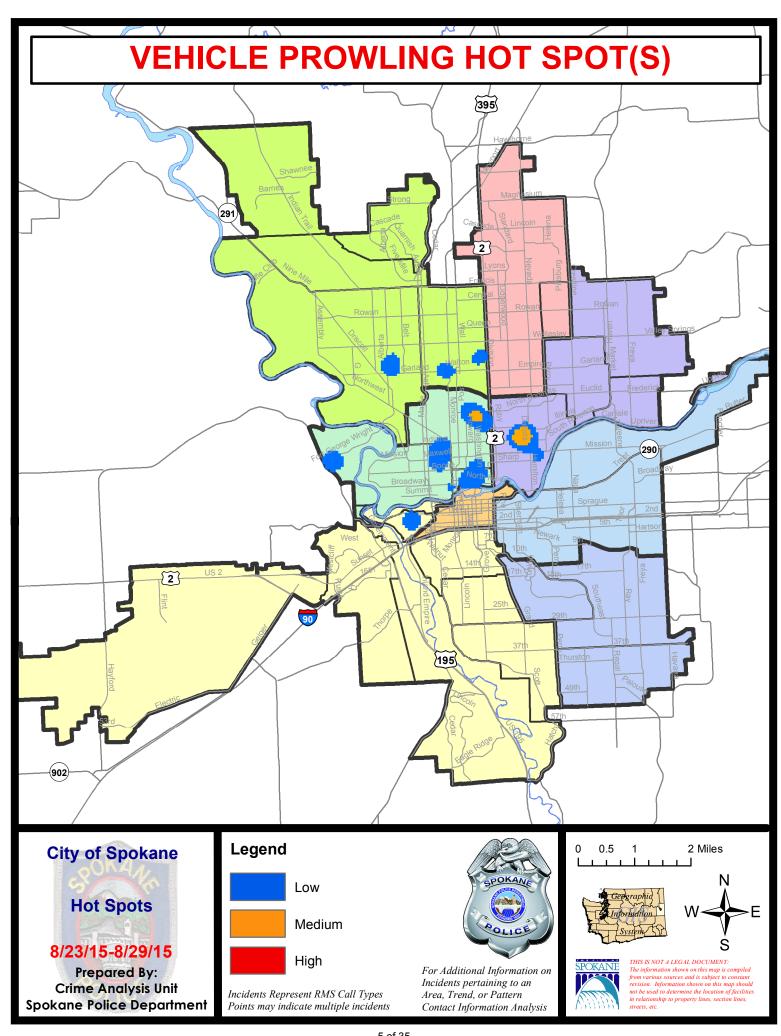

# NW - Northwest District (P1)

| <u>Offense</u>        | Address                         | Reported Date |
|-----------------------|---------------------------------|---------------|
| SPA1BS                |                                 |               |
| BURGLARY-COMMERCIAL   | 6700 N CEDAR RD                 | 8/24/2015     |
| VEH-PROWL             | 6500 N CEDAR RD                 | 8/29/2015     |
| SPA1FM                |                                 |               |
| BURGLARY-GARAGE       | 3400 W MALLARD AV               | 8/27/2015     |
| BURGLARY-GARAGE       | 7600 N WARREN LN                | 8/27/2015     |
| VEH-PROWL             | 7700 N F ST                     | 8/27/2015     |
| SPA1IT                |                                 |               |
| BURGLARY-GARAGE       | 10000 N LARCHWOOD ST            | 8/24/2015     |
| VEH-PROWL             | 9900 N ARROWHEAD DR             | 8/26/2015     |
| SPA1NH                |                                 |               |
| ASSAULT-SUB BDLY HARM | 4400 N ATLANTIC DR              | 8/26/2015     |
| BURGLARY-COMMERCIAL   | 3900 N CEDAR ST                 | 8/24/2015     |
| BURGLARY-COMMERCIAL   | 3900 N LINCOLN ST               | 8/29/2015     |
| BURGLARY-FENCED AREA  | 1300 W KIERNAN AV               | 8/24/2015     |
| BURGLARY-GARAGE       | 5000 N WALL ST                  | 8/25/2015     |
| BURGLARY-GARAGE       | 4100 N WHITEHOUSE ST            | 8/26/2015     |
| BURGLARY-GARAGE       | 300 W ROWAN AV                  | 8/28/2015     |
| BURGLARY-RESIDNTL     | 5200 N HAWTHORNE ST             | 8/23/2015     |
| RAPE-FORCIBLE         |                                 | 8/29/2015     |
| VEH-PROWL             | 4400 N DIVISION ST              | 8/23/2015     |
| VEH-PROWL             | 900 W GARLAND AV                | 8/23/2015     |
| VEH-PROWL             | 3900 N ADAMS ST                 | 8/24/2015     |
| VEH-PROWL             | 5600 N POST ST                  | 8/24/2015     |
| VEH-PROWL             | 4100 N WHITEHOUSE ST            | 8/26/2015     |
| VEH-PROWL             | 5400 N CEDAR ST                 | 8/27/2015     |
| VEH-THEFT             | 4100 N POST ST                  | 8/27/2015     |
| VEH-THEFT             | 1100 W QUEEN AV                 | 8/28/2015     |
| SPA1NW                |                                 |               |
| ASSAULT-WEAPON        | 3100 W KIERNAN AV               | 8/23/2015     |
| ASSAULT-WEAPON        | 3200 W LONGFELLOW AV            | 8/26/2015     |
| BURGLARY-FENCED AREA  | 5300 N FAIRMOUNT PL             | 8/26/2015     |
| BURGLARY-GARAGE       | 3200 W DALTON AV                | 8/29/2015     |
| BURGLARY-RESIDNTL     | 3300 N LINDEKE ST               | 8/26/2015     |
| BURGLARY-RESIDNTL     | 3900 N C ST                     | 8/29/2015     |
| BURGLARY-RESIDNTL     | 2900 W HEROY AV                 | 8/29/2015     |
| CARJACKING            | W DOWNRIVER DR/W T J MEENACH DR | 8/27/2015     |
| ROBBERY               | 2300 W WELLESLEY AV             | 8/29/2015     |

# NW Central District (P2)

| <u>Offense</u>       | Address                      | Reported Date |
|----------------------|------------------------------|---------------|
| SPA2EG               |                              |               |
| BURGLARY-COMMERCIAL  | 800 W INDIANA AV             | 8/24/2015     |
| BURGLARY-COMMERCIAL  | 2600 N MONROE ST             | 8/25/2015     |
| BURGLARY-COMMERCIAL  | 1100 W NORTHWEST BL          | 8/26/2015     |
| BURGLARY-FENCED AREA | 2400 N DIVISION ST           | 8/24/2015     |
| BURGLARY-RESIDNTL    | 1500 W ALICE AV              | 8/23/2015     |
| BURGLARY-RESIDNTL    | 700 W YORK AV                | 8/29/2015     |
| ROBBERY              | 1500 N POST ST               | 8/23/2015     |
| VEH-PROWL            | 2600 N STEVENS ST            | 8/24/2015     |
| VEH-PROWL            | 1400 N CALISPEL ST           | 8/27/2015     |
| VEH-PROWL            | 500 W CLEVELAND AV           | 8/27/2015     |
| VEH-PROWL            | 2400 N ATLANTIC ST           | 8/28/2015     |
| VEH-PROWL            | 1100 W SHANNON AV            | 8/28/2015     |
| VEH-THEFT            | 500 W CLEVELAND AV           | 8/24/2015     |
| VEH-TMVWOP           | 300 W INDIANA AV             | 8/27/2015     |
| SPA2RS               |                              |               |
| VEH-PROWL            | 400 W CATALDO AV             | 8/25/2015     |
| VEH-PROWL            | W CATALDO AV/N WASHINGTON ST | 8/25/2015     |
| VEH-PROWL            | W BROADWAY AV/N POST ST      | 8/27/2015     |
| SPA2WC               |                              |               |
| BURGLARY-FENCED AREA | 1900 W BROADWAY AV           | 8/23/2015     |
| BURGLARY-RESIDNTL    | 1300 W BOONE AV              | 8/24/2015     |
| BURGLARY-RESIDNTL    | 1100 N EVERGREEN ST          | 8/25/2015     |
| BURGLARY-RESIDNTL    | 1600 W BOONE AV              | 8/28/2015     |
| RAPE-FORCIBLE        |                              | 8/23/2015     |
| VEH-PROWL            | N ADAMS ST/W BOONE AV        | 8/25/2015     |
| VEH-PROWL            | 1200 W SPOFFORD AV           | 8/26/2015     |
| VEH-PROWL            | 2100 W SHARP AV              | 8/27/2015     |
| VEH-PROWL            | 1400 W SPOFFORD AV           | 8/27/2015     |
| VEH-THEFT            | 1900 W MALLON AV             | 8/23/2015     |
| VEH-THEFT            | 2800 W DEAN AV               | 8/26/2015     |
| SPA2WH               |                              |               |
| VEH-PROWL            | 1600 N RIVER RIDGE BL        | 8/25/2015     |
| VEH-PROWL            | 1600 N RIVER RIDGE BL        | 8/25/2015     |
| VEH-PROWL            | 2700 W T J MEENACH DR        | 8/28/2015     |

# NE - Neva-Wood District (P3)

| <u>Offense</u>        | <u>Address</u>      | Reported Date |
|-----------------------|---------------------|---------------|
| SPB3NL                |                     |               |
| ASSAULT-SUB BDLY HARM | 400 E MAGNESIUM RD  | 8/23/2015     |
| ASSAULT-WEAPON        | 1300 E NORTH AV     | 8/26/2015     |
| BURGLARY-COMMERCIAL   | 7800 N DIVISION ST  | 8/23/2015     |
| BURGLARY-COMMERCIAL   | 9200 N COLTON ST    | 8/23/2015     |
| BURGLARY-COMMERCIAL   | 1900 E FRANCIS AV   | 8/23/2015     |
| BURGLARY-COMMERCIAL   | 9600 N DIVISION ST  | 8/26/2015     |
| BURGLARY-COMMERCIAL   | 7100 N DIVISION ST  | 8/29/2015     |
| BURGLARY-FENCED AREA  | 900 E BRIDGEPORT AV | 8/26/2015     |
| BURGLARY-GARAGE       | 200 E LINCOLN RD    | 8/26/2015     |
| BURGLARY-GARAGE       | 300 E HOFFMAN AV    | 8/28/2015     |
| BURGLARY-GARAGE       | 600 E MAGNESIUM RD  | 8/28/2015     |
| BURGLARY-GARAGE       | 600 E MAGNESIUM RD  | 8/28/2015     |
| BURGLARY-RESIDNTL     | 8400 N NEVADA ST    | 8/27/2015     |
| VEH-PROWL             | 1100 E JOSEPH AV    | 8/24/2015     |
| VEH-PROWL             | 6500 N NEVADA ST    | 8/24/2015     |
| VEH-PROWL             | 5500 N DIVISION ST  | 8/24/2015     |
| VEH-PROWL             | 900 E COZZA DR      | 8/26/2015     |
| VEH-PROWL             | 1100 E GORDON AV    | 8/27/2015     |
| VEH-PROWL             | 8400 N NEVADA ST    | 8/27/2015     |
| VEH-PROWL             | 400 E MAGNESIUM RD  | 8/29/2015     |
| VEH-THEFT             | 1000 E DALTON AV    | 8/24/2015     |
| VEH-THEFT PLATES/TABS | 700 E CROWN AV      | 8/24/2015     |
| VEH-THEFT-TRAILER     | 800 E DALTON AV     | 8/26/2015     |
| SPB3WH                |                     |               |
| BURGLARY-COMMERCIAL   | 1500 E COLUMBIA AV  | 8/27/2015     |
| RAPE-FORCIBLE         |                     | 8/28/2015     |
| VEH-PROWL             | 5400 N MARTIN ST    | 8/26/2015     |
| VEH-THEFT             | 6200 N CRESTLINE ST | 8/29/2015     |