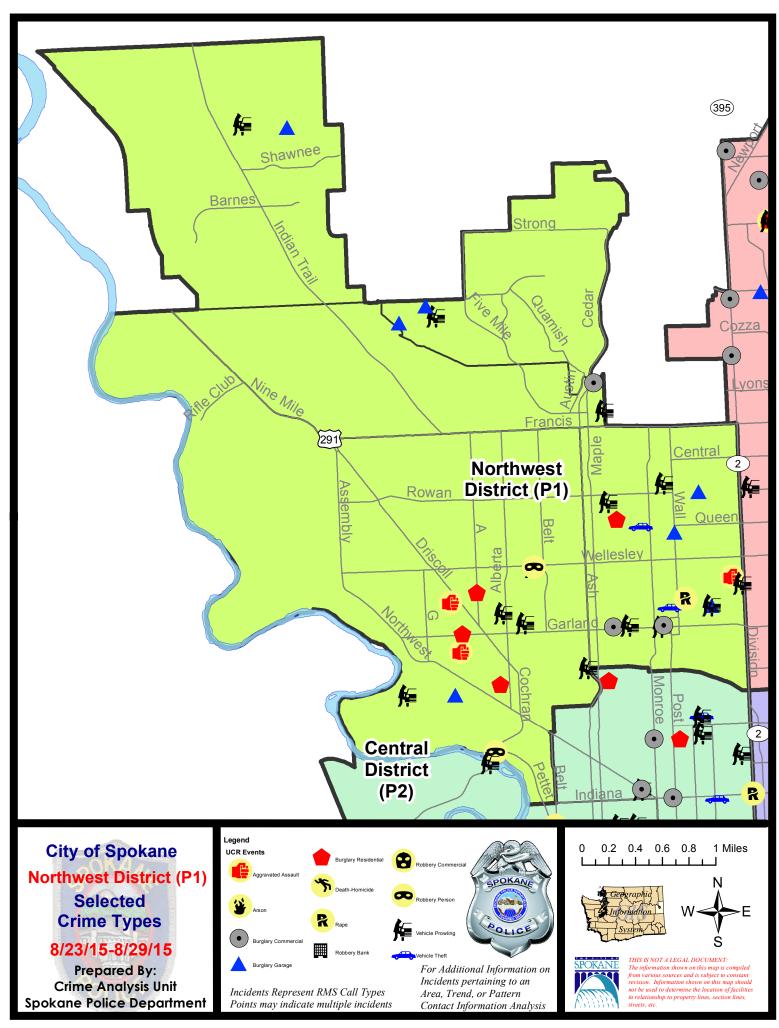

### **NW - Northwest District (P1)**

# NW - Northwest District (P1)

| <u>Offense</u>        | Address                         | Reported Date |
|-----------------------|---------------------------------|---------------|
| SPA1BS                |                                 |               |
| BURGLARY-COMMERCIAL   | 6700 N CEDAR RD                 | 8/24/2015     |
| VEH-PROWL             | 6500 N CEDAR RD                 | 8/29/2015     |
| SPA1FM                |                                 |               |
| BURGLARY-GARAGE       | 3400 W MALLARD AV               | 8/27/2015     |
| BURGLARY-GARAGE       | 7600 N WARREN LN                | 8/27/2015     |
| VEH-PROWL             | 7700 N F ST                     | 8/27/2015     |
| SPA1IT                |                                 |               |
| BURGLARY-GARAGE       | 10000 N LARCHWOOD ST            | 8/24/2015     |
| VEH-PROWL             | 9900 N ARROWHEAD DR             | 8/26/2015     |
| SPA1NH                |                                 |               |
| ASSAULT-SUB BDLY HARM | 4400 N ATLANTIC DR              | 8/26/2015     |
| BURGLARY-COMMERCIAL   | 3900 N CEDAR ST                 | 8/24/2015     |
| BURGLARY-COMMERCIAL   | 3900 N LINCOLN ST               | 8/29/2015     |
| BURGLARY-FENCED AREA  | 1300 W KIERNAN AV               | 8/24/2015     |
| BURGLARY-GARAGE       | 5000 N WALL ST                  | 8/25/2015     |
| BURGLARY-GARAGE       | 4100 N WHITEHOUSE ST            | 8/26/2015     |
| BURGLARY-GARAGE       | 300 W ROWAN AV                  | 8/28/2015     |
| BURGLARY-RESIDNTL     | 5200 N HAWTHORNE ST             | 8/23/2015     |
| RAPE-FORCIBLE         |                                 | 8/29/2015     |
| VEH-PROWL             | 4400 N DIVISION ST              | 8/23/2015     |
| VEH-PROWL             | 900 W GARLAND AV                | 8/23/2015     |
| VEH-PROWL             | 3900 N ADAMS ST                 | 8/24/2015     |
| VEH-PROWL             | 5600 N POST ST                  | 8/24/2015     |
| VEH-PROWL             | 4100 N WHITEHOUSE ST            | 8/26/2015     |
| VEH-PROWL             | 5400 N CEDAR ST                 | 8/27/2015     |
| VEH-THEFT             | 4100 N POST ST                  | 8/27/2015     |
| VEH-THEFT             | 1100 W QUEEN AV                 | 8/28/2015     |
| SPA1NW                |                                 |               |
| ASSAULT-WEAPON        | 3100 W KIERNAN AV               | 8/23/2015     |
| ASSAULT-WEAPON        | 3200 W LONGFELLOW AV            | 8/26/2015     |
| BURGLARY-FENCED AREA  | 5300 N FAIRMOUNT PL             | 8/26/2015     |
| BURGLARY-GARAGE       | 3200 W DALTON AV                | 8/29/2015     |
| BURGLARY-RESIDNTL     | 3300 N LINDEKE ST               | 8/26/2015     |
| BURGLARY-RESIDNTL     | 3900 N C ST                     | 8/29/2015     |
| BURGLARY-RESIDNTL     | 2900 W HEROY AV                 | 8/29/2015     |
| CARJACKING            | W DOWNRIVER DR/W T J MEENACH DR | 8/27/2015     |
| ROBBERY               | 2300 W WELLESLEY AV             | 8/29/2015     |

 $For protection \ of \ victim \ privacy, \ the \ entire \ address \ on \ sexual \ assault \ crimes \ has \ been \ redacted.$ 

| <u>Offense</u>        | <u>Address</u>      | Reported Date |
|-----------------------|---------------------|---------------|
| VEH-PROWL             | 3200 N COLUMBIA CI  | 8/24/2015     |
| VEH-PROWL             | 2600 W LACROSSE AV  | 8/24/2015     |
| VEH-PROWL             | 4000 N NETTLETON ST | 8/24/2015     |
| VEH-PROWL             | 2300 W WELLESLEY AV | 8/24/2015     |
| VEH-PROWL             | 1700 W COURTLAND AV | 8/28/2015     |
| VEH-THEFT PLATES/TABS | 5400 N CANNON ST    | 8/29/2015     |