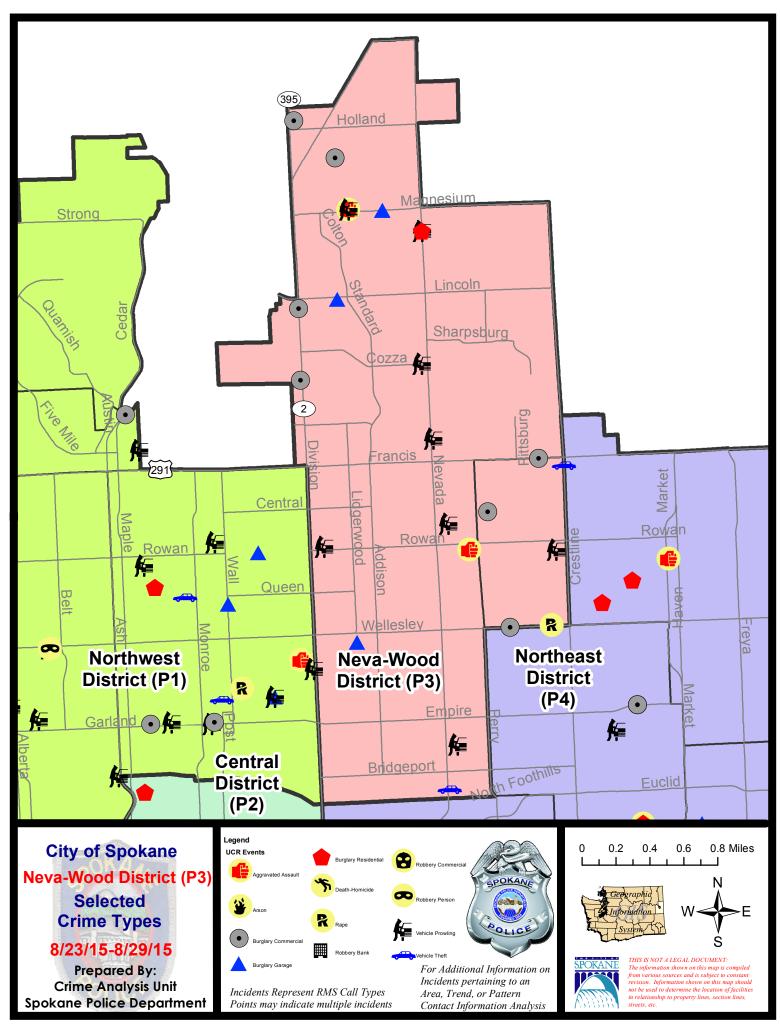

# NE - Neva-Wood District (P3)

| <u>Offense</u>        | <u>Address</u>      | Reported Date |
|-----------------------|---------------------|---------------|
| SPB3NL                |                     |               |
| ASSAULT-SUB BDLY HARM | 400 E MAGNESIUM RD  | 8/23/2015     |
| ASSAULT-WEAPON        | 1300 E NORTH AV     | 8/26/2015     |
| BURGLARY-COMMERCIAL   | 7800 N DIVISION ST  | 8/23/2015     |
| BURGLARY-COMMERCIAL   | 9200 N COLTON ST    | 8/23/2015     |
| BURGLARY-COMMERCIAL   | 1900 E FRANCIS AV   | 8/23/2015     |
| BURGLARY-COMMERCIAL   | 9600 N DIVISION ST  | 8/26/2015     |
| BURGLARY-COMMERCIAL   | 7100 N DIVISION ST  | 8/29/2015     |
| BURGLARY-FENCED AREA  | 900 E BRIDGEPORT AV | 8/26/2015     |
| BURGLARY-GARAGE       | 200 E LINCOLN RD    | 8/26/2015     |
| BURGLARY-GARAGE       | 300 E HOFFMAN AV    | 8/28/2015     |
| BURGLARY-GARAGE       | 600 E MAGNESIUM RD  | 8/28/2015     |
| BURGLARY-GARAGE       | 600 E MAGNESIUM RD  | 8/28/2015     |
| BURGLARY-RESIDNTL     | 8400 N NEVADA ST    | 8/27/2015     |
| VEH-PROWL             | 1100 E JOSEPH AV    | 8/24/2015     |
| VEH-PROWL             | 6500 N NEVADA ST    | 8/24/2015     |
| VEH-PROWL             | 5500 N DIVISION ST  | 8/24/2015     |
| VEH-PROWL             | 900 E COZZA DR      | 8/26/2015     |
| VEH-PROWL             | 1100 E GORDON AV    | 8/27/2015     |
| VEH-PROWL             | 8400 N NEVADA ST    | 8/27/2015     |
| VEH-PROWL             | 400 E MAGNESIUM RD  | 8/29/2015     |
| VEH-THEFT             | 1000 E DALTON AV    | 8/24/2015     |
| VEH-THEFT PLATES/TABS | 700 E CROWN AV      | 8/24/2015     |
| VEH-THEFT-TRAILER     | 800 E DALTON AV     | 8/26/2015     |
| SPB3WH                |                     |               |
| BURGLARY-COMMERCIAL   | 1500 E COLUMBIA AV  | 8/27/2015     |
| RAPE-FORCIBLE         |                     | 8/28/2015     |
| VEH-PROWL             | 5400 N MARTIN ST    | 8/26/2015     |
| VEH-THEFT             | 6200 N CRESTLINE ST | 8/29/2015     |