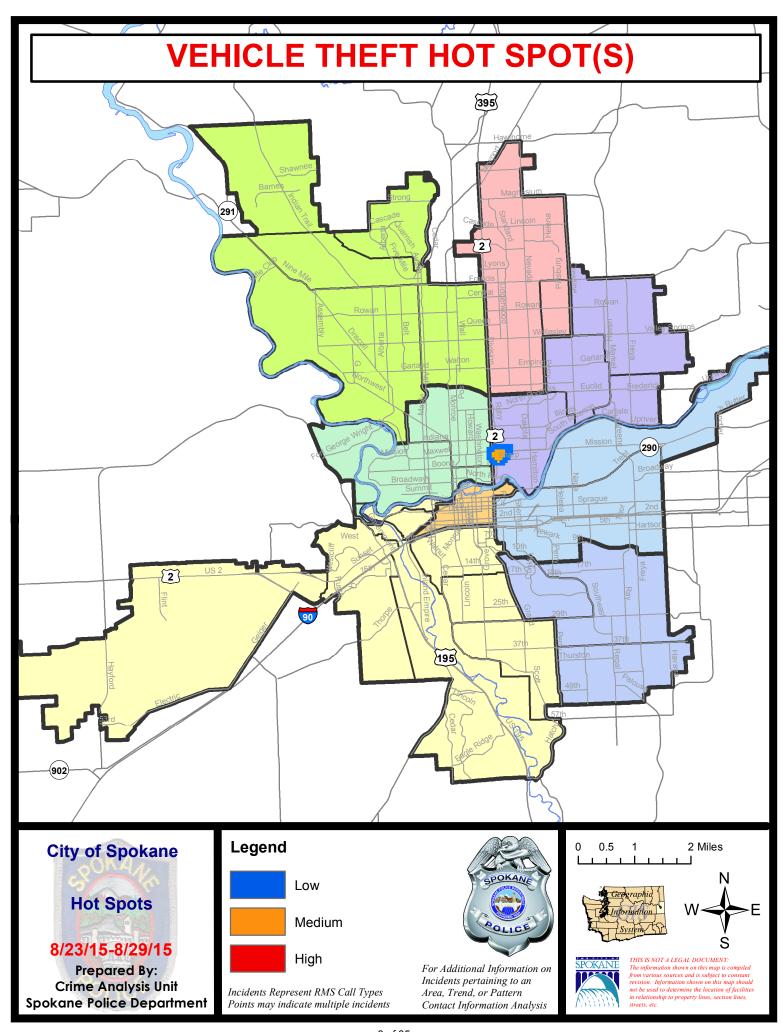

# NW - Northwest District (P1)

| <u>Offense</u>        | Address                         | Reported Date |
|-----------------------|---------------------------------|---------------|
| SPA1BS                |                                 |               |
| BURGLARY-COMMERCIAL   | 6700 N CEDAR RD                 | 8/24/2015     |
| VEH-PROWL             | 6500 N CEDAR RD                 | 8/29/2015     |
| SPA1FM                |                                 |               |
| BURGLARY-GARAGE       | 3400 W MALLARD AV               | 8/27/2015     |
| BURGLARY-GARAGE       | 7600 N WARREN LN                | 8/27/2015     |
| VEH-PROWL             | 7700 N F ST                     | 8/27/2015     |
| SPA1IT                |                                 |               |
| BURGLARY-GARAGE       | 10000 N LARCHWOOD ST            | 8/24/2015     |
| VEH-PROWL             | 9900 N ARROWHEAD DR             | 8/26/2015     |
| SPA1NH                |                                 |               |
| ASSAULT-SUB BDLY HARM | 4400 N ATLANTIC DR              | 8/26/2015     |
| BURGLARY-COMMERCIAL   | 3900 N CEDAR ST                 | 8/24/2015     |
| BURGLARY-COMMERCIAL   | 3900 N LINCOLN ST               | 8/29/2015     |
| BURGLARY-FENCED AREA  | 1300 W KIERNAN AV               | 8/24/2015     |
| BURGLARY-GARAGE       | 5000 N WALL ST                  | 8/25/2015     |
| BURGLARY-GARAGE       | 4100 N WHITEHOUSE ST            | 8/26/2015     |
| BURGLARY-GARAGE       | 300 W ROWAN AV                  | 8/28/2015     |
| BURGLARY-RESIDNTL     | 5200 N HAWTHORNE ST             | 8/23/2015     |
| RAPE-FORCIBLE         |                                 | 8/29/2015     |
| VEH-PROWL             | 4400 N DIVISION ST              | 8/23/2015     |
| VEH-PROWL             | 900 W GARLAND AV                | 8/23/2015     |
| VEH-PROWL             | 3900 N ADAMS ST                 | 8/24/2015     |
| VEH-PROWL             | 5600 N POST ST                  | 8/24/2015     |
| VEH-PROWL             | 4100 N WHITEHOUSE ST            | 8/26/2015     |
| VEH-PROWL             | 5400 N CEDAR ST                 | 8/27/2015     |
| VEH-THEFT             | 4100 N POST ST                  | 8/27/2015     |
| VEH-THEFT             | 1100 W QUEEN AV                 | 8/28/2015     |
| SPA1NW                |                                 |               |
| ASSAULT-WEAPON        | 3100 W KIERNAN AV               | 8/23/2015     |
| ASSAULT-WEAPON        | 3200 W LONGFELLOW AV            | 8/26/2015     |
| BURGLARY-FENCED AREA  | 5300 N FAIRMOUNT PL             | 8/26/2015     |
| BURGLARY-GARAGE       | 3200 W DALTON AV                | 8/29/2015     |
| BURGLARY-RESIDNTL     | 3300 N LINDEKE ST               | 8/26/2015     |
| BURGLARY-RESIDNTL     | 3900 N C ST                     | 8/29/2015     |
| BURGLARY-RESIDNTL     | 2900 W HEROY AV                 | 8/29/2015     |
| CARJACKING            | W DOWNRIVER DR/W T J MEENACH DR | 8/27/2015     |
| ROBBERY               | 2300 W WELLESLEY AV             | 8/29/2015     |

# NW Central District (P2)

| <u>Offense</u>       | Address                      | Reported Date |
|----------------------|------------------------------|---------------|
| SPA2EG               |                              |               |
| BURGLARY-COMMERCIAL  | 800 W INDIANA AV             | 8/24/2015     |
| BURGLARY-COMMERCIAL  | 2600 N MONROE ST             | 8/25/2015     |
| BURGLARY-COMMERCIAL  | 1100 W NORTHWEST BL          | 8/26/2015     |
| BURGLARY-FENCED AREA | 2400 N DIVISION ST           | 8/24/2015     |
| BURGLARY-RESIDNTL    | 1500 W ALICE AV              | 8/23/2015     |
| BURGLARY-RESIDNTL    | 700 W YORK AV                | 8/29/2015     |
| ROBBERY              | 1500 N POST ST               | 8/23/2015     |
| VEH-PROWL            | 2600 N STEVENS ST            | 8/24/2015     |
| VEH-PROWL            | 1400 N CALISPEL ST           | 8/27/2015     |
| VEH-PROWL            | 500 W CLEVELAND AV           | 8/27/2015     |
| VEH-PROWL            | 2400 N ATLANTIC ST           | 8/28/2015     |
| VEH-PROWL            | 1100 W SHANNON AV            | 8/28/2015     |
| VEH-THEFT            | 500 W CLEVELAND AV           | 8/24/2015     |
| VEH-TMVWOP           | 300 W INDIANA AV             | 8/27/2015     |
| SPA2RS               |                              |               |
| VEH-PROWL            | 400 W CATALDO AV             | 8/25/2015     |
| VEH-PROWL            | W CATALDO AV/N WASHINGTON ST | 8/25/2015     |
| VEH-PROWL            | W BROADWAY AV/N POST ST      | 8/27/2015     |
| SPA2WC               |                              |               |
| BURGLARY-FENCED AREA | 1900 W BROADWAY AV           | 8/23/2015     |
| BURGLARY-RESIDNTL    | 1300 W BOONE AV              | 8/24/2015     |
| BURGLARY-RESIDNTL    | 1100 N EVERGREEN ST          | 8/25/2015     |
| BURGLARY-RESIDNTL    | 1600 W BOONE AV              | 8/28/2015     |
| RAPE-FORCIBLE        |                              | 8/23/2015     |
| VEH-PROWL            | N ADAMS ST/W BOONE AV        | 8/25/2015     |
| VEH-PROWL            | 1200 W SPOFFORD AV           | 8/26/2015     |
| VEH-PROWL            | 2100 W SHARP AV              | 8/27/2015     |
| VEH-PROWL            | 1400 W SPOFFORD AV           | 8/27/2015     |
| VEH-THEFT            | 1900 W MALLON AV             | 8/23/2015     |
| VEH-THEFT            | 2800 W DEAN AV               | 8/26/2015     |
| SPA2WH               |                              |               |
| VEH-PROWL            | 1600 N RIVER RIDGE BL        | 8/25/2015     |
| VEH-PROWL            | 1600 N RIVER RIDGE BL        | 8/25/2015     |
| VEH-PROWL            | 2700 W T J MEENACH DR        | 8/28/2015     |