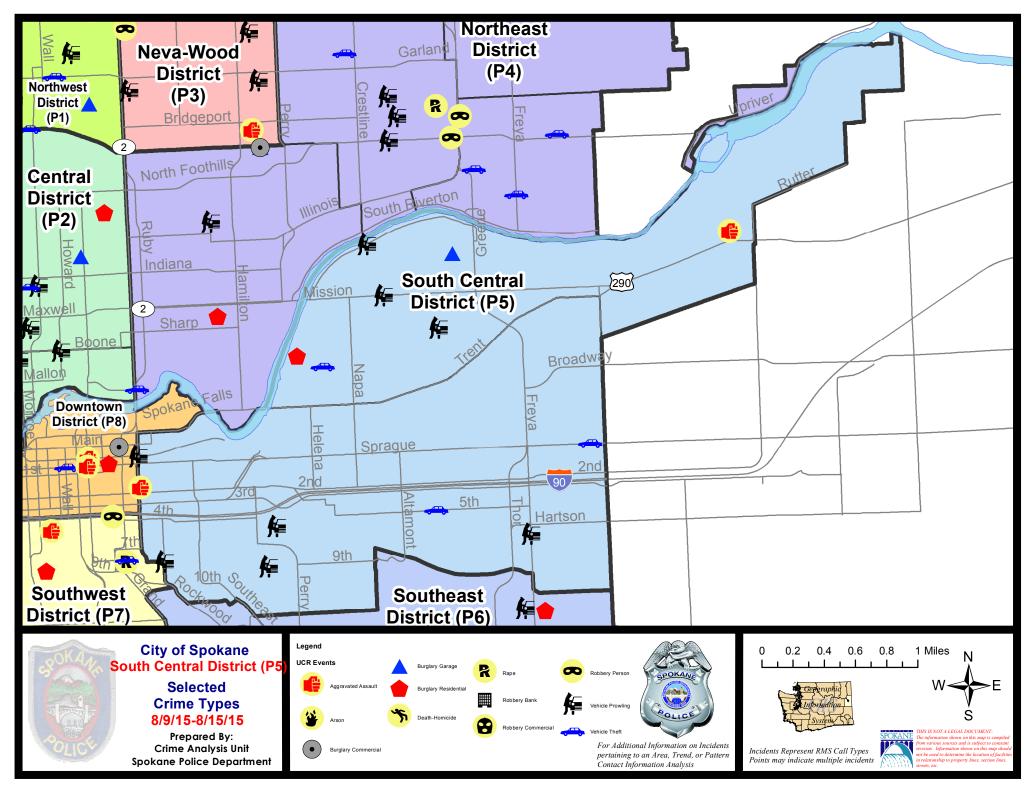

### **SE - South Central District (P5)**

### **Preliminary Incident Counts**

|             |                            | 7           | Day Compa | rison     | 28 D        | ay Compa             | rison               | YTE                   | Compariso   | on      |
|-------------|----------------------------|-------------|-----------|-----------|-------------|----------------------|---------------------|-----------------------|-------------|---------|
| Part 1 Crim | ne Categories              | Current     | Prior     | Percent   | Current     | Prior                | Percent             | Current               | Prior       | Percent |
| Violent     | Criminal Homicide          | 0           | 0         |           | 1           | 0                    |                     | 3                     | 0           |         |
|             | Rape                       | 0           | 0         |           | 1           | 3                    | -66.67%             | 11                    | 20          | -45.00% |
|             | Robbery - Commercial       | 0           | 0         |           | 0           | 0                    |                     | 1                     | 2           | -50.00% |
|             | Robbery - Person           | 0           | 0         |           | 2           | 5                    | -60.00%             | 29                    | 27          | 7.41%   |
|             | Aggravated Assault - NonDV | 2           | 1         | 100.00%   | 3           | 2                    | 50.00%              | 30                    | 35          | -14.29% |
|             | Aggravated Assault - DV    | 0           | 0         |           | 0           | 2                    |                     | 16                    | 21          | -23.81% |
|             |                            |             |           |           |             |                      |                     |                       |             |         |
|             | Violent Total:             | 2           | 1         | 100.00%   | 7           | 12                   | -41.67%             | 90                    | 105         | -14.29% |
| Property    | Burglary Residence         | 1           | 1         | 0.00%     | 6           | 8                    | -25.00%             | 104                   | 91          | 14.29%  |
|             | Burglary Garage            | 1           | 0         |           | 9           | 2                    | 350.00%             | 49                    | 58          | -15.52% |
|             | Burglary Commercial        | 0           | 3         |           | 5           | 6                    | -16.67%             | 41                    | 86          | -52.33% |
|             | Larceny                    | 24          | 30        | -20.00%   | 112         | 103                  | 8.74%               | 727                   | 841         | -13.56% |
|             | Vehicle Theft              | 3           | 2         | 50.00%    | 10          | 20                   | -50.00%             | 153                   | 158         | -3.16%  |
|             | Arson                      | 0           | 0         |           | 1           | 1                    | 0.00%               | 3                     | 5           | -40.00% |
|             | Property Total:            | 29          | 36        | -19.44%   | 143         | 140                  | 2.14%               | 1077                  | 1239        | -13.08% |
| Preliminar  | y Part 1 Crime Totals:     | 31          | 37        | -16.22%   | 150         | 152                  | -1.32%              | 1167                  | 1344        | -13.17% |
|             | Current 7 Day Period:      |             |           |           | - 8/15/2015 | Prior 7              | Prior 7 Day Period: |                       | 2015 - 8/8/ | 2015    |
|             | Cur                        | rent 28 Day | y Period: | 7/19/2015 | - 8/15/2015 | Prior 28 Day Period: |                     | 6/21/2015 - 7/18/2015 |             |         |
|             | Cur                        | rent YTD P  | eriod:    | 1/1/2015  | - 8/15/2015 | Prior `              | YTD Period:         | 1/1/2014 - 8/15/2014  |             |         |

Prepared by SPD Crime Analysis Office - Monday, August 17, 2015

With the exception of criminal homicides, this chart represents preliminary counts of the original Police Incident Reports. Full statistical analysis to determine the confidence level of this data has not been performed. In general, the preliminary incident counts are less than the crimes eventually reported on the UCR Crime Report. Further, the % change columns on the preliminary incident count differ from the percentage change on the UCR crime report, sometimes significantly.

### 8/9/2015 TO 8/15/2015

### SE - South Central District (P5)

| <u>Offense</u>        | <u>Address</u>           | Reported Date |
|-----------------------|--------------------------|---------------|
| SPC5EC                |                          |               |
| ASSAULT-WEAPON        | 100 S DIVISION ST        | 8/15/2015     |
| BURGLARY-FENCED AREA  | 100 N ALTAMONT ST        | 8/12/2015     |
| VEH-PROWL             | 700 S FREYA ST           | 8/9/2015      |
| VEH-PROWL             | 1100 E 9TH AV            | 8/10/2015     |
| VEH-PROWL             | 800 S COWLEY ST          | 8/12/2015     |
| VEH-PROWL             | 600 S IVORY ST           | 8/12/2015     |
| VEH-THEFT             | 2700 E 5TH AV            | 8/13/2015     |
| VEH-THEFT             | 4200 E SPRAGUE AV        | 8/14/2015     |
| VEH-THEFT AUTO PARTS  | 500 S RALPH ST           | 8/9/2015      |
| SPC5GP                |                          |               |
| ASSAULT-WEAPON        | 5500 E COMMERCE AV       | 8/11/2015     |
| BURGLARY-FENCED AREA  | 2800 E BOONE AV          | 8/15/2015     |
| BURGLARY-GARAGE       | 3000 E BALDWIN AV        | 8/15/2015     |
| BURGLARY-RESIDNTL     | 1000 N HOGAN ST          | 8/14/2015     |
| THEFT-BOAT/BOAT PARTS | 5500 E TRENT AV          | 8/10/2015     |
| VEH-PROWL             | 2300 E MISSION AV        | 8/12/2015     |
| VEH-PROWL             | 2200 E SOUTH RIVERTON AV | 8/13/2015     |
| VEH-PROWL             | 2800 E BOONE AV          | 8/14/2015     |
| VEH-THEFT             | 1700 E MALLON AV         | 8/13/2015     |