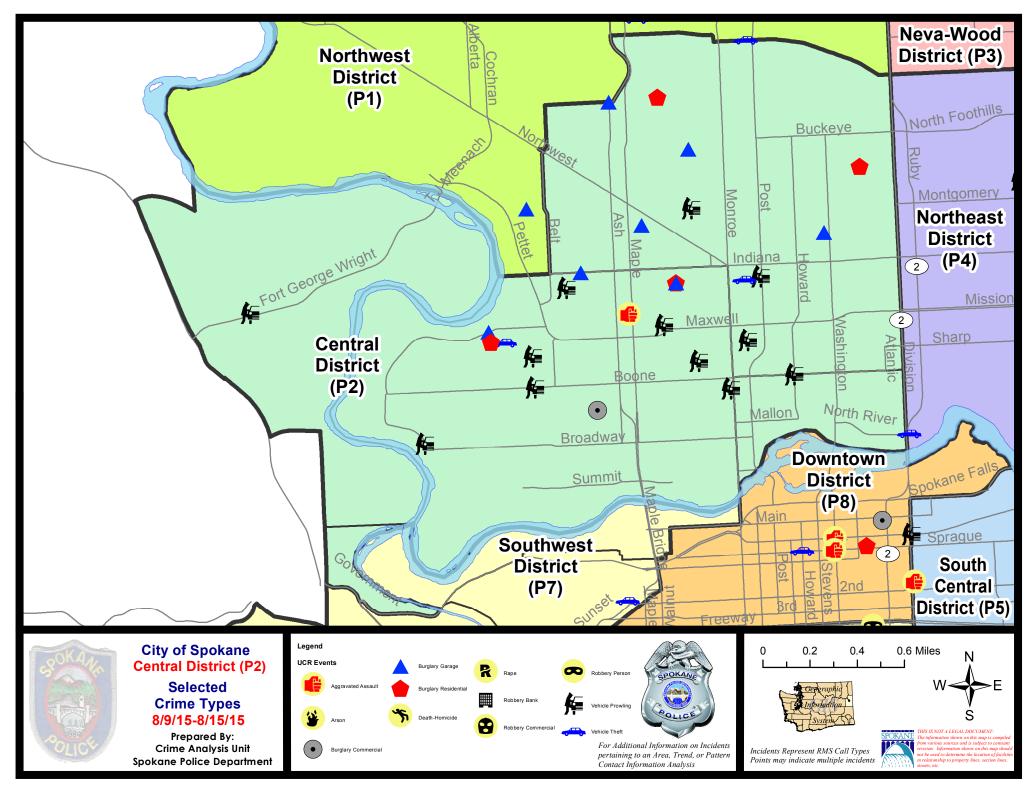

### **NW - Central District (P2)**

### NW Central District (P2)

| <u>Offense</u>        | <u>Address</u>            | Reported Date |
|-----------------------|---------------------------|---------------|
| SPA2EG                |                           |               |
| BURGLARY-FENCED AREA  | 1100 W JACKSON AV         | 8/9/2015      |
| BURGLARY-GARAGE       | 1700 W FAIRVIEW AV        | 8/10/2015     |
| BURGLARY-GARAGE       | 400 W KNOX AV             | 8/10/2015     |
| BURGLARY-GARAGE       | 1200 W CHELAN AV          | 8/13/2015     |
| BURGLARY-GARAGE       | 1500 W MANSFIELD AV       | 8/13/2015     |
| BURGLARY-GARAGE       | 1900 W INDIANA AV         | 8/15/2015     |
| BURGLARY-RESIDNTL     | 3000 N CEDAR ST           | 8/12/2015     |
| BURGLARY-RESIDNTL     | 2500 N NORMANDIE ST       | 8/14/2015     |
| VEH-PROWL             | W BOONE AV/N HOWARD ST    | 8/10/2015     |
| VEH-PROWL             | 800 W NORA AV             | 8/10/2015     |
| VEH-PROWL             | 1200 W MONTGOMERY AV      | 8/12/2015     |
| VEH-PROWL             | 1400 N LINCOLN ST         | 8/13/2015     |
| VEH-THEFT             | 900 W NORA AV             | 8/15/2015     |
| VEH-THEFT AUTO PARTS  | 1300 W MANSFIELD AV       | 8/9/2015      |
| VEH-THEFT AUTO PARTS  | 1100 W MONTGOMERY AV      | 8/15/2015     |
| VEH-THEFT PLATES/TABS | 1100 W MONTGOMERY AV      | 8/14/2015     |
| SPA2WC                |                           |               |
| ASSAULT-SUB BDLY HARM | 1600 W SPOFFORD AV        | 8/9/2015      |
| BURGLARY-COMMERCIAL   | 1800 W DEAN AV            | 8/9/2015      |
| BURGLARY-FENCED AREA  | 1500 N ADAMS ST           | 8/12/2015     |
| BURGLARY-GARAGE       | 2500 W SUMMIT BL          | 8/15/2015     |
| BURGLARY-GARAGE       | 1300 W NORA AV            | 8/15/2015     |
| BURGLARY-RESIDNTL     | 1500 N COCHRAN ST         | 8/10/2015     |
| BURGLARY-RESIDNTL     | 1300 W NORA AV            | 8/15/2015     |
| VEH-PROWL             | 1400 W MISSION AV         | 8/9/2015      |
| VEH-PROWL             | N JEFFERSON ST/W SHARP AV | 8/9/2015      |
| VEH-PROWL             | 800 N SUMMIT BL           | 8/10/2015     |
| VEH-PROWL             | 2200 W BOONE AV           | 8/10/2015     |
| VEH-PROWL             | 2000 W NORA AV            | 8/10/2015     |
| VEH-PROWL             | 2200 W SINTO AV           | 8/11/2015     |
| VEH-PROWL             | 1100 N MONROE ST          | 8/13/2015     |
| VEH-THEFT             | 2400 W MAXWELL AV         | 8/14/2015     |
| SPA2WH                |                           |               |
| VEH-PROWL             | 3900 W RANDOLPH RD        | 8/10/2015     |