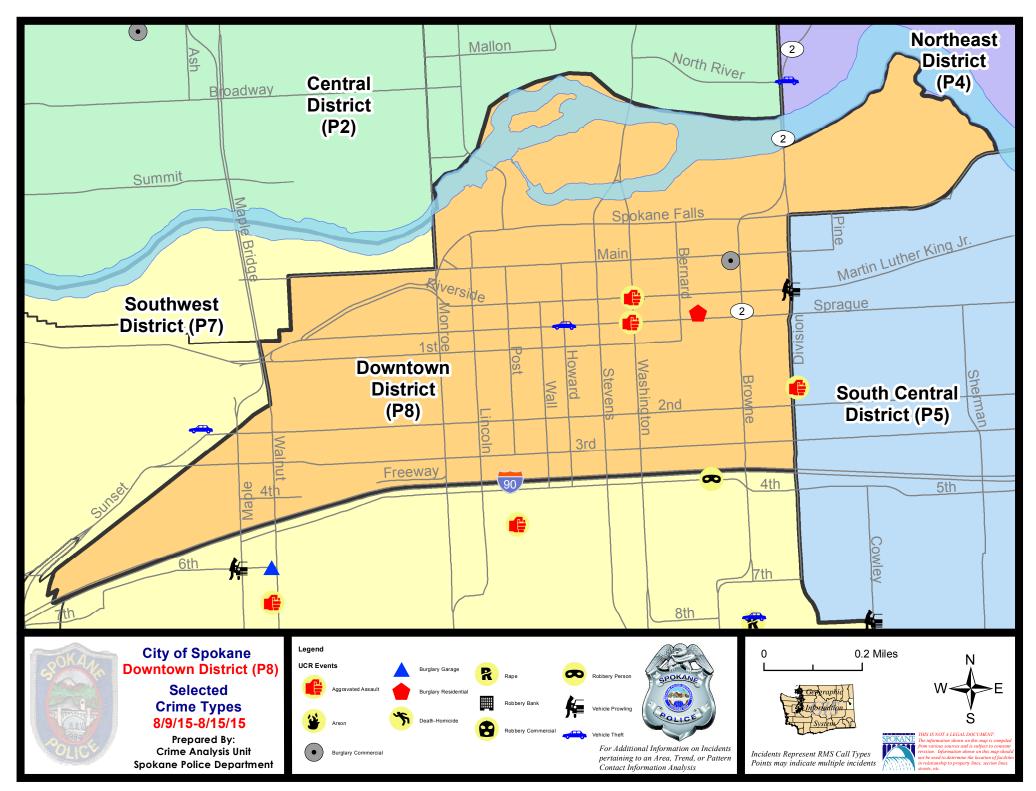

### SW - Downtown District (P8)

| <u>Offense</u>        | <u>Address</u>                 | Reported Date |
|-----------------------|--------------------------------|---------------|
| SPD8RS                |                                |               |
| ASSAULT-SUB BDLY HARM | W RIVERSIDE AV/N WASHINGTON ST | 8/9/2015      |
| ASSAULT-SUB BDLY HARM | 400 W SPRAGUE AV               | 8/15/2015     |
| BURGLARY-COMMERCIAL   | 200 W MAIN AV                  | 8/14/2015     |
| BURGLARY-FENCED AREA  | 400 N RIVERPOINT BL            | 8/15/2015     |
| BURGLARY-RESIDNTL     | 200 W SPRAGUE AV               | 8/15/2015     |
| VEH-PROWL             | N DIVISION ST/W RIVERSIDE AV   | 8/11/2015     |
| VEH-THEFT             | W RIVERSIDE AV/N WASHINGTON ST | 8/9/2015      |
| VEH-THEFT             | N HOWARD ST/W SPRAGUE AV       | 8/13/2015     |