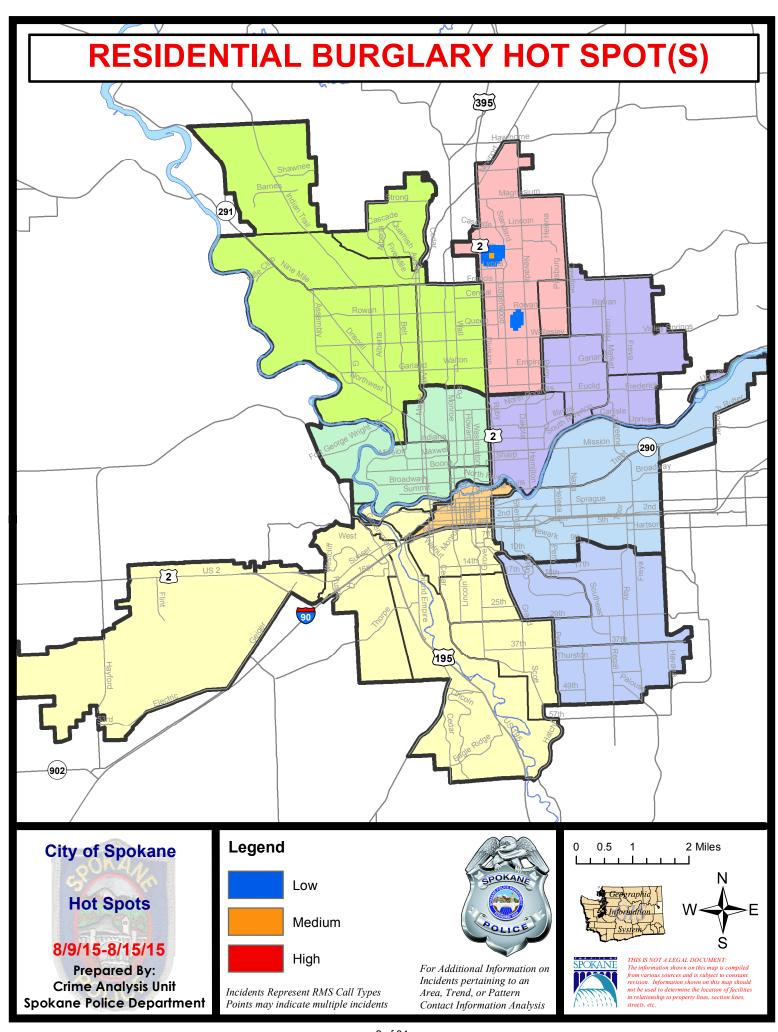

### **NW - Northwest District (P1)**

### **Preliminary Incident Counts**

|             |                            | 7           | Day Compa | rison     | 28 D        | ay Compa | rison          | YTE     | ) Compariso | on      |
|-------------|----------------------------|-------------|-----------|-----------|-------------|----------|----------------|---------|-------------|---------|
| Part 1 Crim | ne Categories              | Current     | Prior     | Percent   | Current     | Prior    | Percent        | Current | Prior       | Percent |
| Violent     | Criminal Homicide          | 0           | 0         |           | 0           | 0        |                | 1       | 1           | 0.00%   |
|             | Rape                       | 1           | 0         |           | 2           | 2        | 0.00%          | 12      | 9           | 33.33%  |
|             | Robbery - Commercial       | 0           | 0         |           | 2           | 0        |                | 4       | 7           | -42.86% |
|             | Robbery - Person           | 2           | 0         |           | 2           | 1        | 100.00%        | 14      | 21          | -33.33% |
|             | Aggravated Assault - NonDV | 0           | 1         |           | 2           | 3        | -33.33%        | 15      | 29          | -48.28% |
|             | Aggravated Assault - DV    | 0           | 0         |           | 0           | 0        |                | 11      | 18          | -38.89% |
|             |                            |             |           |           |             |          |                |         |             |         |
|             | Violent Total:             | 3           | 1         | 200.00%   | 8           | 6        | 33.33%         | 57      | 85          | -32.94% |
| Property    | Burglary Residence         | 3           | 3         | 0.00%     | 14          | 11       | 27.27%         | 136     | 144         | -5.56%  |
|             | Burglary Garage            | 3           | 6         | -50.00%   | 21          | 15       | 40.00%         | 119     | 80          | 48.75%  |
|             | Burglary Commercial        | 1           | 3         | -66.67%   | 4           | 9        | -55.56%        | 46      | 46          | 0.00%   |
|             | Larceny                    | 39          | 37        | 5.41%     | 144         | 86       | 67.44%         | 855     | 944         | -9.43%  |
|             | Vehicle Theft              | 4           | 4         | 0.00%     | 21          | 26       | -19.23%        | 135     | 170         | -20.59% |
|             | Arson                      | 0           | 0         |           | 0           | 1        |                | 5       | 8           | -37.50% |
|             |                            |             |           |           |             |          |                |         |             |         |
|             | Property Total:            | 50          | 53        | -5.66%    | 204         | 148      | 37.84%         | 1296    | 1392        | -6.90%  |
| Preliminar  | ry Part 1 Crime Totals:    | 53          | 54        | -1.85%    | 212         | 154      | 37.66%         | 1353    | 1477        | -8.40%  |
|             | Cur                        | rent 7 Day  | Period:   | 8/9/2015  | - 8/15/2015 | Prior    | 7 Day Period:  | 8/2/2   | 2015 - 8/8/ | 2015    |
|             | Cur                        | rent 28 Day | y Period: | 7/19/2015 | - 8/15/2015 | Prior 2  | 28 Day Period: | 6/21/2  | 2015 - 7/18 | 3/2015  |
|             | Cur                        | rent YTD P  | eriod:    | 1/1/2015  | - 8/15/2015 | Prior `  | YTD Period:    | 1/1/2   | 2014 - 8/15 | 5/2014  |

### NW - Northwest District (P1)

| <u>Offense</u>       | <u>Address</u>       | Reported Date |
|----------------------|----------------------|---------------|
| SPA1BS               |                      |               |
| RAPE-FORCIBLE        |                      | 8/9/2015      |
| SPA1NH               |                      |               |
| BURGLARY-FENCED AREA | 4200 N NORMANDIE ST  | 8/13/2015     |
| BURGLARY-GARAGE      | 3600 N CALISPEL ST   | 8/10/2015     |
| BURGLARY-RESIDNTL    | 5900 N CALISPEL ST   | 8/13/2015     |
| ROBBERY              | 100 W QUEEN AV       | 8/10/2015     |
| ROBBERY              | 200 W AMHERST CT     | 8/11/2015     |
| VEH-PROWL            | 1400 W PROVIDENCE AV | 8/10/2015     |
| VEH-PROWL            | 4700 N WHITEHOUSE ST | 8/11/2015     |
| VEH-PROWL            | 4100 N WASHINGTON ST | 8/11/2015     |
| VEH-PROWL            | 4700 N WASHINGTON ST | 8/11/2015     |
| VEH-PROWL            | 4800 N WASHINGTON ST | 8/11/2015     |
| VEH-PROWL            | 1000 W KIERNAN AV    | 8/13/2015     |
| VEH-PROWL            | 5700 N BIRCH PL      | 8/14/2015     |
| VEH-PROWL            | 5100 N HAWTHORNE ST  | 8/14/2015     |
| VEH-THEFT            | 800 W CORA AV        | 8/11/2015     |
| VEH-THEFT            | 600 W GARLAND AV     | 8/12/2015     |
| VEH-THEFT            | 1500 W GLASS AV      | 8/12/2015     |
| SPA1NW               |                      |               |
| BURGLARY-COMMERCIAL  | 4600 N ASSEMBLY ST   | 8/9/2015      |
| BURGLARY-FENCED AREA | 3100 W GARLAND AV    | 8/10/2015     |
| BURGLARY-FENCED AREA | 2600 W KIERNAN AV    | 8/13/2015     |
| BURGLARY-GARAGE      | 5300 N ELM ST        | 8/11/2015     |
| BURGLARY-GARAGE      | 2200 W MONTGOMERY AV | 8/15/2015     |
| BURGLARY-RESIDNTL    | 5000 N GREENWOOD BL  | 8/10/2015     |
| BURGLARY-RESIDNTL    | 3400 W DALKE AV      | 8/14/2015     |
| VEH-PROWL            | 4800 N OAK ST        | 8/10/2015     |
| VEH-PROWL            | 2600 W EVERETT AV    | 8/15/2015     |
| VEH-THEFT            | 3600 W HEROY AV      | 8/9/2015      |