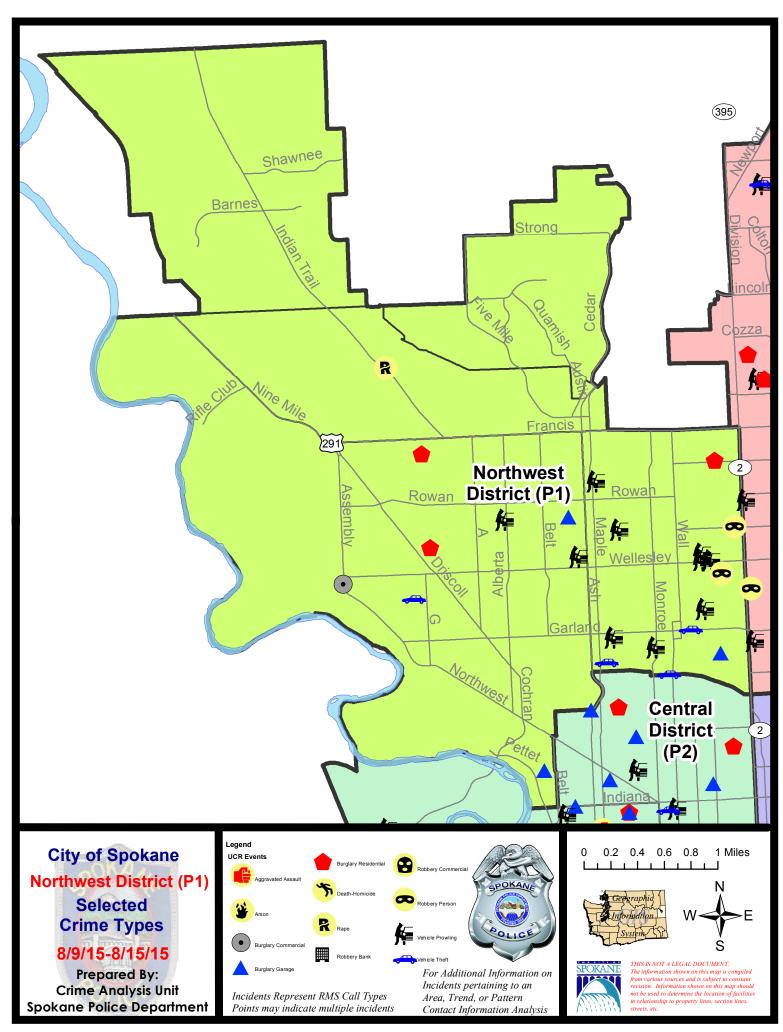

### **NW - Northwest District (P1)**

### NW - Northwest District (P1)

| <u>Offense</u>       | <u>Address</u>       | Reported Date |
|----------------------|----------------------|---------------|
| SPA1BS               |                      |               |
| RAPE-FORCIBLE        |                      | 8/9/2015      |
| SPA1NH               |                      |               |
| BURGLARY-FENCED AREA | 4200 N NORMANDIE ST  | 8/13/2015     |
| BURGLARY-GARAGE      | 3600 N CALISPEL ST   | 8/10/2015     |
| BURGLARY-RESIDNTL    | 5900 N CALISPEL ST   | 8/13/2015     |
| ROBBERY              | 100 W QUEEN AV       | 8/10/2015     |
| ROBBERY              | 200 W AMHERST CT     | 8/11/2015     |
| VEH-PROWL            | 1400 W PROVIDENCE AV | 8/10/2015     |
| VEH-PROWL            | 4700 N WHITEHOUSE ST | 8/11/2015     |
| VEH-PROWL            | 4100 N WASHINGTON ST | 8/11/2015     |
| VEH-PROWL            | 4700 N WASHINGTON ST | 8/11/2015     |
| VEH-PROWL            | 4800 N WASHINGTON ST | 8/11/2015     |
| VEH-PROWL            | 1000 W KIERNAN AV    | 8/13/2015     |
| VEH-PROWL            | 5700 N BIRCH PL      | 8/14/2015     |
| VEH-PROWL            | 5100 N HAWTHORNE ST  | 8/14/2015     |
| VEH-THEFT            | 800 W CORA AV        | 8/11/2015     |
| VEH-THEFT            | 600 W GARLAND AV     | 8/12/2015     |
| VEH-THEFT            | 1500 W GLASS AV      | 8/12/2015     |
| SPA1NW               |                      |               |
| BURGLARY-COMMERCIAL  | 4600 N ASSEMBLY ST   | 8/9/2015      |
| BURGLARY-FENCED AREA | 3100 W GARLAND AV    | 8/10/2015     |
| BURGLARY-FENCED AREA | 2600 W KIERNAN AV    | 8/13/2015     |
| BURGLARY-GARAGE      | 5300 N ELM ST        | 8/11/2015     |
| BURGLARY-GARAGE      | 2200 W MONTGOMERY AV | 8/15/2015     |
| BURGLARY-RESIDNTL    | 5000 N GREENWOOD BL  | 8/10/2015     |
| BURGLARY-RESIDNTL    | 3400 W DALKE AV      | 8/14/2015     |
| VEH-PROWL            | 4800 N OAK ST        | 8/10/2015     |
| VEH-PROWL            | 2600 W EVERETT AV    | 8/15/2015     |
| VEH-THEFT            | 3600 W HEROY AV      | 8/9/2015      |