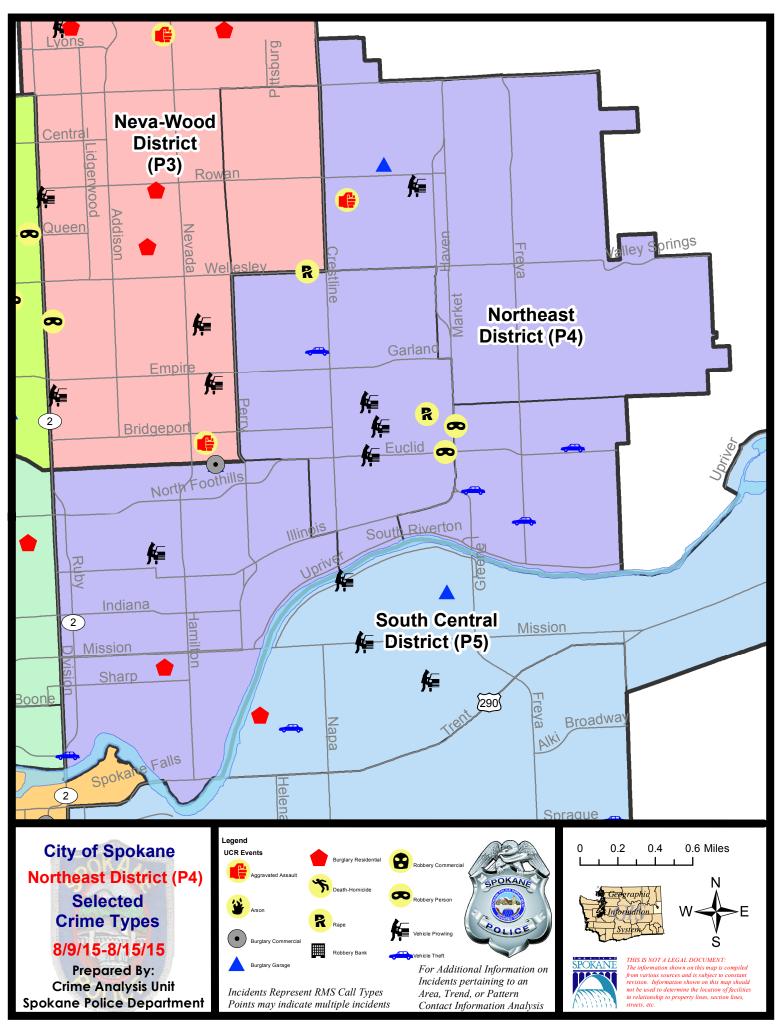

### 8/9/2015 TO 8/15/2015

### NE - Neva-Wood District (P3)

| <u>Offense</u>       | Address              | Reported Date |
|----------------------|----------------------|---------------|
| SPB3NL               |                      |               |
| ASSAULT-WEAPON       | 900 E BEACON AV      | 8/9/2015      |
| ASSAULT-WEAPON       | NEVADA / BRIDGEPORT  | 8/13/2015     |
| BURGLARY-FENCED AREA | 5300 N MORTON ST     | 8/13/2015     |
| BURGLARY-GARAGE      | 900 E SHARPSBURG AV  | 8/15/2015     |
| BURGLARY-RESIDNTL    | 00 E WEILE AV        | 8/9/2015      |
| BURGLARY-RESIDNTL    | 700 E OLYMPIC AV     | 8/10/2015     |
| BURGLARY-RESIDNTL    | 1400 E BEACON LN     | 8/10/2015     |
| BURGLARY-RESIDNTL    | 7300 N DAKOTA ST     | 8/10/2015     |
| BURGLARY-RESIDNTL    | 200 E WEDGEWOOD AV   | 8/12/2015     |
| BURGLARY-RESIDNTL    | 800 E NORTH AV       | 8/13/2015     |
| CARJACKING           | 00 E LONGFELLOW AV   | 8/15/2015     |
| VEH-PROWL            | 9200 N COLTON ST     | 8/9/2015      |
| VEH-PROWL            | 1100 E RICH AV       | 8/10/2015     |
| VEH-PROWL            | 3700 N DIVISION ST   | 8/10/2015     |
| VEH-PROWL            | 1200 E PROVIDENCE AV | 8/11/2015     |
| VEH-PROWL            | 600 E MAGNESIUM RD   | 8/13/2015     |
| VEH-PROWL            | 5400 N DIVISION ST   | 8/13/2015     |
| VEH-PROWL            | 7000 N COLTON ST     | 8/14/2015     |
| VEH-THEFT            | 500 E CALKINS DR     | 8/9/2015      |
| VEH-THEFT            | 9200 N NEVADA ST     | 8/12/2015     |
| VEH-THEFT            | 9200 N COLTON ST     | 8/14/2015     |
| VEH-THEFT AUTO PARTS | 1200 E EMPIRE AV     | 8/10/2015     |

### **NE - Northeast District (P4)**

### NE - Northeast District (P4)

| <u>Offense</u>       | <u>Address</u>          | Reported Date |
|----------------------|-------------------------|---------------|
| SPB4BE               |                         |               |
| BURGLARY-FENCED AREA | 1700 E PROVIDENCE AV    | 8/9/2015      |
| BURGLARY-FENCED AREA | 1500 E GARLAND AV       | 8/10/2015     |
| BURGLARY-FENCED AREA | 1600 E OSTRANDER AV     | 8/14/2015     |
| RAPE-FORCIBLE        |                         | 8/9/2015      |
| RAPE-FORCIBLE        |                         | 8/11/2015     |
| ROBBERY              | 3000 E EUCLID AV        | 8/10/2015     |
| VEH-PROWL            | 2400 E GLASS AV         | 8/9/2015      |
| VEH-PROWL            | 3400 N COOK ST          | 8/10/2015     |
| VEH-PROWL            | 2400 E EUCLID AV        | 8/15/2015     |
| VEH-THEFT            | 4000 N MARTIN ST        | 8/12/2015     |
| SPB4HI               |                         |               |
| ASSAULT-WEAPON       | E EVERETT AV/N STONE ST | 8/10/2015     |
| BURGLARY-FENCED AREA | 4300 E WELLESLEY AV     | 8/15/2015     |
| BURGLARY-GARAGE      | 2600 E NEBRASKA AV      | 8/11/2015     |
| VEH-PROWL            | 5400 N REGAL ST         | 8/9/2015      |
| SPB4LO               |                         |               |
| BURGLARY-COMMERCIAL  | 1200 E EUCLID AV        | 8/13/2015     |
| BURGLARY-GARAGE      | 1200 E EUCLID AV        | 8/13/2015     |
| BURGLARY-RESIDNTL    | 700 E SINTO AV          | 8/10/2015     |
| VEH-PROWL            | 2400 N DAKOTA ST        | 8/9/2015      |
| VEH-THEFT            | 800 N RUBY PL           | 8/10/2015     |
| VEH-THEFT AUTO PARTS | 700 N DIVISION ST       | 8/12/2015     |
| <u>SPB4MI</u>        |                         |               |
| ROBBERY              | 3400 N MARKET ST        | 8/15/2015     |
| VEH-THEFT            | 4000 E EUCLID AV        | 8/9/2015      |
| VEH-THEFT            | 2500 N FREYA ST         | 8/9/2015      |
| VEH-THEFT            | 3200 E GRACE AV         | 8/13/2015     |