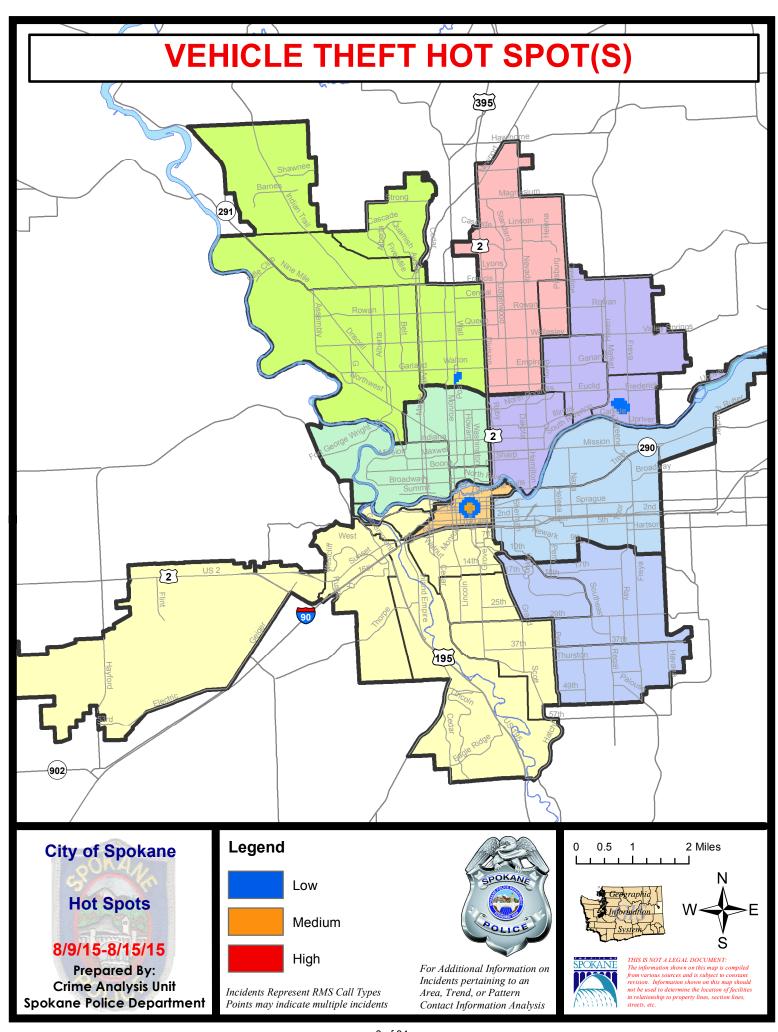

### **Preliminary Incident Counts**

|             |                            | 7           | Day Compa | nrison    | 28 E        | Day Compa | rison                | YTE     | ) Compariso           | n       |  |
|-------------|----------------------------|-------------|-----------|-----------|-------------|-----------|----------------------|---------|-----------------------|---------|--|
| Part 1 Crim | ne Categories              | Current     | Prior     | Percent   | Current     | Prior     | Percent              | Current | Prior                 | Percent |  |
| Violent     | Criminal Homicide          | 0           | 0         |           | 1           | 0         |                      | 3       | 1                     | 200.00% |  |
|             | Rape                       | 1           | 1         | 0.00%     | 4           | 6         | -33.33%              | 25      | 27                    | -7.41%  |  |
|             | Robbery - Commercial       | 0           | 0         |           | 0           | 0         |                      | 2       | 5                     | -60.00% |  |
|             | Robbery - Person           | 1           | 1         | 0.00%     | 4           | 6         | -33.33%              | 51      | 54                    | -5.56%  |  |
|             | Aggravated Assault - NonDV | 3           | 1         | 200.00%   | 5           | 5         | 0.00%                | 65      | 64                    | 1.56%   |  |
|             | Aggravated Assault - DV    | 1           | 1         | 0.00%     | 2           | 5         | -60.00%              | 40      | 45                    | -11.11% |  |
|             |                            |             |           |           |             |           |                      |         |                       |         |  |
|             | Violent Total:             | 6           | 4         | 50.00%    | 16          | 22        | -27.27%              | 186     | 196                   | -5.10%  |  |
| Property    | Burglary Residence         | 5           | 3         | 66.67%    | 23          | 24        | -4.17%               | 242     | 242                   | 0.00%   |  |
|             | Burglary Garage            | 5           | 3         | 66.67%    | 27          | 17        | 58.82%               | 170     | 191                   | -10.99% |  |
|             | Burglary Commercial        | 1           | 3         | -66.67%   | 7           | 9         | -41.09%              | 76      | 129                   | -41.09% |  |
|             | Larceny                    | 51          | 59        | -13.56%   | 251         | 226       | 11.06%               | 1814    | 1914                  | -5.22%  |  |
|             | Vehicle Theft              | 7           | 4         | 75.00%    | 23          | 34        | -32.35%              | 295     | 333                   | -11.41% |  |
|             | Arson                      | 1           | 0         |           | 3           | 1         | 200.00%              | 9       | 6                     | 50.00%  |  |
|             |                            |             |           |           |             |           |                      |         |                       |         |  |
|             | Property Total:            | 70          | 72        | -2.78%    | 334         | 311       | 7.40%                | 2606    | 2815                  | -7.42%  |  |
| Preliminar  | y Part 1 Crime Totals:     | 76          | 76        | 0.00%     | 350         | 333       | 5.11%                | 2792    | 3011                  | -7.27%  |  |
|             | Cur                        | rent 7 Day  | Period:   | 8/9/2015  | - 8/15/2015 | Prior     | 7 Day Period:        | 8/2/    | 2015 - 8/8/2          | 2015    |  |
|             | Cur                        | rent 28 Day | / Period: | 7/19/2015 | - 8/15/2015 | Prior     | Prior 28 Day Period: |         | 6/21/2015 - 7/18/2015 |         |  |
|             | Cur                        | rent YTD P  | eriod:    | 1/1/2015  | - 8/15/2015 | Prior     | YTD Period:          | 1/1/    | 2014 - 8/15           | 5/2014  |  |

### **Preliminary Incident Counts**

|             |                            | 7           | Day Compa | rison     | 28 E        | ay Compa | rison          | YTE     | ) Compariso | on      |
|-------------|----------------------------|-------------|-----------|-----------|-------------|----------|----------------|---------|-------------|---------|
| Part 1 Crim | ne Categories              | Current     | Prior     | Percent   | Current     | Prior    | Percent        | Current | Prior       | Percent |
| Violent     | Criminal Homicide          | 0           | 0         |           | 0           | 0        |                | 0       | 1           |         |
|             | Rape                       | 1           | 1         | 0.00%     | 2           | 1        | 100.00%        | 8       | 4           | 100.00% |
|             | Robbery - Commercial       | 0           | 0         |           | 0           | 0        |                | 0       | 1           |         |
|             | Robbery - Person           | 1           | 1         | 0.00%     | 2           | 1        | 100.00%        | 15      | 20          | -25.00% |
|             | Aggravated Assault - NonDV | 1           | 0         |           | 1           | 2        | -50.00%        | 26      | 22          | 18.18%  |
|             | Aggravated Assault - DV    | 1           | 0         |           | 1           | 2        | -50.00%        | 18      | 16          | 12.50%  |
|             | Violent Total:             | 4           | 2         | 100.00%   | 6           | 6        | 0.00%          | 67      | 64          | 4.69%   |
| Property    | Burglary Residence         | 2           | 2         | 0.00%     | 11          | 5        | 120.00%        | 88      | 102         | -13.73% |
|             | Burglary Garage            | 1           | 3         | -66.67%   | 7           | 10       | -30.00%        | 67      | 83          | -19.28% |
|             | Burglary Commercial        | 1           | 0         |           | 2           | 2        | 0.00%          | 22      | 28          | -21.43% |
|             | Larceny                    | 11          | 18        | -38.89%   | 79          | 74       | 6.76%          | 669     | 736         | -9.10%  |
|             | Vehicle Theft              | 3           | 1         | 200.00%   | 11          | 11       | 0.00%          | 105     | 121         | -13.22% |
|             | Arson                      | 1           | 0         |           | 2           | 0        |                | 4       | 0           |         |
|             | Property Total:            | 19          | 24        | -20.83%   | 112         | 102      | 9.80%          | 955     | 1070        | -10.75% |
| Preliminar  | y Part 1 Crime Totals:     | 23          | 26        | -11.54%   | 118         | 108      | 9.26%          | 1022    | 1134        | -9.88%  |
|             | Curi                       | rent 7 Day  | Period:   | 8/9/2015  | - 8/15/2015 | Prior 7  | 7 Day Period:  | 8/2/2   | 2015 - 8/8/ | 2015    |
|             | Curi                       | rent 28 Day | / Period: | 7/19/2015 | - 8/15/2015 | Prior 2  | 28 Day Period: | 6/21/2  | 2015 - 7/18 | 3/2015  |
|             | Curi                       | rent YTD P  | eriod:    | 1/1/2015  | - 8/15/2015 | Prior `  | YTD Period:    | 1/1/2   | 2014 - 8/15 | 5/2014  |