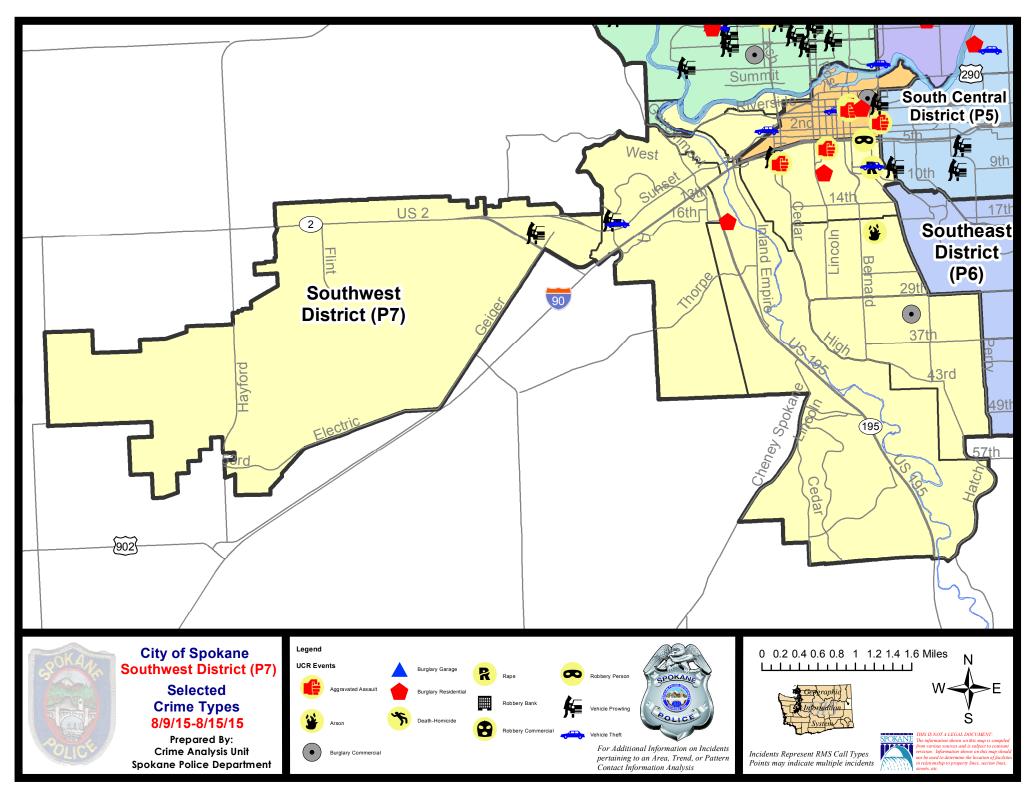

### **SW - Southwest District (P7)**

### **Preliminary Incident Counts**

|             |                            | 7           | Day Compa | rison     | 28 E        | ay Compa | rison          | YTE     | ) Compariso | on      |
|-------------|----------------------------|-------------|-----------|-----------|-------------|----------|----------------|---------|-------------|---------|
| Part 1 Crim | ne Categories              | Current     | Prior     | Percent   | Current     | Prior    | Percent        | Current | Prior       | Percent |
| Violent     | Criminal Homicide          | 0           | 0         |           | 0           | 0        |                | 0       | 1           |         |
|             | Rape                       | 1           | 1         | 0.00%     | 2           | 1        | 100.00%        | 8       | 4           | 100.00% |
|             | Robbery - Commercial       | 0           | 0         |           | 0           | 0        |                | 0       | 1           |         |
|             | Robbery - Person           | 1           | 1         | 0.00%     | 2           | 1        | 100.00%        | 15      | 20          | -25.00% |
|             | Aggravated Assault - NonDV | 1           | 0         |           | 1           | 2        | -50.00%        | 26      | 22          | 18.18%  |
|             | Aggravated Assault - DV    | 1           | 0         |           | 1           | 2        | -50.00%        | 18      | 16          | 12.50%  |
|             | Violent Total:             | 4           | 2         | 100.00%   | 6           | 6        | 0.00%          | 67      | 64          | 4.69%   |
| Property    | Burglary Residence         | 2           | 2         | 0.00%     | 11          | 5        | 120.00%        | 88      | 102         | -13.73% |
|             | Burglary Garage            | 1           | 3         | -66.67%   | 7           | 10       | -30.00%        | 67      | 83          | -19.28% |
|             | Burglary Commercial        | 1           | 0         |           | 2           | 2        | 0.00%          | 22      | 28          | -21.43% |
|             | Larceny                    | 11          | 18        | -38.89%   | 79          | 74       | 6.76%          | 669     | 736         | -9.10%  |
|             | Vehicle Theft              | 3           | 1         | 200.00%   | 11          | 11       | 0.00%          | 105     | 121         | -13.22% |
|             | Arson                      | 1           | 0         |           | 2           | 0        |                | 4       | 0           |         |
|             | Property Total:            | 19          | 24        | -20.83%   | 112         | 102      | 9.80%          | 955     | 1070        | -10.75% |
| Preliminar  | y Part 1 Crime Totals:     | 23          | 26        | -11.54%   | 118         | 108      | 9.26%          | 1022    | 1134        | -9.88%  |
|             | Curi                       | rent 7 Day  | Period:   | 8/9/2015  | - 8/15/2015 | Prior 7  | 7 Day Period:  | 8/2/2   | 2015 - 8/8/ | 2015    |
|             | Curi                       | rent 28 Day | / Period: | 7/19/2015 | - 8/15/2015 | Prior 2  | 28 Day Period: | 6/21/2  | 2015 - 7/18 | 3/2015  |
|             | Curi                       | rent YTD P  | eriod:    | 1/1/2015  | - 8/15/2015 | Prior `  | YTD Period:    | 1/1/2   | 2014 - 8/15 | 5/2014  |

Prepared by SPD Crime Analysis Office - Monday, August 17, 2015

With the exception of criminal homicides, this chart represents preliminary counts of the original Police Incident Reports. Full statistical analysis to determine the confidence level of this data has not been performed. In general, the preliminary incident counts are less than the crimes eventually reported on the UCR Crime Report. Further, the % change columns on the preliminary incident count differ from the percentage change on the UCR crime report, sometimes significantly.

### Sunday - Saturday

### 8/9/2015 TO 8/15/2015

### SW - Southwest District (P7)

| <u>Offense</u>        | <u>Address</u>          | Reported Date |
|-----------------------|-------------------------|---------------|
| SPD7BA                |                         |               |
| VEH-THEFT             | 1700 W 2ND AV           | 8/13/2015     |
| SPD7CH                |                         |               |
| ASSAULT-SUB BDLY HARM | 1500 W 7TH AV           | 8/9/2015      |
| ASSAULT-SUB BDLY HARM | 800 W 5TH AV            | 8/11/2015     |
| BURGLARY-GARAGE       | 1500 W 6TH AV           | 8/12/2015     |
| BURGLARY-RESIDNTL     | 800 S LINCOLN ST        | 8/10/2015     |
| RAPE-FORCIBLE         |                         | 8/15/2015     |
| ROBBERY               | W 4TH AV/S MCCLELLAN ST | 8/13/2015     |
| VEH-PROWL             | 1600 W 6TH AV           | 8/9/2015      |
| VEH-THEFT             | 100 W 8TH AV            | 8/10/2015     |
| SPD7CS                |                         |               |
| BURGLARY-COMMERCIAL   | 3200 S LAMONTE ST       | 8/13/2015     |
| SPD7LC                |                         |               |
| BURGLARY-RESIDNTL     | 2300 W 16TH AV          | 8/11/2015     |
| SPD7MC                |                         |               |
| ARSON                 | 100 W 19TH AV           | 8/13/2015     |
| SPD7WH                |                         |               |
| VEH-PROWL             | 1500 S RUSTLE ST        | 8/12/2015     |
| VEH-THEFT             | 1500 S RUSTLE ST        | 8/15/2015     |
| SPD7WP                |                         |               |
| VEH-PROWL             | 1600 S WINDSOR DR       | 8/11/2015     |