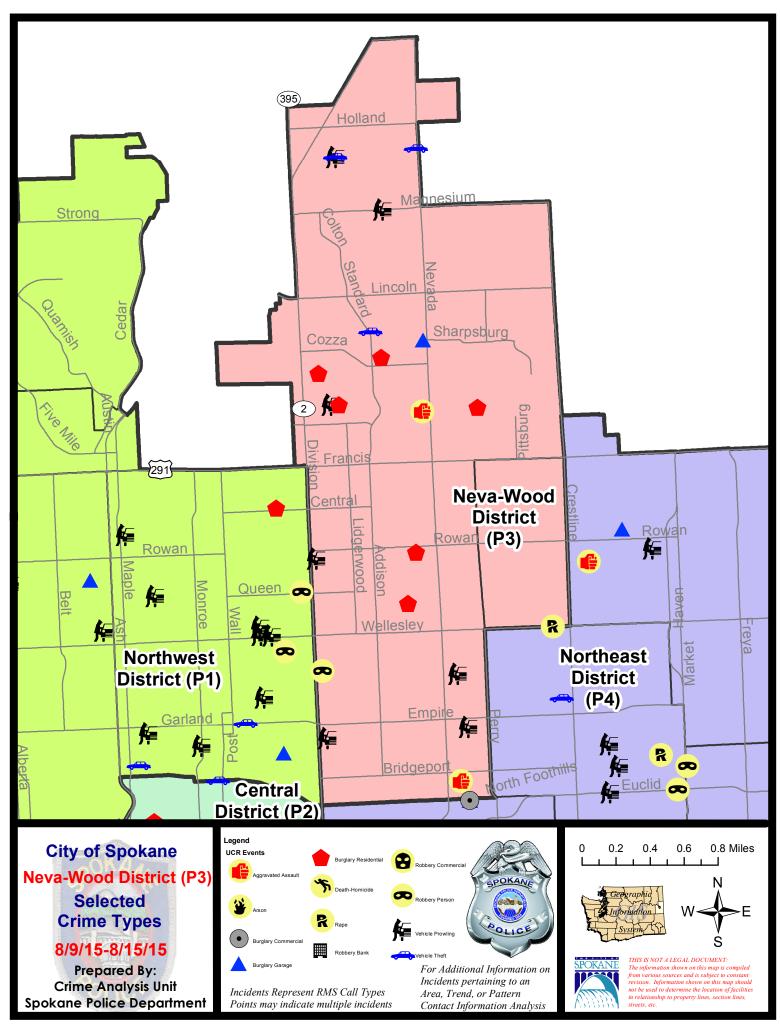

#### **NE - Neva-Wood District (P3)**

### NE - Neva-Wood District (P3)

| <u>Offense</u>       | Address              | Reported Date |
|----------------------|----------------------|---------------|
| SPB3NL               |                      |               |
| ASSAULT-WEAPON       | 900 E BEACON AV      | 8/9/2015      |
| ASSAULT-WEAPON       | NEVADA / BRIDGEPORT  | 8/13/2015     |
| BURGLARY-FENCED AREA | 5300 N MORTON ST     | 8/13/2015     |
| BURGLARY-GARAGE      | 900 E SHARPSBURG AV  | 8/15/2015     |
| BURGLARY-RESIDNTL    | 00 E WEILE AV        | 8/9/2015      |
| BURGLARY-RESIDNTL    | 700 E OLYMPIC AV     | 8/10/2015     |
| BURGLARY-RESIDNTL    | 1400 E BEACON LN     | 8/10/2015     |
| BURGLARY-RESIDNTL    | 7300 N DAKOTA ST     | 8/10/2015     |
| BURGLARY-RESIDNTL    | 200 E WEDGEWOOD AV   | 8/12/2015     |
| BURGLARY-RESIDNTL    | 800 E NORTH AV       | 8/13/2015     |
| CARJACKING           | 00 E LONGFELLOW AV   | 8/15/2015     |
| VEH-PROWL            | 9200 N COLTON ST     | 8/9/2015      |
| VEH-PROWL            | 1100 E RICH AV       | 8/10/2015     |
| VEH-PROWL            | 3700 N DIVISION ST   | 8/10/2015     |
| VEH-PROWL            | 1200 E PROVIDENCE AV | 8/11/2015     |
| VEH-PROWL            | 600 E MAGNESIUM RD   | 8/13/2015     |
| VEH-PROWL            | 5400 N DIVISION ST   | 8/13/2015     |
| VEH-PROWL            | 7000 N COLTON ST     | 8/14/2015     |
| VEH-THEFT            | 500 E CALKINS DR     | 8/9/2015      |
| VEH-THEFT            | 9200 N NEVADA ST     | 8/12/2015     |
| VEH-THEFT            | 9200 N COLTON ST     | 8/14/2015     |
| VEH-THEFT AUTO PARTS | 1200 E EMPIRE AV     | 8/10/2015     |