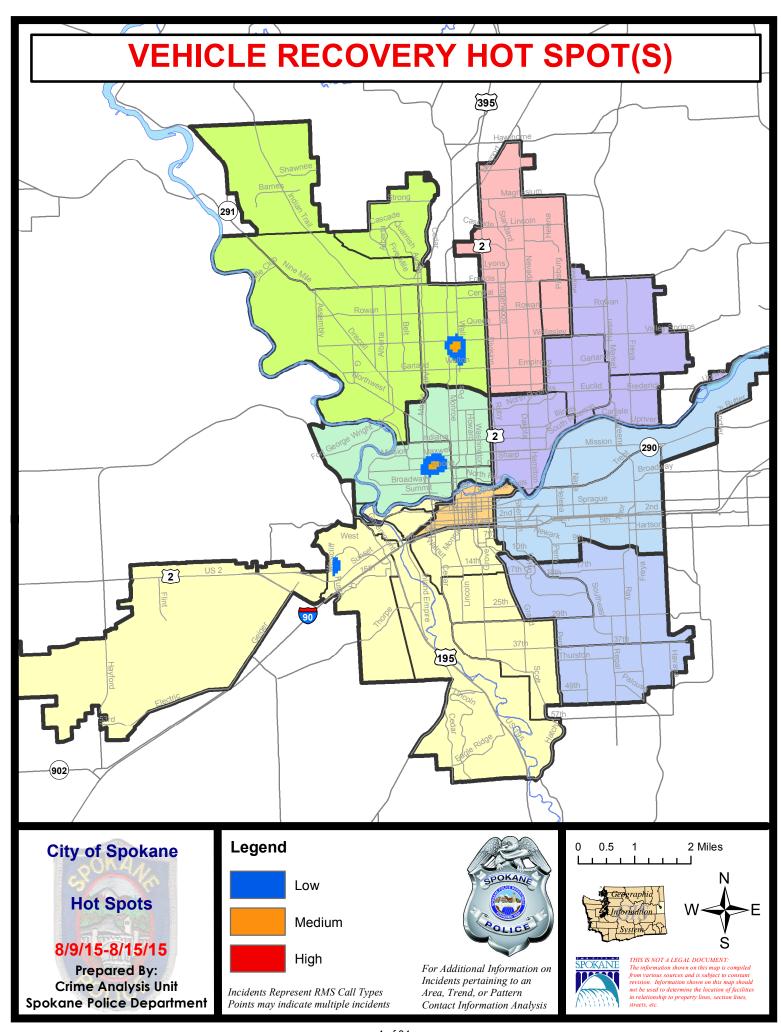

5/2015 | Prior 2   | 28 Day Period: | 6/21/   | 2015 - 7/18  | /2015   |
|             | Curi                              | ent YTD P  | eriod:        | 1/1/2015  | - 8/15/2015 | Prior `   | YTD Period:    | 1/1/    | 2014 - 8/15  | /2014   |

Prepared by SPD Crime Analysis Office - Monday, August 17, 2015

With the exception of criminal homicides, this chart represents preliminary counts of the original Police Incident Reports. Full statistical analysis to determine the confidence level of this data has not been performed. In general, the preliminary incident counts are less than the crimes eventually reported on the UCR Crime Report. Further, the % change columns on the preliminary incident count differ from the percentage change on the UCR crime report, sometimes significantly.











# SPOKANE POLICE DEPARTMENT NORTH

**Police Service Area** 



### **PSA Commander**

**Captain Craig Meidl** 

Period Ending: Saturday August 15, 2015

**Northwest District (P1)** 

**Central District (P2)** 

**Neva-Wood District (P3)** 

**Northeast District (P4)** 



### North Police Service Area (P1, P2, P3 and P4)



### **Preliminary Incident Counts**

|             |                            | 7           | Day Compa | rison     | 28 D        | ay Compa | rison          | YTE     | ) Compariso | on      |
|-------------|----------------------------|-------------|-----------|-----------|-------------|----------|----------------|---------|-------------|---------|
| Part 1 Crim | ne Categories              | Current     | Prior     | Percent   | Current     | Prior    | Percent