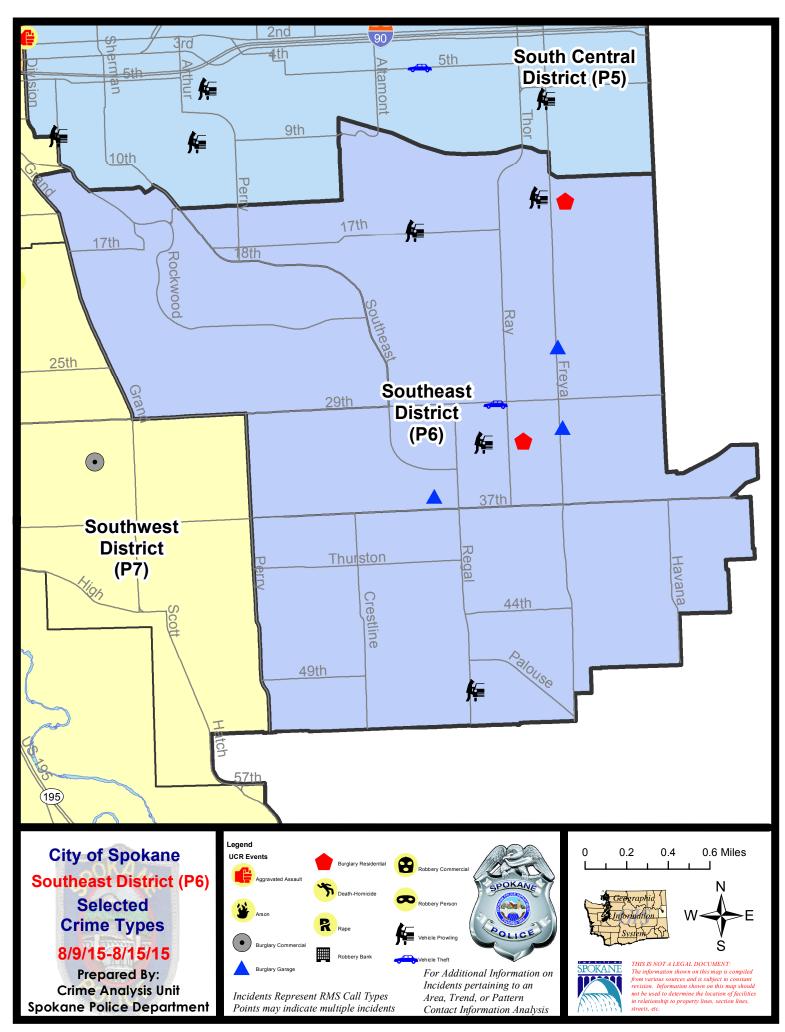

### **SE - Southeast District (P6)**

### **Preliminary Incident Counts**

|             |                            | 7           | Day Compa | rison     | 28 D        | ay Compa | rison          | YTE     | ) Compariso | on      |
|-------------|----------------------------|-------------|-----------|-----------|-------------|----------|----------------|---------|-------------|---------|
| Part 1 Crim | ne Categories              | Current     | Prior     | Percent   | Current     | Prior    | Percent        | Current | Prior       | Percent |
| Violent     | Criminal Homicide          | 0           | 0         |           | 0           | 0        |                | 0       | 0           |         |
|             | Rape                       | 0           | 0         |           | 1           | 2        | -50.00%        | 6       | 3           | 100.00% |
|             | Robbery - Commercial       | 0           | 0         |           | 0           | 0        |                | 1       | 2           | -50.00% |
|             | Robbery - Person           | 0           | 0         |           | 0           | 0        |                | 7       | 7           | 0.00%   |
|             | Aggravated Assault - NonDV | 0           | 0         |           | 1           | 1        | 0.00%          | 9       | 7           | 28.57%  |
|             | Aggravated Assault - DV    | 0           | 1         |           | 1           | 1        | 0.00%          | 6       | 8           | -25.00% |
|             | Violent Total:             | 0           | 1         |           | 3           | 4        | -25.00%        | 29      | 27          | 7.41%   |
| Property    | Burglary Residence         | 2           | 0         |           | 6           | 11       | -45.45%        | 50      | 49          | 2.04%   |
|             | Burglary Garage            | 3           | 0         |           | 11          | 5        | 120.00%        | 54      | 50          | 8.00%   |
|             | Burglary Commercial        | 0           | 0         |           | 0           | 1        |                | 13      | 15          | -13.33% |
|             | Larceny                    | 16          | 11        | 45.45%    | 60          | 49       | 22.45%         | 418     | 337         | 24.04%  |
|             | Vehicle Theft              | 1           | 1         | 0.00%     | 2           | 3        | -33.33%        | 37      | 54          | -31.48% |
|             | Arson                      | 0           | 0         |           | 0           | 0        |                | 2       | 1           | ####### |
|             | Property Total:            | 22          | 12        | 83.33%    | 79          | 69       | 14.49%         | 574     | 506         | 13.44%  |
| Preliminar  | y Part 1 Crime Totals:     | 22          | 13        | 69.23%    | 82          | 73       | 12.33%         | 603     | 533         | 13.13%  |
|             | Cur                        | rent 7 Day  | Period:   | 8/9/2015  | - 8/15/2015 | Prior 7  | 7 Day Period:  | 8/2/2   | 2015 - 8/8/ | 2015    |
|             | Cur                        | rent 28 Day | / Period: | 7/19/2015 | - 8/15/2015 | Prior 2  | 28 Day Period: | 6/21/2  | 2015 - 7/18 | 3/2015  |
|             | Cur                        | rent YTD P  | eriod:    | 1/1/2015  | - 8/15/2015 | Prior `  | YTD Period:    | 1/1/2   | 2014 - 8/15 | 5/2014  |

Prepared by SPD Crime Analysis Office - Monday, August 17, 2015

With the exception of criminal homicides, this chart represents preliminary counts of the original Police Incident Reports. Full statistical analysis to determine the confidence level of this data has not been performed. In general, the preliminary incident counts are less than the crimes eventually reported on the UCR Crime Report. Further, the % change columns on the preliminary incident count differ from the percentage change on the UCR crime report, sometimes significantly.

### 8/9/2015 TO 8/15/2015

### SE - Southeast District (P6)

| 8/14/2015 |
|-----------|
| 8/9/2015  |
| 8/12/2015 |
| 8/14/2015 |
| 8/10/2015 |
| 8/11/2015 |
| 8/11/2015 |
| 8/11/2015 |
| 8/13/2015 |
| 8/11/2015 |
|           |
| 8/13/2015 |
| 8/11/2015 |
|           |