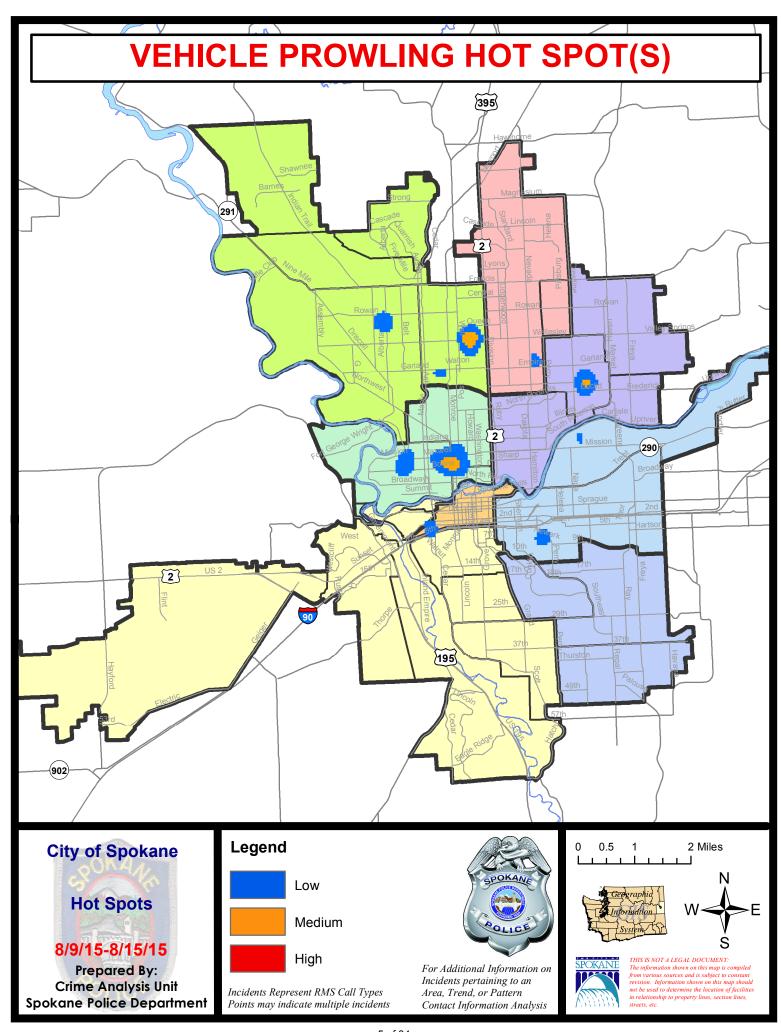

2015 | Prior 2   | 28 Day Period: | 6/21/   | 2015 - 7/18  | /2015   |
|             | Curi                              | ent YTD P  | eriod:        | 1/1/2015  | - 8/15/2015 | Prior `   | YTD Period:    | 1/1/    | 2014 - 8/15  | /2014   |

Prepared by SPD Crime Analysis Office - Monday, August 17, 2015

With the exception of criminal homicides, this chart represents preliminary counts of the original Police Incident Reports. Full statistical analysis to determine the confidence level of this data has not been performed. In general, the preliminary incident counts are less than the crimes eventually reported on the UCR Crime Report. Further, the % change columns on the preliminary incident count differ from the percentage change on the UCR crime report, sometimes significantly.











# SPOKANE POLICE DEPARTMENT NORTH

**Police Service Area** 



### **PSA Commander**

**Captain Craig Meidl** 

Period Ending: Saturday August 15, 2015

**Northwest District (P1)** 

**Central District (P2)** 

**Neva-Wood District (P3)** 

**Northeast District (P4)** 



### North Police Service Area (P1, P2, P3 and P4)



### **Preliminary Incident Counts**

|             |                            | 7           | Day Compa | rison     | 28 D        | ay Compa | rison          | YTE     | ) Compariso | on      |
|-------------|----------------------------|-------------|-----------|-----------|-------------|----------|----------------|---------|-------------|---------|
| Part 1 Crim | ne Categories              | Current     | Prior     | Percent   | Current     | Prior    | Percent