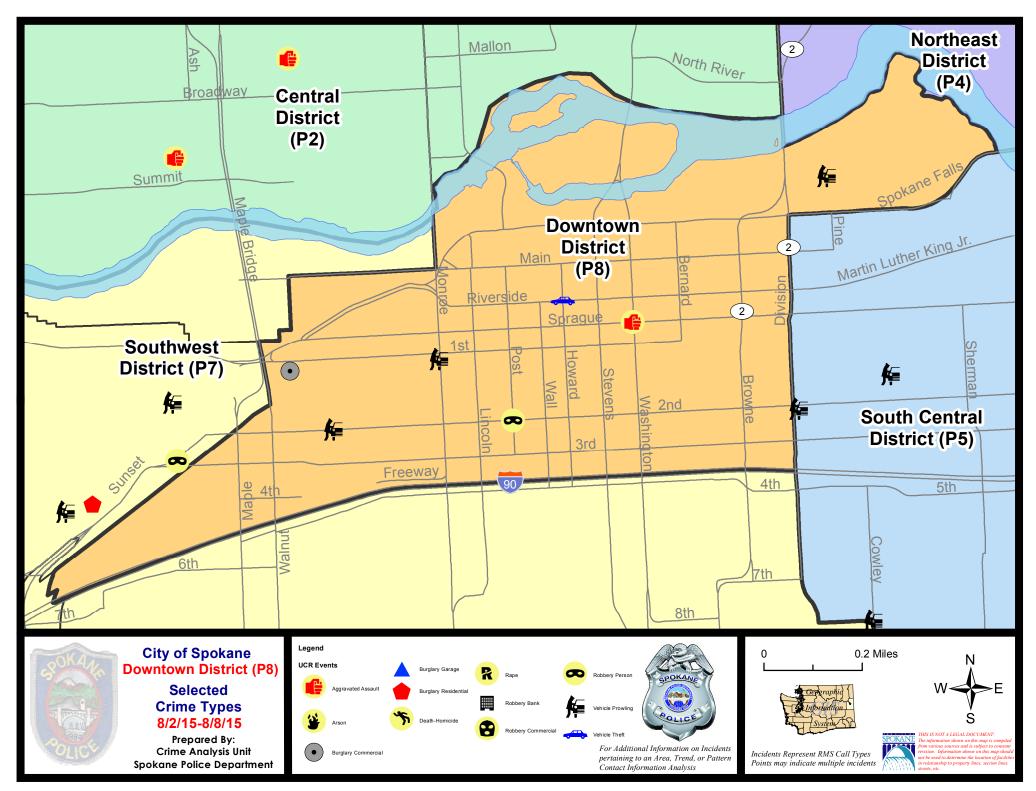

### **Downtown Police Service Area (P8)**

### **Preliminary Incident Counts**

|             |                            | 7           | Day Compa | rison     | 28 L       | Day Compa | rison          | YTE     | ) Compariso | on      |
|-------------|----------------------------|-------------|-----------|-----------|------------|-----------|----------------|---------|-------------|---------|
| Part 1 Crim | ne Categories              | Current     | Prior     | Percent   | Current    | Prior     | Percent        | Current | Prior       | Percent |
| Violent     | Criminal Homicide          | 0           | 0         |           | 0          | 0         |                | 1       | 1           | 0.00%   |
|             | Rape                       | 0           | 0         |           | 2          | 0         |                | 11      | 7           | 57.14%  |
|             | Robbery - Commercial       | 0           | 0         |           | 0          | 0         |                | 0       | 4           |         |
|             | Robbery - Person           | 1           | 0         |           | 2          | 1         | 100.00%        | 30      | 31          | -3.23%  |
|             | Aggravated Assault - NonDV | 1           | 3         | -66.67%   | 6          | 5         | 20.00%         | 41      | 31          | 32.26%  |
|             | Aggravated Assault - DV    | 0           | 0         |           | 0          | 0         |                | 4       | 5           | -20.00% |
|             |                            |             |           |           |            |           |                |         |             |         |
|             | Violent Total:             | 2           | 3         | -33.33%   | 10         | 6         | 66.67%         | 87      | 79          | 10.13%  |
| Property    | Burglary Residence         | 0           | 0         |           | 1          | 1         | 0.00%          | 12      | 12          | 0.00%   |
|             | Burglary Garage            | 0           | 0         |           | 0          | 1         |                | 3       | 3           | 0.00%   |
|             | Burglary Commercial        | 1           | 1         | 0.00%     | 2          | 3         | -33.33%        | 40      | 45          | -11.11% |
|             | Larceny                    | 19          | 15        | 26.67%    | 64         | 84        | -23.81%        | 499     | 728         | -31.46% |
|             | Vehicle Theft              | 1           | 1         | 0.00%     | 8          | 6         | 33.33%         | 34      | 69          | -50.72% |
|             | Arson                      | 0           | 0         |           | 0          | 0         |                | 0       | 5           |         |
|             |                            |             |           |           | <b>——</b>  |           |                |         |             |         |
|             | Property Total:            | 21          | 17        | 23.53%    | 75         | 95        | -21.05%        | 588     | 862         | -31.79% |
| Preliminar  | ry Part 1 Crime Totals:    | 23          | 20        | 15.00%    | 85         | 101       | -15.84%        | 675     | 941         | -28.27% |
|             | Cur                        | rent 7 Day  | Period:   | 8/2/2015  | - 8/8/2015 | Prior 7   | 7 Day Period:  | 7/26/2  | 2015 - 8/1/ | 2015    |
|             | Cur                        | rent 28 Day | y Period: | 7/12/2015 | - 8/8/2015 | Prior 2   | 28 Day Period: | 6/14/2  | 2015 - 7/11 | /2015   |
|             | Cur                        | rent YTD P  | eriod:    | 1/1/2015  | - 8/8/2015 | Prior `   | YTD Period:    | 1/1/2   | 2014 - 8/8/ | 2014    |

### SW - Downtown District (P8)

| <u>Offense</u>       | <u>Address</u>             | Reported Date |
|----------------------|----------------------------|---------------|
| SPD8RS               |                            |               |
| BURGLARY-COMMERCIAL  | 1400 W 1ST AV              | 8/2/2015      |
| INTIMIDATION W/WPN   | 400 W SPRAGUE AV           | 8/7/2015      |
| ROBBERY              | W 2ND AV/S POST ST         | 8/3/2015      |
| VEH-PROWL            | 1300 W 2ND AV              | 8/5/2015      |
| VEH-PROWL            | 400 N RIVERPOINT BL        | 8/6/2015      |
| VEH-PROWL            | 1000 W 1ST AV              | 8/6/2015      |
| VEH-THEFT            | N HOWARD ST/W RIVERSIDE AV | 8/2/2015      |
| VEH-THEFT AUTO PARTS | 1300 W 1ST AV              | 8/4/2015      |