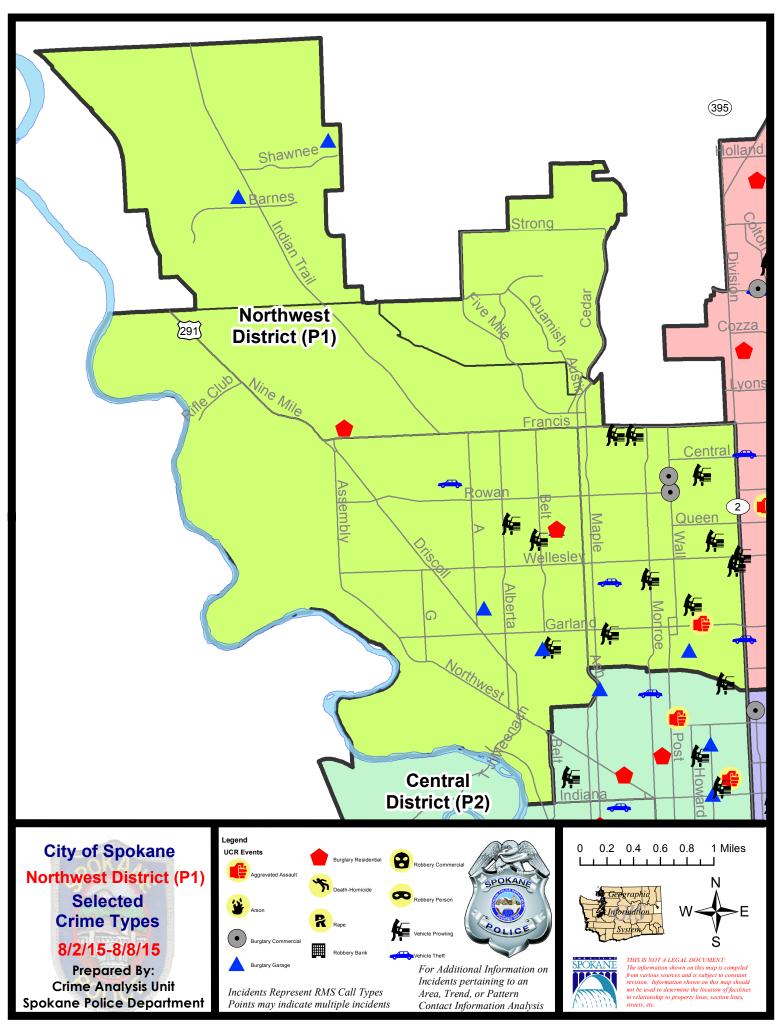

### **NW - Northwest District (P1)**

### NW - Northwest District (P1)

| <u>Offense</u>        | <u>Address</u>       | Reported Date |
|-----------------------|----------------------|---------------|
| SPA1BS                |                      |               |
| BURGLARY-RESIDNTL     | 4300 W LYONS AV      | 8/5/2015      |
| SPA1IT                |                      |               |
| BURGLARY-GARAGE       | 5400 W BARNES RD     | 8/5/2015      |
| BURGLARY-GARAGE       | 9900 N WIEBER DR     | 8/6/2015      |
| SPA1NH                |                      |               |
| ASSAULT-WEAPON        | 3900 N WASHINGTON ST | 8/8/2015      |
| BURGLARY-COMMERCIAL   | 700 W JOSEPH AV      | 8/2/2015      |
| BURGLARY-COMMERCIAL   | 5500 N WALL ST       | 8/4/2015      |
| BURGLARY-COMMERCIAL   | 5500 N WALL ST       | 8/6/2015      |
| BURGLARY-GARAGE       | 600 W GORDON AV      | 8/5/2015      |
| VEH-PROWL             | 4500 N DIVISION ST   | 8/3/2015      |
| VEH-PROWL             | 1300 W DECATUR AV    | 8/3/2015      |
| VEH-PROWL             | 1100 W DECATUR AV    | 8/3/2015      |
| VEH-PROWL             | 4400 N MONROE ST     | 8/4/2015      |
| VEH-PROWL             | 4100 N STEVENS ST    | 8/4/2015      |
| VEH-PROWL             | 4900 N CALISPEL ST   | 8/5/2015      |
| VEH-PROWL             | 1400 W PROVIDENCE AV | 8/5/2015      |
| VEH-PROWL             | 300 W JOSEPH AV      | 8/8/2015      |
| VEH-THEFT             | 4400 N CEDAR ST      | 8/5/2015      |
| VEH-THEFT             | 3700 N DIVISION ST   | 8/7/2015      |
| SPA1NW                |                      |               |
| BURGLARY-FENCED AREA  | 5500 N G ST          | 8/8/2015      |
| BURGLARY-GARAGE       | 2200 W KIERNAN AV    | 8/4/2015      |
| BURGLARY-GARAGE       | 2800 W ROCKWELL AV   | 8/4/2015      |
| BURGLARY-GARAGE       | 5100 N CANNON ST     | 8/7/2015      |
| BURGLARY-RESIDNTL     | 5100 N CANNON ST     | 8/3/2015      |
| THEFT-BOAT/BOAT PARTS | 2700 W BROAD AV      | 8/3/2015      |
| VEH-PROWL             | 2200 W OLYMPIC AV    | 8/3/2015      |
| VEH-PROWL             | 2500 W CROWN AV      | 8/7/2015      |
| VEH-PROWL             | 2100 W KIERNAN AV    | 8/7/2015      |
| VEH-TMVWOP            | 5700 N D ST          | 8/7/2015      |
|                       |                      |               |