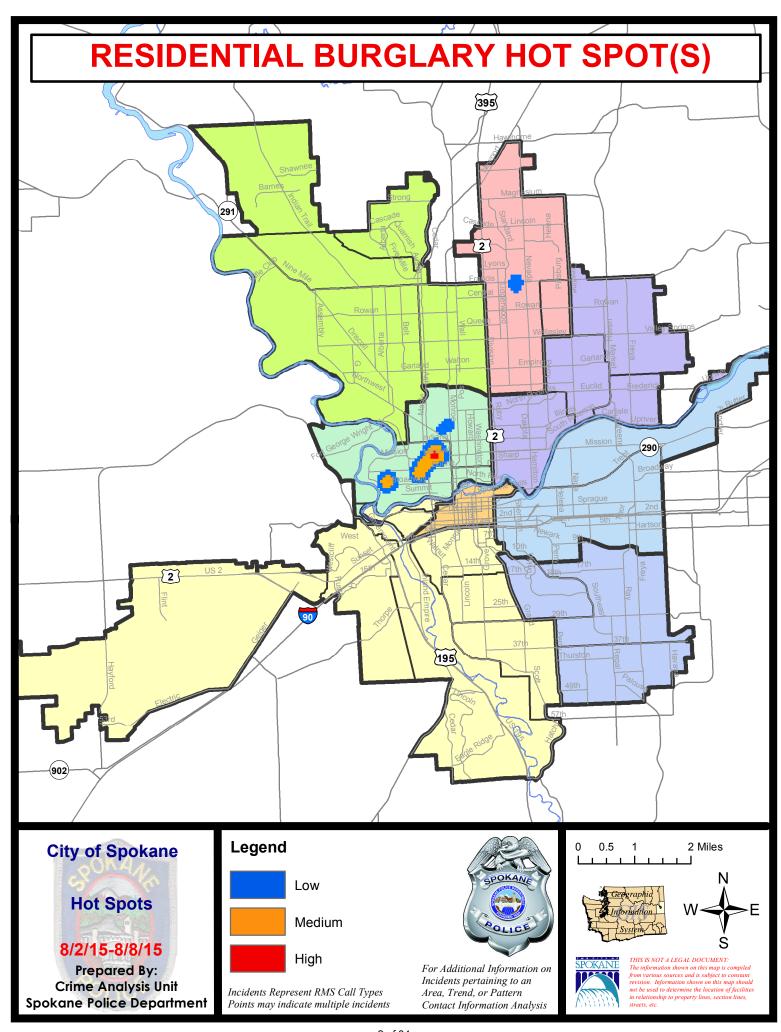

### NW - Northwest District (P1)

| <u>Offense</u>        | <u>Address</u>       | Reported Date |
|-----------------------|----------------------|---------------|
| SPA1BS                |                      |               |
| BURGLARY-RESIDNTL     | 4300 W LYONS AV      | 8/5/2015      |
| SPA1IT                |                      |               |
| BURGLARY-GARAGE       | 5400 W BARNES RD     | 8/5/2015      |
| BURGLARY-GARAGE       | 9900 N WIEBER DR     | 8/6/2015      |
| SPA1NH                |                      |               |
| ASSAULT-WEAPON        | 3900 N WASHINGTON ST | 8/8/2015      |
| BURGLARY-COMMERCIAL   | 700 W JOSEPH AV      | 8/2/2015      |
| BURGLARY-COMMERCIAL   | 5500 N WALL ST       | 8/4/2015      |
| BURGLARY-COMMERCIAL   | 5500 N WALL ST       | 8/6/2015      |
| BURGLARY-GARAGE       | 600 W GORDON AV      | 8/5/2015      |
| VEH-PROWL             | 4500 N DIVISION ST   | 8/3/2015      |
| VEH-PROWL             | 1300 W DECATUR AV    | 8/3/2015      |
| VEH-PROWL             | 1100 W DECATUR AV    | 8/3/2015      |
| VEH-PROWL             | 4400 N MONROE ST     | 8/4/2015      |
| VEH-PROWL             | 4100 N STEVENS ST    | 8/4/2015      |
| VEH-PROWL             | 4900 N CALISPEL ST   | 8/5/2015      |
| VEH-PROWL             | 1400 W PROVIDENCE AV | 8/5/2015      |
| VEH-PROWL             | 300 W JOSEPH AV      | 8/8/2015      |
| VEH-THEFT             | 4400 N CEDAR ST      | 8/5/2015      |
| VEH-THEFT             | 3700 N DIVISION ST   | 8/7/2015      |
| SPA1NW                |                      |               |
| BURGLARY-FENCED AREA  | 5500 N G ST          | 8/8/2015      |
| BURGLARY-GARAGE       | 2200 W KIERNAN AV    | 8/4/2015      |
| BURGLARY-GARAGE       | 2800 W ROCKWELL AV   | 8/4/2015      |
| BURGLARY-GARAGE       | 5100 N CANNON ST     | 8/7/2015      |
| BURGLARY-RESIDNTL     | 5100 N CANNON ST     | 8/3/2015      |
| THEFT-BOAT/BOAT PARTS | 2700 W BROAD AV      | 8/3/2015      |
| VEH-PROWL             | 2200 W OLYMPIC AV    | 8/3/2015      |
| VEH-PROWL             | 2500 W CROWN AV      | 8/7/2015      |
| VEH-PROWL             | 2100 W KIERNAN AV    | 8/7/2015      |
| VEH-TMVWOP            | 5700 N D ST          | 8/7/2015      |
|                       |                      |               |

### NW Central District (P2)

| <u>Offense</u>        | Address                 | Reported Date |
|-----------------------|-------------------------|---------------|
| SPA2EG                |                         |               |
| ASSAULT-SUB BDLY HARM | 700 W CLEVELAND AV      | 8/4/2015      |
| ASSAULT-SUB BDLY HARM | 200 W KNOX AV           | 8/7/2015      |
| BURGLARY-COMMERCIAL   | 1300 N DIVISION ST      | 8/4/2015      |
| BURGLARY-FENCED AREA  | 1200 W CARLISLE AV      | 8/2/2015      |
| BURGLARY-GARAGE       | 3200 N MAPLE ST         | 8/2/2015      |
| BURGLARY-GARAGE       | 1900 N WASHINGTON ST    | 8/3/2015      |
| BURGLARY-GARAGE       | 2500 N WASHINGTON ST    | 8/4/2015      |
| BURGLARY-RESIDNTL     | 2400 N LINCOLN ST       | 8/5/2015      |
| BURGLARY-RESIDNTL     | 1300 W MANSFIELD AV     | 8/6/2015      |
| RAPE-FORCIBLE         |                         | 8/3/2015      |
| VEH-PROWL             | 200 W DALTON AV         | 8/2/2015      |
| VEH-PROWL             | 500 W CARLISLE AV       | 8/2/2015      |
| VEH-PROWL             | W SHARP AV/N STEVENS ST | 8/4/2015      |
| VEH-PROWL             | 1200 N STEVENS ST       | 8/4/2015      |
| VEH-PROWL             | 300 W SHANNON AV        | 8/4/2015      |
| VEH-PROWL             | 1900 W MANSFIELD AV     | 8/5/2015      |
| VEH-THEFT             | W EUCLID AV/N MONROE ST | 8/6/2015      |
| VEH-THEFT-TRAILER     | 2400 N DIVISION ST      | 8/4/2015      |
| SPA2WC                |                         |               |
| ASSAULT-SUB BDLY HARM | 900 N CEDAR ST          | 8/3/2015      |
| ASSAULT-SUB BDLY HARM | 600 N OAK ST            | 8/8/2015      |
| ASSAULT-WEAPON        | N BELT ST/W BOONE AV    | 8/3/2015      |
| ASSAULT-WEAPON        | 2600 W MALLON AV        | 8/4/2015      |
| ASSAULT-WEAPON        | N ASH ST/W BOONE AV     | 8/4/2015      |
| BURGLARY-RESIDNTL     | 2700 W MALLON AV        | 8/2/2015      |
| BURGLARY-RESIDNTL     | 2700 W MALLON AV        | 8/2/2015      |
| BURGLARY-RESIDNTL     | 1500 N JEFFERSON ST     | 8/3/2015      |
| BURGLARY-RESIDNTL     | 1600 W SPOFFORD AV      | 8/4/2015      |
| BURGLARY-RESIDNTL     | 1400 W MAXWELL AV       | 8/4/2015      |
| BURGLARY-RESIDNTL     | 1800 W GARDNER AV       | 8/5/2015      |
| BURGLARY-RESIDNTL     | 1800 W GARDNER AV       | 8/7/2015      |
| ROBBERY               | N ASH ST/W SHARP AV     | 8/2/2015      |
| VEH-THEFT             | 1100 W SPOFFORD AV      | 8/2/2015      |
| VEH-THEFT             | 1700 W MISSION AV       | 8/3/2015      |
| VEH-THEFT             | 1800 N CEDAR ST         | 8/7/2015      |
| VEH-THEFT PLATES/TABS | 1300 N COCHRAN ST       | 8/6/2015      |
|                       |                         |               |

### NE - Neva-Wood District (P3)

| <u>Offense</u>       | Address                       | Reported Date |
|----------------------|-------------------------------|---------------|
| SPB3NL               |                               |               |
| ASSAULT-WEAPON       | 600 E SANSON AV               | 8/8/2015      |
| BURGLARY-COMMERCIAL  | 500 E FRANCIS AV              | 8/6/2015      |
| BURGLARY-COMMERCIAL  | 9200 N NEVADA ST              | 8/6/2015      |
| BURGLARY-COMMERCIAL  | 200 E LINCOLN RD              | 8/8/2015      |
| BURGLARY-GARAGE      | 400 E OLYMPIC AV              | 8/3/2015      |
| BURGLARY-GARAGE      | 6100 N NEVADA ST              | 8/6/2015      |
| BURGLARY-RESIDNTL    | 4300 N ADDISON ST             | 8/2/2015      |
| BURGLARY-RESIDNTL    | 9200 N COLTON ST              | 8/4/2015      |
| BURGLARY-RESIDNTL    | 700 E BISMARK AV              | 8/4/2015      |
| BURGLARY-RESIDNTL    | 00 E WEILE AV                 | 8/5/2015      |
| INTIMIDATION W/WPN   | 200 E EVERETT AV              | 8/8/2015      |
| ROBBERY              | 400 E WABASH AV               | 8/3/2015      |
| VEH-PROWL            | 8200 N ANTIETAM DR            | 8/4/2015      |
| VEH-PROWL            | 1700 E LINCOLN RD             | 8/5/2015      |
| VEH-PROWL            | 1100 E COZZA DR               | 8/5/2015      |
| VEH-PROWL            | 1000 E COZZA DR               | 8/6/2015      |
| VEH-PROWL            | 1000 E WELLESLEY AV           | 8/6/2015      |
| VEH-PROWL            | 1000 E COZZA DR               | 8/6/2015      |
| VEH-PROWL            | 7800 N MORTON ST              | 8/7/2015      |
| VEH-PROWL            | 900 E NEBRASKA AV             | 8/8/2015      |
| VEH-PROWL            | 500 E CROWN AV                | 8/8/2015      |
| VEH-PROWL            | 1300 E WABASH AV              | 8/8/2015      |
| VEH-PROWL            | 4700 N DIVISION ST            | 8/8/2015      |
| VEH-THEFT            | 200 E LINCOLN RD              | 8/3/2015      |
| VEH-THEFT            | 5900 N RUBY ST                | 8/4/2015      |
| VEH-THEFT            | E DECATUR AV/N NEVADA ST      | 8/4/2015      |
| VEH-THEFT            | 800 E COURTLAND AV            | 8/8/2015      |
| SPB3WH               |                               |               |
| BURGLARY-GARAGE      | 2000 E BISMARK AV             | 8/7/2015      |
| VEH-THEFT            | N PITTSBURG ST/E WELLESLEY AV | 8/3/2015      |
| VEH-THEFT AUTO PARTS | 1600 E JOSEPH AV              | 8/2/2015      |

### NE - Northeast District (P4)

| <u>Offense</u>        | <u>Address</u>                | Reported Date |
|-----------------------|-------------------------------|---------------|
| SPB4BE                |                               |               |
| ASSAULT-WEAPON        | 4100 N REGAL ST               | 8/2/2015      |
| ASSAULT-WEAPON        | 1600 E LONGFELLOW AV          | 8/2/2015      |
| VEH-PROWL             | 2100 E NORTH CRESCENT AV      | 8/2/2015      |
| VEH-PROWL             | N CRESTLINE ST/E RICH AV      | 8/3/2015      |
| VEH-PROWL             | 3700 N COOK ST                | 8/3/2015      |
| VEH-PROWL             | 3900 N MAGNOLIA ST            | 8/4/2015      |
| VEH-PROWL             | 3900 N STONE ST               | 8/5/2015      |
| VEH-PROWL             | 3700 N COOK ST                | 8/5/2015      |
| VEH-PROWL             | 1500 E BRIDGEPORT AV          | 8/8/2015      |
| VEH-THEFT             | 1500 E GORDON AV              | 8/3/2015      |
| VEH-THEFT             | 3500 N MARKET ST              | 8/6/2015      |
| <u>SPB4HI</u>         |                               |               |
| ASSAULT-WEAPON        | 6100 N MARKET ST              | 8/8/2015      |
| BURGLARY-COMMERCIAL   | 4600 N MARKET ST              | 8/8/2015      |
| BURGLARY-FENCED AREA  | 3800 E PRINCETON AV           | 8/2/2015      |
| BURGLARY-GARAGE       | 5900 N STONE ST               | 8/3/2015      |
| BURGLARY-RESIDNTL     | 4900 N NELSON ST              | 8/5/2015      |
| VEH-THEFT             | E EVERETT AV/N MARKET ST      | 8/4/2015      |
| VEH-THEFT AUTO PARTS  | 3700 E EVERETT AV             | 8/4/2015      |
| VEH-THEFT AUTO PARTS  | 2700 E EVERETT AV             | 8/6/2015      |
| SPB4LO                |                               |               |
| ARSON                 | 900 E BALDWIN AV              | 8/5/2015      |
| ASSAULT-SUB BDLY HARM | 400 E ERMINA AV               | 8/2/2015      |
| BURGLARY-COMMERCIAL   | 3000 N NEVADA ST              | 8/6/2015      |
| BURGLARY-COMMERCIAL   | 2700 N RUBY ST                | 8/7/2015      |
| VEH-PROWL             | 1300 E BALDWIN AV             | 8/2/2015      |
| VEH-PROWL             | 800 E SHARP AV                | 8/2/2015      |
| VEH-PROWL             | E BALDWIN AV/N LIDGERWOOD ST  | 8/3/2015      |
| VEH-PROWL             | 300 E MONTGOMERY AV           | 8/3/2015      |
| VEH-PROWL             | 1400 N ADDISON ST             | 8/3/2015      |
| VEH-PROWL             | 300 E AUGUSTA AV              | 8/6/2015      |
| VEH-PROWL             | 200 E NORA AV                 | 8/6/2015      |
| VEH-PROWL             | 1000 E NORA AV                | 8/6/2015      |
| VEH-THEFT             | E CARLISLE AV/N CINCINNATI ST | 8/5/2015      |
| VEH-THEFT             | 800 E SINTO AV                | 8/6/2015      |
| VEH-THEFT             | 700 N SUPERIOR ST             | 8/6/2015      |
| VEH-THEFT             | 2400 N ASTOR ST               | 8/8/2015      |
| SPB4MI                |                               |               |
| BURGLARY-RESIDNTL     | 6200 E UPRIVER LN             | 8/6/2015      |

### SE - South Central District (P5)

| <u>Offense</u>        | <u>Address</u>         | Reported Date |
|-----------------------|------------------------|---------------|
| SPC5EC                |                        |               |
| ASSAULT-WEAPON        | 100 S SCOTT ST         | 8/3/2015      |
| BURGLARY-COMMERCIAL   | 4000 E FERRY AV        | 8/3/2015      |
| BURGLARY-FENCED AREA  | 100 N GREENE ST        | 8/5/2015      |
| BURGLARY-RESIDNTL     | 100 N MAGNOLIA ST      | 8/5/2015      |
| VEH-PROWL             | 100 S SPOKANE ST       | 8/2/2015      |
| VEH-PROWL             | 800 S COWLEY ST        | 8/3/2015      |
| VEH-PROWL             | 800 S FREYA ST         | 8/3/2015      |
| VEH-PROWL             | 3200 E TRENT AV        | 8/6/2015      |
| VEH-PROWL             | 200 S DIVISION ST      | 8/7/2015      |
| VEH-PROWL             | 3600 E 12TH AV         | 8/8/2015      |
| VEH-PROWL             | 800 S THOR ST          | 8/8/2015      |
| VEH-THEFT             | 2500 E 3RD AV          | 8/3/2015      |
| VEH-THEFT PLATES/TABS | 2300 E PACIFIC AV      | 8/6/2015      |
| SPC5GP                |                        |               |
| BURGLARY-COMMERCIAL   | 4300 E TRENT AV        | 8/4/2015      |
| VEH-PROWL             | E MISSION AV/N NAPA ST | 8/3/2015      |
| VEH-PROWL             | 1700 E DESMET AV       | 8/4/2015      |
| VEH-PROWL             | 1900 E CATALDO AV      | 8/5/2015      |

### SE - Southeast District (P6)

| <u>Offense</u>        | <u>Address</u> | Reported Date |
|-----------------------|----------------|---------------|
| SPC6LH                |                |               |
| ASSAULT-SUB BDLY HARM | 3400 E 37TH AV | 8/4/2015      |
| VEH-PROWL             | 2500 E 29TH AV | 8/3/2015      |
| VEH-THEFT             | 3600 E 14TH AV | 8/4/2015      |
| SPC6SG                |                |               |
| VEH-PROWL             | 2500 E 53RD AV | 8/4/2015      |

### SW - Southwest District (P7)

| <u>Offense</u>       | <u>Address</u>       | Reported Date |
|----------------------|----------------------|---------------|
| SPD7BA               |                      |               |
| BURGLARY-RESIDNTL    | 2000 W 4TH AV        | 8/3/2015      |
| ROBBERY              | 1800 W 3RD AV        | 8/2/2015      |
| VEH-PROWL            | 100 S OAK ST         | 8/2/2015      |
| VEH-PROWL            | W 2ND AV/S POPLAR ST | 8/6/2015      |
| VEH-PROWL            | 400 S CHESTNUT ST    | 8/7/2015      |
| SPD7CH               |                      |               |
| BURGLARY-GARAGE      | 200 W 13TH AV        | 8/8/2015      |
| RAPE-FORCIBLE        |                      | 8/3/2015      |
| VEH-PROWL            | 1400 S MONROE ST     | 8/3/2015      |
| SPD7CS               |                      |               |
| VEH-THEFT            | 4000 S SHERMAN ST    | 8/5/2015      |
| SPD7MC               |                      |               |
| BURGLARY-GARAGE      | 400 W 22ND AV        | 8/8/2015      |
| BURGLARY-GARAGE      | 00 W 27TH AV         | 8/8/2015      |
| SPD7WH               |                      |               |
| BURGLARY-FENCED AREA | 2800 W SUNSET BL     | 8/3/2015      |
| BURGLARY-RESIDNTL    | 3300 W SOUTH LOOP AV | 8/7/2015      |
| VEH-PROWL            | 3100 W HARTSON AV    | 8/6/2015      |

### SW - Downtown District (P8)

| <u>Offense</u>       | <u>Address</u>             | Reported Date |
|----------------------|----------------------------|---------------|
| SPD8RS               |                            |               |
| BURGLARY-COMMERCIAL  | 1400 W 1ST AV              | 8/2/2015      |
| INTIMIDATION W/WPN   | 400 W SPRAGUE AV           | 8/7/2015      |
| ROBBERY              | W 2ND AV/S POST ST         | 8/3/2015      |
| VEH-PROWL            | 1300 W 2ND AV              | 8/5/2015      |
| VEH-PROWL            | 400 N RIVERPOINT BL        | 8/6/2015      |
| VEH-PROWL            | 1000 W 1ST AV              | 8/6/2015      |
| VEH-THEFT            | N HOWARD ST/W RIVERSIDE AV | 8/2/2015      |
| VEH-THEFT AUTO PARTS | 1300 W 1ST AV              | 8/4/2015      |