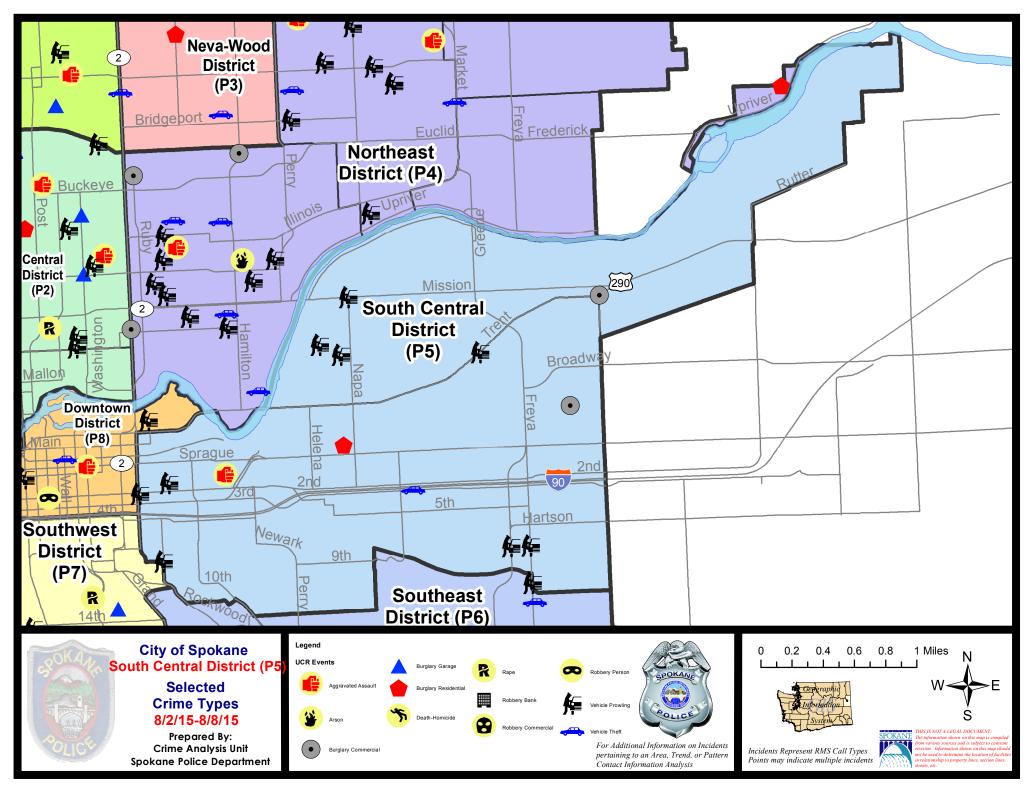

#### **SE - South Central District (P5)**

### SE - South Central District (P5)

| <u>Offense</u>        | <u>Address</u>         | Reported Date |
|-----------------------|------------------------|---------------|
| SPC5EC                |                        |               |
| ASSAULT-WEAPON        | 100 S SCOTT ST         | 8/3/2015      |
| BURGLARY-COMMERCIAL   | 4000 E FERRY AV        | 8/3/2015      |
| BURGLARY-FENCED AREA  | 100 N GREENE ST        | 8/5/2015      |
| BURGLARY-RESIDNTL     | 100 N MAGNOLIA ST      | 8/5/2015      |
| VEH-PROWL             | 100 S SPOKANE ST       | 8/2/2015      |
| VEH-PROWL             | 800 S COWLEY ST        | 8/3/2015      |
| VEH-PROWL             | 800 S FREYA ST         | 8/3/2015      |
| VEH-PROWL             | 3200 E TRENT AV        | 8/6/2015      |
| VEH-PROWL             | 200 S DIVISION ST      | 8/7/2015      |
| VEH-PROWL             | 3600 E 12TH AV         | 8/8/2015      |
| VEH-PROWL             | 800 S THOR ST          | 8/8/2015      |
| VEH-THEFT             | 2500 E 3RD AV          | 8/3/2015      |
| VEH-THEFT PLATES/TABS | 2300 E PACIFIC AV      | 8/6/2015      |
| SPC5GP                |                        |               |
| BURGLARY-COMMERCIAL   | 4300 E TRENT AV        | 8/4/2015      |
| VEH-PROWL             | E MISSION AV/N NAPA ST | 8/3/2015      |
| VEH-PROWL             | 1700 E DESMET AV       | 8/4/2015      |
| VEH-PROWL             | 1900 E CATALDO AV      | 8/5/2015      |