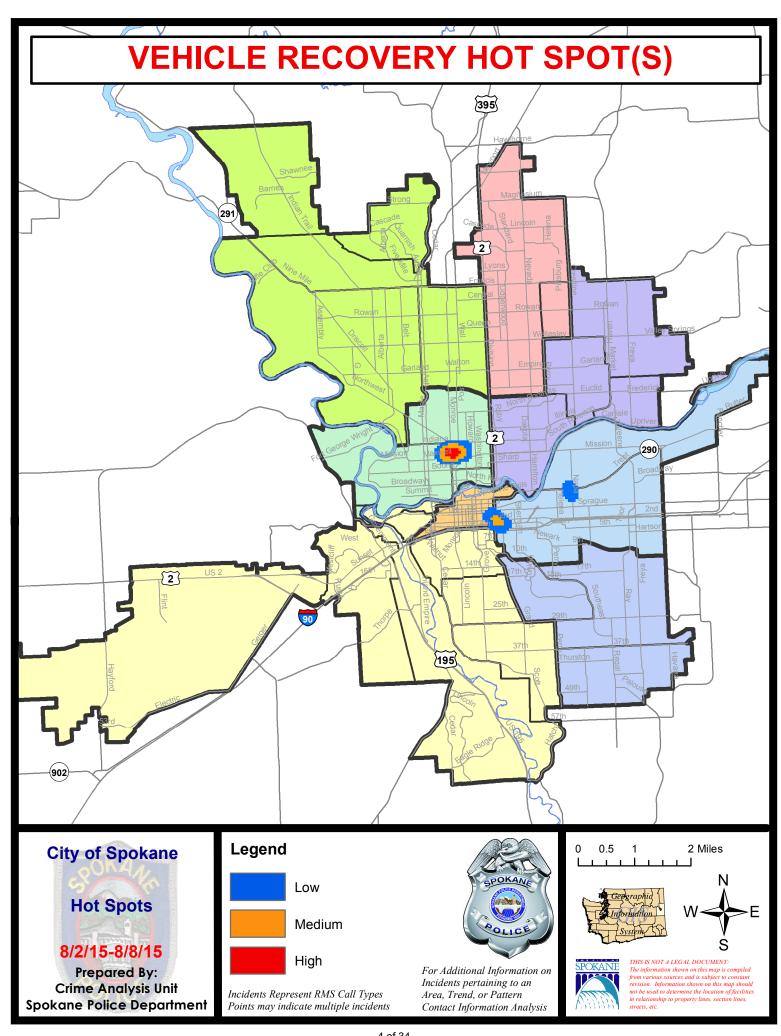

/8/2015 | Prior 2    | 28 Day Period: | 6/14/   | 2015 - 7/11  | /2015   |
|             | Curi                             | ent YTD P  | eriod:       | 1/1/2015  | - 8/8/2015 | Prior \    | YTD Period:    | 1/1/2   | 2014 - 8/8/2 | 2014    |

Prepared by SPD Crime Analysis Office - Monday, August 10, 2015

With the exception of criminal homicides, this chart represents preliminary counts of the original Police Incident Reports. Full statistical analysis to determine the confidence level of this data has not been performed. In general, the preliminary incident counts are less than the crimes eventually reported on the UCR Crime Report. Further, the % change columns on the preliminary incident count differ from the percentage change on the UCR crime report, sometimes significantly.











# SPOKANE POLICE DEPARTMENT NORTH

**Police Service Area** 



### **PSA Commander**

**Captain Craig Meidl** 

Period Ending: Saturday August 8, 2015

**Northwest District (P1)** 

**Central District (P2)** 

**Neva-Wood District (P3)** 

**Northeast District (P4)** 



### North Police Service Area (P1, P2, P3 and P4)



### **Preliminary Incident Counts**

|             |                            | 7           | Day Compa | rison     | 28 L       | Day Compa | rison          | YTE     | Compariso   | on      |
|-------------|----------------------------|-------------|-----------|-----------|------------|-----------|----------------|---------|-------------|---------|
| Part 1 Crim | ne Categories              | Current     | Prior     | Percent   | Current    | Prior     | Percent