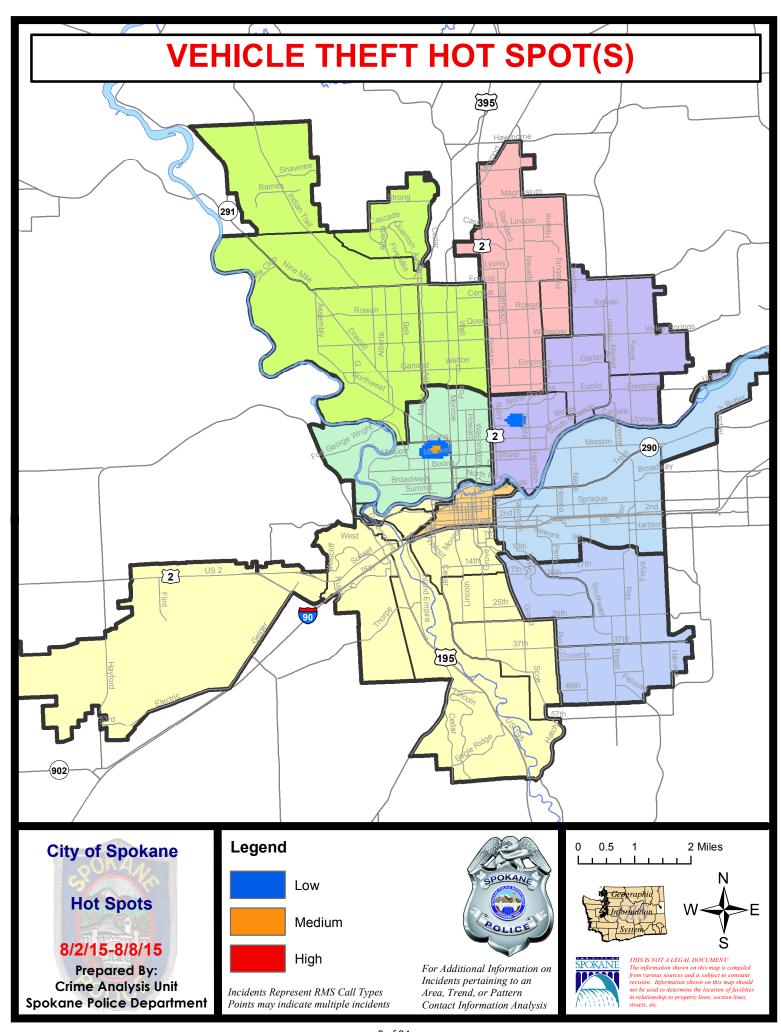

### NW - Northwest District (P1)

| <u>Offense</u>        | <u>Address</u>       | Reported Date |
|-----------------------|----------------------|---------------|
| SPA1BS                |                      |               |
| BURGLARY-RESIDNTL     | 4300 W LYONS AV      | 8/5/2015      |
| SPA1IT                |                      |               |
| BURGLARY-GARAGE       | 5400 W BARNES RD     | 8/5/2015      |
| BURGLARY-GARAGE       | 9900 N WIEBER DR     | 8/6/2015      |
| SPA1NH                |                      |               |
| ASSAULT-WEAPON        | 3900 N WASHINGTON ST | 8/8/2015      |
| BURGLARY-COMMERCIAL   | 700 W JOSEPH AV      | 8/2/2015      |
| BURGLARY-COMMERCIAL   | 5500 N WALL ST       | 8/4/2015      |
| BURGLARY-COMMERCIAL   | 5500 N WALL ST       | 8/6/2015      |
| BURGLARY-GARAGE       | 600 W GORDON AV      | 8/5/2015      |
| VEH-PROWL             | 4500 N DIVISION ST   | 8/3/2015      |
| VEH-PROWL             | 1300 W DECATUR AV    | 8/3/2015      |
| VEH-PROWL             | 1100 W DECATUR AV    | 8/3/2015      |
| VEH-PROWL             | 4400 N MONROE ST     | 8/4/2015      |
| VEH-PROWL             | 4100 N STEVENS ST    | 8/4/2015      |
| VEH-PROWL             | 4900 N CALISPEL ST   | 8/5/2015      |
| VEH-PROWL             | 1400 W PROVIDENCE AV | 8/5/2015      |
| VEH-PROWL             | 300 W JOSEPH AV      | 8/8/2015      |
| VEH-THEFT             | 4400 N CEDAR ST      | 8/5/2015      |
| VEH-THEFT             | 3700 N DIVISION ST   | 8/7/2015      |
| SPA1NW                |                      |               |
| BURGLARY-FENCED AREA  | 5500 N G ST          | 8/8/2015      |
| BURGLARY-GARAGE       | 2200 W KIERNAN AV    | 8/4/2015      |
| BURGLARY-GARAGE       | 2800 W ROCKWELL AV   | 8/4/2015      |
| BURGLARY-GARAGE       | 5100 N CANNON ST     | 8/7/2015      |
| BURGLARY-RESIDNTL     | 5100 N CANNON ST     | 8/3/2015      |
| THEFT-BOAT/BOAT PARTS | 2700 W BROAD AV      | 8/3/2015      |
| VEH-PROWL             | 2200 W OLYMPIC AV    | 8/3/2015      |
| VEH-PROWL             | 2500 W CROWN AV      | 8/7/2015      |
| VEH-PROWL             | 2100 W KIERNAN AV    | 8/7/2015      |
| VEH-TMVWOP            | 5700 N D ST          | 8/7/2015      |
|                       |                      |               |

### NW Central District (P2)

| <u>Offense</u>        | Address                 | Reported Date |
|-----------------------|-------------------------|---------------|
| SPA2EG                |                         |               |
| ASSAULT-SUB BDLY HARM | 700 W CLEVELAND AV      | 8/4/2015      |
| ASSAULT-SUB BDLY HARM | 200 W KNOX AV           | 8/7/2015      |
| BURGLARY-COMMERCIAL   | 1300 N DIVISION ST      | 8/4/2015      |
| BURGLARY-FENCED AREA  | 1200 W CARLISLE AV      | 8/2/2015      |
| BURGLARY-GARAGE       | 3200 N MAPLE ST         | 8/2/2015      |
| BURGLARY-GARAGE       | 1900 N WASHINGTON ST    | 8/3/2015      |
| BURGLARY-GARAGE       | 2500 N WASHINGTON ST    | 8/4/2015      |
| BURGLARY-RESIDNTL     | 2400 N LINCOLN ST       | 8/5/2015      |
| BURGLARY-RESIDNTL     | 1300 W MANSFIELD AV     | 8/6/2015      |
| RAPE-FORCIBLE         |                         | 8/3/2015      |
| VEH-PROWL             | 200 W DALTON AV         | 8/2/2015      |
| VEH-PROWL             | 500 W CARLISLE AV       | 8/2/2015      |
| VEH-PROWL             | W SHARP AV/N STEVENS ST | 8/4/2015      |
| VEH-PROWL             | 1200 N STEVENS ST       | 8/4/2015      |
| VEH-PROWL             | 300 W SHANNON AV        | 8/4/2015      |
| VEH-PROWL             | 1900 W MANSFIELD AV     | 8/5/2015      |
| VEH-THEFT             | W EUCLID AV/N MONROE ST | 8/6/2015      |
| VEH-THEFT-TRAILER     | 2400 N DIVISION ST      | 8/4/2015      |
| SPA2WC                |                         |               |
| ASSAULT-SUB BDLY HARM | 900 N CEDAR ST          | 8/3/2015      |
| ASSAULT-SUB BDLY HARM | 600 N OAK ST            | 8/8/2015      |
| ASSAULT-WEAPON        | N BELT ST/W BOONE AV    | 8/3/2015      |
| ASSAULT-WEAPON        | 2600 W MALLON AV        | 8/4/2015      |
| ASSAULT-WEAPON        | N ASH ST/W BOONE AV     | 8/4/2015      |
| BURGLARY-RESIDNTL     | 2700 W MALLON AV        | 8/2/2015      |
| BURGLARY-RESIDNTL     | 2700 W MALLON AV        | 8/2/2015      |
| BURGLARY-RESIDNTL     | 1500 N JEFFERSON ST     | 8/3/2015      |
| BURGLARY-RESIDNTL     | 1600 W SPOFFORD AV      | 8/4/2015      |
| BURGLARY-RESIDNTL     | 1400 W MAXWELL AV       | 8/4/2015      |
| BURGLARY-RESIDNTL     | 1800 W GARDNER AV       | 8/5/2015      |
| BURGLARY-RESIDNTL     | 1800 W GARDNER AV       | 8/7/2015      |
| ROBBERY               | N ASH ST/W SHARP AV     | 8/2/2015      |
| VEH-THEFT             | 1100 W SPOFFORD AV      | 8/2/2015      |
| VEH-THEFT             | 1700 W MISSION AV       | 8/3/2015      |
| VEH-THEFT             | 1800 N CEDAR ST         | 8/7/2015      |
| VEH-THEFT PLATES/TABS | 1300 N COCHRAN ST       | 8/6/2015      |
|                       |                         |               |

### NE - Neva-Wood District (P3)

| <u>Offense</u>       | Address                       | Reported Date |
|----------------------|-------------------------------|---------------|
| SPB3NL               |                               |               |
| ASSAULT-WEAPON       | 600 E SANSON AV               | 8/8/2015      |
| BURGLARY-COMMERCIAL  | 500 E FRANCIS AV              | 8/6/2015      |
| BURGLARY-COMMERCIAL  | 9200 N NEVADA ST              | 8/6/2015      |
| BURGLARY-COMMERCIAL  | 200 E LINCOLN RD              | 8/8/2015      |
| BURGLARY-GARAGE      | 400 E OLYMPIC AV              | 8/3/2015      |
| BURGLARY-GARAGE      | 6100 N NEVADA ST              | 8/6/2015      |
| BURGLARY-RESIDNTL    | 4300 N ADDISON ST             | 8/2/2015      |
| BURGLARY-RESIDNTL    | 9200 N COLTON ST              | 8/4/2015      |
| BURGLARY-RESIDNTL    | 700 E BISMARK AV              | 8/4/2015      |
| BURGLARY-RESIDNTL    | 00 E WEILE AV                 | 8/5/2015      |
| INTIMIDATION W/WPN   | 200 E EVERETT AV              | 8/8/2015      |
| ROBBERY              | 400 E WABASH AV               | 8/3/2015      |
| VEH-PROWL            | 8200 N ANTIETAM DR            | 8/4/2015      |
| VEH-PROWL            | 1700 E LINCOLN RD             | 8/5/2015      |
| VEH-PROWL            | 1100 E COZZA DR               | 8/5/2015      |
| VEH-PROWL            | 1000 E COZZA DR               | 8/6/2015      |
| VEH-PROWL            | 1000 E WELLESLEY AV           | 8/6/2015      |
| VEH-PROWL            | 1000 E COZZA DR               | 8/6/2015      |
| VEH-PROWL            | 7800 N MORTON ST              | 8/7/2015      |
| VEH-PROWL            | 900 E NEBRASKA AV             | 8/8/2015      |
| VEH-PROWL            | 500 E CROWN AV                | 8/8/2015      |
| VEH-PROWL            | 1300 E WABASH AV              | 8/8/2015      |
| VEH-PROWL            | 4700 N DIVISION ST            | 8/8/2015      |
| VEH-THEFT            | 200 E LINCOLN RD              | 8/3/2015      |
| VEH-THEFT            | 5900 N RUBY ST                | 8/4/2015      |
| VEH-THEFT            | E DECATUR AV/N NEVADA ST      | 8/4/2015      |
| VEH-THEFT            | 800 E COURTLAND AV            | 8/8/2015      |
| SPB3WH               |                               |               |
| BURGLARY-GARAGE      | 2000 E BISMARK AV             | 8/7/2015      |
| VEH-THEFT            | N PITTSBURG ST/E WELLESLEY AV | 8/3/2015      |
| VEH-THEFT AUTO PARTS | 1600 E JOSEPH AV              | 8/2/2015      |

### NE - Northeast District (P4)

| <u>Offense</u>        | <u>Address</u>                | Reported Date |
|-----------------------|-------------------------------|---------------|
| SPB4BE                |                               |               |
| ASSAULT-WEAPON        | 4100 N REGAL ST               | 8/2/2015      |
| ASSAULT-WEAPON        | 1600 E LONGFELLOW AV          | 8/2/2015      |
| VEH-PROWL             | 2100 E NORTH CRESCENT AV      | 8/2/2015      |
| VEH-PROWL             | N CRESTLINE ST/E RICH AV      | 8/3/2015      |
| VEH-PROWL             | 3700 N COOK ST                | 8/3/2015      |
| VEH-PROWL             | 3900 N MAGNOLIA ST            | 8/4/2015      |
| VEH-PROWL             | 3900 N STONE ST               | 8/5/2015      |
| VEH-PROWL             | 3700 N COOK ST                | 8/5/2015      |
| VEH-PROWL             | 1500 E BRIDGEPORT AV          | 8/8/2015      |
| VEH-THEFT             | 1500 E GORDON AV              | 8/3/2015      |
| VEH-THEFT             | 3500 N MARKET ST              | 8/6/2015      |
| <u>SPB4HI</u>         |                               |               |
| ASSAULT-WEAPON        | 6100 N MARKET ST              | 8/8/2015      |
| BURGLARY-COMMERCIAL   | 4600 N MARKET ST              | 8/8/2015      |
| BURGLARY-FENCED AREA  | 3800 E PRINCETON AV           | 8/2/2015      |
| BURGLARY-GARAGE       | 5900 N STONE ST               | 8/3/2015      |
| BURGLARY-RESIDNTL     | 4900 N NELSON ST              | 8/5/2015      |
| VEH-THEFT             | E EVERETT AV/N MARKET ST      | 8/4/2015      |
| VEH-THEFT AUTO PARTS  | 3700 E EVERETT AV             | 8/4/2015      |
| VEH-THEFT AUTO PARTS  | 2700 E EVERETT AV             | 8/6/2015      |
| SPB4LO                |                               |               |
| ARSON                 | 900 E BALDWIN AV              | 8/5/2015      |
| ASSAULT-SUB BDLY HARM | 400 E ERMINA AV               | 8/2/2015      |
| BURGLARY-COMMERCIAL   | 3000 N NEVADA ST              | 8/6/2015      |
| BURGLARY-COMMERCIAL   | 2700 N RUBY ST                | 8/7/2015      |
| VEH-PROWL             | 1300 E BALDWIN AV             | 8/2/2015      |
| VEH-PROWL             | 800 E SHARP AV                | 8/2/2015      |
| VEH-PROWL             | E BALDWIN AV/N LIDGERWOOD ST  | 8/3/2015      |
| VEH-PROWL             | 300 E MONTGOMERY AV           | 8/3/2015      |
| VEH-PROWL             | 1400 N ADDISON ST             | 8/3/2015      |
| VEH-PROWL             | 300 E AUGUSTA AV              | 8/6/2015      |
| VEH-PROWL             | 200 E NORA AV                 | 8/6/2015      |
| VEH-PROWL             | 1000 E NORA AV                | 8/6/2015      |
| VEH-THEFT             | E CARLISLE AV/N CINCINNATI ST | 8/5/2015      |
| VEH-THEFT             | 800 E SINTO AV                | 8/6/2015      |
| VEH-THEFT             | 700 N SUPERIOR ST             | 8/6/2015      |
| VEH-THEFT             | 2400 N ASTOR ST               | 8/8/2015      |
| SPB4MI                |                               |               |
| BURGLARY-RESIDNTL     | 6200 E UPRIVER LN             | 8/6/2015      |

### SE - South Central District (P5)

| <u>Offense</u>        | <u>Address</u>         | Reported Date |
|-----------------------|------------------------|---------------|
| SPC5EC                |                        |               |
| ASSAULT-WEAPON        | 100 S SCOTT ST         | 8/3/2015      |
| BURGLARY-COMMERCIAL   | 4000 E FERRY AV        | 8/3/2015      |
| BURGLARY-FENCED AREA  | 100 N GREENE ST        | 8/5/2015      |
| BURGLARY-RESIDNTL     | 100 N MAGNOLIA ST      | 8/5/2015      |
| VEH-PROWL             | 100 S SPOKANE ST       | 8/2/2015      |
| VEH-PROWL             | 800 S COWLEY ST        | 8/3/2015      |
| VEH-PROWL             | 800 S FREYA ST         | 8/3/2015      |
| VEH-PROWL             | 3200 E TRENT AV        | 8/6/2015      |
| VEH-PROWL             | 200 S DIVISION ST      | 8/7/2015      |
| VEH-PROWL             | 3600 E 12TH AV         | 8/8/2015      |
| VEH-PROWL             | 800 S THOR ST          | 8/8/2015      |
| VEH-THEFT             | 2500 E 3RD AV          | 8/3/2015      |
| VEH-THEFT PLATES/TABS | 2300 E PACIFIC AV      | 8/6/2015      |
| SPC5GP                |                        |               |
| BURGLARY-COMMERCIAL   | 4300 E TRENT AV        | 8/4/2015      |
| VEH-PROWL             | E MISSION AV/N NAPA ST | 8/3/2015      |
| VEH-PROWL             | 1700 E DESMET AV       | 8/4/2015      |
| VEH-PROWL             | 1900 E CATALDO AV      | 8/5/2015      |

### SE - Southeast District (P6)

| <u>Offense</u>        | <u>Address</u> | Reported Date |
|-----------------------|----------------|---------------|
| SPC6LH                |                |               |
| ASSAULT-SUB BDLY HARM | 3400 E 37TH AV | 8/4/2015      |
| VEH-PROWL             | 2500 E 29TH AV | 8/3/2015      |
| VEH-THEFT             | 3600 E 14TH AV | 8/4/2015      |
| SPC6SG                |                |               |
| VEH-PROWL             | 2500 E 53RD AV | 8/4/2015      |

### SW - Southwest District (P7)

| <u>Offense</u>       | <u>Address</u>       | Reported Date |
|----------------------|----------------------|---------------|
| SPD7BA               |                      |               |
| BURGLARY-RESIDNTL    | 2000 W 4TH AV        | 8/3/2015      |
| ROBBERY              | 1800 W 3RD AV        | 8/2/2015      |
| VEH-PROWL            | 100 S OAK ST         | 8/2/2015      |
| VEH-PROWL            | W 2ND AV/S POPLAR ST | 8/6/2015      |
| VEH-PROWL            | 400 S CHESTNUT ST    | 8/7/2015      |
| SPD7CH               |                      |               |
| BURGLARY-GARAGE      | 200 W 13TH AV        | 8/8/2015      |
| RAPE-FORCIBLE        |                      | 8/3/2015      |
| VEH-PROWL            | 1400 S MONROE ST     | 8/3/2015      |
| SPD7CS               |                      |               |
| VEH-THEFT            | 4000 S SHERMAN ST    | 8/5/2015      |
| SPD7MC               |                      |               |
| BURGLARY-GARAGE      | 400 W 22ND AV        | 8/8/2015      |
| BURGLARY-GARAGE      | 00 W 27TH AV         | 8/8/2015      |
| SPD7WH               |                      |               |
| BURGLARY-FENCED AREA | 2800 W SUNSET BL     | 8/3/2015      |
| BURGLARY-RESIDNTL    | 3300 W SOUTH LOOP AV | 8/7/2015      |
| VEH-PROWL            | 3100 W HARTSON AV    | 8/6/2015      |

### SW - Downtown District (P8)

| <u>Offense</u>       | <u>Address</u>             | Reported Date |
|----------------------|----------------------------|---------------|
| SPD8RS               |                            |               |
| BURGLARY-COMMERCIAL  | 1400 W 1ST AV              | 8/2/2015      |
| INTIMIDATION W/WPN   | 400 W SPRAGUE AV           | 8/7/2015      |
| ROBBERY              | W 2ND AV/S POST ST         | 8/3/2015      |
| VEH-PROWL            | 1300 W 2ND AV              | 8/5/2015      |
| VEH-PROWL            | 400 N RIVERPOINT BL        | 8/6/2015      |
| VEH-PROWL            | 1000 W 1ST AV              | 8/6/2015      |
| VEH-THEFT            | N HOWARD ST/W RIVERSIDE AV | 8/2/2015      |
| VEH-THEFT AUTO PARTS | 1300 W 1ST AV              | 8/4/2015      |