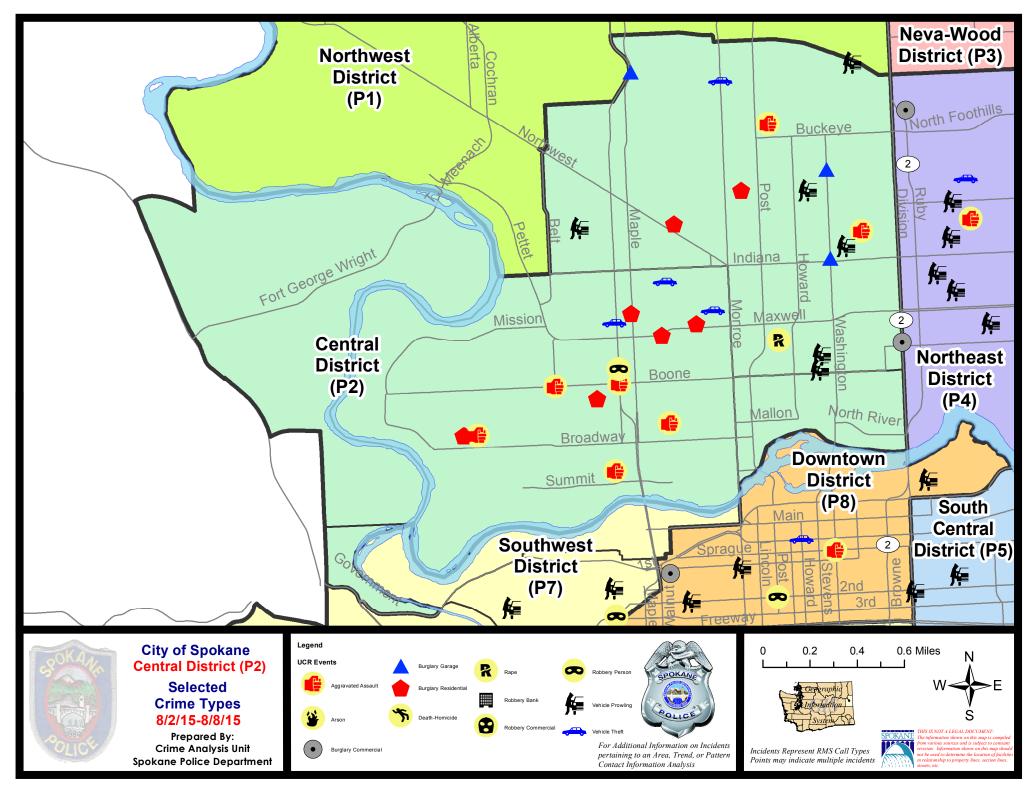

### **NW - Central District (P2)**

### **Preliminary Incident Counts**

|             |                            | 7           | Day Compa | rison     | 28 E       | Day Compa | rison          | YTE     | Compariso   | on      |
|-------------|----------------------------|-------------|-----------|-----------|------------|-----------|----------------|---------|-------------|---------|
| Part 1 Crim | ne Categories              | Current     | Prior     | Percent   | Current    | Prior     | Percent        | Current | Prior       | Percent |
| Violent     | Criminal Homicide          | 0           | 1         |           | 2          | 0         |                | 2       | 1           | 100.00% |
|             | Rape                       | 1           | 1         | 0.00%     | 5          | 1         | 400.00%        | 14      | 15          | -6.67%  |
|             | Robbery - Commercial       | 0           | 0         |           | 0          | 1         |                | 1       | 8           | -87.50% |
|             | Robbery - Person           | 1           | 0         |           | 4          | 5         | -20.00%        | 29      | 36          | -19.44% |
|             | Aggravated Assault - NonDV | 4           | 3         | 33.33%    | 7          | 8         | -12.50%        | 43      | 43          | 0.00%   |
|             | Aggravated Assault - DV    | 3           | 2         | 50.00%    | 9          | 1         | 800.00%        | 23      | 22          | 4.55%   |
|             |                            |             |           |           |            |           |                |         |             |         |
|             | Violent Total:             | 9           | 7         | 28.57%    | 27         | 16        | 68.75%         | 112     | 125         | -10.40% |
| Property    | Burglary Residence         | 9           | 5         | 80.00%    | 19         | 17        | 11.76%         | 145     | 150         | -3.33%  |
|             | Burglary Garage            | 3           | 2         | 50.00%    | 11         | 3         | 266.67%        | 53      | 58          | -8.62%  |
|             | Burglary Commercial        | 1           | 2         | -50.00%   | 6          | 9         | -33.33%        | 41      | 30          | 36.67%  |
|             | Larceny                    | 26          | 34        | -23.53%   | 142        | 123       | 15.45%         | 848     | 964         | -12.03% |
|             | Vehicle Theft              | 4           | 4         | 0.00%     | 24         | 24        | 0.00%          | 113     | 146         | -22.60% |
|             | Arson                      | 0           | 0         |           | 0          | 0         |                | 8       | 8           | 0.00%   |
|             |                            |             |           |           |            |           |                |         |             |         |
|             | Property Total:            | 43          | 47        | -8.51%    | 202        | 176       | 14.77%         | 1208    | 1356        | -10.91% |
| Preliminar  | y Part 1 Crime Totals:     | 52          | 54        | -3.70%    | 229        | 192       | 19.27%         | 1320    | 1481        | -10.87% |
|             | Curr                       | rent 7 Day  | Period:   | 8/2/2015  | - 8/8/2015 | Prior     | 7 Day Period:  | 7/26/2  | 2015 - 8/1/ | 2015    |
|             | Curr                       | rent 28 Day | y Period: | 7/12/2015 | - 8/8/2015 | Prior :   | 28 Day Period: | 6/14/2  | 2015 - 7/11 | /2015   |
|             | Curr                       | rent YTD P  | eriod:    | 1/1/2015  | - 8/8/2015 | Prior `   | YTD Period:    | 1/1/2   | 2014 - 8/8/ | 2014    |

Prepared by SPD Crime Analysis Office - Monday, August 10, 2015

With the exception of criminal homicides, this chart represents preliminary counts of the original Police Incident Reports. Full statistical analysis to determine the confidence level of this data has not been performed. In general, the preliminary incident counts are less than the crimes eventually reported on the UCR Crime Report. Further, the % change columns on the preliminary incident count differ from the percentage change on the UCR crime report, sometimes significantly.

### 8/2/2015 TO 8/8/2015

### NW Central District (P2)

| <u>Offense</u>        | Address                 | Reported Date |
|-----------------------|-------------------------|---------------|
| SPA2EG                |                         |               |
| ASSAULT-SUB BDLY HARM | 700 W CLEVELAND AV      | 8/4/2015      |
| ASSAULT-SUB BDLY HARM | 200 W KNOX AV           | 8/7/2015      |
| BURGLARY-COMMERCIAL   | 1300 N DIVISION ST      | 8/4/2015      |
| BURGLARY-FENCED AREA  | 1200 W CARLISLE AV      | 8/2/2015      |
| BURGLARY-GARAGE       | 3200 N MAPLE ST         | 8/2/2015      |
| BURGLARY-GARAGE       | 1900 N WASHINGTON ST    | 8/3/2015      |
| BURGLARY-GARAGE       | 2500 N WASHINGTON ST    | 8/4/2015      |
| BURGLARY-RESIDNTL     | 2400 N LINCOLN ST       | 8/5/2015      |
| BURGLARY-RESIDNTL     | 1300 W MANSFIELD AV     | 8/6/2015      |
| RAPE-FORCIBLE         |                         | 8/3/2015      |
| VEH-PROWL             | 200 W DALTON AV         | 8/2/2015      |
| VEH-PROWL             | 500 W CARLISLE AV       | 8/2/2015      |
| VEH-PROWL             | W SHARP AV/N STEVENS ST | 8/4/2015      |
| VEH-PROWL             | 1200 N STEVENS ST       | 8/4/2015      |
| VEH-PROWL             | 300 W SHANNON AV        | 8/4/2015      |
| VEH-PROWL             | 1900 W MANSFIELD AV     | 8/5/2015      |
| VEH-THEFT             | W EUCLID AV/N MONROE ST | 8/6/2015      |
| VEH-THEFT-TRAILER     | 2400 N DIVISION ST      | 8/4/2015      |
| SPA2WC                |                         |               |
| ASSAULT-SUB BDLY HARM | 900 N CEDAR ST          | 8/3/2015      |
| ASSAULT-SUB BDLY HARM | 600 N OAK ST            | 8/8/2015      |
| ASSAULT-WEAPON        | N BELT ST/W BOONE AV    | 8/3/2015      |
| ASSAULT-WEAPON        | 2600 W MALLON AV        | 8/4/2015      |
| ASSAULT-WEAPON        | N ASH ST/W BOONE AV     | 8/4/2015      |
| BURGLARY-RESIDNTL     | 2700 W MALLON AV        | 8/2/2015      |
| BURGLARY-RESIDNTL     | 2700 W MALLON AV        | 8/2/2015      |
| BURGLARY-RESIDNTL     | 1500 N JEFFERSON ST     | 8/3/2015      |
| BURGLARY-RESIDNTL     | 1600 W SPOFFORD AV      | 8/4/2015      |
| BURGLARY-RESIDNTL     | 1400 W MAXWELL AV       | 8/4/2015      |
| BURGLARY-RESIDNTL     | 1800 W GARDNER AV       | 8/5/2015      |
| BURGLARY-RESIDNTL     | 1800 W GARDNER AV       | 8/7/2015      |
| ROBBERY               | N ASH ST/W SHARP AV     | 8/2/2015      |
| VEH-THEFT             | 1100 W SPOFFORD AV      | 8/2/2015      |
| VEH-THEFT             | 1700 W MISSION AV       | 8/3/2015      |
| VEH-THEFT             | 1800 N CEDAR ST         | 8/7/2015      |
| VEH-THEFT PLATES/TABS | 1300 N COCHRAN ST       | 8/6/2015      |
|                       |                         |               |