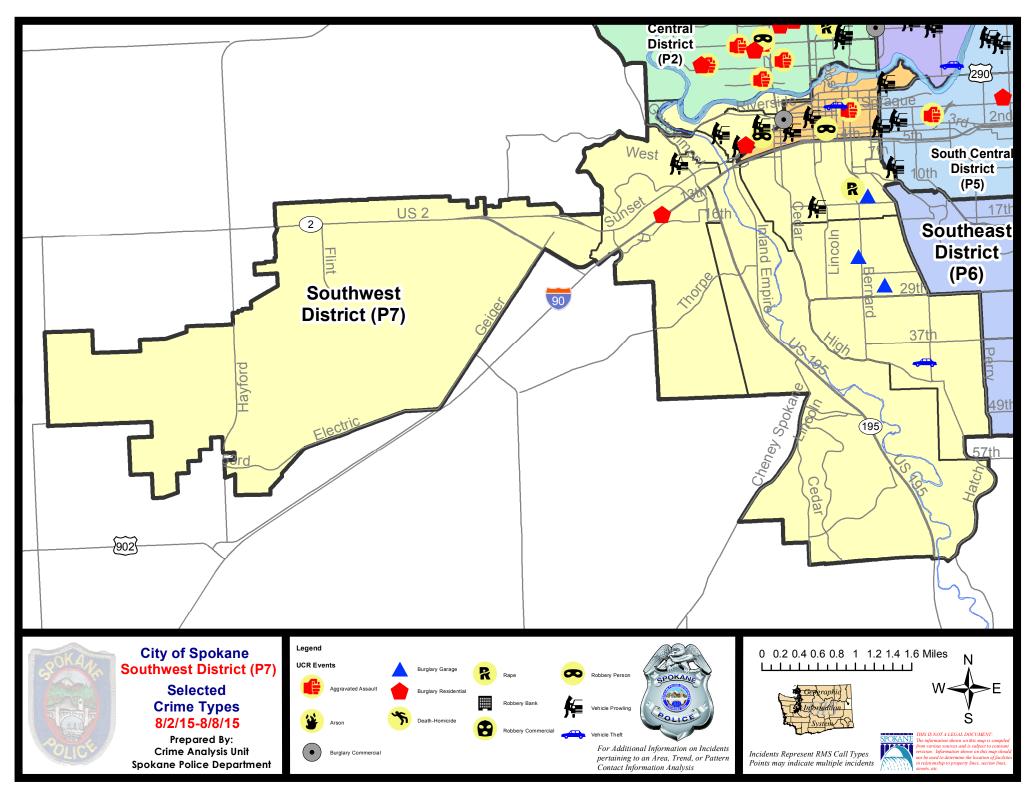

### **SW - Southwest District (P7)**

### **Preliminary Incident Counts**

|             |                            | 7          | Day Compa | rison      | 28 L                                             | Day Compa | rison         | YTE     | ) Compariso | on      |
|-------------|----------------------------|------------|-----------|------------|--------------------------------------------------|-----------|---------------|---------|-------------|---------|
| Part 1 Crim | ne Categories              | Current    | Prior     | Percent    | Current                                          | Prior     | Percent       | Current | Prior       | Percent |
| Violent     | Criminal Homicide          | 0          | 0         |            | 0                                                | 0         |               | 0       | 1           |         |
|             | Rape                       | 1          | 0         |            | 1                                                | 1         | 0.00%         | 6       | 4           | 50.00%  |
|             | Robbery - Commercial       | 0          | 0         |            | 0                                                | 0         |               | 0       | 1           |         |
|             | Robbery - Person           | 1          | 0         |            | 1                                                | 1         | 0.00%         | 14      | 20          | -30.00% |
|             | Aggravated Assault - NonDV | 0          | 0         |            | 2                                                | 0         |               | 25      | 21          | 19.05%  |
|             | Aggravated Assault - DV    | 0          | 0         |            | 2                                                | 1         | 100.00%       | 17      | 16          | 6.25%   |
|             | Violent Total:             | 2          | 0         |            | 6                                                | 3         | 100.00%       | 62      | 63          | -1.59%  |
| Property    | Burglary Residence         | 2          | 5         | -60.00%    | 10                                               | 8         | 25.00%        | 86      | 96          | -10.42% |
|             | Burglary Garage            | 3          | 0         |            | 8                                                | 8         | 0.00%         | 66      | 75          | -12.00% |
|             | Burglary Commercial        | 0          | 0         |            | 2                                                | 2         | 0.00%         | 21      | 27          | -22.22% |
|             | Larceny                    | 18         | 26        | -30.77%    | 91                                               | 65        | 40.00%        | 658     | 711         | -7.45%  |
|             | Vehicle Theft              | 1          | 4         | -75.00%    | 10                                               | 11        | -9.09%        | 102     | 120         | -15.00% |
|             | Arson                      | 0          | 0         |            | 1                                                | 0         |               | 3       | 0           |         |
|             | Property Total:            | 24         | 35        | -31.43%    | 122                                              | 94        | 29.79%        | 936     | 1029        | -9.04%  |
| Preliminar  | y Part 1 Crime Totals:     | 26         | 35        | -25.71%    | 128                                              | 97        | 31.96%        | 998     | 1092        | -8.61%  |
|             | Cur                        | rent 7 Day | Period:   | 8/2/2015   | - 8/8/2015                                       | Prior 7   | 7 Day Period: | 7/26/2  | 2015 - 8/1/ | 2015    |
|             | Current 28 Day Period:     |            | 7/12/2015 | - 8/8/2015 | 15 <b>Prior 28 Day Period:</b> 6/14/2015 - 7/11/ |           | 1/2015        |         |             |         |
|             | Cur                        | rent YTD P | eriod:    | 1/1/2015   | - 8/8/2015                                       | Prior `   | YTD Period:   | 1/1/2   | 2014 - 8/8/ | 2014    |

### SW - Southwest District (P7)

| <u>Offense</u>       | <u>Address</u>       | Reported Date |
|----------------------|----------------------|---------------|
| SPD7BA               |                      |               |
| BURGLARY-RESIDNTL    | 2000 W 4TH AV        | 8/3/2015      |
| ROBBERY              | 1800 W 3RD AV        | 8/2/2015      |
| VEH-PROWL            | 100 S OAK ST         | 8/2/2015      |
| VEH-PROWL            | W 2ND AV/S POPLAR ST | 8/6/2015      |
| VEH-PROWL            | 400 S CHESTNUT ST    | 8/7/2015      |
| SPD7CH               |                      |               |
| BURGLARY-GARAGE      | 200 W 13TH AV        | 8/8/2015      |
| RAPE-FORCIBLE        |                      | 8/3/2015      |
| VEH-PROWL            | 1400 S MONROE ST     | 8/3/2015      |
| SPD7CS               |                      |               |
| VEH-THEFT            | 4000 S SHERMAN ST    | 8/5/2015      |
| SPD7MC               |                      |               |
| BURGLARY-GARAGE      | 400 W 22ND AV        | 8/8/2015      |
| BURGLARY-GARAGE      | 00 W 27TH AV         | 8/8/2015      |
| SPD7WH               |                      |               |
| BURGLARY-FENCED AREA | 2800 W SUNSET BL     | 8/3/2015      |
| BURGLARY-RESIDNTL    | 3300 W SOUTH LOOP AV | 8/7/2015      |
| VEH-PROWL            | 3100 W HARTSON AV    | 8/6/2015      |