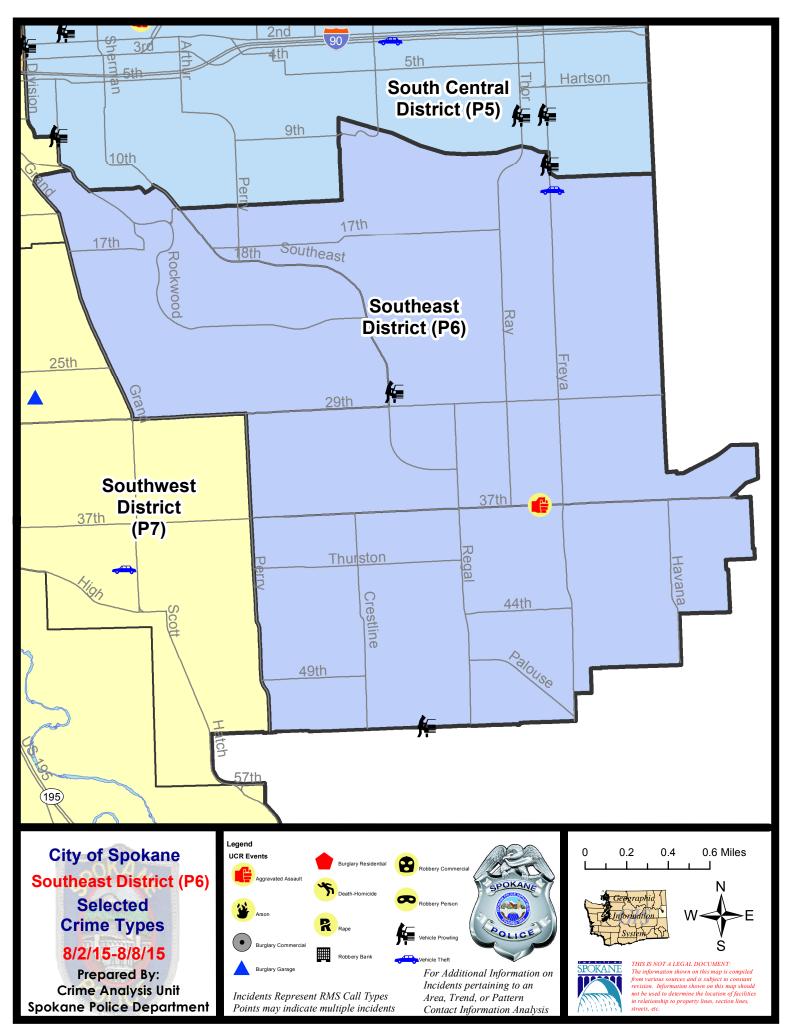

#### **SE - Southeast District (P6)**

### SE - Southeast District (P6)

| <u>Offense</u>        | <u>Address</u> | Reported Date |
|-----------------------|----------------|---------------|
| SPC6LH                |                |               |
| ASSAULT-SUB BDLY HARM | 3400 E 37TH AV | 8/4/2015      |
| VEH-PROWL             | 2500 E 29TH AV | 8/3/2015      |
| VEH-THEFT             | 3600 E 14TH AV | 8/4/2015      |
| SPC6SG                |                |               |
| VEH-PROWL             | 2500 E 53RD AV | 8/4/2015      |