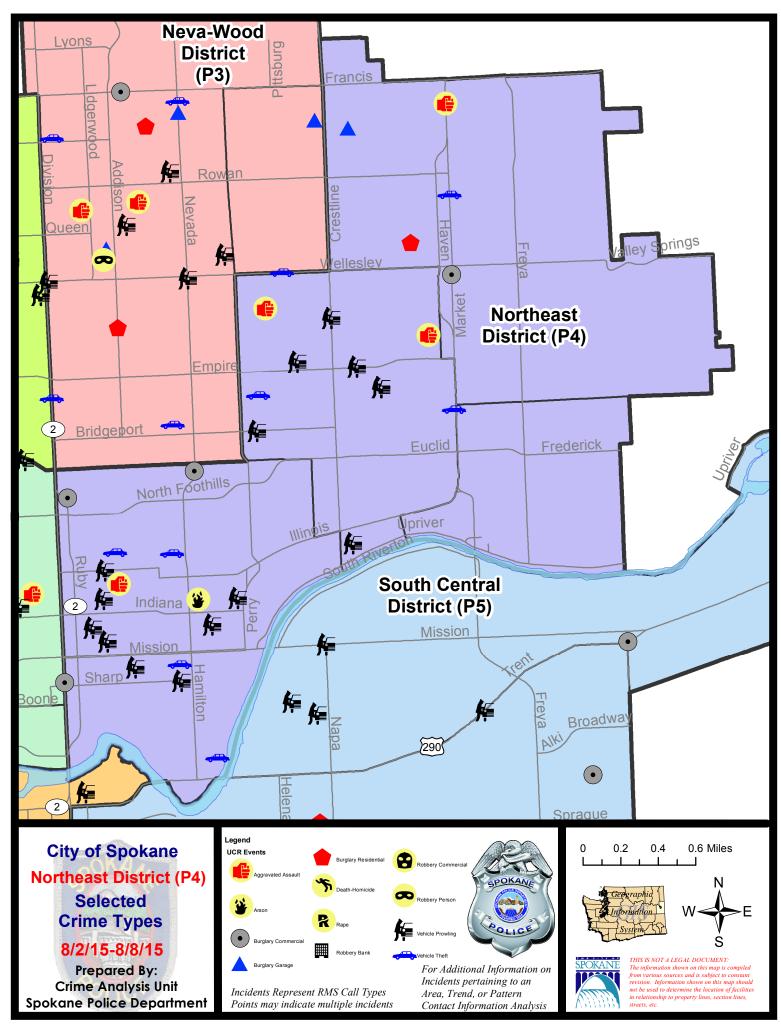

#### **NE - Northeast District (P4)**

### NE - Northeast District (P4)

| <u>Offense</u>        | <u>Address</u>                | Reported Date |
|-----------------------|-------------------------------|---------------|
| SPB4BE                |                               |               |
| ASSAULT-WEAPON        | 4100 N REGAL ST               | 8/2/2015      |
| ASSAULT-WEAPON        | 1600 E LONGFELLOW AV          | 8/2/2015      |
| VEH-PROWL             | 2100 E NORTH CRESCENT AV      | 8/2/2015      |
| VEH-PROWL             | N CRESTLINE ST/E RICH AV      | 8/3/2015      |
| VEH-PROWL             | 3700 N COOK ST                | 8/3/2015      |
| VEH-PROWL             | 3900 N MAGNOLIA ST            | 8/4/2015      |
| VEH-PROWL             | 3900 N STONE ST               | 8/5/2015      |
| VEH-PROWL             | 3700 N COOK ST                | 8/5/2015      |
| VEH-PROWL             | 1500 E BRIDGEPORT AV          | 8/8/2015      |
| VEH-THEFT             | 1500 E GORDON AV              | 8/3/2015      |
| VEH-THEFT             | 3500 N MARKET ST              | 8/6/2015      |
| <u>SPB4HI</u>         |                               |               |
| ASSAULT-WEAPON        | 6100 N MARKET ST              | 8/8/2015      |
| BURGLARY-COMMERCIAL   | 4600 N MARKET ST              | 8/8/2015      |
| BURGLARY-FENCED AREA  | 3800 E PRINCETON AV           | 8/2/2015      |
| BURGLARY-GARAGE       | 5900 N STONE ST               | 8/3/2015      |
| BURGLARY-RESIDNTL     | 4900 N NELSON ST              | 8/5/2015      |
| VEH-THEFT             | E EVERETT AV/N MARKET ST      | 8/4/2015      |
| VEH-THEFT AUTO PARTS  | 3700 E EVERETT AV             | 8/4/2015      |
| VEH-THEFT AUTO PARTS  | 2700 E EVERETT AV             | 8/6/2015      |
| SPB4LO                |                               |               |
| ARSON                 | 900 E BALDWIN AV              | 8/5/2015      |
| ASSAULT-SUB BDLY HARM | 400 E ERMINA AV               | 8/2/2015      |
| BURGLARY-COMMERCIAL   | 3000 N NEVADA ST              | 8/6/2015      |
| BURGLARY-COMMERCIAL   | 2700 N RUBY ST                | 8/7/2015      |
| VEH-PROWL             | 1300 E BALDWIN AV             | 8/2/2015      |
| VEH-PROWL             | 800 E SHARP AV                | 8/2/2015      |
| VEH-PROWL             | E BALDWIN AV/N LIDGERWOOD ST  | 8/3/2015      |
| VEH-PROWL             | 300 E MONTGOMERY AV           | 8/3/2015      |
| VEH-PROWL             | 1400 N ADDISON ST             | 8/3/2015      |
| VEH-PROWL             | 300 E AUGUSTA AV              | 8/6/2015      |
| VEH-PROWL             | 200 E NORA AV                 | 8/6/2015      |
| VEH-PROWL             | 1000 E NORA AV                | 8/6/2015      |
| VEH-THEFT             | E CARLISLE AV/N CINCINNATI ST | 8/5/2015      |
| VEH-THEFT             | 800 E SINTO AV                | 8/6/2015      |
| VEH-THEFT             | 700 N SUPERIOR ST             | 8/6/2015      |
| VEH-THEFT             | 2400 N ASTOR ST               | 8/8/2015      |
| SPB4MI                |                               |               |
| BURGLARY-RESIDNTL     | 6200 E UPRIVER LN             | 8/6/2015      |

For protection of victim privacy, the entire address on sexual assault crimes has been redacted.