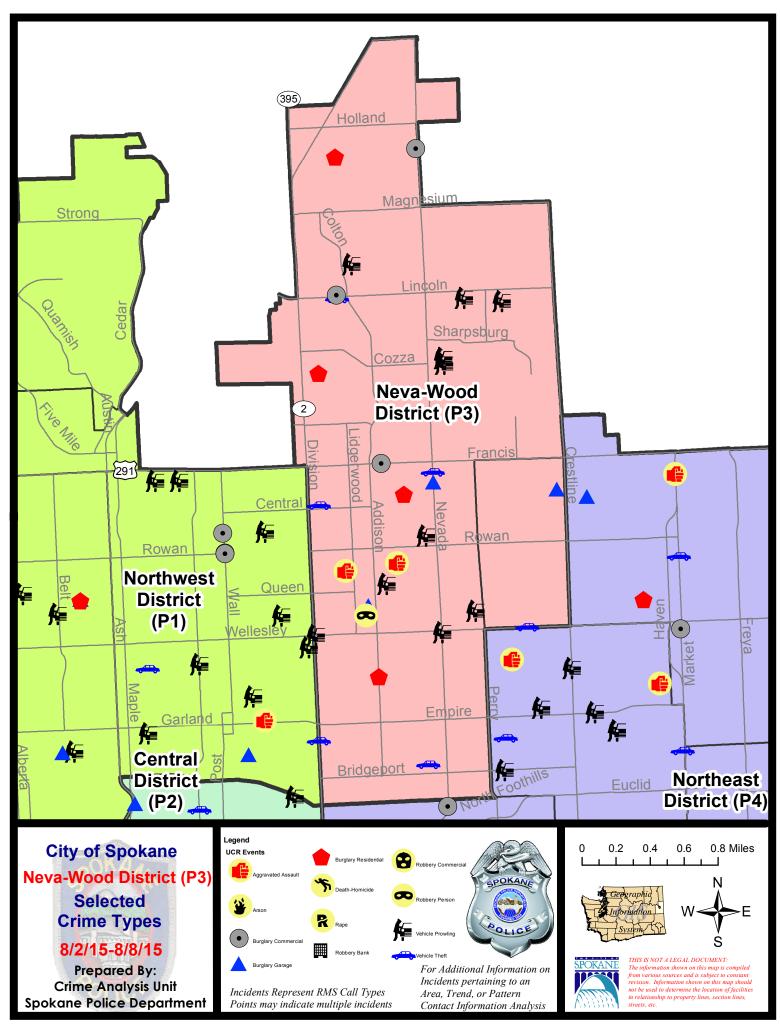

#### **NE - Neva-Wood District (P3)**

### **Preliminary Incident Counts**

|             |                            | 7           | Day Compa | rison     | 28 L       | Day Compa | rison          | YTE     | ) Compariso | on      |
|-------------|----------------------------|-------------|-----------|-----------|------------|-----------|----------------|---------|-------------|---------|
| Part 1 Crim | e Categories               | Current     | Prior     | Percent   | Current    | Prior     | Percent        | Current | Prior       | Percent |
| Violent     | Criminal Homicide          | 0           | 0         |           | 0          | 0         |                | 0       | 0           |         |
|             | Rape                       | 0           | 0         |           | 1          | 2         | -50.00%        | 12      | 14          | -14.29% |
|             | Robbery - Commercial       | 0           | 0         |           | 0          | 0         |                | 1       | 9           | -88.89% |
|             | Robbery - Person           | 1           | 1         | 0.00%     | 2          | 4         | -50.00%        | 36      | 40          | -10.00% |
|             | Aggravated Assault - NonDV | 2           | 2         | 0.00%     | 6          | 6         | 0.00%          | 42      | 35          | 20.00%  |
|             | Aggravated Assault - DV    | 0           | 1         |           | 1          | 3         | -66.67%        | 32      | 22          | 45.45%  |
|             |                            |             |           |           |            |           |                |         |             |         |
|             | Violent Total:             | 3           | 4         | -25.00%   | 10         | 15        | -33.33%        | 123     | 120         | 2.50%   |
| Property    | Burglary Residence         | 4           | 2         | 100.00%   | 19         | 16        | 18.75%         | 164     | 150         | 9.33%   |
|             | Burglary Garage            | 3           | 3         | 0.00%     | 10         | 14        | -28.57%        | 84      | 132         | -36.36% |
|             | Burglary Commercial        | 3           | 4         | -25.00%   | 9          | 2         | 350.00%        | 62      | 61          | 1.64%   |
|             | Larceny                    | 50          | 43        | 16.28%    | 201        | 182       | 10.44%         | 1534    | 1573        | -2.48%  |
|             | Vehicle Theft              | 5           | 5         | 0.00%     | 19         | 29        | -34.48%        | 205     | 296         | -30.74% |
|             | Arson                      | 0           | 3         |           | 4          | 1         | 300.00%        | 6       | 0           |         |
|             | Property Total:            | 65          | 60        | 8.33%     | 262        | 244       | 7.38%          | 2055    | 2212        | -7.10%  |
| Preliminar  | y Part 1 Crime Totals:     | 68          | 64        | 6.25%     | 272        | 259       | 5.02%          | 2178    | 2332        | -6.60%  |
|             | Cur                        | rent 7 Day  | Period:   | 8/2/2015  | - 8/8/2015 | Prior 7   | 7 Day Period:  | 7/26/2  | 2015 - 8/1/ | 2015    |
|             | Cur                        | rent 28 Day | / Period: | 7/12/2015 | - 8/8/2015 | Prior 2   | 28 Day Period: | 6/14/2  | 2015 - 7/11 | 1/2015  |
|             | Cur                        | rent YTD P  | eriod:    | 1/1/2015  | - 8/8/2015 | Prior `   | YTD Period:    | 1/1/2   | 2014 - 8/8/ | 2014    |

Prepared by SPD Crime Analysis Office - Monday, August 10, 2015

With the exception of criminal homicides, this chart represents preliminary counts of the original Police Incident Reports. Full statistical analysis to determine the confidence level of this data has not been performed. In general, the preliminary incident counts are less than the crimes eventually reported on the UCR Crime Report. Further, the % change columns on the preliminary incident count differ from the percentage change on the UCR crime report, sometimes significantly.

### 8/2/2015 TO 8/8/2015

### NE - Neva-Wood District (P3)

| <u>Offense</u>       | Address                       | Reported Date |
|----------------------|-------------------------------|---------------|
| SPB3NL               |                               |               |
| ASSAULT-WEAPON       | 600 E SANSON AV               | 8/8/2015      |
| BURGLARY-COMMERCIAL  | 500 E FRANCIS AV              | 8/6/2015      |
| BURGLARY-COMMERCIAL  | 9200 N NEVADA ST              | 8/6/2015      |
| BURGLARY-COMMERCIAL  | 200 E LINCOLN RD              | 8/8/2015      |
| BURGLARY-GARAGE      | 400 E OLYMPIC AV              | 8/3/2015      |
| BURGLARY-GARAGE      | 6100 N NEVADA ST              | 8/6/2015      |
| BURGLARY-RESIDNTL    | 4300 N ADDISON ST             | 8/2/2015      |
| BURGLARY-RESIDNTL    | 9200 N COLTON ST              | 8/4/2015      |
| BURGLARY-RESIDNTL    | 700 E BISMARK AV              | 8/4/2015      |
| BURGLARY-RESIDNTL    | 00 E WEILE AV                 | 8/5/2015      |
| INTIMIDATION W/WPN   | 200 E EVERETT AV              | 8/8/2015      |
| ROBBERY              | 400 E WABASH AV               | 8/3/2015      |
| VEH-PROWL            | 8200 N ANTIETAM DR            | 8/4/2015      |
| VEH-PROWL            | 1700 E LINCOLN RD             | 8/5/2015      |
| VEH-PROWL            | 1100 E COZZA DR               | 8/5/2015      |
| VEH-PROWL            | 1000 E COZZA DR               | 8/6/2015      |
| VEH-PROWL            | 1000 E WELLESLEY AV           | 8/6/2015      |
| VEH-PROWL            | 1000 E COZZA DR               | 8/6/2015      |
| VEH-PROWL            | 7800 N MORTON ST              | 8/7/2015      |
| VEH-PROWL            | 900 E NEBRASKA AV             | 8/8/2015      |
| VEH-PROWL            | 500 E CROWN AV                | 8/8/2015      |
| VEH-PROWL            | 1300 E WABASH AV              | 8/8/2015      |
| VEH-PROWL            | 4700 N DIVISION ST            | 8/8/2015      |
| VEH-THEFT            | 200 E LINCOLN RD              | 8/3/2015      |
| VEH-THEFT            | 5900 N RUBY ST                | 8/4/2015      |
| VEH-THEFT            | E DECATUR AV/N NEVADA ST      | 8/4/2015      |
| VEH-THEFT            | 800 E COURTLAND AV            | 8/8/2015      |
| SPB3WH               |                               |               |
| BURGLARY-GARAGE      | 2000 E BISMARK AV             | 8/7/2015      |
| VEH-THEFT            | N PITTSBURG ST/E WELLESLEY AV | 8/3/2015      |
| VEH-THEFT AUTO PARTS | 1600 E JOSEPH AV              | 8/2/2015      |