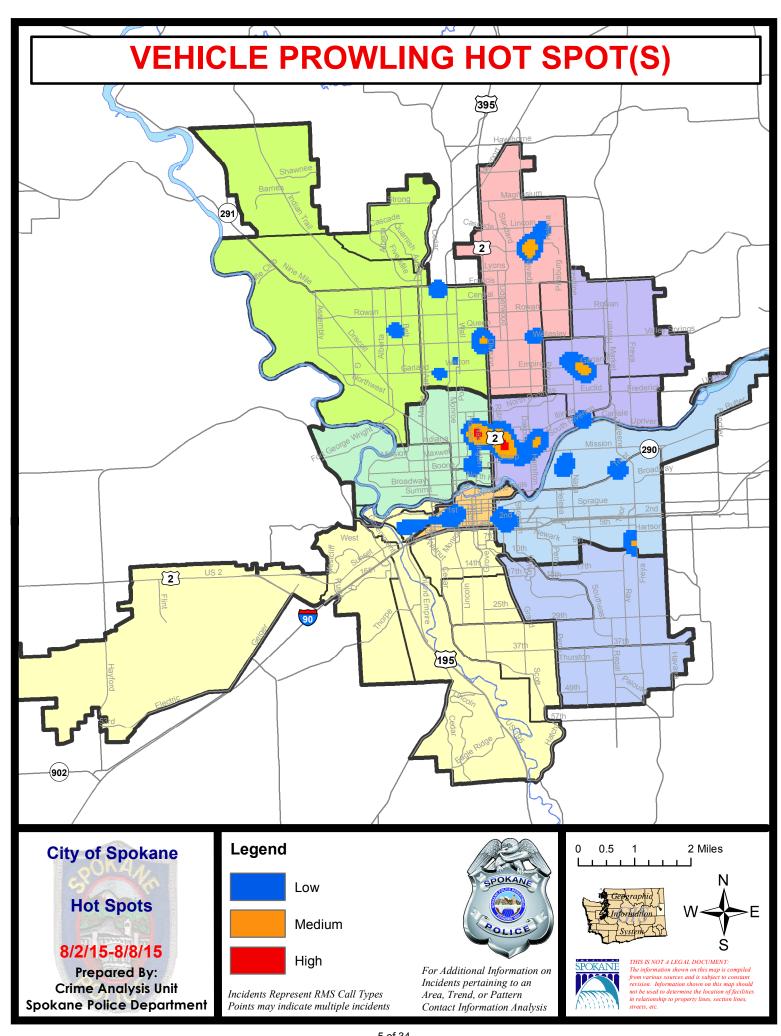

### NW - Northwest District (P1)

| <u>Offense</u>        | <u>Address</u>       | Reported Date |
|-----------------------|----------------------|---------------|
| SPA1BS                |                      |               |
| BURGLARY-RESIDNTL     | 4300 W LYONS AV      | 8/5/2015      |
| SPA1IT                |                      |               |
| BURGLARY-GARAGE       | 5400 W BARNES RD     | 8/5/2015      |
| BURGLARY-GARAGE       | 9900 N WIEBER DR     | 8/6/2015      |
| SPA1NH                |                      |               |
| ASSAULT-WEAPON        | 3900 N WASHINGTON ST | 8/8/2015      |
| BURGLARY-COMMERCIAL   | 700 W JOSEPH AV      | 8/2/2015      |
| BURGLARY-COMMERCIAL   | 5500 N WALL ST       | 8/4/2015      |
| BURGLARY-COMMERCIAL   | 5500 N WALL ST       | 8/6/2015      |
| BURGLARY-GARAGE       | 600 W GORDON AV      | 8/5/2015      |
| VEH-PROWL             | 4500 N DIVISION ST   | 8/3/2015      |
| VEH-PROWL             | 1300 W DECATUR AV    | 8/3/2015      |
| VEH-PROWL             | 1100 W DECATUR AV    | 8/3/2015      |
| VEH-PROWL             | 4400 N MONROE ST     | 8/4/2015      |
| VEH-PROWL             | 4100 N STEVENS ST    | 8/4/2015      |
| VEH-PROWL             | 4900 N CALISPEL ST   | 8/5/2015      |
| VEH-PROWL             | 1400 W PROVIDENCE AV | 8/5/2015      |
| VEH-PROWL             | 300 W JOSEPH AV      | 8/8/2015      |
| VEH-THEFT             | 4400 N CEDAR ST      | 8/5/2015      |
| VEH-THEFT             | 3700 N DIVISION ST   | 8/7/2015      |
| SPA1NW                |                      |               |
| BURGLARY-FENCED AREA  | 5500 N G ST          | 8/8/2015      |
| BURGLARY-GARAGE       | 2200 W KIERNAN AV    | 8/4/2015      |
| BURGLARY-GARAGE       | 2800 W ROCKWELL AV   | 8/4/2015      |
| BURGLARY-GARAGE       | 5100 N CANNON ST     | 8/7/2015      |
| BURGLARY-RESIDNTL     | 5100 N CANNON ST     | 8/3/2015      |
| THEFT-BOAT/BOAT PARTS | 2700 W BROAD AV      | 8/3/2015      |
| VEH-PROWL             | 2200 W OLYMPIC AV    | 8/3/2015      |
| VEH-PROWL             | 2500 W CROWN AV      | 8/7/2015      |
| VEH-PROWL             | 2100 W KIERNAN AV    | 8/7/2015      |
| VEH-TMVWOP            | 5700 N D ST          | 8/7/2015      |
|                       |                      |               |

### NW Central District (P2)

| <u>Offense</u>        | Address                 | Reported Date |
|-----------------------|-------------------------|---------------|
| SPA2EG                |                         |               |
| ASSAULT-SUB BDLY HARM | 700 W CLEVELAND AV      | 8/4/2015      |
| ASSAULT-SUB BDLY HARM | 200 W KNOX AV           | 8/7/2015      |
| BURGLARY-COMMERCIAL   | 1300 N DIVISION ST      | 8/4/2015      |
| BURGLARY-FENCED AREA  | 1200 W CARLISLE AV      | 8/2/2015      |
| BURGLARY-GARAGE       | 3200 N MAPLE ST         | 8/2/2015      |
| BURGLARY-GARAGE       | 1900 N WASHINGTON ST    | 8/3/2015      |
| BURGLARY-GARAGE       | 2500 N WASHINGTON ST    | 8/4/2015      |
| BURGLARY-RESIDNTL     | 2400 N LINCOLN ST       | 8/5/2015      |
| BURGLARY-RESIDNTL     | 1300 W MANSFIELD AV     | 8/6/2015      |
| RAPE-FORCIBLE         |                         | 8/3/2015      |
| VEH-PROWL             | 200 W DALTON AV         | 8/2/2015      |
| VEH-PROWL             | 500 W CARLISLE AV       | 8/2/2015      |
| VEH-PROWL             | W SHARP AV/N STEVENS ST | 8/4/2015      |
| VEH-PROWL             | 1200 N STEVENS ST       | 8/4/2015      |
| VEH-PROWL             | 300 W SHANNON AV        | 8/4/2015      |
| VEH-PROWL             | 1900 W MANSFIELD AV     | 8/5/2015      |
| VEH-THEFT             | W EUCLID AV/N MONROE ST | 8/6/2015      |
| VEH-THEFT-TRAILER     | 2400 N DIVISION ST      | 8/4/2015      |
| SPA2WC                |                         |               |
| ASSAULT-SUB BDLY HARM | 900 N CEDAR ST          | 8/3/2015      |
| ASSAULT-SUB BDLY HARM | 600 N OAK ST            | 8/8/2015      |
| ASSAULT-WEAPON        | N BELT ST/W BOONE AV    | 8/3/2015      |
| ASSAULT-WEAPON        | 2600 W MALLON AV        | 8/4/2015      |
| ASSAULT-WEAPON        | N ASH ST/W BOONE AV     | 8/4/2015      |
| BURGLARY-RESIDNTL     | 2700 W MALLON AV        | 8/2/2015      |
| BURGLARY-RESIDNTL     | 2700 W MALLON AV        | 8/2/2015      |
| BURGLARY-RESIDNTL     | 1500 N JEFFERSON ST     | 8/3/2015      |
| BURGLARY-RESIDNTL     | 1600 W SPOFFORD AV      | 8/4/2015      |
| BURGLARY-RESIDNTL     | 1400 W MAXWELL AV       | 8/4/2015      |
| BURGLARY-RESIDNTL     | 1800 W GARDNER AV       | 8/5/2015      |
| BURGLARY-RESIDNTL     | 1800 W GARDNER AV       | 8/7/2015      |
| ROBBERY               | N ASH ST/W SHARP AV     | 8/2/2015      |
| VEH-THEFT             | 1100 W SPOFFORD AV      | 8/2/2015      |
| VEH-THEFT             | 1700 W MISSION AV       | 8/3/2015      |
| VEH-THEFT             | 1800 N CEDAR ST         | 8/7/2015      |
| VEH-THEFT PLATES/TABS | 1300 N COCHRAN ST       | 8/6/2015      |
|                       |                         |               |

### NE - Neva-Wood District (P3)

| <u>Offense</u>       | Address                       | Reported Date |
|----------------------|-------------------------------|---------------|
| SPB3NL               |                               |               |
| ASSAULT-WEAPON       | 600 E SANSON AV               | 8/8/2015      |
| BURGLARY-COMMERCIAL  | 500 E FRANCIS AV              | 8/6/2015      |
| BURGLARY-COMMERCIAL  | 9200 N NEVADA ST              | 8/6/2015      |
| BURGLARY-COMMERCIAL  | 200 E LINCOLN RD              | 8/8/2015      |
| BURGLARY-GARAGE      | 400 E OLYMPIC AV              | 8/3/2015      |
| BURGLARY-GARAGE      | 6100 N NEVADA ST              | 8/6/2015      |
| BURGLARY-RESIDNTL    | 4300 N ADDISON ST             | 8/2/2015      |
| BURGLARY-RESIDNTL    | 9200 N COLTON ST              | 8/4/2015      |
| BURGLARY-RESIDNTL    | 700 E BISMARK AV              | 8/4/2015      |
| BURGLARY-RESIDNTL    | 00 E WEILE AV                 | 8/5/2015      |
| INTIMIDATION W/WPN   | 200 E EVERETT AV              | 8/8/2015      |
| ROBBERY              | 400 E WABASH AV               | 8/3/2015      |
| VEH-PROWL            | 8200 N ANTIETAM DR            | 8/4/2015      |
| VEH-PROWL            | 1700 E LINCOLN RD             | 8/5/2015      |
| VEH-PROWL            | 1100 E COZZA DR               | 8/5/2015      |
| VEH-PROWL            | 1000 E COZZA DR               | 8/6/2015      |
| VEH-PROWL            | 1000 E WELLESLEY AV           | 8/6/2015      |
| VEH-PROWL            | 1000 E COZZA DR               | 8/6/2015      |
| VEH-PROWL            | 7800 N MORTON ST              | 8/7/2015      |
| VEH-PROWL            | 900 E NEBRASKA AV             | 8/8/2015      |
| VEH-PROWL            | 500 E CROWN AV                | 8/8/2015      |
| VEH-PROWL            | 1300 E WABASH AV              | 8/8/2015      |
| VEH-PROWL            | 4700 N DIVISION ST            | 8/8/2015      |
| VEH-THEFT            | 200 E LINCOLN RD              | 8/3/2015      |
| VEH-THEFT            | 5900 N RUBY ST                | 8/4/2015      |
| VEH-THEFT            | E DECATUR AV/N NEVADA ST      | 8/4/2015      |
| VEH-THEFT            | 800 E COURTLAND AV            | 8/8/2015      |
| SPB3WH               |                               |               |
| BURGLARY-GARAGE      | 2000 E BISMARK AV             | 8/7/2015      |
| VEH-THEFT            | N PITTSBURG ST/E WELLESLEY AV | 8/3/2015      |
| VEH-THEFT AUTO PARTS | 1600 E JOSEPH AV              | 8/2/2015      |

### NE - Northeast District (P4)

| <u>Offense</u>        | <u>Address</u>                | Reported Date |
|-----------------------|-------------------------------|---------------|
| SPB4BE                |                               |               |
| ASSAULT-WEAPON        | 4100 N REGAL ST               | 8/2/2015      |
| ASSAULT-WEAPON        | 1600 E LONGFELLOW AV          | 8/2/2015      |
| VEH-PROWL             | 2100 E NORTH CRESCENT AV      | 8/2/2015      |
| VEH-PROWL             | N CRESTLINE ST/E RICH AV      | 8/3/2015      |
| VEH-PROWL             | 3700 N COOK ST                | 8/3/2015      |
| VEH-PROWL             | 3900 N MAGNOLIA ST            | 8/4/2015      |
| VEH-PROWL             | 3900 N STONE ST               | 8/5/2015      |
| VEH-PROWL             | 3700 N COOK ST                | 8/5/2015      |
| VEH-PROWL             | 1500 E BRIDGEPORT AV          | 8/8/2015      |
| VEH-THEFT             | 1500 E GORDON AV              | 8/3/2015      |
| VEH-THEFT             | 3500 N MARKET ST              | 8/6/2015      |
| <u>SPB4HI</u>         |                               |               |
| ASSAULT-WEAPON        | 6100 N MARKET ST              | 8/8/2015      |
| BURGLARY-COMMERCIAL   | 4600 N MARKET ST              | 8/8/2015      |
| BURGLARY-FENCED AREA  | 3800 E PRINCETON AV           | 8/2/2015      |
| BURGLARY-GARAGE       | 5900 N STONE ST               | 8/3/2015      |
| BURGLARY-RESIDNTL     | 4900 N NELSON ST              | 8/5/2015      |
| VEH-THEFT             | E EVERETT AV/N MARKET ST      | 8/4/2015      |
| VEH-THEFT AUTO PARTS  | 3700 E EVERETT AV             | 8/4/2015      |
| VEH-THEFT AUTO PARTS  | 2700 E EVERETT AV             | 8/6/2015      |
| SPB4LO                |                               |               |
| ARSON                 | 900 E BALDWIN AV              | 8/5/2015      |
| ASSAULT-SUB BDLY HARM | 400 E ERMINA AV               | 8/2/2015      |
| BURGLARY-COMMERCIAL   | 3000 N NEVADA ST              | 8/6/2015      |
| BURGLARY-COMMERCIAL   | 2700 N RUBY ST                | 8/7/2015      |
| VEH-PROWL             | 1300 E BALDWIN AV             | 8/2/2015      |
| VEH-PROWL             | 800 E SHARP AV                | 8/2/2015      |
| VEH-PROWL             | E BALDWIN AV/N LIDGERWOOD ST  | 8/3/2015      |
| VEH-PROWL             | 300 E MONTGOMERY AV           | 8/3/2015      |
| VEH-PROWL             | 1400 N ADDISON ST             | 8/3/2015      |
| VEH-PROWL             | 300 E AUGUSTA AV              | 8/6/2015      |
| VEH-PROWL             | 200 E NORA AV                 | 8/6/2015      |
| VEH-PROWL             | 1000 E NORA AV                | 8/6/2015      |
| VEH-THEFT             | E CARLISLE AV/N CINCINNATI ST | 8/5/2015      |
| VEH-THEFT             | 800 E SINTO AV                | 8/6/2015      |
| VEH-THEFT             | 700 N SUPERIOR ST             | 8/6/2015      |
| VEH-THEFT             | 2400 N ASTOR ST               | 8/8/2015      |
| SPB4MI                |                               |               |
| BURGLARY-RESIDNTL     | 6200 E UPRIVER LN             | 8/6/2015      |

### SE - South Central District (P5)

| <u>Offense</u>        | <u>Address</u>         | Reported Date |
|-----------------------|------------------------|---------------|
| SPC5EC                |                        |               |
| ASSAULT-WEAPON        | 100 S SCOTT ST         | 8/3/2015      |
| BURGLARY-COMMERCIAL   | 4000 E FERRY AV        | 8/3/2015      |
| BURGLARY-FENCED AREA  | 100 N GREENE ST        | 8/5/2015      |
| BURGLARY-RESIDNTL     | 100 N MAGNOLIA ST      | 8/5/2015      |
| VEH-PROWL             | 100 S SPOKANE ST       | 8/2/2015      |
| VEH-PROWL             | 800 S COWLEY ST        | 8/3/2015      |
| VEH-PROWL             | 800 S FREYA ST         | 8/3/2015      |
| VEH-PROWL             | 3200 E TRENT AV        | 8/6/2015      |
| VEH-PROWL             | 200 S DIVISION ST      | 8/7/2015      |
| VEH-PROWL             | 3600 E 12TH AV         | 8/8/2015      |
| VEH-PROWL             | 800 S THOR ST          | 8/8/2015      |
| VEH-THEFT             | 2500 E 3RD AV          | 8/3/2015      |
| VEH-THEFT PLATES/TABS | 2300 E PACIFIC AV      | 8/6/2015      |
| SPC5GP                |                        |               |
| BURGLARY-COMMERCIAL   | 4300 E TRENT AV        | 8/4/2015      |
| VEH-PROWL             | E MISSION AV/N NAPA ST | 8/3/2015      |
| VEH-PROWL             | 1700 E DESMET AV       | 8/4/2015      |
| VEH-PROWL             | 1900 E CATALDO AV      | 8/5/2015      |

### SE - Southeast District (P6)

| <u>Offense</u>        | <u>Address</u> | Reported Date |
|-----------------------|----------------|---------------|
| SPC6LH                |                |               |
| ASSAULT-SUB BDLY HARM | 3400 E 37TH AV | 8/4/2015      |
| VEH-PROWL             | 2500 E 29TH AV | 8/3/2015      |
| VEH-THEFT             | 3600 E 14TH AV | 8/4/2015      |
| SPC6SG                |                |               |
| VEH-PROWL             | 2500 E 53RD AV | 8/4/2015      |

### SW - Southwest District (P7)

| <u>Offense</u>       | <u>Address</u>       | Reported Date |
|----------------------|----------------------|---------------|
| SPD7BA               |                      |               |
| BURGLARY-RESIDNTL    | 2000 W 4TH AV        | 8/3/2015      |
| ROBBERY              | 1800 W 3RD AV        | 8/2/2015      |
| VEH-PROWL            | 100 S OAK ST         | 8/2/2015      |
| VEH-PROWL            | W 2ND AV/S POPLAR ST | 8/6/2015      |
| VEH-PROWL            | 400 S CHESTNUT ST    | 8/7/2015      |
| SPD7CH               |                      |               |
| BURGLARY-GARAGE      | 200 W 13TH AV        | 8/8/2015      |
| RAPE-FORCIBLE        |                      | 8/3/2015      |
| VEH-PROWL            | 1400 S MONROE ST     | 8/3/2015      |
| SPD7CS               |                      |               |
| VEH-THEFT            | 4000 S SHERMAN ST    | 8/5/2015      |
| SPD7MC               |                      |               |
| BURGLARY-GARAGE      | 400 W 22ND AV        | 8/8/2015      |
| BURGLARY-GARAGE      | 00 W 27TH AV         | 8/8/2015      |
| SPD7WH               |                      |               |
| BURGLARY-FENCED AREA | 2800 W SUNSET BL     | 8/3/2015      |
| BURGLARY-RESIDNTL    | 3300 W SOUTH LOOP AV | 8/7/2015      |
| VEH-PROWL            | 3100 W HARTSON AV    | 8/6/2015      |

### SW - Downtown District (P8)

| <u>Offense</u>       | <u>Address</u>             | Reported Date |
|----------------------|----------------------------|---------------|
| SPD8RS               |                            |               |
| BURGLARY-COMMERCIAL  | 1400 W 1ST AV              | 8/2/2015      |
| INTIMIDATION W/WPN   | 400 W SPRAGUE AV           | 8/7/2015      |
| ROBBERY              | W 2ND AV/S POST ST         | 8/3/2015      |
| VEH-PROWL            | 1300 W 2ND AV              | 8/5/2015      |
| VEH-PROWL            | 400 N RIVERPOINT BL        | 8/6/2015      |
| VEH-PROWL            | 1000 W 1ST AV              | 8/6/2015      |
| VEH-THEFT            | N HOWARD ST/W RIVERSIDE AV | 8/2/2015      |
| VEH-THEFT AUTO PARTS | 1300 W 1ST AV              | 8/4/2015      |