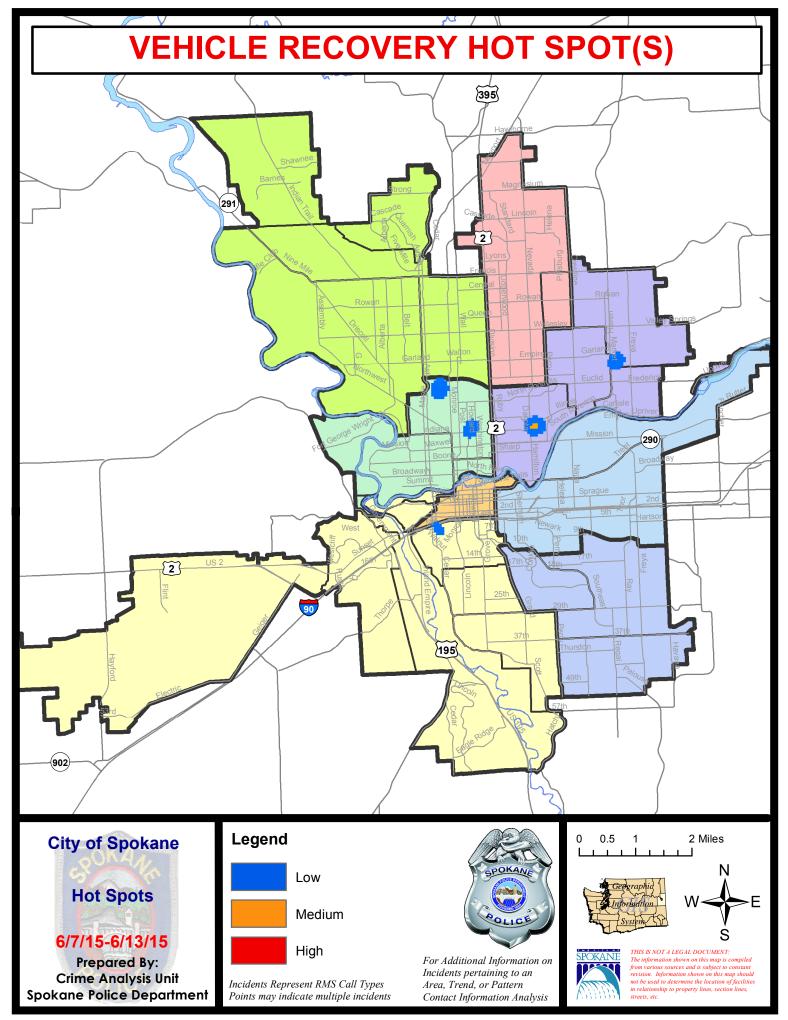

6/13/2015 | Prior 2   | 28 Day Period: | 4/19/2  | 2015 - 5/16  | /2015   |
|             | Cur                              | ent YTD P  | eriod:       | 1/1/2015  | - 6/13/2015 | Prior `   | YTD Period:    | 1/1/    | 2014 - 6/13  | /2014   |

Prepared by SPD Crime Analysis Office - Monday, June 15, 2015

With the exception of criminal homicides, this chart represents preliminary counts of the original Police Incident Reports. Full statistical analysis to determine the confidence level of this data has not been performed. In general, the preliminary incident counts are less than the crimes eventually reported on the UCR Crime Report. Further, the % change columns on the preliminary incident count differ from the percentage change on the UCR crime report, sometimes significantly.











## SPOKANE POLICE DEPARTMENT NORTH Police Service Area

### PSA Commander

**Captain Craig Meidl** 

Period Ending: Saturday K , 2015 Northwest District (P1)

Central District (P2)

Neva-Wood District (P3)

Northeast District (P4)



### North Police Service Area (P1, P2, P3 and P4)



### **Preliminary Incident Counts**

|             |                            | 7          | Day Compa | nrison    | 28 L        | Day Compai | rison          | YTE     | Compariso   | n       |
|-------------|----------------------------|------------|-----------|-----------|-------------|------------|----------------|---------|-------------|---------|
| Part 1 Crim | e Categories               | Current    | Prior     | Percent   | Current     | Prior      | Percent        | Current | Prior       | Pe