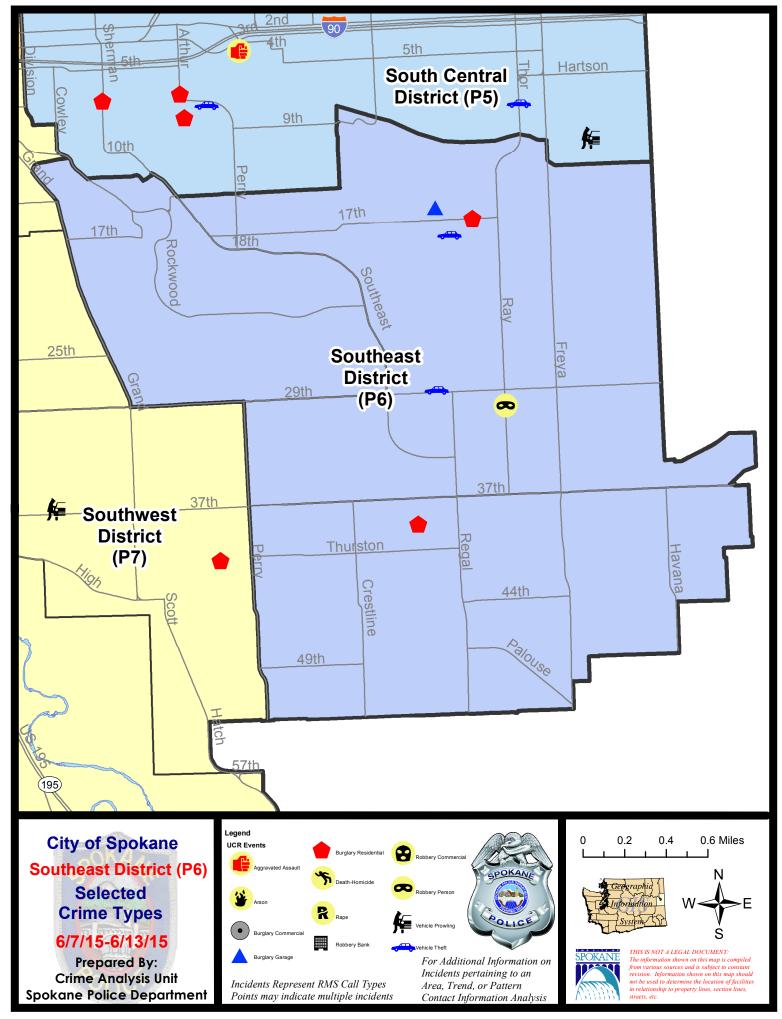

### SE - Southeast District (P6)

| <u>Offense</u>    | Address        | Reported Date |
|-------------------|----------------|---------------|
| SPC6LH            |                |               |
| BURGLARY-GARAGE   | 2800 E 16TH AV | 6/13/2015     |
| BURGLARY-RESIDNTL | 3100 E 17TH AV | 6/11/2015     |
| ROBBERY           | 3200 E 30TH AV | 6/11/2015     |
| VEH-THEFT         | 2900 E 18TH AV | 6/8/2015      |
| VEH-THEFT         | 2800 E 29TH AV | 6/11/2015     |
| SPC6SG            |                |               |
| BURGLARY-RESIDNTL | 2600 E 39TH AV | 6/7/2015      |