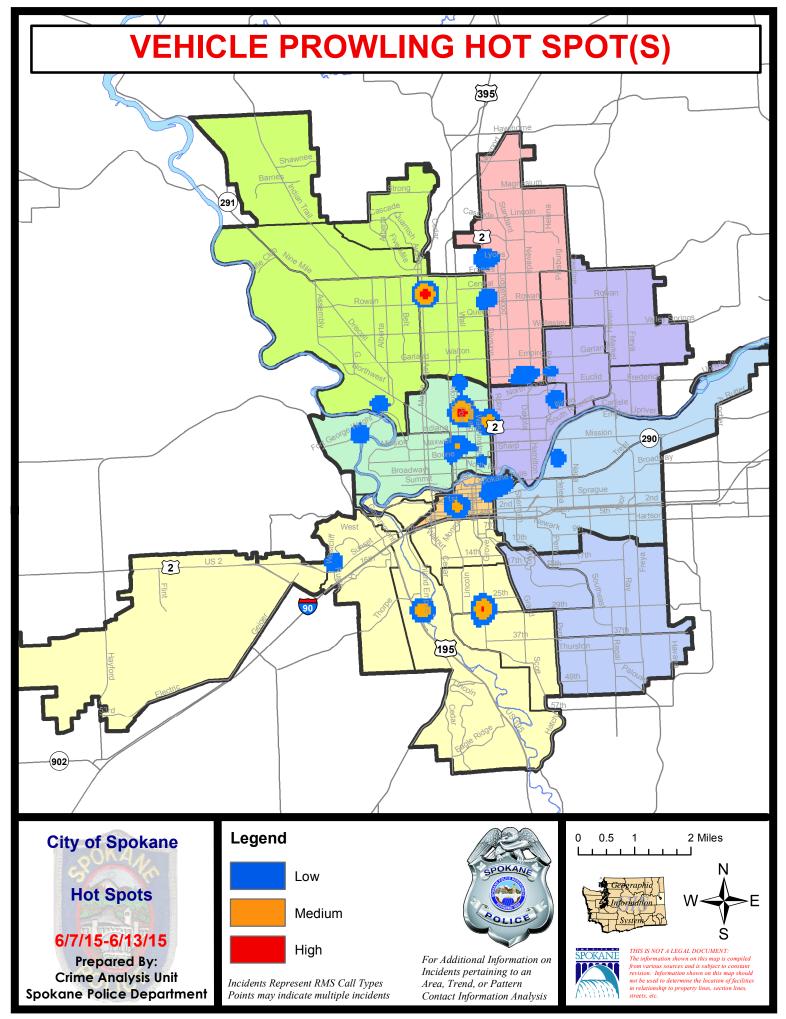

### 6/7/2015 TO 6/13/2015

| Offense               | Address              | Reported Date |
|-----------------------|----------------------|---------------|
| SPA1BS                |                      |               |
| BURGLARY-RESIDNTL     | 3700 W BEACON AV     | 6/10/2015     |
| VEH-PROWL             | 4600 W TIFFANY AV    | 6/11/2015     |
| SPA1NH                |                      |               |
| BURGLARY-FENCED AREA  | 4400 N ATLANTIC DR   | 6/8/2015      |
| BURGLARY-GARAGE       | 5700 N BIRCH PL      | 6/9/2015      |
| BURGLARY-RESIDNTL     | 4000 N CALISPEL ST   | 6/7/2015      |
| BURGLARY-RESIDNTL     | 400 W KIERNAN AV     | 6/7/2015      |
| BURGLARY-RESIDNTL     | 4900 N WHITEHOUSE ST | 6/13/2015     |
| VEH-PROWL             | 5700 N WALNUT ST     | 6/9/2015      |
| VEH-PROWL             | 5200 N WASHINGTON ST | 6/9/2015      |
| VEH-PROWL             | 5800 N BIRCH PL      | 6/9/2015      |
| VEH-PROWL             | 5800 N BIRCH PL      | 6/9/2015      |
| VEH-PROWL             | 5700 N WALNUT ST     | 6/9/2015      |
| VEH-PROWL             | 800 W CORA AV        | 6/12/2015     |
| VEH-THEFT             | 600 W GORDON AV      | 6/9/2015      |
| VEH-TMVWOP            | 100 W FRANKLIN CT    | 6/13/2015     |
| SPA1NW                |                      |               |
| ASSAULT-SUB BDLY HARM | 4000 W FRANCIS AV    | 6/9/2015      |
| BURGLARY-COMMERCIAL   | 2300 W WELLESLEY AV  | 6/10/2015     |
| BURGLARY-COMMERCIAL   | 2300 W WELLESLEY AV  | 6/12/2015     |
| BURGLARY-RESIDNTL     | 3100 N LINDEKE ST    | 6/7/2015      |
| BURGLARY-RESIDNTL     | 6200 N ALBERTA ST    | 6/9/2015      |
| ROBBERY               | 2400 W ROWAN AV      | 6/7/2015      |
| VEH-PROWL             | 2700 W RIVERVIEW DR  | 6/9/2015      |
| VEH-PROWL             | 3000 W RIVERVIEW DR  | 6/11/2015     |
| VEH-PROWL             | 1700 W COURTLAND AV  | 6/13/2015     |
| VEH-THEFT             | 4800 N ELGIN ST      | 6/11/2015     |
| VEH-THEFT             | 6000 N OAK ST        | 6/11/2015     |

### 6/7/2015 TO 6/13/2015

| <u>Offense</u>        | Address                      | Reported Date |
|-----------------------|------------------------------|---------------|
| SPA2EG                |                              |               |
| ARSON                 | 2400 N MONROE ST             | 6/11/2015     |
| BURGLARY-COMMERCIAL   | 400 W SHARP AV               | 6/10/2015     |
| BURGLARY-COMMERCIAL   | 1800 W NORTHWEST BL          | 6/12/2015     |
| BURGLARY-GARAGE       | 1900 W CHELAN AV             | 6/8/2015      |
| BURGLARY-GARAGE       | 1400 W GRACE AV              | 6/11/2015     |
| BURGLARY-RESIDNTL     | 1900 W MANSFIELD AV          | 6/7/2015      |
| BURGLARY-RESIDNTL     | 3000 N LINCOLN ST            | 6/9/2015      |
| BURGLARY-RESIDNTL     | 3000 N ATLANTIC ST           | 6/9/2015      |
| BURGLARY-RESIDNTL     | 1800 W MONTGOMERY AV         | 6/9/2015      |
| BURGLARY-RESIDNTL     | 1500 W SHANNON AV            | 6/10/2015     |
| BURGLARY-RESIDNTL     | 700 W MAXWELL AV             | 6/13/2015     |
| RAPE-FORCIBLE         |                              | 6/8/2015      |
| ROBBERY               | 1400 N DIVISION ST           | 6/12/2015     |
| VEH-PROWL             | 1400 N LINCOLN ST            | 6/7/2015      |
| VEH-PROWL             | 1500 N MONROE ST             | 6/9/2015      |
| VEH-PROWL             | 2200 N ATLANTIC ST           | 6/11/2015     |
| VEH-PROWL             | 2400 N WALL ST               | 6/11/2015     |
| VEH-PROWL             | 2400 N WALL ST               | 6/11/2015     |
| VEH-PROWL             | 600 W EUCLID AV              | 6/12/2015     |
| VEH-THEFT             | 2200 N ATLANTIC ST           | 6/8/2015      |
| VEH-THEFT             | 200 W CLEVELAND AV           | 6/10/2015     |
| VEH-THEFT AUTO PARTS  | 2400 N DIVISION ST           | 6/8/2015      |
| SPA2RS                |                              |               |
| BURGLARY-FENCED AREA  | 900 N MONROE ST              | 6/8/2015      |
| VEH-PROWL             | 300 W NORTH RIVER DR         | 6/9/2015      |
| SPA2WC                |                              |               |
| ASSAULT-SUB BDLY HARM | 2300 W SHARP AV              | 6/7/2015      |
| ASSAULT-SUB BDLY HARM | 1100 N WALNUT ST             | 6/11/2015     |
| BURGLARY-FENCED AREA  | 3200 W BOONE AV              | 6/12/2015     |
| BURGLARY-GARAGE       | 2200 W DEAN AV               | 6/7/2015      |
| BURGLARY-GARAGE       | 2300 W SINTO AV              | 6/8/2015      |
| BURGLARY-RESIDNTL     | 1400 W GARDNER AV            | 6/8/2015      |
| BURGLARY-RESIDNTL     | 1200 W MAXWELL AV            | 6/9/2015      |
| ROBBERY               | N OAK ST/W SINTO AV          | 6/12/2015     |
| VEH-PROWL             | 2400 W BRIDGE AV             | 6/9/2015      |
| VEH-PROWL             | 1100 W MALLON AV             | 6/12/2015     |
| VEH-THEFT PLATES/TABS | 1900 W BOONE AV              | 6/9/2015      |
| <u>SPA2WH</u>         |                              |               |
| VEH-PROWL             | 3400 W FORT GEORGE WRIGHT DR | 6/8/2015      |
| VEH-PROWL             | 3400 W FORT GEORGE WRIGHT DR | 6/11/2015     |

### 6/7/2015 TO 6/13/2015

| <u>Offense</u>        | Address                       | Reported Date |
|-----------------------|-------------------------------|---------------|
| SPB3NL                |                               |               |
| ASSAULT-SUB BDLY HARM | 200 E SANSON AV               | 6/7/2015      |
| ASSAULT-WEAPON        | N MORTON ST/E WELLESLEY AV    | 6/8/2015      |
| ASSAULT-WEAPON        | 6100 N COLTON ST              | 6/10/2015     |
| ASSAULT-WEAPON        | 8400 N NEVADA ST              | 6/12/2015     |
| BURGLARY-COMMERCIAL   | 00 E WESTVIEW AV              | 6/8/2015      |
| BURGLARY-COMMERCIAL   | 200 E LYONS AV                | 6/9/2015      |
| BURGLARY-GARAGE       | 5700 N NEVADA ST              | 6/10/2015     |
| BURGLARY-GARAGE       | 8200 N ANTIETAM DR            | 6/12/2015     |
| BURGLARY-RESIDNTL     | 900 E DECATUR AV              | 6/7/2015      |
| BURGLARY-RESIDNTL     | 900 E DALTON AV               | 6/8/2015      |
| BURGLARY-RESIDNTL     | 8700 N COLTON ST              | 6/9/2015      |
| BURGLARY-RESIDNTL     | 00 E PINE RIDGE CT            | 6/9/2015      |
| BURGLARY-RESIDNTL     | 1300 E EVERETT AV             | 6/9/2015      |
| BURGLARY-RESIDNTL     | 7000 N COLTON ST              | 6/10/2015     |
| INTIMIDATION W/WPN    | 800 E NEBRASKA AV             | 6/7/2015      |
| ROBBERY               | 900 E EMPIRE AV               | 6/9/2015      |
| VEH-PROWL             | 700 E BRIDGEPORT AV           | 6/7/2015      |
| VEH-PROWL             | 5500 N DIVISION ST            | 6/8/2015      |
| VEH-PROWL             | 5600 N DIVISION ST            | 6/9/2015      |
| VEH-PROWL             | 1300 E COURTLAND AV           | 6/9/2015      |
| VEH-PROWL             | 9600 N NEWPORT HY             | 6/9/2015      |
| VEH-PROWL             | 6700 N DIVISION ST            | 6/10/2015     |
| VEH-PROWL             | 1000 E WABASH AV              | 6/12/2015     |
| VEH-PROWL             | 6900 N WISCOMB ST             | 6/13/2015     |
| VEH-THEFT             | 1300 E JOSEPH AV              | 6/9/2015      |
| VEH-THEFT             | 7000 N COLTON ST              | 6/9/2015      |
| VEH-THEFT             | E BRIDGEPORT AV/N STANDARD ST | 6/10/2015     |
| VEH-THEFT             | 5800 N MORTON ST              | 6/10/2015     |
| VEH-THEFT             | 1100 E CENTRAL AV             | 6/10/2015     |
| VEH-THEFT             | 4700 N DIVISION ST            | 6/10/2015     |
| VEH-THEFT             | 00 E QUEEN AV                 | 6/12/2015     |
| VEH-THEFT AUTO PARTS  | 6600 N ADDISON ST             | 6/9/2015      |
| <u>SPB3WH</u>         |                               |               |
| VEH-PROWL             | 1600 E DECATUR AV             | 6/9/2015      |
| VEH-THEFT             | 1700 E WABASH AV              | 6/9/2015      |
| VEH-THEFT AUTO PARTS  | 5400 N MARTIN ST              | 6/8/2015      |
|                       |                               | C (0/201 F    |

### NE - Northeast District (P4)

| <u>Offense</u>       | Address                      | <b>Reported Date</b> |
|----------------------|------------------------------|----------------------|
| SPB4BE               |                              |                      |
| BURGLARY-FENCED AREA | 4200 N MARTIN ST             | 6/7/2015             |
| BURGLARY-RESIDNTL    | 2600 N LEE ST                | 6/10/2015            |
| BURGLARY-RESIDNTL    | 4000 N PITTSBURG ST          | 6/11/2015            |
| BURGLARY-RESIDNTL    | 2300 E GLASS AV              | 6/12/2015            |
| VEH-PROWL            | 1700 E COURTLAND AV          | 6/11/2015            |
| VEH-THEFT            | E GLASS AV/N NAPA ST         | 6/9/2015             |
| VEH-THEFT            | 3800 N COOK ST               | 6/10/2015            |
| VEH-THEFT            | 2000 E GLASS AV              | 6/11/2015            |
| VEH-THEFT            | E LACROSSE AV/N PITTSBURG ST | 6/12/2015            |
| <u>SPB4HI</u>        |                              |                      |
| BURGLARY-GARAGE      | 2100 E DECATUR AV            | 6/8/2015             |
| SPB4LO               |                              |                      |
| BURGLARY-FENCED AREA | 1700 E FAIRVIEW AV           | 6/11/2015            |
| BURGLARY-RESIDNTL    | 2500 N MADELIA ST            | 6/7/2015             |
| VEH-PROWL            | 200 E FAIRVIEW AV            | 6/7/2015             |
| VEH-PROWL            | 2600 N HOGAN ST              | 6/11/2015            |
| VEH-PROWL            | 2700 N PITTSBURG ST          | 6/13/2015            |
| VEH-THEFT            | 100 E BALDWIN AV             | 6/11/2015            |
| VEH-THEFT            | 1100 E BALDWIN AV            | 6/11/2015            |
| VEH-THEFT            | 2600 N PERRY ST              | 6/11/2015            |
| VEH-THEFT            | 400 E MONTGOMERY AV          | 6/12/2015            |
| <u>SPB4MI</u>        |                              |                      |
| VEH-PROWL            | 4000 E CARLISLE AV           | 6/12/2015            |
| VEH-PROWL            | 3300 E COURTLAND AV          | 6/12/2015            |
| VEH-THEFT            | 4000 E EUCLID AV             | 6/7/2015             |

### SE - South Central District (P5)

Address

| SPC5EC               |                                |           |
|----------------------|--------------------------------|-----------|
| ASSAULT-WEAPON       | 1300 E 3RD AV                  | 6/13/2015 |
| BURGLARY-COMMERCIAL  | 3300 E RIVERSIDE AV            | 6/7/2015  |
| BURGLARY-COMMERCIAL  | 00 N GRANT ST                  | 6/13/2015 |
| BURGLARY-COMMERCIAL  | 3300 E SPRINGFIELD AV          | 6/13/2015 |
| BURGLARY-FENCED AREA | 900 E SPRAGUE AV               | 6/12/2015 |
| BURGLARY-RESIDNTL    | 600 S ARTHUR ST                | 6/10/2015 |
| BURGLARY-RESIDNTL    | 1000 E 8TH AV                  | 6/11/2015 |
| BURGLARY-RESIDNTL    | 2700 E PACIFIC AV              | 6/12/2015 |
| BURGLARY-RESIDNTL    | 700 S SHERMAN ST               | 6/12/2015 |
| CARJACKING           | 1700 E SPRAGUE AV              | 6/11/2015 |
| VEH-PROWL            | 3900 E 11TH AV                 | 6/8/2015  |
| VEH-PROWL            | 200 N DIVISION ST              | 6/10/2015 |
| VEH-THEFT            | 700 S IVORY ST                 | 6/10/2015 |
| VEH-THEFT            | 800 S THOR ST                  | 6/12/2015 |
| VEH-THEFT-TRAILER    | 200 E SPRAGUE AV               | 6/11/2015 |
| SPC5GP               |                                |           |
| BURGLARY-RESIDNTL    | 1900 N REGAL ST                | 6/8/2015  |
| BURGLARY-RESIDNTL    | 1600 E SINTO AV                | 6/8/2015  |
| BURGLARY-RESIDNTL    | 2100 E SINTO AV                | 6/9/2015  |
| BURGLARY-RESIDNTL    | 2100 E SINTO AV                | 6/10/2015 |
| VEH-PROWL            | 1700 E MALLON AV               | 6/7/2015  |
| VEH-PROWL            | 1800 N GREENE ST               | 6/10/2015 |
| VEH-PROWL            | 1600 E BOONE AV                | 6/11/2015 |
| VEH-THEFT            | 1800 E SOUTH RIVERTON AV       | 6/13/2015 |
| VEH-THEFT            | N HAVEN ST/E SOUTH RIVERTON AV | 6/13/2015 |
|                      |                                |           |

### SE - Southeast District (P6)

| <u>Offense</u>    | Address        | Reported Date |
|-------------------|----------------|---------------|
| SPC6LH            |                |               |
| BURGLARY-GARAGE   | 2800 E 16TH AV | 6/13/2015     |
| BURGLARY-RESIDNTL | 3100 E 17TH AV | 6/11/2015     |
| ROBBERY           | 3200 E 30TH AV | 6/11/2015     |
| VEH-THEFT         | 2900 E 18TH AV | 6/8/2015      |
| VEH-THEFT         | 2800 E 29TH AV | 6/11/2015     |
| SPC6SG            |                |               |
| BURGLARY-RESIDNTL | 2600 E 39TH AV | 6/7/2015      |

### 6/7/2015 TO 6/13/2015

| <u>Offense</u>        | Address                | Reported Date |
|-----------------------|------------------------|---------------|
| SPD7BA                |                        |               |
| BURGLARY-RESIDNTL     | 200 S ELM ST           | 6/13/2015     |
| VEH-THEFT             | 100 S COEUR D ALENE ST | 6/7/2015      |
| VEH-THEFT PLATES/TABS | 1900 W PACIFIC AV      | 6/8/2015      |
| VEH-THEFT-TRAILER     | 1900 W 3RD AV          | 6/7/2015      |
| SPD7CH                |                        |               |
| BURGLARY-GARAGE       | 1700 S MAPLE BL        | 6/10/2015     |
| BURGLARY-RESIDNTL     | 1600 S MAPLE BL        | 6/12/2015     |
| BURGLARY-RESIDNTL     | 700 W 13TH AV          | 6/13/2015     |
| VEH-PROWL             | 200 W 6TH AV           | 6/10/2015     |
| VEH-PROWL             | 900 S CANNON ST        | 6/11/2015     |
| VEH-THEFT             | 1100 S MADISON ST      | 6/13/2015     |
| SPD7CS                |                        |               |
| BURGLARY-RESIDNTL     | 4100 S LAURA ST        | 6/11/2015     |
| VEH-PROWL             | 100 E 37TH AV          | 6/8/2015      |
| VEH-PROWL             | 3400 S LINCOLN DR      | 6/11/2015     |
| VEH-PROWL             | 3000 S BERNARD ST      | 6/12/2015     |
| SPD7LC                |                        |               |
| BURGLARY-RESIDNTL     | 4400 S SUNNY CREEK CI  | 6/7/2015      |
| VEH-PROWL             | 1800 W 28TH AV         | 6/10/2015     |
| VEH-PROWL             | 500 W AUBURN CREST CT  | 6/11/2015     |
| SPD7MC                |                        |               |
| BURGLARY-RESIDNTL     | 1300 W 20TH AV         | 6/11/2015     |
| VEH-PROWL             | 400 W 28TH AV          | 6/12/2015     |
| VEH-PROWL             | 400 W 26TH AV          | 6/12/2015     |
| VEH-PROWL             | 400 W 28TH AV          | 6/12/2015     |
| <u>SPD7WH</u>         |                        |               |
| VEH-PROWL             | 1500 S RUSTLE ST       | 6/8/2015      |
| VEH-PROWL             | 1300 S WESTCLIFF PL    | 6/8/2015      |