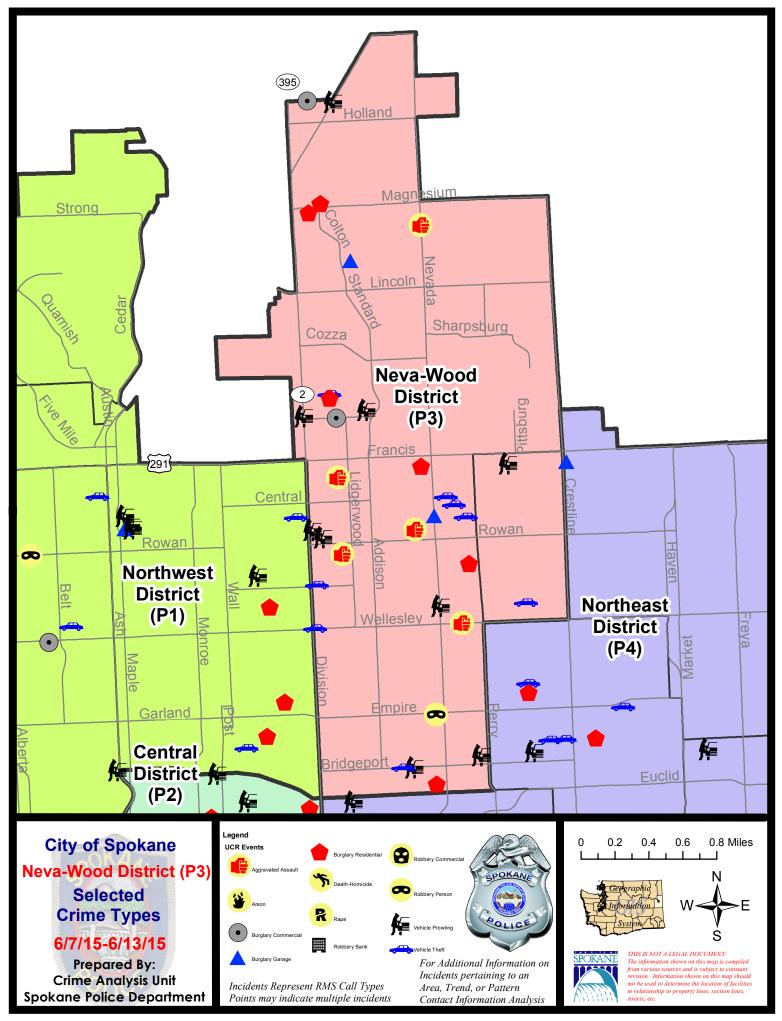

### NE - Neva-Wood District (P3)

VEH-THEFT AUTO PARTS

5400 N MARTIN ST

NE - Neva-Wood District (P3)

### 6/7/2015 TO 6/13/2015

| <u>Offense</u>        | Address                       | Reported Date |
|-----------------------|-------------------------------|---------------|
| SPB3NL                |                               |               |
| ASSAULT-SUB BDLY HARM | 200 E SANSON AV               | 6/7/2015      |
| ASSAULT-WEAPON        | N MORTON ST/E WELLESLEY AV    | 6/8/2015      |
| ASSAULT-WEAPON        | 6100 N COLTON ST              | 6/10/2015     |
| ASSAULT-WEAPON        | 8400 N NEVADA ST              | 6/12/2015     |
| BURGLARY-COMMERCIAL   | 00 E WESTVIEW AV              | 6/8/2015      |
| BURGLARY-COMMERCIAL   | 200 E LYONS AV                | 6/9/2015      |
| BURGLARY-GARAGE       | 5700 N NEVADA ST              | 6/10/2015     |
| BURGLARY-GARAGE       | 8200 N ANTIETAM DR            | 6/12/2015     |
| BURGLARY-RESIDNTL     | 900 E DECATUR AV              | 6/7/2015      |
| BURGLARY-RESIDNTL     | 900 E DALTON AV               | 6/8/2015      |
| BURGLARY-RESIDNTL     | 8700 N COLTON ST              | 6/9/2015      |
| BURGLARY-RESIDNTL     | 00 E PINE RIDGE CT            | 6/9/2015      |
| BURGLARY-RESIDNTL     | 1300 E EVERETT AV             | 6/9/2015      |
| BURGLARY-RESIDNTL     | 7000 N COLTON ST              | 6/10/2015     |
| INTIMIDATION W/WPN    | 800 E NEBRASKA AV             | 6/7/2015      |
| ROBBERY               | 900 E EMPIRE AV               | 6/9/2015      |
| VEH-PROWL             | 700 E BRIDGEPORT AV           | 6/7/2015      |
| VEH-PROWL             | 5500 N DIVISION ST            | 6/8/2015      |
| VEH-PROWL             | 5600 N DIVISION ST            | 6/9/2015      |
| VEH-PROWL             | 1300 E COURTLAND AV           | 6/9/2015      |
| VEH-PROWL             | 9600 N NEWPORT HY             | 6/9/2015      |
| VEH-PROWL             | 6700 N DIVISION ST            | 6/10/2015     |
| VEH-PROWL             | 1000 E WABASH AV              | 6/12/2015     |
| VEH-PROWL             | 6900 N WISCOMB ST             | 6/13/2015     |
| VEH-THEFT             | 1300 E JOSEPH AV              | 6/9/2015      |
| VEH-THEFT             | 7000 N COLTON ST              | 6/9/2015      |
| VEH-THEFT             | E BRIDGEPORT AV/N STANDARD ST | 6/10/2015     |
| VEH-THEFT             | 5800 N MORTON ST              | 6/10/2015     |
| VEH-THEFT             | 1100 E CENTRAL AV             | 6/10/2015     |
| VEH-THEFT             | 4700 N DIVISION ST            | 6/10/2015     |
| VEH-THEFT             | 00 E QUEEN AV                 | 6/12/2015     |
| VEH-THEFT AUTO PARTS  | 6600 N ADDISON ST             | 6/9/2015      |
| <u>SPB3WH</u>         |                               |               |
| VEH-PROWL             | 1600 E DECATUR AV             | 6/9/2015      |
| VEH-THEFT             | 1700 E WABASH AV              | 6/9/2015      |
| VEH-THEFT AUTO PARTS  | 5400 N MARTIN ST              | 6/8/2015      |
|                       |                               | C (0/201 F    |