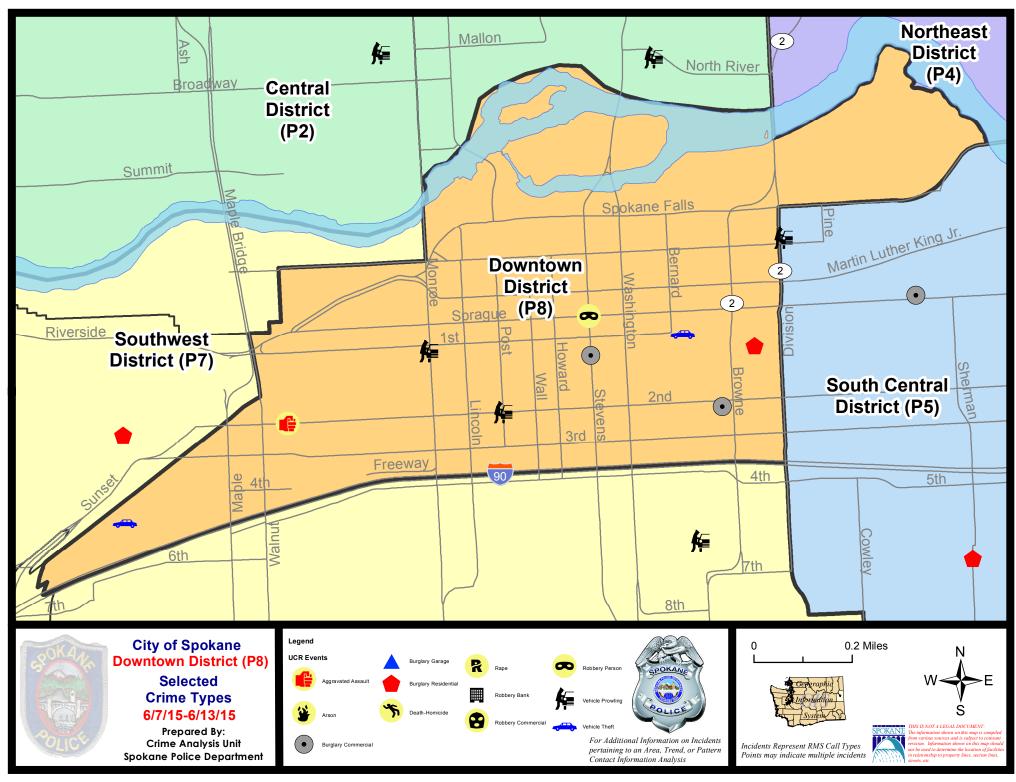

### **Downtown Police Service Area (P8)**

### **Preliminary Incident Counts**

|                                  |                            | 7          | Day Compa | arison                | 28 Day Comparison |                      | YTD Comparison |                       |              |         |
|----------------------------------|----------------------------|------------|-----------|-----------------------|-------------------|----------------------|----------------|-----------------------|--------------|---------|
| Part 1 Crime Categories          |                            | Current    | Prior     | Percent               | Current           | Prior                | Percent        | Current               | Prior        | Percent |
| Violent                          | Criminal Homicide          | 0          | 0         |                       | 0                 | 0                    |                | 1                     | 1            | 0.00%   |
|                                  | Rape                       | 0          | 0         |                       | 0                 | 4                    |                | 7                     | 3            | 133.33% |
|                                  | Robbery - Commercial       | 0          | 0         |                       | 0                 | 0                    |                | 0                     | 4            |         |
|                                  | Robbery - Person           | 1          | 2         | -50.00%               | 8                 | 3                    | 166.67%        | 27                    | 26           | 3.85%   |
|                                  | Aggravated Assault - NonDV | 1          | 0         |                       | 3                 | 3                    | 0.00%          | 29                    | 25           | 16.00%  |
|                                  | Aggravated Assault - DV    | 0          | 0         |                       | 0                 | 0                    |                | 4                     | 5            | -20.00% |
|                                  | Violent Total:             | 2          | 2         | 0.00%                 | 11                | 10                   | 10.00%         | 68                    | 64           | 6.25%   |
| Property                         | Burglary Residence         | 1          | 0         |                       | 1                 | 4                    | -75.00%        | 10                    | 7            | 42.86%  |
|                                  | Burglary Garage            | 0          | 0         |                       | 0                 | 0                    |                | 2                     | 3            | -33.33% |
|                                  | Burglary Commercial        | 2          | 1         | 100.00%               | 5                 | 4                    | 25.00%         | 35                    | 38           | -7.89%  |
|                                  | Larceny                    | 11         | 16        | -31.25%               | 58                | 57                   | 1.75%          | 352                   | 567          | -37.92% |
|                                  | Vehicle Theft              | 2          | 1         | 100.00%               | 6                 | 3                    | 100.00%        | 20                    | 60           | -66.67% |
|                                  | Arson                      | 0          | 0         |                       | 0                 | 0                    |                | 0                     | 5            |         |
|                                  | Property Total:            | 16         | 18        | -11.11%               | 70                | 68                   | 2.94%          | 419                   | 680          | -38.38% |
| Preliminary Part 1 Crime Totals: |                            | 18         | 20        | -10.00%               | 81                | 78                   | 3.85%          | 487                   | 744          | -34.54% |
|                                  | Curr                       | ent 7 Day  | Period:   | 6/7/2015              | - 6/13/2015       | Prior 7              | 7 Day Period:  | 5/31/2                | 2015 - 6/6/2 | 2015    |
|                                  | Curr                       | ent 28 Day | / Period: | 5/17/2015 - 6/13/2015 |                   | Prior 28 Day Period: |                | 4/19/2015 - 5/16/2015 |              |         |
|                                  | Curr                       | ent YTD P  | eriod:    | 1/1/2015              | - 6/13/2015       | Prior `              | YTD Period:    | 1/1/2                 | 2014 - 6/13  | /2014   |

### SW - Downtown District (P8)

### 6/7/2015 TO 6/13/2015

| Address            | Reported Date                                                                                                                                                   |
|--------------------|-----------------------------------------------------------------------------------------------------------------------------------------------------------------|
|                    |                                                                                                                                                                 |
| 1400 W 2ND AV      | 6/13/2015                                                                                                                                                       |
| 100 S STEVENS ST   | 6/10/2015                                                                                                                                                       |
| 100 W 2ND AV       | 6/12/2015                                                                                                                                                       |
| 100 S STATE ST     | 6/9/2015                                                                                                                                                        |
| 500 W SPRAGUE AV   | 6/10/2015                                                                                                                                                       |
| W 2ND AV/S POST ST | 6/7/2015                                                                                                                                                        |
| 1000 W 1ST AV      | 6/12/2015                                                                                                                                                       |
| 1000 W 1ST AV      | 6/13/2015                                                                                                                                                       |
| 200 W 1ST AV       | 6/8/2015                                                                                                                                                        |
| 1900 W 5TH AV      | 6/9/2015                                                                                                                                                        |
|                    | 1400 W 2ND AV<br>100 S STEVENS ST<br>100 W 2ND AV<br>100 S STATE ST<br>500 W SPRAGUE AV<br>W 2ND AV/S POST ST<br>1000 W 1ST AV<br>1000 W 1ST AV<br>200 W 1ST AV |