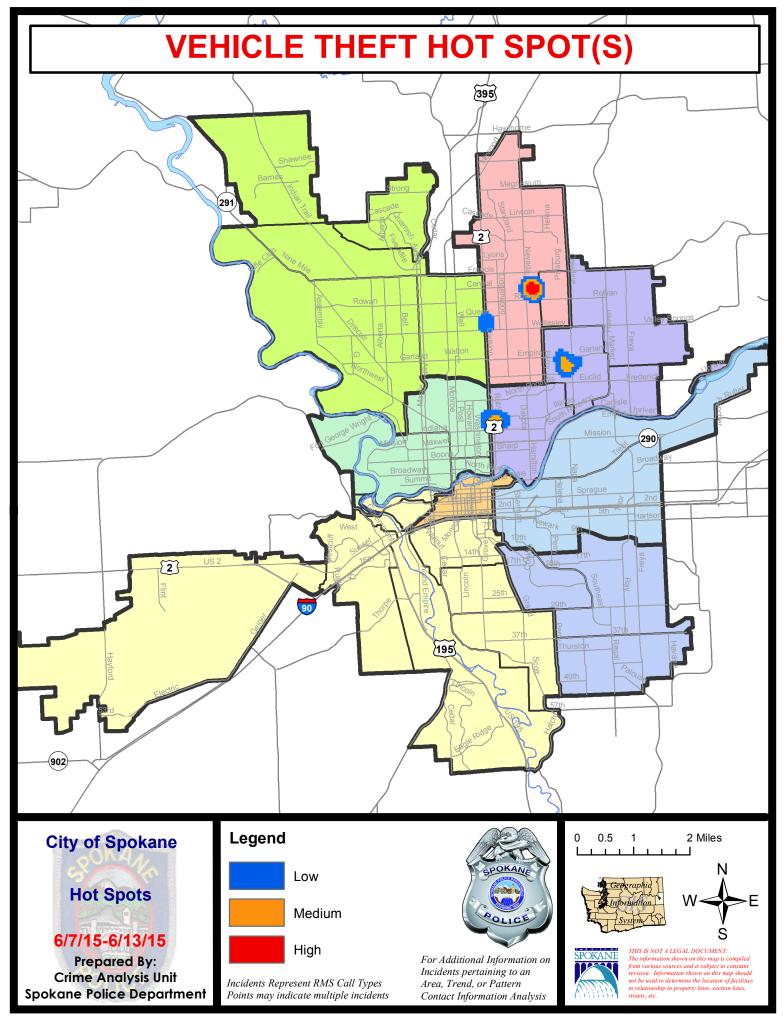

### 6/7/2015 TO 6/13/2015

| Offense               | Address              | Reported Date |
|-----------------------|----------------------|---------------|
| SPA1BS                |                      |               |
| BURGLARY-RESIDNTL     | 3700 W BEACON AV     | 6/10/2015     |
| VEH-PROWL             | 4600 W TIFFANY AV    | 6/11/2015     |
| SPA1NH                |                      |               |
| BURGLARY-FENCED AREA  | 4400 N ATLANTIC DR   | 6/8/2015      |
| BURGLARY-GARAGE       | 5700 N BIRCH PL      | 6/9/2015      |
| BURGLARY-RESIDNTL     | 4000 N CALISPEL ST   | 6/7/2015      |
| BURGLARY-RESIDNTL     | 400 W KIERNAN AV     | 6/7/2015      |
| BURGLARY-RESIDNTL     | 4900 N WHITEHOUSE ST | 6/13/2015     |
| VEH-PROWL             | 5700 N WALNUT ST     | 6/9/2015      |
| VEH-PROWL             | 5200 N WASHINGTON ST | 6/9/2015      |
| VEH-PROWL             | 5800 N BIRCH PL      | 6/9/2015      |
| VEH-PROWL             | 5800 N BIRCH PL      | 6/9/2015      |
| VEH-PROWL             | 5700 N WALNUT ST     | 6/9/2015      |
| VEH-PROWL             | 800 W CORA AV        | 6/12/2015     |
| VEH-THEFT             | 600 W GORDON AV      | 6/9/2015      |
| VEH-TMVWOP            | 100 W FRANKLIN CT    | 6/13/2015     |
| SPA1NW                |                      |               |
| ASSAULT-SUB BDLY HARM | 4000 W FRANCIS AV    | 6/9/2015      |
| BURGLARY-COMMERCIAL   | 2300 W WELLESLEY AV  | 6/10/2015     |
| BURGLARY-COMMERCIAL   | 2300 W WELLESLEY AV  | 6/12/2015     |
| BURGLARY-RESIDNTL     | 3100 N LINDEKE ST    | 6/7/2015      |
| BURGLARY-RESIDNTL     | 6200 N ALBERTA ST    | 6/9/2015      |
| ROBBERY               | 2400 W ROWAN AV      | 6/7/2015      |
| VEH-PROWL             | 2700 W RIVERVIEW DR  | 6/9/2015      |
| VEH-PROWL             | 3000 W RIVERVIEW DR  | 6/11/2015     |
| VEH-PROWL             | 1700 W COURTLAND AV  | 6/13/2015     |
| VEH-THEFT             | 4800 N ELGIN ST      | 6/11/2015     |
| VEH-THEFT             | 6000 N OAK ST        | 6/11/2015     |

### 6/7/2015 TO 6/13/2015

| <u>Offense</u>        | Address                      | Reported Date |
|-----------------------|------------------------------|---------------|
| SPA2EG                |                              |               |
| ARSON                 | 2400 N MONROE ST             | 6/11/2015     |
| BURGLARY-COMMERCIAL   | 400 W SHARP AV               | 6/10/2015     |
| BURGLARY-COMMERCIAL   | 1800 W NORTHWEST BL          | 6/12/2015     |
| BURGLARY-GARAGE       | 1900 W CHELAN AV             | 6/8/2015      |
| BURGLARY-GARAGE       | 1400 W GRACE AV              | 6/11/2015     |
| BURGLARY-RESIDNTL     | 1900 W MANSFIELD AV          | 6/7/2015      |
| BURGLARY-RESIDNTL     | 3000 N LINCOLN ST            | 6/9/2015      |
| BURGLARY-RESIDNTL     | 3000 N ATLANTIC ST           | 6/9/2015      |
| BURGLARY-RESIDNTL     | 1800 W MONTGOMERY AV         | 6/9/2015      |
| BURGLARY-RESIDNTL     | 1500 W SHANNON AV            | 6/10/2015     |
| BURGLARY-RESIDNTL     | 700 W MAXWELL AV             | 6/13/2015     |
| RAPE-FORCIBLE         |                              | 6/8/2015      |
| ROBBERY               | 1400 N DIVISION ST           | 6/12/2015     |
| VEH-PROWL             | 1400 N LINCOLN ST            | 6/7/2015      |
| VEH-PROWL             | 1500 N MONROE ST             | 6/9/2015      |
| VEH-PROWL             | 2200 N ATLANTIC ST           | 6/11/2015     |
| VEH-PROWL             | 2400 N WALL ST               | 6/11/2015     |
| VEH-PROWL             | 2400 N WALL ST               | 6/11/2015     |
| VEH-PROWL             | 600 W EUCLID AV              | 6/12/2015     |
| VEH-THEFT             | 2200 N ATLANTIC ST           | 6/8/2015      |
| VEH-THEFT             | 200 W CLEVELAND AV           | 6/10/2015     |
| VEH-THEFT AUTO PARTS  | 2400 N DIVISION ST           | 6/8/2015      |
| SPA2RS                |                              |               |
| BURGLARY-FENCED AREA  | 900 N MONROE ST              | 6/8/2015      |
| VEH-PROWL             | 300 W NORTH RIVER DR         | 6/9/2015      |
| SPA2WC                |                              |               |
| ASSAULT-SUB BDLY HARM | 2300 W SHARP AV              | 6/7/2015      |
| ASSAULT-SUB BDLY HARM | 1100 N WALNUT ST             | 6/11/2015     |
| BURGLARY-FENCED AREA  | 3200 W BOONE AV              | 6/12/2015     |
| BURGLARY-GARAGE       | 2200 W DEAN AV               | 6/7/2015      |
| BURGLARY-GARAGE       | 2300 W SINTO AV              | 6/8/2015      |
| BURGLARY-RESIDNTL     | 1400 W GARDNER AV            | 6/8/2015      |
| BURGLARY-RESIDNTL     | 1200 W MAXWELL AV            | 6/9/2015      |
| ROBBERY               | N OAK ST/W SINTO AV          | 6/12/2015     |
| VEH-PROWL             | 2400 W BRIDGE AV             | 6/9/2015      |
| VEH-PROWL             | 1100 W MALLON AV             | 6/12/2015     |
| VEH-THEFT PLATES/TABS | 1900 W BOONE AV              | 6/9/2015      |
| <u>SPA2WH</u>         |                              |               |
| VEH-PROWL             | 3400 W FORT GEORGE WRIGHT DR | 6/8/2015      |
| VEH-PROWL             | 3400 W FORT GEORGE WRIGHT DR | 6/11/2015     |

### 6/7/2015 TO 6/13/2015

| <u>Offense</u>        | Address                       | Reported Date |
|-----------------------|-------------------------------|---------------|
| SPB3NL                |                               |               |
| ASSAULT-SUB BDLY HARM | 200 E SANSON AV               | 6/7/2015      |
| ASSAULT-WEAPON        | N MORTON ST/E WELLESLEY AV    | 6/8/2015      |
| ASSAULT-WEAPON        | 6100 N COLTON ST              | 6/10/2015     |
| ASSAULT-WEAPON        | 8400 N NEVADA ST              | 6/12/2015     |
| BURGLARY-COMMERCIAL   | 00 E WESTVIEW AV              | 6/8/2015      |
| BURGLARY-COMMERCIAL   | 200 E LYONS AV                | 6/9/2015      |
| BURGLARY-GARAGE       | 5700 N NEVADA ST              | 6/10/2015     |
| BURGLARY-GARAGE       | 8200 N ANTIETAM DR            | 6/12/2015     |
| BURGLARY-RESIDNTL     | 900 E DECATUR AV              | 6/7/2015      |
| BURGLARY-RESIDNTL     | 900 E DALTON AV               | 6/8/2015      |
| BURGLARY-RESIDNTL     | 8700 N COLTON ST              | 6/9/2015      |
| BURGLARY-RESIDNTL     | 00 E PINE RIDGE CT            | 6/9/2015      |
| BURGLARY-RESIDNTL     | 1300 E EVERETT AV             | 6/9/2015      |
| BURGLARY-RESIDNTL     | 7000 N COLTON ST              | 6/10/2015     |
| INTIMIDATION W/WPN    | 800 E NEBRASKA AV             | 6/7/2015      |
| ROBBERY               | 900 E EMPIRE AV               | 6/9/2015      |
| VEH-PROWL             | 700 E BRIDGEPORT AV           | 6/7/2015      |
| VEH-PROWL             | 5500 N DIVISION ST            | 6/8/2015      |
| VEH-PROWL             | 5600 N DIVISION ST            | 6/9/2015      |
| VEH-PROWL             | 1300 E COURTLAND AV           | 6/9/2015      |
| VEH-PROWL             | 9600 N NEWPORT HY             | 6/9/2015      |
| VEH-PROWL             | 6700 N DIVISION ST            | 6/10/2015     |
| VEH-PROWL             | 1000 E WABASH AV              | 6/12/2015     |
| VEH-PROWL             | 6900 N WISCOMB ST             | 6/13/2015     |
| VEH-THEFT             | 1300 E JOSEPH AV              | 6/9/2015      |
| VEH-THEFT             | 7000 N COLTON ST              | 6/9/2015      |
| VEH-THEFT             | E BRIDGEPORT AV/N STANDARD ST | 6/10/2015     |
| VEH-THEFT             | 5800 N MORTON ST              | 6/10/2015     |
| VEH-THEFT             | 1100 E CENTRAL AV             | 6/10/2015     |
| VEH-THEFT             | 4700 N DIVISION ST            | 6/10/2015     |
| VEH-THEFT             | 00 E QUEEN AV                 | 6/12/2015     |
| VEH-THEFT AUTO PARTS  | 6600 N ADDISON ST             | 6/9/2015      |
| <u>SPB3WH</u>         |                               |               |
| VEH-PROWL             | 1600 E DECATUR AV             | 6/9/2015      |
| VEH-THEFT             | 1700 E WABASH AV              | 6/9/2015      |
| VEH-THEFT AUTO PARTS  | 5400 N MARTIN ST              | 6/8/2015      |
|                       |                               | C (0/201 F    |

### NE - Northeast District (P4)

| <u>Offense</u>       | Address                      | <b>Reported Date</b> |
|----------------------|------------------------------|----------------------|
| SPB4BE               |                              |                      |
| BURGLARY-FENCED AREA | 4200 N MARTIN ST             | 6/7/2015             |
| BURGLARY-RESIDNTL    | 2600 N LEE ST                | 6/10/2015            |
| BURGLARY-RESIDNTL    | 4000 N PITTSBURG ST          | 6/11/2015            |
| BURGLARY-RESIDNTL    | 2300 E GLASS AV              | 6/12/2015            |
| VEH-PROWL            | 1700 E COURTLAND AV          | 6/11/2015            |
| VEH-THEFT            | E GLASS AV/N NAPA ST         | 6/9/2015             |
| VEH-THEFT            | 3800 N COOK ST               | 6/10/2015            |
| VEH-THEFT            | 2000 E GLASS AV              | 6/11/2015            |
| VEH-THEFT            | E LACROSSE AV/N PITTSBURG ST | 6/12/2015            |
| <u>SPB4HI</u>        |                              |                      |
| BURGLARY-GARAGE      | 2100 E DECATUR AV            | 6/8/2015             |
| SPB4LO               |                              |                      |
| BURGLARY-FENCED AREA | 1700 E FAIRVIEW AV           | 6/11/2015            |
| BURGLARY-RESIDNTL    | 2500 N MADELIA ST            | 6/7/2015             |
| VEH-PROWL            | 200 E FAIRVIEW AV            | 6/7/2015             |
| VEH-PROWL            | 2600 N HOGAN ST              | 6/11/2015            |
| VEH-PROWL            | 2700 N PITTSBURG ST          | 6/13/2015            |
| VEH-THEFT            | 100 E BALDWIN AV             | 6/11/2015            |
| VEH-THEFT            | 1100 E BALDWIN AV            | 6/11/2015            |
| VEH-THEFT            | 2600 N PERRY ST              | 6/11/2015            |
| VEH-THEFT            | 400 E MONTGOMERY AV          | 6/12/2015            |
| <u>SPB4MI</u>        |                              |                      |
| VEH-PROWL            | 4000 E CARLISLE AV           | 6/12/2015            |
| VEH-PROWL            | 3300 E COURTLAND AV          | 6/12/2015            |
| VEH-THEFT            | 4000 E EUCLID AV             | 6/7/2015             |

### SE - South Central District (P5)

Address

| SPC5EC               |                                |           |
|----------------------|--------------------------------|-----------|
| ASSAULT-WEAPON       | 1300 E 3RD AV                  | 6/13/2015 |
| BURGLARY-COMMERCIAL  | 3300 E RIVERSIDE AV            | 6/7/2015  |
| BURGLARY-COMMERCIAL  | 00 N GRANT ST                  | 6/13/2015 |
| BURGLARY-COMMERCIAL  | 3300 E SPRINGFIELD AV          | 6/13/2015 |
| BURGLARY-FENCED AREA | 900 E SPRAGUE AV               | 6/12/2015 |
| BURGLARY-RESIDNTL    | 600 S ARTHUR ST                | 6/10/2015 |
| BURGLARY-RESIDNTL    | 1000 E 8TH AV                  | 6/11/2015 |
| BURGLARY-RESIDNTL    | 2700 E PACIFIC AV              | 6/12/2015 |
| BURGLARY-RESIDNTL    | 700 S SHERMAN ST               | 6/12/2015 |
| CARJACKING           | 1700 E SPRAGUE AV              | 6/11/2015 |
| VEH-PROWL            | 3900 E 11TH AV                 | 6/8/2015  |
| VEH-PROWL            | 200 N DIVISION ST              | 6/10/2015 |
| VEH-THEFT            | 700 S IVORY ST                 | 6/10/2015 |
| VEH-THEFT            | 800 S THOR ST                  | 6/12/2015 |
| VEH-THEFT-TRAILER    | 200 E SPRAGUE AV               | 6/11/2015 |
| SPC5GP               |                                |           |
| BURGLARY-RESIDNTL    | 1900 N REGAL ST                | 6/8/2015  |
| BURGLARY-RESIDNTL    | 1600 E SINTO AV                | 6/8/2015  |
| BURGLARY-RESIDNTL    | 2100 E SINTO AV                | 6/9/2015  |
| BURGLARY-RESIDNTL    | 2100 E SINTO AV                | 6/10/2015 |
| VEH-PROWL            | 1700 E MALLON AV               | 6/7/2015  |
| VEH-PROWL            | 1800 N GREENE ST               | 6/10/2015 |
| VEH-PROWL            | 1600 E BOONE AV                | 6/11/2015 |
| VEH-THEFT            | 1800 E SOUTH RIVERTON AV       | 6/13/2015 |
| VEH-THEFT            | N HAVEN ST/E SOUTH RIVERTON AV | 6/13/2015 |
|                      |                                |           |

### SE - Southeast District (P6)

| <u>Offense</u>    | Address        | Reported Date |
|-------------------|----------------|---------------|
| SPC6LH            |                |               |
| BURGLARY-GARAGE   | 2800 E 16TH AV | 6/13/2015     |
| BURGLARY-RESIDNTL | 3100 E 17TH AV | 6/11/2015     |
| ROBBERY           | 3200 E 30TH AV | 6/11/2015     |
| VEH-THEFT         | 2900 E 18TH AV | 6/8/2015      |
| VEH-THEFT         | 2800 E 29TH AV | 6/11/2015     |
| SPC6SG            |                |               |
| BURGLARY-RESIDNTL | 2600 E 39TH AV | 6/7/2015      |

### 6/7/2015 TO 6/13/2015

| <u>Offense</u>        | Address                | Reported Date |
|-----------------------|------------------------|---------------|
| SPD7BA                |                        |               |
| BURGLARY-RESIDNTL     | 200 S ELM ST           | 6/13/2015     |
| VEH-THEFT             | 100 S COEUR D ALENE ST | 6/7/2015      |
| VEH-THEFT PLATES/TABS | 1900 W PACIFIC AV      | 6/8/2015      |
| VEH-THEFT-TRAILER     | 1900 W 3RD AV          | 6/7/2015      |
| SPD7CH                |                        |               |
| BURGLARY-GARAGE       | 1700 S MAPLE BL        | 6/10/2015     |
| BURGLARY-RESIDNTL     | 1600 S MAPLE BL        | 6/12/2015     |
| BURGLARY-RESIDNTL     | 700 W 13TH AV          | 6/13/2015     |
| VEH-PROWL             | 200 W 6TH AV           | 6/10/2015     |
| VEH-PROWL             | 900 S CANNON ST        | 6/11/2015     |
| VEH-THEFT             | 1100 S MADISON ST      | 6/13/2015     |
| SPD7CS                |                        |               |
| BURGLARY-RESIDNTL     | 4100 S LAURA ST        | 6/11/2015     |
| VEH-PROWL             | 100 E 37TH AV          | 6/8/2015      |
| VEH-PROWL             | 3400 S LINCOLN DR      | 6/11/2015     |
| VEH-PROWL             | 3000 S BERNARD ST      | 6/12/2015     |
| SPD7LC                |                        |               |
| BURGLARY-RESIDNTL     | 4400 S SUNNY CREEK CI  | 6/7/2015      |
| VEH-PROWL             | 1800 W 28TH AV         | 6/10/2015     |
| VEH-PROWL             | 500 W AUBURN CREST CT  | 6/11/2015     |
| SPD7MC                |                        |               |
| BURGLARY-RESIDNTL     | 1300 W 20TH AV         | 6/11/2015     |
| VEH-PROWL             | 400 W 28TH AV          | 6/12/2015     |
| VEH-PROWL             | 400 W 26TH AV          | 6/12/2015     |
| VEH-PROWL             | 400 W 28TH AV          | 6/12/2015     |
| <u>SPD7WH</u>         |                        |               |
| VEH-PROWL             | 1500 S RUSTLE ST       | 6/8/2015      |
| VEH-PROWL             | 1300 S WESTCLIFF PL    | 6/8/2015      |