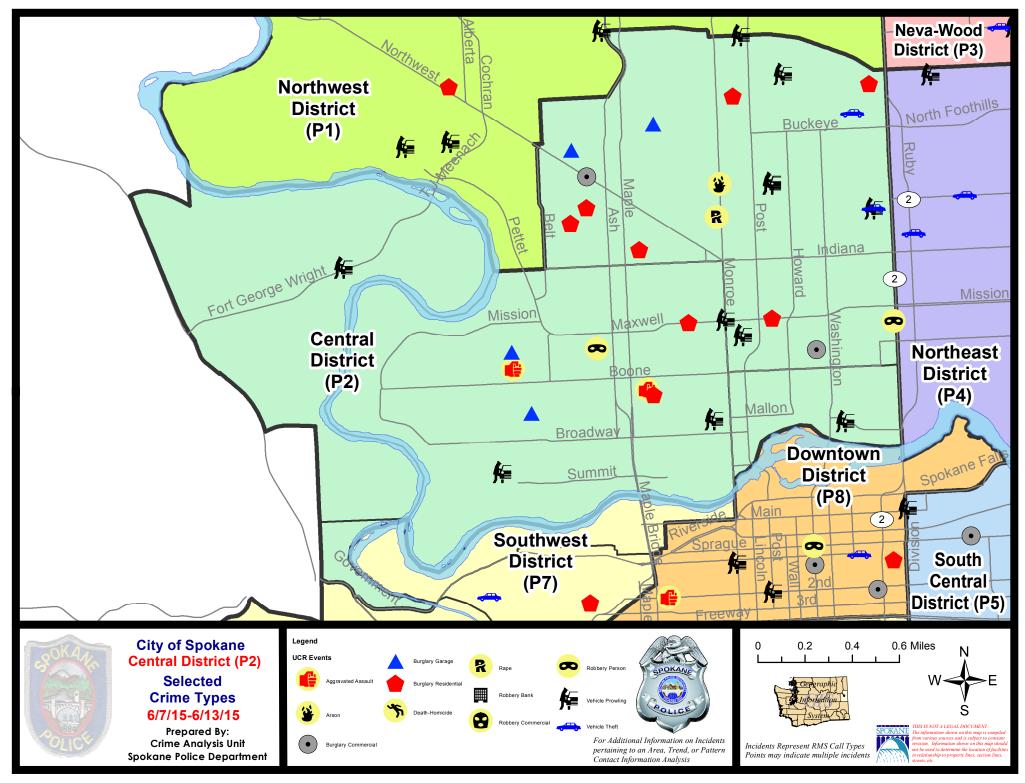

### **NW - Central District (P2)**

### NW Central District (P2)

### 6/7/2015 TO 6/13/2015

| <u>Offense</u>        | Address                      | Reported Date |
|-----------------------|------------------------------|---------------|
| SPA2EG                |                              |               |
| ARSON                 | 2400 N MONROE ST             | 6/11/2015     |
| BURGLARY-COMMERCIAL   | 400 W SHARP AV               | 6/10/2015     |
| BURGLARY-COMMERCIAL   | 1800 W NORTHWEST BL          | 6/12/2015     |
| BURGLARY-GARAGE       | 1900 W CHELAN AV             | 6/8/2015      |
| BURGLARY-GARAGE       | 1400 W GRACE AV              | 6/11/2015     |
| BURGLARY-RESIDNTL     | 1900 W MANSFIELD AV          | 6/7/2015      |
| BURGLARY-RESIDNTL     | 3000 N LINCOLN ST            | 6/9/2015      |
| BURGLARY-RESIDNTL     | 3000 N ATLANTIC ST           | 6/9/2015      |
| BURGLARY-RESIDNTL     | 1800 W MONTGOMERY AV         | 6/9/2015      |
| BURGLARY-RESIDNTL     | 1500 W SHANNON AV            | 6/10/2015     |
| BURGLARY-RESIDNTL     | 700 W MAXWELL AV             | 6/13/2015     |
| RAPE-FORCIBLE         |                              | 6/8/2015      |
| ROBBERY               | 1400 N DIVISION ST           | 6/12/2015     |
| VEH-PROWL             | 1400 N LINCOLN ST            | 6/7/2015      |
| VEH-PROWL             | 1500 N MONROE ST             | 6/9/2015      |
| VEH-PROWL             | 2200 N ATLANTIC ST           | 6/11/2015     |
| VEH-PROWL             | 2400 N WALL ST               | 6/11/2015     |
| VEH-PROWL             | 2400 N WALL ST               | 6/11/2015     |
| VEH-PROWL             | 600 W EUCLID AV              | 6/12/2015     |
| VEH-THEFT             | 2200 N ATLANTIC ST           | 6/8/2015      |
| VEH-THEFT             | 200 W CLEVELAND AV           | 6/10/2015     |
| VEH-THEFT AUTO PARTS  | 2400 N DIVISION ST           | 6/8/2015      |
| SPA2RS                |                              |               |
| BURGLARY-FENCED AREA  | 900 N MONROE ST              | 6/8/2015      |
| VEH-PROWL             | 300 W NORTH RIVER DR         | 6/9/2015      |
| SPA2WC                |                              |               |
| ASSAULT-SUB BDLY HARM | 2300 W SHARP AV              | 6/7/2015      |
| ASSAULT-SUB BDLY HARM | 1100 N WALNUT ST             | 6/11/2015     |
| BURGLARY-FENCED AREA  | 3200 W BOONE AV              | 6/12/2015     |
| BURGLARY-GARAGE       | 2200 W DEAN AV               | 6/7/2015      |
| BURGLARY-GARAGE       | 2300 W SINTO AV              | 6/8/2015      |
| BURGLARY-RESIDNTL     | 1400 W GARDNER AV            | 6/8/2015      |
| BURGLARY-RESIDNTL     | 1200 W MAXWELL AV            | 6/9/2015      |
| ROBBERY               | N OAK ST/W SINTO AV          | 6/12/2015     |
| VEH-PROWL             | 2400 W BRIDGE AV             | 6/9/2015      |
| VEH-PROWL             | 1100 W MALLON AV             | 6/12/2015     |
| VEH-THEFT PLATES/TABS | 1900 W BOONE AV              | 6/9/2015      |
| <u>SPA2WH</u>         |                              |               |
| VEH-PROWL             | 3400 W FORT GEORGE WRIGHT DR | 6/8/2015      |
| VEH-PROWL             | 3400 W FORT GEORGE WRIGHT DR | 6/11/2015     |