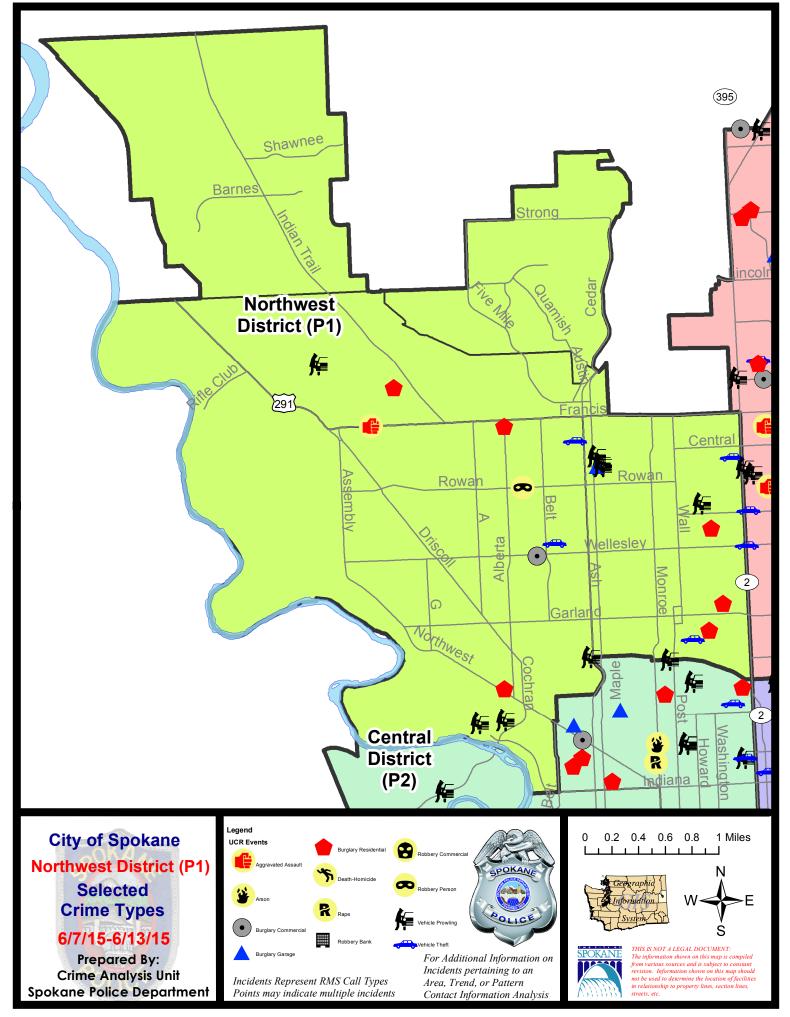

### **NW - Northwest District (P1)**

### NW - Northwest District (P1)

### 6/7/2015 TO 6/13/2015

| Offense               | Address              | Reported Date |
|-----------------------|----------------------|---------------|
| SPA1BS                |                      |               |
| BURGLARY-RESIDNTL     | 3700 W BEACON AV     | 6/10/2015     |
| VEH-PROWL             | 4600 W TIFFANY AV    | 6/11/2015     |
| SPA1NH                |                      |               |
| BURGLARY-FENCED AREA  | 4400 N ATLANTIC DR   | 6/8/2015      |
| BURGLARY-GARAGE       | 5700 N BIRCH PL      | 6/9/2015      |
| BURGLARY-RESIDNTL     | 4000 N CALISPEL ST   | 6/7/2015      |
| BURGLARY-RESIDNTL     | 400 W KIERNAN AV     | 6/7/2015      |
| BURGLARY-RESIDNTL     | 4900 N WHITEHOUSE ST | 6/13/2015     |
| VEH-PROWL             | 5700 N WALNUT ST     | 6/9/2015      |
| VEH-PROWL             | 5200 N WASHINGTON ST | 6/9/2015      |
| VEH-PROWL             | 5800 N BIRCH PL      | 6/9/2015      |
| VEH-PROWL             | 5800 N BIRCH PL      | 6/9/2015      |
| VEH-PROWL             | 5700 N WALNUT ST     | 6/9/2015      |
| VEH-PROWL             | 800 W CORA AV        | 6/12/2015     |
| VEH-THEFT             | 600 W GORDON AV      | 6/9/2015      |
| VEH-TMVWOP            | 100 W FRANKLIN CT    | 6/13/2015     |
| SPA1NW                |                      |               |
| ASSAULT-SUB BDLY HARM | 4000 W FRANCIS AV    | 6/9/2015      |
| BURGLARY-COMMERCIAL   | 2300 W WELLESLEY AV  | 6/10/2015     |
| BURGLARY-COMMERCIAL   | 2300 W WELLESLEY AV  | 6/12/2015     |
| BURGLARY-RESIDNTL     | 3100 N LINDEKE ST    | 6/7/2015      |
| BURGLARY-RESIDNTL     | 6200 N ALBERTA ST    | 6/9/2015      |
| ROBBERY               | 2400 W ROWAN AV      | 6/7/2015      |
| VEH-PROWL             | 2700 W RIVERVIEW DR  | 6/9/2015      |
| VEH-PROWL             | 3000 W RIVERVIEW DR  | 6/11/2015     |
| VEH-PROWL             | 1700 W COURTLAND AV  | 6/13/2015     |
| VEH-THEFT             | 4800 N ELGIN ST      | 6/11/2015     |
| VEH-THEFT             | 6000 N OAK ST        | 6/11/2015     |