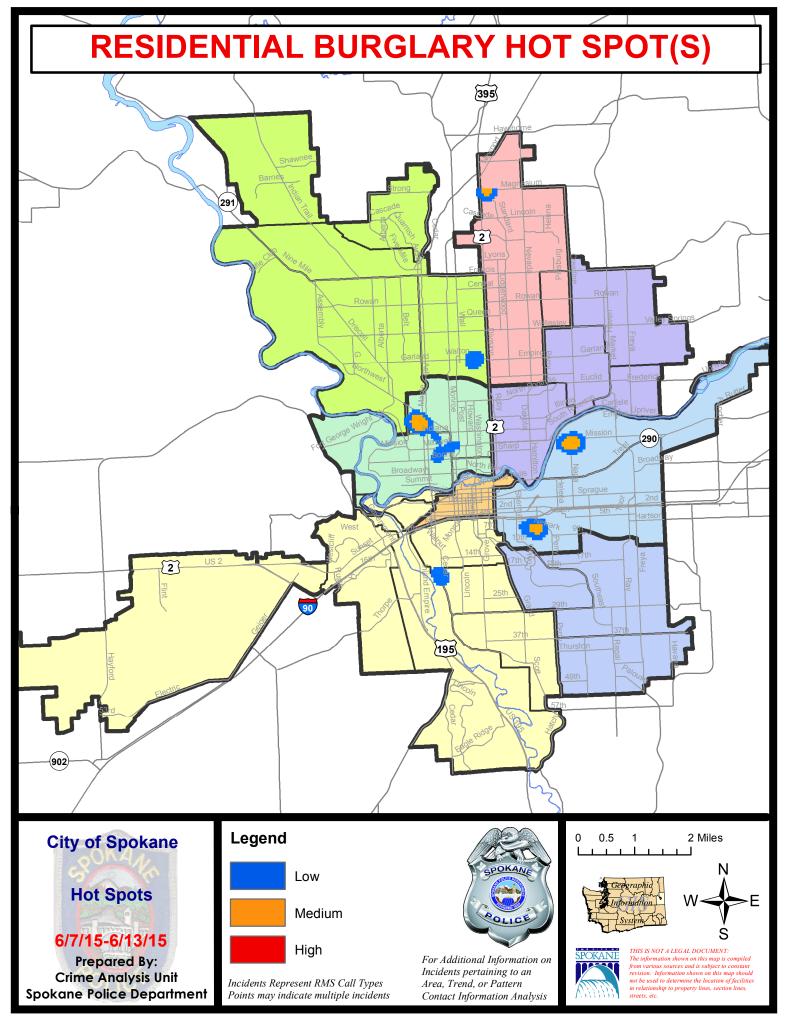

### 6/7/2015 TO 6/13/2015

| Offense               | Address              | Reported Date |
|-----------------------|----------------------|---------------|
| SPA1BS                |                      |               |
| BURGLARY-RESIDNTL     | 3700 W BEACON AV     | 6/10/2015     |
| VEH-PROWL             | 4600 W TIFFANY AV    | 6/11/2015     |
| SPA1NH                |                      |               |
| BURGLARY-FENCED AREA  | 4400 N ATLANTIC DR   | 6/8/2015      |
| BURGLARY-GARAGE       | 5700 N BIRCH PL      | 6/9/2015      |
| BURGLARY-RESIDNTL     | 4000 N CALISPEL ST   | 6/7/2015      |
| BURGLARY-RESIDNTL     | 400 W KIERNAN AV     | 6/7/2015      |
| BURGLARY-RESIDNTL     | 4900 N WHITEHOUSE ST | 6/13/2015     |
| VEH-PROWL             | 5700 N WALNUT ST     | 6/9/2015      |
| VEH-PROWL             | 5200 N WASHINGTON ST | 6/9/2015      |
| VEH-PROWL             | 5800 N BIRCH PL      | 6/9/2015      |
| VEH-PROWL             | 5800 N BIRCH PL      | 6/9/2015      |
| VEH-PROWL             | 5700 N WALNUT ST     | 6/9/2015      |
| VEH-PROWL             | 800 W CORA AV        | 6/12/2015     |
| VEH-THEFT             | 600 W GORDON AV      | 6/9/2015      |
| VEH-TMVWOP            | 100 W FRANKLIN CT    | 6/13/2015     |
| SPA1NW                |                      |               |
| ASSAULT-SUB BDLY HARM | 4000 W FRANCIS AV    | 6/9/2015      |
| BURGLARY-COMMERCIAL   | 2300 W WELLESLEY AV  | 6/10/2015     |
| BURGLARY-COMMERCIAL   | 2300 W WELLESLEY AV  | 6/12/2015     |
| BURGLARY-RESIDNTL     | 3100 N LINDEKE ST    | 6/7/2015      |
| BURGLARY-RESIDNTL     | 6200 N ALBERTA ST    | 6/9/2015      |
| ROBBERY               | 2400 W ROWAN AV      | 6/7/2015      |
| VEH-PROWL             | 2700 W RIVERVIEW DR  | 6/9/2015      |
| VEH-PROWL             | 3000 W RIVERVIEW DR  | 6/11/2015     |
| VEH-PROWL             | 1700 W COURTLAND AV  | 6/13/2015     |
| VEH-THEFT             | 4800 N ELGIN ST      | 6/11/2015     |
| VEH-THEFT             | 6000 N OAK ST        | 6/11/2015     |

### 6/7/2015 TO 6/13/2015

| <u>Offense</u>        | Address                      | Reported Date |
|-----------------------|------------------------------|---------------|
| SPA2EG                |                              |               |
| ARSON                 | 2400 N MONROE ST             | 6/11/2015     |
| BURGLARY-COMMERCIAL   | 400 W SHARP AV               | 6/10/2015     |
| BURGLARY-COMMERCIAL   | 1800 W NORTHWEST BL          | 6/12/2015     |
| BURGLARY-GARAGE       | 1900 W CHELAN AV             | 6/8/2015      |
| BURGLARY-GARAGE       | 1400 W GRACE AV              | 6/11/2015     |
| BURGLARY-RESIDNTL     | 1900 W MANSFIELD AV          | 6/7/2015      |
| BURGLARY-RESIDNTL     | 3000 N LINCOLN ST            | 6/9/2015      |
| BURGLARY-RESIDNTL     | 3000 N ATLANTIC ST           | 6/9/2015      |
| BURGLARY-RESIDNTL     | 1800 W MONTGOMERY AV         | 6/9/2015      |
| BURGLARY-RESIDNTL     | 1500 W SHANNON AV            | 6/10/2015     |
| BURGLARY-RESIDNTL     | 700 W MAXWELL AV             | 6/13/2015     |
| RAPE-FORCIBLE         |                              | 6/8/2015      |
| ROBBERY               | 1400 N DIVISION ST           | 6/12/2015     |
| VEH-PROWL             | 1400 N LINCOLN ST            | 6/7/2015      |
| VEH-PROWL             | 1500 N MONROE ST             | 6/9/2015      |
| VEH-PROWL             | 2200 N ATLANTIC ST           | 6/11/2015     |
| VEH-PROWL             | 2400 N WALL ST               | 6/11/2015     |
| VEH-PROWL             | 2400 N WALL ST               | 6/11/2015     |
| VEH-PROWL             | 600 W EUCLID AV              | 6/12/2015     |
| VEH-THEFT             | 2200 N ATLANTIC ST           | 6/8/2015      |
| VEH-THEFT             | 200 W CLEVELAND AV           | 6/10/2015     |
| VEH-THEFT AUTO PARTS  | 2400 N DIVISION ST           | 6/8/2015      |
| SPA2RS                |                              |               |
| BURGLARY-FENCED AREA  | 900 N MONROE ST              | 6/8/2015      |
| VEH-PROWL             | 300 W NORTH RIVER DR         | 6/9/2015      |
| SPA2WC                |                              |               |
| ASSAULT-SUB BDLY HARM | 2300 W SHARP AV              | 6/7/2015      |
| ASSAULT-SUB BDLY HARM | 1100 N WALNUT ST             | 6/11/2015     |
| BURGLARY-FENCED AREA  | 3200 W BOONE AV              | 6/12/2015     |
| BURGLARY-GARAGE       | 2200 W DEAN AV               | 6/7/2015      |
| BURGLARY-GARAGE       | 2300 W SINTO AV              | 6/8/2015      |
| BURGLARY-RESIDNTL     | 1400 W GARDNER AV            | 6/8/2015      |
| BURGLARY-RESIDNTL     | 1200 W MAXWELL AV            | 6/9/2015      |
| ROBBERY               | N OAK ST/W SINTO AV          | 6/12/2015     |
| VEH-PROWL             | 2400 W BRIDGE AV             | 6/9/2015      |
| VEH-PROWL             | 1100 W MALLON AV             | 6/12/2015     |
| VEH-THEFT PLATES/TABS | 1900 W BOONE AV              | 6/9/2015      |
| <u>SPA2WH</u>         |                              |               |
| VEH-PROWL             | 3400 W FORT GEORGE WRIGHT DR | 6/8/2015      |
| VEH-PROWL             | 3400 W FORT GEORGE WRIGHT DR | 6/11/2015     |

### 6/7/2015 TO 6/13/2015

| <u>Offense</u>        | Address                       | Reported Date |
|-----------------------|-------------------------------|---------------|
| SPB3NL                |                               |               |
| ASSAULT-SUB BDLY HARM | 200 E SANSON AV               | 6/7/2015      |
| ASSAULT-WEAPON        | N MORTON ST/E WELLESLEY AV    | 6/8/2015      |
| ASSAULT-WEAPON        | 6100 N COLTON ST              | 6/10/2015     |
| ASSAULT-WEAPON        | 8400 N NEVADA ST              | 6/12/2015     |
| BURGLARY-COMMERCIAL   | 00 E WESTVIEW AV              | 6/8/2015      |
| BURGLARY-COMMERCIAL   | 200 E LYONS AV                | 6/9/2015      |
| BURGLARY-GARAGE       | 5700 N NEVADA ST              | 6/10/2015     |
| BURGLARY-GARAGE       | 8200 N ANTIETAM DR            | 6/12/2015     |
| BURGLARY-RESIDNTL     | 900 E DECATUR AV              | 6/7/2015      |
| BURGLARY-RESIDNTL     | 900 E DALTON AV               | 6/8/2015      |
| BURGLARY-RESIDNTL     | 8700 N COLTON ST              | 6/9/2015      |
| BURGLARY-RESIDNTL     | 00 E PINE RIDGE CT            | 6/9/2015      |
| BURGLARY-RESIDNTL     | 1300 E EVERETT AV             | 6/9/2015      |
| BURGLARY-RESIDNTL     | 7000 N COLTON ST              | 6/10/2015     |
| INTIMIDATION W/WPN    | 800 E NEBRASKA AV             | 6/7/2015      |
| ROBBERY               | 900 E EMPIRE AV               | 6/9/2015      |
| VEH-PROWL             | 700 E BRIDGEPORT AV           | 6/7/2015      |
| VEH-PROWL             | 5500 N DIVISION ST            | 6/8/2015      |
| VEH-PROWL             | 5600 N DIVISION ST            | 6/9/2015      |
| VEH-PROWL             | 1300 E COURTLAND AV           | 6/9/2015      |
| VEH-PROWL             | 9600 N NEWPORT HY             | 6/9/2015      |
| VEH-PROWL             | 6700 N DIVISION ST            | 6/10/2015     |
| VEH-PROWL             | 1000 E WABASH AV              | 6/12/2015     |
| VEH-PROWL             | 6900 N WISCOMB ST             | 6/13/2015     |
| VEH-THEFT             | 1300 E JOSEPH AV              | 6/9/2015      |
| VEH-THEFT             | 7000 N COLTON ST              | 6/9/2015      |
| VEH-THEFT             | E BRIDGEPORT AV/N STANDARD ST | 6/10/2015     |
| VEH-THEFT             | 5800 N MORTON ST              | 6/10/2015     |
| VEH-THEFT             | 1100 E CENTRAL AV             | 6/10/2015     |
| VEH-THEFT             | 4700 N DIVISION ST            | 6/10/2015     |
| VEH-THEFT             | 00 E QUEEN AV                 | 6/12/2015     |
| VEH-THEFT AUTO PARTS  | 6600 N ADDISON ST             | 6/9/2015      |
| <u>SPB3WH</u>         |                               |               |
| VEH-PROWL             | 1600 E DECATUR AV             | 6/9/2015      |
| VEH-THEFT             | 1700 E WABASH AV              | 6/9/2015      |
| VEH-THEFT AUTO PARTS  | 5400 N MARTIN ST              | 6/8/2015      |
|                       |                               | C (0/201 F    |

### NE - Northeast District (P4)

| <u>Offense</u>       | Address                      | <b>Reported Date</b> |
|----------------------|------------------------------|----------------------|
| SPB4BE               |                              |                      |
| BURGLARY-FENCED AREA | 4200 N MARTIN ST             | 6/7/2015             |
| BURGLARY-RESIDNTL    | 2600 N LEE ST                | 6/10/2015            |
| BURGLARY-RESIDNTL    | 4000 N PITTSBURG ST          | 6/11/2015            |
| BURGLARY-RESIDNTL    | 2300 E GLASS AV              | 6/12/2015            |
| VEH-PROWL            | 1700 E COURTLAND AV          | 6/11/2015            |
| VEH-THEFT            | E GLASS AV/N NAPA ST         | 6/9/2015             |
| VEH-THEFT            | 3800 N COOK ST               | 6/10/2015            |
| VEH-THEFT            | 2000 E GLASS AV              | 6/11/2015            |
| VEH-THEFT            | E LACROSSE AV/N PITTSBURG ST | 6/12/2015            |
| <u>SPB4HI</u>        |                              |                      |
| BURGLARY-GARAGE      | 2100 E DECATUR AV            | 6/8/2015             |
| SPB4LO               |                              |                      |
| BURGLARY-FENCED AREA | 1700 E FAIRVIEW AV           | 6/11/2015            |
| BURGLARY-RESIDNTL    | 2500 N MADELIA ST            | 6/7/2015             |
| VEH-PROWL            | 200 E FAIRVIEW AV            | 6/7/2015             |
| VEH-PROWL            | 2600 N HOGAN ST              | 6/11/2015            |
| VEH-PROWL            | 2700 N PITTSBURG ST          | 6/13/2015            |
| VEH-THEFT            | 100 E BALDWIN AV             | 6/11/2015            |
| VEH-THEFT            | 1100 E BALDWIN AV            | 6/11/2015            |
| VEH-THEFT            | 2600 N PERRY ST              | 6/11/2015            |
| VEH-THEFT            | 400 E MONTGOMERY AV          | 6/12/2015            |
| <u>SPB4MI</u>        |                              |                      |
| VEH-PROWL            | 4000 E CARLISLE AV           | 6/12/2015            |
| VEH-PROWL            | 3300 E COURTLAND AV          | 6/12/2015            |
| VEH-THEFT            | 4000 E EUCLID AV             | 6/7/2015             |

### SE - South Central District (P5)

Address

| SPC5EC               |                                |           |
|----------------------|--------------------------------|-----------|
| ASSAULT-WEAPON       | 1300 E 3RD AV                  | 6/13/2015 |
| BURGLARY-COMMERCIAL  | 3300 E RIVERSIDE AV            | 6/7/2015  |
| BURGLARY-COMMERCIAL  | 00 N GRANT ST                  | 6/13/2015 |
| BURGLARY-COMMERCIAL  | 3300 E SPRINGFIELD AV          | 6/13/2015 |
| BURGLARY-FENCED AREA | 900 E SPRAGUE AV               | 6/12/2015 |
| BURGLARY-RESIDNTL    | 600 S ARTHUR ST                | 6/10/2015 |
| BURGLARY-RESIDNTL    | 1000 E 8TH AV                  | 6/11/2015 |
| BURGLARY-RESIDNTL    | 2700 E PACIFIC AV              | 6/12/2015 |
| BURGLARY-RESIDNTL    | 700 S SHERMAN ST               | 6/12/2015 |
| CARJACKING           | 1700 E SPRAGUE AV              | 6/11/2015 |
| VEH-PROWL            | 3900 E 11TH AV                 | 6/8/2015  |
| VEH-PROWL            | 200 N DIVISION ST              | 6/10/2015 |
| VEH-THEFT            | 700 S IVORY ST                 | 6/10/2015 |
| VEH-THEFT            | 800 S THOR ST                  | 6/12/2015 |
| VEH-THEFT-TRAILER    | 200 E SPRAGUE AV               | 6/11/2015 |
| SPC5GP               |                                |           |
| BURGLARY-RESIDNTL    | 1900 N REGAL ST                | 6/8/2015  |
| BURGLARY-RESIDNTL    | 1600 E SINTO AV                | 6/8/2015  |
| BURGLARY-RESIDNTL    | 2100 E SINTO AV                | 6/9/2015  |
| BURGLARY-RESIDNTL    | 2100 E SINTO AV                | 6/10/2015 |
| VEH-PROWL            | 1700 E MALLON AV               | 6/7/2015  |
| VEH-PROWL            | 1800 N GREENE ST               | 6/10/2015 |
| VEH-PROWL            | 1600 E BOONE AV                | 6/11/2015 |
| VEH-THEFT            | 1800 E SOUTH RIVERTON AV       | 6/13/2015 |
| VEH-THEFT            | N HAVEN ST/E SOUTH RIVERTON AV | 6/13/2015 |
|                      |                                |           |

### SE - Southeast District (P6)

| <u>Offense</u>    | Address        | Reported Date |
|-------------------|----------------|---------------|
| SPC6LH            |                |               |
| BURGLARY-GARAGE   | 2800 E 16TH AV | 6/13/2015     |
| BURGLARY-RESIDNTL | 3100 E 17TH AV | 6/11/2015     |
| ROBBERY           | 3200 E 30TH AV | 6/11/2015     |
| VEH-THEFT         | 2900 E 18TH AV | 6/8/2015      |
| VEH-THEFT         | 2800 E 29TH AV | 6/11/2015     |
| SPC6SG            |                |               |
| BURGLARY-RESIDNTL | 2600 E 39TH AV | 6/7/2015      |

### 6/7/2015 TO 6/13/2015

| <u>Offense</u>        | Address                | Reported Date |
|-----------------------|------------------------|---------------|
| SPD7BA                |                        |               |
| BURGLARY-RESIDNTL     | 200 S ELM ST           | 6/13/2015     |
| VEH-THEFT             | 100 S COEUR D ALENE ST | 6/7/2015      |
| VEH-THEFT PLATES/TABS | 1900 W PACIFIC AV      | 6/8/2015      |
| VEH-THEFT-TRAILER     | 1900 W 3RD AV          | 6/7/2015      |
| SPD7CH                |                        |               |
| BURGLARY-GARAGE       | 1700 S MAPLE BL        | 6/10/2015     |
| BURGLARY-RESIDNTL     | 1600 S MAPLE BL        | 6/12/2015     |
| BURGLARY-RESIDNTL     | 700 W 13TH AV          | 6/13/2015     |
| VEH-PROWL             | 200 W 6TH AV           | 6/10/2015     |
| VEH-PROWL             | 900 S CANNON ST        | 6/11/2015     |
| VEH-THEFT             | 1100 S MADISON ST      | 6/13/2015     |
| SPD7CS                |                        |               |
| BURGLARY-RESIDNTL     | 4100 S LAURA ST        | 6/11/2015     |
| VEH-PROWL             | 100 E 37TH AV          | 6/8/2015      |
| VEH-PROWL             | 3400 S LINCOLN DR      | 6/11/2015     |
| VEH-PROWL             | 3000 S BERNARD ST      | 6/12/2015     |
| SPD7LC                |                        |               |
| BURGLARY-RESIDNTL     | 4400 S SUNNY CREEK CI  | 6/7/2015      |
| VEH-PROWL             | 1800 W 28TH AV         | 6/10/2015     |
| VEH-PROWL             | 500 W AUBURN CREST CT  | 6/11/2015     |
| SPD7MC                |                        |               |
| BURGLARY-RESIDNTL     | 1300 W 20TH AV         | 6/11/2015     |
| VEH-PROWL             | 400 W 28TH AV          | 6/12/2015     |
| VEH-PROWL             | 400 W 26TH AV          | 6/12/2015     |
| VEH-PROWL             | 400 W 28TH AV          | 6/12/2015     |
| <u>SPD7WH</u>         |                        |               |
| VEH-PROWL             | 1500 S RUSTLE ST       | 6/8/2015      |
| VEH-PROWL             | 1300 S WESTCLIFF PL    | 6/8/2015      |