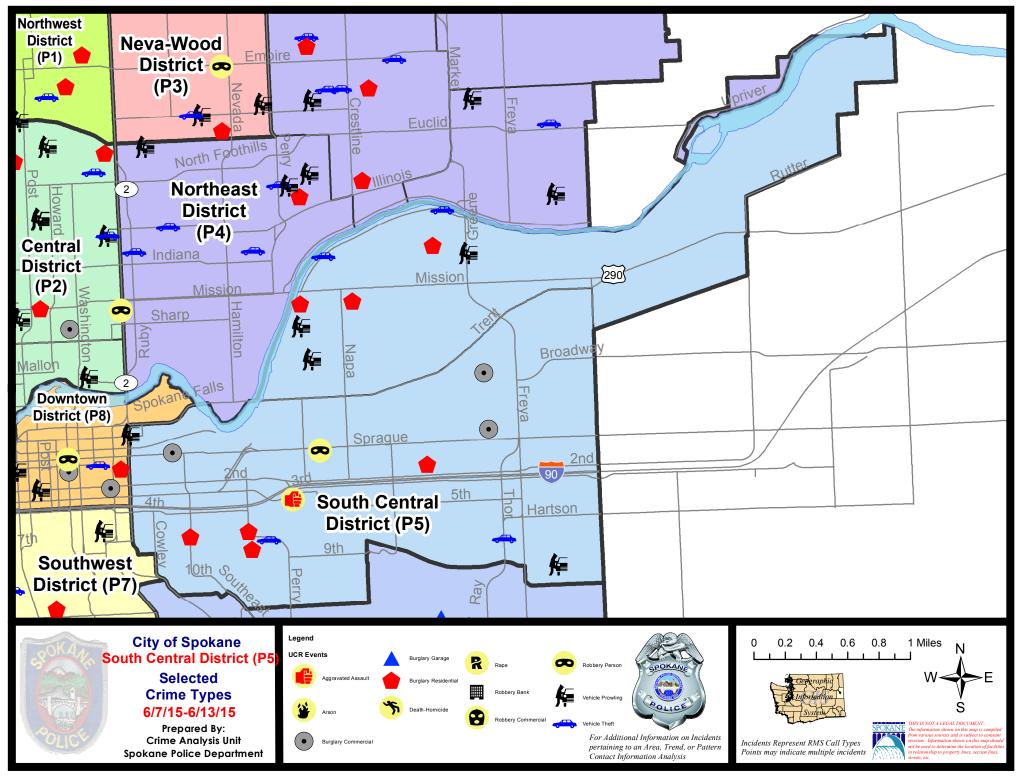

### SE - South Central District (P5)

Address

| SPC5EC               |                                |           |
|----------------------|--------------------------------|-----------|
| ASSAULT-WEAPON       | 1300 E 3RD AV                  | 6/13/2015 |
| BURGLARY-COMMERCIAL  | 3300 E RIVERSIDE AV            | 6/7/2015  |
| BURGLARY-COMMERCIAL  | 00 N GRANT ST                  | 6/13/2015 |
| BURGLARY-COMMERCIAL  | 3300 E SPRINGFIELD AV          | 6/13/2015 |
| BURGLARY-FENCED AREA | 900 E SPRAGUE AV               | 6/12/2015 |
| BURGLARY-RESIDNTL    | 600 S ARTHUR ST                | 6/10/2015 |
| BURGLARY-RESIDNTL    | 1000 E 8TH AV                  | 6/11/2015 |
| BURGLARY-RESIDNTL    | 2700 E PACIFIC AV              | 6/12/2015 |
| BURGLARY-RESIDNTL    | 700 S SHERMAN ST               | 6/12/2015 |
| CARJACKING           | 1700 E SPRAGUE AV              | 6/11/2015 |
| VEH-PROWL            | 3900 E 11TH AV                 | 6/8/2015  |
| VEH-PROWL            | 200 N DIVISION ST              | 6/10/2015 |
| VEH-THEFT            | 700 S IVORY ST                 | 6/10/2015 |
| VEH-THEFT            | 800 S THOR ST                  | 6/12/2015 |
| VEH-THEFT-TRAILER    | 200 E SPRAGUE AV               | 6/11/2015 |
| SPC5GP               |                                |           |
| BURGLARY-RESIDNTL    | 1900 N REGAL ST                | 6/8/2015  |
| BURGLARY-RESIDNTL    | 1600 E SINTO AV                | 6/8/2015  |
| BURGLARY-RESIDNTL    | 2100 E SINTO AV                | 6/9/2015  |
| BURGLARY-RESIDNTL    | 2100 E SINTO AV                | 6/10/2015 |
| VEH-PROWL            | 1700 E MALLON AV               | 6/7/2015  |
| VEH-PROWL            | 1800 N GREENE ST               | 6/10/2015 |
| VEH-PROWL            | 1600 E BOONE AV                | 6/11/2015 |
| VEH-THEFT            | 1800 E SOUTH RIVERTON AV       | 6/13/2015 |
| VEH-THEFT            | N HAVEN ST/E SOUTH RIVERTON AV | 6/13/2015 |
|                      |                                |           |

### SE - Southeast District (P6)

| <u>Offense</u>    | Address        | Reported Date |
|-------------------|----------------|---------------|
| SPC6LH            |                |               |
| BURGLARY-GARAGE   | 2800 E 16TH AV | 6/13/2015     |
| BURGLARY-RESIDNTL | 3100 E 17TH AV | 6/11/2015     |
| ROBBERY           | 3200 E 30TH AV | 6/11/2015     |
| VEH-THEFT         | 2900 E 18TH AV | 6/8/2015      |
| VEH-THEFT         | 2800 E 29TH AV | 6/11/2015     |
| SPC6SG            |                |               |
| BURGLARY-RESIDNTL | 2600 E 39TH AV | 6/7/2015      |