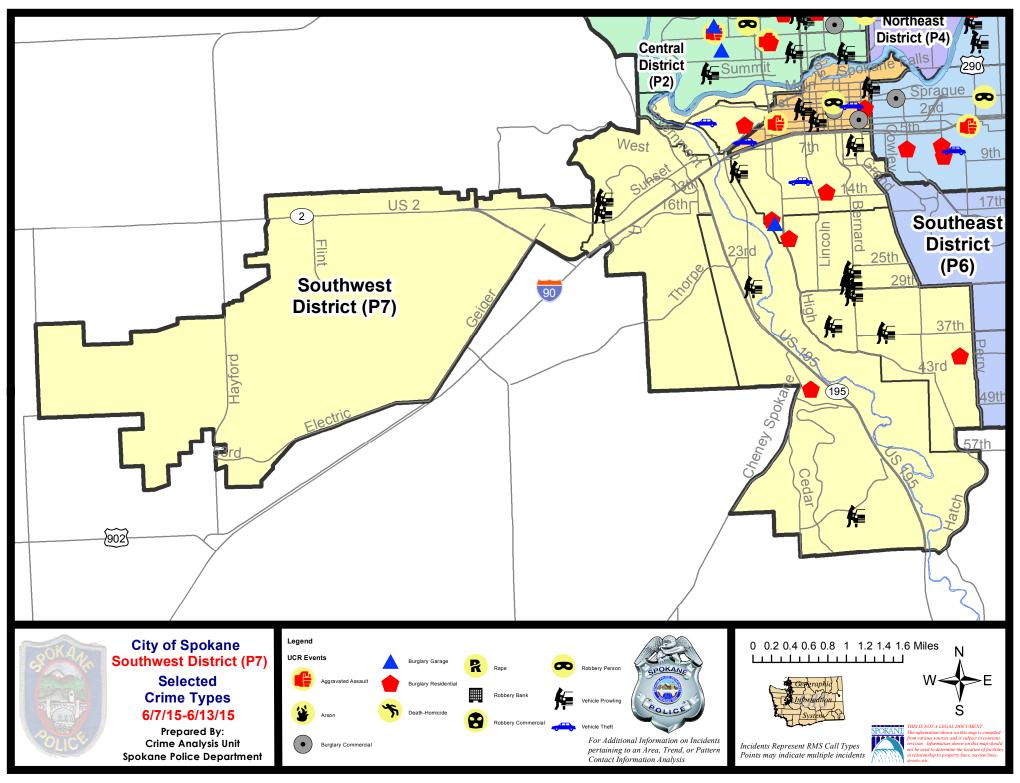

### SW - Southwest District (P7)

### **Preliminary Incident Counts**

|                                  |                            | 7                    | Day Compa | arison               | 28 Day Comparison                |                     | YTD Comparison        |                      |             |         |
|----------------------------------|----------------------------|----------------------|-----------|----------------------|----------------------------------|---------------------|-----------------------|----------------------|-------------|---------|
| Part 1 Crim                      | ne Categories              | Current              | Prior     | Percent              | Current                          | Prior               | Percent               | Current              | Prior       | Percent |
| Violent                          | Criminal Homicide          | 0                    | 0         |                      | 1                                | 0                   |                       | 1                    | 0           |         |
|                                  | Rape                       | 0                    | 0         |                      | 0                                | 1                   |                       | 6                    | 3           | 100.00% |
|                                  | Robbery - Commercial       | 0                    | 0         |                      | 0                                | 0                   |                       | 0                    | 1           |         |
|                                  | Robbery - Person           | 0                    | 1         |                      | 1                                | 1                   | 0.00%                 | 12                   | 14          | -14.29% |
|                                  | Aggravated Assault - NonDV | 0                    | 2         |                      | 7                                | 3                   | 133.33%               | 22                   | 13          | 69.23%  |
|                                  | Aggravated Assault - DV    | 0                    | 0         |                      | 3                                | 2                   | 50.00%                | 14                   | 12          | 16.67%  |
|                                  | Violent Total:             | 0                    | 3         |                      | 12                               | 7                   | 71.43%                | 55                   | 43          | 27.91%  |
| Property                         | Burglary Residence         | 6                    | 6         | 0.00%                | 19                               | 7                   | 171.43%               | 67                   | 69          | -2.90%  |
|                                  | Burglary Garage            | 1                    | 6         | -83.33%              | 12                               | 14                  | -14.29%               | 50                   | 53          | -5.66%  |
|                                  | Burglary Commercial        | 0                    | 1         |                      | 1                                | 2                   | -50.00%               | 17                   | 23          | -26.09% |
|                                  | Larceny                    | 27                   | 26        | 3.85%                | 94                               | 98                  | -4.08%                | 502                  | 544         | -7.72%  |
|                                  | Vehicle Theft              | 2                    | 7         | -71.43%              | 17                               | 17                  | 0.00%                 | 80                   | 100         | -20.00% |
|                                  | Arson                      | 0                    | 0         |                      | 0                                | 0                   |                       | 2                    | 0           |         |
|                                  | Property Total:            | 36                   | 46        | -21.74%              | 143                              | 138                 | 3.62%                 | 718                  | 789         | -9.00%  |
| Preliminary Part 1 Crime Totals: |                            | 36                   | 49        | -26.53%              | 155                              | 145                 | 6.90%                 | 773                  | 832         | -7.09%  |
|                                  | Curr                       | urrent 7 Day Period: |           | 6/7/2015 - 6/13/2015 |                                  | Prior 7 Day Period: |                       | 5/31/2015 - 6/6/2015 |             |         |
|                                  | Curr                       | rent 28 Day          | / Period: | 5/17/2015            | - 6/13/2015 Prior 28 Day Period: |                     | 4/19/2015 - 5/16/2015 |                      |             |         |
|                                  | Curr                       | rent YTD P           | eriod:    | 1/1/2015             | - 6/13/2015                      | Prior `             | YTD Period:           | 1/1/2                | 2014 - 6/13 | /2014   |

### 6/7/2015 TO 6/13/2015

| <u>Offense</u>        | Address                | Reported Date |
|-----------------------|------------------------|---------------|
| SPD7BA                |                        |               |
| BURGLARY-RESIDNTL     | 200 S ELM ST           | 6/13/2015     |
| VEH-THEFT             | 100 S COEUR D ALENE ST | 6/7/2015      |
| VEH-THEFT PLATES/TABS | 1900 W PACIFIC AV      | 6/8/2015      |
| VEH-THEFT-TRAILER     | 1900 W 3RD AV          | 6/7/2015      |
| SPD7CH                |                        |               |
| BURGLARY-GARAGE       | 1700 S MAPLE BL        | 6/10/2015     |
| BURGLARY-RESIDNTL     | 1600 S MAPLE BL        | 6/12/2015     |
| BURGLARY-RESIDNTL     | 700 W 13TH AV          | 6/13/2015     |
| VEH-PROWL             | 200 W 6TH AV           | 6/10/2015     |
| VEH-PROWL             | 900 S CANNON ST        | 6/11/2015     |
| VEH-THEFT             | 1100 S MADISON ST      | 6/13/2015     |
| SPD7CS                |                        |               |
| BURGLARY-RESIDNTL     | 4100 S LAURA ST        | 6/11/2015     |
| VEH-PROWL             | 100 E 37TH AV          | 6/8/2015      |
| VEH-PROWL             | 3400 S LINCOLN DR      | 6/11/2015     |
| VEH-PROWL             | 3000 S BERNARD ST      | 6/12/2015     |
| SPD7LC                |                        |               |
| BURGLARY-RESIDNTL     | 4400 S SUNNY CREEK CI  | 6/7/2015      |
| VEH-PROWL             | 1800 W 28TH AV         | 6/10/2015     |
| VEH-PROWL             | 500 W AUBURN CREST CT  | 6/11/2015     |
| SPD7MC                |                        |               |
| BURGLARY-RESIDNTL     | 1300 W 20TH AV         | 6/11/2015     |
| VEH-PROWL             | 400 W 28TH AV          | 6/12/2015     |
| VEH-PROWL             | 400 W 26TH AV          | 6/12/2015     |
| VEH-PROWL             | 400 W 28TH AV          | 6/12/2015     |
| <u>SPD7WH</u>         |                        |               |
| VEH-PROWL             | 1500 S RUSTLE ST       | 6/8/2015      |
| VEH-PROWL             | 1300 S WESTCLIFF PL    | 6/8/2015      |