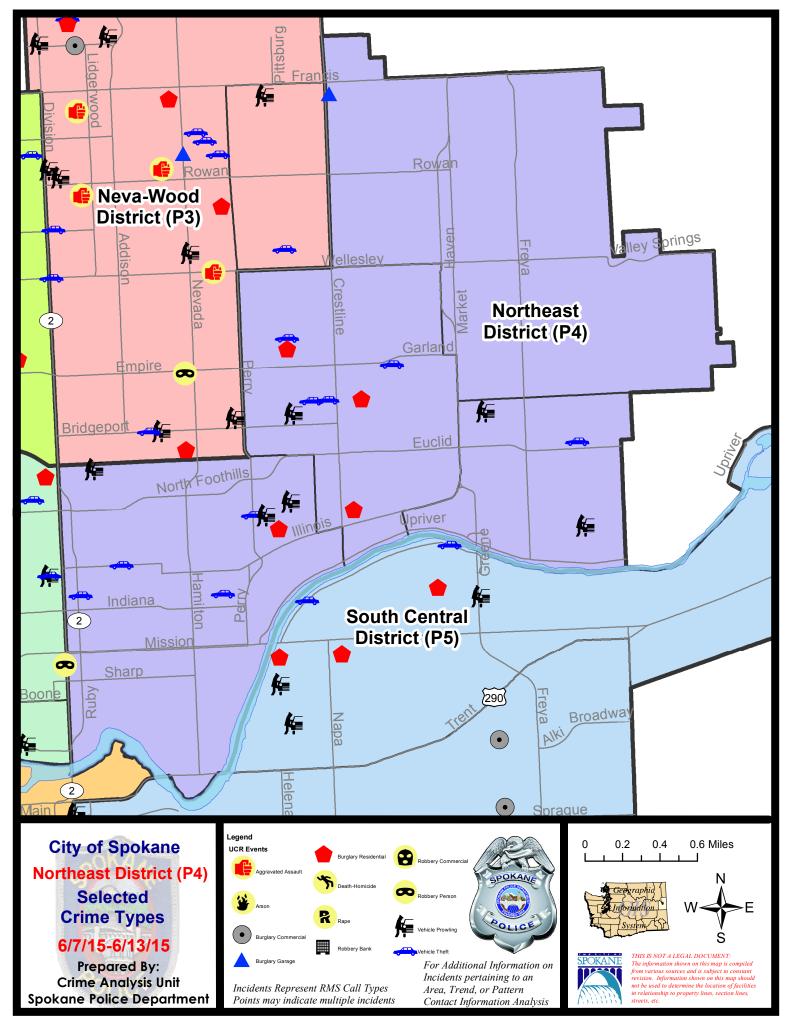

### **NE - Northeast District (P4)**

### NE - Northeast District (P4)

| <u>Offense</u>       | Address                      | <b>Reported Date</b> |
|----------------------|------------------------------|----------------------|
| SPB4BE               |                              |                      |
| BURGLARY-FENCED AREA | 4200 N MARTIN ST             | 6/7/2015             |
| BURGLARY-RESIDNTL    | 2600 N LEE ST                | 6/10/2015            |
| BURGLARY-RESIDNTL    | 4000 N PITTSBURG ST          | 6/11/2015            |
| BURGLARY-RESIDNTL    | 2300 E GLASS AV              | 6/12/2015            |
| VEH-PROWL            | 1700 E COURTLAND AV          | 6/11/2015            |
| VEH-THEFT            | E GLASS AV/N NAPA ST         | 6/9/2015             |
| VEH-THEFT            | 3800 N COOK ST               | 6/10/2015            |
| VEH-THEFT            | 2000 E GLASS AV              | 6/11/2015            |
| VEH-THEFT            | E LACROSSE AV/N PITTSBURG ST | 6/12/2015            |
| <u>SPB4HI</u>        |                              |                      |
| BURGLARY-GARAGE      | 2100 E DECATUR AV            | 6/8/2015             |
| SPB4LO               |                              |                      |
| BURGLARY-FENCED AREA | 1700 E FAIRVIEW AV           | 6/11/2015            |
| BURGLARY-RESIDNTL    | 2500 N MADELIA ST            | 6/7/2015             |
| VEH-PROWL            | 200 E FAIRVIEW AV            | 6/7/2015             |
| VEH-PROWL            | 2600 N HOGAN ST              | 6/11/2015            |
| VEH-PROWL            | 2700 N PITTSBURG ST          | 6/13/2015            |
| VEH-THEFT            | 100 E BALDWIN AV             | 6/11/2015            |
| VEH-THEFT            | 1100 E BALDWIN AV            | 6/11/2015            |
| VEH-THEFT            | 2600 N PERRY ST              | 6/11/2015            |
| VEH-THEFT            | 400 E MONTGOMERY AV          | 6/12/2015            |
| <u>SPB4MI</u>        |                              |                      |
| VEH-PROWL            | 4000 E CARLISLE AV           | 6/12/2015            |
| VEH-PROWL            | 3300 E COURTLAND AV          | 6/12/2015            |
| VEH-THEFT            | 4000 E EUCLID AV             | 6/7/2015             |