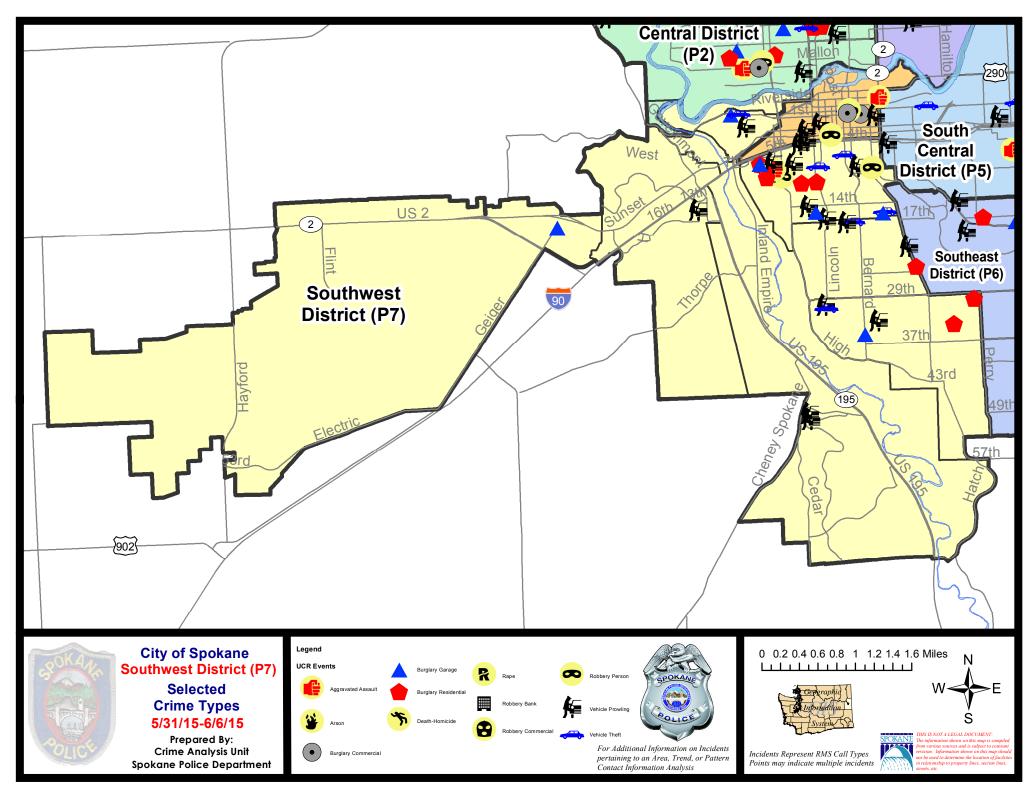

### **SW - Southwest District (P7)**

### **Preliminary Incident Counts**

|             |                            | 7           | Day Compa | rison     | 28 L       | Day Compa | rison          | YTD     | ) Compariso | on      |
|-------------|----------------------------|-------------|-----------|-----------|------------|-----------|----------------|---------|-------------|---------|
| Part 1 Crim | ne Categories              | Current     | Prior     | Percent   | Current    | Prior     | Percent        | Current | Prior       | Percent |
| Violent     | Criminal Homicide          | 0           | 1         |           | 1          | 0         |                | 1       | 0           |         |
|             | Rape                       | 0           | 0         |           | 1          | 0         |                | 6       | 3           | 100.00% |
|             | Robbery - Commercial       | 0           | 0         |           | 0          | 0         |                | 0       | 1           |         |
|             | Robbery - Person           | 2           | 0         |           | 2          | 2         | 0.00%          | 13      | 13          | 0.00%   |
|             | Aggravated Assault - NonDV | 1           | 2         | -50.00%   | 6          | 3         | 100.00%        | 21      | 13          | 61.54%  |
|             | Aggravated Assault - DV    | 0           | 1         |           | 4          | 2         | 100.00%        | 14      | 11          | 27.27%  |
|             | Violent Total:             | 3           | 4         | -25.00%   | 14         | 7         | 100.00%        | 55      | 41          | 34.15%  |
| Property    | Burglary Residence         | 6           | 2         | 200.00%   | 16         | 10        | 60.00%         | 61      | 67          | -8.96%  |
|             | Burglary Garage            | 7           | 3         | 133.33%   | 15         | 14        | 7.14%          | 50      | 49          | 2.04%   |
|             | Burglary Commercial        | 0           | 0         |           | 2          | 0         |                | 16      | 22          | -27.27% |
|             | Larceny                    | 26          | 16        | 62.50%    | 104        | 77        | 35.06%         | 476     | 515         | -7.57%  |
|             | Vehicle Theft              | 7           | 4         | 75.00%    | 21         | 12        | 75.00%         | 78      | 91          | -14.29% |
|             | Arson                      | 0           | 0         |           | 0          | 0         |                | 2       | 0           |         |
|             | Property Total:            | 46          | 25        | 84.00%    | 158        | 113       | 39.82%         | 683     | 744         | -8.20%  |
| Preliminar  | y Part 1 Crime Totals:     | 49          | 29        | 68.97%    | 172        | 120       | 43.33%         | 738     | 785         | -5.99%  |
|             | Cur                        | rent 7 Day  | Period:   | 5/31/2015 | - 6/6/2015 | Prior 7   | 7 Day Period:  | 5/24/2  | 2015 - 5/30 | 0/2015  |
|             | Cur                        | rent 28 Day | y Period: | 5/10/2015 | - 6/6/2015 | Prior 2   | 28 Day Period: | 4/12/2  | 2015 - 5/9/ | 2015    |
|             | Cur                        | rent YTD P  | eriod:    | 1/1/2015  | - 6/6/2015 | Prior `   | YTD Period:    | 1/1/2   | 2014 - 6/6/ | 2014    |

### SW - Southwest District (P7)

| <u>Offense</u>        | Address                 | Reported Date |
|-----------------------|-------------------------|---------------|
| SPD7BA                |                         |               |
| BURGLARY-GARAGE       | 2200 W RIVERSIDE AV     | 5/31/2015     |
| VEH-PROWL             | 2000 W PACIFIC AV       | 6/4/2015      |
| VEH-THEFT             | 2100 W RIVERSIDE AV     | 6/3/2015      |
| SPD7CH                |                         |               |
| BURGLARY-GARAGE       | 1800 W 7TH AV           | 5/31/2015     |
| BURGLARY-GARAGE       | 1800 W 7TH AV           | 5/31/2015     |
| BURGLARY-GARAGE       | 1600 S DIVISION ST      | 6/1/2015      |
| BURGLARY-GARAGE       | 1000 W 15TH AV          | 6/5/2015      |
| BURGLARY-RESIDNTL     | 1800 W 7TH AV           | 5/31/2015     |
| BURGLARY-RESIDNTL     | 1700 W 9TH AV           | 6/2/2015      |
| BURGLARY-RESIDNTL     | 1000 W 10TH AV          | 6/2/2015      |
| BURGLARY-RESIDNTL     | 1200 W 10TH AV          | 6/5/2015      |
| CARJACKING            | 100 W 8TH AV            | 6/2/2015      |
| INTIMIDATION W/WPN    | 1600 W 8TH AV           | 6/6/2015      |
| ROBBERY               | W 9TH AV/S WALNUT ST    | 6/1/2015      |
| VEH-PROWL             | 300 W 8TH AV            | 6/1/2015      |
| VEH-PROWL             | 700 S ADAMS ST          | 6/1/2015      |
| VEH-PROWL             | 1100 W 14TH AV          | 6/2/2015      |
| VEH-PROWL             | 1600 W 8TH AV           | 6/2/2015      |
| VEH-PROWL             | 900 W 16TH AV           | 6/3/2015      |
| VEH-PROWL             | 1600 W 7TH AV           | 6/3/2015      |
| VEH-PROWL             | W 4TH AV/S JEFFERSON ST | 6/4/2015      |
| VEH-THEFT             | 1700 W 8TH AV           | 6/1/2015      |
| VEH-THEFT             | 600 S STEVENS ST        | 6/1/2015      |
| VEH-THEFT             | 00 E 16TH AV            | 6/5/2015      |
| VEH-THEFT             | 700 S LINCOLN PL        | 6/5/2015      |
| VEH-THEFT PLATES/TABS | 1000 W 7TH AV           | 6/3/2015      |
| SPD7CS                |                         |               |
| BURGLARY-FENCED AREA  | 3800 S GRAND BL         | 6/1/2015      |
| BURGLARY-FENCED AREA  | 00 E 31ST AV            | 6/3/2015      |
| BURGLARY-GARAGE       | 3500 S BERNARD ST       | 6/1/2015      |
| BURGLARY-RESIDNTL     | 900 E 34TH AV           | 6/3/2015      |
| BURGLARY-RESIDNTL     | 1300 E 30TH AV          | 6/4/2015      |
| VEH-PROWL             | 900 W 30TH AV           | 5/31/2015     |
| VEH-PROWL             | 100 W 33RD AV           | 6/4/2015      |
| VEH-THEFT             | 900 W 31ST AV           | 5/31/2015     |
| SPD7GT                |                         |               |
| VEH-PROWL             | 2800 W 14TH AV          | 6/3/2015      |
| SPD7LC                |                         |               |
| VEH-PROWL             | 1300 W LINCOLN BL       | 6/5/2015      |

For protection of victim privacy, the entire address on sexual assault crimes has been redacted.

| <u>Offense</u>  | <u>Address</u>   | Reported Date |
|-----------------|------------------|---------------|
| VEH-PROWL       | 4700 S KEYES CT  | 6/5/2015      |
| SPD7MC          |                  |               |
| VEH-PROWL       | 500 W 17TH AV    | 5/31/2015     |
| VEH-THEFT       | 400 W 17TH AV    | 6/3/2015      |
| SPD7WP          |                  |               |
| BURGLARY-GARAGE | 1600 S GEIGER BL | 6/1/2015      |