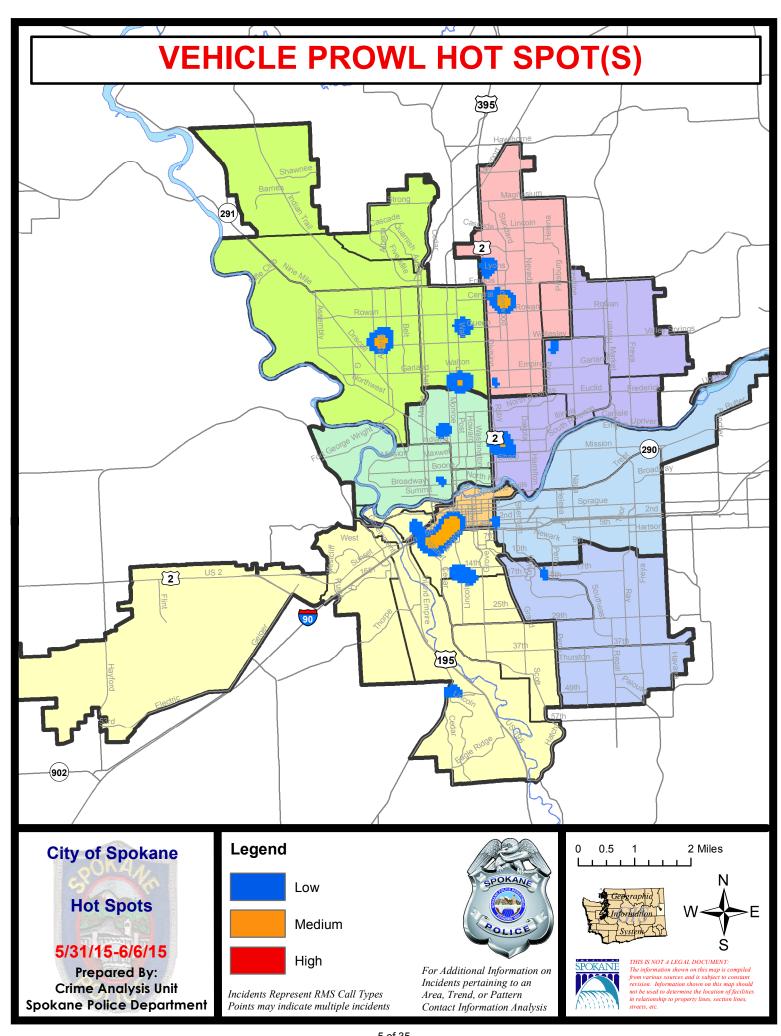

: | 4/12/2015 - 5/9/2015 |             |         |
|             | Cur                              | rent YTD P  | eriod:         | 1/1/2015  | - 6/6/2015 | Prior \             | TD Period:     | 1/1/2014 - 6/6/2014  |             |         |

Prepared by SPD Crime Analysis Office - Monday, June 08, 2015

With the exception of criminal homicides, this chart represents preliminary counts of the original Police Incident Reports. Full statistical analysis to determine the confidence level of this data has not been performed. In general, the preliminary incident counts are less than the crimes eventually reported on the UCR Crime Report. Further, the % change columns on the preliminary incident count differ from the percentage change on the UCR crime report, sometimes significantly.











# SPOKANE POLICE DEPARTMENT NORTH

**Police Service Area** 



### **PSA Commander**

**Captain Craig Meidl** 

Period Ending: Saturday Jun 6, 2015

**Northwest District (P1)** 

**Central District (P2)** 

**Neva-Wood District (P3)** 

**Northeast District (P4)** 



### North Police Service Area (P1, P2, P3 and P4)



### **Preliminary Incident Counts**

|             |                            | 7           | Day Compa | nrison               | 28 L       | Day Compai          | rison               | YTD                   | ) Compariso | n       |
|-------------|----------------------------|-------------|-----------|----------------------|------------|---------------------|---------------------|-----------------------|-------------|---------|
| Part 1 Crim | ne Categories