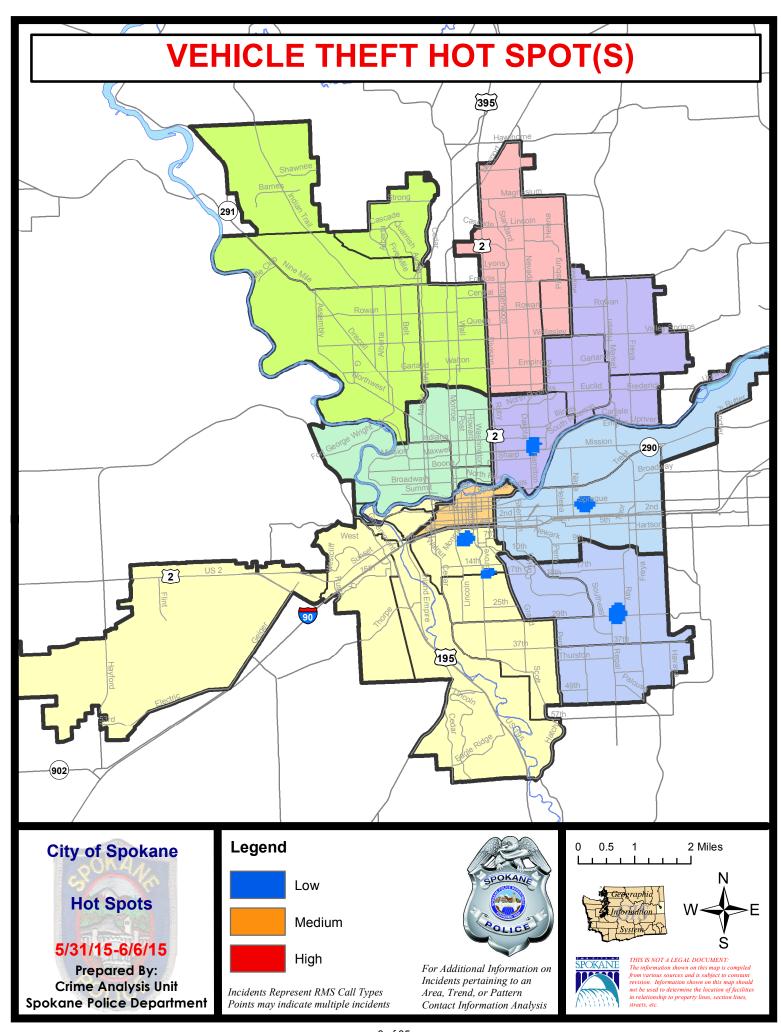

riod: | 4/12/2015 - 5/9/2015 |             |         |
|             | Cur                              | rent YTD P  | eriod:         | 1/1/2015  | - 6/6/2015 | Prior \             | TD Period:     | 1/1/2014 - 6/6/2014  |             |         |

Prepared by SPD Crime Analysis Office - Monday, June 08, 2015

With the exception of criminal homicides, this chart represents preliminary counts of the original Police Incident Reports. Full statistical analysis to determine the confidence level of this data has not been performed. In general, the preliminary incident counts are less than the crimes eventually reported on the UCR Crime Report. Further, the % change columns on the preliminary incident count differ from the percentage change on the UCR crime report, sometimes significantly.











# SPOKANE POLICE DEPARTMENT NORTH

**Police Service Area** 



### **PSA Commander**

**Captain Craig Meidl** 

Period Ending: Saturday Jun 6, 2015

**Northwest District (P1)** 

**Central District (P2)** 

**Neva-Wood District (P3)** 

**Northeast District (P4)** 



### North Police Service Area (P1, P2, P3 and P4)



### **Preliminary Incident Counts**

|             |                            | 7           | Day Compa | nrison               | 28 L       | Day Compai          | rison               | YTD                   | ) Compariso | n       |
|-------------|----------------------------|-------------|-----------|----------------------|------------|---------------------|---------------------|-----------------------|-------------|---------|
| Part 1 Crim | ne Categories