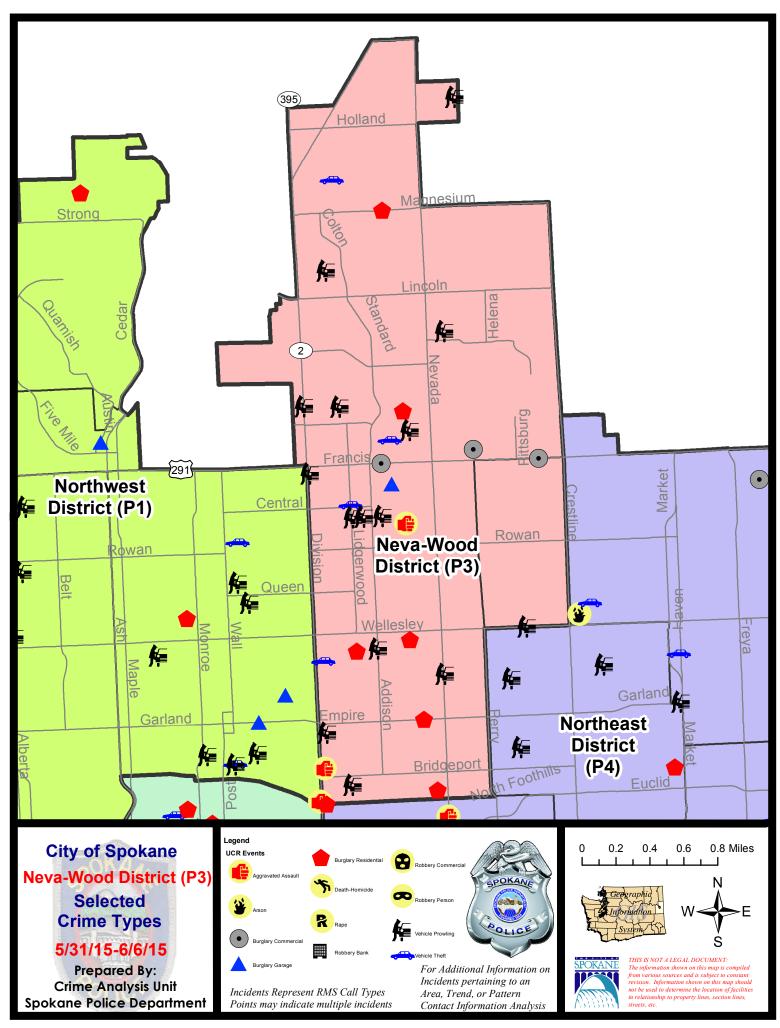

#### **NE - Neva-Wood District (P3)**

### NE - Neva-Wood District (P3)

| <u>Offense</u>        | Address                      | Reported Date |
|-----------------------|------------------------------|---------------|
| SPB3NL                |                              |               |
| ASSAULT-SUB BDLY HARM | 00 E COURTLAND AV            | 6/2/2015      |
| ASSAULT-WEAPON        | 700 E JOSEPH AV              | 6/3/2015      |
| BURGLARY-COMMERCIAL   | 500 E FRANCIS AV             | 6/1/2015      |
| BURGLARY-COMMERCIAL   | 1900 E FRANCIS AV            | 6/3/2015      |
| BURGLARY-COMMERCIAL   | 6400 N PERRY ST              | 6/4/2015      |
| BURGLARY-GARAGE       | 6100 N STANDARD ST           | 6/5/2015      |
| BURGLARY-RESIDNTL     | 800 E EMPIRE AV              | 5/31/2015     |
| BURGLARY-RESIDNTL     | 600 E MAGNESIUM RD           | 5/31/2015     |
| BURGLARY-RESIDNTL     | 700 E HOFFMAN AV             | 6/2/2015      |
| BURGLARY-RESIDNTL     | 900 E DALTON AV              | 6/4/2015      |
| BURGLARY-RESIDNTL     | 6800 N CINCINNATI ST         | 6/5/2015      |
| BURGLARY-RESIDNTL     | 300 E PRINCETON AV           | 6/6/2015      |
| VEH-PROWL             | 200 E WEDGEWOOD AV           | 5/31/2015     |
| VEH-PROWL             | N DIVISION ST/E WEDGEWOOD AV | 5/31/2015     |
| VEH-PROWL             | 4500 N ADDISON ST            | 6/1/2015      |
| VEH-PROWL             | 1200 E WESTVIEW CT           | 6/1/2015      |
| VEH-PROWL             | 1000 E RICH AV               | 6/1/2015      |
| VEH-PROWL             | 300 E COLUMBIA AV            | 6/2/2015      |
| VEH-PROWL             | 6600 N CINCINNATI ST         | 6/2/2015      |
| VEH-PROWL             | 500 E COLUMBIA AV            | 6/2/2015      |
| VEH-PROWL             | 6200 N DIVISION ST           | 6/2/2015      |
| VEH-PROWL             | 400 E COLUMBIA AV            | 6/2/2015      |
| VEH-PROWL             | 00 E PROVIDENCE AV           | 6/3/2015      |
| VEH-PROWL             | 200 E LIBERTY AV             | 6/4/2015      |
| VEH-PROWL             | 1000 E SHARPSBURG AV         | 6/5/2015      |
| VEH-PROWL             | 200 E ST THOMAS MOORE WY     | 6/5/2015      |
| VEH-THEFT             | 00 E HEROY AV                | 5/31/2015     |
| VEH-THEFT             | 8900 N COLTON ST             | 6/1/2015      |
| VEH-THEFT             | 5900 N LIDGERWOOD ST         | 6/2/2015      |
| VEH-THEFT             | 600 E HOUSTON AV             | 6/4/2015      |
| VEH-THEFT AUTO PARTS  | 1000 E COZZA DR              | 5/31/2015     |
| SPB3WH                |                              |               |
| VEH-PROWL             | 1700 E WELLESLEY AV          | 6/5/2015      |