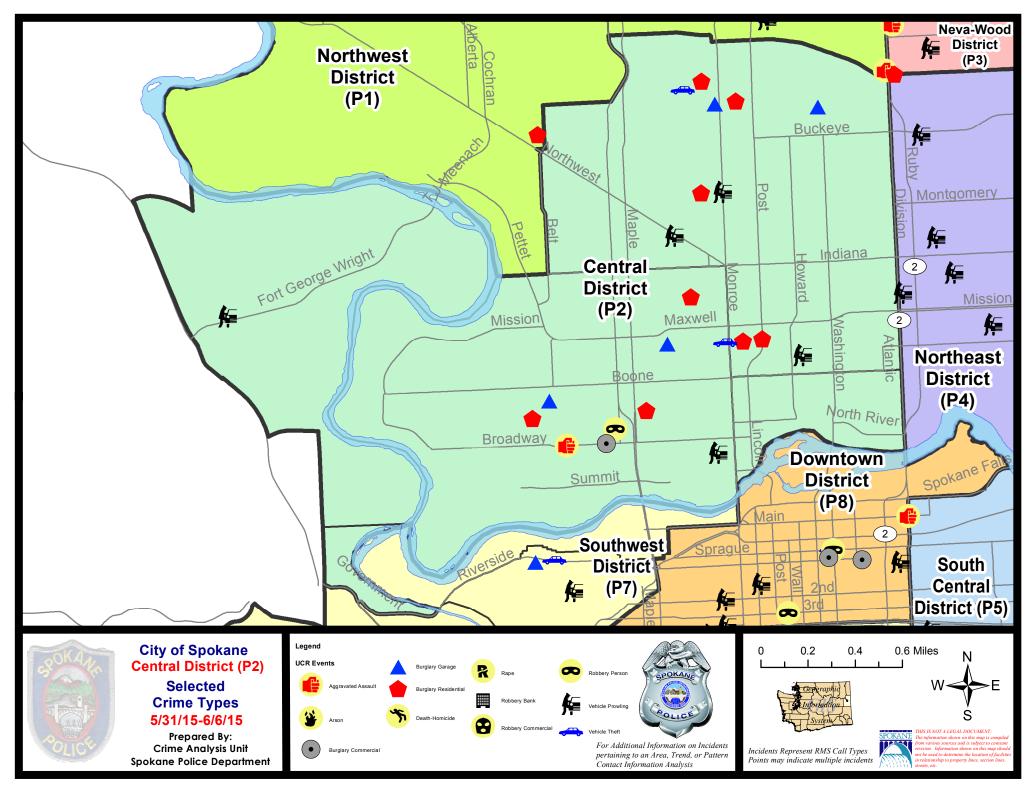

#### **NW - Central District (P2)**

### NW Central District (P2)

| <u>Offense</u>        | Address                      | Reported Date |
|-----------------------|------------------------------|---------------|
| SPA2EG                |                              |               |
| BURGLARY-FENCED AREA  | 500 W EUCLID AV              | 6/4/2015      |
| BURGLARY-GARAGE       | 400 W WAVERLY PL             | 5/31/2015     |
| BURGLARY-GARAGE       | 1000 W FAIRVIEW AV           | 6/5/2015      |
| BURGLARY-RESIDNTL     | 1400 N LINCOLN ST            | 6/2/2015      |
| BURGLARY-RESIDNTL     | 1100 W CARLISLE AV           | 6/4/2015      |
| BURGLARY-RESIDNTL     | 3100 N MADISON ST            | 6/4/2015      |
| BURGLARY-RESIDNTL     | 1400 N POST ST               | 6/5/2015      |
| BURGLARY-RESIDNTL     | 3000 N LINCOLN ST            | 6/6/2015      |
| VEH-PROWL             | W CARLISLE AV/N MONROE ST    | 5/31/2015     |
| VEH-PROWL             | 500 W SHARP AV               | 6/4/2015      |
| VEH-PROWL             | 1300 W KNOX AV               | 6/5/2015      |
| VEH-THEFT             | 1200 W FREDERICK AV          | 6/2/2015      |
| SPA2WC                |                              |               |
| ASSAULT-WEAPON        | W BROADWAY AV/N CANNON ST    | 6/3/2015      |
| BURGLARY-COMMERCIAL   | 1800 W BROADWAY AV           | 6/2/2015      |
| BURGLARY-GARAGE       | 1400 N CEDAR ST              | 5/31/2015     |
| BURGLARY-GARAGE       | 2100 W GARDNER AV            | 6/4/2015      |
| BURGLARY-RESIDNTL     | 2200 W DEAN AV               | 6/2/2015      |
| BURGLARY-RESIDNTL     | 1500 W DEAN AV               | 6/2/2015      |
| BURGLARY-RESIDNTL     | 1200 W AUGUSTA AV            | 6/5/2015      |
| ROBBERY               | 1700 W MALLON AV             | 6/2/2015      |
| VEH-PROWL             | 1100 W COLLEGE AV            | 6/2/2015      |
| VEH-THEFT             | 1000 W SINTO AV              | 6/6/2015      |
| VEH-THEFT PLATES/TABS | 1100 W MALLON AV             | 6/3/2015      |
| SPA2WH                |                              |               |
| VEH-PROWL             | 4100 W FORT GEORGE WRIGHT DR | 6/5/2015      |