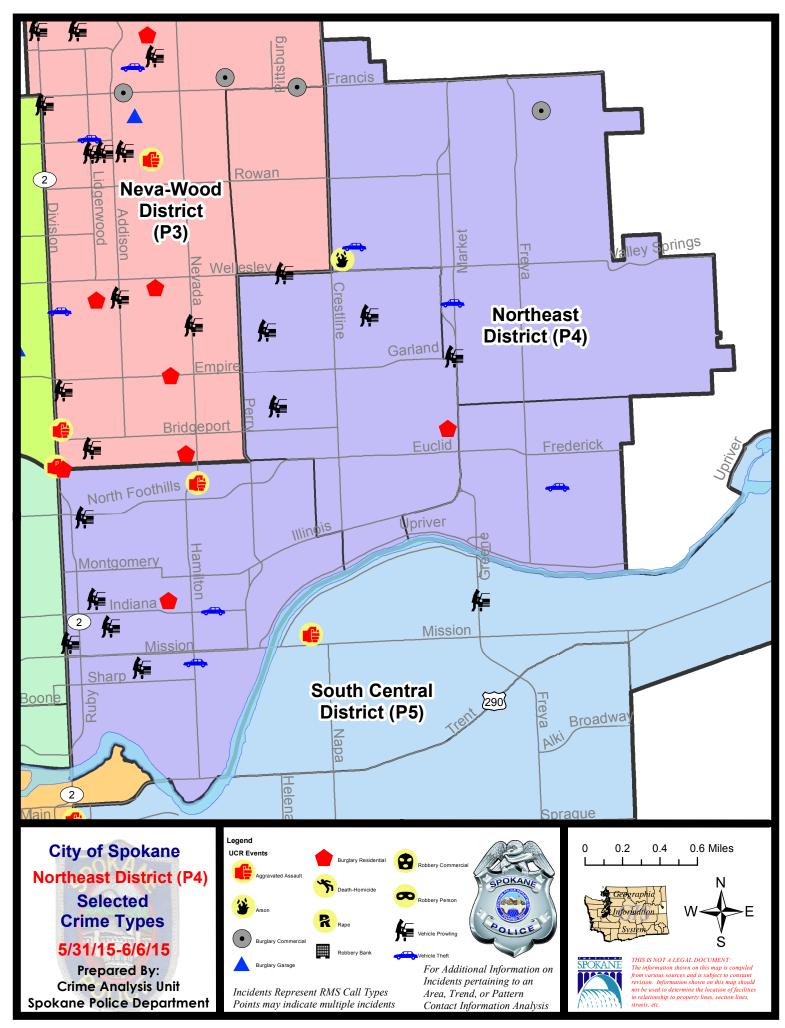

### **NE - Northeast District (P4)**

### NE - Northeast District (P4)

| <u>Offense</u>        | <u>Address</u>           | Reported Date |
|-----------------------|--------------------------|---------------|
| SPB4BE                |                          |               |
| BURGLARY-RESIDNTL     | 3000 E BRIDGEPORT AV     | 6/1/2015      |
| VEH-PROWL             | 2400 E RICH AV           | 5/31/2015     |
| VEH-PROWL             | 1600 E ROCKWELL AV       | 6/1/2015      |
| VEH-PROWL             | 1600 E GLASS AV          | 6/6/2015      |
| SPB4HI                |                          |               |
| ARSON                 | 4800 N LEE ST            | 6/6/2015      |
| BURGLARY-COMMERCIAL   | 6000 N JULIA ST          | 6/1/2015      |
| VEH-PROWL             | 3900 N MARKET ST         | 5/31/2015     |
| VEH-THEFT             | 4900 N STONE ST          | 6/5/2015      |
| VEH-THEFT             | 2600 N MARKET ST         | 6/5/2015      |
| SPB4LO                |                          |               |
| ASSAULT-SUB BDLY HARM | 2900 N NEVADA ST         | 6/2/2015      |
| BURGLARY-FENCED AREA  | 800 E BOONE AV           | 6/2/2015      |
| BURGLARY-RESIDNTL     | 700 E BALDWIN AV         | 5/31/2015     |
| BURGLARY-RESIDNTL     | 00 E EUCLID AV           | 6/5/2015      |
| VEH-PROWL             | 200 E NORTH FOOTHILLS DR | 5/31/2015     |
| VEH-PROWL             | 00 E AUGUSTA AV          | 6/1/2015      |
| VEH-PROWL             | 300 E NORA AV            | 6/2/2015      |
| VEH-PROWL             | 200 E BALDWIN AV         | 6/3/2015      |
| VEH-PROWL             | 500 E SINTO AV           | 6/5/2015      |
| VEH-THEFT             | 1000 E INDIANA AV        | 5/31/2015     |
| VEH-THEFT             | 900 E SINTO AV           | 6/5/2015      |
| <u>SPB4MI</u>         |                          |               |
| BURGLARY-FENCED AREA  | 3800 E GRACE AV          | 6/5/2015      |
| VEH-THEFT             | 3800 E GRACE AV          | 6/3/2015      |