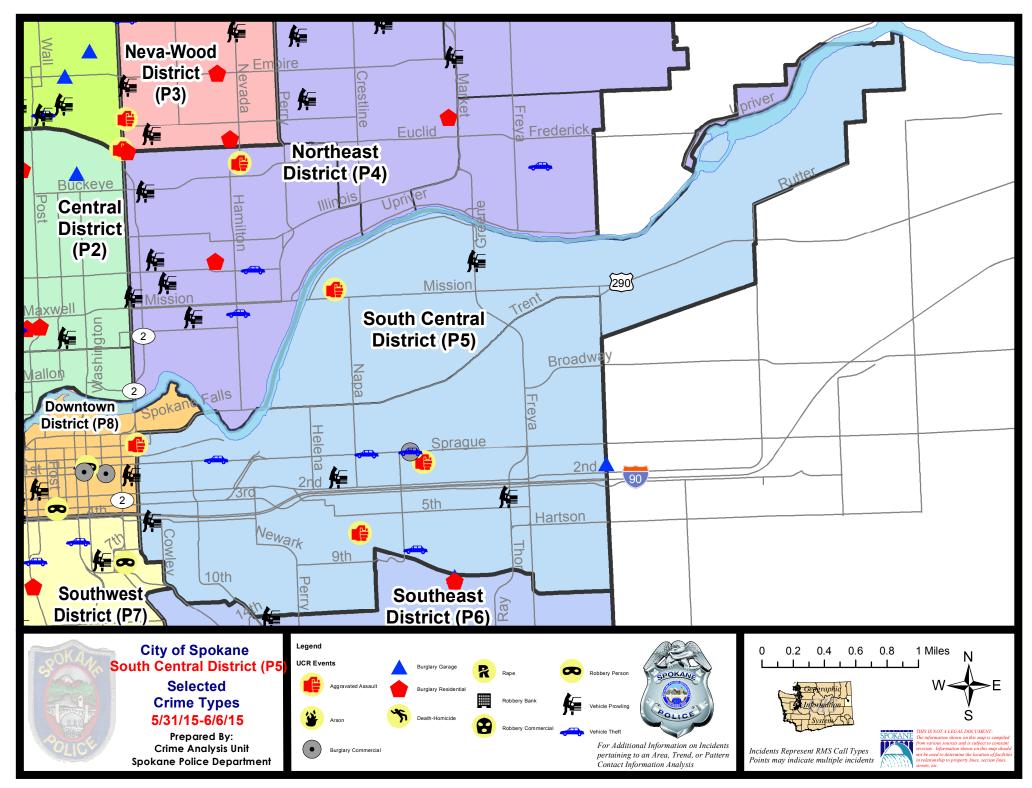

#### **SE - South Central District (P5)**

### SE - South Central District (P5)

| <u>Offense</u>        | <u>Address</u>              | Reported Date |
|-----------------------|-----------------------------|---------------|
| SPC5EC                |                             |               |
| ASSAULT-SUB BDLY HARM | 2000 E HARTSON AV           | 5/31/2015     |
| ASSAULT-SUB BDLY HARM | N DIVISION ST/E MAIN AV     | 6/3/2015      |
| ASSAULT-SUB BDLY HARM | 2600 E 1ST AV               | 6/3/2015      |
| BURGLARY-COMMERCIAL   | 2500 E SPRAGUE AV           | 6/1/2015      |
| BURGLARY-FENCED AREA  | 2400 E TRENT AV             | 6/1/2015      |
| BURGLARY-FENCED AREA  | 1500 E RIVERSIDE AV         | 6/2/2015      |
| BURGLARY-FENCED AREA  | 2400 E 3RD AV               | 6/2/2015      |
| BURGLARY-FENCED AREA  | 4000 E FERRY AV             | 6/4/2015      |
| BURGLARY-GARAGE       | 200 S HAVANA ST             | 6/5/2015      |
| VEH-PROWL             | 400 S THOR ST               | 6/1/2015      |
| VEH-PROWL             | 100 E 4TH AV                | 6/6/2015      |
| VEH-PROWL             | 1800 E PACIFIC AV           | 6/6/2015      |
| VEH-THEFT             | E 8TH AV/S COOK ST          | 6/4/2015      |
| VEH-THEFT             | 2500 E SPRAGUE AV           | 6/5/2015      |
| VEH-THEFT             | 700 E SPRAGUE AV            | 6/5/2015      |
| VEH-THEFT AUTO PARTS  | 3500 E FERRY AV             | 6/3/2015      |
| VEH-THEFT PLATES/TABS | S HATCH ST/E PACIFIC AV     | 6/3/2015      |
| VEH-TMVWOP            | N CRESTLINE ST/E SPRAGUE AV | 5/31/2015     |
| SPC5GP                |                             |               |
| ASSAULT-WEAPON        | 1800 E MARSHALL AV          | 6/4/2015      |
| VEH-PROWL             | 1800 N GREENE ST            | 6/4/2015      |