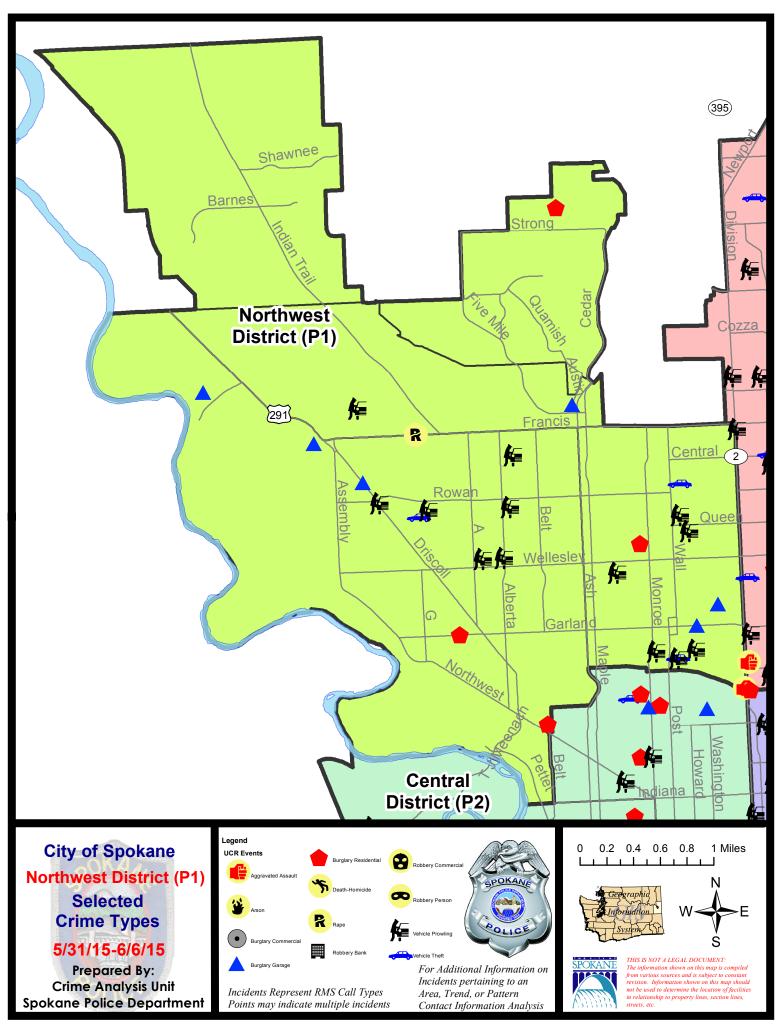

### **NW - Northwest District (P1)**

### NW - Northwest District (P1)

| <u>Offense</u>       | Address                  | Reported Date |
|----------------------|--------------------------|---------------|
| SPA1BS               |                          |               |
| BURGLARY-GARAGE      | 6600 N AUSTIN RD         | 6/4/2015      |
| VEH-PROWL            | 6700 N DRUMHELLER ST     | 6/6/2015      |
| SPA1FM               |                          |               |
| BURGLARY-RESIDNTL    | 1800 W MAXINE AV         | 6/6/2015      |
| SPA1NH               |                          |               |
| ASSAULT-WEAPON       | 3000 N DIVISION ST       | 5/31/2015     |
| BURGLARY-FENCED AREA | 4700 N WALNUT ST         | 5/31/2015     |
| BURGLARY-FENCED AREA | 3100 N DIVISION ST       | 6/5/2015      |
| BURGLARY-GARAGE      | 500 W GARLAND AV         | 6/5/2015      |
| BURGLARY-GARAGE      | 4100 N CALISPEL ST       | 6/5/2015      |
| BURGLARY-RESIDNTL    | 4900 N MADISON ST        | 6/5/2015      |
| VEH-PROWL            | 1100 W GORDON AV         | 6/1/2015      |
| VEH-PROWL            | 5000 N STEVENS ST        | 6/2/2015      |
| VEH-PROWL            | 5200 N HOWARD ST         | 6/2/2015      |
| VEH-PROWL            | 500 W GORDON AV          | 6/2/2015      |
| VEH-PROWL            | 4500 N HAWTHORNE ST      | 6/4/2015      |
| VEH-PROWL            | 700 W GLASS AV           | 6/4/2015      |
| VEH-THEFT            | 700 W GLASS AV           | 6/3/2015      |
| VEH-THEFT            | 500 W NEBRASKA AV        | 6/3/2015      |
| <u>SPA1NW</u>        |                          |               |
| BURGLARY-GARAGE      | 6300 N ROYAL CRESCENT LN | 6/1/2015      |
| BURGLARY-GARAGE      | 6900 N DOUGLASS ST       | 6/2/2015      |
| BURGLARY-GARAGE      | 5700 N DRISCOLL BL       | 6/3/2015      |
| BURGLARY-RESIDNTL    | 2100 W GRACE AV          | 5/31/2015     |
| BURGLARY-RESIDNTL    | 3100 W GARLAND AV        | 6/4/2015      |
| RAPE-FORCIBLE        |                          | 6/5/2015      |
| VEH-PROWL            | 6000 N COCHRAN ST        | 6/1/2015      |
| VEH-PROWL            | 3300 W QUEEN PL          | 6/3/2015      |
| VEH-PROWL            | 2800 W BROAD AV          | 6/5/2015      |
| VEH-PROWL            | 2600 W BROAD AV          | 6/5/2015      |
| VEH-PROWL            | 2500 W SANSON AV         | 6/5/2015      |
| VEH-PROWL            | 5400 N DRISCOLL BL       | 6/6/2015      |
| VEH-THEFT            | 3400 W QUEEN PL          | 6/3/2015      |

For protection of victim privacy, the entire address on sexual assault crimes has been redacted.