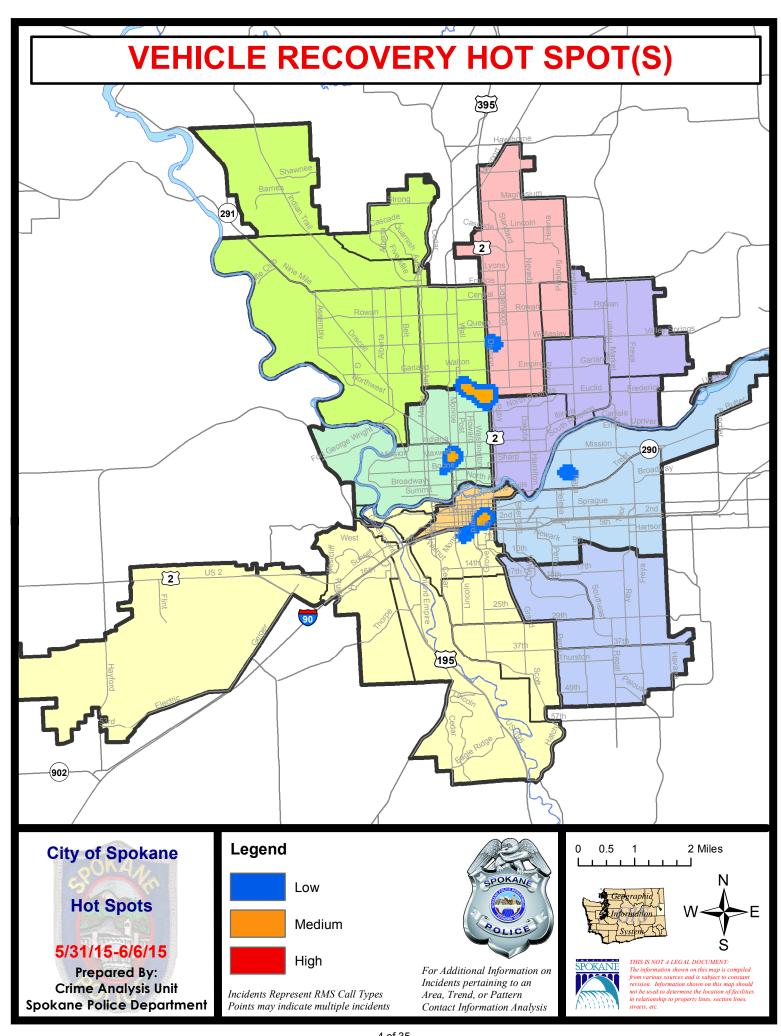

od: | 4/12/2015 - 5/9/2015 |             |         |
|             | Cur                              | rent YTD P  | eriod:         | 1/1/2015  | - 6/6/2015 | Prior \             | TD Period:     | 1/1/2014 - 6/6/2014  |             |         |

Prepared by SPD Crime Analysis Office - Monday, June 08, 2015

With the exception of criminal homicides, this chart represents preliminary counts of the original Police Incident Reports. Full statistical analysis to determine the confidence level of this data has not been performed. In general, the preliminary incident counts are less than the crimes eventually reported on the UCR Crime Report. Further, the % change columns on the preliminary incident count differ from the percentage change on the UCR crime report, sometimes significantly.











# SPOKANE POLICE DEPARTMENT NORTH

**Police Service Area** 



### **PSA Commander**

**Captain Craig Meidl** 

Period Ending: Saturday Jun 6, 2015

**Northwest District (P1)** 

**Central District (P2)** 

**Neva-Wood District (P3)** 

**Northeast District (P4)** 



### North Police Service Area (P1, P2, P3 and P4)



### **Preliminary Incident Counts**

|             |                            | 7           | Day Compa | nrison               | 28 L       | Day Compai          | rison               | YTD                   | ) Compariso | n       |
|-------------|----------------------------|-------------|-----------|----------------------|------------|---------------------|---------------------|-----------------------|-------------|---------|
| Part 1 Crim | ne Categories