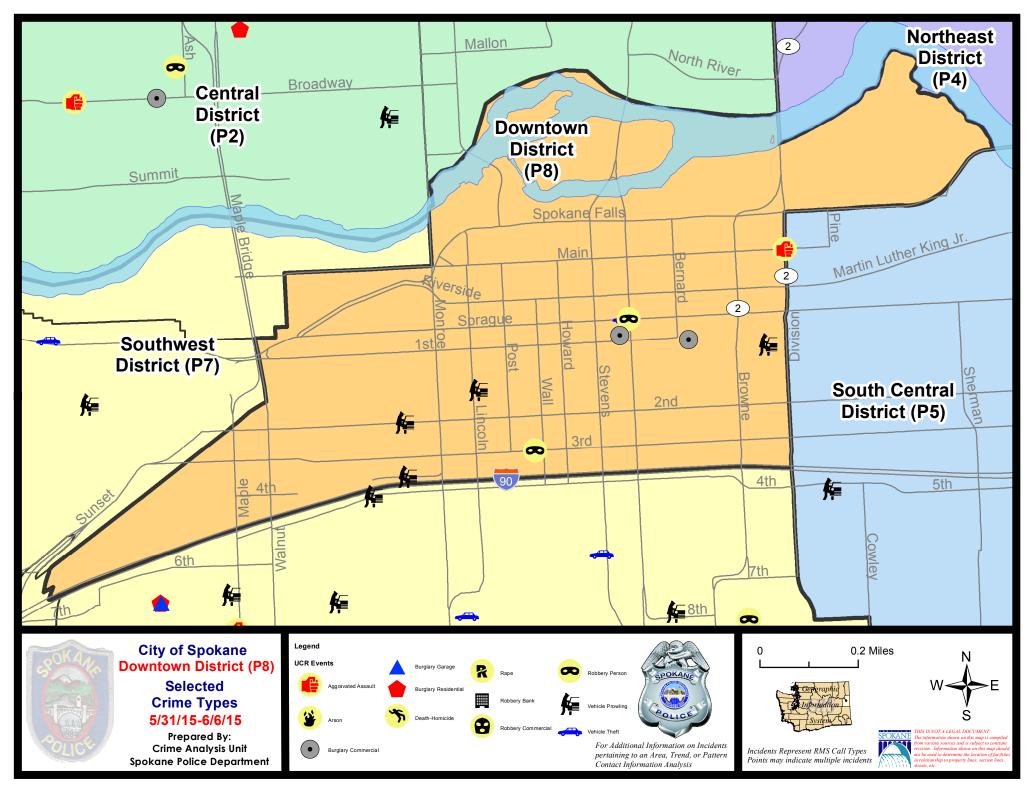

### **Downtown Police Service Area (P8)**

### **Preliminary Incident Counts**

|             |                            | 7           | Day Compa | rison     | 28 L       | Day Compai | rison          | YTD     | Compariso   | n       |
|-------------|----------------------------|-------------|-----------|-----------|------------|------------|----------------|---------|-------------|---------|
| Part 1 Crim | ne Categories              | Current     | Prior     | Percent   | Current    | Prior      | Percent        | Current | Prior       | Percent |
| Violent     | Criminal Homicide          | 0           | 0         |           | 0          | 0          |                | 1       | 0           |         |
|             | Rape                       | 0           | 0         |           | 1          | 3          | -66.67%        | 7       | 3           | 133.33% |
|             | Robbery - Commercial       | 0           | 0         |           | 0          | 0          |                | 0       | 4           |         |
|             | Robbery - Person           | 2           | 3         | -33.33%   | 10         | 1          | 900.00%        | 26      | 26          | 0.00%   |
|             | Aggravated Assault - NonDV |             | 1         |           | 3          | 5          | -40.00%        | 28      | 24          | 16.67%  |
|             | Aggravated Assault - DV    | 0           | 1         |           | 1          | 0          |                | 5       | 5           | 0.00%   |
|             |                            |             |           |           |            |            |                |         |             |         |
|             | Violent Total:             | 2           | 5         | -60.00%   | 15         | 9          | 66.67%         | 67      | 62          | 8.06%   |
| Property    | Burglary Residence         | 0           | 0         |           | 2          | 2          | 0.00%          | 9       | 7           | 28.57%  |
|             | Burglary Garage            | 0           | 0         |           | 0          | 0          |                | 2       | 3           | -33.33% |
|             | Burglary Commercial        | 2           | 2         | 0.00%     | 4          | 5          | -20.00%        | 34      | 37          | -8.11%  |
|             | Larceny                    | 15          | 20        | -25.00%   | 55         | 63         | -12.70%        | 340     | 537         | -36.69% |
|             | Vehicle Theft              | 1           | 2         | -50.00%   | 4          | 3          | 33.33%         | 18      | 58          | -68.97% |
|             | Arson                      | 0           | 0         |           | 0          | 0          |                | 0       | 5           |         |
|             | Property Total:            | 18          | 24        | -25.00%   | 65         | 73         | -10.96%        | 403     | 647         | -37.71% |
| Preliminar  | y Part 1 Crime Totals:     | 20          | 29        | -31.03%   | 80         | 82         | -2.44%         | 470     | 709         | -33.71% |
|             | Cur                        | rent 7 Day  | Period:   | 5/31/2015 | - 6/6/2015 | Prior 7    | 7 Day Period:  | 5/24/2  | 2015 - 5/30 | )/2015  |
|             | Cur                        | rent 28 Day | y Period: | 5/10/2015 | - 6/6/2015 | Prior 2    | 28 Day Period: | 4/12/2  | 2015 - 5/9/ | 2015    |
|             | Cur                        | rent YTD P  | eriod:    | 1/1/2015  | - 6/6/2015 | Prior `    | YTD Period:    | 1/1/2   | 2014 - 6/6/ | 2014    |

### SW - Downtown District (P8)

| <u>Offense</u>      | <u>Address</u>            | Reported Date |
|---------------------|---------------------------|---------------|
| SPD8RS              |                           |               |
| BURGLARY-COMMERCIAL | 400 W 1ST AV              | 6/2/2015      |
| BURGLARY-COMMERCIAL | 200 W 1ST AV              | 6/4/2015      |
| ROBBERY             | 700 W 3RD AV              | 5/31/2015     |
| ROBBERY             | 400 W SPRAGUE AV          | 6/3/2015      |
| VEH-PROWL           | 100 S STATE ST            | 5/31/2015     |
| VEH-PROWL           | W FREEWAY AV/S MADISON ST | 5/31/2015     |
| VEH-PROWL           | W 2ND AV/S MADISON ST     | 6/2/2015      |
| VEH-PROWL           | 100 S LINCOLN ST          | 6/6/2015      |
| VEH-THEFT           | 400 W SPRAGUE AV          | 6/5/2015      |
|                     |                           |               |