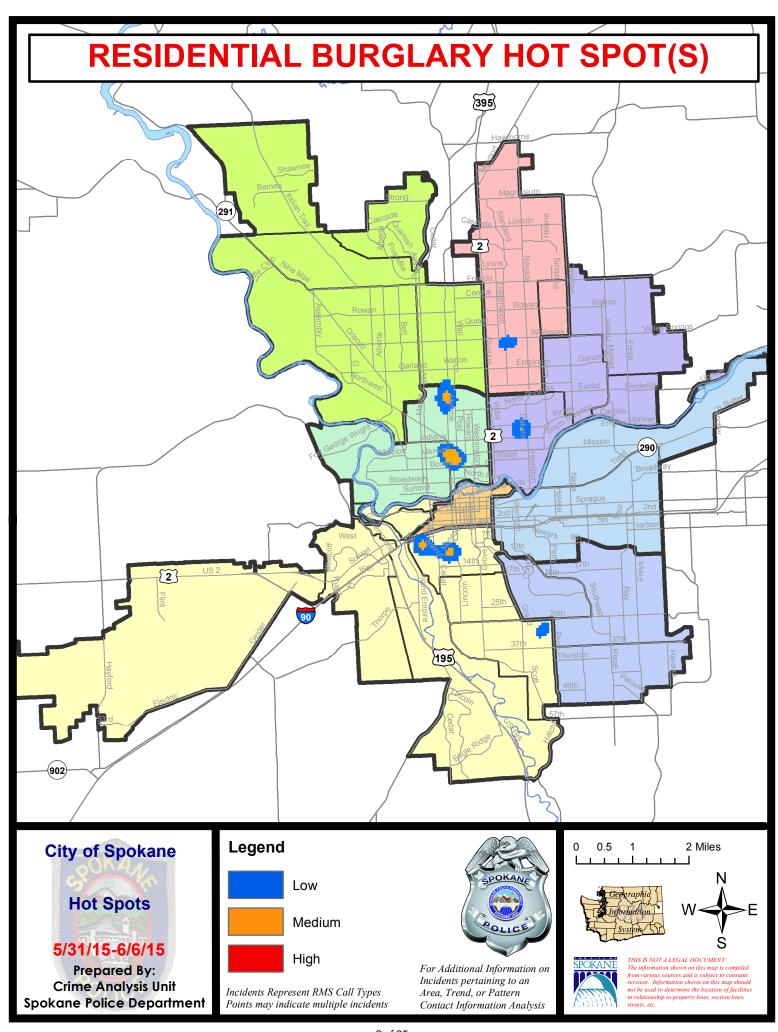

Period: | 4/12/2015 - 5/9/2015 |             |         |
|             | Cur                              | rent YTD P  | eriod:         | 1/1/2015  | - 6/6/2015 | Prior \             | TD Period:     | 1/1/2014 - 6/6/2014  |             |         |

Prepared by SPD Crime Analysis Office - Monday, June 08, 2015

With the exception of criminal homicides, this chart represents preliminary counts of the original Police Incident Reports. Full statistical analysis to determine the confidence level of this data has not been performed. In general, the preliminary incident counts are less than the crimes eventually reported on the UCR Crime Report. Further, the % change columns on the preliminary incident count differ from the percentage change on the UCR crime report, sometimes significantly.











# SPOKANE POLICE DEPARTMENT NORTH

**Police Service Area** 



### **PSA Commander**

**Captain Craig Meidl** 

Period Ending: Saturday Jun 6, 2015

**Northwest District (P1)** 

**Central District (P2)** 

**Neva-Wood District (P3)** 

**Northeast District (P4)** 



### North Police Service Area (P1, P2, P3 and P4)



### **Preliminary Incident Counts**

|             |                            | 7           | Day Compa | nrison               | 28 L       | Day Compai          | rison               | YTD                   | ) Compariso | n       |
|-------------|----------------------------|-------------|-----------|----------------------|------------|---------------------|---------------------|-----------------------|-------------|---------|
| Part 1 Crim | ne Categories