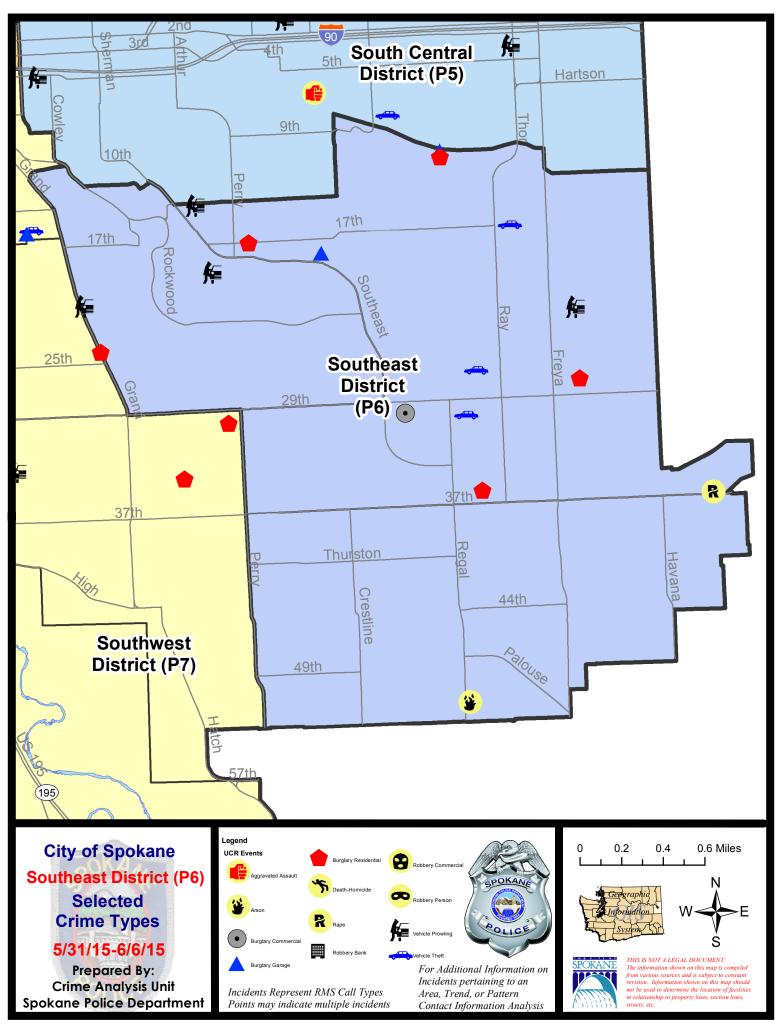

#### **SE - Southeast District (P6)**

### SE - Southeast District (P6)

| <u>Offense</u>      | <u>Address</u>    | Reported Date |
|---------------------|-------------------|---------------|
| SPC6LH              |                   |               |
| BURGLARY-COMMERCIAL | 2600 E 29TH AV    | 6/2/2015      |
| BURGLARY-GARAGE     | 2000 E 18TH AV    | 6/2/2015      |
| BURGLARY-GARAGE     | 1000 S REGAL ST   | 6/3/2015      |
| BURGLARY-RESIDNTL   | 3800 E 28TH AV    | 5/31/2015     |
| BURGLARY-RESIDNTL   | 1500 E 17TH AV    | 6/2/2015      |
| BURGLARY-RESIDNTL   | 2900 E 11TH AV    | 6/2/2015      |
| BURGLARY-RESIDNTL   | 3100 E 36TH AV    | 6/2/2015      |
| RAPE-FORCIBLE       |                   | 6/1/2015      |
| VEH-PROWL           | 1400 S LAURA ST   | 6/2/2015      |
| VEH-PROWL           | 2200 S REBECCA ST | 6/3/2015      |
| VEH-THEFT           | 3000 E 30TH AV    | 6/3/2015      |
| VEH-THEFT           | 3300 E 17TH AV    | 6/3/2015      |
| VEH-THEFT           | 3100 E 27TH AV    | 6/4/2015      |
| SPC6RW              |                   |               |
| BURGLARY-RESIDNTL   | 2400 S GRAND BL   | 6/3/2015      |
| VEH-PROWL           | 1200 E 19TH AV    | 5/31/2015     |
| VEH-PROWL           | 300 E 21ST AV     | 6/2/2015      |
| SPC6SG              |                   |               |
| ARSON               | 5100 S REGAL ST   | 6/3/2015      |