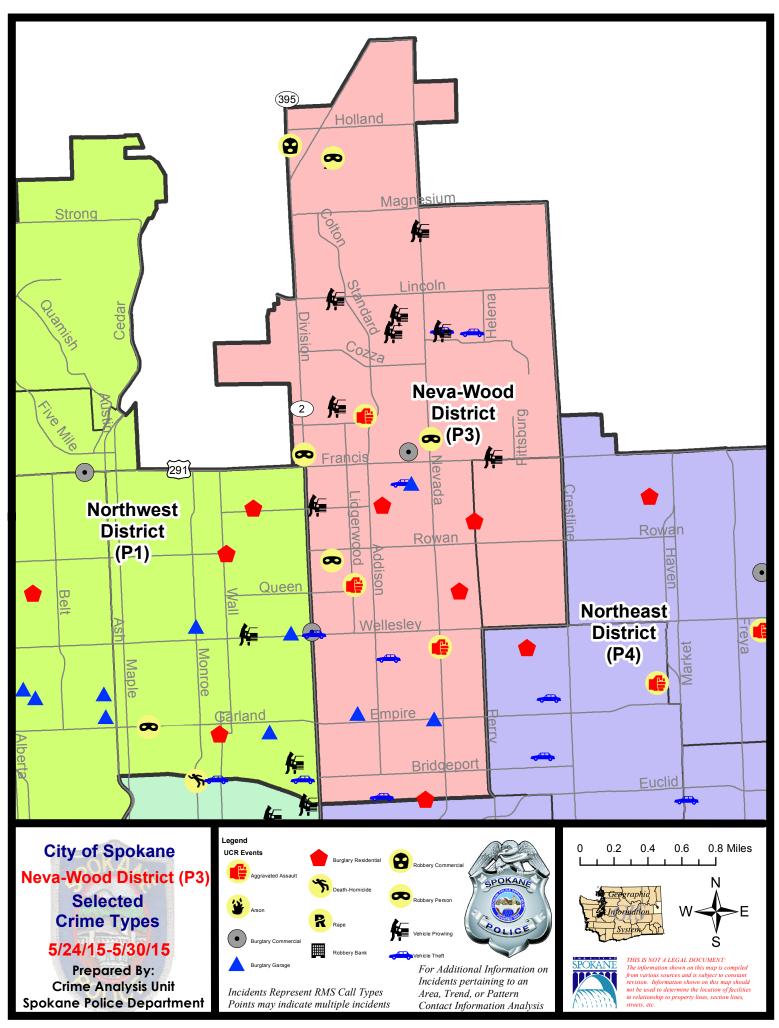

#### NE - Neva-Wood District (P3)

### 5/24/2015 TO 5/30/2015

| <u>Offense</u>        | Address                    | Reported Date |
|-----------------------|----------------------------|---------------|
| SPB3NL                |                            |               |
| ASSAULT-SUB BDLY HARM | N NEVADA ST/E PRINCETON AV | 5/25/2015     |
| ASSAULT-WEAPON        | 300 E CROWN AV             | 5/24/2015     |
| ASSAULT-WEAPON        | 6900 N WISCOMB ST          | 5/25/2015     |
| BURGLARY-COMMERCIAL   | 800 E ROSEWOOD AV          | 5/24/2015     |
| BURGLARY-COMMERCIAL   | 9200 N COLTON ST           | 5/26/2015     |
| BURGLARY-FENCED AREA  | 600 E FRANCIS AV           | 5/28/2015     |
| BURGLARY-GARAGE       | 300 E GARLAND AV           | 5/25/2015     |
| BURGLARY-GARAGE       | 800 E DALKE AV             | 5/30/2015     |
| BURGLARY-GARAGE       | 900 E EMPIRE AV            | 5/30/2015     |
| BURGLARY-RESIDNTL     | 500 E CENTRAL AV           | 5/25/2015     |
| BURGLARY-RESIDNTL     | 800 E EUCLID AV            | 5/26/2015     |
| BURGLARY-RESIDNTL     | 1200 E QUEEN AV            | 5/26/2015     |
| ROBBERY               | 6500 N NEVADA ST           | 5/24/2015     |
| ROBBERY               | 6400 N DIVISION ST         | 5/24/2015     |
| ROBBERY               | 9200 N COLTON ST           | 5/28/2015     |
| ROBBERY               | 100 E SANSON AV            | 5/29/2015     |
| ROBBERY-COMMERCIAL    | 9400 N DIVISION ST         | 5/28/2015     |
| VEH-PROWL             | 8400 N NEVADA ST           | 5/25/2015     |
| VEH-PROWL             | 5900 N RUBY ST             | 5/25/2015     |
| VEH-PROWL             | 200 E WEDGEWOOD AV         | 5/27/2015     |
| VEH-PROWL             | 8400 N NEVADA ST           | 5/27/2015     |
| VEH-PROWL             | 1000 E SHARPSBURG AV       | 5/28/2015     |
| VEH-PROWL             | 7700 N HARPERS FERRY ST    | 5/29/2015     |
| VEH-PROWL             | 700 E GRETA AV             | 5/29/2015     |
| VEH-PROWL             | 6300 N HELENA ST           | 5/29/2015     |
| VEH-PROWL             | 9200 N COLTON ST           | 5/29/2015     |
| VEH-PROWL             | 200 E LINCOLN RD           | 5/29/2015     |
| VEH-THEFT             | 3100 N ADDISON ST          | 5/25/2015     |
| VEH-THEFT             | 4700 N DIVISION ST         | 5/25/2015     |
| VEH-THEFT             | 500 E HEROY AV             | 5/27/2015     |
| VEH-THEFT             | 700 E DALKE AV             | 5/29/2015     |
| VEH-THEFT             | 1000 E SHARPSBURG AV       | 5/30/2015     |
| VEH-THEFT             | 1400 E HOUGHTON CT         | 5/30/2015     |
| VEH-THEFT             | 4700 N DIVISION ST         | 5/30/2015     |
| VEH-THEFT PLATES/TABS | 8800 N COLTON ST           | 5/27/2015     |
| SPB3WH                |                            |               |
| BURGLARY-RESIDNTL     | 5700 N PERRY ST            | 5/27/2015     |