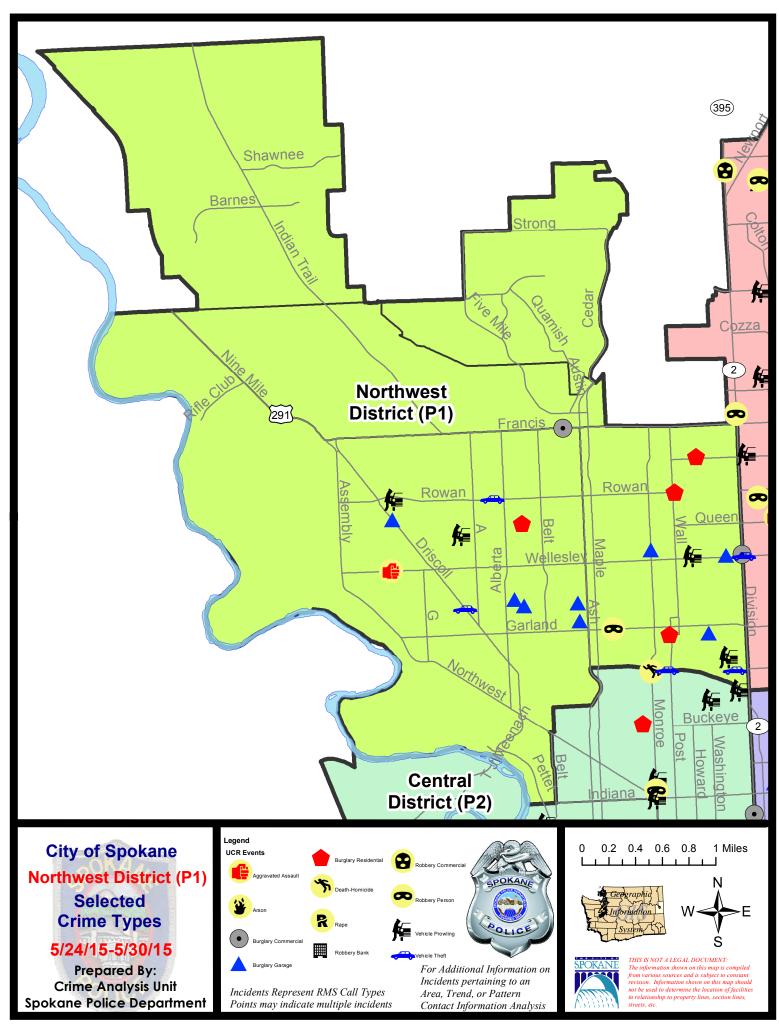

### 5/24/2015 TO 5/30/2015

# POKAN AOLICE

### NW - Northwest District (P1)

| <u>Offense</u>        | Address                 | Reported Date |
|-----------------------|-------------------------|---------------|
| SPA1BS                |                         |               |
| BURGLARY-COMMERCIAL   | 1900 W FRANCIS AV       | 5/26/2015     |
| SPA1NH                |                         |               |
| BURGLARY-COMMERCIAL   | 4700 N DIVISION ST      | 5/25/2015     |
| BURGLARY-GARAGE       | 4700 N NORMANDIE ST     | 5/27/2015     |
| BURGLARY-GARAGE       | 4800 N MONROE ST        | 5/27/2015     |
| BURGLARY-GARAGE       | 3800 N WASHINGTON ST    | 5/29/2015     |
| BURGLARY-RESIDNTL     | 5900 N WASHINGTON ST    | 5/25/2015     |
| BURGLARY-RESIDNTL     | 600 W ROWAN AV          | 5/27/2015     |
| BURGLARY-RESIDNTL     | 600 W ROWAN AV          | 5/29/2015     |
| BURGLARY-RESIDNTL     | 800 W PROVIDENCE AV     | 5/29/2015     |
| BURGLARY-RESIDNTL     | 600 W ROWAN AV          | 5/29/2015     |
| DEATH-HOMICIDE        | 3400 N MONROE ST        | 5/26/2015     |
| ROBBERY               | N CEDAR ST/W GARLAND AV | 5/27/2015     |
| VEH-PROWL             | 4700 N STEVENS ST       | 5/26/2015     |
| VEH-PROWL             | 3500 N NORMANDIE ST     | 5/30/2015     |
| VEH-THEFT             | 800 W CORA AV           | 5/25/2015     |
| VEH-THEFT             | 100 W GRAY CT           | 5/26/2015     |
| VEH-THEFT PLATES/TABS | 3000 N DIVISION ST      | 5/26/2015     |
| SPA1NW                |                         |               |
| ASSAULT-SUB BDLY HARM | 3800 W WELLESLEY AV     | 5/25/2015     |
| BURGLARY-GARAGE       | 4000 N OAK ST           | 5/26/2015     |
| BURGLARY-GARAGE       | 5300 N DRISCOLL BL      | 5/26/2015     |
| BURGLARY-GARAGE       | 1800 W ROCKWELL AV      | 5/28/2015     |
| BURGLARY-GARAGE       | 2400 W ROCKWELL AV      | 5/29/2015     |
| BURGLARY-GARAGE       | 2500 W LONGFELLOW AV    | 5/29/2015     |
| BURGLARY-RESIDNTL     | 2400 W CROWN AV         | 5/26/2015     |
| VEH-PROWL             | 5500 N GREENWOOD BL     | 5/27/2015     |
| VEH-PROWL             | 3000 W LITCHFIELD PL    | 5/29/2015     |
| VEH-THEFT             | 2700 W ROWAN AV         | 5/27/2015     |
| VEH-THEFT             | 3000 W ROCKWELL AV      | 5/30/2015     |