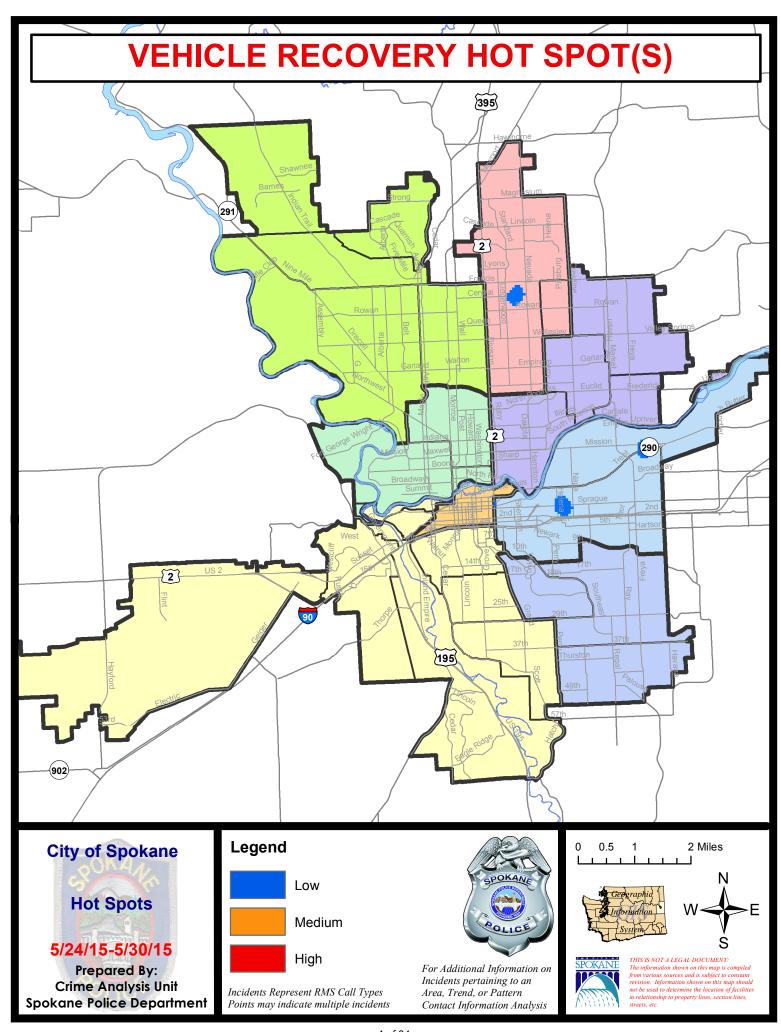

2 | 2015    |
|             | Cur                                | ent YTD P        | eriod:         | 1/1/2015                             | - 5/30/2015 | Prior \   | TD Period:                        | 1/1/2          | 2014 - 5/30  | /2014   |

Prepared by SPD Crime Analysis Office - Monday, June 01, 2015

With the exception of criminal homicides, this chart represents preliminary counts of the original Police Incident Reports. Full statistical analysis to determine the confidence level of this data has not been performed. In general, the preliminary incident counts are less than the crimes eventually reported on the UCR Crime Report. Further, the % change columns on the preliminary incident count differ from the percentage change on the UCR crime report, sometimes significantly.











# SPOKANE POLICE DEPARTMENT NORTH



### **Police Service Area**

**PSA Commander** 

**Captain Craig Meidl** 

Period Ending: Saturday U

2015

**Northwest District (P1)** 

**Central District (P2)** 

**Neva-Wood District (P3)** 

**Northeast District (P4)** 



### North Police Service Area (P1, P2, P3 and P4)



### **Preliminary Incident Counts**

|             |                            | 7           | Day Compa | rison     | 28 E        | Day Compa | rison          | YTE     | ) Compariso | on      |
|-------------|----------------------------|-------------|-----------|-----------|-------------|-----------|----------------|---------|-------------|---------|
| Part 1 Crim | ne Categories              | Current     | Prior     | Percent   | Current     | Prior     | Percent