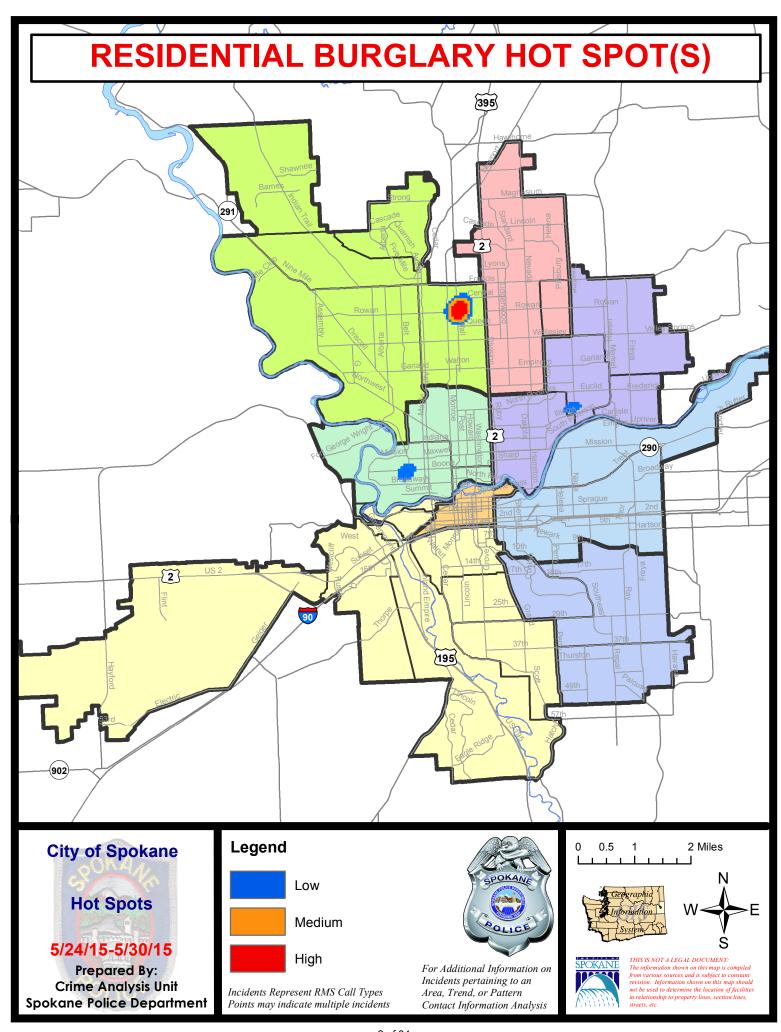

5/2/2 | 2015    |
|             | Cur                                | ent YTD P        | eriod:         | 1/1/2015                             | - 5/30/2015 | Prior \   | TD Period:                        | 1/1/2          | 2014 - 5/30  | /2014   |

Prepared by SPD Crime Analysis Office - Monday, June 01, 2015

With the exception of criminal homicides, this chart represents preliminary counts of the original Police Incident Reports. Full statistical analysis to determine the confidence level of this data has not been performed. In general, the preliminary incident counts are less than the crimes eventually reported on the UCR Crime Report. Further, the % change columns on the preliminary incident count differ from the percentage change on the UCR crime report, sometimes significantly.











# SPOKANE POLICE DEPARTMENT NORTH



### **Police Service Area**

**PSA Commander** 

**Captain Craig Meidl** 

Period Ending: Saturday U

2015

**Northwest District (P1)** 

**Central District (P2)** 

**Neva-Wood District (P3)** 

**Northeast District (P4)** 



### North Police Service Area (P1, P2, P3 and P4)



### **Preliminary Incident Counts**

|             |                            | 7           | Day Compa | rison     | 28 E        | Day Compa | rison          | YTE     | ) Compariso | on      |
|-------------|----------------------------|-------------|-----------|-----------|-------------|-----------|----------------|---------|-------------|---------|
| Part 1 Crim | ne Categories              | Current     | Prior     | Percent   | Current     | Prior     | Percent