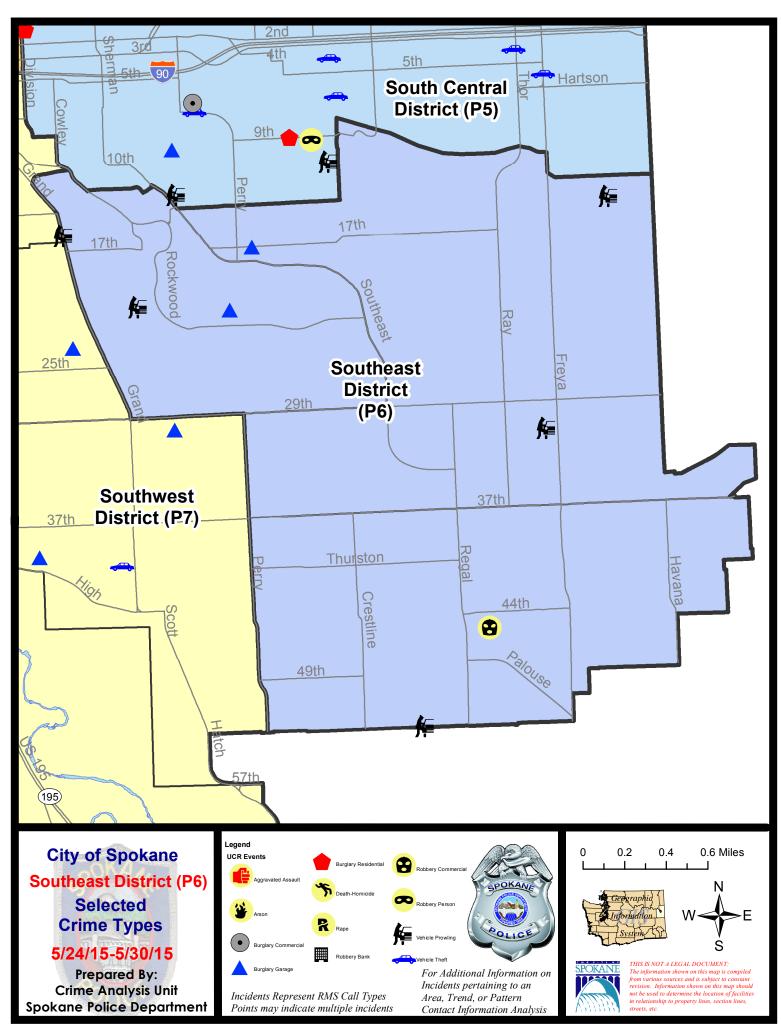

### SE - Southeast District (P6)

### SE - Southeast District (P6)

| <u>Offense</u>       | <u>Address</u>      | Reported Date |
|----------------------|---------------------|---------------|
| SPC6LH               |                     |               |
| BURGLARY-FENCED AREA | 3100 E 30TH AV      | 5/27/2015     |
| BURGLARY-GARAGE      | 1500 E 17TH AV      | 5/24/2015     |
| VEH-PROWL            | 4000 E 15TH AV      | 5/24/2015     |
| VEH-PROWL            | 3500 E 31ST AV      | 5/24/2015     |
| VEH-THEFT AUTO PARTS | 3100 S MT VERNON ST | 5/26/2015     |
| VEH-THEFT AUTO PARTS | 2700 E 32ND AV      | 5/28/2015     |
| SPC6RW               |                     |               |
| BURGLARY-GARAGE      | 1300 E OVERBLUFF RD | 5/26/2015     |
| VEH-PROWL            | 700 E HIGHLAND BL   | 5/24/2015     |
| VEH-PROWL            | 1600 S GRAND BL     | 5/24/2015     |
| SPC6SG               |                     |               |
| BURGLARY-COMMERCIAL  | 4500 S REGAL ST     | 5/29/2015     |
| ROBBERY-COMMERCIAL   | 4500 S REGAL ST     | 5/26/2015     |
| VEH-PROWL            | 2500 E 53RD AV      | 5/25/2015     |