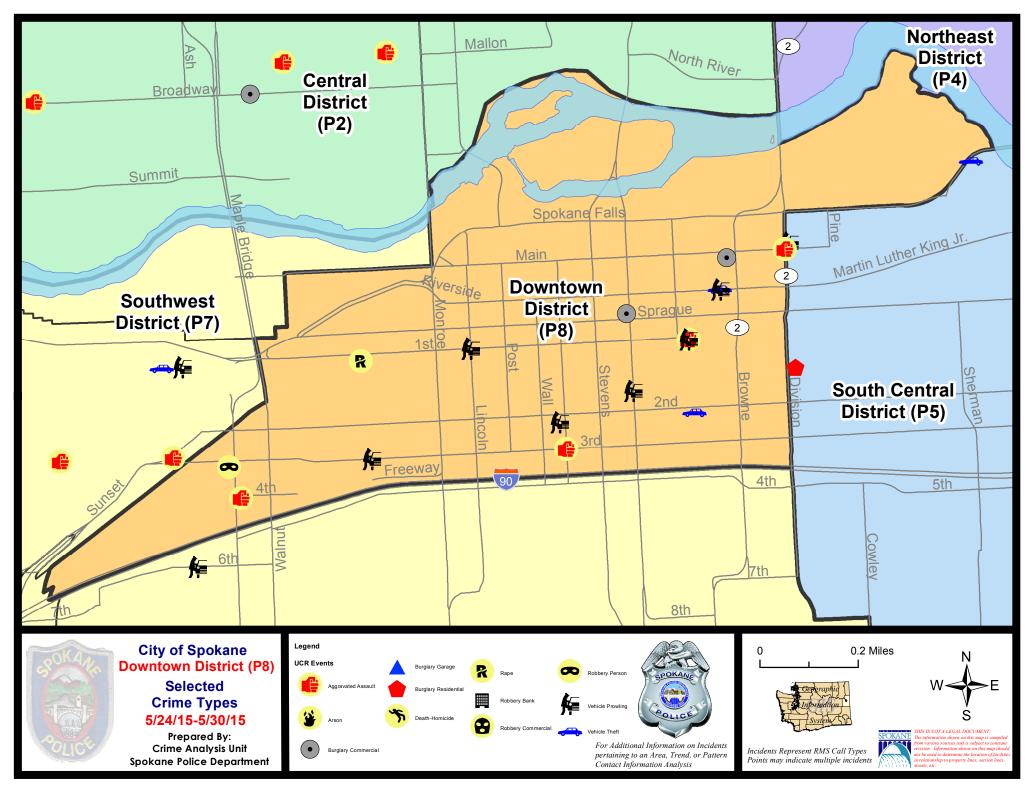

### SW - Downtown District (P8)

| <u>Offense</u>        | <u>Address</u>               | Reported Date |
|-----------------------|------------------------------|---------------|
| SPD8RS                |                              |               |
| ASSAULT-SUB BDLY HARM | W 3RD AV/S HOWARD ST         | 5/27/2015     |
| ASSAULT-WEAPON        | 200 W 1ST AV                 | 5/24/2015     |
| ASSAULT-WEAPON        | 400 S MAPLE ST               | 5/26/2015     |
| BURGLARY-COMMERCIAL   | 200 W MAIN AV                | 5/24/2015     |
| BURGLARY-COMMERCIAL   | 400 W SPRAGUE AV             | 5/26/2015     |
| RAPE-FORCIBLE         |                              | 5/26/2015     |
| ROBBERY               | 1600 W 3RD AV                | 5/29/2015     |
| VEH-PROWL             | 200 W 1ST AV                 | 5/28/2015     |
| VEH-PROWL             | 200 W RIVERSIDE AV           | 5/28/2015     |
| VEH-PROWL             | W 1ST AV/S LINCOLN ST        | 5/30/2015     |
| VEH-PROWL             | 200 S HOWARD ST              | 5/30/2015     |
| VEH-PROWL             | W 1ST AV/S LINCOLN ST        | 5/30/2015     |
| VEH-PROWL             | W PACIFIC AV/S WASHINGTON ST | 5/30/2015     |
| VEH-PROWL             | W 3RD AV/S JEFFERSON ST      | 5/30/2015     |
| VEH-THEFT             | 200 W RIVERSIDE AV           | 5/27/2015     |
| VEH-THEFT             | 200 W 2ND AV                 | 5/29/2015     |