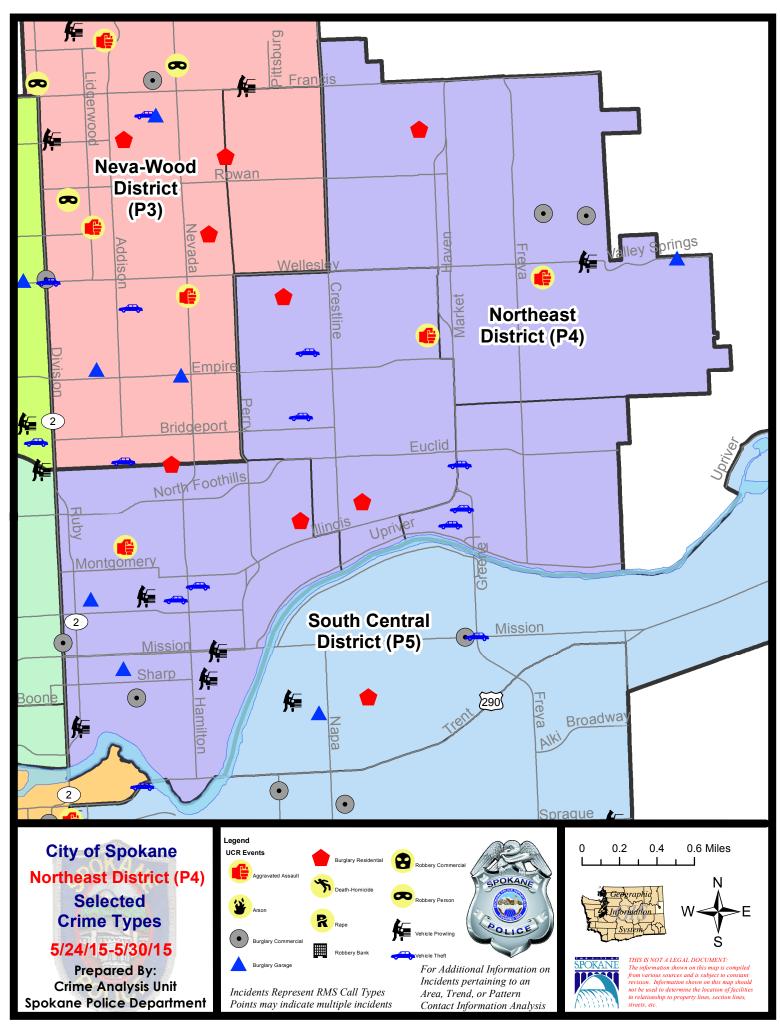

#### **NE - Northeast District (P4)**

### NE - Northeast District (P4)

| <u>Offense</u>        | <u>Address</u>           | Reported Date |
|-----------------------|--------------------------|---------------|
| SPB4BE                |                          |               |
| ASSAULT-SUB BDLY HARM | 4100 N REGAL ST          | 5/26/2015     |
| BURGLARY-RESIDNTL     | 2700 N STONE ST          | 5/26/2015     |
| BURGLARY-RESIDNTL     | 1700 E HEROY AV          | 5/28/2015     |
| VEH-THEFT             | 4000 N NAPA ST           | 5/24/2015     |
| VEH-THEFT             | 1800 E COURTLAND AV      | 5/29/2015     |
| SPB4HI                |                          |               |
| ASSAULT-WEAPON        | 3800 E PRINCETON AV      | 5/30/2015     |
| BURGLARY-COMMERCIAL   | 3800 E QUEEN AV          | 5/26/2015     |
| BURGLARY-COMMERCIAL   | 4200 E QUEEN AV          | 5/27/2015     |
| BURGLARY-GARAGE       | 4800 E VALLEY SPRINGS RD | 5/27/2015     |
| BURGLARY-RESIDNTL     | 2900 E CENTRAL AV        | 5/25/2015     |
| VEH-PROWL             | 4200 E WELLESLEY AV      | 5/28/2015     |
| VEH-THEFT AUTO PARTS  | 4300 E ROWAN AV          | 5/27/2015     |
| SPB4LO                |                          |               |
| BURGLARY-COMMERCIAL   | 500 E BOONE AV           | 5/26/2015     |
| BURGLARY-GARAGE       | 400 E SINTO AV           | 5/27/2015     |
| BURGLARY-GARAGE       | 200 E BALDWIN AV         | 5/30/2015     |
| BURGLARY-RESIDNTL     | 2600 N MAGNOLIA ST       | 5/30/2015     |
| INTIMIDATION W/WPN    | 2400 N ADDISON ST        | 5/29/2015     |
| VEH-PROWL             | 1000 N RUBY ST           | 5/27/2015     |
| VEH-PROWL             | 2000 N STANDARD ST       | 5/27/2015     |
| VEH-PROWL             | 1100 E MISSION AV        | 5/27/2015     |
| VEH-PROWL             | 1000 E SHARP AV          | 5/28/2015     |
| VEH-THEFT             | 900 E ERMINA AV          | 5/25/2015     |
| VEH-THEFT             | 800 E BALDWIN AV         | 5/26/2015     |
| VEH-THEFT AUTO PARTS  | 900 E NORA AV            | 5/27/2015     |
| SPB4MI                |                          |               |
| VEH-THEFT             | 3000 E JACKSON AV        | 5/25/2015     |
| VEH-THEFT             | 3100 E FAIRVIEW AV       | 5/25/2015     |
| VEH-THEFT             | 3100 E MARIETTA AV       | 5/27/2015     |