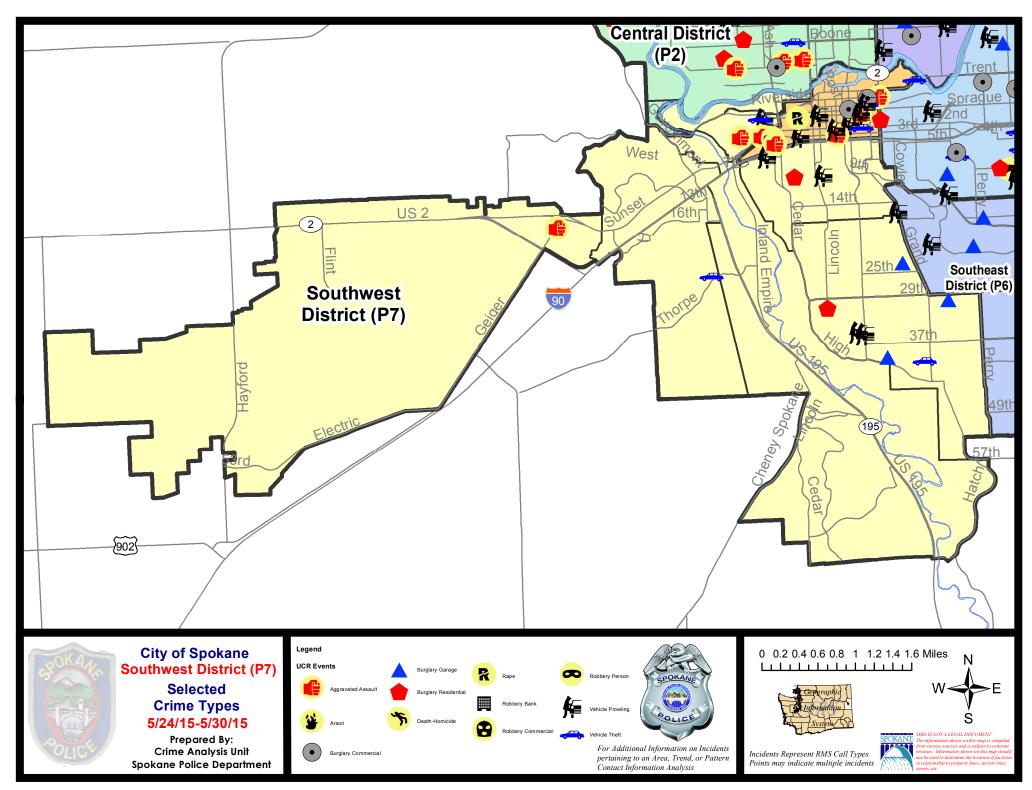

### **SW - Southwest District (P7)**

### SW - Southwest District (P7)

| <u>Offense</u>        | <u>Address</u>     | Reported Date |
|-----------------------|--------------------|---------------|
| SPD7BA                |                    |               |
| ASSAULT-SUB BDLY HARM | 2100 W 3RD AV      | 5/27/2015     |
| ASSAULT-WEAPON        | 1800 W 3RD AV      | 5/24/2015     |
| VEH-PROWL             | 1700 W 1ST AV      | 5/29/2015     |
| VEH-THEFT             | W 1ST AV/S OAK ST  | 5/26/2015     |
| SPD7CH                |                    |               |
| BURGLARY-RESIDNTL     | 1300 W 9TH AV      | 5/28/2015     |
| VEH-PROWL             | 1700 W 6TH AV      | 5/28/2015     |
| VEH-PROWL             | 900 S LINCOLN ST   | 5/28/2015     |
| SPD7CS                |                    |               |
| BURGLARY-GARAGE       | 900 E 30TH AV      | 5/29/2015     |
| BURGLARY-GARAGE       | 00 W 40TH AV       | 5/30/2015     |
| BURGLARY-RESIDNTL     | 900 W 31ST AV      | 5/26/2015     |
| VEH-PROWL             | 3500 S LINCOLN DR  | 5/26/2015     |
| VEH-PROWL             | 3500 S BERNARD ST  | 5/27/2015     |
| VEH-THEFT             | 4000 S SHERMAN ST  | 5/30/2015     |
| SPD7GT                |                    |               |
| VEH-THEFT             | 2600 W WESTWOOD LN | 5/28/2015     |
| SPD7MC                |                    |               |
| BURGLARY-FENCED AREA  | 900 W 23RD AV      | 5/29/2015     |
| BURGLARY-GARAGE       | 2300 S MANITO BL   | 5/27/2015     |
| SPD7WP                |                    |               |
| ASSAULT-SUB BDLY HARM | 1600 S GEIGER BL   | 5/28/2015     |