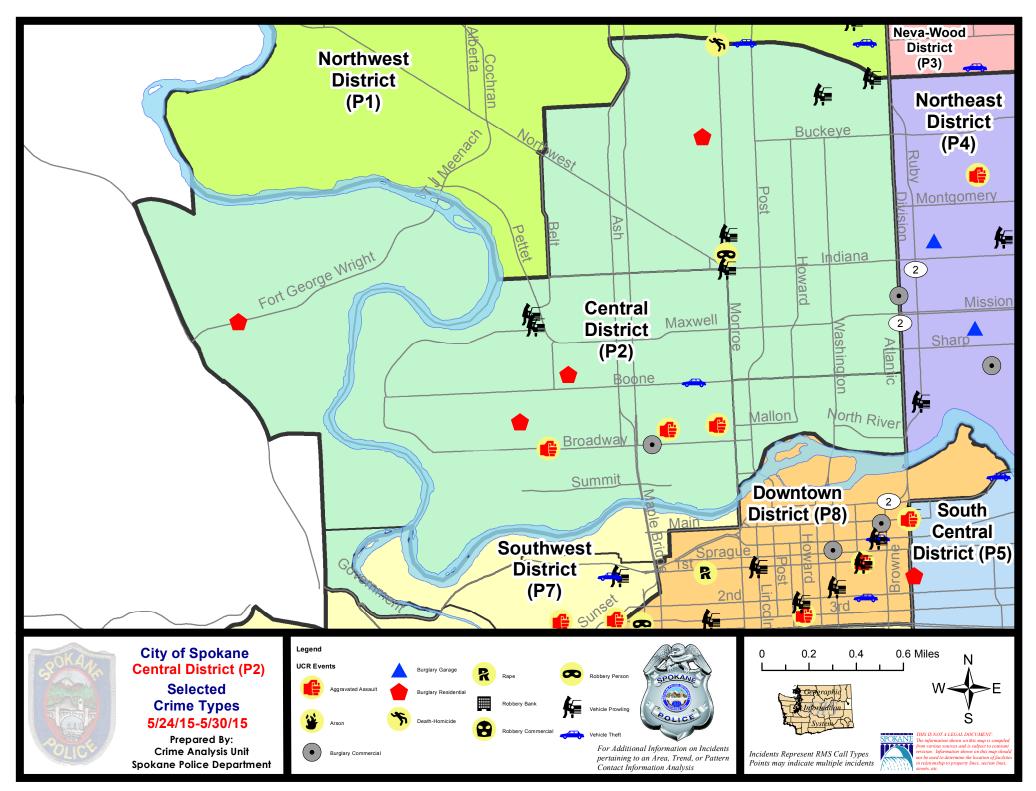

### **NW - Central District (P2)**

### NW Central District (P2)

| <u>Offense</u>        | Address                      | Reported Date |
|-----------------------|------------------------------|---------------|
| SPA2EG                |                              |               |
| BURGLARY-COMMERCIAL   | 1700 N DIVISION ST           | 5/29/2015     |
| BURGLARY-RESIDNTL     | 1100 W GRACE AV              | 5/30/2015     |
| CARJACKING            | N MONROE ST/W SHANNON AV     | 5/30/2015     |
| VEH-PROWL             | N MONROE ST/W NORTHWEST BL   | 5/24/2015     |
| VEH-PROWL             | 400 W PARK PL                | 5/26/2015     |
| VEH-PROWL             | 2100 N MONROE ST             | 5/27/2015     |
| VEH-PROWL             | 100 W EUCLID AV              | 5/29/2015     |
| VEH-THEFT AUTO PARTS  | 2400 N DIVISION ST           | 5/30/2015     |
| SPA2WC                |                              |               |
| ASSAULT-SUB BDLY HARM | 1400 W MALLON AV             | 5/26/2015     |
| ASSAULT-SUB BDLY HARM | 2100 W BROADWAY AV           | 5/29/2015     |
| ASSAULT-SUB BDLY HARM | 1100 W MALLON AV             | 5/29/2015     |
| BURGLARY-COMMERCIAL   | 1500 W BROADWAY AV           | 5/26/2015     |
| BURGLARY-FENCED AREA  | 2100 W BRIDGE AV             | 5/26/2015     |
| BURGLARY-FENCED AREA  | 1400 N CANNON ST             | 5/26/2015     |
| BURGLARY-FENCED AREA  | 2100 W SINTO AV              | 5/28/2015     |
| BURGLARY-RESIDNTL     | 2300 W DEAN AV               | 5/28/2015     |
| BURGLARY-RESIDNTL     | 2000 W SHARP AV              | 5/28/2015     |
| VEH-PROWL             | 2200 W MILFORD PL            | 5/30/2015     |
| VEH-PROWL             | 1600 N HOLLISTON RD          | 5/30/2015     |
| VEH-THEFT             | 1200 W BOONE AV              | 5/28/2015     |
| SPA2WH                |                              |               |
| BURGLARY-RESIDNTL     | 4100 W FORT GEORGE WRIGHT DR | 5/24/2015     |