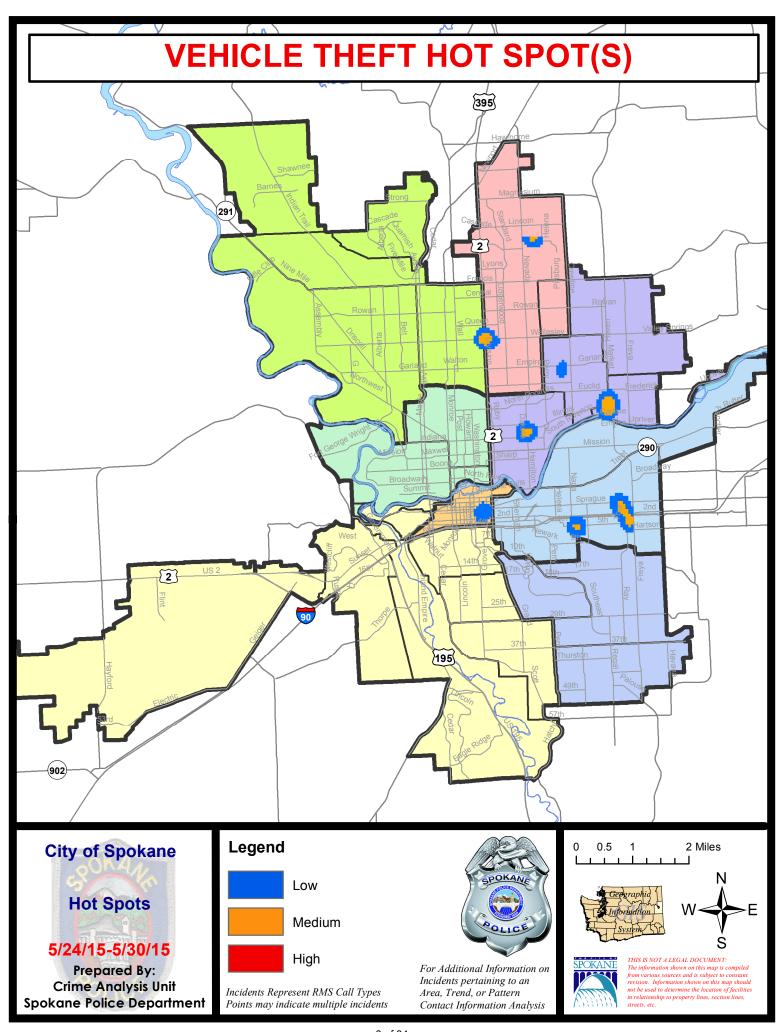

2/2 | 2015    |
|             | Cur                                | ent YTD P        | eriod:         | 1/1/2015                             | - 5/30/2015 | Prior \   | TD Period:                        | 1/1/2          | 2014 - 5/30  | /2014   |

Prepared by SPD Crime Analysis Office - Monday, June 01, 2015

With the exception of criminal homicides, this chart represents preliminary counts of the original Police Incident Reports. Full statistical analysis to determine the confidence level of this data has not been performed. In general, the preliminary incident counts are less than the crimes eventually reported on the UCR Crime Report. Further, the % change columns on the preliminary incident count differ from the percentage change on the UCR crime report, sometimes significantly.











# SPOKANE POLICE DEPARTMENT NORTH



### **Police Service Area**

**PSA Commander** 

**Captain Craig Meidl** 

Period Ending: Saturday U

2015

**Northwest District (P1)** 

**Central District (P2)** 

**Neva-Wood District (P3)** 

**Northeast District (P4)** 



### North Police Service Area (P1, P2, P3 and P4)



### **Preliminary Incident Counts**

|             |                            | 7           | Day Compa | rison     | 28 E        | Day Compa | rison          | YTE     | ) Compariso | on      |
|-------------|----------------------------|-------------|-----------|-----------|-------------|-----------|----------------|---------|-------------|---------|
| Part 1 Crim | ne Categories              | Current     | Prior     | Percent   | Current     | Prior     | Percent