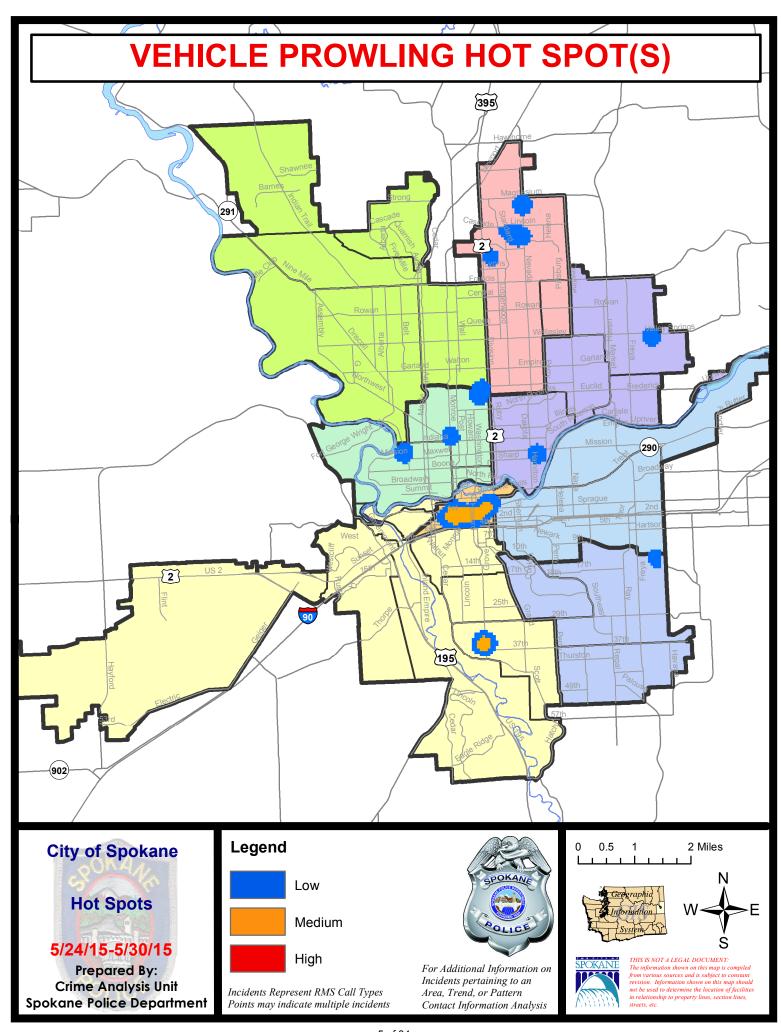

| 2015    |
|             | Cur                                | ent YTD P        | eriod:         | 1/1/2015                             | - 5/30/2015 | Prior \   | TD Period:                        | 1/1/2          | 2014 - 5/30  | /2014   |

Prepared by SPD Crime Analysis Office - Monday, June 01, 2015

With the exception of criminal homicides, this chart represents preliminary counts of the original Police Incident Reports. Full statistical analysis to determine the confidence level of this data has not been performed. In general, the preliminary incident counts are less than the crimes eventually reported on the UCR Crime Report. Further, the % change columns on the preliminary incident count differ from the percentage change on the UCR crime report, sometimes significantly.











# SPOKANE POLICE DEPARTMENT NORTH



### **Police Service Area**

**PSA Commander** 

**Captain Craig Meidl** 

Period Ending: Saturday U

2015

**Northwest District (P1)** 

**Central District (P2)** 

**Neva-Wood District (P3)** 

**Northeast District (P4)** 



### North Police Service Area (P1, P2, P3 and P4)



### **Preliminary Incident Counts**

|             |                            | 7           | Day Compa | rison     | 28 E        | Day Compa | rison          | YTE     | ) Compariso | on      |
|-------------|----------------------------|-------------|-----------|-----------|-------------|-----------|----------------|---------|-------------|---------|
| Part 1 Crim | ne Categories              | Current     | Prior     | Percent   | Current     | Prior     | Percent