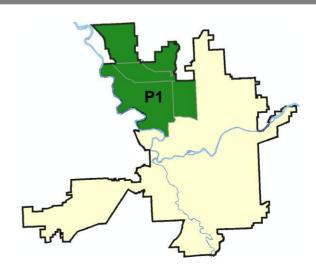

2015 - 5/2/2015  |                       |         |
|             | Cur                        | rent YTD P  | eriod:    | 1/1/2015  | - 5/30/2015 | Prior `              | YTD Period:         | 1/1/2014 - 5/30/2014 |                       |         |

Prepared by SPD Crime Analysis Office - Monday, June 01, 2015

With the exception of criminal homicides, this chart represents preliminary counts of the original Police Incident Reports. Full statistical analysis to determine the confidence level of this data has not been performed. In general, the preliminary incident counts are less than the crimes eventually reported on the UCR Crime Report. Further, the % change columns on the preliminary incident count differ from the percentage change on the UCR crime report, sometimes significantly.





### 5/24/2015 TO 5/30/2015

# POKAN AOLICE

### NW - Northwest District (P1)

| <u>Offense</u>        | Address                 | Reported Date |
|-----------------------|-------------------------|---------------|
| SPA1BS                |                         |               |
| BURGLARY-COMMERCIAL   | 1900 W FRANCIS AV       | 5/26/2015     |
| SPA1NH                |                         |               |
| BURGLARY-COMMERCIAL   | 4700 N DIVISION ST      | 5/25/2015     |
| BURGLARY-GARAGE       | 4700 N NORMANDIE ST     | 5/27/2015     |
| BURGLARY-GARAGE       | 4800 N MONROE ST        | 5/27/2015     |
| BURGLARY-GARAGE       | 3800 N WASHINGTON ST    | 5/29/2015     |
| BURGLARY-RESIDNTL     | 5900 N WASHINGTON ST    | 5/25/2015     |
| BURGLARY-RESIDNTL     | 600 W ROWAN