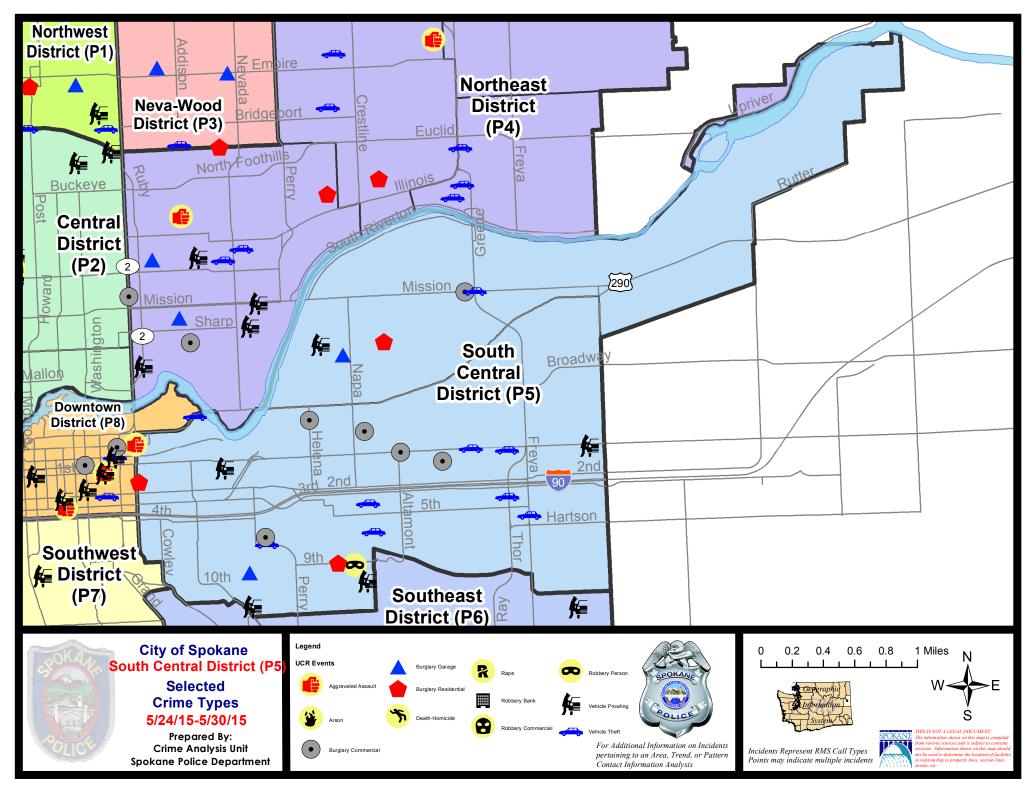

### **SE - South Central District (P5)**

### SE - South Central District (P5)

| <u>Offense</u>      | <u>Address</u>           | Reported Date |
|---------------------|--------------------------|---------------|
| SPC5EC              |                          |               |
| ASSAULT-WEAPON      | N DIVISION ST/E MAIN AV  | 5/24/2015     |
| BURGLARY-COMMERCIAL | 600 S RICHARD ALLEN CT   | 5/26/2015     |
| BURGLARY-COMMERCIAL | 200 N CRESTLINE ST       | 5/26/2015     |
| BURGLARY-COMMERCIAL | 2800 E 1ST AV            | 5/27/2015     |
| BURGLARY-COMMERCIAL | 400 N HELENA ST          | 5/27/2015     |
| BURGLARY-COMMERCIAL | 2400 E SPRAGUE AV        | 5/28/2015     |
| BURGLARY-GARAGE     | 900 E 9TH AV             | 5/29/2015     |
| BURGLARY-RESIDNTL   | 1800 E 9TH AV            | 5/24/2015     |
| BURGLARY-RESIDNTL   | 00 E PACIFIC AV          | 5/26/2015     |
| ROBBERY             | N DIVISION ST/E MAIN AV  | 5/25/2015     |
| ROBBERY             | 900 S NAPA ST            | 5/30/2015     |
| VEH-PROWL           | 900 E 13TH AV            | 5/27/2015     |
| VEH-PROWL           | 4200 E SPRAGUE AV        | 5/28/2015     |
| VEH-PROWL           | 100 S SCOTT ST           | 5/29/2015     |
| VEH-PROWL           | 2000 E 11TH AV           | 5/29/2015     |
| VEH-PROWL           | 200 N DIVISION ST        | 5/30/2015     |
| VEH-THEFT           | 1100 E NEWARK AV         | 5/24/2015     |
| VEH-THEFT           | E 4TH AV/S CRESTLINE ST  | 5/24/2015     |
| VEH-THEFT           | 2100 E HARTSON AV        | 5/26/2015     |
| VEH-THEFT           | 00 S THOR ST             | 5/26/2015     |
| VEH-THEFT           | 400 S THOR ST            | 5/27/2015     |
| VEH-THEFT           | 3100 E SPRAGUE AV        | 5/27/2015     |
| VEH-THEFT           | 500 E SPOKANE FALLS BL   | 5/28/2015     |
| VEH-THEFT           | 600 S FREYA ST           | 5/30/2015     |
| SPC5GP              |                          |               |
| BURGLARY-COMMERCIAL | 3100 E MISSION AV        | 5/28/2015     |
| BURGLARY-GARAGE     | 1900 E CATALDO AV        | 5/24/2015     |
| BURGLARY-RESIDNTL   | 2300 E DESMET AV         | 5/27/2015     |
| VEH-PROWL           | 1700 E DESMET AV         | 5/25/2015     |
| VEH-THEFT-TRAILER   | 2500 E TRENT AV          | 5/26/2015     |
| VEH-TMVWOP          | N GREENE ST/E MISSION AV | 5/26/2015     |
|                     |                          |               |