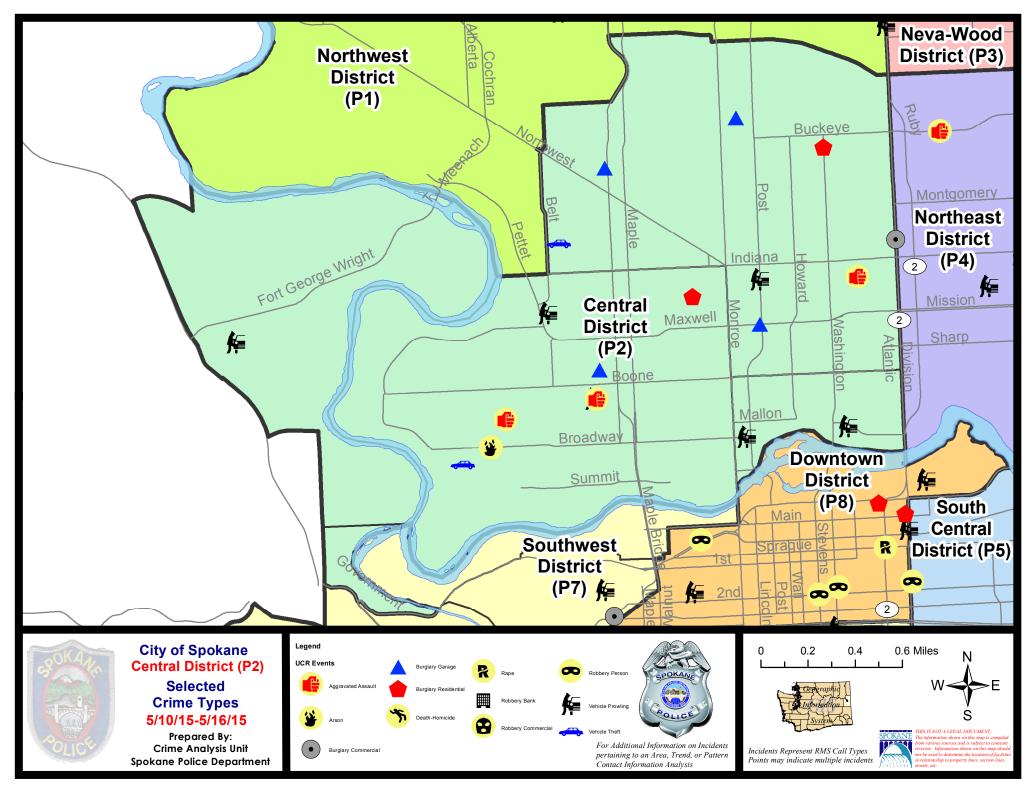

#### **NW - Central District (P2)**

#### **Preliminary Incident Counts**

|             |                            | 7           | Day Compa | nrison    | 28 D        | ay Compa | rison          | YTE     | ) Compariso | on      |
|-------------|----------------------------|-------------|-----------|-----------|-------------|----------|----------------|---------|-------------|---------|
| Part 1 Crim | ne Categories              | Current     | Prior     | Percent   | Current     | Prior    | Percent        | Current | Prior       | Percent |
| Violent     | Criminal Homicide          | 0           | 0         |           | 0           | 0        |                | 0       | 1           |         |
|             | Rape                       | 0           | 1         |           | 1           | 0        |                | 5       | 9           | -44.44% |
|             | Robbery - Commercial       | 0           | 0         |           | 0           | 0        |                | 0       | 8           |         |
|             | Robbery - Person           | 0           | 2         |           | 3           | 2        | 50.00%         | 16      | 29          | -44.83% |
|             | Aggravated Assault - NonDV | 2           | 1         | 100.00%   | 5           | 7        | -28.57%        | 23      | 24          | -4.17%  |
|             | Aggravated Assault - DV    | 1           | 0         |           | 1           | 2        | -50.00%        | 10      | 13          | -23.08% |
|             |                            |             |           |           |             |          |                |         |             |         |
|             | Violent Total:             | 3           | 4         | -25.00%   | 10          | 11       | -9.09%         | 54      | 84          | -35.71% |
| Property    | Burglary Residence         | 2           | 3         | -33.33%   | 18          | 13       | 38.46%         | 80      | 93          | -13.98% |
|             | Burglary Garage            | 4           | 2         | 100.00%   | 8           | 4        | 100.00%        | 27      | 38          | -28.95% |
|             | Burglary Commercial        | 1           | 0         |           | 1           | 2        | -50.00%        | 21      | 20          | 5.00%   |
|             | Larceny                    | 26          | 23        | 13.04%    | 103         | 99       | 4.04%          | 470     | 582         | -19.24% |
|             | Vehicle Theft              | 2           | 1         | 100.00%   | 11          | 15       | -26.67%        | 54      | 89          | -39.33% |
|             | Arson                      | 1           | 1         | 0.00%     | 2           | 2        | 0.00%          | 6       | 7           | -14.29% |
|             |                            |             |           |           |             |          |                |         |             |         |
|             | Property Total:            | 36          | 30        | 20.00%    | 143         | 135      | 5.93%          | 658     | 829         | -20.63% |
| Preliminar  | y Part 1 Crime Totals:     | 39          | 34        | 14.71%    | 153         | 146      | 4.79%          | 712     | 913         | -22.02% |
|             | Current 7 Day Period:      |             |           | 5/10/2015 | - 5/16/2015 | Prior 7  | 7 Day Period:  | 5/3/2   | 2015 - 5/9/ | 2015    |
|             | Cur                        | rent 28 Day | y Period: | 4/19/2015 | - 5/16/2015 | Prior 2  | 28 Day Period: | 3/22/2  | 2015 - 4/18 | 3/2015  |
|             | Cur                        | rent YTD P  | eriod:    | 1/1/2015  | - 5/16/2015 | Prior `  | YTD Period:    | 1/1/2   | 2014 - 5/16 | 6/2014  |

#### NW Central District (P2)

| <u>Offense</u>        | Address                   | Reported Date |
|-----------------------|---------------------------|---------------|
| SPA2EG                |                           |               |
| ASSAULT-WEAPON        | 200 W NORA AV             | 5/13/2015     |
| BURGLARY-COMMERCIAL   | 2000 N DIVISION ST        | 5/13/2015     |
| BURGLARY-GARAGE       | 900 W CLEVELAND AV        | 5/12/2015     |
| BURGLARY-GARAGE       | 800 W MAXWELL AV          | 5/13/2015     |
| BURGLARY-GARAGE       | 1700 W YORK AV            | 5/13/2015     |
| BURGLARY-RESIDNTL     | 2600 N WASHINGTON ST      | 5/11/2015     |
| VEH-PROWL             | W NORA AV/N POST ST       | 5/11/2015     |
| VEH-THEFT             | 2000 W KNOX AV            | 5/16/2015     |
| VEH-THEFT AUTO PARTS  | 2400 N DIVISION ST        | 5/15/2015     |
| VEH-THEFT PLATES/TABS | 1400 W CLEVELAND AV       | 5/15/2015     |
| SPA2RS                |                           |               |
| VEH-PROWL             | 900 W BROADWAY AV         | 5/13/2015     |
| VEH-PROWL             | 300 W NORTH RIVER DR      | 5/13/2015     |
| SPA2WC                |                           |               |
| ARSON                 | 2500 W BROADWAY AV        | 5/11/2015     |
| ASSAULT-SUB BDLY HARM | 2400 W DEAN AV            | 5/10/2015     |
| ASSAULT-SUB BDLY HARM | 1800 W GARDNER AV         | 5/11/2015     |
| BURGLARY-GARAGE       | 1800 W SHARP AV           | 5/14/2015     |
| BURGLARY-RESIDNTL     | 1200 W AUGUSTA AV         | 5/10/2015     |
| VEH-PROWL             | 1600 N BELT ST            | 5/13/2015     |
| VEH-PROWL             | 1800 W GARDNER AV         | 5/14/2015     |
| VEH-THEFT             | 2700 W COLLEGE AV         | 5/10/2015     |
| VEH-THEFT PLATES/TABS | 1400 W MALLON AV          | 5/16/2015     |
| VEH-THEFT PLATES/TABS | W BROADWAY AV/N WALNUT ST | 5/16/2015     |
| SPA2WH                |                           |               |
| VEH-PROWL             | 1600 N RIVER RIDGE BL     | 5/10/2015     |
| VEH-THEFT PLATES/TABS | 1300 N RIVER RIDGE BL     | 5/10/2015     |