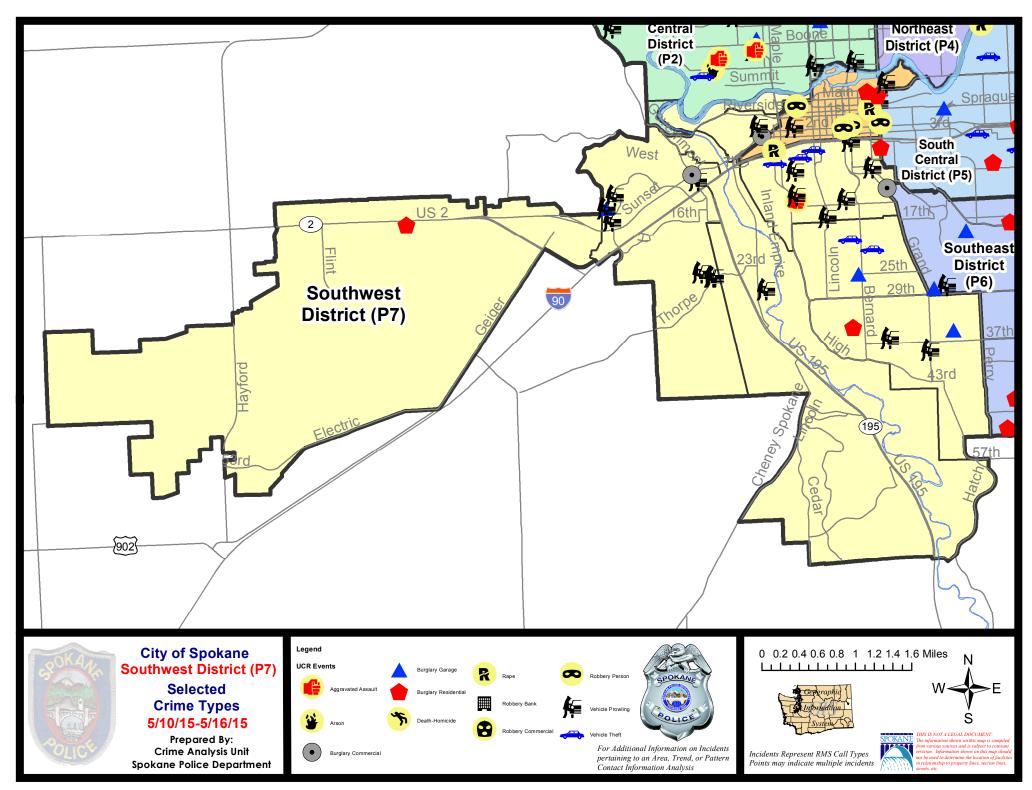

#### **SW - Southwest District (P7)**

#### **Preliminary Incident Counts**

|             |                            | 7           | Day Compa | rison     | 28 D        | ay Compa | rison          | YTE     | Compariso   | n       |
|-------------|----------------------------|-------------|-----------|-----------|-------------|----------|----------------|---------|-------------|---------|
| Part 1 Crim | ne Categories              | Current     | Prior     | Percent   | Current     | Prior    | Percent        | Current | Prior       | Percent |
| Violent     | Criminal Homicide          | 0           | 0         |           | 0           | 0        |                | 0       | 0           |         |
|             | Rape                       | 1           | 0         |           | 1           | 2        | -50.00%        | 6       | 1           | 500.00% |
|             | Robbery - Commercial       | 0           | 0         |           | 0           | 0        |                | 0       | 1           |         |
|             | Robbery - Person           | 0           | 1         |           | 1           | 3        | -66.67%        | 11      | 12          | -8.33%  |
|             | Aggravated Assault - NonDV | 0           | 0         |           | 3           | 3        | 0.00%          | 15      | 12          | 25.00%  |
|             | Aggravated Assault - DV    | 1           | 1         | 0.00%     | 2           | 3        | -33.33%        | 11      | 9           | 22.22%  |
|             | Violent Total:             | 2           | 2         | 0.00%     | 7           | 11       | -36.36%        | 43      | 35          | 22.86%  |
| Property    | Burglary Residence         | 2           | 2         | 0.00%     | 7           | 12       | -41.67%        | 48      | 57          | -15.79% |
|             | Burglary Garage            | 3           | 6         | -50.00%   | 13          | 11       | 18.18%         | 37      | 39          | -5.13%  |
|             | Burglary Commercial        | 2           | 0         |           | 2           | 1        | 100.00%        | 16      | 20          | -20.00% |
|             | Larceny                    | 36          | 25        | 44.00%    | 98          | 83       | 18.07%         | 408     | 422         | -3.32%  |
|             | Vehicle Theft              | 5           | 4         | 25.00%    | 15          | 15       | 0.00%          | 61      | 75          | -18.67% |
|             | Arson                      | 0           | 0         |           | 0           | 0        |                | 2       | 0           |         |
|             | Property Total:            | 48          | 37        | 29.73%    | 135         | 122      | 10.66%         | 572     | 613         | -6.69%  |
| Preliminar  | y Part 1 Crime Totals:     | 50          | 39        | 28.21%    | 142         | 133      | 6.77%          | 615     | 648         | -5.09%  |
|             | Cur                        | rent 7 Day  | Period:   | 5/10/2015 | - 5/16/2015 | Prior 7  | 7 Day Period:  | 5/3/2   | 2015 - 5/9/ | 2015    |
|             | Cur                        | rent 28 Day | / Period: | 4/19/2015 | - 5/16/2015 | Prior 2  | 28 Day Period: | 3/22/2  | 2015 - 4/18 | 3/2015  |
|             | Cur                        | rent YTD P  | eriod:    | 1/1/2015  | - 5/16/2015 | Prior `  | YTD Period:    | 1/1/2   | 2014 - 5/16 | 6/2014  |

#### SW - Southwest District (P7)

| <u>Offense</u>        | Address                  | Reported Date |
|-----------------------|--------------------------|---------------|
| SPD7BA                |                          |               |
| BURGLARY-COMMERCIAL   | 1800 W 3RD AV            | 5/14/2015     |
| VEH-PROWL             | 1800 W PACIFIC AV        | 5/15/2015     |
| SPD7CH                |                          |               |
| ASSAULT-SUB BDLY HARM | 1300 W 13TH AV           | 5/15/2015     |
| RAPE-FORCIBLE         |                          | 5/15/2015     |
| VEH-PROWL             | 500 W 13TH AV            | 5/10/2015     |
| VEH-PROWL             | W 16TH AV/S LINCOLN ST   | 5/10/2015     |
| VEH-PROWL             | W 4TH AV/S WASHINGTON ST | 5/13/2015     |
| VEH-PROWL             | 100 W 8TH AV             | 5/13/2015     |
| VEH-PROWL             | 1200 S ADAMS ST          | 5/15/2015     |
| VEH-PROWL             | 800 S ADAMS ST           | 5/15/2015     |
| VEH-THEFT             | 1000 W 5TH AV            | 5/11/2015     |
| VEH-THEFT             | W 7TH AV/S MAPLE ST      | 5/14/2015     |
| VEH-THEFT             | 600 S JEFFERSON ST       | 5/15/2015     |
| VEH-THEFT PLATES/TABS | 1000 W 11TH AV           | 5/12/2015     |
| SPD7CS                |                          |               |
| BURGLARY-GARAGE       | 900 E 35TH AV            | 5/16/2015     |
| BURGLARY-RESIDNTL     | 3500 S CHELSEA CT        | 5/11/2015     |
| VEH-PROWL             | 3800 S GRAND BL          | 5/12/2015     |
| VEH-PROWL             | 3600 S MANITO BL         | 5/15/2015     |
| SPD7GT                |                          |               |
| VEH-PROWL             | 2600 W WESTWOOD LN       | 5/10/2015     |
| VEH-PROWL             | 2400 S CANYON WOODS LN   | 5/10/2015     |
| VEH-PROWL             | 2600 W WESTWOOD LN       | 5/16/2015     |
| SPD7LC                |                          |               |
| VEH-PROWL             | 1700 W 27TH AV           | 5/11/2015     |
| SPD7MC                |                          |               |
| BURGLARY-GARAGE       | 400 W 25TH AV            | 5/12/2015     |
| VEH-THEFT             | 100 W 21ST AV            | 5/10/2015     |
| VEH-THEFT             | 2000 S ONEIDA PL         | 5/14/2015     |
| VEH-THEFT PLATES/TABS | 1100 W 17TH AV           | 5/10/2015     |
| SPD7WH                |                          |               |
| BURGLARY-COMMERCIAL   | 2900 W SUNSET BL         | 5/11/2015     |
| BURGLARY-GARAGE       | 4300 W DESKA DR          | 5/10/2015     |
| VEH-PROWL             | 1500 S RUSTLE ST         | 5/10/2015     |
| VEH-PROWL             | 4300 W DESKA DR          | 5/10/2015     |
| VEH-PROWL             | 4300 W DESKA DR          | 5/10/2015     |
| VEH-PROWL             | 1100 S WESTCLIFF PL      | 5/10/2015     |
| VEH-PROWL             | 800 S MILTON ST          | 5/16/2015     |

For protection of victim privacy, the entire address on sexual assault crimes has been redacted.

Offense Address Reported Date

SPD7WP

BURGLARY-RESIDNTL 7700 W SUNSET HY 5/14/2015

For protection of victim privacy, the entire address on sexual assault crimes has been redacted.