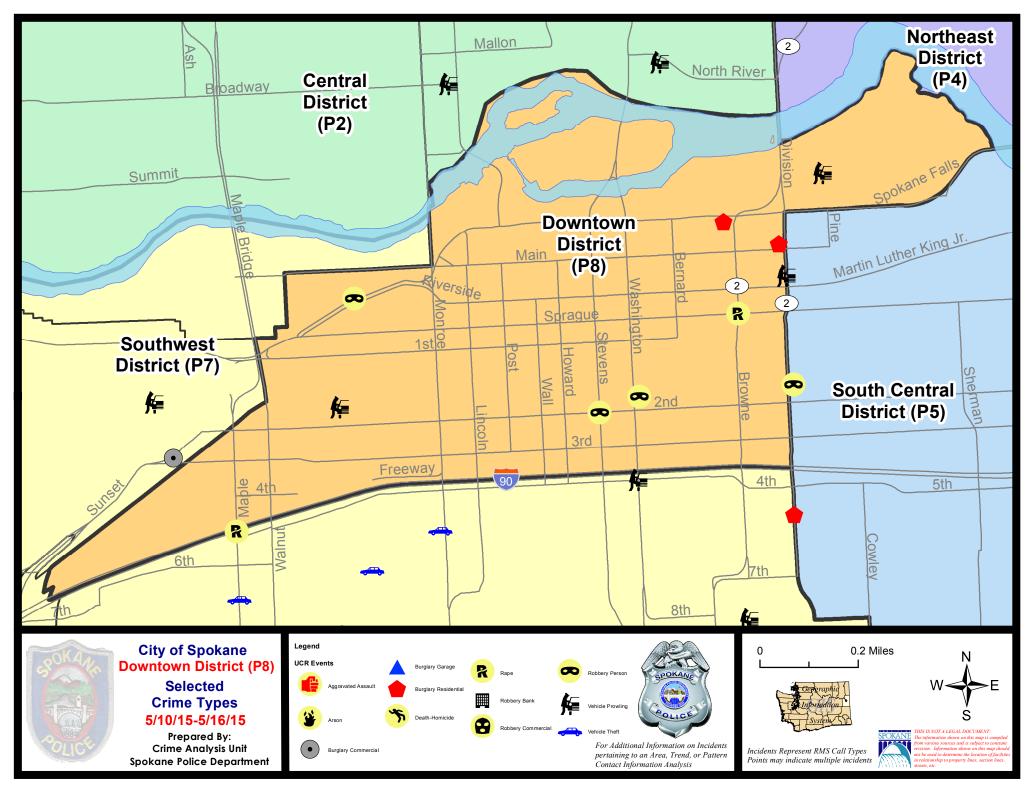

#### **Downtown Police Service Area (P8)**

#### **Preliminary Incident Counts**

|             |                            | 7           | Day Compa | rison     | 28 D        | ay Compa | rison          | YTE     | ) Compariso | on      |
|-------------|----------------------------|-------------|-----------|-----------|-------------|----------|----------------|---------|-------------|---------|
| Part 1 Crim | ne Categories              | Current     | Prior     | Percent   | Current     | Prior    | Percent        | Current | Prior       | Percent |
| Violent     | Criminal Homicide          | 0           | 0         |           | 0           | 0        |                | 1       | 0           |         |
|             | Rape                       | 1           | 1         | 0.00%     | 4           | 0        |                | 7       | 3           | 133.33% |
|             | Robbery - Commercial       | 0           | 0         |           | 0           | 0        |                | 0       | 3           |         |
|             | Robbery - Person           | 3           | 0         |           | 3           | 3        | 0.00%          | 19      | 24          | -20.83% |
|             | Aggravated Assault - NonDV | 0           | 1         |           | 2           | 7        | -71.43%        | 25      | 21          | 19.05%  |
|             | Aggravated Assault - DV    | 0           | 0         |           | 0           | 0        |                | 4       | 5           | -20.00% |
|             |                            |             |           |           |             |          |                |         |             |         |
|             | Violent Total:             | 4           | 2         | 100.00%   | 9           | 10       | -10.00%        | 56      | 56          | 0.00%   |
| Property    | Burglary Residence         | 2           | 1         | 100.00%   | 4           | 0        |                | 9       | 7           | 28.57%  |
|             | Burglary Garage            | 0           | 0         |           | 0           | 0        |                | 2       | 2           | 0.00%   |
|             | Burglary Commercial        | 0           | 1         |           | 4           | 7        | -42.86%        | 30      | 35          | -14.29% |
|             | Larceny                    | 9           | 17        | -47.06%   | 57          | 64       | -10.94%        | 294     | 454         | -35.24% |
|             | Vehicle Theft              | 0           | 1         |           | 3           | 2        | 50.00%         | 14      | 53          | -73.58% |
|             | Arson                      | 0           | 0         |           | 0           | 0        |                | 0       | 5           |         |
|             |                            |             |           |           |             |          |                |         |             |         |
|             | Property Total:            | 11          | 20        | -45.00%   | 68          | 73       | -6.85%         | 349     | 556         | -37.23% |
| Preliminar  | y Part 1 Crime Totals:     | 15          | 22        | -31.82%   | 77          | 83       | -7.23%         | 405     | 612         | -33.82% |
|             | Cur                        | rent 7 Day  | Period:   | 5/10/2015 | - 5/16/2015 | Prior 7  | 7 Day Period:  | 5/3/2   | 2015 - 5/9/ | 2015    |
|             | Cur                        | rent 28 Day | / Period: | 4/19/2015 | - 5/16/2015 | Prior 2  | 28 Day Period: | 3/22/2  | 2015 - 4/18 | 3/2015  |
|             | Cur                        | rent YTD P  | eriod:    | 1/1/2015  | - 5/16/2015 | Prior \  | /TD Period:    | 1/1/2   | 2014 - 5/16 | 5/2014  |

#### SW - Downtown District (P8)

| <u>Offense</u>       | <u>Address</u>         | Reported Date |
|----------------------|------------------------|---------------|
| SPD8RS               |                        |               |
| BURGLARY-FENCED AREA | 1700 W 4TH AV          | 5/12/2015     |
| BURGLARY-RESIDNTL    | 200 W SPOKANE FALLS BL | 5/15/2015     |
| BURGLARY-RESIDNTL    | 00 W MAIN AV           | 5/16/2015     |
| RAPE-FORCIBLE        |                        | 5/10/2015     |
| ROBBERY              | 1200 W RIVERSIDE AV    | 5/11/2015     |
| ROBBERY              | W 2ND AV/S STEVENS ST  | 5/11/2015     |
| ROBBERY              | 100 S WASHINGTON ST    | 5/14/2015     |
| VEH-PROWL            | 100 S ADAMS ST         | 5/11/2015     |
| VEH-PROWL            | 400 N RIVERPOINT BL    | 5/14/2015     |
| VEH-THEFT AUTO PARTS | 300 S MONROE ST        | 5/13/2015     |