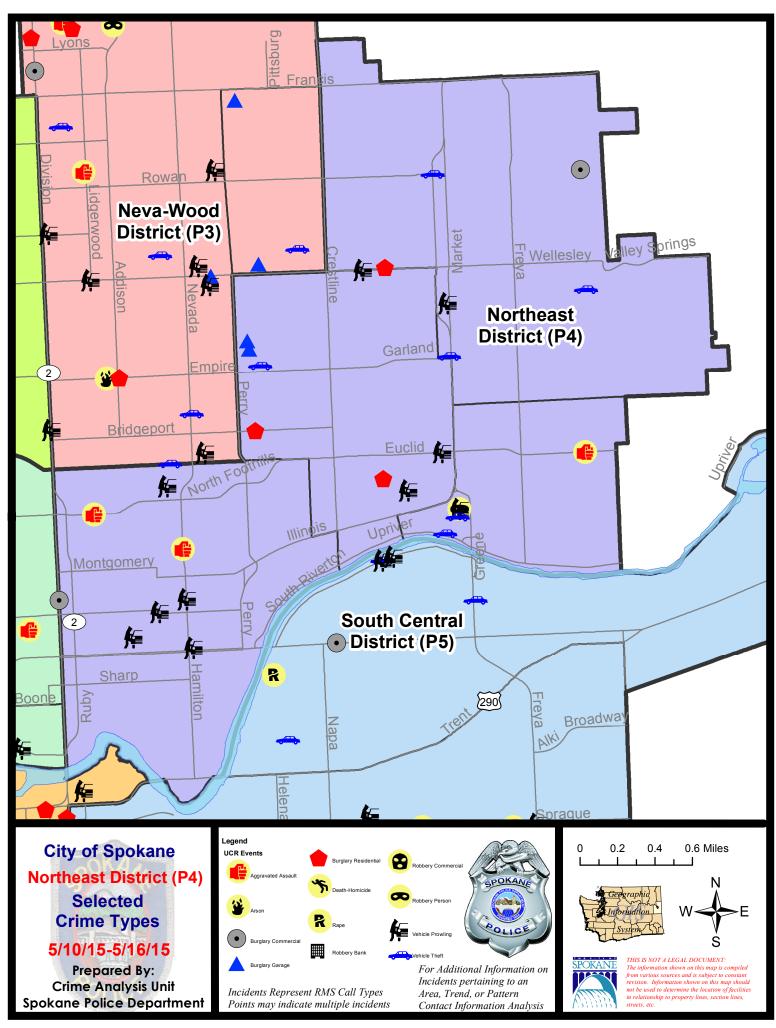

#### **NE - Northeast District (P4)**

#### NE - Northeast District (P4)

| <u>Offense</u>        | <u>Address</u>             | Reported Date |
|-----------------------|----------------------------|---------------|
| SPB4BE                |                            |               |
| BURGLARY-GARAGE       | 1500 E LACROSSE AV         | 5/15/2015     |
| BURGLARY-GARAGE       | 1500 E OSTRANDER AV        | 5/16/2015     |
| BURGLARY-RESIDNTL     | 1500 E BRIDGEPORT AV       | 5/10/2015     |
| BURGLARY-RESIDNTL     | 2900 N COOK ST             | 5/13/2015     |
| VEH-PROWL             | 2800 N LACEY ST            | 5/12/2015     |
| VEH-PROWL             | 3000 E EUCLID AV           | 5/13/2015     |
| VEH-PROWL             | 2400 E WELLESLEY AV        | 5/14/2015     |
| VEH-THEFT             | 1600 E GARLAND AV          | 5/10/2015     |
| SPB4HI                |                            |               |
| BURGLARY-COMMERCIAL   | 4200 E ROWAN AV            | 5/12/2015     |
| BURGLARY-FENCED AREA  | 6200 N MARKET ST           | 5/15/2015     |
| BURGLARY-RESIDNTL     | 4700 N SMITH ST            | 5/10/2015     |
| VEH-PROWL             | 2600 N MARKET ST           | 5/14/2015     |
| VEH-THEFT             | 4200 E LONGFELLOW AV       | 5/11/2015     |
| VEH-THEFT             | 3900 N MARKET ST           | 5/12/2015     |
| VEH-THEFT             | 3000 E ROWAN AV            | 5/13/2015     |
| SPB4LO                |                            |               |
| ASSAULT-SUB BDLY HARM | 2400 N HAMILTON ST         | 5/12/2015     |
| ASSAULT-WEAPON        | 300 E NORTH FOOTHILLS DR   | 5/16/2015     |
| VEH-PROWL             | 2900 N CINCINNATI ST       | 5/10/2015     |
| VEH-PROWL             | 700 E INDIANA AV           | 5/10/2015     |
| VEH-PROWL             | 500 E AUGUSTA AV           | 5/11/2015     |
| VEH-PROWL             | 900 E MISSION AV           | 5/11/2015     |
| VEH-PROWL             | E BALDWIN AV/N HAMILTON ST | 5/16/2015     |
| VEH-THEFT AUTO PARTS  | 1700 N DAKOTA ST           | 5/13/2015     |
| SPB4MI                |                            |               |
| ASSAULT-SUB BDLY HARM | 4100 E FREDERICK           | 5/10/2015     |
| ROBBERY               | 3100 E MARIETTA AV         | 5/15/2015     |
| VEH-PROWL             | 3100 E MARIETTA AV         | 5/14/2015     |
| VEH-THEFT             | 2600 N MARKET ST           | 5/13/2015     |
| VEH-THEFT             | 3000 E UPRIVER DR          | 5/15/2015     |