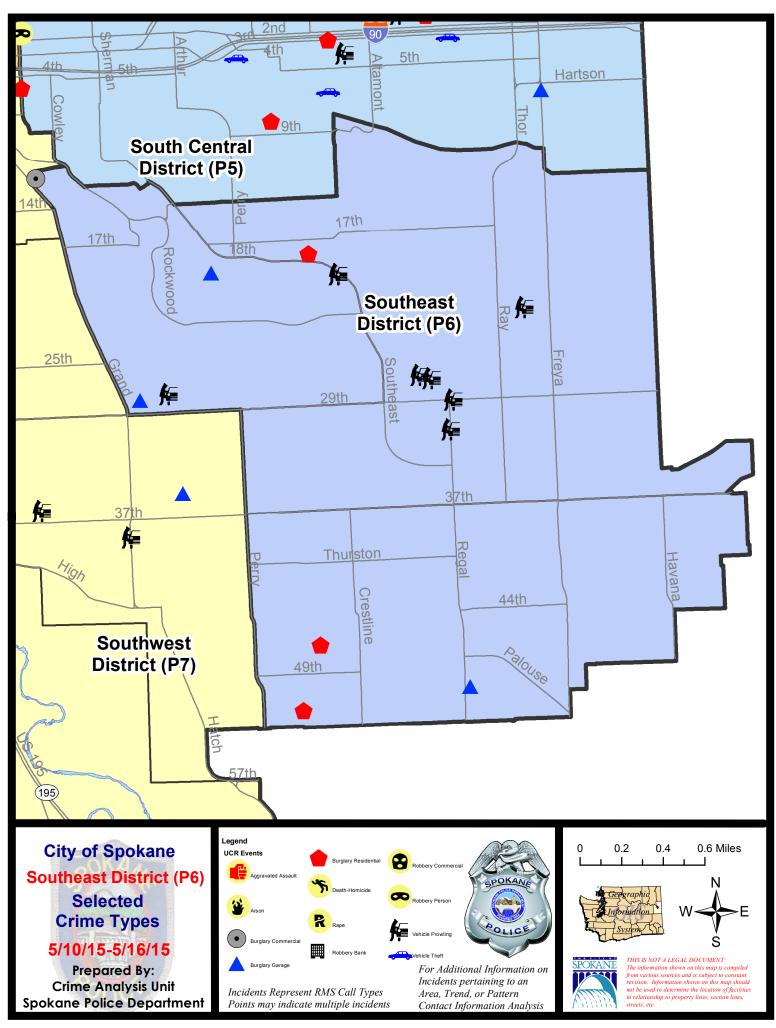

#### **Preliminary Incident Counts**

|             |                            | 7           | Day Compa | rison     | 28 D        | ay Compa | rison          | YTD     | ) Comparisc | n       |
|-------------|----------------------------|-------------|-----------|-----------|-------------|----------|----------------|---------|-------------|---------|
| Part 1 Crim | ne Categories              | Current     | Prior     | Percent   | Current     | Prior    | Percent        | Current | Prior       | Percent |
| Violent     | Criminal Homicide          | 0           | 0         |           | 0           | 0        |                | 0       | 0           |         |
|             | Rape                       | 0           | 0         |           | 1           | 0        |                | 2       | 0           |         |
|             | Robbery - Commercial       | 0           | 0         |           | 1           | 0        |                | 1       | 1           | 0.00%   |
|             | Robbery - Person           | 0           | 0         |           | 0           | 1        |                | 4       | 4           | 0.00%   |
|             | Aggravated Assault - NonDV | 0           | 1         |           | 2           | 0        |                | 5       | 3           | 66.67%  |
|             | Aggravated Assault - DV    | 0           | 1         |           | 1           | 1        | 0.00%          | 4       | 6           | -33.33% |
|             | Violent Total:             | 0           | 2         |           | 5           | 2        | 150.00%        | 16      | 14          | 14.29%  |
| Property    | Burglary Residence         | 3           | 1         | 200.00%   | 6           | 8        | -25.00%        | 24      | 27          | -11.11% |
|             | Burglary Garage            | 3           | 0         |           | 8           | 8        | 0.00%          | 29      | 23          | 26.09%  |
|             | Burglary Commercial        | 1           | 0         |           | 3           | 2        | 50.00%         | 9       | 11          | -18.18% |
|             | Larceny                    | 14          | 11        | 27.27%    | 60          | 48       | 25.00%         | 242     | 200         | 21.00%  |
|             | Vehicle Theft              | 0           | 1         |           | 4           | 6        | -33.33%        | 22      | 34          | -35.29% |
|             | Arson                      | 0           | 0         |           | 1           | 0        |                | 1       | 0           |         |
|             | Property Total:            | 21          | 13        | 61.54%    | 82          | 72       | 13.89%         | 327     | 295         | 10.85%  |
| Preliminar  | y Part 1 Crime Totals:     | 21          | 15        | 40.00%    | 87          | 74       | 17.57%         | 343     | 309         | 11.00%  |
|             | Cur                        | rent 7 Day  | Period:   | 5/10/2015 | - 5/16/2015 | Prior 7  | 7 Day Period:  | 5/3/2   | 2015 - 5/9/ | 2015    |
|             | Cur                        | rent 28 Day | y Period: | 4/19/2015 | - 5/16/2015 | Prior 2  | 28 Day Period: | 3/22/2  | 2015 - 4/18 | 3/2015  |
|             | Cur                        | rent YTD P  | eriod:    | 1/1/2015  | - 5/16/2015 | Prior `  | YTD Period:    | 1/1/2   | 2014 - 5/16 | 6/2014  |

#### SE - Southeast District (P6)

| <u>Offense</u>        | <u>Address</u>      | Reported Date |
|-----------------------|---------------------|---------------|
| SPC6LH                |                     |               |
| BURGLARY-RESIDNTL     | 1900 E 18TH AV      | 5/11/2015     |
| VEH-PROWL             | 3400 E 22ND AV      | 5/11/2015     |
| VEH-PROWL             | 3100 S REGAL ST     | 5/12/2015     |
| VEH-PROWL             | 2700 E 27TH AV      | 5/13/2015     |
| VEH-PROWL             | 2700 S MT VERNON ST | 5/14/2015     |
| VEH-PROWL             | 2900 E 29TH AV      | 5/15/2015     |
| VEH-THEFT PLATES/TABS | 3100 S MT VERNON ST | 5/16/2015     |
| SPC6RW                |                     |               |
| BURGLARY-COMMERCIAL   | 100 E 12TH AV       | 5/16/2015     |
| BURGLARY-GARAGE       | 700 E 28TH AV       | 5/13/2015     |
| BURGLARY-GARAGE       | 1200 E 19TH AV      | 5/15/2015     |
| VEH-PROWL             | 2100 E SOUTHEAST BL | 5/11/2015     |
| VEH-PROWL             | 2100 E SOUTHEAST BL | 5/14/2015     |
| VEH-PROWL             | 900 E 28TH AV       | 5/16/2015     |
| SPC6SG                |                     |               |
| BURGLARY-GARAGE       | 5000 S REGAL ST     | 5/14/2015     |
| BURGLARY-RESIDNTL     | 5200 S MADELIA ST   | 5/13/2015     |
| BURGLARY-RESIDNTL     | 4600 S MAGNOLIA ST  | 5/16/2015     |