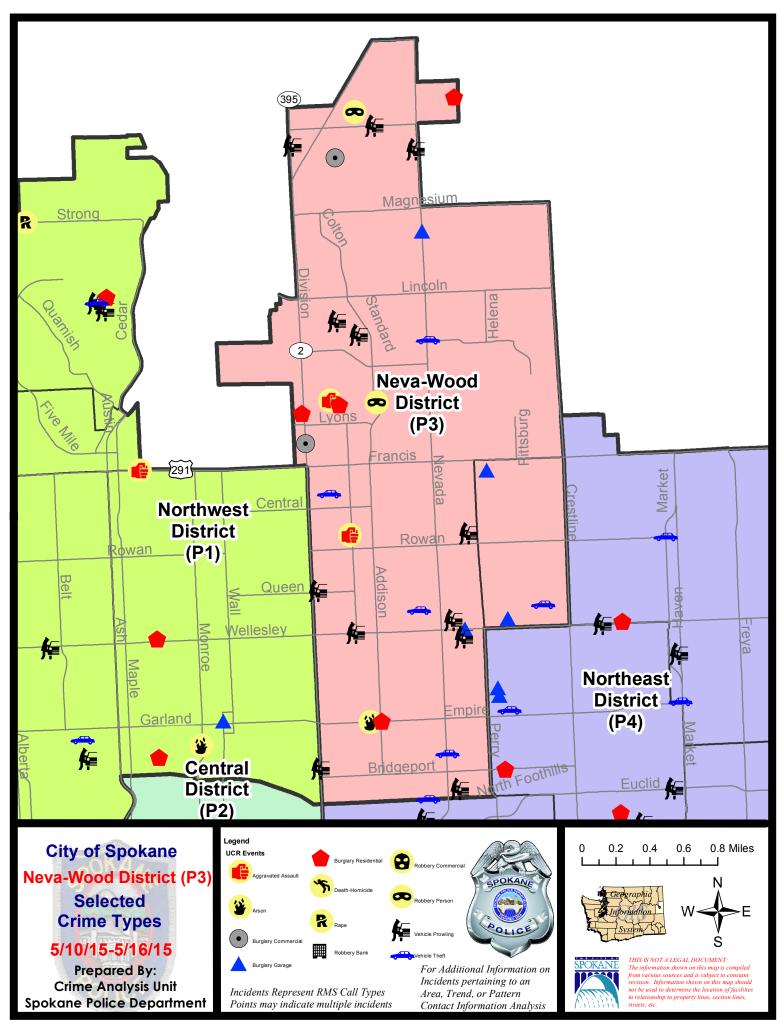

#### NE - Neva-Wood District (P3)

#### **Preliminary Incident Counts**

|             |                            | 7           | Day Compa | rison     | 28 D        | ay Compai | rison          | YTD     | Compariso   | n       |
|-------------|----------------------------|-------------|-----------|-----------|-------------|-----------|----------------|---------|-------------|---------|
| Part 1 Crim | ne Categories              | Current     | Prior     | Percent   | Current     | Prior     | Percent        | Current | Prior       | Percent |
| Violent     | Criminal Homicide          | 0           | 0         |           | 0           | 0         |                | 0       | 0           |         |
|             | Rape                       | 0           | 1         |           | 1           | 1         | 0.00%          | 9       | 6           | 50.00%  |
|             | Robbery - Commercial       | 0           | 0         |           | 0           | 0         |                | 0       | 8           |         |
|             | Robbery - Person           | 2           | 2         | 0.00%     | 8           | 5         | 60.00%         | 24      | 21          | 14.29%  |
|             | Aggravated Assault - NonDV | 2           | 0         |           | 5           | 5         | 0.00%          | 25      | 19          | 31.58%  |
|             | Aggravated Assault - DV    | 0           | 2         |           | 4           | 4         | 0.00%          | 21      | 8           | 162.50% |
|             | Violent Total:             | 4           | 5         | -20.00%   | 18          | 15        | 20.00%         | 79      | 62          | 27.42%  |
| Property    | Burglary Residence         | 4           | 11        | -63.64%   | 24          | 19        | 26.32%         | 108     | 82          | 31.71%  |
|             | Burglary Garage            | 4           | 3         | 33.33%    | 11          | 10        | 10.00%         | 52      | 84          | -38.10% |
|             | Burglary Commercial        | 2           | 3         | -33.33%   | 9           | 8         | 12.50%         | 42      | 38          | 10.53%  |
|             | Larceny                    | 46          | 63        | -26.98%   | 197         | 190       | 3.68%          | 937     | 906         | 3.42%   |
|             | Vehicle Theft              | 6           | 1         | 500.00%   | 19          | 23        | -17.39%        | 131     | 180         | -27.22% |
|             | Arson                      | 1           | 0         |           | 1           | 0         |                | 1       | 0           |         |
|             | Property Total:            | 63          | 81        | -22.22%   | 261         | 250       | 4.40%          | 1271    | 1290        | -1.47%  |
| Preliminar  | y Part 1 Crime Totals:     | 67          | 86        | -22.09%   | 279         | 265       | 5.28%          | 1350    | 1352        | -0.15%  |
|             | Cur                        | rent 7 Day  | Period:   | 5/10/2015 | - 5/16/2015 | Prior 7   | 7 Day Period:  | 5/3/2   | 2015 - 5/9/ | 2015    |
|             | Cur                        | rent 28 Day | / Period: | 4/19/2015 | - 5/16/2015 | Prior 2   | 28 Day Period: | 3/22/2  | 2015 - 4/18 | 3/2015  |
|             | Curi                       | rent YTD P  | eriod:    | 1/1/2015  | - 5/16/2015 | Prior \   | YTD Period:    | 1/1/2   | 2014 - 5/16 | 5/2014  |

#### NE - Neva-Wood District (P3)

| <u>Offense</u>       | Address                        | Reported Date |
|----------------------|--------------------------------|---------------|
| SPB3NL               |                                |               |
| ARSON                | 400 E EMPIRE AV                | 5/14/2015     |
| ASSAULT-WEAPON       | 5600 N LIDGERWOOD ST           | 5/13/2015     |
| ASSAULT-WEAPON       | 7000 N COLTON ST               | 5/15/2015     |
| BURGLARY-COMMERCIAL  | 6500 N DIVISION ST             | 5/13/2015     |
| BURGLARY-COMMERCIAL  | 9200 N COLTON ST               | 5/14/2015     |
| BURGLARY-GARAGE      | 8400 N NEVADA ST               | 5/11/2015     |
| BURGLARY-GARAGE      | 1200 E WELLESLEY AV            | 5/14/2015     |
| BURGLARY-RESIDNTL    | 500 E EMPIRE AV                | 5/10/2015     |
| BURGLARY-RESIDNTL    | 1200 E WESTVIEW CT             | 5/13/2015     |
| BURGLARY-RESIDNTL    | 6800 N DIVISION ST             | 5/14/2015     |
| BURGLARY-RESIDNTL    | 200 E WEDGEWOOD AV             | 5/15/2015     |
| ROBBERY              | 6900 N STANDARD ST             | 5/10/2015     |
| ROBBERY              | 9500 N NEWPORT HY              | 5/11/2015     |
| VEH-PROWL            | 7600 N WISCOMB DR              | 5/10/2015     |
| VEH-PROWL            | 7400 N WISCOMB ST              | 5/10/2015     |
| VEH-PROWL            | 1200 E HOFFMAN AV              | 5/10/2015     |
| VEH-PROWL            | 600 E HOLLAND AV               | 5/10/2015     |
| VEH-PROWL            | 1100 E BROAD AV                | 5/13/2015     |
| VEH-PROWL            | 1100 E DALTON AV               | 5/13/2015     |
| VEH-PROWL            | 00 E QUEEN AV                  | 5/14/2015     |
| VEH-PROWL            | 9400 N DIVISION ST             | 5/15/2015     |
| VEH-PROWL            | 1300 E NEBRASKA AV             | 5/16/2015     |
| VEH-PROWL            | 9200 N NEVADA ST               | 5/16/2015     |
| VEH-PROWL            | N LIDGERWOOD ST/E WELLESLEY AV | 5/16/2015     |
| VEH-THEFT            | 4900 N CINCINNATI ST           | 5/10/2015     |
| VEH-THEFT            | 1000 E GLASS AV                | 5/10/2015     |
| VEH-THEFT            | 6000 N MAYFAIR ST              | 5/15/2015     |
| VEH-THEFT            | 1000 E SHARPSBURG AV           | 5/15/2015     |
| VEH-THEFT            | 800 E EUCLID AV                | 5/15/2015     |
| VEH-THEFT AUTO PARTS | 8400 N NEVADA ST               | 5/12/2015     |
| VEH-THEFT AUTO PARTS | 7600 N DIVISION ST             | 5/15/2015     |
| SPB3WH               |                                |               |
| BURGLARY-GARAGE      | 1500 E DECATUR AV              | 5/10/2015     |
| BURGLARY-GARAGE      | 1600 E BROAD AV                | 5/13/2015     |
| VEH-THEFT            | 1800 E WABASH AV               | 5/10/2015     |