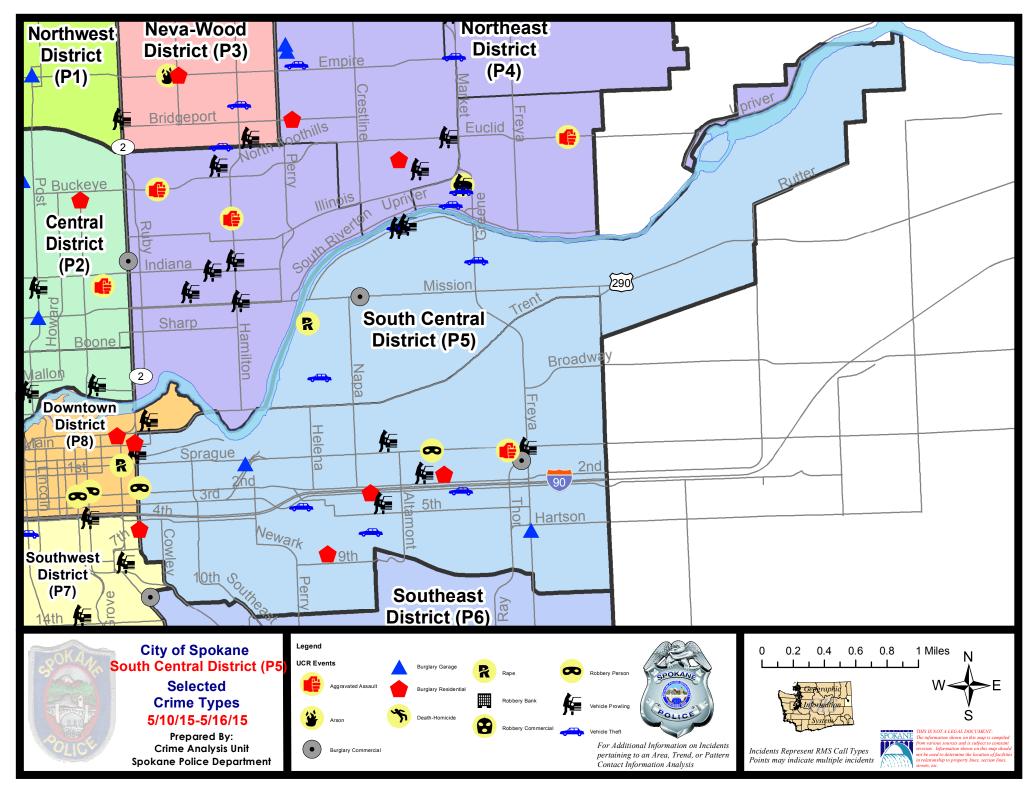

#### **SE - South Central District (P5)**

#### SE - South Central District (P5)

| <u>Offense</u>       | <u>Address</u>              | Reported Date |
|----------------------|-----------------------------|---------------|
| SPC5EC               |                             |               |
| ASSAULT-WEAPON       | 00 S THOR ST                | 5/14/2015     |
| BURGLARY-COMMERCIAL  | 00 S THOR PL                | 5/12/2015     |
| BURGLARY-GARAGE      | 900 E SPRAGUE AV            | 5/11/2015     |
| BURGLARY-GARAGE      | 600 S FREYA ST              | 5/13/2015     |
| BURGLARY-RESIDNTL    | 200 S NELSON ST             | 5/14/2015     |
| BURGLARY-RESIDNTL    | 2100 E 3RD AV               | 5/14/2015     |
| BURGLARY-RESIDNTL    | 1700 E 8TH AV               | 5/15/2015     |
| BURGLARY-RESIDNTL    | 500 S DIVISION ST           | 5/16/2015     |
| ROBBERY              | N LACEY ST/E SPRAGUE AV     | 5/10/2015     |
| ROBBERY              | 100 S DIVISION ST           | 5/13/2015     |
| VEH-PROWL            | 100 N DIVISION ST           | 5/11/2015     |
| VEH-PROWL            | 2200 E 4TH AV               | 5/12/2015     |
| VEH-PROWL            | 3600 E SPRAGUE AV           | 5/13/2015     |
| VEH-PROWL            | 100 N STONE ST              | 5/14/2015     |
| VEH-PROWL            | 2600 E PACIFIC AV           | 5/15/2015     |
| VEH-THEFT            | 1300 E 3RD AV               | 5/10/2015     |
| VEH-THEFT            | 300 S HAVEN ST              | 5/13/2015     |
| VEH-THEFT            | S CRESTLINE ST/E HARTSON AV | 5/15/2015     |
| VEH-THEFT AUTO PARTS | 300 N FREYA ST              | 5/12/2015     |
| SPC5GP               |                             |               |
| BURGLARY-COMMERCIAL  | 2100 E MISSION AV           | 5/16/2015     |
| BURGLARY-FENCED AREA | 2000 E BOONE AV             | 5/13/2015     |
| BURGLARY-FENCED AREA | 1600 E BOONE AV             | 5/15/2015     |
| RAPE-FORCIBLE        |                             | 5/11/2015     |
| VEH-PROWL            | 2600 E SOUTH RIVERTON AV    | 5/12/2015     |
| VEH-PROWL            | 2500 E SOUTH RIVERTON AV    | 5/12/2015     |
| VEH-THEFT            | 1800 N GREENE ST            | 5/11/2015     |
| VEH-THEFT            | 2500 E SOUTH RIVERTON AV    | 5/12/2015     |
| VEH-THEFT            | E BROADWAY AV/N MADELIA ST  | 5/15/2015     |