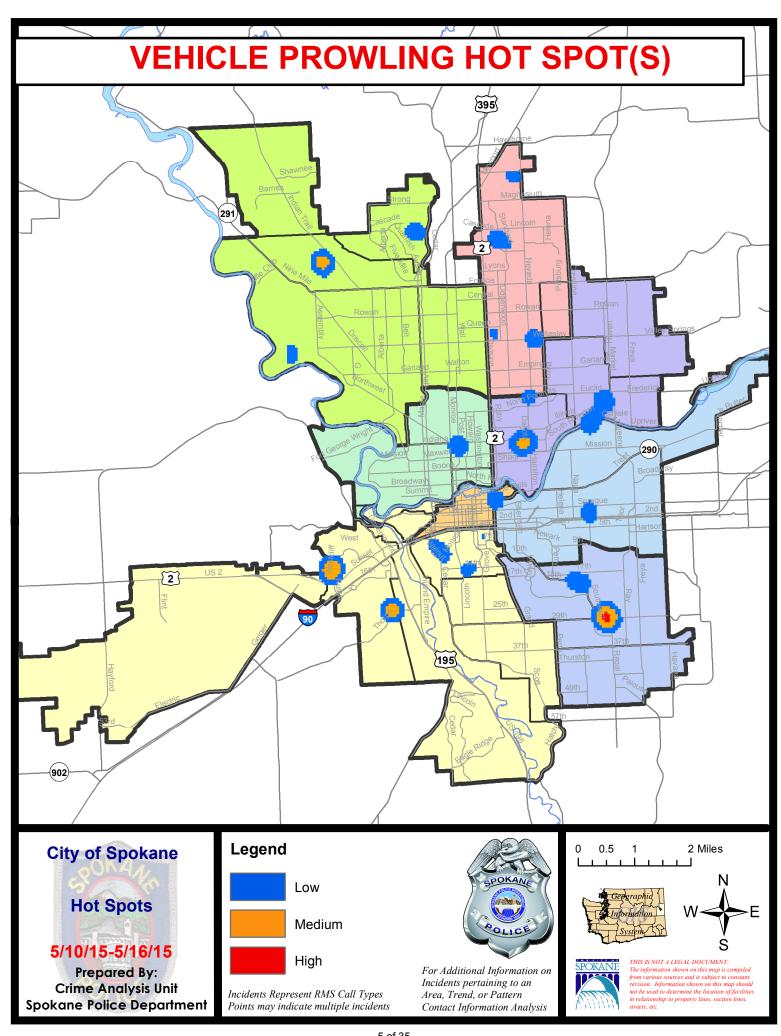

6/2015 | Prior 2    | 28 Day Period: | 3/22/2  | 2015 - 4/18  | /2015   |
|             | Cur                              | rent YTD P  | eriod:       | 1/1/2015  | - 5/16/2015 | Prior \    | YTD Period:    | 1/1/2   | 2014 - 5/16  | /2014   |

Prepared by SPD Crime Analysis Office - Monday, May 18, 2015

With the exception of criminal homicides, this chart represents preliminary counts of the original Police Incident Reports. Full statistical analysis to determine the confidence level of this data has not been performed. In general, the preliminary incident counts are less than the crimes eventually reported on the UCR Crime Report. Further, the % change columns on the preliminary incident count differ from the percentage change on the UCR crime report, sometimes significantly.











# SPOKANE POLICE DEPARTMENT NORTH

**Police Service Area** 



#### **PSA Commander**

**Captain Craig Meidl** 

Period Ending: Saturday U

2015

**Northwest District (P1)** 

**Central District (P2)** 

**Neva-Wood District (P3)** 

**Northeast District (P4)** 



#### North Police Service Area (P1, P2, P3 and P4)



#### **Preliminary Incident Counts**

|             |                            | 7           | Day Compa | arison    | 28 E        | Day Compa | rison               | YTE     | Compariso           | n       |  |
|-------------|----------------------------|-------------|-----------|-----------|-------------|-----------|---------------------|---------|---------------------|---------|--|
| Part 1 Crim | ne Categories              | Current     | Prior     | Percent   | Curre