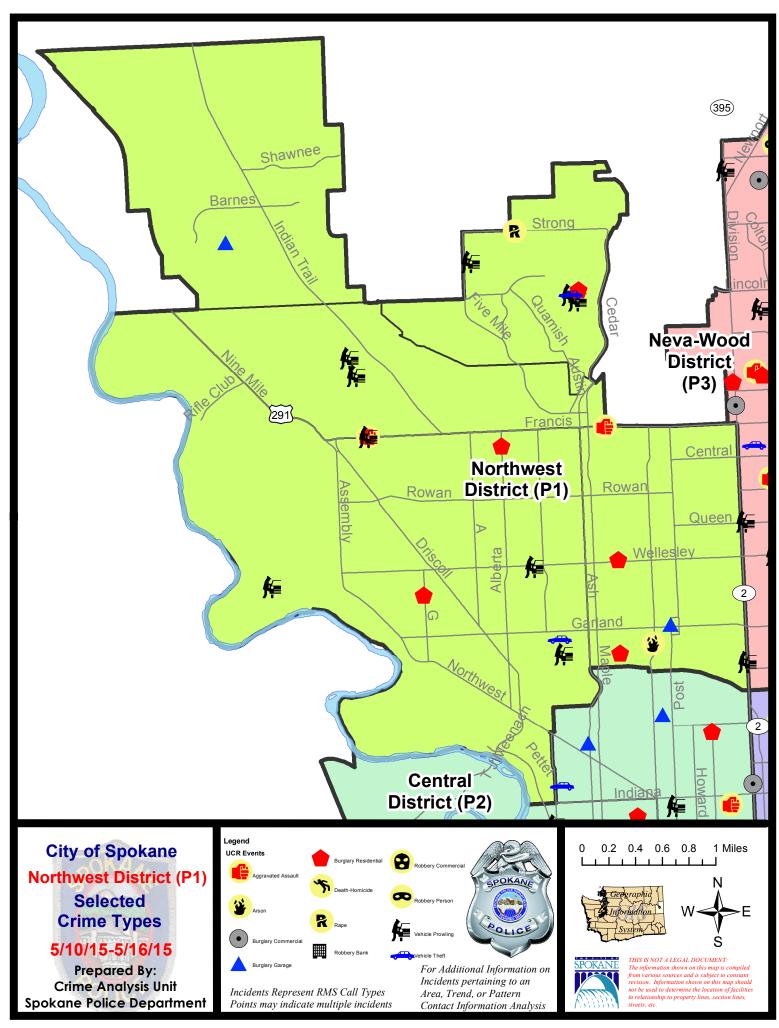

#### **NW - Northwest District (P1)**

#### NW - Northwest District (P1)

| <u>Offense</u>        | Address                 | Reported Date |
|-----------------------|-------------------------|---------------|
| SPA1BS                |                         |               |
| ASSAULT-SUB BDLY HARM | N CEDAR RD/W FRANCIS AV | 5/10/2015     |
| VEH-PROWL             | 7100 N DRUMHELLER ST    | 5/12/2015     |
| VEH-PROWL             | 7200 N DRUMHELLER ST    | 5/12/2015     |
| SPA1FM                |                         |               |
| BURGLARY-RESIDNTL     | 7900 N MAPLE ST         | 5/12/2015     |
| RAPE-FORCIBLE         |                         | 5/15/2015     |
| VEH-PROWL             | 2800 W JILLIAN AV       | 5/11/2015     |
| VEH-PROWL             | 7800 N MAPLE ST         | 5/12/2015     |
| VEH-PROWL             | 7800 N ASH LN           | 5/12/2015     |
| VEH-THEFT             | 7800 N ASH LN           | 5/12/2015     |
| SPA1IT                |                         |               |
| BURGLARY-FENCED AREA  | 5700 W NADINE CT        | 5/10/2015     |
| BURGLARY-FENCED AREA  | 4900 W LAMAR AV         | 5/10/2015     |
| BURGLARY-GARAGE       | 8700 N TERRY CT         | 5/10/2015     |
| SPA1NH                |                         |               |
| ARSON                 | 1000 W KIERNAN AV       | 5/15/2015     |
| BURGLARY-FENCED AREA  | 1100 W GARLAND AV       | 5/13/2015     |
| BURGLARY-GARAGE       | 3900 N POST ST          | 5/10/2015     |
| BURGLARY-RESIDNTL     | 1300 W GORDON AV        | 5/14/2015     |
| BURGLARY-RESIDNTL     | 4700 N HAWTHORNE ST     | 5/15/2015     |
| THEFT-BOAT/BOAT PARTS | 400 W ROWAN AV          | 5/11/2015     |
| VEH-PROWL             | 3400 N DIVISION ST      | 5/11/2015     |
| VEH-THEFT PLATES/TABS | 800 W GARLAND AV        | 5/13/2015     |
| SPA1NW                |                         |               |
| ASSAULT-WEAPON        | 4000 W FRANCIS AV       | 5/16/2015     |
| BURGLARY-FENCED AREA  | 2400 W GARLAND AV       | 5/14/2015     |
| BURGLARY-RESIDNTL     | 6100 N ALBERTA ST       | 5/10/2015     |
| BURGLARY-RESIDNTL     | 3500 W HEROY AV         | 5/12/2015     |
| VEH-PROWL             | 2000 W GORDON AV        | 5/10/2015     |
| VEH-PROWL             | 5200 W MANOR CREST ST   | 5/13/2015     |
| VEH-PROWL             | 2300 W WELLESLEY AV     | 5/14/2015     |
| VEH-PROWL             | 4000 W FRANCIS AV       | 5/16/2015     |
| VEH-THEFT             | 2000 W PROVIDENCE AV    | 5/15/2015     |
|                       |                         |               |