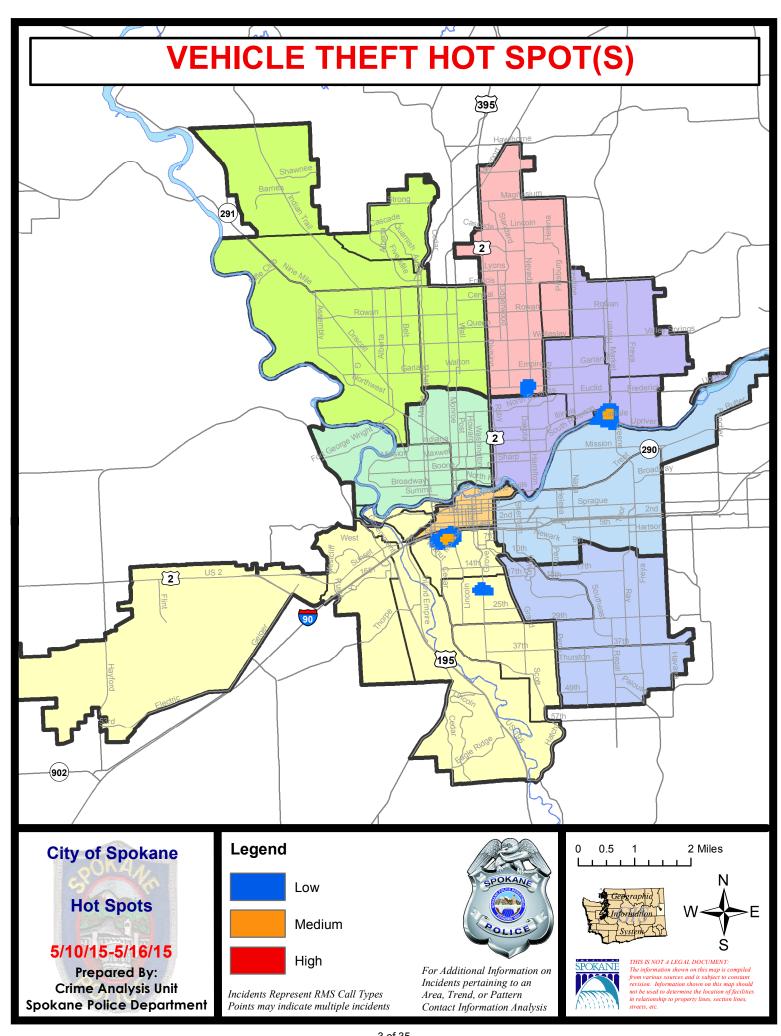

5/16/2015 | Prior 2    | 28 Day Period: | 3/22/2  | 2015 - 4/18  | /2015   |
|             | Cur                              | rent YTD P  | eriod:       | 1/1/2015  | - 5/16/2015 | Prior \    | YTD Period:    | 1/1/2   | 2014 - 5/16  | /2014   |

Prepared by SPD Crime Analysis Office - Monday, May 18, 2015

With the exception of criminal homicides, this chart represents preliminary counts of the original Police Incident Reports. Full statistical analysis to determine the confidence level of this data has not been performed. In general, the preliminary incident counts are less than the crimes eventually reported on the UCR Crime Report. Further, the % change columns on the preliminary incident count differ from the percentage change on the UCR crime report, sometimes significantly.











# SPOKANE POLICE DEPARTMENT NORTH

**Police Service Area** 



#### **PSA Commander**

**Captain Craig Meidl** 

Period Ending: Saturday U

2015

**Northwest District (P1)** 

**Central District (P2)** 

**Neva-Wood District (P3)** 

**Northeast District (P4)** 



#### North Police Service Area (P1, P2, P3 and P4)



#### **Preliminary Incident Counts**

|             |                            | 7           | Day Compa | arison    | 28 E        | Day Compa | rison               | YTE     | Compariso           | n       |  |
|-------------|----------------------------|-------------|-----------|-----------|-------------|-----------|---------------------|---------|---------------------|---------|--|
| Part 1 Crim | ne Categories              | Current     | Prior     | Percent   | C