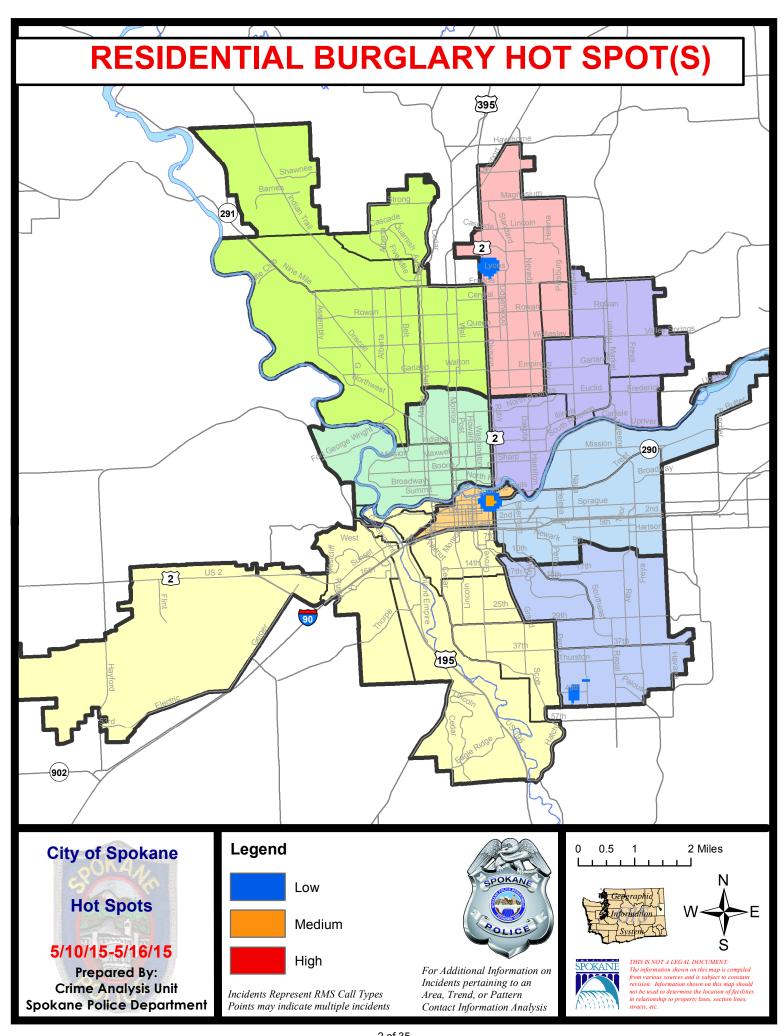

- 5/16/2015 | Prior 2    | 28 Day Period: | 3/22/2  | 2015 - 4/18  | /2015   |
|             | Cur                              | rent YTD P  | eriod:       | 1/1/2015  | - 5/16/2015 | Prior \    | YTD Period:    | 1/1/2   | 2014 - 5/16  | /2014   |

Prepared by SPD Crime Analysis Office - Monday, May 18, 2015

With the exception of criminal homicides, this chart represents preliminary counts of the original Police Incident Reports. Full statistical analysis to determine the confidence level of this data has not been performed. In general, the preliminary incident counts are less than the crimes eventually reported on the UCR Crime Report. Further, the % change columns on the preliminary incident count differ from the percentage change on the UCR crime report, sometimes significantly.











# SPOKANE POLICE DEPARTMENT NORTH

**Police Service Area** 



#### **PSA Commander**

**Captain Craig Meidl** 

Period Ending: Saturday U

2015

**Northwest District (P1)** 

**Central District (P2)** 

**Neva-Wood District (P3)** 

**Northeast District (P4)** 



#### North Police Service Area (P1, P2, P3 and P4)



#### **Preliminary Incident Counts**

|             |                            | 7           | Day Compa | arison    | 28 E        | Day Compa | rison               | YTE     | Compariso           | n       |  |
|-------------|----------------------------|-------------|-----------|-----------|-------------|-----------|---------------------|---------|---------------------|---------|--|
| Part 1 Crim | ne Categories              | Current     | Prior     | Percent   |