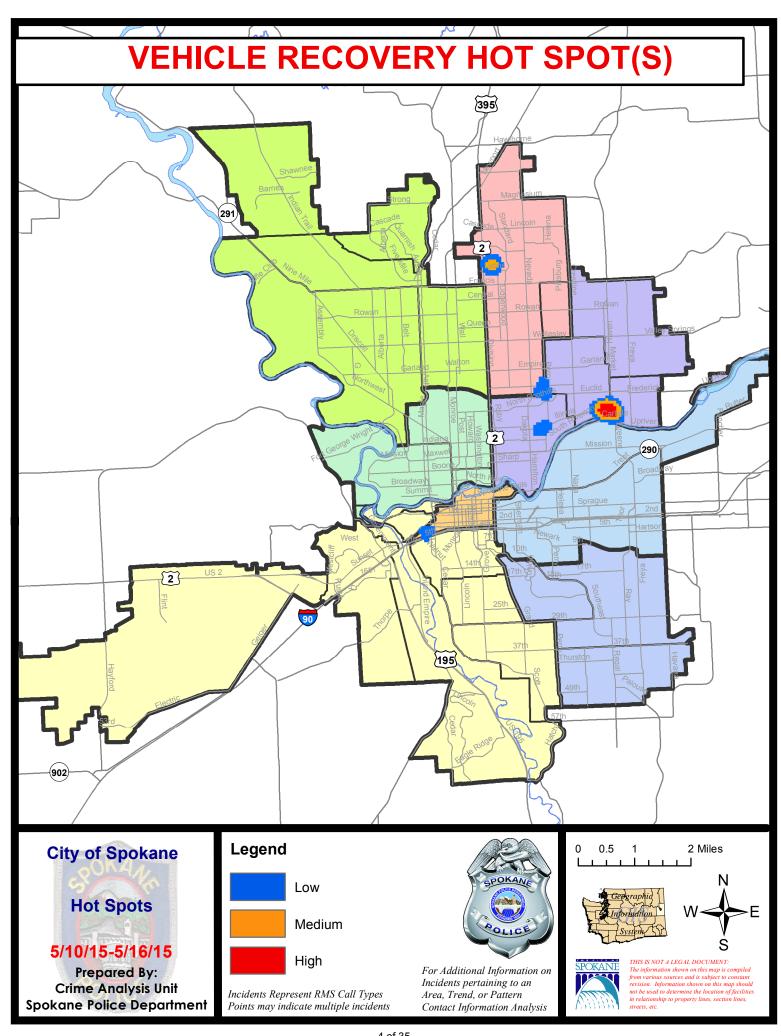

/16/2015 | Prior 2    | 28 Day Period: | 3/22/2  | 2015 - 4/18  | /2015   |
|             | Cur                              | rent YTD P  | eriod:       | 1/1/2015  | - 5/16/2015 | Prior \    | YTD Period:    | 1/1/2   | 2014 - 5/16  | /2014   |

Prepared by SPD Crime Analysis Office - Monday, May 18, 2015

With the exception of criminal homicides, this chart represents preliminary counts of the original Police Incident Reports. Full statistical analysis to determine the confidence level of this data has not been performed. In general, the preliminary incident counts are less than the crimes eventually reported on the UCR Crime Report. Further, the % change columns on the preliminary incident count differ from the percentage change on the UCR crime report, sometimes significantly.











# SPOKANE POLICE DEPARTMENT NORTH

**Police Service Area** 



#### **PSA Commander**

**Captain Craig Meidl** 

Period Ending: Saturday U

2015

**Northwest District (P1)** 

**Central District (P2)** 

**Neva-Wood District (P3)** 

**Northeast District (P4)** 



#### North Police Service Area (P1, P2, P3 and P4)



#### **Preliminary Incident Counts**

|             |                            | 7           | Day Compa | arison    | 28 E        | Day Compa | rison               | YTE     | Compariso           | n       |  |
|-------------|----------------------------|-------------|-----------|-----------|-------------|-----------|---------------------|---------|---------------------|---------|--|
| Part 1 Crim | ne Categories              | Current     | Prior     | Percent   | Cur