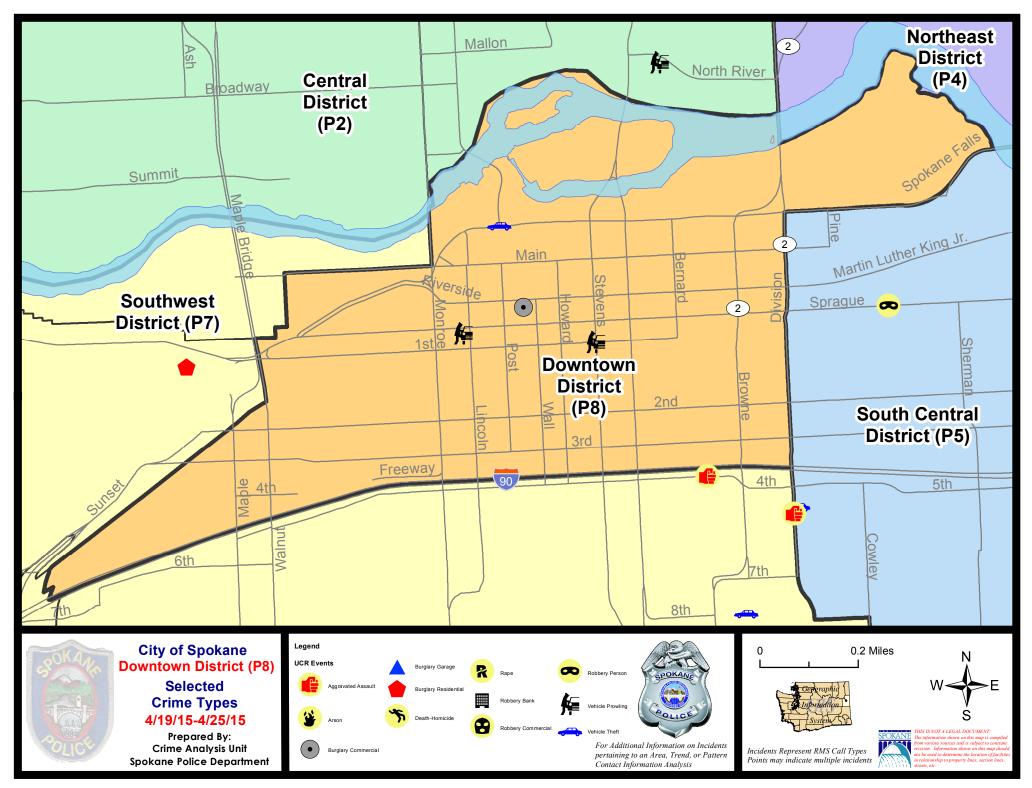

#### Sunday - Saturday

#### 4/19/2015 TO 4/25/2015

#### SW - Downtown District (P8)

| <u>Offense</u>      | <u>ffense</u> <u>Address</u> |           |  |  |
|---------------------|------------------------------|-----------|--|--|
| SPD8RS              |                              |           |  |  |
| BURGLARY-COMMERCIAL | 700 W RIVERSIDE AV           | 4/23/2015 |  |  |
| VEH-PROWL           | 900 W SPRAGUE AV             | 4/19/2015 |  |  |
| VEH-PROWL           | W 1ST AV/S STEVENS ST        | 4/21/2015 |  |  |
| VEH-THEFT           | N POST ST/W SPOKANE FALLS BL | 4/20/2015 |  |  |