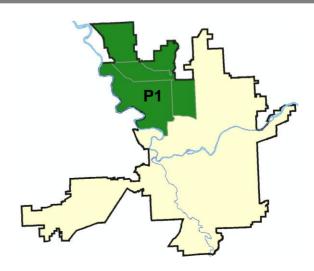

#### **NW - Northwest District (P1)**

#### **Preliminary Incident Counts**

|             |                            | 7           | Day Compa | nrison    | 28 D        | ay Compa | rison          | YTE     | YTD Comparison |         |  |
|-------------|----------------------------|-------------|-----------|-----------|-------------|----------|----------------|---------|----------------|---------|--|
| Part 1 Crim | ne Categories              | Current     | Prior     | Percent   | Current     | Prior    | Percent        | Current | Prior          | Percent |  |
| Violent     | Criminal Homicide          | 0           | 0         |           | 0           | 0        |                | 0       | 0              |         |  |
|             | Rape                       | 3           | 0         |           | 3           | 2        | 50.00%         | 5       | 4              | 25.00%  |  |
|             | Robbery - Commercial       | 0           | 0         |           | 0           | 0        |                | 2       | 6              | -66.67% |  |
|             | Robbery - Person           | 1           | 1         | 0.00%     | 2           | 1        | 100.00%        | 8       | 14             | -42.86% |  |
|             | Aggravated Assault - NonDV | 1           | 0         |           | 2           | 1        | 100.00%        | 6       | 13             | -53.85% |  |
|             | Aggravated Assault - DV    | 0           | 0         |           | 0           | 1        |                | 7       | 6              | 16.67%  |  |
|             |                            |             |           |           |             |          |                |         |                |         |  |
|             | Violent Total:             | 5           | 1         | 400.00%   | 7           | 5        | 40.00%         | 28      | 43             | -34.88% |  |
| Property    | Burglary Residence         | 1           | 1         | 0.00%     | 17          | 18       | -5.56%         | 73      | 76             | -3.95%  |  |
|             | Burglary Garage            | 4           | 5         | -20.00%   | 17          | 10       | 70.00%         | 38      | 46             | -17.39% |  |
|             | Burglary Commercial        | 0           | 1         |           | 6           | 5        | 20.00%         | 21      | 23             | -8.70%  |  |
|             | Larceny                    | 24          | 34        | -29.41%   | 110         | 98       | 12.24%         | 393     | 445            | -11.69% |  |
|             | Vehicle Theft              | 3           | 1         | 200.00%   | 15          | 9        | 66.67%         | 58      | 98             | -40.82% |  |
|             | Arson                      | 0           | 0         |           | 0           | 2        |                | 2       | 4              | -50.00% |  |
|             | Property Total:            | 32          | 42        | -23.81%   | 165         | 142      | 16.20%         | 585     | 692            | -15.46% |  |
| Preliminar  | y Part 1 Crime Totals:     | 37          | 43        | -13.95%   | 172         | 147      | 17.01%         | 613     | 735            | -16.60% |  |
|             | Cur                        | rent 7 Day  | Period:   | 4/19/2015 | - 4/25/2015 | Prior    | 7 Day Period:  | 4/12/2  | 2015 - 4/18    | 3/2015  |  |
|             | Cur                        | rent 28 Day | y Period: | 3/29/2015 | - 4/25/2015 | Prior :  | 28 Day Period: | 3/1/2   | 2015 - 3/28    | 3/2015  |  |
|             | Cur                        | rent YTD P  | eriod:    | 1/1/2015  | - 4/25/2015 | Prior `  | YTD Period:    | 1/1/2   | 2014 - 4/25    | 5/2014  |  |