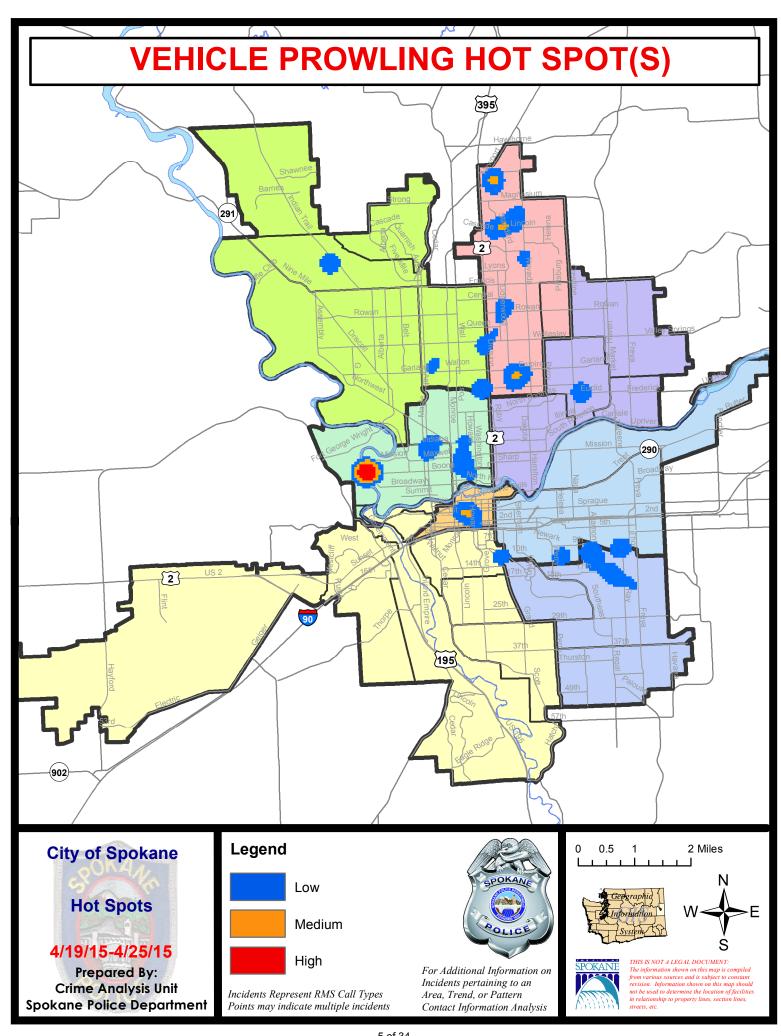

y Period: | 3/1/2                | 2015 - 3/28 | /2015   |
|             | Cur                              | rent YTD P  | eriod:        | 1/1/2015  | - 4/25/2015 | Prior \    | TD Period:     | 1/1/2014 - 4/25/2014 |             |         |

Prepared by SPD Crime Analysis Office - Monday, April 27, 2015

With the exception of criminal homicides, this chart represents preliminary counts of the original Police Incident Reports. Full statistical analysis to determine the confidence level of this data has not been performed. In general, the preliminary incident counts are less than the crimes eventually reported on the UCR Crime Report. Further, the % change columns on the preliminary incident count differ from the percentage change on the UCR crime report, sometimes significantly.











# SPOKANE POLICE DEPARTMENT NORTH

## **Police Service Area**



**Captain Craig Meidl** 

Period Ending: Saturday \*

. 2015

**Northwest District (P1)** 

**Central District (P2)** 

**Neva-Wood District (P3)** 

**Northeast District (P4)** 



#### North Police Service Area (P1, P2, P3 and P4)



#### **Preliminary Incident Counts**

|             |                            | 7           | Day Compa | rison     | 28 E        | Day Compa | rison          | YTE     | ) Compariso | n       |
|-------------|----------------------------|-------------|-----------|-----------|-------------|-----------|----------------|---------|-------------|---------|
| Part 1 Crim | ne Categories              | Current     | Prior     | Percent   | Current     | Prior     | Percent        | Current | Pri