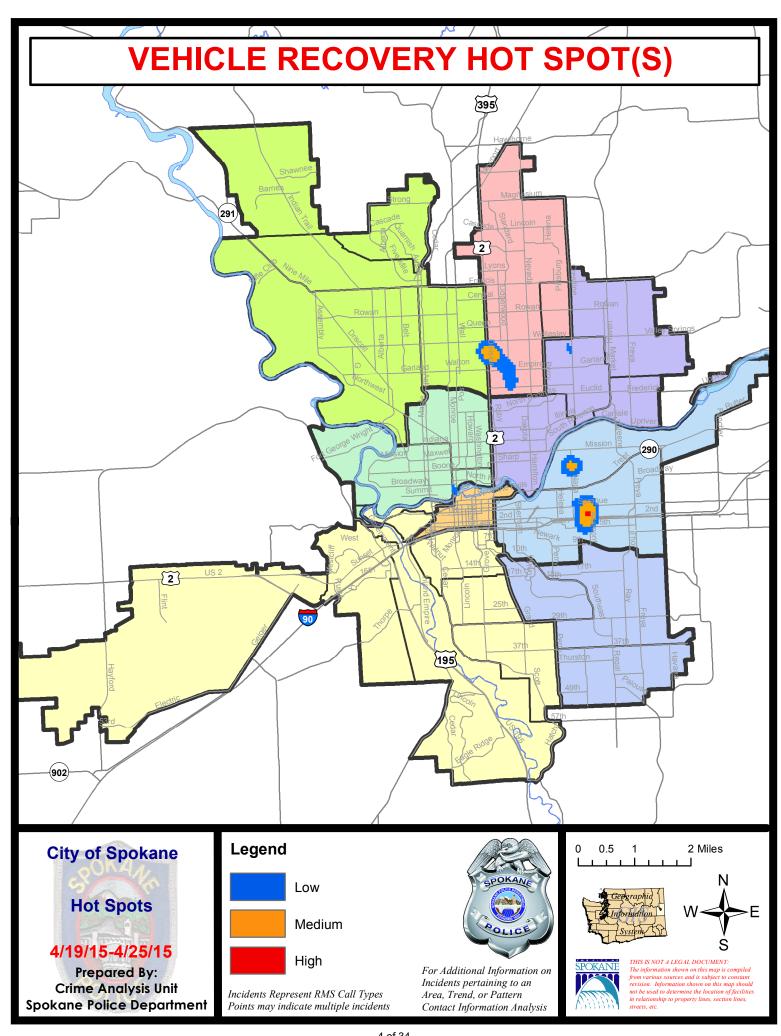

Day Period: | 3/1/2                | 2015 - 3/28 | /2015   |
|             | Cur                              | rent YTD P  | eriod:        | 1/1/2015  | - 4/25/2015 | Prior \    | TD Period:     | 1/1/2014 - 4/25/2014 |             |         |

Prepared by SPD Crime Analysis Office - Monday, April 27, 2015

With the exception of criminal homicides, this chart represents preliminary counts of the original Police Incident Reports. Full statistical analysis to determine the confidence level of this data has not been performed. In general, the preliminary incident counts are less than the crimes eventually reported on the UCR Crime Report. Further, the % change columns on the preliminary incident count differ from the percentage change on the UCR crime report, sometimes significantly.











# SPOKANE POLICE DEPARTMENT NORTH

## **Police Service Area**



**Captain Craig Meidl** 

Period Ending: Saturday \*

. 2015

**Northwest District (P1)** 

**Central District (P2)** 

**Neva-Wood District (P3)** 

**Northeast District (P4)** 



#### North Police Service Area (P1, P2, P3 and P4)



#### **Preliminary Incident Counts**

|             |                            | 7           | Day Compa | rison     | 28 E        | Day Compa | rison          | YTE     | ) Compariso | n       |
|-------------|----------------------------|-------------|-----------|-----------|-------------|-----------|----------------|---------|-------------|---------|
| Part 1 Crim | ne Categories              | Current     | Prior     | Percent   | Current     | Prior     | Percent        | Current | P