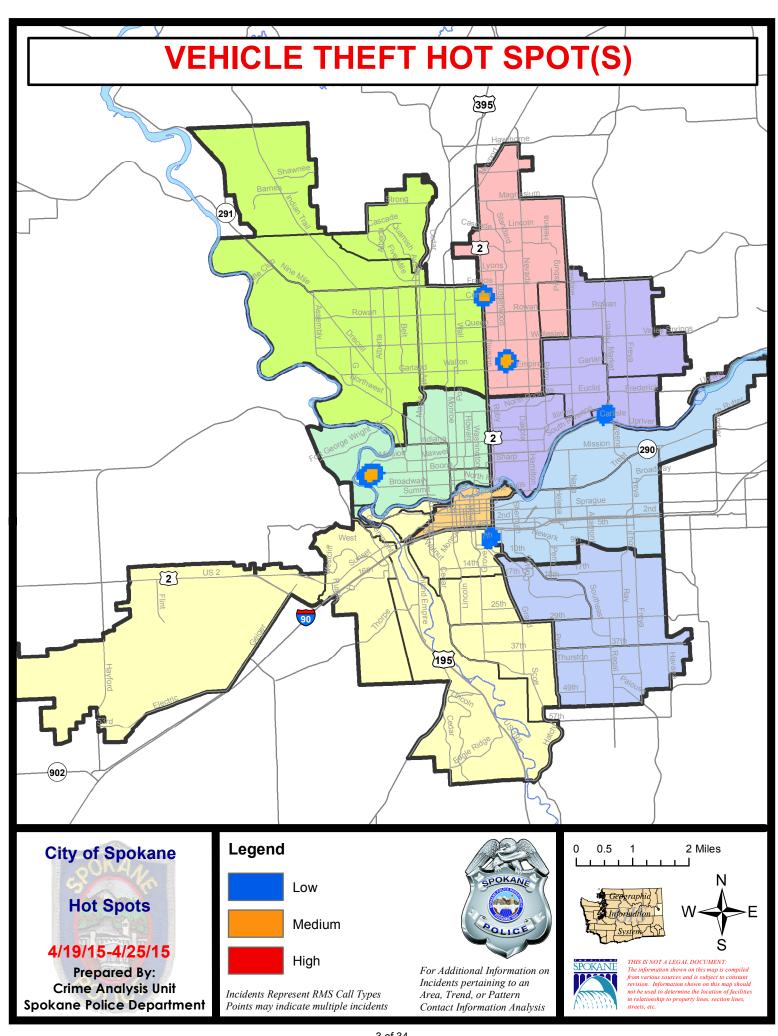

8 Day Period: | 3/1/2                | 2015 - 3/28 | /2015   |
|             | Cur                              | rent YTD P  | eriod:        | 1/1/2015  | - 4/25/2015 | Prior \    | TD Period:     | 1/1/2014 - 4/25/2014 |             |         |

Prepared by SPD Crime Analysis Office - Monday, April 27, 2015

With the exception of criminal homicides, this chart represents preliminary counts of the original Police Incident Reports. Full statistical analysis to determine the confidence level of this data has not been performed. In general, the preliminary incident counts are less than the crimes eventually reported on the UCR Crime Report. Further, the % change columns on the preliminary incident count differ from the percentage change on the UCR crime report, sometimes significantly.











# SPOKANE POLICE DEPARTMENT NORTH

## **Police Service Area**



**Captain Craig Meidl** 

Period Ending: Saturday \*

. 2015

**Northwest District (P1)** 

**Central District (P2)** 

**Neva-Wood District (P3)** 

**Northeast District (P4)** 



#### North Police Service Area (P1, P2, P3 and P4)



#### **Preliminary Incident Counts**

|             |                            | 7           | Day Compa | rison     | 28 E        | Day Compa | rison          | YTE     | ) Compariso | n       |
|-------------|----------------------------|-------------|-----------|-----------|-------------|-----------|----------------|---------|-------------|---------|
| Part 1 Crim | ne Categories              | Current     | Prior     | Percent   | Current     | Prior     | Percent        | Current |