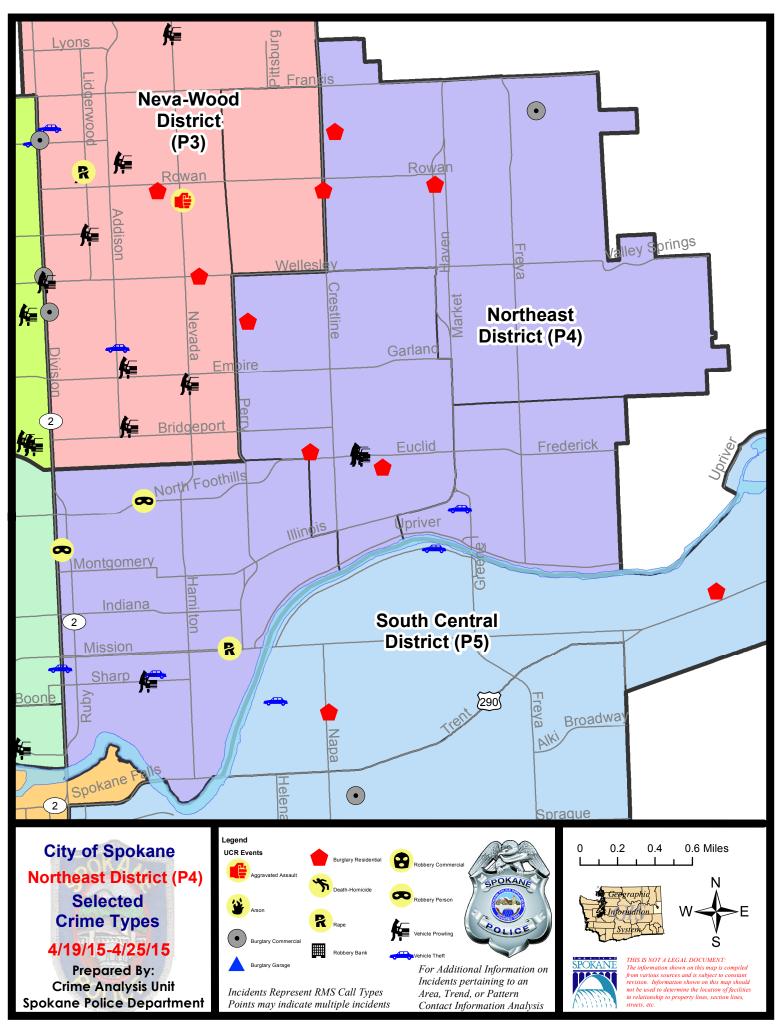

#### **NE - Northeast District (P4)**

#### NE - Northeast District (P4)

| <u>Offense</u>       | <u>Address</u>                     | Reported Date |
|----------------------|------------------------------------|---------------|
| SPB4BE               |                                    |               |
| BURGLARY-FENCED AREA | 2600 E HOFFMAN AV                  | 4/19/2015     |
| BURGLARY-RESIDNTL    | 3000 N COOK ST                     | 4/19/2015     |
| BURGLARY-RESIDNTL    | 1500 E RICH AV                     | 4/20/2015     |
| BURGLARY-RESIDNTL    | 1900 E DALTON AV                   | 4/24/2015     |
| VEH-PROWL            | 2300 E EUCLID AV                   | 4/21/2015     |
| VEH-PROWL            | 2300 E EUCLID AV                   | 4/24/2015     |
| VEH-THEFT-TRAILER    | 3500 N REGAL ST                    | 4/21/2015     |
| SPB4HI               |                                    |               |
| BURGLARY-COMMERCIAL  | 6000 N JULIA ST                    | 4/24/2015     |
| BURGLARY-FENCED AREA | 2400 E SANSON AV                   | 4/21/2015     |
| BURGLARY-RESIDNTL    | 2200 E CENTRAL AV                  | 4/24/2015     |
| BURGLARY-RESIDNTL    | 3000 E SANSON AV                   | 4/25/2015     |
| VEH-THEFT AUTO PARTS | 3000 E HEROY AV                    | 4/22/2015     |
| VEH-THEFT-TRAILER    | 2400 E ROWAN AV                    | 4/22/2015     |
| SPB4LO               |                                    |               |
| RAPE-FORCIBLE        |                                    | 4/21/2015     |
| ROBBERY              | 2400 N DIVISION ST                 | 4/21/2015     |
| ROBBERY              | E NORTH FOOTHILLS DR/N STANDARD ST | 4/25/2015     |
| VEH-PROWL            | E SHARP AV/N STANDARD ST           | 4/21/2015     |
| VEH-THEFT            | 600 E SHARP AV                     | 4/19/2015     |
| SPB4MI               |                                    |               |
| VEH-THEFT            | 3100 E MARIETTA AV                 | 4/24/2015     |