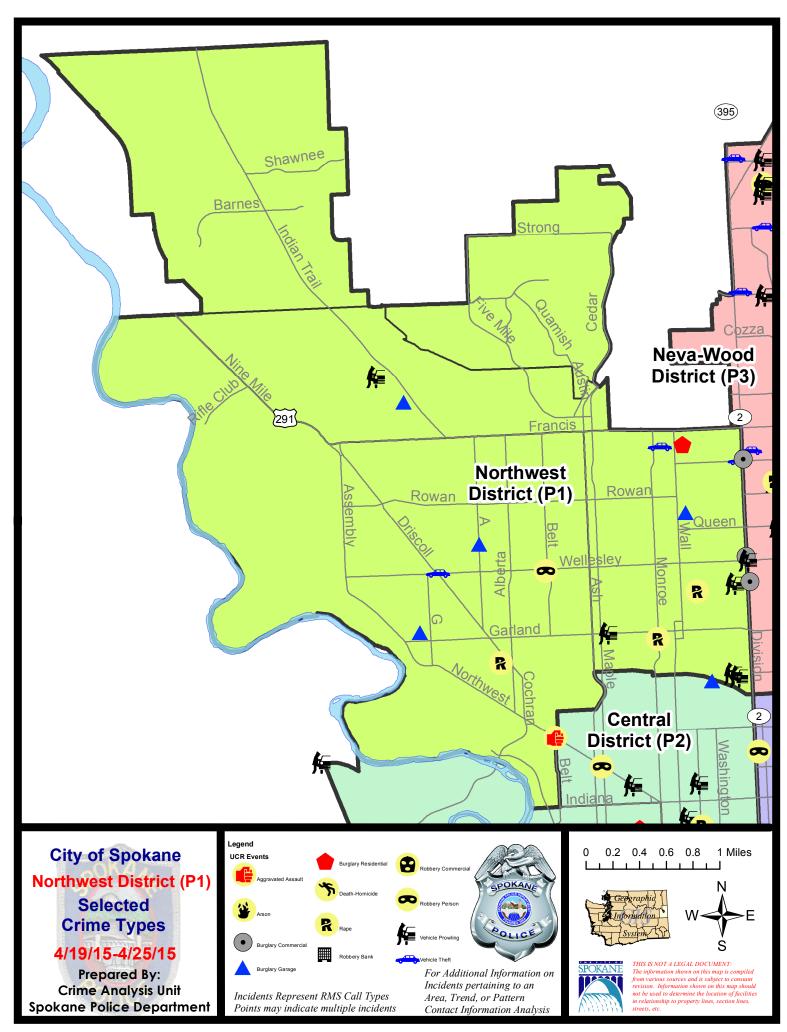

#### Sunday - Saturday

#### 4/19/2015 TO 4/25/2015

#### NW - Northwest District (P1)

| <u>Offense</u>        | <u>Address</u>            | Reported Date |
|-----------------------|---------------------------|---------------|
| SPA1BS                |                           |               |
| BURGLARY-GARAGE       | 3600 W BEACON AV          | 4/24/2015     |
| VEH-PROWL             | 7100 N FLEMING ST         | 4/21/2015     |
| VEH-THEFT AUTO PARTS  | W FIVE MILE RD/N MAPLE ST | 4/21/2015     |
| SPA1NH                |                           |               |
| BURGLARY-FENCED AREA  | 1000 W PROVIDENCE AV      | 4/19/2015     |
| BURGLARY-GARAGE       | 5300 N HOWARD ST          | 4/21/2015     |
| BURGLARY-RESIDNTL     | 6100 N HOWARD ST          | 4/22/2015     |
| RAPE-FORCIBLE         |                           | 4/21/2015     |
| RAPE-FORCIBLE         |                           | 4/23/2015     |
| VEH-PROWL             | 100 W HEROY AV            | 4/19/2015     |
| VEH-PROWL             | 100 W GRAY CT             | 4/21/2015     |
| VEH-PROWL             | W GRAY CT/N NORMANDIE ST  | 4/23/2015     |
| VEH-PROWL             | 1500 W GARLAND AV         | 4/23/2015     |
| VEH-THEFT             | 6100 N LINCOLN ST         | 4/20/2015     |
| VEH-THEFT             | 00 W CENTRAL AV           | 4/23/2015     |
| SPA1NW                |                           |               |
| ASSAULT-WEAPON        | 2100 W NORTHWEST BL       | 4/21/2015     |
| BURGLARY-FENCED AREA  | 3400 W WALTON AV          | 4/20/2015     |
| BURGLARY-GARAGE       | 5000 N A ST               | 4/20/2015     |
| BURGLARY-GARAGE       | 3600 W WALTON AV          | 4/24/2015     |
| RAPE-FORCIBLE         |                           | 4/20/2015     |
| ROBBERY               | 2200 W WELLESLEY AV       | 4/22/2015     |
| VEH-THEFT             | 3400 W WELLESLEY AV       | 4/20/2015     |
| VEH-THEFT PLATES/TABS | 3900 N ELGIN ST           | 4/21/2015     |
|                       |                           |               |