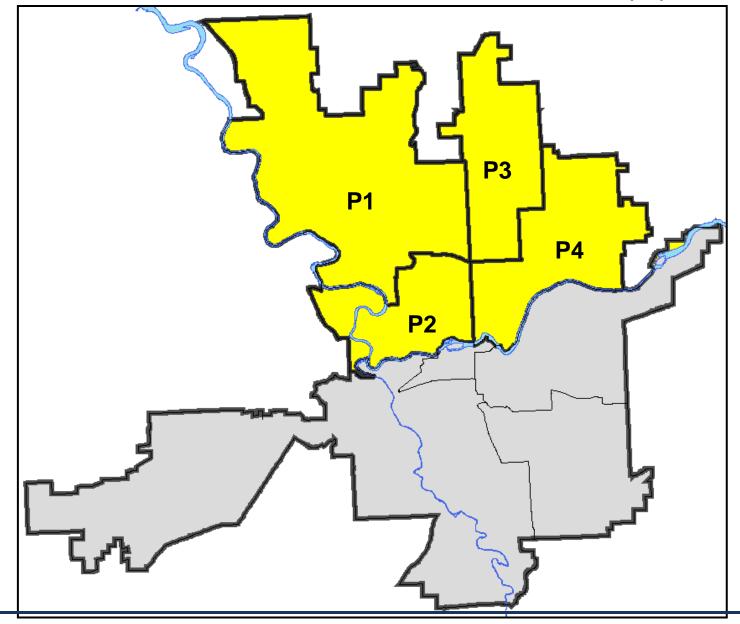

## **Police Service Area**

**Captain Craig Meidl** 

Period Ending: Saturday \*

. 2015

**Northwest District (P1)** 

**Central District (P2)** 

**Neva-Wood District (P3)** 

**Northeast District (P4)** 

#### North Police Service Area (P1, P2, P3 and P4)