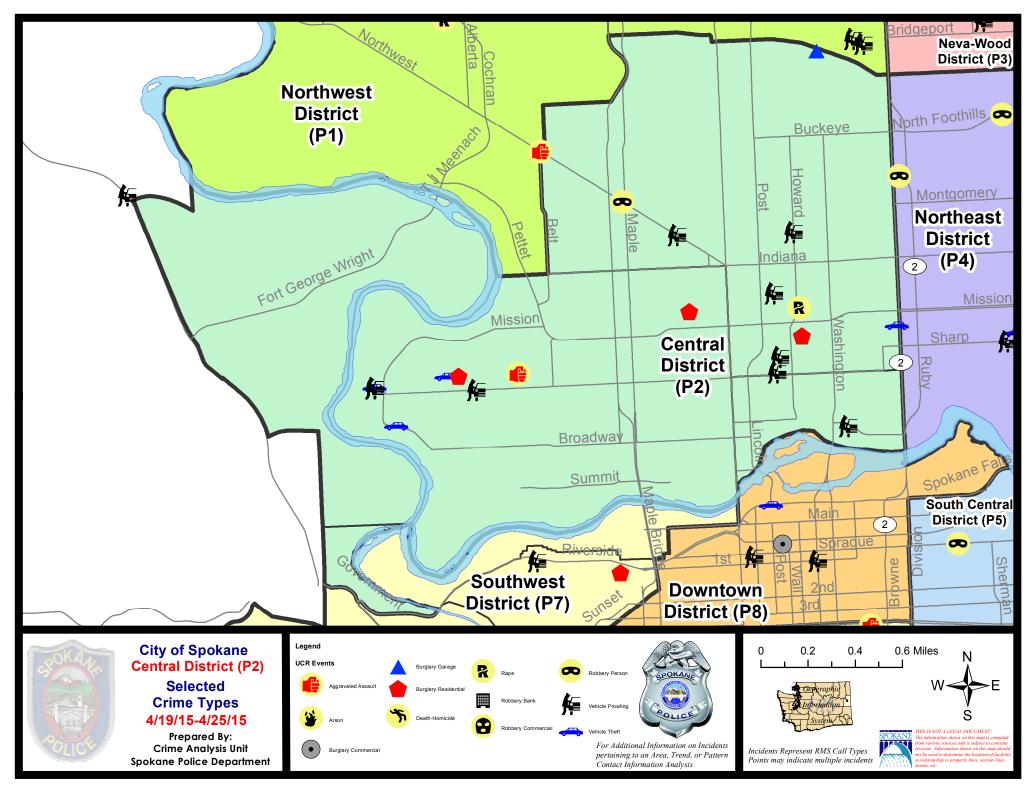

#### **NW - Central District (P2)**

#### <u>Sunday - Saturday</u>

NW Central District (P2)

#### 4/19/2015 TO 4/25/2015

| <u>Offense</u>       | Address                      | Reported Date |
|----------------------|------------------------------|---------------|
| SPA2EG               |                              |               |
| BURGLARY-GARAGE      | 400 W ALICE AV               | 4/19/2015     |
| BURGLARY-RESIDNTL    | 500 W SINTO AV               | 4/22/2015     |
| RAPE-FORCIBLE        |                              | 4/20/2015     |
| ROBBERY              | 1600 W NORTHWEST BL          | 4/19/2015     |
| VEH-PROWL            | 700 W BOONE AV               | 4/19/2015     |
| VEH-PROWL            | W SHARP AV/N WALL ST         | 4/19/2015     |
| VEH-PROWL            | 1200 W NORTHWEST BL          | 4/20/2015     |
| VEH-PROWL            | 700 W AUGUSTA AV             | 4/23/2015     |
| VEH-PROWL            | 2100 N HOWARD ST             | 4/23/2015     |
| VEH-THEFT            | 1400 N DIVISION ST           | 4/23/2015     |
| VEH-THEFT AUTO PARTS | 2400 N DIVISION ST           | 4/19/2015     |
| SPA2RS               |                              |               |
| VEH-PROWL            | 300 W NORTH RIVER DR         | 4/23/2015     |
| SPA2WC               |                              |               |
| ASSAULT-WEAPON       | 2300 W SHARP AV              | 4/20/2015     |
| BURGLARY-FENCED AREA | 1800 W MALLON AV             | 4/20/2015     |
| BURGLARY-RESIDNTL    | 2700 W SHARP AV              | 4/21/2015     |
| BURGLARY-RESIDNTL    | 1200 W SPOFFORD AV           | 4/25/2015     |
| VEH-PROWL            | 3200 W BOONE AV              | 4/19/2015     |
| VEH-PROWL            | 3200 W BOONE AV              | 4/19/2015     |
| VEH-PROWL            | 3200 W BOONE AV              | 4/19/2015     |
| VEH-PROWL            | 3200 W BOONE AV              | 4/20/2015     |
| VEH-PROWL            | 3200 W BOONE AV              | 4/21/2015     |
| VEH-PROWL            | 2600 W BOONE AV              | 4/25/2015     |
| VEH-THEFT            | 1000 N SUMMIT BL             | 4/19/2015     |
| VEH-THEFT            | 3200 W BOONE AV              | 4/19/2015     |
| VEH-THEFT            | 2800 W SHARP AV              | 4/20/2015     |
| SPA2WH               |                              |               |
| VEH-PROWL            | N GOVERNMENT WY/W HOUSTON RD | 4/20/2015     |