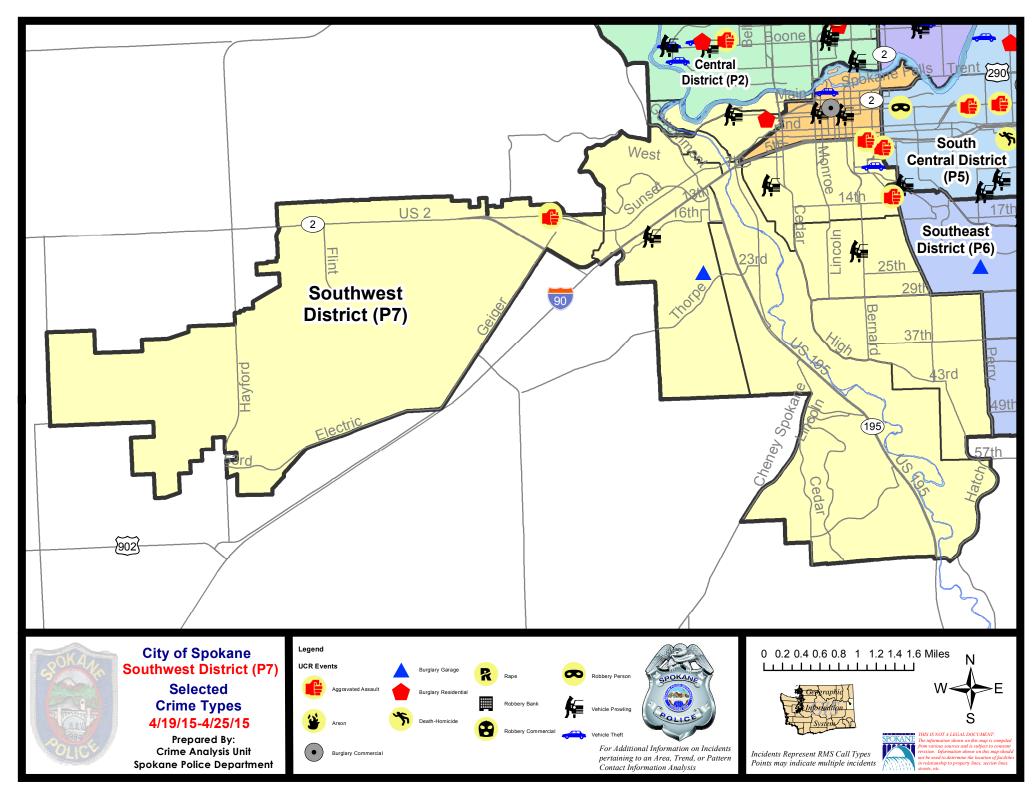

#### **SW - Southwest District (P7)**

#### **Preliminary Incident Counts**

|             |                            | 7           | Day Compa | rison     | 28 D        | ay Compa | rison          | YTE     | ) Compariso | on      |
|-------------|----------------------------|-------------|-----------|-----------|-------------|----------|----------------|---------|-------------|---------|
| Part 1 Crim | e Categories               | Current     | Prior     | Percent   | Current     | Prior    | Percent        | Current | Prior       | Percent |
| Violent     | Criminal Homicide          | 0           | 0         |           | 0           | 0        |                | 0       | 0           |         |
|             | Rape                       | 0           | 0         |           | 1           | 3        | -66.67%        | 5       | 1           | 400.00% |
|             | Robbery - Commercial       | 0           | 0         |           | 0           | 0        |                | 0       | 1           |         |
|             | Robbery - Person           | 0           | 1         |           | 2           | 3        | -33.33%        | 10      | 10          | 0.00%   |
|             | Aggravated Assault - NonDV | 3           | 0         |           | 6           | 3        | 100.00%        | 15      | 11          | 36.36%  |
|             | Aggravated Assault - DV    | 0           | 1         |           | 1           | 2        | -50.00%        | 9       | 7           | 28.57%  |
|             | Violent Total:             | 3           | 2         | 50.00%    | 10          | 11       | -9.09%         | 39      | 30          | 30.00%  |
| Property    | Burglary Residence         | 1           | 6         | -83.33%   | 10          | 11       | -9.09%         | 40      | 48          | -16.67% |
|             | Burglary Garage            | 1           | 3         | -66.67%   | 9           | 9        | 0.00%          | 25      | 27          | -7.41%  |
|             | Burglary Commercial        | 0           | 0         |           | 1           | 3        | -66.67%        | 14      | 15          | -6.67%  |
|             | Larceny                    | 20          | 14        | 42.86%    | 75          | 92       | -18.48%        | 328     | 358         | -8.38%  |
|             | Vehicle Theft              | 1           | 1         | 0.00%     | 11          | 12       | -8.33%         | 47      | 66          | -28.79% |
|             | Arson                      | 0           | 0         |           | 0           | 0        |                | 2       | 0           |         |
|             | Property Total:            | 23          | 24        | -4.17%    | 106         | 127      | -16.54%        | 456     | 514         | -11.28% |
| Preliminar  | y Part 1 Crime Totals:     | 26          | 26        | 0.00%     | 116         | 138      | -15.94%        | 495     | 544         | -9.01%  |
|             | Cur                        | rent 7 Day  | Period:   | 4/19/2015 | - 4/25/2015 | Prior 7  | 7 Day Period:  | 4/12/2  | 2015 - 4/18 | 3/2015  |
|             | Cur                        | rent 28 Day | / Period: | 3/29/2015 | - 4/25/2015 | Prior 2  | 28 Day Period: | 3/1/2   | 2015 - 3/28 | 3/2015  |
|             | Cur                        | rent YTD P  | eriod:    | 1/1/2015  | - 4/25/2015 | Prior `  | YTD Period:    | 1/1/2   | 2014 - 4/25 | 5/2014  |

#### Sunday - Saturday

SW - Southwest District (P7)

#### 4/19/2015 TO 4/25/2015

| <u>Offense</u>        | <u>Address</u>          | Reported Date |
|-----------------------|-------------------------|---------------|
| SPD7BA                |                         |               |
| BURGLARY-RESIDNTL     | 1700 W 1ST AV           | 4/19/2015     |
| VEH-PROWL             | 2200 W RIVERSIDE AV     | 4/23/2015     |
| SPD7CH                |                         |               |
| ASSAULT-SUB BDLY HARM | W 4TH AV/S MCCLELLAN ST | 4/20/2015     |
| VEH-PROWL             | 1700 W 10TH AV          | 4/24/2015     |
| VEH-THEFT             | 100 W 8TH AV            | 4/24/2015     |
| SPD7GT                |                         |               |
| BURGLARY-GARAGE       | 2400 S CANYON WOODS LN  | 4/21/2015     |
| VEH-PROWL             | 1700 S H ST             | 4/19/2015     |
| SPD7MC                |                         |               |
| VEH-PROWL             | 400 W 21ST AV           | 4/22/2015     |
| SPD7WP                |                         |               |
| ASSAULT-SUB BDLY HARM | 5300 W SUNSET HY        | 4/22/2015     |
| ASSAULT-SUB BDLY HARM | 5300 W SUNSET HY        | 4/22/2015     |