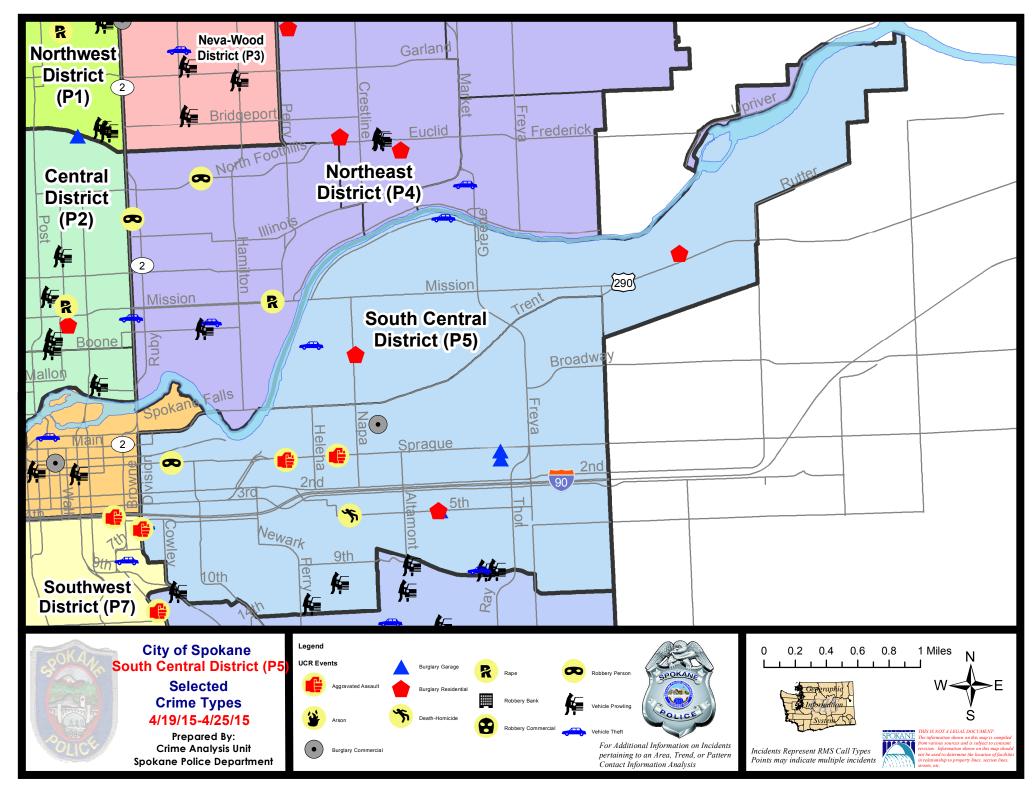

#### **SE - South Central District (P5)**

### SE - South Central District (P5)

| <u>Offense</u>        | <u>Address</u>            | Reported Date |
|-----------------------|---------------------------|---------------|
| SPC5EC                |                           |               |
| ASSAULT-WEAPON        | 1300 E SPRAGUE AV         | 4/19/2015     |
| ASSAULT-WEAPON        | 1300 E SPRAGUE AV         | 4/22/2015     |
| ASSAULT-WEAPON        | 1800 E SPRAGUE AV         | 4/22/2015     |
| ASSAULT-WEAPON        | 500 S DIVISION ST         | 4/25/2015     |
| BURGLARY-COMMERCIAL   | 300 N LEE ST              | 4/23/2015     |
| BURGLARY-FENCED AREA  | 700 E HARTSON AV          | 4/23/2015     |
| BURGLARY-GARAGE       | 2700 E 5TH AV             | 4/20/2015     |
| BURGLARY-GARAGE       | 00 S RALPH ST             | 4/24/2015     |
| BURGLARY-GARAGE       | 100 S RALPH ST            | 4/24/2015     |
| BURGLARY-RESIDNTL     | 1800 E SPRAGUE AV         | 4/21/2015     |
| BURGLARY-RESIDNTL     | 2700 E 5TH AV             | 4/22/2015     |
| DEATH-HOMICIDE        | 1900 E 5TH AV             | 4/25/2015     |
| ROBBERY               | S SPOKANE ST/E SPRAGUE AV | 4/20/2015     |
| VEH-PROWL             | 3200 E HILLS CT           | 4/19/2015     |
| VEH-PROWL             | 3100 E HILLS CT           | 4/19/2015     |
| VEH-PROWL             | 1500 S ROCKWOOD BL        | 4/21/2015     |
| VEH-PROWL             | 1500 E 13TH AV            | 4/22/2015     |
| VEH-PROWL             | 1800 E 11TH AV            | 4/23/2015     |
| VEH-THEFT             | 3100 E HILLS CT           | 4/19/2015     |
| VEH-THEFT             | 00 E 5TH AV               | 4/20/2015     |
| VEH-THEFT AUTO PARTS  | 200 E 2ND AV              | 4/20/2015     |
| VEH-THEFT PLATES/TABS | 200 E 2ND AV              | 4/22/2015     |
| SPC5GP                |                           |               |
| BURGLARY-RESIDNTL     | 2000 E CATALDO AV         | 4/21/2015     |
| BURGLARY-RESIDNTL     | 5000 E COMMERCE AV        | 4/24/2015     |
| VEH-THEFT             | 2900 E SOUTH RIVERTON AV  | 4/19/2015     |
| VEH-THEFT             | 1600 E DESMET AV          | 4/22/2015     |