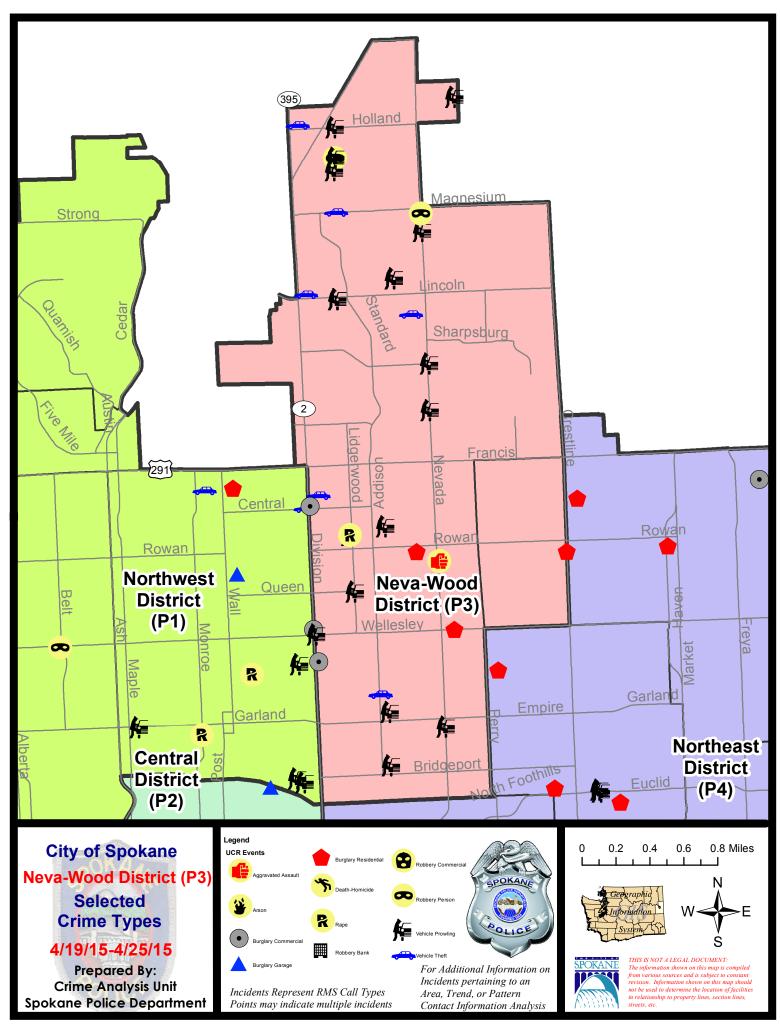

#### NE - Neva-Wood District (P3)

#### 4/19/2015 TO 4/25/2015

| <u>Offense</u>        | <u>Address</u>                  | Reported Date |
|-----------------------|---------------------------------|---------------|
| SPB3NL                |                                 |               |
| ASSAULT-SUB BDLY HARM | 1000 E SANSON AV                | 4/21/2015     |
| BURGLARY-COMMERCIAL   | 4700 N DIVISION ST              | 4/20/2015     |
| BURGLARY-COMMERCIAL   | 5900 N DIVISION ST              | 4/20/2015     |
| BURGLARY-COMMERCIAL   | 00 E HEROY AV                   | 4/21/2015     |
| BURGLARY-FENCED AREA  | 6700 N DIVISION ST              | 4/24/2015     |
| BURGLARY-RESIDNTL     | 1100 E WELLESLEY AV             | 4/21/2015     |
| BURGLARY-RESIDNTL     | 800 E NORTH AV                  | 4/24/2015     |
| RAPE-FORCIBLE         |                                 | 4/25/2015     |
| ROBBERY               | 8600 N NEVADA ST                | 4/20/2015     |
| ROBBERY               | 9200 N COLTON ST                | 4/20/2015     |
| VEH-PROWL             | 400 E HOLLAND AV                | 4/19/2015     |
| VEH-PROWL             | N LIDGERWOOD ST/E QUEEN AV      | 4/20/2015     |
| VEH-PROWL             | 5600 N LIDGERWOOD ST            | 4/20/2015     |
| VEH-PROWL             | 8400 N NEVADA ST                | 4/21/2015     |
| VEH-PROWL             | 700 E CASCADE PL                | 4/21/2015     |
| VEH-PROWL             | 1000 E COZZA DR                 | 4/21/2015     |
| VEH-PROWL             | 200 E LINCOLN RD                | 4/21/2015     |
| VEH-PROWL             | 1200 E WESTVIEW CT              | 4/21/2015     |
| VEH-PROWL             | 6800 N NEVADA ST                | 4/21/2015     |
| VEH-PROWL             | 200 E LINCOLN RD                | 4/21/2015     |
| VEH-PROWL             | 700 E CASCADE PL                | 4/21/2015     |
| VEH-PROWL             | 3800 N NEVADA ST                | 4/21/2015     |
| VEH-PROWL             | 9200 N COLTON ST                | 4/22/2015     |
| VEH-PROWL             | 500 E GARLAND AV                | 4/23/2015     |
| VEH-PROWL             | N COLTON ST/E JAY AV            | 4/23/2015     |
| VEH-PROWL             | 500 E JOSEPH AV                 | 4/23/2015     |
| VEH-PROWL             | 500 E COURTLAND AV              | 4/24/2015     |
| VEH-PROWL             | 4700 N DIVISION ST              | 4/24/2015     |
| VEH-THEFT             | N HILL N DALE ST/E MAGNESIUM RD | 4/20/2015     |
| VEH-THEFT             | 7700 N WILDING DR               | 4/20/2015     |
| VEH-THEFT             | 00 E LINCOLN RD                 | 4/22/2015     |
| VEH-THEFT             | 6000 N RUBY ST                  | 4/23/2015     |
| VEH-THEFT             | 500 E LACROSSE AV               | 4/24/2015     |
| VEH-THEFT             | 500 E LACROSSE AV               | 4/24/2015     |
| VEH-THEFT             | 9500 N DIVISION ST              | 4/25/2015     |
| VEH-THEFT AUTO PARTS  | 200 E WEDGEWOOD AV              | 4/23/2015     |
| SPB3WH                |                                 |               |
| BURGLARY-RESIDNTL     | 5400 N CRESTLINE ST             | 4/21/2015     |