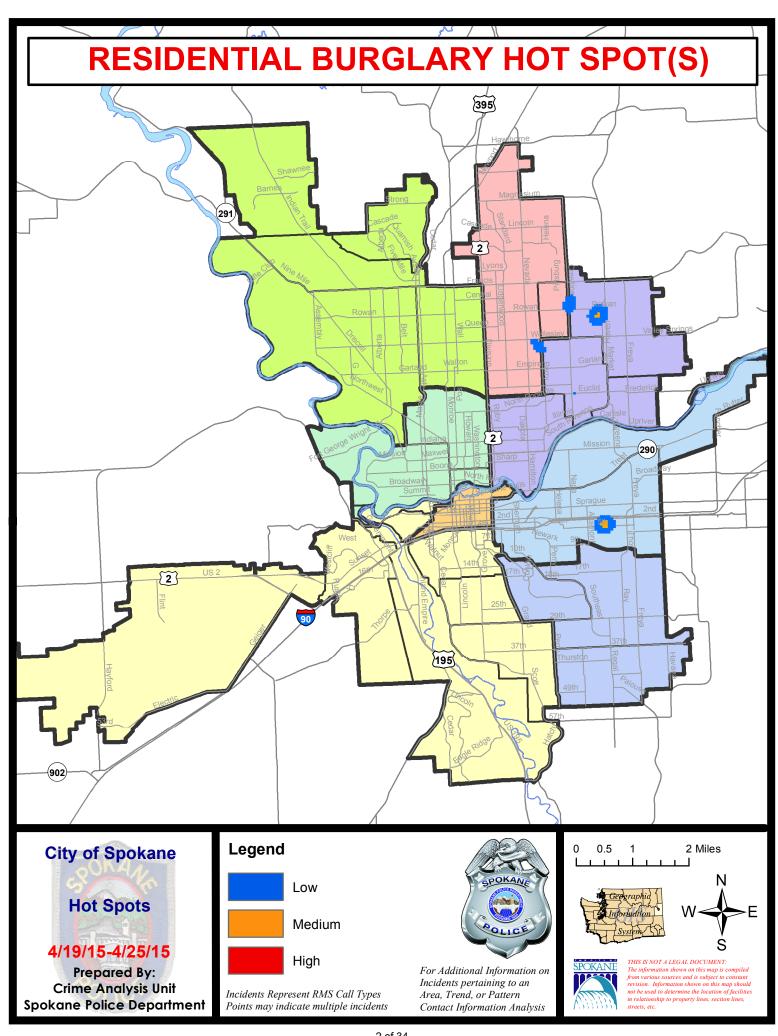

28 Day Period: | 3/1/2                | 2015 - 3/28 | /2015   |
|             | Cur                              | rent YTD P  | eriod:        | 1/1/2015  | - 4/25/2015 | Prior \    | TD Period:     | 1/1/2014 - 4/25/2014 |             |         |

Prepared by SPD Crime Analysis Office - Monday, April 27, 2015

With the exception of criminal homicides, this chart represents preliminary counts of the original Police Incident Reports. Full statistical analysis to determine the confidence level of this data has not been performed. In general, the preliminary incident counts are less than the crimes eventually reported on the UCR Crime Report. Further, the % change columns on the preliminary incident count differ from the percentage change on the UCR crime report, sometimes significantly.











# SPOKANE POLICE DEPARTMENT NORTH

## **Police Service Area**



**Captain Craig Meidl** 

Period Ending: Saturday \*

. 2015

**Northwest District (P1)** 

**Central District (P2)** 

**Neva-Wood District (P3)** 

**Northeast District (P4)** 



#### North Police Service Area (P1, P2, P3 and P4)



#### **Preliminary Incident Counts**

|             |                            | 7           | Day Compa | rison     | 28 E        | Day Compa | rison          | YTE     | ) Compariso | n       |
|-------------|----------------------------|-------------|-----------|-----------|-------------|-----------|----------------|---------|-------------|---------|
| Part 1 Crim | ne Categories              | Current     | Prior     | Percent   | Current     | Prior     | Percent        | Current