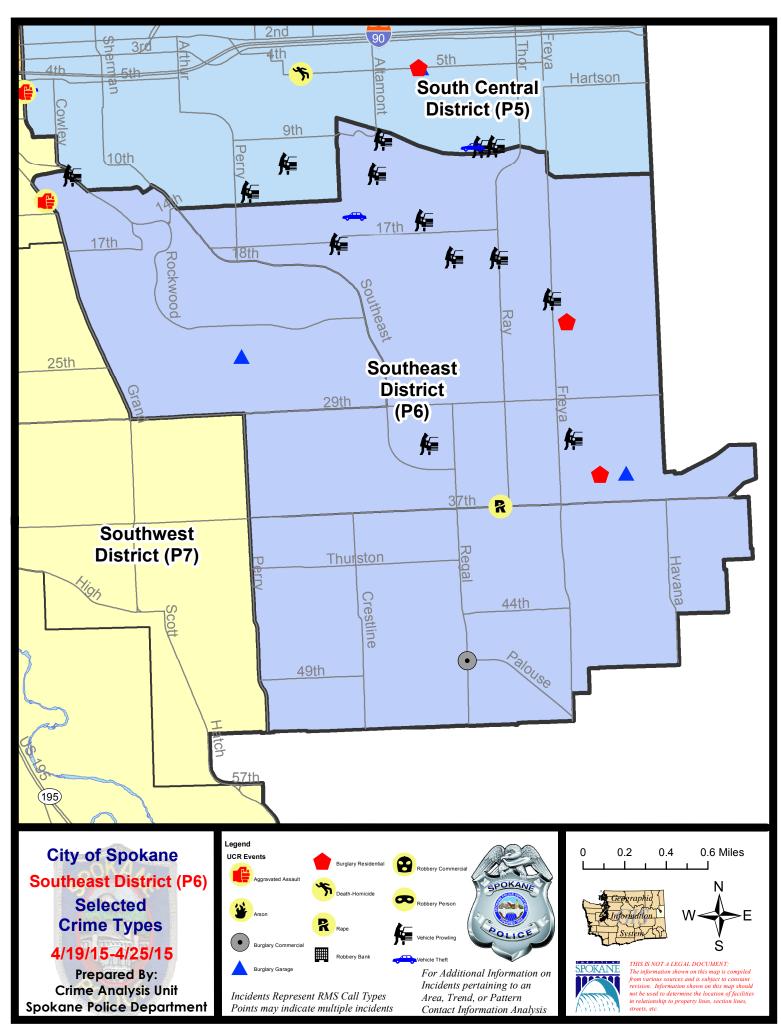

#### **SE - Southeast District (P6)**

#### SE - Southeast District (P6)

| <u>Offense</u>        | <u>Address</u>           | Reported Date |
|-----------------------|--------------------------|---------------|
| SPC6LH                |                          |               |
| BURGLARY-GARAGE       | 4100 E 35TH AV           | 4/22/2015     |
| BURGLARY-RESIDNTL     | 3900 E 35TH AV           | 4/22/2015     |
| BURGLARY-RESIDNTL     | 3700 E 23RD AV           | 4/25/2015     |
| RAPE-FORCIBLE         |                          | 4/19/2015     |
| VEH-PROWL             | 2700 E 16TH AV           | 4/20/2015     |
| VEH-PROWL             | 2400 E 9TH AV            | 4/20/2015     |
| VEH-PROWL             | E 19TH AV/S RAY ST       | 4/22/2015     |
| VEH-PROWL             | 2700 E 32ND AV           | 4/22/2015     |
| VEH-PROWL             | 2100 E 17TH AV           | 4/23/2015     |
| VEH-PROWL             | E 19TH AV/S MT VERNON DR | 4/24/2015     |
| VEH-PROWL             | 3700 E 32ND AV           | 4/25/2015     |
| VEH-PROWL             | 2100 S FREYA ST          | 4/25/2015     |
| VEH-PROWL             | 2300 E SOUTH ALTAMONT BL | 4/25/2015     |
| VEH-THEFT             | 2200 E GIRARD PL         | 4/24/2015     |
| VEH-THEFT AUTO PARTS  | 2000 E 18TH AV           | 4/21/2015     |
| VEH-THEFT AUTO PARTS  | 4100 E 16TH AV           | 4/22/2015     |
| VEH-THEFT PLATES/TABS | 3500 E 29TH AV           | 4/21/2015     |
| SPC6RW                |                          |               |
| ASSAULT-SUB BDLY HARM | 1300 S GRAND BL          | 4/21/2015     |
| BURGLARY-GARAGE       | 2500 S PERRY ST          | 4/23/2015     |
| SPC6SG                |                          |               |
| BURGLARY-COMMERCIAL   | E PALOUSE HY /S REGAL ST | 4/23/2015     |
| BURGLARY-COMMERCIAL   | E PALOUSE HY /S REGAL ST | 4/23/2015     |