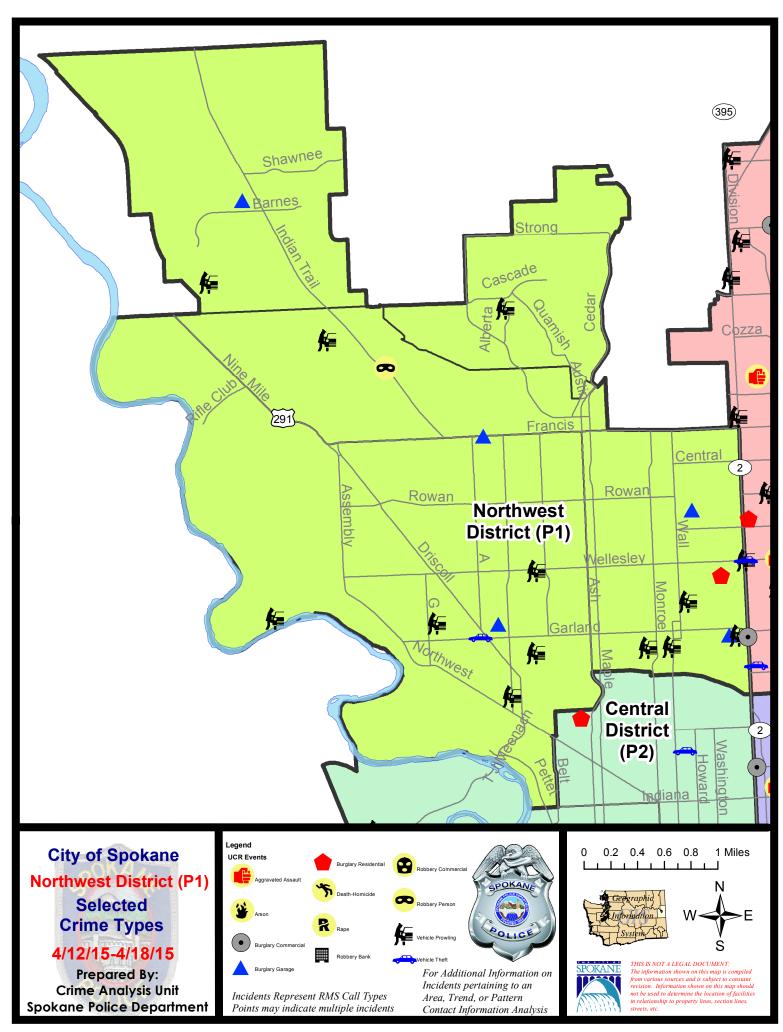

#### **NW - Northwest District (P1)**

#### NW - Northwest District (P1)

| <u>Offense</u>       | Address                      | Reported Date |
|----------------------|------------------------------|---------------|
| SPA1BS               |                              |               |
| BURGLARY-GARAGE      | 2800 W FRANCIS AV            | 4/17/2015     |
| ROBBERY              | 3700 W INDIAN TRAIL RD       | 4/18/2015     |
| VEH-PROWL            | 7500 N VALERIE CT            | 4/12/2015     |
| SPA1FM               |                              |               |
| VEH-PROWL            | 7800 N ALBERTA ST            | 4/18/2015     |
| SPA1IT               |                              |               |
| BURGLARY-GARAGE      | 5400 W BARNES RD             | 4/13/2015     |
| VEH-PROWL            | 8300 N FOREST CT             | 4/18/2015     |
| SPA1NH               |                              |               |
| BURGLARY-COMMERCIAL  | 3800 N DIVISION ST           | 4/16/2015     |
| BURGLARY-FENCED AREA | 4100 N MONROE ST             | 4/13/2015     |
| BURGLARY-GARAGE      | 5300 N STEVENS ST            | 4/12/2015     |
| BURGLARY-GARAGE      | 3800 N NORMANDIE ST          | 4/17/2015     |
| BURGLARY-RESIDNTL    | 200 W AMHERST CT             | 4/16/2015     |
| VEH-PROWL            | 4200 N HOWARD ST             | 4/12/2015     |
| VEH-PROWL            | 3800 N ATLANTIC ST           | 4/12/2015     |
| VEH-PROWL            | 800 W KIERNAN AV             | 4/13/2015     |
| VEH-PROWL            | 1000 W KIERNAN AV            | 4/13/2015     |
| VEH-THEFT AUTO PARTS | 300 W ROWAN AV               | 4/13/2015     |
| VEH-THEFT AUTO PARTS | 1200 W BISMARK AV            | 4/13/2015     |
| SPA1NW               |                              |               |
| BURGLARY-GARAGE      | 2700 W UPTON AV              | 4/12/2015     |
| VEH-PROWL            | 2600 W DALTON AV             | 4/13/2015     |
| VEH-PROWL            | 3400 W LACROSSE AV           | 4/13/2015     |
| VEH-PROWL            | 2300 W WELLESLEY AV          | 4/13/2015     |
| VEH-PROWL            | 4500 N AUBREY L WHITE EAS PK | 4/15/2015     |
| VEH-PROWL            | 2300 W KIERNAN AV            | 4/15/2015     |
| VEH-THEFT            | 2900 W GARLAND AV            | 4/18/2015     |