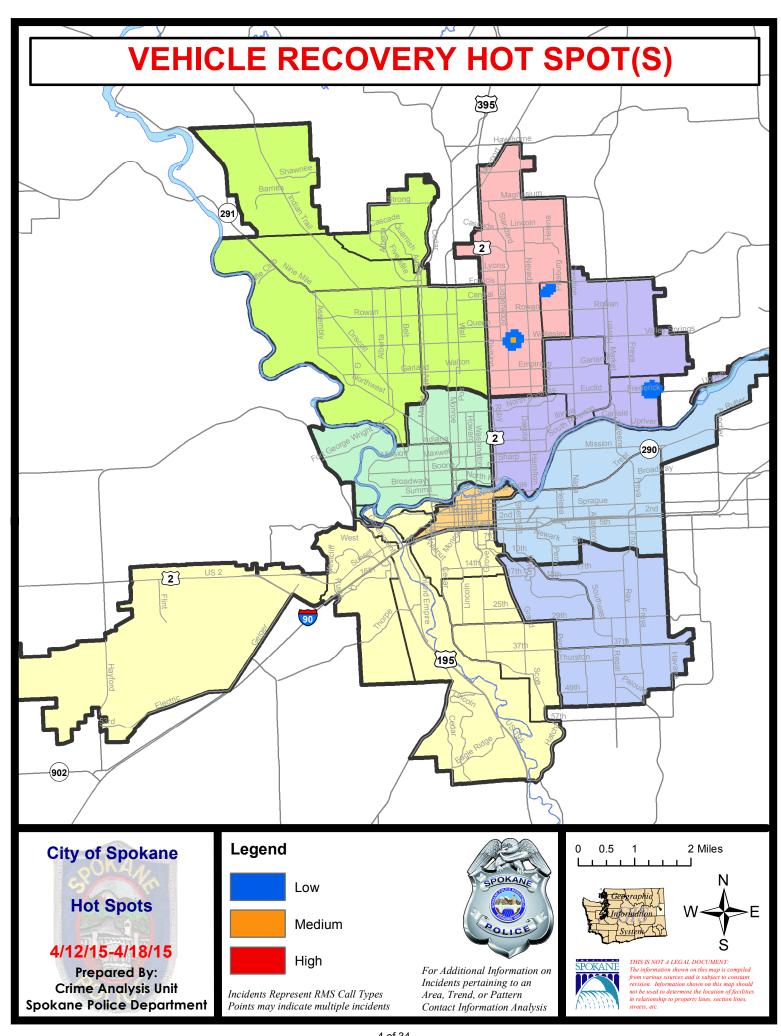

|         |
| Dropared    | by SPD Crime Analysis Offic      | No Mono     | lov April 2   | 0. 2015                                       |             |                      |             |                       |             |         |

Prepared by SPD Crime Analysis Office - Monday, April 20, 2015

With the exception of criminal homicides, this chart represents preliminary counts of the original Police Incident Reports. Full statistical analysis to determine the confidence level of this data has not been performed. In general, the preliminary incident counts are less than the crimes eventually reported on the UCR Crime Report. Further, the % change columns on the preliminary incident count differ from the percentage change on the UCR crime report, sometimes significantly.











# SPOKANE POLICE DEPARTMENT NORTH



## **Police Service Area**

**PSA Commander** 

**Captain Craig Meidl** 

Period Ending: Saturday April 18, 2015

**Northwest District (P1)** 

**Central District (P2)** 

**Neva-Wood District (P3)** 

**Northeast District (P4)** 



#### North Police Service Area (P1, P2, P3 and P4)



#### **Preliminary Incident Counts**

|             |                            | 7           | Day Compa | rison     | 28 E        | ay Compa | rison          | YTE     | ) Comparisc | on      |
|-------------|----------------------------|-------------|-----------|-----------|-------------|----------|----------------|---------|-------------|---------|
| Part 1 Crim | ne Categories              | Current     | Prior     | Percent   | Current     | Prior    | Percent