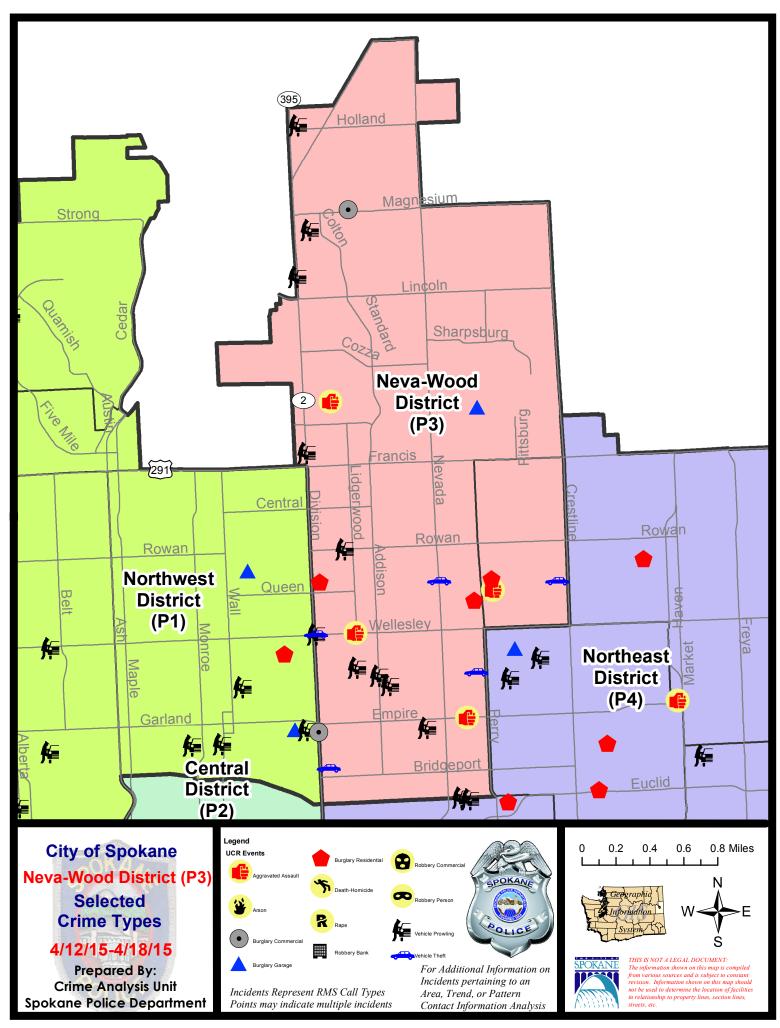

#### NE - Neva-Wood District (P3)

#### NE - Neva-Wood District (P3)

| <u>Offense</u>        | Address                        | Reported Date |
|-----------------------|--------------------------------|---------------|
| SPB3NL                |                                |               |
| ASSAULT-SUB BDLY HARM | N LIDGERWOOD ST/E WELLESLEY AV | 4/12/2015     |
| ASSAULT-SUB BDLY HARM | 1200 E EMPIRE AV               | 4/18/2015     |
| BURGLARY-COMMERCIAL   | 400 E MAGNESIUM RD             | 4/13/2015     |
| BURGLARY-GARAGE       | 6800 N CAPRI LN                | 4/18/2015     |
| BURGLARY-RESIDNTL     | 00 E CROWN AV                  | 4/13/2015     |
| BURGLARY-RESIDNTL     | 1300 E OLYMPIC AV              | 4/18/2015     |
| INTIMIDATION W/WPN    | 7000 N COLTON ST               | 4/16/2015     |
| VEH-PROWL             | 4300 N ADDISON ST              | 4/12/2015     |
| VEH-PROWL             | 00 E MAYFAIR CT                | 4/13/2015     |
| VEH-PROWL             | 1100 E EUCLID AV               | 4/13/2015     |
| VEH-PROWL             | 500 E ROCKWELL AV              | 4/15/2015     |
| VEH-PROWL             | 4700 N DIVISION ST             | 4/15/2015     |
| VEH-PROWL             | 200 E ROWAN AV                 | 4/15/2015     |
| VEH-PROWL             | 6400 N DIVISION ST             | 4/15/2015     |
| VEH-PROWL             | 800 E PROVIDENCE AV            | 4/16/2015     |
| VEH-PROWL             | 9500 N DIVISION ST             | 4/16/2015     |
| VEH-PROWL             | 8100 N DIVISION ST             | 4/17/2015     |
| VEH-PROWL             | 4400 N LIDGERWOOD ST           | 4/18/2015     |
| VEH-THEFT             | 1000 E CROWN AV                | 4/12/2015     |
| VEH-THEFT             | 00 E COURTLAND AV              | 4/15/2015     |
| VEH-THEFT             | 1300 E RICH AV                 | 4/16/2015     |
| VEH-THEFT             | 4700 N DIVISION ST             | 4/17/2015     |
| VEH-THEFT AUTO PARTS  | 600 E FRANCIS AV               | 4/13/2015     |
| VEH-THEFT AUTO PARTS  | E HOLYOKE AV/N PITTSBURG ST    | 4/14/2015     |
| VEH-THEFT-TRAILER     | 8400 N NEVADA ST               | 4/14/2015     |
| VEH-THEFT-TRAILER     | 800 E NORTH AV                 | 4/18/2015     |
| SPB3WH                |                                |               |
| BURGLARY-RESIDNTL     | 1500 E CROWN AV                | 4/14/2015     |
| INTIMIDATION W/WPN    | 1500 E QUEEN AV                | 4/13/2015     |
| VEH-THEFT             | 5100 N MARTIN ST               | 4/14/2015     |