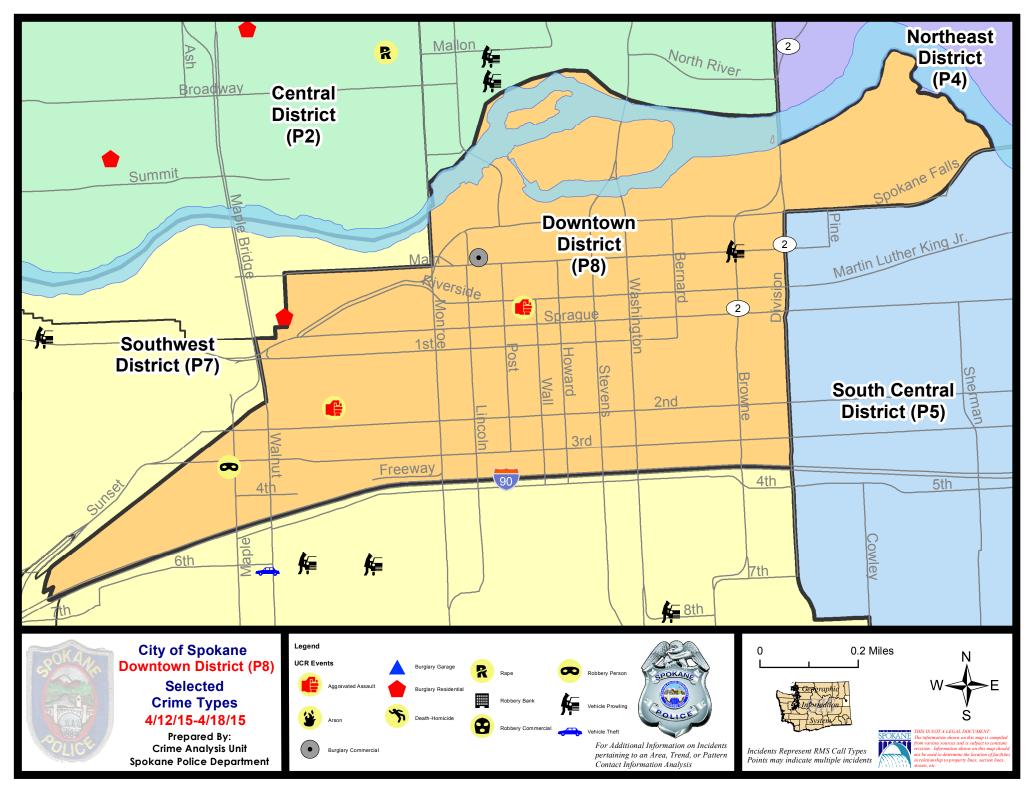

#### Sunday - Saturday

#### 4/12/2015 TO 4/18/2015

#### SW - Downtown District (P8)

| <u>Offense</u>      | <u>Address</u>        | Reported Date |
|---------------------|-----------------------|---------------|
| SPD8RS              |                       |               |
| ASSAULT-WEAPON      | 100 S ADAMS ST        | 4/12/2015     |
| BURGLARY-COMMERCIAL | 800 W MAIN AV         | 4/13/2015     |
| INTIMIDATION W/WPN  | 700 W RIVERSIDE AV    | 4/18/2015     |
| ROBBERY             | 1600 W 3RD AV         | 4/18/2015     |
| VEH-PROWL           | N BROWNE ST/W MAIN AV | 4/12/2015     |