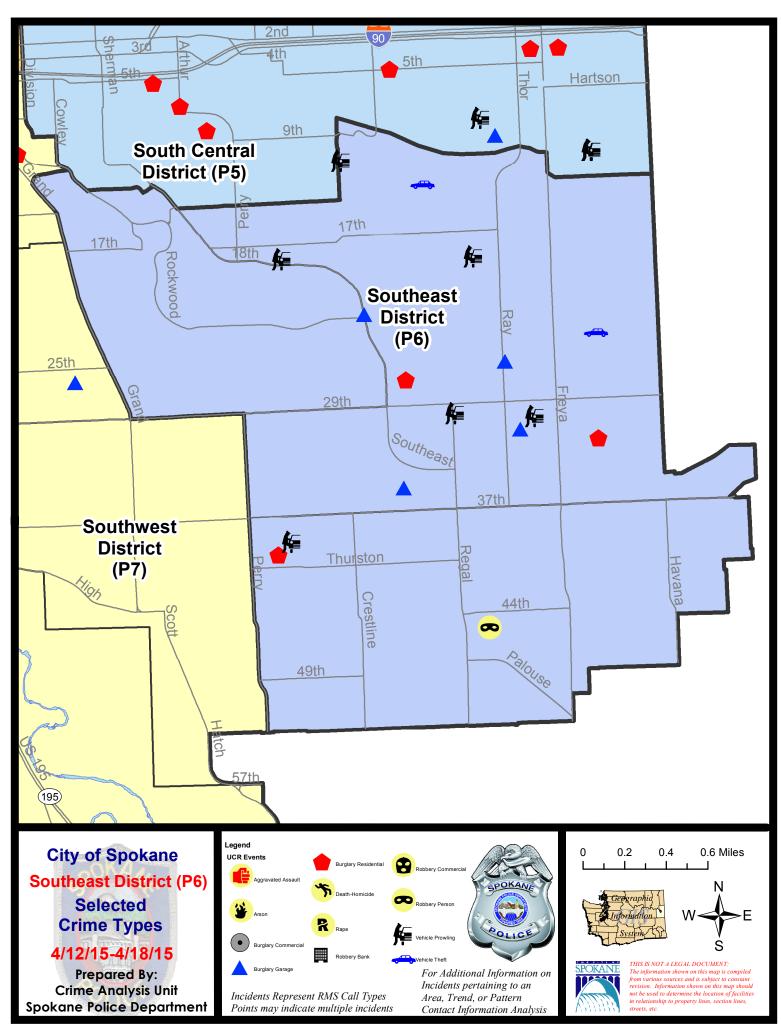

#### **SE - Southeast District (P6)**

#### SE - Southeast District (P6)

| <u>Offense</u>        | <u>Address</u>       | Reported Date |
|-----------------------|----------------------|---------------|
| SPC6LH                |                      |               |
| BURGLARY-FENCED AREA  | 3100 E 27TH AV       | 4/16/2015     |
| BURGLARY-GARAGE       | 3200 E 26TH AV       | 4/13/2015     |
| BURGLARY-GARAGE       | 3500 S COOK ST       | 4/13/2015     |
| BURGLARY-GARAGE       | 2200 S SOUTHEAST BL  | 4/14/2015     |
| BURGLARY-GARAGE       | 3300 E 31ST AV       | 4/16/2015     |
| BURGLARY-RESIDNTL     | 3900 E 32ND AV       | 4/15/2015     |
| BURGLARY-RESIDNTL     | 2600 E 27TH AV       | 4/17/2015     |
| VEH-PROWL             | 1700 E 18TH AV       | 4/15/2015     |
| VEH-PROWL             | 2900 S REGAL ST      | 4/16/2015     |
| VEH-PROWL             | 2100 E 11TH AV       | 4/17/2015     |
| VEH-PROWL             | 3400 E 30TH AV       | 4/18/2015     |
| VEH-PROWL             | E 19TH AV/S FISKE ST | 4/18/2015     |
| VEH-THEFT             | 2700 E 13TH AV       | 4/12/2015     |
| VEH-THEFT             | 3900 E 24TH AV       | 4/18/2015     |
| VEH-THEFT PLATES/TABS | 2200 S SOUTHEAST BL  | 4/15/2015     |
| SPC6SG                |                      |               |
| BURGLARY-RESIDNTL     | 1600 E 40TH AV       | 4/15/2015     |
| ROBBERY               | 4500 S REGAL ST      | 4/16/2015     |
| VEH-PROWL             | 1700 E 39TH AV       | 4/15/2015     |