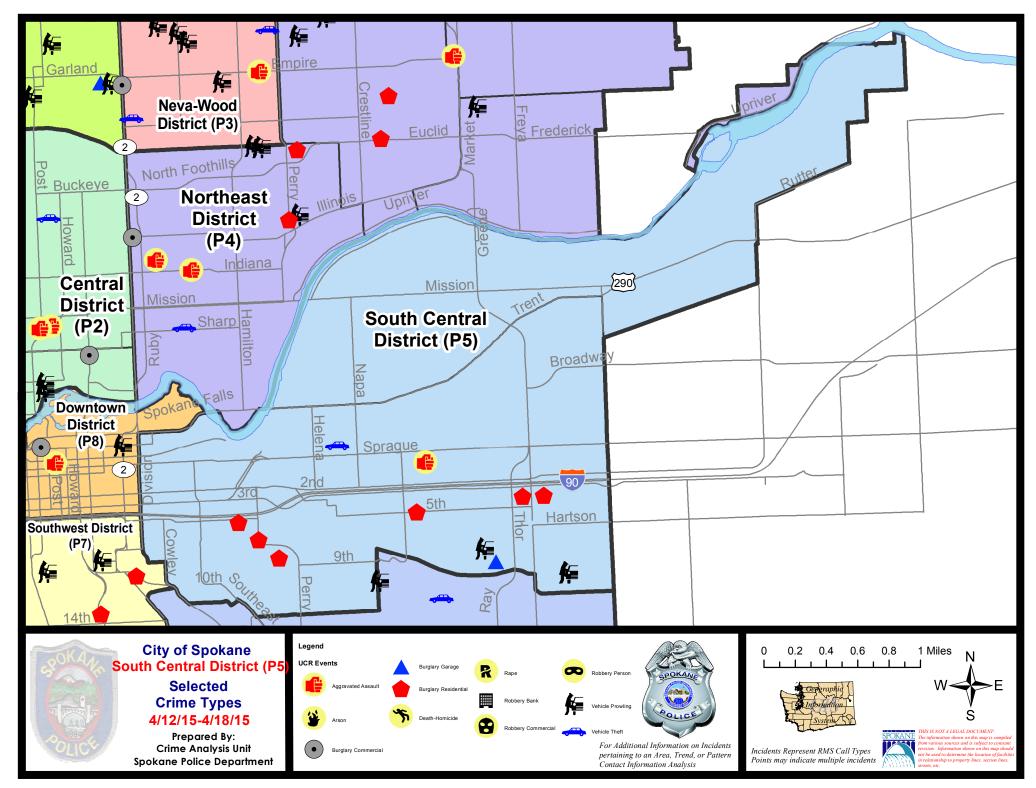

#### **SE - South Central District (P5)**

#### SE - South Central District (P5)

| <u>Offense</u>    | Address             | Reported Date |
|-------------------|---------------------|---------------|
| SPC5EC            |                     |               |
| ASSAULT-WEAPON    | 2600 E 1ST AV       | 4/18/2015     |
| BURGLARY-GARAGE   | 3200 E 10TH AV      | 4/17/2015     |
| BURGLARY-RESIDNTL | 3500 E 4TH AV       | 4/13/2015     |
| BURGLARY-RESIDNTL | 500 S GARFIELD ST   | 4/14/2015     |
| BURGLARY-RESIDNTL | 2500 E 5TH AV       | 4/16/2015     |
| BURGLARY-RESIDNTL | 600 S ARTHUR ST     | 4/16/2015     |
| BURGLARY-RESIDNTL | 3700 E 4TH AV       | 4/17/2015     |
| BURGLARY-RESIDNTL | 800 S IVORY ST      | 4/17/2015     |
| BURGLARY-RESIDNTL | 2600 E 1ST AV       | 4/18/2015     |
| VEH-PROWL         | 3900 E 11TH AV      | 4/17/2015     |
| VEH-PROWL         | 3900 E 11TH AV      | 4/17/2015     |
| VEH-PROWL         | 800 S GREENE ST     | 4/18/2015     |
| VEH-THEFT         | 1800 E RIVERSIDE AV | 4/16/2015     |