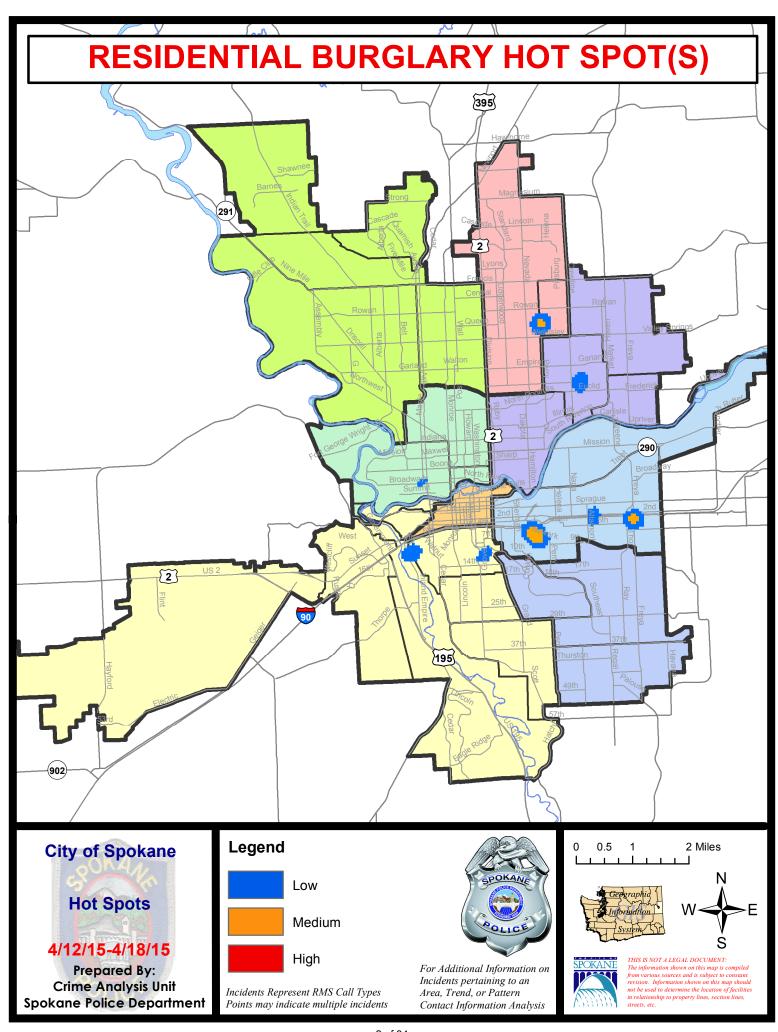

|         |
| Dropared    | by SPD Crime Analysis Offic      | No Mono     | lov April 2   | 0. 2015                                       |             |                      |             |                       |             |         |

Prepared by SPD Crime Analysis Office - Monday, April 20, 2015

With the exception of criminal homicides, this chart represents preliminary counts of the original Police Incident Reports. Full statistical analysis to determine the confidence level of this data has not been performed. In general, the preliminary incident counts are less than the crimes eventually reported on the UCR Crime Report. Further, the % change columns on the preliminary incident count differ from the percentage change on the UCR crime report, sometimes significantly.











# SPOKANE POLICE DEPARTMENT NORTH



## **Police Service Area**

**PSA Commander** 

**Captain Craig Meidl** 

Period Ending: Saturday April 18, 2015

**Northwest District (P1)** 

**Central District (P2)** 

**Neva-Wood District (P3)** 

**Northeast District (P4)** 



#### North Police Service Area (P1, P2, P3 and P4)



#### **Preliminary Incident Counts**

|             |                            | 7           | Day Compa | rison     | 28 E        | ay Compa | rison          | YTE     | ) Comparisc | on      |
|-------------|----------------------------|-------------|-----------|-----------|-------------|----------|----------------|---------|-------------|---------|
| Part 1 Crim | ne Categories              | Current     | Prior     | Percent   | Current     | Prior    | Per