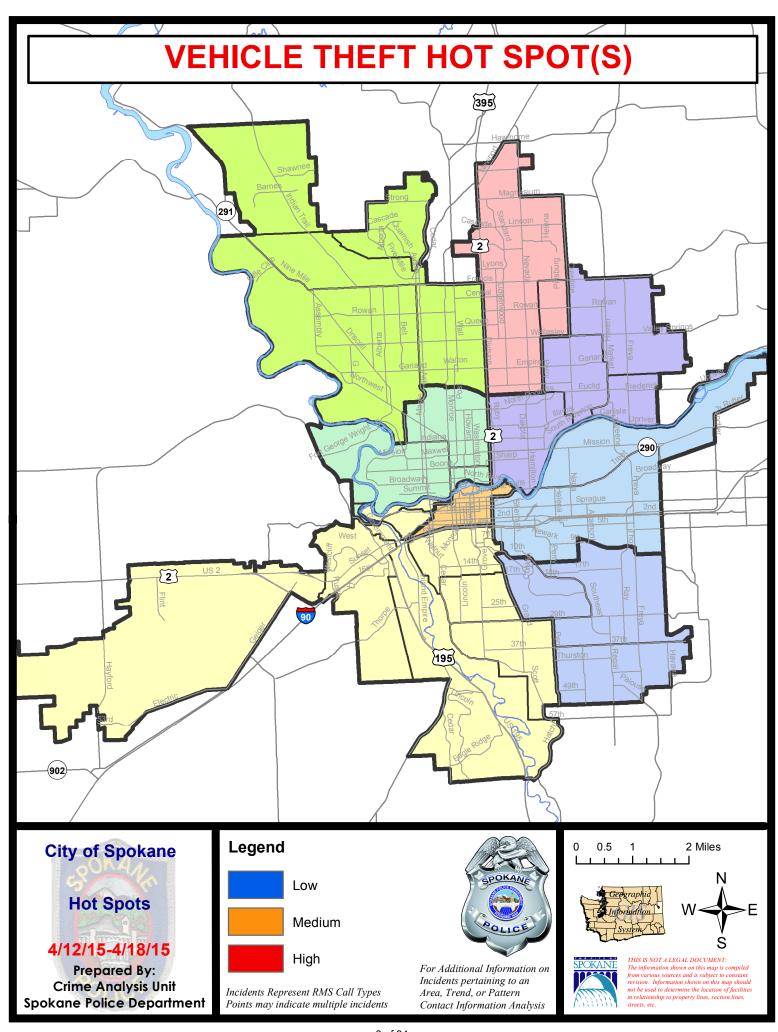

|         |
| Dropared    | by SPD Crime Analysis Offic      | No Mono     | lov April 2   | 0. 2015                                       |             |                      |             |                       |             |         |

Prepared by SPD Crime Analysis Office - Monday, April 20, 2015

With the exception of criminal homicides, this chart represents preliminary counts of the original Police Incident Reports. Full statistical analysis to determine the confidence level of this data has not been performed. In general, the preliminary incident counts are less than the crimes eventually reported on the UCR Crime Report. Further, the % change columns on the preliminary incident count differ from the percentage change on the UCR crime report, sometimes significantly.











# SPOKANE POLICE DEPARTMENT NORTH



## **Police Service Area**

**PSA Commander** 

**Captain Craig Meidl** 

Period Ending: Saturday April 18, 2015

**Northwest District (P1)** 

**Central District (P2)** 

**Neva-Wood District (P3)** 

**Northeast District (P4)** 



#### North Police Service Area (P1, P2, P3 and P4)



#### **Preliminary Incident Counts**

|             |                            | 7           | Day Compa | rison     | 28 E        | ay Compa | rison          | YTE     | ) Comparisc | on      |
|-------------|----------------------------|-------------|-----------|-----------|-------------|----------|----------------|---------|-------------|---------|
| Part 1 Crim | ne Categories              | Current     | Prior     | Percent   | Current     | Prior    | Perce