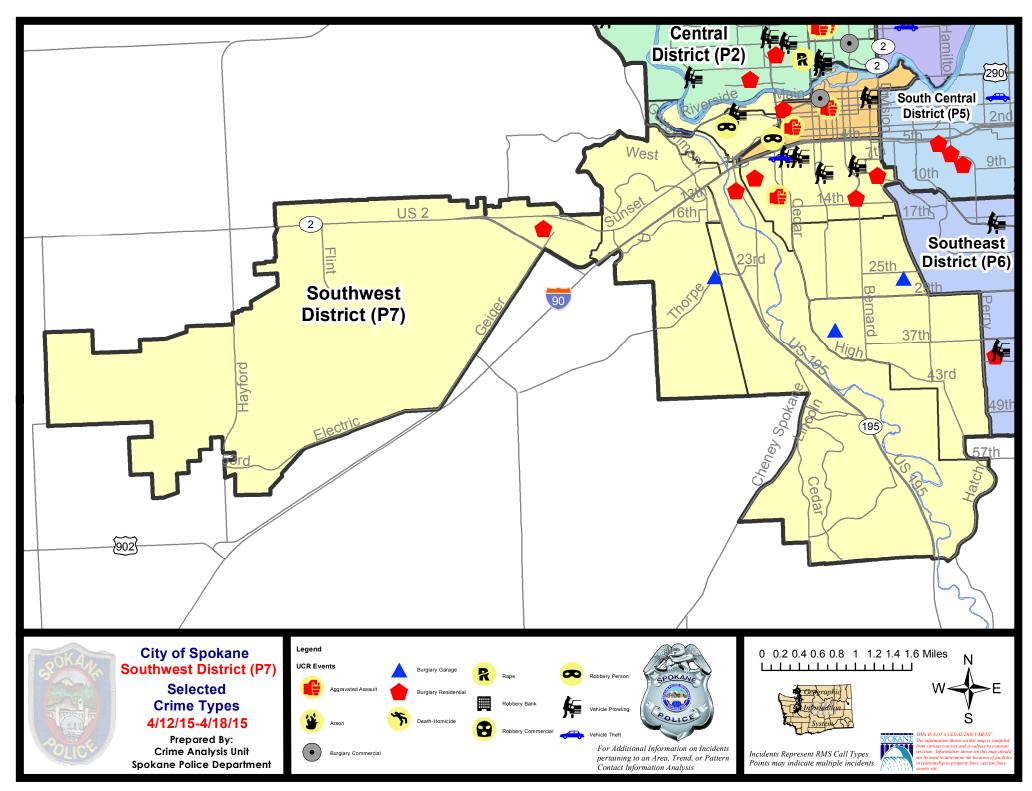

#### **SW - Southwest District (P7)**

#### **Preliminary Incident Counts**

|             |                            | 7                                            | Day Compa | rison                                          | 28 D        | ay Compa                                 | rison       | YTE                  | ) Compariso           | on      |
|-------------|----------------------------|----------------------------------------------|-----------|------------------------------------------------|-------------|------------------------------------------|-------------|----------------------|-----------------------|---------|
| Part 1 Crim | ne Categories              | Current                                      | Prior     | Percent                                        | Current     | Prior                                    | Percent     | Current              | Prior                 | Percent |
| Violent     | Criminal Homicide          | 0                                            | 0         |                                                | 0           | 0                                        |             | 0                    | 0                     |         |
|             | Rape                       | 0                                            | 1         |                                                | 2           | 2                                        | 0.00%       | 5                    | 1                     | 400.00% |
|             | Robbery - Commercial       | 0                                            | 0         |                                                | 0           | 0                                        |             | 0                    | 1                     |         |
|             | Robbery - Person           | 1                                            | 0         |                                                | 3           | 2                                        | 50.00%      | 10                   | 10                    | 0.00%   |
|             | Aggravated Assault - NonDV | 0                                            | 1         |                                                | 3           | 3                                        | 0.00%       | 12                   | 10                    | 20.00%  |
|             | Aggravated Assault - DV    | 1                                            | 0         |                                                | 3           | 0                                        |             | 9                    | 7                     | 28.57%  |
|             |                            |                                              |           |                                                |             |                                          |             |                      |                       |         |
|             | Violent Total:             | 2                                            | 2         | 0.00%                                          | 11          | 7                                        | 57.14%      | 36                   | 29                    | 24.14%  |
| Property    | Burglary Residence         | 6                                            | 0         |                                                | 12          | 9                                        | 33.33%      | 39                   | 46                    | -15.22% |
|             | Burglary Garage            | 3                                            | 4         | -25.00%                                        | 11          | 8                                        | 37.50%      | 24                   | 24                    | 0.00%   |
|             | Burglary Commercial        | 0                                            | 1         |                                                | 1           | 4                                        | -75.00%     | 14                   | 14                    | 0.00%   |
|             | Larceny                    | 14                                           | 23        | -39.13%                                        | 82          | 82                                       | 0.00%       | 308                  | 332                   | -7.23%  |
|             | Vehicle Theft              | 1                                            | 6         | -83.33%                                        | 16          | 11                                       | 45.45%      | 47                   | 65                    | -27.69% |
|             | Arson                      | 0                                            | 0         |                                                | 0           | 0                                        |             | 2                    | 0                     |         |
|             | Property Total:            | 24                                           | 34        | -29.41%                                        | 122         | 114                                      | 7.02%       | 434                  | 481                   | -9.77%  |
|             |                            |                                              |           |                                                |             |                                          |             |                      |                       |         |
| Preliminar  | ry Part 1 Crime Totals:    | 26                                           | 36        | -27.78%                                        | 133         | 121                                      | 9.92%       | 470                  | 510                   | -7.84%  |
|             | Cur                        | Current 7 Day Period: Current 28 Day Period: |           | 4/12/2015 - 4/18/2015<br>3/22/2015 - 4/18/2015 |             | Prior 7 Day Period: Prior 28 Day Period: |             | 4/5/2015 - 4/11/2015 |                       |         |
|             | Cur                        |                                              |           |                                                |             |                                          |             | 2/22/2               | 2/22/2015 - 3/21/2015 |         |
|             | Cur                        | rent YTD P                                   | eriod:    | 1/1/2015                                       | - 4/18/2015 | Prior `                                  | YTD Period: | 1/1/2                | 2014 - 4/18           | 3/2014  |

#### SW - Southwest District (P7)

| <u>Offense</u>    | Address                 | Reported Date |
|-------------------|-------------------------|---------------|
| SPD7BA            |                         |               |
| ROBBERY           | 2300 W PACIFIC AV       | 4/13/2015     |
| VEH-PROWL         | 2100 W RIVERSIDE AV     | 4/14/2015     |
| SPD7CH            |                         |               |
| ASSAULT-WEAPON    | 1200 S MAPLE ST         | 4/14/2015     |
| BURGLARY-RESIDNTL | 00 W ROCKWOOD BL        | 4/12/2015     |
| BURGLARY-RESIDNTL | 1900 W 9TH AV           | 4/14/2015     |
| BURGLARY-RESIDNTL | 1300 S GROVE ST         | 4/15/2015     |
| VEH-PROWL         | 300 W 8TH AV            | 4/14/2015     |
| VEH-PROWL         | 1200 W 6TH AV           | 4/16/2015     |
| VEH-PROWL         | 800 S LINCOLN ST        | 4/16/2015     |
| VEH-PROWL         | 1400 W 6TH AV           | 4/18/2015     |
| VEH-THEFT         | 600 S WALNUT ST         | 4/14/2015     |
| SPD7CS            |                         |               |
| BURGLARY-GARAGE   | 900 W 33RD AV           | 4/13/2015     |
| SPD7GT            |                         |               |
| BURGLARY-GARAGE   | 2600 W WESTWOOD LN      | 4/16/2015     |
| SPD7LC            |                         |               |
| BURGLARY-RESIDNTL | 1100 S COEUR D ALENE ST | 4/12/2015     |
| SPD7MC            |                         |               |
| BURGLARY-GARAGE   | 2600 S MANITO BL        | 4/17/2015     |
| SPD7PV            |                         |               |
| BURGLARY-RESIDNTL | 00 N CEDAR ST           | 4/13/2015     |
| SPD7WP            |                         |               |
| BURGLARY-RESIDNTL | 1600 S LEWIS ST         | 4/15/2015     |