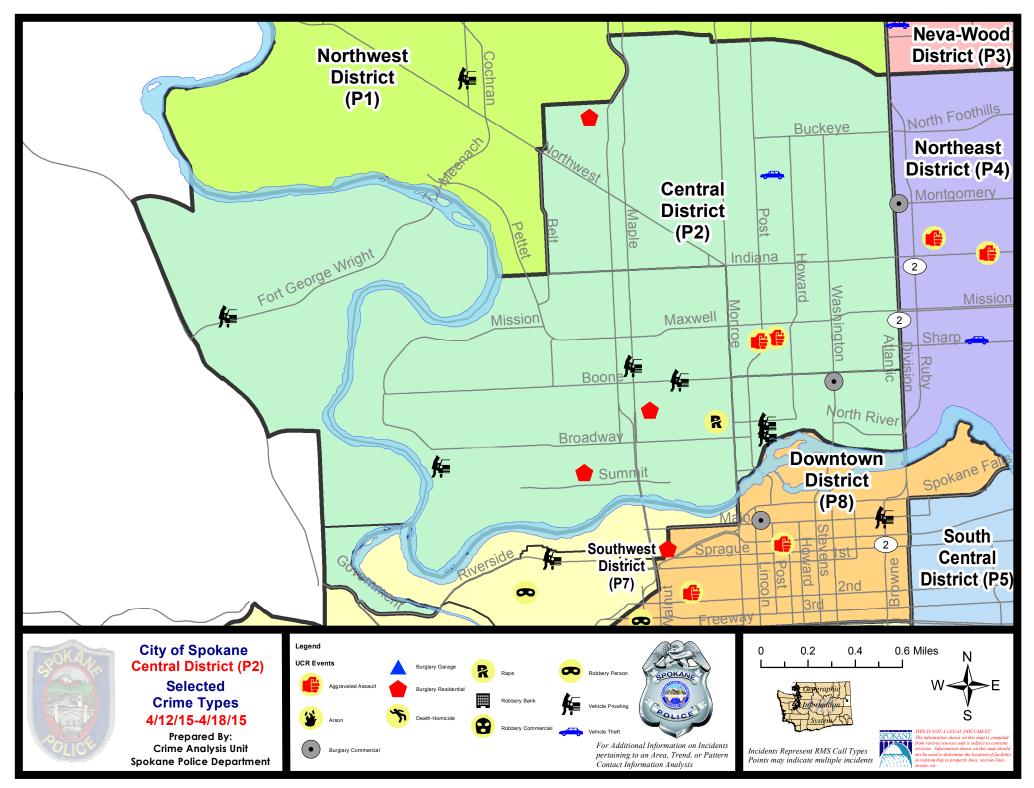

#### **NW - Central District (P2)**

#### NW Central District (P2)

| <u>Offense</u>        | Address                      | Reported Date |
|-----------------------|------------------------------|---------------|
| SPA2EG                |                              |               |
| ASSAULT-SUB BDLY HARM | 1400 N WALL ST               | 4/13/2015     |
| ASSAULT-SUB BDLY HARM | 800 W SINTO AV               | 4/16/2015     |
| BURGLARY-RESIDNTL     | 1800 W CLEVELAND AV          | 4/15/2015     |
| VEH-THEFT             | 700 W JACKSON AV             | 4/17/2015     |
| VEH-THEFT AUTO PARTS  | 2400 N DIVISION ST           | 4/13/2015     |
| VEH-THEFT AUTO PARTS  | 2400 N DIVISION ST           | 4/17/2015     |
| VEH-THEFT AUTO PARTS  | 2400 N DIVISION ST           | 4/18/2015     |
| SPA2RS                |                              |               |
| BURGLARY-COMMERCIAL   | 1100 N WASHINGTON ST         | 4/14/2015     |
| VEH-PROWL             | 800 N POST ST                | 4/12/2015     |
| VEH-PROWL             | 800 W BROADWAY AV            | 4/12/2015     |
| SPA2WC                |                              |               |
| BURGLARY-RESIDNTL     | 600 N ELM ST                 | 4/12/2015     |
| BURGLARY-RESIDNTL     | 1500 W DEAN AV               | 4/13/2015     |
| RAPE-FORCIBLE         |                              | 4/13/2015     |
| VEH-PROWL             | 1300 N MAPLE ST              | 4/14/2015     |
| VEH-PROWL             | 1300 W BOONE AV              | 4/14/2015     |
| VEH-PROWL             | W COLLEGE AV/N SUMMIT BL     | 4/16/2015     |
| VEH-THEFT PLATES/TABS | 1800 W BOONE AV              | 4/17/2015     |
| SPA2WH                |                              |               |
| VEH-PROWL             | 4100 W FORT GEORGE WRIGHT DR | 4/16/2015     |