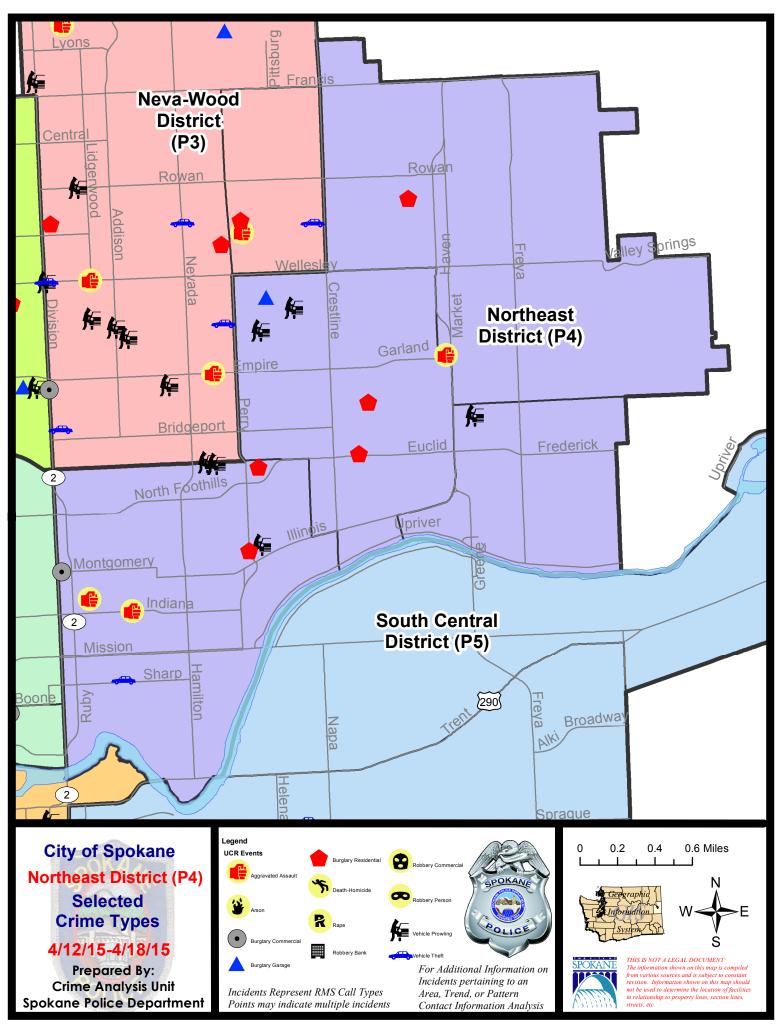

#### **NE - Northeast District (P4)**

#### <u>Sunday - Saturday</u>

NE - Northeast District (P4)

#### 4/12/2015 TO 4/18/2015

| <u>Offense</u>        | <u>Address</u>       | Reported Date |
|-----------------------|----------------------|---------------|
| SPB4BE                |                      |               |
| BURGLARY-FENCED AREA  | 1400 E RICH AV       | 4/13/2015     |
| BURGLARY-GARAGE       | 1600 E HEROY AV      | 4/13/2015     |
| BURGLARY-RESIDNTL     | 2300 E EUCLID AV     | 4/13/2015     |
| BURGLARY-RESIDNTL     | 2400 E GLASS AV      | 4/16/2015     |
| VEH-PROWL             | 1600 E ROCKWELL AV   | 4/13/2015     |
| VEH-PROWL             | 1800 E LONGFELLOW AV | 4/17/2015     |
| VEH-THEFT AUTO PARTS  | 3700 N COOK ST       | 4/14/2015     |
| SPB4HI                |                      |               |
| ASSAULT-SUB BDLY HARM | 3900 N MARKET ST     | 4/12/2015     |
| BURGLARY-FENCED AREA  | 2900 E WABASH AV     | 4/12/2015     |
| BURGLARY-FENCED AREA  | 5200 N MARKET ST     | 4/15/2015     |
| BURGLARY-FENCED AREA  | 3000 E WABASH AV     | 4/15/2015     |
| BURGLARY-RESIDNTL     | 2800 E EVERETT AV    | 4/12/2015     |
| VEH-THEFT AUTO PARTS  | 4300 E ROWAN AV      | 4/17/2015     |
| SPB4LO                |                      |               |
| ASSAULT-WEAPON        | 500 E INDIANA AV     | 4/13/2015     |
| ASSAULT-WEAPON        | 200 E BALDWIN AV     | 4/16/2015     |
| BURGLARY-COMMERCIAL   | 00 E MONTGOMERY AV   | 4/14/2015     |
| BURGLARY-FENCED AREA  | 1700 E FAIRVIEW AV   | 4/13/2015     |
| BURGLARY-FENCED AREA  | 1700 E FAIRVIEW AV   | 4/14/2015     |
| BURGLARY-RESIDNTL     | 2400 N PERRY ST      | 4/15/2015     |
| BURGLARY-RESIDNTL     | 3000 N HOGAN ST      | 4/17/2015     |
| VEH-PROWL             | 2400 N HOGAN ST      | 4/16/2015     |
| VEH-PROWL             | 1200 E EUCLID AV     | 4/18/2015     |
| VEH-THEFT             | 400 E SHARP AV       | 4/12/2015     |
| SPB4MI                |                      |               |
| VEH-PROWL             | 3200 E COURTLAND AV  | 4/16/2015     |