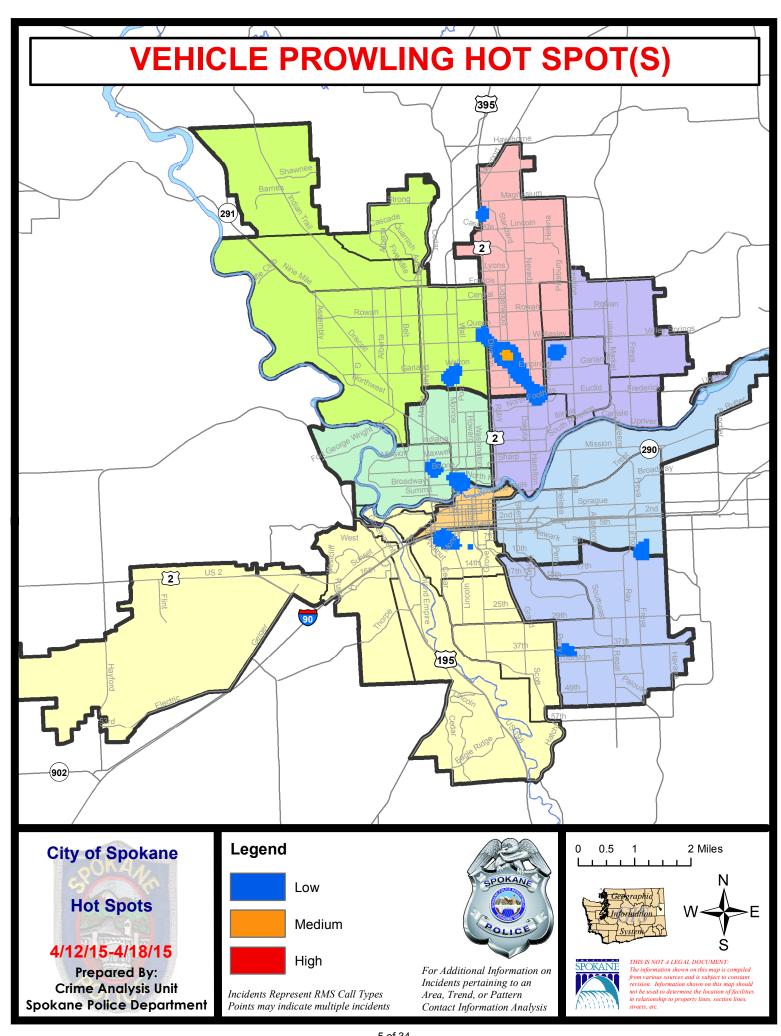

|         |
| Dropared    | by SPD Crime Analysis Offic      | No Mono     | lov April 2   | 0. 2015                                       |             |                      |             |                       |             |         |

Prepared by SPD Crime Analysis Office - Monday, April 20, 2015

With the exception of criminal homicides, this chart represents preliminary counts of the original Police Incident Reports. Full statistical analysis to determine the confidence level of this data has not been performed. In general, the preliminary incident counts are less than the crimes eventually reported on the UCR Crime Report. Further, the % change columns on the preliminary incident count differ from the percentage change on the UCR crime report, sometimes significantly.











# SPOKANE POLICE DEPARTMENT NORTH



## **Police Service Area**

**PSA Commander** 

**Captain Craig Meidl** 

Period Ending: Saturday April 18, 2015

**Northwest District (P1)** 

**Central District (P2)** 

**Neva-Wood District (P3)** 

**Northeast District (P4)** 



#### North Police Service Area (P1, P2, P3 and P4)



#### **Preliminary Incident Counts**

|             |                            | 7           | Day Compa | rison     | 28 E        | ay Compa | rison          | YTE     | ) Comparisc | on      |
|-------------|----------------------------|-------------|-----------|-----------|-------------|----------|----------------|---------|-------------|---------|
| Part 1 Crim | ne Categories              | Current     | Prior     | Percent   | Current     | Prior    | Percent