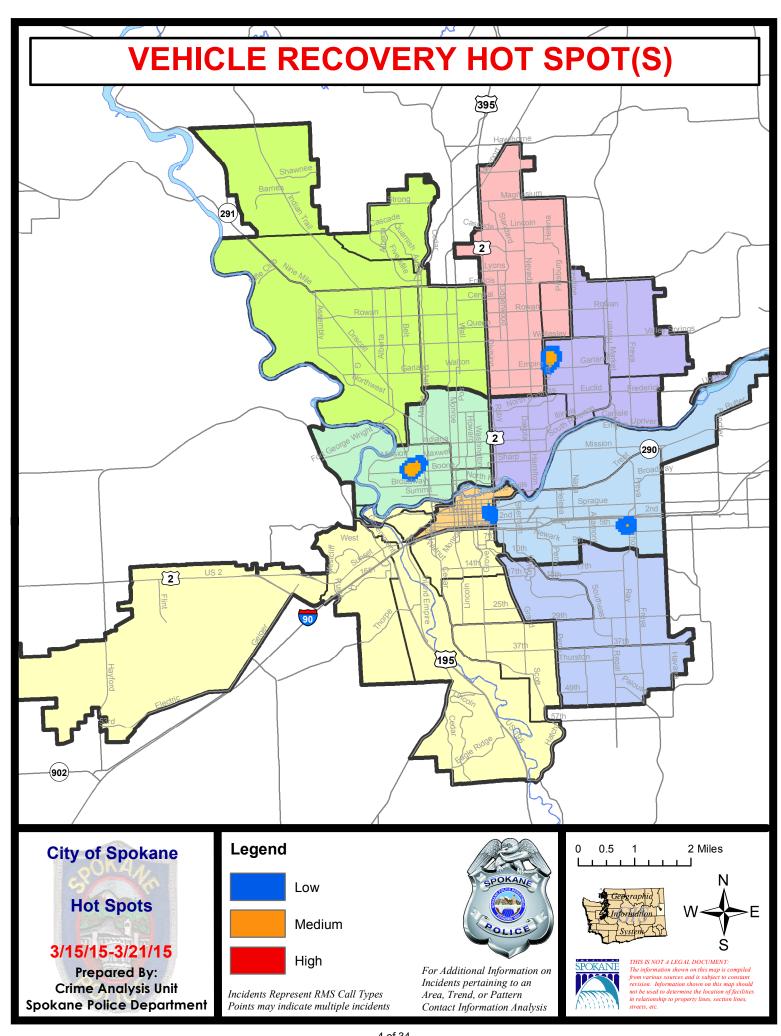

# NW - Northwest District (P1)

| <u>Offense</u>       | Address              | Reported Date |
|----------------------|----------------------|---------------|
| SPA1BS               |                      |               |
| BURGLARY-GARAGE      | 6700 N WINSTON DR    | 3/18/2015     |
| VEH-THEFT            | 3000 W ROSEWOOD AV   | 3/19/2015     |
| SPA1IT               |                      |               |
| VEH-PROWL            | 5400 W BARNES RD     | 3/20/2015     |
| VEH-PROWL            | 5400 W BARNES RD     | 3/20/2015     |
| SPA1NH               |                      |               |
| BURGLARY-COMMERCIAL  | 3800 N MONROE ST     | 3/18/2015     |
| BURGLARY-COMMERCIAL  | 3900 N LINCOLN ST    | 3/19/2015     |
| BURGLARY-FENCED AREA | 5700 N WALL ST       | 3/16/2015     |
| BURGLARY-GARAGE      | 5600 N POST ST       | 3/15/2015     |
| BURGLARY-RESIDNTL    | 1400 W COURTLAND AV  | 3/18/2015     |
| BURGLARY-RESIDNTL    | 1300 W PROVIDENCE AV | 3/19/2015     |
| VEH-THEFT-TRAILER    | 1200 W COLUMBIA AV   | 3/16/2015     |
| <u>SPA1NW</u>        |                      |               |
| BURGLARY-GARAGE      | 2500 W CROWN AV      | 3/19/2015     |
| BURGLARY-RESIDNTL    | 2300 W EVERETT AV    | 3/17/2015     |
| BURGLARY-RESIDNTL    | 2600 W OLYMPIC AV    | 3/18/2015     |
| BURGLARY-RESIDNTL    | 2700 W OLYMPIC AV    | 3/20/2015     |
| VEH-PROWL            | 2300 W FAIRVIEW AV   | 3/15/2015     |
| VEH-PROWL            | 3400 N AUDUBON ST    | 3/16/2015     |
| VEH-PROWL            | 2700 W ROWAN AV      | 3/17/2015     |
| VEH-PROWL            | 3300 N LINDEKE ST    | 3/17/2015     |
| VEH-PROWL            | 5700 N SUTHERLIN ST  | 3/19/2015     |
| VEH-PROWL            | 3000 W NORTHWEST BL  | 3/21/2015     |
| VEH-THEFT            | 2300 W KIERNAN AV    | 3/15/2015     |
| VEH-THEFT AUTO PARTS | 5800 N OAK ST        | 3/17/2015     |

# NW Central District (P2)

| <u>Offense</u>        | <u>Address</u>            | Reported Date |
|-----------------------|---------------------------|---------------|
| SPA2EG                |                           |               |
| BURGLARY-FENCED AREA  | 1200 N LINCOLN ST         | 3/18/2015     |
| BURGLARY-GARAGE       | 1500 W CLEVELAND AV       | 3/15/2015     |
| BURGLARY-GARAGE       | 2600 N NORMANDIE ST       | 3/18/2015     |
| BURGLARY-RESIDNTL     | 1100 W CHELAN AV          | 3/17/2015     |
| BURGLARY-RESIDNTL     | 1200 W CHELAN AV          | 3/17/2015     |
| BURGLARY-RESIDNTL     | 2800 N ADAMS ST           | 3/20/2015     |
| VEH-PROWL             | W BOONE AV/N STEVENS ST   | 3/15/2015     |
| VEH-PROWL             | N LINCOLN ST/W SHANNON AV | 3/16/2015     |
| VEH-PROWL             | 800 W CARLISLE AV         | 3/17/2015     |
| VEH-PROWL             | 1500 N WALL ST            | 3/17/2015     |
| VEH-THEFT             | N NORMANDIE ST/W YORK AV  | 3/20/2015     |
| SPA2WC                |                           |               |
| ASSAULT-SUB BDLY HARM | 2200 W DEAN AV            | 3/16/2015     |
| ASSAULT-WEAPON        | 1400 N MADISON ST         | 3/21/2015     |
| ASSAULT-WEAPON        | 2000 W BROADWAY AV        | 3/21/2015     |
| BURGLARY-FENCED AREA  | 1300 W MALLON AV          | 3/21/2015     |
| BURGLARY-RESIDNTL     | 1600 N ADAMS ST           | 3/19/2015     |
| RAPE-FORCIBLE         |                           | 3/21/2015     |
| ROBBERY               | W BOONE AV/N OAK ST       | 3/17/2015     |
| VEH-PROWL             | 1800 W MISSION AV         | 3/21/2015     |
| VEH-THEFT             | 1400 N SHERWOOD ST        | 3/18/2015     |
| VEH-THEFT             | 1300 W NORA AV            | 3/20/2015     |

# 3/15/2015 TO 3/21/2015

| <u>Offense</u>        | <u>Address</u>                | Reported Date |
|-----------------------|-------------------------------|---------------|
| SPB3NL                |                               |               |
| ASSAULT-SUB BDLY HARM | N ADDISON ST/E WELLESLEY AV   | 3/17/2015     |
| ASSAULT-SUB BDLY HARM | 5600 N LIDGERWOOD ST          | 3/20/2015     |
| BURGLARY-COMMERCIAL   | 6400 N DIVISION ST            | 3/19/2015     |
| BURGLARY-COMMERCIAL   | 9100 N NEWPORT HY             | 3/19/2015     |
| BURGLARY-FENCED AREA  | 600 E CENTRAL AV              | 3/20/2015     |
| BURGLARY-FENCED AREA  | 1600 E FRANCIS AV             | 3/21/2015     |
| BURGLARY-GARAGE       | 1200 E LYONS AV               | 3/16/2015     |
| BURGLARY-GARAGE       | N PERRY ST/E QUEEN AV         | 3/17/2015     |
| BURGLARY-RESIDNTL     | 400 E GLASS AV                | 3/16/2015     |
| BURGLARY-RESIDNTL     | 7000 N WISCOMB ST             | 3/17/2015     |
| BURGLARY-RESIDNTL     | 5600 N PERRY ST               | 3/17/2015     |
| BURGLARY-RESIDNTL     | 1100 E QUEEN AV               | 3/18/2015     |
| BURGLARY-RESIDNTL     | 7500 N WISCOMB DR             | 3/20/2015     |
| RAPE-FORCIBLE         |                               | 3/19/2015     |
| VEH-PROWL             | 4700 N DIVISION ST            | 3/15/2015     |
| VEH-PROWL             | 6100 N STANDARD ST            | 3/15/2015     |
| VEH-PROWL             | 9200 N COLTON ST              | 3/16/2015     |
| VEH-PROWL             | 400 E MAGNESIUM RD            | 3/16/2015     |
| VEH-PROWL             | 400 E MAGNESIUM RD            | 3/16/2015     |
| VEH-PROWL             | 500 E PRINCETON AV            | 3/16/2015     |
| VEH-PROWL             | 7000 N COLTON ST              | 3/17/2015     |
| VEH-PROWL             | 7700 N DIVISION ST            | 3/18/2015     |
| VEH-PROWL             | 100 E COURTLAND AV            | 3/18/2015     |
| VEH-PROWL             | 7000 N COLTON ST              | 3/18/2015     |
| VEH-PROWL             | 7100 N DIVISION ST            | 3/18/2015     |
| VEH-PROWL             | 7100 N DIVISION ST            | 3/18/2015     |
| VEH-PROWL             | 8000 N DIVISION ST            | 3/19/2015     |
| VEH-PROWL             | 4700 N DIVISION ST            | 3/19/2015     |
| VEH-PROWL             | 5800 N DIVISION ST            | 3/21/2015     |
| VEH-PROWL             | N CINCINNATI ST/E ROSEWOOD AV | 3/21/2015     |
| VEH-THEFT             | 1700 E LINCOLN RD             | 3/15/2015     |
| VEH-THEFT             | 1000 E SHARPSBURG AV          | 3/18/2015     |
| VEH-THEFT             | 1000 E WALTON AV              | 3/19/2015     |
| VEH-THEFT PLATES/TABS | 800 E COZZA DR                | 3/16/2015     |
| VEH-THEFT PLATES/TABS | 8400 N NEVADA ST              | 3/20/2015     |
| SPB3WH                |                               |               |
| VEH-THEFT             | 1800 E WABASH AV              | 3/16/2015     |

# NE - Northeast District (P4)

| <u>Offense</u>        | <u>Address</u>           | Reported Date |
|-----------------------|--------------------------|---------------|
| SPB4BE                |                          |               |
| BURGLARY-RESIDNTL     | 2900 E BRIDGEPORT AV     | 3/15/2015     |
| VEH-PROWL             | 2900 N STONE ST          | 3/20/2015     |
| VEH-THEFT-TRAILER     | 1500 E GLASS AV          | 3/19/2015     |
| SPB4HI                |                          |               |
| VEH-PROWL             | 6400 N LEE ST            | 3/15/2015     |
| VEH-PROWL             | E DIAMOND AV/N REGAL ST  | 3/16/2015     |
| VEH-PROWL             | 2900 E DIAMOND AV        | 3/18/2015     |
| VEH-THEFT PLATES/TABS | 3600 E CROWN AV          | 3/18/2015     |
| SPB4LO                |                          |               |
| BURGLARY-COMMERCIAL   | 100 E MISSION AV         | 3/18/2015     |
| BURGLARY-RESIDNTL     | 200 E SINTO AV           | 3/20/2015     |
| BURGLARY-RESIDNTL     | 200 E BALDWIN AV         | 3/21/2015     |
| BURGLARY-RESIDNTL     | 300 E INDIANA AV         | 3/21/2015     |
| ROBBERY               | 500 E NORTH FOOTHILLS DR | 3/17/2015     |
| VEH-PROWL             | 800 E SHARP AV           | 3/15/2015     |
| VEH-PROWL             | 400 E BALDWIN AV         | 3/18/2015     |
| VEH-PROWL             | 2800 N MAYFAIR ST        | 3/19/2015     |
| VEH-PROWL             | N ASTOR ST/E SINTO AV    | 3/21/2015     |
| VEH-THEFT             | 1500 E ILLINOIS AV       | 3/20/2015     |
| SPB4MI                |                          |               |
| VEH-PROWL             | 3700 E LIBERTY AV        | 3/18/2015     |
| VEH-THEFT             | 2500 N HAVEN ST          | 3/16/2015     |

# SE - South Central District (P5)

| <u>Offense</u>       | Address                | Reported Date |
|----------------------|------------------------|---------------|
| SPC5EC               |                        |               |
| BURGLARY-COMMERCIAL  | 100 N HELENA ST        | 3/20/2015     |
| BURGLARY-FENCED AREA | 2600 E HARTSON AV      | 3/15/2015     |
| BURGLARY-FENCED AREA | 400 N HAVANA ST        | 3/16/2015     |
| BURGLARY-FENCED AREA | 100 N ERIE ST          | 3/18/2015     |
| BURGLARY-RESIDNTL    | 600 S RICHARD ALLEN CT | 3/18/2015     |
| BURGLARY-RESIDNTL    | 700 S GARFIELD ST      | 3/19/2015     |
| DEATH-HOMICIDE       | E 7TH AV/S HELENA ST   | 3/19/2015     |
| RAPE-FORCIBLE        |                        | 3/20/2015     |
| ROBBERY              | 2600 E 6TH AV          | 3/21/2015     |
| VEH-PROWL            | 300 E 8TH AV           | 3/15/2015     |
| VEH-PROWL            | 1200 E SPRAGUE AV      | 3/17/2015     |
| VEH-PROWL            | 300 E 3RD AV           | 3/21/2015     |
| VEH-THEFT            | 3600 E 9TH AV          | 3/16/2015     |
| VEH-THEFT            | 3500 E 5TH AV          | 3/16/2015     |
| VEH-THEFT            | 400 E 7TH AV           | 3/16/2015     |
| VEH-THEFT            | 2200 E 7TH AV          | 3/18/2015     |
| VEH-THEFT            | 2700 E PACIFIC AV      | 3/19/2015     |
| VEH-THEFT            | 3400 E FERRY AV        | 3/19/2015     |
| VEH-THEFT            | 2500 E 6TH AV          | 3/20/2015     |
| VEH-THEFT            | 00 E 6TH AV            | 3/20/2015     |
| VEH-THEFT AUTO PARTS | 3700 E SPRAGUE AV      | 3/16/2015     |
| VEH-THEFT AUTO PARTS | 4000 E BROADWAY AV     | 3/18/2015     |
| VEH-THEFT AUTO PARTS | 100 S FERRALL ST       | 3/20/2015     |
| VEH-THEFT-TRAILER    | 2500 E 1ST AV          | 3/16/2015     |
| SPC5GP               |                        |               |
| ASSAULT-WEAPON       | 2100 E SINTO AV        | 3/19/2015     |
| BURGLARY-GARAGE      | 5200 E COMMERCE AV     | 3/17/2015     |
| VEH-PROWL            | 1500 N CRESTLINE ST    | 3/16/2015     |
| VEH-THEFT            | 1600 E BOONE AV        | 3/19/2015     |
| VEH-THEFT AUTO PARTS | 1800 N GREENE ST       | 3/16/2015     |

# 3/15/2015 TO 3/21/2015

| <u>Offense</u>        | Address             | Reported Date |
|-----------------------|---------------------|---------------|
| SPC6LH                |                     |               |
| ASSAULT-SUB BDLY HARM | 3100 E 17TH AV      | 3/18/2015     |
| ASSAULT-WEAPON        | 2500 E 29TH AV      | 3/17/2015     |
| BURGLARY-GARAGE       | 3200 E 31ST AV      | 3/15/2015     |
| BURGLARY-RESIDNTL     | 1200 E 16TH AV      | 3/18/2015     |
| VEH-PROWL             | 2100 E 30TH AV      | 3/17/2015     |
| VEH-THEFT             | 2300 S SOUTHEAST BL | 3/16/2015     |
| VEH-THEFT AUTO PARTS  | 1800 S MT VERNON ST | 3/17/2015     |
| SPC6RW                |                     |               |
| VEH-PROWL             | 2100 S ROCKWOOD BL  | 3/15/2015     |
| VEH-PROWL             | 1900 S SYRINGA RD   | 3/15/2015     |
| VEH-PROWL             | 2300 S PITTSBURG ST | 3/16/2015     |
| SPC6SG                |                     |               |
| BURGLARY-GARAGE       | 4400 S NAPA ST      | 3/19/2015     |
| VEH-PROWL             | 4900 S REGAL ST     | 3/16/2015     |
| VEH-PROWL             | 4000 S REGAL ST     | 3/18/2015     |
| VEH-THEFT             | 3900 E 48TH AV      | 3/16/2015     |
| VEH-THEFT AUTO PARTS  | 4400 S NAPA ST      | 3/19/2015     |

# SW - Southwest District (P7)

| <u>Offense</u>        | Address               | Reported Date |
|-----------------------|-----------------------|---------------|
| SPD7BA                |                       |               |
| BURGLARY-RESIDNTL     | 100 S OAK ST          | 3/16/2015     |
| ROBBERY-COMMERCIAL    | 1900 W SUNSET BL      | 3/15/2015     |
| VEH-PROWL             | W 1ST AV/S WALNUT ST  | 3/15/2015     |
| VEH-THEFT             | 1700 W 2ND AV         | 3/18/2015     |
| VEH-THEFT PLATES/TABS | 1800 W 3RD AV         | 3/19/2015     |
| SPD7CH                |                       |               |
| BURGLARY-GARAGE       | 600 W 5TH AV          | 3/16/2015     |
| BURGLARY-GARAGE       | 1100 S ELM ST         | 3/17/2015     |
| BURGLARY-RESIDNTL     | 1300 W 13TH AV        | 3/16/2015     |
| VEH-PROWL             | W 5TH AV/S STEVENS ST | 3/17/2015     |
| VEH-PROWL             | W 6TH AV/S BROWNE ST  | 3/21/2015     |
| SPD7CS                |                       |               |
| ASSAULT-SUB BDLY HARM | 200 W 29TH AV         | 3/15/2015     |
| BURGLARY-GARAGE       | 1300 E 36TH AV        | 3/18/2015     |
| VEH-PROWL             | 4000 S SKYVIEW DR     | 3/18/2015     |
| SPD7GT                |                       |               |
| VEH-PROWL             | 2600 W WESTWOOD LN    | 3/16/2015     |
| VEH-PROWL             | 2600 W WESTWOOD LN    | 3/18/2015     |
| SPD7LC                |                       |               |
| VEH-THEFT AUTO PARTS  | 2400 W 14TH AV        | 3/15/2015     |
| SPD7MC                |                       |               |
| VEH-PROWL             | 1600 S GRAND BL       | 3/18/2015     |
| SPD7WH                |                       |               |
| BURGLARY-RESIDNTL     | 1500 S RUSTLE ST      | 3/17/2015     |
| SPD7WP                |                       |               |
| ROBBERY               | 9000 W US 2 HY        | 3/16/2015     |

# SW - Downtown District (P8)

| <u>Offense</u>      | <u>Address</u>                 | Reported Date |
|---------------------|--------------------------------|---------------|
| SPD8RS              |                                |               |
| ASSAULT-WEAPON      | 400 W RIVERSIDE AV             | 3/21/2015     |
| BURGLARY-COMMERCIAL | 100 S WASHINGTON ST            | 3/16/2015     |
| BURGLARY-COMMERCIAL | 100 W 2ND AV                   | 3/17/2015     |
| CARJACKING          | 200 W RIVERSIDE AV             | 3/16/2015     |
| CARJACKING          | N BROWNE ST/W SPOKANE FALLS BL | 3/16/2015     |
| CARJACKING          | 300 N SPOKANE FALLS CT         | 3/16/2015     |
| CARJACKING          | 100 W 3RD AV                   | 3/20/2015     |
| RAPE-FORCIBLE       |                                | 3/16/2015     |
| ROBBERY             | 200 W SPRAGUE AV               | 3/18/2015     |
| VEH-PROWL           | 1000 W SPRAGUE AV              | 3/16/2015     |
| VEH-PROWL           | 500 W SPRAGUE AV               | 3/16/2015     |
| VEH-PROWL           | 1000 W RAILROAD ALLEY AV       | 3/16/2015     |
| VEH-PROWL           | 700 W MAIN AV                  | 3/17/2015     |
| VEH-PROWL           | 100 N HOWARD ST                | 3/17/2015     |
| VEH-PROWL           | 200 W 2ND AV                   | 3/18/2015     |
| VEH-PROWL           | W SPRAGUE AV/N WASHINGTON ST   | 3/21/2015     |
| VEH-PROWL           | W 2ND AV/S STEVENS ST          | 3/21/2015     |