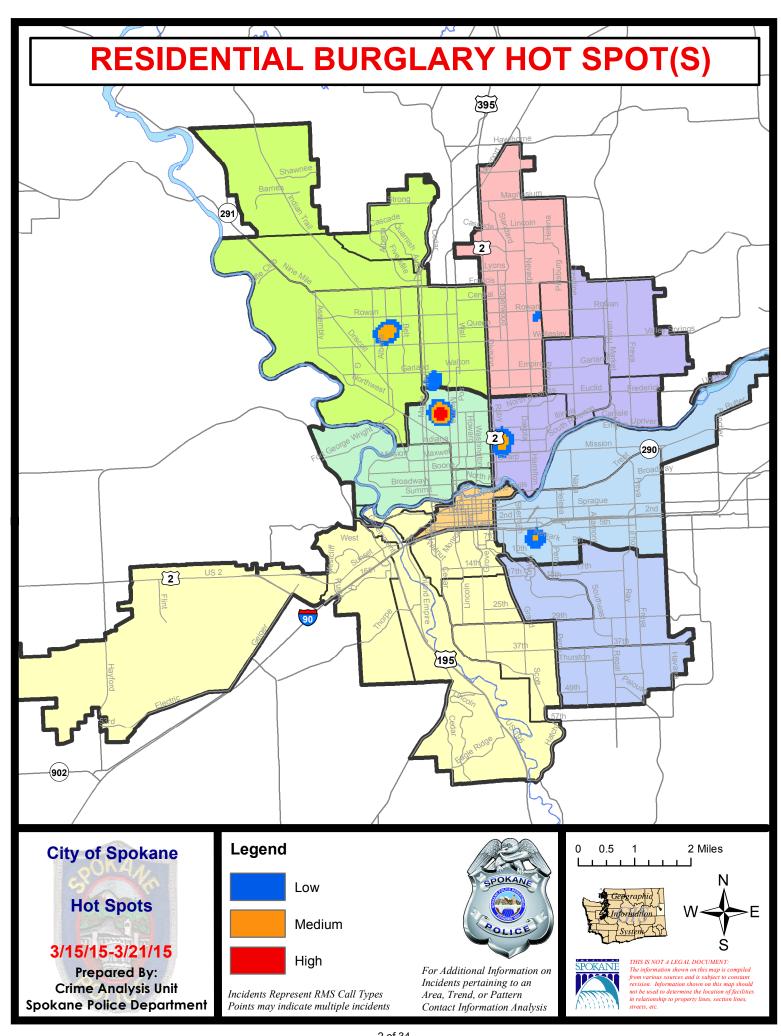

# NW - Northwest District (P1)

| <u>Offense</u>       | Address              | Reported Date |
|----------------------|----------------------|---------------|
| SPA1BS               |                      |               |
| BURGLARY-GARAGE      | 6700 N WINSTON DR    | 3/18/2015     |
| VEH-THEFT            | 3000 W ROSEWOOD AV   | 3/19/2015     |
| SPA1IT               |                      |               |
| VEH-PROWL            | 5400 W BARNES RD     | 3/20/2015     |
| VEH-PROWL            | 5400 W BARNES RD     | 3/20/2015     |
| SPA1NH               |                      |               |
| BURGLARY-COMMERCIAL  | 3800 N MONROE ST     | 3/18/2015     |
| BURGLARY-COMMERCIAL  | 3900 N LINCOLN ST    | 3/19/2015     |
| BURGLARY-FENCED AREA | 5700 N WALL ST       | 3/16/2015     |
| BURGLARY-GARAGE      | 5600 N POST ST       | 3/15/2015     |
| BURGLARY-RESIDNTL    | 1400 W COURTLAND AV  | 3/18/2015     |
| BURGLARY-RESIDNTL    | 1300 W PROVIDENCE AV | 3/19/2015     |
| VEH-THEFT-TRAILER    | 1200 W COLUMBIA AV   | 3/16/2015     |
| <u>SPA1NW</u>        |                      |               |
| BURGLARY-GARAGE      | 2500 W CROWN AV      | 3/19/2015     |
| BURGLARY-RESIDNTL    | 2300 W EVERETT AV    | 3/17/2015     |
| BURGLARY-RESIDNTL    | 2600 W OLYMPIC AV    | 3/18/2015     |
| BURGLARY-RESIDNTL    | 2700 W OLYMPIC AV    | 3/20/2015     |
| VEH-PROWL            | 2300 W FAIRVIEW AV   | 3/15/2015     |
| VEH-PROWL            | 3400 N AUDUBON ST    | 3/16/2015     |
| VEH-PROWL            | 2700 W ROWAN AV      | 3/17/2015     |
| VEH-PROWL            | 3300 N LINDEKE ST    | 3/17/2015     |
| VEH-PROWL            | 5700 N SUTHERLIN ST  | 3/19/2015     |
| VEH-PROWL            | 3000 W NORTHWEST BL  | 3/21/2015     |
| VEH-THEFT            | 2300 W KIERNAN AV    | 3/15/2015     |
| VEH-THEFT AUTO PARTS | 5800 N OAK ST        | 3/17/2015     |

# NW Central District (P2)

| <u>Offense</u>        | <u>Address</u>            | Reported Date |
|-----------------------|---------------------------|---------------|
| SPA2EG                |                           |               |
| BURGLARY-FENCED AREA  | 1200 N LINCOLN ST         | 3/18/2015     |
| BURGLARY-GARAGE       | 1500 W CLEVELAND AV       | 3/15/2015     |
| BURGLARY-GARAGE       | 2600 N NORMANDIE ST       | 3/18/2015     |
| BURGLARY-RESIDNTL     | 1100 W CHELAN AV          | 3/17/2015     |
| BURGLARY-RESIDNTL     | 1200 W CHELAN AV          | 3/17/2015     |
| BURGLARY-RESIDNTL     | 2800 N ADAMS ST           | 3/20/2015     |
| VEH-PROWL             | W BOONE AV/N STEVENS ST   | 3/15/2015     |
| VEH-PROWL             | N LINCOLN ST/W SHANNON AV | 3/16/2015     |
| VEH-PROWL             | 800 W CARLISLE AV         | 3/17/2015     |
| VEH-PROWL             | 1500 N WALL ST            | 3/17/2015     |
| VEH-THEFT             | N NORMANDIE ST/W YORK AV  | 3/20/2015     |
| SPA2WC                |                           |               |
| ASSAULT-SUB BDLY HARM | 2200 W DEAN AV            | 3/16/2015     |
| ASSAULT-WEAPON        | 1400 N MADISON ST         | 3/21/2015     |
| ASSAULT-WEAPON        | 2000 W BROADWAY AV        | 3/21/2015     |
| BURGLARY-FENCED AREA  | 1300 W MALLON AV          | 3/21/2015     |
| BURGLARY-RESIDNTL     | 1600 N ADAMS ST           | 3/19/2015     |
| RAPE-FORCIBLE         |                           | 3/21/2015     |
| ROBBERY               | W BOONE AV/N OAK ST       | 3/17/2015     |
| VEH-PROWL             | 1800 W MISSION AV         | 3/21/2015     |
| VEH-THEFT             | 1400 N SHERWOOD ST        | 3/18/2015     |
| VEH-THEFT             | 1300 W NORA AV            | 3/20/2015     |

# 3/15/2015 TO 3/21/2015

| <u>Offense</u>        | <u>Address</u>                | Reported Date |
|-----------------------|-------------------------------|---------------|
| SPB3NL                |                               |               |
| ASSAULT-SUB BDLY HARM | N ADDISON ST/E WELLESLEY AV   | 3/17/2015     |
| ASSAULT-SUB BDLY HARM | 5600 N LIDGERWOOD ST          | 3/20/2015     |
| BURGLARY-COMMERCIAL   | 6400 N DIVISION ST            | 3/19/2015     |
| BURGLARY-COMMERCIAL   | 9100 N NEWPORT HY             | 3/19/2015     |
| BURGLARY-FENCED AREA  | 600 E CENTRAL AV              | 3/20/2015     |
| BURGLARY-FENCED AREA  | 1600 E FRANCIS AV             | 3/21/2015     |
| BURGLARY-GARAGE       | 1200 E LYONS AV               | 3/16/2015     |
| BURGLARY-GARAGE       | N PERRY ST/E QUEEN AV         | 3/17/2015     |
| BURGLARY-RESIDNTL     | 400 E GLASS AV                | 3/16/2015     |
| BURGLARY-RESIDNTL     | 7000 N WISCOMB ST             | 3/17/2015     |
| BURGLARY-RESIDNTL     | 5600 N PERRY ST               | 3/17/2015     |
| BURGLARY-RESIDNTL     | 1100 E QUEEN AV               | 3/18/2015     |
| BURGLARY-RESIDNTL     | 7500 N WISCOMB DR             | 3/20/2015     |
| RAPE-FORCIBLE         |                               | 3/19/2015     |
| VEH-PROWL             | 4700 N DIVISION ST            | 3/15/2015     |
| VEH-PROWL             | 6100 N STANDARD ST            | 3/15/2015     |
| VEH-PROWL             | 9200 N COLTON ST              | 3/16/2015     |
| VEH-PROWL             | 400 E MAGNESIUM RD            | 3/16/2015     |
| VEH-PROWL             | 400 E MAGNESIUM RD            | 3/16/2015     |
| VEH-PROWL             | 500 E PRINCETON AV            | 3/16/2015     |
| VEH-PROWL             | 7000 N COLTON ST              | 3/17/2015     |
| VEH-PROWL             | 7700 N DIVISION ST            | 3/18/2015     |
| VEH-PROWL             | 100 E COURTLAND AV            | 3/18/2015     |
| VEH-PROWL             | 7000 N COLTON ST              | 3/18/2015     |
| VEH-PROWL             | 7100 N DIVISION ST            | 3/18/2015     |
| VEH-PROWL             | 7100 N DIVISION ST            | 3/18/2015     |
| VEH-PROWL             | 8000 N DIVISION ST            | 3/19/2015     |
| VEH-PROWL             | 4700 N DIVISION ST            | 3/19/2015     |
| VEH-PROWL             | 5800 N DIVISION ST            | 3/21/2015     |
| VEH-PROWL             | N CINCINNATI ST/E ROSEWOOD AV | 3/21/2015     |
| VEH-THEFT             | 1700 E LINCOLN RD             | 3/15/2015     |
| VEH-THEFT             | 1000 E SHARPSBURG AV          | 3/18/2015     |
| VEH-THEFT             | 1000 E WALTON AV              | 3/19/2015     |
| VEH-THEFT PLATES/TABS | 800 E COZZA DR                | 3/16/2015     |
| VEH-THEFT PLATES/TABS | 8400 N NEVADA ST              | 3/20/2015     |
| SPB3WH                |                               |               |
| VEH-THEFT             | 1800 E WABASH AV              | 3/16/2015     |

# NE - Northeast District (P4)

| <u>Offense</u>        | <u>Address</u>           | Reported Date |
|-----------------------|--------------------------|---------------|
| SPB4BE                |                          |               |
| BURGLARY-RESIDNTL     | 2900 E BRIDGEPORT AV     | 3/15/2015     |
| VEH-PROWL             | 2900 N STONE ST          | 3/20/2015     |
| VEH-THEFT-TRAILER     | 1500 E GLASS AV          | 3/19/2015     |
| SPB4HI                |                          |               |
| VEH-PROWL             | 6400 N LEE ST            | 3/15/2015     |
| VEH-PROWL             | E DIAMOND AV/N REGAL ST  | 3/16/2015     |
| VEH-PROWL             | 2900 E DIAMOND AV        | 3/18/2015     |
| VEH-THEFT PLATES/TABS | 3600 E CROWN AV          | 3/18/2015     |
| SPB4LO                |                          |               |
| BURGLARY-COMMERCIAL   | 100 E MISSION AV         | 3/18/2015     |
| BURGLARY-RESIDNTL     | 200 E SINTO AV           | 3/20/2015     |
| BURGLARY-RESIDNTL     | 200 E BALDWIN AV         | 3/21/2015     |
| BURGLARY-RESIDNTL     | 300 E INDIANA AV         | 3/21/2015     |
| ROBBERY               | 500 E NORTH FOOTHILLS DR | 3/17/2015     |
| VEH-PROWL             | 800 E SHARP AV           | 3/15/2015     |
| VEH-PROWL             | 400 E BALDWIN AV         | 3/18/2015     |
| VEH-PROWL             | 2800 N MAYFAIR ST        | 3/19/2015     |
| VEH-PROWL             | N ASTOR ST/E SINTO AV    | 3/21/2015     |
| VEH-THEFT             | 1500 E ILLINOIS AV       | 3/20/2015     |
| SPB4MI                |                          |               |
| VEH-PROWL             | 3700 E LIBERTY AV        | 3/18/2015     |
| VEH-THEFT             | 2500 N HAVEN ST          | 3/16/2015     |

# SE - South Central District (P5)

| <u>Offense</u>       | Address                | Reported Date |
|----------------------|------------------------|---------------|
| SPC5EC               |                        |               |
| BURGLARY-COMMERCIAL  | 100 N HELENA ST        | 3/20/2015     |
| BURGLARY-FENCED AREA | 2600 E HARTSON AV      | 3/15/2015     |
| BURGLARY-FENCED AREA | 400 N HAVANA ST        | 3/16/2015     |
| BURGLARY-FENCED AREA | 100 N ERIE ST          | 3/18/2015     |
| BURGLARY-RESIDNTL    | 600 S RICHARD ALLEN CT | 3/18/2015     |
| BURGLARY-RESIDNTL    | 700 S GARFIELD ST      | 3/19/2015     |
| DEATH-HOMICIDE       | E 7TH AV/S HELENA ST   | 3/19/2015     |
| RAPE-FORCIBLE        |                        | 3/20/2015     |
| ROBBERY              | 2600 E 6TH AV          | 3/21/2015     |
| VEH-PROWL            | 300 E 8TH AV           | 3/15/2015     |
| VEH-PROWL            | 1200 E SPRAGUE AV      | 3/17/2015     |
| VEH-PROWL            | 300 E 3RD AV           | 3/21/2015     |
| VEH-THEFT            | 3600 E 9TH AV          | 3/16/2015     |
| VEH-THEFT            | 3500 E 5TH AV          | 3/16/2015     |
| VEH-THEFT            | 400 E 7TH AV           | 3/16/2015     |
| VEH-THEFT            | 2200 E 7TH AV          | 3/18/2015     |
| VEH-THEFT            | 2700 E PACIFIC AV      | 3/19/2015     |
| VEH-THEFT            | 3400 E FERRY AV        | 3/19/2015     |
| VEH-THEFT            | 2500 E 6TH AV          | 3/20/2015     |
| VEH-THEFT            | 00 E 6TH AV            | 3/20/2015     |
| VEH-THEFT AUTO PARTS | 3700 E SPRAGUE AV      | 3/16/2015     |
| VEH-THEFT AUTO PARTS | 4000 E BROADWAY AV     | 3/18/2015     |
| VEH-THEFT AUTO PARTS | 100 S FERRALL ST       | 3/20/2015     |
| VEH-THEFT-TRAILER    | 2500 E 1ST AV          | 3/16/2015     |
| SPC5GP               |                        |               |
| ASSAULT-WEAPON       | 2100 E SINTO AV        | 3/19/2015     |
| BURGLARY-GARAGE      | 5200 E COMMERCE AV     | 3/17/2015     |
| VEH-PROWL            | 1500 N CRESTLINE ST    | 3/16/2015     |
| VEH-THEFT            | 1600 E BOONE AV        | 3/19/2015     |
| VEH-THEFT AUTO PARTS | 1800 N GREENE ST       | 3/16/2015     |

# 3/15/2015 TO 3/21/2015

| <u>Offense</u>        | Address             | Reported Date |
|-----------------------|---------------------|---------------|
| SPC6LH                |                     |               |
| ASSAULT-SUB BDLY HARM | 3100 E 17TH AV      | 3/18/2015     |
| ASSAULT-WEAPON        | 2500 E 29TH AV      | 3/17/2015     |
| BURGLARY-GARAGE       | 3200 E 31ST AV      | 3/15/2015     |
| BURGLARY-RESIDNTL     | 1200 E 16TH AV      | 3/18/2015     |
| VEH-PROWL             | 2100 E 30TH AV      | 3/17/2015     |
| VEH-THEFT             | 2300 S SOUTHEAST BL | 3/16/2015     |
| VEH-THEFT AUTO PARTS  | 1800 S MT VERNON ST | 3/17/2015     |
| SPC6RW                |                     |               |
| VEH-PROWL             | 2100 S ROCKWOOD BL  | 3/15/2015     |
| VEH-PROWL             | 1900 S SYRINGA RD   | 3/15/2015     |
| VEH-PROWL             | 2300 S PITTSBURG ST | 3/16/2015     |
| SPC6SG                |                     |               |
| BURGLARY-GARAGE       | 4400 S NAPA ST      | 3/19/2015     |
| VEH-PROWL             | 4900 S REGAL ST     | 3/16/2015     |
| VEH-PROWL             | 4000 S REGAL ST     | 3/18/2015     |
| VEH-THEFT             | 3900 E 48TH AV      | 3/16/2015     |
| VEH-THEFT AUTO PARTS  | 4400 S NAPA ST      | 3/19/2015     |

# SW - Southwest District (P7)

| <u>Offense</u>        | Address               | Reported Date |
|-----------------------|-----------------------|---------------|
| SPD7BA                |                       |               |
| BURGLARY-RESIDNTL     | 100 S OAK ST          | 3/16/2015     |
| ROBBERY-COMMERCIAL    | 1900 W SUNSET BL      | 3/15/2015     |
| VEH-PROWL             | W 1ST AV/S WALNUT ST  | 3/15/2015     |
| VEH-THEFT             | 1700 W 2ND AV         | 3/18/2015     |
| VEH-THEFT PLATES/TABS | 1800 W 3RD AV         | 3/19/2015     |
| SPD7CH                |                       |               |
| BURGLARY-GARAGE       | 600 W 5TH AV          | 3/16/2015     |
| BURGLARY-GARAGE       | 1100 S ELM ST         | 3/17/2015     |
| BURGLARY-RESIDNTL     | 1300 W 13TH AV        | 3/16/2015     |
| VEH-PROWL             | W 5TH AV/S STEVENS ST | 3/17/2015     |
| VEH-PROWL             | W 6TH AV/S BROWNE ST  | 3/21/2015     |
| SPD7CS                |                       |               |
| ASSAULT-SUB BDLY HARM | 200 W 29TH AV         | 3/15/2015     |
| BURGLARY-GARAGE       | 1300 E 36TH AV        | 3/18/2015     |
| VEH-PROWL             | 4000 S SKYVIEW DR     | 3/18/2015     |
| SPD7GT                |                       |               |
| VEH-PROWL             | 2600 W WESTWOOD LN    | 3/16/2015     |
| VEH-PROWL             | 2600 W WESTWOOD LN    | 3/18/2015     |
| SPD7LC                |                       |               |
| VEH-THEFT AUTO PARTS  | 2400 W 14TH AV        | 3/15/2015     |
| SPD7MC                |                       |               |
| VEH-PROWL             | 1600 S GRAND BL       | 3/18/2015     |
| SPD7WH                |                       |               |
| BURGLARY-RESIDNTL     | 1500 S RUSTLE ST      | 3/17/2015     |
| SPD7WP                |                       |               |
| ROBBERY               | 9000 W US 2 HY        | 3/16/2015     |

# SW - Downtown District (P8)

| <u>Offense</u>      | <u>Address</u>                 | Reported Date |
|---------------------|--------------------------------|---------------|
| SPD8RS              |                                |               |
| ASSAULT-WEAPON      | 400 W RIVERSIDE AV             | 3/21/2015     |
| BURGLARY-COMMERCIAL | 100 S WASHINGTON ST            | 3/16/2015     |
| BURGLARY-COMMERCIAL | 100 W 2ND AV                   | 3/17/2015     |
| CARJACKING          | 200 W RIVERSIDE AV             | 3/16/2015     |
| CARJACKING          | N BROWNE ST/W SPOKANE FALLS BL | 3/16/2015     |
| CARJACKING          | 300 N SPOKANE FALLS CT         | 3/16/2015     |
| CARJACKING          | 100 W 3RD AV                   | 3/20/2015     |
| RAPE-FORCIBLE       |                                | 3/16/2015     |
| ROBBERY             | 200 W SPRAGUE AV               | 3/18/2015     |
| VEH-PROWL           | 1000 W SPRAGUE AV              | 3/16/2015     |
| VEH-PROWL           | 500 W SPRAGUE AV               | 3/16/2015     |
| VEH-PROWL           | 1000 W RAILROAD ALLEY AV       | 3/16/2015     |
| VEH-PROWL           | 700 W MAIN AV                  | 3/17/2015     |
| VEH-PROWL           | 100 N HOWARD ST                | 3/17/2015     |
| VEH-PROWL           | 200 W 2ND AV                   | 3/18/2015     |
| VEH-PROWL           | W SPRAGUE AV/N WASHINGTON ST   | 3/21/2015     |
| VEH-PROWL           | W 2ND AV/S STEVENS ST          | 3/21/2015     |