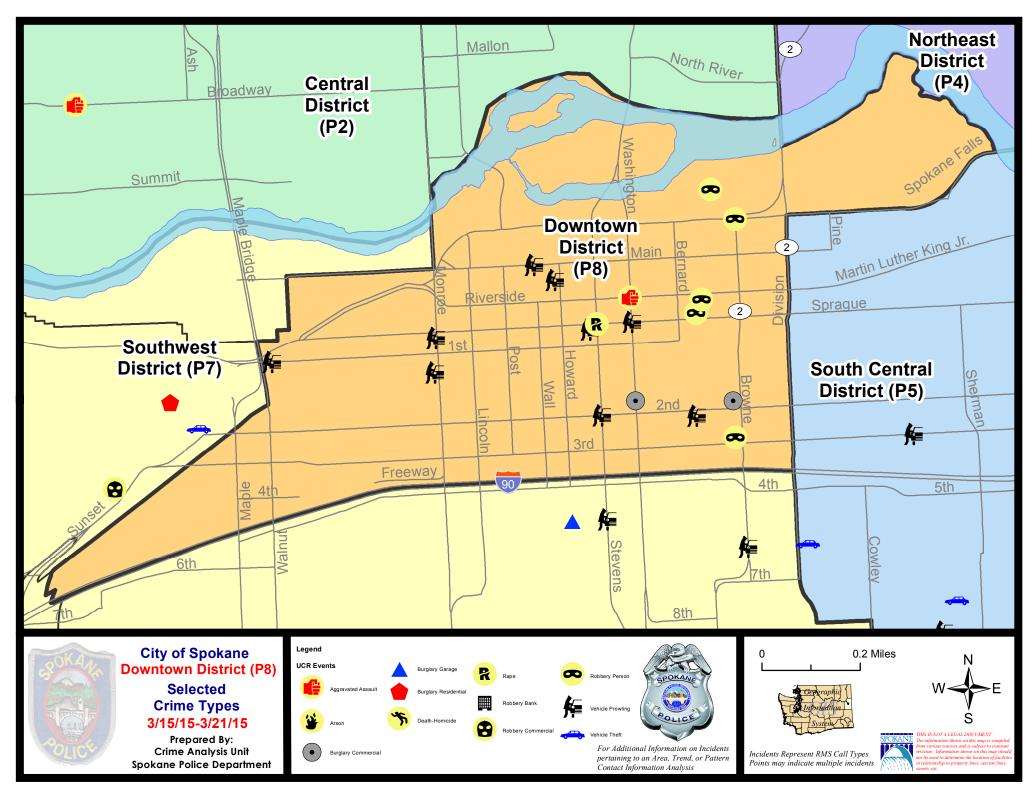

# SW - Downtown District (P8)

| <u>Offense</u>      | <u>Address</u>                 | Reported Date |
|---------------------|--------------------------------|---------------|
| SPD8RS              |                                |               |
| ASSAULT-WEAPON      | 400 W RIVERSIDE AV             | 3/21/2015     |
| BURGLARY-COMMERCIAL | 100 S WASHINGTON ST            | 3/16/2015     |
| BURGLARY-COMMERCIAL | 100 W 2ND AV                   | 3/17/2015     |
| CARJACKING          | 200 W RIVERSIDE AV             | 3/16/2015     |
| CARJACKING          | N BROWNE ST/W SPOKANE FALLS BL | 3/16/2015     |
| CARJACKING          | 300 N SPOKANE FALLS CT         | 3/16/2015     |
| CARJACKING          | 100 W 3RD AV                   | 3/20/2015     |
| RAPE-FORCIBLE       |                                | 3/16/2015     |
| ROBBERY             | 200 W SPRAGUE AV               | 3/18/2015     |
| VEH-PROWL           | 1000 W SPRAGUE AV              | 3/16/2015     |
| VEH-PROWL           | 500 W SPRAGUE AV               | 3/16/2015     |
| VEH-PROWL           | 1000 W RAILROAD ALLEY AV       | 3/16/2015     |
| VEH-PROWL           | 700 W MAIN AV                  | 3/17/2015     |
| VEH-PROWL           | 100 N HOWARD ST                | 3/17/2015     |
| VEH-PROWL           | 200 W 2ND AV                   | 3/18/2015     |
| VEH-PROWL           | W SPRAGUE AV/N WASHINGTON ST   | 3/21/2015     |
| VEH-PROWL           | W 2ND AV/S STEVENS ST          | 3/21/2015     |