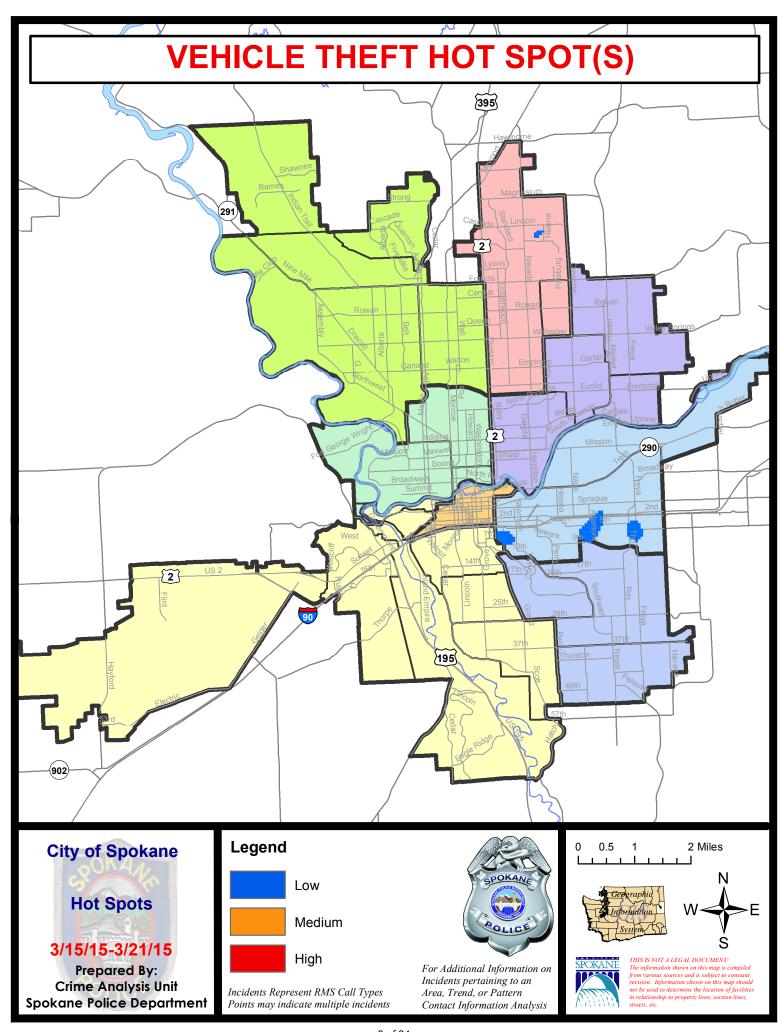

# NW - Northwest District (P1)

| <u>Offense</u>       | Address              | Reported Date |
|----------------------|----------------------|---------------|
| SPA1BS               |                      |               |
| BURGLARY-GARAGE      | 6700 N WINSTON DR    | 3/18/2015     |
| VEH-THEFT            | 3000 W ROSEWOOD AV   | 3/19/2015     |
| SPA1IT               |                      |               |
| VEH-PROWL            | 5400 W BARNES RD     | 3/20/2015     |
| VEH-PROWL            | 5400 W BARNES RD     | 3/20/2015     |
| SPA1NH               |                      |               |
| BURGLARY-COMMERCIAL  | 3800 N MONROE ST     | 3/18/2015     |
| BURGLARY-COMMERCIAL  | 3900 N LINCOLN ST    | 3/19/2015     |
| BURGLARY-FENCED AREA | 5700 N WALL ST       | 3/16/2015     |
| BURGLARY-GARAGE      | 5600 N POST ST       | 3/15/2015     |
| BURGLARY-RESIDNTL    | 1400 W COURTLAND AV  | 3/18/2015     |
| BURGLARY-RESIDNTL    | 1300 W PROVIDENCE AV | 3/19/2015     |
| VEH-THEFT-TRAILER    | 1200 W COLUMBIA AV   | 3/16/2015     |
| <u>SPA1NW</u>        |                      |               |
| BURGLARY-GARAGE      | 2500 W CROWN AV      | 3/19/2015     |
| BURGLARY-RESIDNTL    | 2300 W EVERETT AV    | 3/17/2015     |
| BURGLARY-RESIDNTL    | 2600 W OLYMPIC AV    | 3/18/2015     |
| BURGLARY-RESIDNTL    | 2700 W OLYMPIC AV    | 3/20/2015     |
| VEH-PROWL            | 2300 W FAIRVIEW AV   | 3/15/2015     |
| VEH-PROWL            | 3400 N AUDUBON ST    | 3/16/2015     |
| VEH-PROWL            | 2700 W ROWAN AV      | 3/17/2015     |
| VEH-PROWL            | 3300 N LINDEKE ST    | 3/17/2015     |
| VEH-PROWL            | 5700 N SUTHERLIN ST  | 3/19/2015     |
| VEH-PROWL            | 3000 W NORTHWEST BL  | 3/21/2015     |
| VEH-THEFT            | 2300 W KIERNAN AV    | 3/15/2015     |
| VEH-THEFT AUTO PARTS | 5800 N OAK ST        | 3/17/2015     |

# NW Central District (P2)

| <u>Offense</u>        | <u>Address</u>            | Reported Date |
|-----------------------|---------------------------|---------------|
| SPA2EG                |                           |               |
| BURGLARY-FENCED AREA  | 1200 N LINCOLN ST         | 3/18/2015     |
| BURGLARY-GARAGE       | 1500 W CLEVELAND AV       | 3/15/2015     |
| BURGLARY-GARAGE       | 2600 N NORMANDIE ST       | 3/18/2015     |
| BURGLARY-RESIDNTL     | 1100 W CHELAN AV          | 3/17/2015     |
| BURGLARY-RESIDNTL     | 1200 W CHELAN AV          | 3/17/2015     |
| BURGLARY-RESIDNTL     | 2800 N ADAMS ST           | 3/20/2015     |
| VEH-PROWL             | W BOONE AV/N STEVENS ST   | 3/15/2015     |
| VEH-PROWL             | N LINCOLN ST/W SHANNON AV | 3/16/2015     |
| VEH-PROWL             | 800 W CARLISLE AV         | 3/17/2015     |
| VEH-PROWL             | 1500 N WALL ST            | 3/17/2015     |
| VEH-THEFT             | N NORMANDIE ST/W YORK AV  | 3/20/2015     |
| SPA2WC                |                           |               |
| ASSAULT-SUB BDLY HARM | 2200 W DEAN AV            | 3/16/2015     |
| ASSAULT-WEAPON        | 1400 N MADISON ST         | 3/21/2015     |
| ASSAULT-WEAPON        | 2000 W BROADWAY AV        | 3/21/2015     |
| BURGLARY-FENCED AREA  | 1300 W MALLON AV          | 3/21/2015     |
| BURGLARY-RESIDNTL     | 1600 N ADAMS ST           | 3/19/2015     |
| RAPE-FORCIBLE         |                           | 3/21/2015     |
| ROBBERY               | W BOONE AV/N OAK ST       | 3/17/2015     |
| VEH-PROWL             | 1800 W MISSION AV         | 3/21/2015     |
| VEH-THEFT             | 1400 N SHERWOOD ST        | 3/18/2015     |
| VEH-THEFT             | 1300 W NORA AV            | 3/20/2015     |

# 3/15/2015 TO 3/21/2015

| <u>Offense</u>        | <u>Address</u>                | Reported Date |
|-----------------------|-------------------------------|---------------|
| SPB3NL                |                               |               |
| ASSAULT-SUB BDLY HARM | N ADDISON ST/E WELLESLEY AV   | 3/17/2015     |
| ASSAULT-SUB BDLY HARM | 5600 N LIDGERWOOD ST          | 3/20/2015     |
| BURGLARY-COMMERCIAL   | 6400 N DIVISION ST            | 3/19/2015     |
| BURGLARY-COMMERCIAL   | 9100 N NEWPORT HY             | 3/19/2015     |
| BURGLARY-FENCED AREA  | 600 E CENTRAL AV              | 3/20/2015     |
| BURGLARY-FENCED AREA  | 1600 E FRANCIS AV             | 3/21/2015     |
| BURGLARY-GARAGE       | 1200 E LYONS AV               | 3/16/2015     |
| BURGLARY-GARAGE       | N PERRY ST/E QUEEN AV         | 3/17/2015     |
| BURGLARY-RESIDNTL     | 400 E GLASS AV                | 3/16/2015     |
| BURGLARY-RESIDNTL     | 7000 N WISCOMB ST             | 3/17/2015     |
| BURGLARY-RESIDNTL     | 5600 N PERRY ST               | 3/17/2015     |
| BURGLARY-RESIDNTL     | 1100 E QUEEN AV               | 3/18/2015     |
| BURGLARY-RESIDNTL     | 7500 N WISCOMB DR             | 3/20/2015     |
| RAPE-FORCIBLE         |                               | 3/19/2015     |
| VEH-PROWL             | 4700 N DIVISION ST            | 3/15/2015     |
| VEH-PROWL             | 6100 N STANDARD ST            | 3/15/2015     |
| VEH-PROWL             | 9200 N COLTON ST              | 3/16/2015     |
| VEH-PROWL             | 400 E MAGNESIUM RD            | 3/16/2015     |
| VEH-PROWL             | 400 E MAGNESIUM RD            | 3/16/2015     |
| VEH-PROWL             | 500 E PRINCETON AV            | 3/16/2015     |
| VEH-PROWL             | 7000 N COLTON ST              | 3/17/2015     |
| VEH-PROWL             | 7700 N DIVISION ST            | 3/18/2015     |
| VEH-PROWL             | 100 E COURTLAND AV            | 3/18/2015     |
| VEH-PROWL             | 7000 N COLTON ST              | 3/18/2015     |
| VEH-PROWL             | 7100 N DIVISION ST            | 3/18/2015     |
| VEH-PROWL             | 7100 N DIVISION ST            | 3/18/2015     |
| VEH-PROWL             | 8000 N DIVISION ST            | 3/19/2015     |
| VEH-PROWL             | 4700 N DIVISION ST            | 3/19/2015     |
| VEH-PROWL             | 5800 N DIVISION ST            | 3/21/2015     |
| VEH-PROWL             | N CINCINNATI ST/E ROSEWOOD AV | 3/21/2015     |
| VEH-THEFT             | 1700 E LINCOLN RD             | 3/15/2015     |
| VEH-THEFT             | 1000 E SHARPSBURG AV          | 3/18/2015     |
| VEH-THEFT             | 1000 E WALTON AV              | 3/19/2015     |
| VEH-THEFT PLATES/TABS | 800 E COZZA DR                | 3/16/2015     |
| VEH-THEFT PLATES/TABS | 8400 N NEVADA ST              | 3/20/2015     |
| SPB3WH                |                               |               |
| VEH-THEFT             | 1800 E WABASH AV              | 3/16/2015     |

# NE - Northeast District (P4)

| <u>Offense</u>        | <u>Address</u>           | Reported Date |
|-----------------------|--------------------------|---------------|
| SPB4BE                |                          |               |
| BURGLARY-RESIDNTL     | 2900 E BRIDGEPORT AV     | 3/15/2015     |
| VEH-PROWL             | 2900 N STONE ST          | 3/20/2015     |
| VEH-THEFT-TRAILER     | 1500 E GLASS AV          | 3/19/2015     |
| SPB4HI                |                          |               |
| VEH-PROWL             | 6400 N LEE ST            | 3/15/2015     |
| VEH-PROWL             | E DIAMOND AV/N REGAL ST  | 3/16/2015     |
| VEH-PROWL             | 2900 E DIAMOND AV        | 3/18/2015     |
| VEH-THEFT PLATES/TABS | 3600 E CROWN AV          | 3/18/2015     |
| SPB4LO                |                          |               |
| BURGLARY-COMMERCIAL   | 100 E MISSION AV         | 3/18/2015     |
| BURGLARY-RESIDNTL     | 200 E SINTO AV           | 3/20/2015     |
| BURGLARY-RESIDNTL     | 200 E BALDWIN AV         | 3/21/2015     |
| BURGLARY-RESIDNTL     | 300 E INDIANA AV         | 3/21/2015     |
| ROBBERY               | 500 E NORTH FOOTHILLS DR | 3/17/2015     |
| VEH-PROWL             | 800 E SHARP AV           | 3/15/2015     |
| VEH-PROWL             | 400 E BALDWIN AV         | 3/18/2015     |
| VEH-PROWL             | 2800 N MAYFAIR ST        | 3/19/2015     |
| VEH-PROWL             | N ASTOR ST/E SINTO AV    | 3/21/2015     |
| VEH-THEFT             | 1500 E ILLINOIS AV       | 3/20/2015     |
| SPB4MI                |                          |               |
| VEH-PROWL             | 3700 E LIBERTY AV        | 3/18/2015     |
| VEH-THEFT             | 2500 N HAVEN ST          | 3/16/2015     |

# SE - South Central District (P5)

| <u>Offense</u>       | Address                | Reported Date |
|----------------------|------------------------|---------------|
| SPC5EC               |                        |               |
| BURGLARY-COMMERCIAL  | 100 N HELENA ST        | 3/20/2015     |
| BURGLARY-FENCED AREA | 2600 E HARTSON AV      | 3/15/2015     |
| BURGLARY-FENCED AREA | 400 N HAVANA ST        | 3/16/2015     |
| BURGLARY-FENCED AREA | 100 N ERIE ST          | 3/18/2015     |
| BURGLARY-RESIDNTL    | 600 S RICHARD ALLEN CT | 3/18/2015     |
| BURGLARY-RESIDNTL    | 700 S GARFIELD ST      | 3/19/2015     |
| DEATH-HOMICIDE       | E 7TH AV/S HELENA ST   | 3/19/2015     |
| RAPE-FORCIBLE        |                        | 3/20/2015     |
| ROBBERY              | 2600 E 6TH AV          | 3/21/2015     |
| VEH-PROWL            | 300 E 8TH AV           | 3/15/2015     |
| VEH-PROWL            | 1200 E SPRAGUE AV      | 3/17/2015     |
| VEH-PROWL            | 300 E 3RD AV           | 3/21/2015     |
| VEH-THEFT            | 3600 E 9TH AV          | 3/16/2015     |
| VEH-THEFT            | 3500 E 5TH AV          | 3/16/2015     |
| VEH-THEFT            | 400 E 7TH AV           | 3/16/2015     |
| VEH-THEFT            | 2200 E 7TH AV          | 3/18/2015     |
| VEH-THEFT            | 2700 E PACIFIC AV      | 3/19/2015     |
| VEH-THEFT            | 3400 E FERRY AV        | 3/19/2015     |
| VEH-THEFT            | 2500 E 6TH AV          | 3/20/2015     |
| VEH-THEFT            | 00 E 6TH AV            | 3/20/2015     |
| VEH-THEFT AUTO PARTS | 3700 E SPRAGUE AV      | 3/16/2015     |
| VEH-THEFT AUTO PARTS | 4000 E BROADWAY AV     | 3/18/2015     |
| VEH-THEFT AUTO PARTS | 100 S FERRALL ST       | 3/20/2015     |
| VEH-THEFT-TRAILER    | 2500 E 1ST AV          | 3/16/2015     |
| SPC5GP               |                        |               |
| ASSAULT-WEAPON       | 2100 E SINTO AV        | 3/19/2015     |
| BURGLARY-GARAGE      | 5200 E COMMERCE AV     | 3/17/2015     |
| VEH-PROWL            | 1500 N CRESTLINE ST    | 3/16/2015     |
| VEH-THEFT            | 1600 E BOONE AV        | 3/19/2015     |
| VEH-THEFT AUTO PARTS | 1800 N GREENE ST       | 3/16/2015     |

# 3/15/2015 TO 3/21/2015

| <u>Offense</u>        | Address             | Reported Date |
|-----------------------|---------------------|---------------|
| SPC6LH                |                     |               |
| ASSAULT-SUB BDLY HARM | 3100 E 17TH AV      | 3/18/2015     |
| ASSAULT-WEAPON        | 2500 E 29TH AV      | 3/17/2015     |
| BURGLARY-GARAGE       | 3200 E 31ST AV      | 3/15/2015     |
| BURGLARY-RESIDNTL     | 1200 E 16TH AV      | 3/18/2015     |
| VEH-PROWL             | 2100 E 30TH AV      | 3/17/2015     |
| VEH-THEFT             | 2300 S SOUTHEAST BL | 3/16/2015     |
| VEH-THEFT AUTO PARTS  | 1800 S MT VERNON ST | 3/17/2015     |
| SPC6RW                |                     |               |
| VEH-PROWL             | 2100 S ROCKWOOD BL  | 3/15/2015     |
| VEH-PROWL             | 1900 S SYRINGA RD   | 3/15/2015     |
| VEH-PROWL             | 2300 S PITTSBURG ST | 3/16/2015     |
| SPC6SG                |                     |               |
| BURGLARY-GARAGE       | 4400 S NAPA ST      | 3/19/2015     |
| VEH-PROWL             | 4900 S REGAL ST     | 3/16/2015     |
| VEH-PROWL             | 4000 S REGAL ST     | 3/18/2015     |
| VEH-THEFT             | 3900 E 48TH AV      | 3/16/2015     |
| VEH-THEFT AUTO PARTS  | 4400 S NAPA ST      | 3/19/2015     |

# SW - Southwest District (P7)

| <u>Offense</u>        | Address               | Reported Date |
|-----------------------|-----------------------|---------------|
| SPD7BA                |                       |               |
| BURGLARY-RESIDNTL     | 100 S OAK ST          | 3/16/2015     |
| ROBBERY-COMMERCIAL    | 1900 W SUNSET BL      | 3/15/2015     |
| VEH-PROWL             | W 1ST AV/S WALNUT ST  | 3/15/2015     |
| VEH-THEFT             | 1700 W 2ND AV         | 3/18/2015     |
| VEH-THEFT PLATES/TABS | 1800 W 3RD AV         | 3/19/2015     |
| SPD7CH                |                       |               |
| BURGLARY-GARAGE       | 600 W 5TH AV          | 3/16/2015     |
| BURGLARY-GARAGE       | 1100 S ELM ST         | 3/17/2015     |
| BURGLARY-RESIDNTL     | 1300 W 13TH AV        | 3/16/2015     |
| VEH-PROWL             | W 5TH AV/S STEVENS ST | 3/17/2015     |
| VEH-PROWL             | W 6TH AV/S BROWNE ST  | 3/21/2015     |
| SPD7CS                |                       |               |
| ASSAULT-SUB BDLY HARM | 200 W 29TH AV         | 3/15/2015     |
| BURGLARY-GARAGE       | 1300 E 36TH AV        | 3/18/2015     |
| VEH-PROWL             | 4000 S SKYVIEW DR     | 3/18/2015     |
| SPD7GT                |                       |               |
| VEH-PROWL             | 2600 W WESTWOOD LN    | 3/16/2015     |
| VEH-PROWL             | 2600 W WESTWOOD LN    | 3/18/2015     |
| SPD7LC                |                       |               |
| VEH-THEFT AUTO PARTS  | 2400 W 14TH AV        | 3/15/2015     |
| SPD7MC                |                       |               |
| VEH-PROWL             | 1600 S GRAND BL       | 3/18/2015     |
| SPD7WH                |                       |               |
| BURGLARY-RESIDNTL     | 1500 S RUSTLE ST      | 3/17/2015     |
| SPD7WP                |                       |               |
| ROBBERY               | 9000 W US 2 HY        | 3/16/2015     |

# SW - Downtown District (P8)

| <u>Offense</u>      | <u>Address</u>                 | Reported Date |
|---------------------|--------------------------------|---------------|
| SPD8RS              |                                |               |
| ASSAULT-WEAPON      | 400 W RIVERSIDE AV             | 3/21/2015     |
| BURGLARY-COMMERCIAL | 100 S WASHINGTON ST            | 3/16/2015     |
| BURGLARY-COMMERCIAL | 100 W 2ND AV                   | 3/17/2015     |
| CARJACKING          | 200 W RIVERSIDE AV             | 3/16/2015     |
| CARJACKING          | N BROWNE ST/W SPOKANE FALLS BL | 3/16/2015     |
| CARJACKING          | 300 N SPOKANE FALLS CT         | 3/16/2015     |
| CARJACKING          | 100 W 3RD AV                   | 3/20/2015     |
| RAPE-FORCIBLE       |                                | 3/16/2015     |
| ROBBERY             | 200 W SPRAGUE AV               | 3/18/2015     |
| VEH-PROWL           | 1000 W SPRAGUE AV              | 3/16/2015     |
| VEH-PROWL           | 500 W SPRAGUE AV               | 3/16/2015     |
| VEH-PROWL           | 1000 W RAILROAD ALLEY AV       | 3/16/2015     |
| VEH-PROWL           | 700 W MAIN AV                  | 3/17/2015     |
| VEH-PROWL           | 100 N HOWARD ST                | 3/17/2015     |
| VEH-PROWL           | 200 W 2ND AV                   | 3/18/2015     |
| VEH-PROWL           | W SPRAGUE AV/N WASHINGTON ST   | 3/21/2015     |
| VEH-PROWL           | W 2ND AV/S STEVENS ST          | 3/21/2015     |