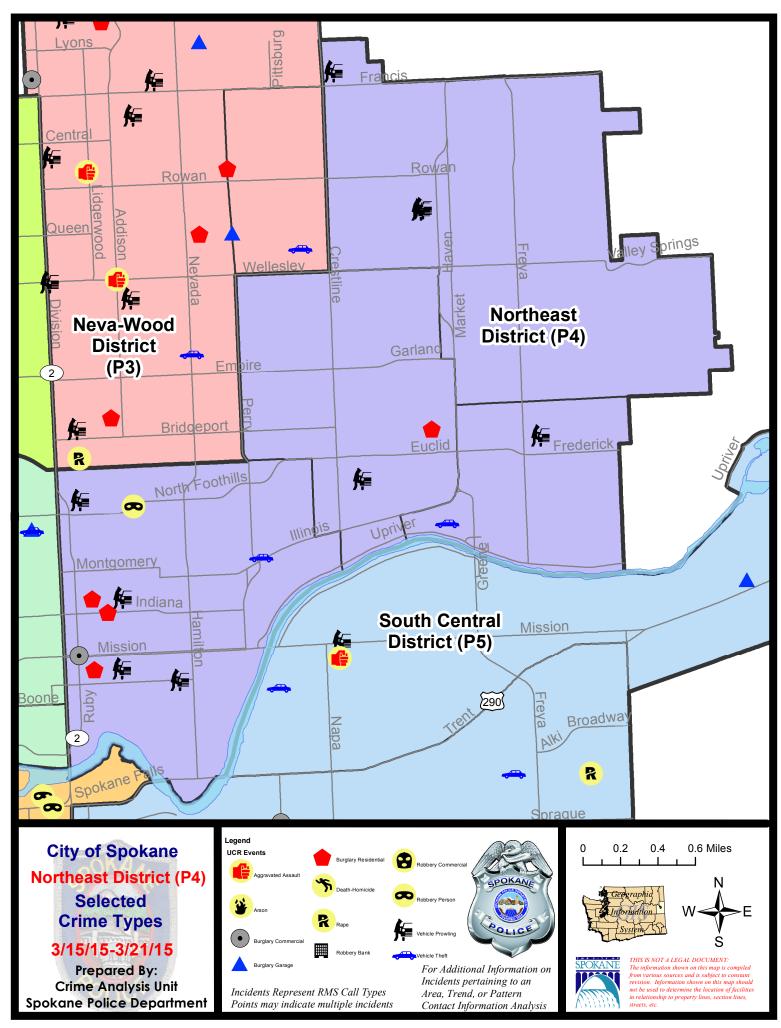

#### **NE - Northeast District (P4)**

#### **Preliminary Incident Counts**

|             |                            | 7           | Day Compa | rison     | 28 D        | ay Compa | rison          | YTE     | ) Comparisc | n       |
|-------------|----------------------------|-------------|-----------|-----------|-------------|----------|----------------|---------|-------------|---------|
| Part 1 Crim | ne Categories              | Current     | Prior     | Percent   | Current     | Prior    | Percent        | Current | Prior       | Percent |
| Violent     | Criminal Homicide          | 0           | 0         |           | 0           | 0        |                | 0       | 1           |         |
|             | Rape                       | 0           | 0         |           | 0           | 0        |                | 1       | 2           | -50.00% |
|             | Robbery - Commercial       | 0           | 0         |           | 0           | 1        |                | 2       | 3           | -33.33% |
|             | Robbery - Person           | 1           | 1         | 0.00%     | 3           | 2        | 50.00%         | 6       | 16          | -62.50% |
|             | Aggravated Assault - NonDV | 0           | 1         |           | 3           | 3        | 0.00%          | 8       | 14          | -42.86% |
|             | Aggravated Assault - DV    | 0           | 1         |           | 1           | 4        | -75.00%        | 5       | 6           | -16.67% |
|             | Violent Total:             | 1           | 3         | -66.67%   | 7           | 10       | -30.00%        | 22      | 42          | -47.62% |
| Property    | Burglary Residence         | 4           | 3         | 33.33%    | 14          | 12       | 16.67%         | 38      | 68          | -44.12% |
|             | Burglary Garage            | 0           | 0         |           | 4           | 7        | -42.86%        | 17      | 24          | -29.17% |
|             | Burglary Commercial        | 1           | 1         | 0.00%     | 4           | 5        | -20.00%        | 12      | 31          | -61.29% |
|             | Larceny                    | 23          | 22        | 4.55%     | 104         | 107      | -2.80%         | 302     | 336         | -10.12% |
|             | Vehicle Theft              | 2           | 3         | -33.33%   | 14          | 23       | -39.13%        | 57      | 89          | -35.96% |
|             | Arson                      | 0           | 0         |           | 0           | 1        |                | 1       | 7           | -85.71% |
|             | Property Total:            | 30          | 29        | 3.45%     | 140         | 155      | -9.68%         | 427     | 555         | -23.06% |
| Preliminar  | y Part 1 Crime Totals:     | 31          | 32        | -3.13%    | 147         | 165      | -10.91%        | 449     | 597         | -24.79% |
|             | Cur                        | rent 7 Day  | Period:   | 3/15/2015 | - 3/21/2015 | Prior 7  | 7 Day Period:  | 3/8/2   | 2015 - 3/14 | 1/2015  |
|             | Cur                        | rent 28 Day | y Period: | 2/22/2015 | - 3/21/2015 | Prior 2  | 28 Day Period: | 1/25/2  | 2015 - 2/21 | /2015   |
|             | Cur                        | rent YTD P  | eriod:    | 1/1/2015  | - 3/21/2015 | Prior `  | YTD Period:    | 1/1/2   | 2014 - 3/21 | /2014   |

# NE - Northeast District (P4)

| <u>Offense</u>        | <u>Address</u>           | Reported Date |
|-----------------------|--------------------------|---------------|
| SPB4BE                |                          |               |
| BURGLARY-RESIDNTL     | 2900 E BRIDGEPORT AV     | 3/15/2015     |
| VEH-PROWL             | 2900 N STONE ST          | 3/20/2015     |
| VEH-THEFT-TRAILER     | 1500 E GLASS AV          | 3/19/2015     |
| SPB4HI                |                          |               |
| VEH-PROWL             | 6400 N LEE ST            | 3/15/2015     |
| VEH-PROWL             | E DIAMOND AV/N REGAL ST  | 3/16/2015     |
| VEH-PROWL             | 2900 E DIAMOND AV        | 3/18/2015     |
| VEH-THEFT PLATES/TABS | 3600 E CROWN AV          | 3/18/2015     |
| SPB4LO                |                          |               |
| BURGLARY-COMMERCIAL   | 100 E MISSION AV         | 3/18/2015     |
| BURGLARY-RESIDNTL     | 200 E SINTO AV           | 3/20/2015     |
| BURGLARY-RESIDNTL     | 200 E BALDWIN AV         | 3/21/2015     |
| BURGLARY-RESIDNTL     | 300 E INDIANA AV         | 3/21/2015     |
| ROBBERY               | 500 E NORTH FOOTHILLS DR | 3/17/2015     |
| VEH-PROWL             | 800 E SHARP AV           | 3/15/2015     |
| VEH-PROWL             | 400 E BALDWIN AV         | 3/18/2015     |
| VEH-PROWL             | 2800 N MAYFAIR ST        | 3/19/2015     |
| VEH-PROWL             | N ASTOR ST/E SINTO AV    | 3/21/2015     |
| VEH-THEFT             | 1500 E ILLINOIS AV       | 3/20/2015     |
| SPB4MI                |                          |               |
| VEH-PROWL             | 3700 E LIBERTY AV        | 3/18/2015     |
| VEH-THEFT             | 2500 N HAVEN ST          | 3/16/2015     |