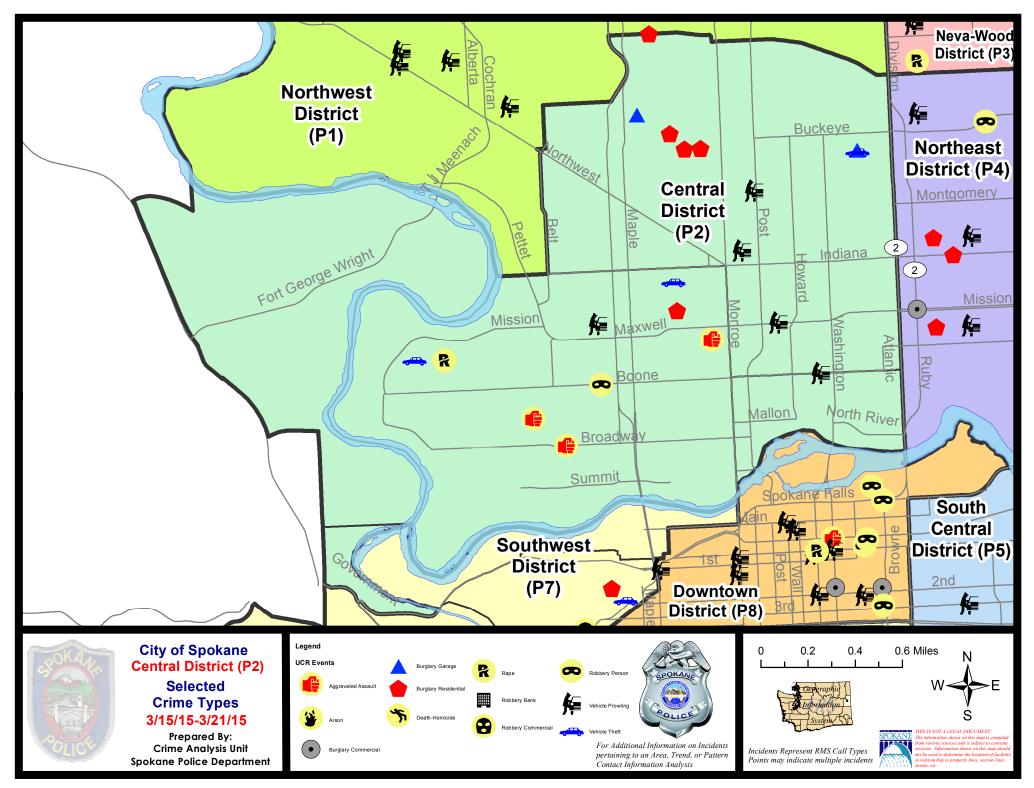

#### **NW - Central District (P2)**

#### **Preliminary Incident Counts**

|             |                            | 7           | Day Compa | nrison    | 28 D        | ay Compai | rison          | YTE     | Compariso   | n       |
|-------------|----------------------------|-------------|-----------|-----------|-------------|-----------|----------------|---------|-------------|---------|
| Part 1 Crim | ne Categories              | Current     | Prior     | Percent   | Current     | Prior     | Percent        | Current | Prior       | Percent |
| Violent     | Criminal Homicide          | 0           | 0         |           | 0           | 0         |                | 0       | 1           |         |
|             | Rape                       | 1           | 0         |           | 2           | 1         | 100.00%        | 5       | 6           | -16.67% |
|             | Robbery - Commercial       | 0           | 0         |           | 0           | 0         |                | 0       | 4           |         |
|             | Robbery - Person           | 1           | 1         | 0.00%     | 4           | 5         | -20.00%        | 11      | 20          | -45.00% |
|             | Aggravated Assault - NonDV | 1           | 0         |           | 5           | 4         | 25.00%         | 12      | 17          | -29.41% |
|             | Aggravated Assault - DV    | 2           | 1         | 100.00%   | 3           | 0         |                | 6       | 9           | -33.33% |
|             | Violent Total:             | 5           | 2         | 150.00%   | 14          | 10        | 40.00%         | 34      | 57          | -40.35% |
| Property    | Burglary Residence         | 4           | 4         | 0.00%     | 15          | 24        | -37.50%        | 49      | 52          | -5.77%  |
|             | Burglary Garage            | 2           | 2         | 0.00%     | 7           | 4         | 75.00%         | 15      | 24          | -37.50% |
|             | Burglary Commercial        | 0           | 1         |           | 1           | 12        | -91.67%        | 18      | 15          | 20.00%  |
|             | Larceny                    | 19          | 20        | -5.00%    | 100         | 91        | 9.89%          | 267     | 287         | -6.97%  |
|             | Vehicle Theft              | 3           | 2         | 50.00%    | 11          | 9         | 22.22%         | 27      | 62          | -56.45% |
|             | Arson                      | 0           | 0         |           | 0           | 2         |                | 2       | 1           | 100.00% |
|             | Property Total:            | 28          | 29        | -3.45%    | 134         | 142       | -5.63%         | 378     | 441         | -14.29% |
| Preliminar  | y Part 1 Crime Totals:     | 33          | 31        | 6.45%     | 148         | 152       | -2.63%         | 412     | 498         | -17.27% |
|             | Curr                       | rent 7 Day  | Period:   | 3/15/2015 | - 3/21/2015 | Prior 7   | 7 Day Period:  | 3/8/2   | 2015 - 3/14 | /2015   |
|             | Curr                       | rent 28 Day | / Period: | 2/22/2015 | - 3/21/2015 | Prior 2   | 28 Day Period: | 1/25/2  | 2015 - 2/21 | /2015   |
|             | Curi                       | rent YTD P  | eriod:    | 1/1/2015  | - 3/21/2015 | Prior \   | TD Period:     | 1/1/2   | 2014 - 3/21 | /2014   |

# NW Central District (P2)

| <u>Offense</u>        | <u>Address</u>            | Reported Date |
|-----------------------|---------------------------|---------------|
| SPA2EG                |                           |               |
| BURGLARY-FENCED AREA  | 1200 N LINCOLN ST         | 3/18/2015     |
| BURGLARY-GARAGE       | 1500 W CLEVELAND AV       | 3/15/2015     |
| BURGLARY-GARAGE       | 2600 N NORMANDIE ST       | 3/18/2015     |
| BURGLARY-RESIDNTL     | 1100 W CHELAN AV          | 3/17/2015     |
| BURGLARY-RESIDNTL     | 1200 W CHELAN AV          | 3/17/2015     |
| BURGLARY-RESIDNTL     | 2800 N ADAMS ST           | 3/20/2015     |
| VEH-PROWL             | W BOONE AV/N STEVENS ST   | 3/15/2015     |
| VEH-PROWL             | N LINCOLN ST/W SHANNON AV | 3/16/2015     |
| VEH-PROWL             | 800 W CARLISLE AV         | 3/17/2015     |
| VEH-PROWL             | 1500 N WALL ST            | 3/17/2015     |
| VEH-THEFT             | N NORMANDIE ST/W YORK AV  | 3/20/2015     |
| SPA2WC                |                           |               |
| ASSAULT-SUB BDLY HARM | 2200 W DEAN AV            | 3/16/2015     |
| ASSAULT-WEAPON        | 1400 N MADISON ST         | 3/21/2015     |
| ASSAULT-WEAPON        | 2000 W BROADWAY AV        | 3/21/2015     |
| BURGLARY-FENCED AREA  | 1300 W MALLON AV          | 3/21/2015     |
| BURGLARY-RESIDNTL     | 1600 N ADAMS ST           | 3/19/2015     |
| RAPE-FORCIBLE         |                           | 3/21/2015     |
| ROBBERY               | W BOONE AV/N OAK ST       | 3/17/2015     |
| VEH-PROWL             | 1800 W MISSION AV         | 3/21/2015     |
| VEH-THEFT             | 1400 N SHERWOOD ST        | 3/18/2015     |
| VEH-THEFT             | 1300 W NORA AV            | 3/20/2015     |