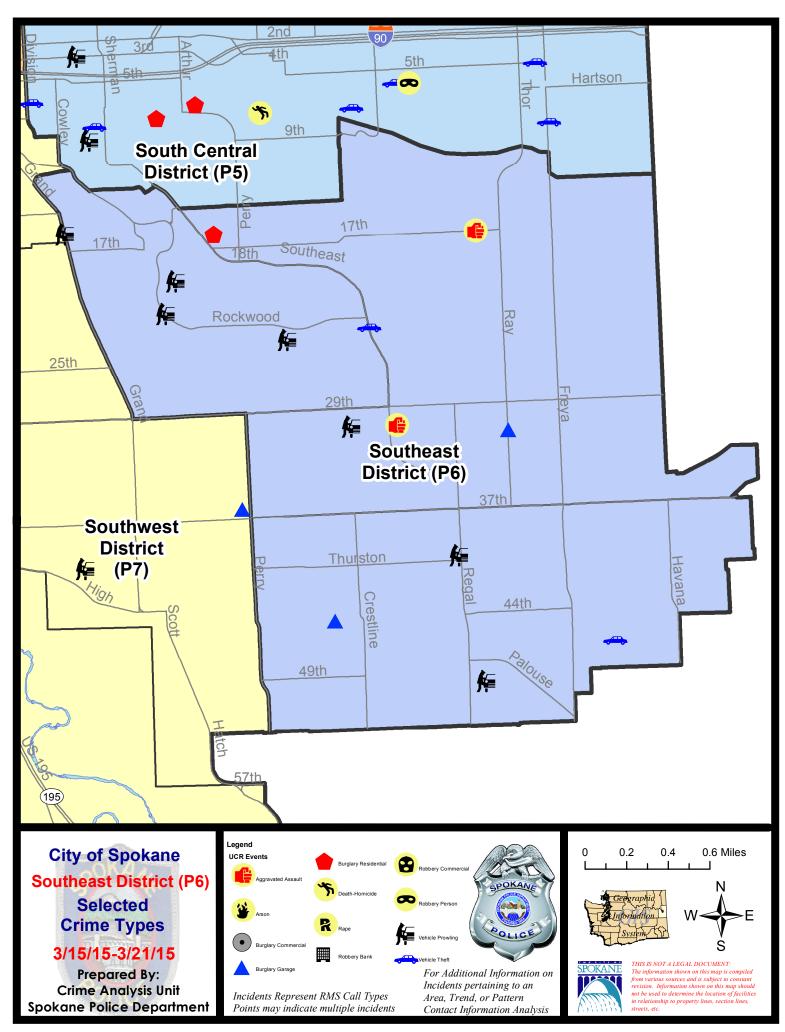

#### **SE - Southeast District (P6)**

SE - Southeast District (P6)

# 3/15/2015 TO 3/21/2015

| <u>Offense</u>        | Address             | Reported Date |
|-----------------------|---------------------|---------------|
| SPC6LH                |                     |               |
| ASSAULT-SUB BDLY HARM | 3100 E 17TH AV      | 3/18/2015     |
| ASSAULT-WEAPON        | 2500 E 29TH AV      | 3/17/2015     |
| BURGLARY-GARAGE       | 3200 E 31ST AV      | 3/15/2015     |
| BURGLARY-RESIDNTL     | 1200 E 16TH AV      | 3/18/2015     |
| VEH-PROWL             | 2100 E 30TH AV      | 3/17/2015     |
| VEH-THEFT             | 2300 S SOUTHEAST BL | 3/16/2015     |
| VEH-THEFT AUTO PARTS  | 1800 S MT VERNON ST | 3/17/2015     |
| SPC6RW                |                     |               |
| VEH-PROWL             | 2100 S ROCKWOOD BL  | 3/15/2015     |
| VEH-PROWL             | 1900 S SYRINGA RD   | 3/15/2015     |
| VEH-PROWL             | 2300 S PITTSBURG ST | 3/16/2015     |
| SPC6SG                |                     |               |
| BURGLARY-GARAGE       | 4400 S NAPA ST      | 3/19/2015     |
| VEH-PROWL             | 4900 S REGAL ST     | 3/16/2015     |
| VEH-PROWL             | 4000 S REGAL ST     | 3/18/2015     |
| VEH-THEFT             | 3900 E 48TH AV      | 3/16/2015     |
| VEH-THEFT AUTO PARTS  | 4400 S NAPA ST      | 3/19/2015     |