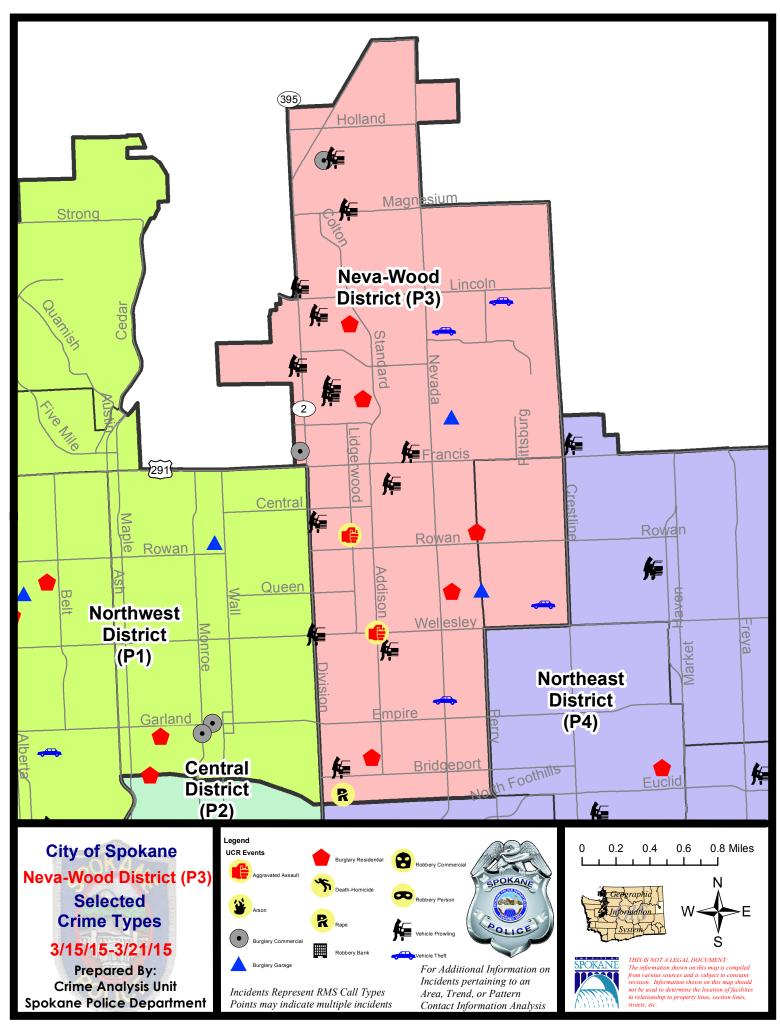

#### **NE - Neva-Wood District (P3)**

#### **Preliminary Incident Counts**

|             |                            | 7           | Day Compa | rison     | 28 D        | ay Compa | rison          | YTD     | Compariso   | n       |
|-------------|----------------------------|-------------|-----------|-----------|-------------|----------|----------------|---------|-------------|---------|
| Part 1 Crim | ne Categories              | Current     | Prior     | Percent   | Current     | Prior    | Percent        | Current | Prior       | Percent |
| Violent     | Criminal Homicide          | 0           | 0         |           | 0           | 0        |                | 0       | 0           |         |
|             | Rape                       | 1           | 0         |           | 2           | 2        | 0.00%          | 6       | 3           | 100.00% |
|             | Robbery - Commercial       | 0           | 0         |           | 0           | 0        |                | 0       | 6           |         |
|             | Robbery - Person           | 0           | 0         |           | 4           | 5        | -20.00%        | 11      | 15          | -26.67% |
|             | Aggravated Assault - NonDV | 2           | 4         | -50.00%   | 9           | 3        | 200.00%        | 16      | 11          | 45.45%  |
|             | Aggravated Assault - DV    | 0           | 1         |           | 2           | 8        | -75.00%        | 13      | 6           | 116.67% |
|             | Violent Total:             | 3           | 5         | -40.00%   | 17          | 18       | -5.56%         | 46      | 41          | 12.20%  |
| Property    | Burglary Residence         | 5           | 5         | 0.00%     | 27          | 25       | 8.00%          | 67      | 61          | 9.84%   |
|             | Burglary Garage            | 2           | 5         | -60.00%   | 16          | 9        | 77.78%         | 31      | 44          | -29.55% |
|             | Burglary Commercial        | 2           | 4         | -50.00%   | 9           | 11       | -18.18%        | 24      | 27          | -11.11% |
|             | Larceny                    | 60          | 58        | 3.45%     | 205         | 186      | 10.22%         | 549     | 522         | 5.17%   |
|             | Vehicle Theft              | 4           | 8         | -50.00%   | 31          | 33       | -6.06%         | 88      | 101         | -12.87% |
|             | Arson                      | 0           | 0         |           | 0           | 0        |                | 0       | 0           |         |
|             | Property Total:            | 73          | 80        | -8.75%    | 288         | 264      | 9.09%          | 759     | 755         | 0.53%   |
| Preliminar  | y Part 1 Crime Totals:     | 76          | 85        | -10.59%   | 305         | 282      | 8.16%          | 805     | 796         | 1.13%   |
|             | Cur                        | rent 7 Day  | Period:   | 3/15/2015 | - 3/21/2015 | Prior 7  | 7 Day Period:  | 3/8/2   | 2015 - 3/14 | /2015   |
|             | Cur                        | rent 28 Day | / Period: | 2/22/2015 | - 3/21/2015 | Prior 2  | 28 Day Period: | 1/25/2  | 2015 - 2/21 | /2015   |
|             | Curi                       | rent YTD P  | eriod:    | 1/1/2015  | - 3/21/2015 | Prior `  | YTD Period:    | 1/1/2   | 2014 - 3/21 | /2014   |

# 3/15/2015 TO 3/21/2015

| <u>Offense</u>        | <u>Address</u>                | Reported Date |
|-----------------------|-------------------------------|---------------|
| SPB3NL                |                               |               |
| ASSAULT-SUB BDLY HARM | N ADDISON ST/E WELLESLEY AV   | 3/17/2015     |
| ASSAULT-SUB BDLY HARM | 5600 N LIDGERWOOD ST          | 3/20/2015     |
| BURGLARY-COMMERCIAL   | 6400 N DIVISION ST            | 3/19/2015     |
| BURGLARY-COMMERCIAL   | 9100 N NEWPORT HY             | 3/19/2015     |
| BURGLARY-FENCED AREA  | 600 E CENTRAL AV              | 3/20/2015     |
| BURGLARY-FENCED AREA  | 1600 E FRANCIS AV             | 3/21/2015     |
| BURGLARY-GARAGE       | 1200 E LYONS AV               | 3/16/2015     |
| BURGLARY-GARAGE       | N PERRY ST/E QUEEN AV         | 3/17/2015     |
| BURGLARY-RESIDNTL     | 400 E GLASS AV                | 3/16/2015     |
| BURGLARY-RESIDNTL     | 7000 N WISCOMB ST             | 3/17/2015     |
| BURGLARY-RESIDNTL     | 5600 N PERRY ST               | 3/17/2015     |
| BURGLARY-RESIDNTL     | 1100 E QUEEN AV               | 3/18/2015     |
| BURGLARY-RESIDNTL     | 7500 N WISCOMB DR             | 3/20/2015     |
| RAPE-FORCIBLE         |                               | 3/19/2015     |
| VEH-PROWL             | 4700 N DIVISION ST            | 3/15/2015     |
| VEH-PROWL             | 6100 N STANDARD ST            | 3/15/2015     |
| VEH-PROWL             | 9200 N COLTON ST              | 3/16/2015     |
| VEH-PROWL             | 400 E MAGNESIUM RD            | 3/16/2015     |
| VEH-PROWL             | 400 E MAGNESIUM RD            | 3/16/2015     |
| VEH-PROWL             | 500 E PRINCETON AV            | 3/16/2015     |
| VEH-PROWL             | 7000 N COLTON ST              | 3/17/2015     |
| VEH-PROWL             | 7700 N DIVISION ST            | 3/18/2015     |
| VEH-PROWL             | 100 E COURTLAND AV            | 3/18/2015     |
| VEH-PROWL             | 7000 N COLTON ST              | 3/18/2015     |
| VEH-PROWL             | 7100 N DIVISION ST            | 3/18/2015     |
| VEH-PROWL             | 7100 N DIVISION ST            | 3/18/2015     |
| VEH-PROWL             | 8000 N DIVISION ST            | 3/19/2015     |
| VEH-PROWL             | 4700 N DIVISION ST            | 3/19/2015     |
| VEH-PROWL             | 5800 N DIVISION ST            | 3/21/2015     |
| VEH-PROWL             | N CINCINNATI ST/E ROSEWOOD AV | 3/21/2015     |
| VEH-THEFT             | 1700 E LINCOLN RD             | 3/15/2015     |
| VEH-THEFT             | 1000 E SHARPSBURG AV          | 3/18/2015     |
| VEH-THEFT             | 1000 E WALTON AV              | 3/19/2015     |
| VEH-THEFT PLATES/TABS | 800 E COZZA DR                | 3/16/2015     |
| VEH-THEFT PLATES/TABS | 8400 N NEVADA ST              | 3/20/2015     |
| SPB3WH                |                               |               |
| VEH-THEFT             | 1800 E WABASH AV              | 3/16/2015     |