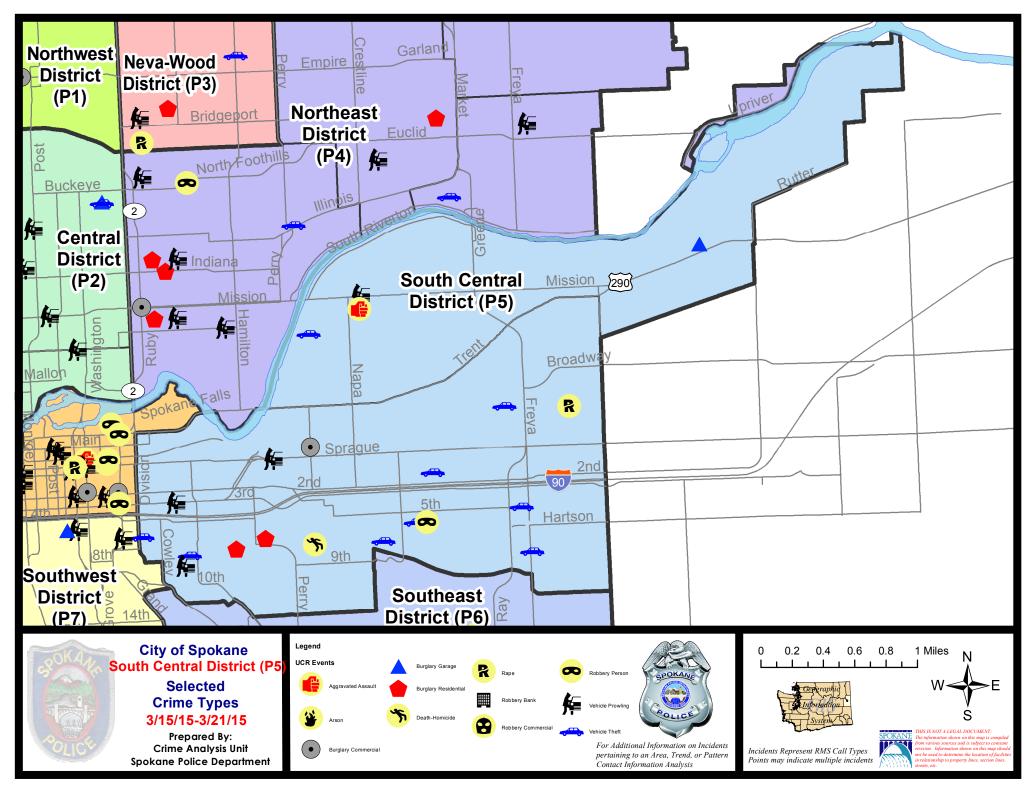

# 3/15/2015 TO 3/21/2015

# SE - South Central District (P5)

| <u>Offense</u>       | Address                | Reported Date |
|----------------------|------------------------|---------------|
| SPC5EC               |                        |               |
| BURGLARY-COMMERCIAL  | 100 N HELENA ST        | 3/20/2015     |
| BURGLARY-FENCED AREA | 2600 E HARTSON AV      | 3/15/2015     |
| BURGLARY-FENCED AREA | 400 N HAVANA ST        | 3/16/2015     |
| BURGLARY-FENCED AREA | 100 N ERIE ST          | 3/18/2015     |
| BURGLARY-RESIDNTL    | 600 S RICHARD ALLEN CT | 3/18/2015     |
| BURGLARY-RESIDNTL    | 700 S GARFIELD ST      | 3/19/2015     |
| DEATH-HOMICIDE       | E 7TH AV/S HELENA ST   | 3/19/2015     |
| RAPE-FORCIBLE        |                        | 3/20/2015     |
| ROBBERY              | 2600 E 6TH AV          | 3/21/2015     |
| VEH-PROWL            | 300 E 8TH AV           | 3/15/2015     |
| VEH-PROWL            | 1200 E SPRAGUE AV      | 3/17/2015     |
| VEH-PROWL            | 300 E 3RD AV           | 3/21/2015     |
| VEH-THEFT            | 3600 E 9TH AV          | 3/16/2015     |
| VEH-THEFT            | 3500 E 5TH AV          | 3/16/2015     |
| VEH-THEFT            | 400 E 7TH AV           | 3/16/2015     |
| VEH-THEFT            | 2200 E 7TH AV          | 3/18/2015     |
| VEH-THEFT            | 2700 E PACIFIC AV      | 3/19/2015     |
| VEH-THEFT            | 3400 E FERRY AV        | 3/19/2015     |
| VEH-THEFT            | 2500 E 6TH AV          | 3/20/2015     |
| VEH-THEFT            | 00 E 6TH AV            | 3/20/2015     |
| VEH-THEFT AUTO PARTS | 3700 E SPRAGUE AV      | 3/16/2015     |
| VEH-THEFT AUTO PARTS | 4000 E BROADWAY AV     | 3/18/2015     |
| VEH-THEFT AUTO PARTS | 100 S FERRALL ST       | 3/20/2015     |
| VEH-THEFT-TRAILER    | 2500 E 1ST AV          | 3/16/2015     |
| SPC5GP               |                        |               |
| ASSAULT-WEAPON       | 2100 E SINTO AV        | 3/19/2015     |
| BURGLARY-GARAGE      | 5200 E COMMERCE AV     | 3/17/2015     |
| VEH-PROWL            | 1500 N CRESTLINE ST    | 3/16/2015     |
| VEH-THEFT            | 1600 E BOONE AV        | 3/19/2015     |
| VEH-THEFT AUTO PARTS | 1800 N GREENE ST       | 3/16/2015     |