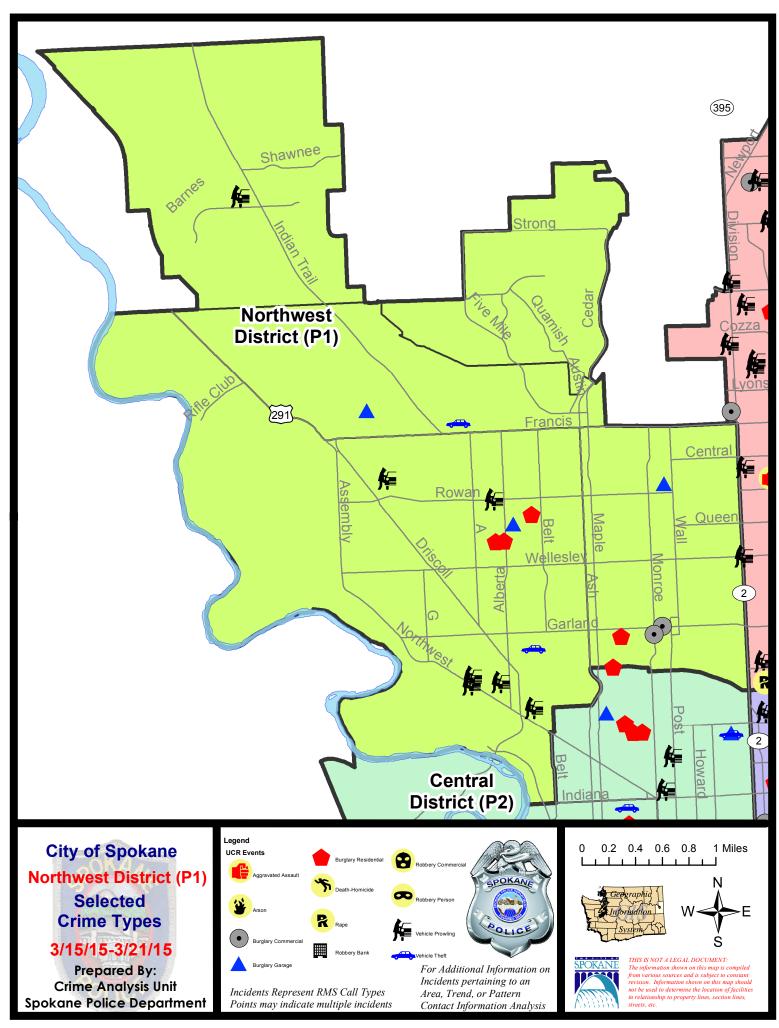

#### **NW - Northwest District (P1)**

#### **Preliminary Incident Counts**

|             |                            | 7           | Day Compa | nrison    | 28 D        | ay Compa | rison          | YTD     | ) Compariso | n       |
|-------------|----------------------------|-------------|-----------|-----------|-------------|----------|----------------|---------|-------------|---------|
| Part 1 Crim | ne Categories              | Current     | Prior     | Percent   | Current     | Prior    | Percent        | Current | Prior       | Percent |
| Violent     | Criminal Homicide          | 0           | 0         |           | 0           | 0        |                | 0       | 0           |         |
|             | Rape                       | 0           | 0         |           | 0           | 0        |                | 0       | 1           |         |
|             | Robbery - Commercial       | 0           | 0         |           | 0           | 0        |                | 2       | 5           | -60.00% |
|             | Robbery - Person           | 0           | 0         |           | 2           | 2        | 0.00%          | 6       | 11          | -45.45% |
|             | Aggravated Assault - NonDV | 0           | 0         |           | 1           | 0        |                | 4       | 10          | -60.00% |
|             | Aggravated Assault - DV    | 0           | 0         |           | 0           | 3        |                | 6       | 6           | 0.00%   |
|             | Violent Total:             | 0           | 0         |           | 3           | 5        | -40.00%        | 18      | 33          | -45.45% |
| Property    | Burglary Residence         | 5           | 5         | 0.00%     | 23          | 15       | 53.33%         | 52      | 58          | -10.34% |
|             | Burglary Garage            | 3           | 2         | 50.00%    | 10          | 4        | 150.00%        | 19      | 30          | -36.67% |
|             | Burglary Commercial        | 2           | 1         | 100.00%   | 4           | 5        | -20.00%        | 14      | 19          | -26.32% |
|             | Larceny                    | 27          | 26        | 3.85%     | 92          | 83       | 10.84%         | 257     | 277         | -7.22%  |
|             | Vehicle Theft              | 2           | 1         | 100.00%   | 10          | 19       | -47.37%        | 41      | 54          | -24.07% |
|             | Arson                      | 0           | 2         |           | 2           | 0        |                | 2       | 4           | -50.00% |
|             | Property Total:            | 39          | 37        | 5.41%     | 141         | 126      | 11.90%         | 385     | 442         | -12.90% |
| Preliminar  | y Part 1 Crime Totals:     | 39          | 37        | 5.41%     | 144         | 131      | 9.92%          | 403     | 475         | -15.16% |
|             | Cur                        | rent 7 Day  | Period:   | 3/15/2015 | - 3/21/2015 | Prior 7  | 7 Day Period:  | 3/8/2   | 2015 - 3/14 | /2015   |
|             | Cur                        | rent 28 Day | / Period: | 2/22/2015 | - 3/21/2015 | Prior 2  | 28 Day Period: | 1/25/2  | 2015 - 2/21 | /2015   |
|             | Cur                        | rent YTD P  | eriod:    | 1/1/2015  | - 3/21/2015 | Prior `  | YTD Period:    | 1/1/2   | 2014 - 3/21 | /2014   |

# NW - Northwest District (P1)

| <u>Offense</u>       | Address              | Reported Date |
|----------------------|----------------------|---------------|
| SPA1BS               |                      |               |
| BURGLARY-GARAGE      | 6700 N WINSTON DR    | 3/18/2015     |
| VEH-THEFT            | 3000 W ROSEWOOD AV   | 3/19/2015     |
| SPA1IT               |                      |               |
| VEH-PROWL            | 5400 W BARNES RD     | 3/20/2015     |
| VEH-PROWL            | 5400 W BARNES RD     | 3/20/2015     |
| SPA1NH               |                      |               |
| BURGLARY-COMMERCIAL  | 3800 N MONROE ST     | 3/18/2015     |
| BURGLARY-COMMERCIAL  | 3900 N LINCOLN ST    | 3/19/2015     |
| BURGLARY-FENCED AREA | 5700 N WALL ST       | 3/16/2015     |
| BURGLARY-GARAGE      | 5600 N POST ST       | 3/15/2015     |
| BURGLARY-RESIDNTL    | 1400 W COURTLAND AV  | 3/18/2015     |
| BURGLARY-RESIDNTL    | 1300 W PROVIDENCE AV | 3/19/2015     |
| VEH-THEFT-TRAILER    | 1200 W COLUMBIA AV   | 3/16/2015     |
| <u>SPA1NW</u>        |                      |               |
| BURGLARY-GARAGE      | 2500 W CROWN AV      | 3/19/2015     |
| BURGLARY-RESIDNTL    | 2300 W EVERETT AV    | 3/17/2015     |
| BURGLARY-RESIDNTL    | 2600 W OLYMPIC AV    | 3/18/2015     |
| BURGLARY-RESIDNTL    | 2700 W OLYMPIC AV    | 3/20/2015     |
| VEH-PROWL            | 2300 W FAIRVIEW AV   | 3/15/2015     |
| VEH-PROWL            | 3400 N AUDUBON ST    | 3/16/2015     |
| VEH-PROWL            | 2700 W ROWAN AV      | 3/17/2015     |
| VEH-PROWL            | 3300 N LINDEKE ST    | 3/17/2015     |
| VEH-PROWL            | 5700 N SUTHERLIN ST  | 3/19/2015     |
| VEH-PROWL            | 3000 W NORTHWEST BL  | 3/21/2015     |
| VEH-THEFT            | 2300 W KIERNAN AV    | 3/15/2015     |
| VEH-THEFT AUTO PARTS | 5800 N OAK ST        | 3/17/2015     |