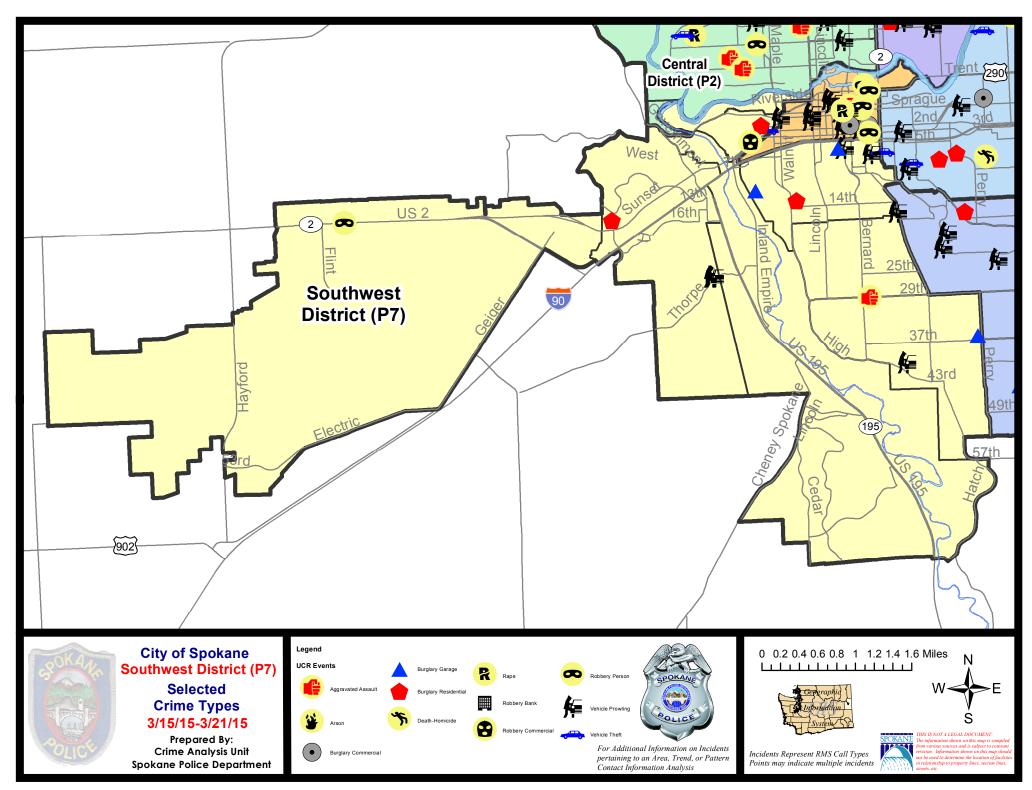

#### **SW - Southwest District (P7)**

# SW - Southwest District (P7)

| <u>Offense</u>        | Address               | Reported Date |
|-----------------------|-----------------------|---------------|
| SPD7BA                |                       |               |
| BURGLARY-RESIDNTL     | 100 S OAK ST          | 3/16/2015     |
| ROBBERY-COMMERCIAL    | 1900 W SUNSET BL      | 3/15/2015     |
| VEH-PROWL             | W 1ST AV/S WALNUT ST  | 3/15/2015     |
| VEH-THEFT             | 1700 W 2ND AV         | 3/18/2015     |
| VEH-THEFT PLATES/TABS | 1800 W 3RD AV         | 3/19/2015     |
| SPD7CH                |                       |               |
| BURGLARY-GARAGE       | 600 W 5TH AV          | 3/16/2015     |
| BURGLARY-GARAGE       | 1100 S ELM ST         | 3/17/2015     |
| BURGLARY-RESIDNTL     | 1300 W 13TH AV        | 3/16/2015     |
| VEH-PROWL             | W 5TH AV/S STEVENS ST | 3/17/2015     |
| VEH-PROWL             | W 6TH AV/S BROWNE ST  | 3/21/2015     |
| SPD7CS                |                       |               |
| ASSAULT-SUB BDLY HARM | 200 W 29TH AV         | 3/15/2015     |
| BURGLARY-GARAGE       | 1300 E 36TH AV        | 3/18/2015     |
| VEH-PROWL             | 4000 S SKYVIEW DR     | 3/18/2015     |
| SPD7GT                |                       |               |
| VEH-PROWL             | 2600 W WESTWOOD LN    | 3/16/2015     |
| VEH-PROWL             | 2600 W WESTWOOD LN    | 3/18/2015     |
| SPD7LC                |                       |               |
| VEH-THEFT AUTO PARTS  | 2400 W 14TH AV        | 3/15/2015     |
| SPD7MC                |                       |               |
| VEH-PROWL             | 1600 S GRAND BL       | 3/18/2015     |
| SPD7WH                |                       |               |
| BURGLARY-RESIDNTL     | 1500 S RUSTLE ST      | 3/17/2015     |
| SPD7WP                |                       |               |
| ROBBERY               | 9000 W US 2 HY        | 3/16/2015     |