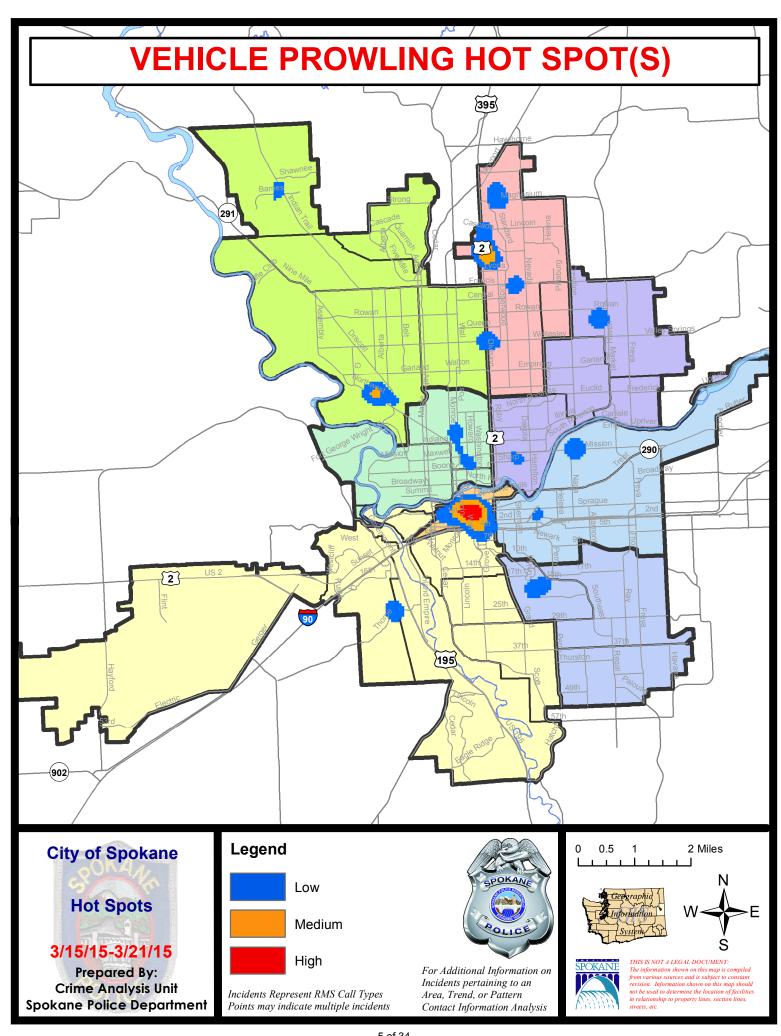

# NW - Northwest District (P1)

| <u>Offense</u>       | Address              | Reported Date |
|----------------------|----------------------|---------------|
| SPA1BS               |                      |               |
| BURGLARY-GARAGE      | 6700 N WINSTON DR    | 3/18/2015     |
| VEH-THEFT            | 3000 W ROSEWOOD AV   | 3/19/2015     |
| SPA1IT               |                      |               |
| VEH-PROWL            | 5400 W BARNES RD     | 3/20/2015     |
| VEH-PROWL            | 5400 W BARNES RD     | 3/20/2015     |
| SPA1NH               |                      |               |
| BURGLARY-COMMERCIAL  | 3800 N MONROE ST     | 3/18/2015     |
| BURGLARY-COMMERCIAL  | 3900 N LINCOLN ST    | 3/19/2015     |
| BURGLARY-FENCED AREA | 5700 N WALL ST       | 3/16/2015     |
| BURGLARY-GARAGE      | 5600 N POST ST       | 3/15/2015     |
| BURGLARY-RESIDNTL    | 1400 W COURTLAND AV  | 3/18/2015     |
| BURGLARY-RESIDNTL    | 1300 W PROVIDENCE AV | 3/19/2015     |
| VEH-THEFT-TRAILER    | 1200 W COLUMBIA AV   | 3/16/2015     |
| <u>SPA1NW</u>        |                      |               |
| BURGLARY-GARAGE      | 2500 W CROWN AV      | 3/19/2015     |
| BURGLARY-RESIDNTL    | 2300 W EVERETT AV    | 3/17/2015     |
| BURGLARY-RESIDNTL    | 2600 W OLYMPIC AV    | 3/18/2015     |
| BURGLARY-RESIDNTL    | 2700 W OLYMPIC AV    | 3/20/2015     |
| VEH-PROWL            | 2300 W FAIRVIEW AV   | 3/15/2015     |
| VEH-PROWL            | 3400 N AUDUBON ST    | 3/16/2015     |
| VEH-PROWL            | 2700 W ROWAN AV      | 3/17/2015     |
| VEH-PROWL            | 3300 N LINDEKE ST    | 3/17/2015     |
| VEH-PROWL            | 5700 N SUTHERLIN ST  | 3/19/2015     |
| VEH-PROWL            | 3000 W NORTHWEST BL  | 3/21/2015     |
| VEH-THEFT            | 2300 W KIERNAN AV    | 3/15/2015     |
| VEH-THEFT AUTO PARTS | 5800 N OAK ST        | 3/17/2015     |

# NW Central District (P2)

| <u>Offense</u>        | <u>Address</u>            | Reported Date |
|-----------------------|---------------------------|---------------|
| SPA2EG                |                           |               |
| BURGLARY-FENCED AREA  | 1200 N LINCOLN ST         | 3/18/2015     |
| BURGLARY-GARAGE       | 1500 W CLEVELAND AV       | 3/15/2015     |
| BURGLARY-GARAGE       | 2600 N NORMANDIE ST       | 3/18/2015     |
| BURGLARY-RESIDNTL     | 1100 W CHELAN AV          | 3/17/2015     |
| BURGLARY-RESIDNTL     | 1200 W CHELAN AV          | 3/17/2015     |
| BURGLARY-RESIDNTL     | 2800 N ADAMS ST           | 3/20/2015     |
| VEH-PROWL             | W BOONE AV/N STEVENS ST   | 3/15/2015     |
| VEH-PROWL             | N LINCOLN ST/W SHANNON AV | 3/16/2015     |
| VEH-PROWL             | 800 W CARLISLE AV         | 3/17/2015     |
| VEH-PROWL             | 1500 N WALL ST            | 3/17/2015     |
| VEH-THEFT             | N NORMANDIE ST/W YORK AV  | 3/20/2015     |
| SPA2WC                |                           |               |
| ASSAULT-SUB BDLY HARM | 2200 W DEAN AV            | 3/16/2015     |
| ASSAULT-WEAPON        | 1400 N MADISON ST         | 3/21/2015     |
| ASSAULT-WEAPON        | 2000 W BROADWAY AV        | 3/21/2015     |
| BURGLARY-FENCED AREA  | 1300 W MALLON AV          | 3/21/2015     |
| BURGLARY-RESIDNTL     | 1600 N ADAMS ST           | 3/19/2015     |
| RAPE-FORCIBLE         |                           | 3/21/2015     |
| ROBBERY               | W BOONE AV/N OAK ST       | 3/17/2015     |
| VEH-PROWL             | 1800 W MISSION AV         | 3/21/2015     |
| VEH-THEFT             | 1400 N SHERWOOD ST        | 3/18/2015     |
| VEH-THEFT             | 1300 W NORA AV            | 3/20/2015     |

# 3/15/2015 TO 3/21/2015

| <u>Offense</u>        | <u>Address</u>                | Reported Date |
|-----------------------|-------------------------------|---------------|
| SPB3NL                |                               |               |
| ASSAULT-SUB BDLY HARM | N ADDISON ST/E WELLESLEY AV   | 3/17/2015     |
| ASSAULT-SUB BDLY HARM | 5600 N LIDGERWOOD ST          | 3/20/2015     |
| BURGLARY-COMMERCIAL   | 6400 N DIVISION ST            | 3/19/2015     |
| BURGLARY-COMMERCIAL   | 9100 N NEWPORT HY             | 3/19/2015     |
| BURGLARY-FENCED AREA  | 600 E CENTRAL AV              | 3/20/2015     |
| BURGLARY-FENCED AREA  | 1600 E FRANCIS AV             | 3/21/2015     |
| BURGLARY-GARAGE       | 1200 E LYONS AV               | 3/16/2015     |
| BURGLARY-GARAGE       | N PERRY ST/E QUEEN AV         | 3/17/2015     |
| BURGLARY-RESIDNTL     | 400 E GLASS AV                | 3/16/2015     |
| BURGLARY-RESIDNTL     | 7000 N WISCOMB ST             | 3/17/2015     |
| BURGLARY-RESIDNTL     | 5600 N PERRY ST               | 3/17/2015     |
| BURGLARY-RESIDNTL     | 1100 E QUEEN AV               | 3/18/2015     |
| BURGLARY-RESIDNTL     | 7500 N WISCOMB DR             | 3/20/2015     |
| RAPE-FORCIBLE         |                               | 3/19/2015     |
| VEH-PROWL             | 4700 N DIVISION ST            | 3/15/2015     |
| VEH-PROWL             | 6100 N STANDARD ST            | 3/15/2015     |
| VEH-PROWL             | 9200 N COLTON ST              | 3/16/2015     |
| VEH-PROWL             | 400 E MAGNESIUM RD            | 3/16/2015     |
| VEH-PROWL             | 400 E MAGNESIUM RD            | 3/16/2015     |
| VEH-PROWL             | 500 E PRINCETON AV            | 3/16/2015     |
| VEH-PROWL             | 7000 N COLTON ST              | 3/17/2015     |
| VEH-PROWL             | 7700 N DIVISION ST            | 3/18/2015     |
| VEH-PROWL             | 100 E COURTLAND AV            | 3/18/2015     |
| VEH-PROWL             | 7000 N COLTON ST              | 3/18/2015     |
| VEH-PROWL             | 7100 N DIVISION ST            | 3/18/2015     |
| VEH-PROWL             | 7100 N DIVISION ST            | 3/18/2015     |
| VEH-PROWL             | 8000 N DIVISION ST            | 3/19/2015     |
| VEH-PROWL             | 4700 N DIVISION ST            | 3/19/2015     |
| VEH-PROWL             | 5800 N DIVISION ST            | 3/21/2015     |
| VEH-PROWL             | N CINCINNATI ST/E ROSEWOOD AV | 3/21/2015     |
| VEH-THEFT             | 1700 E LINCOLN RD             | 3/15/2015     |
| VEH-THEFT             | 1000 E SHARPSBURG AV          | 3/18/2015     |
| VEH-THEFT             | 1000 E WALTON AV              | 3/19/2015     |
| VEH-THEFT PLATES/TABS | 800 E COZZA DR                | 3/16/2015     |
| VEH-THEFT PLATES/TABS | 8400 N NEVADA ST              | 3/20/2015     |
| SPB3WH                |                               |               |
| VEH-THEFT             | 1800 E WABASH AV              | 3/16/2015     |

# NE - Northeast District (P4)

| <u>Offense</u>        | <u>Address</u>           | Reported Date |
|-----------------------|--------------------------|---------------|
| SPB4BE                |                          |               |
| BURGLARY-RESIDNTL     | 2900 E BRIDGEPORT AV     | 3/15/2015     |
| VEH-PROWL             | 2900 N STONE ST          | 3/20/2015     |
| VEH-THEFT-TRAILER     | 1500 E GLASS AV          | 3/19/2015     |
| SPB4HI                |                          |               |
| VEH-PROWL             | 6400 N LEE ST            | 3/15/2015     |
| VEH-PROWL             | E DIAMOND AV/N REGAL ST  | 3/16/2015     |
| VEH-PROWL             | 2900 E DIAMOND AV        | 3/18/2015     |
| VEH-THEFT PLATES/TABS | 3600 E CROWN AV          | 3/18/2015     |
| SPB4LO                |                          |               |
| BURGLARY-COMMERCIAL   | 100 E MISSION AV         | 3/18/2015     |
| BURGLARY-RESIDNTL     | 200 E SINTO AV           | 3/20/2015     |
| BURGLARY-RESIDNTL     | 200 E BALDWIN AV         | 3/21/2015     |
| BURGLARY-RESIDNTL     | 300 E INDIANA AV         | 3/21/2015     |
| ROBBERY               | 500 E NORTH FOOTHILLS DR | 3/17/2015     |
| VEH-PROWL             | 800 E SHARP AV           | 3/15/2015     |
| VEH-PROWL             | 400 E BALDWIN AV         | 3/18/2015     |
| VEH-PROWL             | 2800 N MAYFAIR ST        | 3/19/2015     |
| VEH-PROWL             | N ASTOR ST/E SINTO AV    | 3/21/2015     |
| VEH-THEFT             | 1500 E ILLINOIS AV       | 3/20/2015     |
| SPB4MI                |                          |               |
| VEH-PROWL             | 3700 E LIBERTY AV        | 3/18/2015     |
| VEH-THEFT             | 2500 N HAVEN ST          | 3/16/2015     |

# SE - South Central District (P5)

| <u>Offense</u>       | Address                | Reported Date |
|----------------------|------------------------|---------------|
| SPC5EC               |                        |               |
| BURGLARY-COMMERCIAL  | 100 N HELENA ST        | 3/20/2015     |
| BURGLARY-FENCED AREA | 2600 E HARTSON AV      | 3/15/2015     |
| BURGLARY-FENCED AREA | 400 N HAVANA ST        | 3/16/2015     |
| BURGLARY-FENCED AREA | 100 N ERIE ST          | 3/18/2015     |
| BURGLARY-RESIDNTL    | 600 S RICHARD ALLEN CT | 3/18/2015     |
| BURGLARY-RESIDNTL    | 700 S GARFIELD ST      | 3/19/2015     |
| DEATH-HOMICIDE       | E 7TH AV/S HELENA ST   | 3/19/2015     |
| RAPE-FORCIBLE        |                        | 3/20/2015     |
| ROBBERY              | 2600 E 6TH AV          | 3/21/2015     |
| VEH-PROWL            | 300 E 8TH AV           | 3/15/2015     |
| VEH-PROWL            | 1200 E SPRAGUE AV      | 3/17/2015     |
| VEH-PROWL            | 300 E 3RD AV           | 3/21/2015     |
| VEH-THEFT            | 3600 E 9TH AV          | 3/16/2015     |
| VEH-THEFT            | 3500 E 5TH AV          | 3/16/2015     |
| VEH-THEFT            | 400 E 7TH AV           | 3/16/2015     |
| VEH-THEFT            | 2200 E 7TH AV          | 3/18/2015     |
| VEH-THEFT            | 2700 E PACIFIC AV      | 3/19/2015     |
| VEH-THEFT            | 3400 E FERRY AV        | 3/19/2015     |
| VEH-THEFT            | 2500 E 6TH AV          | 3/20/2015     |
| VEH-THEFT            | 00 E 6TH AV            | 3/20/2015     |
| VEH-THEFT AUTO PARTS | 3700 E SPRAGUE AV      | 3/16/2015     |
| VEH-THEFT AUTO PARTS | 4000 E BROADWAY AV     | 3/18/2015     |
| VEH-THEFT AUTO PARTS | 100 S FERRALL ST       | 3/20/2015     |
| VEH-THEFT-TRAILER    | 2500 E 1ST AV          | 3/16/2015     |
| SPC5GP               |                        |               |
| ASSAULT-WEAPON       | 2100 E SINTO AV        | 3/19/2015     |
| BURGLARY-GARAGE      | 5200 E COMMERCE AV     | 3/17/2015     |
| VEH-PROWL            | 1500 N CRESTLINE ST    | 3/16/2015     |
| VEH-THEFT            | 1600 E BOONE AV        | 3/19/2015     |
| VEH-THEFT AUTO PARTS | 1800 N GREENE ST       | 3/16/2015     |

# 3/15/2015 TO 3/21/2015

| <u>Offense</u>        | Address             | Reported Date |
|-----------------------|---------------------|---------------|
| SPC6LH                |                     |               |
| ASSAULT-SUB BDLY HARM | 3100 E 17TH AV      | 3/18/2015     |
| ASSAULT-WEAPON        | 2500 E 29TH AV      | 3/17/2015     |
| BURGLARY-GARAGE       | 3200 E 31ST AV      | 3/15/2015     |
| BURGLARY-RESIDNTL     | 1200 E 16TH AV      | 3/18/2015     |
| VEH-PROWL             | 2100 E 30TH AV      | 3/17/2015     |
| VEH-THEFT             | 2300 S SOUTHEAST BL | 3/16/2015     |
| VEH-THEFT AUTO PARTS  | 1800 S MT VERNON ST | 3/17/2015     |
| SPC6RW                |                     |               |
| VEH-PROWL             | 2100 S ROCKWOOD BL  | 3/15/2015     |
| VEH-PROWL             | 1900 S SYRINGA RD   | 3/15/2015     |
| VEH-PROWL             | 2300 S PITTSBURG ST | 3/16/2015     |
| SPC6SG                |                     |               |
| BURGLARY-GARAGE       | 4400 S NAPA ST      | 3/19/2015     |
| VEH-PROWL             | 4900 S REGAL ST     | 3/16/2015     |
| VEH-PROWL             | 4000 S REGAL ST     | 3/18/2015     |
| VEH-THEFT             | 3900 E 48TH AV      | 3/16/2015     |
| VEH-THEFT AUTO PARTS  | 4400 S NAPA ST      | 3/19/2015     |

# SW - Southwest District (P7)

| <u>Offense</u>        | Address               | Reported Date |
|-----------------------|-----------------------|---------------|
| SPD7BA                |                       |               |
| BURGLARY-RESIDNTL     | 100 S OAK ST          | 3/16/2015     |
| ROBBERY-COMMERCIAL    | 1900 W SUNSET BL      | 3/15/2015     |
| VEH-PROWL             | W 1ST AV/S WALNUT ST  | 3/15/2015     |
| VEH-THEFT             | 1700 W 2ND AV         | 3/18/2015     |
| VEH-THEFT PLATES/TABS | 1800 W 3RD AV         | 3/19/2015     |
| SPD7CH                |                       |               |
| BURGLARY-GARAGE       | 600 W 5TH AV          | 3/16/2015     |
| BURGLARY-GARAGE       | 1100 S ELM ST         | 3/17/2015     |
| BURGLARY-RESIDNTL     | 1300 W 13TH AV        | 3/16/2015     |
| VEH-PROWL             | W 5TH AV/S STEVENS ST | 3/17/2015     |
| VEH-PROWL             | W 6TH AV/S BROWNE ST  | 3/21/2015     |
| SPD7CS                |                       |               |
| ASSAULT-SUB BDLY HARM | 200 W 29TH AV         | 3/15/2015     |
| BURGLARY-GARAGE       | 1300 E 36TH AV        | 3/18/2015     |
| VEH-PROWL             | 4000 S SKYVIEW DR     | 3/18/2015     |
| SPD7GT                |                       |               |
| VEH-PROWL             | 2600 W WESTWOOD LN    | 3/16/2015     |
| VEH-PROWL             | 2600 W WESTWOOD LN    | 3/18/2015     |
| SPD7LC                |                       |               |
| VEH-THEFT AUTO PARTS  | 2400 W 14TH AV        | 3/15/2015     |
| SPD7MC                |                       |               |
| VEH-PROWL             | 1600 S GRAND BL       | 3/18/2015     |
| SPD7WH                |                       |               |
| BURGLARY-RESIDNTL     | 1500 S RUSTLE ST      | 3/17/2015     |
| SPD7WP                |                       |               |
| ROBBERY               | 9000 W US 2 HY        | 3/16/2015     |

# SW - Downtown District (P8)

| <u>Offense</u>      | <u>Address</u>                 | Reported Date |
|---------------------|--------------------------------|---------------|
| SPD8RS              |                                |               |
| ASSAULT-WEAPON      | 400 W RIVERSIDE AV             | 3/21/2015     |
| BURGLARY-COMMERCIAL | 100 S WASHINGTON ST            | 3/16/2015     |
| BURGLARY-COMMERCIAL | 100 W 2ND AV                   | 3/17/2015     |
| CARJACKING          | 200 W RIVERSIDE AV             | 3/16/2015     |
| CARJACKING          | N BROWNE ST/W SPOKANE FALLS BL | 3/16/2015     |
| CARJACKING          | 300 N SPOKANE FALLS CT         | 3/16/2015     |
| CARJACKING          | 100 W 3RD AV                   | 3/20/2015     |
| RAPE-FORCIBLE       |                                | 3/16/2015     |
| ROBBERY             | 200 W SPRAGUE AV               | 3/18/2015     |
| VEH-PROWL           | 1000 W SPRAGUE AV              | 3/16/2015     |
| VEH-PROWL           | 500 W SPRAGUE AV               | 3/16/2015     |
| VEH-PROWL           | 1000 W RAILROAD ALLEY AV       | 3/16/2015     |
| VEH-PROWL           | 700 W MAIN AV                  | 3/17/2015     |
| VEH-PROWL           | 100 N HOWARD ST                | 3/17/2015     |
| VEH-PROWL           | 200 W 2ND AV                   | 3/18/2015     |
| VEH-PROWL           | W SPRAGUE AV/N WASHINGTON ST   | 3/21/2015     |
| VEH-PROWL           | W 2ND AV/S STEVENS ST          | 3/21/2015     |