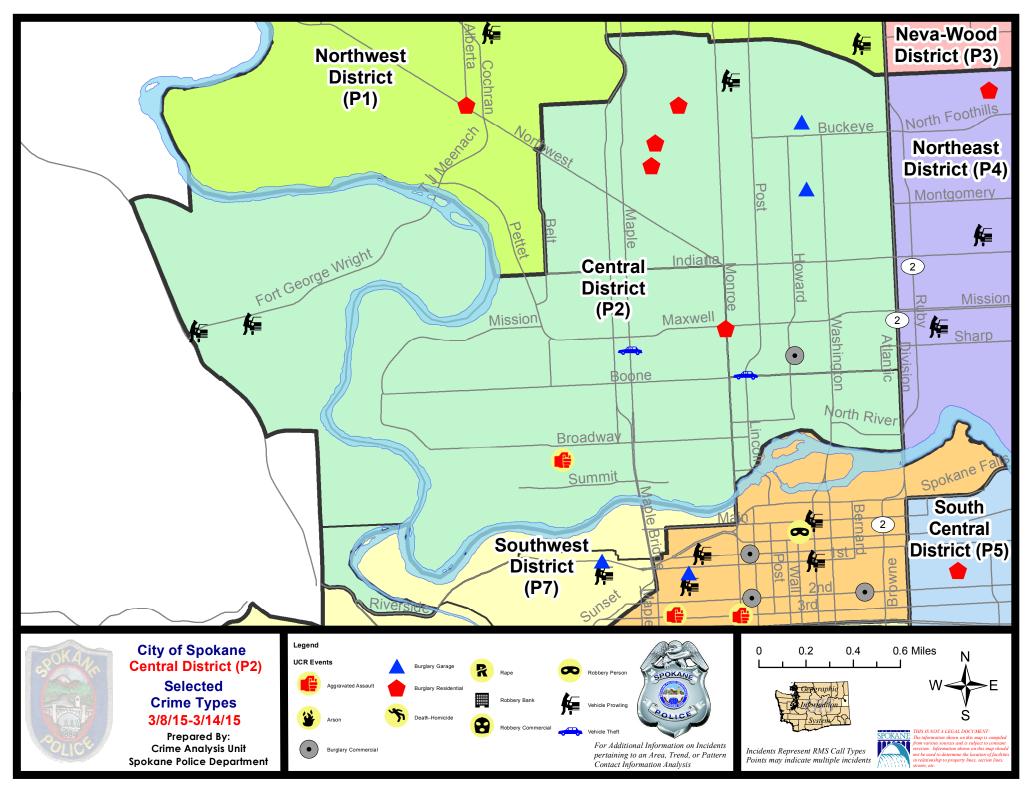

#### **NW - Central District (P2)**

#### **Preliminary Incident Counts**

|             |                            | 7           | Day Compa | rison     | 28 E        | ay Compa | rison          | YTE     | ) Compariso | on      |
|-------------|----------------------------|-------------|-----------|-----------|-------------|----------|----------------|---------|-------------|---------|
| Part 1 Crim | e Categories               | Current     | Prior     | Percent   | Current     | Prior    | Percent        | Current | Prior       | Percent |
| Violent     | Criminal Homicide          | 0           | 0         |           | 0           | 0        |                | 0       | 1           |         |
|             | Rape                       | 0           | 0         |           | 1           | 3        | -66.67%        | 4       | 5           | -20.00% |
|             | Robbery - Commercial       | 0           | 0         |           | 0           | 0        |                | 0       | 4           |         |
|             | Robbery - Person           | 0           | 1         |           | 3           | 6        | -50.00%        | 9       | 20          | -55.00% |
|             | Aggravated Assault - NonDV | 0           | 2         |           | 4           | 5        | -20.00%        | 11      | 15          | -26.67% |
|             | Aggravated Assault - DV    | 1           | 0         |           | 1           | 0        |                | 4       | 9           | -55.56% |
|             |                            |             |           |           |             |          |                |         |             |         |
|             | Violent Total:             | 1           | 3         | -66.67%   | 9           | 14       | -35.71%        | 28      | 54          | -48.15% |
| Property    | Burglary Residence         | 4           | 3         | 33.33%    | 16          | 20       | -20.00%        | 45      | 50          | -10.00% |
|             | Burglary Garage            | 2           | 2         | 0.00%     | 7           | 2        | 250.00%        | 13      | 21          | -38.10% |
|             | Burglary Commercial        | 1           | 0         |           | 8           | 6        | 33.33%         | 18      | 15          | 20.00%  |
|             | Larceny                    | 20          | 27        | -25.93%   | 112         | 87       | 28.74%         | 249     | 253         | -1.58%  |
|             | Vehicle Theft              | 2           | 4         | -50.00%   | 12          | 10       | 20.00%         | 24      | 53          | -54.72% |
|             | Arson                      | 0           | 0         |           | 1           | 1        | 0.00%          | 2       | 1           | 100.00% |
|             |                            |             |           |           |             |          |                |         |             |         |
|             | Property Total:            | 29          | 36        | -19.44%   | 156         | 126      | 23.81%         | 351     | 393         | -10.69% |
| Preliminar  | y Part 1 Crime Totals:     | 30          | 39        | -23.08%   | 165         | 140      | 17.86%         | 379     | 447         | -15.21% |
|             | Cur                        | rent 7 Day  | Period:   | 3/8/2015  | - 3/14/2015 | Prior    | 7 Day Period:  | 3/1/2   | 2015 - 3/7/ | 2015    |
|             |                            | rent 28 Day |           | 2/15/2015 | - 3/14/2015 | Prior 2  | 28 Day Period: | 1/18/2  | 2015 - 2/14 | 1/2015  |
|             | Cur                        | rent YTD P  | eriod:    | 1/1/2015  | - 3/14/2015 | Prior `  | YTD Period:    | 1/1/2   | 2014 - 3/14 | 1/2014  |

#### NW Central District (P2)

| <u>Offense</u>        | <u>Address</u>               | Reported Date |
|-----------------------|------------------------------|---------------|
| SPA2EG                |                              |               |
| BURGLARY-COMMERCIAL   | 500 W SHARP AV               | 3/12/2015     |
| BURGLARY-GARAGE       | 2400 N STEVENS ST            | 3/8/2015      |
| BURGLARY-GARAGE       | 500 W CLEVELAND AV           | 3/12/2015     |
| BURGLARY-RESIDNTL     | 1400 W YORK AV               | 3/13/2015     |
| BURGLARY-RESIDNTL     | 1200 W FAIRVIEW AV           | 3/13/2015     |
| BURGLARY-RESIDNTL     | 2700 N CEDAR ST              | 3/14/2015     |
| VEH-PROWL             | 900 W EUCLID AV              | 3/9/2015      |
| VEH-THEFT             | 1200 N LINCOLN ST            | 3/10/2015     |
| VEH-THEFT AUTO PARTS  | 800 W MONTGOMERY AV          | 3/11/2015     |
| SPA2WC                |                              |               |
| ASSAULT-SUB BDLY HARM | 2000 W COLLEGE AV            | 3/9/2015      |
| BURGLARY-FENCED AREA  | 2200 W BROADWAY AV           | 3/13/2015     |
| BURGLARY-RESIDNTL     | 1000 W MAXWELL AV            | 3/13/2015     |
| VEH-THEFT             | N MAPLE ST/W SINTO AV        | 3/13/2015     |
| VEH-THEFT AUTO PARTS  | 1800 W GARDNER AV            | 3/13/2015     |
| SPA2WH                |                              |               |
| VEH-PROWL             | 3800 W FORT GEORGE WRIGHT DR | 3/11/2015     |
| VEH-PROWL             | 4300 W FORT GEORGE WRIGHT DR | 3/14/2015     |
| VEH-THEFT PLATES/TABS | 3400 W FORT GEORGE WRIGHT DR | 3/12/2015     |