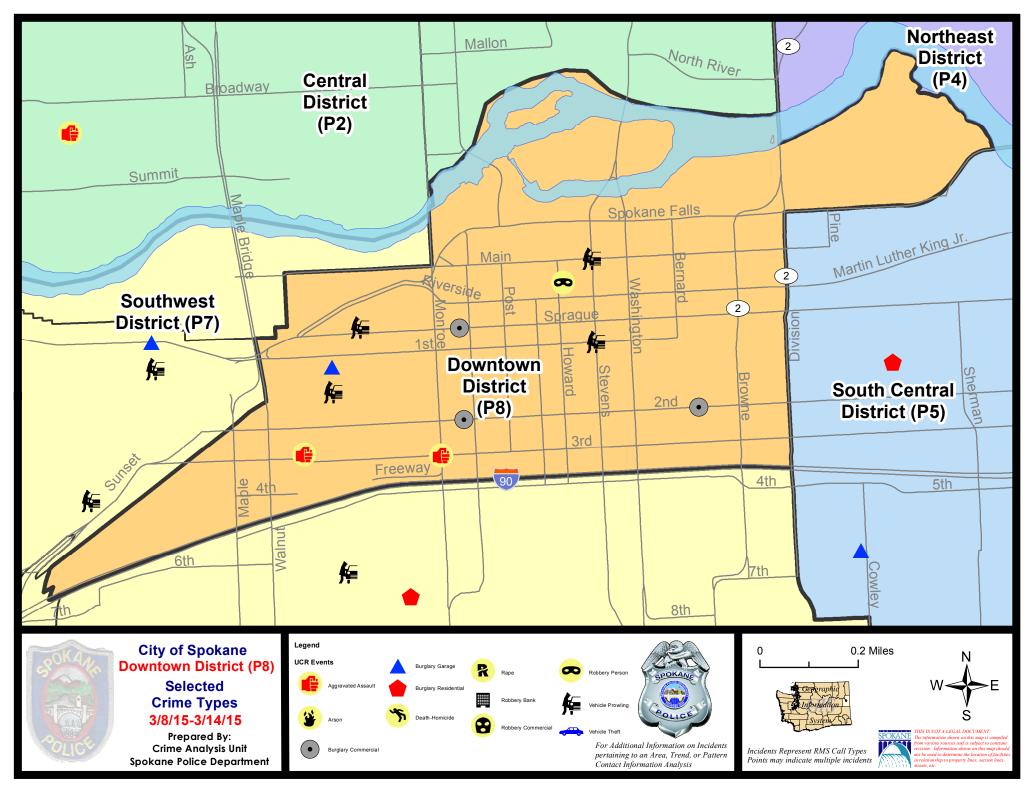

#### SW - Downtown District (P8)

| <u>Offense</u>       | <u>Address</u>         | Reported Date |
|----------------------|------------------------|---------------|
| SPD8RS               |                        |               |
| ASSAULT-WEAPON       | W 3RD AV/S MONROE ST   | 3/11/2015     |
| ASSAULT-WEAPON       | 1400 W 3RD AV          | 3/12/2015     |
| BURGLARY-COMMERCIAL  | 900 W SPRAGUE AV       | 3/8/2015      |
| BURGLARY-COMMERCIAL  | 900 W 2ND AV           | 3/9/2015      |
| BURGLARY-COMMERCIAL  | 200 W 2ND AV           | 3/13/2015     |
| BURGLARY-GARAGE      | 100 S ADAMS ST         | 3/8/2015      |
| ROBBERY              | 100 N HOWARD ST        | 3/11/2015     |
| VEH-PROWL            | 1200 W SPRAGUE AV      | 3/8/2015      |
| VEH-PROWL            | W MAIN AV/N STEVENS ST | 3/8/2015      |
| VEH-PROWL            | 100 S ADAMS ST         | 3/11/2015     |
| VEH-PROWL            | W 1ST AV/S STEVENS ST  | 3/14/2015     |
| VEH-THEFT AUTO PARTS | 300 N RIVERPOINT BL    | 3/12/2015     |