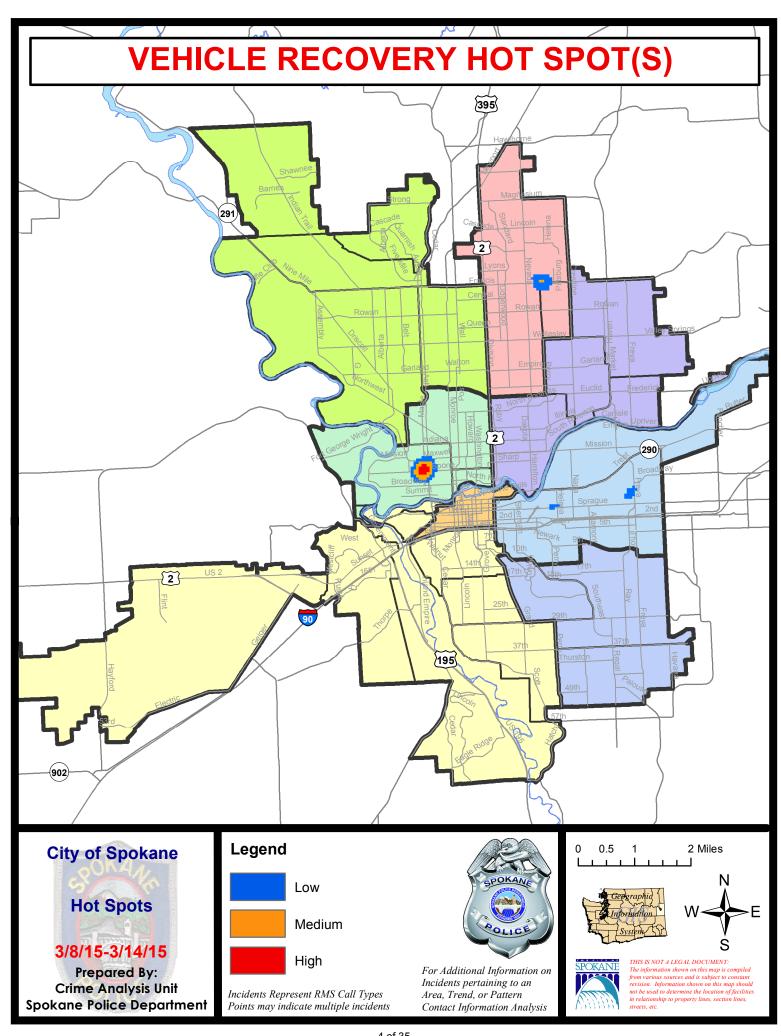

/14/2015 | Prior 2    | 28 Day Period: | 1/18/2  | 2015 - 2/14  | /2015   |
|              | Curr                             | rent YTD P  | eriod:    | 1/1/2015  | - 3/14/2015 | Prior \    | TD Period:     | 1/1/2   | 2014 - 3/14  | /2014   |

Prepared by SPD Crime Analysis Office - Monday, March 16, 2015

With the exception of criminal homicides, this chart represents preliminary counts of the original Police Incident Reports. Full statistical analysis to determine the confidence level of this data has not been performed. In general, the preliminary incident counts are less than the crimes eventually reported on the UCR Crime Report. Further, the % change columns on the preliminary incident count differ from the percentage change on the UCR crime report, sometimes significantly.











# SPOKANE POLICE DEPARTMENT NORTH



# **Police Service Area**

**PSA Commander** 

**Captain Craig Meidl** 

Period Ending: Saturday Mar 14, 2015

**Northwest District (P1)** 

**Central District (P2)** 

**Neva-Wood District (P3)** 

**Northeast District (P4)** 



#### North Police Service Area (P1, P2, P3 and P4)



#### **Preliminary Incident Counts**

|             |                            | 7           | Day Compa | rison     | 28 E        | Day Compa | rison          | YTE     | Compariso   | on      |
|-------------|----------------------------|-------------|-----------|-----------|-------------|-----------|----------------|---------|-------------|---------|
| Part 1 Crim | ne Categories              | Current     | Prior     | Percent   | Current     | Prior     | Percent