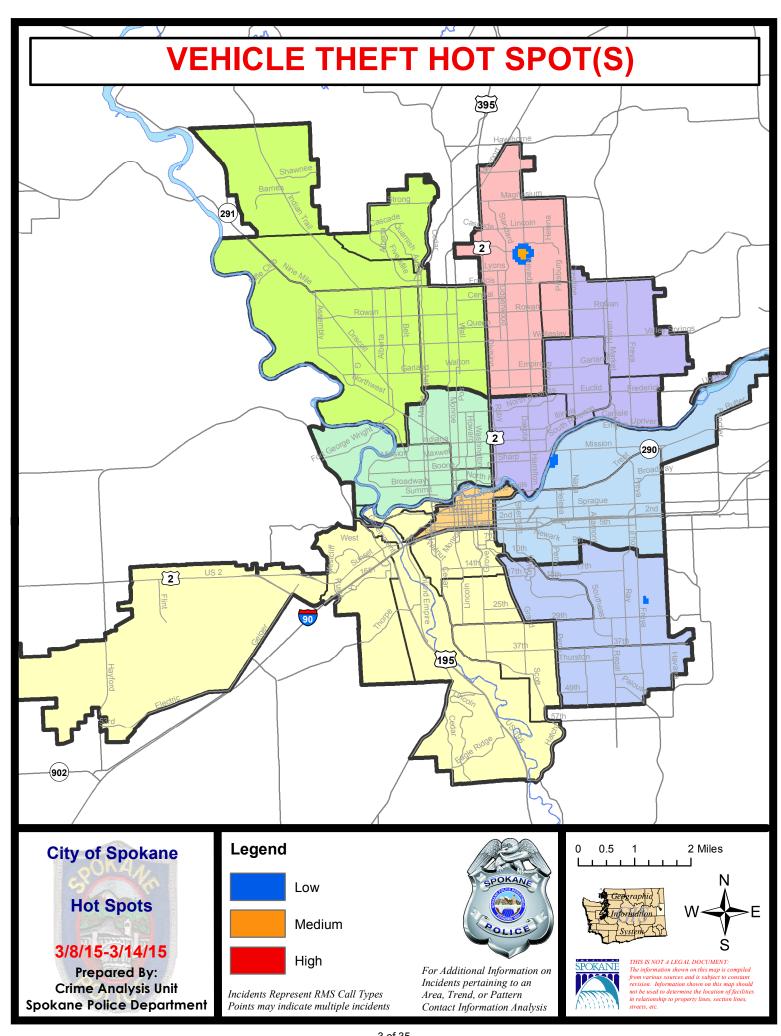

#### **NW - Central District (P2)**

#### **Preliminary Incident Counts**

|             |                            | 7           | Day Compa | rison     | 28 E        | ay Compa | rison          | YTE     | ) Compariso | on      |
|-------------|----------------------------|-------------|-----------|-----------|-------------|----------|----------------|---------|-------------|---------|
| Part 1 Crim | e Categories               | Current     | Prior     | Percent   | Current     | Prior    | Percent        | Current | Prior       | Percent |
| Violent     | Criminal Homicide          | 0           | 0         |           | 0           | 0        |                | 0       | 1           |         |
|             | Rape                       | 0           | 0         |           | 1           | 3        | -66.67%        | 4       | 5           | -20.00% |
|             | Robbery - Commercial       | 0           | 0         |           | 0           | 0        |                | 0       | 4           |         |
|             | Robbery - Person           | 0           | 1         |           | 3           | 6        | -50.00%        | 9       | 20          | -55.00% |
|             | Aggravated Assault - NonDV | 0           | 2         |           | 4           | 5        | -20.00%        | 11      | 15          | -26.67% |
|             | Aggravated Assault - DV    | 1           | 0         |           | 1           | 0        |                | 4       | 9           | -55.56% |
|             |                            |             |           |           |             |          |                |         |             |         |
|             | Violent Total:             | 1           | 3         | -66.67%   | 9           | 14       | -35.71%        | 28      | 54          | -48.15% |
| Property    | Burglary Residence         | 4           | 3         | 33.33%    | 16          | 20       | -20.00%        | 45      | 50          | -10.00% |
|             | Burglary Garage            | 2           | 2         | 0.00%     | 7           | 2        | 250.00%        | 13      | 21          | -38.10% |
|             | Burglary Commercial        | 1           | 0         |           | 8           | 6        | 33.33%         | 18      | 15          | 20.00%  |
|             | Larceny                    | 20          | 27        | -25.93%   | 112         | 87       | 28.74%         | 249     | 253         | -1.58%  |
|             | Vehicle Theft              | 2           | 4         | -50.00%   | 12          | 10       | 20.00%         | 24      | 53          | -54.72% |
|             | Arson                      | 0           | 0         |           | 1           | 1        | 0.00%          | 2       | 1           | 100.00% |
|             |                            |             |           |           |             |          |                |         |             |         |
|             | Property Total:            | 29          | 36        | -19.44%   | 156         | 126      | 23.81%         | 351     | 393         | -10.69% |
| Preliminar  | y Part 1 Crime Totals:     | 30          | 39        | -23.08%   | 165         | 140      | 17.86%         | 379     | 447         | -15.21% |
|             | Cur                        | rent 7 Day  | Period:   | 3/8/2015  | - 3/14/2015 | Prior    | 7 Day Period:  | 3/1/2   | 2015 - 3/7/ | 2015    |
|             |                            | rent 28 Day |           | 2/15/2015 | - 3/14/2015 | Prior 2  | 28 Day Period: | 1/18/2  | 2015 - 2/14 | 1/2015  |
|             | Cur                        | rent YTD P  | eriod:    | 1/1/2015  | - 3/14/2015 | Prior `  | YTD Period:    | 1/1/2   | 2014 - 3/14 | 1/2014  |

#### NW Central District (P2)

| <u>Offense</u>        | <u>Address</u>               | Reported Date |
|-----------------------|------------------------------|---------------|
| SPA2EG                |                              |               |
| BURGLARY-COMMERCIAL   | 500 W SHARP AV               | 3/12/2015     |
| BURGLARY-GARAGE       | 2400 N STEVENS ST            | 3/8/2015      |
| BURGLARY-GARAGE       | 500 W CLEVELAND AV           | 3/12/2015     |
| BURGLARY-RESIDNTL     | 1400 W YORK AV               | 3/13/2015     |
| BURGLARY-RESIDNTL     | 1200 W FAIRVIEW AV           | 3/13/2015     |
| BURGLARY-RESIDNTL     | 2700 N CEDAR ST              | 3/14/2015     |
| VEH-PROWL             | 900 W EUCLID AV              | 3/9/2015      |
| VEH-THEFT             | 1200 N LINCOLN ST            | 3/10/2015     |
| VEH-THEFT AUTO PARTS  | 800 W MONTGOMERY AV          | 3/11/2015     |
| SPA2WC                |                              |               |
| ASSAULT-SUB BDLY HARM | 2000 W COLLEGE AV            | 3/9/2015      |
| BURGLARY-FENCED AREA  | 2200 W BROADWAY AV           | 3/13/2015     |
| BURGLARY-RESIDNTL     | 1000 W MAXWELL AV            | 3/13/2015     |
| VEH-THEFT             | N MAPLE ST/W SINTO AV        | 3/13/2015     |
| VEH-THEFT AUTO PARTS  | 1800 W GARDNER AV            | 3/13/2015     |
| SPA2WH                |                              |               |
| VEH-PROWL             | 3800 W FORT GEORGE WRIGHT DR | 3/11/2015     |
| VEH-PROWL             | 4300 W FORT GEORGE WRIGHT DR | 3/14/2015     |
| VEH-THEFT PLATES/TABS | 3400 W FORT GEORGE WRIGHT DR | 3/12/2015     |