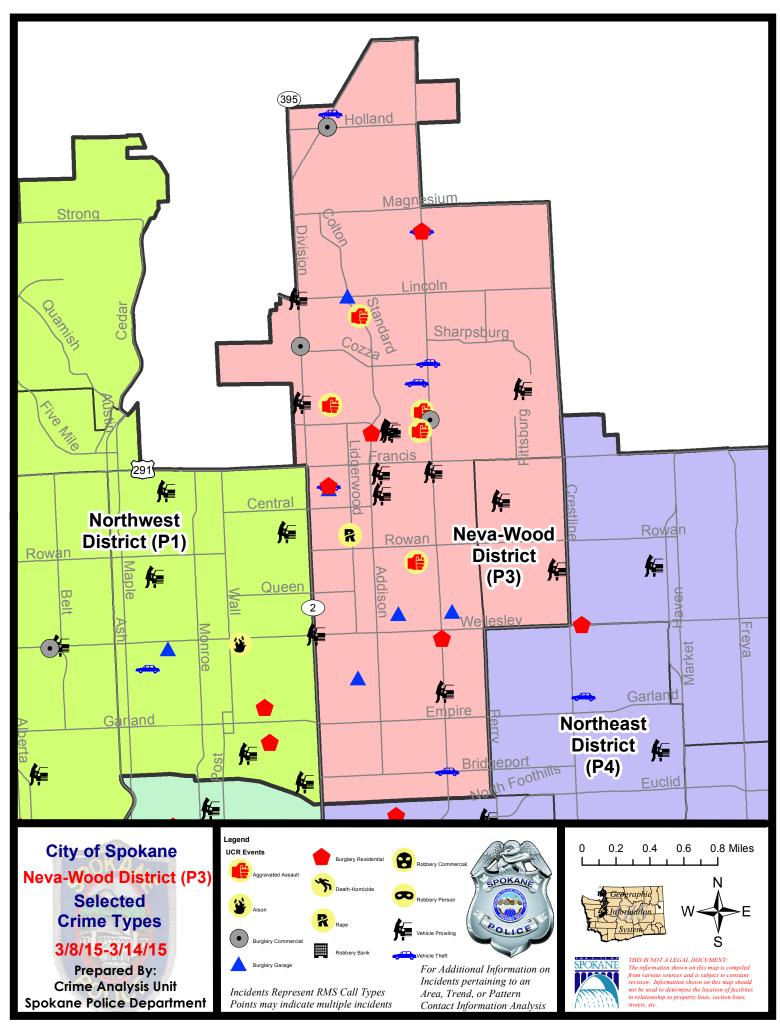

#### **NE - Neva-Wood District (P3)**

#### NE - Neva-Wood District (P3)

| <u>Offense</u>        | <u>Address</u>              | Reported Date |
|-----------------------|-----------------------------|---------------|
| SPB3NL                |                             |               |
| ASSAULT-SUB BDLY HARM | 7600 N APPOMATTOX CT        | 3/10/2015     |
| ASSAULT-WEAPON        | 900 E HOLYOKE AV            | 3/9/2015      |
| ASSAULT-WEAPON        | 900 E BEACON AV             | 3/10/2015     |
| ASSAULT-WEAPON        | 800 E SANSON AV             | 3/10/2015     |
| ASSAULT-WEAPON        | 100 E WEDGEWOOD AV          | 3/11/2015     |
| BURGLARY-COMMERCIAL   | 6700 N NEVADA ST            | 3/9/2015      |
| BURGLARY-COMMERCIAL   | 9500 N NEWPORT HY           | 3/13/2015     |
| BURGLARY-COMMERCIAL   | 9500 N NEWPORT HY           | 3/13/2015     |
| BURGLARY-COMMERCIAL   | 7400 N DIVISION ST          | 3/14/2015     |
| BURGLARY-FENCED AREA  | 700 E WABASH AV             | 3/8/2015      |
| BURGLARY-FENCED AREA  | 1600 E FRANCIS AV           | 3/13/2015     |
| BURGLARY-FENCED AREA  | 700 E CENTRAL AV            | 3/13/2015     |
| BURGLARY-GARAGE       | 300 E RICH AV               | 3/8/2015      |
| BURGLARY-GARAGE       | 7900 N STANDARD ST          | 3/11/2015     |
| BURGLARY-GARAGE       | 600 E WABASH AV             | 3/12/2015     |
| BURGLARY-GARAGE       | 1100 E WABASH AV            | 3/13/2015     |
| BURGLARY-GARAGE       | 100 E DALKE AV              | 3/14/2015     |
| BURGLARY-RESIDNTL     | 6100 N MAYFAIR ST           | 3/10/2015     |
| BURGLARY-RESIDNTL     | 6600 N ADDISON ST           | 3/10/2015     |
| BURGLARY-RESIDNTL     | E HOFFMAN AV/N NEVADA ST    | 3/11/2015     |
| BURGLARY-RESIDNTL     | 8400 N NEVADA ST            | 3/12/2015     |
| RAPE-FORCIBLE         |                             | 3/13/2015     |
| VEH-PROWL             | 6000 N WISCOMB ST           | 3/8/2015      |
| VEH-PROWL             | 1000 E DECATUR AV           | 3/9/2015      |
| VEH-PROWL             | 1800 E DEVOE AV             | 3/11/2015     |
| VEH-PROWL             | N DIVISION ST/E LINCOLN RD  | 3/12/2015     |
| VEH-PROWL             | 1000 E LACROSSE AV          | 3/13/2015     |
| VEH-PROWL             | 6200 N WISCOMB ST           | 3/13/2015     |
| VEH-PROWL             | 600 E HOLYOKE AV            | 3/14/2015     |
| VEH-PROWL             | 6600 N STANDARD ST          | 3/14/2015     |
| VEH-PROWL             | 7000 N DIVISION ST          | 3/14/2015     |
| VEH-PROWL             | 4700 N DIVISION ST          | 3/14/2015     |
| VEH-THEFT             | 900 E SITKA AV              | 3/9/2015      |
| VEH-THEFT             | 9600 N NEWPORT HY           | 3/10/2015     |
| VEH-THEFT             | 8400 N NEVADA ST            | 3/11/2015     |
| VEH-THEFT             | 1000 E COZZA DR             | 3/11/2015     |
| VEH-THEFT             | E BRIDGEPORT AV/N NEVADA ST | 3/12/2015     |
| VEH-THEFT             | 6100 N MAYFAIR ST           | 3/13/2015     |
| VEH-THEFT AUTO PARTS  | 800 E LACROSSE AV           | 3/13/2015     |
| VEH-THEFT PLATES/TABS | 00 E RICH AV                | 3/11/2015     |
| SPB3WH                |                             |               |
| VEH-PROWL             | 1600 E CENTRAL AV           | 3/10/2015     |

For protection of victim privacy, the entire address on sexual assault crimes has been redacted.

Offense Address Reported Date

VEH-PROWL 5200 N MARTIN ST 3/10/2015