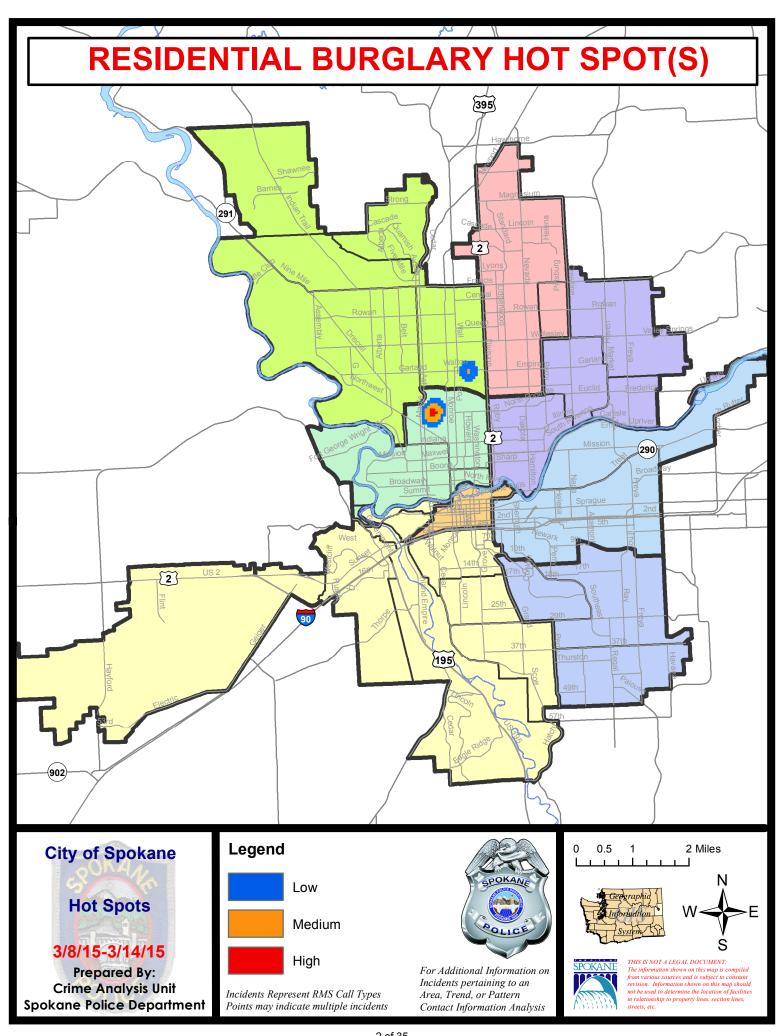

#### **NW - Northwest District (P1)**

#### **Preliminary Incident Counts**

|             |                            | 7           | Day Compa | arison    | 28 E        | Day Compa | rison          | YTE     | ) Comparisc | n       |
|-------------|----------------------------|-------------|-----------|-----------|-------------|-----------|----------------|---------|-------------|---------|
| Part 1 Crim | ne Categories              | Current     | Prior     | Percent   | Current     | Prior     | Percent        | Current | Prior       | Percent |
| Violent     | Criminal Homicide          | 0           | 0         |           | 0           | 0         |                | 0       | 0           |         |
|             | Rape                       | 0           | 0         |           | 0           | 0         |                | 0       | 1           |         |
|             | Robbery - Commercial       | 0           | 0         |           | 0           | 0         |                | 2       | 4           | -50.00% |
|             | Robbery - Person           | 0           | 1         |           | 2           | 2         | 0.00%          | 6       | 9           | -33.33% |
|             | Aggravated Assault - NonDV | 0           | 1         |           | 1           | 0         |                | 4       | 10          | -60.00% |
|             | Aggravated Assault - DV    | 0           | 0         |           | 1           | 2         | -50.00%        | 6       | 6           | 0.00%   |
|             |                            |             |           |           |             |           |                |         |             |         |
|             | Violent Total:             | 0           | 2         |           | 4           | 4         | 0.00%          | 18      | 30          | -40.00% |
| Property    | Burglary Residence         | 5           | 4         | 25.00%    | 24          | 13        | 84.62%         | 47      | 51          | -7.84%  |
|             | Burglary Garage            | 2           | 3         | -33.33%   | 8           | 4         | 100.00%        | 16      | 29          | -44.83% |
|             | Burglary Commercial        | 1           | 1         | 0.00%     | 5           | 3         | 66.67%         | 12      | 19          | -36.84% |
|             | Larceny                    | 26          | 20        | 30.00%    | 81          | 98        | -17.35%        | 230     | 252         | -8.73%  |
|             | Vehicle Theft              | 1           | 4         | -75.00%   | 14          | 17        | -17.65%        | 39      | 52          | -25.00% |
|             | Arson                      | 1           | 0         |           | 1           | 0         |                | 1       | 4           | -75.00% |
|             |                            |             |           |           |             |           |                |         |             |         |
|             | Property Total:            | 36          | 32        | 12.50%    | 133         | 135       | -1.48%         | 345     | 407         | -15.23% |
| Preliminar  | y Part 1 Crime Totals:     | 36          | 34        | 5.88%     | 137         | 139       | -1.44%         | 363     | 437         | -16.93% |
|             | Cur                        | rent 7 Day  | Period:   | 3/8/2015  | - 3/14/2015 | Prior     | 7 Day Period:  | 3/1/2   | 2015 - 3/7/ | 2015    |
|             | Cur                        | rent 28 Day | y Period: | 2/15/2015 | - 3/14/2015 | Prior 2   | 28 Day Period: | 1/18/2  | 2015 - 2/14 | /2015   |
|             | Cur                        | rent YTD P  | eriod:    | 1/1/2015  | - 3/14/2015 | Prior `   | YTD Period:    | 1/1/2   | 2014 - 3/14 | /2014   |

#### NW - Northwest District (P1)

| <u>Offense</u>        | <u>Address</u>       | Reported Date |
|-----------------------|----------------------|---------------|
| SPA1BS                |                      |               |
| VEH-PROWL             | 2900 W ROSEWOOD AV   | 3/10/2015     |
| SPA1IT                |                      |               |
| BURGLARY-RESIDNTL     | 9900 N SEMINOLE DR   | 3/9/2015      |
| SPA1NH                |                      |               |
| ARSON                 | 4600 N HOWARD ST     | 3/11/2015     |
| BURGLARY-GARAGE       | 4600 N ADAMS ST      | 3/9/2015      |
| BURGLARY-RESIDNTL     | 4000 N WASHINGTON ST | 3/12/2015     |
| BURGLARY-RESIDNTL     | 400 W KIERNAN AV     | 3/12/2015     |
| VEH-PROWL             | 5300 N HAWTHORNE ST  | 3/10/2015     |
| VEH-PROWL             | 100 W GRAY CT        | 3/10/2015     |
| VEH-PROWL             | 1200 W DALKE AV      | 3/10/2015     |
| VEH-PROWL             | 600 W GORDON AV      | 3/10/2015     |
| VEH-PROWL             | 200 W JOSEPH AV      | 3/12/2015     |
| VEH-THEFT             | 1400 W HEROY AV      | 3/14/2015     |
| VEH-THEFT PLATES/TABS | 3900 N ADAMS ST      | 3/9/2015      |
| SPA1NW                |                      |               |
| BURGLARY-COMMERCIAL   | 2300 W WELLESLEY AV  | 3/8/2015      |
| BURGLARY-GARAGE       | 5600 N DRUMHELLER ST | 3/12/2015     |
| BURGLARY-RESIDNTL     | 5500 N LOMA DR       | 3/12/2015     |
| BURGLARY-RESIDNTL     | 3000 N ALBERTA ST    | 3/13/2015     |
| VEH-PROWL             | 2400 W GLASS AV      | 3/8/2015      |
| VEH-PROWL             | 5400 N ASSEMBLY ST   | 3/11/2015     |
| VEH-PROWL             | 2200 W WELLESLEY AV  | 3/12/2015     |
| VEH-THEFT-TRAILER     | 2800 W WABASH AV     | 3/9/2015      |
|                       |                      |               |