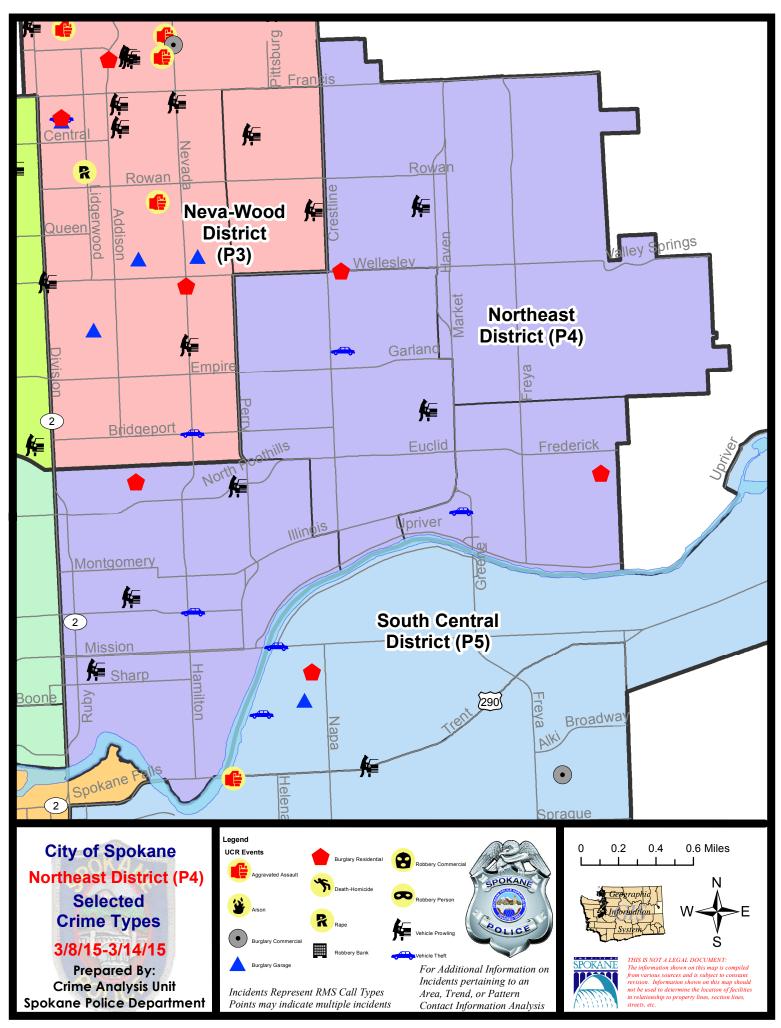

#### **NE - Northeast District (P4)**

#### NE - Northeast District (P4)

| <u>Offense</u>        | <u>Address</u>            | Reported Date |
|-----------------------|---------------------------|---------------|
| SPB4BE                |                           |               |
| BURGLARY-FENCED AREA  | 3200 N LACEY ST           | 3/11/2015     |
| BURGLARY-RESIDNTL     | 2200 E WELLESLEY AV       | 3/10/2015     |
| VEH-PROWL             | 3500 N REGAL ST           | 3/11/2015     |
| VEH-THEFT             | 2200 E WALTON AV          | 3/8/2015      |
| VEH-THEFT PLATES/TABS | 1500 E PROVIDENCE AV      | 3/8/2015      |
| SPB4HI                |                           |               |
| BURGLARY-FENCED AREA  | 4000 E NEBRASKA AV        | 3/9/2015      |
| BURGLARY-FENCED AREA  | 3600 E WELLESLEY AV       | 3/11/2015     |
| VEH-PROWL             | 5200 N REGAL ST           | 3/10/2015     |
| SPB4LO                |                           |               |
| BURGLARY-RESIDNTL     | 500 E FAIRVIEW AV         | 3/8/2015      |
| VEH-PROWL             | 1300 E NORTH FOOTHILLS DR | 3/8/2015      |
| VEH-PROWL             | 200 E SINTO AV            | 3/11/2015     |
| VEH-PROWL             | 500 E BALDWIN AV          | 3/13/2015     |
| VEH-THEFT             | 900 E INDIANA AV          | 3/11/2015     |
| <u>SPB4MI</u>         |                           |               |
| BURGLARY-RESIDNTL     | 4200 E CLEVELAND AV       | 3/13/2015     |
| VEH-THEFT             | 3100 E MARIETTA AV        | 3/10/2015     |
| VEH-THEFT AUTO PARTS  | 2800 N RALPH ST           | 3/10/2015     |