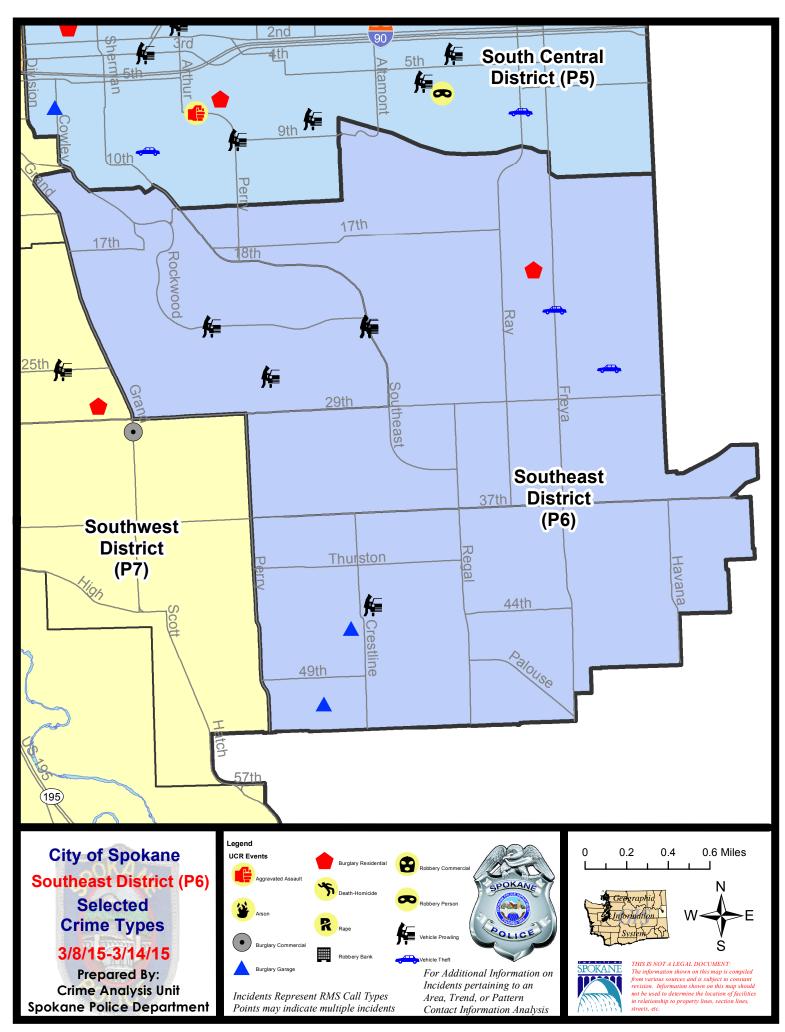

#### **SE - Southeast District (P6)**

#### SE - Southeast District (P6)

| <u>Offense</u>    | <u>Address</u>           | Reported Date |
|-------------------|--------------------------|---------------|
| SPC6LH            |                          |               |
| BURGLARY-RESIDNTL | 3400 E 20TH AV           | 3/14/2015     |
| VEH-PROWL         | 2300 S SOUTHEAST BL      | 3/12/2015     |
| VEH-PROWL         | 2300 S SOUTHEAST BL      | 3/12/2015     |
| VEH-THEFT         | 4000 E 27TH AV           | 3/11/2015     |
| VEH-THEFT         | E 22ND AV/S FREYA ST     | 3/12/2015     |
| SPC6RW            |                          |               |
| VEH-PROWL         | S IVORY ST/E ROCKWOOD BL | 3/8/2015      |
| VEH-PROWL         | 1600 E 27TH AV           | 3/13/2015     |
| SPC6SG            |                          |               |
| BURGLARY-GARAGE   | 2100 E JUUL CT           | 3/10/2015     |
| BURGLARY-GARAGE   | 1800 E 51ST AV           | 3/13/2015     |
| VEH-PROWL         | 4300 S LEE ST            | 3/10/2015     |