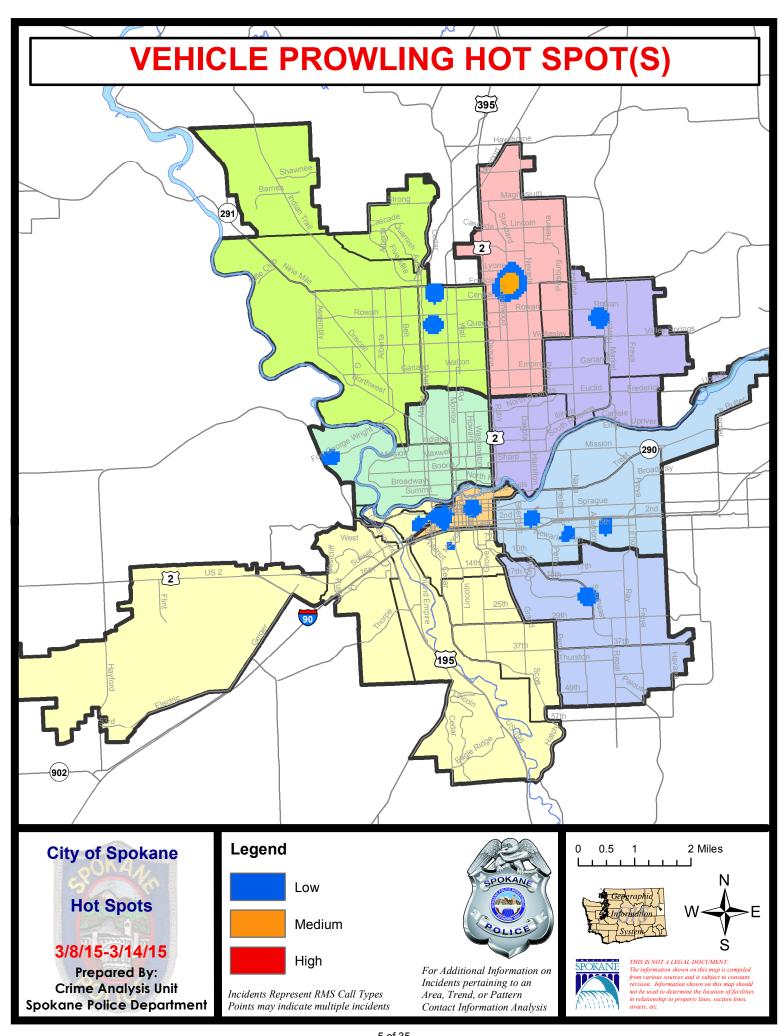

4/2015 | Prior 2    | 28 Day Period: | 1/18/2  | 2015 - 2/14  | /2015   |
|              | Curr                             | rent YTD P  | eriod:    | 1/1/2015  | - 3/14/2015 | Prior \    | TD Period:     | 1/1/2   | 2014 - 3/14  | /2014   |

Prepared by SPD Crime Analysis Office - Monday, March 16, 2015

With the exception of criminal homicides, this chart represents preliminary counts of the original Police Incident Reports. Full statistical analysis to determine the confidence level of this data has not been performed. In general, the preliminary incident counts are less than the crimes eventually reported on the UCR Crime Report. Further, the % change columns on the preliminary incident count differ from the percentage change on the UCR crime report, sometimes significantly.











# SPOKANE POLICE DEPARTMENT NORTH



# **Police Service Area**

**PSA Commander** 

**Captain Craig Meidl** 

Period Ending: Saturday Mar 14, 2015

**Northwest District (P1)** 

**Central District (P2)** 

**Neva-Wood District (P3)** 

**Northeast District (P4)** 



#### North Police Service Area (P1, P2, P3 and P4)



#### **Preliminary Incident Counts**

|             |                            | 7           | Day Compa | rison     | 28 E        | Day Compa | rison          | YTE     | Compariso   | on      |
|-------------|----------------------------|-------------|-----------|-----------|-------------|-----------|----------------|---------|-------------|---------|
| Part 1 Crim | ne Categories              | Current     | Prior     | Percent   | Current     | Prior     | Percent