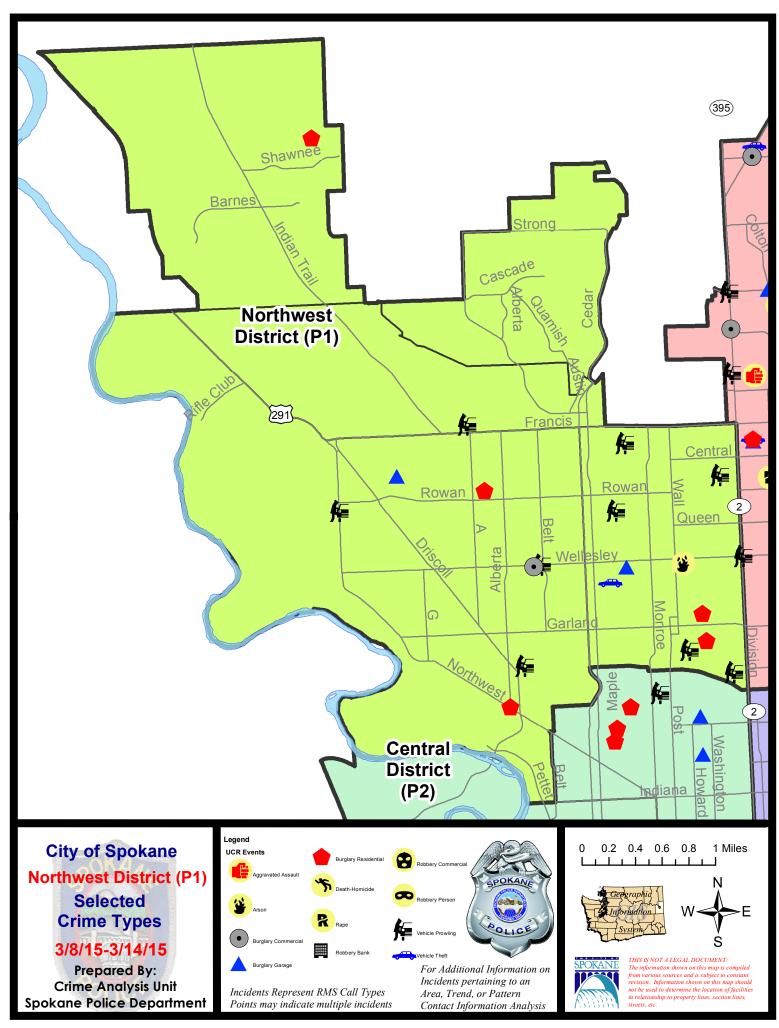

#### **NW - Northwest District (P1)**

#### **Preliminary Incident Counts**

|             |                            | 7           | Day Compa | arison    | 28 E        | Day Compa | rison          | YTE     | ) Comparisc | n       |
|-------------|----------------------------|-------------|-----------|-----------|-------------|-----------|----------------|---------|-------------|---------|
| Part 1 Crim | ne Categories              | Current     | Prior     | Percent   | Current     | Prior     | Percent        | Current | Prior       | Percent |
| Violent     | Criminal Homicide          | 0           | 0         |           | 0           | 0         |                | 0       | 0           |         |
|             | Rape                       | 0           | 0         |           | 0           | 0         |                | 0       | 1           |         |
|             | Robbery - Commercial       | 0           | 0         |           | 0           | 0         |                | 2       | 4           | -50.00% |
|             | Robbery - Person           | 0           | 1         |           | 2           | 2         | 0.00%          | 6       | 9           | -33.33% |
|             | Aggravated Assault - NonDV | 0           | 1         |           | 1           | 0         |                | 4       | 10          | -60.00% |
|             | Aggravated Assault - DV    | 0           | 0         |           | 1           | 2         | -50.00%        | 6       | 6           | 0.00%   |
|             |                            |             |           |           |             |           |                |         |             |         |
|             | Violent Total:             | 0           | 2         |           | 4           | 4         | 0.00%          | 18      | 30          | -40.00% |
| Property    | Burglary Residence         | 5           | 4         | 25.00%    | 24          | 13        | 84.62%         | 47      | 51          | -7.84%  |
|             | Burglary Garage            | 2           | 3         | -33.33%   | 8           | 4         | 100.00%        | 16      | 29          | -44.83% |
|             | Burglary Commercial        | 1           | 1         | 0.00%     | 5           | 3         | 66.67%         | 12      | 19          | -36.84% |
|             | Larceny                    | 26          | 20        | 30.00%    | 81          | 98        | -17.35%        | 230     | 252         | -8.73%  |
|             | Vehicle Theft              | 1           | 4         | -75.00%   | 14          | 17        | -17.65%        | 39      | 52          | -25.00% |
|             | Arson                      | 1           | 0         |           | 1           | 0         |                | 1       | 4           | -75.00% |
|             |                            |             |           |           |             |           |                |         |             |         |
|             | Property Total:            | 36          | 32        | 12.50%    | 133         | 135       | -1.48%         | 345     | 407         | -15.23% |
| Preliminar  | y Part 1 Crime Totals:     | 36          | 34        | 5.88%     | 137         | 139       | -1.44%         | 363     | 437         | -16.93% |
|             | Cur                        | rent 7 Day  | Period:   | 3/8/2015  | - 3/14/2015 | Prior     | 7 Day Period:  | 3/1/2   | 2015 - 3/7/ | 2015    |
|             | Cur                        | rent 28 Day | y Period: | 2/15/2015 | - 3/14/2015 | Prior 2   | 28 Day Period: | 1/18/2  | 2015 - 2/14 | /2015   |
|             | Cur                        | rent YTD P  | eriod:    | 1/1/2015  | - 3/14/2015 | Prior `   | YTD Period:    | 1/1/2   | 2014 - 3/14 | /2014   |

#### NW - Northwest District (P1)

| <u>Offense</u>        | <u>Address</u>       | Reported Date |
|-----------------------|----------------------|---------------|
| SPA1BS                |                      |               |
| VEH-PROWL             | 2900 W ROSEWOOD AV   | 3/10/2015     |
| SPA1IT                |                      |               |
| BURGLARY-RESIDNTL     | 9900 N SEMINOLE DR   | 3/9/2015      |
| SPA1NH                |                      |               |
| ARSON                 | 4600 N HOWARD ST     | 3/11/2015     |
| BURGLARY-GARAGE       | 4600 N ADAMS ST      | 3/9/2015      |
| BURGLARY-RESIDNTL     | 4000 N WASHINGTON ST | 3/12/2015     |
| BURGLARY-RESIDNTL     | 400 W KIERNAN AV     | 3/12/2015     |
| VEH-PROWL             | 5300 N HAWTHORNE ST  | 3/10/2015     |
| VEH-PROWL             | 100 W GRAY CT        | 3/10/2015     |
| VEH-PROWL             | 1200 W DALKE AV      | 3/10/2015     |
| VEH-PROWL             | 600 W GORDON AV      | 3/10/2015     |
| VEH-PROWL             | 200 W JOSEPH AV      | 3/12/2015     |
| VEH-THEFT             | 1400 W HEROY AV      | 3/14/2015     |
| VEH-THEFT PLATES/TABS | 3900 N ADAMS ST      | 3/9/2015      |
| SPA1NW                |                      |               |
| BURGLARY-COMMERCIAL   | 2300 W WELLESLEY AV  | 3/8/2015      |
| BURGLARY-GARAGE       | 5600 N DRUMHELLER ST | 3/12/2015     |
| BURGLARY-RESIDNTL     | 5500 N LOMA DR       | 3/12/2015     |
| BURGLARY-RESIDNTL     | 3000 N ALBERTA ST    | 3/13/2015     |
| VEH-PROWL             | 2400 W GLASS AV      | 3/8/2015      |
| VEH-PROWL             | 5400 N ASSEMBLY ST   | 3/11/2015     |
| VEH-PROWL             | 2200 W WELLESLEY AV  | 3/12/2015     |
| VEH-THEFT-TRAILER     | 2800 W WABASH AV     | 3/9/2015      |
|                       |                      |               |