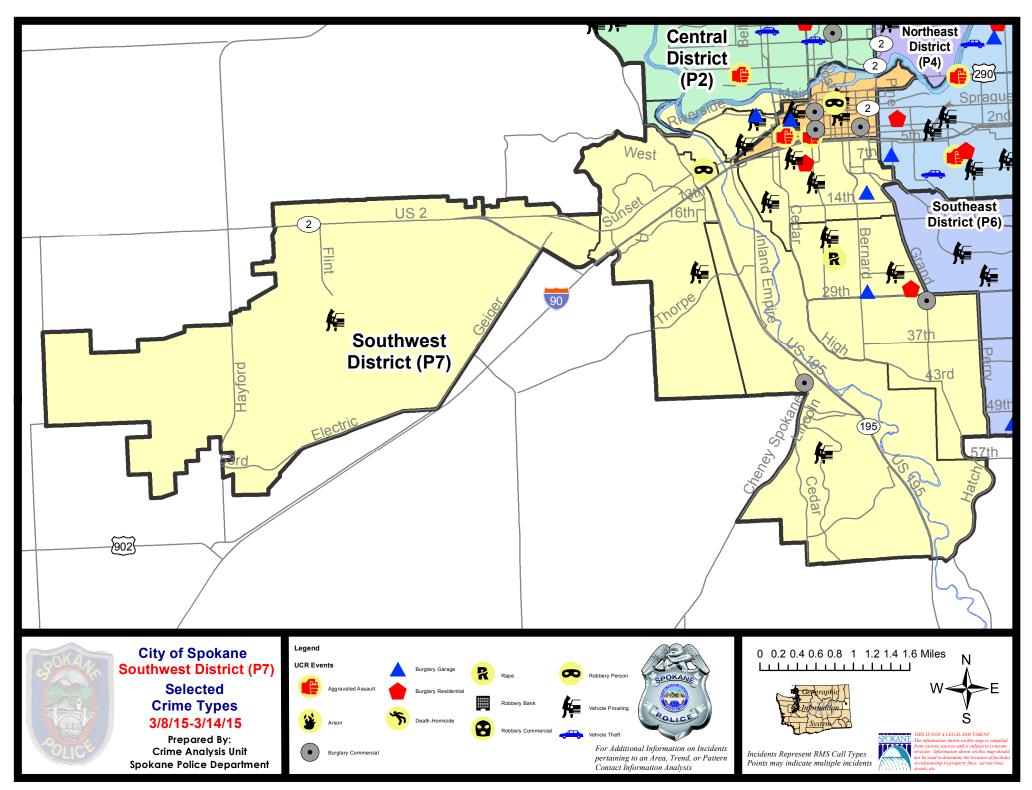

#### **SW - Southwest District (P7)**

#### SW - Southwest District (P7)

| <u>Offense</u>        | <u>Address</u>           | Reported Date |
|-----------------------|--------------------------|---------------|
| SPD7BA                |                          |               |
| BURGLARY-GARAGE       | 1800 W RIVERSIDE AV      | 3/9/2015      |
| VEH-PROWL             | 2000 W 4TH AV            | 3/12/2015     |
| VEH-PROWL             | 1800 W 1ST AV            | 3/14/2015     |
| VEH-THEFT PLATES/TABS | 1800 W RIVERSIDE AV      | 3/11/2015     |
| SPD7CH                |                          |               |
| BURGLARY-FENCED AREA  | 600 S ELM ST             | 3/8/2015      |
| BURGLARY-GARAGE       | 1200 S MCCLELLAN ST      | 3/12/2015     |
| BURGLARY-RESIDNTL     | 1100 W 7TH AV            | 3/13/2015     |
| VEH-PROWL             | 1000 S MONROE ST         | 3/11/2015     |
| VEH-PROWL             | 600 S ADAMS ST           | 3/11/2015     |
| VEH-PROWL             | 1300 S ASH ST            | 3/12/2015     |
| SPD7CS                |                          |               |
| BURGLARY-COMMERCIAL   | 600 E 30TH AV            | 3/12/2015     |
| SPD7GT                |                          |               |
| VEH-PROWL             | 2400 S CANYON WOODS LN   | 3/14/2015     |
| SPD7LC                |                          |               |
| BURGLARY-COMMERCIAL   | 4200 S CHENEY SPOKANE RD | 3/11/2015     |
| VEH-PROWL             | 1000 W OSPREY HEIGHTS DR | 3/14/2015     |
| SPD7MC                |                          |               |
| BURGLARY-GARAGE       | 200 W 28TH AV            | 3/13/2015     |
| BURGLARY-RESIDNTL     | 300 E 28TH AV            | 3/8/2015      |
| RAPE-FORCIBLE         |                          | 3/10/2015     |
| VEH-PROWL             | 100 E 25TH AV            | 3/10/2015     |
| VEH-PROWL             | 800 W SHOSHONE PL        | 3/13/2015     |
| SPD7WH                |                          |               |
| ROBBERY               | 2700 W SUNSET BL         | 3/13/2015     |
| SPD7WP                |                          |               |
| VEH-PROWL             | 9000 W AIRPORT DR        | 3/11/2015     |