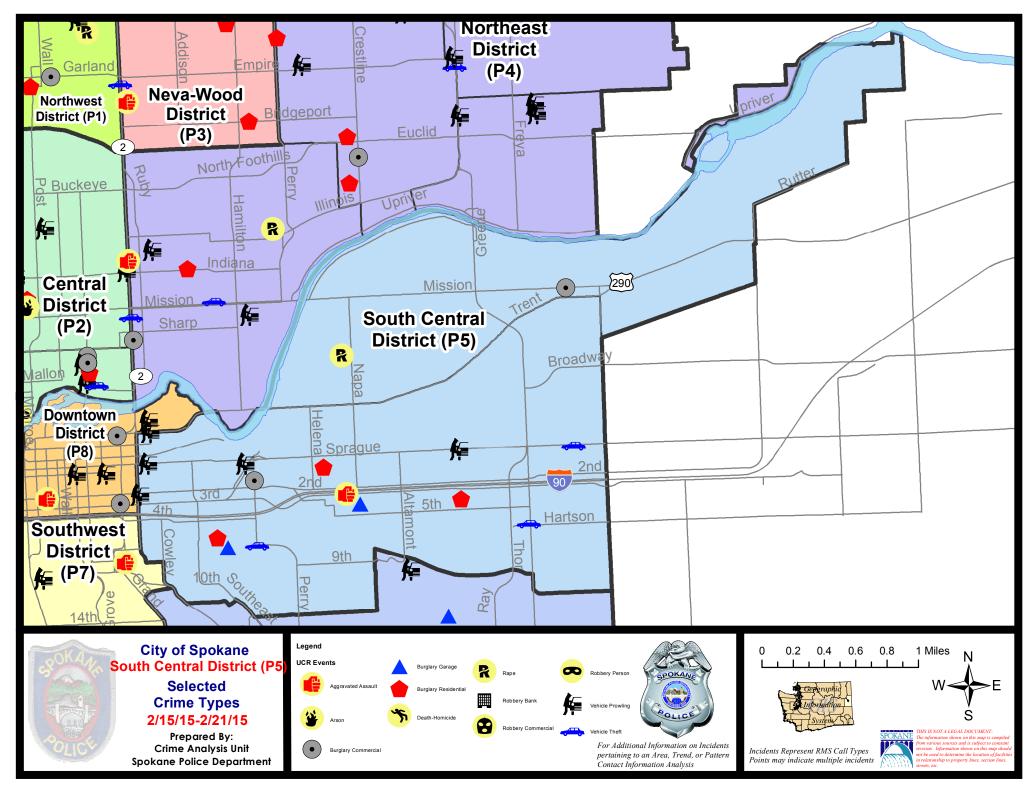

#### **SE - South Central District (P5)**

#### **Preliminary Incident Counts**

|             |                            | 7           | Day Compa | rison     | 28 D        | ay Compa | rison          | YTE     | Compariso   | on      |
|-------------|----------------------------|-------------|-----------|-----------|-------------|----------|----------------|---------|-------------|---------|
| Part 1 Crim | ne Categories              | Current     | Prior     | Percent   | Current     | Prior    | Percent        | Current | Prior       | Percent |
| Violent     | Criminal Homicide          | 0           | 0         |           | 1           | 0        |                | 1       | 0           |         |
|             | Rape                       | 1           | 0         |           | 3           | 2        | 50.00%         | 5       | 3           | 66.67%  |
|             | Robbery - Commercial       | 0           | 0         |           | 1           | 0        |                | 1       | 0           |         |
|             | Robbery - Person           | 0           | 2         |           | 5           | 3        | 66.67%         | 8       | 4           | 100.00% |
|             | Aggravated Assault - NonDV | 1           | 1         | 0.00%     | 3           | 5        | -40.00%        | 7       | 9           | -22.22% |
|             | Aggravated Assault - DV    | 0           | 0         |           | 2           | 2        | 0.00%          | 4       | 6           | -33.33% |
|             | Violent Total:             | 2           | 3         | -33.33%   | 15          | 12       | 25.00%         | 26      | 22          | 18.18%  |
| Property    | Burglary Residence         | 3           | 3         | 0.00%     | 18          | 11       | 63.64%         | 27      | 15          | 80.00%  |
|             | Burglary Garage            | 3           | 1         | 200.00%   | 6           | 9        | -33.33%        | 15      | 18          | -16.67% |
|             | Burglary Commercial        | 2           | 3         | -33.33%   | 7           | 6        | 16.67%         | 12      | 27          | -55.56% |
|             | Larceny                    | 19          | 15        | 26.67%    | 75          | 90       | -16.67%        | 149     | 180         | -17.22% |
|             | Vehicle Theft              | 3           | 7         | -57.14%   | 20          | 17       | 17.65%         | 35      | 24          | 45.83%  |
|             | Arson                      | 0           | 0         |           | 0           | 0        |                | 0       | 1           |         |
|             | Property Total:            | 30          | 29        | 3.45%     | 126         | 133      | -5.26%         | 238     | 265         | -10.19% |
| Preliminar  | y Part 1 Crime Totals:     | 32          | 32        | 0.00%     | 141         | 145      | -2.76%         | 264     | 287         | -8.01%  |
|             | Cur                        | rent 7 Day  | Period:   | 2/15/2015 | - 2/21/2015 | Prior 7  | 7 Day Period:  | 2/8/2   | 2015 - 2/14 | 1/2015  |
|             | Cur                        | rent 28 Day | / Period: | 1/25/2015 | - 2/21/2015 | Prior 2  | 28 Day Period: | 12/28/2 | 2014 - 1/24 | 1/2015  |
|             | Cur                        | rent YTD P  | eriod:    | 1/1/2015  | - 2/21/2015 | Prior `  | YTD Period:    | 1/1/2   | 2014 - 2/21 | /2014   |

## SE - South Central District (P5)

| <u>Offense</u>       | <u>Address</u>          | Reported Date |
|----------------------|-------------------------|---------------|
| SPC5EC               |                         |               |
| ASSAULT-WEAPON       | 1900 E 3RD AV           | 2/18/2015     |
| BURGLARY-COMMERCIAL  | 100 S ARTHUR ST         | 2/19/2015     |
| BURGLARY-FENCED AREA | 1600 E 8TH AV           | 2/17/2015     |
| BURGLARY-GARAGE      | 2000 E 4TH AV           | 2/15/2015     |
| BURGLARY-GARAGE      | 2000 E 4TH AV           | 2/16/2015     |
| BURGLARY-GARAGE      | 700 S SCOTT ST          | 2/21/2015     |
| BURGLARY-RESIDNTL    | 1700 E 1ST AV           | 2/16/2015     |
| BURGLARY-RESIDNTL    | 700 E HARTSON AV        | 2/19/2015     |
| BURGLARY-RESIDNTL    | 3000 E 4TH AV           | 2/21/2015     |
| VEH-PROWL            | S HAVEN ST/E SPRAGUE AV | 2/17/2015     |
| VEH-PROWL            | 100 E SPRAGUE AV        | 2/17/2015     |
| VEH-PROWL            | 900 E SPRAGUE AV        | 2/20/2015     |
| VEH-PROWL            | 200 S DIVISION ST       | 2/21/2015     |
| VEH-THEFT            | 3500 E HARTSON AV       | 2/15/2015     |
| VEH-THEFT            | 700 S ARTHUR ST         | 2/16/2015     |
| VEH-THEFT            | 4100 E SPRAGUE AV       | 2/16/2015     |
| VEH-THEFT AUTO PARTS | 2600 E TRENT AV         | 2/17/2015     |
| SPC5GP               |                         |               |
| BURGLARY-COMMERCIAL  | 4000 E MISSION AV       | 2/17/2015     |
| RAPE-FORCIBLE        |                         | 2/19/2015     |