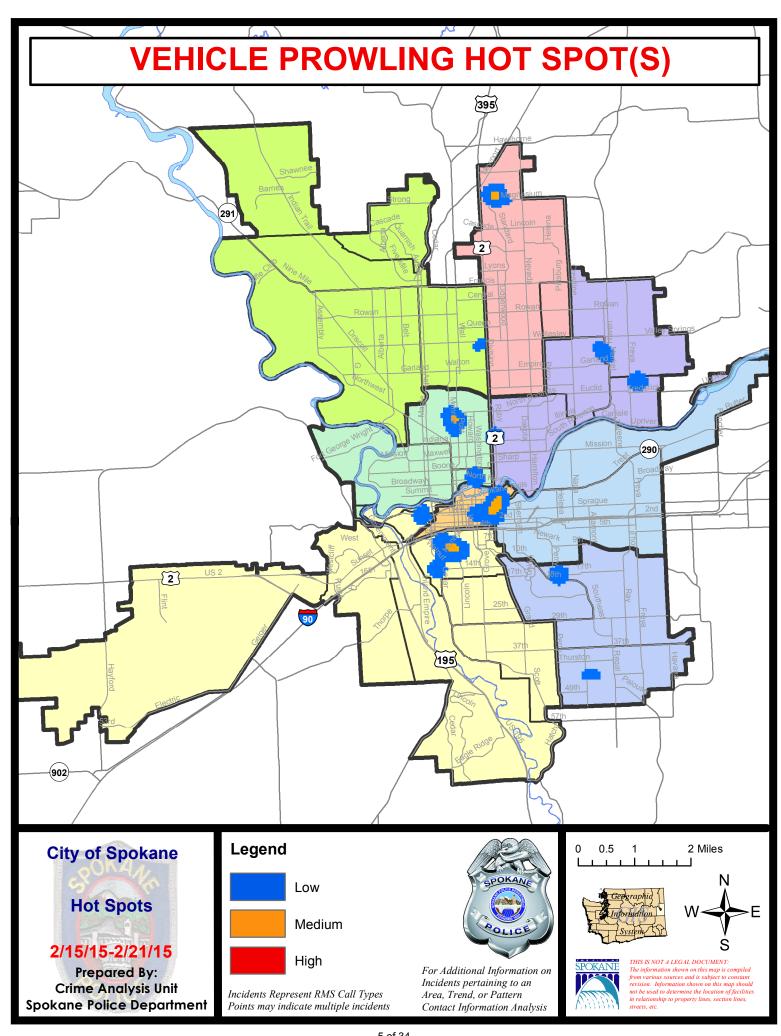

/2015 | Prior 2    | 8 Day Period: | 12/28/2 | 2014 - 1/24 | /2015   |
|             | Cur                              | rent YTD P  | eriod:       | 1/1/2015  | - 2/21/2015 | Prior \    | TD Period:    | 1/1/2   | 2014 - 2/21 | /2014   |

Prepared by SPD Crime Analysis Office - Monday, February 23, 2015

With the exception of criminal homicides, this chart represents preliminary counts of the original Police Incident Reports. Full statistical analysis to determine the confidence level of this data has not been performed. In general, the preliminary incident counts are less than the crimes eventually reported on the UCR Crime Report. Further, the % change columns on the preliminary incident count differ from the percentage change on the UCR crime report, sometimes significantly.











# SPOKANE POLICE DEPARTMENT NORTH



# Police Service Area

PSA Commander
Captain Craig Meidl

Period Ending: Saturday Feb 2, 2015

**Northwest District (P1)** 

**Central District (P2)** 

**Neva-Wood District (P3)** 

**Northeast District (P4)** 



#### North Police Service Area (P1, P2, P3 and P4)



#### **Preliminary Incident Counts**

|             |                            | 7          | Day Compa | arison    | 28 E        | Day Compa | rison          | YTE     | ) Compariso | n       |
|-------------|----------------------------|------------|-----------|-----------|-------------|-----------|----------------|---------|-------------|---------|
| Part 1 Crim | e Categories               | Current    | Prior     | Percent   | Current     | Prior     | Percent        | Current | P