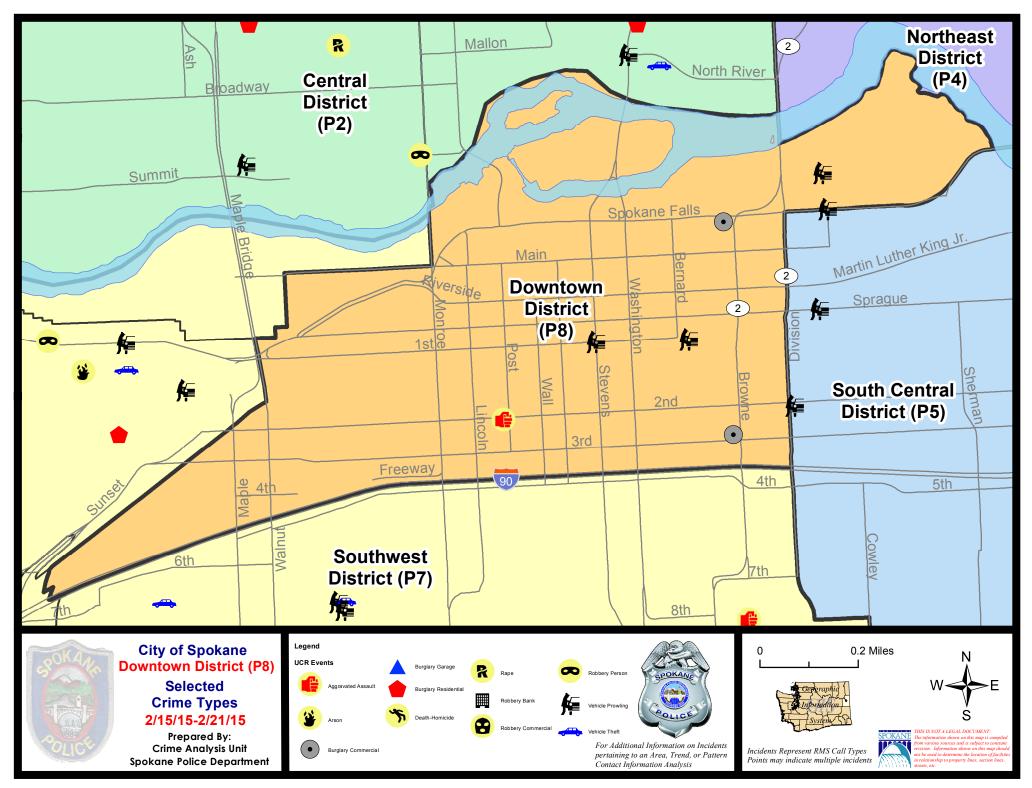

#### Sunday - Saturday

SW - Downtown District (P8)

## 2/15/2015 TO 2/21/2015

| <u>Offense</u>        | <u>Address</u>                     | Reported Date |
|-----------------------|------------------------------------|---------------|
| SPD8RS                |                                    |               |
| ASSAULT-SUB BDLY HARM | 200 S POST ST                      | 2/21/2015     |
| BURGLARY-COMMERCIAL   | 200 W SPOKANE FALLS BL             | 2/19/2015     |
| BURGLARY-COMMERCIAL   | 100 W 3RD AV                       | 2/21/2015     |
| VEH-PROWL             | N RIVERPOINT BL/E SPOKANE FALLS BL | 2/18/2015     |
| VEH-PROWL             | W 1ST AV/S STEVENS ST              | 2/18/2015     |
| VEH-PROWL             | 200 W 1ST AV                       | 2/21/2015     |
| VEH-PROWL             | 400 N RIVERPOINT BL                | 2/21/2015     |