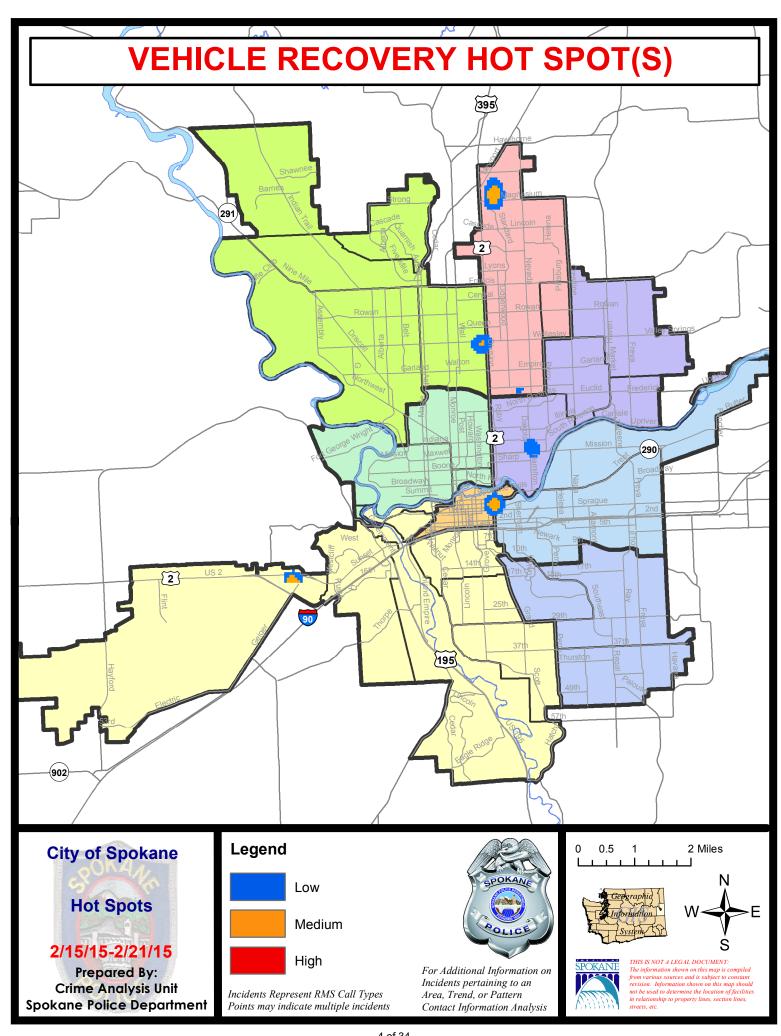

21/2015 | Prior 2    | 8 Day Period: | 12/28/2 | 2014 - 1/24 | /2015   |
|             | Cur                              | rent YTD P  | eriod:       | 1/1/2015  | - 2/21/2015 | Prior \    | TD Period:    | 1/1/2   | 2014 - 2/21 | /2014   |

Prepared by SPD Crime Analysis Office - Monday, February 23, 2015

With the exception of criminal homicides, this chart represents preliminary counts of the original Police Incident Reports. Full statistical analysis to determine the confidence level of this data has not been performed. In general, the preliminary incident counts are less than the crimes eventually reported on the UCR Crime Report. Further, the % change columns on the preliminary incident count differ from the percentage change on the UCR crime report, sometimes significantly.











# SPOKANE POLICE DEPARTMENT NORTH



# Police Service Area

PSA Commander
Captain Craig Meidl

Period Ending: Saturday Feb 2, 2015

**Northwest District (P1)** 

**Central District (P2)** 

**Neva-Wood District (P3)** 

**Northeast District (P4)** 



#### North Police Service Area (P1, P2, P3 and P4)



#### **Preliminary Incident Counts**

|             |                            | 7          | Day Compa | arison    | 28 E        | Day Compa | rison          | YTE     | ) Compariso | n       |
|-------------|----------------------------|------------|-----------|-----------|-------------|-----------|----------------|---------|-------------|---------|
| Part 1 Crim | e Categories               | Current    | Prior     | Percent   | Current     | Prior     | Percent        | Current |