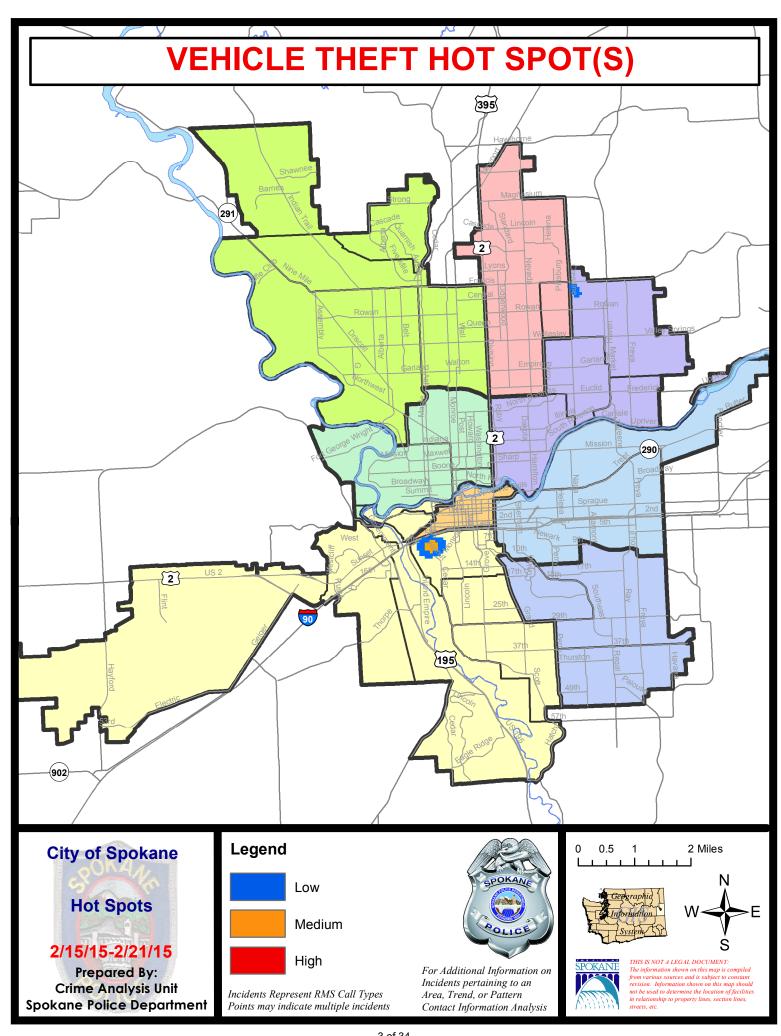

2/21/2015 | Prior 2    | 8 Day Period: | 12/28/2 | 2014 - 1/24 | /2015   |
|             | Cur                              | rent YTD P  | eriod:       | 1/1/2015  | - 2/21/2015 | Prior \    | TD Period:    | 1/1/2   | 2014 - 2/21 | /2014   |

Prepared by SPD Crime Analysis Office - Monday, February 23, 2015

With the exception of criminal homicides, this chart represents preliminary counts of the original Police Incident Reports. Full statistical analysis to determine the confidence level of this data has not been performed. In general, the preliminary incident counts are less than the crimes eventually reported on the UCR Crime Report. Further, the % change columns on the preliminary incident count differ from the percentage change on the UCR crime report, sometimes significantly.











# SPOKANE POLICE DEPARTMENT NORTH



# Police Service Area

PSA Commander
Captain Craig Meidl

Period Ending: Saturday Feb 2, 2015

**Northwest District (P1)** 

**Central District (P2)** 

**Neva-Wood District (P3)** 

**Northeast District (P4)** 



#### North Police Service Area (P1, P2, P3 and P4)



#### **Preliminary Incident Counts**

|             |                            | 7          | Day Compa | arison    | 28 E        | Day Compa | rison          | YTE     | ) Compariso | n       |
|-------------|----------------------------|------------|-----------|-----------|-------------|-----------|----------------|---------|-------------|---------|
| Part 1 Crim | e Categories               | Current    | Prior     | Percent   | Current     | Prior     | Percent        | Current