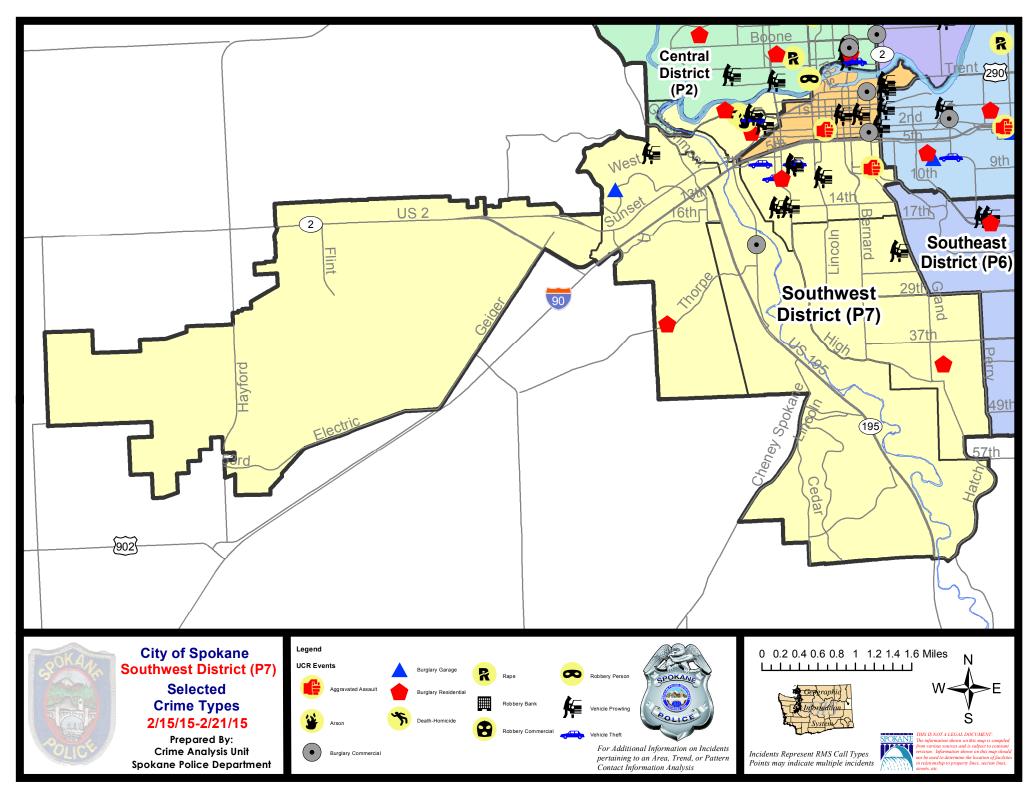

#### **SW - Southwest District (P7)**

#### SW - Southwest District (P7)

| <u>Offense</u>        | <u>Address</u>          | Reported Date |
|-----------------------|-------------------------|---------------|
| SPD7BA                |                         |               |
| ARSON                 | 2000 W 1ST AV           | 2/18/2015     |
| BURGLARY-RESIDNTL     | 1900 W 2ND AV           | 2/17/2015     |
| ROBBERY               | 2100 W RIVERSIDE AV     | 2/17/2015     |
| VEH-PROWL             | 1700 W PACIFIC AV       | 2/16/2015     |
| VEH-PROWL             | S ELM ST/W RIVERSIDE AV | 2/17/2015     |
| VEH-THEFT             | 1900 W 1ST AV           | 2/17/2015     |
| VEH-THEFT AUTO PARTS  | 1800 W RIVERSIDE AV     | 2/17/2015     |
| SPD7CH                |                         |               |
| ASSAULT-SUB BDLY HARM | 100 W 8TH AV            | 2/20/2015     |
| BURGLARY-FENCED AREA  | 1600 W 8TH AV           | 2/18/2015     |
| BURGLARY-RESIDNTL     | 900 S WALNUT ST         | 2/19/2015     |
| VEH-PROWL             | 1400 W 14TH AV          | 2/16/2015     |
| VEH-PROWL             | 700 S ADAMS ST          | 2/16/2015     |
| VEH-PROWL             | 1600 W 14TH AV          | 2/16/2015     |
| VEH-PROWL             | 900 S LINCOLN ST        | 2/16/2015     |
| VEH-PROWL             | 700 S ADAMS ST          | 2/16/2015     |
| VEH-PROWL             | 900 S LINCOLN ST        | 2/17/2015     |
| VEH-THEFT             | 700 S ADAMS ST          | 2/16/2015     |
| VEH-THEFT             | 700 S OAK ST            | 2/17/2015     |
| VEH-THEFT             | 900 S MAPLE ST          | 2/18/2015     |
| SPD7CS                |                         |               |
| BURGLARY-RESIDNTL     | 800 E THURSTON AV       | 2/19/2015     |
| SPD7GT                |                         |               |
| BURGLARY-RESIDNTL     | 3400 W THORPE RD        | 2/19/2015     |
| VEH-THEFT PLATES/TABS | 3000 W 17TH AV          | 2/18/2015     |
| SPD7LC                |                         |               |
| BURGLARY-COMMERCIAL   | 1900 S INLAND EMPIRE WY | 2/20/2015     |
| SPD7MC                |                         |               |
| VEH-PROWL             | 2100 S MANITO BL        | 2/17/2015     |
| SPD7PV                |                         |               |
| BURGLARY-RESIDNTL     | 00 N SPRUCE ST          | 2/21/2015     |
| SPD7WH                |                         |               |
| BURGLARY-GARAGE       | 1000 S WESTCLIFF PL     | 2/21/2015     |
| VEH-PROWL             | 3500 W 5TH AV           | 2/19/2015     |