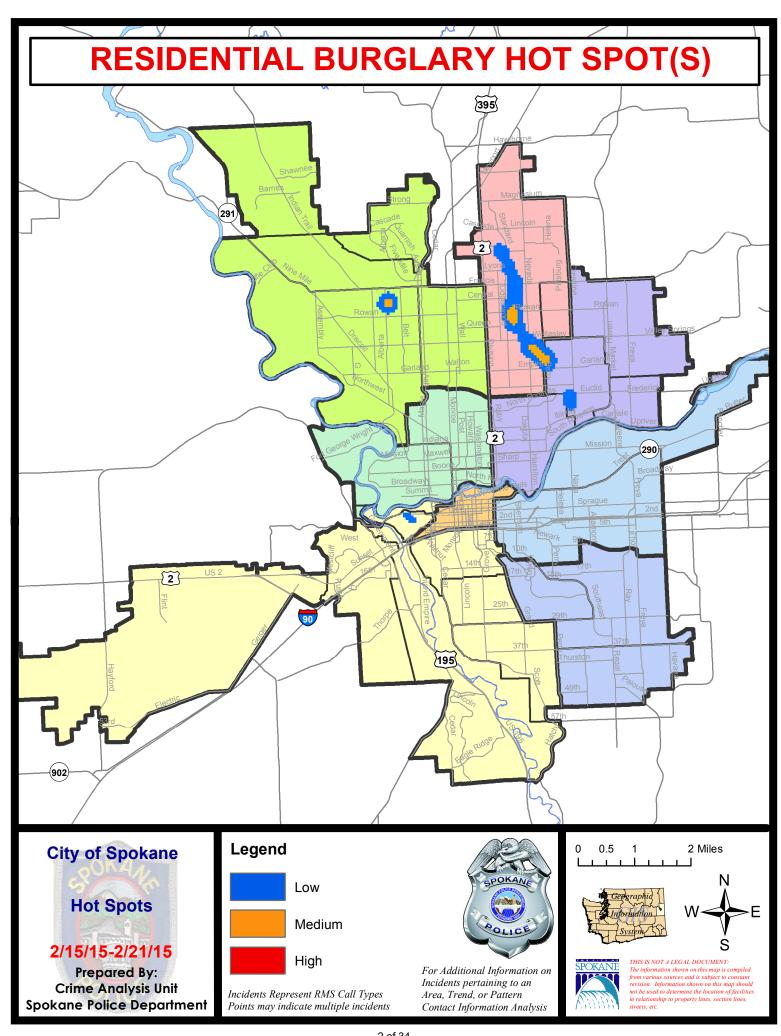

- 2/21/2015 | Prior 2    | 8 Day Period: | 12/28/2 | 2014 - 1/24 | /2015   |
|             | Cur                              | rent YTD P  | eriod:       | 1/1/2015  | - 2/21/2015 | Prior \    | TD Period:    | 1/1/2   | 2014 - 2/21 | /2014   |

Prepared by SPD Crime Analysis Office - Monday, February 23, 2015

With the exception of criminal homicides, this chart represents preliminary counts of the original Police Incident Reports. Full statistical analysis to determine the confidence level of this data has not been performed. In general, the preliminary incident counts are less than the crimes eventually reported on the UCR Crime Report. Further, the % change columns on the preliminary incident count differ from the percentage change on the UCR crime report, sometimes significantly.











# SPOKANE POLICE DEPARTMENT NORTH



# Police Service Area

PSA Commander
Captain Craig Meidl

Period Ending: Saturday Feb 2, 2015

**Northwest District (P1)** 

**Central District (P2)** 

**Neva-Wood District (P3)** 

**Northeast District (P4)** 



#### North Police Service Area (P1, P2, P3 and P4)



#### **Preliminary Incident Counts**

|             |                            | 7          | Day Compa | arison    | 28 E        | Day Compa | rison          | YTE     | ) Compariso | n       |
|-------------|----------------------------|------------|-----------|-----------|-------------|-----------|----------------|---------|-------------|---------|
| Part 1 Crim | e Categories               | Current    | Prior     | Percent   | Current     | Prior     | Percent        | Curre