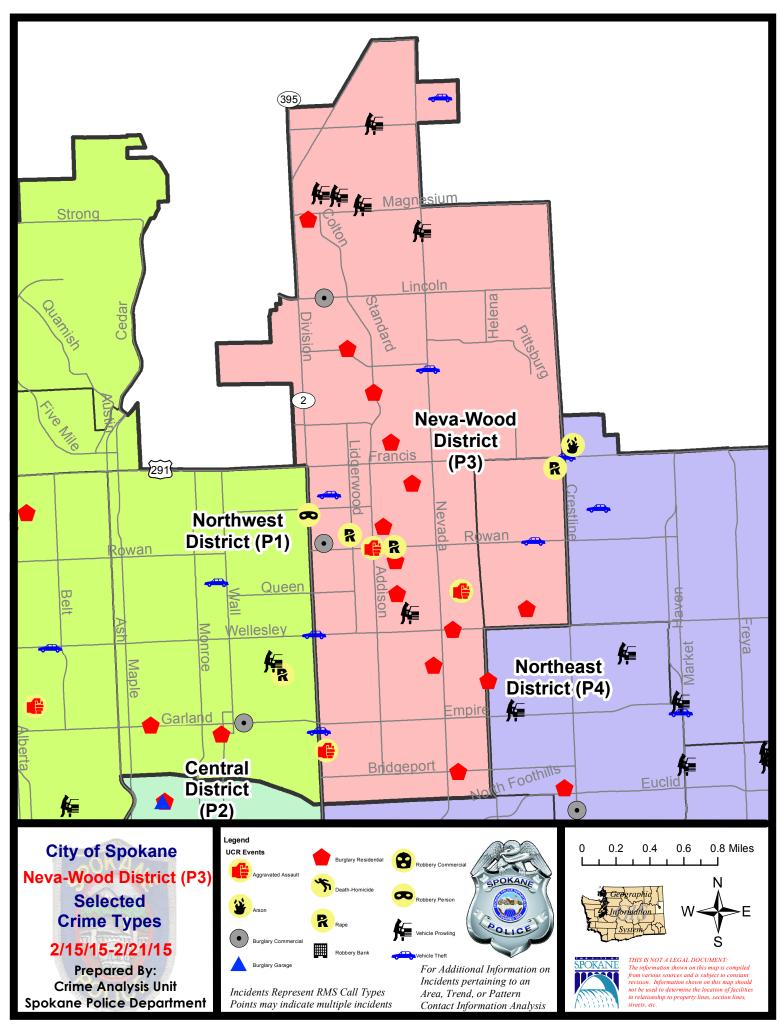

#### **NE - Neva-Wood District (P3)**

#### 2/15/2015 TO 2/21/2015

| <u>Offense</u>        | Address                     | Reported Date |
|-----------------------|-----------------------------|---------------|
| SPB3NL                |                             |               |
| ASSAULT-SUB BDLY HARM | N ADDISON ST/E ROWAN AV     | 2/21/2015     |
| ASSAULT-WEAPON        | 1200 E QUEEN AV             | 2/19/2015     |
| ASSAULT-WEAPON        | 00 E GORDON AV              | 2/21/2015     |
| BURGLARY-COMMERCIAL   | 5500 N DIVISION ST          | 2/15/2015     |
| BURGLARY-COMMERCIAL   | 100 E LINCOLN RD            | 2/21/2015     |
| BURGLARY-FENCED AREA  | 800 E DECATUR AV            | 2/17/2015     |
| BURGLARY-FENCED AREA  | 6100 N STANDARD ST          | 2/19/2015     |
| BURGLARY-RESIDNTL     | 600 E HOUSTON AV            | 2/15/2015     |
| BURGLARY-RESIDNTL     | 1100 E WELLESLEY AV         | 2/15/2015     |
| BURGLARY-RESIDNTL     | 00 E PINE RIDGE CT          | 2/16/2015     |
| BURGLARY-RESIDNTL     | 5400 N STANDARD ST          | 2/17/2015     |
| BURGLARY-RESIDNTL     | 900 E LONGFELLOW AV         | 2/17/2015     |
| BURGLARY-RESIDNTL     | 1100 E BRIDGEPORT AV        | 2/18/2015     |
| BURGLARY-RESIDNTL     | 600 E QUEEN AV              | 2/18/2015     |
| BURGLARY-RESIDNTL     | 7400 N CALKINS DR           | 2/18/2015     |
| BURGLARY-RESIDNTL     | 7000 N STANDARD ST          | 2/19/2015     |
| BURGLARY-RESIDNTL     | 500 E JOSEPH AV             | 2/20/2015     |
| BURGLARY-RESIDNTL     | 800 E DALKE AV              | 2/21/2015     |
| RAPE-FORCIBLE         |                             | 2/15/2015     |
| RAPE-FORCIBLE         |                             | 2/18/2015     |
| RAPE-FORCIBLE         |                             | 2/18/2015     |
| RAPE-FORCIBLE         |                             | 2/18/2015     |
| ROBBERY               | 5800 N DIVISION ST          | 2/18/2015     |
| VEH-PROWL             | 600 E HOLLAND AV            | 2/16/2015     |
| VEH-PROWL             | 500 E KEDLIN AV             | 2/18/2015     |
| VEH-PROWL             | 8800 N HILL N DALE ST       | 2/18/2015     |
| VEH-PROWL             | 8400 N NEVADA ST            | 2/20/2015     |
| VEH-PROWL             | 700 E WABASH AV             | 2/21/2015     |
| VEH-PROWL             | 8800 N COLTON ST            | 2/21/2015     |
| VEH-THEFT             | 4700 N DIVISION ST          | 2/15/2015     |
| VEH-THEFT             | 9700 N MORTON CT            | 2/17/2015     |
| VEH-THEFT             | 6000 N MAYFAIR ST           | 2/18/2015     |
| VEH-THEFT             | N CRESTLINE ST/E FRANCIS AV | 2/19/2015     |
| VEH-THEFT AUTO PARTS  | 8600 N COLTON ST            | 2/19/2015     |
| VEH-THEFT PLATES/TABS | 00 E MAYFAIR CT             | 2/16/2015     |
| VEH-TMVWOP            | 7200 N NEVADA ST            | 2/21/2015     |
| SPB3WH                |                             |               |
| BURGLARY-RESIDNTL     | 1700 E WABASH AV            | 2/16/2015     |
| RAPE-FORCIBLE         |                             | 2/17/2015     |
| VEH-THEFT             | N MAGNOLIA ST/E ROWAN AV    | 2/17/2015     |