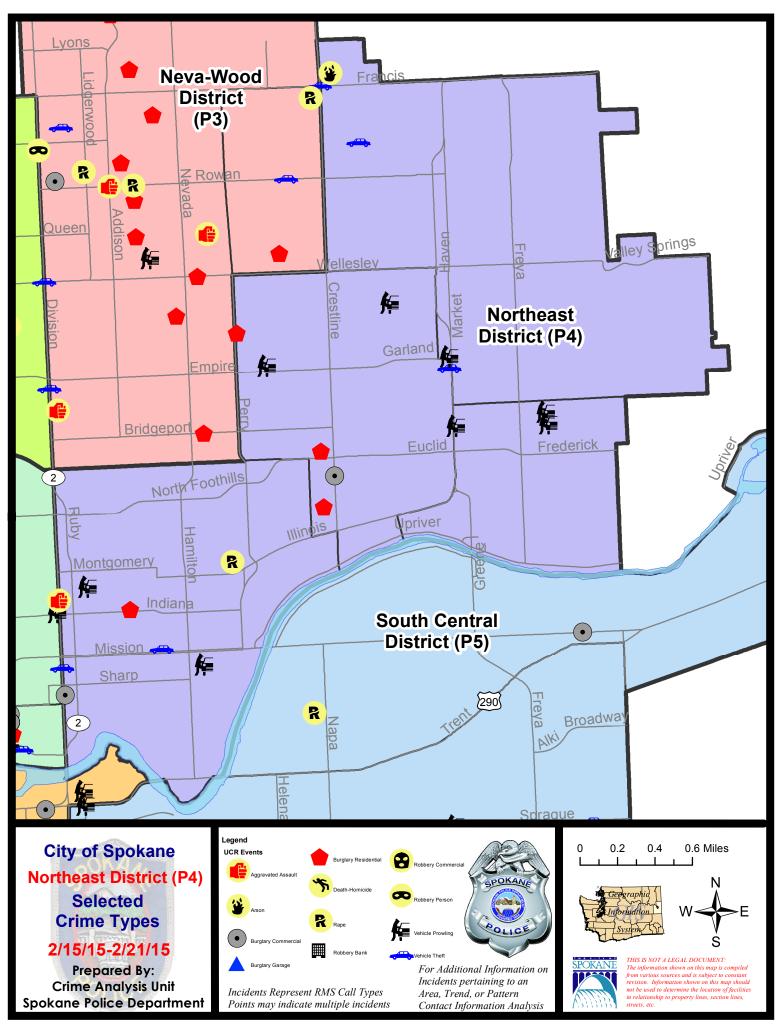

#### **NE - Northeast District (P4)**

NE - Northeast District (P4)

### 2/15/2015 TO 2/21/2015

| <u>Offense</u>        | <u>Address</u>             | Reported Date |
|-----------------------|----------------------------|---------------|
| SPB4BE                |                            |               |
| BURGLARY-COMMERCIAL   | 2900 N CRESTLINE ST        | 2/18/2015     |
| BURGLARY-RESIDNTL     | 1400 E ROCKWELL AV         | 2/21/2015     |
| BURGLARY-RESIDNTL     | 2000 E BUCKEYE AV          | 2/21/2015     |
| BURGLARY-RESIDNTL     | 2000 E DALTON AV           | 2/21/2015     |
| VEH-PROWL             | 2600 E LONGFELLOW AV       | 2/17/2015     |
| VEH-PROWL             | 1600 E GARLAND AV          | 2/19/2015     |
| VEH-THEFT             | 3800 N MARKET ST           | 2/16/2015     |
| SPB4HI                |                            |               |
| ARSON                 | 6400 N LEE ST              | 2/18/2015     |
| VEH-PROWL             | 3900 N MARKET ST           | 2/18/2015     |
| VEH-THEFT             | 2400 E COLUMBIA AV         | 2/18/2015     |
| SPB4LO                |                            |               |
| ASSAULT-SUB BDLY HARM | E BALDWIN AV/N DIVISION ST | 2/18/2015     |
| BURGLARY-COMMERCIAL   | 1200 N DIVISION ST         | 2/17/2015     |
| BURGLARY-RESIDNTL     | 1900 N ADDISON ST          | 2/16/2015     |
| RAPE-FORCIBLE         |                            | 2/17/2015     |
| VEH-PROWL             | N COLUMBUS ST/E SINTO AV   | 2/18/2015     |
| VEH-PROWL             | 200 E ERMINA AV            | 2/19/2015     |
| VEH-THEFT             | 700 E MISSION AV           | 2/15/2015     |
| VEH-THEFT PLATES/TABS | 800 E MISSION AV           | 2/16/2015     |
| SPB4MI                |                            |               |
| VEH-PROWL             | 3800 E BRIDGEPORT AV       | 2/18/2015     |
| VEH-PROWL             | 3800 E COURTLAND AV        | 2/18/2015     |
| VEH-PROWL             | 3400 N MARKET ST           | 2/18/2015     |