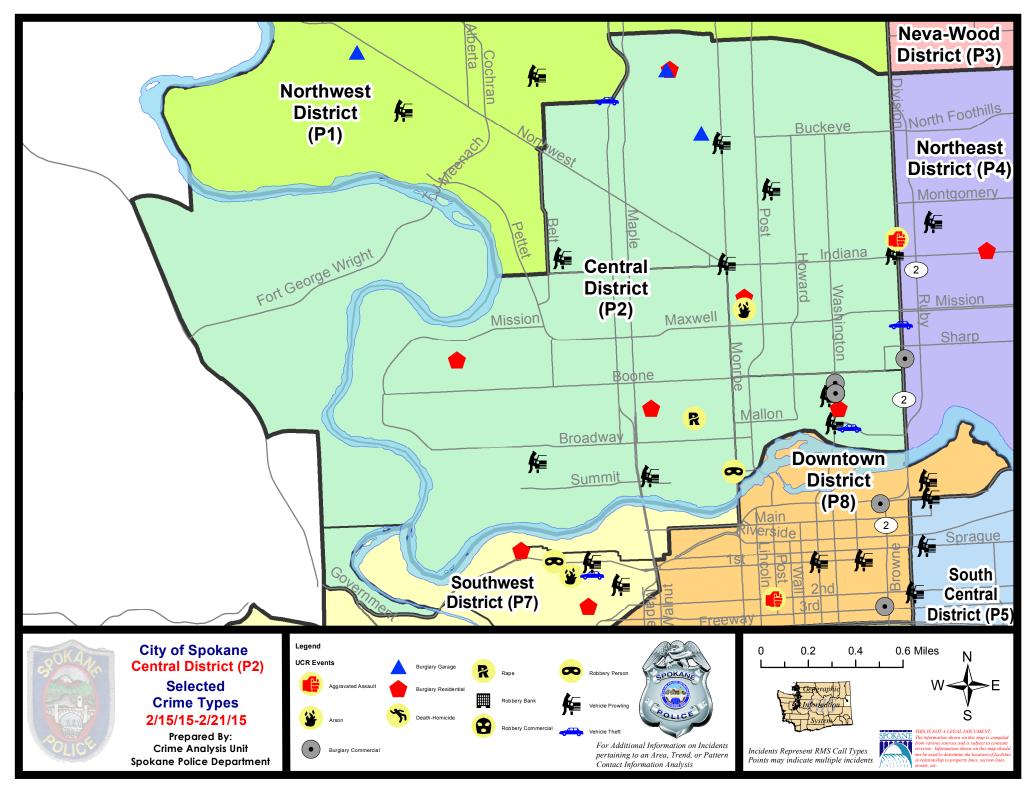

#### **NW - Central District (P2)**

#### NW Central District (P2)

| <u>Offense</u>        | Address                          | Reported Date |
|-----------------------|----------------------------------|---------------|
| SPA2EG                |                                  |               |
| ARSON                 | 900 W SPOFFORD AV                | 2/19/2015     |
| BURGLARY-FENCED AREA  | 1200 W GRACE AV                  | 2/19/2015     |
| BURGLARY-GARAGE       | 1300 W DALTON AV                 | 2/21/2015     |
| BURGLARY-GARAGE       | 1100 W GRACE AV                  | 2/21/2015     |
| BURGLARY-RESIDNTL     | 900 W AUGUSTA AV                 | 2/18/2015     |
| BURGLARY-RESIDNTL     | 1300 W DALTON AV                 | 2/18/2015     |
| VEH-PROWL             | 700 W CARLISLE AV                | 2/15/2015     |
| VEH-PROWL             | 2700 N MONROE ST                 | 2/16/2015     |
| VEH-PROWL             | 1900 N MONROE ST                 | 2/16/2015     |
| VEH-PROWL             | 1900 N DIVISION ST               | 2/19/2015     |
| VEH-PROWL             | 2000 W SHANNON AV                | 2/20/2015     |
| VEH-THEFT             | 1400 N DIVISION ST               | 2/15/2015     |
| VEH-THEFT             | 1700 W FAIRVIEW AV               | 2/20/2015     |
| VEH-THEFT PLATES/TABS | 900 W JACKSON AV                 | 2/15/2015     |
| SPA2RS                |                                  |               |
| BURGLARY-COMMERCIAL   | 1000 N WASHINGTON ST             | 2/16/2015     |
| BURGLARY-COMMERCIAL   | 1000 N WASHINGTON ST             | 2/16/2015     |
| BURGLARY-COMMERCIAL   | 1000 N WASHINGTON ST             | 2/16/2015     |
| BURGLARY-COMMERCIAL   | 1100 N WASHINGTON ST             | 2/16/2015     |
| BURGLARY-COMMERCIAL   | 1000 N WASHINGTON ST             | 2/16/2015     |
| BURGLARY-COMMERCIAL   | 1000 N WASHINGTON ST             | 2/16/2015     |
| BURGLARY-COMMERCIAL   | 1000 N WASHINGTON ST             | 2/18/2015     |
| BURGLARY-RESIDNTL     | 900 N WASHINGTON ST              | 2/15/2015     |
| VEH-PROWL             | W NORTH RIVER DR/N WASHINGTON ST | 2/15/2015     |
| VEH-PROWL             | 400 W DEAN AV                    | 2/18/2015     |
| VEH-THEFT             | 300 W NORTH RIVER DR             | 2/16/2015     |
| SPA2WC                |                                  |               |
| BURGLARY-RESIDNTL     | 2700 W SINTO AV                  | 2/20/2015     |
| BURGLARY-RESIDNTL     | 1000 N WALNUT ST                 | 2/21/2015     |
| RAPE-FORCIBLE         |                                  | 2/19/2015     |
| ROBBERY               | 500 N MONROE ST                  | 2/17/2015     |
| VEH-PROWL             | 2200 W COLLEGE AV                | 2/19/2015     |
| VEH-PROWL             | 1500 W HIGHLINE LN               | 2/20/2015     |
| VEH-THEFT AUTO PARTS  | 1500 W MAXWELL AV                | 2/16/2015     |
| VEH-THEFT AUTO PARTS  | 1900 W SHARP AV                  | 2/17/2015     |
|                       |                                  |               |