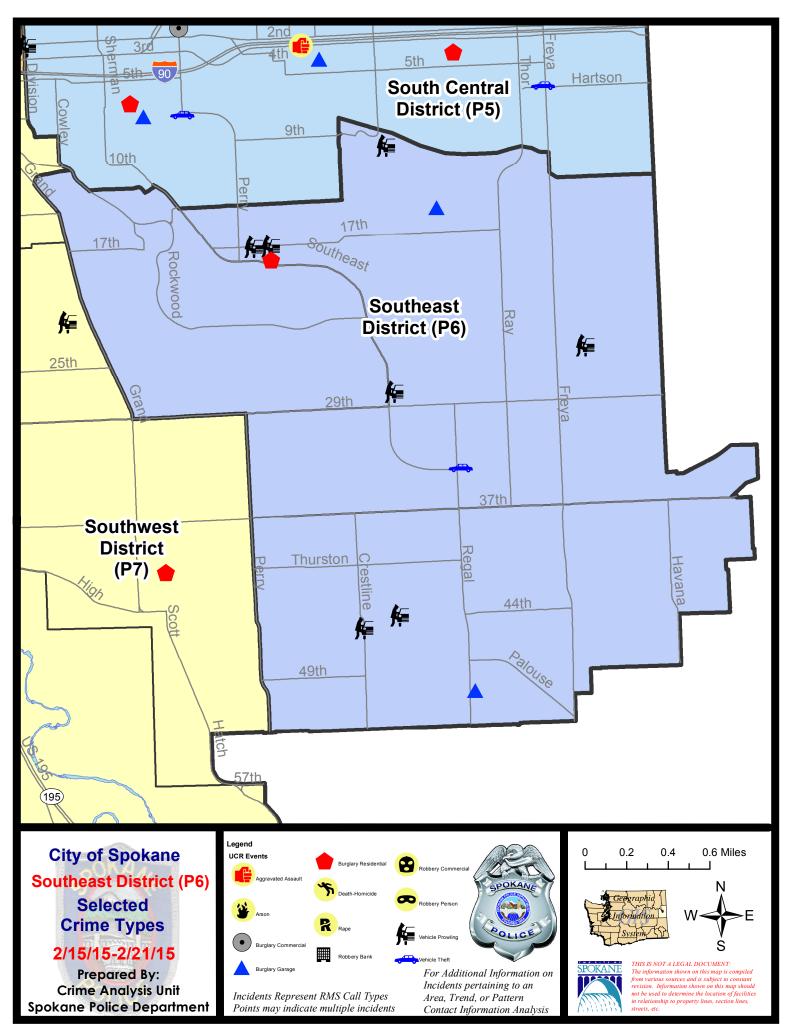

#### **SE - Southeast District (P6)**

#### **Preliminary Incident Counts**

|             |                            | 7           | Day Compa | nrison    | 28 E        | Day Compa | rison          | YTE     | ) Compariso | on      |
|-------------|----------------------------|-------------|-----------|-----------|-------------|-----------|----------------|---------|-------------|---------|
| Part 1 Crim | ne Categories              | Current     | Prior     | Percent   | Current     | Prior     | Percent        | Current | Prior       | Percent |
| Violent     | Criminal Homicide          | 0           | 0         |           | 0           | 0         |                | 0       | 0           |         |
|             | Rape                       | 0           | 0         |           | 1           | 0         |                | 1       | 0           |         |
|             | Robbery - Commercial       | 0           | 0         |           | 0           | 0         |                | 0       | 0           |         |
|             | Robbery - Person           | 0           | 1         |           | 1           | 2         | -50.00%        | 3       | 4           | -25.00% |
|             | Aggravated Assault - NonDV | 0           | 0         |           | 0           | 0         |                | 0       | 1           |         |
|             | Aggravated Assault - DV    | 0           | 0         |           | 0           | 0         |                | 0       | 1           |         |
|             | Violent Total:             | 0           | 1         |           | 2           | 2         | 0.00%          | 4       | 6           | -33.33% |
| Property    | Burglary Residence         | 1           | 0         |           | 6           | 2         | 200.00%        | 7       | 7           | 0.00%   |
|             | Burglary Garage            | 2           | 0         |           | 5           | 2         | 150.00%        | 7       | 7           | 0.00%   |
|             | Burglary Commercial        | 0           | 1         |           | 2           | 1         | 100.00%        | 3       | 4           | -25.00% |
|             | Larceny                    | 10          | 8         | 25.00%    | 45          | 50        | -10.00%        | 89      | 81          | 9.88%   |
|             | Vehicle Theft              | 1           | 0         |           | 6           | 3         | 100.00%        | 9       | 10          | -10.00% |
|             | Arson                      | 0           | 0         |           | 0           | 0         |                | 0       | 0           |         |
|             | Property Total:            | 14          | 9         | 55.56%    | 64          | 58        | 10.34%         | 115     | 109         | 5.50%   |
| Preliminar  | y Part 1 Crime Totals:     | 14          | 10        | 40.00%    | 66          | 60        | 10.00%         | 119     | 115         | 3.48%   |
|             | Cur                        | rent 7 Day  | Period:   | 2/15/2015 | - 2/21/2015 | Prior     | 7 Day Period:  | 2/8/2   | 2015 - 2/14 | 1/2015  |
|             | Cur                        | rent 28 Day | y Period: | 1/25/2015 | - 2/21/2015 | Prior :   | 28 Day Period: | 12/28/2 | 2014 - 1/24 | 1/2015  |
|             | Cur                        | rent YTD P  | eriod:    | 1/1/2015  | - 2/21/2015 | Prior `   | YTD Period:    | 1/1/2   | 2014 - 2/21 | /2014   |

#### SE - Southeast District (P6)

| <u>Offense</u>    | <u>Address</u>      | Reported Date |
|-------------------|---------------------|---------------|
| SPC6LH            |                     |               |
| BURGLARY-GARAGE   | 2800 E 15TH AV      | 2/18/2015     |
| BURGLARY-RESIDNTL | 1600 E 18TH AV      | 2/19/2015     |
| VEH-PROWL         | 3800 E 25TH AV      | 2/15/2015     |
| VEH-PROWL         | 2500 E 29TH AV      | 2/17/2015     |
| VEH-PROWL         | 1000 S WOODFERN ST  | 2/18/2015     |
| VEH-PROWL         | 1600 E 17TH AV      | 2/19/2015     |
| VEH-PROWL         | 1500 E 17TH AV      | 2/19/2015     |
| VEH-THEFT         | 2900 E 34TH AV      | 2/18/2015     |
| SPC6SG            |                     |               |
| BURGLARY-GARAGE   | 5000 S REGAL ST     | 2/20/2015     |
| VEH-PROWL         | 4400 S CRESTLINE ST | 2/16/2015     |
| VEH-PROWL         | 2500 E 44TH AV      | 2/16/2015     |
|                   |                     |               |