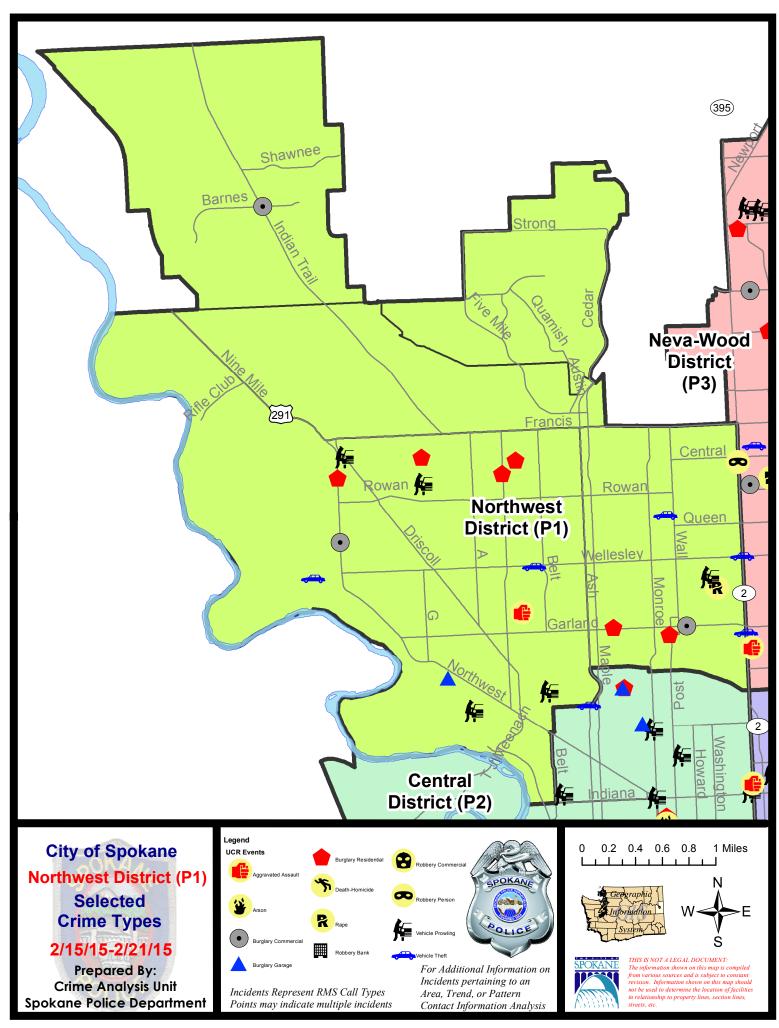

#### **NW - Northwest District (P1)**

#### NW - Northwest District (P1)

| <u>Offense</u>      | Address                | Reported Date |
|---------------------|------------------------|---------------|
| SPA1IT              |                        |               |
| BURGLARY-COMMERCIAL | 5100 W BARNES RD       | 2/20/2015     |
| SPA1NH              |                        |               |
| BURGLARY-COMMERCIAL | 600 W GARLAND AV       | 2/17/2015     |
| BURGLARY-RESIDNTL   | 3900 N CEDAR ST        | 2/17/2015     |
| BURGLARY-RESIDNTL   | 800 W PROVIDENCE AV    | 2/21/2015     |
| RAPE-FORCIBLE       |                        | 2/17/2015     |
| VEH-PROWL           | 4400 N WHITEHOUSE ST   | 2/15/2015     |
| VEH-THEFT           | 3800 N DIVISION ST     | 2/16/2015     |
| VEH-THEFT           | 5200 N POST ST         | 2/20/2015     |
| <u>SPA1NW</u>       |                        |               |
| ASSAULT-WEAPON      | 2400 W LACROSSE AV     | 2/18/2015     |
| BURGLARY-COMMERCIAL | 5100 N ASSEMBLY ST     | 2/19/2015     |
| BURGLARY-GARAGE     | 3300 W CORA AV         | 2/15/2015     |
| BURGLARY-RESIDNTL   | 5800 N ASSEMBLY ST     | 2/16/2015     |
| BURGLARY-RESIDNTL   | 5900 N DOUGLAS DR      | 2/16/2015     |
| BURGLARY-RESIDNTL   | 3400 W BISMARK AV      | 2/18/2015     |
| BURGLARY-RESIDNTL   | 2600 W COLUMBIA AV     | 2/19/2015     |
| VEH-PROWL           | 3100 N BELT ST         | 2/16/2015     |
| VEH-PROWL           | 5700 N FOTHERINGHAM ST | 2/17/2015     |
| VEH-PROWL           | 6100 N DRISCOLL BL     | 2/18/2015     |
| VEH-PROWL           | 3000 W FAIRVIEW AV     | 2/20/2015     |
| VEH-THEFT           | 4600 N ROYAL CT        | 2/16/2015     |
| VEH-THEFT           | 2300 W WELLESLEY AV    | 2/20/2015     |