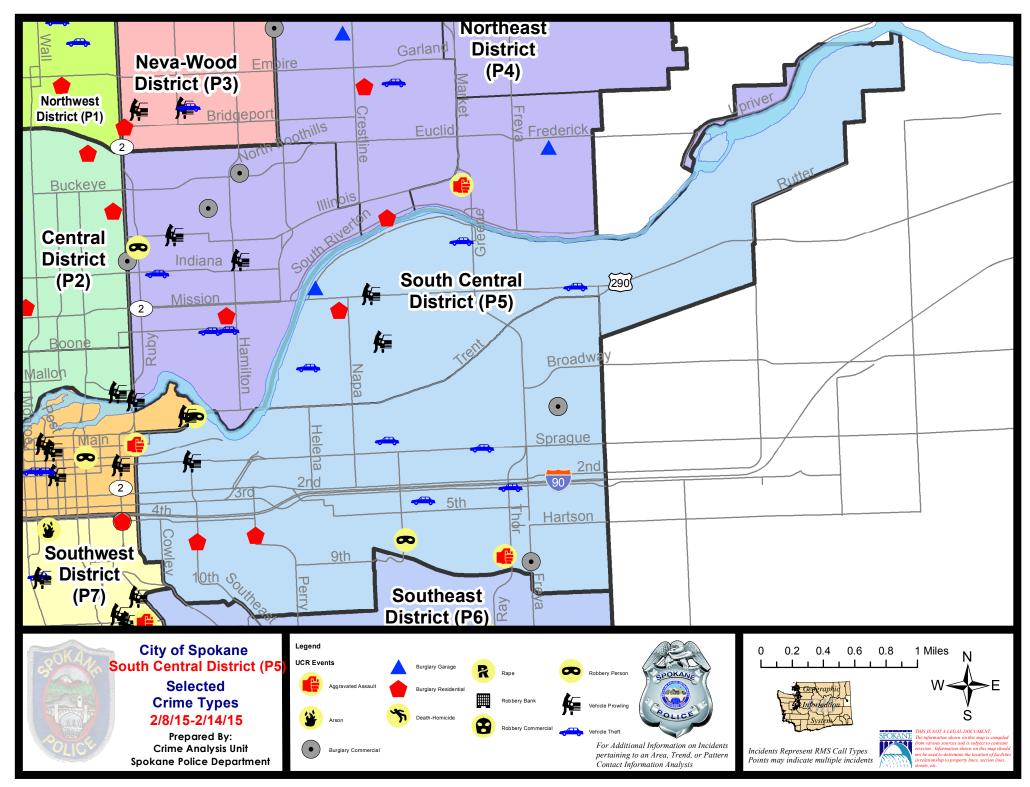

/18/2015 | - 2/14/2015 | Prior 2  | 28 Day Period: | 12/21/2 | 2014 - 1/17 | 7/2015  |
|             | Curi                       | rent YTD P  | eriod:    | 1/1/2015  | - 2/14/2015 | Prior `  | YTD Period:    | 1/1/2   | 2014 - 2/14 | 1/2014  |

Prepared by SPD Crime Analysis Office - Monday, February 16, 2015

With the exception of criminal homicides, this chart represents preliminary counts of the original Police Incident Reports. Full statistical analysis to determine the confidence level of this data has not been performed. In general, the preliminary incident counts are less than the crimes eventually reported on the UCR Crime Report. Further, the % change columns on the preliminary incident count differ from the percentage change on the UCR crime report, sometimes significantly.





### <u>Sunday - Saturday</u>

### 2/8/2015 TO 2/14/2015



### SE - South Central District (P5)

| <u>Offense</u>        | Address                  | Reported Date |
|-----------------------|--------------------------|---------------|
| SPC5EC                |                          |               |
| ASSAULT-SUB BDLY HARM | 200 N DIVISION ST        | 2/8/2015      |
| ASSAULT-WEAPON        | 3300 E 9TH AV            | 2/14/2015     |
| BURGLARY-COMMERCIAL   | 1000 S FREYA ST          | 2/8/2015      |
| BURGLARY-COMMERCIAL   | 3900 E FERRY AV          | 2/12/2015     |
| BURGLARY-COMMERCIAL   | 3900 E FERRY AV          | 2/13/2015     |
| BURGLARY-RESIDNTL     | 700 S SHERMAN ST         | 2/9/2015      |
| BURGLARY-RESIDNTL     | 600 S ARTHUR ST          | 2/12/2015     |
| ROBBERY