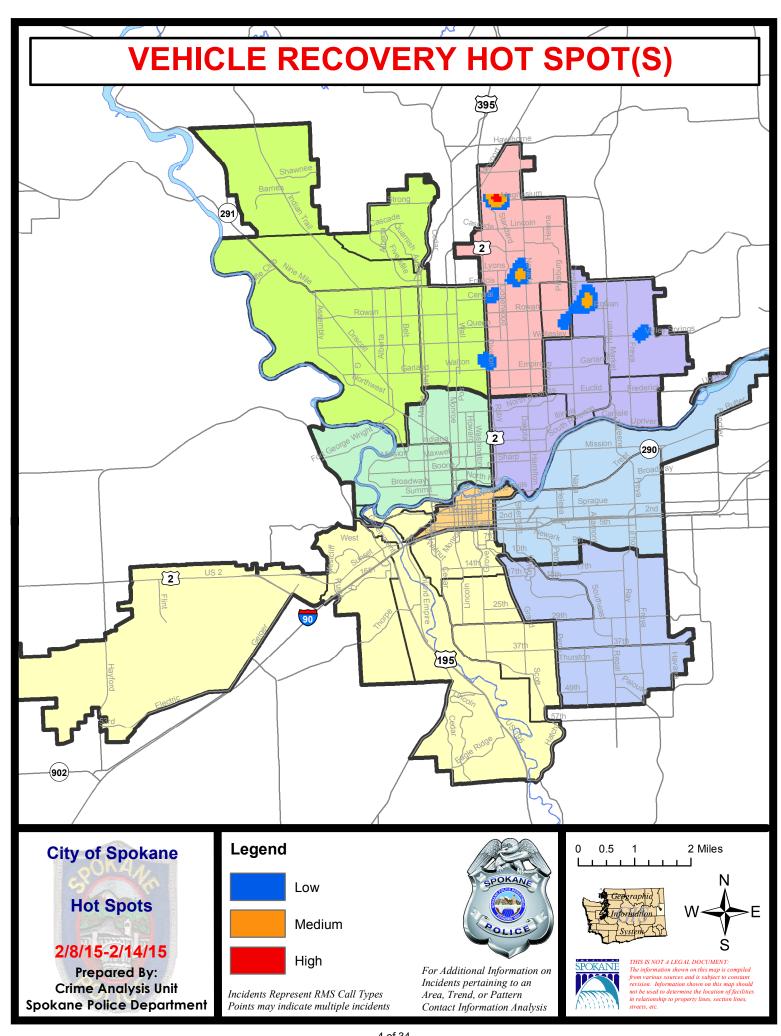

#### NE - Neva-Wood District (P3)

### **Preliminary Incident Counts**

|             |                            | 7           | Day Compa | nrison    | 28 E        | Day Compa | rison          | YTE     | ) Comparisc | n       |
|-------------|----------------------------|-------------|-----------|-----------|-------------|-----------|----------------|---------|-------------|---------|
| Part 1 Crim | e Categories               | Current     | Prior     | Percent   | Current     | Prior     | Percent        | Current | Prior       | Percent |
| Violent     | Criminal Homicide          | 0           | 0         |           | 0           | 0         |                | 0       | 0           |         |
|             | Rape                       | 0           | 1         |           | 3           | 0         |                | 3       | 0           |         |
|             | Robbery - Commercial       | 0           | 0         |           | 0           | 2         |                | 0       | 4           |         |
|             | Robbery - Person           | 0           | 2         |           | 3           | 4         | -25.00%        | 5       | 10          | -50.00% |
|             | Aggravated Assault - NonDV | 1           | 2         | -50.00%   | 5           | 6         | -16.67%        | 7       | 6           | 16.67%  |
|             | Aggravated Assault - DV    | 0           | 3         |           | 4           | 3         | 33.33%         | 7       | 2           | 250.00% |
|             | Violent Total:             | 1           | 8         | -87.50%   | 15          | 15        | 0.00%          | 22      | 22          | 0.00%   |
| Property    | Burglary Residence         | 6           | 3         | 100.00%   | 17          | 17        | 0.00%          | 27      | 31          | -12.90% |
|             | Burglary Garage            | 2           | 2         | 0.00%     | 9           | 11        | -18.18%        | 14      | 22          | -36.36% |
|             | Burglary Commercial        | 3           | 4         | -25.00%   | 12          | 4         | 200.00%        | 14      | 19          | -26.32% |
|             | Larceny                    | 42          | 40        | 5.00%     | 191         | 177       | 7.91%          | 296     | 287         | 3.14%   |
|             | Vehicle Theft              | 9           | 10        | -10.00%   | 33          | 24        | 37.50%         | 51      | 53          | -3.77%  |
|             | Arson                      | 0           | 0         |           | 0           | 0         |                | 0       | 0           |         |
|             | Property Total:            | 62          | 59        | 5.08%     | 262         | 233       | 12.45%         | 402     | 412         | -2.43%  |
| Preliminar  | y Part 1 Crime Totals:     | 63          | 67        | -5.97%    | 277         | 248       | 11.69%         | 424     | 434         | -2.30%  |
|             | Cur                        | rent 7 Day  | Period:   | 2/8/2015  | - 2/14/2015 | Prior 7   | 7 Day Period:  | 2/1/2   | 2015 - 2/7/ | 2015    |
|             | Cur                        | rent 28 Day | / Period: | 1/18/2015 | - 2/14/2015 | Prior 2   | 28 Day Period: | 12/21/2 | 2014 - 1/17 | 7/2015  |
|             | Cur                        | rent YTD P  | eriod:    | 1/1/2015  | - 2/14/2015 | Prior `   | YTD Period:    | 1/1/2   | 2014 - 2/14 | /2014   |

### NE - Neva-Wood District (P3)

| <u>Offense</u>       | <u>Address</u>            | Reported Date |
|----------------------|---------------------------|---------------|
| SPB3NL               |                           |               |
| ASSAULT-WEAPON       | 200 E WEDGEWOOD AV        | 2/14/2015     |
| BURGLARY-COMMERCIAL  | 1600 E FRANCIS AV         | 2/9/2015      |
| BURGLARY-COMMERCIAL  | 9200 N COLTON ST          | 2/10/2015     |
| BURGLARY-COMMERCIAL  | 600 E MAGNESIUM RD        | 2/13/2015     |
| BURGLARY-GARAGE      | 800 E NEBRASKA AV         | 2/10/2015     |
| BURGLARY-GARAGE      | 500 E MAXINE AV           | 2/13/2015     |
| BURGLARY-RESIDNTL    | 00 E BRIDGEPORT AV        | 2/8/2015      |
| BURGLARY-RESIDNTL    | 9700 N MORTON CT          | 2/9/2015      |
| BURGLARY-RESIDNTL    | 100 E ROWAN AV            | 2/9/2015      |
| BURGLARY-RESIDNTL    | 300 E PRINCETON AV        | 2/13/2015     |
| BURGLARY-RESIDNTL    | 600 E QUEEN AV            | 2/13/2015     |
| VEH-PROWL            | 7100 N DIVISION ST        | 2/9/2015      |
| VEH-PROWL            | 4700 N DIVISION ST        | 2/9/2015      |
| VEH-PROWL            | 900 E HOLYOKE AV          | 2/10/2015     |
| VEH-PROWL            | 7000 N COLTON ST          | 2/10/2015     |
| VEH-PROWL            | 200 E WEDGEWOOD AV        | 2/11/2015     |
| VEH-PROWL            | 4700 N DIVISION ST        | 2/11/2015     |
| VEH-PROWL            | 1300 E SHARPSBURG AV      | 2/12/2015     |
| VEH-PROWL            | 100 E GLASS AV            | 2/12/2015     |
| VEH-PROWL            | 500 E GLASS AV            | 2/12/2015     |
| VEH-PROWL            | 200 E LINCOLN RD          | 2/12/2015     |
| VEH-PROWL            | 8800 N HILL N DALE ST     | 2/13/2015     |
| VEH-PROWL            | 900 E HOLYOKE AV          | 2/14/2015     |
| VEH-PROWL            | 8700 N COLTON ST          | 2/14/2015     |
| VEH-THEFT            | 200 E WEDGEWOOD AV        | 2/8/2015      |
| VEH-THEFT            | 900 E DALKE AV            | 2/9/2015      |
| VEH-THEFT            | 1700 E LINCOLN RD         | 2/9/2015      |
| VEH-THEFT            | 8800 N COLTON ST          | 2/10/2015     |
| VEH-THEFT            | 6600 N STANDARD ST        | 2/11/2015     |
| VEH-THEFT            | 700 E HOUSTON AV          | 2/11/2015     |
| VEH-THEFT            | 500 E GLASS AV            | 2/13/2015     |
| VEH-THEFT            | 200 E SANSON AV           | 2/13/2015     |
| VEH-THEFT AUTO PARTS | 1200 E WESTVIEW CT        | 2/9/2015      |
| VEH-THEFT AUTO PARTS | 700 E HOLLAND AV          | 2/10/2015     |
| SPB3WH               |                           |               |
| BURGLARY-RESIDNTL    | 1600 E EVERETT AV         | 2/14/2015     |
| VEH-PROWL            | E DALKE AV/N PITTSBURG ST | 2/10/2015     |
| VEH-THEFT            | 1800 E WABASH AV          | 2/13/2015     |
| VEH-THEFT AUTO PARTS | 2000 E DECATUR AV         | 2/10/2015     |