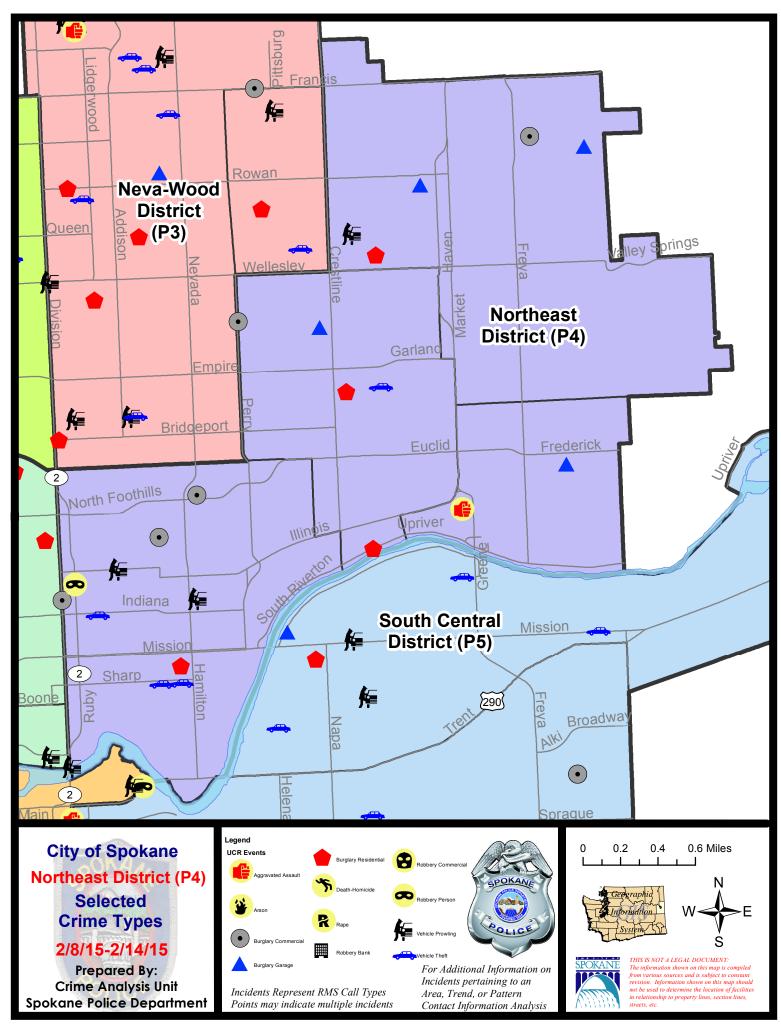

### **NE - Northeast District (P4)**

### **Preliminary Incident Counts**

|             |                            | 7           | Day Compa | nrison    | 28 D        | ay Compa | rison          | YTE     | ) Compariso | on      |
|-------------|----------------------------|-------------|-----------|-----------|-------------|----------|----------------|---------|-------------|---------|
| Part 1 Crim | ne Categories              | Current     | Prior     | Percent   | Current     | Prior    | Percent        | Current | Prior       | Percent |
| Violent     | Criminal Homicide          | 0           | 0         |           | 0           | 0        |                | 0       | 1           |         |
|             | Rape                       | 0           | 0         |           | 0           | 1        |                | 1       | 2           | -50.00% |
|             | Robbery - Commercial       | 0           | 0         |           | 1           | 1        | 0.00%          | 2       | 0           |         |
|             | Robbery - Person           | 1           | 1         | 0.00%     | 2           | 3        | -33.33%        | 3       | 8           | -62.50% |
|             | Aggravated Assault - NonDV | 1           | 1         | 0.00%     | 3           | 2        | 50.00%         | 5       | 8           | -37.50% |
|             | Aggravated Assault - DV    | 0           | 1         |           | 2           | 0        |                | 2       | 4           | -50.00% |
|             |                            |             |           |           |             |          |                |         |             |         |
|             | Violent Total:             | 2           | 3         | -33.33%   | 8           | 7        | 14.29%         | 13      | 23          | -43.48% |
| Property    | Burglary Residence         | 4           | 2         | 100.00%   | 11          | 14       | -21.43%        | 19      | 41          | -53.66% |
|             | Burglary Garage            | 4           | 0         |           | 8           | 8        | 0.00%          | 12      | 14          | -14.29% |
|             | Burglary Commercial        | 4           | 1         | 300.00%   | 5           | 9        | -44.44%        | 8       | 20          | -60.00% |
|             | Larceny                    | 23          | 34        | -32.35%   | 93          | 100      | -7.00%         | 163     | 189         | -13.76% |
|             | Vehicle Theft              | 4           | 5         | -20.00%   | 22          | 21       | 4.76%          | 37      | 44          | -15.91% |
|             | Arson                      | 0           | 0         |           | 0           | 0        |                | 0       | 1           |         |
|             | Property Total:            | 39          | 42        | -7.14%    | 139         | 152      | -8.55%         | 239     | 309         | -22.65% |
| Preliminar  | y Part 1 Crime Totals:     | 41          | 45        | -8.89%    | 147         | 159      | -7.55%         | 252     | 332         | -24.10% |
|             | Cur                        | rent 7 Day  | Period:   | 2/8/2015  | - 2/14/2015 | Prior 7  | 7 Day Period:  | 2/1/2   | 2015 - 2/7/ | 2015    |
|             | Cur                        | rent 28 Day | y Period: | 1/18/2015 | - 2/14/2015 | Prior 2  | 28 Day Period: | 12/21/2 | 2014 - 1/17 | 7/2015  |
|             | Cur                        | rent YTD P  | eriod:    | 1/1/2015  | - 2/14/2015 | Prior `  | YTD Period:    | 1/1/2   | 2014 - 2/14 | 1/2014  |

### NE - Northeast District (P4)

| <u>Offense</u>        | <u>Address</u>      | Reported Date |
|-----------------------|---------------------|---------------|
| SPB4BE                |                     |               |
| BURGLARY-COMMERCIAL   | 1400 E RICH AV      | 2/12/2015     |
| BURGLARY-FENCED AREA  | 1600 E GLASS AV     | 2/14/2015     |
| BURGLARY-GARAGE       | 4200 N MARTIN ST    | 2/8/2015      |
| BURGLARY-RESIDNTL     | 2300 E UPRIVER DR   | 2/10/2015     |
| BURGLARY-RESIDNTL     | 2200 E GORDON AV    | 2/11/2015     |
| VEH-THEFT             | 3700 N COOK ST      | 2/10/2015     |
| SPB4HI                |                     |               |
| BURGLARY-COMMERCIAL   | 3700 E COLUMBIA AV  | 2/13/2015     |
| BURGLARY-GARAGE       | 4200 E JOSEPH AV    | 2/9/2015      |
| BURGLARY-GARAGE       | 2900 E SANSON AV    | 2/12/2015     |
| BURGLARY-RESIDNTL     | 4800 N COOK ST      | 2/10/2015     |
| VEH-PROWL             | 5000 N STONE ST     | 2/13/2015     |
| VEH-THEFT PLATES/TABS | 5200 N REGAL ST     | 2/12/2015     |
| SPB4LO                |                     |               |
| BURGLARY-COMMERCIAL   | 2800 N NEVADA ST    | 2/11/2015     |
| BURGLARY-COMMERCIAL   | 2500 N DAKOTA ST    | 2/12/2015     |
| BURGLARY-RESIDNTL     | 800 E SINTO AV      | 2/8/2015      |
| ROBBERY               | 2100 N RUBY ST      | 2/11/2015     |
| VEH-PROWL             | 700 N DIVISION ST   | 2/8/2015      |
| VEH-PROWL             | 900 E BALDWIN AV    | 2/9/2015      |
| VEH-PROWL             | 400 E MONTGOMERY AV | 2/9/2015      |
| VEH-THEFT             | 800 E SHARP AV      | 2/8/2015      |
| VEH-THEFT             | 600 E SHARP AV      | 2/14/2015     |
| VEH-THEFT             | 200 E INDIANA AV    | 2/14/2015     |
| VEH-THEFT AUTO PARTS  | 800 E SINTO AV      | 2/13/2015     |
| <u>SPB4MI</u>         |                     |               |
| ASSAULT-WEAPON        | 3100 E MARIETTA AV  | 2/11/2015     |
| BURGLARY-GARAGE       | 3900 E FAIRVIEW AV  | 2/14/2015     |