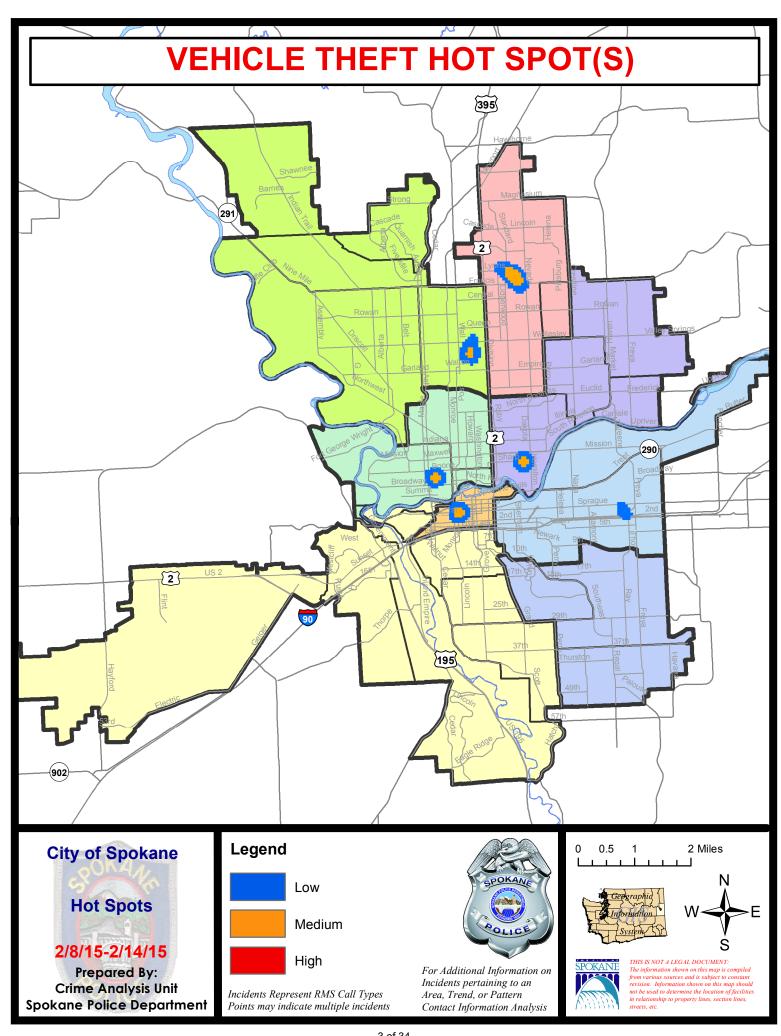

### **Preliminary Incident Counts**

|             |                            | 7          | Day Compa | rison     | 28 E        | Day Compa | rison          | YTE     | ) Compariso | on      |
|-------------|----------------------------|------------|-----------|-----------|-------------|-----------|----------------|---------|-------------|---------|
| Part 1 Crim | e Categories               | Current    | Prior     | Percent   | Current     | Prior     | Percent        | Current | Prior       | Percent |
| Violent     | Criminal Homicide          | 0          | 0         |           | 0           | 0         |                | 0       | 1           |         |
|             | Rape                       | 1          | 1         | 0.00%     | 6           | 1         | 500.00%        | 7       | 6           | 16.67%  |
|             | Robbery - Commercial       | 0          | 0         |           | 1           | 5         | -80.00%        | 4       | 9           | -55.56% |
|             | Robbery - Person           | 2          | 6         | -66.67%   | 11          | 11        | 0.00%          | 16      | 30          | -46.67% |
|             | Aggravated Assault - NonDV | 4          | 4         | 0.00%     | 13          | 14        | -7.14%         | 22      | 30          | -26.67% |
|             | Aggravated Assault - DV    | 0          | 4         |           | 7           | 11        | -36.36%        | 16      | 16          | 0.00%   |
|             |                            |            |           |           |             |           |                |         |             |         |
|             | Violent Total:             | 7          | 15        | -53.33%   | 38          | 42        | -9.52%         | 65      | 92          | -29.35% |
| Property    | Burglary Residence         | 17         | 16        | 6.25%     | 62          | 58        | 6.90%          | 99      | 143         | -30.77% |
|             | Burglary Garage            | 8          | 4         | 100.00%   | 23          | 37        | -37.84%        | 40      | 76          | -47.37% |
|             | Burglary Commercial        | 10         | 6         | 66.67%    | 26          | 27        | -40.00%        | 39      | 65          | -40.00% |
|             | Larceny                    | 99         | 108       | -8.33%    | 469         | 440       | 6.59%          | 745     | 780         | -4.49%  |
|             | Vehicle Theft              | 23         | 20        | 15.00%    | 85          | 67        | 26.87%         | 128     | 164         | -21.95% |
|             | Arson                      | 1          | 0         |           | 1           | 0         |                | 1       | 3           | -66.67% |
|             | Property Total:            | 158        | 154       | 2.60%     | 666         | 629       | 5.88%          | 1052    | 1231        | -14.54% |
| Preliminar  | y Part 1 Crime Totals:     | 165        | 169       | -2.37%    | 704         | 671       | 4.92%          | 1117    | 1323        | -15.57% |
|             | Curi                       | ent 7 Day  | Period:   | 2/8/2015  | - 2/14/2015 | Prior 1   | 7 Day Period:  | 2/1/2   | 2015 - 2/7/ | 2015    |
|             | Curi                       | ent 28 Day | / Period: | 1/18/2015 | - 2/14/2015 | Prior :   | 28 Day Period: | 12/21/2 | 2014 - 1/17 | 7/2015  |
|             | Curi                       | ent YTD P  | eriod:    | 1/1/2015  | - 2/14/2015 | Prior `   | YTD Period:    | 1/1/2   | 2014 - 2/14 | 1/2014  |

### **Preliminary Incident Counts**

|             |                            | 7           | Day Compa | rison     | 28 E        | ay Compa | rison          | YTE     | ) Compariso | on      |
|-------------|----------------------------|-------------|-----------|-----------|-------------|----------|----------------|---------|-------------|---------|
| Part 1 Crim | ne Categories              | Current     | Prior     | Percent   | Current     | Prior    | Percent        | Current | Prior       | Percent |
| Violent     | Criminal Homicide          | 0           | 0         |           | 0           | 0        |                | 0       | 0           |         |
|             | Rape                       | 0           | 0         |           | 0           | 0        |                | 0       | 1           |         |
|             | Robbery - Commercial       | 0           | 0         |           | 0           | 2        |                | 2       | 2           | 0.00%   |
|             | Robbery - Person           | 0           | 1         |           | 2           | 2        | 0.00%          | 4       | 6           | -33.33% |
|             | Aggravated Assault - NonDV | 1           | 0         |           | 1           | 4        | -75.00%        | 4       | 7           | -42.86% |
|             | Aggravated Assault - DV    | 0           | 0         |           | 1           | 4        | -75.00%        | 4       | 4           | 0.00%   |
|             |                            |             |           |           |             |          |                |         |             |         |
|             | Violent Total:             | 1           | 1         | 0.00%     | 4           | 12       | -66.67%        | 14      | 20          | -30.00% |
| Property    | Burglary Residence         | 1           | 3         | -66.67%   | 13          | 17       | -23.53%        | 23      | 32          | -28.13% |
|             | Burglary Garage            | 1           | 2         | -50.00%   | 4           | 13       | -69.23%        | 8       | 24          | -66.67% |
|             | Burglary Commercial        | 1           | 1         | 0.00%     | 3           | 6        | -50.00%        | 7       | 13          | -46.15% |
|             | Larceny                    | 18          | 16        | 12.50%    | 98          | 79       | 24.05%         | 149     | 168         | -11.31% |
|             | Vehicle Theft              | 7           | 3         | 133.33%   | 18          | 17       | 5.88%          | 26      | 33          | -21.21% |
|             | Arson                      | 0           | 0         |           | 0           | 0        |                | 0       | 2           |         |
|             | Property Total:            | 28          | 25        | 12.00%    | 136         | 132      | 3.03%          | 213     | 272         | -21.69% |
| Preliminar  | y Part 1 Crime Totals:     | 29          | 26        | 11.54%    | 140         | 144      | -2.78%         | 227     | 292         | -22.26% |
|             | Cur                        | rent 7 Day  | Period:   | 2/8/2015  | - 2/14/2015 | Prior 7  | 7 Day Period:  | 2/1/2   | 2015 - 2/7/ | 2015    |
|             | Cur                        | rent 28 Day | y Period: | 1/18/2015 | - 2/14/2015 | Prior 2  | 28 Day Period: | 12/21/2 | 2014 - 1/17 | 7/2015  |
|             | Cur                        | rent YTD P  | eriod:    | 1/1/2015  | - 2/14/2015 | Prior `  | YTD Period:    | 1/1/2   | 2014 - 2/14 | 1/2014  |

### **Preliminary Incident Counts**

|             |                            | 7           | Day Compa | rison     | 28 E        | ay Compa | rison          | YTE     | ) Compariso | on      |
|-------------|----------------------------|-------------|-----------|-----------|-------------|----------|----------------|---------|-------------|---------|
| Part 1 Crim | ne Categories              | Current     | Prior     | Percent   | Current     | Prior    | Percent        | Current | Prior       | Percent |
| Violent     | Criminal Homicide          | 0           | 0         |           | 0           | 0        |                | 0       | 0           |         |
|             | Rape                       | 1           | 0         |           | 3           | 0        |                | 3       | 3           | 0.00%   |
|             | Robbery - Commercial       | 0           | 0         |           | 0           | 0        |                | 0       | 3           |         |
|             | Robbery - Person           | 1           | 2         | -50.00%   | 4           | 2        | 100.00%        | 4       | 6           | -33.33% |
|             | Aggravated Assault - NonDV | 1           | 1         | 0.00%     | 4           | 2        | 100.00%        | 6       | 9           | -33.33% |
|             | Aggravated Assault - DV    | 0           | 0         |           | 0           | 4        |                | 3       | 6           | -50.00% |
|             |                            |             |           |           |             |          |                |         |             |         |
|             | Violent Total:             | 3           | 3         | 0.00%     | 11          | 8        | 37.50%         | 16      | 27          | -40.74% |
| Property    | Burglary Residence         | 6           | 8         | -25.00%   | 21          | 10       | 110.00%        | 30      | 39          | -23.08% |
|             | Burglary Garage            | 1           | 0         |           | 2           | 5        | -60.00%        | 6       | 16          | -62.50% |
|             | Burglary Commercial        | 2           | 0         |           | 6           | 8        | -25.00%        | 10      | 13          | -23.08% |
|             | Larceny                    | 16          | 18        | -11.11%   | 87          | 84       | 3.57%          | 137     | 136         | 0.74%   |
|             | Vehicle Theft              | 3           | 2         | 50.00%    | 12          | 5        | 140.00%        | 14      | 34          | -58.82% |
|             | Arson                      | 1           | 0         |           | 1           | 0        |                | 1       | 0           |         |
|             | Property Total:            | 29          | 28        | 3.57%     | 129         | 112      | 15.18%         | 198     | 238         | -16.81% |
| Preliminar  | y Part 1 Crime Totals:     | 32          | 31        | 3.23%     | 140         | 120      | 16.67%         | 214     | 265         | -19.25% |
|             | Cur                        | rent 7 Day  | Period:   | 2/8/2015  | - 2/14/2015 | Prior    | 7 Day Period:  | 2/1/2   | 2015 - 2/7/ | 2015    |
|             | Cur                        | rent 28 Day | y Period: | 1/18/2015 | - 2/14/2015 | Prior :  | 28 Day Period: | 12/21/2 | 2014 - 1/17 | 7/2015  |
|             | Cur                        | rent YTD P  | eriod:    | 1/1/2015  | - 2/14/2015 | Prior `  | YTD Period:    | 1/1/2   | 2014 - 2/14 | 1/2014  |

### **Preliminary Incident Counts**

|             |                            | 7           | Day Compa | nrison    | 28 E        | Day Compa | rison          | YTE     | ) Comparisc | n       |
|-------------|----------------------------|-------------|-----------|-----------|-------------|-----------|----------------|---------|-------------|---------|
| Part 1 Crim | e Categories               | Current     | Prior     | Percent   | Current     | Prior     | Percent        | Current | Prior       | Percent |
| Violent     | Criminal Homicide          | 0           | 0         |           | 0           | 0         |                | 0       | 0           |         |
|             | Rape                       | 0           | 1         |           | 3           | 0         |                | 3       | 0           |         |
|             | Robbery - Commercial       | 0           | 0         |           | 0           | 2         |                | 0       | 4           |         |
|             | Robbery - Person           | 0           | 2         |           | 3           | 4         | -25.00%        | 5       | 10          | -50.00% |
|             | Aggravated Assault - NonDV | 1           | 2         | -50.00%   | 5           | 6         | -16.67%        | 7       | 6           | 16.67%  |
|             | Aggravated Assault - DV    | 0           | 3         |           | 4           | 3         | 33.33%         | 7       | 2           | 250.00% |
|             | Violent Total:             | 1           | 8         | -87.50%   | 15          | 15        | 0.00%          | 22      | 22          | 0.00%   |
| Property    | Burglary Residence         | 6           | 3         | 100.00%   | 17          | 17        | 0.00%          | 27      | 31          | -12.90% |
|             | Burglary Garage            | 2           | 2         | 0.00%     | 9           | 11        | -18.18%        | 14      | 22          | -36.36% |
|             | Burglary Commercial        | 3           | 4         | -25.00%   | 12          | 4         | 200.00%        | 14      | 19          | -26.32% |
|             | Larceny                    | 42          | 40        | 5.00%     | 191         | 177       | 7.91%          | 296     | 287         | 3.14%   |
|             | Vehicle Theft              | 9           | 10        | -10.00%   | 33          | 24        | 37.50%         | 51      | 53          | -3.77%  |
|             | Arson                      | 0           | 0         |           | 0           | 0         |                | 0       | 0           |         |
|             | Property Total:            | 62          | 59        | 5.08%     | 262         | 233       | 12.45%         | 402     | 412         | -2.43%  |
| Preliminar  | y Part 1 Crime Totals:     | 63          | 67        | -5.97%    | 277         | 248       | 11.69%         | 424     | 434         | -2.30%  |
|             | Cur                        | rent 7 Day  | Period:   | 2/8/2015  | - 2/14/2015 | Prior 7   | 7 Day Period:  | 2/1/2   | 2015 - 2/7/ | 2015    |
|             | Cur                        | rent 28 Day | / Period: | 1/18/2015 | - 2/14/2015 | Prior 2   | 28 Day Period: | 12/21/2 | 2014 - 1/17 | 7/2015  |
|             | Cur                        | rent YTD P  | eriod:    | 1/1/2015  | - 2/14/2015 | Prior `   | YTD Period:    | 1/1/2   | 2014 - 2/14 | /2014   |

### **Preliminary Incident Counts**

|             |                            | 7           | Day Compa | nrison    | 28 D        | ay Compa | rison          | YTE     | ) Compariso | on      |
|-------------|----------------------------|-------------|-----------|-----------|-------------|----------|----------------|---------|-------------|---------|
| Part 1 Crim | ne Categories              | Current     | Prior     | Percent   | Current     | Prior    | Percent        | Current | Prior       | Percent |
| Violent     | Criminal Homicide          | 0           | 0         |           | 0           | 0        |                | 0       | 1           |         |
|             | Rape                       | 0           | 0         |           | 0           | 1        |                | 1       | 2           | -50.00% |
|             | Robbery - Commercial       | 0           | 0         |           | 1           | 1        | 0.00%          | 2       | 0           |         |
|             | Robbery - Person           | 1           | 1         | 0.00%     | 2           | 3        | -33.33%        | 3       | 8           | -62.50% |
|             | Aggravated Assault - NonDV | 1           | 1         | 0.00%     | 3           | 2        | 50.00%         | 5       | 8           | -37.50% |
|             | Aggravated Assault - DV    | 0           | 1         |           | 2           | 0        |                | 2       | 4           | -50.00% |
|             |                            |             |           |           |             |          |                |         |             |         |
|             | Violent Total:             | 2           | 3         | -33.33%   | 8           | 7        | 14.29%         | 13      | 23          | -43.48% |
| Property    | Burglary Residence         | 4           | 2         | 100.00%   | 11          | 14       | -21.43%        | 19      | 41          | -53.66% |
|             | Burglary Garage            | 4           | 0         |           | 8           | 8        | 0.00%          | 12      | 14          | -14.29% |
|             | Burglary Commercial        | 4           | 1         | 300.00%   | 5           | 9        | -44.44%        | 8       | 20          | -60.00% |
|             | Larceny                    | 23          | 34        | -32.35%   | 93          | 100      | -7.00%         | 163     | 189         | -13.76% |
|             | Vehicle Theft              | 4           | 5         | -20.00%   | 22          | 21       | 4.76%          | 37      | 44          | -15.91% |
|             | Arson                      | 0           | 0         |           | 0           | 0        |                | 0       | 1           |         |
|             | Property Total:            | 39          | 42        | -7.14%    | 139         | 152      | -8.55%         | 239     | 309         | -22.65% |
| Preliminar  | y Part 1 Crime Totals:     | 41          | 45        | -8.89%    | 147         | 159      | -7.55%         | 252     | 332         | -24.10% |
|             | Cur                        | rent 7 Day  | Period:   | 2/8/2015  | - 2/14/2015 | Prior 7  | 7 Day Period:  | 2/1/2   | 2015 - 2/7/ | 2015    |
|             | Cur                        | rent 28 Day | y Period: | 1/18/2015 | - 2/14/2015 | Prior 2  | 28 Day Period: | 12/21/2 | 2014 - 1/17 | 7/2015  |
|             | Cur                        | rent YTD P  | eriod:    | 1/1/2015  | - 2/14/2015 | Prior `  | YTD Period:    | 1/1/2   | 2014 - 2/14 | 1/2014  |