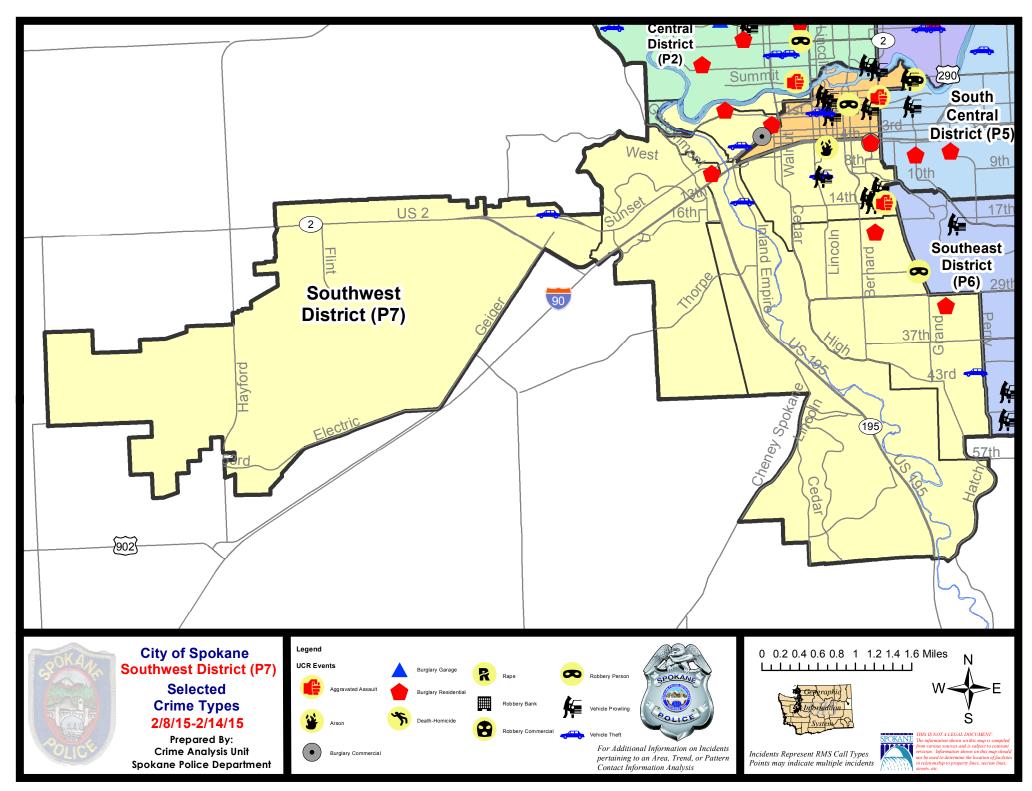

### **Police Service Area**

**PSA Commander** 

**Captain Dave Richards** 

Period Ending: Saturday 7

**South Central District (P5)** 

**Southeast District (P6)** 

**Southwest District (P7)** 