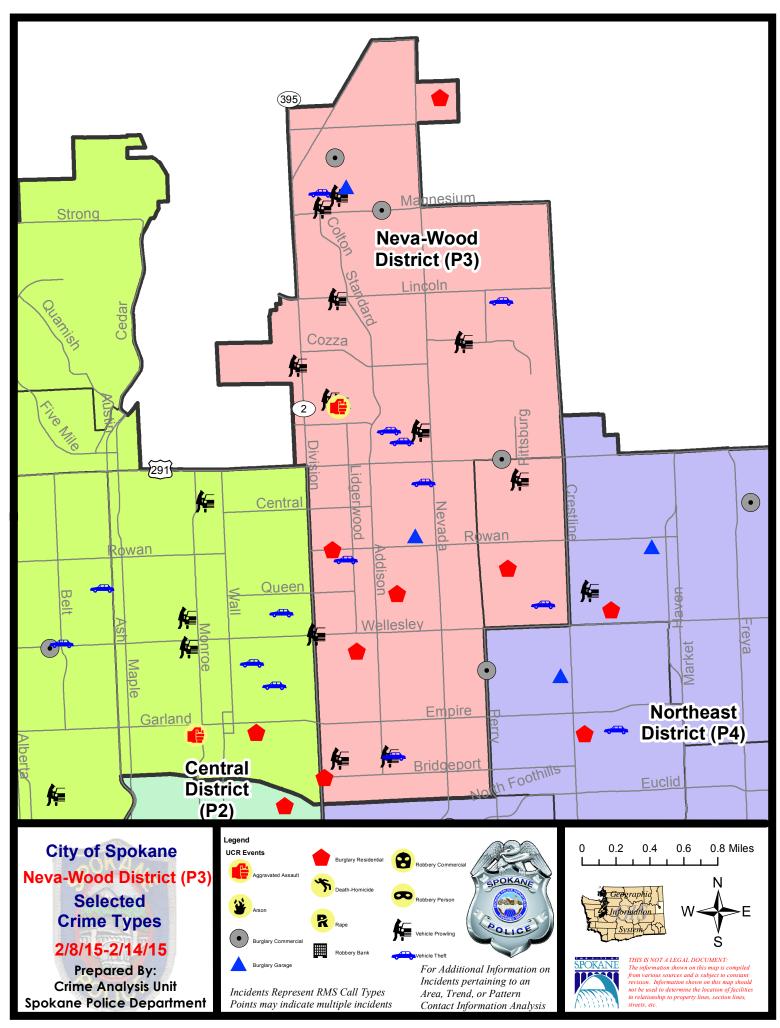

### NE - Neva-Wood District (P3)

| <u>Offense</u>       | <u>Address</u>            | Reported Date |
|----------------------|---------------------------|---------------|
| SPB3NL               |                           |               |
| ASSAULT-WEAPON       | 200 E WEDGEWOOD AV        | 2/14/2015     |
| BURGLARY-COMMERCIAL  | 1600 E FRANCIS AV         | 2/9/2015      |
| BURGLARY-COMMERCIAL  | 9200 N COLTON ST          | 2/10/2015     |
| BURGLARY-COMMERCIAL  | 600 E MAGNESIUM RD        | 2/13/2015     |
| BURGLARY-GARAGE      | 800 E NEBRASKA AV         | 2/10/2015     |
| BURGLARY-GARAGE      | 500 E MAXINE AV           | 2/13/2015     |
| BURGLARY-RESIDNTL    | 00 E BRIDGEPORT AV        | 2/8/2015      |
| BURGLARY-RESIDNTL    | 9700 N MORTON CT          | 2/9/2015      |
| BURGLARY-RESIDNTL    | 100 E ROWAN AV            | 2/9/2015      |
| BURGLARY-RESIDNTL    | 300 E PRINCETON AV        | 2/13/2015     |
| BURGLARY-RESIDNTL    | 600 E QUEEN AV            | 2/13/2015     |
| VEH-PROWL            | 7100 N DIVISION ST        | 2/9/2015      |
| VEH-PROWL            | 4700 N DIVISION ST        | 2/9/2015      |
| VEH-PROWL            | 900 E HOLYOKE AV          | 2/10/2015     |
| VEH-PROWL            | 7000 N COLTON ST          | 2/10/2015     |
| VEH-PROWL            | 200 E WEDGEWOOD AV        | 2/11/2015     |
| VEH-PROWL            | 4700 N DIVISION ST        | 2/11/2015     |
| VEH-PROWL            | 1300 E SHARPSBURG AV      | 2/12/2015     |
| VEH-PROWL            | 100 E GLASS AV            | 2/12/2015     |
| VEH-PROWL            | 500 E GLASS AV            | 2/12/2015     |
| VEH-PROWL            | 200 E LINCOLN RD          | 2/12/2015     |
| VEH-PROWL            | 8800 N HILL N DALE ST     | 2/13/2015     |
| VEH-PROWL            | 900 E HOLYOKE AV          | 2/14/2015     |
| VEH-PROWL            | 8700 N COLTON ST          | 2/14/2015     |
| VEH-THEFT            | 200 E WEDGEWOOD AV        | 2/8/2015      |
| VEH-THEFT            | 900 E DALKE AV            | 2/9/2015      |
| VEH-THEFT            | 1700 E LINCOLN RD         | 2/9/2015      |
| VEH-THEFT            | 8800 N COLTON ST          | 2/10/2015     |
| VEH-THEFT            | 6600 N STANDARD ST        | 2/11/2015     |
| VEH-THEFT            | 700 E HOUSTON AV          | 2/11/2015     |
| VEH-THEFT            | 500 E GLASS AV            | 2/13/2015     |
| VEH-THEFT            | 200 E SANSON AV           | 2/13/2015     |
| VEH-THEFT AUTO PARTS | 1200 E WESTVIEW CT        | 2/9/2015      |
| VEH-THEFT AUTO PARTS | 700 E HOLLAND AV          | 2/10/2015     |
| SPB3WH               |                           |               |
| BURGLARY-RESIDNTL    | 1600 E EVERETT AV         | 2/14/2015     |
| VEH-PROWL            | E DALKE AV/N PITTSBURG ST | 2/10/2015     |
| VEH-THEFT            | 1800 E WABASH AV          | 2/13/2015     |
| VEH-THEFT AUTO PARTS | 2000 E DECATUR AV         | 2/10/2015     |