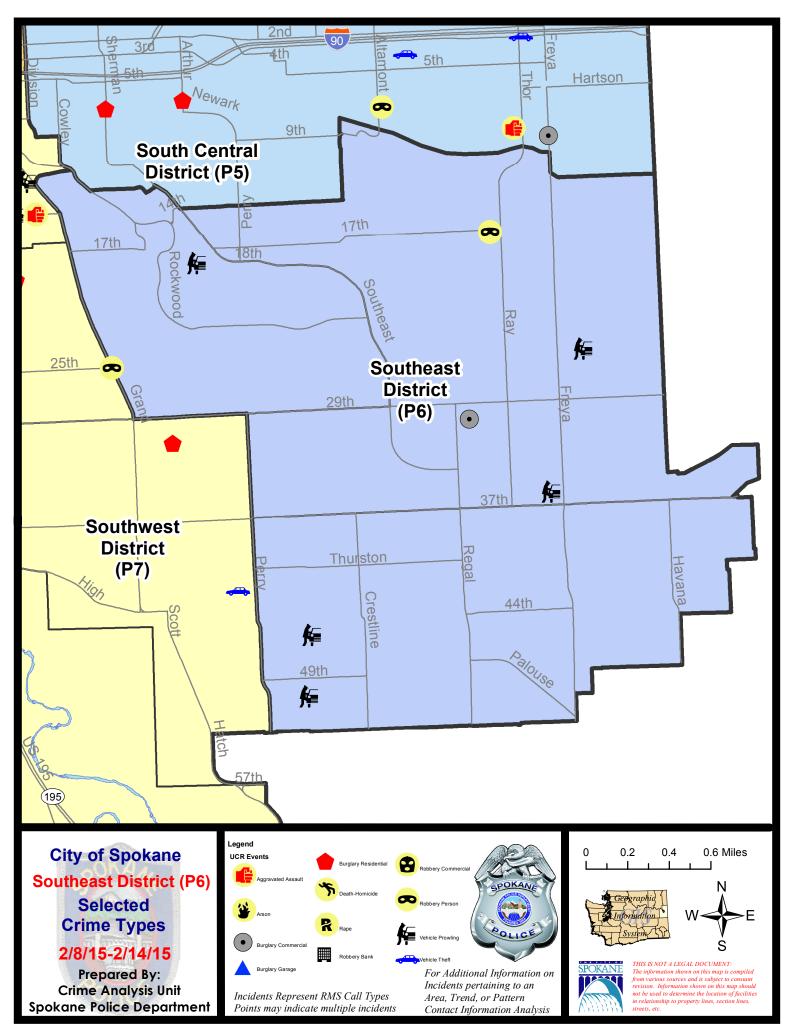

/18/2015 | - 2/14/2015 | Prior 2  | 28 Day Period: | 12/21/2 | 2014 - 1/17 | 7/2015  |
|             | Cur                        | rent YTD P  | eriod:    | 1/1/2015  | - 2/14/2015 | Prior `  | YTD Period:    | 1/1/2   | 2014 - 2/14 | 1/2014  |

Prepared by SPD Crime Analysis Office - Monday, February 16, 2015

With the exception of criminal homicides, this chart represents preliminary counts of the original Police Incident Reports. Full statistical analysis to determine the confidence level of this data has not been performed. In general, the preliminary incident counts are less than the crimes eventually reported on the UCR Crime Report. Further, the % change columns on the preliminary incident count differ from the percentage change on the UCR crime report, sometimes significantly.





### <u>Sunday - Saturday</u>

### 2/8/2015 TO 2/14/2015

### SE - Southeast District (P6)



| <u>Offense</u>      | <u>Address</u>       | Reported Date |
|---------------------|----------------------|---------------|
| SPC6LH              |                      |               |
| BURGLARY-COMMERCIAL | 3000 E 30TH AV       | 2/13/2015     |
| ROBBERY             | 3100 E 17TH AV       | 2/10/2015     |
| VEH-PROWL           | 3500 E 36TH AV       | 2/13/2015     |
| VEH-PROWL           | 2500 S REBECCA ST    | 2/14/2015     |
| SPC6RW              |                      |               |
| ROBBERY             | E 25TH AV/S GRAND BL | 2/10/2015     |
| VEH-PROWL           | 1000 E 18TH AV       | 2/10/2015     |
| SPC6SG              |                      |               |
| VEH-PROWL