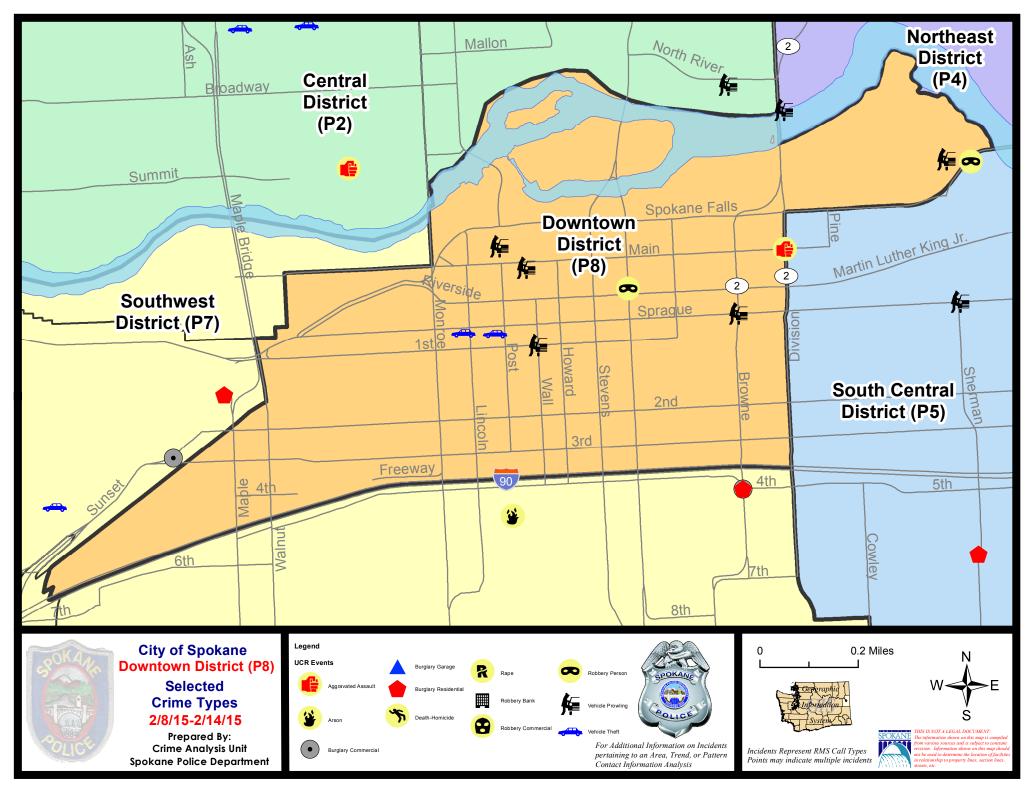

/18/2015 | - 2/14/2015 | Prior 2  | 28 Day Period: | 12/21/2 | 2014 - 1/17 | 7/2015  |
|             | Cur                        | rent YTD P  | eriod:    | 1/1/2015  | - 2/14/2015 | Prior `  | YTD Period:    | 1/1/2   | 2014 - 2/14 | 1/2014  |

Prepared by SPD Crime Analysis Office - Monday, February 16, 2015

With the exception of criminal homicides, this chart represents preliminary counts of the original Police Incident Reports. Full statistical analysis to determine the confidence level of this data has not been performed. In general, the preliminary incident counts are less than the crimes eventually reported on the UCR Crime Report. Further, the % change columns on the preliminary incident count differ from the percentage change on the UCR crime report, sometimes significantly.





### Sunday - Saturday

### 2/8/2015 TO 2/14/2015

### SW - Downtown District (P8)



| <u>Offense</u> | <u>Address</u>           | Reported Date |
|----------------|--------------------------|---------------|
| SPD8RS         |                          |               |
| ROBBERY        | 100 N WASHINGTON ST      | 2/8/2015      |
| VEH-PROWL      | W 1ST AV/S WALL ST       | 2/8/2015      |
| VEH-PROWL      | 700 W MAIN AV            | 2/9/2015      |
| VEH-PROWL      | 800 W MAIN AV            | 2/9/2015      |
| VEH-PROWL      | 600 N RIVERPOINT BL      | 2/11/2015     |
| VEH-PROWL      | S BROWNE ST/W SPRAGUE AV | 2/14/2015     |
| VEH-THEFT      | 900 W SPRAGUE AV         | 2/10/2015     |
| VEH-THEFT      | 00 S POST ST             | 2/12/2015     |