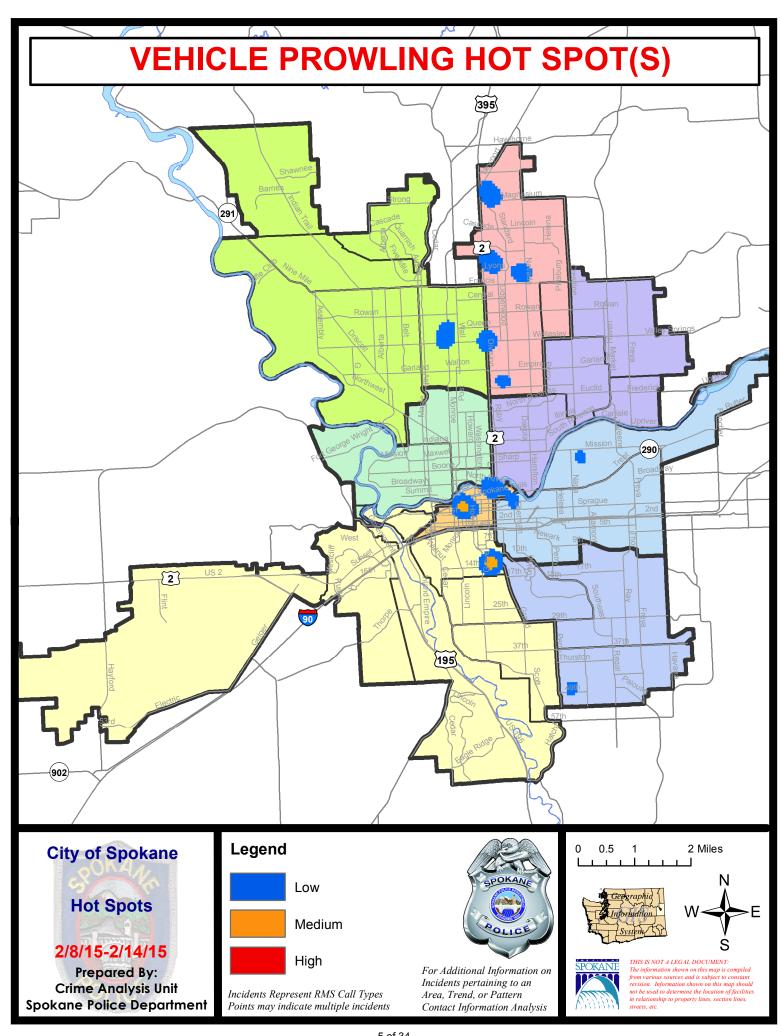

### NW - Northwest District (P1)

| <u>Offense</u>        | <u>Address</u>               | Reported Date |
|-----------------------|------------------------------|---------------|
| SPA1IT                |                              |               |
| VEH-THEFT             | 5300 W NAVAHO AV             | 2/13/2015     |
| SPA1NH                |                              |               |
| ASSAULT-SUB BDLY HARM | 1000 W PROVIDENCE AV         | 2/12/2015     |
| BURGLARY-RESIDNTL     | 500 W PROVIDENCE AV          | 2/11/2015     |
| VEH-PROWL             | 6000 N LINCOLN ST            | 2/12/2015     |
| VEH-PROWL             | 4600 N MADISON ST            | 2/13/2015     |
| VEH-PROWL             | 4900 N MADISON ST            | 2/13/2015     |
| VEH-THEFT             | 4400 N STEVENS ST            | 2/8/2015      |
| VEH-THEFT             | 4900 N CALISPEL ST           | 2/10/2015     |
| VEH-THEFT             | 4200 N WHITEHOUSE ST         | 2/10/2015     |
| <u>SPA1NW</u>         |                              |               |
| BURGLARY-COMMERCIAL   | 2300 W WELLESLEY AV          | 2/11/2015     |
| BURGLARY-GARAGE       | 4100 W CROWN AV              | 2/9/2015      |
| VEH-PROWL             | 2300 W LIBERTY AV            | 2/10/2015     |
| VEH-PROWL             | 5000 N GREENWOOD BL          | 2/12/2015     |
| VEH-THEFT             | 5200 N OAK ST                | 2/8/2015      |
| VEH-THEFT             | 2200 W WELLESLEY AV          | 2/8/2015      |
| VEH-THEFT             | N PETTET DR/W T J MEENACH DR | 2/12/2015     |
| VEH-THEFT AUTO PARTS  | 2300 W DALTON AV             | 2/13/2015     |

### NW Central District (P2)

| <u>Offense</u>        | <u>Address</u>        | Reported Date |
|-----------------------|-----------------------|---------------|
| SPA2EG                |                       |               |
| ARSON                 | 2600 N MONROE ST      | 2/12/2015     |
| BURGLARY-COMMERCIAL   | 2000 N DIVISION ST    | 2/13/2015     |
| BURGLARY-RESIDNTL     | 300 W EUCLID AV       | 2/8/2015      |
| BURGLARY-RESIDNTL     | 2500 N ATLANTIC ST    | 2/12/2015     |
| BURGLARY-RESIDNTL     | 900 W SPOFFORD AV     | 2/14/2015     |
| VEH-THEFT PLATES/TABS | 1600 W NORTHWEST BL   | 2/12/2015     |
| SPA2RS                |                       |               |
| VEH-PROWL             | 100 W NORTH RIVER DR  | 2/8/2015      |
| SPA2WC                |                       |               |
| ASSAULT-WEAPON        | 1200 W SUMMIT PK      | 2/14/2015     |
| BURGLARY-COMMERCIAL   | 1600 N BELT ST        | 2/11/2015     |
| BURGLARY-GARAGE       | 1600 N WEST POINT RD  | 2/14/2015     |
| BURGLARY-RESIDNTL     | 2700 W MALLON AV      | 2/8/2015      |
| BURGLARY-RESIDNTL     | 2000 W SHARP AV       | 2/9/2015      |
| BURGLARY-RESIDNTL     | 1100 W MAXWELL AV     | 2/13/2015     |
| ROBBERY               | 1200 N MADISON ST     | 2/11/2015     |
| VEH-PROWL             | 1900 W MAXWELL AV     | 2/11/2015     |
| VEH-THEFT             | 1300 W DEAN AV        | 2/13/2015     |
| VEH-THEFT             | 1500 W DEAN AV        | 2/14/2015     |
| VEH-THEFT AUTO PARTS  | 1600 W NORA AV        | 2/11/2015     |
| SPA2WH                |                       |               |
| RAPE-FORCIBLE         |                       | 2/10/2015     |
| VEH-THEFT             | 1600 N RIVER RIDGE BL | 2/11/2015     |

### NE - Neva-Wood District (P3)

| <u>Offense</u>       | <u>Address</u>            | Reported Date |
|----------------------|---------------------------|---------------|
| SPB3NL               |                           |               |
| ASSAULT-WEAPON       | 200 E WEDGEWOOD AV        | 2/14/2015     |
| BURGLARY-COMMERCIAL  | 1600 E FRANCIS AV         | 2/9/2015      |
| BURGLARY-COMMERCIAL  | 9200 N COLTON ST          | 2/10/2015     |
| BURGLARY-COMMERCIAL  | 600 E MAGNESIUM RD        | 2/13/2015     |
| BURGLARY-GARAGE      | 800 E NEBRASKA AV         | 2/10/2015     |
| BURGLARY-GARAGE      | 500 E MAXINE AV           | 2/13/2015     |
| BURGLARY-RESIDNTL    | 00 E BRIDGEPORT AV        | 2/8/2015      |
| BURGLARY-RESIDNTL    | 9700 N MORTON CT          | 2/9/2015      |
| BURGLARY-RESIDNTL    | 100 E ROWAN AV            | 2/9/2015      |
| BURGLARY-RESIDNTL    | 300 E PRINCETON AV        | 2/13/2015     |
| BURGLARY-RESIDNTL    | 600 E QUEEN AV            | 2/13/2015     |
| VEH-PROWL            | 7100 N DIVISION ST        | 2/9/2015      |
| VEH-PROWL            | 4700 N DIVISION ST        | 2/9/2015      |
| VEH-PROWL            | 900 E HOLYOKE AV          | 2/10/2015     |
| VEH-PROWL            | 7000 N COLTON ST          | 2/10/2015     |
| VEH-PROWL            | 200 E WEDGEWOOD AV        | 2/11/2015     |
| VEH-PROWL            | 4700 N DIVISION ST        | 2/11/2015     |
| VEH-PROWL            | 1300 E SHARPSBURG AV      | 2/12/2015     |
| VEH-PROWL            | 100 E GLASS AV            | 2/12/2015     |
| VEH-PROWL            | 500 E GLASS AV            | 2/12/2015     |
| VEH-PROWL            | 200 E LINCOLN RD          | 2/12/2015     |
| VEH-PROWL            | 8800 N HILL N DALE ST     | 2/13/2015     |
| VEH-PROWL            | 900 E HOLYOKE AV          | 2/14/2015     |
| VEH-PROWL            | 8700 N COLTON ST          | 2/14/2015     |
| VEH-THEFT            | 200 E WEDGEWOOD AV        | 2/8/2015      |
| VEH-THEFT            | 900 E DALKE AV            | 2/9/2015      |
| VEH-THEFT            | 1700 E LINCOLN RD         | 2/9/2015      |
| VEH-THEFT            | 8800 N COLTON ST          | 2/10/2015     |
| VEH-THEFT            | 6600 N STANDARD ST        | 2/11/2015     |
| VEH-THEFT            | 700 E HOUSTON AV          | 2/11/2015     |
| VEH-THEFT            | 500 E GLASS AV            | 2/13/2015     |
| VEH-THEFT            | 200 E SANSON AV           | 2/13/2015     |
| VEH-THEFT AUTO PARTS | 1200 E WESTVIEW CT        | 2/9/2015      |
| VEH-THEFT AUTO PARTS | 700 E HOLLAND AV          | 2/10/2015     |
| SPB3WH               |                           |               |
| BURGLARY-RESIDNTL    | 1600 E EVERETT AV         | 2/14/2015     |
| VEH-PROWL            | E DALKE AV/N PITTSBURG ST | 2/10/2015     |
| VEH-THEFT            | 1800 E WABASH AV          | 2/13/2015     |
| VEH-THEFT AUTO PARTS | 2000 E DECATUR AV         | 2/10/2015     |

### NE - Northeast District (P4)

| <u>Offense</u>        | <u>Address</u>      | Reported Date |
|-----------------------|---------------------|---------------|
| SPB4BE                |                     |               |
| BURGLARY-COMMERCIAL   | 1400 E RICH AV      | 2/12/2015     |
| BURGLARY-FENCED AREA  | 1600 E GLASS AV     | 2/14/2015     |
| BURGLARY-GARAGE       | 4200 N MARTIN ST    | 2/8/2015      |
| BURGLARY-RESIDNTL     | 2300 E UPRIVER DR   | 2/10/2015     |
| BURGLARY-RESIDNTL     | 2200 E GORDON AV    | 2/11/2015     |
| VEH-THEFT             | 3700 N COOK ST      | 2/10/2015     |
| SPB4HI                |                     |               |
| BURGLARY-COMMERCIAL   | 3700 E COLUMBIA AV  | 2/13/2015     |
| BURGLARY-GARAGE       | 4200 E JOSEPH AV    | 2/9/2015      |
| BURGLARY-GARAGE       | 2900 E SANSON AV    | 2/12/2015     |
| BURGLARY-RESIDNTL     | 4800 N COOK ST      | 2/10/2015     |
| VEH-PROWL             | 5000 N STONE ST     | 2/13/2015     |
| VEH-THEFT PLATES/TABS | 5200 N REGAL ST     | 2/12/2015     |
| SPB4LO                |                     |               |
| BURGLARY-COMMERCIAL   | 2800 N NEVADA ST    | 2/11/2015     |
| BURGLARY-COMMERCIAL   | 2500 N DAKOTA ST    | 2/12/2015     |
| BURGLARY-RESIDNTL     | 800 E SINTO AV      | 2/8/2015      |
| ROBBERY               | 2100 N RUBY ST      | 2/11/2015     |
| VEH-PROWL             | 700 N DIVISION ST   | 2/8/2015      |
| VEH-PROWL             | 900 E BALDWIN AV    | 2/9/2015      |
| VEH-PROWL             | 400 E MONTGOMERY AV | 2/9/2015      |
| VEH-THEFT             | 800 E SHARP AV      | 2/8/2015      |
| VEH-THEFT             | 600 E SHARP AV      | 2/14/2015     |
| VEH-THEFT             | 200 E INDIANA AV    | 2/14/2015     |
| VEH-THEFT AUTO PARTS  | 800 E SINTO AV      | 2/13/2015     |
| <u>SPB4MI</u>         |                     |               |
| ASSAULT-WEAPON        | 3100 E MARIETTA AV  | 2/11/2015     |
| BURGLARY-GARAGE       | 3900 E FAIRVIEW AV  | 2/14/2015     |