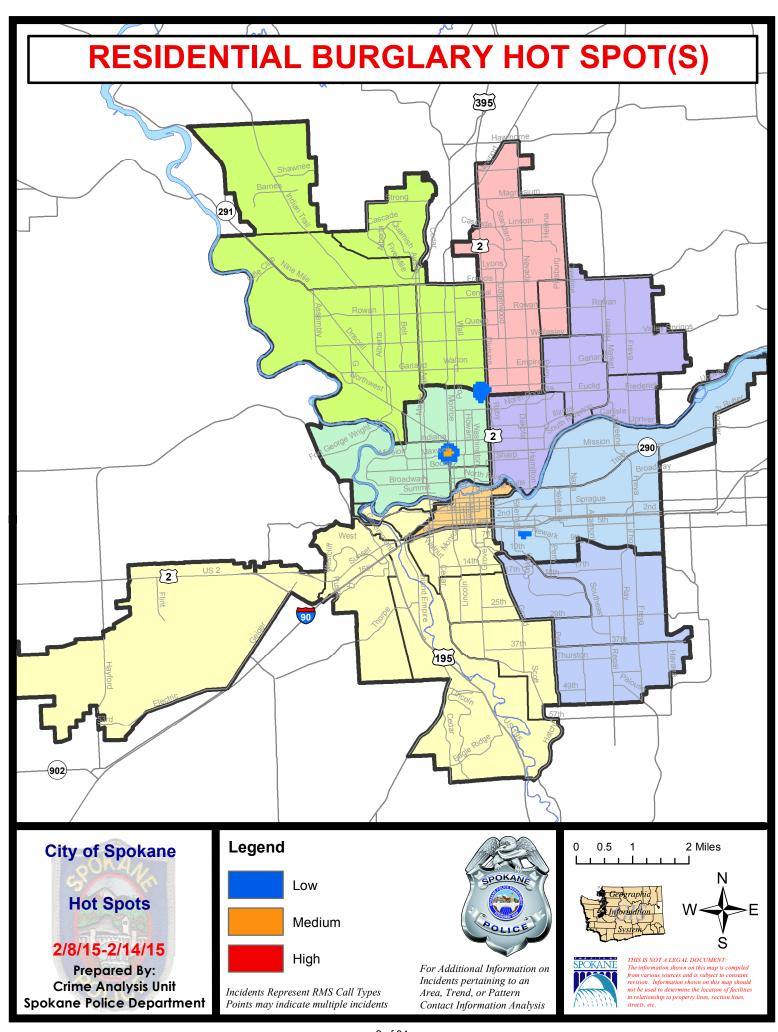

### **NW - Northwest District (P1)**

### **Preliminary Incident Counts**

|             |                            | 7           | Day Compa | rison     | 28 E        | ay Compa | rison          | YTE     | ) Compariso | on      |
|-------------|----------------------------|-------------|-----------|-----------|-------------|----------|----------------|---------|-------------|---------|
| Part 1 Crim | ne Categories              | Current     | Prior     | Percent   | Current     | Prior    | Percent        | Current | Prior       | Percent |
| Violent     | Criminal Homicide          | 0           | 0         |           | 0           | 0        |                | 0       | 0           |         |
|             | Rape                       | 0           | 0         |           | 0           | 0        |                | 0       | 1           |         |
|             | Robbery - Commercial       | 0           | 0         |           | 0           | 2        |                | 2       | 2           | 0.00%   |
|             | Robbery - Person           | 0           | 1         |           | 2           | 2        | 0.00%          | 4       | 6           | -33.33% |
|             | Aggravated Assault - NonDV | 1           | 0         |           | 1           | 4        | -75.00%        | 4       | 7           | -42.86% |
|             | Aggravated Assault - DV    | 0           | 0         |           | 1           | 4        | -75.00%        | 4       | 4           | 0.00%   |
|             |                            |             |           |           |             |          |                |         |             |         |
|             | Violent Total:             | 1           | 1         | 0.00%     | 4           | 12       | -66.67%        | 14      | 20          | -30.00% |
| Property    | Burglary Residence         | 1           | 3         | -66.67%   | 13          | 17       | -23.53%        | 23      | 32          | -28.13% |
|             | Burglary Garage            | 1           | 2         | -50.00%   | 4           | 13       | -69.23%        | 8       | 24          | -66.67% |
|             | Burglary Commercial        | 1           | 1         | 0.00%     | 3           | 6        | -50.00%        | 7       | 13          | -46.15% |
|             | Larceny                    | 18          | 16        | 12.50%    | 98          | 79       | 24.05%         | 149     | 168         | -11.31% |
|             | Vehicle Theft              | 7           | 3         | 133.33%   | 18          | 17       | 5.88%          | 26      | 33          | -21.21% |
|             | Arson                      | 0           | 0         |           | 0           | 0        |                | 0       | 2           |         |
|             | Property Total:            | 28          | 25        | 12.00%    | 136         | 132      | 3.03%          | 213     | 272         | -21.69% |
| Preliminar  | y Part 1 Crime Totals:     | 29          | 26        | 11.54%    | 140         | 144      | -2.78%         | 227     | 292         | -22.26% |
|             | Cur                        | rent 7 Day  | Period:   | 2/8/2015  | - 2/14/2015 | Prior 7  | 7 Day Period:  | 2/1/2   | 2015 - 2/7/ | 2015    |
|             | Cur                        | rent 28 Day | y Period: | 1/18/2015 | - 2/14/2015 | Prior 2  | 28 Day Period: | 12/21/2 | 2014 - 1/17 | 7/2015  |
|             | Cur                        | rent YTD P  | eriod:    | 1/1/2015  | - 2/14/2015 | Prior `  | YTD Period:    | 1/1/2   | 2014 - 2/14 | 1/2014  |