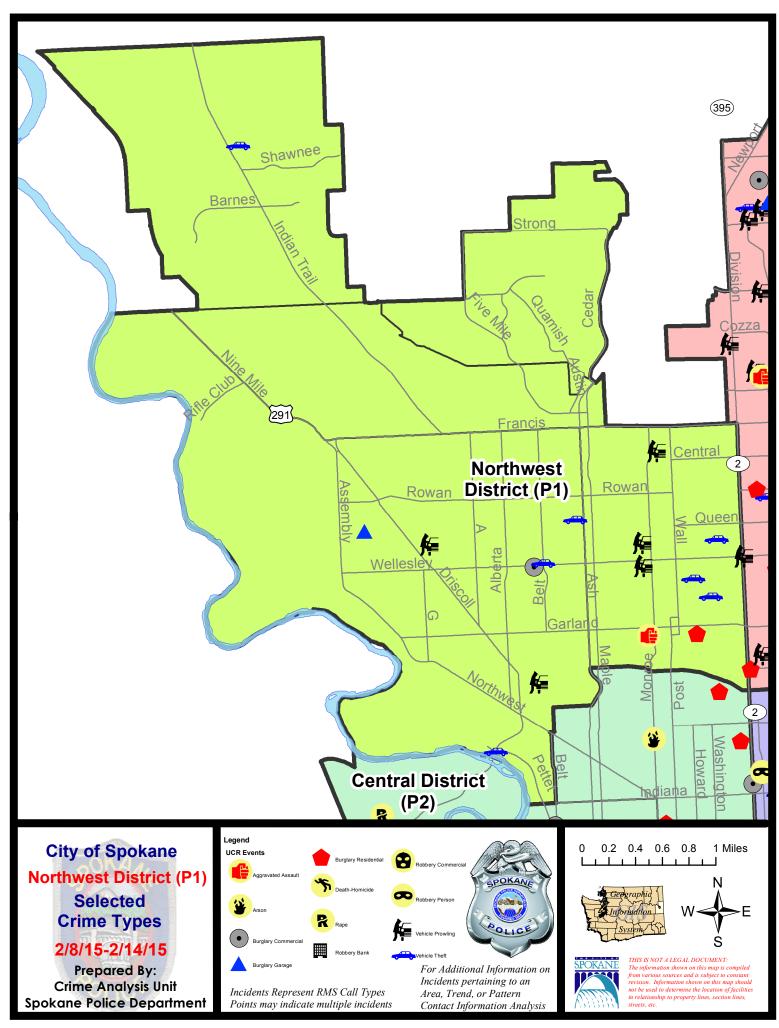

### **NW - Northwest District (P1)**

### **Preliminary Incident Counts**

|             |                            | 7           | Day Compa | rison     | 28 E        | ay Compa | rison          | YTE     | ) Compariso | on      |
|-------------|----------------------------|-------------|-----------|-----------|-------------|----------|----------------|---------|-------------|---------|
| Part 1 Crim | ne Categories              | Current     | Prior     | Percent   | Current     | Prior    | Percent        | Current | Prior       | Percent |
| Violent     | Criminal Homicide          | 0           | 0         |           | 0           | 0        |                | 0       | 0           |         |
|             | Rape                       | 0           | 0         |           | 0           | 0        |                | 0       | 1           |         |
|             | Robbery - Commercial       | 0           | 0         |           | 0           | 2        |                | 2       | 2           | 0.00%   |
|             | Robbery - Person           | 0           | 1         |           | 2           | 2        | 0.00%          | 4       | 6           | -33.33% |
|             | Aggravated Assault - NonDV | 1           | 0         |           | 1           | 4        | -75.00%        | 4       | 7           | -42.86% |
|             | Aggravated Assault - DV    | 0           | 0         |           | 1           | 4        | -75.00%        | 4       | 4           | 0.00%   |
|             |                            |             |           |           |             |          |                |         |             |         |
|             | Violent Total:             | 1           | 1         | 0.00%     | 4           | 12       | -66.67%        | 14      | 20          | -30.00% |
| Property    | Burglary Residence         | 1           | 3         | -66.67%   | 13          | 17       | -23.53%        | 23      | 32          | -28.13% |
|             | Burglary Garage            | 1           | 2         | -50.00%   | 4           | 13       | -69.23%        | 8       | 24          | -66.67% |
|             | Burglary Commercial        | 1           | 1         | 0.00%     | 3           | 6        | -50.00%        | 7       | 13          | -46.15% |
|             | Larceny                    | 18          | 16        | 12.50%    | 98          | 79       | 24.05%         | 149     | 168         | -11.31% |
|             | Vehicle Theft              | 7           | 3         | 133.33%   | 18          | 17       | 5.88%          | 26      | 33          | -21.21% |
|             | Arson                      | 0           | 0         |           | 0           | 0        |                | 0       | 2           |         |
|             | Property Total:            | 28          | 25        | 12.00%    | 136         | 132      | 3.03%          | 213     | 272         | -21.69% |
| Preliminar  | y Part 1 Crime Totals:     | 29          | 26        | 11.54%    | 140         | 144      | -2.78%         | 227     | 292         | -22.26% |
|             | Cur                        | rent 7 Day  | Period:   | 2/8/2015  | - 2/14/2015 | Prior 7  | 7 Day Period:  | 2/1/2   | 2015 - 2/7/ | 2015    |
|             | Cur                        | rent 28 Day | y Period: | 1/18/2015 | - 2/14/2015 | Prior 2  | 28 Day Period: | 12/21/2 | 2014 - 1/17 | 7/2015  |
|             | Cur                        | rent YTD P  | eriod:    | 1/1/2015  | - 2/14/2015 | Prior `  | YTD Period:    | 1/1/2   | 2014 - 2/14 | 1/2014  |

### NW - Northwest District (P1)

| <u>Offense</u>        | <u>Address</u>               | Reported Date |
|-----------------------|------------------------------|---------------|
| SPA1IT                |                              |               |
| VEH-THEFT             | 5300 W NAVAHO AV             | 2/13/2015     |
| SPA1NH                |                              |               |
| ASSAULT-SUB BDLY HARM | 1000 W PROVIDENCE AV         | 2/12/2015     |
| BURGLARY-RESIDNTL     | 500 W PROVIDENCE AV          | 2/11/2015     |
| VEH-PROWL             | 6000 N LINCOLN ST            | 2/12/2015     |
| VEH-PROWL             | 4600 N MADISON ST            | 2/13/2015     |
| VEH-PROWL             | 4900 N MADISON ST            | 2/13/2015     |
| VEH-THEFT             | 4400 N STEVENS ST            | 2/8/2015      |
| VEH-THEFT             | 4900 N CALISPEL ST           | 2/10/2015     |
| VEH-THEFT             | 4200 N WHITEHOUSE ST         | 2/10/2015     |
| <u>SPA1NW</u>         |                              |               |
| BURGLARY-COMMERCIAL   | 2300 W WELLESLEY AV          | 2/11/2015     |
| BURGLARY-GARAGE       | 4100 W CROWN AV              | 2/9/2015      |
| VEH-PROWL             | 2300 W LIBERTY AV            | 2/10/2015     |
| VEH-PROWL             | 5000 N GREENWOOD BL          | 2/12/2015     |
| VEH-THEFT             | 5200 N OAK ST                | 2/8/2015      |
| VEH-THEFT             | 2200 W WELLESLEY AV          | 2/8/2015      |
| VEH-THEFT             | N PETTET DR/W T J MEENACH DR | 2/12/2015     |
| VEH-THEFT AUTO PARTS  | 2300 W DALTON AV             | 2/13/2015     |