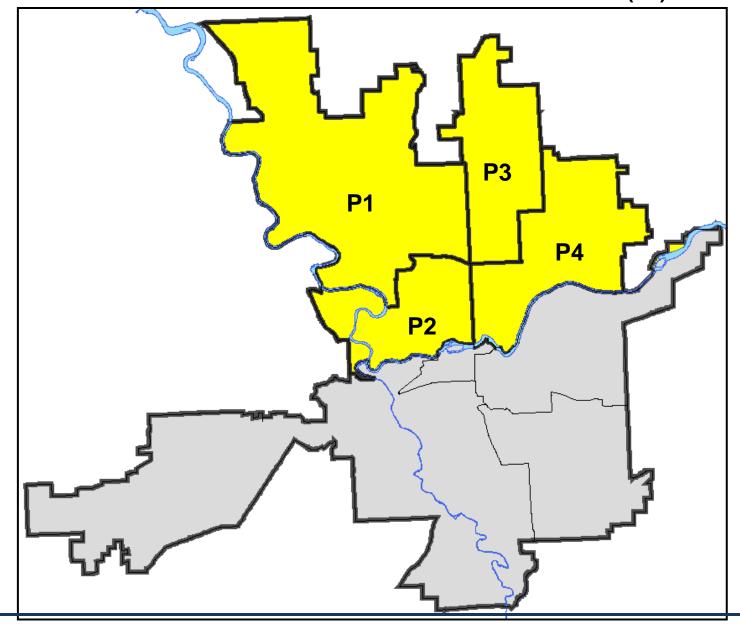

### **Police Service Area**

**PSA Commander** 

**Captain Craig Meidl** 

Period Ending: Saturday 7

**Northwest District (P1)** 

**Central District (P2)** 

**Neva-Wood District (P3)** 

**Northeast District (P4)** 

### North Police Service Area (P1, P2, P3 and P4)