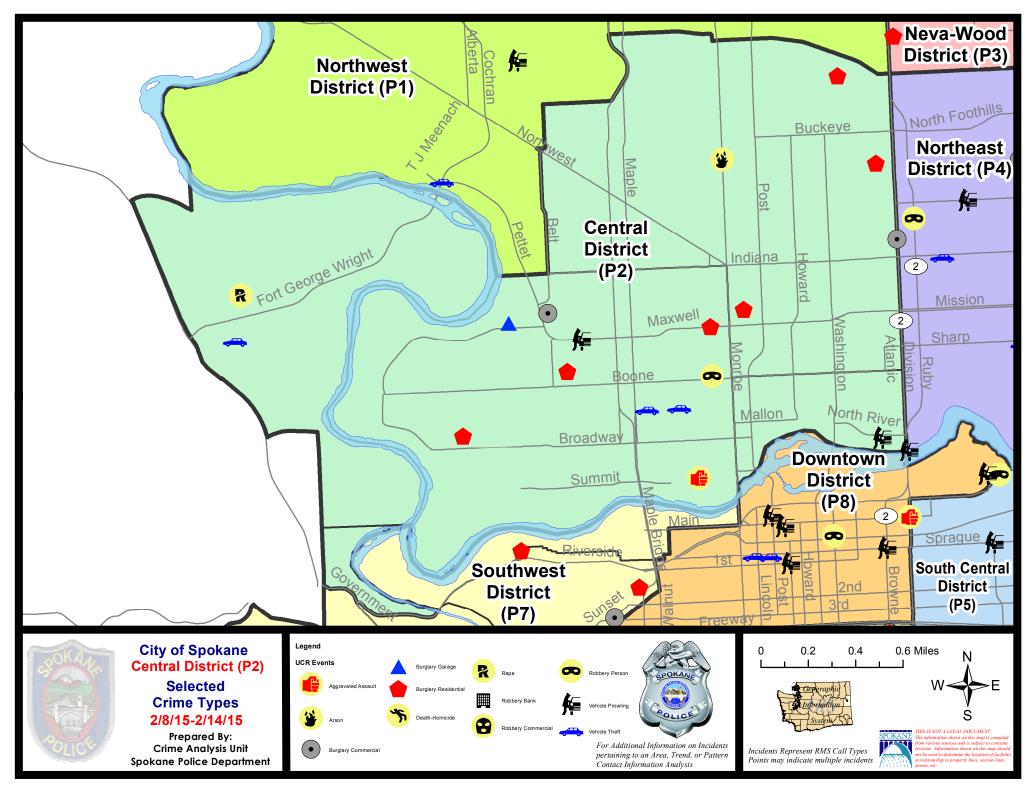

### NW Central District (P2)

| <u>Offense</u>        | <u>Address</u>        | Reported Date |
|-----------------------|-----------------------|---------------|
| SPA2EG                |                       |               |
| ARSON                 | 2600 N MONROE ST      | 2/12/2015     |
| BURGLARY-COMMERCIAL   | 2000 N DIVISION ST    | 2/13/2015     |
| BURGLARY-RESIDNTL     | 300 W EUCLID AV       | 2/8/2015      |
| BURGLARY-RESIDNTL     | 2500 N ATLANTIC ST    | 2/12/2015     |
| BURGLARY-RESIDNTL     | 900 W SPOFFORD AV     | 2/14/2015     |
| VEH-THEFT PLATES/TABS | 1600 W NORTHWEST BL   | 2/12/2015     |
| SPA2RS                |                       |               |
| VEH-PROWL             | 100 W NORTH RIVER DR  | 2/8/2015      |
| SPA2WC                |                       |               |
| ASSAULT-WEAPON        | 1200 W SUMMIT PK      | 2/14/2015     |
| BURGLARY-COMMERCIAL   | 1600 N BELT ST        | 2/11/2015     |
| BURGLARY-GARAGE       | 1600 N WEST POINT RD  | 2/14/2015     |
| BURGLARY-RESIDNTL     | 2700 W MALLON AV      | 2/8/2015      |
| BURGLARY-RESIDNTL     | 2000 W SHARP AV       | 2/9/2015      |
| BURGLARY-RESIDNTL     | 1100 W MAXWELL AV     | 2/13/2015     |
| ROBBERY               | 1200 N MADISON ST     | 2/11/2015     |
| VEH-PROWL             | 1900 W MAXWELL AV     | 2/11/2015     |
| VEH-THEFT             | 1300 W DEAN AV        | 2/13/2015     |
| VEH-THEFT             | 1500 W DEAN AV        | 2/14/2015     |
| VEH-THEFT AUTO PARTS  | 1600 W NORA AV        | 2/11/2015     |
| SPA2WH                |                       |               |
| RAPE-FORCIBLE         |                       | 2/10/2015     |
| VEH-THEFT             | 1600 N RIVER RIDGE BL | 2/11/2015     |