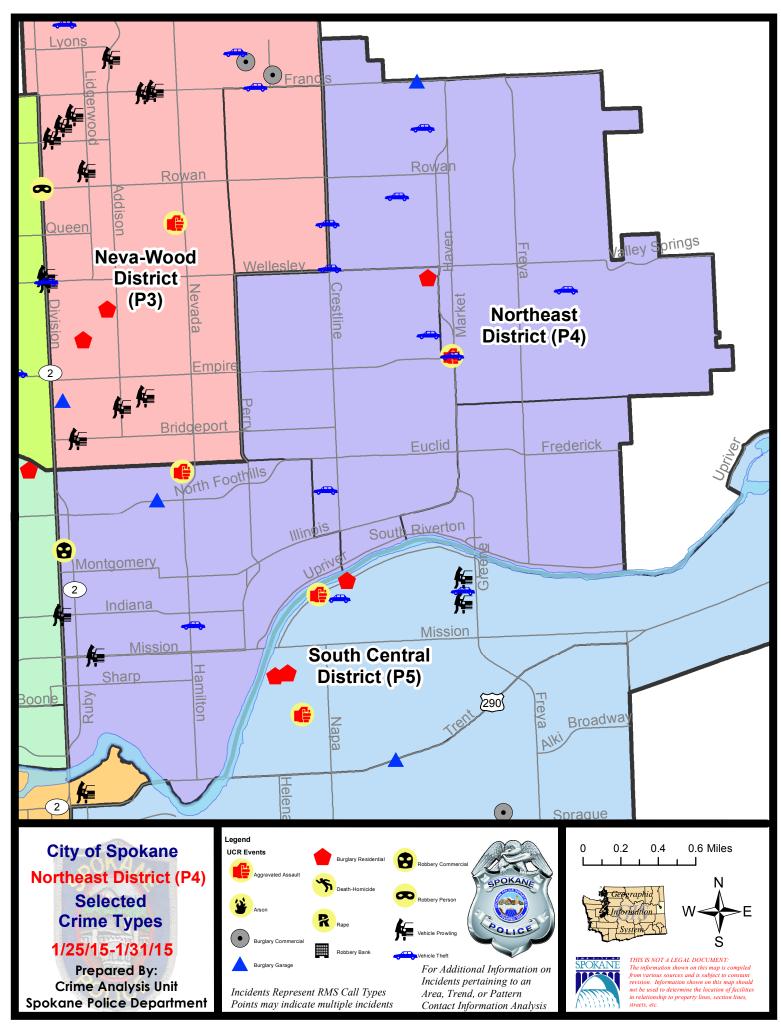

#### **NE - Northeast District (P4)**

#### NE - Northeast District (P4)

| <u>Offense</u>        | Address                    | Reported Date |
|-----------------------|----------------------------|---------------|
| SPB4BE                |                            |               |
| BURGLARY-RESIDNTL     | 2900 E HOFFMAN AV          | 1/25/2015     |
| VEH-THEFT             | 4100 N REGAL ST            | 1/29/2015     |
| VEH-THEFT             | 2800 N MARTIN ST           | 1/30/2015     |
| SPB4HI                |                            |               |
| ASSAULT-WEAPON        | 3900 N MARKET ST           | 1/26/2015     |
| BURGLARY-GARAGE       | 2900 E FRANCIS AV          | 1/25/2015     |
| VEH-THEFT             | 2900 E CENTRAL AV          | 1/26/2015     |
| VEH-THEFT             | 3900 N MARKET ST           | 1/27/2015     |
| VEH-THEFT             | 4000 E LONGFELLOW AV       | 1/28/2015     |
| VEH-THEFT             | 5300 N LACEY ST            | 1/29/2015     |
| VEH-THEFT             | 2100 E WELLESLEY AV        | 1/29/2015     |
| SPB4LO                |                            |               |
| ASSAULT-SUB BDLY HARM | 3000 N HAMILTON ST         | 1/30/2015     |
| BURGLARY-GARAGE       | 2800 N DAKOTA ST           | 1/29/2015     |
| ROBBERY-COMMERCIAL    | 2400 N DIVISION ST         | 1/28/2015     |
| VEH-PROWL             | N DIVISION ST/E INDIANA AV | 1/26/2015     |
| VEH-PROWL             | 200 E MISSION AV           | 1/26/2015     |
| VEH-THEFT             | 900 E NORA AV              | 1/25/2015     |