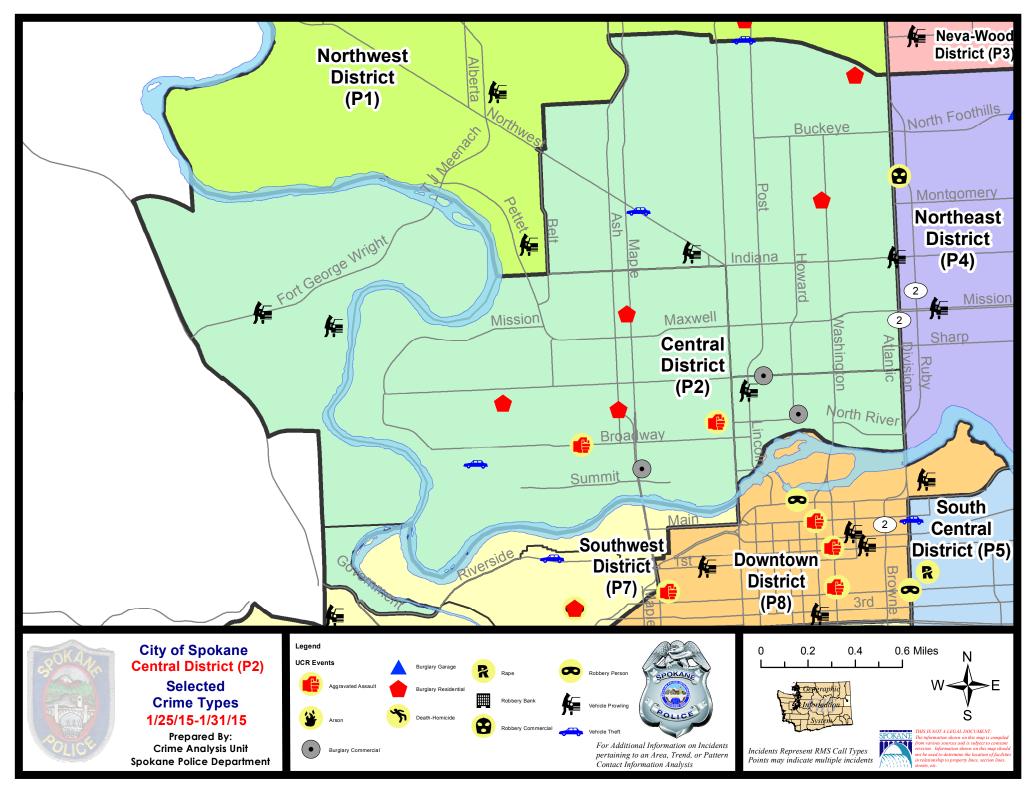

#### **NW - Central District (P2)**

#### NW Central District (P2)

| <u>Offense</u>        | Address                      | Reported Date |
|-----------------------|------------------------------|---------------|
| SPA2EG                |                              |               |
| BURGLARY-COMMERCIAL   | 800 W BOONE AV               | 1/25/2015     |
| BURGLARY-RESIDNTL     | 400 W MONTGOMERY AV          | 1/28/2015     |
| BURGLARY-RESIDNTL     | 3100 N NORMANDIE ST          | 1/28/2015     |
| VEH-PROWL             | N JEFFERSON ST/W SHANNON AV  | 1/28/2015     |
| VEH-THEFT             | 1500 W NORTHWEST BL          | 1/30/2015     |
| SPA2RS                |                              |               |
| BURGLARY-COMMERCIAL   | 900 N HOWARD ST              | 1/30/2015     |
| VEH-PROWL             | 1100 N LINCOLN ST            | 1/31/2015     |
| SPA2WC                |                              |               |
| ASSAULT-SUB BDLY HARM | 1100 W MALLON AV             | 1/27/2015     |
| ASSAULT-WEAPON        | 1900 W BROADWAY AV           | 1/26/2015     |
| BURGLARY-COMMERCIAL   | 600 N MAPLE ST               | 1/29/2015     |
| BURGLARY-GARAGE       | 1100 W MALLON AV             | 1/25/2015     |
| BURGLARY-RESIDNTL     | 1600 W SPOFFORD AV           | 1/28/2015     |
| BURGLARY-RESIDNTL     | 1000 N ASH ST                | 1/29/2015     |
| BURGLARY-RESIDNTL     | 2400 W GARDNER AV            | 1/29/2015     |
| VEH-THEFT             | 2600 W COLLEGE AV            | 1/28/2015     |
| SPA2WH                |                              |               |
| VEH-PROWL             | 4000 W FORT GEORGE WRIGHT DR | 1/26/2015     |
| VEH-PROWL             | 4000 W FORT GEORGE WRIGHT DR | 1/26/2015     |
| VEH-PROWL             | 1700 N RIVER VISTA ST        | 1/27/2015     |