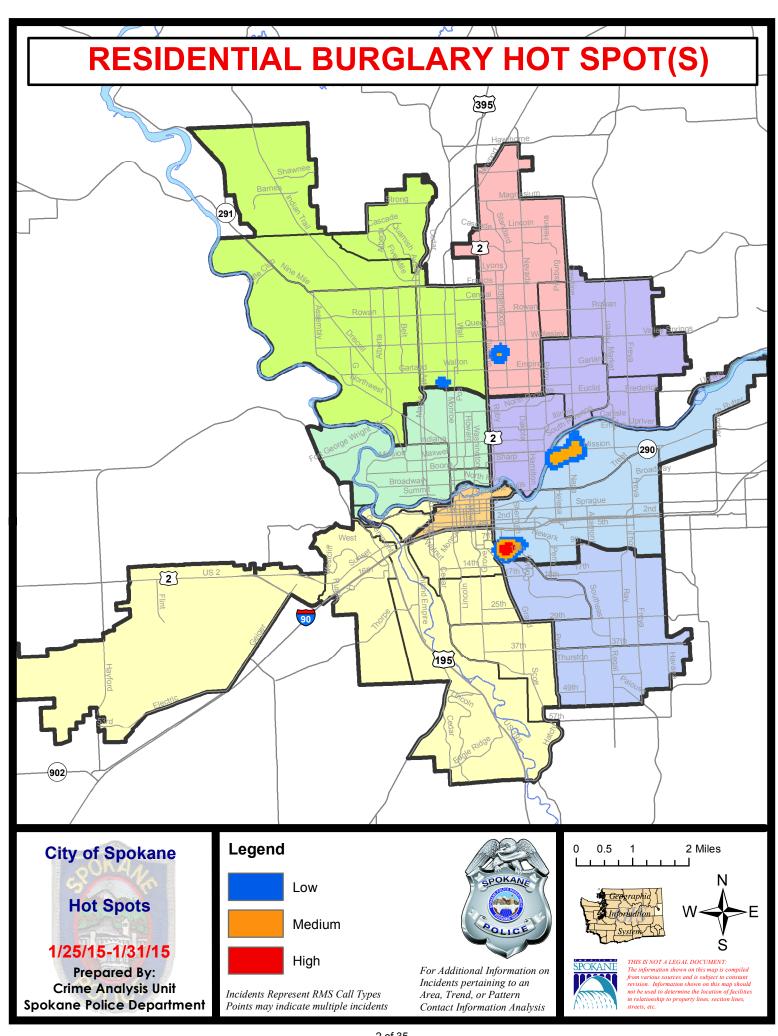

#### NW - Northwest District (P1)

| <u>Offense</u>        | Address                  | Reported Date |
|-----------------------|--------------------------|---------------|
| SPA1BS                |                          |               |
| VEH-PROWL             | 1800 W NORTHRIDGE CT     | 1/26/2015     |
| VEH-PROWL             | 1800 W NORTHRIDGE CT     | 1/26/2015     |
| VEH-THEFT             | 3200 W WEILE AV          | 1/26/2015     |
| VEH-THEFT AUTO PARTS  | 3200 W WEILE AV          | 1/26/2015     |
| SPA1NH                |                          |               |
| BURGLARY-RESIDNTL     | 800 W GLASS AV           | 1/26/2015     |
| BURGLARY-RESIDNTL     | 300 W LACROSSE AV        | 1/27/2015     |
| BURGLARY-RESIDNTL     | 4500 N ADAMS ST          | 1/28/2015     |
| BURGLARY-RESIDNTL     | 1300 W GORDON AV         | 1/29/2015     |
| ROBBERY               | W GARLAND AV/N MONROE ST | 1/28/2015     |
| VEH-PROWL             | 4400 N POST ST           | 1/25/2015     |
| VEH-PROWL             | 4400 N WASHINGTON ST     | 1/26/2015     |
| VEH-PROWL             | 4000 N MADISON ST        | 1/26/2015     |
| VEH-PROWL             | 4900 N WHITEHOUSE ST     | 1/26/2015     |
| VEH-PROWL             | W LACROSSE AV/N MAPLE ST | 1/31/2015     |
| VEH-THEFT             | 3900 N CALISPEL ST       | 1/30/2015     |
| VEH-THEFT             | 800 W CORA AV            | 1/31/2015     |
| VEH-THEFT AUTO PARTS  | 700 W CORA AV            | 1/26/2015     |
| <u>SPA1NW</u>         |                          |               |
| BURGLARY-RESIDNTL     | 6100 N FOREST BL         | 1/26/2015     |
| VEH-PROWL             | 2400 W EUCLID AV         | 1/25/2015     |
| VEH-PROWL             | 2100 N HEMLOCK ST        | 1/25/2015     |
| VEH-PROWL             | 2100 W GARLAND AV        | 1/28/2015     |
| VEH-PROWL             | 4200 N E ST              | 1/28/2015     |
| VEH-THEFT             | 6900 N OLD FORT DR       | 1/28/2015     |
| VEH-THEFT PLATES/TABS | 5200 N ALAMEDA BL        | 1/26/2015     |

#### NW Central District (P2)

| <u>Offense</u>        | Address                      | Reported Date |
|-----------------------|------------------------------|---------------|
| SPA2EG                |                              |               |
| BURGLARY-COMMERCIAL   | 800 W BOONE AV               | 1/25/2015     |
| BURGLARY-RESIDNTL     | 400 W MONTGOMERY AV          | 1/28/2015     |
| BURGLARY-RESIDNTL     | 3100 N NORMANDIE ST          | 1/28/2015     |
| VEH-PROWL             | N JEFFERSON ST/W SHANNON AV  | 1/28/2015     |
| VEH-THEFT             | 1500 W NORTHWEST BL          | 1/30/2015     |
| SPA2RS                |                              |               |
| BURGLARY-COMMERCIAL   | 900 N HOWARD ST              | 1/30/2015     |
| VEH-PROWL             | 1100 N LINCOLN ST            | 1/31/2015     |
| SPA2WC                |                              |               |
| ASSAULT-SUB BDLY HARM | 1100 W MALLON AV             | 1/27/2015     |
| ASSAULT-WEAPON        | 1900 W BROADWAY AV           | 1/26/2015     |
| BURGLARY-COMMERCIAL   | 600 N MAPLE ST               | 1/29/2015     |
| BURGLARY-GARAGE       | 1100 W MALLON AV             | 1/25/2015     |
| BURGLARY-RESIDNTL     | 1600 W SPOFFORD AV           | 1/28/2015     |
| BURGLARY-RESIDNTL     | 1000 N ASH ST                | 1/29/2015     |
| BURGLARY-RESIDNTL     | 2400 W GARDNER AV            | 1/29/2015     |
| VEH-THEFT             | 2600 W COLLEGE AV            | 1/28/2015     |
| SPA2WH                |                              |               |
| VEH-PROWL             | 4000 W FORT GEORGE WRIGHT DR | 1/26/2015     |
| VEH-PROWL             | 4000 W FORT GEORGE WRIGHT DR | 1/26/2015     |
| VEH-PROWL             | 1700 N RIVER VISTA ST        | 1/27/2015     |

#### NE - Neva-Wood District (P3)

| <u>Offense</u>        | Address                  | Reported Date |
|-----------------------|--------------------------|---------------|
| SPB3NL                |                          |               |
| ASSAULT-WEAPON        | 900 E CROWN AV           | 1/27/2015     |
| BURGLARY-COMMERCIAL   | 6500 N HELENA ST         | 1/28/2015     |
| BURGLARY-COMMERCIAL   | 8400 N NEVADA ST         | 1/28/2015     |
| BURGLARY-COMMERCIAL   | 1700 E ROSEWOOD AV       | 1/31/2015     |
| BURGLARY-FENCED AREA  | 900 E FRANCIS AV         | 1/27/2015     |
| BURGLARY-FENCED AREA  | 1200 E BISMARK AV        | 1/28/2015     |
| BURGLARY-GARAGE       | 00 E KIERNAN AV          | 1/25/2015     |
| BURGLARY-GARAGE       | 1000 E COZZA DR          | 1/26/2015     |
| BURGLARY-GARAGE       | 8400 N NEVADA ST         | 1/28/2015     |
| BURGLARY-GARAGE       | 8400 N NEVADA ST         | 1/31/2015     |
| BURGLARY-RESIDNTL     | 100 E HOUGHTON AV        | 1/26/2015     |
| BURGLARY-RESIDNTL     | 400 E HEROY AV           | 1/27/2015     |
| BURGLARY-RESIDNTL     | 8700 N HILL N DALE ST    | 1/29/2015     |
| BURGLARY-RESIDNTL     | 200 E ROCKWELL AV        | 1/31/2015     |
| ROBBERY               | N DIVISION ST/E ROWAN AV | 1/26/2015     |
| VEH-PROWL             | 600 E KIERNAN AV         | 1/25/2015     |
| VEH-PROWL             | 100 E BRIDGEPORT AV      | 1/25/2015     |
| VEH-PROWL             | 500 E GORDON AV          | 1/25/2015     |
| VEH-PROWL             | 9600 N NEWPORT HY        | 1/26/2015     |
| VEH-PROWL             | 5600 N LIDGERWOOD ST     | 1/27/2015     |
| VEH-PROWL             | 1000 E SHARPSBURG AV     | 1/27/2015     |
| VEH-PROWL             | 700 E FRANCIS AV         | 1/27/2015     |
| VEH-PROWL             | 1000 E COZZA DR          | 1/27/2015     |
| VEH-PROWL             | 5900 N RUBY ST           | 1/27/2015     |
| VEH-PROWL             | 6600 N ADDISON ST        | 1/27/2015     |
| VEH-PROWL             | 800 E FRANCIS AV         | 1/28/2015     |
| VEH-PROWL             | 6100 N COLTON ST         | 1/28/2015     |
| VEH-PROWL             | 4700 N DIVISION ST       | 1/29/2015     |
| VEH-PROWL             | 4700 N DIVISION ST       | 1/29/2015     |
| VEH-PROWL             | 6000 N MAYFAIR ST        | 1/30/2015     |
| VEH-THEFT             | 200 E COZZA DR           | 1/25/2015     |
| VEH-THEFT             | 1200 E WESTVIEW CT       | 1/26/2015     |
| VEH-THEFT             | 1600 E FRANCIS AV        | 1/26/2015     |
| VEH-THEFT             | 7400 N NEVADA ST         | 1/26/2015     |
| VEH-THEFT             | 7000 N COLTON ST         | 1/28/2015     |
| VEH-THEFT             | 4700 N DIVISION ST       | 1/28/2015     |
| VEH-THEFT             | 1500 E HOLYOKE AV        | 1/29/2015     |
| VEH-THEFT PLATES/TABS | 500 E ROCKWELL AV        | 1/26/2015     |
| VEH-THEFT PLATES/TABS | 5500 N DIVISION ST       | 1/28/2015     |
| VEH-THEFT PLATES/TABS | 600 E CENTRAL AV         | 1/28/2015     |
| VEH-THEFT PLATES/TABS | 9200 N COLTON ST         | 1/30/2015     |
| VEH-THEFT-TRAILER     | 300 E EUCLID AV          | 1/26/2015     |

For protection of victim privacy, the entire address on sexual assault crimes has been redacted.

| <u>Offense</u>       | <u>Address</u>            | Reported Date |  |  |  |
|----------------------|---------------------------|---------------|--|--|--|
| SPB3WH               |                           |               |  |  |  |
| BURGLARY-FENCED AREA | 1900 E CENTRAL AV         | 1/27/2015     |  |  |  |
| VEH-THEFT            | N CRESTLINE ST/E QUEEN AV | 1/31/2015     |  |  |  |

#### SE - South Central District (P5)

| <u>Offense</u>        | Address                  | Reported Date |
|-----------------------|--------------------------|---------------|
| SPC5EC                |                          |               |
| BURGLARY-COMMERCIAL   | 3300 E RIVERSIDE AV      | 1/30/2015     |
| BURGLARY-FENCED AREA  | 2700 E 3RD AV            | 1/27/2015     |
| BURGLARY-GARAGE       | 2800 E 6TH AV            | 1/27/2015     |
| BURGLARY-RESIDNTL     | 600 S REGAL ST           | 1/26/2015     |
| BURGLARY-RESIDNTL     | 200 E 9TH AV             | 1/28/2015     |
| BURGLARY-RESIDNTL     | 300 E 8TH AV             | 1/28/2015     |
| BURGLARY-RESIDNTL     | 200 E ROCKWOOD BL        | 1/29/2015     |
| BURGLARY-RESIDNTL     | 800 E 8TH AV             | 1/30/2015     |
| DEATH-HOMICIDE        | 500 S HATCH ST           | 1/25/2015     |
| RAPE-FORCIBLE         |                          | 1/26/2015     |
| ROBBERY               | E 2ND AV/S DIVISION ST   | 1/30/2015     |
| VEH-THEFT             | 100 N DIVISION ST        | 1/25/2015     |
| VEH-THEFT             | 300 S HAVEN ST           | 1/26/2015     |
| VEH-THEFT PLATES/TABS | 1800 E RIVERSIDE AV      | 1/26/2015     |
| VEH-THEFT PLATES/TABS | 100 N DIVISION ST        | 1/27/2015     |
| SPC5GP                |                          |               |
| ASSAULT-WEAPON        | 1000 N PITTSBURG ST      | 1/27/2015     |
| ASSAULT-WEAPON        | 1900 E SOUTH RIVERTON AV | 1/27/2015     |
| BURGLARY-GARAGE       | 2400 E TRENT AV          | 1/31/2015     |
| BURGLARY-RESIDNTL     | 1600 E SHARP AV          | 1/25/2015     |
| BURGLARY-RESIDNTL     | 1300 N MADELIA ST        | 1/26/2015     |
| BURGLARY-RESIDNTL     | 2200 E SOUTH RIVERTON AV | 1/27/2015     |
| VEH-PROWL             | N FISKE ST/E INDIANA AV  | 1/26/2015     |
| VEH-PROWL             | 3100 E ERMINA AV         | 1/28/2015     |
| VEH-THEFT             | 3100 E BALDWIN AV        | 1/28/2015     |
| VEH-THEFT             | 1900 N CRESTLINE ST      | 1/30/2015     |

#### SE - Southeast District (P6)

| <u>Offense</u>        | <u>Address</u>     | Reported Date |
|-----------------------|--------------------|---------------|
| SPC6LH                |                    |               |
| BURGLARY-FENCED AREA  | 1700 E 17TH AV     | 1/28/2015     |
| BURGLARY-GARAGE       | 3700 E 29TH AV     | 1/26/2015     |
| BURGLARY-RESIDNTL     | 3100 S FREYA ST    | 1/28/2015     |
| ROBBERY               | 2500 E 29TH AV     | 1/25/2015     |
| THEFT-BOAT/BOAT PARTS | 3000 E 32ND AV     | 1/25/2015     |
| VEH-THEFT             | 3600 S ALTAMONT ST | 1/26/2015     |
| VEH-THEFT             | 3800 E 30TH AV     | 1/29/2015     |
| VEH-THEFT PLATES/TABS | 4200 E 36TH AV     | 1/25/2015     |
| SPC6SG                |                    |               |
| BURGLARY-RESIDNTL     | 2300 E 49TH AV     | 1/30/2015     |
| BURGLARY-RESIDNTL     | 1600 E 46TH AV     | 1/31/2015     |
| VEH-PROWL             | 5000 S REGAL ST    | 1/26/2015     |
| VEH-PROWL             | 3200 E 44TH AV     | 1/28/2015     |
| VEH-PROWL             | 4700 S MAGNOLIA ST | 1/30/2015     |

#### SW - Southwest District (P7)

| <u>Offense</u>       | <u>Address</u>       | Reported Date |
|----------------------|----------------------|---------------|
| SPD7BA               |                      |               |
| BURGLARY-RESIDNTL    | 2000 W 2ND AV        | 1/28/2015     |
| ROBBERY              | 2000 W 2ND AV        | 1/25/2015     |
| VEH-THEFT            | 2100 W RIVERSIDE AV  | 1/28/2015     |
| SPD7CH               |                      |               |
| ASSAULT-WEAPON       | 400 W 7TH AV         | 1/31/2015     |
| BURGLARY-FENCED AREA | 700 S LINCOLN PL     | 1/25/2015     |
| BURGLARY-RESIDNTL    | 1300 W 9TH AV        | 1/29/2015     |
| RAPE-FORCIBLE        |                      | 1/25/2015     |
| ROBBERY              | W 12TH AV/S MAPLE ST | 1/25/2015     |
| VEH-PROWL            | 1800 W 8TH AV        | 1/25/2015     |
| VEH-PROWL            | 1700 W 10TH AV       | 1/25/2015     |
| VEH-PROWL            | 600 S WALNUT ST      | 1/31/2015     |
| VEH-THEFT            | 900 W LINCOLN PL     | 1/26/2015     |
| SPD7CS               |                      |               |
| VEH-THEFT            | 3100 S MANITO BL     | 1/31/2015     |
| SPD7GT               |                      |               |
| ASSAULT-WEAPON       | 3100 W SOUTH LOOP AV | 1/25/2015     |
| SPD7LC               |                      |               |
| VEH-PROWL            | 1300 E WELDEN DR     | 1/26/2015     |
| SPD7WH               |                      |               |
| BURGLARY-COMMERCIAL  | 4300 W SUNSET HY     | 1/26/2015     |
| VEH-PROWL            | 3500 W 2ND AV        | 1/31/2015     |

#### SW - Downtown District (P8)

| <u>Offense</u>        | <u>Address</u>         | Reported Date |
|-----------------------|------------------------|---------------|
| SPD8RS                |                        |               |
| ASSAULT-SUB BDLY HARM | 100 S WASHINGTON ST    | 1/25/2015     |
| ASSAULT-SUB BDLY HARM | 1400 W 2ND AV          | 1/26/2015     |
| ASSAULT-SUB BDLY HARM | 1400 W 2ND AV          | 1/28/2015     |
| ASSAULT-WEAPON        | 400 W SPRAGUE AV       | 1/25/2015     |
| ASSAULT-WEAPON        | W MAIN AV/N STEVENS ST | 1/27/2015     |
| ASSAULT-WEAPON        | 100 S WASHINGTON ST    | 1/29/2015     |
| ROBBERY               | 600 W SPOKANE FALLS BL | 1/25/2015     |
| VEH-PROWL             | 400 N RIVERPOINT BL    | 1/25/2015     |
| VEH-PROWL             | 200 W SPRAGUE AV       | 1/25/2015     |
| VEH-PROWL             | 100 N BERNARD ST       | 1/26/2015     |
| VEH-PROWL             | 100 S JEFFERSON ST     | 1/28/2015     |
| VEH-PROWL             | 500 W 3RD AV           | 1/30/2015     |