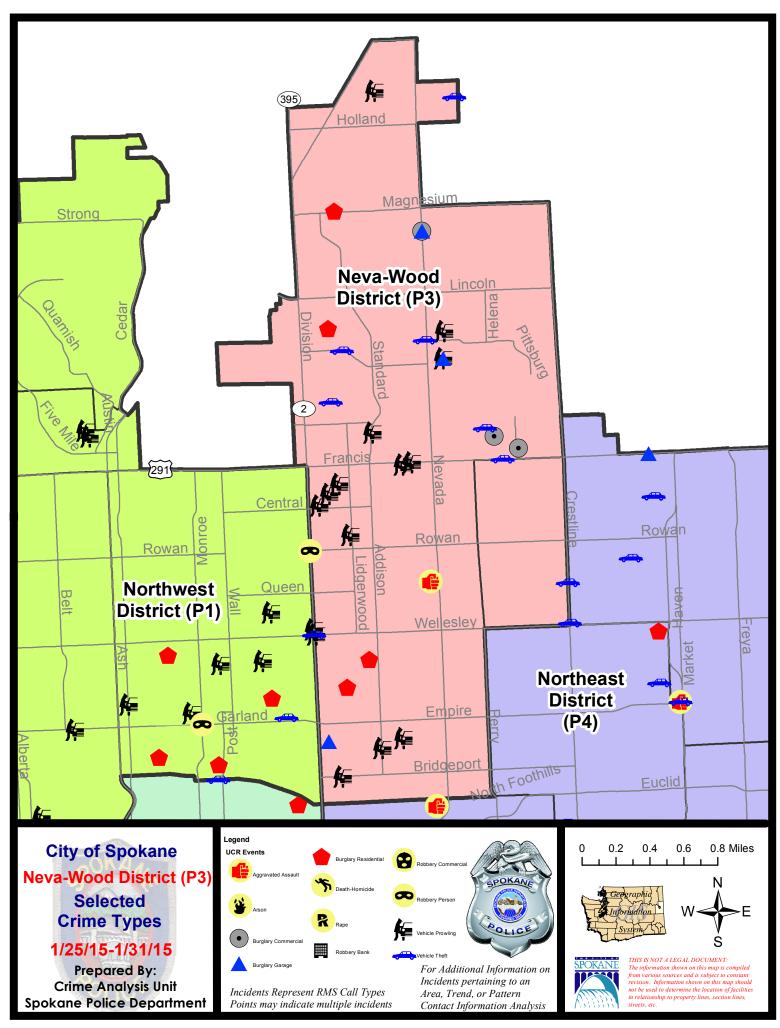

#### **NE - Neva-Wood District (P3)**

#### NE - Neva-Wood District (P3)

| <u>Offense</u>        | Address                  | Reported Date |
|-----------------------|--------------------------|---------------|
| SPB3NL                |                          |               |
| ASSAULT-WEAPON        | 900 E CROWN AV           | 1/27/2015     |
| BURGLARY-COMMERCIAL   | 6500 N HELENA ST         | 1/28/2015     |
| BURGLARY-COMMERCIAL   | 8400 N NEVADA ST         | 1/28/2015     |
| BURGLARY-COMMERCIAL   | 1700 E ROSEWOOD AV       | 1/31/2015     |
| BURGLARY-FENCED AREA  | 900 E FRANCIS AV         | 1/27/2015     |
| BURGLARY-FENCED AREA  | 1200 E BISMARK AV        | 1/28/2015     |
| BURGLARY-GARAGE       | 00 E KIERNAN AV          | 1/25/2015     |
| BURGLARY-GARAGE       | 1000 E COZZA DR          | 1/26/2015     |
| BURGLARY-GARAGE       | 8400 N NEVADA ST         | 1/28/2015     |
| BURGLARY-GARAGE       | 8400 N NEVADA ST         | 1/31/2015     |
| BURGLARY-RESIDNTL     | 100 E HOUGHTON AV        | 1/26/2015     |
| BURGLARY-RESIDNTL     | 400 E HEROY AV           | 1/27/2015     |
| BURGLARY-RESIDNTL     | 8700 N HILL N DALE ST    | 1/29/2015     |
| BURGLARY-RESIDNTL     | 200 E ROCKWELL AV        | 1/31/2015     |
| ROBBERY               | N DIVISION ST/E ROWAN AV | 1/26/2015     |
| VEH-PROWL             | 600 E KIERNAN AV         | 1/25/2015     |
| VEH-PROWL             | 100 E BRIDGEPORT AV      | 1/25/2015     |
| VEH-PROWL             | 500 E GORDON AV          | 1/25/2015     |
| VEH-PROWL             | 9600 N NEWPORT HY        | 1/26/2015     |
| VEH-PROWL             | 5600 N LIDGERWOOD ST     | 1/27/2015     |
| VEH-PROWL             | 1000 E SHARPSBURG AV     | 1/27/2015     |
| VEH-PROWL             | 700 E FRANCIS AV         | 1/27/2015     |
| VEH-PROWL             | 1000 E COZZA DR          | 1/27/2015     |
| VEH-PROWL             | 5900 N RUBY ST           | 1/27/2015     |
| VEH-PROWL             | 6600 N ADDISON ST        | 1/27/2015     |
| VEH-PROWL             | 800 E FRANCIS AV         | 1/28/2015     |
| VEH-PROWL             | 6100 N COLTON ST         | 1/28/2015     |
| VEH-PROWL             | 4700 N DIVISION ST       | 1/29/2015     |
| VEH-PROWL             | 4700 N DIVISION ST       | 1/29/2015     |
| VEH-PROWL             | 6000 N MAYFAIR ST        | 1/30/2015     |
| VEH-THEFT             | 200 E COZZA DR           | 1/25/2015     |
| VEH-THEFT             | 1200 E WESTVIEW CT       | 1/26/2015     |
| VEH-THEFT             | 1600 E FRANCIS AV        | 1/26/2015     |
| VEH-THEFT             | 7400 N NEVADA ST         | 1/26/2015     |
| VEH-THEFT             | 7000 N COLTON ST         | 1/28/2015     |
| VEH-THEFT             | 4700 N DIVISION ST       | 1/28/2015     |
| VEH-THEFT             | 1500 E HOLYOKE AV        | 1/29/2015     |
| VEH-THEFT PLATES/TABS | 500 E ROCKWELL AV        | 1/26/2015     |
| VEH-THEFT PLATES/TABS | 5500 N DIVISION ST       | 1/28/2015     |
| VEH-THEFT PLATES/TABS | 600 E CENTRAL AV         | 1/28/2015     |
| VEH-THEFT PLATES/TABS | 9200 N COLTON ST         | 1/30/2015     |
| VEH-THEFT-TRAILER     | 300 E EUCLID AV          | 1/26/2015     |

For protection of victim privacy, the entire address on sexual assault crimes has been redacted.

| <u>Offense</u>       | <u>Address</u>            | Reported Date |  |  |  |
|----------------------|---------------------------|---------------|--|--|--|
| SPB3WH               |                           |               |  |  |  |
| BURGLARY-FENCED AREA | 1900 E CENTRAL AV         | 1/27/2015     |  |  |  |
| VEH-THEFT            | N CRESTLINE ST/E QUEEN AV | 1/31/2015     |  |  |  |