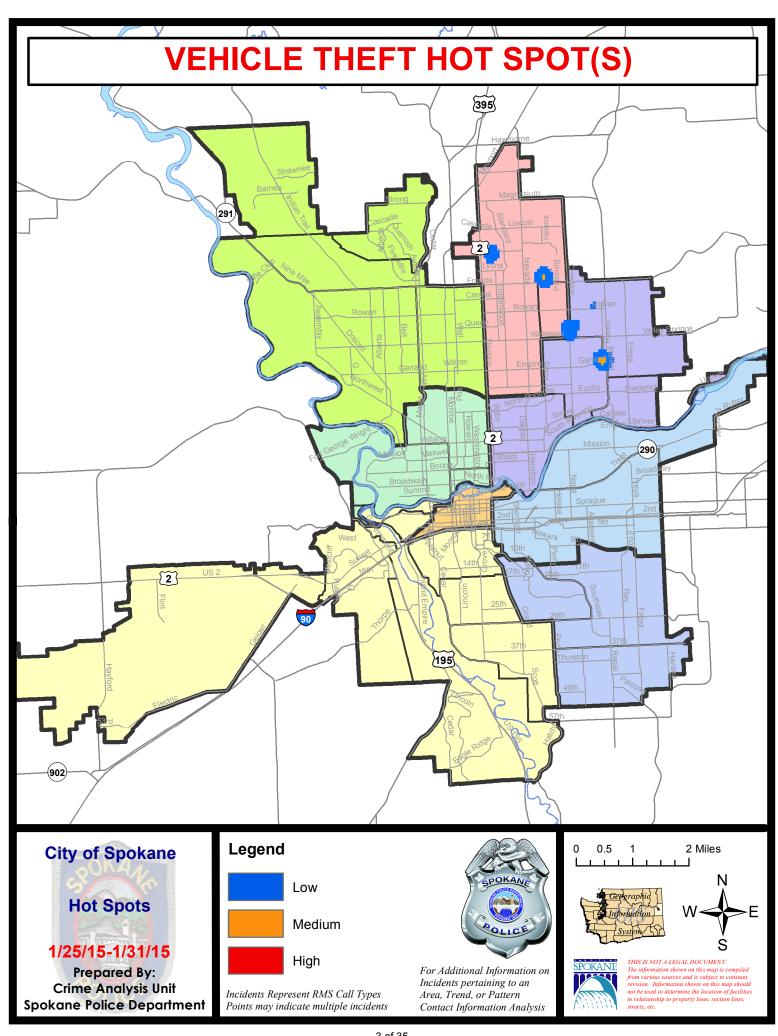

#### NW - Northwest District (P1)

| <u>Offense</u>        | Address                  | Reported Date |
|-----------------------|--------------------------|---------------|
| SPA1BS                |                          |               |
| VEH-PROWL             | 1800 W NORTHRIDGE CT     | 1/26/2015     |
| VEH-PROWL             | 1800 W NORTHRIDGE CT     | 1/26/2015     |
| VEH-THEFT             | 3200 W WEILE AV          | 1/26/2015     |
| VEH-THEFT AUTO PARTS  | 3200 W WEILE AV          | 1/26/2015     |
| SPA1NH                |                          |               |
| BURGLARY-RESIDNTL     | 800 W GLASS AV           | 1/26/2015     |
| BURGLARY-RESIDNTL     | 300 W LACROSSE AV        | 1/27/2015     |
| BURGLARY-RESIDNTL     | 4500 N ADAMS ST          | 1/28/2015     |
| BURGLARY-RESIDNTL     | 1300 W GORDON AV         | 1/29/2015     |
| ROBBERY               | W GARLAND AV/N MONROE ST | 1/28/2015     |
| VEH-PROWL             | 4400 N POST ST           | 1/25/2015     |
| VEH-PROWL             | 4400 N WASHINGTON ST     | 1/26/2015     |
| VEH-PROWL             | 4000 N MADISON ST        | 1/26/2015     |
| VEH-PROWL             | 4900 N WHITEHOUSE ST     | 1/26/2015     |
| VEH-PROWL             | W LACROSSE AV/N MAPLE ST | 1/31/2015     |
| VEH-THEFT             | 3900 N CALISPEL ST       | 1/30/2015     |
| VEH-THEFT             | 800 W CORA AV            | 1/31/2015     |
| VEH-THEFT AUTO PARTS  | 700 W CORA AV            | 1/26/2015     |
| <u>SPA1NW</u>         |                          |               |
| BURGLARY-RESIDNTL     | 6100 N FOREST BL         | 1/26/2015     |
| VEH-PROWL             | 2400 W EUCLID AV         | 1/25/2015     |
| VEH-PROWL             | 2100 N HEMLOCK ST        | 1/25/2015     |
| VEH-PROWL             | 2100 W GARLAND AV        | 1/28/2015     |
| VEH-PROWL             | 4200 N E ST              | 1/28/2015     |
| VEH-THEFT             | 6900 N OLD FORT DR       | 1/28/2015     |
| VEH-THEFT PLATES/TABS | 5200 N ALAMEDA BL        | 1/26/2015     |

#### NW Central District (P2)

| <u>Offense</u>        | Address                      | Reported Date |
|-----------------------|------------------------------|---------------|
| SPA2EG                |                              |               |
| BURGLARY-COMMERCIAL   | 800 W BOONE AV               | 1/25/2015     |
| BURGLARY-RESIDNTL     | 400 W MONTGOMERY AV          | 1/28/2015     |
| BURGLARY-RESIDNTL     | 3100 N NORMANDIE ST          | 1/28/2015     |
| VEH-PROWL             | N JEFFERSON ST/W SHANNON AV  | 1/28/2015     |
| VEH-THEFT             | 1500 W NORTHWEST BL          | 1/30/2015     |
| SPA2RS                |                              |               |
| BURGLARY-COMMERCIAL   | 900 N HOWARD ST              | 1/30/2015     |
| VEH-PROWL             | 1100 N LINCOLN ST            | 1/31/2015     |
| SPA2WC                |                              |               |
| ASSAULT-SUB BDLY HARM | 1100 W MALLON AV             | 1/27/2015     |
| ASSAULT-WEAPON        | 1900 W BROADWAY AV           | 1/26/2015     |
| BURGLARY-COMMERCIAL   | 600 N MAPLE ST               | 1/29/2015     |
| BURGLARY-GARAGE       | 1100 W MALLON AV             | 1/25/2015     |
| BURGLARY-RESIDNTL     | 1600 W SPOFFORD AV           | 1/28/2015     |
| BURGLARY-RESIDNTL     | 1000 N ASH ST                | 1/29/2015     |
| BURGLARY-RESIDNTL     | 2400 W GARDNER AV            | 1/29/2015     |
| VEH-THEFT             | 2600 W COLLEGE AV            | 1/28/2015     |
| SPA2WH                |                              |               |
| VEH-PROWL             | 4000 W FORT GEORGE WRIGHT DR | 1/26/2015     |
| VEH-PROWL             | 4000 W FORT GEORGE WRIGHT DR | 1/26/2015     |
| VEH-PROWL             | 1700 N RIVER VISTA ST        | 1/27/2015     |

#### NE - Neva-Wood District (P3)

| <u>Offense</u>        | Address                  | Reported Date |
|-----------------------|--------------------------|---------------|
| SPB3NL                |                          |               |
| ASSAULT-WEAPON        | 900 E CROWN AV           | 1/27/2015     |
| BURGLARY-COMMERCIAL   | 6500 N HELENA ST         | 1/28/2015     |
| BURGLARY-COMMERCIAL   | 8400 N NEVADA ST         | 1/28/2015     |
| BURGLARY-COMMERCIAL   | 1700 E ROSEWOOD AV       | 1/31/2015     |
| BURGLARY-FENCED AREA  | 900 E FRANCIS AV         | 1/27/2015     |
| BURGLARY-FENCED AREA  | 1200 E BISMARK AV        | 1/28/2015     |
| BURGLARY-GARAGE       | 00 E KIERNAN AV          | 1/25/2015     |
| BURGLARY-GARAGE       | 1000 E COZZA DR          | 1/26/2015     |
| BURGLARY-GARAGE       | 8400 N NEVADA ST         | 1/28/2015     |
| BURGLARY-GARAGE       | 8400 N NEVADA ST         | 1/31/2015     |
| BURGLARY-RESIDNTL     | 100 E HOUGHTON AV        | 1/26/2015     |
| BURGLARY-RESIDNTL     | 400 E HEROY AV           | 1/27/2015     |
| BURGLARY-RESIDNTL     | 8700 N HILL N DALE ST    | 1/29/2015     |
| BURGLARY-RESIDNTL     | 200 E ROCKWELL AV        | 1/31/2015     |
| ROBBERY               | N DIVISION ST/E ROWAN AV | 1/26/2015     |
| VEH-PROWL             | 600 E KIERNAN AV         | 1/25/2015     |
| VEH-PROWL             | 100 E BRIDGEPORT AV      | 1/25/2015     |
| VEH-PROWL             | 500 E GORDON AV          | 1/25/2015     |
| VEH-PROWL             | 9600 N NEWPORT HY        | 1/26/2015     |
| VEH-PROWL             | 5600 N LIDGERWOOD ST     | 1/27/2015     |
| VEH-PROWL             | 1000 E SHARPSBURG AV     | 1/27/2015     |
| VEH-PROWL             | 700 E FRANCIS AV         | 1/27/2015     |
| VEH-PROWL             | 1000 E COZZA DR          | 1/27/2015     |
| VEH-PROWL             | 5900 N RUBY ST           | 1/27/2015     |
| VEH-PROWL             | 6600 N ADDISON ST        | 1/27/2015     |
| VEH-PROWL             | 800 E FRANCIS AV         | 1/28/2015     |
| VEH-PROWL             | 6100 N COLTON ST         | 1/28/2015     |
| VEH-PROWL             | 4700 N DIVISION ST       | 1/29/2015     |
| VEH-PROWL             | 4700 N DIVISION ST       | 1/29/2015     |
| VEH-PROWL             | 6000 N MAYFAIR ST        | 1/30/2015     |
| VEH-THEFT             | 200 E COZZA DR           | 1/25/2015     |
| VEH-THEFT             | 1200 E WESTVIEW CT       | 1/26/2015     |
| VEH-THEFT             | 1600 E FRANCIS AV        | 1/26/2015     |
| VEH-THEFT             | 7400 N NEVADA ST         | 1/26/2015     |
| VEH-THEFT             | 7000 N COLTON ST         | 1/28/2015     |
| VEH-THEFT             | 4700 N DIVISION ST       | 1/28/2015     |
| VEH-THEFT             | 1500 E HOLYOKE AV        | 1/29/2015     |
| VEH-THEFT PLATES/TABS | 500 E ROCKWELL AV        | 1/26/2015     |
| VEH-THEFT PLATES/TABS | 5500 N DIVISION ST       | 1/28/2015     |
| VEH-THEFT PLATES/TABS | 600 E CENTRAL AV         | 1/28/2015     |
| VEH-THEFT PLATES/TABS | 9200 N COLTON ST         | 1/30/2015     |
| VEH-THEFT-TRAILER     | 300 E EUCLID AV          | 1/26/2015     |

#### NE - Northeast District (P4)

| <u>Offense</u>        | Address                    | Reported Date |
|-----------------------|----------------------------|---------------|
| SPB4BE                |                            |               |
| BURGLARY-RESIDNTL     | 2900 E HOFFMAN AV          | 1/25/2015     |
| VEH-THEFT             | 4100 N REGAL ST            | 1/29/2015     |
| VEH-THEFT             | 2800 N MARTIN ST           | 1/30/2015     |
| SPB4HI                |                            |               |
| ASSAULT-WEAPON        | 3900 N MARKET ST           | 1/26/2015     |
| BURGLARY-GARAGE       | 2900 E FRANCIS AV          | 1/25/2015     |
| VEH-THEFT             | 2900 E CENTRAL AV          | 1/26/2015     |
| VEH-THEFT             | 3900 N MARKET ST           | 1/27/2015     |
| VEH-THEFT             | 4000 E LONGFELLOW AV       | 1/28/2015     |
| VEH-THEFT             | 5300 N LACEY ST            | 1/29/2015     |
| VEH-THEFT             | 2100 E WELLESLEY AV        | 1/29/2015     |
| SPB4LO                |                            |               |
| ASSAULT-SUB BDLY HARM | 3000 N HAMILTON ST         | 1/30/2015     |
| BURGLARY-GARAGE       | 2800 N DAKOTA ST           | 1/29/2015     |
| ROBBERY-COMMERCIAL    | 2400 N DIVISION ST         | 1/28/2015     |
| VEH-PROWL             | N DIVISION ST/E INDIANA AV | 1/26/2015     |
| VEH-PROWL             | 200 E MISSION AV           | 1/26/2015     |
| VEH-THEFT             | 900 E NORA AV              | 1/25/2015     |

#### SE - South Central District (P5)

| <u>Offense</u>        | Address                  | Reported Date |
|-----------------------|--------------------------|---------------|
| SPC5EC                |                          |               |
| BURGLARY-COMMERCIAL   | 3300 E RIVERSIDE AV      | 1/30/2015     |
| BURGLARY-FENCED AREA  | 2700 E 3RD AV            | 1/27/2015     |
| BURGLARY-GARAGE       | 2800 E 6TH AV            | 1/27/2015     |
| BURGLARY-RESIDNTL     | 600 S REGAL ST           | 1/26/2015     |
| BURGLARY-RESIDNTL     | 200 E 9TH AV             | 1/28/2015     |
| BURGLARY-RESIDNTL     | 300 E 8TH AV             | 1/28/2015     |
| BURGLARY-RESIDNTL     | 200 E ROCKWOOD BL        | 1/29/2015     |
| BURGLARY-RESIDNTL     | 800 E 8TH AV             | 1/30/2015     |
| DEATH-HOMICIDE        | 500 S HATCH ST           | 1/25/2015     |
| RAPE-FORCIBLE         |                          | 1/26/2015     |
| ROBBERY               | E 2ND AV/S DIVISION ST   | 1/30/2015     |
| VEH-THEFT             | 100 N DIVISION ST        | 1/25/2015     |
| VEH-THEFT             | 300 S HAVEN ST           | 1/26/2015     |
| VEH-THEFT PLATES/TABS | 1800 E RIVERSIDE AV      | 1/26/2015     |
| VEH-THEFT PLATES/TABS | 100 N DIVISION ST        | 1/27/2015     |
| SPC5GP                |                          |               |
| ASSAULT-WEAPON        | 1000 N PITTSBURG ST      | 1/27/2015     |
| ASSAULT-WEAPON        | 1900 E SOUTH RIVERTON AV | 1/27/2015     |
| BURGLARY-GARAGE       | 2400 E TRENT AV          | 1/31/2015     |
| BURGLARY-RESIDNTL     | 1600 E SHARP AV          | 1/25/2015     |
| BURGLARY-RESIDNTL     | 1300 N MADELIA ST        | 1/26/2015     |
| BURGLARY-RESIDNTL     | 2200 E SOUTH RIVERTON AV | 1/27/2015     |
| VEH-PROWL             | N FISKE ST/E INDIANA AV  | 1/26/2015     |
| VEH-PROWL             | 3100 E ERMINA AV         | 1/28/2015     |
| VEH-THEFT             | 3100 E BALDWIN AV        | 1/28/2015     |
| VEH-THEFT             | 1900 N CRESTLINE ST      | 1/30/2015     |

#### SW - Southwest District (P7)

| <u>Offense</u>       | <u>Address</u>       | Reported Date |
|----------------------|----------------------|---------------|
| SPD7BA               |                      |               |
| BURGLARY-RESIDNTL    | 2000 W 2ND AV        | 1/28/2015     |
| ROBBERY              | 2000 W 2ND AV        | 1/25/2015     |
| VEH-THEFT            | 2100 W RIVERSIDE AV  | 1/28/2015     |
| SPD7CH               |                      |               |
| ASSAULT-WEAPON       | 400 W 7TH AV         | 1/31/2015     |
| BURGLARY-FENCED AREA | 700 S LINCOLN PL     | 1/25/2015     |
| BURGLARY-RESIDNTL    | 1300 W 9TH AV        | 1/29/2015     |
| RAPE-FORCIBLE        |                      | 1/25/2015     |
| ROBBERY              | W 12TH AV/S MAPLE ST | 1/25/2015     |
| VEH-PROWL            | 1800 W 8TH AV        | 1/25/2015     |
| VEH-PROWL            | 1700 W 10TH AV       | 1/25/2015     |
| VEH-PROWL            | 600 S WALNUT ST      | 1/31/2015     |
| VEH-THEFT            | 900 W LINCOLN PL     | 1/26/2015     |
| SPD7CS               |                      |               |
| VEH-THEFT            | 3100 S MANITO BL     | 1/31/2015     |
| SPD7GT               |                      |               |
| ASSAULT-WEAPON       | 3100 W SOUTH LOOP AV | 1/25/2015     |
| SPD7LC               |                      |               |
| VEH-PROWL            | 1300 E WELDEN DR     | 1/26/2015     |
| SPD7WH               |                      |               |
| BURGLARY-COMMERCIAL  | 4300 W SUNSET HY     | 1/26/2015     |
| VEH-PROWL            | 3500 W 2ND AV        | 1/31/2015     |