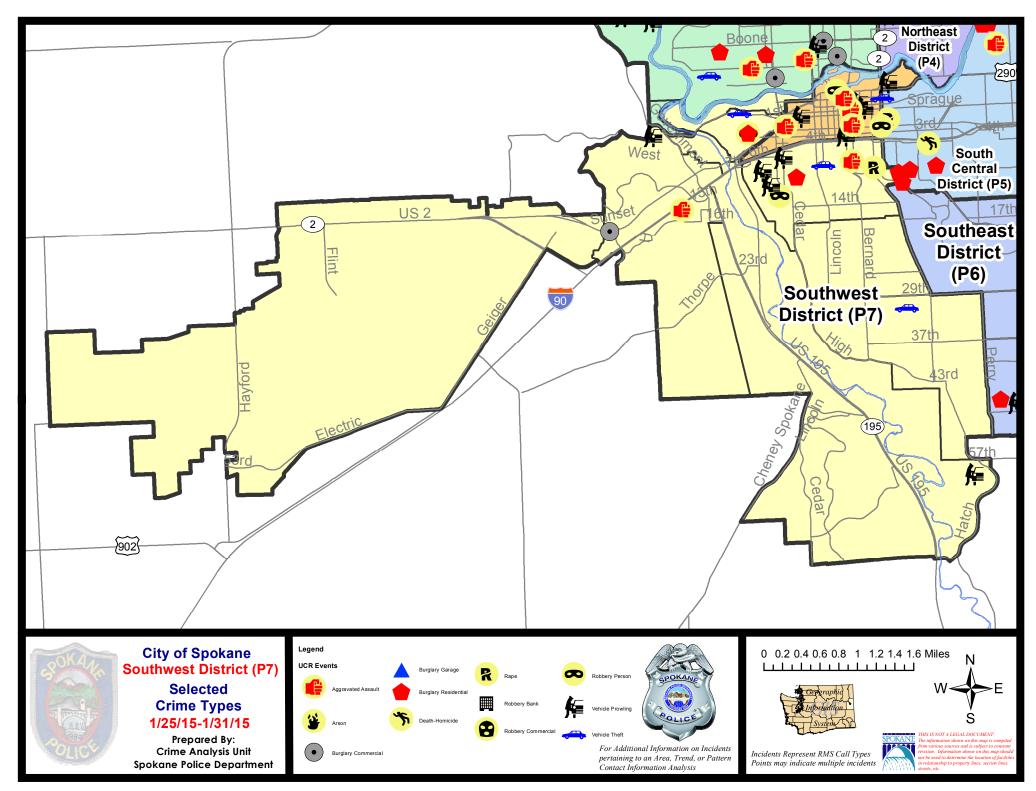

#### **SW - Southwest District (P7)**

#### SW - Southwest District (P7)

| <u>Offense</u>       | <u>Address</u>       | Reported Date |
|----------------------|----------------------|---------------|
| SPD7BA               |                      |               |
| BURGLARY-RESIDNTL    | 2000 W 2ND AV        | 1/28/2015     |
| ROBBERY              | 2000 W 2ND AV        | 1/25/2015     |
| VEH-THEFT            | 2100 W RIVERSIDE AV  | 1/28/2015     |
| SPD7CH               |                      |               |
| ASSAULT-WEAPON       | 400 W 7TH AV         | 1/31/2015     |
| BURGLARY-FENCED AREA | 700 S LINCOLN PL     | 1/25/2015     |
| BURGLARY-RESIDNTL    | 1300 W 9TH AV        | 1/29/2015     |
| RAPE-FORCIBLE        |                      | 1/25/2015     |
| ROBBERY              | W 12TH AV/S MAPLE ST | 1/25/2015     |
| VEH-PROWL            | 1800 W 8TH AV        | 1/25/2015     |
| VEH-PROWL            | 1700 W 10TH AV       | 1/25/2015     |
| VEH-PROWL            | 600 S WALNUT ST      | 1/31/2015     |
| VEH-THEFT            | 900 W LINCOLN PL     | 1/26/2015     |
| SPD7CS               |                      |               |
| VEH-THEFT            | 3100 S MANITO BL     | 1/31/2015     |
| SPD7GT               |                      |               |
| ASSAULT-WEAPON       | 3100 W SOUTH LOOP AV | 1/25/2015     |
| SPD7LC               |                      |               |
| VEH-PROWL            | 1300 E WELDEN DR     | 1/26/2015     |
| SPD7WH               |                      |               |
| BURGLARY-COMMERCIAL  | 4300 W SUNSET HY     | 1/26/2015     |
| VEH-PROWL            | 3500 W 2ND AV        | 1/31/2015     |