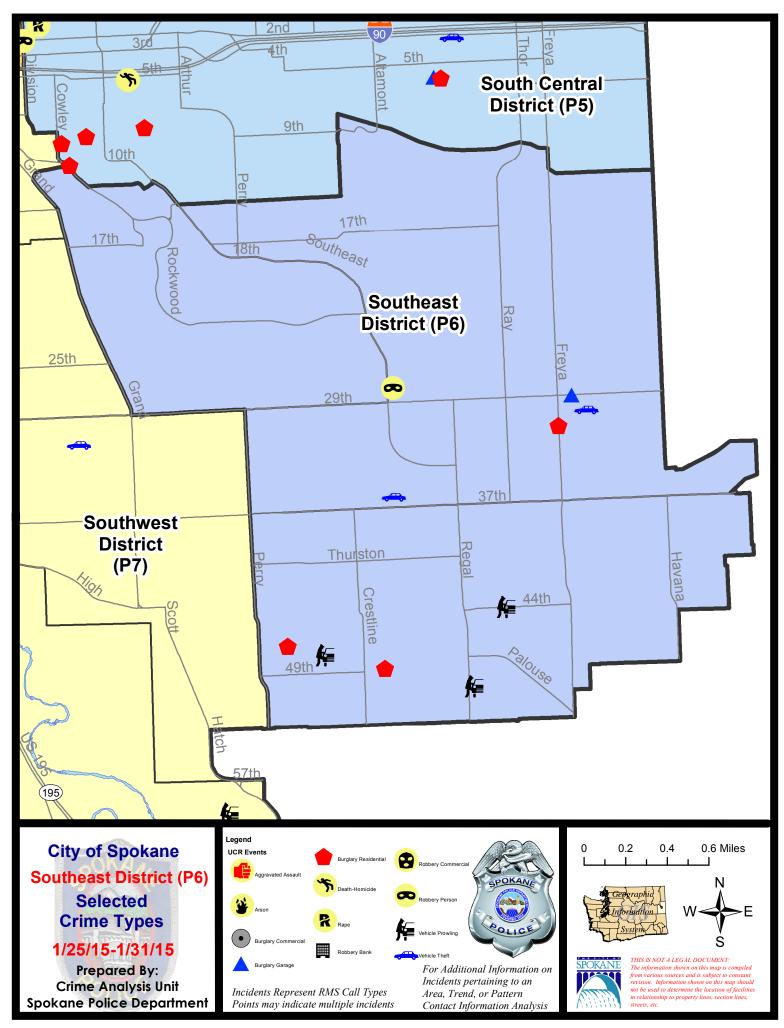

#### **SE - Southeast District (P6)**

#### SE - Southeast District (P6)

| <u>Offense</u>        | <u>Address</u>     | Reported Date |
|-----------------------|--------------------|---------------|
| SPC6LH                |                    |               |
| BURGLARY-FENCED AREA  | 1700 E 17TH AV     | 1/28/2015     |
| BURGLARY-GARAGE       | 3700 E 29TH AV     | 1/26/2015     |
| BURGLARY-RESIDNTL     | 3100 S FREYA ST    | 1/28/2015     |
| ROBBERY               | 2500 E 29TH AV     | 1/25/2015     |
| THEFT-BOAT/BOAT PARTS | 3000 E 32ND AV     | 1/25/2015     |
| VEH-THEFT             | 3600 S ALTAMONT ST | 1/26/2015     |
| VEH-THEFT             | 3800 E 30TH AV     | 1/29/2015     |
| VEH-THEFT PLATES/TABS | 4200 E 36TH AV     | 1/25/2015     |
| SPC6SG                |                    |               |
| BURGLARY-RESIDNTL     | 2300 E 49TH AV     | 1/30/2015     |
| BURGLARY-RESIDNTL     | 1600 E 46TH AV     | 1/31/2015     |
| VEH-PROWL             | 5000 S REGAL ST    | 1/26/2015     |
| VEH-PROWL             | 3200 E 44TH AV     | 1/28/2015     |
| VEH-PROWL             | 4700 S MAGNOLIA ST | 1/30/2015     |