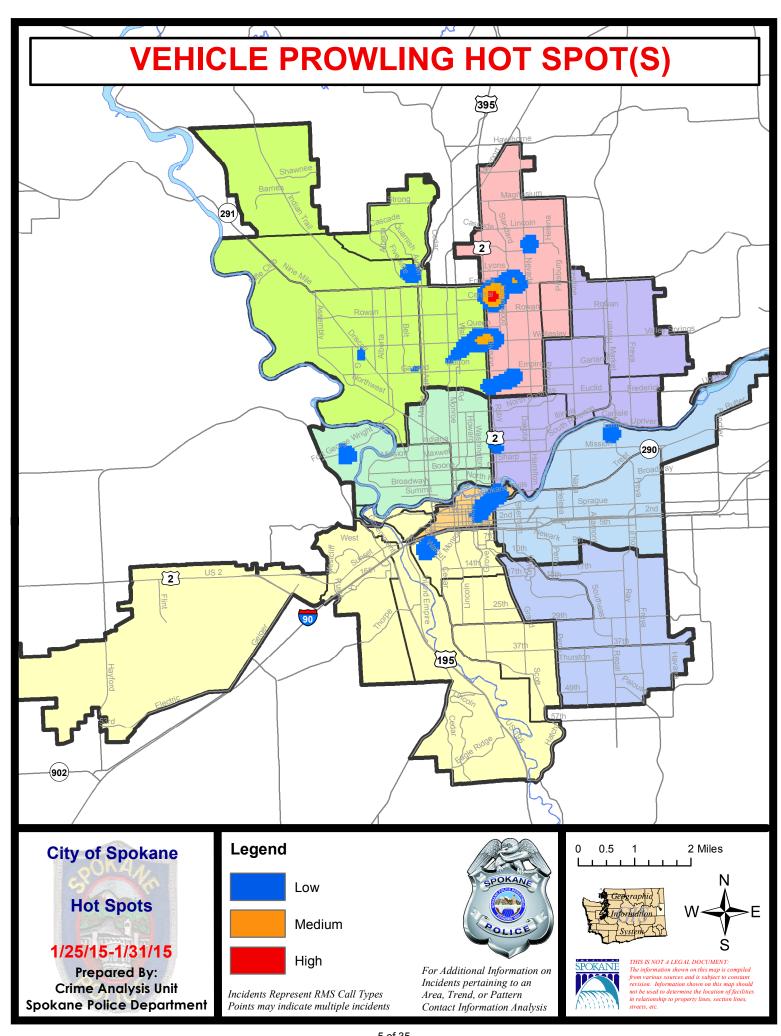

#### NW - Northwest District (P1)

| <u>Offense</u>        | Address                  | Reported Date |
|-----------------------|--------------------------|---------------|
| SPA1BS                |                          |               |
| VEH-PROWL             | 1800 W NORTHRIDGE CT     | 1/26/2015     |
| VEH-PROWL             | 1800 W NORTHRIDGE CT     | 1/26/2015     |
| VEH-THEFT             | 3200 W WEILE AV          | 1/26/2015     |
| VEH-THEFT AUTO PARTS  | 3200 W WEILE AV          | 1/26/2015     |
| SPA1NH                |                          |               |
| BURGLARY-RESIDNTL     | 800 W GLASS AV           | 1/26/2015     |
| BURGLARY-RESIDNTL     | 300 W LACROSSE AV        | 1/27/2015     |
| BURGLARY-RESIDNTL     | 4500 N ADAMS ST          | 1/28/2015     |
| BURGLARY-RESIDNTL     | 1300 W GORDON AV         | 1/29/2015     |
| ROBBERY               | W GARLAND AV/N MONROE ST | 1/28/2015     |
| VEH-PROWL             | 4400 N POST ST           | 1/25/2015     |
| VEH-PROWL             | 4400 N WASHINGTON ST     | 1/26/2015     |
| VEH-PROWL             | 4000 N MADISON ST        | 1/26/2015     |
| VEH-PROWL             | 4900 N WHITEHOUSE ST     | 1/26/2015     |
| VEH-PROWL             | W LACROSSE AV/N MAPLE ST | 1/31/2015     |
| VEH-THEFT             | 3900 N CALISPEL ST       | 1/30/2015     |
| VEH-THEFT             | 800 W CORA AV            | 1/31/2015     |
| VEH-THEFT AUTO PARTS  | 700 W CORA AV            | 1/26/2015     |
| <u>SPA1NW</u>         |                          |               |
| BURGLARY-RESIDNTL     | 6100 N FOREST BL         | 1/26/2015     |
| VEH-PROWL             | 2400 W EUCLID AV         | 1/25/2015     |
| VEH-PROWL             | 2100 N HEMLOCK ST        | 1/25/2015     |
| VEH-PROWL             | 2100 W GARLAND AV        | 1/28/2015     |
| VEH-PROWL             | 4200 N E ST              | 1/28/2015     |
| VEH-THEFT             | 6900 N OLD FORT DR       | 1/28/2015     |
| VEH-THEFT PLATES/TABS | 5200 N ALAMEDA BL        | 1/26/2015     |

#### NW Central District (P2)

| <u>Offense</u>        | Address                      | Reported Date |
|-----------------------|------------------------------|---------------|
| SPA2EG                |                              |               |
| BURGLARY-COMMERCIAL   | 800 W BOONE AV               | 1/25/2015     |
| BURGLARY-RESIDNTL     | 400 W MONTGOMERY AV          | 1/28/2015     |
| BURGLARY-RESIDNTL     | 3100 N NORMANDIE ST          | 1/28/2015     |
| VEH-PROWL             | N JEFFERSON ST/W SHANNON AV  | 1/28/2015     |
| VEH-THEFT             | 1500 W NORTHWEST BL          | 1/30/2015     |
| SPA2RS                |                              |               |
| BURGLARY-COMMERCIAL   | 900 N HOWARD ST              | 1/30/2015     |
| VEH-PROWL             | 1100 N LINCOLN ST            | 1/31/2015     |
| SPA2WC                |                              |               |
| ASSAULT-SUB BDLY HARM | 1100 W MALLON AV             | 1/27/2015     |
| ASSAULT-WEAPON        | 1900 W BROADWAY AV           | 1/26/2015     |
| BURGLARY-COMMERCIAL   | 600 N MAPLE ST               | 1/29/2015     |
| BURGLARY-GARAGE       | 1100 W MALLON AV             | 1/25/2015     |
| BURGLARY-RESIDNTL     | 1600 W SPOFFORD AV           | 1/28/2015     |
| BURGLARY-RESIDNTL     | 1000 N ASH ST                | 1/29/2015     |
| BURGLARY-RESIDNTL     | 2400 W GARDNER AV            | 1/29/2015     |
| VEH-THEFT             | 2600 W COLLEGE AV            | 1/28/2015     |
| SPA2WH                |                              |               |
| VEH-PROWL             | 4000 W FORT GEORGE WRIGHT DR | 1/26/2015     |
| VEH-PROWL             | 4000 W FORT GEORGE WRIGHT DR | 1/26/2015     |
| VEH-PROWL             | 1700 N RIVER VISTA ST        | 1/27/2015     |

#### NE - Neva-Wood District (P3)

| <u>Offense</u>        | Address                  | Reported Date |
|-----------------------|--------------------------|---------------|
| SPB3NL                |                          |               |
| ASSAULT-WEAPON        | 900 E CROWN AV           | 1/27/2015     |
| BURGLARY-COMMERCIAL   | 6500 N HELENA ST         | 1/28/2015     |
| BURGLARY-COMMERCIAL   | 8400 N NEVADA ST         | 1/28/2015     |
| BURGLARY-COMMERCIAL   | 1700 E ROSEWOOD AV       | 1/31/2015     |
| BURGLARY-FENCED AREA  | 900 E FRANCIS AV         | 1/27/2015     |
| BURGLARY-FENCED AREA  | 1200 E BISMARK AV        | 1/28/2015     |
| BURGLARY-GARAGE       | 00 E KIERNAN AV          | 1/25/2015     |
| BURGLARY-GARAGE       | 1000 E COZZA DR          | 1/26/2015     |
| BURGLARY-GARAGE       | 8400 N NEVADA ST         | 1/28/2015     |
| BURGLARY-GARAGE       | 8400 N NEVADA ST         | 1/31/2015     |
| BURGLARY-RESIDNTL     | 100 E HOUGHTON AV        | 1/26/2015     |
| BURGLARY-RESIDNTL     | 400 E HEROY AV           | 1/27/2015     |
| BURGLARY-RESIDNTL     | 8700 N HILL N DALE ST    | 1/29/2015     |
| BURGLARY-RESIDNTL     | 200 E ROCKWELL AV        | 1/31/2015     |
| ROBBERY               | N DIVISION ST/E ROWAN AV | 1/26/2015     |
| VEH-PROWL             | 600 E KIERNAN AV         | 1/25/2015     |
| VEH-PROWL             | 100 E BRIDGEPORT AV      | 1/25/2015     |
| VEH-PROWL             | 500 E GORDON AV          | 1/25/2015     |
| VEH-PROWL             | 9600 N NEWPORT HY        | 1/26/2015     |
| VEH-PROWL             | 5600 N LIDGERWOOD ST     | 1/27/2015     |
| VEH-PROWL             | 1000 E SHARPSBURG AV     | 1/27/2015     |
| VEH-PROWL             | 700 E FRANCIS AV         | 1/27/2015     |
| VEH-PROWL             | 1000 E COZZA DR          | 1/27/2015     |
| VEH-PROWL             | 5900 N RUBY ST           | 1/27/2015     |
| VEH-PROWL             | 6600 N ADDISON ST        | 1/27/2015     |
| VEH-PROWL             | 800 E FRANCIS AV         | 1/28/2015     |
| VEH-PROWL             | 6100 N COLTON ST         | 1/28/2015     |
| VEH-PROWL             | 4700 N DIVISION ST       | 1/29/2015     |
| VEH-PROWL             | 4700 N DIVISION ST       | 1/29/2015     |
| VEH-PROWL             | 6000 N MAYFAIR ST        | 1/30/2015     |
| VEH-THEFT             | 200 E COZZA DR           | 1/25/2015     |
| VEH-THEFT             | 1200 E WESTVIEW CT       | 1/26/2015     |
| VEH-THEFT             | 1600 E FRANCIS AV        | 1/26/2015     |
| VEH-THEFT             | 7400 N NEVADA ST         | 1/26/2015     |
| VEH-THEFT             | 7000 N COLTON ST         | 1/28/2015     |
| VEH-THEFT             | 4700 N DIVISION ST       | 1/28/2015     |
| VEH-THEFT             | 1500 E HOLYOKE AV        | 1/29/2015     |
| VEH-THEFT PLATES/TABS | 500 E ROCKWELL AV        | 1/26/2015     |
| VEH-THEFT PLATES/TABS | 5500 N DIVISION ST       | 1/28/2015     |
| VEH-THEFT PLATES/TABS | 600 E CENTRAL AV         | 1/28/2015     |
| VEH-THEFT PLATES/TABS | 9200 N COLTON ST         | 1/30/2015     |
| VEH-THEFT-TRAILER     | 300 E EUCLID AV          | 1/26/2015     |

#### NE - Northeast District (P4)

| <u>Offense</u>        | Address                    | Reported Date |
|-----------------------|----------------------------|---------------|
| SPB4BE                |                            |               |
| BURGLARY-RESIDNTL     | 2900 E HOFFMAN AV          | 1/25/2015     |
| VEH-THEFT             | 4100 N REGAL ST            | 1/29/2015     |
| VEH-THEFT             | 2800 N MARTIN ST           | 1/30/2015     |
| SPB4HI                |                            |               |
| ASSAULT-WEAPON        | 3900 N MARKET ST           | 1/26/2015     |
| BURGLARY-GARAGE       | 2900 E FRANCIS AV          | 1/25/2015     |
| VEH-THEFT             | 2900 E CENTRAL AV          | 1/26/2015     |
| VEH-THEFT             | 3900 N MARKET ST           | 1/27/2015     |
| VEH-THEFT             | 4000 E LONGFELLOW AV       | 1/28/2015     |
| VEH-THEFT             | 5300 N LACEY ST            | 1/29/2015     |
| VEH-THEFT             | 2100 E WELLESLEY AV        | 1/29/2015     |
| SPB4LO                |                            |               |
| ASSAULT-SUB BDLY HARM | 3000 N HAMILTON ST         | 1/30/2015     |
| BURGLARY-GARAGE       | 2800 N DAKOTA ST           | 1/29/2015     |
| ROBBERY-COMMERCIAL    | 2400 N DIVISION ST         | 1/28/2015     |
| VEH-PROWL             | N DIVISION ST/E INDIANA AV | 1/26/2015     |
| VEH-PROWL             | 200 E MISSION AV           | 1/26/2015     |
| VEH-THEFT             | 900 E NORA AV              | 1/25/2015     |

#### SE - South Central District (P5)

| <u>Offense</u>        | Address                  | Reported Date |
|-----------------------|--------------------------|---------------|
| SPC5EC                |                          |               |
| BURGLARY-COMMERCIAL   | 3300 E RIVERSIDE AV      | 1/30/2015     |
| BURGLARY-FENCED AREA  | 2700 E 3RD AV            | 1/27/2015     |
| BURGLARY-GARAGE       | 2800 E 6TH AV            | 1/27/2015     |
| BURGLARY-RESIDNTL     | 600 S REGAL ST           | 1/26/2015     |
| BURGLARY-RESIDNTL     | 200 E 9TH AV             | 1/28/2015     |
| BURGLARY-RESIDNTL     | 300 E 8TH AV             | 1/28/2015     |
| BURGLARY-RESIDNTL     | 200 E ROCKWOOD BL        | 1/29/2015     |
| BURGLARY-RESIDNTL     | 800 E 8TH AV             | 1/30/2015     |
| DEATH-HOMICIDE        | 500 S HATCH ST           | 1/25/2015     |
| RAPE-FORCIBLE         |                          | 1/26/2015     |
| ROBBERY               | E 2ND AV/S DIVISION ST   | 1/30/2015     |
| VEH-THEFT             | 100 N DIVISION ST        | 1/25/2015     |
| VEH-THEFT             | 300 S HAVEN ST           | 1/26/2015     |
| VEH-THEFT PLATES/TABS | 1800 E RIVERSIDE AV      | 1/26/2015     |
| VEH-THEFT PLATES/TABS | 100 N DIVISION ST        | 1/27/2015     |
| SPC5GP                |                          |               |
| ASSAULT-WEAPON        | 1000 N PITTSBURG ST      | 1/27/2015     |
| ASSAULT-WEAPON        | 1900 E SOUTH RIVERTON AV | 1/27/2015     |
| BURGLARY-GARAGE       | 2400 E TRENT AV          | 1/31/2015     |
| BURGLARY-RESIDNTL     | 1600 E SHARP AV          | 1/25/2015     |
| BURGLARY-RESIDNTL     | 1300 N MADELIA ST        | 1/26/2015     |
| BURGLARY-RESIDNTL     | 2200 E SOUTH RIVERTON AV | 1/27/2015     |
| VEH-PROWL             | N FISKE ST/E INDIANA AV  | 1/26/2015     |
| VEH-PROWL             | 3100 E ERMINA AV         | 1/28/2015     |
| VEH-THEFT             | 3100 E BALDWIN AV        | 1/28/2015     |
| VEH-THEFT             | 1900 N CRESTLINE ST      | 1/30/2015     |

#### SW - Southwest District (P7)

| <u>Offense</u>       | <u>Address</u>       | Reported Date |
|----------------------|----------------------|---------------|
| SPD7BA               |                      |               |
| BURGLARY-RESIDNTL    | 2000 W 2ND AV        | 1/28/2015     |
| ROBBERY              | 2000 W 2ND AV        | 1/25/2015     |
| VEH-THEFT            | 2100 W RIVERSIDE AV  | 1/28/2015     |
| SPD7CH               |                      |               |
| ASSAULT-WEAPON       | 400 W 7TH AV         | 1/31/2015     |
| BURGLARY-FENCED AREA | 700 S LINCOLN PL     | 1/25/2015     |
| BURGLARY-RESIDNTL    | 1300 W 9TH AV        | 1/29/2015     |
| RAPE-FORCIBLE        |                      | 1/25/2015     |
| ROBBERY              | W 12TH AV/S MAPLE ST | 1/25/2015     |
| VEH-PROWL            | 1800 W 8TH AV        | 1/25/2015     |
| VEH-PROWL            | 1700 W 10TH AV       | 1/25/2015     |
| VEH-PROWL            | 600 S WALNUT ST      | 1/31/2015     |
| VEH-THEFT            | 900 W LINCOLN PL     | 1/26/2015     |
| SPD7CS               |                      |               |
| VEH-THEFT            | 3100 S MANITO BL     | 1/31/2015     |
| SPD7GT               |                      |               |
| ASSAULT-WEAPON       | 3100 W SOUTH LOOP AV | 1/25/2015     |
| SPD7LC               |                      |               |
| VEH-PROWL            | 1300 E WELDEN DR     | 1/26/2015     |
| SPD7WH               |                      |               |
| BURGLARY-COMMERCIAL  | 4300 W SUNSET HY     | 1/26/2015     |
| VEH-PROWL            | 3500 W 2ND AV        | 1/31/2015     |

#### SW - Downtown District (P8)

| <u>Offense</u>        | <u>Address</u>         | Reported Date |
|-----------------------|------------------------|---------------|
| SPD8RS                |                        |               |
| ASSAULT-SUB BDLY HARM | 100 S WASHINGTON ST    | 1/25/2015     |
| ASSAULT-SUB BDLY HARM | 1400 W 2ND AV          | 1/26/2015     |
| ASSAULT-SUB BDLY HARM | 1400 W 2ND AV          | 1/28/2015     |
| ASSAULT-WEAPON        | 400 W SPRAGUE AV       | 1/25/2015     |
| ASSAULT-WEAPON        | W MAIN AV/N STEVENS ST | 1/27/2015     |
| ASSAULT-WEAPON        | 100 S WASHINGTON ST    | 1/29/2015     |
| ROBBERY               | 600 W SPOKANE FALLS BL | 1/25/2015     |
| VEH-PROWL             | 400 N RIVERPOINT BL    | 1/25/2015     |
| VEH-PROWL             | 200 W SPRAGUE AV       | 1/25/2015     |
| VEH-PROWL             | 100 N BERNARD ST       | 1/26/2015     |
| VEH-PROWL             | 100 S JEFFERSON ST     | 1/28/2015     |
| VEH-PROWL             | 500 W 3RD AV           | 1/30/2015     |