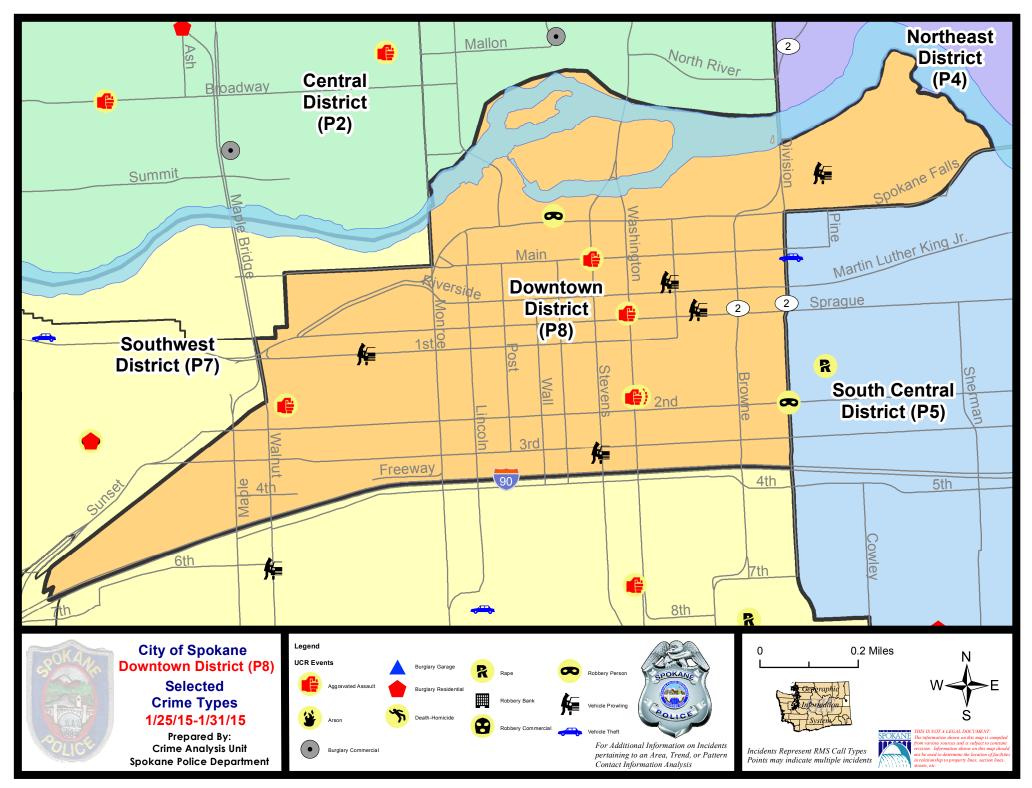

#### **Downtown Police Service Area (P8)**

#### **Preliminary Incident Counts**

|             |                            | 7           | Day Compa | rison     | 28 D        | ay Compa | rison          | YTD     | ) Compariso | on      |
|-------------|----------------------------|-------------|-----------|-----------|-------------|----------|----------------|---------|-------------|---------|
| Part 1 Crim | ne Categories              | Current     | Prior     | Percent   | Current     | Prior    | Percent        | Current | Prior       | Percent |
| Violent     | Criminal Homicide          | 0           | 0         |           | 1           | 0        |                | 1       | 0           |         |
|             | Rape                       | 0           | 0         |           | 0           | 1        |                | 1       | 2           | -50.00% |
|             | Robbery - Commercial       | 0           | 0         |           | 0           | 0        |                | 0       | 0           |         |
|             | Robbery - Person           | 1           | 2         | -50.00%   | 4           | 2        | 100.00%        | 4       | 2           | 100.00% |
|             | Aggravated Assault - NonDV | 3           | 4         | -25.00%   | 8           | 3        | 166.67%        | 8       | 4           | 100.00% |
|             | Aggravated Assault - DV    | 3           | 0         |           | 3           | 0        |                | 3       | 2           | 50.00%  |
|             | Violent Total:             | 7           | 6         | 16.67%    | 16          | 6        | 166.67%        | 17      | 10          | 70.00%  |
| Property    | Burglary Residence         | 0           | 1         |           | 2           | 3        | -33.33%        | 3       | 0           |         |
|             | Burglary Garage            | 0           | 0         |           | 0           | 0        |                | 0       | 0           |         |
|             | Burglary Commercial        | 0           | 1         |           | 3           | 8        | -62.50%        | 5       | 20          | -75.00% |
|             | Larceny                    | 13          | 9         | 44.44%    | 48          | 50       | -4.00%         | 51      | 87          | -41.38% |
|             | Vehicle Theft              | 0           | 1         |           | 5           | 2        | 150.00%        | 5       | 10          | -50.00% |
|             | Arson                      | 0           | 0         |           | 0           | 0        |                | 0       | 0           |         |
|             | Property Total:            | 13          | 12        | 8.33%     | 58          | 63       | -7.94%         | 64      | 117         | -45.30% |
| Preliminar  | y Part 1 Crime Totals:     | 20          | 18        | 11.11%    | 74          | 69       | 7.25%          | 81      | 127         | -36.22% |
|             | Cur                        | rent 7 Day  | Period:   | 1/25/2015 | - 1/31/2015 | Prior 7  | 7 Day Period:  | 1/18/2  | 2015 - 1/24 | 1/2015  |
|             | Cur                        | rent 28 Day | / Period: | 1/4/2015  | - 1/31/2015 | Prior 2  | 28 Day Period: | 12/7/2  | 2014 - 1/3/ | 2015    |
|             | Cur                        | rent YTD P  | eriod:    | 1/1/2015  | - 1/31/2015 | Prior `  | YTD Period:    | 1/1/2   | 2014 - 1/31 | /2014   |

#### SW - Downtown District (P8)

| <u>Offense</u>        | <u>Address</u>         | Reported Date |
|-----------------------|------------------------|---------------|
| SPD8RS                |                        |               |
| ASSAULT-SUB BDLY HARM | 100 S WASHINGTON ST    | 1/25/2015     |
| ASSAULT-SUB BDLY HARM | 1400 W 2ND AV          | 1/26/2015     |
| ASSAULT-SUB BDLY HARM | 1400 W 2ND AV          | 1/28/2015     |
| ASSAULT-WEAPON        | 400 W SPRAGUE AV       | 1/25/2015     |
| ASSAULT-WEAPON        | W MAIN AV/N STEVENS ST | 1/27/2015     |
| ASSAULT-WEAPON        | 100 S WASHINGTON ST    | 1/29/2015     |
| ROBBERY               | 600 W SPOKANE FALLS BL | 1/25/2015     |
| VEH-PROWL             | 400 N RIVERPOINT BL    | 1/25/2015     |
| VEH-PROWL             | 200 W SPRAGUE AV       | 1/25/2015     |
| VEH-PROWL             | 100 N BERNARD ST       | 1/26/2015     |
| VEH-PROWL             | 100 S JEFFERSON ST     | 1/28/2015     |
| VEH-PROWL             | 500 W 3RD AV           | 1/30/2015     |