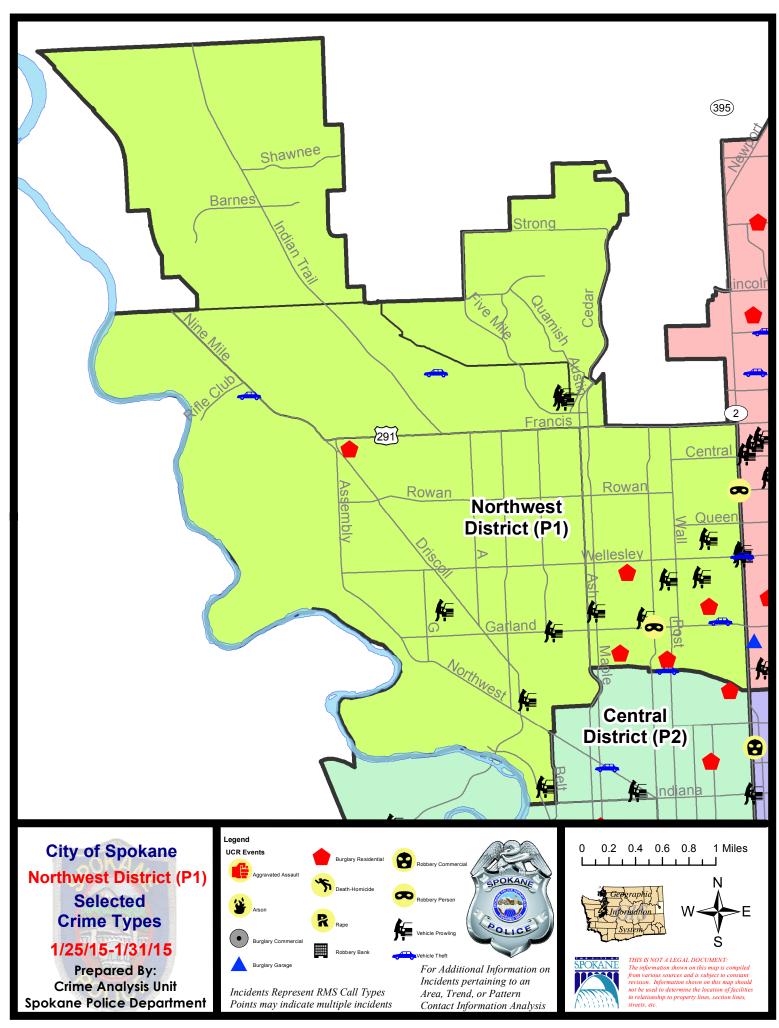

#### **NW - Northwest District (P1)**

#### **Preliminary Incident Counts**

|             |                            | 7           | Day Compa | rison     | 28 D        | ay Compa | rison          | YTD     | ) Compariso | on      |
|-------------|----------------------------|-------------|-----------|-----------|-------------|----------|----------------|---------|-------------|---------|
| Part 1 Crim | ne Categories              | Current     | Prior     | Percent   | Current     | Prior    | Percent        | Current | Prior       | Percent |
| Violent     | Criminal Homicide          | 0           | 0         |           | 0           | 0        |                | 0       | 0           |         |
|             | Rape                       | 0           | 0         |           | 0           | 0        |                | 0       | 1           |         |
|             | Robbery - Commercial       | 0           | 0         |           | 1           | 1        | 0.00%          | 2       | 2           | 0.00%   |
|             | Robbery - Person           | 1           | 0         |           | 3           | 4        | -25.00%        | 3       | 5           | -40.00% |
|             | Aggravated Assault - NonDV | 0           | 0         |           | 2           | 4        | -50.00%        | 3       | 2           | 50.00%  |
|             | Aggravated Assault - DV    | 0           | 0         |           | 2           | 4        | -50.00%        | 3       | 4           | -25.00% |
|             | Violent Total:             | 1           | 0         |           | 8           | 13       | -38.46%        | 11      | 14          | -21.43% |
| Property    | Burglary Residence         | 5           | 4         | 25.00%    | 17          | 15       | 13.33%         | 19      | 25          | -24.00% |
|             | Burglary Garage            | 0           | 1         |           | 4           | 15       | -73.33%        | 5       | 20          | -75.00% |
|             | Burglary Commercial        | 0           | 1         |           | 5           | 5        | 0.00%          | 5       | 8           | -37.50% |
|             | Larceny                    | 32          | 31        | 3.23%     | 110         | 94       | 17.02%         | 114     | 124         | -8.06%  |
|             | Vehicle Theft              | 4           | 4         | 0.00%     | 13          | 18       | -27.78%        | 16      | 19          | -15.79% |
|             | Arson                      | 0           | 0         |           | 0           | 1        |                | 0       | 2           |         |
|             | Property Total:            | 41          | 41        | 0.00%     | 149         | 148      | 0.68%          | 159     | 198         | -19.70% |
| Preliminar  | y Part 1 Crime Totals:     | 42          | 41        | 2.44%     | 157         | 161      | -2.48%         | 170     | 212         | -19.81% |
|             | Cur                        | rent 7 Day  | Period:   | 1/25/2015 | - 1/31/2015 | Prior 7  | 7 Day Period:  | 1/18/2  | 2015 - 1/24 | 1/2015  |
|             | Cur                        | rent 28 Day | / Period: | 1/4/2015  | - 1/31/2015 | Prior 2  | 28 Day Period: | 12/7/2  | 2014 - 1/3/ | 2015    |
|             | Cur                        | rent YTD P  | eriod:    | 1/1/2015  | - 1/31/2015 | Prior `  | YTD Period:    | 1/1/2   | 2014 - 1/31 | /2014   |

#### NW - Northwest District (P1)

| <u>Offense</u>        | Address                  | Reported Date |
|-----------------------|--------------------------|---------------|
| SPA1BS                |                          |               |
| VEH-PROWL             | 1800 W NORTHRIDGE CT     | 1/26/2015     |
| VEH-PROWL             | 1800 W NORTHRIDGE CT     | 1/26/2015     |
| VEH-THEFT             | 3200 W WEILE AV          | 1/26/2015     |
| VEH-THEFT AUTO PARTS  | 3200 W WEILE AV          | 1/26/2015     |
| SPA1NH                |                          |               |
| BURGLARY-RESIDNTL     | 800 W GLASS AV           | 1/26/2015     |
| BURGLARY-RESIDNTL     | 300 W LACROSSE AV        | 1/27/2015     |
| BURGLARY-RESIDNTL     | 4500 N ADAMS ST          | 1/28/2015     |
| BURGLARY-RESIDNTL     | 1300 W GORDON AV         | 1/29/2015     |
| ROBBERY               | W GARLAND AV/N MONROE ST | 1/28/2015     |
| VEH-PROWL             | 4400 N POST ST           | 1/25/2015     |
| VEH-PROWL             | 4400 N WASHINGTON ST     | 1/26/2015     |
| VEH-PROWL             | 4000 N MADISON ST        | 1/26/2015     |
| VEH-PROWL             | 4900 N WHITEHOUSE ST     | 1/26/2015     |
| VEH-PROWL             | W LACROSSE AV/N MAPLE ST | 1/31/2015     |
| VEH-THEFT             | 3900 N CALISPEL ST       | 1/30/2015     |
| VEH-THEFT             | 800 W CORA AV            | 1/31/2015     |
| VEH-THEFT AUTO PARTS  | 700 W CORA AV            | 1/26/2015     |
| <u>SPA1NW</u>         |                          |               |
| BURGLARY-RESIDNTL     | 6100 N FOREST BL         | 1/26/2015     |
| VEH-PROWL             | 2400 W EUCLID AV         | 1/25/2015     |
| VEH-PROWL             | 2100 N HEMLOCK ST        | 1/25/2015     |
| VEH-PROWL             | 2100 W GARLAND AV        | 1/28/2015     |
| VEH-PROWL             | 4200 N E ST              | 1/28/2015     |
| VEH-THEFT             | 6900 N OLD FORT DR       | 1/28/2015     |
| VEH-THEFT PLATES/TABS | 5200 N ALAMEDA BL        | 1/26/2015     |