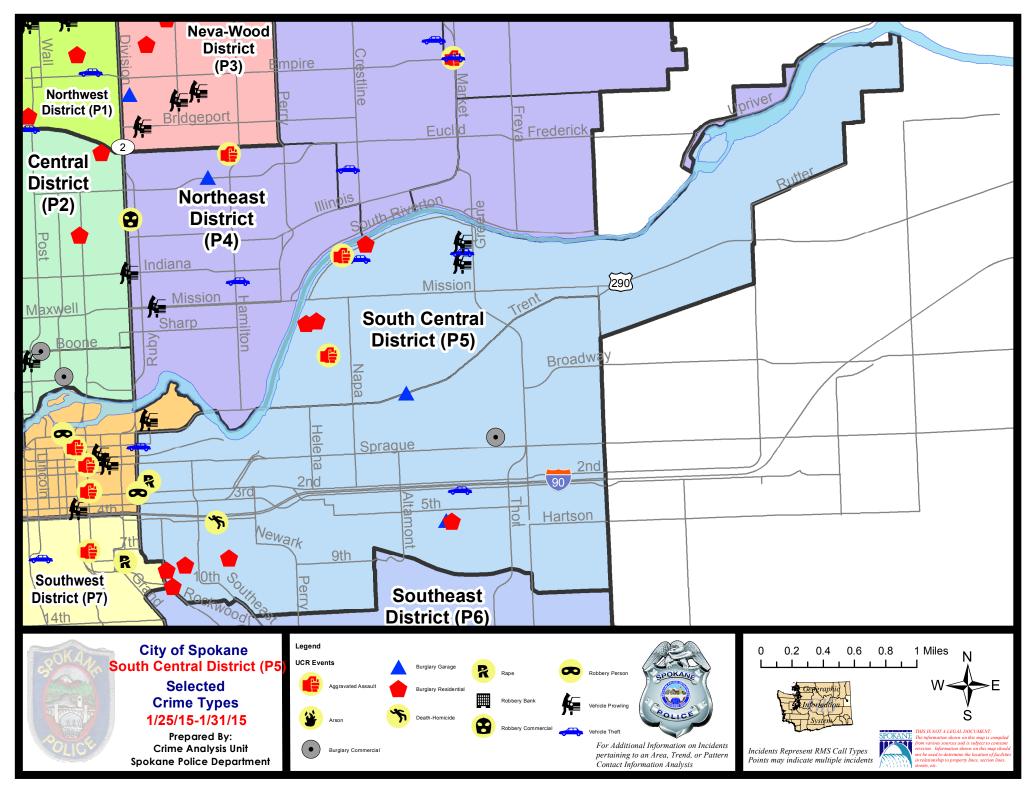

#### **SE - South Central District (P5)**

#### SE - South Central District (P5)

| <u>Offense</u>        | Address                  | Reported Date |
|-----------------------|--------------------------|---------------|
| SPC5EC                |                          |               |
| BURGLARY-COMMERCIAL   | 3300 E RIVERSIDE AV      | 1/30/2015     |
| BURGLARY-FENCED AREA  | 2700 E 3RD AV            | 1/27/2015     |
| BURGLARY-GARAGE       | 2800 E 6TH AV            | 1/27/2015     |
| BURGLARY-RESIDNTL     | 600 S REGAL ST           | 1/26/2015     |
| BURGLARY-RESIDNTL     | 200 E 9TH AV             | 1/28/2015     |
| BURGLARY-RESIDNTL     | 300 E 8TH AV             | 1/28/2015     |
| BURGLARY-RESIDNTL     | 200 E ROCKWOOD BL        | 1/29/2015     |
| BURGLARY-RESIDNTL     | 800 E 8TH AV             | 1/30/2015     |
| DEATH-HOMICIDE        | 500 S HATCH ST           | 1/25/2015     |
| RAPE-FORCIBLE         |                          | 1/26/2015     |
| ROBBERY               | E 2ND AV/S DIVISION ST   | 1/30/2015     |
| VEH-THEFT             | 100 N DIVISION ST        | 1/25/2015     |
| VEH-THEFT             | 300 S HAVEN ST           | 1/26/2015     |
| VEH-THEFT PLATES/TABS | 1800 E RIVERSIDE AV      | 1/26/2015     |
| VEH-THEFT PLATES/TABS | 100 N DIVISION ST        | 1/27/2015     |
| SPC5GP                |                          |               |
| ASSAULT-WEAPON        | 1000 N PITTSBURG ST      | 1/27/2015     |
| ASSAULT-WEAPON        | 1900 E SOUTH RIVERTON AV | 1/27/2015     |
| BURGLARY-GARAGE       | 2400 E TRENT AV          | 1/31/2015     |
| BURGLARY-RESIDNTL     | 1600 E SHARP AV          | 1/25/2015     |
| BURGLARY-RESIDNTL     | 1300 N MADELIA ST        | 1/26/2015     |
| BURGLARY-RESIDNTL     | 2200 E SOUTH RIVERTON AV | 1/27/2015     |
| VEH-PROWL             | N FISKE ST/E INDIANA AV  | 1/26/2015     |
| VEH-PROWL             | 3100 E ERMINA AV         | 1/28/2015     |
| VEH-THEFT             | 3100 E BALDWIN AV        | 1/28/2015     |
| VEH-THEFT             | 1900 N CRESTLINE ST      | 1/30/2015     |