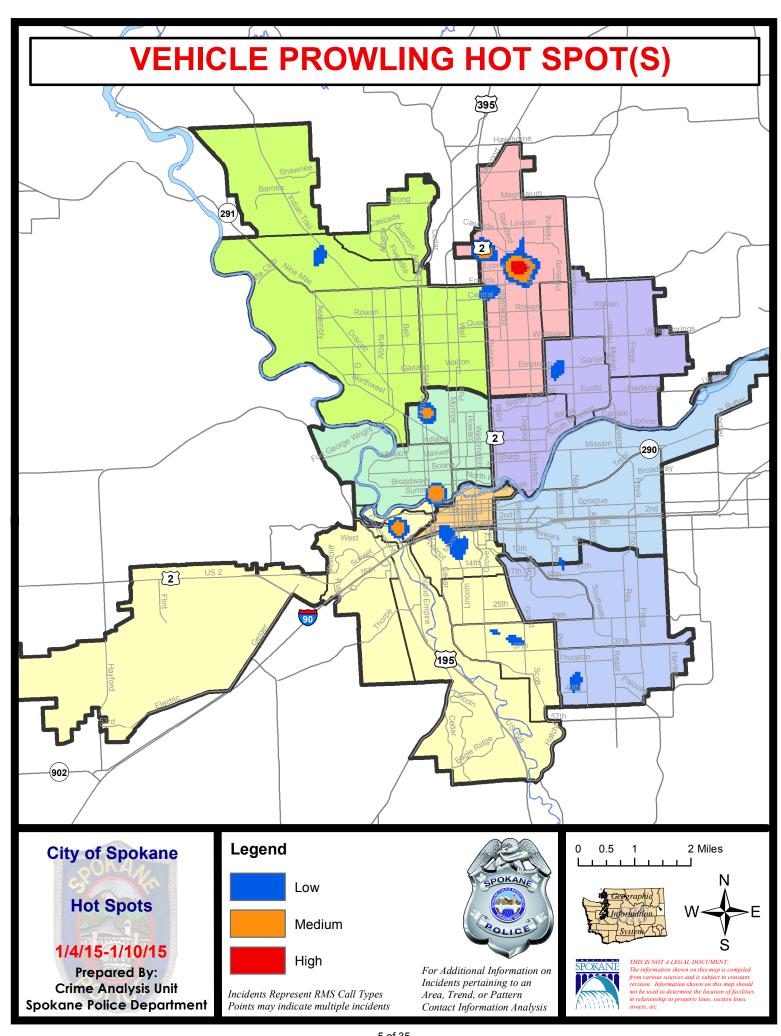

Day Period: | 11/16/2        | 2014 - 12/1 | 3/2014  |
|             | Cur                              | rent YTD P       | eriod:         | 1/1/2015   | - 1/10/2015 | Prior \    | YTD Period:    | 1/1/2          | 2014 - 1/10 | )/2014  |

Prepared by SPD Crime Analysis Office - Monday, January 12, 2015

With the exception of criminal homicides, this chart represents preliminary counts of the original Police Incident Reports. Full statistical analysis to determine the confidence level of this data has not been performed. In general, the preliminary incident counts are less than the crimes eventually reported on the UCR Crime Report. Further, the % change columns on the preliminary incident count differ from the percentage change on the UCR crime report, sometimes significantly.











# SPOKANE POLICE DEPARTMENT NORTH

# **Police Service Area**



**Captain Craig Meidl** 

Period Ending: Saturday K

. 201

**Northwest District (P1)** 

**Central District (P2)** 

**Neva-Wood District (P3)** 

**Northeast District (P4)** 



#### North Police Service Area (P1, P2, P3 and P4)



#### **Preliminary Incident Counts**

|             |                            | 7           | Day Compa         | arison     | 28 E        | Day Compa | rison          | YTD       | ) Compariso | n       |
|-------------|----------------------------|-------------|-------------------|------------|-------------|-----------|----------------|-----------|-------------|---------|
| Part 1 Crim | e Categories               | Current     | Prior             | Percent    | Current     | Prior     | Pe