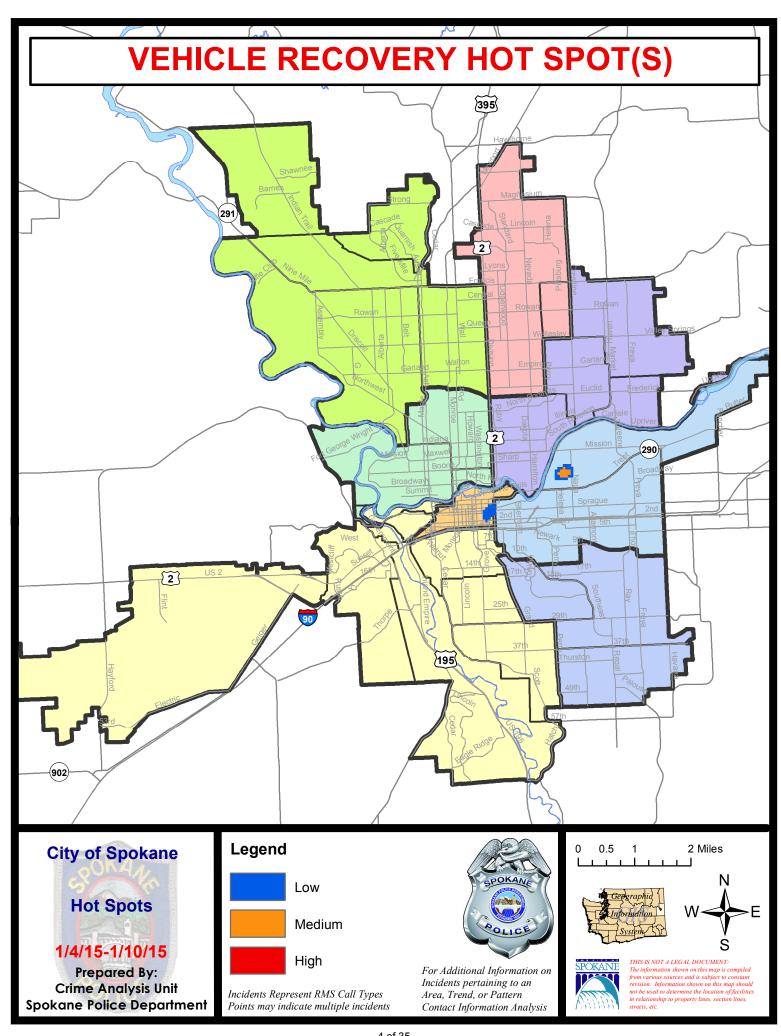

28 Day Period: | 11/16/2        | 2014 - 12/1 | 3/2014  |
|             | Cur                              | rent YTD P       | eriod:         | 1/1/2015   | - 1/10/2015 | Prior \    | YTD Period:    | 1/1/2          | 2014 - 1/10 | )/2014  |

Prepared by SPD Crime Analysis Office - Monday, January 12, 2015

With the exception of criminal homicides, this chart represents preliminary counts of the original Police Incident Reports. Full statistical analysis to determine the confidence level of this data has not been performed. In general, the preliminary incident counts are less than the crimes eventually reported on the UCR Crime Report. Further, the % change columns on the preliminary incident count differ from the percentage change on the UCR crime report, sometimes significantly.











# SPOKANE POLICE DEPARTMENT NORTH

# **Police Service Area**



**Captain Craig Meidl** 

Period Ending: Saturday K

. 201

**Northwest District (P1)** 

**Central District (P2)** 

**Neva-Wood District (P3)** 

**Northeast District (P4)** 



#### North Police Service Area (P1, P2, P3 and P4)



#### **Preliminary Incident Counts**

|             |                            | 7           | Day Compa         | arison     | 28 E        | Day Compa | rison          | YTD       | ) Compariso | n       |
|-------------|----------------------------|-------------|-------------------|------------|-------------|-----------|----------------|-----------|-------------|---------|
| Part 1 Crim | e Categories               | Current     | Prior             | Percent    | Current     | Prior     |