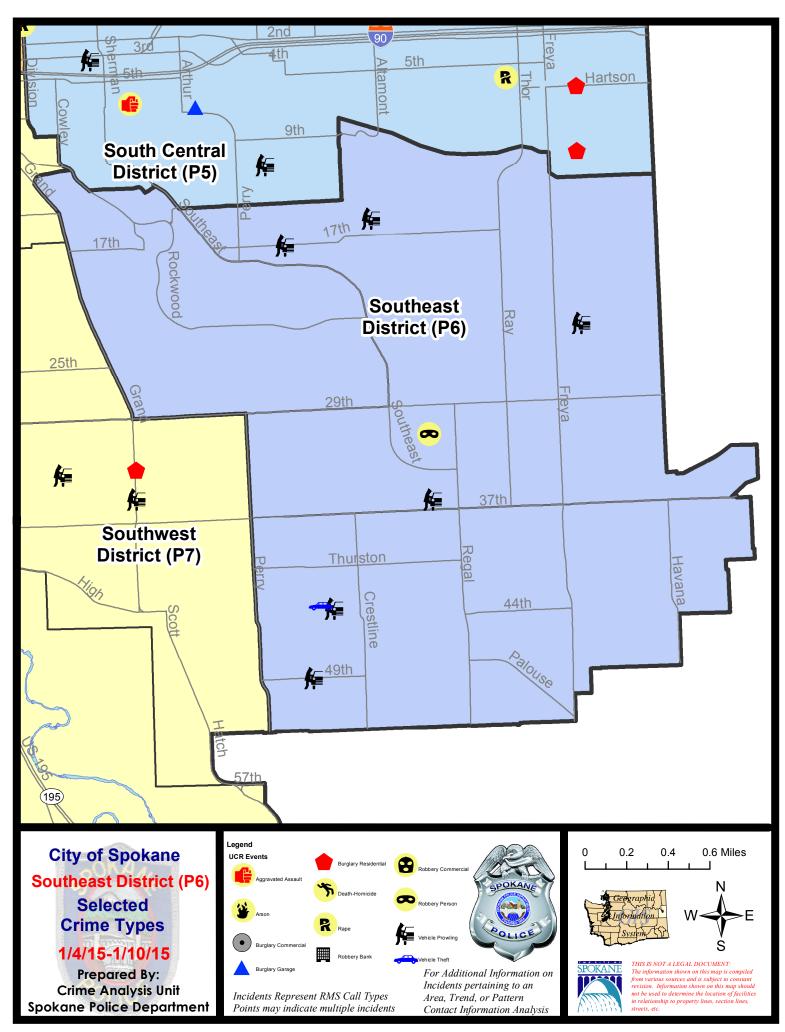

#### **SE - Southeast District (P6)**

#### **Preliminary Incident Counts**

|                        |                            | 7          | Day Compa                                          | nrison   | 28 D                    | ay Compa | rison         | YTD     | Compariso   | on      |
|------------------------|----------------------------|------------|----------------------------------------------------|----------|-------------------------|----------|---------------|---------|-------------|---------|
| Part 1 Crim            | ne Categories              | Current    | Prior                                              | Percent  | Current                 | Prior    | Percent       | Current | Prior       | Percent |
| Violent                | Criminal Homicide          | 0          | 0                                                  |          | 0                       | 0        |               | 0       | 0           |         |
|                        | Rape                       | 0          | 0                                                  |          | 0                       | 0        |               | 0       | 0           |         |
|                        | Robbery - Commercial       | 0          | 0                                                  |          | 0                       | 0        |               | 0       | 0           |         |
|                        | Robbery - Person           | 1          | 0                                                  |          | 1                       | 0        |               | 1       | 0           |         |
|                        | Aggravated Assault - NonDV | 0          | 0                                                  |          | 1                       | 4        | -75.00%       | 0       | 1           |         |
|                        | Aggravated Assault - DV    | 0          | 0                                                  |          | 0                       | 1        |               | 0       | 1           |         |
|                        | Violent Total:             | 1          | 0                                                  |          | 2                       | 5        | -60.00%       | 1       | 2           | -50.00% |
| Property               | Burglary Residence         | 0          | 1                                                  |          | 3                       | 9        | -66.67%       | 0       | 1           |         |
|                        | Burglary Garage            | 0          | 1                                                  |          | 3                       | 10       | -70.00%       | 1       | 0           |         |
|                        | Burglary Commercial        | 0          | 0                                                  |          | 1                       | 5        | -80.00%       | 0       | 0           |         |
|                        | Larceny                    | 13         | 10                                                 | 30.00%   | 56                      | 49       | 14.29%        | 17      | 11          | 54.55%  |
|                        | Vehicle Theft              | 1          | 0                                                  |          | 4                       | 9        | -55.56%       | 1       | 0           |         |
|                        | Arson                      | 0          | 0                                                  |          | 0                       | 0        |               | 0       | 0           |         |
|                        | Property Total:            | 14         | 12                                                 | 16.67%   | 67                      | 82       | -18.29%       | 19      | 12          | 58.33%  |
| Preliminar             | y Part 1 Crime Totals:     | 15         | 12                                                 | 25.00%   | 69                      | 87       | -20.69%       | 20      | 14          | 42.86%  |
|                        | Cur                        | rent 7 Day | Period:                                            | 1/4/2015 | - 1/10/2015             | Prior 7  | 7 Day Period: | 12/28/2 | 2014 - 1/3/ | 2015    |
| Current 28 Day Period: |                            | y Period:  | 12/14/2014 - 1/10/2015 <b>Prior 28 Day Period:</b> |          | 11/16/2014 - 12/13/2014 |          |               |         |             |         |
|                        | Cur                        | rent YTD P | eriod:                                             | 1/1/2015 | - 1/10/2015             | Prior `  | YTD Period:   | 1/1/2   | 2014 - 1/10 | 0/2014  |

Prepared by SPD Crime Analysis Office - Monday, January 12, 2015

With the exception of criminal homicides, this chart represents preliminary counts of the original Police Incident Reports. Full statistical analysis to determine the confidence level of this data has not been performed. In general, the preliminary incident counts are less than the crimes eventually reported on the UCR Crime Report. Further, the % change columns on the preliminary incident count differ from the percentage change on the UCR crime report, sometimes significantly.

#### 1/4/2015 TO 1/10/2015

#### SE - Southeast District (P6)

| <u>Offense</u> | <u>Address</u>           | Reported Date |
|----------------|--------------------------|---------------|
| SPC6LH         |                          |               |
| ROBBERY        | 3100 S MT VERNON ST      | 1/9/2015      |
| VEH-PROWL      | 1700 E 17TH AV           | 1/5/2015      |
| VEH-PROWL      | 2300 E GIRARD PL         | 1/7/2015      |
| VEH-PROWL      | 2300 S REBECCA ST        | 1/8/2015      |
| VEH-PROWL      | 3600 S MT VERNON ST      | 1/9/2015      |
| VEH-THEFT AUTO | PARTS 3600 E 37TH AV     | 1/9/2015      |
| SPC6SG         |                          |               |
| VEH-PROWL      | 4300 S NAPA ST           | 1/4/2015      |
| VEH-PROWL      | E 49TH AV/S PITTSBURG ST | 1/4/2015      |
| VEH-THEFT      | 4300 S MAGNOLIA ST       | 1/4/2015      |