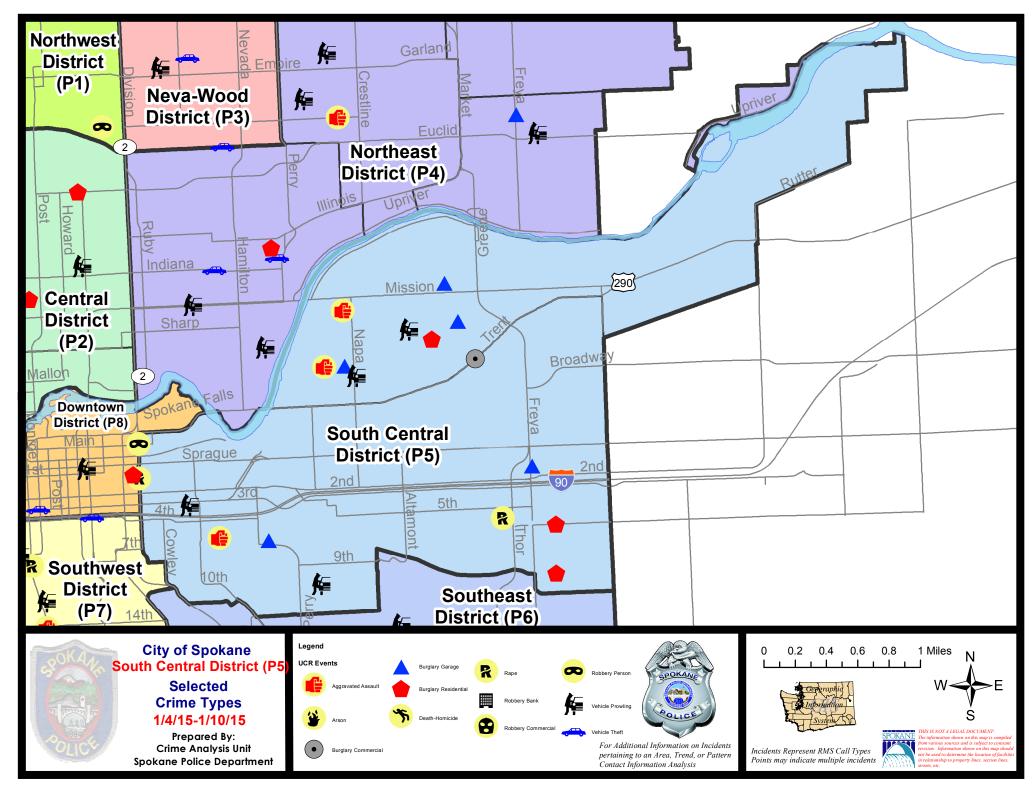

#### **SE - South Central District (P5)**

#### **Preliminary Incident Counts**

|             |                            | 7           | Day Compa | arison     | 28 L        | Day Compa | rison          | YTD     | Compariso    | n       |
|-------------|----------------------------|-------------|-----------|------------|-------------|-----------|----------------|---------|--------------|---------|
| Part 1 Crim | e Categories               | Current     | Prior     | Percent    | Current     | Prior     | Percent        | Current | Prior        | Percent |
| Violent     | Criminal Homicide          | 0           | 0         |            | 0           | 0         |                | 0       | 0            |         |
|             | Rape                       | 2           | 0         |            | 5           | 0         |                | 2       | 0            |         |
|             | Robbery - Commercial       | 0           | 0         |            | 0           | 1         |                | 0       | 0            |         |
|             | Robbery - Person           | 1           | 0         |            | 4           | 2         | 100.00%        | 1       | 1            | 0.00%   |
|             | Aggravated Assault - NonDV | 1           | 1         | 0.00%      | 3           | 5         | -40.00%        | 1       | 2            | -50.00% |
|             | Aggravated Assault - DV    | 2           | 0         |            | 2           | 1         | 100.00%        | 2       | 2            | 0.00%   |
|             |                            |             |           |            |             |           |                |         |              |         |
|             | Violent Total:             | 6           | 1         | 500.00%    | 14          | 9         | 55.56%         | 6       | 5            | 20.00%  |
| Property    | Burglary Residence         | 3           | 4         | -25.00%    | 13          | 8         | 62.50%         | 5       | 6            | -16.67% |
|             | Burglary Garage            | 5           | 0         |            | 7           | 3         | 133.33%        | 5       | 2            | 150.00% |
|             | Burglary Commercial        | 1           | 1         | 0.00%      | 12          | 6         | 100.00%        | 1       | 8            | -87.50% |
|             | Larceny                    | 27          | 24        | 12.50%     | 97          | 84        | 15.48%         | 36      | 39           | -7.69%  |
|             | Vehicle Theft              | 0           | 5         |            | 11          | 19        | -42.11%        | 2       | 5            | -60.00% |
|             | Arson                      | 0           | 0         |            | 0           | 1         |                | 0       | 0            |         |
|             |                            |             |           |            |             |           |                |         |              |         |
|             | Property Total:            | 36          | 34        | 5.88%      | 140         | 121       | 15.70%         | 49      | 60           | -18.33% |
| Preliminar  | y Part 1 Crime Totals:     | 42          | 35        | 20.00%     | 154         | 130       | 18.46%         | 55      | 65           | -15.38% |
|             | Cur                        | rent 7 Day  | Period:   | 1/4/2015   | - 1/10/2015 | Prior     | 7 Day Period:  | 12/28/2 | 2014 - 1/3/2 | 2015    |
|             | Cur                        | rent 28 Day | / Period: | 12/14/2014 | - 1/10/2015 | Prior :   | 28 Day Period: | 11/16/2 | 2014 - 12/1  | 3/2014  |
|             | Cur                        | rent YTD P  | eriod:    | 1/1/2015   | - 1/10/2015 | Prior `   | YTD Period:    | 1/1/2   | 2014 - 1/10  | /2014   |

Prepared by SPD Crime Analysis Office - Monday, January 12, 2015

With the exception of criminal homicides, this chart represents preliminary counts of the original Police Incident Reports. Full statistical analysis to determine the confidence level of this data has not been performed. In general, the preliminary incident counts are less than the crimes eventually reported on the UCR Crime Report. Further, the % change columns on the preliminary incident count differ from the percentage change on the UCR crime report, sometimes significantly.

#### 1/4/2015 TO 1/10/2015

#### SE - South Central District (P5)

| <u>Offense</u>        | <u>Address</u>         | Reported Date |
|-----------------------|------------------------|---------------|
| SPC5EC                |                        |               |
| ASSAULT-SUB BDLY HARM | 700 E HARTSON AV       | 1/10/2015     |
| BURGLARY-FENCED AREA  | 2600 E 4TH AV          | 1/6/2015      |
| BURGLARY-FENCED AREA  | 4200 E SPRAGUE AV      | 1/6/2015      |
| BURGLARY-FENCED AREA  | 4100 E 5TH AV          | 1/10/2015     |
| BURGLARY-GARAGE       | 600 S RICHARD ALLEN CT | 1/4/2015      |
| BURGLARY-GARAGE       | 3600 E PACIFIC AV      | 1/5/2015      |
| BURGLARY-RESIDNTL     | 3800 E 11TH AV         | 1/4/2015      |
| BURGLARY-RESIDNTL     | 3800 E HARTSON AV      | 1/9/2015      |
| RAPE-FORCIBLE         |                        | 1/5/2015      |
| RAPE-FORCIBLE         |                        | 1/8/2015      |
| ROBBERY               | 200 N DIVISION ST      | 1/8/2015      |
| VEH-PROWL             | 1600 E 11TH AV         | 1/6/2015      |
| VEH-PROWL             | 300 S GRANT ST         | 1/8/2015      |
| VEH-THEFT AUTO PARTS  | 200 E 2ND AV           | 1/5/2015      |
| SPC5GP                |                        |               |
| ASSAULT-SUB BDLY HARM | 1900 E SINTO AV        | 1/9/2015      |
| ASSAULT-WEAPON        | 1700 E MALLON AV       | 1/6/2015      |
| BURGLARY-COMMERCIAL   | 3100 E TRENT AV        | 1/8/2015      |
| BURGLARY-GARAGE       | 1900 E MALLON AV       | 1/7/2015      |
| BURGLARY-GARAGE       | 2900 E AUGUSTA AV      | 1/10/2015     |
| BURGLARY-GARAGE       | 3000 E BOONE AV        | 1/10/2015     |
| BURGLARY-RESIDNTL     | 2700 E DESMET AV       | 1/9/2015      |
| VEH-PROWL             | 2500 E BOONE AV        | 1/5/2015      |
| VEH-PROWL             | 2000 E BROADWAY AV     | 1/8/2015      |