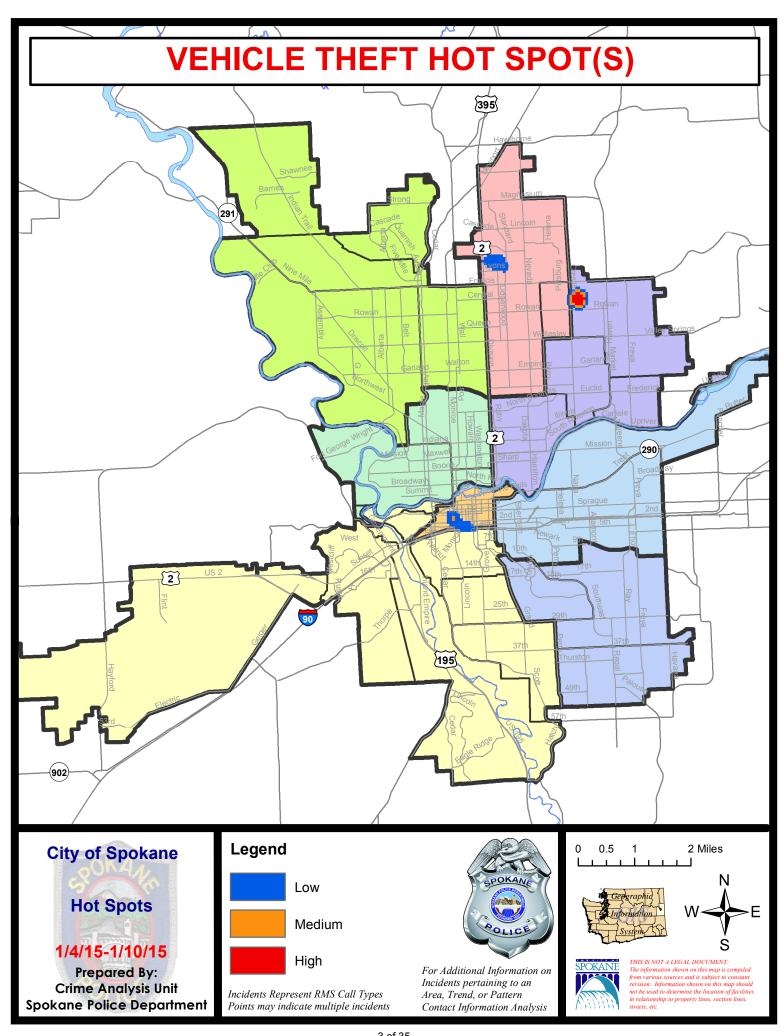

| 28 Day Period: | 11/16/2        | 2014 - 12/1 | 3/2014  |
|             | Cur                              | rent YTD P       | eriod:         | 1/1/2015   | - 1/10/2015 | Prior \    | YTD Period:    | 1/1/2          | 2014 - 1/10 | )/2014  |

Prepared by SPD Crime Analysis Office - Monday, January 12, 2015

With the exception of criminal homicides, this chart represents preliminary counts of the original Police Incident Reports. Full statistical analysis to determine the confidence level of this data has not been performed. In general, the preliminary incident counts are less than the crimes eventually reported on the UCR Crime Report. Further, the % change columns on the preliminary incident count differ from the percentage change on the UCR crime report, sometimes significantly.











# SPOKANE POLICE DEPARTMENT NORTH

# **Police Service Area**



**Captain Craig Meidl** 

Period Ending: Saturday K

. 201

**Northwest District (P1)** 

**Central District (P2)** 

**Neva-Wood District (P3)** 

**Northeast District (P4)** 



#### North Police Service Area (P1, P2, P3 and P4)



#### **Preliminary Incident Counts**

|             |                            | 7           | Day Compa         | arison     | 28 E        | Day Compa | rison          | YTD       | ) Compariso | n       |
|-------------|----------------------------|-------------|-------------------|------------|-------------|-----------|----------------|-----------|-------------|---------|
| Part 1 Crim | e Categories               | Current     | Prior             | Percent    | Current     | Prior