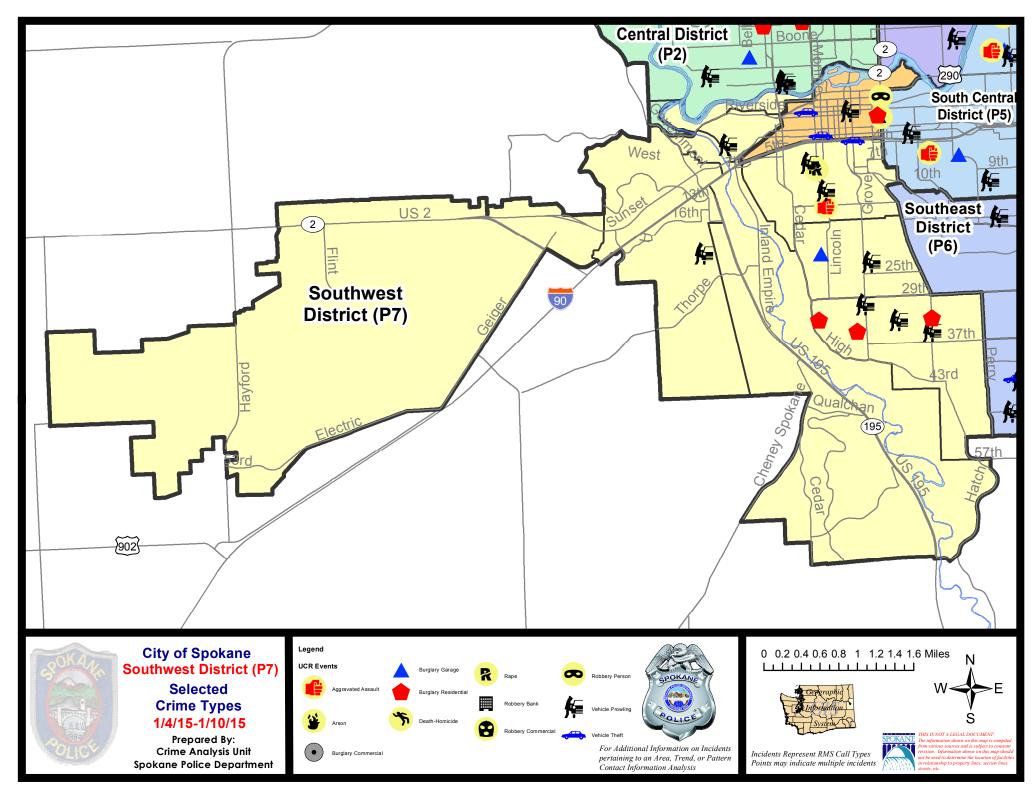

#### **SW - Southwest District (P7)**

#### **Preliminary Incident Counts**

|             |                            | 7          | Day Compa | rison                                              | 28 D        | ay Compa       | rison                   | YTD     | Compariso   | n       |
|-------------|----------------------------|------------|-----------|----------------------------------------------------|-------------|----------------|-------------------------|---------|-------------|---------|
| Part 1 Crim | ne Categories              | Current    | Prior     | Percent                                            | Current     | Prior          | Percent                 | Current | Prior       | Percent |
| Violent     | Criminal Homicide          | 0          | 0         |                                                    | 0           | 0              |                         | 0       | 0           |         |
|             | Rape                       | 1          | 0         |                                                    | 2           | 1              | 100.00%                 | 1       | 0           |         |
|             | Robbery - Commercial       | 0          | 0         |                                                    | 1           | 1              | 0.00%                   | 0       | 1           |         |
|             | Robbery - Person           | 0          | 0         |                                                    | 2           | 0              |                         | 0       | 2           |         |
|             | Aggravated Assault - NonDV | 1          | 1         | 0.00%                                              | 7           | 1              | 600.00%                 | 2       | 2           | 0.00%   |
|             | Aggravated Assault - DV    | 0          | 1         |                                                    | 1           | 1              | 0.00%                   | 1       | 1           | 0.00%   |
|             | Violent Total:             | 2          | 2         | 0.00%                                              | 13          | 4              | 225.00%                 | 4       | 6           | -33.33% |
| Property    | Burglary Residence         | 3          | 1         | 200.00%                                            | 14          | 13             | 7.69%                   | 3       | 6           | -50.00% |
|             | Burglary Garage            | 1          | 2         | -50.00%                                            | 11          | 8              | 37.50%                  | 1       | 2           | -50.00% |
|             | Burglary Commercial        | 0          | 1         |                                                    | 1           | 3              | -66.67%                 | 1       | 2           | -50.00% |
|             | Larceny                    | 23         | 23        | 0.00%                                              | 100         | 89             | 12.36%                  | 32      | 20          | 60.00%  |
|             | Vehicle Theft              | 1          | 1         | 0.00%                                              | 9           | 17             | -47.06%                 | 1       | 7           | -85.71% |
|             | Arson                      | 0          | 0         |                                                    | 0           | 0              |                         | 0       | 0           |         |
|             | Property Total:            | 28         | 28        | 0.00%                                              | 135         | 130            | 3.85%                   | 38      | 37          | 2.70%   |
| Preliminar  | y Part 1 Crime Totals:     | 30         | 30        | 0.00%                                              | 148         | 134            | 10.45%                  | 42      | 43          | -2.33%  |
|             | Cur                        | rent 7 Day | Period:   | 1/4/2015                                           | - 1/10/2015 | Prior 7        | 7 Day Period:           | 12/28/2 | 2014 - 1/3/ | 2015    |
|             | Current 28 Day Period:     |            | / Period: | 12/14/2014 - 1/10/2015 <b>Prior 28 Day Period:</b> |             | 28 Day Period: | 11/16/2014 - 12/13/2014 |         |             |         |
|             | Cur                        | rent YTD P | eriod:    | 1/1/2015                                           | - 1/10/2015 | Prior `        | YTD Period:             | 1/1/2   | 2014 - 1/10 | )/2014  |

#### SW - Southwest District (P7)

| <u>Offense</u>        | <u>Address</u>           | Reported Date |
|-----------------------|--------------------------|---------------|
| SPD7BA                |                          |               |
| VEH-PROWL             | 300 S COEUR D ALENE ST   | 1/4/2015      |
| SPD7CH                |                          |               |
| ASSAULT-SUB BDLY HARM | 900 W 14TH AV            | 1/10/2015     |
| RAPE-FORCIBLE         |                          | 1/5/2015      |
| VEH-PROWL             | 800 W CLIFF DR           | 1/6/2015      |
| VEH-PROWL             | 1100 W 7TH AV            | 1/9/2015      |
| VEH-THEFT             | W 4TH AV/S WASHINGTON ST | 1/9/2015      |
| VEH-THEFT AUTO PARTS  | W 7TH AV/S CANNON ST     | 1/7/2015      |
| SPD7CS                |                          |               |
| BURGLARY-RESIDNTL     | 3500 S LINCOLN DR        | 1/5/2015      |
| BURGLARY-RESIDNTL     | 600 E 33RD AV            | 1/8/2015      |
| BURGLARY-RESIDNTL     | 3200 S JEFFERSON ST      | 1/9/2015      |
| VEH-PROWL             | 3300 S TEKOA ST          | 1/8/2015      |
| VEH-PROWL             | 3000 S BERNARD ST        | 1/8/2015      |
| VEH-PROWL             | 3500 S GRAND BL          | 1/8/2015      |
| SPD7GT                |                          |               |
| VEH-PROWL             | 2100 S CANYON WOODS LN   | 1/6/2015      |
| VEH-THEFT AUTO PARTS  | 2600 W WESTWOOD LN       | 1/6/2015      |
| SPD7MC                |                          |               |
| BURGLARY-GARAGE       | 2100 S MONROE ST         | 1/9/2015      |
| VEH-PROWL             | 200 W 23RD AV            | 1/8/2015      |