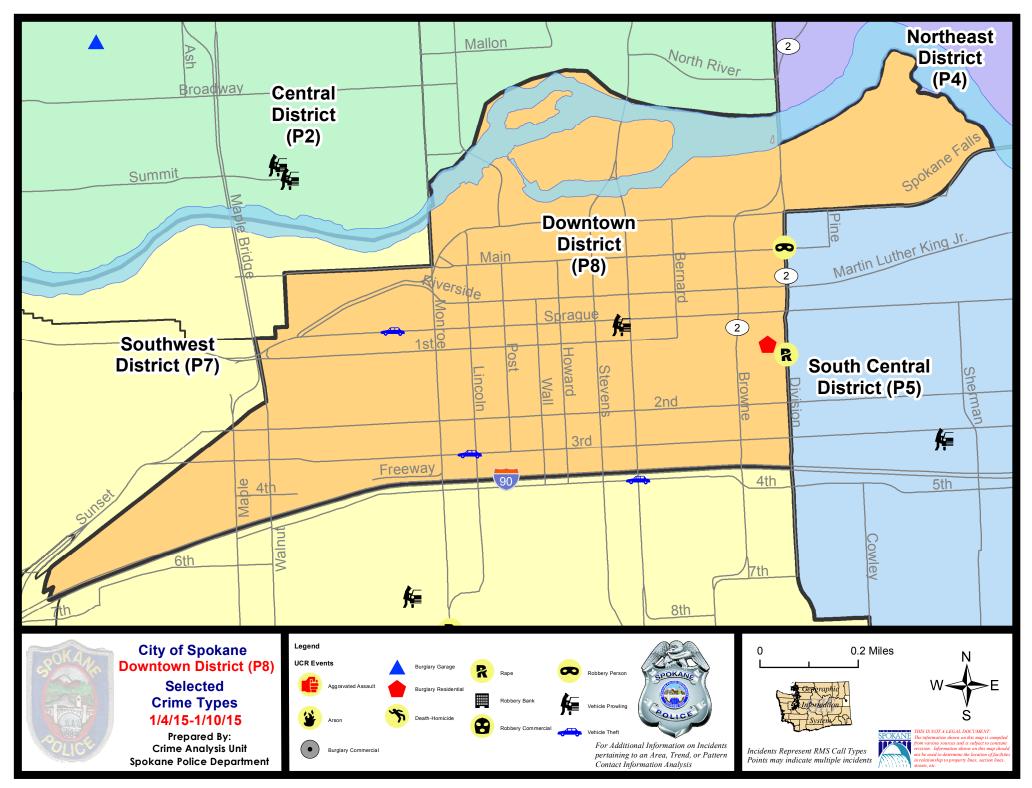

#### **Downtown Police Service Area (P8)**

#### **Preliminary Incident Counts**

|             |                            | 7           | Day Compa | arison                 | 28 E        | Day Compa      | rison                     | YTE     | ) Compariso | n       |
|-------------|----------------------------|-------------|-----------|------------------------|-------------|----------------|---------------------------|---------|-------------|---------|
| Part 1 Crim | e Categories               | Current     | Prior     | Percent                | Current     | Prior          | Percent                   | Current | Prior       | Percent |
| Violent     | Criminal Homicide          | 0           | 0         |                        | 1           | 0              |                           | 0       | 0           |         |
|             | Rape                       | 0           | 1         |                        | 1           | 0              |                           | 1       | 1           | 0.00%   |
|             | Robbery - Commercial       | 0           | 0         |                        | 0           | 0              |                           | 0       | 0           |         |
|             | Robbery - Person           | 0           | 0         |                        | 2           | 1              | 100.00%                   | 0       | 1           |         |
|             | Aggravated Assault - NonDV | 0           | 0         |                        | 2           | 4              | -50.00%                   | 0       | 2           |         |
|             | Aggravated Assault - DV    | 0           | 0         |                        | 0           | 0              |                           | 0       | 1           |         |
|             | Violent Total:             | 0           | 1         |                        | 6           | 5              | 20.00%                    | 1       | 5           | -80.00% |
| Property    | Burglary Residence         | 1           | 1         | 0.00%                  | 2           | 6              | -66.67%                   | 2       | 0           |         |
|             | Burglary Garage            | 0           | 0         |                        | 0           | 0              |                           | 0       | 0           |         |
|             | Burglary Commercial        | 0           | 2         |                        | 6           | 2              | 200.00%                   | 2       | 1           | 100.00% |
|             | Larceny                    | 15          | 10        | 50.00%                 | 49          | 52             | -5.77%                    | 18      | 24          | -25.00% |
|             | Vehicle Theft              | 2           | 1         | 100.00%                | 4           | 2              | 100.00%                   | 2       | 6           | -66.67% |
|             | Arson                      | 0           | 0         |                        | 0           | 0              |                           | 0       | 0           |         |
|             | Property Total:            | 18          | 14        | 28.57%                 | 61          | 62             | -1.61%                    | 24      | 31          | -22.58% |
| Preliminar  | y Part 1 Crime Totals:     | 18          | 15        | 20.00%                 | 67          | 67             | 0.00%                     | 25      | 36          | -30.56% |
|             | Cur                        | rent 7 Day  | Period:   | 1/4/2015               | - 1/10/2015 | Prior          | 7 Day Period:             | 12/28/2 | 2014 - 1/3/ | 2015    |
|             | Cur                        | rent 28 Day | y Period: | 12/14/2014 - 1/10/2015 |             | 28 Day Period: | : 11/16/2014 - 12/13/2014 |         |             |         |
|             | Cur                        | rent YTD P  | eriod:    | 1/1/2015               | - 1/10/2015 | Prior `        | YTD Period:               | 1/1/2   | 2014 - 1/10 | )/2014  |

#### SW - Downtown District (P8)

| <u>Offense</u>    | <u>Address</u>    | Reported Date |
|-------------------|-------------------|---------------|
| SPD8RS            |                   |               |
| BURGLARY-RESIDNTL | 100 S STATE ST    | 1/7/2015      |
| VEH-PROWL         | 400 W SPRAGUE AV  | 1/6/2015      |
| VEH-THEFT         | 1100 W SPRAGUE AV | 1/6/2015      |
| VEH-THEFT         | 900 W 3RD AV      | 1/7/2015      |