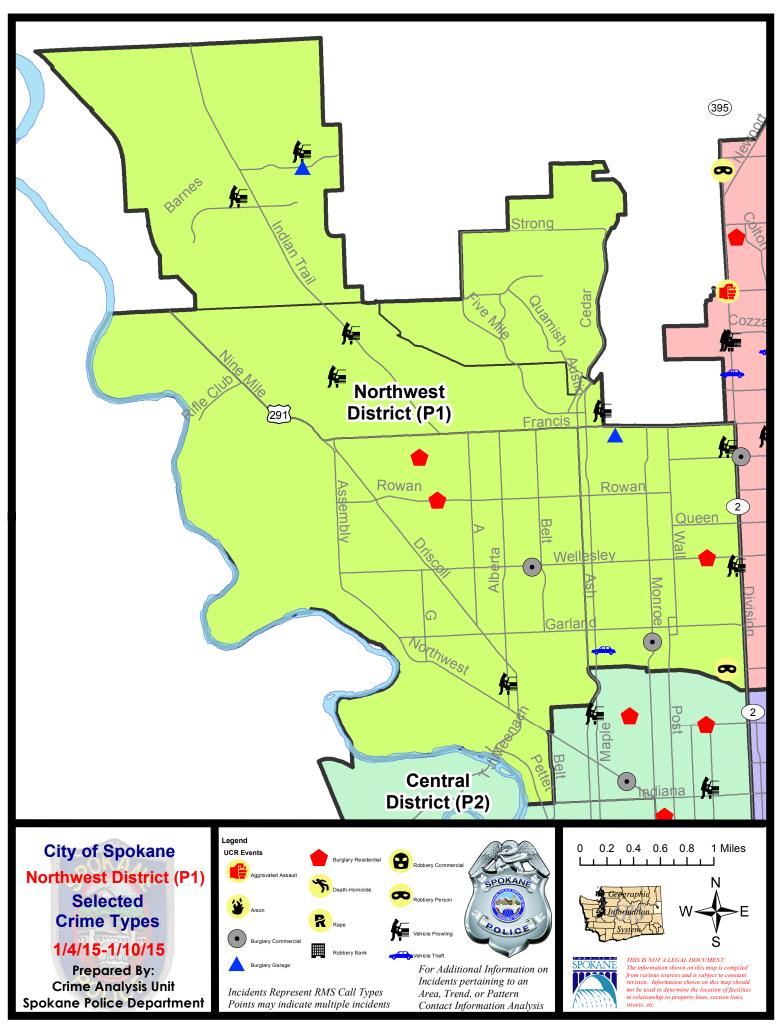

#### **NW - Northwest District (P1)**

#### NW - Northwest District (P1)

| <u>Offense</u>        | Address                       | Reported Date |
|-----------------------|-------------------------------|---------------|
| SPA1BS                |                               |               |
| VEH-PROWL             | W INDIAN TRAIL RD/W JANICE AV | 1/6/2015      |
| VEH-PROWL             | 7100 N SUTHERLIN ST           | 1/7/2015      |
| VEH-PROWL             | 6500 N CEDAR RD               | 1/9/2015      |
| SPA1IT                |                               |               |
| BURGLARY-GARAGE       | 4600 W SHAWNEE AV             | 1/8/2015      |
| VEH-PROWL             | 4600 W ELDERBERRY AV          | 1/7/2015      |
| VEH-PROWL             | 5400 W BARNES RD              | 1/9/2015      |
| SPA1NH                |                               |               |
| BURGLARY-COMMERCIAL   | 3700 N MONROE ST              | 1/7/2015      |
| BURGLARY-FENCED AREA  | 300 W JOSEPH AV               | 1/6/2015      |
| BURGLARY-GARAGE       | 1300 W DECATUR AV             | 1/8/2015      |
| BURGLARY-RESIDNTL     | 4700 N WHITEHOUSE ST          | 1/7/2015      |
| ROBBERY               | 3300 N NORMANDIE ST           | 1/6/2015      |
| VEH-PROWL             | 6000 N ATLANTIC ST            | 1/7/2015      |
| VEH-PROWL             | 4500 N DIVISION ST            | 1/7/2015      |
| VEH-THEFT             | 1500 W GORDON AV              | 1/5/2015      |
| VEH-THEFT PLATES/TABS | 100 W GRAY CT                 | 1/7/2015      |
| VEH-THEFT PLATES/TABS | 1400 W GORDON AV              | 1/10/2015     |
| SPA1NW                |                               |               |
| BURGLARY-COMMERCIAL   | 2300 W WELLESLEY AV           | 1/9/2015      |
| BURGLARY-RESIDNTL     | 3400 W BISMARK AV             | 1/6/2015      |
| BURGLARY-RESIDNTL     | 5500 N F ST                   | 1/7/2015      |
| VEH-PROWL             | N ALBERTA ST/W LIBERTY AV     | 1/4/2015      |
| VEH-THEFT PLATES/TABS | 5200 N ELM ST                 | 1/5/2015      |