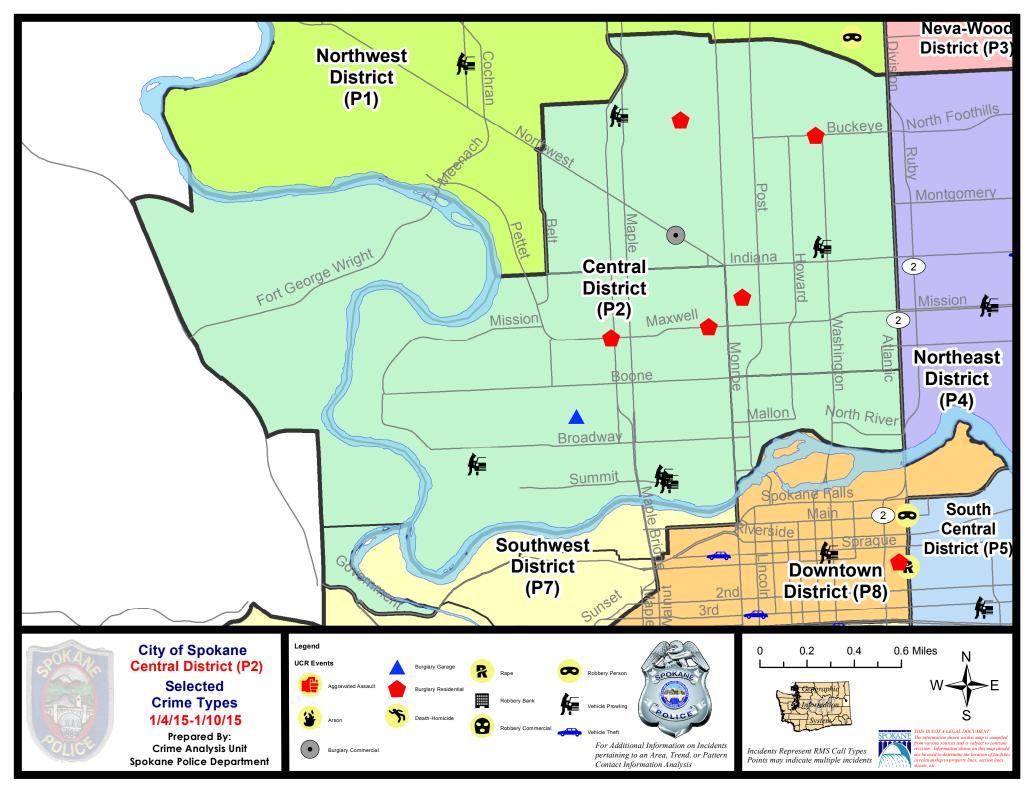

#### **NW - Central District (P2)**

#### **Preliminary Incident Counts**

|             |                            | 7           | Day Compa | nrison     | 28 D        | ay Compa | rison          | YTD     | Compariso   | on      |
|-------------|----------------------------|-------------|-----------|------------|-------------|----------|----------------|---------|-------------|---------|
| Part 1 Crim | ne Categories              | Current     | Prior     | Percent    | Current     | Prior    | Percent        | Current | Prior       | Percent |
| Violent     | Criminal Homicide          | 0           | 0         |            | 0           | 0        |                | 0       | 0           |         |
|             | Rape                       | 0           | 0         |            | 0           | 1        |                | 0       | 0           |         |
|             | Robbery - Commercial       | 0           | 0         |            | 0           | 0        |                | 0       | 0           |         |
|             | Robbery - Person           | 0           | 0         |            | 3           | 8        | -62.50%        | 0       | 4           |         |
|             | Aggravated Assault - NonDV | 0           | 1         |            | 2           | 4        | -50.00%        | 1       | 1           | 0.00%   |
|             | Aggravated Assault - DV    | 0           | 2         |            | 3           | 4        | -25.00%        | 2       | 1           | 100.00% |
|             | Violent Total:             | 0           | 3         |            | 8           | 17       | -52.94%        | 3       | 6           | -50.00% |
| Property    | Burglary Residence         | 5           | 1         | 400.00%    | 9           | 22       | -59.09%        | 6       | 4           | 50.00%  |
|             | Burglary Garage            | 1           | 1         | 0.00%      | 3           | 8        | -62.50%        | 1       | 8           | -87.50% |
|             | Burglary Commercial        | 1           | 3         | -66.67%    | 9           | 4        | 125.00%        | 3       | 4           | -25.00% |
|             | Larceny                    | 26          | 18        | 44.44%     | 87          | 111      | -21.62%        | 30      | 33          | -9.09%  |
|             | Vehicle Theft              | 0           | 4         |            | 7           | 15       | -53.33%        | 2       | 8           | -75.00% |
|             | Arson                      | 0           | 0         |            | 0           | 0        |                | 0       | 0           |         |
|             | Property Total:            | 33          | 27        | 22.22%     | 115         | 160      | -28.13%        | 42      | 57          | -26.32% |
| Preliminar  | y Part 1 Crime Totals:     | 33          | 30        | 10.00%     | 123         | 177      | -30.51%        | 45      | 63          | -28.57% |
|             | Cur                        | rent 7 Day  | Period:   | 1/4/2015   | - 1/10/2015 | Prior 7  | 7 Day Period:  | 12/28/2 | 2014 - 1/3/ | 2015    |
|             | Cur                        | rent 28 Day | / Period: | 12/14/2014 | - 1/10/2015 | Prior 2  | 28 Day Period: | 11/16/2 | 2014 - 12/1 | 13/2014 |
|             | Cur                        | rent YTD P  | eriod:    | 1/1/2015   | - 1/10/2015 | Prior `  | YTD Period:    | 1/1/2   | 2014 - 1/10 | 0/2014  |

#### NW Central District (P2)

| <u>Address</u>         | Reported Date                                                                                                                                                                                                                                                     |
|------------------------|-------------------------------------------------------------------------------------------------------------------------------------------------------------------------------------------------------------------------------------------------------------------|
|                        |                                                                                                                                                                                                                                                                   |
| 1200 W NORTHWEST BL    | 1/6/2015                                                                                                                                                                                                                                                          |
| 400 W BUCKEYE AV       | 1/6/2015                                                                                                                                                                                                                                                          |
| 1200 W CLEVELAND AV    | 1/7/2015                                                                                                                                                                                                                                                          |
| 900 W AUGUSTA AV       | 1/7/2015                                                                                                                                                                                                                                                          |
| 400 W SHANNON AV       | 1/6/2015                                                                                                                                                                                                                                                          |
| 1600 W CLEVELAND AV    | 1/8/2015                                                                                                                                                                                                                                                          |
| 2400 N DIVISION ST     | 1/5/2015                                                                                                                                                                                                                                                          |
| 2400 N DIVISION ST     | 1/7/2015                                                                                                                                                                                                                                                          |
| 1500 W NORTHWEST BL    | 1/10/2015                                                                                                                                                                                                                                                         |
|                        |                                                                                                                                                                                                                                                                   |
| 1900 W DEAN AV         | 1/5/2015                                                                                                                                                                                                                                                          |
| 1100 W MAXWELL AV      | 1/6/2015                                                                                                                                                                                                                                                          |
| 1700 W MAXWELL AV      | 1/8/2015                                                                                                                                                                                                                                                          |
| 2600 W COLLEGE AV      | 1/6/2015                                                                                                                                                                                                                                                          |
| 1400 W HIGHLINE LN     | 1/8/2015                                                                                                                                                                                                                                                          |
| N CEDAR ST/W SUMMIT PK | 1/10/2015                                                                                                                                                                                                                                                         |
|                        | 1200 W NORTHWEST BL 400 W BUCKEYE AV 1200 W CLEVELAND AV 900 W AUGUSTA AV 400 W SHANNON AV 1600 W CLEVELAND AV 2400 N DIVISION ST 2400 N DIVISION ST 1500 W NORTHWEST BL  1900 W DEAN AV 1100 W MAXWELL AV 1700 W MAXWELL AV 2600 W COLLEGE AV 1400 W HIGHLINE LN |