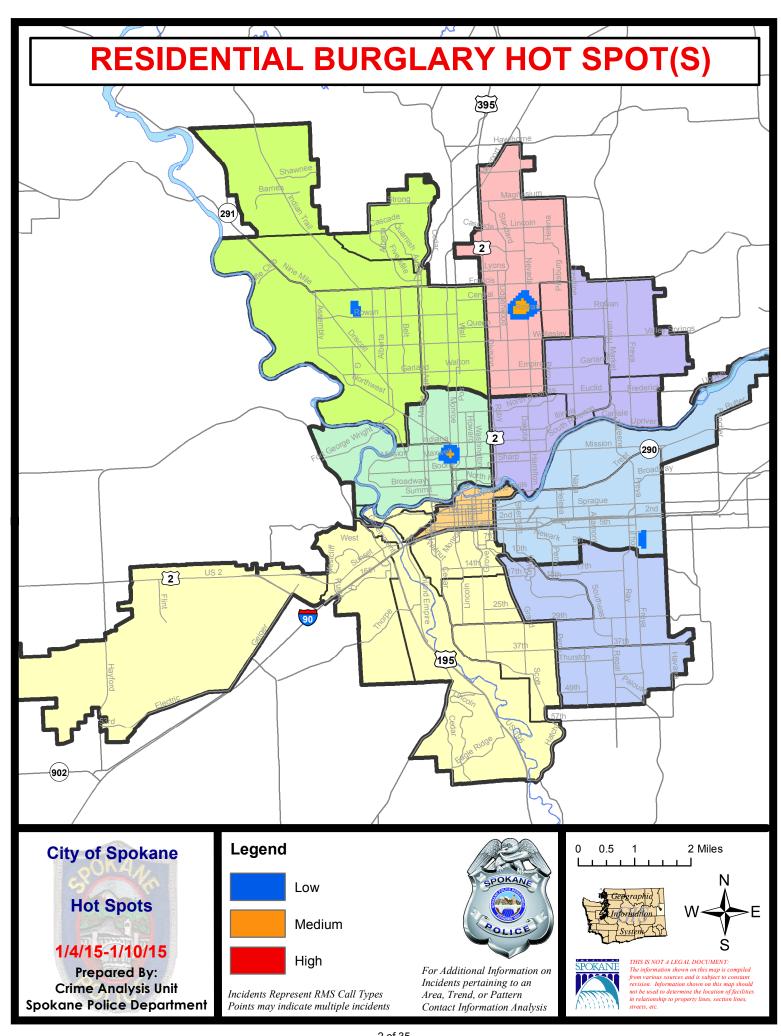

| 28 Day Period: | 11/16/2        | 2014 - 12/1 | 3/2014  |
|             | Cur                              | rent YTD P       | eriod:         | 1/1/2015   | - 1/10/2015 | Prior \    | YTD Period:    | 1/1/2          | 2014 - 1/10 | )/2014  |

Prepared by SPD Crime Analysis Office - Monday, January 12, 2015

With the exception of criminal homicides, this chart represents preliminary counts of the original Police Incident Reports. Full statistical analysis to determine the confidence level of this data has not been performed. In general, the preliminary incident counts are less than the crimes eventually reported on the UCR Crime Report. Further, the % change columns on the preliminary incident count differ from the percentage change on the UCR crime report, sometimes significantly.











# SPOKANE POLICE DEPARTMENT NORTH

# **Police Service Area**



**Captain Craig Meidl** 

Period Ending: Saturday K

. 201

**Northwest District (P1)** 

**Central District (P2)** 

**Neva-Wood District (P3)** 

**Northeast District (P4)** 



#### North Police Service Area (P1, P2, P3 and P4)



#### **Preliminary Incident Counts**

|             |                            | 7           | Day Compa         | arison     | 28 E        | Day Compa | rison          | YTD       | ) Compariso | n       |
|-------------|----------------------------|-------------|-------------------|------------|-------------|-----------|----------------|-----------|-------------|---------|
| Part 1 Crim | e Categories               | Current     | Prior             | Percent    | Current     | Prior