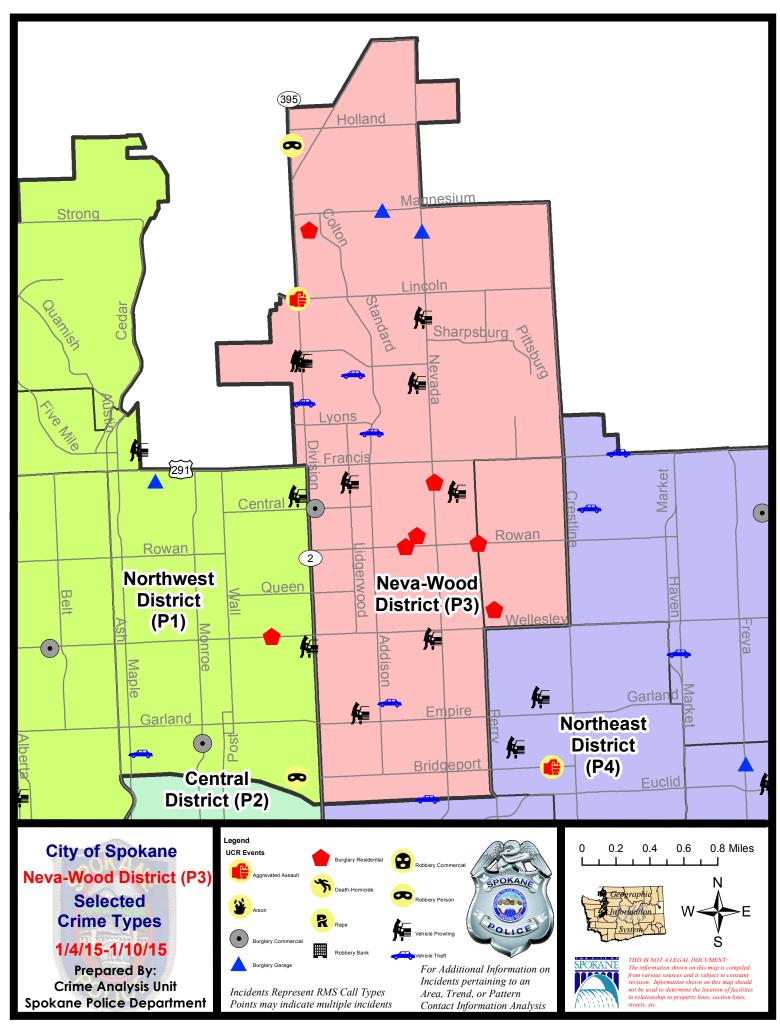

#### NE - Neva-Wood District (P3)

#### **Preliminary Incident Counts**

|             |                            | 7           | Day Compa | nrison     | 28 L        | Day Compa | rison          | YTD     | Compariso    | n       |
|-------------|----------------------------|-------------|-----------|------------|-------------|-----------|----------------|---------|--------------|---------|
| Part 1 Crim | ne Categories              | Current     | Prior     | Percent    | Current     | Prior     | Percent        | Current | Prior        | Percent |
| Violent     | Criminal Homicide          | 0           | 0         |            | 0           | 0         |                | 0       | 0            |         |
|             | Rape                       | 0           | 2         |            | 2           | 0         |                | 1       | 0            |         |
|             | Robbery - Commercial       | 0           | 0         |            | 3           | 0         |                | 0       | 1            |         |
|             | Robbery - Person           | 1           | 0         |            | 5           | 8         | -37.50%        | 1       | 2            | -50.00% |
|             | Aggravated Assault - NonDV | 1           | 2         | -50.00%    | 7           | 5         | 40.00%         | 1       | 1            | 0.00%   |
|             | Aggravated Assault - DV    | 0           | 1         |            | 2           | 3         | -33.33%        | 1       | 0            |         |
|             |                            |             |           |            |             |           |                |         |              |         |
|             | Violent Total:             | 2           | 5         | -60.00%    | 19          | 16        | 18.75%         | 4       | 4            | 0.00%   |
| Property    | Burglary Residence         | 6           | 1         | 500.00%    | 17          | 38        | -55.26%        | 6       | 3            | 100.00% |
|             | Burglary Garage            | 2           | 3         | -33.33%    | 11          | 29        | -62.07%        | 3       | 4            | -25.00% |
|             | Burglary Commercial        | 1           | 1         | 0.00%      | 11          | 6         | 83.33%         | 1       | 5            | -80.00% |
|             | Larceny                    | 40          | 34        | 17.65%     | 178         | 210       | -15.24%        | 54      | 51           | 5.88%   |
|             | Vehicle Theft              | 5           | 6         | -16.67%    | 30          | 35        | -14.29%        | 8       | 15           | -46.67% |
|             | Arson                      | 0           | 0         |            | 0           | 0         |                | 0       | 0            |         |
|             | Property Total:            | 54          | 45        | 20.00%     | 247         | 318       | -22.33%        | 72      | 78           | -7.69%  |
| Preliminar  | y Part 1 Crime Totals:     | 56          | 50        | 12.00%     | 266         | 334       | -20.36%        | 76      | 82           | -7.32%  |
|             | Cur                        | rent 7 Day  | Period:   | 1/4/2015   | - 1/10/2015 | Prior 1   | 7 Day Period:  | 12/28/2 | 2014 - 1/3/2 | 2015    |
|             | Curi                       | rent 28 Day | y Period: | 12/14/2014 | - 1/10/2015 | Prior :   | 28 Day Period: | 11/16/2 | 2014 - 12/1  | 3/2014  |
|             | Curi                       | rent YTD P  | eriod:    | 1/1/2015   | - 1/10/2015 | Prior `   | YTD Period:    | 1/1/2   | 2014 - 1/10  | /2014   |

#### NE - Neva-Wood District (P3)

| <u>Offense</u>        | Address                    | Reported Date |
|-----------------------|----------------------------|---------------|
| SPB3NL                |                            |               |
| ASSAULT-WEAPON        | N DIVISION ST/E LINCOLN RD | 1/7/2015      |
| BURGLARY-COMMERCIAL   | 00 E CENTRAL AV            | 1/4/2015      |
| BURGLARY-GARAGE       | 600 E MAGNESIUM RD         | 1/9/2015      |
| BURGLARY-GARAGE       | 8400 N NEVADA ST           | 1/10/2015     |
| BURGLARY-RESIDNTL     | 700 E ROWAN AV             | 1/4/2015      |
| BURGLARY-RESIDNTL     | 800 E NEBRASKA AV          | 1/5/2015      |
| BURGLARY-RESIDNTL     | 1000 E DALKE AV            | 1/9/2015      |
| BURGLARY-RESIDNTL     | 00 E MAYFAIR CT            | 1/9/2015      |
| ROBBERY               | 9400 N DIVISION ST         | 1/8/2015      |
| VEH-PROWL             | 300 E GARLAND AV           | 1/5/2015      |
| VEH-PROWL             | 7300 N DIVISION ST         | 1/5/2015      |
| VEH-PROWL             | 7300 N DIVISION ST         | 1/6/2015      |
| VEH-PROWL             | 900 E SITKA AV             | 1/7/2015      |
| VEH-PROWL             | 900 E HOFFMAN AV           | 1/7/2015      |
| VEH-PROWL             | 900 E CALKINS DR           | 1/9/2015      |
| VEH-PROWL             | 1200 E BISMARK AV          | 1/9/2015      |
| VEH-PROWL             | 6100 N LIDGERWOOD ST       | 1/10/2015     |
| VEH-THEFT             | 500 E WALTON AV            | 1/4/2015      |
| VEH-THEFT             | 6600 N ADDISON ST          | 1/9/2015      |
| VEH-THEFT             | 300 E WEILE AV             | 1/10/2015     |
| VEH-THEFT             | 7000 N DIVISION ST         | 1/10/2015     |
| VEH-THEFT             | 800 E EUCLID AV            | 1/10/2015     |
| VEH-THEFT AUTO PARTS  | 1000 E JOSEPH AV           | 1/5/2015      |
| VEH-THEFT PLATES/TABS | 4700 N DIVISION ST         | 1/5/2015      |
| VEH-THEFT PLATES/TABS | 400 E DALTON AV            | 1/9/2015      |
| SPB3WH                |                            |               |
| BURGLARY-RESIDNTL     | 1400 E ROWAN AV            | 1/6/2015      |
| BURGLARY-RESIDNTL     | 1500 E WABASH AV           | 1/6/2015      |