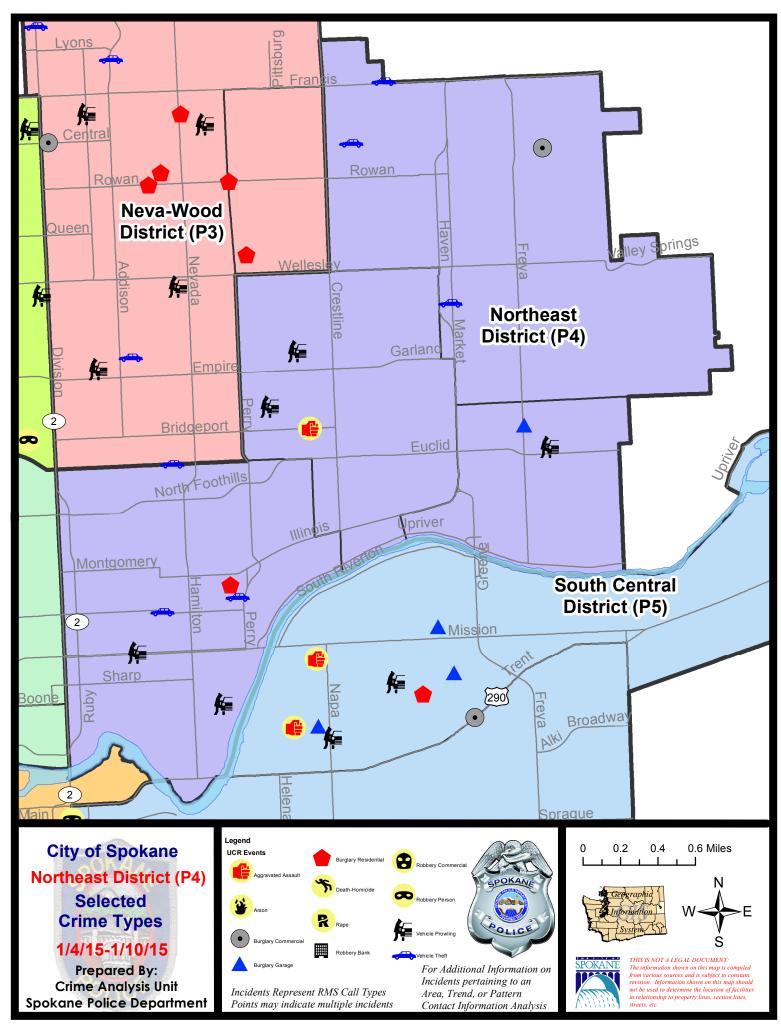

#### **NE - Northeast District (P4)**

NE - Northeast District (P4)

### 1/4/2015 TO 1/10/2015

| <u>Offense</u>        | Address                   | Reported Date |
|-----------------------|---------------------------|---------------|
| SPB4BE                |                           |               |
| ASSAULT-SUB BDLY HARM | E BRIDGEPORT AV/N NAPA ST | 1/9/2015      |
| VEH-PROWL             | 4000 N MAGNOLIA ST        | 1/5/2015      |
| VEH-PROWL             | 1600 E GLASS AV           | 1/8/2015      |
| VEH-THEFT PLATES/TABS | 2100 E NORTH CRESCENT AV  | 1/6/2015      |
| SPB4HI                |                           |               |
| BURGLARY-COMMERCIAL   | 3800 E JOSEPH AV          | 1/9/2015      |
| BURGLARY-FENCED AREA  | 3900 N FREYA ST           | 1/5/2015      |
| VEH-THEFT             | 6300 N SMITH ST           | 1/4/2015      |
| VEH-THEFT             | 2300 E COLUMBIA AV        | 1/4/2015      |
| VEH-THEFT             | 2600 N MARKET ST          | 1/10/2015     |
| SPB4LO                |                           |               |
| BURGLARY-FENCED AREA  | 300 E JACKSON AV          | 1/9/2015      |
| BURGLARY-RESIDNTL     | 1200 E ERMINA AV          | 1/4/2015      |
| VEH-PROWL             | 1100 N SUPERIOR ST        | 1/5/2015      |
| VEH-PROWL             | 500 E MISSION AV          | 1/5/2015      |
| VEH-THEFT             | 700 E INDIANA AV          | 1/6/2015      |
| VEH-THEFT             | 1300 E BALDWIN AV         | 1/8/2015      |
| <u>SPB4MI</u>         |                           |               |
| BURGLARY-FENCED AREA  | 4100 E CLEVELAND AV       | 1/4/2015      |
| BURGLARY-GARAGE       | 3600 E BRIDGEPORT AV      | 1/4/2015      |
| VEH-PROWL             | E EUCLID AV/N REBECCA ST  | 1/10/2015     |