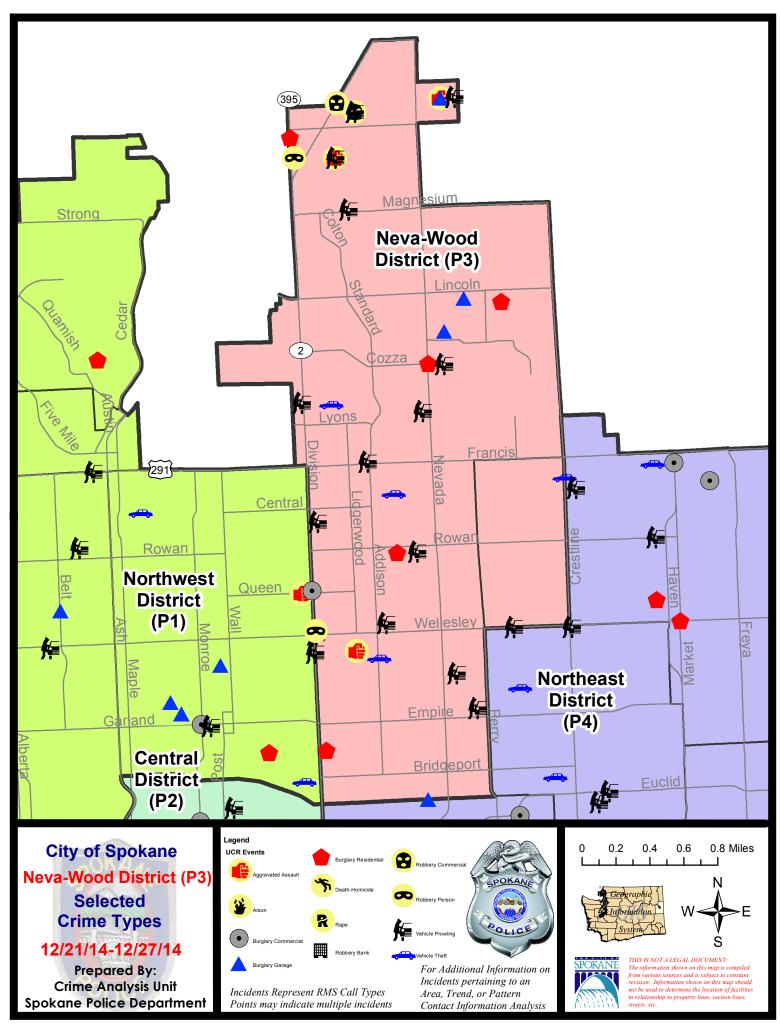

#### NE - Neva-Wood District (P3)

#### NE - Neva-Wood District (P3)

| <u>Offense</u>        | Address              | Reported Date |
|-----------------------|----------------------|---------------|
| SPB3NL                |                      |               |
| ASSAULT-SUB BDLY HARM | 9700 N MORTON CT     | 12/23/2014    |
| ASSAULT-SUB BDLY HARM | 300 E PRINCETON AV   | 12/25/2014    |
| ASSAULT-WEAPON        | 9200 N COLTON ST     | 12/22/2014    |
| BURGLARY-COMMERCIAL   | 5100 N DIVISION ST   | 12/23/2014    |
| BURGLARY-GARAGE       | 1000 E SHARPSBURG AV | 12/21/2014    |
| BURGLARY-GARAGE       | 800 E EUCLID AV      | 12/22/2014    |
| BURGLARY-GARAGE       | 7800 N MORTON ST     | 12/26/2014    |
| BURGLARY-GARAGE       | 9700 N MORTON CT     | 12/27/2014    |
| BURGLARY-RESIDNTL     | 600 E NORTH AV       | 12/21/2014    |
| BURGLARY-RESIDNTL     | 1000 E COZZA DR      | 12/21/2014    |
| BURGLARY-RESIDNTL     | 00 E GORDON AV       | 12/22/2014    |
| BURGLARY-RESIDNTL     | 9500 N DIVISION ST   | 12/22/2014    |
| BURGLARY-RESIDNTL     | 1700 E LINCOLN RD    | 12/23/2014    |
| ROBBERY               | 4700 N DIVISION ST   | 12/21/2014    |
| ROBBERY               | 9100 N DIVISION ST   | 12/27/2014    |
| ROBBERY-COMMERCIAL    | 9500 N NEWPORT HY    | 12/21/2014    |
| ROBBERY-COMMERCIAL    | 9700 N NEWPORT HY    | 12/27/2014    |
| VEH-PROWL             | 6300 N ADDISON ST    | 12/21/2014    |
| VEH-PROWL             | 7000 N DIVISION ST   | 12/21/2014    |
| VEH-PROWL             | 9500 N NEWPORT HY    | 12/21/2014    |
| VEH-PROWL             | 900 E BEACON AV      | 12/22/2014    |
| VEH-PROWL             | 400 E MAGNESIUM RD   | 12/22/2014    |
| VEH-PROWL             | 1100 E RICH AV       | 12/23/2014    |
| VEH-PROWL             | 4700 N DIVISION ST   | 12/23/2014    |
| VEH-PROWL             | 800 E NORTH AV       | 12/24/2014    |
| VEH-PROWL             | 5800 N DIVISION ST   | 12/24/2014    |
| VEH-PROWL             | 1300 E GARLAND AV    | 12/25/2014    |
| VEH-PROWL             | 500 E BROAD AV       | 12/25/2014    |
| VEH-PROWL             | 9200 N COLTON ST     | 12/26/2014    |
| VEH-PROWL             | 1200 E WESTVIEW CT   | 12/26/2014    |
| VEH-PROWL             | 1100 E COZZA DR      | 12/27/2014    |
| VEH-THEFT             | 100 E WEDGEWOOD AV   | 12/22/2014    |
| VEH-THEFT             | 500 E HEROY AV       | 12/23/2014    |
| VEH-THEFT             | 600 E BISMARK AV     | 12/25/2014    |
| VEH-THEFT PLATES/TABS | 6600 N ADDISON ST    | 12/21/2014    |
| SPB3WH                |                      |               |
| BURGLARY-FENCED AREA  | 1900 E DALKE AV      | 12/24/2014    |
| VEH-PROWL             | 1600 E WELLESLEY AV  | 12/21/2014    |