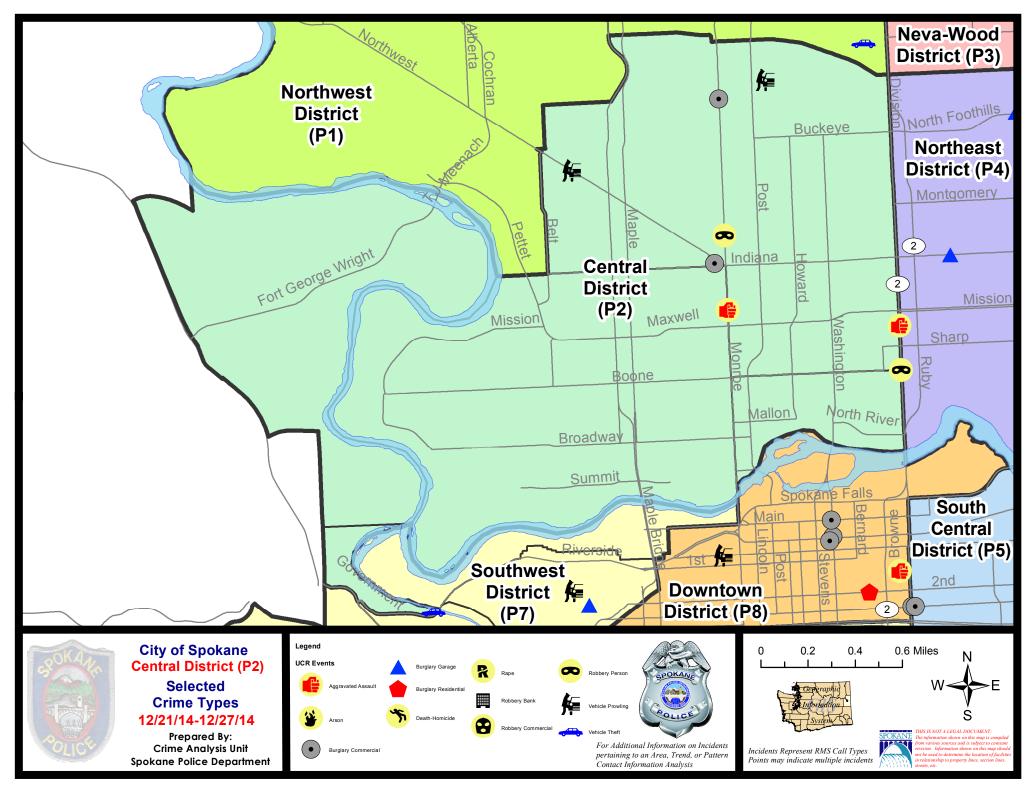

#### **NW - Central District (P2)**

#### NW Central District (P2)

| <u>Offense</u>        | <u>Address</u>            | Reported Date |
|-----------------------|---------------------------|---------------|
| SPA2EG                |                           |               |
| ASSAULT-SUB BDLY HARM | N MONROE ST/W SPOFFORD AV | 12/24/2014    |
| ASSAULT-WEAPON        | 1400 N DIVISION ST        | 12/25/2014    |
| BURGLARY-COMMERCIAL   | 3000 N MONROE ST          | 12/22/2014    |
| BURGLARY-COMMERCIAL   | 1000 W NORTHWEST BL       | 12/25/2014    |
| ROBBERY               | 2100 N MONROE ST          | 12/22/2014    |
| ROBBERY               | W BOONE AV/N DIVISION ST  | 12/27/2014    |
| VEH-PROWL             | 700 W EUCLID AV           | 12/22/2014    |
| VEH-PROWL             | 1900 W NORTHWEST BL       | 12/27/2014    |
| VEH-THEFT AUTO PARTS  | 2400 N DIVISION ST        | 12/23/2014    |