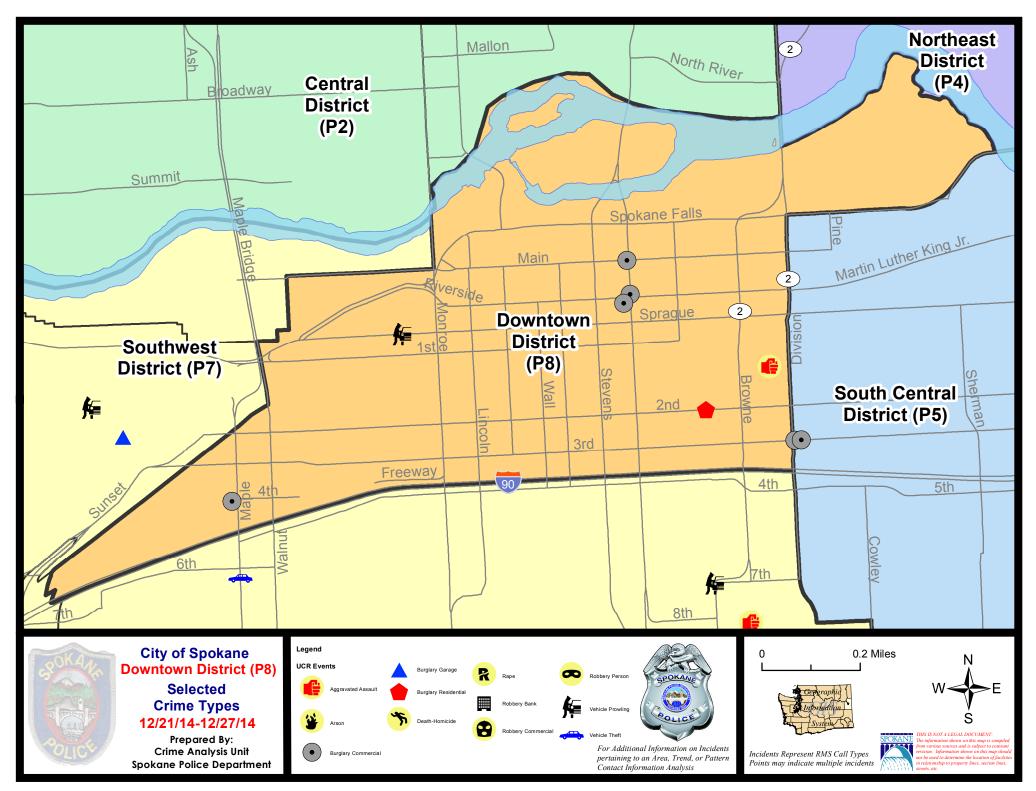

#### SW - Downtown District (P8)

| <u>Offense</u>      | <u>Address</u>            | Reported Date |
|---------------------|---------------------------|---------------|
| SPD8RS              |                           |               |
| ASSAULT-WEAPON      | 00 W PACIFIC AV           | 12/27/2014    |
| BURGLARY-COMMERCIAL | 400 W MAIN AV             | 12/24/2014    |
| BURGLARY-COMMERCIAL | 400 W RIVERSIDE AV        | 12/26/2014    |
| BURGLARY-COMMERCIAL | 400 S MAPLE ST            | 12/27/2014    |
| BURGLARY-COMMERCIAL | 100 N WASHINGTON ST       | 12/27/2014    |
| BURGLARY-RESIDNTL   | W 2ND AV/S MCCLELLAN ST   | 12/24/2014    |
| VEH-PROWL           | N MADISON ST/W SPRAGUE AV | 12/23/2014    |