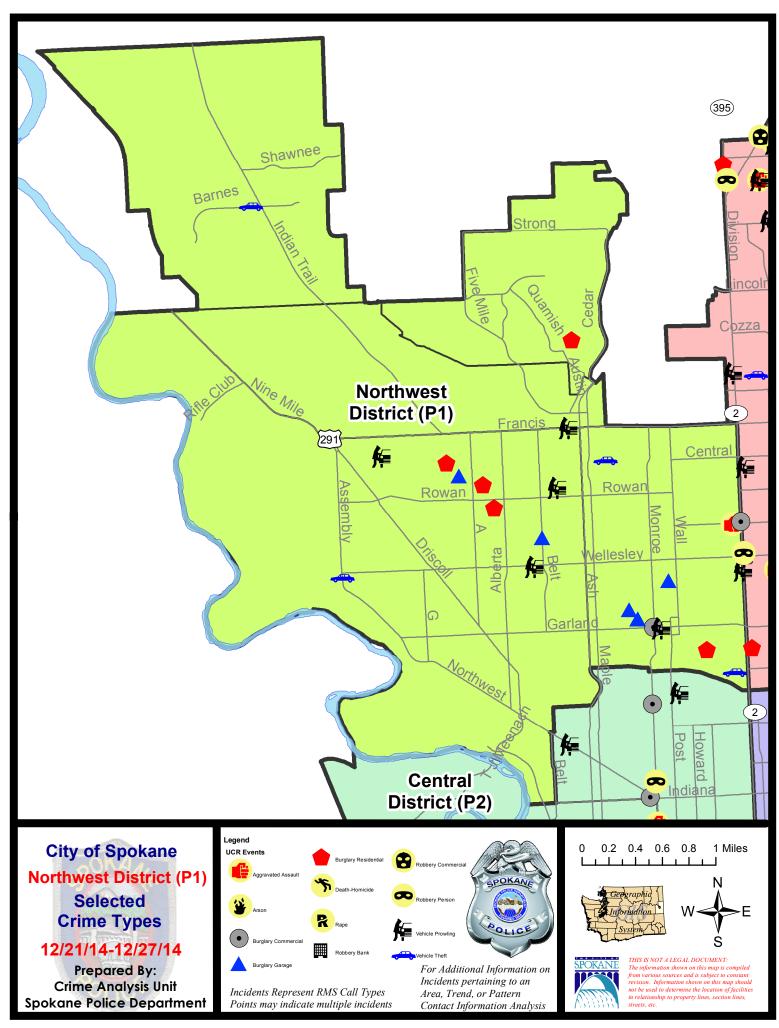

#### **NW - Northwest District (P1)**

#### NW - Northwest District (P1)

| <u>Offense</u>       | Address              | Reported Date |
|----------------------|----------------------|---------------|
| SPA1BS               |                      |               |
| VEH-PROWL            | 1800 W FRANCIS AV    | 12/23/2014    |
| SPA1FM               |                      |               |
| BURGLARY-RESIDNTL    | 7300 N PANORAMA CT   | 12/27/2014    |
| SPA1IT               |                      |               |
| VEH-THEFT            | 9100 N COURSIER LN   | 12/26/2014    |
| SPA1NH               |                      |               |
| BURGLARY-COMMERCIAL  | 1000 W GARLAND AV    | 12/26/2014    |
| BURGLARY-GARAGE      | 4100 N ADAMS ST      | 12/21/2014    |
| BURGLARY-GARAGE      | 4400 N POST ST       | 12/21/2014    |
| BURGLARY-GARAGE      | 1200 W WALTON AV     | 12/23/2014    |
| BURGLARY-GARAGE      | 1200 W WALTON AV     | 12/25/2014    |
| BURGLARY-GARAGE      | 1200 W WALTON AV     | 12/26/2014    |
| BURGLARY-RESIDNTL    | 400 W GORDON AV      | 12/25/2014    |
| INTIMIDATION W/WPN   | 100 W QUEEN AV       | 12/23/2014    |
| VEH-PROWL            | 4500 N DIVISION ST   | 12/23/2014    |
| VEH-PROWL            | 900 W GARLAND AV     | 12/23/2014    |
| VEH-THEFT            | 100 W GRAY CT        | 12/22/2014    |
| VEH-THEFT            | 1400 W CENTRAL AV    | 12/24/2014    |
| SPA1NW               |                      |               |
| BURGLARY-GARAGE      | 5000 N BELT ST       | 12/23/2014    |
| BURGLARY-GARAGE      | 5800 N C ST          | 12/26/2014    |
| BURGLARY-RESIDNTL    | 3100 W ELOIKA AV     | 12/22/2014    |
| BURGLARY-RESIDNTL    | 2700 W SANSON AV     | 12/26/2014    |
| BURGLARY-RESIDNTL    | 5600 N LOMA DR       | 12/26/2014    |
| VEH-PROWL            | 5800 N DRUMHELLER ST | 12/21/2014    |
| VEH-PROWL            | 2300 W WELLESLEY AV  | 12/21/2014    |
| VEH-PROWL            | 5600 N CANNON ST     | 12/23/2014    |
| VEH-THEFT            | 4600 N ASSEMBLY ST   | 12/24/2014    |
| VEH-THEFT AUTO PARTS | 2300 W WELLESLEY AV  | 12/23/2014    |