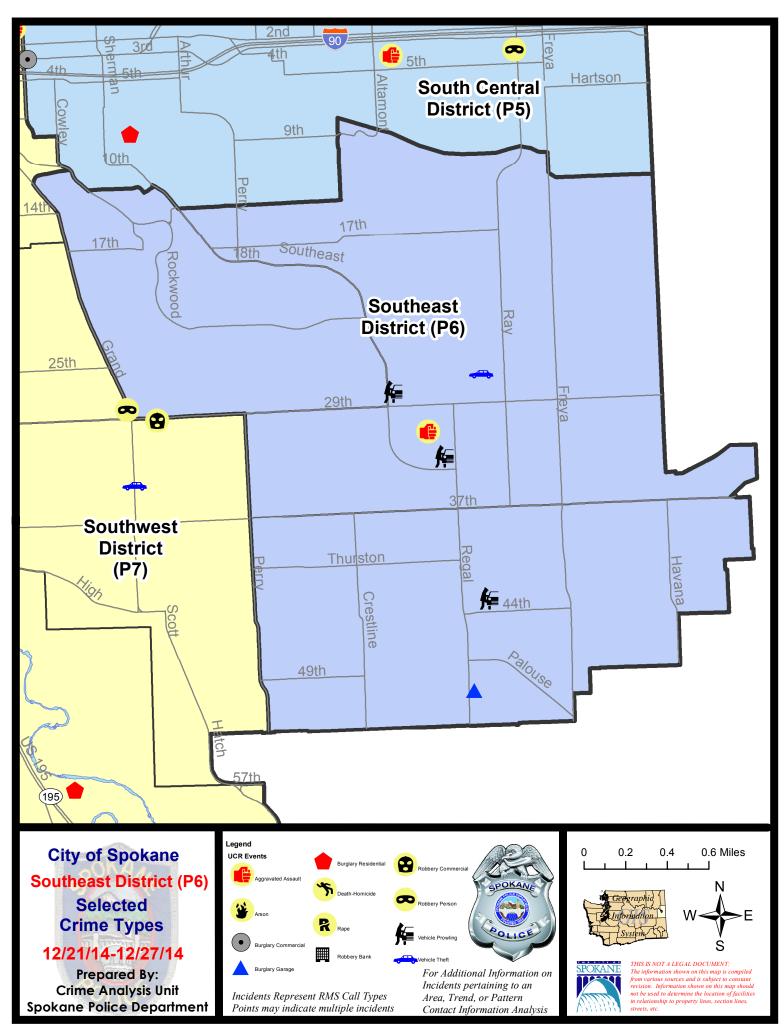

#### **SE - Southeast District (P6)**

#### SE - Southeast District (P6)

| <u>Offense</u>        | <u>Address</u>      | Reported Date |
|-----------------------|---------------------|---------------|
| SPC6LH                |                     |               |
| ASSAULT-SUB BDLY HARM | 3100 S MT VERNON ST | 12/25/2014    |
| VEH-PROWL             | 2800 E 33RD AV      | 12/24/2014    |
| VEH-PROWL             | 2500 E 29TH AV      | 12/26/2014    |
| VEH-THEFT             | 3100 E 27TH AV      | 12/27/2014    |
| VEH-THEFT AUTO PARTS  | 3100 E 37TH AV      | 12/23/2014    |
| SPC6SG                |                     |               |
| BURGLARY-GARAGE       | 5000 S REGAL ST     | 12/21/2014    |
| VEH-PROWL             | 3100 E 43RD AV      | 12/22/2014    |