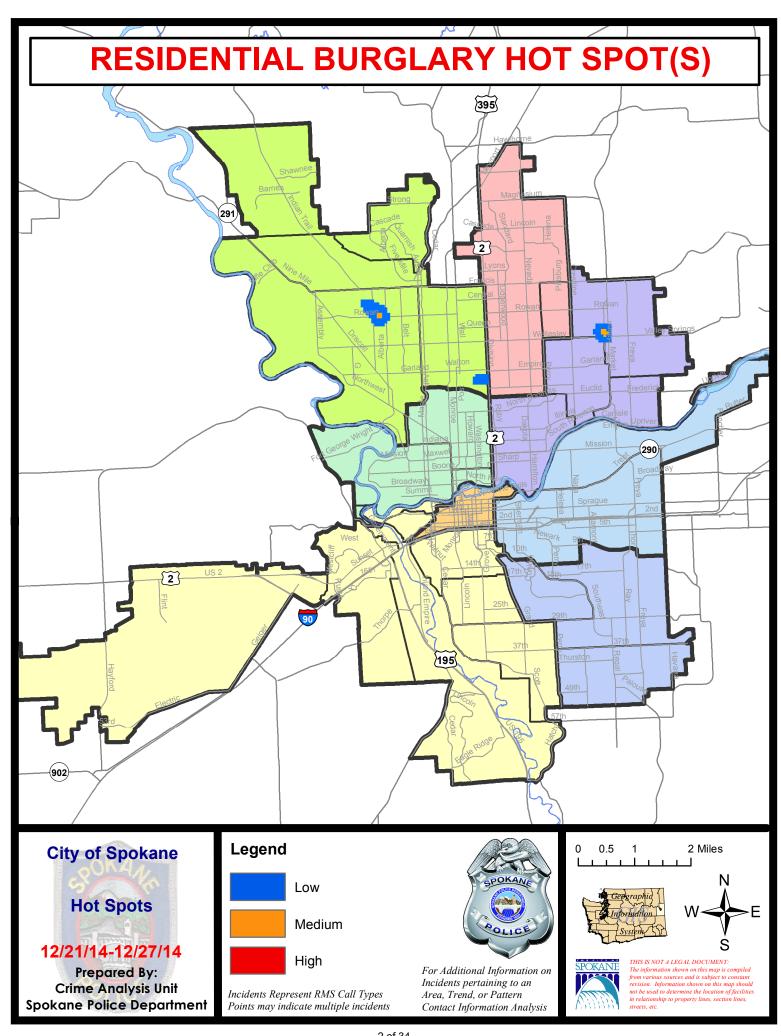

12/27/2014 | Prior 2   | 28 Day Period: | 11/2/   | 2014 - 11/2 | 29/2014 |
|             | Cur                            | rent YTD P  | eriod:        | 1/1/2014   | 12/27/2014   | Prior \   | TD Period:     | 1/1/2   | 2013 - 12/2 | 27/2013 |

Prepared by SPD Crime Analysis Office - Monday, December 29, 2014

With the exception of criminal homicides, this chart represents preliminary counts of the original Police Incident Reports. Full statistical analysis to determine the confidence level of this data has not been performed. In general, the preliminary incident counts are less than the crimes eventually reported on the UCR Crime Report. Further, the % change columns on the preliminary incident count differ from the percentage change on the UCR crime report, sometimes significantly.











# SPOKANE POLICE DEPARTMENT NORTH



## **Police Service Area**

**PSA Commander** 

**Captain Craig Meidl** 

Period Ending: Saturday Dec 27, 2014

**Northwest District (P1)** 

**Central District (P2)** 

**Neva-Wood District (P3)** 

**Northeast District (P4)** 



#### North Police Service Area (P1, P2, P3 and P4)



#### **Preliminary Incident Counts**

|             |                            | 7          | Day Compa | arison     | 28 E         | ay Compa | rison          | YTE     | ) Compariso | n       |
|-------------|----------------------------|------------|-----------|------------|--------------|----------|----------------|---------|-------------|---------|
| Part 1 Crim | e Categories               | Current    | Prior     | Percent    | Current      | Prior    | Pe