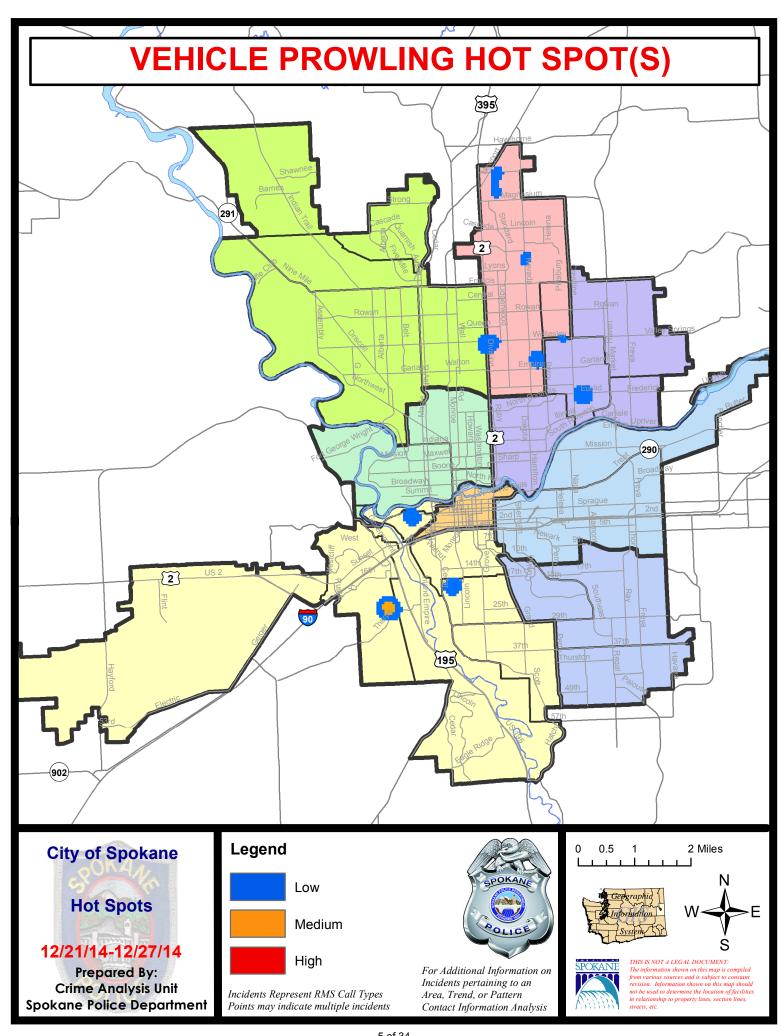

2014 | Prior 2   | 28 Day Period: | 11/2/   | 2014 - 11/2 | 29/2014 |
|             | Cur                            | rent YTD P  | eriod:        | 1/1/2014   | 12/27/2014   | Prior \   | TD Period:     | 1/1/2   | 2013 - 12/2 | 27/2013 |

Prepared by SPD Crime Analysis Office - Monday, December 29, 2014

With the exception of criminal homicides, this chart represents preliminary counts of the original Police Incident Reports. Full statistical analysis to determine the confidence level of this data has not been performed. In general, the preliminary incident counts are less than the crimes eventually reported on the UCR Crime Report. Further, the % change columns on the preliminary incident count differ from the percentage change on the UCR crime report, sometimes significantly.











# SPOKANE POLICE DEPARTMENT NORTH



## **Police Service Area**

**PSA Commander** 

**Captain Craig Meidl** 

Period Ending: Saturday Dec 27, 2014

**Northwest District (P1)** 

**Central District (P2)** 

**Neva-Wood District (P3)** 

**Northeast District (P4)** 



#### North Police Service Area (P1, P2, P3 and P4)



#### **Preliminary Incident Counts**

|             |                            | 7          | Day Compa | arison     | 28 E         | ay Compa | rison          | YTE     | ) Compariso | n       |
|-------------|----------------------------|------------|-----------|------------|--------------|----------|----------------|---------|-------------|---------|
| Part 1 Crim | e Categories               | Current    | Prior     | Percent    | Current      | Prior    | Percent