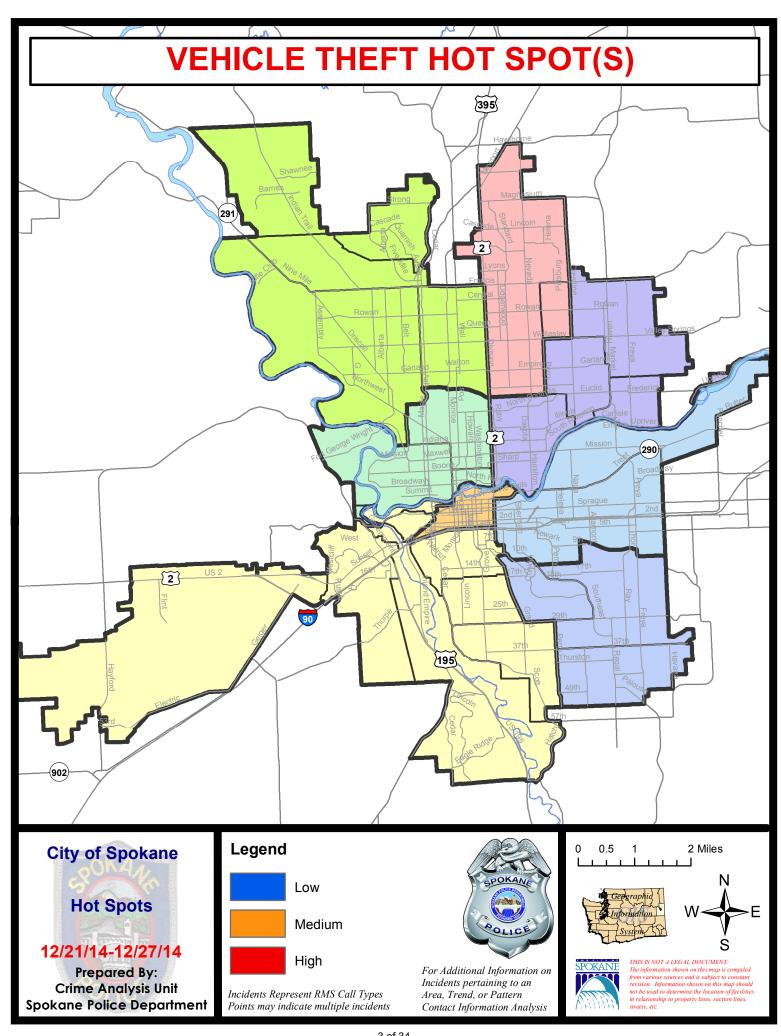

/27/2014 | Prior 2   | 28 Day Period: | 11/2/   | 2014 - 11/2 | 29/2014 |
|             | Cur                            | rent YTD P  | eriod:        | 1/1/2014   | 12/27/2014   | Prior \   | TD Period:     | 1/1/2   | 2013 - 12/2 | 27/2013 |

Prepared by SPD Crime Analysis Office - Monday, December 29, 2014

With the exception of criminal homicides, this chart represents preliminary counts of the original Police Incident Reports. Full statistical analysis to determine the confidence level of this data has not been performed. In general, the preliminary incident counts are less than the crimes eventually reported on the UCR Crime Report. Further, the % change columns on the preliminary incident count differ from the percentage change on the UCR crime report, sometimes significantly.











# SPOKANE POLICE DEPARTMENT NORTH



## **Police Service Area**

**PSA Commander** 

**Captain Craig Meidl** 

Period Ending: Saturday Dec 27, 2014

**Northwest District (P1)** 

**Central District (P2)** 

**Neva-Wood District (P3)** 

**Northeast District (P4)** 



#### North Police Service Area (P1, P2, P3 and P4)



#### **Preliminary Incident Counts**

|             |                            | 7          | Day Compa | arison     | 28 E         | ay Compa | rison          | YTE     | ) Compariso | n       |
|-------------|----------------------------|------------|-----------|------------|--------------|----------|----------------|---------|-------------|---------|
| Part 1 Crim | e Categories               | Current    | Prior     | Percent    | Current      | Prior    | Perc