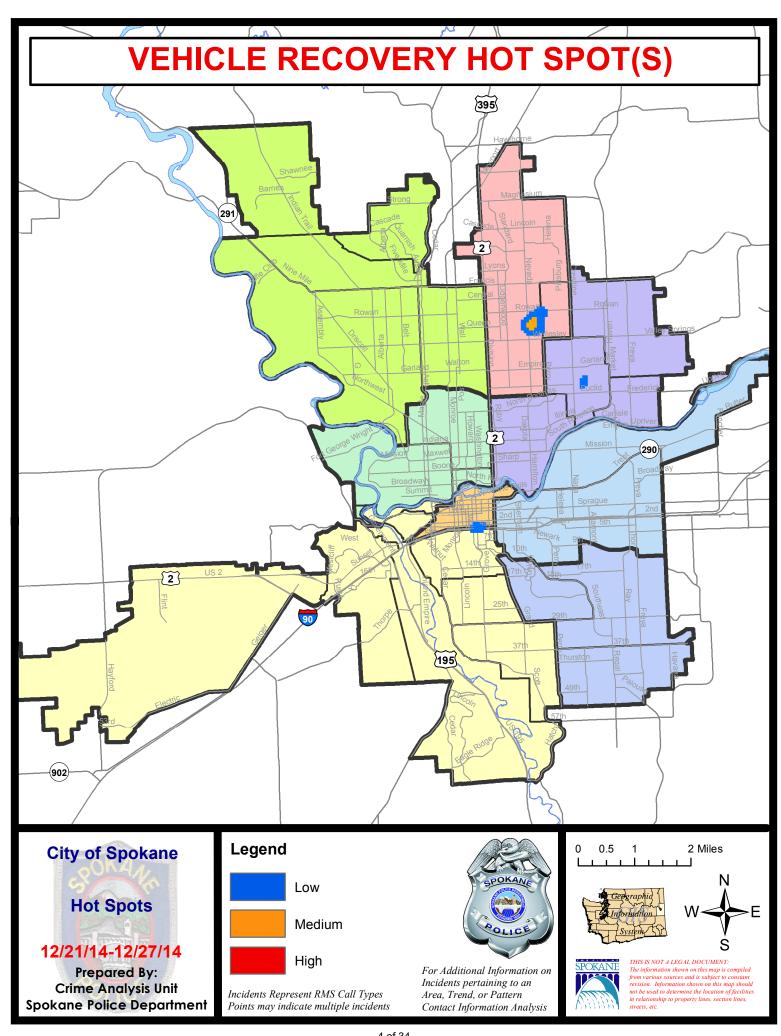

7/2014 | Prior 2   | 28 Day Period: | 11/2/   | 2014 - 11/2 | 29/2014 |
|             | Cur                            | rent YTD P  | eriod:        | 1/1/2014   | 12/27/2014   | Prior \   | TD Period:     | 1/1/2   | 2013 - 12/2 | 27/2013 |

Prepared by SPD Crime Analysis Office - Monday, December 29, 2014

With the exception of criminal homicides, this chart represents preliminary counts of the original Police Incident Reports. Full statistical analysis to determine the confidence level of this data has not been performed. In general, the preliminary incident counts are less than the crimes eventually reported on the UCR Crime Report. Further, the % change columns on the preliminary incident count differ from the percentage change on the UCR crime report, sometimes significantly.











# SPOKANE POLICE DEPARTMENT NORTH



## **Police Service Area**

**PSA Commander** 

**Captain Craig Meidl** 

Period Ending: Saturday Dec 27, 2014

**Northwest District (P1)** 

**Central District (P2)** 

**Neva-Wood District (P3)** 

**Northeast District (P4)** 



#### North Police Service Area (P1, P2, P3 and P4)



#### **Preliminary Incident Counts**

|             |                            | 7          | Day Compa | arison     | 28 E         | ay Compa | rison          | YTE     | ) Compariso | n       |
|-------------|----------------------------|------------|-----------|------------|--------------|----------|----------------|---------|-------------|---------|
| Part 1 Crim | e Categories               | Current    | Prior     | Percent    | Current      | Prior    | Percen