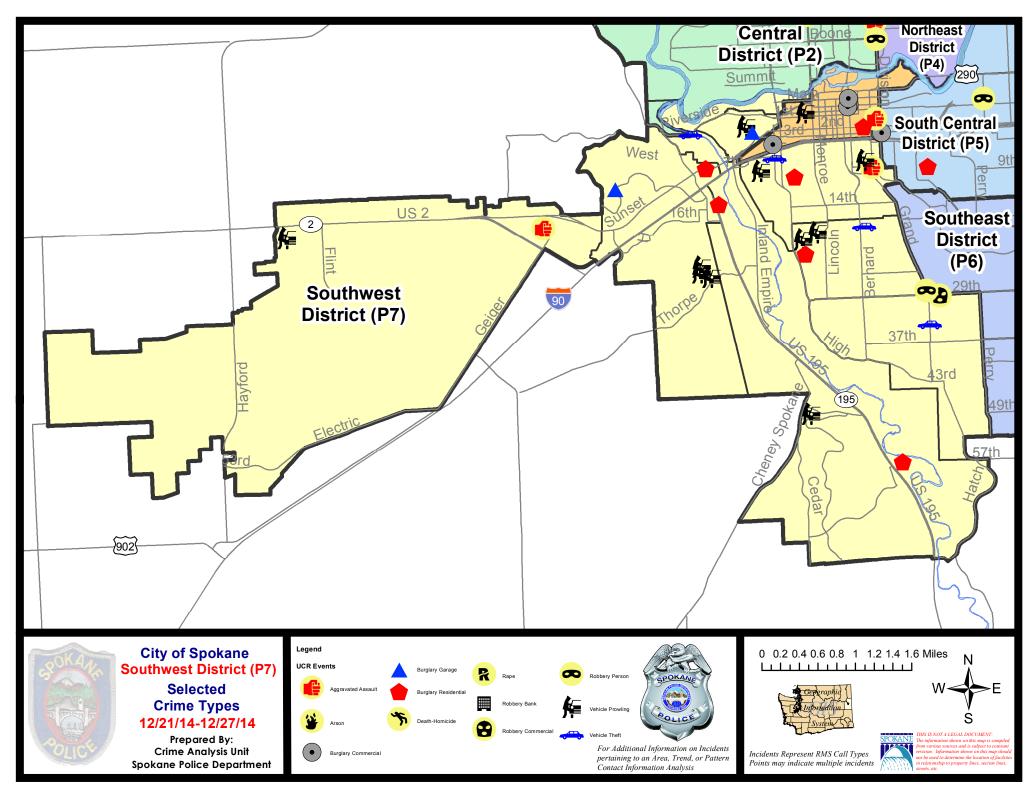

#### **SW - Southwest District (P7)**

#### SW - Southwest District (P7)

| <u>Offense</u>        | <u>Address</u>          | Reported Date |
|-----------------------|-------------------------|---------------|
| SPD7BA                |                         |               |
| BURGLARY-GARAGE       | 1900 W 2ND AV           | 12/22/2014    |
| VEH-PROWL             | 2000 W PACIFIC AV       | 12/26/2014    |
| SPD7CH                |                         |               |
| ASSAULT-SUB BDLY HARM | 100 W 8TH AV            | 12/21/2014    |
| BURGLARY-RESIDNTL     | 1300 W 9TH AV           | 12/22/2014    |
| VEH-PROWL             | W 7TH AV/S MCCLELLAN ST | 12/23/2014    |
| VEH-PROWL             | 800 S OAK ST            | 12/26/2014    |
| VEH-THEFT             | 600 S MAPLE ST          | 12/26/2014    |
| SPD7CS                |                         |               |
| ROBBERY-COMMERCIAL    | 800 E 29TH AV           | 12/22/2014    |
| VEH-THEFT             | 3400 S GRAND BL         | 12/22/2014    |
| VEH-THEFT             | 3400 S GRAND BL         | 12/26/2014    |
| SPD7GT                |                         |               |
| VEH-PROWL             | 2300 S CANYON WOODS LN  | 12/26/2014    |
| VEH-PROWL             | 2400 S CANYON WOODS LN  | 12/27/2014    |
| VEH-PROWL             | 2600 W WESTWOOD LN      | 12/27/2014    |
| SPD7LC                |                         |               |
| BURGLARY-FENCED AREA  | 3500 S INLAND EMPIRE WY | 12/24/2014    |
| BURGLARY-RESIDNTL     | 1300 S MARQUETTE ST     | 12/26/2014    |
| BURGLARY-RESIDNTL     | 100 E ROSCOE CT         | 12/27/2014    |
| VEH-PROWL             | 4700 S KEYES CT         | 12/22/2014    |
| SPD7MC                |                         |               |
| BURGLARY-RESIDNTL     | 2100 S JEFFERSON ST     | 12/24/2014    |
| ROBBERY               | 2800 S GRAND BL         | 12/23/2014    |
| VEH-PROWL             | 1000 W 18TH AV          | 12/22/2014    |
| VEH-PROWL             | 1200 W 19TH AV          | 12/25/2014    |
| VEH-THEFT             | 300 W 18TH AV           | 12/23/2014    |
| SPD7WH                |                         |               |
| BURGLARY-GARAGE       | 1000 S WESTCLIFF PL     | 12/23/2014    |
| BURGLARY-RESIDNTL     | 2700 W SUNSET BL        | 12/21/2014    |
| VEH-THEFT             | 2900 W RIVERSIDE AV     | 12/26/2014    |
| SPD7WP                |                         |               |
| ASSAULT-SUB BDLY HARM | 1600 S LEWIS ST         | 12/23/2014    |
| VEH-PROWL             | 9800 W FLIGHT DR        | 12/26/2014    |