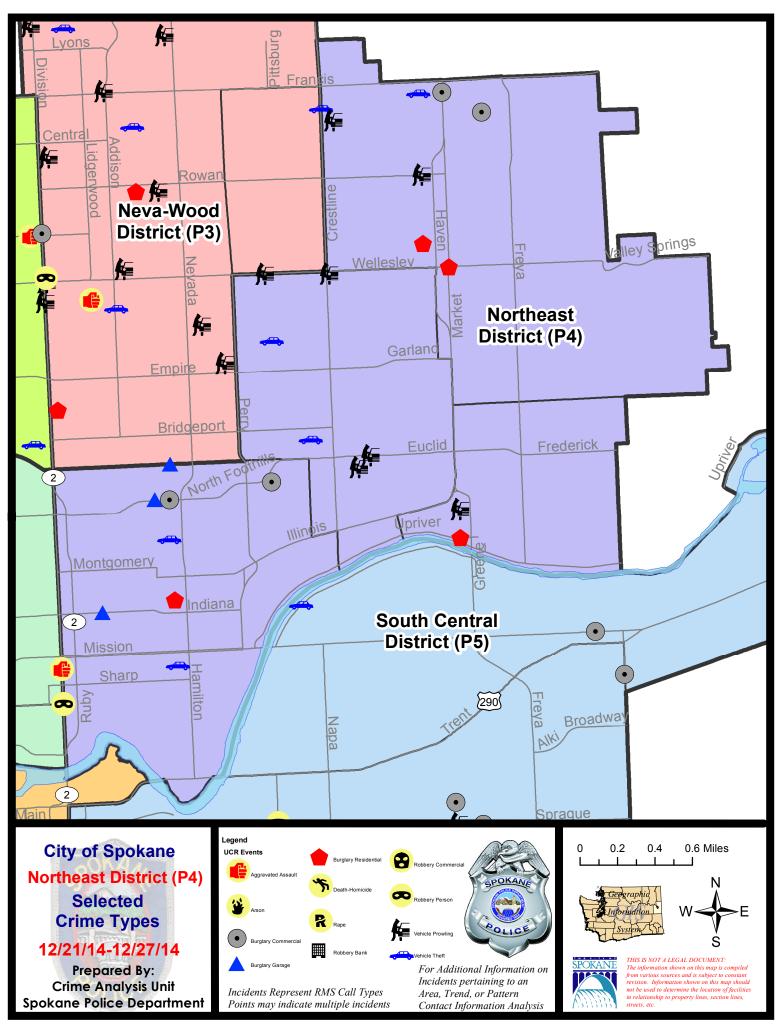

#### **NE - Northeast District (P4)**

#### NE - Northeast District (P4)

| <u>Offense</u>        | Address                      | Reported Date |
|-----------------------|------------------------------|---------------|
| SPB4BE                |                              |               |
| VEH-PROWL             | 2100 E WELLESLEY AV          | 12/22/2014    |
| VEH-PROWL             | N ALTAMONT ST/E EUCLID AV    | 12/23/2014    |
| VEH-PROWL             | 3000 N STONE ST              | 12/24/2014    |
| VEH-THEFT             | 1900 E LIBERTY AV            | 12/21/2014    |
| VEH-THEFT             | 1600 E LACROSSE AV           | 12/24/2014    |
| <u>SPB4HI</u>         |                              |               |
| BURGLARY-COMMERCIAL   | 6200 N MARKET ST             | 12/26/2014    |
| BURGLARY-COMMERCIAL   | 3400 E BISMARK CT            | 12/27/2014    |
| BURGLARY-FENCED AREA  | 5200 N FLORIDA ST            | 12/26/2014    |
| BURGLARY-RESIDNTL     | N MARKET ST/E WELLESLEY AV   | 12/23/2014    |
| BURGLARY-RESIDNTL     | 2900 E WABASH AV             | 12/25/2014    |
| VEH-PROWL             | 2900 E ROWAN AV              | 12/22/2014    |
| VEH-PROWL             | 2200 E BISMARK AV            | 12/22/2014    |
| VEH-THEFT             | 2900 E DECATUR AV            | 12/21/2014    |
| VEH-THEFT             | 2100 E DALKE AV              | 12/26/2014    |
| VEH-THEFT PLATES/TABS | 3700 E WELLESLEY AV          | 12/24/2014    |
| SPB4LO                |                              |               |
| BURGLARY-COMMERCIAL   | 800 E NORTH FOOTHILLS DR     | 12/21/2014    |
| BURGLARY-COMMERCIAL   | 2900 N MADELIA ST            | 12/22/2014    |
| BURGLARY-GARAGE       | 2800 N DAKOTA ST             | 12/24/2014    |
| BURGLARY-GARAGE       | 300 E INDIANA AV             | 12/24/2014    |
| BURGLARY-RESIDNTL     | 800 E BALDWIN AV             | 12/21/2014    |
| VEH-THEFT             | N CINCINNATI ST/E JACKSON AV | 12/21/2014    |
| VEH-THEFT             | 800 E SINTO AV               | 12/26/2014    |
| <u>SPB4MI</u>         |                              |               |
| BURGLARY-RESIDNTL     | 3100 E CARLISLE AV           | 12/26/2014    |
| VEH-PROWL             | 3100 E MARIETTA AV           | 12/23/2014    |