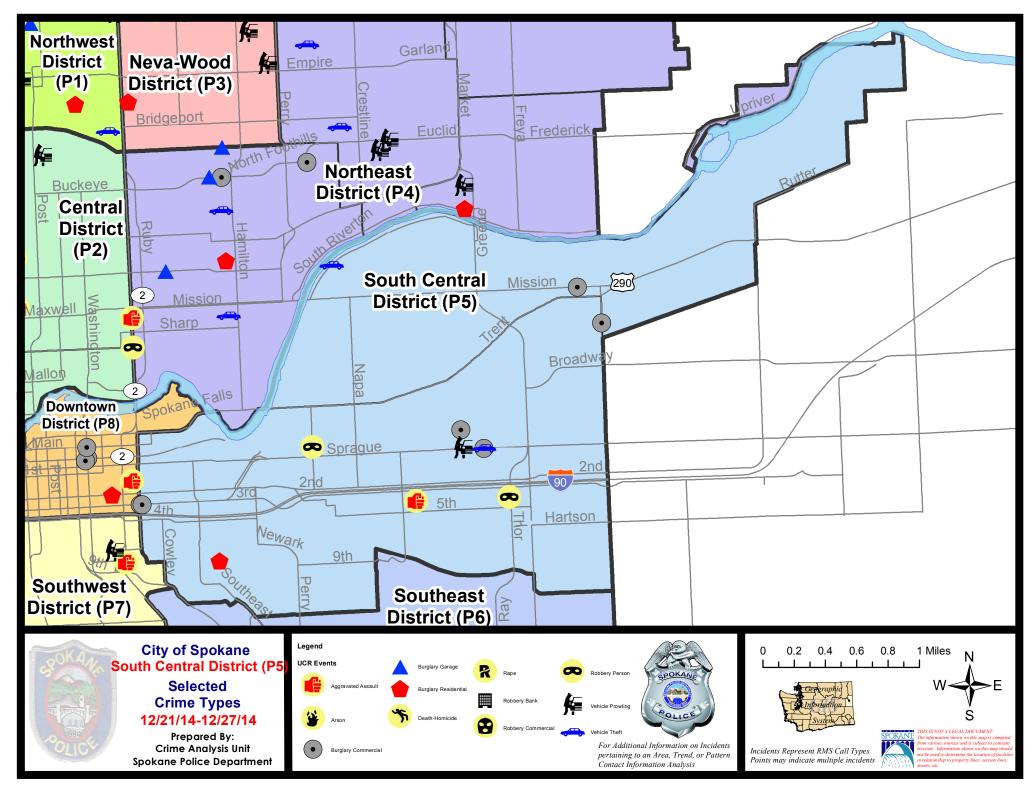

#### **SE - South Central District (P5)**

#### SE - South Central District (P5)

| <u>Offense</u>       | Address                    | Reported Date |
|----------------------|----------------------------|---------------|
| SPC5EC               |                            |               |
| ASSAULT-WEAPON       | 2500 E 4TH AV              | 12/21/2014    |
| BURGLARY-COMMERCIAL  | 00 E 3RD AV                | 12/26/2014    |
| BURGLARY-COMMERCIAL  | 3200 E SPRAGUE AV          | 12/26/2014    |
| BURGLARY-COMMERCIAL  | 200 N HAVEN ST             | 12/27/2014    |
| BURGLARY-COMMERCIAL  | 00 E 3RD AV                | 12/27/2014    |
| BURGLARY-COMMERCIAL  | 1100 N HAVANA ST           | 12/27/2014    |
| BURGLARY-FENCED AREA | 2600 E TRENT AV            | 12/26/2014    |
| BURGLARY-RESIDNTL    | 800 S HATCH ST             | 12/22/2014    |
| ROBBERY              | N HELENA ST/E RIVERSIDE AV | 12/25/2014    |
| ROBBERY              | 400 S THOR ST              | 12/27/2014    |
| VEH-PROWL            | 3000 E SPRAGUE AV          | 12/23/2014    |
| VEH-THEFT            | 3200 E SPRAGUE AV          | 12/23/2014    |
| SPC5GP               |                            |               |
| BURGLARY-COMMERCIAL  | 4100 E MISSION AV          | 12/21/2014    |
| VEH-THEFT            | 1800 E SOUTH RIVERTON AV   | 12/24/2014    |
| VEH-THEFT AUTO PARTS | 5300 E UNION AV            | 12/23/2014    |