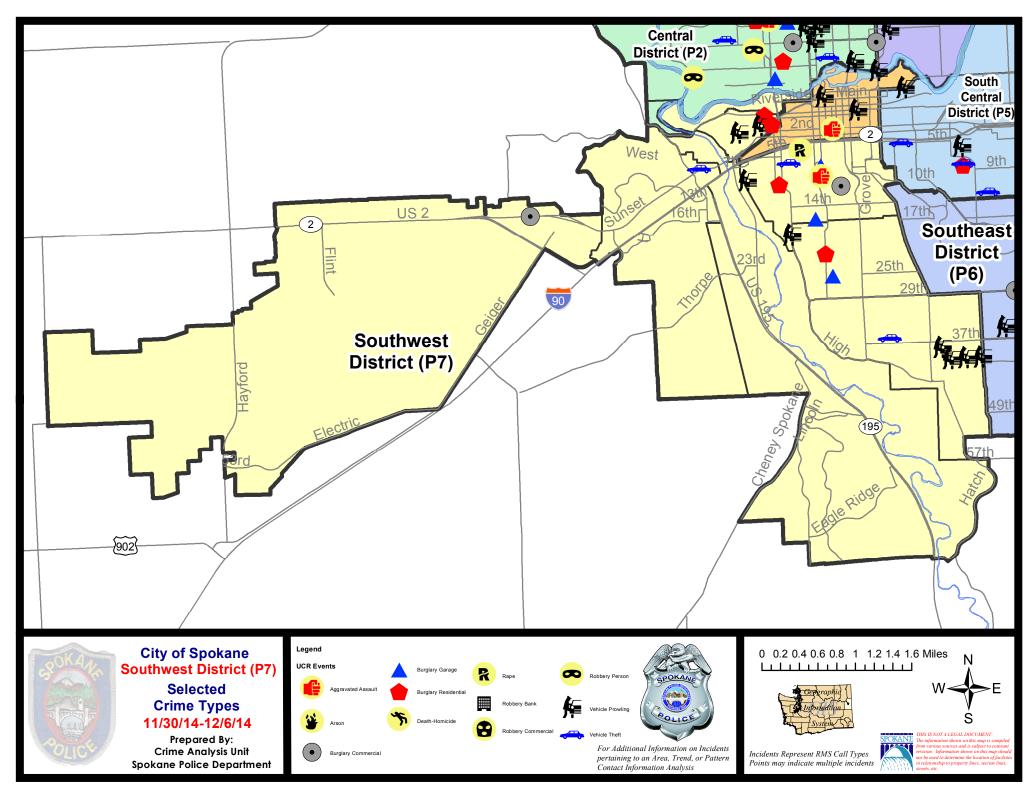

#### **SW - Southwest District (P7)**

#### **Preliminary Incident Counts**

|             |                            | 7                     | Day Compa | arison                                    | 28 E        | Day Compa      | rison                  | YTD     | Compariso               | on      |
|-------------|----------------------------|-----------------------|-----------|-------------------------------------------|-------------|----------------|------------------------|---------|-------------------------|---------|
| Part 1 Crim | ne Categories              | Current               | Prior     | Percent                                   | Current     | Prior          | Percent                | Current | Prior                   | Percent |
| Violent     | Criminal Homicide          | 0                     | 0         |                                           | 0           | 1              |                        | 3       | 1                       | 200.00% |
|             | Rape                       | 1                     | 0         |                                           | 1           | 0              |                        | 11      | 29                      | -62.07% |
|             | Robbery - Commercial       | 0                     | 0         |                                           | 1           | 0              |                        | 3       | 4                       | -25.00% |
|             | Robbery - Person           | 0                     | 0         |                                           | 0           | 4              |                        | 27      | 37                      | -27.03% |
|             | Aggravated Assault - NonDV | 1                     | 0         |                                           | 2           | 1              | 100.00%                | 33      | 50                      | -34.00% |
|             | Aggravated Assault - DV    | 0                     | 1         |                                           | 1           | 1              | 0.00%                  | 18      | 22                      | -18.18% |
|             |                            |                       |           |                                           |             |                |                        |         |                         |         |
|             | Violent Total:             | 2                     | 1         | 100.00%                                   | 5           | 7              | -28.57%                | 95      | 143                     | -33.57% |
| Property    | Burglary Residence         | 4                     | 2         | 100.00%                                   | 9           | 8              | 12.50%                 | 155     | 164                     | -5.49%  |
|             | Burglary Garage            | 3                     | 0         |                                           | 6           | 14             | -57.14%                | 168     | 134                     | 25.37%  |
|             | Burglary Commercial        | 2                     | 0         |                                           | 2           | 3              | -33.33%                | 36      | 65                      | -44.62% |
|             | Larceny                    | 24                    | 25        | -4.00%                                    | 81          | 99             | -18.18%                | 1148    | 1463                    | -21.53% |
|             | Vehicle Theft              | 3                     | 6         | -50.00%                                   | 15          | 14             | 7.14%                  | 187     | 238                     | -21.43% |
|             | Arson                      | 0                     | 0         |                                           | 1           | 0              |                        | 1       | 7                       | -85.71% |
|             | Property Total:            | 36                    | 33        | 9.09%                                     | 114         | 138            | -17.39%                | 1695    | 2071                    | -18.16% |
| Preliminar  | y Part 1 Crime Totals:     | 38                    | 34        | 11.76%                                    | 119         | 145            | -17.93%                | 1790    | 2214                    | -19.15% |
|             | Cur                        | Current 7 Day Period: |           | 11/30/2014 - 12/6/2014                    |             | Prior 7        | Prior 7 Day Period:    |         | 11/23/2014 - 11/29/2014 |         |
|             | Current 28 Day Period:     |                       | 11/9/2014 | 11/9/2014 - 12/6/2014 Prior 28 Day Period |             | 28 Day Period: | 10/12/2014 - 11/8/2014 |         |                         |         |
|             | Cur                        | rent YTD P            | eriod:    | 1/1/2014                                  | - 12/6/2014 | Prior `        | YTD Period:            | 1/1/2   | 2013 - 12/6             | 8/2013  |

Prepared by SPD Crime Analysis Office - Monday, December 08, 2014

With the exception of criminal homicides, this chart represents preliminary counts of the original Police Incident Reports. Full statistical analysis to determine the confidence level of this data has not been performed. In general, the preliminary incident counts are less than the crimes eventually reported on the UCR Crime Report. Further, the % change columns on the preliminary incident count differ from the percentage change on the UCR crime report, sometimes significantly.

#### 11/30/2014 TO 12/6/2014

#### SW - Southwest District (P7)

| <u>Offense</u>        | Address             | Reported Date |
|-----------------------|---------------------|---------------|
| SPD7BA                |                     |               |
| BURGLARY-RESIDNTL     | 1600 W PACIFIC AV   | 12/1/2014     |
| BURGLARY-RESIDNTL     | 1700 W RIVERSIDE AV | 12/5/2014     |
| VEH-PROWL             | 100 S OAK ST        | 12/4/2014     |
| VEH-PROWL             | 2100 W 2ND AV       | 12/4/2014     |
| SPD7CH                |                     |               |
| ASSAULT-SUB BDLY HARM | 900 W 9TH AV        | 12/1/2014     |
| BURGLARY-COMMERCIAL   | 600 W COTTA AV      | 12/4/2014     |
| BURGLARY-GARAGE       | 900 W LINCOLN PL    | 11/30/2014    |
| BURGLARY-GARAGE       | 1000 W 16TH AV      | 12/6/2014     |
| BURGLARY-RESIDNTL     | 1000 S WALNUT PL    | 12/6/2014     |
| RAPE-FORCIBLE         |                     | 12/3/2014     |
| VEH-PROWL             | 900 S CANNON ST     | 12/1/2014     |
| VEH-THEFT             | 1400 W 7TH AV       | 12/3/2014     |
| SPD7CS                |                     |               |
| VEH-PROWL             | 800 E 38TH AV       | 12/2/2014     |
| VEH-PROWL             | 900 E 40TH AV       | 12/2/2014     |
| VEH-PROWL             | 1100 E 40TH AV      | 12/2/2014     |
| VEH-THEFT             | 3600 S MANITO BL    | 11/30/2014    |
| SPD7MC                |                     |               |
| BURGLARY-GARAGE       | 800 W 25TH AV       | 12/4/2014     |
| BURGLARY-RESIDNTL     | 2100 S LINCOLN ST   | 11/30/2014    |
| VEH-PROWL             | 1800 S CEDAR ST     | 12/1/2014     |
| SPD7WH                |                     |               |
| VEH-THEFT             | 2800 W 7TH AV       | 11/30/2014    |
| VEH-THEFT PLATES/TABS | 3300 W 4TH AV       | 12/1/2014     |
| SPD7WP                |                     |               |
| BURGLARY-COMMERCIAL   | 5600 W SUNSET HY    | 12/3/2014     |