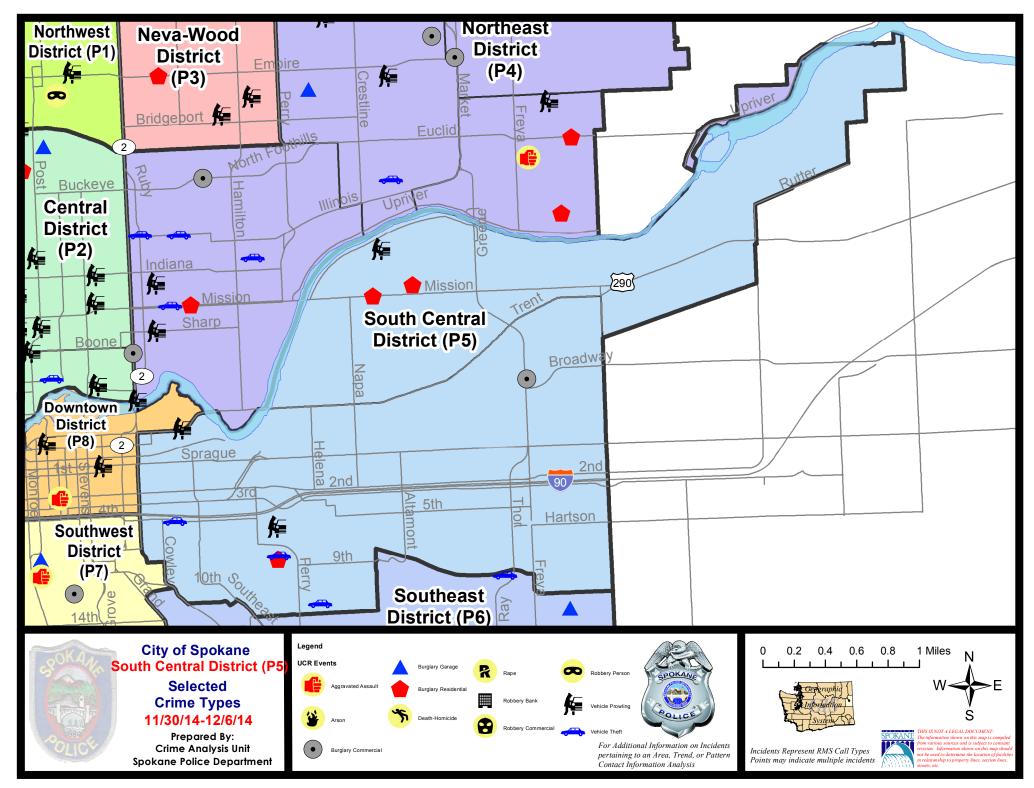

#### **SE - South Central District (P5)**

#### **Preliminary Incident Counts**

|             |                            | 7                     | Day Compa | arison                                     | 28 E    | Day Compa              | rison         | YTD     | Compariso   | n       |
|-------------|----------------------------|-----------------------|-----------|--------------------------------------------|---------|------------------------|---------------|---------|-------------|---------|
| Part 1 Crim | ne Categories              | Current               | Prior     | Percent                                    | Current | Prior                  | Percent       | Current | Prior       | Percent |
| Violent     | Criminal Homicide          | 0                     | 0         |                                            | 0       | 0                      |               | 0       | 3           |         |
|             | Rape                       | 0                     | 0         |                                            | 1       | 1                      | 0.00%         | 25      | 19          | 31.58%  |
|             | Robbery - Commercial       | 0                     | 1         |                                            | 1       | 1                      | 0.00%         | 5       | 4           | 25.00%  |
|             | Robbery - Person           | 0                     | 0         |                                            | 0       | 2                      |               | 36      | 50          | -28.00% |
|             | Aggravated Assault - NonDV |                       | 3         |                                            | 5       | 4                      | 25.00%        | 59      | 55          | 7.27%   |
|             | Aggravated Assault - DV    | 0                     | 0         |                                            | 1       | 1                      | 0.00%         | 29      | 32          | -9.38%  |
|             |                            |                       |           |                                            |         |                        |               |         |             |         |
|             | Violent Total:             | 0                     | 4         |                                            | 8       | 9                      | -11.11%       | 154     | 163         | -5.52%  |
| Property    | Burglary Residence         | 3                     | 1         | 200.00%                                    | 7       | 13                     | -46.15%       | 130     | 161         | -19.25% |
|             | Burglary Garage            | 0                     | 1         |                                            | 1       | 10                     | -90.00%       | 78      | 53          | 47.17%  |
|             | Burglary Commercial        | 1                     | 1         | 0.00%                                      | 8       | 8                      | 0.00%         | 116     | 117         | -0.85%  |
|             | Larceny                    | 14                    | 25        | -44.00%                                    | 83      | 97                     | -14.43%       | 1222    | 1127        | 8.43%   |
|             | Vehicle Theft              | 3                     | 6         | -50.00%                                    | 18      | 19                     | -5.26%        | 230     | 274         | -16.06% |
|             | Arson                      | 0                     | 0         |                                            | 0       | 0                      |               | 9       | 10          | -10.00% |
|             |                            |                       |           |                                            |         |                        |               |         |             |         |
|             | Property Total:            | 21                    | 34        | -38.24%                                    | 117     | 147                    | -20.41%       | 1785    | 1742        | 2.47%   |
| Preliminar  | y Part 1 Crime Totals:     | 21                    | 38        | -44.74%                                    | 125     | 156                    | -19.87%       | 1939    | 1905        | 1.78%   |
|             | Cui                        | Current 7 Day Period: |           | 11/30/2014 - 12/6/2014                     |         | Prior                  | 7 Day Period: | 11/23/2 | 2014 - 11/2 | 29/2014 |
|             | Current 28 Day Period:     |                       | 11/9/2014 | 11/9/2014 - 12/6/2014 Prior 28 Day Period: |         | 10/12/2014 - 11/8/2014 |               |         |             |         |
|             | Current YTD Period:        |                       | 1/1/2014  | 4 - 12/6/2014 Prior YTD Period:            |         | 1/1/2013 - 12/6/2013   |               |         |             |         |

Prepared by SPD Crime Analysis Office - Monday, December 08, 2014

With the exception of criminal homicides, this chart represents preliminary counts of the original Police Incident Reports. Full statistical analysis to determine the confidence level of this data has not been performed. In general, the preliminary incident counts are less than the crimes eventually reported on the UCR Crime Report. Further, the % change columns on the preliminary incident count differ from the percentage change on the UCR crime report, sometimes significantly.

#### 11/30/2014 TO 12/6/2014

#### SE - South Central District (P5)

| <u>Offense</u>      | <u>Address</u>         | Reported Date |
|---------------------|------------------------|---------------|
| SPC5EC              |                        |               |
| BURGLARY-COMMERCIAL | 3600 E SPRINGFIELD AV  | 12/3/2014     |
| BURGLARY-RESIDNTL   | 800 S IVORY ST         | 12/5/2014     |
| VEH-PROWL           | 600 S IVORY ST         | 11/30/2014    |
| VEH-PROWL           | 400 E SPOKANE FALLS BL | 12/4/2014     |
| VEH-THEFT           | 1600 E 13TH AV         | 11/30/2014    |
| VEH-THEFT           | 200 E 5TH AV           | 12/1/2014     |
| VEH-THEFT           | 1200 E NINA AV         | 12/6/2014     |
| SPC5GP              |                        |               |
| BURGLARY-RESIDNTL   | 2200 E MISSION AV      | 11/30/2014    |
| BURGLARY-RESIDNTL   | 1600 N SMITH ST        | 12/4/2014     |
| VEH-PROWL           | 2300 E MARSHALL AV     | 12/6/2014     |