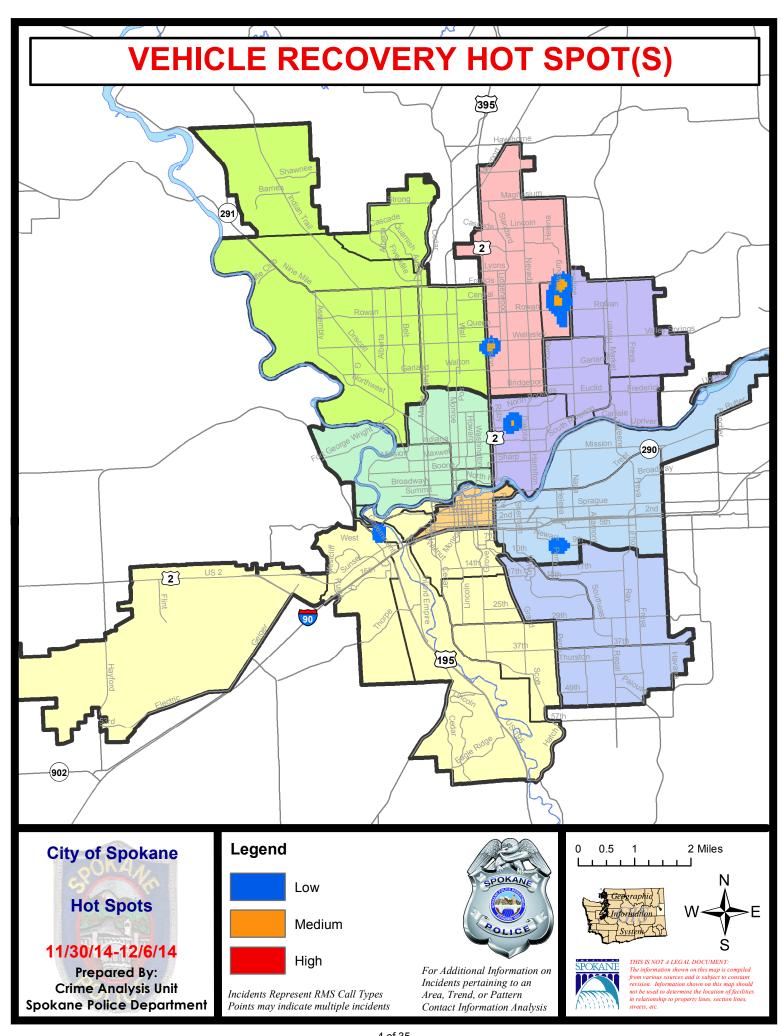

#### **Preliminary Incident Counts**

Period Ending: Saturday, December 06, 2014

## CHIEF OF POLICE Frank Straub

|             |                                  | 7           | Day Compa     | arison     | 28 E                                   | Day Compai | rison          | YTE                       | ) Compariso | n       |
|-------------|----------------------------------|-------------|---------------|------------|----------------------------------------|------------|----------------|---------------------------|-------------|---------|
| Part 1 Crim | e Categories                     | Current     | Prior         | Percent    | Current                                | Prior      | Percent        | Current                   | Prior       | Percent |
| Violent     | Criminal Homicide                | 0           | 0             |            | 0                                      | 3          |                | 10                        | 13          | -23.08% |
|             | Rape                             | 1           | 0             |            | 5                                      | 6          | -16.67%        | 123                       | 158         | -22.15% |
|             | Robbery - Commercial             | 0           | 1             |            | 2                                      | 5          | -60.00%        | 52                        | 54          | -3.70%  |
|             | Robbery - Person                 | 5           | 5             | 0.00%      | 18                                     | 20         | -10.00%        | 308                       | 420         | -26.67% |
|             | Aggravated Assault - NonDV       | 6           | 7             | -14.29%    | 33                                     | 28         | 17.86%         | 372                       | 493         | -24.54% |
|             | Aggravated Assault - DV          | 3           | 6             | -50.00%    | 15                                     | 10         | 50.00%         | 189                       | 210         | -10.00% |
| ***Noi      | ne of the robbery incidents note | d above we  | re shoplift i | related    |                                        |            |                |                           |             |         |
|             | Violent Total:                   | 15          | 19            | -21.05%    | 73                                     | 72         | 1.39%          | 1054                      | 1348        | -21.81% |
| Property    | Burglary Residence               | 35          | 36            | -2.78%     | 128                                    | 107        | 19.63%         | 1437                      | 1837        | -21.77% |
|             | Burglary Garage                  | 17          | 19            | -10.53%    | 66                                     | 75         | -12.00%        | 873                       | 1016        | -14.07% |
|             | Burglary Commercial              | 13          | 3             | 333.33%    | 34                                     | 36         | -5.56%         | 545                       | 683         | -20.20% |
|             | Larceny                          | 187         | 213           | -12.21%    | 788                                    | 883        | -10.76%        | 10854                     | 12074       | -10.10% |
|             | Vehicle Theft                    | 24          | 42            | -42.86%    | 135                                    | 151        | -10.60%        | 1934                      | 2140        | -9.63%  |
|             | Arson                            | 0           | 0             |            | 2                                      | 1          | 100.00%        | 52                        | 65          | -20.00% |
|             | Property Total:                  | 276         | 313           | -11.82%    | 1153                                   | 1253       | -7.98%         | 15695                     | 17815       | -11.90% |
| Preliminar  | y Part 1 Crime Totals:           | 291         | 332           | -12.35%    | 1226                                   | 1325       | -7.47%         | 16749                     | 19163       | -12.60% |
|             | Cur                              | rent 7 Day  | Period:       | 11/30/2014 | - 12/6/2014                            | Prior 7    | 7 Day Period:  | 11/23/                    | 2014 - 11/2 | 9/2014  |
|             | Cur                              | rent 28 Day | y Period:     | 11/9/2014  | 11/9/2014 - 12/6/2014 Prior 28 Day Per |            | 28 Day Period: | d: 10/12/2014 - 11/8/2014 |             |         |
|             | Cur                              | rent YTD P  | eriod:        | 1/1/2014 - | - 12/6/2014                            | Prior \    | YTD Period:    | 1/1/                      | 2013 - 12/6 | /2013   |