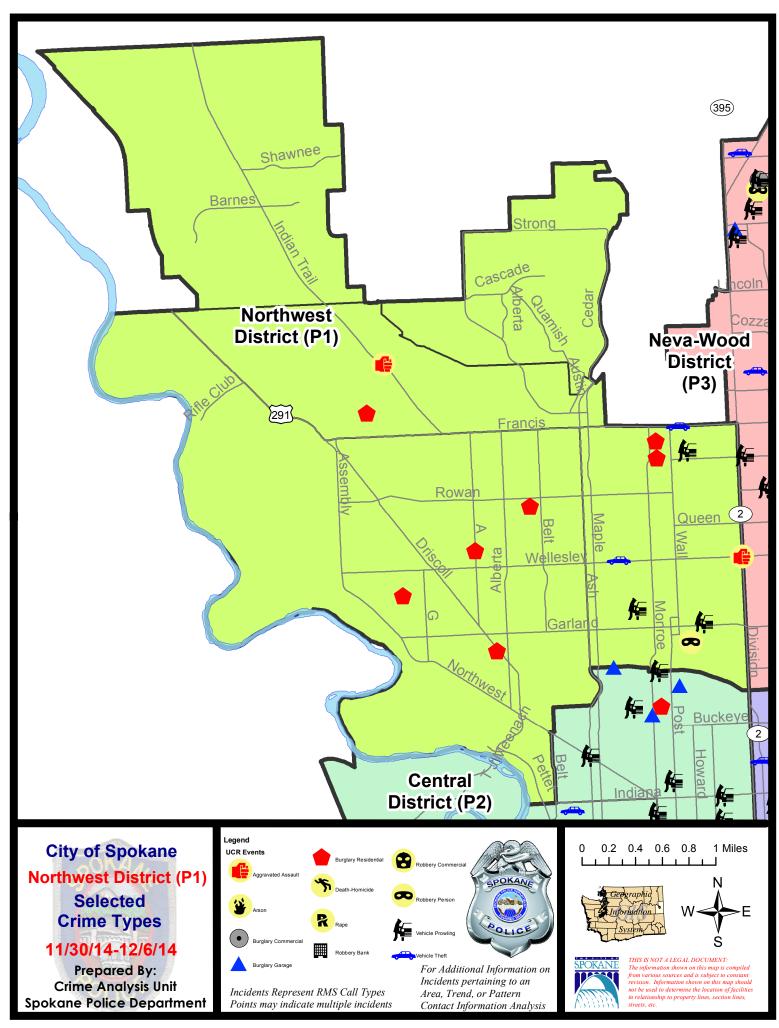

#### **NW - Northwest District (P1)**

#### NW - Northwest District (P1)

| <u>Offense</u>       | Address                  | Reported Date |
|----------------------|--------------------------|---------------|
| SPA1BS               |                          |               |
| ASSAULT-WEAPON       | 3700 W INDIAN TRAIL RD   | 12/2/2014     |
| BURGLARY-RESIDNTL    | 6700 N WINSTON DR        | 12/1/2014     |
| SPA1NH               |                          |               |
| BURGLARY-GARAGE      | 1400 W COURTLAND AV      | 12/4/2014     |
| BURGLARY-RESIDNTL    | 5900 N LINCOLN ST        | 12/5/2014     |
| BURGLARY-RESIDNTL    | 6100 N LINCOLN ST        | 12/6/2014     |
| ROBBERY              | N HOWARD ST/W KIERNAN AV | 12/2/2014     |
| VEH-PROWL            | 4100 N JEFFERSON ST      | 12/3/2014     |
| VEH-PROWL            | 3900 N WASHINGTON ST     | 12/3/2014     |
| VEH-PROWL            | 900 W CORA AV            | 12/5/2014     |
| VEH-PROWL            | 6000 N STEVENS ST        | 12/6/2014     |
| VEH-THEFT            | 4700 N HAWTHORNE ST      | 12/1/2014     |
| VEH-THEFT            | 600 W FRANCIS AV         | 12/4/2014     |
| VEH-THEFT AUTO PARTS | 4300 N HAWTHORNE ST      | 12/2/2014     |
| <u>SPA1NW</u>        |                          |               |
| BURGLARY-RESIDNTL    | 4900 N A ST              | 12/1/2014     |
| BURGLARY-RESIDNTL    | 2700 W KIERNAN AV        | 12/3/2014     |
| BURGLARY-RESIDNTL    | 3700 W HEROY AV          | 12/3/2014     |
| BURGLARY-RESIDNTL    | 2300 W SANSON AV         | 12/6/2014     |