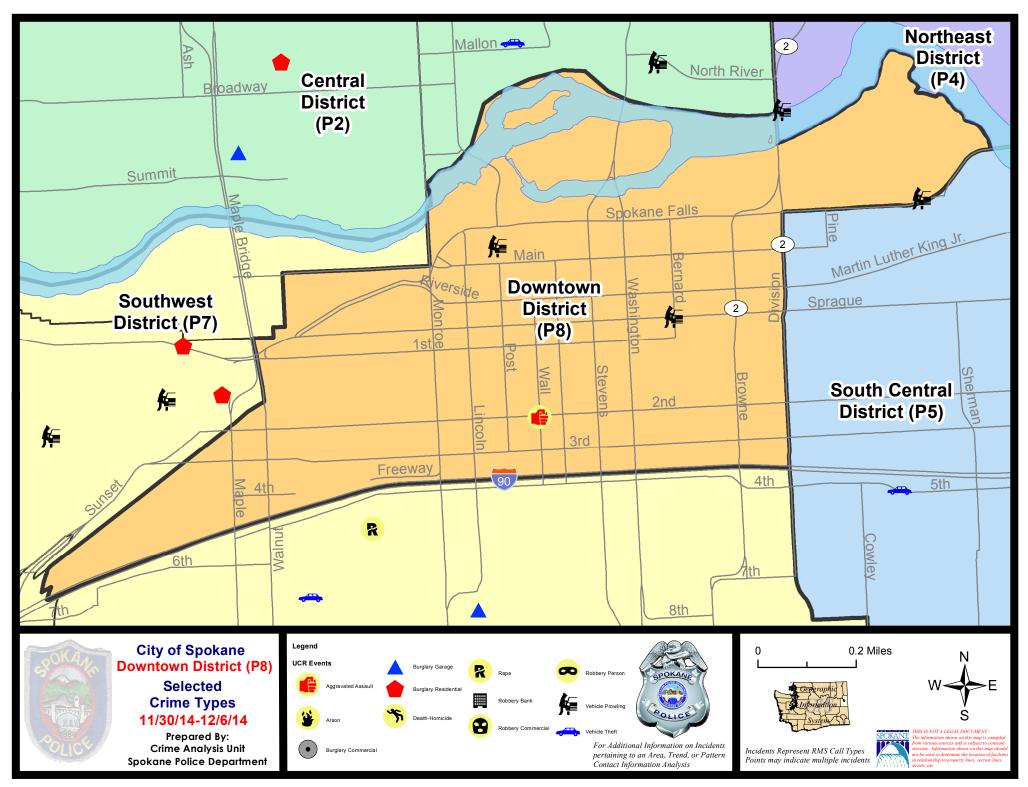

#### **Downtown Police Service Area (P8)**

#### **Preliminary Incident Counts**

|             |                            | 7                      | Day Compa | arison                | 28 E        | Day Compa            | rison         | YTE                    | Compariso   | on      |
|-------------|----------------------------|------------------------|-----------|-----------------------|-------------|----------------------|---------------|------------------------|-------------|---------|
| Part 1 Crim | e Categories               | Current                | Prior     | Percent               | Current     | Prior                | Percent       | Current                | Prior       | Percent |
| Violent     | Criminal Homicide          | 0                      | 0         |                       | 0           | 0                    |               | 1                      | 0           |         |
|             | Rape                       | 0                      | 0         |                       | 0           | 1                    |               | 9                      | 18          | -50.00% |
|             | Robbery - Commercial       | 0                      | 0         |                       | 0           | 2                    |               | 6                      | 3           | 100.00% |
|             | Robbery - Person           | 0                      | 1         |                       | 1           | 6                    | -83.33%       | 46                     | 61          | -24.59% |
|             | Aggravated Assault - NonDV |                        | 0         |                       | 5           | 3                    | 66.67%        | 48                     | 63          | -23.81% |
|             | Aggravated Assault - DV    | 0                      | 0         |                       | 0           | 2                    |               | 8                      | 9           | -11.11% |
|             | Violent Total:             | 1                      | 1         | 0.00%                 | 6           | 14                   | -57.14%       | 118                    | 154         | -23.38% |
| Property    | Burglary Residence         | 0                      | 2         |                       | 5           | 4                    | 25.00%        | 22                     | 15          | 46.67%  |
|             | Burglary Garage            | 0                      | 0         |                       | 0           | 0                    |               | 4                      | 2           | 100.00% |
|             | Burglary Commercial        | 0                      | 0         |                       | 0           | 2                    |               | 54                     | 66          | -18.18% |
|             | Larceny                    | 10                     | 10        | 0.00%                 | 48          | 76                   | -36.84%       | 1014                   | 1175        | -13.70% |
|             | Vehicle Theft              | 0                      | 0         |                       | 4           | 4                    | 0.00%         | 89                     | 97          | -8.25%  |
|             | Arson                      | 0                      | 0         |                       | 0           | 0                    |               | 5                      | 3           | 66.67%  |
|             | Property Total:            | 10                     | 12        | -16.67%               | 57          | 86                   | -33.72%       | 1188                   | 1358        | -12.52% |
| Preliminar  | y Part 1 Crime Totals:     | 11                     | 13        | -15.38%               | 63          | 100                  | -37.00%       | 1306                   | 1512        | -13.62% |
|             | Cur                        | rent 7 Day             | Period:   | 11/30/2014            | - 12/6/2014 | Prior 7              | 7 Day Period: | 11/23/                 | 2014 - 11/2 | 29/2014 |
|             | Cur                        | Current 28 Day Period: |           | 11/9/2014 - 12/6/2014 |             | Prior 28 Day Period: |               | 10/12/2014 - 11/8/2014 |             |         |
|             | Cur                        | rent YTD P             | eriod:    | 1/1/2014              | - 12/6/2014 | Prior `              | YTD Period:   | 1/1/                   | 2013 - 12/6 | 6/2013  |

Prepared by SPD Crime Analysis Office - Monday, December 08, 2014

With the exception of criminal homicides, this chart represents preliminary counts of the original Police Incident Reports. Full statistical analysis to determine the confidence level of this data has not been performed. In general, the preliminary incident counts are less than the crimes eventually reported on the UCR Crime Report. Further, the % change columns on the preliminary incident count differ from the percentage change on the UCR crime report, sometimes significantly.

#### Sunday - Saturday

#### 11/30/2014 TO 12/6/2014

#### SW - Downtown District (P8)

| <u>Offense</u> | <u>Address</u>   | <u>Reported Date</u> |
|----------------|------------------|----------------------|
| SPD8RS         |                  |                      |
| ASSAULT-WEAPON | 200 S WALL ST    | 11/30/2014           |
| VEH-PROWL      | 800 W MAIN AV    | 12/4/2014            |
| VFH-PROWI      | 300 W SPRAGUE AV | 12/5/2014            |