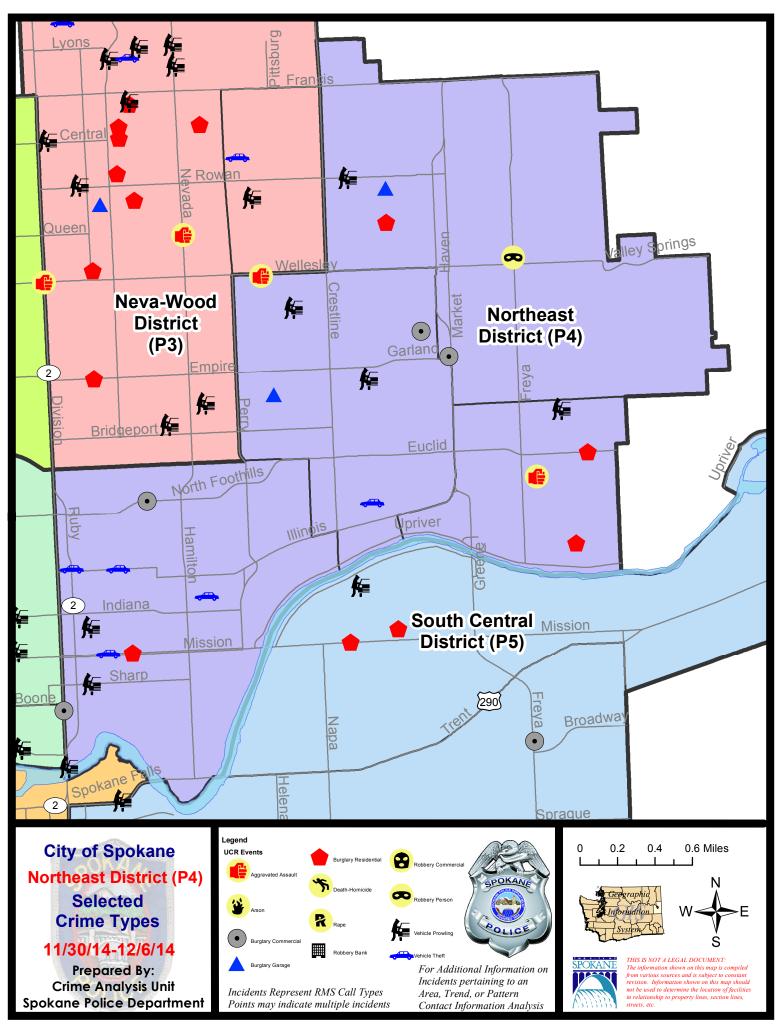

#### **NE - Northeast District (P4)**

#### NE - Northeast District (P4)

| <u>Offense</u>        | Address                  | Reported Date |
|-----------------------|--------------------------|---------------|
| SPB4BE                |                          |               |
| ASSAULT-SUB BDLY HARM | 1600 E WELLESLEY AV      | 12/1/2014     |
| BURGLARY-COMMERCIAL   | 4100 N REGAL ST          | 12/1/2014     |
| BURGLARY-GARAGE       | 1600 E GORDON AV         | 12/1/2014     |
| VEH-PROWL             | 1800 E LONGFELLOW AV     | 12/1/2014     |
| VEH-PROWL             | 2400 E PROVIDENCE AV     | 12/4/2014     |
| VEH-THEFT             | 2700 N ALTAMONT ST       | 12/3/2014     |
| SPB4HI                |                          |               |
| BURGLARY-COMMERCIAL   | 3900 N MARKET ST         | 12/5/2014     |
| BURGLARY-GARAGE       | 2600 E SANSON AV         | 12/3/2014     |
| BURGLARY-RESIDNTL     | 2600 E QUEEN AV          | 12/4/2014     |
| ROBBERY               | 4700 N FREYA ST          | 12/5/2014     |
| VEH-PROWL             | 2300 E ROWAN AV          | 12/5/2014     |
| SPB4LO                |                          |               |
| BURGLARY-COMMERCIAL   | 600 E NORTH FOOTHILLS DR | 12/4/2014     |
| BURGLARY-COMMERCIAL   | 1100 N DIVISION ST       | 12/4/2014     |
| BURGLARY-RESIDNTL     | 500 E MISSION AV         | 11/30/2014    |
| VEH-PROWL             | 200 E SHARP AV           | 12/1/2014     |
| VEH-PROWL             | 200 E NORA AV            | 12/1/2014     |
| VEH-PROWL             | 700 N DIVISION ST        | 12/5/2014     |
| VEH-THEFT             | 400 E MONTGOMERY AV      | 12/1/2014     |
| VEH-THEFT             | 100 E MONTGOMERY AV      | 12/5/2014     |
| VEH-THEFT             | 300 E MISSION AV         | 12/5/2014     |
| VEH-THEFT             | 2000 N COLUMBUS ST       | 12/6/2014     |
| SPB4MI                |                          |               |
| ASSAULT-SUB BDLY HARM | 3700 E CLEVELAND AV      | 12/6/2014     |
| BURGLARY-RESIDNTL     | 4000 E MONTGOMERY AV     | 12/1/2014     |
| BURGLARY-RESIDNTL     | 4100 E FREDERICK AV      | 12/4/2014     |
| VEH-PROWL             | 3900 E COURTLAND AV      | 12/1/2014     |