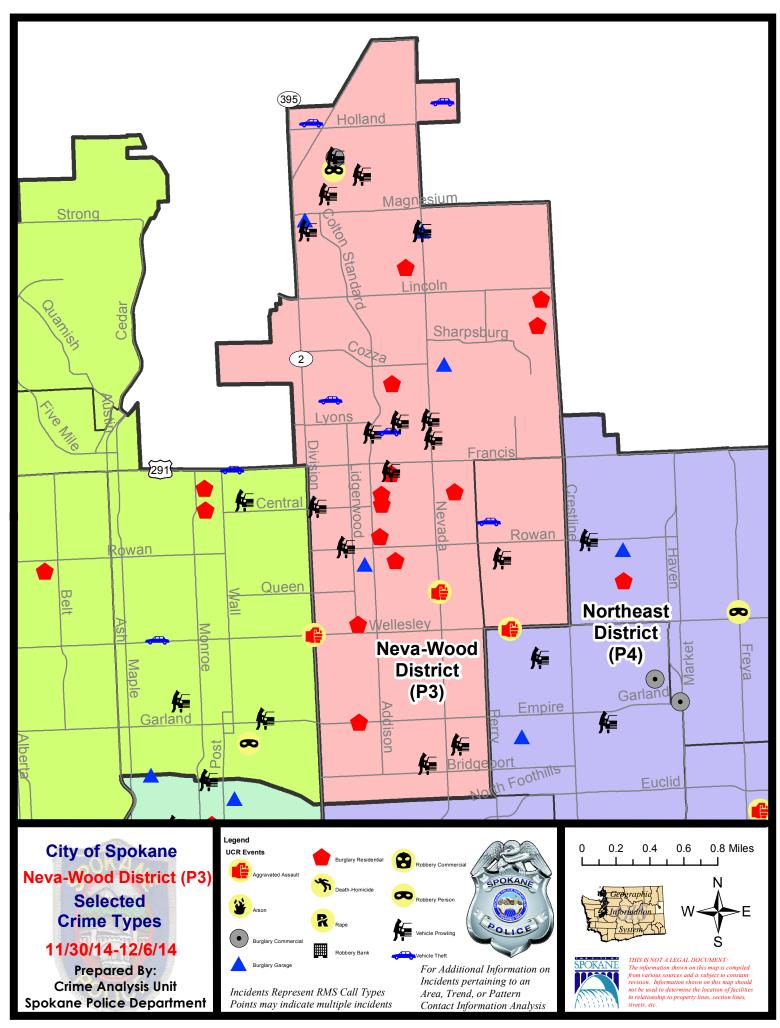

#### **NE - Neva-Wood District (P3)**

#### 11/30/2014 TO 12/6/2014

#### NE - Neva-Wood District (P3)

| <u>Offense</u>        | Address              | Reported Date |
|-----------------------|----------------------|---------------|
| SPB3NL                |                      |               |
| ASSAULT-WEAPON        | 4700 N DIVISION ST   | 12/1/2014     |
| ASSAULT-WEAPON        | 1000 E QUEEN AV      | 12/2/2014     |
| BURGLARY-COMMERCIAL   | 9200 N COLTON ST     | 12/3/2014     |
| BURGLARY-GARAGE       | 00 E PINE RIDGE CT   | 12/3/2014     |
| BURGLARY-GARAGE       | 1100 E COZZA DR      | 12/3/2014     |
| BURGLARY-GARAGE       | 400 E SANSON AV      | 12/5/2014     |
| BURGLARY-GARAGE       | 8400 N NEVADA ST     | 12/5/2014     |
| BURGLARY-RESIDNTL     | 7000 N CINCINNATI ST | 11/30/2014    |
| BURGLARY-RESIDNTL     | 5900 N WISCOMB ST    | 11/30/2014    |
| BURGLARY-RESIDNTL     | 500 E NEBRASKA AV    | 12/1/2014     |
| BURGLARY-RESIDNTL     | 300 E BROAD AV       | 12/1/2014     |
| BURGLARY-RESIDNTL     | 600 E DECATUR AV     | 12/2/2014     |
| BURGLARY-RESIDNTL     | 800 E SIERRA AV      | 12/3/2014     |
| BURGLARY-RESIDNTL     | 1200 E BISMARK AV    | 12/4/2014     |
| BURGLARY-RESIDNTL     | 3900 N LIDGERWOOD ST | 12/4/2014     |
| BURGLARY-RESIDNTL     | 5400 N STANDARD ST   | 12/5/2014     |
| BURGLARY-RESIDNTL     | 7500 N NAPA CT       | 12/5/2014     |
| BURGLARY-RESIDNTL     | 6000 N WISCOMB ST    | 12/5/2014     |
| BURGLARY-RESIDNTL     | 7800 N MARTIN ST     | 12/6/2014     |
| ROBBERY               | N COLTON ST/E JAY AV | 12/3/2014     |
| VEH-PROWL             | 1100 E GORDON AV     | 12/1/2014     |
| VEH-PROWL             | 6700 N NEVADA ST     | 12/1/2014     |
| VEH-PROWL             | 00 E MAYFAIR CT      | 12/1/2014     |
| VEH-PROWL             | 8400 N NEVADA ST     | 12/2/2014     |
| VEH-PROWL             | 8800 N COLTON ST     | 12/2/2014     |
| VEH-PROWL             | 9200 N COLTON ST     | 12/2/2014     |
| VEH-PROWL             | 8400 N NEVADA ST     | 12/2/2014     |
| VEH-PROWL             | 6600 N ADDISON ST    | 12/2/2014     |
| VEH-PROWL             | 6500 N NEVADA ST     | 12/3/2014     |
| VEH-PROWL             | 6200 N STANDARD ST   | 12/4/2014     |
| VEH-PROWL             | 500 E JOANNE CT      | 12/4/2014     |
| VEH-PROWL             | 800 E COURTLAND AV   | 12/4/2014     |
| VEH-PROWL             | 700 E LYONS AV       | 12/4/2014     |
| VEH-PROWL             | 200 E ROWAN AV       | 12/4/2014     |
| VEH-PROWL             | 5900 N RUBY ST       | 12/6/2014     |
| VEH-PROWL             | 8400 N NEVADA ST     | 12/6/2014     |
| VEH-THEFT             | 9600 N COLFAX RD     | 12/2/2014     |
| VEH-THEFT             | 6600 N STANDARD ST   | 12/2/2014     |
| VEH-THEFT             | 1200 E WESTVIEW CT   | 12/4/2014     |
| VEH-THEFT             | 7000 N COLTON ST     | 12/5/2014     |
| VEH-THEFT AUTO PARTS  | 1400 E FRANCIS AV    | 12/3/2014     |
| VEH-THEFT PLATES/TABS | 1200 E LACROSSE AV   | 12/1/2014     |

For protection of victim privacy, the entire address on sexual assault crimes has been redacted.

| <u>Offense</u> | <u>Address</u>   | Reported Date |
|----------------|------------------|---------------|
| SPB3WH         |                  |               |
| VEH-PROWL      | 5400 N HELENA ST | 12/3/2014     |
| VEH-THEFT      | 1500 E JOSEPH AV | 12/1/2014     |