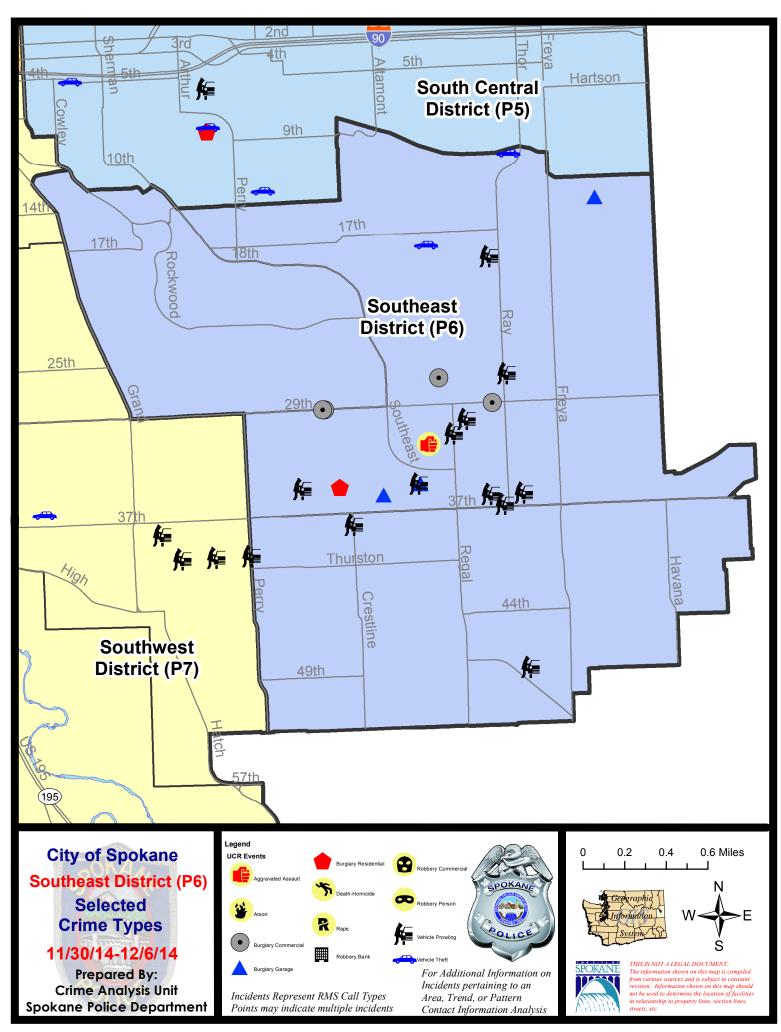

#### SE - Southeast District (P6)

#### **Preliminary Incident Counts**

|             |                            | 7                      | Day Compa | arison                 | 28 D        | ay Compa             | rison       | YTE                     | ) Comparisc | n       |
|-------------|----------------------------|------------------------|-----------|------------------------|-------------|----------------------|-------------|-------------------------|-------------|---------|
| Part 1 Crim | ne Categories              | Current                | Prior     | Percent                | Current     | Prior                | Percent     | Current                 | Prior       | Percent |
| Violent     | Criminal Homicide          | 0                      | 0         |                        | 0           | 0                    |             | 0                       | 0           |         |
|             | Rape                       | 0                      | 0         |                        | 0           | 0                    |             | 4                       | 6           | -33.33% |
|             | Robbery - Commercial       | 0                      | 0         |                        | 0           | 1                    |             | 3                       | 10          | -70.00% |
|             | Robbery - Person           | 0                      | 0         |                        | 0           | 1                    |             | 9                       | 8           | 12.50%  |
|             | Aggravated Assault - NonDV |                        | 1         | 0.00%                  | 2           | 1                    | 100.00%     | 10                      | 13          | -23.08% |
|             | Aggravated Assault - DV    | 0                      | 1         |                        | 1           | 0                    |             | 10                      | 9           | 11.11%  |
|             | 30                         |                        |           |                        |             |                      |             |                         |             |         |
|             | Violent Total:             | 1                      | 2         | -50.00%                | 3           | 3                    | 0.00%       | 36                      | 46          | -21.74% |
| Property    | Burglary Residence         | 2                      | 3         | -33.33%                | 9           | 11                   | -18.18%     | 91                      | 113         | -19.47% |
|             | Burglary Garage            | 3                      | 2         | 50.00%                 | 7           | 8                    | -12.50%     | 81                      | 80          | 1.25%   |
|             | Burglary Commercial        | 4                      | 1         | 300.00%                | 5           | 1                    | 400.00%     | 22                      | 48          | -54.17% |
|             | Larceny                    | 18                     | 7         | 157.14%                | 50          | 64                   | -21.88%     | 553                     | 573         | -3.49%  |
|             | Vehicle Theft              | 2                      | 5         | -60.00%                | 11          | 13                   | -15.38%     | 96                      | 101         | -4.95%  |
|             | Arson                      | 0                      | 0         |                        | 0           | 0                    |             | 1                       | 2           | -50.00% |
|             | Property Total:            | 29                     | 18        | 61.11%                 | 82          | 97                   | -15.46%     | 844                     | 917         | -7.96%  |
| Preliminar  | y Part 1 Crime Totals:     | 30                     | 20        | 50.00%                 | 85          | 100                  | -15.00%     | 880                     | 963         | -8.62%  |
|             | Cur                        | Current 7 Day Period:  |           | 11/30/2014 - 12/6/2014 |             | Prior 7 Day Period:  |             | 11/23/2014 - 11/29/2014 |             |         |
|             | Cur                        | Current 28 Day Period: |           | 11/9/2014              | - 12/6/2014 | Prior 28 Day Period: |             | 10/12/2014 - 11/8/2014  |             |         |
|             | Cur                        | rent YTD P             | eriod:    | 1/1/2014               | - 12/6/2014 | Prior `              | YTD Period: | 1/1/2                   | 2013 - 12/6 | 5/2013  |

Prepared by SPD Crime Analysis Office - Monday, December 08, 2014

With the exception of criminal homicides, this chart represents preliminary counts of the original Police Incident Reports. Full statistical analysis to determine the confidence level of this data has not been performed. In general, the preliminary incident counts are less than the crimes eventually reported on the UCR Crime Report. Further, the % change columns on the preliminary incident count differ from the percentage change on the UCR crime report, sometimes significantly.

#### 11/30/2014 TO 12/6/2014

#### SE - Southeast District (P6)

| <u>Offense</u>      | <u>Address</u>      | Reported Date |
|---------------------|---------------------|---------------|
| SPC6LH              |                     |               |
| ASSAULT-WEAPON      | 2700 E 32ND AV      | 12/3/2014     |
| BURGLARY-COMMERCIAL | 3100 E 29TH AV      | 12/1/2014     |
| BURGLARY-COMMERCIAL | 2800 E 27TH AV      | 12/4/2014     |
| BURGLARY-GARAGE     | 3900 E 15TH AV      | 12/1/2014     |
| BURGLARY-GARAGE     | 2600 E 35TH AV      | 12/5/2014     |
| BURGLARY-GARAGE     | 2400 E 35TH AV      | 12/5/2014     |
| BURGLARY-RESIDNTL   | 2100 E 35TH AV      | 12/2/2014     |
| BURGLARY-RESIDNTL   | 2700 E 32ND AV      | 12/3/2014     |
| VEH-PROWL           | 3300 E 36TH AV      | 12/1/2014     |
| VEH-PROWL           | 3100 E 36TH AV      | 12/1/2014     |
| VEH-PROWL           | 1800 E 35TH AV      | 12/2/2014     |
| VEH-PROWL           | 3000 E 30TH AV      | 12/2/2014     |
| VEH-PROWL           | 3200 E 27TH AV      | 12/3/2014     |
| VEH-PROWL           | 3100 S REGAL ST     | 12/3/2014     |
| VEH-PROWL           | 2600 E 35TH AV      | 12/4/2014     |
| VEH-PROWL           | 1900 S GREENE ST    | 12/6/2014     |
| VEH-PROWL           | 3100 E 37TH AV      | 12/6/2014     |
| VEH-THEFT           | 3300 E 11TH AV      | 12/1/2014     |
| VEH-THEFT           | 2700 E 18TH AV      | 12/5/2014     |
| SPC6RW              |                     |               |
| BURGLARY-COMMERCIAL | 2000 E 29TH AV      | 12/4/2014     |
| BURGLARY-COMMERCIAL | 2000 E 29TH AV      | 12/4/2014     |
| SPC6SG              |                     |               |
| VEH-PROWL           | 3800 S CRESTLINE ST | 12/2/2014     |
| VEH-PROWL           | 1400 E 40TH AV      | 12/2/2014     |
| VEH-PROWL           | 4800 S PALOUSE HY   | 12/2/2014     |