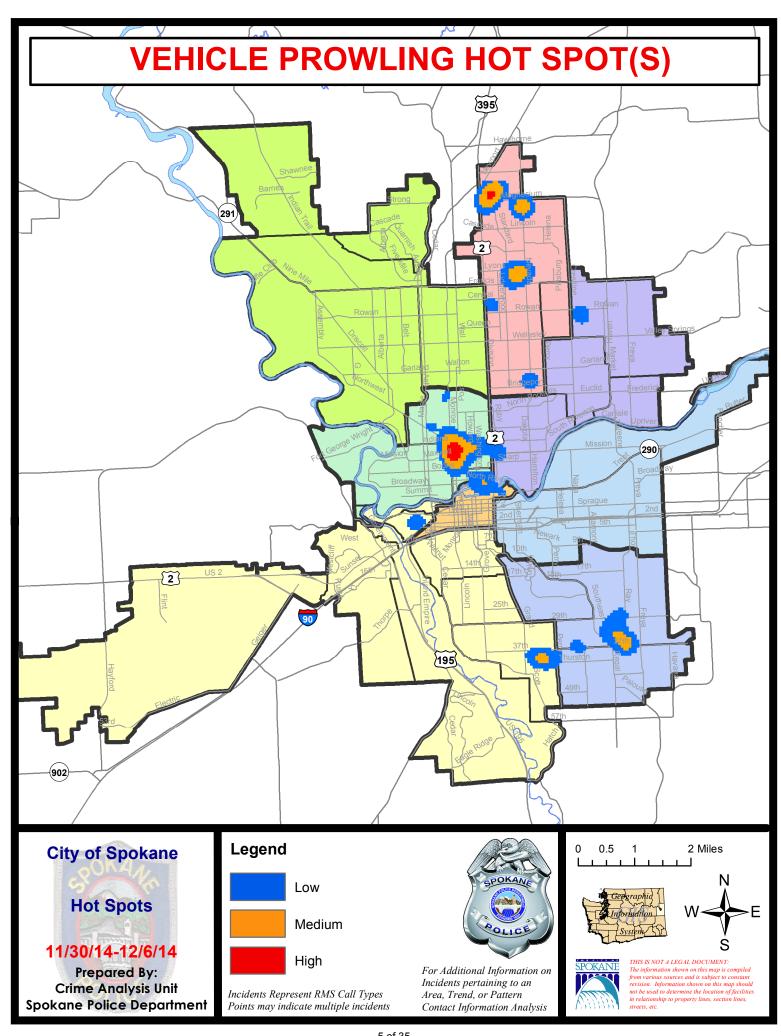

#### **Preliminary Incident Counts**

Period Ending: Saturday, December 06, 2014

## CHIEF OF POLICE Frank Straub

|             |                                  | 7           | Day Compa     | arison     | 28 E                                   | Day Compai | rison          | YTE                       | ) Compariso | n       |
|-------------|----------------------------------|-------------|---------------|------------|----------------------------------------|------------|----------------|---------------------------|-------------|---------|
| Part 1 Crim | e Categories                     | Current     | Prior         | Percent    | Current                                | Prior      | Percent        | Current                   | Prior       | Percent |
| Violent     | Criminal Homicide                | 0           | 0             |            | 0                                      | 3          |                | 10                        | 13          | -23.08% |
|             | Rape                             | 1           | 0             |            | 5                                      | 6          | -16.67%        | 123                       | 158         | -22.15% |
|             | Robbery - Commercial             | 0           | 1             |            | 2                                      | 5          | -60.00%        | 52                        | 54          | -3.70%  |
|             | Robbery - Person                 | 5           | 5             | 0.00%      | 18                                     | 20         | -10.00%        | 308                       | 420         | -26.67% |
|             | Aggravated Assault - NonDV       | 6           | 7             | -14.29%    | 33                                     | 28         | 17.86%         | 372                       | 493         | -24.54% |
|             | Aggravated Assault - DV          | 3           | 6             | -50.00%    | 15                                     | 10         | 50.00%         | 189                       | 210         | -10.00% |
| ***Noi      | ne of the robbery incidents note | d above we  | re shoplift i | related    |                                        |            |                |                           |             |         |
|             | Violent Total:                   | 15          | 19            | -21.05%    | 73                                     | 72         | 1.39%          | 1054                      | 1348        | -21.81% |
| Property    | Burglary Residence               | 35          | 36            | -2.78%     | 128                                    | 107        | 19.63%         | 1437                      | 1837        | -21.77% |
|             | Burglary Garage                  | 17          | 19            | -10.53%    | 66                                     | 75         | -12.00%        | 873                       | 1016        | -14.07% |
|             | Burglary Commercial              | 13          | 3             | 333.33%    | 34                                     | 36         | -5.56%         | 545                       | 683         | -20.20% |
|             | Larceny                          | 187         | 213           | -12.21%    | 788                                    | 883        | -10.76%        | 10854                     | 12074       | -10.10% |
|             | Vehicle Theft                    | 24          | 42            | -42.86%    | 135                                    | 151        | -10.60%        | 1934                      | 2140        | -9.63%  |
|             | Arson                            | 0           | 0             |            | 2                                      | 1          | 100.00%        | 52                        | 65          | -20.00% |
|             | Property Total:                  | 276         | 313           | -11.82%    | 1153                                   | 1253       | -7.98%         | 15695                     | 17815       | -11.90% |
| Preliminar  | y Part 1 Crime Totals:           | 291         | 332           | -12.35%    | 1226                                   | 1325       | -7.47%         | 16749                     | 19163       | -12.60% |
|             | Cur                              | rent 7 Day  | Period:       | 11/30/2014 | - 12/6/2014                            | Prior 7    | 7 Day Period:  | 11/23/                    | 2014 - 11/2 | 9/2014  |
|             | Cur                              | rent 28 Day | y Period:     | 11/9/2014  | 11/9/2014 - 12/6/2014 Prior 28 Day Per |            | 28 Day Period: | d: 10/12/2014 - 11/8/2014 |             |         |
|             | Cur                              | rent YTD P  | eriod:        | 1/1/2014 - | - 12/6/2014                            | Prior \    | YTD Period:    | 1/1/                      | 2013 - 12/6 | /2013   |