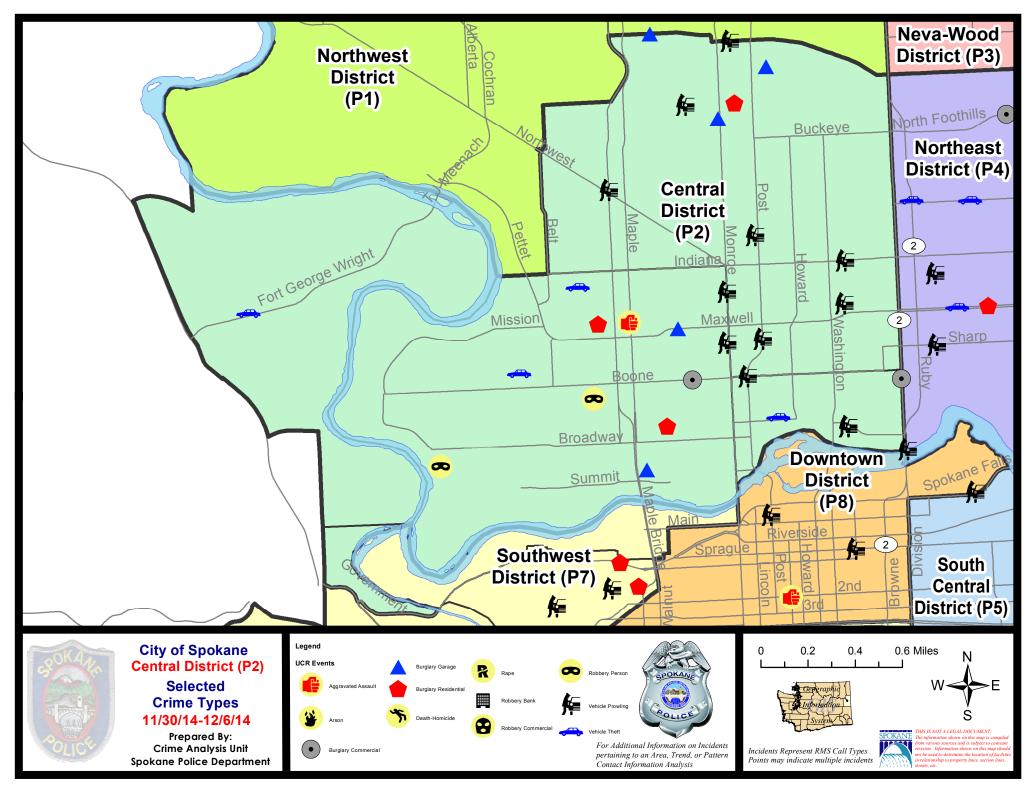

#### **NW - Central District (P2)**

#### 11/30/2014 TO 12/6/2014

#### NW Central District (P2)

| <u>Offense</u>        | <u>Address</u>           | Reported Date |
|-----------------------|--------------------------|---------------|
| SPA2EG                |                          |               |
| BURGLARY-GARAGE       | 700 W DALTON AV          | 12/3/2014     |
| BURGLARY-GARAGE       | 1000 W CLEVELAND AV      | 12/3/2014     |
| BURGLARY-RESIDNTL     | 900 W FAIRVIEW AV        | 12/1/2014     |
| VEH-PROWL             | 1600 N CALISPEL ST       | 12/1/2014     |
| VEH-PROWL             | 1400 N POST ST           | 12/3/2014     |
| VEH-PROWL             | 300 W INDIANA AV         | 12/3/2014     |
| VEH-PROWL             | 1200 W FAIRVIEW AV       | 12/3/2014     |
| VEH-PROWL             | 1700 W NORTHWEST BL      | 12/3/2014     |
| VEH-PROWL             | 800 W KNOX AV            | 12/4/2014     |
| VEH-PROWL             | W BOONE AV/N LINCOLN ST  | 12/6/2014     |
| VEH-THEFT AUTO PARTS  | 2400 N DIVISION ST       | 12/3/2014     |
| VEH-THEFT AUTO PARTS  | 1500 W NORTHWEST BL      | 12/3/2014     |
| VEH-THEFT AUTO PARTS  | 2400 N DIVISION ST       | 12/4/2014     |
| VEH-THEFT AUTO PARTS  | 2400 N DIVISION ST       | 12/5/2014     |
| SPA2RS                |                          |               |
| VEH-PROWL             | 300 W NORTH RIVER DR     | 12/1/2014     |
| VEH-PROWL             | 300 W NORTH RIVER DR     | 12/3/2014     |
| VEH-THEFT             | 700 W MALLON AV          | 12/3/2014     |
| SPA2WC                |                          |               |
| ASSAULT-WEAPON        | 1600 W MISSION AV        | 12/3/2014     |
| BURGLARY-COMMERCIAL   | 1200 W BOONE AV          | 12/5/2014     |
| BURGLARY-GARAGE       | 1700 W BRIDGE AV         | 11/30/2014    |
| BURGLARY-GARAGE       | 1300 W MAXWELL AV        | 12/2/2014     |
| BURGLARY-RESIDNTL     | 1800 W MISSION AV        | 12/3/2014     |
| BURGLARY-RESIDNTL     | 1400 W MALLON AV         | 12/6/2014     |
| ROBBERY               | 1800 W GARDNER AV        | 12/3/2014     |
| ROBBERY               | W COLLEGE AV/N SUMMIT BL | 12/6/2014     |
| VEH-PROWL             | 1700 N MONROE ST         | 12/3/2014     |
| VEH-PROWL             | 1000 W SINTO AV          | 12/6/2014     |
| VEH-THEFT             | 2300 W SHARP AV          | 12/2/2014     |
| VEH-THEFT             | 1900 W NORA AV           | 12/2/2014     |
| VEH-THEFT PLATES/TABS | 2200 W SHARP AV          | 12/2/2014     |
| SPA2WH                |                          |               |
| VEH-THEFT             | 3900 W RANDOLPH RD       | 12/6/2014     |