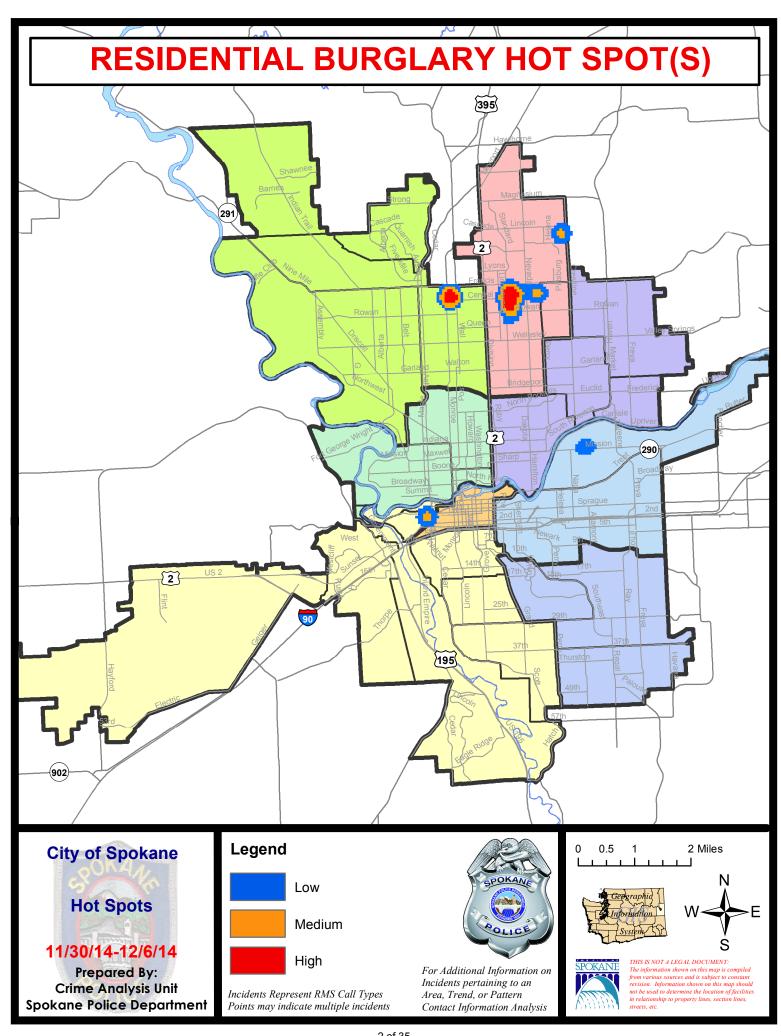

#### **Preliminary Incident Counts**

Period Ending: Saturday, December 06, 2014

## CHIEF OF POLICE Frank Straub

|             |                                  | 7           | Day Compa     | arison     | 28 E                                   | Day Compai | rison          | YTE                       | ) Compariso | n       |
|-------------|----------------------------------|-------------|---------------|------------|----------------------------------------|------------|----------------|---------------------------|-------------|---------|
| Part 1 Crim | e Categories                     | Current     | Prior         | Percent    | Current                                | Prior      | Percent        | Current                   | Prior       | Percent |
| Violent     | Criminal Homicide                | 0           | 0             |            | 0                                      | 3          |                | 10                        | 13          | -23.08% |
|             | Rape                             | 1           | 0             |            | 5                                      | 6          | -16.67%        | 123                       | 158         | -22.15% |
|             | Robbery - Commercial             | 0           | 1             |            | 2                                      | 5          | -60.00%        | 52                        | 54          | -3.70%  |
|             | Robbery - Person                 | 5           | 5             | 0.00%      | 18                                     | 20         | -10.00%        | 308                       | 420         | -26.67% |
|             | Aggravated Assault - NonDV       | 6           | 7             | -14.29%    | 33                                     | 28         | 17.86%         | 372                       | 493         | -24.54% |
|             | Aggravated Assault - DV          | 3           | 6             | -50.00%    | 15                                     | 10         | 50.00%         | 189                       | 210         | -10.00% |
| ***Noi      | ne of the robbery incidents note | d above we  | re shoplift i | related    |                                        |            |                |                           |             |         |
|             | Violent Total:                   | 15          | 19            | -21.05%    | 73                                     | 72         | 1.39%          | 1054                      | 1348        | -21.81% |
| Property    | Burglary Residence               | 35          | 36            | -2.78%     | 128                                    | 107        | 19.63%         | 1437                      | 1837        | -21.77% |
|             | Burglary Garage                  | 17          | 19            | -10.53%    | 66                                     | 75         | -12.00%        | 873                       | 1016        | -14.07% |
|             | Burglary Commercial              | 13          | 3             | 333.33%    | 34                                     | 36         | -5.56%         | 545                       | 683         | -20.20% |
|             | Larceny                          | 187         | 213           | -12.21%    | 788                                    | 883        | -10.76%        | 10854                     | 12074       | -10.10% |
|             | Vehicle Theft                    | 24          | 42            | -42.86%    | 135                                    | 151        | -10.60%        | 1934                      | 2140        | -9.63%  |
|             | Arson                            | 0           | 0             |            | 2                                      | 1          | 100.00%        | 52                        | 65          | -20.00% |
|             | Property Total:                  | 276         | 313           | -11.82%    | 1153                                   | 1253       | -7.98%         | 15695                     | 17815       | -11.90% |
| Preliminar  | y Part 1 Crime Totals:           | 291         | 332           | -12.35%    | 1226                                   | 1325       | -7.47%         | 16749                     | 19163       | -12.60% |
|             | Cur                              | rent 7 Day  | Period:       | 11/30/2014 | - 12/6/2014                            | Prior 7    | 7 Day Period:  | 11/23/                    | 2014 - 11/2 | 9/2014  |
|             | Cur                              | rent 28 Day | y Period:     | 11/9/2014  | 11/9/2014 - 12/6/2014 Prior 28 Day Per |            | 28 Day Period: | d: 10/12/2014 - 11/8/2014 |             |         |
|             | Cur                              | rent YTD P  | eriod:        | 1/1/2014 - | - 12/6/2014                            | Prior \    | YTD Period:    | 1/1/                      | 2013 - 12/6 | /2013   |