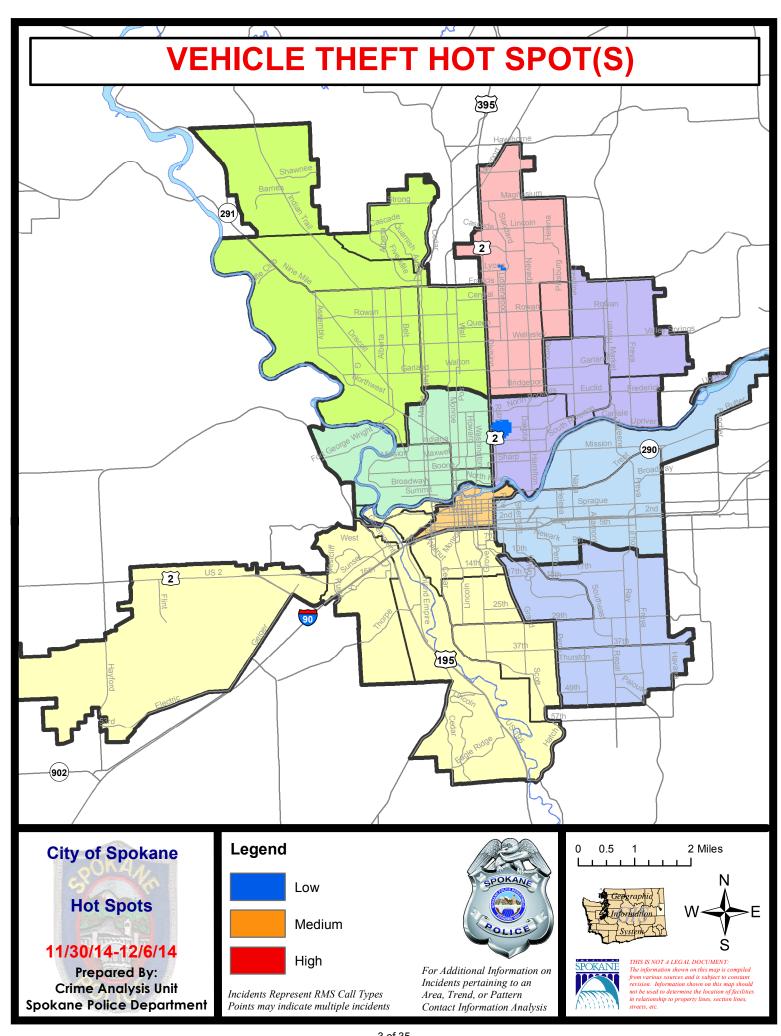

#### **Preliminary Incident Counts**

Period Ending: Saturday, December 06, 2014

## CHIEF OF POLICE Frank Straub

|             |                                  | 7           | Day Compa     | arison     | 28 E                                   | Day Compai | rison          | YTE                       | ) Compariso | n       |
|-------------|----------------------------------|-------------|---------------|------------|----------------------------------------|------------|----------------|---------------------------|-------------|---------|
| Part 1 Crim | e Categories                     | Current     | Prior         | Percent    | Current                                | Prior      | Percent        | Current                   | Prior       | Percent |
| Violent     | Criminal Homicide                | 0           | 0             |            | 0                                      | 3          |                | 10                        | 13          | -23.08% |
|             | Rape                             | 1           | 0             |            | 5                                      | 6          | -16.67%        | 123                       | 158         | -22.15% |
|             | Robbery - Commercial             | 0           | 1             |            | 2                                      | 5          | -60.00%        | 52                        | 54          | -3.70%  |
|             | Robbery - Person                 | 5           | 5             | 0.00%      | 18                                     | 20         | -10.00%        | 308                       | 420         | -26.67% |
|             | Aggravated Assault - NonDV       | 6           | 7             | -14.29%    | 33                                     | 28         | 17.86%         | 372                       | 493         | -24.54% |
|             | Aggravated Assault - DV          | 3           | 6             | -50.00%    | 15                                     | 10         | 50.00%         | 189                       | 210         | -10.00% |
| ***Noi      | ne of the robbery incidents note | d above we  | re shoplift i | related    |                                        |            |                |                           |             |         |
|             | Violent Total:                   | 15          | 19            | -21.05%    | 73                                     | 72         | 1.39%          | 1054                      | 1348        | -21.81% |
| Property    | Burglary Residence               | 35          | 36            | -2.78%     | 128                                    | 107        | 19.63%         | 1437                      | 1837        | -21.77% |
|             | Burglary Garage                  | 17          | 19            | -10.53%    | 66                                     | 75         | -12.00%        | 873                       | 1016        | -14.07% |
|             | Burglary Commercial              | 13          | 3             | 333.33%    | 34                                     | 36         | -5.56%         | 545                       | 683         | -20.20% |
|             | Larceny                          | 187         | 213           | -12.21%    | 788                                    | 883        | -10.76%        | 10854                     | 12074       | -10.10% |
|             | Vehicle Theft                    | 24          | 42            | -42.86%    | 135                                    | 151        | -10.60%        | 1934                      | 2140        | -9.63%  |
|             | Arson                            | 0           | 0             |            | 2                                      | 1          | 100.00%        | 52                        | 65          | -20.00% |
|             | Property Total:                  | 276         | 313           | -11.82%    | 1153                                   | 1253       | -7.98%         | 15695                     | 17815       | -11.90% |
| Preliminar  | y Part 1 Crime Totals:           | 291         | 332           | -12.35%    | 1226                                   | 1325       | -7.47%         | 16749                     | 19163       | -12.60% |
|             | Cur                              | rent 7 Day  | Period:       | 11/30/2014 | - 12/6/2014                            | Prior 7    | 7 Day Period:  | 11/23/                    | 2014 - 11/2 | 9/2014  |
|             | Cur                              | rent 28 Day | y Period:     | 11/9/2014  | 11/9/2014 - 12/6/2014 Prior 28 Day Per |            | 28 Day Period: | d: 10/12/2014 - 11/8/2014 |             |         |
|             | Cur                              | rent YTD P  | eriod:        | 1/1/2014 - | - 12/6/2014                            | Prior \    | YTD Period:    | 1/1/                      | 2013 - 12/6 | /2013   |