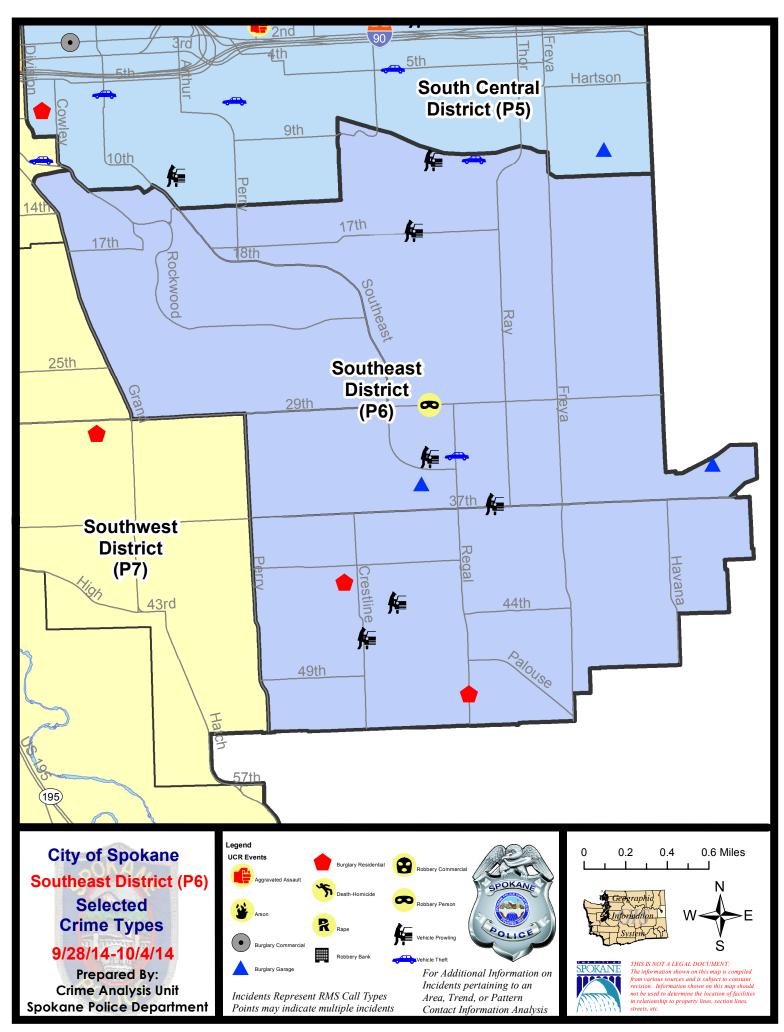

#### **SE - Southeast District (P6)**

# SE - Southeast District (P6)

| <u>Offense</u>        | <u>Address</u>     | Reported Date |
|-----------------------|--------------------|---------------|
| SPC6LH                |                    |               |
| BURGLARY-GARAGE       | 2600 E 35TH AV     | 9/29/2014     |
| BURGLARY-GARAGE       | 3400 S MORRILL DR  | 10/3/2014     |
| ROBBERY               | 2700 E 29TH AV     | 9/29/2014     |
| VEH-PROWL             | 2600 E 17TH AV     | 9/29/2014     |
| VEH-PROWL             | 2800 E 11TH AV     | 9/30/2014     |
| VEH-PROWL             | 3100 E 37TH AV     | 9/30/2014     |
| VEH-PROWL             | 2700 E 33RD AV     | 10/3/2014     |
| VEH-THEFT             | 3100 E 11TH AV     | 9/28/2014     |
| VEH-THEFT             | 2900 E 33RD AV     | 10/2/2014     |
| VEH-THEFT AUTO PARTS  | 3100 E 37TH AV     | 9/29/2014     |
| SPC6SG                |                    |               |
| BURGLARY-RESIDNTL     | 4100 S MARTIN ST   | 10/2/2014     |
| BURGLARY-RESIDNTL     | 5000 S REGAL ST    | 10/2/2014     |
| VEH-PROWL             | 4300 S ALTAMONT ST | 9/29/2014     |
| VEH-PROWL             | 2200 E 45TH AV     | 9/29/2014     |
| VEH-THEFT AUTO PARTS  | 5200 S ALTAMONT LN | 9/29/2014     |
| VEH-THEFT PLATES/TABS | 2400 E 49TH AV     | 9/29/2014     |