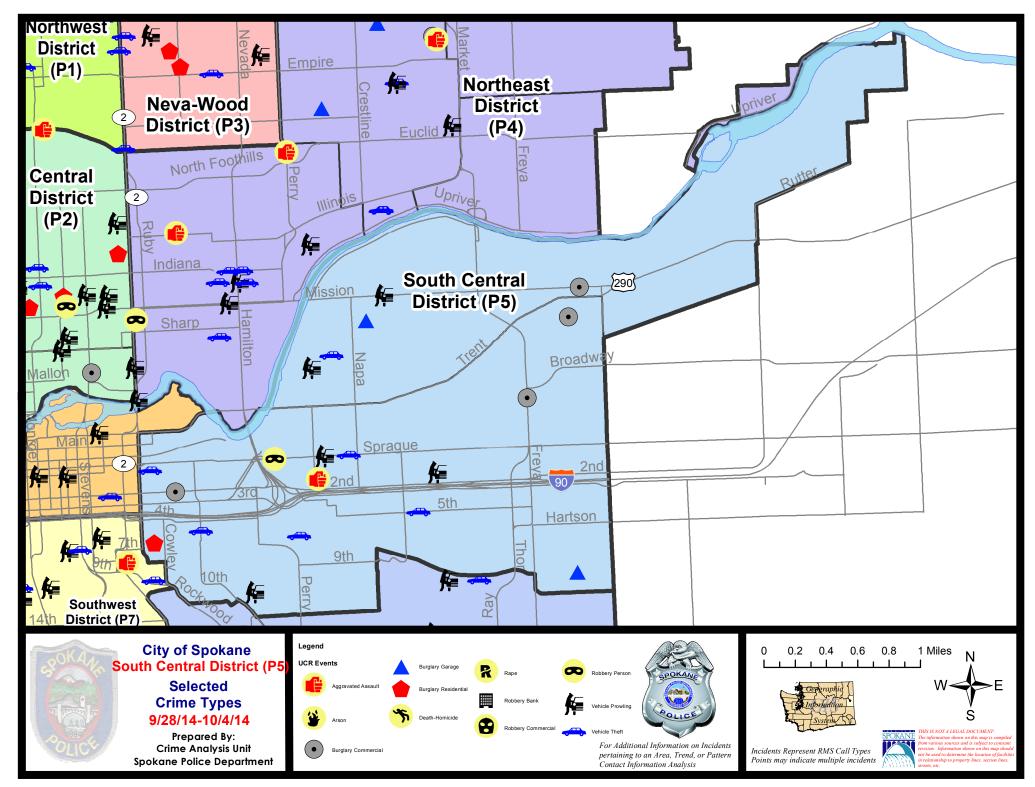

#### **SE - South Central District (P5)**

# SE - South Central District (P5)

| <u>Offense</u>        | Address                   | Reported Date |
|-----------------------|---------------------------|---------------|
| SPC5EC                |                           |               |
| ASSAULT-WEAPON        | 1600 E PACIFIC AV         | 9/30/2014     |
| BURGLARY-COMMERCIAL   | 4000 E BOONE AV           | 9/28/2014     |
| BURGLARY-COMMERCIAL   | 500 N FREYA ST            | 9/29/2014     |
| BURGLARY-COMMERCIAL   | 300 E 2ND AV              | 9/30/2014     |
| BURGLARY-GARAGE       | 4000 E 11TH AV            | 9/28/2014     |
| BURGLARY-RESIDNTL     | E HARTSON AV/S PINE ST    | 10/1/2014     |
| ROBBERY               | 1200 E SPRAGUE AV         | 9/28/2014     |
| VEH-PROWL             | N MADELIA ST/E SPRAGUE AV | 9/28/2014     |
| VEH-PROWL             | 2700 E PACIFIC AV         | 10/2/2014     |
| VEH-PROWL             | 900 E 11TH AV             | 10/3/2014     |
| VEH-THEFT             | 100 S PINE ST             | 9/28/2014     |
| VEH-THEFT             | 2500 E 5TH AV             | 9/29/2014     |
| VEH-THEFT             | 600 S SHERMAN ST          | 9/30/2014     |
| VEH-THEFT             | 1400 E HARTSON AV         | 10/1/2014     |
| VEH-THEFT             | 1900 E SPRAGUE AV         | 10/1/2014     |
| VEH-THEFT AUTO PARTS  | 200 E 2ND AV              | 10/3/2014     |
| SPC5GP                |                           |               |
| BURGLARY-COMMERCIAL   | 4100 E MISSION AV         | 9/28/2014     |
| BURGLARY-GARAGE       | 2100 E SHARP AV           | 10/3/2014     |
| VEH-PROWL             | 2300 E MISSION AV         | 9/30/2014     |
| VEH-PROWL             | 1600 E MALLON AV          | 10/4/2014     |
| VEH-THEFT             | 1000 N PITTSBURG ST       | 10/2/2014     |
| VEH-THEFT PLATES/TABS | 3000 E SOUTH RIVERTON AV  | 9/30/2014     |