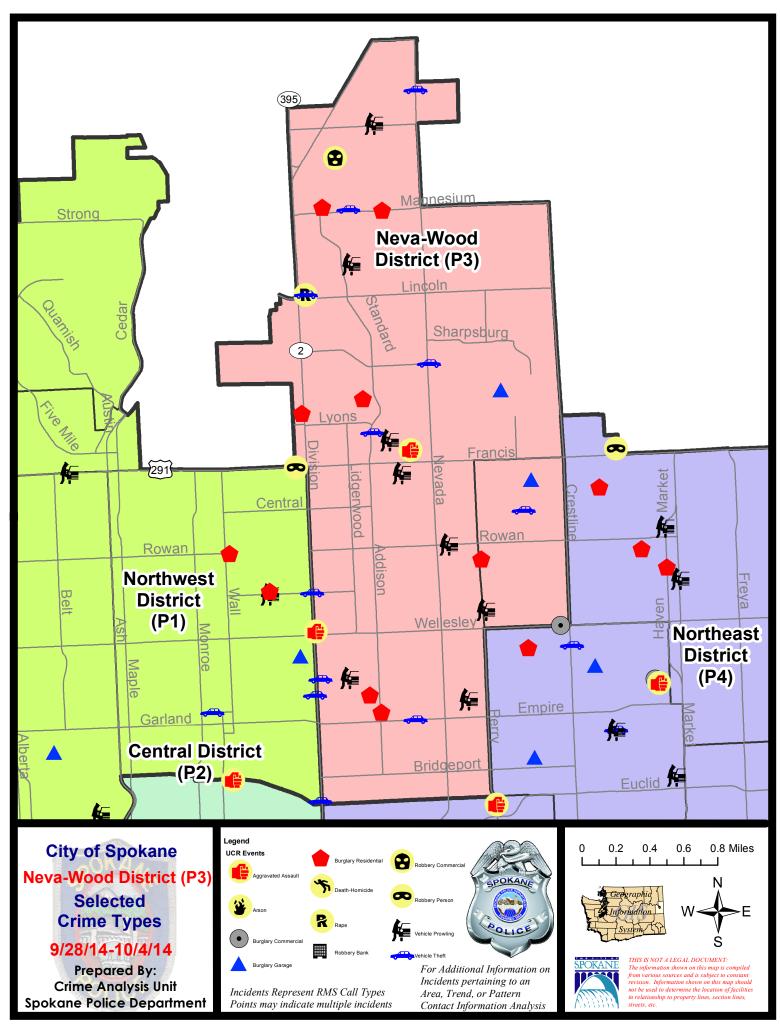

#### NE - Neva-Wood District (P3)

### **Preliminary Incident Counts**

|             |                            | 7           | Day Compa | rison     | 28 D        | ay Compa | rison          | YTE     | ) Compariso | on      |
|-------------|----------------------------|-------------|-----------|-----------|-------------|----------|----------------|---------|-------------|---------|
| Part 1 Crim | e Categories               | Current     | Prior     | Percent   | Current     | Prior    | Percent        | Current | Prior       | Percent |
| Violent     | Criminal Homicide          | 0           | 0         |           | 0           | 0        |                | 0       | 1           |         |
|             | Rape                       | 1           | 0         |           | 3           | 3        | 0.00%          | 20      | 25          | -20.00% |
|             | Robbery - Commercial       | 1           | 0         |           | 1           | 0        |                | 10      | 4           | 150.00% |
|             | Robbery - Person           | 0           | 2         |           | 6           | 4        | 50.00%         | 49      | 73          | -32.88% |
|             | Aggravated Assault - NonDV | 2           | 1         | 100.00%   | 6           | 9        | -33.33%        | 49      | 77          | -36.36% |
|             | Aggravated Assault - DV    | 0           | 1         |           | 3           | 3        | 0.00%          | 28      | 29          | -3.45%  |
|             | Violent Total:             | 4           | 4         | 0.00%     | 19          | 19       | 0.00%          | 156     | 209         | -25.36% |
| Property    | Burglary Residence         | 7           | 5         | 40.00%    | 37          | 28       | 32.14%         | 217     | 274         | -20.80% |
|             | Burglary Garage            | 2           | 7         | -71.43%   | 17          | 18       | -5.56%         | 168     | 145         | 15.86%  |
|             | Burglary Commercial        | 0           | 2         |           | 7           | 6        | 16.67%         | 74      | 100         | -26.00% |
|             | Larceny                    | 47          | 43        | 9.30%     | 175         | 173      | 1.16%          | 1925    | 2157        | -10.76% |
|             | Vehicle Theft              | 8           | 10        | -20.00%   | 46          | 73       | -36.99%        | 417     | 392         | 6.38%   |
|             | Arson                      | 0           | 0         |           | 0           | 3        |                | 3       | 5           | -40.00% |
|             | Property Total:            | 64          | 67        | -4.48%    | 282         | 301      | -6.31%         | 2804    | 3073        | -8.75%  |
| Preliminar  | y Part 1 Crime Totals:     | 68          | 71        | -4.23%    | 301         | 320      | -5.94%         | 2960    | 3282        | -9.81%  |
|             | Cur                        | rent 7 Day  | Period:   | 9/28/2014 | - 10/4/2014 | Prior 7  | 7 Day Period:  | 9/21/2  | 2014 - 9/27 | 7/2014  |
|             | Cur                        | rent 28 Day | y Period: | 9/7/2014  | - 10/4/2014 | Prior 2  | 28 Day Period: | 8/10/2  | 2014 - 9/6/ | 2014    |
|             | Curi                       | rent YTD P  | eriod:    | 1/1/2014  | - 10/4/2014 | Prior `  | YTD Period:    | 1/1/2   | 2013 - 10/4 | 1/2013  |

# NE - Neva-Wood District (P3)

| <u>Offense</u>        | <u>Address</u>        | Reported Date |
|-----------------------|-----------------------|---------------|
| SPB3NL                |                       |               |
| ASSAULT-WEAPON        | 800 E ROSEWOOD AV     | 10/1/2014     |
| BURGLARY-FENCED AREA  | 00 E WALTON AV        | 9/28/2014     |
| BURGLARY-FENCED AREA  | 1100 E LACROSSE AV    | 9/29/2014     |
| BURGLARY-FENCED AREA  | 800 E PROVIDENCE AV   | 9/29/2014     |
| BURGLARY-GARAGE       | 1600 E DEVOE LN       | 10/1/2014     |
| BURGLARY-RESIDNTL     | 400 E LACROSSE AV     | 9/28/2014     |
| BURGLARY-RESIDNTL     | 8700 N COLTON ST      | 9/28/2014     |
| BURGLARY-RESIDNTL     | 600 E MAGNESIUM RD    | 9/30/2014     |
| BURGLARY-RESIDNTL     | 6800 N DIVISION ST    | 9/30/2014     |
| BURGLARY-RESIDNTL     | 7000 N WISCOMB ST     | 10/2/2014     |
| BURGLARY-RESIDNTL     | 500 E GARLAND AV      | 10/4/2014     |
| INTIMIDATION W/WPN    | 4700 N DIVISION ST    | 10/2/2014     |
| RAPE-FORCIBLE         |                       | 10/2/2014     |
| ROBBERY-COMMERCIAL    | 9200 N COLTON ST      | 9/28/2014     |
| VEH-PROWL             | 600 E HOLLAND AV      | 9/29/2014     |
| VEH-PROWL             | 700 E DECATUR AV      | 10/1/2014     |
| VEH-PROWL             | 1100 E ROWAN AV       | 10/1/2014     |
| VEH-PROWL             | 200 E RICH AV         | 10/2/2014     |
| VEH-PROWL             | 600 E HOUSTON AV      | 10/3/2014     |
| VEH-PROWL             | 8200 N ANTIETAM DR    | 10/4/2014     |
| VEH-PROWL             | 1200 E WALTON AV      | 10/4/2014     |
| VEH-THEFT             | 00 E LINCOLN RD       | 9/28/2014     |
| VEH-THEFT             | 9800 N NEVADA ST      | 9/29/2014     |
| VEH-THEFT             | 6600 N ADDISON ST     | 9/30/2014     |
| VEH-THEFT             | 1000 E COZZA DR       | 9/30/2014     |
| VEH-THEFT             | 400 E MAGNESIUM RD    | 10/4/2014     |
| VEH-THEFT             | 00 E RICH AV          | 10/4/2014     |
| VEH-THEFT             | 700 E EMPIRE AV       | 10/4/2014     |
| VEH-THEFT AUTO PARTS  | 200 E LINCOLN RD      | 10/3/2014     |
| VEH-THEFT PLATES/TABS | 8800 N HILL N DALE ST | 9/29/2014     |
| SPB3WH                |                       |               |
| BURGLARY-GARAGE       | 1800 E DALKE AV       | 10/2/2014     |
| BURGLARY-RESIDNTL     | 1400 E SANSON AV      | 10/3/2014     |
| VEH-PROWL             | 1400 E WABASH AV      | 9/29/2014     |
| VEH-THEFT             | 1700 E COLUMBIA AV    | 9/29/2014     |
| VEH-THEFT PLATES/TABS | 1600 E NEBRASKA AV    | 9/30/2014     |