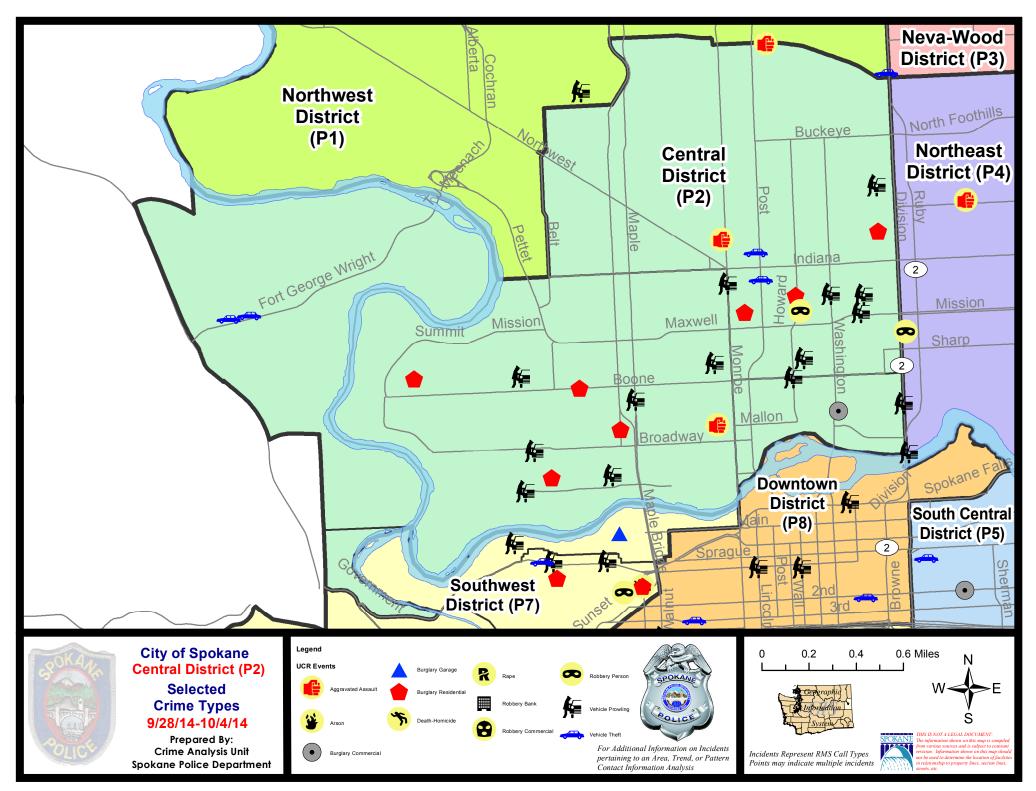

#### **NW - Central District (P2)**

### **Preliminary Incident Counts**

|             |                            | 7           | Day Compa | rison     | 28 D        | ay Compa | rison          | YTE     | O Compariso | n       |
|-------------|----------------------------|-------------|-----------|-----------|-------------|----------|----------------|---------|-------------|---------|
| Part 1 Crim | ne Categories              | Current     | Prior     | Percent   | Current     | Prior    | Percent        | Current | Prior       | Percent |
| Violent     | Criminal Homicide          | 0           | 0         |           | 0           | 0        |                | 1       | 3           | -66.67% |
|             | Rape                       | 0           | 0         |           | 1           | 0        |                | 15      | 22          | -31.82% |
|             | Robbery - Commercial       | 0           | 0         |           | 0           | 0        |                | 9       | 2           | 350.00% |
|             | Robbery - Person           | 1           | 0         |           | 5           | 3        | 66.67%         | 43      | 39          | 10.26%  |
|             | Aggravated Assault - NonDV | 1           | 2         | -50.00%   | 5           | 1        | 400.00%        | 49      | 77          | -36.36% |
|             | Aggravated Assault - DV    | 1           | 2         | -50.00%   | 3           | 3        | 0.00%          | 27      | 24          | 12.50%  |
|             |                            |             |           |           |             |          |                |         |             |         |
|             | Violent Total:             | 3           | 4         | -25.00%   | 14          | 7        | 100.00%        | 144     | 167         | -13.77% |
| Property    | Burglary Residence         | 7           | 4         | 75.00%    | 24          | 29       | -17.24%        | 204     | 236         | -13.56% |
|             | Burglary Garage            | 0           | 2         |           | 7           | 7        | 0.00%          | 73      | 147         | -50.34% |
|             | Burglary Commercial        | 1           | 2         | -50.00%   | 5           | 4        | 25.00%         | 39      | 44          | -11.36% |
|             | Larceny                    | 37          | 22        | 68.18%    | 147         | 128      | 14.84%         | 1241    | 1191        | 4.20%   |
|             | Vehicle Theft              | 4           | 6         | -33.33%   | 22          | 16       | 37.50%         | 184     | 233         | -21.03% |
|             | Arson                      | 0           | 0         |           | 0           | 1        |                | 9       | 15          | -40.00% |
|             |                            |             |           |           |             |          |                |         |             |         |
|             | Property Total:            | 49          | 36        | 36.11%    | 205         | 185      | 10.81%         | 1750    | 1866        | -6.22%  |
| Preliminar  | y Part 1 Crime Totals:     | 52          | 40        | 30.00%    | 219         | 192      | 14.06%         | 1894    | 2033        | -6.84%  |
|             | Cur                        | rent 7 Day  | Period:   | 9/28/2014 | - 10/4/2014 | Prior 7  | 7 Day Period:  | 9/21/   | 2014 - 9/27 | 7/2014  |
|             | Cur                        | rent 28 Day | y Period: | 9/7/2014  | - 10/4/2014 | Prior 2  | 28 Day Period: | 8/10/2  | 2014 - 9/6/ | 2014    |
|             | Cur                        | rent YTD P  | eriod:    | 1/1/2014  | - 10/4/2014 | Prior `  | YTD Period:    | 1/1/2   | 2013 - 10/4 | /2013   |

# NW Central District (P2)

| <u>Offense</u>        | <u>Address</u>               | Reported Date |
|-----------------------|------------------------------|---------------|
| SPA2EG                |                              |               |
| ASSAULT-WEAPON        | 1000 W KNOX AV               | 9/30/2014     |
| BURGLARY-RESIDNTL     | 2100 N ATLANTIC ST           | 9/28/2014     |
| BURGLARY-RESIDNTL     | 600 W AUGUSTA AV             | 9/30/2014     |
| BURGLARY-RESIDNTL     | 900 W SPOFFORD AV            | 10/3/2014     |
| CARJACKING            | 1600 N HOWARD ST             | 9/29/2014     |
| VEH-PROWL             | 1700 N WASHINGTON ST         | 9/28/2014     |
| VEH-PROWL             | 200 W MISSION AV             | 9/29/2014     |
| VEH-PROWL             | W BOONE AV/N HOWARD ST       | 9/29/2014     |
| VEH-PROWL             | 2400 N ATLANTIC ST           | 9/30/2014     |
| VEH-PROWL             | 500 W SHARP AV               | 10/2/2014     |
| VEH-PROWL             | N MONROE ST/W NORA AV        | 10/3/2014     |
| VEH-PROWL             | 1700 N NORMANDIE ST          | 10/4/2014     |
| VEH-THEFT             | 1800 N POST ST               | 9/28/2014     |
| VEH-THEFT             | 800 W SHANNON AV             | 9/28/2014     |
| VEH-THEFT AUTO PARTS  | 2400 N DIVISION ST           | 9/28/2014     |
| VEH-THEFT AUTO PARTS  | 200 W SHANNON AV             | 10/2/2014     |
| VEH-THEFT PLATES/TABS | 1300 W DALTON AV             | 10/1/2014     |
| SPA2RS                |                              |               |
| BURGLARY-COMMERCIAL   | 900 N WASHINGTON ST          | 10/2/2014     |
| VEH-THEFT AUTO PARTS  | 900 W BROADWAY AV            | 9/28/2014     |
| SPA2WC                |                              |               |
| ASSAULT-SUB BDLY HARM | 1100 W MALLON AV             | 9/30/2014     |
| BURGLARY-RESIDNTL     | 900 N ASH ST                 | 10/1/2014     |
| BURGLARY-RESIDNTL     | 1300 N HOLLIS ST             | 10/3/2014     |
| BURGLARY-RESIDNTL     | 1900 W BOONE AV              | 10/4/2014     |
| BURGLARY-RESIDNTL     | 2100 W BRIDGE AV             | 10/4/2014     |
| VEH-PROWL             | N NETTLETON ST/W SUMMIT PK   | 9/29/2014     |
| VEH-PROWL             | 2300 W SHARP AV              | 9/29/2014     |
| VEH-PROWL             | N MADISON ST/W SHARP AV      | 9/30/2014     |
| VEH-PROWL             | W GARDNER AV/N MAPLE ST      | 10/1/2014     |
| VEH-PROWL             | 1800 W BRIDGE AV             | 10/1/2014     |
| VEH-PROWL             | 2200 W BROADWAY AV           | 10/3/2014     |
| SPA2WH                |                              |               |
| VEH-THEFT             | 3900 W RANDOLPH RD           | 9/28/2014     |
| VEH-THEFT             | 4100 W FORT GEORGE WRIGHT DR | 10/4/2014     |