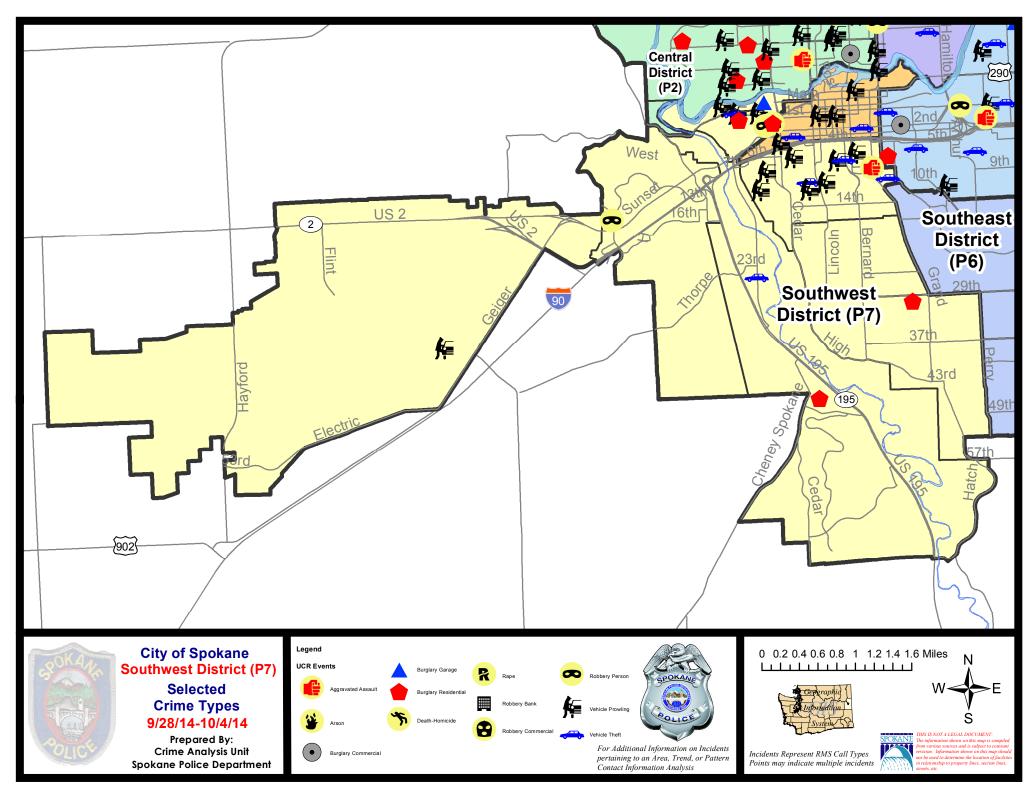

### **SW - Southwest District (P7)**

# SW - Southwest District (P7)

| <u>Offense</u>       | <u>Address</u>              | Reported Date |
|----------------------|-----------------------------|---------------|
| SPD7BA               |                             |               |
| BURGLARY-RESIDNTL    | 1600 W PACIFIC AV           | 9/29/2014     |
| BURGLARY-RESIDNTL    | 2100 W 1ST AV               | 10/2/2014     |
| DEATH-HOMICIDE       | 1600 W PACIFIC AV           | 10/2/2014     |
| ROBBERY              | 1700 W PACIFIC AV           | 9/30/2014     |
| VEH-PROWL            | 1800 W RIVERSIDE AV         | 9/28/2014     |
| VEH-PROWL            | 2100 W RIVERSIDE AV         | 9/28/2014     |
| VEH-THEFT            | S HEMLOCK ST/W RIVERSIDE AV | 10/2/2014     |
| SPD7CH               |                             |               |
| ASSAULT-WEAPON       | 100 W 8TH AV                | 10/1/2014     |
| VEH-PROWL            | 1700 W 8TH AV               | 9/29/2014     |
| VEH-PROWL            | 800 W 11TH AV               | 9/29/2014     |
| VEH-PROWL            | 1300 W 6TH AV               | 9/30/2014     |
| VEH-PROWL            | 600 W 7TH AV                | 9/30/2014     |
| VEH-PROWL            | 300 W 6TH AV                | 10/2/2014     |
| VEH-PROWL            | 1100 S MADISON ST           | 10/3/2014     |
| VEH-PROWL            | 1800 W 11TH AV              | 10/4/2014     |
| VEH-THEFT            | 1100 W 10TH AV              | 9/30/2014     |
| VEH-THEFT            | 500 W 7TH AV                | 10/2/2014     |
| VEH-THEFT            | 100 E ROCKWOOD BL           | 10/2/2014     |
| SPD7CS               |                             |               |
| BURGLARY-RESIDNTL    | 300 E 30TH AV               | 10/2/2014     |
| SPD7LC               |                             |               |
| BURGLARY-FENCED AREA | 2100 W 12TH AV              | 9/28/2014     |
| BURGLARY-RESIDNTL    | 4400 S SUNNY CREEK CI       | 10/2/2014     |
| VEH-THEFT            | 1900 W 25TH AV              | 10/1/2014     |
| VEH-THEFT AUTO PARTS | 4200 S CHENEY SPOKANE RD    | 10/3/2014     |
| SPD7PV               |                             |               |
| BURGLARY-GARAGE      | 1700 W MAIN AV              | 10/1/2014     |
| VEH-PROWL            | 2300 W CLARKE AV            | 10/4/2014     |
| SPD7WH               |                             |               |
| ROBBERY              | 1500 S RUSTLE ST            | 9/30/2014     |
| SPD7WP               |                             |               |
| VEH-PROWL            | 3500 S SPOTTED RD           | 10/3/2014     |