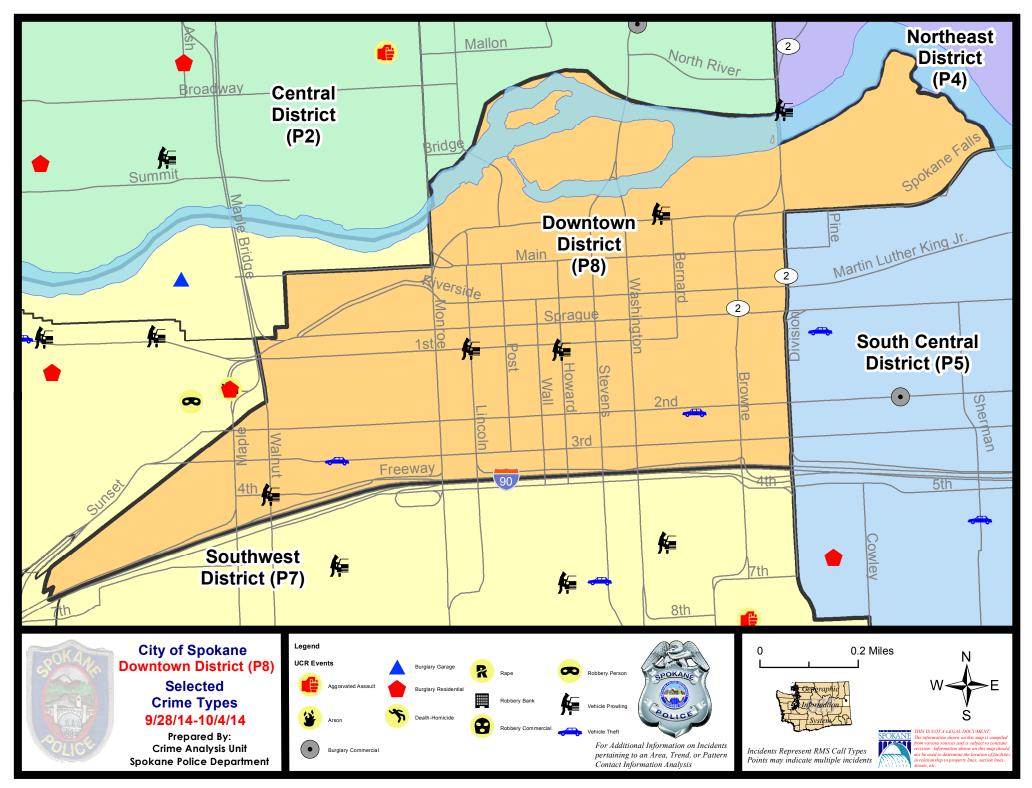

### **Downtown Police Service Area (P8)**

### SW - Downtown District (P8)

| <u>Offense</u> | <u>Address</u>         | Reported Date |
|----------------|------------------------|---------------|
| SPD8RS         |                        |               |
| VEH-PROWL      | W 1ST AV/S LINCOLN ST  | 9/28/2014     |
| VEH-PROWL      | 600 W 1ST AV           | 9/29/2014     |
| VEH-PROWL      | 1500 W 4TH AV          | 10/2/2014     |
| VEH-PROWL      | 300 W SPOKANE FALLS BL | 10/4/2014     |
| VEH-THEFT      | 200 W 2ND AV           | 9/28/2014     |
| VEH-THEFT      | W 3RD AV/S ADAMS ST    | 10/2/2014     |