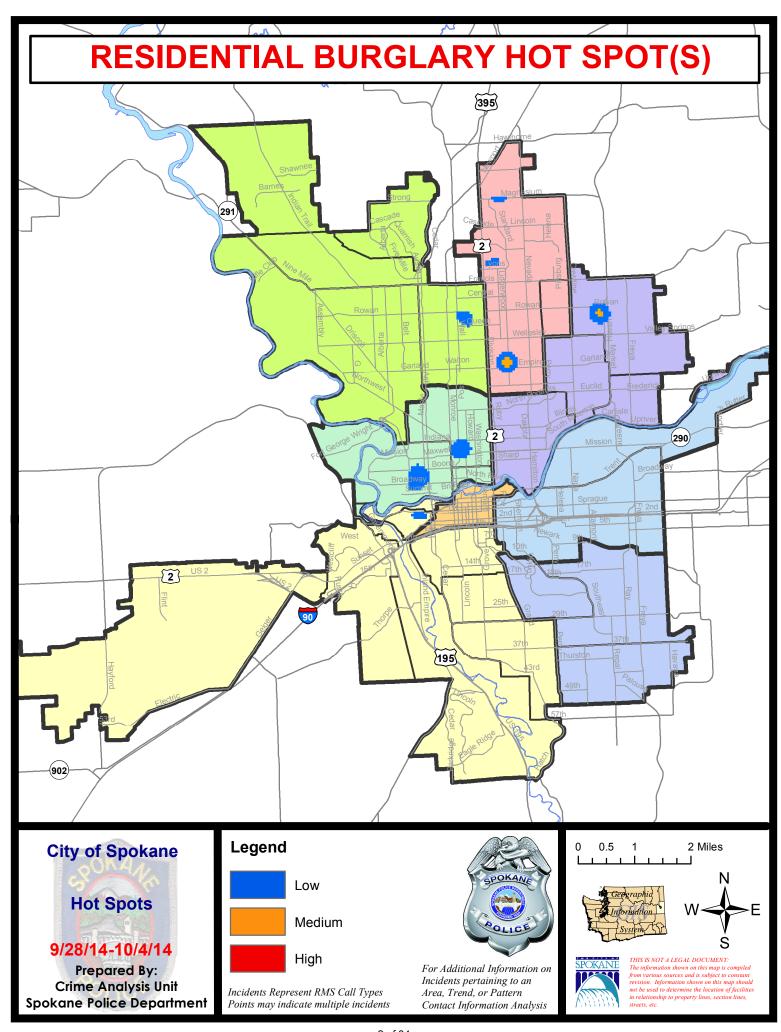

r 2    | 28 Day Period: | 8/10/2         | 2014 - 9/6/2 | 2014    |
|             | Cur                               | rent YTD P  | eriod:       | 1/1/2014  | - 10/4/2014 | Prior \    | TD Period:     | 1/1/2          | 2013 - 10/4  | /2013   |

Prepared by SPD Crime Analysis Office - Monday, October 06, 2014

With the exception of criminal homicides, this chart represents preliminary counts of the original Police Incident Reports. Full statistical analysis to determine the confidence level of this data has not been performed. In general, the preliminary incident counts are less than the crimes eventually reported on the UCR Crime Report. Further, the % change columns on the preliminary incident count differ from the percentage change on the UCR crime report, sometimes significantly.











# SPOKANE POLICE DEPARTMENT NORTH

# **Police Service Area**





**PSA Commander**Captain Keith Cummings

Period Ending: Saturday Oct 4, 2014

Northwest District (P1)

**Central District (P2)** 

**Neva-Wood District (P3)** 

**Northeast District (P4)** 



### North Police Service Area (P1, P2, P3 and P4)



### **Preliminary Incident Counts**

|             |                            | 7           | Day Compa | rison     | 28 E        | Day Compa | rison          | YTL     | O Compariso | n       |
|-------------|----------------------------|-------------|-----------|-----------|-------------|-----------|----------------|---------|-------------|---------|
| Part 1 Crim | ne Categories              | Current     | Prior     | Percent   | Current     | Prior     | Percent