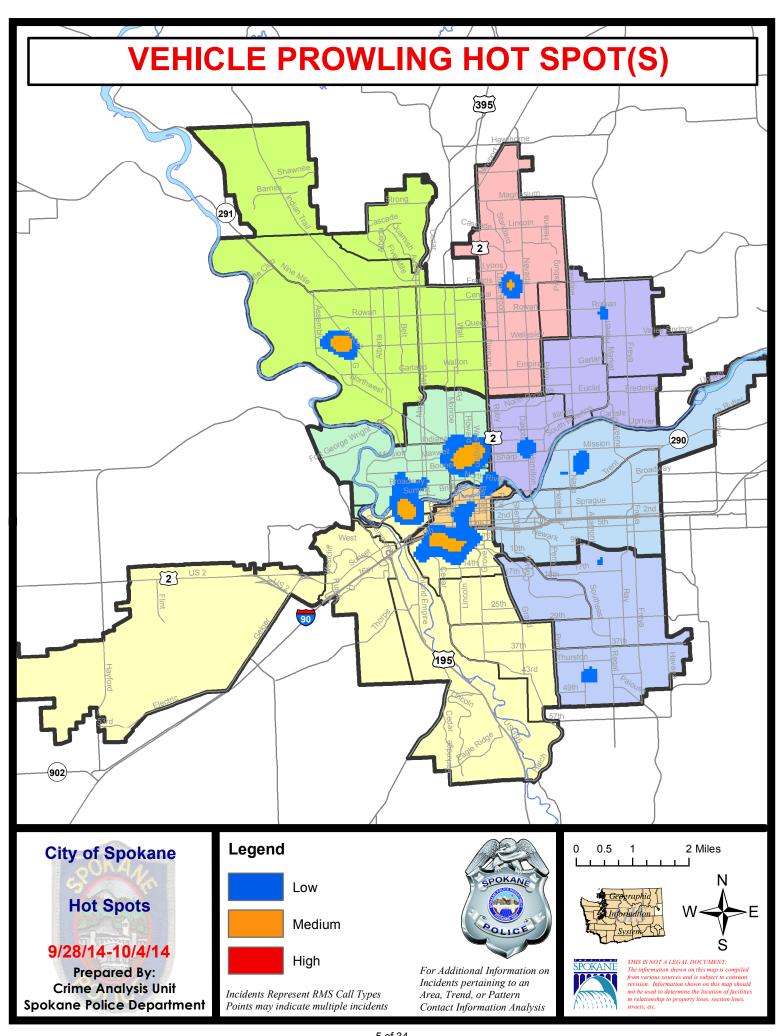

| 28 Day Period: | 8/10/2         | 2014 - 9/6/2 | 2014    |
|             | Cur                               | rent YTD P  | eriod:       | 1/1/2014  | - 10/4/2014 | Prior \    | TD Period:     | 1/1/2          | 2013 - 10/4  | /2013   |

Prepared by SPD Crime Analysis Office - Monday, October 06, 2014

With the exception of criminal homicides, this chart represents preliminary counts of the original Police Incident Reports. Full statistical analysis to determine the confidence level of this data has not been performed. In general, the preliminary incident counts are less than the crimes eventually reported on the UCR Crime Report. Further, the % change columns on the preliminary incident count differ from the percentage change on the UCR crime report, sometimes significantly.











# SPOKANE POLICE DEPARTMENT NORTH

# **Police Service Area**





**PSA Commander**Captain Keith Cummings

Period Ending: Saturday Oct 4, 2014

Northwest District (P1)

**Central District (P2)** 

**Neva-Wood District (P3)** 

**Northeast District (P4)** 



### North Police Service Area (P1, P2, P3 and P4)



### **Preliminary Incident Counts**

|             |                            | 7           | Day Compa | rison     | 28 E        | Day Compa | rison          | YTL     | O Compariso | n       |
|-------------|----------------------------|-------------|-----------|-----------|-------------|-----------|----------------|---------|-------------|---------|
| Part 1 Crim | ne Categories              | Current     | Prior     | Percent   | Current     | Prior     | Percent        | Cur