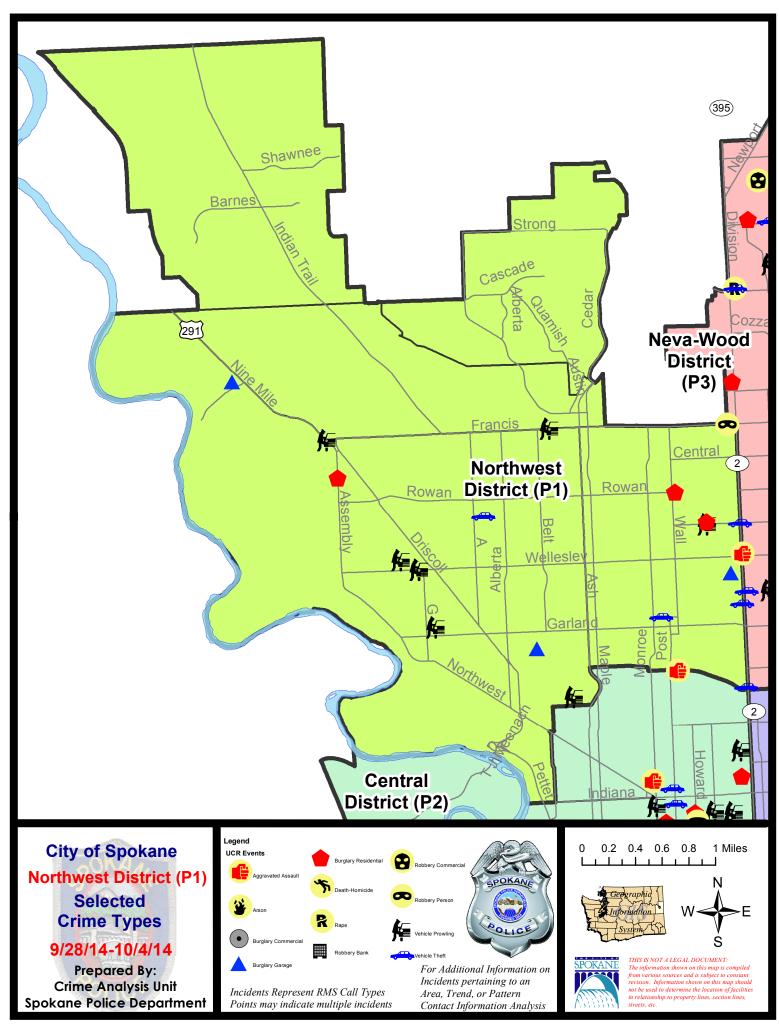

### **NW - Northwest District (P1)**

# NW - Northwest District (P1)

| <u>Offense</u>        | Address                     | Reported Date |
|-----------------------|-----------------------------|---------------|
| SPA1BS                |                             |               |
| VEH-PROWL             | 2100 W FRANCIS AV           | 9/30/2014     |
| SPA1FM                |                             |               |
| VEH-THEFT AUTO PARTS  | 2400 W CASCADE WY           | 9/30/2014     |
| SPA1NH                |                             |               |
| ASSAULT-WEAPON        | 700 W CORA AV               | 10/3/2014     |
| BURGLARY-FENCED AREA  | 3700 N ATLANTIC ST          | 10/2/2014     |
| BURGLARY-GARAGE       | 100 W SUSSEX CT             | 10/4/2014     |
| BURGLARY-RESIDNTL     | 600 W ROWAN AV              | 9/28/2014     |
| BURGLARY-RESIDNTL     | 5100 N WHITEHOUSE ST        | 10/3/2014     |
| ROBBERY               | 100 W FRANCIS AV            | 9/30/2014     |
| VEH-PROWL             | W QUEEN AV/N WHITEHOUSE ST  | 9/28/2014     |
| VEH-THEFT             | 5100 N DIVISION ST          | 9/28/2014     |
| VEH-THEFT             | N LINCOLN ST/W WALTON AV    | 9/29/2014     |
| VEH-THEFT             | 3000 N DIVISION ST          | 10/2/2014     |
| VEH-THEFT             | 4100 N DIVISION ST          | 10/3/2014     |
| VEH-THEFT AUTO PARTS  | 5000 N STEVENS ST           | 9/30/2014     |
| VEH-THEFT PLATES/TABS | 600 W PROVIDENCE AV         | 9/29/2014     |
| SPA1NW                |                             |               |
| BURGLARY-FENCED AREA  | 2300 W QUEEN AV             | 10/1/2014     |
| BURGLARY-GARAGE       | 5500 W OLD FORT DR          | 10/3/2014     |
| BURGLARY-GARAGE       | 2300 W KIERNAN AV           | 10/4/2014     |
| BURGLARY-RESIDNTL     | 5800 N ASSEMBLY ST          | 10/1/2014     |
| VEH-PROWL             | 3500 W WELLESLEY AV         | 9/28/2014     |
| VEH-PROWL             | 3700 W BROAD AV             | 9/28/2014     |
| VEH-PROWL             | 1900 W EUCLID AV            | 9/30/2014     |
| VEH-PROWL             | 3400 W WALTON AV            | 10/2/2014     |
| VEH-PROWL             | 3500 W WELLESLEY AV         | 10/3/2014     |
| VEH-PROWL             | W FRANCIS AV/N NINE MILE RD | 10/3/2014     |
| VEH-THEFT             | 2800 W EVERETT AV           | 9/28/2014     |
| VEH-THEFT AUTO PARTS  | 2300 W WELLESLEY AV         | 9/28/2014     |
| VEH-THEFT AUTO PARTS  | 3000 W LACROSSE AV          | 10/3/2014     |
|                       |                             |               |