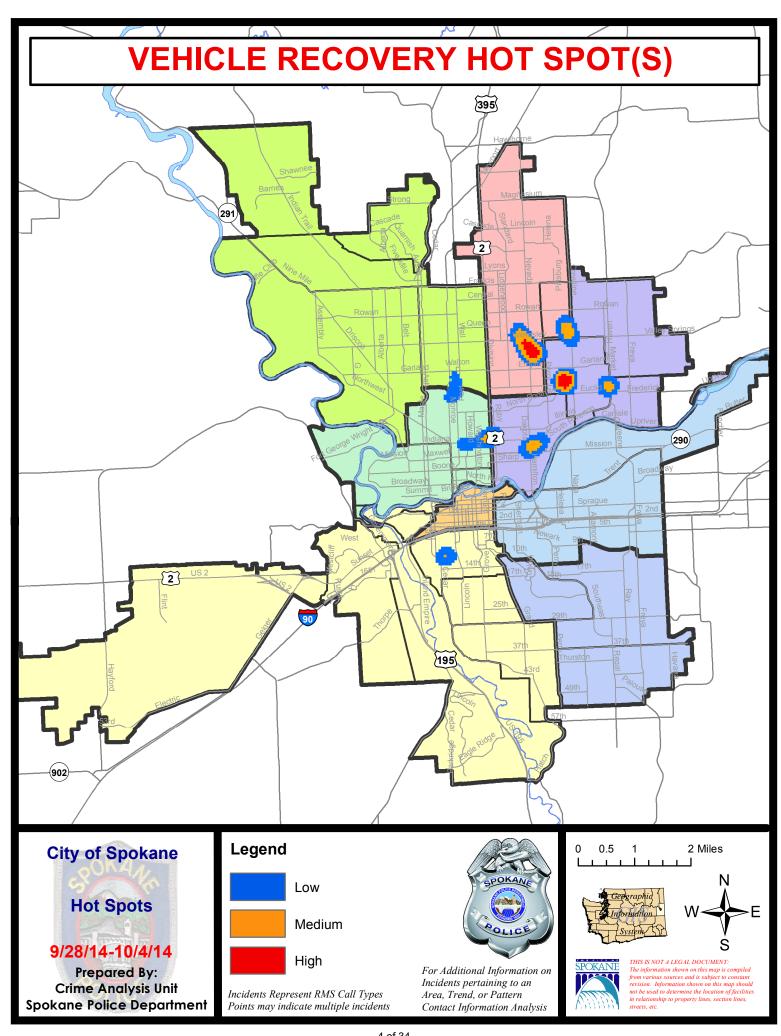

| 28 Day Period: | 8/10/2         | 2014 - 9/6/2 | 2014    |
|             | Cur                               | rent YTD P  | eriod:       | 1/1/2014  | - 10/4/2014 | Prior \    | TD Period:     | 1/1/2          | 2013 - 10/4  | /2013   |

Prepared by SPD Crime Analysis Office - Monday, October 06, 2014

With the exception of criminal homicides, this chart represents preliminary counts of the original Police Incident Reports. Full statistical analysis to determine the confidence level of this data has not been performed. In general, the preliminary incident counts are less than the crimes eventually reported on the UCR Crime Report. Further, the % change columns on the preliminary incident count differ from the percentage change on the UCR crime report, sometimes significantly.











# SPOKANE POLICE DEPARTMENT NORTH

# **Police Service Area**





**PSA Commander**Captain Keith Cummings

Period Ending: Saturday Oct 4, 2014

Northwest District (P1)

**Central District (P2)** 

**Neva-Wood District (P3)** 

**Northeast District (P4)** 



### North Police Service Area (P1, P2, P3 and P4)



### **Preliminary Incident Counts**

|             |                            | 7           | Day Compa | rison     | 28 E        | Day Compa | rison          | YTL     | O Compariso | n       |
|-------------|----------------------------|-------------|-----------|-----------|-------------|-----------|----------------|---------|-------------|---------|
| Part 1 Crim | ne Categories              | Current     | Prior     | Percent   | Current     | Prior     | Percent        | C