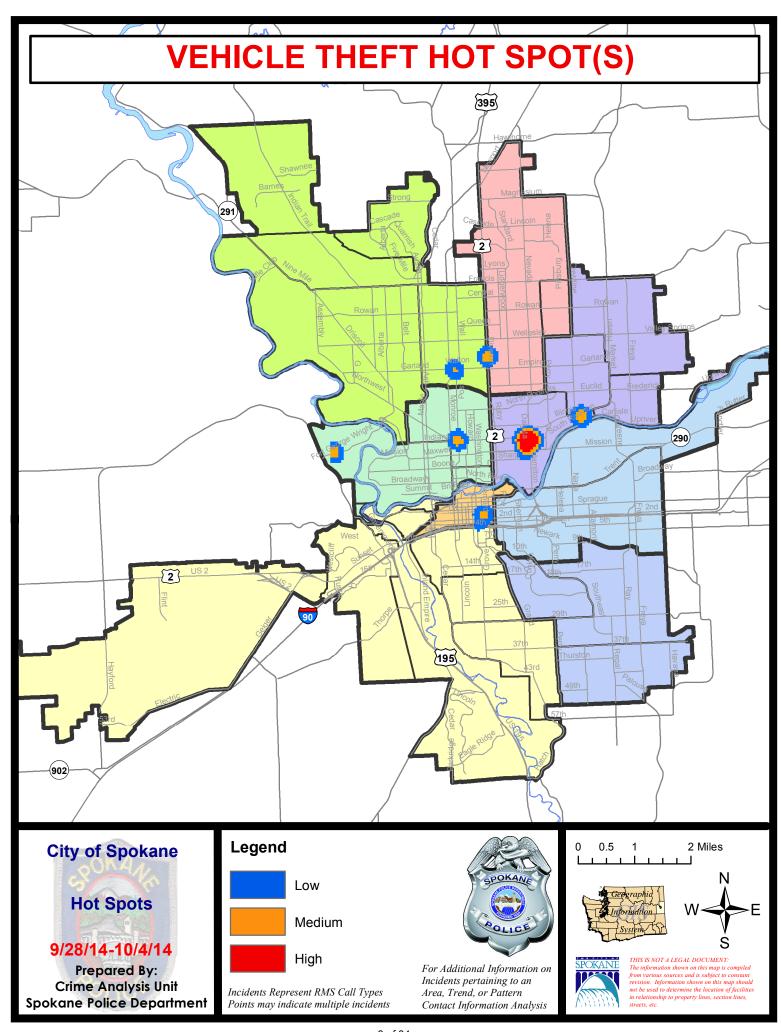

2    | 28 Day Period: | 8/10/2         | 2014 - 9/6/2 | 2014    |
|             | Cur                               | rent YTD P  | eriod:       | 1/1/2014  | - 10/4/2014 | Prior \    | TD Period:     | 1/1/2          | 2013 - 10/4  | /2013   |

Prepared by SPD Crime Analysis Office - Monday, October 06, 2014

With the exception of criminal homicides, this chart represents preliminary counts of the original Police Incident Reports. Full statistical analysis to determine the confidence level of this data has not been performed. In general, the preliminary incident counts are less than the crimes eventually reported on the UCR Crime Report. Further, the % change columns on the preliminary incident count differ from the percentage change on the UCR crime report, sometimes significantly.











# SPOKANE POLICE DEPARTMENT NORTH

# **Police Service Area**





**PSA Commander**Captain Keith Cummings

Period Ending: Saturday Oct 4, 2014

Northwest District (P1)

**Central District (P2)** 

**Neva-Wood District (P3)** 

**Northeast District (P4)** 



### North Police Service Area (P1, P2, P3 and P4)



### **Preliminary Incident Counts**

|             |                            | 7           | Day Compa | rison     | 28 E        | Day Compa | rison          | YTL     | O Compariso | n       |
|-------------|----------------------------|-------------|-----------|-----------|-------------|-----------|----------------|---------|-------------|---------|
| Part 1 Crim | ne Categories              | Current     | Prior     | Percent   | Current     | Prior     | Percent        |