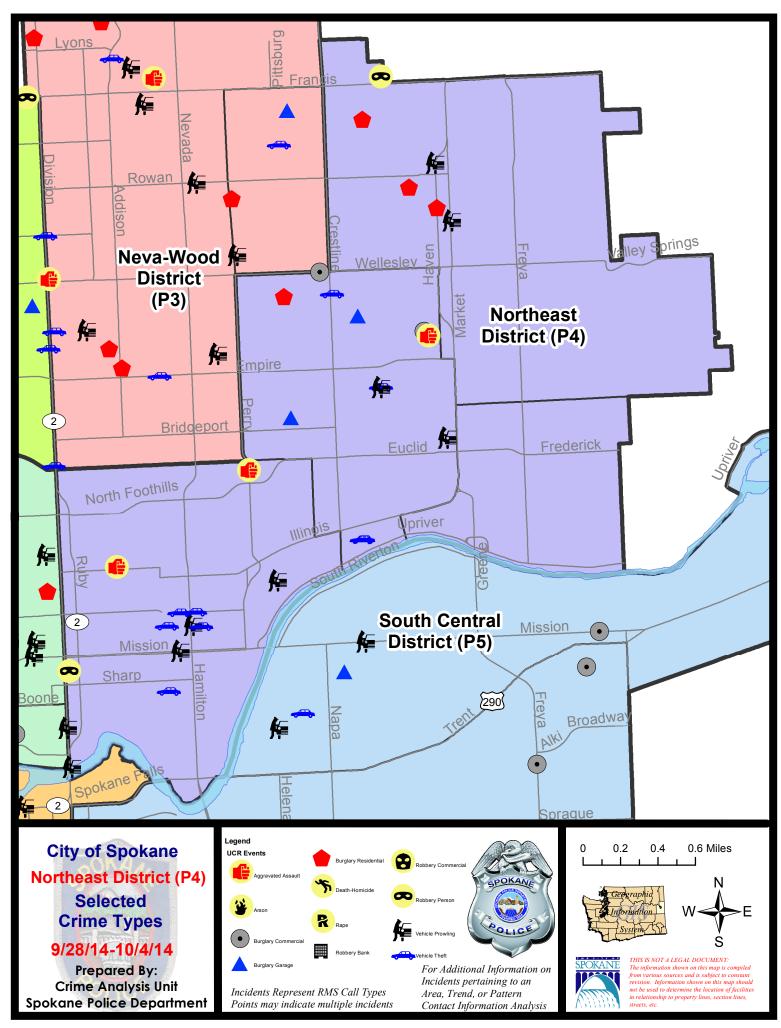

#### **NE - Northeast District (P4)**

# NE - Northeast District (P4)

| <u>Offense</u>        | <u>Address</u>             | Reported Date |
|-----------------------|----------------------------|---------------|
| SPB4BE                |                            |               |
| ASSAULT-WEAPON        | 4100 N REGAL ST            | 10/2/2014     |
| BURGLARY-COMMERCIAL   | 2000 E WELLESLEY AV        | 10/2/2014     |
| BURGLARY-COMMERCIAL   | 4100 N REGAL ST            | 10/3/2014     |
| BURGLARY-GARAGE       | 2300 E RICH AV             | 9/30/2014     |
| BURGLARY-GARAGE       | 1700 E COURTLAND AV        | 9/30/2014     |
| BURGLARY-RESIDNTL     | 1700 E HEROY AV            | 9/28/2014     |
| VEH-PROWL             | 3700 N COOK ST             | 10/2/2014     |
| VEH-PROWL             | 3000 E LIBERTY AV          | 10/3/2014     |
| VEH-THEFT             | 2100 E HEROY AV            | 9/30/2014     |
| VEH-THEFT             | 2200 E NORTH CRESCENT AV   | 9/30/2014     |
| VEH-THEFT             | 2200 E NORTH CRESCENT AV   | 9/30/2014     |
| VEH-THEFT             | 3700 N COOK ST             | 10/3/2014     |
| VEH-THEFT AUTO PARTS  | 2700 N STONE ST            | 10/1/2014     |
| SPB4HI                |                            |               |
| BURGLARY-RESIDNTL     | 3000 E DIAMOND AV          | 9/28/2014     |
| BURGLARY-RESIDNTL     | 2400 E BISMARK AV          | 10/4/2014     |
| BURGLARY-RESIDNTL     | 2800 E SANSON AV           | 10/4/2014     |
| ROBBERY               | 6300 N SMITH ST            | 9/29/2014     |
| VEH-PROWL             | 5600 N HAVEN ST            | 10/1/2014     |
| VEH-PROWL             | 5000 N MARKET ST           | 10/4/2014     |
| VEH-THEFT AUTO PARTS  | 4800 N MARKET ST           | 9/28/2014     |
| VEH-THEFT-TRAILER     | 3800 E JOSEPH AV           | 10/4/2014     |
| SPB4LO                |                            |               |
| ASSAULT-SUB BDLY HARM | E FAIRVIEW AV/N PERRY ST   | 9/28/2014     |
| ASSAULT-SUB BDLY HARM | 2200 N ASTOR ST            | 9/30/2014     |
| BURGLARY-FENCED AREA  | 1400 E MISSION AV          | 10/1/2014     |
| ROBBERY               | 00 E SINTO AV              | 9/30/2014     |
| VEH-PROWL             | E CATALDO AV/N DIVISION ST | 9/28/2014     |
| VEH-PROWL             | 900 E NORA AV              | 9/29/2014     |
| VEH-PROWL             | 800 E MISSION AV           | 9/29/2014     |
| VEH-PROWL             | 1600 E NORTH CRESCENT AV   | 9/30/2014     |
| VEH-PROWL             | 700 N DIVISION ST          | 10/2/2014     |
| VEH-THEFT             | 900 E INDIANA AV           | 9/28/2014     |
| VEH-THEFT             | 700 E NORA AV              | 9/29/2014     |
| VEH-THEFT             | 800 E INDIANA AV           | 10/2/2014     |
| VEH-THEFT             | 900 E NORA AV              | 10/3/2014     |
| VEH-THEFT             | 700 E BOONE AV             | 10/4/2014     |
| SPB4MI                |                            |               |
| BURGLARY-FENCED AREA  | 4200 E JACKSON AV          | 9/30/2014     |